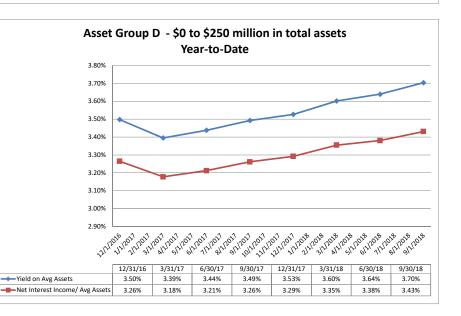

September 30, 2018

Summary Trends of Historical Asset Group Averages: Yield on Average Assets & Net Interest Income/Average Assets

Asset Group B - \$501 million to \$1 billion in total assets

Year-to-Date

#### Run Date: November 12, 2018

Source: SNL Financial

| alance Sheet & Net Interest Margin                         |                      |                               | Septer                          | nber 30, 20                      | 18                               |                            |                                     | Run Date:                              | Novembe                  | r 12, 2 <mark>0</mark> 1 |
|------------------------------------------------------------|----------------------|-------------------------------|---------------------------------|----------------------------------|----------------------------------|----------------------------|-------------------------------------|----------------------------------------|--------------------------|--------------------------|
|                                                            |                      |                               | As of Date                      | 1                                |                                  |                            | 1                                   | Year to Date                           |                          |                          |
| Region Institution Name                                    | Total Assets (\$000) | Total Lns &<br>Leases (\$000) | Total Shares & Deposits (\$000) | Total Loans/<br>Total Shares (%) | Assets/ FTE<br>Employees (\$000) | Yield on Avg<br>Assets (%) | Interest Expense/<br>Avg Assets (%) | Net Interest Income/<br>Avg Assets (%) | Asset Growth<br>Rate (%) | Market Growt<br>Rate (%) |
|                                                            |                      |                               |                                 |                                  |                                  |                            | I                                   |                                        |                          |                          |
| Asset Group A - \$1 billion and over in total assets       |                      |                               |                                 |                                  |                                  |                            |                                     |                                        |                          |                          |
| Boeing Employees Credit Union                              | \$18,756,685         | \$12,603,240                  | \$16,370,309                    | 76.99%                           | \$9,096                          | 3.37%                      | 0.34%                               | 3.04%                                  | 6.85%                    | 6.6                      |
| Washington State Employees Credit Union                    | \$2,937,047          | \$2,407,300                   | \$2,533,995                     | 95.00%                           | \$4,737                          | 4.37%                      | 0.28%                               | 4.09%                                  | 8.28%                    | 6.2                      |
| Spokane Teachers Credit Union                              | \$2,883,206          | \$2,554,369                   | \$2,328,479                     | 109.70%                          | \$4,412                          | 3.94%                      |                                     | 3.33%                                  | 7.14%                    | 9.                       |
| Numerica Credit Union                                      | \$2,261,909          | \$1,872,797                   | \$1,825,687                     | 102.58%                          | \$4,090                          | 4.54%                      |                                     | 3.75%                                  | 13.38%                   | 7.                       |
| Gesa Credit Union                                          | \$2,014,169          | \$1,710,881                   | \$1,688,566                     | 101.32%                          | \$4,281                          | 4.02%                      |                                     | 3.42%                                  | 7.84%                    | 6.                       |
| HAPO Community Credit Union                                | \$1,667,367          | \$1,474,717                   | \$1,435,809                     | 102.71%                          | \$4,047                          | 3.92%                      | 0.67%                               | 3.26%                                  | 6.23%                    | 4                        |
| Whatcom Educational Credit Union                           | \$1,601,760          | \$1,338,966                   | \$1,333,938                     | 100.38%                          | \$4,232                          | 3.67%                      |                                     | 3.27%                                  | 10.87%                   | 11                       |
| Sound Credit Union                                         | \$1,535,816          | \$1,155,515                   | \$1,311,773                     | 88.09%                           | \$5,102                          | 3.68%                      | 0.19%                               | 3.50%                                  | 6.82%                    | 6                        |
| Columbia Credit Union                                      | \$1,454,241          | \$1,224,770                   | \$1,275,047                     | 96.06%                           | \$5,041                          | 3.65%                      | 0.23%                               | 3.41%                                  | 14.43%                   | 19                       |
| TwinStar Credit Union                                      | \$1,358,379          | \$1,100,475                   | \$1,143,870                     | 96.21%                           | \$3,603                          | 4.36%                      | 0.31%                               | 4.05%                                  | 10.56%                   | 4                        |
| Harborstone Credit Union                                   | \$1,339,364          | \$1,051,786                   | \$1,071,787                     | 98.13%                           | \$5,604                          | 3.59%                      | 0.33%                               | 3.25%                                  | 10.01%                   | (1.                      |
| Inspirus Credit Union                                      | \$1,316,018          | \$1,067,599                   | \$1,127,222                     | 94.71%                           | \$8,573                          | 3.33%                      | 0.43%                               | 2.90%                                  | 6.17%                    | 6                        |
| Kitsap Credit Union                                        | \$1,222,698          | \$993,896                     | \$1,076,782                     | 92.30%                           | \$4,730                          | 3.94%                      | 0.27%                               | 3.67%                                  | 5.03%                    | 4                        |
| Fibre Federal Credit Union                                 | \$1,081,786          | \$715,219                     | \$935,154                       | 76.48%                           | \$4,145                          | 3.25%                      | 0.26%                               | 2.99%                                  | 4.90%                    | 4                        |
| IQ Credit Union                                            | \$1,067,077          | \$812,562                     | \$952,160                       | 85.34%                           | \$3,705                          | 4.05%                      | 0.18%                               | 3.87%                                  | 12.13%                   | 11                       |
| Horizon Credit Union                                       | \$1,064,014          | \$818,067                     | \$919,893                       | 88.93%                           | \$4,509                          | 3.95%                      | 0.55%                               | 3.41%                                  | 16.32%                   | 14                       |
| Average of Asset Group A                                   | \$2,722,596          | \$2,056,385                   | \$2,333,154                     | 94.06%                           | \$4,994                          | 3.85%                      | 0.40%                               | 3.45%                                  | 9.19%                    | 7                        |
| sset Group B - \$501 million to \$1 billion in total asset | s                    |                               |                                 |                                  |                                  |                            |                                     |                                        |                          |                          |
| Seattle Credit Union                                       | \$859,437            | \$662,859                     | \$759,042                       | 87.33%                           | \$5,338                          | 3.57%                      | 0.40%                               | 3.17%                                  | (0.35%)                  | 3                        |
| Red Canoe Credit Union                                     | \$766,087            | \$618,006                     | \$657,472                       | 94.00%                           | \$3,631                          | 3.88%                      | 0.34%                               | 3.54%                                  | 5.83%                    | 6                        |
| Solarity Credit Union                                      | \$755,842            | \$610,578                     | \$565,190                       | 108.03%                          | \$4,695                          | 3.80%                      |                                     | 3.32%                                  | 0.87%                    | (2                       |
| America's Credit Union, A Federal Credit Union             | \$615,839            | \$475,198                     | \$478,428                       | 99.32%                           | \$3,644                          | 4.04%                      |                                     | 3.26%                                  | 0.33%                    | (6.                      |
| Salal Credit Union                                         | \$597,380            | \$462,083                     | \$493,782                       | 93.58%                           | \$3,566                          | 4.55%                      | 0.36%                               | 4.19%                                  | 15.08%                   | 18                       |
| Qualstar Credit Union                                      | \$595,255            | \$380,531                     | \$510,253                       | 74.58%                           | \$3,942                          | 3.93%                      | 0.36%                               | 3.57%                                  | 0.25%                    | (0.                      |
| Verity Credit Union                                        | \$569,793            | \$455,915                     | \$477,120                       | 95.56%                           | \$3,957                          | 4.05%                      |                                     | 3.67%                                  | 10.71%                   | Ę                        |
| Average of Asset Group B                                   | \$679.948            | \$523,596                     | \$563,041                       | 93.20%                           | \$4,110                          | 3.97%                      | 0.44%                               | 3.53%                                  | 4.67%                    | 3                        |