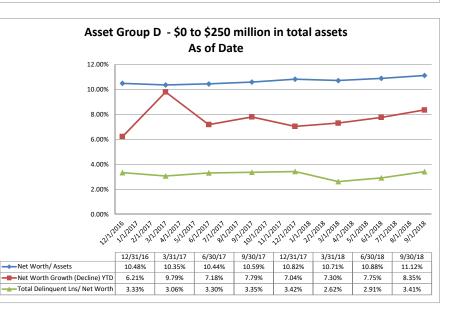

#### Summary Trends of Historical Asset Group Averages: Return on Average Assets

September 30, 2018

Performance Analysis

Source: SNL Financial

NA = data was not available.

Run Date: November 12, 2018

# Summary Trends of Historical Asset Group Averages: Return on Average Net Worth

Performance Analysis

**September 30, 2018** 

#### Source: SNL Financial

Run Date: November 12, 2018

| erformance Analysis                                  |                         |                              |                             | Septembe                       | er 30, 2018               | }                                     |                              |                             | Run Date                       | : Novemb                  | er 12, 201                          |
|------------------------------------------------------|-------------------------|------------------------------|-----------------------------|--------------------------------|---------------------------|---------------------------------------|------------------------------|-----------------------------|--------------------------------|---------------------------|-------------------------------------|
|                                                      | As of Date              |                              |                             | Quarter to Date                |                           |                                       |                              |                             | Year to Date                   |                           |                                     |
|                                                      | Total Assets<br>(\$000) | Net Income<br>(Loss) (\$000) | Return on Avg<br>Assets (%) | Return on<br>Avg Net Worth (%) | Oper Exp/ Oper<br>Rev (%) | Salary&Benefits/<br>Employees (\$000) | Net Income (Loss)<br>(\$000) | Return on Avg<br>Assets (%) | Return on<br>Avg Net Worth (%) | Oper Exp/ Oper<br>Rev (%) | Salary&Benefits<br>Employees (\$000 |
| Region Institution Name                              |                         |                              |                             |                                |                           |                                       |                              |                             |                                |                           |                                     |
| sset Group A - \$1 billion and over in total asset   | s                       |                              |                             |                                |                           |                                       |                              |                             |                                |                           |                                     |
| Boeing Employees Credit Union                        | \$18,756,685            | \$62,407                     | 1.33%                       |                                | 62.60%                    |                                       | \$195,647                    | 1.41%                       |                                |                           | \$10                                |
| Washington State Employees Credit Union              | \$2,937,047             | \$8,484                      | 1.17%                       |                                | 68.71%                    |                                       | \$20,946                     | 0.98%                       |                                |                           | \$9                                 |
| Spokane Teachers Credit Union                        | \$2,883,206             | \$9,360                      | 1.31%                       |                                | 66.49%                    |                                       | \$26,087                     | 1.23%                       |                                |                           | \$7                                 |
| Numerica Credit Union                                | \$2,261,909             | \$7,611                      | 1.37%                       |                                | 65.81%                    |                                       | \$17,285                     | 1.07%                       |                                |                           | \$8                                 |
| Gesa Credit Union                                    | \$2,014,169             | \$4,870                      | 0.98%                       |                                | 67.79%                    |                                       | \$14,493                     | 0.99%                       |                                | 67.47%                    | \$7                                 |
| HAPO Community Credit Union                          | \$1,667,367             | \$2,383                      | 0.57%                       |                                | 79.91%                    |                                       | \$7,440                      | 0.61%                       |                                |                           | \$8                                 |
| Whatcom Educational Credit Union                     | \$1,601,760             | \$4,053                      | 1.03%                       |                                | 73.67%                    |                                       | \$12,145                     | 1.05%                       |                                |                           | \$                                  |
| Sound Credit Union                                   | \$1,535,816             | \$6,235                      | 1.63%                       |                                | 65.18%                    |                                       | \$16,363                     | 1.44%                       |                                | 65.53%                    | \$                                  |
| Columbia Credit Union                                | \$1,454,241             | \$4,905                      | 1.36%                       |                                | 64.75%                    |                                       | \$12,314                     | 1.17%                       |                                | 66.73%                    | \$                                  |
| TwinStar Credit Union                                | \$1,358,379             | \$4,238                      | 1.26%                       |                                | 70.02%                    |                                       | \$12,843                     | 1.31%                       |                                |                           | \$                                  |
| Harborstone Credit Union                             | \$1,339,364             | \$3,358                      | 1.00%                       |                                | 66.65%                    |                                       | \$8,570                      | 0.88%                       |                                |                           | \$                                  |
| Inspirus Credit Union                                | \$1,316,018             | \$3,655                      | 1.12%                       |                                | 65.40%                    |                                       | \$8,822                      | 0.91%                       |                                |                           | \$1                                 |
| Kitsap Credit Union                                  | \$1,222,698             | \$3,147                      | 1.04%                       |                                | 70.55%                    | \$73                                  | \$7,991                      | 0.89%                       |                                |                           | \$                                  |
| Fibre Federal Credit Union                           | \$1,081,786             | \$3,168                      | 1.18%                       |                                | 71.54%                    |                                       | \$8,285                      | 1.04%                       |                                |                           | 9                                   |
| IQ Credit Union                                      | \$1,067,077             | \$4,697                      | 1.78%                       |                                | 64.33%                    |                                       | \$12,362                     | 1.60%                       |                                |                           | \$                                  |
| Horizon Credit Union                                 | \$1,064,014             | \$3,680                      | 1.41%                       | 12.82%                         | 64.05%                    | \$72                                  | \$9,291                      | 1.23%                       | 11.10%                         | 66.04%                    | \$                                  |
| Average of Asset Group A                             | \$2,722,596             | \$8,516                      | 1.22%                       | 11.43%                         | 67.97%                    | \$85                                  | \$24,430                     | 1.11%                       | 10.48%                         | 68.82%                    | \$                                  |
| sset Group B - \$501 million to \$1 billion in total | assets                  |                              |                             |                                |                           |                                       |                              |                             |                                |                           |                                     |
| Seattle Credit Union                                 | \$859,437               | \$351                        | 0.16%                       | 1.99%                          | 87.13%                    | \$84                                  | \$1,560                      | 0.24%                       | 2.97%                          | 85.08%                    | \$                                  |
| Red Canoe Credit Union                               | \$766,087               | \$1,602                      | 0.84%                       | 6.74%                          | 75.76%                    | \$74                                  | \$4,740                      | 0.83%                       | 6.74%                          | 77.60%                    | \$                                  |
| Solarity Credit Union                                | \$755,842               | \$920                        | 0.49%                       | 3.66%                          | 70.51%                    |                                       | \$5,468                      | 0.98%                       |                                |                           | \$                                  |
| America's Credit Union, A Federal Credit Union       |                         | (\$218)                      | (0.14%)                     |                                | 82.78%                    |                                       | (\$113)                      |                             | (0.31%)                        | 84.30%                    | \$                                  |
| Salal Credit Union                                   | \$597,380               | \$695                        | 0.47%                       |                                | 83.27%                    |                                       | \$3,116                      | 0.72%                       |                                |                           | \$                                  |
| Qualstar Credit Union                                | \$595,255               | \$2,401                      | 1.62%                       |                                | 65.50%                    | \$78                                  | \$5,948                      | 1.33%                       |                                |                           | 5                                   |
| Verity Credit Union                                  | \$569,793               | \$957                        | 0.68%                       | 7.72%                          | 82.30%                    | \$81                                  | \$3,126                      | 0.75%                       | 8.61%                          | 82.22%                    | 5                                   |
|                                                      |                         |                              |                             |                                |                           |                                       |                              |                             |                                |                           |                                     |