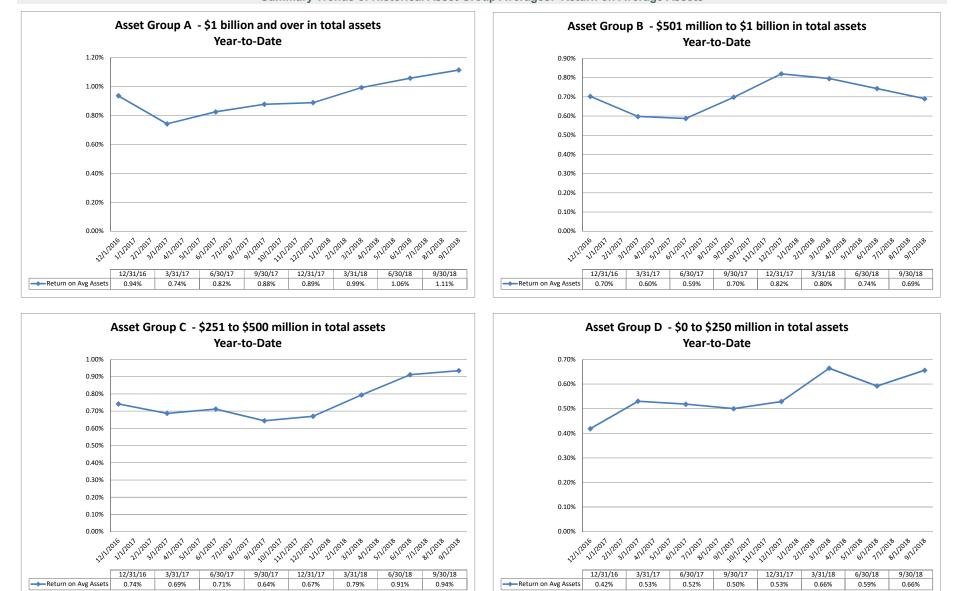

#### Summary Trends of Historical Asset Group Averages: Return on Average Assets

September 30, 2018

Performance Analysis

Source: SNL Financial

NA = data was not available.

Run Date: November 12, 2018