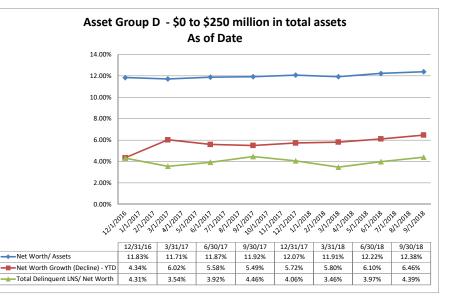

#### Summary Trends of Historical Asset Group Averages: Return on Average Assets

September 30, 2018

Performance Analysis

Source: SNL Financial

NA = data was not available.

Run Date: November 12, 2018

# Summary Trends of Historical Asset Group Averages: Return on Average Net Worth

Performance Analysis

**September 30, 2018** 

#### Source: SNL Financial

Run Date: November 12, 2018

| erformance Analysis                                  |                         |                              |                             | Septembe                       | er 30, 2018               | }                                     |                              |                             | Run Date                       | : Novemb                  | er 12, 201                          |
|------------------------------------------------------|-------------------------|------------------------------|-----------------------------|--------------------------------|---------------------------|---------------------------------------|------------------------------|-----------------------------|--------------------------------|---------------------------|-------------------------------------|
|                                                      | As of Date              |                              |                             | Quarter to Date                |                           |                                       |                              |                             | Year to Date                   |                           |                                     |
|                                                      | Total Assets<br>(\$000) | Net Income<br>(Loss) (\$000) | Return on Avg<br>Assets (%) | Return on<br>Avg Net Worth (%) | Oper Exp/ Oper<br>Rev (%) | Salary&Benefits/<br>Employees (\$000) | Net Income (Loss)<br>(\$000) | Return on Avg<br>Assets (%) | Return on<br>Avg Net Worth (%) | Oper Exp/ Oper<br>Rev (%) | Salary&Benefits<br>Employees (\$000 |
| Region Institution Name                              |                         |                              |                             |                                |                           |                                       |                              |                             |                                |                           |                                     |
| sset Group A - \$1 billion and over in total asset   | s                       |                              |                             |                                |                           |                                       |                              |                             |                                |                           |                                     |
| Boeing Employees Credit Union                        | \$18,756,685            | \$62,407                     | 1.33%                       |                                | 62.60%                    |                                       | \$195,647                    | 1.41%                       |                                |                           | \$10                                |
| Washington State Employees Credit Union              | \$2,937,047             | \$8,484                      | 1.17%                       |                                | 68.71%                    |                                       | \$20,946                     | 0.98%                       |                                |                           | \$9                                 |
| Spokane Teachers Credit Union                        | \$2,883,206             | \$9,360                      | 1.31%                       |                                | 66.49%                    |                                       | \$26,087                     | 1.23%                       |                                |                           | \$7                                 |
| Numerica Credit Union                                | \$2,261,909             | \$7,611                      | 1.37%                       |                                | 65.81%                    |                                       | \$17,285                     | 1.07%                       |                                |                           | \$8                                 |
| Gesa Credit Union                                    | \$2,014,169             | \$4,870                      | 0.98%                       |                                | 67.79%                    |                                       | \$14,493                     | 0.99%                       |                                | 67.47%                    | \$7                                 |
| HAPO Community Credit Union                          | \$1,667,367             | \$2,383                      | 0.57%                       |                                | 79.91%                    |                                       | \$7,440                      | 0.61%                       |                                |                           | \$8                                 |
| Whatcom Educational Credit Union                     | \$1,601,760             | \$4,053                      | 1.03%                       |                                | 73.67%                    |                                       | \$12,145                     | 1.05%                       |                                |                           | \$                                  |
| Sound Credit Union                                   | \$1,535,816             | \$6,235                      | 1.63%                       |                                | 65.18%                    |                                       | \$16,363                     | 1.44%                       |                                | 65.53%                    | \$                                  |
| Columbia Credit Union                                | \$1,454,241             | \$4,905                      | 1.36%                       |                                | 64.75%                    |                                       | \$12,314                     | 1.17%                       |                                | 66.73%                    | \$                                  |
| TwinStar Credit Union                                | \$1,358,379             | \$4,238                      | 1.26%                       |                                | 70.02%                    |                                       | \$12,843                     | 1.31%                       |                                |                           | \$                                  |
| Harborstone Credit Union                             | \$1,339,364             | \$3,358                      | 1.00%                       |                                | 66.65%                    |                                       | \$8,570                      | 0.88%                       |                                |                           | \$                                  |
| Inspirus Credit Union                                | \$1,316,018             | \$3,655                      | 1.12%                       |                                | 65.40%                    |                                       | \$8,822                      | 0.91%                       |                                |                           | \$1                                 |
| Kitsap Credit Union                                  | \$1,222,698             | \$3,147                      | 1.04%                       |                                | 70.55%                    | \$73                                  | \$7,991                      | 0.89%                       |                                |                           | \$                                  |
| Fibre Federal Credit Union                           | \$1,081,786             | \$3,168                      | 1.18%                       |                                | 71.54%                    |                                       | \$8,285                      | 1.04%                       |                                |                           | 9                                   |
| IQ Credit Union                                      | \$1,067,077             | \$4,697                      | 1.78%                       |                                | 64.33%                    |                                       | \$12,362                     | 1.60%                       |                                |                           | \$                                  |
| Horizon Credit Union                                 | \$1,064,014             | \$3,680                      | 1.41%                       | 12.82%                         | 64.05%                    | \$72                                  | \$9,291                      | 1.23%                       | 11.10%                         | 66.04%                    | \$                                  |
| Average of Asset Group A                             | \$2,722,596             | \$8,516                      | 1.22%                       | 11.43%                         | 67.97%                    | \$85                                  | \$24,430                     | 1.11%                       | 10.48%                         | 68.82%                    | \$                                  |
| sset Group B - \$501 million to \$1 billion in total | assets                  |                              |                             |                                |                           |                                       |                              |                             |                                |                           |                                     |
| Seattle Credit Union                                 | \$859,437               | \$351                        | 0.16%                       | 1.99%                          | 87.13%                    | \$84                                  | \$1,560                      | 0.24%                       | 2.97%                          | 85.08%                    | \$                                  |
| Red Canoe Credit Union                               | \$766,087               | \$1,602                      | 0.84%                       | 6.74%                          | 75.76%                    | \$74                                  | \$4,740                      | 0.83%                       | 6.74%                          | 77.60%                    | \$                                  |
| Solarity Credit Union                                | \$755,842               | \$920                        | 0.49%                       | 3.66%                          | 70.51%                    |                                       | \$5,468                      | 0.98%                       |                                |                           | \$                                  |
| America's Credit Union, A Federal Credit Union       |                         | (\$218)                      | (0.14%)                     |                                | 82.78%                    |                                       | (\$113)                      |                             | (0.31%)                        | 84.30%                    | \$                                  |
| Salal Credit Union                                   | \$597,380               | \$695                        | 0.47%                       |                                | 83.27%                    |                                       | \$3,116                      | 0.72%                       |                                |                           | \$                                  |
| Qualstar Credit Union                                | \$595,255               | \$2,401                      | 1.62%                       |                                | 65.50%                    | \$78                                  | \$5,948                      | 1.33%                       |                                |                           | 5                                   |
| Verity Credit Union                                  | \$569,793               | \$957                        | 0.68%                       | 7.72%                          | 82.30%                    | \$81                                  | \$3,126                      | 0.75%                       | 8.61%                          | 82.22%                    | 5                                   |
|                                                      |                         |                              |                             |                                |                           |                                       |                              |                             |                                |                           |                                     |