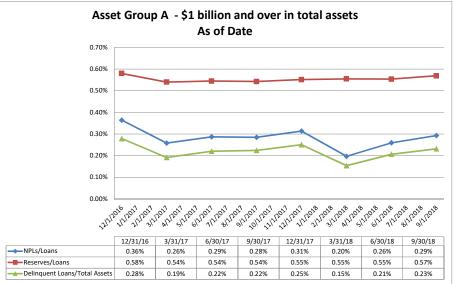

br>\$5,386               | 3.33%<br>3.97%             |                                     | 2.53%<br>2.61%                         | (9.71%)<br>5.73%         |                         |
| Average of Asset Group D                                                   | \$84,498             | \$57,364                      | \$74,994                           | 72.30%                           | \$4,575                          | 3.72%                      | 0.28%                               | 3.44%                                  | 4.76%                    | 4                       |

Source: SNL Financial

September 30, 2018

11/2018

9/30/18

0.22%

0.68%

0.18%

Summary Trends of Historical Asset Group Averages: Non Performing Loans/Loans, Reserves/Loans & Delinquent Loans/Total Assets









Asset Group B - \$501 million to \$1 billion in total assets

As of Date

Source: SNL Financial

# September 30, 2018

# Run Date: November 12, 2018

|             |                                                  | As of Date           |                                        |                  |                                            |                        |                             |                                 |
|-------------|--------------------------------------------------|----------------------|----------------------------------------|------------------|--------------------------------------------|------------------------|-----------------------------|---------------------------------|
| Region      | Institution Name                                 | Total A