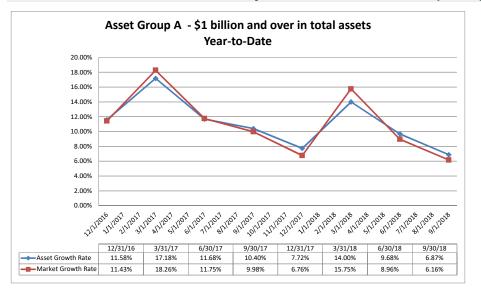

| 9.32%                          | 73.82%                    | \$74                                  | \$553                        | 0.84%                       | 8.09%                          | 76.45%                    |                                |  |

September 30, 2018



Summary Trends of Historical Asset Group Averages: Yield on Average Assets & Net Interest Income/Average Assets



Asset Group B - \$501 million to \$1 billion in total assets

Year-to-Date

4.50% 4.00%

3.50%



12/31/17 12/31/16 3/31/17 6/30/17 9/30/17 3/31/18 Yield on Avg Assets 3.45% 3.41% 3.41% 3.48% 3.51% 3.62% 3.17% 3.21% 3.16% 3.24% 3.23% 3.39%

2.80%

Source: SNL Financial

NA = data was not available.

6/30/18

3.65%

3.37%

9/30/18

3.72%

3.44%

September 30, 2018

#### Run Date: November 12, 2018











Source: SNL Financial

| Balance Sheet & Net Interest Margin                          |                      | Septen                        | nber 30, 20                     | 18                               | Run Date: November 12, 2018      |                            |                                     |                                        |                          |                           |  |  |
|--------------------------------------------------------------|----------------------|-------------------------------|---------------------------------|----------------------------------|----------------------------------|----------------------------|-------------------------------------|----------------------------------------|--------------------------|----------------