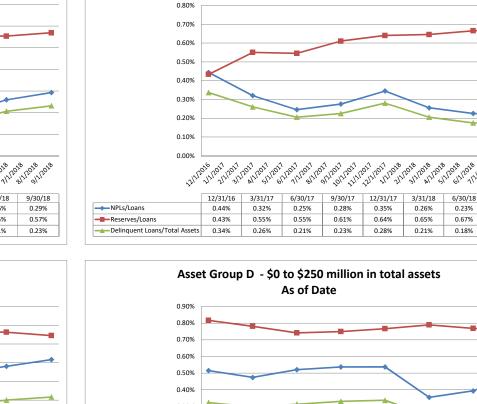

>\$5,386               | 3.33%<br>3.97%             |                                     | 2.53%<br>2.61%                         | (9.71%)<br>5.73%         |                         |
| Average of Asset Group D                                                   | \$84,498             | \$57,364                      | \$74,994                           | 72.30%                           | \$4,575                          | 3.72%                      | 0.28%                               | 3.44%                                  | 4.76%                    | 4                       |

Source: SNL Financial

September 30, 2018

11/2018

9/30/18

0.22%

0.68%

0.18%

Summary Trends of Historical Asset Group Averages: Non Performing Loans/Loans, Reserves/Loans & Delinquent Loans/Total Assets









Asset Group B - \$501 million to \$1 billion in total assets

As of Date

Source: SNL Financial

# September 30, 2018

# Run Date: November 12, 2018

|             |                                                  | As of Date           |                                        |                  |                                            |                        |                             |                                 |
|-------------|--------------------------------------------------|----------------------|----------------------------------------|------------------|--------------------------------------------|------------------------|-----------------------------|---------------------------------|
| Region      | Institution Name                                 | Total Ass