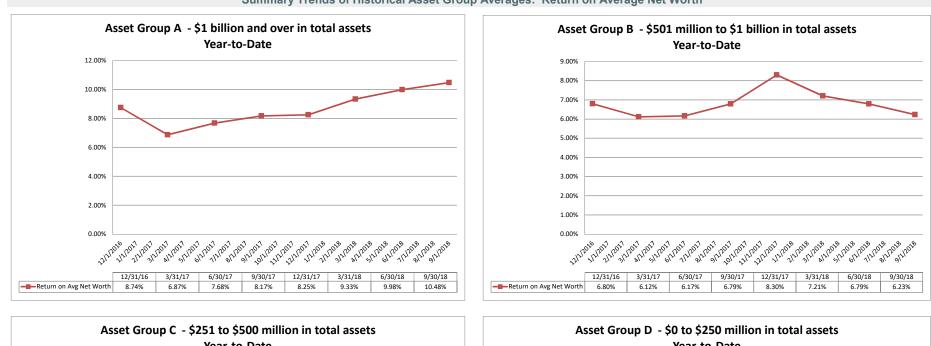

# Summary Trends of Historical Asset Group Averages: Return on Average Net Worth

Performance Analysis

**September 30, 2018** 

#### Source: SNL Financial

Run Date: November 12, 2018

| erformance Analysis                                  |                         |                              |                             | Septembe                       | er 30, 2018               | }                                     |                              |                             | Run Date                       | : Novemb                  | er 12, 201                          |
|------------------------------------------------------|-------------------------|------------------------------|-----------------------------|--------------------------------|---------------------------|---------------------------------------|------------------------------|-----------------------------|--------------------------------|---------------------------|-------------------------------------|
|                                                      | As of Date              |                              |                             | Quarter to Date                |                           |                                       |                              |                             | Year to Date                   |                           |                                     |
|                                                      | Total Assets<br>(\$000) | Net Income<br>(Loss) (\$000) | Return on Avg<br>Assets (%) | Return on<br>Avg Net Worth (%) | Oper Exp/ Oper<br>Rev (%) | Salary&Benefits/<br>Employees (\$000) | Net Income (Loss)<br>(\$000) | Return on Avg<br>Assets (%) | Return on<br>Avg Net Worth (%) | Oper Exp/ Oper<br>Rev (%) | Salary&Benefits<br>Employees (\$000 |
| Region Institution Name                              |                         |                              |                             |                                |                           |                                       |                              |                             |                                |                           |                                     |
| sset Group A - \$1 billion and over in total asset   | s                       |                              |                             |                                |                           |                                       |                              |                             |                                |                           |                                     |
| Boeing Employees Credit Union                        | \$18,756,685            | \$62,407                     | 1.33%                       |                                | 62.60%                    |                                       | \$195,647                    | 1.41%                       |                                |                           | \$10                                |
| Washington State Employees Credit Union              | \$2,937,047             | \$8,484                      | 1.17%                       |                                | 68.71%                    |                                       | \$20,946                     | 0.98%                       |                                |                           | \$9                                 |
| Spokane Teachers Credit Union                        | \$2,883,206             | \$9,360                      | 1.31%                       |                                | 66.49%                    |                                       | \$26,087                     | 1.23%                       |                                |                           | \$7                                 |
| Numerica Credit Union                                | \$2,261,909             | \$7,611                      | 1.37%                       |                                | 65.81%                    |                                       | \$17,285                     | 1.07%                       |                                |                           | \$8                                 |
| Gesa Credit Union                                    | \$2,014,169             | \$4,870                      | 0.98%                       |                                | 67.79%                    |                                       | \$14,493                     | 0.99%                       |                                | 67.47%                    | \$7                                 |
| HAPO Community Credit Union                          | \$1,667,367             | \$2,383                      | 0.57%                       |                                | 79.91%                    |                                       | \$7,440                      | 0.61%                       |                                |                           | \$8                                 |
| Whatcom Educational Credit Union                     | \$1,601,760             | \$4,053                      | 1.03%                       |                                | 73.67%                    |                                       | \$12,145                     | 1.05%                       |                                |                           | \$                                  |
| Sound Credit Union                                   | \$1,535,816             | \$6,235                      | 1.63%                       |                                | 65.18%                    |                                       | \$16,363                     | 1.44%                       |                                | 65.53%                    | \$                                  |
| Columbia Credit Union                                | \$1,454,241             | \$4,905                      | 1.36%                       |                                | 64.75%                    |                                       | \$12,314                     | 1.17%                       |                                | 66.73%                    | \$                                  |
| TwinStar Credit Union                                | \$1,358,379             | \$4,238                      | 1.26%                       |                                | 70.02%                    |                                       | \$12,843                     | 1.31%                       |                                |                           | \$                                  |
| Harborstone Credit Union                             | \$1,339,364             | \$3,358                      | 1.00%                       |                                | 66.65%                    |                                       | \$8,570                      | 0.88%                       |                                |                           | \$                                  |
| Inspirus Credit Union                                | \$1,316,018             | \$3,655                      | 1.12%                       |                                | 65.40%                    |                                       | \$8,822                      | 0.91%                       |                                |                           | \$1                                 |
| Kitsap Credit Union                                  | \$1,222,698             | \$3,147                      | 1.04%                       |                                | 70.55%                    | \$73                                  | \$7,991                      | 0.89%                       |                                |                           | \$                                  |
| Fibre Federal Credit Union                           | \$1,081,786             | \$3,168                      | 1.18%                       |                                | 71.54%                    |                                       | \$8,285                      | 1.04%                       |                                |                           | 9                                   |
| IQ Credit Union                                      | \$1,067,077             | \$4,697                      | 1.78%                       |                                | 64.33%                    |                                       | \$12,362                     | 1.60%                       |                                |                           | \$                                  |
| Horizon Credit Union                                 | \$1,064,014             | \$3,680                      | 1.41%                       | 12.82%                         | 64.05%                    | \$72                                  | \$9,291                      | 1.23%                       | 11.10%                         | 66.04%                    | \$                                  |
| Average of Asset Group A                             | \$2,722,596             | \$8,516                      | 1.22%                       | 11.43%                         | 67.97%                    | \$85                                  | \$24,430                     | 1.11%                       | 10.48%                         | 68.82%                    | \$                                  |
| sset Group B - \$501 million to \$1 billion in total | assets                  |                              |                             |                                |                           |                                       |                              |                             |                                |                           |                                     |
| Seattle Credit Union                                 | \$859,437               | \$351                        | 0.16%                       | 1.99%                          | 87.13%                    | \$84                                  | \$1,560                      | 0.24%                       | 2.97%                          | 85.08%                    | \$                                  |
| Red Canoe Credit Union                               | \$766,087               | \$1,602                      | 0.84%                       | 6.74%                          | 75.76%                    | \$74                                  | \$4,740                      | 0.83%                       | 6.74%                          | 77.60%                    | \$                                  |
| Solarity Credit Union                                | \$755,842               | \$920                        | 0.49%                       | 3.66%                          | 70.51%                    |                                       | \$5,468                      | 0.98%                       |                                |                           | \$                                  |
| America's Credit Union, A Federal Credit Union       |                         | (\$218)                      | (0.14%)                     |                                | 82.78%                    |                                       | (\$113)                      |                             | (0.31%)                        | 84.30%                    | \$                                  |
| Salal Credit Union                                   | \$597,380               | \$695                        | 0.47%                       |                                | 83.27%                    |                                       | \$3,116                      | 0.72%                       |                                |                           | \$                                  |
| Qualstar Credit Union                                | \$595,255               | \$2,401                      | 1.62%                       |                                | 65.50%                    | \$78                                  | \$5,948                      | 1.33%                       |                                |                           | 5                                   |
| Verity Credit Union                                  | \$569,793               | \$957                        | 0.68%                       | 7.72%                          | 82.30%                    | \$81                                  | \$3,126                      | 0.75%                       | 8.61%                          | 82.22%                    | 5                                   |
|                                                      |                         |                              |                             |                                |                           |                                       |                              |                             |                                |                           |                                     |