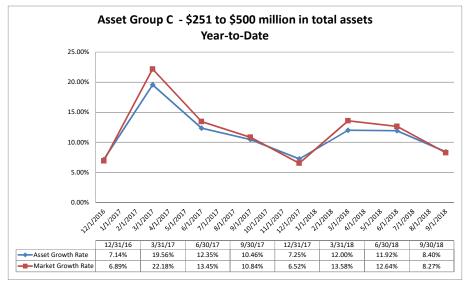

%                          | 73.82%                    | \$74                                  | \$553                        | 0.84%                       | 8.09%                          | 76.45%                    |                                |  |

September 30, 2018



Summary Trends of Historical Asset Group Averages: Yield on Average Assets & Net Interest Income/Average Assets



Asset Group B - \$501 million to \$1 billion in total assets

Year-to-Date

4.50% 4.00%

3.50%



12/31/17 12/31/16 3/31/17 6/30/17 9/30/17 3/31/18 Yield on Avg Assets 3.45% 3.41% 3.41% 3.48% 3.51% 3.62% 3.17% 3.21% 3.16% 3.24% 3.23% 3.39%

2.80%

Source: SNL Financial

NA = data was not available.

6/30/18

3.65%

3.37%

9/30/18

3.72%

3.44%

September 30, 2018

#### Run Date: November 12, 2018











Source: SNL Financial

| Balance Sheet & Net Interest Margin                          |                      | Septen                        | nber 30, 20                     | 18                               | Run Date: November 12, 2018      |                            |                                     |                                        |                          |                           |  |  |
|--------------------------------------------------------------|----------------------|-------------------------------|---------------------------------|----------------------------------|----------------------------------|----------------------------|-------------------------------------|----------------------------------------|--------------------------|----------------------