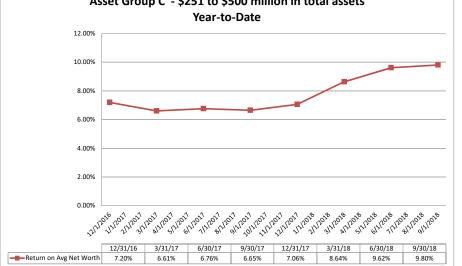

# Summary Trends of Historical Asset Group Averages: Return on Average Net Worth

Performance Analysis

**September 30, 2018** 

#### Source: SNL Financial

Run Date: November 12, 2018

| erformance Analysis                                  |                         |                              |                             | Septembe                       | er 30, 2018               | }                                     |                              |                             | Run Date                       | : Novemb                  | er 12, 201                          |
|------------------------------------------------------|-------------------------|------------------------------|-----------------------------|--------------------------------|---------------------------|---------------------------------------|------------------------------|-----------------------------|--------------------------------|---------------------------|-------------------------------------|
|                                                      | As of Date              |                              |                             | Quarter to Date                |                           |                                       |                              |                             | Year to Date                   |                           |                                     |
|                                                      | Total Assets<br>(\$000) | Net Income<br>(Loss) (\$000) | Return on Avg<br>Assets (%) | Return on<br>Avg Net Worth (%) | Oper Exp/ Oper<br>Rev (%) | Salary&Benefits/<br>Employees (\$000) | Net Income (Loss)<br>(\$000) | Return on Avg<br>Assets (%) | Return on<br>Avg Net Worth (%) | Oper Exp/ Oper<br>Rev (%) | Salary&Benefits<br>Employees (\$000 |
| Region Institution Name                              |                         |                              |                             |                                |                           |                                       |                              |                             |                                |                           |                                     |
| sset Group A - \$1 billion and over in total asset   | s                       |                              |                             |                                |                           |                                       |                              |                             |                                |                           |                                     |
| Boeing Employees Credit Union                        | \$18,756,685            | \$62,407                     | 1.33%                       |                                | 62.60%                    |                                       | \$195,647                    | 1.41%                       |                                |                           | \$10                                |
| Washington State Employees Credit Union              | \$2,937,047             | \$8,484                      | 1.17%                       |                                | 68.71%                    |                                       | \$20,946                     | 0.98%                       |                                |                           | \$9                                 |
| Spokane Teachers Credit Union                        | \$2,883,206             | \$9,360                      | 1.31%                       |                                | 66.49%                    |                                       | \$26,087                     | 1.23%                       |                                |                           | \$7                                 |
| Numerica Credit Union                                | \$2,261,909             | \$7,611                      | 1.37%                       |                                | 65.81%                    |                                       | \$17,285                     | 1.07%                       |                                |                           | \$8                                 |
| Gesa Credit Union                                    | \$2,014,169             | \$4,870                      | 0.98%                       |                                | 67.79%                    |                                       | \$14,493                     | 0.99%                       |                                | 67.47%                    | \$7                                 |
| HAPO Community Credit Union                          | \$1,667,367             | \$2,383                      | 0.57%                       |                                | 79.91%                    |                                       | \$7,440                      | 0.61%                       |                                |                           | \$8                                 |
| Whatcom Educational Credit Union                     | \$1,601,760             | \$4,053                      | 1.03%                       |                                | 73.67%                    |                                       | \$12,145                     | 1.05%                       |                                |                           | \$                                  |
| Sound Credit Union                                   | \$1,535,816             | \$6,235                      | 1.63%                       |                                | 65.18%                    |                                       | \$16,363                     | 1.44%                       |                                | 65.53%                    | \$                                  |
| Columbia Credit Union                                | \$1,454,241             | \$4,905                      | 1.36%                       |                                | 64.75%                    |                                       | \$12,314                     | 1.17%                       |                                | 66.73%                    | \$                                  |
| TwinStar Credit Union                                | \$1,358,379             | \$4,238                      | 1.26%                       |                                | 70.02%                    |                                       | \$12,843                     | 1.31%                       |                                |                           | \$                                  |
| Harborstone Credit Union                             | \$1,339,364             | \$3,358                      | 1.00%                       |                                | 66.65%                    |                                       | \$8,570                      | 0.88%                       |                                |                           | \$                                  |
| Inspirus Credit Union                                | \$1,316,018             | \$3,655                      | 1.12%                       |                                | 65.40%                    |                                       | \$8,822                      | 0.91%                       |                                |                           | \$1                                 |
| Kitsap Credit Union                                  | \$1,222,698             | \$3,147                      | 1.04%                       |                                | 70.55%                    | \$73                                  | \$7,991                      | 0.89%                       |                                |                           | \$                                  |
| Fibre Federal Credit Union                           | \$1,081,786             | \$3,168                      | 1.18%                       |                                | 71.54%                    |                                       | \$8,285                      | 1.04%                       |                                |                           | 9                                   |
| IQ Credit Union                                      | \$1,067,077             | \$4,697                      | 1.78%                       |                                | 64.33%                    |                                       | \$12,362                     | 1.60%                       |                                |                           | \$                                  |
| Horizon Credit Union                                 | \$1,064,014             | \$3,680                      | 1.41%                       | 12.82%                         | 64.05%                    | \$72                                  | \$9,291                      | 1.23%                       | 11.10%                         | 66.04%                    | \$                                  |
| Average of Asset Group A                             | \$2,722,596             | \$8,516                      | 1.22%                       | 11.43%                         | 67.97%                    | \$85                                  | \$24,430                     | 1.11%                       | 10.48%                         | 68.82%                    | \$                                  |
| sset Group B - \$501 million to \$1 billion in total | assets                  |                              |                             |                                |                           |                                       |                              |                             |                                |                           |                                     |
| Seattle Credit Union                                 | \$859,437               | \$351                        | 0.16%                       | 1.99%                          | 87.13%                    | \$84                                  | \$1,560                      | 0.24%                       | 2.97%                          | 85.08%                    | \$                                  |
| Red Canoe Credit Union                               | \$766,087               | \$1,602                      | 0.84%                       | 6.74%                          | 75.76%                    | \$74                                  | \$4,740                      | 0.83%                       | 6.74%                          | 77.60%                    | \$                                  |
| Solarity Credit Union                                | \$755,842               | \$920                        | 0.49%                       | 3.66%                          | 70.51%                    |                                       | \$5,468                      | 0.98%                       |                                |                           | \$                                  |
| America's Credit Union, A Federal Credit Union       |                         | (\$218)                      | (0.14%)                     |                                | 82.78%                    |                                       | (\$113)                      |                             | (0.31%)                        | 84.30%                    | \$                                  |
| Salal Credit Union                                   | \$597,380               | \$695                        | 0.47%                       |                                | 83.27%                    |                                       | \$3,116                      | 0.72%                       |                                |                           | \$                                  |
| Qualstar Credit Union                                | \$595,255               | \$2,401                      | 1.62%                       |                                | 65.50%                    | \$78                                  | \$5,948                      | 1.33%                       |                                |                           | 5                                   |
| Verity Credit Union                                  | \$569,793               | \$957                        | 0.68%                       | 7.72%                          | 82.30%                    | \$81                                  | \$3,126                      | 0.75%                       | 8.61%                          | 82.22%                    | 5                                   |
|                                                      |                         |                              |                             |                                |                           |                                       |                              |                             |                                |                           |                                     |