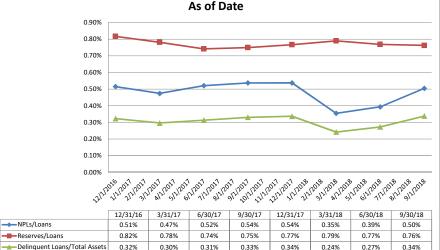

#### Summary Trends of Historical Asset Group Averages: Return on Average Assets

September 30, 2018

Performance Analysis

Source: SNL Financial

NA = data was not available.

Run Date: November 12, 2018

# Summary Trends of Historical Asset Group Averages: Return on Average Net Worth

Performance Analysis

**September 30, 2018** 

#### Source: SNL Financial

Run Date: November 12, 2018

| erformance Analysis                                  |                         |                              |                             | Septembe                       | er 30, 2018               | }                                     |                              |                             | Run Date                       | : Novemb                  | er 12, 201                          |
|------------------------------------------------------|-------------------------|------------------------------|-----------------------------|--------------------------------|---------------------------|---------------------------------------|------------------------------|-----------------------------|--------------------------------|---------------------------|-------------------------------------|
|                                                      | As of Date              |                              |                             | Quarter to Date                |                           |                                       |                              |                             | Year to Date                   |                           |                                     |
|                                                      | Total Assets<br>(\$000) | Net Income<br>(Loss) (\$000) | Return on Avg<br>Assets (%) | Return on<br>Avg Net Worth (%) | Oper Exp/ Oper<br>Rev (%) | Salary&Benefits/<br>Employees (\$000) | Net Income (Loss)<br>(\$000) | Return on Avg<br>Assets (%) | Return on<br>Avg Net Worth (%) | Oper Exp/ Oper<br>Rev (%) | Salary&Benefits<br>Employees (\$000 |
| Region Institution Name                              |                         |                              |                             |                                |                           |                                       |                              |                             |                                |                           |                                     |
| sset Group A - \$1 billion and over in total asset   | s                       |                              |                             |                                |                           |                                       |                              |                             |                                |                           |                                     |
| Boeing Employees Credit Union                        | \$18,756,685            | \$62,407                     | 1.33%                       |                                | 62.60%                    |                                       | \$195,647                    | 1.41%                       |                                |                           | \$10                                |
| Washington State Employees Credit Union              | \$2,937,047             | \$8,484                      | 1.17%                       |                                | 68.71%                    |                                       | \$20,946                     | 0.98%                       |                                |                           | \$9                                 |
| Spokane Teachers Credit Union                        | \$2,883,206             | \$9,360                      | 1.31%                       |                                | 66.49%                    |                                       | \$26,087                     | 1.23%                       |                                |                           | \$7                                 |
| Numerica Credit Union                                | \$2,261,909             | \$7,611                      | 1.37%                       |                                | 65.81%                    |                                       | \$17,285                     | 1.07%                       |                                |                           | \$8                                 |
| Gesa Credit Union                                    | \$2,014,169             | \$4,870                      | 0.98%                       |                                | 67.79%                    |                                       | \$14,493                     | 0.99%                       |                                | 67.47%                    | \$7                                 |
| HAPO Community Credit Union                          | \$1,667,367             | \$2,383                      | 0.57%                       |                                | 79.91%                    |                                       | \$7,440                      | 0.61%                       |                                |                           | \$8                                 |
| Whatcom Educational Credit Union                     | \$1,601,760             | \$4,053                      | 1.03%                       |                                | 73.67%                    |                                       | \$12,145                     | 1.05%                       |                                |                           | \$                                  |
| Sound Credit Union                                   | \$1,535,816             | \$6,235                      | 1.63%                       |                                | 65.18%                    |                                       | \$16,363                     | 1.44%                       |                                | 65.53%                    | \$                                  |
| Columbia Credit Union                                | \$1,454,241             | \$4,905                      | 1.36%                       |                                | 64.75%                    |                                       | \$12,314                     | 1.17%                       |                                | 66.73%                    | \$                                  |
| TwinStar Credit Union                                | \$1,358,379             | \$4,238                      | 1.26%                       |                                | 70.02%                    |                                       | \$12,843                     | 1.31%                       |                                |                           | \$                                  |
| Harborstone Credit Union                             | \$1,339,364             | \$3,358                      | 1.00%                       |                                | 66.65%                    |                                       | \$8,570                      | 0.88%                       |                                |                           | \$                                  |
| Inspirus Credit Union                                | \$1,316,018             | \$3,655                      | 1.12%                       |                                | 65.40%                    |                                       | \$8,822                      | 0.91%                       |                                |                           | \$1                                 |
| Kitsap Credit Union                                  | \$1,222,698             | \$3,147                      | 1.04%                       |                                | 70.55%                    | \$73                                  | \$7,991                      | 0.89%                       |                                |                           | \$                                  |
| Fibre Federal Credit Union                           | \$1,081,786             | \$3,168                      | 1.18%                       |                                | 71.54%                    |                                       | \$8,285                      | 1.04%                       |                                |                           | 9                                   |
| IQ Credit Union                                      | \$1,067,077             | \$4,697                      | 1.78%                       |                                | 64.33%                    |                                       | \$12,362                     | 1.60%                       |                                |                           | \$                                  |
| Horizon Credit Union                                 | \$1,064,014             | \$3,680                      | 1.41%                       | 12.82%                         | 64.05%                    | \$72                                  | \$9,291                      | 1.23%                       | 11.10%                         | 66.04%                    | \$                                  |
| Average of Asset Group A                             | \$2,722,596             | \$8,516                      | 1.22%                       | 11.43%                         | 67.97%                    | \$85                                  | \$24,430                     | 1.11%                       | 10.48%                         | 68.82%                    | \$                                  |
| sset Group B - \$501 million to \$1 billion in total | assets                  |                              |                             |                                |                           |                                       |                              |                             |                                |                           |                                     |
| Seattle Credit Union                                 | \$859,437               | \$351                        | 0.16%                       | 1.99%                          | 87.13%                    | \$84                                  | \$1,560                      | 0.24%                       | 2.97%                          | 85.08%                    | \$                                  |
| Red Canoe Credit Union                               | \$766,087               | \$1,602                      | 0.84%                       | 6.74%                          | 75.76%                    | \$74                                  | \$4,740                      | 0.83%                       | 6.74%                          | 77.60%                    | \$                                  |
| Solarity Credit Union                                | \$755,842               | \$920                        | 0.49%                       | 3.66%                          | 70.51%                    |                                       | \$5,468                      | 0.98%                       |                                |                           | \$                                  |
| America's Credit Union, A Federal Credit Union       |                         | (\$218)                      | (0.14%)                     |                                | 82.78%                    |                                       | (\$113)                      |                             | (0.31%)                        | 84.30%                    | \$                                  |
| Salal Credit Union                                   | \$597,380               | \$695                        | 0.47%                       |                                | 83.27%                    |                                       | \$3,116                      | 0.72%                       |                                |                           | \$                                  |
| Qualstar Credit Union                                | \$595,255               | \$2,401                      | 1.62%                       |                                | 65.50%                    | \$78                                  | \$5,948                      | 1.33%                       |                                |                           | 5                                   |
| Verity Credit Union                                  | \$569,793               | \$957                        | 0.68%                       | 7.72%                          | 82.30%                    | \$81                                  | \$3,126                      | 0.75%                       | 8.61%                          | 82.22%                    | 5                                   |
|                                                      |                         |                              |                             |                                |                           |                                       |                              |                             |                                |                           |                                     |