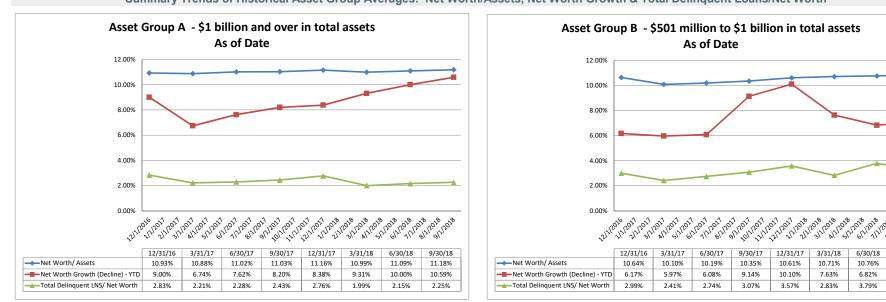

#### Summary Trends of Historical Asset Group Averages: Return on Average Assets

September 30, 2018

Performance Analysis

Source: SNL Financial

NA = data was not available.

Run Date: November 12, 2018

# Summary Trends of Historical Asset Group Averages: Return on Average Net Worth

Performance Analysis

**September 30, 2018** 

#### Source: SNL Financial

Run Date: November 12, 2018

| erformance Analysis                                  |                         |                              |                             | Septembe                       | er 30, 2018               | }                                     |                              |                             | Run Date                       | : Novemb                  | er 12, 201                          |
|------------------------------------------------------|-------------------------|------------------------------|-----------------------------|--------------------------------|---------------------------|---------------------------------------|------------------------------|-----------------------------|--------------------------------|---------------------------|-------------------------------------|
|                                                      | As of Date              |                              |                             | Quarter to Date                |                           |                                       |                              |                             | Year to Date                   |                           |                                     |
|                                                      | Total Assets<br>(\$000) | Net Income<br>(Loss) (\$000) | Return on Avg<br>Assets (%) | Return on<br>Avg Net Worth (%) | Oper Exp/ Oper<br>Rev (%) | Salary&Benefits/<br>Employees (\$000) | Net Income (Loss)<br>(\$000) | Return on Avg<br>Assets (%) | Return on<br>Avg Net Worth (%) | Oper Exp/ Oper<br>Rev (%) | Salary&Benefits<br>Employees (\$000 |
| Region Institution Name                              |                         |                              |                             |                                |                           |                                       |                              |                             |                                |                           |                                     |
| sset Group A - \$1 billion and over in total asset   | s                       |                              |                             |                                |                           |                                       |                              |                             |                                |                           |                                     |
| Boeing Employees Credit Union                        | \$18,756,685            | \$62,407                     | 1.33%                       |                                | 62.60%                    |                                       | \$195,647                    | 1.41%                       |                                |                           | \$10                                |
| Washington State Employees Credit Union              | \$2,937,047             | \$8,484                      | 1.17%                       |                                | 68.71%                    |                                       | \$20,946                     | 0.98%                       |                                |                           | \$9                                 |
| Spokane Teachers Credit Union                        | \$2,883,206             | \$9,360                      | 1.31%                       |                                | 66.49%                    |                                       | \$26,087                     | 1.23%                       |                                |                           | \$7                                 |
| Numerica Credit Union                                | \$2,261,909             | \$7,611                      | 1.37%                       |                                | 65.81%                    |                                       | \$17,285                     | 1.07%                       |                                |                           | \$8                                 |
| Gesa Credit Union                                    | \$2,014,169             | \$4,870                      | 0.98%                       |                                | 67.79%                    |                                       | \$14,493                     | 0.99%                       |                                | 67.47%                    | \$7                                 |
| HAPO Community Credit Union                          | \$1,667,367             | \$2,383                      | 0.57%                       |                                | 79.91%                    |                                       | \$7,440                      | 0.61%                       |                                |                           | \$8                                 |
| Whatcom Educational Credit Union                     | \$1,601,760             | \$4,053                      | 1.03%                       |                                | 73.67%                    |                                       | \$12,145                     | 1.05%                       |                                |                           | \$                                  |
| Sound Credit Union                                   | \$1,535,816             | \$6,235                      | 1.63%                       |                                | 65.18%                    |                                       | \$16,363                     | 1.44%                       |                                | 65.53%                    | \$                                  |
| Columbia Credit Union                                | \$1,454,241             | \$4,905                      | 1.36%                       |                                | 64.75%                    |                                       | \$12,314                     | 1.17%                       |                                | 66.73%                    | \$                                  |
| TwinStar Credit Union                                | \$1,358,379             | \$4,238                      | 1.26%                       |                                | 70.02%                    |                                       | \$12,843                     | 1.31%                       |                                |                           | \$                                  |
| Harborstone Credit Union                             | \$1,339,364             | \$3,358                      | 1.00%                       |                                | 66.65%                    |                                       | \$8,570                      | 0.88%                       |                                |                           | \$                                  |
| Inspirus Credit Union                                | \$1,316,018             | \$3,655                      | 1.12%                       |                                | 65.40%                    |                                       | \$8,822                      | 0.91%                       |                                |                           | \$1                                 |
| Kitsap Credit Union                                  | \$1,222,698             | \$3,147                      | 1.04%                       |                                | 70.55%                    | \$73                                  | \$7,991                      | 0.89%                       |                                |                           | \$                                  |
| Fibre Federal Credit Union                           | \$1,081,786             | \$3,168                      | 1.18%                       |                                | 71.54%                    |                                       | \$8,285                      | 1.04%                       |                                |                           | 9                                   |
| IQ Credit Union                                      | \$1,067,077             | \$4,697                      | 1.78%                       |                                | 64.33%                    |                                       | \$12,362                     | 1.60%                       |                                |                           | \$                                  |
| Horizon Credit Union                                 | \$1,064,014             | \$3,680                      | 1.41%                       | 12.82%                         | 64.05%                    | \$72                                  | \$9,291                      | 1.23%                       | 11.10%                         | 66.04%                    | \$                                  |
| Average of Asset Group A                             | \$2,722,596             | \$8,516                      | 1.22%                       | 11.43%                         | 67.97%                    | \$85                                  | \$24,430                     | 1.11%                       | 10.48%                         | 68.82%                    | \$                                  |
| sset Group B - \$501 million to \$1 billion in total | assets                  |                              |                             |                                |                           |                                       |                              |                             |                                |                           |                                     |
| Seattle Credit Union                                 | \$859,437               | \$351                        | 0.16%                       | 1.99%                          | 87.13%                    | \$84                                  | \$1,560                      | 0.24%                       | 2.97%                          | 85.08%                    | \$                                  |
| Red Canoe Credit Union                               | \$766,087               | \$1,602                      | 0.84%                       | 6.74%                          | 75.76%                    | \$74                                  | \$4,740                      | 0.83%                       | 6.74%                          | 77.60%                    | \$                                  |
| Solarity Credit Union                                | \$755,842               | \$920                        | 0.49%                       | 3.66%                          | 70.51%                    |                                       | \$5,468                      | 0.98%                       |                                |                           | \$                                  |
| America's Credit Union, A Federal Credit Union       |                         | (\$218)                      | (0.14%)                     |                                | 82.78%                    |                                       | (\$113)                      |                             | (0.31%)                        | 84.30%                    | \$                                  |
| Salal Credit Union                                   | \$597,380               | \$695                        | 0.47%                       |                                | 83.27%                    |                                       | \$3,116                      | 0.72%                       |                                |                           | \$                                  |
| Qualstar Credit Union                                | \$595,255               | \$2,401                      | 1.62%                       |                                | 65.50%                    | \$78                                  | \$5,948                      | 1.33%                       |                                |                           | 5                                   |
| Verity Credit Union                                  | \$569,793               | \$957                        | 0.68%                       | 7.72%                          | 82.30%                    | \$81                                  | \$3,126                      | 0.75%                       | 8.61%                          | 82.22%                    | 5                                   |
|                                                      |                         |                              |                             |                                |                           |                                       |                              |                             |                                |                           |                                     |