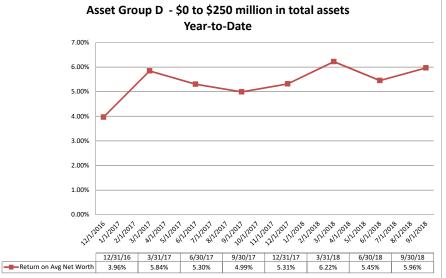

# Summary Trends of Historical Asset Group Averages: Return on Average Net Worth

Performance Analysis

**September 30, 2018** 

| Performance Analysis                                                |                         |                              |                             | Septembe                       | er 30, 2018               | }                                     |                              |                             | Run Date                       | : Novemb                  | er 12, 2018                           |
|---------------------------------------------------------------------|-------------------------|------------------------------|-----------------------------|--------------------------------|---------------------------|---------------------------------------|------------------------------|-----------------------------|--------------------------------|---------------------------|---------------------------------------|
|                                                                     | As of Date              |                              |                             | Quarter to Date                |                           |                                       |                              |                             | Year to Date                   |                           |                                       |
|                                                                     | Total Assets<br>(\$000) | Net Income<br>(Loss) (\$000) | Return on Avg<br>Assets (%) | Return on<br>Avg Net Worth (%) | Oper Exp/ Oper<br>Rev (%) | Salary&Benefits/<br>Employees (\$000) | Net Income (Loss)<br>(\$000) | Return on Avg<br>Assets (%) | Return on<br>Avg Net Worth (%) | Oper Exp/ Oper<br>Rev (%) | Salary&Benefits/<br>Employees (\$000) |
| Region Institution Name                                             |                         |                              |                             |                                |                           |                                       |                              |                             |                                |                           |                                       |
| Asset Group D - \$0 to \$250 million in total assets                | s (continued)           |                              |                             |                                |                           |                                       |                              |                             |                                |                           |                                       |
| Blue Mountain Credit Union                                          | \$34,358                | \$71                         | 0.83%                       | 7.11%                          | 74.35%                    | \$72                                  | \$245                        | 0.94%                       | 8.22%                          | 74.19%                    | \$71                                  |
| Calcoe Federal Credit Union                                         | \$34,306                | \$59                         | 0.69%                       | 8.19%                          | 75.19%                    | \$55                                  | \$116                        | 0.47%                       | 5.42%                          | 77.21%                    | \$55                                  |
| Connection Credit Union<br>Longshoremen's Local Four Federal Credit | \$28,640                | \$51                         | 0.71%                       | 5.29%                          | 89.25%                    | \$63                                  | \$137                        | 0.62%                       | 4.80%                          | 88.68%                    | \$62                                  |
| Union                                                               | \$28,629                | \$77                         | 1.08%                       | 5.74%                          | 71.58%                    | \$101                                 | \$180                        | 0.83%                       | 4.53%                          | 76.26%                    | \$96                                  |
| State Highway Credit Union                                          | \$27,077                | \$66                         | 0.99%                       | 5.63%                          | 71.13%                    | \$68                                  | \$110                        | 0.55%                       | 3.15%                          | 80.09%                    | \$69                                  |
| IBEW 76 Federal Credit Union                                        | \$24,038                | \$38                         | 0.63%                       | 4.60%                          | 81.74%                    | \$113                                 | \$115                        | 0.62%                       | 4.70%                          | 84.97%                    | \$108                                 |
| Mint Valley Federal Credit Union                                    | \$19,200                | \$50                         | 1.03%                       | 7.30%                          | 76.61%                    | \$51                                  | \$107                        | 0.73%                       | 5.29%                          | 81.17%                    | \$48                                  |
| Newrizons Federal Credit Union                                      | \$16,057                | \$66                         | 1.70%                       | 17.83%                         | 68.49%                    | \$56                                  | \$135                        | 1.17%                       | 12.49%                         | 70.38%                    | \$58                                  |
| Community Healthcare Federal Credit Union                           | \$15,291                | \$65                         | 1.69%                       | 17.81%                         | 69.68%                    | \$53                                  | \$147                        | 1.25%                       | 13.92%                         | 72.81%                    | \$58                                  |
| Mt. Rainier Federal Credit Union                                    | \$14,981                | \$41                         | 1.12%                       | 9.51%                          | 70.29%                    | \$64                                  | \$98                         | 0.91%                       | 7.74%                          | 72.92%                    | \$64                                  |
| Express Credit Union                                                | \$12,947                | \$23                         | 0.72%                       | 7.14%                          | 91.79%                    | \$64                                  | \$43                         | 0.45%                       | 4.50%                          | 92.54%                    | \$63                                  |
| Lighthouse Community Credit Union                                   | \$12,931                | \$21                         | 0.66%                       | 6.73%                          | 75.32%                    | \$63                                  | (\$69)                       | (0.72%)                     | (6.95%)                        | 87.60%                    | \$75                                  |
| Puget Sound Refinery Federal Credit Union                           | \$12,369                | \$41                         | 1.32%                       | 10.38%                         | 66.10%                    | \$47                                  | \$106                        | 1.11%                       | 9.12%                          | 68.85%                    | \$45                                  |
| Tesoro Northwest Federal Credit Union                               | \$11,940                | \$1                          | 0.03%                       | 0.12%                          | 95.61%                    | \$61                                  | \$48                         | 0.52%                       | 1.91%                          | 89.44%                    | \$58                                  |
| Spokane Media Federal Credit Union                                  | \$10,978                | \$12                         | 0.43%                       | 5.14%                          | 88.00%                    | \$59                                  | \$36                         | 0.43%                       | 5.21%                          | 85.75%                    | \$60                                  |
| Tacoma Narrows Federal Credit Union                                 | \$8,340                 | \$11                         | 0.53%                       | 3.47%                          | 81.08%                    | \$52                                  | \$12                         | 0.19%                       | 1.27%                          | 81.65%                    | \$52                                  |
| PUD Federal Credit Union                                            | \$7,881                 | \$20                         | 1.01%                       | 6.44%                          | 66.67%                    | \$72                                  | \$34                         | 0.57%                       | 3.69%                          | 82.35%                    | \$86                                  |
| Longshore Federal Credit Union                                      | \$6,113                 | (\$12)                       | (0.80%)                     | (9.62%)                        | 77.03%                    | \$58                                  | \$4                          | 0.09%                       | 1.07%                          | 82.38%                    | \$58                                  |
| Sears Spokane Employees Federal Credit                              |                         |                              |                             |                                |                           |                                       |                              |                             |                                |                           |                                       |
| Union                                                               | \$3,593                 | (\$8)                        | (0.83%)                     | (11.81%)                       |                           | \$44                                  | (\$33)                       | (1.08%)                     | (15.55%)                       | 128.16%                   | \$45                                  |
| Utility Employees Federal Credit Union                              | \$3,374                 | \$11                         | 1.27%                       | 8.75%                          | 54.17%                    | \$36                                  | \$21                         | 0.80%                       | 5.63%                          | 67.19%                    | \$36                                  |
| Fluke Employees Federal Credit Union                                | \$2,827                 | \$3                          | 0.43%                       | 2.28%                          | 70.37%                    | \$37                                  | \$9                          | 0.43%                       | 2.29%                          | 79.73%                    | \$39                                  |
| Average of Asset Group D                                            | \$65,033                | \$129                        | 0.79%                       | 6.98%                          | 75.80%                    | \$68                                  | \$354                        | 0.66%                       | 5.96%                          | 78.35%                    | \$67                                  |