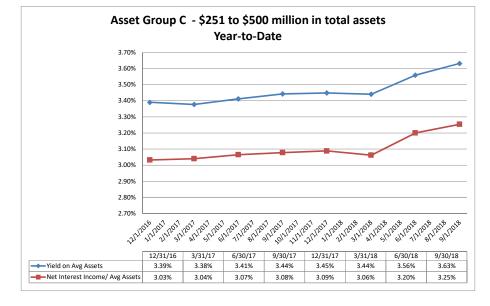

September 30, 2018

Summary Trends of Historical Asset Group Averages: Yield on Average Assets & Net Interest Income/Average Assets

Asset Group B - \$501 million to \$1 billion in total assets

Year-to-Date

4.50%

4.00%

3.50%

3.00%

2.50%

2.00%

1.50%

1.00%

0.50%

0.00%

Yield on Avg Assets

Net Interest Income/ Avg Assets

12/31/16

3.56%

3.22%

3/31/17

3.59%

3.24%

6/30/17

3.65%

3.29%

9/30/17

3.70%

3.35%

12/31/17

3.74%

3.36%

3/31/18

3.88%

3.48%

6/30/18

3.90%

3.48%

9/30/18

3.97%

3.53%

Source: SNL Financial

September 30, 2018