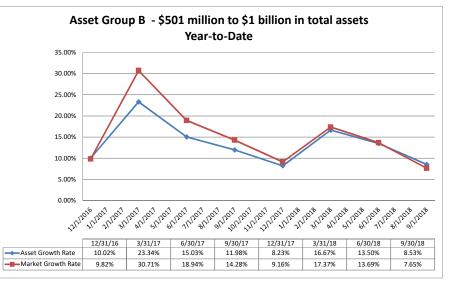

32%                          | 73.82%                    | \$74                                  | \$553                        | 0.84%                       | 8.09%                          | 76.45%                    |                                |  |

September 30, 2018



Summary Trends of Historical Asset Group Averages: Yield on Average Assets & Net Interest Income/Average Assets



Asset Group B - \$501 million to \$1 billion in total assets

Year-to-Date

4.50% 4.00%

3.50%



12/31/17 12/31/16 3/31/17 6/30/17 9/30/17 3/31/18 Yield on Avg Assets 3.45% 3.41% 3.41% 3.48% 3.51% 3.62% 3.17% 3.21% 3.16% 3.24% 3.23% 3.39%

2.80%

Source: SNL Financial

NA = data was not available.

6/30/18

3.65%

3.37%

9/30/18

3.72%

3.44%

September 30, 2018

#### Run Date: November 12, 2018











Source: SNL Financial

| Balance Sheet & Net Interest Margin                          |                      | Septen                        | nber 30, 20                     | 18                               | Run Date: November 12, 2018      |                            |                                     |                                        |                          |                           |  |  |
|--------------------------------------------------------------|----------------------|-------------------------------|---------------------------------|----------------------------------|----------------------------------|----------------------------|-------------------------------------|----------------------------------------|--------------------------|--------------------