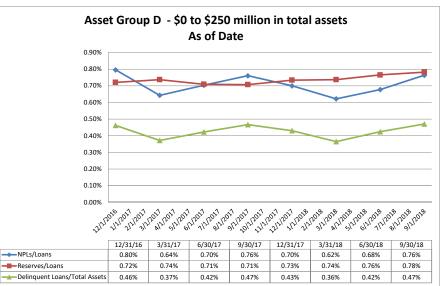

edit Union                         | \$2,827              | \$1,372                       | \$2,298                            | 59.70%                           | \$1,885                          | 3.44%                      | 0.10%                               | 3.30%                                  | 3.34%                    | 3.57%                     |
| Average of Asset Group D                                     | \$65,033             | \$41,548                      | \$56,751                           | 72.43%                           | \$4,279                          | <br>3.70%                  | 0.27%                               | 3.43%                                  | 5.02%                    | 4.55%                     |

Source: SNL Financial



September 30, 2018





Source: SNL Financial

Asset Quality

NA = data was not available.

Run Date: November 12, 2018

# September 30, 2018

# Run Date: November 12, 2018

|             |                                                    |                      |                                         |                  | As of Date                                 |                        |                             |                                |
|-------------|----------------------------------------------------|----------------------|-----------------------------------------|------------------|--------------------------------------------|------------------------|-----------------------------|--------------------------------|
| Region      | Institution Name                                   | Total A