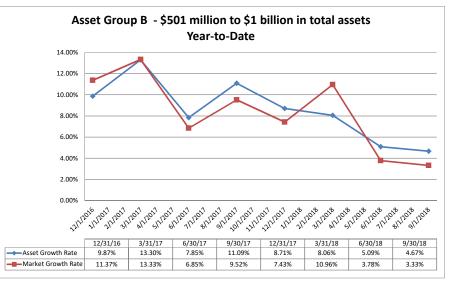

| \$354                        | 0.66%                       | 5.96%                          | 78.35%                    | \$67                                  |

September 30, 2018



Summary Trends of Historical Asset Group Averages: Yield on Average Assets & Net Interest Income/Average Assets



Asset Group B - \$501 million to \$1 billion in total assets

Year-to-Date

4.50%

4.00%

3.50%

3.00%

2.50%

2.00%

1.50%

1.00%

0.50%

0.00%

Yield on Avg Assets

Net Interest Income/ Avg Assets

12/31/16

3.56%

3.22%

3/31/17

3.59%

3.24%

6/30/17

3.65%

3.29%

9/30/17

3.70%

3.35%

12/31/17

3.74%

3.36%

3/31/18

3.88%

3.48%

6/30/18

3.90%

3.48%

9/30/18

3.97%

3.53%



Source: SNL Financial

September 30, 2018

#### Run Date: November 12, 2018











Source: SNL Financial

| alance Sheet & Net Interest Margin                         |                      |                               | Septer                          | nber 30, 20                      | 18                               |                            |                                     | Run Date:                              | Novembe                  | r 12, 2 <mark>0</mark> 1 |
|------------------------------------------------------------|----------------------|-------------------------------|---------------------------------|----------------------------------|----------------------------------|----------------------------|-------------------------------------|----------------------------------------|--------------------------|--------------------------|
|