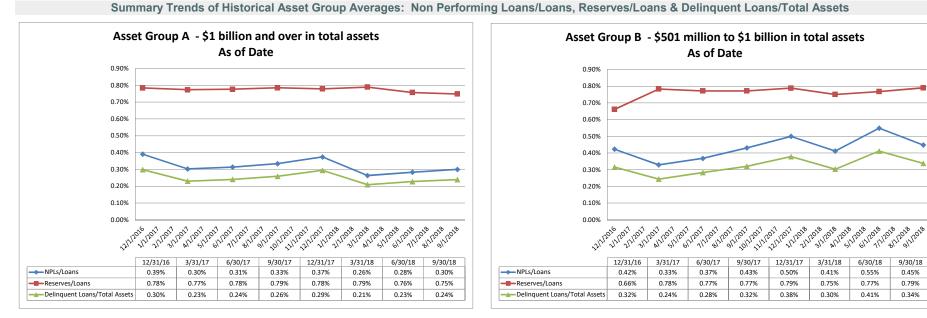

uke Employees Federal Credit Union                         | \$2,827              | \$1,372                       | \$2,298                            | 59.70%                           | \$1,885                          | 3.44%                      | 0.10%                               | 3.30%                                  | 3.34%                    | 3.57%                     |
| Average of Asset Group D                                     | \$65,033             | \$41,548                      | \$56,751                           | 72.43%                           | \$4,279                          | <br>3.70%                  | 0.27%                               | 3.43%                                  | 5.02%                    | 4.55%                     |

Source: SNL Financial



September 30, 2018





Source: SNL Financial

Asset Quality

NA = data was not available.

Run Date: November 12, 2018

# September 30, 2018

# Run Date: November 12, 2018

|             |                                                    |                      |                                         |                  | As of Date                                 |                        |                             |                                |
|-------------|----------------------------------------------------|----------------------|-----------------------------------------|------------------|--------------------------------------------|------------------------|-----------------------------|--------------------------------|
| Region      | Institution Name