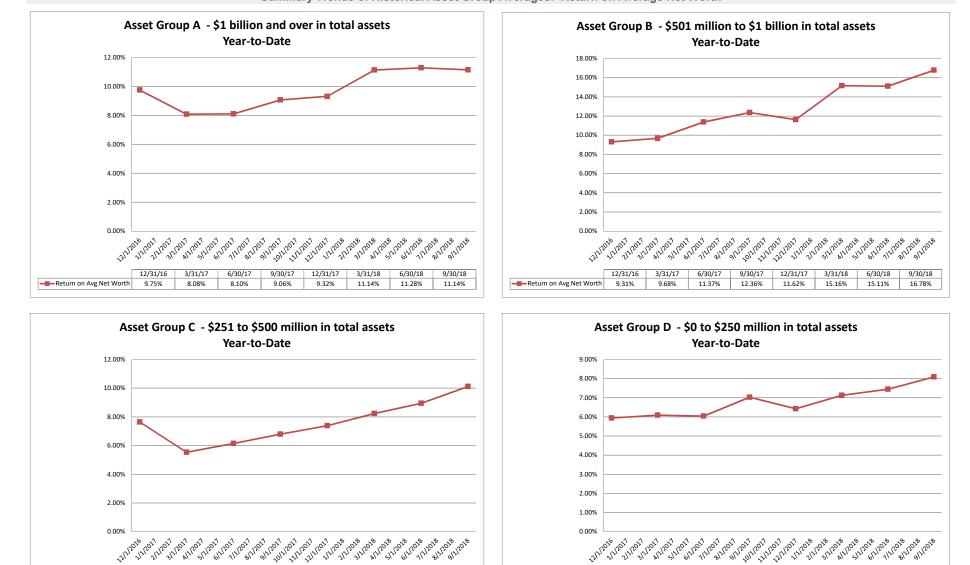

# Summary Trends of Historical Asset Group Averages: Return on Average Net Worth

Performance Analysis

**September 30, 2018** 