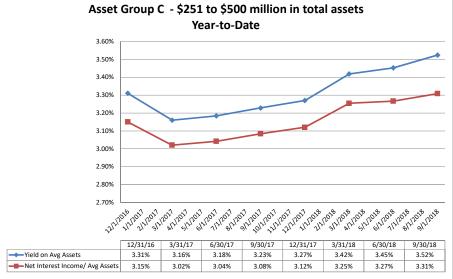

September 30, 2018

Summary Trends of Historical Asset Group Averages: Yield on Average Assets & Net Interest Income/Average Assets

Asset Group B - \$501 million to \$1 billion in total assets

Year-to-Date

4.50%

4.00%

3.50%

3.00%

2.50%

2.00%

1.50%

1.00%

0.50%

0.00%

Yield on Avg Assets

Net Interest Income/ Avg Assets

12/31/16

3.56%

3.22%

3/31/17

3.59%

3.24%

6/30/17

3.65%

3.29%

9/30/17

3.70%

3.35%

12/31/17

3.74%

3.36%

3/31/18

3.88%

3.48%

6/30/18

3.90%

3.48%

9/30/18

3.97%

3.53%

Source: SNL Financial

September 30, 2018