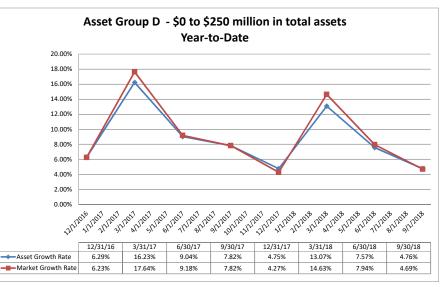

| 73.82%                    | \$74                                  | \$553                        | 0.84%                       | 8.09%                          | 76.45%                    |                                |  |

September 30, 2018



Summary Trends of Historical Asset Group Averages: Yield on Average Assets & Net Interest Income/Average Assets



Asset Group B - \$501 million to \$1 billion in total assets

Year-to-Date

4.50% 4.00%

3.50%



12/31/17 12/31/16 3/31/17 6/30/17 9/30/17 3/31/18 Yield on Avg Assets 3.45% 3.41% 3.41% 3.48% 3.51% 3.62% 3.17% 3.21% 3.16% 3.24% 3.23% 3.39%

2.80%

Source: SNL Financial

NA = data was not available.

6/30/18

3.65%

3.37%

9/30/18

3.72%

3.44%

September 30, 2018

#### Run Date: November 12, 2018











Source: SNL Financial

| Balance Sheet & Net Interest Margin                          |                      | Septen                        | nber 30, 20                     | 18                               | Run Date: November 12, 2018      |                            |                                     |                                        |                          |                           |  |  |
|--------------------------------------------------------------|----------------------|-------------------------------|---------------------------------|----------------------------------|----------------------------------|----------------------------|-------------------------------------|----------------------------------------|--------------------------|------------------------