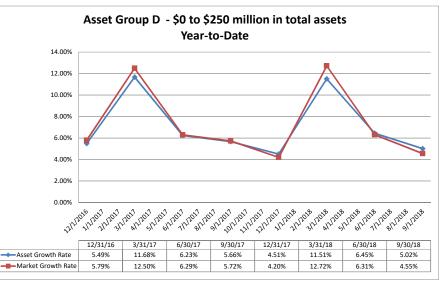

September 30, 2018

Summary Trends of Historical Asset Group Averages: Yield on Average Assets & Net Interest Income/Average Assets

Asset Group B - \$501 million to \$1 billion in total assets

Year-to-Date