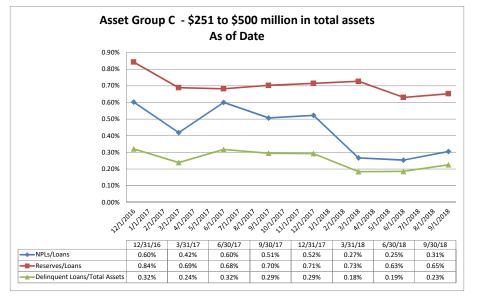

Credit Union                         | \$2,827              | \$1,372                       | \$2,298                            | 59.70%                           | \$1,885                          | 3.44%                      | 0.10%                               | 3.30%                                  | 3.34%                    | 3.57%                     |
| Average of Asset Group D                                     | \$65,033             | \$41,548                      | \$56,751                           | 72.43%                           | \$4,279                          | <br>3.70%                  | 0.27%                               | 3.43%                                  | 5.02%                    | 4.55%                     |

Source: SNL Financial



September 30, 2018





Source: SNL Financial

Asset Quality

NA = data was not available.

Run Date: November 12, 2018

# September 30, 2018

# Run Date: November 12, 2018

|             |                                                    |                      |                                         |                  | As of Date                                 |                        |                             |                                |
|-------------|----------------------------------------------------|----------------------|-----------------------------------------|------------------|--------------------------------------------|------------------------|-----------------------------|--------------------------------|
| Region      | Institution Name                                   | Total