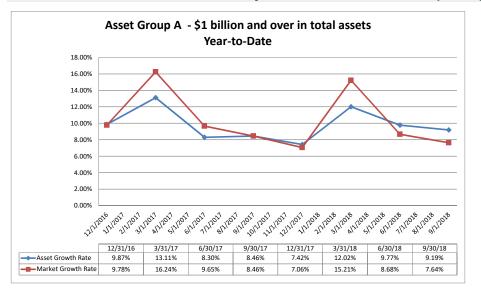

| \$354                        | 0.66%                       | 5.96%                          | 78.35%                    | \$67                                  |

September 30, 2018



Summary Trends of Historical Asset Group Averages: Yield on Average Assets & Net Interest Income/Average Assets



Asset Group B - \$501 million to \$1 billion in total assets

Year-to-Date

4.50%

4.00%

3.50%

3.00%

2.50%

2.00%

1.50%

1.00%

0.50%

0.00%

Yield on Avg Assets

Net Interest Income/ Avg Assets

12/31/16

3.56%

3.22%

3/31/17

3.59%

3.24%

6/30/17

3.65%

3.29%

9/30/17

3.70%

3.35%

12/31/17

3.74%

3.36%

3/31/18

3.88%

3.48%

6/30/18

3.90%

3.48%

9/30/18

3.97%

3.53%



Source: SNL Financial

September 30, 2018

#### Run Date: November 12, 2018











Source: SNL Financial

| alance Sheet & Net Interest Margin                         |                      |                               | Septer                          | nber 30, 20                      | 18                               |                            |                                     | Run Date:                              | Novembe                  | r 12, 2 <mark>0</mark> 1 |
|------------------------------------------------------------|----------------------|-------------------------------|---------------------------------|----------------------------------|----------------------------------|----------------------------|-------------------------------------|----------------------------------------|--------------------------|--------------------------|