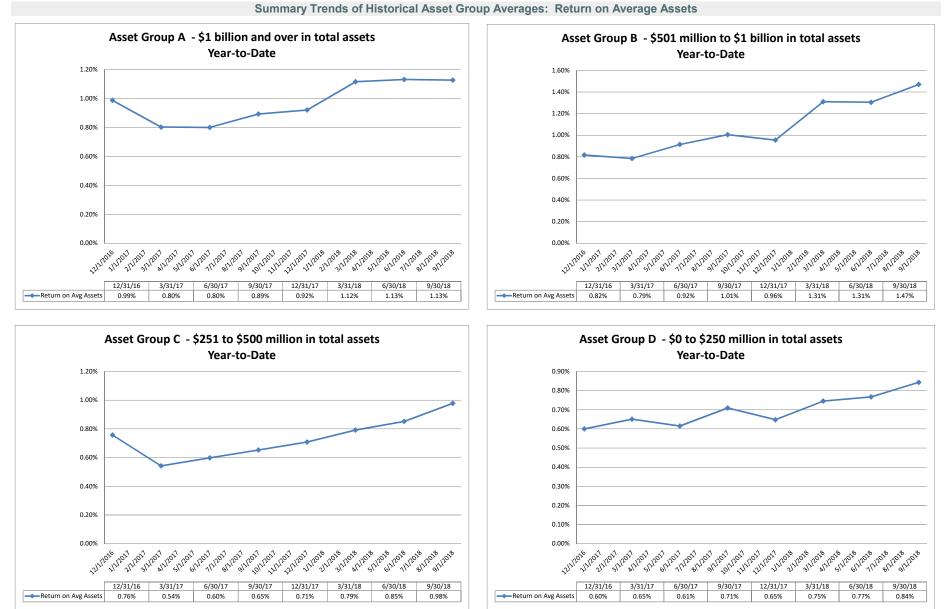

#### Summary Trends of Historical Asset Group Averages: Return on Average Assets

September 30, 2018

Performance Analysis

Source: SNL Financial

NA = data was not available.

Run Date: November 12, 2018