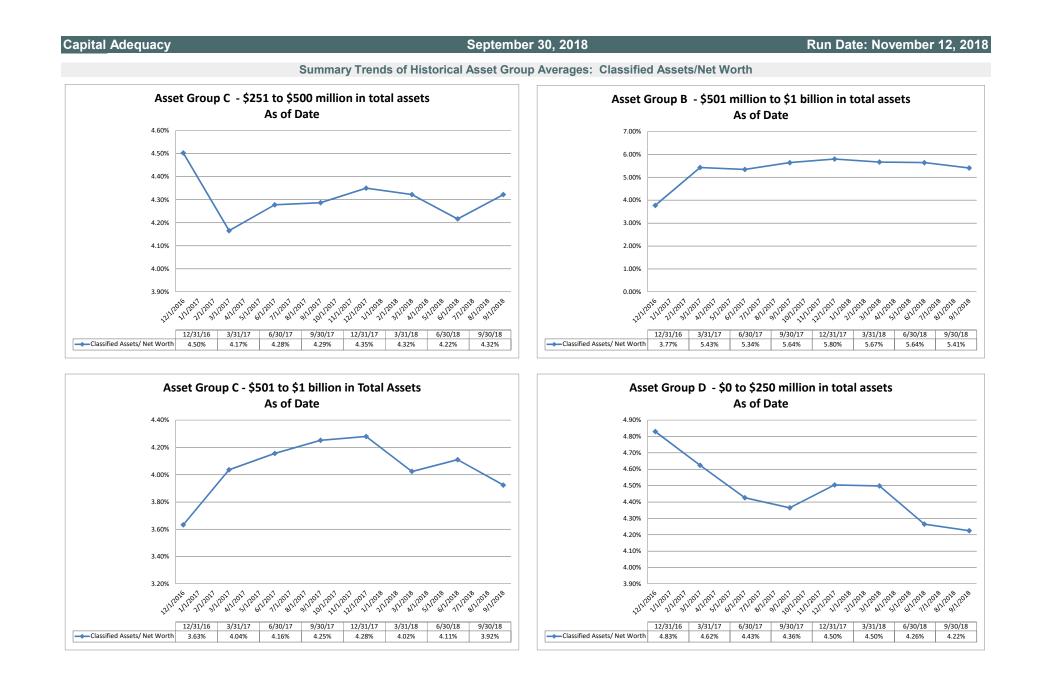

#### Summary Trends of Historical Asset Group Averages: Return on Average Assets

September 30, 2018

Performance Analysis

Source: SNL Financial

NA = data was not available.

Run Date: November 12, 2018

# Summary Trends of Historical Asset Group Averages: Return on Average Net Worth

Performance Analysis

**September 30, 2018** 

#### Source: SNL Financial

Run Date: November 12, 2018

| erformance Analysis                                  |                         |                              |                             | Septembe                       | er 30, 2018               | }                                     |                              |                             | Run Date                       | : Novemb                  | er 12, 201                          |
|------------------------------------------------------|-------------------------|------------------------------|-----------------------------|--------------------------------|---------------------------|---------------------------------------|------------------------------|-----------------------------|--------------------------------|---------------------------|-------------------------------------|
|                                                      | As of Date              |                              |                             | Quarter to Date                |                           |                                       |                              |                             | Year to Date                   |                           |                                     |
|                                                      | Total Assets<br>(\$000) | Net Income<br>(Loss) (\$000) | Return on Avg<br>Assets (%) | Return on<br>Avg Net Worth (%) | Oper Exp/ Oper<br>Rev (%) | Salary&Benefits/<br>Employees (\$000) | Net Income (Loss)<br>(\$000) | Return on Avg<br>Assets (%) | Return on<br>Avg Net Worth (%) | Oper Exp/ Oper<br>Rev (%) | Salary&Benefits<br>Employees (\$000 |
| Region Institution Name                              |                         |                              |                             |                                |                           |                                       |                              |                             |                                |                           |                                     |
| sset Group A - \$1 billion and over in total asset   | s                       |                              |                             |                                |                           |                                       |                              |                             |                                |                           |                                     |
| Boeing Employees Credit Union                        | \$18,756,685            | \$62,407                     | 1.33%                       |                                | 62.60%                    |                                       | \$195,647                    | 1.41%                       |                                |                           | \$10                                |
| Washington State Employees Credit Union              | \$2,937,047             | \$8,484                      | 1.17%                       |                                | 68.71%                    |                                       | \$20,946                     | 0.98%                       |                                |                           | \$9                                 |
| Spokane Teachers Credit Union                        | \$2,883,206             | \$9,360                      | 1.31%                       |                                | 66.49%                    |                                       | \$26,087                     | 1.23%                       |                                |                           | \$7                                 |
| Numerica Credit Union                                | \$2,261,909             | \$7,611                      | 1.37%                       |                                | 65.81%                    |                                       | \$17,285                     | 1.07%                       |                                |                           | \$8                                 |
| Gesa Credit Union                                    | \$2,014,169             | \$4,870                      | 0.98%                       |                                | 67.79%                    |                                       | \$14,493                     | 0.99%                       |                                | 67.47%                    | \$7                                 |
| HAPO Community Credit Union                          | \$1,667,367             | \$2,383                      | 0.57%                       |                                | 79.91%                    |                                       | \$7,440                      | 0.61%                       |                                |                           | \$8                                 |
| Whatcom Educational Credit Union                     | \$1,601,760             | \$4,053                      | 1.03%                       |                                | 73.67%                    |                                       | \$12,145                     | 1.05%                       |                                |                           | \$                                  |
| Sound Credit Union                                   | \$1,535,816             | \$6,235                      | 1.63%                       |                                | 65.18%                    |                                       | \$16,363                     | 1.44%                       |                                | 65.53%                    | \$                                  |
| Columbia Credit Union                                | \$1,454,241             | \$4,905                      | 1.36%                       |                                | 64.75%                    |                                       | \$12,314                     | 1.17%                       |                                | 66.73%                    | \$                                  |
| TwinStar Credit Union                                | \$1,358,379             | \$4,238                      | 1.26%                       |                                | 70.02%                    |                                       | \$12,843                     | 1.31%                       |                                |                           | \$                                  |
| Harborstone Credit Union                             | \$1,339,364             | \$3,358                      | 1.00%                       |                                | 66.65%                    |                                       | \$8,570                      | 0.88%                       |                                |                           | \$                                  |
| Inspirus Credit Union                                | \$1,316,018             | \$3,655                      | 1.12%                       |                                | 65.40%                    |                                       | \$8,822                      | 0.91%                       |                                |                           | \$1                                 |
| Kitsap Credit Union                                  | \$1,222,698             | \$3,147                      | 1.04%                       |                                | 70.55%                    | \$73                                  | \$7,991                      | 0.89%                       |                                |                           | \$                                  |
| Fibre Federal Credit Union                           | \$1,081,786             | \$3,168                      | 1.18%                       |                                | 71.54%                    |                                       | \$8,285                      | 1.04%                       |                                |                           | 9                                   |
| IQ Credit Union                                      | \$1,067,077             | \$4,697                      | 1.78%                       |                                | 64.33%                    |                                       | \$12,362                     | 1.60%                       |                                |                           | \$                                  |
| Horizon Credit Union                                 | \$1,064,014             | \$3,680                      | 1.41%                       | 12.82%                         | 64.05%                    | \$72                                  | \$9,291                      | 1.23%                       | 11.10%                         | 66.04%                    | \$                                  |
| Average of Asset Group A                             | \$2,722,596             | \$8,516                      | 1.22%                       | 11.43%                         | 67.97%                    | \$85                                  | \$24,430                     | 1.11%                       | 10.48%                         | 68.82%                    | \$                                  |
| sset Group B - \$501 million to \$1 billion in total | assets                  |                              |                             |                                |                           |                                       |                              |                             |                                |                           |                                     |
| Seattle Credit Union                                 | \$859,437               | \$351                        | 0.16%                       | 1.99%                          | 87.13%                    | \$84                                  | \$1,560                      | 0.24%                       | 2.97%                          | 85.08%                    | \$                                  |
| Red Canoe Credit Union                               | \$766,087               | \$1,602                      | 0.84%                       | 6.74%                          | 75.76%                    | \$74                                  | \$4,740                      | 0.83%                       | 6.74%                          | 77.60%                    | \$                                  |
| Solarity Credit Union                                | \$755,842               | \$920                        | 0.49%                       | 3.66%                          | 70.51%                    |                                       | \$5,468                      | 0.98%                       |                                |                           | \$                                  |
| America's Credit Union, A Federal Credit Union       |                         | (\$218)                      | (0.14%)                     |                                | 82.78%                    |                                       | (\$113)                      |                             | (0.31%)                        | 84.30%                    | \$                                  |
| Salal Credit Union                                   | \$597,380               | \$695                        | 0.47%                       |                                | 83.27%                    |                                       | \$3,116                      | 0.72%                       |                                |                           | \$                                  |
| Qualstar Credit Union                                | \$595,255               | \$2,401                      | 1.62%                       |                                | 65.50%                    | \$78                                  | \$5,948                      | 1.33%                       |                                |                           | 5                                   |
| Verity Credit Union                                  | \$569,793               | \$957                        | 0.68%                       | 7.72%                          | 82.30%                    | \$81                                  | \$3,126                      | 0.75%                       | 8.61%                          | 82.22%                    | 5                                   |
|                                                      |                         |                              |                             |                                |                           |                                       |                              |                             |                                |                           |                                     |