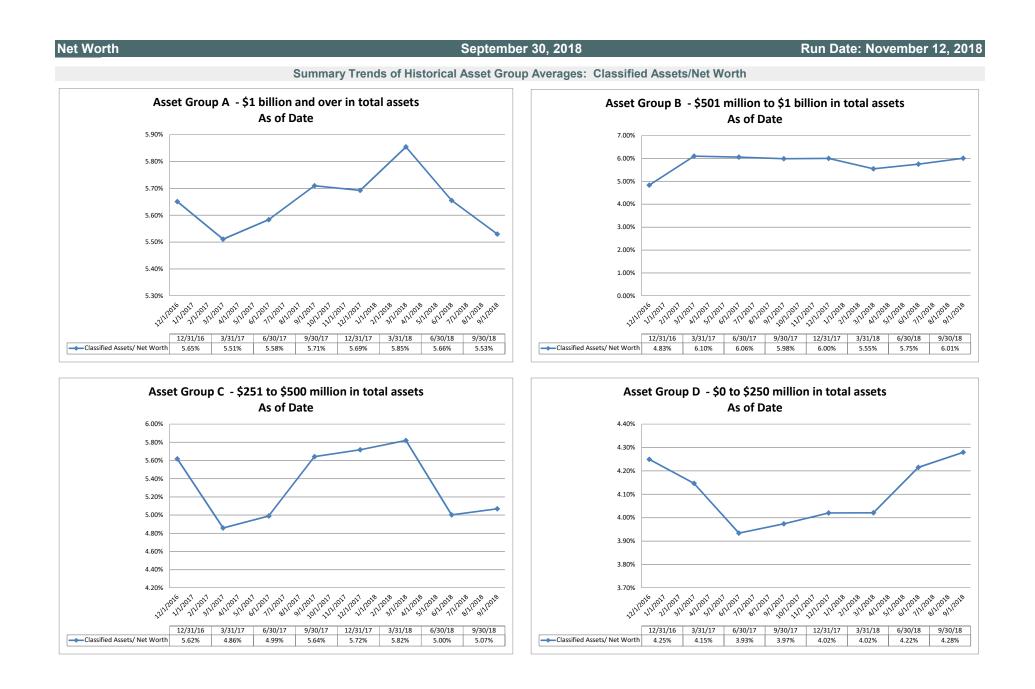

| \$2,827              | \$29                                    | 2.11%            | 1.90%                                      | 89.66%                 | 5.24%                       | 1.0                           |
| Average of Asset Group D                                        | \$65.033             | \$290                                   | 0.76%            | 0.78%                                      | 198.36%                | 4.81%                       | 0.4                           |

# Net Worth







# September 30, 2018 Run Date: N Summary Trends of Historical Asset Group Averages: Net Worth/Assets, Net Worth Growth & Total Delinquent Loans/Net Worth

Source: SNL Financial

Net Worth

NA = data was not available.

9/30/18

10.85%

7.08%

3.23%



| Net Worth                                                    | September 30, 2      | 018                        | Run Date: November 12, 2018 |                                            |                                        |                                 |  |  |  |  |
|--------------------------------------------------------------|----------------------|----------------------------|-----------------------------|--------------------------------------------|----------------------------------------|---------------------------------|--|--|--|--|
|                                                              |                      |                            | As of                       | Date                                       |                                        |