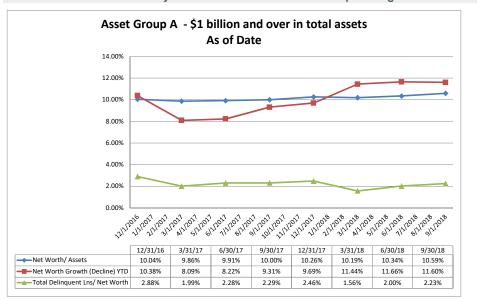

#### Summary Trends of Historical Asset Group Averages: Return on Average Assets

September 30, 2018

Performance Analysis

Source: SNL Financial

NA = data was not available.

Run Date: November 12, 2018

# Summary Trends of Historical Asset Group Averages: Return on Average Net Worth

Performance Analysis

**September 30, 2018** 

#### Source: SNL Financial

Run Date: November 12, 2018

| erformance Analysis                                  |                         |                              |                             | Septembe                       | er 30, 2018               | }                                     |                              |                             | Run Date                       | : Novemb                  | er 12, 201                          |
|------------------------------------------------------|-------------------------|------------------------------|-----------------------------|--------------------------------|---------------------------|---------------------------------------|------------------------------|-----------------------------|--------------------------------|---------------------------|-------------------------------------|
|                                                      | As of Date              |                              |                             | Quarter to Date                |                           |                                       |                              |                             | Year to Date                   |                           |                                     |
|                                                      | Total Assets<br>(\$000) | Net Income<br>(Loss) (\$000) | Return on Avg<br>Assets (%) | Return on<br>Avg Net Worth (%) | Oper Exp/ Oper<br>Rev (%) | Salary&Benefits/<br>Employees (\$000) | Net Income (Loss)<br>(\$000) | Return on Avg<br>Assets (%) | Return on<br>Avg Net Worth (%) | Oper Exp/ Oper<br>Rev (%) | Salary&Benefits<br>Employees (\$000 |
| Region Institution Name                              |                         |                              |                             |                                |                           |                                       |                              |                             |                                |                           |                                     |
| sset Group A - \$1 billion and over in total asset   | s                       |                              |                             |                                |                           |                                       |                              |                             |                                |                           |                                     |
| Boeing Employees Credit Union                        | \$18,756,685            | \$62,407                     | 1.33%                       |                                | 62.60%                    |                                       | \$195,647                    | 1.41%                       |                                |                           | \$10                                |
| Washington State Employees Credit Union              | \$2,937,047             | \$8,484                      | 1.17%                       |                                | 68.71%                    |                                       | \$20,946                     | 0.98%                       |                                |                           | \$9                                 |
| Spokane Teachers Credit Union                        | \$2,883,206             | \$9,360                      | 1.31%                       |                                | 66.49%                    |                                       | \$26,087                     | 1.23%                       |                                |                           | \$7                                 |
| Numerica Credit Union                                | \$2,261,909             | \$7,611                      | 1.37%                       |                                | 65.81%                    |                                       | \$17,285                     | 1.07%                       |                                |                           | \$8                                 |
| Gesa Credit Union                                    | \$2,014,169             | \$4,870                      | 0.98%                       |                                | 67.79%                    |                                       | \$14,493                     | 0.99%                       |                                | 67.47%                    | \$7                                 |
| HAPO Community Credit Union                          | \$1,667,367             | \$2,383                      | 0.57%                       |                                | 79.91%                    |                                       | \$7,440                      | 0.61%                       |                                |                           | \$8                                 |
| Whatcom Educational Credit Union                     | \$1,601,760             | \$4,053                      | 1.03%                       |                                | 73.67%                    |                                       | \$12,145                     | 1.05%                       |                                |                           | \$                                  |
| Sound Credit Union                                   | \$1,535,816             | \$6,235                      | 1.63%                       |                                | 65.18%                    |                                       | \$16,363                     | 1.44%                       |                                | 65.53%                    | \$                                  |
| Columbia Credit Union                                | \$1,454,241             | \$4,905                      | 1.36%                       |                                | 64.75%                    |                                       | \$12,314                     | 1.17%                       |                                | 66.73%                    | \$                                  |
| TwinStar Credit Union                                | \$1,358,379             | \$4,238                      | 1.26%                       |                                | 70.02%                    |                                       | \$12,843                     | 1.31%                       |                                |                           | \$                                  |
| Harborstone Credit Union                             | \$1,339,364             | \$3,358                      | 1.00%                       |                                | 66.65%                    |                                       | \$8,570                      | 0.88%                       |                                |                           | \$                                  |
| Inspirus Credit Union                                | \$1,316,018             | \$3,655                      | 1.12%                       |                                | 65.40%                    |                                       | \$8,822                      | 0.91%                       |                                |                           | \$1                                 |
| Kitsap Credit Union                                  | \$1,222,698             | \$3,147                      | 1.04%                       |                                | 70.55%                    | \$73                                  | \$7,991                      | 0.89%                       |                                |                           | \$                                  |
| Fibre Federal Credit Union                           | \$1,081,786             | \$3,168                      | 1.18%                       |                                | 71.54%                    |                                       | \$8,285                      | 1.04%                       |                                |                           | 9                                   |
| IQ Credit Union                                      | \$1,067,077             | \$4,697                      | 1.78%                       |                                | 64.33%                    |                                       | \$12,362                     | 1.60%                       |                                |                           | \$                                  |
| Horizon Credit Union                                 | \$1,064,014             | \$3,680                      | 1.41%                       | 12.82%                         | 64.05%                    | \$72                                  | \$9,291                      | 1.23%                       | 11.10%                         | 66.04%                    | \$                                  |
| Average of Asset Group A                             | \$2,722,596             | \$8,516                      | 1.22%                       | 11.43%                         | 67.97%                    | \$85                                  | \$24,430                     | 1.11%                       | 10.48%                         | 68.82%                    | \$                                  |
| sset Group B - \$501 million to \$1 billion in total | assets                  |                              |                             |                                |                           |                                       |                              |                             |                                |                           |                                     |
| Seattle Credit Union                                 | \$859,437               | \$351                        | 0.16%                       | 1.99%                          | 87.13%                    | \$84                                  | \$1,560                      | 0.24%                       | 2.97%                          | 85.08%                    | \$                                  |
| Red Canoe Credit Union                               | \$766,087               | \$1,602                      | 0.84%                       | 6.74%                          | 75.76%                    | \$74                                  | \$4,740                      | 0.83%                       | 6.74%                          | 77.60%                    | \$                                  |
| Solarity Credit Union                                | \$755,842               | \$920                        | 0.49%                       | 3.66%                          | 70.51%                    |                                       | \$5,468                      | 0.98%                       |                                |                           | \$                                  |
| America's Credit Union, A Federal Credit Union       |                         | (\$218)                      | (0.14%)                     |                                | 82.78%                    |                                       | (\$113)                      |                             | (0.31%)                        | 84.30%                    | \$                                  |
| Salal Credit Union                                   | \$597,380               | \$695                        | 0.47%                       |                                | 83.27%                    |                                       | \$3,116                      | 0.72%                       |                                |                           | \$                                  |
| Qualstar Credit Union                                | \$595,255               | \$2,401                      | 1.62%                       |                                | 65.50%                    | \$78                                  | \$5,948                      | 1.33%                       |                                |                           | 5                                   |
| Verity Credit Union                                  | \$569,793               | \$957                        | 0.68%                       | 7.72%                          | 82.30%                    | \$81                                  | \$3,126                      | 0.75%                       | 8.61%                          | 82.22%                    | 5                                   |
|                                                      |                         |                              |                             |                                |                           |                                       |                              |                             |                                |                           |                                     |