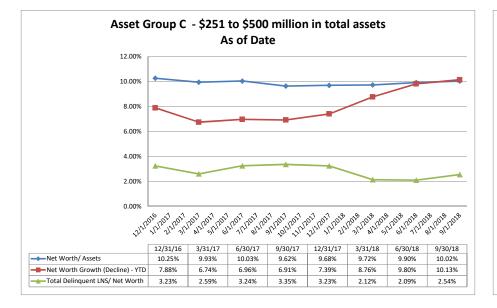

#### Summary Trends of Historical Asset Group Averages: Return on Average Assets

September 30, 2018

Performance Analysis

Source: SNL Financial

NA = data was not available.

Run Date: November 12, 2018

# Summary Trends of Historical Asset Group Averages: Return on Average Net Worth

Performance Analysis

**September 30, 2018** 

#### Source: SNL Financial

Run Date: November 12, 2018

| erformance Analysis                                  |                         |                              |                             | Septembe                       | er 30, 2018               | }                                     |                              |                             | Run Date                       | : Novemb                  | er 12, 201                          |
|------------------------------------------------------|-------------------------|------------------------------|-----------------------------|--------------------------------|---------------------------|---------------------------------------|------------------------------|-----------------------------|--------------------------------|---------------------------|-------------------------------------|
|                                                      | As of Date              |                              |                             | Quarter to Date                |                           |                                       |                              |                             | Year to Date                   |                           |                                     |
|                                                      | Total Assets<br>(\$000) | Net Income<br>(Loss) (\$000) | Return on Avg<br>Assets (%) | Return on<br>Avg Net Worth (%) | Oper Exp/ Oper<br>Rev (%) | Salary&Benefits/<br>Employees (\$000) | Net Income (Loss)<br>(\$000) | Return on Avg<br>Assets (%) | Return on<br>Avg Net Worth (%) | Oper Exp/ Oper<br>Rev (%) | Salary&Benefits<br>Employees (\$000 |
| Region Institution Name                              |                         |                              |                             |                                |                           |                                       |                              |                             |                                |                           |                                     |
| sset Group A - \$1 billion and over in total asset   | s                       |                              |                             |                                |                           |                                       |                              |                             |                                |                           |                                     |
| Boeing Employees Credit Union                        | \$18,756,685            | \$62,407                     | 1.33%                       |                                | 62.60%                    |                                       | \$195,647                    | 1.41%                       |                                |                           | \$10                                |
| Washington State Employees Credit Union              | \$2,937,047             | \$8,484                      | 1.17%                       |                                | 68.71%                    |                                       | \$20,946                     | 0.98%                       |                                |                           | \$9                                 |
| Spokane Teachers Credit Union                        | \$2,883,206             | \$9,360                      | 1.31%                       |                                | 66.49%                    |                                       | \$26,087                     | 1.23%                       |                                |                           | \$7                                 |
| Numerica Credit Union                                | \$2,261,909             | \$7,611                      | 1.37%                       |                                | 65.81%                    |                                       | \$17,285                     | 1.07%                       |                                |                           | \$8                                 |
| Gesa Credit Union                                    | \$2,014,169             | \$4,870                      | 0.98%                       |                                | 67.79%                    |                                       | \$14,493                     | 0.99%                       |                                | 67.47%                    | \$7                                 |
| HAPO Community Credit Union                          | \$1,667,367             | \$2,383                      | 0.57%                       |                                | 79.91%                    |                                       | \$7,440                      | 0.61%                       |                                |                           | \$8                                 |
| Whatcom Educational Credit Union                     | \$1,601,760             | \$4,053                      | 1.03%                       |                                | 73.67%                    |                                       | \$12,145                     | 1.05%                       |                                |                           | \$                                  |
| Sound Credit Union                                   | \$1,535,816             | \$6,235                      | 1.63%                       |                                | 65.18%                    |                                       | \$16,363                     | 1.44%                       |                                | 65.53%                    | \$                                  |
| Columbia Credit Union                                | \$1,454,241             | \$4,905                      | 1.36%                       |                                | 64.75%                    |                                       | \$12,314                     | 1.17%                       |                                | 66.73%                    | \$                                  |
| TwinStar Credit Union                                | \$1,358,379             | \$4,238                      | 1.26%                       |                                | 70.02%                    |                                       | \$12,843                     | 1.31%                       |                                |                           | \$                                  |
| Harborstone Credit Union                             | \$1,339,364             | \$3,358                      | 1.00%                       |                                | 66.65%                    |                                       | \$8,570                      | 0.88%                       |                                |                           | \$                                  |
| Inspirus Credit Union                                | \$1,316,018             | \$3,655                      | 1.12%                       |                                | 65.40%                    |                                       | \$8,822                      | 0.91%                       |                                |                           | \$1                                 |
| Kitsap Credit Union                                  | \$1,222,698             | \$3,147                      | 1.04%                       |                                | 70.55%                    | \$73                                  | \$7,991                      | 0.89%                       |                                |                           | \$                                  |
| Fibre Federal Credit Union                           | \$1,081,786             | \$3,168                      | 1.18%                       |                                | 71.54%                    |                                       | \$8,285                      | 1.04%                       |                                |                           | 9                                   |
| IQ Credit Union                                      | \$1,067,077             | \$4,697                      | 1.78%                       |                                | 64.33%                    |                                       | \$12,362                     | 1.60%                       |                                |                           | \$                                  |
| Horizon Credit Union                                 | \$1,064,014             | \$3,680                      | 1.41%                       | 12.82%                         | 64.05%                    | \$72                                  | \$9,291                      | 1.23%                       | 11.10%                         | 66.04%                    | \$                                  |
| Average of Asset Group A                             | \$2,722,596             | \$8,516                      | 1.22%                       | 11.43%                         | 67.97%                    | \$85                                  | \$24,430                     | 1.11%                       | 10.48%                         | 68.82%                    | \$                                  |
| sset Group B - \$501 million to \$1 billion in total | assets                  |                              |                             |                                |                           |                                       |                              |                             |                                |                           |                                     |
| Seattle Credit Union                                 | \$859,437               | \$351                        | 0.16%                       | 1.99%                          | 87.13%                    | \$84                                  | \$1,560                      | 0.24%                       | 2.97%                          | 85.08%                    | \$                                  |
| Red Canoe Credit Union                               | \$766,087               | \$1,602                      | 0.84%                       | 6.74%                          | 75.76%                    | \$74                                  | \$4,740                      | 0.83%                       | 6.74%                          | 77.60%                    | \$                                  |
| Solarity Credit Union                                | \$755,842               | \$920                        | 0.49%                       | 3.66%                          | 70.51%                    |                                       | \$5,468                      | 0.98%                       |                                |                           | \$                                  |
| America's Credit Union, A Federal Credit Union       |                         | (\$218)                      | (0.14%)                     |                                | 82.78%                    |                                       | (\$113)                      |                             | (0.31%)                        | 84.30%                    | \$                                  |
| Salal Credit Union                                   | \$597,380               | \$695                        | 0.47%                       |                                | 83.27%                    |                                       | \$3,116                      | 0.72%                       |                                |                           | \$                                  |
| Qualstar Credit Union                                | \$595,255               | \$2,401                      | 1.62%                       |                                | 65.50%                    | \$78                                  | \$5,948                      | 1.33%                       |                                |                           | 5                                   |
| Verity Credit Union                                  | \$569,793               | \$957                        | 0.68%                       | 7.72%                          | 82.30%                    | \$81                                  | \$3,126                      | 0.75%                       | 8.61%                          | 82.22%                    | 5                                   |
|                                                      |                         |                              |                             |                                |                           |                                       |                              |                             |                                |                           |                                     |