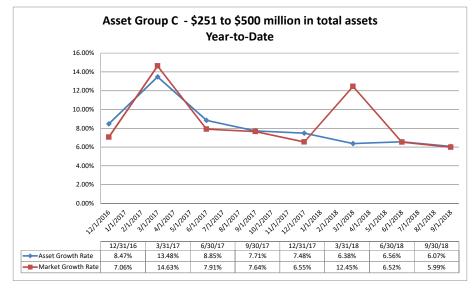

| \$354                        | 0.66%                       | 5.96%                          | 78.35%                    | \$67                                  |

September 30, 2018



Summary Trends of Historical Asset Group Averages: Yield on Average Assets & Net Interest Income/Average Assets



Asset Group B - \$501 million to \$1 billion in total assets

Year-to-Date

4.50%

4.00%

3.50%

3.00%

2.50%

2.00%

1.50%

1.00%

0.50%

0.00%

Yield on Avg Assets

Net Interest Income/ Avg Assets

12/31/16

3.56%

3.22%

3/31/17

3.59%

3.24%

6/30/17

3.65%

3.29%

9/30/17

3.70%

3.35%

12/31/17

3.74%

3.36%

3/31/18

3.88%

3.48%

6/30/18

3.90%

3.48%

9/30/18

3.97%

3.53%



Source: SNL Financial

September 30, 2018

#### Run Date: November 12, 2018











Source: SNL Financial

| alance Sheet & Net Interest Margin                         |                      |                               | Septer                          | nber 30, 20                      | 18                               |                            |                                     | Run Date:                              | Novembe                  | r 12, 2 <mark>0</mark> 1 |
|------------------------------------------------------------|----------------------|-------------------------------|---------------------------------|----------------------------------|----------------------------------|----------------------------|-------------------------------------|----------------------------------------|--------------------------|--------------------------|
|