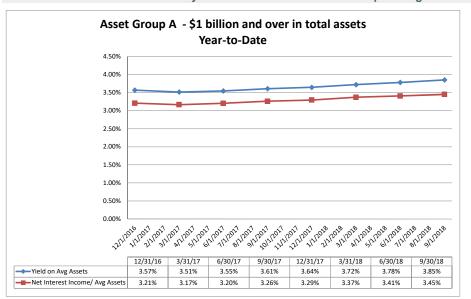

September 30, 2018

Summary Trends of Historical Asset Group Averages: Yield on Average Assets & Net Interest Income/Average Assets

Asset Group B - \$501 million to \$1 billion in total assets

Year-to-Date

4.50%

4.00%

3.50%

3.00%

2.50%

2.00%

1.50%

1.00%

0.50%

0.00%

Yield on Avg Assets

Net Interest Income/ Avg Assets

12/31/16

3.56%

3.22%

3/31/17

3.59%

3.24%

6/30/17

3.65%

3.29%

9/30/17

3.70%

3.35%

12/31/17

3.74%

3.36%

3/31/18

3.88%

3.48%

6/30/18

3.90%

3.48%

9/30/18

3.97%

3.53%

Source: SNL Financial

September 30, 2018

#### Run Date: November 12, 2018

Source: SNL Financial

| alance Sheet & Net Interest Margin                         |                      |                               | Septer                          | nber 30, 20                      | 18                               |                            |                                     | Run Date:                              | Novembe                  | r 12, 2 <mark>0</mark> 1 |
|------------------------------------------------------------|----------------------|-------------------------------|---------------------------------|----------------------------------|----------------------------------|----------------------------|-------------------------------------|----------------------------------------|--------------------------|--------------------------|
|                                                            |                      |                               | As of Date                      | 1                                |                                  |                            | 1                                   | Year to Date                           |                          |                          |
| Region Institution Name                                    | Total Assets (\$000) | Total Lns &<br>Leases (\$000) | Total Shares & Deposits (\$000) | Total Loans/<br>Total Shares (%) | Assets/ FTE<br>Employees (\$000) | Yield on Avg<br>Assets (%) | Interest Expense/<br>Avg Assets (%) | Net Interest Income/<br>Avg Assets (%) | Asset Growth<br>Rate (%) | Market Growt<br>Rate (%) |
|                                                            |                      |                               |                                 |                                  |                                  |                            | I                                   |                                        |                          |                          |
| Asset Group A - \$1 billion and over in total assets       |                      |                               |                                 |                                  |                                  |                            |                                     |                                        |                          |                          |
| Boeing Employees Credit Union                              | \$18,756,685         | \$12,603,240                  | \$16,370,309                    | 76.99%                           | \$9,096                          | 3.37%                      | 0.34%                               | 3.04%                                  | 6.85%                    | 6.6                      |
| Washington State Employees Credit Union                    | \$2,937,047          | \$2,407,300                   | \$2,533,995                     | 95.00%                           | \$4,737                          | 4.37%                      | 0.28%                               | 4.09%                                  | 8.28%                    | 6.2                      |
| Spokane Teachers Credit Union                              | \$2,883,206          | \$2,554,369                   | \$2,328,479                     | 109.70%                          | \$4,412                          | 3.94%                      |                                     | 3.33%                                  | 7.14%                    | 9.                       |
| Numerica Credit Union                                      | \$2,261,909          | \$1,872,797                   | \$1,825,687                     | 102.58%                          | \$4,090                          | 4.54%                      |                                     | 3.75%                                  | 13.38%                   | 7.                       |
| Gesa Credit Union                                          | \$2,014,169          | \$1,710,881                   | \$1,688,566                     | 101.32%                          | \$4,281                          | 4.02%                      |                                     | 3.42%                                  | 7.84%                    | 6.                       |
| HAPO Community Credit Union                                | \$1,667,367          | \$1,474,717                   | \$1,435,809                     | 102.71%                          | \$4,047                          | 3.92%                      | 0.67%                               | 3.26%                                  | 6.23%                    | 4                        |
| Whatcom Educational Credit Union                           | \$1,601,760          | \$1,338,966                   | \$1,333,938                     | 100.38%                          | \$4,232                          | 3.67%                      |                                     | 3.27%                                  | 10.87%                   | 11                       |
| Sound Credit Union                                         | \$1,535,816          | \$1,155,515                   | \$1,311,773                     | 88.09%                           | \$5,102                          | 3.68%                      | 0.19%                               | 3.50%                                  | 6.82%                    | 6                        |
| Columbia Credit Union                                      | \$1,454,241          | \$1,224,770                   | \$1,275,047                     | 96.06%                           | \$5,041                          | 3.65%                      | 0.23%                               | 3.41%                                  | 14.43%                   | 19                       |
| TwinStar Credit Union                                      | \$1,358,379          | \$1,100,475                   | \$1,143,870                     | 96.21%                           | \$3,603                          | 4.36%                      | 0.31%                               | 4.05%                                  | 10.56%                   | 4                        |
| Harborstone Credit Union                                   | \$1,339,364          | \$1,051,786                   | \$1,071,787                     | 98.13%                           | \$5,604                          | 3.59%                      | 0.33%                               | 3.25%                                  | 10.01%                   | (1.                      |
| Inspirus Credit Union                                      | \$1,316,018          | \$1,067,599                   | \$1,127,222                     | 94.71%                           | \$8,573                          | 3.33%                      | 0.43%                               | 2.90%                                  | 6.17%                    | 6                        |
| Kitsap Credit Union                                        | \$1,222,698          | \$993,896                     | \$1,076,782                     | 92.30%                           | \$4,730                          | 3.94%                      | 0.27%                               | 3.67%                                  | 5.03%                    | 4                        |
| Fibre Federal Credit Union                                 | \$1,081,786          | \$715,219                     | \$935,154                       | 76.48%                           | \$4,145                          | 3.25%                      | 0.26%                               | 2.99%                                  | 4.90%                    | 4                        |
| IQ Credit Union                                            | \$1,067,077          | \$812,562                     | \$952,160                       | 85.34%                           | \$3,705                          | 4.05%                      | 0.18%                               | 3.87%                                  | 12.13%                   | 11                       |
| Horizon Credit Union                                       | \$1,064,014          | \$818,067                     | \$919,893                       | 88.93%                           | \$4,509                          | 3.95%                      | 0.55%                               | 3.41%                                  | 16.32%                   | 14                       |
| Average of Asset Group A                                   | \$2,722,596          | \$2,056,385                   | \$2,333,154                     | 94.06%                           | \$4,994                          | 3.85%                      | 0.40%                               | 3.45%                                  | 9.19%                    | 7                        |
| sset Group B - \$501 million to \$1 billion in total asset | s                    |                               |                                 |                                  |                                  |                            |                                     |                                        |                          |                          |
| Seattle Credit Union                                       | \$859,437            | \$662,859                     | \$759,042                       | 87.33%                           | \$5,338                          | 3.57%                      | 0.40%                               | 3.17%                                  | (0.35%)                  | 3                        |
| Red Canoe Credit Union                                     | \$766,087            | \$618,006                     | \$657,472                       | 94.00%                           | \$3,631                          | 3.88%                      | 0.34%                               | 3.54%                                  | 5.83%                    | 6                        |
| Solarity Credit Union                                      | \$755,842            | \$610,578                     | \$565,190                       | 108.03%                          | \$4,695                          | 3.80%                      |                                     | 3.32%                                  | 0.87%                    | (2                       |
| America's Credit Union, A Federal Credit Union             | \$615,839            | \$475,198                     | \$478,428                       | 99.32%                           | \$3,644                          | 4.04%                      |                                     | 3.26%                                  | 0.33%                    | (6.                      |
| Salal Credit Union                                         | \$597,380            | \$462,083                     | \$493,782                       | 93.58%                           | \$3,566                          | 4.55%                      | 0.36%                               | 4.19%                                  | 15.08%                   | 18                       |
| Qualstar Credit Union                                      | \$595,255            | \$380,531                     | \$510,253                       | 74.58%                           | \$3,942                          | 3.93%                      | 0.36%                               | 3.57%                                  | 0.25%                    | (0.                      |
| Verity Credit Union                                        | \$569,793            | \$455,915                     | \$477,120                       | 95.56%                           | \$3,957                          | 4.05%                      |                                     | 3.67%                                  | 10.71%                   | Ę                        |
| Average of Asset Group B                                   | \$679.948            | \$523,596                     | \$563,041                       | 93.20%                           | \$4,110                          | 3.97%                      | 0.44%                               | 3.53%                                  | 4.67%                    | 3                        |