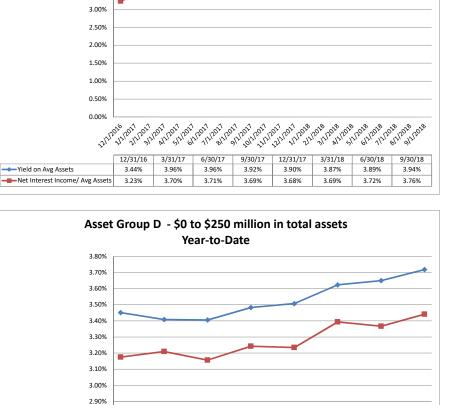

September 30, 2018

Summary Trends of Historical Asset Group Averages: Yield on Average Assets & Net Interest Income/Average Assets

Asset Group B - \$501 million to \$1 billion in total assets

Year-to-Date

4.50%

4.00%

3.50%

3.00%

2.50%

2.00%

1.50%

1.00%

0.50%

0.00%

Yield on Avg Assets

Net Interest Income/ Avg Assets

12/31/16

3.56%

3.22%

3/31/17

3.59%

3.24%

6/30/17

3.65%

3.29%

9/30/17

3.70%

3.35%

12/31/17

3.74%

3.36%

3/31/18

3.88%

3.48%

6/30/18

3.90%

3.48%

9/30/18

3.97%

3.53%

Source: SNL Financial

September 30, 2018