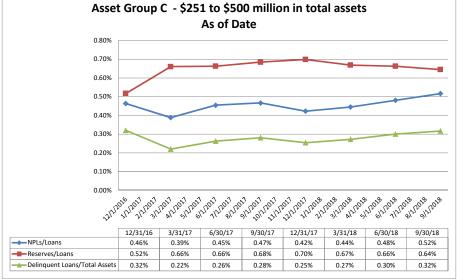

$5,386               | 3.33%<br>3.97%             |                                     | 2.53%<br>2.61%                         | (9.71%)<br>5.73%         |                         |
| Average of Asset Group D                                                   | \$84,498             | \$57,364                      | \$74,994                           | 72.30%                           | \$4,575                          | 3.72%                      | 0.28%                               | 3.44%                                  | 4.76%                    | 4                       |

Source: SNL Financial

September 30, 2018

11/2018

9/30/18

0.22%

0.68%

0.18%

Summary Trends of Historical Asset Group Averages: Non Performing Loans/Loans, Reserves/Loans & Delinquent Loans/Total Assets









Asset Group B - \$501 million to \$1 billion in total assets

As of Date

Source: SNL Financial

# September 30, 2018

# Run Date: November 12, 2018

|             |                                                  | As of Date           |                                        |                  |                                            |                        |                             |                                 |
|-------------|--------------------------------------------------|----------------------|----------------------------------------|------------------|--------------------------------------------|------------------------|-----------------------------|---------------------------------|
| Region      | Institution Name                                 | Total Asset