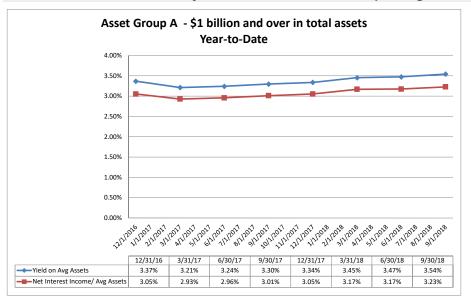

September 30, 2018

Summary Trends of Historical Asset Group Averages: Yield on Average Assets & Net Interest Income/Average Assets

Asset Group B - \$501 million to \$1 billion in total assets

Year-to-Date

4.50%

4.00%

3.50%

3.00%

2.50%

2.00%

1.50%

1.00%

0.50%

0.00%

Yield on Avg Assets

Net Interest Income/ Avg Assets

12/31/16

3.56%

3.22%

3/31/17

3.59%

3.24%

6/30/17

3.65%

3.29%

9/30/17

3.70%

3.35%

12/31/17

3.74%

3.36%

3/31/18

3.88%

3.48%

6/30/18

3.90%

3.48%

9/30/18

3.97%

3.53%

Source: SNL Financial

September 30, 2018