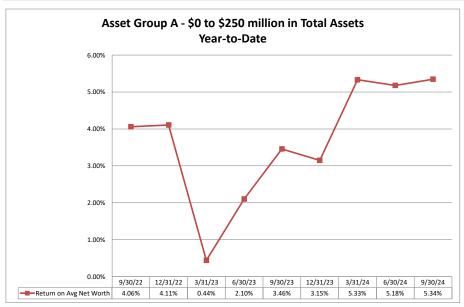

### ASSET SIZE DEFINITION

Group A \$0-\$250 million

Group B \$251 million-\$500 million

Group C \$501 million-\$1 billion

Group D Over \$1 billion

# Summary Trends of Historical Asset Group Averages: Return on Average Assets

Source: SNL Financial

Note: Report includes only bank-level data.

## Summary Trends of Historical Asset Group Averages: Return on Average Net Worth

Source: SNL Financial

Note: Report includes only bank-level data.

| ſ                                                       | As of Date              |                              |                                | Quarter to                        | Data                      | 1                                     | Year to Date                 |                                |                                   |                              |                                         |
|---------------------------------------------------------|-------------------------|------------------------------|--------------------------------|-----------------------------------|---------------------------|---------------------------------------|------------------------------|--------------------------------|-----------------------------------|------------------------------|-----------------------------------------|
| -                                                       | As or Date              |                              |                                | Quarter to                        | Date                      | 1                                     | -                            |                                | rear to Da                        | le                           |                                         |
|                                                         | Total Assets<br>(\$000) | Net Income<br>(Loss) (\$000) | Return on<br>Avg Assets<br>(%) | Return on<br>Avg Net<br>Worth (%) | Oper Exp/<br>Oper Rev (%) | Salary&Benefits/<br>Employees (\$000) | Net Income<br>(Loss) (\$000) | Return on<br>Avg Assets<br>(%) | Return on<br>Avg Net<br>Worth (%) | Oper Exp/<br>Oper Rev<br>(%) | Salary & Benefits,<br>Employees (\$000) |
| Institution Name                                        |                         |                              |                                |                                   |                           |                                       |                              |                                |                                   |                              |                                         |
| Asset Group A - \$0 to \$250 million in total assets    |                         |                              |                                |                                   |                           |                                       |                              |                                |                                   |                              |                                         |
| Paris District Credit Union                             | \$451                   | \$0                          | 0.00%                          | 0.00%                             | 125.00%                   | \$8                                   | \$1                          | 0.29%                          | 1.55%                             | 93.33%                       | \$7                                     |
| Assumption Beaumont Federal Credit Union                | \$575                   | \$5                          | 3.32%                          | 30.77%                            | 16.67%                    | NA                                    | \$18                         | 3.00%                          | 41.38%                            | 18.18%                       | N/                                      |
| Musicians Federal Credit Union                          | \$692                   | \$1                          | 0.58%                          | 3.81%                             | 100.00%                   | \$24                                  | \$3                          | 0.56%                          | 3.85%                             | 85.71%                       | \$27                                    |
| Ibew Local 681 Credit Union                             | \$758                   | (\$2)                        | (1.05%)                        | (11.27%)                          | 118.18%                   | \$48                                  | \$5                          | 0.85%                          | 9.52%                             | 96.67%                       | \$43                                    |
| Texas Lee Federal Credit Union                          | \$918                   | \$7                          | 3.08%                          | 26.17%                            | 14.29%                    | NA                                    | \$25                         | 3.73%                          | 33.67%                            | 13.79%                       | N.                                      |
| Empowerment Community Development Federal Credit Union  | \$1,009                 | (\$1)                        | (0.39%)                        | (5.06%)                           | 128.57%                   | \$8                                   | \$1                          | 0.13%                          | 1.71%                             | 96.88%                       | \$9                                     |
| Pear Orchard Federal Credit Union                       | \$1,023                 | \$2                          | 0.75%                          | 3.94%                             | 80.00%                    | \$6                                   | (\$9)                        | (1.08%)                        | (5.74%)                           | 69.44%                       | \$6                                     |
| Littlefield School Employees Federal Credit Union       | \$1,047                 | \$1                          | 0.35%                          | 2.12%                             | 100.00%                   | \$40                                  | \$6                          | 0.67%                          | 4.28%                             | 83.33%                       | \$40                                    |
| Pilgrim CUCC Federal Credit Union                       | \$1,050                 | \$1                          | 0.37%                          | 3.17%                             | 88.89%                    | \$40                                  | \$5                          | 0.62%                          | 5.38%                             | 90.20%                       | \$37                                    |
| Brentwood Baptist Church Federal Credit Union           | \$1,334                 | \$2                          | 0.59%                          | 7.77%                             | 85.71%                    | \$10                                  | \$3                          | 0.29%                          | 3.92%                             | 90.24%                       | \$10                                    |
| American Baptist Association Credit Union               | \$1,479                 | \$2                          | 0.52%                          | 4.60%                             | 95.45%                    | \$72                                  | \$10                         | 0.84%                          | 7.84%                             | 85.94%                       | \$69                                    |
| Salt Employees Federal Credit Union                     | \$1,564                 | \$0                          | 0.00%                          | 0.00%                             | 100.00%                   | \$27                                  | (\$12)                       | (1.03%)                        | (2.31%)                           | 95.83%                       | \$28                                    |
| Saint Lukes Community Federal Credit Union              | \$1.807                 | \$5                          | 1.11%                          | 10.15%                            |                           | \$0                                   | `\$19 <sup>°</sup>           | 1.42%                          | 13.26%                            | 35.71%                       | \$5                                     |
| W T N M Atlantic Federal Credit Union                   | \$1,876                 | \$11                         | 2.38%                          | 10.89%                            |                           | \$43                                  | \$15                         | 1.11%                          | 5.03%                             | 73.96%                       | \$45                                    |
| Highway Employees Credit Union                          | \$1,882                 | \$8                          | 1.76%                          | 6.49%                             |                           | \$28                                  | \$14                         | 1.06%                          | 3.83%                             | 76.25%                       | \$29                                    |
| Lehrer Interests Credit Union                           | \$2,110                 | \$3                          | 0.57%                          | 2.43%                             |                           | \$12                                  | \$8                          | 0.51%                          | 2.18%                             | 69.23%                       | \$13                                    |
| Faith Cooperative Federal Credit Union                  | \$2,326                 | \$9                          | 1.56%                          | 7.64%                             |                           | \$0                                   | \$47                         | 2.81%                          | 13.96%                            | 40.00%                       | \$0                                     |
| Jafari No-Interest Credit Union                         | \$2,453                 | \$10                         | 1.63%                          | 8.13%                             | 33.33%                    | NA                                    | \$46                         | 2.58%                          | 12.86%                            | 30.86%                       | N.                                      |
| Navarro Credit Union                                    | \$2,942                 | \$9                          | 1.20%                          | 3.19%                             |                           | \$35                                  | \$21                         | 0.91%                          | 2.50%                             | 78.49%                       | \$34                                    |
| S P Trainmen Federal Credit Union                       | \$3,028                 | (\$32)                       | (4.17%)                        | (17.90%)                          |                           | \$69                                  | (\$99)                       |                                | (17.69%)                          |                              | \$79                                    |
| Our Mother of Mercy Parish Houston Federal Credit Union | \$3,020<br>\$3.122      | (\$32)                       | (0.40%)                        | (2.21%)                           |                           | \$56                                  | (\$14)                       |                                | (3.42%)                           | 118.29%                      | \$52                                    |
| Vidor Teachers Federal Credit Union                     | \$3,139                 | (\$3)<br>\$4                 | 0.51%                          | 3.25%                             |                           | \$40                                  | (Ψ1 <del>4</del> )<br>\$2    | 0.09%                          | 0.54%                             | 94.12%                       | \$40                                    |
| B P S Federal Credit Union                              | \$3,158                 | \$ <del>1</del> 0            | 1.27%                          | 2.31%                             |                           | \$52                                  | \$32                         | 1.34%                          | 2.47%                             | 58.97%                       | \$49                                    |
| Lefors Federal Credit Union                             | \$3,136                 | \$0                          | 0.00%                          | 0.00%                             |                           | \$32<br>\$32                          | φ32<br>(\$4)                 |                                | (0.77%)                           | 90.08%                       | \$33                                    |
| Federal Employees Credit Union                          | \$3,265                 | \$6                          | 0.00%                          | 3.71%                             |                           | \$36                                  | \$10                         | 0.39%                          | 2.06%                             | 91.60%                       | \$36<br>\$36                            |
|                                                         | \$3,265<br>\$3,357      | \$6<br>\$6                   | 0.73%                          | 3.71%                             |                           | \$34                                  | \$10<br>\$10                 | 0.38%                          | 1.69%                             | 89.92%                       | \$37<br>\$37                            |
| Longview Federal Credit Union                           | . ,                     | \$0<br>\$0                   |                                |                                   |                           | • •                                   |                              |                                |                                   |                              |                                         |
| Plains Federal Credit Union                             | \$3,412                 |                              | 0.00%                          | 0.00%                             |                           | \$42                                  | (\$8)                        |                                | (1.82%)                           | 106.25%                      | \$42                                    |
| Houston Belt & Terminal Federal Credit Union            | \$3,464                 | \$27                         | 2.93%                          | 7.51%                             |                           | \$42                                  | \$53                         | 1.78%                          | 4.99%                             | 71.77%                       | \$51                                    |
| Del Rio S P Credit Union                                | \$3,511                 | (\$2)                        | (0.23%)                        | (0.63%)                           |                           | \$40                                  | (\$10)                       |                                | (1.05%)                           | 107.87%                      | \$38                                    |
| Goodyear San Angelo Federal Credit Union                | \$3,544                 | \$13                         | 1.48%                          | 10.16%                            |                           | \$8                                   | \$32                         | 1.26%                          | 8.52%                             | 54.88%                       | \$7                                     |
| Bivins Federal Credit Union                             | \$3,700                 | (\$2)                        | (0.21%)                        | (0.84%)                           |                           | \$64                                  | \$8                          | 0.27%                          | 1.13%                             |                              | \$67                                    |
| Union Pacific Employees Credit Union                    | \$3,769                 | (\$29)                       | (3.13%)                        | (12.25%)                          | 102.00%                   | \$58                                  | (\$18)                       |                                | (2.52%)                           | 91.28%                       | \$56                                    |
| Covenant Savings Federal Credit Union                   | \$3,801                 | \$17                         | 1.81%                          | 17.39%                            |                           | \$23                                  | \$46                         | 1.62%                          | 16.36%                            | 67.35%                       | \$23                                    |
| Everman Parkway Credit Union                            | \$3,833                 | \$3                          | 0.30%                          | 0.86%                             |                           | \$59                                  | (\$1)                        |                                | (0.10%)                           | 100.00%                      | \$57                                    |
| T H D District 17 Credit Union                          | \$3,841                 | \$11                         | 1.13%                          | 5.19%                             |                           | \$32                                  | \$31                         | 1.07%                          | 4.94%                             | 75.21%                       | \$32                                    |
| Peco Federal Credit Union                               | \$4,055                 | \$18                         | 1.69%                          | 13.98%                            |                           | \$49                                  | \$46                         | 1.38%                          | 12.22%                            | 76.14%                       | \$50                                    |
| Belton Federal Credit Union                             | \$4,150                 | \$1                          | 0.09%                          | 0.58%                             |                           | \$64                                  | \$12                         | 0.38%                          | 2.34%                             | 85.71%                       | \$45                                    |
| Highway District 9 Credit Union                         | \$4,213                 | \$3                          | 0.28%                          | 1.15%                             | 81.82%                    | \$40                                  | \$16                         | 0.49%                          | 2.06%                             | 81.68%                       | \$40                                    |
| Intercorp Credit Union                                  | \$4,267                 | \$4                          | 0.37%                          | 1.99%                             |                           | \$72                                  | \$4                          | 0.12%                          | 0.67%                             | 92.57%                       | \$73                                    |
| Oak Farms Employees Credit Union                        | \$4,325                 | \$14                         | 1.35%                          | 4.95%                             |                           | \$72                                  | \$40                         | 1.31%                          | 4.78%                             | 83.70%                       | \$68                                    |
| Light Commerce Credit Union                             | \$4,829                 | \$54                         | 4.66%                          | 20.49%                            |                           | \$4                                   | \$110                        | 3.13%                          | 14.48%                            | 51.98%                       | \$1                                     |
| Farmers Branch City Employees Federal Credit Union      | \$4,876                 | \$11                         | 0.89%                          | 4.31%                             |                           | NA                                    | \$5                          | 0.13%                          | 0.65%                             | 96.30%                       | N.                                      |
| Highway District 2 Credit Union                         | \$4,901                 | \$17                         | 1.35%                          | 5.19%                             | 71.19%                    | \$60                                  | \$33                         | 0.88%                          | 3.38%                             | 76.44%                       | \$59                                    |
| Corpus Christi S P Credit Union                         | \$4,908                 | \$4                          | 0.32%                          | 2.45%                             | 71.88%                    | \$35                                  | (\$4)                        | (0.11%)                        | (0.81%)                           | 81.68%                       | \$37                                    |
| Port of Houston Warehouse Federal Credit Union          | \$4,919                 | \$44                         | 3.54%                          | 19.80%                            | 48.78%                    | \$0                                   | \$132                        | 3.52%                          | 20.75%                            | 48.79%                       | \$0                                     |