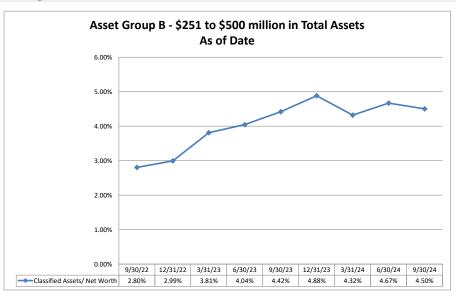

### ASSET SIZE DEFINITION

Group A \$0-\$250 million

Group B \$251 million-\$500 million

Group C \$501 million-\$1 billion

Group D Over \$1 billion