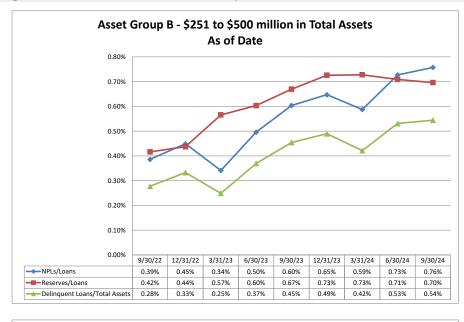

### ASSET SIZE DEFINITION

Group A \$0-\$250 million

Group B \$251 million-\$500 million

Group C \$501 million-\$1 billion

Group D Over \$1 billion