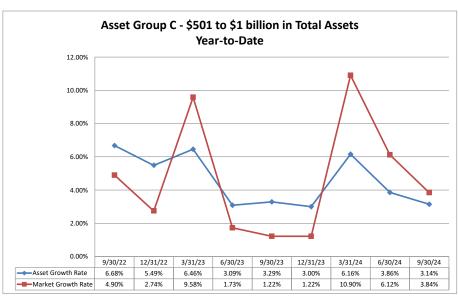

### ASSET SIZE DEFINITION

Group A \$0-\$250 million

Group B \$251 million-\$500 million

Group C \$501 million-\$1 billion

Group D Over \$1 billion