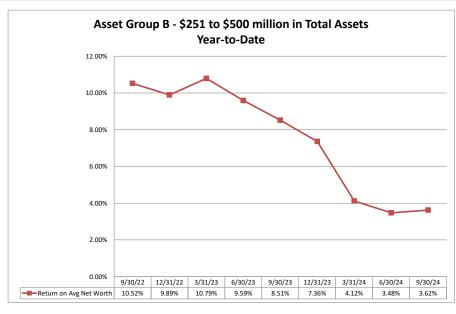

### ASSET SIZE DEFINITION

Group A \$0-\$250 million

Group B \$251 million-\$500 million

Group C \$501 million-\$1 billion

Group D Over \$1 billion

# Summary Trends of Historical Asset Group Averages: Return on Average Assets

Source: SNL Financial

Note: Report includes only bank-level data.

## Summary Trends of Historical Asset Group Averages: Return on Average Net Worth

Source: SNL Financial

Note: Report includes only bank-level data.

| ſ                                                       | As of Date              |                              |                                | Quarter to                        | Data                      | 1                                     | Year to Date                 |                                |                                   |                              |                                         |
|---------------------------------------------------------|-------------------------|------------------------------|--------------------------------|-----------------------------------|---------------------------|---------------------------------------|------------------------------|--------------------------------|-----------------------------------|------------------------------|-----------------------------------------|
| -                                                       | As or Date              |                              |                                | Quarter to                        | Date                      | 1                                     | -                            |                                | rear to Da                        | le                           |                                         |
|                                                         | Total Assets<br>(\$000) | Net Income<br>(Loss) (\$000) | Return on<br>Avg Assets<br>(%) | Return on<br>Avg Net<br>Worth (%) | Oper Exp/<br>Oper Rev (%) | Salary&Benefits/<br>Employees (\$000) | Net Income<br>(Loss) (\$000) | Return on<br>Avg Assets<br>(%) | Return on<br>Avg Net<br>Worth (%) | Oper Exp/<br>Oper Rev<br>(%) | Salary & Benefits,<br>Employees (\$000) |
| Institution Name                                        |                         |                              |                                |                                   |                           |                                       |                              |                                |                                   |                              |                                         |
| Asset Group A - \$0 to \$250 million in total assets    |                         |                              |                                |                                   |                           |                                       |                              |                                |                                   |                              |                                         |
| Paris District Credit Union                             | \$451                   | \$0                          | 0.00%                          | 0.00%                             | 125.00%                   | \$8                                   | \$1                          | 0.29%                          | 1.55%                             | 93.33%                       | \$7                                     |
| Assumption Beaumont Federal Credit Union                | \$575                   | \$5                          | 3.32%                          | 30.77%                            | 16.67%                    | NA                                    | \$18                         | 3.00%                          | 41.38%                            | 18.18%                       | N/                                      |
| Musicians Federal Credit Union                          | \$692                   | \$1                          | 0.58%                          | 3.81%                             | 100.00%                   | \$24                                  | \$3                          | 0.56%                          | 3.85%                             | 85.71%                       | \$27                                    |
| Ibew Local 681 Credit Union                             | \$758                   | (\$2)                        | (1.05%)                        | (11.27%)                          | 118.18%                   | \$48                                  | \$5                          | 0.85%                          | 9.52%                             | 96.67%                       | \$43                                    |
| Texas Lee Federal Credit Union                          | \$918                   | \$7                          | 3.08%                          | 26.17%                            | 14.29%                    | NA                                    | \$25                         | 3.73%                          | 33.67%                            | 13.79%                       | N.                                      |
| Empowerment Community Development Federal Credit Union  | \$1,009                 | (\$1)                        | (0.39%)                        | (5.06%)                           | 128.57%                   | \$8                                   | \$1                          | 0.13%                          | 1.71%                             | 96.88%                       | \$9                                     |
| Pear Orchard Federal Credit Union                       | \$1,023                 | \$2                          | 0.75%                          | 3.94%                             | 80.00%                    | \$6                                   | (\$9)                        | (1.08%)                        | (5.74%)                           | 69.44%                       | \$6                                     |
| Littlefield School Employees Federal Credit Union       | \$1,047                 | \$1                          | 0.35%                          | 2.12%                             | 100.00%                   | \$40                                  | \$6                          | 0.67%                          | 4.28%                             | 83.33%                       | \$40                                    |
| Pilgrim CUCC Federal Credit Union                       | \$1,050                 | \$1                          | 0.37%                          | 3.17%                             | 88.89%                    | \$40                                  | \$5                          | 0.62%                          | 5.38%                             | 90.20%                       | \$37                                    |
| Brentwood Baptist Church Federal Credit Union           | \$1,334                 | \$2                          | 0.59%                          | 7.77%                             | 85.71%                    | \$10                                  | \$3                          | 0.29%                          | 3.92%                             | 90.24%                       | \$10                                    |
| American Baptist Association Credit Union               | \$1,479                 | \$2                          | 0.52%                          | 4.60%                             | 95.45%                    | \$72                                  | \$10                         | 0.84%                          | 7.84%                             | 85.94%                       | \$69                                    |
| Salt Employees Federal Credit Union                     | \$1,564                 | \$0                          | 0.00%                          | 0.00%                             | 100.00%                   | \$27                                  | (\$12)                       | (1.03%)                        | (2.31%)                           | 95.83%                       | \$28                                    |
| Saint Lukes Community Federal Credit Union              | \$1.807                 | \$5                          | 1.11%                          | 10.15%                            |                           | \$0                                   | `\$19 <sup>°</sup>           | 1.42%                          | 13.26%                            | 35.71%                       | \$5                                     |
| W T N M Atlantic Federal Credit Union                   | \$1,876                 | \$11                         | 2.38%                          | 10.89%                            |                           | \$43                                  | \$15                         | 1.11%                          | 5.03%                             | 73.96%                       | \$45                                    |
| Highway Employees Credit Union                          | \$1,882                 | \$8                          | 1.76%                          | 6.49%                             |                           | \$28                                  | \$14                         | 1.06%                          | 3.83%                             | 76.25%                       | \$29                                    |
| Lehrer Interests Credit Union                           | \$2,110                 | \$3                          | 0.57%                          | 2.43%                             |                           | \$12                                  | \$8                          | 0.51%                          | 2.18%                             | 69.23%                       | \$13                                    |
| Faith Cooperative Federal Credit Union                  | \$2,326                 | \$9                          | 1.56%                          | 7.64%                             |                           | \$0                                   | \$47                         | 2.81%                          | 13.96%                            | 40.00%                       | \$0                                     |
| Jafari No-Interest Credit Union                         | \$2,453                 | \$10                         | 1.63%                          | 8.13%                             | 33.33%                    | NA                                    | \$46                         | 2.58%                          | 12.86%                            | 30.86%                       | N.                                      |
| Navarro Credit Union                                    | \$2,942                 | \$9                          | 1.20%                          | 3.19%                             |                           | \$35                                  | \$21                         | 0.91%                          | 2.50%                             | 78.49%                       | \$34                                    |
| S P Trainmen Federal Credit Union                       | \$3,028                 | (\$32)                       | (4.17%)                        | (17.90%)                          |                           | \$69                                  | (\$99)                       |                                | (17.69%)                          |                              | \$79                                    |
| Our Mother of Mercy Parish Houston Federal Credit Union | \$3,020<br>\$3.122      | (\$32)                       | (0.40%)                        | (2.21%)                           |                           | \$56                                  | (\$14)                       |                                | (3.42%)                           | 118.29%                      | \$52                                    |
| Vidor Teachers Federal Credit Union                     | \$3,139                 | (\$3)<br>\$4                 | 0.51%                          | 3.25%                             |                           | \$40                                  | (Ψ1 <del>4</del> )<br>\$2    | 0.09%                          | 0.54%                             | 94.12%                       | \$40                                    |
| B P S Federal Credit Union                              | \$3,158                 | \$ <del>1</del> 0            | 1.27%                          | 2.31%                             |                           | \$52                                  | \$32                         | 1.34%                          | 2.47%                             | 58.97%                       | \$49                                    |
| Lefors Federal Credit Union                             | \$3,136                 | \$0                          | 0.00%                          | 0.00%                             |                           | \$32<br>\$32                          | φ32<br>(\$4)                 |                                | (0.77%)                           | 90.08%                       | \$33                                    |
| Federal Employees Credit Union                          | \$3,265                 | \$6                          | 0.00%                          | 3.71%                             |                           | \$36                                  | \$10                         | 0.39%                          | 2.06%                             | 91.60%                       | \$36<br>\$36                            |
|                                                         | \$3,265<br>\$3,357      | \$6<br>\$6                   | 0.73%                          | 3.71%                             |                           | \$34                                  | \$10<br>\$10                 | 0.38%                          | 1.69%                             | 89.92%                       | \$37<br>\$37                            |
| Longview Federal Credit Union                           | . ,                     | \$0<br>\$0                   |                                |                                   |                           | • •                                   |                              |                                |                                   |                              |                                         |
| Plains Federal Credit Union                             | \$3,412                 |                              | 0.00%                          | 0.00%                             |                           | \$42                                  | (\$8)                        |                                | (1.82%)                           | 106.25%                      | \$42                                    |
| Houston Belt & Terminal Federal Credit Union            | \$3,464                 | \$27                         | 2.93%                          | 7.51%                             |                           | \$42                                  | \$53                         | 1.78%                          | 4.99%                             | 71.77%                       | \$51                                    |
| Del Rio S P Credit Union                                | \$3,511                 | (\$2)                        | (0.23%)                        | (0.63%)                           |                           | \$40                                  | (\$10)                       |                                | (1.05%)                           | 107.87%                      | \$38                                    |
| Goodyear San Angelo Federal Credit Union                | \$3,544                 | \$13                         | 1.48%                          | 10.16%                            |                           | \$8                                   | \$32                         | 1.26%                          | 8.52%                             | 54.88%                       | \$7                                     |
| Bivins Federal Credit Union                             | \$3,700                 | (\$2)                        | (0.21%)                        | (0.84%)                           |                           | \$64                                  | \$8                          | 0.27%                          | 1.13%                             |                              | \$67                                    |
| Union Pacific Employees Credit Union                    | \$3,769                 | (\$29)                       | (3.13%)                        | (12.25%)                          | 102.00%                   | \$58                                  | (\$18)                       |                                | (2.52%)                           | 91.28%                       | \$56                                    |
| Covenant Savings Federal Credit Union                   | \$3,801                 | \$17                         | 1.81%                          | 17.39%                            |                           | \$23                                  | \$46                         | 1.62%                          | 16.36%                            | 67.35%                       | \$23                                    |
| Everman Parkway Credit Union                            | \$3,833                 | \$3                          | 0.30%                          | 0.86%                             |                           | \$59                                  | (\$1)                        |                                | (0.10%)                           | 100.00%                      | \$57                                    |
| T H D District 17 Credit Union                          | \$3,841                 | \$11                         | 1.13%                          | 5.19%                             |                           | \$32                                  | \$31                         | 1.07%                          | 4.94%                             | 75.21%                       | \$32                                    |
| Peco Federal Credit Union                               | \$4,055                 | \$18                         | 1.69%                          | 13.98%                            |                           | \$49                                  | \$46                         | 1.38%                          | 12.22%                            | 76.14%                       | \$50                                    |
| Belton Federal Credit Union                             | \$4,150                 | \$1                          | 0.09%                          | 0.58%                             |                           | \$64                                  | \$12                         | 0.38%                          | 2.34%                             | 85.71%                       | \$45                                    |
| Highway District 9 Credit Union                         | \$4,213                 | \$3                          | 0.28%                          | 1.15%                             | 81.82%                    | \$40                                  | \$16                         | 0.49%                          | 2.06%                             | 81.68%                       | \$40                                    |
| Intercorp Credit Union                                  | \$4,267                 | \$4                          | 0.37%                          | 1.99%                             |                           | \$72                                  | \$4                          | 0.12%                          | 0.67%                             | 92.57%                       | \$73                                    |
| Oak Farms Employees Credit Union                        | \$4,325                 | \$14                         | 1.35%                          | 4.95%                             |                           | \$72                                  | \$40                         | 1.31%                          | 4.78%                             | 83.70%                       | \$68                                    |
| Light Commerce Credit Union                             | \$4,829                 | \$54                         | 4.66%                          | 20.49%                            |                           | \$4                                   | \$110                        | 3.13%                          | 14.48%                            | 51.98%                       | \$1                                     |
| Farmers Branch City Employees Federal Credit Union      | \$4,876                 | \$11                         | 0.89%                          | 4.31%                             |                           | NA                                    | \$5                          | 0.13%                          | 0.65%                             | 96.30%                       | N.                                      |
| Highway District 2 Credit Union                         | \$4,901                 | \$17                         | 1.35%                          | 5.19%                             | 71.19%                    | \$60                                  | \$33                         | 0.88%                          | 3.38%                             | 76.44%                       | \$59                                    |
| Corpus Christi S P Credit Union                         | \$4,908                 | \$4                          | 0.32%                          | 2.45%                             | 71.88%                    | \$35                                  | (\$4)                        | (0.11%)                        | (0.81%)                           | 81.68%                       | \$37                                    |
| Port of Houston Warehouse Federal Credit Union          | \$4,919                 | \$44                         | 3.54%                          | 19.80%                            | 48.78%                    | \$0                                   | \$132                        | 3.52%                          | 20.75%                            | 48.79%                       | \$0                                     |