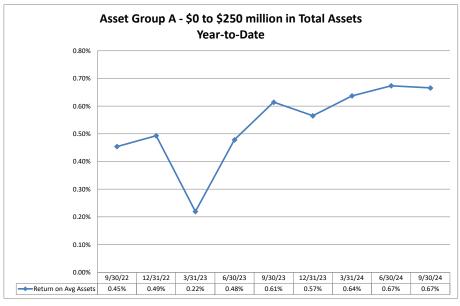

# Summary Trends of Historical Asset Group Averages: Return on Average Assets

Source: SNL Financial

Note: Report includes only bank-level data.