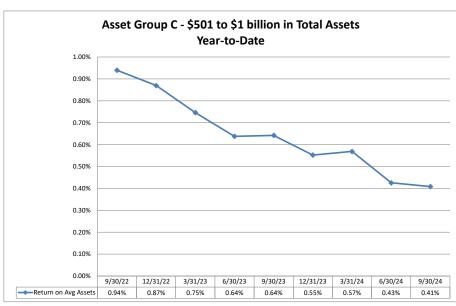

# Summary Trends of Historical Asset Group Averages: Return on Average Assets

Source: SNL Financial

Note: Report includes only bank-level data.