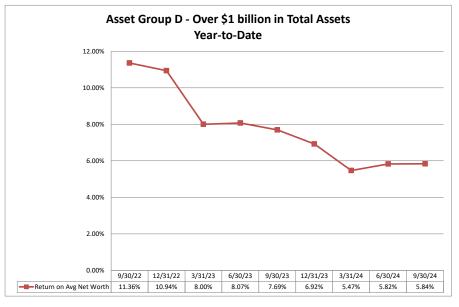

### ASSET SIZE DEFINITION

Group A \$0-\$250 million

Group B \$251 million-\$500 million

Group C \$501 million-\$1 billion

Group D Over \$1 billion

## Summary Trends of Historical Asset Group Averages: Return on Average Net Worth

Source: SNL Financial

Note: Report includes only bank-level data.

| ſ                                                       | As of Date              |                              |                                | Quarter to                        | Data                      | 1                                     | Year to Date                 |                                |                                   |                              |                                         |
|---------------------------------------------------------|-------------------------|------------------------------|--------------------------------|-----------------------------------|---------------------------|---------------------------------------|------------------------------|--------------------------------|-----------------------------------|------------------------------|-----------------------------------------|
| -                                                       | As or Date              |                              |                                | Quarter to                        | Date                      | 1                                     | -                            |                                | rear to Da                        | le                           |                                         |
|                                                         | Total Assets<br>(\$000) | Net Income<br>(Loss) (\$000) | Return on<br>Avg Assets<br>(%) | Return on<br>Avg Net<br>Worth (%) | Oper Exp/<br>Oper Rev (%) | Salary&Benefits/<br>Employees (\$000) | Net Income<br>(Loss) (\$000) | Return on<br>Avg Assets<br>(%) | Return on<br>Avg Net<br>Worth (%) | Oper Exp/<br>Oper Rev<br>(%) | Salary & Benefits,<br>Employees (\$000) |
| Institution Name                                        |                         |                              |                                |                                   |                           |                                       |                              |                                |                                   |                              |                                         |
| Asset Group A - \$0 to \$250 million in total assets    |                         |                              |                                |                                   |                           |                                       |                              |                                |                                   |                              |                                         |
| Paris District Credit Union                             | \$451                   | \$0                          | 0.00%                          | 0.00%                             | 125.00%                   | \$8                                   | \$1                          | 0.29%                          | 1.55%                             | 93.33%                       | \$7                                     |
| Assumption Beaumont Federal Credit Union                | \$575                   | \$5                          | 3.32%                          | 30.77%                            | 16.67%                    | NA                                    | \$18                         | 3.00%                          | 41.38%                            | 18.18%                       | N/                                      |
| Musicians Federal Credit Union                          | \$692                   | \$1                          | 0.58%                          | 3.81%                             | 100.00%                   | \$24                                  | \$3                          | 0.56%                          | 3.85%                             | 85.71%                       | \$27                                    |
| Ibew Local 681 Credit Union                             | \$758                   | (\$2)                        | (1.05%)                        | (11.27%)                          | 118.18%                   | \$48                                  | \$5                          | 0.85%                          | 9.52%                             | 96.67%                       | \$43                                    |
| Texas Lee Federal Credit Union                          | \$918                   | \$7                          | 3.08%                          | 26.17%                            | 14.29%                    | NA                                    | \$25                         | 3.73%                          | 33.67%                            | 13.79%                       | N.                                      |
| Empowerment Community Development Federal Credit Union  | \$1,009                 | (\$1)                        | (0.39%)                        | (5.06%)                           | 128.57%                   | \$8                                   | \$1                          | 0.13%                          | 1.71%                             | 96.88%                       | \$9                                     |
| Pear Orchard Federal Credit Union                       | \$1,023                 | \$2                          | 0.75%                          | 3.94%                             | 80.00%                    | \$6                                   | (\$9)                        | (1.08%)                        | (5.74%)                           | 69.44%                       | \$6                                     |
| Littlefield School Employees Federal Credit Union       | \$1,047                 | \$1                          | 0.35%                          | 2.12%                             | 100.00%                   | \$40                                  | \$6                          | 0.67%                          | 4.28%                             | 83.33%                       | \$40                                    |
| Pilgrim CUCC Federal Credit Union                       | \$1,050                 | \$1                          | 0.37%                          | 3.17%                             | 88.89%                    | \$40                                  | \$5                          | 0.62%                          | 5.38%                             | 90.20%                       | \$37                                    |
| Brentwood Baptist Church Federal Credit Union           | \$1,334                 | \$2                          | 0.59%                          | 7.77%                             | 85.71%                    | \$10                                  | \$3                          | 0.29%                          | 3.92%                             | 90.24%                       | \$10                                    |
| American Baptist Association Credit Union               | \$1,479                 | \$2                          | 0.52%                          | 4.60%                             | 95.45%                    | \$72                                  | \$10                         | 0.84%                          | 7.84%                             | 85.94%                       | \$69                                    |
| Salt Employees Federal Credit Union                     | \$1,564                 | \$0                          | 0.00%                          | 0.00%                             | 100.00%                   | \$27                                  | (\$12)                       | (1.03%)                        | (2.31%)                           | 95.83%                       | \$28                                    |
| Saint Lukes Community Federal Credit Union              | \$1.807                 | \$5                          | 1.11%                          | 10.15%                            |                           | \$0                                   | `\$19 <sup>°</sup>           | 1.42%                          | 13.26%                            | 35.71%                       | \$5                                     |
| W T N M Atlantic Federal Credit Union                   | \$1,876                 | \$11                         | 2.38%                          | 10.89%                            |                           | \$43                                  | \$15                         | 1.11%                          | 5.03%                             | 73.96%                       | \$45                                    |
| Highway Employees Credit Union                          | \$1,882                 | \$8                          | 1.76%                          | 6.49%                             |                           | \$28                                  | \$14                         | 1.06%                          | 3.83%                             | 76.25%                       | \$29                                    |
| Lehrer Interests Credit Union                           | \$2,110                 | \$3                          | 0.57%                          | 2.43%                             |                           | \$12                                  | \$8                          | 0.51%                          | 2.18%                             | 69.23%                       | \$13                                    |
| Faith Cooperative Federal Credit Union                  | \$2,326                 | \$9                          | 1.56%                          | 7.64%                             |                           | \$0                                   | \$47                         | 2.81%                          | 13.96%                            | 40.00%                       | \$0                                     |
| Jafari No-Interest Credit Union                         | \$2,453                 | \$10                         | 1.63%                          | 8.13%                             | 33.33%                    | NA                                    | \$46                         | 2.58%                          | 12.86%                            | 30.86%                       | N.                                      |
| Navarro Credit Union                                    | \$2,942                 | \$9                          | 1.20%                          | 3.19%                             |                           | \$35                                  | \$21                         | 0.91%                          | 2.50%                             | 78.49%                       | \$34                                    |
| S P Trainmen Federal Credit Union                       | \$3,028                 | (\$32)                       | (4.17%)                        | (17.90%)                          |                           | \$69                                  | (\$99)                       |                                | (17.69%)                          |                              | \$79                                    |
| Our Mother of Mercy Parish Houston Federal Credit Union | \$3,020<br>\$3.122      | (\$32)                       | (0.40%)                        | (2.21%)                           |                           | \$56                                  | (\$14)                       |                                | (3.42%)                           | 118.29%                      | \$52                                    |
| Vidor Teachers Federal Credit Union                     | \$3,139                 | (\$3)<br>\$4                 | 0.51%                          | 3.25%                             |                           | \$40                                  | (Ψ1 <del>4</del> )<br>\$2    | 0.09%                          | 0.54%                             | 94.12%                       | \$40                                    |
| B P S Federal Credit Union                              | \$3,158                 | \$ <del>1</del> 0            | 1.27%                          | 2.31%                             |                           | \$52                                  | \$32                         | 1.34%                          | 2.47%                             | 58.97%                       | \$49                                    |
| Lefors Federal Credit Union                             | \$3,136                 | \$0                          | 0.00%                          | 0.00%                             |                           | \$32<br>\$32                          | φ32<br>(\$4)                 |                                | (0.77%)                           | 90.08%                       | \$33                                    |
| Federal Employees Credit Union                          | \$3,265                 | \$6                          | 0.00%                          | 3.71%                             |                           | \$36                                  | \$10                         | 0.39%                          | 2.06%                             | 91.60%                       | \$36<br>\$36                            |
|                                                         | \$3,265<br>\$3,357      | \$6<br>\$6                   | 0.73%                          | 3.71%                             |                           | \$34                                  | \$10<br>\$10                 | 0.38%                          | 1.69%                             | 89.92%                       | \$37<br>\$37                            |
| Longview Federal Credit Union                           | . ,                     | \$0<br>\$0                   |                                |                                   |                           | • •                                   |                              |                                |                                   |                              |                                         |
| Plains Federal Credit Union                             | \$3,412                 |                              | 0.00%                          | 0.00%                             |                           | \$42                                  | (\$8)                        |                                | (1.82%)                           | 106.25%                      | \$42                                    |
| Houston Belt & Terminal Federal Credit Union            | \$3,464                 | \$27                         | 2.93%                          | 7.51%                             |                           | \$42                                  | \$53                         | 1.78%                          | 4.99%                             | 71.77%                       | \$51                                    |
| Del Rio S P Credit Union                                | \$3,511                 | (\$2)                        | (0.23%)                        | (0.63%)                           |                           | \$40                                  | (\$10)                       |                                | (1.05%)                           | 107.87%                      | \$38                                    |
| Goodyear San Angelo Federal Credit Union                | \$3,544                 | \$13                         | 1.48%                          | 10.16%                            |                           | \$8                                   | \$32                         | 1.26%                          | 8.52%                             | 54.88%                       | \$7                                     |
| Bivins Federal Credit Union                             | \$3,700                 | (\$2)                        | (0.21%)                        | (0.84%)                           |                           | \$64                                  | \$8                          | 0.27%                          | 1.13%                             |                              | \$67                                    |
| Union Pacific Employees Credit Union                    | \$3,769                 | (\$29)                       | (3.13%)                        | (12.25%)                          | 102.00%                   | \$58                                  | (\$18)                       |                                | (2.52%)                           | 91.28%                       | \$56                                    |
| Covenant Savings Federal Credit Union                   | \$3,801                 | \$17                         | 1.81%                          | 17.39%                            |                           | \$23                                  | \$46                         | 1.62%                          | 16.36%                            | 67.35%                       | \$23                                    |
| Everman Parkway Credit Union                            | \$3,833                 | \$3                          | 0.30%                          | 0.86%                             |                           | \$59                                  | (\$1)                        |                                | (0.10%)                           | 100.00%                      | \$57                                    |
| T H D District 17 Credit Union                          | \$3,841                 | \$11                         | 1.13%                          | 5.19%                             |                           | \$32                                  | \$31                         | 1.07%                          | 4.94%                             | 75.21%                       | \$32                                    |
| Peco Federal Credit Union                               | \$4,055                 | \$18                         | 1.69%                          | 13.98%                            |                           | \$49                                  | \$46                         | 1.38%                          | 12.22%                            | 76.14%                       | \$50                                    |
| Belton Federal Credit Union                             | \$4,150                 | \$1                          | 0.09%                          | 0.58%                             |                           | \$64                                  | \$12                         | 0.38%                          | 2.34%                             | 85.71%                       | \$45                                    |
| Highway District 9 Credit Union                         | \$4,213                 | \$3                          | 0.28%                          | 1.15%                             | 81.82%                    | \$40                                  | \$16                         | 0.49%                          | 2.06%                             | 81.68%                       | \$40                                    |
| Intercorp Credit Union                                  | \$4,267                 | \$4                          | 0.37%                          | 1.99%                             |                           | \$72                                  | \$4                          | 0.12%                          | 0.67%                             | 92.57%                       | \$73                                    |
| Oak Farms Employees Credit Union                        | \$4,325                 | \$14                         | 1.35%                          | 4.95%                             |                           | \$72                                  | \$40                         | 1.31%                          | 4.78%                             | 83.70%                       | \$68                                    |
| Light Commerce Credit Union                             | \$4,829                 | \$54                         | 4.66%                          | 20.49%                            |                           | \$4                                   | \$110                        | 3.13%                          | 14.48%                            | 51.98%                       | \$1                                     |
| Farmers Branch City Employees Federal Credit Union      | \$4,876                 | \$11                         | 0.89%                          | 4.31%                             |                           | NA                                    | \$5                          | 0.13%                          | 0.65%                             | 96.30%                       | N.                                      |
| Highway District 2 Credit Union                         | \$4,901                 | \$17                         | 1.35%                          | 5.19%                             | 71.19%                    | \$60                                  | \$33                         | 0.88%                          | 3.38%                             | 76.44%                       | \$59                                    |
| Corpus Christi S P Credit Union                         | \$4,908                 | \$4                          | 0.32%                          | 2.45%                             | 71.88%                    | \$35                                  | (\$4)                        | (0.11%)                        | (0.81%)                           | 81.68%                       | \$37                                    |
| Port of Houston Warehouse Federal Credit Union          | \$4,919                 | \$44                         | 3.54%                          | 19.80%                            | 48.78%                    | \$0                                   | \$132                        | 3.52%                          | 20.75%                            | 48.79%                       | \$0                                     |