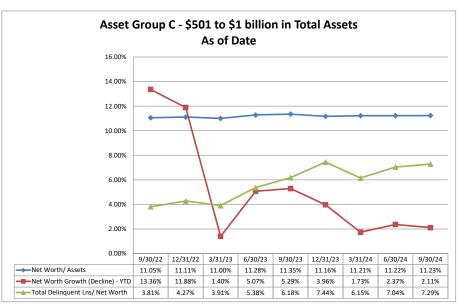

### ASSET SIZE DEFINITION

Group A \$0-\$250 million

Group B \$251 million-\$500 million

Group C \$501 million-\$1 billion

Group D Over \$1 billion