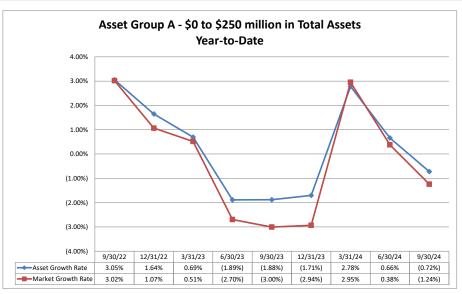

### ASSET SIZE DEFINITION

Group A \$0-\$250 million

Group B \$251 million-\$500 million

Group C \$501 million-\$1 billion

Group D Over \$1 billion