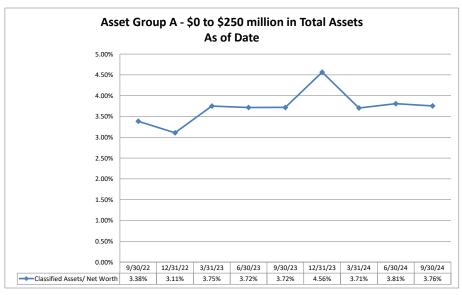

### ASSET SIZE DEFINITION

Group A \$0-\$250 million

Group B \$251 million-\$500 million

Group C \$501 million-\$1 billion

Group D Over \$1 billion