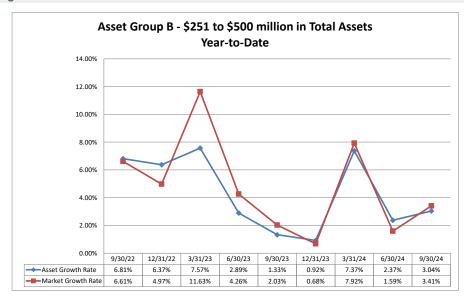

### ASSET SIZE DEFINITION

Group A \$0-\$250 million

Group B \$251 million-\$500 million

Group C \$501 million-\$1 billion

Group D Over \$1 billion