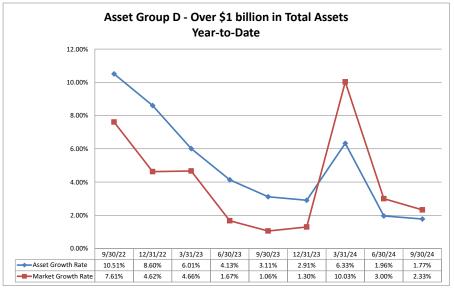

# Summary Trends of Historical Asset Group Averages: Return on Average Assets

Source: SNL Financial

Note: Report includes only bank-level data.