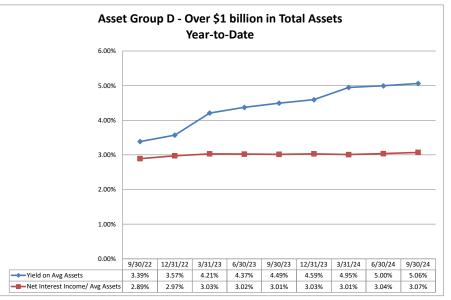

### ASSET SIZE DEFINITION

Group A \$0-\$250 million

Group B \$251 million-\$500 million

Group C \$501 million-\$1 billion

Group D Over \$1 billion

# Summary Trends of Historical Asset Group Averages: Return on Average Assets

Source: SNL Financial

Note: Report includes only bank-level data.