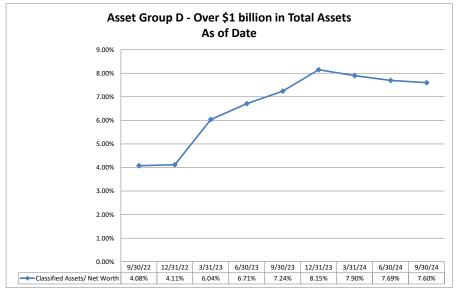

### ASSET SIZE DEFINITION

Group A \$0-\$250 million

Group B \$251 million-\$500 million

Group C \$501 million-\$1 billion

Group D Over \$1 billion