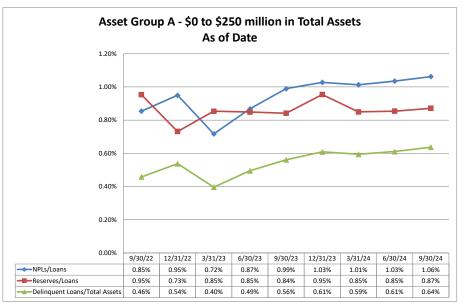

### ASSET SIZE DEFINITION

Group A \$0-\$250 million

Group B \$251 million-\$500 million

Group C \$501 million-\$1 billion

Group D Over \$1 billion