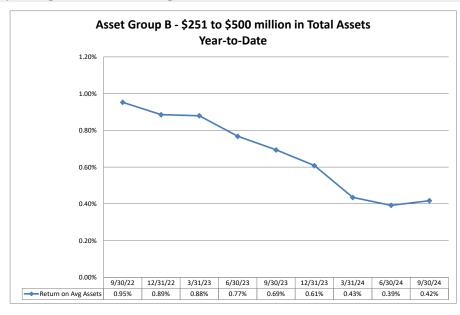

# Summary Trends of Historical Asset Group Averages: Return on Average Assets

Source: SNL Financial

Note: Report includes only bank-level data.