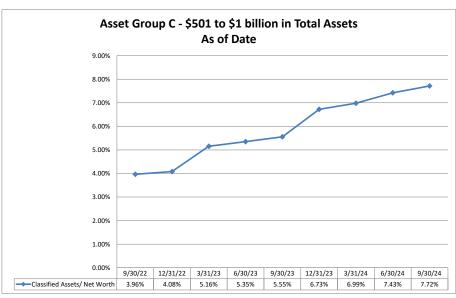

### ASSET SIZE DEFINITION

Group A \$0-\$250 million

Group B \$251 million-\$500 million

Group C \$501 million-\$1 billion

Group D Over \$1 billion