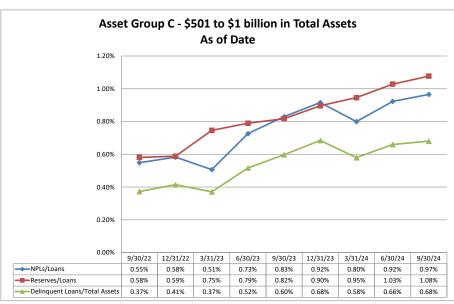

### ASSET SIZE DEFINITION

Group A \$0-\$250 million

Group B \$251 million-\$500 million

Group C \$501 million-\$1 billion

Group D Over \$1 billion