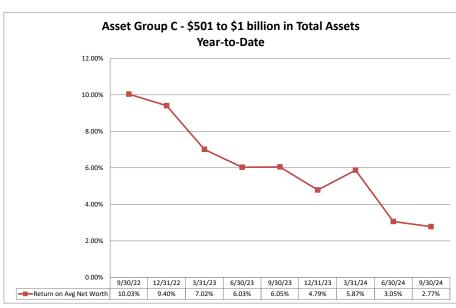

### ASSET SIZE DEFINITION

Group A \$0-\$250 million

Group B \$251 million-\$500 million

Group C \$501 million-\$1 billion

Group D Over \$1 billion

# Summary Trends of Historical Asset Group Averages: Return on Average Assets

Source: SNL Financial

Note: Report includes only bank-level data.

## Summary Trends of Historical Asset Group Averages: Return on Average Net Worth

Source: SNL Financial

Note: Report includes only bank-level data.

| ſ                                                       | As of Date              |                              |                                | Quarter to                        | Data                      | 1                                     | Year to Date                 |                                |                                   |                              |                                         |
|---------------------------------------------------------|-------------------------|------------------------------|--------------------------------|-----------------------------------|---------------------------|---------------------------------------|------------------------------|--------------------------------|-----------------------------------|------------------------------|-----------------------------------------|
| -                                                       | As or Date              |                              |                                | Quarter to                        | Date                      | 1                                     | -                            |                                | rear to Da                        | le                           |                                         |
|                                                         | Total Assets<br>(\$000) | Net Income<br>(Loss) (\$000) | Return on<br>Avg Assets<br>(%) | Return on<br>Avg Net<br>Worth (%) | Oper Exp/<br>Oper Rev (%) | Salary&Benefits/<br>Employees (\$000) | Net Income<br>(Loss) (\$000) | Return on<br>Avg Assets<br>(%) | Return on<br>Avg Net<br>Worth (%) | Oper Exp/<br>Oper Rev<br>(%) | Salary & Benefits,<br>Employees (\$000) |
| Institution Name                                        |                         |                              |                                |                                   |                           |                                       |                              |                                |                                   |                              |                                         |
| Asset Group A - \$0 to \$250 million in total assets    |                         |                              |                                |                                   |                           |                                       |                              |                                |                                   |                              |                                         |
| Paris District Credit Union                             | \$451                   | \$0                          | 0.00%                          | 0.00%                             | 125.00%                   | \$8                                   | \$1                          | 0.29%                          | 1.55%                             | 93.33%                       | \$7                                     |
| Assumption Beaumont Federal Credit Union                | \$575                   | \$5                          | 3.32%                          | 30.77%                            | 16.67%                    | NA                                    | \$18                         | 3.00%                          | 41.38%                            | 18.18%                       | N/                                      |
| Musicians Federal Credit Union                          | \$692                   | \$1                          | 0.58%                          | 3.81%                             | 100.00%                   | \$24                                  | \$3                          | 0.56%                          | 3.85%                             | 85.71%                       | \$27                                    |
| Ibew Local 681 Credit Union                             | \$758                   | (\$2)                        | (1.05%)                        | (11.27%)                          | 118.18%                   | \$48                                  | \$5                          | 0.85%                          | 9.52%                             | 96.67%                       | \$43                                    |
| Texas Lee Federal Credit Union                          | \$918                   | \$7                          | 3.08%                          | 26.17%                            | 14.29%                    | NA                                    | \$25                         | 3.73%                          | 33.67%                            | 13.79%                       | N.                                      |
| Empowerment Community Development Federal Credit Union  | \$1,009                 | (\$1)                        | (0.39%)                        | (5.06%)                           | 128.57%                   | \$8                                   | \$1                          | 0.13%                          | 1.71%                             | 96.88%                       | \$9                                     |
| Pear Orchard Federal Credit Union                       | \$1,023                 | \$2                          | 0.75%                          | 3.94%                             | 80.00%                    | \$6                                   | (\$9)                        | (1.08%)                        | (5.74%)                           | 69.44%                       | \$6                                     |
| Littlefield School Employees Federal Credit Union       | \$1,047                 | \$1                          | 0.35%                          | 2.12%                             | 100.00%                   | \$40                                  | \$6                          | 0.67%                          | 4.28%                             | 83.33%                       | \$40                                    |
| Pilgrim CUCC Federal Credit Union                       | \$1,050                 | \$1                          | 0.37%                          | 3.17%                             | 88.89%                    | \$40                                  | \$5                          | 0.62%                          | 5.38%                             | 90.20%                       | \$37                                    |
| Brentwood Baptist Church Federal Credit Union           | \$1,334                 | \$2                          | 0.59%                          | 7.77%                             | 85.71%                    | \$10                                  | \$3                          | 0.29%                          | 3.92%                             | 90.24%                       | \$10                                    |
| American Baptist Association Credit Union               | \$1,479                 | \$2                          | 0.52%                          | 4.60%                             | 95.45%                    | \$72                                  | \$10                         | 0.84%                          | 7.84%                             | 85.94%                       | \$69                                    |
| Salt Employees Federal Credit Union                     | \$1,564                 | \$0                          | 0.00%                          | 0.00%                             | 100.00%                   | \$27                                  | (\$12)                       | (1.03%)                        | (2.31%)                           | 95.83%                       | \$28                                    |
| Saint Lukes Community Federal Credit Union              | \$1.807                 | \$5                          | 1.11%                          | 10.15%                            |                           | \$0                                   | `\$19 <sup>°</sup>           | 1.42%                          | 13.26%                            | 35.71%                       | \$5                                     |
| W T N M Atlantic Federal Credit Union                   | \$1,876                 | \$11                         | 2.38%                          | 10.89%                            |                           | \$43                                  | \$15                         | 1.11%                          | 5.03%                             | 73.96%                       | \$45                                    |
| Highway Employees Credit Union                          | \$1,882                 | \$8                          | 1.76%                          | 6.49%                             |                           | \$28                                  | \$14                         | 1.06%                          | 3.83%                             | 76.25%                       | \$29                                    |
| Lehrer Interests Credit Union                           | \$2,110                 | \$3                          | 0.57%                          | 2.43%                             |                           | \$12                                  | \$8                          | 0.51%                          | 2.18%                             | 69.23%                       | \$13                                    |
| Faith Cooperative Federal Credit Union                  | \$2,326                 | \$9                          | 1.56%                          | 7.64%                             |                           | \$0                                   | \$47                         | 2.81%                          | 13.96%                            | 40.00%                       | \$0                                     |
| Jafari No-Interest Credit Union                         | \$2,453                 | \$10                         | 1.63%                          | 8.13%                             | 33.33%                    | NA                                    | \$46                         | 2.58%                          | 12.86%                            | 30.86%                       | N.                                      |
| Navarro Credit Union                                    | \$2,942                 | \$9                          | 1.20%                          | 3.19%                             |                           | \$35                                  | \$21                         | 0.91%                          | 2.50%                             | 78.49%                       | \$34                                    |
| S P Trainmen Federal Credit Union                       | \$3,028                 | (\$32)                       | (4.17%)                        | (17.90%)                          |                           | \$69                                  | (\$99)                       |                                | (17.69%)                          |                              | \$79                                    |
| Our Mother of Mercy Parish Houston Federal Credit Union | \$3,020<br>\$3.122      | (\$32)                       | (0.40%)                        | (2.21%)                           |                           | \$56                                  | (\$14)                       |                                | (3.42%)                           | 118.29%                      | \$52                                    |
| Vidor Teachers Federal Credit Union                     | \$3,139                 | (\$3)<br>\$4                 | 0.51%                          | 3.25%                             |                           | \$40                                  | (Ψ1 <del>4</del> )<br>\$2    | 0.09%                          | 0.54%                             | 94.12%                       | \$40                                    |
| B P S Federal Credit Union                              | \$3,158                 | \$ <del>1</del> 0            | 1.27%                          | 2.31%                             |                           | \$52                                  | \$32                         | 1.34%                          | 2.47%                             | 58.97%                       | \$49                                    |
| Lefors Federal Credit Union                             | \$3,136                 | \$0                          | 0.00%                          | 0.00%                             |                           | \$32<br>\$32                          | φ32<br>(\$4)                 |                                | (0.77%)                           | 90.08%                       | \$33                                    |
| Federal Employees Credit Union                          | \$3,265                 | \$6                          | 0.00%                          | 3.71%                             |                           | \$36                                  | \$10                         | 0.39%                          | 2.06%                             | 91.60%                       | \$36<br>\$36                            |
|                                                         | \$3,265<br>\$3,357      | \$6<br>\$6                   | 0.73%                          | 3.71%                             |                           | \$34                                  | \$10<br>\$10                 | 0.38%                          | 1.69%                             | 89.92%                       | \$37<br>\$37                            |
| Longview Federal Credit Union                           | . ,                     | \$0<br>\$0                   |                                |                                   |                           | • •                                   |                              |                                |                                   |                              |                                         |
| Plains Federal Credit Union                             | \$3,412                 |                              | 0.00%                          | 0.00%                             |                           | \$42                                  | (\$8)                        |                                | (1.82%)                           | 106.25%                      | \$42                                    |
| Houston Belt & Terminal Federal Credit Union            | \$3,464                 | \$27                         | 2.93%                          | 7.51%                             |                           | \$42                                  | \$53                         | 1.78%                          | 4.99%                             | 71.77%                       | \$51                                    |
| Del Rio S P Credit Union                                | \$3,511                 | (\$2)                        | (0.23%)                        | (0.63%)                           |                           | \$40                                  | (\$10)                       |                                | (1.05%)                           | 107.87%                      | \$38                                    |
| Goodyear San Angelo Federal Credit Union                | \$3,544                 | \$13                         | 1.48%                          | 10.16%                            |                           | \$8                                   | \$32                         | 1.26%                          | 8.52%                             | 54.88%                       | \$7                                     |
| Bivins Federal Credit Union                             | \$3,700                 | (\$2)                        | (0.21%)                        | (0.84%)                           |                           | \$64                                  | \$8                          | 0.27%                          | 1.13%                             |                              | \$67                                    |
| Union Pacific Employees Credit Union                    | \$3,769                 | (\$29)                       | (3.13%)                        | (12.25%)                          | 102.00%                   | \$58                                  | (\$18)                       |                                | (2.52%)                           | 91.28%                       | \$56                                    |
| Covenant Savings Federal Credit Union                   | \$3,801                 | \$17                         | 1.81%                          | 17.39%                            |                           | \$23                                  | \$46                         | 1.62%                          | 16.36%                            | 67.35%                       | \$23                                    |
| Everman Parkway Credit Union                            | \$3,833                 | \$3                          | 0.30%                          | 0.86%                             |                           | \$59                                  | (\$1)                        |                                | (0.10%)                           | 100.00%                      | \$57                                    |
| T H D District 17 Credit Union                          | \$3,841                 | \$11                         | 1.13%                          | 5.19%                             |                           | \$32                                  | \$31                         | 1.07%                          | 4.94%                             | 75.21%                       | \$32                                    |
| Peco Federal Credit Union                               | \$4,055                 | \$18                         | 1.69%                          | 13.98%                            |                           | \$49                                  | \$46                         | 1.38%                          | 12.22%                            | 76.14%                       | \$50                                    |
| Belton Federal Credit Union                             | \$4,150                 | \$1                          | 0.09%                          | 0.58%                             |                           | \$64                                  | \$12                         | 0.38%                          | 2.34%                             | 85.71%                       | \$45                                    |
| Highway District 9 Credit Union                         | \$4,213                 | \$3                          | 0.28%                          | 1.15%                             | 81.82%                    | \$40                                  | \$16                         | 0.49%                          | 2.06%                             | 81.68%                       | \$40                                    |
| Intercorp Credit Union                                  | \$4,267                 | \$4                          | 0.37%                          | 1.99%                             |                           | \$72                                  | \$4                          | 0.12%                          | 0.67%                             | 92.57%                       | \$73                                    |
| Oak Farms Employees Credit Union                        | \$4,325                 | \$14                         | 1.35%                          | 4.95%                             |                           | \$72                                  | \$40                         | 1.31%                          | 4.78%                             | 83.70%                       | \$68                                    |
| Light Commerce Credit Union                             | \$4,829                 | \$54                         | 4.66%                          | 20.49%                            |                           | \$4                                   | \$110                        | 3.13%                          | 14.48%                            | 51.98%                       | \$1                                     |
| Farmers Branch City Employees Federal Credit Union      | \$4,876                 | \$11                         | 0.89%                          | 4.31%                             |                           | NA                                    | \$5                          | 0.13%                          | 0.65%                             | 96.30%                       | N.                                      |
| Highway District 2 Credit Union                         | \$4,901                 | \$17                         | 1.35%                          | 5.19%                             | 71.19%                    | \$60                                  | \$33                         | 0.88%                          | 3.38%                             | 76.44%                       | \$59                                    |
| Corpus Christi S P Credit Union                         | \$4,908                 | \$4                          | 0.32%                          | 2.45%                             | 71.88%                    | \$35                                  | (\$4)                        | (0.11%)                        | (0.81%)                           | 81.68%                       | \$37                                    |
| Port of Houston Warehouse Federal Credit Union          | \$4,919                 | \$44                         | 3.54%                          | 19.80%                            | 48.78%                    | \$0                                   | \$132                        | 3.52%                          | 20.75%                            | 48.79%                       | \$0                                     |