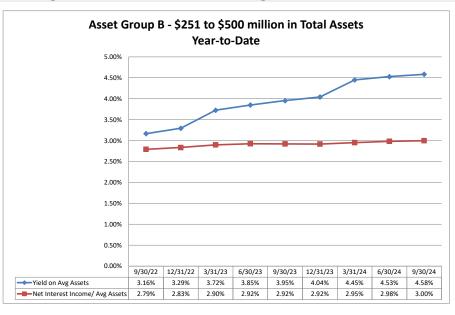

### ASSET SIZE DEFINITION

Group A \$0-\$250 million

Group B \$251 million-\$500 million

Group C \$501 million-\$1 billion

Group D Over \$1 billion

# Summary Trends of Historical Asset Group Averages: Return on Average Assets

Source: SNL Financial

Note: Report includes only bank-level data.