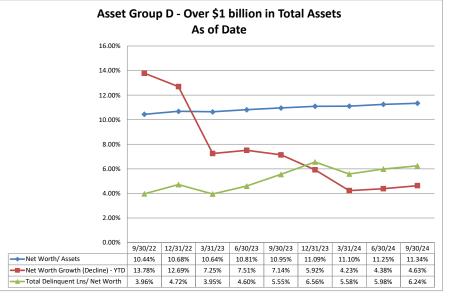

### ASSET SIZE DEFINITION

Group A \$0-\$250 million

Group B \$251 million-\$500 million

Group C \$501 million-\$1 billion

Group D Over \$1 billion