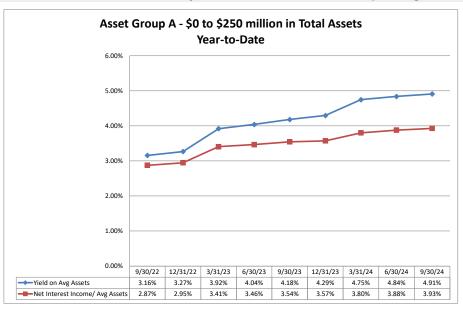

### ASSET SIZE DEFINITION

Group A \$0-\$250 million

Group B \$251 million-\$500 million

Group C \$501 million-\$1 billion

Group D Over \$1 billion

# Summary Trends of Historical Asset Group Averages: Return on Average Assets

Source: SNL Financial

Note: Report includes only bank-level data.