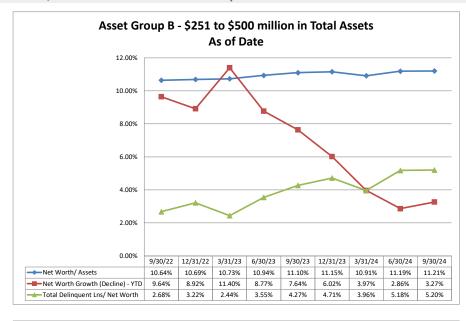

### ASSET SIZE DEFINITION

Group A \$0-\$250 million

Group B \$251 million-\$500 million

Group C \$501 million-\$1 billion

Group D Over \$1 billion