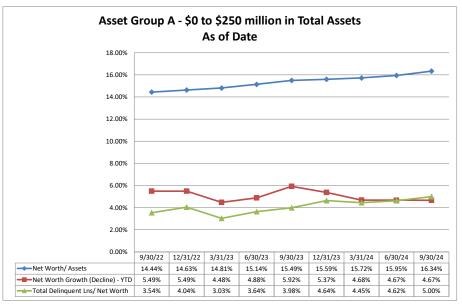

### ASSET SIZE DEFINITION

Group A \$0-\$250 million

Group B \$251 million-\$500 million

Group C \$501 million-\$1 billion

Group D Over \$1 billion