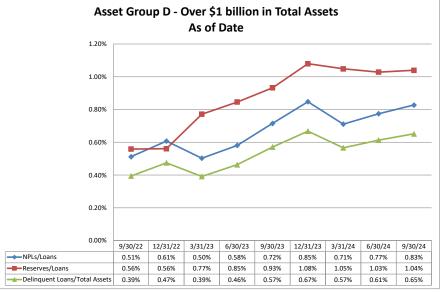

### ASSET SIZE DEFINITION

Group A \$0-\$250 million

Group B \$251 million-\$500 million

Group C \$501 million-\$1 billion

Group D Over \$1 billion