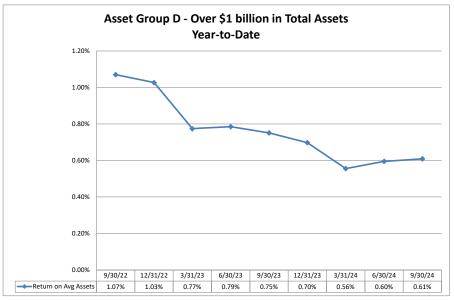

### ASSET SIZE DEFINITION

Group A \$0-\$250 million

Group B \$251 million-\$500 million

Group C \$501 million-\$1 billion

Group D Over \$1 billion

# Summary Trends of Historical Asset Group Averages: Return on Average Assets

Source: SNL Financial

Note: Report includes only bank-level data.

## Summary Trends of Historical Asset Group Averages: Return on Average Net Worth

Source: SNL Financial

Note: Report includes only bank-level data.

| ſ                                                       | As of Date              |                              |                                | Quarter to                        | Data                      | 1                                     | Year to Date                 |                                |                                   |                              |                                         |
|---------------------------------------------------------|-------------------------|------------------------------|--------------------------------|-----------------------------------|---------------------------|---------------------------------------|------------------------------|--------------------------------|-----------------------------------|------------------------------|-----------------------------------------|
| -                                                       | As or Date              |                              |                                | Quarter to                        | Date                      | 1                                     | -                            |                                | rear to Da                        | le                           |                                         |
|                                                         | Total Assets<br>(\$000) | Net Income<br>(Loss) (\$000) | Return on<br>Avg Assets<br>(%) | Return on<br>Avg Net<br>Worth (%) | Oper Exp/<br>Oper Rev (%) | Salary&Benefits/<br>Employees (\$000) | Net Income<br>(Loss) (\$000) | Return on<br>Avg Assets<br>(%) | Return on<br>Avg Net<br>Worth (%) | Oper Exp/<br>Oper Rev<br>(%) | Salary & Benefits,<br>Employees (\$000) |
| Institution Name                                        |                         |                              |                                |                                   |                           |                                       |                              |                                |                                   |                              |                                         |
| Asset Group A - \$0 to \$250 million in total assets    |                         |                              |                                |                                   |                           |                                       |                              |                                |                                   |                              |                                         |
| Paris District Credit Union                             | \$451                   | \$0                          | 0.00%                          | 0.00%                             | 125.00%                   | \$8                                   | \$1                          | 0.29%                          | 1.55%                             | 93.33%                       | \$7                                     |
| Assumption Beaumont Federal Credit Union                | \$575                   | \$5                          | 3.32%                          | 30.77%                            | 16.67%                    | NA                                    | \$18                         | 3.00%                          | 41.38%                            | 18.18%                       | N/                                      |
| Musicians Federal Credit Union                          | \$692                   | \$1                          | 0.58%                          | 3.81%                             | 100.00%                   | \$24                                  | \$3                          | 0.56%                          | 3.85%                             | 85.71%                       | \$27                                    |
| Ibew Local 681 Credit Union                             | \$758                   | (\$2)                        | (1.05%)                        | (11.27%)                          | 118.18%                   | \$48                                  | \$5                          | 0.85%                          | 9.52%                             | 96.67%                       | \$43                                    |
| Texas Lee Federal Credit Union                          | \$918                   | \$7                          | 3.08%                          | 26.17%                            | 14.29%                    | NA                                    | \$25                         | 3.73%                          | 33.67%                            | 13.79%                       | N.                                      |
| Empowerment Community Development Federal Credit Union  | \$1,009                 | (\$1)                        | (0.39%)                        | (5.06%)                           | 128.57%                   | \$8                                   | \$1                          | 0.13%                          | 1.71%                             | 96.88%                       | \$9                                     |
| Pear Orchard Federal Credit Union                       | \$1,023                 | \$2                          | 0.75%                          | 3.94%                             | 80.00%                    | \$6                                   | (\$9)                        | (1.08%)                        | (5.74%)                           | 69.44%                       | \$6                                     |
| Littlefield School Employees Federal Credit Union       | \$1,047                 | \$1                          | 0.35%                          | 2.12%                             | 100.00%                   | \$40                                  | \$6                          | 0.67%                          | 4.28%                             | 83.33%                       | \$40                                    |
| Pilgrim CUCC Federal Credit Union                       | \$1,050                 | \$1                          | 0.37%                          | 3.17%                             | 88.89%                    | \$40                                  | \$5                          | 0.62%                          | 5.38%                             | 90.20%                       | \$37                                    |
| Brentwood Baptist Church Federal Credit Union           | \$1,334                 | \$2                          | 0.59%                          | 7.77%                             | 85.71%                    | \$10                                  | \$3                          | 0.29%                          | 3.92%                             | 90.24%                       | \$10                                    |
| American Baptist Association Credit Union               | \$1,479                 | \$2                          | 0.52%                          | 4.60%                             | 95.45%                    | \$72                                  | \$10                         | 0.84%                          | 7.84%                             | 85.94%                       | \$69                                    |
| Salt Employees Federal Credit Union                     | \$1,564                 | \$0                          | 0.00%                          | 0.00%                             | 100.00%                   | \$27                                  | (\$12)                       | (1.03%)                        | (2.31%)                           | 95.83%                       | \$28                                    |
| Saint Lukes Community Federal Credit Union              | \$1.807                 | \$5                          | 1.11%                          | 10.15%                            |                           | \$0                                   | `\$19 <sup>°</sup>           | 1.42%                          | 13.26%                            | 35.71%                       | \$5                                     |
| W T N M Atlantic Federal Credit Union                   | \$1,876                 | \$11                         | 2.38%                          | 10.89%                            |                           | \$43                                  | \$15                         | 1.11%                          | 5.03%                             | 73.96%                       | \$45                                    |
| Highway Employees Credit Union                          | \$1,882                 | \$8                          | 1.76%                          | 6.49%                             |                           | \$28                                  | \$14                         | 1.06%                          | 3.83%                             | 76.25%                       | \$29                                    |
| Lehrer Interests Credit Union                           | \$2,110                 | \$3                          | 0.57%                          | 2.43%                             |                           | \$12                                  | \$8                          | 0.51%                          | 2.18%                             | 69.23%                       | \$13                                    |
| Faith Cooperative Federal Credit Union                  | \$2,326                 | \$9                          | 1.56%                          | 7.64%                             |                           | \$0                                   | \$47                         | 2.81%                          | 13.96%                            | 40.00%                       | \$0                                     |
| Jafari No-Interest Credit Union                         | \$2,453                 | \$10                         | 1.63%                          | 8.13%                             | 33.33%                    | NA                                    | \$46                         | 2.58%                          | 12.86%                            | 30.86%                       | N.                                      |
| Navarro Credit Union                                    | \$2,942                 | \$9                          | 1.20%                          | 3.19%                             |                           | \$35                                  | \$21                         | 0.91%                          | 2.50%                             | 78.49%                       | \$34                                    |
| S P Trainmen Federal Credit Union                       | \$3,028                 | (\$32)                       | (4.17%)                        | (17.90%)                          |                           | \$69                                  | (\$99)                       |                                | (17.69%)                          |                              | \$79                                    |
| Our Mother of Mercy Parish Houston Federal Credit Union | \$3,020<br>\$3.122      | (\$32)                       | (0.40%)                        | (2.21%)                           |                           | \$56                                  | (\$14)                       |                                | (3.42%)                           | 118.29%                      | \$52                                    |
| Vidor Teachers Federal Credit Union                     | \$3,139                 | (\$3)<br>\$4                 | 0.51%                          | 3.25%                             |                           | \$40                                  | (Ψ1 <del>4</del> )<br>\$2    | 0.09%                          | 0.54%                             | 94.12%                       | \$40                                    |
| B P S Federal Credit Union                              | \$3,158                 | \$ <del>1</del> 0            | 1.27%                          | 2.31%                             |                           | \$52                                  | \$32                         | 1.34%                          | 2.47%                             | 58.97%                       | \$49                                    |
| Lefors Federal Credit Union                             | \$3,136                 | \$0                          | 0.00%                          | 0.00%                             |                           | \$32<br>\$32                          | φ32<br>(\$4)                 |                                | (0.77%)                           | 90.08%                       | \$33                                    |
| Federal Employees Credit Union                          | \$3,265                 | \$6                          | 0.00%                          | 3.71%                             |                           | \$36                                  | \$10                         | 0.39%                          | 2.06%                             | 91.60%                       | \$36<br>\$36                            |
|                                                         | \$3,265<br>\$3,357      | \$6<br>\$6                   | 0.73%                          | 3.71%                             |                           | \$34                                  | \$10<br>\$10                 | 0.38%                          | 1.69%                             | 89.92%                       | \$37<br>\$37                            |
| Longview Federal Credit Union                           | . ,                     | \$0<br>\$0                   |                                |                                   |                           | • •                                   |                              |                                |                                   |                              |                                         |
| Plains Federal Credit Union                             | \$3,412                 |                              | 0.00%                          | 0.00%                             |                           | \$42                                  | (\$8)                        |                                | (1.82%)                           | 106.25%                      | \$42                                    |
| Houston Belt & Terminal Federal Credit Union            | \$3,464                 | \$27                         | 2.93%                          | 7.51%                             |                           | \$42                                  | \$53                         | 1.78%                          | 4.99%                             | 71.77%                       | \$51                                    |
| Del Rio S P Credit Union                                | \$3,511                 | (\$2)                        | (0.23%)                        | (0.63%)                           |                           | \$40                                  | (\$10)                       |                                | (1.05%)                           | 107.87%                      | \$38                                    |
| Goodyear San Angelo Federal Credit Union                | \$3,544                 | \$13                         | 1.48%                          | 10.16%                            |                           | \$8                                   | \$32                         | 1.26%                          | 8.52%                             | 54.88%                       | \$7                                     |
| Bivins Federal Credit Union                             | \$3,700                 | (\$2)                        | (0.21%)                        | (0.84%)                           |                           | \$64                                  | \$8                          | 0.27%                          | 1.13%                             |                              | \$67                                    |
| Union Pacific Employees Credit Union                    | \$3,769                 | (\$29)                       | (3.13%)                        | (12.25%)                          | 102.00%                   | \$58                                  | (\$18)                       |                                | (2.52%)                           | 91.28%                       | \$56                                    |
| Covenant Savings Federal Credit Union                   | \$3,801                 | \$17                         | 1.81%                          | 17.39%                            |                           | \$23                                  | \$46                         | 1.62%                          | 16.36%                            | 67.35%                       | \$23                                    |
| Everman Parkway Credit Union                            | \$3,833                 | \$3                          | 0.30%                          | 0.86%                             |                           | \$59                                  | (\$1)                        |                                | (0.10%)                           | 100.00%                      | \$57                                    |
| T H D District 17 Credit Union                          | \$3,841                 | \$11                         | 1.13%                          | 5.19%                             |                           | \$32                                  | \$31                         | 1.07%                          | 4.94%                             | 75.21%                       | \$32                                    |
| Peco Federal Credit Union                               | \$4,055                 | \$18                         | 1.69%                          | 13.98%                            |                           | \$49                                  | \$46                         | 1.38%                          | 12.22%                            | 76.14%                       | \$50                                    |
| Belton Federal Credit Union                             | \$4,150                 | \$1                          | 0.09%                          | 0.58%                             |                           | \$64                                  | \$12                         | 0.38%                          | 2.34%                             | 85.71%                       | \$45                                    |
| Highway District 9 Credit Union                         | \$4,213                 | \$3                          | 0.28%                          | 1.15%                             | 81.82%                    | \$40                                  | \$16                         | 0.49%                          | 2.06%                             | 81.68%                       | \$40                                    |
| Intercorp Credit Union                                  | \$4,267                 | \$4                          | 0.37%                          | 1.99%                             |                           | \$72                                  | \$4                          | 0.12%                          | 0.67%                             | 92.57%                       | \$73                                    |
| Oak Farms Employees Credit Union                        | \$4,325                 | \$14                         | 1.35%                          | 4.95%                             |                           | \$72                                  | \$40                         | 1.31%                          | 4.78%                             | 83.70%                       | \$68                                    |
| Light Commerce Credit Union                             | \$4,829                 | \$54                         | 4.66%                          | 20.49%                            |                           | \$4                                   | \$110                        | 3.13%                          | 14.48%                            | 51.98%                       | \$1                                     |
| Farmers Branch City Employees Federal Credit Union      | \$4,876                 | \$11                         | 0.89%                          | 4.31%                             |                           | NA                                    | \$5                          | 0.13%                          | 0.65%                             | 96.30%                       | N.                                      |
| Highway District 2 Credit Union                         | \$4,901                 | \$17                         | 1.35%                          | 5.19%                             | 71.19%                    | \$60                                  | \$33                         | 0.88%                          | 3.38%                             | 76.44%                       | \$59                                    |
| Corpus Christi S P Credit Union                         | \$4,908                 | \$4                          | 0.32%                          | 2.45%                             | 71.88%                    | \$35                                  | (\$4)                        | (0.11%)                        | (0.81%)                           | 81.68%                       | \$37                                    |
| Port of Houston Warehouse Federal Credit Union          | \$4,919                 | \$44                         | 3.54%                          | 19.80%                            | 48.78%                    | \$0                                   | \$132                        | 3.52%                          | 20.75%                            | 48.79%                       | \$0                                     |