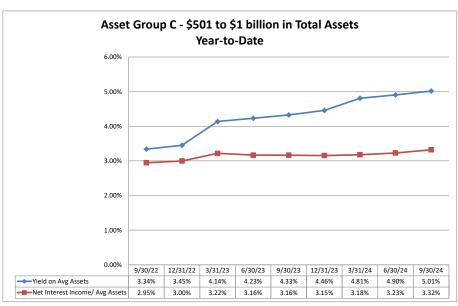

### ASSET SIZE DEFINITION

Group A \$0-\$250 million

Group B \$251 million-\$500 million

Group C \$501 million-\$1 billion

Group D Over \$1 billion

# Summary Trends of Historical Asset Group Averages: Return on Average Assets

Source: SNL Financial

Note: Report includes only bank-level data.