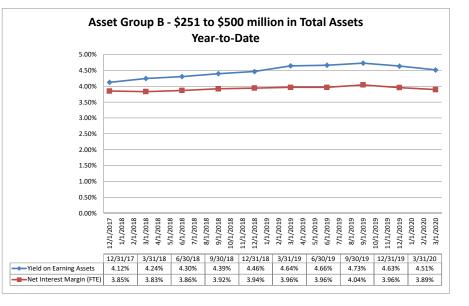

#### ASSET SIZE DEFINITION

| \$0-\$250 million           |
|-----------------------------|
| \$251 million-\$500 million |
| \$501 million-\$1 billion   |
|                             |

Group D Over \$1 billion

# **Performance Analysis**

Source: SNL Financial

Note: Report includes only bank-level data.

Performance Analysis

NA = data was not available.

NM = per SNL Financial, the data was not provided as the ratios are too high/low to be meaningful.

Source: SNL Financial

Note: Report includes only bank-level data.

Performance Analysis

NA = data was not available.

NM = per SNL Financial, the data was not provided as the ratios are too high/low to be meaningful.