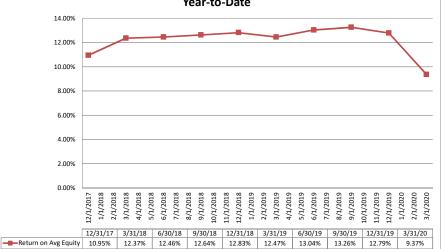

# **Performance Analysis**

Source: SNL Financial

Note: Report includes only bank-level data.

Performance Analysis

NA = data was not available.

NM = per SNL Financial, the data was not provided as the ratios are too high/low to be meaningful.

Source: SNL Financial

Note: Report includes only bank-level data.

Performance Analysis

NA = data was not available.

NM = per SNL Financial, the data was not provided as the ratios are too high/low to be meaningful.