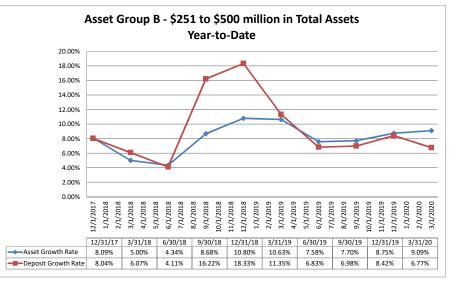

# **Performance Analysis**

Source: SNL Financial

Note: Report includes only bank-level data.

Performance Analysis

NA = data was not available.

NM = per SNL Financial, the data was not provided as the ratios are too high/low to be meaningful.

Source: SNL Financial

Note: Report includes only bank-level data.

Performance Analysis

NA = data was not available.

NM = per SNL Financial, the data was not provided as the ratios are too high/low to be meaningful.