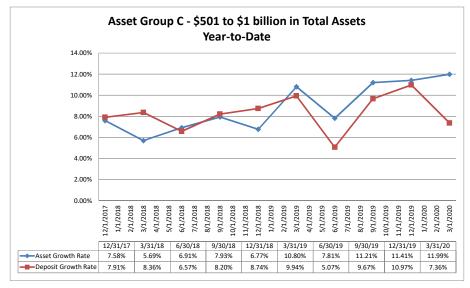

# **Performance Analysis**

Source: SNL Financial

Note: Report includes only bank-level data.

Performance Analysis

NA = data was not available.

NM = per SNL Financial, the data was not provided as the ratios are too high/low to be meaningful.

Source: SNL Financial

Note: Report includes only bank-level data.

Performance Analysis

NA = data was not available.

NM = per SNL Financial, the data was not provided as the ratios are too high/low to be meaningful.