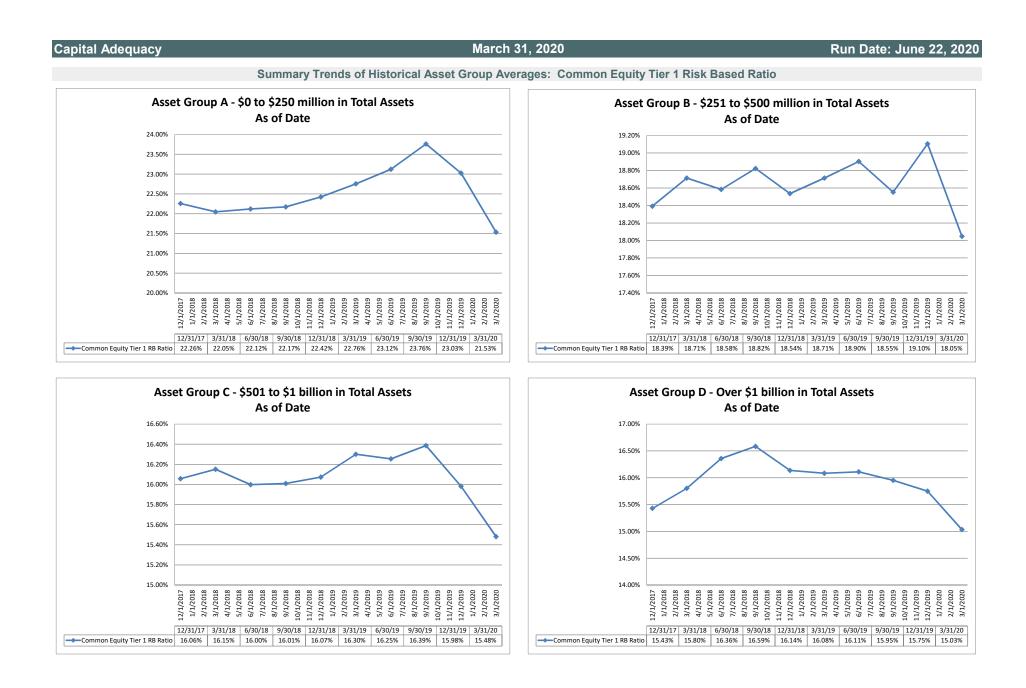

#### ASSET SIZE DEFINITION

| \$0-\$250 million           |
|-----------------------------|
| \$251 million-\$500 million |
| \$501 million-\$1 billion   |
|                             |

Group D Over \$1 billion