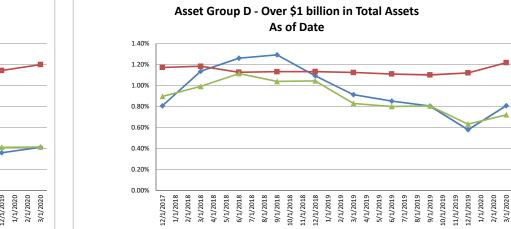

#### ASSET SIZE DEFINITION

| \$0-\$250 million           |
|-----------------------------|
| \$251 million-\$500 million |
| \$501 million-\$1 billion   |
|                             |

Group D Over \$1 billion