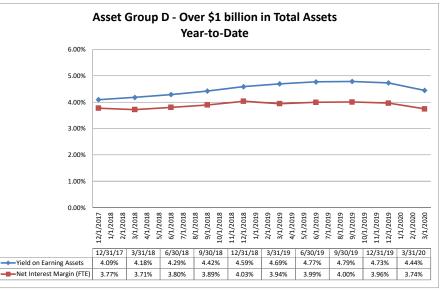

#### ASSET SIZE DEFINITION

| \$0-\$250 million           |
|-----------------------------|
| \$251 million-\$500 million |
| \$501 million-\$1 billion   |
|                             |

Group D Over \$1 billion

# **Performance Analysis**

Source: SNL Financial

Note: Report includes only bank-level data.

Performance Analysis

NA = data was not available.

NM = per SNL Financial, the data was not provided as the ratios are too high/low to be meaningful.

Source: SNL Financial

Note: Report includes only bank-level data.

Performance Analysis

NA = data was not available.

NM = per SNL Financial, the data was not provided as the ratios are too high/low to be meaningful.