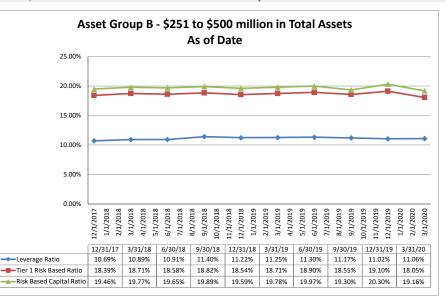

#### ASSET SIZE DEFINITION

| \$0-\$250 million           |
|-----------------------------|
| \$251 million-\$500 million |
| \$501 million-\$1 billion   |
|                             |

Group D Over \$1 billion