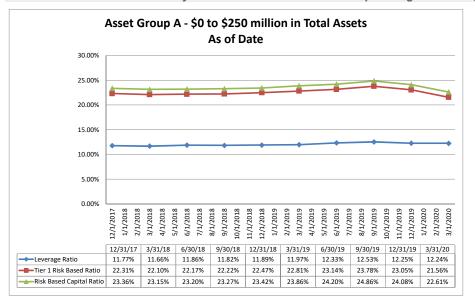

#### ASSET SIZE DEFINITION

| \$0-\$250 million           |
|-----------------------------|
| \$251 million-\$500 million |
| \$501 million-\$1 billion   |
|                             |

Group D Over \$1 billion