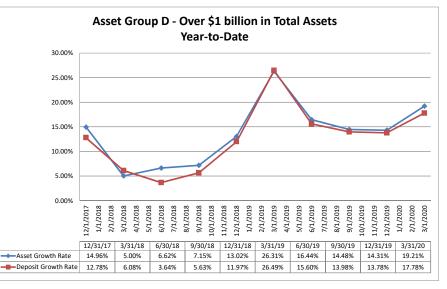

# **Performance Analysis**

Source: SNL Financial

Note: Report includes only bank-level data.

Performance Analysis

NA = data was not available.

NM = per SNL Financial, the data was not provided as the ratios are too high/low to be meaningful.

Source: SNL Financial

Note: Report includes only bank-level data.

Performance Analysis

NA = data was not available.

NM = per SNL Financial, the data was not provided as the ratios are too high/low to be meaningful.