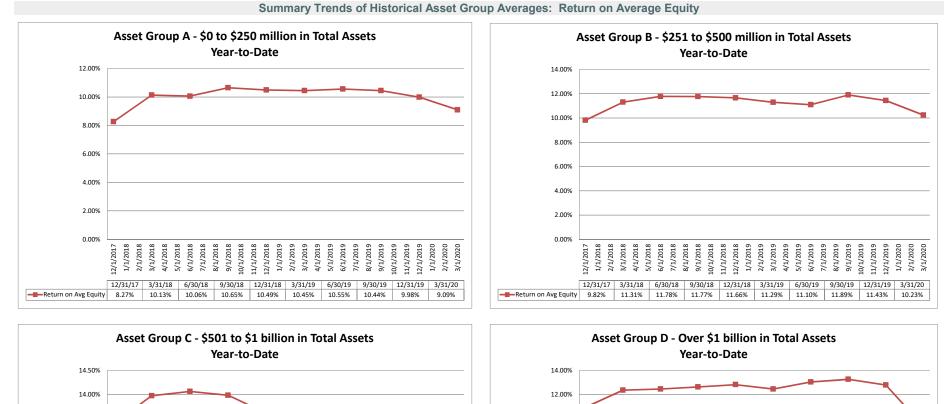

# **Performance Analysis**

Source: SNL Financial

Note: Report includes only bank-level data.

Performance Analysis

NA = data was not available.

NM = per SNL Financial, the data was not provided as the ratios are too high/low to be meaningful.

Source: SNL Financial

Note: Report includes only bank-level data.

Performance Analysis

NA = data was not available.

NM = per SNL Financial, the data was not provided as the ratios are too high/low to be meaningful.