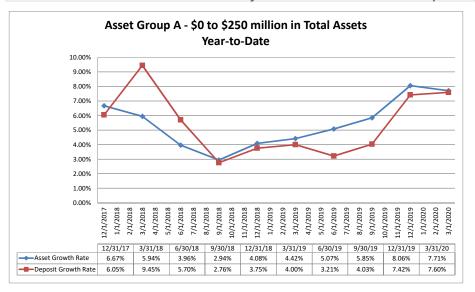

#### ASSET SIZE DEFINITION

| \$0-\$250 million           |
|-----------------------------|
| \$251 million-\$500 million |
| \$501 million-\$1 billion   |
|                             |

Group D Over \$1 billion

# **Performance Analysis**

Source: SNL Financial

Note: Report includes only bank-level data.

Performance Analysis

NA = data was not available.

NM = per SNL Financial, the data was not provided as the ratios are too high/low to be meaningful.

Source: SNL Financial

Note: Report includes only bank-level data.

Performance Analysis

NA = data was not available.

NM = per SNL Financial, the data was not provided as the ratios are too high/low to be meaningful.