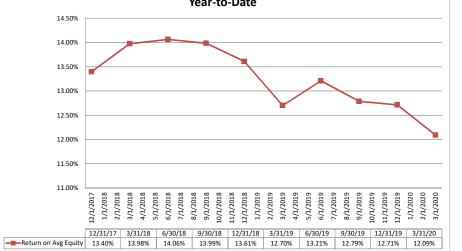

# **Performance Analysis**

Source: SNL Financial

Note: Report includes only bank-level data.

Performance Analysis

NA = data was not available.

NM = per SNL Financial, the data was not provided as the ratios are too high/low to be meaningful.

Source: SNL Financial

Note: Report includes only bank-level data.

Performance Analysis

NA = data was not available.

NM = per SNL Financial, the data was not provided as the ratios are too high/low to be meaningful.