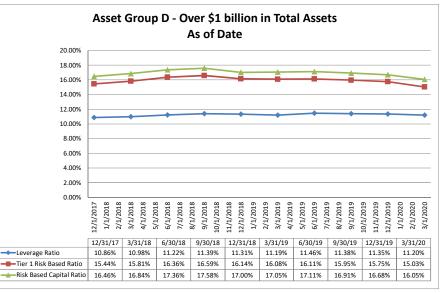

#### ASSET SIZE DEFINITION

| \$0-\$250 million           |
|-----------------------------|
| \$251 million-\$500 million |
| \$501 million-\$1 billion   |
|                             |

Group D Over \$1 billion