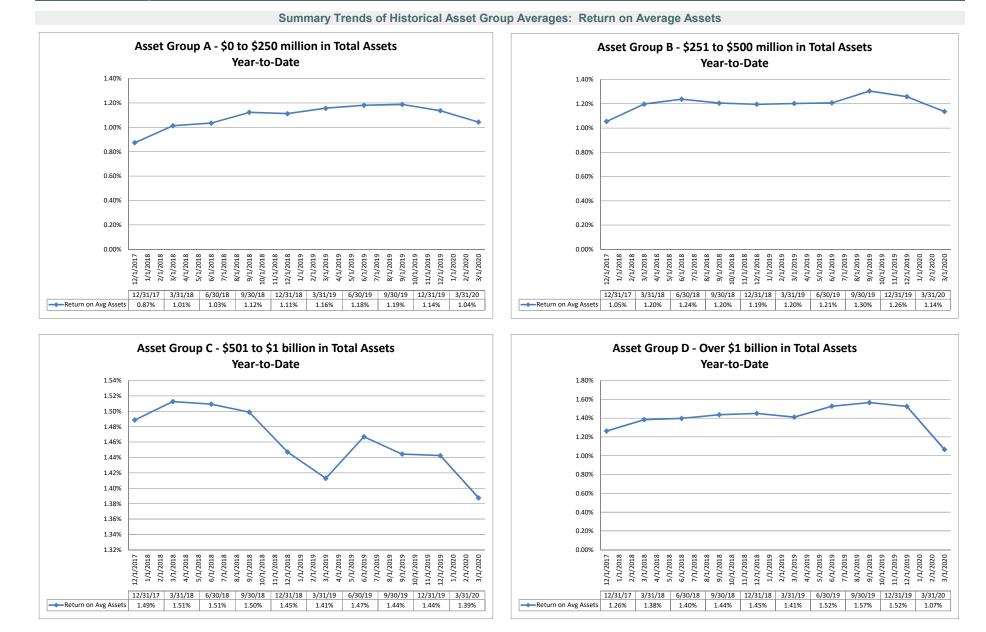

# **Performance Analysis**

Source: SNL Financial

Note: Report includes only bank-level data.

Performance Analysis

NA = data was not available.

NM = per SNL Financial, the data was not provided as the ratios are too high/low to be meaningful.

Source: SNL Financial

Note: Report includes only bank-level data.

Performance Analysis

NA = data was not available.

NM = per SNL Financial, the data was not provided as the ratios are too high/low to be meaningful.