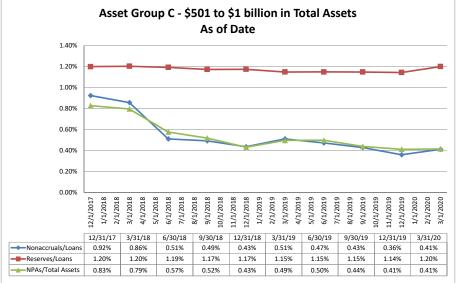

# **Performance Analysis**

Source: SNL Financial

Note: Report includes only bank-level data.

Performance Analysis

NA = data was not available.

NM = per SNL Financial, the data was not provided as the ratios are too high/low to be meaningful.

Source: SNL Financial

Note: Report includes only bank-level data.

Performance Analysis

NA = data was not available.

NM = per SNL Financial, the data was not provided as the ratios are too high/low to be meaningful.