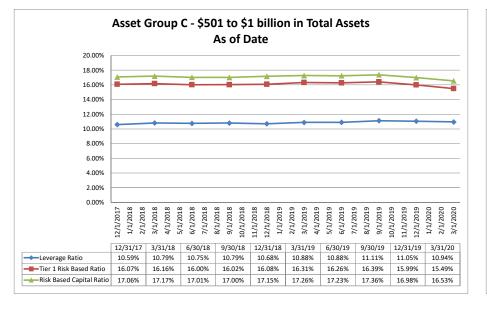

#### ASSET SIZE DEFINITION

| \$0-\$250 million           |
|-----------------------------|
| \$251 million-\$500 million |
| \$501 million-\$1 billion   |
|                             |

Group D Over \$1 billion