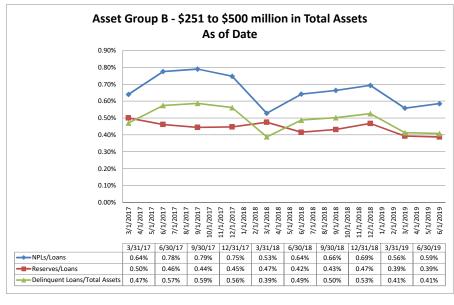

| Average of Asset Group D                                     | \$2,306,951          | \$1,862,051 | \$1,880,490 | 101.18% | \$6,240  | 3.75% | 1.01% | 2.74%        | 21.64%    | 24.09%                    |

Note: Report includes only bank-level data.

**Asset Quality** 

#### Summary Trends of Historical Asset Group Averages: Non Performing Loans/Loans, Reserves/Loans & Delinquent Loans/Total Assets









Source: SNL Financial

Note: Report includes only bank-level data.

\$10,007

\$10,344

\$10,395

\$10,433

\$10.559

\$10,705

\$11.543

\$11,705

\$11,770

\$12,421

\$0

\$2

\$30

\$6

\$25

\$47

\$15

\$48

\$2

\$8

0.00%

0.03%

0.61%

0.29%

0.41%

1.54%

0.19%

1.09%

0.03%

0.11%

0.79%

0.49%

0.81%

0.57%

0.54%

0.59%

0.74%

1.84%

0.53%

1.08%

NA

NM

133.33%

200.00%

132.00%

38.30%

380.00%

168.75%

NM

NM

0.00%

0.17%

2.03%

0.18%

1.41%

4.36%

0.60%

1.66%

0.08%

0.63%

Source: SNL Financia

Note: Report includes only bank-level data.

NA = data was not available.

Cambridge Municipal Employees Federal Credit Union

Ocean Spray Employees Federal Credit Union

St. Anthony of New Bedford Federal Credit Union

Marblehead Municipal Federal Credit Union

Cambrid