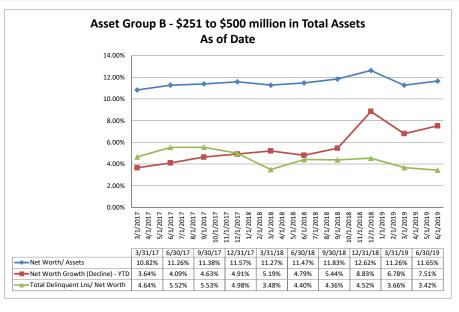

#### ASSET SIZE DEFINITION

Group A \$0-\$250 million

Group B \$251 million-\$500 million

Group C \$501 million-\$1 billion

Group D Over \$1 billion