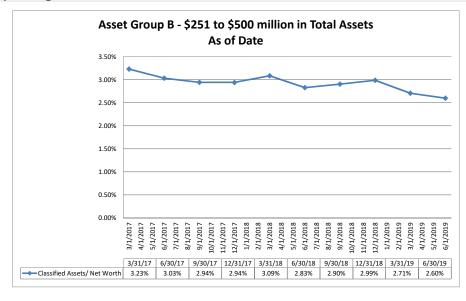

#### ASSET SIZE DEFINITION

Group A \$0-\$250 million

Group B \$251 million-\$500 million

Group C \$501 million-\$1 billion

Group D Over \$1 billion