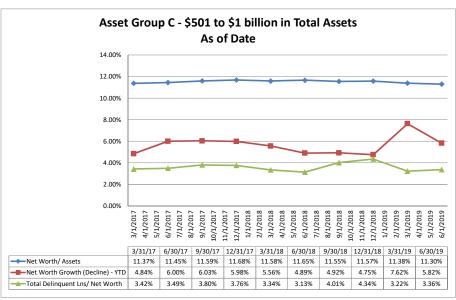

#### ASSET SIZE DEFINITION

Group A \$0-\$250 million

Group B \$251 million-\$500 million

Group C \$501 million-\$1 billion

Group D Over \$1 billion