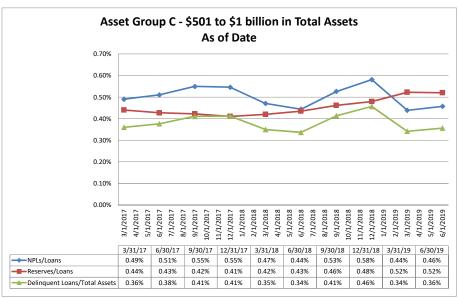

| Average of Asset Group D                                     | \$2,306,951          | \$1,862,051 | \$1,880,490 | 101.18% | \$6,240  | 3.75% | 1.01% | 2.74%        | 21.64%    | 24.09%                    |

Note: Report includes only bank-level data.

**Asset Quality** 

#### Summary Trends of Historical Asset Group Averages: Non Performing Loans/Loans, Reserves/Loans & Delinquent Loans/Total Assets









Source: SNL Financial

Note: Report includes only bank-level data.

\$10,007

\$10,344

\$10,395

\$10,433

\$10.559

\$10,705

\$11.543

\$11,705

\$11,770

\$12,421

\$0

\$2

\$30

\$6

\$25

\$47

\$15

\$48

\$2

\$8

0.00%

0.03%

0.61%

0.29%

0.41%

1.54%

0.19%

1.09%

0.03%

0.11%

0.79%

0.49%

0.81%

0.57%

0.54%

0.59%

0.74%

1.84%

0.53%

1.08%

NA

NM

133.33%

200.00%

132.00%

38.30%

380.00%

168.75%

NM

NM

0.00%

0.17%

2.03%

0.18%

1.41%

4.36%

0.60%

1.66%

0.08%

0.63%

Source: SNL Financia

Note: Report includes only bank-level data.

NA = data was not available.

Cambridge Municipal Employees Federal Credit Union

Ocean Spray Employees Federal Credit Union

St. Anthony of New Bedford Federal Credit Union

Marblehead Municipal Federal Credit Union

Cambridge