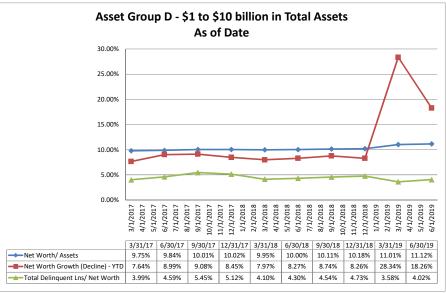

#### ASSET SIZE DEFINITION

Group A \$0-\$250 million

Group B \$251 million-\$500 million

Group C \$501 million-\$1 billion

Group D Over \$1 billion