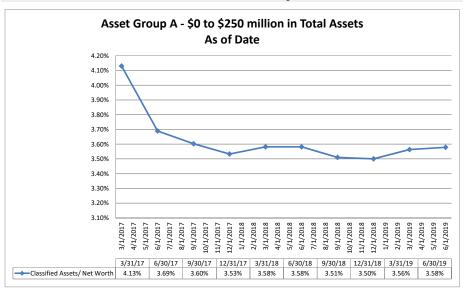

#### ASSET SIZE DEFINITION

Group A \$0-\$250 million

Group B \$251 million-\$500 million

Group C \$501 million-\$1 billion

Group D Over \$1 billion