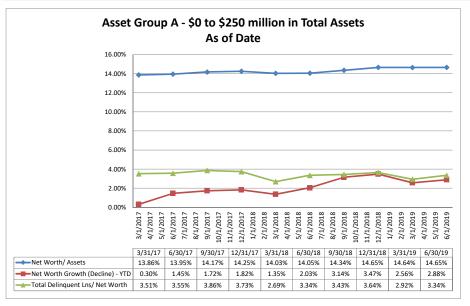

#### ASSET SIZE DEFINITION

Group A \$0-\$250 million

Group B \$251 million-\$500 million

Group C \$501 million-\$1 billion

Group D Over \$1 billion