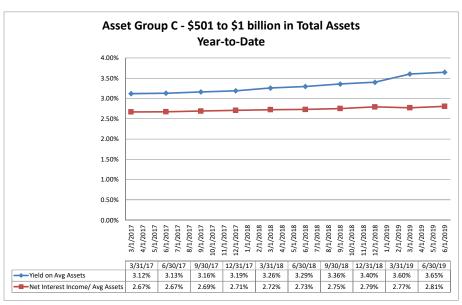

#### Summary Trends of Historical Asset Group Averages: Return on Average Assets

Source: SNL Financial

Note: Report includes only bank-level data.