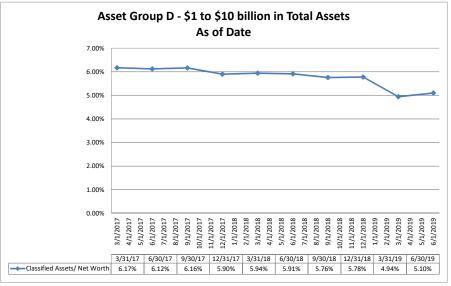

#### Summary Trends of Historical Asset Group Averages: Return on Average Net Worth

Source: SNL Financial

Note: Report includes only bank-level data.

|         |                                                                                                | As of Date              |                              |                             | Quarter to Date                |                           |                                       |                              |                             | Year to Date                   |                           |                                       |
|---------|------------------------------------------------------------------------------------------------|-------------------------|------------------------------|-----------------------------|--------------------------------|---------------------------|---------------------------------------|------------------------------|-----------------------------|--------------------------------|---------------------------|---------------------------------------|
|         |                                                                                                |                         |                              |                             |                                |                           |                                       |                              |                             |                                |                           |                                       |
|         |                                                                                                | Total Assets<br>(\$000) | Net Income<br>(Loss) (\$000) | Return on Avg<br>Assets (%) | Return on<br>Avg Net Worth (%) | Oper Exp/ Oper<br>Rev (%) | Salary&Benefits/<br>Employees (\$000) | Net Income (Loss)<br>(\$000) | Return on Avg<br>Assets (%) | Return on<br>Avg Net Worth (%) | Oper Exp/ Oper<br>Rev (%) | Salary&Benefits/<br>Employees (\$000) |
| Region  | Institution Name                                                                               | (\$655)                 | (2000) (4000)                | 7100010 (70)                | 7119 1101 1101111 (70)         | 1101 (70)                 | Employees (¢ees)                      | (\$000)                      | 7100010 (70)                | 7 tig 110t 110ttil (70)        | 1.61 (70)                 | Zinpleyede (¢eee)                     |
| Asset 0 | Group A - \$50 to \$250 million in total assets                                                |                         |                              |                             |                                |                           |                                       |                              |                             |                                |                           |                                       |
|         | •                                                                                              | 4404                    | ••                           | 0.000/                      | 0.000/                         | 100.000/                  |                                       | •                            | 0.000/                      | 0.000/                         | 400.000/                  |                                       |
|         | Pressers Union Local 12 ILGWU Credit Union                                                     | \$134<br>\$396          | \$0<br>\$0                   | 0.00%<br>0.00%              |                                | 100.00%                   | NA<br>NA                              | \$0<br>\$0                   | 0.00%<br>0.00%              | 0.00%<br>0.00%                 | 100.00%                   | NA<br>NA                              |
|         | One Twenty Credit Union                                                                        | \$396<br>\$412          | (\$3)                        |                             |                                | 100.00%<br>166.67%        | \$8                                   |                              |                             |                                | 133.33%<br>140.00%        | NA<br>\$12                            |
|         | Artmet Federal Credit Union Gloucester Fire Department Credit Union                            | \$559                   | (\$3)<br>\$1                 | (2.89%)<br>0.72%            |                                | 87.50%                    | ъо<br>\$32                            | (\$3)<br>\$1                 | (1.42%)<br>0.36%            | (8.57%)<br>0.97%               | 93.33%                    | \$32                                  |
|         | Messiah Baptist-Jubilee Federal Credit Union                                                   | \$929                   | \$5                          | 2.18%                       |                                | 28.57%                    | \$0                                   | \$12                         | 2.64%                       | 20.51%                         | 26.67%                    | \$0                                   |
|         | Springfield Street Railway Employees Credit Union                                              | \$1,476                 | \$0                          | 0.00%                       |                                | NA                        | \$0                                   | \$2                          | 0.27%                       | 1.05%                          | 95.24%                    | \$30                                  |
|         | Manchester Federal Credit Union                                                                | \$1,499                 | (\$1)                        | (0.27%)                     |                                | 100.00%                   | \$56                                  | (\$1)                        | (0.13%)                     | (0.96%)                        | 104.55%                   | \$56                                  |
|         | M.O.S.E.S. Federal Credit Union                                                                | \$1,824                 | \$1                          | 0.22%                       |                                | 100.00%                   | \$96                                  | (\$3)                        | (0.33%)                     | (2.02%)                        | 102.63%                   | \$96                                  |
|         | North Adams M.E. Federal Credit Union                                                          | \$1,888                 | \$8                          | 1.73%                       |                                | 75.00%                    | \$24                                  | \$11                         | 1.21%                       | 5.05%                          | 76.92%                    | \$24                                  |
|         | Gloucester Municipal Credit Union                                                              | \$1,994                 | (\$2)                        | (0.40%)                     | (2.08%)                        | 111.11%                   | \$35                                  | (\$3)                        | (0.30%)                     | (1.56%)                        | 108.57%                   | \$35                                  |
|         | Boston Customs Federal Credit Union                                                            | \$2,330                 | (\$3)                        | (0.52%)                     | (3.67%)                        | 131.25%                   | \$20                                  | (\$1)                        | (0.09%)                     | (0.61%)                        | 105.88%                   | \$21                                  |
|         | Lynn Municipal Employees Credit Union                                                          | \$2,519                 | <b>\$</b> 7                  | 1.10%                       | 4.44%                          | 83.33%                    | \$26                                  | \$11 <sup>°</sup>            | 0.87%                       | 3.51%                          | 86.67%                    | \$28                                  |
|         | Symphony Federal Credit Union                                                                  | \$2,647                 | (\$14)                       | (2.09%)                     | (16.67%)                       | 108.82%                   | \$100                                 | (\$13)                       | (0.95%)                     | (7.67%)                        | 101.45%                   | \$96                                  |
|         | Stoughton Town Employees Federal Credit Union                                                  | \$2,734                 | \$2                          | 0.29%                       |                                | 82.35%                    | \$22                                  | \$3                          | 0.22%                       | 1.79%                          | 71.43%                    | \$20                                  |
|         | Holyoke Postal Credit Union                                                                    | \$2,936                 | \$8                          | 1.10%                       |                                | 66.67%                    | \$36                                  | \$1                          | 0.07%                       | 0.27%                          | 82.35%                    | \$36                                  |
|         | Bedford VA Federal Credit Union                                                                | \$2,968                 | \$5                          | 0.68%                       |                                | 85.29%                    | \$56                                  | \$0                          | 0.00%                       | 0.00%                          | 100.00%                   | \$67                                  |
|         | Winchester Federal Credit Union                                                                | \$3,009                 | \$2                          | 0.27%                       |                                |                           | \$43                                  | \$7                          | 0.48%                       | 3.99%                          | 75.47%                    | \$35                                  |
|         | New England Lee Federal Credit Union                                                           | \$3,133                 | \$6                          | 0.76%                       |                                | 55.56%                    | \$12                                  | \$12                         | 0.76%                       | 1.62%                          | 64.10%                    | \$12                                  |
|         | Wakefield Town Employees Federal Credit Union                                                  | \$3,958                 | \$6                          | 0.61%                       |                                | 75.00%                    | \$22                                  | \$9                          | 0.46%                       | 3.16%                          | 81.13%                    | \$23                                  |
|         | Belmont Municipal Federal Credit Union                                                         | \$4,302                 | \$11                         | 1.01%                       |                                | 65.91%                    | \$88                                  | \$21                         | 0.95%                       | 6.75%                          | 65.52%                    | \$84                                  |
|         | Health Alliance Federal Credit Union                                                           | \$4,708                 | \$13                         | 1.13%                       |                                |                           | \$58                                  | \$27                         | 1.19%                       | 11.79%                         | 67.86%                    | \$54                                  |
|         | Lincoln Sudbury Town Employee Federal Credit Union                                             | \$4,962                 | \$10                         | 0.81%                       |                                | 73.68%                    | \$64                                  | \$17                         | 0.69%                       | 4.99%                          | 78.08%                    | \$62                                  |
|         | Middlesex-Essex Postal Employees Federal Credit Union                                          | \$5,198                 | \$2                          | 0.15%                       |                                | 83.72%                    | \$96                                  | \$7                          | 0.27%                       | 0.91%                          | 84.71%                    | \$96                                  |
|         | Lynn Teachers' Credit Union                                                                    | \$5,405                 | \$4<br>\$17                  | 0.30%<br>1.24%              |                                | 90.70%<br>90.91%          | \$61<br>\$46                          | \$19<br>\$29                 | 0.75%<br>1.05%              | 4.80%<br>4.58%                 | 79.12%<br>83.93%          | \$60<br>\$47                          |
|         | Norwood Town Employees Federal Credit Union<br>Lowell Municipal Employees Federal Credit Union | \$5,439<br>\$6,675      | \$17<br>\$2                  | 0.12%                       |                                | 90.91%                    | \$46<br>\$34                          | \$29<br>\$7                  | 0.22%                       | 4.58%<br>2.78%                 | 92.79%                    | \$47<br>\$33                          |
|         | Northampton V.A.F. Federal Credit Union                                                        | \$6,968                 | \$2<br>\$2                   | 0.12%                       |                                | 65.71%                    | \$26                                  | \$7<br>\$5                   | 0.22 %                      | 0.97%                          | 73.44%                    | \$33<br>\$26                          |
|         | Revere Firefighters Credit Union                                                               | \$7,194                 | \$6                          | 0.34%                       |                                | 82.14%                    | \$29                                  | \$6                          | 0.17%                       | 1.25%                          | 88.68%                    | \$29                                  |
|         | Cabot Boston Credit Union                                                                      | \$7,252                 | \$6                          | 0.33%                       |                                | 88.89%                    | \$80                                  | \$12                         | 0.33%                       | 2.05%                          | 89.60%                    | \$80                                  |
|         | Medford Municipal Employees Federal Credit Union                                               | \$7,595                 | \$21                         | 1.11%                       |                                | 62.50%                    | \$50                                  | \$36                         | 0.96%                       | 4.58%                          | 70.00%                    | \$49                                  |
|         | Somerville Mass Firefighters Federal Credit Union                                              | \$7,773                 | \$12                         | 0.61%                       |                                | 72.50%                    | \$64                                  | \$22                         | 0.56%                       | 3.70%                          | 71.05%                    | \$63                                  |
|         | Danvers Municipal Federal Credit Union                                                         | \$8,016                 | \$9                          | 0.45%                       |                                | 79.17%                    | \$52                                  | \$19                         | 0.48%                       | 1.38%                          | 79.57%                    | \$52                                  |
|         | Morton Federal Credit Union                                                                    | \$8,524                 | (\$9)                        | (0.42%)                     | (3.40%)                        |                           | \$59                                  | (\$27)                       | (0.63%)                     | (5.07%)                        | 117.07%                   | \$59                                  |
|         | Reading Mass Town Employees Federal Credit Union                                               | \$8,531                 | \$19                         | 0.90%                       |                                | 73.13%                    | \$60                                  | \$40                         | 0.94%                       | 6.13%                          | 67.63%                    | \$55                                  |
|         | Waltham Municipal Employees Credit Union                                                       | \$8,640                 | \$13                         | 0.60%                       | 3.25%                          | 79.03%                    | \$68                                  | \$18                         | 0.41%                       | 2.25%                          | 84.17%                    | \$69                                  |
|         | Dedham Town Employees Federal Credit Union                                                     | \$8,720                 | \$18                         | 0.84%                       | 6.34%                          | 80.43%                    | \$62                                  | \$31                         | 0.73%                       | 5.50%                          | 82.51%                    | \$62                                  |
|         | Arlington Municipal Federal Credit Union                                                       | \$9,741                 | \$32                         | 1.30%                       | 6.21%                          | 54.74%                    | \$88                                  | \$56                         | 1.12%                       | 5.47%                          | 58.60%                    | \$96                                  |
|         | Burlington Municipal Employees Federal Credit Union                                            | \$9,828                 | \$25                         | 1.00%                       | 11.81%                         | 75.26%                    | \$71                                  | \$38                         | 0.76%                       | 9.07%                          | 80.32%                    | \$75                                  |
|         | Cambridge Municipal Employees Federal Credit Union                                             | \$10,007                | \$3                          | 0.12%                       |                                |                           | \$70                                  | (\$4)                        | (0.08%)                     | (0.41%)                        | 84.17%                    | \$70                                  |
|         | Lexington MA Federal Credit Union                                                              | \$10,344                | \$23                         | 0.90%                       |                                | 78.10%                    | \$58                                  | \$31                         | 0.61%                       | 5.40%                          | 84.34%                    | \$58                                  |
|         | Ocean Spray Employees Federal Credit Union                                                     | \$10,395                | (\$2)                        | (0.08%)                     |                                | 95.28%                    | \$78                                  | \$1                          | 0.02%                       | 0.14%                          | 93.30%                    | \$74                                  |
|         | Watertown Municipal Credit Union                                                               | \$10,433                | \$12                         | 0.46%                       |                                | 77.78%                    | \$107                                 | \$20                         | 0.38%                       | 1.24%                          | 82.48%                    | \$105                                 |
|         | Marblehead Municipal Federal Credit Union                                                      | \$10,559                | \$15                         | 0.58%                       |                                | 77.78%                    | \$64                                  | \$25                         | 0.49%                       | 2.89%                          | 79.29%                    | \$64                                  |
|         | St. Anthony of New Bedford Federal Credit Union                                                | \$10,705                | (\$2)                        | (0.07%)                     | , ,                            | 100.00%                   | \$48                                  | \$0                          | 0.00%                       | 0.00%                          | 99.44%                    | \$45                                  |
|         | Cambridge Firefighters Federal Credit Union                                                    | \$11,543                | \$33                         | 1.15%                       |                                |                           | \$115                                 | \$56<br>\$50                 | 0.98%                       | 4.67%                          | 70.47%                    | \$115                                 |
|         | Lynn Police Credit Union Lynn Firemens Federal Credit Union                                    | \$11,705<br>\$11,770    | \$27<br>\$10                 | 0.93%<br>0.34%              |                                | 59.70%<br>85.29%          | \$26<br>\$48                          | \$52<br>\$23                 | 0.88%<br>0.39%              | 3.74%<br>1.97%                 | 61.19%<br>84.58%          | \$26<br>\$45                          |
|         | Santo Christo Federal Credit Union                                                             | \$11,770<br>\$12,421    | \$10<br>\$11                 | 0.34%                       |                                | 85.29%<br>91.03%          | \$48<br>\$42                          | \$23<br>\$26                 | 0.39%                       | 1.97%<br>4.38%                 | 84.58%<br>89.12%          | \$45<br>\$41                          |
|         | Janto Gillisto Federal Gredit Ullion                                                           | φ 1 ∠,4 ∠ 1             | φil                          | 0.30%                       | 3.09%                          | 91.03%                    | <b>Φ4</b> Ζ                           | φ20                          | 0.43%                       | 4.36%                          | 09.12%                    | Ф4 I                                  |