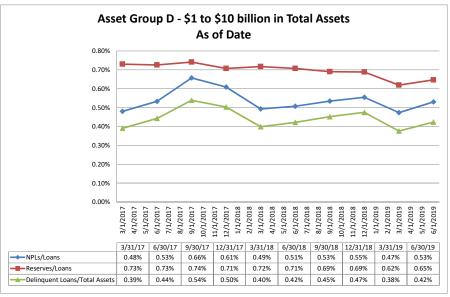

#### ASSET SIZE DEFINITION

Group A \$0-\$250 million

Group B \$251 million-\$500 million

Group C \$501 million-\$1 billion

Group D Over \$1 billion