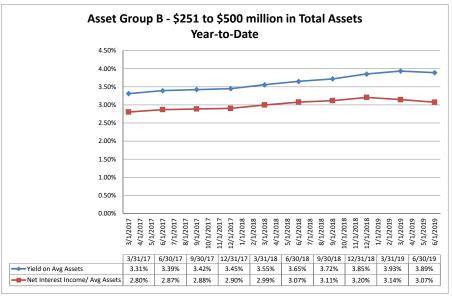

#### Summary Trends of Historical Asset Group Averages: Return on Average Assets

Source: SNL Financial

Note: Report includes only bank-level data.