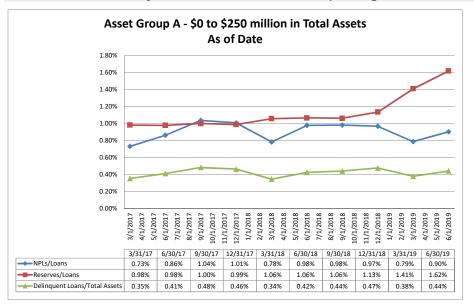

| Average of Asset Group D                                     | \$2,306,951          | \$1,862,051 | \$1,880,490 | 101.18% | \$6,240  | 3.75% | 1.01% | 2.74%        | 21.64%    | 24.09%                    |

Note: Report includes only bank-level data.

**Asset Quality** 

#### Summary Trends of Historical Asset Group Averages: Non Performing Loans/Loans, Reserves/Loans & Delinquent Loans/Total Assets









Source: SNL Financial

Note: Report includes only bank-level data.

\$10,007

\$10,344

\$10,395

\$10,433

\$10.559

\$10,705

\$11.543

\$11,705

\$11,770

\$12,421

\$0

\$2

\$30

\$6

\$25

\$47

\$15

\$48

\$2

\$8

0.00%

0.03%

0.61%

0.29%

0.41%

1.54%

0.19%

1.09%

0.03%

0.11%

0.79%

0.49%

0.81%

0.57%

0.54%

0.59%

0.74%

1.84%

0.53%

1.08%

NA

NM

133.33%

200.00%

132.00%

38.30%

380.00%

168.75%

NM

NM

0.00%

0.17%

2.03%

0.18%

1.41%

4.36%

0.60%

1.66%

0.08%

0.63%

Source: SNL Financia

Note: Report includes only bank-level data.

NA = data was not available.

Cambridge Municipal Employees Federal Credit Union

Ocean Spray Employees Federal Credit Union

St. Anthony of New Bedford Federal Credit Union

Marblehead Municipal Federal Credit Union

Cambr