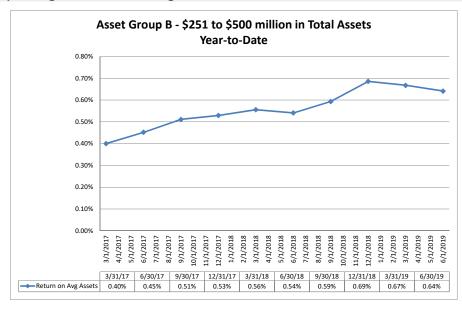

#### Summary Trends of Historical Asset Group Averages: Return on Average Assets

Source: SNL Financial

Note: Report includes only bank-level data.