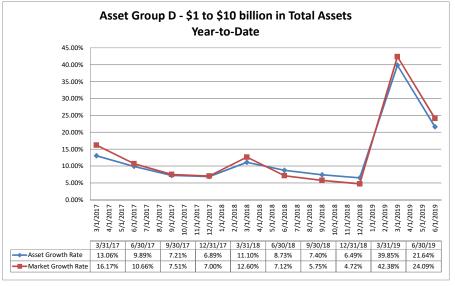

| 56.27%                    | \$77                                  | \$31,648                     | 0.72%                       | 7.38%                          | 57.17%                    | \$73                                  |

\$83

\$8,608

0.77%

\$4,948

0.84%

7.76%

71.88%

\$2,306,951

Source: SNL Financial

Note: Report includes only bank-level data.

NA = data was not available.

Average of Asset Group D

72.69%

7.14%

\$82

Balance Sheet & Net Interest Margin

#### Summary Trends of Historical Asset Group Averages: Yield on Average Assets & Net Interest Income/Average Assets









Source: SNL Financial

Note: Report includes only bank-level data.

#### Summary Trends of Historical Asset Group Averages: Asset Growth Rate & Market Growth Rate









Source: SNL Financial

Note: Report includes only bank-level data.

Note: Report includes only bank-level data.

Lynn Firemens Federal Credit Union

Santo Christo Federal Credit Union

NA = data was not available.

\$11,770

\$12,421

\$6,924

\$7,603

\$9,351

\$11,184

74.05%

67.98%

\$3,923

\$2,070

3.40%

4.53%

0.25%

0.12%

3.13%

4.40%

0.63%

15.68%

0.41%

16.77%

Note: Report includes only bank-level data.

Franklin First Federal Credit Union

NA = data was not available.

\$64,428

\$39.568

\$58.193

67.99%

\$4.027

4.03%

0.49%

3.53%

6.96%

11.53%

| Balance Sheet & Net Interest Margin                       |                      |                               | June 3                             | 0, 2019                          |                                  |