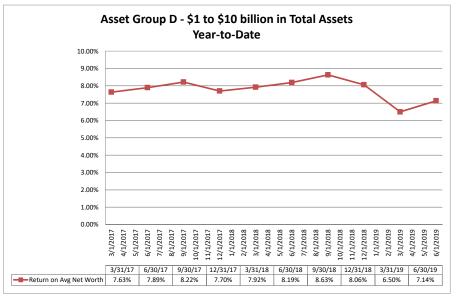

#### Summary Trends of Historical Asset Group Averages: Return on Average Net Worth

Source: SNL Financial

Note: Report includes only bank-level data.

|         |                                                                                                | As of Date              |                              |                             | Quarter to Date                |                           |                                       |                              |                             | Year to Date                   |                           |                                       |
|---------|------------------------------------------------------------------------------------------------|-------------------------|------------------------------|-----------------------------|--------------------------------|---------------------------|---------------------------------------|------------------------------|-----------------------------|--------------------------------|---------------------------|---------------------------------------|
|         |                                                                                                |                         |                              |                             |                                |                           |                                       |                              |                             |                                |                           |                                       |
|         |                                                                                                | Total Assets<br>(\$000) | Net Income<br>(Loss) (\$000) | Return on Avg<br>Assets (%) | Return on<br>Avg Net Worth (%) | Oper Exp/ Oper<br>Rev (%) | Salary&Benefits/<br>Employees (\$000) | Net Income (Loss)<br>(\$000) | Return on Avg<br>Assets (%) | Return on<br>Avg Net Worth (%) | Oper Exp/ Oper<br>Rev (%) | Salary&Benefits/<br>Employees (\$000) |
| Region  | Institution Name                                                                               | (\$655)                 | (2000) (4000)                | 7100010 (70)                | 7119 1101 1101111 (70)         | 1101 (70)                 | Employees (¢ees)                      | (\$000)                      | 7100010 (70)                | 7 tig 110t 110ttil (70)        | 1.61 (70)                 | Zinpleyede (¢eee)                     |
| Asset 0 | Group A - \$50 to \$250 million in total assets                                                |                         |                              |                             |                                |                           |                                       |                              |                             |                                |                           |                                       |
|         | •                                                                                              | 4404                    | ••                           | 0.000/                      | 0.000/                         | 100.000/                  |                                       | •                            | 0.000/                      | 0.000/                         | 400.000/                  |                                       |
|         | Pressers Union Local 12 ILGWU Credit Union                                                     | \$134<br>\$396          | \$0<br>\$0                   | 0.00%<br>0.00%              |                                | 100.00%                   | NA<br>NA                              | \$0<br>\$0                   | 0.00%<br>0.00%              | 0.00%<br>0.00%                 | 100.00%                   | NA<br>NA                              |
|         | One Twenty Credit Union                                                                        | \$396<br>\$412          | (\$3)                        |                             |                                | 100.00%<br>166.67%        | \$8                                   |                              |                             |                                | 133.33%<br>140.00%        | NA<br>\$12                            |
|         | Artmet Federal Credit Union Gloucester Fire Department Credit Union                            | \$559                   | (\$3)<br>\$1                 | (2.89%)<br>0.72%            |                                | 87.50%                    | ъо<br>\$32                            | (\$3)<br>\$1                 | (1.42%)<br>0.36%            | (8.57%)<br>0.97%               | 93.33%                    | \$32                                  |
|         | Messiah Baptist-Jubilee Federal Credit Union                                                   | \$929                   | \$5                          | 2.18%                       |                                | 28.57%                    | \$0                                   | \$12                         | 2.64%                       | 20.51%                         | 26.67%                    | \$0                                   |
|         | Springfield Street Railway Employees Credit Union                                              | \$1,476                 | \$0                          | 0.00%                       |                                | NA                        | \$0                                   | \$2                          | 0.27%                       | 1.05%                          | 95.24%                    | \$30                                  |
|         | Manchester Federal Credit Union                                                                | \$1,499                 | (\$1)                        | (0.27%)                     |                                | 100.00%                   | \$56                                  | (\$1)                        | (0.13%)                     | (0.96%)                        | 104.55%                   | \$56                                  |
|         | M.O.S.E.S. Federal Credit Union                                                                | \$1,824                 | \$1                          | 0.22%                       |                                | 100.00%                   | \$96                                  | (\$3)                        | (0.33%)                     | (2.02%)                        | 102.63%                   | \$96                                  |
|         | North Adams M.E. Federal Credit Union                                                          | \$1,888                 | \$8                          | 1.73%                       |                                | 75.00%                    | \$24                                  | \$11                         | 1.21%                       | 5.05%                          | 76.92%                    | \$24                                  |
|         | Gloucester Municipal Credit Union                                                              | \$1,994                 | (\$2)                        | (0.40%)                     | (2.08%)                        | 111.11%                   | \$35                                  | (\$3)                        | (0.30%)                     | (1.56%)                        | 108.57%                   | \$35                                  |
|         | Boston Customs Federal Credit Union                                                            | \$2,330                 | (\$3)                        | (0.52%)                     | (3.67%)                        | 131.25%                   | \$20                                  | (\$1)                        | (0.09%)                     | (0.61%)                        | 105.88%                   | \$21                                  |
|         | Lynn Municipal Employees Credit Union                                                          | \$2,519                 | <b>\$</b> 7                  | 1.10%                       | 4.44%                          | 83.33%                    | \$26                                  | \$11 <sup>°</sup>            | 0.87%                       | 3.51%                          | 86.67%                    | \$28                                  |
|         | Symphony Federal Credit Union                                                                  | \$2,647                 | (\$14)                       | (2.09%)                     | (16.67%)                       | 108.82%                   | \$100                                 | (\$13)                       | (0.95%)                     | (7.67%)                        | 101.45%                   | \$96                                  |
|         | Stoughton Town Employees Federal Credit Union                                                  | \$2,734                 | \$2                          | 0.29%                       |                                | 82.35%                    | \$22                                  | \$3                          | 0.22%                       | 1.79%                          | 71.43%                    | \$20                                  |
|         | Holyoke Postal Credit Union                                                                    | \$2,936                 | \$8                          | 1.10%                       |                                | 66.67%                    | \$36                                  | \$1                          | 0.07%                       | 0.27%                          | 82.35%                    | \$36                                  |
|         | Bedford VA Federal Credit Union                                                                | \$2,968                 | \$5                          | 0.68%                       |                                | 85.29%                    | \$56                                  | \$0                          | 0.00%                       | 0.00%                          | 100.00%                   | \$67                                  |
|         | Winchester Federal Credit Union                                                                | \$3,009                 | \$2                          | 0.27%                       |                                |                           | \$43                                  | \$7                          | 0.48%                       | 3.99%                          | 75.47%                    | \$35                                  |
|         | New England Lee Federal Credit Union                                                           | \$3,133                 | \$6                          | 0.76%                       |                                | 55.56%                    | \$12                                  | \$12                         | 0.76%                       | 1.62%                          | 64.10%                    | \$12                                  |
|         | Wakefield Town Employees Federal Credit Union                                                  | \$3,958                 | \$6                          | 0.61%                       |                                | 75.00%                    | \$22                                  | \$9                          | 0.46%                       | 3.16%                          | 81.13%                    | \$23                                  |
|         | Belmont Municipal Federal Credit Union                                                         | \$4,302                 | \$11                         | 1.01%                       |                                | 65.91%                    | \$88                                  | \$21                         | 0.95%                       | 6.75%                          | 65.52%                    | \$84                                  |
|         | Health Alliance Federal Credit Union                                                           | \$4,708                 | \$13                         | 1.13%                       |                                |                           | \$58                                  | \$27                         | 1.19%                       | 11.79%                         | 67.86%                    | \$54                                  |
|         | Lincoln Sudbury Town Employee Federal Credit Union                                             | \$4,962                 | \$10                         | 0.81%                       |                                | 73.68%                    | \$64                                  | \$17                         | 0.69%                       | 4.99%                          | 78.08%                    | \$62                                  |
|         | Middlesex-Essex Postal Employees Federal Credit Union                                          | \$5,198                 | \$2                          | 0.15%                       |                                | 83.72%                    | \$96                                  | \$7                          | 0.27%                       | 0.91%                          | 84.71%                    | \$96                                  |
|         | Lynn Teachers' Credit Union                                                                    | \$5,405                 | \$4<br>\$17                  | 0.30%<br>1.24%              |                                | 90.70%<br>90.91%          | \$61<br>\$46                          | \$19<br>\$29                 | 0.75%<br>1.05%              | 4.80%<br>4.58%                 | 79.12%<br>83.93%          | \$60<br>\$47                          |
|         | Norwood Town Employees Federal Credit Union<br>Lowell Municipal Employees Federal Credit Union | \$5,439<br>\$6,675      | \$17<br>\$2                  | 0.12%                       |                                | 90.91%                    | \$46<br>\$34                          | \$29<br>\$7                  | 0.22%                       | 4.58%<br>2.78%                 | 92.79%                    | \$47<br>\$33                          |
|         | Northampton V.A.F. Federal Credit Union                                                        | \$6,968                 | \$2<br>\$2                   | 0.12%                       |                                | 65.71%                    | \$26                                  | \$7<br>\$5                   | 0.22 %                      | 0.97%                          | 73.44%                    | \$33<br>\$26                          |
|         | Revere Firefighters Credit Union                                                               | \$7,194                 | \$6                          | 0.34%                       |                                | 82.14%                    | \$29                                  | \$6                          | 0.17%                       | 1.25%                          | 88.68%                    | \$29                                  |
|         | Cabot Boston Credit Union                                                                      | \$7,252                 | \$6                          | 0.33%                       |                                | 88.89%                    | \$80                                  | \$12                         | 0.33%                       | 2.05%                          | 89.60%                    | \$80                                  |
|         | Medford Municipal Employees Federal Credit Union                                               | \$7,595                 | \$21                         | 1.11%                       |                                | 62.50%                    | \$50                                  | \$36                         | 0.96%                       | 4.58%                          | 70.00%                    | \$49                                  |
|         | Somerville Mass Firefighters Federal Credit Union                                              | \$7,773                 | \$12                         | 0.61%                       |                                | 72.50%                    | \$64                                  | \$22                         | 0.56%                       | 3.70%                          | 71.05%                    | \$63                                  |
|         | Danvers Municipal Federal Credit Union                                                         | \$8,016                 | \$9                          | 0.45%                       |                                | 79.17%                    | \$52                                  | \$19                         | 0.48%                       | 1.38%                          | 79.57%                    | \$52                                  |
|         | Morton Federal Credit Union                                                                    | \$8,524                 | (\$9)                        | (0.42%)                     | (3.40%)                        |                           | \$59                                  | (\$27)                       | (0.63%)                     | (5.07%)                        | 117.07%                   | \$59                                  |
|         | Reading Mass Town Employees Federal Credit Union                                               | \$8,531                 | \$19                         | 0.90%                       |                                | 73.13%                    | \$60                                  | \$40                         | 0.94%                       | 6.13%                          | 67.63%                    | \$55                                  |
|         | Waltham Municipal Employees Credit Union                                                       | \$8,640                 | \$13                         | 0.60%                       | 3.25%                          | 79.03%                    | \$68                                  | \$18                         | 0.41%                       | 2.25%                          | 84.17%                    | \$69                                  |
|         | Dedham Town Employees Federal Credit Union                                                     | \$8,720                 | \$18                         | 0.84%                       | 6.34%                          | 80.43%                    | \$62                                  | \$31                         | 0.73%                       | 5.50%                          | 82.51%                    | \$62                                  |
|         | Arlington Municipal Federal Credit Union                                                       | \$9,741                 | \$32                         | 1.30%                       | 6.21%                          | 54.74%                    | \$88                                  | \$56                         | 1.12%                       | 5.47%                          | 58.60%                    | \$96                                  |
|         | Burlington Municipal Employees Federal Credit Union                                            | \$9,828                 | \$25                         | 1.00%                       | 11.81%                         | 75.26%                    | \$71                                  | \$38                         | 0.76%                       | 9.07%                          | 80.32%                    | \$75                                  |
|         | Cambridge Municipal Employees Federal Credit Union                                             | \$10,007                | \$3                          | 0.12%                       |                                |                           | \$70                                  | (\$4)                        | (0.08%)                     | (0.41%)                        | 84.17%                    | \$70                                  |
|         | Lexington MA Federal Credit Union                                                              | \$10,344                | \$23                         | 0.90%                       |                                | 78.10%                    | \$58                                  | \$31                         | 0.61%                       | 5.40%                          | 84.34%                    | \$58                                  |
|         | Ocean Spray Employees Federal Credit Union                                                     | \$10,395                | (\$2)                        | (0.08%)                     |                                | 95.28%                    | \$78                                  | \$1                          | 0.02%                       | 0.14%                          | 93.30%                    | \$74                                  |
|         | Watertown Municipal Credit Union                                                               | \$10,433                | \$12                         | 0.46%                       |                                | 77.78%                    | \$107                                 | \$20                         | 0.38%                       | 1.24%                          | 82.48%                    | \$105                                 |
|         | Marblehead Municipal Federal Credit Union                                                      | \$10,559                | \$15                         | 0.58%                       |                                | 77.78%                    | \$64                                  | \$25                         | 0.49%                       | 2.89%                          | 79.29%                    | \$64                                  |
|         | St. Anthony of New Bedford Federal Credit Union                                                | \$10,705                | (\$2)                        | (0.07%)                     | , ,                            | 100.00%                   | \$48                                  | \$0                          | 0.00%                       | 0.00%                          | 99.44%                    | \$45                                  |
|         | Cambridge Firefighters Federal Credit Union                                                    | \$11,543                | \$33                         | 1.15%                       |                                |                           | \$115                                 | \$56<br>\$50                 | 0.98%                       | 4.67%                          | 70.47%                    | \$115                                 |
|         | Lynn Police Credit Union Lynn Firemens Federal Credit Union                                    | \$11,705<br>\$11,770    | \$27<br>\$10                 | 0.93%<br>0.34%              |                                | 59.70%<br>85.29%          | \$26<br>\$48                          | \$52<br>\$23                 | 0.88%<br>0.39%              | 3.74%<br>1.97%                 | 61.19%<br>84.58%          | \$26<br>\$45                          |
|         | Santo Christo Federal Credit Union                                                             | \$11,770<br>\$12,421    | \$10<br>\$11                 | 0.34%                       |                                | 85.29%<br>91.03%          | \$48<br>\$42                          | \$23<br>\$26                 | 0.39%                       | 1.97%<br>4.38%                 | 84.58%<br>89.12%          | \$45<br>\$41                          |
|         | Janto Gillisto Federal Gredit Ullion                                                           | φ 1 ∠,4 ∠ 1             | φil                          | 0.30%                       | 3.09%                          | 91.03%                    | <b>Φ4</b> Ζ                           | φ20                          | 0.43%                       | 4.36%                          | 09.12%                    | Ф4 I                                  |