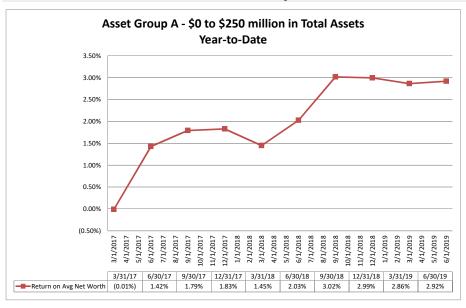

Note: Report includes only bank-level data.

| Perfor | rmance Analysis                                        |                         |                              |                             | June 30, 2                     | 2019                      |                                       |                              |                             | Run D                          | ate: Augu                 | st 12, 2019                           |
|--------|--------------------------------------------------------|-------------------------|------------------------------|-----------------------------|--------------------------------|---------------------------|---------------------------------------|------------------------------|-----------------------------|--------------------------------|---------------------------|---------------------------------------|
|        |                                                        | As of Date              |                              |                             | Quarter to Date                |                           |                                       |                              |                             | Year to Date                   |                           |                                       |
|        |                                                        | Total Assets<br>(\$000) | Net Income<br>(Loss) (\$000) | Return on Avg<br>Assets (%) | Return on<br>Avg Net Worth (%) | Oper Exp/ Oper<br>Rev (%) | Salary&Benefits/<br>Employees (\$000) | Net Income (Loss)<br>(\$000) | Return on Avg<br>Assets (%) | Return on<br>Avg Net Worth (%) | Oper Exp/ Oper<br>Rev (%) | Salary&Benefits/<br>Employees (\$000) |
| Region | Institution Name                                       | , , ,                   |                              | . ,                         |                                | , ,                       | , , , ,                               |                              |                             | , ,                            | , ,                       |                                       |
| Asset  | Group A - \$50 to \$250 million in total assets (conti | nued)                   |                              |                             |                                |                           |                                       |                              |                             |                                |                           |                                       |
|        | Tewksbury Federal Credit Union                         | \$64,499                | (\$61)                       | (0.38%)                     | (3.63%)                        | 76.73%                    | \$64                                  | (\$145)                      | (0.46%)                     | (4.30%)                        | 78.99%                    | \$68                                  |
|        | AllCom Credit Union                                    | \$67,520                | \$53                         | 0.31%                       |                                | 90.28%                    | \$71                                  | \$140                        | 0.42%                       |                                | 87.19%                    | \$66                                  |
|        | St. Michaels Fall River Federal Credit Union           | \$71,422                | \$161                        | 0.91%                       |                                | 74.48%                    | \$76                                  | \$330                        | 0.94%                       |                                | 73.47%                    | \$78                                  |
|        | New England Teamsters Federal Credit Union             | \$81,278                | (\$186)                      | (0.89%)                     | ,                              | 134.12%                   | \$153                                 | (\$827)                      | (1.97%)                     | , ,                            | 154.63%                   | \$160                                 |
|        | Worcester Credit Union                                 | \$81,578                | \$130                        | 0.64%                       |                                | 85.73%                    | \$68                                  | \$174                        | 0.43%                       |                                | 87.94%                    | \$68                                  |
|        | Energy Credit Union                                    | \$92,394                | \$100                        | 0.44%                       |                                | 83.05%                    | \$98                                  | \$213                        | 0.47%                       |                                | 83.00%                    | \$99                                  |
|        | NESC Federal Credit Union                              | \$92,566                | \$116                        | 0.51%                       |                                | 86.99%                    | \$69                                  | \$226                        | 0.51%                       |                                | 87.48%                    | \$71                                  |
|        | Athol Credit Union                                     | \$94,293                | (\$138)                      | (0.58%)                     |                                | 121.01%                   | \$60                                  | (\$290)                      | (0.61%)                     |                                | 122.61%                   | \$58                                  |
|        | Luso-American Credit Union                             | \$96,225                | \$219                        | 0.91%                       |                                | 74.25%                    | \$65                                  | \$418                        | 0.87%                       |                                | 74.86%                    | \$65                                  |
|        | River Works Credit Union                               | \$102,475               | \$45                         | 0.17%                       |                                | 95.21%                    | \$83                                  | \$7                          | 0.01%                       |                                | 99.56%                    | \$83                                  |
|        | MetroWest Community Federal Credit Union               | \$104,152               | \$66                         | 0.26%                       |                                | 88.74%                    | \$106                                 | \$149                        | 0.29%                       |                                | 89.02%                    | \$104                                 |
|        | Brotherhood Credit Union                               | \$106,438               | \$36                         | 0.14%                       |                                | 94.56%                    | \$85                                  | \$42                         | 0.08%                       |                                | 96.82%                    | \$89                                  |
|        | First Priority Credit Union                            | \$112,748               | \$50                         | 0.18%                       |                                | 96.96%                    | \$78                                  | \$129                        | 0.24%                       |                                | 94.16%                    | \$77                                  |
|        | Pioneer Valley Federal Credit Union                    | \$116,111               | \$402                        | 1.51%                       |                                | 61.13%                    | \$69                                  | \$748                        | 1.50%                       |                                | 64.80%                    | \$73                                  |
|        | New Bedford Credit Union                               | \$127,374               | \$135                        | 0.42%                       |                                | 85.08%                    | \$56                                  | \$239                        | 0.38%                       |                                | 87.21%                    | \$55                                  |
|        | Naveo Credit Union                                     | \$136,108               | \$319                        | 0.95%                       |                                | 76.74%                    | \$89                                  | \$594                        | 0.89%                       |                                | 77.78%                    | \$85                                  |
|        | Arrha Credit Union                                     | \$137,661               | \$3                          | 0.01%                       |                                | 96.65%                    | \$88                                  | (\$127)                      | (0.18%)                     |                                | 101.71%                   | \$90                                  |
|        | Somerset Federal Credit Union                          | \$151,429               | \$218                        | 0.58%                       |                                | 83.11%                    | \$77                                  | \$481                        | 0.65%                       |                                | 81.40%                    | \$77                                  |
|        | Homefield Credit Union                                 | \$152,512               | \$73                         | 0.19%                       |                                | 94.13%                    | \$76                                  | \$82                         | 0.11%                       |                                | 96.66%                    | \$76                                  |
|        | Shrewsbury Federal Credit Union                        | \$153,759               | \$288                        | 0.75%                       |                                | 74.34%                    | \$82                                  | \$601                        | 0.78%                       |                                | 74.91%                    | \$82                                  |
|        | Community Credit Union of Lynn                         | \$154,990               | \$108                        | 0.28%                       |                                | 91.98%                    | \$72                                  | \$108                        | 0.14%                       |                                | 94.68%                    | \$72                                  |
|        | Alden Credit Union                                     | \$156,843               | \$175                        | 0.45%                       |                                | 86.29%                    | \$70                                  | \$314                        | 0.40%                       |                                | 86.85%                    | \$69                                  |
|        | Greater Springfield Credit Union                       | \$173,758               | \$686                        | 1.59%                       |                                | 46.52%                    | \$65                                  | \$1,361                      | 1.60%                       |                                | 46.52%                    | \$65                                  |
|        | Taunton Federal Credit Union                           | \$180,939               | \$463                        | 1.05%                       |                                | 78.42%                    | \$64                                  | \$741                        | 0.86%                       |                                | 82.47%                    | \$65                                  |
|        | Southbridge Credit Union                               | \$189,161               | \$130                        | 0.28%                       |                                | 88.69%                    | \$70                                  | \$127                        | 0.13%                       |                                | 92.86%                    | \$71                                  |
|        | Tremont Credit Union                                   | \$197,526               | \$315                        | 0.65%                       |                                | 86.32%                    | \$92                                  | \$556                        | 0.58%                       |                                | 87.85%                    | \$94                                  |
|        | Holyoke Credit Union                                   | \$204,172               | \$248                        | 0.49%                       |                                | 87.01%                    | \$78                                  | \$344                        | 0.34%                       |                                | 90.50%                    | \$82                                  |
|        | Fall River Municipal Credit Union                      | \$213,790               | \$116                        | 0.22%                       |                                | 89.22%                    | \$68                                  | \$182                        | 0.17%                       |                                | 90.30%                    | \$69                                  |
|        | Luso Federal Credit Union                              | \$227,568               | \$667                        | 1.18%                       |                                | 64.24%                    | \$64                                  | \$1,054                      | 0.94%                       |                                | 70.00%                    | \$67                                  |
|        | Southern Mass Credit Union                             | \$231,711               | (\$280)                      | (0.49%)                     | (4.50%)                        | 113.99%                   | \$95                                  | (\$348)                      | (0.31%)                     | (2.79%)                        | 108.82%                   | \$91                                  |
|        | Average of Asset Group A                               | \$46,108                | \$54                         | 0.43%                       | 3.22%                          | 84.44%                    | \$66                                  | \$91                         | 0.39%                       | 2.92%                          | 86.12%                    | \$66                                  |
| Asset  | Group B - \$251 to \$500 million in total assets       |                         |                              |                             |                                |                           |                                       |                              |                             |                                |                           |                                       |
|        | MassMutual Federal Credit Union                        | \$251,140               | \$658                        | 1.02%                       | 8.50%                          | 68.25%                    | \$78                                  | \$1,272                      | 1.00%                       | 8.30%                          | 67.52%                    | \$78                                  |
|        | Mass Bay Credit Union                                  | \$257,855               | \$466                        | 0.73%                       |                                | 81.09%                    | \$88                                  | \$712                        | 0.56%                       |                                | 84.05%                    | \$89                                  |
|        | St. Jean's Credit Union                                | \$257,860               | \$415                        | 0.65%                       |                                | 80.58%                    | \$81                                  | \$811                        | 0.64%                       | 6.84%                          | 82.48%                    | \$80                                  |
|        | Boston Firefighters Credit Union                       | \$288,037               | \$586                        | 0.83%                       | 6.70%                          | 74.28%                    | \$108                                 | \$1,195                      | 0.86%                       | 6.89%                          | 74.88%                    | \$108                                 |
|        | Members Plus Credit Union                              | \$309,687               | \$585                        | 0.75%                       | 5.08%                          | 78.33%                    | \$77                                  | \$1,500                      | 0.96%                       | 6.65%                          | 73.73%                    | \$77                                  |
|        | Millbury Federal Credit Union                          | \$358,282               | \$505                        | 0.57%                       |                                | 82.48%                    | \$69                                  | \$1,014                      | 0.57%                       | 7.27%                          | 81.57%                    | \$69                                  |
|        | City of Boston Credit Union                            | \$448,094               | \$68                         | 0.06%                       | 0.53%                          | 88.07%                    | \$97                                  | \$259                        | 0.12%                       | 1.04%                          | 89.00%                    | \$92                                  |
|        | Crescent Credit Union                                  | \$456,906               | \$536                        | 0.47%                       | 3.25%                          | 85.56%                    | \$77                                  | \$947                        | 0.42%                       | 2.88%                          | 86.17%                    | \$77                                  |
|        | Average of Asset Group B                               | \$328,483               | \$477                        | 0.64%                       | 5.66%                          | 79.83%                    | \$84                                  | \$964                        | 0.64%                       | 5.67%                          | 79.93%                    | \$84                                  |
|        |                                                        |                         |                              |                             |                                |                           |                                       |                              |                             |                                |                           |                                       |