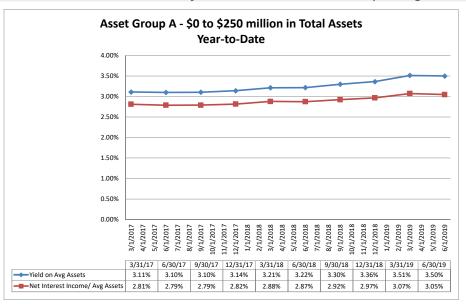

#### Summary Trends of Historical Asset Group Averages: Return on Average Assets

Source: SNL Financial

Note: Report includes only bank-level data.