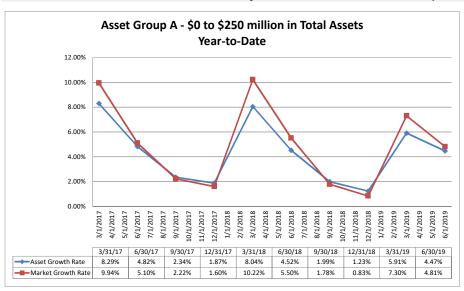

#### Summary Trends of Historical Asset Group Averages: Return on Average Assets

Source: SNL Financial

Note: Report includes only bank-level data.

#### Summary Trends of Historical Asset Group Averages: Return on Average Net Worth

Source: SNL Financial

Note: Report includes only bank-level data.

|         |                                                                                                | As of Date              |                              |                             | Quarter to Date                |                           |                                       |                              |                             | Year to Date                   |                           |                                       |
|---------|------------------------------------------------------------------------------------------------|-------------------------|------------------------------|-----------------------------|--------------------------------|---------------------------|---------------------------------------|------------------------------|-----------------------------|--------------------------------|---------------------------|---------------------------------------|
|         |                                                                                                |                         |                              |                             |                                |                           |                                       |                              |                             |                                |                           |                                       |
|         |                                                                                                | Total Assets<br>(\$000) | Net Income<br>(Loss) (\$000) | Return on Avg<br>Assets (%) | Return on<br>Avg Net Worth (%) | Oper Exp/ Oper<br>Rev (%) | Salary&Benefits/<br>Employees (\$000) | Net Income (Loss)<br>(\$000) | Return on Avg<br>Assets (%) | Return on<br>Avg Net Worth (%) | Oper Exp/ Oper<br>Rev (%) | Salary&Benefits/<br>Employees (\$000) |
| Region  | Institution Name                                                                               | (\$655)                 | (2000) (4000)                | 7100010 (70)                | 7119 1101 1101111 (70)         | 1101 (70)                 | Employees (¢ees)                      | (\$000)                      | 7100010 (70)                | 7 tig 110t 110ttil (70)        | 1.61 (70)                 | Zinpleyede (¢eee)                     |
| Asset 0 | Group A - \$50 to \$250 million in total assets                                                |                         |                              |                             |                                |                           |                                       |                              |                             |                                |                           |                                       |
|         | •                                                                                              | 4404                    | ••                           | 0.000/                      | 0.000/                         | 100.000/                  |                                       | •                            | 0.000/                      | 0.000/                         | 400.000/                  |                                       |
|         | Pressers Union Local 12 ILGWU Credit Union                                                     | \$134<br>\$396          | \$0<br>\$0                   | 0.00%<br>0.00%              |                                | 100.00%                   | NA<br>NA                              | \$0<br>\$0                   | 0.00%<br>0.00%              | 0.00%<br>0.00%                 | 100.00%                   | NA<br>NA                              |
|         | One Twenty Credit Union                                                                        | \$396<br>\$412          | (\$3)                        |                             |                                | 100.00%<br>166.67%        | \$8                                   |                              |                             |                                | 133.33%<br>140.00%        | NA<br>\$12                            |
|         | Artmet Federal Credit Union Gloucester Fire Department Credit Union                            | \$559                   | (\$3)<br>\$1                 | (2.89%)<br>0.72%            |                                | 87.50%                    | ъо<br>\$32                            | (\$3)<br>\$1                 | (1.42%)<br>0.36%            | (8.57%)<br>0.97%               | 93.33%                    | \$32                                  |
|         | Messiah Baptist-Jubilee Federal Credit Union                                                   | \$929                   | \$5                          | 2.18%                       |                                | 28.57%                    | \$0                                   | \$12                         | 2.64%                       | 20.51%                         | 26.67%                    | \$0                                   |
|         | Springfield Street Railway Employees Credit Union                                              | \$1,476                 | \$0                          | 0.00%                       |                                | NA                        | \$0                                   | \$2                          | 0.27%                       | 1.05%                          | 95.24%                    | \$30                                  |
|         | Manchester Federal Credit Union                                                                | \$1,499                 | (\$1)                        | (0.27%)                     |                                | 100.00%                   | \$56                                  | (\$1)                        | (0.13%)                     | (0.96%)                        | 104.55%                   | \$56                                  |
|         | M.O.S.E.S. Federal Credit Union                                                                | \$1,824                 | \$1                          | 0.22%                       |                                | 100.00%                   | \$96                                  | (\$3)                        | (0.33%)                     | (2.02%)                        | 102.63%                   | \$96                                  |
|         | North Adams M.E. Federal Credit Union                                                          | \$1,888                 | \$8                          | 1.73%                       |                                | 75.00%                    | \$24                                  | \$11                         | 1.21%                       | 5.05%                          | 76.92%                    | \$24                                  |
|         | Gloucester Municipal Credit Union                                                              | \$1,994                 | (\$2)                        | (0.40%)                     | (2.08%)                        | 111.11%                   | \$35                                  | (\$3)                        | (0.30%)                     | (1.56%)                        | 108.57%                   | \$35                                  |
|         | Boston Customs Federal Credit Union                                                            | \$2,330                 | (\$3)                        | (0.52%)                     | (3.67%)                        | 131.25%                   | \$20                                  | (\$1)                        | (0.09%)                     | (0.61%)                        | 105.88%                   | \$21                                  |
|         | Lynn Municipal Employees Credit Union                                                          | \$2,519                 | <b>\$</b> 7                  | 1.10%                       | 4.44%                          | 83.33%                    | \$26                                  | \$11 <sup>°</sup>            | 0.87%                       | 3.51%                          | 86.67%                    | \$28                                  |
|         | Symphony Federal Credit Union                                                                  | \$2,647                 | (\$14)                       | (2.09%)                     | (16.67%)                       | 108.82%                   | \$100                                 | (\$13)                       | (0.95%)                     | (7.67%)                        | 101.45%                   | \$96                                  |
|         | Stoughton Town Employees Federal Credit Union                                                  | \$2,734                 | \$2                          | 0.29%                       |                                | 82.35%                    | \$22                                  | \$3                          | 0.22%                       | 1.79%                          | 71.43%                    | \$20                                  |
|         | Holyoke Postal Credit Union                                                                    | \$2,936                 | \$8                          | 1.10%                       |                                | 66.67%                    | \$36                                  | \$1                          | 0.07%                       | 0.27%                          | 82.35%                    | \$36                                  |
|         | Bedford VA Federal Credit Union                                                                | \$2,968                 | \$5                          | 0.68%                       |                                | 85.29%                    | \$56                                  | \$0                          | 0.00%                       | 0.00%                          | 100.00%                   | \$67                                  |
|         | Winchester Federal Credit Union                                                                | \$3,009                 | \$2                          | 0.27%                       |                                |                           | \$43                                  | \$7                          | 0.48%                       | 3.99%                          | 75.47%                    | \$35                                  |
|         | New England Lee Federal Credit Union                                                           | \$3,133                 | \$6                          | 0.76%                       |                                | 55.56%                    | \$12                                  | \$12                         | 0.76%                       | 1.62%                          | 64.10%                    | \$12                                  |
|         | Wakefield Town Employees Federal Credit Union                                                  | \$3,958                 | \$6                          | 0.61%                       |                                | 75.00%                    | \$22                                  | \$9                          | 0.46%                       | 3.16%                          | 81.13%                    | \$23                                  |
|         | Belmont Municipal Federal Credit Union                                                         | \$4,302                 | \$11                         | 1.01%                       |                                | 65.91%                    | \$88                                  | \$21                         | 0.95%                       | 6.75%                          | 65.52%                    | \$84                                  |
|         | Health Alliance Federal Credit Union                                                           | \$4,708                 | \$13                         | 1.13%                       |                                |                           | \$58                                  | \$27                         | 1.19%                       | 11.79%                         | 67.86%                    | \$54                                  |
|         | Lincoln Sudbury Town Employee Federal Credit Union                                             | \$4,962                 | \$10                         | 0.81%                       |                                | 73.68%                    | \$64                                  | \$17                         | 0.69%                       | 4.99%                          | 78.08%                    | \$62                                  |
|         | Middlesex-Essex Postal Employees Federal Credit Union                                          | \$5,198                 | \$2                          | 0.15%                       |                                | 83.72%                    | \$96                                  | \$7                          | 0.27%                       | 0.91%                          | 84.71%                    | \$96                                  |
|         | Lynn Teachers' Credit Union                                                                    | \$5,405                 | \$4<br>\$17                  | 0.30%<br>1.24%              |                                | 90.70%<br>90.91%          | \$61<br>\$46                          | \$19<br>\$29                 | 0.75%<br>1.05%              | 4.80%<br>4.58%                 | 79.12%<br>83.93%          | \$60<br>\$47                          |
|         | Norwood Town Employees Federal Credit Union<br>Lowell Municipal Employees Federal Credit Union | \$5,439<br>\$6,675      | \$17<br>\$2                  | 0.12%                       |                                | 90.91%                    | \$46<br>\$34                          | \$29<br>\$7                  | 0.22%                       | 4.58%<br>2.78%                 | 92.79%                    | \$47<br>\$33                          |
|         | Northampton V.A.F. Federal Credit Union                                                        | \$6,968                 | \$2<br>\$2                   | 0.12%                       |                                | 65.71%                    | \$26                                  | \$7<br>\$5                   | 0.22 %                      | 0.97%                          | 73.44%                    | \$33<br>\$26                          |
|         | Revere Firefighters Credit Union                                                               | \$7,194                 | \$6                          | 0.34%                       |                                | 82.14%                    | \$29                                  | \$6                          | 0.17%                       | 1.25%                          | 88.68%                    | \$29                                  |
|         | Cabot Boston Credit Union                                                                      | \$7,252                 | \$6                          | 0.33%                       |                                | 88.89%                    | \$80                                  | \$12                         | 0.33%                       | 2.05%                          | 89.60%                    | \$80                                  |
|         | Medford Municipal Employees Federal Credit Union                                               | \$7,595                 | \$21                         | 1.11%                       |                                | 62.50%                    | \$50                                  | \$36                         | 0.96%                       | 4.58%                          | 70.00%                    | \$49                                  |
|         | Somerville Mass Firefighters Federal Credit Union                                              | \$7,773                 | \$12                         | 0.61%                       |                                | 72.50%                    | \$64                                  | \$22                         | 0.56%                       | 3.70%                          | 71.05%                    | \$63                                  |
|         | Danvers Municipal Federal Credit Union                                                         | \$8,016                 | \$9                          | 0.45%                       |                                | 79.17%                    | \$52                                  | \$19                         | 0.48%                       | 1.38%                          | 79.57%                    | \$52                                  |
|         | Morton Federal Credit Union                                                                    | \$8,524                 | (\$9)                        | (0.42%)                     | (3.40%)                        |                           | \$59                                  | (\$27)                       | (0.63%)                     | (5.07%)                        | 117.07%                   | \$59                                  |
|         | Reading Mass Town Employees Federal Credit Union                                               | \$8,531                 | \$19                         | 0.90%                       |                                | 73.13%                    | \$60                                  | \$40                         | 0.94%                       | 6.13%                          | 67.63%                    | \$55                                  |
|         | Waltham Municipal Employees Credit Union                                                       | \$8,640                 | \$13                         | 0.60%                       | 3.25%                          | 79.03%                    | \$68                                  | \$18                         | 0.41%                       | 2.25%                          | 84.17%                    | \$69                                  |
|         | Dedham Town Employees Federal Credit Union                                                     | \$8,720                 | \$18                         | 0.84%                       | 6.34%                          | 80.43%                    | \$62                                  | \$31                         | 0.73%                       | 5.50%                          | 82.51%                    | \$62                                  |
|         | Arlington Municipal Federal Credit Union                                                       | \$9,741                 | \$32                         | 1.30%                       | 6.21%                          | 54.74%                    | \$88                                  | \$56                         | 1.12%                       | 5.47%                          | 58.60%                    | \$96                                  |
|         | Burlington Municipal Employees Federal Credit Union                                            | \$9,828                 | \$25                         | 1.00%                       | 11.81%                         | 75.26%                    | \$71                                  | \$38                         | 0.76%                       | 9.07%                          | 80.32%                    | \$75                                  |
|         | Cambridge Municipal Employees Federal Credit Union                                             | \$10,007                | \$3                          | 0.12%                       |                                |                           | \$70                                  | (\$4)                        | (0.08%)                     | (0.41%)                        | 84.17%                    | \$70                                  |
|         | Lexington MA Federal Credit Union                                                              | \$10,344                | \$23                         | 0.90%                       |                                | 78.10%                    | \$58                                  | \$31                         | 0.61%                       | 5.40%                          | 84.34%                    | \$58                                  |
|         | Ocean Spray Employees Federal Credit Union                                                     | \$10,395                | (\$2)                        | (0.08%)                     |                                | 95.28%                    | \$78                                  | \$1                          | 0.02%                       | 0.14%                          | 93.30%                    | \$74                                  |
|         | Watertown Municipal Credit Union                                                               | \$10,433                | \$12                         | 0.46%                       |                                | 77.78%                    | \$107                                 | \$20                         | 0.38%                       | 1.24%                          | 82.48%                    | \$105                                 |
|         | Marblehead Municipal Federal Credit Union                                                      | \$10,559                | \$15                         | 0.58%                       |                                | 77.78%                    | \$64                                  | \$25                         | 0.49%                       | 2.89%                          | 79.29%                    | \$64                                  |
|         | St. Anthony of New Bedford Federal Credit Union                                                | \$10,705                | (\$2)                        | (0.07%)                     | , ,                            | 100.00%                   | \$48                                  | \$0                          | 0.00%                       | 0.00%                          | 99.44%                    | \$45                                  |
|         | Cambridge Firefighters Federal Credit Union                                                    | \$11,543                | \$33                         | 1.15%                       |                                |                           | \$115                                 | \$56<br>\$50                 | 0.98%                       | 4.67%                          | 70.47%                    | \$115                                 |
|         | Lynn Police Credit Union Lynn Firemens Federal Credit Union                                    | \$11,705<br>\$11,770    | \$27<br>\$10                 | 0.93%<br>0.34%              |                                | 59.70%<br>85.29%          | \$26<br>\$48                          | \$52<br>\$23                 | 0.88%<br>0.39%              | 3.74%<br>1.97%                 | 61.19%<br>84.58%          | \$26<br>\$45                          |
|         | Santo Christo Federal Credit Union                                                             | \$11,770<br>\$12,421    | \$10<br>\$11                 | 0.34%                       |                                | 85.29%<br>91.03%          | \$48<br>\$42                          | \$23<br>\$26                 | 0.39%                       | 1.97%<br>4.38%                 | 84.58%<br>89.12%          | \$45<br>\$41                          |
|         | Janto Gillisto Federal Gredit Ullion                                                           | φ 1 ∠,4 ∠ 1             | φil                          | 0.30%                       | 3.09%                          | 91.03%                    | <b>Φ4</b> Ζ                           | φ20                          | 0.43%                       | 4.36%                          | 09.12%                    | Ф4 I                                  |