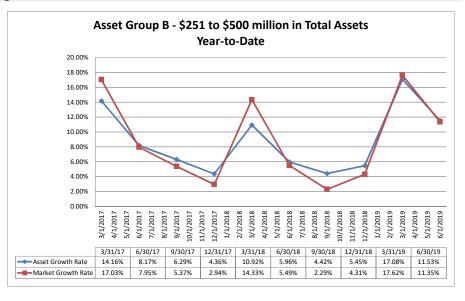

#### Summary Trends of Historical Asset Group Averages: Return on Average Assets

Source: SNL Financial

Note: Report includes only bank-level data.

#### Summary Trends of Historical Asset Group Averages: Return on Average Net Worth

Source: SNL Financial

Note: Report includes only bank-level data.

|         |                                                                                                | As of Date              |                              |                             | Quarter to Date                |                           |                                       |                              |                             | Year to Date                   |                           |                                       |
|---------|------------------------------------------------------------------------------------------------|-------------------------|------------------------------|-----------------------------|--------------------------------|---------------------------|---------------------------------------|------------------------------|-----------------------------|--------------------------------|---------------------------|---------------------------------------|
|         |                                                                                                |                         |                              |                             |                                |                           |                                       |                              |                             |                                |                           |                                       |
|         |                                                                                                | Total Assets<br>(\$000) | Net Income<br>(Loss) (\$000) | Return on Avg<br>Assets (%) | Return on<br>Avg Net Worth (%) | Oper Exp/ Oper<br>Rev (%) | Salary&Benefits/<br>Employees (\$000) | Net Income (Loss)<br>(\$000) | Return on Avg<br>Assets (%) | Return on<br>Avg Net Worth (%) | Oper Exp/ Oper<br>Rev (%) | Salary&Benefits/<br>Employees (\$000) |
| Region  | Institution Name                                                                               | (\$655)                 | (2000) (4000)                | 7100010 (70)                | 7119 1101 1101111 (70)         | 1101 (70)                 | Employees (¢ees)                      | (\$000)                      | 7100010 (70)                | 7 tig 110t 110ttil (70)        | 1.61 (70)                 | Zinpleyede (¢eee)                     |
| Asset 0 | Group A - \$50 to \$250 million in total assets                                                |                         |                              |                             |                                |                           |                                       |                              |                             |                                |                           |                                       |
|         | •                                                                                              | 4404                    | ••                           | 0.000/                      | 0.000/                         | 100.000/                  |                                       | •                            | 0.000/                      | 0.000/                         | 400.000/                  |                                       |
|         | Pressers Union Local 12 ILGWU Credit Union                                                     | \$134<br>\$396          | \$0<br>\$0                   | 0.00%<br>0.00%              |                                | 100.00%                   | NA<br>NA                              | \$0<br>\$0                   | 0.00%<br>0.00%              | 0.00%<br>0.00%                 | 100.00%                   | NA<br>NA                              |
|         | One Twenty Credit Union                                                                        | \$396<br>\$412          | (\$3)                        |                             |                                | 100.00%<br>166.67%        | \$8                                   |                              |                             |                                | 133.33%<br>140.00%        | NA<br>\$12                            |
|         | Artmet Federal Credit Union Gloucester Fire Department Credit Union                            | \$559                   | (\$3)<br>\$1                 | (2.89%)<br>0.72%            |                                | 87.50%                    | ъо<br>\$32                            | (\$3)<br>\$1                 | (1.42%)<br>0.36%            | (8.57%)<br>0.97%               | 93.33%                    | \$32                                  |
|         | Messiah Baptist-Jubilee Federal Credit Union                                                   | \$929                   | \$5                          | 2.18%                       |                                | 28.57%                    | \$0                                   | \$12                         | 2.64%                       | 20.51%                         | 26.67%                    | \$0                                   |
|         | Springfield Street Railway Employees Credit Union                                              | \$1,476                 | \$0                          | 0.00%                       |                                | NA                        | \$0                                   | \$2                          | 0.27%                       | 1.05%                          | 95.24%                    | \$30                                  |
|         | Manchester Federal Credit Union                                                                | \$1,499                 | (\$1)                        | (0.27%)                     |                                | 100.00%                   | \$56                                  | (\$1)                        | (0.13%)                     | (0.96%)                        | 104.55%                   | \$56                                  |
|         | M.O.S.E.S. Federal Credit Union                                                                | \$1,824                 | \$1                          | 0.22%                       |                                | 100.00%                   | \$96                                  | (\$3)                        | (0.33%)                     | (2.02%)                        | 102.63%                   | \$96                                  |
|         | North Adams M.E. Federal Credit Union                                                          | \$1,888                 | \$8                          | 1.73%                       |                                | 75.00%                    | \$24                                  | \$11                         | 1.21%                       | 5.05%                          | 76.92%                    | \$24                                  |
|         | Gloucester Municipal Credit Union                                                              | \$1,994                 | (\$2)                        | (0.40%)                     | (2.08%)                        | 111.11%                   | \$35                                  | (\$3)                        | (0.30%)                     | (1.56%)                        | 108.57%                   | \$35                                  |
|         | Boston Customs Federal Credit Union                                                            | \$2,330                 | (\$3)                        | (0.52%)                     | (3.67%)                        | 131.25%                   | \$20                                  | (\$1)                        | (0.09%)                     | (0.61%)                        | 105.88%                   | \$21                                  |
|         | Lynn Municipal Employees Credit Union                                                          | \$2,519                 | <b>\$</b> 7                  | 1.10%                       | 4.44%                          | 83.33%                    | \$26                                  | \$11 <sup>°</sup>            | 0.87%                       | 3.51%                          | 86.67%                    | \$28                                  |
|         | Symphony Federal Credit Union                                                                  | \$2,647                 | (\$14)                       | (2.09%)                     | (16.67%)                       | 108.82%                   | \$100                                 | (\$13)                       | (0.95%)                     | (7.67%)                        | 101.45%                   | \$96                                  |
|         | Stoughton Town Employees Federal Credit Union                                                  | \$2,734                 | \$2                          | 0.29%                       |                                | 82.35%                    | \$22                                  | \$3                          | 0.22%                       | 1.79%                          | 71.43%                    | \$20                                  |
|         | Holyoke Postal Credit Union                                                                    | \$2,936                 | \$8                          | 1.10%                       |                                | 66.67%                    | \$36                                  | \$1                          | 0.07%                       | 0.27%                          | 82.35%                    | \$36                                  |
|         | Bedford VA Federal Credit Union                                                                | \$2,968                 | \$5                          | 0.68%                       |                                | 85.29%                    | \$56                                  | \$0                          | 0.00%                       | 0.00%                          | 100.00%                   | \$67                                  |
|         | Winchester Federal Credit Union                                                                | \$3,009                 | \$2                          | 0.27%                       |                                |                           | \$43                                  | \$7                          | 0.48%                       | 3.99%                          | 75.47%                    | \$35                                  |
|         | New England Lee Federal Credit Union                                                           | \$3,133                 | \$6                          | 0.76%                       |                                | 55.56%                    | \$12                                  | \$12                         | 0.76%                       | 1.62%                          | 64.10%                    | \$12                                  |
|         | Wakefield Town Employees Federal Credit Union                                                  | \$3,958                 | \$6                          | 0.61%                       |                                | 75.00%                    | \$22                                  | \$9                          | 0.46%                       | 3.16%                          | 81.13%                    | \$23                                  |
|         | Belmont Municipal Federal Credit Union                                                         | \$4,302                 | \$11                         | 1.01%                       |                                | 65.91%                    | \$88                                  | \$21                         | 0.95%                       | 6.75%                          | 65.52%                    | \$84                                  |
|         | Health Alliance Federal Credit Union                                                           | \$4,708                 | \$13                         | 1.13%                       |                                |                           | \$58                                  | \$27                         | 1.19%                       | 11.79%                         | 67.86%                    | \$54                                  |
|         | Lincoln Sudbury Town Employee Federal Credit Union                                             | \$4,962                 | \$10                         | 0.81%                       |                                | 73.68%                    | \$64                                  | \$17                         | 0.69%                       | 4.99%                          | 78.08%                    | \$62                                  |
|         | Middlesex-Essex Postal Employees Federal Credit Union                                          | \$5,198                 | \$2                          | 0.15%                       |                                | 83.72%                    | \$96                                  | \$7                          | 0.27%                       | 0.91%                          | 84.71%                    | \$96                                  |
|         | Lynn Teachers' Credit Union                                                                    | \$5,405                 | \$4<br>\$17                  | 0.30%<br>1.24%              |                                | 90.70%<br>90.91%          | \$61<br>\$46                          | \$19<br>\$29                 | 0.75%<br>1.05%              | 4.80%<br>4.58%                 | 79.12%<br>83.93%          | \$60<br>\$47                          |
|         | Norwood Town Employees Federal Credit Union<br>Lowell Municipal Employees Federal Credit Union | \$5,439<br>\$6,675      | \$17<br>\$2                  | 0.12%                       |                                | 90.91%                    | \$46<br>\$34                          | \$29<br>\$7                  | 0.22%                       | 4.58%<br>2.78%                 | 92.79%                    | \$47<br>\$33                          |
|         | Northampton V.A.F. Federal Credit Union                                                        | \$6,968                 | \$2<br>\$2                   | 0.12%                       |                                | 65.71%                    | \$26                                  | \$7<br>\$5                   | 0.22 %                      | 0.97%                          | 73.44%                    | \$33<br>\$26                          |
|         | Revere Firefighters Credit Union                                                               | \$7,194                 | \$6                          | 0.34%                       |                                | 82.14%                    | \$29                                  | \$6                          | 0.17%                       | 1.25%                          | 88.68%                    | \$29                                  |
|         | Cabot Boston Credit Union                                                                      | \$7,252                 | \$6                          | 0.33%                       |                                | 88.89%                    | \$80                                  | \$12                         | 0.33%                       | 2.05%                          | 89.60%                    | \$80                                  |
|         | Medford Municipal Employees Federal Credit Union                                               | \$7,595                 | \$21                         | 1.11%                       |                                | 62.50%                    | \$50                                  | \$36                         | 0.96%                       | 4.58%                          | 70.00%                    | \$49                                  |
|         | Somerville Mass Firefighters Federal Credit Union                                              | \$7,773                 | \$12                         | 0.61%                       |                                | 72.50%                    | \$64                                  | \$22                         | 0.56%                       | 3.70%                          | 71.05%                    | \$63                                  |
|         | Danvers Municipal Federal Credit Union                                                         | \$8,016                 | \$9                          | 0.45%                       |                                | 79.17%                    | \$52                                  | \$19                         | 0.48%                       | 1.38%                          | 79.57%                    | \$52                                  |
|         | Morton Federal Credit Union                                                                    | \$8,524                 | (\$9)                        | (0.42%)                     | (3.40%)                        |                           | \$59                                  | (\$27)                       | (0.63%)                     | (5.07%)                        | 117.07%                   | \$59                                  |
|         | Reading Mass Town Employees Federal Credit Union                                               | \$8,531                 | \$19                         | 0.90%                       |                                | 73.13%                    | \$60                                  | \$40                         | 0.94%                       | 6.13%                          | 67.63%                    | \$55                                  |
|         | Waltham Municipal Employees Credit Union                                                       | \$8,640                 | \$13                         | 0.60%                       | 3.25%                          | 79.03%                    | \$68                                  | \$18                         | 0.41%                       | 2.25%                          | 84.17%                    | \$69                                  |
|         | Dedham Town Employees Federal Credit Union                                                     | \$8,720                 | \$18                         | 0.84%                       | 6.34%                          | 80.43%                    | \$62                                  | \$31                         | 0.73%                       | 5.50%                          | 82.51%                    | \$62                                  |
|         | Arlington Municipal Federal Credit Union                                                       | \$9,741                 | \$32                         | 1.30%                       | 6.21%                          | 54.74%                    | \$88                                  | \$56                         | 1.12%                       | 5.47%                          | 58.60%                    | \$96                                  |
|         | Burlington Municipal Employees Federal Credit Union                                            | \$9,828                 | \$25                         | 1.00%                       | 11.81%                         | 75.26%                    | \$71                                  | \$38                         | 0.76%                       | 9.07%                          | 80.32%                    | \$75                                  |
|         | Cambridge Municipal Employees Federal Credit Union                                             | \$10,007                | \$3                          | 0.12%                       |                                |                           | \$70                                  | (\$4)                        | (0.08%)                     | (0.41%)                        | 84.17%                    | \$70                                  |
|         | Lexington MA Federal Credit Union                                                              | \$10,344                | \$23                         | 0.90%                       |                                | 78.10%                    | \$58                                  | \$31                         | 0.61%                       | 5.40%                          | 84.34%                    | \$58                                  |
|         | Ocean Spray Employees Federal Credit Union                                                     | \$10,395                | (\$2)                        | (0.08%)                     |                                | 95.28%                    | \$78                                  | \$1                          | 0.02%                       | 0.14%                          | 93.30%                    | \$74                                  |
|         | Watertown Municipal Credit Union                                                               | \$10,433                | \$12                         | 0.46%                       |                                | 77.78%                    | \$107                                 | \$20                         | 0.38%                       | 1.24%                          | 82.48%                    | \$105                                 |
|         | Marblehead Municipal Federal Credit Union                                                      | \$10,559                | \$15                         | 0.58%                       |                                | 77.78%                    | \$64                                  | \$25                         | 0.49%                       | 2.89%                          | 79.29%                    | \$64                                  |
|         | St. Anthony of New Bedford Federal Credit Union                                                | \$10,705                | (\$2)                        | (0.07%)                     | , ,                            | 100.00%                   | \$48                                  | \$0                          | 0.00%                       | 0.00%                          | 99.44%                    | \$45                                  |
|         | Cambridge Firefighters Federal Credit Union                                                    | \$11,543                | \$33                         | 1.15%                       |                                |                           | \$115                                 | \$56<br>\$50                 | 0.98%                       | 4.67%                          | 70.47%                    | \$115                                 |
|         | Lynn Police Credit Union Lynn Firemens Federal Credit Union                                    | \$11,705<br>\$11,770    | \$27<br>\$10                 | 0.93%<br>0.34%              |                                | 59.70%<br>85.29%          | \$26<br>\$48                          | \$52<br>\$23                 | 0.88%<br>0.39%              | 3.74%<br>1.97%                 | 61.19%<br>84.58%          | \$26<br>\$45                          |
|         | Santo Christo Federal Credit Union                                                             | \$11,770<br>\$12,421    | \$10<br>\$11                 | 0.34%                       |                                | 85.29%<br>91.03%          | \$48<br>\$42                          | \$23<br>\$26                 | 0.39%                       | 1.97%<br>4.38%                 | 84.58%<br>89.12%          | \$45<br>\$41                          |
|         | Janto Gillisto Federal Gredit Ullion                                                           | φ 1 ∠,4 ∠ 1             | φil                          | 0.30%                       | 3.09%                          | 91.03%                    | <b>Φ4</b> Ζ                           | φ20                          | 0.43%                       | 4.36%                          | 09.12%                    | Ф4 I                                  |