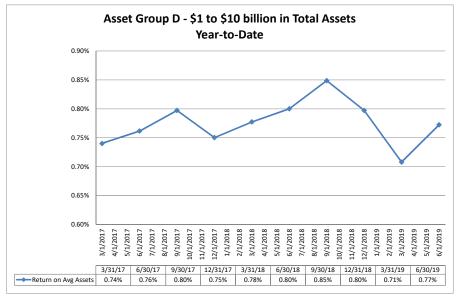

#### Summary Trends of Historical Asset Group Averages: Return on Average Net Worth

Source: SNL Financial

Note: Report includes only bank-level data.

|         |                                                                                                | As of Date              |                              |                             | Quarter to Date                |                           |                                       |                              |                             | Year to Date                   |                           |                                       |
|---------|------------------------------------------------------------------------------------------------|-------------------------|------------------------------|-----------------------------|--------------------------------|---------------------------|---------------------------------------|------------------------------|-----------------------------|--------------------------------|---------------------------|---------------------------------------|
|         |                                                                                                |                         |                              |                             |                                |                           |                                       |                              |                             |                                |                           |                                       |
|         |                                                                                                | Total Assets<br>(\$000) | Net Income<br>(Loss) (\$000) | Return on Avg<br>Assets (%) | Return on<br>Avg Net Worth (%) | Oper Exp/ Oper<br>Rev (%) | Salary&Benefits/<br>Employees (\$000) | Net Income (Loss)<br>(\$000) | Return on Avg<br>Assets (%) | Return on<br>Avg Net Worth (%) | Oper Exp/ Oper<br>Rev (%) | Salary&Benefits/<br>Employees (\$000) |
| Region  | Institution Name                                                                               | (\$655)                 | (2000) (4000)                | 7100010 (70)                | 7119 1101 1101111 (70)         | 1101 (70)                 | Employees (¢ees)                      | (\$000)                      | 7100010 (70)                | 7 tig 110t 110ttil (70)        | 1.61 (70)                 | Zinpleyede (¢eee)                     |
| Asset 0 | Group A - \$50 to \$250 million in total assets                                                |                         |                              |                             |                                |                           |                                       |                              |                             |                                |                           |                                       |
|         | •                                                                                              | 4404                    | ••                           | 0.000/                      | 0.000/                         | 100.000/                  |                                       | •                            | 0.000/                      | 0.000/                         | 400.000/                  |                                       |
|         | Pressers Union Local 12 ILGWU Credit Union                                                     | \$134<br>\$396          | \$0<br>\$0                   | 0.00%<br>0.00%              |                                | 100.00%                   | NA<br>NA                              | \$0<br>\$0                   | 0.00%<br>0.00%              | 0.00%<br>0.00%                 | 100.00%                   | NA<br>NA                              |
|         | One Twenty Credit Union                                                                        | \$396<br>\$412          | (\$3)                        |                             |                                | 100.00%<br>166.67%        | \$8                                   |                              |                             |                                | 133.33%<br>140.00%        | NA<br>\$12                            |
|         | Artmet Federal Credit Union Gloucester Fire Department Credit Union                            | \$559                   | (\$3)<br>\$1                 | (2.89%)<br>0.72%            |                                | 87.50%                    | ъо<br>\$32                            | (\$3)<br>\$1                 | (1.42%)<br>0.36%            | (8.57%)<br>0.97%               | 93.33%                    | \$32                                  |
|         | Messiah Baptist-Jubilee Federal Credit Union                                                   | \$929                   | \$5                          | 2.18%                       |                                | 28.57%                    | \$0                                   | \$12                         | 2.64%                       | 20.51%                         | 26.67%                    | \$0                                   |
|         | Springfield Street Railway Employees Credit Union                                              | \$1,476                 | \$0                          | 0.00%                       |                                | NA                        | \$0                                   | \$2                          | 0.27%                       | 1.05%                          | 95.24%                    | \$30                                  |
|         | Manchester Federal Credit Union                                                                | \$1,499                 | (\$1)                        | (0.27%)                     |                                | 100.00%                   | \$56                                  | (\$1)                        | (0.13%)                     | (0.96%)                        | 104.55%                   | \$56                                  |
|         | M.O.S.E.S. Federal Credit Union                                                                | \$1,824                 | \$1                          | 0.22%                       |                                | 100.00%                   | \$96                                  | (\$3)                        | (0.33%)                     | (2.02%)                        | 102.63%                   | \$96                                  |
|         | North Adams M.E. Federal Credit Union                                                          | \$1,888                 | \$8                          | 1.73%                       |                                | 75.00%                    | \$24                                  | \$11                         | 1.21%                       | 5.05%                          | 76.92%                    | \$24                                  |
|         | Gloucester Municipal Credit Union                                                              | \$1,994                 | (\$2)                        | (0.40%)                     | (2.08%)                        | 111.11%                   | \$35                                  | (\$3)                        | (0.30%)                     | (1.56%)                        | 108.57%                   | \$35                                  |
|         | Boston Customs Federal Credit Union                                                            | \$2,330                 | (\$3)                        | (0.52%)                     | (3.67%)                        | 131.25%                   | \$20                                  | (\$1)                        | (0.09%)                     | (0.61%)                        | 105.88%                   | \$21                                  |
|         | Lynn Municipal Employees Credit Union                                                          | \$2,519                 | <b>\$</b> 7                  | 1.10%                       | 4.44%                          | 83.33%                    | \$26                                  | \$11 <sup>°</sup>            | 0.87%                       | 3.51%                          | 86.67%                    | \$28                                  |
|         | Symphony Federal Credit Union                                                                  | \$2,647                 | (\$14)                       | (2.09%)                     | (16.67%)                       | 108.82%                   | \$100                                 | (\$13)                       | (0.95%)                     | (7.67%)                        | 101.45%                   | \$96                                  |
|         | Stoughton Town Employees Federal Credit Union                                                  | \$2,734                 | \$2                          | 0.29%                       |                                | 82.35%                    | \$22                                  | \$3                          | 0.22%                       | 1.79%                          | 71.43%                    | \$20                                  |
|         | Holyoke Postal Credit Union                                                                    | \$2,936                 | \$8                          | 1.10%                       |                                | 66.67%                    | \$36                                  | \$1                          | 0.07%                       | 0.27%                          | 82.35%                    | \$36                                  |
|         | Bedford VA Federal Credit Union                                                                | \$2,968                 | \$5                          | 0.68%                       |                                | 85.29%                    | \$56                                  | \$0                          | 0.00%                       | 0.00%                          | 100.00%                   | \$67                                  |
|         | Winchester Federal Credit Union                                                                | \$3,009                 | \$2                          | 0.27%                       |                                |                           | \$43                                  | \$7                          | 0.48%                       | 3.99%                          | 75.47%                    | \$35                                  |
|         | New England Lee Federal Credit Union                                                           | \$3,133                 | \$6                          | 0.76%                       |                                | 55.56%                    | \$12                                  | \$12                         | 0.76%                       | 1.62%                          | 64.10%                    | \$12                                  |
|         | Wakefield Town Employees Federal Credit Union                                                  | \$3,958                 | \$6                          | 0.61%                       |                                | 75.00%                    | \$22                                  | \$9                          | 0.46%                       | 3.16%                          | 81.13%                    | \$23                                  |
|         | Belmont Municipal Federal Credit Union                                                         | \$4,302                 | \$11                         | 1.01%                       |                                | 65.91%                    | \$88                                  | \$21                         | 0.95%                       | 6.75%                          | 65.52%                    | \$84                                  |
|         | Health Alliance Federal Credit Union                                                           | \$4,708                 | \$13                         | 1.13%                       |                                |                           | \$58                                  | \$27                         | 1.19%                       | 11.79%                         | 67.86%                    | \$54                                  |
|         | Lincoln Sudbury Town Employee Federal Credit Union                                             | \$4,962                 | \$10                         | 0.81%                       |                                | 73.68%                    | \$64                                  | \$17                         | 0.69%                       | 4.99%                          | 78.08%                    | \$62                                  |
|         | Middlesex-Essex Postal Employees Federal Credit Union                                          | \$5,198                 | \$2                          | 0.15%                       |                                | 83.72%                    | \$96                                  | \$7                          | 0.27%                       | 0.91%                          | 84.71%                    | \$96                                  |
|         | Lynn Teachers' Credit Union                                                                    | \$5,405                 | \$4<br>\$17                  | 0.30%<br>1.24%              |                                | 90.70%<br>90.91%          | \$61<br>\$46                          | \$19<br>\$29                 | 0.75%<br>1.05%              | 4.80%<br>4.58%                 | 79.12%<br>83.93%          | \$60<br>\$47                          |
|         | Norwood Town Employees Federal Credit Union<br>Lowell Municipal Employees Federal Credit Union | \$5,439<br>\$6,675      | \$17<br>\$2                  | 0.12%                       |                                | 90.91%                    | \$46<br>\$34                          | \$29<br>\$7                  | 0.22%                       | 4.58%<br>2.78%                 | 92.79%                    | \$47<br>\$33                          |
|         | Northampton V.A.F. Federal Credit Union                                                        | \$6,968                 | \$2<br>\$2                   | 0.12%                       |                                | 65.71%                    | \$26                                  | \$7<br>\$5                   | 0.22 %                      | 0.97%                          | 73.44%                    | \$33<br>\$26                          |
|         | Revere Firefighters Credit Union                                                               | \$7,194                 | \$6                          | 0.34%                       |                                | 82.14%                    | \$29                                  | \$6                          | 0.17%                       | 1.25%                          | 88.68%                    | \$29                                  |
|         | Cabot Boston Credit Union                                                                      | \$7,252                 | \$6                          | 0.33%                       |                                | 88.89%                    | \$80                                  | \$12                         | 0.33%                       | 2.05%                          | 89.60%                    | \$80                                  |
|         | Medford Municipal Employees Federal Credit Union                                               | \$7,595                 | \$21                         | 1.11%                       |                                | 62.50%                    | \$50                                  | \$36                         | 0.96%                       | 4.58%                          | 70.00%                    | \$49                                  |
|         | Somerville Mass Firefighters Federal Credit Union                                              | \$7,773                 | \$12                         | 0.61%                       |                                | 72.50%                    | \$64                                  | \$22                         | 0.56%                       | 3.70%                          | 71.05%                    | \$63                                  |
|         | Danvers Municipal Federal Credit Union                                                         | \$8,016                 | \$9                          | 0.45%                       |                                | 79.17%                    | \$52                                  | \$19                         | 0.48%                       | 1.38%                          | 79.57%                    | \$52                                  |
|         | Morton Federal Credit Union                                                                    | \$8,524                 | (\$9)                        | (0.42%)                     | (3.40%)                        |                           | \$59                                  | (\$27)                       | (0.63%)                     | (5.07%)                        | 117.07%                   | \$59                                  |
|         | Reading Mass Town Employees Federal Credit Union                                               | \$8,531                 | \$19                         | 0.90%                       |                                | 73.13%                    | \$60                                  | \$40                         | 0.94%                       | 6.13%                          | 67.63%                    | \$55                                  |
|         | Waltham Municipal Employees Credit Union                                                       | \$8,640                 | \$13                         | 0.60%                       | 3.25%                          | 79.03%                    | \$68                                  | \$18                         | 0.41%                       | 2.25%                          | 84.17%                    | \$69                                  |
|         | Dedham Town Employees Federal Credit Union                                                     | \$8,720                 | \$18                         | 0.84%                       | 6.34%                          | 80.43%                    | \$62                                  | \$31                         | 0.73%                       | 5.50%                          | 82.51%                    | \$62                                  |
|         | Arlington Municipal Federal Credit Union                                                       | \$9,741                 | \$32                         | 1.30%                       | 6.21%                          | 54.74%                    | \$88                                  | \$56                         | 1.12%                       | 5.47%                          | 58.60%                    | \$96                                  |
|         | Burlington Municipal Employees Federal Credit Union                                            | \$9,828                 | \$25                         | 1.00%                       | 11.81%                         | 75.26%                    | \$71                                  | \$38                         | 0.76%                       | 9.07%                          | 80.32%                    | \$75                                  |
|         | Cambridge Municipal Employees Federal Credit Union                                             | \$10,007                | \$3                          | 0.12%                       |                                |                           | \$70                                  | (\$4)                        | (0.08%)                     | (0.41%)                        | 84.17%                    | \$70                                  |
|         | Lexington MA Federal Credit Union                                                              | \$10,344                | \$23                         | 0.90%                       |                                | 78.10%                    | \$58                                  | \$31                         | 0.61%                       | 5.40%                          | 84.34%                    | \$58                                  |
|         | Ocean Spray Employees Federal Credit Union                                                     | \$10,395                | (\$2)                        | (0.08%)                     |                                | 95.28%                    | \$78                                  | \$1                          | 0.02%                       | 0.14%                          | 93.30%                    | \$74                                  |
|         | Watertown Municipal Credit Union                                                               | \$10,433                | \$12                         | 0.46%                       |                                | 77.78%                    | \$107                                 | \$20                         | 0.38%                       | 1.24%                          | 82.48%                    | \$105                                 |
|         | Marblehead Municipal Federal Credit Union                                                      | \$10,559                | \$15                         | 0.58%                       |                                | 77.78%                    | \$64                                  | \$25                         | 0.49%                       | 2.89%                          | 79.29%                    | \$64                                  |
|         | St. Anthony of New Bedford Federal Credit Union                                                | \$10,705                | (\$2)                        | (0.07%)                     | , ,                            | 100.00%                   | \$48                                  | \$0                          | 0.00%                       | 0.00%                          | 99.44%                    | \$45                                  |
|         | Cambridge Firefighters Federal Credit Union                                                    | \$11,543                | \$33                         | 1.15%                       |                                |                           | \$115                                 | \$56<br>\$50                 | 0.98%                       | 4.67%                          | 70.47%                    | \$115                                 |
|         | Lynn Police Credit Union Lynn Firemens Federal Credit Union                                    | \$11,705<br>\$11,770    | \$27<br>\$10                 | 0.93%<br>0.34%              |                                | 59.70%<br>85.29%          | \$26<br>\$48                          | \$52<br>\$23                 | 0.88%<br>0.39%              | 3.74%<br>1.97%                 | 61.19%<br>84.58%          | \$26<br>\$45                          |
|         | Santo Christo Federal Credit Union                                                             | \$11,770<br>\$12,421    | \$10<br>\$11                 | 0.34%                       |                                | 85.29%<br>91.03%          | \$48<br>\$42                          | \$23<br>\$26                 | 0.39%                       | 1.97%<br>4.38%                 | 84.58%<br>89.12%          | \$45<br>\$41                          |
|         | Janto Gillisto Federal Gredit Ullion                                                           | φ 1 ∠,4 ∠ 1             | φil                          | 0.30%                       | 3.09%                          | 91.03%                    | <b>Φ4</b> Ζ                           | φ20                          | 0.43%                       | 4.36%                          | 09.12%                    | Ф4 I                                  |

Note: Report includes only bank-level data.

|         |                                                                     | As of Date           |                              |                             | Quarter to Date                |                           |                                       |                              |                             | Year to Date                   |                           |                                       |
|---------|---------------------------------------------------------------------|----------------------|------------------------------|-----------------------------|--------------------------------|---------------------------|---------------------------------------|------------------------------|-----------------------------|--------------------------------|---------------------------|---------------------------------------|
|         |                                                                     | Total Assets (\$000) | Net Income<br>(Loss) (\$000) | Return on Avg<br>Assets (%) | Return on<br>Avg Net Worth (%) | Oper Exp/ Oper<br>Rev (%) | Salary&Benefits/<br>Employees (\$000) | Net Income (Loss)<br>(\$000) | Return on Avg<br>Assets (%) | Return on<br>Avg Net Worth (%) | Oper Exp/ Oper<br>Rev (%) | Salary&Benefits/<br>Employees (\$000) |
| Region  | Institution Name                                                    |                      |                              |                             |                                |                           |                                       |                              |                             |                                |                           |                                       |
| Asset ( | Group A - \$50 to \$250 million in total assets (continu            | ued)                 |                              |                             |                                |                           |                                       |                              |                             |                                |                           |                                       |
|         | Beverly Municipal Federal Credit Union                              | \$12,725             | (\$34)                       | (1.07%)                     | (6.84%)                        | 92.31%                    | \$83                                  | (\$29)                       | (0.46%)                     | (2.90%)                        | 95.13%                    | \$87                                  |
|         | Saint Vincent Hospital Credit Union                                 | \$13,164             | <b>\$9</b>                   | 0.27%                       | 3.02%                          | 87.94%                    | \$95                                  | \$6                          | 0.09%                       | 1.01%                          | 92.28%                    | \$93                                  |
|         | Greater Salem Employees Federal Credit Union                        | \$13,967             | (\$22)                       | (0.63%)                     | (8.62%)                        | 97.60%                    | \$68                                  | (\$23)                       | (0.33%)                     | (4.48%)                        | 98.31%                    | \$63                                  |
|         | Chelsea Employees Federal Credit Union                              | \$13,996             | \$18                         | 0.51%                       | 5.47%                          | 85.51%                    | \$83                                  | \$28                         | 0.40%                       | 4.28%                          | 88.01%                    | \$83                                  |
|         | Revere Municipal Employees Federal Credit Union                     | \$14,841             | \$20                         | 0.55%                       | 5.56%                          | 87.25%                    | \$62                                  | \$20                         | 0.28%                       | 2.79%                          | 87.72%                    | \$59                                  |
|         | Billerica Municipal Employees Credit Union                          | \$15,115             | \$32                         | 0.84%                       |                                | 67.65%                    | \$67                                  | \$44                         | 0.58%                       | 2.73%                          | 77.04%                    | \$67                                  |
|         | Coastal New England Federal Credit Union                            | \$16,143             | \$6                          | 0.15%                       |                                | 93.23%                    | \$57                                  | \$9                          | 0.11%                       | 1.30%                          | 93.26%                    | \$57                                  |
|         | RAH Federal Credit Union                                            | \$16,335             | \$2                          | 0.05%                       |                                | 76.61%                    | \$73                                  | \$20                         | 0.24%                       | 1.97%                          | 81.63%                    | \$74                                  |
|         | Lowell Firefighters Credit Union                                    | \$17,702             | \$17                         | 0.39%                       |                                | 89.71%                    | \$60                                  | \$28                         | 0.32%                       | 1.78%                          | 91.74%                    | \$61                                  |
|         | Haverhill Fire Department Credit Union                              | \$18,040             | \$9                          | 0.20%                       |                                | 93.92%                    | \$57                                  | \$6                          | 0.07%                       | 0.54%                          | 97.58%                    | \$57                                  |
|         | MyCom Federal Credit Union                                          | \$18,332             | \$40                         | 0.87%                       |                                | 71.19%                    | \$53                                  | \$96                         | 1.03%                       | 7.57%                          | 71.52%                    | \$52                                  |
|         | Worcester Police Department Federal Credit Union                    | \$18,526             | \$20                         | 0.43%                       |                                | 88.76%                    | \$67                                  | \$49                         | 0.53%                       | 4.66%                          | 89.83%                    | \$65                                  |
|         | Norfolk Community Federal Credit Union                              | \$19,662             | \$71                         | 1.46%                       |                                | 64.35%                    | \$89                                  | \$131                        | 1.36%                       | 12.07%                         | 68.53%                    | \$91                                  |
|         | Attleboro ME Federal Credit Union                                   | \$19,819             | \$40                         | 0.81%                       |                                | 75.31%                    | \$64                                  | \$69                         | 0.70%                       | 6.28%                          | 77.96%                    | \$62                                  |
|         | Leominster Employees Federal Credit Union                           | \$20,189             | \$14                         | 0.29%                       |                                | 85.16%                    | \$70                                  | \$31                         | 0.32%                       | 3.00%                          | 86.32%                    | \$71                                  |
|         | Credit Union of the Berkshires                                      | \$20,613             | (\$13)                       | (0.26%)                     |                                | 105.47%                   | \$64                                  | (\$22)                       | (0.22%)                     | (1.65%)                        | 104.21%                   | \$63                                  |
|         | HTM Credit Union                                                    | \$20,971             | \$37<br>\$86                 | 0.70%<br>1.61%              |                                | 79.55%                    | \$67                                  | \$64<br>\$424                | 0.61%                       | 3.82%                          | 81.56%                    | \$68<br>*05                           |
|         | Mills42 Federal Credit Union                                        | \$21,757<br>\$22.996 |                              | 0.53%                       |                                | 70.03%<br>82.26%          | \$78                                  | \$121<br>\$56                | 1.14%<br>0.50%              | 10.77%<br>2.91%                | 78.08%<br>83.29%          | \$85<br>\$120                         |
|         | Massachusetts Family Credit Union                                   | \$22,996<br>\$23.122 | \$30<br>\$5                  | 0.53%                       |                                | 96.76%                    | \$121<br>\$59                         | \$50<br>\$18                 | 0.50%                       | 2.91%<br>1.79%                 | 95.01%                    | \$120<br>\$52                         |
|         | Acushnet Federal Credit Union Taupa Lithuanian Federal Credit Union | \$23,122<br>\$24,241 | \$5<br>\$29                  | 0.09%                       |                                | 96.76%<br>77.40%          | \$59<br>\$73                          | \$18<br>\$62                 | 0.15%                       | 1.79%<br>5.55%                 | 95.01%<br>77.36%          | \$52<br>\$75                          |
|         | Malden Federal Credit Union                                         | \$24,317             | \$29<br>\$15                 | 0.46%                       |                                | 91.80%                    | \$73<br>\$77                          | \$44                         | 0.37%                       | 2.01%                          | 87.53%                    | \$73<br>\$72                          |
|         | Methuen Federal Credit Union                                        | \$25,219             | \$58                         | 0.23%                       |                                | 76.92%                    | \$73                                  | \$102                        | 0.82%                       | 6.21%                          | 78.84%                    | \$72<br>\$71                          |
|         | Somerville School Employees Federal Credit Union                    | \$25,358             | \$30<br>\$11                 | 0.93%                       |                                | 92.17%                    | \$83                                  | \$24                         | 0.19%                       | 1.16%                          | 92.02%                    | \$71<br>\$79                          |
|         | St. Anthony of Padua Federal Credit Union                           | \$26,284             | \$26                         | 0.40%                       |                                | 84.38%                    | \$54                                  | \$67                         | 0.53%                       | 2.16%                          | 79.69%                    | \$50                                  |
|         | Peabody Municipal Federal Credit Union                              | \$26,519             | \$51                         | 0.75%                       |                                | 73.40%                    | \$56                                  | \$75                         | 0.55%                       | 4.80%                          | 78.51%                    | \$57                                  |
|         | Saint Dominics Federal Credit Union                                 | \$27,832             | \$35                         | 0.50%                       |                                | 86.54%                    | \$60                                  | \$90                         | 0.64%                       | 3.71%                          | 88.64%                    | \$58                                  |
|         | Wellesley Municipal Employees Federal Credit Union                  | \$29,393             | \$27                         | 0.37%                       |                                | 83.13%                    | \$83                                  | \$35                         | 0.24%                       | 2.73%                          | 87.66%                    | \$82                                  |
|         | 600 Atlantic Federal Credit Union                                   | \$30,525             | \$72                         | 0.94%                       |                                | 69.08%                    | \$87                                  | \$135                        | 0.88%                       | 7.01%                          | 70.08%                    | \$91                                  |
|         | Goldmark Federal Credit Union                                       | \$32,013             | \$38                         | 0.47%                       | 3.88%                          | 81.85%                    | \$63                                  | \$82                         | 0.52%                       | 4.21%                          | 82.96%                    | \$62                                  |
|         | Andovers Federal Credit Union                                       | \$32,089             | \$38                         | 0.48%                       | 4.28%                          | 77.02%                    | \$53                                  | \$77                         | 0.49%                       | 4.36%                          | 76.06%                    | \$51                                  |
|         | Alpha Credit Union                                                  | \$32,168             | \$49                         | 0.61%                       | 4.63%                          | 77.63%                    | \$82                                  | \$75                         | 0.47%                       | 3.56%                          | 79.29%                    | \$78                                  |
|         | Cambridge Teachers Federal Credit Union                             | \$32,495             | \$3                          | 0.04%                       | 0.40%                          | 98.16%                    | \$92                                  | \$25                         | 0.15%                       | 1.69%                          | 94.00%                    | \$90                                  |
|         | Brookline Municipal Credit Union                                    | \$37,080             | \$76                         | 0.81%                       | 5.76%                          | 72.79%                    | \$88                                  | \$143                        | 0.76%                       | 5.45%                          | 73.60%                    | \$87                                  |
|         | Worcester Fire Department Credit Union                              | \$39,005             | \$3                          | 0.03%                       |                                | 90.87%                    | \$72                                  | \$7                          | 0.04%                       | 0.25%                          | 94.30%                    | \$73                                  |
|         | Commonwealth Utilities Employees Credit Union                       | \$40,778             | \$82                         | 0.80%                       |                                | 72.79%                    | \$74                                  | \$124                        | 0.61%                       | 3.71%                          | 78.57%                    | \$88                                  |
|         | Somerville Municipal Federal Credit Union                           | \$44,212             | \$100                        | 0.91%                       |                                | 68.49%                    | \$96                                  | \$174                        | 0.80%                       | 5.34%                          | 72.11%                    | \$102                                 |
|         | Plymouth County Teachers Federal Credit Union                       | \$44,536             | \$52                         | 0.47%                       |                                | 87.32%                    | \$47                                  | \$15                         | 0.07%                       | 0.69%                          | 93.47%                    | \$51                                  |
|         | Common Trust Federal Credit Union                                   | \$44,981             | \$14                         | 0.13%                       |                                | 94.34%                    | \$82                                  | \$20                         | 0.09%                       | 1.02%                          | 95.58%                    | \$82                                  |
|         | Southcoast Federal Credit Union                                     | \$47,306             | \$78                         | 0.65%                       |                                | 80.92%                    | \$56                                  | \$133                        | 0.55%                       | 4.03%                          | 82.75%                    | \$58                                  |
|         | Stoneham Municipal Employees Federal Credit Union                   | \$50,717             | \$112                        | 0.88%                       |                                | 73.70%                    | \$76                                  | \$194                        | 0.77%                       | 7.52%                          | 75.63%                    | \$77                                  |
|         | Notre Dame Community Federal Credit Union                           | \$51,082             | \$59<br>\$45                 | 0.46%<br>0.29%              |                                | 83.63%<br>92.26%          | \$53<br>\$50                          | \$99<br>\$83                 | 0.39%<br>0.27%              | 3.35%<br>4.37%                 | 86.03%<br>92.82%          | \$52<br>\$50                          |
|         | Westport Federal Credit Union Premier Source Federal Credit Union   | \$62,195<br>\$62,790 | \$45<br>\$8                  | 0.29%                       |                                | 92.26%                    | \$50<br>\$62                          | \$83<br>\$51                 | 0.27%                       |                                | 92.82%<br>96.48%          | \$50<br>\$62                          |
|         | Franklin First Federal Credit Union                                 | \$62,790<br>\$64,428 | \$8<br>\$143                 | 0.05%                       |                                | 98.56%<br>80.13%          | \$62<br>\$59                          | \$222                        | 0.16%                       |                                | 96.48%<br>81.39%          | \$6∠<br>\$58                          |
|         | Frankini First Federal Gredit UNION                                 | Φ04,4∠8              | <b>\$143</b>                 | 0.90%                       | 10.85%                         | 80.13%                    | \$59                                  | \$222                        | 0.70%                       | 8.52%                          | o1.39%                    | φοσ                                   |

Note: Report includes only bank-level data.

| Perfor | rmance Analysis                                        |                         |                              |                             | June 30, 2                     | 2019                      |                                       |                              |                             | Run D                          | ate: Augu                 | st 12, 2019                           |
|--------|--------------------------------------------------------|-------------------------|------------------------------|-----------------------------|--------------------------------|---------------------------|---------------------------------------|------------------------------|-----------------------------|--------------------------------|---------------------------|---------------------------------------|
|        |                                                        | As of Date              |                              |                             | Quarter to Date                |                           |                                       |                              |                             | Year to Date                   |                           |                                       |
|        |                                                        | Total Assets<br>(\$000) | Net Income<br>(Loss) (\$000) | Return on Avg<br>Assets (%) | Return on<br>Avg Net Worth (%) | Oper Exp/ Oper<br>Rev (%) | Salary&Benefits/<br>Employees (\$000) | Net Income (Loss)<br>(\$000) | Return on Avg<br>Assets (%) | Return on<br>Avg Net Worth (%) | Oper Exp/ Oper<br>Rev (%) | Salary&Benefits/<br>Employees (\$000) |
| Region | Institution Name                                       | , , ,                   |                              | . ,                         |                                | , ,                       | , , , ,                               |                              |                             | , ,                            | , ,                       |                                       |
| Asset  | Group A - \$50 to \$250 million in total assets (conti | nued)                   |                              |                             |                                |                           |                                       |                              |                             |                                |                           |                                       |
|        | Tewksbury Federal Credit Union                         | \$64,499                | (\$61)                       | (0.38%)                     | (3.63%)                        | 76.73%                    | \$64                                  | (\$145)                      | (0.46%)                     | (4.30%)                        | 78.99%                    | \$68                                  |
|        | AllCom Credit Union                                    | \$67,520                | \$53                         | 0.31%                       |                                | 90.28%                    | \$71                                  | \$140                        | 0.42%                       |                                | 87.19%                    | \$66                                  |
|        | St. Michaels Fall River Federal Credit Union           | \$71,422                | \$161                        | 0.91%                       |                                | 74.48%                    | \$76                                  | \$330                        | 0.94%                       |                                | 73.47%                    | \$78                                  |
|        | New England Teamsters Federal Credit Union             | \$81,278                | (\$186)                      | (0.89%)                     | ,                              | 134.12%                   | \$153                                 | (\$827)                      | (1.97%)                     | , ,                            | 154.63%                   | \$160                                 |
|        | Worcester Credit Union                                 | \$81,578                | \$130                        | 0.64%                       |                                | 85.73%                    | \$68                                  | \$174                        | 0.43%                       |                                | 87.94%                    | \$68                                  |
|        | Energy Credit Union                                    | \$92,394                | \$100                        | 0.44%                       |                                | 83.05%                    | \$98                                  | \$213                        | 0.47%                       |                                | 83.00%                    | \$99                                  |
|        | NESC Federal Credit Union                              | \$92,566                | \$116                        | 0.51%                       |                                | 86.99%                    | \$69                                  | \$226                        | 0.51%                       |                                | 87.48%                    | \$71                                  |
|        | Athol Credit Union                                     | \$94,293                | (\$138)                      | (0.58%)                     |                                | 121.01%                   | \$60                                  | (\$290)                      | (0.61%)                     |                                | 122.61%                   | \$58                                  |
|        | Luso-American Credit Union                             | \$96,225                | \$219                        | 0.91%                       |                                | 74.25%                    | \$65                                  | \$418                        | 0.87%                       |                                | 74.86%                    | \$65                                  |
|        | River Works Credit Union                               | \$102,475               | \$45                         | 0.17%                       |                                | 95.21%                    | \$83                                  | \$7                          | 0.01%                       |                                | 99.56%                    | \$83                                  |
|        | MetroWest Community Federal Credit Union               | \$104,152               | \$66                         | 0.26%                       |                                | 88.74%                    | \$106                                 | \$149                        | 0.29%                       |                                | 89.02%                    | \$104                                 |
|        | Brotherhood Credit Union                               | \$106,438               | \$36                         | 0.14%                       |                                | 94.56%                    | \$85                                  | \$42                         | 0.08%                       |                                | 96.82%                    | \$89                                  |
|        | First Priority Credit Union                            | \$112,748               | \$50                         | 0.18%                       |                                | 96.96%                    | \$78                                  | \$129                        | 0.24%                       |                                | 94.16%                    | \$77                                  |
|        | Pioneer Valley Federal Credit Union                    | \$116,111               | \$402                        | 1.51%                       |                                | 61.13%                    | \$69                                  | \$748                        | 1.50%                       |                                | 64.80%                    | \$73                                  |
|        | New Bedford Credit Union                               | \$127,374               | \$135                        | 0.42%                       |                                | 85.08%                    | \$56                                  | \$239                        | 0.38%                       |                                | 87.21%                    | \$55                                  |
|        | Naveo Credit Union                                     | \$136,108               | \$319                        | 0.95%                       |                                | 76.74%                    | \$89                                  | \$594                        | 0.89%                       |                                | 77.78%                    | \$85                                  |
|        | Arrha Credit Union                                     | \$137,661               | \$3                          | 0.01%                       |                                | 96.65%                    | \$88                                  | (\$127)                      | (0.18%)                     |                                | 101.71%                   | \$90                                  |
|        | Somerset Federal Credit Union                          | \$151,429               | \$218                        | 0.58%                       |                                | 83.11%                    | \$77                                  | \$481                        | 0.65%                       |                                | 81.40%                    | \$77                                  |
|        | Homefield Credit Union                                 | \$152,512               | \$73                         | 0.19%                       |                                | 94.13%                    | \$76                                  | \$82                         | 0.11%                       |                                | 96.66%                    | \$76                                  |
|        | Shrewsbury Federal Credit Union                        | \$153,759               | \$288                        | 0.75%                       |                                | 74.34%                    | \$82                                  | \$601                        | 0.78%                       |                                | 74.91%                    | \$82                                  |
|        | Community Credit Union of Lynn                         | \$154,990               | \$108                        | 0.28%                       |                                | 91.98%                    | \$72                                  | \$108                        | 0.14%                       |                                | 94.68%                    | \$72                                  |
|        | Alden Credit Union                                     | \$156,843               | \$175                        | 0.45%                       |                                | 86.29%                    | \$70                                  | \$314                        | 0.40%                       |                                | 86.85%                    | \$69                                  |
|        | Greater Springfield Credit Union                       | \$173,758               | \$686                        | 1.59%                       |                                | 46.52%                    | \$65                                  | \$1,361                      | 1.60%                       |                                | 46.52%                    | \$65                                  |
|        | Taunton Federal Credit Union                           | \$180,939               | \$463                        | 1.05%                       |                                | 78.42%                    | \$64                                  | \$741                        | 0.86%                       |                                | 82.47%                    | \$65                                  |
|        | Southbridge Credit Union                               | \$189,161               | \$130                        | 0.28%                       |                                | 88.69%                    | \$70                                  | \$127                        | 0.13%                       |                                | 92.86%                    | \$71                                  |
|        | Tremont Credit Union                                   | \$197,526               | \$315                        | 0.65%                       |                                | 86.32%                    | \$92                                  | \$556                        | 0.58%                       |                                | 87.85%                    | \$94                                  |
|        | Holyoke Credit Union                                   | \$204,172               | \$248                        | 0.49%                       |                                | 87.01%                    | \$78                                  | \$344                        | 0.34%                       |                                | 90.50%                    | \$82                                  |
|        | Fall River Municipal Credit Union                      | \$213,790               | \$116                        | 0.22%                       |                                | 89.22%                    | \$68                                  | \$182                        | 0.17%                       |                                | 90.30%                    | \$69                                  |
|        | Luso Federal Credit Union                              | \$227,568               | \$667                        | 1.18%                       |                                | 64.24%                    | \$64                                  | \$1,054                      | 0.94%                       |                                | 70.00%                    | \$67                                  |
|        | Southern Mass Credit Union                             | \$231,711               | (\$280)                      | (0.49%)                     | (4.50%)                        | 113.99%                   | \$95                                  | (\$348)                      | (0.31%)                     | (2.79%)                        | 108.82%                   | \$91                                  |
|        | Average of Asset Group A                               | \$46,108                | \$54                         | 0.43%                       | 3.22%                          | 84.44%                    | \$66                                  | \$91                         | 0.39%                       | 2.92%                          | 86.12%                    | \$66                                  |
| Asset  | Group B - \$251 to \$500 million in total assets       |                         |                              |                             |                                |                           |                                       |                              |                             |                                |                           |                                       |
|        | MassMutual Federal Credit Union                        | \$251,140               | \$658                        | 1.02%                       | 8.50%                          | 68.25%                    | \$78                                  | \$1,272                      | 1.00%                       | 8.30%                          | 67.52%                    | \$78                                  |
|        | Mass Bay Credit Union                                  | \$257,855               | \$466                        | 0.73%                       |                                | 81.09%                    | \$88                                  | \$712                        | 0.56%                       |                                | 84.05%                    | \$89                                  |
|        | St. Jean's Credit Union                                | \$257,860               | \$415                        | 0.65%                       |                                | 80.58%                    | \$81                                  | \$811                        | 0.64%                       | 6.84%                          | 82.48%                    | \$80                                  |
|        | Boston Firefighters Credit Union                       | \$288,037               | \$586                        | 0.83%                       | 6.70%                          | 74.28%                    | \$108                                 | \$1,195                      | 0.86%                       | 6.89%                          | 74.88%                    | \$108                                 |
|        | Members Plus Credit Union                              | \$309,687               | \$585                        | 0.75%                       | 5.08%                          | 78.33%                    | \$77                                  | \$1,500                      | 0.96%                       | 6.65%                          | 73.73%                    | \$77                                  |
|        | Millbury Federal Credit Union                          | \$358,282               | \$505                        | 0.57%                       |                                | 82.48%                    | \$69                                  | \$1,014                      | 0.57%                       | 7.27%                          | 81.57%                    | \$69                                  |
|        | City of Boston Credit Union                            | \$448,094               | \$68                         | 0.06%                       | 0.53%                          | 88.07%                    | \$97                                  | \$259                        | 0.12%                       | 1.04%                          | 89.00%                    | \$92                                  |
|        | Crescent Credit Union                                  | \$456,906               | \$536                        | 0.47%                       | 3.25%                          | 85.56%                    | \$77                                  | \$947                        | 0.42%                       | 2.88%                          | 86.17%                    | \$77                                  |
|        | Average of Asset Group B                               | \$328,483               | \$477                        | 0.64%                       | 5.66%                          | 79.83%                    | \$84                                  | \$964                        | 0.64%                       | 5.67%                          | 79.93%                    | \$84                                  |
|        |                                                        |                         |                              |                             |                                |                           |                                       |                              |                             |                                |                           |                                       |