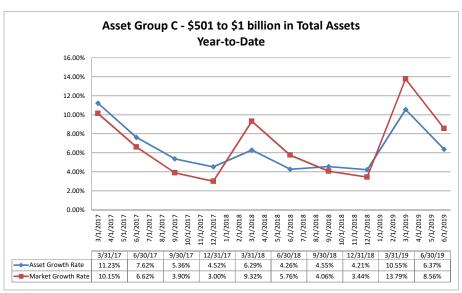

#### Summary Trends of Historical Asset Group Averages: Return on Average Assets

Source: SNL Financial

Note: Report includes only bank-level data.

#### Summary Trends of Historical Asset Group Averages: Return on Average Net Worth

Source: SNL Financial

Note: Report includes only bank-level data.

|         |                                                                                                | As of Date              |                              |                             | Quarter to Date                |                           |                                       |                              |                             | Year to Date                   |                           |                                       |
|---------|------------------------------------------------------------------------------------------------|-------------------------|------------------------------|-----------------------------|--------------------------------|---------------------------|---------------------------------------|------------------------------|-----------------------------|--------------------------------|---------------------------|---------------------------------------|
|         |                                                                                                |                         |                              |                             |                                |                           |                                       |                              |                             |                                |                           |                                       |
|         |                                                                                                | Total Assets<br>(\$000) | Net Income<br>(Loss) (\$000) | Return on Avg<br>Assets (%) | Return on<br>Avg Net Worth (%) | Oper Exp/ Oper<br>Rev (%) | Salary&Benefits/<br>Employees (\$000) | Net Income (Loss)<br>(\$000) | Return on Avg<br>Assets (%) | Return on<br>Avg Net Worth (%) | Oper Exp/ Oper<br>Rev (%) | Salary&Benefits/<br>Employees (\$000) |
| Region  | Institution Name                                                                               | (\$655)                 | (2000) (4000)                | 7100010 (70)                | 7119 1101 1101111 (70)         | 1101 (70)                 | Employees (¢ees)                      | (\$000)                      | 7100010 (70)                | 7 tig 110t 110ttil (70)        | 1.61 (70)                 | Zinpleyede (¢eee)                     |
| Asset 0 | Group A - \$50 to \$250 million in total assets                                                |                         |                              |                             |                                |                           |                                       |                              |                             |                                |                           |                                       |
|         | •                                                                                              | 4404                    | ••                           | 0.000/                      | 0.000/                         | 100.000/                  |                                       | •                            | 0.000/                      | 0.000/                         | 400.000/                  |                                       |
|         | Pressers Union Local 12 ILGWU Credit Union                                                     | \$134<br>\$396          | \$0<br>\$0                   | 0.00%<br>0.00%              |                                | 100.00%                   | NA<br>NA                              | \$0<br>\$0                   | 0.00%<br>0.00%              | 0.00%<br>0.00%                 | 100.00%                   | NA<br>NA                              |
|         | One Twenty Credit Union                                                                        | \$396<br>\$412          | (\$3)                        |                             |                                | 100.00%<br>166.67%        | \$8                                   |                              |                             |                                | 133.33%<br>140.00%        | NA<br>\$12                            |
|         | Artmet Federal Credit Union Gloucester Fire Department Credit Union                            | \$559                   | (\$3)<br>\$1                 | (2.89%)<br>0.72%            |                                | 87.50%                    | ъо<br>\$32                            | (\$3)<br>\$1                 | (1.42%)<br>0.36%            | (8.57%)<br>0.97%               | 93.33%                    | \$32                                  |
|         | Messiah Baptist-Jubilee Federal Credit Union                                                   | \$929                   | \$5                          | 2.18%                       |                                | 28.57%                    | \$0                                   | \$12                         | 2.64%                       | 20.51%                         | 26.67%                    | \$0                                   |
|         | Springfield Street Railway Employees Credit Union                                              | \$1,476                 | \$0                          | 0.00%                       |                                | NA                        | \$0                                   | \$2                          | 0.27%                       | 1.05%                          | 95.24%                    | \$30                                  |
|         | Manchester Federal Credit Union                                                                | \$1,499                 | (\$1)                        | (0.27%)                     |                                | 100.00%                   | \$56                                  | (\$1)                        | (0.13%)                     | (0.96%)                        | 104.55%                   | \$56                                  |
|         | M.O.S.E.S. Federal Credit Union                                                                | \$1,824                 | \$1                          | 0.22%                       |                                | 100.00%                   | \$96                                  | (\$3)                        | (0.33%)                     | (2.02%)                        | 102.63%                   | \$96                                  |
|         | North Adams M.E. Federal Credit Union                                                          | \$1,888                 | \$8                          | 1.73%                       |                                | 75.00%                    | \$24                                  | \$11                         | 1.21%                       | 5.05%                          | 76.92%                    | \$24                                  |
|         | Gloucester Municipal Credit Union                                                              | \$1,994                 | (\$2)                        | (0.40%)                     | (2.08%)                        | 111.11%                   | \$35                                  | (\$3)                        | (0.30%)                     | (1.56%)                        | 108.57%                   | \$35                                  |
|         | Boston Customs Federal Credit Union                                                            | \$2,330                 | (\$3)                        | (0.52%)                     | (3.67%)                        | 131.25%                   | \$20                                  | (\$1)                        | (0.09%)                     | (0.61%)                        | 105.88%                   | \$21                                  |
|         | Lynn Municipal Employees Credit Union                                                          | \$2,519                 | <b>\$</b> 7                  | 1.10%                       | 4.44%                          | 83.33%                    | \$26                                  | \$11 <sup>°</sup>            | 0.87%                       | 3.51%                          | 86.67%                    | \$28                                  |
|         | Symphony Federal Credit Union                                                                  | \$2,647                 | (\$14)                       | (2.09%)                     | (16.67%)                       | 108.82%                   | \$100                                 | (\$13)                       | (0.95%)                     | (7.67%)                        | 101.45%                   | \$96                                  |
|         | Stoughton Town Employees Federal Credit Union                                                  | \$2,734                 | \$2                          | 0.29%                       |                                | 82.35%                    | \$22                                  | \$3                          | 0.22%                       | 1.79%                          | 71.43%                    | \$20                                  |
|         | Holyoke Postal Credit Union                                                                    | \$2,936                 | \$8                          | 1.10%                       |                                | 66.67%                    | \$36                                  | \$1                          | 0.07%                       | 0.27%                          | 82.35%                    | \$36                                  |
|         | Bedford VA Federal Credit Union                                                                | \$2,968                 | \$5                          | 0.68%                       |                                | 85.29%                    | \$56                                  | \$0                          | 0.00%                       | 0.00%                          | 100.00%                   | \$67                                  |
|         | Winchester Federal Credit Union                                                                | \$3,009                 | \$2                          | 0.27%                       |                                |                           | \$43                                  | \$7                          | 0.48%                       | 3.99%                          | 75.47%                    | \$35                                  |
|         | New England Lee Federal Credit Union                                                           | \$3,133                 | \$6                          | 0.76%                       |                                | 55.56%                    | \$12                                  | \$12                         | 0.76%                       | 1.62%                          | 64.10%                    | \$12                                  |
|         | Wakefield Town Employees Federal Credit Union                                                  | \$3,958                 | \$6                          | 0.61%                       |                                | 75.00%                    | \$22                                  | \$9                          | 0.46%                       | 3.16%                          | 81.13%                    | \$23                                  |
|         | Belmont Municipal Federal Credit Union                                                         | \$4,302                 | \$11                         | 1.01%                       |                                | 65.91%                    | \$88                                  | \$21                         | 0.95%                       | 6.75%                          | 65.52%                    | \$84                                  |
|         | Health Alliance Federal Credit Union                                                           | \$4,708                 | \$13                         | 1.13%                       |                                |                           | \$58                                  | \$27                         | 1.19%                       | 11.79%                         | 67.86%                    | \$54                                  |
|         | Lincoln Sudbury Town Employee Federal Credit Union                                             | \$4,962                 | \$10                         | 0.81%                       |                                | 73.68%                    | \$64                                  | \$17                         | 0.69%                       | 4.99%                          | 78.08%                    | \$62                                  |
|         | Middlesex-Essex Postal Employees Federal Credit Union                                          | \$5,198                 | \$2                          | 0.15%                       |                                | 83.72%                    | \$96                                  | \$7                          | 0.27%                       | 0.91%                          | 84.71%                    | \$96                                  |
|         | Lynn Teachers' Credit Union                                                                    | \$5,405                 | \$4<br>\$17                  | 0.30%<br>1.24%              |                                | 90.70%<br>90.91%          | \$61<br>\$46                          | \$19<br>\$29                 | 0.75%<br>1.05%              | 4.80%<br>4.58%                 | 79.12%<br>83.93%          | \$60<br>\$47                          |
|         | Norwood Town Employees Federal Credit Union<br>Lowell Municipal Employees Federal Credit Union | \$5,439<br>\$6,675      | \$17<br>\$2                  | 0.12%                       |                                | 90.91%                    | \$46<br>\$34                          | \$29<br>\$7                  | 0.22%                       | 4.58%<br>2.78%                 | 92.79%                    | \$47<br>\$33                          |
|         | Northampton V.A.F. Federal Credit Union                                                        | \$6,968                 | \$2<br>\$2                   | 0.12%                       |                                | 65.71%                    | \$26                                  | \$7<br>\$5                   | 0.22 %                      | 0.97%                          | 73.44%                    | \$33<br>\$26                          |
|         | Revere Firefighters Credit Union                                                               | \$7,194                 | \$6                          | 0.34%                       |                                | 82.14%                    | \$29                                  | \$6                          | 0.17%                       | 1.25%                          | 88.68%                    | \$29                                  |
|         | Cabot Boston Credit Union                                                                      | \$7,252                 | \$6                          | 0.33%                       |                                | 88.89%                    | \$80                                  | \$12                         | 0.33%                       | 2.05%                          | 89.60%                    | \$80                                  |
|         | Medford Municipal Employees Federal Credit Union                                               | \$7,595                 | \$21                         | 1.11%                       |                                | 62.50%                    | \$50                                  | \$36                         | 0.96%                       | 4.58%                          | 70.00%                    | \$49                                  |
|         | Somerville Mass Firefighters Federal Credit Union                                              | \$7,773                 | \$12                         | 0.61%                       |                                | 72.50%                    | \$64                                  | \$22                         | 0.56%                       | 3.70%                          | 71.05%                    | \$63                                  |
|         | Danvers Municipal Federal Credit Union                                                         | \$8,016                 | \$9                          | 0.45%                       |                                | 79.17%                    | \$52                                  | \$19                         | 0.48%                       | 1.38%                          | 79.57%                    | \$52                                  |
|         | Morton Federal Credit Union                                                                    | \$8,524                 | (\$9)                        | (0.42%)                     | (3.40%)                        |                           | \$59                                  | (\$27)                       | (0.63%)                     | (5.07%)                        | 117.07%                   | \$59                                  |
|         | Reading Mass Town Employees Federal Credit Union                                               | \$8,531                 | \$19                         | 0.90%                       |                                | 73.13%                    | \$60                                  | \$40                         | 0.94%                       | 6.13%                          | 67.63%                    | \$55                                  |
|         | Waltham Municipal Employees Credit Union                                                       | \$8,640                 | \$13                         | 0.60%                       | 3.25%                          | 79.03%                    | \$68                                  | \$18                         | 0.41%                       | 2.25%                          | 84.17%                    | \$69                                  |
|         | Dedham Town Employees Federal Credit Union                                                     | \$8,720                 | \$18                         | 0.84%                       | 6.34%                          | 80.43%                    | \$62                                  | \$31                         | 0.73%                       | 5.50%                          | 82.51%                    | \$62                                  |
|         | Arlington Municipal Federal Credit Union                                                       | \$9,741                 | \$32                         | 1.30%                       | 6.21%                          | 54.74%                    | \$88                                  | \$56                         | 1.12%                       | 5.47%                          | 58.60%                    | \$96                                  |
|         | Burlington Municipal Employees Federal Credit Union                                            | \$9,828                 | \$25                         | 1.00%                       | 11.81%                         | 75.26%                    | \$71                                  | \$38                         | 0.76%                       | 9.07%                          | 80.32%                    | \$75                                  |
|         | Cambridge Municipal Employees Federal Credit Union                                             | \$10,007                | \$3                          | 0.12%                       |                                |                           | \$70                                  | (\$4)                        | (0.08%)                     | (0.41%)                        | 84.17%                    | \$70                                  |
|         | Lexington MA Federal Credit Union                                                              | \$10,344                | \$23                         | 0.90%                       |                                | 78.10%                    | \$58                                  | \$31                         | 0.61%                       | 5.40%                          | 84.34%                    | \$58                                  |
|         | Ocean Spray Employees Federal Credit Union                                                     | \$10,395                | (\$2)                        | (0.08%)                     |                                | 95.28%                    | \$78                                  | \$1                          | 0.02%                       | 0.14%                          | 93.30%                    | \$74                                  |
|         | Watertown Municipal Credit Union                                                               | \$10,433                | \$12                         | 0.46%                       |                                | 77.78%                    | \$107                                 | \$20                         | 0.38%                       | 1.24%                          | 82.48%                    | \$105                                 |
|         | Marblehead Municipal Federal Credit Union                                                      | \$10,559                | \$15                         | 0.58%                       |                                | 77.78%                    | \$64                                  | \$25                         | 0.49%                       | 2.89%                          | 79.29%                    | \$64                                  |
|         | St. Anthony of New Bedford Federal Credit Union                                                | \$10,705                | (\$2)                        | (0.07%)                     | , ,                            | 100.00%                   | \$48                                  | \$0                          | 0.00%                       | 0.00%                          | 99.44%                    | \$45                                  |
|         | Cambridge Firefighters Federal Credit Union                                                    | \$11,543                | \$33                         | 1.15%                       |                                |                           | \$115                                 | \$56<br>\$50                 | 0.98%                       | 4.67%                          | 70.47%                    | \$115                                 |
|         | Lynn Police Credit Union Lynn Firemens Federal Credit Union                                    | \$11,705<br>\$11,770    | \$27<br>\$10                 | 0.93%<br>0.34%              |                                | 59.70%<br>85.29%          | \$26<br>\$48                          | \$52<br>\$23                 | 0.88%<br>0.39%              | 3.74%<br>1.97%                 | 61.19%<br>84.58%          | \$26<br>\$45                          |
|         | Santo Christo Federal Credit Union                                                             | \$11,770<br>\$12,421    | \$10<br>\$11                 | 0.34%                       |                                | 85.29%<br>91.03%          | \$48<br>\$42                          | \$23<br>\$26                 | 0.39%                       | 1.97%<br>4.38%                 | 84.58%<br>89.12%          | \$45<br>\$41                          |
|         | Janto Gillisto Federal Gredit Ullion                                                           | φ 1 ∠,4 ∠ 1             | φil                          | 0.30%                       | 3.09%                          | 91.03%                    | <b>Φ4</b> Ζ                           | φ20                          | 0.43%                       | 4.36%                          | 09.12%                    | Ф4 I                                  |