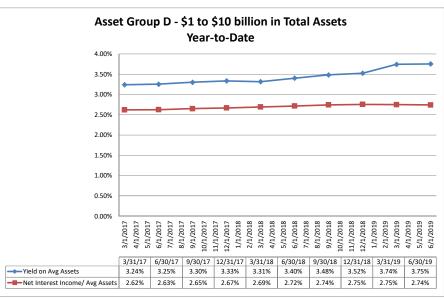

#### Summary Trends of Historical Asset Group Averages: Return on Average Assets

Source: SNL Financial

Note: Report includes only bank-level data.

#### Summary Trends of Historical Asset Group Averages: Return on Average Net Worth

Source: SNL Financial

Note: Report includes only bank-level data.

|         |                                                                                                | As of Date              |                              |                             | Quarter to Date                |                           |                                       |                              |                             | Year to Date                   |                           |                                       |
|---------|------------------------------------------------------------------------------------------------|-------------------------|------------------------------|-----------------------------|--------------------------------|---------------------------|---------------------------------------|------------------------------|-----------------------------|--------------------------------|---------------------------|---------------------------------------|
|         |                                                                                                |                         |                              |                             |                                |                           |                                       |                              |                             |                                |                           |                                       |
|         |                                                                                                | Total Assets<br>(\$000) | Net Income<br>(Loss) (\$000) | Return on Avg<br>Assets (%) | Return on<br>Avg Net Worth (%) | Oper Exp/ Oper<br>Rev (%) | Salary&Benefits/<br>Employees (\$000) | Net Income (Loss)<br>(\$000) | Return on Avg<br>Assets (%) | Return on<br>Avg Net Worth (%) | Oper Exp/ Oper<br>Rev (%) | Salary&Benefits/<br>Employees (\$000) |
| Region  | Institution Name                                                                               | (\$655)                 | (2000) (4000)                | 7100010 (70)                | 7119 1101 1101111 (70)         | 1101 (70)                 | Employees (¢ees)                      | (\$000)                      | 7100010 (70)                | 7 tig 110t 110ttil (70)        | 1.61 (70)                 | Zinpleyede (¢eee)                     |
| Asset 0 | Group A - \$50 to \$250 million in total assets                                                |                         |                              |                             |                                |                           |                                       |                              |                             |                                |                           |                                       |
|         | •                                                                                              | 4404                    | ••                           | 0.000/                      | 0.000/                         | 100.000/                  |                                       | •                            | 0.000/                      | 0.000/                         | 400.000/                  |                                       |
|         | Pressers Union Local 12 ILGWU Credit Union                                                     | \$134<br>\$396          | \$0<br>\$0                   | 0.00%<br>0.00%              |                                | 100.00%                   | NA<br>NA                              | \$0<br>\$0                   | 0.00%<br>0.00%              | 0.00%<br>0.00%                 | 100.00%                   | NA<br>NA                              |
|         | One Twenty Credit Union                                                                        | \$396<br>\$412          | (\$3)                        |                             |                                | 100.00%<br>166.67%        | \$8                                   |                              |                             |                                | 133.33%<br>140.00%        | NA<br>\$12                            |
|         | Artmet Federal Credit Union Gloucester Fire Department Credit Union                            | \$559                   | (\$3)<br>\$1                 | (2.89%)<br>0.72%            |                                | 87.50%                    | ъо<br>\$32                            | (\$3)<br>\$1                 | (1.42%)<br>0.36%            | (8.57%)<br>0.97%               | 93.33%                    | \$32                                  |
|         | Messiah Baptist-Jubilee Federal Credit Union                                                   | \$929                   | \$5                          | 2.18%                       |                                | 28.57%                    | \$0                                   | \$12                         | 2.64%                       | 20.51%                         | 26.67%                    | \$0                                   |
|         | Springfield Street Railway Employees Credit Union                                              | \$1,476                 | \$0                          | 0.00%                       |                                | NA                        | \$0                                   | \$2                          | 0.27%                       | 1.05%                          | 95.24%                    | \$30                                  |
|         | Manchester Federal Credit Union                                                                | \$1,499                 | (\$1)                        | (0.27%)                     |                                | 100.00%                   | \$56                                  | (\$1)                        | (0.13%)                     | (0.96%)                        | 104.55%                   | \$56                                  |
|         | M.O.S.E.S. Federal Credit Union                                                                | \$1,824                 | \$1                          | 0.22%                       |                                | 100.00%                   | \$96                                  | (\$3)                        | (0.33%)                     | (2.02%)                        | 102.63%                   | \$96                                  |
|         | North Adams M.E. Federal Credit Union                                                          | \$1,888                 | \$8                          | 1.73%                       |                                | 75.00%                    | \$24                                  | \$11                         | 1.21%                       | 5.05%                          | 76.92%                    | \$24                                  |
|         | Gloucester Municipal Credit Union                                                              | \$1,994                 | (\$2)                        | (0.40%)                     | (2.08%)                        | 111.11%                   | \$35                                  | (\$3)                        | (0.30%)                     | (1.56%)                        | 108.57%                   | \$35                                  |
|         | Boston Customs Federal Credit Union                                                            | \$2,330                 | (\$3)                        | (0.52%)                     | (3.67%)                        | 131.25%                   | \$20                                  | (\$1)                        | (0.09%)                     | (0.61%)                        | 105.88%                   | \$21                                  |
|         | Lynn Municipal Employees Credit Union                                                          | \$2,519                 | <b>\$</b> 7                  | 1.10%                       | 4.44%                          | 83.33%                    | \$26                                  | \$11 <sup>°</sup>            | 0.87%                       | 3.51%                          | 86.67%                    | \$28                                  |
|         | Symphony Federal Credit Union                                                                  | \$2,647                 | (\$14)                       | (2.09%)                     | (16.67%)                       | 108.82%                   | \$100                                 | (\$13)                       | (0.95%)                     | (7.67%)                        | 101.45%                   | \$96                                  |
|         | Stoughton Town Employees Federal Credit Union                                                  | \$2,734                 | \$2                          | 0.29%                       |                                | 82.35%                    | \$22                                  | \$3                          | 0.22%                       | 1.79%                          | 71.43%                    | \$20                                  |
|         | Holyoke Postal Credit Union                                                                    | \$2,936                 | \$8                          | 1.10%                       |                                | 66.67%                    | \$36                                  | \$1                          | 0.07%                       | 0.27%                          | 82.35%                    | \$36                                  |
|         | Bedford VA Federal Credit Union                                                                | \$2,968                 | \$5                          | 0.68%                       |                                | 85.29%                    | \$56                                  | \$0                          | 0.00%                       | 0.00%                          | 100.00%                   | \$67                                  |
|         | Winchester Federal Credit Union                                                                | \$3,009                 | \$2                          | 0.27%                       |                                |                           | \$43                                  | \$7                          | 0.48%                       | 3.99%                          | 75.47%                    | \$35                                  |
|         | New England Lee Federal Credit Union                                                           | \$3,133                 | \$6                          | 0.76%                       |                                | 55.56%                    | \$12                                  | \$12                         | 0.76%                       | 1.62%                          | 64.10%                    | \$12                                  |
|         | Wakefield Town Employees Federal Credit Union                                                  | \$3,958                 | \$6                          | 0.61%                       |                                | 75.00%                    | \$22                                  | \$9                          | 0.46%                       | 3.16%                          | 81.13%                    | \$23                                  |
|         | Belmont Municipal Federal Credit Union                                                         | \$4,302                 | \$11                         | 1.01%                       |                                | 65.91%                    | \$88                                  | \$21                         | 0.95%                       | 6.75%                          | 65.52%                    | \$84                                  |
|         | Health Alliance Federal Credit Union                                                           | \$4,708                 | \$13                         | 1.13%                       |                                |                           | \$58                                  | \$27                         | 1.19%                       | 11.79%                         | 67.86%                    | \$54                                  |
|         | Lincoln Sudbury Town Employee Federal Credit Union                                             | \$4,962                 | \$10                         | 0.81%                       |                                | 73.68%                    | \$64                                  | \$17                         | 0.69%                       | 4.99%                          | 78.08%                    | \$62                                  |
|         | Middlesex-Essex Postal Employees Federal Credit Union                                          | \$5,198                 | \$2                          | 0.15%                       |                                | 83.72%                    | \$96                                  | \$7                          | 0.27%                       | 0.91%                          | 84.71%                    | \$96                                  |
|         | Lynn Teachers' Credit Union                                                                    | \$5,405                 | \$4<br>\$17                  | 0.30%<br>1.24%              |                                | 90.70%<br>90.91%          | \$61<br>\$46                          | \$19<br>\$29                 | 0.75%<br>1.05%              | 4.80%<br>4.58%                 | 79.12%<br>83.93%          | \$60<br>\$47                          |
|         | Norwood Town Employees Federal Credit Union<br>Lowell Municipal Employees Federal Credit Union | \$5,439<br>\$6,675      | \$17<br>\$2                  | 0.12%                       |                                | 90.91%                    | \$46<br>\$34                          | \$29<br>\$7                  | 0.22%                       | 4.58%<br>2.78%                 | 92.79%                    | \$47<br>\$33                          |
|         | Northampton V.A.F. Federal Credit Union                                                        | \$6,968                 | \$2<br>\$2                   | 0.12%                       |                                | 65.71%                    | \$26                                  | \$7<br>\$5                   | 0.22 %                      | 0.97%                          | 73.44%                    | \$33<br>\$26                          |
|         | Revere Firefighters Credit Union                                                               | \$7,194                 | \$6                          | 0.34%                       |                                | 82.14%                    | \$29                                  | \$6                          | 0.17%                       | 1.25%                          | 88.68%                    | \$29                                  |
|         | Cabot Boston Credit Union                                                                      | \$7,252                 | \$6                          | 0.33%                       |                                | 88.89%                    | \$80                                  | \$12                         | 0.33%                       | 2.05%                          | 89.60%                    | \$80                                  |
|         | Medford Municipal Employees Federal Credit Union                                               | \$7,595                 | \$21                         | 1.11%                       |                                | 62.50%                    | \$50                                  | \$36                         | 0.96%                       | 4.58%                          | 70.00%                    | \$49                                  |
|         | Somerville Mass Firefighters Federal Credit Union                                              | \$7,773                 | \$12                         | 0.61%                       |                                | 72.50%                    | \$64                                  | \$22                         | 0.56%                       | 3.70%                          | 71.05%                    | \$63                                  |
|         | Danvers Municipal Federal Credit Union                                                         | \$8,016                 | \$9                          | 0.45%                       |                                | 79.17%                    | \$52                                  | \$19                         | 0.48%                       | 1.38%                          | 79.57%                    | \$52                                  |
|         | Morton Federal Credit Union                                                                    | \$8,524                 | (\$9)                        | (0.42%)                     | (3.40%)                        |                           | \$59                                  | (\$27)                       | (0.63%)                     | (5.07%)                        | 117.07%                   | \$59                                  |
|         | Reading Mass Town Employees Federal Credit Union                                               | \$8,531                 | \$19                         | 0.90%                       |                                | 73.13%                    | \$60                                  | \$40                         | 0.94%                       | 6.13%                          | 67.63%                    | \$55                                  |
|         | Waltham Municipal Employees Credit Union                                                       | \$8,640                 | \$13                         | 0.60%                       | 3.25%                          | 79.03%                    | \$68                                  | \$18                         | 0.41%                       | 2.25%                          | 84.17%                    | \$69                                  |
|         | Dedham Town Employees Federal Credit Union                                                     | \$8,720                 | \$18                         | 0.84%                       | 6.34%                          | 80.43%                    | \$62                                  | \$31                         | 0.73%                       | 5.50%                          | 82.51%                    | \$62                                  |
|         | Arlington Municipal Federal Credit Union                                                       | \$9,741                 | \$32                         | 1.30%                       | 6.21%                          | 54.74%                    | \$88                                  | \$56                         | 1.12%                       | 5.47%                          | 58.60%                    | \$96                                  |
|         | Burlington Municipal Employees Federal Credit Union                                            | \$9,828                 | \$25                         | 1.00%                       | 11.81%                         | 75.26%                    | \$71                                  | \$38                         | 0.76%                       | 9.07%                          | 80.32%                    | \$75                                  |
|         | Cambridge Municipal Employees Federal Credit Union                                             | \$10,007                | \$3                          | 0.12%                       |                                |                           | \$70                                  | (\$4)                        | (0.08%)                     | (0.41%)                        | 84.17%                    | \$70                                  |
|         | Lexington MA Federal Credit Union                                                              | \$10,344                | \$23                         | 0.90%                       |                                | 78.10%                    | \$58                                  | \$31                         | 0.61%                       | 5.40%                          | 84.34%                    | \$58                                  |
|         | Ocean Spray Employees Federal Credit Union                                                     | \$10,395                | (\$2)                        | (0.08%)                     |                                | 95.28%                    | \$78                                  | \$1                          | 0.02%                       | 0.14%                          | 93.30%                    | \$74                                  |
|         | Watertown Municipal Credit Union                                                               | \$10,433                | \$12                         | 0.46%                       |                                | 77.78%                    | \$107                                 | \$20                         | 0.38%                       | 1.24%                          | 82.48%                    | \$105                                 |
|         | Marblehead Municipal Federal Credit Union                                                      | \$10,559                | \$15                         | 0.58%                       |                                | 77.78%                    | \$64                                  | \$25                         | 0.49%                       | 2.89%                          | 79.29%                    | \$64                                  |
|         | St. Anthony of New Bedford Federal Credit Union                                                | \$10,705                | (\$2)                        | (0.07%)                     | , ,                            | 100.00%                   | \$48                                  | \$0                          | 0.00%                       | 0.00%                          | 99.44%                    | \$45                                  |
|         | Cambridge Firefighters Federal Credit Union                                                    | \$11,543                | \$33                         | 1.15%                       |                                |                           | \$115                                 | \$56<br>\$50                 | 0.98%                       | 4.67%                          | 70.47%                    | \$115                                 |
|         | Lynn Police Credit Union Lynn Firemens Federal Credit Union                                    | \$11,705<br>\$11,770    | \$27<br>\$10                 | 0.93%<br>0.34%              |                                | 59.70%<br>85.29%          | \$26<br>\$48                          | \$52<br>\$23                 | 0.88%<br>0.39%              | 3.74%<br>1.97%                 | 61.19%<br>84.58%          | \$26<br>\$45                          |
|         | Santo Christo Federal Credit Union                                                             | \$11,770<br>\$12,421    | \$10<br>\$11                 | 0.34%                       |                                | 85.29%<br>91.03%          | \$48<br>\$42                          | \$23<br>\$26                 | 0.39%                       | 1.97%<br>4.38%                 | 84.58%<br>89.12%          | \$45<br>\$41                          |
|         | Janto Gillisto Federal Gredit Ullion                                                           | φ 1 ∠,4 ∠ 1             | φil                          | 0.30%                       | 3.09%                          | 91.03%                    | <b>Φ4</b> Ζ                           | φ20                          | 0.43%                       | 4.36%                          | 09.12%                    | Ф4 I                                  |