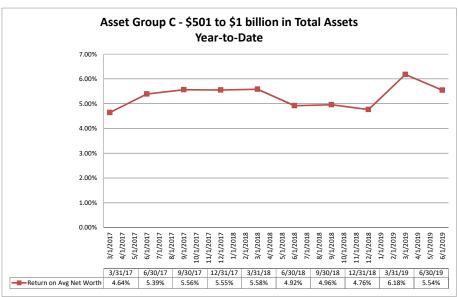

#### Summary Trends of Historical Asset Group Averages: Return on Average Assets

Source: SNL Financial

Note: Report includes only bank-level data.