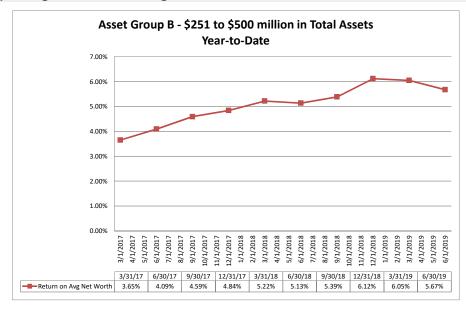

Note: Report includes only bank-level data.

| Perfor | rmance Analysis                                        |                         |                              |                             | June 30, 2                     | 2019                      |                                       |                              |                             | Run D                          | ate: Augu                 | st 12, 2019                           |
|--------|--------------------------------------------------------|-------------------------|------------------------------|-----------------------------|--------------------------------|---------------------------|---------------------------------------|------------------------------|-----------------------------|--------------------------------|---------------------------|---------------------------------------|
|        |                                                        | As of Date              |                              |                             | Quarter to Date                |                           |                                       |                              |                             | Year to Date                   |                           |                                       |
|        |                                                        | Total Assets<br>(\$000) | Net Income<br>(Loss) (\$000) | Return on Avg<br>Assets (%) | Return on<br>Avg Net Worth (%) | Oper Exp/ Oper<br>Rev (%) | Salary&Benefits/<br>Employees (\$000) | Net Income (Loss)<br>(\$000) | Return on Avg<br>Assets (%) | Return on<br>Avg Net Worth (%) | Oper Exp/ Oper<br>Rev (%) | Salary&Benefits/<br>Employees (\$000) |
| Region | Institution Name                                       | , , ,                   |                              | . ,                         |                                | , ,                       | , , , ,                               |                              |                             | , ,                            | , ,                       |                                       |
| Asset  | Group A - \$50 to \$250 million in total assets (conti | nued)                   |                              |                             |                                |                           |                                       |                              |                             |                                |                           |                                       |
|        | Tewksbury Federal Credit Union                         | \$64,499                | (\$61)                       | (0.38%)                     | (3.63%)                        | 76.73%                    | \$64                                  | (\$145)                      | (0.46%)                     | (4.30%)                        | 78.99%                    | \$68                                  |
|        | AllCom Credit Union                                    | \$67,520                | \$53                         | 0.31%                       |                                | 90.28%                    | \$71                                  | \$140                        | 0.42%                       |                                | 87.19%                    | \$66                                  |
|        | St. Michaels Fall River Federal Credit Union           | \$71,422                | \$161                        | 0.91%                       |                                | 74.48%                    | \$76                                  | \$330                        | 0.94%                       |                                | 73.47%                    | \$78                                  |
|        | New England Teamsters Federal Credit Union             | \$81,278                | (\$186)                      | (0.89%)                     | ,                              | 134.12%                   | \$153                                 | (\$827)                      | (1.97%)                     | , ,                            | 154.63%                   | \$160                                 |
|        | Worcester Credit Union                                 | \$81,578                | \$130                        | 0.64%                       |                                | 85.73%                    | \$68                                  | \$174                        | 0.43%                       |                                | 87.94%                    | \$68                                  |
|        | Energy Credit Union                                    | \$92,394                | \$100                        | 0.44%                       |                                | 83.05%                    | \$98                                  | \$213                        | 0.47%                       |                                | 83.00%                    | \$99                                  |
|        | NESC Federal Credit Union                              | \$92,566                | \$116                        | 0.51%                       |                                | 86.99%                    | \$69                                  | \$226                        | 0.51%                       |                                | 87.48%                    | \$71                                  |
|        | Athol Credit Union                                     | \$94,293                | (\$138)                      | (0.58%)                     |                                | 121.01%                   | \$60                                  | (\$290)                      | (0.61%)                     |                                | 122.61%                   | \$58                                  |
|        | Luso-American Credit Union                             | \$96,225                | \$219                        | 0.91%                       |                                | 74.25%                    | \$65                                  | \$418                        | 0.87%                       |                                | 74.86%                    | \$65                                  |
|        | River Works Credit Union                               | \$102,475               | \$45                         | 0.17%                       |                                | 95.21%                    | \$83                                  | \$7                          | 0.01%                       |                                | 99.56%                    | \$83                                  |
|        | MetroWest Community Federal Credit Union               | \$104,152               | \$66                         | 0.26%                       |                                | 88.74%                    | \$106                                 | \$149                        | 0.29%                       |                                | 89.02%                    | \$104                                 |
|        | Brotherhood Credit Union                               | \$106,438               | \$36                         | 0.14%                       |                                | 94.56%                    | \$85                                  | \$42                         | 0.08%                       |                                | 96.82%                    | \$89                                  |
|        | First Priority Credit Union                            | \$112,748               | \$50                         | 0.18%                       |                                | 96.96%                    | \$78                                  | \$129                        | 0.24%                       |                                | 94.16%                    | \$77                                  |
|        | Pioneer Valley Federal Credit Union                    | \$116,111               | \$402                        | 1.51%                       |                                | 61.13%                    | \$69                                  | \$748                        | 1.50%                       |                                | 64.80%                    | \$73                                  |
|        | New Bedford Credit Union                               | \$127,374               | \$135                        | 0.42%                       |                                | 85.08%                    | \$56                                  | \$239                        | 0.38%                       |                                | 87.21%                    | \$55                                  |
|        | Naveo Credit Union                                     | \$136,108               | \$319                        | 0.95%                       |                                | 76.74%                    | \$89                                  | \$594                        | 0.89%                       |                                | 77.78%                    | \$85                                  |
|        | Arrha Credit Union                                     | \$137,661               | \$3                          | 0.01%                       |                                | 96.65%                    | \$88                                  | (\$127)                      | (0.18%)                     |                                | 101.71%                   | \$90                                  |
|        | Somerset Federal Credit Union                          | \$151,429               | \$218                        | 0.58%                       |                                | 83.11%                    | \$77                                  | \$481                        | 0.65%                       |                                | 81.40%                    | \$77                                  |
|        | Homefield Credit Union                                 | \$152,512               | \$73                         | 0.19%                       |                                | 94.13%                    | \$76                                  | \$82                         | 0.11%                       |                                | 96.66%                    | \$76                                  |
|        | Shrewsbury Federal Credit Union                        | \$153,759               | \$288                        | 0.75%                       |                                | 74.34%                    | \$82                                  | \$601                        | 0.78%                       |                                | 74.91%                    | \$82                                  |
|        | Community Credit Union of Lynn                         | \$154,990               | \$108                        | 0.28%                       |                                | 91.98%                    | \$72                                  | \$108                        | 0.14%                       |                                | 94.68%                    | \$72                                  |
|        | Alden Credit Union                                     | \$156,843               | \$175                        | 0.45%                       |                                | 86.29%                    | \$70                                  | \$314                        | 0.40%                       |                                | 86.85%                    | \$69                                  |
|        | Greater Springfield Credit Union                       | \$173,758               | \$686                        | 1.59%                       |                                | 46.52%                    | \$65                                  | \$1,361                      | 1.60%                       |                                | 46.52%                    | \$65                                  |
|        | Taunton Federal Credit Union                           | \$180,939               | \$463                        | 1.05%                       |                                | 78.42%                    | \$64                                  | \$741                        | 0.86%                       |                                | 82.47%                    | \$65                                  |
|        | Southbridge Credit Union                               | \$189,161               | \$130                        | 0.28%                       |                                | 88.69%                    | \$70                                  | \$127                        | 0.13%                       |                                | 92.86%                    | \$71                                  |
|        | Tremont Credit Union                                   | \$197,526               | \$315                        | 0.65%                       |                                | 86.32%                    | \$92                                  | \$556                        | 0.58%                       |                                | 87.85%                    | \$94                                  |
|        | Holyoke Credit Union                                   | \$204,172               | \$248                        | 0.49%                       |                                | 87.01%                    | \$78                                  | \$344                        | 0.34%                       |                                | 90.50%                    | \$82                                  |
|        | Fall River Municipal Credit Union                      | \$213,790               | \$116                        | 0.22%                       |                                | 89.22%                    | \$68                                  | \$182                        | 0.17%                       |                                | 90.30%                    | \$69                                  |
|        | Luso Federal Credit Union                              | \$227,568               | \$667                        | 1.18%                       |                                | 64.24%                    | \$64                                  | \$1,054                      | 0.94%                       |                                | 70.00%                    | \$67                                  |
|        | Southern Mass Credit Union                             | \$231,711               | (\$280)                      | (0.49%)                     | (4.50%)                        | 113.99%                   | \$95                                  | (\$348)                      | (0.31%)                     | (2.79%)                        | 108.82%                   | \$91                                  |
|        | Average of Asset Group A                               | \$46,108                | \$54                         | 0.43%                       | 3.22%                          | 84.44%                    | \$66                                  | \$91                         | 0.39%                       | 2.92%                          | 86.12%                    | \$66                                  |
| Asset  | Group B - \$251 to \$500 million in total assets       |                         |                              |                             |                                |                           |                                       |                              |                             |                                |                           |                                       |
|        | MassMutual Federal Credit Union                        | \$251,140               | \$658                        | 1.02%                       | 8.50%                          | 68.25%                    | \$78                                  | \$1,272                      | 1.00%                       | 8.30%                          | 67.52%                    | \$78                                  |
|        | Mass Bay Credit Union                                  | \$257,855               | \$466                        | 0.73%                       |                                | 81.09%                    | \$88                                  | \$712                        | 0.56%                       |                                | 84.05%                    | \$89                                  |
|        | St. Jean's Credit Union                                | \$257,860               | \$415                        | 0.65%                       |                                | 80.58%                    | \$81                                  | \$811                        | 0.64%                       | 6.84%                          | 82.48%                    | \$80                                  |
|        | Boston Firefighters Credit Union                       | \$288,037               | \$586                        | 0.83%                       | 6.70%                          | 74.28%                    | \$108                                 | \$1,195                      | 0.86%                       | 6.89%                          | 74.88%                    | \$108                                 |
|        | Members Plus Credit Union                              | \$309,687               | \$585                        | 0.75%                       | 5.08%                          | 78.33%                    | \$77                                  | \$1,500                      | 0.96%                       | 6.65%                          | 73.73%                    | \$77                                  |
|        | Millbury Federal Credit Union                          | \$358,282               | \$505                        | 0.57%                       |                                | 82.48%                    | \$69                                  | \$1,014                      | 0.57%                       | 7.27%                          | 81.57%                    | \$69                                  |
|        | City of Boston Credit Union                            | \$448,094               | \$68                         | 0.06%                       | 0.53%                          | 88.07%                    | \$97                                  | \$259                        | 0.12%                       | 1.04%                          | 89.00%                    | \$92                                  |
|        | Crescent Credit Union                                  | \$456,906               | \$536                        | 0.47%                       | 3.25%                          | 85.56%                    | \$77                                  | \$947                        | 0.42%                       | 2.88%                          | 86.17%                    | \$77                                  |
|        | Average of Asset Group B                               | \$328,483               | \$477                        | 0.64%                       | 5.66%                          | 79.83%                    | \$84                                  | \$964                        | 0.64%                       | 5.67%                          | 79.93%                    | \$84                                  |
|        |                                                        |                         |                              |                             |                                |                           |                                       |                              |                             |                                |                           |                                       |