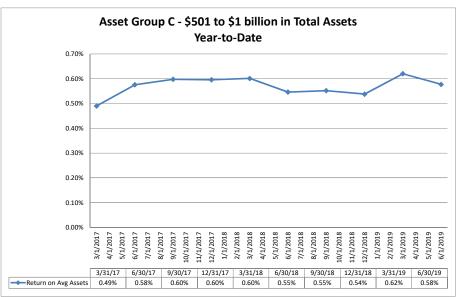

#### Summary Trends of Historical Asset Group Averages: Return on Average Assets

Source: SNL Financial

Note: Report includes only bank-level data.