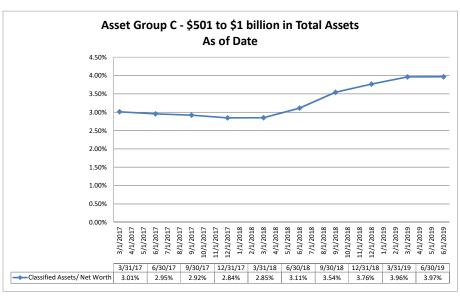

#### ASSET SIZE DEFINITION

Group A \$0-\$250 million

Group B \$251 million-\$500 million

Group C \$501 million-\$1 billion

Group D Over \$1 billion