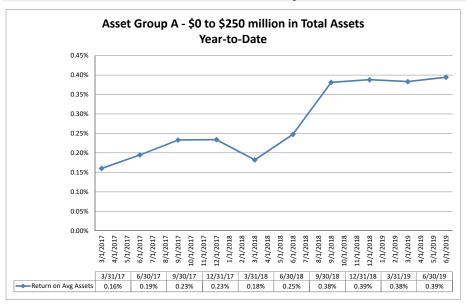

#### Summary Trends of Historical Asset Group Averages: Return on Average Assets

Source: SNL Financial

Note: Report includes only bank-level data.