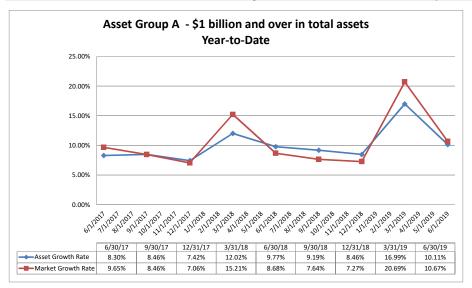

5.45%

9/30/18

5.96%

| Performance Analysis                                |                         |                              |                             | June 30, 2                     | 2019                      |                                       |                              |                             | Run D                          | ate: Augu                 | st 20, 2019                          |
|-----------------------------------------------------|-------------------------|------------------------------|-----------------------------|--------------------------------|---------------------------|---------------------------------------|------------------------------|-----------------------------|--------------------------------|---------------------------|--------------------------------------|
|                                                     | As of Date              |                              |                             | Quarter to Date                | <b></b>                   |                                       |                              | 1                           | Year to Date                   | r                         |                                      |
|                                                     | Total Assets<br>(\$000) | Net Income<br>(Loss) (\$000) | Return on Avg<br>Assets (%) | Return on<br>Avg Net Worth (%) | Oper Exp/ Oper<br>Rev (%) | Salary&Benefits/<br>Employees (\$000) | Net Income (Loss)<br>(\$000) | Return on Avg<br>Assets (%) | Return on<br>Avg Net Worth (%) | Oper Exp/ Oper<br>Rev (%) | Salary&Benefits/<br>Employees (\$000 |
| Region Institution Name                             |                         |                              |                             |                                |                           |                                       |                              |                             |                                |                           |                                      |
| Asset Group A - \$1 billion and over in total asse  | ts                      |                              |                             |                                |                           |                                       |                              |                             |                                |                           |                                      |
| Boeing Employees Credit Union                       | \$21,247,613            | \$79,110                     | 1.52%                       |                                | 58.66%                    | \$113                                 | \$173,893                    | 1.70%                       |                                |                           | \$11                                 |
| Spokane Teachers Credit Union                       | \$3,098,317             | \$10,085                     | 1.31%                       |                                | 66.62%                    | \$82                                  | \$15,341                     | 1.01%                       |                                |                           | \$8                                  |
| Washington State Employees Credit Union             | \$3,090,840             | \$8,440                      | 1.10%                       |                                | 73.88%                    | \$102                                 | \$15,244                     | 1.00%                       |                                |                           | \$10                                 |
| Numerica Credit Union                               | \$2,360,630             | \$6,578                      | 1.12%                       |                                | 70.12%                    | \$97                                  | \$13,004                     | 1.12%                       |                                |                           | \$9                                  |
| Gesa Credit Union                                   | \$2,183,945             | \$4,062                      | 0.74%                       |                                | 67.48%                    | \$74                                  | \$9,330                      | 0.87%                       |                                |                           | \$7                                  |
| Sound Credit Union                                  | \$1,781,192             | \$4,990                      | 1.12%                       |                                | 72.65%                    | \$89                                  | \$8,956                      | 1.04%                       |                                |                           | \$8                                  |
| HAPO Community Credit Union                         | \$1,732,932             | \$2,630                      | 0.60%                       |                                | 78.83%                    | \$86                                  | \$4,154                      | 0.48%                       |                                |                           | \$8                                  |
| Whatcom Educational Credit Union                    | \$1,643,799             | \$3,184                      | 0.78%                       |                                | 71.74%                    | \$86                                  | \$6,425                      | 0.79%                       |                                |                           | \$8                                  |
| Columbia Credit Union                               | \$1,615,958             | \$5,081                      | 1.26%                       |                                | 66.21%                    | \$81                                  | \$9,601                      | 1.21%                       |                                |                           | \$8                                  |
| TwinStar Credit Union                               | \$1,427,380             | \$7,410                      | 2.10%                       |                                | 64.60%                    | \$91                                  | \$9,323                      | 1.34%                       |                                |                           | \$9                                  |
| Harborstone Credit Union                            | \$1,369,196             | \$3,222                      | 0.95%                       |                                | 72.60%                    | \$86                                  | \$4,811                      | 0.71%                       |                                |                           | \$8                                  |
| Kitsap Credit Union                                 | \$1,328,224             | \$1,895                      | 0.57%                       |                                | 75.52%                    | \$81                                  | \$5,340                      | 0.82%                       |                                |                           | \$7                                  |
| IQ Credit Union                                     | \$1,141,974             | \$3,668                      | 1.28%                       |                                | 65.12%                    | \$76                                  | \$7,831                      | 1.38%                       |                                |                           | \$7                                  |
| Fibre Federal Credit Union                          | \$1,110,023             | \$2,855                      | 1.03%                       |                                | 75.08%                    | \$90                                  | \$5,317                      | 0.97%                       |                                |                           | \$9                                  |
| Horizon Credit Union                                | \$1,086,355             | \$2,909                      | 1.07%                       | 9.38%                          | 68.68%                    | \$79                                  | \$6,020                      | 1.12%                       | 9.84%                          | 68.39%                    | \$7                                  |
| Average of Asset Group A                            | \$3,081,225             | \$9,741                      | 1.10%                       | 10.19%                         | 69.85%                    | \$88                                  | \$19,639                     | 1.04%                       | 9.59%                          | 69.87%                    | \$8                                  |
| sset Group B - \$501 million to \$1 billion in tota | l assets                |                              |                             |                                |                           |                                       |                              |                             |                                |                           |                                      |
| Seattle Metropolitan Credit Union                   | \$838,384               | \$739                        | 0.35%                       | 4.00%                          | 87.15%                    | \$95                                  | \$1,145                      | 0.27%                       | 3.13%                          | 86.46%                    | \$9                                  |
| Red Canoe Credit Union                              | \$804,171               | \$1,914                      | 0.95%                       | 7.63%                          | 76.36%                    | \$89                                  | \$4,097                      | 1.02%                       | 8.26%                          | 75.00%                    | \$8                                  |
| Solarity Credit Union                               | \$736,177               | \$1,552                      | 0.83%                       | 5.93%                          | 76.57%                    | \$79                                  | \$2,696                      | 0.72%                       | 5.18%                          | 77.92%                    | \$8                                  |
| Salal Credit Union                                  | \$664,114               | \$1,859                      | 1.13%                       | 12.04%                         | 78.54%                    | \$98                                  | \$3,844                      | 1.17%                       | 12.68%                         | 77.66%                    | \$9                                  |
| Qualstar Credit Union                               | \$617,848               | \$2,753                      | 1.78%                       | 13.46%                         | 63.54%                    | \$81                                  | \$4,667                      | 1.53%                       | 11.58%                         | 66.30%                    | \$8                                  |
| Verity Credit Union                                 | \$599,690               | \$551                        | 0.37%                       | 4.07%                          | 79.03%                    | \$84                                  | \$809                        | 0.27%                       | 3.02%                          | 80.31%                    | \$                                   |
| America's Credit Union, A Federal Credit            |                         |                              |                             |                                |                           |                                       |                              |                             |                                |                           |                                      |
| Union                                               | \$578,783               | \$219                        | 0.15%                       | 1.83%                          | 82.19%                    | \$83                                  | \$153                        | 0.05%                       | 0.64%                          | 82.46%                    | \$8                                  |
| Average of Asset Group B                            | \$691,310               | \$1,370                      | 0.79%                       | 6.99%                          | 77.63%                    | \$87                                  | \$2.487                      | 0.72%                       | 6.36%                          | 78.02%                    | \$8                                  |

#### Run Date: August 20, 2019

Asset Group B - \$501 million to \$1 billion in total assets

Source: SNL Financial

| Balance Sheet & Net Interest Margin                          |                      |                               | June 3                             | 0, 2019                          |                                  |                            | ite: Augus                          | gust 20, 2019                          |                          |                           |
|--------------------------------------------------------------|----------------------|-------------------------------|------------------------------------|----------------------------------|----------------------------------|----------------------------|-------------------------------------|----------------------------------------|--------------------------|---------------------------|
|                                                              |                      |                               | As of Date                         |                                  |                                  |                            |                                     | Year to Date                           |                          |                           |
| Region Institution Name                                      | Total Assets (\$000) | Total Lns &<br>Leases (\$000) | Total Shares &<br>Deposits (\$000) | Total Loans/<br>Total Shares (%) | Assets/ FTE<br>Employees (\$000) | Yield on Avg<br>Assets (%) | Interest Expense/<br>Avg Assets (%) | Net Interest Income/<br>Avg Assets (%) | Asset Growth<br>Rate (%) | Market Growth<br>Rate (%) |
| Asset Group A - \$1 billion and over in total assets         |                      |                               |                                    |                                  |                                  |                            | •                                   |                                        |                          |                           |
| Boeing Employees Credit Union                                | \$21,247,613         | \$13,517,664                  | \$17,213,256                       | 78.53%                           | \$9,765                          | 3.80%                      | 0.59%                               | 3.09%                                  | 16.94%                   | 8.469                     |
| Spokane Teachers Credit Union                                | \$3,098,317          | \$2,717,406                   | \$2,504,273                        | 108.51%                          | \$9,703<br>\$4,597               | 4.15%                      |                                     | 3.32%                                  |                          | 10.92                     |
| Washington State Employees Credit Union                      | \$3,090,840          | \$2,547,936                   | \$2,681,509                        | 95.02%                           | \$4,683                          | 4.13%                      |                                     | 4.05%                                  |                          | 10.92                     |
| Numerica Credit Union                                        | \$2,360,630          | \$1,908,194                   | \$1,973,838                        | 96.67%                           | \$4,003                          | 4.68%                      |                                     | 3.67%                                  |                          | 7.87                      |
| Gesa Credit Union                                            | \$2,183,945          | \$1,755,542                   | \$1,843,214                        | 95.24%                           |                                  | 4.08%                      |                                     | 3.35%                                  |                          | 13.79                     |
| Sound Credit Union                                           | \$1,781,192          | \$1,331,992                   | \$1,536,775                        | 86.67%                           |                                  | 3.94%                      |                                     | 3.52%                                  |                          | 34.56                     |
| HAPO Community Credit Union                                  | \$1,732,932          | \$1,509,569                   | \$1,530,665                        | 98.62%                           | \$4,136                          | 4.20%                      |                                     | 3.30%                                  |                          | 12.24                     |
| Whatcom Educational Credit Union                             | \$1,643,799          | \$1,446,831                   | \$1,368,507                        | 105.72%                          |                                  | 3.97%                      |                                     | 3.42%                                  |                          | 4.70                      |
| Columbia Credit Union                                        | \$1,615,958          | \$1,312,388                   | \$1,418,361                        | 92.53%                           | \$5,290                          | 3.98%                      |                                     | 3.45%                                  |                          | 17.09                     |
| TwinStar Credit Union                                        | \$1,427,380          | \$1,148,037                   | \$1,209,445                        | 94.92%                           | \$3,637                          | 4.62%                      |                                     | 4.04%                                  |                          | 8.55                      |
| Harborstone Credit Union                                     | \$1,369,196          | \$1,045,004                   | \$1,126,191                        | 92.79%                           | \$5,532                          | 3.79%                      |                                     | 3.22%                                  |                          | 8.02                      |
| Kitsap Credit Union                                          | \$1,328,224          | \$1,065,376                   | \$1,171,544                        | 90.94%                           | \$4,693                          | 4.15%                      |                                     | 3.64%                                  |                          | 11.03                     |
| IQ Credit Union                                              | \$1,141,974          | \$894,613                     | \$1,011,107                        | 88.48%                           | \$3,708                          | 4.28%                      |                                     | 3.96%                                  |                          | 5.64                      |
| Fibre Federal Credit Union                                   | \$1,110,023          | \$753,728                     | \$948,947                          | 79.43%                           | \$4,059                          | 3.50%                      |                                     | 3.16%                                  |                          | 2.49                      |
| Horizon Credit Union                                         | \$1,086,355          | \$858,988                     | \$945,497                          | 90.85%                           |                                  | 4.22%                      |                                     | 3.48%                                  |                          | 4.37                      |
| Average of Asset Group A                                     | \$3,081,225          | \$2,254,218                   | \$2,565,542                        | 92.99%                           | \$4,862                          | 4.14%                      | 0.62%                               | 3.51%                                  | 10.11%                   | 10.67                     |
| Asset Group B - \$501 million to \$1 billion in total assets | 5                    |                               |                                    |                                  |                                  |                            |                                     |                                        |                          |                           |
| Seattle Metropolitan Credit Union                            | \$838,384            | \$640,543                     | \$741,875                          | 86.34%                           | \$5,426                          | 3.73%                      | 0.42%                               | 3.31%                                  | (3.99%)                  | (3.479                    |
| Red Canoe Credit Union                                       | \$804,171            | \$599,874                     | \$686,372                          | 87.40%                           | \$3,582                          | 3.98%                      | 0.49%                               | 3.49%                                  | 7.18%                    | 6.50                      |
| Solarity Credit Union                                        | \$736,177            | \$537,406                     | \$562,518                          | 95.54%                           | \$4,382                          | 3.96%                      | 0.60%                               | 3.36%                                  | (2.78%)                  | (0.799                    |
| Salal Credit Union                                           | \$664,114            | \$551,003                     | \$557,972                          | 98.75%                           | \$3,784                          | 4.96%                      |                                     | 4.49%                                  |                          | (4.50%                    |
| Qualstar Credit Union                                        | \$617,848            | \$390,570                     | \$524,476                          | 74.47%                           |                                  | 4.48%                      |                                     | 3.81%                                  |                          | 9.67                      |
| Verity Credit Union                                          | \$599,690            | \$469,182                     | \$497,553                          | 94.30%                           | \$4,122                          | 4.38%                      | 0.60%                               | 3.79%                                  | 4.35%                    | 5.83                      |
| America's Credit Union, A Federal Credit Union               | \$578,783            | \$444,525                     | \$502,560                          | 88.45%                           | \$3,435                          | 4.20%                      | 0.97%                               | 3.23%                                  | (4.42%)                  | 12.68                     |
| Average of Asset Group B                                     | \$691,310            | \$519,015                     | \$581,904                          | 89.32%                           | \$4,152                          | 4.24%                      | 0.60%                               | 3.64%                                  | 1.78%                    | 3.70                      |
|                                                              |                      |                               |                                    |                                  |                                  |                            |                                     |                                        |                          |                           |