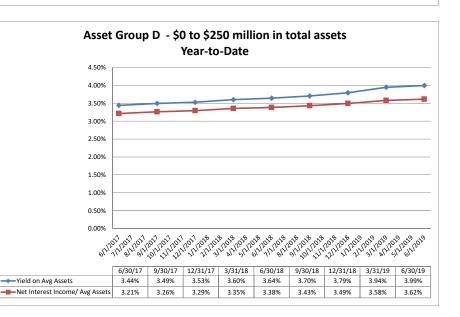

### lune 30, 2019 Run Date: August 20, 2019

Source: SNL Financial

| ance Sheet & Net Interest Margin                                    |                      |                               | June 3                             | 0, 2019                          |                                  |                            | Run Date: August 20, 2019           |                                        |                          |                        |  |  |  |
|---------------------------------------------------------------------|----------------------|-------------------------------|------------------------------------|----------------------------------|----------------------------------|----------------------------|-------------------------------------|----------------------------------------|--------------------------|------------------------|--|--|--|
|                                                                     |                      |                               | As of Date                         | I                                |                                  |                            |                                     | Year to Date                           |                          |                        |  |  |  |
|                                                                     | Total Assets (\$000) | Total Lns &<br>Leases (\$000) | Total Shares &<br>Deposits (\$000) | Total Loans/<br>Total Shares (%) | Assets/ FTE<br>Employees (\$000) | Yield on Avg<br>Assets (%) | Interest Expense/<br>Avg Assets (%) | Net Interest Income/<br>Avg Assets (%) | Asset Growth<br>Rate (%) | Market Gro<br>Rate (%) |  |  |  |
| gion Institution Name                                               |                      |                               |                                    |                                  |                                  |                            |                                     |                                        |                          |                        |  |  |  |
| set Group C $$ - \$251 to \$500 million in total assets             |                      |                               |                                    |                                  |                                  |                            |                                     |                                        |                          |                        |  |  |  |
| Global Credit Union                                                 | \$469,072            | \$377,424                     | \$391,517                          | 96.40%                           | \$3,351                          | 4.39%                      | 0.36%                               | 3.98%                                  | 6.73%                    | 1.                     |  |  |  |
| Our Community Credit Union                                          | \$413,444            | \$169,385                     | \$347,432                          | 48.75%                           | \$4,240                          | 3.91%                      | 0.51%                               | 3.40%                                  | 6.67%                    | 3                      |  |  |  |
| Tapco Credit Union                                                  | \$383,551            | \$293,456                     | \$342,356                          | 85.72%                           | \$4,621                          | 3.84%                      | 0.24%                               | 3.60%                                  | 5.08%                    | 3                      |  |  |  |
| O Bee Credit Union                                                  | \$322,441            | \$293,237                     | \$273,584                          | 107.18%                          | \$3,042                          | 4.68%                      | 0.56%                               | 4.12%                                  | 14.21%                   | 10                     |  |  |  |
| Cascade Federal Credit Union                                        | \$301,547            | \$96,562                      | \$259,924                          | 37.15%                           | \$9,573                          | 2.71%                      |                                     | 1.75%                                  | (2.29%)                  | (4                     |  |  |  |
| North Coast Credit Union                                            | \$258,108            | \$210,055                     | \$221,364                          | 94.89%                           | \$4,266                          | 4.25%                      | 0.39%                               | 3.86%                                  | 2.09%                    | :                      |  |  |  |
| Industrial Credit Union of Whatcom County                           | \$251,713            | \$191,786                     | \$226,880                          | 84.53%                           | \$3,127                          | 4.02%                      | 0.18%                               | 3.84%                                  | (0.28%)                  | (0                     |  |  |  |
| Average of Asset Group C                                            | \$342,839            | \$233,129                     | \$294,722                          | 79.23%                           | \$4,603                          | 3.97%                      | 0.46%                               | 3.51%                                  | 4.60%                    | :                      |  |  |  |
| set Group D - \$0 to \$250 million in total assets                  |                      |                               |                                    |                                  |                                  |                            |                                     |                                        |                          |                        |  |  |  |
| People's Community Federal Credit Union                             | \$218,322            | \$94,719                      | \$188,992                          | 50.12%                           | \$5,981                          | 2.99%                      | 0.39%                               | 2.60%                                  | 6.04%                    | :                      |  |  |  |
| NorthWest Plus Credit Union                                         | \$201,335            | \$147,290                     | \$174,399                          | 84.46%                           | \$4,284                          | 3.98%                      | 0.25%                               | 3.73%                                  | 2.02%                    | (0                     |  |  |  |
| Peninsula Community Federal Credit Union                            | \$189,744            | \$142,563                     | \$171,600                          | 83.08%                           | \$2,965                          | 4.22%                      | 0.31%                               | 3.91%                                  | 3.29%                    |                        |  |  |  |
| Canopy Federal Credit Union                                         | \$161,272            | \$107,937                     | \$141,440                          | 76.31%                           | \$3,101                          | 3.58%                      | 0.18%                               | 3.40%                                  | 4.62%                    |                        |  |  |  |
| Great Northwest Federal Credit Union                                | \$159,765            | \$91,796                      | \$136,242                          | 67.38%                           | \$2,708                          | 4.54%                      | 0.20%                               | 4.34%                                  | 15.62%                   | 1                      |  |  |  |
| Puget Sound Cooperative Credit Union                                | \$155,559            | \$142,859                     | \$132,270                          | 108.01%                          | \$5,657                          | 4.23%                      | 0.95%                               | 3.28%                                  | 4.70%                    |                        |  |  |  |
| Community 1st Credit Union                                          | \$142,398            | \$90,545                      | \$117,934                          | 76.78%                           | \$3,062                          | 3.87%                      |                                     | 3.61%                                  | (3.16%)                  | (6                     |  |  |  |
| Lower Valley Credit Union                                           | \$142,368            | \$113,819                     | \$131,962                          | 86.25%                           | \$2,225                          | 6.73%                      | 1.09%                               | 5.64%                                  | (6.44%)                  | (6                     |  |  |  |
| Coulee Dam Federal Credit Union                                     | \$142,281            | \$94,314                      | \$128,468                          | 73.41%                           | \$2,710                          | 4.19%                      | 0.11%                               | 4.08%                                  | 2.05%                    |                        |  |  |  |
| Cheney Federal Credit Union                                         | \$104,934            | \$56,141                      | \$92,963                           | 60.39%                           | \$5,830                          | 2.91%                      |                                     | 2.34%                                  | 5.83%                    |                        |  |  |  |
| MountainCrest Credit Union                                          | \$103,611            | \$74,286                      | \$92,516                           | 80.30%                           | \$4,605                          | 3.76%                      | 0.17%                               | 3.59%                                  | 2.98%                    |                        |  |  |  |
| Tacoma Longshoremen Credit Union                                    | \$99,848             | \$20,832                      | \$88,017                           | 23.67%                           | \$14,264                         | 2.71%                      |                                     | 1.61%                                  | 4.61%                    |                        |  |  |  |
| White River Credit Union                                            | \$83,684             | \$32,144                      | \$71,563                           | 44.92%                           | \$4,649                          | 3.22%                      | 0.12%                               | 3.10%                                  | 7.69%                    |                        |  |  |  |
| Primesource Credit Union                                            | \$82,714             | \$60,115                      | \$72,357                           | 83.08%                           | \$3,847                          | 4.84%                      | 0.82%                               | 4.02%                                  | 1.80%                    |                        |  |  |  |
| WCLA Credit Union                                                   | \$81,623             | \$71,025                      | \$62,468                           | 113.70%                          | \$11,660                         | 4.92%                      |                                     | 3.45%                                  | 11.20%                   |                        |  |  |  |
| Waterfront Federal Credit Union                                     | \$73,861             | \$43,784                      | \$65,942                           | 66.40%                           | \$5,471                          | 4.05%                      | 0.04%                               | 4.01%                                  | 14.85%                   | 1                      |  |  |  |
| Lower Columbia Longshoremen's Federal Credit Union                  | \$73,617             | \$42,916                      | \$64,820                           | 66.21%                           | \$4,462                          | 3.62%                      | 0.12%                               | 3.50%                                  | 1.77%                    |                        |  |  |  |
| Sno Falls Credit Union                                              | \$73,507             | \$57,141                      | \$66,703                           | 85.66%                           | \$3,000                          | 4.52%                      | 0.17%                               | 4.36%                                  | 6.05%                    |                        |  |  |  |
| Alaska Air Group Federal Credit Union                               | \$73,501             | \$43,550                      | \$61,345                           | 70.99%                           | \$4,900                          | 3.79%                      |                                     | 3.40%                                  | 13.32%                   | 1                      |  |  |  |
| Strait View Credit Union                                            | \$67,096             | \$35,634                      | \$58,605                           | 60.80%                           | \$5,834                          | 3.77%                      | 0.15%                               | 3.62%                                  | (3.98%)                  | (7                     |  |  |  |
| American Lake Credit Union                                          | \$67,002             | \$33,248                      | \$57,532                           | 57.79%                           | \$3,526                          | 3.87%                      | 0.32%                               | 3.55%                                  | (4.64%)                  | (4                     |  |  |  |
| Progressions Credit Union                                           | \$66,708             | \$52,349                      | \$60,650                           | 86.31%                           | \$4,169                          | 4.16%                      |                                     | 3.62%                                  | 9.75%                    |                        |  |  |  |
| Avista Corp. Credit Union                                           | \$65,731             | \$42,802                      | \$55,331                           | 77.36%                           | \$10,955                         | 3.09%                      | 0.76%                               | 2.33%                                  | (1.01%)                  | (2                     |  |  |  |
| Granco Federal Credit Union                                         | \$65,064             | \$46,853                      | \$59,738                           | 78.43%                           | \$3,337                          | 4.68%                      |                                     | 4.48%                                  | 12.34%                   | 1                      |  |  |  |
| WestEdge Federal Credit Union                                       | \$61,761             | \$27,401                      | \$52,234                           | 52.46%                           | \$4,117                          | 3.65%                      |                                     | 3.50%                                  | 9.58%                    |                        |  |  |  |
| Snocope Credit Union                                                | \$61,547             | \$43,334                      | \$55,926                           | 77.48%                           | \$4,734                          | 3.87%                      | 0.21%                               | 3.66%                                  | 5.28%                    | 1                      |  |  |  |
| EvergreenDIRECT Credit Union                                        | \$59,265             | \$41,811                      | \$50,551                           | 82.71%                           | \$2,694                          | 4.96%                      | 0.37%                               | 4.60%                                  | 4.29%                    | (                      |  |  |  |
| Safeway Federal Credit Union                                        | \$57,517             | \$31,309                      | \$43,995                           | 71.16%                           | \$5,229                          | 3.14%                      |                                     | 2.69%                                  | (0.83%)                  | (1                     |  |  |  |
| Spokane Firefighters Credit Union<br>Nordstrom Federal Credit Union | \$53,495<br>\$52,566 | \$33,932                      | \$44,501<br>\$47,324               | 76.25%<br>51.24%                 | \$5,944<br>\$4,779               | 3.05%<br>3.04%             |                                     | 2.52%<br>2.92%                         | 8.49%<br>2.48%           | 1                      |  |  |  |
| Mill Town Credit Union                                              |                      | \$24,249<br>\$25,052          | \$47,324<br>\$36,367               | 98.86%                           |                                  | 3.04%<br>4.24%             |                                     | 4.02%                                  |                          |                        |  |  |  |
|                                                                     | \$49,297             | \$35,953                      | \$30,307                           | 98.86%                           | \$4,482                          | 4.24%                      | 0.22%                               | 4.02%                                  | (3.39%)                  | (6                     |  |  |  |
| Responders Emergency Services Credit Union                          | \$48,875             | \$33,447                      | \$40,011                           | 83.59%                           | \$6,109                          | 3.21%                      | 0.61%                               | 2.60%                                  | 16.23%                   | -                      |  |  |  |