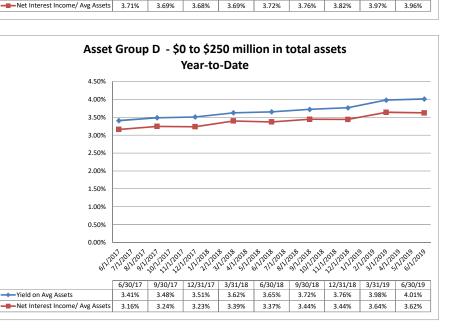

### lune 30, 2019 Run Date: August 20, 2019

Source: SNL Financial

| ance Sheet & Net Interest Margin                                    |                      |                               | June 3                             | 0, 2019                          |                                  |                            | Run Date: August 20, 2019           |                                        |                          |                        |  |  |  |
|---------------------------------------------------------------------|----------------------|-------------------------------|------------------------------------|----------------------------------|----------------------------------|----------------------------|-------------------------------------|----------------------------------------|--------------------------|------------------------|--|--|--|
|                                                                     |                      |                               | As of Date                         | I                                |                                  |                            |                                     | Year to Date                           |                          |                        |  |  |  |
|                                                                     | Total Assets (\$000) | Total Lns &<br>Leases (\$000) | Total Shares &<br>Deposits (\$000) | Total Loans/<br>Total Shares (%) | Assets/ FTE<br>Employees (\$000) | Yield on Avg<br>Assets (%) | Interest Expense/<br>Avg Assets (%) | Net Interest Income/<br>Avg Assets (%) | Asset Growth<br>Rate (%) | Market Gro<br>Rate (%) |  |  |  |
| gion Institution Name                                               |                      |                               |                                    |                                  |                                  |                            |                                     |                                        |                          |                        |  |  |  |
| set Group C $$ - \$251 to \$500 million in total assets             |                      |                               |                                    |                                  |                                  |                            |                                     |                                        |                          |                        |  |  |  |
| Global Credit Union                                                 | \$469,072            | \$377,424                     | \$391,517                          | 96.40%                           | \$3,351                          | 4.39%                      | 0.36%                               | 3.98%                                  | 6.73%                    | 1.                     |  |  |  |
| Our Community Credit Union                                          | \$413,444            | \$169,385                     | \$347,432                          | 48.75%                           | \$4,240                          | 3.91%                      | 0.51%                               | 3.40%                                  | 6.67%                    | 3                      |  |  |  |
| Tapco Credit Union                                                  | \$383,551            | \$293,456                     | \$342,356                          | 85.72%                           | \$4,621                          | 3.84%                      | 0.24%                               | 3.60%                                  | 5.08%                    | 3                      |  |  |  |
| O Bee Credit Union                                                  | \$322,441            | \$293,237                     | \$273,584                          | 107.18%                          | \$3,042                          | 4.68%                      | 0.56%                               | 4.12%                                  | 14.21%                   | 10                     |  |  |  |
| Cascade Federal Credit Union                                        | \$301,547            | \$96,562                      | \$259,924                          | 37.15%                           | \$9,573                          | 2.71%                      |                                     | 1.75%                                  | (2.29%)                  | (4                     |  |  |  |
| North Coast Credit Union                                            | \$258,108            | \$210,055                     | \$221,364                          | 94.89%                           | \$4,266                          | 4.25%                      | 0.39%                               | 3.86%                                  | 2.09%                    | :                      |  |  |  |
| Industrial Credit Union of Whatcom County                           | \$251,713            | \$191,786                     | \$226,880                          | 84.53%                           | \$3,127                          | 4.02%                      | 0.18%                               | 3.84%                                  | (0.28%)                  | (0                     |  |  |  |
| Average of Asset Group C                                            | \$342,839            | \$233,129                     | \$294,722                          | 79.23%                           | \$4,603                          | 3.97%                      | 0.46%                               | 3.51%                                  | 4.60%                    | :                      |  |  |  |
| set Group D - \$0 to \$250 million in total assets                  |                      |                               |                                    |                                  |                                  |                            |                                     |                                        |                          |                        |  |  |  |
| People's Community Federal Credit Union                             | \$218,322            | \$94,719                      | \$188,992                          | 50.12%                           | \$5,981                          | 2.99%                      | 0.39%                               | 2.60%                                  | 6.04%                    | :                      |  |  |  |
| NorthWest Plus Credit Union                                         | \$201,335            | \$147,290                     | \$174,399                          | 84.46%                           | \$4,284                          | 3.98%                      | 0.25%                               | 3.73%                                  | 2.02%                    | (0                     |  |  |  |
| Peninsula Community Federal Credit Union                            | \$189,744            | \$142,563                     | \$171,600                          | 83.08%                           | \$2,965                          | 4.22%                      | 0.31%                               | 3.91%                                  | 3.29%                    |                        |  |  |  |
| Canopy Federal Credit Union                                         | \$161,272            | \$107,937                     | \$141,440                          | 76.31%                           | \$3,101                          | 3.58%                      | 0.18%                               | 3.40%                                  | 4.62%                    |                        |  |  |  |
| Great Northwest Federal Credit Union                                | \$159,765            | \$91,796                      | \$136,242                          | 67.38%                           | \$2,708                          | 4.54%                      | 0.20%                               | 4.34%                                  | 15.62%                   | 1                      |  |  |  |
| Puget Sound Cooperative Credit Union                                | \$155,559            | \$142,859                     | \$132,270                          | 108.01%                          | \$5,657                          | 4.23%                      | 0.95%                               | 3.28%                                  | 4.70%                    |                        |  |  |  |
| Community 1st Credit Union                                          | \$142,398            | \$90,545                      | \$117,934                          | 76.78%                           | \$3,062                          | 3.87%                      |                                     | 3.61%                                  | (3.16%)                  | (6                     |  |  |  |
| Lower Valley Credit Union                                           | \$142,368            | \$113,819                     | \$131,962                          | 86.25%                           | \$2,225                          | 6.73%                      | 1.09%                               | 5.64%                                  | (6.44%)                  | (6                     |  |  |  |
| Coulee Dam Federal Credit Union                                     | \$142,281            | \$94,314                      | \$128,468                          | 73.41%                           | \$2,710                          | 4.19%                      | 0.11%                               | 4.08%                                  | 2.05%                    |                        |  |  |  |
| Cheney Federal Credit Union                                         | \$104,934            | \$56,141                      | \$92,963                           | 60.39%                           | \$5,830                          | 2.91%                      |                                     | 2.34%                                  | 5.83%                    |                        |  |  |  |
| MountainCrest Credit Union                                          | \$103,611            | \$74,286                      | \$92,516                           | 80.30%                           | \$4,605                          | 3.76%                      | 0.17%                               | 3.59%                                  | 2.98%                    |                        |  |  |  |
| Tacoma Longshoremen Credit Union                                    | \$99,848             | \$20,832                      | \$88,017                           | 23.67%                           | \$14,264                         | 2.71%                      |                                     | 1.61%                                  | 4.61%                    |                        |  |  |  |
| White River Credit Union                                            | \$83,684             | \$32,144                      | \$71,563                           | 44.92%                           | \$4,649                          | 3.22%                      | 0.12%                               | 3.10%                                  | 7.69%                    |                        |  |  |  |
| Primesource Credit Union                                            | \$82,714             | \$60,115                      | \$72,357                           | 83.08%                           | \$3,847                          | 4.84%                      | 0.82%                               | 4.02%                                  | 1.80%                    |                        |  |  |  |
| WCLA Credit Union                                                   | \$81,623             | \$71,025                      | \$62,468                           | 113.70%                          | \$11,660                         | 4.92%                      |                                     | 3.45%                                  | 11.20%                   |                        |  |  |  |
| Waterfront Federal Credit Union                                     | \$73,861             | \$43,784                      | \$65,942                           | 66.40%                           | \$5,471                          | 4.05%                      | 0.04%                               | 4.01%                                  | 14.85%                   | 1                      |  |  |  |
| Lower Columbia Longshoremen's Federal Credit Union                  | \$73,617             | \$42,916                      | \$64,820                           | 66.21%                           | \$4,462                          | 3.62%                      | 0.12%                               | 3.50%                                  | 1.77%                    |                        |  |  |  |
| Sno Falls Credit Union                                              | \$73,507             | \$57,141                      | \$66,703                           | 85.66%                           | \$3,000                          | 4.52%                      | 0.17%                               | 4.36%                                  | 6.05%                    |                        |  |  |  |
| Alaska Air Group Federal Credit Union                               | \$73,501             | \$43,550                      | \$61,345                           | 70.99%                           | \$4,900                          | 3.79%                      |                                     | 3.40%                                  | 13.32%                   | 1                      |  |  |  |
| Strait View Credit Union                                            | \$67,096             | \$35,634                      | \$58,605                           | 60.80%                           | \$5,834                          | 3.77%                      | 0.15%                               | 3.62%                                  | (3.98%)                  | (7                     |  |  |  |
| American Lake Credit Union                                          | \$67,002             | \$33,248                      | \$57,532                           | 57.79%                           | \$3,526                          | 3.87%                      | 0.32%                               | 3.55%                                  | (4.64%)                  | (4                     |  |  |  |
| Progressions Credit Union                                           | \$66,708             | \$52,349                      | \$60,650                           | 86.31%                           | \$4,169                          | 4.16%                      |                                     | 3.62%                                  | 9.75%                    |                        |  |  |  |
| Avista Corp. Credit Union                                           | \$65,731             | \$42,802                      | \$55,331                           | 77.36%                           | \$10,955                         | 3.09%                      | 0.76%                               | 2.33%                                  | (1.01%)                  | (2                     |  |  |  |
| Granco Federal Credit Union                                         | \$65,064             | \$46,853                      | \$59,738                           | 78.43%                           | \$3,337                          | 4.68%                      |                                     | 4.48%                                  | 12.34%                   | 1                      |  |  |  |
| WestEdge Federal Credit Union                                       | \$61,761             | \$27,401                      | \$52,234                           | 52.46%                           | \$4,117                          | 3.65%                      |                                     | 3.50%                                  | 9.58%                    |                        |  |  |  |
| Snocope Credit Union                                                | \$61,547             | \$43,334                      | \$55,926                           | 77.48%                           | \$4,734                          | 3.87%                      | 0.21%                               | 3.66%                                  | 5.28%                    | 1                      |  |  |  |
| EvergreenDIRECT Credit Union                                        | \$59,265             | \$41,811                      | \$50,551                           | 82.71%                           | \$2,694                          | 4.96%                      | 0.37%                               | 4.60%                                  | 4.29%                    | (                      |  |  |  |
| Safeway Federal Credit Union                                        | \$57,517             | \$31,309                      | \$43,995                           | 71.16%                           | \$5,229                          | 3.14%                      |                                     | 2.69%                                  | (0.83%)                  | (1                     |  |  |  |
| Spokane Firefighters Credit Union<br>Nordstrom Federal Credit Union | \$53,495<br>\$52,566 | \$33,932                      | \$44,501<br>\$47,324               | 76.25%<br>51.24%                 | \$5,944<br>\$4,779               | 3.05%<br>3.04%             |                                     | 2.52%<br>2.92%                         | 8.49%<br>2.48%           | 1                      |  |  |  |
| Mill Town Credit Union                                              |                      | \$24,249<br>\$25,052          | \$47,324<br>\$36,367               | 98.86%                           |                                  | 3.04%<br>4.24%             |                                     | 4.02%                                  |                          |                        |  |  |  |
|                                                                     | \$49,297             | \$35,953                      | \$30,307                           | 98.86%                           | \$4,482                          | 4.24%                      | 0.22%                               | 4.02%                                  | (3.39%)                  | (6                     |  |  |  |
| Responders Emergency Services Credit Union                          | \$48,875             | \$33,447                      | \$40,011                           | 83.59%                           | \$6,109                          | 3.21%                      | 0.61%                               | 2.60%                                  | 16.23%                   | -                      |  |  |  |