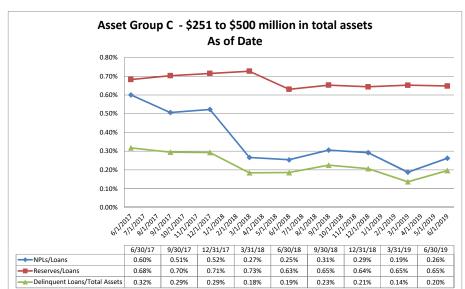

.58%                                  | (7.56%)                  | (10.33%                   |  |  |
| Average of Asset Group D                                     | \$65,561             | \$42,265                      | \$56,889                           | 73.88%                           | \$4,354                          | 3.99%                      | 0.38%                               | 3.62%                                  | 4.38%                    | 3.349                     |  |  |

#### Summary Trends of Historical Asset Group Averages: Non Performing Loans/Loans, Reserves/Loans & Delinguent Loans/Total Assets Asset Group A - \$1 billion and over in total assets Asset Group B - \$501 million to \$1 billion in total assets As of Date As of Date 0.90% 0.90% 0.80%

Reserves/Loans









#### June 30, 2019

#### Run Date: August 20, 2019

Source: SNL Financial

Asset Quality

#### June 30, 2019

#### Run Date: August 20, 2019

|            |                                                    |                      |                                         |                  | As of Date                                 |                        |                             |                               |
|------------|----------------------------------------------------|----------------------|-----------------------------------------|------------------|--------------------------------------------|------------------------|-----------------------------|-------------------------------|
| Region     | Institution Name                                   | Total Assets (