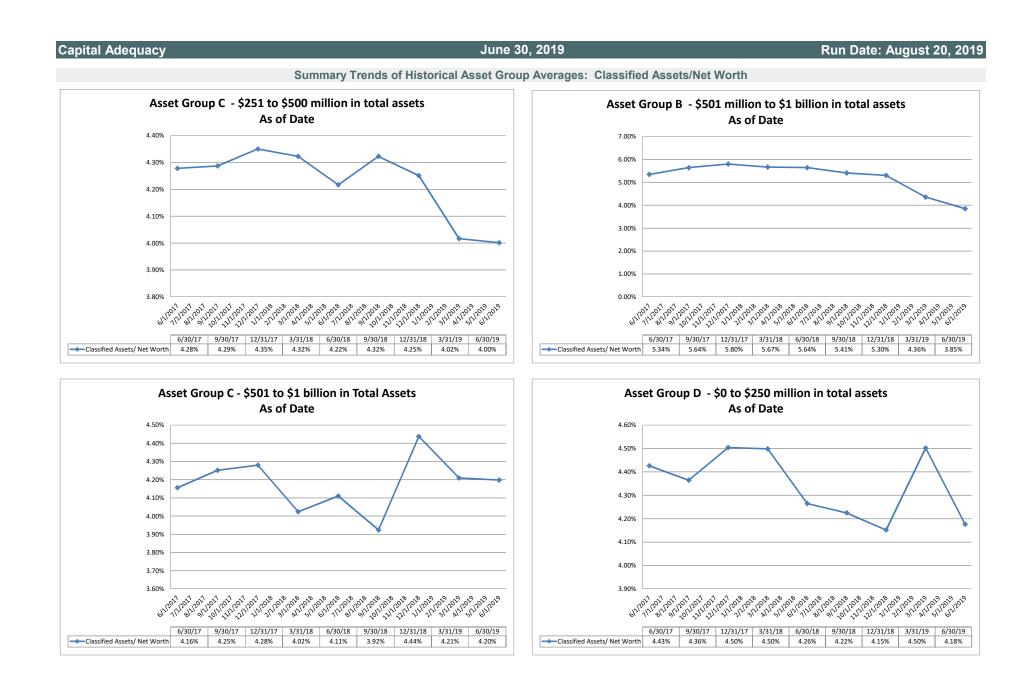

TD

— Total Delinguent Lns/ Net Worth

9/30/17

8.53%

13.21%

2.56%

12/31/17

8.80%

12.61%

3.11%

3/31/18

8.78%

15.54%

2.32%

6/30/18

8.90%

15.82%

1.95%

6/30/1

8.34%

11.91%

2.40%



9/30/18

9.38%

17.92%

1.86%

12/31/18

9.79%

17.74%

2.64%

3/31/19

9.90%

16.08%

1.85%

6/30/19

10.18%

17.52%

2.26%

Asset Group B - \$501 million to \$1 billion in total assets

As of Date

Asset Group C - \$251 to \$500 million in total assets As of Date 12.00% 10.00% 8.00% 6.00% 4.00% 2.00% 0.00% 6/30/18 9/30/18 6/30/19 6/30/17 9/30/17 12/31/17 3/31/18 12/31/18 3/31/19 ----Net Worth/ Assets 10.18% 10.23% 10.51% 10.43% 10.42% 10.71% 10.36% 10.80% 10.71% 6.26% 6.99% 7.69% 8.33% 9.16% 10.55% 10.39% 9.61% 10.39% 2.65% 2.88% 2.47% 2.65% 2.94% 2.97% 3.77% 3.13% 3.46%

Source: SNL Financial



Source: SNL Financial

| Net Worth                            |                         | June 30, 2019        |                            |                          | Run                                        | Date: Augu                             | st 20, 201                        |
|--------------------------------------|-------------------------|----------------------|----------------------------|--------------------------|--------------------------------------------|----------------------------------------|-----------------------------------|
|                                      |                         |                      |                            | As of                    | Date                                       |                                        |