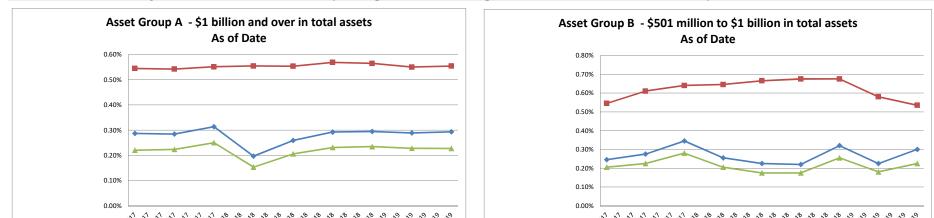

June 30, 2019

6/30/19

4.24%

3.64%

3/31/19

4.24%

3.65%

Summary Trends of Historical Asset Group Averages: Yield on Average Assets & Net Interest Income/Average Assets