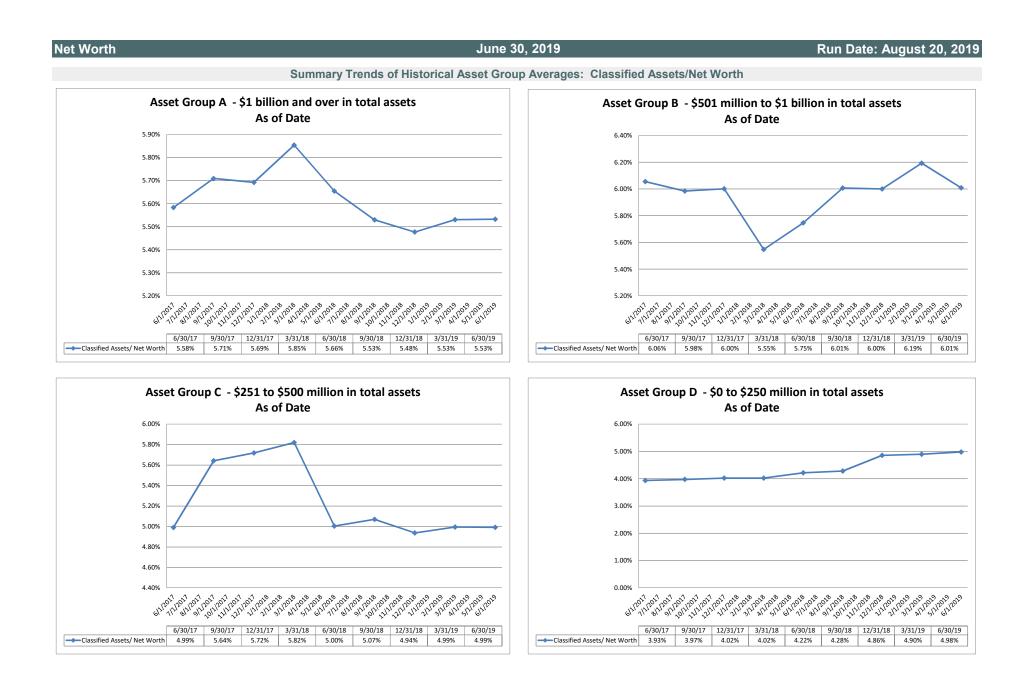

0%            | 0.46%                                      | NA                     | 0.00%                       | 0.0                           |
|           | Fluke Employees Federal Credit Union                   | \$2,596              | \$8                                     | 0.58%            | 1.65%                                      |                        | 1.43%                       |                               |
|           | Average of Asset Group D                               | \$65,561             | \$287                                   | 0.72%            | 0.82%                                      | 210.27%                | 4.49%                       | 0.4                           |

### Net Worth







NA = data was not available.

Net Worth

June 30, 2019



| let Worth   |                                                   | June 30, 2019        |                            | Run Date: August 20, 2019 |                                            |                                        |                                 |  |  |  |
|-------------|---------------------------------------------------|----------------------|----------------------------|---------------------------|--------------------------------------------|----------------------------------------|---------------------------------|--|--|--|
|             |                                                   |                      |                            | As of                     | Date                                       |                                        |