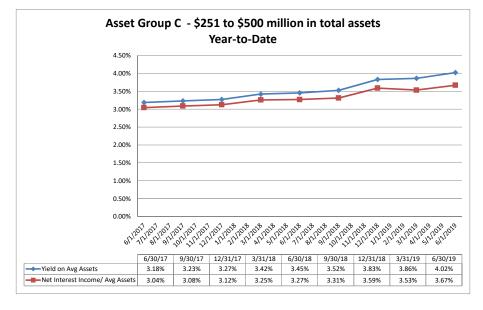

### lune 30, 2019 Run Date: August 20, 2019

Source: SNL Financial

| ance Sheet & Net Interest Margin                                    |                      |                               | June 3                             | 0, 2019                          |                                  |                            | Run Date: August 20, 2019           |                                        |                          |                        |  |  |  |
|---------------------------------------------------------------------|----------------------|-------------------------------|------------------------------------|----------------------------------|----------------------------------|----------------------------|-------------------------------------|----------------------------------------|--------------------------|------------------------|--|--|--|
|                                                                     |                      |                               | As of Date                         | I                                |                                  |                            |                                     | Year to Date                           |                          |                        |  |  |  |
|                                                                     | Total Assets (\$000) | Total Lns &<br>Leases (\$000) | Total Shares &<br>Deposits (\$000) | Total Loans/<br>Total Shares (%) | Assets/ FTE<br>Employees (\$000) | Yield on Avg<br>Assets (%) | Interest Expense/<br>Avg Assets (%) | Net Interest Income/<br>Avg Assets (%) | Asset Growth<br>Rate (%) | Market Gro<br>Rate (%) |  |  |  |
| gion Institution Name                                               |                      |                               |                                    |                                  |                                  |                            |                                     |                                        |                          |                        |  |  |  |
| set Group C $$ - \$251 to \$500 million in total assets             |                      |                               |                                    |                                  |                                  |                            |                                     |                                        |                          |                        |  |  |  |
| Global Credit Union                                                 | \$469,072            | \$377,424                     | \$391,517                          | 96.40%                           | \$3,351                          | 4.39%                      | 0.36%                               | 3.98%                                  | 6.73%                    | 1.                     |  |  |  |
| Our Community Credit Union                                          | \$413,444            | \$169,385                     | \$347,432                          | 48.75%                           | \$4,240                          | 3.91%                      | 0.51%                               | 3.40%                                  | 6.67%                    | 3                      |  |  |  |
| Tapco Credit Union                                                  | \$383,551            | \$293,456                     | \$342,356                          | 85.72%                           | \$4,621                          | 3.84%                      | 0.24%                               | 3.60%                                  | 5.08%                    | 3                      |  |  |  |
| O Bee Credit Union                                                  | \$322,441            | \$293,237                     | \$273,584                          | 107.18%                          | \$3,042                          | 4.68%                      | 0.56%                               | 4.12%                                  | 14.21%                   | 10                     |  |  |  |
| Cascade Federal Credit Union                                        | \$301,547            | \$96,562                      | \$259,924                          | 37.15%                           | \$9,573                          | 2.71%                      |                                     | 1.75%                                  | (2.29%)                  | (4                     |  |  |  |
| North Coast Credit Union                                            | \$258,108            | \$210,055                     | \$221,364                          | 94.89%                           | \$4,266                          | 4.25%                      | 0.39%                               | 3.86%                                  | 2.09%                    | :                      |  |  |  |
| Industrial Credit Union of Whatcom County                           | \$251,713            | \$191,786                     | \$226,880                          | 84.53%                           | \$3,127                          | 4.02%                      | 0.18%                               | 3.84%                                  | (0.28%)                  | (0                     |  |  |  |
| Average of Asset Group C                                            | \$342,839            | \$233,129                     | \$294,722                          | 79.23%                           | \$4,603                          | 3.97%                      | 0.46%                               | 3.51%                                  | 4.60%                    | :                      |  |  |  |
| set Group D - \$0 to \$250 million in total assets                  |                      |                               |                                    |                                  |                                  |                            |                                     |                                        |                          |                        |  |  |  |
| People's Community Federal Credit Union                             | \$218,322            | \$94,719                      | \$188,992                          | 50.12%                           | \$5,981                          | 2.99%                      | 0.39%                               | 2.60%                                  | 6.04%                    | :                      |  |  |  |
| NorthWest Plus Credit Union                                         | \$201,335            | \$147,290                     | \$174,399                          | 84.46%                           | \$4,284                          | 3.98%                      | 0.25%                               | 3.73%                                  | 2.02%                    | (0                     |  |  |  |
| Peninsula Community Federal Credit Union                            | \$189,744            | \$142,563                     | \$171,600                          | 83.08%                           | \$2,965                          | 4.22%                      | 0.31%                               | 3.91%                                  | 3.29%                    |                        |  |  |  |
| Canopy Federal Credit Union                                         | \$161,272            | \$107,937                     | \$141,440                          | 76.31%                           | \$3,101                          | 3.58%                      | 0.18%                               | 3.40%                                  | 4.62%                    |                        |  |  |  |
| Great Northwest Federal Credit Union                                | \$159,765            | \$91,796                      | \$136,242                          | 67.38%                           | \$2,708                          | 4.54%                      | 0.20%                               | 4.34%                                  | 15.62%                   | 1                      |  |  |  |
| Puget Sound Cooperative Credit Union                                | \$155,559            | \$142,859                     | \$132,270                          | 108.01%                          | \$5,657                          | 4.23%                      | 0.95%                               | 3.28%                                  | 4.70%                    |                        |  |  |  |
| Community 1st Credit Union                                          | \$142,398            | \$90,545                      | \$117,934                          | 76.78%                           | \$3,062                          | 3.87%                      |                                     | 3.61%                                  | (3.16%)                  | (6                     |  |  |  |
| Lower Valley Credit Union                                           | \$142,368            | \$113,819                     | \$131,962                          | 86.25%                           | \$2,225                          | 6.73%                      | 1.09%                               | 5.64%                                  | (6.44%)                  | (6                     |  |  |  |
| Coulee Dam Federal Credit Union                                     | \$142,281            | \$94,314                      | \$128,468                          | 73.41%                           | \$2,710                          | 4.19%                      | 0.11%                               | 4.08%                                  | 2.05%                    |                        |  |  |  |
| Cheney Federal Credit Union                                         | \$104,934            | \$56,141                      | \$92,963                           | 60.39%                           | \$5,830                          | 2.91%                      |                                     | 2.34%                                  | 5.83%                    |                        |  |  |  |
| MountainCrest Credit Union                                          | \$103,611            | \$74,286                      | \$92,516                           | 80.30%                           | \$4,605                          | 3.76%                      | 0.17%                               | 3.59%                                  | 2.98%                    |                        |  |  |  |
| Tacoma Longshoremen Credit Union                                    | \$99,848             | \$20,832                      | \$88,017                           | 23.67%                           | \$14,264                         | 2.71%                      |                                     | 1.61%                                  | 4.61%                    |                        |  |  |  |
| White River Credit Union                                            | \$83,684             | \$32,144                      | \$71,563                           | 44.92%                           | \$4,649                          | 3.22%                      | 0.12%                               | 3.10%                                  | 7.69%                    |                        |  |  |  |
| Primesource Credit Union                                            | \$82,714             | \$60,115                      | \$72,357                           | 83.08%                           | \$3,847                          | 4.84%                      | 0.82%                               | 4.02%                                  | 1.80%                    |                        |  |  |  |
| WCLA Credit Union                                                   | \$81,623             | \$71,025                      | \$62,468                           | 113.70%                          | \$11,660                         | 4.92%                      |                                     | 3.45%                                  | 11.20%                   |                        |  |  |  |
| Waterfront Federal Credit Union                                     | \$73,861             | \$43,784                      | \$65,942                           | 66.40%                           | \$5,471                          | 4.05%                      | 0.04%                               | 4.01%                                  | 14.85%                   | 1                      |  |  |  |
| Lower Columbia Longshoremen's Federal Credit Union                  | \$73,617             | \$42,916                      | \$64,820                           | 66.21%                           | \$4,462                          | 3.62%                      | 0.12%                               | 3.50%                                  | 1.77%                    |                        |  |  |  |
| Sno Falls Credit Union                                              | \$73,507             | \$57,141                      | \$66,703                           | 85.66%                           | \$3,000                          | 4.52%                      | 0.17%                               | 4.36%                                  | 6.05%                    |                        |  |  |  |
| Alaska Air Group Federal Credit Union                               | \$73,501             | \$43,550                      | \$61,345                           | 70.99%                           | \$4,900                          | 3.79%                      |                                     | 3.40%                                  | 13.32%                   | 1                      |  |  |  |
| Strait View Credit Union                                            | \$67,096             | \$35,634                      | \$58,605                           | 60.80%                           | \$5,834                          | 3.77%                      | 0.15%                               | 3.62%                                  | (3.98%)                  | (7                     |  |  |  |
| American Lake Credit Union                                          | \$67,002             | \$33,248                      | \$57,532                           | 57.79%                           | \$3,526                          | 3.87%                      | 0.32%                               | 3.55%                                  | (4.64%)                  | (4                     |  |  |  |
| Progressions Credit Union                                           | \$66,708             | \$52,349                      | \$60,650                           | 86.31%                           | \$4,169                          | 4.16%                      |                                     | 3.62%                                  | 9.75%                    |                        |  |  |  |
| Avista Corp. Credit Union                                           | \$65,731             | \$42,802                      | \$55,331                           | 77.36%                           | \$10,955                         | 3.09%                      | 0.76%                               | 2.33%                                  | (1.01%)                  | (2                     |  |  |  |
| Granco Federal Credit Union                                         | \$65,064             | \$46,853                      | \$59,738                           | 78.43%                           | \$3,337                          | 4.68%                      |                                     | 4.48%                                  | 12.34%                   | 1                      |  |  |  |
| WestEdge Federal Credit Union                                       | \$61,761             | \$27,401                      | \$52,234                           | 52.46%                           | \$4,117                          | 3.65%                      |                                     | 3.50%                                  | 9.58%                    |                        |  |  |  |
| Snocope Credit Union                                                | \$61,547             | \$43,334                      | \$55,926                           | 77.48%                           | \$4,734                          | 3.87%                      | 0.21%                               | 3.66%                                  | 5.28%                    | 1                      |  |  |  |
| EvergreenDIRECT Credit Union                                        | \$59,265             | \$41,811                      | \$50,551                           | 82.71%                           | \$2,694                          | 4.96%                      | 0.37%                               | 4.60%                                  | 4.29%                    | (                      |  |  |  |
| Safeway Federal Credit Union                                        | \$57,517             | \$31,309                      | \$43,995                           | 71.16%                           | \$5,229                          | 3.14%                      |                                     | 2.69%                                  | (0.83%)                  | (1                     |  |  |  |
| Spokane Firefighters Credit Union<br>Nordstrom Federal Credit Union | \$53,495<br>\$52,566 | \$33,932                      | \$44,501<br>\$47,324               | 76.25%<br>51.24%                 | \$5,944<br>\$4,779               | 3.05%<br>3.04%             |                                     | 2.52%<br>2.92%                         | 8.49%<br>2.48%           | 1                      |  |  |  |
| Mill Town Credit Union                                              |                      | \$24,249<br>\$25,052          | \$47,324<br>\$36,367               | 98.86%                           |                                  | 3.04%<br>4.24%             |                                     | 4.02%                                  |                          |                        |  |  |  |
|                                                                     | \$49,297             | \$35,953                      | \$30,307                           | 98.86%                           | \$4,482                          | 4.24%                      | 0.22%                               | 4.02%                                  | (3.39%)                  | (6                     |  |  |  |
| Responders Emergency Services Credit Union                          | \$48,875             | \$33,447                      | \$40,011                           | 83.59%                           | \$6,109                          | 3.21%                      | 0.61%                               | 2.60%                                  | 16.23%                   | -                      |  |  |  |