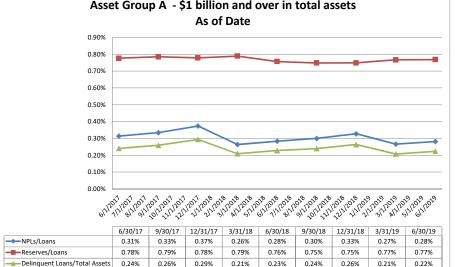

| (7.56%)                  | (10.33%                   |  |  |
| Average of Asset Group D                                     | \$65,561             | \$42,265                      | \$56,889                           | 73.88%                           | \$4,354                          | 3.99%                      | 0.38%                               | 3.62%                                  | 4.38%                    | 3.349                     |  |  |

#### Summary Trends of Historical Asset Group Averages: Non Performing Loans/Loans, Reserves/Loans & Delinguent Loans/Total Assets Asset Group A - \$1 billion and over in total assets Asset Group B - \$501 million to \$1 billion in total assets As of Date As of Date 0.90% 0.90% 0.80%

Reserves/Loans









#### June 30, 2019

#### Run Date: August 20, 2019

Source: SNL Financial

Asset Quality

#### June 30, 2019

#### Run Date: August 20, 2019

|            |                                                    |                      |                                         |                  | As of Date                                 |                        |                             |                               |
|------------|----------------------------------------------------|----------------------|-----------------------------------------|------------------|--------------------------------------------|------------------------|-----------------------------|-------------------------------|
| Region     | Institution Name                                   | Total Assets (\$000)