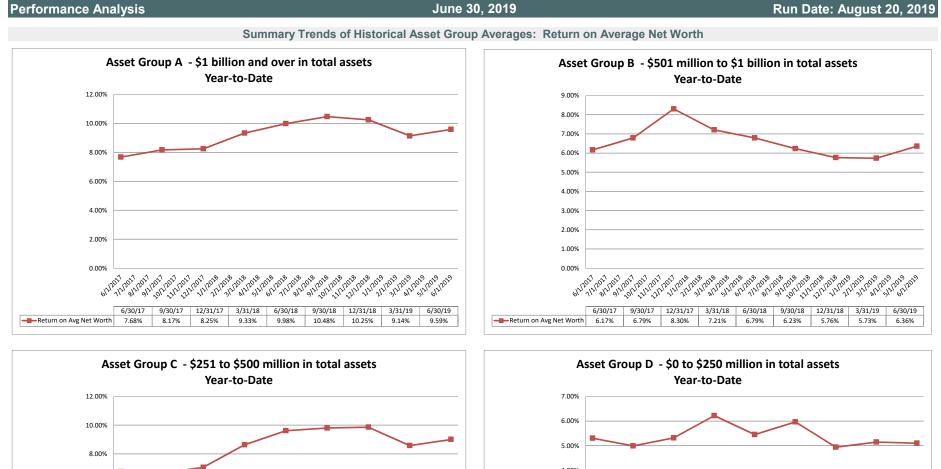

5.45%

9/30/18

5.96%

| Performance Analysis                                |                         |                              |                             | June 30, 2                     | 2019                      |                                       |                              |                             | Run D                          | ate: Augu                 | st 20, 2019                          |
|-----------------------------------------------------|-------------------------|------------------------------|-----------------------------|--------------------------------|---------------------------|---------------------------------------|------------------------------|-----------------------------|--------------------------------|---------------------------|--------------------------------------|
|                                                     | As of Date              |                              |                             | Quarter to Date                | <b></b>                   |                                       |                              | 1                           | Year to Date                   | r                         |                                      |
|                                                     | Total Assets<br>(\$000) | Net Income<br>(Loss) (\$000) | Return on Avg<br>Assets (%) | Return on<br>Avg Net Worth (%) | Oper Exp/ Oper<br>Rev (%) | Salary&Benefits/<br>Employees (\$000) | Net Income (Loss)<br>(\$000) | Return on Avg<br>Assets (%) | Return on<br>Avg Net Worth (%) | Oper Exp/ Oper<br>Rev (%) | Salary&Benefits/<br>Employees (\$000 |
| Region Institution Name                             |                         |                              |                             |                                |                           |                                       |                              |                             |                                |                           |                                      |
| Asset Group A - \$1 billion and over in total asse  | ts                      |                              |                             |                                |                           |                                       |                              |                             |                                |                           |                                      |
| Boeing Employees Credit Union                       | \$21,247,613            | \$79,110                     | 1.52%                       |                                | 58.66%                    | \$113                                 | \$173,893                    | 1.70%                       |                                |                           | \$11                                 |
| Spokane Teachers Credit Union                       | \$3,098,317             | \$10,085                     | 1.31%                       |                                | 66.62%                    | \$82                                  | \$15,341                     | 1.01%                       |                                |                           | \$8                                  |
| Washington State Employees Credit Union             | \$3,090,840             | \$8,440                      | 1.10%                       |                                | 73.88%                    | \$102                                 | \$15,244                     | 1.00%                       |                                |                           | \$10                                 |
| Numerica Credit Union                               | \$2,360,630             | \$6,578                      | 1.12%                       |                                | 70.12%                    | \$97                                  | \$13,004                     | 1.12%                       |                                |                           | \$9                                  |
| Gesa Credit Union                                   | \$2,183,945             | \$4,062                      | 0.74%                       |                                | 67.48%                    | \$74                                  | \$9,330                      | 0.87%                       |                                |                           | \$7                                  |
| Sound Credit Union                                  | \$1,781,192             | \$4,990                      | 1.12%                       |                                | 72.65%                    | \$89                                  | \$8,956                      | 1.04%                       |                                |                           | \$8                                  |
| HAPO Community Credit Union                         | \$1,732,932             | \$2,630                      | 0.60%                       |                                | 78.83%                    | \$86                                  | \$4,154                      | 0.48%                       |                                |                           | \$8                                  |
| Whatcom Educational Credit Union                    | \$1,643,799             | \$3,184                      | 0.78%                       |                                | 71.74%                    | \$86                                  | \$6,425                      | 0.79%                       |                                |                           | \$8                                  |
| Columbia Credit Union                               | \$1,615,958             | \$5,081                      | 1.26%                       |                                | 66.21%                    | \$81                                  | \$9,601                      | 1.21%                       |                                |                           | \$8                                  |
| TwinStar Credit Union                               | \$1,427,380             | \$7,410                      | 2.10%                       |                                | 64.60%                    | \$91                                  | \$9,323                      | 1.34%                       |                                |                           | \$9                                  |
| Harborstone Credit Union                            | \$1,369,196             | \$3,222                      | 0.95%                       |                                | 72.60%                    | \$86                                  | \$4,811                      | 0.71%                       |                                |                           | \$8                                  |
| Kitsap Credit Union                                 | \$1,328,224             | \$1,895                      | 0.57%                       |                                | 75.52%                    | \$81                                  | \$5,340                      | 0.82%                       |                                |                           | \$7                                  |
| IQ Credit Union                                     | \$1,141,974             | \$3,668                      | 1.28%                       |                                | 65.12%                    | \$76                                  | \$7,831                      | 1.38%                       |                                |                           | \$7                                  |
| Fibre Federal Credit Union                          | \$1,110,023             | \$2,855                      | 1.03%                       |                                | 75.08%                    | \$90                                  | \$5,317                      | 0.97%                       |                                |                           | \$9                                  |
| Horizon Credit Union                                | \$1,086,355             | \$2,909                      | 1.07%                       | 9.38%                          | 68.68%                    | \$79                                  | \$6,020                      | 1.12%                       | 9.84%                          | 68.39%                    | \$7                                  |
| Average of Asset Group A                            | \$3,081,225             | \$9,741                      | 1.10%                       | 10.19%                         | 69.85%                    | \$88                                  | \$19,639                     | 1.04%                       | 9.59%                          | 69.87%                    | \$8                                  |
| sset Group B - \$501 million to \$1 billion in tota | l assets                |                              |                             |                                |                           |                                       |                              |                             |                                |                           |                                      |
| Seattle Metropolitan Credit Union                   | \$838,384               | \$739                        | 0.35%                       | 4.00%                          | 87.15%                    | \$95                                  | \$1,145                      | 0.27%                       | 3.13%                          | 86.46%                    | \$9                                  |
| Red Canoe Credit Union                              | \$804,171               | \$1,914                      | 0.95%                       | 7.63%                          | 76.36%                    | \$89                                  | \$4,097                      | 1.02%                       | 8.26%                          | 75.00%                    | \$8                                  |
| Solarity Credit Union                               | \$736,177               | \$1,552                      | 0.83%                       | 5.93%                          | 76.57%                    | \$79                                  | \$2,696                      | 0.72%                       | 5.18%                          | 77.92%                    | \$8                                  |
| Salal Credit Union                                  | \$664,114               | \$1,859                      | 1.13%                       | 12.04%                         | 78.54%                    | \$98                                  | \$3,844                      | 1.17%                       | 12.68%                         | 77.66%                    | \$9                                  |
| Qualstar Credit Union                               | \$617,848               | \$2,753                      | 1.78%                       | 13.46%                         | 63.54%                    | \$81                                  | \$4,667                      | 1.53%                       | 11.58%                         | 66.30%                    | \$8                                  |
| Verity Credit Union                                 | \$599,690               | \$551                        | 0.37%                       | 4.07%                          | 79.03%                    | \$84                                  | \$809                        | 0.27%                       | 3.02%                          | 80.31%                    | \$                                   |
| America's Credit Union, A Federal Credit            |                         |                              |                             |                                |                           |                                       |                              |                             |                                |                           |                                      |
| Union                                               | \$578,783               | \$219                        | 0.15%                       | 1.83%                          | 82.19%                    | \$83                                  | \$153                        | 0.05%                       | 0.64%                          | 82.46%                    | \$8                                  |
| Average of Asset Group B                            | \$691,310               | \$1,370                      | 0.79%                       | 6.99%                          | 77.63%                    | \$87                                  | \$2.487                      | 0.72%                       | 6.36%                          | 78.02%                    | \$8                                  |

| rformance Analysis                                  |                         |                              |                             | June 30, 2                     | 2019                      |                                       |                              | Run Date: August 20, 201    |                                |                           |                                |  |
|-----------------------------------------------------|-------------------------|------------------------------|-----------------------------|--------------------------------|---------------------------|---------------------------------------|------------------------------|-----------------------------|--------------------------------|---------------------------|--------------------------------|--|
| ſ                                                   | As of Date              |                              |                             | Quarter to Date                |                           |                                       |                              |                             | Year to Date                   |                           |                                |  |
|                                                     | Total Assets<br>(\$000) | Net Income<br>(Loss) (\$000) | Return on Avg<br>Assets (%) | Return on<br>Avg Net Worth (%) | Oper Exp/ Oper<br>Rev (%) | Salary&Benefits/<br>Employees (\$000) | Net Income (Loss)<br>(\$000) | Return on Avg<br>Assets (%) | Return on<br>Avg Net Worth (%) | Oper Exp/ Oper<br>Rev (%) | Salary&Benef<br>Employees (\$0 |  |
| egion Institution Name                              | (\$000)                 | (2033) (\$000)               | A33613 (70)                 | Avg Net Worth (70)             | 1000 (70)                 | Employees (\$000)                     | (\$000)                      | A33613 (70)                 | Avg Net Worth (70)             | 100 (70)                  | Employees (40                  |  |
| set Group C - \$251 to \$500 million in total asset | ts                      |                              |                             |                                |                           |                                       |                              |                             |                                |                           |                                |  |
| Global Credit Union                                 | \$469,072               | \$829                        | 0.72%                       | 8.19%                          | 77.88%                    | \$72                                  | \$1,748                      | 0.76%                       |                                | 76.81%                    | :                              |  |
| Our Community Credit Union                          | \$413,444               | \$1,283                      | 1.24%                       | 10.27%                         | 70.12%                    | \$68                                  | \$2,383                      | 1.16%                       |                                | 71.36%                    |                                |  |
| Tapco Credit Union                                  | \$383,551               | \$1,092                      | 1.14%                       | 12.16%                         | 72.04%                    | \$84                                  | \$1,964                      | 1.03%                       |                                | 72.39%                    |                                |  |
| O Bee Credit Union                                  | \$322,441               | \$552                        | 0.68%                       | 8.67%                          | 75.10%                    | \$74                                  | \$1,062                      | 0.67%                       |                                | 77.10%                    |                                |  |
| Cascade Federal Credit Union                        | \$301,547               | \$505                        | 0.67%                       | 5.08%                          | 71.15%                    | \$85                                  | \$880                        | 0.58%                       |                                | 72.62%                    |                                |  |
| North Coast Credit Union                            | \$258,108               | \$830                        | 1.26%                       | 11.50%                         | 68.09%                    | \$78                                  | \$1,541                      | 1.18%                       |                                | 67.39%                    |                                |  |
| Industrial Credit Union of Whatcom County           | \$251,713               | \$506                        | 0.79%                       | 10.06%                         | 79.13%                    | \$70                                  | \$941                        | 0.74%                       | 9.53%                          | 77.92%                    |                                |  |
| Average of Asset Group C                            | \$342,839               | \$800                        | 0.93%                       | 9.42%                          | 73.36%                    | \$76                                  | \$1,503                      | 0.87%                       | 9.00%                          | 73.66%                    |                                |  |
| set Group D - \$0 to \$250 million in total assets  |                         |                              |                             |                                |                           |                                       |                              |                             |                                |                           |                                |  |
| People's Community Federal Credit Union             | \$218,322               | \$539                        | 0.98%                       | 7.89%                          | 69.74%                    | \$66                                  | \$1,049                      | 0.96%                       |                                | 70.36%                    |                                |  |
| NorthWest Plus Credit Union                         | \$201,335               | \$727                        | 1.43%                       | 11.74%                         | 71.05%                    | \$70                                  | \$1,416                      | 1.39%                       |                                | 69.96%                    |                                |  |
| Peninsula Community Federal Credit Union            | \$189,744               | \$353                        | 0.75%                       | 8.61%                          | 77.91%                    | \$73                                  | \$450                        | 0.48%                       |                                | 78.63%                    |                                |  |
| Canopy Federal Credit Union                         | \$161,272               | \$122                        | 0.30%                       | 2.97%                          | 92.84%                    | \$64                                  | \$366                        | 0.46%                       |                                | 86.16%                    |                                |  |
| Great Northwest Federal Credit Union                | \$159,765               | \$447                        | 1.13%                       | 8.16%                          | 64.95%                    | \$56                                  | \$730                        | 0.94%                       |                                | 64.60%                    |                                |  |
| Puget Sound Cooperative Credit Union                | \$155,559               | \$446                        | 1.14%                       | 13.68%                         | 71.46%                    | \$90                                  | \$775                        | 1.00%                       |                                | 74.29%                    |                                |  |
| Community 1st Credit Union                          | \$142,398               | \$353                        | 0.98%                       | 7.68%                          | 79.03%                    | \$57                                  | \$632                        | 0.88%                       |                                | 80.86%                    |                                |  |
| Lower Valley Credit Union                           | \$142,368               | (\$494)                      | (1.37%)                     | (23.35%)                       | 80.88%                    | \$58                                  | (\$207)                      | (0.29%)                     |                                | 79.65%                    |                                |  |
| Coulee Dam Federal Credit Union                     | \$142,281               | \$195                        | 0.54%                       | 7.25%                          | 77.79%                    | \$64                                  | \$316                        | 0.44%                       |                                | 81.55%                    |                                |  |
| Cheney Federal Credit Union                         | \$104,934               | \$150                        | 0.57%                       | 5.58%                          | 78.34%                    | \$61                                  | \$220                        | 0.42%                       |                                | 81.85%                    |                                |  |
| MountainCrest Credit Union                          | \$103,611               | \$270                        | 1.05%                       | 10.82%                         | 74.94%                    | \$68                                  | \$529                        | 1.03%                       |                                | 74.16%                    |                                |  |
| Tacoma Longshoremen Credit Union                    | \$99,848                | \$164                        | 0.66%                       | 5.70%                          | 63.64%                    | \$103                                 | \$301                        | 0.61%                       |                                | 64.83%                    |                                |  |
| White River Credit Union                            | \$83,684                | \$240                        | 1.16%                       | 8.01%                          | 70.39%                    | \$55                                  | \$394                        | 0.96%                       | 6.63%                          | 75.34%                    |                                |  |
| Primesource Credit Union                            | \$82,714                | \$164                        | 0.79%                       | 6.85%                          | 72.16%                    | \$57                                  | \$311                        | 0.75%                       |                                | 75.97%                    |                                |  |
| WCLA Credit Union                                   | \$81,623                | \$416                        | 2.07%                       | 17.02%                         | 40.06%                    | \$95                                  | \$800                        | 2.02%                       | 16.71%                         | 41.23%                    |                                |  |
| Waterfront Federal Credit Union                     | \$73,861                | \$215                        | 1.17%                       | 13.51%                         | 75.00%                    | \$98                                  | \$500                        | 1.39%                       | 16.33%                         | 73.59%                    |                                |  |
| Lower Columbia Longshoremen's Federal               |                         |                              |                             |                                |                           |                                       |                              |                             |                                |                           |                                |  |
| Credit Union                                        | \$73,617                | \$177                        | 0.95%                       | 8.55%                          | 76.54%                    | \$81                                  | \$325                        | 0.88%                       | 7.93%                          | 77.13%                    |                                |  |
| Sno Falls Credit Union                              | \$73,507                | \$198                        | 1.07%                       | 13.92%                         | 82.76%                    | \$78                                  | \$324                        | 0.88%                       | 11.55%                         | 83.14%                    |                                |  |
| Alaska Air Group Federal Credit Union               | \$73,501                | \$223                        | 1.21%                       | 7.88%                          | 70.11%                    | \$64                                  | \$409                        | 1.13%                       | 7.29%                          | 70.82%                    |                                |  |
| Strait View Credit Union                            | \$67,096                | \$304                        | 1.77%                       | 14.76%                         | 56.82%                    | \$89                                  | \$598                        | 1.74%                       | 14.78%                         | 57.23%                    |                                |  |
| American Lake Credit Union                          | \$67,002                | (\$4)                        | (0.02%)                     | (0.18%)                        | 83.93%                    | \$70                                  | \$21                         | 0.06%                       | 0.48%                          | 85.99%                    |                                |  |
| Progressions Credit Union                           | \$66,708                | \$39                         | 0.24%                       | 2.79%                          | 83.40%                    | \$72                                  | \$75                         | 0.23%                       |                                | 87.00%                    |                                |  |
| Avista Corp. Credit Union                           | \$65,731                | \$132                        | 0.80%                       | 5.16%                          | 67.06%                    | \$124                                 | \$295                        | 0.89%                       |                                | 63.16%                    |                                |  |
| Granco Federal Credit Union                         | \$65,064                | \$104                        | 0.64%                       | 7.96%                          | 80.27%                    | \$77                                  | \$187                        | 0.59%                       |                                | 83.72%                    |                                |  |
| WestEdge Federal Credit Union                       | \$61,761                | \$107                        | 0.70%                       | 4.66%                          | 73.50%                    | \$66                                  | \$257                        | 0.85%                       |                                | 72.06%                    |                                |  |
| Snocope Credit Union                                | \$61,547                | \$126                        | 0.82%                       | 9.71%                          | 78.82%                    | \$79                                  | \$218                        | 0.72%                       |                                | 80.78%                    |                                |  |
| EvergreenDIRECT Credit Union                        | \$59,265                | \$263                        | 1.77%                       | 14.58%                         | 70.77%                    | \$60                                  | \$260                        | 0.88%                       |                                | 76.63%                    |                                |  |
| Safeway Federal Credit Union                        | \$57,517                | \$110                        | 0.75%                       | 3.36%                          | 68.37%                    | \$59                                  | \$294                        | 1.01%                       |                                | 70.95%                    |                                |  |
| Spokane Firefighters Credit Union                   | \$53,495                | \$92                         | 0.69%                       | 4.23%                          | 72.25%                    | \$74                                  | \$168                        | 0.64%                       |                                | 77.04%                    |                                |  |
| Nordstrom Federal Credit Union                      | \$52,566                | \$54                         | 0.39%                       | 4.79%                          | 79.37%                    | \$79                                  | \$99                         | 0.36%                       |                                | 82.31%                    |                                |  |
| Mill Town Credit Union                              | \$49,297                | \$140                        | 1.12%                       | 4.56%                          | 73.16%                    | \$67                                  | \$283                        | 1.13%                       | 4.63%                          | 74.34%                    |                                |  |
| Responders Emergency Services Credit Union          | \$48,875                | \$93                         | 0.78%                       | 5.63%                          | 74.70%                    | \$66                                  | \$152                        | 0.65%                       | 4.62%                          | 82.26%                    |                                |  |

| Performance Analysis                                 |                         |                              |                             | June 30, 2                     | 2019                      |                                       |                              |                             | Run D                          | ate: Augu                 | st 20, 2019                           |
|------------------------------------------------------|-------------------------|------------------------------|-----------------------------|--------------------------------|---------------------------|---------------------------------------|------------------------------|-----------------------------|--------------------------------|---------------------------|---------------------------------------|
|                                                      | As of Date              |                              |                             | Quarter to Date                |                           |                                       |                              |                             | Year to Date                   |                           |                                       |
|                                                      | Total Assets<br>(\$000) | Net Income<br>(Loss) (\$000) | Return on Avg<br>Assets (%) | Return on<br>Avg Net Worth (%) | Oper Exp/ Oper<br>Rev (%) | Salary&Benefits/<br>Employees (\$000) | Net Income (Loss)<br>(\$000) | Return on Avg<br>Assets (%) | Return on<br>Avg Net Worth (%) | Oper Exp/ Oper<br>Rev (%) | Salary&Benefits/<br>Employees (\$000) |
| Region Institution Name                              |                         |                              |                             |                                |                           |                                       |                              |                             |                                |                           |                                       |
| Asset Group D - \$0 to \$250 million in total assets | (continued)             |                              |                             |                                |                           |                                       |                              |                             |                                |                           |                                       |
| Tri-Cities Community Federal Credit Union            | \$45,632                | \$191                        | 1.72%                       |                                |                           |                                       | \$271                        | 1.24%                       |                                | 77.63%                    | \$68                                  |
| Spokane City Credit Union                            | \$45,183                | \$72                         | 0.64%                       | 7.03%                          | 80.00%                    | \$71                                  | \$131                        | 0.60%                       | 6.45%                          | 80.60%                    | \$69                                  |
| Olympia Credit Union                                 | \$39,035                | \$51                         | 0.52%                       | 5.76%                          | 76.66%                    | \$58                                  | \$68                         | 0.35%                       | 3.86%                          | 82.72%                    | \$58                                  |
| Blue Mountain Credit Union                           | \$33,478                | \$72                         | 0.85%                       | 6.78%                          | 75.83%                    |                                       | \$77                         | 0.45%                       |                                | 83.85%                    | \$80                                  |
| Calcoe Federal Credit Union                          | \$31,987                | (\$220)                      | (2.72%)                     | (34.67%)                       | 89.51%                    |                                       | (\$421)                      | (2.59%)                     | (31.88%)                       | 87.84%                    | \$57                                  |
| Connection Credit Union                              | \$30,491                | \$23                         | 0.30%                       | 2.44%                          | 92.58%                    | \$60                                  | \$60                         | 0.40%                       | 3.20%                          | 92.12%                    | \$58                                  |
| Longshoremen's Local Four Federal Credit             |                         |                              |                             |                                |                           |                                       |                              |                             |                                |                           |                                       |
| Union                                                | \$28,362                | \$69                         | 0.96%                       | 4.93%                          | 70.00%                    |                                       | \$148                        | 1.03%                       |                                |                           | \$9                                   |
| State Highway Credit Union                           | \$27,567                | \$59                         | 0.86%                       | 4.85%                          | 76.11%                    |                                       | \$109                        | 0.80%                       |                                |                           | \$7                                   |
| IBEW 76 Federal Credit Union                         | \$23,457                | \$51                         | 0.87%                       | 6.05%                          | 75.23%                    |                                       | \$45                         | 0.38%                       |                                | 84.69%                    | \$8                                   |
| Mint Valley Federal Credit Union                     | \$20,325                | \$79                         | 1.57%                       | 10.55%                         | 70.90%                    | \$53                                  | \$121                        | 1.21%                       | 8.23%                          | 74.65%                    | \$5                                   |
| Mt. Rainier Federal Credit Union                     | \$16,368                | \$57                         | 1.40%                       | 12.20%                         | 62.67%                    | \$67                                  | \$109                        | 1.35%                       | 11.83%                         | 64.73%                    | \$6                                   |
| Newrizons Federal Credit Union                       | \$16,320                | (\$28)                       | (0.69%)                     | (7.04%)                        | 75.49%                    | \$55                                  | \$57                         | 0.71%                       | 7.22%                          | 73.32%                    | \$5                                   |
| Community Healthcare Federal Credit Union            | \$16,079                | \$50                         | 1.26%                       | 12.57%                         | 75.12%                    | \$62                                  | \$98                         | 1.25%                       | 12.51%                         | 75.35%                    | \$5                                   |
| Lighthouse Community Credit Union                    | \$14,207                | (\$56)                       | (1.57%)                     | (21.54%)                       | 122.99%                   | \$77                                  | (\$113)                      | (1.60%)                     | (21.16%)                       | 127.00%                   | \$7                                   |
| Express Credit Union                                 | \$13,287                | (\$5)                        | (0.15%)                     | (1.53%)                        | 98.70%                    | \$71                                  | (\$1)                        | (0.02%)                     | (0.15%)                        | 96.69%                    | \$7                                   |
| Puget Sound Refinery Federal Credit Union            | \$13,181                | \$13                         | 0.40%                       | 3.19%                          | 82.18%                    | \$43                                  | \$30                         | 0.46%                       | 3.69%                          | 80.10%                    | \$4                                   |
| Tesoro Northwest Federal Credit Union                | \$11,422                | (\$21)                       | (0.73%)                     | (2.48%)                        | 90.52%                    | \$59                                  | (\$19)                       | (0.33%)                     | (1.12%)                        | 95.98%                    | \$6                                   |
| Spokane Media Federal Credit Union                   | \$11,137                | \$3                          | 0.11%                       | 1.25%                          | 90.60%                    | \$62                                  | \$5                          | 0.09%                       | 1.05%                          | 94.12%                    | \$6                                   |
| Tacoma Narrows Federal Credit Union                  | \$8,212                 | \$19                         | 0.93%                       | 5.78%                          | 81.25%                    | \$57                                  | \$30                         | 0.74%                       | 4.59%                          | 82.47%                    | \$5                                   |
| PUD Federal Credit Union                             | \$8,152                 | \$18                         | 0.88%                       | 5.53%                          | 71.88%                    | \$80                                  | \$42                         | 1.03%                       | 6.50%                          | 66.93%                    | \$7                                   |
| Longshore Federal Credit Union                       | \$6,135                 | \$9                          | 0.59%                       | 7.11%                          | 73.42%                    | \$76                                  | \$14                         | 0.46%                       | 5.57%                          | 76.43%                    | \$7                                   |
| Utility Employees Federal Credit Union               | \$3,383                 | \$8                          | 0.96%                       | 6.18%                          | 65.22%                    | \$36                                  | \$13                         | 0.79%                       | 5.05%                          | 70.45%                    | \$3                                   |
| Fluke Employees Federal Credit Union                 | \$2,596                 | \$3                          | 0.45%                       | 2.23%                          | 76.00%                    | \$35                                  | \$10                         | 0.75%                       | 3.74%                          | 70.00%                    | \$3                                   |
| Average of Asset Group D                             | \$65,561                | \$127                        | 0.66%                       | 5.03%                          | 76.31%                    | \$69                                  | \$244                        | 0.65%                       | 5.10%                          | 77.87%                    | \$7                                   |