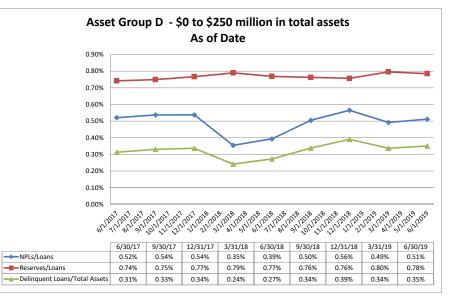

| rformance Analysis                                  |                         |                              |                             | June 30, 2                     | 2019                      |                                       |                              | Run Date: August 20, 201    |                                |                           |                                |  |
|-----------------------------------------------------|-------------------------|------------------------------|-----------------------------|--------------------------------|---------------------------|---------------------------------------|------------------------------|-----------------------------|--------------------------------|---------------------------|--------------------------------|--|
| ſ                                                   | As of Date              |                              |                             | Quarter to Date                |                           |                                       |                              |                             | Year to Date                   |                           |                                |  |
|                                                     | Total Assets<br>(\$000) | Net Income<br>(Loss) (\$000) | Return on Avg<br>Assets (%) | Return on<br>Avg Net Worth (%) | Oper Exp/ Oper<br>Rev (%) | Salary&Benefits/<br>Employees (\$000) | Net Income (Loss)<br>(\$000) | Return on Avg<br>Assets (%) | Return on<br>Avg Net Worth (%) | Oper Exp/ Oper<br>Rev (%) | Salary&Benef<br>Employees (\$0 |  |
| egion Institution Name                              | (\$000)                 | (2033) (\$000)               | A33613 (70)                 | Avg Net Worth (70)             | 1000 (70)                 | Employees (\$000)                     | (\$000)                      | A33613 (70)                 | Avg Net Worth (70)             | 100 (70)                  | Employees (40                  |  |
| set Group C - \$251 to \$500 million in total asset | ts                      |                              |                             |                                |                           |                                       |                              |                             |                                |                           |                                |  |
| Global Credit Union                                 | \$469,072               | \$829                        | 0.72%                       | 8.19%                          | 77.88%                    | \$72                                  | \$1,748                      | 0.76%                       |                                | 76.81%                    | :                              |  |
| Our Community Credit Union                          | \$413,444               | \$1,283                      | 1.24%                       | 10.27%                         | 70.12%                    | \$68                                  | \$2,383                      | 1.16%                       |                                | 71.36%                    |                                |  |
| Tapco Credit Union                                  | \$383,551               | \$1,092                      | 1.14%                       | 12.16%                         | 72.04%                    | \$84                                  | \$1,964                      | 1.03%                       |                                | 72.39%                    |                                |  |
| O Bee Credit Union                                  | \$322,441               | \$552                        | 0.68%                       | 8.67%                          | 75.10%                    | \$74                                  | \$1,062                      | 0.67%                       |                                | 77.10%                    |                                |  |
| Cascade Federal Credit Union                        | \$301,547               | \$505                        | 0.67%                       | 5.08%                          | 71.15%                    | \$85                                  | \$880                        | 0.58%                       |                                | 72.62%                    |                                |  |
| North Coast Credit Union                            | \$258,108               | \$830                        | 1.26%                       | 11.50%                         | 68.09%                    | \$78                                  | \$1,541                      | 1.18%                       |                                | 67.39%                    |                                |  |
| Industrial Credit Union of Whatcom County           | \$251,713               | \$506                        | 0.79%                       | 10.06%                         | 79.13%                    | \$70                                  | \$941                        | 0.74%                       | 9.53%                          | 77.92%                    |                                |  |
| Average of Asset Group C                            | \$342,839               | \$800                        | 0.93%                       | 9.42%                          | 73.36%                    | \$76                                  | \$1,503                      | 0.87%                       | 9.00%                          | 73.66%                    |                                |  |
| set Group D - \$0 to \$250 million in total assets  |                         |                              |                             |                                |                           |                                       |                              |                             |                                |                           |                                |  |
| People's Community Federal Credit Union             | \$218,322               | \$539                        | 0.98%                       | 7.89%                          | 69.74%                    | \$66                                  | \$1,049                      | 0.96%                       |                                | 70.36%                    |                                |  |
| NorthWest Plus Credit Union                         | \$201,335               | \$727                        | 1.43%                       | 11.74%                         | 71.05%                    | \$70                                  | \$1,416                      | 1.39%                       |                                | 69.96%                    |                                |  |
| Peninsula Community Federal Credit Union            | \$189,744               | \$353                        | 0.75%                       | 8.61%                          | 77.91%                    | \$73                                  | \$450                        | 0.48%                       |                                | 78.63%                    |                                |  |
| Canopy Federal Credit Union                         | \$161,272               | \$122                        | 0.30%                       | 2.97%                          | 92.84%                    | \$64                                  | \$366                        | 0.46%                       |                                | 86.16%                    |                                |  |
| Great Northwest Federal Credit Union                | \$159,765               | \$447                        | 1.13%                       | 8.16%                          | 64.95%                    | \$56                                  | \$730                        | 0.94%                       |                                | 64.60%                    |                                |  |
| Puget Sound Cooperative Credit Union                | \$155,559               | \$446                        | 1.14%                       | 13.68%                         | 71.46%                    | \$90                                  | \$775                        | 1.00%                       |                                | 74.29%                    |                                |  |
| Community 1st Credit Union                          | \$142,398               | \$353                        | 0.98%                       | 7.68%                          | 79.03%                    | \$57                                  | \$632                        | 0.88%                       |                                | 80.86%                    |                                |  |
| Lower Valley Credit Union                           | \$142,368               | (\$494)                      | (1.37%)                     | (23.35%)                       | 80.88%                    | \$58                                  | (\$207)                      | (0.29%)                     |                                | 79.65%                    |                                |  |
| Coulee Dam Federal Credit Union                     | \$142,281               | \$195                        | 0.54%                       | 7.25%                          | 77.79%                    | \$64                                  | \$316                        | 0.44%                       |                                | 81.55%                    |                                |  |
| Cheney Federal Credit Union                         | \$104,934               | \$150                        | 0.57%                       | 5.58%                          | 78.34%                    | \$61                                  | \$220                        | 0.42%                       |                                | 81.85%                    |                                |  |
| MountainCrest Credit Union                          | \$103,611               | \$270                        | 1.05%                       | 10.82%                         | 74.94%                    | \$68                                  | \$529                        | 1.03%                       |                                | 74.16%                    |                                |  |
| Tacoma Longshoremen Credit Union                    | \$99,848                | \$164                        | 0.66%                       | 5.70%                          | 63.64%                    | \$103                                 | \$301                        | 0.61%                       |                                | 64.83%                    |                                |  |
| White River Credit Union                            | \$83,684                | \$240                        | 1.16%                       | 8.01%                          | 70.39%                    | \$55                                  | \$394                        | 0.96%                       | 6.63%                          | 75.34%                    |                                |  |
| Primesource Credit Union                            | \$82,714                | \$164                        | 0.79%                       | 6.85%                          | 72.16%                    | \$57                                  | \$311                        | 0.75%                       |                                | 75.97%                    |                                |  |
| WCLA Credit Union                                   | \$81,623                | \$416                        | 2.07%                       | 17.02%                         | 40.06%                    | \$95                                  | \$800                        | 2.02%                       | 16.71%                         | 41.23%                    |                                |  |
| Waterfront Federal Credit Union                     | \$73,861                | \$215                        | 1.17%                       | 13.51%                         | 75.00%                    | \$98                                  | \$500                        | 1.39%                       | 16.33%                         | 73.59%                    |                                |  |
| Lower Columbia Longshoremen's Federal               |                         |                              |                             |                                |                           |                                       |                              |                             |                                |                           |                                |  |
| Credit Union                                        | \$73,617                | \$177                        | 0.95%                       | 8.55%                          | 76.54%                    | \$81                                  | \$325                        | 0.88%                       | 7.93%                          | 77.13%                    |                                |  |
| Sno Falls Credit Union                              | \$73,507                | \$198                        | 1.07%                       | 13.92%                         | 82.76%                    | \$78                                  | \$324                        | 0.88%                       | 11.55%                         | 83.14%                    |                                |  |
| Alaska Air Group Federal Credit Union               | \$73,501                | \$223                        | 1.21%                       | 7.88%                          | 70.11%                    | \$64                                  | \$409                        | 1.13%                       | 7.29%                          | 70.82%                    |                                |  |
| Strait View Credit Union                            | \$67,096                | \$304                        | 1.77%                       | 14.76%                         | 56.82%                    | \$89                                  | \$598                        | 1.74%                       | 14.78%                         | 57.23%                    |                                |  |
| American Lake Credit Union                          | \$67,002                | (\$4)                        | (0.02%)                     | (0.18%)                        | 83.93%                    | \$70                                  | \$21                         | 0.06%                       | 0.48%                          | 85.99%                    |                                |  |
| Progressions Credit Union                           | \$66,708                | \$39                         | 0.24%                       | 2.79%                          | 83.40%                    | \$72                                  | \$75                         | 0.23%                       |                                | 87.00%                    |                                |  |
| Avista Corp. Credit Union                           | \$65,731                | \$132                        | 0.80%                       | 5.16%                          | 67.06%                    | \$124                                 | \$295                        | 0.89%                       |                                | 63.16%                    |                                |  |
| Granco Federal Credit Union                         | \$65,064                | \$104                        | 0.64%                       | 7.96%                          | 80.27%                    | \$77                                  | \$187                        | 0.59%                       |                                | 83.72%                    |                                |  |
| WestEdge Federal Credit Union                       | \$61,761                | \$107                        | 0.70%                       | 4.66%                          | 73.50%                    | \$66                                  | \$257                        | 0.85%                       |                                | 72.06%                    |                                |  |
| Snocope Credit Union                                | \$61,547                | \$126                        | 0.82%                       | 9.71%                          | 78.82%                    | \$79                                  | \$218                        | 0.72%                       |                                | 80.78%                    |                                |  |
| EvergreenDIRECT Credit Union                        | \$59,265                | \$263                        | 1.77%                       | 14.58%                         | 70.77%                    | \$60                                  | \$260                        | 0.88%                       |                                | 76.63%                    |                                |  |
| Safeway Federal Credit Union                        | \$57,517                | \$110                        | 0.75%                       | 3.36%                          | 68.37%                    | \$59                                  | \$294                        | 1.01%                       |                                | 70.95%                    |                                |  |
| Spokane Firefighters Credit Union                   | \$53,495                | \$92                         | 0.69%                       | 4.23%                          | 72.25%                    | \$74                                  | \$168                        | 0.64%                       |                                | 77.04%                    |                                |  |
| Nordstrom Federal Credit Union                      | \$52,566                | \$54                         | 0.39%                       | 4.79%                          | 79.37%                    | \$79                                  | \$99                         | 0.36%                       |                                | 82.31%                    |                                |  |
| Mill Town Credit Union                              | \$49,297                | \$140                        | 1.12%                       | 4.56%                          | 73.16%                    | \$67                                  | \$283                        | 1.13%                       | 4.63%                          | 74.34%                    |                                |  |
| Responders Emergency Services Credit Union          | \$48,875                | \$93                         | 0.78%                       | 5.63%                          | 74.70%                    | \$66                                  | \$152                        | 0.65%                       | 4.62%                          | 82.26%                    |                                |  |

| Performance Analysis                                 |                         |                              |                             | June 30, 2                     | 2019                      |                                       |                              |                             | Run D                          | ate: Augu                 | st 20, 2019                           |
|------------------------------------------------------|-------------------------|------------------------------|-----------------------------|--------------------------------|---------------------------|---------------------------------------|------------------------------|-----------------------------|--------------------------------|---------------------------|---------------------------------------|
|                                                      | As of Date              |                              |                             | Quarter to Date                |                           |                                       |                              |                             | Year to Date                   |                           |                                       |
|                                                      | Total Assets<br>(\$000) | Net Income<br>(Loss) (\$000) | Return on Avg<br>Assets (%) | Return on<br>Avg Net Worth (%) | Oper Exp/ Oper<br>Rev (%) | Salary&Benefits/<br>Employees (\$000) | Net Income (Loss)<br>(\$000) | Return on Avg<br>Assets (%) | Return on<br>Avg Net Worth (%) | Oper Exp/ Oper<br>Rev (%) | Salary&Benefits/<br>Employees (\$000) |
| Region Institution Name                              |                         |                              |                             |                                |                           |                                       |                              |                             |                                |                           |                                       |
| Asset Group D - \$0 to \$250 million in total assets | (continued)             |                              |                             |                                |                           |                                       |                              |                             |                                |                           |                                       |
| Tri-Cities Community Federal Credit Union            | \$45,632                | \$191                        | 1.72%                       |                                |                           |                                       | \$271                        | 1.24%                       |                                | 77.63%                    | \$68                                  |
| Spokane City Credit Union                            | \$45,183                | \$72                         | 0.64%                       | 7.03%                          | 80.00%                    | \$71                                  | \$131                        | 0.60%                       | 6.45%                          | 80.60%                    | \$69                                  |
| Olympia Credit Union                                 | \$39,035                | \$51                         | 0.52%                       | 5.76%                          | 76.66%                    | \$58                                  | \$68                         | 0.35%                       | 3.86%                          | 82.72%                    | \$58                                  |
| Blue Mountain Credit Union                           | \$33,478                | \$72                         | 0.85%                       | 6.78%                          | 75.83%                    |                                       | \$77                         | 0.45%                       |                                | 83.85%                    | \$80                                  |
| Calcoe Federal Credit Union                          | \$31,987                | (\$220)                      | (2.72%)                     | (34.67%)                       | 89.51%                    |                                       | (\$421)                      | (2.59%)                     | (31.88%)                       | 87.84%                    | \$57                                  |
| Connection Credit Union                              | \$30,491                | \$23                         | 0.30%                       | 2.44%                          | 92.58%                    | \$60                                  | \$60                         | 0.40%                       | 3.20%                          | 92.12%                    | \$58                                  |
| Longshoremen's Local Four Federal Credit             |                         |                              |                             |                                |                           |                                       |                              |                             |                                |                           |                                       |
| Union                                                | \$28,362                | \$69                         | 0.96%                       | 4.93%                          | 70.00%                    |                                       | \$148                        | 1.03%                       |                                |                           | \$9                                   |
| State Highway Credit Union                           | \$27,567                | \$59                         | 0.86%                       | 4.85%                          | 76.11%                    |                                       | \$109                        | 0.80%                       |                                |                           | \$7                                   |
| IBEW 76 Federal Credit Union                         | \$23,457                | \$51                         | 0.87%                       | 6.05%                          | 75.23%                    |                                       | \$45                         | 0.38%                       |                                | 84.69%                    | \$8                                   |
| Mint Valley Federal Credit Union                     | \$20,325                | \$79                         | 1.57%                       | 10.55%                         | 70.90%                    | \$53                                  | \$121                        | 1.21%                       | 8.23%                          | 74.65%                    | \$5                                   |
| Mt. Rainier Federal Credit Union                     | \$16,368                | \$57                         | 1.40%                       | 12.20%                         | 62.67%                    | \$67                                  | \$109                        | 1.35%                       | 11.83%                         | 64.73%                    | \$6                                   |
| Newrizons Federal Credit Union                       | \$16,320                | (\$28)                       | (0.69%)                     | (7.04%)                        | 75.49%                    | \$55                                  | \$57                         | 0.71%                       | 7.22%                          | 73.32%                    | \$5                                   |
| Community Healthcare Federal Credit Union            | \$16,079                | \$50                         | 1.26%                       | 12.57%                         | 75.12%                    | \$62                                  | \$98                         | 1.25%                       | 12.51%                         | 75.35%                    | \$5                                   |
| Lighthouse Community Credit Union                    | \$14,207                | (\$56)                       | (1.57%)                     | (21.54%)                       | 122.99%                   | \$77                                  | (\$113)                      | (1.60%)                     | (21.16%)                       | 127.00%                   | \$7                                   |
| Express Credit Union                                 | \$13,287                | (\$5)                        | (0.15%)                     | (1.53%)                        | 98.70%                    | \$71                                  | (\$1)                        | (0.02%)                     | (0.15%)                        | 96.69%                    | \$7                                   |
| Puget Sound Refinery Federal Credit Union            | \$13,181                | \$13                         | 0.40%                       | 3.19%                          | 82.18%                    | \$43                                  | \$30                         | 0.46%                       | 3.69%                          | 80.10%                    | \$4                                   |
| Tesoro Northwest Federal Credit Union                | \$11,422                | (\$21)                       | (0.73%)                     | (2.48%)                        | 90.52%                    | \$59                                  | (\$19)                       | (0.33%)                     | (1.12%)                        | 95.98%                    | \$6                                   |
| Spokane Media Federal Credit Union                   | \$11,137                | \$3                          | 0.11%                       | 1.25%                          | 90.60%                    | \$62                                  | \$5                          | 0.09%                       | 1.05%                          | 94.12%                    | \$6                                   |
| Tacoma Narrows Federal Credit Union                  | \$8,212                 | \$19                         | 0.93%                       | 5.78%                          | 81.25%                    | \$57                                  | \$30                         | 0.74%                       | 4.59%                          | 82.47%                    | \$5                                   |
| PUD Federal Credit Union                             | \$8,152                 | \$18                         | 0.88%                       | 5.53%                          | 71.88%                    | \$80                                  | \$42                         | 1.03%                       | 6.50%                          | 66.93%                    | \$7                                   |
| Longshore Federal Credit Union                       | \$6,135                 | \$9                          | 0.59%                       | 7.11%                          | 73.42%                    | \$76                                  | \$14                         | 0.46%                       | 5.57%                          | 76.43%                    | \$7                                   |
| Utility Employees Federal Credit Union               | \$3,383                 | \$8                          | 0.96%                       | 6.18%                          | 65.22%                    | \$36                                  | \$13                         | 0.79%                       | 5.05%                          | 70.45%                    | \$3                                   |
| Fluke Employees Federal Credit Union                 | \$2,596                 | \$3                          | 0.45%                       | 2.23%                          | 76.00%                    | \$35                                  | \$10                         | 0.75%                       | 3.74%                          | 70.00%                    | \$3                                   |
| Average of Asset Group D                             | \$65,561                | \$127                        | 0.66%                       | 5.03%                          | 76.31%                    | \$69                                  | \$244                        | 0.65%                       | 5.10%                          | 77.87%                    | \$7                                   |

### lune 30, 2019 Run Date: August 20, 2019

Source: SNL Financial

| ance Sheet & Net Interest Margin                                    |                      |                               | June 3                             | 0, 2019                          |                                  |                            | Run Date: August 20, 2019           |                                        |                          |                        |  |  |  |
|---------------------------------------------------------------------|----------------------|-------------------------------|------------------------------------|----------------------------------|----------------------------------|----------------------------|-------------------------------------|----------------------------------------|--------------------------|------------------------|--|--|--|
|                                                                     |                      |                               | As of Date                         | I                                |                                  |                            |                                     | Year to Date                           |                          |                        |  |  |  |
|                                                                     | Total Assets (\$000) | Total Lns &<br>Leases (\$000) | Total Shares &<br>Deposits (\$000) | Total Loans/<br>Total Shares (%) | Assets/ FTE<br>Employees (\$000) | Yield on Avg<br>Assets (%) | Interest Expense/<br>Avg Assets (%) | Net Interest Income/<br>Avg Assets (%) | Asset Growth<br>Rate (%) | Market Gro<br>Rate (%) |  |  |  |
| gion Institution Name                                               |                      |                               |                                    |                                  |                                  |                            |                                     |                                        |                          |                        |  |  |  |
| set Group C $$ - \$251 to \$500 million in total assets             |                      |                               |                                    |                                  |                                  |                            |                                     |                                        |                          |                        |  |  |  |
| Global Credit Union                                                 | \$469,072            | \$377,424                     | \$391,517                          | 96.40%                           | \$3,351                          | 4.39%                      | 0.36%                               | 3.98%                                  | 6.73%                    | 1.                     |  |  |  |
| Our Community Credit Union                                          | \$413,444            | \$169,385                     | \$347,432                          | 48.75%                           | \$4,240                          | 3.91%                      | 0.51%                               | 3.40%                                  | 6.67%                    | 3                      |  |  |  |
| Tapco Credit Union                                                  | \$383,551            | \$293,456                     | \$342,356                          | 85.72%                           | \$4,621                          | 3.84%                      | 0.24%                               | 3.60%                                  | 5.08%                    | 3                      |  |  |  |
| O Bee Credit Union                                                  | \$322,441            | \$293,237                     | \$273,584                          | 107.18%                          | \$3,042                          | 4.68%                      | 0.56%                               | 4.12%                                  | 14.21%                   | 10                     |  |  |  |
| Cascade Federal Credit Union                                        | \$301,547            | \$96,562                      | \$259,924                          | 37.15%                           | \$9,573                          | 2.71%                      |                                     | 1.75%                                  | (2.29%)                  | (4                     |  |  |  |
| North Coast Credit Union                                            | \$258,108            | \$210,055                     | \$221,364                          | 94.89%                           | \$4,266                          | 4.25%                      | 0.39%                               | 3.86%                                  | 2.09%                    | :                      |  |  |  |
| Industrial Credit Union of Whatcom County                           | \$251,713            | \$191,786                     | \$226,880                          | 84.53%                           | \$3,127                          | 4.02%                      | 0.18%                               | 3.84%                                  | (0.28%)                  | (0                     |  |  |  |
| Average of Asset Group C                                            | \$342,839            | \$233,129                     | \$294,722                          | 79.23%                           | \$4,603                          | 3.97%                      | 0.46%                               | 3.51%                                  | 4.60%                    | :                      |  |  |  |
| set Group D - \$0 to \$250 million in total assets                  |                      |                               |                                    |                                  |                                  |                            |                                     |                                        |                          |                        |  |  |  |
| People's Community Federal Credit Union                             | \$218,322            | \$94,719                      | \$188,992                          | 50.12%                           | \$5,981                          | 2.99%                      | 0.39%                               | 2.60%                                  | 6.04%                    | :                      |  |  |  |
| NorthWest Plus Credit Union                                         | \$201,335            | \$147,290                     | \$174,399                          | 84.46%                           | \$4,284                          | 3.98%                      | 0.25%                               | 3.73%                                  | 2.02%                    | (0                     |  |  |  |
| Peninsula Community Federal Credit Union                            | \$189,744            | \$142,563                     | \$171,600                          | 83.08%                           | \$2,965                          | 4.22%                      | 0.31%                               | 3.91%                                  | 3.29%                    |                        |  |  |  |
| Canopy Federal Credit Union                                         | \$161,272            | \$107,937                     | \$141,440                          | 76.31%                           | \$3,101                          | 3.58%                      | 0.18%                               | 3.40%                                  | 4.62%                    |                        |  |  |  |
| Great Northwest Federal Credit Union                                | \$159,765            | \$91,796                      | \$136,242                          | 67.38%                           | \$2,708                          | 4.54%                      | 0.20%                               | 4.34%                                  | 15.62%                   | 1                      |  |  |  |
| Puget Sound Cooperative Credit Union                                | \$155,559            | \$142,859                     | \$132,270                          | 108.01%                          | \$5,657                          | 4.23%                      | 0.95%                               | 3.28%                                  | 4.70%                    |                        |  |  |  |
| Community 1st Credit Union                                          | \$142,398            | \$90,545                      | \$117,934                          | 76.78%                           | \$3,062                          | 3.87%                      |                                     | 3.61%                                  | (3.16%)                  | (6                     |  |  |  |
| Lower Valley Credit Union                                           | \$142,368            | \$113,819                     | \$131,962                          | 86.25%                           | \$2,225                          | 6.73%                      | 1.09%                               | 5.64%                                  | (6.44%)                  | (6                     |  |  |  |
| Coulee Dam Federal Credit Union                                     | \$142,281            | \$94,314                      | \$128,468                          | 73.41%                           | \$2,710                          | 4.19%                      | 0.11%                               | 4.08%                                  | 2.05%                    |                        |  |  |  |
| Cheney Federal Credit Union                                         | \$104,934            | \$56,141                      | \$92,963                           | 60.39%                           | \$5,830                          | 2.91%                      |                                     | 2.34%                                  | 5.83%                    |                        |  |  |  |
| MountainCrest Credit Union                                          | \$103,611            | \$74,286                      | \$92,516                           | 80.30%                           | \$4,605                          | 3.76%                      | 0.17%                               | 3.59%                                  | 2.98%                    |                        |  |  |  |
| Tacoma Longshoremen Credit Union                                    | \$99,848             | \$20,832                      | \$88,017                           | 23.67%                           | \$14,264                         | 2.71%                      |                                     | 1.61%                                  | 4.61%                    |                        |  |  |  |
| White River Credit Union                                            | \$83,684             | \$32,144                      | \$71,563                           | 44.92%                           | \$4,649                          | 3.22%                      | 0.12%                               | 3.10%                                  | 7.69%                    |                        |  |  |  |
| Primesource Credit Union                                            | \$82,714             | \$60,115                      | \$72,357                           | 83.08%                           | \$3,847                          | 4.84%                      | 0.82%                               | 4.02%                                  | 1.80%                    |                        |  |  |  |
| WCLA Credit Union                                                   | \$81,623             | \$71,025                      | \$62,468                           | 113.70%                          | \$11,660                         | 4.92%                      |                                     | 3.45%                                  | 11.20%                   |                        |  |  |  |
| Waterfront Federal Credit Union                                     | \$73,861             | \$43,784                      | \$65,942                           | 66.40%                           | \$5,471                          | 4.05%                      | 0.04%                               | 4.01%                                  | 14.85%                   | 1                      |  |  |  |
| Lower Columbia Longshoremen's Federal Credit Union                  | \$73,617             | \$42,916                      | \$64,820                           | 66.21%                           | \$4,462                          | 3.62%                      | 0.12%                               | 3.50%                                  | 1.77%                    |                        |  |  |  |
| Sno Falls Credit Union                                              | \$73,507             | \$57,141                      | \$66,703                           | 85.66%                           | \$3,000                          | 4.52%                      | 0.17%                               | 4.36%                                  | 6.05%                    |                        |  |  |  |
| Alaska Air Group Federal Credit Union                               | \$73,501             | \$43,550                      | \$61,345                           | 70.99%                           | \$4,900                          | 3.79%                      |                                     | 3.40%                                  | 13.32%                   | 1                      |  |  |  |
| Strait View Credit Union                                            | \$67,096             | \$35,634                      | \$58,605                           | 60.80%                           | \$5,834                          | 3.77%                      | 0.15%                               | 3.62%                                  | (3.98%)                  | (7                     |  |  |  |
| American Lake Credit Union                                          | \$67,002             | \$33,248                      | \$57,532                           | 57.79%                           | \$3,526                          | 3.87%                      | 0.32%                               | 3.55%                                  | (4.64%)                  | (4                     |  |  |  |
| Progressions Credit Union                                           | \$66,708             | \$52,349                      | \$60,650                           | 86.31%                           | \$4,169                          | 4.16%                      |                                     | 3.62%                                  | 9.75%                    |                        |  |  |  |
| Avista Corp. Credit Union                                           | \$65,731             | \$42,802                      | \$55,331                           | 77.36%                           | \$10,955                         | 3.09%                      | 0.76%                               | 2.33%                                  | (1.01%)                  | (2                     |  |  |  |
| Granco Federal Credit Union                                         | \$65,064             | \$46,853                      | \$59,738                           | 78.43%                           | \$3,337                          | 4.68%                      |                                     | 4.48%                                  | 12.34%                   | 1                      |  |  |  |
| WestEdge Federal Credit Union                                       | \$61,761             | \$27,401                      | \$52,234                           | 52.46%                           | \$4,117                          | 3.65%                      |                                     | 3.50%                                  | 9.58%                    |                        |  |  |  |
| Snocope Credit Union                                                | \$61,547             | \$43,334                      | \$55,926                           | 77.48%                           | \$4,734                          | 3.87%                      | 0.21%                               | 3.66%                                  | 5.28%                    | 1                      |  |  |  |
| EvergreenDIRECT Credit Union                                        | \$59,265             | \$41,811                      | \$50,551                           | 82.71%                           | \$2,694                          | 4.96%                      | 0.37%                               | 4.60%                                  | 4.29%                    | (                      |  |  |  |
| Safeway Federal Credit Union                                        | \$57,517             | \$31,309                      | \$43,995                           | 71.16%                           | \$5,229                          | 3.14%                      |                                     | 2.69%                                  | (0.83%)                  | (1                     |  |  |  |
| Spokane Firefighters Credit Union<br>Nordstrom Federal Credit Union | \$53,495<br>\$52,566 | \$33,932                      | \$44,501<br>\$47,324               | 76.25%<br>51.24%                 | \$5,944<br>\$4,779               | 3.05%<br>3.04%             |                                     | 2.52%<br>2.92%                         | 8.49%<br>2.48%           | 1                      |  |  |  |
| Mill Town Credit Union                                              |                      | \$24,249<br>\$25,052          | \$47,324<br>\$36,367               | 98.86%                           |                                  | 3.04%<br>4.24%             |                                     | 4.02%                                  |                          |                        |  |  |  |
|                                                                     | \$49,297             | \$35,953                      | \$30,307                           | 98.86%                           | \$4,482                          | 4.24%                      | 0.22%                               | 4.02%                                  | (3.39%)                  | (6                     |  |  |  |
| Responders Emergency Services Credit Union                          | \$48,875             | \$33,447                      | \$40,011                           | 83.59%                           | \$6,109                          | 3.21%                      | 0.61%                               | 2.60%                                  | 16.23%                   | -                      |  |  |  |