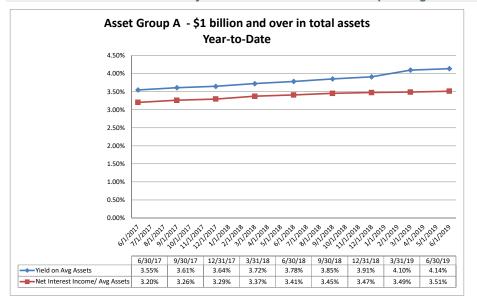

June 30, 2019

6/30/19

4.24%

3.64%

3/31/19

4.24%

3.65%

Summary Trends of Historical Asset Group Averages: Yield on Average Assets & Net Interest Income/Average Assets

#### Run Date: August 20, 2019

Asset Group B - \$501 million to \$1 billion in total assets

Source: SNL Financial

| Balance Sheet & Net Interest Margin                          |                      |                               | June 3                             | 0, 2019                          |                                  |                            | ite: Augus                          | gust 20, 2019                          |                          |                           |
|--------------------------------------------------------------|----------------------|-------------------------------|------------------------------------|----------------------------------|----------------------------------|----------------------------|-------------------------------------|----------------------------------------|--------------------------|---------------------------|
|                                                              |                      |                               | As of Date                         |                                  |                                  |                            |                                     | Year to Date                           |                          |                           |
| Region Institution Name                                      | Total Assets (\$000) | Total Lns &<br>Leases (\$000) | Total Shares &<br>Deposits (\$000) | Total Loans/<br>Total Shares (%) | Assets/ FTE<br>Employees (\$000) | Yield on Avg<br>Assets (%) | Interest Expense/<br>Avg Assets (%) | Net Interest Income/<br>Avg Assets (%) | Asset Growth<br>Rate (%) | Market Growth<br>Rate (%) |
| Asset Group A - \$1 billion and over in total assets         |                      |                               |                                    |                                  |                                  |                            | •                                   |                                        |                          |                           |
| Boeing Employees Credit Union                                | \$21,247,613         | \$13,517,664                  | \$17,213,256                       | 78.53%                           | \$9,765                          | 3.80%                      | 0.59%                               | 3.09%                                  | 16.94%                   | 8.469                     |
| Spokane Teachers Credit Union                                | \$3,098,317          | \$2,717,406                   | \$2,504,273                        | 108.51%                          | \$9,703<br>\$4,597               | 4.15%                      |                                     | 3.32%                                  |                          | 10.92                     |
| Washington State Employees Credit Union                      | \$3,090,840          | \$2,547,936                   | \$2,681,509                        | 95.02%                           | \$4,683                          | 4.13%                      |                                     | 4.05%                                  |                          | 10.92                     |
| Numerica Credit Union                                        | \$2,360,630          | \$1,908,194                   | \$1,973,838                        | 96.67%                           | \$4,003                          | 4.68%                      |                                     | 3.67%                                  |                          | 7.87                      |
| Gesa Credit Union                                            | \$2,183,945          | \$1,755,542                   | \$1,843,214                        | 95.24%                           |                                  | 4.08%                      |                                     | 3.35%                                  |                          | 13.79                     |
| Sound Credit Union                                           | \$1,781,192          | \$1,331,992                   | \$1,536,775                        | 86.67%                           |                                  | 3.94%                      |                                     | 3.52%                                  |                          | 34.56                     |
| HAPO Community Credit Union                                  | \$1,732,932          | \$1,509,569                   | \$1,530,665                        | 98.62%                           | \$4,136                          | 4.20%                      |                                     | 3.30%                                  |                          | 12.24                     |
| Whatcom Educational Credit Union                             | \$1,643,799          | \$1,446,831                   | \$1,368,507                        | 105.72%                          |                                  | 3.97%                      |                                     | 3.42%                                  |                          | 4.70                      |
| Columbia Credit Union                                        | \$1,615,958          | \$1,312,388                   | \$1,418,361                        | 92.53%                           | \$5,290                          | 3.98%                      |                                     | 3.45%                                  |                          | 17.09                     |
| TwinStar Credit Union                                        | \$1,427,380          | \$1,148,037                   | \$1,209,445                        | 94.92%                           | \$3,637                          | 4.62%                      |                                     | 4.04%                                  |                          | 8.55                      |
| Harborstone Credit Union                                     | \$1,369,196          | \$1,045,004                   | \$1,126,191                        | 92.79%                           | \$5,532                          | 3.79%                      |                                     | 3.22%                                  |                          | 8.02                      |
| Kitsap Credit Union                                          | \$1,328,224          | \$1,065,376                   | \$1,171,544                        | 90.94%                           | \$4,693                          | 4.15%                      |                                     | 3.64%                                  |                          | 11.03                     |
| IQ Credit Union                                              | \$1,141,974          | \$894,613                     | \$1,011,107                        | 88.48%                           | \$3,708                          | 4.28%                      |                                     | 3.96%                                  |                          | 5.64                      |
| Fibre Federal Credit Union                                   | \$1,110,023          | \$753,728                     | \$948,947                          | 79.43%                           | \$4,059                          | 3.50%                      |                                     | 3.16%                                  |                          | 2.49                      |
| Horizon Credit Union                                         | \$1,086,355          | \$858,988                     | \$945,497                          | 90.85%                           |                                  | 4.22%                      |                                     | 3.48%                                  |                          | 4.37                      |
| Average of Asset Group A                                     | \$3,081,225          | \$2,254,218                   | \$2,565,542                        | 92.99%                           | \$4,862                          | 4.14%                      | 0.62%                               | 3.51%                                  | 10.11%                   | 10.67                     |
| Asset Group B - \$501 million to \$1 billion in total assets | 5                    |                               |                                    |                                  |                                  |                            |                                     |                                        |                          |                           |
| Seattle Metropolitan Credit Union                            | \$838,384            | \$640,543                     | \$741,875                          | 86.34%                           | \$5,426                          | 3.73%                      | 0.42%                               | 3.31%                                  | (3.99%)                  | (3.479                    |
| Red Canoe Credit Union                                       | \$804,171            | \$599,874                     | \$686,372                          | 87.40%                           | \$3,582                          | 3.98%                      | 0.49%                               | 3.49%                                  | 7.18%                    | 6.50                      |
| Solarity Credit Union                                        | \$736,177            | \$537,406                     | \$562,518                          | 95.54%                           | \$4,382                          | 3.96%                      | 0.60%                               | 3.36%                                  | (2.78%)                  | (0.799                    |
| Salal Credit Union                                           | \$664,114            | \$551,003                     | \$557,972                          | 98.75%                           | \$3,784                          | 4.96%                      |                                     | 4.49%                                  |                          | (4.50%                    |
| Qualstar Credit Union                                        | \$617,848            | \$390,570                     | \$524,476                          | 74.47%                           |                                  | 4.48%                      |                                     | 3.81%                                  |                          | 9.67                      |
| Verity Credit Union                                          | \$599,690            | \$469,182                     | \$497,553                          | 94.30%                           | \$4,122                          | 4.38%                      | 0.60%                               | 3.79%                                  | 4.35%                    | 5.83                      |
| America's Credit Union, A Federal Credit Union               | \$578,783            | \$444,525                     | \$502,560                          | 88.45%                           | \$3,435                          | 4.20%                      | 0.97%                               | 3.23%                                  | (4.42%)                  | 12.68                     |
| Average of Asset Group B                                     | \$691,310            | \$519,015                     | \$581,904                          | 89.32%                           | \$4,152                          | 4.24%                      | 0.60%                               | 3.64%                                  | 1.78%                    | 3.70                      |
|                                                              |                      |                               |                                    |                                  |                                  |                            |                                     |                                        |                          |                           |