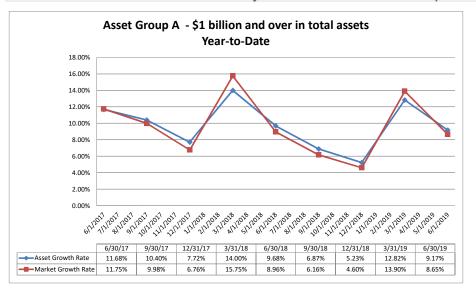

#### Run Date: August 20, 2019

Asset Group B - \$501 million to \$1 billion in total assets

Source: SNL Financial

| Balance Sheet & Net Interest Margin                          |                      |                               | June 3                             | 0, 2019                          |                                  |                            | ite: Augus                          | gust 20, 2019                          |                          |                           |
|--------------------------------------------------------------|----------------------|-------------------------------|------------------------------------|----------------------------------|----------------------------------|----------------------------|-------------------------------------|----------------------------------------|--------------------------|---------------------------|
|                                                              |                      |                               | As of Date                         |                                  |                                  |                            |                                     | Year to Date                           |                          |                           |
| Region Institution Name                                      | Total Assets (\$000) | Total Lns &<br>Leases (\$000) | Total Shares &<br>Deposits (\$000) | Total Loans/<br>Total Shares (%) | Assets/ FTE<br>Employees (\$000) | Yield on Avg<br>Assets (%) | Interest Expense/<br>Avg Assets (%) | Net Interest Income/<br>Avg Assets (%) | Asset Growth<br>Rate (%) | Market Growth<br>Rate (%) |
| Asset Group A - \$1 billion and over in total assets         |                      |                               |                                    |                                  |                                  |                            | •                                   |                                        |                          |                           |
| Boeing Employees Credit Union                                | \$21,247,613         | \$13,517,664                  | \$17,213,256                       | 78.53%                           | \$9,765                          | 3.80%                      | 0.59%                               | 3.09%                                  | 16.94%                   | 8.469                     |
| Spokane Teachers Credit Union                                | \$3,098,317          | \$2,717,406                   | \$2,504,273                        | 108.51%                          | \$9,703<br>\$4,597               | 4.15%                      |                                     | 3.32%                                  |                          | 10.92                     |
| Washington State Employees Credit Union                      | \$3,090,840          | \$2,547,936                   | \$2,681,509                        | 95.02%                           | \$4,683                          | 4.13%                      |                                     | 4.05%                                  |                          | 10.92                     |
| Numerica Credit Union                                        | \$2,360,630          | \$1,908,194                   | \$1,973,838                        | 96.67%                           | \$4,003                          | 4.68%                      |                                     | 3.67%                                  |                          | 7.87                      |
| Gesa Credit Union                                            | \$2,183,945          | \$1,755,542                   | \$1,843,214                        | 95.24%                           |                                  | 4.08%                      |                                     | 3.35%                                  |                          | 13.79                     |
| Sound Credit Union                                           | \$1,781,192          | \$1,331,992                   | \$1,536,775                        | 86.67%                           |                                  | 3.94%                      |                                     | 3.52%                                  |                          | 34.56                     |
| HAPO Community Credit Union                                  | \$1,732,932          | \$1,509,569                   | \$1,530,665                        | 98.62%                           | \$4,136                          | 4.20%                      |                                     | 3.30%                                  |                          | 12.24                     |
| Whatcom Educational Credit Union                             | \$1,643,799          | \$1,446,831                   | \$1,368,507                        | 105.72%                          |                                  | 3.97%                      |                                     | 3.42%                                  |                          | 4.70                      |
| Columbia Credit Union                                        | \$1,615,958          | \$1,312,388                   | \$1,418,361                        | 92.53%                           | \$5,290                          | 3.98%                      |                                     | 3.45%                                  |                          | 17.09                     |
| TwinStar Credit Union                                        | \$1,427,380          | \$1,148,037                   | \$1,209,445                        | 94.92%                           | \$3,637                          | 4.62%                      |                                     | 4.04%                                  |                          | 8.55                      |
| Harborstone Credit Union                                     | \$1,369,196          | \$1,045,004                   | \$1,126,191                        | 92.79%                           | \$5,532                          | 3.79%                      |                                     | 3.22%                                  |                          | 8.02                      |
| Kitsap Credit Union                                          | \$1,328,224          | \$1,065,376                   | \$1,171,544                        | 90.94%                           | \$4,693                          | 4.15%                      |                                     | 3.64%                                  |                          | 11.03                     |
| IQ Credit Union                                              | \$1,141,974          | \$894,613                     | \$1,011,107                        | 88.48%                           | \$3,708                          | 4.28%                      |                                     | 3.96%                                  |                          | 5.64                      |
| Fibre Federal Credit Union                                   | \$1,110,023          | \$753,728                     | \$948,947                          | 79.43%                           | \$4,059                          | 3.50%                      |                                     | 3.16%                                  |                          | 2.49                      |
| Horizon Credit Union                                         | \$1,086,355          | \$858,988                     | \$945,497                          | 90.85%                           |                                  | 4.22%                      |                                     | 3.48%                                  |                          | 4.37                      |
| Average of Asset Group A                                     | \$3,081,225          | \$2,254,218                   | \$2,565,542                        | 92.99%                           | \$4,862                          | 4.14%                      | 0.62%                               | 3.51%                                  | 10.11%                   | 10.67                     |
| Asset Group B - \$501 million to \$1 billion in total assets | 5                    |                               |                                    |                                  |                                  |                            |                                     |                                        |                          |                           |
| Seattle Metropolitan Credit Union                            | \$838,384            | \$640,543                     | \$741,875                          | 86.34%                           | \$5,426                          | 3.73%                      | 0.42%                               | 3.31%                                  | (3.99%)                  | (3.479                    |
| Red Canoe Credit Union                                       | \$804,171            | \$599,874                     | \$686,372                          | 87.40%                           | \$3,582                          | 3.98%                      | 0.49%                               | 3.49%                                  | 7.18%                    | 6.50                      |
| Solarity Credit Union                                        | \$736,177            | \$537,406                     | \$562,518                          | 95.54%                           | \$4,382                          | 3.96%                      | 0.60%                               | 3.36%                                  | (2.78%)                  | (0.799                    |
| Salal Credit Union                                           | \$664,114            | \$551,003                     | \$557,972                          | 98.75%                           | \$3,784                          | 4.96%                      |                                     | 4.49%                                  |                          | (4.50%                    |
| Qualstar Credit Union                                        | \$617,848            | \$390,570                     | \$524,476                          | 74.47%                           |                                  | 4.48%                      |                                     | 3.81%                                  |                          | 9.67                      |
| Verity Credit Union                                          | \$599,690            | \$469,182                     | \$497,553                          | 94.30%                           | \$4,122                          | 4.38%                      | 0.60%                               | 3.79%                                  | 4.35%                    | 5.83                      |
| America's Credit Union, A Federal Credit Union               | \$578,783            | \$444,525                     | \$502,560                          | 88.45%                           | \$3,435                          | 4.20%                      | 0.97%                               | 3.23%                                  | (4.42%)                  | 12.68                     |
| Average of Asset Group B                                     | \$691,310            | \$519,015                     | \$581,904                          | 89.32%                           | \$4,152                          | 4.24%                      | 0.60%                               | 3.64%                                  | 1.78%                    | 3.70                      |
|                                                              |                      |                               |                                    |                                  |                                  |                            |                                     |                                        |                          |                           |