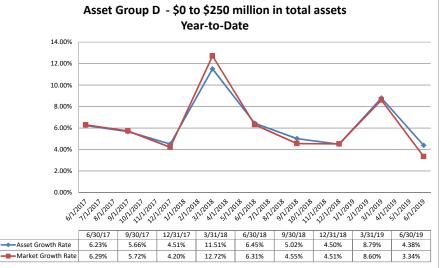

### lune 30, 2019 Run Date: August 20, 2019

Source: SNL Financial

| ance Sheet & Net Interest Margin                                    |                      |                               | June 3                             | 0, 2019                          |                                  |                            | Run Date: August 20, 2019           |                                        |                          |                        |  |  |  |
|---------------------------------------------------------------------|----------------------|-------------------------------|------------------------------------|----------------------------------|----------------------------------|----------------------------|-------------------------------------|----------------------------------------|--------------------------|------------------------|--|--|--|
|                                                                     |                      |                               | As of Date                         | I                                |                                  |                            |                                     | Year to Date                           |                          |                        |  |  |  |
|                                                                     | Total Assets (\$000) | Total Lns &<br>Leases (\$000) | Total Shares &<br>Deposits (\$000) | Total Loans/<br>Total Shares (%) | Assets/ FTE<br>Employees (\$000) | Yield on Avg<br>Assets (%) | Interest Expense/<br>Avg Assets (%) | Net Interest Income/<br>Avg Assets (%) | Asset Growth<br>Rate (%) | Market Gro<br>Rate (%) |  |  |  |
| gion Institution Name                                               |                      |                               |                                    |                                  |                                  |                            |                                     |                                        |                          |                        |  |  |  |
| set Group C $$ - \$251 to \$500 million in total assets             |                      |                               |                                    |                                  |                                  |                            |                                     |                                        |                          |                        |  |  |  |
| Global Credit Union                                                 | \$469,072            | \$377,424                     | \$391,517                          | 96.40%                           | \$3,351                          | 4.39%                      | 0.36%                               | 3.98%                                  | 6.73%                    | 1.                     |  |  |  |
| Our Community Credit Union                                          | \$413,444            | \$169,385                     | \$347,432                          | 48.75%                           | \$4,240                          | 3.91%                      | 0.51%                               | 3.40%                                  | 6.67%                    | 3                      |  |  |  |
| Tapco Credit Union                                                  | \$383,551            | \$293,456                     | \$342,356                          | 85.72%                           | \$4,621                          | 3.84%                      | 0.24%                               | 3.60%                                  | 5.08%                    | 3                      |  |  |  |
| O Bee Credit Union                                                  | \$322,441            | \$293,237                     | \$273,584                          | 107.18%                          | \$3,042                          | 4.68%                      | 0.56%                               | 4.12%                                  | 14.21%                   | 10                     |  |  |  |
| Cascade Federal Credit Union                                        | \$301,547            | \$96,562                      | \$259,924                          | 37.15%                           | \$9,573                          | 2.71%                      |                                     | 1.75%                                  | (2.29%)                  | (4                     |  |  |  |
| North Coast Credit Union                                            | \$258,108            | \$210,055                     | \$221,364                          | 94.89%                           | \$4,266                          | 4.25%                      | 0.39%                               | 3.86%                                  | 2.09%                    | :                      |  |  |  |
| Industrial Credit Union of Whatcom County                           | \$251,713            | \$191,786                     | \$226,880                          | 84.53%                           | \$3,127                          | 4.02%                      | 0.18%                               | 3.84%                                  | (0.28%)                  | (0                     |  |  |  |
| Average of Asset Group C                                            | \$342,839            | \$233,129                     | \$294,722                          | 79.23%                           | \$4,603                          | 3.97%                      | 0.46%                               | 3.51%                                  | 4.60%                    | :                      |  |  |  |
| set Group D - \$0 to \$250 million in total assets                  |                      |                               |                                    |                                  |                                  |                            |                                     |                                        |                          |                        |  |  |  |
| People's Community Federal Credit Union                             | \$218,322            | \$94,719                      | \$188,992                          | 50.12%                           | \$5,981                          | 2.99%                      | 0.39%                               | 2.60%                                  | 6.04%                    | :                      |  |  |  |
| NorthWest Plus Credit Union                                         | \$201,335            | \$147,290                     | \$174,399                          | 84.46%                           | \$4,284                          | 3.98%                      | 0.25%                               | 3.73%                                  | 2.02%                    | (0                     |  |  |  |
| Peninsula Community Federal Credit Union                            | \$189,744            | \$142,563                     | \$171,600                          | 83.08%                           | \$2,965                          | 4.22%                      | 0.31%                               | 3.91%                                  | 3.29%                    |                        |  |  |  |
| Canopy Federal Credit Union                                         | \$161,272            | \$107,937                     | \$141,440                          | 76.31%                           | \$3,101                          | 3.58%                      | 0.18%                               | 3.40%                                  | 4.62%                    |                        |  |  |  |
| Great Northwest Federal Credit Union                                | \$159,765            | \$91,796                      | \$136,242                          | 67.38%                           | \$2,708                          | 4.54%                      | 0.20%                               | 4.34%                                  | 15.62%                   | 1                      |  |  |  |
| Puget Sound Cooperative Credit Union                                | \$155,559            | \$142,859                     | \$132,270                          | 108.01%                          | \$5,657                          | 4.23%                      | 0.95%                               | 3.28%                                  | 4.70%                    |                        |  |  |  |
| Community 1st Credit Union                                          | \$142,398            | \$90,545                      | \$117,934                          | 76.78%                           | \$3,062                          | 3.87%                      |                                     | 3.61%                                  | (3.16%)                  | (6                     |  |  |  |
| Lower Valley Credit Union                                           | \$142,368            | \$113,819                     | \$131,962                          | 86.25%                           | \$2,225                          | 6.73%                      | 1.09%                               | 5.64%                                  | (6.44%)                  | (6                     |  |  |  |
| Coulee Dam Federal Credit Union                                     | \$142,281            | \$94,314                      | \$128,468                          | 73.41%                           | \$2,710                          | 4.19%                      | 0.11%                               | 4.08%                                  | 2.05%                    |                        |  |  |  |
| Cheney Federal Credit Union                                         | \$104,934            | \$56,141                      | \$92,963                           | 60.39%                           | \$5,830                          | 2.91%                      |                                     | 2.34%                                  | 5.83%                    |                        |  |  |  |
| MountainCrest Credit Union                                          | \$103,611            | \$74,286                      | \$92,516                           | 80.30%                           | \$4,605                          | 3.76%                      | 0.17%                               | 3.59%                                  | 2.98%                    |                        |  |  |  |
| Tacoma Longshoremen Credit Union                                    | \$99,848             | \$20,832                      | \$88,017                           | 23.67%                           | \$14,264                         | 2.71%                      |                                     | 1.61%                                  | 4.61%                    |                        |  |  |  |
| White River Credit Union                                            | \$83,684             | \$32,144                      | \$71,563                           | 44.92%                           | \$4,649                          | 3.22%                      | 0.12%                               | 3.10%                                  | 7.69%                    |                        |  |  |  |
| Primesource Credit Union                                            | \$82,714             | \$60,115                      | \$72,357                           | 83.08%                           | \$3,847                          | 4.84%                      | 0.82%                               | 4.02%                                  | 1.80%                    |                        |  |  |  |
| WCLA Credit Union                                                   | \$81,623             | \$71,025                      | \$62,468                           | 113.70%                          | \$11,660                         | 4.92%                      |                                     | 3.45%                                  | 11.20%                   |                        |  |  |  |
| Waterfront Federal Credit Union                                     | \$73,861             | \$43,784                      | \$65,942                           | 66.40%                           | \$5,471                          | 4.05%                      | 0.04%                               | 4.01%                                  | 14.85%                   | 1                      |  |  |  |
| Lower Columbia Longshoremen's Federal Credit Union                  | \$73,617             | \$42,916                      | \$64,820                           | 66.21%                           | \$4,462                          | 3.62%                      | 0.12%                               | 3.50%                                  | 1.77%                    |                        |  |  |  |
| Sno Falls Credit Union                                              | \$73,507             | \$57,141                      | \$66,703                           | 85.66%                           | \$3,000                          | 4.52%                      | 0.17%                               | 4.36%                                  | 6.05%                    |                        |  |  |  |
| Alaska Air Group Federal Credit Union                               | \$73,501             | \$43,550                      | \$61,345                           | 70.99%                           | \$4,900                          | 3.79%                      |                                     | 3.40%                                  | 13.32%                   | 1                      |  |  |  |
| Strait View Credit Union                                            | \$67,096             | \$35,634                      | \$58,605                           | 60.80%                           | \$5,834                          | 3.77%                      | 0.15%                               | 3.62%                                  | (3.98%)                  | (7                     |  |  |  |
| American Lake Credit Union                                          | \$67,002             | \$33,248                      | \$57,532                           | 57.79%                           | \$3,526                          | 3.87%                      | 0.32%                               | 3.55%                                  | (4.64%)                  | (4                     |  |  |  |
| Progressions Credit Union                                           | \$66,708             | \$52,349                      | \$60,650                           | 86.31%                           | \$4,169                          | 4.16%                      |                                     | 3.62%                                  | 9.75%                    |                        |  |  |  |
| Avista Corp. Credit Union                                           | \$65,731             | \$42,802                      | \$55,331                           | 77.36%                           | \$10,955                         | 3.09%                      | 0.76%                               | 2.33%                                  | (1.01%)                  | (2                     |  |  |  |
| Granco Federal Credit Union                                         | \$65,064             | \$46,853                      | \$59,738                           | 78.43%                           | \$3,337                          | 4.68%                      |                                     | 4.48%                                  | 12.34%                   | 1                      |  |  |  |
| WestEdge Federal Credit Union                                       | \$61,761             | \$27,401                      | \$52,234                           | 52.46%                           | \$4,117                          | 3.65%                      |                                     | 3.50%                                  | 9.58%                    |                        |  |  |  |
| Snocope Credit Union                                                | \$61,547             | \$43,334                      | \$55,926                           | 77.48%                           | \$4,734                          | 3.87%                      | 0.21%                               | 3.66%                                  | 5.28%                    | 1                      |  |  |  |
| EvergreenDIRECT Credit Union                                        | \$59,265             | \$41,811                      | \$50,551                           | 82.71%                           | \$2,694                          | 4.96%                      | 0.37%                               | 4.60%                                  | 4.29%                    | (                      |  |  |  |
| Safeway Federal Credit Union                                        | \$57,517             | \$31,309                      | \$43,995                           | 71.16%                           | \$5,229                          | 3.14%                      |                                     | 2.69%                                  | (0.83%)                  | (1                     |  |  |  |
| Spokane Firefighters Credit Union<br>Nordstrom Federal Credit Union | \$53,495<br>\$52,566 | \$33,932                      | \$44,501<br>\$47,324               | 76.25%<br>51.24%                 | \$5,944<br>\$4,779               | 3.05%<br>3.04%             |                                     | 2.52%<br>2.92%                         | 8.49%<br>2.48%           | 1                      |  |  |  |
| Mill Town Credit Union                                              |                      | \$24,249<br>\$25,052          | \$47,324<br>\$36,367               | 98.86%                           |                                  | 3.04%<br>4.24%             |                                     | 4.02%                                  |                          |                        |  |  |  |
|                                                                     | \$49,297             | \$35,953                      | \$30,307                           | 98.86%                           | \$4,482                          | 4.24%                      | 0.22%                               | 4.02%                                  | (3.39%)                  | (6                     |  |  |  |
| Responders Emergency Services Credit Union                          | \$48,875             | \$33,447                      | \$40,011                           | 83.59%                           | \$6,109                          | 3.21%                      | 0.61%                               | 2.60%                                  | 16.23%                   | -                      |  |  |  |