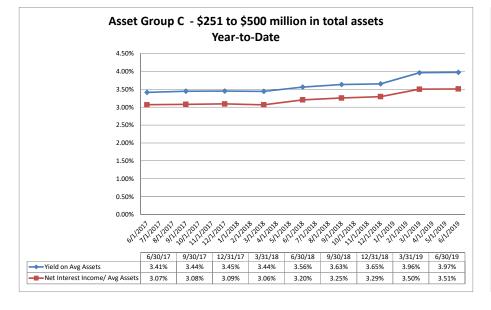

#### Balanco Shoot & Not Interest Margin

### lune 30, 2019 Run Date: August 20, 2019

Source: SNL Financial

| ance Sheet & Net Interest Margin                                    |                      |                               | June 3                             | 0, 2019                          |                                  |                            | Run Date: August 20, 2019           |                                        |                          |                        |  |  |  |
|---------------------------------------------------------------------|----------------------|-------------------------------|------------------------------------|----------------------------------|----------------------------------|----------------------------|-------------------------------------|----------------------------------------|--------------------------|------------------------|--|--|--|
|                                                                     |                      |                               | As of Date                         | I                                |                                  |                            |                                     | Year to Date                           |                          |                        |  |  |  |
|                                                                     | Total Assets (\$000) | Total Lns &<br>Leases (\$000) | Total Shares &<br>Deposits (\$000) | Total Loans/<br>Total Shares (%) | Assets/ FTE<br>Employees (\$000) | Yield on Avg<br>Assets (%) | Interest Expense/<br>Avg Assets (%) | Net Interest Income/<br>Avg Assets (%) | Asset Growth<br>Rate (%) | Market Gro<br>Rate (%) |  |  |  |
| gion Institution Name                                               |                      |                               |                                    |                                  |                                  |                            |                                     |                                        |                          |                        |  |  |  |
| set Group C $$ - \$251 to \$500 million in total assets             |                      |                               |                                    |                                  |                                  |                            |                                     |                                        |                          |                        |  |  |  |
| Global Credit Union                                                 | \$469,072            | \$377,424                     | \$391,517                          | 96.40%                           | \$3,351                          | 4.39%                      | 0.36%                               | 3.98%                                  | 6.73%                    | 1.                     |  |  |  |
| Our Community Credit Union                                          | \$413,444            | \$169,385                     | \$347,432                          | 48.75%                           | \$4,240                          | 3.91%                      | 0.51%                               | 3.40%                                  | 6.67%                    | 3                      |  |  |  |
| Tapco Credit Union                                                  | \$383,551            | \$293,456                     | \$342,356                          | 85.72%                           | \$4,621                          | 3.84%                      | 0.24%                               | 3.60%                                  | 5.08%                    | 3                      |  |  |  |
| O Bee Credit Union                                                  | \$322,441            | \$293,237                     | \$273,584                          | 107.18%                          | \$3,042                          | 4.68%                      | 0.56%                               | 4.12%                                  | 14.21%                   | 10                     |  |  |  |
| Cascade Federal Credit Union                                        | \$301,547            | \$96,562                      | \$259,924                          | 37.15%                           | \$9,573                          | 2.71%                      |                                     | 1.75%                                  | (2.29%)                  | (4                     |  |  |  |
| North Coast Credit Union                                            | \$258,108            | \$210,055                     | \$221,364                          | 94.89%                           | \$4,266                          | 4.25%                      | 0.39%                               | 3.86%                                  | 2.09%                    | :                      |  |  |  |
| Industrial Credit Union of Whatcom County                           | \$251,713            | \$191,786                     | \$226,880                          | 84.53%                           | \$3,127                          | 4.02%                      | 0.18%                               | 3.84%                                  | (0.28%)                  | (0                     |  |  |  |
| Average of Asset Group C                                            | \$342,839            | \$233,129                     | \$294,722                          | 79.23%                           | \$4,603                          | 3.97%                      | 0.46%                               | 3.51%                                  | 4.60%                    | :                      |  |  |  |
| set Group D - \$0 to \$250 million in total assets                  |                      |                               |                                    |                                  |                                  |                            |                                     |                                        |                          |                        |  |  |  |
| People's Community Federal Credit Union                             | \$218,322            | \$94,719                      | \$188,992                          | 50.12%                           | \$5,981                          | 2.99%                      | 0.39%                               | 2.60%                                  | 6.04%                    | :                      |  |  |  |
| NorthWest Plus Credit Union                                         | \$201,335            | \$147,290                     | \$174,399                          | 84.46%                           | \$4,284                          | 3.98%                      | 0.25%                               | 3.73%                                  | 2.02%                    | (0                     |  |  |  |
| Peninsula Community Federal Credit Union                            | \$189,744            | \$142,563                     | \$171,600                          | 83.08%                           | \$2,965                          | 4.22%                      | 0.31%                               | 3.91%                                  | 3.29%                    |                        |  |  |  |
| Canopy Federal Credit Union                                         | \$161,272            | \$107,937                     | \$141,440                          | 76.31%                           | \$3,101                          | 3.58%                      | 0.18%                               | 3.40%                                  | 4.62%                    |                        |  |  |  |
| Great Northwest Federal Credit Union                                | \$159,765            | \$91,796                      | \$136,242                          | 67.38%                           | \$2,708                          | 4.54%                      | 0.20%                               | 4.34%                                  | 15.62%                   | 1                      |  |  |  |
| Puget Sound Cooperative Credit Union                                | \$155,559            | \$142,859                     | \$132,270                          | 108.01%                          | \$5,657                          | 4.23%                      | 0.95%                               | 3.28%                                  | 4.70%                    |                        |  |  |  |
| Community 1st Credit Union                                          | \$142,398            | \$90,545                      | \$117,934                          | 76.78%                           | \$3,062                          | 3.87%                      |                                     | 3.61%                                  | (3.16%)                  | (6                     |  |  |  |
| Lower Valley Credit Union                                           | \$142,368            | \$113,819                     | \$131,962                          | 86.25%                           | \$2,225                          | 6.73%                      | 1.09%                               | 5.64%                                  | (6.44%)                  | (6                     |  |  |  |
| Coulee Dam Federal Credit Union                                     | \$142,281            | \$94,314                      | \$128,468                          | 73.41%                           | \$2,710                          | 4.19%                      | 0.11%                               | 4.08%                                  | 2.05%                    |                        |  |  |  |
| Cheney Federal Credit Union                                         | \$104,934            | \$56,141                      | \$92,963                           | 60.39%                           | \$5,830                          | 2.91%                      |                                     | 2.34%                                  | 5.83%                    |                        |  |  |  |
| MountainCrest Credit Union                                          | \$103,611            | \$74,286                      | \$92,516                           | 80.30%                           | \$4,605                          | 3.76%                      | 0.17%                               | 3.59%                                  | 2.98%                    |                        |  |  |  |
| Tacoma Longshoremen Credit Union                                    | \$99,848             | \$20,832                      | \$88,017                           | 23.67%                           | \$14,264                         | 2.71%                      |                                     | 1.61%                                  | 4.61%                    |                        |  |  |  |
| White River Credit Union                                            | \$83,684             | \$32,144                      | \$71,563                           | 44.92%                           | \$4,649                          | 3.22%                      | 0.12%                               | 3.10%                                  | 7.69%                    |                        |  |  |  |
| Primesource Credit Union                                            | \$82,714             | \$60,115                      | \$72,357                           | 83.08%                           | \$3,847                          | 4.84%                      | 0.82%                               | 4.02%                                  | 1.80%                    |                        |  |  |  |
| WCLA Credit Union                                                   | \$81,623             | \$71,025                      | \$62,468                           | 113.70%                          | \$11,660                         | 4.92%                      |                                     | 3.45%                                  | 11.20%                   |                        |  |  |  |
| Waterfront Federal Credit Union                                     | \$73,861             | \$43,784                      | \$65,942                           | 66.40%                           | \$5,471                          | 4.05%                      | 0.04%                               | 4.01%                                  | 14.85%                   | 1                      |  |  |  |
| Lower Columbia Longshoremen's Federal Credit Union                  | \$73,617             | \$42,916                      | \$64,820                           | 66.21%                           | \$4,462                          | 3.62%                      | 0.12%                               | 3.50%                                  | 1.77%                    |                        |  |  |  |
| Sno Falls Credit Union                                              | \$73,507             | \$57,141                      | \$66,703                           | 85.66%                           | \$3,000                          | 4.52%                      | 0.17%                               | 4.36%                                  | 6.05%                    |                        |  |  |  |
| Alaska Air Group Federal Credit Union                               | \$73,501             | \$43,550                      | \$61,345                           | 70.99%                           | \$4,900                          | 3.79%                      |                                     | 3.40%                                  | 13.32%                   | 1                      |  |  |  |
| Strait View Credit Union                                            | \$67,096             | \$35,634                      | \$58,605                           | 60.80%                           | \$5,834                          | 3.77%                      | 0.15%                               | 3.62%                                  | (3.98%)                  | (7                     |  |  |  |
| American Lake Credit Union                                          | \$67,002             | \$33,248                      | \$57,532                           | 57.79%                           | \$3,526                          | 3.87%                      | 0.32%                               | 3.55%                                  | (4.64%)                  | (4                     |  |  |  |
| Progressions Credit Union                                           | \$66,708             | \$52,349                      | \$60,650                           | 86.31%                           | \$4,169                          | 4.16%                      |                                     | 3.62%                                  | 9.75%                    |                        |  |  |  |
| Avista Corp. Credit Union                                           | \$65,731             | \$42,802                      | \$55,331                           | 77.36%                           | \$10,955                         | 3.09%                      | 0.76%                               | 2.33%                                  | (1.01%)                  | (2                     |  |  |  |
| Granco Federal Credit Union                                         | \$65,064             | \$46,853                      | \$59,738                           | 78.43%                           | \$3,337                          | 4.68%                      |                                     | 4.48%                                  | 12.34%                   | 1                      |  |  |  |
| WestEdge Federal Credit Union                                       | \$61,761             | \$27,401                      | \$52,234                           | 52.46%                           | \$4,117                          | 3.65%                      |                                     | 3.50%                                  | 9.58%                    |                        |  |  |  |
| Snocope Credit Union                                                | \$61,547             | \$43,334                      | \$55,926                           | 77.48%                           | \$4,734                          | 3.87%                      | 0.21%                               | 3.66%                                  | 5.28%                    | 1                      |  |  |  |
| EvergreenDIRECT Credit Union                                        | \$59,265             | \$41,811                      | \$50,551                           | 82.71%                           | \$2,694                          | 4.96%                      | 0.37%                               | 4.60%                                  | 4.29%                    | (                      |  |  |  |
| Safeway Federal Credit Union                                        | \$57,517             | \$31,309                      | \$43,995                           | 71.16%                           | \$5,229                          | 3.14%                      |                                     | 2.69%                                  | (0.83%)                  | (1                     |  |  |  |
| Spokane Firefighters Credit Union<br>Nordstrom Federal Credit Union | \$53,495<br>\$52,566 | \$33,932                      | \$44,501<br>\$47,324               | 76.25%<br>51.24%                 | \$5,944<br>\$4,779               | 3.05%<br>3.04%             |                                     | 2.52%<br>2.92%                         | 8.49%<br>2.48%           | 1                      |  |  |  |
| Mill Town Credit Union                                              |                      | \$24,249<br>\$25,052          | \$47,324<br>\$36,367               | 98.86%                           |                                  | 3.04%<br>4.24%             |                                     | 4.02%                                  |                          |                        |  |  |  |
|                                                                     | \$49,297             | \$35,953                      | \$30,307                           | 98.86%                           | \$4,482                          | 4.24%                      | 0.22%                               | 4.02%                                  | (3.39%)                  | (6                     |  |  |  |
| Responders Emergency Services Credit Union                          | \$48,875             | \$33,447                      | \$40,011                           | 83.59%                           | \$6,109                          | 3.21%                      | 0.61%                               | 2.60%                                  | 16.23%                   | -                      |  |  |  |