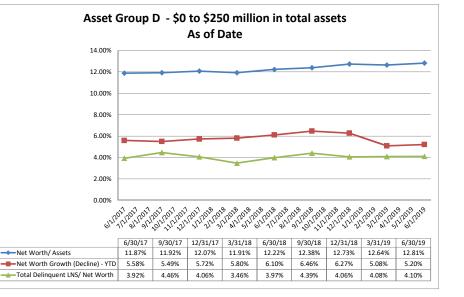

| \$0                                     | 0.00%            | 0.46%                                      | NA                     | 0.00%                       | 0.0                           |
|           | Fluke Employees Federal Credit Union                   | \$2,596              | \$8                                     | 0.58%            | 1.65%                                      |                        | 1.43%                       |                               |
|           | Average of Asset Group D                               | \$65,561             | \$287                                   | 0.72%            | 0.82%                                      | 210.27%                | 4.49%                       | 0.4                           |

### Net Worth







NA = data was not available.

Net Worth

June 30, 2019



| let Worth   |                                                   | June 30, 2019        |                            | Run Date: August 20, 2019 |                                            |                                        |                                 |  |  |  |
|-------------|---------------------------------------------------|----------------------|----------------------------|---------------------------|--------------------------------------------|----------------------------------------|---------------------------------|--|--|--|
|             |                                                   |                      |                            | As of                     | Date