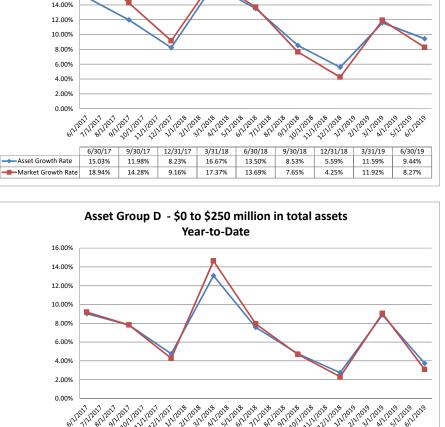

| \$82,380                | \$181                        | 0.78%                       | 7.49%                          | 77.42%                    | \$78                                  | \$351                        | 0.79%                       | 6.93%                          | 78.09%                    |                                   |  |

June 30, 2019

#### Run Date: August 20, 2019



Summary Trends of Historical Asset Group Averages: Yield on Average Assets & Net Interest Income/Average Assets







June 30, 2019

#### Run Date: August 20, 2019



Asset Group C - \$251 to \$500 million in total assets

Year-to-Date

Summary Trends of Historical Asset Group Averages: Asset Growth Rate & Market Growth Rate

20.00% 18.00%

16.00%



Asset Group B - \$501 million to \$1 billion in total assets

Year-to-Date

| 0.                 | (       | N. 2. 2. | y. v. s  |         | 0. (. 0. | S. S. S. | St. 5. 1 | ·       | .,. 0.  |
|--------------------|---------|----------|----------|---------|----------|----------|----------|---------|---------|
|                    | 6/30/17 | 9/30/17  | 12/31/17 | 3/31/18 | 6/30/18  | 9/30/18  | 12/31/18 | 3/31/19 | 6/30/19 |
| Asset Growth Rate  | 9.04%   | 7.82%    | 4.75%    | 13.07%  | 7.57%    | 4.76%    | 2.74%    | 8.89%   | 3.74%   |
| Market Growth Rate | 9.18%   | 7.82%    | 4.27%    | 14.63%  | 7.94%    | 4.69%    | 2.30%    | 9.06%   | 3.08%   |

20.00% 18.00% 16.00% 14.00% 12.00% 10.00% 8.00% 6.00% 4.00% 2.00% 0.00% 6/30/17 9/30/17 12/31/17 3/31/18 6/30/18 9/30/18 12/31/18 3