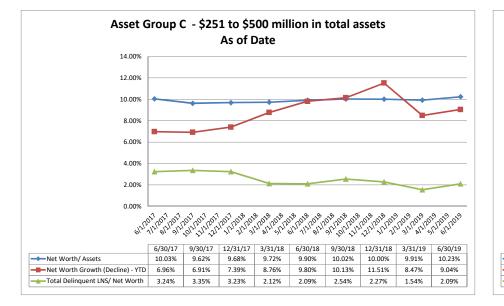

| \$0                                     | 0.00%            | 0.46%                                      | NA                     | 0.00%                       | 0.0                           |
|           | Fluke Employees Federal Credit Union                   | \$2,596              | \$8                                     | 0.58%            | 1.65%                                      |                        | 1.43%                       |                               |
|           | Average of Asset Group D                               | \$65,561             | \$287                                   | 0.72%            | 0.82%                                      | 210.27%                | 4.49%                       | 0.4                           |

### Net Worth







NA = data was not available.

Net Worth

June 30, 2019



| let Worth   |                                                   | June 30, 2019        |                            | Run Date: August 20, 2019 |                                            |                                        |                                 |  |  |  |
|-------------|---------------------------------------------------|----------------------|----------------------------|---------------------------|--------------------------------------------|----------------------------------------|---------------------------------|--|--|--|
|             |                                                   |                      |                            | As of                     | Date