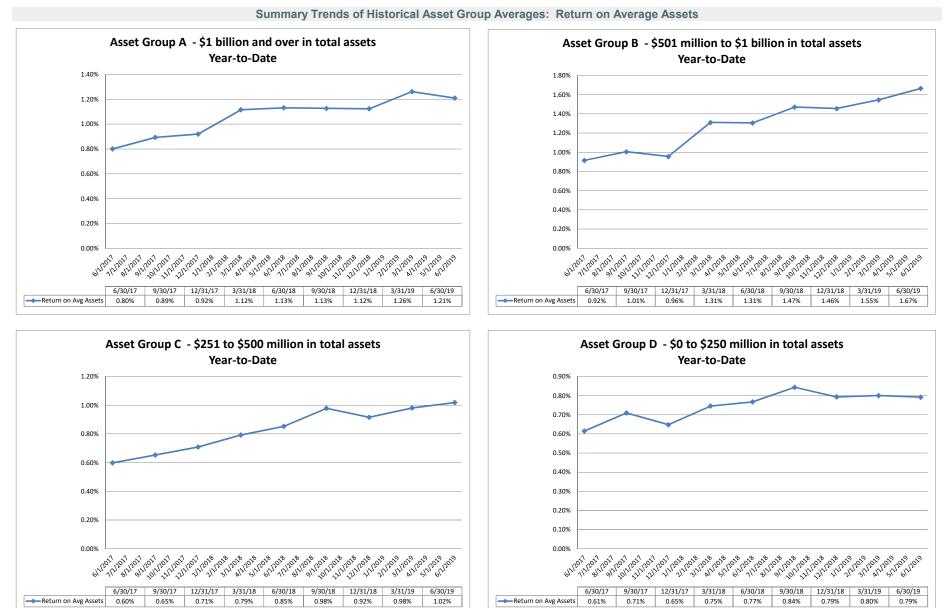

| 15.43%                   | 5.11%                                      | 0.00%                                  | 1.9                               |  |  |  |  |
| Fluke Employees Federal Credit Union                           | \$2,596              | \$538                      | 20.72%                   | 3.79%                                      | 1.49%                                  | 4.2                               |  |  |  |  |
| Average of Asset Group D                                       | \$65.561             | \$7.728                    | 12.81%                   | 5.20%                                      | 4.10%                                  | 4.9                               |  |  |  |  |

Source: SNL Financial



### **Performance Analysis**



June 30, 2019

Performance Analysis

Source: SNL Financial

NA = data was not available.

Run Date: August 20, 2019



1.00%

0.00%

6/30/17

6.04%

9/30/17

7.02%

12/31/17

6.43%

3/31/18

7.13%

6/30/18

7.45%

8.09%

Performance Analysis

#### June 30, 2019

#### Run Date: August 20, 2019

Source: SNL Financial

0.00%

Return on Avg Net Worth 6.14%

61

6/30/17

9/30/17

6.79%

12/31/17 3/31/18

8.23%

7.38%

6/30/18

8.94%

10.11%

9/30/18 12/31/18 3/31/19

9.49%

9.77%

6/30/19

10.10%

6.62%

6/30/19

6.93%

9/30/18 12/31/18 3/31/19

7.51%

| Performance Analysis                                                              |                         |                              |                             | June 30, 2                     | 2019                      |