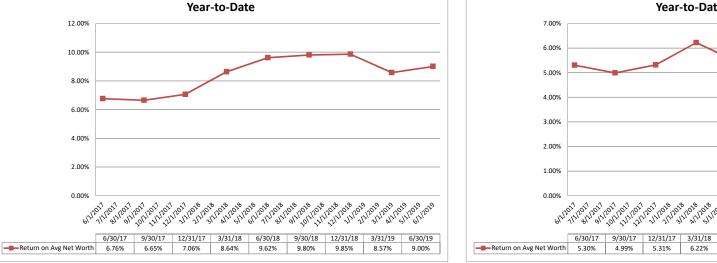

5.45%

9/30/18

5.96%

| Performance Analysis                                |                         |                              |                             | June 30, 2                     | 2019                      |                                       |                              |                             | Run D                          | ate: Augu                 | st 20, 2019                          |
|-----------------------------------------------------|-------------------------|------------------------------|-----------------------------|--------------------------------|---------------------------|---------------------------------------|------------------------------|-----------------------------|--------------------------------|---------------------------|--------------------------------------|
|                                                     | As of Date              |                              |                             | Quarter to Date                | <b></b>                   |                                       |                              | 1                           | Year to Date                   | r                         |                                      |
|                                                     | Total Assets<br>(\$000) | Net Income<br>(Loss) (\$000) | Return on Avg<br>Assets (%) | Return on<br>Avg Net Worth (%) | Oper Exp/ Oper<br>Rev (%) | Salary&Benefits/<br>Employees (\$000) | Net Income (Loss)<br>(\$000) | Return on Avg<br>Assets (%) | Return on<br>Avg Net Worth (%) | Oper Exp/ Oper<br>Rev (%) | Salary&Benefits/<br>Employees (\$000 |
| Region Institution Name                             |                         |                              |                             |                                |                           |                                       |                              |                             |                                |                           |                                      |
| Asset Group A - \$1 billion and over in total asse  | ts                      |                              |                             |                                |                           |                                       |                              |                             |                                |                           |                                      |
| Boeing Employees Credit Union                       | \$21,247,613            | \$79,110                     | 1.52%                       |                                | 58.66%                    | \$113                                 | \$173,893                    | 1.70%                       |                                |                           | \$11                                 |
| Spokane Teachers Credit Union                       | \$3,098,317             | \$10,085                     | 1.31%                       |                                | 66.62%                    | \$82                                  | \$15,341                     | 1.01%                       |                                |                           | \$8                                  |
| Washington State Employees Credit Union             | \$3,090,840             | \$8,440                      | 1.10%                       |                                | 73.88%                    | \$102                                 | \$15,244                     | 1.00%                       |                                |                           | \$10                                 |
| Numerica Credit Union                               | \$2,360,630             | \$6,578                      | 1.12%                       |                                | 70.12%                    | \$97                                  | \$13,004                     | 1.12%                       |                                |                           | \$9                                  |
| Gesa Credit Union                                   | \$2,183,945             | \$4,062                      | 0.74%                       |                                | 67.48%                    | \$74                                  | \$9,330                      | 0.87%                       |                                |                           | \$7                                  |
| Sound Credit Union                                  | \$1,781,192             | \$4,990                      | 1.12%                       |                                | 72.65%                    | \$89                                  | \$8,956                      | 1.04%                       |                                |                           | \$8                                  |
| HAPO Community Credit Union                         | \$1,732,932             | \$2,630                      | 0.60%                       |                                | 78.83%                    | \$86                                  | \$4,154                      | 0.48%                       |                                |                           | \$8                                  |
| Whatcom Educational Credit Union                    | \$1,643,799             | \$3,184                      | 0.78%                       |                                | 71.74%                    | \$86                                  | \$6,425                      | 0.79%                       |                                |                           | \$8                                  |
| Columbia Credit Union                               | \$1,615,958             | \$5,081                      | 1.26%                       |                                | 66.21%                    | \$81                                  | \$9,601                      | 1.21%                       |                                |                           | \$8                                  |
| TwinStar Credit Union                               | \$1,427,380             | \$7,410                      | 2.10%                       |                                | 64.60%                    | \$91                                  | \$9,323                      | 1.34%                       |                                |                           | \$9                                  |
| Harborstone Credit Union                            | \$1,369,196             | \$3,222                      | 0.95%                       |                                | 72.60%                    | \$86                                  | \$4,811                      | 0.71%                       |                                |                           | \$8                                  |
| Kitsap Credit Union                                 | \$1,328,224             | \$1,895                      | 0.57%                       |                                | 75.52%                    | \$81                                  | \$5,340                      | 0.82%                       |                                |                           | \$7                                  |
| IQ Credit Union                                     | \$1,141,974             | \$3,668                      | 1.28%                       |                                | 65.12%                    | \$76                                  | \$7,831                      | 1.38%                       |                                |                           | \$7                                  |
| Fibre Federal Credit Union                          | \$1,110,023             | \$2,855                      | 1.03%                       |                                | 75.08%                    | \$90                                  | \$5,317                      | 0.97%                       |                                |                           | \$9                                  |
| Horizon Credit Union                                | \$1,086,355             | \$2,909                      | 1.07%                       | 9.38%                          | 68.68%                    | \$79                                  | \$6,020                      | 1.12%                       | 9.84%                          | 68.39%                    | \$7                                  |
| Average of Asset Group A                            | \$3,081,225             | \$9,741                      | 1.10%                       | 10.19%                         | 69.85%                    | \$88                                  | \$19,639                     | 1.04%                       | 9.59%                          | 69.87%                    | \$8                                  |
| sset Group B - \$501 million to \$1 billion in tota | l assets                |                              |                             |                                |                           |                                       |                              |                             |                                |                           |                                      |
| Seattle Metropolitan Credit Union                   | \$838,384               | \$739                        | 0.35%                       | 4.00%                          | 87.15%                    | \$95                                  | \$1,145                      | 0.27%                       | 3.13%                          | 86.46%                    | \$9                                  |
| Red Canoe Credit Union                              | \$804,171               | \$1,914                      | 0.95%                       | 7.63%                          | 76.36%                    | \$89                                  | \$4,097                      | 1.02%                       | 8.26%                          | 75.00%                    | \$8                                  |
| Solarity Credit Union                               | \$736,177               | \$1,552                      | 0.83%                       | 5.93%                          | 76.57%                    | \$79                                  | \$2,696                      | 0.72%                       | 5.18%                          | 77.92%                    | \$8                                  |
| Salal Credit Union                                  | \$664,114               | \$1,859                      | 1.13%                       | 12.04%                         | 78.54%                    | \$98                                  | \$3,844                      | 1.17%                       | 12.68%                         | 77.66%                    | \$9                                  |
| Qualstar Credit Union                               | \$617,848               | \$2,753                      | 1.78%                       | 13.46%                         | 63.54%                    | \$81                                  | \$4,667                      | 1.53%                       | 11.58%                         | 66.30%                    | \$8                                  |
| Verity Credit Union                                 | \$599,690               | \$551                        | 0.37%                       | 4.07%                          | 79.03%                    | \$84                                  | \$809                        | 0.27%                       | 3.02%                          | 80.31%                    | \$                                   |
| America's Credit Union, A Federal Credit            |                         |                              |                             |                                |                           |                                       |                              |                             |                                |                           |                                      |
| Union                                               | \$578,783               | \$219                        | 0.15%                       | 1.83%                          | 82.19%                    | \$83                                  | \$153                        | 0.05%                       | 0.64%                          | 82.46%                    | \$8                                  |
| Average of Asset Group B                            | \$691,310               | \$1,370                      | 0.79%                       | 6.99%                          | 77.63%                    | \$87                                  | \$2.487                      | 0.72%                       | 6.36%                          | 78.02%                    | \$8                                  |

| rformance Analysis                                  |                         |                              |                             | June 30, 2                     | 2019                      |                                       |                              | Run Date: August 20, 201    |                                |                           |                                |  |
|-----------------------------------------------------|-------------------------|------------------------------|-----------------------------|--------------------------------|---------------------------|---------------------------------------|------------------------------|-----------------------------|--------------------------------|---------------------------|--------------------------------|--|
| ſ                                                   | As of Date              |                              |                             | Quarter to Date                |                           |                                       |                              |                             | Year to Date                   |                           |                                |  |
|                                                     | Total Assets<br>(\$000) | Net Income<br>(Loss) (\$000) | Return on Avg<br>Assets (%) | Return on<br>Avg Net Worth (%) | Oper Exp/ Oper<br>Rev (%) | Salary&Benefits/<br>Employees (\$000) | Net Income (Loss)<br>(\$000) | Return on Avg<br>Assets (%) | Return on<br>Avg Net Worth (%) | Oper Exp/ Oper<br>Rev (%) | Salary&Benef<br>Employees (\$0 |  |
| egion Institution Name                              | (\$000)                 | (2033) (\$000)               | A33613 (70)                 | Avg Net Worth (70)             | 1000 (70)                 | Employees (\$000)                     | (\$000)                      | A33613 (70)                 | Avg Net Worth (70)             | 100 (70)                  | Employees (40                  |  |
| set Group C - \$251 to \$500 million in total asset | ts                      |                              |                             |                                |                           |                                       |                              |                             |                                |                           |                                |  |
| Global Credit Union                                 | \$469,072               | \$829                        | 0.72%                       | 8.19%                          | 77.88%                    | \$72                                  | \$1,748                      | 0.76%                       |                                | 76.81%                    | :                              |  |
| Our Community Credit Union                          | \$413,444               | \$1,283                      | 1.24%                       | 10.27%                         | 70.12%                    | \$68                                  | \$2,383                      | 1.16%                       |                                | 71.36%                    |                                |  |
| Tapco Credit Union                                  | \$383,551               | \$1,092                      | 1.14%                       | 12.16%                         | 72.04%                    | \$84                                  | \$1,964                      | 1.03%                       |                                | 72.39%                    |                                |  |
| O Bee Credit Union                                  | \$322,441               | \$552                        | 0.68%                       | 8.67%                          | 75.10%                    | \$74                                  | \$1,062                      | 0.67%                       |                                | 77.10%                    |                                |  |
| Cascade Federal Credit Union                        | \$301,547               | \$505                        | 0.67%                       | 5.08%                          | 71.15%                    | \$85                                  | \$880                        | 0.58%                       |                                | 72.62%                    |                                |  |
| North Coast Credit Union                            | \$258,108               | \$830                        | 1.26%                       | 11.50%                         | 68.09%                    | \$78                                  | \$1,541                      | 1.18%                       |                                | 67.39%                    |                                |  |
| Industrial Credit Union of Whatcom County           | \$251,713               | \$506                        | 0.79%                       | 10.06%                         | 79.13%                    | \$70                                  | \$941                        | 0.74%                       | 9.53%                          | 77.92%                    |                                |  |
| Average of Asset Group C                            | \$342,839               | \$800                        | 0.93%                       | 9.42%                          | 73.36%                    | \$76                                  | \$1,503                      | 0.87%                       | 9.00%                          | 73.66%                    |                                |  |
| set Group D - \$0 to \$250 million in total assets  |                         |                              |                             |                                |                           |                                       |                              |                             |                                |                           |                                |  |
| People's Community Federal Credit Union             | \$218,322               | \$539                        | 0.98%                       | 7.89%                          | 69.74%                    | \$66                                  | \$1,049                      | 0.96%                       |                                | 70.36%                    |                                |  |
| NorthWest Plus Credit Union                         | \$201,335               | \$727                        | 1.43%                       | 11.74%                         | 71.05%                    | \$70                                  | \$1,416                      | 1.39%                       |                                | 69.96%                    |                                |  |
| Peninsula Community Federal Credit Union            | \$189,744               | \$353                        | 0.75%                       | 8.61%                          | 77.91%                    | \$73                                  | \$450                        | 0.48%                       |                                | 78.63%                    |                                |  |
| Canopy Federal Credit Union                         | \$161,272               | \$122                        | 0.30%                       | 2.97%                          | 92.84%                    | \$64                                  | \$366                        | 0.46%                       |                                | 86.16%                    |                                |  |
| Great Northwest Federal Credit Union                | \$159,765               | \$447                        | 1.13%                       | 8.16%                          | 64.95%                    | \$56                                  | \$730                        | 0.94%                       |                                | 64.60%                    |                                |  |
| Puget Sound Cooperative Credit Union                | \$155,559               | \$446                        | 1.14%                       | 13.68%                         | 71.46%                    | \$90                                  | \$775                        | 1.00%                       |                                | 74.29%                    |                                |  |
| Community 1st Credit Union                          | \$142,398               | \$353                        | 0.98%                       | 7.68%                          | 79.03%                    | \$57                                  | \$632                        | 0.88%                       |                                | 80.86%                    |                                |  |
| Lower Valley Credit Union                           | \$142,368               | (\$494)                      | (1.37%)                     | (23.35%)                       | 80.88%                    | \$58                                  | (\$207)                      | (0.29%)                     |                                | 79.65%                    |                                |  |
| Coulee Dam Federal Credit Union                     | \$142,281               | \$195                        | 0.54%                       | 7.25%                          | 77.79%                    | \$64                                  | \$316                        | 0.44%                       |                                | 81.55%                    |                                |  |
| Cheney Federal Credit Union                         | \$104,934               | \$150                        | 0.57%                       | 5.58%                          | 78.34%                    | \$61                                  | \$220                        | 0.42%                       |                                | 81.85%                    |                                |  |
| MountainCrest Credit Union                          | \$103,611               | \$270                        | 1.05%                       | 10.82%                         | 74.94%                    | \$68                                  | \$529                        | 1.03%                       |                                | 74.16%                    |                                |  |
| Tacoma Longshoremen Credit Union                    | \$99,848                | \$164                        | 0.66%                       | 5.70%                          | 63.64%                    | \$103                                 | \$301                        | 0.61%                       |                                | 64.83%                    |                                |  |
| White River Credit Union                            | \$83,684                | \$240                        | 1.16%                       | 8.01%                          | 70.39%                    | \$55                                  | \$394                        | 0.96%                       | 6.63%                          | 75.34%                    |                                |  |
| Primesource Credit Union                            | \$82,714                | \$164                        | 0.79%                       | 6.85%                          | 72.16%                    | \$57                                  | \$311                        | 0.75%                       |                                | 75.97%                    |                                |  |
| WCLA Credit Union                                   | \$81,623                | \$416                        | 2.07%                       | 17.02%                         | 40.06%                    | \$95                                  | \$800                        | 2.02%                       | 16.71%                         | 41.23%                    |                                |  |
| Waterfront Federal Credit Union                     | \$73,861                | \$215                        | 1.17%                       | 13.51%                         | 75.00%                    | \$98                                  | \$500                        | 1.39%                       | 16.33%                         | 73.59%                    |                                |  |
| Lower Columbia Longshoremen's Federal               |                         |                              |                             |                                |                           |                                       |                              |                             |                                |                           |                                |  |
| Credit Union                                        | \$73,617                | \$177                        | 0.95%                       | 8.55%                          | 76.54%                    | \$81                                  | \$325                        | 0.88%                       | 7.93%                          | 77.13%                    |                                |  |
| Sno Falls Credit Union                              | \$73,507                | \$198                        | 1.07%                       | 13.92%                         | 82.76%                    | \$78                                  | \$324                        | 0.88%                       | 11.55%                         | 83.14%                    |                                |  |
| Alaska Air Group Federal Credit Union               | \$73,501                | \$223                        | 1.21%                       | 7.88%                          | 70.11%                    | \$64                                  | \$409                        | 1.13%                       | 7.29%                          | 70.82%                    |                                |  |
| Strait View Credit Union                            | \$67,096                | \$304                        | 1.77%                       | 14.76%                         | 56.82%                    | \$89                                  | \$598                        | 1.74%                       | 14.78%                         | 57.23%                    |                                |  |
| American Lake Credit Union                          | \$67,002                | (\$4)                        | (0.02%)                     | (0.18%)                        | 83.93%                    | \$70                                  | \$21                         | 0.06%                       | 0.48%                          | 85.99%                    |                                |  |
| Progressions Credit Union                           | \$66,708                | \$39                         | 0.24%                       | 2.79%                          | 83.40%                    | \$72                                  | \$75                         | 0.23%                       |                                | 87.00%                    |                                |  |
| Avista Corp. Credit Union                           | \$65,731                | \$132                        | 0.80%                       | 5.16%                          | 67.06%                    | \$124                                 | \$295                        | 0.89%                       |                                | 63.16%                    |                                |  |
| Granco Federal Credit Union                         | \$65,064                | \$104                        | 0.64%                       | 7.96%                          | 80.27%                    | \$77                                  | \$187                        | 0.59%                       |                                | 83.72%                    |                                |  |
| WestEdge Federal Credit Union                       | \$61,761                | \$107                        | 0.70%                       | 4.66%                          | 73.50%                    | \$66                                  | \$257                        | 0.85%                       |                                | 72.06%                    |                                |  |
| Snocope Credit Union                                | \$61,547                | \$126                        | 0.82%                       | 9.71%                          | 78.82%                    | \$79                                  | \$218                        | 0.72%                       |                                | 80.78%                    |                                |  |
| EvergreenDIRECT Credit Union                        | \$59,265                | \$263                        | 1.77%                       | 14.58%                         | 70.77%                    | \$60                                  | \$260                        | 0.88%                       |                                | 76.63%                    |                                |  |
| Safeway Federal Credit Union                        | \$57,517                | \$110                        | 0.75%                       | 3.36%                          | 68.37%                    | \$59                                  | \$294                        | 1.01%                       |                                | 70.95%                    |                                |  |
| Spokane Firefighters Credit Union                   | \$53,495                | \$92                         | 0.69%                       | 4.23%                          | 72.25%                    | \$74                                  | \$168                        | 0.64%                       |                                | 77.04%                    |                                |  |
| Nordstrom Federal Credit Union                      | \$52,566                | \$54                         | 0.39%                       | 4.79%                          | 79.37%                    | \$79                                  | \$99                         | 0.36%                       |                                | 82.31%                    |                                |  |
| Mill Town Credit Union                              | \$49,297                | \$140                        | 1.12%                       | 4.56%                          | 73.16%                    | \$67                                  | \$283                        | 1.13%                       | 4.63%                          | 74.34%                    |                                |  |
| Responders Emergency Services Credit Union          | \$48,875                | \$93                         | 0.78%                       | 5.63%                          | 74.70%                    | \$66                                  | \$152                        | 0.65%                       | 4.62%                          | 82.26%                    |                                |  |

| Performance Analysis                                 |                         |                              |                             | June 30, 2                     | 2019                      |                                       |                              |                             | Run D                          | ate: Augu                 | st 20, 2019                           |
|------------------------------------------------------|-------------------------|------------------------------|-----------------------------|--------------------------------|---------------------------|---------------------------------------|------------------------------|-----------------------------|--------------------------------|---------------------------|---------------------------------------|
|                                                      | As of Date              |                              |                             | Quarter to Date                |                           |                                       |                              |                             | Year to Date                   |                           |                                       |
|                                                      | Total Assets<br>(\$000) | Net Income<br>(Loss) (\$000) | Return on Avg<br>Assets (%) | Return on<br>Avg Net Worth (%) | Oper Exp/ Oper<br>Rev (%) | Salary&Benefits/<br>Employees (\$000) | Net Income (Loss)<br>(\$000) | Return on Avg<br>Assets (%) | Return on<br>Avg Net Worth (%) | Oper Exp/ Oper<br>Rev (%) | Salary&Benefits/<br>Employees (\$000) |
| Region Institution Name                              |                         |                              |                             |                                |                           |                                       |                              |                             |                                |                           |                                       |
| Asset Group D - \$0 to \$250 million in total assets | (continued)             |                              |                             |                                |                           |                                       |                              |                             |                                |                           |                                       |
| Tri-Cities Community Federal Credit Union            | \$45,632                | \$191                        | 1.72%                       |                                |                           |                                       | \$271                        | 1.24%                       |                                | 77.63%                    | \$68                                  |
| Spokane City Credit Union                            | \$45,183                | \$72                         | 0.64%                       | 7.03%                          | 80.00%                    | \$71                                  | \$131                        | 0.60%                       | 6.45%                          | 80.60%                    | \$69                                  |
| Olympia Credit Union                                 | \$39,035                | \$51                         | 0.52%                       | 5.76%                          | 76.66%                    | \$58                                  | \$68                         | 0.35%                       | 3.86%                          | 82.72%                    | \$58                                  |
| Blue Mountain Credit Union                           | \$33,478                | \$72                         | 0.85%                       | 6.78%                          | 75.83%                    |                                       | \$77                         | 0.45%                       |                                | 83.85%                    | \$80                                  |
| Calcoe Federal Credit Union                          | \$31,987                | (\$220)                      | (2.72%)                     | (34.67%)                       | 89.51%                    |                                       | (\$421)                      | (2.59%)                     | (31.88%)                       | 87.84%                    | \$57                                  |
| Connection Credit Union                              | \$30,491                | \$23                         | 0.30%                       | 2.44%                          | 92.58%                    | \$60                                  | \$60                         | 0.40%                       | 3.20%                          | 92.12%                    | \$58                                  |
| Longshoremen's Local Four Federal Credit             |                         |                              |                             |                                |                           |                                       |                              |                             |                                |                           |                                       |
| Union                                                | \$28,362                | \$69                         | 0.96%                       | 4.93%                          | 70.00%                    |                                       | \$148                        | 1.03%                       |                                |                           | \$9                                   |
| State Highway Credit Union                           | \$27,567                | \$59                         | 0.86%                       | 4.85%                          | 76.11%                    |                                       | \$109                        | 0.80%                       |                                |                           | \$7                                   |
| IBEW 76 Federal Credit Union                         | \$23,457                | \$51                         | 0.87%                       | 6.05%                          | 75.23%                    |                                       | \$45                         | 0.38%                       |                                | 84.69%                    | \$8                                   |
| Mint Valley Federal Credit Union                     | \$20,325                | \$79                         | 1.57%                       | 10.55%                         | 70.90%                    | \$53                                  | \$121                        | 1.21%                       | 8.23%                          | 74.65%                    | \$5                                   |
| Mt. Rainier Federal Credit Union                     | \$16,368                | \$57                         | 1.40%                       | 12.20%                         | 62.67%                    | \$67                                  | \$109                        | 1.35%                       | 11.83%                         | 64.73%                    | \$6                                   |
| Newrizons Federal Credit Union                       | \$16,320                | (\$28)                       | (0.69%)                     | (7.04%)                        | 75.49%                    | \$55                                  | \$57                         | 0.71%                       | 7.22%                          | 73.32%                    | \$5                                   |
| Community Healthcare Federal Credit Union            | \$16,079                | \$50                         | 1.26%                       | 12.57%                         | 75.12%                    | \$62                                  | \$98                         | 1.25%                       | 12.51%                         | 75.35%                    | \$5                                   |
| Lighthouse Community Credit Union                    | \$14,207                | (\$56)                       | (1.57%)                     | (21.54%)                       | 122.99%                   | \$77                                  | (\$113)                      | (1.60%)                     | (21.16%)                       | 127.00%                   | \$7                                   |
| Express Credit Union                                 | \$13,287                | (\$5)                        | (0.15%)                     | (1.53%)                        | 98.70%                    | \$71                                  | (\$1)                        | (0.02%)                     | (0.15%)                        | 96.69%                    | \$7                                   |
| Puget Sound Refinery Federal Credit Union            | \$13,181                | \$13                         | 0.40%                       | 3.19%                          | 82.18%                    | \$43                                  | \$30                         | 0.46%                       | 3.69%                          | 80.10%                    | \$4                                   |
| Tesoro Northwest Federal Credit Union                | \$11,422                | (\$21)                       | (0.73%)                     | (2.48%)                        | 90.52%                    | \$59                                  | (\$19)                       | (0.33%)                     | (1.12%)                        | 95.98%                    | \$6                                   |
| Spokane Media Federal Credit Union                   | \$11,137                | \$3                          | 0.11%                       | 1.25%                          | 90.60%                    | \$62                                  | \$5                          | 0.09%                       | 1.05%                          | 94.12%                    | \$6                                   |
| Tacoma Narrows Federal Credit Union                  | \$8,212                 | \$19                         | 0.93%                       | 5.78%                          | 81.25%                    | \$57                                  | \$30                         | 0.74%                       | 4.59%                          | 82.47%                    | \$5                                   |
| PUD Federal Credit Union                             | \$8,152                 | \$18                         | 0.88%                       | 5.53%                          | 71.88%                    | \$80                                  | \$42                         | 1.03%                       | 6.50%                          | 66.93%                    | \$7                                   |
| Longshore Federal Credit Union                       | \$6,135                 | \$9                          | 0.59%                       | 7.11%                          | 73.42%                    | \$76                                  | \$14                         | 0.46%                       | 5.57%                          | 76.43%                    | \$7                                   |
| Utility Employees Federal Credit Union               | \$3,383                 | \$8                          | 0.96%                       | 6.18%                          | 65.22%                    | \$36                                  | \$13                         | 0.79%                       | 5.05%                          | 70.45%                    | \$3                                   |
| Fluke Employees Federal Credit Union                 | \$2,596                 | \$3                          | 0.45%                       | 2.23%                          | 76.00%                    | \$35                                  | \$10                         | 0.75%                       | 3.74%                          | 70.00%                    | \$3                                   |
| Average of Asset Group D                             | \$65,561                | \$127                        | 0.66%                       | 5.03%                          | 76.31%                    | \$69                                  | \$244                        | 0.65%                       | 5.10%                          | 77.87%                    | \$7                                   |