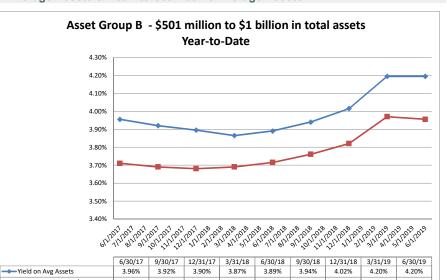

Asset Group B - \$501 million to \$1 billion in total assets

Year-to-Date

4.50%

4.00%

3.50%

3.00%

2.50%

2.00%

1.50%

1.00%

0.50%

0.00%

Yield on Avg Assets

Net Interest Income/ Avg Assets

6/30/17

3.65%

3.29%

9/30/17

3.70%

3.35%

12/31/17

3.74%

3.36%

3/31/18

3.88%

3.48%

6/30/18

3.90%

3.48%

9/30/18

3.97%

3.53%

12/31/18

4.03%

3.54%

Source: SNL Financial

June 30, 2019