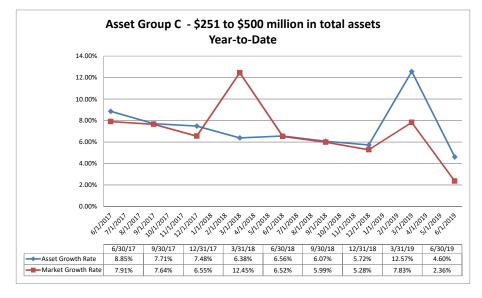

### lune 30, 2019 Run Date: August 20, 2019

Source: SNL Financial

| ance Sheet & Net Interest Margin                                    |                      |                               | June 3                             | 0, 2019                          |                                  |                            | Run Date: August 20, 2019           |                                        |                          |                        |  |  |  |
|---------------------------------------------------------------------|----------------------|-------------------------------|------------------------------------|----------------------------------|----------------------------------|----------------------------|-------------------------------------|----------------------------------------|--------------------------|------------------------|--|--|--|
|                                                                     |                      |                               | As of Date                         | I                                |                                  |                            |                                     | Year to Date                           |                          |                        |  |  |  |
|                                                                     | Total Assets (\$000) | Total Lns &<br>Leases (\$000) | Total Shares &<br>Deposits (\$000) | Total Loans/<br>Total Shares (%) | Assets/ FTE<br>Employees (\$000) | Yield on Avg<br>Assets (%) | Interest Expense/<br>Avg Assets (%) | Net Interest Income/<br>Avg Assets (%) | Asset Growth<br>Rate (%) | Market Gro<br>Rate (%) |  |  |  |
| gion Institution Name                                               |                      |                               |                                    |                                  |                                  |                            |                                     |                                        |                          |                        |  |  |  |
| set Group C $$ - \$251 to \$500 million in total assets             |                      |                               |                                    |                                  |                                  |                            |                                     |                                        |                          |                        |  |  |  |
| Global Credit Union                                                 | \$469,072            | \$377,424                     | \$391,517                          | 96.40%                           | \$3,351                          | 4.39%                      | 0.36%                               | 3.98%                                  | 6.73%                    | 1.                     |  |  |  |
| Our Community Credit Union                                          | \$413,444            | \$169,385                     | \$347,432                          | 48.75%                           | \$4,240                          | 3.91%                      | 0.51%                               | 3.40%                                  | 6.67%                    | 3                      |  |  |  |
| Tapco Credit Union                                                  | \$383,551            | \$293,456                     | \$342,356                          | 85.72%                           | \$4,621                          | 3.84%                      | 0.24%                               | 3.60%                                  | 5.08%                    | 3                      |  |  |  |
| O Bee Credit Union                                                  | \$322,441            | \$293,237                     | \$273,584                          | 107.18%                          | \$3,042                          | 4.68%                      | 0.56%                               | 4.12%                                  | 14.21%                   | 10                     |  |  |  |
| Cascade Federal Credit Union                                        | \$301,547            | \$96,562                      | \$259,924                          | 37.15%                           | \$9,573                          | 2.71%                      |                                     | 1.75%                                  | (2.29%)                  | (4                     |  |  |  |
| North Coast Credit Union                                            | \$258,108            | \$210,055                     | \$221,364                          | 94.89%                           | \$4,266                          | 4.25%                      | 0.39%                               | 3.86%                                  | 2.09%                    | :                      |  |  |  |
| Industrial Credit Union of Whatcom County                           | \$251,713            | \$191,786                     | \$226,880                          | 84.53%                           | \$3,127                          | 4.02%                      | 0.18%                               | 3.84%                                  | (0.28%)                  | (0                     |  |  |  |
| Average of Asset Group C                                            | \$342,839            | \$233,129                     | \$294,722                          | 79.23%                           | \$4,603                          | 3.97%                      | 0.46%                               | 3.51%                                  | 4.60%                    | :                      |  |  |  |
| set Group D - \$0 to \$250 million in total assets                  |                      |                               |                                    |                                  |                                  |                            |                                     |                                        |                          |                        |  |  |  |
| People's Community Federal Credit Union                             | \$218,322            | \$94,719                      | \$188,992                          | 50.12%                           | \$5,981                          | 2.99%                      | 0.39%                               | 2.60%                                  | 6.04%                    | :                      |  |  |  |
| NorthWest Plus Credit Union                                         | \$201,335            | \$147,290                     | \$174,399                          | 84.46%                           | \$4,284                          | 3.98%                      | 0.25%                               | 3.73%                                  | 2.02%                    | (0                     |  |  |  |
| Peninsula Community Federal Credit Union                            | \$189,744            | \$142,563                     | \$171,600                          | 83.08%                           | \$2,965                          | 4.22%                      | 0.31%                               | 3.91%                                  | 3.29%                    |                        |  |  |  |
| Canopy Federal Credit Union                                         | \$161,272            | \$107,937                     | \$141,440                          | 76.31%                           | \$3,101                          | 3.58%                      | 0.18%                               | 3.40%                                  | 4.62%                    |                        |  |  |  |
| Great Northwest Federal Credit Union                                | \$159,765            | \$91,796                      | \$136,242                          | 67.38%                           | \$2,708                          | 4.54%                      | 0.20%                               | 4.34%                                  | 15.62%                   | 1                      |  |  |  |
| Puget Sound Cooperative Credit Union                                | \$155,559            | \$142,859                     | \$132,270                          | 108.01%                          | \$5,657                          | 4.23%                      | 0.95%                               | 3.28%                                  | 4.70%                    |                        |  |  |  |
| Community 1st Credit Union                                          | \$142,398            | \$90,545                      | \$117,934                          | 76.78%                           | \$3,062                          | 3.87%                      |                                     | 3.61%                                  | (3.16%)                  | (6                     |  |  |  |
| Lower Valley Credit Union                                           | \$142,368            | \$113,819                     | \$131,962                          | 86.25%                           | \$2,225                          | 6.73%                      | 1.09%                               | 5.64%                                  | (6.44%)                  | (6                     |  |  |  |
| Coulee Dam Federal Credit Union                                     | \$142,281            | \$94,314                      | \$128,468                          | 73.41%                           | \$2,710                          | 4.19%                      | 0.11%                               | 4.08%                                  | 2.05%                    |                        |  |  |  |
| Cheney Federal Credit Union                                         | \$104,934            | \$56,141                      | \$92,963                           | 60.39%                           | \$5,830                          | 2.91%                      |                                     | 2.34%                                  | 5.83%                    |                        |  |  |  |
| MountainCrest Credit Union                                          | \$103,611            | \$74,286                      | \$92,516                           | 80.30%                           | \$4,605                          | 3.76%                      | 0.17%                               | 3.59%                                  | 2.98%                    |                        |  |  |  |
| Tacoma Longshoremen Credit Union                                    | \$99,848             | \$20,832                      | \$88,017                           | 23.67%                           | \$14,264                         | 2.71%                      |                                     | 1.61%                                  | 4.61%                    |                        |  |  |  |
| White River Credit Union                                            | \$83,684             | \$32,144                      | \$71,563                           | 44.92%                           | \$4,649                          | 3.22%                      | 0.12%                               | 3.10%                                  | 7.69%                    |                        |  |  |  |
| Primesource Credit Union                                            | \$82,714             | \$60,115                      | \$72,357                           | 83.08%                           | \$3,847                          | 4.84%                      | 0.82%                               | 4.02%                                  | 1.80%                    |                        |  |  |  |
| WCLA Credit Union                                                   | \$81,623             | \$71,025                      | \$62,468                           | 113.70%                          | \$11,660                         | 4.92%                      |                                     | 3.45%                                  | 11.20%                   |                        |  |  |  |
| Waterfront Federal Credit Union                                     | \$73,861             | \$43,784                      | \$65,942                           | 66.40%                           | \$5,471                          | 4.05%                      | 0.04%                               | 4.01%                                  | 14.85%                   | 1                      |  |  |  |
| Lower Columbia Longshoremen's Federal Credit Union                  | \$73,617             | \$42,916                      | \$64,820                           | 66.21%                           | \$4,462                          | 3.62%                      | 0.12%                               | 3.50%                                  | 1.77%                    |                        |  |  |  |
| Sno Falls Credit Union                                              | \$73,507             | \$57,141                      | \$66,703                           | 85.66%                           | \$3,000                          | 4.52%                      | 0.17%                               | 4.36%                                  | 6.05%                    |                        |  |  |  |
| Alaska Air Group Federal Credit Union                               | \$73,501             | \$43,550                      | \$61,345                           | 70.99%                           | \$4,900                          | 3.79%                      |                                     | 3.40%                                  | 13.32%                   | 1                      |  |  |  |
| Strait View Credit Union                                            | \$67,096             | \$35,634                      | \$58,605                           | 60.80%                           | \$5,834                          | 3.77%                      | 0.15%                               | 3.62%                                  | (3.98%)                  | (7                     |  |  |  |
| American Lake Credit Union                                          | \$67,002             | \$33,248                      | \$57,532                           | 57.79%                           | \$3,526                          | 3.87%                      | 0.32%                               | 3.55%                                  | (4.64%)                  | (4                     |  |  |  |
| Progressions Credit Union                                           | \$66,708             | \$52,349                      | \$60,650                           | 86.31%                           | \$4,169                          | 4.16%                      |                                     | 3.62%                                  | 9.75%                    |                        |  |  |  |
| Avista Corp. Credit Union                                           | \$65,731             | \$42,802                      | \$55,331                           | 77.36%                           | \$10,955                         | 3.09%                      | 0.76%                               | 2.33%                                  | (1.01%)                  | (2                     |  |  |  |
| Granco Federal Credit Union                                         | \$65,064             | \$46,853                      | \$59,738                           | 78.43%                           | \$3,337                          | 4.68%                      |                                     | 4.48%                                  | 12.34%                   | 1                      |  |  |  |
| WestEdge Federal Credit Union                                       | \$61,761             | \$27,401                      | \$52,234                           | 52.46%                           | \$4,117                          | 3.65%                      |                                     | 3.50%                                  | 9.58%                    |                        |  |  |  |
| Snocope Credit Union                                                | \$61,547             | \$43,334                      | \$55,926                           | 77.48%                           | \$4,734                          | 3.87%                      | 0.21%                               | 3.66%                                  | 5.28%                    | 1                      |  |  |  |
| EvergreenDIRECT Credit Union                                        | \$59,265             | \$41,811                      | \$50,551                           | 82.71%                           | \$2,694                          | 4.96%                      | 0.37%                               | 4.60%                                  | 4.29%                    | (                      |  |  |  |
| Safeway Federal Credit Union                                        | \$57,517             | \$31,309                      | \$43,995                           | 71.16%                           | \$5,229                          | 3.14%                      |                                     | 2.69%                                  | (0.83%)                  | (1                     |  |  |  |
| Spokane Firefighters Credit Union<br>Nordstrom Federal Credit Union | \$53,495<br>\$52,566 | \$33,932                      | \$44,501<br>\$47,324               | 76.25%<br>51.24%                 | \$5,944<br>\$4,779               | 3.05%<br>3.04%             |                                     | 2.52%<br>2.92%                         | 8.49%<br>2.48%           | 1                      |  |  |  |
| Mill Town Credit Union                                              |                      | \$24,249<br>\$25,052          | \$47,324<br>\$36,367               | 98.86%                           |                                  | 3.04%<br>4.24%             |                                     | 4.02%                                  |                          |                        |  |  |  |
|                                                                     | \$49,297             | \$35,953                      | \$30,307                           | 98.86%                           | \$4,482                          | 4.24%                      | 0.22%                               | 4.02%                                  | (3.39%)                  | (6                     |  |  |  |
| Responders Emergency Services Credit Union                          | \$48,875             | \$33,447                      | \$40,011                           | 83.59%                           | \$6,109                          | 3.21%                      | 0.61%                               | 2.60%                                  | 16.23%                   | -                      |  |  |  |