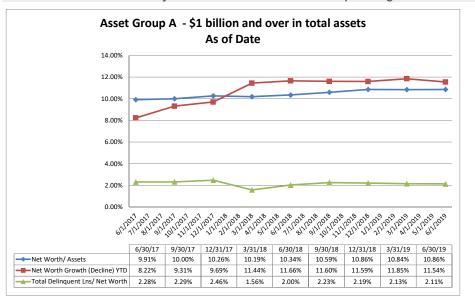

5.45%

9/30/18

5.96%

| Performance Analysis                                |                         |                              |                             | June 30, 2                     | 2019                      |                                       |                              |                             | Run D                          | ate: Augu                 | st 20, 2019                          |
|-----------------------------------------------------|-------------------------|------------------------------|-----------------------------|--------------------------------|---------------------------|---------------------------------------|------------------------------|-----------------------------|--------------------------------|---------------------------|--------------------------------------|
|                                                     | As of Date              |                              |                             | Quarter to Date                | <b></b>                   |                                       |                              | 1                           | Year to Date                   | r                         |                                      |
|                                                     | Total Assets<br>(\$000) | Net Income<br>(Loss) (\$000) | Return on Avg<br>Assets (%) | Return on<br>Avg Net Worth (%) | Oper Exp/ Oper<br>Rev (%) | Salary&Benefits/<br>Employees (\$000) | Net Income (Loss)<br>(\$000) | Return on Avg<br>Assets (%) | Return on<br>Avg Net Worth (%) | Oper Exp/ Oper<br>Rev (%) | Salary&Benefits/<br>Employees (\$000 |
| Region Institution Name                             |                         |                              |                             |                                |                           |                                       |                              |                             |                                |                           |                                      |
| Asset Group A - \$1 billion and over in total asse  | ts                      |                              |                             |                                |                           |                                       |                              |                             |                                |                           |                                      |
| Boeing Employees Credit Union                       | \$21,247,613            | \$79,110                     | 1.52%                       |                                | 58.66%                    | \$113                                 | \$173,893                    | 1.70%                       |                                |                           | \$11                                 |
| Spokane Teachers Credit Union                       | \$3,098,317             | \$10,085                     | 1.31%                       |                                | 66.62%                    | \$82                                  | \$15,341                     | 1.01%                       |                                |                           | \$8                                  |
| Washington State Employees Credit Union             | \$3,090,840             | \$8,440                      | 1.10%                       |                                | 73.88%                    | \$102                                 | \$15,244                     | 1.00%                       |                                |                           | \$10                                 |
| Numerica Credit Union                               | \$2,360,630             | \$6,578                      | 1.12%                       |                                | 70.12%                    | \$97                                  | \$13,004                     | 1.12%                       |                                |                           | \$9                                  |
| Gesa Credit Union                                   | \$2,183,945             | \$4,062                      | 0.74%                       |                                | 67.48%                    | \$74                                  | \$9,330                      | 0.87%                       |                                |                           | \$7                                  |
| Sound Credit Union                                  | \$1,781,192             | \$4,990                      | 1.12%                       |                                | 72.65%                    | \$89                                  | \$8,956                      | 1.04%                       |                                |                           | \$8                                  |
| HAPO Community Credit Union                         | \$1,732,932             | \$2,630                      | 0.60%                       |                                | 78.83%                    | \$86                                  | \$4,154                      | 0.48%                       |                                |                           | \$8                                  |
| Whatcom Educational Credit Union                    | \$1,643,799             | \$3,184                      | 0.78%                       |                                | 71.74%                    | \$86                                  | \$6,425                      | 0.79%                       |                                |                           | \$8                                  |
| Columbia Credit Union                               | \$1,615,958             | \$5,081                      | 1.26%                       |                                | 66.21%                    | \$81                                  | \$9,601                      | 1.21%                       |                                |                           | \$8                                  |
| TwinStar Credit Union                               | \$1,427,380             | \$7,410                      | 2.10%                       |                                | 64.60%                    | \$91                                  | \$9,323                      | 1.34%                       |                                |                           | \$9                                  |
| Harborstone Credit Union                            | \$1,369,196             | \$3,222                      | 0.95%                       |                                | 72.60%                    | \$86                                  | \$4,811                      | 0.71%                       |                                |                           | \$8                                  |
| Kitsap Credit Union                                 | \$1,328,224             | \$1,895                      | 0.57%                       |                                | 75.52%                    | \$81                                  | \$5,340                      | 0.82%                       |                                |                           | \$7                                  |
| IQ Credit Union                                     | \$1,141,974             | \$3,668                      | 1.28%                       |                                | 65.12%                    | \$76                                  | \$7,831                      | 1.38%                       |                                |                           | \$7                                  |
| Fibre Federal Credit Union                          | \$1,110,023             | \$2,855                      | 1.03%                       |                                | 75.08%                    | \$90                                  | \$5,317                      | 0.97%                       |                                |                           | \$9                                  |
| Horizon Credit Union                                | \$1,086,355             | \$2,909                      | 1.07%                       | 9.38%                          | 68.68%                    | \$79                                  | \$6,020                      | 1.12%                       | 9.84%                          | 68.39%                    | \$7                                  |
| Average of Asset Group A                            | \$3,081,225             | \$9,741                      | 1.10%                       | 10.19%                         | 69.85%                    | \$88                                  | \$19,639                     | 1.04%                       | 9.59%                          | 69.87%                    | \$8                                  |
| sset Group B - \$501 million to \$1 billion in tota | l assets                |                              |                             |                                |                           |                                       |                              |                             |                                |                           |                                      |
| Seattle Metropolitan Credit Union                   | \$838,384               | \$739                        | 0.35%                       | 4.00%                          | 87.15%                    | \$95                                  | \$1,145                      | 0.27%                       | 3.13%                          | 86.46%                    | \$9                                  |
| Red Canoe Credit Union                              | \$804,171               | \$1,914                      | 0.95%                       | 7.63%                          | 76.36%                    | \$89                                  | \$4,097                      | 1.02%                       | 8.26%                          | 75.00%                    | \$8                                  |
| Solarity Credit Union                               | \$736,177               | \$1,552                      | 0.83%                       | 5.93%                          | 76.57%                    | \$79                                  | \$2,696                      | 0.72%                       | 5.18%                          | 77.92%                    | \$8                                  |
| Salal Credit Union                                  | \$664,114               | \$1,859                      | 1.13%                       | 12.04%                         | 78.54%                    | \$98                                  | \$3,844                      | 1.17%                       | 12.68%                         | 77.66%                    | \$9                                  |
| Qualstar Credit Union                               | \$617,848               | \$2,753                      | 1.78%                       | 13.46%                         | 63.54%                    | \$81                                  | \$4,667                      | 1.53%                       | 11.58%                         | 66.30%                    | \$8                                  |
| Verity Credit Union                                 | \$599,690               | \$551                        | 0.37%                       | 4.07%                          | 79.03%                    | \$84                                  | \$809                        | 0.27%                       | 3.02%                          | 80.31%                    | \$                                   |
| America's Credit Union, A Federal Credit            |                         |                              |                             |                                |                           |                                       |                              |                             |                                |                           |                                      |
| Union                                               | \$578,783               | \$219                        | 0.15%                       | 1.83%                          | 82.19%                    | \$83                                  | \$153                        | 0.05%                       | 0.64%                          | 82.46%                    | \$8                                  |
| Average of Asset Group B                            | \$691,310               | \$1,370                      | 0.79%                       | 6.99%                          | 77.63%                    | \$87                                  | \$2.487                      | 0.72%                       | 6.36%                          | 78.02%                    | \$8                                  |

June 30, 2019

6/30/19

4.24%

3.64%

3/31/19

4.24%

3.65%

Summary Trends of Historical Asset Group Averages: Yield on Average Assets & Net Interest Income/Average Assets

#### Run Date: August 20, 2019

Asset Group B - \$501 million to \$1 billion in total assets

Source: SNL Financial

| Balance Sheet & Net Interest Margin                          |                      |                               | June 3                             | 0, 2019                          |                                  |                            | ite: Augus                          | gust 20, 2019                          |                          |                           |
|--------------------------------------------------------------|----------------------|-------------------------------|------------------------------------|----------------------------------|----------------------------------|----------------------------|-------------------------------------|----------------------------------------|--------------------------|---------------------------|
|                                                              |                      |                               | As of Date                         |                                  |                                  |                            |                                     | Year to Date                           |                          |                           |
| Region Institution Name                                      | Total Assets (\$000) | Total Lns &<br>Leases (\$000) | Total Shares &<br>Deposits (\$000) | Total Loans/<br>Total Shares (%) | Assets/ FTE<br>Employees (\$000) | Yield on Avg<br>Assets (%) | Interest Expense/<br>Avg Assets (%) | Net Interest Income/<br>Avg Assets (%) | Asset Growth<br>Rate (%) | Market Growth<br>Rate (%) |
| Asset Group A - \$1 billion and over in total assets         |                      |                               |                                    |                                  |                                  |                            | •                                   |                                        |                          |                           |
| Boeing Employees Credit Union                                | \$21,247,613         | \$13,517,664                  | \$17,213,256                       | 78.53%                           | \$9,765                          | 3.80%                      | 0.59%                               | 3.09%                                  | 16.94%                   | 8.469                     |
| Spokane Teachers Credit Union                                | \$3,098,317          | \$2,717,406                   | \$2,504,273                        | 108.51%                          | \$9,703<br>\$4,597               | 4.15%                      |                                     | 3.32%                                  |                          | 10.92                     |
| Washington State Employees Credit Union                      | \$3,090,840          | \$2,547,936                   | \$2,681,509                        | 95.02%                           | \$4,683                          | 4.13%                      |                                     | 4.05%                                  |                          | 10.92                     |
| Numerica Credit Union                                        | \$2,360,630          | \$1,908,194                   | \$1,973,838                        | 96.67%                           | \$4,003                          | 4.68%                      |                                     | 3.67%                                  |                          | 7.87                      |
| Gesa Credit Union                                            | \$2,183,945          | \$1,755,542                   | \$1,843,214                        | 95.24%                           |                                  | 4.08%                      |                                     | 3.35%                                  |                          | 13.79                     |
| Sound Credit Union                                           | \$1,781,192          | \$1,331,992                   | \$1,536,775                        | 86.67%                           |                                  | 3.94%                      |                                     | 3.52%                                  |                          | 34.56                     |
| HAPO Community Credit Union                                  | \$1,732,932          | \$1,509,569                   | \$1,530,665                        | 98.62%                           | \$4,136                          | 4.20%                      |                                     | 3.30%                                  |                          | 12.24                     |
| Whatcom Educational Credit Union                             | \$1,643,799          | \$1,446,831                   | \$1,368,507                        | 105.72%                          |                                  | 3.97%                      |                                     | 3.42%                                  |                          | 4.70                      |
| Columbia Credit Union                                        | \$1,615,958          | \$1,312,388                   | \$1,418,361                        | 92.53%                           | \$5,290                          | 3.98%                      |                                     | 3.45%                                  |                          | 17.09                     |
| TwinStar Credit Union                                        | \$1,427,380          | \$1,148,037                   | \$1,209,445                        | 94.92%                           | \$3,637                          | 4.62%                      |                                     | 4.04%                                  |                          | 8.55                      |
| Harborstone Credit Union                                     | \$1,369,196          | \$1,045,004                   | \$1,126,191                        | 92.79%                           | \$5,532                          | 3.79%                      |                                     | 3.22%                                  |                          | 8.02                      |
| Kitsap Credit Union                                          | \$1,328,224          | \$1,065,376                   | \$1,171,544                        | 90.94%                           | \$4,693                          | 4.15%                      |                                     | 3.64%                                  |                          | 11.03                     |
| IQ Credit Union                                              | \$1,141,974          | \$894,613                     | \$1,011,107                        | 88.48%                           | \$3,708                          | 4.28%                      |                                     | 3.96%                                  |                          | 5.64                      |
| Fibre Federal Credit Union                                   | \$1,110,023          | \$753,728                     | \$948,947                          | 79.43%                           | \$4,059                          | 3.50%                      |                                     | 3.16%                                  |                          | 2.49                      |
| Horizon Credit Union                                         | \$1,086,355          | \$858,988                     | \$945,497                          | 90.85%                           |                                  | 4.22%                      |                                     | 3.48%                                  |                          | 4.37                      |
| Average of Asset Group A                                     | \$3,081,225          | \$2,254,218                   | \$2,565,542                        | 92.99%                           | \$4,862                          | 4.14%                      | 0.62%                               | 3.51%                                  | 10.11%                   | 10.67                     |
| Asset Group B - \$501 million to \$1 billion in total assets | 5                    |                               |                                    |                                  |                                  |                            |                                     |                                        |                          |                           |
| Seattle Metropolitan Credit Union                            | \$838,384            | \$640,543                     | \$741,875                          | 86.34%                           | \$5,426                          | 3.73%                      | 0.42%                               | 3.31%                                  | (3.99%)                  | (3.479                    |
| Red Canoe Credit Union                                       | \$804,171            | \$599,874                     | \$686,372                          | 87.40%                           | \$3,582                          | 3.98%                      | 0.49%                               | 3.49%                                  | 7.18%                    | 6.50                      |
| Solarity Credit Union                                        | \$736,177            | \$537,406                     | \$562,518                          | 95.54%                           | \$4,382                          | 3.96%                      | 0.60%                               | 3.36%                                  | (2.78%)                  | (0.799                    |
| Salal Credit Union                                           | \$664,114            | \$551,003                     | \$557,972                          | 98.75%                           | \$3,784                          | 4.96%                      |                                     | 4.49%                                  |                          | (4.50%                    |
| Qualstar Credit Union                                        | \$617,848            | \$390,570                     | \$524,476                          | 74.47%                           |                                  | 4.48%                      |                                     | 3.81%                                  |                          | 9.67                      |
| Verity Credit Union                                          | \$599,690            | \$469,182                     | \$497,553                          | 94.30%                           | \$4,122                          | 4.38%                      | 0.60%                               | 3.79%                                  | 4.35%                    | 5.83                      |
| America's Credit Union, A Federal Credit Union               | \$578,783            | \$444,525                     | \$502,560                          | 88.45%                           | \$3,435                          | 4.20%                      | 0.97%                               | 3.23%                                  | (4.42%)                  | 12.68                     |
| Average of Asset Group B                                     | \$691,310            | \$519,015                     | \$581,904                          | 89.32%                           | \$4,152                          | 4.24%                      | 0.60%                               | 3.64%                                  | 1.78%                    | 3.70                      |
|                                                              |                      |                               |                                    |                                  |                                  |                            |                                     |                                        |                          |                           |