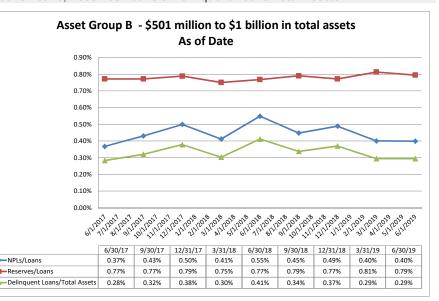

| (7.56%)                  | (10.33%                   |  |  |
| Average of Asset Group D                                     | \$65,561             | \$42,265                      | \$56,889                           | 73.88%                           | \$4,354                          | 3.99%                      | 0.38%                               | 3.62%                                  | 4.38%                    | 3.349                     |  |  |

#### Summary Trends of Historical Asset Group Averages: Non Performing Loans/Loans, Reserves/Loans & Delinguent Loans/Total Assets Asset Group A - \$1 billion and over in total assets Asset Group B - \$501 million to \$1 billion in total assets As of Date As of Date 0.90% 0.90% 0.80%

Reserves/Loans









#### June 30, 2019

#### Run Date: August 20, 2019

Source: SNL Financial

Asset Quality

#### June 30, 2019

#### Run Date: August 20, 2019

|            |                                                    |                      |                                         |                  | As of Date                                 |                        |                             |                               |
|------------|----------------------------------------------------|----------------------|-----------------------------------------|------------------|--------------------------------------------|------------------------|-----------------------------|-------------------------------|
| Region     | Institution Name                                   | Total Assets (\$00