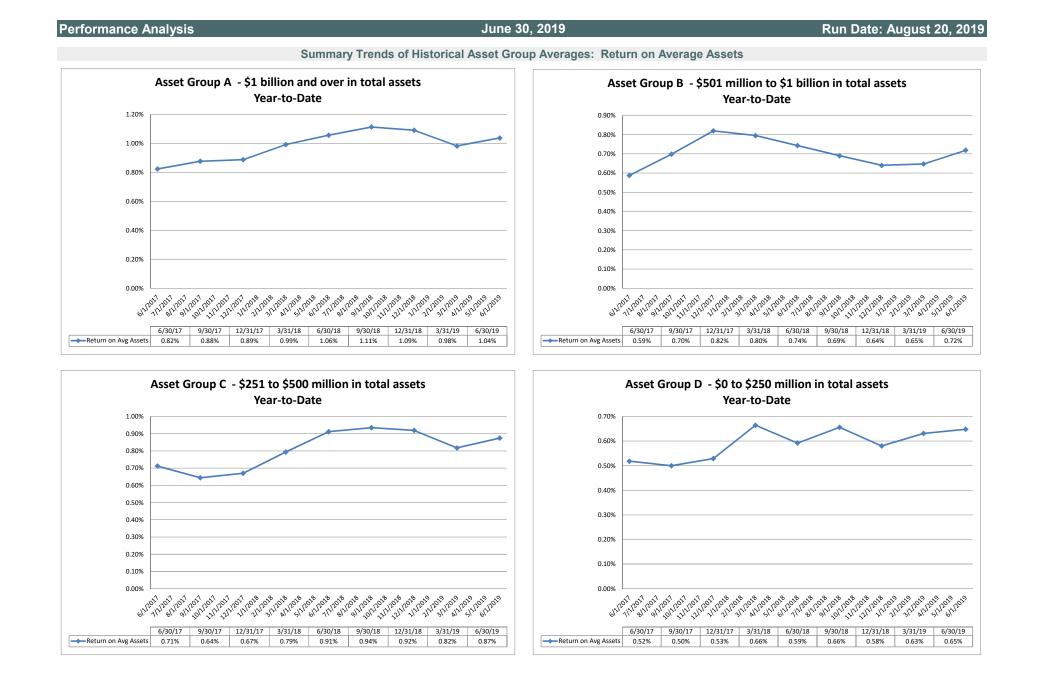

5.45%

9/30/18

5.96%

| Performance Analysis                                |                         |                              |                             | June 30, 2                     | 2019                      |                                       |                              |                             | Run D                          | ate: Augu                 | st 20, 2019                          |
|-----------------------------------------------------|-------------------------|------------------------------|-----------------------------|--------------------------------|---------------------------|---------------------------------------|------------------------------|-----------------------------|--------------------------------|---------------------------|--------------------------------------|
|                                                     | As of Date              |                              |                             | Quarter to Date                | <b></b>                   |                                       |                              | 1                           | Year to Date                   | r                         |                                      |
|                                                     | Total Assets<br>(\$000) | Net Income<br>(Loss) (\$000) | Return on Avg<br>Assets (%) | Return on<br>Avg Net Worth (%) | Oper Exp/ Oper<br>Rev (%) | Salary&Benefits/<br>Employees (\$000) | Net Income (Loss)<br>(\$000) | Return on Avg<br>Assets (%) | Return on<br>Avg Net Worth (%) | Oper Exp/ Oper<br>Rev (%) | Salary&Benefits/<br>Employees (\$000 |
| Region Institution Name                             |                         |                              |                             |                                |                           |                                       |                              |                             |                                |                           |                                      |
| Asset Group A - \$1 billion and over in total asse  | ts                      |                              |                             |                                |                           |                                       |                              |                             |                                |                           |                                      |
| Boeing Employees Credit Union                       | \$21,247,613            | \$79,110                     | 1.52%                       |                                | 58.66%                    | \$113                                 | \$173,893                    | 1.70%                       |                                |                           | \$11                                 |
| Spokane Teachers Credit Union                       | \$3,098,317             | \$10,085                     | 1.31%                       |                                | 66.62%                    | \$82                                  | \$15,341                     | 1.01%                       |                                |                           | \$8                                  |
| Washington State Employees Credit Union             | \$3,090,840             | \$8,440                      | 1.10%                       |                                | 73.88%                    | \$102                                 | \$15,244                     | 1.00%                       |                                |                           | \$10                                 |
| Numerica Credit Union                               | \$2,360,630             | \$6,578                      | 1.12%                       |                                | 70.12%                    | \$97                                  | \$13,004                     | 1.12%                       |                                |                           | \$9                                  |
| Gesa Credit Union                                   | \$2,183,945             | \$4,062                      | 0.74%                       |                                | 67.48%                    | \$74                                  | \$9,330                      | 0.87%                       |                                |                           | \$7                                  |
| Sound Credit Union                                  | \$1,781,192             | \$4,990                      | 1.12%                       |                                | 72.65%                    | \$89                                  | \$8,956                      | 1.04%                       |                                |                           | \$8                                  |
| HAPO Community Credit Union                         | \$1,732,932             | \$2,630                      | 0.60%                       |                                | 78.83%                    | \$86                                  | \$4,154                      | 0.48%                       |                                |                           | \$8                                  |
| Whatcom Educational Credit Union                    | \$1,643,799             | \$3,184                      | 0.78%                       |                                | 71.74%                    | \$86                                  | \$6,425                      | 0.79%                       |                                |                           | \$8                                  |
| Columbia Credit Union                               | \$1,615,958             | \$5,081                      | 1.26%                       |                                | 66.21%                    | \$81                                  | \$9,601                      | 1.21%                       |                                |                           | \$8                                  |
| TwinStar Credit Union                               | \$1,427,380             | \$7,410                      | 2.10%                       |                                | 64.60%                    | \$91                                  | \$9,323                      | 1.34%                       |                                |                           | \$9                                  |
| Harborstone Credit Union                            | \$1,369,196             | \$3,222                      | 0.95%                       |                                | 72.60%                    | \$86                                  | \$4,811                      | 0.71%                       |                                |                           | \$8                                  |
| Kitsap Credit Union                                 | \$1,328,224             | \$1,895                      | 0.57%                       |                                | 75.52%                    | \$81                                  | \$5,340                      | 0.82%                       |                                |                           | \$7                                  |
| IQ Credit Union                                     | \$1,141,974             | \$3,668                      | 1.28%                       |                                | 65.12%                    | \$76                                  | \$7,831                      | 1.38%                       |                                |                           | \$7                                  |
| Fibre Federal Credit Union                          | \$1,110,023             | \$2,855                      | 1.03%                       |                                | 75.08%                    | \$90                                  | \$5,317                      | 0.97%                       |                                |                           | \$9                                  |
| Horizon Credit Union                                | \$1,086,355             | \$2,909                      | 1.07%                       | 9.38%                          | 68.68%                    | \$79                                  | \$6,020                      | 1.12%                       | 9.84%                          | 68.39%                    | \$7                                  |
| Average of Asset Group A                            | \$3,081,225             | \$9,741                      | 1.10%                       | 10.19%                         | 69.85%                    | \$88                                  | \$19,639                     | 1.04%                       | 9.59%                          | 69.87%                    | \$8                                  |
| sset Group B - \$501 million to \$1 billion in tota | l assets                |                              |                             |                                |                           |                                       |                              |                             |                                |                           |                                      |
| Seattle Metropolitan Credit Union                   | \$838,384               | \$739                        | 0.35%                       | 4.00%                          | 87.15%                    | \$95                                  | \$1,145                      | 0.27%                       | 3.13%                          | 86.46%                    | \$9                                  |
| Red Canoe Credit Union                              | \$804,171               | \$1,914                      | 0.95%                       | 7.63%                          | 76.36%                    | \$89                                  | \$4,097                      | 1.02%                       | 8.26%                          | 75.00%                    | \$8                                  |
| Solarity Credit Union                               | \$736,177               | \$1,552                      | 0.83%                       | 5.93%                          | 76.57%                    | \$79                                  | \$2,696                      | 0.72%                       | 5.18%                          | 77.92%                    | \$8                                  |
| Salal Credit Union                                  | \$664,114               | \$1,859                      | 1.13%                       | 12.04%                         | 78.54%                    | \$98                                  | \$3,844                      | 1.17%                       | 12.68%                         | 77.66%                    | \$9                                  |
| Qualstar Credit Union                               | \$617,848               | \$2,753                      | 1.78%                       | 13.46%                         | 63.54%                    | \$81                                  | \$4,667                      | 1.53%                       | 11.58%                         | 66.30%                    | \$8                                  |
| Verity Credit Union                                 | \$599,690               | \$551                        | 0.37%                       | 4.07%                          | 79.03%                    | \$84                                  | \$809                        | 0.27%                       | 3.02%                          | 80.31%                    | \$                                   |
| America's Credit Union, A Federal Credit            |                         |                              |                             |                                |                           |                                       |                              |                             |                                |                           |                                      |
| Union                                               | \$578,783               | \$219                        | 0.15%                       | 1.83%                          | 82.19%                    | \$83                                  | \$153                        | 0.05%                       | 0.64%                          | 82.46%                    | \$8                                  |
| Average of Asset Group B                            | \$691,310               | \$1,370                      | 0.79%                       | 6.99%                          | 77.63%                    | \$87                                  | \$2.487                      | 0.72%                       | 6.36%                          | 78.02%                    | \$8                                  |

| rformance Analysis                                  |                         |                              |                             | June 30, 2                     | 2019                      |                                       |                              | Run Date: August 20, 201    |                                |                           |                                |  |
|-----------------------------------------------------|-------------------------|------------------------------|-----------------------------|--------------------------------|---------------------------|---------------------------------------|------------------------------|-----------------------------|--------------------------------|---------------------------|--------------------------------|--|
| ſ                                                   | As of Date              |                              |                             | Quarter to Date                |                           |                                       |                              |                             | Year to Date                   |                           |                                |  |
|                                                     | Total Assets<br>(\$000) | Net Income<br>(Loss) (\$000) | Return on Avg<br>Assets (%) | Return on<br>Avg Net Worth (%) | Oper Exp/ Oper<br>Rev (%) | Salary&Benefits/<br>Employees (\$000) | Net Income (Loss)<br>(\$000) | Return on Avg<br>Assets (%) | Return on<br>Avg Net Worth (%) | Oper Exp/ Oper<br>Rev (%) | Salary&Benef<br>Employees (\$0 |  |
| egion Institution Name                              | (\$000)                 | (2033) (\$000)               | A33613 (70)                 | Avg Net Worth (70)             | 1000 (70)                 | Employees (\$000)                     | (\$000)                      | A33613 (70)                 | Avg Net Worth (70)             | 100 (70)                  | Employees (40                  |  |
| set Group C - \$251 to \$500 million in total asset | ts                      |                              |                             |                                |                           |                                       |                              |                             |                                |                           |                                |  |
| Global Credit Union                                 | \$469,072               | \$829                        | 0.72%                       | 8.19%                          | 77.88%                    | \$72                                  | \$1,748                      | 0.76%                       |                                | 76.81%                    | :                              |  |
| Our Community Credit Union                          | \$413,444               | \$1,283                      | 1.24%                       | 10.27%                         | 70.12%                    | \$68                                  | \$2,383                      | 1.16%                       |                                | 71.36%                    |                                |  |
| Tapco Credit Union                                  | \$383,551               | \$1,092                      | 1.14%                       | 12.16%                         | 72.04%                    | \$84                                  | \$1,964                      | 1.03%                       |                                | 72.39%                    |                                |  |
| O Bee Credit Union                                  | \$322,441               | \$552                        | 0.68%                       | 8.67%                          | 75.10%                    | \$74                                  | \$1,062                      | 0.67%                       |                                | 77.10%                    |                                |  |
| Cascade Federal Credit Union                        | \$301,547               | \$505                        | 0.67%                       | 5.08%                          | 71.15%                    | \$85                                  | \$880                        | 0.58%                       |                                | 72.62%                    |                                |  |
| North Coast Credit Union                            | \$258,108               | \$830                        | 1.26%                       | 11.50%                         | 68.09%                    | \$78                                  | \$1,541                      | 1.18%                       |                                | 67.39%                    |                                |  |
| Industrial Credit Union of Whatcom County           | \$251,713               | \$506                        | 0.79%                       | 10.06%                         | 79.13%                    | \$70                                  | \$941                        | 0.74%                       | 9.53%                          | 77.92%                    |                                |  |
| Average of Asset Group C                            | \$342,839               | \$800                        | 0.93%                       | 9.42%                          | 73.36%                    | \$76                                  | \$1,503                      | 0.87%                       | 9.00%                          | 73.66%                    |                                |  |
| set Group D - \$0 to \$250 million in total assets  |                         |                              |                             |                                |                           |                                       |                              |                             |                                |                           |                                |  |
| People's Community Federal Credit Union             | \$218,322               | \$539                        | 0.98%                       | 7.89%                          | 69.74%                    | \$66                                  | \$1,049                      | 0.96%                       |                                | 70.36%                    |                                |  |
| NorthWest Plus Credit Union                         | \$201,335               | \$727                        | 1.43%                       | 11.74%                         | 71.05%                    | \$70                                  | \$1,416                      | 1.39%                       |                                | 69.96%                    |                                |  |
| Peninsula Community Federal Credit Union            | \$189,744               | \$353                        | 0.75%                       | 8.61%                          | 77.91%                    | \$73                                  | \$450                        | 0.48%                       |                                | 78.63%                    |                                |  |
| Canopy Federal Credit Union                         | \$161,272               | \$122                        | 0.30%                       | 2.97%                          | 92.84%                    | \$64                                  | \$366                        | 0.46%                       |                                | 86.16%                    |                                |  |
| Great Northwest Federal Credit Union                | \$159,765               | \$447                        | 1.13%                       | 8.16%                          | 64.95%                    | \$56                                  | \$730                        | 0.94%                       |                                | 64.60%                    |                                |  |
| Puget Sound Cooperative Credit Union                | \$155,559               | \$446                        | 1.14%                       | 13.68%                         | 71.46%                    | \$90                                  | \$775                        | 1.00%                       |                                | 74.29%                    |                                |  |
| Community 1st Credit Union                          | \$142,398               | \$353                        | 0.98%                       | 7.68%                          | 79.03%                    | \$57                                  | \$632                        | 0.88%                       |                                | 80.86%                    |                                |  |
| Lower Valley Credit Union                           | \$142,368               | (\$494)                      | (1.37%)                     | (23.35%)                       | 80.88%                    | \$58                                  | (\$207)                      | (0.29%)                     |                                | 79.65%                    |                                |  |
| Coulee Dam Federal Credit Union                     | \$142,281               | \$195                        | 0.54%                       | 7.25%                          | 77.79%                    | \$64                                  | \$316                        | 0.44%                       |                                | 81.55%                    |                                |  |
| Cheney Federal Credit Union                         | \$104,934               | \$150                        | 0.57%                       | 5.58%                          | 78.34%                    | \$61                                  | \$220                        | 0.42%                       |                                | 81.85%                    |                                |  |
| MountainCrest Credit Union                          | \$103,611               | \$270                        | 1.05%                       | 10.82%                         | 74.94%                    | \$68                                  | \$529                        | 1.03%                       |                                | 74.16%                    |                                |  |
| Tacoma Longshoremen Credit Union                    | \$99,848                | \$164                        | 0.66%                       | 5.70%                          | 63.64%                    | \$103                                 | \$301                        | 0.61%                       |                                | 64.83%                    |                                |  |
| White River Credit Union                            | \$83,684                | \$240                        | 1.16%                       | 8.01%                          | 70.39%                    | \$55                                  | \$394                        | 0.96%                       | 6.63%                          | 75.34%                    |                                |  |
| Primesource Credit Union                            | \$82,714                | \$164                        | 0.79%                       | 6.85%                          | 72.16%                    | \$57                                  | \$311                        | 0.75%                       |                                | 75.97%                    |                                |  |
| WCLA Credit Union                                   | \$81,623                | \$416                        | 2.07%                       | 17.02%                         | 40.06%                    | \$95                                  | \$800                        | 2.02%                       | 16.71%                         | 41.23%                    |                                |  |
| Waterfront Federal Credit Union                     | \$73,861                | \$215                        | 1.17%                       | 13.51%                         | 75.00%                    | \$98                                  | \$500                        | 1.39%                       | 16.33%                         | 73.59%                    |                                |  |
| Lower Columbia Longshoremen's Federal               |                         |                              |                             |                                |                           |                                       |                              |                             |                                |                           |                                |  |
| Credit Union                                        | \$73,617                | \$177                        | 0.95%                       | 8.55%                          | 76.54%                    | \$81                                  | \$325                        | 0.88%                       | 7.93%                          | 77.13%                    |                                |  |
| Sno Falls Credit Union                              | \$73,507                | \$198                        | 1.07%                       | 13.92%                         | 82.76%                    | \$78                                  | \$324                        | 0.88%                       | 11.55%                         | 83.14%                    |                                |  |
| Alaska Air Group Federal Credit Union               | \$73,501                | \$223                        | 1.21%                       | 7.88%                          | 70.11%                    | \$64                                  | \$409                        | 1.13%                       | 7.29%                          | 70.82%                    |                                |  |
| Strait View Credit Union                            | \$67,096                | \$304                        | 1.77%                       | 14.76%                         | 56.82%                    | \$89                                  | \$598                        | 1.74%                       | 14.78%                         | 57.23%                    |                                |  |
| American Lake Credit Union                          | \$67,002                | (\$4)                        | (0.02%)                     | (0.18%)                        | 83.93%                    | \$70                                  | \$21                         | 0.06%                       | 0.48%                          | 85.99%                    |                                |  |
| Progressions Credit Union                           | \$66,708                | \$39                         | 0.24%                       | 2.79%                          | 83.40%                    | \$72                                  | \$75                         | 0.23%                       |                                | 87.00%                    |                                |  |
| Avista Corp. Credit Union                           | \$65,731                | \$132                        | 0.80%                       | 5.16%                          | 67.06%                    | \$124                                 | \$295                        | 0.89%                       |                                | 63.16%                    |                                |  |
| Granco Federal Credit Union                         | \$65,064                | \$104                        | 0.64%                       | 7.96%                          | 80.27%                    | \$77                                  | \$187                        | 0.59%                       |                                | 83.72%                    |                                |  |
| WestEdge Federal Credit Union                       | \$61,761                | \$107                        | 0.70%                       | 4.66%                          | 73.50%                    | \$66                                  | \$257                        | 0.85%                       |                                | 72.06%                    |                                |  |
| Snocope Credit Union                                | \$61,547                | \$126                        | 0.82%                       | 9.71%                          | 78.82%                    | \$79                                  | \$218                        | 0.72%                       |                                | 80.78%                    |                                |  |
| EvergreenDIRECT Credit Union                        | \$59,265                | \$263                        | 1.77%                       | 14.58%                         | 70.77%                    | \$60                                  | \$260                        | 0.88%                       |                                | 76.63%                    |                                |  |
| Safeway Federal Credit Union                        | \$57,517                | \$110                        | 0.75%                       | 3.36%                          | 68.37%                    | \$59                                  | \$294                        | 1.01%                       |                                | 70.95%                    |                                |  |
| Spokane Firefighters Credit Union                   | \$53,495                | \$92                         | 0.69%                       | 4.23%                          | 72.25%                    | \$74                                  | \$168                        | 0.64%                       |                                | 77.04%                    |                                |  |
| Nordstrom Federal Credit Union                      | \$52,566                | \$54                         | 0.39%                       | 4.79%                          | 79.37%                    | \$79                                  | \$99                         | 0.36%                       |                                | 82.31%                    |                                |  |
| Mill Town Credit Union                              | \$49,297                | \$140                        | 1.12%                       | 4.56%                          | 73.16%                    | \$67                                  | \$283                        | 1.13%                       | 4.63%                          | 74.34%                    |                                |  |
| Responders Emergency Services Credit Union          | \$48,875                | \$93                         | 0.78%                       | 5.63%                          | 74.70%                    | \$66                                  | \$152                        | 0.65%                       | 4.62%                          | 82.26%                    |                                |  |

| Performance Analysis                                 |                         |                              |                             | June 30, 2                     | 2019                      |                                       |                              |                             | Run D                          | ate: Augu                 | st 20, 2019                           |
|------------------------------------------------------|-------------------------|------------------------------|-----------------------------|--------------------------------|---------------------------|---------------------------------------|------------------------------|-----------------------------|--------------------------------|---------------------------|---------------------------------------|
|                                                      | As of Date              |                              |                             | Quarter to Date                |                           |                                       |                              |                             | Year to Date                   |                           |                                       |
|                                                      | Total Assets<br>(\$000) | Net Income<br>(Loss) (\$000) | Return on Avg<br>Assets (%) | Return on<br>Avg Net Worth (%) | Oper Exp/ Oper<br>Rev (%) | Salary&Benefits/<br>Employees (\$000) | Net Income (Loss)<br>(\$000) | Return on Avg<br>Assets (%) | Return on<br>Avg Net Worth (%) | Oper Exp/ Oper<br>Rev (%) | Salary&Benefits/<br>Employees (\$000) |
| Region Institution Name                              |                         |                              |                             |                                |                           |                                       |                              |                             |                                |                           |                                       |
| Asset Group D - \$0 to \$250 million in total assets | (continued)             |                              |                             |                                |                           |                                       |                              |                             |                                |                           |                                       |
| Tri-Cities Community Federal Credit Union            | \$45,632                | \$191                        | 1.72%                       |                                |                           |                                       | \$271                        | 1.24%                       |                                | 77.63%                    | \$68                                  |
| Spokane City Credit Union                            | \$45,183                | \$72                         | 0.64%                       | 7.03%                          | 80.00%                    | \$71                                  | \$131                        | 0.60%                       | 6.45%                          | 80.60%                    | \$69                                  |
| Olympia Credit Union                                 | \$39,035                | \$51                         | 0.52%                       | 5.76%                          | 76.66%                    | \$58                                  | \$68                         | 0.35%                       | 3.86%                          | 82.72%                    | \$58                                  |
| Blue Mountain Credit Union                           | \$33,478                | \$72                         | 0.85%                       | 6.78%                          | 75.83%                    |                                       | \$77                         | 0.45%                       |                                | 83.85%                    | \$80                                  |
| Calcoe Federal Credit Union                          | \$31,987                | (\$220)                      | (2.72%)                     | (34.67%)                       | 89.51%                    |                                       | (\$421)                      | (2.59%)                     | (31.88%)                       | 87.84%                    | \$57                                  |
| Connection Credit Union                              | \$30,491                | \$23                         | 0.30%                       | 2.44%                          | 92.58%                    | \$60                                  | \$60                         | 0.40%                       | 3.20%                          | 92.12%                    | \$58                                  |
| Longshoremen's Local Four Federal Credit             |                         |                              |                             |                                |                           |                                       |                              |                             |                                |                           |                                       |
| Union                                                | \$28,362                | \$69                         | 0.96%                       | 4.93%                          | 70.00%                    |                                       | \$148                        | 1.03%                       |                                |                           | \$9                                   |
| State Highway Credit Union                           | \$27,567                | \$59                         | 0.86%                       | 4.85%                          | 76.11%                    |                                       | \$109                        | 0.80%                       |                                |                           | \$7                                   |
| IBEW 76 Federal Credit Union                         | \$23,457                | \$51                         | 0.87%                       | 6.05%                          | 75.23%                    |                                       | \$45                         | 0.38%                       |                                | 84.69%                    | \$8                                   |
| Mint Valley Federal Credit Union                     | \$20,325                | \$79                         | 1.57%                       | 10.55%                         | 70.90%                    | \$53                                  | \$121                        | 1.21%                       | 8.23%                          | 74.65%                    | \$5                                   |
| Mt. Rainier Federal Credit Union                     | \$16,368                | \$57                         | 1.40%                       | 12.20%                         | 62.67%                    | \$67                                  | \$109                        | 1.35%                       | 11.83%                         | 64.73%                    | \$6                                   |
| Newrizons Federal Credit Union                       | \$16,320                | (\$28)                       | (0.69%)                     | (7.04%)                        | 75.49%                    | \$55                                  | \$57                         | 0.71%                       | 7.22%                          | 73.32%                    | \$5                                   |
| Community Healthcare Federal Credit Union            | \$16,079                | \$50                         | 1.26%                       | 12.57%                         | 75.12%                    | \$62                                  | \$98                         | 1.25%                       | 12.51%                         | 75.35%                    | \$5                                   |
| Lighthouse Community Credit Union                    | \$14,207                | (\$56)                       | (1.57%)                     | (21.54%)                       | 122.99%                   | \$77                                  | (\$113)                      | (1.60%)                     | (21.16%)                       | 127.00%                   | \$7                                   |
| Express Credit Union                                 | \$13,287                | (\$5)                        | (0.15%)                     | (1.53%)                        | 98.70%                    | \$71                                  | (\$1)                        | (0.02%)                     | (0.15%)                        | 96.69%                    | \$7                                   |
| Puget Sound Refinery Federal Credit Union            | \$13,181                | \$13                         | 0.40%                       | 3.19%                          | 82.18%                    | \$43                                  | \$30                         | 0.46%                       | 3.69%                          | 80.10%                    | \$4                                   |
| Tesoro Northwest Federal Credit Union                | \$11,422                | (\$21)                       | (0.73%)                     | (2.48%)                        | 90.52%                    | \$59                                  | (\$19)                       | (0.33%)                     | (1.12%)                        | 95.98%                    | \$6                                   |
| Spokane Media Federal Credit Union                   | \$11,137                | \$3                          | 0.11%                       | 1.25%                          | 90.60%                    | \$62                                  | \$5                          | 0.09%                       | 1.05%                          | 94.12%                    | \$6                                   |
| Tacoma Narrows Federal Credit Union                  | \$8,212                 | \$19                         | 0.93%                       | 5.78%                          | 81.25%                    | \$57                                  | \$30                         | 0.74%                       | 4.59%                          | 82.47%                    | \$5                                   |
| PUD Federal Credit Union                             | \$8,152                 | \$18                         | 0.88%                       | 5.53%                          | 71.88%                    | \$80                                  | \$42                         | 1.03%                       | 6.50%                          | 66.93%                    | \$7                                   |
| Longshore Federal Credit Union                       | \$6,135                 | \$9                          | 0.59%                       | 7.11%                          | 73.42%                    | \$76                                  | \$14                         | 0.46%                       | 5.57%                          | 76.43%                    | \$7                                   |
| Utility Employees Federal Credit Union               | \$3,383                 | \$8                          | 0.96%                       | 6.18%                          | 65.22%                    | \$36                                  | \$13                         | 0.79%                       | 5.05%                          | 70.45%                    | \$3                                   |
| Fluke Employees Federal Credit Union                 | \$2,596                 | \$3                          | 0.45%                       | 2.23%                          | 76.00%                    | \$35                                  | \$10                         | 0.75%                       | 3.74%                          | 70.00%                    | \$3                                   |
| Average of Asset Group D                             | \$65,561                | \$127                        | 0.66%                       | 5.03%                          | 76.31%                    | \$69                                  | \$244                        | 0.65%                       | 5.10%                          | 77.87%                    | \$7                                   |