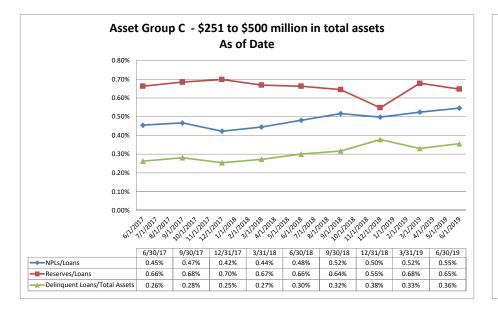

| rformance Analysis                                  |                         |                              |                             | June 30, 2                     | 2019                      |                                       |                              | Run Date: August 20, 201    |                                |                           |                                |  |
|-----------------------------------------------------|-------------------------|------------------------------|-----------------------------|--------------------------------|---------------------------|---------------------------------------|------------------------------|-----------------------------|--------------------------------|---------------------------|--------------------------------|--|
| ſ                                                   | As of Date              |                              |                             | Quarter to Date                |                           |                                       |                              |                             | Year to Date                   |                           |                                |  |
|                                                     | Total Assets<br>(\$000) | Net Income<br>(Loss) (\$000) | Return on Avg<br>Assets (%) | Return on<br>Avg Net Worth (%) | Oper Exp/ Oper<br>Rev (%) | Salary&Benefits/<br>Employees (\$000) | Net Income (Loss)<br>(\$000) | Return on Avg<br>Assets (%) | Return on<br>Avg Net Worth (%) | Oper Exp/ Oper<br>Rev (%) | Salary&Benef<br>Employees (\$0 |  |
| egion Institution Name                              | (\$000)                 | (2033) (\$000)               | A33613 (70)                 | Avg Net Worth (70)             | 1000 (70)                 | Employees (\$000)                     | (\$000)                      | A33613 (70)                 | Avg Net Worth (70)             | 100 (70)                  | Employees (40                  |  |
| set Group C - \$251 to \$500 million in total asset | ts                      |                              |                             |                                |                           |                                       |                              |                             |                                |                           |                                |  |
| Global Credit Union                                 | \$469,072               | \$829                        | 0.72%                       | 8.19%                          | 77.88%                    | \$72                                  | \$1,748                      | 0.76%                       |                                | 76.81%                    | :                              |  |
| Our Community Credit Union                          | \$413,444               | \$1,283                      | 1.24%                       | 10.27%                         | 70.12%                    | \$68                                  | \$2,383                      | 1.16%                       |                                | 71.36%                    |                                |  |
| Tapco Credit Union                                  | \$383,551               | \$1,092                      | 1.14%                       | 12.16%                         | 72.04%                    | \$84                                  | \$1,964                      | 1.03%                       |                                | 72.39%                    |                                |  |
| O Bee Credit Union                                  | \$322,441               | \$552                        | 0.68%                       | 8.67%                          | 75.10%                    | \$74                                  | \$1,062                      | 0.67%                       |                                | 77.10%                    |                                |  |
| Cascade Federal Credit Union                        | \$301,547               | \$505                        | 0.67%                       | 5.08%                          | 71.15%                    | \$85                                  | \$880                        | 0.58%                       |                                | 72.62%                    |                                |  |
| North Coast Credit Union                            | \$258,108               | \$830                        | 1.26%                       | 11.50%                         | 68.09%                    | \$78                                  | \$1,541                      | 1.18%                       |                                | 67.39%                    |                                |  |
| Industrial Credit Union of Whatcom County           | \$251,713               | \$506                        | 0.79%                       | 10.06%                         | 79.13%                    | \$70                                  | \$941                        | 0.74%                       | 9.53%                          | 77.92%                    |                                |  |
| Average of Asset Group C                            | \$342,839               | \$800                        | 0.93%                       | 9.42%                          | 73.36%                    | \$76                                  | \$1,503                      | 0.87%                       | 9.00%                          | 73.66%                    |                                |  |
| set Group D - \$0 to \$250 million in total assets  |                         |                              |                             |                                |                           |                                       |                              |                             |                                |                           |                                |  |
| People's Community Federal Credit Union             | \$218,322               | \$539                        | 0.98%                       | 7.89%                          | 69.74%                    | \$66                                  | \$1,049                      | 0.96%                       |                                | 70.36%                    |                                |  |
| NorthWest Plus Credit Union                         | \$201,335               | \$727                        | 1.43%                       | 11.74%                         | 71.05%                    | \$70                                  | \$1,416                      | 1.39%                       |                                | 69.96%                    |                                |  |
| Peninsula Community Federal Credit Union            | \$189,744               | \$353                        | 0.75%                       | 8.61%                          | 77.91%                    | \$73                                  | \$450                        | 0.48%                       |                                | 78.63%                    |                                |  |
| Canopy Federal Credit Union                         | \$161,272               | \$122                        | 0.30%                       | 2.97%                          | 92.84%                    | \$64                                  | \$366                        | 0.46%                       |                                | 86.16%                    |                                |  |
| Great Northwest Federal Credit Union                | \$159,765               | \$447                        | 1.13%                       | 8.16%                          | 64.95%                    | \$56                                  | \$730                        | 0.94%                       |                                | 64.60%                    |                                |  |
| Puget Sound Cooperative Credit Union                | \$155,559               | \$446                        | 1.14%                       | 13.68%                         | 71.46%                    | \$90                                  | \$775                        | 1.00%                       |                                | 74.29%                    |                                |  |
| Community 1st Credit Union                          | \$142,398               | \$353                        | 0.98%                       | 7.68%                          | 79.03%                    | \$57                                  | \$632                        | 0.88%                       |                                | 80.86%                    |                                |  |
| Lower Valley Credit Union                           | \$142,368               | (\$494)                      | (1.37%)                     | (23.35%)                       | 80.88%                    | \$58                                  | (\$207)                      | (0.29%)                     |                                | 79.65%                    |                                |  |
| Coulee Dam Federal Credit Union                     | \$142,281               | \$195                        | 0.54%                       | 7.25%                          | 77.79%                    | \$64                                  | \$316                        | 0.44%                       |                                | 81.55%                    |                                |  |
| Cheney Federal Credit Union                         | \$104,934               | \$150                        | 0.57%                       | 5.58%                          | 78.34%                    | \$61                                  | \$220                        | 0.42%                       |                                | 81.85%                    |                                |  |
| MountainCrest Credit Union                          | \$103,611               | \$270                        | 1.05%                       | 10.82%                         | 74.94%                    | \$68                                  | \$529                        | 1.03%                       |                                | 74.16%                    |                                |  |
| Tacoma Longshoremen Credit Union                    | \$99,848                | \$164                        | 0.66%                       | 5.70%                          | 63.64%                    | \$103                                 | \$301                        | 0.61%                       |                                | 64.83%                    |                                |  |
| White River Credit Union                            | \$83,684                | \$240                        | 1.16%                       | 8.01%                          | 70.39%                    | \$55                                  | \$394                        | 0.96%                       | 6.63%                          | 75.34%                    |                                |  |
| Primesource Credit Union                            | \$82,714                | \$164                        | 0.79%                       | 6.85%                          | 72.16%                    | \$57                                  | \$311                        | 0.75%                       |                                | 75.97%                    |                                |  |
| WCLA Credit Union                                   | \$81,623                | \$416                        | 2.07%                       | 17.02%                         | 40.06%                    | \$95                                  | \$800                        | 2.02%                       | 16.71%                         | 41.23%                    |                                |  |
| Waterfront Federal Credit Union                     | \$73,861                | \$215                        | 1.17%                       | 13.51%                         | 75.00%                    | \$98                                  | \$500                        | 1.39%                       | 16.33%                         | 73.59%                    |                                |  |
| Lower Columbia Longshoremen's Federal               |                         |                              |                             |                                |                           |                                       |                              |                             |                                |                           |                                |  |
| Credit Union                                        | \$73,617                | \$177                        | 0.95%                       | 8.55%                          | 76.54%                    | \$81                                  | \$325                        | 0.88%                       | 7.93%                          | 77.13%                    |                                |  |
| Sno Falls Credit Union                              | \$73,507                | \$198                        | 1.07%                       | 13.92%                         | 82.76%                    | \$78                                  | \$324                        | 0.88%                       | 11.55%                         | 83.14%                    |                                |  |
| Alaska Air Group Federal Credit Union               | \$73,501                | \$223                        | 1.21%                       | 7.88%                          | 70.11%                    | \$64                                  | \$409                        | 1.13%                       | 7.29%                          | 70.82%                    |                                |  |
| Strait View Credit Union                            | \$67,096                | \$304                        | 1.77%                       | 14.76%                         | 56.82%                    | \$89                                  | \$598                        | 1.74%                       | 14.78%                         | 57.23%                    |                                |  |
| American Lake Credit Union                          | \$67,002                | (\$4)                        | (0.02%)                     | (0.18%)                        | 83.93%                    | \$70                                  | \$21                         | 0.06%                       | 0.48%                          | 85.99%                    |                                |  |
| Progressions Credit Union                           | \$66,708                | \$39                         | 0.24%                       | 2.79%                          | 83.40%                    | \$72                                  | \$75                         | 0.23%                       |                                | 87.00%                    |                                |  |
| Avista Corp. Credit Union                           | \$65,731                | \$132                        | 0.80%                       | 5.16%                          | 67.06%                    | \$124                                 | \$295                        | 0.89%                       |                                | 63.16%                    |                                |  |
| Granco Federal Credit Union                         | \$65,064                | \$104                        | 0.64%                       | 7.96%                          | 80.27%                    | \$77                                  | \$187                        | 0.59%                       |                                | 83.72%                    |                                |  |
| WestEdge Federal Credit Union                       | \$61,761                | \$107                        | 0.70%                       | 4.66%                          | 73.50%                    | \$66                                  | \$257                        | 0.85%                       |                                | 72.06%                    |                                |  |
| Snocope Credit Union                                | \$61,547                | \$126                        | 0.82%                       | 9.71%                          | 78.82%                    | \$79                                  | \$218                        | 0.72%                       |                                | 80.78%                    |                                |  |
| EvergreenDIRECT Credit Union                        | \$59,265                | \$263                        | 1.77%                       | 14.58%                         | 70.77%                    | \$60                                  | \$260                        | 0.88%                       |                                | 76.63%                    |                                |  |
| Safeway Federal Credit Union                        | \$57,517                | \$110                        | 0.75%                       | 3.36%                          | 68.37%                    | \$59                                  | \$294                        | 1.01%                       |                                | 70.95%                    |                                |  |
| Spokane Firefighters Credit Union                   | \$53,495                | \$92                         | 0.69%                       | 4.23%                          | 72.25%                    | \$74                                  | \$168                        | 0.64%                       |                                | 77.04%                    |                                |  |
| Nordstrom Federal Credit Union                      | \$52,566                | \$54                         | 0.39%                       | 4.79%                          | 79.37%                    | \$79                                  | \$99                         | 0.36%                       |                                | 82.31%                    |                                |  |
| Mill Town Credit Union                              | \$49,297                | \$140                        | 1.12%                       | 4.56%                          | 73.16%                    | \$67                                  | \$283                        | 1.13%                       | 4.63%                          | 74.34%                    |                                |  |
| Responders Emergency Services Credit Union          | \$48,875                | \$93                         | 0.78%                       | 5.63%                          | 74.70%                    | \$66                                  | \$152                        | 0.65%                       | 4.62%                          | 82.26%                    |                                |  |

### lune 30, 2019 Run Date: August 20, 2019

Source: SNL Financial

| ance Sheet & Net Interest Margin                                    |                      |                               | June 3                             | 0, 2019                          |                                  |                            | Run Date: August 20, 2019           |                                        |                          |                        |  |  |  |
|---------------------------------------------------------------------|----------------------|-------------------------------|------------------------------------|----------------------------------|----------------------------------|----------------------------|-------------------------------------|----------------------------------------|--------------------------|------------------------|--|--|--|
|                                                                     |                      |                               | As of Date                         | I                                |                                  |                            |                                     | Year to Date                           |                          |                        |  |  |  |
|                                                                     | Total Assets (\$000) | Total Lns &<br>Leases (\$000) | Total Shares &<br>Deposits (\$000) | Total Loans/<br>Total Shares (%) | Assets/ FTE<br>Employees (\$000) | Yield on Avg<br>Assets (%) | Interest Expense/<br>Avg Assets (%) | Net Interest Income/<br>Avg Assets (%) | Asset Growth<br>Rate (%) | Market Gro<br>Rate (%) |  |  |  |
| gion Institution Name                                               |                      |                               |                                    |                                  |                                  |                            |                                     |                                        |                          |                        |  |  |  |
| set Group C $$ - \$251 to \$500 million in total assets             |                      |                               |                                    |                                  |                                  |                            |                                     |                                        |                          |                        |  |  |  |
| Global Credit Union                                                 | \$469,072            | \$377,424                     | \$391,517                          | 96.40%                           | \$3,351                          | 4.39%                      | 0.36%                               | 3.98%                                  | 6.73%                    | 1.                     |  |  |  |
| Our Community Credit Union                                          | \$413,444            | \$169,385                     | \$347,432                          | 48.75%                           | \$4,240                          | 3.91%                      | 0.51%                               | 3.40%                                  | 6.67%                    | 3                      |  |  |  |
| Tapco Credit Union                                                  | \$383,551            | \$293,456                     | \$342,356                          | 85.72%                           | \$4,621                          | 3.84%                      | 0.24%                               | 3.60%                                  | 5.08%                    | 3                      |  |  |  |
| O Bee Credit Union                                                  | \$322,441            | \$293,237                     | \$273,584                          | 107.18%                          | \$3,042                          | 4.68%                      | 0.56%                               | 4.12%                                  | 14.21%                   | 10                     |  |  |  |
| Cascade Federal Credit Union                                        | \$301,547            | \$96,562                      | \$259,924                          | 37.15%                           | \$9,573                          | 2.71%                      |                                     | 1.75%                                  | (2.29%)                  | (4                     |  |  |  |
| North Coast Credit Union                                            | \$258,108            | \$210,055                     | \$221,364                          | 94.89%                           | \$4,266                          | 4.25%                      | 0.39%                               | 3.86%                                  | 2.09%                    | :                      |  |  |  |
| Industrial Credit Union of Whatcom County                           | \$251,713            | \$191,786                     | \$226,880                          | 84.53%                           | \$3,127                          | 4.02%                      | 0.18%                               | 3.84%                                  | (0.28%)                  | (0                     |  |  |  |
| Average of Asset Group C                                            | \$342,839            | \$233,129                     | \$294,722                          | 79.23%                           | \$4,603                          | 3.97%                      | 0.46%                               | 3.51%                                  | 4.60%                    | :                      |  |  |  |
| set Group D - \$0 to \$250 million in total assets                  |                      |                               |                                    |                                  |                                  |                            |                                     |                                        |                          |                        |  |  |  |
| People's Community Federal Credit Union                             | \$218,322            | \$94,719                      | \$188,992                          | 50.12%                           | \$5,981                          | 2.99%                      | 0.39%                               | 2.60%                                  | 6.04%                    | :                      |  |  |  |
| NorthWest Plus Credit Union                                         | \$201,335            | \$147,290                     | \$174,399                          | 84.46%                           | \$4,284                          | 3.98%                      | 0.25%                               | 3.73%                                  | 2.02%                    | (0                     |  |  |  |
| Peninsula Community Federal Credit Union                            | \$189,744            | \$142,563                     | \$171,600                          | 83.08%                           | \$2,965                          | 4.22%                      | 0.31%                               | 3.91%                                  | 3.29%                    |                        |  |  |  |
| Canopy Federal Credit Union                                         | \$161,272            | \$107,937                     | \$141,440                          | 76.31%                           | \$3,101                          | 3.58%                      | 0.18%                               | 3.40%                                  | 4.62%                    |                        |  |  |  |
| Great Northwest Federal Credit Union                                | \$159,765            | \$91,796                      | \$136,242                          | 67.38%                           | \$2,708                          | 4.54%                      | 0.20%                               | 4.34%                                  | 15.62%                   | 1                      |  |  |  |
| Puget Sound Cooperative Credit Union                                | \$155,559            | \$142,859                     | \$132,270                          | 108.01%                          | \$5,657                          | 4.23%                      | 0.95%                               | 3.28%                                  | 4.70%                    |                        |  |  |  |
| Community 1st Credit Union                                          | \$142,398            | \$90,545                      | \$117,934                          | 76.78%                           | \$3,062                          | 3.87%                      |                                     | 3.61%                                  | (3.16%)                  | (6                     |  |  |  |
| Lower Valley Credit Union                                           | \$142,368            | \$113,819                     | \$131,962                          | 86.25%                           | \$2,225                          | 6.73%                      | 1.09%                               | 5.64%                                  | (6.44%)                  | (6                     |  |  |  |
| Coulee Dam Federal Credit Union                                     | \$142,281            | \$94,314                      | \$128,468                          | 73.41%                           | \$2,710                          | 4.19%                      | 0.11%                               | 4.08%                                  | 2.05%                    |                        |  |  |  |
| Cheney Federal Credit Union                                         | \$104,934            | \$56,141                      | \$92,963                           | 60.39%                           | \$5,830                          | 2.91%                      |                                     | 2.34%                                  | 5.83%                    |                        |  |  |  |
| MountainCrest Credit Union                                          | \$103,611            | \$74,286                      | \$92,516                           | 80.30%                           | \$4,605                          | 3.76%                      | 0.17%                               | 3.59%                                  | 2.98%                    |                        |  |  |  |
| Tacoma Longshoremen Credit Union                                    | \$99,848             | \$20,832                      | \$88,017                           | 23.67%                           | \$14,264                         | 2.71%                      |                                     | 1.61%                                  | 4.61%                    |                        |  |  |  |
| White River Credit Union                                            | \$83,684             | \$32,144                      | \$71,563                           | 44.92%                           | \$4,649                          | 3.22%                      | 0.12%                               | 3.10%                                  | 7.69%                    |                        |  |  |  |
| Primesource Credit Union                                            | \$82,714             | \$60,115                      | \$72,357                           | 83.08%                           | \$3,847                          | 4.84%                      | 0.82%                               | 4.02%                                  | 1.80%                    |                        |  |  |  |
| WCLA Credit Union                                                   | \$81,623             | \$71,025                      | \$62,468                           | 113.70%                          | \$11,660                         | 4.92%                      |                                     | 3.45%                                  | 11.20%                   |                        |  |  |  |
| Waterfront Federal Credit Union                                     | \$73,861             | \$43,784                      | \$65,942                           | 66.40%                           | \$5,471                          | 4.05%                      | 0.04%                               | 4.01%                                  | 14.85%                   | 1                      |  |  |  |
| Lower Columbia Longshoremen's Federal Credit Union                  | \$73,617             | \$42,916                      | \$64,820                           | 66.21%                           | \$4,462                          | 3.62%                      | 0.12%                               | 3.50%                                  | 1.77%                    |                        |  |  |  |
| Sno Falls Credit Union                                              | \$73,507             | \$57,141                      | \$66,703                           | 85.66%                           | \$3,000                          | 4.52%                      | 0.17%                               | 4.36%                                  | 6.05%                    |                        |  |  |  |
| Alaska Air Group Federal Credit Union                               | \$73,501             | \$43,550                      | \$61,345                           | 70.99%                           | \$4,900                          | 3.79%                      |                                     | 3.40%                                  | 13.32%                   | 1                      |  |  |  |
| Strait View Credit Union                                            | \$67,096             | \$35,634                      | \$58,605                           | 60.80%                           | \$5,834                          | 3.77%                      | 0.15%                               | 3.62%                                  | (3.98%)                  | (7                     |  |  |  |
| American Lake Credit Union                                          | \$67,002             | \$33,248                      | \$57,532                           | 57.79%                           | \$3,526                          | 3.87%                      | 0.32%                               | 3.55%                                  | (4.64%)                  | (4                     |  |  |  |
| Progressions Credit Union                                           | \$66,708             | \$52,349                      | \$60,650                           | 86.31%                           | \$4,169                          | 4.16%                      |                                     | 3.62%                                  | 9.75%                    |                        |  |  |  |
| Avista Corp. Credit Union                                           | \$65,731             | \$42,802                      | \$55,331                           | 77.36%                           | \$10,955                         | 3.09%                      | 0.76%                               | 2.33%                                  | (1.01%)                  | (2                     |  |  |  |
| Granco Federal Credit Union                                         | \$65,064             | \$46,853                      | \$59,738                           | 78.43%                           | \$3,337                          | 4.68%                      |                                     | 4.48%                                  | 12.34%                   | 1                      |  |  |  |
| WestEdge Federal Credit Union                                       | \$61,761             | \$27,401                      | \$52,234                           | 52.46%                           | \$4,117                          | 3.65%                      |                                     | 3.50%                                  | 9.58%                    |                        |  |  |  |
| Snocope Credit Union                                                | \$61,547             | \$43,334                      | \$55,926                           | 77.48%                           | \$4,734                          | 3.87%                      | 0.21%                               | 3.66%                                  | 5.28%                    | 1                      |  |  |  |
| EvergreenDIRECT Credit Union                                        | \$59,265             | \$41,811                      | \$50,551                           | 82.71%                           | \$2,694                          | 4.96%                      | 0.37%                               | 4.60%                                  | 4.29%                    | (                      |  |  |  |
| Safeway Federal Credit Union                                        | \$57,517             | \$31,309                      | \$43,995                           | 71.16%                           | \$5,229                          | 3.14%                      |                                     | 2.69%                                  | (0.83%)                  | (1                     |  |  |  |
| Spokane Firefighters Credit Union<br>Nordstrom Federal Credit Union | \$53,495<br>\$52,566 | \$33,932                      | \$44,501<br>\$47,324               | 76.25%<br>51.24%                 | \$5,944<br>\$4,779               | 3.05%<br>3.04%             |                                     | 2.52%<br>2.92%                         | 8.49%<br>2.48%           | 1                      |  |  |  |
| Mill Town Credit Union                                              |                      | \$24,249<br>\$25,052          | \$47,324<br>\$36,367               | 98.86%                           |                                  | 3.04%<br>4.24%             |                                     | 4.02%                                  |                          |                        |  |  |  |
|                                                                     | \$49,297             | \$35,953                      | \$30,307                           | 98.86%                           | \$4,482                          | 4.24%                      | 0.22%                               | 4.02%                                  | (3.39%)                  | (6                     |  |  |  |
| Responders Emergency Services Credit Union                          | \$48,875             | \$33,447                      | \$40,011                           | 83.59%                           | \$6,109                          | 3.21%                      | 0.61%                               | 2.60%                                  | 16.23%                   | -                      |  |  |  |