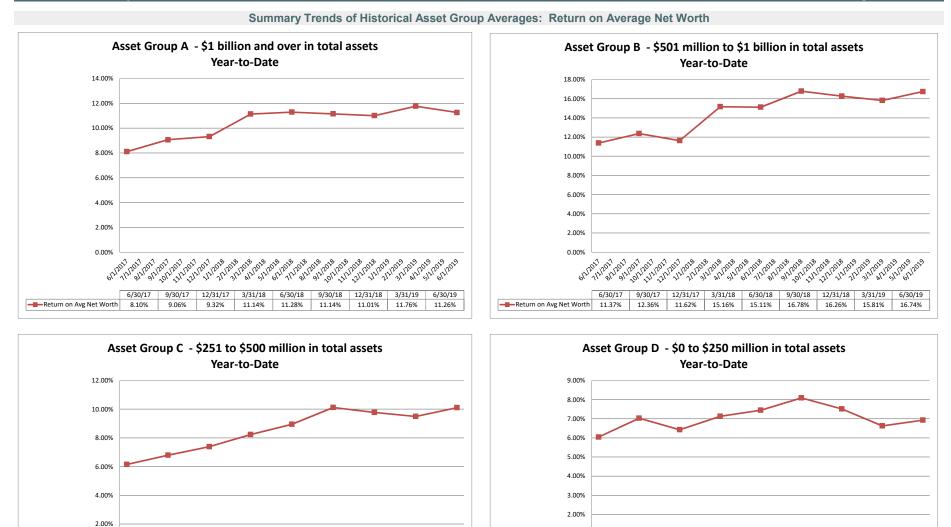

5.45%

9/30/18

5.96%

| Performance Analysis                                |                         |                              |                             | June 30, 2                     | 2019                      |                                       |                              |                             | Run D                          | ate: Augu                 | st 20, 2019                          |
|-----------------------------------------------------|-------------------------|------------------------------|-----------------------------|--------------------------------|---------------------------|---------------------------------------|------------------------------|-----------------------------|--------------------------------|---------------------------|--------------------------------------|
|                                                     | As of Date              |                              |                             | Quarter to Date                | <b></b>                   |                                       |                              | 1                           | Year to Date                   | r                         |                                      |
|                                                     | Total Assets<br>(\$000) | Net Income<br>(Loss) (\$000) | Return on Avg<br>Assets (%) | Return on<br>Avg Net Worth (%) | Oper Exp/ Oper<br>Rev (%) | Salary&Benefits/<br>Employees (\$000) | Net Income (Loss)<br>(\$000) | Return on Avg<br>Assets (%) | Return on<br>Avg Net Worth (%) | Oper Exp/ Oper<br>Rev (%) | Salary&Benefits/<br>Employees (\$000 |
| Region Institution Name                             |                         |                              |                             |                                |                           |                                       |                              |                             |                                |                           |                                      |
| Asset Group A - \$1 billion and over in total asse  | ts                      |                              |                             |                                |                           |                                       |                              |                             |                                |                           |                                      |
| Boeing Employees Credit Union                       | \$21,247,613            | \$79,110                     | 1.52%                       |                                | 58.66%                    | \$113                                 | \$173,893                    | 1.70%                       |                                |                           | \$11                                 |
| Spokane Teachers Credit Union                       | \$3,098,317             | \$10,085                     | 1.31%                       |                                | 66.62%                    | \$82                                  | \$15,341                     | 1.01%                       |                                |                           | \$8                                  |
| Washington State Employees Credit Union             | \$3,090,840             | \$8,440                      | 1.10%                       |                                | 73.88%                    | \$102                                 | \$15,244                     | 1.00%                       |                                |                           | \$10                                 |
| Numerica Credit Union                               | \$2,360,630             | \$6,578                      | 1.12%                       |                                | 70.12%                    | \$97                                  | \$13,004                     | 1.12%                       |                                |                           | \$9                                  |
| Gesa Credit Union                                   | \$2,183,945             | \$4,062                      | 0.74%                       |                                | 67.48%                    | \$74                                  | \$9,330                      | 0.87%                       |                                |                           | \$7                                  |
| Sound Credit Union                                  | \$1,781,192             | \$4,990                      | 1.12%                       |                                | 72.65%                    | \$89                                  | \$8,956                      | 1.04%                       |                                |                           | \$8                                  |
| HAPO Community Credit Union                         | \$1,732,932             | \$2,630                      | 0.60%                       |                                | 78.83%                    | \$86                                  | \$4,154                      | 0.48%                       |                                |                           | \$8                                  |
| Whatcom Educational Credit Union                    | \$1,643,799             | \$3,184                      | 0.78%                       |                                | 71.74%                    | \$86                                  | \$6,425                      | 0.79%                       |                                |                           | \$8                                  |
| Columbia Credit Union                               | \$1,615,958             | \$5,081                      | 1.26%                       |                                | 66.21%                    | \$81                                  | \$9,601                      | 1.21%                       |                                |                           | \$8                                  |
| TwinStar Credit Union                               | \$1,427,380             | \$7,410                      | 2.10%                       |                                | 64.60%                    | \$91                                  | \$9,323                      | 1.34%                       |                                |                           | \$9                                  |
| Harborstone Credit Union                            | \$1,369,196             | \$3,222                      | 0.95%                       |                                | 72.60%                    | \$86                                  | \$4,811                      | 0.71%                       |                                |                           | \$8                                  |
| Kitsap Credit Union                                 | \$1,328,224             | \$1,895                      | 0.57%                       |                                | 75.52%                    | \$81                                  | \$5,340                      | 0.82%                       |                                |                           | \$7                                  |
| IQ Credit Union                                     | \$1,141,974             | \$3,668                      | 1.28%                       |                                | 65.12%                    | \$76                                  | \$7,831                      | 1.38%                       |                                |                           | \$7                                  |
| Fibre Federal Credit Union                          | \$1,110,023             | \$2,855                      | 1.03%                       |                                | 75.08%                    | \$90                                  | \$5,317                      | 0.97%                       |                                |                           | \$9                                  |
| Horizon Credit Union                                | \$1,086,355             | \$2,909                      | 1.07%                       | 9.38%                          | 68.68%                    | \$79                                  | \$6,020                      | 1.12%                       | 9.84%                          | 68.39%                    | \$7                                  |
| Average of Asset Group A                            | \$3,081,225             | \$9,741                      | 1.10%                       | 10.19%                         | 69.85%                    | \$88                                  | \$19,639                     | 1.04%                       | 9.59%                          | 69.87%                    | \$8                                  |
| sset Group B - \$501 million to \$1 billion in tota | l assets                |                              |                             |                                |                           |                                       |                              |                             |                                |                           |                                      |
| Seattle Metropolitan Credit Union                   | \$838,384               | \$739                        | 0.35%                       | 4.00%                          | 87.15%                    | \$95                                  | \$1,145                      | 0.27%                       | 3.13%                          | 86.46%                    | \$9                                  |
| Red Canoe Credit Union                              | \$804,171               | \$1,914                      | 0.95%                       | 7.63%                          | 76.36%                    | \$89                                  | \$4,097                      | 1.02%                       | 8.26%                          | 75.00%                    | \$8                                  |
| Solarity Credit Union                               | \$736,177               | \$1,552                      | 0.83%                       | 5.93%                          | 76.57%                    | \$79                                  | \$2,696                      | 0.72%                       | 5.18%                          | 77.92%                    | \$8                                  |
| Salal Credit Union                                  | \$664,114               | \$1,859                      | 1.13%                       | 12.04%                         | 78.54%                    | \$98                                  | \$3,844                      | 1.17%                       | 12.68%                         | 77.66%                    | \$9                                  |
| Qualstar Credit Union                               | \$617,848               | \$2,753                      | 1.78%                       | 13.46%                         | 63.54%                    | \$81                                  | \$4,667                      | 1.53%                       | 11.58%                         | 66.30%                    | \$8                                  |
| Verity Credit Union                                 | \$599,690               | \$551                        | 0.37%                       | 4.07%                          | 79.03%                    | \$84                                  | \$809                        | 0.27%                       | 3.02%                          | 80.31%                    | \$                                   |
| America's Credit Union, A Federal Credit            |                         |                              |                             |                                |                           |                                       |                              |                             |                                |                           |                                      |
| Union                                               | \$578,783               | \$219                        | 0.15%                       | 1.83%                          | 82.19%                    | \$83                                  | \$153                        | 0.05%                       | 0.64%                          | 82.46%                    | \$8                                  |
| Average of Asset Group B                            | \$691,310               | \$1,370                      | 0.79%                       | 6.99%                          | 77.63%                    | \$87                                  | \$2.487                      | 0.72%                       | 6.36%                          | 78.02%                    | \$8                                  |

| rformance Analysis                                  |                         |                              |                             | June 30, 2                     | 2019                      |                                       |                              | Run Date: August 20, 201    |                                |                           |                                |  |
|-----------------------------------------------------|-------------------------|------------------------------|-----------------------------|--------------------------------|---------------------------|---------------------------------------|------------------------------|-----------------------------|--------------------------------|---------------------------|--------------------------------|--|
| ſ                                                   | As of Date              |                              |                             | Quarter to Date                |                           |                                       |                              |                             | Year to Date                   |                           |                                |  |
|                                                     | Total Assets<br>(\$000) | Net Income<br>(Loss) (\$000) | Return on Avg<br>Assets (%) | Return on<br>Avg Net Worth (%) | Oper Exp/ Oper<br>Rev (%) | Salary&Benefits/<br>Employees (\$000) | Net Income (Loss)<br>(\$000) | Return on Avg<br>Assets (%) | Return on<br>Avg Net Worth (%) | Oper Exp/ Oper<br>Rev (%) | Salary&Benef<br>Employees (\$0 |  |
| egion Institution Name                              | (\$000)                 | (2033) (\$000)               | A33613 (70)                 | Avg Net Worth (70)             | 1000 (70)                 | Employees (\$000)                     | (\$000)                      | A33613 (70)                 | Avg Net Worth (70)             | 100 (70)                  | Employees (40                  |  |
| set Group C - \$251 to \$500 million in total asset | ts                      |                              |                             |                                |                           |                                       |                              |                             |                                |                           |                                |  |
| Global Credit Union                                 | \$469,072               | \$829                        | 0.72%                       | 8.19%                          | 77.88%                    | \$72                                  | \$1,748                      | 0.76%                       |                                | 76.81%                    | :                              |  |
| Our Community Credit Union                          | \$413,444               | \$1,283                      | 1.24%                       | 10.27%                         | 70.12%                    | \$68                                  | \$2,383                      | 1.16%                       |                                | 71.36%                    |                                |  |
| Tapco Credit Union                                  | \$383,551               | \$1,092                      | 1.14%                       | 12.16%                         | 72.04%                    | \$84                                  | \$1,964                      | 1.03%                       |                                | 72.39%                    |                                |  |
| O Bee Credit Union                                  | \$322,441               | \$552                        | 0.68%                       | 8.67%                          | 75.10%                    | \$74                                  | \$1,062                      | 0.67%                       |                                | 77.10%                    |                                |  |
| Cascade Federal Credit Union                        | \$301,547               | \$505                        | 0.67%                       | 5.08%                          | 71.15%                    | \$85                                  | \$880                        | 0.58%                       |                                | 72.62%                    |                                |  |
| North Coast Credit Union                            | \$258,108               | \$830                        | 1.26%                       | 11.50%                         | 68.09%                    | \$78                                  | \$1,541                      | 1.18%                       |                                | 67.39%                    |                                |  |
| Industrial Credit Union of Whatcom County           | \$251,713               | \$506                        | 0.79%                       | 10.06%                         | 79.13%                    | \$70                                  | \$941                        | 0.74%                       | 9.53%                          | 77.92%                    |                                |  |
| Average of Asset Group C                            | \$342,839               | \$800                        | 0.93%                       | 9.42%                          | 73.36%                    | \$76                                  | \$1,503                      | 0.87%                       | 9.00%                          | 73.66%                    |                                |  |
| set Group D - \$0 to \$250 million in total assets  |                         |                              |                             |                                |                           |                                       |                              |                             |                                |                           |                                |  |
| People's Community Federal Credit Union             | \$218,322               | \$539                        | 0.98%                       | 7.89%                          | 69.74%                    | \$66                                  | \$1,049                      | 0.96%                       |                                | 70.36%                    |                                |  |
| NorthWest Plus Credit Union                         | \$201,335               | \$727                        | 1.43%                       | 11.74%                         | 71.05%                    | \$70                                  | \$1,416                      | 1.39%                       |                                | 69.96%                    |                                |  |
| Peninsula Community Federal Credit Union            | \$189,744               | \$353                        | 0.75%                       | 8.61%                          | 77.91%                    | \$73                                  | \$450                        | 0.48%                       |                                | 78.63%                    |                                |  |
| Canopy Federal Credit Union                         | \$161,272               | \$122                        | 0.30%                       | 2.97%                          | 92.84%                    | \$64                                  | \$366                        | 0.46%                       |                                | 86.16%                    |                                |  |
| Great Northwest Federal Credit Union                | \$159,765               | \$447                        | 1.13%                       | 8.16%                          | 64.95%                    | \$56                                  | \$730                        | 0.94%                       |                                | 64.60%                    |                                |  |
| Puget Sound Cooperative Credit Union                | \$155,559               | \$446                        | 1.14%                       | 13.68%                         | 71.46%                    | \$90                                  | \$775                        | 1.00%                       |                                | 74.29%                    |                                |  |
| Community 1st Credit Union                          | \$142,398               | \$353                        | 0.98%                       | 7.68%                          | 79.03%                    | \$57                                  | \$632                        | 0.88%                       |                                | 80.86%                    |                                |  |
| Lower Valley Credit Union                           | \$142,368               | (\$494)                      | (1.37%)                     | (23.35%)                       | 80.88%                    | \$58                                  | (\$207)                      | (0.29%)                     |                                | 79.65%                    |                                |  |
| Coulee Dam Federal Credit Union                     | \$142,281               | \$195                        | 0.54%                       | 7.25%                          | 77.79%                    | \$64                                  | \$316                        | 0.44%                       |                                | 81.55%                    |                                |  |
| Cheney Federal Credit Union                         | \$104,934               | \$150                        | 0.57%                       | 5.58%                          | 78.34%                    | \$61                                  | \$220                        | 0.42%                       |                                | 81.85%                    |                                |  |
| MountainCrest Credit Union                          | \$103,611               | \$270                        | 1.05%                       | 10.82%                         | 74.94%                    | \$68                                  | \$529                        | 1.03%                       |                                | 74.16%                    |                                |  |
| Tacoma Longshoremen Credit Union                    | \$99,848                | \$164                        | 0.66%                       | 5.70%                          | 63.64%                    | \$103                                 | \$301                        | 0.61%                       |                                | 64.83%                    |                                |  |
| White River Credit Union                            | \$83,684                | \$240                        | 1.16%                       | 8.01%                          | 70.39%                    | \$55                                  | \$394                        | 0.96%                       | 6.63%                          | 75.34%                    |                                |  |
| Primesource Credit Union                            | \$82,714                | \$164                        | 0.79%                       | 6.85%                          | 72.16%                    | \$57                                  | \$311                        | 0.75%                       |                                | 75.97%                    |                                |  |
| WCLA Credit Union                                   | \$81,623                | \$416                        | 2.07%                       | 17.02%                         | 40.06%                    | \$95                                  | \$800                        | 2.02%                       | 16.71%                         | 41.23%                    |                                |  |
| Waterfront Federal Credit Union                     | \$73,861                | \$215                        | 1.17%                       | 13.51%                         | 75.00%                    | \$98                                  | \$500                        | 1.39%                       | 16.33%                         | 73.59%                    |                                |  |
| Lower Columbia Longshoremen's Federal               |                         |                              |                             |                                |                           |                                       |                              |                             |                                |                           |                                |  |
| Credit Union                                        | \$73,617                | \$177                        | 0.95%                       | 8.55%                          | 76.54%                    | \$81                                  | \$325                        | 0.88%                       | 7.93%                          | 77.13%                    |                                |  |
| Sno Falls Credit Union                              | \$73,507                | \$198                        | 1.07%                       | 13.92%                         | 82.76%                    | \$78                                  | \$324                        | 0.88%                       | 11.55%                         | 83.14%                    |                                |  |
| Alaska Air Group Federal Credit Union               | \$73,501                | \$223                        | 1.21%                       | 7.88%                          | 70.11%                    | \$64                                  | \$409                        | 1.13%                       | 7.29%                          | 70.82%                    |                                |  |
| Strait View Credit Union                            | \$67,096                | \$304                        | 1.77%                       | 14.76%                         | 56.82%                    | \$89                                  | \$598                        | 1.74%                       | 14.78%                         | 57.23%                    |                                |  |
| American Lake Credit Union                          | \$67,002                | (\$4)                        | (0.02%)                     | (0.18%)                        | 83.93%                    | \$70                                  | \$21                         | 0.06%                       | 0.48%                          | 85.99%                    |                                |  |
| Progressions Credit Union                           | \$66,708                | \$39                         | 0.24%                       | 2.79%                          | 83.40%                    | \$72                                  | \$75                         | 0.23%                       |                                | 87.00%                    |                                |  |
| Avista Corp. Credit Union                           | \$65,731                | \$132                        | 0.80%                       | 5.16%                          | 67.06%                    | \$124                                 | \$295                        | 0.89%                       |                                | 63.16%                    |                                |  |
| Granco Federal Credit Union                         | \$65,064                | \$104                        | 0.64%                       | 7.96%                          | 80.27%                    | \$77                                  | \$187                        | 0.59%                       |                                | 83.72%                    |                                |  |
| WestEdge Federal Credit Union                       | \$61,761                | \$107                        | 0.70%                       | 4.66%                          | 73.50%                    | \$66                                  | \$257                        | 0.85%                       |                                | 72.06%                    |                                |  |
| Snocope Credit Union                                | \$61,547                | \$126                        | 0.82%                       | 9.71%                          | 78.82%                    | \$79                                  | \$218                        | 0.72%                       |                                | 80.78%                    |                                |  |
| EvergreenDIRECT Credit Union                        | \$59,265                | \$263                        | 1.77%                       | 14.58%                         | 70.77%                    | \$60                                  | \$260                        | 0.88%                       |                                | 76.63%                    |                                |  |
| Safeway Federal Credit Union                        | \$57,517                | \$110                        | 0.75%                       | 3.36%                          | 68.37%                    | \$59                                  | \$294                        | 1.01%                       |                                | 70.95%                    |                                |  |
| Spokane Firefighters Credit Union                   | \$53,495                | \$92                         | 0.69%                       | 4.23%                          | 72.25%                    | \$74                                  | \$168                        | 0.64%                       |                                | 77.04%                    |                                |  |
| Nordstrom Federal Credit Union                      | \$52,566                | \$54                         | 0.39%                       | 4.79%                          | 79.37%                    | \$79                                  | \$99                         | 0.36%                       |                                | 82.31%                    |                                |  |
| Mill Town Credit Union                              | \$49,297                | \$140                        | 1.12%                       | 4.56%                          | 73.16%                    | \$67                                  | \$283                        | 1.13%                       | 4.63%                          | 74.34%                    |                                |  |
| Responders Emergency Services Credit Union          | \$48,875                | \$93                         | 0.78%                       | 5.63%                          | 74.70%                    | \$66                                  | \$152                        | 0.65%                       | 4.62%                          | 82.26%                    |                                |  |

| Performance Analysis                                 |                         |                              |                             | June 30, 2                     | 2019                      |                                       |                              |                             | Run D                          | ate: Augu                 | st 20, 2019                           |
|------------------------------------------------------|-------------------------|------------------------------|-----------------------------|--------------------------------|---------------------------|---------------------------------------|------------------------------|-----------------------------|--------------------------------|---------------------------|---------------------------------------|
|                                                      | As of Date              |                              |                             | Quarter to Date                |                           |                                       |                              |                             | Year to Date                   |                           |                                       |
|                                                      | Total Assets<br>(\$000) | Net Income<br>(Loss) (\$000) | Return on Avg<br>Assets (%) | Return on<br>Avg Net Worth (%) | Oper Exp/ Oper<br>Rev (%) | Salary&Benefits/<br>Employees (\$000) | Net Income (Loss)<br>(\$000) | Return on Avg<br>Assets (%) | Return on<br>Avg Net Worth (%) | Oper Exp/ Oper<br>Rev (%) | Salary&Benefits/<br>Employees (\$000) |
| Region Institution Name                              |                         |                              |                             |                                |                           |                                       |                              |                             |                                |                           |                                       |
| Asset Group D - \$0 to \$250 million in total assets | (continued)             |                              |                             |                                |                           |                                       |                              |                             |                                |                           |                                       |
| Tri-Cities Community Federal Credit Union            | \$45,632                | \$191                        | 1.72%                       |                                |                           |                                       | \$271                        | 1.24%                       |                                | 77.63%                    | \$68                                  |
| Spokane City Credit Union                            | \$45,183                | \$72                         | 0.64%                       | 7.03%                          | 80.00%                    | \$71                                  | \$131                        | 0.60%                       | 6.45%                          | 80.60%                    | \$69                                  |
| Olympia Credit Union                                 | \$39,035                | \$51                         | 0.52%                       | 5.76%                          | 76.66%                    | \$58                                  | \$68                         | 0.35%                       | 3.86%                          | 82.72%                    | \$58                                  |
| Blue Mountain Credit Union                           | \$33,478                | \$72                         | 0.85%                       | 6.78%                          | 75.83%                    |                                       | \$77                         | 0.45%                       |                                | 83.85%                    | \$80                                  |
| Calcoe Federal Credit Union                          | \$31,987                | (\$220)                      | (2.72%)                     | (34.67%)                       | 89.51%                    |                                       | (\$421)                      | (2.59%)                     | (31.88%)                       | 87.84%                    | \$57                                  |
| Connection Credit Union                              | \$30,491                | \$23                         | 0.30%                       | 2.44%                          | 92.58%                    | \$60                                  | \$60                         | 0.40%                       | 3.20%                          | 92.12%                    | \$58                                  |
| Longshoremen's Local Four Federal Credit             |                         |                              |                             |                                |                           |                                       |                              |                             |                                |                           |                                       |
| Union                                                | \$28,362                | \$69                         | 0.96%                       | 4.93%                          | 70.00%                    |                                       | \$148                        | 1.03%                       |                                |                           | \$9                                   |
| State Highway Credit Union                           | \$27,567                | \$59                         | 0.86%                       | 4.85%                          | 76.11%                    |                                       | \$109                        | 0.80%                       |                                |                           | \$7                                   |
| IBEW 76 Federal Credit Union                         | \$23,457                | \$51                         | 0.87%                       | 6.05%                          | 75.23%                    |                                       | \$45                         | 0.38%                       |                                | 84.69%                    | \$8                                   |
| Mint Valley Federal Credit Union                     | \$20,325                | \$79                         | 1.57%                       | 10.55%                         | 70.90%                    | \$53                                  | \$121                        | 1.21%                       | 8.23%                          | 74.65%                    | \$5                                   |
| Mt. Rainier Federal Credit Union                     | \$16,368                | \$57                         | 1.40%                       | 12.20%                         | 62.67%                    | \$67                                  | \$109                        | 1.35%                       | 11.83%                         | 64.73%                    | \$6                                   |
| Newrizons Federal Credit Union                       | \$16,320                | (\$28)                       | (0.69%)                     | (7.04%)                        | 75.49%                    | \$55                                  | \$57                         | 0.71%                       | 7.22%                          | 73.32%                    | \$5                                   |
| Community Healthcare Federal Credit Union            | \$16,079                | \$50                         | 1.26%                       | 12.57%                         | 75.12%                    | \$62                                  | \$98                         | 1.25%                       | 12.51%                         | 75.35%                    | \$5                                   |
| Lighthouse Community Credit Union                    | \$14,207                | (\$56)                       | (1.57%)                     | (21.54%)                       | 122.99%                   | \$77                                  | (\$113)                      | (1.60%)                     | (21.16%)                       | 127.00%                   | \$7                                   |
| Express Credit Union                                 | \$13,287                | (\$5)                        | (0.15%)                     | (1.53%)                        | 98.70%                    | \$71                                  | (\$1)                        | (0.02%)                     | (0.15%)                        | 96.69%                    | \$7                                   |
| Puget Sound Refinery Federal Credit Union            | \$13,181                | \$13                         | 0.40%                       | 3.19%                          | 82.18%                    | \$43                                  | \$30                         | 0.46%                       | 3.69%                          | 80.10%                    | \$4                                   |
| Tesoro Northwest Federal Credit Union                | \$11,422                | (\$21)                       | (0.73%)                     | (2.48%)                        | 90.52%                    | \$59                                  | (\$19)                       | (0.33%)                     | (1.12%)                        | 95.98%                    | \$6                                   |
| Spokane Media Federal Credit Union                   | \$11,137                | \$3                          | 0.11%                       | 1.25%                          | 90.60%                    | \$62                                  | \$5                          | 0.09%                       | 1.05%                          | 94.12%                    | \$6                                   |
| Tacoma Narrows Federal Credit Union                  | \$8,212                 | \$19                         | 0.93%                       | 5.78%                          | 81.25%                    | \$57                                  | \$30                         | 0.74%                       | 4.59%                          | 82.47%                    | \$5                                   |
| PUD Federal Credit Union                             | \$8,152                 | \$18                         | 0.88%                       | 5.53%                          | 71.88%                    | \$80                                  | \$42                         | 1.03%                       | 6.50%                          | 66.93%                    | \$7                                   |
| Longshore Federal Credit Union                       | \$6,135                 | \$9                          | 0.59%                       | 7.11%                          | 73.42%                    | \$76                                  | \$14                         | 0.46%                       | 5.57%                          | 76.43%                    | \$7                                   |
| Utility Employees Federal Credit Union               | \$3,383                 | \$8                          | 0.96%                       | 6.18%                          | 65.22%                    | \$36                                  | \$13                         | 0.79%                       | 5.05%                          | 70.45%                    | \$3                                   |
| Fluke Employees Federal Credit Union                 | \$2,596                 | \$3                          | 0.45%                       | 2.23%                          | 76.00%                    | \$35                                  | \$10                         | 0.75%                       | 3.74%                          | 70.00%                    | \$3                                   |
| Average of Asset Group D                             | \$65,561                | \$127                        | 0.66%                       | 5.03%                          | 76.31%                    | \$69                                  | \$244                        | 0.65%                       | 5.10%                          | 77.87%                    | \$7                                   |