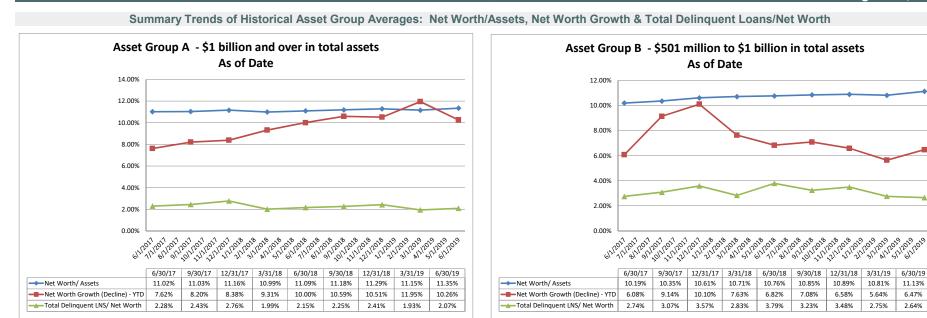

3              | \$0                                     | 0.00%            | 0.46%                                      | NA                     | 0.00%                       | 0.0                           |
|           | Fluke Employees Federal Credit Union                   | \$2,596              | \$8                                     | 0.58%            | 1.65%                                      |                        | 1.43%                       |                               |
|           | Average of Asset Group D                               | \$65,561             | \$287                                   | 0.72%            | 0.82%                                      | 210.27%                | 4.49%                       | 0.4                           |

### Net Worth







NA = data was not available.

Net Worth

June 30, 2019



| let Worth   |                                                   | June 30, 2019        |                            | Run Date: August 20, 2019 |                                            |                                        |                                 |  |  |  |
|-------------|---------------------------------------------------|----------------------|----------------------------|---------------------------|--------------------------------------------|----------------------------------------|---------------------------------|--|--|--|
|             |                                                   |                      |                            | As of                     | Date