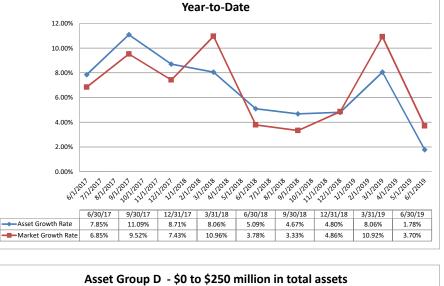

| \$244                        | 0.65%                       | 5.10%                          | 77.87%                    | \$7                                   |

June 30, 2019

6/30/19

4.24%

3.64%

3/31/19

4.24%

3.65%



Summary Trends of Historical Asset Group Averages: Yield on Average Assets & Net Interest Income/Average Assets



Asset Group B - \$501 million to \$1 billion in total assets

Year-to-Date

4.50%

4.00%

3.50%

3.00%

2.50%

2.00%

1.50%

1.00%

0.50%

0.00%

Yield on Avg Assets

Net Interest Income/ Avg Assets

6/30/17

3.65%

3.29%

9/30/17

3.70%

3.35%

12/31/17

3.74%

3.36%

3/31/18

3.88%

3.48%

6/30/18

3.90%

3.48%

9/30/18

3.97%

3.53%

12/31/18

4.03%

3.54%



Source: SNL Financial

June 30, 2019

#### Run Date: August 20, 2019







Asset Group B - \$501 million to \$1 billion in total assets





Source: SNL Financial

| Balance Sheet & Net Interest Margin                          |                      |                               | June 3                             | 0, 2019                          |                                  |                            | ite: Augus                          | gust 20, 2019                          |                          |                           |
|--------------------------------------------------------------|----------------------|-------------------------------|------------------------------------|----------------------------------|----------------------------------|----------------------------|-------------------------------------|--------------------------