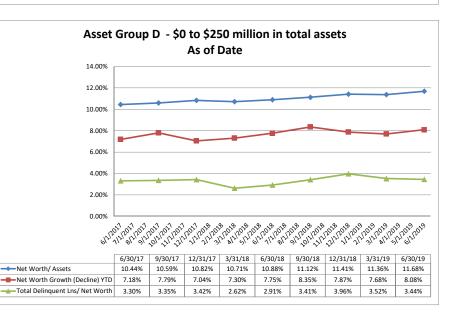

| rformance Analysis                                  |                         |                              |                             | June 30, 2                     | 2019                      |                                       |                              | Run Date: August 20, 201    |                                |                           |                                |  |
|-----------------------------------------------------|-------------------------|------------------------------|-----------------------------|--------------------------------|---------------------------|---------------------------------------|------------------------------|-----------------------------|--------------------------------|---------------------------|--------------------------------|--|
| ſ                                                   | As of Date              |                              |                             | Quarter to Date                |                           |                                       |                              |                             | Year to Date                   |                           |                                |  |
|                                                     | Total Assets<br>(\$000) | Net Income<br>(Loss) (\$000) | Return on Avg<br>Assets (%) | Return on<br>Avg Net Worth (%) | Oper Exp/ Oper<br>Rev (%) | Salary&Benefits/<br>Employees (\$000) | Net Income (Loss)<br>(\$000) | Return on Avg<br>Assets (%) | Return on<br>Avg Net Worth (%) | Oper Exp/ Oper<br>Rev (%) | Salary&Benef<br>Employees (\$0 |  |
| egion Institution Name                              | (\$000)                 | (2033) (\$000)               | A33613 (70)                 | Avg Net Worth (70)             | 1000 (70)                 | Employees (\$000)                     | (\$000)                      | A33613 (70)                 | Avg Net Worth (70)             | 100 (70)                  | Employees (40                  |  |
| set Group C - \$251 to \$500 million in total asset | ts                      |                              |                             |                                |                           |                                       |                              |                             |                                |                           |                                |  |
| Global Credit Union                                 | \$469,072               | \$829                        | 0.72%                       | 8.19%                          | 77.88%                    | \$72                                  | \$1,748                      | 0.76%                       |                                | 76.81%                    | :                              |  |
| Our Community Credit Union                          | \$413,444               | \$1,283                      | 1.24%                       | 10.27%                         | 70.12%                    | \$68                                  | \$2,383                      | 1.16%                       |                                | 71.36%                    |                                |  |
| Tapco Credit Union                                  | \$383,551               | \$1,092                      | 1.14%                       | 12.16%                         | 72.04%                    | \$84                                  | \$1,964                      | 1.03%                       |                                | 72.39%                    |                                |  |
| O Bee Credit Union                                  | \$322,441               | \$552                        | 0.68%                       | 8.67%                          | 75.10%                    | \$74                                  | \$1,062                      | 0.67%                       |                                | 77.10%                    |                                |  |
| Cascade Federal Credit Union                        | \$301,547               | \$505                        | 0.67%                       | 5.08%                          | 71.15%                    | \$85                                  | \$880                        | 0.58%                       |                                | 72.62%                    |                                |  |
| North Coast Credit Union                            | \$258,108               | \$830                        | 1.26%                       | 11.50%                         | 68.09%                    | \$78                                  | \$1,541                      | 1.18%                       |                                | 67.39%                    |                                |  |
| Industrial Credit Union of Whatcom County           | \$251,713               | \$506                        | 0.79%                       | 10.06%                         | 79.13%                    | \$70                                  | \$941                        | 0.74%                       | 9.53%                          | 77.92%                    |                                |  |
| Average of Asset Group C                            | \$342,839               | \$800                        | 0.93%                       | 9.42%                          | 73.36%                    | \$76                                  | \$1,503                      | 0.87%                       | 9.00%                          | 73.66%                    |                                |  |
| set Group D - \$0 to \$250 million in total assets  |                         |                              |                             |                                |                           |                                       |                              |                             |                                |                           |                                |  |
| People's Community Federal Credit Union             | \$218,322               | \$539                        | 0.98%                       | 7.89%                          | 69.74%                    | \$66                                  | \$1,049                      | 0.96%                       |                                | 70.36%                    |                                |  |
| NorthWest Plus Credit Union                         | \$201,335               | \$727                        | 1.43%                       | 11.74%                         | 71.05%                    | \$70                                  | \$1,416                      | 1.39%                       |                                | 69.96%                    |                                |  |
| Peninsula Community Federal Credit Union            | \$189,744               | \$353                        | 0.75%                       | 8.61%                          | 77.91%                    | \$73                                  | \$450                        | 0.48%                       |                                | 78.63%                    |                                |  |
| Canopy Federal Credit Union                         | \$161,272               | \$122                        | 0.30%                       | 2.97%                          | 92.84%                    | \$64                                  | \$366                        | 0.46%                       |                                | 86.16%                    |                                |  |
| Great Northwest Federal Credit Union                | \$159,765               | \$447                        | 1.13%                       | 8.16%                          | 64.95%                    | \$56                                  | \$730                        | 0.94%                       |                                | 64.60%                    |                                |  |
| Puget Sound Cooperative Credit Union                | \$155,559               | \$446                        | 1.14%                       | 13.68%                         | 71.46%                    | \$90                                  | \$775                        | 1.00%                       |                                | 74.29%                    |                                |  |
| Community 1st Credit Union                          | \$142,398               | \$353                        | 0.98%                       | 7.68%                          | 79.03%                    | \$57                                  | \$632                        | 0.88%                       |                                | 80.86%                    |                                |  |
| Lower Valley Credit Union                           | \$142,368               | (\$494)                      | (1.37%)                     | (23.35%)                       | 80.88%                    | \$58                                  | (\$207)                      | (0.29%)                     |                                | 79.65%                    |                                |  |
| Coulee Dam Federal Credit Union                     | \$142,281               | \$195                        | 0.54%                       | 7.25%                          | 77.79%                    | \$64                                  | \$316                        | 0.44%                       |                                | 81.55%                    |                                |  |
| Cheney Federal Credit Union                         | \$104,934               | \$150                        | 0.57%                       | 5.58%                          | 78.34%                    | \$61                                  | \$220                        | 0.42%                       |                                | 81.85%                    |                                |  |
| MountainCrest Credit Union                          | \$103,611               | \$270                        | 1.05%                       | 10.82%                         | 74.94%                    | \$68                                  | \$529                        | 1.03%                       |                                | 74.16%                    |                                |  |
| Tacoma Longshoremen Credit Union                    | \$99,848                | \$164                        | 0.66%                       | 5.70%                          | 63.64%                    | \$103                                 | \$301                        | 0.61%                       |                                | 64.83%                    |                                |  |
| White River Credit Union                            | \$83,684                | \$240                        | 1.16%                       | 8.01%                          | 70.39%                    | \$55                                  | \$394                        | 0.96%                       | 6.63%                          | 75.34%                    |                                |  |
| Primesource Credit Union                            | \$82,714                | \$164                        | 0.79%                       | 6.85%                          | 72.16%                    | \$57                                  | \$311                        | 0.75%                       |                                | 75.97%                    |                                |  |
| WCLA Credit Union                                   | \$81,623                | \$416                        | 2.07%                       | 17.02%                         | 40.06%                    | \$95                                  | \$800                        | 2.02%                       | 16.71%                         | 41.23%                    |                                |  |
| Waterfront Federal Credit Union                     | \$73,861                | \$215                        | 1.17%                       | 13.51%                         | 75.00%                    | \$98                                  | \$500                        | 1.39%                       | 16.33%                         | 73.59%                    |                                |  |
| Lower Columbia Longshoremen's Federal               |                         |                              |                             |                                |                           |                                       |                              |                             |                                |                           |                                |  |
| Credit Union                                        | \$73,617                | \$177                        | 0.95%                       | 8.55%                          | 76.54%                    | \$81                                  | \$325                        | 0.88%                       | 7.93%                          | 77.13%                    |                                |  |
| Sno Falls Credit Union                              | \$73,507                | \$198                        | 1.07%                       | 13.92%                         | 82.76%                    | \$78                                  | \$324                        | 0.88%                       | 11.55%                         | 83.14%                    |                                |  |
| Alaska Air Group Federal Credit Union               | \$73,501                | \$223                        | 1.21%                       | 7.88%                          | 70.11%                    | \$64                                  | \$409                        | 1.13%                       | 7.29%                          | 70.82%                    |                                |  |
| Strait View Credit Union                            | \$67,096                | \$304                        | 1.77%                       | 14.76%                         | 56.82%                    | \$89                                  | \$598                        | 1.74%                       | 14.78%                         | 57.23%                    |                                |  |
| American Lake Credit Union                          | \$67,002                | (\$4)                        | (0.02%)                     | (0.18%)                        | 83.93%                    | \$70                                  | \$21                         | 0.06%                       | 0.48%                          | 85.99%                    |                                |  |
| Progressions Credit Union                           | \$66,708                | \$39                         | 0.24%                       | 2.79%                          | 83.40%                    | \$72                                  | \$75                         | 0.23%                       |                                | 87.00%                    |                                |  |
| Avista Corp. Credit Union                           | \$65,731                | \$132                        | 0.80%                       | 5.16%                          | 67.06%                    | \$124                                 | \$295                        | 0.89%                       |                                | 63.16%                    |                                |  |
| Granco Federal Credit Union                         | \$65,064                | \$104                        | 0.64%                       | 7.96%                          | 80.27%                    | \$77                                  | \$187                        | 0.59%                       |                                | 83.72%                    |                                |  |
| WestEdge Federal Credit Union                       | \$61,761                | \$107                        | 0.70%                       | 4.66%                          | 73.50%                    | \$66                                  | \$257                        | 0.85%                       |                                | 72.06%                    |                                |  |
| Snocope Credit Union                                | \$61,547                | \$126                        | 0.82%                       | 9.71%                          | 78.82%                    | \$79                                  | \$218                        | 0.72%                       |                                | 80.78%                    |                                |  |
| EvergreenDIRECT Credit Union                        | \$59,265                | \$263                        | 1.77%                       | 14.58%                         | 70.77%                    | \$60                                  | \$260                        | 0.88%                       |                                | 76.63%                    |                                |  |
| Safeway Federal Credit Union                        | \$57,517                | \$110                        | 0.75%                       | 3.36%                          | 68.37%                    | \$59                                  | \$294                        | 1.01%                       |                                | 70.95%                    |                                |  |
| Spokane Firefighters Credit Union                   | \$53,495                | \$92                         | 0.69%                       | 4.23%                          | 72.25%                    | \$74                                  | \$168                        | 0.64%                       |                                | 77.04%                    |                                |  |
| Nordstrom Federal Credit Union                      | \$52,566                | \$54                         | 0.39%                       | 4.79%                          | 79.37%                    | \$79                                  | \$99                         | 0.36%                       |                                | 82.31%                    |                                |  |
| Mill Town Credit Union                              | \$49,297                | \$140                        | 1.12%                       | 4.56%                          | 73.16%                    | \$67                                  | \$283                        | 1.13%                       | 4.63%                          | 74.34%                    |                                |  |
| Responders Emergency Services Credit Union          | \$48,875                | \$93                         | 0.78%                       | 5.63%                          | 74.70%                    | \$66                                  | \$152                        | 0.65%                       | 4.62%                          | 82.26%                    |                                |  |

| Performance Analysis                                 |                         |                              |                             | June 30, 2                     | 2019                      |                                       |                              |                             | Run D                          | ate: Augu                 | st 20, 2019                           |
|------------------------------------------------------|-------------------------|------------------------------|-----------------------------|--------------------------------|---------------------------|---------------------------------------|------------------------------|-----------------------------|--------------------------------|---------------------------|---------------------------------------|
|                                                      | As of Date              |                              |                             | Quarter to Date                |                           |                                       |                              |                             | Year to Date                   |                           |                                       |
|                                                      | Total Assets<br>(\$000) | Net Income<br>(Loss) (\$000) | Return on Avg<br>Assets (%) | Return on<br>Avg Net Worth (%) | Oper Exp/ Oper<br>Rev (%) | Salary&Benefits/<br>Employees (\$000) | Net Income (Loss)<br>(\$000) | Return on Avg<br>Assets (%) | Return on<br>Avg Net Worth (%) | Oper Exp/ Oper<br>Rev (%) | Salary&Benefits/<br>Employees (\$000) |
| Region Institution Name                              |                         |                              |                             |                                |                           |                                       |                              |                             |                                |                           |                                       |
| Asset Group D - \$0 to \$250 million in total assets | (continued)             |                              |                             |                                |                           |                                       |                              |                             |                                |                           |                                       |
| Tri-Cities Community Federal Credit Union            | \$45,632                | \$191                        | 1.72%                       |                                |                           |                                       | \$271                        | 1.24%                       |                                | 77.63%                    | \$68                                  |
| Spokane City Credit Union                            | \$45,183                | \$72                         | 0.64%                       | 7.03%                          | 80.00%                    | \$71                                  | \$131                        | 0.60%                       | 6.45%                          | 80.60%                    | \$69                                  |
| Olympia Credit Union                                 | \$39,035                | \$51                         | 0.52%                       | 5.76%                          | 76.66%                    | \$58                                  | \$68                         | 0.35%                       | 3.86%                          | 82.72%                    | \$58                                  |
| Blue Mountain Credit Union                           | \$33,478                | \$72                         | 0.85%                       | 6.78%                          | 75.83%                    |                                       | \$77                         | 0.45%                       |                                | 83.85%                    | \$80                                  |
| Calcoe Federal Credit Union                          | \$31,987                | (\$220)                      | (2.72%)                     | (34.67%)                       | 89.51%                    |                                       | (\$421)                      | (2.59%)                     | (31.88%)                       | 87.84%                    | \$57                                  |
| Connection Credit Union                              | \$30,491                | \$23                         | 0.30%                       | 2.44%                          | 92.58%                    | \$60                                  | \$60                         | 0.40%                       | 3.20%                          | 92.12%                    | \$58                                  |
| Longshoremen's Local Four Federal Credit             |                         |                              |                             |                                |                           |                                       |                              |                             |                                |                           |                                       |
| Union                                                | \$28,362                | \$69                         | 0.96%                       | 4.93%                          | 70.00%                    |                                       | \$148                        | 1.03%                       |                                |                           | \$9                                   |
| State Highway Credit Union                           | \$27,567                | \$59                         | 0.86%                       | 4.85%                          | 76.11%                    |                                       | \$109                        | 0.80%                       |                                |                           | \$7                                   |
| IBEW 76 Federal Credit Union                         | \$23,457                | \$51                         | 0.87%                       | 6.05%                          | 75.23%                    |                                       | \$45                         | 0.38%                       |                                | 84.69%                    | \$8                                   |
| Mint Valley Federal Credit Union                     | \$20,325                | \$79                         | 1.57%                       | 10.55%                         | 70.90%                    | \$53                                  | \$121                        | 1.21%                       | 8.23%                          | 74.65%                    | \$5                                   |
| Mt. Rainier Federal Credit Union                     | \$16,368                | \$57                         | 1.40%                       | 12.20%                         | 62.67%                    | \$67                                  | \$109                        | 1.35%                       | 11.83%                         | 64.73%                    | \$6                                   |
| Newrizons Federal Credit Union                       | \$16,320                | (\$28)                       | (0.69%)                     | (7.04%)                        | 75.49%                    | \$55                                  | \$57                         | 0.71%                       | 7.22%                          | 73.32%                    | \$5                                   |
| Community Healthcare Federal Credit Union            | \$16,079                | \$50                         | 1.26%                       | 12.57%                         | 75.12%                    | \$62                                  | \$98                         | 1.25%                       | 12.51%                         | 75.35%                    | \$5                                   |
| Lighthouse Community Credit Union                    | \$14,207                | (\$56)                       | (1.57%)                     | (21.54%)                       | 122.99%                   | \$77                                  | (\$113)                      | (1.60%)                     | (21.16%)                       | 127.00%                   | \$7                                   |
| Express Credit Union                                 | \$13,287                | (\$5)                        | (0.15%)                     | (1.53%)                        | 98.70%                    | \$71                                  | (\$1)                        | (0.02%)                     | (0.15%)                        | 96.69%                    | \$7                                   |
| Puget Sound Refinery Federal Credit Union            | \$13,181                | \$13                         | 0.40%                       | 3.19%                          | 82.18%                    | \$43                                  | \$30                         | 0.46%                       | 3.69%                          | 80.10%                    | \$4                                   |
| Tesoro Northwest Federal Credit Union                | \$11,422                | (\$21)                       | (0.73%)                     | (2.48%)                        | 90.52%                    | \$59                                  | (\$19)                       | (0.33%)                     | (1.12%)                        | 95.98%                    | \$6                                   |
| Spokane Media Federal Credit Union                   | \$11,137                | \$3                          | 0.11%                       | 1.25%                          | 90.60%                    | \$62                                  | \$5                          | 0.09%                       | 1.05%                          | 94.12%                    | \$6                                   |
| Tacoma Narrows Federal Credit Union                  | \$8,212                 | \$19                         | 0.93%                       | 5.78%                          | 81.25%                    | \$57                                  | \$30                         | 0.74%                       | 4.59%                          | 82.47%                    | \$5                                   |
| PUD Federal Credit Union                             | \$8,152                 | \$18                         | 0.88%                       | 5.53%                          | 71.88%                    | \$80                                  | \$42                         | 1.03%                       | 6.50%                          | 66.93%                    | \$7                                   |
| Longshore Federal Credit Union                       | \$6,135                 | \$9                          | 0.59%                       | 7.11%                          | 73.42%                    | \$76                                  | \$14                         | 0.46%                       | 5.57%                          | 76.43%                    | \$7                                   |
| Utility Employees Federal Credit Union               | \$3,383                 | \$8                          | 0.96%                       | 6.18%                          | 65.22%                    | \$36                                  | \$13                         | 0.79%                       | 5.05%                          | 70.45%                    | \$3                                   |
| Fluke Employees Federal Credit Union                 | \$2,596                 | \$3                          | 0.45%                       | 2.23%                          | 76.00%                    | \$35                                  | \$10                         | 0.75%                       | 3.74%                          | 70.00%                    | \$3                                   |
| Average of Asset Group D                             | \$65,561                | \$127                        | 0.66%                       | 5.03%                          | 76.31%                    | \$69                                  | \$244                        | 0.65%                       | 5.10%                          | 77.87%                    | \$7                                   |

### lune 30, 2019 Run Date: August 20, 2019

Source: SNL Financial

| ance Sheet & Net Interest Margin                                    |                      |                               | June 3                             | 0, 2019                          |                                  |                            | Run Date: August 20, 2019           |                                        |                          |                        |  |  |  |
|---------------------------------------------------------------------|----------------------|-------------------------------|------------------------------------|----------------------------------|----------------------------------|----------------------------|-------------------------------------|----------------------------------------|--------------------------|------------------------|--|--|--|
|                                                                     |                      |                               | As of Date                         | I                                |                                  |                            |                                     | Year to Date                           |                          |                        |  |  |  |
|                                                                     | Total Assets (\$000) | Total Lns &<br>Leases (\$000) | Total Shares &<br>Deposits (\$000) | Total Loans/<br>Total Shares (%) | Assets/ FTE<br>Employees (\$000) | Yield on Avg<br>Assets (%) | Interest Expense/<br>Avg Assets (%) | Net Interest Income/<br>Avg Assets (%) | Asset Growth<br>Rate (%) | Market Gro<br>Rate (%) |  |  |  |
| gion Institution Name                                               |                      |                               |                                    |                                  |                                  |                            |                                     |                                        |                          |                        |  |  |  |
| set Group C $$ - \$251 to \$500 million in total assets             |                      |                               |                                    |                                  |                                  |                            |                                     |                                        |                          |                        |  |  |  |
| Global Credit Union                                                 | \$469,072            | \$377,424                     | \$391,517                          | 96.40%                           | \$3,351                          | 4.39%                      | 0.36%                               | 3.98%                                  | 6.73%                    | 1.                     |  |  |  |
| Our Community Credit Union                                          | \$413,444            | \$169,385                     | \$347,432                          | 48.75%                           | \$4,240                          | 3.91%                      | 0.51%                               | 3.40%                                  | 6.67%                    | 3                      |  |  |  |
| Tapco Credit Union                                                  | \$383,551            | \$293,456                     | \$342,356                          | 85.72%                           | \$4,621                          | 3.84%                      | 0.24%                               | 3.60%                                  | 5.08%                    | 3                      |  |  |  |
| O Bee Credit Union                                                  | \$322,441            | \$293,237                     | \$273,584                          | 107.18%                          | \$3,042                          | 4.68%                      | 0.56%                               | 4.12%                                  | 14.21%                   | 10                     |  |  |  |
| Cascade Federal Credit Union                                        | \$301,547            | \$96,562                      | \$259,924                          | 37.15%                           | \$9,573                          | 2.71%                      |                                     | 1.75%                                  | (2.29%)                  | (4                     |  |  |  |
| North Coast Credit Union                                            | \$258,108            | \$210,055                     | \$221,364                          | 94.89%                           | \$4,266                          | 4.25%                      | 0.39%                               | 3.86%                                  | 2.09%                    | :                      |  |  |  |
| Industrial Credit Union of Whatcom County                           | \$251,713            | \$191,786                     | \$226,880                          | 84.53%                           | \$3,127                          | 4.02%                      | 0.18%                               | 3.84%                                  | (0.28%)                  | (0                     |  |  |  |
| Average of Asset Group C                                            | \$342,839            | \$233,129                     | \$294,722                          | 79.23%                           | \$4,603                          | 3.97%                      | 0.46%                               | 3.51%                                  | 4.60%                    | :                      |  |  |  |
| set Group D - \$0 to \$250 million in total assets                  |                      |                               |                                    |                                  |                                  |                            |                                     |                                        |                          |                        |  |  |  |
| People's Community Federal Credit Union                             | \$218,322            | \$94,719                      | \$188,992                          | 50.12%                           | \$5,981                          | 2.99%                      | 0.39%                               | 2.60%                                  | 6.04%                    | :                      |  |  |  |
| NorthWest Plus Credit Union                                         | \$201,335            | \$147,290                     | \$174,399                          | 84.46%                           | \$4,284                          | 3.98%                      | 0.25%                               | 3.73%                                  | 2.02%                    | (0                     |  |  |  |
| Peninsula Community Federal Credit Union                            | \$189,744            | \$142,563                     | \$171,600                          | 83.08%                           | \$2,965                          | 4.22%                      | 0.31%                               | 3.91%                                  | 3.29%                    |                        |  |  |  |
| Canopy Federal Credit Union                                         | \$161,272            | \$107,937                     | \$141,440                          | 76.31%                           | \$3,101                          | 3.58%                      | 0.18%                               | 3.40%                                  | 4.62%                    |                        |  |  |  |
| Great Northwest Federal Credit Union                                | \$159,765            | \$91,796                      | \$136,242                          | 67.38%                           | \$2,708                          | 4.54%                      | 0.20%                               | 4.34%                                  | 15.62%                   | 1                      |  |  |  |
| Puget Sound Cooperative Credit Union                                | \$155,559            | \$142,859                     | \$132,270                          | 108.01%                          | \$5,657                          | 4.23%                      | 0.95%                               | 3.28%                                  | 4.70%                    |                        |  |  |  |
| Community 1st Credit Union                                          | \$142,398            | \$90,545                      | \$117,934                          | 76.78%                           | \$3,062                          | 3.87%                      |                                     | 3.61%                                  | (3.16%)                  | (6                     |  |  |  |
| Lower Valley Credit Union                                           | \$142,368            | \$113,819                     | \$131,962                          | 86.25%                           | \$2,225                          | 6.73%                      | 1.09%                               | 5.64%                                  | (6.44%)                  | (6                     |  |  |  |
| Coulee Dam Federal Credit Union                                     | \$142,281            | \$94,314                      | \$128,468                          | 73.41%                           | \$2,710                          | 4.19%                      | 0.11%                               | 4.08%                                  | 2.05%                    |                        |  |  |  |
| Cheney Federal Credit Union                                         | \$104,934            | \$56,141                      | \$92,963                           | 60.39%                           | \$5,830                          | 2.91%                      |                                     | 2.34%                                  | 5.83%                    |                        |  |  |  |
| MountainCrest Credit Union                                          | \$103,611            | \$74,286                      | \$92,516                           | 80.30%                           | \$4,605                          | 3.76%                      | 0.17%                               | 3.59%                                  | 2.98%                    |                        |  |  |  |
| Tacoma Longshoremen Credit Union                                    | \$99,848             | \$20,832                      | \$88,017                           | 23.67%                           | \$14,264                         | 2.71%                      |                                     | 1.61%                                  | 4.61%                    |                        |  |  |  |
| White River Credit Union                                            | \$83,684             | \$32,144                      | \$71,563                           | 44.92%                           | \$4,649                          | 3.22%                      | 0.12%                               | 3.10%                                  | 7.69%                    |                        |  |  |  |
| Primesource Credit Union                                            | \$82,714             | \$60,115                      | \$72,357                           | 83.08%                           | \$3,847                          | 4.84%                      | 0.82%                               | 4.02%                                  | 1.80%                    |                        |  |  |  |
| WCLA Credit Union                                                   | \$81,623             | \$71,025                      | \$62,468                           | 113.70%                          | \$11,660                         | 4.92%                      |                                     | 3.45%                                  | 11.20%                   |                        |  |  |  |
| Waterfront Federal Credit Union                                     | \$73,861             | \$43,784                      | \$65,942                           | 66.40%                           | \$5,471                          | 4.05%                      | 0.04%                               | 4.01%                                  | 14.85%                   | 1                      |  |  |  |
| Lower Columbia Longshoremen's Federal Credit Union                  | \$73,617             | \$42,916                      | \$64,820                           | 66.21%                           | \$4,462                          | 3.62%                      | 0.12%                               | 3.50%                                  | 1.77%                    |                        |  |  |  |
| Sno Falls Credit Union                                              | \$73,507             | \$57,141                      | \$66,703                           | 85.66%                           | \$3,000                          | 4.52%                      | 0.17%                               | 4.36%                                  | 6.05%                    |                        |  |  |  |
| Alaska Air Group Federal Credit Union                               | \$73,501             | \$43,550                      | \$61,345                           | 70.99%                           | \$4,900                          | 3.79%                      |                                     | 3.40%                                  | 13.32%                   | 1                      |  |  |  |
| Strait View Credit Union                                            | \$67,096             | \$35,634                      | \$58,605                           | 60.80%                           | \$5,834                          | 3.77%                      | 0.15%                               | 3.62%                                  | (3.98%)                  | (7                     |  |  |  |
| American Lake Credit Union                                          | \$67,002             | \$33,248                      | \$57,532                           | 57.79%                           | \$3,526                          | 3.87%                      | 0.32%                               | 3.55%                                  | (4.64%)                  | (4                     |  |  |  |
| Progressions Credit Union                                           | \$66,708             | \$52,349                      | \$60,650                           | 86.31%                           | \$4,169                          | 4.16%                      |                                     | 3.62%                                  | 9.75%                    |                        |  |  |  |
| Avista Corp. Credit Union                                           | \$65,731             | \$42,802                      | \$55,331                           | 77.36%                           | \$10,955                         | 3.09%                      | 0.76%                               | 2.33%                                  | (1.01%)                  | (2                     |  |  |  |
| Granco Federal Credit Union                                         | \$65,064             | \$46,853                      | \$59,738                           | 78.43%                           | \$3,337                          | 4.68%                      |                                     | 4.48%                                  | 12.34%                   | 1                      |  |  |  |
| WestEdge Federal Credit Union                                       | \$61,761             | \$27,401                      | \$52,234                           | 52.46%                           | \$4,117                          | 3.65%                      |                                     | 3.50%                                  | 9.58%                    |                        |  |  |  |
| Snocope Credit Union                                                | \$61,547             | \$43,334                      | \$55,926                           | 77.48%                           | \$4,734                          | 3.87%                      | 0.21%                               | 3.66%                                  | 5.28%                    | 1                      |  |  |  |
| EvergreenDIRECT Credit Union                                        | \$59,265             | \$41,811                      | \$50,551                           | 82.71%                           | \$2,694                          | 4.96%                      | 0.37%                               | 4.60%                                  | 4.29%                    | (                      |  |  |  |
| Safeway Federal Credit Union                                        | \$57,517             | \$31,309                      | \$43,995                           | 71.16%                           | \$5,229                          | 3.14%                      |                                     | 2.69%                                  | (0.83%)                  | (1                     |  |  |  |
| Spokane Firefighters Credit Union<br>Nordstrom Federal Credit Union | \$53,495<br>\$52,566 | \$33,932                      | \$44,501<br>\$47,324               | 76.25%<br>51.24%                 | \$5,944<br>\$4,779               | 3.05%<br>3.04%             |                                     | 2.52%<br>2.92%                         | 8.49%<br>2.48%           | 1                      |  |  |  |
| Mill Town Credit Union                                              |                      | \$24,249<br>\$25,052          | \$47,324<br>\$36,367               | 98.86%                           |                                  | 3.04%<br>4.24%             |                                     | 4.02%                                  |                          |                        |  |  |  |
|                                                                     | \$49,297             | \$35,953                      | \$30,307                           | 98.86%                           | \$4,482                          | 4.24%                      | 0.22%                               | 4.02%                                  | (3.39%)                  | (6                     |  |  |  |
| Responders Emergency Services Credit Union                          | \$48,875             | \$33,447                      | \$40,011                           | 83.59%                           | \$6,109                          | 3.21%                      | 0.61%                               | 2.60%                                  | 16.23%                   | -                      |  |  |  |