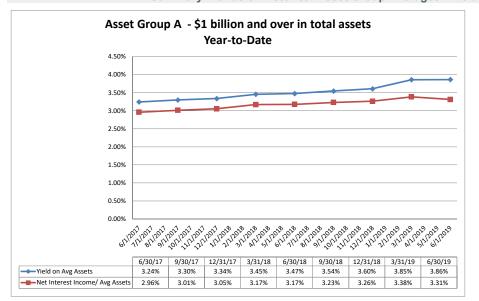

June 30, 2019

6/30/19

4.24%

3.64%

3/31/19

4.24%

3.65%

Summary Trends of Historical Asset Group Averages: Yield on Average Assets & Net Interest Income/Average Assets

#### Run Date: August 20, 2019

Asset Group B - \$501 million to \$1 billion in total assets

Source: SNL Financial

| Balance Sheet & Net Interest Margin                          |                      |                               | June 3                             | 0, 2019                          |                                  |                            | ite: Augus                          | gust 20, 2019                          |                          |                           |
|--------------------------------------------------------------|----------------------|-------------------------------|------------------------------------|----------------------------------|----------------------------------|----------------------------|-------------------------------------|----------------------------------------|--------------------------|---------------------------|
|                                                              |                      |                               | As of Date                         |                                  |                                  |                            |                                     | Year to Date                           |                          |                           |
| Region Institution Name                                      | Total Assets (\$000) | Total Lns &<br>Leases (\$000) | Total Shares &<br>Deposits (\$000) | Total Loans/<br>Total Shares (%) | Assets/ FTE<br>Employees (\$000) | Yield on Avg<br>Assets (%) | Interest Expense/<br>Avg Assets (%) | Net Interest Income/<br>Avg Assets (%) | Asset Growth<br>Rate (%) | Market Growth<br>Rate (%) |
| Asset Group A - \$1 billion and over in total assets         |                      |                               |                                    |                                  |                                  |                            | •                                   |                                        |                          |                           |
| Boeing Employees Credit Union                                | \$21,247,613         | \$13,517,664                  | \$17,213,256                       | 78.53%                           | \$9,765                          | 3.80%                      | 0.59%                               | 3.09%                                  | 16.94%                   | 8.469                     |
| Spokane Teachers Credit Union                                | \$3,098,317          | \$2,717,406                   | \$2,504,273                        | 108.51%                          | \$9,703<br>\$4,597               | 4.15%                      |                                     | 3.32%                                  |                          | 10.92                     |
| Washington State Employees Credit Union                      | \$3,090,840          | \$2,547,936                   | \$2,681,509                        | 95.02%                           | \$4,683                          | 4.13%                      |                                     | 4.05%                                  |                          | 10.92                     |
| Numerica Credit Union                                        | \$2,360,630          | \$1,908,194                   | \$1,973,838                        | 96.67%                           | \$4,003                          | 4.68%                      |                                     | 3.67%                                  |                          | 7.87                      |
| Gesa Credit Union                                            | \$2,183,945          | \$1,755,542                   | \$1,843,214                        | 95.24%                           |                                  | 4.08%                      |                                     | 3.35%                                  |                          | 13.79                     |
| Sound Credit Union                                           | \$1,781,192          | \$1,331,992                   | \$1,536,775                        | 86.67%                           |                                  | 3.94%                      |                                     | 3.52%                                  |                          | 34.56                     |
| HAPO Community Credit Union                                  | \$1,732,932          | \$1,509,569                   | \$1,530,665                        | 98.62%                           | \$4,136                          | 4.20%                      |                                     | 3.30%                                  |                          | 12.24                     |
| Whatcom Educational Credit Union                             | \$1,643,799          | \$1,446,831                   | \$1,368,507                        | 105.72%                          |                                  | 3.97%                      |                                     | 3.42%                                  |                          | 4.70                      |
| Columbia Credit Union                                        | \$1,615,958          | \$1,312,388                   | \$1,418,361                        | 92.53%                           | \$5,290                          | 3.98%                      |                                     | 3.45%                                  |                          | 17.09                     |
| TwinStar Credit Union                                        | \$1,427,380          | \$1,148,037                   | \$1,209,445                        | 94.92%                           | \$3,637                          | 4.62%                      |                                     | 4.04%                                  |                          | 8.55                      |
| Harborstone Credit Union                                     | \$1,369,196          | \$1,045,004                   | \$1,126,191                        | 92.79%                           | \$5,532                          | 3.79%                      |                                     | 3.22%                                  |                          | 8.02                      |
| Kitsap Credit Union                                          | \$1,328,224          | \$1,065,376                   | \$1,171,544                        | 90.94%                           | \$4,693                          | 4.15%                      |                                     | 3.64%                                  |                          | 11.03                     |
| IQ Credit Union                                              | \$1,141,974          | \$894,613                     | \$1,011,107                        | 88.48%                           | \$3,708                          | 4.28%                      |                                     | 3.96%                                  |                          | 5.64                      |
| Fibre Federal Credit Union                                   | \$1,110,023          | \$753,728                     | \$948,947                          | 79.43%                           | \$4,059                          | 3.50%                      |                                     | 3.16%                                  |                          | 2.49                      |
| Horizon Credit Union                                         | \$1,086,355          | \$858,988                     | \$945,497                          | 90.85%                           |                                  | 4.22%                      |                                     | 3.48%                                  |                          | 4.37                      |
| Average of Asset Group A                                     | \$3,081,225          | \$2,254,218                   | \$2,565,542                        | 92.99%                           | \$4,862                          | 4.14%                      | 0.62%                               | 3.51%                                  | 10.11%                   | 10.67                     |
| Asset Group B - \$501 million to \$1 billion in total assets | 5                    |                               |                                    |                                  |                                  |                            |                                     |                                        |                          |                           |
| Seattle Metropolitan Credit Union                            | \$838,384            | \$640,543                     | \$741,875                          | 86.34%                           | \$5,426                          | 3.73%                      | 0.42%                               | 3.31%                                  | (3.99%)                  | (3.479                    |
| Red Canoe Credit Union                                       | \$804,171            | \$599,874                     | \$686,372                          | 87.40%                           | \$3,582                          | 3.98%                      | 0.49%                               | 3.49%                                  | 7.18%                    | 6.50                      |
| Solarity Credit Union                                        | \$736,177            | \$537,406                     | \$562,518                          | 95.54%                           | \$4,382                          | 3.96%                      | 0.60%                               | 3.36%                                  | (2.78%)                  | (0.799                    |
| Salal Credit Union                                           | \$664,114            | \$551,003                     | \$557,972                          | 98.75%                           | \$3,784                          | 4.96%                      |                                     | 4.49%                                  |                          | (4.50%                    |
| Qualstar Credit Union                                        | \$617,848            | \$390,570                     | \$524,476                          | 74.47%                           |                                  | 4.48%                      |                                     | 3.81%                                  |                          | 9.67                      |
| Verity Credit Union                                          | \$599,690            | \$469,182                     | \$497,553                          | 94.30%                           | \$4,122                          | 4.38%                      | 0.60%                               | 3.79%                                  | 4.35%                    | 5.83                      |
| America's Credit Union, A Federal Credit Union               | \$578,783            | \$444,525                     | \$502,560                          | 88.45%                           | \$3,435                          | 4.20%                      | 0.97%                               | 3.23%                                  | (4.42%)                  | 12.68                     |
| Average of Asset Group B                                     | \$691,310            | \$519,015                     | \$581,904                          | 89.32%                           | \$4,152                          | 4.24%                      | 0.60%                               | 3.64%                                  | 1.78%                    | 3.70                      |
|                                                              |                      |                               |                                    |                                  |                                  |                            |                                     |                                        |                          |                           |