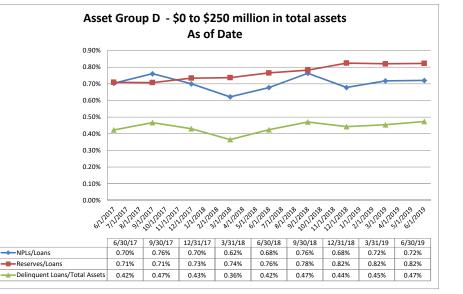

8%                                  | (7.56%)                  | (10.33%                   |  |  |
| Average of Asset Group D                                     | \$65,561             | \$42,265                      | \$56,889                           | 73.88%                           | \$4,354                          | 3.99%                      | 0.38%                               | 3.62%                                  | 4.38%                    | 3.349                     |  |  |

#### Summary Trends of Historical Asset Group Averages: Non Performing Loans/Loans, Reserves/Loans & Delinguent Loans/Total Assets Asset Group A - \$1 billion and over in total assets Asset Group B - \$501 million to \$1 billion in total assets As of Date As of Date 0.90% 0.90% 0.80%

Reserves/Loans









#### June 30, 2019

#### Run Date: August 20, 2019

Source: SNL Financial

Asset Quality

#### June 30, 2019

#### Run Date: August 20, 2019

|            |                                                    |                      |                                         |                  | As of Date                                 |                        |                             |                               |
|------------|----------------------------------------------------|----------------------|-----------------------------------------|------------------|--------------------------------------------|------------------------|-----------------------------|-------------------------------|
| Region     | Institution Name                                   | Total Assets (\$