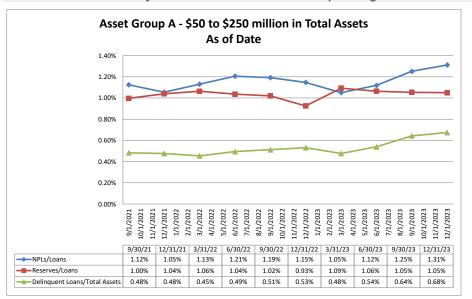

#### ASSET SIZE DEFINITION

Group A \$50-\$250 million

Group B \$251 million-\$500 million

Group C \$501 million-\$1 billion

Group D Over \$1 billion