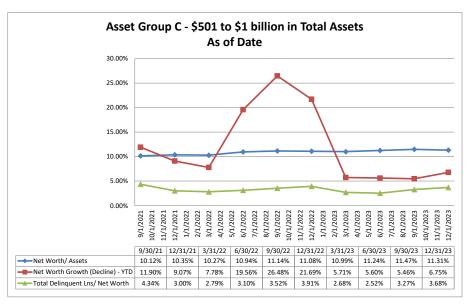

#### ASSET SIZE DEFINITION

Group A \$50-\$250 million

Group B \$251 million-\$500 million

Group C \$501 million-\$1 billion

Group D Over \$1 billion