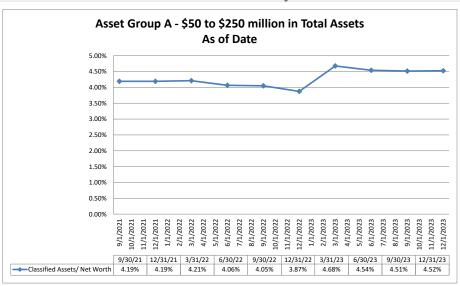

#### ASSET SIZE DEFINITION

Group A \$50-\$250 million

Group B \$251 million-\$500 million

Group C \$501 million-\$1 billion

Group D Over \$1 billion