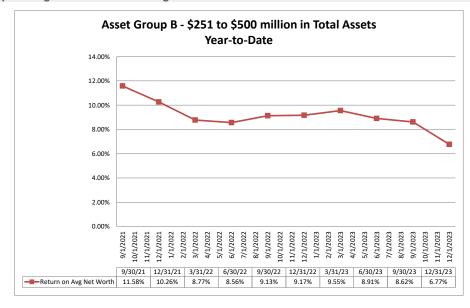

Note: Report includes only bank-level data.

| Performance Analysis                                              |                         |                              |                             | Decembe                        | r 31, 2023                |                                       |                              |                             | Run Dat                        | e: Februa                 | ry 22, 2024                           |
|-------------------------------------------------------------------|-------------------------|------------------------------|-----------------------------|--------------------------------|---------------------------|---------------------------------------|------------------------------|-----------------------------|--------------------------------|---------------------------|---------------------------------------|
|                                                                   | As of Date              |                              |                             | Quarter to Date                |                           |                                       |                              |                             | Year to Date                   |                           |                                       |
|                                                                   |                         |                              |                             | _                              |                           |                                       |                              |                             | _                              |                           |                                       |
|                                                                   | Total Assets<br>(\$000) | Net Income<br>(Loss) (\$000) | Return on Avg<br>Assets (%) | Return on<br>Avg Net Worth (%) | Oper Exp/ Oper<br>Rev (%) | Salary&Benefits/<br>Employees (\$000) | Net Income (Loss)<br>(\$000) | Return on Avg<br>Assets (%) | Return on<br>Avg Net Worth (%) | Oper Exp/ Oper<br>Rev (%) | Salary&Benefits/<br>Employees (\$000) |
| Region Institution Name                                           | (,,,,,                  | ( )((:::)                    |                             | 3 ( )                          | . ,                       | 1 7 (1111)                            | (,,,,,                       | ` '                         | 3 ( )                          | ( )                       | 1 7 ((****)                           |
| Asset Group B - \$251 to \$500 million in total assets            |                         |                              |                             |                                |                           |                                       |                              |                             |                                |                           |                                       |
| Niagara's Choice Federal Credit Union                             | \$255,684               | \$231                        | 0.36%                       | 6.10%                          | 87.65%                    |                                       | \$758                        | 0.29%                       |                                | 86.44%                    | \$76                                  |
| SECNY Federal Credit Union                                        | \$286,137               | \$34                         | 0.05%                       | 0.65%                          | 94.20%                    | \$75                                  | \$1,241                      | 0.44%                       |                                | 83.58%                    | \$70                                  |
| TCT Federal Credit Union                                          | \$289,927               | (\$6)                        | (0.01%)                     | (0.13%)                        | 98.98%                    |                                       | \$693                        | 0.23%                       |                                | 92.93%                    | \$79                                  |
| Dannemora Federal Credit Union                                    | \$302,121               | \$737                        | 1.00%                       | 11.64%                         | 75.69%                    |                                       | \$3,293                      | 1.12%                       |                                | 73.10%                    | \$70                                  |
| Actors Federal Credit Union                                       | \$306,321               | (\$803)                      | (1.06%)                     | (12.29%)                       | 122.19%                   |                                       | \$874                        | 0.30%                       |                                | 88.63%                    | \$102                                 |
| Family First of NY Federal Credit Union                           | \$318,975               | \$476                        | 0.60%                       | 6.31%                          | 79.82%                    | \$89                                  | \$2,216                      | 0.70%                       |                                | 79.82%                    | \$89                                  |
| People's Alliance Federal Credit Union                            | \$321,372               | \$433                        | 0.54%                       | 5.99%                          | 78.55%                    |                                       | \$1,669                      | 0.51%                       |                                | 78.36%                    | \$83                                  |
| Hudson River Community Credit Union                               | \$336,051               | (\$455)                      | (0.54%)                     | (3.67%)                        | 106.78%                   |                                       | \$3,013                      | 0.90%                       |                                | 79.38%                    | \$101                                 |
| Nassau Financial Federal Credit Union                             | \$342,504               | \$54<br>(\$4.74)             | 0.06%                       | 3.63%                          | 98.32%                    | \$86                                  | \$757                        | 0.22%<br>0.10%              |                                | 94.33%<br>94.41%          | \$82                                  |
| Ocean Financial Federal Credit Union                              | \$359,011               | (\$174)                      | (0.19%)                     | (4.39%)                        | 106.34%                   |                                       | \$365                        | 0.10%                       |                                |                           | \$116<br>\$66                         |
| Ukrainian Federal Credit Union                                    | \$390,278<br>\$406,095  | (\$145)<br>\$299             | (0.15%)<br>0.30%            | (1.88%)<br>3.53%               | 100.90%<br>90.68%         | \$73<br>\$67                          | \$362<br>\$1,597             | 0.09%                       |                                | 95.31%<br>89.84%          | \$69                                  |
| High Point Federal Credit Union Suma Yonkers Federal Credit Union | \$406,095<br>\$420,194  | \$299<br>\$69                | 0.30%                       | 0.53%                          | 90.68%                    |                                       | \$1,597<br>\$257             | 0.40%                       |                                | 96.19%                    | \$69<br>\$89                          |
| TEG Federal Credit Union                                          | \$431,322               | \$720                        | 0.67%                       |                                | 82.31%                    |                                       | \$257<br>\$2,177             | 0.52%                       |                                | 84.58%                    | \$89                                  |
| ServU Federal Credit Union                                        | \$448,660               | \$1,203                      | 1.07%                       |                                | 77.33%                    |                                       | \$5,916                      | 1.32%                       |                                | 69.41%                    | \$71                                  |
| First New York Federal Credit Union                               | \$472,098               | \$768                        | 0.67%                       |                                | 80.84%                    |                                       | \$4,448                      | 0.97%                       |                                | 76.94%                    | \$76                                  |
| Advantage Federal Credit Union                                    | \$496,302               | \$704                        | 0.57%                       |                                |                           |                                       | \$2,281                      | 0.46%                       |                                | 80.97%                    | \$89                                  |
| Average of Asset Group B                                          | \$363,709               | \$244                        | 0.24%                       | 3.18%                          | 91.46%                    | \$87                                  | \$1,877                      | 0.51%                       | 6.77%                          | 84.95%                    | \$83                                  |
| Asset Group C - \$501 million to \$1 billion in total assets      |                         |                              |                             |                                |                           |                                       |                              |                             |                                |                           |                                       |
| G.P.O. Federal Credit Union                                       | \$507,619               | \$1,544                      | 1.23%                       | 11.40%                         | 67.11%                    | \$77                                  | \$6,773                      | 1.38%                       | 13.16%                         | 67.33%                    | \$76                                  |
| Pittsford Federal Credit Union                                    | \$529,334               | \$190                        | 0.15%                       |                                |                           |                                       | \$1,202                      | 0.22%                       |                                | 89.95%                    | \$118                                 |
| Northern Credit Union                                             | \$602,179               | \$934                        | 0.61%                       |                                |                           |                                       | \$1,812                      | 0.29%                       |                                | 88.12%                    | \$89                                  |
| Cornerstone Community Federal Credit Union                        | \$608,147               | \$334                        | 0.22%                       | 5.46%                          | 89.67%                    | \$99                                  | \$3,846                      | 0.66%                       |                                | 82.14%                    | \$87                                  |
| Reliant Community Federal Credit Union                            | \$657,980               | \$1,190                      | 0.73%                       | 9.20%                          | 82.87%                    | \$107                                 | \$4,294                      | 0.65%                       |                                | 83.67%                    | \$106                                 |
| First Heritage Federal Credit Union                               | \$701,121               | \$1,349                      | 0.78%                       | 7.95%                          | 75.97%                    | \$78                                  | \$4,685                      | 0.67%                       | 7.20%                          | 78.25%                    | \$77                                  |
| Heritage Financial Credit Union                                   | \$709,589               | \$462                        | 0.27%                       | 3.70%                          | 85.37%                    | \$89                                  | \$3,600                      | 0.55%                       | 7.36%                          | 81.82%                    | \$96                                  |
| Sea Comm Federal Credit Union                                     | \$799,355               | \$1,650                      | 0.83%                       | 9.77%                          | 75.83%                    |                                       | \$7,608                      | 0.95%                       | 11.63%                         | 74.26%                    | \$82                                  |
| N C P D Federal Credit Union                                      | \$890,156               | \$521                        | 0.24%                       | 3.61%                          | 80.55%                    | \$127                                 | \$2,277                      | 0.26%                       | 3.95%                          | 78.20%                    | \$126                                 |
| Sidney Federal Credit Union                                       | \$940,715               | \$2,415                      | 1.07%                       | 11.08%                         | 64.19%                    | \$84                                  | \$6,557                      | 0.76%                       | 7.92%                          | 73.68%                    | \$81                                  |
| Average of Asset Group C                                          | \$694,620               | \$1,059                      | 0.61%                       | 6.95%                          | 79.52%                    | \$94                                  | \$4,265                      | 0.64%                       | 8.16%                          | 79.74%                    | \$94                                  |