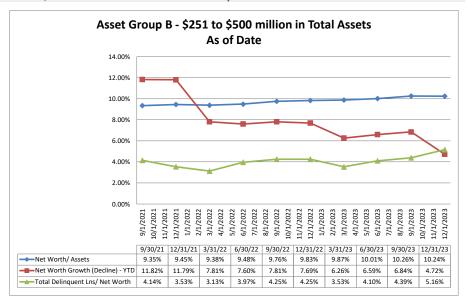

#### ASSET SIZE DEFINITION

Group A \$50-\$250 million

Group B \$251 million-\$500 million

Group C \$501 million-\$1 billion

Group D Over \$1 billion