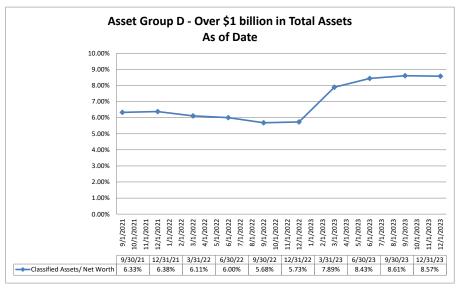

#### Summary Trends of Historical Asset Group Averages: Return on Average Net Worth

Source: SNL Financial

Note: Report includes only bank-level data.

|         |                                                                                      | As of Date           |                  |                | Quarter to Date   |                  | 1                 |                   |                | Year to Date      |                  | 1                 |
|---------|--------------------------------------------------------------------------------------|----------------------|------------------|----------------|-------------------|------------------|-------------------|-------------------|----------------|-------------------|------------------|-------------------|
|         |                                                                                      |                      |                  |                | January 12 Batto  |                  |                   |                   |                |                   |                  |                   |
|         |                                                                                      | Total Assets         | Net Income       | Return on Avg  | Return on         | Oper Exp/ Oper   | Salary&Benefits/  | Net Income (Loss) | Return on Avg  | Return on         | Oper Exp/ Oper   | Salary&Benefits/  |
| Region  | Institution Name                                                                     | (\$000)              | (Loss) (\$000)   | Assets (%)     | Avg Net Worth (%) | Rev (%)          | Employees (\$000) | (\$000)           | Assets (%)     | Avg Net Worth (%) | Rev (%)          | Employees (\$000) |
| rtegion | IIISHUUUTI WATTE                                                                     |                      | ı                |                | 1                 |                  | l l               | 1                 |                | I                 |                  | I                 |
| Asset   | Group A - \$50 to \$250 million in total assets                                      |                      |                  |                |                   |                  |                   |                   |                |                   |                  |                   |
|         | Stewart's Federal Credit Union                                                       | \$51,368             | \$56             | 0.45%          | 8.53%             | 75.00%           | \$67              | \$174             | 0.40%          | 6.72%             | 75.26%           | \$58              |
|         | Alco Federal Credit Union                                                            | \$51,387             | \$22             | 0.17%          |                   | 95.37%           |                   | \$422             | 0.83%          | 6.70%             | 83.59%           | \$51              |
|         | Mountain Valley Federal Credit Union                                                 | \$51,648             | \$21             | 0.16%          |                   | 90.36%           | \$58              | \$382             | 0.73%          | 9.12%             | 80.62%           | \$53              |
|         | Buffalo Conrail Federal Credit Union                                                 | \$52,882             | \$297            | 2.25%          |                   | 44.75%           |                   | \$883             | 1.67%          | 8.17%             | 51.84%           | \$77              |
|         | Qside Federal Credit Union                                                           | \$53,340             | \$17             | 0.13%          |                   | 94.12%           | \$109             | \$94              | 0.17%          | 2.27%             | 89.10%           | \$106             |
|         | Rome Teachers Federal Credit Union                                                   | \$53,584             | \$81             | 0.61%          |                   | 81.25%           |                   | \$529             | 0.96%          | 8.38%             | 72.62%           | \$57              |
|         | Oswego Teachers Federal Credit Union                                                 | \$53,945             | \$112            | 0.83%          |                   | 70.59%           |                   | \$452             | 0.82%          | 7.28%             | 71.91%           | \$117             |
|         | Remington Federal Credit Union Educational and Governmental Employees Federal Credit | \$54,605             | \$43             | 0.31%          | 2.33%             | 84.60%           | \$81              | \$302             | 0.55%          | 4.15%             | 80.91%           | \$66              |
|         | Union                                                                                | \$54,713             | (\$170)          | (1.22%)        | (14.44%)          | 120.00%          | \$97              | (\$370)           | (0.64%)        | (7.79%)           | 116.61%          | \$91              |
|         | Saratoga's Community Federal Credit Union                                            | \$54,713<br>\$55,204 | (\$170)<br>\$107 | 0.78%          | ,                 | 84.85%           |                   | (\$370)<br>\$617  | (0.64%)        | (7.79%)<br>17.04% | 78.44%           | \$75              |
|         | Rockland Employees Federal Credit Union                                              | \$55,862             | (\$1)            | (0.01%)        |                   | 89.09%           | \$143             | \$1,281           | 2.33%          | 17.43%            | 67.98%           | \$105             |
|         | Van Cortlandt Cooperative Federal Credit Union                                       | \$55,996             | \$10             | 0.07%          | ,                 | 96.77%           |                   | \$138             | 0.24%          | 2.47%             | 89.94%           | \$105<br>\$105    |
|         | C C S E Federal Credit Union                                                         | \$57,131             | \$98             | 0.68%          |                   | 81.46%           | \$64              | \$383             | 0.65%          | 7.50%             | 82.39%           | \$60              |
|         | Great Meadow Federal Credit Union                                                    | \$61,463             | \$178            | 1.15%          |                   | 78.13%           |                   | \$848             | 1.39%          | 12.44%            | 73.04%           | \$69              |
|         | Kenmore NY Teachers Federal Credit Union                                             | \$62,802             | \$99             | 0.63%          | 7.38%             | 70.61%           | \$76              | \$559             | 0.87%          | 10.82%            | 65.07%           | \$77              |
|         | Morton Lane Federal Credit Union                                                     | \$63,709             | \$55             | 0.35%          |                   | 72.58%           |                   | \$204             | 0.33%          | 2.76%             | 73.43%           | \$109             |
|         | Yonkers Teachers Federal Credit Union                                                | \$64,167             | \$52             | 0.32%          |                   | 76.17%           |                   | \$73              | 0.11%          | 0.89%             | 90.01%           | \$180             |
|         | Radius Federal Credit Union                                                          | \$65,213             | \$286            | 1.77%          | 14.20%            | 61.05%           | \$76              | \$630             | 0.96%          | 8.02%             | 73.45%           | \$74              |
|         | M. C. T. Federal Credit Union                                                        | \$67,025             | \$303            | 1.80%          | 15.67%            | 46.91%           | \$66              | \$1,127           | 1.64%          | 15.35%            | 48.59%           | \$62              |
|         | Port Washington Federal Credit Union                                                 | \$67,884             | \$186            | 1.19%          | 6.95%             | 64.16%           | \$108             | \$731             | 1.28%          | 8.01%             | 59.32%           | \$81              |
|         | Greater Niagara Federal Credit Union                                                 | \$69,577             | \$70             | 0.41%          | 4.62%             | 87.32%           | \$82              | \$599             | 0.86%          | 10.38%            | 78.79%           | \$68              |
|         | Ever \$ Green Federal Credit Union                                                   | \$69,650             | (\$25)           | (0.14%)        | (1.73%)           | 102.97%          | \$85              | \$117             | 0.16%          | 2.18%             | 94.97%           | \$78              |
|         | New York University Federal Credit Union                                             | \$70,898             | \$246            | 1.38%          | 8.40%             | 65.90%           | \$109             | \$1,397           | 1.94%          | 12.42%            | 60.83%           | \$107             |
|         | Leatherstocking Region Federal Credit Union                                          | \$74,340             | \$342            | 1.83%          | 14.92%            | 66.11%           |                   | \$1,311           | 1.76%          | 15.14%            | 59.21%           | \$90              |
|         | New York Times Employees Federal Credit Union                                        | \$74,767             | (\$219)          | (1.17%)        | (10.49%)          | 168.69%          | \$171             | (\$356)           | (0.46%)        | (4.26%)           | 129.51%          | \$173             |
|         | Northeastern Operating Engineers Federal Credit Union                                | \$76,248             | \$100            | 0.52%          |                   | 84.69%           |                   | \$430             | 0.58%          | 5.89%             | 85.89%           | \$137             |
|         | Jamestown Area Community Federal Credit Union                                        | \$78,756             | \$107            | 0.55%          |                   | 82.05%           |                   | \$453             | 0.58%          | 7.08%             | 82.30%           | \$53              |
|         | Empire ONE Federal Credit Union                                                      | \$79,377             | (\$11)           | (0.05%)        |                   | 98.13%           |                   | \$16              | 0.02%          | 0.20%             | 96.30%           | \$107             |
|         | One Credit Union of NY                                                               | \$81,201<br>\$82,705 | \$337<br>\$254   | 1.65%<br>1.25% | 21.75%<br>16.50%  | 64.08%<br>72.13% | \$103<br>\$76     | \$1,485<br>\$703  | 1.79%<br>0.87% | 27.02%<br>11.90%  | 58.69%<br>77.93% | \$88<br>\$78      |
|         | Adirondack Regional Federal Credit Union<br>Compass Federal Credit Union             | \$84,858             | \$254<br>\$158   | 0.73%          |                   | 81.68%           |                   | \$669             | 0.75%          | 5.20%             | 77.93%<br>78.89% | \$63              |
|         | TruNorthern Federal Credit Union                                                     | \$85,395             | \$16             | 0.73%          |                   | 93.15%           | \$77<br>\$79      | \$451             | 0.73%          | 7.77%             | 86.03%           | \$75              |
|         | Crossroads Community Federal Credit Union                                            | \$86,213             | \$246            | 1.13%          |                   | 62.15%           |                   | \$874             | 0.99%          | 8.28%             | 64.48%           | \$76              |
|         | Greater Metro Federal Credit Union                                                   | \$86.243             | (\$96)           | (0.45%)        | (4.75%)           | 119.09%          |                   | (\$188)           | (0.22%)        | (2.32%)           | 109.98%          | \$83              |
|         | Western New York Federal Credit Union                                                | \$86,357             | \$147            | 0.70%          | 7.55%             | 75.40%           | \$89              | \$981             | 1.17%          | 13.24%            | 72.04%           | \$81              |
|         | Lower East Side People's Federal Credit Union                                        | \$88,393             | \$223            | 1.01%          |                   | 83.94%           |                   | \$802             | 0.90%          | 8.69%             | 85.36%           | \$100             |
|         | 1199 SEIU Federal Credit Union                                                       | \$89,094             | \$92             | 0.41%          | 5.33%             | 85.45%           | \$136             | \$4,328           | 4.89%          | 99.65%            | 41.60%           | \$112             |
|         | ACMG Federal Credit Union                                                            | \$90,912             | \$329            | 1.49%          | 16.30%            | 68.06%           | \$84              | \$1,360           | 1.54%          | 18.18%            | 70.55%           | \$83              |
|         | Greater Chautauqua Federal Credit Union                                              | \$91,649             | \$221            | 0.96%          | 10.21%            | 76.11%           | \$66              | \$816             | 0.88%          | 9.80%             | 77.63%           | \$66              |
|         | St. Pius X Church Federal Credit Union                                               | \$94,074             | (\$154)          | (0.66%)        | (6.68%)           | 97.71%           | \$69              | (\$317)           | (0.34%)        | (3.38%)           | 100.65%          | \$80              |
|         | Good Neighbors Federal Credit Union                                                  | \$94,426             | (\$265)          | (1.12%)        | (11.99%)          | 101.86%          |                   | \$294             | 0.31%          | 3.40%             | 87.71%           | \$72              |
|         | Consumers Federal Credit Union                                                       | \$96,306             | \$104            | 0.44%          | 3.78%             | 87.48%           |                   | \$100             | 0.12%          | 0.93%             | 91.65%           | \$117             |
|         | Triboro Postal Federal Credit Union                                                  | \$100,464            | (\$1,098)        | (4.40%)        | (52.81%)          | 0.00%            |                   | (\$1,969)         | (1.97%)        | (22.42%)          | 0.00%            | \$90              |
|         | Lufthansa Emp. Federal Credit Union                                                  | \$103,073            | \$4              | 0.02%          | 0.10%             | 96.46%           | \$69              | \$267             | 0.26%          | 1.69%             | 61.71%           | \$69              |
|         |                                                                                      |                      |                  |                |                   |                  |                   |                   |                |                   |                  |                   |