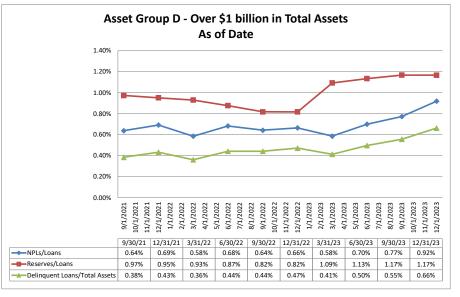

#### ASSET SIZE DEFINITION

Group A \$50-\$250 million

Group B \$251 million-\$500 million

Group C \$501 million-\$1 billion

Group D Over \$1 billion