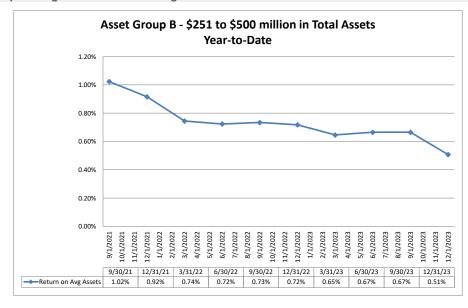

#### Summary Trends of Historical Asset Group Averages: Return on Average Assets

Source: SNL Financial

Note: Report includes only bank-level data.