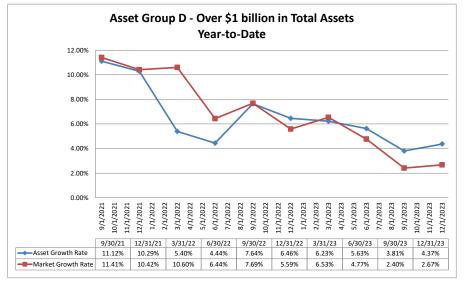

#### Summary Trends of Historical Asset Group Averages: Asset Growth Rate & Market Growth Rate

Source: SNL Financial

Note: Report includes only bank-level data.

Note: Report includes only bank-level data.