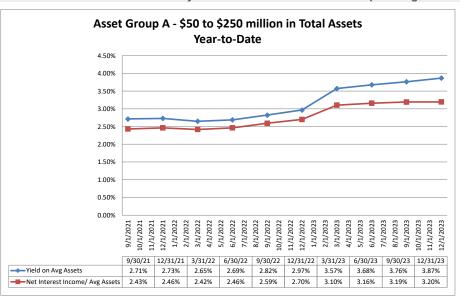

#### Summary Trends of Historical Asset Group Averages: Yield on Average Assets & Net Interest Income/Average Assets

Source: SNL Financial

Note: Report includes only bank-level data.