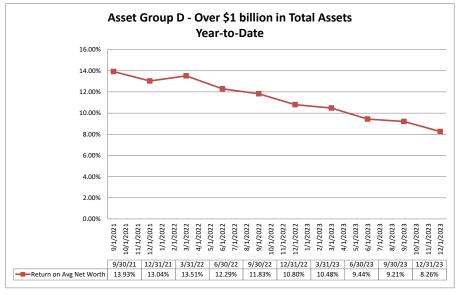

#### Summary Trends of Historical Asset Group Averages: Return on Average Net Worth

Source: SNL Financial

Note: Report includes only bank-level data.

|         |                                                                                      | As of Date           |                  |                | Quarter to Date   |                  | 1                 |                   |                | Year to Date      |                  | 1                 |
|---------|--------------------------------------------------------------------------------------|----------------------|------------------|----------------|-------------------|------------------|-------------------|-------------------|----------------|-------------------|------------------|-------------------|
|         |                                                                                      |                      |                  |                | January 12 Batto  |                  |                   |                   |                |                   |                  |                   |
|         |                                                                                      | Total Assets         | Net Income       | Return on Avg  | Return on         | Oper Exp/ Oper   | Salary&Benefits/  | Net Income (Loss) | Return on Avg  | Return on         | Oper Exp/ Oper   | Salary&Benefits/  |
| Region  | Institution Name                                                                     | (\$000)              | (Loss) (\$000)   | Assets (%)     | Avg Net Worth (%) | Rev (%)          | Employees (\$000) | (\$000)           | Assets (%)     | Avg Net Worth (%) | Rev (%)          | Employees (\$000) |
| rtegion | IIISHUUUTI WATTE                                                                     |                      | ı                |                | 1                 |                  | l l               | 1                 |                | I                 |                  | I                 |
| Asset   | Group A - \$50 to \$250 million in total assets                                      |                      |                  |                |                   |                  |                   |                   |                |                   |                  |                   |
|         | Stewart's Federal Credit Union                                                       | \$51,368             | \$56             | 0.45%          | 8.53%             | 75.00%           | \$67              | \$174             | 0.40%          | 6.72%             | 75.26%           | \$58              |
|         | Alco Federal Credit Union                                                            | \$51,387             | \$22             | 0.17%          |                   | 95.37%           |                   | \$422             | 0.83%          | 6.70%             | 83.59%           | \$51              |
|         | Mountain Valley Federal Credit Union                                                 | \$51,648             | \$21             | 0.16%          |                   | 90.36%           | \$58              | \$382             | 0.73%          | 9.12%             | 80.62%           | \$53              |
|         | Buffalo Conrail Federal Credit Union                                                 | \$52,882             | \$297            | 2.25%          |                   | 44.75%           |                   | \$883             | 1.67%          | 8.17%             | 51.84%           | \$77              |
|         | Qside Federal Credit Union                                                           | \$53,340             | \$17             | 0.13%          |                   | 94.12%           | \$109             | \$94              | 0.17%          | 2.27%             | 89.10%           | \$106             |
|         | Rome Teachers Federal Credit Union                                                   | \$53,584             | \$81             | 0.61%          |                   | 81.25%           |                   | \$529             | 0.96%          | 8.38%             | 72.62%           | \$57              |
|         | Oswego Teachers Federal Credit Union                                                 | \$53,945             | \$112            | 0.83%          |                   | 70.59%           |                   | \$452             | 0.82%          | 7.28%             | 71.91%           | \$117             |
|         | Remington Federal Credit Union Educational and Governmental Employees Federal Credit | \$54,605             | \$43             | 0.31%          | 2.33%             | 84.60%           | \$81              | \$302             | 0.55%          | 4.15%             | 80.91%           | \$66              |
|         | Union                                                                                | \$54,713             | (\$170)          | (1.22%)        | (14.44%)          | 120.00%          | \$97              | (\$370)           | (0.64%)        | (7.79%)           | 116.61%          | \$91              |
|         | Saratoga's Community Federal Credit Union                                            | \$54,713<br>\$55,204 | (\$170)<br>\$107 | 0.78%          | ,                 | 84.85%           |                   | (\$370)<br>\$617  | (0.64%)        | (7.79%)<br>17.04% | 78.44%           | \$75              |
|         | Rockland Employees Federal Credit Union                                              | \$55,862             | (\$1)            | (0.01%)        |                   | 89.09%           | \$143             | \$1,281           | 2.33%          | 17.43%            | 67.98%           | \$105             |
|         | Van Cortlandt Cooperative Federal Credit Union                                       | \$55,996             | \$10             | 0.07%          | ,                 | 96.77%           |                   | \$138             | 0.24%          | 2.47%             | 89.94%           | \$105<br>\$105    |
|         | C C S E Federal Credit Union                                                         | \$57,131             | \$98             | 0.68%          |                   | 81.46%           | \$64              | \$383             | 0.65%          | 7.50%             | 82.39%           | \$60              |
|         | Great Meadow Federal Credit Union                                                    | \$61,463             | \$178            | 1.15%          |                   | 78.13%           |                   | \$848             | 1.39%          | 12.44%            | 73.04%           | \$69              |
|         | Kenmore NY Teachers Federal Credit Union                                             | \$62,802             | \$99             | 0.63%          | 7.38%             | 70.61%           | \$76              | \$559             | 0.87%          | 10.82%            | 65.07%           | \$77              |
|         | Morton Lane Federal Credit Union                                                     | \$63,709             | \$55             | 0.35%          |                   | 72.58%           |                   | \$204             | 0.33%          | 2.76%             | 73.43%           | \$109             |
|         | Yonkers Teachers Federal Credit Union                                                | \$64,167             | \$52             | 0.32%          |                   | 76.17%           |                   | \$73              | 0.11%          | 0.89%             | 90.01%           | \$180             |
|         | Radius Federal Credit Union                                                          | \$65,213             | \$286            | 1.77%          | 14.20%            | 61.05%           | \$76              | \$630             | 0.96%          | 8.02%             | 73.45%           | \$74              |
|         | M. C. T. Federal Credit Union                                                        | \$67,025             | \$303            | 1.80%          | 15.67%            | 46.91%           | \$66              | \$1,127           | 1.64%          | 15.35%            | 48.59%           | \$62              |
|         | Port Washington Federal Credit Union                                                 | \$67,884             | \$186            | 1.19%          | 6.95%             | 64.16%           | \$108             | \$731             | 1.28%          | 8.01%             | 59.32%           | \$81              |
|         | Greater Niagara Federal Credit Union                                                 | \$69,577             | \$70             | 0.41%          | 4.62%             | 87.32%           | \$82              | \$599             | 0.86%          | 10.38%            | 78.79%           | \$68              |
|         | Ever \$ Green Federal Credit Union                                                   | \$69,650             | (\$25)           | (0.14%)        | (1.73%)           | 102.97%          | \$85              | \$117             | 0.16%          | 2.18%             | 94.97%           | \$78              |
|         | New York University Federal Credit Union                                             | \$70,898             | \$246            | 1.38%          | 8.40%             | 65.90%           | \$109             | \$1,397           | 1.94%          | 12.42%            | 60.83%           | \$107             |
|         | Leatherstocking Region Federal Credit Union                                          | \$74,340             | \$342            | 1.83%          | 14.92%            | 66.11%           |                   | \$1,311           | 1.76%          | 15.14%            | 59.21%           | \$90              |
|         | New York Times Employees Federal Credit Union                                        | \$74,767             | (\$219)          | (1.17%)        | (10.49%)          | 168.69%          | \$171             | (\$356)           | (0.46%)        | (4.26%)           | 129.51%          | \$173             |
|         | Northeastern Operating Engineers Federal Credit Union                                | \$76,248             | \$100            | 0.52%          |                   | 84.69%           |                   | \$430             | 0.58%          | 5.89%             | 85.89%           | \$137             |
|         | Jamestown Area Community Federal Credit Union                                        | \$78,756             | \$107            | 0.55%          |                   | 82.05%           |                   | \$453             | 0.58%          | 7.08%             | 82.30%           | \$53              |
|         | Empire ONE Federal Credit Union                                                      | \$79,377             | (\$11)           | (0.05%)        |                   | 98.13%           |                   | \$16              | 0.02%          | 0.20%             | 96.30%           | \$107             |
|         | One Credit Union of NY                                                               | \$81,201<br>\$82,705 | \$337<br>\$254   | 1.65%<br>1.25% | 21.75%<br>16.50%  | 64.08%<br>72.13% | \$103<br>\$76     | \$1,485<br>\$703  | 1.79%<br>0.87% | 27.02%<br>11.90%  | 58.69%<br>77.93% | \$88<br>\$78      |
|         | Adirondack Regional Federal Credit Union<br>Compass Federal Credit Union             | \$84,858             | \$254<br>\$158   | 0.73%          |                   | 81.68%           |                   | \$669             | 0.75%          | 5.20%             | 77.93%<br>78.89% | \$63              |
|         | TruNorthern Federal Credit Union                                                     | \$85,395             | \$16             | 0.73%          |                   | 93.15%           | \$77<br>\$79      | \$451             | 0.73%          | 7.77%             | 86.03%           | \$75              |
|         | Crossroads Community Federal Credit Union                                            | \$86,213             | \$246            | 1.13%          |                   | 62.15%           |                   | \$874             | 0.99%          | 8.28%             | 64.48%           | \$76              |
|         | Greater Metro Federal Credit Union                                                   | \$86.243             | (\$96)           | (0.45%)        | (4.75%)           | 119.09%          |                   | (\$188)           | (0.22%)        | (2.32%)           | 109.98%          | \$83              |
|         | Western New York Federal Credit Union                                                | \$86,357             | \$147            | 0.70%          | 7.55%             | 75.40%           | \$89              | \$981             | 1.17%          | 13.24%            | 72.04%           | \$81              |
|         | Lower East Side People's Federal Credit Union                                        | \$88,393             | \$223            | 1.01%          |                   | 83.94%           |                   | \$802             | 0.90%          | 8.69%             | 85.36%           | \$100             |
|         | 1199 SEIU Federal Credit Union                                                       | \$89,094             | \$92             | 0.41%          | 5.33%             | 85.45%           | \$136             | \$4,328           | 4.89%          | 99.65%            | 41.60%           | \$112             |
|         | ACMG Federal Credit Union                                                            | \$90,912             | \$329            | 1.49%          | 16.30%            | 68.06%           | \$84              | \$1,360           | 1.54%          | 18.18%            | 70.55%           | \$83              |
|         | Greater Chautauqua Federal Credit Union                                              | \$91,649             | \$221            | 0.96%          | 10.21%            | 76.11%           | \$66              | \$816             | 0.88%          | 9.80%             | 77.63%           | \$66              |
|         | St. Pius X Church Federal Credit Union                                               | \$94,074             | (\$154)          | (0.66%)        | (6.68%)           | 97.71%           | \$69              | (\$317)           | (0.34%)        | (3.38%)           | 100.65%          | \$80              |
|         | Good Neighbors Federal Credit Union                                                  | \$94,426             | (\$265)          | (1.12%)        | (11.99%)          | 101.86%          |                   | \$294             | 0.31%          | 3.40%             | 87.71%           | \$72              |
|         | Consumers Federal Credit Union                                                       | \$96,306             | \$104            | 0.44%          | 3.78%             | 87.48%           |                   | \$100             | 0.12%          | 0.93%             | 91.65%           | \$117             |
|         | Triboro Postal Federal Credit Union                                                  | \$100,464            | (\$1,098)        | (4.40%)        | (52.81%)          | 0.00%            |                   | (\$1,969)         | (1.97%)        | (22.42%)          | 0.00%            | \$90              |
|         | Lufthansa Emp. Federal Credit Union                                                  | \$103,073            | \$4              | 0.02%          | 0.10%             | 96.46%           | \$69              | \$267             | 0.26%          | 1.69%             | 61.71%           | \$69              |
|         |                                                                                      |                      |                  |                |                   |                  |                   |                   |                |                   |                  |                   |