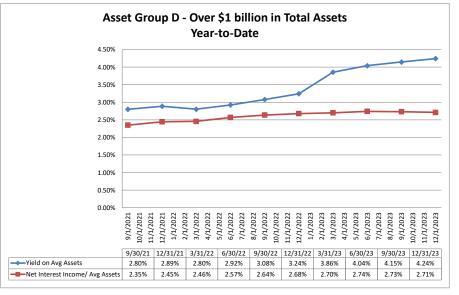

#### Summary Trends of Historical Asset Group Averages: Yield on Average Assets & Net Interest Income/Average Assets

Source: SNL Financial

Note: Report includes only bank-level data.