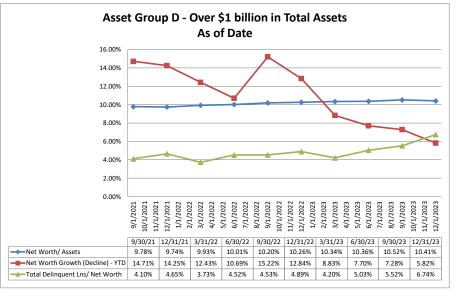

#### ASSET SIZE DEFINITION

Group A \$50-\$250 million

Group B \$251 million-\$500 million

Group C \$501 million-\$1 billion

Group D Over \$1 billion