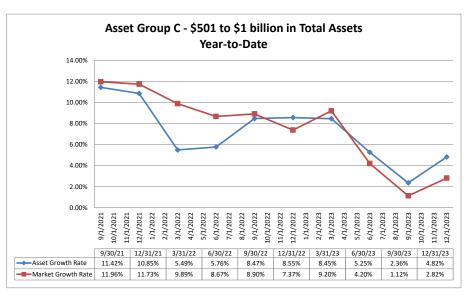

#### Summary Trends of Historical Asset Group Averages: Asset Growth Rate & Market Growth Rate

Source: SNL Financial

Note: Report includes only bank-level data.

Note: Report includes only bank-level data.