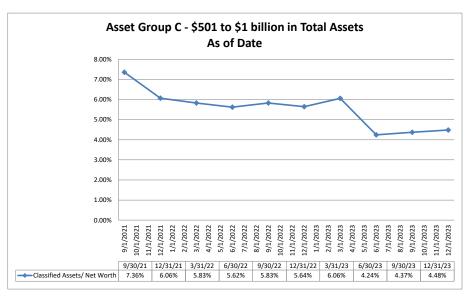

#### ASSET SIZE DEFINITION

Group A \$50-\$250 million

Group B \$251 million-\$500 million

Group C \$501 million-\$1 billion

Group D Over \$1 billion