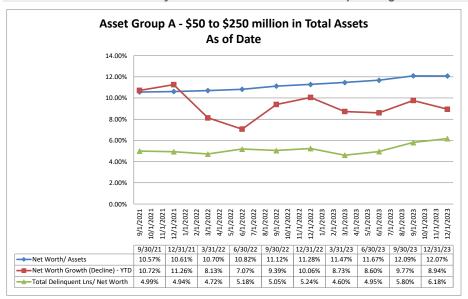

#### ASSET SIZE DEFINITION

Group A \$50-\$250 million

Group B \$251 million-\$500 million

Group C \$501 million-\$1 billion

Group D Over \$1 billion