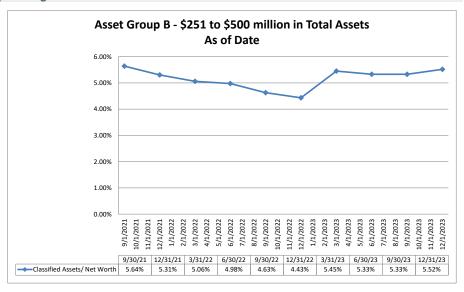

#### ASSET SIZE DEFINITION

Group A \$50-\$250 million

Group B \$251 million-\$500 million

Group C \$501 million-\$1 billion

Group D Over \$1 billion