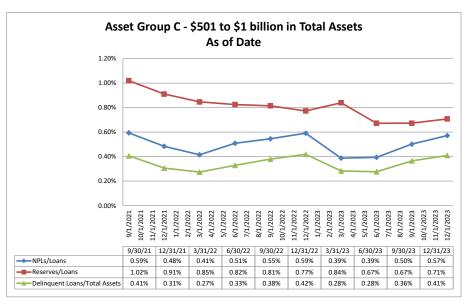

#### ASSET SIZE DEFINITION

Group A \$50-\$250 million

Group B \$251 million-\$500 million

Group C \$501 million-\$1 billion

Group D Over \$1 billion