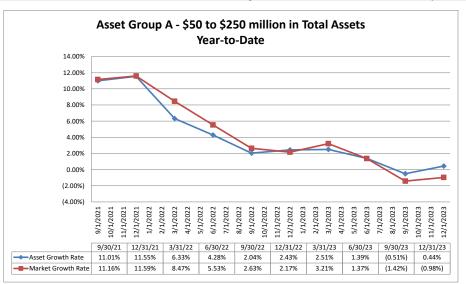

#### Summary Trends of Historical Asset Group Averages: Asset Growth Rate & Market Growth Rate

Source: SNL Financial

Note: Report includes only bank-level data.

Note: Report includes only bank-level data.