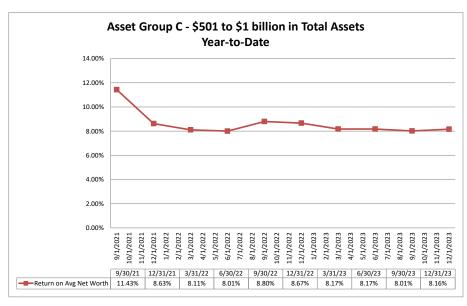

Note: Report includes only bank-level data.

| Performance Analysis                                              |                         |                              |                             | Decembe                        | r 31, 2023                |                                       |                              |                             | Run Dat                        | e: Februa                 | ry 22, 2024                           |
|-------------------------------------------------------------------|-------------------------|------------------------------|-----------------------------|--------------------------------|---------------------------|---------------------------------------|------------------------------|-----------------------------|--------------------------------|---------------------------|---------------------------------------|
|                                                                   | As of Date              |                              |                             | Quarter to Date                |                           |                                       |                              |                             | Year to Date                   |                           |                                       |
|                                                                   |                         |                              |                             | _                              |                           |                                       |                              |                             | _                              |                           |                                       |
|                                                                   | Total Assets<br>(\$000) | Net Income<br>(Loss) (\$000) | Return on Avg<br>Assets (%) | Return on<br>Avg Net Worth (%) | Oper Exp/ Oper<br>Rev (%) | Salary&Benefits/<br>Employees (\$000) | Net Income (Loss)<br>(\$000) | Return on Avg<br>Assets (%) | Return on<br>Avg Net Worth (%) | Oper Exp/ Oper<br>Rev (%) | Salary&Benefits/<br>Employees (\$000) |
| Region Institution Name                                           | (,,,,,                  | ( )((:::)                    |                             | 3 ( )                          | . ,                       | 1 7 (1111)                            | (,,,,,                       | ` '                         | 3 ( )                          | ( )                       | 1 7 ((****)                           |
| Asset Group B - \$251 to \$500 million in total assets            |                         |                              |                             |                                |                           |                                       |                              |                             |                                |                           |                                       |
| Niagara's Choice Federal Credit Union                             | \$255,684               | \$231                        | 0.36%                       | 6.10%                          | 87.65%                    |                                       | \$758                        | 0.29%                       |                                | 86.44%                    | \$76                                  |
| SECNY Federal Credit Union                                        | \$286,137               | \$34                         | 0.05%                       | 0.65%                          | 94.20%                    | \$75                                  | \$1,241                      | 0.44%                       |                                | 83.58%                    | \$70                                  |
| TCT Federal Credit Union                                          | \$289,927               | (\$6)                        | (0.01%)                     | (0.13%)                        | 98.98%                    |                                       | \$693                        | 0.23%                       |                                | 92.93%                    | \$79                                  |
| Dannemora Federal Credit Union                                    | \$302,121               | \$737                        | 1.00%                       | 11.64%                         | 75.69%                    |                                       | \$3,293                      | 1.12%                       |                                | 73.10%                    | \$70                                  |
| Actors Federal Credit Union                                       | \$306,321               | (\$803)                      | (1.06%)                     | (12.29%)                       | 122.19%                   |                                       | \$874                        | 0.30%                       |                                | 88.63%                    | \$102                                 |
| Family First of NY Federal Credit Union                           | \$318,975               | \$476                        | 0.60%                       | 6.31%                          | 79.82%                    | \$89                                  | \$2,216                      | 0.70%                       |                                | 79.82%                    | \$89                                  |
| People's Alliance Federal Credit Union                            | \$321,372               | \$433                        | 0.54%                       | 5.99%                          | 78.55%                    |                                       | \$1,669                      | 0.51%                       |                                | 78.36%                    | \$83                                  |
| Hudson River Community Credit Union                               | \$336,051               | (\$455)                      | (0.54%)                     | (3.67%)                        | 106.78%                   |                                       | \$3,013                      | 0.90%                       |                                | 79.38%                    | \$101                                 |
| Nassau Financial Federal Credit Union                             | \$342,504               | \$54<br>(\$4.74)             | 0.06%                       | 3.63%                          | 98.32%                    | \$86                                  | \$757                        | 0.22%<br>0.10%              |                                | 94.33%<br>94.41%          | \$82                                  |
| Ocean Financial Federal Credit Union                              | \$359,011               | (\$174)                      | (0.19%)                     | (4.39%)                        | 106.34%                   |                                       | \$365                        | 0.10%                       |                                |                           | \$116<br>\$66                         |
| Ukrainian Federal Credit Union                                    | \$390,278<br>\$406,095  | (\$145)<br>\$299             | (0.15%)<br>0.30%            | (1.88%)<br>3.53%               | 100.90%<br>90.68%         | \$73<br>\$67                          | \$362<br>\$1,597             | 0.09%                       |                                | 95.31%<br>89.84%          | \$69                                  |
| High Point Federal Credit Union Suma Yonkers Federal Credit Union | \$406,095<br>\$420,194  | \$299<br>\$69                | 0.30%                       | 0.53%                          | 90.68%                    |                                       | \$1,597<br>\$257             | 0.40%                       |                                | 96.19%                    | \$69<br>\$89                          |
| TEG Federal Credit Union                                          | \$431,322               | \$720                        | 0.67%                       |                                | 82.31%                    |                                       | \$257<br>\$2,177             | 0.52%                       |                                | 84.58%                    | \$89                                  |
| ServU Federal Credit Union                                        | \$448,660               | \$1,203                      | 1.07%                       |                                | 77.33%                    |                                       | \$5,916                      | 1.32%                       |                                | 69.41%                    | \$71                                  |
| First New York Federal Credit Union                               | \$472,098               | \$768                        | 0.67%                       |                                | 80.84%                    |                                       | \$4,448                      | 0.97%                       |                                | 76.94%                    | \$76                                  |
| Advantage Federal Credit Union                                    | \$496,302               | \$704                        | 0.57%                       |                                |                           |                                       | \$2,281                      | 0.46%                       |                                | 80.97%                    | \$89                                  |
| Average of Asset Group B                                          | \$363,709               | \$244                        | 0.24%                       | 3.18%                          | 91.46%                    | \$87                                  | \$1,877                      | 0.51%                       | 6.77%                          | 84.95%                    | \$83                                  |
| Asset Group C - \$501 million to \$1 billion in total assets      |                         |                              |                             |                                |                           |                                       |                              |                             |                                |                           |                                       |
| G.P.O. Federal Credit Union                                       | \$507,619               | \$1,544                      | 1.23%                       | 11.40%                         | 67.11%                    | \$77                                  | \$6,773                      | 1.38%                       | 13.16%                         | 67.33%                    | \$76                                  |
| Pittsford Federal Credit Union                                    | \$529,334               | \$190                        | 0.15%                       |                                |                           |                                       | \$1,202                      | 0.22%                       |                                | 89.95%                    | \$118                                 |
| Northern Credit Union                                             | \$602,179               | \$934                        | 0.61%                       |                                |                           |                                       | \$1,812                      | 0.29%                       |                                | 88.12%                    | \$89                                  |
| Cornerstone Community Federal Credit Union                        | \$608,147               | \$334                        | 0.22%                       | 5.46%                          | 89.67%                    | \$99                                  | \$3,846                      | 0.66%                       |                                | 82.14%                    | \$87                                  |
| Reliant Community Federal Credit Union                            | \$657,980               | \$1,190                      | 0.73%                       | 9.20%                          | 82.87%                    | \$107                                 | \$4,294                      | 0.65%                       |                                | 83.67%                    | \$106                                 |
| First Heritage Federal Credit Union                               | \$701,121               | \$1,349                      | 0.78%                       | 7.95%                          | 75.97%                    | \$78                                  | \$4,685                      | 0.67%                       | 7.20%                          | 78.25%                    | \$77                                  |
| Heritage Financial Credit Union                                   | \$709,589               | \$462                        | 0.27%                       | 3.70%                          | 85.37%                    | \$89                                  | \$3,600                      | 0.55%                       | 7.36%                          | 81.82%                    | \$96                                  |
| Sea Comm Federal Credit Union                                     | \$799,355               | \$1,650                      | 0.83%                       | 9.77%                          | 75.83%                    |                                       | \$7,608                      | 0.95%                       | 11.63%                         | 74.26%                    | \$82                                  |
| N C P D Federal Credit Union                                      | \$890,156               | \$521                        | 0.24%                       | 3.61%                          | 80.55%                    | \$127                                 | \$2,277                      | 0.26%                       | 3.95%                          | 78.20%                    | \$126                                 |
| Sidney Federal Credit Union                                       | \$940,715               | \$2,415                      | 1.07%                       | 11.08%                         | 64.19%                    | \$84                                  | \$6,557                      | 0.76%                       | 7.92%                          | 73.68%                    | \$81                                  |
| Average of Asset Group C                                          | \$694,620               | \$1,059                      | 0.61%                       | 6.95%                          | 79.52%                    | \$94                                  | \$4,265                      | 0.64%                       | 8.16%                          | 79.74%                    | \$94                                  |