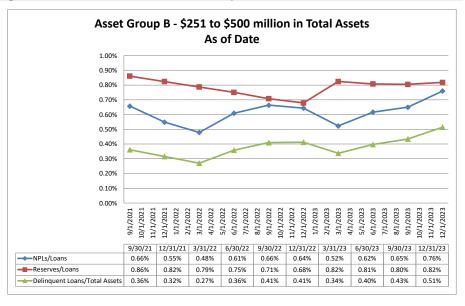

#### ASSET SIZE DEFINITION

Group A \$50-\$250 million

Group B \$251 million-\$500 million

Group C \$501 million-\$1 billion

Group D Over \$1 billion