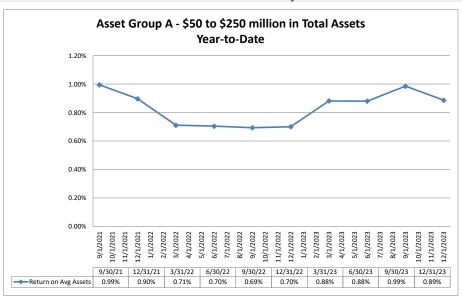

#### Summary Trends of Historical Asset Group Averages: Return on Average Assets

Source: SNL Financial

Note: Report includes only bank-level data.