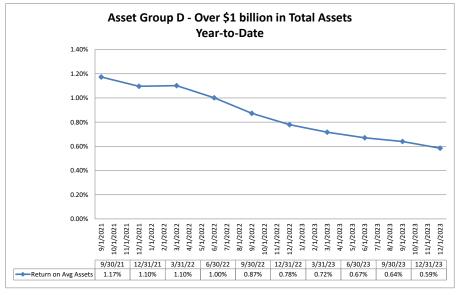

#### Summary Trends of Historical Asset Group Averages: Return on Average Net Worth

Source: SNL Financial

Note: Report includes only bank-level data.

|         |                                                                                      | As of Date           |                  |                | Quarter to Date   |                  | 1                 |                   |                | Year to Date      |                  | 1                 |
|---------|--------------------------------------------------------------------------------------|----------------------|------------------|----------------|-------------------|------------------|-------------------|-------------------|----------------|-------------------|------------------|-------------------|
|         |                                                                                      |                      |                  |                | January 12 Batto  |                  |                   |                   |                |                   |                  |                   |
|         |                                                                                      | Total Assets         | Net Income       | Return on Avg  | Return on         | Oper Exp/ Oper   | Salary&Benefits/  | Net Income (Loss) | Return on Avg  | Return on         | Oper Exp/ Oper   | Salary&Benefits/  |
| Region  | Institution Name                                                                     | (\$000)              | (Loss) (\$000)   | Assets (%)     | Avg Net Worth (%) | Rev (%)          | Employees (\$000) | (\$000)           | Assets (%)     | Avg Net Worth (%) | Rev (%)          | Employees (\$000) |
| rtegion | IIISHUUUTI WATTE                                                                     |                      | ı                |                | 1                 |                  | l l               | 1                 |                | I                 |                  | I                 |
| Asset   | Group A - \$50 to \$250 million in total assets                                      |                      |                  |                |                   |                  |                   |                   |                |                   |                  |                   |
|         | Stewart's Federal Credit Union                                                       | \$51,368             | \$56             | 0.45%          | 8.53%             | 75.00%           | \$67              | \$174             | 0.40%          | 6.72%             | 75.26%           | \$58              |
|         | Alco Federal Credit Union                                                            | \$51,387             | \$22             | 0.17%          |                   | 95.37%           |                   | \$422             | 0.83%          | 6.70%             | 83.59%           | \$51              |
|         | Mountain Valley Federal Credit Union                                                 | \$51,648             | \$21             | 0.16%          |                   | 90.36%           | \$58              | \$382             | 0.73%          | 9.12%             | 80.62%           | \$53              |
|         | Buffalo Conrail Federal Credit Union                                                 | \$52,882             | \$297            | 2.25%          |                   | 44.75%           |                   | \$883             | 1.67%          | 8.17%             | 51.84%           | \$77              |
|         | Qside Federal Credit Union                                                           | \$53,340             | \$17             | 0.13%          |                   | 94.12%           | \$109             | \$94              | 0.17%          | 2.27%             | 89.10%           | \$106             |
|         | Rome Teachers Federal Credit Union                                                   | \$53,584             | \$81             | 0.61%          |                   | 81.25%           |                   | \$529             | 0.96%          | 8.38%             | 72.62%           | \$57              |
|         | Oswego Teachers Federal Credit Union                                                 | \$53,945             | \$112            | 0.83%          |                   | 70.59%           |                   | \$452             | 0.82%          | 7.28%             | 71.91%           | \$117             |
|         | Remington Federal Credit Union Educational and Governmental Employees Federal Credit | \$54,605             | \$43             | 0.31%          | 2.33%             | 84.60%           | \$81              | \$302             | 0.55%          | 4.15%             | 80.91%           | \$66              |
|         | Union                                                                                | \$54,713             | (\$170)          | (1.22%)        | (14.44%)          | 120.00%          | \$97              | (\$370)           | (0.64%)        | (7.79%)           | 116.61%          | \$91              |
|         | Saratoga's Community Federal Credit Union                                            | \$54,713<br>\$55,204 | (\$170)<br>\$107 | 0.78%          | ,                 | 84.85%           |                   | (\$370)<br>\$617  | (0.64%)        | (7.79%)<br>17.04% | 78.44%           | \$75              |
|         | Rockland Employees Federal Credit Union                                              | \$55,862             | (\$1)            | (0.01%)        |                   | 89.09%           | \$143             | \$1,281           | 2.33%          | 17.43%            | 67.98%           | \$105             |
|         | Van Cortlandt Cooperative Federal Credit Union                                       | \$55,996             | \$10             | 0.07%          | ,                 | 96.77%           |                   | \$138             | 0.24%          | 2.47%             | 89.94%           | \$105<br>\$105    |
|         | C C S E Federal Credit Union                                                         | \$57,131             | \$98             | 0.68%          |                   | 81.46%           | \$64              | \$383             | 0.65%          | 7.50%             | 82.39%           | \$60              |
|         | Great Meadow Federal Credit Union                                                    | \$61,463             | \$178            | 1.15%          |                   | 78.13%           |                   | \$848             | 1.39%          | 12.44%            | 73.04%           | \$69              |
|         | Kenmore NY Teachers Federal Credit Union                                             | \$62,802             | \$99             | 0.63%          | 7.38%             | 70.61%           | \$76              | \$559             | 0.87%          | 10.82%            | 65.07%           | \$77              |
|         | Morton Lane Federal Credit Union                                                     | \$63,709             | \$55             | 0.35%          |                   | 72.58%           |                   | \$204             | 0.33%          | 2.76%             | 73.43%           | \$109             |
|         | Yonkers Teachers Federal Credit Union                                                | \$64,167             | \$52             | 0.32%          |                   | 76.17%           |                   | \$73              | 0.11%          | 0.89%             | 90.01%           | \$180             |
|         | Radius Federal Credit Union                                                          | \$65,213             | \$286            | 1.77%          | 14.20%            | 61.05%           | \$76              | \$630             | 0.96%          | 8.02%             | 73.45%           | \$74              |
|         | M. C. T. Federal Credit Union                                                        | \$67,025             | \$303            | 1.80%          | 15.67%            | 46.91%           | \$66              | \$1,127           | 1.64%          | 15.35%            | 48.59%           | \$62              |
|         | Port Washington Federal Credit Union                                                 | \$67,884             | \$186            | 1.19%          | 6.95%             | 64.16%           | \$108             | \$731             | 1.28%          | 8.01%             | 59.32%           | \$81              |
|         | Greater Niagara Federal Credit Union                                                 | \$69,577             | \$70             | 0.41%          | 4.62%             | 87.32%           | \$82              | \$599             | 0.86%          | 10.38%            | 78.79%           | \$68              |
|         | Ever \$ Green Federal Credit Union                                                   | \$69,650             | (\$25)           | (0.14%)        | (1.73%)           | 102.97%          | \$85              | \$117             | 0.16%          | 2.18%             | 94.97%           | \$78              |
|         | New York University Federal Credit Union                                             | \$70,898             | \$246            | 1.38%          | 8.40%             | 65.90%           | \$109             | \$1,397           | 1.94%          | 12.42%            | 60.83%           | \$107             |
|         | Leatherstocking Region Federal Credit Union                                          | \$74,340             | \$342            | 1.83%          | 14.92%            | 66.11%           |                   | \$1,311           | 1.76%          | 15.14%            | 59.21%           | \$90              |
|         | New York Times Employees Federal Credit Union                                        | \$74,767             | (\$219)          | (1.17%)        | (10.49%)          | 168.69%          | \$171             | (\$356)           | (0.46%)        | (4.26%)           | 129.51%          | \$173             |
|         | Northeastern Operating Engineers Federal Credit Union                                | \$76,248             | \$100            | 0.52%          |                   | 84.69%           |                   | \$430             | 0.58%          | 5.89%             | 85.89%           | \$137             |
|         | Jamestown Area Community Federal Credit Union                                        | \$78,756             | \$107            | 0.55%          |                   | 82.05%           |                   | \$453             | 0.58%          | 7.08%             | 82.30%           | \$53              |
|         | Empire ONE Federal Credit Union                                                      | \$79,377             | (\$11)           | (0.05%)        |                   | 98.13%           |                   | \$16              | 0.02%          | 0.20%             | 96.30%           | \$107             |
|         | One Credit Union of NY                                                               | \$81,201<br>\$82,705 | \$337<br>\$254   | 1.65%<br>1.25% | 21.75%<br>16.50%  | 64.08%<br>72.13% | \$103<br>\$76     | \$1,485<br>\$703  | 1.79%<br>0.87% | 27.02%<br>11.90%  | 58.69%<br>77.93% | \$88<br>\$78      |
|         | Adirondack Regional Federal Credit Union<br>Compass Federal Credit Union             | \$84,858             | \$254<br>\$158   | 0.73%          |                   | 81.68%           |                   | \$669             | 0.75%          | 5.20%             | 77.93%<br>78.89% | \$63              |
|         | TruNorthern Federal Credit Union                                                     | \$85,395             | \$16             | 0.73%          |                   | 93.15%           | \$77<br>\$79      | \$451             | 0.73%          | 7.77%             | 86.03%           | \$75              |
|         | Crossroads Community Federal Credit Union                                            | \$86,213             | \$246            | 1.13%          |                   | 62.15%           |                   | \$874             | 0.99%          | 8.28%             | 64.48%           | \$76              |
|         | Greater Metro Federal Credit Union                                                   | \$86.243             | (\$96)           | (0.45%)        | (4.75%)           | 119.09%          |                   | (\$188)           | (0.22%)        | (2.32%)           | 109.98%          | \$83              |
|         | Western New York Federal Credit Union                                                | \$86,357             | \$147            | 0.70%          | 7.55%             | 75.40%           | \$89              | \$981             | 1.17%          | 13.24%            | 72.04%           | \$81              |
|         | Lower East Side People's Federal Credit Union                                        | \$88,393             | \$223            | 1.01%          |                   | 83.94%           |                   | \$802             | 0.90%          | 8.69%             | 85.36%           | \$100             |
|         | 1199 SEIU Federal Credit Union                                                       | \$89,094             | \$92             | 0.41%          | 5.33%             | 85.45%           | \$136             | \$4,328           | 4.89%          | 99.65%            | 41.60%           | \$112             |
|         | ACMG Federal Credit Union                                                            | \$90,912             | \$329            | 1.49%          | 16.30%            | 68.06%           | \$84              | \$1,360           | 1.54%          | 18.18%            | 70.55%           | \$83              |
|         | Greater Chautauqua Federal Credit Union                                              | \$91,649             | \$221            | 0.96%          | 10.21%            | 76.11%           | \$66              | \$816             | 0.88%          | 9.80%             | 77.63%           | \$66              |
|         | St. Pius X Church Federal Credit Union                                               | \$94,074             | (\$154)          | (0.66%)        | (6.68%)           | 97.71%           | \$69              | (\$317)           | (0.34%)        | (3.38%)           | 100.65%          | \$80              |
|         | Good Neighbors Federal Credit Union                                                  | \$94,426             | (\$265)          | (1.12%)        | (11.99%)          | 101.86%          |                   | \$294             | 0.31%          | 3.40%             | 87.71%           | \$72              |
|         | Consumers Federal Credit Union                                                       | \$96,306             | \$104            | 0.44%          | 3.78%             | 87.48%           |                   | \$100             | 0.12%          | 0.93%             | 91.65%           | \$117             |
|         | Triboro Postal Federal Credit Union                                                  | \$100,464            | (\$1,098)        | (4.40%)        | (52.81%)          | 0.00%            |                   | (\$1,969)         | (1.97%)        | (22.42%)          | 0.00%            | \$90              |
|         | Lufthansa Emp. Federal Credit Union                                                  | \$103,073            | \$4              | 0.02%          | 0.10%             | 96.46%           | \$69              | \$267             | 0.26%          | 1.69%             | 61.71%           | \$69              |
|         |                                                                                      |                      |                  |                |                   |                  |                   |                   |                |                   |                  |                   |

Source: SNL Financial

Note: Report includes only bank-level data.

NA = data was not available.

**ESL Federal Credit Union** 

Average of Asset Group D

**Teachers Federal Credit Union** 

Bethpage Federal Credit Union