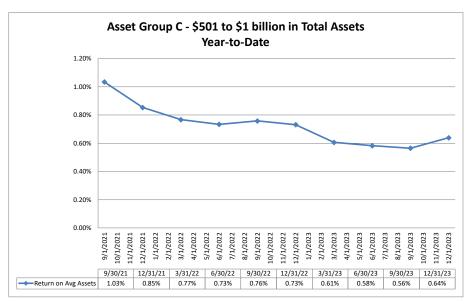

#### Summary Trends of Historical Asset Group Averages: Return on Average Assets

Source: SNL Financial

Note: Report includes only bank-level data.