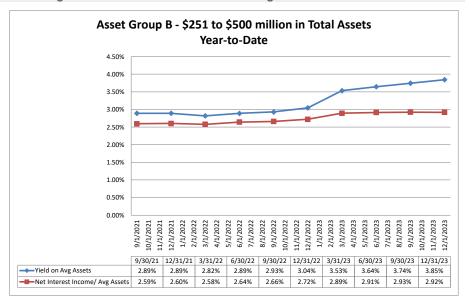

#### Summary Trends of Historical Asset Group Averages: Yield on Average Assets & Net Interest Income/Average Assets

Source: SNL Financial

Note: Report includes only bank-level data.