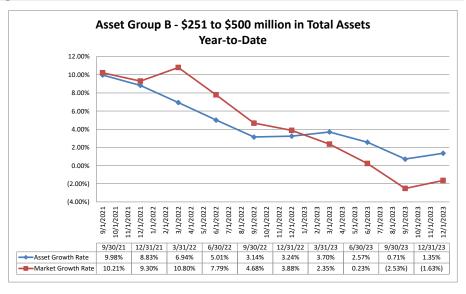

#### Summary Trends of Historical Asset Group Averages: Asset Growth Rate & Market Growth Rate

Source: SNL Financial

Note: Report includes only bank-level data.

Note: Report includes only bank-level data.