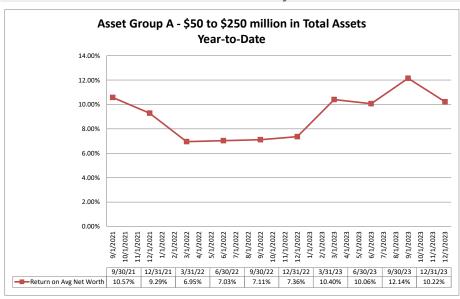

Note: Report includes only bank-level data.

|         |                                                        | As of Date   |                |               | Quarter to Date   |                |                   |                   |               | Year to Date      |                |                   |
|---------|--------------------------------------------------------|--------------|----------------|---------------|-------------------|----------------|-------------------|-------------------|---------------|-------------------|----------------|-------------------|
|         |                                                        | A3 01 Date   |                |               | Quarter to Date   |                |                   |                   |               | real to Date      |                |                   |
|         |                                                        | Total Assets | Net Income     | Return on Avg | Return on         | Oper Exp/ Oper | Salary&Benefits/  | Net Income (Loss) | Return on Avg | Return on         | Oper Exp/ Oper | Salary&Benefits/  |
|         |                                                        | (\$000)      | (Loss) (\$000) | Assets (%)    | Avg Net Worth (%) | Rev (%)        | Employees (\$000) | (\$000)           | Assets (%)    | Avg Net Worth (%) | Rev (%)        | Employees (\$000) |
| Region  | Institution Name                                       |              |                |               |                   |                |                   |                   |               |                   |                |                   |
| Asset G | roup A - \$50 to \$250 million in total assets (contin | ued)         |                |               |                   |                |                   |                   |               |                   |                |                   |
|         | Utica Gas & Electric Emp Federal Credit Union          | \$105,368    | \$362          | 1.39%         | 9.31%             | 49.33%         | \$60              | \$1,419           | 1.41%         | 9.40%             | 54.18%         | \$73              |
|         | NextStep Federal Credit Union                          | \$111,083    | \$39           | 0.14%         | 1.64%             | 84.08%         | \$88              | \$534             | 0.46%         | 5.73%             | 75.57%         | \$73              |
|         | Community Resource Federal Credit Union                | \$113,899    | \$81           | 0.28%         | 2.40%             | 90.84%         | \$81              | \$317             | 0.28%         | 2.38%             | 90.90%         | \$81              |
|         | Auburn Community Federal Credit Union                  | \$119,177    | \$85           | 0.28%         | 2.67%             | 85.14%         | \$73              | \$838             | 0.69%         | 6.75%             | 77.23%         | \$64              |
|         | American Broadcast Employees Federal Credit Union      | \$123,733    | \$415          | 1.35%         | 14.20%            | 71.79%         | \$100             | \$1,266           | 1.01%         | 11.52%            | 74.41%         | \$93              |
|         | Meridia Community Federal Credit Union                 | \$123,811    | \$620          | 1.99%         | 16.19%            | 56.82%         | \$65              | \$2,610           | 2.09%         | 18.24%            | 56.37%         | \$63              |
|         | Syracuse Fire Department Employees Federal Credit      |              |                |               |                   |                |                   |                   |               |                   |                |                   |
|         | Union                                                  | \$124,670    | \$249          | 0.80%         | 6.15%             | 72.61%         | \$98              | \$1,398           | 1.12%         | 8.94%             | 64.60%         | \$80              |
|         | Oswego County Federal Credit Union                     | \$127,252    | \$378          | 1.19%         | 10.95%            | 78.83%         | \$59              | \$2,010           | 1.56%         | 15.36%            | 76.05%         | \$58              |
|         | Great Erie Federal Credit Union                        | \$131,196    | \$262          | 0.79%         | 7.35%             | 74.15%         | \$86              | \$1,469           | 1.10%         | 10.73%            | 70.93%         | \$73              |
|         | UFirst Federal Credit Union                            | \$132,058    | \$273          | 0.83%         | 12.77%            | 81.98%         | \$75              | \$808             | 0.60%         | 9.69%             | 85.77%         | \$73              |
|         | Buffalo Metropolitan Federal Credit Union              | \$138,998    | \$203          | 0.58%         | 5.86%             | 77.91%         | \$89              | \$1,059           | 0.73%         | 7.94%             | 78.54%         | \$94              |
|         | Inner Lakes Federal Credit Union                       | \$140,077    | \$312          | 0.91%         | 42.42%            | 67.27%         | \$58              | \$1,407           | 1.03%         | 53.68%            | 68.48%         | \$58              |
|         | Southern Chautauqua Federal Credit Union               | \$141,130    | \$313          | 0.88%         | 7.93%             | 85.69%         | \$57              | \$2,461           | 1.78%         | 16.65%            | 74.51%         | \$57              |
|         | Genesee Valley Federal Credit Union                    | \$142,209    | \$623          | 1.74%         | 13.06%            | 68.26%         | \$91              | \$3,284           | 2.29%         | 18.39%            | 56.37%         | \$80              |
|         | Ontario Shores Federal Credit Union                    | \$145,430    | \$449          | 1.24%         | 11.41%            | 65.67%         | \$78              | \$1,763           | 1.21%         | 11.68%            | 66.86%         | \$83              |
|         | Town of Hempstead Employees Federal Credit Union       | \$146,649    | \$71           | 0.19%         | 2.86%             | 91.66%         | \$110             | \$470             | 0.31%         | 4.87%             | 80.31%         | \$91              |
|         | St. Josephs Parish Buffalo Federal Credit Union        | \$147,586    | \$342          | 0.95%         | 8.65%             | 51.20%         | \$98              | \$1,274           | 0.96%         | 8.29%             | 56.53%         | \$106             |
|         | Ukrainian National Federal Credit Union                | \$149,805    | (\$8)          | (0.02%)       | (0.18%)           | 99.69%         | \$81              | \$178             | 0.12%         | 1.03%             | 95.31%         | \$85              |
|         | Alternatives Federal Credit Union                      | \$150,555    | (\$136)        | (0.36%)       | (5.39%)           | 93.27%         | \$95              | \$416             | 0.26%         | 4.07%             | 88.09%         | \$80              |
|         | Tonawanda Valley Federal Credit Union                  | \$150,693    | \$319          | 0.84%         | 9.48%             | 75.80%         | \$59              | \$1,127           | 0.72%         | 8.65%             | 77.59%         | \$59              |
|         | Greater Woodlawn Federal Credit Union                  | \$151,470    | \$787          | 2.09%         | 9.70%             | 43.71%         | \$81              | \$2,955           | 1.94%         | 9.43%             | 45.64%         | \$78              |
|         | Ulster Federal Credit Union                            | \$157,658    | \$276          | 0.71%         | 26.24%            | 72.36%         | \$81              | \$1,545           | 0.97%         | 42.18%            | 63.77%         | \$76              |
|         | TrailNorth Federal Credit Union                        | \$161,350    | \$127          | 0.32%         | 3.87%             | 80.30%         | \$91              | \$718             | 0.45%         | 5.67%             | 81.17%         | \$89              |
|         | First Choice Financial Federal Credit Union            | \$161,537    | \$723          | 1.79%         | 21.91%            | 59.11%         | \$81              | \$1,954           | 1.20%         | 15.77%            | 67.98%         | \$80              |
|         | Financial Trust Federal Credit Union                   | \$166,999    | \$585          | 1.40%         | 10.16%            | 65.59%         | \$90              | \$2,622           | 1.55%         | 11.92%            | 59.28%         | \$73              |
|         | Western Division Federal Credit Union                  | \$196,756    | (\$362)        | (0.74%)       | (5.27%)           | 131.56%        | \$80              | \$1,030           | 0.54%         | 3.80%             | 77.56%         | \$77              |
|         | Palisades Federal Credit Union                         | \$208,173    | \$55           | 0.11%         | 1.65%             | 93.15%         | \$124             | \$920             | 0.45%         | 7.12%             | 83.77%         | \$120             |
|         | Moog Employees Federal Credit Union                    | \$225,602    | \$1,345        | 2.38%         | 9.78%             | 32.87%         | \$114             | \$5,505           | 2.40%         | 10.40%            | 31.86%         | \$110             |
|         | GHS Federal Credit Union                               | \$226,111    | \$665          | 1.18%         | 17.46%            | 76.52%         | \$74              | \$1,710           | 0.76%         | 11.35%            | 73.34%         | \$74              |
|         | Finger Lakes Federal Credit Union                      | \$235,979    | \$828          | 1.40%         | 15.57%            | 69.07%         | \$82              | \$2,986           | 1.25%         | 14.92%            | 72.21%         | \$87              |
|         | Saint Lawrence Federal Credit Union                    | \$236,046    | \$587          | 1.00%         | 14.55%            | 73.92%         | \$78              | \$2,099           | 0.91%         | 13.66%            | 77.26%         | \$87              |
|         | Access Federal Credit Union                            | \$247,759    | \$358          | 0.57%         | 7.05%             | 84.50%         | \$97              | \$2,308           | 0.91%         | 12.06%            | 76.52%         | \$80              |
|         | Average of Asset Group A                               | \$108,286    | \$187          | 0.62%         | 6.21%             | 78.99%         | \$90              | \$1,007           | 0.89%         | 10.22%            | 74.42%         | \$84              |