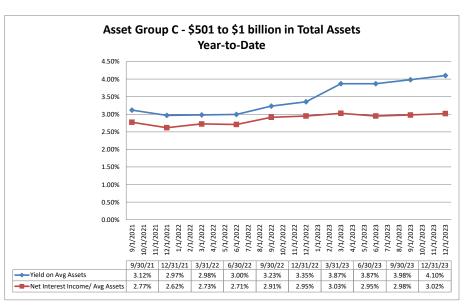

#### Summary Trends of Historical Asset Group Averages: Yield on Average Assets & Net Interest Income/Average Assets

Source: SNL Financial

Note: Report includes only bank-level data.