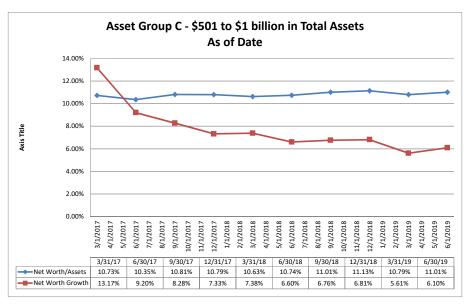

0.80%

\$1,241

\$649,266

Average of Asset Group C

|                                                         |                         | _                            |                             |                                |                           |                                       |                              |                             |                                |                           |                                       |
|---------------------------------------------------------|-------------------------|------------------------------|-----------------------------|--------------------------------|---------------------------|---------------------------------------|------------------------------|-----------------------------|--------------------------------|---------------------------|---------------------------------------|
|                                                         | As of Date              |                              |                             | Quarter to Date                |                           |                                       |                              |                             | Year to Date                   | 1                         |                                       |
|                                                         | Total Assets<br>(\$000) | Net Income<br>(Loss) (\$000) | Return on Avg<br>Assets (%) | Return on<br>Avg Net Worth (%) | Oper Exp/ Oper<br>Rev (%) | Salary&Benefits/<br>Employees (\$000) | Net Income (Loss)<br>(\$000) | Return on Avg<br>Assets (%) | Return on<br>Avg Net Worth (%) | Oper Exp/ Oper<br>Rev (%) | Salary&Benefits/<br>Employees (\$000) |
| Region Institution Name                                 |                         |                              |                             |                                |                           |                                       |                              |                             |                                |                           |                                       |
| Asset Group D - \$1 billion and over in total assets    |                         |                              |                             |                                |                           |                                       |                              |                             |                                |                           |                                       |
| Bay Federal Credit Union                                | \$1,058,613             | \$1,973                      | 0.75%                       | 8.33%                          | 81.19%                    | \$104                                 | \$4,500                      | 0.87%                       | 9.80%                          | 79.01%                    | \$105                                 |
| 1st United Services Credit Union                        | \$1,072,969             | \$1,873                      | 0.70%                       | 6.85%                          | 77.41%                    | \$105                                 | \$3,288                      | 0.61%                       | 6.09%                          | 76.63%                    | \$104                                 |
| San Francisco Federal Credit Union                      | \$1,096,073             | \$3,161                      | 1.17%                       | 10.61%                         | 68.49%                    | \$141                                 | \$6,379                      | 1.19%                       | 10.87%                         | 68.06%                    | \$142                                 |
| San Mateo Credit Union                                  | \$1,126,763             | \$3,630                      | 1.29%                       | 11.62%                         | 69.16%                    | \$107                                 | \$7,308                      | 1.31%                       | 11.87%                         | 69.54%                    | \$107                                 |
| Sierra Central Credit Union                             | \$1,141,029             | \$3,161                      | 1.09%                       | 10.66%                         | 62.13%                    | \$75                                  | \$5,807                      | 1.01%                       | 9.91%                          | 64.24%                    | \$78                                  |
| Operating Engineers Local Union #3 Federal Credit Union | \$1,145,508             | \$3,003                      | 1.05%                       | 6.99%                          | 68.09%                    | \$99                                  | \$6,008                      | 1.05%                       | 7.06%                          | 67.95%                    | \$101                                 |
| Pacific Service Credit Union                            | \$1,157,828             | \$2,031                      | 0.70%                       | 4.79%                          | 76.33%                    | \$138                                 | \$3,971                      | 0.68%                       | 4.73%                          | 77.15%                    | \$139                                 |
| Self-Help Federal Credit Union                          | \$1,160,376             | \$2,803                      | 0.98%                       | 15.77%                         | 69.96%                    | \$68                                  | \$5,877                      | 1.03%                       | 16.15%                         | 71.05%                    | \$70                                  |
| KeyPoint Credit Union                                   | \$1,288,503             | \$929                        | 0.29%                       | 3.55%                          | 86.77%                    | \$116                                 | \$1,201                      | 0.19%                       | 2.32%                          | 89.21%                    | \$119                                 |
| San Francisco Fire Credit Union                         | \$1,341,303             | \$2,536                      | 0.75%                       | 8.26%                          | 78.18%                    | \$114                                 | \$5,912                      | 0.88%                       | 9.82%                          | 77.87%                    | \$113                                 |
| Coast Central Credit Union                              | \$1,522,609             | \$3,896                      | 1.02%                       | 8.89%                          | 65.54%                    | \$74                                  | \$7,671                      | 1.02%                       | 9.05%                          | 62.85%                    | \$7                                   |
| Meriwest Credit Union                                   | \$1,628,346             | \$5,121                      | 1.24%                       | 15.63%                         | 69.63%                    | \$118                                 | \$8,040                      | 0.98%                       | 12.53%                         | 70.94%                    | \$11                                  |
| Schools Financial Credit Union                          | \$2,092,099             | \$12,285                     | 2.37%                       | 19.92%                         | 46.41%                    | \$84                                  | \$20,534                     | 2.00%                       | 17.08%                         | 50.54%                    | \$8                                   |
| Provident Credit Union                                  | \$2,677,602             | \$4,089                      | 0.61%                       | 5.32%                          | 80.42%                    | \$118                                 | \$8,079                      | 0.61%                       | 5.31%                          | 80.92%                    | \$11                                  |
| Stanford Federal Credit Union                           | \$2,759,918             | \$8,000                      | 1.17%                       | 12.03%                         | 55.53%                    | \$132                                 | \$15,654                     | 1.16%                       | 11.99%                         | 56.46%                    | \$13                                  |
| Technology Credit Union                                 | \$2,826,542             | \$7,867                      | 1.12%                       | 10.46%                         | 58.19%                    | \$136                                 | \$15,949                     | 1.14%                       | 10.80%                         | 58.28%                    | \$13                                  |
| SAFE Credit Union                                       | \$2,991,944             | \$9,735                      | 1.30%                       |                                | 70.72%                    | \$93                                  | \$17,334                     | 1.16%                       | 12.15%                         | 71.56%                    | \$9                                   |
| Educational Employees Credit Union                      | \$3,172,964             | \$10,705                     | 1.36%                       |                                | 65.95%                    | \$72                                  | \$18,686                     | 1.20%                       | 9.46%                          | 68.61%                    | \$7                                   |
| Travis Credit Union                                     | \$3,231,767             | \$6,508                      | 0.81%                       | 6.98%                          | 69.11%                    | \$88                                  | \$13,908                     | 0.87%                       | 7.55%                          | 67.49%                    | \$90                                  |
| Chevron Federal Credit Union                            | \$3,534,104             | (\$4,615)                    | (0.52%)                     | (4.74%)                        | 133.69%                   | \$115                                 | (\$5,947)                    | (0.34%)                     | (3.05%)                        | 118.99%                   | \$11                                  |
| Redwood Credit Union                                    | \$4,690,371             | \$21,977                     | 1.90%                       | 15.28%                         | 54.68%                    | \$102                                 | \$45,244                     | 1.98%                       | 16.04%                         | 53.13%                    | \$10                                  |
| Patelco Credit Union                                    | \$7,104,465             | \$16,827                     | 0.96%                       | 9.40%                          | 64.77%                    |                                       | \$32,835                     | 0.95%                       | 9.32%                          | 64.78%                    | \$11                                  |
| Star One Credit Union                                   | \$8,752,403             | \$14,361                     | 0.66%                       |                                | 45.12%                    |                                       | \$19,435                     | 0.45%                       |                                |                           | \$20                                  |
| Golden 1 Credit Union                                   | \$12,628,675            | \$30,712                     | 0.97%                       | 8.45%                          | 64.95%                    | \$81                                  | \$60,044                     | 0.95%                       | 8.38%                          | 63.64%                    | \$80                                  |
| Average of Asset Group D                                | \$2,966,782             | \$7,190                      | 0.99%                       | 9.35%                          | 70.10%                    | \$104                                 | \$13,655                     | 0.96%                       | 9.13%                          | 70.49%                    | \$108                                 |

| Balance Sheet & Net Interest Margin                       |                      | June 30, 2019                 |                                    |                                  |                                  |                            |                                     | Run Date: August 12, 2019              |                          |                          |  |  |  |
|-----------------------------------------------------------|----------------------|-------------------------------|------------------------------------|----------------------------------|----------------------------------|----------------------------|-------------------------------------|----------------------------------------|--------------------------|--------------------------|--|--|--|
|                                                           |                      |                               | As of Date                         |                                  |                                  |                            |                                     | Year to Date                           |                          |                          |  |  |  |
|                                                           | Total Assets (\$000) | Total Lns &<br>Leases (\$000) | Total Shares &<br>Deposits (\$000) | Total Loans/<br>Total Shares (%) | Assets/ FTE<br>Employees (\$000) | Yield on Avg<br>Assets (%) | Interest Expense/<br>Avg Assets (%) | Net Interest Income/<br>Avg Assets (%) | Asset Growth<br>Rate (%) | Market Growt<br>Rate (%) |  |  |  |
| Region Institution Name                                   |                      |                               |                                    |                                  |                                  |                            |                                     |                                        |                          |                          |  |  |  |
| Asset Group B - \$251 to \$500 million in total assets    |                      |                               |                                    |                                  |                                  |                            |                                     |                                        |                          |                          |  |  |  |
| Yolo Federal Credit Union                                 | \$298,614            | \$224,604                     | \$258,578                          | 86.86%                           | \$4,424                          | 3.68%                      | 0.09%                               | 3.60%                                  | 6.05%                    | 4.28                     |  |  |  |
| MOCSE Federal Credit Union                                | \$310,457            | \$145,128                     | \$279,568                          | 51.91%                           | \$4,139                          | 3.16%                      | 0.02%                               | 3.14%                                  | 6.97%                    | 4.12                     |  |  |  |
| Sea West Coast Guard Federal Credit Union                 | \$363,411            | \$149,010                     | \$288,333                          | 51.68%                           | \$8,757                          | 2.94%                      | 0.90%                               | 2.04%                                  | (0.30%)                  | (1.52                    |  |  |  |
| First U.S. Community Credit Union                         | \$385,020            | \$244,677                     | \$336,330                          | 72.75%                           |                                  | 3.45%                      | 0.42%                               | 3.02%                                  | 6.97%                    | 6.34                     |  |  |  |
| PremierOne Credit Union                                   | \$414,542            | \$280,250                     | \$369,996                          | 75.74%                           |                                  | 3.68%                      | 0.32%                               |                                        | (3.85%)                  |                          |  |  |  |
| SafeAmerica Credit Union                                  | \$451,897            | \$382,111                     | \$414,476                          | 92.19%                           | , . , .                          | 3.80%                      | 0.78%                               | 3.02%                                  | 2.54%                    |                          |  |  |  |
| UNCLE Credit Union                                        | \$459,763            | \$351,154                     | \$412,415                          | 85.15%                           | ,                                | 3.82%                      | 0.26%                               |                                        | 5.18%                    |                          |  |  |  |
| Excite Credit Union                                       | \$483,919            | \$421,712                     | \$434,116                          | 97.14%                           |                                  | 4.05%                      | 0.46%                               |                                        | 0.26%                    |                          |  |  |  |
| Sacramento Credit Union                                   | \$488,421            | \$284,198                     | \$413,220                          | 68.78%                           | \$5,088                          | 3.10%                      | 0.32%                               | 2.78%                                  | 4.98%                    | 4.16                     |  |  |  |
| Average of Asset Group B                                  | \$406,227            | \$275,872                     | \$356,337                          | 75.80%                           | \$5,449                          | 3.52%                      | 0.40%                               | 3.12%                                  | 3.20%                    | 2.3                      |  |  |  |
| Asset Group C - \$501 million to \$1 billion in total ass | ets                  |                               |                                    |                                  |                                  |                            |                                     |                                        |                          |                          |  |  |  |
| Financial Center Credit Union                             | \$513,826            | \$165,606                     | \$400,158                          | 41.39%                           | \$5,709                          | 3.78%                      | 0.39%                               | 3.38%                                  | 6.92%                    | 4.7                      |  |  |  |
| Commonwealth Central Credit Union                         | \$521,582            | \$399,967                     | \$462,384                          | 86.50%                           | \$4,921                          | 3.87%                      | 0.18%                               |                                        | 2.53%                    |                          |  |  |  |
| Community First Credit Union                              | \$522,242            | \$413,034                     | \$465,700                          | 88.69%                           | \$3,517                          | 4.27%                      | 0.37%                               |                                        | 9.39%                    | 7.4                      |  |  |  |
| Merced School Employees Federal Credit Union              | \$526,226            | \$219,025                     | \$468,658                          | 46.73%                           |                                  | 3.17%                      | 0.24%                               |                                        | 13.99%                   |                          |  |  |  |
| Valley First Credit Union                                 | \$596,209            | \$416,395                     | \$521,356                          | 79.87%                           |                                  | 3.55%                      | 0.16%                               | 3.39%                                  | 1.81%                    |                          |  |  |  |
| 1st Northern California Credit Union                      | \$707,073            | \$253,211                     | \$624,139                          | 40.57%                           |                                  | 2.28%                      | 0.50%                               |                                        | 2.94%                    |                          |  |  |  |
| Noble Federal Credit Union                                | \$755,470            | \$599,934                     | \$661,540                          | 90.69%                           | , . ,                            | 4.29%                      | 0.39%                               |                                        | 4.91%                    |                          |  |  |  |
| Santa Clara County Federal Credit Union                   | \$777,272            | \$476,061                     | \$670,100                          | 71.04%                           |                                  | 3.57%                      | 0.37%                               |                                        | 10.66%                   |                          |  |  |  |
| Police Credit Union of California                         | \$923,490            | \$635,164                     | \$785,395                          | 80.87%                           | \$8,282                          | 3.47%                      | 0.41%                               | 3.06%                                  | 4.42%                    | 3.0                      |  |  |  |
| Average of Asset Group C                                  | \$649,266            | \$397,600                     | \$562,159                          | 69.59%                           | \$5,510                          | 3.58%                      | 0.33%                               | 3.25%                                  | 6.40%                    | 4.75                     |  |  |  |