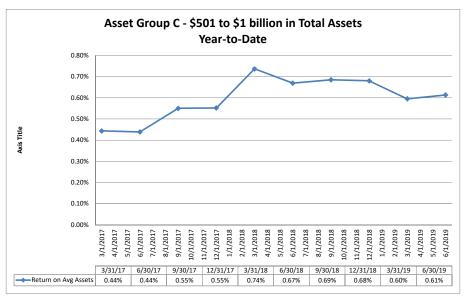

#### Summary Trends of Historical Asset Group Averages: Return on Average Assets

Source: SNL Financial

Note: Report includes only bank-level data.

| Balance Sheet & Net Interest Margin                       |                      | June 30, 2019                 |                                    |                                  |                                  |                            |                                     | Run Date: August 12, 2019              |                          |                          |  |  |  |
|-----------------------------------------------------------|----------------------|-------------------------------|------------------------------------|----------------------------------|----------------------------------|----------------------------|-------------------------------------|----------------------------------------|--------------------------|--------------------------|--|--|--|
|                                                           |                      |                               | As of Date                         |                                  |                                  |                            |                                     | Year to Date                           |                          |                          |  |  |  |
|                                                           | Total Assets (\$000) | Total Lns &<br>Leases (\$000) | Total Shares &<br>Deposits (\$000) | Total Loans/<br>Total Shares (%) | Assets/ FTE<br>Employees (\$000) | Yield on Avg<br>Assets (%) | Interest Expense/<br>Avg Assets (%) | Net Interest Income/<br>Avg Assets (%) | Asset Growth<br>Rate (%) | Market Growt<br>Rate (%) |  |  |  |
| Region Institution Name                                   |                      |                               |                                    |                                  |                                  |                            |                                     |                                        |                          |                          |  |  |  |
| Asset Group B - \$251 to \$500 million in total assets    |                      |                               |                                    |                                  |                                  |                            |                                     |                                        |                          |                          |  |  |  |
| Yolo Federal Credit Union                                 | \$298,614            | \$224,604                     | \$258,578                          | 86.86%                           | \$4,424                          | 3.68%                      | 0.09%                               | 3.60%                                  | 6.05%                    | 4.28                     |  |  |  |
| MOCSE Federal Credit Union                                | \$310,457            | \$145,128                     | \$279,568                          | 51.91%                           | \$4,139                          | 3.16%                      | 0.02%                               | 3.14%                                  | 6.97%                    | 4.12                     |  |  |  |
| Sea West Coast Guard Federal Credit Union                 | \$363,411            | \$149,010                     | \$288,333                          | 51.68%                           | \$8,757                          | 2.94%                      | 0.90%                               | 2.04%                                  | (0.30%)                  | (1.52                    |  |  |  |
| First U.S. Community Credit Union                         | \$385,020            | \$244,677                     | \$336,330                          | 72.75%                           |                                  | 3.45%                      | 0.42%                               | 3.02%                                  | 6.97%                    | 6.34                     |  |  |  |
| PremierOne Credit Union                                   | \$414,542            | \$280,250                     | \$369,996                          | 75.74%                           |                                  | 3.68%                      | 0.32%                               |                                        | (3.85%)                  |                          |  |  |  |
| SafeAmerica Credit Union                                  | \$451,897            | \$382,111                     | \$414,476                          | 92.19%                           | , . , .                          | 3.80%                      | 0.78%                               | 3.02%                                  | 2.54%                    |                          |  |  |  |
| UNCLE Credit Union                                        | \$459,763            | \$351,154                     | \$412,415                          | 85.15%                           | ,                                | 3.82%                      | 0.26%                               |                                        | 5.18%                    |                          |  |  |  |
| Excite Credit Union                                       | \$483,919            | \$421,712                     | \$434,116                          | 97.14%                           |                                  | 4.05%                      | 0.46%                               |                                        | 0.26%                    |                          |  |  |  |
| Sacramento Credit Union                                   | \$488,421            | \$284,198                     | \$413,220                          | 68.78%                           | \$5,088                          | 3.10%                      | 0.32%                               | 2.78%                                  | 4.98%                    | 4.16                     |  |  |  |
| Average of Asset Group B                                  | \$406,227            | \$275,872                     | \$356,337                          | 75.80%                           | \$5,449                          | 3.52%                      | 0.40%                               | 3.12%                                  | 3.20%                    | 2.3                      |  |  |  |
| Asset Group C - \$501 million to \$1 billion in total ass | ets                  |                               |                                    |                                  |                                  |                            |                                     |                                        |                          |                          |  |  |  |
| Financial Center Credit Union                             | \$513,826            | \$165,606                     | \$400,158                          | 41.39%                           | \$5,709                          | 3.78%                      | 0.39%                               | 3.38%                                  | 6.92%                    | 4.7                      |  |  |  |
| Commonwealth Central Credit Union                         | \$521,582            | \$399,967                     | \$462,384                          | 86.50%                           | \$4,921                          | 3.87%                      | 0.18%                               |                                        | 2.53%                    |                          |  |  |  |
| Community First Credit Union                              | \$522,242            | \$413,034                     | \$465,700                          | 88.69%                           | \$3,517                          | 4.27%                      | 0.37%                               |                                        | 9.39%                    | 7.4                      |  |  |  |
| Merced School Employees Federal Credit Union              | \$526,226            | \$219,025                     | \$468,658                          | 46.73%                           |                                  | 3.17%                      | 0.24%                               |                                        | 13.99%                   |                          |  |  |  |
| Valley First Credit Union                                 | \$596,209            | \$416,395                     | \$521,356                          | 79.87%                           |                                  | 3.55%                      | 0.16%                               | 3.39%                                  | 1.81%                    |                          |  |  |  |
| 1st Northern California Credit Union                      | \$707,073            | \$253,211                     | \$624,139                          | 40.57%                           |                                  | 2.28%                      | 0.50%                               |                                        | 2.94%                    |                          |  |  |  |
| Noble Federal Credit Union                                | \$755,470            | \$599,934                     | \$661,540                          | 90.69%                           | , . ,                            | 4.29%                      | 0.39%                               |                                        | 4.91%                    |                          |  |  |  |
| Santa Clara County Federal Credit Union                   | \$777,272            | \$476,061                     | \$670,100                          | 71.04%                           |                                  | 3.57%                      | 0.37%                               |                                        | 10.66%                   |                          |  |  |  |
| Police Credit Union of California                         | \$923,490            | \$635,164                     | \$785,395                          | 80.87%                           | \$8,282                          | 3.47%                      | 0.41%                               | 3.06%                                  | 4.42%                    | 3.0                      |  |  |  |
| Average of Asset Group C                                  | \$649,266            | \$397,600                     | \$562,159                          | 69.59%                           | \$5,510                          | 3.58%                      | 0.33%                               | 3.25%                                  | 6.40%                    | 4.75                     |  |  |  |