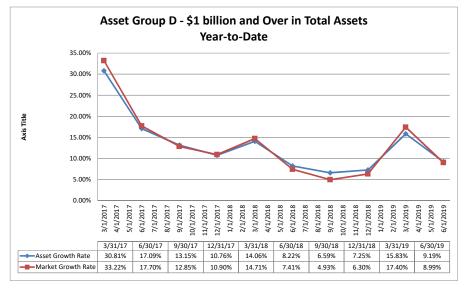

#### Summary Trends of Historical Asset Group Averages: Asset Growth Rate & Market Growth Rate

Source: SNL Financial

Note: Report includes only bank-level data.

| ance Sheet & Net Interest Margin                   |                      |                               | June 3                             | 0, 2019                          |                                  | Run Date: August 12, 201   |                                     |                                        |                          |                           |
|----------------------------------------------------|----------------------|-------------------------------|------------------------------------|----------------------------------|----------------------------------|----------------------------|-------------------------------------|----------------------------------------|--------------------------|---------------------------|
|                                                    |                      |                               | As of Date                         |                                  |                                  |                            |                                     | Year to Date                           |                          |                           |
|                                                    | Total Assets (\$000) | Total Lns &<br>Leases (\$000) | Total Shares &<br>Deposits (\$000) | Total Loans/<br>Total Shares (%) | Assets/ FTE<br>Employees (\$000) | Yield on Avg<br>Assets (%) | Interest Expense/<br>Avg Assets (%) | Net Interest Income/<br>Avg Assets (%) | Asset Growth<br>Rate (%) | Market Growth<br>Rate (%) |
| on Institution Name                                |                      |                               |                                    |                                  |                                  |                            |                                     |                                        |                          |                           |
| et Group A - \$50 to \$250 million in total assets |                      |                               |                                    |                                  |                                  |                            |                                     |                                        |                          |                           |
| Mokelumne Federal Credit Union                     | \$50,406             | \$24,322                      | \$43,271                           | 56.21%                           | \$3,252                          | 3.05%                      | 0.10%                               | 2.95%                                  | (0.51%)                  | (1.17%                    |
| Valley Oak Credit Union                            | \$52,501             | \$39,659                      | \$47,829                           | 82.92%                           | \$2,019                          | 3.90%                      | 0.18%                               | 3.72%                                  | 4.92%                    | 4.72                      |
| California Community Credit Union                  | \$63,954             | \$24,603                      | \$55,241                           | 44.54%                           | \$4,126                          | 3.13%                      | 0.21%                               | 2.91%                                  | 2.89%                    | 1.97                      |
| North Bay Credit Union                             | \$64,865             | \$48,045                      | \$58,510                           | 82.11%                           | \$2,760                          | 4.58%                      | 0.53%                               | 4.05%                                  | 34.57%                   | 39.15                     |
| Menlo Survey Federal Credit Union                  | \$66,077             | \$25,360                      | \$56,899                           | 44.57%                           | \$11,013                         | 3.07%                      | 0.26%                               | 2.82%                                  | 4.76%                    | 3.89                      |
| Chabot Federal Credit Union                        | \$69.188             | \$18,144                      | \$57,994                           | 31.29%                           | \$10,644                         | 2.71%                      | 0.38%                               | 2.33%                                  | 0.22%                    | (3.85                     |
| Marin County Federal Credit Union                  | \$69,631             | \$25,514                      | \$61,532                           | 41.46%                           | \$9,284                          | 3.30%                      | 0.13%                               | 3.17%                                  | 0.61%                    | (1.91                     |
| Kaiperm Federal Credit Union                       | \$71,379             | \$48,185                      | \$61,638                           | 78.17%                           | \$4,759                          | 2.93%                      | 0.42%                               | 2.50%                                  | (4.82%)                  | (5.75                     |
| Polam Federal Credit Union                         | \$72,158             | \$38,715                      | \$62,299                           | 62.14%                           | \$4,811                          | 3.01%                      | 0.40%                               | 2.61%                                  | (0.36%)                  | (1.52                     |
| Bay Cities Credit Union                            | \$74,244             | \$26,955                      | \$66,934                           | 40.27%                           | \$3,535                          | 3.70%                      | 0.02%                               | 3.69%                                  | 0.82%                    | 0.2                       |
| Siskiyou Central Credit Union                      | \$75.180             | \$52,410                      | \$67,290                           | 77.89%                           | \$3,341                          | 4.07%                      | 0.19%                               | 3.88%                                  | 12.10%                   | 12.4                      |
| Upward Credit Union                                | \$77,486             | \$44,570                      | \$68,343                           | 65.22%                           | \$4,999                          | 3.77%                      | 0.13%                               | 3.55%                                  | (3.48%)                  | (5.38                     |
| Lassen County Federal Credit Union                 | \$81,065             | \$42,603                      | \$67,843                           | 62.80%                           | \$5,591                          | 2.87%                      | 0.22%                               | 2.37%                                  | 2.56%                    | 2.3                       |
| Shell Western States Federal Credit Union          | \$82,902             | \$37,267                      | \$73,465                           | 50.73%                           | \$7,537                          | 3.01%                      | 0.32%                               | 2.69%                                  | (26.16%)                 | (13.6                     |
| Vision One Credit Union                            |                      |                               |                                    |                                  |                                  |                            |                                     |                                        |                          |                           |
|                                                    | \$88,000             | \$76,400                      | \$74,115                           | 103.08%                          | \$7,652                          | 4.43%<br>3.18%             | 1.25%                               | 3.19%                                  | (0.15%)                  | (3.50                     |
| First California Federal Credit Union              | \$91,645             | \$47,843                      | \$82,892                           | 57.72%                           | \$4,823                          |                            | 0.41%                               | 2.76%                                  | 1.47%                    | 0.7                       |
| Tulare County Federal Credit Union                 | \$99,954             | \$75,767                      | \$91,641                           | 82.68%                           | \$3,388                          | 3.71%                      | 0.19%                               | 3.52%                                  | 4.51%                    | 3.9                       |
| SMW 104 Federal Credit Union                       | \$102,841            | \$39,595                      | \$92,035                           | 43.02%                           | \$11,427                         | 3.05%                      | 0.20%                               | 2.84%                                  | 4.13%                    | (1.3                      |
| SRI Federal Credit Union                           | \$104,401            | \$73,909                      | \$88,728                           | 83.30%                           | \$8,700                          | 3.40%                      | 0.74%                               | 2.66%                                  | 24.84%                   | 12.1                      |
| Mission City Federal Credit Union                  | \$107,765            | \$75,615                      | \$98,106                           | 77.07%                           | \$7,184                          | 3.70%                      | 0.63%                               | 3.07%                                  | 6.29%                    | 4.9                       |
| United Local Credit Union                          | \$111,057            | \$78,859                      | \$91,025                           | 86.63%                           | \$4,829                          | 3.78%                      | 0.18%                               | 3.60%                                  | 2.17%                    | 1.5                       |
| Vocality Community Credit Union                    | \$112,132            | \$78,675                      | \$97,238                           | 80.91%                           | \$3,617                          | 4.43%                      | 0.36%                               | 4.07%                                  | 16.82%                   | 17.                       |
| Merco Credit Union                                 | \$115,577            | \$67,372                      | \$103,092                          | 65.35%                           | \$3,556                          | 3.80%                      | 0.17%                               | 3.63%                                  | (1.59%)                  | (3.0                      |
| Cooperative Center Federal Credit Union            | \$116,620            | \$69,882                      | \$108,991                          | 64.12%                           | \$4,319                          | 3.45%                      | 0.27%                               | 3.18%                                  | (4.47%)                  | (4.6                      |
| Santa Cruz Community Credit Union                  | \$122,707            | \$99,959                      | \$110,882                          | 90.15%                           | \$2,854                          | 4.90%                      | 0.08%                               | 4.82%                                  | 1.99%                    | 5.                        |
| Kings Federal Credit Union                         | \$123,219            | \$79,230                      | \$104,635                          | 75.72%                           | \$6,485                          | 3.64%                      | 0.48%                               | 3.16%                                  | 9.83%                    | 9.                        |
| Solano First Federal Credit Union                  | \$141,354            | \$83,097                      | \$132,529                          | 62.70%                           | \$3,534                          | 4.01%                      | 0.09%                               | 3.92%                                  | 1.43%                    | 0.9                       |
| San Joaquin Power Employees Credit Union           | \$141,388            | \$99,735                      | \$116,494                          | 85.61%                           | \$23,565                         | 3.17%                      | 1.96%                               | 1.21%                                  | (0.64%)                  | 0.8                       |
| Compass Community Credit Union                     | \$141,649            | \$84,253                      | \$120,617                          | 69.85%                           | \$7,264                          | 2.92%                      | 0.50%                               | 2.42%                                  | 6.44%                    | 7.0                       |
| Central Coast Federal Credit Union                 | \$145,735            | \$72,145                      | \$131,917                          | 54.69%                           | \$4,164                          | 3.40%                      | 0.22%                               | 3.18%                                  | 5.04%                    | 2.8                       |
| Premier Community Credit Union                     | \$155,292            | \$73,380                      | \$138,405                          | 53.02%                           | \$2,986                          | 3.20%                      | 0.13%                               | 3.07%                                  | 6.38%                    | 3.8                       |
| Families & Schools Together Federal Credit Union   | \$172,173            | \$132,994                     | \$144,863                          | 91.81%                           | \$4,149                          | 4.00%                      | 0.29%                               | 3.70%                                  | 10.66%                   | 8.3                       |
| Central State Credit Union                         | \$202,169            | \$103,668                     | \$183,766                          | 56.41%                           | \$3,547                          | 3.51%                      | 0.13%                               | 3.37%                                  | 3.08%                    | 0.7                       |
| C.A.H.P. Credit Union                              | \$202,821            | \$168,439                     | \$180,644                          | 93.24%                           | \$6,994                          | 4.65%                      | 0.87%                               | 3.78%                                  | 2.24%                    | 1.5                       |
| Heritage Community Credit Union                    | \$214,226            | \$174,460                     | \$193,041                          | 90.37%                           | \$5,290                          | 3.47%                      | 0.43%                               | 3.04%                                  | 0.34%                    | (0.0)                     |
| Pacific Postal Credit Union                        | \$222,255            | \$67,879                      | \$187,546                          | 36.19%                           | \$7,287                          | 4.02%                      | 0.39%                               | 3.63%                                  | 0.53%                    | (2.7                      |
| Members 1st Credit Union                           | \$234,604            | \$173,859                     | \$211,724                          | 82.12%                           | \$4,426                          | 3.34%                      | 0.31%                               | 3.03%                                  | 7.87%                    | `7.8                      |
| Tucoemas Federal Credit Union                      | \$241,869            | \$167,385                     | \$220,084                          | 76.06%                           | \$3,610                          | 4.05%                      | 0.13%                               | 3.92%                                  | 7.78%                    | 6.1                       |
| Monterey Credit Union                              | \$243,449            | \$152,826                     | \$205,271                          | 74.45%                           | \$3,661                          | 3.78%                      | 0.14%                               | 3.64%                                  | 0.32%                    | (0.54                     |
| Average of Asset Group A                           | \$121,178            | \$74,707                      | \$106,650                          | 68.12%                           | \$5,820                          | 3.59%                      | 0.37%                               | 3.22%                                  | 3.73%                    | 2.8                       |

| alance Sheet & Net Interest Margin                      |                      |                               | June 3                             | 0, 2019                          |                                  | Run Date: August 12, 201   |                                     |                                        |                          |                           |  |
|---------------------------------------------------------|----------------------|-------------------------------|------------------------------------|----------------------------------|----------------------------------|----------------------------|-------------------------------------|----------------------------------------|--------------------------|---------------------------|--|
|                                                         |                      |                               | As of Date                         | 1                                |                                  |                            |                                     | Year to Date                           |                          |                           |  |
|                                                         | Total Assets (\$000) | Total Lns &<br>Leases (\$000) | Total Shares &<br>Deposits (\$000) | Total Loans/<br>Total Shares (%) | Assets/ FTE<br>Employees (\$000) | Yield on Avg<br>Assets (%) | Interest Expense/<br>Avg Assets (%) | Net Interest Income/<br>Avg Assets (%) | Asset Growth<br>Rate (%) | Market Growth<br>Rate (%) |  |
| legion Institution Name                                 |                      |                               |                                    |                                  |                                  |                            |                                     |                                        |                          |                           |  |
| sset Group D - \$1 billion and over in total assets     |                      |                               |                                    |                                  |                                  |                            |                                     |                                        |                          |                           |  |
| Bay Federal Credit Union                                | \$1,058,613          | \$687,856                     | \$941,841                          | 73.03%                           | \$4,834                          | 3.56%                      | 0.23%                               | 3.32%                                  | 12.56%                   | 10.339                    |  |
| 1st United Services Credit Union                        | \$1,072,969          | \$870,303                     | \$957,021                          | 90.94%                           | \$7,153                          | 3.68%                      | 0.78%                               | 2.90%                                  | 1.03%                    | (0.17%                    |  |
| San Francisco Federal Credit Union                      | \$1,096,073          | \$832,338                     | \$929,887                          | 89.51%                           |                                  | 3.60%                      |                                     | 3.14%                                  | 4.88%                    | (3.83%                    |  |
| San Mateo Credit Union                                  | \$1,126,763          | \$965,598                     | \$994,365                          | 97.11%                           | \$5,778                          | 3.77%                      | 0.39%                               | 3.38%                                  | 10.32%                   | 9.70                      |  |
| Sierra Central Credit Union                             | \$1,141,029          | \$778,459                     | \$1,009,560                        | 77.11%                           | \$6,053                          | 3.92%                      | 0.66%                               | 3.27%                                  | 4.57%                    | 3.85                      |  |
| Operating Engineers Local Union #3 Federal Credit Union | \$1,145,508          | \$701,124                     | \$910,487                          | 77.01%                           | \$6,142                          | 3.99%                      | 0.57%                               | 3.42%                                  | 1.05%                    | (0.93%                    |  |
| Pacific Service Credit Union                            | \$1,157,828          | \$743,376                     | \$972,636                          | 76.43%                           | \$9,226                          | 3.34%                      | 0.50%                               | 2.84%                                  | 0.74%                    | (0.60%                    |  |
| Self-Help Federal Credit Union                          | \$1,160,376          | \$983,018                     | \$860,805                          | 114.20%                          | \$3,719                          | 5.54%                      | 1.33%                               | 4.21%                                  | 6.56%                    | 9.12                      |  |
| KeyPoint Credit Union                                   | \$1,288,503          | \$1,042,961                   | \$1,022,288                        | 102.02%                          | \$7,080                          | 3.54%                      | 0.98%                               | 2.56%                                  | 0.22%                    | (1.369                    |  |
| San Francisco Fire Credit Union                         | \$1,341,303          | \$1,033,189                   | \$1,209,880                        | 85.40%                           | \$6,015                          | 3.91%                      | 0.29%                               | 3.62%                                  | 1.23%                    | (0.32                     |  |
| Coast Central Credit Union                              | \$1,522,609          | \$682,869                     | \$1,266,404                        | 53.92%                           | \$6,292                          | 3.19%                      | 0.95%                               | 2.23%                                  | 6.73%                    | 4.53                      |  |
| Meriwest Credit Union                                   | \$1,628,346          | \$1,337,425                   | \$1,246,116                        | 107.33%                          | \$6,900                          | 3.75%                      | 0.77%                               | 2.98%                                  | 1.30%                    | (1.43                     |  |
| Schools Financial Credit Union                          | \$2,092,099          | \$1,551,081                   | \$1,814,226                        | 85.50%                           | \$6,882                          | 3.37%                      | 0.45%                               | 2.92%                                  | 10.43%                   | 8.19                      |  |
| Provident Credit Union                                  | \$2,677,602          | \$1,820,797                   | \$2,341,567                        | 77.76%                           | \$8,239                          | 3.11%                      | 0.82%                               | 2.29%                                  | 5.98%                    | 5.59                      |  |
| Stanford Federal Credit Union                           | \$2,759,918          | \$1,893,006                   | \$2,150,180                        | 88.04%                           | \$13,731                         | 3.56%                      | 0.97%                               | 2.59%                                  | 10.98%                   | 12.21                     |  |
| Technology Credit Union                                 | \$2,826,542          | \$2,220,390                   | \$2,479,676                        | 89.54%                           | \$11,777                         | 4.12%                      | 0.91%                               | 3.21%                                  | 6.69%                    | 12.22                     |  |
| SAFE Credit Union                                       | \$2,991,944          | \$2,461,966                   | \$2,602,914                        | 94.58%                           | \$4,336                          | 3.51%                      | 0.58%                               | 2.92%                                  | 6.68%                    | 9.65                      |  |
| Educational Employees Credit Union                      | \$3,172,964          | \$1,426,911                   | \$2,720,411                        | 52.45%                           | \$6,120                          | 3.13%                      | 0.41%                               | 2.72%                                  | 9.81%                    | 7.62                      |  |
| Travis Credit Union                                     | \$3,231,767          | \$2,434,697                   | \$2,817,761                        | 86.41%                           | \$4,684                          | 4.13%                      | 0.56%                               | 3.56%                                  | 7.07%                    | 6.58                      |  |
| Chevron Federal Credit Union                            | \$3,534,104          | \$2,913,408                   | \$3,113,852                        | 93.56%                           | \$11,899                         | 3.59%                      | 1.40%                               | 2.20%                                  | 11.91%                   | 12.89                     |  |
| Redwood Credit Union                                    | \$4,690,371          | \$3,728,213                   | \$4,056,297                        | 91.91%                           | \$7,565                          | 3.87%                      | 0.44%                               | 3.43%                                  | 10.53%                   | 8.94                      |  |
| Patelco Credit Union                                    | \$7,104,465          | \$5,312,511                   | \$6,041,320                        | 87.94%                           | \$9,950                          | 3.49%                      | 1.00%                               | 2.47%                                  | 15.52%                   | 10.48                     |  |
| Star One Credit Union                                   | \$8,752,403          | \$4,059,609                   | \$7,089,945                        | 57.26%                           | \$42,591                         | 2.81%                      | 1.66%                               | 1.14%                                  | 4.30%                    | 7.38                      |  |
| Golden 1 Credit Union                                   | \$12,628,675         | \$8,774,380                   | \$10,975,104                       | 79.95%                           | \$7,039                          | 3.36%                      | 0.46%                               | 2.90%                                  | 6.09%                    | 4.72                      |  |
| Average of Asset Group D                                | \$2,966,782          | \$2,052,312                   | \$2,521,856                        | 84.54%                           | \$8,931                          | 3.66%                      | 0.73%                               | 2.93%                                  | 6.55%                    | 5.64                      |  |