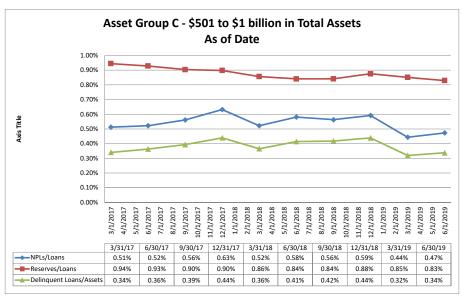

| Balance Sheet & Net Interest Margin                       |                      | June 30, 2019                 |                                    |                                  |                                  |                            |                                     | Run Date: August 12, 2019              |                          |                          |  |  |  |
|-----------------------------------------------------------|----------------------|-------------------------------|------------------------------------|----------------------------------|----------------------------------|----------------------------|-------------------------------------|----------------------------------------|--------------------------|--------------------------|--|--|--|
|                                                           |                      |                               | As of Date                         |                                  |                                  |                            |                                     | Year to Date                           |                          |                          |  |  |  |
|                                                           | Total Assets (\$000) | Total Lns &<br>Leases (\$000) | Total Shares &<br>Deposits (\$000) | Total Loans/<br>Total Shares (%) | Assets/ FTE<br>Employees (\$000) | Yield on Avg<br>Assets (%) | Interest Expense/<br>Avg Assets (%) | Net Interest Income/<br>Avg Assets (%) | Asset Growth<br>Rate (%) | Market Growt<br>Rate (%) |  |  |  |
| Region Institution Name                                   |                      |                               |                                    |                                  |                                  |                            |                                     |                                        |                          |                          |  |  |  |
| Asset Group B - \$251 to \$500 million in total assets    |                      |                               |                                    |                                  |                                  |                            |                                     |                                        |                          |                          |  |  |  |
| Yolo Federal Credit Union                                 | \$298,614            | \$224,604                     | \$258,578                          | 86.86%                           | \$4,424                          | 3.68%                      | 0.09%                               | 3.60%                                  | 6.05%                    | 4.28                     |  |  |  |
| MOCSE Federal Credit Union                                | \$310,457            | \$145,128                     | \$279,568                          | 51.91%                           | \$4,139                          | 3.16%                      | 0.02%                               | 3.14%                                  | 6.97%                    | 4.12                     |  |  |  |
| Sea West Coast Guard Federal Credit Union                 | \$363,411            | \$149,010                     | \$288,333                          | 51.68%                           | \$8,757                          | 2.94%                      | 0.90%                               | 2.04%                                  | (0.30%)                  | (1.52                    |  |  |  |
| First U.S. Community Credit Union                         | \$385,020            | \$244,677                     | \$336,330                          | 72.75%                           |                                  | 3.45%                      | 0.42%                               | 3.02%                                  | 6.97%                    | 6.34                     |  |  |  |
| PremierOne Credit Union                                   | \$414,542            | \$280,250                     | \$369,996                          | 75.74%                           |                                  | 3.68%                      | 0.32%                               |                                        | (3.85%)                  |                          |  |  |  |
| SafeAmerica Credit Union                                  | \$451,897            | \$382,111                     | \$414,476                          | 92.19%                           | , . , .                          | 3.80%                      | 0.78%                               | 3.02%                                  | 2.54%                    |                          |  |  |  |
| UNCLE Credit Union                                        | \$459,763            | \$351,154                     | \$412,415                          | 85.15%                           | ,                                | 3.82%                      | 0.26%                               |                                        | 5.18%                    |                          |  |  |  |
| Excite Credit Union                                       | \$483,919            | \$421,712                     | \$434,116                          | 97.14%                           |                                  | 4.05%                      | 0.46%                               |                                        | 0.26%                    |                          |  |  |  |
| Sacramento Credit Union                                   | \$488,421            | \$284,198                     | \$413,220                          | 68.78%                           | \$5,088                          | 3.10%                      | 0.32%                               | 2.78%                                  | 4.98%                    | 4.16                     |  |  |  |
| Average of Asset Group B                                  | \$406,227            | \$275,872                     | \$356,337                          | 75.80%                           | \$5,449                          | 3.52%                      | 0.40%                               | 3.12%                                  | 3.20%                    | 2.3                      |  |  |  |
| Asset Group C - \$501 million to \$1 billion in total ass | ets                  |                               |                                    |                                  |                                  |                            |                                     |                                        |                          |                          |  |  |  |
| Financial Center Credit Union                             | \$513,826            | \$165,606                     | \$400,158                          | 41.39%                           | \$5,709                          | 3.78%                      | 0.39%                               | 3.38%                                  | 6.92%                    | 4.7                      |  |  |  |
| Commonwealth Central Credit Union                         | \$521,582            | \$399,967                     | \$462,384                          | 86.50%                           | \$4,921                          | 3.87%                      | 0.18%                               |                                        | 2.53%                    |                          |  |  |  |
| Community First Credit Union                              | \$522,242            | \$413,034                     | \$465,700                          | 88.69%                           | \$3,517                          | 4.27%                      | 0.37%                               |                                        | 9.39%                    | 7.4                      |  |  |  |
| Merced School Employees Federal Credit Union              | \$526,226            | \$219,025                     | \$468,658                          | 46.73%                           |                                  | 3.17%                      | 0.24%                               |                                        | 13.99%                   |                          |  |  |  |
| Valley First Credit Union                                 | \$596,209            | \$416,395                     | \$521,356                          | 79.87%                           |                                  | 3.55%                      | 0.16%                               | 3.39%                                  | 1.81%                    |                          |  |  |  |
| 1st Northern California Credit Union                      | \$707,073            | \$253,211                     | \$624,139                          | 40.57%                           |                                  | 2.28%                      | 0.50%                               |                                        | 2.94%                    |                          |  |  |  |
| Noble Federal Credit Union                                | \$755,470            | \$599,934                     | \$661,540                          | 90.69%                           | , . ,                            | 4.29%                      | 0.39%                               |                                        | 4.91%                    |                          |  |  |  |
| Santa Clara County Federal Credit Union                   | \$777,272            | \$476,061                     | \$670,100                          | 71.04%                           |                                  | 3.57%                      | 0.37%                               |                                        | 10.66%                   |                          |  |  |  |
| Police Credit Union of California                         | \$923,490            | \$635,164                     | \$785,395                          | 80.87%                           | \$8,282                          | 3.47%                      | 0.41%                               | 3.06%                                  | 4.42%                    | 3.0                      |  |  |  |
| Average of Asset Group C                                  | \$649,266            | \$397,600                     | \$562,159                          | 69.59%                           | \$5,510                          | 3.58%                      | 0.33%                               | 3.25%                                  | 6.40%                    | 4.75                     |  |  |  |