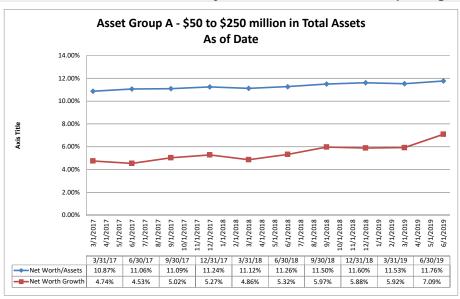

#### Summary Trends of Historical Asset Group Averages: Return on Average Net Worth

Source: SNL Financial

Note: Report includes only bank-level data.

|                                                       | As of Date           | Quarter to Date              |                             |                                |                           |                                       |                              |                             | Year to Date                   |                           |                                       |
|-------------------------------------------------------|----------------------|------------------------------|-----------------------------|--------------------------------|---------------------------|---------------------------------------|------------------------------|-----------------------------|--------------------------------|---------------------------|---------------------------------------|
|                                                       | Total Assets (\$000) | Net Income<br>(Loss) (\$000) | Return on Avg<br>Assets (%) | Return on<br>Avg Net Worth (%) | Oper Exp/ Oper<br>Rev (%) | Salary&Benefits/<br>Employees (\$000) | Net Income (Loss)<br>(\$000) | Return on Avg<br>Assets (%) | Return on<br>Avg Net Worth (%) | Oper Exp/ Oper<br>Rev (%) | Salary&Benefits/<br>Employees (\$000) |
| Region Institution Name                               |                      |                              |                             |                                |                           |                                       |                              |                             |                                |                           |                                       |
| Asset Group A - \$50 to \$250 million in total assets |                      |                              |                             |                                |                           |                                       |                              |                             |                                |                           |                                       |
| Mokelumne Federal Credit Union                        | \$50,406             | \$68                         | 0.54%                       | 3.91%                          | 87.50%                    |                                       | \$151                        | 0.59%                       | 4.37%                          | 89.74%                    | \$62                                  |
| Valley Oak Credit Union                               | \$52,501             | (\$24)                       | (0.18%)                     | (1.99%)                        | 83.29%                    | \$52                                  | \$15                         | 0.06%                       | 0.62%                          | 85.25%                    | \$50                                  |
| California Community Credit Union                     | \$63,954             | \$92                         | 0.58%                       | 4.43%                          | 77.00%                    | \$61                                  | \$226                        | 0.71%                       | 5.47%                          | 75.47%                    | \$58                                  |
| North Bay Credit Union                                | \$64,865             | \$227                        | 1.49%                       | 15.46%                         | 80.10%                    | \$79                                  | \$308                        | 1.05%                       | 10.61%                         | 84.75%                    | \$77                                  |
| Menlo Survey Federal Credit Union                     | \$66,077             | \$260                        | 1.57%                       | 11.94%                         | 47.40%                    | \$87                                  | \$493                        | 1.50%                       | 11.48%                         | 50.71%                    | \$92                                  |
| Chabot Federal Credit Union                           | \$69,188             | \$124                        | 0.71%                       | 4.82%                          | 71.91%                    | \$121                                 | \$199                        | 0.57%                       | 3.94%                          | 76.55%                    | \$122                                 |
| Marin County Federal Credit Union                     | \$69,631             | \$215                        | 1.23%                       | 11.11%                         | 59.54%                    | \$89                                  | \$440                        | 1.26%                       | 11.68%                         | 61.45%                    | \$89                                  |
| Kaiperm Federal Credit Union                          | \$71,379             | (\$55)                       | (0.30%)                     | (2.32%)                        | 110.16%                   | \$90                                  | (\$62)                       | (0.17%)                     | (1.30%)                        | 105.98%                   | \$82                                  |
| Polam Federal Credit Union                            | \$72,158             | \$81                         | 0.45%                       | 3.39%                          | 86.30%                    | \$70                                  | \$204                        | 0.57%                       | 4.30%                          | 83.35%                    | \$71                                  |
| Bay Cities Credit Union                               | \$74,244             | \$124                        | 0.67%                       | 7.19%                          | 83.42%                    | \$65                                  | \$225                        | 0.60%                       | 6.58%                          | 80.65%                    | \$62                                  |
| Siskiyou Central Credit Union                         | \$75,180             | \$321                        | 1.73%                       | 17.15%                         | 62.68%                    | \$54                                  | \$446                        | 1.22%                       | 12.06%                         | 67.45%                    | \$55                                  |
| Upward Credit Union                                   | \$77,486             | \$145                        | 0.74%                       | 7.08%                          | 78.73%                    | \$93                                  | \$359                        | 0.91%                       | 8.86%                          | 78.27%                    | \$91                                  |
| Lassen County Federal Credit Union                    | \$81,065             | \$50                         | 0.25%                       | 1.59%                          | 91.86%                    | \$94                                  | \$103                        | 0.26%                       | 1.65%                          | 91.38%                    | \$93                                  |
| Shell Western States Federal Credit Union             | \$82,902             | \$118                        | 0.55%                       | 5.35%                          | 82.45%                    | \$118                                 | \$152                        | 0.34%                       | 3.47%                          | 86.98%                    | \$117                                 |
| Vision One Credit Union                               | \$88,000             | \$217                        | 0.99%                       | 7.57%                          | 74.02%                    | \$148                                 | \$438                        | 0.99%                       | 7.72%                          | 74.47%                    | \$151                                 |
| First California Federal Credit Union                 | \$91,645             | \$208                        | 0.90%                       | 9.90%                          | 72.70%                    | \$59                                  | \$335                        | 0.73%                       | 8.06%                          | 77.28%                    | \$63                                  |
| Tulare County Federal Credit Union                    | \$99,954             | \$135                        | 0.54%                       | 7.33%                          | 83.67%                    | \$66                                  | \$196                        | 0.39%                       | 5.37%                          | 86.72%                    | \$71                                  |
| SMW 104 Federal Credit Union                          | \$102,841            | \$195                        | 0.76%                       | 9.64%                          | 69.10%                    | \$131                                 | \$443                        | 0.87%                       | 11.10%                         | 69.98%                    | \$132                                 |
| SRI Federal Credit Union                              | \$104,401            | \$229                        | 0.90%                       | 9.91%                          | 70.23%                    | \$104                                 | \$393                        | 0.80%                       | 8.65%                          | 73.32%                    | \$99                                  |
| Mission City Federal Credit Union                     | \$107,765            | \$161                        | 0.60%                       | 7.46%                          | 75.66%                    | \$93                                  | \$300                        | 0.56%                       | 7.07%                          | 79.59%                    | \$104                                 |
| United Local Credit Union                             | \$111,057            | \$203                        | 0.73%                       | 4.17%                          | 82.47%                    | \$87                                  | \$425                        | 0.77%                       | 4.38%                          | 82.19%                    | \$87                                  |
| Vocality Community Credit Union                       | \$112,132            | \$367                        | 1.36%                       | 11.07%                         | 68.47%                    | \$81                                  | \$718                        | 1.35%                       | 10.98%                         | 69.99%                    | \$78                                  |
| Merco Credit Union                                    | \$115,577            | \$260                        | 0.89%                       | 9.08%                          | 75.76%                    | \$69                                  | \$522                        | 0.89%                       | 9.22%                          | 75.25%                    | \$70                                  |
| Cooperative Center Federal Credit Union               | \$116,620            | (\$37)                       | (0.12%)                     | (3.65%)                        | 93.71%                    | \$86                                  | (\$164)                      | (0.27%)                     | (8.02%)                        | 97.27%                    | \$91                                  |
| Santa Cruz Community Credit Union                     | \$122,707            | \$112                        | 0.36%                       | 4.67%                          | 79.50%                    | \$85                                  | \$394                        | 0.64%                       | 8.30%                          | 80.31%                    | \$84                                  |
| Kings Federal Credit Union                            | \$123,219            | \$252                        | 0.82%                       | 5.77%                          | 68.09%                    | \$66                                  | \$601                        | 0.99%                       | 6.98%                          | 65.43%                    | \$66                                  |
| Solano First Federal Credit Union                     | \$141,354            | \$119                        | 0.33%                       | 5.88%                          | 81.76%                    | \$71                                  | (\$124)                      | (0.17%)                     | (3.09%)                        | 88.86%                    | \$71                                  |
| San Joaquin Power Employees Credit Union              | \$141,388            | \$119                        | 0.34%                       | 2.05%                          | 70.51%                    | \$150                                 | \$168                        | 0.24%                       | 1.45%                          | 78.00%                    | \$175                                 |
| Compass Community Credit Union                        | \$141,649            | \$57                         | 0.16%                       | 1.10%                          | 94.28%                    | \$91                                  | \$207                        | 0.30%                       | 2.01%                          | 91.61%                    | \$91                                  |
| Central Coast Federal Credit Union                    | \$145,735            | \$142                        | 0.39%                       | 4.84%                          | 85.82%                    | \$81                                  | \$245                        | 0.34%                       | 4.29%                          | 86.75%                    | \$84                                  |
| Premier Community Credit Union                        | \$155,292            | \$289                        | 0.74%                       | 7.95%                          | 82.01%                    | \$55                                  | \$488                        | 0.63%                       | 6.85%                          | 82.94%                    | \$55                                  |
| Families & Schools Together Federal Credit Union      | \$172,173            | \$803                        | 1.88%                       | 14.92%                         | 60.77%                    | \$59                                  | \$1,636                      | 1.94%                       | 15.49%                         | 60.14%                    | \$57                                  |
| Central State Credit Union                            | \$202,169            | \$423                        | 0.84%                       | 10.39%                         | 71.62%                    | \$59                                  | \$820                        | 0.81%                       | 10.33%                         | 70.29%                    | \$58                                  |
| C.A.H.P. Credit Union                                 | \$202,821            | \$238                        | 0.46%                       | 5.02%                          | 82.58%                    | \$117                                 | \$172                        | 0.17%                       |                                | 88.35%                    | \$138                                 |
| Heritage Community Credit Union                       | \$214,226            | \$237                        | 0.44%                       | 4.75%                          | 80.90%                    | \$84                                  | \$573                        | 0.53%                       | 5.78%                          | 81.55%                    | \$86                                  |
| Pacific Postal Credit Union                           | \$222,255            | \$331                        | 0.60%                       |                                | 75.35%                    | \$92                                  | \$581                        | 0.52%                       |                                | 77.37%                    | \$93                                  |
| Members 1st Credit Union                              | \$234,604            | \$618                        | 1.05%                       |                                |                           |                                       | \$1,132                      | 0.97%                       |                                | 72.16%                    | \$64                                  |
| Tucoemas Federal Credit Union                         | \$241,869            | \$691                        | 1.14%                       |                                | 67.66%                    | \$52                                  | \$1,225                      | 1.02%                       |                                | 68.42%                    | \$51                                  |
| Monterey Credit Union                                 | \$243,449            | \$362                        | 0.59%                       | 4.16%                          | 80.80%                    | \$100                                 | \$534                        | 0.43%                       | 3.10%                          | 81.90%                    | \$101                                 |
| Average of Asset Group A                              | \$121,178            | \$217                        | 0.71%                       | 6.76%                          | 77.49%                    | \$84                                  | \$398                        | 0.66%                       | 6.14%                          | 78.93%                    | \$86                                  |