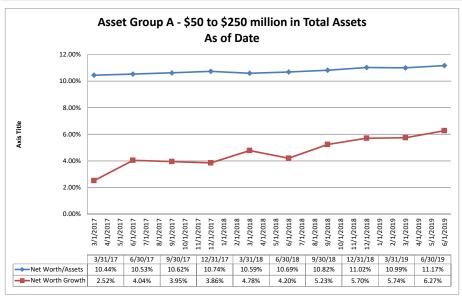

\$12,628,675         | \$32,227                                | 0.37%            | 0.87%                                      | 237.33%                | 2.25%                       | 0.26                           |
| Average of Asset Group D                                | \$2,966,782          | \$6,955                                 | 0.34%            | 0.73%                                      | 248.96%                | 2.68%                       | 0.25                           |

Net Worth

# Summary Trends of Historical Asset Group Averages: Delinquent Loans/Net Worth & Classified Assets/Net Worth









Source: SNL Financial

Note: Report includes only bank-level data.

# Summary Trends of Historical Asset Group Averages: Net Worth/Assets & Net Worth Growth (Decline) - YTD









Source: SNL Financial

Note: Report includes only bank-level data.

| et Worth                                             | June 30, 2019        |                            |                          | Run                                        | Date: Augu                             | st 12, 20 <sup>-</sup>         |
|------------------------------------------------------|----------------------|----------------------------|--------------------------|--------------------------------------------|----------------------------------------|--------------------------------|
|                                                      |                      |                            | As of                    | Date                                       |