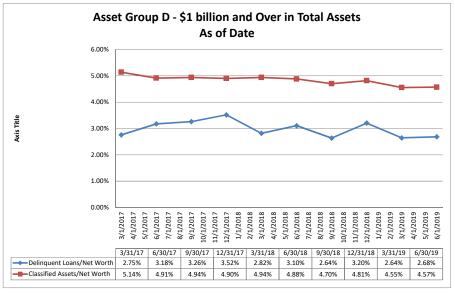

142.28%                | 1.34%                       | 0.2                           |  |  |  |  |
| SchoolsFirst Federal Credit Union                    | \$16,007,925         | \$41,223                                | 0.44%            | 0.73%                                      | 163.79%                | 2.22%                       | 0.2                           |  |  |  |  |
| Average of Asset Group D                             | \$3,050,399          | \$8,801                                 | 0.38%            | 0.68%                                      | 208.92%                | 2.80%                       | 0.28                          |  |  |  |  |

Net Worth

## Summary Trends of Historical Asset Group Averages: Delinquent Loans/Net Worth & Classified Assets/Net Worth









Source: SNL Financial

Note: Report includes only bank-level data.

#### Summary Trends of Historical Asset Group Averages: Net Worth/Assets & Net Worth Growth (Decline) - YTD









Source: SNL Financial

Note: Report includes only bank-level data.

| iet worth                                                                               | Julie 30, 2019         |                     |                 | Ruii               | Date. Augu         | 51 12, 20       |
|-----------------------------------------------------------------------------------------|------------------------|---------------------|-----------------|--------------------|--------------------|-----------------|
|                                                                                         | As of Date