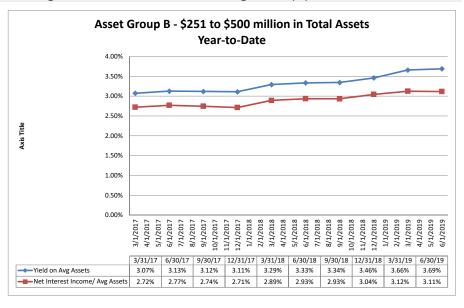

#### Summary Trends of Historical Asset Group Averages: Yield on Avg. Assets & Net Interest Income/ Avg Assets (%)

Source: SNL Financial

Note: Report includes only bank-level data.

#### Summary Trends of Historical Asset Group Averages: Asset Growth Rate & Market Growth Rate

Source: SNL Financial

Note: Report includes only bank-level data.

| ance Sheet & Net Interest Margin                   |                      |                               | June 3                             | 0, 2019                          |                                  | Run Date: August 12, 201   |                                     |                                        |                          |                           |
|----------------------------------------------------|----------------------|-------------------------------|------------------------------------|----------------------------------|----------------------------------|----------------------------|-------------------------------------|----------------------------------------|--------------------------|---------------------------|
|                                                    |                      |                               | As of Date                         |                                  |                                  |                            |                                     | Year to Date                           |                          |                           |
|                                                    | Total Assets (\$000) | Total Lns &<br>Leases (\$000) | Total Shares &<br>Deposits (\$000) | Total Loans/<br>Total Shares (%) | Assets/ FTE<br>Employees (\$000) | Yield on Avg<br>Assets (%) | Interest Expense/<br>Avg Assets (%) | Net Interest Income/<br>Avg Assets (%) | Asset Growth<br>Rate (%) | Market Growth<br>Rate (%) |
| on Institution Name                                |                      |                               |                                    |                                  |                                  |                            |                                     |                                        |                          |                           |
| et Group A - \$50 to \$250 million in total assets |                      |                               |                                    |                                  |                                  |                            |                                     |                                        |                          |                           |
| Mokelumne Federal Credit Union                     | \$50,406             | \$24,322                      | \$43,271                           | 56.21%                           | \$3,252                          | 3.05%                      | 0.10%                               | 2.95%                                  | (0.51%)                  | (1.17%                    |
| Valley Oak Credit Union                            | \$52,501             | \$39,659                      | \$47,829                           | 82.92%                           | \$2,019                          | 3.90%                      | 0.18%                               | 3.72%                                  | 4.92%                    | 4.72                      |
| California Community Credit Union                  | \$63,954             | \$24,603                      | \$55,241                           | 44.54%                           | \$4,126                          | 3.13%                      | 0.21%                               | 2.91%                                  | 2.89%                    | 1.97                      |
| North Bay Credit Union                             | \$64,865             | \$48,045                      | \$58,510                           | 82.11%                           | \$2,760                          | 4.58%                      | 0.53%                               | 4.05%                                  | 34.57%                   | 39.15                     |
| Menlo Survey Federal Credit Union                  | \$66,077             | \$25,360                      | \$56,899                           | 44.57%                           | \$11,013                         | 3.07%                      | 0.26%                               | 2.82%                                  | 4.76%                    | 3.89                      |
| Chabot Federal Credit Union                        | \$69.188             | \$18,144                      | \$57,994                           | 31.29%                           | \$10,644                         | 2.71%                      | 0.38%                               | 2.33%                                  | 0.22%                    | (3.85                     |
| Marin County Federal Credit Union                  | \$69,631             | \$25,514                      | \$61,532                           | 41.46%                           | \$9,284                          | 3.30%                      | 0.13%                               | 3.17%                                  | 0.61%                    | (1.91                     |
| Kaiperm Federal Credit Union                       | \$71,379             | \$48,185                      | \$61,638                           | 78.17%                           | \$4,759                          | 2.93%                      | 0.42%                               | 2.50%                                  | (4.82%)                  | (5.75                     |
| Polam Federal Credit Union                         | \$72,158             | \$38,715                      | \$62,299                           | 62.14%                           | \$4,811                          | 3.01%                      | 0.40%                               | 2.61%                                  | (0.36%)                  | (1.52                     |
| Bay Cities Credit Union                            | \$74,244             | \$26,955                      | \$66,934                           | 40.27%                           | \$3,535                          | 3.70%                      | 0.02%                               | 3.69%                                  | 0.82%                    | 0.2                       |
| Siskiyou Central Credit Union                      | \$75.180             | \$52,410                      | \$67,290                           | 77.89%                           | \$3,341                          | 4.07%                      | 0.19%                               | 3.88%                                  | 12.10%                   | 12.4                      |
| Upward Credit Union                                | \$77,486             | \$44,570                      | \$68,343                           | 65.22%                           | \$4,999                          | 3.77%                      | 0.13%                               | 3.55%                                  | (3.48%)                  | (5.38                     |
| Lassen County Federal Credit Union                 | \$81,065             | \$42,603                      | \$67,843                           | 62.80%                           | \$5,591                          | 2.87%                      | 0.22%                               | 2.37%                                  | 2.56%                    | 2.3                       |
| Shell Western States Federal Credit Union          | \$82,902             | \$37,267                      | \$73,465                           | 50.73%                           | \$7,537                          | 3.01%                      | 0.32%                               | 2.69%                                  | (26.16%)                 | (13.6                     |
| Vision One Credit Union                            |                      |                               |                                    |                                  |                                  |                            |                                     |                                        |                          |                           |
|                                                    | \$88,000             | \$76,400                      | \$74,115                           | 103.08%                          | \$7,652                          | 4.43%<br>3.18%             | 1.25%                               | 3.19%                                  | (0.15%)                  | (3.50                     |
| First California Federal Credit Union              | \$91,645             | \$47,843                      | \$82,892                           | 57.72%                           | \$4,823                          |                            | 0.41%                               | 2.76%                                  | 1.47%                    | 0.7                       |
| Tulare County Federal Credit Union                 | \$99,954             | \$75,767                      | \$91,641                           | 82.68%                           | \$3,388                          | 3.71%                      | 0.19%                               | 3.52%                                  | 4.51%                    | 3.9                       |
| SMW 104 Federal Credit Union                       | \$102,841            | \$39,595                      | \$92,035                           | 43.02%                           | \$11,427                         | 3.05%                      | 0.20%                               | 2.84%                                  | 4.13%                    | (1.3                      |
| SRI Federal Credit Union                           | \$104,401            | \$73,909                      | \$88,728                           | 83.30%                           | \$8,700                          | 3.40%                      | 0.74%                               | 2.66%                                  | 24.84%                   | 12.1                      |
| Mission City Federal Credit Union                  | \$107,765            | \$75,615                      | \$98,106                           | 77.07%                           | \$7,184                          | 3.70%                      | 0.63%                               | 3.07%                                  | 6.29%                    | 4.9                       |
| United Local Credit Union                          | \$111,057            | \$78,859                      | \$91,025                           | 86.63%                           | \$4,829                          | 3.78%                      | 0.18%                               | 3.60%                                  | 2.17%                    | 1.5                       |
| Vocality Community Credit Union                    | \$112,132            | \$78,675                      | \$97,238                           | 80.91%                           | \$3,617                          | 4.43%                      | 0.36%                               | 4.07%                                  | 16.82%                   | 17.                       |
| Merco Credit Union                                 | \$115,577            | \$67,372                      | \$103,092                          | 65.35%                           | \$3,556                          | 3.80%                      | 0.17%                               | 3.63%                                  | (1.59%)                  | (3.0                      |
| Cooperative Center Federal Credit Union            | \$116,620            | \$69,882                      | \$108,991                          | 64.12%                           | \$4,319                          | 3.45%                      | 0.27%                               | 3.18%                                  | (4.47%)                  | (4.6                      |
| Santa Cruz Community Credit Union                  | \$122,707            | \$99,959                      | \$110,882                          | 90.15%                           | \$2,854                          | 4.90%                      | 0.08%                               | 4.82%                                  | 1.99%                    | 5.                        |
| Kings Federal Credit Union                         | \$123,219            | \$79,230                      | \$104,635                          | 75.72%                           | \$6,485                          | 3.64%                      | 0.48%                               | 3.16%                                  | 9.83%                    | 9.                        |
| Solano First Federal Credit Union                  | \$141,354            | \$83,097                      | \$132,529                          | 62.70%                           | \$3,534                          | 4.01%                      | 0.09%                               | 3.92%                                  | 1.43%                    | 0.9                       |
| San Joaquin Power Employees Credit Union           | \$141,388            | \$99,735                      | \$116,494                          | 85.61%                           | \$23,565                         | 3.17%                      | 1.96%                               | 1.21%                                  | (0.64%)                  | 0.8                       |
| Compass Community Credit Union                     | \$141,649            | \$84,253                      | \$120,617                          | 69.85%                           | \$7,264                          | 2.92%                      | 0.50%                               | 2.42%                                  | 6.44%                    | 7.0                       |
| Central Coast Federal Credit Union                 | \$145,735            | \$72,145                      | \$131,917                          | 54.69%                           | \$4,164                          | 3.40%                      | 0.22%                               | 3.18%                                  | 5.04%                    | 2.8                       |
| Premier Community Credit Union                     | \$155,292            | \$73,380                      | \$138,405                          | 53.02%                           | \$2,986                          | 3.20%                      | 0.13%                               | 3.07%                                  | 6.38%                    | 3.8                       |
| Families & Schools Together Federal Credit Union   | \$172,173            | \$132,994                     | \$144,863                          | 91.81%                           | \$4,149                          | 4.00%                      | 0.29%                               | 3.70%                                  | 10.66%                   | 8.3                       |
| Central State Credit Union                         | \$202,169            | \$103,668                     | \$183,766                          | 56.41%                           | \$3,547                          | 3.51%                      | 0.13%                               | 3.37%                                  | 3.08%                    | 0.7                       |
| C.A.H.P. Credit Union                              | \$202,821            | \$168,439                     | \$180,644                          | 93.24%                           | \$6,994                          | 4.65%                      | 0.87%                               | 3.78%                                  | 2.24%                    | 1.5                       |
| Heritage Community Credit Union                    | \$214,226            | \$174,460                     | \$193,041                          | 90.37%                           | \$5,290                          | 3.47%                      | 0.43%                               | 3.04%                                  | 0.34%                    | (0.0)                     |
| Pacific Postal Credit Union                        | \$222,255            | \$67,879                      | \$187,546                          | 36.19%                           | \$7,287                          | 4.02%                      | 0.39%                               | 3.63%                                  | 0.53%                    | (2.7                      |
| Members 1st Credit Union                           | \$234,604            | \$173,859                     | \$211,724                          | 82.12%                           | \$4,426                          | 3.34%                      | 0.31%                               | 3.03%                                  | 7.87%                    | `7.8                      |
| Tucoemas Federal Credit Union                      | \$241,869            | \$167,385                     | \$220,084                          | 76.06%                           | \$3,610                          | 4.05%                      | 0.13%                               | 3.92%                                  | 7.78%                    | 6.1                       |
| Monterey Credit Union                              | \$243,449            | \$152,826                     | \$205,271                          | 74.45%                           | \$3,661                          | 3.78%                      | 0.14%                               | 3.64%                                  | 0.32%                    | (0.54                     |
| Average of Asset Group A                           | \$121,178            | \$74,707                      | \$106,650                          | 68.12%                           | \$5,820                          | 3.59%                      | 0.37%                               | 3.22%                                  | 3.73%                    | 2.8                       |

| Balance Sheet & Net Interest Margin                       |                      | June 30, 2019                 |                                    |                                  |                                  |                            |                                     | Run Date: August 12, 2019              |                          |                          |  |  |  |
|-----------------------------------------------------------|----------------------|-------------------------------|------------------------------------|----------------------------------|----------------------------------|----------------------------|-------------------------------------|----------------------------------------|--------------------------|--------------------------|--|--|--|
|                                                           |                      |                               | As of Date                         |                                  |                                  |                            |                                     | Year to Date                           |                          |                          |  |  |  |
|                                                           | Total Assets (\$000) | Total Lns &<br>Leases (\$000) | Total Shares &<br>Deposits (\$000) | Total Loans/<br>Total Shares (%) | Assets/ FTE<br>Employees (\$000) | Yield on Avg<br>Assets (%) | Interest Expense/<br>Avg Assets (%) | Net Interest Income/<br>Avg Assets (%) | Asset Growth<br>Rate (%) | Market Growt<br>Rate (%) |  |  |  |
| Region Institution Name                                   |                      |                               |                                    |                                  |                                  |                            |                                     |                                        |                          |                          |  |  |  |
| Asset Group B - \$251 to \$500 million in total assets    |                      |                               |                                    |                                  |                                  |                            |                                     |                                        |                          |                          |  |  |  |
| Yolo Federal Credit Union                                 | \$298,614            | \$224,604                     | \$258,578                          | 86.86%                           | \$4,424                          | 3.68%                      | 0.09%                               | 3.60%                                  | 6.05%                    | 4.28                     |  |  |  |
| MOCSE Federal Credit Union                                | \$310,457            | \$145,128                     | \$279,568                          | 51.91%                           | \$4,139                          | 3.16%                      | 0.02%                               | 3.14%                                  | 6.97%                    | 4.12                     |  |  |  |
| Sea West Coast Guard Federal Credit Union                 | \$363,411            | \$149,010                     | \$288,333                          | 51.68%                           | \$8,757                          | 2.94%                      | 0.90%                               | 2.04%                                  | (0.30%)                  | (1.52                    |  |  |  |
| First U.S. Community Credit Union                         | \$385,020            | \$244,677                     | \$336,330                          | 72.75%                           |                                  | 3.45%                      | 0.42%                               | 3.02%                                  | 6.97%                    | 6.34                     |  |  |  |
| PremierOne Credit Union                                   | \$414,542            | \$280,250                     | \$369,996                          | 75.74%                           |                                  | 3.68%                      | 0.32%                               |                                        | (3.85%)                  |                          |  |  |  |
| SafeAmerica Credit Union                                  | \$451,897            | \$382,111                     | \$414,476                          | 92.19%                           | , . , .                          | 3.80%                      | 0.78%                               | 3.02%                                  | 2.54%                    |                          |  |  |  |
| UNCLE Credit Union                                        | \$459,763            | \$351,154                     | \$412,415                          | 85.15%                           | ,                                | 3.82%                      | 0.26%                               |                                        | 5.18%                    |                          |  |  |  |
| Excite Credit Union                                       | \$483,919            | \$421,712                     | \$434,116                          | 97.14%                           |                                  | 4.05%                      | 0.46%                               |                                        | 0.26%                    |                          |  |  |  |
| Sacramento Credit Union                                   | \$488,421            | \$284,198                     | \$413,220                          | 68.78%                           | \$5,088                          | 3.10%                      | 0.32%                               | 2.78%                                  | 4.98%                    | 4.16                     |  |  |  |
| Average of Asset Group B                                  | \$406,227            | \$275,872                     | \$356,337                          | 75.80%                           | \$5,449                          | 3.52%                      | 0.40%                               | 3.12%                                  | 3.20%                    | 2.3                      |  |  |  |
| Asset Group C - \$501 million to \$1 billion in total ass | ets                  |                               |                                    |                                  |                                  |                            |                                     |                                        |                          |                          |  |  |  |
| Financial Center Credit Union                             | \$513,826            | \$165,606                     | \$400,158                          | 41.39%                           | \$5,709                          | 3.78%                      | 0.39%                               | 3.38%                                  | 6.92%                    | 4.7                      |  |  |  |
| Commonwealth Central Credit Union                         | \$521,582            | \$399,967                     | \$462,384                          | 86.50%                           | \$4,921                          | 3.87%                      | 0.18%                               |                                        | 2.53%                    |                          |  |  |  |
| Community First Credit Union                              | \$522,242            | \$413,034                     | \$465,700                          | 88.69%                           | \$3,517                          | 4.27%                      | 0.37%                               |                                        | 9.39%                    | 7.4                      |  |  |  |
| Merced School Employees Federal Credit Union              | \$526,226            | \$219,025                     | \$468,658                          | 46.73%                           |                                  | 3.17%                      | 0.24%                               |                                        | 13.99%                   |                          |  |  |  |
| Valley First Credit Union                                 | \$596,209            | \$416,395                     | \$521,356                          | 79.87%                           |                                  | 3.55%                      | 0.16%                               | 3.39%                                  | 1.81%                    |                          |  |  |  |
| 1st Northern California Credit Union                      | \$707,073            | \$253,211                     | \$624,139                          | 40.57%                           |                                  | 2.28%                      | 0.50%                               |                                        | 2.94%                    |                          |  |  |  |
| Noble Federal Credit Union                                | \$755,470            | \$599,934                     | \$661,540                          | 90.69%                           | , . ,                            | 4.29%                      | 0.39%                               |                                        | 4.91%                    |                          |  |  |  |
| Santa Clara County Federal Credit Union                   | \$777,272            | \$476,061                     | \$670,100                          | 71.04%                           |                                  | 3.57%                      | 0.37%                               |                                        | 10.66%                   |                          |  |  |  |
| Police Credit Union of California                         | \$923,490            | \$635,164                     | \$785,395                          | 80.87%                           | \$8,282                          | 3.47%                      | 0.41%                               | 3.06%                                  | 4.42%                    | 3.0                      |  |  |  |
| Average of Asset Group C                                  | \$649,266            | \$397,600                     | \$562,159                          | 69.59%                           | \$5,510                          | 3.58%                      | 0.33%                               | 3.25%                                  | 6.40%                    | 4.75                     |  |  |  |