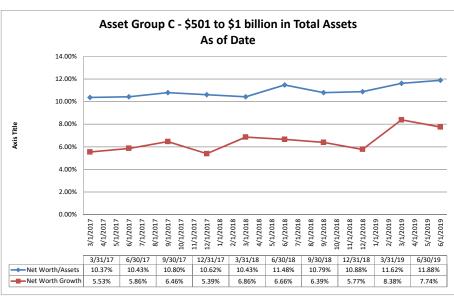

2,628,675         | \$32,227                                | 0.37%            | 0.87%                                      | 237.33%                | 2.25%                       | 0.26                           |
| Average of Asset Group D                                | \$2,966,782          | \$6,955                                 | 0.34%            | 0.73%                                      | 248.96%                | 2.68%                       | 0.25                           |

Net Worth

# Summary Trends of Historical Asset Group Averages: Delinquent Loans/Net Worth & Classified Assets/Net Worth









Source: SNL Financial

Note: Report includes only bank-level data.

# Summary Trends of Historical Asset Group Averages: Net Worth/Assets & Net Worth Growth (Decline) - YTD









Source: SNL Financial

Note: Report includes only bank-level data.

| et Worth                                             | June 30, 2019        |                            |                          | Run                                        | Date: Augu                             | st 12, 20 <sup>-</sup>         |
|------------------------------------------------------|----------------------|----------------------------|--------------------------|--------------------------------------------|----------------------------------------|--------------------------------|
|                                                      |                      |                            | As of                    | Date                                       |