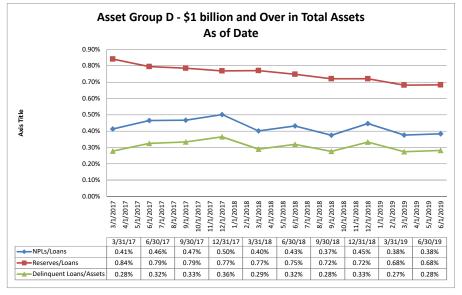

593                       | 67.70%                           | \$8,556                          | 3.62%                      | 0.88%                               | 2.73%                                  | 10.54%                   | 11.61%                    |
| Average of Asset Group D                             | \$3,050,399          | \$2,149,698                   | \$2,579,788                        | 82.57%                           | \$7,306                          | 3.68%                      | 0.73%                               | 2.93%                                  | 9.19%                    | 8.99%                     |

**Asset Quality** 

## Summary Trends of Historical Asset Group Averages: Non-Performing Loans/Loans, Reserves/Loans & Delinquent Loans/Total Assets









Source: SNL Financial

Note: Report includes only bank-level data.

| sset Quality