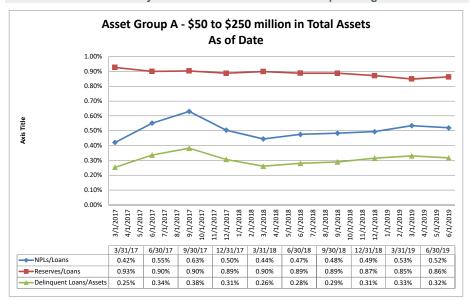

#### Summary Trends of Historical Asset Group Averages: Return on Average Net Worth

Source: SNL Financial

Note: Report includes only bank-level data.

|                                                       | As of Date           | Quarter to Date              |                             |                                |                           |                                       |                              |                             | Year to Date                   |                           |                                       |
|-------------------------------------------------------|----------------------|------------------------------|-----------------------------|--------------------------------|---------------------------|---------------------------------------|------------------------------|-----------------------------|--------------------------------|---------------------------|---------------------------------------|
|                                                       | Total Assets (\$000) | Net Income<br>(Loss) (\$000) | Return on Avg<br>Assets (%) | Return on<br>Avg Net Worth (%) | Oper Exp/ Oper<br>Rev (%) | Salary&Benefits/<br>Employees (\$000) | Net Income (Loss)<br>(\$000) | Return on Avg<br>Assets (%) | Return on<br>Avg Net Worth (%) | Oper Exp/ Oper<br>Rev (%) | Salary&Benefits/<br>Employees (\$000) |
| Region Institution Name                               |                      |                              |                             |                                |                           |                                       |                              |                             |                                |                           |                                       |
| Asset Group A - \$50 to \$250 million in total assets |                      |                              |                             |                                |                           |                                       |                              |                             |                                |                           |                                       |
| Mokelumne Federal Credit Union                        | \$50,406             | \$68                         | 0.54%                       | 3.91%                          | 87.50%                    |                                       | \$151                        | 0.59%                       | 4.37%                          | 89.74%                    | \$62                                  |
| Valley Oak Credit Union                               | \$52,501             | (\$24)                       | (0.18%)                     | (1.99%)                        | 83.29%                    | \$52                                  | \$15                         | 0.06%                       | 0.62%                          | 85.25%                    | \$50                                  |
| California Community Credit Union                     | \$63,954             | \$92                         | 0.58%                       | 4.43%                          | 77.00%                    | \$61                                  | \$226                        | 0.71%                       | 5.47%                          | 75.47%                    | \$58                                  |
| North Bay Credit Union                                | \$64,865             | \$227                        | 1.49%                       | 15.46%                         | 80.10%                    | \$79                                  | \$308                        | 1.05%                       | 10.61%                         | 84.75%                    | \$77                                  |
| Menlo Survey Federal Credit Union                     | \$66,077             | \$260                        | 1.57%                       | 11.94%                         | 47.40%                    | \$87                                  | \$493                        | 1.50%                       | 11.48%                         | 50.71%                    | \$92                                  |
| Chabot Federal Credit Union                           | \$69,188             | \$124                        | 0.71%                       | 4.82%                          | 71.91%                    | \$121                                 | \$199                        | 0.57%                       | 3.94%                          | 76.55%                    | \$122                                 |
| Marin County Federal Credit Union                     | \$69,631             | \$215                        | 1.23%                       | 11.11%                         | 59.54%                    | \$89                                  | \$440                        | 1.26%                       | 11.68%                         | 61.45%                    | \$89                                  |
| Kaiperm Federal Credit Union                          | \$71,379             | (\$55)                       | (0.30%)                     | (2.32%)                        | 110.16%                   | \$90                                  | (\$62)                       | (0.17%)                     | (1.30%)                        | 105.98%                   | \$82                                  |
| Polam Federal Credit Union                            | \$72,158             | \$81                         | 0.45%                       | 3.39%                          | 86.30%                    | \$70                                  | \$204                        | 0.57%                       | 4.30%                          | 83.35%                    | \$71                                  |
| Bay Cities Credit Union                               | \$74,244             | \$124                        | 0.67%                       | 7.19%                          | 83.42%                    | \$65                                  | \$225                        | 0.60%                       | 6.58%                          | 80.65%                    | \$62                                  |
| Siskiyou Central Credit Union                         | \$75,180             | \$321                        | 1.73%                       | 17.15%                         | 62.68%                    | \$54                                  | \$446                        | 1.22%                       | 12.06%                         | 67.45%                    | \$55                                  |
| Upward Credit Union                                   | \$77,486             | \$145                        | 0.74%                       | 7.08%                          | 78.73%                    | \$93                                  | \$359                        | 0.91%                       | 8.86%                          | 78.27%                    | \$91                                  |
| Lassen County Federal Credit Union                    | \$81,065             | \$50                         | 0.25%                       | 1.59%                          | 91.86%                    | \$94                                  | \$103                        | 0.26%                       | 1.65%                          | 91.38%                    | \$93                                  |
| Shell Western States Federal Credit Union             | \$82,902             | \$118                        | 0.55%                       | 5.35%                          | 82.45%                    | \$118                                 | \$152                        | 0.34%                       | 3.47%                          | 86.98%                    | \$117                                 |
| Vision One Credit Union                               | \$88,000             | \$217                        | 0.99%                       | 7.57%                          | 74.02%                    | \$148                                 | \$438                        | 0.99%                       | 7.72%                          | 74.47%                    | \$151                                 |
| First California Federal Credit Union                 | \$91,645             | \$208                        | 0.90%                       | 9.90%                          | 72.70%                    | \$59                                  | \$335                        | 0.73%                       | 8.06%                          | 77.28%                    | \$63                                  |
| Tulare County Federal Credit Union                    | \$99,954             | \$135                        | 0.54%                       | 7.33%                          | 83.67%                    | \$66                                  | \$196                        | 0.39%                       | 5.37%                          | 86.72%                    | \$71                                  |
| SMW 104 Federal Credit Union                          | \$102,841            | \$195                        | 0.76%                       | 9.64%                          | 69.10%                    | \$131                                 | \$443                        | 0.87%                       | 11.10%                         | 69.98%                    | \$132                                 |
| SRI Federal Credit Union                              | \$104,401            | \$229                        | 0.90%                       | 9.91%                          | 70.23%                    | \$104                                 | \$393                        | 0.80%                       | 8.65%                          | 73.32%                    | \$99                                  |
| Mission City Federal Credit Union                     | \$107,765            | \$161                        | 0.60%                       | 7.46%                          | 75.66%                    | \$93                                  | \$300                        | 0.56%                       | 7.07%                          | 79.59%                    | \$104                                 |
| United Local Credit Union                             | \$111,057            | \$203                        | 0.73%                       | 4.17%                          | 82.47%                    | \$87                                  | \$425                        | 0.77%                       | 4.38%                          | 82.19%                    | \$87                                  |
| Vocality Community Credit Union                       | \$112,132            | \$367                        | 1.36%                       | 11.07%                         | 68.47%                    | \$81                                  | \$718                        | 1.35%                       | 10.98%                         | 69.99%                    | \$78                                  |
| Merco Credit Union                                    | \$115,577            | \$260                        | 0.89%                       | 9.08%                          | 75.76%                    | \$69                                  | \$522                        | 0.89%                       | 9.22%                          | 75.25%                    | \$70                                  |
| Cooperative Center Federal Credit Union               | \$116,620            | (\$37)                       | (0.12%)                     | (3.65%)                        | 93.71%                    | \$86                                  | (\$164)                      | (0.27%)                     | (8.02%)                        | 97.27%                    | \$91                                  |
| Santa Cruz Community Credit Union                     | \$122,707            | \$112                        | 0.36%                       | 4.67%                          | 79.50%                    | \$85                                  | \$394                        | 0.64%                       | 8.30%                          | 80.31%                    | \$84                                  |
| Kings Federal Credit Union                            | \$123,219            | \$252                        | 0.82%                       | 5.77%                          | 68.09%                    | \$66                                  | \$601                        | 0.99%                       | 6.98%                          | 65.43%                    | \$66                                  |
| Solano First Federal Credit Union                     | \$141,354            | \$119                        | 0.33%                       | 5.88%                          | 81.76%                    | \$71                                  | (\$124)                      | (0.17%)                     | (3.09%)                        | 88.86%                    | \$71                                  |
| San Joaquin Power Employees Credit Union              | \$141,388            | \$119                        | 0.34%                       | 2.05%                          | 70.51%                    | \$150                                 | \$168                        | 0.24%                       | 1.45%                          | 78.00%                    | \$175                                 |
| Compass Community Credit Union                        | \$141,649            | \$57                         | 0.16%                       | 1.10%                          | 94.28%                    | \$91                                  | \$207                        | 0.30%                       | 2.01%                          | 91.61%                    | \$91                                  |
| Central Coast Federal Credit Union                    | \$145,735            | \$142                        | 0.39%                       | 4.84%                          | 85.82%                    | \$81                                  | \$245                        | 0.34%                       | 4.29%                          | 86.75%                    | \$84                                  |
| Premier Community Credit Union                        | \$155,292            | \$289                        | 0.74%                       | 7.95%                          | 82.01%                    | \$55                                  | \$488                        | 0.63%                       | 6.85%                          | 82.94%                    | \$55                                  |
| Families & Schools Together Federal Credit Union      | \$172,173            | \$803                        | 1.88%                       | 14.92%                         | 60.77%                    | \$59                                  | \$1,636                      | 1.94%                       | 15.49%                         | 60.14%                    | \$57                                  |
| Central State Credit Union                            | \$202,169            | \$423                        | 0.84%                       | 10.39%                         | 71.62%                    | \$59                                  | \$820                        | 0.81%                       | 10.33%                         | 70.29%                    | \$58                                  |
| C.A.H.P. Credit Union                                 | \$202,821            | \$238                        | 0.46%                       | 5.02%                          | 82.58%                    | \$117                                 | \$172                        | 0.17%                       |                                | 88.35%                    | \$138                                 |
| Heritage Community Credit Union                       | \$214,226            | \$237                        | 0.44%                       | 4.75%                          | 80.90%                    | \$84                                  | \$573                        | 0.53%                       | 5.78%                          | 81.55%                    | \$86                                  |
| Pacific Postal Credit Union                           | \$222,255            | \$331                        | 0.60%                       |                                | 75.35%                    | \$92                                  | \$581                        | 0.52%                       |                                | 77.37%                    | \$93                                  |
| Members 1st Credit Union                              | \$234,604            | \$618                        | 1.05%                       |                                |                           |                                       | \$1,132                      | 0.97%                       |                                | 72.16%                    | \$64                                  |
| Tucoemas Federal Credit Union                         | \$241,869            | \$691                        | 1.14%                       |                                | 67.66%                    | \$52                                  | \$1,225                      | 1.02%                       |                                | 68.42%                    | \$51                                  |
| Monterey Credit Union                                 | \$243,449            | \$362                        | 0.59%                       | 4.16%                          | 80.80%                    | \$100                                 | \$534                        | 0.43%                       | 3.10%                          | 81.90%                    | \$101                                 |
| Average of Asset Group A                              | \$121,178            | \$217                        | 0.71%                       | 6.76%                          | 77.49%                    | \$84                                  | \$398                        | 0.66%                       | 6.14%                          | 78.93%                    | \$86                                  |