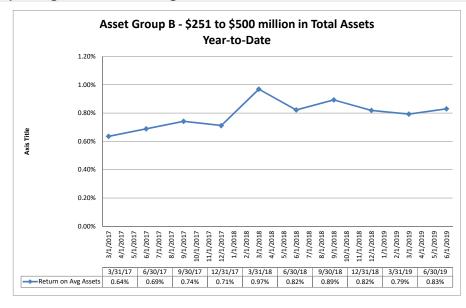

#### Summary Trends of Historical Asset Group Averages: Return on Average Assets

Source: SNL Financial

Note: Report includes only bank-level data.