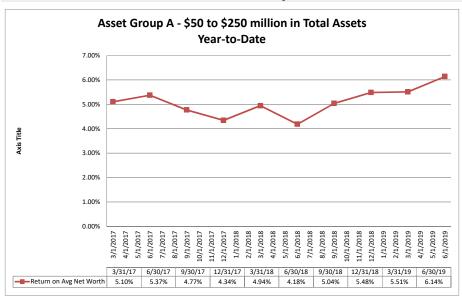

#### Summary Trends of Historical Asset Group Averages: Return on Average Net Worth

Source: SNL Financial

Note: Report includes only bank-level data.

|                                                       | As of Date           | Quarter to Date              |                             |                                |                           |                                       |                              |                             | Year to Date                   |                           |                                       |
|-------------------------------------------------------|----------------------|------------------------------|-----------------------------|--------------------------------|---------------------------|---------------------------------------|------------------------------|-----------------------------|--------------------------------|---------------------------|---------------------------------------|
|                                                       | Total Assets (\$000) | Net Income<br>(Loss) (\$000) | Return on Avg<br>Assets (%) | Return on<br>Avg Net Worth (%) | Oper Exp/ Oper<br>Rev (%) | Salary&Benefits/<br>Employees (\$000) | Net Income (Loss)<br>(\$000) | Return on Avg<br>Assets (%) | Return on<br>Avg Net Worth (%) | Oper Exp/ Oper<br>Rev (%) | Salary&Benefits/<br>Employees (\$000) |
| Region Institution Name                               |                      |                              |                             |                                |                           |                                       |                              |                             |                                |                           |                                       |
| Asset Group A - \$50 to \$250 million in total assets |                      |                              |                             |                                |                           |                                       |                              |                             |                                |                           |                                       |
| Mokelumne Federal Credit Union                        | \$50,406             | \$68                         | 0.54%                       | 3.91%                          | 87.50%                    |                                       | \$151                        | 0.59%                       | 4.37%                          | 89.74%                    | \$62                                  |
| Valley Oak Credit Union                               | \$52,501             | (\$24)                       | (0.18%)                     | (1.99%)                        | 83.29%                    | \$52                                  | \$15                         | 0.06%                       | 0.62%                          | 85.25%                    | \$50                                  |
| California Community Credit Union                     | \$63,954             | \$92                         | 0.58%                       | 4.43%                          | 77.00%                    | \$61                                  | \$226                        | 0.71%                       | 5.47%                          | 75.47%                    | \$58                                  |
| North Bay Credit Union                                | \$64,865             | \$227                        | 1.49%                       | 15.46%                         | 80.10%                    | \$79                                  | \$308                        | 1.05%                       | 10.61%                         | 84.75%                    | \$77                                  |
| Menlo Survey Federal Credit Union                     | \$66,077             | \$260                        | 1.57%                       | 11.94%                         | 47.40%                    | \$87                                  | \$493                        | 1.50%                       | 11.48%                         | 50.71%                    | \$92                                  |
| Chabot Federal Credit Union                           | \$69,188             | \$124                        | 0.71%                       | 4.82%                          | 71.91%                    | \$121                                 | \$199                        | 0.57%                       | 3.94%                          | 76.55%                    | \$122                                 |
| Marin County Federal Credit Union                     | \$69,631             | \$215                        | 1.23%                       | 11.11%                         | 59.54%                    | \$89                                  | \$440                        | 1.26%                       | 11.68%                         | 61.45%                    | \$89                                  |
| Kaiperm Federal Credit Union                          | \$71,379             | (\$55)                       | (0.30%)                     | (2.32%)                        | 110.16%                   | \$90                                  | (\$62)                       | (0.17%)                     | (1.30%)                        | 105.98%                   | \$82                                  |
| Polam Federal Credit Union                            | \$72,158             | \$81                         | 0.45%                       | 3.39%                          | 86.30%                    | \$70                                  | \$204                        | 0.57%                       | 4.30%                          | 83.35%                    | \$71                                  |
| Bay Cities Credit Union                               | \$74,244             | \$124                        | 0.67%                       | 7.19%                          | 83.42%                    | \$65                                  | \$225                        | 0.60%                       | 6.58%                          | 80.65%                    | \$62                                  |
| Siskiyou Central Credit Union                         | \$75,180             | \$321                        | 1.73%                       | 17.15%                         | 62.68%                    | \$54                                  | \$446                        | 1.22%                       | 12.06%                         | 67.45%                    | \$55                                  |
| Upward Credit Union                                   | \$77,486             | \$145                        | 0.74%                       | 7.08%                          | 78.73%                    | \$93                                  | \$359                        | 0.91%                       | 8.86%                          | 78.27%                    | \$91                                  |
| Lassen County Federal Credit Union                    | \$81,065             | \$50                         | 0.25%                       | 1.59%                          | 91.86%                    | \$94                                  | \$103                        | 0.26%                       | 1.65%                          | 91.38%                    | \$93                                  |
| Shell Western States Federal Credit Union             | \$82,902             | \$118                        | 0.55%                       | 5.35%                          | 82.45%                    | \$118                                 | \$152                        | 0.34%                       | 3.47%                          | 86.98%                    | \$117                                 |
| Vision One Credit Union                               | \$88,000             | \$217                        | 0.99%                       | 7.57%                          | 74.02%                    | \$148                                 | \$438                        | 0.99%                       | 7.72%                          | 74.47%                    | \$151                                 |
| First California Federal Credit Union                 | \$91,645             | \$208                        | 0.90%                       | 9.90%                          | 72.70%                    | \$59                                  | \$335                        | 0.73%                       | 8.06%                          | 77.28%                    | \$63                                  |
| Tulare County Federal Credit Union                    | \$99,954             | \$135                        | 0.54%                       | 7.33%                          | 83.67%                    | \$66                                  | \$196                        | 0.39%                       | 5.37%                          | 86.72%                    | \$71                                  |
| SMW 104 Federal Credit Union                          | \$102,841            | \$195                        | 0.76%                       | 9.64%                          | 69.10%                    | \$131                                 | \$443                        | 0.87%                       | 11.10%                         | 69.98%                    | \$132                                 |
| SRI Federal Credit Union                              | \$104,401            | \$229                        | 0.90%                       | 9.91%                          | 70.23%                    | \$104                                 | \$393                        | 0.80%                       | 8.65%                          | 73.32%                    | \$99                                  |
| Mission City Federal Credit Union                     | \$107,765            | \$161                        | 0.60%                       | 7.46%                          | 75.66%                    | \$93                                  | \$300                        | 0.56%                       | 7.07%                          | 79.59%                    | \$104                                 |
| United Local Credit Union                             | \$111,057            | \$203                        | 0.73%                       | 4.17%                          | 82.47%                    | \$87                                  | \$425                        | 0.77%                       | 4.38%                          | 82.19%                    | \$87                                  |
| Vocality Community Credit Union                       | \$112,132            | \$367                        | 1.36%                       | 11.07%                         | 68.47%                    | \$81                                  | \$718                        | 1.35%                       | 10.98%                         | 69.99%                    | \$78                                  |
| Merco Credit Union                                    | \$115,577            | \$260                        | 0.89%                       | 9.08%                          | 75.76%                    | \$69                                  | \$522                        | 0.89%                       | 9.22%                          | 75.25%                    | \$70                                  |
| Cooperative Center Federal Credit Union               | \$116,620            | (\$37)                       | (0.12%)                     | (3.65%)                        | 93.71%                    | \$86                                  | (\$164)                      | (0.27%)                     | (8.02%)                        | 97.27%                    | \$91                                  |
| Santa Cruz Community Credit Union                     | \$122,707            | \$112                        | 0.36%                       | 4.67%                          | 79.50%                    | \$85                                  | \$394                        | 0.64%                       | 8.30%                          | 80.31%                    | \$84                                  |
| Kings Federal Credit Union                            | \$123,219            | \$252                        | 0.82%                       | 5.77%                          | 68.09%                    | \$66                                  | \$601                        | 0.99%                       | 6.98%                          | 65.43%                    | \$66                                  |
| Solano First Federal Credit Union                     | \$141,354            | \$119                        | 0.33%                       | 5.88%                          | 81.76%                    | \$71                                  | (\$124)                      | (0.17%)                     | (3.09%)                        | 88.86%                    | \$71                                  |
| San Joaquin Power Employees Credit Union              | \$141,388            | \$119                        | 0.34%                       | 2.05%                          | 70.51%                    | \$150                                 | \$168                        | 0.24%                       | 1.45%                          | 78.00%                    | \$175                                 |
| Compass Community Credit Union                        | \$141,649            | \$57                         | 0.16%                       | 1.10%                          | 94.28%                    | \$91                                  | \$207                        | 0.30%                       | 2.01%                          | 91.61%                    | \$91                                  |
| Central Coast Federal Credit Union                    | \$145,735            | \$142                        | 0.39%                       | 4.84%                          | 85.82%                    | \$81                                  | \$245                        | 0.34%                       | 4.29%                          | 86.75%                    | \$84                                  |
| Premier Community Credit Union                        | \$155,292            | \$289                        | 0.74%                       | 7.95%                          | 82.01%                    | \$55                                  | \$488                        | 0.63%                       | 6.85%                          | 82.94%                    | \$55                                  |
| Families & Schools Together Federal Credit Union      | \$172,173            | \$803                        | 1.88%                       | 14.92%                         | 60.77%                    | \$59                                  | \$1,636                      | 1.94%                       | 15.49%                         | 60.14%                    | \$57                                  |
| Central State Credit Union                            | \$202,169            | \$423                        | 0.84%                       | 10.39%                         | 71.62%                    | \$59                                  | \$820                        | 0.81%                       | 10.33%                         | 70.29%                    | \$58                                  |
| C.A.H.P. Credit Union                                 | \$202,821            | \$238                        | 0.46%                       | 5.02%                          | 82.58%                    | \$117                                 | \$172                        | 0.17%                       |                                | 88.35%                    | \$138                                 |
| Heritage Community Credit Union                       | \$214,226            | \$237                        | 0.44%                       | 4.75%                          | 80.90%                    | \$84                                  | \$573                        | 0.53%                       | 5.78%                          | 81.55%                    | \$86                                  |
| Pacific Postal Credit Union                           | \$222,255            | \$331                        | 0.60%                       |                                | 75.35%                    | \$92                                  | \$581                        | 0.52%                       |                                | 77.37%                    | \$93                                  |
| Members 1st Credit Union                              | \$234,604            | \$618                        | 1.05%                       |                                |                           |                                       | \$1,132                      | 0.97%                       |                                | 72.16%                    | \$64                                  |
| Tucoemas Federal Credit Union                         | \$241,869            | \$691                        | 1.14%                       |                                | 67.66%                    | \$52                                  | \$1,225                      | 1.02%                       |                                | 68.42%                    | \$51                                  |
| Monterey Credit Union                                 | \$243,449            | \$362                        | 0.59%                       | 4.16%                          | 80.80%                    | \$100                                 | \$534                        | 0.43%                       | 3.10%                          | 81.90%                    | \$101                                 |
| Average of Asset Group A                              | \$121,178            | \$217                        | 0.71%                       | 6.76%                          | 77.49%                    | \$84                                  | \$398                        | 0.66%                       | 6.14%                          | 78.93%                    | \$86                                  |