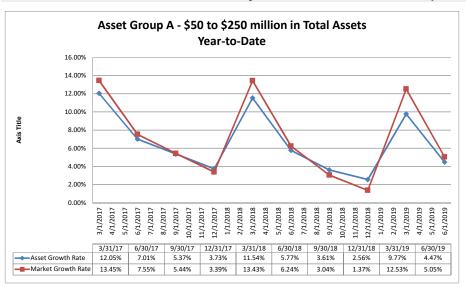

#### Summary Trends of Historical Asset Group Averages: Asset Growth Rate & Market Growth Rate

Source: SNL Financial

Note: Report includes only bank-level data.

| ance Sheet & Net Interest Margin                   |                      |                               | June 3                             | 0, 2019                          |                                  | Run Date: August 12, 201   |                                     |                                        |                          |                           |
|----------------------------------------------------|----------------------|-------------------------------|------------------------------------|----------------------------------|----------------------------------|----------------------------|-------------------------------------|----------------------------------------|--------------------------|---------------------------|
|                                                    |                      |                               | As of Date                         |                                  |                                  |                            |                                     | Year to Date                           |                          |                           |
|                                                    | Total Assets (\$000) | Total Lns &<br>Leases (\$000) | Total Shares &<br>Deposits (\$000) | Total Loans/<br>Total Shares (%) | Assets/ FTE<br>Employees (\$000) | Yield on Avg<br>Assets (%) | Interest Expense/<br>Avg Assets (%) | Net Interest Income/<br>Avg Assets (%) | Asset Growth<br>Rate (%) | Market Growth<br>Rate (%) |
| on Institution Name                                |                      |                               |                                    |                                  |                                  |                            |                                     |                                        |                          |                           |
| et Group A - \$50 to \$250 million in total assets |                      |                               |                                    |                                  |                                  |                            |                                     |                                        |                          |                           |
| Mokelumne Federal Credit Union                     | \$50,406             | \$24,322                      | \$43,271                           | 56.21%                           | \$3,252                          | 3.05%                      | 0.10%                               | 2.95%                                  | (0.51%)                  | (1.17%                    |
| Valley Oak Credit Union                            | \$52,501             | \$39,659                      | \$47,829                           | 82.92%                           | \$2,019                          | 3.90%                      | 0.18%                               | 3.72%                                  | 4.92%                    | 4.72                      |
| California Community Credit Union                  | \$63,954             | \$24,603                      | \$55,241                           | 44.54%                           | \$4,126                          | 3.13%                      | 0.21%                               | 2.91%                                  | 2.89%                    | 1.97                      |
| North Bay Credit Union                             | \$64,865             | \$48,045                      | \$58,510                           | 82.11%                           | \$2,760                          | 4.58%                      | 0.53%                               | 4.05%                                  | 34.57%                   | 39.15                     |
| Menlo Survey Federal Credit Union                  | \$66,077             | \$25,360                      | \$56,899                           | 44.57%                           | \$11,013                         | 3.07%                      | 0.26%                               | 2.82%                                  | 4.76%                    | 3.89                      |
| Chabot Federal Credit Union                        | \$69.188             | \$18,144                      | \$57,994                           | 31.29%                           | \$10,644                         | 2.71%                      | 0.38%                               | 2.33%                                  | 0.22%                    | (3.85                     |
| Marin County Federal Credit Union                  | \$69,631             | \$25,514                      | \$61,532                           | 41.46%                           | \$9,284                          | 3.30%                      | 0.13%                               | 3.17%                                  | 0.61%                    | (1.91                     |
| Kaiperm Federal Credit Union                       | \$71,379             | \$48,185                      | \$61,638                           | 78.17%                           | \$4,759                          | 2.93%                      | 0.42%                               | 2.50%                                  | (4.82%)                  | (5.75                     |
| Polam Federal Credit Union                         | \$72,158             | \$38,715                      | \$62,299                           | 62.14%                           | \$4,811                          | 3.01%                      | 0.40%                               | 2.61%                                  | (0.36%)                  | (1.52                     |
| Bay Cities Credit Union                            | \$74,244             | \$26,955                      | \$66,934                           | 40.27%                           | \$3,535                          | 3.70%                      | 0.02%                               | 3.69%                                  | 0.82%                    | 0.2                       |
| Siskiyou Central Credit Union                      | \$75.180             | \$52,410                      | \$67,290                           | 77.89%                           | \$3,341                          | 4.07%                      | 0.19%                               | 3.88%                                  | 12.10%                   | 12.4                      |
| Upward Credit Union                                | \$77,486             | \$44,570                      | \$68,343                           | 65.22%                           | \$4,999                          | 3.77%                      | 0.13%                               | 3.55%                                  | (3.48%)                  | (5.38                     |
| Lassen County Federal Credit Union                 | \$81,065             | \$42,603                      | \$67,843                           | 62.80%                           | \$5,591                          | 2.87%                      | 0.22%                               | 2.37%                                  | 2.56%                    | 2.3                       |
| Shell Western States Federal Credit Union          | \$82,902             | \$37,267                      | \$73,465                           | 50.73%                           | \$7,537                          | 3.01%                      | 0.32%                               | 2.69%                                  | (26.16%)                 | (13.6                     |
| Vision One Credit Union                            |                      |                               |                                    |                                  |                                  |                            |                                     |                                        |                          |                           |
|                                                    | \$88,000             | \$76,400                      | \$74,115                           | 103.08%                          | \$7,652                          | 4.43%<br>3.18%             | 1.25%                               | 3.19%                                  | (0.15%)                  | (3.50                     |
| First California Federal Credit Union              | \$91,645             | \$47,843                      | \$82,892                           | 57.72%                           | \$4,823                          |                            | 0.41%                               | 2.76%                                  | 1.47%                    | 0.7                       |
| Tulare County Federal Credit Union                 | \$99,954             | \$75,767                      | \$91,641                           | 82.68%                           | \$3,388                          | 3.71%                      | 0.19%                               | 3.52%                                  | 4.51%                    | 3.9                       |
| SMW 104 Federal Credit Union                       | \$102,841            | \$39,595                      | \$92,035                           | 43.02%                           | \$11,427                         | 3.05%                      | 0.20%                               | 2.84%                                  | 4.13%                    | (1.3                      |
| SRI Federal Credit Union                           | \$104,401            | \$73,909                      | \$88,728                           | 83.30%                           | \$8,700                          | 3.40%                      | 0.74%                               | 2.66%                                  | 24.84%                   | 12.1                      |
| Mission City Federal Credit Union                  | \$107,765            | \$75,615                      | \$98,106                           | 77.07%                           | \$7,184                          | 3.70%                      | 0.63%                               | 3.07%                                  | 6.29%                    | 4.9                       |
| United Local Credit Union                          | \$111,057            | \$78,859                      | \$91,025                           | 86.63%                           | \$4,829                          | 3.78%                      | 0.18%                               | 3.60%                                  | 2.17%                    | 1.5                       |
| Vocality Community Credit Union                    | \$112,132            | \$78,675                      | \$97,238                           | 80.91%                           | \$3,617                          | 4.43%                      | 0.36%                               | 4.07%                                  | 16.82%                   | 17.                       |
| Merco Credit Union                                 | \$115,577            | \$67,372                      | \$103,092                          | 65.35%                           | \$3,556                          | 3.80%                      | 0.17%                               | 3.63%                                  | (1.59%)                  | (3.0                      |
| Cooperative Center Federal Credit Union            | \$116,620            | \$69,882                      | \$108,991                          | 64.12%                           | \$4,319                          | 3.45%                      | 0.27%                               | 3.18%                                  | (4.47%)                  | (4.6                      |
| Santa Cruz Community Credit Union                  | \$122,707            | \$99,959                      | \$110,882                          | 90.15%                           | \$2,854                          | 4.90%                      | 0.08%                               | 4.82%                                  | 1.99%                    | 5.                        |
| Kings Federal Credit Union                         | \$123,219            | \$79,230                      | \$104,635                          | 75.72%                           | \$6,485                          | 3.64%                      | 0.48%                               | 3.16%                                  | 9.83%                    | 9.                        |
| Solano First Federal Credit Union                  | \$141,354            | \$83,097                      | \$132,529                          | 62.70%                           | \$3,534                          | 4.01%                      | 0.09%                               | 3.92%                                  | 1.43%                    | 0.9                       |
| San Joaquin Power Employees Credit Union           | \$141,388            | \$99,735                      | \$116,494                          | 85.61%                           | \$23,565                         | 3.17%                      | 1.96%                               | 1.21%                                  | (0.64%)                  | 0.8                       |
| Compass Community Credit Union                     | \$141,649            | \$84,253                      | \$120,617                          | 69.85%                           | \$7,264                          | 2.92%                      | 0.50%                               | 2.42%                                  | 6.44%                    | 7.0                       |
| Central Coast Federal Credit Union                 | \$145,735            | \$72,145                      | \$131,917                          | 54.69%                           | \$4,164                          | 3.40%                      | 0.22%                               | 3.18%                                  | 5.04%                    | 2.8                       |
| Premier Community Credit Union                     | \$155,292            | \$73,380                      | \$138,405                          | 53.02%                           | \$2,986                          | 3.20%                      | 0.13%                               | 3.07%                                  | 6.38%                    | 3.8                       |
| Families & Schools Together Federal Credit Union   | \$172,173            | \$132,994                     | \$144,863                          | 91.81%                           | \$4,149                          | 4.00%                      | 0.29%                               | 3.70%                                  | 10.66%                   | 8.3                       |
| Central State Credit Union                         | \$202,169            | \$103,668                     | \$183,766                          | 56.41%                           | \$3,547                          | 3.51%                      | 0.13%                               | 3.37%                                  | 3.08%                    | 0.7                       |
| C.A.H.P. Credit Union                              | \$202,821            | \$168,439                     | \$180,644                          | 93.24%                           | \$6,994                          | 4.65%                      | 0.87%                               | 3.78%                                  | 2.24%                    | 1.5                       |
| Heritage Community Credit Union                    | \$214,226            | \$174,460                     | \$193,041                          | 90.37%                           | \$5,290                          | 3.47%                      | 0.43%                               | 3.04%                                  | 0.34%                    | (0.0)                     |
| Pacific Postal Credit Union                        | \$222,255            | \$67,879                      | \$187,546                          | 36.19%                           | \$7,287                          | 4.02%                      | 0.39%                               | 3.63%                                  | 0.53%                    | (2.7                      |
| Members 1st Credit Union                           | \$234,604            | \$173,859                     | \$211,724                          | 82.12%                           | \$4,426                          | 3.34%                      | 0.31%                               | 3.03%                                  | 7.87%                    | `7.8                      |
| Tucoemas Federal Credit Union                      | \$241,869            | \$167,385                     | \$220,084                          | 76.06%                           | \$3,610                          | 4.05%                      | 0.13%                               | 3.92%                                  | 7.78%                    | 6.1                       |
| Monterey Credit Union                              | \$243,449            | \$152,826                     | \$205,271                          | 74.45%                           | \$3,661                          | 3.78%                      | 0.14%                               | 3.64%                                  | 0.32%                    | (0.54                     |
| Average of Asset Group A                           | \$121,178            | \$74,707                      | \$106,650                          | 68.12%                           | \$5,820                          | 3.59%                      | 0.37%                               | 3.22%                                  | 3.73%                    | 2.8                       |