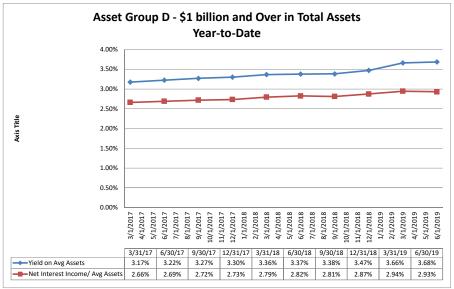

#### Summary Trends of Historical Asset Group Averages: Yield on Avg. Assets & Net Interest Income/ Avg Assets (%)

Source: SNL Financial

Note: Report includes only bank-level data.