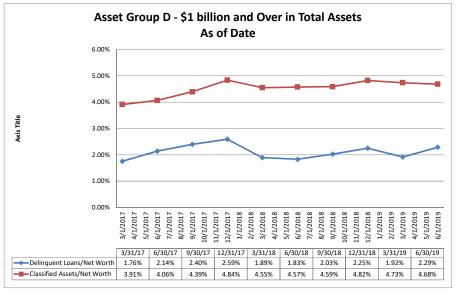

| 175.52%                | 0.27%                       | 0.03                           |
| Golden 1 Credit Union                                   | \$12,628,675         | \$32,227                                | 0.37%            | 0.87%                                      | 237.33%                | 2.25%                       | 0.26                           |
| Average of Asset Group D                                | \$2,966,782          | \$6,955                                 | 0.34%            | 0.73%                                      | 248.96%                | 2.68%                       | 0.25                           |

Net Worth

# Summary Trends of Historical Asset Group Averages: Delinquent Loans/Net Worth & Classified Assets/Net Worth









Source: SNL Financial

Note: Report includes only bank-level data.

# Summary Trends of Historical Asset Group Averages: Net Worth/Assets & Net Worth Growth (Decline) - YTD









Source: SNL Financial

Note: Report includes only bank-level data.

| et Worth                                             | June 30, 2019        |                            |                          | Run                                        | Date: Augu                             | st 12, 20 <sup>-</sup>         |
|------------------------------------------------------|----------------------|----------------------------|--------------------------|--------------------------------------------|----------------------------------------|--------------------------------|
|