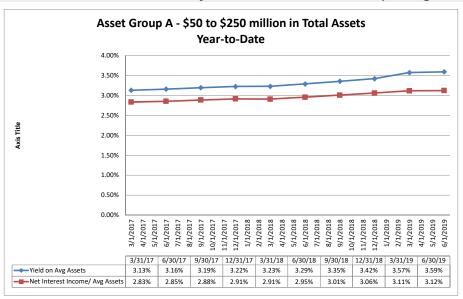

#### Summary Trends of Historical Asset Group Averages: Yield on Avg. Assets & Net Interest Income/ Avg Assets (%)

Source: SNL Financial

Note: Report includes only bank-level data.

#### Summary Trends of Historical Asset Group Averages: Asset Growth Rate & Market Growth Rate

Source: SNL Financial

Note: Report includes only bank-level data.

| ance Sheet & Net Interest Margin                   |                      |                               | June 3                             | 0, 2019                          |                                  | Run Date: August 12, 201   |                                     |                                        |                          |                           |
|----------------------------------------------------|----------------------|-------------------------------|------------------------------------|----------------------------------|----------------------------------|----------------------------|-------------------------------------|----------------------------------------|--------------------------|---------------------------|
|                                                    |                      |                               | As of Date                         |                                  |                                  |                            |                                     | Year to Date                           |                          |                           |
|                                                    | Total Assets (\$000) | Total Lns &<br>Leases (\$000) | Total Shares &<br>Deposits (\$000) | Total Loans/<br>Total Shares (%) | Assets/ FTE<br>Employees (\$000) | Yield on Avg<br>Assets (%) | Interest Expense/<br>Avg Assets (%) | Net Interest Income/<br>Avg Assets (%) | Asset Growth<br>Rate (%) | Market Growth<br>Rate (%) |
| on Institution Name                                |                      |                               |                                    |                                  |                                  |                            |                                     |                                        |                          |                           |
| et Group A - \$50 to \$250 million in total assets |                      |                               |                                    |                                  |                                  |                            |                                     |                                        |                          |                           |
| Mokelumne Federal Credit Union                     | \$50,406             | \$24,322                      | \$43,271                           | 56.21%                           | \$3,252                          | 3.05%                      | 0.10%                               | 2.95%                                  | (0.51%)                  | (1.17%                    |
| Valley Oak Credit Union                            | \$52,501             | \$39,659                      | \$47,829                           | 82.92%                           | \$2,019                          | 3.90%                      | 0.18%                               | 3.72%                                  | 4.92%                    | 4.72                      |
| California Community Credit Union                  | \$63,954             | \$24,603                      | \$55,241                           | 44.54%                           | \$4,126                          | 3.13%                      | 0.21%                               | 2.91%                                  | 2.89%                    | 1.97                      |
| North Bay Credit Union                             | \$64,865             | \$48,045                      | \$58,510                           | 82.11%                           | \$2,760                          | 4.58%                      | 0.53%                               | 4.05%                                  | 34.57%                   | 39.15                     |
| Menlo Survey Federal Credit Union                  | \$66,077             | \$25,360                      | \$56,899                           | 44.57%                           | \$11,013                         | 3.07%                      | 0.26%                               | 2.82%                                  | 4.76%                    | 3.89                      |
| Chabot Federal Credit Union                        | \$69.188             | \$18,144                      | \$57,994                           | 31.29%                           | \$10,644                         | 2.71%                      | 0.38%                               | 2.33%                                  | 0.22%                    | (3.85                     |
| Marin County Federal Credit Union                  | \$69,631             | \$25,514                      | \$61,532                           | 41.46%                           | \$9,284                          | 3.30%                      | 0.13%                               | 3.17%                                  | 0.61%                    | (1.91                     |
| Kaiperm Federal Credit Union                       | \$71,379             | \$48,185                      | \$61,638                           | 78.17%                           | \$4,759                          | 2.93%                      | 0.42%                               | 2.50%                                  | (4.82%)                  | (5.75                     |
| Polam Federal Credit Union                         | \$72,158             | \$38,715                      | \$62,299                           | 62.14%                           | \$4,811                          | 3.01%                      | 0.40%                               | 2.61%                                  | (0.36%)                  | (1.52                     |
| Bay Cities Credit Union                            | \$74,244             | \$26,955                      | \$66,934                           | 40.27%                           | \$3,535                          | 3.70%                      | 0.02%                               | 3.69%                                  | 0.82%                    | 0.2                       |
| Siskiyou Central Credit Union                      | \$75.180             | \$52,410                      | \$67,290                           | 77.89%                           | \$3,341                          | 4.07%                      | 0.19%                               | 3.88%                                  | 12.10%                   | 12.4                      |
| Upward Credit Union                                | \$77,486             | \$44,570                      | \$68,343                           | 65.22%                           | \$4,999                          | 3.77%                      | 0.13%                               | 3.55%                                  | (3.48%)                  | (5.38                     |
| Lassen County Federal Credit Union                 | \$81,065             | \$42,603                      | \$67,843                           | 62.80%                           | \$5,591                          | 2.87%                      | 0.22%                               | 2.37%                                  | 2.56%                    | 2.3                       |
| Shell Western States Federal Credit Union          | \$82,902             | \$37,267                      | \$73,465                           | 50.73%                           | \$7,537                          | 3.01%                      | 0.32%                               | 2.69%                                  | (26.16%)                 | (13.6                     |
| Vision One Credit Union                            |                      |                               |                                    |                                  |                                  |                            |                                     |                                        |                          |                           |
|                                                    | \$88,000             | \$76,400                      | \$74,115                           | 103.08%                          | \$7,652                          | 4.43%<br>3.18%             | 1.25%                               | 3.19%                                  | (0.15%)                  | (3.50                     |
| First California Federal Credit Union              | \$91,645             | \$47,843                      | \$82,892                           | 57.72%                           | \$4,823                          |                            | 0.41%                               | 2.76%                                  | 1.47%                    | 0.7                       |
| Tulare County Federal Credit Union                 | \$99,954             | \$75,767                      | \$91,641                           | 82.68%                           | \$3,388                          | 3.71%                      | 0.19%                               | 3.52%                                  | 4.51%                    | 3.9                       |
| SMW 104 Federal Credit Union                       | \$102,841            | \$39,595                      | \$92,035                           | 43.02%                           | \$11,427                         | 3.05%                      | 0.20%                               | 2.84%                                  | 4.13%                    | (1.3                      |
| SRI Federal Credit Union                           | \$104,401            | \$73,909                      | \$88,728                           | 83.30%                           | \$8,700                          | 3.40%                      | 0.74%                               | 2.66%                                  | 24.84%                   | 12.1                      |
| Mission City Federal Credit Union                  | \$107,765            | \$75,615                      | \$98,106                           | 77.07%                           | \$7,184                          | 3.70%                      | 0.63%                               | 3.07%                                  | 6.29%                    | 4.9                       |
| United Local Credit Union                          | \$111,057            | \$78,859                      | \$91,025                           | 86.63%                           | \$4,829                          | 3.78%                      | 0.18%                               | 3.60%                                  | 2.17%                    | 1.5                       |
| Vocality Community Credit Union                    | \$112,132            | \$78,675                      | \$97,238                           | 80.91%                           | \$3,617                          | 4.43%                      | 0.36%                               | 4.07%                                  | 16.82%                   | 17.                       |
| Merco Credit Union                                 | \$115,577            | \$67,372                      | \$103,092                          | 65.35%                           | \$3,556                          | 3.80%                      | 0.17%                               | 3.63%                                  | (1.59%)                  | (3.0                      |
| Cooperative Center Federal Credit Union            | \$116,620            | \$69,882                      | \$108,991                          | 64.12%                           | \$4,319                          | 3.45%                      | 0.27%                               | 3.18%                                  | (4.47%)                  | (4.6                      |
| Santa Cruz Community Credit Union                  | \$122,707            | \$99,959                      | \$110,882                          | 90.15%                           | \$2,854                          | 4.90%                      | 0.08%                               | 4.82%                                  | 1.99%                    | 5.                        |
| Kings Federal Credit Union                         | \$123,219            | \$79,230                      | \$104,635                          | 75.72%                           | \$6,485                          | 3.64%                      | 0.48%                               | 3.16%                                  | 9.83%                    | 9.                        |
| Solano First Federal Credit Union                  | \$141,354            | \$83,097                      | \$132,529                          | 62.70%                           | \$3,534                          | 4.01%                      | 0.09%                               | 3.92%                                  | 1.43%                    | 0.9                       |
| San Joaquin Power Employees Credit Union           | \$141,388            | \$99,735                      | \$116,494                          | 85.61%                           | \$23,565                         | 3.17%                      | 1.96%                               | 1.21%                                  | (0.64%)                  | 0.8                       |
| Compass Community Credit Union                     | \$141,649            | \$84,253                      | \$120,617                          | 69.85%                           | \$7,264                          | 2.92%                      | 0.50%                               | 2.42%                                  | 6.44%                    | 7.0                       |
| Central Coast Federal Credit Union                 | \$145,735            | \$72,145                      | \$131,917                          | 54.69%                           | \$4,164                          | 3.40%                      | 0.22%                               | 3.18%                                  | 5.04%                    | 2.8                       |
| Premier Community Credit Union                     | \$155,292            | \$73,380                      | \$138,405                          | 53.02%                           | \$2,986                          | 3.20%                      | 0.13%                               | 3.07%                                  | 6.38%                    | 3.8                       |
| Families & Schools Together Federal Credit Union   | \$172,173            | \$132,994                     | \$144,863                          | 91.81%                           | \$4,149                          | 4.00%                      | 0.29%                               | 3.70%                                  | 10.66%                   | 8.3                       |
| Central State Credit Union                         | \$202,169            | \$103,668                     | \$183,766                          | 56.41%                           | \$3,547                          | 3.51%                      | 0.13%                               | 3.37%                                  | 3.08%                    | 0.7                       |
| C.A.H.P. Credit Union                              | \$202,821            | \$168,439                     | \$180,644                          | 93.24%                           | \$6,994                          | 4.65%                      | 0.87%                               | 3.78%                                  | 2.24%                    | 1.5                       |
| Heritage Community Credit Union                    | \$214,226            | \$174,460                     | \$193,041                          | 90.37%                           | \$5,290                          | 3.47%                      | 0.43%                               | 3.04%                                  | 0.34%                    | (0.0)                     |
| Pacific Postal Credit Union                        | \$222,255            | \$67,879                      | \$187,546                          | 36.19%                           | \$7,287                          | 4.02%                      | 0.39%                               | 3.63%                                  | 0.53%                    | (2.7                      |
| Members 1st Credit Union                           | \$234,604            | \$173,859                     | \$211,724                          | 82.12%                           | \$4,426                          | 3.34%                      | 0.31%                               | 3.03%                                  | 7.87%                    | `7.8                      |
| Tucoemas Federal Credit Union                      | \$241,869            | \$167,385                     | \$220,084                          | 76.06%                           | \$3,610                          | 4.05%                      | 0.13%                               | 3.92%                                  | 7.78%                    | 6.1                       |
| Monterey Credit Union                              | \$243,449            | \$152,826                     | \$205,271                          | 74.45%                           | \$3,661                          | 3.78%                      | 0.14%                               | 3.64%                                  | 0.32%                    | (0.54                     |
| Average of Asset Group A                           | \$121,178            | \$74,707                      | \$106,650                          | 68.12%                           | \$5,820                          | 3.59%                      | 0.37%                               | 3.22%                                  | 3.73%                    | 2.8                       |