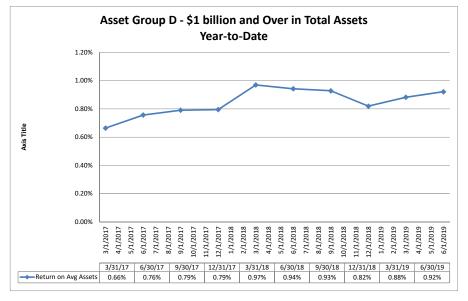

#### Summary Trends of Historical Asset Group Averages: Return on Average Assets

Source: SNL Financial

Note: Report includes only bank-level data.

0.80%

\$1,241

\$649,266

Average of Asset Group C

|                                                         |                         | _                            |                             |                                |                           |                                       |                              |                             |                                |                           |                                       |
|---------------------------------------------------------|-------------------------|------------------------------|-----------------------------|--------------------------------|---------------------------|---------------------------------------|------------------------------|-----------------------------|--------------------------------|---------------------------|---------------------------------------|
|                                                         | As of Date              |                              |                             | Quarter to Date                |                           |                                       |                              |                             | Year to Date                   | 1                         |                                       |
|                                                         | Total Assets<br>(\$000) | Net Income<br>(Loss) (\$000) | Return on Avg<br>Assets (%) | Return on<br>Avg Net Worth (%) | Oper Exp/ Oper<br>Rev (%) | Salary&Benefits/<br>Employees (\$000) | Net Income (Loss)<br>(\$000) | Return on Avg<br>Assets (%) | Return on<br>Avg Net Worth (%) | Oper Exp/ Oper<br>Rev (%) | Salary&Benefits/<br>Employees (\$000) |
| Region Institution Name                                 |                         |                              |                             |                                |                           |                                       |                              |                             |                                |                           |                                       |
| Asset Group D - \$1 billion and over in total assets    |                         |                              |                             |                                |                           |                                       |                              |                             |                                |                           |                                       |
| Bay Federal Credit Union                                | \$1,058,613             | \$1,973                      | 0.75%                       | 8.33%                          | 81.19%                    | \$104                                 | \$4,500                      | 0.87%                       | 9.80%                          | 79.01%                    | \$105                                 |
| 1st United Services Credit Union                        | \$1,072,969             | \$1,873                      | 0.70%                       | 6.85%                          | 77.41%                    | \$105                                 | \$3,288                      | 0.61%                       | 6.09%                          | 76.63%                    | \$104                                 |
| San Francisco Federal Credit Union                      | \$1,096,073             | \$3,161                      | 1.17%                       | 10.61%                         | 68.49%                    | \$141                                 | \$6,379                      | 1.19%                       | 10.87%                         | 68.06%                    | \$142                                 |
| San Mateo Credit Union                                  | \$1,126,763             | \$3,630                      | 1.29%                       | 11.62%                         | 69.16%                    | \$107                                 | \$7,308                      | 1.31%                       | 11.87%                         | 69.54%                    | \$107                                 |
| Sierra Central Credit Union                             | \$1,141,029             | \$3,161                      | 1.09%                       | 10.66%                         | 62.13%                    | \$75                                  | \$5,807                      | 1.01%                       | 9.91%                          | 64.24%                    | \$78                                  |
| Operating Engineers Local Union #3 Federal Credit Union | \$1,145,508             | \$3,003                      | 1.05%                       | 6.99%                          | 68.09%                    | \$99                                  | \$6,008                      | 1.05%                       | 7.06%                          | 67.95%                    | \$101                                 |
| Pacific Service Credit Union                            | \$1,157,828             | \$2,031                      | 0.70%                       | 4.79%                          | 76.33%                    | \$138                                 | \$3,971                      | 0.68%                       | 4.73%                          | 77.15%                    | \$139                                 |
| Self-Help Federal Credit Union                          | \$1,160,376             | \$2,803                      | 0.98%                       | 15.77%                         | 69.96%                    | \$68                                  | \$5,877                      | 1.03%                       | 16.15%                         | 71.05%                    | \$70                                  |
| KeyPoint Credit Union                                   | \$1,288,503             | \$929                        | 0.29%                       | 3.55%                          | 86.77%                    | \$116                                 | \$1,201                      | 0.19%                       | 2.32%                          | 89.21%                    | \$119                                 |
| San Francisco Fire Credit Union                         | \$1,341,303             | \$2,536                      | 0.75%                       | 8.26%                          | 78.18%                    | \$114                                 | \$5,912                      | 0.88%                       | 9.82%                          | 77.87%                    | \$113                                 |
| Coast Central Credit Union                              | \$1,522,609             | \$3,896                      | 1.02%                       | 8.89%                          | 65.54%                    | \$74                                  | \$7,671                      | 1.02%                       | 9.05%                          | 62.85%                    | \$7                                   |
| Meriwest Credit Union                                   | \$1,628,346             | \$5,121                      | 1.24%                       | 15.63%                         | 69.63%                    | \$118                                 | \$8,040                      | 0.98%                       | 12.53%                         | 70.94%                    | \$11                                  |
| Schools Financial Credit Union                          | \$2,092,099             | \$12,285                     | 2.37%                       | 19.92%                         | 46.41%                    | \$84                                  | \$20,534                     | 2.00%                       | 17.08%                         | 50.54%                    | \$8                                   |
| Provident Credit Union                                  | \$2,677,602             | \$4,089                      | 0.61%                       | 5.32%                          | 80.42%                    | \$118                                 | \$8,079                      | 0.61%                       | 5.31%                          | 80.92%                    | \$11                                  |
| Stanford Federal Credit Union                           | \$2,759,918             | \$8,000                      | 1.17%                       | 12.03%                         | 55.53%                    | \$132                                 | \$15,654                     | 1.16%                       | 11.99%                         | 56.46%                    | \$13                                  |
| Technology Credit Union                                 | \$2,826,542             | \$7,867                      | 1.12%                       | 10.46%                         | 58.19%                    | \$136                                 | \$15,949                     | 1.14%                       | 10.80%                         | 58.28%                    | \$13                                  |
| SAFE Credit Union                                       | \$2,991,944             | \$9,735                      | 1.30%                       |                                | 70.72%                    | \$93                                  | \$17,334                     | 1.16%                       | 12.15%                         | 71.56%                    | \$9                                   |
| Educational Employees Credit Union                      | \$3,172,964             | \$10,705                     | 1.36%                       |                                | 65.95%                    | \$72                                  | \$18,686                     | 1.20%                       | 9.46%                          | 68.61%                    | \$7                                   |
| Travis Credit Union                                     | \$3,231,767             | \$6,508                      | 0.81%                       | 6.98%                          | 69.11%                    | \$88                                  | \$13,908                     | 0.87%                       | 7.55%                          | 67.49%                    | \$90                                  |
| Chevron Federal Credit Union                            | \$3,534,104             | (\$4,615)                    | (0.52%)                     | (4.74%)                        | 133.69%                   | \$115                                 | (\$5,947)                    | (0.34%)                     | (3.05%)                        | 118.99%                   | \$11                                  |
| Redwood Credit Union                                    | \$4,690,371             | \$21,977                     | 1.90%                       | 15.28%                         | 54.68%                    | \$102                                 | \$45,244                     | 1.98%                       | 16.04%                         | 53.13%                    | \$10                                  |
| Patelco Credit Union                                    | \$7,104,465             | \$16,827                     | 0.96%                       | 9.40%                          | 64.77%                    |                                       | \$32,835                     | 0.95%                       | 9.32%                          | 64.78%                    | \$11                                  |
| Star One Credit Union                                   | \$8,752,403             | \$14,361                     | 0.66%                       |                                | 45.12%                    |                                       | \$19,435                     | 0.45%                       |                                |                           | \$20                                  |
| Golden 1 Credit Union                                   | \$12,628,675            | \$30,712                     | 0.97%                       | 8.45%                          | 64.95%                    | \$81                                  | \$60,044                     | 0.95%                       | 8.38%                          | 63.64%                    | \$80                                  |
| Average of Asset Group D                                | \$2,966,782             | \$7,190                      | 0.99%                       | 9.35%                          | 70.10%                    | \$104                                 | \$13,655                     | 0.96%                       | 9.13%                          | 70.49%                    | \$108                                 |