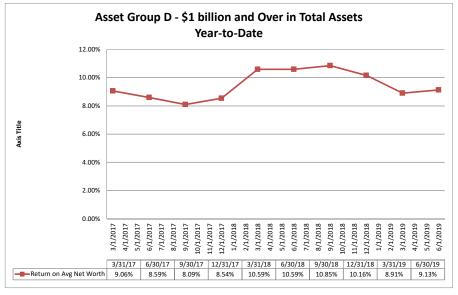

#### Summary Trends of Historical Asset Group Averages: Return on Average Net Worth

Source: SNL Financial

Note: Report includes only bank-level data.

|                                                       | As of Date           | Quarter to Date              |                             |                                |                           |                                       |                              |                             | Year to Date                   |                           |                                       |
|-------------------------------------------------------|----------------------|------------------------------|-----------------------------|--------------------------------|---------------------------|---------------------------------------|------------------------------|-----------------------------|--------------------------------|---------------------------|---------------------------------------|
|                                                       | Total Assets (\$000) | Net Income<br>(Loss) (\$000) | Return on Avg<br>Assets (%) | Return on<br>Avg Net Worth (%) | Oper Exp/ Oper<br>Rev (%) | Salary&Benefits/<br>Employees (\$000) | Net Income (Loss)<br>(\$000) | Return on Avg<br>Assets (%) | Return on<br>Avg Net Worth (%) | Oper Exp/ Oper<br>Rev (%) | Salary&Benefits/<br>Employees (\$000) |
| Region Institution Name                               |                      |                              |                             |                                |                           |                                       |                              |                             |                                |                           |                                       |
| Asset Group A - \$50 to \$250 million in total assets |                      |                              |                             |                                |                           |                                       |                              |                             |                                |                           |                                       |
| Mokelumne Federal Credit Union                        | \$50,406             | \$68                         | 0.54%                       | 3.91%                          | 87.50%                    |                                       | \$151                        | 0.59%                       | 4.37%                          | 89.74%                    | \$62                                  |
| Valley Oak Credit Union                               | \$52,501             | (\$24)                       | (0.18%)                     | (1.99%)                        | 83.29%                    | \$52                                  | \$15                         | 0.06%                       | 0.62%                          | 85.25%                    | \$50                                  |
| California Community Credit Union                     | \$63,954             | \$92                         | 0.58%                       | 4.43%                          | 77.00%                    | \$61                                  | \$226                        | 0.71%                       | 5.47%                          | 75.47%                    | \$58                                  |
| North Bay Credit Union                                | \$64,865             | \$227                        | 1.49%                       | 15.46%                         | 80.10%                    | \$79                                  | \$308                        | 1.05%                       | 10.61%                         | 84.75%                    | \$77                                  |
| Menlo Survey Federal Credit Union                     | \$66,077             | \$260                        | 1.57%                       | 11.94%                         | 47.40%                    | \$87                                  | \$493                        | 1.50%                       | 11.48%                         | 50.71%                    | \$92                                  |
| Chabot Federal Credit Union                           | \$69,188             | \$124                        | 0.71%                       | 4.82%                          | 71.91%                    | \$121                                 | \$199                        | 0.57%                       | 3.94%                          | 76.55%                    | \$122                                 |
| Marin County Federal Credit Union                     | \$69,631             | \$215                        | 1.23%                       | 11.11%                         | 59.54%                    | \$89                                  | \$440                        | 1.26%                       | 11.68%                         | 61.45%                    | \$89                                  |
| Kaiperm Federal Credit Union                          | \$71,379             | (\$55)                       | (0.30%)                     | (2.32%)                        | 110.16%                   | \$90                                  | (\$62)                       | (0.17%)                     | (1.30%)                        | 105.98%                   | \$82                                  |
| Polam Federal Credit Union                            | \$72,158             | \$81                         | 0.45%                       | 3.39%                          | 86.30%                    | \$70                                  | \$204                        | 0.57%                       | 4.30%                          | 83.35%                    | \$71                                  |
| Bay Cities Credit Union                               | \$74,244             | \$124                        | 0.67%                       | 7.19%                          | 83.42%                    | \$65                                  | \$225                        | 0.60%                       | 6.58%                          | 80.65%                    | \$62                                  |
| Siskiyou Central Credit Union                         | \$75,180             | \$321                        | 1.73%                       | 17.15%                         | 62.68%                    | \$54                                  | \$446                        | 1.22%                       | 12.06%                         | 67.45%                    | \$55                                  |
| Upward Credit Union                                   | \$77,486             | \$145                        | 0.74%                       | 7.08%                          | 78.73%                    | \$93                                  | \$359                        | 0.91%                       | 8.86%                          | 78.27%                    | \$91                                  |
| Lassen County Federal Credit Union                    | \$81,065             | \$50                         | 0.25%                       | 1.59%                          | 91.86%                    | \$94                                  | \$103                        | 0.26%                       | 1.65%                          | 91.38%                    | \$93                                  |
| Shell Western States Federal Credit Union             | \$82,902             | \$118                        | 0.55%                       | 5.35%                          | 82.45%                    | \$118                                 | \$152                        | 0.34%                       | 3.47%                          | 86.98%                    | \$117                                 |
| Vision One Credit Union                               | \$88,000             | \$217                        | 0.99%                       | 7.57%                          | 74.02%                    | \$148                                 | \$438                        | 0.99%                       | 7.72%                          | 74.47%                    | \$151                                 |
| First California Federal Credit Union                 | \$91,645             | \$208                        | 0.90%                       | 9.90%                          | 72.70%                    | \$59                                  | \$335                        | 0.73%                       | 8.06%                          | 77.28%                    | \$63                                  |
| Tulare County Federal Credit Union                    | \$99,954             | \$135                        | 0.54%                       | 7.33%                          | 83.67%                    | \$66                                  | \$196                        | 0.39%                       | 5.37%                          | 86.72%                    | \$71                                  |
| SMW 104 Federal Credit Union                          | \$102,841            | \$195                        | 0.76%                       | 9.64%                          | 69.10%                    | \$131                                 | \$443                        | 0.87%                       | 11.10%                         | 69.98%                    | \$132                                 |
| SRI Federal Credit Union                              | \$104,401            | \$229                        | 0.90%                       | 9.91%                          | 70.23%                    | \$104                                 | \$393                        | 0.80%                       | 8.65%                          | 73.32%                    | \$99                                  |
| Mission City Federal Credit Union                     | \$107,765            | \$161                        | 0.60%                       | 7.46%                          | 75.66%                    | \$93                                  | \$300                        | 0.56%                       | 7.07%                          | 79.59%                    | \$104                                 |
| United Local Credit Union                             | \$111,057            | \$203                        | 0.73%                       | 4.17%                          | 82.47%                    | \$87                                  | \$425                        | 0.77%                       | 4.38%                          | 82.19%                    | \$87                                  |
| Vocality Community Credit Union                       | \$112,132            | \$367                        | 1.36%                       | 11.07%                         | 68.47%                    | \$81                                  | \$718                        | 1.35%                       | 10.98%                         | 69.99%                    | \$78                                  |
| Merco Credit Union                                    | \$115,577            | \$260                        | 0.89%                       | 9.08%                          | 75.76%                    | \$69                                  | \$522                        | 0.89%                       | 9.22%                          | 75.25%                    | \$70                                  |
| Cooperative Center Federal Credit Union               | \$116,620            | (\$37)                       | (0.12%)                     | (3.65%)                        | 93.71%                    | \$86                                  | (\$164)                      | (0.27%)                     | (8.02%)                        | 97.27%                    | \$91                                  |
| Santa Cruz Community Credit Union                     | \$122,707            | \$112                        | 0.36%                       | 4.67%                          | 79.50%                    | \$85                                  | \$394                        | 0.64%                       | 8.30%                          | 80.31%                    | \$84                                  |
| Kings Federal Credit Union                            | \$123,219            | \$252                        | 0.82%                       | 5.77%                          | 68.09%                    | \$66                                  | \$601                        | 0.99%                       | 6.98%                          | 65.43%                    | \$66                                  |
| Solano First Federal Credit Union                     | \$141,354            | \$119                        | 0.33%                       | 5.88%                          | 81.76%                    | \$71                                  | (\$124)                      | (0.17%)                     | (3.09%)                        | 88.86%                    | \$71                                  |
| San Joaquin Power Employees Credit Union              | \$141,388            | \$119                        | 0.34%                       | 2.05%                          | 70.51%                    | \$150                                 | \$168                        | 0.24%                       | 1.45%                          | 78.00%                    | \$175                                 |
| Compass Community Credit Union                        | \$141,649            | \$57                         | 0.16%                       | 1.10%                          | 94.28%                    | \$91                                  | \$207                        | 0.30%                       | 2.01%                          | 91.61%                    | \$91                                  |
| Central Coast Federal Credit Union                    | \$145,735            | \$142                        | 0.39%                       | 4.84%                          | 85.82%                    | \$81                                  | \$245                        | 0.34%                       | 4.29%                          | 86.75%                    | \$84                                  |
| Premier Community Credit Union                        | \$155,292            | \$289                        | 0.74%                       | 7.95%                          | 82.01%                    | \$55                                  | \$488                        | 0.63%                       | 6.85%                          | 82.94%                    | \$55                                  |
| Families & Schools Together Federal Credit Union      | \$172,173            | \$803                        | 1.88%                       | 14.92%                         | 60.77%                    | \$59                                  | \$1,636                      | 1.94%                       | 15.49%                         | 60.14%                    | \$57                                  |
| Central State Credit Union                            | \$202,169            | \$423                        | 0.84%                       | 10.39%                         | 71.62%                    | \$59                                  | \$820                        | 0.81%                       | 10.33%                         | 70.29%                    | \$58                                  |
| C.A.H.P. Credit Union                                 | \$202,821            | \$238                        | 0.46%                       | 5.02%                          | 82.58%                    | \$117                                 | \$172                        | 0.17%                       |                                | 88.35%                    | \$138                                 |
| Heritage Community Credit Union                       | \$214,226            | \$237                        | 0.44%                       | 4.75%                          | 80.90%                    | \$84                                  | \$573                        | 0.53%                       | 5.78%                          | 81.55%                    | \$86                                  |
| Pacific Postal Credit Union                           | \$222,255            | \$331                        | 0.60%                       |                                | 75.35%                    | \$92                                  | \$581                        | 0.52%                       |                                | 77.37%                    | \$93                                  |
| Members 1st Credit Union                              | \$234,604            | \$618                        | 1.05%                       |                                |                           |                                       | \$1,132                      | 0.97%                       |                                | 72.16%                    | \$64                                  |
| Tucoemas Federal Credit Union                         | \$241,869            | \$691                        | 1.14%                       |                                | 67.66%                    | \$52                                  | \$1,225                      | 1.02%                       |                                | 68.42%                    | \$51                                  |
| Monterey Credit Union                                 | \$243,449            | \$362                        | 0.59%                       | 4.16%                          | 80.80%                    | \$100                                 | \$534                        | 0.43%                       | 3.10%                          | 81.90%                    | \$101                                 |
| Average of Asset Group A                              | \$121,178            | \$217                        | 0.71%                       | 6.76%                          | 77.49%                    | \$84                                  | \$398                        | 0.66%                       | 6.14%                          | 78.93%                    | \$86                                  |

0.80%

\$1,241

\$649,266

Average of Asset Group C

|                                                         |                         | _                            |                             |                                |                           |                                       |                              |                             |                                |                           |                                       |
|---------------------------------------------------------|-------------------------|------------------------------|-----------------------------|--------------------------------|---------------------------|---------------------------------------|------------------------------|-----------------------------|--------------------------------|---------------------------|---------------------------------------|
|                                                         | As of Date              |                              |                             | Quarter to Date                |                           |                                       |                              |                             | Year to Date                   | 1                         |                                       |
|                                                         | Total Assets<br>(\$000) | Net Income<br>(Loss) (\$000) | Return on Avg<br>Assets (%) | Return on<br>Avg Net Worth (%) | Oper Exp/ Oper<br>Rev (%) | Salary&Benefits/<br>Employees (\$000) | Net Income (Loss)<br>(\$000) | Return on Avg<br>Assets (%) | Return on<br>Avg Net Worth (%) | Oper Exp/ Oper<br>Rev (%) | Salary&Benefits/<br>Employees (\$000) |
| Region Institution Name                                 |                         |                              |                             |                                |                           |                                       |                              |                             |                                |                           |                                       |
| Asset Group D - \$1 billion and over in total assets    |                         |                              |                             |                                |                           |                                       |                              |                             |                                |                           |                                       |
| Bay Federal Credit Union                                | \$1,058,613             | \$1,973                      | 0.75%                       | 8.33%                          | 81.19%                    | \$104                                 | \$4,500                      | 0.87%                       | 9.80%                          | 79.01%                    | \$105                                 |
| 1st United Services Credit Union                        | \$1,072,969             | \$1,873                      | 0.70%                       | 6.85%                          | 77.41%                    | \$105                                 | \$3,288                      | 0.61%                       | 6.09%                          | 76.63%                    | \$104                                 |
| San Francisco Federal Credit Union                      | \$1,096,073             | \$3,161                      | 1.17%                       | 10.61%                         | 68.49%                    | \$141                                 | \$6,379                      | 1.19%                       | 10.87%                         | 68.06%                    | \$142                                 |
| San Mateo Credit Union                                  | \$1,126,763             | \$3,630                      | 1.29%                       | 11.62%                         | 69.16%                    | \$107                                 | \$7,308                      | 1.31%                       | 11.87%                         | 69.54%                    | \$107                                 |
| Sierra Central Credit Union                             | \$1,141,029             | \$3,161                      | 1.09%                       | 10.66%                         | 62.13%                    | \$75                                  | \$5,807                      | 1.01%                       | 9.91%                          | 64.24%                    | \$78                                  |
| Operating Engineers Local Union #3 Federal Credit Union | \$1,145,508             | \$3,003                      | 1.05%                       | 6.99%                          | 68.09%                    | \$99                                  | \$6,008                      | 1.05%                       | 7.06%                          | 67.95%                    | \$101                                 |
| Pacific Service Credit Union                            | \$1,157,828             | \$2,031                      | 0.70%                       | 4.79%                          | 76.33%                    | \$138                                 | \$3,971                      | 0.68%                       | 4.73%                          | 77.15%                    | \$139                                 |
| Self-Help Federal Credit Union                          | \$1,160,376             | \$2,803                      | 0.98%                       | 15.77%                         | 69.96%                    | \$68                                  | \$5,877                      | 1.03%                       | 16.15%                         | 71.05%                    | \$70                                  |
| KeyPoint Credit Union                                   | \$1,288,503             | \$929                        | 0.29%                       | 3.55%                          | 86.77%                    | \$116                                 | \$1,201                      | 0.19%                       | 2.32%                          | 89.21%                    | \$119                                 |
| San Francisco Fire Credit Union                         | \$1,341,303             | \$2,536                      | 0.75%                       | 8.26%                          | 78.18%                    | \$114                                 | \$5,912                      | 0.88%                       | 9.82%                          | 77.87%                    | \$113                                 |
| Coast Central Credit Union                              | \$1,522,609             | \$3,896                      | 1.02%                       | 8.89%                          | 65.54%                    | \$74                                  | \$7,671                      | 1.02%                       | 9.05%                          | 62.85%                    | \$7                                   |
| Meriwest Credit Union                                   | \$1,628,346             | \$5,121                      | 1.24%                       | 15.63%                         | 69.63%                    | \$118                                 | \$8,040                      | 0.98%                       | 12.53%                         | 70.94%                    | \$11                                  |
| Schools Financial Credit Union                          | \$2,092,099             | \$12,285                     | 2.37%                       | 19.92%                         | 46.41%                    | \$84                                  | \$20,534                     | 2.00%                       | 17.08%                         | 50.54%                    | \$8                                   |
| Provident Credit Union                                  | \$2,677,602             | \$4,089                      | 0.61%                       | 5.32%                          | 80.42%                    | \$118                                 | \$8,079                      | 0.61%                       | 5.31%                          | 80.92%                    | \$11                                  |
| Stanford Federal Credit Union                           | \$2,759,918             | \$8,000                      | 1.17%                       | 12.03%                         | 55.53%                    | \$132                                 | \$15,654                     | 1.16%                       | 11.99%                         | 56.46%                    | \$13                                  |
| Technology Credit Union                                 | \$2,826,542             | \$7,867                      | 1.12%                       | 10.46%                         | 58.19%                    | \$136                                 | \$15,949                     | 1.14%                       | 10.80%                         | 58.28%                    | \$13                                  |
| SAFE Credit Union                                       | \$2,991,944             | \$9,735                      | 1.30%                       |                                | 70.72%                    | \$93                                  | \$17,334                     | 1.16%                       | 12.15%                         | 71.56%                    | \$9                                   |
| Educational Employees Credit Union                      | \$3,172,964             | \$10,705                     | 1.36%                       |                                | 65.95%                    | \$72                                  | \$18,686                     | 1.20%                       | 9.46%                          | 68.61%                    | \$7                                   |
| Travis Credit Union                                     | \$3,231,767             | \$6,508                      | 0.81%                       | 6.98%                          | 69.11%                    | \$88                                  | \$13,908                     | 0.87%                       | 7.55%                          | 67.49%                    | \$90                                  |
| Chevron Federal Credit Union                            | \$3,534,104             | (\$4,615)                    | (0.52%)                     | (4.74%)                        | 133.69%                   | \$115                                 | (\$5,947)                    | (0.34%)                     | (3.05%)                        | 118.99%                   | \$11                                  |
| Redwood Credit Union                                    | \$4,690,371             | \$21,977                     | 1.90%                       | 15.28%                         | 54.68%                    | \$102                                 | \$45,244                     | 1.98%                       | 16.04%                         | 53.13%                    | \$10                                  |
| Patelco Credit Union                                    | \$7,104,465             | \$16,827                     | 0.96%                       | 9.40%                          | 64.77%                    |                                       | \$32,835                     | 0.95%                       | 9.32%                          | 64.78%                    | \$11                                  |
| Star One Credit Union                                   | \$8,752,403             | \$14,361                     | 0.66%                       |                                | 45.12%                    |                                       | \$19,435                     | 0.45%                       |                                |                           | \$20                                  |
| Golden 1 Credit Union                                   | \$12,628,675            | \$30,712                     | 0.97%                       | 8.45%                          | 64.95%                    | \$81                                  | \$60,044                     | 0.95%                       | 8.38%                          | 63.64%                    | \$80                                  |
| Average of Asset Group D                                | \$2,966,782             | \$7,190                      | 0.99%                       | 9.35%                          | 70.10%                    | \$104                                 | \$13,655                     | 0.96%                       | 9.13%                          | 70.49%                    | \$108                                 |