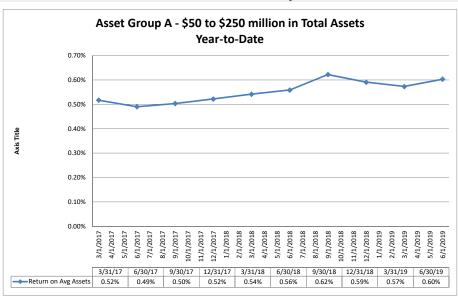

#### Summary Trends of Historical Asset Group Averages: Return on Average Assets

Source: SNL Financial

Note: Report includes only bank-level data.

#### Summary Trends of Historical Asset Group Averages: Return on Average Net Worth

Source: SNL Financial

Note: Report includes only bank-level data.

|                                                       | As of Date           | Quarter to Date              |                             |                                |                           |                                       |                              |                             | Year to Date                   |                           |                                       |
|-------------------------------------------------------|----------------------|------------------------------|-----------------------------|--------------------------------|---------------------------|---------------------------------------|------------------------------|-----------------------------|--------------------------------|---------------------------|---------------------------------------|
|                                                       | Total Assets (\$000) | Net Income<br>(Loss) (\$000) | Return on Avg<br>Assets (%) | Return on<br>Avg Net Worth (%) | Oper Exp/ Oper<br>Rev (%) | Salary&Benefits/<br>Employees (\$000) | Net Income (Loss)<br>(\$000) | Return on Avg<br>Assets (%) | Return on<br>Avg Net Worth (%) | Oper Exp/ Oper<br>Rev (%) | Salary&Benefits/<br>Employees (\$000) |
| Region Institution Name                               |                      |                              |                             |                                |                           |                                       |                              |                             |                                |                           |                                       |
| Asset Group A - \$50 to \$250 million in total assets |                      |                              |                             |                                |                           |                                       |                              |                             |                                |                           |                                       |
| Mokelumne Federal Credit Union                        | \$50,406             | \$68                         | 0.54%                       | 3.91%                          | 87.50%                    |                                       | \$151                        | 0.59%                       | 4.37%                          | 89.74%                    | \$62                                  |
| Valley Oak Credit Union                               | \$52,501             | (\$24)                       | (0.18%)                     | (1.99%)                        | 83.29%                    | \$52                                  | \$15                         | 0.06%                       | 0.62%                          | 85.25%                    | \$50                                  |
| California Community Credit Union                     | \$63,954             | \$92                         | 0.58%                       | 4.43%                          | 77.00%                    | \$61                                  | \$226                        | 0.71%                       | 5.47%                          | 75.47%                    | \$58                                  |
| North Bay Credit Union                                | \$64,865             | \$227                        | 1.49%                       | 15.46%                         | 80.10%                    | \$79                                  | \$308                        | 1.05%                       | 10.61%                         | 84.75%                    | \$77                                  |
| Menlo Survey Federal Credit Union                     | \$66,077             | \$260                        | 1.57%                       | 11.94%                         | 47.40%                    | \$87                                  | \$493                        | 1.50%                       | 11.48%                         | 50.71%                    | \$92                                  |
| Chabot Federal Credit Union                           | \$69,188             | \$124                        | 0.71%                       | 4.82%                          | 71.91%                    | \$121                                 | \$199                        | 0.57%                       | 3.94%                          | 76.55%                    | \$122                                 |
| Marin County Federal Credit Union                     | \$69,631             | \$215                        | 1.23%                       | 11.11%                         | 59.54%                    | \$89                                  | \$440                        | 1.26%                       | 11.68%                         | 61.45%                    | \$89                                  |
| Kaiperm Federal Credit Union                          | \$71,379             | (\$55)                       | (0.30%)                     | (2.32%)                        | 110.16%                   | \$90                                  | (\$62)                       | (0.17%)                     | (1.30%)                        | 105.98%                   | \$82                                  |
| Polam Federal Credit Union                            | \$72,158             | \$81                         | 0.45%                       | 3.39%                          | 86.30%                    | \$70                                  | \$204                        | 0.57%                       | 4.30%                          | 83.35%                    | \$71                                  |
| Bay Cities Credit Union                               | \$74,244             | \$124                        | 0.67%                       | 7.19%                          | 83.42%                    | \$65                                  | \$225                        | 0.60%                       | 6.58%                          | 80.65%                    | \$62                                  |
| Siskiyou Central Credit Union                         | \$75,180             | \$321                        | 1.73%                       | 17.15%                         | 62.68%                    | \$54                                  | \$446                        | 1.22%                       | 12.06%                         | 67.45%                    | \$55                                  |
| Upward Credit Union                                   | \$77,486             | \$145                        | 0.74%                       | 7.08%                          | 78.73%                    | \$93                                  | \$359                        | 0.91%                       | 8.86%                          | 78.27%                    | \$91                                  |
| Lassen County Federal Credit Union                    | \$81,065             | \$50                         | 0.25%                       | 1.59%                          | 91.86%                    | \$94                                  | \$103                        | 0.26%                       | 1.65%                          | 91.38%                    | \$93                                  |
| Shell Western States Federal Credit Union             | \$82,902             | \$118                        | 0.55%                       | 5.35%                          | 82.45%                    | \$118                                 | \$152                        | 0.34%                       | 3.47%                          | 86.98%                    | \$117                                 |
| Vision One Credit Union                               | \$88,000             | \$217                        | 0.99%                       | 7.57%                          | 74.02%                    | \$148                                 | \$438                        | 0.99%                       | 7.72%                          | 74.47%                    | \$151                                 |
| First California Federal Credit Union                 | \$91,645             | \$208                        | 0.90%                       | 9.90%                          | 72.70%                    | \$59                                  | \$335                        | 0.73%                       | 8.06%                          | 77.28%                    | \$63                                  |
| Tulare County Federal Credit Union                    | \$99,954             | \$135                        | 0.54%                       | 7.33%                          | 83.67%                    | \$66                                  | \$196                        | 0.39%                       | 5.37%                          | 86.72%                    | \$71                                  |
| SMW 104 Federal Credit Union                          | \$102,841            | \$195                        | 0.76%                       | 9.64%                          | 69.10%                    | \$131                                 | \$443                        | 0.87%                       | 11.10%                         | 69.98%                    | \$132                                 |
| SRI Federal Credit Union                              | \$104,401            | \$229                        | 0.90%                       | 9.91%                          | 70.23%                    | \$104                                 | \$393                        | 0.80%                       | 8.65%                          | 73.32%                    | \$99                                  |
| Mission City Federal Credit Union                     | \$107,765            | \$161                        | 0.60%                       | 7.46%                          | 75.66%                    | \$93                                  | \$300                        | 0.56%                       | 7.07%                          | 79.59%                    | \$104                                 |
| United Local Credit Union                             | \$111,057            | \$203                        | 0.73%                       | 4.17%                          | 82.47%                    | \$87                                  | \$425                        | 0.77%                       | 4.38%                          | 82.19%                    | \$87                                  |
| Vocality Community Credit Union                       | \$112,132            | \$367                        | 1.36%                       | 11.07%                         | 68.47%                    | \$81                                  | \$718                        | 1.35%                       | 10.98%                         | 69.99%                    | \$78                                  |
| Merco Credit Union                                    | \$115,577            | \$260                        | 0.89%                       | 9.08%                          | 75.76%                    | \$69                                  | \$522                        | 0.89%                       | 9.22%                          | 75.25%                    | \$70                                  |
| Cooperative Center Federal Credit Union               | \$116,620            | (\$37)                       | (0.12%)                     | (3.65%)                        | 93.71%                    | \$86                                  | (\$164)                      | (0.27%)                     | (8.02%)                        | 97.27%                    | \$91                                  |
| Santa Cruz Community Credit Union                     | \$122,707            | \$112                        | 0.36%                       | 4.67%                          | 79.50%                    | \$85                                  | \$394                        | 0.64%                       | 8.30%                          | 80.31%                    | \$84                                  |
| Kings Federal Credit Union                            | \$123,219            | \$252                        | 0.82%                       | 5.77%                          | 68.09%                    | \$66                                  | \$601                        | 0.99%                       | 6.98%                          | 65.43%                    | \$66                                  |
| Solano First Federal Credit Union                     | \$141,354            | \$119                        | 0.33%                       | 5.88%                          | 81.76%                    | \$71                                  | (\$124)                      | (0.17%)                     | (3.09%)                        | 88.86%                    | \$71                                  |
| San Joaquin Power Employees Credit Union              | \$141,388            | \$119                        | 0.34%                       | 2.05%                          | 70.51%                    | \$150                                 | \$168                        | 0.24%                       | 1.45%                          | 78.00%                    | \$175                                 |
| Compass Community Credit Union                        | \$141,649            | \$57                         | 0.16%                       | 1.10%                          | 94.28%                    | \$91                                  | \$207                        | 0.30%                       | 2.01%                          | 91.61%                    | \$91                                  |
| Central Coast Federal Credit Union                    | \$145,735            | \$142                        | 0.39%                       | 4.84%                          | 85.82%                    | \$81                                  | \$245                        | 0.34%                       | 4.29%                          | 86.75%                    | \$84                                  |
| Premier Community Credit Union                        | \$155,292            | \$289                        | 0.74%                       | 7.95%                          | 82.01%                    | \$55                                  | \$488                        | 0.63%                       | 6.85%                          | 82.94%                    | \$55                                  |
| Families & Schools Together Federal Credit Union      | \$172,173            | \$803                        | 1.88%                       | 14.92%                         | 60.77%                    | \$59                                  | \$1,636                      | 1.94%                       | 15.49%                         | 60.14%                    | \$57                                  |
| Central State Credit Union                            | \$202,169            | \$423                        | 0.84%                       | 10.39%                         | 71.62%                    | \$59                                  | \$820                        | 0.81%                       | 10.33%                         | 70.29%                    | \$58                                  |
| C.A.H.P. Credit Union                                 | \$202,821            | \$238                        | 0.46%                       | 5.02%                          | 82.58%                    | \$117                                 | \$172                        | 0.17%                       |                                | 88.35%                    | \$138                                 |
| Heritage Community Credit Union                       | \$214,226            | \$237                        | 0.44%                       | 4.75%                          | 80.90%                    | \$84                                  | \$573                        | 0.53%                       | 5.78%                          | 81.55%                    | \$86                                  |
| Pacific Postal Credit Union                           | \$222,255            | \$331                        | 0.60%                       |                                | 75.35%                    | \$92                                  | \$581                        | 0.52%                       |                                | 77.37%                    | \$93                                  |
| Members 1st Credit Union                              | \$234,604            | \$618                        | 1.05%                       |                                |                           |                                       | \$1,132                      | 0.97%                       |                                | 72.16%                    | \$64                                  |
| Tucoemas Federal Credit Union                         | \$241,869            | \$691                        | 1.14%                       |                                | 67.66%                    | \$52                                  | \$1,225                      | 1.02%                       |                                | 68.42%                    | \$51                                  |
| Monterey Credit Union                                 | \$243,449            | \$362                        | 0.59%                       | 4.16%                          | 80.80%                    | \$100                                 | \$534                        | 0.43%                       | 3.10%                          | 81.90%                    | \$101                                 |
| Average of Asset Group A                              | \$121,178            | \$217                        | 0.71%                       | 6.76%                          | 77.49%                    | \$84                                  | \$398                        | 0.66%                       | 6.14%                          | 78.93%                    | \$86                                  |