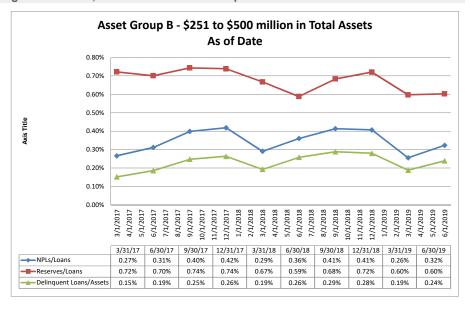

| Balance Sheet & Net Interest Margin                       |                      | June 30, 2019                 |                                    |                                  |                                  |                            |                                     | Run Date: August 12, 2019              |                          |                          |  |  |  |
|-----------------------------------------------------------|----------------------|-------------------------------|------------------------------------|----------------------------------|----------------------------------|----------------------------|-------------------------------------|----------------------------------------|--------------------------|--------------------------|--|--|--|
|                                                           |                      |                               | As of Date                         |                                  |                                  |                            |                                     | Year to Date                           |                          |                          |  |  |  |
|                                                           | Total Assets (\$000) | Total Lns &<br>Leases (\$000) | Total Shares &<br>Deposits (\$000) | Total Loans/<br>Total Shares (%) | Assets/ FTE<br>Employees (\$000) | Yield on Avg<br>Assets (%) | Interest Expense/<br>Avg Assets (%) | Net Interest Income/<br>Avg Assets (%) | Asset Growth<br>Rate (%) | Market Growt<br>Rate (%) |  |  |  |
| Region Institution Name                                   |                      |                               |                                    |                                  |                                  |                            |                                     |                                        |                          |                          |  |  |  |
| Asset Group B - \$251 to \$500 million in total assets    |                      |                               |                                    |                                  |                                  |                            |                                     |                                        |                          |                          |  |  |  |
| Yolo Federal Credit Union                                 | \$298,614            | \$224,604                     | \$258,578                          | 86.86%                           | \$4,424                          | 3.68%                      | 0.09%                               | 3.60%                                  | 6.05%                    | 4.28                     |  |  |  |
| MOCSE Federal Credit Union                                | \$310,457            | \$145,128                     | \$279,568                          | 51.91%                           | \$4,139                          | 3.16%                      | 0.02%                               | 3.14%                                  | 6.97%                    | 4.12                     |  |  |  |
| Sea West Coast Guard Federal Credit Union                 | \$363,411            | \$149,010                     | \$288,333                          | 51.68%                           | \$8,757                          | 2.94%                      | 0.90%                               | 2.04%                                  | (0.30%)                  | (1.52                    |  |  |  |
| First U.S. Community Credit Union                         | \$385,020            | \$244,677                     | \$336,330                          | 72.75%                           |                                  | 3.45%                      | 0.42%                               | 3.02%                                  | 6.97%                    | 6.34                     |  |  |  |
| PremierOne Credit Union                                   | \$414,542            | \$280,250                     | \$369,996                          | 75.74%                           |                                  | 3.68%                      | 0.32%                               |                                        | (3.85%)                  |                          |  |  |  |
| SafeAmerica Credit Union                                  | \$451,897            | \$382,111                     | \$414,476                          | 92.19%                           | , . , .                          | 3.80%                      | 0.78%                               | 3.02%                                  | 2.54%                    |                          |  |  |  |
| UNCLE Credit Union                                        | \$459,763            | \$351,154                     | \$412,415                          | 85.15%                           | ,                                | 3.82%                      | 0.26%                               |                                        | 5.18%                    |                          |  |  |  |
| Excite Credit Union                                       | \$483,919            | \$421,712                     | \$434,116                          | 97.14%                           |                                  | 4.05%                      | 0.46%                               |                                        | 0.26%                    |                          |  |  |  |
| Sacramento Credit Union                                   | \$488,421            | \$284,198                     | \$413,220                          | 68.78%                           | \$5,088                          | 3.10%                      | 0.32%                               | 2.78%                                  | 4.98%                    | 4.16                     |  |  |  |
| Average of Asset Group B                                  | \$406,227            | \$275,872                     | \$356,337                          | 75.80%                           | \$5,449                          | 3.52%                      | 0.40%                               | 3.12%                                  | 3.20%                    | 2.3                      |  |  |  |
| Asset Group C - \$501 million to \$1 billion in total ass | ets                  |                               |                                    |                                  |                                  |                            |                                     |                                        |                          |                          |  |  |  |
| Financial Center Credit Union                             | \$513,826            | \$165,606                     | \$400,158                          | 41.39%                           | \$5,709                          | 3.78%                      | 0.39%                               | 3.38%                                  | 6.92%                    | 4.7                      |  |  |  |
| Commonwealth Central Credit Union                         | \$521,582            | \$399,967                     | \$462,384                          | 86.50%                           | \$4,921                          | 3.87%                      | 0.18%                               |                                        | 2.53%                    |                          |  |  |  |
| Community First Credit Union                              | \$522,242            | \$413,034                     | \$465,700                          | 88.69%                           | \$3,517                          | 4.27%                      | 0.37%                               |                                        | 9.39%                    | 7.4                      |  |  |  |
| Merced School Employees Federal Credit Union              | \$526,226            | \$219,025                     | \$468,658                          | 46.73%                           |                                  | 3.17%                      | 0.24%                               |                                        | 13.99%                   |                          |  |  |  |
| Valley First Credit Union                                 | \$596,209            | \$416,395                     | \$521,356                          | 79.87%                           |                                  | 3.55%                      | 0.16%                               | 3.39%                                  | 1.81%                    |                          |  |  |  |
| 1st Northern California Credit Union                      | \$707,073            | \$253,211                     | \$624,139                          | 40.57%                           |                                  | 2.28%                      | 0.50%                               |                                        | 2.94%                    |                          |  |  |  |
| Noble Federal Credit Union                                | \$755,470            | \$599,934                     | \$661,540                          | 90.69%                           | , . ,                            | 4.29%                      | 0.39%                               |                                        | 4.91%                    |                          |  |  |  |
| Santa Clara County Federal Credit Union                   | \$777,272            | \$476,061                     | \$670,100                          | 71.04%                           |                                  | 3.57%                      | 0.37%                               |                                        | 10.66%                   |                          |  |  |  |
| Police Credit Union of California                         | \$923,490            | \$635,164                     | \$785,395                          | 80.87%                           | \$8,282                          | 3.47%                      | 0.41%                               | 3.06%                                  | 4.42%                    | 3.0                      |  |  |  |
| Average of Asset Group C                                  | \$649,266            | \$397,600                     | \$562,159                          | 69.59%                           | \$5,510                          | 3.58%                      | 0.33%                               | 3.25%                                  | 6.40%                    | 4.75                     |  |  |  |