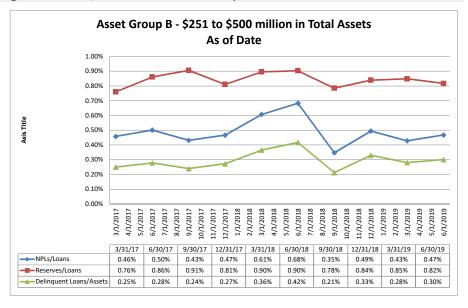

| Balance Sheet & Net Interest Margin                       |                      | June 30, 2019                 |                                    |                                  |                                  |                            |                                     | Run Date: August 12, 2019              |                          |                          |  |  |  |
|-----------------------------------------------------------|----------------------|-------------------------------|------------------------------------|----------------------------------|----------------------------------|----------------------------|-------------------------------------|----------------------------------------|--------------------------|--------------------------|--|--|--|
|                                                           |                      |                               | As of Date                         |                                  |                                  |                            |                                     | Year to Date                           |                          |                          |  |  |  |
|                                                           | Total Assets (\$000) | Total Lns &<br>Leases (\$000) | Total Shares &<br>Deposits (\$000) | Total Loans/<br>Total Shares (%) | Assets/ FTE<br>Employees (\$000) | Yield on Avg<br>Assets (%) | Interest Expense/<br>Avg Assets (%) | Net Interest Income/<br>Avg Assets (%) | Asset Growth<br>Rate (%) | Market Growt<br>Rate (%) |  |  |  |
| Region Institution Name                                   |                      |                               |                                    |                                  |                                  |                            |                                     |                                        |                          |                          |  |  |  |
| Asset Group B - \$251 to \$500 million in total assets    |                      |                               |                                    |                                  |                                  |                            |                                     |                                        |                          |                          |  |  |  |
| Yolo Federal Credit Union                                 | \$298,614            | \$224,604                     | \$258,578                          | 86.86%                           | \$4,424                          | 3.68%                      | 0.09%                               | 3.60%                                  | 6.05%                    | 4.28                     |  |  |  |
| MOCSE Federal Credit Union                                | \$310,457            | \$145,128                     | \$279,568                          | 51.91%                           | \$4,139                          | 3.16%                      | 0.02%                               | 3.14%                                  | 6.97%                    | 4.12                     |  |  |  |
| Sea West Coast Guard Federal Credit Union                 | \$363,411            | \$149,010                     | \$288,333                          | 51.68%                           | \$8,757                          | 2.94%                      | 0.90%                               | 2.04%                                  | (0.30%)                  | (1.52                    |  |  |  |
| First U.S. Community Credit Union                         | \$385,020            | \$244,677                     | \$336,330                          | 72.75%                           |                                  | 3.45%                      | 0.42%                               | 3.02%                                  | 6.97%                    | 6.34                     |  |  |  |
| PremierOne Credit Union                                   | \$414,542            | \$280,250                     | \$369,996                          | 75.74%                           |                                  | 3.68%                      | 0.32%                               |                                        | (3.85%)                  |                          |  |  |  |
| SafeAmerica Credit Union                                  | \$451,897            | \$382,111                     | \$414,476                          | 92.19%                           | , . , .                          | 3.80%                      | 0.78%                               | 3.02%                                  | 2.54%                    |                          |  |  |  |
| UNCLE Credit Union                                        | \$459,763            | \$351,154                     | \$412,415                          | 85.15%                           | ,                                | 3.82%                      | 0.26%                               |                                        | 5.18%                    |                          |  |  |  |
| Excite Credit Union                                       | \$483,919            | \$421,712                     | \$434,116                          | 97.14%                           |                                  | 4.05%                      | 0.46%                               |                                        | 0.26%                    |                          |  |  |  |
| Sacramento Credit Union                                   | \$488,421            | \$284,198                     | \$413,220                          | 68.78%                           | \$5,088                          | 3.10%                      | 0.32%                               | 2.78%                                  | 4.98%                    | 4.16                     |  |  |  |
| Average of Asset Group B                                  | \$406,227            | \$275,872                     | \$356,337                          | 75.80%                           | \$5,449                          | 3.52%                      | 0.40%                               | 3.12%                                  | 3.20%                    | 2.3                      |  |  |  |
| Asset Group C - \$501 million to \$1 billion in total ass | ets                  |                               |                                    |                                  |                                  |                            |                                     |                                        |                          |                          |  |  |  |
| Financial Center Credit Union                             | \$513,826            | \$165,606                     | \$400,158                          | 41.39%                           | \$5,709                          | 3.78%                      | 0.39%                               | 3.38%                                  | 6.92%                    | 4.7                      |  |  |  |
| Commonwealth Central Credit Union                         | \$521,582            | \$399,967                     | \$462,384                          | 86.50%                           | \$4,921                          | 3.87%                      | 0.18%                               |                                        | 2.53%                    |                          |  |  |  |
| Community First Credit Union                              | \$522,242            | \$413,034                     | \$465,700                          | 88.69%                           | \$3,517                          | 4.27%                      | 0.37%                               |                                        | 9.39%                    | 7.4                      |  |  |  |
| Merced School Employees Federal Credit Union              | \$526,226            | \$219,025                     | \$468,658                          | 46.73%                           |                                  | 3.17%                      | 0.24%                               |                                        | 13.99%                   |                          |  |  |  |
| Valley First Credit Union                                 | \$596,209            | \$416,395                     | \$521,356                          | 79.87%                           |                                  | 3.55%                      | 0.16%                               | 3.39%                                  | 1.81%                    |                          |  |  |  |
| 1st Northern California Credit Union                      | \$707,073            | \$253,211                     | \$624,139                          | 40.57%                           |                                  | 2.28%                      | 0.50%                               |                                        | 2.94%                    |                          |  |  |  |
| Noble Federal Credit Union                                | \$755,470            | \$599,934                     | \$661,540                          | 90.69%                           | , . ,                            | 4.29%                      | 0.39%                               |                                        | 4.91%                    |                          |  |  |  |
| Santa Clara County Federal Credit Union                   | \$777,272            | \$476,061                     | \$670,100                          | 71.04%                           |                                  | 3.57%                      | 0.37%                               |                                        | 10.66%                   |                          |  |  |  |
| Police Credit Union of California                         | \$923,490            | \$635,164                     | \$785,395                          | 80.87%                           | \$8,282                          | 3.47%                      | 0.41%                               | 3.06%                                  | 4.42%                    | 3.0                      |  |  |  |
| Average of Asset Group C                                  | \$649,266            | \$397,600                     | \$562,159                          | 69.59%                           | \$5,510                          | 3.58%                      | 0.33%                               | 3.25%                                  | 6.40%                    | 4.75                     |  |  |  |