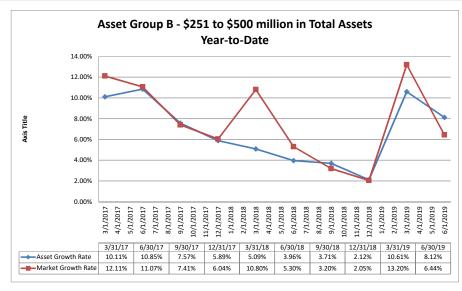

#### Summary Trends of Historical Asset Group Averages: Asset Growth Rate & Market Growth Rate

Source: SNL Financial

Note: Report includes only bank-level data.

| ance Sheet & Net Interest Margin                   |                      |                               | June 3                             | 0, 2019                          |                                  | Run Date: August 12, 201   |                                     |                                        |                          |                           |
|----------------------------------------------------|----------------------|-------------------------------|------------------------------------|----------------------------------|----------------------------------|----------------------------|-------------------------------------|----------------------------------------|--------------------------|---------------------------|
|                                                    |                      |                               | As of Date                         |                                  |                                  |                            |                                     | Year to Date                           |                          |                           |
|                                                    | Total Assets (\$000) | Total Lns &<br>Leases (\$000) | Total Shares &<br>Deposits (\$000) | Total Loans/<br>Total Shares (%) | Assets/ FTE<br>Employees (\$000) | Yield on Avg<br>Assets (%) | Interest Expense/<br>Avg Assets (%) | Net Interest Income/<br>Avg Assets (%) | Asset Growth<br>Rate (%) | Market Growth<br>Rate (%) |
| on Institution Name                                |                      |                               |                                    |                                  |                                  |                            |                                     |                                        |                          |                           |
| et Group A - \$50 to \$250 million in total assets |                      |                               |                                    |                                  |                                  |                            |                                     |                                        |                          |                           |
| Mokelumne Federal Credit Union                     | \$50,406             | \$24,322                      | \$43,271                           | 56.21%                           | \$3,252                          | 3.05%                      | 0.10%                               | 2.95%                                  | (0.51%)                  | (1.17%                    |
| Valley Oak Credit Union                            | \$52,501             | \$39,659                      | \$47,829                           | 82.92%                           | \$2,019                          | 3.90%                      | 0.18%                               | 3.72%                                  | 4.92%                    | 4.72                      |
| California Community Credit Union                  | \$63,954             | \$24,603                      | \$55,241                           | 44.54%                           | \$4,126                          | 3.13%                      | 0.21%                               | 2.91%                                  | 2.89%                    | 1.97                      |
| North Bay Credit Union                             | \$64,865             | \$48,045                      | \$58,510                           | 82.11%                           | \$2,760                          | 4.58%                      | 0.53%                               | 4.05%                                  | 34.57%                   | 39.15                     |
| Menlo Survey Federal Credit Union                  | \$66,077             | \$25,360                      | \$56,899                           | 44.57%                           | \$11,013                         | 3.07%                      | 0.26%                               | 2.82%                                  | 4.76%                    | 3.89                      |
| Chabot Federal Credit Union                        | \$69.188             | \$18,144                      | \$57,994                           | 31.29%                           | \$10,644                         | 2.71%                      | 0.38%                               | 2.33%                                  | 0.22%                    | (3.85                     |
| Marin County Federal Credit Union                  | \$69,631             | \$25,514                      | \$61,532                           | 41.46%                           | \$9,284                          | 3.30%                      | 0.13%                               | 3.17%                                  | 0.61%                    | (1.91                     |
| Kaiperm Federal Credit Union                       | \$71,379             | \$48,185                      | \$61,638                           | 78.17%                           | \$4,759                          | 2.93%                      | 0.42%                               | 2.50%                                  | (4.82%)                  | (5.75                     |
| Polam Federal Credit Union                         | \$72,158             | \$38,715                      | \$62,299                           | 62.14%                           | \$4,811                          | 3.01%                      | 0.40%                               | 2.61%                                  | (0.36%)                  | (1.52                     |
| Bay Cities Credit Union                            | \$74,244             | \$26,955                      | \$66,934                           | 40.27%                           | \$3,535                          | 3.70%                      | 0.02%                               | 3.69%                                  | 0.82%                    | 0.2                       |
| Siskiyou Central Credit Union                      | \$75.180             | \$52,410                      | \$67,290                           | 77.89%                           | \$3,341                          | 4.07%                      | 0.19%                               | 3.88%                                  | 12.10%                   | 12.4                      |
| Upward Credit Union                                | \$77,486             | \$44,570                      | \$68,343                           | 65.22%                           | \$4,999                          | 3.77%                      | 0.13%                               | 3.55%                                  | (3.48%)                  | (5.38                     |
| Lassen County Federal Credit Union                 | \$81,065             | \$42,603                      | \$67,843                           | 62.80%                           | \$5,591                          | 2.87%                      | 0.22%                               | 2.37%                                  | 2.56%                    | 2.3                       |
| Shell Western States Federal Credit Union          | \$82,902             | \$37,267                      | \$73,465                           | 50.73%                           | \$7,537                          | 3.01%                      | 0.32%                               | 2.69%                                  | (26.16%)                 | (13.6                     |
| Vision One Credit Union                            |                      |                               |                                    |                                  |                                  |                            |                                     |                                        |                          |                           |
|                                                    | \$88,000             | \$76,400                      | \$74,115                           | 103.08%                          | \$7,652                          | 4.43%<br>3.18%             | 1.25%                               | 3.19%                                  | (0.15%)                  | (3.50                     |
| First California Federal Credit Union              | \$91,645             | \$47,843                      | \$82,892                           | 57.72%                           | \$4,823                          |                            | 0.41%                               | 2.76%                                  | 1.47%                    | 0.7                       |
| Tulare County Federal Credit Union                 | \$99,954             | \$75,767                      | \$91,641                           | 82.68%                           | \$3,388                          | 3.71%                      | 0.19%                               | 3.52%                                  | 4.51%                    | 3.9                       |
| SMW 104 Federal Credit Union                       | \$102,841            | \$39,595                      | \$92,035                           | 43.02%                           | \$11,427                         | 3.05%                      | 0.20%                               | 2.84%                                  | 4.13%                    | (1.3                      |
| SRI Federal Credit Union                           | \$104,401            | \$73,909                      | \$88,728                           | 83.30%                           | \$8,700                          | 3.40%                      | 0.74%                               | 2.66%                                  | 24.84%                   | 12.1                      |
| Mission City Federal Credit Union                  | \$107,765            | \$75,615                      | \$98,106                           | 77.07%                           | \$7,184                          | 3.70%                      | 0.63%                               | 3.07%                                  | 6.29%                    | 4.9                       |
| United Local Credit Union                          | \$111,057            | \$78,859                      | \$91,025                           | 86.63%                           | \$4,829                          | 3.78%                      | 0.18%                               | 3.60%                                  | 2.17%                    | 1.5                       |
| Vocality Community Credit Union                    | \$112,132            | \$78,675                      | \$97,238                           | 80.91%                           | \$3,617                          | 4.43%                      | 0.36%                               | 4.07%                                  | 16.82%                   | 17.                       |
| Merco Credit Union                                 | \$115,577            | \$67,372                      | \$103,092                          | 65.35%                           | \$3,556                          | 3.80%                      | 0.17%                               | 3.63%                                  | (1.59%)                  | (3.0                      |
| Cooperative Center Federal Credit Union            | \$116,620            | \$69,882                      | \$108,991                          | 64.12%                           | \$4,319                          | 3.45%                      | 0.27%                               | 3.18%                                  | (4.47%)                  | (4.6                      |
| Santa Cruz Community Credit Union                  | \$122,707            | \$99,959                      | \$110,882                          | 90.15%                           | \$2,854                          | 4.90%                      | 0.08%                               | 4.82%                                  | 1.99%                    | 5.                        |
| Kings Federal Credit Union                         | \$123,219            | \$79,230                      | \$104,635                          | 75.72%                           | \$6,485                          | 3.64%                      | 0.48%                               | 3.16%                                  | 9.83%                    | 9.                        |
| Solano First Federal Credit Union                  | \$141,354            | \$83,097                      | \$132,529                          | 62.70%                           | \$3,534                          | 4.01%                      | 0.09%                               | 3.92%                                  | 1.43%                    | 0.9                       |
| San Joaquin Power Employees Credit Union           | \$141,388            | \$99,735                      | \$116,494                          | 85.61%                           | \$23,565                         | 3.17%                      | 1.96%                               | 1.21%                                  | (0.64%)                  | 0.8                       |
| Compass Community Credit Union                     | \$141,649            | \$84,253                      | \$120,617                          | 69.85%                           | \$7,264                          | 2.92%                      | 0.50%                               | 2.42%                                  | 6.44%                    | 7.0                       |
| Central Coast Federal Credit Union                 | \$145,735            | \$72,145                      | \$131,917                          | 54.69%                           | \$4,164                          | 3.40%                      | 0.22%                               | 3.18%                                  | 5.04%                    | 2.8                       |
| Premier Community Credit Union                     | \$155,292            | \$73,380                      | \$138,405                          | 53.02%                           | \$2,986                          | 3.20%                      | 0.13%                               | 3.07%                                  | 6.38%                    | 3.8                       |
| Families & Schools Together Federal Credit Union   | \$172,173            | \$132,994                     | \$144,863                          | 91.81%                           | \$4,149                          | 4.00%                      | 0.29%                               | 3.70%                                  | 10.66%                   | 8.3                       |
| Central State Credit Union                         | \$202,169            | \$103,668                     | \$183,766                          | 56.41%                           | \$3,547                          | 3.51%                      | 0.13%                               | 3.37%                                  | 3.08%                    | 0.7                       |
| C.A.H.P. Credit Union                              | \$202,821            | \$168,439                     | \$180,644                          | 93.24%                           | \$6,994                          | 4.65%                      | 0.87%                               | 3.78%                                  | 2.24%                    | 1.5                       |
| Heritage Community Credit Union                    | \$214,226            | \$174,460                     | \$193,041                          | 90.37%                           | \$5,290                          | 3.47%                      | 0.43%                               | 3.04%                                  | 0.34%                    | (0.0)                     |
| Pacific Postal Credit Union                        | \$222,255            | \$67,879                      | \$187,546                          | 36.19%                           | \$7,287                          | 4.02%                      | 0.39%                               | 3.63%                                  | 0.53%                    | (2.7                      |
| Members 1st Credit Union                           | \$234,604            | \$173,859                     | \$211,724                          | 82.12%                           | \$4,426                          | 3.34%                      | 0.31%                               | 3.03%                                  | 7.87%                    | `7.8                      |
| Tucoemas Federal Credit Union                      | \$241,869            | \$167,385                     | \$220,084                          | 76.06%                           | \$3,610                          | 4.05%                      | 0.13%                               | 3.92%                                  | 7.78%                    | 6.1                       |
| Monterey Credit Union                              | \$243,449            | \$152,826                     | \$205,271                          | 74.45%                           | \$3,661                          | 3.78%                      | 0.14%                               | 3.64%                                  | 0.32%                    | (0.54                     |
| Average of Asset Group A                           | \$121,178            | \$74,707                      | \$106,650                          | 68.12%                           | \$5,820                          | 3.59%                      | 0.37%                               | 3.22%                                  | 3.73%                    | 2.8                       |