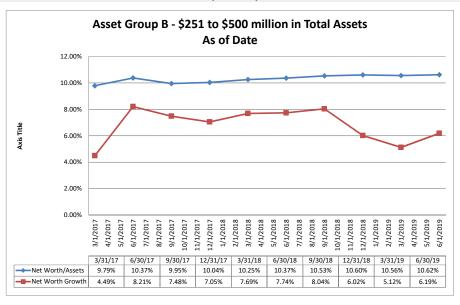

| Balance Sheet & Net Interest Margin                       |                      | June 30, 2019                 |                                    |                                  |                                  |                            |                                     | Run Date: August 12, 2019              |                          |                          |  |  |  |
|-----------------------------------------------------------|----------------------|-------------------------------|------------------------------------|----------------------------------|----------------------------------|----------------------------|-------------------------------------|----------------------------------------|--------------------------|--------------------------|--|--|--|
|                                                           |                      |                               | As of Date                         |                                  |                                  |                            |                                     | Year to Date                           |                          |                          |  |  |  |
|                                                           | Total Assets (\$000) | Total Lns &<br>Leases (\$000) | Total Shares &<br>Deposits (\$000) | Total Loans/<br>Total Shares (%) | Assets/ FTE<br>Employees (\$000) | Yield on Avg<br>Assets (%) | Interest Expense/<br>Avg Assets (%) | Net Interest Income/<br>Avg Assets (%) | Asset Growth<br>Rate (%) | Market Growt<br>Rate (%) |  |  |  |
| Region Institution Name                                   |                      |                               |                                    |                                  |                                  |                            |                                     |                                        |                          |                          |  |  |  |
| Asset Group B - \$251 to \$500 million in total assets    |                      |                               |                                    |                                  |                                  |                            |                                     |                                        |                          |                          |  |  |  |
| Yolo Federal Credit Union                                 | \$298,614            | \$224,604                     | \$258,578                          | 86.86%                           | \$4,424                          | 3.68%                      | 0.09%                               | 3.60%                                  | 6.05%                    | 4.28                     |  |  |  |
| MOCSE Federal Credit Union                                | \$310,457            | \$145,128                     | \$279,568                          | 51.91%                           | \$4,139                          | 3.16%                      | 0.02%                               | 3.14%                                  | 6.97%                    | 4.12                     |  |  |  |
| Sea West Coast Guard Federal Credit Union                 | \$363,411            | \$149,010                     | \$288,333                          | 51.68%                           | \$8,757                          | 2.94%                      | 0.90%                               | 2.04%                                  | (0.30%)                  | (1.52                    |  |  |  |
| First U.S. Community Credit Union                         | \$385,020            | \$244,677                     | \$336,330                          | 72.75%                           |                                  | 3.45%                      | 0.42%                               | 3.02%                                  | 6.97%                    | 6.34                     |  |  |  |
| PremierOne Credit Union                                   | \$414,542            | \$280,250                     | \$369,996                          | 75.74%                           |                                  | 3.68%                      | 0.32%                               |                                        | (3.85%)                  |                          |  |  |  |
| SafeAmerica Credit Union                                  | \$451,897            | \$382,111                     | \$414,476                          | 92.19%                           | , . , .                          | 3.80%                      | 0.78%                               | 3.02%                                  | 2.54%                    |                          |  |  |  |
| UNCLE Credit Union                                        | \$459,763            | \$351,154                     | \$412,415                          | 85.15%                           | ,                                | 3.82%                      | 0.26%                               |                                        | 5.18%                    |                          |  |  |  |
| Excite Credit Union                                       | \$483,919            | \$421,712                     | \$434,116                          | 97.14%                           |                                  | 4.05%                      | 0.46%                               |                                        | 0.26%                    |                          |  |  |  |
| Sacramento Credit Union                                   | \$488,421            | \$284,198                     | \$413,220                          | 68.78%                           | \$5,088                          | 3.10%                      | 0.32%                               | 2.78%                                  | 4.98%                    | 4.16                     |  |  |  |
| Average of Asset Group B                                  | \$406,227            | \$275,872                     | \$356,337                          | 75.80%                           | \$5,449                          | 3.52%                      | 0.40%                               | 3.12%                                  | 3.20%                    | 2.3                      |  |  |  |
| Asset Group C - \$501 million to \$1 billion in total ass | ets                  |                               |                                    |                                  |                                  |                            |                                     |                                        |                          |                          |  |  |  |
| Financial Center Credit Union                             | \$513,826            | \$165,606                     | \$400,158                          | 41.39%                           | \$5,709                          | 3.78%                      | 0.39%                               | 3.38%                                  | 6.92%                    | 4.7                      |  |  |  |
| Commonwealth Central Credit Union                         | \$521,582            | \$399,967                     | \$462,384                          | 86.50%                           | \$4,921                          | 3.87%                      | 0.18%                               |                                        | 2.53%                    |                          |  |  |  |
| Community First Credit Union                              | \$522,242            | \$413,034                     | \$465,700                          | 88.69%                           | \$3,517                          | 4.27%                      | 0.37%                               |                                        | 9.39%                    | 7.4                      |  |  |  |
| Merced School Employees Federal Credit Union              | \$526,226            | \$219,025                     | \$468,658                          | 46.73%                           |                                  | 3.17%                      | 0.24%                               |                                        | 13.99%                   |                          |  |  |  |
| Valley First Credit Union                                 | \$596,209            | \$416,395                     | \$521,356                          | 79.87%                           |                                  | 3.55%                      | 0.16%                               | 3.39%                                  | 1.81%                    |                          |  |  |  |
| 1st Northern California Credit Union                      | \$707,073            | \$253,211                     | \$624,139                          | 40.57%                           |                                  | 2.28%                      | 0.50%                               |                                        | 2.94%                    |                          |  |  |  |
| Noble Federal Credit Union                                | \$755,470            | \$599,934                     | \$661,540                          | 90.69%                           | , . ,                            | 4.29%                      | 0.39%                               |                                        | 4.91%                    |                          |  |  |  |
| Santa Clara County Federal Credit Union                   | \$777,272            | \$476,061                     | \$670,100                          | 71.04%                           |                                  | 3.57%                      | 0.37%                               |                                        | 10.66%                   |                          |  |  |  |
| Police Credit Union of California                         | \$923,490            | \$635,164                     | \$785,395                          | 80.87%                           | \$8,282                          | 3.47%                      | 0.41%                               | 3.06%                                  | 4.42%                    | 3.0                      |  |  |  |
| Average of Asset Group C                                  | \$649,266            | \$397,600                     | \$562,159                          | 69.59%                           | \$5,510                          | 3.58%                      | 0.33%                               | 3.25%                                  | 6.40%                    | 4.75                     |  |  |  |