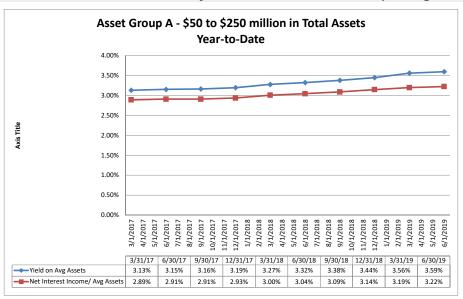

#### Summary Trends of Historical Asset Group Averages: Yield on Avg. Assets & Net Interest Income/ Avg Assets (%)

Source: SNL Financial

Note: Report includes only bank-level data.

#### Summary Trends of Historical Asset Group Averages: Asset Growth Rate & Market Growth Rate

Source: SNL Financial

Note: Report includes only bank-level data.

| ance Sheet & Net Interest Margin                   |                      |                               | June 3                             | 0, 2019                          |                                  | Run Date: August 12, 201   |                                     |                                        |                          |                           |
|----------------------------------------------------|----------------------|-------------------------------|------------------------------------|----------------------------------|----------------------------------|----------------------------|-------------------------------------|----------------------------------------|--------------------------|---------------------------|
|                                                    |                      |                               | As of Date                         |                                  |                                  |                            |                                     | Year to Date                           |                          |                           |
|                                                    | Total Assets (\$000) | Total Lns &<br>Leases (\$000) | Total Shares &<br>Deposits (\$000) | Total Loans/<br>Total Shares (%) | Assets/ FTE<br>Employees (\$000) | Yield on Avg<br>Assets (%) | Interest Expense/<br>Avg Assets (%) | Net Interest Income/<br>Avg Assets (%) | Asset Growth<br>Rate (%) | Market Growth<br>Rate (%) |
| on Institution Name                                |                      |                               |                                    |                                  |                                  |                            |                                     |                                        |                          |                           |
| et Group A - \$50 to \$250 million in total assets |                      |                               |                                    |                                  |                                  |                            |                                     |                                        |                          |                           |
| Mokelumne Federal Credit Union                     | \$50,406             | \$24,322                      | \$43,271                           | 56.21%                           | \$3,252                          | 3.05%                      | 0.10%                               | 2.95%                                  | (0.51%)                  | (1.17%                    |
| Valley Oak Credit Union                            | \$52,501             | \$39,659                      | \$47,829                           | 82.92%                           | \$2,019                          | 3.90%                      | 0.18%                               | 3.72%                                  | 4.92%                    | 4.72                      |
| California Community Credit Union                  | \$63,954             | \$24,603                      | \$55,241                           | 44.54%                           | \$4,126                          | 3.13%                      | 0.21%                               | 2.91%                                  | 2.89%                    | 1.97                      |
| North Bay Credit Union                             | \$64,865             | \$48,045                      | \$58,510                           | 82.11%                           | \$2,760                          | 4.58%                      | 0.53%                               | 4.05%                                  | 34.57%                   | 39.15                     |
| Menlo Survey Federal Credit Union                  | \$66,077             | \$25,360                      | \$56,899                           | 44.57%                           | \$11,013                         | 3.07%                      | 0.26%                               | 2.82%                                  | 4.76%                    | 3.89                      |
| Chabot Federal Credit Union                        | \$69.188             | \$18,144                      | \$57,994                           | 31.29%                           | \$10,644                         | 2.71%                      | 0.38%                               | 2.33%                                  | 0.22%                    | (3.85                     |
| Marin County Federal Credit Union                  | \$69,631             | \$25,514                      | \$61,532                           | 41.46%                           | \$9,284                          | 3.30%                      | 0.13%                               | 3.17%                                  | 0.61%                    | (1.91                     |
| Kaiperm Federal Credit Union                       | \$71,379             | \$48,185                      | \$61,638                           | 78.17%                           | \$4,759                          | 2.93%                      | 0.42%                               | 2.50%                                  | (4.82%)                  | (5.75                     |
| Polam Federal Credit Union                         | \$72,158             | \$38,715                      | \$62,299                           | 62.14%                           | \$4,811                          | 3.01%                      | 0.40%                               | 2.61%                                  | (0.36%)                  | (1.52                     |
| Bay Cities Credit Union                            | \$74,244             | \$26,955                      | \$66,934                           | 40.27%                           | \$3,535                          | 3.70%                      | 0.02%                               | 3.69%                                  | 0.82%                    | 0.2                       |
| Siskiyou Central Credit Union                      | \$75.180             | \$52,410                      | \$67,290                           | 77.89%                           | \$3,341                          | 4.07%                      | 0.19%                               | 3.88%                                  | 12.10%                   | 12.4                      |
| Upward Credit Union                                | \$77,486             | \$44,570                      | \$68,343                           | 65.22%                           | \$4,999                          | 3.77%                      | 0.13%                               | 3.55%                                  | (3.48%)                  | (5.38                     |
| Lassen County Federal Credit Union                 | \$81,065             | \$42,603                      | \$67,843                           | 62.80%                           | \$5,591                          | 2.87%                      | 0.22%                               | 2.37%                                  | 2.56%                    | 2.3                       |
| Shell Western States Federal Credit Union          | \$82,902             | \$37,267                      | \$73,465                           | 50.73%                           | \$7,537                          | 3.01%                      | 0.32%                               | 2.69%                                  | (26.16%)                 | (13.6                     |
| Vision One Credit Union                            |                      |                               |                                    |                                  |                                  |                            |                                     |                                        |                          |                           |
|                                                    | \$88,000             | \$76,400                      | \$74,115                           | 103.08%                          | \$7,652                          | 4.43%<br>3.18%             | 1.25%                               | 3.19%                                  | (0.15%)                  | (3.50                     |
| First California Federal Credit Union              | \$91,645             | \$47,843                      | \$82,892                           | 57.72%                           | \$4,823                          |                            | 0.41%                               | 2.76%                                  | 1.47%                    | 0.7                       |
| Tulare County Federal Credit Union                 | \$99,954             | \$75,767                      | \$91,641                           | 82.68%                           | \$3,388                          | 3.71%                      | 0.19%                               | 3.52%                                  | 4.51%                    | 3.9                       |
| SMW 104 Federal Credit Union                       | \$102,841            | \$39,595                      | \$92,035                           | 43.02%                           | \$11,427                         | 3.05%                      | 0.20%                               | 2.84%                                  | 4.13%                    | (1.3                      |
| SRI Federal Credit Union                           | \$104,401            | \$73,909                      | \$88,728                           | 83.30%                           | \$8,700                          | 3.40%                      | 0.74%                               | 2.66%                                  | 24.84%                   | 12.1                      |
| Mission City Federal Credit Union                  | \$107,765            | \$75,615                      | \$98,106                           | 77.07%                           | \$7,184                          | 3.70%                      | 0.63%                               | 3.07%                                  | 6.29%                    | 4.9                       |
| United Local Credit Union                          | \$111,057            | \$78,859                      | \$91,025                           | 86.63%                           | \$4,829                          | 3.78%                      | 0.18%                               | 3.60%                                  | 2.17%                    | 1.5                       |
| Vocality Community Credit Union                    | \$112,132            | \$78,675                      | \$97,238                           | 80.91%                           | \$3,617                          | 4.43%                      | 0.36%                               | 4.07%                                  | 16.82%                   | 17.                       |
| Merco Credit Union                                 | \$115,577            | \$67,372                      | \$103,092                          | 65.35%                           | \$3,556                          | 3.80%                      | 0.17%                               | 3.63%                                  | (1.59%)                  | (3.0                      |
| Cooperative Center Federal Credit Union            | \$116,620            | \$69,882                      | \$108,991                          | 64.12%                           | \$4,319                          | 3.45%                      | 0.27%                               | 3.18%                                  | (4.47%)                  | (4.6                      |
| Santa Cruz Community Credit Union                  | \$122,707            | \$99,959                      | \$110,882                          | 90.15%                           | \$2,854                          | 4.90%                      | 0.08%                               | 4.82%                                  | 1.99%                    | 5.                        |
| Kings Federal Credit Union                         | \$123,219            | \$79,230                      | \$104,635                          | 75.72%                           | \$6,485                          | 3.64%                      | 0.48%                               | 3.16%                                  | 9.83%                    | 9.                        |
| Solano First Federal Credit Union                  | \$141,354            | \$83,097                      | \$132,529                          | 62.70%                           | \$3,534                          | 4.01%                      | 0.09%                               | 3.92%                                  | 1.43%                    | 0.9                       |
| San Joaquin Power Employees Credit Union           | \$141,388            | \$99,735                      | \$116,494                          | 85.61%                           | \$23,565                         | 3.17%                      | 1.96%                               | 1.21%                                  | (0.64%)                  | 0.8                       |
| Compass Community Credit Union                     | \$141,649            | \$84,253                      | \$120,617                          | 69.85%                           | \$7,264                          | 2.92%                      | 0.50%                               | 2.42%                                  | 6.44%                    | 7.0                       |
| Central Coast Federal Credit Union                 | \$145,735            | \$72,145                      | \$131,917                          | 54.69%                           | \$4,164                          | 3.40%                      | 0.22%                               | 3.18%                                  | 5.04%                    | 2.8                       |
| Premier Community Credit Union                     | \$155,292            | \$73,380                      | \$138,405                          | 53.02%                           | \$2,986                          | 3.20%                      | 0.13%                               | 3.07%                                  | 6.38%                    | 3.8                       |
| Families & Schools Together Federal Credit Union   | \$172,173            | \$132,994                     | \$144,863                          | 91.81%                           | \$4,149                          | 4.00%                      | 0.29%                               | 3.70%                                  | 10.66%                   | 8.3                       |
| Central State Credit Union                         | \$202,169            | \$103,668                     | \$183,766                          | 56.41%                           | \$3,547                          | 3.51%                      | 0.13%                               | 3.37%                                  | 3.08%                    | 0.7                       |
| C.A.H.P. Credit Union                              | \$202,821            | \$168,439                     | \$180,644                          | 93.24%                           | \$6,994                          | 4.65%                      | 0.87%                               | 3.78%                                  | 2.24%                    | 1.5                       |
| Heritage Community Credit Union                    | \$214,226            | \$174,460                     | \$193,041                          | 90.37%                           | \$5,290                          | 3.47%                      | 0.43%                               | 3.04%                                  | 0.34%                    | (0.0)                     |
| Pacific Postal Credit Union                        | \$222,255            | \$67,879                      | \$187,546                          | 36.19%                           | \$7,287                          | 4.02%                      | 0.39%                               | 3.63%                                  | 0.53%                    | (2.7                      |
| Members 1st Credit Union                           | \$234,604            | \$173,859                     | \$211,724                          | 82.12%                           | \$4,426                          | 3.34%                      | 0.31%                               | 3.03%                                  | 7.87%                    | `7.8                      |
| Tucoemas Federal Credit Union                      | \$241,869            | \$167,385                     | \$220,084                          | 76.06%                           | \$3,610                          | 4.05%                      | 0.13%                               | 3.92%                                  | 7.78%                    | 6.1                       |
| Monterey Credit Union                              | \$243,449            | \$152,826                     | \$205,271                          | 74.45%                           | \$3,661                          | 3.78%                      | 0.14%                               | 3.64%                                  | 0.32%                    | (0.54                     |
| Average of Asset Group A                           | \$121,178            | \$74,707                      | \$106,650                          | 68.12%                           | \$5,820                          | 3.59%                      | 0.37%                               | 3.22%                                  | 3.73%                    | 2.8                       |