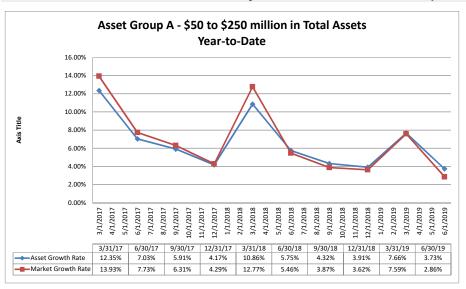

#### Summary Trends of Historical Asset Group Averages: Asset Growth Rate & Market Growth Rate

Source: SNL Financial

Note: Report includes only bank-level data.

| ance Sheet & Net Interest Margin                   |                      |                               | June 3                             | 0, 2019                          |                                  | Run Date: August 12, 201   |                                     |                                        |                          |                           |
|----------------------------------------------------|----------------------|-------------------------------|------------------------------------|----------------------------------|----------------------------------|----------------------------|-------------------------------------|----------------------------------------|--------------------------|---------------------------|
|                                                    |                      |                               | As of Date                         |                                  |                                  |                            |                                     | Year to Date                           |                          |                           |
|                                                    | Total Assets (\$000) | Total Lns &<br>Leases (\$000) | Total Shares &<br>Deposits (\$000) | Total Loans/<br>Total Shares (%) | Assets/ FTE<br>Employees (\$000) | Yield on Avg<br>Assets (%) | Interest Expense/<br>Avg Assets (%) | Net Interest Income/<br>Avg Assets (%) | Asset Growth<br>Rate (%) | Market Growth<br>Rate (%) |
| on Institution Name                                |                      |                               |                                    |                                  |                                  |                            |                                     |                                        |                          |                           |
| et Group A - \$50 to \$250 million in total assets |                      |                               |                                    |                                  |                                  |                            |                                     |                                        |                          |                           |
| Mokelumne Federal Credit Union                     | \$50,406             | \$24,322                      | \$43,271                           | 56.21%                           | \$3,252                          | 3.05%                      | 0.10%                               | 2.95%                                  | (0.51%)                  | (1.17%                    |
| Valley Oak Credit Union                            | \$52,501             | \$39,659                      | \$47,829                           | 82.92%                           | \$2,019                          | 3.90%                      | 0.18%                               | 3.72%                                  | 4.92%                    | 4.72                      |
| California Community Credit Union                  | \$63,954             | \$24,603                      | \$55,241                           | 44.54%                           | \$4,126                          | 3.13%                      | 0.21%                               | 2.91%                                  | 2.89%                    | 1.97                      |
| North Bay Credit Union                             | \$64,865             | \$48,045                      | \$58,510                           | 82.11%                           | \$2,760                          | 4.58%                      | 0.53%                               | 4.05%                                  | 34.57%                   | 39.15                     |
| Menlo Survey Federal Credit Union                  | \$66,077             | \$25,360                      | \$56,899                           | 44.57%                           | \$11,013                         | 3.07%                      | 0.26%                               | 2.82%                                  | 4.76%                    | 3.89                      |
| Chabot Federal Credit Union                        | \$69.188             | \$18,144                      | \$57,994                           | 31.29%                           | \$10,644                         | 2.71%                      | 0.38%                               | 2.33%                                  | 0.22%                    | (3.85                     |
| Marin County Federal Credit Union                  | \$69,631             | \$25,514                      | \$61,532                           | 41.46%                           | \$9,284                          | 3.30%                      | 0.13%                               | 3.17%                                  | 0.61%                    | (1.91                     |
| Kaiperm Federal Credit Union                       | \$71,379             | \$48,185                      | \$61,638                           | 78.17%                           | \$4,759                          | 2.93%                      | 0.42%                               | 2.50%                                  | (4.82%)                  | (5.75                     |
| Polam Federal Credit Union                         | \$72,158             | \$38,715                      | \$62,299                           | 62.14%                           | \$4,811                          | 3.01%                      | 0.40%                               | 2.61%                                  | (0.36%)                  | (1.52                     |
| Bay Cities Credit Union                            | \$74,244             | \$26,955                      | \$66,934                           | 40.27%                           | \$3,535                          | 3.70%                      | 0.02%                               | 3.69%                                  | 0.82%                    | 0.2                       |
| Siskiyou Central Credit Union                      | \$75.180             | \$52,410                      | \$67,290                           | 77.89%                           | \$3,341                          | 4.07%                      | 0.19%                               | 3.88%                                  | 12.10%                   | 12.4                      |
| Upward Credit Union                                | \$77,486             | \$44,570                      | \$68,343                           | 65.22%                           | \$4,999                          | 3.77%                      | 0.13%                               | 3.55%                                  | (3.48%)                  | (5.38                     |
| Lassen County Federal Credit Union                 | \$81,065             | \$42,603                      | \$67,843                           | 62.80%                           | \$5,591                          | 2.87%                      | 0.22%                               | 2.37%                                  | 2.56%                    | 2.3                       |
| Shell Western States Federal Credit Union          | \$82,902             | \$37,267                      | \$73,465                           | 50.73%                           | \$7,537                          | 3.01%                      | 0.32%                               | 2.69%                                  | (26.16%)                 | (13.6                     |
| Vision One Credit Union                            |                      |                               |                                    |                                  |                                  |                            |                                     |                                        |                          |                           |
|                                                    | \$88,000             | \$76,400                      | \$74,115                           | 103.08%                          | \$7,652                          | 4.43%<br>3.18%             | 1.25%                               | 3.19%                                  | (0.15%)                  | (3.50                     |
| First California Federal Credit Union              | \$91,645             | \$47,843                      | \$82,892                           | 57.72%                           | \$4,823                          |                            | 0.41%                               | 2.76%                                  | 1.47%                    | 0.7                       |
| Tulare County Federal Credit Union                 | \$99,954             | \$75,767                      | \$91,641                           | 82.68%                           | \$3,388                          | 3.71%                      | 0.19%                               | 3.52%                                  | 4.51%                    | 3.9                       |
| SMW 104 Federal Credit Union                       | \$102,841            | \$39,595                      | \$92,035                           | 43.02%                           | \$11,427                         | 3.05%                      | 0.20%                               | 2.84%                                  | 4.13%                    | (1.3                      |
| SRI Federal Credit Union                           | \$104,401            | \$73,909                      | \$88,728                           | 83.30%                           | \$8,700                          | 3.40%                      | 0.74%                               | 2.66%                                  | 24.84%                   | 12.1                      |
| Mission City Federal Credit Union                  | \$107,765            | \$75,615                      | \$98,106                           | 77.07%                           | \$7,184                          | 3.70%                      | 0.63%                               | 3.07%                                  | 6.29%                    | 4.9                       |
| United Local Credit Union                          | \$111,057            | \$78,859                      | \$91,025                           | 86.63%                           | \$4,829                          | 3.78%                      | 0.18%                               | 3.60%                                  | 2.17%                    | 1.5                       |
| Vocality Community Credit Union                    | \$112,132            | \$78,675                      | \$97,238                           | 80.91%                           | \$3,617                          | 4.43%                      | 0.36%                               | 4.07%                                  | 16.82%                   | 17.                       |
| Merco Credit Union                                 | \$115,577            | \$67,372                      | \$103,092                          | 65.35%                           | \$3,556                          | 3.80%                      | 0.17%                               | 3.63%                                  | (1.59%)                  | (3.0                      |
| Cooperative Center Federal Credit Union            | \$116,620            | \$69,882                      | \$108,991                          | 64.12%                           | \$4,319                          | 3.45%                      | 0.27%                               | 3.18%                                  | (4.47%)                  | (4.6                      |
| Santa Cruz Community Credit Union                  | \$122,707            | \$99,959                      | \$110,882                          | 90.15%                           | \$2,854                          | 4.90%                      | 0.08%                               | 4.82%                                  | 1.99%                    | 5.                        |
| Kings Federal Credit Union                         | \$123,219            | \$79,230                      | \$104,635                          | 75.72%                           | \$6,485                          | 3.64%                      | 0.48%                               | 3.16%                                  | 9.83%                    | 9.                        |
| Solano First Federal Credit Union                  | \$141,354            | \$83,097                      | \$132,529                          | 62.70%                           | \$3,534                          | 4.01%                      | 0.09%                               | 3.92%                                  | 1.43%                    | 0.9                       |
| San Joaquin Power Employees Credit Union           | \$141,388            | \$99,735                      | \$116,494                          | 85.61%                           | \$23,565                         | 3.17%                      | 1.96%                               | 1.21%                                  | (0.64%)                  | 0.8                       |
| Compass Community Credit Union                     | \$141,649            | \$84,253                      | \$120,617                          | 69.85%                           | \$7,264                          | 2.92%                      | 0.50%                               | 2.42%                                  | 6.44%                    | 7.0                       |
| Central Coast Federal Credit Union                 | \$145,735            | \$72,145                      | \$131,917                          | 54.69%                           | \$4,164                          | 3.40%                      | 0.22%                               | 3.18%                                  | 5.04%                    | 2.8                       |
| Premier Community Credit Union                     | \$155,292            | \$73,380                      | \$138,405                          | 53.02%                           | \$2,986                          | 3.20%                      | 0.13%                               | 3.07%                                  | 6.38%                    | 3.8                       |
| Families & Schools Together Federal Credit Union   | \$172,173            | \$132,994                     | \$144,863                          | 91.81%                           | \$4,149                          | 4.00%                      | 0.29%                               | 3.70%                                  | 10.66%                   | 8.3                       |
| Central State Credit Union                         | \$202,169            | \$103,668                     | \$183,766                          | 56.41%                           | \$3,547                          | 3.51%                      | 0.13%                               | 3.37%                                  | 3.08%                    | 0.7                       |
| C.A.H.P. Credit Union                              | \$202,821            | \$168,439                     | \$180,644                          | 93.24%                           | \$6,994                          | 4.65%                      | 0.87%                               | 3.78%                                  | 2.24%                    | 1.5                       |
| Heritage Community Credit Union                    | \$214,226            | \$174,460                     | \$193,041                          | 90.37%                           | \$5,290                          | 3.47%                      | 0.43%                               | 3.04%                                  | 0.34%                    | (0.0)                     |
| Pacific Postal Credit Union                        | \$222,255            | \$67,879                      | \$187,546                          | 36.19%                           | \$7,287                          | 4.02%                      | 0.39%                               | 3.63%                                  | 0.53%                    | (2.7                      |
| Members 1st Credit Union                           | \$234,604            | \$173,859                     | \$211,724                          | 82.12%                           | \$4,426                          | 3.34%                      | 0.31%                               | 3.03%                                  | 7.87%                    | `7.8                      |
| Tucoemas Federal Credit Union                      | \$241,869            | \$167,385                     | \$220,084                          | 76.06%                           | \$3,610                          | 4.05%                      | 0.13%                               | 3.92%                                  | 7.78%                    | 6.1                       |
| Monterey Credit Union                              | \$243,449            | \$152,826                     | \$205,271                          | 74.45%                           | \$3,661                          | 3.78%                      | 0.14%                               | 3.64%                                  | 0.32%                    | (0.54                     |
| Average of Asset Group A                           | \$121,178            | \$74,707                      | \$106,650                          | 68.12%                           | \$5,820                          | 3.59%                      | 0.37%                               | 3.22%                                  | 3.73%                    | 2.8                       |