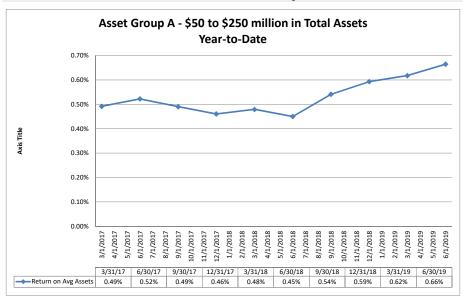

#### Summary Trends of Historical Asset Group Averages: Return on Average Assets

Source: SNL Financial

Note: Report includes only bank-level data.