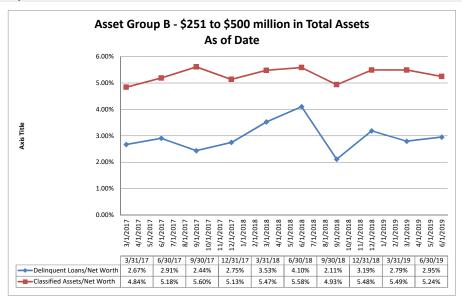

| 142.28%                | 1.34%                       | 0.2                           |  |  |  |  |
| SchoolsFirst Federal Credit Union                    | \$16,007,925         | \$41,223                                | 0.44%            | 0.73%                                      | 163.79%                | 2.22%                       | 0.2                           |  |  |  |  |
| Average of Asset Group D                             | \$3,050,399          | \$8,801                                 | 0.38%            | 0.68%                                      | 208.92%                | 2.80%                       | 0.28                          |  |  |  |  |

Net Worth

## Summary Trends of Historical Asset Group Averages: Delinquent Loans/Net Worth & Classified Assets/Net Worth









Source: SNL Financial

Note: Report includes only bank-level data.

#### Summary Trends of Historical Asset Group Averages: Net Worth/Assets & Net Worth Growth (Decline) - YTD









Source: SNL Financial

Note: Report includes only bank-level data.

| iet worth                                                                               | Julie 30, 2019         |                     |                 | Ruii               | Date. Augu         | 51 12, 20       |
|-----------------------------------------------------------------------------------------|------------------------|---------------------|-----------------|--------------------|--------------------|-----------------|
|                                                                                         | As of Date