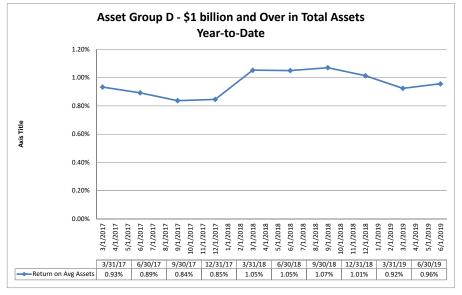

0.80%

\$1,241

\$649,266

Average of Asset Group C

|                                                         |                         | _                            |                             |                                |                           |                                       |                              |                             |                                |                           |                                       |
|---------------------------------------------------------|-------------------------|------------------------------|-----------------------------|--------------------------------|---------------------------|---------------------------------------|------------------------------|-----------------------------|--------------------------------|---------------------------|---------------------------------------|
|                                                         | As of Date              |                              |                             | Quarter to Date                |                           |                                       |                              |                             | Year to Date                   | 1                         |                                       |
|                                                         | Total Assets<br>(\$000) | Net Income<br>(Loss) (\$000) | Return on Avg<br>Assets (%) | Return on<br>Avg Net Worth (%) | Oper Exp/ Oper<br>Rev (%) | Salary&Benefits/<br>Employees (\$000) | Net Income (Loss)<br>(\$000) | Return on Avg<br>Assets (%) | Return on<br>Avg Net Worth (%) | Oper Exp/ Oper<br>Rev (%) | Salary&Benefits/<br>Employees (\$000) |
| Region Institution Name                                 |                         |                              |                             |                                |                           |                                       |                              |                             |                                |                           |                                       |
| Asset Group D - \$1 billion and over in total assets    |                         |                              |                             |                                |                           |                                       |                              |                             |                                |                           |                                       |
| Bay Federal Credit Union                                | \$1,058,613             | \$1,973                      | 0.75%                       | 8.33%                          | 81.19%                    | \$104                                 | \$4,500                      | 0.87%                       | 9.80%                          | 79.01%                    | \$105                                 |
| 1st United Services Credit Union                        | \$1,072,969             | \$1,873                      | 0.70%                       | 6.85%                          | 77.41%                    | \$105                                 | \$3,288                      | 0.61%                       | 6.09%                          | 76.63%                    | \$104                                 |
| San Francisco Federal Credit Union                      | \$1,096,073             | \$3,161                      | 1.17%                       | 10.61%                         | 68.49%                    | \$141                                 | \$6,379                      | 1.19%                       | 10.87%                         | 68.06%                    | \$142                                 |
| San Mateo Credit Union                                  | \$1,126,763             | \$3,630                      | 1.29%                       | 11.62%                         | 69.16%                    | \$107                                 | \$7,308                      | 1.31%                       | 11.87%                         | 69.54%                    | \$107                                 |
| Sierra Central Credit Union                             | \$1,141,029             | \$3,161                      | 1.09%                       | 10.66%                         | 62.13%                    | \$75                                  | \$5,807                      | 1.01%                       | 9.91%                          | 64.24%                    | \$78                                  |
| Operating Engineers Local Union #3 Federal Credit Union | \$1,145,508             | \$3,003                      | 1.05%                       | 6.99%                          | 68.09%                    | \$99                                  | \$6,008                      | 1.05%                       | 7.06%                          | 67.95%                    | \$101                                 |
| Pacific Service Credit Union                            | \$1,157,828             | \$2,031                      | 0.70%                       | 4.79%                          | 76.33%                    | \$138                                 | \$3,971                      | 0.68%                       | 4.73%                          | 77.15%                    | \$139                                 |
| Self-Help Federal Credit Union                          | \$1,160,376             | \$2,803                      | 0.98%                       | 15.77%                         | 69.96%                    | \$68                                  | \$5,877                      | 1.03%                       | 16.15%                         | 71.05%                    | \$70                                  |
| KeyPoint Credit Union                                   | \$1,288,503             | \$929                        | 0.29%                       | 3.55%                          | 86.77%                    | \$116                                 | \$1,201                      | 0.19%                       | 2.32%                          | 89.21%                    | \$119                                 |
| San Francisco Fire Credit Union                         | \$1,341,303             | \$2,536                      | 0.75%                       | 8.26%                          | 78.18%                    | \$114                                 | \$5,912                      | 0.88%                       | 9.82%                          | 77.87%                    | \$113                                 |
| Coast Central Credit Union                              | \$1,522,609             | \$3,896                      | 1.02%                       | 8.89%                          | 65.54%                    | \$74                                  | \$7,671                      | 1.02%                       | 9.05%                          | 62.85%                    | \$7                                   |
| Meriwest Credit Union                                   | \$1,628,346             | \$5,121                      | 1.24%                       | 15.63%                         | 69.63%                    | \$118                                 | \$8,040                      | 0.98%                       | 12.53%                         | 70.94%                    | \$11                                  |
| Schools Financial Credit Union                          | \$2,092,099             | \$12,285                     | 2.37%                       | 19.92%                         | 46.41%                    | \$84                                  | \$20,534                     | 2.00%                       | 17.08%                         | 50.54%                    | \$8                                   |
| Provident Credit Union                                  | \$2,677,602             | \$4,089                      | 0.61%                       | 5.32%                          | 80.42%                    | \$118                                 | \$8,079                      | 0.61%                       | 5.31%                          | 80.92%                    | \$11                                  |
| Stanford Federal Credit Union                           | \$2,759,918             | \$8,000                      | 1.17%                       | 12.03%                         | 55.53%                    | \$132                                 | \$15,654                     | 1.16%                       | 11.99%                         | 56.46%                    | \$13                                  |
| Technology Credit Union                                 | \$2,826,542             | \$7,867                      | 1.12%                       | 10.46%                         | 58.19%                    | \$136                                 | \$15,949                     | 1.14%                       | 10.80%                         | 58.28%                    | \$13                                  |
| SAFE Credit Union                                       | \$2,991,944             | \$9,735                      | 1.30%                       |                                | 70.72%                    | \$93                                  | \$17,334                     | 1.16%                       | 12.15%                         | 71.56%                    | \$9                                   |
| Educational Employees Credit Union                      | \$3,172,964             | \$10,705                     | 1.36%                       |                                | 65.95%                    | \$72                                  | \$18,686                     | 1.20%                       | 9.46%                          | 68.61%                    | \$7                                   |
| Travis Credit Union                                     | \$3,231,767             | \$6,508                      | 0.81%                       | 6.98%                          | 69.11%                    | \$88                                  | \$13,908                     | 0.87%                       | 7.55%                          | 67.49%                    | \$90                                  |
| Chevron Federal Credit Union                            | \$3,534,104             | (\$4,615)                    | (0.52%)                     | (4.74%)                        | 133.69%                   | \$115                                 | (\$5,947)                    | (0.34%)                     | (3.05%)                        | 118.99%                   | \$11                                  |
| Redwood Credit Union                                    | \$4,690,371             | \$21,977                     | 1.90%                       | 15.28%                         | 54.68%                    | \$102                                 | \$45,244                     | 1.98%                       | 16.04%                         | 53.13%                    | \$10                                  |
| Patelco Credit Union                                    | \$7,104,465             | \$16,827                     | 0.96%                       | 9.40%                          | 64.77%                    |                                       | \$32,835                     | 0.95%                       | 9.32%                          | 64.78%                    | \$11                                  |
| Star One Credit Union                                   | \$8,752,403             | \$14,361                     | 0.66%                       |                                | 45.12%                    |                                       | \$19,435                     | 0.45%                       |                                |                           | \$20                                  |
| Golden 1 Credit Union                                   | \$12,628,675            | \$30,712                     | 0.97%                       | 8.45%                          | 64.95%                    | \$81                                  | \$60,044                     | 0.95%                       | 8.38%                          | 63.64%                    | \$80                                  |
| Average of Asset Group D                                | \$2,966,782             | \$7,190                      | 0.99%                       | 9.35%                          | 70.10%                    | \$104                                 | \$13,655                     | 0.96%                       | 9.13%                          | 70.49%                    | \$108                                 |