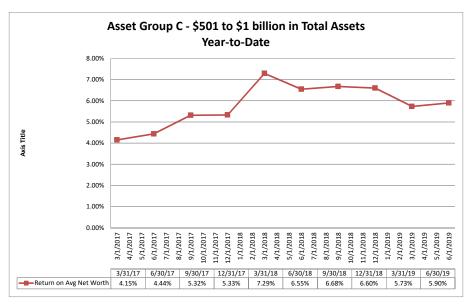

#### Summary Trends of Historical Asset Group Averages: Return on Average Net Worth

Source: SNL Financial

Note: Report includes only bank-level data.

|                                                       | As of Date           | Quarter to Date              |                             |                                |                           |                                       |                              |                             | Year to Date                   |                           |                                       |
|-------------------------------------------------------|----------------------|------------------------------|-----------------------------|--------------------------------|---------------------------|---------------------------------------|------------------------------|-----------------------------|--------------------------------|---------------------------|---------------------------------------|
|                                                       | Total Assets (\$000) | Net Income<br>(Loss) (\$000) | Return on Avg<br>Assets (%) | Return on<br>Avg Net Worth (%) | Oper Exp/ Oper<br>Rev (%) | Salary&Benefits/<br>Employees (\$000) | Net Income (Loss)<br>(\$000) | Return on Avg<br>Assets (%) | Return on<br>Avg Net Worth (%) | Oper Exp/ Oper<br>Rev (%) | Salary&Benefits/<br>Employees (\$000) |
| Region Institution Name                               |                      |                              |                             |                                |                           |                                       |                              |                             |                                |                           |                                       |
| Asset Group A - \$50 to \$250 million in total assets |                      |                              |                             |                                |                           |                                       |                              |                             |                                |                           |                                       |
| Mokelumne Federal Credit Union                        | \$50,406             | \$68                         | 0.54%                       | 3.91%                          | 87.50%                    |                                       | \$151                        | 0.59%                       | 4.37%                          | 89.74%                    | \$62                                  |
| Valley Oak Credit Union                               | \$52,501             | (\$24)                       | (0.18%)                     | (1.99%)                        | 83.29%                    | \$52                                  | \$15                         | 0.06%                       | 0.62%                          | 85.25%                    | \$50                                  |
| California Community Credit Union                     | \$63,954             | \$92                         | 0.58%                       | 4.43%                          | 77.00%                    | \$61                                  | \$226                        | 0.71%                       | 5.47%                          | 75.47%                    | \$58                                  |
| North Bay Credit Union                                | \$64,865             | \$227                        | 1.49%                       | 15.46%                         | 80.10%                    | \$79                                  | \$308                        | 1.05%                       | 10.61%                         | 84.75%                    | \$77                                  |
| Menlo Survey Federal Credit Union                     | \$66,077             | \$260                        | 1.57%                       | 11.94%                         | 47.40%                    | \$87                                  | \$493                        | 1.50%                       | 11.48%                         | 50.71%                    | \$92                                  |
| Chabot Federal Credit Union                           | \$69,188             | \$124                        | 0.71%                       | 4.82%                          | 71.91%                    | \$121                                 | \$199                        | 0.57%                       | 3.94%                          | 76.55%                    | \$122                                 |
| Marin County Federal Credit Union                     | \$69,631             | \$215                        | 1.23%                       | 11.11%                         | 59.54%                    | \$89                                  | \$440                        | 1.26%                       | 11.68%                         | 61.45%                    | \$89                                  |
| Kaiperm Federal Credit Union                          | \$71,379             | (\$55)                       | (0.30%)                     | (2.32%)                        | 110.16%                   | \$90                                  | (\$62)                       | (0.17%)                     | (1.30%)                        | 105.98%                   | \$82                                  |
| Polam Federal Credit Union                            | \$72,158             | \$81                         | 0.45%                       | 3.39%                          | 86.30%                    | \$70                                  | \$204                        | 0.57%                       | 4.30%                          | 83.35%                    | \$71                                  |
| Bay Cities Credit Union                               | \$74,244             | \$124                        | 0.67%                       | 7.19%                          | 83.42%                    | \$65                                  | \$225                        | 0.60%                       | 6.58%                          | 80.65%                    | \$62                                  |
| Siskiyou Central Credit Union                         | \$75,180             | \$321                        | 1.73%                       | 17.15%                         | 62.68%                    | \$54                                  | \$446                        | 1.22%                       | 12.06%                         | 67.45%                    | \$55                                  |
| Upward Credit Union                                   | \$77,486             | \$145                        | 0.74%                       | 7.08%                          | 78.73%                    | \$93                                  | \$359                        | 0.91%                       | 8.86%                          | 78.27%                    | \$91                                  |
| Lassen County Federal Credit Union                    | \$81,065             | \$50                         | 0.25%                       | 1.59%                          | 91.86%                    | \$94                                  | \$103                        | 0.26%                       | 1.65%                          | 91.38%                    | \$93                                  |
| Shell Western States Federal Credit Union             | \$82,902             | \$118                        | 0.55%                       | 5.35%                          | 82.45%                    | \$118                                 | \$152                        | 0.34%                       | 3.47%                          | 86.98%                    | \$117                                 |
| Vision One Credit Union                               | \$88,000             | \$217                        | 0.99%                       | 7.57%                          | 74.02%                    | \$148                                 | \$438                        | 0.99%                       | 7.72%                          | 74.47%                    | \$151                                 |
| First California Federal Credit Union                 | \$91,645             | \$208                        | 0.90%                       | 9.90%                          | 72.70%                    | \$59                                  | \$335                        | 0.73%                       | 8.06%                          | 77.28%                    | \$63                                  |
| Tulare County Federal Credit Union                    | \$99,954             | \$135                        | 0.54%                       | 7.33%                          | 83.67%                    | \$66                                  | \$196                        | 0.39%                       | 5.37%                          | 86.72%                    | \$71                                  |
| SMW 104 Federal Credit Union                          | \$102,841            | \$195                        | 0.76%                       | 9.64%                          | 69.10%                    | \$131                                 | \$443                        | 0.87%                       | 11.10%                         | 69.98%                    | \$132                                 |
| SRI Federal Credit Union                              | \$104,401            | \$229                        | 0.90%                       | 9.91%                          | 70.23%                    | \$104                                 | \$393                        | 0.80%                       | 8.65%                          | 73.32%                    | \$99                                  |
| Mission City Federal Credit Union                     | \$107,765            | \$161                        | 0.60%                       | 7.46%                          | 75.66%                    | \$93                                  | \$300                        | 0.56%                       | 7.07%                          | 79.59%                    | \$104                                 |
| United Local Credit Union                             | \$111,057            | \$203                        | 0.73%                       | 4.17%                          | 82.47%                    | \$87                                  | \$425                        | 0.77%                       | 4.38%                          | 82.19%                    | \$87                                  |
| Vocality Community Credit Union                       | \$112,132            | \$367                        | 1.36%                       | 11.07%                         | 68.47%                    | \$81                                  | \$718                        | 1.35%                       | 10.98%                         | 69.99%                    | \$78                                  |
| Merco Credit Union                                    | \$115,577            | \$260                        | 0.89%                       | 9.08%                          | 75.76%                    | \$69                                  | \$522                        | 0.89%                       | 9.22%                          | 75.25%                    | \$70                                  |
| Cooperative Center Federal Credit Union               | \$116,620            | (\$37)                       | (0.12%)                     | (3.65%)                        | 93.71%                    | \$86                                  | (\$164)                      | (0.27%)                     | (8.02%)                        | 97.27%                    | \$91                                  |
| Santa Cruz Community Credit Union                     | \$122,707            | \$112                        | 0.36%                       | 4.67%                          | 79.50%                    | \$85                                  | \$394                        | 0.64%                       | 8.30%                          | 80.31%                    | \$84                                  |
| Kings Federal Credit Union                            | \$123,219            | \$252                        | 0.82%                       | 5.77%                          | 68.09%                    | \$66                                  | \$601                        | 0.99%                       | 6.98%                          | 65.43%                    | \$66                                  |
| Solano First Federal Credit Union                     | \$141,354            | \$119                        | 0.33%                       | 5.88%                          | 81.76%                    | \$71                                  | (\$124)                      | (0.17%)                     | (3.09%)                        | 88.86%                    | \$71                                  |
| San Joaquin Power Employees Credit Union              | \$141,388            | \$119                        | 0.34%                       | 2.05%                          | 70.51%                    | \$150                                 | \$168                        | 0.24%                       | 1.45%                          | 78.00%                    | \$175                                 |
| Compass Community Credit Union                        | \$141,649            | \$57                         | 0.16%                       | 1.10%                          | 94.28%                    | \$91                                  | \$207                        | 0.30%                       | 2.01%                          | 91.61%                    | \$91                                  |
| Central Coast Federal Credit Union                    | \$145,735            | \$142                        | 0.39%                       | 4.84%                          | 85.82%                    | \$81                                  | \$245                        | 0.34%                       | 4.29%                          | 86.75%                    | \$84                                  |
| Premier Community Credit Union                        | \$155,292            | \$289                        | 0.74%                       | 7.95%                          | 82.01%                    | \$55                                  | \$488                        | 0.63%                       | 6.85%                          | 82.94%                    | \$55                                  |
| Families & Schools Together Federal Credit Union      | \$172,173            | \$803                        | 1.88%                       | 14.92%                         | 60.77%                    | \$59                                  | \$1,636                      | 1.94%                       | 15.49%                         | 60.14%                    | \$57                                  |
| Central State Credit Union                            | \$202,169            | \$423                        | 0.84%                       | 10.39%                         | 71.62%                    | \$59                                  | \$820                        | 0.81%                       | 10.33%                         | 70.29%                    | \$58                                  |
| C.A.H.P. Credit Union                                 | \$202,821            | \$238                        | 0.46%                       | 5.02%                          | 82.58%                    | \$117                                 | \$172                        | 0.17%                       |                                | 88.35%                    | \$138                                 |
| Heritage Community Credit Union                       | \$214,226            | \$237                        | 0.44%                       | 4.75%                          | 80.90%                    | \$84                                  | \$573                        | 0.53%                       | 5.78%                          | 81.55%                    | \$86                                  |
| Pacific Postal Credit Union                           | \$222,255            | \$331                        | 0.60%                       |                                | 75.35%                    | \$92                                  | \$581                        | 0.52%                       |                                | 77.37%                    | \$93                                  |
| Members 1st Credit Union                              | \$234,604            | \$618                        | 1.05%                       |                                |                           |                                       | \$1,132                      | 0.97%                       |                                | 72.16%                    | \$64                                  |
| Tucoemas Federal Credit Union                         | \$241,869            | \$691                        | 1.14%                       |                                | 67.66%                    | \$52                                  | \$1,225                      | 1.02%                       |                                | 68.42%                    | \$51                                  |
| Monterey Credit Union                                 | \$243,449            | \$362                        | 0.59%                       | 4.16%                          | 80.80%                    | \$100                                 | \$534                        | 0.43%                       | 3.10%                          | 81.90%                    | \$101                                 |
| Average of Asset Group A                              | \$121,178            | \$217                        | 0.71%                       | 6.76%                          | 77.49%                    | \$84                                  | \$398                        | 0.66%                       | 6.14%                          | 78.93%                    | \$86                                  |

0.80%

\$1,241

\$649,266

Average of Asset Group C

|                                                         |                         | _                            |                             |                                |                           |                                       |                              |                             |                                |                           |                                       |
|---------------------------------------------------------|-------------------------|------------------------------|-----------------------------|--------------------------------|---------------------------|---------------------------------------|------------------------------|-----------------------------|--------------------------------|---------------------------|---------------------------------------|
|                                                         | As of Date              |                              |                             | Quarter to Date                |                           |                                       |                              |                             | Year to Date                   | 1                         |                                       |
|                                                         | Total Assets<br>(\$000) | Net Income<br>(Loss) (\$000) | Return on Avg<br>Assets (%) | Return on<br>Avg Net Worth (%) | Oper Exp/ Oper<br>Rev (%) | Salary&Benefits/<br>Employees (\$000) | Net Income (Loss)<br>(\$000) | Return on Avg<br>Assets (%) | Return on<br>Avg Net Worth (%) | Oper Exp/ Oper<br>Rev (%) | Salary&Benefits/<br>Employees (\$000) |
| Region Institution Name                                 |                         |                              |                             |                                |                           |                                       |                              |                             |                                |                           |                                       |
| Asset Group D - \$1 billion and over in total assets    |                         |                              |                             |                                |                           |                                       |                              |                             |                                |                           |                                       |
| Bay Federal Credit Union                                | \$1,058,613             | \$1,973                      | 0.75%                       | 8.33%                          | 81.19%                    | \$104                                 | \$4,500                      | 0.87%                       | 9.80%                          | 79.01%                    | \$105                                 |
| 1st United Services Credit Union                        | \$1,072,969             | \$1,873                      | 0.70%                       | 6.85%                          | 77.41%                    | \$105                                 | \$3,288                      | 0.61%                       | 6.09%                          | 76.63%                    | \$104                                 |
| San Francisco Federal Credit Union                      | \$1,096,073             | \$3,161                      | 1.17%                       | 10.61%                         | 68.49%                    | \$141                                 | \$6,379                      | 1.19%                       | 10.87%                         | 68.06%                    | \$142                                 |
| San Mateo Credit Union                                  | \$1,126,763             | \$3,630                      | 1.29%                       | 11.62%                         | 69.16%                    | \$107                                 | \$7,308                      | 1.31%                       | 11.87%                         | 69.54%                    | \$107                                 |
| Sierra Central Credit Union                             | \$1,141,029             | \$3,161                      | 1.09%                       | 10.66%                         | 62.13%                    | \$75                                  | \$5,807                      | 1.01%                       | 9.91%                          | 64.24%                    | \$78                                  |
| Operating Engineers Local Union #3 Federal Credit Union | \$1,145,508             | \$3,003                      | 1.05%                       | 6.99%                          | 68.09%                    | \$99                                  | \$6,008                      | 1.05%                       | 7.06%                          | 67.95%                    | \$101                                 |
| Pacific Service Credit Union                            | \$1,157,828             | \$2,031                      | 0.70%                       | 4.79%                          | 76.33%                    | \$138                                 | \$3,971                      | 0.68%                       | 4.73%                          | 77.15%                    | \$139                                 |
| Self-Help Federal Credit Union                          | \$1,160,376             | \$2,803                      | 0.98%                       | 15.77%                         | 69.96%                    | \$68                                  | \$5,877                      | 1.03%                       | 16.15%                         | 71.05%                    | \$70                                  |
| KeyPoint Credit Union                                   | \$1,288,503             | \$929                        | 0.29%                       | 3.55%                          | 86.77%                    | \$116                                 | \$1,201                      | 0.19%                       | 2.32%                          | 89.21%                    | \$119                                 |
| San Francisco Fire Credit Union                         | \$1,341,303             | \$2,536                      | 0.75%                       | 8.26%                          | 78.18%                    | \$114                                 | \$5,912                      | 0.88%                       | 9.82%                          | 77.87%                    | \$113                                 |
| Coast Central Credit Union                              | \$1,522,609             | \$3,896                      | 1.02%                       | 8.89%                          | 65.54%                    | \$74                                  | \$7,671                      | 1.02%                       | 9.05%                          | 62.85%                    | \$7                                   |
| Meriwest Credit Union                                   | \$1,628,346             | \$5,121                      | 1.24%                       | 15.63%                         | 69.63%                    | \$118                                 | \$8,040                      | 0.98%                       | 12.53%                         | 70.94%                    | \$11                                  |
| Schools Financial Credit Union                          | \$2,092,099             | \$12,285                     | 2.37%                       | 19.92%                         | 46.41%                    | \$84                                  | \$20,534                     | 2.00%                       | 17.08%                         | 50.54%                    | \$8                                   |
| Provident Credit Union                                  | \$2,677,602             | \$4,089                      | 0.61%                       | 5.32%                          | 80.42%                    | \$118                                 | \$8,079                      | 0.61%                       | 5.31%                          | 80.92%                    | \$11                                  |
| Stanford Federal Credit Union                           | \$2,759,918             | \$8,000                      | 1.17%                       | 12.03%                         | 55.53%                    | \$132                                 | \$15,654                     | 1.16%                       | 11.99%                         | 56.46%                    | \$13                                  |
| Technology Credit Union                                 | \$2,826,542             | \$7,867                      | 1.12%                       | 10.46%                         | 58.19%                    | \$136                                 | \$15,949                     | 1.14%                       | 10.80%                         | 58.28%                    | \$13                                  |
| SAFE Credit Union                                       | \$2,991,944             | \$9,735                      | 1.30%                       |                                | 70.72%                    | \$93                                  | \$17,334                     | 1.16%                       | 12.15%                         | 71.56%                    | \$9                                   |
| Educational Employees Credit Union                      | \$3,172,964             | \$10,705                     | 1.36%                       |                                | 65.95%                    | \$72                                  | \$18,686                     | 1.20%                       | 9.46%                          | 68.61%                    | \$7                                   |
| Travis Credit Union                                     | \$3,231,767             | \$6,508                      | 0.81%                       | 6.98%                          | 69.11%                    | \$88                                  | \$13,908                     | 0.87%                       | 7.55%                          | 67.49%                    | \$90                                  |
| Chevron Federal Credit Union                            | \$3,534,104             | (\$4,615)                    | (0.52%)                     | (4.74%)                        | 133.69%                   | \$115                                 | (\$5,947)                    | (0.34%)                     | (3.05%)                        | 118.99%                   | \$11                                  |
| Redwood Credit Union                                    | \$4,690,371             | \$21,977                     | 1.90%                       | 15.28%                         | 54.68%                    | \$102                                 | \$45,244                     | 1.98%                       | 16.04%                         | 53.13%                    | \$10                                  |
| Patelco Credit Union                                    | \$7,104,465             | \$16,827                     | 0.96%                       | 9.40%                          | 64.77%                    |                                       | \$32,835                     | 0.95%                       | 9.32%                          | 64.78%                    | \$11                                  |
| Star One Credit Union                                   | \$8,752,403             | \$14,361                     | 0.66%                       |                                | 45.12%                    |                                       | \$19,435                     | 0.45%                       |                                |                           | \$20                                  |
| Golden 1 Credit Union                                   | \$12,628,675            | \$30,712                     | 0.97%                       | 8.45%                          | 64.95%                    | \$81                                  | \$60,044                     | 0.95%                       | 8.38%                          | 63.64%                    | \$80                                  |
| Average of Asset Group D                                | \$2,966,782             | \$7,190                      | 0.99%                       | 9.35%                          | 70.10%                    | \$104                                 | \$13,655                     | 0.96%                       | 9.13%                          | 70.49%                    | \$108                                 |