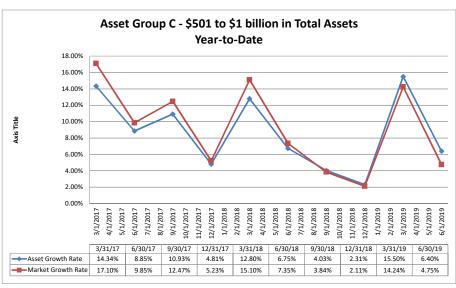

#### Summary Trends of Historical Asset Group Averages: Asset Growth Rate & Market Growth Rate

Source: SNL Financial

Note: Report includes only bank-level data.

| ance Sheet & Net Interest Margin                   |                      |                               | June 3                             | 0, 2019                          |                                  | Run Date: August 12, 201   |                                     |                                        |                          |                           |
|----------------------------------------------------|----------------------|-------------------------------|------------------------------------|----------------------------------|----------------------------------|----------------------------|-------------------------------------|----------------------------------------|--------------------------|---------------------------|
|                                                    |                      |                               | As of Date                         |                                  |                                  |                            |                                     | Year to Date                           |                          |                           |
|                                                    | Total Assets (\$000) | Total Lns &<br>Leases (\$000) | Total Shares &<br>Deposits (\$000) | Total Loans/<br>Total Shares (%) | Assets/ FTE<br>Employees (\$000) | Yield on Avg<br>Assets (%) | Interest Expense/<br>Avg Assets (%) | Net Interest Income/<br>Avg Assets (%) | Asset Growth<br>Rate (%) | Market Growth<br>Rate (%) |
| on Institution Name                                |                      |                               |                                    |                                  |                                  |                            |                                     |                                        |                          |                           |
| et Group A - \$50 to \$250 million in total assets |                      |                               |                                    |                                  |                                  |                            |                                     |                                        |                          |                           |
| Mokelumne Federal Credit Union                     | \$50,406             | \$24,322                      | \$43,271                           | 56.21%                           | \$3,252                          | 3.05%                      | 0.10%                               | 2.95%                                  | (0.51%)                  | (1.17%                    |
| Valley Oak Credit Union                            | \$52,501             | \$39,659                      | \$47,829                           | 82.92%                           | \$2,019                          | 3.90%                      | 0.18%                               | 3.72%                                  | 4.92%                    | 4.72                      |
| California Community Credit Union                  | \$63,954             | \$24,603                      | \$55,241                           | 44.54%                           | \$4,126                          | 3.13%                      | 0.21%                               | 2.91%                                  | 2.89%                    | 1.97                      |
| North Bay Credit Union                             | \$64,865             | \$48,045                      | \$58,510                           | 82.11%                           | \$2,760                          | 4.58%                      | 0.53%                               | 4.05%                                  | 34.57%                   | 39.15                     |
| Menlo Survey Federal Credit Union                  | \$66,077             | \$25,360                      | \$56,899                           | 44.57%                           | \$11,013                         | 3.07%                      | 0.26%                               | 2.82%                                  | 4.76%                    | 3.89                      |
| Chabot Federal Credit Union                        | \$69.188             | \$18,144                      | \$57,994                           | 31.29%                           | \$10,644                         | 2.71%                      | 0.38%                               | 2.33%                                  | 0.22%                    | (3.85                     |
| Marin County Federal Credit Union                  | \$69,631             | \$25,514                      | \$61,532                           | 41.46%                           | \$9,284                          | 3.30%                      | 0.13%                               | 3.17%                                  | 0.61%                    | (1.91                     |
| Kaiperm Federal Credit Union                       | \$71,379             | \$48,185                      | \$61,638                           | 78.17%                           | \$4,759                          | 2.93%                      | 0.42%                               | 2.50%                                  | (4.82%)                  | (5.75                     |
| Polam Federal Credit Union                         | \$72,158             | \$38,715                      | \$62,299                           | 62.14%                           | \$4,811                          | 3.01%                      | 0.40%                               | 2.61%                                  | (0.36%)                  | (1.52                     |
| Bay Cities Credit Union                            | \$74,244             | \$26,955                      | \$66,934                           | 40.27%                           | \$3,535                          | 3.70%                      | 0.02%                               | 3.69%                                  | 0.82%                    | 0.2                       |
| Siskiyou Central Credit Union                      | \$75.180             | \$52,410                      | \$67,290                           | 77.89%                           | \$3,341                          | 4.07%                      | 0.19%                               | 3.88%                                  | 12.10%                   | 12.4                      |
| Upward Credit Union                                | \$77,486             | \$44,570                      | \$68,343                           | 65.22%                           | \$4,999                          | 3.77%                      | 0.13%                               | 3.55%                                  | (3.48%)                  | (5.38                     |
| Lassen County Federal Credit Union                 | \$81,065             | \$42,603                      | \$67,843                           | 62.80%                           | \$5,591                          | 2.87%                      | 0.22%                               | 2.37%                                  | 2.56%                    | 2.3                       |
| Shell Western States Federal Credit Union          | \$82,902             | \$37,267                      | \$73,465                           | 50.73%                           | \$7,537                          | 3.01%                      | 0.32%                               | 2.69%                                  | (26.16%)                 | (13.6                     |
| Vision One Credit Union                            |                      |                               |                                    |                                  |                                  |                            |                                     |                                        |                          |                           |
|                                                    | \$88,000             | \$76,400                      | \$74,115                           | 103.08%                          | \$7,652                          | 4.43%<br>3.18%             | 1.25%                               | 3.19%                                  | (0.15%)                  | (3.50                     |
| First California Federal Credit Union              | \$91,645             | \$47,843                      | \$82,892                           | 57.72%                           | \$4,823                          |                            | 0.41%                               | 2.76%                                  | 1.47%                    | 0.7                       |
| Tulare County Federal Credit Union                 | \$99,954             | \$75,767                      | \$91,641                           | 82.68%                           | \$3,388                          | 3.71%                      | 0.19%                               | 3.52%                                  | 4.51%                    | 3.9                       |
| SMW 104 Federal Credit Union                       | \$102,841            | \$39,595                      | \$92,035                           | 43.02%                           | \$11,427                         | 3.05%                      | 0.20%                               | 2.84%                                  | 4.13%                    | (1.3                      |
| SRI Federal Credit Union                           | \$104,401            | \$73,909                      | \$88,728                           | 83.30%                           | \$8,700                          | 3.40%                      | 0.74%                               | 2.66%                                  | 24.84%                   | 12.1                      |
| Mission City Federal Credit Union                  | \$107,765            | \$75,615                      | \$98,106                           | 77.07%                           | \$7,184                          | 3.70%                      | 0.63%                               | 3.07%                                  | 6.29%                    | 4.9                       |
| United Local Credit Union                          | \$111,057            | \$78,859                      | \$91,025                           | 86.63%                           | \$4,829                          | 3.78%                      | 0.18%                               | 3.60%                                  | 2.17%                    | 1.5                       |
| Vocality Community Credit Union                    | \$112,132            | \$78,675                      | \$97,238                           | 80.91%                           | \$3,617                          | 4.43%                      | 0.36%                               | 4.07%                                  | 16.82%                   | 17.                       |
| Merco Credit Union                                 | \$115,577            | \$67,372                      | \$103,092                          | 65.35%                           | \$3,556                          | 3.80%                      | 0.17%                               | 3.63%                                  | (1.59%)                  | (3.0                      |
| Cooperative Center Federal Credit Union            | \$116,620            | \$69,882                      | \$108,991                          | 64.12%                           | \$4,319                          | 3.45%                      | 0.27%                               | 3.18%                                  | (4.47%)                  | (4.6                      |
| Santa Cruz Community Credit Union                  | \$122,707            | \$99,959                      | \$110,882                          | 90.15%                           | \$2,854                          | 4.90%                      | 0.08%                               | 4.82%                                  | 1.99%                    | 5.                        |
| Kings Federal Credit Union                         | \$123,219            | \$79,230                      | \$104,635                          | 75.72%                           | \$6,485                          | 3.64%                      | 0.48%                               | 3.16%                                  | 9.83%                    | 9.                        |
| Solano First Federal Credit Union                  | \$141,354            | \$83,097                      | \$132,529                          | 62.70%                           | \$3,534                          | 4.01%                      | 0.09%                               | 3.92%                                  | 1.43%                    | 0.9                       |
| San Joaquin Power Employees Credit Union           | \$141,388            | \$99,735                      | \$116,494                          | 85.61%                           | \$23,565                         | 3.17%                      | 1.96%                               | 1.21%                                  | (0.64%)                  | 0.8                       |
| Compass Community Credit Union                     | \$141,649            | \$84,253                      | \$120,617                          | 69.85%                           | \$7,264                          | 2.92%                      | 0.50%                               | 2.42%                                  | 6.44%                    | 7.0                       |
| Central Coast Federal Credit Union                 | \$145,735            | \$72,145                      | \$131,917                          | 54.69%                           | \$4,164                          | 3.40%                      | 0.22%                               | 3.18%                                  | 5.04%                    | 2.8                       |
| Premier Community Credit Union                     | \$155,292            | \$73,380                      | \$138,405                          | 53.02%                           | \$2,986                          | 3.20%                      | 0.13%                               | 3.07%                                  | 6.38%                    | 3.8                       |
| Families & Schools Together Federal Credit Union   | \$172,173            | \$132,994                     | \$144,863                          | 91.81%                           | \$4,149                          | 4.00%                      | 0.29%                               | 3.70%                                  | 10.66%                   | 8.3                       |
| Central State Credit Union                         | \$202,169            | \$103,668                     | \$183,766                          | 56.41%                           | \$3,547                          | 3.51%                      | 0.13%                               | 3.37%                                  | 3.08%                    | 0.7                       |
| C.A.H.P. Credit Union                              | \$202,821            | \$168,439                     | \$180,644                          | 93.24%                           | \$6,994                          | 4.65%                      | 0.87%                               | 3.78%                                  | 2.24%                    | 1.5                       |
| Heritage Community Credit Union                    | \$214,226            | \$174,460                     | \$193,041                          | 90.37%                           | \$5,290                          | 3.47%                      | 0.43%                               | 3.04%                                  | 0.34%                    | (0.0)                     |
| Pacific Postal Credit Union                        | \$222,255            | \$67,879                      | \$187,546                          | 36.19%                           | \$7,287                          | 4.02%                      | 0.39%                               | 3.63%                                  | 0.53%                    | (2.7                      |
| Members 1st Credit Union                           | \$234,604            | \$173,859                     | \$211,724                          | 82.12%                           | \$4,426                          | 3.34%                      | 0.31%                               | 3.03%                                  | 7.87%                    | `7.8                      |
| Tucoemas Federal Credit Union                      | \$241,869            | \$167,385                     | \$220,084                          | 76.06%                           | \$3,610                          | 4.05%                      | 0.13%                               | 3.92%                                  | 7.78%                    | 6.1                       |
| Monterey Credit Union                              | \$243,449            | \$152,826                     | \$205,271                          | 74.45%                           | \$3,661                          | 3.78%                      | 0.14%                               | 3.64%                                  | 0.32%                    | (0.54                     |
| Average of Asset Group A                           | \$121,178            | \$74,707                      | \$106,650                          | 68.12%                           | \$5,820                          | 3.59%                      | 0.37%                               | 3.22%                                  | 3.73%                    | 2.8                       |