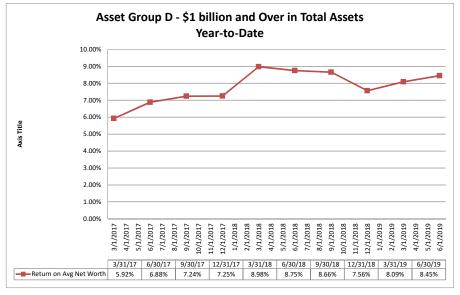

#### Summary Trends of Historical Asset Group Averages: Return on Average Net Worth

Source: SNL Financial

Note: Report includes only bank-level data.

|                                                       | As of Date           | Quarter to Date              |                             |                                |                           |                                       |                              |                             | Year to Date                   |                           |                                       |
|-------------------------------------------------------|----------------------|------------------------------|-----------------------------|--------------------------------|---------------------------|---------------------------------------|------------------------------|-----------------------------|--------------------------------|---------------------------|---------------------------------------|
|                                                       | Total Assets (\$000) | Net Income<br>(Loss) (\$000) | Return on Avg<br>Assets (%) | Return on<br>Avg Net Worth (%) | Oper Exp/ Oper<br>Rev (%) | Salary&Benefits/<br>Employees (\$000) | Net Income (Loss)<br>(\$000) | Return on Avg<br>Assets (%) | Return on<br>Avg Net Worth (%) | Oper Exp/ Oper<br>Rev (%) | Salary&Benefits/<br>Employees (\$000) |
| Region Institution Name                               |                      |                              |                             |                                |                           |                                       |                              |                             |                                |                           |                                       |
| Asset Group A - \$50 to \$250 million in total assets |                      |                              |                             |                                |                           |                                       |                              |                             |                                |                           |                                       |
| Mokelumne Federal Credit Union                        | \$50,406             | \$68                         | 0.54%                       | 3.91%                          | 87.50%                    |                                       | \$151                        | 0.59%                       | 4.37%                          | 89.74%                    | \$62                                  |
| Valley Oak Credit Union                               | \$52,501             | (\$24)                       | (0.18%)                     | (1.99%)                        | 83.29%                    | \$52                                  | \$15                         | 0.06%                       | 0.62%                          | 85.25%                    | \$50                                  |
| California Community Credit Union                     | \$63,954             | \$92                         | 0.58%                       | 4.43%                          | 77.00%                    | \$61                                  | \$226                        | 0.71%                       | 5.47%                          | 75.47%                    | \$58                                  |
| North Bay Credit Union                                | \$64,865             | \$227                        | 1.49%                       | 15.46%                         | 80.10%                    | \$79                                  | \$308                        | 1.05%                       | 10.61%                         | 84.75%                    | \$77                                  |
| Menlo Survey Federal Credit Union                     | \$66,077             | \$260                        | 1.57%                       | 11.94%                         | 47.40%                    | \$87                                  | \$493                        | 1.50%                       | 11.48%                         | 50.71%                    | \$92                                  |
| Chabot Federal Credit Union                           | \$69,188             | \$124                        | 0.71%                       | 4.82%                          | 71.91%                    | \$121                                 | \$199                        | 0.57%                       | 3.94%                          | 76.55%                    | \$122                                 |
| Marin County Federal Credit Union                     | \$69,631             | \$215                        | 1.23%                       | 11.11%                         | 59.54%                    | \$89                                  | \$440                        | 1.26%                       | 11.68%                         | 61.45%                    | \$89                                  |
| Kaiperm Federal Credit Union                          | \$71,379             | (\$55)                       | (0.30%)                     | (2.32%)                        | 110.16%                   | \$90                                  | (\$62)                       | (0.17%)                     | (1.30%)                        | 105.98%                   | \$82                                  |
| Polam Federal Credit Union                            | \$72,158             | \$81                         | 0.45%                       | 3.39%                          | 86.30%                    | \$70                                  | \$204                        | 0.57%                       | 4.30%                          | 83.35%                    | \$71                                  |
| Bay Cities Credit Union                               | \$74,244             | \$124                        | 0.67%                       | 7.19%                          | 83.42%                    | \$65                                  | \$225                        | 0.60%                       | 6.58%                          | 80.65%                    | \$62                                  |
| Siskiyou Central Credit Union                         | \$75,180             | \$321                        | 1.73%                       | 17.15%                         | 62.68%                    | \$54                                  | \$446                        | 1.22%                       | 12.06%                         | 67.45%                    | \$55                                  |
| Upward Credit Union                                   | \$77,486             | \$145                        | 0.74%                       | 7.08%                          | 78.73%                    | \$93                                  | \$359                        | 0.91%                       | 8.86%                          | 78.27%                    | \$91                                  |
| Lassen County Federal Credit Union                    | \$81,065             | \$50                         | 0.25%                       | 1.59%                          | 91.86%                    | \$94                                  | \$103                        | 0.26%                       | 1.65%                          | 91.38%                    | \$93                                  |
| Shell Western States Federal Credit Union             | \$82,902             | \$118                        | 0.55%                       | 5.35%                          | 82.45%                    | \$118                                 | \$152                        | 0.34%                       | 3.47%                          | 86.98%                    | \$117                                 |
| Vision One Credit Union                               | \$88,000             | \$217                        | 0.99%                       | 7.57%                          | 74.02%                    | \$148                                 | \$438                        | 0.99%                       | 7.72%                          | 74.47%                    | \$151                                 |
| First California Federal Credit Union                 | \$91,645             | \$208                        | 0.90%                       | 9.90%                          | 72.70%                    | \$59                                  | \$335                        | 0.73%                       | 8.06%                          | 77.28%                    | \$63                                  |
| Tulare County Federal Credit Union                    | \$99,954             | \$135                        | 0.54%                       | 7.33%                          | 83.67%                    | \$66                                  | \$196                        | 0.39%                       | 5.37%                          | 86.72%                    | \$71                                  |
| SMW 104 Federal Credit Union                          | \$102,841            | \$195                        | 0.76%                       | 9.64%                          | 69.10%                    | \$131                                 | \$443                        | 0.87%                       | 11.10%                         | 69.98%                    | \$132                                 |
| SRI Federal Credit Union                              | \$104,401            | \$229                        | 0.90%                       | 9.91%                          | 70.23%                    | \$104                                 | \$393                        | 0.80%                       | 8.65%                          | 73.32%                    | \$99                                  |
| Mission City Federal Credit Union                     | \$107,765            | \$161                        | 0.60%                       | 7.46%                          | 75.66%                    | \$93                                  | \$300                        | 0.56%                       | 7.07%                          | 79.59%                    | \$104                                 |
| United Local Credit Union                             | \$111,057            | \$203                        | 0.73%                       | 4.17%                          | 82.47%                    | \$87                                  | \$425                        | 0.77%                       | 4.38%                          | 82.19%                    | \$87                                  |
| Vocality Community Credit Union                       | \$112,132            | \$367                        | 1.36%                       | 11.07%                         | 68.47%                    | \$81                                  | \$718                        | 1.35%                       | 10.98%                         | 69.99%                    | \$78                                  |
| Merco Credit Union                                    | \$115,577            | \$260                        | 0.89%                       | 9.08%                          | 75.76%                    | \$69                                  | \$522                        | 0.89%                       | 9.22%                          | 75.25%                    | \$70                                  |
| Cooperative Center Federal Credit Union               | \$116,620            | (\$37)                       | (0.12%)                     | (3.65%)                        | 93.71%                    | \$86                                  | (\$164)                      | (0.27%)                     | (8.02%)                        | 97.27%                    | \$91                                  |
| Santa Cruz Community Credit Union                     | \$122,707            | \$112                        | 0.36%                       | 4.67%                          | 79.50%                    | \$85                                  | \$394                        | 0.64%                       | 8.30%                          | 80.31%                    | \$84                                  |
| Kings Federal Credit Union                            | \$123,219            | \$252                        | 0.82%                       | 5.77%                          | 68.09%                    | \$66                                  | \$601                        | 0.99%                       | 6.98%                          | 65.43%                    | \$66                                  |
| Solano First Federal Credit Union                     | \$141,354            | \$119                        | 0.33%                       | 5.88%                          | 81.76%                    | \$71                                  | (\$124)                      | (0.17%)                     | (3.09%)                        | 88.86%                    | \$71                                  |
| San Joaquin Power Employees Credit Union              | \$141,388            | \$119                        | 0.34%                       | 2.05%                          | 70.51%                    | \$150                                 | \$168                        | 0.24%                       | 1.45%                          | 78.00%                    | \$175                                 |
| Compass Community Credit Union                        | \$141,649            | \$57                         | 0.16%                       | 1.10%                          | 94.28%                    | \$91                                  | \$207                        | 0.30%                       | 2.01%                          | 91.61%                    | \$91                                  |
| Central Coast Federal Credit Union                    | \$145,735            | \$142                        | 0.39%                       | 4.84%                          | 85.82%                    | \$81                                  | \$245                        | 0.34%                       | 4.29%                          | 86.75%                    | \$84                                  |
| Premier Community Credit Union                        | \$155,292            | \$289                        | 0.74%                       | 7.95%                          | 82.01%                    | \$55                                  | \$488                        | 0.63%                       | 6.85%                          | 82.94%                    | \$55                                  |
| Families & Schools Together Federal Credit Union      | \$172,173            | \$803                        | 1.88%                       | 14.92%                         | 60.77%                    | \$59                                  | \$1,636                      | 1.94%                       | 15.49%                         | 60.14%                    | \$57                                  |
| Central State Credit Union                            | \$202,169            | \$423                        | 0.84%                       | 10.39%                         | 71.62%                    | \$59                                  | \$820                        | 0.81%                       | 10.33%                         | 70.29%                    | \$58                                  |
| C.A.H.P. Credit Union                                 | \$202,821            | \$238                        | 0.46%                       | 5.02%                          | 82.58%                    | \$117                                 | \$172                        | 0.17%                       |                                | 88.35%                    | \$138                                 |
| Heritage Community Credit Union                       | \$214,226            | \$237                        | 0.44%                       | 4.75%                          | 80.90%                    | \$84                                  | \$573                        | 0.53%                       | 5.78%                          | 81.55%                    | \$86                                  |
| Pacific Postal Credit Union                           | \$222,255            | \$331                        | 0.60%                       |                                | 75.35%                    | \$92                                  | \$581                        | 0.52%                       |                                | 77.37%                    | \$93                                  |
| Members 1st Credit Union                              | \$234,604            | \$618                        | 1.05%                       |                                |                           |                                       | \$1,132                      | 0.97%                       |                                | 72.16%                    | \$64                                  |
| Tucoemas Federal Credit Union                         | \$241,869            | \$691                        | 1.14%                       |                                | 67.66%                    | \$52                                  | \$1,225                      | 1.02%                       |                                | 68.42%                    | \$51                                  |
| Monterey Credit Union                                 | \$243,449            | \$362                        | 0.59%                       | 4.16%                          | 80.80%                    | \$100                                 | \$534                        | 0.43%                       | 3.10%                          | 81.90%                    | \$101                                 |
| Average of Asset Group A                              | \$121,178            | \$217                        | 0.71%                       | 6.76%                          | 77.49%                    | \$84                                  | \$398                        | 0.66%                       | 6.14%                          | 78.93%                    | \$86                                  |

0.80%

\$1,241

\$649,266

Average of Asset Group C

|                                                         |                         | _                            |                             |                                |                           |                                       |                              |                             |                                |                           |                                       |
|---------------------------------------------------------|-------------------------|------------------------------|-----------------------------|--------------------------------|---------------------------|---------------------------------------|------------------------------|-----------------------------|--------------------------------|---------------------------|---------------------------------------|
|                                                         | As of Date              |                              |                             | Quarter to Date                |                           |                                       |                              |                             | Year to Date                   | 1                         |                                       |
|                                                         | Total Assets<br>(\$000) | Net Income<br>(Loss) (\$000) | Return on Avg<br>Assets (%) | Return on<br>Avg Net Worth (%) | Oper Exp/ Oper<br>Rev (%) | Salary&Benefits/<br>Employees (\$000) | Net Income (Loss)<br>(\$000) | Return on Avg<br>Assets (%) | Return on<br>Avg Net Worth (%) | Oper Exp/ Oper<br>Rev (%) | Salary&Benefits/<br>Employees (\$000) |
| Region Institution Name                                 |                         |                              |                             |                                |                           |                                       |                              |                             |                                |                           |                                       |
| Asset Group D - \$1 billion and over in total assets    |                         |                              |                             |                                |                           |                                       |                              |                             |                                |                           |                                       |
| Bay Federal Credit Union                                | \$1,058,613             | \$1,973                      | 0.75%                       | 8.33%                          | 81.19%                    | \$104                                 | \$4,500                      | 0.87%                       | 9.80%                          | 79.01%                    | \$105                                 |
| 1st United Services Credit Union                        | \$1,072,969             | \$1,873                      | 0.70%                       | 6.85%                          | 77.41%                    | \$105                                 | \$3,288                      | 0.61%                       | 6.09%                          | 76.63%                    | \$104                                 |
| San Francisco Federal Credit Union                      | \$1,096,073             | \$3,161                      | 1.17%                       | 10.61%                         | 68.49%                    | \$141                                 | \$6,379                      | 1.19%                       | 10.87%                         | 68.06%                    | \$142                                 |
| San Mateo Credit Union                                  | \$1,126,763             | \$3,630                      | 1.29%                       | 11.62%                         | 69.16%                    | \$107                                 | \$7,308                      | 1.31%                       | 11.87%                         | 69.54%                    | \$107                                 |
| Sierra Central Credit Union                             | \$1,141,029             | \$3,161                      | 1.09%                       | 10.66%                         | 62.13%                    | \$75                                  | \$5,807                      | 1.01%                       | 9.91%                          | 64.24%                    | \$78                                  |
| Operating Engineers Local Union #3 Federal Credit Union | \$1,145,508             | \$3,003                      | 1.05%                       | 6.99%                          | 68.09%                    | \$99                                  | \$6,008                      | 1.05%                       | 7.06%                          | 67.95%                    | \$101                                 |
| Pacific Service Credit Union                            | \$1,157,828             | \$2,031                      | 0.70%                       | 4.79%                          | 76.33%                    | \$138                                 | \$3,971                      | 0.68%                       | 4.73%                          | 77.15%                    | \$139                                 |
| Self-Help Federal Credit Union                          | \$1,160,376             | \$2,803                      | 0.98%                       | 15.77%                         | 69.96%                    | \$68                                  | \$5,877                      | 1.03%                       | 16.15%                         | 71.05%                    | \$70                                  |
| KeyPoint Credit Union                                   | \$1,288,503             | \$929                        | 0.29%                       | 3.55%                          | 86.77%                    | \$116                                 | \$1,201                      | 0.19%                       | 2.32%                          | 89.21%                    | \$119                                 |
| San Francisco Fire Credit Union                         | \$1,341,303             | \$2,536                      | 0.75%                       | 8.26%                          | 78.18%                    | \$114                                 | \$5,912                      | 0.88%                       | 9.82%                          | 77.87%                    | \$113                                 |
| Coast Central Credit Union                              | \$1,522,609             | \$3,896                      | 1.02%                       | 8.89%                          | 65.54%                    | \$74                                  | \$7,671                      | 1.02%                       | 9.05%                          | 62.85%                    | \$7                                   |
| Meriwest Credit Union                                   | \$1,628,346             | \$5,121                      | 1.24%                       | 15.63%                         | 69.63%                    | \$118                                 | \$8,040                      | 0.98%                       | 12.53%                         | 70.94%                    | \$11                                  |
| Schools Financial Credit Union                          | \$2,092,099             | \$12,285                     | 2.37%                       | 19.92%                         | 46.41%                    | \$84                                  | \$20,534                     | 2.00%                       | 17.08%                         | 50.54%                    | \$8                                   |
| Provident Credit Union                                  | \$2,677,602             | \$4,089                      | 0.61%                       | 5.32%                          | 80.42%                    | \$118                                 | \$8,079                      | 0.61%                       | 5.31%                          | 80.92%                    | \$11                                  |
| Stanford Federal Credit Union                           | \$2,759,918             | \$8,000                      | 1.17%                       | 12.03%                         | 55.53%                    | \$132                                 | \$15,654                     | 1.16%                       | 11.99%                         | 56.46%                    | \$13                                  |
| Technology Credit Union                                 | \$2,826,542             | \$7,867                      | 1.12%                       | 10.46%                         | 58.19%                    | \$136                                 | \$15,949                     | 1.14%                       | 10.80%                         | 58.28%                    | \$13                                  |
| SAFE Credit Union                                       | \$2,991,944             | \$9,735                      | 1.30%                       |                                | 70.72%                    | \$93                                  | \$17,334                     | 1.16%                       | 12.15%                         | 71.56%                    | \$9                                   |
| Educational Employees Credit Union                      | \$3,172,964             | \$10,705                     | 1.36%                       |                                | 65.95%                    | \$72                                  | \$18,686                     | 1.20%                       | 9.46%                          | 68.61%                    | \$7                                   |
| Travis Credit Union                                     | \$3,231,767             | \$6,508                      | 0.81%                       | 6.98%                          | 69.11%                    | \$88                                  | \$13,908                     | 0.87%                       | 7.55%                          | 67.49%                    | \$90                                  |
| Chevron Federal Credit Union                            | \$3,534,104             | (\$4,615)                    | (0.52%)                     | (4.74%)                        | 133.69%                   | \$115                                 | (\$5,947)                    | (0.34%)                     | (3.05%)                        | 118.99%                   | \$11                                  |
| Redwood Credit Union                                    | \$4,690,371             | \$21,977                     | 1.90%                       | 15.28%                         | 54.68%                    | \$102                                 | \$45,244                     | 1.98%                       | 16.04%                         | 53.13%                    | \$10                                  |
| Patelco Credit Union                                    | \$7,104,465             | \$16,827                     | 0.96%                       | 9.40%                          | 64.77%                    |                                       | \$32,835                     | 0.95%                       | 9.32%                          | 64.78%                    | \$11                                  |
| Star One Credit Union                                   | \$8,752,403             | \$14,361                     | 0.66%                       |                                | 45.12%                    |                                       | \$19,435                     | 0.45%                       |                                |                           | \$20                                  |
| Golden 1 Credit Union                                   | \$12,628,675            | \$30,712                     | 0.97%                       | 8.45%                          | 64.95%                    | \$81                                  | \$60,044                     | 0.95%                       | 8.38%                          | 63.64%                    | \$80                                  |
| Average of Asset Group D                                | \$2,966,782             | \$7,190                      | 0.99%                       | 9.35%                          | 70.10%                    | \$104                                 | \$13,655                     | 0.96%                       | 9.13%                          | 70.49%                    | \$108                                 |