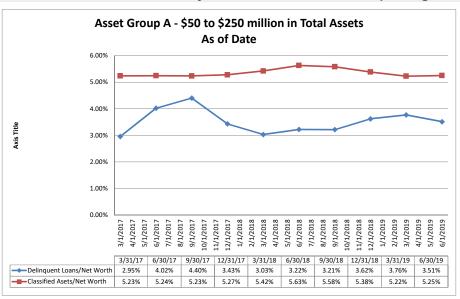

| 175.52%                | 0.27%                       | 0.03                           |
| Golden 1 Credit Union                                   | \$12,628,675         | \$32,227                                | 0.37%            | 0.87%                                      | 237.33%                | 2.25%                       | 0.26                           |
| Average of Asset Group D                                | \$2,966,782          | \$6,955                                 | 0.34%            | 0.73%                                      | 248.96%                | 2.68%                       | 0.25                           |

Net Worth

# Summary Trends of Historical Asset Group Averages: Delinquent Loans/Net Worth & Classified Assets/Net Worth









Source: SNL Financial

Note: Report includes only bank-level data.

# Summary Trends of Historical Asset Group Averages: Net Worth/Assets & Net Worth Growth (Decline) - YTD









Source: SNL Financial

Note: Report includes only bank-level data.

| et Worth                                             | June 30, 2019        |                            |                          | Run                                        | Date: Augu                             | st 12, 20 <sup>-</sup>         |
|------------------------------------------------------|----------------------|----------------------------|--------------------------|--------------------------------------------|----------------------------------------|--------------------------------|
|