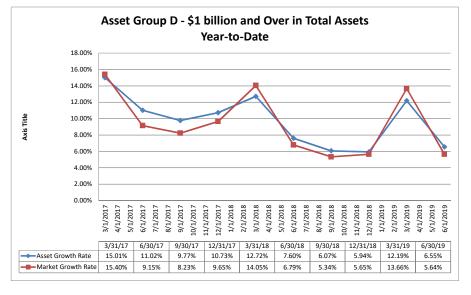

#### Summary Trends of Historical Asset Group Averages: Asset Growth Rate & Market Growth Rate

Source: SNL Financial

Note: Report includes only bank-level data.

| ance Sheet & Net Interest Margin                   |                      |                               | June 3                             | 0, 2019                          |                                  | Run Date: August 12, 201   |                                     |                                        |                          |                           |
|----------------------------------------------------|----------------------|-------------------------------|------------------------------------|----------------------------------|----------------------------------|----------------------------|-------------------------------------|----------------------------------------|--------------------------|---------------------------|
|                                                    |                      |                               | As of Date                         |                                  |                                  |                            |                                     | Year to Date                           |                          |                           |
|                                                    | Total Assets (\$000) | Total Lns &<br>Leases (\$000) | Total Shares &<br>Deposits (\$000) | Total Loans/<br>Total Shares (%) | Assets/ FTE<br>Employees (\$000) | Yield on Avg<br>Assets (%) | Interest Expense/<br>Avg Assets (%) | Net Interest Income/<br>Avg Assets (%) | Asset Growth<br>Rate (%) | Market Growth<br>Rate (%) |
| on Institution Name                                |                      |                               |                                    |                                  |                                  |                            |                                     |                                        |                          |                           |
| et Group A - \$50 to \$250 million in total assets |                      |                               |                                    |                                  |                                  |                            |                                     |                                        |                          |                           |
| Mokelumne Federal Credit Union                     | \$50,406             | \$24,322                      | \$43,271                           | 56.21%                           | \$3,252                          | 3.05%                      | 0.10%                               | 2.95%                                  | (0.51%)                  | (1.17%                    |
| Valley Oak Credit Union                            | \$52,501             | \$39,659                      | \$47,829                           | 82.92%                           | \$2,019                          | 3.90%                      | 0.18%                               | 3.72%                                  | 4.92%                    | 4.72                      |
| California Community Credit Union                  | \$63,954             | \$24,603                      | \$55,241                           | 44.54%                           | \$4,126                          | 3.13%                      | 0.21%                               | 2.91%                                  | 2.89%                    | 1.97                      |
| North Bay Credit Union                             | \$64,865             | \$48,045                      | \$58,510                           | 82.11%                           | \$2,760                          | 4.58%                      | 0.53%                               | 4.05%                                  | 34.57%                   | 39.15                     |
| Menlo Survey Federal Credit Union                  | \$66,077             | \$25,360                      | \$56,899                           | 44.57%                           | \$11,013                         | 3.07%                      | 0.26%                               | 2.82%                                  | 4.76%                    | 3.89                      |
| Chabot Federal Credit Union                        | \$69.188             | \$18,144                      | \$57,994                           | 31.29%                           | \$10,644                         | 2.71%                      | 0.38%                               | 2.33%                                  | 0.22%                    | (3.85                     |
| Marin County Federal Credit Union                  | \$69,631             | \$25,514                      | \$61,532                           | 41.46%                           | \$9,284                          | 3.30%                      | 0.13%                               | 3.17%                                  | 0.61%                    | (1.91                     |
| Kaiperm Federal Credit Union                       | \$71,379             | \$48,185                      | \$61,638                           | 78.17%                           | \$4,759                          | 2.93%                      | 0.42%                               | 2.50%                                  | (4.82%)                  | (5.75                     |
| Polam Federal Credit Union                         | \$72,158             | \$38,715                      | \$62,299                           | 62.14%                           | \$4,811                          | 3.01%                      | 0.40%                               | 2.61%                                  | (0.36%)                  | (1.52                     |
| Bay Cities Credit Union                            | \$74,244             | \$26,955                      | \$66,934                           | 40.27%                           | \$3,535                          | 3.70%                      | 0.02%                               | 3.69%                                  | 0.82%                    | 0.2                       |
| Siskiyou Central Credit Union                      | \$75.180             | \$52,410                      | \$67,290                           | 77.89%                           | \$3,341                          | 4.07%                      | 0.19%                               | 3.88%                                  | 12.10%                   | 12.4                      |
| Upward Credit Union                                | \$77,486             | \$44,570                      | \$68,343                           | 65.22%                           | \$4,999                          | 3.77%                      | 0.13%                               | 3.55%                                  | (3.48%)                  | (5.38                     |
| Lassen County Federal Credit Union                 | \$81,065             | \$42,603                      | \$67,843                           | 62.80%                           | \$5,591                          | 2.87%                      | 0.22%                               | 2.37%                                  | 2.56%                    | 2.3                       |
| Shell Western States Federal Credit Union          | \$82,902             | \$37,267                      | \$73,465                           | 50.73%                           | \$7,537                          | 3.01%                      | 0.32%                               | 2.69%                                  | (26.16%)                 | (13.6                     |
| Vision One Credit Union                            |                      |                               |                                    |                                  |                                  |                            |                                     |                                        |                          |                           |
|                                                    | \$88,000             | \$76,400                      | \$74,115                           | 103.08%                          | \$7,652                          | 4.43%<br>3.18%             | 1.25%                               | 3.19%                                  | (0.15%)                  | (3.50                     |
| First California Federal Credit Union              | \$91,645             | \$47,843                      | \$82,892                           | 57.72%                           | \$4,823                          |                            | 0.41%                               | 2.76%                                  | 1.47%                    | 0.7                       |
| Tulare County Federal Credit Union                 | \$99,954             | \$75,767                      | \$91,641                           | 82.68%                           | \$3,388                          | 3.71%                      | 0.19%                               | 3.52%                                  | 4.51%                    | 3.9                       |
| SMW 104 Federal Credit Union                       | \$102,841            | \$39,595                      | \$92,035                           | 43.02%                           | \$11,427                         | 3.05%                      | 0.20%                               | 2.84%                                  | 4.13%                    | (1.3                      |
| SRI Federal Credit Union                           | \$104,401            | \$73,909                      | \$88,728                           | 83.30%                           | \$8,700                          | 3.40%                      | 0.74%                               | 2.66%                                  | 24.84%                   | 12.1                      |
| Mission City Federal Credit Union                  | \$107,765            | \$75,615                      | \$98,106                           | 77.07%                           | \$7,184                          | 3.70%                      | 0.63%                               | 3.07%                                  | 6.29%                    | 4.9                       |
| United Local Credit Union                          | \$111,057            | \$78,859                      | \$91,025                           | 86.63%                           | \$4,829                          | 3.78%                      | 0.18%                               | 3.60%                                  | 2.17%                    | 1.5                       |
| Vocality Community Credit Union                    | \$112,132            | \$78,675                      | \$97,238                           | 80.91%                           | \$3,617                          | 4.43%                      | 0.36%                               | 4.07%                                  | 16.82%                   | 17.                       |
| Merco Credit Union                                 | \$115,577            | \$67,372                      | \$103,092                          | 65.35%                           | \$3,556                          | 3.80%                      | 0.17%                               | 3.63%                                  | (1.59%)                  | (3.0                      |
| Cooperative Center Federal Credit Union            | \$116,620            | \$69,882                      | \$108,991                          | 64.12%                           | \$4,319                          | 3.45%                      | 0.27%                               | 3.18%                                  | (4.47%)                  | (4.6                      |
| Santa Cruz Community Credit Union                  | \$122,707            | \$99,959                      | \$110,882                          | 90.15%                           | \$2,854                          | 4.90%                      | 0.08%                               | 4.82%                                  | 1.99%                    | 5.                        |
| Kings Federal Credit Union                         | \$123,219            | \$79,230                      | \$104,635                          | 75.72%                           | \$6,485                          | 3.64%                      | 0.48%                               | 3.16%                                  | 9.83%                    | 9.                        |
| Solano First Federal Credit Union                  | \$141,354            | \$83,097                      | \$132,529                          | 62.70%                           | \$3,534                          | 4.01%                      | 0.09%                               | 3.92%                                  | 1.43%                    | 0.9                       |
| San Joaquin Power Employees Credit Union           | \$141,388            | \$99,735                      | \$116,494                          | 85.61%                           | \$23,565                         | 3.17%                      | 1.96%                               | 1.21%                                  | (0.64%)                  | 0.8                       |
| Compass Community Credit Union                     | \$141,649            | \$84,253                      | \$120,617                          | 69.85%                           | \$7,264                          | 2.92%                      | 0.50%                               | 2.42%                                  | 6.44%                    | 7.0                       |
| Central Coast Federal Credit Union                 | \$145,735            | \$72,145                      | \$131,917                          | 54.69%                           | \$4,164                          | 3.40%                      | 0.22%                               | 3.18%                                  | 5.04%                    | 2.8                       |
| Premier Community Credit Union                     | \$155,292            | \$73,380                      | \$138,405                          | 53.02%                           | \$2,986                          | 3.20%                      | 0.13%                               | 3.07%                                  | 6.38%                    | 3.8                       |
| Families & Schools Together Federal Credit Union   | \$172,173            | \$132,994                     | \$144,863                          | 91.81%                           | \$4,149                          | 4.00%                      | 0.29%                               | 3.70%                                  | 10.66%                   | 8.3                       |
| Central State Credit Union                         | \$202,169            | \$103,668                     | \$183,766                          | 56.41%                           | \$3,547                          | 3.51%                      | 0.13%                               | 3.37%                                  | 3.08%                    | 0.7                       |
| C.A.H.P. Credit Union                              | \$202,821            | \$168,439                     | \$180,644                          | 93.24%                           | \$6,994                          | 4.65%                      | 0.87%                               | 3.78%                                  | 2.24%                    | 1.5                       |
| Heritage Community Credit Union                    | \$214,226            | \$174,460                     | \$193,041                          | 90.37%                           | \$5,290                          | 3.47%                      | 0.43%                               | 3.04%                                  | 0.34%                    | (0.0)                     |
| Pacific Postal Credit Union                        | \$222,255            | \$67,879                      | \$187,546                          | 36.19%                           | \$7,287                          | 4.02%                      | 0.39%                               | 3.63%                                  | 0.53%                    | (2.7                      |
| Members 1st Credit Union                           | \$234,604            | \$173,859                     | \$211,724                          | 82.12%                           | \$4,426                          | 3.34%                      | 0.31%                               | 3.03%                                  | 7.87%                    | `7.8                      |
| Tucoemas Federal Credit Union                      | \$241,869            | \$167,385                     | \$220,084                          | 76.06%                           | \$3,610                          | 4.05%                      | 0.13%                               | 3.92%                                  | 7.78%                    | 6.1                       |
| Monterey Credit Union                              | \$243,449            | \$152,826                     | \$205,271                          | 74.45%                           | \$3,661                          | 3.78%                      | 0.14%                               | 3.64%                                  | 0.32%                    | (0.54                     |
| Average of Asset Group A                           | \$121,178            | \$74,707                      | \$106,650                          | 68.12%                           | \$5,820                          | 3.59%                      | 0.37%                               | 3.22%                                  | 3.73%                    | 2.8                       |

| alance Sheet & Net Interest Margin                      |                      |                               | June 3                             | 0, 2019                          |                                  | Run Date: August 12, 201   |                                     |                                        |                          |                           |  |
|---------------------------------------------------------|----------------------|-------------------------------|------------------------------------|----------------------------------|----------------------------------|----------------------------|-------------------------------------|----------------------------------------|--------------------------|---------------------------|--|
|                                                         |                      |                               | As of Date                         | 1                                |                                  |                            |                                     | Year to Date                           |                          |                           |  |
|                                                         | Total Assets (\$000) | Total Lns &<br>Leases (\$000) | Total Shares &<br>Deposits (\$000) | Total Loans/<br>Total Shares (%) | Assets/ FTE<br>Employees (\$000) | Yield on Avg<br>Assets (%) | Interest Expense/<br>Avg Assets (%) | Net Interest Income/<br>Avg Assets (%) | Asset Growth<br>Rate (%) | Market Growth<br>Rate (%) |  |
| legion Institution Name                                 |                      |                               |                                    |                                  |                                  |                            |                                     |                                        |                          |                           |  |
| sset Group D - \$1 billion and over in total assets     |                      |                               |                                    |                                  |                                  |                            |                                     |                                        |                          |                           |  |
| Bay Federal Credit Union                                | \$1,058,613          | \$687,856                     | \$941,841                          | 73.03%                           | \$4,834                          | 3.56%                      | 0.23%                               | 3.32%                                  | 12.56%                   | 10.339                    |  |
| 1st United Services Credit Union                        | \$1,072,969          | \$870,303                     | \$957,021                          | 90.94%                           | \$7,153                          | 3.68%                      | 0.78%                               | 2.90%                                  | 1.03%                    | (0.17%                    |  |
| San Francisco Federal Credit Union                      | \$1,096,073          | \$832,338                     | \$929,887                          | 89.51%                           |                                  | 3.60%                      |                                     | 3.14%                                  | 4.88%                    | (3.83%                    |  |
| San Mateo Credit Union                                  | \$1,126,763          | \$965,598                     | \$994,365                          | 97.11%                           | \$5,778                          | 3.77%                      | 0.39%                               | 3.38%                                  | 10.32%                   | 9.70                      |  |
| Sierra Central Credit Union                             | \$1,141,029          | \$778,459                     | \$1,009,560                        | 77.11%                           | \$6,053                          | 3.92%                      | 0.66%                               | 3.27%                                  | 4.57%                    | 3.85                      |  |
| Operating Engineers Local Union #3 Federal Credit Union | \$1,145,508          | \$701,124                     | \$910,487                          | 77.01%                           | \$6,142                          | 3.99%                      | 0.57%                               | 3.42%                                  | 1.05%                    | (0.93%                    |  |
| Pacific Service Credit Union                            | \$1,157,828          | \$743,376                     | \$972,636                          | 76.43%                           | \$9,226                          | 3.34%                      | 0.50%                               | 2.84%                                  | 0.74%                    | (0.60%                    |  |
| Self-Help Federal Credit Union                          | \$1,160,376          | \$983,018                     | \$860,805                          | 114.20%                          | \$3,719                          | 5.54%                      | 1.33%                               | 4.21%                                  | 6.56%                    | 9.12                      |  |
| KeyPoint Credit Union                                   | \$1,288,503          | \$1,042,961                   | \$1,022,288                        | 102.02%                          | \$7,080                          | 3.54%                      | 0.98%                               | 2.56%                                  | 0.22%                    | (1.369                    |  |
| San Francisco Fire Credit Union                         | \$1,341,303          | \$1,033,189                   | \$1,209,880                        | 85.40%                           | \$6,015                          | 3.91%                      | 0.29%                               | 3.62%                                  | 1.23%                    | (0.32                     |  |
| Coast Central Credit Union                              | \$1,522,609          | \$682,869                     | \$1,266,404                        | 53.92%                           | \$6,292                          | 3.19%                      | 0.95%                               | 2.23%                                  | 6.73%                    | 4.53                      |  |
| Meriwest Credit Union                                   | \$1,628,346          | \$1,337,425                   | \$1,246,116                        | 107.33%                          | \$6,900                          | 3.75%                      | 0.77%                               | 2.98%                                  | 1.30%                    | (1.43                     |  |
| Schools Financial Credit Union                          | \$2,092,099          | \$1,551,081                   | \$1,814,226                        | 85.50%                           | \$6,882                          | 3.37%                      | 0.45%                               | 2.92%                                  | 10.43%                   | 8.19                      |  |
| Provident Credit Union                                  | \$2,677,602          | \$1,820,797                   | \$2,341,567                        | 77.76%                           | \$8,239                          | 3.11%                      | 0.82%                               | 2.29%                                  | 5.98%                    | 5.59                      |  |
| Stanford Federal Credit Union                           | \$2,759,918          | \$1,893,006                   | \$2,150,180                        | 88.04%                           | \$13,731                         | 3.56%                      | 0.97%                               | 2.59%                                  | 10.98%                   | 12.21                     |  |
| Technology Credit Union                                 | \$2,826,542          | \$2,220,390                   | \$2,479,676                        | 89.54%                           | \$11,777                         | 4.12%                      | 0.91%                               | 3.21%                                  | 6.69%                    | 12.22                     |  |
| SAFE Credit Union                                       | \$2,991,944          | \$2,461,966                   | \$2,602,914                        | 94.58%                           | \$4,336                          | 3.51%                      | 0.58%                               | 2.92%                                  | 6.68%                    | 9.65                      |  |
| Educational Employees Credit Union                      | \$3,172,964          | \$1,426,911                   | \$2,720,411                        | 52.45%                           | \$6,120                          | 3.13%                      | 0.41%                               | 2.72%                                  | 9.81%                    | 7.62                      |  |
| Travis Credit Union                                     | \$3,231,767          | \$2,434,697                   | \$2,817,761                        | 86.41%                           | \$4,684                          | 4.13%                      | 0.56%                               | 3.56%                                  | 7.07%                    | 6.58                      |  |
| Chevron Federal Credit Union                            | \$3,534,104          | \$2,913,408                   | \$3,113,852                        | 93.56%                           | \$11,899                         | 3.59%                      | 1.40%                               | 2.20%                                  | 11.91%                   | 12.89                     |  |
| Redwood Credit Union                                    | \$4,690,371          | \$3,728,213                   | \$4,056,297                        | 91.91%                           | \$7,565                          | 3.87%                      | 0.44%                               | 3.43%                                  | 10.53%                   | 8.94                      |  |
| Patelco Credit Union                                    | \$7,104,465          | \$5,312,511                   | \$6,041,320                        | 87.94%                           | \$9,950                          | 3.49%                      | 1.00%                               | 2.47%                                  | 15.52%                   | 10.48                     |  |
| Star One Credit Union                                   | \$8,752,403          | \$4,059,609                   | \$7,089,945                        | 57.26%                           | \$42,591                         | 2.81%                      | 1.66%                               | 1.14%                                  | 4.30%                    | 7.38                      |  |
| Golden 1 Credit Union                                   | \$12,628,675         | \$8,774,380                   | \$10,975,104                       | 79.95%                           | \$7,039                          | 3.36%                      | 0.46%                               | 2.90%                                  | 6.09%                    | 4.72                      |  |
| Average of Asset Group D                                | \$2,966,782          | \$2,052,312                   | \$2,521,856                        | 84.54%                           | \$8,931                          | 3.66%                      | 0.73%                               | 2.93%                                  | 6.55%                    | 5.64                      |  |