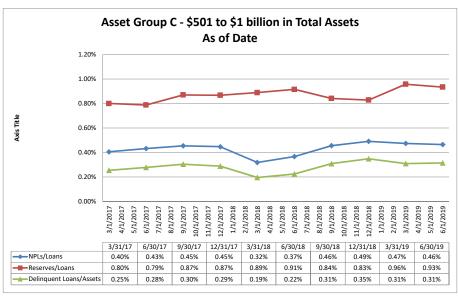

0.80%

\$1,241

\$649,266

Average of Asset Group C

|                                                         |                         | _                            |                             |                                |                           |                                       |                              |                             |                                |                           |                                       |
|---------------------------------------------------------|-------------------------|------------------------------|-----------------------------|--------------------------------|---------------------------|---------------------------------------|------------------------------|-----------------------------|--------------------------------|---------------------------|---------------------------------------|
|                                                         | As of Date              |                              |                             | Quarter to Date                |                           |                                       |                              |                             | Year to Date                   | 1                         |                                       |
|                                                         | Total Assets<br>(\$000) | Net Income<br>(Loss) (\$000) | Return on Avg<br>Assets (%) | Return on<br>Avg Net Worth (%) | Oper Exp/ Oper<br>Rev (%) | Salary&Benefits/<br>Employees (\$000) | Net Income (Loss)<br>(\$000) | Return on Avg<br>Assets (%) | Return on<br>Avg Net Worth (%) | Oper Exp/ Oper<br>Rev (%) | Salary&Benefits/<br>Employees (\$000) |
| Region Institution Name                                 |                         |                              |                             |                                |                           |                                       |                              |                             |                                |                           |                                       |
| Asset Group D - \$1 billion and over in total assets    |                         |                              |                             |                                |                           |                                       |                              |                             |                                |                           |                                       |
| Bay Federal Credit Union                                | \$1,058,613             | \$1,973                      | 0.75%                       | 8.33%                          | 81.19%                    | \$104                                 | \$4,500                      | 0.87%                       | 9.80%                          | 79.01%                    | \$105                                 |
| 1st United Services Credit Union                        | \$1,072,969             | \$1,873                      | 0.70%                       | 6.85%                          | 77.41%                    | \$105                                 | \$3,288                      | 0.61%                       | 6.09%                          | 76.63%                    | \$104                                 |
| San Francisco Federal Credit Union                      | \$1,096,073             | \$3,161                      | 1.17%                       | 10.61%                         | 68.49%                    | \$141                                 | \$6,379                      | 1.19%                       | 10.87%                         | 68.06%                    | \$142                                 |
| San Mateo Credit Union                                  | \$1,126,763             | \$3,630                      | 1.29%                       | 11.62%                         | 69.16%                    | \$107                                 | \$7,308                      | 1.31%                       | 11.87%                         | 69.54%                    | \$107                                 |
| Sierra Central Credit Union                             | \$1,141,029             | \$3,161                      | 1.09%                       | 10.66%                         | 62.13%                    | \$75                                  | \$5,807                      | 1.01%                       | 9.91%                          | 64.24%                    | \$78                                  |
| Operating Engineers Local Union #3 Federal Credit Union | \$1,145,508             | \$3,003                      | 1.05%                       | 6.99%                          | 68.09%                    | \$99                                  | \$6,008                      | 1.05%                       | 7.06%                          | 67.95%                    | \$101                                 |
| Pacific Service Credit Union                            | \$1,157,828             | \$2,031                      | 0.70%                       | 4.79%                          | 76.33%                    | \$138                                 | \$3,971                      | 0.68%                       | 4.73%                          | 77.15%                    | \$139                                 |
| Self-Help Federal Credit Union                          | \$1,160,376             | \$2,803                      | 0.98%                       | 15.77%                         | 69.96%                    | \$68                                  | \$5,877                      | 1.03%                       | 16.15%                         | 71.05%                    | \$70                                  |
| KeyPoint Credit Union                                   | \$1,288,503             | \$929                        | 0.29%                       | 3.55%                          | 86.77%                    | \$116                                 | \$1,201                      | 0.19%                       | 2.32%                          | 89.21%                    | \$119                                 |
| San Francisco Fire Credit Union                         | \$1,341,303             | \$2,536                      | 0.75%                       | 8.26%                          | 78.18%                    | \$114                                 | \$5,912                      | 0.88%                       | 9.82%                          | 77.87%                    | \$113                                 |
| Coast Central Credit Union                              | \$1,522,609             | \$3,896                      | 1.02%                       | 8.89%                          | 65.54%                    | \$74                                  | \$7,671                      | 1.02%                       | 9.05%                          | 62.85%                    | \$7                                   |
| Meriwest Credit Union                                   | \$1,628,346             | \$5,121                      | 1.24%                       | 15.63%                         | 69.63%                    | \$118                                 | \$8,040                      | 0.98%                       | 12.53%                         | 70.94%                    | \$11                                  |
| Schools Financial Credit Union                          | \$2,092,099             | \$12,285                     | 2.37%                       | 19.92%                         | 46.41%                    | \$84                                  | \$20,534                     | 2.00%                       | 17.08%                         | 50.54%                    | \$8                                   |
| Provident Credit Union                                  | \$2,677,602             | \$4,089                      | 0.61%                       | 5.32%                          | 80.42%                    | \$118                                 | \$8,079                      | 0.61%                       | 5.31%                          | 80.92%                    | \$11                                  |
| Stanford Federal Credit Union                           | \$2,759,918             | \$8,000                      | 1.17%                       | 12.03%                         | 55.53%                    | \$132                                 | \$15,654                     | 1.16%                       | 11.99%                         | 56.46%                    | \$13                                  |
| Technology Credit Union                                 | \$2,826,542             | \$7,867                      | 1.12%                       | 10.46%                         | 58.19%                    | \$136                                 | \$15,949                     | 1.14%                       | 10.80%                         | 58.28%                    | \$13                                  |
| SAFE Credit Union                                       | \$2,991,944             | \$9,735                      | 1.30%                       |                                | 70.72%                    | \$93                                  | \$17,334                     | 1.16%                       | 12.15%                         | 71.56%                    | \$9                                   |
| Educational Employees Credit Union                      | \$3,172,964             | \$10,705                     | 1.36%                       |                                | 65.95%                    | \$72                                  | \$18,686                     | 1.20%                       | 9.46%                          | 68.61%                    | \$7                                   |
| Travis Credit Union                                     | \$3,231,767             | \$6,508                      | 0.81%                       | 6.98%                          | 69.11%                    | \$88                                  | \$13,908                     | 0.87%                       | 7.55%                          | 67.49%                    | \$90                                  |
| Chevron Federal Credit Union                            | \$3,534,104             | (\$4,615)                    | (0.52%)                     | (4.74%)                        | 133.69%                   | \$115                                 | (\$5,947)                    | (0.34%)                     | (3.05%)                        | 118.99%                   | \$11                                  |
| Redwood Credit Union                                    | \$4,690,371             | \$21,977                     | 1.90%                       | 15.28%                         | 54.68%                    | \$102                                 | \$45,244                     | 1.98%                       | 16.04%                         | 53.13%                    | \$10                                  |
| Patelco Credit Union                                    | \$7,104,465             | \$16,827                     | 0.96%                       | 9.40%                          | 64.77%                    |                                       | \$32,835                     | 0.95%                       | 9.32%                          | 64.78%                    | \$11                                  |
| Star One Credit Union                                   | \$8,752,403             | \$14,361                     | 0.66%                       |                                | 45.12%                    |                                       | \$19,435                     | 0.45%                       |                                |                           | \$20                                  |
| Golden 1 Credit Union                                   | \$12,628,675            | \$30,712                     | 0.97%                       | 8.45%                          | 64.95%                    | \$81                                  | \$60,044                     | 0.95%                       | 8.38%                          | 63.64%                    | \$80                                  |
| Average of Asset Group D                                | \$2,966,782             | \$7,190                      | 0.99%                       | 9.35%                          | 70.10%                    | \$104                                 | \$13,655                     | 0.96%                       | 9.13%                          | 70.49%                    | \$108                                 |

| Balance Sheet & Net Interest Margin                       |                      | June 30, 2019                 |                                    |                                  |                                  |                            |                                     | Run Date: August 12, 2019              |                          |                          |  |  |  |
|-----------------------------------------------------------|----------------------|-------------------------------|------------------------------------|----------------------------------|----------------------------------|----------------------------|-------------------------------------|----------------------------------------|--------------------------|--------------------------|--|--|--|
|                                                           |                      |                               | As of Date                         |                                  |                                  |                            |                                     | Year to Date                           |                          |                          |  |  |  |
|                                                           | Total Assets (\$000) | Total Lns &<br>Leases (\$000) | Total Shares &<br>Deposits (\$000) | Total Loans/<br>Total Shares (%) | Assets/ FTE<br>Employees (\$000) | Yield on Avg<br>Assets (%) | Interest Expense/<br>Avg Assets (%) | Net Interest Income/<br>Avg Assets (%) | Asset Growth<br>Rate (%) | Market Growt<br>Rate (%) |  |  |  |
| Region Institution Name                                   |                      |                               |                                    |                                  |                                  |                            |                                     |                                        |                          |                          |  |  |  |
| Asset Group B - \$251 to \$500 million in total assets    |                      |                               |                                    |                                  |                                  |                            |                                     |                                        |                          |                          |  |  |  |
| Yolo Federal Credit Union                                 | \$298,614            | \$224,604                     | \$258,578                          | 86.86%                           | \$4,424                          | 3.68%                      | 0.09%                               | 3.60%                                  | 6.05%                    | 4.28                     |  |  |  |
| MOCSE Federal Credit Union                                | \$310,457            | \$145,128                     | \$279,568                          | 51.91%                           | \$4,139                          | 3.16%                      | 0.02%                               | 3.14%                                  | 6.97%                    | 4.12                     |  |  |  |
| Sea West Coast Guard Federal Credit Union                 | \$363,411            | \$149,010                     | \$288,333                          | 51.68%                           | \$8,757                          | 2.94%                      | 0.90%                               | 2.04%                                  | (0.30%)                  | (1.52                    |  |  |  |
| First U.S. Community Credit Union                         | \$385,020            | \$244,677                     | \$336,330                          | 72.75%                           |                                  | 3.45%                      | 0.42%                               | 3.02%                                  | 6.97%                    | 6.34                     |  |  |  |
| PremierOne Credit Union                                   | \$414,542            | \$280,250                     | \$369,996                          | 75.74%                           |                                  | 3.68%                      | 0.32%                               |                                        | (3.85%)                  |                          |  |  |  |
| SafeAmerica Credit Union                                  | \$451,897            | \$382,111                     | \$414,476                          | 92.19%                           | , . , .                          | 3.80%                      | 0.78%                               | 3.02%                                  | 2.54%                    |                          |  |  |  |
| UNCLE Credit Union                                        | \$459,763            | \$351,154                     | \$412,415                          | 85.15%                           | ,                                | 3.82%                      | 0.26%                               |                                        | 5.18%                    |                          |  |  |  |
| Excite Credit Union                                       | \$483,919            | \$421,712                     | \$434,116                          | 97.14%                           |                                  | 4.05%                      | 0.46%                               |                                        | 0.26%                    |                          |  |  |  |
| Sacramento Credit Union                                   | \$488,421            | \$284,198                     | \$413,220                          | 68.78%                           | \$5,088                          | 3.10%                      | 0.32%                               | 2.78%                                  | 4.98%                    | 4.16                     |  |  |  |
| Average of Asset Group B                                  | \$406,227            | \$275,872                     | \$356,337                          | 75.80%                           | \$5,449                          | 3.52%                      | 0.40%                               | 3.12%                                  | 3.20%                    | 2.3                      |  |  |  |
| Asset Group C - \$501 million to \$1 billion in total ass | ets                  |                               |                                    |                                  |                                  |                            |                                     |                                        |                          |                          |  |  |  |
| Financial Center Credit Union                             | \$513,826            | \$165,606                     | \$400,158                          | 41.39%                           | \$5,709                          | 3.78%                      | 0.39%                               | 3.38%                                  | 6.92%                    | 4.7                      |  |  |  |
| Commonwealth Central Credit Union                         | \$521,582            | \$399,967                     | \$462,384                          | 86.50%                           | \$4,921                          | 3.87%                      | 0.18%                               |                                        | 2.53%                    |                          |  |  |  |
| Community First Credit Union                              | \$522,242            | \$413,034                     | \$465,700                          | 88.69%                           | \$3,517                          | 4.27%                      | 0.37%                               |                                        | 9.39%                    | 7.4                      |  |  |  |
| Merced School Employees Federal Credit Union              | \$526,226            | \$219,025                     | \$468,658                          | 46.73%                           |                                  | 3.17%                      | 0.24%                               |                                        | 13.99%                   |                          |  |  |  |
| Valley First Credit Union                                 | \$596,209            | \$416,395                     | \$521,356                          | 79.87%                           |                                  | 3.55%                      | 0.16%                               | 3.39%                                  | 1.81%                    |                          |  |  |  |
| 1st Northern California Credit Union                      | \$707,073            | \$253,211                     | \$624,139                          | 40.57%                           |                                  | 2.28%                      | 0.50%                               |                                        | 2.94%                    |                          |  |  |  |
| Noble Federal Credit Union                                | \$755,470            | \$599,934                     | \$661,540                          | 90.69%                           | , . ,                            | 4.29%                      | 0.39%                               |                                        | 4.91%                    |                          |  |  |  |
| Santa Clara County Federal Credit Union                   | \$777,272            | \$476,061                     | \$670,100                          | 71.04%                           |                                  | 3.57%                      | 0.37%                               |                                        | 10.66%                   |                          |  |  |  |
| Police Credit Union of California                         | \$923,490            | \$635,164                     | \$785,395                          | 80.87%                           | \$8,282                          | 3.47%                      | 0.41%                               | 3.06%                                  | 4.42%                    | 3.0                      |  |  |  |
| Average of Asset Group C                                  | \$649,266            | \$397,600                     | \$562,159                          | 69.59%                           | \$5,510                          | 3.58%                      | 0.33%                               | 3.25%                                  | 6.40%                    | 4.75                     |  |  |  |