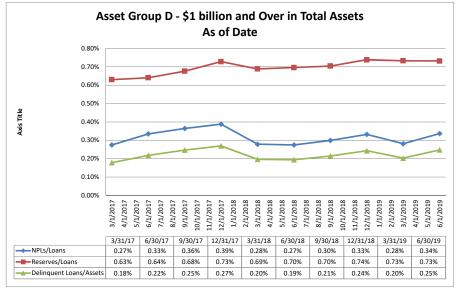

| 79.95%                           | \$7,039                          | 3.36%                      | 0.46%                               | 2.90%                                  | 6.09%                    | 4.72                      |  |
| Average of Asset Group D                                | \$2,966,782          | \$2,052,312                   | \$2,521,856                        | 84.54%                           | \$8,931                          | 3.66%                      | 0.73%                               | 2.93%                                  | 6.55%                    | 5.64                      |  |

**Asset Quality** 

# Summary Trends of Historical Asset Group Averages: Non-Performing Loans/Loans, Reserves/Loans & Delinquent Loans/Total Assets









Source: SNL Financial

Note: Report includes only bank-level data.

| Asset Quality                                         | June 30, 20          | 19                                      |                    |                                            | Run D                  | ate: Augu                   | st 12, 2019                     |
|-------------------------------------------------------|----------------------|-----------------------------------------|--------------------|--------------------------------------------|------------------------|-----------------------------|---------------------------------|
|                                                       |                      |                                         |                    | As of Date