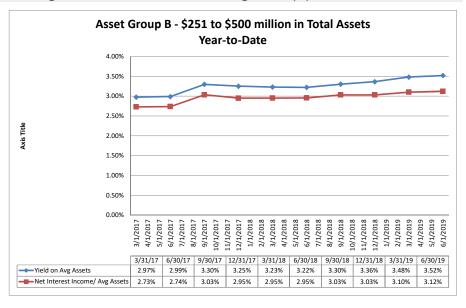

#### Summary Trends of Historical Asset Group Averages: Yield on Avg. Assets & Net Interest Income/ Avg Assets (%)

Source: SNL Financial

Note: Report includes only bank-level data.

#### Summary Trends of Historical Asset Group Averages: Asset Growth Rate & Market Growth Rate

Source: SNL Financial

Note: Report includes only bank-level data.

| ance Sheet & Net Interest Margin                   |                      |                               | June 3                             | 0, 2019                          |                                  | Run Date: August 12, 201   |                                     |                                        |                          |                           |
|----------------------------------------------------|----------------------|-------------------------------|------------------------------------|----------------------------------|----------------------------------|----------------------------|-------------------------------------|----------------------------------------|--------------------------|---------------------------|
|                                                    |                      |                               | As of Date                         |                                  |                                  |                            |                                     | Year to Date                           |                          |                           |
|                                                    | Total Assets (\$000) | Total Lns &<br>Leases (\$000) | Total Shares &<br>Deposits (\$000) | Total Loans/<br>Total Shares (%) | Assets/ FTE<br>Employees (\$000) | Yield on Avg<br>Assets (%) | Interest Expense/<br>Avg Assets (%) | Net Interest Income/<br>Avg Assets (%) | Asset Growth<br>Rate (%) | Market Growth<br>Rate (%) |
| on Institution Name                                |                      |                               |                                    |                                  |                                  |                            |                                     |                                        |                          |                           |
| et Group A - \$50 to \$250 million in total assets |                      |                               |                                    |                                  |                                  |                            |                                     |                                        |                          |                           |
| Mokelumne Federal Credit Union                     | \$50,406             | \$24,322                      | \$43,271                           | 56.21%                           | \$3,252                          | 3.05%                      | 0.10%                               | 2.95%                                  | (0.51%)                  | (1.17%                    |
| Valley Oak Credit Union                            | \$52,501             | \$39,659                      | \$47,829                           | 82.92%                           | \$2,019                          | 3.90%                      | 0.18%                               | 3.72%                                  | 4.92%                    | 4.72                      |
| California Community Credit Union                  | \$63,954             | \$24,603                      | \$55,241                           | 44.54%                           | \$4,126                          | 3.13%                      | 0.21%                               | 2.91%                                  | 2.89%                    | 1.97                      |
| North Bay Credit Union                             | \$64,865             | \$48,045                      | \$58,510                           | 82.11%                           | \$2,760                          | 4.58%                      | 0.53%                               | 4.05%                                  | 34.57%                   | 39.15                     |
| Menlo Survey Federal Credit Union                  | \$66,077             | \$25,360                      | \$56,899                           | 44.57%                           | \$11,013                         | 3.07%                      | 0.26%                               | 2.82%                                  | 4.76%                    | 3.89                      |
| Chabot Federal Credit Union                        | \$69.188             | \$18,144                      | \$57,994                           | 31.29%                           | \$10,644                         | 2.71%                      | 0.38%                               | 2.33%                                  | 0.22%                    | (3.85                     |
| Marin County Federal Credit Union                  | \$69,631             | \$25,514                      | \$61,532                           | 41.46%                           | \$9,284                          | 3.30%                      | 0.13%                               | 3.17%                                  | 0.61%                    | (1.91                     |
| Kaiperm Federal Credit Union                       | \$71,379             | \$48,185                      | \$61,638                           | 78.17%                           | \$4,759                          | 2.93%                      | 0.42%                               | 2.50%                                  | (4.82%)                  | (5.75                     |
| Polam Federal Credit Union                         | \$72,158             | \$38,715                      | \$62,299                           | 62.14%                           | \$4,811                          | 3.01%                      | 0.40%                               | 2.61%                                  | (0.36%)                  | (1.52                     |
| Bay Cities Credit Union                            | \$74,244             | \$26,955                      | \$66,934                           | 40.27%                           | \$3,535                          | 3.70%                      | 0.02%                               | 3.69%                                  | 0.82%                    | 0.2                       |
| Siskiyou Central Credit Union                      | \$75.180             | \$52,410                      | \$67,290                           | 77.89%                           | \$3,341                          | 4.07%                      | 0.19%                               | 3.88%                                  | 12.10%                   | 12.4                      |
| Upward Credit Union                                | \$77,486             | \$44,570                      | \$68,343                           | 65.22%                           | \$4,999                          | 3.77%                      | 0.13%                               | 3.55%                                  | (3.48%)                  | (5.38                     |
| Lassen County Federal Credit Union                 | \$81,065             | \$42,603                      | \$67,843                           | 62.80%                           | \$5,591                          | 2.87%                      | 0.22%                               | 2.37%                                  | 2.56%                    | 2.3                       |
| Shell Western States Federal Credit Union          | \$82,902             | \$37,267                      | \$73,465                           | 50.73%                           | \$7,537                          | 3.01%                      | 0.32%                               | 2.69%                                  | (26.16%)                 | (13.6                     |
| Vision One Credit Union                            |                      |                               |                                    |                                  |                                  |                            |                                     |                                        |                          |                           |
|                                                    | \$88,000             | \$76,400                      | \$74,115                           | 103.08%                          | \$7,652                          | 4.43%<br>3.18%             | 1.25%                               | 3.19%                                  | (0.15%)                  | (3.50                     |
| First California Federal Credit Union              | \$91,645             | \$47,843                      | \$82,892                           | 57.72%                           | \$4,823                          |                            | 0.41%                               | 2.76%                                  | 1.47%                    | 0.7                       |
| Tulare County Federal Credit Union                 | \$99,954             | \$75,767                      | \$91,641                           | 82.68%                           | \$3,388                          | 3.71%                      | 0.19%                               | 3.52%                                  | 4.51%                    | 3.9                       |
| SMW 104 Federal Credit Union                       | \$102,841            | \$39,595                      | \$92,035                           | 43.02%                           | \$11,427                         | 3.05%                      | 0.20%                               | 2.84%                                  | 4.13%                    | (1.3                      |
| SRI Federal Credit Union                           | \$104,401            | \$73,909                      | \$88,728                           | 83.30%                           | \$8,700                          | 3.40%                      | 0.74%                               | 2.66%                                  | 24.84%                   | 12.1                      |
| Mission City Federal Credit Union                  | \$107,765            | \$75,615                      | \$98,106                           | 77.07%                           | \$7,184                          | 3.70%                      | 0.63%                               | 3.07%                                  | 6.29%                    | 4.9                       |
| United Local Credit Union                          | \$111,057            | \$78,859                      | \$91,025                           | 86.63%                           | \$4,829                          | 3.78%                      | 0.18%                               | 3.60%                                  | 2.17%                    | 1.5                       |
| Vocality Community Credit Union                    | \$112,132            | \$78,675                      | \$97,238                           | 80.91%                           | \$3,617                          | 4.43%                      | 0.36%                               | 4.07%                                  | 16.82%                   | 17.                       |
| Merco Credit Union                                 | \$115,577            | \$67,372                      | \$103,092                          | 65.35%                           | \$3,556                          | 3.80%                      | 0.17%                               | 3.63%                                  | (1.59%)                  | (3.0                      |
| Cooperative Center Federal Credit Union            | \$116,620            | \$69,882                      | \$108,991                          | 64.12%                           | \$4,319                          | 3.45%                      | 0.27%                               | 3.18%                                  | (4.47%)                  | (4.6                      |
| Santa Cruz Community Credit Union                  | \$122,707            | \$99,959                      | \$110,882                          | 90.15%                           | \$2,854                          | 4.90%                      | 0.08%                               | 4.82%                                  | 1.99%                    | 5.                        |
| Kings Federal Credit Union                         | \$123,219            | \$79,230                      | \$104,635                          | 75.72%                           | \$6,485                          | 3.64%                      | 0.48%                               | 3.16%                                  | 9.83%                    | 9.                        |
| Solano First Federal Credit Union                  | \$141,354            | \$83,097                      | \$132,529                          | 62.70%                           | \$3,534                          | 4.01%                      | 0.09%                               | 3.92%                                  | 1.43%                    | 0.9                       |
| San Joaquin Power Employees Credit Union           | \$141,388            | \$99,735                      | \$116,494                          | 85.61%                           | \$23,565                         | 3.17%                      | 1.96%                               | 1.21%                                  | (0.64%)                  | 0.8                       |
| Compass Community Credit Union                     | \$141,649            | \$84,253                      | \$120,617                          | 69.85%                           | \$7,264                          | 2.92%                      | 0.50%                               | 2.42%                                  | 6.44%                    | 7.0                       |
| Central Coast Federal Credit Union                 | \$145,735            | \$72,145                      | \$131,917                          | 54.69%                           | \$4,164                          | 3.40%                      | 0.22%                               | 3.18%                                  | 5.04%                    | 2.8                       |
| Premier Community Credit Union                     | \$155,292            | \$73,380                      | \$138,405                          | 53.02%                           | \$2,986                          | 3.20%                      | 0.13%                               | 3.07%                                  | 6.38%                    | 3.8                       |
| Families & Schools Together Federal Credit Union   | \$172,173            | \$132,994                     | \$144,863                          | 91.81%                           | \$4,149                          | 4.00%                      | 0.29%                               | 3.70%                                  | 10.66%                   | 8.3                       |
| Central State Credit Union                         | \$202,169            | \$103,668                     | \$183,766                          | 56.41%                           | \$3,547                          | 3.51%                      | 0.13%                               | 3.37%                                  | 3.08%                    | 0.7                       |
| C.A.H.P. Credit Union                              | \$202,821            | \$168,439                     | \$180,644                          | 93.24%                           | \$6,994                          | 4.65%                      | 0.87%                               | 3.78%                                  | 2.24%                    | 1.5                       |
| Heritage Community Credit Union                    | \$214,226            | \$174,460                     | \$193,041                          | 90.37%                           | \$5,290                          | 3.47%                      | 0.43%                               | 3.04%                                  | 0.34%                    | (0.0)                     |
| Pacific Postal Credit Union                        | \$222,255            | \$67,879                      | \$187,546                          | 36.19%                           | \$7,287                          | 4.02%                      | 0.39%                               | 3.63%                                  | 0.53%                    | (2.7                      |
| Members 1st Credit Union                           | \$234,604            | \$173,859                     | \$211,724                          | 82.12%                           | \$4,426                          | 3.34%                      | 0.31%                               | 3.03%                                  | 7.87%                    | `7.8                      |
| Tucoemas Federal Credit Union                      | \$241,869            | \$167,385                     | \$220,084                          | 76.06%                           | \$3,610                          | 4.05%                      | 0.13%                               | 3.92%                                  | 7.78%                    | 6.1                       |
| Monterey Credit Union                              | \$243,449            | \$152,826                     | \$205,271                          | 74.45%                           | \$3,661                          | 3.78%                      | 0.14%                               | 3.64%                                  | 0.32%                    | (0.54                     |
| Average of Asset Group A                           | \$121,178            | \$74,707                      | \$106,650                          | 68.12%                           | \$5,820                          | 3.59%                      | 0.37%                               | 3.22%                                  | 3.73%                    | 2.8                       |

| Balance Sheet & Net Interest Margin                       |                      | June 30, 2019                 |                                    |                                  |                                  |                            |                                     | Run Date: August 12, 2019              |                          |                          |  |  |  |
|-----------------------------------------------------------|----------------------|-------------------------------|------------------------------------|----------------------------------|----------------------------------|----------------------------|-------------------------------------|----------------------------------------|--------------------------|--------------------------|--|--|--|
|                                                           |                      |                               | As of Date                         |                                  |                                  |                            |                                     | Year to Date                           |                          |                          |  |  |  |
|                                                           | Total Assets (\$000) | Total Lns &<br>Leases (\$000) | Total Shares &<br>Deposits (\$000) | Total Loans/<br>Total Shares (%) | Assets/ FTE<br>Employees (\$000) | Yield on Avg<br>Assets (%) | Interest Expense/<br>Avg Assets (%) | Net Interest Income/<br>Avg Assets (%) | Asset Growth<br>Rate (%) | Market Growt<br>Rate (%) |  |  |  |
| Region Institution Name                                   |                      |                               |                                    |                                  |                                  |                            |                                     |                                        |                          |                          |  |  |  |
| Asset Group B - \$251 to \$500 million in total assets    |                      |                               |                                    |                                  |                                  |                            |                                     |                                        |                          |                          |  |  |  |
| Yolo Federal Credit Union                                 | \$298,614            | \$224,604                     | \$258,578                          | 86.86%                           | \$4,424                          | 3.68%                      | 0.09%                               | 3.60%                                  | 6.05%                    | 4.28                     |  |  |  |
| MOCSE Federal Credit Union                                | \$310,457            | \$145,128                     | \$279,568                          | 51.91%                           | \$4,139                          | 3.16%                      | 0.02%                               | 3.14%                                  | 6.97%                    | 4.12                     |  |  |  |
| Sea West Coast Guard Federal Credit Union                 | \$363,411            | \$149,010                     | \$288,333                          | 51.68%                           | \$8,757                          | 2.94%                      | 0.90%                               | 2.04%                                  | (0.30%)                  | (1.52                    |  |  |  |
| First U.S. Community Credit Union                         | \$385,020            | \$244,677                     | \$336,330                          | 72.75%                           |                                  | 3.45%                      | 0.42%                               | 3.02%                                  | 6.97%                    | 6.34                     |  |  |  |
| PremierOne Credit Union                                   | \$414,542            | \$280,250                     | \$369,996                          | 75.74%                           |                                  | 3.68%                      | 0.32%                               |                                        | (3.85%)                  |                          |  |  |  |
| SafeAmerica Credit Union                                  | \$451,897            | \$382,111                     | \$414,476                          | 92.19%                           | , . , .                          | 3.80%                      | 0.78%                               | 3.02%                                  | 2.54%                    |                          |  |  |  |
| UNCLE Credit Union                                        | \$459,763            | \$351,154                     | \$412,415                          | 85.15%                           | ,                                | 3.82%                      | 0.26%                               |                                        | 5.18%                    |                          |  |  |  |
| Excite Credit Union                                       | \$483,919            | \$421,712                     | \$434,116                          | 97.14%                           |                                  | 4.05%                      | 0.46%                               |                                        | 0.26%                    |                          |  |  |  |
| Sacramento Credit Union                                   | \$488,421            | \$284,198                     | \$413,220                          | 68.78%                           | \$5,088                          | 3.10%                      | 0.32%                               | 2.78%                                  | 4.98%                    | 4.16                     |  |  |  |
| Average of Asset Group B                                  | \$406,227            | \$275,872                     | \$356,337                          | 75.80%                           | \$5,449                          | 3.52%                      | 0.40%                               | 3.12%                                  | 3.20%                    | 2.3                      |  |  |  |
| Asset Group C - \$501 million to \$1 billion in total ass | ets                  |                               |                                    |                                  |                                  |                            |                                     |                                        |                          |                          |  |  |  |
| Financial Center Credit Union                             | \$513,826            | \$165,606                     | \$400,158                          | 41.39%                           | \$5,709                          | 3.78%                      | 0.39%                               | 3.38%                                  | 6.92%                    | 4.7                      |  |  |  |
| Commonwealth Central Credit Union                         | \$521,582            | \$399,967                     | \$462,384                          | 86.50%                           | \$4,921                          | 3.87%                      | 0.18%                               |                                        | 2.53%                    |                          |  |  |  |
| Community First Credit Union                              | \$522,242            | \$413,034                     | \$465,700                          | 88.69%                           | \$3,517                          | 4.27%                      | 0.37%                               |                                        | 9.39%                    | 7.4                      |  |  |  |
| Merced School Employees Federal Credit Union              | \$526,226            | \$219,025                     | \$468,658                          | 46.73%                           |                                  | 3.17%                      | 0.24%                               |                                        | 13.99%                   |                          |  |  |  |
| Valley First Credit Union                                 | \$596,209            | \$416,395                     | \$521,356                          | 79.87%                           |                                  | 3.55%                      | 0.16%                               | 3.39%                                  | 1.81%                    |                          |  |  |  |
| 1st Northern California Credit Union                      | \$707,073            | \$253,211                     | \$624,139                          | 40.57%                           |                                  | 2.28%                      | 0.50%                               |                                        | 2.94%                    |                          |  |  |  |
| Noble Federal Credit Union                                | \$755,470            | \$599,934                     | \$661,540                          | 90.69%                           | , . ,                            | 4.29%                      | 0.39%                               |                                        | 4.91%                    |                          |  |  |  |
| Santa Clara County Federal Credit Union                   | \$777,272            | \$476,061                     | \$670,100                          | 71.04%                           |                                  | 3.57%                      | 0.37%                               |                                        | 10.66%                   |                          |  |  |  |
| Police Credit Union of California                         | \$923,490            | \$635,164                     | \$785,395                          | 80.87%                           | \$8,282                          | 3.47%                      | 0.41%                               | 3.06%                                  | 4.42%                    | 3.0                      |  |  |  |
| Average of Asset Group C                                  | \$649,266            | \$397,600                     | \$562,159                          | 69.59%                           | \$5,510                          | 3.58%                      | 0.33%                               | 3.25%                                  | 6.40%                    | 4.75                     |  |  |  |