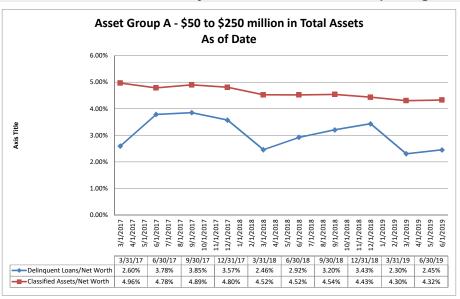

| 142.28%                | 1.34%                       | 0.2                           |  |  |  |  |
| SchoolsFirst Federal Credit Union                    | \$16,007,925         | \$41,223                                | 0.44%            | 0.73%                                      | 163.79%                | 2.22%                       | 0.2                           |  |  |  |  |
| Average of Asset Group D                             | \$3,050,399          | \$8,801                                 | 0.38%            | 0.68%                                      | 208.92%                | 2.80%                       | 0.28                          |  |  |  |  |

Net Worth

## Summary Trends of Historical Asset Group Averages: Delinquent Loans/Net Worth & Classified Assets/Net Worth









Source: SNL Financial

Note: Report includes only bank-level data.

#### Summary Trends of Historical Asset Group Averages: Net Worth/Assets & Net Worth Growth (Decline) - YTD









Source: SNL Financial

Note: Report includes only bank-level data.

| iet worth                                                                               | Julie 30, 2019         |                     |                 | Ruii               | Date. Augu         | 51 12, 20       |
|-----------------------------------------------------------------------------------------|------------------------|---------------------|-----------------|--------------------|--------------------|-----------------|
|                                                                                         | As of Date