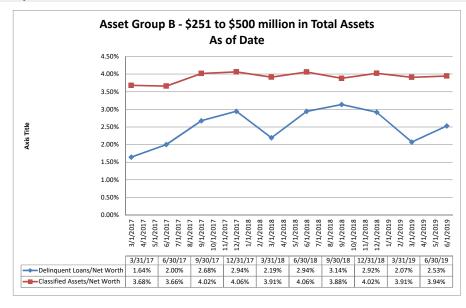

| 175.52%                | 0.27%                       | 0.03                           |
| Golden 1 Credit Union                                   | \$12,628,675         | \$32,227                                | 0.37%            | 0.87%                                      | 237.33%                | 2.25%                       | 0.26                           |
| Average of Asset Group D                                | \$2,966,782          | \$6,955                                 | 0.34%            | 0.73%                                      | 248.96%                | 2.68%                       | 0.25                           |

Net Worth

# Summary Trends of Historical Asset Group Averages: Delinquent Loans/Net Worth & Classified Assets/Net Worth









Source: SNL Financial

Note: Report includes only bank-level data.

# Summary Trends of Historical Asset Group Averages: Net Worth/Assets & Net Worth Growth (Decline) - YTD









Source: SNL Financial

Note: Report includes only bank-level data.

| et Worth                                             | June 30, 2019        |                            |                          | Run                                        | Date: Augu                             | st 12, 20 <sup>-</sup>         |
|------------------------------------------------------|----------------------|----------------------------|--------------------------|--------------------------------------------|----------------------------------------|--------------------------------|
|