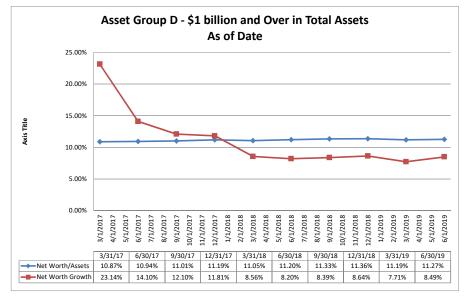

#### Summary Trends of Historical Asset Group Averages: Asset Growth Rate & Market Growth Rate

Source: SNL Financial

Note: Report includes only bank-level data.

| ance Sheet & Net Interest Margin                   |                      |                               | June 3                             | 0, 2019                          |                                  | Run Date: August 12, 201   |                                     |                                        |                          |                           |
|----------------------------------------------------|----------------------|-------------------------------|------------------------------------|----------------------------------|----------------------------------|----------------------------|-------------------------------------|----------------------------------------|--------------------------|---------------------------|
|                                                    |                      |                               | As of Date                         |                                  |                                  |                            |                                     | Year to Date                           |                          |                           |
|                                                    | Total Assets (\$000) | Total Lns &<br>Leases (\$000) | Total Shares &<br>Deposits (\$000) | Total Loans/<br>Total Shares (%) | Assets/ FTE<br>Employees (\$000) | Yield on Avg<br>Assets (%) | Interest Expense/<br>Avg Assets (%) | Net Interest Income/<br>Avg Assets (%) | Asset Growth<br>Rate (%) | Market Growth<br>Rate (%) |
| on Institution Name                                |                      |                               |                                    |                                  |                                  |                            |                                     |                                        |                          |                           |
| et Group A - \$50 to \$250 million in total assets |                      |                               |                                    |                                  |                                  |                            |                                     |                                        |                          |                           |
| Mokelumne Federal Credit Union                     | \$50,406             | \$24,322                      | \$43,271                           | 56.21%                           | \$3,252                          | 3.05%                      | 0.10%                               | 2.95%                                  | (0.51%)                  | (1.17%                    |
| Valley Oak Credit Union                            | \$52,501             | \$39,659                      | \$47,829                           | 82.92%                           | \$2,019                          | 3.90%                      | 0.18%                               | 3.72%                                  | 4.92%                    | 4.72                      |
| California Community Credit Union                  | \$63,954             | \$24,603                      | \$55,241                           | 44.54%                           | \$4,126                          | 3.13%                      | 0.21%                               | 2.91%                                  | 2.89%                    | 1.97                      |
| North Bay Credit Union                             | \$64,865             | \$48,045                      | \$58,510                           | 82.11%                           | \$2,760                          | 4.58%                      | 0.53%                               | 4.05%                                  | 34.57%                   | 39.15                     |
| Menlo Survey Federal Credit Union                  | \$66,077             | \$25,360                      | \$56,899                           | 44.57%                           | \$11,013                         | 3.07%                      | 0.26%                               | 2.82%                                  | 4.76%                    | 3.89                      |
| Chabot Federal Credit Union                        | \$69.188             | \$18,144                      | \$57,994                           | 31.29%                           | \$10,644                         | 2.71%                      | 0.38%                               | 2.33%                                  | 0.22%                    | (3.85                     |
| Marin County Federal Credit Union                  | \$69,631             | \$25,514                      | \$61,532                           | 41.46%                           | \$9,284                          | 3.30%                      | 0.13%                               | 3.17%                                  | 0.61%                    | (1.91                     |
| Kaiperm Federal Credit Union                       | \$71,379             | \$48,185                      | \$61,638                           | 78.17%                           | \$4,759                          | 2.93%                      | 0.42%                               | 2.50%                                  | (4.82%)                  | (5.75                     |
| Polam Federal Credit Union                         | \$72,158             | \$38,715                      | \$62,299                           | 62.14%                           | \$4,811                          | 3.01%                      | 0.40%                               | 2.61%                                  | (0.36%)                  | (1.52                     |
| Bay Cities Credit Union                            | \$74,244             | \$26,955                      | \$66,934                           | 40.27%                           | \$3,535                          | 3.70%                      | 0.02%                               | 3.69%                                  | 0.82%                    | 0.2                       |
| Siskiyou Central Credit Union                      | \$75.180             | \$52,410                      | \$67,290                           | 77.89%                           | \$3,341                          | 4.07%                      | 0.19%                               | 3.88%                                  | 12.10%                   | 12.4                      |
| Upward Credit Union                                | \$77,486             | \$44,570                      | \$68,343                           | 65.22%                           | \$4,999                          | 3.77%                      | 0.13%                               | 3.55%                                  | (3.48%)                  | (5.38                     |
| Lassen County Federal Credit Union                 | \$81,065             | \$42,603                      | \$67,843                           | 62.80%                           | \$5,591                          | 2.87%                      | 0.22%                               | 2.37%                                  | 2.56%                    | 2.3                       |
| Shell Western States Federal Credit Union          | \$82,902             | \$37,267                      | \$73,465                           | 50.73%                           | \$7,537                          | 3.01%                      | 0.32%                               | 2.69%                                  | (26.16%)                 | (13.6                     |
| Vision One Credit Union                            |                      |                               |                                    |                                  |                                  |                            |                                     |                                        |                          |                           |
|                                                    | \$88,000             | \$76,400                      | \$74,115                           | 103.08%                          | \$7,652                          | 4.43%<br>3.18%             | 1.25%                               | 3.19%                                  | (0.15%)                  | (3.50                     |
| First California Federal Credit Union              | \$91,645             | \$47,843                      | \$82,892                           | 57.72%                           | \$4,823                          |                            | 0.41%                               | 2.76%                                  | 1.47%                    | 0.7                       |
| Tulare County Federal Credit Union                 | \$99,954             | \$75,767                      | \$91,641                           | 82.68%                           | \$3,388                          | 3.71%                      | 0.19%                               | 3.52%                                  | 4.51%                    | 3.9                       |
| SMW 104 Federal Credit Union                       | \$102,841            | \$39,595                      | \$92,035                           | 43.02%                           | \$11,427                         | 3.05%                      | 0.20%                               | 2.84%                                  | 4.13%                    | (1.3                      |
| SRI Federal Credit Union                           | \$104,401            | \$73,909                      | \$88,728                           | 83.30%                           | \$8,700                          | 3.40%                      | 0.74%                               | 2.66%                                  | 24.84%                   | 12.1                      |
| Mission City Federal Credit Union                  | \$107,765            | \$75,615                      | \$98,106                           | 77.07%                           | \$7,184                          | 3.70%                      | 0.63%                               | 3.07%                                  | 6.29%                    | 4.9                       |
| United Local Credit Union                          | \$111,057            | \$78,859                      | \$91,025                           | 86.63%                           | \$4,829                          | 3.78%                      | 0.18%                               | 3.60%                                  | 2.17%                    | 1.5                       |
| Vocality Community Credit Union                    | \$112,132            | \$78,675                      | \$97,238                           | 80.91%                           | \$3,617                          | 4.43%                      | 0.36%                               | 4.07%                                  | 16.82%                   | 17.                       |
| Merco Credit Union                                 | \$115,577            | \$67,372                      | \$103,092                          | 65.35%                           | \$3,556                          | 3.80%                      | 0.17%                               | 3.63%                                  | (1.59%)                  | (3.0                      |
| Cooperative Center Federal Credit Union            | \$116,620            | \$69,882                      | \$108,991                          | 64.12%                           | \$4,319                          | 3.45%                      | 0.27%                               | 3.18%                                  | (4.47%)                  | (4.6                      |
| Santa Cruz Community Credit Union                  | \$122,707            | \$99,959                      | \$110,882                          | 90.15%                           | \$2,854                          | 4.90%                      | 0.08%                               | 4.82%                                  | 1.99%                    | 5.                        |
| Kings Federal Credit Union                         | \$123,219            | \$79,230                      | \$104,635                          | 75.72%                           | \$6,485                          | 3.64%                      | 0.48%                               | 3.16%                                  | 9.83%                    | 9.                        |
| Solano First Federal Credit Union                  | \$141,354            | \$83,097                      | \$132,529                          | 62.70%                           | \$3,534                          | 4.01%                      | 0.09%                               | 3.92%                                  | 1.43%                    | 0.9                       |
| San Joaquin Power Employees Credit Union           | \$141,388            | \$99,735                      | \$116,494                          | 85.61%                           | \$23,565                         | 3.17%                      | 1.96%                               | 1.21%                                  | (0.64%)                  | 0.8                       |
| Compass Community Credit Union                     | \$141,649            | \$84,253                      | \$120,617                          | 69.85%                           | \$7,264                          | 2.92%                      | 0.50%                               | 2.42%                                  | 6.44%                    | 7.0                       |
| Central Coast Federal Credit Union                 | \$145,735            | \$72,145                      | \$131,917                          | 54.69%                           | \$4,164                          | 3.40%                      | 0.22%                               | 3.18%                                  | 5.04%                    | 2.8                       |
| Premier Community Credit Union                     | \$155,292            | \$73,380                      | \$138,405                          | 53.02%                           | \$2,986                          | 3.20%                      | 0.13%                               | 3.07%                                  | 6.38%                    | 3.8                       |
| Families & Schools Together Federal Credit Union   | \$172,173            | \$132,994                     | \$144,863                          | 91.81%                           | \$4,149                          | 4.00%                      | 0.29%                               | 3.70%                                  | 10.66%                   | 8.3                       |
| Central State Credit Union                         | \$202,169            | \$103,668                     | \$183,766                          | 56.41%                           | \$3,547                          | 3.51%                      | 0.13%                               | 3.37%                                  | 3.08%                    | 0.7                       |
| C.A.H.P. Credit Union                              | \$202,821            | \$168,439                     | \$180,644                          | 93.24%                           | \$6,994                          | 4.65%                      | 0.87%                               | 3.78%                                  | 2.24%                    | 1.5                       |
| Heritage Community Credit Union                    | \$214,226            | \$174,460                     | \$193,041                          | 90.37%                           | \$5,290                          | 3.47%                      | 0.43%                               | 3.04%                                  | 0.34%                    | (0.0)                     |
| Pacific Postal Credit Union                        | \$222,255            | \$67,879                      | \$187,546                          | 36.19%                           | \$7,287                          | 4.02%                      | 0.39%                               | 3.63%                                  | 0.53%                    | (2.7                      |
| Members 1st Credit Union                           | \$234,604            | \$173,859                     | \$211,724                          | 82.12%                           | \$4,426                          | 3.34%                      | 0.31%                               | 3.03%                                  | 7.87%                    | `7.8                      |
| Tucoemas Federal Credit Union                      | \$241,869            | \$167,385                     | \$220,084                          | 76.06%                           | \$3,610                          | 4.05%                      | 0.13%                               | 3.92%                                  | 7.78%                    | 6.1                       |
| Monterey Credit Union                              | \$243,449            | \$152,826                     | \$205,271                          | 74.45%                           | \$3,661                          | 3.78%                      | 0.14%                               | 3.64%                                  | 0.32%                    | (0.54                     |
| Average of Asset Group A                           | \$121,178            | \$74,707                      | \$106,650                          | 68.12%                           | \$5,820                          | 3.59%                      | 0.37%                               | 3.22%                                  | 3.73%                    | 2.8                       |