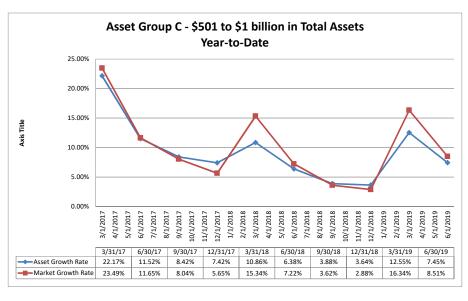

#### Summary Trends of Historical Asset Group Averages: Asset Growth Rate & Market Growth Rate

Source: SNL Financial

Note: Report includes only bank-level data.

| ance Sheet & Net Interest Margin                   |                      |                               | June 3                             | 0, 2019                          |                                  | Run Date: August 12, 201   |                                     |                                        |                          |                           |
|----------------------------------------------------|----------------------|-------------------------------|------------------------------------|----------------------------------|----------------------------------|----------------------------|-------------------------------------|----------------------------------------|--------------------------|---------------------------|
|                                                    |                      |                               | As of Date                         |                                  |                                  |                            |                                     | Year to Date                           |                          |                           |
|                                                    | Total Assets (\$000) | Total Lns &<br>Leases (\$000) | Total Shares &<br>Deposits (\$000) | Total Loans/<br>Total Shares (%) | Assets/ FTE<br>Employees (\$000) | Yield on Avg<br>Assets (%) | Interest Expense/<br>Avg Assets (%) | Net Interest Income/<br>Avg Assets (%) | Asset Growth<br>Rate (%) | Market Growth<br>Rate (%) |
| on Institution Name                                |                      |                               |                                    |                                  |                                  |                            |                                     |                                        |                          |                           |
| et Group A - \$50 to \$250 million in total assets |                      |                               |                                    |                                  |                                  |                            |                                     |                                        |                          |                           |
| Mokelumne Federal Credit Union                     | \$50,406             | \$24,322                      | \$43,271                           | 56.21%                           | \$3,252                          | 3.05%                      | 0.10%                               | 2.95%                                  | (0.51%)                  | (1.17%                    |
| Valley Oak Credit Union                            | \$52,501             | \$39,659                      | \$47,829                           | 82.92%                           | \$2,019                          | 3.90%                      | 0.18%                               | 3.72%                                  | 4.92%                    | 4.72                      |
| California Community Credit Union                  | \$63,954             | \$24,603                      | \$55,241                           | 44.54%                           | \$4,126                          | 3.13%                      | 0.21%                               | 2.91%                                  | 2.89%                    | 1.97                      |
| North Bay Credit Union                             | \$64,865             | \$48,045                      | \$58,510                           | 82.11%                           | \$2,760                          | 4.58%                      | 0.53%                               | 4.05%                                  | 34.57%                   | 39.15                     |
| Menlo Survey Federal Credit Union                  | \$66,077             | \$25,360                      | \$56,899                           | 44.57%                           | \$11,013                         | 3.07%                      | 0.26%                               | 2.82%                                  | 4.76%                    | 3.89                      |
| Chabot Federal Credit Union                        | \$69.188             | \$18,144                      | \$57,994                           | 31.29%                           | \$10,644                         | 2.71%                      | 0.38%                               | 2.33%                                  | 0.22%                    | (3.85                     |
| Marin County Federal Credit Union                  | \$69,631             | \$25,514                      | \$61,532                           | 41.46%                           | \$9,284                          | 3.30%                      | 0.13%                               | 3.17%                                  | 0.61%                    | (1.91                     |
| Kaiperm Federal Credit Union                       | \$71,379             | \$48,185                      | \$61,638                           | 78.17%                           | \$4,759                          | 2.93%                      | 0.42%                               | 2.50%                                  | (4.82%)                  | (5.75                     |
| Polam Federal Credit Union                         | \$72,158             | \$38,715                      | \$62,299                           | 62.14%                           | \$4,811                          | 3.01%                      | 0.40%                               | 2.61%                                  | (0.36%)                  | (1.52                     |
| Bay Cities Credit Union                            | \$74,244             | \$26,955                      | \$66,934                           | 40.27%                           | \$3,535                          | 3.70%                      | 0.02%                               | 3.69%                                  | 0.82%                    | 0.2                       |
| Siskiyou Central Credit Union                      | \$75.180             | \$52,410                      | \$67,290                           | 77.89%                           | \$3,341                          | 4.07%                      | 0.19%                               | 3.88%                                  | 12.10%                   | 12.4                      |
| Upward Credit Union                                | \$77,486             | \$44,570                      | \$68,343                           | 65.22%                           | \$4,999                          | 3.77%                      | 0.13%                               | 3.55%                                  | (3.48%)                  | (5.38                     |
| Lassen County Federal Credit Union                 | \$81,065             | \$42,603                      | \$67,843                           | 62.80%                           | \$5,591                          | 2.87%                      | 0.22%                               | 2.37%                                  | 2.56%                    | 2.3                       |
| Shell Western States Federal Credit Union          | \$82,902             | \$37,267                      | \$73,465                           | 50.73%                           | \$7,537                          | 3.01%                      | 0.32%                               | 2.69%                                  | (26.16%)                 | (13.6                     |
| Vision One Credit Union                            |                      |                               |                                    |                                  |                                  |                            |                                     |                                        |                          |                           |
|                                                    | \$88,000             | \$76,400                      | \$74,115                           | 103.08%                          | \$7,652                          | 4.43%<br>3.18%             | 1.25%                               | 3.19%                                  | (0.15%)                  | (3.50                     |
| First California Federal Credit Union              | \$91,645             | \$47,843                      | \$82,892                           | 57.72%                           | \$4,823                          |                            | 0.41%                               | 2.76%                                  | 1.47%                    | 0.7                       |
| Tulare County Federal Credit Union                 | \$99,954             | \$75,767                      | \$91,641                           | 82.68%                           | \$3,388                          | 3.71%                      | 0.19%                               | 3.52%                                  | 4.51%                    | 3.9                       |
| SMW 104 Federal Credit Union                       | \$102,841            | \$39,595                      | \$92,035                           | 43.02%                           | \$11,427                         | 3.05%                      | 0.20%                               | 2.84%                                  | 4.13%                    | (1.3                      |
| SRI Federal Credit Union                           | \$104,401            | \$73,909                      | \$88,728                           | 83.30%                           | \$8,700                          | 3.40%                      | 0.74%                               | 2.66%                                  | 24.84%                   | 12.1                      |
| Mission City Federal Credit Union                  | \$107,765            | \$75,615                      | \$98,106                           | 77.07%                           | \$7,184                          | 3.70%                      | 0.63%                               | 3.07%                                  | 6.29%                    | 4.9                       |
| United Local Credit Union                          | \$111,057            | \$78,859                      | \$91,025                           | 86.63%                           | \$4,829                          | 3.78%                      | 0.18%                               | 3.60%                                  | 2.17%                    | 1.5                       |
| Vocality Community Credit Union                    | \$112,132            | \$78,675                      | \$97,238                           | 80.91%                           | \$3,617                          | 4.43%                      | 0.36%                               | 4.07%                                  | 16.82%                   | 17.                       |
| Merco Credit Union                                 | \$115,577            | \$67,372                      | \$103,092                          | 65.35%                           | \$3,556                          | 3.80%                      | 0.17%                               | 3.63%                                  | (1.59%)                  | (3.0                      |
| Cooperative Center Federal Credit Union            | \$116,620            | \$69,882                      | \$108,991                          | 64.12%                           | \$4,319                          | 3.45%                      | 0.27%                               | 3.18%                                  | (4.47%)                  | (4.6                      |
| Santa Cruz Community Credit Union                  | \$122,707            | \$99,959                      | \$110,882                          | 90.15%                           | \$2,854                          | 4.90%                      | 0.08%                               | 4.82%                                  | 1.99%                    | 5.                        |
| Kings Federal Credit Union                         | \$123,219            | \$79,230                      | \$104,635                          | 75.72%                           | \$6,485                          | 3.64%                      | 0.48%                               | 3.16%                                  | 9.83%                    | 9.                        |
| Solano First Federal Credit Union                  | \$141,354            | \$83,097                      | \$132,529                          | 62.70%                           | \$3,534                          | 4.01%                      | 0.09%                               | 3.92%                                  | 1.43%                    | 0.9                       |
| San Joaquin Power Employees Credit Union           | \$141,388            | \$99,735                      | \$116,494                          | 85.61%                           | \$23,565                         | 3.17%                      | 1.96%                               | 1.21%                                  | (0.64%)                  | 0.8                       |
| Compass Community Credit Union                     | \$141,649            | \$84,253                      | \$120,617                          | 69.85%                           | \$7,264                          | 2.92%                      | 0.50%                               | 2.42%                                  | 6.44%                    | 7.0                       |
| Central Coast Federal Credit Union                 | \$145,735            | \$72,145                      | \$131,917                          | 54.69%                           | \$4,164                          | 3.40%                      | 0.22%                               | 3.18%                                  | 5.04%                    | 2.8                       |
| Premier Community Credit Union                     | \$155,292            | \$73,380                      | \$138,405                          | 53.02%                           | \$2,986                          | 3.20%                      | 0.13%                               | 3.07%                                  | 6.38%                    | 3.8                       |
| Families & Schools Together Federal Credit Union   | \$172,173            | \$132,994                     | \$144,863                          | 91.81%                           | \$4,149                          | 4.00%                      | 0.29%                               | 3.70%                                  | 10.66%                   | 8.3                       |
| Central State Credit Union                         | \$202,169            | \$103,668                     | \$183,766                          | 56.41%                           | \$3,547                          | 3.51%                      | 0.13%                               | 3.37%                                  | 3.08%                    | 0.7                       |
| C.A.H.P. Credit Union                              | \$202,821            | \$168,439                     | \$180,644                          | 93.24%                           | \$6,994                          | 4.65%                      | 0.87%                               | 3.78%                                  | 2.24%                    | 1.5                       |
| Heritage Community Credit Union                    | \$214,226            | \$174,460                     | \$193,041                          | 90.37%                           | \$5,290                          | 3.47%                      | 0.43%                               | 3.04%                                  | 0.34%                    | (0.0)                     |
| Pacific Postal Credit Union                        | \$222,255            | \$67,879                      | \$187,546                          | 36.19%                           | \$7,287                          | 4.02%                      | 0.39%                               | 3.63%                                  | 0.53%                    | (2.7                      |
| Members 1st Credit Union                           | \$234,604            | \$173,859                     | \$211,724                          | 82.12%                           | \$4,426                          | 3.34%                      | 0.31%                               | 3.03%                                  | 7.87%                    | `7.8                      |
| Tucoemas Federal Credit Union                      | \$241,869            | \$167,385                     | \$220,084                          | 76.06%                           | \$3,610                          | 4.05%                      | 0.13%                               | 3.92%                                  | 7.78%                    | 6.1                       |
| Monterey Credit Union                              | \$243,449            | \$152,826                     | \$205,271                          | 74.45%                           | \$3,661                          | 3.78%                      | 0.14%                               | 3.64%                                  | 0.32%                    | (0.54                     |
| Average of Asset Group A                           | \$121,178            | \$74,707                      | \$106,650                          | 68.12%                           | \$5,820                          | 3.59%                      | 0.37%                               | 3.22%                                  | 3.73%                    | 2.8                       |