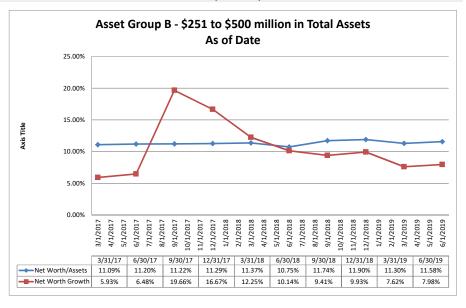

$12,628,675         | \$32,227                                | 0.37%            | 0.87%                                      | 237.33%                | 2.25%                       | 0.26                           |
| Average of Asset Group D                                | \$2,966,782          | \$6,955                                 | 0.34%            | 0.73%                                      | 248.96%                | 2.68%                       | 0.25                           |

Net Worth

# Summary Trends of Historical Asset Group Averages: Delinquent Loans/Net Worth & Classified Assets/Net Worth









Source: SNL Financial

Note: Report includes only bank-level data.

# Summary Trends of Historical Asset Group Averages: Net Worth/Assets & Net Worth Growth (Decline) - YTD









Source: SNL Financial

Note: Report includes only bank-level data.

| et Worth                                             | June 30, 2019        |                            |                          | Run                                        | Date: Augu                             | st 12, 20 <sup>-</sup>         |
|------------------------------------------------------|----------------------|----------------------------|--------------------------|--------------------------------------------|----------------------------------------|--------------------------------|
|                                                      |                      |                            | As of                    | Date                                       |