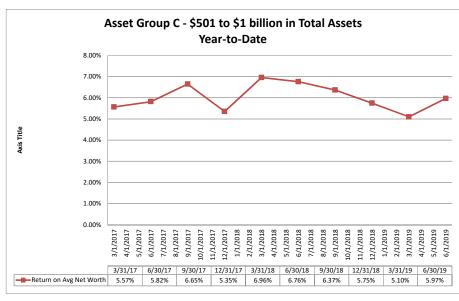

#### Summary Trends of Historical Asset Group Averages: Return on Average Net Worth

Source: SNL Financial

Note: Report includes only bank-level data.

|                                                       | As of Date           | Quarter to Date              |                             |                                |                           |                                       |                              |                             | Year to Date                   |                           |                                       |
|-------------------------------------------------------|----------------------|------------------------------|-----------------------------|--------------------------------|---------------------------|---------------------------------------|------------------------------|-----------------------------|--------------------------------|---------------------------|---------------------------------------|
|                                                       | Total Assets (\$000) | Net Income<br>(Loss) (\$000) | Return on Avg<br>Assets (%) | Return on<br>Avg Net Worth (%) | Oper Exp/ Oper<br>Rev (%) | Salary&Benefits/<br>Employees (\$000) | Net Income (Loss)<br>(\$000) | Return on Avg<br>Assets (%) | Return on<br>Avg Net Worth (%) | Oper Exp/ Oper<br>Rev (%) | Salary&Benefits/<br>Employees (\$000) |
| Region Institution Name                               |                      |                              |                             |                                |                           |                                       |                              |                             |                                |                           |                                       |
| Asset Group A - \$50 to \$250 million in total assets |                      |                              |                             |                                |                           |                                       |                              |                             |                                |                           |                                       |
| Mokelumne Federal Credit Union                        | \$50,406             | \$68                         | 0.54%                       | 3.91%                          | 87.50%                    |                                       | \$151                        | 0.59%                       | 4.37%                          | 89.74%                    | \$62                                  |
| Valley Oak Credit Union                               | \$52,501             | (\$24)                       | (0.18%)                     | (1.99%)                        | 83.29%                    | \$52                                  | \$15                         | 0.06%                       | 0.62%                          | 85.25%                    | \$50                                  |
| California Community Credit Union                     | \$63,954             | \$92                         | 0.58%                       | 4.43%                          | 77.00%                    | \$61                                  | \$226                        | 0.71%                       | 5.47%                          | 75.47%                    | \$58                                  |
| North Bay Credit Union                                | \$64,865             | \$227                        | 1.49%                       | 15.46%                         | 80.10%                    | \$79                                  | \$308                        | 1.05%                       | 10.61%                         | 84.75%                    | \$77                                  |
| Menlo Survey Federal Credit Union                     | \$66,077             | \$260                        | 1.57%                       | 11.94%                         | 47.40%                    | \$87                                  | \$493                        | 1.50%                       | 11.48%                         | 50.71%                    | \$92                                  |
| Chabot Federal Credit Union                           | \$69,188             | \$124                        | 0.71%                       | 4.82%                          | 71.91%                    | \$121                                 | \$199                        | 0.57%                       | 3.94%                          | 76.55%                    | \$122                                 |
| Marin County Federal Credit Union                     | \$69,631             | \$215                        | 1.23%                       | 11.11%                         | 59.54%                    | \$89                                  | \$440                        | 1.26%                       | 11.68%                         | 61.45%                    | \$89                                  |
| Kaiperm Federal Credit Union                          | \$71,379             | (\$55)                       | (0.30%)                     | (2.32%)                        | 110.16%                   | \$90                                  | (\$62)                       | (0.17%)                     | (1.30%)                        | 105.98%                   | \$82                                  |
| Polam Federal Credit Union                            | \$72,158             | \$81                         | 0.45%                       | 3.39%                          | 86.30%                    | \$70                                  | \$204                        | 0.57%                       | 4.30%                          | 83.35%                    | \$71                                  |
| Bay Cities Credit Union                               | \$74,244             | \$124                        | 0.67%                       | 7.19%                          | 83.42%                    | \$65                                  | \$225                        | 0.60%                       | 6.58%                          | 80.65%                    | \$62                                  |
| Siskiyou Central Credit Union                         | \$75,180             | \$321                        | 1.73%                       | 17.15%                         | 62.68%                    | \$54                                  | \$446                        | 1.22%                       | 12.06%                         | 67.45%                    | \$55                                  |
| Upward Credit Union                                   | \$77,486             | \$145                        | 0.74%                       | 7.08%                          | 78.73%                    | \$93                                  | \$359                        | 0.91%                       | 8.86%                          | 78.27%                    | \$91                                  |
| Lassen County Federal Credit Union                    | \$81,065             | \$50                         | 0.25%                       | 1.59%                          | 91.86%                    | \$94                                  | \$103                        | 0.26%                       | 1.65%                          | 91.38%                    | \$93                                  |
| Shell Western States Federal Credit Union             | \$82,902             | \$118                        | 0.55%                       | 5.35%                          | 82.45%                    | \$118                                 | \$152                        | 0.34%                       | 3.47%                          | 86.98%                    | \$117                                 |
| Vision One Credit Union                               | \$88,000             | \$217                        | 0.99%                       | 7.57%                          | 74.02%                    | \$148                                 | \$438                        | 0.99%                       | 7.72%                          | 74.47%                    | \$151                                 |
| First California Federal Credit Union                 | \$91,645             | \$208                        | 0.90%                       | 9.90%                          | 72.70%                    | \$59                                  | \$335                        | 0.73%                       | 8.06%                          | 77.28%                    | \$63                                  |
| Tulare County Federal Credit Union                    | \$99,954             | \$135                        | 0.54%                       | 7.33%                          | 83.67%                    | \$66                                  | \$196                        | 0.39%                       | 5.37%                          | 86.72%                    | \$71                                  |
| SMW 104 Federal Credit Union                          | \$102,841            | \$195                        | 0.76%                       | 9.64%                          | 69.10%                    | \$131                                 | \$443                        | 0.87%                       | 11.10%                         | 69.98%                    | \$132                                 |
| SRI Federal Credit Union                              | \$104,401            | \$229                        | 0.90%                       | 9.91%                          | 70.23%                    | \$104                                 | \$393                        | 0.80%                       | 8.65%                          | 73.32%                    | \$99                                  |
| Mission City Federal Credit Union                     | \$107,765            | \$161                        | 0.60%                       | 7.46%                          | 75.66%                    | \$93                                  | \$300                        | 0.56%                       | 7.07%                          | 79.59%                    | \$104                                 |
| United Local Credit Union                             | \$111,057            | \$203                        | 0.73%                       | 4.17%                          | 82.47%                    | \$87                                  | \$425                        | 0.77%                       | 4.38%                          | 82.19%                    | \$87                                  |
| Vocality Community Credit Union                       | \$112,132            | \$367                        | 1.36%                       | 11.07%                         | 68.47%                    | \$81                                  | \$718                        | 1.35%                       | 10.98%                         | 69.99%                    | \$78                                  |
| Merco Credit Union                                    | \$115,577            | \$260                        | 0.89%                       | 9.08%                          | 75.76%                    | \$69                                  | \$522                        | 0.89%                       | 9.22%                          | 75.25%                    | \$70                                  |
| Cooperative Center Federal Credit Union               | \$116,620            | (\$37)                       | (0.12%)                     | (3.65%)                        | 93.71%                    | \$86                                  | (\$164)                      | (0.27%)                     | (8.02%)                        | 97.27%                    | \$91                                  |
| Santa Cruz Community Credit Union                     | \$122,707            | \$112                        | 0.36%                       | 4.67%                          | 79.50%                    | \$85                                  | \$394                        | 0.64%                       | 8.30%                          | 80.31%                    | \$84                                  |
| Kings Federal Credit Union                            | \$123,219            | \$252                        | 0.82%                       | 5.77%                          | 68.09%                    | \$66                                  | \$601                        | 0.99%                       | 6.98%                          | 65.43%                    | \$66                                  |
| Solano First Federal Credit Union                     | \$141,354            | \$119                        | 0.33%                       | 5.88%                          | 81.76%                    | \$71                                  | (\$124)                      | (0.17%)                     | (3.09%)                        | 88.86%                    | \$71                                  |
| San Joaquin Power Employees Credit Union              | \$141,388            | \$119                        | 0.34%                       | 2.05%                          | 70.51%                    | \$150                                 | \$168                        | 0.24%                       | 1.45%                          | 78.00%                    | \$175                                 |
| Compass Community Credit Union                        | \$141,649            | \$57                         | 0.16%                       | 1.10%                          | 94.28%                    | \$91                                  | \$207                        | 0.30%                       | 2.01%                          | 91.61%                    | \$91                                  |
| Central Coast Federal Credit Union                    | \$145,735            | \$142                        | 0.39%                       | 4.84%                          | 85.82%                    | \$81                                  | \$245                        | 0.34%                       | 4.29%                          | 86.75%                    | \$84                                  |
| Premier Community Credit Union                        | \$155,292            | \$289                        | 0.74%                       | 7.95%                          | 82.01%                    | \$55                                  | \$488                        | 0.63%                       | 6.85%                          | 82.94%                    | \$55                                  |
| Families & Schools Together Federal Credit Union      | \$172,173            | \$803                        | 1.88%                       | 14.92%                         | 60.77%                    | \$59                                  | \$1,636                      | 1.94%                       | 15.49%                         | 60.14%                    | \$57                                  |
| Central State Credit Union                            | \$202,169            | \$423                        | 0.84%                       | 10.39%                         | 71.62%                    | \$59                                  | \$820                        | 0.81%                       | 10.33%                         | 70.29%                    | \$58                                  |
| C.A.H.P. Credit Union                                 | \$202,821            | \$238                        | 0.46%                       | 5.02%                          | 82.58%                    | \$117                                 | \$172                        | 0.17%                       |                                | 88.35%                    | \$138                                 |
| Heritage Community Credit Union                       | \$214,226            | \$237                        | 0.44%                       | 4.75%                          | 80.90%                    | \$84                                  | \$573                        | 0.53%                       | 5.78%                          | 81.55%                    | \$86                                  |
| Pacific Postal Credit Union                           | \$222,255            | \$331                        | 0.60%                       |                                | 75.35%                    | \$92                                  | \$581                        | 0.52%                       |                                | 77.37%                    | \$93                                  |
| Members 1st Credit Union                              | \$234,604            | \$618                        | 1.05%                       |                                |                           |                                       | \$1,132                      | 0.97%                       |                                | 72.16%                    | \$64                                  |
| Tucoemas Federal Credit Union                         | \$241,869            | \$691                        | 1.14%                       |                                | 67.66%                    | \$52                                  | \$1,225                      | 1.02%                       |                                | 68.42%                    | \$51                                  |
| Monterey Credit Union                                 | \$243,449            | \$362                        | 0.59%                       | 4.16%                          | 80.80%                    | \$100                                 | \$534                        | 0.43%                       | 3.10%                          | 81.90%                    | \$101                                 |
| Average of Asset Group A                              | \$121,178            | \$217                        | 0.71%                       | 6.76%                          | 77.49%                    | \$84                                  | \$398                        | 0.66%                       | 6.14%                          | 78.93%                    | \$86                                  |

0.80%

\$1,241

\$649,266

Average of Asset Group C

|                                                         |                         | _                            |                             |                                |                           |                                       |                              |                             |                                |                           |                                       |
|---------------------------------------------------------|-------------------------|------------------------------|-----------------------------|--------------------------------|---------------------------|---------------------------------------|------------------------------|-----------------------------|--------------------------------|---------------------------|---------------------------------------|
|                                                         | As of Date              |                              |                             | Quarter to Date                |                           |                                       |                              |                             | Year to Date                   | 1                         |                                       |
|                                                         | Total Assets<br>(\$000) | Net Income<br>(Loss) (\$000) | Return on Avg<br>Assets (%) | Return on<br>Avg Net Worth (%) | Oper Exp/ Oper<br>Rev (%) | Salary&Benefits/<br>Employees (\$000) | Net Income (Loss)<br>(\$000) | Return on Avg<br>Assets (%) | Return on<br>Avg Net Worth (%) | Oper Exp/ Oper<br>Rev (%) | Salary&Benefits/<br>Employees (\$000) |
| Region Institution Name                                 |                         |                              |                             |                                |                           |                                       |                              |                             |                                |                           |                                       |
| Asset Group D - \$1 billion and over in total assets    |                         |                              |                             |                                |                           |                                       |                              |                             |                                |                           |                                       |
| Bay Federal Credit Union                                | \$1,058,613             | \$1,973                      | 0.75%                       | 8.33%                          | 81.19%                    | \$104                                 | \$4,500                      | 0.87%                       | 9.80%                          | 79.01%                    | \$105                                 |
| 1st United Services Credit Union                        | \$1,072,969             | \$1,873                      | 0.70%                       | 6.85%                          | 77.41%                    | \$105                                 | \$3,288                      | 0.61%                       | 6.09%                          | 76.63%                    | \$104                                 |
| San Francisco Federal Credit Union                      | \$1,096,073             | \$3,161                      | 1.17%                       | 10.61%                         | 68.49%                    | \$141                                 | \$6,379                      | 1.19%                       | 10.87%                         | 68.06%                    | \$142                                 |
| San Mateo Credit Union                                  | \$1,126,763             | \$3,630                      | 1.29%                       | 11.62%                         | 69.16%                    | \$107                                 | \$7,308                      | 1.31%                       | 11.87%                         | 69.54%                    | \$107                                 |
| Sierra Central Credit Union                             | \$1,141,029             | \$3,161                      | 1.09%                       | 10.66%                         | 62.13%                    | \$75                                  | \$5,807                      | 1.01%                       | 9.91%                          | 64.24%                    | \$78                                  |
| Operating Engineers Local Union #3 Federal Credit Union | \$1,145,508             | \$3,003                      | 1.05%                       | 6.99%                          | 68.09%                    | \$99                                  | \$6,008                      | 1.05%                       | 7.06%                          | 67.95%                    | \$101                                 |
| Pacific Service Credit Union                            | \$1,157,828             | \$2,031                      | 0.70%                       | 4.79%                          | 76.33%                    | \$138                                 | \$3,971                      | 0.68%                       | 4.73%                          | 77.15%                    | \$139                                 |
| Self-Help Federal Credit Union                          | \$1,160,376             | \$2,803                      | 0.98%                       | 15.77%                         | 69.96%                    | \$68                                  | \$5,877                      | 1.03%                       | 16.15%                         | 71.05%                    | \$70                                  |
| KeyPoint Credit Union                                   | \$1,288,503             | \$929                        | 0.29%                       | 3.55%                          | 86.77%                    | \$116                                 | \$1,201                      | 0.19%                       | 2.32%                          | 89.21%                    | \$119                                 |
| San Francisco Fire Credit Union                         | \$1,341,303             | \$2,536                      | 0.75%                       | 8.26%                          | 78.18%                    | \$114                                 | \$5,912                      | 0.88%                       | 9.82%                          | 77.87%                    | \$113                                 |
| Coast Central Credit Union                              | \$1,522,609             | \$3,896                      | 1.02%                       | 8.89%                          | 65.54%                    | \$74                                  | \$7,671                      | 1.02%                       | 9.05%                          | 62.85%                    | \$7                                   |
| Meriwest Credit Union                                   | \$1,628,346             | \$5,121                      | 1.24%                       | 15.63%                         | 69.63%                    | \$118                                 | \$8,040                      | 0.98%                       | 12.53%                         | 70.94%                    | \$11                                  |
| Schools Financial Credit Union                          | \$2,092,099             | \$12,285                     | 2.37%                       | 19.92%                         | 46.41%                    | \$84                                  | \$20,534                     | 2.00%                       | 17.08%                         | 50.54%                    | \$8                                   |
| Provident Credit Union                                  | \$2,677,602             | \$4,089                      | 0.61%                       | 5.32%                          | 80.42%                    | \$118                                 | \$8,079                      | 0.61%                       | 5.31%                          | 80.92%                    | \$11                                  |
| Stanford Federal Credit Union                           | \$2,759,918             | \$8,000                      | 1.17%                       | 12.03%                         | 55.53%                    | \$132                                 | \$15,654                     | 1.16%                       | 11.99%                         | 56.46%                    | \$13                                  |
| Technology Credit Union                                 | \$2,826,542             | \$7,867                      | 1.12%                       | 10.46%                         | 58.19%                    | \$136                                 | \$15,949                     | 1.14%                       | 10.80%                         | 58.28%                    | \$13                                  |
| SAFE Credit Union                                       | \$2,991,944             | \$9,735                      | 1.30%                       |                                | 70.72%                    | \$93                                  | \$17,334                     | 1.16%                       | 12.15%                         | 71.56%                    | \$9                                   |
| Educational Employees Credit Union                      | \$3,172,964             | \$10,705                     | 1.36%                       |                                | 65.95%                    | \$72                                  | \$18,686                     | 1.20%                       | 9.46%                          | 68.61%                    | \$7                                   |
| Travis Credit Union                                     | \$3,231,767             | \$6,508                      | 0.81%                       | 6.98%                          | 69.11%                    | \$88                                  | \$13,908                     | 0.87%                       | 7.55%                          | 67.49%                    | \$90                                  |
| Chevron Federal Credit Union                            | \$3,534,104             | (\$4,615)                    | (0.52%)                     | (4.74%)                        | 133.69%                   | \$115                                 | (\$5,947)                    | (0.34%)                     | (3.05%)                        | 118.99%                   | \$11                                  |
| Redwood Credit Union                                    | \$4,690,371             | \$21,977                     | 1.90%                       | 15.28%                         | 54.68%                    | \$102                                 | \$45,244                     | 1.98%                       | 16.04%                         | 53.13%                    | \$10                                  |
| Patelco Credit Union                                    | \$7,104,465             | \$16,827                     | 0.96%                       | 9.40%                          | 64.77%                    |                                       | \$32,835                     | 0.95%                       | 9.32%                          | 64.78%                    | \$11                                  |
| Star One Credit Union                                   | \$8,752,403             | \$14,361                     | 0.66%                       |                                | 45.12%                    |                                       | \$19,435                     | 0.45%                       |                                |                           | \$20                                  |
| Golden 1 Credit Union                                   | \$12,628,675            | \$30,712                     | 0.97%                       | 8.45%                          | 64.95%                    | \$81                                  | \$60,044                     | 0.95%                       | 8.38%                          | 63.64%                    | \$80                                  |
| Average of Asset Group D                                | \$2,966,782             | \$7,190                      | 0.99%                       | 9.35%                          | 70.10%                    | \$104                                 | \$13,655                     | 0.96%                       | 9.13%                          | 70.49%                    | \$108                                 |