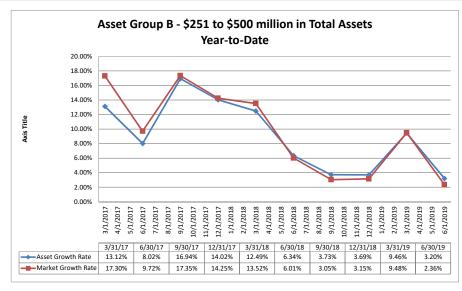

#### Summary Trends of Historical Asset Group Averages: Asset Growth Rate & Market Growth Rate

Source: SNL Financial

Note: Report includes only bank-level data.

| ance Sheet & Net Interest Margin                   |                      |                               | June 3                             | 0, 2019                          |                                  | Run Date: August 12, 201   |                                     |                                        |                          |                           |
|----------------------------------------------------|----------------------|-------------------------------|------------------------------------|----------------------------------|----------------------------------|----------------------------|-------------------------------------|----------------------------------------|--------------------------|---------------------------|
|                                                    |                      |                               | As of Date                         |                                  |                                  |                            |                                     | Year to Date                           |                          |                           |
|                                                    | Total Assets (\$000) | Total Lns &<br>Leases (\$000) | Total Shares &<br>Deposits (\$000) | Total Loans/<br>Total Shares (%) | Assets/ FTE<br>Employees (\$000) | Yield on Avg<br>Assets (%) | Interest Expense/<br>Avg Assets (%) | Net Interest Income/<br>Avg Assets (%) | Asset Growth<br>Rate (%) | Market Growth<br>Rate (%) |
| on Institution Name                                |                      |                               |                                    |                                  |                                  |                            |                                     |                                        |                          |                           |
| et Group A - \$50 to \$250 million in total assets |                      |                               |                                    |                                  |                                  |                            |                                     |                                        |                          |                           |
| Mokelumne Federal Credit Union                     | \$50,406             | \$24,322                      | \$43,271                           | 56.21%                           | \$3,252                          | 3.05%                      | 0.10%                               | 2.95%                                  | (0.51%)                  | (1.17%                    |
| Valley Oak Credit Union                            | \$52,501             | \$39,659                      | \$47,829                           | 82.92%                           | \$2,019                          | 3.90%                      | 0.18%                               | 3.72%                                  | 4.92%                    | 4.72                      |
| California Community Credit Union                  | \$63,954             | \$24,603                      | \$55,241                           | 44.54%                           | \$4,126                          | 3.13%                      | 0.21%                               | 2.91%                                  | 2.89%                    | 1.97                      |
| North Bay Credit Union                             | \$64,865             | \$48,045                      | \$58,510                           | 82.11%                           | \$2,760                          | 4.58%                      | 0.53%                               | 4.05%                                  | 34.57%                   | 39.15                     |
| Menlo Survey Federal Credit Union                  | \$66,077             | \$25,360                      | \$56,899                           | 44.57%                           | \$11,013                         | 3.07%                      | 0.26%                               | 2.82%                                  | 4.76%                    | 3.89                      |
| Chabot Federal Credit Union                        | \$69.188             | \$18,144                      | \$57,994                           | 31.29%                           | \$10,644                         | 2.71%                      | 0.38%                               | 2.33%                                  | 0.22%                    | (3.85                     |
| Marin County Federal Credit Union                  | \$69,631             | \$25,514                      | \$61,532                           | 41.46%                           | \$9,284                          | 3.30%                      | 0.13%                               | 3.17%                                  | 0.61%                    | (1.91                     |
| Kaiperm Federal Credit Union                       | \$71,379             | \$48,185                      | \$61,638                           | 78.17%                           | \$4,759                          | 2.93%                      | 0.42%                               | 2.50%                                  | (4.82%)                  | (5.75                     |
| Polam Federal Credit Union                         | \$72,158             | \$38,715                      | \$62,299                           | 62.14%                           | \$4,811                          | 3.01%                      | 0.40%                               | 2.61%                                  | (0.36%)                  | (1.52                     |
| Bay Cities Credit Union                            | \$74,244             | \$26,955                      | \$66,934                           | 40.27%                           | \$3,535                          | 3.70%                      | 0.02%                               | 3.69%                                  | 0.82%                    | 0.2                       |
| Siskiyou Central Credit Union                      | \$75.180             | \$52,410                      | \$67,290                           | 77.89%                           | \$3,341                          | 4.07%                      | 0.19%                               | 3.88%                                  | 12.10%                   | 12.4                      |
| Upward Credit Union                                | \$77,486             | \$44,570                      | \$68,343                           | 65.22%                           | \$4,999                          | 3.77%                      | 0.13%                               | 3.55%                                  | (3.48%)                  | (5.38                     |
| Lassen County Federal Credit Union                 | \$81,065             | \$42,603                      | \$67,843                           | 62.80%                           | \$5,591                          | 2.87%                      | 0.22%                               | 2.37%                                  | 2.56%                    | 2.3                       |
| Shell Western States Federal Credit Union          | \$82,902             | \$37,267                      | \$73,465                           | 50.73%                           | \$7,537                          | 3.01%                      | 0.32%                               | 2.69%                                  | (26.16%)                 | (13.6                     |
| Vision One Credit Union                            |                      |                               |                                    |                                  |                                  |                            |                                     |                                        |                          |                           |
|                                                    | \$88,000             | \$76,400                      | \$74,115                           | 103.08%                          | \$7,652                          | 4.43%<br>3.18%             | 1.25%                               | 3.19%                                  | (0.15%)                  | (3.50                     |
| First California Federal Credit Union              | \$91,645             | \$47,843                      | \$82,892                           | 57.72%                           | \$4,823                          |                            | 0.41%                               | 2.76%                                  | 1.47%                    | 0.7                       |
| Tulare County Federal Credit Union                 | \$99,954             | \$75,767                      | \$91,641                           | 82.68%                           | \$3,388                          | 3.71%                      | 0.19%                               | 3.52%                                  | 4.51%                    | 3.9                       |
| SMW 104 Federal Credit Union                       | \$102,841            | \$39,595                      | \$92,035                           | 43.02%                           | \$11,427                         | 3.05%                      | 0.20%                               | 2.84%                                  | 4.13%                    | (1.3                      |
| SRI Federal Credit Union                           | \$104,401            | \$73,909                      | \$88,728                           | 83.30%                           | \$8,700                          | 3.40%                      | 0.74%                               | 2.66%                                  | 24.84%                   | 12.1                      |
| Mission City Federal Credit Union                  | \$107,765            | \$75,615                      | \$98,106                           | 77.07%                           | \$7,184                          | 3.70%                      | 0.63%                               | 3.07%                                  | 6.29%                    | 4.9                       |
| United Local Credit Union                          | \$111,057            | \$78,859                      | \$91,025                           | 86.63%                           | \$4,829                          | 3.78%                      | 0.18%                               | 3.60%                                  | 2.17%                    | 1.5                       |
| Vocality Community Credit Union                    | \$112,132            | \$78,675                      | \$97,238                           | 80.91%                           | \$3,617                          | 4.43%                      | 0.36%                               | 4.07%                                  | 16.82%                   | 17.                       |
| Merco Credit Union                                 | \$115,577            | \$67,372                      | \$103,092                          | 65.35%                           | \$3,556                          | 3.80%                      | 0.17%                               | 3.63%                                  | (1.59%)                  | (3.0                      |
| Cooperative Center Federal Credit Union            | \$116,620            | \$69,882                      | \$108,991                          | 64.12%                           | \$4,319                          | 3.45%                      | 0.27%                               | 3.18%                                  | (4.47%)                  | (4.6                      |
| Santa Cruz Community Credit Union                  | \$122,707            | \$99,959                      | \$110,882                          | 90.15%                           | \$2,854                          | 4.90%                      | 0.08%                               | 4.82%                                  | 1.99%                    | 5.                        |
| Kings Federal Credit Union                         | \$123,219            | \$79,230                      | \$104,635                          | 75.72%                           | \$6,485                          | 3.64%                      | 0.48%                               | 3.16%                                  | 9.83%                    | 9.                        |
| Solano First Federal Credit Union                  | \$141,354            | \$83,097                      | \$132,529                          | 62.70%                           | \$3,534                          | 4.01%                      | 0.09%                               | 3.92%                                  | 1.43%                    | 0.9                       |
| San Joaquin Power Employees Credit Union           | \$141,388            | \$99,735                      | \$116,494                          | 85.61%                           | \$23,565                         | 3.17%                      | 1.96%                               | 1.21%                                  | (0.64%)                  | 0.8                       |
| Compass Community Credit Union                     | \$141,649            | \$84,253                      | \$120,617                          | 69.85%                           | \$7,264                          | 2.92%                      | 0.50%                               | 2.42%                                  | 6.44%                    | 7.0                       |
| Central Coast Federal Credit Union                 | \$145,735            | \$72,145                      | \$131,917                          | 54.69%                           | \$4,164                          | 3.40%                      | 0.22%                               | 3.18%                                  | 5.04%                    | 2.8                       |
| Premier Community Credit Union                     | \$155,292            | \$73,380                      | \$138,405                          | 53.02%                           | \$2,986                          | 3.20%                      | 0.13%                               | 3.07%                                  | 6.38%                    | 3.8                       |
| Families & Schools Together Federal Credit Union   | \$172,173            | \$132,994                     | \$144,863                          | 91.81%                           | \$4,149                          | 4.00%                      | 0.29%                               | 3.70%                                  | 10.66%                   | 8.3                       |
| Central State Credit Union                         | \$202,169            | \$103,668                     | \$183,766                          | 56.41%                           | \$3,547                          | 3.51%                      | 0.13%                               | 3.37%                                  | 3.08%                    | 0.7                       |
| C.A.H.P. Credit Union                              | \$202,821            | \$168,439                     | \$180,644                          | 93.24%                           | \$6,994                          | 4.65%                      | 0.87%                               | 3.78%                                  | 2.24%                    | 1.5                       |
| Heritage Community Credit Union                    | \$214,226            | \$174,460                     | \$193,041                          | 90.37%                           | \$5,290                          | 3.47%                      | 0.43%                               | 3.04%                                  | 0.34%                    | (0.0)                     |
| Pacific Postal Credit Union                        | \$222,255            | \$67,879                      | \$187,546                          | 36.19%                           | \$7,287                          | 4.02%                      | 0.39%                               | 3.63%                                  | 0.53%                    | (2.7                      |
| Members 1st Credit Union                           | \$234,604            | \$173,859                     | \$211,724                          | 82.12%                           | \$4,426                          | 3.34%                      | 0.31%                               | 3.03%                                  | 7.87%                    | `7.8                      |
| Tucoemas Federal Credit Union                      | \$241,869            | \$167,385                     | \$220,084                          | 76.06%                           | \$3,610                          | 4.05%                      | 0.13%                               | 3.92%                                  | 7.78%                    | 6.1                       |
| Monterey Credit Union                              | \$243,449            | \$152,826                     | \$205,271                          | 74.45%                           | \$3,661                          | 3.78%                      | 0.14%                               | 3.64%                                  | 0.32%                    | (0.54                     |
| Average of Asset Group A                           | \$121,178            | \$74,707                      | \$106,650                          | 68.12%                           | \$5,820                          | 3.59%                      | 0.37%                               | 3.22%                                  | 3.73%                    | 2.8                       |