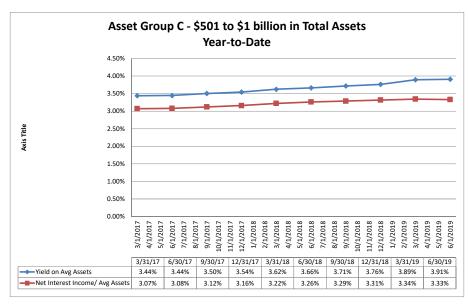

#### Summary Trends of Historical Asset Group Averages: Yield on Avg. Assets & Net Interest Income/ Avg Assets (%)

Source: SNL Financial

Note: Report includes only bank-level data.

#### Summary Trends of Historical Asset Group Averages: Asset Growth Rate & Market Growth Rate

Source: SNL Financial

Note: Report includes only bank-level data.

| ance Sheet & Net Interest Margin                   |                      |                               | June 3                             | 0, 2019                          |                                  | Run Date: August 12, 201   |                                     |                                        |                          |                           |
|----------------------------------------------------|----------------------|-------------------------------|------------------------------------|----------------------------------|----------------------------------|----------------------------|-------------------------------------|----------------------------------------|--------------------------|---------------------------|
|                                                    |                      |                               | As of Date                         |                                  |                                  |                            |                                     | Year to Date                           |                          |                           |
|                                                    | Total Assets (\$000) | Total Lns &<br>Leases (\$000) | Total Shares &<br>Deposits (\$000) | Total Loans/<br>Total Shares (%) | Assets/ FTE<br>Employees (\$000) | Yield on Avg<br>Assets (%) | Interest Expense/<br>Avg Assets (%) | Net Interest Income/<br>Avg Assets (%) | Asset Growth<br>Rate (%) | Market Growth<br>Rate (%) |
| on Institution Name                                |                      |                               |                                    |                                  |                                  |                            |                                     |                                        |                          |                           |
| et Group A - \$50 to \$250 million in total assets |                      |                               |                                    |                                  |                                  |                            |                                     |                                        |                          |                           |
| Mokelumne Federal Credit Union                     | \$50,406             | \$24,322                      | \$43,271                           | 56.21%                           | \$3,252                          | 3.05%                      | 0.10%                               | 2.95%                                  | (0.51%)                  | (1.17%                    |
| Valley Oak Credit Union                            | \$52,501             | \$39,659                      | \$47,829                           | 82.92%                           | \$2,019                          | 3.90%                      | 0.18%                               | 3.72%                                  | 4.92%                    | 4.72                      |
| California Community Credit Union                  | \$63,954             | \$24,603                      | \$55,241                           | 44.54%                           | \$4,126                          | 3.13%                      | 0.21%                               | 2.91%                                  | 2.89%                    | 1.97                      |
| North Bay Credit Union                             | \$64,865             | \$48,045                      | \$58,510                           | 82.11%                           | \$2,760                          | 4.58%                      | 0.53%                               | 4.05%                                  | 34.57%                   | 39.15                     |
| Menlo Survey Federal Credit Union                  | \$66,077             | \$25,360                      | \$56,899                           | 44.57%                           | \$11,013                         | 3.07%                      | 0.26%                               | 2.82%                                  | 4.76%                    | 3.89                      |
| Chabot Federal Credit Union                        | \$69.188             | \$18,144                      | \$57,994                           | 31.29%                           | \$10,644                         | 2.71%                      | 0.38%                               | 2.33%                                  | 0.22%                    | (3.85                     |
| Marin County Federal Credit Union                  | \$69,631             | \$25,514                      | \$61,532                           | 41.46%                           | \$9,284                          | 3.30%                      | 0.13%                               | 3.17%                                  | 0.61%                    | (1.91                     |
| Kaiperm Federal Credit Union                       | \$71,379             | \$48,185                      | \$61,638                           | 78.17%                           | \$4,759                          | 2.93%                      | 0.42%                               | 2.50%                                  | (4.82%)                  | (5.75                     |
| Polam Federal Credit Union                         | \$72,158             | \$38,715                      | \$62,299                           | 62.14%                           | \$4,811                          | 3.01%                      | 0.40%                               | 2.61%                                  | (0.36%)                  | (1.52                     |
| Bay Cities Credit Union                            | \$74,244             | \$26,955                      | \$66,934                           | 40.27%                           | \$3,535                          | 3.70%                      | 0.02%                               | 3.69%                                  | 0.82%                    | 0.2                       |
| Siskiyou Central Credit Union                      | \$75.180             | \$52,410                      | \$67,290                           | 77.89%                           | \$3,341                          | 4.07%                      | 0.19%                               | 3.88%                                  | 12.10%                   | 12.4                      |
| Upward Credit Union                                | \$77,486             | \$44,570                      | \$68,343                           | 65.22%                           | \$4,999                          | 3.77%                      | 0.13%                               | 3.55%                                  | (3.48%)                  | (5.38                     |
| Lassen County Federal Credit Union                 | \$81,065             | \$42,603                      | \$67,843                           | 62.80%                           | \$5,591                          | 2.87%                      | 0.22%                               | 2.37%                                  | 2.56%                    | 2.3                       |
| Shell Western States Federal Credit Union          | \$82,902             | \$37,267                      | \$73,465                           | 50.73%                           | \$7,537                          | 3.01%                      | 0.32%                               | 2.69%                                  | (26.16%)                 | (13.6                     |
| Vision One Credit Union                            |                      |                               |                                    |                                  |                                  |                            |                                     |                                        |                          |                           |
|                                                    | \$88,000             | \$76,400                      | \$74,115                           | 103.08%                          | \$7,652                          | 4.43%<br>3.18%             | 1.25%                               | 3.19%                                  | (0.15%)                  | (3.50                     |
| First California Federal Credit Union              | \$91,645             | \$47,843                      | \$82,892                           | 57.72%                           | \$4,823                          |                            | 0.41%                               | 2.76%                                  | 1.47%                    | 0.7                       |
| Tulare County Federal Credit Union                 | \$99,954             | \$75,767                      | \$91,641                           | 82.68%                           | \$3,388                          | 3.71%                      | 0.19%                               | 3.52%                                  | 4.51%                    | 3.9                       |
| SMW 104 Federal Credit Union                       | \$102,841            | \$39,595                      | \$92,035                           | 43.02%                           | \$11,427                         | 3.05%                      | 0.20%                               | 2.84%                                  | 4.13%                    | (1.3                      |
| SRI Federal Credit Union                           | \$104,401            | \$73,909                      | \$88,728                           | 83.30%                           | \$8,700                          | 3.40%                      | 0.74%                               | 2.66%                                  | 24.84%                   | 12.1                      |
| Mission City Federal Credit Union                  | \$107,765            | \$75,615                      | \$98,106                           | 77.07%                           | \$7,184                          | 3.70%                      | 0.63%                               | 3.07%                                  | 6.29%                    | 4.9                       |
| United Local Credit Union                          | \$111,057            | \$78,859                      | \$91,025                           | 86.63%                           | \$4,829                          | 3.78%                      | 0.18%                               | 3.60%                                  | 2.17%                    | 1.5                       |
| Vocality Community Credit Union                    | \$112,132            | \$78,675                      | \$97,238                           | 80.91%                           | \$3,617                          | 4.43%                      | 0.36%                               | 4.07%                                  | 16.82%                   | 17.                       |
| Merco Credit Union                                 | \$115,577            | \$67,372                      | \$103,092                          | 65.35%                           | \$3,556                          | 3.80%                      | 0.17%                               | 3.63%                                  | (1.59%)                  | (3.0                      |
| Cooperative Center Federal Credit Union            | \$116,620            | \$69,882                      | \$108,991                          | 64.12%                           | \$4,319                          | 3.45%                      | 0.27%                               | 3.18%                                  | (4.47%)                  | (4.6                      |
| Santa Cruz Community Credit Union                  | \$122,707            | \$99,959                      | \$110,882                          | 90.15%                           | \$2,854                          | 4.90%                      | 0.08%                               | 4.82%                                  | 1.99%                    | 5.                        |
| Kings Federal Credit Union                         | \$123,219            | \$79,230                      | \$104,635                          | 75.72%                           | \$6,485                          | 3.64%                      | 0.48%                               | 3.16%                                  | 9.83%                    | 9.                        |
| Solano First Federal Credit Union                  | \$141,354            | \$83,097                      | \$132,529                          | 62.70%                           | \$3,534                          | 4.01%                      | 0.09%                               | 3.92%                                  | 1.43%                    | 0.9                       |
| San Joaquin Power Employees Credit Union           | \$141,388            | \$99,735                      | \$116,494                          | 85.61%                           | \$23,565                         | 3.17%                      | 1.96%                               | 1.21%                                  | (0.64%)                  | 0.8                       |
| Compass Community Credit Union                     | \$141,649            | \$84,253                      | \$120,617                          | 69.85%                           | \$7,264                          | 2.92%                      | 0.50%                               | 2.42%                                  | 6.44%                    | 7.0                       |
| Central Coast Federal Credit Union                 | \$145,735            | \$72,145                      | \$131,917                          | 54.69%                           | \$4,164                          | 3.40%                      | 0.22%                               | 3.18%                                  | 5.04%                    | 2.8                       |
| Premier Community Credit Union                     | \$155,292            | \$73,380                      | \$138,405                          | 53.02%                           | \$2,986                          | 3.20%                      | 0.13%                               | 3.07%                                  | 6.38%                    | 3.8                       |
| Families & Schools Together Federal Credit Union   | \$172,173            | \$132,994                     | \$144,863                          | 91.81%                           | \$4,149                          | 4.00%                      | 0.29%                               | 3.70%                                  | 10.66%                   | 8.3                       |
| Central State Credit Union                         | \$202,169            | \$103,668                     | \$183,766                          | 56.41%                           | \$3,547                          | 3.51%                      | 0.13%                               | 3.37%                                  | 3.08%                    | 0.7                       |
| C.A.H.P. Credit Union                              | \$202,821            | \$168,439                     | \$180,644                          | 93.24%                           | \$6,994                          | 4.65%                      | 0.87%                               | 3.78%                                  | 2.24%                    | 1.5                       |
| Heritage Community Credit Union                    | \$214,226            | \$174,460                     | \$193,041                          | 90.37%                           | \$5,290                          | 3.47%                      | 0.43%                               | 3.04%                                  | 0.34%                    | (0.0)                     |
| Pacific Postal Credit Union                        | \$222,255            | \$67,879                      | \$187,546                          | 36.19%                           | \$7,287                          | 4.02%                      | 0.39%                               | 3.63%                                  | 0.53%                    | (2.7                      |
| Members 1st Credit Union                           | \$234,604            | \$173,859                     | \$211,724                          | 82.12%                           | \$4,426                          | 3.34%                      | 0.31%                               | 3.03%                                  | 7.87%                    | `7.8                      |
| Tucoemas Federal Credit Union                      | \$241,869            | \$167,385                     | \$220,084                          | 76.06%                           | \$3,610                          | 4.05%                      | 0.13%                               | 3.92%                                  | 7.78%                    | 6.1                       |
| Monterey Credit Union                              | \$243,449            | \$152,826                     | \$205,271                          | 74.45%                           | \$3,661                          | 3.78%                      | 0.14%                               | 3.64%                                  | 0.32%                    | (0.54                     |
| Average of Asset Group A                           | \$121,178            | \$74,707                      | \$106,650                          | 68.12%                           | \$5,820                          | 3.59%                      | 0.37%                               | 3.22%                                  | 3.73%                    | 2.8                       |

| Balance Sheet & Net Interest Margin                       |                      | June 30, 2019                 |                                    |                                  |                                  |                            |                                     | Run Date: August 12, 2019              |                          |                          |  |  |  |
|-----------------------------------------------------------|----------------------|-------------------------------|------------------------------------|----------------------------------|----------------------------------|----------------------------|-------------------------------------|----------------------------------------|--------------------------|--------------------------|--|--|--|
|                                                           |                      |                               | As of Date                         |                                  |                                  |                            |                                     | Year to Date                           |                          |                          |  |  |  |
|                                                           | Total Assets (\$000) | Total Lns &<br>Leases (\$000) | Total Shares &<br>Deposits (\$000) | Total Loans/<br>Total Shares (%) | Assets/ FTE<br>Employees (\$000) | Yield on Avg<br>Assets (%) | Interest Expense/<br>Avg Assets (%) | Net Interest Income/<br>Avg Assets (%) | Asset Growth<br>Rate (%) | Market Growt<br>Rate (%) |  |  |  |
| Region Institution Name                                   |                      |                               |                                    |                                  |                                  |                            |                                     |                                        |                          |                          |  |  |  |
| Asset Group B - \$251 to \$500 million in total assets    |                      |                               |                                    |                                  |                                  |                            |                                     |                                        |                          |                          |  |  |  |
| Yolo Federal Credit Union                                 | \$298,614            | \$224,604                     | \$258,578                          | 86.86%                           | \$4,424                          | 3.68%                      | 0.09%                               | 3.60%                                  | 6.05%                    | 4.28                     |  |  |  |
| MOCSE Federal Credit Union                                | \$310,457            | \$145,128                     | \$279,568                          | 51.91%                           | \$4,139                          | 3.16%                      | 0.02%                               | 3.14%                                  | 6.97%                    | 4.12                     |  |  |  |
| Sea West Coast Guard Federal Credit Union                 | \$363,411            | \$149,010                     | \$288,333                          | 51.68%                           | \$8,757                          | 2.94%                      | 0.90%                               | 2.04%                                  | (0.30%)                  | (1.52                    |  |  |  |
| First U.S. Community Credit Union                         | \$385,020            | \$244,677                     | \$336,330                          | 72.75%                           |                                  | 3.45%                      | 0.42%                               | 3.02%                                  | 6.97%                    | 6.34                     |  |  |  |
| PremierOne Credit Union                                   | \$414,542            | \$280,250                     | \$369,996                          | 75.74%                           |                                  | 3.68%                      | 0.32%                               |                                        | (3.85%)                  |                          |  |  |  |
| SafeAmerica Credit Union                                  | \$451,897            | \$382,111                     | \$414,476                          | 92.19%                           | , . , .                          | 3.80%                      | 0.78%                               | 3.02%                                  | 2.54%                    |                          |  |  |  |
| UNCLE Credit Union                                        | \$459,763            | \$351,154                     | \$412,415                          | 85.15%                           | ,                                | 3.82%                      | 0.26%                               |                                        | 5.18%                    |                          |  |  |  |
| Excite Credit Union                                       | \$483,919            | \$421,712                     | \$434,116                          | 97.14%                           |                                  | 4.05%                      | 0.46%                               |                                        | 0.26%                    |                          |  |  |  |
| Sacramento Credit Union                                   | \$488,421            | \$284,198                     | \$413,220                          | 68.78%                           | \$5,088                          | 3.10%                      | 0.32%                               | 2.78%                                  | 4.98%                    | 4.16                     |  |  |  |
| Average of Asset Group B                                  | \$406,227            | \$275,872                     | \$356,337                          | 75.80%                           | \$5,449                          | 3.52%                      | 0.40%                               | 3.12%                                  | 3.20%                    | 2.3                      |  |  |  |
| Asset Group C - \$501 million to \$1 billion in total ass | ets                  |                               |                                    |                                  |                                  |                            |                                     |                                        |                          |                          |  |  |  |
| Financial Center Credit Union                             | \$513,826            | \$165,606                     | \$400,158                          | 41.39%                           | \$5,709                          | 3.78%                      | 0.39%                               | 3.38%                                  | 6.92%                    | 4.7                      |  |  |  |
| Commonwealth Central Credit Union                         | \$521,582            | \$399,967                     | \$462,384                          | 86.50%                           | \$4,921                          | 3.87%                      | 0.18%                               |                                        | 2.53%                    |                          |  |  |  |
| Community First Credit Union                              | \$522,242            | \$413,034                     | \$465,700                          | 88.69%                           | \$3,517                          | 4.27%                      | 0.37%                               |                                        | 9.39%                    | 7.4                      |  |  |  |
| Merced School Employees Federal Credit Union              | \$526,226            | \$219,025                     | \$468,658                          | 46.73%                           |                                  | 3.17%                      | 0.24%                               |                                        | 13.99%                   |                          |  |  |  |
| Valley First Credit Union                                 | \$596,209            | \$416,395                     | \$521,356                          | 79.87%                           |                                  | 3.55%                      | 0.16%                               | 3.39%                                  | 1.81%                    |                          |  |  |  |
| 1st Northern California Credit Union                      | \$707,073            | \$253,211                     | \$624,139                          | 40.57%                           |                                  | 2.28%                      | 0.50%                               |                                        | 2.94%                    |                          |  |  |  |
| Noble Federal Credit Union                                | \$755,470            | \$599,934                     | \$661,540                          | 90.69%                           | , . ,                            | 4.29%                      | 0.39%                               |                                        | 4.91%                    |                          |  |  |  |
| Santa Clara County Federal Credit Union                   | \$777,272            | \$476,061                     | \$670,100                          | 71.04%                           |                                  | 3.57%                      | 0.37%                               |                                        | 10.66%                   |                          |  |  |  |
| Police Credit Union of California                         | \$923,490            | \$635,164                     | \$785,395                          | 80.87%                           | \$8,282                          | 3.47%                      | 0.41%                               | 3.06%                                  | 4.42%                    | 3.0                      |  |  |  |
| Average of Asset Group C                                  | \$649,266            | \$397,600                     | \$562,159                          | 69.59%                           | \$5,510                          | 3.58%                      | 0.33%                               | 3.25%                                  | 6.40%                    | 4.75                     |  |  |  |