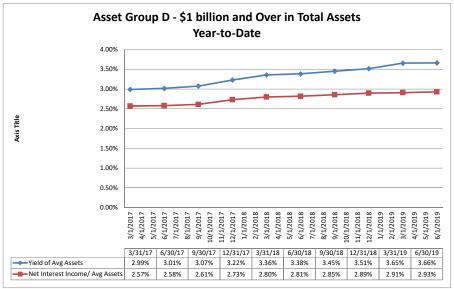

#### Summary Trends of Historical Asset Group Averages: Yield on Avg. Assets & Net Interest Income/ Avg Assets (%)

Source: SNL Financial

Note: Report includes only bank-level data.