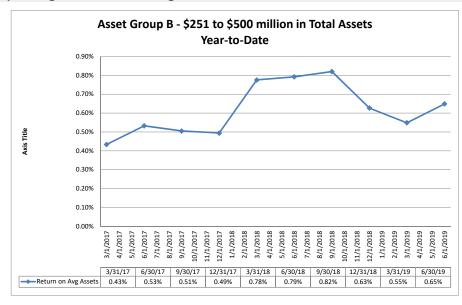

#### Summary Trends of Historical Asset Group Averages: Return on Average Assets

Source: SNL Financial

Note: Report includes only bank-level data.

| Balance Sheet & Net Interest Margin                       |                      | June 30, 2019                 |                                    |                                  |                                  |                            |                                     | Run Date: August 12, 2019              |                          |                          |  |  |  |
|-----------------------------------------------------------|----------------------|-------------------------------|------------------------------------|----------------------------------|----------------------------------|----------------------------|-------------------------------------|----------------------------------------|--------------------------|--------------------------|--|--|--|
|                                                           |                      |                               | As of Date                         |                                  |                                  |                            |                                     | Year to Date                           |                          |                          |  |  |  |
|                                                           | Total Assets (\$000) | Total Lns &<br>Leases (\$000) | Total Shares &<br>Deposits (\$000) | Total Loans/<br>Total Shares (%) | Assets/ FTE<br>Employees (\$000) | Yield on Avg<br>Assets (%) | Interest Expense/<br>Avg Assets (%) | Net Interest Income/<br>Avg Assets (%) | Asset Growth<br>Rate (%) | Market Growt<br>Rate (%) |  |  |  |
| Region Institution Name                                   |                      |                               |                                    |                                  |                                  |                            |                                     |                                        |                          |                          |  |  |  |
| Asset Group B - \$251 to \$500 million in total assets    |                      |                               |                                    |                                  |                                  |                            |                                     |                                        |                          |                          |  |  |  |
| Yolo Federal Credit Union                                 | \$298,614            | \$224,604                     | \$258,578                          | 86.86%                           | \$4,424                          | 3.68%                      | 0.09%                               | 3.60%                                  | 6.05%                    | 4.28                     |  |  |  |
| MOCSE Federal Credit Union                                | \$310,457            | \$145,128                     | \$279,568                          | 51.91%                           | \$4,139                          | 3.16%                      | 0.02%                               | 3.14%                                  | 6.97%                    | 4.12                     |  |  |  |
| Sea West Coast Guard Federal Credit Union                 | \$363,411            | \$149,010                     | \$288,333                          | 51.68%                           | \$8,757                          | 2.94%                      | 0.90%                               | 2.04%                                  | (0.30%)                  | (1.52                    |  |  |  |
| First U.S. Community Credit Union                         | \$385,020            | \$244,677                     | \$336,330                          | 72.75%                           |                                  | 3.45%                      | 0.42%                               | 3.02%                                  | 6.97%                    | 6.34                     |  |  |  |
| PremierOne Credit Union                                   | \$414,542            | \$280,250                     | \$369,996                          | 75.74%                           |                                  | 3.68%                      | 0.32%                               |                                        | (3.85%)                  |                          |  |  |  |
| SafeAmerica Credit Union                                  | \$451,897            | \$382,111                     | \$414,476                          | 92.19%                           | , . , .                          | 3.80%                      | 0.78%                               | 3.02%                                  | 2.54%                    |                          |  |  |  |
| UNCLE Credit Union                                        | \$459,763            | \$351,154                     | \$412,415                          | 85.15%                           | ,                                | 3.82%                      | 0.26%                               |                                        | 5.18%                    |                          |  |  |  |
| Excite Credit Union                                       | \$483,919            | \$421,712                     | \$434,116                          | 97.14%                           |                                  | 4.05%                      | 0.46%                               |                                        | 0.26%                    |                          |  |  |  |
| Sacramento Credit Union                                   | \$488,421            | \$284,198                     | \$413,220                          | 68.78%                           | \$5,088                          | 3.10%                      | 0.32%                               | 2.78%                                  | 4.98%                    | 4.16                     |  |  |  |
| Average of Asset Group B                                  | \$406,227            | \$275,872                     | \$356,337                          | 75.80%                           | \$5,449                          | 3.52%                      | 0.40%                               | 3.12%                                  | 3.20%                    | 2.3                      |  |  |  |
| Asset Group C - \$501 million to \$1 billion in total ass | ets                  |                               |                                    |                                  |                                  |                            |                                     |                                        |                          |                          |  |  |  |
| Financial Center Credit Union                             | \$513,826            | \$165,606                     | \$400,158                          | 41.39%                           | \$5,709                          | 3.78%                      | 0.39%                               | 3.38%                                  | 6.92%                    | 4.7                      |  |  |  |
| Commonwealth Central Credit Union                         | \$521,582            | \$399,967                     | \$462,384                          | 86.50%                           | \$4,921                          | 3.87%                      | 0.18%                               |                                        | 2.53%                    |                          |  |  |  |
| Community First Credit Union                              | \$522,242            | \$413,034                     | \$465,700                          | 88.69%                           | \$3,517                          | 4.27%                      | 0.37%                               |                                        | 9.39%                    | 7.4                      |  |  |  |
| Merced School Employees Federal Credit Union              | \$526,226            | \$219,025                     | \$468,658                          | 46.73%                           |                                  | 3.17%                      | 0.24%                               |                                        | 13.99%                   |                          |  |  |  |
| Valley First Credit Union                                 | \$596,209            | \$416,395                     | \$521,356                          | 79.87%                           |                                  | 3.55%                      | 0.16%                               | 3.39%                                  | 1.81%                    |                          |  |  |  |
| 1st Northern California Credit Union                      | \$707,073            | \$253,211                     | \$624,139                          | 40.57%                           |                                  | 2.28%                      | 0.50%                               |                                        | 2.94%                    |                          |  |  |  |
| Noble Federal Credit Union                                | \$755,470            | \$599,934                     | \$661,540                          | 90.69%                           | , . ,                            | 4.29%                      | 0.39%                               |                                        | 4.91%                    |                          |  |  |  |
| Santa Clara County Federal Credit Union                   | \$777,272            | \$476,061                     | \$670,100                          | 71.04%                           |                                  | 3.57%                      | 0.37%                               |                                        | 10.66%                   |                          |  |  |  |
| Police Credit Union of California                         | \$923,490            | \$635,164                     | \$785,395                          | 80.87%                           | \$8,282                          | 3.47%                      | 0.41%                               | 3.06%                                  | 4.42%                    | 3.0                      |  |  |  |
| Average of Asset Group C                                  | \$649,266            | \$397,600                     | \$562,159                          | 69.59%                           | \$5,510                          | 3.58%                      | 0.33%                               | 3.25%                                  | 6.40%                    | 4.75                     |  |  |  |