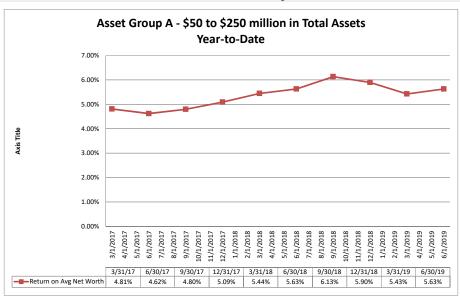

#### Summary Trends of Historical Asset Group Averages: Return on Average Net Worth

Source: SNL Financial

Note: Report includes only bank-level data.

|                                                       | As of Date           | Quarter to Date              |                             |                                |                           |                                       |                              |                             | Year to Date                   |                           |                                       |
|-------------------------------------------------------|----------------------|------------------------------|-----------------------------|--------------------------------|---------------------------|---------------------------------------|------------------------------|-----------------------------|--------------------------------|---------------------------|---------------------------------------|
|                                                       | Total Assets (\$000) | Net Income<br>(Loss) (\$000) | Return on Avg<br>Assets (%) | Return on<br>Avg Net Worth (%) | Oper Exp/ Oper<br>Rev (%) | Salary&Benefits/<br>Employees (\$000) | Net Income (Loss)<br>(\$000) | Return on Avg<br>Assets (%) | Return on<br>Avg Net Worth (%) | Oper Exp/ Oper<br>Rev (%) | Salary&Benefits/<br>Employees (\$000) |
| Region Institution Name                               |                      |                              |                             |                                |                           |                                       |                              |                             |                                |                           |                                       |
| Asset Group A - \$50 to \$250 million in total assets |                      |                              |                             |                                |                           |                                       |                              |                             |                                |                           |                                       |
| Mokelumne Federal Credit Union                        | \$50,406             | \$68                         | 0.54%                       | 3.91%                          | 87.50%                    |                                       | \$151                        | 0.59%                       | 4.37%                          | 89.74%                    | \$62                                  |
| Valley Oak Credit Union                               | \$52,501             | (\$24)                       | (0.18%)                     | (1.99%)                        | 83.29%                    | \$52                                  | \$15                         | 0.06%                       | 0.62%                          | 85.25%                    | \$50                                  |
| California Community Credit Union                     | \$63,954             | \$92                         | 0.58%                       | 4.43%                          | 77.00%                    | \$61                                  | \$226                        | 0.71%                       | 5.47%                          | 75.47%                    | \$58                                  |
| North Bay Credit Union                                | \$64,865             | \$227                        | 1.49%                       | 15.46%                         | 80.10%                    | \$79                                  | \$308                        | 1.05%                       | 10.61%                         | 84.75%                    | \$77                                  |
| Menlo Survey Federal Credit Union                     | \$66,077             | \$260                        | 1.57%                       | 11.94%                         | 47.40%                    | \$87                                  | \$493                        | 1.50%                       | 11.48%                         | 50.71%                    | \$92                                  |
| Chabot Federal Credit Union                           | \$69,188             | \$124                        | 0.71%                       | 4.82%                          | 71.91%                    | \$121                                 | \$199                        | 0.57%                       | 3.94%                          | 76.55%                    | \$122                                 |
| Marin County Federal Credit Union                     | \$69,631             | \$215                        | 1.23%                       | 11.11%                         | 59.54%                    | \$89                                  | \$440                        | 1.26%                       | 11.68%                         | 61.45%                    | \$89                                  |
| Kaiperm Federal Credit Union                          | \$71,379             | (\$55)                       | (0.30%)                     | (2.32%)                        | 110.16%                   | \$90                                  | (\$62)                       | (0.17%)                     | (1.30%)                        | 105.98%                   | \$82                                  |
| Polam Federal Credit Union                            | \$72,158             | \$81                         | 0.45%                       | 3.39%                          | 86.30%                    | \$70                                  | \$204                        | 0.57%                       | 4.30%                          | 83.35%                    | \$71                                  |
| Bay Cities Credit Union                               | \$74,244             | \$124                        | 0.67%                       | 7.19%                          | 83.42%                    | \$65                                  | \$225                        | 0.60%                       | 6.58%                          | 80.65%                    | \$62                                  |
| Siskiyou Central Credit Union                         | \$75,180             | \$321                        | 1.73%                       | 17.15%                         | 62.68%                    | \$54                                  | \$446                        | 1.22%                       | 12.06%                         | 67.45%                    | \$55                                  |
| Upward Credit Union                                   | \$77,486             | \$145                        | 0.74%                       | 7.08%                          | 78.73%                    | \$93                                  | \$359                        | 0.91%                       | 8.86%                          | 78.27%                    | \$91                                  |
| Lassen County Federal Credit Union                    | \$81,065             | \$50                         | 0.25%                       | 1.59%                          | 91.86%                    | \$94                                  | \$103                        | 0.26%                       | 1.65%                          | 91.38%                    | \$93                                  |
| Shell Western States Federal Credit Union             | \$82,902             | \$118                        | 0.55%                       | 5.35%                          | 82.45%                    | \$118                                 | \$152                        | 0.34%                       | 3.47%                          | 86.98%                    | \$117                                 |
| Vision One Credit Union                               | \$88,000             | \$217                        | 0.99%                       | 7.57%                          | 74.02%                    | \$148                                 | \$438                        | 0.99%                       | 7.72%                          | 74.47%                    | \$151                                 |
| First California Federal Credit Union                 | \$91,645             | \$208                        | 0.90%                       | 9.90%                          | 72.70%                    | \$59                                  | \$335                        | 0.73%                       | 8.06%                          | 77.28%                    | \$63                                  |
| Tulare County Federal Credit Union                    | \$99,954             | \$135                        | 0.54%                       | 7.33%                          | 83.67%                    | \$66                                  | \$196                        | 0.39%                       | 5.37%                          | 86.72%                    | \$71                                  |
| SMW 104 Federal Credit Union                          | \$102,841            | \$195                        | 0.76%                       | 9.64%                          | 69.10%                    | \$131                                 | \$443                        | 0.87%                       | 11.10%                         | 69.98%                    | \$132                                 |
| SRI Federal Credit Union                              | \$104,401            | \$229                        | 0.90%                       | 9.91%                          | 70.23%                    | \$104                                 | \$393                        | 0.80%                       | 8.65%                          | 73.32%                    | \$99                                  |
| Mission City Federal Credit Union                     | \$107,765            | \$161                        | 0.60%                       | 7.46%                          | 75.66%                    | \$93                                  | \$300                        | 0.56%                       | 7.07%                          | 79.59%                    | \$104                                 |
| United Local Credit Union                             | \$111,057            | \$203                        | 0.73%                       | 4.17%                          | 82.47%                    | \$87                                  | \$425                        | 0.77%                       | 4.38%                          | 82.19%                    | \$87                                  |
| Vocality Community Credit Union                       | \$112,132            | \$367                        | 1.36%                       | 11.07%                         | 68.47%                    | \$81                                  | \$718                        | 1.35%                       | 10.98%                         | 69.99%                    | \$78                                  |
| Merco Credit Union                                    | \$115,577            | \$260                        | 0.89%                       | 9.08%                          | 75.76%                    | \$69                                  | \$522                        | 0.89%                       | 9.22%                          | 75.25%                    | \$70                                  |
| Cooperative Center Federal Credit Union               | \$116,620            | (\$37)                       | (0.12%)                     | (3.65%)                        | 93.71%                    | \$86                                  | (\$164)                      | (0.27%)                     | (8.02%)                        | 97.27%                    | \$91                                  |
| Santa Cruz Community Credit Union                     | \$122,707            | \$112                        | 0.36%                       | 4.67%                          | 79.50%                    | \$85                                  | \$394                        | 0.64%                       | 8.30%                          | 80.31%                    | \$84                                  |
| Kings Federal Credit Union                            | \$123,219            | \$252                        | 0.82%                       | 5.77%                          | 68.09%                    | \$66                                  | \$601                        | 0.99%                       | 6.98%                          | 65.43%                    | \$66                                  |
| Solano First Federal Credit Union                     | \$141,354            | \$119                        | 0.33%                       | 5.88%                          | 81.76%                    | \$71                                  | (\$124)                      | (0.17%)                     | (3.09%)                        | 88.86%                    | \$71                                  |
| San Joaquin Power Employees Credit Union              | \$141,388            | \$119                        | 0.34%                       | 2.05%                          | 70.51%                    | \$150                                 | \$168                        | 0.24%                       | 1.45%                          | 78.00%                    | \$175                                 |
| Compass Community Credit Union                        | \$141,649            | \$57                         | 0.16%                       | 1.10%                          | 94.28%                    | \$91                                  | \$207                        | 0.30%                       | 2.01%                          | 91.61%                    | \$91                                  |
| Central Coast Federal Credit Union                    | \$145,735            | \$142                        | 0.39%                       | 4.84%                          | 85.82%                    | \$81                                  | \$245                        | 0.34%                       | 4.29%                          | 86.75%                    | \$84                                  |
| Premier Community Credit Union                        | \$155,292            | \$289                        | 0.74%                       | 7.95%                          | 82.01%                    | \$55                                  | \$488                        | 0.63%                       | 6.85%                          | 82.94%                    | \$55                                  |
| Families & Schools Together Federal Credit Union      | \$172,173            | \$803                        | 1.88%                       | 14.92%                         | 60.77%                    | \$59                                  | \$1,636                      | 1.94%                       | 15.49%                         | 60.14%                    | \$57                                  |
| Central State Credit Union                            | \$202,169            | \$423                        | 0.84%                       | 10.39%                         | 71.62%                    | \$59                                  | \$820                        | 0.81%                       | 10.33%                         | 70.29%                    | \$58                                  |
| C.A.H.P. Credit Union                                 | \$202,821            | \$238                        | 0.46%                       | 5.02%                          | 82.58%                    | \$117                                 | \$172                        | 0.17%                       |                                | 88.35%                    | \$138                                 |
| Heritage Community Credit Union                       | \$214,226            | \$237                        | 0.44%                       | 4.75%                          | 80.90%                    | \$84                                  | \$573                        | 0.53%                       | 5.78%                          | 81.55%                    | \$86                                  |
| Pacific Postal Credit Union                           | \$222,255            | \$331                        | 0.60%                       |                                | 75.35%                    | \$92                                  | \$581                        | 0.52%                       |                                | 77.37%                    | \$93                                  |
| Members 1st Credit Union                              | \$234,604            | \$618                        | 1.05%                       |                                |                           |                                       | \$1,132                      | 0.97%                       |                                | 72.16%                    | \$64                                  |
| Tucoemas Federal Credit Union                         | \$241,869            | \$691                        | 1.14%                       |                                | 67.66%                    | \$52                                  | \$1,225                      | 1.02%                       |                                | 68.42%                    | \$51                                  |
| Monterey Credit Union                                 | \$243,449            | \$362                        | 0.59%                       | 4.16%                          | 80.80%                    | \$100                                 | \$534                        | 0.43%                       | 3.10%                          | 81.90%                    | \$101                                 |
| Average of Asset Group A                              | \$121,178            | \$217                        | 0.71%                       | 6.76%                          | 77.49%                    | \$84                                  | \$398                        | 0.66%                       | 6.14%                          | 78.93%                    | \$86                                  |

#### Summary Trends of Historical Asset Group Averages: Asset Growth Rate & Market Growth Rate

Source: SNL Financial

Note: Report includes only bank-level data.

| ance Sheet & Net Interest Margin                   |                      |                               | June 3                             | 0, 2019                          |                                  | Run Date: August 12, 201   |                                     |                                        |                          |                           |
|----------------------------------------------------|----------------------|-------------------------------|------------------------------------|----------------------------------|----------------------------------|----------------------------|-------------------------------------|----------------------------------------|--------------------------|---------------------------|
|                                                    |                      |                               | As of Date                         |                                  |                                  |                            |                                     | Year to Date                           |                          |                           |
|                                                    | Total Assets (\$000) | Total Lns &<br>Leases (\$000) | Total Shares &<br>Deposits (\$000) | Total Loans/<br>Total Shares (%) | Assets/ FTE<br>Employees (\$000) | Yield on Avg<br>Assets (%) | Interest Expense/<br>Avg Assets (%) | Net Interest Income/<br>Avg Assets (%) | Asset Growth<br>Rate (%) | Market Growth<br>Rate (%) |
| on Institution Name                                |                      |                               |                                    |                                  |                                  |                            |                                     |                                        |                          |                           |
| et Group A - \$50 to \$250 million in total assets |                      |                               |                                    |                                  |                                  |                            |                                     |                                        |                          |                           |
| Mokelumne Federal Credit Union                     | \$50,406             | \$24,322                      | \$43,271                           | 56.21%                           | \$3,252                          | 3.05%                      | 0.10%                               | 2.95%                                  | (0.51%)                  | (1.17%                    |
| Valley Oak Credit Union                            | \$52,501             | \$39,659                      | \$47,829                           | 82.92%                           | \$2,019                          | 3.90%                      | 0.18%                               | 3.72%                                  | 4.92%                    | 4.72                      |
| California Community Credit Union                  | \$63,954             | \$24,603                      | \$55,241                           | 44.54%                           | \$4,126                          | 3.13%                      | 0.21%                               | 2.91%                                  | 2.89%                    | 1.97                      |
| North Bay Credit Union                             | \$64,865             | \$48,045                      | \$58,510                           | 82.11%                           | \$2,760                          | 4.58%                      | 0.53%                               | 4.05%                                  | 34.57%                   | 39.15                     |
| Menlo Survey Federal Credit Union                  | \$66,077             | \$25,360                      | \$56,899                           | 44.57%                           | \$11,013                         | 3.07%                      | 0.26%                               | 2.82%                                  | 4.76%                    | 3.89                      |
| Chabot Federal Credit Union                        | \$69.188             | \$18,144                      | \$57,994                           | 31.29%                           | \$10,644                         | 2.71%                      | 0.38%                               | 2.33%                                  | 0.22%                    | (3.85                     |
| Marin County Federal Credit Union                  | \$69,631             | \$25,514                      | \$61,532                           | 41.46%                           | \$9,284                          | 3.30%                      | 0.13%                               | 3.17%                                  | 0.61%                    | (1.91                     |
| Kaiperm Federal Credit Union                       | \$71,379             | \$48,185                      | \$61,638                           | 78.17%                           | \$4,759                          | 2.93%                      | 0.42%                               | 2.50%                                  | (4.82%)                  | (5.75                     |
| Polam Federal Credit Union                         | \$72,158             | \$38,715                      | \$62,299                           | 62.14%                           | \$4,811                          | 3.01%                      | 0.40%                               | 2.61%                                  | (0.36%)                  | (1.52                     |
| Bay Cities Credit Union                            | \$74,244             | \$26,955                      | \$66,934                           | 40.27%                           | \$3,535                          | 3.70%                      | 0.02%                               | 3.69%                                  | 0.82%                    | 0.2                       |
| Siskiyou Central Credit Union                      | \$75.180             | \$52,410                      | \$67,290                           | 77.89%                           | \$3,341                          | 4.07%                      | 0.19%                               | 3.88%                                  | 12.10%                   | 12.4                      |
| Upward Credit Union                                | \$77,486             | \$44,570                      | \$68,343                           | 65.22%                           | \$4,999                          | 3.77%                      | 0.13%                               | 3.55%                                  | (3.48%)                  | (5.38                     |
| Lassen County Federal Credit Union                 | \$81,065             | \$42,603                      | \$67,843                           | 62.80%                           | \$5,591                          | 2.87%                      | 0.22%                               | 2.37%                                  | 2.56%                    | 2.3                       |
| Shell Western States Federal Credit Union          | \$82,902             | \$37,267                      | \$73,465                           | 50.73%                           | \$7,537                          | 3.01%                      | 0.32%                               | 2.69%                                  | (26.16%)                 | (13.6                     |
| Vision One Credit Union                            |                      |                               |                                    |                                  |                                  |                            |                                     |                                        |                          |                           |
|                                                    | \$88,000             | \$76,400                      | \$74,115                           | 103.08%                          | \$7,652                          | 4.43%<br>3.18%             | 1.25%                               | 3.19%                                  | (0.15%)                  | (3.50                     |
| First California Federal Credit Union              | \$91,645             | \$47,843                      | \$82,892                           | 57.72%                           | \$4,823                          |                            | 0.41%                               | 2.76%                                  | 1.47%                    | 0.7                       |
| Tulare County Federal Credit Union                 | \$99,954             | \$75,767                      | \$91,641                           | 82.68%                           | \$3,388                          | 3.71%                      | 0.19%                               | 3.52%                                  | 4.51%                    | 3.9                       |
| SMW 104 Federal Credit Union                       | \$102,841            | \$39,595                      | \$92,035                           | 43.02%                           | \$11,427                         | 3.05%                      | 0.20%                               | 2.84%                                  | 4.13%                    | (1.3                      |
| SRI Federal Credit Union                           | \$104,401            | \$73,909                      | \$88,728                           | 83.30%                           | \$8,700                          | 3.40%                      | 0.74%                               | 2.66%                                  | 24.84%                   | 12.1                      |
| Mission City Federal Credit Union                  | \$107,765            | \$75,615                      | \$98,106                           | 77.07%                           | \$7,184                          | 3.70%                      | 0.63%                               | 3.07%                                  | 6.29%                    | 4.9                       |
| United Local Credit Union                          | \$111,057            | \$78,859                      | \$91,025                           | 86.63%                           | \$4,829                          | 3.78%                      | 0.18%                               | 3.60%                                  | 2.17%                    | 1.5                       |
| Vocality Community Credit Union                    | \$112,132            | \$78,675                      | \$97,238                           | 80.91%                           | \$3,617                          | 4.43%                      | 0.36%                               | 4.07%                                  | 16.82%                   | 17.                       |
| Merco Credit Union                                 | \$115,577            | \$67,372                      | \$103,092                          | 65.35%                           | \$3,556                          | 3.80%                      | 0.17%                               | 3.63%                                  | (1.59%)                  | (3.0                      |
| Cooperative Center Federal Credit Union            | \$116,620            | \$69,882                      | \$108,991                          | 64.12%                           | \$4,319                          | 3.45%                      | 0.27%                               | 3.18%                                  | (4.47%)                  | (4.6                      |
| Santa Cruz Community Credit Union                  | \$122,707            | \$99,959                      | \$110,882                          | 90.15%                           | \$2,854                          | 4.90%                      | 0.08%                               | 4.82%                                  | 1.99%                    | 5.                        |
| Kings Federal Credit Union                         | \$123,219            | \$79,230                      | \$104,635                          | 75.72%                           | \$6,485                          | 3.64%                      | 0.48%                               | 3.16%                                  | 9.83%                    | 9.                        |
| Solano First Federal Credit Union                  | \$141,354            | \$83,097                      | \$132,529                          | 62.70%                           | \$3,534                          | 4.01%                      | 0.09%                               | 3.92%                                  | 1.43%                    | 0.9                       |
| San Joaquin Power Employees Credit Union           | \$141,388            | \$99,735                      | \$116,494                          | 85.61%                           | \$23,565                         | 3.17%                      | 1.96%                               | 1.21%                                  | (0.64%)                  | 0.8                       |
| Compass Community Credit Union                     | \$141,649            | \$84,253                      | \$120,617                          | 69.85%                           | \$7,264                          | 2.92%                      | 0.50%                               | 2.42%                                  | 6.44%                    | 7.0                       |
| Central Coast Federal Credit Union                 | \$145,735            | \$72,145                      | \$131,917                          | 54.69%                           | \$4,164                          | 3.40%                      | 0.22%                               | 3.18%                                  | 5.04%                    | 2.8                       |
| Premier Community Credit Union                     | \$155,292            | \$73,380                      | \$138,405                          | 53.02%                           | \$2,986                          | 3.20%                      | 0.13%                               | 3.07%                                  | 6.38%                    | 3.8                       |
| Families & Schools Together Federal Credit Union   | \$172,173            | \$132,994                     | \$144,863                          | 91.81%                           | \$4,149                          | 4.00%                      | 0.29%                               | 3.70%                                  | 10.66%                   | 8.3                       |
| Central State Credit Union                         | \$202,169            | \$103,668                     | \$183,766                          | 56.41%                           | \$3,547                          | 3.51%                      | 0.13%                               | 3.37%                                  | 3.08%                    | 0.7                       |
| C.A.H.P. Credit Union                              | \$202,821            | \$168,439                     | \$180,644                          | 93.24%                           | \$6,994                          | 4.65%                      | 0.87%                               | 3.78%                                  | 2.24%                    | 1.5                       |
| Heritage Community Credit Union                    | \$214,226            | \$174,460                     | \$193,041                          | 90.37%                           | \$5,290                          | 3.47%                      | 0.43%                               | 3.04%                                  | 0.34%                    | (0.0)                     |
| Pacific Postal Credit Union                        | \$222,255            | \$67,879                      | \$187,546                          | 36.19%                           | \$7,287                          | 4.02%                      | 0.39%                               | 3.63%                                  | 0.53%                    | (2.7                      |
| Members 1st Credit Union                           | \$234,604            | \$173,859                     | \$211,724                          | 82.12%                           | \$4,426                          | 3.34%                      | 0.31%                               | 3.03%                                  | 7.87%                    | `7.8                      |
| Tucoemas Federal Credit Union                      | \$241,869            | \$167,385                     | \$220,084                          | 76.06%                           | \$3,610                          | 4.05%                      | 0.13%                               | 3.92%                                  | 7.78%                    | 6.1                       |
| Monterey Credit Union                              | \$243,449            | \$152,826                     | \$205,271                          | 74.45%                           | \$3,661                          | 3.78%                      | 0.14%                               | 3.64%                                  | 0.32%                    | (0.54                     |
| Average of Asset Group A                           | \$121,178            | \$74,707                      | \$106,650                          | 68.12%                           | \$5,820                          | 3.59%                      | 0.37%                               | 3.22%                                  | 3.73%                    | 2.8                       |