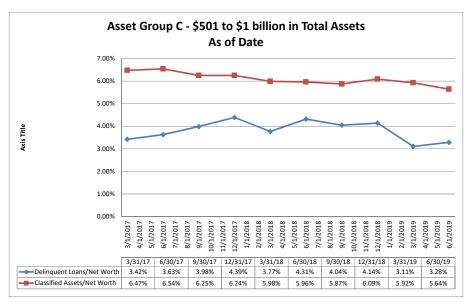

| 142.28%                | 1.34%                       | 0.2                           |  |  |  |  |
| SchoolsFirst Federal Credit Union                    | \$16,007,925         | \$41,223                                | 0.44%            | 0.73%                                      | 163.79%                | 2.22%                       | 0.2                           |  |  |  |  |
| Average of Asset Group D                             | \$3,050,399          | \$8,801                                 | 0.38%            | 0.68%                                      | 208.92%                | 2.80%                       | 0.28                          |  |  |  |  |

Net Worth

## Summary Trends of Historical Asset Group Averages: Delinquent Loans/Net Worth & Classified Assets/Net Worth









Source: SNL Financial

Note: Report includes only bank-level data.

#### Summary Trends of Historical Asset Group Averages: Net Worth/Assets & Net Worth Growth (Decline) - YTD









Source: SNL Financial

Note: Report includes only bank-level data.

| iet worth                                                                               | Julie 30, 2019         |                     |                 | Ruii               | Date. Augu         | 51 12, 20       |
|-----------------------------------------------------------------------------------------|------------------------|---------------------|-----------------|--------------------|--------------------|-----------------|
|                                                                                         | As of Date