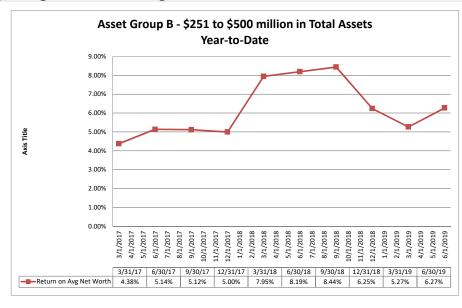

#### Summary Trends of Historical Asset Group Averages: Return on Average Net Worth

Source: SNL Financial

Note: Report includes only bank-level data.

|                                                       | As of Date           | Quarter to Date              |                             |                                |                           |                                       |                              |                             | Year to Date                   |                           |                                       |
|-------------------------------------------------------|----------------------|------------------------------|-----------------------------|--------------------------------|---------------------------|---------------------------------------|------------------------------|-----------------------------|--------------------------------|---------------------------|---------------------------------------|
|                                                       | Total Assets (\$000) | Net Income<br>(Loss) (\$000) | Return on Avg<br>Assets (%) | Return on<br>Avg Net Worth (%) | Oper Exp/ Oper<br>Rev (%) | Salary&Benefits/<br>Employees (\$000) | Net Income (Loss)<br>(\$000) | Return on Avg<br>Assets (%) | Return on<br>Avg Net Worth (%) | Oper Exp/ Oper<br>Rev (%) | Salary&Benefits/<br>Employees (\$000) |
| Region Institution Name                               |                      |                              |                             |                                |                           |                                       |                              |                             |                                |                           |                                       |
| Asset Group A - \$50 to \$250 million in total assets |                      |                              |                             |                                |                           |                                       |                              |                             |                                |                           |                                       |
| Mokelumne Federal Credit Union                        | \$50,406             | \$68                         | 0.54%                       | 3.91%                          | 87.50%                    |                                       | \$151                        | 0.59%                       | 4.37%                          | 89.74%                    | \$62                                  |
| Valley Oak Credit Union                               | \$52,501             | (\$24)                       | (0.18%)                     | (1.99%)                        | 83.29%                    | \$52                                  | \$15                         | 0.06%                       | 0.62%                          | 85.25%                    | \$50                                  |
| California Community Credit Union                     | \$63,954             | \$92                         | 0.58%                       | 4.43%                          | 77.00%                    | \$61                                  | \$226                        | 0.71%                       | 5.47%                          | 75.47%                    | \$58                                  |
| North Bay Credit Union                                | \$64,865             | \$227                        | 1.49%                       | 15.46%                         | 80.10%                    | \$79                                  | \$308                        | 1.05%                       | 10.61%                         | 84.75%                    | \$77                                  |
| Menlo Survey Federal Credit Union                     | \$66,077             | \$260                        | 1.57%                       | 11.94%                         | 47.40%                    | \$87                                  | \$493                        | 1.50%                       | 11.48%                         | 50.71%                    | \$92                                  |
| Chabot Federal Credit Union                           | \$69,188             | \$124                        | 0.71%                       | 4.82%                          | 71.91%                    | \$121                                 | \$199                        | 0.57%                       | 3.94%                          | 76.55%                    | \$122                                 |
| Marin County Federal Credit Union                     | \$69,631             | \$215                        | 1.23%                       | 11.11%                         | 59.54%                    | \$89                                  | \$440                        | 1.26%                       | 11.68%                         | 61.45%                    | \$89                                  |
| Kaiperm Federal Credit Union                          | \$71,379             | (\$55)                       | (0.30%)                     | (2.32%)                        | 110.16%                   | \$90                                  | (\$62)                       | (0.17%)                     | (1.30%)                        | 105.98%                   | \$82                                  |
| Polam Federal Credit Union                            | \$72,158             | \$81                         | 0.45%                       | 3.39%                          | 86.30%                    | \$70                                  | \$204                        | 0.57%                       | 4.30%                          | 83.35%                    | \$71                                  |
| Bay Cities Credit Union                               | \$74,244             | \$124                        | 0.67%                       | 7.19%                          | 83.42%                    | \$65                                  | \$225                        | 0.60%                       | 6.58%                          | 80.65%                    | \$62                                  |
| Siskiyou Central Credit Union                         | \$75,180             | \$321                        | 1.73%                       | 17.15%                         | 62.68%                    | \$54                                  | \$446                        | 1.22%                       | 12.06%                         | 67.45%                    | \$55                                  |
| Upward Credit Union                                   | \$77,486             | \$145                        | 0.74%                       | 7.08%                          | 78.73%                    | \$93                                  | \$359                        | 0.91%                       | 8.86%                          | 78.27%                    | \$91                                  |
| Lassen County Federal Credit Union                    | \$81,065             | \$50                         | 0.25%                       | 1.59%                          | 91.86%                    | \$94                                  | \$103                        | 0.26%                       | 1.65%                          | 91.38%                    | \$93                                  |
| Shell Western States Federal Credit Union             | \$82,902             | \$118                        | 0.55%                       | 5.35%                          | 82.45%                    | \$118                                 | \$152                        | 0.34%                       | 3.47%                          | 86.98%                    | \$117                                 |
| Vision One Credit Union                               | \$88,000             | \$217                        | 0.99%                       | 7.57%                          | 74.02%                    | \$148                                 | \$438                        | 0.99%                       | 7.72%                          | 74.47%                    | \$151                                 |
| First California Federal Credit Union                 | \$91,645             | \$208                        | 0.90%                       | 9.90%                          | 72.70%                    | \$59                                  | \$335                        | 0.73%                       | 8.06%                          | 77.28%                    | \$63                                  |
| Tulare County Federal Credit Union                    | \$99,954             | \$135                        | 0.54%                       | 7.33%                          | 83.67%                    | \$66                                  | \$196                        | 0.39%                       | 5.37%                          | 86.72%                    | \$71                                  |
| SMW 104 Federal Credit Union                          | \$102,841            | \$195                        | 0.76%                       | 9.64%                          | 69.10%                    | \$131                                 | \$443                        | 0.87%                       | 11.10%                         | 69.98%                    | \$132                                 |
| SRI Federal Credit Union                              | \$104,401            | \$229                        | 0.90%                       | 9.91%                          | 70.23%                    | \$104                                 | \$393                        | 0.80%                       | 8.65%                          | 73.32%                    | \$99                                  |
| Mission City Federal Credit Union                     | \$107,765            | \$161                        | 0.60%                       | 7.46%                          | 75.66%                    | \$93                                  | \$300                        | 0.56%                       | 7.07%                          | 79.59%                    | \$104                                 |
| United Local Credit Union                             | \$111,057            | \$203                        | 0.73%                       | 4.17%                          | 82.47%                    | \$87                                  | \$425                        | 0.77%                       | 4.38%                          | 82.19%                    | \$87                                  |
| Vocality Community Credit Union                       | \$112,132            | \$367                        | 1.36%                       | 11.07%                         | 68.47%                    | \$81                                  | \$718                        | 1.35%                       | 10.98%                         | 69.99%                    | \$78                                  |
| Merco Credit Union                                    | \$115,577            | \$260                        | 0.89%                       | 9.08%                          | 75.76%                    | \$69                                  | \$522                        | 0.89%                       | 9.22%                          | 75.25%                    | \$70                                  |
| Cooperative Center Federal Credit Union               | \$116,620            | (\$37)                       | (0.12%)                     | (3.65%)                        | 93.71%                    | \$86                                  | (\$164)                      | (0.27%)                     | (8.02%)                        | 97.27%                    | \$91                                  |
| Santa Cruz Community Credit Union                     | \$122,707            | \$112                        | 0.36%                       | 4.67%                          | 79.50%                    | \$85                                  | \$394                        | 0.64%                       | 8.30%                          | 80.31%                    | \$84                                  |
| Kings Federal Credit Union                            | \$123,219            | \$252                        | 0.82%                       | 5.77%                          | 68.09%                    | \$66                                  | \$601                        | 0.99%                       | 6.98%                          | 65.43%                    | \$66                                  |
| Solano First Federal Credit Union                     | \$141,354            | \$119                        | 0.33%                       | 5.88%                          | 81.76%                    | \$71                                  | (\$124)                      | (0.17%)                     | (3.09%)                        | 88.86%                    | \$71                                  |
| San Joaquin Power Employees Credit Union              | \$141,388            | \$119                        | 0.34%                       | 2.05%                          | 70.51%                    | \$150                                 | \$168                        | 0.24%                       | 1.45%                          | 78.00%                    | \$175                                 |
| Compass Community Credit Union                        | \$141,649            | \$57                         | 0.16%                       | 1.10%                          | 94.28%                    | \$91                                  | \$207                        | 0.30%                       | 2.01%                          | 91.61%                    | \$91                                  |
| Central Coast Federal Credit Union                    | \$145,735            | \$142                        | 0.39%                       | 4.84%                          | 85.82%                    | \$81                                  | \$245                        | 0.34%                       | 4.29%                          | 86.75%                    | \$84                                  |
| Premier Community Credit Union                        | \$155,292            | \$289                        | 0.74%                       | 7.95%                          | 82.01%                    | \$55                                  | \$488                        | 0.63%                       | 6.85%                          | 82.94%                    | \$55                                  |
| Families & Schools Together Federal Credit Union      | \$172,173            | \$803                        | 1.88%                       | 14.92%                         | 60.77%                    | \$59                                  | \$1,636                      | 1.94%                       | 15.49%                         | 60.14%                    | \$57                                  |
| Central State Credit Union                            | \$202,169            | \$423                        | 0.84%                       | 10.39%                         | 71.62%                    | \$59                                  | \$820                        | 0.81%                       | 10.33%                         | 70.29%                    | \$58                                  |
| C.A.H.P. Credit Union                                 | \$202,821            | \$238                        | 0.46%                       | 5.02%                          | 82.58%                    | \$117                                 | \$172                        | 0.17%                       |                                | 88.35%                    | \$138                                 |
| Heritage Community Credit Union                       | \$214,226            | \$237                        | 0.44%                       | 4.75%                          | 80.90%                    | \$84                                  | \$573                        | 0.53%                       | 5.78%                          | 81.55%                    | \$86                                  |
| Pacific Postal Credit Union                           | \$222,255            | \$331                        | 0.60%                       |                                | 75.35%                    | \$92                                  | \$581                        | 0.52%                       |                                | 77.37%                    | \$93                                  |
| Members 1st Credit Union                              | \$234,604            | \$618                        | 1.05%                       |                                |                           |                                       | \$1,132                      | 0.97%                       |                                | 72.16%                    | \$64                                  |
| Tucoemas Federal Credit Union                         | \$241,869            | \$691                        | 1.14%                       |                                | 67.66%                    | \$52                                  | \$1,225                      | 1.02%                       |                                | 68.42%                    | \$51                                  |
| Monterey Credit Union                                 | \$243,449            | \$362                        | 0.59%                       | 4.16%                          | 80.80%                    | \$100                                 | \$534                        | 0.43%                       | 3.10%                          | 81.90%                    | \$101                                 |
| Average of Asset Group A                              | \$121,178            | \$217                        | 0.71%                       | 6.76%                          | 77.49%                    | \$84                                  | \$398                        | 0.66%                       | 6.14%                          | 78.93%                    | \$86                                  |

| Balance Sheet & Net Interest Margin                       |                      | June 30, 2019                 |                                    |                                  |                                  |                            |                                     | Run Date: August 12, 2019              |                          |                          |  |  |  |
|-----------------------------------------------------------|----------------------|-------------------------------|------------------------------------|----------------------------------|----------------------------------|----------------------------|-------------------------------------|----------------------------------------|--------------------------|--------------------------|--|--|--|
|                                                           |                      |                               | As of Date                         |                                  |                                  |                            |                                     | Year to Date                           |                          |                          |  |  |  |
|                                                           | Total Assets (\$000) | Total Lns &<br>Leases (\$000) | Total Shares &<br>Deposits (\$000) | Total Loans/<br>Total Shares (%) | Assets/ FTE<br>Employees (\$000) | Yield on Avg<br>Assets (%) | Interest Expense/<br>Avg Assets (%) | Net Interest Income/<br>Avg Assets (%) | Asset Growth<br>Rate (%) | Market Growt<br>Rate (%) |  |  |  |
| Region Institution Name                                   |                      |                               |                                    |                                  |                                  |                            |                                     |                                        |                          |                          |  |  |  |
| Asset Group B - \$251 to \$500 million in total assets    |                      |                               |                                    |                                  |                                  |                            |                                     |                                        |                          |                          |  |  |  |
| Yolo Federal Credit Union                                 | \$298,614            | \$224,604                     | \$258,578                          | 86.86%                           | \$4,424                          | 3.68%                      | 0.09%                               | 3.60%                                  | 6.05%                    | 4.28                     |  |  |  |
| MOCSE Federal Credit Union                                | \$310,457            | \$145,128                     | \$279,568                          | 51.91%                           | \$4,139                          | 3.16%                      | 0.02%                               | 3.14%                                  | 6.97%                    | 4.12                     |  |  |  |
| Sea West Coast Guard Federal Credit Union                 | \$363,411            | \$149,010                     | \$288,333                          | 51.68%                           | \$8,757                          | 2.94%                      | 0.90%                               | 2.04%                                  | (0.30%)                  | (1.52                    |  |  |  |
| First U.S. Community Credit Union                         | \$385,020            | \$244,677                     | \$336,330                          | 72.75%                           |                                  | 3.45%                      | 0.42%                               | 3.02%                                  | 6.97%                    | 6.34                     |  |  |  |
| PremierOne Credit Union                                   | \$414,542            | \$280,250                     | \$369,996                          | 75.74%                           |                                  | 3.68%                      | 0.32%                               |                                        | (3.85%)                  |                          |  |  |  |
| SafeAmerica Credit Union                                  | \$451,897            | \$382,111                     | \$414,476                          | 92.19%                           | , . , .                          | 3.80%                      | 0.78%                               | 3.02%                                  | 2.54%                    |                          |  |  |  |
| UNCLE Credit Union                                        | \$459,763            | \$351,154                     | \$412,415                          | 85.15%                           | ,                                | 3.82%                      | 0.26%                               |                                        | 5.18%                    |                          |  |  |  |
| Excite Credit Union                                       | \$483,919            | \$421,712                     | \$434,116                          | 97.14%                           |                                  | 4.05%                      | 0.46%                               |                                        | 0.26%                    |                          |  |  |  |
| Sacramento Credit Union                                   | \$488,421            | \$284,198                     | \$413,220                          | 68.78%                           | \$5,088                          | 3.10%                      | 0.32%                               | 2.78%                                  | 4.98%                    | 4.16                     |  |  |  |
| Average of Asset Group B                                  | \$406,227            | \$275,872                     | \$356,337                          | 75.80%                           | \$5,449                          | 3.52%                      | 0.40%                               | 3.12%                                  | 3.20%                    | 2.3                      |  |  |  |
| Asset Group C - \$501 million to \$1 billion in total ass | ets                  |                               |                                    |                                  |                                  |                            |                                     |                                        |                          |                          |  |  |  |
| Financial Center Credit Union                             | \$513,826            | \$165,606                     | \$400,158                          | 41.39%                           | \$5,709                          | 3.78%                      | 0.39%                               | 3.38%                                  | 6.92%                    | 4.7                      |  |  |  |
| Commonwealth Central Credit Union                         | \$521,582            | \$399,967                     | \$462,384                          | 86.50%                           | \$4,921                          | 3.87%                      | 0.18%                               |                                        | 2.53%                    |                          |  |  |  |
| Community First Credit Union                              | \$522,242            | \$413,034                     | \$465,700                          | 88.69%                           | \$3,517                          | 4.27%                      | 0.37%                               |                                        | 9.39%                    | 7.4                      |  |  |  |
| Merced School Employees Federal Credit Union              | \$526,226            | \$219,025                     | \$468,658                          | 46.73%                           |                                  | 3.17%                      | 0.24%                               |                                        | 13.99%                   |                          |  |  |  |
| Valley First Credit Union                                 | \$596,209            | \$416,395                     | \$521,356                          | 79.87%                           |                                  | 3.55%                      | 0.16%                               | 3.39%                                  | 1.81%                    |                          |  |  |  |
| 1st Northern California Credit Union                      | \$707,073            | \$253,211                     | \$624,139                          | 40.57%                           |                                  | 2.28%                      | 0.50%                               |                                        | 2.94%                    |                          |  |  |  |
| Noble Federal Credit Union                                | \$755,470            | \$599,934                     | \$661,540                          | 90.69%                           | , . ,                            | 4.29%                      | 0.39%                               |                                        | 4.91%                    |                          |  |  |  |
| Santa Clara County Federal Credit Union                   | \$777,272            | \$476,061                     | \$670,100                          | 71.04%                           |                                  | 3.57%                      | 0.37%                               |                                        | 10.66%                   |                          |  |  |  |
| Police Credit Union of California                         | \$923,490            | \$635,164                     | \$785,395                          | 80.87%                           | \$8,282                          | 3.47%                      | 0.41%                               | 3.06%                                  | 4.42%                    | 3.0                      |  |  |  |
| Average of Asset Group C                                  | \$649,266            | \$397,600                     | \$562,159                          | 69.59%                           | \$5,510                          | 3.58%                      | 0.33%                               | 3.25%                                  | 6.40%                    | 4.75                     |  |  |  |