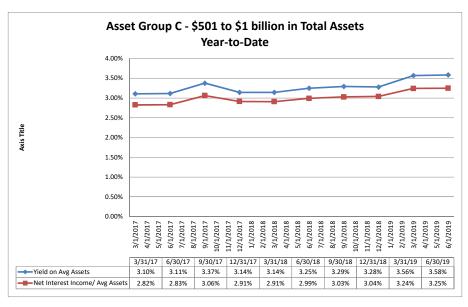

#### Summary Trends of Historical Asset Group Averages: Yield on Avg. Assets & Net Interest Income/ Avg Assets (%)

Source: SNL Financial

Note: Report includes only bank-level data.

#### Summary Trends of Historical Asset Group Averages: Asset Growth Rate & Market Growth Rate

Source: SNL Financial

Note: Report includes only bank-level data.

| ance Sheet & Net Interest Margin                   |                      |                               | June 3                             | 0, 2019                          |                                  | Run Date: August 12, 201   |                                     |                                        |                          |                           |
|----------------------------------------------------|----------------------|-------------------------------|------------------------------------|----------------------------------|----------------------------------|----------------------------|-------------------------------------|----------------------------------------|--------------------------|---------------------------|
|                                                    |                      |                               | As of Date                         |                                  |                                  |                            |                                     | Year to Date                           |                          |                           |
|                                                    | Total Assets (\$000) | Total Lns &<br>Leases (\$000) | Total Shares &<br>Deposits (\$000) | Total Loans/<br>Total Shares (%) | Assets/ FTE<br>Employees (\$000) | Yield on Avg<br>Assets (%) | Interest Expense/<br>Avg Assets (%) | Net Interest Income/<br>Avg Assets (%) | Asset Growth<br>Rate (%) | Market Growth<br>Rate (%) |
| on Institution Name                                |                      |                               |                                    |                                  |                                  |                            |                                     |                                        |                          |                           |
| et Group A - \$50 to \$250 million in total assets |                      |                               |                                    |                                  |                                  |                            |                                     |                                        |                          |                           |
| Mokelumne Federal Credit Union                     | \$50,406             | \$24,322                      | \$43,271                           | 56.21%                           | \$3,252                          | 3.05%                      | 0.10%                               | 2.95%                                  | (0.51%)                  | (1.17%                    |
| Valley Oak Credit Union                            | \$52,501             | \$39,659                      | \$47,829                           | 82.92%                           | \$2,019                          | 3.90%                      | 0.18%                               | 3.72%                                  | 4.92%                    | 4.72                      |
| California Community Credit Union                  | \$63,954             | \$24,603                      | \$55,241                           | 44.54%                           | \$4,126                          | 3.13%                      | 0.21%                               | 2.91%                                  | 2.89%                    | 1.97                      |
| North Bay Credit Union                             | \$64,865             | \$48,045                      | \$58,510                           | 82.11%                           | \$2,760                          | 4.58%                      | 0.53%                               | 4.05%                                  | 34.57%                   | 39.15                     |
| Menlo Survey Federal Credit Union                  | \$66,077             | \$25,360                      | \$56,899                           | 44.57%                           | \$11,013                         | 3.07%                      | 0.26%                               | 2.82%                                  | 4.76%                    | 3.89                      |
| Chabot Federal Credit Union                        | \$69.188             | \$18,144                      | \$57,994                           | 31.29%                           | \$10,644                         | 2.71%                      | 0.38%                               | 2.33%                                  | 0.22%                    | (3.85                     |
| Marin County Federal Credit Union                  | \$69,631             | \$25,514                      | \$61,532                           | 41.46%                           | \$9,284                          | 3.30%                      | 0.13%                               | 3.17%                                  | 0.61%                    | (1.91                     |
| Kaiperm Federal Credit Union                       | \$71,379             | \$48,185                      | \$61,638                           | 78.17%                           | \$4,759                          | 2.93%                      | 0.42%                               | 2.50%                                  | (4.82%)                  | (5.75                     |
| Polam Federal Credit Union                         | \$72,158             | \$38,715                      | \$62,299                           | 62.14%                           | \$4,811                          | 3.01%                      | 0.40%                               | 2.61%                                  | (0.36%)                  | (1.52                     |
| Bay Cities Credit Union                            | \$74,244             | \$26,955                      | \$66,934                           | 40.27%                           | \$3,535                          | 3.70%                      | 0.02%                               | 3.69%                                  | 0.82%                    | 0.2                       |
| Siskiyou Central Credit Union                      | \$75.180             | \$52,410                      | \$67,290                           | 77.89%                           | \$3,341                          | 4.07%                      | 0.19%                               | 3.88%                                  | 12.10%                   | 12.4                      |
| Upward Credit Union                                | \$77,486             | \$44,570                      | \$68,343                           | 65.22%                           | \$4,999                          | 3.77%                      | 0.13%                               | 3.55%                                  | (3.48%)                  | (5.38                     |
| Lassen County Federal Credit Union                 | \$81,065             | \$42,603                      | \$67,843                           | 62.80%                           | \$5,591                          | 2.87%                      | 0.22%                               | 2.37%                                  | 2.56%                    | 2.3                       |
| Shell Western States Federal Credit Union          | \$82,902             | \$37,267                      | \$73,465                           | 50.73%                           | \$7,537                          | 3.01%                      | 0.32%                               | 2.69%                                  | (26.16%)                 | (13.6                     |
| Vision One Credit Union                            |                      |                               |                                    |                                  |                                  |                            |                                     |                                        |                          |                           |
|                                                    | \$88,000             | \$76,400                      | \$74,115                           | 103.08%                          | \$7,652                          | 4.43%<br>3.18%             | 1.25%                               | 3.19%                                  | (0.15%)                  | (3.50                     |
| First California Federal Credit Union              | \$91,645             | \$47,843                      | \$82,892                           | 57.72%                           | \$4,823                          |                            | 0.41%                               | 2.76%                                  | 1.47%                    | 0.7                       |
| Tulare County Federal Credit Union                 | \$99,954             | \$75,767                      | \$91,641                           | 82.68%                           | \$3,388                          | 3.71%                      | 0.19%                               | 3.52%                                  | 4.51%                    | 3.9                       |
| SMW 104 Federal Credit Union                       | \$102,841            | \$39,595                      | \$92,035                           | 43.02%                           | \$11,427                         | 3.05%                      | 0.20%                               | 2.84%                                  | 4.13%                    | (1.3                      |
| SRI Federal Credit Union                           | \$104,401            | \$73,909                      | \$88,728                           | 83.30%                           | \$8,700                          | 3.40%                      | 0.74%                               | 2.66%                                  | 24.84%                   | 12.1                      |
| Mission City Federal Credit Union                  | \$107,765            | \$75,615                      | \$98,106                           | 77.07%                           | \$7,184                          | 3.70%                      | 0.63%                               | 3.07%                                  | 6.29%                    | 4.9                       |
| United Local Credit Union                          | \$111,057            | \$78,859                      | \$91,025                           | 86.63%                           | \$4,829                          | 3.78%                      | 0.18%                               | 3.60%                                  | 2.17%                    | 1.5                       |
| Vocality Community Credit Union                    | \$112,132            | \$78,675                      | \$97,238                           | 80.91%                           | \$3,617                          | 4.43%                      | 0.36%                               | 4.07%                                  | 16.82%                   | 17.                       |
| Merco Credit Union                                 | \$115,577            | \$67,372                      | \$103,092                          | 65.35%                           | \$3,556                          | 3.80%                      | 0.17%                               | 3.63%                                  | (1.59%)                  | (3.0                      |
| Cooperative Center Federal Credit Union            | \$116,620            | \$69,882                      | \$108,991                          | 64.12%                           | \$4,319                          | 3.45%                      | 0.27%                               | 3.18%                                  | (4.47%)                  | (4.6                      |
| Santa Cruz Community Credit Union                  | \$122,707            | \$99,959                      | \$110,882                          | 90.15%                           | \$2,854                          | 4.90%                      | 0.08%                               | 4.82%                                  | 1.99%                    | 5.                        |
| Kings Federal Credit Union                         | \$123,219            | \$79,230                      | \$104,635                          | 75.72%                           | \$6,485                          | 3.64%                      | 0.48%                               | 3.16%                                  | 9.83%                    | 9.                        |
| Solano First Federal Credit Union                  | \$141,354            | \$83,097                      | \$132,529                          | 62.70%                           | \$3,534                          | 4.01%                      | 0.09%                               | 3.92%                                  | 1.43%                    | 0.9                       |
| San Joaquin Power Employees Credit Union           | \$141,388            | \$99,735                      | \$116,494                          | 85.61%                           | \$23,565                         | 3.17%                      | 1.96%                               | 1.21%                                  | (0.64%)                  | 0.8                       |
| Compass Community Credit Union                     | \$141,649            | \$84,253                      | \$120,617                          | 69.85%                           | \$7,264                          | 2.92%                      | 0.50%                               | 2.42%                                  | 6.44%                    | 7.0                       |
| Central Coast Federal Credit Union                 | \$145,735            | \$72,145                      | \$131,917                          | 54.69%                           | \$4,164                          | 3.40%                      | 0.22%                               | 3.18%                                  | 5.04%                    | 2.8                       |
| Premier Community Credit Union                     | \$155,292            | \$73,380                      | \$138,405                          | 53.02%                           | \$2,986                          | 3.20%                      | 0.13%                               | 3.07%                                  | 6.38%                    | 3.8                       |
| Families & Schools Together Federal Credit Union   | \$172,173            | \$132,994                     | \$144,863                          | 91.81%                           | \$4,149                          | 4.00%                      | 0.29%                               | 3.70%                                  | 10.66%                   | 8.3                       |
| Central State Credit Union                         | \$202,169            | \$103,668                     | \$183,766                          | 56.41%                           | \$3,547                          | 3.51%                      | 0.13%                               | 3.37%                                  | 3.08%                    | 0.7                       |
| C.A.H.P. Credit Union                              | \$202,821            | \$168,439                     | \$180,644                          | 93.24%                           | \$6,994                          | 4.65%                      | 0.87%                               | 3.78%                                  | 2.24%                    | 1.5                       |
| Heritage Community Credit Union                    | \$214,226            | \$174,460                     | \$193,041                          | 90.37%                           | \$5,290                          | 3.47%                      | 0.43%                               | 3.04%                                  | 0.34%                    | (0.0)                     |
| Pacific Postal Credit Union                        | \$222,255            | \$67,879                      | \$187,546                          | 36.19%                           | \$7,287                          | 4.02%                      | 0.39%                               | 3.63%                                  | 0.53%                    | (2.7                      |
| Members 1st Credit Union                           | \$234,604            | \$173,859                     | \$211,724                          | 82.12%                           | \$4,426                          | 3.34%                      | 0.31%                               | 3.03%                                  | 7.87%                    | `7.8                      |
| Tucoemas Federal Credit Union                      | \$241,869            | \$167,385                     | \$220,084                          | 76.06%                           | \$3,610                          | 4.05%                      | 0.13%                               | 3.92%                                  | 7.78%                    | 6.1                       |
| Monterey Credit Union                              | \$243,449            | \$152,826                     | \$205,271                          | 74.45%                           | \$3,661                          | 3.78%                      | 0.14%                               | 3.64%                                  | 0.32%                    | (0.54                     |
| Average of Asset Group A                           | \$121,178            | \$74,707                      | \$106,650                          | 68.12%                           | \$5,820                          | 3.59%                      | 0.37%                               | 3.22%                                  | 3.73%                    | 2.8                       |

| Balance Sheet & Net Interest Margin                       |                      | June 30, 2019                 |                                    |                                  |                                  |                            |                                     | Run Date: August 12, 2019              |                          |                          |  |  |  |
|-----------------------------------------------------------|----------------------|-------------------------------|------------------------------------|----------------------------------|----------------------------------|----------------------------|-------------------------------------|----------------------------------------|--------------------------|--------------------------|--|--|--|
|                                                           |                      |                               | As of Date                         |                                  |                                  |                            |                                     | Year to Date                           |                          |                          |  |  |  |
|                                                           | Total Assets (\$000) | Total Lns &<br>Leases (\$000) | Total Shares &<br>Deposits (\$000) | Total Loans/<br>Total Shares (%) | Assets/ FTE<br>Employees (\$000) | Yield on Avg<br>Assets (%) | Interest Expense/<br>Avg Assets (%) | Net Interest Income/<br>Avg Assets (%) | Asset Growth<br>Rate (%) | Market Growt<br>Rate (%) |  |  |  |
| Region Institution Name                                   |                      |                               |                                    |                                  |                                  |                            |                                     |                                        |                          |                          |  |  |  |
| Asset Group B - \$251 to \$500 million in total assets    |                      |                               |                                    |                                  |                                  |                            |                                     |                                        |                          |                          |  |  |  |
| Yolo Federal Credit Union                                 | \$298,614            | \$224,604                     | \$258,578                          | 86.86%                           | \$4,424                          | 3.68%                      | 0.09%                               | 3.60%                                  | 6.05%                    | 4.28                     |  |  |  |
| MOCSE Federal Credit Union                                | \$310,457            | \$145,128                     | \$279,568                          | 51.91%                           | \$4,139                          | 3.16%                      | 0.02%                               | 3.14%                                  | 6.97%                    | 4.12                     |  |  |  |
| Sea West Coast Guard Federal Credit Union                 | \$363,411            | \$149,010                     | \$288,333                          | 51.68%                           | \$8,757                          | 2.94%                      | 0.90%                               | 2.04%                                  | (0.30%)                  | (1.52                    |  |  |  |
| First U.S. Community Credit Union                         | \$385,020            | \$244,677                     | \$336,330                          | 72.75%                           |                                  | 3.45%                      | 0.42%                               | 3.02%                                  | 6.97%                    | 6.34                     |  |  |  |
| PremierOne Credit Union                                   | \$414,542            | \$280,250                     | \$369,996                          | 75.74%                           |                                  | 3.68%                      | 0.32%                               |                                        | (3.85%)                  |                          |  |  |  |
| SafeAmerica Credit Union                                  | \$451,897            | \$382,111                     | \$414,476                          | 92.19%                           | , . , .                          | 3.80%                      | 0.78%                               | 3.02%                                  | 2.54%                    |                          |  |  |  |
| UNCLE Credit Union                                        | \$459,763            | \$351,154                     | \$412,415                          | 85.15%                           | ,                                | 3.82%                      | 0.26%                               |                                        | 5.18%                    |                          |  |  |  |
| Excite Credit Union                                       | \$483,919            | \$421,712                     | \$434,116                          | 97.14%                           |                                  | 4.05%                      | 0.46%                               |                                        | 0.26%                    |                          |  |  |  |
| Sacramento Credit Union                                   | \$488,421            | \$284,198                     | \$413,220                          | 68.78%                           | \$5,088                          | 3.10%                      | 0.32%                               | 2.78%                                  | 4.98%                    | 4.16                     |  |  |  |
| Average of Asset Group B                                  | \$406,227            | \$275,872                     | \$356,337                          | 75.80%                           | \$5,449                          | 3.52%                      | 0.40%                               | 3.12%                                  | 3.20%                    | 2.3                      |  |  |  |
| Asset Group C - \$501 million to \$1 billion in total ass | ets                  |                               |                                    |                                  |                                  |                            |                                     |                                        |                          |                          |  |  |  |
| Financial Center Credit Union                             | \$513,826            | \$165,606                     | \$400,158                          | 41.39%                           | \$5,709                          | 3.78%                      | 0.39%                               | 3.38%                                  | 6.92%                    | 4.7                      |  |  |  |
| Commonwealth Central Credit Union                         | \$521,582            | \$399,967                     | \$462,384                          | 86.50%                           | \$4,921                          | 3.87%                      | 0.18%                               |                                        | 2.53%                    |                          |  |  |  |
| Community First Credit Union                              | \$522,242            | \$413,034                     | \$465,700                          | 88.69%                           | \$3,517                          | 4.27%                      | 0.37%                               |                                        | 9.39%                    | 7.4                      |  |  |  |
| Merced School Employees Federal Credit Union              | \$526,226            | \$219,025                     | \$468,658                          | 46.73%                           |                                  | 3.17%                      | 0.24%                               |                                        | 13.99%                   |                          |  |  |  |
| Valley First Credit Union                                 | \$596,209            | \$416,395                     | \$521,356                          | 79.87%                           |                                  | 3.55%                      | 0.16%                               | 3.39%                                  | 1.81%                    |                          |  |  |  |
| 1st Northern California Credit Union                      | \$707,073            | \$253,211                     | \$624,139                          | 40.57%                           |                                  | 2.28%                      | 0.50%                               |                                        | 2.94%                    |                          |  |  |  |
| Noble Federal Credit Union                                | \$755,470            | \$599,934                     | \$661,540                          | 90.69%                           | , . ,                            | 4.29%                      | 0.39%                               |                                        | 4.91%                    |                          |  |  |  |
| Santa Clara County Federal Credit Union                   | \$777,272            | \$476,061                     | \$670,100                          | 71.04%                           |                                  | 3.57%                      | 0.37%                               |                                        | 10.66%                   |                          |  |  |  |
| Police Credit Union of California                         | \$923,490            | \$635,164                     | \$785,395                          | 80.87%                           | \$8,282                          | 3.47%                      | 0.41%                               | 3.06%                                  | 4.42%                    | 3.0                      |  |  |  |
| Average of Asset Group C                                  | \$649,266            | \$397,600                     | \$562,159                          | 69.59%                           | \$5,510                          | 3.58%                      | 0.33%                               | 3.25%                                  | 6.40%                    | 4.75                     |  |  |  |