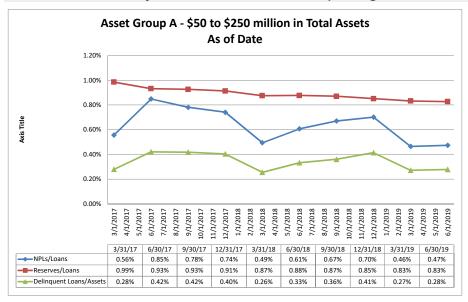

#### Summary Trends of Historical Asset Group Averages: Asset Growth Rate & Market Growth Rate

Source: SNL Financial

Note: Report includes only bank-level data.

| ance Sheet & Net Interest Margin                   |                      |                               | June 3                             | 0, 2019                          |                                  | Run Date: August 12, 201   |                                     |                                        |                          |                           |
|----------------------------------------------------|----------------------|-------------------------------|------------------------------------|----------------------------------|----------------------------------|----------------------------|-------------------------------------|----------------------------------------|--------------------------|---------------------------|
|                                                    |                      |                               | As of Date                         |                                  |                                  |                            |                                     | Year to Date                           |                          |                           |
|                                                    | Total Assets (\$000) | Total Lns &<br>Leases (\$000) | Total Shares &<br>Deposits (\$000) | Total Loans/<br>Total Shares (%) | Assets/ FTE<br>Employees (\$000) | Yield on Avg<br>Assets (%) | Interest Expense/<br>Avg Assets (%) | Net Interest Income/<br>Avg Assets (%) | Asset Growth<br>Rate (%) | Market Growth<br>Rate (%) |
| on Institution Name                                |                      |                               |                                    |                                  |                                  |                            |                                     |                                        |                          |                           |
| et Group A - \$50 to \$250 million in total assets |                      |                               |                                    |                                  |                                  |                            |                                     |                                        |                          |                           |
| Mokelumne Federal Credit Union                     | \$50,406             | \$24,322                      | \$43,271                           | 56.21%                           | \$3,252                          | 3.05%                      | 0.10%                               | 2.95%                                  | (0.51%)                  | (1.17%                    |
| Valley Oak Credit Union                            | \$52,501             | \$39,659                      | \$47,829                           | 82.92%                           | \$2,019                          | 3.90%                      | 0.18%                               | 3.72%                                  | 4.92%                    | 4.72                      |
| California Community Credit Union                  | \$63,954             | \$24,603                      | \$55,241                           | 44.54%                           | \$4,126                          | 3.13%                      | 0.21%                               | 2.91%                                  | 2.89%                    | 1.97                      |
| North Bay Credit Union                             | \$64,865             | \$48,045                      | \$58,510                           | 82.11%                           | \$2,760                          | 4.58%                      | 0.53%                               | 4.05%                                  | 34.57%                   | 39.15                     |
| Menlo Survey Federal Credit Union                  | \$66,077             | \$25,360                      | \$56,899                           | 44.57%                           | \$11,013                         | 3.07%                      | 0.26%                               | 2.82%                                  | 4.76%                    | 3.89                      |
| Chabot Federal Credit Union                        | \$69.188             | \$18,144                      | \$57,994                           | 31.29%                           | \$10,644                         | 2.71%                      | 0.38%                               | 2.33%                                  | 0.22%                    | (3.85                     |
| Marin County Federal Credit Union                  | \$69,631             | \$25,514                      | \$61,532                           | 41.46%                           | \$9,284                          | 3.30%                      | 0.13%                               | 3.17%                                  | 0.61%                    | (1.91                     |
| Kaiperm Federal Credit Union                       | \$71,379             | \$48,185                      | \$61,638                           | 78.17%                           | \$4,759                          | 2.93%                      | 0.42%                               | 2.50%                                  | (4.82%)                  | (5.75                     |
| Polam Federal Credit Union                         | \$72,158             | \$38,715                      | \$62,299                           | 62.14%                           | \$4,811                          | 3.01%                      | 0.40%                               | 2.61%                                  | (0.36%)                  | (1.52                     |
| Bay Cities Credit Union                            | \$74,244             | \$26,955                      | \$66,934                           | 40.27%                           | \$3,535                          | 3.70%                      | 0.02%                               | 3.69%                                  | 0.82%                    | 0.2                       |
| Siskiyou Central Credit Union                      | \$75.180             | \$52,410                      | \$67,290                           | 77.89%                           | \$3,341                          | 4.07%                      | 0.19%                               | 3.88%                                  | 12.10%                   | 12.4                      |
| Upward Credit Union                                | \$77,486             | \$44,570                      | \$68,343                           | 65.22%                           | \$4,999                          | 3.77%                      | 0.13%                               | 3.55%                                  | (3.48%)                  | (5.38                     |
| Lassen County Federal Credit Union                 | \$81,065             | \$42,603                      | \$67,843                           | 62.80%                           | \$5,591                          | 2.87%                      | 0.22%                               | 2.37%                                  | 2.56%                    | 2.3                       |
| Shell Western States Federal Credit Union          | \$82,902             | \$37,267                      | \$73,465                           | 50.73%                           | \$7,537                          | 3.01%                      | 0.32%                               | 2.69%                                  | (26.16%)                 | (13.6                     |
| Vision One Credit Union                            |                      |                               |                                    |                                  |                                  |                            |                                     |                                        |                          |                           |
|                                                    | \$88,000             | \$76,400                      | \$74,115                           | 103.08%                          | \$7,652                          | 4.43%<br>3.18%             | 1.25%                               | 3.19%                                  | (0.15%)                  | (3.50                     |
| First California Federal Credit Union              | \$91,645             | \$47,843                      | \$82,892                           | 57.72%                           | \$4,823                          |                            | 0.41%                               | 2.76%                                  | 1.47%                    | 0.7                       |
| Tulare County Federal Credit Union                 | \$99,954             | \$75,767                      | \$91,641                           | 82.68%                           | \$3,388                          | 3.71%                      | 0.19%                               | 3.52%                                  | 4.51%                    | 3.9                       |
| SMW 104 Federal Credit Union                       | \$102,841            | \$39,595                      | \$92,035                           | 43.02%                           | \$11,427                         | 3.05%                      | 0.20%                               | 2.84%                                  | 4.13%                    | (1.3                      |
| SRI Federal Credit Union                           | \$104,401            | \$73,909                      | \$88,728                           | 83.30%                           | \$8,700                          | 3.40%                      | 0.74%                               | 2.66%                                  | 24.84%                   | 12.1                      |
| Mission City Federal Credit Union                  | \$107,765            | \$75,615                      | \$98,106                           | 77.07%                           | \$7,184                          | 3.70%                      | 0.63%                               | 3.07%                                  | 6.29%                    | 4.9                       |
| United Local Credit Union                          | \$111,057            | \$78,859                      | \$91,025                           | 86.63%                           | \$4,829                          | 3.78%                      | 0.18%                               | 3.60%                                  | 2.17%                    | 1.5                       |
| Vocality Community Credit Union                    | \$112,132            | \$78,675                      | \$97,238                           | 80.91%                           | \$3,617                          | 4.43%                      | 0.36%                               | 4.07%                                  | 16.82%                   | 17.                       |
| Merco Credit Union                                 | \$115,577            | \$67,372                      | \$103,092                          | 65.35%                           | \$3,556                          | 3.80%                      | 0.17%                               | 3.63%                                  | (1.59%)                  | (3.0                      |
| Cooperative Center Federal Credit Union            | \$116,620            | \$69,882                      | \$108,991                          | 64.12%                           | \$4,319                          | 3.45%                      | 0.27%                               | 3.18%                                  | (4.47%)                  | (4.6                      |
| Santa Cruz Community Credit Union                  | \$122,707            | \$99,959                      | \$110,882                          | 90.15%                           | \$2,854                          | 4.90%                      | 0.08%                               | 4.82%                                  | 1.99%                    | 5.                        |
| Kings Federal Credit Union                         | \$123,219            | \$79,230                      | \$104,635                          | 75.72%                           | \$6,485                          | 3.64%                      | 0.48%                               | 3.16%                                  | 9.83%                    | 9.                        |
| Solano First Federal Credit Union                  | \$141,354            | \$83,097                      | \$132,529                          | 62.70%                           | \$3,534                          | 4.01%                      | 0.09%                               | 3.92%                                  | 1.43%                    | 0.9                       |
| San Joaquin Power Employees Credit Union           | \$141,388            | \$99,735                      | \$116,494                          | 85.61%                           | \$23,565                         | 3.17%                      | 1.96%                               | 1.21%                                  | (0.64%)                  | 0.8                       |
| Compass Community Credit Union                     | \$141,649            | \$84,253                      | \$120,617                          | 69.85%                           | \$7,264                          | 2.92%                      | 0.50%                               | 2.42%                                  | 6.44%                    | 7.0                       |
| Central Coast Federal Credit Union                 | \$145,735            | \$72,145                      | \$131,917                          | 54.69%                           | \$4,164                          | 3.40%                      | 0.22%                               | 3.18%                                  | 5.04%                    | 2.8                       |
| Premier Community Credit Union                     | \$155,292            | \$73,380                      | \$138,405                          | 53.02%                           | \$2,986                          | 3.20%                      | 0.13%                               | 3.07%                                  | 6.38%                    | 3.8                       |
| Families & Schools Together Federal Credit Union   | \$172,173            | \$132,994                     | \$144,863                          | 91.81%                           | \$4,149                          | 4.00%                      | 0.29%                               | 3.70%                                  | 10.66%                   | 8.3                       |
| Central State Credit Union                         | \$202,169            | \$103,668                     | \$183,766                          | 56.41%                           | \$3,547                          | 3.51%                      | 0.13%                               | 3.37%                                  | 3.08%                    | 0.7                       |
| C.A.H.P. Credit Union                              | \$202,821            | \$168,439                     | \$180,644                          | 93.24%                           | \$6,994                          | 4.65%                      | 0.87%                               | 3.78%                                  | 2.24%                    | 1.5                       |
| Heritage Community Credit Union                    | \$214,226            | \$174,460                     | \$193,041                          | 90.37%                           | \$5,290                          | 3.47%                      | 0.43%                               | 3.04%                                  | 0.34%                    | (0.0)                     |
| Pacific Postal Credit Union                        | \$222,255            | \$67,879                      | \$187,546                          | 36.19%                           | \$7,287                          | 4.02%                      | 0.39%                               | 3.63%                                  | 0.53%                    | (2.7                      |
| Members 1st Credit Union                           | \$234,604            | \$173,859                     | \$211,724                          | 82.12%                           | \$4,426                          | 3.34%                      | 0.31%                               | 3.03%                                  | 7.87%                    | `7.8                      |
| Tucoemas Federal Credit Union                      | \$241,869            | \$167,385                     | \$220,084                          | 76.06%                           | \$3,610                          | 4.05%                      | 0.13%                               | 3.92%                                  | 7.78%                    | 6.1                       |
| Monterey Credit Union                              | \$243,449            | \$152,826                     | \$205,271                          | 74.45%                           | \$3,661                          | 3.78%                      | 0.14%                               | 3.64%                                  | 0.32%                    | (0.54                     |
| Average of Asset Group A                           | \$121,178            | \$74,707                      | \$106,650                          | 68.12%                           | \$5,820                          | 3.59%                      | 0.37%                               | 3.22%                                  | 3.73%                    | 2.8                       |