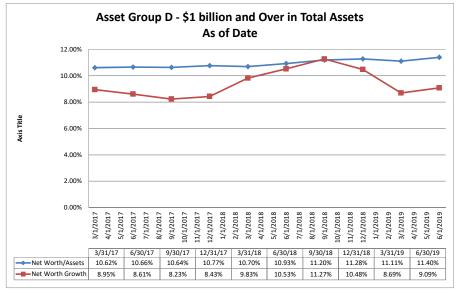

#### Summary Trends of Historical Asset Group Averages: Return on Average Net Worth

Source: SNL Financial

Note: Report includes only bank-level data.

|                                                       | As of Date           | Quarter to Date              |                             |                                |                           |                                       |                              |                             | Year to Date                   |                           |                                       |
|-------------------------------------------------------|----------------------|------------------------------|-----------------------------|--------------------------------|---------------------------|---------------------------------------|------------------------------|-----------------------------|--------------------------------|---------------------------|---------------------------------------|
|                                                       | Total Assets (\$000) | Net Income<br>(Loss) (\$000) | Return on Avg<br>Assets (%) | Return on<br>Avg Net Worth (%) | Oper Exp/ Oper<br>Rev (%) | Salary&Benefits/<br>Employees (\$000) | Net Income (Loss)<br>(\$000) | Return on Avg<br>Assets (%) | Return on<br>Avg Net Worth (%) | Oper Exp/ Oper<br>Rev (%) | Salary&Benefits/<br>Employees (\$000) |
| Region Institution Name                               |                      |                              |                             |                                |                           |                                       |                              |                             |                                |                           |                                       |
| Asset Group A - \$50 to \$250 million in total assets |                      |                              |                             |                                |                           |                                       |                              |                             |                                |                           |                                       |
| Mokelumne Federal Credit Union                        | \$50,406             | \$68                         | 0.54%                       | 3.91%                          | 87.50%                    |                                       | \$151                        | 0.59%                       | 4.37%                          | 89.74%                    | \$62                                  |
| Valley Oak Credit Union                               | \$52,501             | (\$24)                       | (0.18%)                     | (1.99%)                        | 83.29%                    | \$52                                  | \$15                         | 0.06%                       | 0.62%                          | 85.25%                    | \$50                                  |
| California Community Credit Union                     | \$63,954             | \$92                         | 0.58%                       | 4.43%                          | 77.00%                    | \$61                                  | \$226                        | 0.71%                       | 5.47%                          | 75.47%                    | \$58                                  |
| North Bay Credit Union                                | \$64,865             | \$227                        | 1.49%                       | 15.46%                         | 80.10%                    | \$79                                  | \$308                        | 1.05%                       | 10.61%                         | 84.75%                    | \$77                                  |
| Menlo Survey Federal Credit Union                     | \$66,077             | \$260                        | 1.57%                       | 11.94%                         | 47.40%                    | \$87                                  | \$493                        | 1.50%                       | 11.48%                         | 50.71%                    | \$92                                  |
| Chabot Federal Credit Union                           | \$69,188             | \$124                        | 0.71%                       | 4.82%                          | 71.91%                    | \$121                                 | \$199                        | 0.57%                       | 3.94%                          | 76.55%                    | \$122                                 |
| Marin County Federal Credit Union                     | \$69,631             | \$215                        | 1.23%                       | 11.11%                         | 59.54%                    | \$89                                  | \$440                        | 1.26%                       | 11.68%                         | 61.45%                    | \$89                                  |
| Kaiperm Federal Credit Union                          | \$71,379             | (\$55)                       | (0.30%)                     | (2.32%)                        | 110.16%                   | \$90                                  | (\$62)                       | (0.17%)                     | (1.30%)                        | 105.98%                   | \$82                                  |
| Polam Federal Credit Union                            | \$72,158             | \$81                         | 0.45%                       | 3.39%                          | 86.30%                    | \$70                                  | \$204                        | 0.57%                       | 4.30%                          | 83.35%                    | \$71                                  |
| Bay Cities Credit Union                               | \$74,244             | \$124                        | 0.67%                       | 7.19%                          | 83.42%                    | \$65                                  | \$225                        | 0.60%                       | 6.58%                          | 80.65%                    | \$62                                  |
| Siskiyou Central Credit Union                         | \$75,180             | \$321                        | 1.73%                       | 17.15%                         | 62.68%                    | \$54                                  | \$446                        | 1.22%                       | 12.06%                         | 67.45%                    | \$55                                  |
| Upward Credit Union                                   | \$77,486             | \$145                        | 0.74%                       | 7.08%                          | 78.73%                    | \$93                                  | \$359                        | 0.91%                       | 8.86%                          | 78.27%                    | \$91                                  |
| Lassen County Federal Credit Union                    | \$81,065             | \$50                         | 0.25%                       | 1.59%                          | 91.86%                    | \$94                                  | \$103                        | 0.26%                       | 1.65%                          | 91.38%                    | \$93                                  |
| Shell Western States Federal Credit Union             | \$82,902             | \$118                        | 0.55%                       | 5.35%                          | 82.45%                    | \$118                                 | \$152                        | 0.34%                       | 3.47%                          | 86.98%                    | \$117                                 |
| Vision One Credit Union                               | \$88,000             | \$217                        | 0.99%                       | 7.57%                          | 74.02%                    | \$148                                 | \$438                        | 0.99%                       | 7.72%                          | 74.47%                    | \$151                                 |
| First California Federal Credit Union                 | \$91,645             | \$208                        | 0.90%                       | 9.90%                          | 72.70%                    | \$59                                  | \$335                        | 0.73%                       | 8.06%                          | 77.28%                    | \$63                                  |
| Tulare County Federal Credit Union                    | \$99,954             | \$135                        | 0.54%                       | 7.33%                          | 83.67%                    | \$66                                  | \$196                        | 0.39%                       | 5.37%                          | 86.72%                    | \$71                                  |
| SMW 104 Federal Credit Union                          | \$102,841            | \$195                        | 0.76%                       | 9.64%                          | 69.10%                    | \$131                                 | \$443                        | 0.87%                       | 11.10%                         | 69.98%                    | \$132                                 |
| SRI Federal Credit Union                              | \$104,401            | \$229                        | 0.90%                       | 9.91%                          | 70.23%                    | \$104                                 | \$393                        | 0.80%                       | 8.65%                          | 73.32%                    | \$99                                  |
| Mission City Federal Credit Union                     | \$107,765            | \$161                        | 0.60%                       | 7.46%                          | 75.66%                    | \$93                                  | \$300                        | 0.56%                       | 7.07%                          | 79.59%                    | \$104                                 |
| United Local Credit Union                             | \$111,057            | \$203                        | 0.73%                       | 4.17%                          | 82.47%                    | \$87                                  | \$425                        | 0.77%                       | 4.38%                          | 82.19%                    | \$87                                  |
| Vocality Community Credit Union                       | \$112,132            | \$367                        | 1.36%                       | 11.07%                         | 68.47%                    | \$81                                  | \$718                        | 1.35%                       | 10.98%                         | 69.99%                    | \$78                                  |
| Merco Credit Union                                    | \$115,577            | \$260                        | 0.89%                       | 9.08%                          | 75.76%                    | \$69                                  | \$522                        | 0.89%                       | 9.22%                          | 75.25%                    | \$70                                  |
| Cooperative Center Federal Credit Union               | \$116,620            | (\$37)                       | (0.12%)                     | (3.65%)                        | 93.71%                    | \$86                                  | (\$164)                      | (0.27%)                     | (8.02%)                        | 97.27%                    | \$91                                  |
| Santa Cruz Community Credit Union                     | \$122,707            | \$112                        | 0.36%                       | 4.67%                          | 79.50%                    | \$85                                  | \$394                        | 0.64%                       | 8.30%                          | 80.31%                    | \$84                                  |
| Kings Federal Credit Union                            | \$123,219            | \$252                        | 0.82%                       | 5.77%                          | 68.09%                    | \$66                                  | \$601                        | 0.99%                       | 6.98%                          | 65.43%                    | \$66                                  |
| Solano First Federal Credit Union                     | \$141,354            | \$119                        | 0.33%                       | 5.88%                          | 81.76%                    | \$71                                  | (\$124)                      | (0.17%)                     | (3.09%)                        | 88.86%                    | \$71                                  |
| San Joaquin Power Employees Credit Union              | \$141,388            | \$119                        | 0.34%                       | 2.05%                          | 70.51%                    | \$150                                 | \$168                        | 0.24%                       | 1.45%                          | 78.00%                    | \$175                                 |
| Compass Community Credit Union                        | \$141,649            | \$57                         | 0.16%                       | 1.10%                          | 94.28%                    | \$91                                  | \$207                        | 0.30%                       | 2.01%                          | 91.61%                    | \$91                                  |
| Central Coast Federal Credit Union                    | \$145,735            | \$142                        | 0.39%                       | 4.84%                          | 85.82%                    | \$81                                  | \$245                        | 0.34%                       | 4.29%                          | 86.75%                    | \$84                                  |
| Premier Community Credit Union                        | \$155,292            | \$289                        | 0.74%                       | 7.95%                          | 82.01%                    | \$55                                  | \$488                        | 0.63%                       | 6.85%                          | 82.94%                    | \$55                                  |
| Families & Schools Together Federal Credit Union      | \$172,173            | \$803                        | 1.88%                       | 14.92%                         | 60.77%                    | \$59                                  | \$1,636                      | 1.94%                       | 15.49%                         | 60.14%                    | \$57                                  |
| Central State Credit Union                            | \$202,169            | \$423                        | 0.84%                       | 10.39%                         | 71.62%                    | \$59                                  | \$820                        | 0.81%                       | 10.33%                         | 70.29%                    | \$58                                  |
| C.A.H.P. Credit Union                                 | \$202,821            | \$238                        | 0.46%                       | 5.02%                          | 82.58%                    | \$117                                 | \$172                        | 0.17%                       |                                | 88.35%                    | \$138                                 |
| Heritage Community Credit Union                       | \$214,226            | \$237                        | 0.44%                       | 4.75%                          | 80.90%                    | \$84                                  | \$573                        | 0.53%                       | 5.78%                          | 81.55%                    | \$86                                  |
| Pacific Postal Credit Union                           | \$222,255            | \$331                        | 0.60%                       |                                | 75.35%                    | \$92                                  | \$581                        | 0.52%                       |                                | 77.37%                    | \$93                                  |
| Members 1st Credit Union                              | \$234,604            | \$618                        | 1.05%                       |                                |                           |                                       | \$1,132                      | 0.97%                       |                                | 72.16%                    | \$64                                  |
| Tucoemas Federal Credit Union                         | \$241,869            | \$691                        | 1.14%                       |                                | 67.66%                    | \$52                                  | \$1,225                      | 1.02%                       |                                | 68.42%                    | \$51                                  |
| Monterey Credit Union                                 | \$243,449            | \$362                        | 0.59%                       | 4.16%                          | 80.80%                    | \$100                                 | \$534                        | 0.43%                       | 3.10%                          | 81.90%                    | \$101                                 |
| Average of Asset Group A                              | \$121,178            | \$217                        | 0.71%                       | 6.76%                          | 77.49%                    | \$84                                  | \$398                        | 0.66%                       | 6.14%                          | 78.93%                    | \$86                                  |

0.80%

\$1,241

\$649,266

Average of Asset Group C

|                                                         |                         | _                            |                             |                                |                           |                                       |                              |                             |                                |                           |                                       |
|---------------------------------------------------------|-------------------------|------------------------------|-----------------------------|--------------------------------|---------------------------|---------------------------------------|------------------------------|-----------------------------|--------------------------------|---------------------------|---------------------------------------|
|                                                         | As of Date              |                              |                             | Quarter to Date                |                           |                                       |                              |                             | Year to Date                   | 1                         |                                       |
|                                                         | Total Assets<br>(\$000) | Net Income<br>(Loss) (\$000) | Return on Avg<br>Assets (%) | Return on<br>Avg Net Worth (%) | Oper Exp/ Oper<br>Rev (%) | Salary&Benefits/<br>Employees (\$000) | Net Income (Loss)<br>(\$000) | Return on Avg<br>Assets (%) | Return on<br>Avg Net Worth (%) | Oper Exp/ Oper<br>Rev (%) | Salary&Benefits/<br>Employees (\$000) |
| Region Institution Name                                 |                         |                              |                             |                                |                           |                                       |                              |                             |                                |                           |                                       |
| Asset Group D - \$1 billion and over in total assets    |                         |                              |                             |                                |                           |                                       |                              |                             |                                |                           |                                       |
| Bay Federal Credit Union                                | \$1,058,613             | \$1,973                      | 0.75%                       | 8.33%                          | 81.19%                    | \$104                                 | \$4,500                      | 0.87%                       | 9.80%                          | 79.01%                    | \$105                                 |
| 1st United Services Credit Union                        | \$1,072,969             | \$1,873                      | 0.70%                       | 6.85%                          | 77.41%                    | \$105                                 | \$3,288                      | 0.61%                       | 6.09%                          | 76.63%                    | \$104                                 |
| San Francisco Federal Credit Union                      | \$1,096,073             | \$3,161                      | 1.17%                       | 10.61%                         | 68.49%                    | \$141                                 | \$6,379                      | 1.19%                       | 10.87%                         | 68.06%                    | \$142                                 |
| San Mateo Credit Union                                  | \$1,126,763             | \$3,630                      | 1.29%                       | 11.62%                         | 69.16%                    | \$107                                 | \$7,308                      | 1.31%                       | 11.87%                         | 69.54%                    | \$107                                 |
| Sierra Central Credit Union                             | \$1,141,029             | \$3,161                      | 1.09%                       | 10.66%                         | 62.13%                    | \$75                                  | \$5,807                      | 1.01%                       | 9.91%                          | 64.24%                    | \$78                                  |
| Operating Engineers Local Union #3 Federal Credit Union | \$1,145,508             | \$3,003                      | 1.05%                       | 6.99%                          | 68.09%                    | \$99                                  | \$6,008                      | 1.05%                       | 7.06%                          | 67.95%                    | \$101                                 |
| Pacific Service Credit Union                            | \$1,157,828             | \$2,031                      | 0.70%                       | 4.79%                          | 76.33%                    | \$138                                 | \$3,971                      | 0.68%                       | 4.73%                          | 77.15%                    | \$139                                 |
| Self-Help Federal Credit Union                          | \$1,160,376             | \$2,803                      | 0.98%                       | 15.77%                         | 69.96%                    | \$68                                  | \$5,877                      | 1.03%                       | 16.15%                         | 71.05%                    | \$70                                  |
| KeyPoint Credit Union                                   | \$1,288,503             | \$929                        | 0.29%                       | 3.55%                          | 86.77%                    | \$116                                 | \$1,201                      | 0.19%                       | 2.32%                          | 89.21%                    | \$119                                 |
| San Francisco Fire Credit Union                         | \$1,341,303             | \$2,536                      | 0.75%                       | 8.26%                          | 78.18%                    | \$114                                 | \$5,912                      | 0.88%                       | 9.82%                          | 77.87%                    | \$113                                 |
| Coast Central Credit Union                              | \$1,522,609             | \$3,896                      | 1.02%                       | 8.89%                          | 65.54%                    | \$74                                  | \$7,671                      | 1.02%                       | 9.05%                          | 62.85%                    | \$7                                   |
| Meriwest Credit Union                                   | \$1,628,346             | \$5,121                      | 1.24%                       | 15.63%                         | 69.63%                    | \$118                                 | \$8,040                      | 0.98%                       | 12.53%                         | 70.94%                    | \$11                                  |
| Schools Financial Credit Union                          | \$2,092,099             | \$12,285                     | 2.37%                       | 19.92%                         | 46.41%                    | \$84                                  | \$20,534                     | 2.00%                       | 17.08%                         | 50.54%                    | \$8                                   |
| Provident Credit Union                                  | \$2,677,602             | \$4,089                      | 0.61%                       | 5.32%                          | 80.42%                    | \$118                                 | \$8,079                      | 0.61%                       | 5.31%                          | 80.92%                    | \$11                                  |
| Stanford Federal Credit Union                           | \$2,759,918             | \$8,000                      | 1.17%                       | 12.03%                         | 55.53%                    | \$132                                 | \$15,654                     | 1.16%                       | 11.99%                         | 56.46%                    | \$13                                  |
| Technology Credit Union                                 | \$2,826,542             | \$7,867                      | 1.12%                       | 10.46%                         | 58.19%                    | \$136                                 | \$15,949                     | 1.14%                       | 10.80%                         | 58.28%                    | \$13                                  |
| SAFE Credit Union                                       | \$2,991,944             | \$9,735                      | 1.30%                       |                                | 70.72%                    | \$93                                  | \$17,334                     | 1.16%                       | 12.15%                         | 71.56%                    | \$9                                   |
| Educational Employees Credit Union                      | \$3,172,964             | \$10,705                     | 1.36%                       |                                | 65.95%                    | \$72                                  | \$18,686                     | 1.20%                       | 9.46%                          | 68.61%                    | \$7                                   |
| Travis Credit Union                                     | \$3,231,767             | \$6,508                      | 0.81%                       | 6.98%                          | 69.11%                    | \$88                                  | \$13,908                     | 0.87%                       | 7.55%                          | 67.49%                    | \$90                                  |
| Chevron Federal Credit Union                            | \$3,534,104             | (\$4,615)                    | (0.52%)                     | (4.74%)                        | 133.69%                   | \$115                                 | (\$5,947)                    | (0.34%)                     | (3.05%)                        | 118.99%                   | \$11                                  |
| Redwood Credit Union                                    | \$4,690,371             | \$21,977                     | 1.90%                       | 15.28%                         | 54.68%                    | \$102                                 | \$45,244                     | 1.98%                       | 16.04%                         | 53.13%                    | \$10                                  |
| Patelco Credit Union                                    | \$7,104,465             | \$16,827                     | 0.96%                       | 9.40%                          | 64.77%                    |                                       | \$32,835                     | 0.95%                       | 9.32%                          | 64.78%                    | \$11                                  |
| Star One Credit Union                                   | \$8,752,403             | \$14,361                     | 0.66%                       |                                | 45.12%                    |                                       | \$19,435                     | 0.45%                       |                                |                           | \$20                                  |
| Golden 1 Credit Union                                   | \$12,628,675            | \$30,712                     | 0.97%                       | 8.45%                          | 64.95%                    | \$81                                  | \$60,044                     | 0.95%                       | 8.38%                          | 63.64%                    | \$80                                  |
| Average of Asset Group D                                | \$2,966,782             | \$7,190                      | 0.99%                       | 9.35%                          | 70.10%                    | \$104                                 | \$13,655                     | 0.96%                       | 9.13%                          | 70.49%                    | \$108                                 |