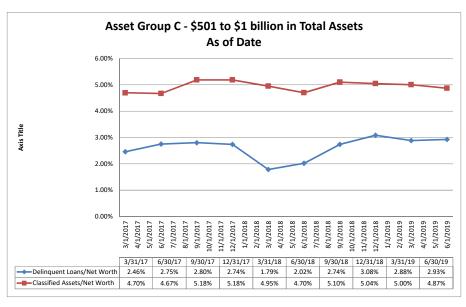

| 175.52%                | 0.27%                       | 0.03                           |
| Golden 1 Credit Union                                   | \$12,628,675         | \$32,227                                | 0.37%            | 0.87%                                      | 237.33%                | 2.25%                       | 0.26                           |
| Average of Asset Group D                                | \$2,966,782          | \$6,955                                 | 0.34%            | 0.73%                                      | 248.96%                | 2.68%                       | 0.25                           |

Net Worth

# Summary Trends of Historical Asset Group Averages: Delinquent Loans/Net Worth & Classified Assets/Net Worth









Source: SNL Financial

Note: Report includes only bank-level data.

# Summary Trends of Historical Asset Group Averages: Net Worth/Assets & Net Worth Growth (Decline) - YTD









Source: SNL Financial

Note: Report includes only bank-level data.

| et Worth                                             | June 30, 2019        |                            |                          | Run                                        | Date: Augu                             | st 12, 20 <sup>-</sup>         |
|------------------------------------------------------|----------------------|----------------------------|--------------------------|--------------------------------------------|----------------------------------------|--------------------------------|
|