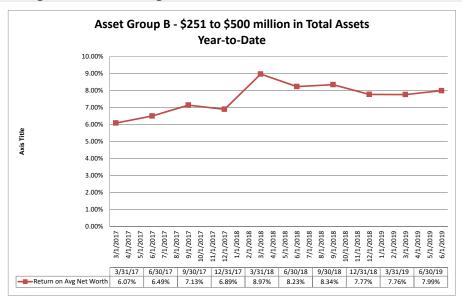

#### Summary Trends of Historical Asset Group Averages: Return on Average Net Worth

Source: SNL Financial

Note: Report includes only bank-level data.

|                                                       | As of Date           | Quarter to Date              |                             |                                |                           |                                       |                              |                             | Year to Date                   |                           |                                       |
|-------------------------------------------------------|----------------------|------------------------------|-----------------------------|--------------------------------|---------------------------|---------------------------------------|------------------------------|-----------------------------|--------------------------------|---------------------------|---------------------------------------|
|                                                       | Total Assets (\$000) | Net Income<br>(Loss) (\$000) | Return on Avg<br>Assets (%) | Return on<br>Avg Net Worth (%) | Oper Exp/ Oper<br>Rev (%) | Salary&Benefits/<br>Employees (\$000) | Net Income (Loss)<br>(\$000) | Return on Avg<br>Assets (%) | Return on<br>Avg Net Worth (%) | Oper Exp/ Oper<br>Rev (%) | Salary&Benefits/<br>Employees (\$000) |
| Region Institution Name                               |                      |                              |                             |                                |                           |                                       |                              |                             |                                |                           |                                       |
| Asset Group A - \$50 to \$250 million in total assets |                      |                              |                             |                                |                           |                                       |                              |                             |                                |                           |                                       |
| Mokelumne Federal Credit Union                        | \$50,406             | \$68                         | 0.54%                       | 3.91%                          | 87.50%                    |                                       | \$151                        | 0.59%                       | 4.37%                          | 89.74%                    | \$62                                  |
| Valley Oak Credit Union                               | \$52,501             | (\$24)                       | (0.18%)                     | (1.99%)                        | 83.29%                    | \$52                                  | \$15                         | 0.06%                       | 0.62%                          | 85.25%                    | \$50                                  |
| California Community Credit Union                     | \$63,954             | \$92                         | 0.58%                       | 4.43%                          | 77.00%                    | \$61                                  | \$226                        | 0.71%                       | 5.47%                          | 75.47%                    | \$58                                  |
| North Bay Credit Union                                | \$64,865             | \$227                        | 1.49%                       | 15.46%                         | 80.10%                    | \$79                                  | \$308                        | 1.05%                       | 10.61%                         | 84.75%                    | \$77                                  |
| Menlo Survey Federal Credit Union                     | \$66,077             | \$260                        | 1.57%                       | 11.94%                         | 47.40%                    | \$87                                  | \$493                        | 1.50%                       | 11.48%                         | 50.71%                    | \$92                                  |
| Chabot Federal Credit Union                           | \$69,188             | \$124                        | 0.71%                       | 4.82%                          | 71.91%                    | \$121                                 | \$199                        | 0.57%                       | 3.94%                          | 76.55%                    | \$122                                 |
| Marin County Federal Credit Union                     | \$69,631             | \$215                        | 1.23%                       | 11.11%                         | 59.54%                    | \$89                                  | \$440                        | 1.26%                       | 11.68%                         | 61.45%                    | \$89                                  |
| Kaiperm Federal Credit Union                          | \$71,379             | (\$55)                       | (0.30%)                     | (2.32%)                        | 110.16%                   | \$90                                  | (\$62)                       | (0.17%)                     | (1.30%)                        | 105.98%                   | \$82                                  |
| Polam Federal Credit Union                            | \$72,158             | \$81                         | 0.45%                       | 3.39%                          | 86.30%                    | \$70                                  | \$204                        | 0.57%                       | 4.30%                          | 83.35%                    | \$71                                  |
| Bay Cities Credit Union                               | \$74,244             | \$124                        | 0.67%                       | 7.19%                          | 83.42%                    | \$65                                  | \$225                        | 0.60%                       | 6.58%                          | 80.65%                    | \$62                                  |
| Siskiyou Central Credit Union                         | \$75,180             | \$321                        | 1.73%                       | 17.15%                         | 62.68%                    | \$54                                  | \$446                        | 1.22%                       | 12.06%                         | 67.45%                    | \$55                                  |
| Upward Credit Union                                   | \$77,486             | \$145                        | 0.74%                       | 7.08%                          | 78.73%                    | \$93                                  | \$359                        | 0.91%                       | 8.86%                          | 78.27%                    | \$91                                  |
| Lassen County Federal Credit Union                    | \$81,065             | \$50                         | 0.25%                       | 1.59%                          | 91.86%                    | \$94                                  | \$103                        | 0.26%                       | 1.65%                          | 91.38%                    | \$93                                  |
| Shell Western States Federal Credit Union             | \$82,902             | \$118                        | 0.55%                       | 5.35%                          | 82.45%                    | \$118                                 | \$152                        | 0.34%                       | 3.47%                          | 86.98%                    | \$117                                 |
| Vision One Credit Union                               | \$88,000             | \$217                        | 0.99%                       | 7.57%                          | 74.02%                    | \$148                                 | \$438                        | 0.99%                       | 7.72%                          | 74.47%                    | \$151                                 |
| First California Federal Credit Union                 | \$91,645             | \$208                        | 0.90%                       | 9.90%                          | 72.70%                    | \$59                                  | \$335                        | 0.73%                       | 8.06%                          | 77.28%                    | \$63                                  |
| Tulare County Federal Credit Union                    | \$99,954             | \$135                        | 0.54%                       | 7.33%                          | 83.67%                    | \$66                                  | \$196                        | 0.39%                       | 5.37%                          | 86.72%                    | \$71                                  |
| SMW 104 Federal Credit Union                          | \$102,841            | \$195                        | 0.76%                       | 9.64%                          | 69.10%                    | \$131                                 | \$443                        | 0.87%                       | 11.10%                         | 69.98%                    | \$132                                 |
| SRI Federal Credit Union                              | \$104,401            | \$229                        | 0.90%                       | 9.91%                          | 70.23%                    | \$104                                 | \$393                        | 0.80%                       | 8.65%                          | 73.32%                    | \$99                                  |
| Mission City Federal Credit Union                     | \$107,765            | \$161                        | 0.60%                       | 7.46%                          | 75.66%                    | \$93                                  | \$300                        | 0.56%                       | 7.07%                          | 79.59%                    | \$104                                 |
| United Local Credit Union                             | \$111,057            | \$203                        | 0.73%                       | 4.17%                          | 82.47%                    | \$87                                  | \$425                        | 0.77%                       | 4.38%                          | 82.19%                    | \$87                                  |
| Vocality Community Credit Union                       | \$112,132            | \$367                        | 1.36%                       | 11.07%                         | 68.47%                    | \$81                                  | \$718                        | 1.35%                       | 10.98%                         | 69.99%                    | \$78                                  |
| Merco Credit Union                                    | \$115,577            | \$260                        | 0.89%                       | 9.08%                          | 75.76%                    | \$69                                  | \$522                        | 0.89%                       | 9.22%                          | 75.25%                    | \$70                                  |
| Cooperative Center Federal Credit Union               | \$116,620            | (\$37)                       | (0.12%)                     | (3.65%)                        | 93.71%                    | \$86                                  | (\$164)                      | (0.27%)                     | (8.02%)                        | 97.27%                    | \$91                                  |
| Santa Cruz Community Credit Union                     | \$122,707            | \$112                        | 0.36%                       | 4.67%                          | 79.50%                    | \$85                                  | \$394                        | 0.64%                       | 8.30%                          | 80.31%                    | \$84                                  |
| Kings Federal Credit Union                            | \$123,219            | \$252                        | 0.82%                       | 5.77%                          | 68.09%                    | \$66                                  | \$601                        | 0.99%                       | 6.98%                          | 65.43%                    | \$66                                  |
| Solano First Federal Credit Union                     | \$141,354            | \$119                        | 0.33%                       | 5.88%                          | 81.76%                    | \$71                                  | (\$124)                      | (0.17%)                     | (3.09%)                        | 88.86%                    | \$71                                  |
| San Joaquin Power Employees Credit Union              | \$141,388            | \$119                        | 0.34%                       | 2.05%                          | 70.51%                    | \$150                                 | \$168                        | 0.24%                       | 1.45%                          | 78.00%                    | \$175                                 |
| Compass Community Credit Union                        | \$141,649            | \$57                         | 0.16%                       | 1.10%                          | 94.28%                    | \$91                                  | \$207                        | 0.30%                       | 2.01%                          | 91.61%                    | \$91                                  |
| Central Coast Federal Credit Union                    | \$145,735            | \$142                        | 0.39%                       | 4.84%                          | 85.82%                    | \$81                                  | \$245                        | 0.34%                       | 4.29%                          | 86.75%                    | \$84                                  |
| Premier Community Credit Union                        | \$155,292            | \$289                        | 0.74%                       | 7.95%                          | 82.01%                    | \$55                                  | \$488                        | 0.63%                       | 6.85%                          | 82.94%                    | \$55                                  |
| Families & Schools Together Federal Credit Union      | \$172,173            | \$803                        | 1.88%                       | 14.92%                         | 60.77%                    | \$59                                  | \$1,636                      | 1.94%                       | 15.49%                         | 60.14%                    | \$57                                  |
| Central State Credit Union                            | \$202,169            | \$423                        | 0.84%                       | 10.39%                         | 71.62%                    | \$59                                  | \$820                        | 0.81%                       | 10.33%                         | 70.29%                    | \$58                                  |
| C.A.H.P. Credit Union                                 | \$202,821            | \$238                        | 0.46%                       | 5.02%                          | 82.58%                    | \$117                                 | \$172                        | 0.17%                       |                                | 88.35%                    | \$138                                 |
| Heritage Community Credit Union                       | \$214,226            | \$237                        | 0.44%                       | 4.75%                          | 80.90%                    | \$84                                  | \$573                        | 0.53%                       | 5.78%                          | 81.55%                    | \$86                                  |
| Pacific Postal Credit Union                           | \$222,255            | \$331                        | 0.60%                       |                                | 75.35%                    | \$92                                  | \$581                        | 0.52%                       |                                | 77.37%                    | \$93                                  |
| Members 1st Credit Union                              | \$234,604            | \$618                        | 1.05%                       |                                |                           |                                       | \$1,132                      | 0.97%                       |                                | 72.16%                    | \$64                                  |
| Tucoemas Federal Credit Union                         | \$241,869            | \$691                        | 1.14%                       |                                | 67.66%                    | \$52                                  | \$1,225                      | 1.02%                       |                                | 68.42%                    | \$51                                  |
| Monterey Credit Union                                 | \$243,449            | \$362                        | 0.59%                       | 4.16%                          | 80.80%                    | \$100                                 | \$534                        | 0.43%                       | 3.10%                          | 81.90%                    | \$101                                 |
| Average of Asset Group A                              | \$121,178            | \$217                        | 0.71%                       | 6.76%                          | 77.49%                    | \$84                                  | \$398                        | 0.66%                       | 6.14%                          | 78.93%                    | \$86                                  |

| Balance Sheet & Net Interest Margin                       |                      | June 30, 2019                 |                                    |                                  |                                  |                            |                                     | Run Date: August 12, 2019              |                          |                          |  |  |  |
|-----------------------------------------------------------|----------------------|-------------------------------|------------------------------------|----------------------------------|----------------------------------|----------------------------|-------------------------------------|----------------------------------------|--------------------------|--------------------------|--|--|--|
|                                                           |                      |                               | As of Date                         |                                  |                                  |                            |                                     | Year to Date                           |                          |                          |  |  |  |
|                                                           | Total Assets (\$000) | Total Lns &<br>Leases (\$000) | Total Shares &<br>Deposits (\$000) | Total Loans/<br>Total Shares (%) | Assets/ FTE<br>Employees (\$000) | Yield on Avg<br>Assets (%) | Interest Expense/<br>Avg Assets (%) | Net Interest Income/<br>Avg Assets (%) | Asset Growth<br>Rate (%) | Market Growt<br>Rate (%) |  |  |  |
| Region Institution Name                                   |                      |                               |                                    |                                  |                                  |                            |                                     |                                        |                          |                          |  |  |  |
| Asset Group B - \$251 to \$500 million in total assets    |                      |                               |                                    |                                  |                                  |                            |                                     |                                        |                          |                          |  |  |  |
| Yolo Federal Credit Union                                 | \$298,614            | \$224,604                     | \$258,578                          | 86.86%                           | \$4,424                          | 3.68%                      | 0.09%                               | 3.60%                                  | 6.05%                    | 4.28                     |  |  |  |
| MOCSE Federal Credit Union                                | \$310,457            | \$145,128                     | \$279,568                          | 51.91%                           | \$4,139                          | 3.16%                      | 0.02%                               | 3.14%                                  | 6.97%                    | 4.12                     |  |  |  |
| Sea West Coast Guard Federal Credit Union                 | \$363,411            | \$149,010                     | \$288,333                          | 51.68%                           | \$8,757                          | 2.94%                      | 0.90%                               | 2.04%                                  | (0.30%)                  | (1.52                    |  |  |  |
| First U.S. Community Credit Union                         | \$385,020            | \$244,677                     | \$336,330                          | 72.75%                           |                                  | 3.45%                      | 0.42%                               | 3.02%                                  | 6.97%                    | 6.34                     |  |  |  |
| PremierOne Credit Union                                   | \$414,542            | \$280,250                     | \$369,996                          | 75.74%                           |                                  | 3.68%                      | 0.32%                               |                                        | (3.85%)                  |                          |  |  |  |
| SafeAmerica Credit Union                                  | \$451,897            | \$382,111                     | \$414,476                          | 92.19%                           | , . , .                          | 3.80%                      | 0.78%                               | 3.02%                                  | 2.54%                    |                          |  |  |  |
| UNCLE Credit Union                                        | \$459,763            | \$351,154                     | \$412,415                          | 85.15%                           | ,                                | 3.82%                      | 0.26%                               |                                        | 5.18%                    |                          |  |  |  |
| Excite Credit Union                                       | \$483,919            | \$421,712                     | \$434,116                          | 97.14%                           |                                  | 4.05%                      | 0.46%                               |                                        | 0.26%                    |                          |  |  |  |
| Sacramento Credit Union                                   | \$488,421            | \$284,198                     | \$413,220                          | 68.78%                           | \$5,088                          | 3.10%                      | 0.32%                               | 2.78%                                  | 4.98%                    | 4.16                     |  |  |  |
| Average of Asset Group B                                  | \$406,227            | \$275,872                     | \$356,337                          | 75.80%                           | \$5,449                          | 3.52%                      | 0.40%                               | 3.12%                                  | 3.20%                    | 2.3                      |  |  |  |
| Asset Group C - \$501 million to \$1 billion in total ass | ets                  |                               |                                    |                                  |                                  |                            |                                     |                                        |                          |                          |  |  |  |
| Financial Center Credit Union                             | \$513,826            | \$165,606                     | \$400,158                          | 41.39%                           | \$5,709                          | 3.78%                      | 0.39%                               | 3.38%                                  | 6.92%                    | 4.7                      |  |  |  |
| Commonwealth Central Credit Union                         | \$521,582            | \$399,967                     | \$462,384                          | 86.50%                           | \$4,921                          | 3.87%                      | 0.18%                               |                                        | 2.53%                    |                          |  |  |  |
| Community First Credit Union                              | \$522,242            | \$413,034                     | \$465,700                          | 88.69%                           | \$3,517                          | 4.27%                      | 0.37%                               |                                        | 9.39%                    | 7.4                      |  |  |  |
| Merced School Employees Federal Credit Union              | \$526,226            | \$219,025                     | \$468,658                          | 46.73%                           |                                  | 3.17%                      | 0.24%                               |                                        | 13.99%                   |                          |  |  |  |
| Valley First Credit Union                                 | \$596,209            | \$416,395                     | \$521,356                          | 79.87%                           |                                  | 3.55%                      | 0.16%                               | 3.39%                                  | 1.81%                    |                          |  |  |  |
| 1st Northern California Credit Union                      | \$707,073            | \$253,211                     | \$624,139                          | 40.57%                           |                                  | 2.28%                      | 0.50%                               |                                        | 2.94%                    |                          |  |  |  |
| Noble Federal Credit Union                                | \$755,470            | \$599,934                     | \$661,540                          | 90.69%                           | , . ,                            | 4.29%                      | 0.39%                               |                                        | 4.91%                    |                          |  |  |  |
| Santa Clara County Federal Credit Union                   | \$777,272            | \$476,061                     | \$670,100                          | 71.04%                           |                                  | 3.57%                      | 0.37%                               |                                        | 10.66%                   |                          |  |  |  |
| Police Credit Union of California                         | \$923,490            | \$635,164                     | \$785,395                          | 80.87%                           | \$8,282                          | 3.47%                      | 0.41%                               | 3.06%                                  | 4.42%                    | 3.0                      |  |  |  |
| Average of Asset Group C                                  | \$649,266            | \$397,600                     | \$562,159                          | 69.59%                           | \$5,510                          | 3.58%                      | 0.33%                               | 3.25%                                  | 6.40%                    | 4.75                     |  |  |  |