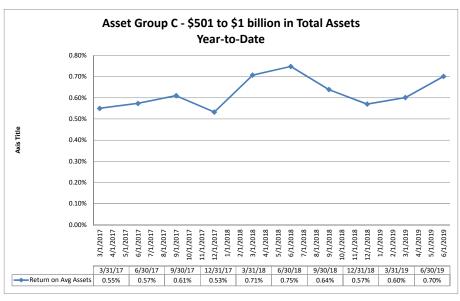

#### Summary Trends of Historical Asset Group Averages: Return on Average Assets

Source: SNL Financial

Note: Report includes only bank-level data.