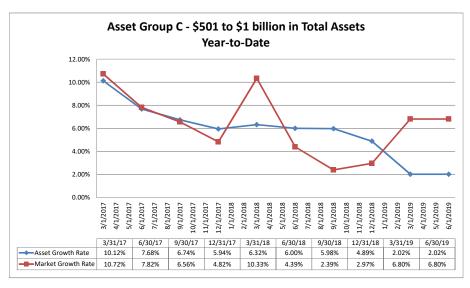

#### Summary Trends of Historical Asset Group Averages: Asset Growth Rate & Market Growth Rate

Source: SNL Financial

Note: Report includes only bank-level data.

|                                                                     |                      | As of Date         |                  |                  |                     | Year to Date   |                   |                      |                     |                   |  |
|---------------------------------------------------------------------|----------------------|--------------------|------------------|------------------|---------------------|----------------|-------------------|----------------------|---------------------|-------------------|--|
|                                                                     |                      | Total Lns &        | Total Shares &   | Total Loans/     | Assets/ FTE         | Yield on Avg   | Interest Expense/ | Net Interest Income/ | Asset Growth        | Market Growth     |  |
| Region Institution Name                                             | Total Assets (\$000) | Leases (\$000)     | Deposits (\$000) | Total Shares (%) | Employees (\$000)   | Assets (%)     | Avg Assets (%)    | Avg Assets (%)       | Rate (%)            | Rate (%)          |  |
| Asset Group A - \$50 to \$250 million in total assets               |                      |                    |                  |                  |                     | L              | L                 |                      |                     |                   |  |
| • • •                                                               | <b>0054</b>          | <b>#000</b>        | #00F             | 90.15%           | <b>#054</b>         | 0.470/         | 0.00%             | 6.47%                | (40.000()           | (47.700)          |  |
| Olathe Federal Credit Union<br>Eaton Employees Federal Credit Union | \$351<br>\$519       | \$293<br>\$59      | \$325<br>\$458   | 12.88%           | \$351<br>\$1.038    | 6.47%<br>2.30% |                   |                      | (40.00%)<br>(3.82%) | (47.70%<br>(2.60% |  |
| Akron Federal Credit Union                                          | \$710                | \$534              | \$628            | 85.03%           | \$1,420             | 3.94%          |                   |                      | 0.56%               | 0.64%             |  |
| St. Michael Federal Credit Union                                    | \$904                | \$313              | \$810            | 38.64%           | \$1,420<br>\$1.808  | 1.74%          |                   |                      | (11.60%)            |                   |  |
| Mapleton Public Schools Federal Credit Union                        | \$2.540              | \$354              | \$2.179          | 16.25%           | \$2.540             | 2.72%          |                   |                      | 13.34%              | 16.04%            |  |
| Shambhala Credit Union                                              | \$2,949              | \$2.782            | \$2.695          | 103.23%          | \$1.180             | 6.64%          |                   |                      | (1.35%)             | (3.38%            |  |
| F C I Federal Credit Union                                          | \$3,885              | \$1.586            | \$2,969          | 53.42%           | \$1,943             | 3.41%          |                   |                      | (19.58%)            | (22.50%           |  |
| Otero County Teachers Federal Credit Union                          | \$3,918              | \$1,521            | \$3,503          | 43.42%           | \$1,567             | 4.15%          |                   |                      | (6.23%)             | (7.40%            |  |
| CO-NE Federal Credit Union                                          | \$4,417              | \$3,109            | \$3,805          | 81.71%           | \$1,472             | 6.11%          |                   |                      | 5.14%               | 5.549             |  |
| Fort Morgan Schools Federal Credit Union                            | \$4,431              | \$3.024            | \$3.648          | 82.89%           | \$4.431             | 2.94%          |                   |                      | 15.28%              | 19.319            |  |
| Moffat County Schools Federal Credit Union                          | \$4.592              | \$2.288            | \$3,981          | 57.47%           | \$2.296             | 3.87%          |                   |                      | 9.00%               |                   |  |
| Valley Educators Credit Union                                       | \$4,679              | \$3.848            | \$3,986          | 96.54%           | \$1,560             | 5.78%          |                   |                      | 7.14%               |                   |  |
| Options Credit Union                                                | \$5,221              | \$4,731            | \$4,775          | 99.08%           | \$1,740             | 6.02%          |                   |                      | (14.54%)            |                   |  |
| Routt Federal Credit Union                                          | \$5,384              | \$2,250            | \$4,773          | 50.08%           | \$2,692             | 3.84%          |                   |                      | 10.84%              | (18.51%           |  |
| Haxtun Community Federal Credit Union                               | \$6.008              | \$5.072            | \$5,341          | 94.96%           | \$1.502             | 4.94%          |                   |                      | 1.74%               |                   |  |
| Rio Blanco Schools Federal Credit Union                             | \$6,236              | \$3.975            | \$4.949          | 80.32%           | \$2,494             | 4.06%          |                   |                      | 17.05%              | (                 |  |
| Clean Energy Federal Credit Union                                   | \$6,539              | \$5,207            | \$5,485          | 94.93%           | \$1.868             | 7.36%          |                   |                      | 136.09%             |                   |  |
| Star Tech Federal Credit Union                                      | \$8,236              | \$5,207<br>\$5,449 | \$6,528          | 83.47%           | \$5.491             | 5.19%          |                   |                      | 14.23%              |                   |  |
| One Thirteen Credit Union                                           | \$8,734              | \$6,547            | \$8,069          | 81.14%           | \$2,911             | 4.50%          |                   |                      | 20.26%              |                   |  |
| St. Mary Credit Union                                               | \$8.880              | \$2.912            | \$7.284          | 39.98%           | \$2,960             | 3.07%          |                   |                      | 3.13%               |                   |  |
| Harrison District No. Two Federal Credit Union                      | \$14.966             | \$8,748            | \$12,750         | 68.61%           | \$3,742             | 3.43%          |                   |                      | 2.50%               |                   |  |
| Harmony Federal Credit Union                                        | \$14,900<br>\$20.935 | \$6,748            | \$18,928         | 32.54%           | \$3,742<br>\$4.187  | 2.74%          |                   |                      | (13.32%)            | ,                 |  |
| Porter Federal Credit Union                                         | \$20,933             | \$5,100<br>\$5.947 | \$18,685         | 31.83%           | \$4,167<br>\$11.216 | 2.69%          |                   |                      | 0.36%               | 1.03              |  |
| B.C.S. Community Credit Union                                       | \$23,955             | \$19,297           | \$19,686         | 98.02%           | \$4,355             | 4.34%          |                   |                      | (6.68%)             | 0.47              |  |
| School District 3 Federal Credit Union                              | \$26,052             | \$12,717           | \$22,663         | 56.11%           | \$3,257             | 3.08%          |                   |                      | (2.06%)             | (3.17%            |  |
| Mountain River Credit Union                                         | \$26,183             | \$11.989           | \$24.059         | 49.83%           | \$2,380             | 3.63%          |                   |                      | (4.22%)             | (4.89%            |  |
| Fellowship Credit Union                                             | \$26,552             | \$20,266           | \$23,593         | 85.90%           | \$1.475             | 5.25%          |                   |                      | 12.41%              | ,                 |  |
| Pueblo Horizons Federal Credit Union                                | \$27,371             | \$16,221           | \$23,869         | 67.96%           | \$3.041             | 4.60%          |                   |                      | 2.16%               |                   |  |
| Guadalupe Parish Credit Union                                       | \$29,602             | \$19,556           | \$21,678         | 90.21%           | \$3,700             | 3.40%          |                   |                      | (0.38%)             |                   |  |
| Pueblo Government Agencies Federal Credit Union                     | \$33,746             | \$9,681            | \$29,512         | 32.80%           | \$2.934             | 3.32%          |                   |                      | 6.68%               |                   |  |
| San Juan Mountains Credit Union                                     | \$34.637             | \$22.300           | \$31.436         | 70.94%           | \$3.646             | 3.59%          |                   |                      | 0.57%               |                   |  |
| Holyoke Community Federal Credit Union                              | \$35.558             | \$27,463           | \$32.675         | 84.05%           | \$2.845             | 4.36%          |                   |                      | 33.00%              | (                 |  |
| Yuma County Federal Credit Union                                    | \$35.895             | \$14,658           | \$31,403         | 46.68%           | \$3.988             | 3.30%          |                   |                      | 10.24%              |                   |  |
| Westminster Federal Credit Union                                    | \$38,153             | \$25,701           | \$34,273         | 74.99%           | \$4.239             | 4.10%          |                   |                      | 8.17%               |                   |  |
| Electrical Federal Credit Union                                     | \$40,715             | \$20,368           | \$36,679         | 55.53%           | \$4,524             | 3.95%          | 0.28%             | 3.67%                | 7.23%               | 5.88              |  |
| Peoples Credit Union                                                | \$49,152             | \$41,137           | \$39,360         | 104.51%          | \$2,979             | 5.02%          | 1.04%             |                      | (4.00%)             |                   |  |
| Rio Grande Federal Credit Union                                     | \$56,059             | \$24,179           | \$45,535         | 53.10%           | \$4.672             | 3.24%          | 0.24%             | 2.99%                | 1.41%               | 0.18              |  |
| Southwest Colorado Federal Credit Union                             | \$56,938             | \$15.893           | \$49,693         | 31.98%           | \$5,694             | 3.01%          | 0.32%             | 2.69%                | 14.06%              | 13.289            |  |
| Columbine Federal Credit Union                                      | \$57,593             | \$47,207           | \$52,258         | 90.33%           | \$3,200             | 3.86%          | 0.68%             | 3.18%                | (4.86%)             | 2.96              |  |
| Northern Colorado Credit Union                                      | \$58,510             | \$43,023           | \$51,491         | 83.55%           | \$4,179             | 3.90%          | 0.70%             | 3.19%                | `1.51%              | 1.439             |  |
| Delta County Federal Credit Union                                   | \$60,068             | \$20,812           | \$54,971         | 37.86%           | \$3,640             | 2.94%          | 0.25%             | 2.70%                | (0.57%)             | (0.94%            |  |
| Community Choice Credit Union                                       | \$63,509             | \$33,849           | \$53,494         | 63.28%           | \$3,629             | 3.76%          | 0.28%             | 3.48%                | 14.51%              | 18.90             |  |
| Grand Junction Federal Credit Union                                 | \$64,165             | \$42,061           | \$51,666         | 81.41%           | \$4,425             | 4.06%          | 0.31%             | 3.76%                | 17.87%              | 21.369            |  |
| White Crown Federal Credit Union                                    | \$65,158             | \$39,832           | \$59,253         | 67.22%           | \$9,308             | 3.36%          | 0.28%             | 3.08%                | 17.92%              | 17.139            |  |
| Metrum Community Credit Union                                       | \$78,594             | \$43,860           | \$67,733         | 64.75%           | \$4,912             | 3.62%          | 0.94%             | 2.70%                | 29.53%              | 34.39             |  |
| Weld Community Credit Union                                         | \$81,776             | \$42,638           | \$73,950         | 57.66%           | \$3,989             | 3.22%          | 0.01%             | 3.21%                | 14.97%              | 14.49             |  |
| NuVista Federal Credit Union                                        | \$89,710             | \$43,336           | \$78,859         | 54.95%           | \$2,990             | 3.50%          | 0.26%             | 3.24%                | 18.88%              | 17.64             |  |
| Pikes Peak Credit Union                                             | \$92,325             | \$74,455           | \$82,641         | 90.09%           | \$4,294             | 3.50%          | 0.78%             |                      | 12.65%              |                   |  |
| Power Credit Union                                                  | \$94,569             | \$59,761           | \$80,405         | 74.32%           | \$2,627             | 3.88%          | 0.51%             | 3.37%                | 17.48%              |                   |  |
| Horizons North Credit Union                                         | \$94,907             | \$68,519           | \$81,103         | 84.48%           | \$5,273             | 3.56%          | 0.34%             | 3.23%                | 39.76%              | 17.699            |  |
| Fidelis Catholic Federal Credit Union                               | \$95,679             | \$55,657           | \$85,396         | 65.18%           | \$4,071             | 3.65%          | 0.47%             | 3.18%                | 11.54%              | 11.029            |  |