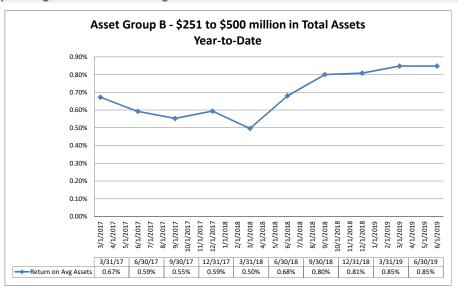

#### Summary Trends of Historical Asset Group Averages: Return on Average Assets

Source: SNL Financial

Note: Report includes only bank-level data.