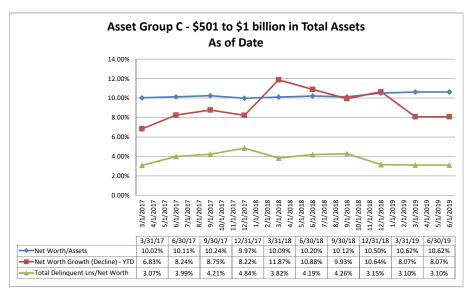

|                                                                                                          |                                                                                                 |                                                                                                                                 |                                                                                                          |                                                                                                          |

Note: Report includes only bank-level data.

Net Worth

#### Summary Trends of Historical Asset Group Averages: Net Worth/Assets, Net Worth Growth & Total Delinquent Loans/Net Worth









Source: SNL Financial

Note: Report includes only bank-level data.

#### Summary Trends of Historical Asset Group Averages: Classified Assets/Net Worth









Source: SNL Financial

Note: Report includes only bank-level data.

|                                                                                | As of Data           |                            |                          |                                            |                                        |                                     |  |  |  |
|--------------------------------------------------------------------------------|----------------------|----------------------------|--------------------------|--------------------------------------------|----------------------------------------|-------------------------