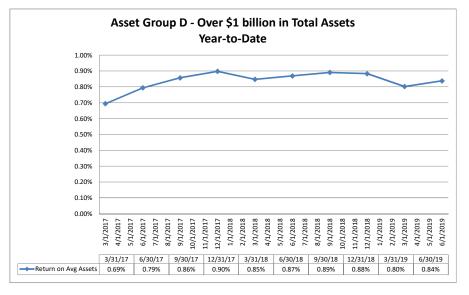

#### Summary Trends of Historical Asset Group Averages: Return on Average Assets

Source: SNL Financial

Note: Report includes only bank-level data.