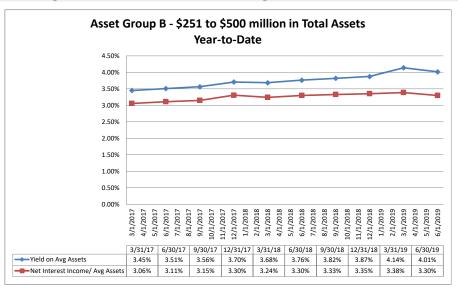

#### Summary Trends of Historical Asset Group Averages: Yield on Average Assets & Net Interest Income/Average Assets

Source: SNL Financial

Note: Report includes only bank-level data.