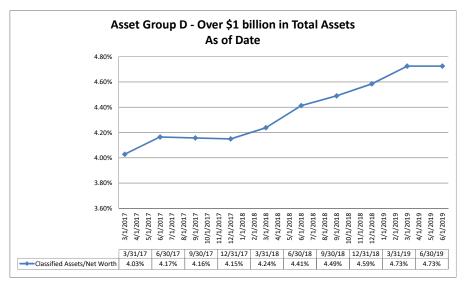

|                                                                                                 |                                                                                                                                 |                                                                                                          |                                                                                                          |

Note: Report includes only bank-level data.

Net Worth

#### Summary Trends of Historical Asset Group Averages: Net Worth/Assets, Net Worth Growth & Total Delinquent Loans/Net Worth









Source: SNL Financial

Note: Report includes only bank-level data.

#### Summary Trends of Historical Asset Group Averages: Classified Assets/Net Worth









Source: SNL Financial

Note: Report includes only bank-level data.

|                                                                                | As of Data           |                            |                          |                                            |                                        |                                     |  |  |  |
|--------------------------------------------------------------------------------|----------------------|----------------------------|--------------------------|--------------------------------------------|----------------------------------------|-------------------------------------|--|--|--|
|                                                                                |                      | As of Date                 |