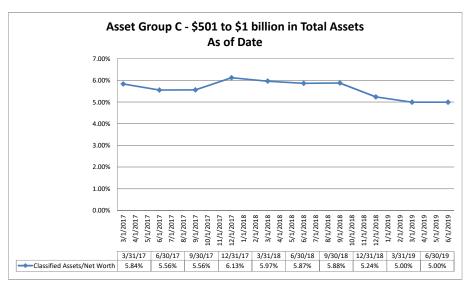

|                                                                                                 |                                                                                                                                 |                                                                                                          |                                                                                                          |

Note: Report includes only bank-level data.

Net Worth

#### Summary Trends of Historical Asset Group Averages: Net Worth/Assets, Net Worth Growth & Total Delinquent Loans/Net Worth









Source: SNL Financial

Note: Report includes only bank-level data.

#### Summary Trends of Historical Asset Group Averages: Classified Assets/Net Worth









Source: SNL Financial

Note: Report includes only bank-level data.

|                                                                                | As of Data           |                            |                          |                                            |                                        |                                     |  |  |  |
|--------------------------------------------------------------------------------|----------------------|----------------------------|--------------------------|--------------------------------------------|----------------------------------------|-------------------------------------|--|--|--|
|                                                                                |                      | As of Date                 |