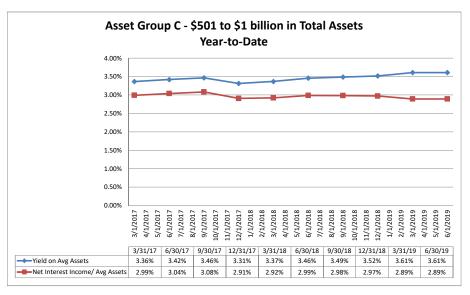

#### Summary Trends of Historical Asset Group Averages: Yield on Average Assets & Net Interest Income/Average Assets

Source: SNL Financial

Note: Report includes only bank-level data.