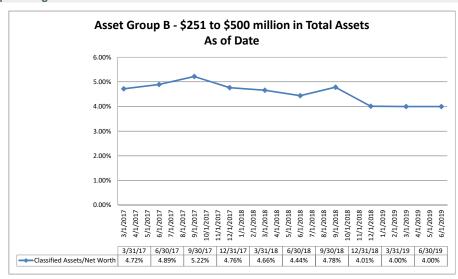

|                                                                                                 |                                                                                                                                 |                                                                                                          |                                                                                                          |

Note: Report includes only bank-level data.

Net Worth

#### Summary Trends of Historical Asset Group Averages: Net Worth/Assets, Net Worth Growth & Total Delinquent Loans/Net Worth









Source: SNL Financial

Note: Report includes only bank-level data.

#### Summary Trends of Historical Asset Group Averages: Classified Assets/Net Worth









Source: SNL Financial

Note: Report includes only bank-level data.

|                                                                                | As of Data           |                            |                          |                                            |                                        |                                     |  |  |  |
|--------------------------------------------------------------------------------|----------------------|----------------------------|--------------------------|--------------------------------------------|----------------------------------------|-------------------------------------|--|--|--|
|                                                                                |                      | As of Date                 |