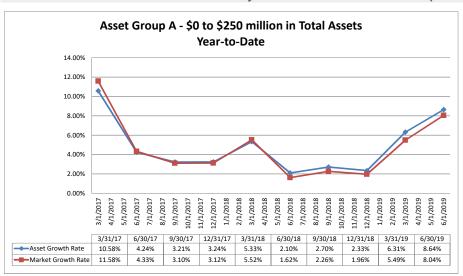

#### Summary Trends of Historical Asset Group Averages: Asset Growth Rate & Market Growth Rate

Source: SNL Financial

Note: Report includes only bank-level data.

|                                                                     |                      | As of Date         |                  |                  |                     | Year to Date   |                   |                      |                     |                   |  |
|---------------------------------------------------------------------|----------------------|--------------------|------------------|------------------|---------------------|----------------|-------------------|----------------------|---------------------|-------------------|--|
|                                                                     |                      | Total Lns &        | Total Shares &   | Total Loans/     | Assets/ FTE         | Yield on Avg   | Interest Expense/ | Net Interest Income/ | Asset Growth        | Market Growth     |  |
| Region Institution Name                                             | Total Assets (\$000) | Leases (\$000)     | Deposits (\$000) | Total Shares (%) | Employees (\$000)   | Assets (%)     | Avg Assets (%)    | Avg Assets (%)       | Rate (%)            | Rate (%)          |  |
| Asset Group A - \$50 to \$250 million in total assets               |                      |                    |                  |                  |                     | L              | L                 |                      |                     |                   |  |
| • • •                                                               | <b>0054</b>          | <b>#000</b>        | #00F             | 90.15%           | <b>#054</b>         | 0.470/         | 0.00%             | 6.47%                | (40.000()           | (47.700)          |  |
| Olathe Federal Credit Union<br>Eaton Employees Federal Credit Union | \$351<br>\$519       | \$293<br>\$59      | \$325<br>\$458   | 12.88%           | \$351<br>\$1.038    | 6.47%<br>2.30% |                   |                      | (40.00%)<br>(3.82%) | (47.70%<br>(2.60% |  |
| Akron Federal Credit Union                                          | \$710                | \$534              | \$628            | 85.03%           | \$1,420             | 3.94%          |                   |                      | 0.56%               | 0.64%             |  |
| St. Michael Federal Credit Union                                    | \$904                | \$313              | \$810            | 38.64%           | \$1,420<br>\$1.808  | 1.74%          |                   |                      | (11.60%)            |                   |  |
| Mapleton Public Schools Federal Credit Union                        | \$2.540              | \$354              | \$2.179          | 16.25%           | \$2.540             | 2.72%          |                   |                      | 13.34%              | 16.04%            |  |
| Shambhala Credit Union                                              | \$2,949              | \$2.782            | \$2.695          | 103.23%          | \$1.180             | 6.64%          |                   |                      | (1.35%)             | (3.38%            |  |
| F C I Federal Credit Union                                          | \$3,885              | \$1.586            | \$2,969          | 53.42%           | \$1,943             | 3.41%          |                   |                      | (19.58%)            | (22.50%           |  |
| Otero County Teachers Federal Credit Union                          | \$3,918              | \$1,521            | \$3,503          | 43.42%           | \$1,567             | 4.15%          |                   |                      | (6.23%)             | (7.40%            |  |
| CO-NE Federal Credit Union                                          | \$4,417              | \$3,109            | \$3,805          | 81.71%           | \$1,472             | 6.11%          |                   |                      | 5.14%               | 5.549             |  |
| Fort Morgan Schools Federal Credit Union                            | \$4,431              | \$3.024            | \$3.648          | 82.89%           | \$4.431             | 2.94%          |                   |                      | 15.28%              | 19.319            |  |
| Moffat County Schools Federal Credit Union                          | \$4.592              | \$2.288            | \$3,981          | 57.47%           | \$2.296             | 3.87%          |                   |                      | 9.00%               |                   |  |
| Valley Educators Credit Union                                       | \$4,679              | \$3.848            | \$3,986          | 96.54%           | \$1,560             | 5.78%          |                   |                      | 7.14%               |                   |  |
| Options Credit Union                                                | \$5,221              | \$4,731            | \$4,775          | 99.08%           | \$1,740             | 6.02%          |                   |                      | (14.54%)            |                   |  |
| Routt Federal Credit Union                                          | \$5,384              | \$2,250            | \$4,773          | 50.08%           | \$2,692             | 3.84%          |                   |                      | 10.84%              | (18.51%           |  |
| Haxtun Community Federal Credit Union                               | \$6.008              | \$5.072            | \$5,341          | 94.96%           | \$1.502             | 4.94%          |                   |                      | 1.74%               |                   |  |
| Rio Blanco Schools Federal Credit Union                             | \$6,236              | \$3.975            | \$4.949          | 80.32%           | \$2,494             | 4.06%          |                   |                      | 17.05%              | (                 |  |
| Clean Energy Federal Credit Union                                   | \$6,539              | \$5,207            | \$5,485          | 94.93%           | \$1.868             | 7.36%          |                   |                      | 136.09%             |                   |  |
| Star Tech Federal Credit Union                                      | \$8,236              | \$5,207<br>\$5,449 | \$6,528          | 83.47%           | \$5.491             | 5.19%          |                   |                      | 14.23%              |                   |  |
| One Thirteen Credit Union                                           | \$8,734              | \$6,547            | \$8,069          | 81.14%           | \$2,911             | 4.50%          |                   |                      | 20.26%              |                   |  |
| St. Mary Credit Union                                               | \$8.880              | \$2.912            | \$7.284          | 39.98%           | \$2,960             | 3.07%          |                   |                      | 3.13%               |                   |  |
| Harrison District No. Two Federal Credit Union                      | \$14.966             | \$8,748            | \$12,750         | 68.61%           | \$3,742             | 3.43%          |                   |                      | 2.50%               |                   |  |
| Harmony Federal Credit Union                                        | \$14,900<br>\$20.935 | \$6,748            | \$18,928         | 32.54%           | \$3,742<br>\$4.187  | 2.74%          |                   |                      | (13.32%)            | ,                 |  |
| Porter Federal Credit Union                                         | \$20,933             | \$5,100<br>\$5.947 | \$18,685         | 31.83%           | \$4,167<br>\$11.216 | 2.69%          |                   |                      | 0.36%               | 1.03              |  |
| B.C.S. Community Credit Union                                       | \$23,955             | \$19,297           | \$19,686         | 98.02%           | \$4,355             | 4.34%          |                   |                      | (6.68%)             | 0.47              |  |
| School District 3 Federal Credit Union                              | \$26,052             | \$12,717           | \$22,663         | 56.11%           | \$3,257             | 3.08%          |                   |                      | (2.06%)             | (3.17%            |  |
| Mountain River Credit Union                                         | \$26,183             | \$11.989           | \$24.059         | 49.83%           | \$2,380             | 3.63%          |                   |                      | (4.22%)             | (4.89%            |  |
| Fellowship Credit Union                                             | \$26,552             | \$20,266           | \$23,593         | 85.90%           | \$1.475             | 5.25%          |                   |                      | 12.41%              | ,                 |  |
| Pueblo Horizons Federal Credit Union                                | \$27,371             | \$16,221           | \$23,869         | 67.96%           | \$3.041             | 4.60%          |                   |                      | 2.16%               |                   |  |
| Guadalupe Parish Credit Union                                       | \$29,602             | \$19,556           | \$21,678         | 90.21%           | \$3,700             | 3.40%          |                   |                      | (0.38%)             |                   |  |
| Pueblo Government Agencies Federal Credit Union                     | \$33,746             | \$9,681            | \$29,512         | 32.80%           | \$2.934             | 3.32%          |                   |                      | 6.68%               |                   |  |
| San Juan Mountains Credit Union                                     | \$34.637             | \$22.300           | \$31.436         | 70.94%           | \$3.646             | 3.59%          |                   |                      | 0.57%               |                   |  |
| Holyoke Community Federal Credit Union                              | \$35.558             | \$27,463           | \$32.675         | 84.05%           | \$2.845             | 4.36%          |                   |                      | 33.00%              | (                 |  |
| Yuma County Federal Credit Union                                    | \$35.895             | \$14,658           | \$31,403         | 46.68%           | \$3.988             | 3.30%          |                   |                      | 10.24%              |                   |  |
| Westminster Federal Credit Union                                    | \$38,153             | \$25,701           | \$34,273         | 74.99%           | \$4.239             | 4.10%          |                   |                      | 8.17%               |                   |  |
| Electrical Federal Credit Union                                     | \$40,715             | \$20,368           | \$36,679         | 55.53%           | \$4,524             | 3.95%          | 0.28%             | 3.67%                | 7.23%               | 5.88              |  |
| Peoples Credit Union                                                | \$49,152             | \$41,137           | \$39,360         | 104.51%          | \$2,979             | 5.02%          | 1.04%             |                      | (4.00%)             |                   |  |
| Rio Grande Federal Credit Union                                     | \$56,059             | \$24,179           | \$45,535         | 53.10%           | \$4.672             | 3.24%          | 0.24%             | 2.99%                | 1.41%               | 0.18              |  |
| Southwest Colorado Federal Credit Union                             | \$56,938             | \$15.893           | \$49,693         | 31.98%           | \$5,694             | 3.01%          | 0.32%             | 2.69%                | 14.06%              | 13.289            |  |
| Columbine Federal Credit Union                                      | \$57,593             | \$47,207           | \$52,258         | 90.33%           | \$3,200             | 3.86%          | 0.68%             | 3.18%                | (4.86%)             | 2.96              |  |
| Northern Colorado Credit Union                                      | \$58,510             | \$43,023           | \$51,491         | 83.55%           | \$4,179             | 3.90%          | 0.70%             | 3.19%                | `1.51%              | 1.439             |  |
| Delta County Federal Credit Union                                   | \$60,068             | \$20,812           | \$54,971         | 37.86%           | \$3,640             | 2.94%          | 0.25%             | 2.70%                | (0.57%)             | (0.94%            |  |
| Community Choice Credit Union                                       | \$63,509             | \$33,849           | \$53,494         | 63.28%           | \$3,629             | 3.76%          | 0.28%             | 3.48%                | 14.51%              | 18.90             |  |
| Grand Junction Federal Credit Union                                 | \$64,165             | \$42,061           | \$51,666         | 81.41%           | \$4,425             | 4.06%          | 0.31%             | 3.76%                | 17.87%              | 21.369            |  |
| White Crown Federal Credit Union                                    | \$65,158             | \$39,832           | \$59,253         | 67.22%           | \$9,308             | 3.36%          | 0.28%             | 3.08%                | 17.92%              | 17.139            |  |
| Metrum Community Credit Union                                       | \$78,594             | \$43,860           | \$67,733         | 64.75%           | \$4,912             | 3.62%          | 0.94%             | 2.70%                | 29.53%              | 34.39             |  |
| Weld Community Credit Union                                         | \$81,776             | \$42,638           | \$73,950         | 57.66%           | \$3,989             | 3.22%          | 0.01%             | 3.21%                | 14.97%              | 14.49             |  |
| NuVista Federal Credit Union                                        | \$89,710             | \$43,336           | \$78,859         | 54.95%           | \$2,990             | 3.50%          | 0.26%             | 3.24%                | 18.88%              | 17.64             |  |
| Pikes Peak Credit Union                                             | \$92,325             | \$74,455           | \$82,641         | 90.09%           | \$4,294             | 3.50%          | 0.78%             |                      | 12.65%              |                   |  |
| Power Credit Union                                                  | \$94,569             | \$59,761           | \$80,405         | 74.32%           | \$2,627             | 3.88%          | 0.51%             | 3.37%                | 17.48%              |                   |  |
| Horizons North Credit Union                                         | \$94,907             | \$68,519           | \$81,103         | 84.48%           | \$5,273             | 3.56%          | 0.34%             | 3.23%                | 39.76%              | 17.699            |  |
| Fidelis Catholic Federal Credit Union                               | \$95,679             | \$55,657           | \$85,396         | 65.18%           | \$4,071             | 3.65%          | 0.47%             | 3.18%                | 11.54%              | 11.029            |  |