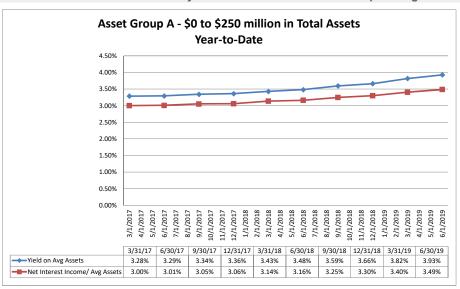

#### Summary Trends of Historical Asset Group Averages: Yield on Average Assets & Net Interest Income/Average Assets

Source: SNL Financial

Note: Report includes only bank-level data.