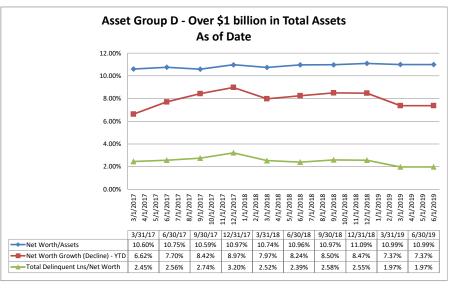

|                                                                                                          |                                                                                                 |                                                                                                                                 |                                                                                                          |                                                                                                          |

Note: Report includes only bank-level data.

Net Worth

#### Summary Trends of Historical Asset Group Averages: Net Worth/Assets, Net Worth Growth & Total Delinquent Loans/Net Worth









Source: SNL Financial

Note: Report includes only bank-level data.

#### Summary Trends of Historical Asset Group Averages: Classified Assets/Net Worth









Source: SNL Financial

Note: Report includes only bank-level data.

|                                                                                | As of Data           |                            |                          |                                            |                                        |                                     |  |  |  |
|--------------------------------------------------------------------------------|----------------------|----------------------------|--------------------------|--------------------------------------------|----------------------------------------|---------------------------