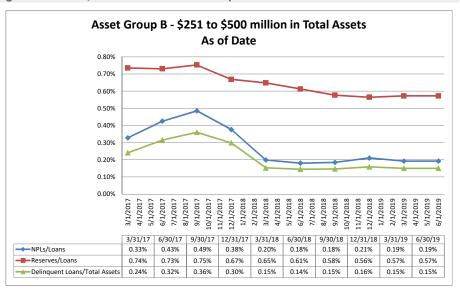

| 4.08%                      | 0.70%                               | 3.37%                                  | 11.41%                   | 11.25%                    |  |
|                                                                          |                            |                               |                                    |                                  |                                  |                            |                                     |                                        |                          |                           |  |

Note: Report includes only bank-level data.

**Asset Quality** 

#### Summary Trends of Historical Asset Group Averages: Non Performing Loans/Loans, Reserves/Loans & Delinquent Loans/Total Assets









Source: SNL Financial

Note: Report includes only bank-level data.

| Akron Federal Credit Union