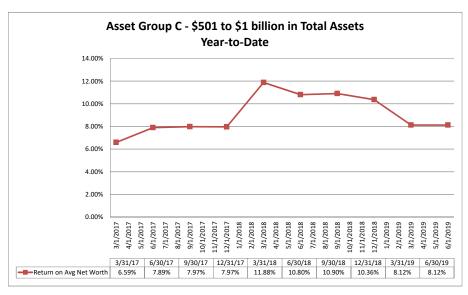

#### Summary Trends of Historical Asset Group Averages: Return on Average Net Worth

Source: SNL Financial

Note: Report includes only bank-level data.

|                                                                               | As of Date           | Quarter to Date              |                             |                                | Year to Date              |                                       |                              |                             |                                |                           |                                       |
|-------------------------------------------------------------------------------|----------------------|------------------------------|-----------------------------|--------------------------------|---------------------------|---------------------------------------|------------------------------|-----------------------------|--------------------------------|---------------------------|---------------------------------------|
|                                                                               | Total Assets         | Net Income<br>(Loss) (\$000) | Return on Avg<br>Assets (%) | Return on<br>Avg Net Worth (%) | Oper Exp/ Oper<br>Rev (%) | Salary&Benefits/<br>Employees (\$000) | Net Income (Loss)<br>(\$000) | Return on Avg<br>Assets (%) | Return on<br>Avg Net Worth (%) | Oper Exp/ Oper<br>Rev (%) | Salary&Benefits/<br>Employees (\$000) |
| Region Institution Name                                                       | (ψοσο)               | (2000)                       | 7100010 (70)                | 7 reg rect violat (70)         | 1107 (70)                 | Employees (4000)                      | (\$600)                      | 7105015 (70)                | 7 (70)                         | 1107 (70)                 | Employees (4000)                      |
| Asset Group A - \$50 to \$250 million in total assets                         |                      |                              |                             |                                |                           |                                       |                              |                             |                                |                           |                                       |
| Olathe Federal Credit Union                                                   | \$351                | \$4                          | 4.31%                       | 66.67%                         | 42.86%                    | \$4                                   | \$4                          | 4.31%                       | 66.67%                         | 42.86%                    | \$4                                   |
| Eaton Employees Federal Credit Union                                          | \$519                | (\$9)                        | (6.90%)                     |                                |                           | \$16                                  | (\$9)                        | (6.90%)                     | (58.06%)                       | 133.33%                   | \$16                                  |
| Akron Federal Credit Union                                                    | \$710                | \$1                          | 0.56%                       | 4.94%                          | 87.50%                    | \$40                                  | \$1                          | 0.56%                       | 4.94%                          | 87.50%                    | \$40                                  |
| St. Michael Federal Credit Union                                              | \$904<br>\$2.540     | \$2<br>(\$1)                 | 0.87%<br>(0.16%)            | 8.60%<br>(1.11%)               | 66.67%<br>106.67%         | \$16<br>\$40                          | \$2                          | 0.87%                       | 8.60%                          | 66.67%<br>106.67%         | \$16<br>\$40                          |
| Mapleton Public Schools Federal Credit Union<br>Shambhala Credit Union        | \$2,540<br>\$2.949   | (\$1)<br>\$7                 | (0.16%)                     | 12.33%                         | 84.00%                    | \$40<br>\$35                          | (\$1)<br>\$7                 | (0.16%)<br>0.95%            | (1.11%)<br>12.33%              | 84.00%                    | \$40<br>\$35                          |
| F C I Federal Credit Union                                                    | \$3,885              | (\$17)                       | (1.71%)                     | (7.40%)                        | 141.03%                   | \$60                                  | (\$17)                       | (1.71%)                     | (7.40%)                        | 141.03%                   | \$60                                  |
| Otero County Teachers Federal Credit Union                                    | \$3,918              | \$3                          | 0.30%                       | 2.97%                          |                           | \$24                                  | \$3                          | 0.30%                       | 2.97%                          | 80.95%                    | \$24                                  |
| CO-NE Federal Credit Union                                                    | \$4,417              | \$1                          | 0.09%                       | 0.67%                          | 97.14%                    | \$37                                  | \$1                          | 0.09%                       | 0.67%                          | 97.14%                    | \$37                                  |
| Fort Morgan Schools Federal Credit Union                                      | \$4,431              | (\$6)                        | (0.55%)                     | (3.07%)                        |                           | \$48                                  | (\$6)                        | (0.55%)                     | (3.07%)                        | 136.84%                   | \$48                                  |
| Moffat County Schools Federal Credit Union                                    | \$4,592              | \$4                          | 0.35%                       | 2.70%                          | 85.71%                    | \$38                                  | \$4                          | 0.35%                       | 2.70%                          | 85.71%                    | \$38                                  |
| Valley Educators Credit Union                                                 | \$4,679              | \$8                          | 0.69%                       | 4.72%                          | 89.33%                    | \$43                                  | \$8                          | 0.69%                       | 4.72%                          | 89.33%                    | \$43<br>\$53                          |
| Options Credit Union Routt Federal Credit Union                               | \$5,221<br>\$5,384   | \$1<br>(\$3)                 | 0.08% (0.23%)               | 0.93%<br>(2.48%)               | 94.44%<br>106.12%         | \$53<br>\$52                          | \$1<br>(\$3)                 | 0.08% (0.23%)               | 0.93%<br>(2.48%)               | 94.44%<br>106.12%         | \$53<br>\$52                          |
| Haxtun Community Federal Credit Union                                         | \$6.008              | (\$19)                       | (1.27%)                     | (15.67%)                       | 126.09%                   | \$47                                  | (\$19)                       | (1.27%)                     | (15.67%)                       | 126.09%                   | \$47                                  |
| Rio Blanco Schools Federal Credit Union                                       | \$6,236              | \$18                         | 1.18%                       | 5.71%                          | 71.19%                    | \$35                                  | \$18                         | 1.18%                       | 5.71%                          | 71.19%                    | \$35                                  |
| Clean Energy Federal Credit Union                                             | \$6,539              | \$96                         | 6.73%                       | 59.53%                         | 51.75%                    | \$66                                  | \$96                         | 6.73%                       | 59.53%                         | 51.75%                    | \$66                                  |
| Star Tech Federal Credit Union                                                | \$8,236              | (\$3)                        | (0.15%)                     | (0.71%)                        |                           | \$147                                 | (\$3)                        | (0.15%)                     | (0.71%)                        | 99.01%                    | \$147                                 |
| One Thirteen Credit Union                                                     | \$8,734              | \$8                          | 0.38%                       | 4.99%                          | 88.52%                    | \$56                                  | \$8                          | 0.38%                       | 4.99%                          | 88.52%                    | \$56                                  |
| St. Mary Credit Union                                                         | \$8,880              | \$8                          | 0.36%                       | 2.03%                          | 86.67%                    | \$47                                  | \$8                          | 0.36%                       | 2.03%                          | 86.67%                    | \$47                                  |
| Harrison District No. Two Federal Credit Union Harmony Federal Credit Union   | \$14,966<br>\$20.935 | \$0<br>(\$39)                | 0.00%<br>(0.73%)            | 0.00%<br>(7.84%)               | 95.36%<br>96.39%          | \$72<br>\$47                          | \$0<br>(\$39)                | 0.00%<br>(0.73%)            | 0.00%<br>(7.84%)               | 95.36%<br>96.39%          | \$72<br>\$47                          |
| Porter Federal Credit Union                                                   | \$20,933             | \$28                         | 0.50%                       | 3.01%                          | 81.94%                    | \$78                                  | (\$39)<br>\$28               | 0.50%                       | 3.01%                          | 81.94%                    | \$78                                  |
| B.C.S. Community Credit Union                                                 | \$23,955             | (\$60)                       | (0.99%)                     | (5.75%)                        |                           | \$77                                  | (\$60)                       | (0.99%)                     | (5.75%)                        | 100.80%                   | \$77                                  |
| School District 3 Federal Credit Union                                        | \$26,052             | \$64                         | 0.98%                       | 7.84%                          | 66.35%                    | \$38                                  | \$64                         | 0.98%                       | 7.84%                          | 66.35%                    | \$38                                  |
| Mountain River Credit Union                                                   | \$26,183             | \$29                         | 0.44%                       | 5.61%                          |                           | \$41                                  | \$29                         | 0.44%                       | 5.61%                          | 83.22%                    | \$41                                  |
| Fellowship Credit Union                                                       | \$26,552             | \$45                         | 0.69%                       | 6.36%                          | 86.63%                    | \$44                                  | \$45                         | 0.69%                       | 6.36%                          | 86.63%                    | \$44                                  |
| Pueblo Horizons Federal Credit Union                                          | \$27,371             | (\$15)                       | (0.22%)                     | (1.97%)                        | 92.82%                    | \$58                                  | (\$15)                       | (0.22%)                     | (1.97%)                        | 92.82%                    | \$58                                  |
| Guadalupe Parish Credit Union Pueblo Government Agencies Federal Credit Union | \$29,602<br>\$33,746 | \$64<br>\$18                 | 0.86%<br>0.22%              | 3.30%<br>1.79%                 | 72.50%<br>82.06%          | \$51<br>\$47                          | \$64<br>\$18                 | 0.86%<br>0.22%              | 3.30%<br>1.79%                 | 72.50%<br>82.06%          | \$51<br>\$47                          |
| San Juan Mountains Credit Union                                               | \$33,740<br>\$34,637 | \$30                         | 0.22%                       | 3.86%                          | 87.43%                    | \$47<br>\$71                          | \$30                         | 0.22%                       | 3.86%                          | 87.43%                    | \$47<br>\$71                          |
| Holyoke Community Federal Credit Union                                        | \$35.558             | \$18                         | 0.21%                       | 2.57%                          |                           | \$55                                  | \$18                         | 0.21%                       | 2.57%                          | 94.64%                    | \$55                                  |
| Yuma County Federal Credit Union                                              | \$35,895             | \$77                         | 0.87%                       | 7.33%                          | 75.79%                    | \$64                                  | \$77                         | 0.87%                       | 7.33%                          | 75.79%                    | \$64                                  |
| Westminster Federal Credit Union                                              | \$38,153             | \$54                         | 0.57%                       | 5.72%                          | 84.38%                    | \$71                                  | \$54                         | 0.57%                       | 5.72%                          | 84.38%                    | \$71                                  |
| Electrical Federal Credit Union                                               | \$40,715             | \$122                        | 1.21%                       | 12.91%                         | 74.59%                    | \$65                                  | \$122                        | 1.21%                       | 12.91%                         | 74.59%                    | \$65                                  |
| Peoples Credit Union                                                          | \$49,152             | \$131<br>\$171               | 1.06%                       | 5.51%                          |                           | \$50<br>\$52                          | \$131<br>\$171               | 1.06%<br>1.22%              | 5.51%<br>6.62%                 | 74.66%                    | \$50<br>\$52                          |
| Rio Grande Federal Credit Union Southwest Colorado Federal Credit Union       | \$56,059<br>\$56,938 | \$171<br>\$195               | 1.22%<br>1.39%              | 6.62%<br>12.04%                | 65.11%<br>53.24%          | \$5∠<br>\$70                          | \$171<br>\$195               | 1.22%                       | 12.04%                         | 65.11%<br>53.24%          | \$52<br>\$70                          |
| Columbine Federal Credit Union                                                | \$57.593             | (\$113)                      | (0.78%)                     | (8.91%)                        |                           | \$70<br>\$70                          | (\$113)                      | (0.78%)                     | (8.91%)                        | 106.81%                   | \$70<br>\$70                          |
| Northern Colorado Credit Union                                                | \$58,510             | \$31                         | 0.21%                       | 1.84%                          | 90.28%                    | \$70                                  | \$31                         | 0.21%                       | 1.84%                          | 90.28%                    | \$70                                  |
| Delta County Federal Credit Union                                             | \$60,068             | \$58                         | 0.39%                       | 4.70%                          | 88.08%                    | \$53                                  | \$58                         | 0.39%                       | 4.70%                          | 88.08%                    | \$53                                  |
| Community Choice Credit Union                                                 | \$63,509             | \$150                        | 0.96%                       | 6.46%                          |                           | \$82                                  | \$150                        | 0.96%                       | 6.46%                          | 80.45%                    | \$82                                  |
| Grand Junction Federal Credit Union                                           | \$64,165             | \$130                        | 0.83%                       | 4.23%                          | 58.94%                    | \$59                                  | \$130                        | 0.83%                       | 4.23%                          | 58.94%                    | \$59                                  |
| White Crown Federal Credit Union                                              | \$65,158             | \$116                        | 0.73%                       | 8.30%                          |                           | \$127                                 | \$116                        | 0.73%                       | 8.30%                          | 82.26%                    | \$127                                 |
| Metrum Community Credit Union Weld Community Credit Union                     | \$78,594<br>\$81,776 | \$97<br>\$196                | 0.51%<br>0.98%              | 3.99%<br>11.00%                | 81.54%<br>72.36%          | \$72<br>\$53                          | \$97<br>\$196                | 0.51%<br>0.98%              | 3.99%<br>11.00%                | 81.54%<br>72.36%          | \$72<br>\$53                          |
| NuVista Federal Credit Union                                                  | \$89.710             | \$190<br>\$170               | 0.78%                       | 8.29%                          |                           | \$65                                  | \$190<br>\$170               | 0.78%                       | 8.29%                          | 83.92%                    | \$65                                  |
| Pikes Peak Credit Union                                                       | \$92,325             | \$146                        | 0.64%                       | 6.28%                          |                           | \$57                                  | \$146                        | 0.64%                       | 6.28%                          | 68.11%                    | \$57                                  |
| Power Credit Union                                                            | \$94,569             | \$86                         | 0.37%                       | 3.02%                          |                           | \$58                                  | \$86                         | 0.37%                       | 3.02%                          | 87.00%                    | \$58                                  |
| Horizons North Credit Union                                                   | \$94,907             | \$80                         | 0.35%                       | 4.00%                          |                           | \$87                                  | \$80                         | 0.35%                       | 4.00%                          | 88.84%                    | \$87                                  |
| Fidelis Catholic Federal Credit Union                                         | \$95,679             | \$151                        | 0.64%                       | 6.55%                          | 79.38%                    | \$57                                  | \$151                        | 0.64%                       | 6.55%                          | 79.38%                    | \$57                                  |
|                                                                               |                      |                              |                             |                                |                           |                                       |                              |                             |                                |                           |                                       |