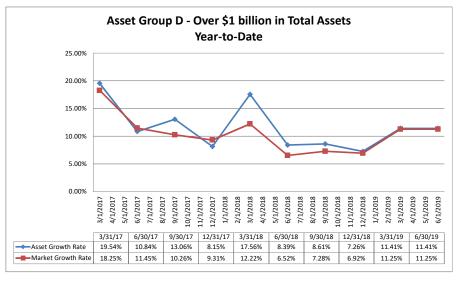

#### Summary Trends of Historical Asset Group Averages: Asset Growth Rate & Market Growth Rate

Source: SNL Financial

Note: Report includes only bank-level data.

|                                                                     |                      | As of Date         |                  |                  |                     | Year to Date   |                   |                      |                     |                   |  |
|---------------------------------------------------------------------|----------------------|--------------------|------------------|------------------|---------------------|----------------|-------------------|----------------------|---------------------|-------------------|--|
|                                                                     |                      | Total Lns &        | Total Shares &   | Total Loans/     | Assets/ FTE         | Yield on Avg   | Interest Expense/ | Net Interest Income/ | Asset Growth        | Market Growth     |  |
| Region Institution Name                                             | Total Assets (\$000) | Leases (\$000)     | Deposits (\$000) | Total Shares (%) | Employees (\$000)   | Assets (%)     | Avg Assets (%)    | Avg Assets (%)       | Rate (%)            | Rate (%)          |  |
| Asset Group A - \$50 to \$250 million in total assets               |                      |                    |                  |                  |                     | L              | L                 |                      |                     |                   |  |
| • • •                                                               | <b>0054</b>          | <b>#000</b>        | #00F             | 90.15%           | <b>#054</b>         | 0.470/         | 0.00%             | 6.47%                | (40.000()           | (47.700)          |  |
| Olathe Federal Credit Union<br>Eaton Employees Federal Credit Union | \$351<br>\$519       | \$293<br>\$59      | \$325<br>\$458   | 12.88%           | \$351<br>\$1.038    | 6.47%<br>2.30% |                   |                      | (40.00%)<br>(3.82%) | (47.70%<br>(2.60% |  |
| Akron Federal Credit Union                                          | \$710                | \$534              | \$628            | 85.03%           | \$1,420             | 3.94%          |                   |                      | 0.56%               | 0.64%             |  |
| St. Michael Federal Credit Union                                    | \$904                | \$313              | \$810            | 38.64%           | \$1,420<br>\$1.808  | 1.74%          |                   |                      | (11.60%)            |                   |  |
| Mapleton Public Schools Federal Credit Union                        | \$2.540              | \$354              | \$2.179          | 16.25%           | \$2.540             | 2.72%          |                   |                      | 13.34%              | 16.04%            |  |
| Shambhala Credit Union                                              | \$2,949              | \$2.782            | \$2.695          | 103.23%          | \$1.180             | 6.64%          |                   |                      | (1.35%)             | (3.38%            |  |
| F C I Federal Credit Union                                          | \$3,885              | \$1.586            | \$2,969          | 53.42%           | \$1,943             | 3.41%          |                   |                      | (19.58%)            | (22.50%           |  |
| Otero County Teachers Federal Credit Union                          | \$3,918              | \$1,521            | \$3,503          | 43.42%           | \$1,567             | 4.15%          |                   |                      | (6.23%)             | (7.40%            |  |
| CO-NE Federal Credit Union                                          | \$4,417              | \$3,109            | \$3,805          | 81.71%           | \$1,472             | 6.11%          |                   |                      | 5.14%               | 5.549             |  |
| Fort Morgan Schools Federal Credit Union                            | \$4,431              | \$3.024            | \$3.648          | 82.89%           | \$4.431             | 2.94%          |                   |                      | 15.28%              | 19.319            |  |
| Moffat County Schools Federal Credit Union                          | \$4.592              | \$2.288            | \$3,981          | 57.47%           | \$2.296             | 3.87%          |                   |                      | 9.00%               |                   |  |
| Valley Educators Credit Union                                       | \$4,679              | \$3.848            | \$3,986          | 96.54%           | \$1,560             | 5.78%          |                   |                      | 7.14%               |                   |  |
| Options Credit Union                                                | \$5,221              | \$4,731            | \$4,775          | 99.08%           | \$1,740             | 6.02%          |                   |                      | (14.54%)            |                   |  |
| Routt Federal Credit Union                                          | \$5,384              | \$2,250            | \$4,773          | 50.08%           | \$2,692             | 3.84%          |                   |                      | 10.84%              | (18.51%           |  |
| Haxtun Community Federal Credit Union                               | \$6.008              | \$5.072            | \$5,341          | 94.96%           | \$1.502             | 4.94%          |                   |                      | 1.74%               |                   |  |
| Rio Blanco Schools Federal Credit Union                             | \$6,236              | \$3.975            | \$4.949          | 80.32%           | \$2,494             | 4.06%          |                   |                      | 17.05%              | (                 |  |
| Clean Energy Federal Credit Union                                   | \$6,539              | \$5,207            | \$5,485          | 94.93%           | \$1.868             | 7.36%          |                   |                      | 136.09%             |                   |  |
| Star Tech Federal Credit Union                                      | \$8,236              | \$5,207<br>\$5,449 | \$6,528          | 83.47%           | \$5.491             | 5.19%          |                   |                      | 14.23%              |                   |  |
| One Thirteen Credit Union                                           | \$8,734              | \$6,547            | \$8,069          | 81.14%           | \$2,911             | 4.50%          |                   |                      | 20.26%              |                   |  |
| St. Mary Credit Union                                               | \$8.880              | \$2.912            | \$7.284          | 39.98%           | \$2,960             | 3.07%          |                   |                      | 3.13%               |                   |  |
| Harrison District No. Two Federal Credit Union                      | \$14.966             | \$8,748            | \$12,750         | 68.61%           | \$3,742             | 3.43%          |                   |                      | 2.50%               |                   |  |
| Harmony Federal Credit Union                                        | \$14,900<br>\$20.935 | \$6,748            | \$18,928         | 32.54%           | \$3,742<br>\$4.187  | 2.74%          |                   |                      | (13.32%)            | ,                 |  |
| Porter Federal Credit Union                                         | \$20,933             | \$5,100<br>\$5.947 | \$18,685         | 31.83%           | \$4,167<br>\$11.216 | 2.69%          |                   |                      | 0.36%               | 1.03              |  |
| B.C.S. Community Credit Union                                       | \$23,955             | \$19,297           | \$19,686         | 98.02%           | \$4,355             | 4.34%          |                   |                      | (6.68%)             | 0.47              |  |
| School District 3 Federal Credit Union                              | \$26,052             | \$12,717           | \$22,663         | 56.11%           | \$3,257             | 3.08%          |                   |                      | (2.06%)             | (3.17%            |  |
| Mountain River Credit Union                                         | \$26,183             | \$11.989           | \$24.059         | 49.83%           | \$2,380             | 3.63%          |                   |                      | (4.22%)             | (4.89%            |  |
| Fellowship Credit Union                                             | \$26,552             | \$20,266           | \$23,593         | 85.90%           | \$1.475             | 5.25%          |                   |                      | 12.41%              | ,                 |  |
| Pueblo Horizons Federal Credit Union                                | \$27,371             | \$16,221           | \$23,869         | 67.96%           | \$3.041             | 4.60%          |                   |                      | 2.16%               |                   |  |
| Guadalupe Parish Credit Union                                       | \$29,602             | \$19,556           | \$21,678         | 90.21%           | \$3,700             | 3.40%          |                   |                      | (0.38%)             |                   |  |
| Pueblo Government Agencies Federal Credit Union                     | \$33,746             | \$9,681            | \$29,512         | 32.80%           | \$2.934             | 3.32%          |                   |                      | 6.68%               |                   |  |
| San Juan Mountains Credit Union                                     | \$34.637             | \$22.300           | \$31.436         | 70.94%           | \$3.646             | 3.59%          |                   |                      | 0.57%               |                   |  |
| Holyoke Community Federal Credit Union                              | \$35.558             | \$27,463           | \$32.675         | 84.05%           | \$2.845             | 4.36%          |                   |                      | 33.00%              | (                 |  |
| Yuma County Federal Credit Union                                    | \$35.895             | \$14,658           | \$31,403         | 46.68%           | \$3.988             | 3.30%          |                   |                      | 10.24%              |                   |  |
| Westminster Federal Credit Union                                    | \$38,153             | \$25,701           | \$34,273         | 74.99%           | \$4.239             | 4.10%          |                   |                      | 8.17%               |                   |  |
| Electrical Federal Credit Union                                     | \$40,715             | \$20,368           | \$36,679         | 55.53%           | \$4,524             | 3.95%          | 0.28%             | 3.67%                | 7.23%               | 5.88              |  |
| Peoples Credit Union                                                | \$49,152             | \$41,137           | \$39,360         | 104.51%          | \$2,979             | 5.02%          | 1.04%             |                      | (4.00%)             |                   |  |
| Rio Grande Federal Credit Union                                     | \$56,059             | \$24,179           | \$45,535         | 53.10%           | \$4.672             | 3.24%          | 0.24%             | 2.99%                | 1.41%               | 0.18              |  |
| Southwest Colorado Federal Credit Union                             | \$56,938             | \$15.893           | \$49,693         | 31.98%           | \$5,694             | 3.01%          | 0.32%             | 2.69%                | 14.06%              | 13.289            |  |
| Columbine Federal Credit Union                                      | \$57,593             | \$47,207           | \$52,258         | 90.33%           | \$3,200             | 3.86%          | 0.68%             | 3.18%                | (4.86%)             | 2.96              |  |
| Northern Colorado Credit Union                                      | \$58,510             | \$43,023           | \$51,491         | 83.55%           | \$4,179             | 3.90%          | 0.70%             | 3.19%                | `1.51%              | 1.439             |  |
| Delta County Federal Credit Union                                   | \$60,068             | \$20,812           | \$54,971         | 37.86%           | \$3,640             | 2.94%          | 0.25%             | 2.70%                | (0.57%)             | (0.94%            |  |
| Community Choice Credit Union                                       | \$63,509             | \$33,849           | \$53,494         | 63.28%           | \$3,629             | 3.76%          | 0.28%             | 3.48%                | 14.51%              | 18.90             |  |
| Grand Junction Federal Credit Union                                 | \$64,165             | \$42,061           | \$51,666         | 81.41%           | \$4,425             | 4.06%          | 0.31%             | 3.76%                | 17.87%              | 21.369            |  |
| White Crown Federal Credit Union                                    | \$65,158             | \$39,832           | \$59,253         | 67.22%           | \$9,308             | 3.36%          | 0.28%             | 3.08%                | 17.92%              | 17.139            |  |
| Metrum Community Credit Union                                       | \$78,594             | \$43,860           | \$67,733         | 64.75%           | \$4,912             | 3.62%          | 0.94%             | 2.70%                | 29.53%              | 34.39             |  |
| Weld Community Credit Union                                         | \$81,776             | \$42,638           | \$73,950         | 57.66%           | \$3,989             | 3.22%          | 0.01%             | 3.21%                | 14.97%              | 14.49             |  |
| NuVista Federal Credit Union                                        | \$89,710             | \$43,336           | \$78,859         | 54.95%           | \$2,990             | 3.50%          | 0.26%             | 3.24%                | 18.88%              | 17.64             |  |
| Pikes Peak Credit Union                                             | \$92,325             | \$74,455           | \$82,641         | 90.09%           | \$4,294             | 3.50%          | 0.78%             |                      | 12.65%              |                   |  |
| Power Credit Union                                                  | \$94,569             | \$59,761           | \$80,405         | 74.32%           | \$2,627             | 3.88%          | 0.51%             | 3.37%                | 17.48%              |                   |  |
| Horizons North Credit Union                                         | \$94,907             | \$68,519           | \$81,103         | 84.48%           | \$5,273             | 3.56%          | 0.34%             | 3.23%                | 39.76%              | 17.699            |  |
| Fidelis Catholic Federal Credit Union                               | \$95,679             | \$55,657           | \$85,396         | 65.18%           | \$4,071             | 3.65%          | 0.47%             | 3.18%                | 11.54%              | 11.029            |  |