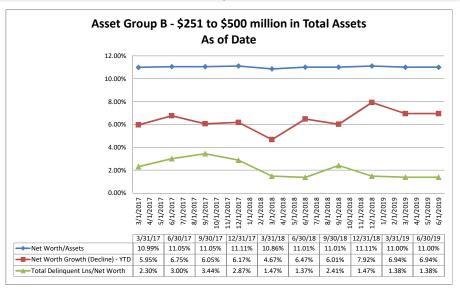

|                                                                                                          |                                                                                                 |                                                                                                                                 |                                                                                                          |                                                                                                          |

Note: Report includes only bank-level data.

Net Worth

#### Summary Trends of Historical Asset Group Averages: Net Worth/Assets, Net Worth Growth & Total Delinquent Loans/Net Worth









Source: SNL Financial

Note: Report includes only bank-level data.

#### Summary Trends of Historical Asset Group Averages: Classified Assets/Net Worth









Source: SNL Financial

Note: Report includes only bank-level data.

|                                                                                | As of Data           |                            |                          |                                            |                                        |                                     |  |  |  |
|--------------------------------------------------------------------------------|----------------------|----------------------------|--------------------------|--------------------------------------------|----------------------------------------|-----------------------