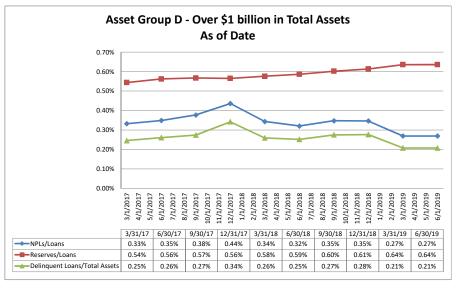

| 4.08%                      | 0.70%                               | 3.37%                                  | 11.41%                   | 11.25%                    |  |
|                                                                          |                            |                               |                                    |                                  |                                  |                            |                                     |                                        |                          |                           |  |

Note: Report includes only bank-level data.

**Asset Quality** 

#### Summary Trends of Historical Asset Group Averages: Non Performing Loans/Loans, Reserves/Loans & Delinquent Loans/Total Assets









Source: SNL Financial

Note: Report includes only bank-level data.

| Akron Federal Credit Union