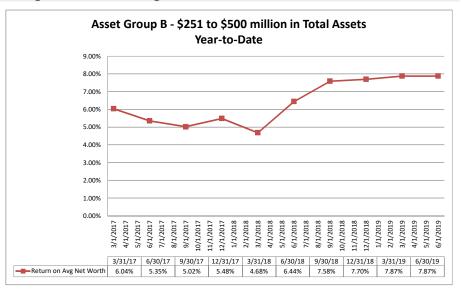

#### Summary Trends of Historical Asset Group Averages: Return on Average Net Worth

Source: SNL Financial

Note: Report includes only bank-level data.

|                                                                               | As of Date           | Quarter to Date              |                             |                                | Year to Date              |                                       |                              |                             |                                |                           |                                       |
|-------------------------------------------------------------------------------|----------------------|------------------------------|-----------------------------|--------------------------------|---------------------------|---------------------------------------|------------------------------|-----------------------------|--------------------------------|---------------------------|---------------------------------------|
|                                                                               | Total Assets         | Net Income<br>(Loss) (\$000) | Return on Avg<br>Assets (%) | Return on<br>Avg Net Worth (%) | Oper Exp/ Oper<br>Rev (%) | Salary&Benefits/<br>Employees (\$000) | Net Income (Loss)<br>(\$000) | Return on Avg<br>Assets (%) | Return on<br>Avg Net Worth (%) | Oper Exp/ Oper<br>Rev (%) | Salary&Benefits/<br>Employees (\$000) |
| Region Institution Name                                                       | (ψοσο)               | (2000)                       | 7100010 (70)                | 7 reg rect violat (70)         | 1107 (70)                 | Employees (4000)                      | (\$600)                      | 7105015 (70)                | 7 (70)                         | 1107 (70)                 | Employees (4000)                      |
| Asset Group A - \$50 to \$250 million in total assets                         |                      |                              |                             |                                |                           |                                       |                              |                             |                                |                           |                                       |
| Olathe Federal Credit Union                                                   | \$351                | \$4                          | 4.31%                       | 66.67%                         | 42.86%                    | \$4                                   | \$4                          | 4.31%                       | 66.67%                         | 42.86%                    | \$4                                   |
| Eaton Employees Federal Credit Union                                          | \$519                | (\$9)                        | (6.90%)                     |                                |                           | \$16                                  | (\$9)                        | (6.90%)                     | (58.06%)                       | 133.33%                   | \$16                                  |
| Akron Federal Credit Union                                                    | \$710                | \$1                          | 0.56%                       | 4.94%                          | 87.50%                    | \$40                                  | \$1                          | 0.56%                       | 4.94%                          | 87.50%                    | \$40                                  |
| St. Michael Federal Credit Union                                              | \$904<br>\$2.540     | \$2<br>(\$1)                 | 0.87%<br>(0.16%)            | 8.60%<br>(1.11%)               | 66.67%<br>106.67%         | \$16<br>\$40                          | \$2                          | 0.87%                       | 8.60%                          | 66.67%<br>106.67%         | \$16<br>\$40                          |
| Mapleton Public Schools Federal Credit Union<br>Shambhala Credit Union        | \$2,540<br>\$2.949   | (\$1)<br>\$7                 | (0.16%)                     | 12.33%                         | 84.00%                    | \$40<br>\$35                          | (\$1)<br>\$7                 | (0.16%)<br>0.95%            | (1.11%)<br>12.33%              | 84.00%                    | \$40<br>\$35                          |
| F C I Federal Credit Union                                                    | \$3,885              | (\$17)                       | (1.71%)                     | (7.40%)                        | 141.03%                   | \$60                                  | (\$17)                       | (1.71%)                     | (7.40%)                        | 141.03%                   | \$60                                  |
| Otero County Teachers Federal Credit Union                                    | \$3,918              | \$3                          | 0.30%                       | 2.97%                          |                           | \$24                                  | \$3                          | 0.30%                       | 2.97%                          | 80.95%                    | \$24                                  |
| CO-NE Federal Credit Union                                                    | \$4,417              | \$1                          | 0.09%                       | 0.67%                          | 97.14%                    | \$37                                  | \$1                          | 0.09%                       | 0.67%                          | 97.14%                    | \$37                                  |
| Fort Morgan Schools Federal Credit Union                                      | \$4,431              | (\$6)                        | (0.55%)                     | (3.07%)                        |                           | \$48                                  | (\$6)                        | (0.55%)                     | (3.07%)                        | 136.84%                   | \$48                                  |
| Moffat County Schools Federal Credit Union                                    | \$4,592              | \$4                          | 0.35%                       | 2.70%                          | 85.71%                    | \$38                                  | \$4                          | 0.35%                       | 2.70%                          | 85.71%                    | \$38                                  |
| Valley Educators Credit Union                                                 | \$4,679              | \$8                          | 0.69%                       | 4.72%                          | 89.33%                    | \$43                                  | \$8                          | 0.69%                       | 4.72%                          | 89.33%                    | \$43<br>\$53                          |
| Options Credit Union Routt Federal Credit Union                               | \$5,221<br>\$5,384   | \$1<br>(\$3)                 | 0.08% (0.23%)               | 0.93%<br>(2.48%)               | 94.44%<br>106.12%         | \$53<br>\$52                          | \$1<br>(\$3)                 | 0.08% (0.23%)               | 0.93%<br>(2.48%)               | 94.44%<br>106.12%         | \$53<br>\$52                          |
| Haxtun Community Federal Credit Union                                         | \$6.008              | (\$19)                       | (1.27%)                     | (15.67%)                       | 126.09%                   | \$47                                  | (\$19)                       | (1.27%)                     | (15.67%)                       | 126.09%                   | \$47                                  |
| Rio Blanco Schools Federal Credit Union                                       | \$6,236              | \$18                         | 1.18%                       | 5.71%                          | 71.19%                    | \$35                                  | \$18                         | 1.18%                       | 5.71%                          | 71.19%                    | \$35                                  |
| Clean Energy Federal Credit Union                                             | \$6,539              | \$96                         | 6.73%                       | 59.53%                         | 51.75%                    | \$66                                  | \$96                         | 6.73%                       | 59.53%                         | 51.75%                    | \$66                                  |
| Star Tech Federal Credit Union                                                | \$8,236              | (\$3)                        | (0.15%)                     | (0.71%)                        |                           | \$147                                 | (\$3)                        | (0.15%)                     | (0.71%)                        | 99.01%                    | \$147                                 |
| One Thirteen Credit Union                                                     | \$8,734              | \$8                          | 0.38%                       | 4.99%                          | 88.52%                    | \$56                                  | \$8                          | 0.38%                       | 4.99%                          | 88.52%                    | \$56                                  |
| St. Mary Credit Union                                                         | \$8,880              | \$8                          | 0.36%                       | 2.03%                          | 86.67%                    | \$47                                  | \$8                          | 0.36%                       | 2.03%                          | 86.67%                    | \$47                                  |
| Harrison District No. Two Federal Credit Union Harmony Federal Credit Union   | \$14,966<br>\$20.935 | \$0<br>(\$39)                | 0.00%<br>(0.73%)            | 0.00%<br>(7.84%)               | 95.36%<br>96.39%          | \$72<br>\$47                          | \$0<br>(\$39)                | 0.00%<br>(0.73%)            | 0.00%<br>(7.84%)               | 95.36%<br>96.39%          | \$72<br>\$47                          |
| Porter Federal Credit Union                                                   | \$20,933             | \$28                         | 0.50%                       | 3.01%                          | 81.94%                    | \$78                                  | (\$39)<br>\$28               | 0.50%                       | 3.01%                          | 81.94%                    | \$78                                  |
| B.C.S. Community Credit Union                                                 | \$23,955             | (\$60)                       | (0.99%)                     | (5.75%)                        |                           | \$77                                  | (\$60)                       | (0.99%)                     | (5.75%)                        | 100.80%                   | \$77                                  |
| School District 3 Federal Credit Union                                        | \$26,052             | \$64                         | 0.98%                       | 7.84%                          | 66.35%                    | \$38                                  | \$64                         | 0.98%                       | 7.84%                          | 66.35%                    | \$38                                  |
| Mountain River Credit Union                                                   | \$26,183             | \$29                         | 0.44%                       | 5.61%                          |                           | \$41                                  | \$29                         | 0.44%                       | 5.61%                          | 83.22%                    | \$41                                  |
| Fellowship Credit Union                                                       | \$26,552             | \$45                         | 0.69%                       | 6.36%                          | 86.63%                    | \$44                                  | \$45                         | 0.69%                       | 6.36%                          | 86.63%                    | \$44                                  |
| Pueblo Horizons Federal Credit Union                                          | \$27,371             | (\$15)                       | (0.22%)                     | (1.97%)                        | 92.82%                    | \$58                                  | (\$15)                       | (0.22%)                     | (1.97%)                        | 92.82%                    | \$58                                  |
| Guadalupe Parish Credit Union Pueblo Government Agencies Federal Credit Union | \$29,602<br>\$33,746 | \$64<br>\$18                 | 0.86%<br>0.22%              | 3.30%<br>1.79%                 | 72.50%<br>82.06%          | \$51<br>\$47                          | \$64<br>\$18                 | 0.86%<br>0.22%              | 3.30%<br>1.79%                 | 72.50%<br>82.06%          | \$51<br>\$47                          |
| San Juan Mountains Credit Union                                               | \$33,740<br>\$34,637 | \$30                         | 0.22%                       | 3.86%                          | 87.43%                    | \$47<br>\$71                          | \$30                         | 0.22%                       | 3.86%                          | 87.43%                    | \$47<br>\$71                          |
| Holyoke Community Federal Credit Union                                        | \$35.558             | \$18                         | 0.21%                       | 2.57%                          |                           | \$55                                  | \$18                         | 0.21%                       | 2.57%                          | 94.64%                    | \$55                                  |
| Yuma County Federal Credit Union                                              | \$35,895             | \$77                         | 0.87%                       | 7.33%                          | 75.79%                    | \$64                                  | \$77                         | 0.87%                       | 7.33%                          | 75.79%                    | \$64                                  |
| Westminster Federal Credit Union                                              | \$38,153             | \$54                         | 0.57%                       | 5.72%                          | 84.38%                    | \$71                                  | \$54                         | 0.57%                       | 5.72%                          | 84.38%                    | \$71                                  |
| Electrical Federal Credit Union                                               | \$40,715             | \$122                        | 1.21%                       | 12.91%                         | 74.59%                    | \$65                                  | \$122                        | 1.21%                       | 12.91%                         | 74.59%                    | \$65                                  |
| Peoples Credit Union                                                          | \$49,152             | \$131<br>\$171               | 1.06%                       | 5.51%                          |                           | \$50<br>\$52                          | \$131<br>\$171               | 1.06%<br>1.22%              | 5.51%<br>6.62%                 | 74.66%                    | \$50<br>\$52                          |
| Rio Grande Federal Credit Union Southwest Colorado Federal Credit Union       | \$56,059<br>\$56,938 | \$171<br>\$195               | 1.22%<br>1.39%              | 6.62%<br>12.04%                | 65.11%<br>53.24%          | \$5∠<br>\$70                          | \$171<br>\$195               | 1.22%                       | 12.04%                         | 65.11%<br>53.24%          | \$52<br>\$70                          |
| Columbine Federal Credit Union                                                | \$57.593             | (\$113)                      | (0.78%)                     | (8.91%)                        |                           | \$70<br>\$70                          | (\$113)                      | (0.78%)                     | (8.91%)                        | 106.81%                   | \$70<br>\$70                          |
| Northern Colorado Credit Union                                                | \$58,510             | \$31                         | 0.21%                       | 1.84%                          | 90.28%                    | \$70                                  | \$31                         | 0.21%                       | 1.84%                          | 90.28%                    | \$70                                  |
| Delta County Federal Credit Union                                             | \$60,068             | \$58                         | 0.39%                       | 4.70%                          | 88.08%                    | \$53                                  | \$58                         | 0.39%                       | 4.70%                          | 88.08%                    | \$53                                  |
| Community Choice Credit Union                                                 | \$63,509             | \$150                        | 0.96%                       | 6.46%                          |                           | \$82                                  | \$150                        | 0.96%                       | 6.46%                          | 80.45%                    | \$82                                  |
| Grand Junction Federal Credit Union                                           | \$64,165             | \$130                        | 0.83%                       | 4.23%                          | 58.94%                    | \$59                                  | \$130                        | 0.83%                       | 4.23%                          | 58.94%                    | \$59                                  |
| White Crown Federal Credit Union                                              | \$65,158             | \$116                        | 0.73%                       | 8.30%                          |                           | \$127                                 | \$116                        | 0.73%                       | 8.30%                          | 82.26%                    | \$127                                 |
| Metrum Community Credit Union Weld Community Credit Union                     | \$78,594<br>\$81,776 | \$97<br>\$196                | 0.51%<br>0.98%              | 3.99%<br>11.00%                | 81.54%<br>72.36%          | \$72<br>\$53                          | \$97<br>\$196                | 0.51%<br>0.98%              | 3.99%<br>11.00%                | 81.54%<br>72.36%          | \$72<br>\$53                          |
| NuVista Federal Credit Union                                                  | \$89.710             | \$190<br>\$170               | 0.78%                       | 8.29%                          |                           | \$65                                  | \$190<br>\$170               | 0.78%                       | 8.29%                          | 83.92%                    | \$65                                  |
| Pikes Peak Credit Union                                                       | \$92,325             | \$146                        | 0.64%                       | 6.28%                          |                           | \$57                                  | \$146                        | 0.64%                       | 6.28%                          | 68.11%                    | \$57                                  |
| Power Credit Union                                                            | \$94,569             | \$86                         | 0.37%                       | 3.02%                          |                           | \$58                                  | \$86                         | 0.37%                       | 3.02%                          | 87.00%                    | \$58                                  |
| Horizons North Credit Union                                                   | \$94,907             | \$80                         | 0.35%                       | 4.00%                          |                           | \$87                                  | \$80                         | 0.35%                       | 4.00%                          | 88.84%                    | \$87                                  |
| Fidelis Catholic Federal Credit Union                                         | \$95,679             | \$151                        | 0.64%                       | 6.55%                          | 79.38%                    | \$57                                  | \$151                        | 0.64%                       | 6.55%                          | 79.38%                    | \$57                                  |
|                                                                               |                      |                              |                             |                                |                           |                                       |                              |                             |                                |                           |                                       |