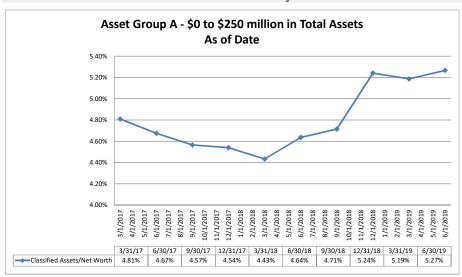

|                                                                                                 |                                                                                                                                 |                                                                                                          |                                                                                                          |

Note: Report includes only bank-level data.

Net Worth

#### Summary Trends of Historical Asset Group Averages: Net Worth/Assets, Net Worth Growth & Total Delinquent Loans/Net Worth









Source: SNL Financial

Note: Report includes only bank-level data.

#### Summary Trends of Historical Asset Group Averages: Classified Assets/Net Worth









Source: SNL Financial

Note: Report includes only bank-level data.

|                                                                                | As of Data           |                            |                          |                                            |                                        |                                     |  |  |  |
|--------------------------------------------------------------------------------|----------------------|----------------------------|--------------------------|--------------------------------------------|----------------------------------------|-------------------------------------|--|--|--|
|                                                                                |                      | As of Date                 |