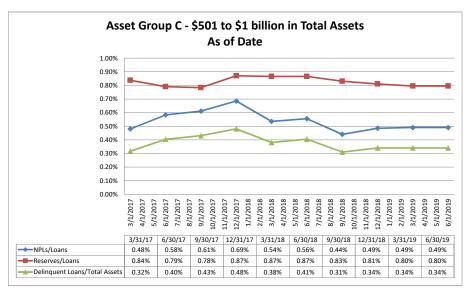

| 4.08%                      | 0.70%                               | 3.37%                                  | 11.41%                   | 11.25%                    |  |
|                                                                          |                            |                               |                                    |                                  |                                  |                            |                                     |                                        |                          |                           |  |

Note: Report includes only bank-level data.

**Asset Quality** 

#### Summary Trends of Historical Asset Group Averages: Non Performing Loans/Loans, Reserves/Loans & Delinquent Loans/Total Assets









Source: SNL Financial

Note: Report includes only bank-level data.

| Akron Federal Credit Union