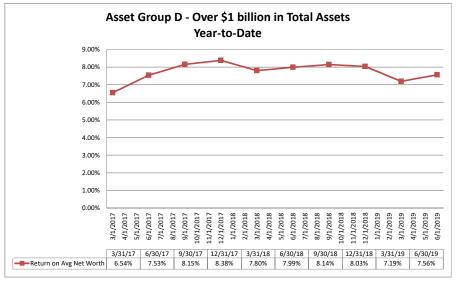

#### Summary Trends of Historical Asset Group Averages: Return on Average Net Worth

Source: SNL Financial

Note: Report includes only bank-level data.

|                                                                               | As of Date           | Quarter to Date              |                             |                                | Year to Date              |                                       |                              |                             |                                |                           |                                       |
|-------------------------------------------------------------------------------|----------------------|------------------------------|-----------------------------|--------------------------------|---------------------------|---------------------------------------|------------------------------|-----------------------------|--------------------------------|---------------------------|---------------------------------------|
|                                                                               | Total Assets         | Net Income<br>(Loss) (\$000) | Return on Avg<br>Assets (%) | Return on<br>Avg Net Worth (%) | Oper Exp/ Oper<br>Rev (%) | Salary&Benefits/<br>Employees (\$000) | Net Income (Loss)<br>(\$000) | Return on Avg<br>Assets (%) | Return on<br>Avg Net Worth (%) | Oper Exp/ Oper<br>Rev (%) | Salary&Benefits/<br>Employees (\$000) |
| Region Institution Name                                                       | (ψοσο)               | (2000)                       | 7100010 (70)                | 7 reg rect violat (70)         | 1107 (70)                 | Employees (4000)                      | (\$600)                      | 7105015 (70)                | 7 (70)                         | 1107 (70)                 | Employees (4000)                      |
| Asset Group A - \$50 to \$250 million in total assets                         |                      |                              |                             |                                |                           |                                       |                              |                             |                                |                           |                                       |
| Olathe Federal Credit Union                                                   | \$351                | \$4                          | 4.31%                       | 66.67%                         | 42.86%                    | \$4                                   | \$4                          | 4.31%                       | 66.67%                         | 42.86%                    | \$4                                   |
| Eaton Employees Federal Credit Union                                          | \$519                | (\$9)                        | (6.90%)                     |                                |                           | \$16                                  | (\$9)                        | (6.90%)                     | (58.06%)                       | 133.33%                   | \$16                                  |
| Akron Federal Credit Union                                                    | \$710                | \$1                          | 0.56%                       | 4.94%                          | 87.50%                    | \$40                                  | \$1                          | 0.56%                       | 4.94%                          | 87.50%                    | \$40                                  |
| St. Michael Federal Credit Union                                              | \$904<br>\$2.540     | \$2<br>(\$1)                 | 0.87%<br>(0.16%)            | 8.60%<br>(1.11%)               | 66.67%<br>106.67%         | \$16<br>\$40                          | \$2                          | 0.87%                       | 8.60%                          | 66.67%<br>106.67%         | \$16<br>\$40                          |
| Mapleton Public Schools Federal Credit Union<br>Shambhala Credit Union        | \$2,540<br>\$2.949   | (\$1)<br>\$7                 | (0.16%)                     | 12.33%                         | 84.00%                    | \$40<br>\$35                          | (\$1)<br>\$7                 | (0.16%)<br>0.95%            | (1.11%)<br>12.33%              | 84.00%                    | \$40<br>\$35                          |
| F C I Federal Credit Union                                                    | \$3,885              | (\$17)                       | (1.71%)                     | (7.40%)                        | 141.03%                   | \$60                                  | (\$17)                       | (1.71%)                     | (7.40%)                        | 141.03%                   | \$60                                  |
| Otero County Teachers Federal Credit Union                                    | \$3,918              | \$3                          | 0.30%                       | 2.97%                          |                           | \$24                                  | \$3                          | 0.30%                       | 2.97%                          | 80.95%                    | \$24                                  |
| CO-NE Federal Credit Union                                                    | \$4,417              | \$1                          | 0.09%                       | 0.67%                          | 97.14%                    | \$37                                  | \$1                          | 0.09%                       | 0.67%                          | 97.14%                    | \$37                                  |
| Fort Morgan Schools Federal Credit Union                                      | \$4,431              | (\$6)                        | (0.55%)                     | (3.07%)                        |                           | \$48                                  | (\$6)                        | (0.55%)                     | (3.07%)                        | 136.84%                   | \$48                                  |
| Moffat County Schools Federal Credit Union                                    | \$4,592              | \$4                          | 0.35%                       | 2.70%                          | 85.71%                    | \$38                                  | \$4                          | 0.35%                       | 2.70%                          | 85.71%                    | \$38                                  |
| Valley Educators Credit Union                                                 | \$4,679              | \$8                          | 0.69%                       | 4.72%                          | 89.33%                    | \$43                                  | \$8                          | 0.69%                       | 4.72%                          | 89.33%                    | \$43<br>\$53                          |
| Options Credit Union Routt Federal Credit Union                               | \$5,221<br>\$5,384   | \$1<br>(\$3)                 | 0.08% (0.23%)               | 0.93%<br>(2.48%)               | 94.44%<br>106.12%         | \$53<br>\$52                          | \$1<br>(\$3)                 | 0.08% (0.23%)               | 0.93%<br>(2.48%)               | 94.44%<br>106.12%         | \$53<br>\$52                          |
| Haxtun Community Federal Credit Union                                         | \$6.008              | (\$19)                       | (1.27%)                     | (15.67%)                       | 126.09%                   | \$47                                  | (\$19)                       | (1.27%)                     | (15.67%)                       | 126.09%                   | \$47                                  |
| Rio Blanco Schools Federal Credit Union                                       | \$6,236              | \$18                         | 1.18%                       | 5.71%                          | 71.19%                    | \$35                                  | \$18                         | 1.18%                       | 5.71%                          | 71.19%                    | \$35                                  |
| Clean Energy Federal Credit Union                                             | \$6,539              | \$96                         | 6.73%                       | 59.53%                         | 51.75%                    | \$66                                  | \$96                         | 6.73%                       | 59.53%                         | 51.75%                    | \$66                                  |
| Star Tech Federal Credit Union                                                | \$8,236              | (\$3)                        | (0.15%)                     | (0.71%)                        |                           | \$147                                 | (\$3)                        | (0.15%)                     | (0.71%)                        | 99.01%                    | \$147                                 |
| One Thirteen Credit Union                                                     | \$8,734              | \$8                          | 0.38%                       | 4.99%                          | 88.52%                    | \$56                                  | \$8                          | 0.38%                       | 4.99%                          | 88.52%                    | \$56                                  |
| St. Mary Credit Union                                                         | \$8,880              | \$8                          | 0.36%                       | 2.03%                          | 86.67%                    | \$47                                  | \$8                          | 0.36%                       | 2.03%                          | 86.67%                    | \$47                                  |
| Harrison District No. Two Federal Credit Union Harmony Federal Credit Union   | \$14,966<br>\$20.935 | \$0<br>(\$39)                | 0.00%<br>(0.73%)            | 0.00%<br>(7.84%)               | 95.36%<br>96.39%          | \$72<br>\$47                          | \$0<br>(\$39)                | 0.00%<br>(0.73%)            | 0.00%<br>(7.84%)               | 95.36%<br>96.39%          | \$72<br>\$47                          |
| Porter Federal Credit Union                                                   | \$20,933             | \$28                         | 0.50%                       | 3.01%                          | 81.94%                    | \$78                                  | (\$39)<br>\$28               | 0.50%                       | 3.01%                          | 81.94%                    | \$78                                  |
| B.C.S. Community Credit Union                                                 | \$23,955             | (\$60)                       | (0.99%)                     | (5.75%)                        |                           | \$77                                  | (\$60)                       | (0.99%)                     | (5.75%)                        | 100.80%                   | \$77                                  |
| School District 3 Federal Credit Union                                        | \$26,052             | \$64                         | 0.98%                       | 7.84%                          | 66.35%                    | \$38                                  | \$64                         | 0.98%                       | 7.84%                          | 66.35%                    | \$38                                  |
| Mountain River Credit Union                                                   | \$26,183             | \$29                         | 0.44%                       | 5.61%                          |                           | \$41                                  | \$29                         | 0.44%                       | 5.61%                          | 83.22%                    | \$41                                  |
| Fellowship Credit Union                                                       | \$26,552             | \$45                         | 0.69%                       | 6.36%                          | 86.63%                    | \$44                                  | \$45                         | 0.69%                       | 6.36%                          | 86.63%                    | \$44                                  |
| Pueblo Horizons Federal Credit Union                                          | \$27,371             | (\$15)                       | (0.22%)                     | (1.97%)                        | 92.82%                    | \$58                                  | (\$15)                       | (0.22%)                     | (1.97%)                        | 92.82%                    | \$58                                  |
| Guadalupe Parish Credit Union Pueblo Government Agencies Federal Credit Union | \$29,602<br>\$33,746 | \$64<br>\$18                 | 0.86%<br>0.22%              | 3.30%<br>1.79%                 | 72.50%<br>82.06%          | \$51<br>\$47                          | \$64<br>\$18                 | 0.86%<br>0.22%              | 3.30%<br>1.79%                 | 72.50%<br>82.06%          | \$51<br>\$47                          |
| San Juan Mountains Credit Union                                               | \$33,740<br>\$34,637 | \$30                         | 0.22%                       | 3.86%                          | 87.43%                    | \$47<br>\$71                          | \$30                         | 0.22%                       | 3.86%                          | 87.43%                    | \$47<br>\$71                          |
| Holyoke Community Federal Credit Union                                        | \$35.558             | \$18                         | 0.21%                       | 2.57%                          |                           | \$55                                  | \$18                         | 0.21%                       | 2.57%                          | 94.64%                    | \$55                                  |
| Yuma County Federal Credit Union                                              | \$35,895             | \$77                         | 0.87%                       | 7.33%                          | 75.79%                    | \$64                                  | \$77                         | 0.87%                       | 7.33%                          | 75.79%                    | \$64                                  |
| Westminster Federal Credit Union                                              | \$38,153             | \$54                         | 0.57%                       | 5.72%                          | 84.38%                    | \$71                                  | \$54                         | 0.57%                       | 5.72%                          | 84.38%                    | \$71                                  |
| Electrical Federal Credit Union                                               | \$40,715             | \$122                        | 1.21%                       | 12.91%                         | 74.59%                    | \$65                                  | \$122                        | 1.21%                       | 12.91%                         | 74.59%                    | \$65                                  |
| Peoples Credit Union                                                          | \$49,152             | \$131<br>\$171               | 1.06%                       | 5.51%                          |                           | \$50<br>\$52                          | \$131<br>\$171               | 1.06%<br>1.22%              | 5.51%<br>6.62%                 | 74.66%                    | \$50<br>\$52                          |
| Rio Grande Federal Credit Union Southwest Colorado Federal Credit Union       | \$56,059<br>\$56,938 | \$171<br>\$195               | 1.22%<br>1.39%              | 6.62%<br>12.04%                | 65.11%<br>53.24%          | \$5∠<br>\$70                          | \$171<br>\$195               | 1.22%                       | 12.04%                         | 65.11%<br>53.24%          | \$52<br>\$70                          |
| Columbine Federal Credit Union                                                | \$57.593             | (\$113)                      | (0.78%)                     | (8.91%)                        |                           | \$70<br>\$70                          | (\$113)                      | (0.78%)                     | (8.91%)                        | 106.81%                   | \$70<br>\$70                          |
| Northern Colorado Credit Union                                                | \$58,510             | \$31                         | 0.21%                       | 1.84%                          | 90.28%                    | \$70                                  | \$31                         | 0.21%                       | 1.84%                          | 90.28%                    | \$70                                  |
| Delta County Federal Credit Union                                             | \$60,068             | \$58                         | 0.39%                       | 4.70%                          | 88.08%                    | \$53                                  | \$58                         | 0.39%                       | 4.70%                          | 88.08%                    | \$53                                  |
| Community Choice Credit Union                                                 | \$63,509             | \$150                        | 0.96%                       | 6.46%                          |                           | \$82                                  | \$150                        | 0.96%                       | 6.46%                          | 80.45%                    | \$82                                  |
| Grand Junction Federal Credit Union                                           | \$64,165             | \$130                        | 0.83%                       | 4.23%                          | 58.94%                    | \$59                                  | \$130                        | 0.83%                       | 4.23%                          | 58.94%                    | \$59                                  |
| White Crown Federal Credit Union                                              | \$65,158             | \$116                        | 0.73%                       | 8.30%                          |                           | \$127                                 | \$116                        | 0.73%                       | 8.30%                          | 82.26%                    | \$127                                 |
| Metrum Community Credit Union Weld Community Credit Union                     | \$78,594<br>\$81,776 | \$97<br>\$196                | 0.51%<br>0.98%              | 3.99%<br>11.00%                | 81.54%<br>72.36%          | \$72<br>\$53                          | \$97<br>\$196                | 0.51%<br>0.98%              | 3.99%<br>11.00%                | 81.54%<br>72.36%          | \$72<br>\$53                          |
| NuVista Federal Credit Union                                                  | \$89.710             | \$190<br>\$170               | 0.78%                       | 8.29%                          |                           | \$65                                  | \$190<br>\$170               | 0.78%                       | 8.29%                          | 83.92%                    | \$65                                  |
| Pikes Peak Credit Union                                                       | \$92,325             | \$146                        | 0.64%                       | 6.28%                          |                           | \$57                                  | \$146                        | 0.64%                       | 6.28%                          | 68.11%                    | \$57                                  |
| Power Credit Union                                                            | \$94,569             | \$86                         | 0.37%                       | 3.02%                          |                           | \$58                                  | \$86                         | 0.37%                       | 3.02%                          | 87.00%                    | \$58                                  |
| Horizons North Credit Union                                                   | \$94,907             | \$80                         | 0.35%                       | 4.00%                          |                           | \$87                                  | \$80                         | 0.35%                       | 4.00%                          | 88.84%                    | \$87                                  |
| Fidelis Catholic Federal Credit Union                                         | \$95,679             | \$151                        | 0.64%                       | 6.55%                          | 79.38%                    | \$57                                  | \$151                        | 0.64%                       | 6.55%                          | 79.38%                    | \$57                                  |
|                                                                               |                      |                              |                             |                                |                           |                                       |                              |                             |                                |                           |                                       |