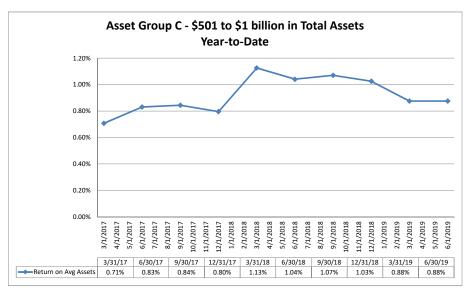

#### Summary Trends of Historical Asset Group Averages: Return on Average Assets

Source: SNL Financial

Note: Report includes only bank-level data.