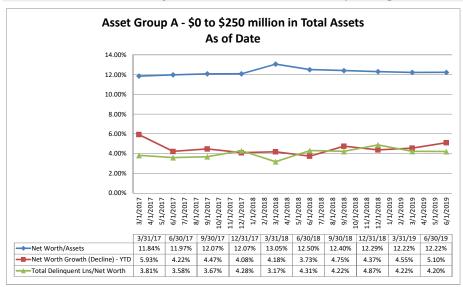

|                                                                                                          |                                                                                                 |                                                                                                                                 |                                                                                                          |                                                                                                          |

Note: Report includes only bank-level data.

Net Worth

#### Summary Trends of Historical Asset Group Averages: Net Worth/Assets, Net Worth Growth & Total Delinquent Loans/Net Worth









Source: SNL Financial

Note: Report includes only bank-level data.

#### Summary Trends of Historical Asset Group Averages: Classified Assets/Net Worth









Source: SNL Financial

Note: Report includes only bank-level data.

|                                                                                | As of Data           |                            |                          |                                            |                                        |                                     |  |  |  |
|--------------------------------------------------------------------------------|----------------------|----------------------------|--------------------------|--------------------------------------------|----------------------------------------|---------------------