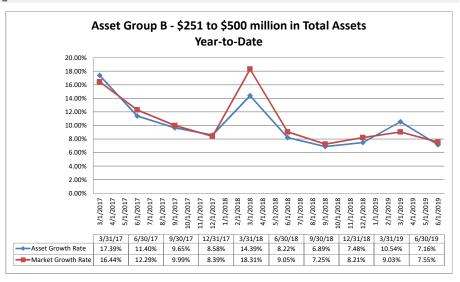

#### Summary Trends of Historical Asset Group Averages: Asset Growth Rate & Market Growth Rate

Source: SNL Financial

Note: Report includes only bank-level data.

|                                                                     |                      | As of Date         |                  |                  |                     | Year to Date   |                   |                      |                     |                   |  |
|---------------------------------------------------------------------|----------------------|--------------------|------------------|------------------|---------------------|----------------|-------------------|----------------------|---------------------|-------------------|--|
|                                                                     |                      | Total Lns &        | Total Shares &   | Total Loans/     | Assets/ FTE         | Yield on Avg   | Interest Expense/ | Net Interest Income/ | Asset Growth        | Market Growth     |  |
| Region Institution Name                                             | Total Assets (\$000) | Leases (\$000)     | Deposits (\$000) | Total Shares (%) | Employees (\$000)   | Assets (%)     | Avg Assets (%)    | Avg Assets (%)       | Rate (%)            | Rate (%)          |  |
| Asset Group A - \$50 to \$250 million in total assets               |                      |                    |                  |                  |                     | L              | L                 |                      |                     |                   |  |
| • • •                                                               | <b>0054</b>          | <b>#000</b>        | #00F             | 90.15%           | <b>#054</b>         | 0.470/         | 0.00%             | 6.47%                | (40.000()           | (47.700)          |  |
| Olathe Federal Credit Union<br>Eaton Employees Federal Credit Union | \$351<br>\$519       | \$293<br>\$59      | \$325<br>\$458   | 12.88%           | \$351<br>\$1.038    | 6.47%<br>2.30% |                   |                      | (40.00%)<br>(3.82%) | (47.70%<br>(2.60% |  |
| Akron Federal Credit Union                                          | \$710                | \$534              | \$628            | 85.03%           | \$1,420             | 3.94%          |                   |                      | 0.56%               | 0.64%             |  |
| St. Michael Federal Credit Union                                    | \$904                | \$313              | \$810            | 38.64%           | \$1,420<br>\$1.808  | 1.74%          |                   |                      | (11.60%)            |                   |  |
| Mapleton Public Schools Federal Credit Union                        | \$2.540              | \$354              | \$2.179          | 16.25%           | \$2.540             | 2.72%          |                   |                      | 13.34%              | 16.04%            |  |
| Shambhala Credit Union                                              | \$2,949              | \$2.782            | \$2.695          | 103.23%          | \$1.180             | 6.64%          |                   |                      | (1.35%)             | (3.38%            |  |
| F C I Federal Credit Union                                          | \$3,885              | \$1.586            | \$2,969          | 53.42%           | \$1,943             | 3.41%          |                   |                      | (19.58%)            | (22.50%           |  |
| Otero County Teachers Federal Credit Union                          | \$3,918              | \$1,521            | \$3,503          | 43.42%           | \$1,567             | 4.15%          |                   |                      | (6.23%)             | (7.40%            |  |
| CO-NE Federal Credit Union                                          | \$4,417              | \$3,109            | \$3,805          | 81.71%           | \$1,472             | 6.11%          |                   |                      | 5.14%               | 5.549             |  |
| Fort Morgan Schools Federal Credit Union                            | \$4,431              | \$3.024            | \$3.648          | 82.89%           | \$4.431             | 2.94%          |                   |                      | 15.28%              | 19.319            |  |
| Moffat County Schools Federal Credit Union                          | \$4.592              | \$2.288            | \$3,981          | 57.47%           | \$2.296             | 3.87%          |                   |                      | 9.00%               |                   |  |
| Valley Educators Credit Union                                       | \$4,679              | \$3.848            | \$3,986          | 96.54%           | \$1,560             | 5.78%          |                   |                      | 7.14%               |                   |  |
| Options Credit Union                                                | \$5,221              | \$4,731            | \$4,775          | 99.08%           | \$1,740             | 6.02%          |                   |                      | (14.54%)            |                   |  |
| Routt Federal Credit Union                                          | \$5,384              | \$2,250            | \$4,773          | 50.08%           | \$2,692             | 3.84%          |                   |                      | 10.84%              | (18.51%           |  |
| Haxtun Community Federal Credit Union                               | \$6.008              | \$5.072            | \$5,341          | 94.96%           | \$1.502             | 4.94%          |                   |                      | 1.74%               |                   |  |
| Rio Blanco Schools Federal Credit Union                             | \$6,236              | \$3.975            | \$4.949          | 80.32%           | \$2,494             | 4.06%          |                   |                      | 17.05%              | (                 |  |
| Clean Energy Federal Credit Union                                   | \$6,539              | \$5,207            | \$5,485          | 94.93%           | \$1.868             | 7.36%          |                   |                      | 136.09%             |                   |  |
| Star Tech Federal Credit Union                                      | \$8,236              | \$5,207<br>\$5,449 | \$6,528          | 83.47%           | \$5.491             | 5.19%          |                   |                      | 14.23%              |                   |  |
| One Thirteen Credit Union                                           | \$8,734              | \$6,547            | \$8,069          | 81.14%           | \$2,911             | 4.50%          |                   |                      | 20.26%              |                   |  |
| St. Mary Credit Union                                               | \$8.880              | \$2.912            | \$7.284          | 39.98%           | \$2,960             | 3.07%          |                   |                      | 3.13%               |                   |  |
| Harrison District No. Two Federal Credit Union                      | \$14.966             | \$8,748            | \$12,750         | 68.61%           | \$3,742             | 3.43%          |                   |                      | 2.50%               |                   |  |
| Harmony Federal Credit Union                                        | \$14,900<br>\$20.935 | \$6,748            | \$18,928         | 32.54%           | \$3,742<br>\$4.187  | 2.74%          |                   |                      | (13.32%)            | ,                 |  |
| Porter Federal Credit Union                                         | \$20,933             | \$5,100<br>\$5.947 | \$18,685         | 31.83%           | \$4,167<br>\$11.216 | 2.69%          |                   |                      | 0.36%               | 1.03              |  |
| B.C.S. Community Credit Union                                       | \$23,955             | \$19,297           | \$19,686         | 98.02%           | \$4,355             | 4.34%          |                   |                      | (6.68%)             | 0.47              |  |
| School District 3 Federal Credit Union                              | \$26,052             | \$12,717           | \$22,663         | 56.11%           | \$3,257             | 3.08%          |                   |                      | (2.06%)             | (3.17%            |  |
| Mountain River Credit Union                                         | \$26,183             | \$11.989           | \$24.059         | 49.83%           | \$2,380             | 3.63%          |                   |                      | (4.22%)             | (4.89%            |  |
| Fellowship Credit Union                                             | \$26,552             | \$20,266           | \$23,593         | 85.90%           | \$1.475             | 5.25%          |                   |                      | 12.41%              | ,                 |  |
| Pueblo Horizons Federal Credit Union                                | \$27,371             | \$16,221           | \$23,869         | 67.96%           | \$3.041             | 4.60%          |                   |                      | 2.16%               |                   |  |
| Guadalupe Parish Credit Union                                       | \$29,602             | \$19,556           | \$21,678         | 90.21%           | \$3,700             | 3.40%          |                   |                      | (0.38%)             |                   |  |
| Pueblo Government Agencies Federal Credit Union                     | \$33,746             | \$9,681            | \$29,512         | 32.80%           | \$2.934             | 3.32%          |                   |                      | 6.68%               |                   |  |
| San Juan Mountains Credit Union                                     | \$34.637             | \$22.300           | \$31.436         | 70.94%           | \$3.646             | 3.59%          |                   |                      | 0.57%               |                   |  |
| Holyoke Community Federal Credit Union                              | \$35.558             | \$27,463           | \$32.675         | 84.05%           | \$2.845             | 4.36%          |                   |                      | 33.00%              | (                 |  |
| Yuma County Federal Credit Union                                    | \$35.895             | \$14,658           | \$31,403         | 46.68%           | \$3.988             | 3.30%          |                   |                      | 10.24%              |                   |  |
| Westminster Federal Credit Union                                    | \$38,153             | \$25,701           | \$34,273         | 74.99%           | \$4.239             | 4.10%          |                   |                      | 8.17%               |                   |  |
| Electrical Federal Credit Union                                     | \$40,715             | \$20,368           | \$36,679         | 55.53%           | \$4,524             | 3.95%          | 0.28%             | 3.67%                | 7.23%               | 5.88              |  |
| Peoples Credit Union                                                | \$49,152             | \$41,137           | \$39,360         | 104.51%          | \$2,979             | 5.02%          | 1.04%             |                      | (4.00%)             |                   |  |
| Rio Grande Federal Credit Union                                     | \$56,059             | \$24,179           | \$45,535         | 53.10%           | \$4.672             | 3.24%          | 0.24%             | 2.99%                | 1.41%               | 0.18              |  |
| Southwest Colorado Federal Credit Union                             | \$56,938             | \$15.893           | \$49,693         | 31.98%           | \$5,694             | 3.01%          | 0.32%             | 2.69%                | 14.06%              | 13.289            |  |
| Columbine Federal Credit Union                                      | \$57,593             | \$47,207           | \$52,258         | 90.33%           | \$3,200             | 3.86%          | 0.68%             | 3.18%                | (4.86%)             | 2.96              |  |
| Northern Colorado Credit Union                                      | \$58,510             | \$43,023           | \$51,491         | 83.55%           | \$4,179             | 3.90%          | 0.70%             | 3.19%                | `1.51%              | 1.439             |  |
| Delta County Federal Credit Union                                   | \$60,068             | \$20,812           | \$54,971         | 37.86%           | \$3,640             | 2.94%          | 0.25%             | 2.70%                | (0.57%)             | (0.94%            |  |
| Community Choice Credit Union                                       | \$63,509             | \$33,849           | \$53,494         | 63.28%           | \$3,629             | 3.76%          | 0.28%             | 3.48%                | 14.51%              | 18.90             |  |
| Grand Junction Federal Credit Union                                 | \$64,165             | \$42,061           | \$51,666         | 81.41%           | \$4,425             | 4.06%          | 0.31%             | 3.76%                | 17.87%              | 21.369            |  |
| White Crown Federal Credit Union                                    | \$65,158             | \$39,832           | \$59,253         | 67.22%           | \$9,308             | 3.36%          | 0.28%             | 3.08%                | 17.92%              | 17.139            |  |
| Metrum Community Credit Union                                       | \$78,594             | \$43,860           | \$67,733         | 64.75%           | \$4,912             | 3.62%          | 0.94%             | 2.70%                | 29.53%              | 34.39             |  |
| Weld Community Credit Union                                         | \$81,776             | \$42,638           | \$73,950         | 57.66%           | \$3,989             | 3.22%          | 0.01%             | 3.21%                | 14.97%              | 14.49             |  |
| NuVista Federal Credit Union                                        | \$89,710             | \$43,336           | \$78,859         | 54.95%           | \$2,990             | 3.50%          | 0.26%             | 3.24%                | 18.88%              | 17.64             |  |
| Pikes Peak Credit Union                                             | \$92,325             | \$74,455           | \$82,641         | 90.09%           | \$4,294             | 3.50%          | 0.78%             |                      | 12.65%              |                   |  |
| Power Credit Union                                                  | \$94,569             | \$59,761           | \$80,405         | 74.32%           | \$2,627             | 3.88%          | 0.51%             | 3.37%                | 17.48%              |                   |  |
| Horizons North Credit Union                                         | \$94,907             | \$68,519           | \$81,103         | 84.48%           | \$5,273             | 3.56%          | 0.34%             | 3.23%                | 39.76%              | 17.699            |  |
| Fidelis Catholic Federal Credit Union                               | \$95,679             | \$55,657           | \$85,396         | 65.18%           | \$4,071             | 3.65%          | 0.47%             | 3.18%                | 11.54%              | 11.029            |  |