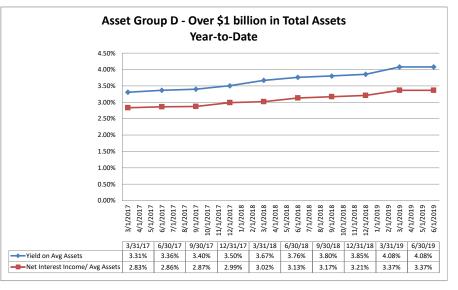

#### Summary Trends of Historical Asset Group Averages: Yield on Average Assets & Net Interest Income/Average Assets

Source: SNL Financial

Note: Report includes only bank-level data.