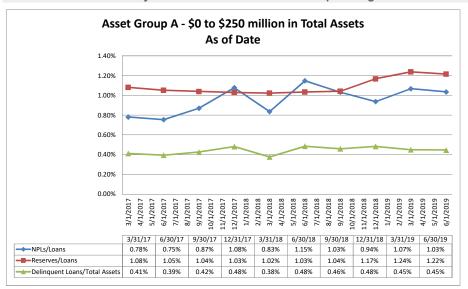

| 4.08%                      | 0.70%                               | 3.37%                                  | 11.41%                   | 11.25%                    |  |
|                                                                          |                            |                               |                                    |                                  |                                  |                            |                                     |                                        |                          |                           |  |

Note: Report includes only bank-level data.

**Asset Quality** 

#### Summary Trends of Historical Asset Group Averages: Non Performing Loans/Loans, Reserves/Loans & Delinquent Loans/Total Assets









Source: SNL Financial

Note: Report includes only bank-level data.

| Akron Federal Credit Union