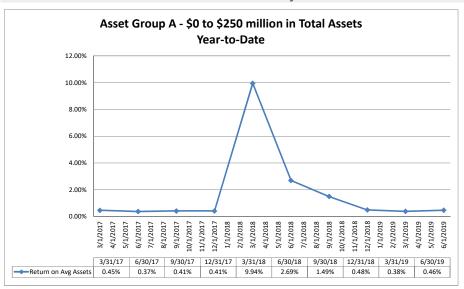

#### Summary Trends of Historical Asset Group Averages: Return on Average Assets

Source: SNL Financial

Note: Report includes only bank-level data.