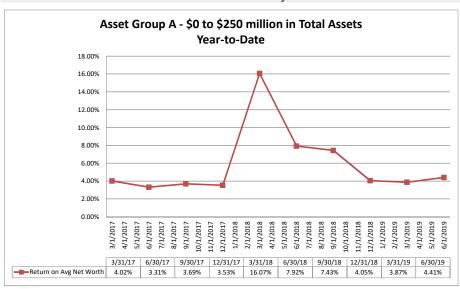

#### Summary Trends of Historical Asset Group Averages: Return on Average Net Worth

Source: SNL Financial

Note: Report includes only bank-level data.

|                                                                               | As of Date           | Quarter to Date              |                             |                                | Year to Date              |                                       |                              |                             |                                |                           |                                       |
|-------------------------------------------------------------------------------|----------------------|------------------------------|-----------------------------|--------------------------------|---------------------------|---------------------------------------|------------------------------|-----------------------------|--------------------------------|---------------------------|---------------------------------------|
|                                                                               | Total Assets         | Net Income<br>(Loss) (\$000) | Return on Avg<br>Assets (%) | Return on<br>Avg Net Worth (%) | Oper Exp/ Oper<br>Rev (%) | Salary&Benefits/<br>Employees (\$000) | Net Income (Loss)<br>(\$000) | Return on Avg<br>Assets (%) | Return on<br>Avg Net Worth (%) | Oper Exp/ Oper<br>Rev (%) | Salary&Benefits/<br>Employees (\$000) |
| Region Institution Name                                                       | (ψοσο)               | (2000)                       | 7100010 (70)                | 7 reg rect violat (70)         | 1107 (70)                 | Employees (4000)                      | (\$600)                      | 7105015 (70)                | 7 (70)                         | 1107 (70)                 | Employees (4000)                      |
| Asset Group A - \$50 to \$250 million in total assets                         |                      |                              |                             |                                |                           |                                       |                              |                             |                                |                           |                                       |
| Olathe Federal Credit Union                                                   | \$351                | \$4                          | 4.31%                       | 66.67%                         | 42.86%                    | \$4                                   | \$4                          | 4.31%                       | 66.67%                         | 42.86%                    | \$4                                   |
| Eaton Employees Federal Credit Union                                          | \$519                | (\$9)                        | (6.90%)                     |                                |                           | \$16                                  | (\$9)                        | (6.90%)                     | (58.06%)                       | 133.33%                   | \$16                                  |
| Akron Federal Credit Union                                                    | \$710                | \$1                          | 0.56%                       | 4.94%                          | 87.50%                    | \$40                                  | \$1                          | 0.56%                       | 4.94%                          | 87.50%                    | \$40                                  |
| St. Michael Federal Credit Union                                              | \$904<br>\$2.540     | \$2<br>(\$1)                 | 0.87%<br>(0.16%)            | 8.60%<br>(1.11%)               | 66.67%<br>106.67%         | \$16<br>\$40                          | \$2                          | 0.87%                       | 8.60%                          | 66.67%<br>106.67%         | \$16<br>\$40                          |
| Mapleton Public Schools Federal Credit Union<br>Shambhala Credit Union        | \$2,540<br>\$2.949   | (\$1)<br>\$7                 | (0.16%)                     | 12.33%                         | 84.00%                    | \$40<br>\$35                          | (\$1)<br>\$7                 | (0.16%)<br>0.95%            | (1.11%)<br>12.33%              | 84.00%                    | \$40<br>\$35                          |
| F C I Federal Credit Union                                                    | \$3,885              | (\$17)                       | (1.71%)                     | (7.40%)                        | 141.03%                   | \$60                                  | (\$17)                       | (1.71%)                     | (7.40%)                        | 141.03%                   | \$60                                  |
| Otero County Teachers Federal Credit Union                                    | \$3,918              | \$3                          | 0.30%                       | 2.97%                          |                           | \$24                                  | \$3                          | 0.30%                       | 2.97%                          | 80.95%                    | \$24                                  |
| CO-NE Federal Credit Union                                                    | \$4,417              | \$1                          | 0.09%                       | 0.67%                          | 97.14%                    | \$37                                  | \$1                          | 0.09%                       | 0.67%                          | 97.14%                    | \$37                                  |
| Fort Morgan Schools Federal Credit Union                                      | \$4,431              | (\$6)                        | (0.55%)                     | (3.07%)                        |                           | \$48                                  | (\$6)                        | (0.55%)                     | (3.07%)                        | 136.84%                   | \$48                                  |
| Moffat County Schools Federal Credit Union                                    | \$4,592              | \$4                          | 0.35%                       | 2.70%                          | 85.71%                    | \$38                                  | \$4                          | 0.35%                       | 2.70%                          | 85.71%                    | \$38                                  |
| Valley Educators Credit Union                                                 | \$4,679              | \$8                          | 0.69%                       | 4.72%                          | 89.33%                    | \$43                                  | \$8                          | 0.69%                       | 4.72%                          | 89.33%                    | \$43<br>\$53                          |
| Options Credit Union Routt Federal Credit Union                               | \$5,221<br>\$5,384   | \$1<br>(\$3)                 | 0.08% (0.23%)               | 0.93%<br>(2.48%)               | 94.44%<br>106.12%         | \$53<br>\$52                          | \$1<br>(\$3)                 | 0.08% (0.23%)               | 0.93%<br>(2.48%)               | 94.44%<br>106.12%         | \$53<br>\$52                          |
| Haxtun Community Federal Credit Union                                         | \$6.008              | (\$19)                       | (1.27%)                     | (15.67%)                       | 126.09%                   | \$47                                  | (\$19)                       | (1.27%)                     | (15.67%)                       | 126.09%                   | \$47                                  |
| Rio Blanco Schools Federal Credit Union                                       | \$6,236              | \$18                         | 1.18%                       | 5.71%                          | 71.19%                    | \$35                                  | \$18                         | 1.18%                       | 5.71%                          | 71.19%                    | \$35                                  |
| Clean Energy Federal Credit Union                                             | \$6,539              | \$96                         | 6.73%                       | 59.53%                         | 51.75%                    | \$66                                  | \$96                         | 6.73%                       | 59.53%                         | 51.75%                    | \$66                                  |
| Star Tech Federal Credit Union                                                | \$8,236              | (\$3)                        | (0.15%)                     | (0.71%)                        |                           | \$147                                 | (\$3)                        | (0.15%)                     | (0.71%)                        | 99.01%                    | \$147                                 |
| One Thirteen Credit Union                                                     | \$8,734              | \$8                          | 0.38%                       | 4.99%                          | 88.52%                    | \$56                                  | \$8                          | 0.38%                       | 4.99%                          | 88.52%                    | \$56                                  |
| St. Mary Credit Union                                                         | \$8,880              | \$8                          | 0.36%                       | 2.03%                          | 86.67%                    | \$47                                  | \$8                          | 0.36%                       | 2.03%                          | 86.67%                    | \$47                                  |
| Harrison District No. Two Federal Credit Union Harmony Federal Credit Union   | \$14,966<br>\$20.935 | \$0<br>(\$39)                | 0.00%<br>(0.73%)            | 0.00%<br>(7.84%)               | 95.36%<br>96.39%          | \$72<br>\$47                          | \$0<br>(\$39)                | 0.00%<br>(0.73%)            | 0.00%<br>(7.84%)               | 95.36%<br>96.39%          | \$72<br>\$47                          |
| Porter Federal Credit Union                                                   | \$20,933             | \$28                         | 0.50%                       | 3.01%                          | 81.94%                    | \$78                                  | (\$39)<br>\$28               | 0.50%                       | 3.01%                          | 81.94%                    | \$78                                  |
| B.C.S. Community Credit Union                                                 | \$23,955             | (\$60)                       | (0.99%)                     | (5.75%)                        |                           | \$77                                  | (\$60)                       | (0.99%)                     | (5.75%)                        | 100.80%                   | \$77                                  |
| School District 3 Federal Credit Union                                        | \$26,052             | \$64                         | 0.98%                       | 7.84%                          | 66.35%                    | \$38                                  | \$64                         | 0.98%                       | 7.84%                          | 66.35%                    | \$38                                  |
| Mountain River Credit Union                                                   | \$26,183             | \$29                         | 0.44%                       | 5.61%                          |                           | \$41                                  | \$29                         | 0.44%                       | 5.61%                          | 83.22%                    | \$41                                  |
| Fellowship Credit Union                                                       | \$26,552             | \$45                         | 0.69%                       | 6.36%                          | 86.63%                    | \$44                                  | \$45                         | 0.69%                       | 6.36%                          | 86.63%                    | \$44                                  |
| Pueblo Horizons Federal Credit Union                                          | \$27,371             | (\$15)                       | (0.22%)                     | (1.97%)                        | 92.82%                    | \$58                                  | (\$15)                       | (0.22%)                     | (1.97%)                        | 92.82%                    | \$58                                  |
| Guadalupe Parish Credit Union Pueblo Government Agencies Federal Credit Union | \$29,602<br>\$33,746 | \$64<br>\$18                 | 0.86%<br>0.22%              | 3.30%<br>1.79%                 | 72.50%<br>82.06%          | \$51<br>\$47                          | \$64<br>\$18                 | 0.86%<br>0.22%              | 3.30%<br>1.79%                 | 72.50%<br>82.06%          | \$51<br>\$47                          |
| San Juan Mountains Credit Union                                               | \$33,740<br>\$34,637 | \$30                         | 0.22%                       | 3.86%                          | 87.43%                    | \$47<br>\$71                          | \$30                         | 0.22%                       | 3.86%                          | 87.43%                    | \$47<br>\$71                          |
| Holyoke Community Federal Credit Union                                        | \$35.558             | \$18                         | 0.21%                       | 2.57%                          |                           | \$55                                  | \$18                         | 0.21%                       | 2.57%                          | 94.64%                    | \$55                                  |
| Yuma County Federal Credit Union                                              | \$35,895             | \$77                         | 0.87%                       | 7.33%                          | 75.79%                    | \$64                                  | \$77                         | 0.87%                       | 7.33%                          | 75.79%                    | \$64                                  |
| Westminster Federal Credit Union                                              | \$38,153             | \$54                         | 0.57%                       | 5.72%                          | 84.38%                    | \$71                                  | \$54                         | 0.57%                       | 5.72%                          | 84.38%                    | \$71                                  |
| Electrical Federal Credit Union                                               | \$40,715             | \$122                        | 1.21%                       | 12.91%                         | 74.59%                    | \$65                                  | \$122                        | 1.21%                       | 12.91%                         | 74.59%                    | \$65                                  |
| Peoples Credit Union                                                          | \$49,152             | \$131<br>\$171               | 1.06%                       | 5.51%                          |                           | \$50<br>\$52                          | \$131<br>\$171               | 1.06%<br>1.22%              | 5.51%<br>6.62%                 | 74.66%                    | \$50<br>\$52                          |
| Rio Grande Federal Credit Union Southwest Colorado Federal Credit Union       | \$56,059<br>\$56,938 | \$171<br>\$195               | 1.22%<br>1.39%              | 6.62%<br>12.04%                | 65.11%<br>53.24%          | \$5∠<br>\$70                          | \$171<br>\$195               | 1.22%                       | 12.04%                         | 65.11%<br>53.24%          | \$52<br>\$70                          |
| Columbine Federal Credit Union                                                | \$57.593             | (\$113)                      | (0.78%)                     | (8.91%)                        |                           | \$70<br>\$70                          | (\$113)                      | (0.78%)                     | (8.91%)                        | 106.81%                   | \$70<br>\$70                          |
| Northern Colorado Credit Union                                                | \$58,510             | \$31                         | 0.21%                       | 1.84%                          | 90.28%                    | \$70                                  | \$31                         | 0.21%                       | 1.84%                          | 90.28%                    | \$70                                  |
| Delta County Federal Credit Union                                             | \$60,068             | \$58                         | 0.39%                       | 4.70%                          | 88.08%                    | \$53                                  | \$58                         | 0.39%                       | 4.70%                          | 88.08%                    | \$53                                  |
| Community Choice Credit Union                                                 | \$63,509             | \$150                        | 0.96%                       | 6.46%                          |                           | \$82                                  | \$150                        | 0.96%                       | 6.46%                          | 80.45%                    | \$82                                  |
| Grand Junction Federal Credit Union                                           | \$64,165             | \$130                        | 0.83%                       | 4.23%                          | 58.94%                    | \$59                                  | \$130                        | 0.83%                       | 4.23%                          | 58.94%                    | \$59                                  |
| White Crown Federal Credit Union                                              | \$65,158             | \$116                        | 0.73%                       | 8.30%                          |                           | \$127                                 | \$116                        | 0.73%                       | 8.30%                          | 82.26%                    | \$127                                 |
| Metrum Community Credit Union Weld Community Credit Union                     | \$78,594<br>\$81,776 | \$97<br>\$196                | 0.51%<br>0.98%              | 3.99%<br>11.00%                | 81.54%<br>72.36%          | \$72<br>\$53                          | \$97<br>\$196                | 0.51%<br>0.98%              | 3.99%<br>11.00%                | 81.54%<br>72.36%          | \$72<br>\$53                          |
| NuVista Federal Credit Union                                                  | \$89.710             | \$190<br>\$170               | 0.78%                       | 8.29%                          |                           | \$65                                  | \$190<br>\$170               | 0.78%                       | 8.29%                          | 83.92%                    | \$65                                  |
| Pikes Peak Credit Union                                                       | \$92,325             | \$146                        | 0.64%                       | 6.28%                          |                           | \$57                                  | \$146                        | 0.64%                       | 6.28%                          | 68.11%                    | \$57                                  |
| Power Credit Union                                                            | \$94,569             | \$86                         | 0.37%                       | 3.02%                          |                           | \$58                                  | \$86                         | 0.37%                       | 3.02%                          | 87.00%                    | \$58                                  |
| Horizons North Credit Union                                                   | \$94,907             | \$80                         | 0.35%                       | 4.00%                          |                           | \$87                                  | \$80                         | 0.35%                       | 4.00%                          | 88.84%                    | \$87                                  |
| Fidelis Catholic Federal Credit Union                                         | \$95,679             | \$151                        | 0.64%                       | 6.55%                          | 79.38%                    | \$57                                  | \$151                        | 0.64%                       | 6.55%                          | 79.38%                    | \$57                                  |
|                                                                               |                      |                              |                             |                                |                           |                                       |                              |                             |                                |                           |                                       |