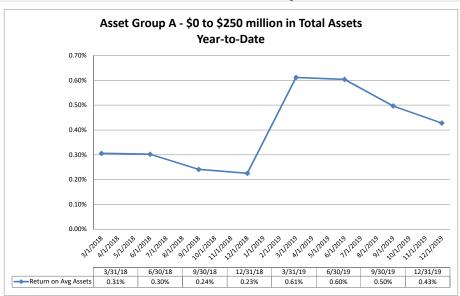

#### Summary Trends of Historical Asset Group Averages: Return on Average Assets

Source: SNL Financial

Note: Report includes only bank-level data.