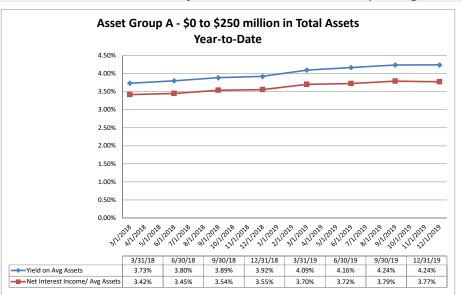

#### Summary Trends of Historical Asset Group Averages: Yield on Average Assets & Net Interest Income/Average Assets

Source: SNL Financial

Note: Report includes only bank-level data.