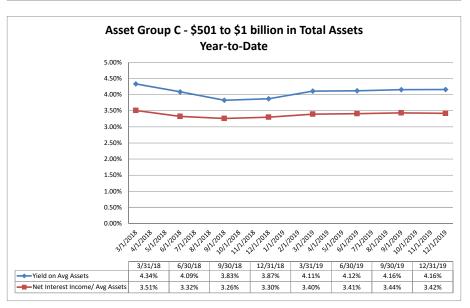

#### Summary Trends of Historical Asset Group Averages: Yield on Average Assets & Net Interest Income/Average Assets

Source: SNL Financial

Note: Report includes only bank-level data.