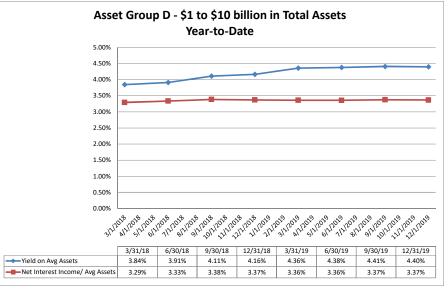

#### Summary Trends of Historical Asset Group Averages: Yield on Average Assets & Net Interest Income/Average Assets

Source: SNL Financial

Note: Report includes only bank-level data.

#### Summary Trends of Historical Asset Group Averages: Asset Growth Rate & Market Growth Rate

Source: SNL Financial

Note: Report includes only bank-level data.

| Balance Sheet & Net Interest Margin                                                 |                      |                               | Decem                              | ber 31, 20 <sup>.</sup>          | Run Date: February 19, 20        |                            |                                     |                                        |                          |                            |
|-------------------------------------------------------------------------------------|----------------------|-------------------------------|------------------------------------|----------------------------------|----------------------------------|----------------------------|-------------------------------------|----------------------------------------|--------------------------|----------------------------|
|                                                                                     |                      |                               | As of Date                         |                                  |                                  |                            |                                     | Year to Date                           |                          |                            |
| Region Institution Name                                                             | Total Assets (\$000) | Total Lns &<br>Leases (\$000) | Total Shares &<br>Deposits (\$000) | Total Loans/<br>Total Shares (%) | Assets/ FTE<br>Employees (\$000) | Yield on Avg<br>Assets (%) | Interest Expense/<br>Avg Assets (%) | Net Interest Income/<br>Avg Assets (%) | Asset Growth<br>Rate (%) | Market Growth<br>Rate (%)  |
| Asset Group A - \$0 to \$250 million in total assets                                |                      |                               |                                    |                                  |                                  | •                          |                                     |                                        |                          |                            |
| Mount Vernon Baptist Church Credit Union                                            | \$160                | \$7                           | \$102                              | 6.86%                            | NA                               | 0.62%                      | 0.62%                               | 0.00%                                  | (1.23%)                  | (0.97%                     |
| Shaw University Federal Credit Union                                                | \$388                | \$167                         | \$270                              | 61.85%                           | \$776                            | 5.77%                      | 0.46%                               | 5.31%                                  | (15.84%)                 | (17.689                    |
| Dill Federal Credit Union                                                           | \$860                | \$449                         | \$481                              | 93.35%                           | \$860                            | 4.28%                      | 0.40%                               | 4.06%                                  | (8.61%)                  | (11.90%                    |
|                                                                                     | \$2,370              | \$1,054                       | \$1,432                            | 73.60%                           | \$948                            | 7.10%                      | 0.48%                               | 6.62%                                  | (4.97%)                  | (9.659                     |
| Texas Gulf Carolina Employees Credit Union Piedmont Credit Union                    | \$2,370<br>\$4.089   | \$2,403                       | \$1,432<br>\$3.480                 | 69.05%                           | \$1,363                          | 4.71%                      | 0.46%                               | 4.52%                                  | (7.15%)                  | (7.869                     |
| HSM Federal Credit Union                                                            | . ,                  |                               | ,                                  | 90.92%                           |                                  | 4.71%<br>6.72%             | 0.16%                               |                                        | ,                        | `                          |
|                                                                                     | \$4,262<br>\$6.933   | \$3,223                       | \$3,545                            |                                  | \$1,218<br>\$2,211               |                            |                                     | 6.23%                                  | (15.13%)                 | (19.149                    |
| Arcade Credit Union                                                                 | ,                    | \$3,656                       | \$6,014                            | 60.79%                           | \$2,311                          | 3.50%                      | 0.21%                               | 3.27%                                  | (5.45%)                  | (6.439                     |
| Allvac Savings & Credit Union North Carolina Press Association Federal Credit Union | \$7,562<br>\$8,498   | \$4,457<br>\$2,327            | \$6,412<br>\$7,309                 | 69.51%<br>31.84%                 | \$2,521<br>NA                    | 3.94%<br>2.80%             | 0.24%<br>0.76%                      | 3.72%<br>2.03%                         | (6.62%)<br>1.93%         | (5.73 <sup>9</sup><br>0.97 |
|                                                                                     |                      |                               | . ,                                |                                  |                                  |                            |                                     |                                        |                          |                            |
| Lithium Federal Credit Union                                                        | \$9,748              | \$6,975                       | \$7,924                            | 88.02%                           | \$3,249                          | 5.39%                      | 0.30%                               | 5.09%                                  | 12.75%                   | 14.21                      |
| TCP Credit Union                                                                    | \$10,741             | \$7,513                       | \$8,435                            | 89.07%                           | \$2,685                          | 6.13%                      | 0.61%                               | 5.51%                                  | 2.60%                    | 1.47                       |
| GUCO Credit Union                                                                   | \$11,395             | \$5,862                       | \$9,605                            | 61.03%                           | \$5,698                          | 3.86%                      | 0.58%                               | 3.27%                                  | (5.33%)                  | (6.849                     |
| Greater Kinston Credit Union                                                        | \$11,624             | \$7,231                       | \$9,874                            | 73.23%                           | \$2,325                          | 4.97%                      | 0.71%                               | 4.26%                                  | 1.89%                    | 2.05                       |
| Team & Wheel Federal Credit Union                                                   | \$12,088             | \$8,751                       | \$10,262                           | 85.28%                           | \$2,686                          | 4.86%                      | 0.05%                               | 4.81%                                  | 3.48%                    | 3.28                       |
| Hamlet Federal Credit Union                                                         | \$14,942             | \$7,733                       | \$14,030                           | 55.12%                           | \$2,135                          | 4.25%                      | 0.25%                               | 4.00%                                  | (6.21%)                  | (5.959                     |
| Internal Revenue Employees Federal Credit Union                                     | \$17,637             | \$4,708                       | \$14,437                           | 32.61%                           | \$5,879                          | 2.55%                      | 0.91%                               | 1.63%                                  | (9.30%)                  | (11.369                    |
| Greensboro Credit Union                                                             | \$20,781             | \$5,970                       | \$15,595                           | 38.28%                           | \$4,618                          | 2.83%                      | 0.10%                               | 2.73%                                  | (4.72%)                  | (6.479                     |
| Shuford Federal Credit Union                                                        | \$23,320             | \$18,110                      | \$20,281                           | 89.30%                           | \$2,455                          | 5.04%                      | 0.45%                               | 4.59%                                  | 1.51%                    | 1.28                       |
| Emergency Responders Credit Union                                                   | \$24,360             | \$17,763                      | \$21,273                           | 83.50%                           | \$4,060                          | 4.39%                      | 0.82%                               | 3.58%                                  | 16.11%                   | 17.77                      |
| Oteen VA Federal Credit Union                                                       | \$24,394             | \$4,156                       | \$22,435                           | 18.52%                           | \$4,879                          | 2.50%                      | 0.17%                               | 2.33%                                  | (1.93%)                  | (1.939                     |
| McDowell Cornerstone Credit Union                                                   | \$27,050             | \$10,917                      | \$21,415                           | 50.98%                           | \$3,864                          | 3.48%                      | 0.33%                               | 3.16%                                  | 3.18%                    | 2.29                       |
| First Carolina People's Credit Union                                                | \$28,902             | \$24,345                      | \$25,851                           | 94.17%                           | \$2,627                          | 4.85%                      | 0.59%                               | 4.26%                                  | (0.64%)                  | (0.979                     |
| Blue Flame Credit Union                                                             | \$29,684             | \$17,568                      | \$23,640                           | 74.31%                           | \$3,492                          | 3.92%                      | 0.44%                               | 3.48%                                  | (6.09%)                  | (7.509                     |
| CS Credit Union                                                                     | \$29,780             | \$11,852                      | \$23,947                           | 49.49%                           | \$3,309                          | 4.09%                      | 0.44%                               | 3.65%                                  | (4.21%)                  | (10.10)                    |
| HealthShare Credit Union                                                            | \$37,053             | \$22,993                      | \$31,793                           | 72.32%                           | \$2,850                          | 3.63%                      | 0.13%                               | 3.50%                                  | 3.36%                    | 3.11                       |
| Carolina Cooperative Federal Credit Union                                           | \$40,621             | \$31,035                      | \$34,997                           | 88.68%                           | \$2,539                          | 4.61%                      | 0.52%                               | 4.09%                                  | 2.95%                    | 2.04                       |
| Civic Federal Credit Union                                                          | \$42,490             | \$18,750                      | \$34,811                           | 53.86%                           | NA                               | 2.65%                      | 1.31%                               | 1.34%                                  | 628.57%                  | 6492.99                    |
| Acclaim Federal Credit Union                                                        | \$47,634             | \$34,139                      | \$43,085                           | 79.24%                           | \$2,507                          | 5.55%                      | 0.46%                               | 5.08%                                  | 7.89%                    | 8.92                       |
| Charlotte Fire Department Credit Union                                              | \$48,231             | \$23,586                      | \$41,326                           | 57.07%                           | \$4,385                          | 4.06%                      | 0.59%                               | 3.47%                                  | 0.86%                    | (0.24)                     |
| Vision Financial Federal Credit Union                                               | \$48,587             | \$22,666                      | \$42,976                           | 52.74%                           | \$2,699                          | 4.05%                      | 0.32%                               | 3.73%                                  | (1.72%)                  | (3.56)                     |
| ElecTel Cooperative Federal Credit Union                                            | \$48,700             | \$32,264                      | \$41,676                           | 77.42%                           | \$4,870                          | 4.40%                      | 0.44%                               | 3.95%                                  | (5.60%)                  | (7.71                      |
| Lion's Share Federal Credit Union                                                   | \$51,167             | \$39,422                      | \$45,419                           | 86.80%                           | \$2,558                          | 5.47%                      | 0.71%                               | 4.76%                                  | 8.79%                    | 8.00                       |
| Carolina Federal Credit Union                                                       | \$52,073             | \$40,760                      | \$46,451                           | 87.75%                           | \$3,472                          | 5.28%                      | 1.01%                               | 4.28%                                  | 1.70%                    | 1.37                       |
| Greensboro Municipal Federal Credit Union                                           | \$56,469             | \$41,801                      | \$48,933                           | 85.42%                           | \$3,529                          | 5.39%                      | 0.58%                               | 4.81%                                  | 4.67%                    | 4.65                       |
| American Partners Federal Credit Union                                              | \$56,601             | \$48,039                      | \$50,732                           | 94.69%                           | \$2,461                          | 5.19%                      | 0.59%                               | 4.60%                                  | 8.95%                    | 8.20                       |
| Winston-Salem Federal Credit Union                                                  | \$58,621             | \$38,739                      | \$50,241                           | 77.11%                           | \$2,345                          | 5.23%                      | 0.48%                               | 4.74%                                  | 0.00%                    | (0.72                      |
| Telco Credit Union                                                                  | \$59,888             | \$39,143                      | \$52,637                           | 74.36%                           | \$2,921                          | 4.03%                      | 0.93%                               | 3.10%                                  | 2.89%                    | 5.16                       |
| Ecusta Credit Union                                                                 | \$60,385             | \$26,834                      | \$53,203                           | 50.44%                           | \$4,645                          | 3.40%                      | 0.16%                               | 3.25%                                  | (2.93%)                  | (3.71                      |
| Weyco Community Credit Union                                                        | \$71,499             | \$32,314                      | \$61,465                           | 52.57%                           | \$3,763                          | 3.04%                      | 0.38%                               | 2.66%                                  | (4.52%)                  | (5.899                     |
| North Carolina Community Federal Credit Union                                       | \$72,708             | \$26,649                      | \$64,826                           | 41.11%                           | \$3,030                          | 3.42%                      | 0.06%                               | 3.35%                                  | (0.40%)                  | (0.75%                     |