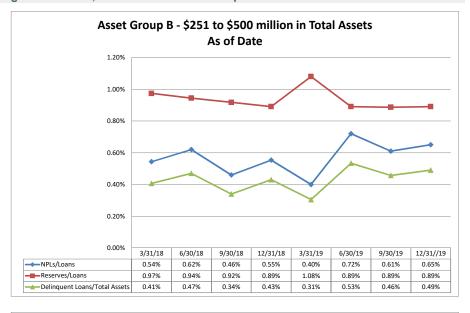

| \$3,670                          | 5.09%                      | 1.30%                               | 3.79%                                  | 10.64%                   | 9.67%                     |
| Average of Asset Group D                                      | \$1,658,689          | \$1,330,814                   | \$1,316,456                        | 99.19%                           | \$3,796                          | 4.14%                      | 0.89%                               | 3.22%                                  | 6.79%                    | 8.08%                     |

Note: Report includes only bank-level data.

**Asset Quality** 

#### Summary Trends of Historical Asset Group Averages: Non Performing Loans/Loans, Reserves/Loans & Delinquent Loans/Total Assets









Source: SNL Financial

Note: Report includes only bank-level data.

\$72,187

\$74,738

\$94,032

\$253

\$111

\$447

0.45%

0.33%

0.67%

0.45%

0.93%

0.81%

101.19%

280.18%

121.03%

3.83%

0.71%

3.33%

Source: SNL Financial

Note: Report includes only bank-level data.

**Upstate Federal Credit Union** 

**Caro Federal Credit Union** 

South Carolina National Guard Federal Credit Union

0.35%

0.15%

0.48%

| Asset Qu   | ality                                                   | December 3           | 31, 2019                                |                  |                                            | Run Dat             | te: Februa                  | ry 19, 202                    |
|------------|---------------------------------------------------------|-------------------