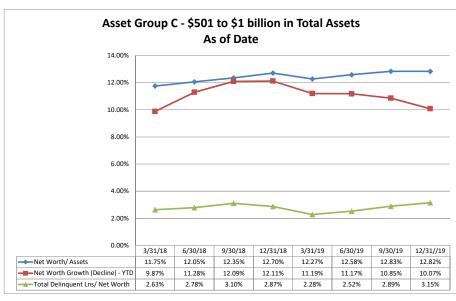

| 0.47                          |
|            | Average of Asset Group D                                | \$1,658,689          | \$6,803                                 | 0.49%            | 0.62%                                      | 123.32%             | 3.47%                       | 0.39                          |
|            |                                                         |                      |                                         |                  |                                            |                     |                             |                               |

Note: Report includes only bank-level data.

Net Worth

#### Summary Trends of Historical Asset Group Averages: Net Worth/Assets, Net Worth Growth & Total Delinquent Loans/Net Worth









Source: SNL Financial

Note: Report includes only bank-level data.

#### Summary Trends of Historical Asset Group Averages: Classified Assets/Net Worth









Source: SNL Financial

Note: Report includes only bank-level data.

| N. ( N. ( )                                                       | D 1 04 00            |                    |                  |                    |                    | 10.0000            |  |  |
|-------------------------------------------------------------------|----------------------|--------------------|------------------|--------------------|--------------------|--------------------|--|--|
| Net Worth                                                         | December 31, 20      | 19                 |                  | Run Da             | ate: Febr