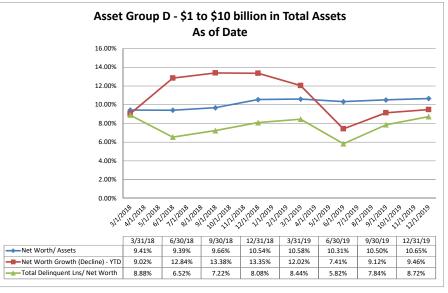

#### ASSET SIZE DEFINITION

Group A \$0-\$250 million

Group B \$251 million-\$500 million

Group C \$501 million-\$1 billion

Group D Over \$1 billion

#### Summary Trends of Historical Asset Group Averages: Return on Average Net Worth

Source: SNL Financial

Note: Report includes only bank-level data.

| Performance Analysis                                  |                         |                              |                             | Decembe                        | r 31, 2019                |                                       |                              |                             | Run Dat                        | e: Februa                 | ry 19, 202                          |
|-------------------------------------------------------|-------------------------|------------------------------|-----------------------------|--------------------------------|---------------------------|---------------------------------------|------------------------------|-----------------------------|--------------------------------|---------------------------|-------------------------------------|
|                                                       | As of Date              |                              |                             | Quarter to Date                |                           |                                       |                              |                             | Year to Date                   |                           |                                     |
|                                                       | Total Assets<br>(\$000) | Net Income<br>(Loss) (\$000) | Return on Avg<br>Assets (%) | Return on<br>Avg Net Worth (%) | Oper Exp/ Oper<br>Rev (%) | Salary&Benefits/<br>Employees (\$000) | Net Income (Loss)<br>(\$000) | Return on Avg<br>Assets (%) | Return on<br>Avg Net Worth (%) | Oper Exp/ Oper<br>Rev (%) | Salary&Benefits<br>Employees (\$000 |
| Region Institution Name                               | (4000)                  | (====) (+===)                |                             |                                |                           |                                       | (4111)                       |                             |                                |                           |                                     |
| Asset Group A - \$0 to \$250 million in total assets  |                         |                              |                             |                                |                           |                                       |                              |                             |                                |                           |                                     |
| Mount Vernon Baptist Church Credit Union              | \$160                   | (\$2)                        | (4.97%)                     | (13.79%)                       | NA                        |                                       | (\$2)                        | (1.24%)                     | (3.39%)                        | NA                        | N                                   |
| Shaw University Federal Credit Union                  | \$388                   | (\$3)                        | (3.15%)                     | (10.08%)                       | 83.33%                    |                                       | (\$15)                       | (3.46%)                     | (12.10%)                       | 83.33%                    | \$2                                 |
| Dill Federal Credit Union                             | \$860                   | (\$5)                        | (2.27%)                     | (5.25%)                        | 130.00%                   | \$28                                  | (\$15)                       | (1.65%)                     | (3.88%)                        | 136.84%                   | \$                                  |
| Texas Gulf Carolina Employees Credit Union            | \$2,370                 | (\$7)                        | (1.13%)                     | (2.98%)                        | 107.50%                   | \$59                                  | \$28                         | 1.11%                       | 3.00%                          | 91.02%                    | \$                                  |
| Piedmont Credit Union                                 | \$4,089                 | (\$7)                        | (0.68%)                     | (4.71%)                        | 119.15%                   |                                       | (\$18)                       | (0.42%)                     | (3.01%)                        | 111.44%                   | \$                                  |
| HSM Federal Credit Union                              | \$4,262                 | \$19                         | 1.67%                       | 11.76%                         | 67.53%                    |                                       | \$102                        | 2.06%                       | 16.67%                         | 69.63%                    | \$                                  |
| Arcade Credit Union                                   | \$6,933                 | \$2                          | 0.12%                       | 0.89%                          | 98.55%                    | \$45                                  | \$7                          | 0.10%                       | 0.78%                          | 97.45%                    | \$                                  |
| Allvac Savings & Credit Union                         | \$7,562                 | (\$7)                        | (0.36%)                     | (2.18%)                        | 96.55%                    | \$56                                  | \$18                         | 0.22%                       | 1.42%                          | 82.22%                    | \$                                  |
| North Carolina Press Association Federal Credit Union | \$8,498                 | \$32                         | 1.51%                       | 11.05%                         | 57.89%                    | NA                                    | \$86                         | 1.02%                       | 7.66%                          | 56.52%                    |                                     |
| Lithium Federal Credit Union                          | \$9,748                 | \$20                         | 0.87%                       | 4.45%                          | 67.61%                    | \$68                                  | \$116                        | 1.30%                       | 6.62%                          | 61.54%                    | \$                                  |
| TCP Credit Union                                      | \$10,741                | \$9                          | 0.34%                       | 1.59%                          | 72.44%                    | \$53                                  | \$143                        | 1.39%                       | 6.44%                          | 67.78%                    | \$                                  |
| GUCO Credit Union                                     | \$11,395                | \$12                         | 0.42%                       | 2.72%                          | 87.23%                    | \$92                                  | \$71                         | 0.60%                       | 4.09%                          | 82.41%                    | \$                                  |
| Greater Kinston Credit Union                          | \$11,624                | \$41                         | 1.38%                       | 12.46%                         | 64.76%                    | \$51                                  | \$140                        | 1.16%                       | 11.11%                         | 67.39%                    | 9                                   |
| Team & Wheel Federal Credit Union                     | \$12,088                | \$16                         | 0.53%                       | 3.60%                          | 90.06%                    | \$58                                  | \$53                         | 0.44%                       | 3.03%                          | 90.56%                    | \$                                  |
| Hamlet Federal Credit Union                           | \$14,942                | \$13                         | 0.35%                       | 5.88%                          | 92.67%                    | \$34                                  | (\$97)                       | (0.62%)                     | (10.25%)                       | 95.29%                    | \$                                  |
| Internal Revenue Employees Federal Credit Union       | \$17,637                | \$10                         | 0.23%                       | 1.27%                          | 87.50%                    | \$49                                  | \$40                         | 0.22%                       | 1.28%                          | 82.08%                    | 9                                   |
| Greensboro Credit Union                               | \$20,781                | (\$10)                       | (0.19%)                     | (0.77%)                        | 106.34%                   | \$83                                  | \$58                         | 0.27%                       | 1.13%                          | 90.57%                    | \$                                  |
| Shuford Federal Credit Union                          | \$23,320                | \$12                         | 0.20%                       | `1.62%                         | 93.52%                    | \$54                                  | \$83                         | 0.35%                       | 2.83%                          | 94.09%                    | 9                                   |
| Emergency Responders Credit Union                     | \$24,360                | (\$34)                       | (0.57%)                     | (4.74%)                        | 99.23%                    | \$94                                  | \$126                        | 0.57%                       | 4.45%                          | 81.81%                    | 9                                   |
| Oteen VA Federal Credit Union                         | \$24,394                | `\$10 <sup>°</sup>           | 0.16%                       | 2.11%                          | 88.89%                    | \$62                                  | \$15                         | 0.06%                       | 0.78%                          | 97.98%                    | 9                                   |
| McDowell Cornerstone Credit Union                     | \$27,050                | \$47                         | 0.69%                       | 3.51%                          | 80.17%                    | \$60                                  | \$240                        | 0.89%                       | 4.55%                          | 75.10%                    | 9                                   |
| First Carolina People's Credit Union                  | \$28,902                | (\$11)                       | (0.15%)                     | (1.58%)                        | 89.86%                    | \$66                                  | \$53                         | 0.19%                       | 1.91%                          | 85.07%                    | 9                                   |
| Blue Flame Credit Union                               | \$29,684                | (\$79)                       | (1.05%)                     | (5.31%)                        | 133.74%                   | \$72                                  | \$1                          | 0.00%                       | 0.02%                          | 106.80%                   | 9                                   |
| CS Credit Union                                       | \$29,780                | \$40                         | 0.53%                       | 3.34%                          | 82.80%                    | \$72                                  | \$202                        | 0.66%                       | 4.38%                          | 79.25%                    | 9                                   |
| HealthShare Credit Union                              | \$37,053                | \$66                         | 0.71%                       | 5.68%                          | 82.24%                    | \$69                                  | \$249                        | 0.66%                       | 5.49%                          | 84.71%                    | 9                                   |
| Carolina Cooperative Federal Credit Union             | \$40,621                | \$236                        | 2.31%                       | 18.15%                         | 69.59%                    | \$50                                  | \$624                        | 1.54%                       | 12.52%                         | 74.44%                    | (                                   |
| Civic Federal Credit Union                            | \$42,490                | \$82                         | 0.89%                       | 5.98%                          | 63.53%                    | NA                                    | \$381                        | 1.77%                       | 7.11%                          | 50.22%                    |                                     |
| Acclaim Federal Credit Union                          | \$47,634                | (\$159)                      | (1.36%)                     | (14.63%)                       | 71.82%                    | \$58                                  | (\$86)                       | (0.19%)                     | (1.96%)                        | 77.89%                    | 9                                   |
| Charlotte Fire Department Credit Union                | \$48,231                | (\$4)                        | (0.03%)                     | (0.24%)                        | 100.41%                   | \$96                                  | \$70                         | 0.15%                       | 1.06%                          | 95.02%                    | \$                                  |
| Vision Financial Federal Credit Union                 | \$48,587                | \$204                        | 1.68%                       |                                | 71.05%                    | \$57                                  | \$760                        | 1.55%                       | 14.77%                         | 70.94%                    | 9                                   |
| ElecTel Cooperative Federal Credit Union              | \$48,700                | \$152                        | 1.24%                       | 8.99%                          | 73.89%                    | \$104                                 | \$588                        | 1.16%                       | 8.97%                          | 74.76%                    | \$                                  |
| Lion's Share Federal Credit Union                     | \$51,167                | \$73                         | 0.57%                       | 6.48%                          | 77.93%                    | \$62                                  | \$93                         | 0.18%                       | 2.09%                          | 83.34%                    | 9                                   |
| Carolina Federal Credit Union                         | \$52,073                | (\$5)                        | (0.04%)                     | (0.38%)                        | 84.67%                    | \$68                                  | \$191                        | 0.37%                       | 3.68%                          | 75.68%                    |                                     |
| Greensboro Municipal Federal Credit Union             | \$56,469                | \$167                        | 1.19%                       | 9.82%                          | 70.83%                    |                                       | \$368                        | 0.66%                       | 5.53%                          | 76.53%                    | 9                                   |
| American Partners Federal Credit Union                | \$56,601                | \$61                         | 0.44%                       |                                | 88.79%                    |                                       | \$282                        | 0.52%                       | 5.84%                          | 86.15%                    |                                     |
| Winston-Salem Federal Credit Union                    | \$58,621                | (\$96)                       | (0.66%)                     | (5.01%)                        | 99.60%                    | \$59                                  | \$421                        | 0.71%                       | 5.67%                          | 86.84%                    |                                     |
| Telco Credit Union                                    | \$59,888                | (\$224)                      | (1.50%)                     | (12.33%)                       | 104.11%                   |                                       | (\$894)                      | (1.49%)                     |                                | 98.59%                    | 9                                   |
| Ecusta Credit Union                                   | \$60,385                | \$46                         | 0.30%                       | 2.64%                          | 72.87%                    |                                       | \$314                        | 0.51%                       |                                | 76.55%                    | 9                                   |
| Weyco Community Credit Union                          | \$71,499                | (\$28)                       | (0.16%)                     | (1.13%)                        | 96.96%                    |                                       | \$196                        | 0.27%                       |                                | 88.22%                    | \$                                  |
| North Carolina Community Endard Credit Union          | ¢70,700                 | ¢71                          | 0.200/                      | 2.760/                         | 04 EG0/                   | ድፖር                                   | ¢520                         | 0.750/                      | 7 240/                         | 00 710/                   | r.                                  |