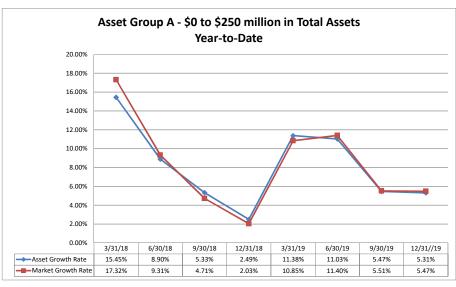

#### Summary Trends of Historical Asset Group Averages: Asset Growth Rate & Market Growth Rate

Source: SNL Financial

Note: Report includes only bank-level data.

| Balance Sheet & Net Interest Margin                                                 |                      |                               | Decem                              | ber 31, 20 <sup>.</sup>          | Run Date: February 19, 20        |                            |                                     |                                        |                          |                            |
|-------------------------------------------------------------------------------------|----------------------|-------------------------------|------------------------------------|----------------------------------|----------------------------------|----------------------------|-------------------------------------|----------------------------------------|--------------------------|----------------------------|
|                                                                                     |                      |                               | As of Date                         |                                  |                                  |                            |                                     | Year to Date                           |                          |                            |
| Region Institution Name                                                             | Total Assets (\$000) | Total Lns &<br>Leases (\$000) | Total Shares &<br>Deposits (\$000) | Total Loans/<br>Total Shares (%) | Assets/ FTE<br>Employees (\$000) | Yield on Avg<br>Assets (%) | Interest Expense/<br>Avg Assets (%) | Net Interest Income/<br>Avg Assets (%) | Asset Growth<br>Rate (%) | Market Growth<br>Rate (%)  |
| Asset Group A - \$0 to \$250 million in total assets                                |                      |                               |                                    |                                  |                                  | •                          |                                     |                                        |                          |                            |
| Mount Vernon Baptist Church Credit Union                                            | \$160                | \$7                           | \$102                              | 6.86%                            | NA                               | 0.62%                      | 0.62%                               | 0.00%                                  | (1.23%)                  | (0.97%                     |
| Shaw University Federal Credit Union                                                | \$388                | \$167                         | \$270                              | 61.85%                           | \$776                            | 5.77%                      | 0.46%                               | 5.31%                                  | (15.84%)                 | (17.689                    |
| Dill Federal Credit Union                                                           | \$860                | \$449                         | \$481                              | 93.35%                           | \$860                            | 4.28%                      | 0.40%                               | 4.06%                                  | (8.61%)                  | (11.90%                    |
|                                                                                     | \$2,370              | \$1,054                       | \$1,432                            | 73.60%                           | \$948                            | 7.10%                      | 0.48%                               | 6.62%                                  | (4.97%)                  | (9.659                     |
| Texas Gulf Carolina Employees Credit Union Piedmont Credit Union                    | \$2,370<br>\$4.089   | \$2,403                       | \$1,432<br>\$3.480                 | 69.05%                           | \$1,363                          | 4.71%                      | 0.46%                               | 4.52%                                  | (7.15%)                  | (7.869                     |
| HSM Federal Credit Union                                                            | . ,                  |                               | ,                                  | 90.92%                           |                                  | 4.71%<br>6.72%             | 0.16%                               |                                        | ,                        | `                          |
|                                                                                     | \$4,262<br>\$6.933   | \$3,223                       | \$3,545                            |                                  | \$1,218<br>\$2,211               |                            |                                     | 6.23%                                  | (15.13%)                 | (19.149                    |
| Arcade Credit Union                                                                 | ,                    | \$3,656                       | \$6,014                            | 60.79%                           | \$2,311                          | 3.50%                      | 0.21%                               | 3.27%                                  | (5.45%)                  | (6.439                     |
| Allvac Savings & Credit Union North Carolina Press Association Federal Credit Union | \$7,562<br>\$8,498   | \$4,457<br>\$2,327            | \$6,412<br>\$7,309                 | 69.51%<br>31.84%                 | \$2,521<br>NA                    | 3.94%<br>2.80%             | 0.24%<br>0.76%                      | 3.72%<br>2.03%                         | (6.62%)<br>1.93%         | (5.73 <sup>9</sup><br>0.97 |
|                                                                                     |                      |                               | . ,                                |                                  |                                  |                            |                                     |                                        |                          |                            |
| Lithium Federal Credit Union                                                        | \$9,748              | \$6,975                       | \$7,924                            | 88.02%                           | \$3,249                          | 5.39%                      | 0.30%                               | 5.09%                                  | 12.75%                   | 14.21                      |
| TCP Credit Union                                                                    | \$10,741             | \$7,513                       | \$8,435                            | 89.07%                           | \$2,685                          | 6.13%                      | 0.61%                               | 5.51%                                  | 2.60%                    | 1.47                       |
| GUCO Credit Union                                                                   | \$11,395             | \$5,862                       | \$9,605                            | 61.03%                           | \$5,698                          | 3.86%                      | 0.58%                               | 3.27%                                  | (5.33%)                  | (6.849                     |
| Greater Kinston Credit Union                                                        | \$11,624             | \$7,231                       | \$9,874                            | 73.23%                           | \$2,325                          | 4.97%                      | 0.71%                               | 4.26%                                  | 1.89%                    | 2.05                       |
| Team & Wheel Federal Credit Union                                                   | \$12,088             | \$8,751                       | \$10,262                           | 85.28%                           | \$2,686                          | 4.86%                      | 0.05%                               | 4.81%                                  | 3.48%                    | 3.28                       |
| Hamlet Federal Credit Union                                                         | \$14,942             | \$7,733                       | \$14,030                           | 55.12%                           | \$2,135                          | 4.25%                      | 0.25%                               | 4.00%                                  | (6.21%)                  | (5.959                     |
| Internal Revenue Employees Federal Credit Union                                     | \$17,637             | \$4,708                       | \$14,437                           | 32.61%                           | \$5,879                          | 2.55%                      | 0.91%                               | 1.63%                                  | (9.30%)                  | (11.369                    |
| Greensboro Credit Union                                                             | \$20,781             | \$5,970                       | \$15,595                           | 38.28%                           | \$4,618                          | 2.83%                      | 0.10%                               | 2.73%                                  | (4.72%)                  | (6.479                     |
| Shuford Federal Credit Union                                                        | \$23,320             | \$18,110                      | \$20,281                           | 89.30%                           | \$2,455                          | 5.04%                      | 0.45%                               | 4.59%                                  | 1.51%                    | 1.28                       |
| Emergency Responders Credit Union                                                   | \$24,360             | \$17,763                      | \$21,273                           | 83.50%                           | \$4,060                          | 4.39%                      | 0.82%                               | 3.58%                                  | 16.11%                   | 17.77                      |
| Oteen VA Federal Credit Union                                                       | \$24,394             | \$4,156                       | \$22,435                           | 18.52%                           | \$4,879                          | 2.50%                      | 0.17%                               | 2.33%                                  | (1.93%)                  | (1.939                     |
| McDowell Cornerstone Credit Union                                                   | \$27,050             | \$10,917                      | \$21,415                           | 50.98%                           | \$3,864                          | 3.48%                      | 0.33%                               | 3.16%                                  | 3.18%                    | 2.29                       |
| First Carolina People's Credit Union                                                | \$28,902             | \$24,345                      | \$25,851                           | 94.17%                           | \$2,627                          | 4.85%                      | 0.59%                               | 4.26%                                  | (0.64%)                  | (0.979                     |
| Blue Flame Credit Union                                                             | \$29,684             | \$17,568                      | \$23,640                           | 74.31%                           | \$3,492                          | 3.92%                      | 0.44%                               | 3.48%                                  | (6.09%)                  | (7.509                     |
| CS Credit Union                                                                     | \$29,780             | \$11,852                      | \$23,947                           | 49.49%                           | \$3,309                          | 4.09%                      | 0.44%                               | 3.65%                                  | (4.21%)                  | (10.10)                    |
| HealthShare Credit Union                                                            | \$37,053             | \$22,993                      | \$31,793                           | 72.32%                           | \$2,850                          | 3.63%                      | 0.13%                               | 3.50%                                  | 3.36%                    | 3.11                       |
| Carolina Cooperative Federal Credit Union                                           | \$40,621             | \$31,035                      | \$34,997                           | 88.68%                           | \$2,539                          | 4.61%                      | 0.52%                               | 4.09%                                  | 2.95%                    | 2.04                       |
| Civic Federal Credit Union                                                          | \$42,490             | \$18,750                      | \$34,811                           | 53.86%                           | NA                               | 2.65%                      | 1.31%                               | 1.34%                                  | 628.57%                  | 6492.99                    |
| Acclaim Federal Credit Union                                                        | \$47,634             | \$34,139                      | \$43,085                           | 79.24%                           | \$2,507                          | 5.55%                      | 0.46%                               | 5.08%                                  | 7.89%                    | 8.92                       |
| Charlotte Fire Department Credit Union                                              | \$48,231             | \$23,586                      | \$41,326                           | 57.07%                           | \$4,385                          | 4.06%                      | 0.59%                               | 3.47%                                  | 0.86%                    | (0.24)                     |
| Vision Financial Federal Credit Union                                               | \$48,587             | \$22,666                      | \$42,976                           | 52.74%                           | \$2,699                          | 4.05%                      | 0.32%                               | 3.73%                                  | (1.72%)                  | (3.56)                     |
| ElecTel Cooperative Federal Credit Union                                            | \$48,700             | \$32,264                      | \$41,676                           | 77.42%                           | \$4,870                          | 4.40%                      | 0.44%                               | 3.95%                                  | (5.60%)                  | (7.71                      |
| Lion's Share Federal Credit Union                                                   | \$51,167             | \$39,422                      | \$45,419                           | 86.80%                           | \$2,558                          | 5.47%                      | 0.71%                               | 4.76%                                  | 8.79%                    | 8.00                       |
| Carolina Federal Credit Union                                                       | \$52,073             | \$40,760                      | \$46,451                           | 87.75%                           | \$3,472                          | 5.28%                      | 1.01%                               | 4.28%                                  | 1.70%                    | 1.37                       |
| Greensboro Municipal Federal Credit Union                                           | \$56,469             | \$41,801                      | \$48,933                           | 85.42%                           | \$3,529                          | 5.39%                      | 0.58%                               | 4.81%                                  | 4.67%                    | 4.65                       |
| American Partners Federal Credit Union                                              | \$56,601             | \$48,039                      | \$50,732                           | 94.69%                           | \$2,461                          | 5.19%                      | 0.59%                               | 4.60%                                  | 8.95%                    | 8.20                       |
| Winston-Salem Federal Credit Union                                                  | \$58,621             | \$38,739                      | \$50,241                           | 77.11%                           | \$2,345                          | 5.23%                      | 0.48%                               | 4.74%                                  | 0.00%                    | (0.72                      |
| Telco Credit Union                                                                  | \$59,888             | \$39,143                      | \$52,637                           | 74.36%                           | \$2,921                          | 4.03%                      | 0.93%                               | 3.10%                                  | 2.89%                    | 5.16                       |
| Ecusta Credit Union                                                                 | \$60,385             | \$26,834                      | \$53,203                           | 50.44%                           | \$4,645                          | 3.40%                      | 0.16%                               | 3.25%                                  | (2.93%)                  | (3.71                      |
| Weyco Community Credit Union                                                        | \$71,499             | \$32,314                      | \$61,465                           | 52.57%                           | \$3,763                          | 3.04%                      | 0.38%                               | 2.66%                                  | (4.52%)                  | (5.899                     |
| North Carolina Community Federal Credit Union                                       | \$72,708             | \$26,649                      | \$64,826                           | 41.11%                           | \$3,030                          | 3.42%                      | 0.06%                               | 3.35%                                  | (0.40%)                  | (0.75%                     |