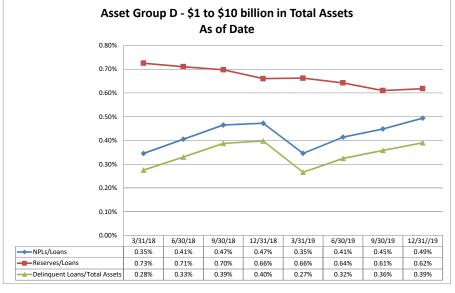

| \$3,670                          | 5.09%                      | 1.30%                               | 3.79%                                  | 10.64%                   | 9.67%                     |
| Average of Asset Group D                                      | \$1,658,689          | \$1,330,814                   | \$1,316,456                        | 99.19%                           | \$3,796                          | 4.14%                      | 0.89%                               | 3.22%                                  | 6.79%                    | 8.08%                     |

Note: Report includes only bank-level data.

**Asset Quality** 

#### Summary Trends of Historical Asset Group Averages: Non Performing Loans/Loans, Reserves/Loans & Delinquent Loans/Total Assets









Source: SNL Financial

Note: Report includes only bank-level data.

\$72,187

\$74,738

\$94,032

\$253

\$111

\$447

0.45%

0.33%

0.67%

0.45%

0.93%

0.81%

101.19%

280.18%

121.03%

3.83%

0.71%

3.33%

Source: SNL Financial

Note: Report includes only bank-level data.

**Upstate Federal Credit Union** 

**Caro Federal Credit Union** 

South Carolina National Guard Federal Credit Union

0.35%

0.15%

0.48%

| Asset Qu   | ality                                                   | December 3           | 31, 2019                                |                  |                                            | Run Dat             | te: Februa                  | ry 19, 202                    |
|------------|---------------------------------------------------------|----------------------|