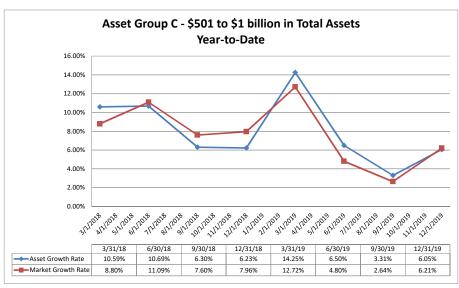

#### Summary Trends of Historical Asset Group Averages: Asset Growth Rate & Market Growth Rate

Source: SNL Financial

Note: Report includes only bank-level data.

| Balance Sheet & Net Interest Margin                                                 |                      |                               | Decem                              | ber 31, 20 <sup>.</sup>          | Run Date: February 19, 20        |                            |                                     |                                        |                          |                            |
|-------------------------------------------------------------------------------------|----------------------|-------------------------------|------------------------------------|----------------------------------|----------------------------------|----------------------------|-------------------------------------|----------------------------------------|--------------------------|----------------------------|
|                                                                                     |                      |                               | As of Date                         |                                  |                                  |                            |                                     | Year to Date                           |                          |                            |
| Region Institution Name                                                             | Total Assets (\$000) | Total Lns &<br>Leases (\$000) | Total Shares &<br>Deposits (\$000) | Total Loans/<br>Total Shares (%) | Assets/ FTE<br>Employees (\$000) | Yield on Avg<br>Assets (%) | Interest Expense/<br>Avg Assets (%) | Net Interest Income/<br>Avg Assets (%) | Asset Growth<br>Rate (%) | Market Growth<br>Rate (%)  |
| Asset Group A - \$0 to \$250 million in total assets                                |                      |                               |                                    |                                  |                                  | •                          |                                     |                                        |                          |                            |
| Mount Vernon Baptist Church Credit Union                                            | \$160                | \$7                           | \$102                              | 6.86%                            | NA                               | 0.62%                      | 0.62%                               | 0.00%                                  | (1.23%)                  | (0.97%                     |
| Shaw University Federal Credit Union                                                | \$388                | \$167                         | \$270                              | 61.85%                           | \$776                            | 5.77%                      | 0.46%                               | 5.31%                                  | (15.84%)                 | (17.689                    |
| Dill Federal Credit Union                                                           | \$860                | \$449                         | \$481                              | 93.35%                           | \$860                            | 4.28%                      | 0.40%                               | 4.06%                                  | (8.61%)                  | (11.90%                    |
|                                                                                     | \$2,370              | \$1,054                       | \$1,432                            | 73.60%                           | \$948                            | 7.10%                      | 0.48%                               | 6.62%                                  | (4.97%)                  | (9.659                     |
| Texas Gulf Carolina Employees Credit Union Piedmont Credit Union                    | \$2,370<br>\$4.089   | \$2,403                       | \$1,432<br>\$3.480                 | 69.05%                           | \$1,363                          | 4.71%                      | 0.46%                               | 4.52%                                  | (7.15%)                  | (7.869                     |
| HSM Federal Credit Union                                                            | . ,                  |                               | ,                                  | 90.92%                           |                                  | 4.71%<br>6.72%             | 0.16%                               |                                        | ,                        | `                          |
|                                                                                     | \$4,262<br>\$6.933   | \$3,223                       | \$3,545                            |                                  | \$1,218<br>\$2,211               |                            |                                     | 6.23%                                  | (15.13%)                 | (19.149                    |
| Arcade Credit Union                                                                 | ,                    | \$3,656                       | \$6,014                            | 60.79%                           | \$2,311                          | 3.50%                      | 0.21%                               | 3.27%                                  | (5.45%)                  | (6.439                     |
| Allvac Savings & Credit Union North Carolina Press Association Federal Credit Union | \$7,562<br>\$8,498   | \$4,457<br>\$2,327            | \$6,412<br>\$7,309                 | 69.51%<br>31.84%                 | \$2,521<br>NA                    | 3.94%<br>2.80%             | 0.24%<br>0.76%                      | 3.72%<br>2.03%                         | (6.62%)<br>1.93%         | (5.73 <sup>9</sup><br>0.97 |
|                                                                                     |                      |                               | . ,                                |                                  |                                  |                            |                                     |                                        |                          |                            |
| Lithium Federal Credit Union                                                        | \$9,748              | \$6,975                       | \$7,924                            | 88.02%                           | \$3,249                          | 5.39%                      | 0.30%                               | 5.09%                                  | 12.75%                   | 14.21                      |
| TCP Credit Union                                                                    | \$10,741             | \$7,513                       | \$8,435                            | 89.07%                           | \$2,685                          | 6.13%                      | 0.61%                               | 5.51%                                  | 2.60%                    | 1.47                       |
| GUCO Credit Union                                                                   | \$11,395             | \$5,862                       | \$9,605                            | 61.03%                           | \$5,698                          | 3.86%                      | 0.58%                               | 3.27%                                  | (5.33%)                  | (6.849                     |
| Greater Kinston Credit Union                                                        | \$11,624             | \$7,231                       | \$9,874                            | 73.23%                           | \$2,325                          | 4.97%                      | 0.71%                               | 4.26%                                  | 1.89%                    | 2.05                       |
| Team & Wheel Federal Credit Union                                                   | \$12,088             | \$8,751                       | \$10,262                           | 85.28%                           | \$2,686                          | 4.86%                      | 0.05%                               | 4.81%                                  | 3.48%                    | 3.28                       |
| Hamlet Federal Credit Union                                                         | \$14,942             | \$7,733                       | \$14,030                           | 55.12%                           | \$2,135                          | 4.25%                      | 0.25%                               | 4.00%                                  | (6.21%)                  | (5.959                     |
| Internal Revenue Employees Federal Credit Union                                     | \$17,637             | \$4,708                       | \$14,437                           | 32.61%                           | \$5,879                          | 2.55%                      | 0.91%                               | 1.63%                                  | (9.30%)                  | (11.369                    |
| Greensboro Credit Union                                                             | \$20,781             | \$5,970                       | \$15,595                           | 38.28%                           | \$4,618                          | 2.83%                      | 0.10%                               | 2.73%                                  | (4.72%)                  | (6.479                     |
| Shuford Federal Credit Union                                                        | \$23,320             | \$18,110                      | \$20,281                           | 89.30%                           | \$2,455                          | 5.04%                      | 0.45%                               | 4.59%                                  | 1.51%                    | 1.28                       |
| Emergency Responders Credit Union                                                   | \$24,360             | \$17,763                      | \$21,273                           | 83.50%                           | \$4,060                          | 4.39%                      | 0.82%                               | 3.58%                                  | 16.11%                   | 17.77                      |
| Oteen VA Federal Credit Union                                                       | \$24,394             | \$4,156                       | \$22,435                           | 18.52%                           | \$4,879                          | 2.50%                      | 0.17%                               | 2.33%                                  | (1.93%)                  | (1.939                     |
| McDowell Cornerstone Credit Union                                                   | \$27,050             | \$10,917                      | \$21,415                           | 50.98%                           | \$3,864                          | 3.48%                      | 0.33%                               | 3.16%                                  | 3.18%                    | 2.29                       |
| First Carolina People's Credit Union                                                | \$28,902             | \$24,345                      | \$25,851                           | 94.17%                           | \$2,627                          | 4.85%                      | 0.59%                               | 4.26%                                  | (0.64%)                  | (0.979                     |
| Blue Flame Credit Union                                                             | \$29,684             | \$17,568                      | \$23,640                           | 74.31%                           | \$3,492                          | 3.92%                      | 0.44%                               | 3.48%                                  | (6.09%)                  | (7.509                     |
| CS Credit Union                                                                     | \$29,780             | \$11,852                      | \$23,947                           | 49.49%                           | \$3,309                          | 4.09%                      | 0.44%                               | 3.65%                                  | (4.21%)                  | (10.10)                    |
| HealthShare Credit Union                                                            | \$37,053             | \$22,993                      | \$31,793                           | 72.32%                           | \$2,850                          | 3.63%                      | 0.13%                               | 3.50%                                  | 3.36%                    | 3.11                       |
| Carolina Cooperative Federal Credit Union                                           | \$40,621             | \$31,035                      | \$34,997                           | 88.68%                           | \$2,539                          | 4.61%                      | 0.52%                               | 4.09%                                  | 2.95%                    | 2.04                       |
| Civic Federal Credit Union                                                          | \$42,490             | \$18,750                      | \$34,811                           | 53.86%                           | NA                               | 2.65%                      | 1.31%                               | 1.34%                                  | 628.57%                  | 6492.99                    |
| Acclaim Federal Credit Union                                                        | \$47,634             | \$34,139                      | \$43,085                           | 79.24%                           | \$2,507                          | 5.55%                      | 0.46%                               | 5.08%                                  | 7.89%                    | 8.92                       |
| Charlotte Fire Department Credit Union                                              | \$48,231             | \$23,586                      | \$41,326                           | 57.07%                           | \$4,385                          | 4.06%                      | 0.59%                               | 3.47%                                  | 0.86%                    | (0.24)                     |
| Vision Financial Federal Credit Union                                               | \$48,587             | \$22,666                      | \$42,976                           | 52.74%                           | \$2,699                          | 4.05%                      | 0.32%                               | 3.73%                                  | (1.72%)                  | (3.56)                     |
| ElecTel Cooperative Federal Credit Union                                            | \$48,700             | \$32,264                      | \$41,676                           | 77.42%                           | \$4,870                          | 4.40%                      | 0.44%                               | 3.95%                                  | (5.60%)                  | (7.71                      |
| Lion's Share Federal Credit Union                                                   | \$51,167             | \$39,422                      | \$45,419                           | 86.80%                           | \$2,558                          | 5.47%                      | 0.71%                               | 4.76%                                  | 8.79%                    | 8.00                       |
| Carolina Federal Credit Union                                                       | \$52,073             | \$40,760                      | \$46,451                           | 87.75%                           | \$3,472                          | 5.28%                      | 1.01%                               | 4.28%                                  | 1.70%                    | 1.37                       |
| Greensboro Municipal Federal Credit Union                                           | \$56,469             | \$41,801                      | \$48,933                           | 85.42%                           | \$3,529                          | 5.39%                      | 0.58%                               | 4.81%                                  | 4.67%                    | 4.65                       |
| American Partners Federal Credit Union                                              | \$56,601             | \$48,039                      | \$50,732                           | 94.69%                           | \$2,461                          | 5.19%                      | 0.59%                               | 4.60%                                  | 8.95%                    | 8.20                       |
| Winston-Salem Federal Credit Union                                                  | \$58,621             | \$38,739                      | \$50,241                           | 77.11%                           | \$2,345                          | 5.23%                      | 0.48%                               | 4.74%                                  | 0.00%                    | (0.72                      |
| Telco Credit Union                                                                  | \$59,888             | \$39,143                      | \$52,637                           | 74.36%                           | \$2,921                          | 4.03%                      | 0.93%                               | 3.10%                                  | 2.89%                    | 5.16                       |
| Ecusta Credit Union                                                                 | \$60,385             | \$26,834                      | \$53,203                           | 50.44%                           | \$4,645                          | 3.40%                      | 0.16%                               | 3.25%                                  | (2.93%)                  | (3.71                      |
| Weyco Community Credit Union                                                        | \$71,499             | \$32,314                      | \$61,465                           | 52.57%                           | \$3,763                          | 3.04%                      | 0.38%                               | 2.66%                                  | (4.52%)                  | (5.899                     |
| North Carolina Community Federal Credit Union                                       | \$72,708             | \$26,649                      | \$64,826                           | 41.11%                           | \$3,030                          | 3.42%                      | 0.06%                               | 3.35%                                  | (0.40%)                  | (0.75%                     |