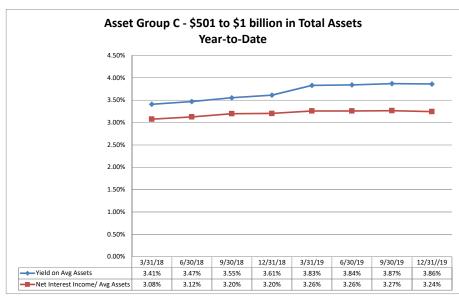

#### Summary Trends of Historical Asset Group Averages: Yield on Average Assets & Net Interest Income/Average Assets

Source: SNL Financial

Note: Report includes only bank-level data.