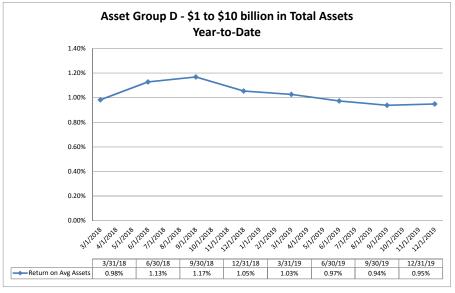

#### Summary Trends of Historical Asset Group Averages: Return on Average Net Worth

Source: SNL Financial

Note: Report includes only bank-level data.

| Performance Analysis                                  |                         |                              |                             | Decembe                        | r 31, 2019                |                                       |                              |                             | Run Dat                        | e: Februa                 | ry 19, 202                          |
|-------------------------------------------------------|-------------------------|------------------------------|-----------------------------|--------------------------------|---------------------------|---------------------------------------|------------------------------|-----------------------------|--------------------------------|---------------------------|-------------------------------------|
|                                                       | As of Date              |                              |                             | Quarter to Date                |                           |                                       |                              |                             | Year to Date                   |                           |                                     |
|                                                       | Total Assets<br>(\$000) | Net Income<br>(Loss) (\$000) | Return on Avg<br>Assets (%) | Return on<br>Avg Net Worth (%) | Oper Exp/ Oper<br>Rev (%) | Salary&Benefits/<br>Employees (\$000) | Net Income (Loss)<br>(\$000) | Return on Avg<br>Assets (%) | Return on<br>Avg Net Worth (%) | Oper Exp/ Oper<br>Rev (%) | Salary&Benefits<br>Employees (\$000 |
| Region Institution Name                               | (4000)                  | (====) (+===)                |                             |                                |                           |                                       | (4111)                       |                             |                                |                           |                                     |
| Asset Group A - \$0 to \$250 million in total assets  |                         |                              |                             |                                |                           |                                       |                              |                             |                                |                           |                                     |
| Mount Vernon Baptist Church Credit Union              | \$160                   | (\$2)                        | (4.97%)                     | (13.79%)                       | NA                        |                                       | (\$2)                        | (1.24%)                     | (3.39%)                        | NA                        | N                                   |
| Shaw University Federal Credit Union                  | \$388                   | (\$3)                        | (3.15%)                     | (10.08%)                       | 83.33%                    |                                       | (\$15)                       | (3.46%)                     | (12.10%)                       | 83.33%                    | \$2                                 |
| Dill Federal Credit Union                             | \$860                   | (\$5)                        | (2.27%)                     | (5.25%)                        | 130.00%                   | \$28                                  | (\$15)                       | (1.65%)                     | (3.88%)                        | 136.84%                   | \$                                  |
| Texas Gulf Carolina Employees Credit Union            | \$2,370                 | (\$7)                        | (1.13%)                     | (2.98%)                        | 107.50%                   | \$59                                  | \$28                         | 1.11%                       | 3.00%                          | 91.02%                    | \$                                  |
| Piedmont Credit Union                                 | \$4,089                 | (\$7)                        | (0.68%)                     | (4.71%)                        | 119.15%                   |                                       | (\$18)                       | (0.42%)                     | (3.01%)                        | 111.44%                   | \$                                  |
| HSM Federal Credit Union                              | \$4,262                 | \$19                         | 1.67%                       | 11.76%                         | 67.53%                    |                                       | \$102                        | 2.06%                       | 16.67%                         | 69.63%                    | \$                                  |
| Arcade Credit Union                                   | \$6,933                 | \$2                          | 0.12%                       | 0.89%                          | 98.55%                    | \$45                                  | \$7                          | 0.10%                       | 0.78%                          | 97.45%                    | \$                                  |
| Allvac Savings & Credit Union                         | \$7,562                 | (\$7)                        | (0.36%)                     | (2.18%)                        | 96.55%                    | \$56                                  | \$18                         | 0.22%                       | 1.42%                          | 82.22%                    | \$                                  |
| North Carolina Press Association Federal Credit Union | \$8,498                 | \$32                         | 1.51%                       | 11.05%                         | 57.89%                    | NA                                    | \$86                         | 1.02%                       | 7.66%                          | 56.52%                    |                                     |
| Lithium Federal Credit Union                          | \$9,748                 | \$20                         | 0.87%                       | 4.45%                          | 67.61%                    | \$68                                  | \$116                        | 1.30%                       | 6.62%                          | 61.54%                    | \$                                  |
| TCP Credit Union                                      | \$10,741                | \$9                          | 0.34%                       | 1.59%                          | 72.44%                    | \$53                                  | \$143                        | 1.39%                       | 6.44%                          | 67.78%                    | \$                                  |
| GUCO Credit Union                                     | \$11,395                | \$12                         | 0.42%                       | 2.72%                          | 87.23%                    | \$92                                  | \$71                         | 0.60%                       | 4.09%                          | 82.41%                    | \$                                  |
| Greater Kinston Credit Union                          | \$11,624                | \$41                         | 1.38%                       | 12.46%                         | 64.76%                    | \$51                                  | \$140                        | 1.16%                       | 11.11%                         | 67.39%                    | 9                                   |
| Team & Wheel Federal Credit Union                     | \$12,088                | \$16                         | 0.53%                       | 3.60%                          | 90.06%                    | \$58                                  | \$53                         | 0.44%                       | 3.03%                          | 90.56%                    | \$                                  |
| Hamlet Federal Credit Union                           | \$14,942                | \$13                         | 0.35%                       | 5.88%                          | 92.67%                    | \$34                                  | (\$97)                       | (0.62%)                     | (10.25%)                       | 95.29%                    | \$                                  |
| Internal Revenue Employees Federal Credit Union       | \$17,637                | \$10                         | 0.23%                       | 1.27%                          | 87.50%                    | \$49                                  | \$40                         | 0.22%                       | 1.28%                          | 82.08%                    | 9                                   |
| Greensboro Credit Union                               | \$20,781                | (\$10)                       | (0.19%)                     | (0.77%)                        | 106.34%                   | \$83                                  | \$58                         | 0.27%                       | 1.13%                          | 90.57%                    | \$                                  |
| Shuford Federal Credit Union                          | \$23,320                | \$12                         | 0.20%                       | `1.62%                         | 93.52%                    | \$54                                  | \$83                         | 0.35%                       | 2.83%                          | 94.09%                    | 9                                   |
| Emergency Responders Credit Union                     | \$24,360                | (\$34)                       | (0.57%)                     | (4.74%)                        | 99.23%                    | \$94                                  | \$126                        | 0.57%                       | 4.45%                          | 81.81%                    | 9                                   |
| Oteen VA Federal Credit Union                         | \$24,394                | `\$10 <sup>°</sup>           | 0.16%                       | 2.11%                          | 88.89%                    | \$62                                  | \$15                         | 0.06%                       | 0.78%                          | 97.98%                    | 9                                   |
| McDowell Cornerstone Credit Union                     | \$27,050                | \$47                         | 0.69%                       | 3.51%                          | 80.17%                    | \$60                                  | \$240                        | 0.89%                       | 4.55%                          | 75.10%                    | 9                                   |
| First Carolina People's Credit Union                  | \$28,902                | (\$11)                       | (0.15%)                     | (1.58%)                        | 89.86%                    | \$66                                  | \$53                         | 0.19%                       | 1.91%                          | 85.07%                    | 9                                   |
| Blue Flame Credit Union                               | \$29,684                | (\$79)                       | (1.05%)                     | (5.31%)                        | 133.74%                   | \$72                                  | \$1                          | 0.00%                       | 0.02%                          | 106.80%                   | 9                                   |
| CS Credit Union                                       | \$29,780                | \$40                         | 0.53%                       | 3.34%                          | 82.80%                    | \$72                                  | \$202                        | 0.66%                       | 4.38%                          | 79.25%                    | 9                                   |
| HealthShare Credit Union                              | \$37,053                | \$66                         | 0.71%                       | 5.68%                          | 82.24%                    | \$69                                  | \$249                        | 0.66%                       | 5.49%                          | 84.71%                    | 9                                   |
| Carolina Cooperative Federal Credit Union             | \$40,621                | \$236                        | 2.31%                       | 18.15%                         | 69.59%                    | \$50                                  | \$624                        | 1.54%                       | 12.52%                         | 74.44%                    | (                                   |
| Civic Federal Credit Union                            | \$42,490                | \$82                         | 0.89%                       | 5.98%                          | 63.53%                    | NA                                    | \$381                        | 1.77%                       | 7.11%                          | 50.22%                    |                                     |
| Acclaim Federal Credit Union                          | \$47,634                | (\$159)                      | (1.36%)                     | (14.63%)                       | 71.82%                    | \$58                                  | (\$86)                       | (0.19%)                     | (1.96%)                        | 77.89%                    | 9                                   |
| Charlotte Fire Department Credit Union                | \$48,231                | (\$4)                        | (0.03%)                     | (0.24%)                        | 100.41%                   | \$96                                  | \$70                         | 0.15%                       | 1.06%                          | 95.02%                    | \$                                  |
| Vision Financial Federal Credit Union                 | \$48,587                | \$204                        | 1.68%                       |                                | 71.05%                    | \$57                                  | \$760                        | 1.55%                       | 14.77%                         | 70.94%                    | 9                                   |
| ElecTel Cooperative Federal Credit Union              | \$48,700                | \$152                        | 1.24%                       | 8.99%                          | 73.89%                    | \$104                                 | \$588                        | 1.16%                       | 8.97%                          | 74.76%                    | \$                                  |
| Lion's Share Federal Credit Union                     | \$51,167                | \$73                         | 0.57%                       | 6.48%                          | 77.93%                    | \$62                                  | \$93                         | 0.18%                       | 2.09%                          | 83.34%                    | 9                                   |
| Carolina Federal Credit Union                         | \$52,073                | (\$5)                        | (0.04%)                     | (0.38%)                        | 84.67%                    | \$68                                  | \$191                        | 0.37%                       | 3.68%                          | 75.68%                    |                                     |
| Greensboro Municipal Federal Credit Union             | \$56,469                | \$167                        | 1.19%                       | 9.82%                          | 70.83%                    |                                       | \$368                        | 0.66%                       | 5.53%                          | 76.53%                    | 9                                   |
| American Partners Federal Credit Union                | \$56,601                | \$61                         | 0.44%                       |                                | 88.79%                    |                                       | \$282                        | 0.52%                       | 5.84%                          | 86.15%                    |                                     |
| Winston-Salem Federal Credit Union                    | \$58,621                | (\$96)                       | (0.66%)                     | (5.01%)                        | 99.60%                    | \$59                                  | \$421                        | 0.71%                       | 5.67%                          | 86.84%                    |                                     |
| Telco Credit Union                                    | \$59,888                | (\$224)                      | (1.50%)                     | (12.33%)                       | 104.11%                   |                                       | (\$894)                      | (1.49%)                     |                                | 98.59%                    | 9                                   |
| Ecusta Credit Union                                   | \$60,385                | \$46                         | 0.30%                       | 2.64%                          | 72.87%                    |                                       | \$314                        | 0.51%                       |                                | 76.55%                    | 9                                   |
| Weyco Community Credit Union                          | \$71,499                | (\$28)                       | (0.16%)                     | (1.13%)                        | 96.96%                    |                                       | \$196                        | 0.27%                       |                                | 88.22%                    | \$                                  |
| North Carolina Community Endard Credit Union          | ¢70,700                 | ¢71                          | 0.200/                      | 2.760/                         | 04 EG0/                   | ድፖር                                   | ¢520                         | 0.750/                      | 7 240/                         | 00 710/                   | r.                                  |