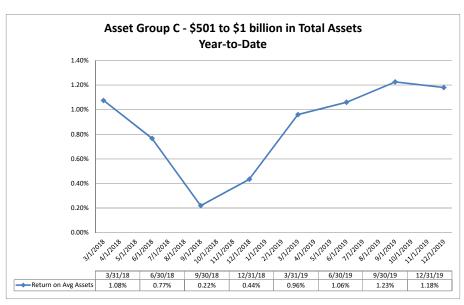

#### Summary Trends of Historical Asset Group Averages: Return on Average Assets

Source: SNL Financial

Note: Report includes only bank-level data.