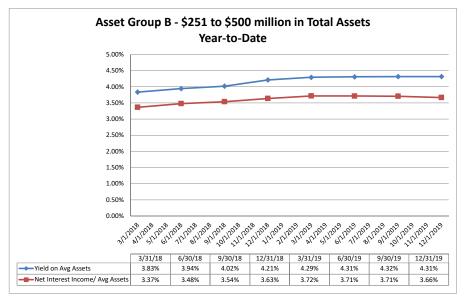

#### Summary Trends of Historical Asset Group Averages: Yield on Average Assets & Net Interest Income/Average Assets

Source: SNL Financial

Note: Report includes only bank-level data.