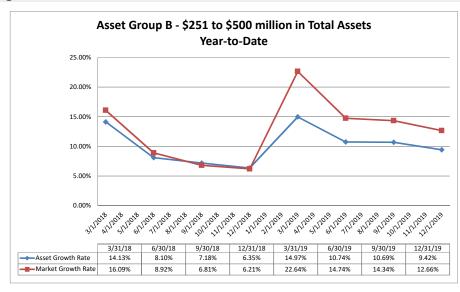

#### Summary Trends of Historical Asset Group Averages: Asset Growth Rate & Market Growth Rate

Source: SNL Financial

Note: Report includes only bank-level data.

| Balance Sheet & Net Interest Margin                                                 |                      |                               | Decem                              | ber 31, 20 <sup>.</sup>          | Run Date: February 19, 20        |                            |                                     |                                        |                          |                            |
|-------------------------------------------------------------------------------------|----------------------|-------------------------------|------------------------------------|----------------------------------|----------------------------------|----------------------------|-------------------------------------|----------------------------------------|--------------------------|----------------------------|
|                                                                                     |                      |                               | As of Date                         |                                  |                                  |                            |                                     | Year to Date                           |                          |                            |
| Region Institution Name                                                             | Total Assets (\$000) | Total Lns &<br>Leases (\$000) | Total Shares &<br>Deposits (\$000) | Total Loans/<br>Total Shares (%) | Assets/ FTE<br>Employees (\$000) | Yield on Avg<br>Assets (%) | Interest Expense/<br>Avg Assets (%) | Net Interest Income/<br>Avg Assets (%) | Asset Growth<br>Rate (%) | Market Growth<br>Rate (%)  |
| Asset Group A - \$0 to \$250 million in total assets                                |                      |                               |                                    |                                  |                                  | •                          |                                     |                                        |                          |                            |
| Mount Vernon Baptist Church Credit Union                                            | \$160                | \$7                           | \$102                              | 6.86%                            | NA                               | 0.62%                      | 0.62%                               | 0.00%                                  | (1.23%)                  | (0.97%                     |
| Shaw University Federal Credit Union                                                | \$388                | \$167                         | \$270                              | 61.85%                           | \$776                            | 5.77%                      | 0.46%                               | 5.31%                                  | (15.84%)                 | (17.689                    |
| Dill Federal Credit Union                                                           | \$860                | \$449                         | \$481                              | 93.35%                           | \$860                            | 4.28%                      | 0.40%                               | 4.06%                                  | (8.61%)                  | (11.90%                    |
|                                                                                     | \$2,370              | \$1,054                       | \$1,432                            | 73.60%                           | \$948                            | 7.10%                      | 0.48%                               | 6.62%                                  | (4.97%)                  | (9.659                     |
| Texas Gulf Carolina Employees Credit Union Piedmont Credit Union                    | \$2,370<br>\$4.089   | \$2,403                       | \$1,432<br>\$3.480                 | 69.05%                           | \$1,363                          | 4.71%                      | 0.46%                               | 4.52%                                  | (7.15%)                  | (7.869                     |
| HSM Federal Credit Union                                                            | . ,                  |                               | ,                                  | 90.92%                           |                                  | 4.71%<br>6.72%             | 0.16%                               |                                        | ,                        | `                          |
|                                                                                     | \$4,262<br>\$6.933   | \$3,223                       | \$3,545                            |                                  | \$1,218<br>\$2,211               |                            |                                     | 6.23%                                  | (15.13%)                 | (19.149                    |
| Arcade Credit Union                                                                 | ,                    | \$3,656                       | \$6,014                            | 60.79%                           | \$2,311                          | 3.50%                      | 0.21%                               | 3.27%                                  | (5.45%)                  | (6.439                     |
| Allvac Savings & Credit Union North Carolina Press Association Federal Credit Union | \$7,562<br>\$8,498   | \$4,457<br>\$2,327            | \$6,412<br>\$7,309                 | 69.51%<br>31.84%                 | \$2,521<br>NA                    | 3.94%<br>2.80%             | 0.24%<br>0.76%                      | 3.72%<br>2.03%                         | (6.62%)<br>1.93%         | (5.73 <sup>9</sup><br>0.97 |
|                                                                                     |                      |                               | . ,                                |                                  |                                  |                            |                                     |                                        |                          |                            |
| Lithium Federal Credit Union                                                        | \$9,748              | \$6,975                       | \$7,924                            | 88.02%                           | \$3,249                          | 5.39%                      | 0.30%                               | 5.09%                                  | 12.75%                   | 14.21                      |
| TCP Credit Union                                                                    | \$10,741             | \$7,513                       | \$8,435                            | 89.07%                           | \$2,685                          | 6.13%                      | 0.61%                               | 5.51%                                  | 2.60%                    | 1.47                       |
| GUCO Credit Union                                                                   | \$11,395             | \$5,862                       | \$9,605                            | 61.03%                           | \$5,698                          | 3.86%                      | 0.58%                               | 3.27%                                  | (5.33%)                  | (6.849                     |
| Greater Kinston Credit Union                                                        | \$11,624             | \$7,231                       | \$9,874                            | 73.23%                           | \$2,325                          | 4.97%                      | 0.71%                               | 4.26%                                  | 1.89%                    | 2.05                       |
| Team & Wheel Federal Credit Union                                                   | \$12,088             | \$8,751                       | \$10,262                           | 85.28%                           | \$2,686                          | 4.86%                      | 0.05%                               | 4.81%                                  | 3.48%                    | 3.28                       |
| Hamlet Federal Credit Union                                                         | \$14,942             | \$7,733                       | \$14,030                           | 55.12%                           | \$2,135                          | 4.25%                      | 0.25%                               | 4.00%                                  | (6.21%)                  | (5.959                     |
| Internal Revenue Employees Federal Credit Union                                     | \$17,637             | \$4,708                       | \$14,437                           | 32.61%                           | \$5,879                          | 2.55%                      | 0.91%                               | 1.63%                                  | (9.30%)                  | (11.369                    |
| Greensboro Credit Union                                                             | \$20,781             | \$5,970                       | \$15,595                           | 38.28%                           | \$4,618                          | 2.83%                      | 0.10%                               | 2.73%                                  | (4.72%)                  | (6.479                     |
| Shuford Federal Credit Union                                                        | \$23,320             | \$18,110                      | \$20,281                           | 89.30%                           | \$2,455                          | 5.04%                      | 0.45%                               | 4.59%                                  | 1.51%                    | 1.28                       |
| Emergency Responders Credit Union                                                   | \$24,360             | \$17,763                      | \$21,273                           | 83.50%                           | \$4,060                          | 4.39%                      | 0.82%                               | 3.58%                                  | 16.11%                   | 17.77                      |
| Oteen VA Federal Credit Union                                                       | \$24,394             | \$4,156                       | \$22,435                           | 18.52%                           | \$4,879                          | 2.50%                      | 0.17%                               | 2.33%                                  | (1.93%)                  | (1.939                     |
| McDowell Cornerstone Credit Union                                                   | \$27,050             | \$10,917                      | \$21,415                           | 50.98%                           | \$3,864                          | 3.48%                      | 0.33%                               | 3.16%                                  | 3.18%                    | 2.29                       |
| First Carolina People's Credit Union                                                | \$28,902             | \$24,345                      | \$25,851                           | 94.17%                           | \$2,627                          | 4.85%                      | 0.59%                               | 4.26%                                  | (0.64%)                  | (0.979                     |
| Blue Flame Credit Union                                                             | \$29,684             | \$17,568                      | \$23,640                           | 74.31%                           | \$3,492                          | 3.92%                      | 0.44%                               | 3.48%                                  | (6.09%)                  | (7.509                     |
| CS Credit Union                                                                     | \$29,780             | \$11,852                      | \$23,947                           | 49.49%                           | \$3,309                          | 4.09%                      | 0.44%                               | 3.65%                                  | (4.21%)                  | (10.10)                    |
| HealthShare Credit Union                                                            | \$37,053             | \$22,993                      | \$31,793                           | 72.32%                           | \$2,850                          | 3.63%                      | 0.13%                               | 3.50%                                  | 3.36%                    | 3.11                       |
| Carolina Cooperative Federal Credit Union                                           | \$40,621             | \$31,035                      | \$34,997                           | 88.68%                           | \$2,539                          | 4.61%                      | 0.52%                               | 4.09%                                  | 2.95%                    | 2.04                       |
| Civic Federal Credit Union                                                          | \$42,490             | \$18,750                      | \$34,811                           | 53.86%                           | NA                               | 2.65%                      | 1.31%                               | 1.34%                                  | 628.57%                  | 6492.99                    |
| Acclaim Federal Credit Union                                                        | \$47,634             | \$34,139                      | \$43,085                           | 79.24%                           | \$2,507                          | 5.55%                      | 0.46%                               | 5.08%                                  | 7.89%                    | 8.92                       |
| Charlotte Fire Department Credit Union                                              | \$48,231             | \$23,586                      | \$41,326                           | 57.07%                           | \$4,385                          | 4.06%                      | 0.59%                               | 3.47%                                  | 0.86%                    | (0.24)                     |
| Vision Financial Federal Credit Union                                               | \$48,587             | \$22,666                      | \$42,976                           | 52.74%                           | \$2,699                          | 4.05%                      | 0.32%                               | 3.73%                                  | (1.72%)                  | (3.56)                     |
| ElecTel Cooperative Federal Credit Union                                            | \$48,700             | \$32,264                      | \$41,676                           | 77.42%                           | \$4,870                          | 4.40%                      | 0.44%                               | 3.95%                                  | (5.60%)                  | (7.71                      |
| Lion's Share Federal Credit Union                                                   | \$51,167             | \$39,422                      | \$45,419                           | 86.80%                           | \$2,558                          | 5.47%                      | 0.71%                               | 4.76%                                  | 8.79%                    | 8.00                       |
| Carolina Federal Credit Union                                                       | \$52,073             | \$40,760                      | \$46,451                           | 87.75%                           | \$3,472                          | 5.28%                      | 1.01%                               | 4.28%                                  | 1.70%                    | 1.37                       |
| Greensboro Municipal Federal Credit Union                                           | \$56,469             | \$41,801                      | \$48,933                           | 85.42%                           | \$3,529                          | 5.39%                      | 0.58%                               | 4.81%                                  | 4.67%                    | 4.65                       |
| American Partners Federal Credit Union                                              | \$56,601             | \$48,039                      | \$50,732                           | 94.69%                           | \$2,461                          | 5.19%                      | 0.59%                               | 4.60%                                  | 8.95%                    | 8.20                       |
| Winston-Salem Federal Credit Union                                                  | \$58,621             | \$38,739                      | \$50,241                           | 77.11%                           | \$2,345                          | 5.23%                      | 0.48%                               | 4.74%                                  | 0.00%                    | (0.72                      |
| Telco Credit Union                                                                  | \$59,888             | \$39,143                      | \$52,637                           | 74.36%                           | \$2,921                          | 4.03%                      | 0.93%                               | 3.10%                                  | 2.89%                    | 5.16                       |
| Ecusta Credit Union                                                                 | \$60,385             | \$26,834                      | \$53,203                           | 50.44%                           | \$4,645                          | 3.40%                      | 0.16%                               | 3.25%                                  | (2.93%)                  | (3.71                      |
| Weyco Community Credit Union                                                        | \$71,499             | \$32,314                      | \$61,465                           | 52.57%                           | \$3,763                          | 3.04%                      | 0.38%                               | 2.66%                                  | (4.52%)                  | (5.899                     |
| North Carolina Community Federal Credit Union                                       | \$72,708             | \$26,649                      | \$64,826                           | 41.11%                           | \$3,030                          | 3.42%                      | 0.06%                               | 3.35%                                  | (0.40%)                  | (0.75%                     |