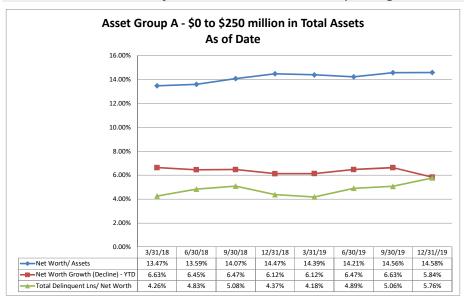

| 0.47                          |
|            | Average of Asset Group D                                | \$1,658,689          | \$6,803                                 | 0.49%            | 0.62%                                      | 123.32%             | 3.47%                       | 0.39                          |
|            |                                                         |                      |                                         |                  |                                            |                     |                             |                               |

Note: Report includes only bank-level data.

Net Worth

#### Summary Trends of Historical Asset Group Averages: Net Worth/Assets, Net Worth Growth & Total Delinquent Loans/Net Worth









Source: SNL Financial

Note: Report includes only bank-level data.

#### Summary Trends of Historical Asset Group Averages: Classified Assets/Net Worth









Source: SNL Financial

Note: Report includes only bank-level data.

| N. ( N. ( )                                                       | D 1 04 00            |                    |                  |                    |                    | 10.0000            |  |  |
|-------------------------------------------------------------------|----------------------|--------------------|------------------|--------------------|--------------------|--------------------|--|--|
| Net Worth                                                         | December 31, 20      | 19                 |                  | Run Da             | ate: