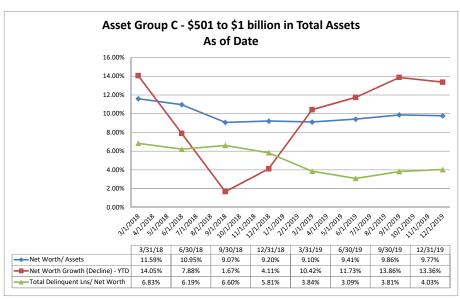

| 0.61%<br>1.89%<br>0.55% | 0.94%<br>1.18%<br>0.82%                    | 153.70%<br>62.18%<br>147.66% | 4.32%<br>15.81%<br>5.31%    | 0.4<br>1.5<br>0.4                            |
| Asset Group | Self-Help Credit Union<br>Allegacy Federal Credit Union<br>Local Government Federal Credit Union                                  | \$1,636,541<br>\$2,234,264                | \$7,369<br>\$35,269<br>\$12,253         | 0.61%<br>1.89%          | 0.94%<br>1.18%<br>0.82%<br>0.99%           | 153.70%<br>62.18%            | 4.32%<br>15.81%             | 1.14<br>0.45<br>1.58<br>0.45<br>0.63<br>1.13 |

Note: Report includes only bank-level data.

Net Worth

#### Summary Trends of Historical Asset Group Averages: Net Worth/Assets, Net Worth Growth & Total Delinquent Loans/Net Worth









Source: SNL Financial

Note: Report includes only bank-level data.

#### Summary Trends of Historical Asset Group Averages: Classified Assets/Net Worth









Source: SNL Financial

Note: Report includes only bank-level data.

| Net Worth                                            | December 31, 20      | 19                         |                          | Run Da                                     | ate: Februai                           | y 19, 202        |
|------------------------------------------------------|----------------------|----------------------------|--------------------------|--------------------------------------------|----------------------------------------|------------------|
|                                                      |                      |