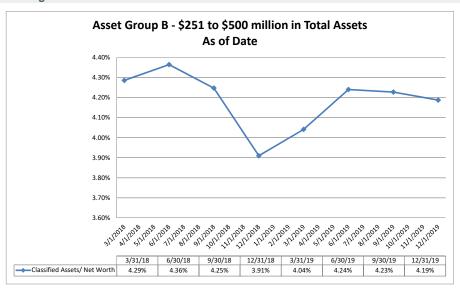

#### ASSET SIZE DEFINITION

Group A \$0-\$250 million

Group B \$251 million-\$500 million

Group C \$501 million-\$1 billion

Group D Over \$1 billion