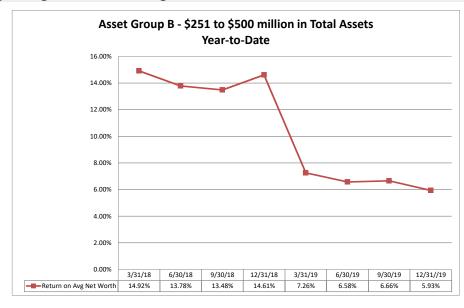

#### Summary Trends of Historical Asset Group Averages: Return on Average Net Worth

Source: SNL Financial

Note: Report includes only bank-level data.

| Performance Analysis                                  |                         |                              |                             | Decembe                        | r 31, 2019                |                                       |                              |                             | Run Dat                        | e: Februa                 | ry 19, 202                          |
|-------------------------------------------------------|-------------------------|------------------------------|-----------------------------|--------------------------------|---------------------------|---------------------------------------|------------------------------|-----------------------------|--------------------------------|---------------------------|-------------------------------------|
|                                                       | As of Date              |                              |                             | Quarter to Date                |                           |                                       |                              |                             | Year to Date                   |                           |                                     |
|                                                       | Total Assets<br>(\$000) | Net Income<br>(Loss) (\$000) | Return on Avg<br>Assets (%) | Return on<br>Avg Net Worth (%) | Oper Exp/ Oper<br>Rev (%) | Salary&Benefits/<br>Employees (\$000) | Net Income (Loss)<br>(\$000) | Return on Avg<br>Assets (%) | Return on<br>Avg Net Worth (%) | Oper Exp/ Oper<br>Rev (%) | Salary&Benefits<br>Employees (\$000 |
| Region Institution Name                               | (4000)                  | (====) (+===)                |                             |                                |                           |                                       | (4111)                       |                             |                                |                           |                                     |
| Asset Group A - \$0 to \$250 million in total assets  |                         |                              |                             |                                |                           |                                       |                              |                             |                                |                           |                                     |
| Mount Vernon Baptist Church Credit Union              | \$160                   | (\$2)                        | (4.97%)                     | (13.79%)                       | NA                        |                                       | (\$2)                        | (1.24%)                     | (3.39%)                        | NA                        | N                                   |
| Shaw University Federal Credit Union                  | \$388                   | (\$3)                        | (3.15%)                     | (10.08%)                       | 83.33%                    |                                       | (\$15)                       | (3.46%)                     | (12.10%)                       | 83.33%                    | \$2                                 |
| Dill Federal Credit Union                             | \$860                   | (\$5)                        | (2.27%)                     | (5.25%)                        | 130.00%                   | \$28                                  | (\$15)                       | (1.65%)                     | (3.88%)                        | 136.84%                   | \$                                  |
| Texas Gulf Carolina Employees Credit Union            | \$2,370                 | (\$7)                        | (1.13%)                     | (2.98%)                        | 107.50%                   | \$59                                  | \$28                         | 1.11%                       | 3.00%                          | 91.02%                    | \$                                  |
| Piedmont Credit Union                                 | \$4,089                 | (\$7)                        | (0.68%)                     | (4.71%)                        | 119.15%                   |                                       | (\$18)                       | (0.42%)                     | (3.01%)                        | 111.44%                   | \$                                  |
| HSM Federal Credit Union                              | \$4,262                 | \$19                         | 1.67%                       | 11.76%                         | 67.53%                    |                                       | \$102                        | 2.06%                       | 16.67%                         | 69.63%                    | \$                                  |
| Arcade Credit Union                                   | \$6,933                 | \$2                          | 0.12%                       | 0.89%                          | 98.55%                    | \$45                                  | \$7                          | 0.10%                       | 0.78%                          | 97.45%                    | \$                                  |
| Allvac Savings & Credit Union                         | \$7,562                 | (\$7)                        | (0.36%)                     | (2.18%)                        | 96.55%                    | \$56                                  | \$18                         | 0.22%                       | 1.42%                          | 82.22%                    | \$                                  |
| North Carolina Press Association Federal Credit Union | \$8,498                 | \$32                         | 1.51%                       | 11.05%                         | 57.89%                    | NA                                    | \$86                         | 1.02%                       | 7.66%                          | 56.52%                    |                                     |
| Lithium Federal Credit Union                          | \$9,748                 | \$20                         | 0.87%                       | 4.45%                          | 67.61%                    | \$68                                  | \$116                        | 1.30%                       | 6.62%                          | 61.54%                    | \$                                  |
| TCP Credit Union                                      | \$10,741                | \$9                          | 0.34%                       | 1.59%                          | 72.44%                    | \$53                                  | \$143                        | 1.39%                       | 6.44%                          | 67.78%                    | \$                                  |
| GUCO Credit Union                                     | \$11,395                | \$12                         | 0.42%                       | 2.72%                          | 87.23%                    | \$92                                  | \$71                         | 0.60%                       | 4.09%                          | 82.41%                    | \$                                  |
| Greater Kinston Credit Union                          | \$11,624                | \$41                         | 1.38%                       | 12.46%                         | 64.76%                    | \$51                                  | \$140                        | 1.16%                       | 11.11%                         | 67.39%                    | 9                                   |
| Team & Wheel Federal Credit Union                     | \$12,088                | \$16                         | 0.53%                       | 3.60%                          | 90.06%                    | \$58                                  | \$53                         | 0.44%                       | 3.03%                          | 90.56%                    | \$                                  |
| Hamlet Federal Credit Union                           | \$14,942                | \$13                         | 0.35%                       | 5.88%                          | 92.67%                    | \$34                                  | (\$97)                       | (0.62%)                     | (10.25%)                       | 95.29%                    | \$                                  |
| Internal Revenue Employees Federal Credit Union       | \$17,637                | \$10                         | 0.23%                       | 1.27%                          | 87.50%                    | \$49                                  | \$40                         | 0.22%                       | 1.28%                          | 82.08%                    | 9                                   |
| Greensboro Credit Union                               | \$20,781                | (\$10)                       | (0.19%)                     | (0.77%)                        | 106.34%                   | \$83                                  | \$58                         | 0.27%                       | 1.13%                          | 90.57%                    | \$                                  |
| Shuford Federal Credit Union                          | \$23,320                | \$12                         | 0.20%                       | `1.62%                         | 93.52%                    | \$54                                  | \$83                         | 0.35%                       | 2.83%                          | 94.09%                    | 9                                   |
| Emergency Responders Credit Union                     | \$24,360                | (\$34)                       | (0.57%)                     | (4.74%)                        | 99.23%                    | \$94                                  | \$126                        | 0.57%                       | 4.45%                          | 81.81%                    | 9                                   |
| Oteen VA Federal Credit Union                         | \$24,394                | `\$10 <sup>°</sup>           | 0.16%                       | 2.11%                          | 88.89%                    | \$62                                  | \$15                         | 0.06%                       | 0.78%                          | 97.98%                    | 9                                   |
| McDowell Cornerstone Credit Union                     | \$27,050                | \$47                         | 0.69%                       | 3.51%                          | 80.17%                    | \$60                                  | \$240                        | 0.89%                       | 4.55%                          | 75.10%                    | 9                                   |
| First Carolina People's Credit Union                  | \$28,902                | (\$11)                       | (0.15%)                     | (1.58%)                        | 89.86%                    | \$66                                  | \$53                         | 0.19%                       | 1.91%                          | 85.07%                    | 9                                   |
| Blue Flame Credit Union                               | \$29,684                | (\$79)                       | (1.05%)                     | (5.31%)                        | 133.74%                   | \$72                                  | \$1                          | 0.00%                       | 0.02%                          | 106.80%                   | 9                                   |
| CS Credit Union                                       | \$29,780                | \$40                         | 0.53%                       | 3.34%                          | 82.80%                    | \$72                                  | \$202                        | 0.66%                       | 4.38%                          | 79.25%                    | 9                                   |
| HealthShare Credit Union                              | \$37,053                | \$66                         | 0.71%                       | 5.68%                          | 82.24%                    | \$69                                  | \$249                        | 0.66%                       | 5.49%                          | 84.71%                    | 9                                   |
| Carolina Cooperative Federal Credit Union             | \$40,621                | \$236                        | 2.31%                       | 18.15%                         | 69.59%                    | \$50                                  | \$624                        | 1.54%                       | 12.52%                         | 74.44%                    | (                                   |
| Civic Federal Credit Union                            | \$42,490                | \$82                         | 0.89%                       | 5.98%                          | 63.53%                    | NA                                    | \$381                        | 1.77%                       | 7.11%                          | 50.22%                    |                                     |
| Acclaim Federal Credit Union                          | \$47,634                | (\$159)                      | (1.36%)                     | (14.63%)                       | 71.82%                    | \$58                                  | (\$86)                       | (0.19%)                     | (1.96%)                        | 77.89%                    | 9                                   |
| Charlotte Fire Department Credit Union                | \$48,231                | (\$4)                        | (0.03%)                     | (0.24%)                        | 100.41%                   | \$96                                  | \$70                         | 0.15%                       | 1.06%                          | 95.02%                    | \$                                  |
| Vision Financial Federal Credit Union                 | \$48,587                | \$204                        | 1.68%                       |                                | 71.05%                    | \$57                                  | \$760                        | 1.55%                       | 14.77%                         | 70.94%                    | 9                                   |
| ElecTel Cooperative Federal Credit Union              | \$48,700                | \$152                        | 1.24%                       | 8.99%                          | 73.89%                    | \$104                                 | \$588                        | 1.16%                       | 8.97%                          | 74.76%                    | \$                                  |
| Lion's Share Federal Credit Union                     | \$51,167                | \$73                         | 0.57%                       | 6.48%                          | 77.93%                    | \$62                                  | \$93                         | 0.18%                       | 2.09%                          | 83.34%                    | 9                                   |
| Carolina Federal Credit Union                         | \$52,073                | (\$5)                        | (0.04%)                     | (0.38%)                        | 84.67%                    | \$68                                  | \$191                        | 0.37%                       | 3.68%                          | 75.68%                    |                                     |
| Greensboro Municipal Federal Credit Union             | \$56,469                | \$167                        | 1.19%                       | 9.82%                          | 70.83%                    |                                       | \$368                        | 0.66%                       | 5.53%                          | 76.53%                    | 9                                   |
| American Partners Federal Credit Union                | \$56,601                | \$61                         | 0.44%                       |                                | 88.79%                    |                                       | \$282                        | 0.52%                       | 5.84%                          | 86.15%                    |                                     |
| Winston-Salem Federal Credit Union                    | \$58,621                | (\$96)                       | (0.66%)                     | (5.01%)                        | 99.60%                    | \$59                                  | \$421                        | 0.71%                       | 5.67%                          | 86.84%                    |                                     |
| Telco Credit Union                                    | \$59,888                | (\$224)                      | (1.50%)                     | (12.33%)                       | 104.11%                   |                                       | (\$894)                      | (1.49%)                     |                                | 98.59%                    | 9                                   |
| Ecusta Credit Union                                   | \$60,385                | \$46                         | 0.30%                       | 2.64%                          | 72.87%                    |                                       | \$314                        | 0.51%                       |                                | 76.55%                    | 9                                   |
| Weyco Community Credit Union                          | \$71,499                | (\$28)                       | (0.16%)                     | (1.13%)                        | 96.96%                    |                                       | \$196                        | 0.27%                       |                                | 88.22%                    | \$                                  |
| North Carolina Community Endard Credit Union          | ¢70,700                 | ¢71                          | 0.200/                      | 2.760/                         | 04 EG0/                   | ድፖር                                   | ¢520                         | 0.750/                      | 7 240/                         | 00 710/                   | r.                                  |