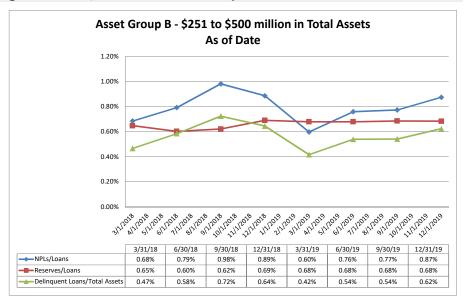

| \$5,794                          | 3.65%                      | 1.34%                               | 2.31%                                  | 6.61%                    |                           |
|                                                                |                      |                               |                                 |                                  |                                  |                            |                                     | 3.37%                                  | 8.62%                    | 9.47                      |

Note: Report includes only bank-level data.

**Asset Quality** 

#### Summary Trends of Historical Asset Group Averages: Non Performing Loans/Loans, Reserves/Loans & Delinquent Loans/Total Assets









Source: SNL Financial

Note: Report includes only bank-level data.

| set Qual  | lity                                                  | December 31, 2019 Run Date: February 19, 2 |                                         |                  |                                            |                     |                             |                              |  |  |  |
|-----------|-------------------------------------------------------|--------------------------------------------|-----------------------------------------|------------------|--------------------------------------------|---------------------|-----------------------------|------------------------------|--|--|--|
|           |                                                       |