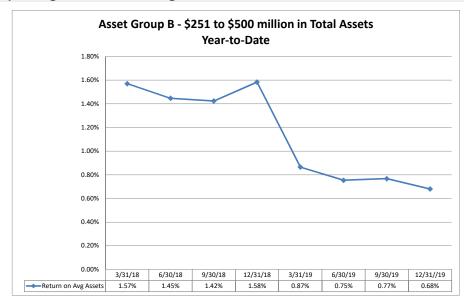

#### Summary Trends of Historical Asset Group Averages: Return on Average Assets

Source: SNL Financial

Note: Report includes only bank-level data.