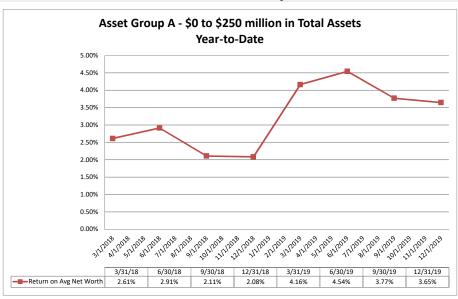

#### Summary Trends of Historical Asset Group Averages: Return on Average Net Worth

Source: SNL Financial

Note: Report includes only bank-level data.

| Performance Analysis                                  |                         |                              |                             | Decembe                        | r 31, 2019                |                                       |                              |                             | Run Dat                        | e: Februa                 | ry 19, 202                          |
|-------------------------------------------------------|-------------------------|------------------------------|-----------------------------|--------------------------------|---------------------------|---------------------------------------|------------------------------|-----------------------------|--------------------------------|---------------------------|-------------------------------------|
|                                                       | As of Date              |                              |                             | Quarter to Date                |                           |                                       |                              |                             | Year to Date                   |                           |                                     |
|                                                       | Total Assets<br>(\$000) | Net Income<br>(Loss) (\$000) | Return on Avg<br>Assets (%) | Return on<br>Avg Net Worth (%) | Oper Exp/ Oper<br>Rev (%) | Salary&Benefits/<br>Employees (\$000) | Net Income (Loss)<br>(\$000) | Return on Avg<br>Assets (%) | Return on<br>Avg Net Worth (%) | Oper Exp/ Oper<br>Rev (%) | Salary&Benefits<br>Employees (\$000 |
| Region Institution Name                               | (4000)                  | (====) (+===)                |                             |                                |                           |                                       | (4111)                       |                             |                                |                           |                                     |
| Asset Group A - \$0 to \$250 million in total assets  |                         |                              |                             |                                |                           |                                       |                              |                             |                                |                           |                                     |
| Mount Vernon Baptist Church Credit Union              | \$160                   | (\$2)                        | (4.97%)                     | (13.79%)                       | NA                        |                                       | (\$2)                        | (1.24%)                     | (3.39%)                        | NA                        | N                                   |
| Shaw University Federal Credit Union                  | \$388                   | (\$3)                        | (3.15%)                     | (10.08%)                       | 83.33%                    |                                       | (\$15)                       | (3.46%)                     | (12.10%)                       | 83.33%                    | \$2                                 |
| Dill Federal Credit Union                             | \$860                   | (\$5)                        | (2.27%)                     | (5.25%)                        | 130.00%                   | \$28                                  | (\$15)                       | (1.65%)                     | (3.88%)                        | 136.84%                   | \$                                  |
| Texas Gulf Carolina Employees Credit Union            | \$2,370                 | (\$7)                        | (1.13%)                     | (2.98%)                        | 107.50%                   | \$59                                  | \$28                         | 1.11%                       | 3.00%                          | 91.02%                    | \$                                  |
| Piedmont Credit Union                                 | \$4,089                 | (\$7)                        | (0.68%)                     | (4.71%)                        | 119.15%                   |                                       | (\$18)                       | (0.42%)                     | (3.01%)                        | 111.44%                   | \$                                  |
| HSM Federal Credit Union                              | \$4,262                 | \$19                         | 1.67%                       | 11.76%                         | 67.53%                    |                                       | \$102                        | 2.06%                       | 16.67%                         | 69.63%                    | \$                                  |
| Arcade Credit Union                                   | \$6,933                 | \$2                          | 0.12%                       | 0.89%                          | 98.55%                    | \$45                                  | \$7                          | 0.10%                       | 0.78%                          | 97.45%                    | \$                                  |
| Allvac Savings & Credit Union                         | \$7,562                 | (\$7)                        | (0.36%)                     | (2.18%)                        | 96.55%                    | \$56                                  | \$18                         | 0.22%                       | 1.42%                          | 82.22%                    | \$                                  |
| North Carolina Press Association Federal Credit Union | \$8,498                 | \$32                         | 1.51%                       | 11.05%                         | 57.89%                    | NA                                    | \$86                         | 1.02%                       | 7.66%                          | 56.52%                    |                                     |
| Lithium Federal Credit Union                          | \$9,748                 | \$20                         | 0.87%                       | 4.45%                          | 67.61%                    | \$68                                  | \$116                        | 1.30%                       | 6.62%                          | 61.54%                    | \$                                  |
| TCP Credit Union                                      | \$10,741                | \$9                          | 0.34%                       | 1.59%                          | 72.44%                    | \$53                                  | \$143                        | 1.39%                       | 6.44%                          | 67.78%                    | \$                                  |
| GUCO Credit Union                                     | \$11,395                | \$12                         | 0.42%                       | 2.72%                          | 87.23%                    | \$92                                  | \$71                         | 0.60%                       | 4.09%                          | 82.41%                    | \$                                  |
| Greater Kinston Credit Union                          | \$11,624                | \$41                         | 1.38%                       | 12.46%                         | 64.76%                    | \$51                                  | \$140                        | 1.16%                       | 11.11%                         | 67.39%                    | 9                                   |
| Team & Wheel Federal Credit Union                     | \$12,088                | \$16                         | 0.53%                       | 3.60%                          | 90.06%                    | \$58                                  | \$53                         | 0.44%                       | 3.03%                          | 90.56%                    | \$                                  |
| Hamlet Federal Credit Union                           | \$14,942                | \$13                         | 0.35%                       | 5.88%                          | 92.67%                    | \$34                                  | (\$97)                       | (0.62%)                     | (10.25%)                       | 95.29%                    | \$                                  |
| Internal Revenue Employees Federal Credit Union       | \$17,637                | \$10                         | 0.23%                       | 1.27%                          | 87.50%                    | \$49                                  | \$40                         | 0.22%                       | 1.28%                          | 82.08%                    | 9                                   |
| Greensboro Credit Union                               | \$20,781                | (\$10)                       | (0.19%)                     | (0.77%)                        | 106.34%                   | \$83                                  | \$58                         | 0.27%                       | 1.13%                          | 90.57%                    | \$                                  |
| Shuford Federal Credit Union                          | \$23,320                | \$12                         | 0.20%                       | `1.62%                         | 93.52%                    | \$54                                  | \$83                         | 0.35%                       | 2.83%                          | 94.09%                    | 9                                   |
| Emergency Responders Credit Union                     | \$24,360                | (\$34)                       | (0.57%)                     | (4.74%)                        | 99.23%                    | \$94                                  | \$126                        | 0.57%                       | 4.45%                          | 81.81%                    | 9                                   |
| Oteen VA Federal Credit Union                         | \$24,394                | `\$10 <sup>°</sup>           | 0.16%                       | 2.11%                          | 88.89%                    | \$62                                  | \$15                         | 0.06%                       | 0.78%                          | 97.98%                    | 9                                   |
| McDowell Cornerstone Credit Union                     | \$27,050                | \$47                         | 0.69%                       | 3.51%                          | 80.17%                    | \$60                                  | \$240                        | 0.89%                       | 4.55%                          | 75.10%                    | 9                                   |
| First Carolina People's Credit Union                  | \$28,902                | (\$11)                       | (0.15%)                     | (1.58%)                        | 89.86%                    | \$66                                  | \$53                         | 0.19%                       | 1.91%                          | 85.07%                    | 9                                   |
| Blue Flame Credit Union                               | \$29,684                | (\$79)                       | (1.05%)                     | (5.31%)                        | 133.74%                   | \$72                                  | \$1                          | 0.00%                       | 0.02%                          | 106.80%                   | 9                                   |
| CS Credit Union                                       | \$29,780                | \$40                         | 0.53%                       | 3.34%                          | 82.80%                    | \$72                                  | \$202                        | 0.66%                       | 4.38%                          | 79.25%                    | 9                                   |
| HealthShare Credit Union                              | \$37,053                | \$66                         | 0.71%                       | 5.68%                          | 82.24%                    | \$69                                  | \$249                        | 0.66%                       | 5.49%                          | 84.71%                    | 9                                   |
| Carolina Cooperative Federal Credit Union             | \$40,621                | \$236                        | 2.31%                       | 18.15%                         | 69.59%                    | \$50                                  | \$624                        | 1.54%                       | 12.52%                         | 74.44%                    | (                                   |
| Civic Federal Credit Union                            | \$42,490                | \$82                         | 0.89%                       | 5.98%                          | 63.53%                    | NA                                    | \$381                        | 1.77%                       | 7.11%                          | 50.22%                    |                                     |
| Acclaim Federal Credit Union                          | \$47,634                | (\$159)                      | (1.36%)                     | (14.63%)                       | 71.82%                    | \$58                                  | (\$86)                       | (0.19%)                     | (1.96%)                        | 77.89%                    | 9                                   |
| Charlotte Fire Department Credit Union                | \$48,231                | (\$4)                        | (0.03%)                     | (0.24%)                        | 100.41%                   | \$96                                  | \$70                         | 0.15%                       | 1.06%                          | 95.02%                    | \$                                  |
| Vision Financial Federal Credit Union                 | \$48,587                | \$204                        | 1.68%                       |                                | 71.05%                    | \$57                                  | \$760                        | 1.55%                       | 14.77%                         | 70.94%                    | 9                                   |
| ElecTel Cooperative Federal Credit Union              | \$48,700                | \$152                        | 1.24%                       | 8.99%                          | 73.89%                    | \$104                                 | \$588                        | 1.16%                       | 8.97%                          | 74.76%                    | \$                                  |
| Lion's Share Federal Credit Union                     | \$51,167                | \$73                         | 0.57%                       | 6.48%                          | 77.93%                    | \$62                                  | \$93                         | 0.18%                       | 2.09%                          | 83.34%                    | 9                                   |
| Carolina Federal Credit Union                         | \$52,073                | (\$5)                        | (0.04%)                     | (0.38%)                        | 84.67%                    | \$68                                  | \$191                        | 0.37%                       | 3.68%                          | 75.68%                    |                                     |
| Greensboro Municipal Federal Credit Union             | \$56,469                | \$167                        | 1.19%                       | 9.82%                          | 70.83%                    |                                       | \$368                        | 0.66%                       | 5.53%                          | 76.53%                    | 9                                   |
| American Partners Federal Credit Union                | \$56,601                | \$61                         | 0.44%                       |                                | 88.79%                    |                                       | \$282                        | 0.52%                       | 5.84%                          | 86.15%                    |                                     |
| Winston-Salem Federal Credit Union                    | \$58,621                | (\$96)                       | (0.66%)                     | (5.01%)                        | 99.60%                    | \$59                                  | \$421                        | 0.71%                       | 5.67%                          | 86.84%                    |                                     |
| Telco Credit Union                                    | \$59,888                | (\$224)                      | (1.50%)                     | (12.33%)                       | 104.11%                   |                                       | (\$894)                      | (1.49%)                     |                                | 98.59%                    | 9                                   |
| Ecusta Credit Union                                   | \$60,385                | \$46                         | 0.30%                       | 2.64%                          | 72.87%                    |                                       | \$314                        | 0.51%                       |                                | 76.55%                    | 9                                   |
| Weyco Community Credit Union                          | \$71,499                | (\$28)                       | (0.16%)                     | (1.13%)                        | 96.96%                    |                                       | \$196                        | 0.27%                       |                                | 88.22%                    | \$                                  |
| North Carolina Community Endard Credit Union          | ¢70,700                 | ¢71                          | 0.200/                      | 2.760/                         | 04 EG0/                   | ድፖር                                   | ¢520                         | 0.750/                      | 7 240/                         | 00 710/                   | r.                                  |