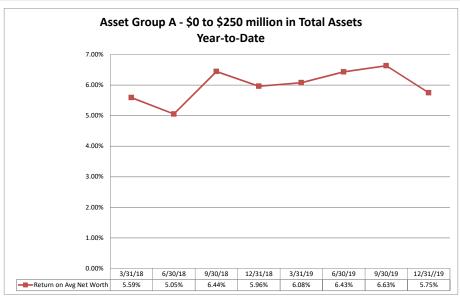

#### Summary Trends of Historical Asset Group Averages: Return on Average Net Worth

Source: SNL Financial

Note: Report includes only bank-level data.

| Performance Analysis                                  |                         |                              |                             | Decembe                        | r 31, 2019                |                                       |                              |                             | Run Dat                        | e: Februa                 | ry 19, 202                          |
|-------------------------------------------------------|-------------------------|------------------------------|-----------------------------|--------------------------------|---------------------------|---------------------------------------|------------------------------|-----------------------------|--------------------------------|---------------------------|-------------------------------------|
|                                                       | As of Date              |                              |                             | Quarter to Date                |                           |                                       |                              |                             | Year to Date                   |                           |                                     |
|                                                       | Total Assets<br>(\$000) | Net Income<br>(Loss) (\$000) | Return on Avg<br>Assets (%) | Return on<br>Avg Net Worth (%) | Oper Exp/ Oper<br>Rev (%) | Salary&Benefits/<br>Employees (\$000) | Net Income (Loss)<br>(\$000) | Return on Avg<br>Assets (%) | Return on<br>Avg Net Worth (%) | Oper Exp/ Oper<br>Rev (%) | Salary&Benefits<br>Employees (\$000 |
| Region Institution Name                               | (4000)                  | (====) (+===)                |                             |                                |                           |                                       | (4111)                       |                             |                                |                           |                                     |
| Asset Group A - \$0 to \$250 million in total assets  |                         |                              |                             |                                |                           |                                       |                              |                             |                                |                           |                                     |
| Mount Vernon Baptist Church Credit Union              | \$160                   | (\$2)                        | (4.97%)                     | (13.79%)                       | NA                        |                                       | (\$2)                        | (1.24%)                     | (3.39%)                        | NA                        | N                                   |
| Shaw University Federal Credit Union                  | \$388                   | (\$3)                        | (3.15%)                     | (10.08%)                       | 83.33%                    |                                       | (\$15)                       | (3.46%)                     | (12.10%)                       | 83.33%                    | \$2                                 |
| Dill Federal Credit Union                             | \$860                   | (\$5)                        | (2.27%)                     | (5.25%)                        | 130.00%                   | \$28                                  | (\$15)                       | (1.65%)                     | (3.88%)                        | 136.84%                   | \$                                  |
| Texas Gulf Carolina Employees Credit Union            | \$2,370                 | (\$7)                        | (1.13%)                     | (2.98%)                        | 107.50%                   | \$59                                  | \$28                         | 1.11%                       | 3.00%                          | 91.02%                    | \$                                  |
| Piedmont Credit Union                                 | \$4,089                 | (\$7)                        | (0.68%)                     | (4.71%)                        | 119.15%                   |                                       | (\$18)                       | (0.42%)                     | (3.01%)                        | 111.44%                   | \$                                  |
| HSM Federal Credit Union                              | \$4,262                 | \$19                         | 1.67%                       | 11.76%                         | 67.53%                    |                                       | \$102                        | 2.06%                       | 16.67%                         | 69.63%                    | \$                                  |
| Arcade Credit Union                                   | \$6,933                 | \$2                          | 0.12%                       | 0.89%                          | 98.55%                    | \$45                                  | \$7                          | 0.10%                       | 0.78%                          | 97.45%                    | \$                                  |
| Allvac Savings & Credit Union                         | \$7,562                 | (\$7)                        | (0.36%)                     | (2.18%)                        | 96.55%                    | \$56                                  | \$18                         | 0.22%                       | 1.42%                          | 82.22%                    | \$                                  |
| North Carolina Press Association Federal Credit Union | \$8,498                 | \$32                         | 1.51%                       | 11.05%                         | 57.89%                    | NA                                    | \$86                         | 1.02%                       | 7.66%                          | 56.52%                    |                                     |
| Lithium Federal Credit Union                          | \$9,748                 | \$20                         | 0.87%                       | 4.45%                          | 67.61%                    | \$68                                  | \$116                        | 1.30%                       | 6.62%                          | 61.54%                    | \$                                  |
| TCP Credit Union                                      | \$10,741                | \$9                          | 0.34%                       | 1.59%                          | 72.44%                    | \$53                                  | \$143                        | 1.39%                       | 6.44%                          | 67.78%                    | \$                                  |
| GUCO Credit Union                                     | \$11,395                | \$12                         | 0.42%                       | 2.72%                          | 87.23%                    | \$92                                  | \$71                         | 0.60%                       | 4.09%                          | 82.41%                    | \$                                  |
| Greater Kinston Credit Union                          | \$11,624                | \$41                         | 1.38%                       | 12.46%                         | 64.76%                    | \$51                                  | \$140                        | 1.16%                       | 11.11%                         | 67.39%                    | 9                                   |
| Team & Wheel Federal Credit Union                     | \$12,088                | \$16                         | 0.53%                       | 3.60%                          | 90.06%                    | \$58                                  | \$53                         | 0.44%                       | 3.03%                          | 90.56%                    | \$                                  |
| Hamlet Federal Credit Union                           | \$14,942                | \$13                         | 0.35%                       | 5.88%                          | 92.67%                    | \$34                                  | (\$97)                       | (0.62%)                     | (10.25%)                       | 95.29%                    | \$                                  |
| Internal Revenue Employees Federal Credit Union       | \$17,637                | \$10                         | 0.23%                       | 1.27%                          | 87.50%                    | \$49                                  | \$40                         | 0.22%                       | 1.28%                          | 82.08%                    | 9                                   |
| Greensboro Credit Union                               | \$20,781                | (\$10)                       | (0.19%)                     | (0.77%)                        | 106.34%                   | \$83                                  | \$58                         | 0.27%                       | 1.13%                          | 90.57%                    | \$                                  |
| Shuford Federal Credit Union                          | \$23,320                | \$12                         | 0.20%                       | `1.62%                         | 93.52%                    | \$54                                  | \$83                         | 0.35%                       | 2.83%                          | 94.09%                    | 9                                   |
| Emergency Responders Credit Union                     | \$24,360                | (\$34)                       | (0.57%)                     | (4.74%)                        | 99.23%                    | \$94                                  | \$126                        | 0.57%                       | 4.45%                          | 81.81%                    | 9                                   |
| Oteen VA Federal Credit Union                         | \$24,394                | `\$10 <sup>°</sup>           | 0.16%                       | 2.11%                          | 88.89%                    | \$62                                  | \$15                         | 0.06%                       | 0.78%                          | 97.98%                    | 9                                   |
| McDowell Cornerstone Credit Union                     | \$27,050                | \$47                         | 0.69%                       | 3.51%                          | 80.17%                    | \$60                                  | \$240                        | 0.89%                       | 4.55%                          | 75.10%                    | 9                                   |
| First Carolina People's Credit Union                  | \$28,902                | (\$11)                       | (0.15%)                     | (1.58%)                        | 89.86%                    | \$66                                  | \$53                         | 0.19%                       | 1.91%                          | 85.07%                    | 9                                   |
| Blue Flame Credit Union                               | \$29,684                | (\$79)                       | (1.05%)                     | (5.31%)                        | 133.74%                   | \$72                                  | \$1                          | 0.00%                       | 0.02%                          | 106.80%                   | 9                                   |
| CS Credit Union                                       | \$29,780                | \$40                         | 0.53%                       | 3.34%                          | 82.80%                    | \$72                                  | \$202                        | 0.66%                       | 4.38%                          | 79.25%                    | 9                                   |
| HealthShare Credit Union                              | \$37,053                | \$66                         | 0.71%                       | 5.68%                          | 82.24%                    | \$69                                  | \$249                        | 0.66%                       | 5.49%                          | 84.71%                    | 9                                   |
| Carolina Cooperative Federal Credit Union             | \$40,621                | \$236                        | 2.31%                       | 18.15%                         | 69.59%                    | \$50                                  | \$624                        | 1.54%                       | 12.52%                         | 74.44%                    | (                                   |
| Civic Federal Credit Union                            | \$42,490                | \$82                         | 0.89%                       | 5.98%                          | 63.53%                    | NA                                    | \$381                        | 1.77%                       | 7.11%                          | 50.22%                    |                                     |
| Acclaim Federal Credit Union                          | \$47,634                | (\$159)                      | (1.36%)                     | (14.63%)                       | 71.82%                    | \$58                                  | (\$86)                       | (0.19%)                     | (1.96%)                        | 77.89%                    | 9                                   |
| Charlotte Fire Department Credit Union                | \$48,231                | (\$4)                        | (0.03%)                     | (0.24%)                        | 100.41%                   | \$96                                  | \$70                         | 0.15%                       | 1.06%                          | 95.02%                    | \$                                  |
| Vision Financial Federal Credit Union                 | \$48,587                | \$204                        | 1.68%                       |                                | 71.05%                    | \$57                                  | \$760                        | 1.55%                       | 14.77%                         | 70.94%                    | 9                                   |
| ElecTel Cooperative Federal Credit Union              | \$48,700                | \$152                        | 1.24%                       | 8.99%                          | 73.89%                    | \$104                                 | \$588                        | 1.16%                       | 8.97%                          | 74.76%                    | \$                                  |
| Lion's Share Federal Credit Union                     | \$51,167                | \$73                         | 0.57%                       | 6.48%                          | 77.93%                    | \$62                                  | \$93                         | 0.18%                       | 2.09%                          | 83.34%                    | 9                                   |
| Carolina Federal Credit Union                         | \$52,073                | (\$5)                        | (0.04%)                     | (0.38%)                        | 84.67%                    | \$68                                  | \$191                        | 0.37%                       | 3.68%                          | 75.68%                    |                                     |
| Greensboro Municipal Federal Credit Union             | \$56,469                | \$167                        | 1.19%                       | 9.82%                          | 70.83%                    |                                       | \$368                        | 0.66%                       | 5.53%                          | 76.53%                    | 9                                   |
| American Partners Federal Credit Union                | \$56,601                | \$61                         | 0.44%                       |                                | 88.79%                    |                                       | \$282                        | 0.52%                       | 5.84%                          | 86.15%                    |                                     |
| Winston-Salem Federal Credit Union                    | \$58,621                | (\$96)                       | (0.66%)                     | (5.01%)                        | 99.60%                    | \$59                                  | \$421                        | 0.71%                       | 5.67%                          | 86.84%                    |                                     |
| Telco Credit Union                                    | \$59,888                | (\$224)                      | (1.50%)                     | (12.33%)                       | 104.11%                   |                                       | (\$894)                      | (1.49%)                     |                                | 98.59%                    | 9                                   |
| Ecusta Credit Union                                   | \$60,385                | \$46                         | 0.30%                       | 2.64%                          | 72.87%                    |                                       | \$314                        | 0.51%                       |                                | 76.55%                    | 9                                   |
| Weyco Community Credit Union                          | \$71,499                | (\$28)                       | (0.16%)                     | (1.13%)                        | 96.96%                    |                                       | \$196                        | 0.27%                       |                                | 88.22%                    | \$                                  |
| North Carolina Community Endard Credit Union          | ¢70,700                 | ¢71                          | 0.200/                      | 2.760/                         | 04 EG0/                   | ድፖር                                   | ¢520                         | 0.750/                      | 7 240/                         | 00 710/                   | r.                                  |