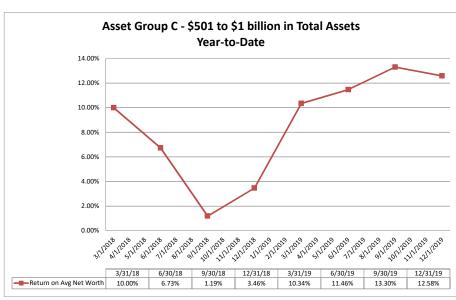

#### Summary Trends of Historical Asset Group Averages: Return on Average Assets

Source: SNL Financial

Note: Report includes only bank-level data.