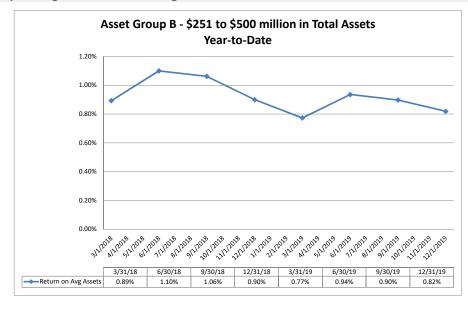

#### Summary Trends of Historical Asset Group Averages: Return on Average Assets

Source: SNL Financial

Note: Report includes only bank-level data.