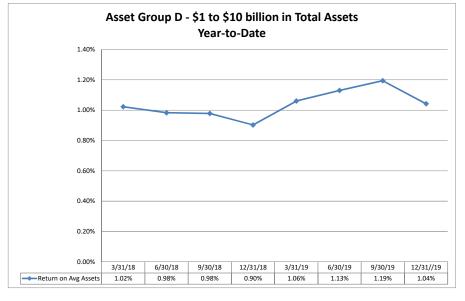

#### Summary Trends of Historical Asset Group Averages: Return on Average Assets

Source: SNL Financial

Note: Report includes only bank-level data.