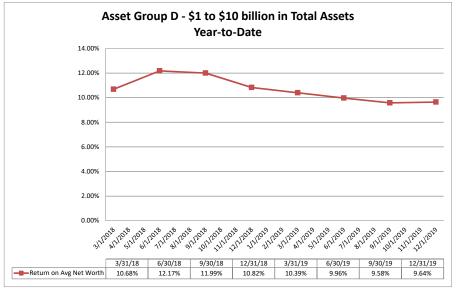

#### Summary Trends of Historical Asset Group Averages: Return on Average Net Worth

Source: SNL Financial

Note: Report includes only bank-level data.

| Performance Analysis                                  |                         |                              |                             | Decembe                        | r 31, 2019                |                                       |                              |                             | Run Dat                        | e: Februa                 | ry 19, 202                          |
|-------------------------------------------------------|-------------------------|------------------------------|-----------------------------|--------------------------------|---------------------------|---------------------------------------|------------------------------|-----------------------------|--------------------------------|---------------------------|-------------------------------------|
|                                                       | As of Date              |                              |                             | Quarter to Date                |                           |                                       |                              |                             | Year to Date                   |                           |                                     |
|                                                       | Total Assets<br>(\$000) | Net Income<br>(Loss) (\$000) | Return on Avg<br>Assets (%) | Return on<br>Avg Net Worth (%) | Oper Exp/ Oper<br>Rev (%) | Salary&Benefits/<br>Employees (\$000) | Net Income (Loss)<br>(\$000) | Return on Avg<br>Assets (%) | Return on<br>Avg Net Worth (%) | Oper Exp/ Oper<br>Rev (%) | Salary&Benefits<br>Employees (\$000 |
| Region Institution Name                               | (4000)                  | (====) (+===)                |                             |                                |                           |                                       | (4111)                       |                             |                                |                           |                                     |
| Asset Group A - \$0 to \$250 million in total assets  |                         |                              |                             |                                |                           |                                       |                              |                             |                                |                           |                                     |
| Mount Vernon Baptist Church Credit Union              | \$160                   | (\$2)                        | (4.97%)                     | (13.79%)                       | NA                        |                                       | (\$2)                        | (1.24%)                     | (3.39%)                        | NA                        | N                                   |
| Shaw University Federal Credit Union                  | \$388                   | (\$3)                        | (3.15%)                     | (10.08%)                       | 83.33%                    |                                       | (\$15)                       | (3.46%)                     | (12.10%)                       | 83.33%                    | \$2                                 |
| Dill Federal Credit Union                             | \$860                   | (\$5)                        | (2.27%)                     | (5.25%)                        | 130.00%                   | \$28                                  | (\$15)                       | (1.65%)                     | (3.88%)                        | 136.84%                   | \$                                  |
| Texas Gulf Carolina Employees Credit Union            | \$2,370                 | (\$7)                        | (1.13%)                     | (2.98%)                        | 107.50%                   | \$59                                  | \$28                         | 1.11%                       | 3.00%                          | 91.02%                    | \$                                  |
| Piedmont Credit Union                                 | \$4,089                 | (\$7)                        | (0.68%)                     | (4.71%)                        | 119.15%                   |                                       | (\$18)                       | (0.42%)                     | (3.01%)                        | 111.44%                   | \$                                  |
| HSM Federal Credit Union                              | \$4,262                 | \$19                         | 1.67%                       | 11.76%                         | 67.53%                    |                                       | \$102                        | 2.06%                       | 16.67%                         | 69.63%                    | \$                                  |
| Arcade Credit Union                                   | \$6,933                 | \$2                          | 0.12%                       | 0.89%                          | 98.55%                    | \$45                                  | \$7                          | 0.10%                       | 0.78%                          | 97.45%                    | \$                                  |
| Allvac Savings & Credit Union                         | \$7,562                 | (\$7)                        | (0.36%)                     | (2.18%)                        | 96.55%                    | \$56                                  | \$18                         | 0.22%                       | 1.42%                          | 82.22%                    | \$                                  |
| North Carolina Press Association Federal Credit Union | \$8,498                 | \$32                         | 1.51%                       | 11.05%                         | 57.89%                    | NA                                    | \$86                         | 1.02%                       | 7.66%                          | 56.52%                    |                                     |
| Lithium Federal Credit Union                          | \$9,748                 | \$20                         | 0.87%                       | 4.45%                          | 67.61%                    | \$68                                  | \$116                        | 1.30%                       | 6.62%                          | 61.54%                    | \$                                  |
| TCP Credit Union                                      | \$10,741                | \$9                          | 0.34%                       | 1.59%                          | 72.44%                    | \$53                                  | \$143                        | 1.39%                       | 6.44%                          | 67.78%                    | \$                                  |
| GUCO Credit Union                                     | \$11,395                | \$12                         | 0.42%                       | 2.72%                          | 87.23%                    | \$92                                  | \$71                         | 0.60%                       | 4.09%                          | 82.41%                    | \$                                  |
| Greater Kinston Credit Union                          | \$11,624                | \$41                         | 1.38%                       | 12.46%                         | 64.76%                    | \$51                                  | \$140                        | 1.16%                       | 11.11%                         | 67.39%                    | 9                                   |
| Team & Wheel Federal Credit Union                     | \$12,088                | \$16                         | 0.53%                       | 3.60%                          | 90.06%                    | \$58                                  | \$53                         | 0.44%                       | 3.03%                          | 90.56%                    | \$                                  |
| Hamlet Federal Credit Union                           | \$14,942                | \$13                         | 0.35%                       | 5.88%                          | 92.67%                    | \$34                                  | (\$97)                       | (0.62%)                     | (10.25%)                       | 95.29%                    | \$                                  |
| Internal Revenue Employees Federal Credit Union       | \$17,637                | \$10                         | 0.23%                       | 1.27%                          | 87.50%                    | \$49                                  | \$40                         | 0.22%                       | 1.28%                          | 82.08%                    | 9                                   |
| Greensboro Credit Union                               | \$20,781                | (\$10)                       | (0.19%)                     | (0.77%)                        | 106.34%                   | \$83                                  | \$58                         | 0.27%                       | 1.13%                          | 90.57%                    | \$                                  |
| Shuford Federal Credit Union                          | \$23,320                | \$12                         | 0.20%                       | `1.62%                         | 93.52%                    | \$54                                  | \$83                         | 0.35%                       | 2.83%                          | 94.09%                    | 9                                   |
| Emergency Responders Credit Union                     | \$24,360                | (\$34)                       | (0.57%)                     | (4.74%)                        | 99.23%                    | \$94                                  | \$126                        | 0.57%                       | 4.45%                          | 81.81%                    | 9                                   |
| Oteen VA Federal Credit Union                         | \$24,394                | `\$10 <sup>°</sup>           | 0.16%                       | 2.11%                          | 88.89%                    | \$62                                  | \$15                         | 0.06%                       | 0.78%                          | 97.98%                    | 9                                   |
| McDowell Cornerstone Credit Union                     | \$27,050                | \$47                         | 0.69%                       | 3.51%                          | 80.17%                    | \$60                                  | \$240                        | 0.89%                       | 4.55%                          | 75.10%                    | 9                                   |
| First Carolina People's Credit Union                  | \$28,902                | (\$11)                       | (0.15%)                     | (1.58%)                        | 89.86%                    | \$66                                  | \$53                         | 0.19%                       | 1.91%                          | 85.07%                    | 9                                   |
| Blue Flame Credit Union                               | \$29,684                | (\$79)                       | (1.05%)                     | (5.31%)                        | 133.74%                   | \$72                                  | \$1                          | 0.00%                       | 0.02%                          | 106.80%                   | 9                                   |
| CS Credit Union                                       | \$29,780                | \$40                         | 0.53%                       | 3.34%                          | 82.80%                    | \$72                                  | \$202                        | 0.66%                       | 4.38%                          | 79.25%                    | 9                                   |
| HealthShare Credit Union                              | \$37,053                | \$66                         | 0.71%                       | 5.68%                          | 82.24%                    | \$69                                  | \$249                        | 0.66%                       | 5.49%                          | 84.71%                    | 9                                   |
| Carolina Cooperative Federal Credit Union             | \$40,621                | \$236                        | 2.31%                       | 18.15%                         | 69.59%                    | \$50                                  | \$624                        | 1.54%                       | 12.52%                         | 74.44%                    | (                                   |
| Civic Federal Credit Union                            | \$42,490                | \$82                         | 0.89%                       | 5.98%                          | 63.53%                    | NA                                    | \$381                        | 1.77%                       | 7.11%                          | 50.22%                    |                                     |
| Acclaim Federal Credit Union                          | \$47,634                | (\$159)                      | (1.36%)                     | (14.63%)                       | 71.82%                    | \$58                                  | (\$86)                       | (0.19%)                     | (1.96%)                        | 77.89%                    | 9                                   |
| Charlotte Fire Department Credit Union                | \$48,231                | (\$4)                        | (0.03%)                     | (0.24%)                        | 100.41%                   | \$96                                  | \$70                         | 0.15%                       | 1.06%                          | 95.02%                    | \$                                  |
| Vision Financial Federal Credit Union                 | \$48,587                | \$204                        | 1.68%                       |                                | 71.05%                    | \$57                                  | \$760                        | 1.55%                       | 14.77%                         | 70.94%                    | 9                                   |
| ElecTel Cooperative Federal Credit Union              | \$48,700                | \$152                        | 1.24%                       | 8.99%                          | 73.89%                    | \$104                                 | \$588                        | 1.16%                       | 8.97%                          | 74.76%                    | \$                                  |
| Lion's Share Federal Credit Union                     | \$51,167                | \$73                         | 0.57%                       | 6.48%                          | 77.93%                    | \$62                                  | \$93                         | 0.18%                       | 2.09%                          | 83.34%                    | 9                                   |
| Carolina Federal Credit Union                         | \$52,073                | (\$5)                        | (0.04%)                     | (0.38%)                        | 84.67%                    | \$68                                  | \$191                        | 0.37%                       | 3.68%                          | 75.68%                    |                                     |
| Greensboro Municipal Federal Credit Union             | \$56,469                | \$167                        | 1.19%                       | 9.82%                          | 70.83%                    |                                       | \$368                        | 0.66%                       | 5.53%                          | 76.53%                    | 9                                   |
| American Partners Federal Credit Union                | \$56,601                | \$61                         | 0.44%                       |                                | 88.79%                    |                                       | \$282                        | 0.52%                       | 5.84%                          | 86.15%                    |                                     |
| Winston-Salem Federal Credit Union                    | \$58,621                | (\$96)                       | (0.66%)                     | (5.01%)                        | 99.60%                    | \$59                                  | \$421                        | 0.71%                       | 5.67%                          | 86.84%                    |                                     |
| Telco Credit Union                                    | \$59,888                | (\$224)                      | (1.50%)                     | (12.33%)                       | 104.11%                   |                                       | (\$894)                      | (1.49%)                     |                                | 98.59%                    | 9                                   |
| Ecusta Credit Union                                   | \$60,385                | \$46                         | 0.30%                       | 2.64%                          | 72.87%                    |                                       | \$314                        | 0.51%                       |                                | 76.55%                    | 9                                   |
| Weyco Community Credit Union                          | \$71,499                | (\$28)                       | (0.16%)                     | (1.13%)                        | 96.96%                    |                                       | \$196                        | 0.27%                       |                                | 88.22%                    | \$                                  |
| North Carolina Community Endard Credit Union          | ¢70,700                 | ¢71                          | 0.200/                      | 2.760/                         | 04 EG0/                   | ድፖር                                   | ¢520                         | 0.750/                      | 7 240/                         | 00 710/                   | r.                                  |