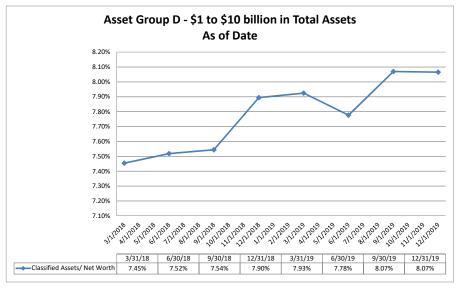

#### Summary Trends of Historical Asset Group Averages: Return on Average Net Worth

Source: SNL Financial

Note: Report includes only bank-level data.

| Performance Analysis                                  |                         |                              |                             | Decembe                        | r 31, 2019                |                                       |                              |                             | Run Dat                        | e: Februa                 | ry 19, 202                          |
|-------------------------------------------------------|-------------------------|------------------------------|-----------------------------|--------------------------------|---------------------------|---------------------------------------|------------------------------|-----------------------------|--------------------------------|---------------------------|-------------------------------------|
|                                                       | As of Date              |                              |                             | Quarter to Date                |                           |                                       |                              |                             | Year to Date                   |                           |                                     |
|                                                       | Total Assets<br>(\$000) | Net Income<br>(Loss) (\$000) | Return on Avg<br>Assets (%) | Return on<br>Avg Net Worth (%) | Oper Exp/ Oper<br>Rev (%) | Salary&Benefits/<br>Employees (\$000) | Net Income (Loss)<br>(\$000) | Return on Avg<br>Assets (%) | Return on<br>Avg Net Worth (%) | Oper Exp/ Oper<br>Rev (%) | Salary&Benefits<br>Employees (\$000 |
| Region Institution Name                               | (4000)                  | (====) (+===)                |                             |                                |                           |                                       | (4111)                       |                             |                                |                           |                                     |
| Asset Group A - \$0 to \$250 million in total assets  |                         |                              |                             |                                |                           |                                       |                              |                             |                                |                           |                                     |
| Mount Vernon Baptist Church Credit Union              | \$160                   | (\$2)                        | (4.97%)                     | (13.79%)                       | NA                        |                                       | (\$2)                        | (1.24%)                     | (3.39%)                        | NA                        | N                                   |
| Shaw University Federal Credit Union                  | \$388                   | (\$3)                        | (3.15%)                     | (10.08%)                       | 83.33%                    |                                       | (\$15)                       | (3.46%)                     | (12.10%)                       | 83.33%                    | \$2                                 |
| Dill Federal Credit Union                             | \$860                   | (\$5)                        | (2.27%)                     | (5.25%)                        | 130.00%                   | \$28                                  | (\$15)                       | (1.65%)                     | (3.88%)                        | 136.84%                   | \$                                  |
| Texas Gulf Carolina Employees Credit Union            | \$2,370                 | (\$7)                        | (1.13%)                     | (2.98%)                        | 107.50%                   | \$59                                  | \$28                         | 1.11%                       | 3.00%                          | 91.02%                    | \$                                  |
| Piedmont Credit Union                                 | \$4,089                 | (\$7)                        | (0.68%)                     | (4.71%)                        | 119.15%                   |                                       | (\$18)                       | (0.42%)                     | (3.01%)                        | 111.44%                   | \$                                  |
| HSM Federal Credit Union                              | \$4,262                 | \$19                         | 1.67%                       | 11.76%                         | 67.53%                    |                                       | \$102                        | 2.06%                       | 16.67%                         | 69.63%                    | \$                                  |
| Arcade Credit Union                                   | \$6,933                 | \$2                          | 0.12%                       | 0.89%                          | 98.55%                    | \$45                                  | \$7                          | 0.10%                       | 0.78%                          | 97.45%                    | \$                                  |
| Allvac Savings & Credit Union                         | \$7,562                 | (\$7)                        | (0.36%)                     | (2.18%)                        | 96.55%                    | \$56                                  | \$18                         | 0.22%                       | 1.42%                          | 82.22%                    | \$                                  |
| North Carolina Press Association Federal Credit Union | \$8,498                 | \$32                         | 1.51%                       | 11.05%                         | 57.89%                    | NA                                    | \$86                         | 1.02%                       | 7.66%                          | 56.52%                    |                                     |
| Lithium Federal Credit Union                          | \$9,748                 | \$20                         | 0.87%                       | 4.45%                          | 67.61%                    | \$68                                  | \$116                        | 1.30%                       | 6.62%                          | 61.54%                    | \$                                  |
| TCP Credit Union                                      | \$10,741                | \$9                          | 0.34%                       | 1.59%                          | 72.44%                    | \$53                                  | \$143                        | 1.39%                       | 6.44%                          | 67.78%                    | \$                                  |
| GUCO Credit Union                                     | \$11,395                | \$12                         | 0.42%                       | 2.72%                          | 87.23%                    | \$92                                  | \$71                         | 0.60%                       | 4.09%                          | 82.41%                    | \$                                  |
| Greater Kinston Credit Union                          | \$11,624                | \$41                         | 1.38%                       | 12.46%                         | 64.76%                    | \$51                                  | \$140                        | 1.16%                       | 11.11%                         | 67.39%                    | 9                                   |
| Team & Wheel Federal Credit Union                     | \$12,088                | \$16                         | 0.53%                       | 3.60%                          | 90.06%                    | \$58                                  | \$53                         | 0.44%                       | 3.03%                          | 90.56%                    | \$                                  |
| Hamlet Federal Credit Union                           | \$14,942                | \$13                         | 0.35%                       | 5.88%                          | 92.67%                    | \$34                                  | (\$97)                       | (0.62%)                     | (10.25%)                       | 95.29%                    | \$                                  |
| Internal Revenue Employees Federal Credit Union       | \$17,637                | \$10                         | 0.23%                       | 1.27%                          | 87.50%                    | \$49                                  | \$40                         | 0.22%                       | 1.28%                          | 82.08%                    | 9                                   |
| Greensboro Credit Union                               | \$20,781                | (\$10)                       | (0.19%)                     | (0.77%)                        | 106.34%                   | \$83                                  | \$58                         | 0.27%                       | 1.13%                          | 90.57%                    | \$                                  |
| Shuford Federal Credit Union                          | \$23,320                | \$12                         | 0.20%                       | `1.62%                         | 93.52%                    | \$54                                  | \$83                         | 0.35%                       | 2.83%                          | 94.09%                    | 9                                   |
| Emergency Responders Credit Union                     | \$24,360                | (\$34)                       | (0.57%)                     | (4.74%)                        | 99.23%                    | \$94                                  | \$126                        | 0.57%                       | 4.45%                          | 81.81%                    | 9                                   |
| Oteen VA Federal Credit Union                         | \$24,394                | `\$10 <sup>°</sup>           | 0.16%                       | 2.11%                          | 88.89%                    | \$62                                  | \$15                         | 0.06%                       | 0.78%                          | 97.98%                    | 9                                   |
| McDowell Cornerstone Credit Union                     | \$27,050                | \$47                         | 0.69%                       | 3.51%                          | 80.17%                    | \$60                                  | \$240                        | 0.89%                       | 4.55%                          | 75.10%                    | 9                                   |
| First Carolina People's Credit Union                  | \$28,902                | (\$11)                       | (0.15%)                     | (1.58%)                        | 89.86%                    | \$66                                  | \$53                         | 0.19%                       | 1.91%                          | 85.07%                    | 9                                   |
| Blue Flame Credit Union                               | \$29,684                | (\$79)                       | (1.05%)                     | (5.31%)                        | 133.74%                   | \$72                                  | \$1                          | 0.00%                       | 0.02%                          | 106.80%                   | 9                                   |
| CS Credit Union                                       | \$29,780                | \$40                         | 0.53%                       | 3.34%                          | 82.80%                    | \$72                                  | \$202                        | 0.66%                       | 4.38%                          | 79.25%                    | 9                                   |
| HealthShare Credit Union                              | \$37,053                | \$66                         | 0.71%                       | 5.68%                          | 82.24%                    | \$69                                  | \$249                        | 0.66%                       | 5.49%                          | 84.71%                    | 9                                   |
| Carolina Cooperative Federal Credit Union             | \$40,621                | \$236                        | 2.31%                       | 18.15%                         | 69.59%                    | \$50                                  | \$624                        | 1.54%                       | 12.52%                         | 74.44%                    | (                                   |
| Civic Federal Credit Union                            | \$42,490                | \$82                         | 0.89%                       | 5.98%                          | 63.53%                    | NA                                    | \$381                        | 1.77%                       | 7.11%                          | 50.22%                    |                                     |
| Acclaim Federal Credit Union                          | \$47,634                | (\$159)                      | (1.36%)                     | (14.63%)                       | 71.82%                    | \$58                                  | (\$86)                       | (0.19%)                     | (1.96%)                        | 77.89%                    | 9                                   |
| Charlotte Fire Department Credit Union                | \$48,231                | (\$4)                        | (0.03%)                     | (0.24%)                        | 100.41%                   | \$96                                  | \$70                         | 0.15%                       | 1.06%                          | 95.02%                    | \$                                  |
| Vision Financial Federal Credit Union                 | \$48,587                | \$204                        | 1.68%                       |                                | 71.05%                    | \$57                                  | \$760                        | 1.55%                       | 14.77%                         | 70.94%                    | 9                                   |
| ElecTel Cooperative Federal Credit Union              | \$48,700                | \$152                        | 1.24%                       | 8.99%                          | 73.89%                    | \$104                                 | \$588                        | 1.16%                       | 8.97%                          | 74.76%                    | \$                                  |
| Lion's Share Federal Credit Union                     | \$51,167                | \$73                         | 0.57%                       | 6.48%                          | 77.93%                    | \$62                                  | \$93                         | 0.18%                       | 2.09%                          | 83.34%                    | 9                                   |
| Carolina Federal Credit Union                         | \$52,073                | (\$5)                        | (0.04%)                     | (0.38%)                        | 84.67%                    | \$68                                  | \$191                        | 0.37%                       | 3.68%                          | 75.68%                    |                                     |
| Greensboro Municipal Federal Credit Union             | \$56,469                | \$167                        | 1.19%                       | 9.82%                          | 70.83%                    |                                       | \$368                        | 0.66%                       | 5.53%                          | 76.53%                    | 9                                   |
| American Partners Federal Credit Union                | \$56,601                | \$61                         | 0.44%                       |                                | 88.79%                    |                                       | \$282                        | 0.52%                       | 5.84%                          | 86.15%                    |                                     |
| Winston-Salem Federal Credit Union                    | \$58,621                | (\$96)                       | (0.66%)                     | (5.01%)                        | 99.60%                    | \$59                                  | \$421                        | 0.71%                       | 5.67%                          | 86.84%                    |                                     |
| Telco Credit Union                                    | \$59,888                | (\$224)                      | (1.50%)                     | (12.33%)                       | 104.11%                   |                                       | (\$894)                      | (1.49%)                     |                                | 98.59%                    | 9                                   |
| Ecusta Credit Union                                   | \$60,385                | \$46                         | 0.30%                       | 2.64%                          | 72.87%                    |                                       | \$314                        | 0.51%                       |                                | 76.55%                    | 9                                   |
| Weyco Community Credit Union                          | \$71,499                | (\$28)                       | (0.16%)                     | (1.13%)                        | 96.96%                    |                                       | \$196                        | 0.27%                       |                                | 88.22%                    | \$                                  |
| North Carolina Community Endard Credit Union          | ¢70,700                 | ¢71                          | 0.200/                      | 2.760/                         | 04 EG0/                   | ድፖር                                   | ¢520                         | 0.750/                      | 7 240/                         | 00 710/                   | r.                                  |