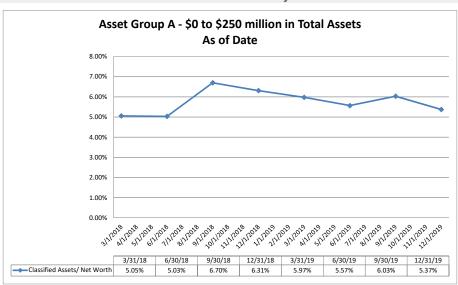

#### ASSET SIZE DEFINITION

Group A \$0-\$250 million

Group B \$251 million-\$500 million

Group C \$501 million-\$1 billion

Group D Over \$1 billion