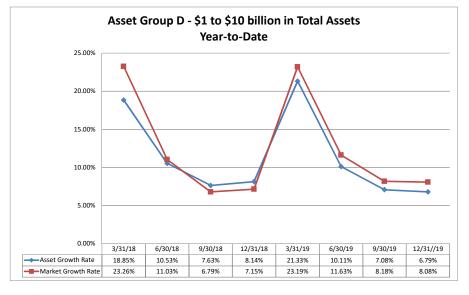

#### Summary Trends of Historical Asset Group Averages: Asset Growth Rate & Market Growth Rate

Source: SNL Financial

Note: Report includes only bank-level data.

| Balance Sheet & Net Interest Margin                                                 |                      |                               | Decem                              | ber 31, 20 <sup>.</sup>          | Run Date: February 19, 20        |                            |                                     |                                        |                          |                            |
|-------------------------------------------------------------------------------------|----------------------|-------------------------------|------------------------------------|----------------------------------|----------------------------------|----------------------------|-------------------------------------|----------------------------------------|--------------------------|----------------------------|
|                                                                                     |                      |                               | As of Date                         |                                  |                                  |                            |                                     | Year to Date                           |                          |                            |
| Region Institution Name                                                             | Total Assets (\$000) | Total Lns &<br>Leases (\$000) | Total Shares &<br>Deposits (\$000) | Total Loans/<br>Total Shares (%) | Assets/ FTE<br>Employees (\$000) | Yield on Avg<br>Assets (%) | Interest Expense/<br>Avg Assets (%) | Net Interest Income/<br>Avg Assets (%) | Asset Growth<br>Rate (%) | Market Growth<br>Rate (%)  |
| Asset Group A - \$0 to \$250 million in total assets                                |                      |                               |                                    |                                  |                                  | •                          |                                     |                                        |                          |                            |
| Mount Vernon Baptist Church Credit Union                                            | \$160                | \$7                           | \$102                              | 6.86%                            | NA                               | 0.62%                      | 0.62%                               | 0.00%                                  | (1.23%)                  | (0.97%                     |
| Shaw University Federal Credit Union                                                | \$388                | \$167                         | \$270                              | 61.85%                           | \$776                            | 5.77%                      | 0.46%                               | 5.31%                                  | (15.84%)                 | (17.689                    |
| Dill Federal Credit Union                                                           | \$860                | \$449                         | \$481                              | 93.35%                           | \$860                            | 4.28%                      | 0.40%                               | 4.06%                                  | (8.61%)                  | (11.90%                    |
|                                                                                     | \$2,370              | \$1,054                       | \$1,432                            | 73.60%                           | \$948                            | 7.10%                      | 0.48%                               | 6.62%                                  | (4.97%)                  | (9.659                     |
| Texas Gulf Carolina Employees Credit Union Piedmont Credit Union                    | \$2,370<br>\$4.089   | \$2,403                       | \$1,432<br>\$3.480                 | 69.05%                           | \$1,363                          | 4.71%                      | 0.46%                               | 4.52%                                  | (7.15%)                  | (7.869                     |
| HSM Federal Credit Union                                                            | . ,                  |                               | ,                                  | 90.92%                           |                                  | 4.71%<br>6.72%             | 0.16%                               |                                        | ,                        | `                          |
|                                                                                     | \$4,262<br>\$6.933   | \$3,223                       | \$3,545                            |                                  | \$1,218<br>\$2,211               |                            |                                     | 6.23%                                  | (15.13%)                 | (19.149                    |
| Arcade Credit Union                                                                 | ,                    | \$3,656                       | \$6,014                            | 60.79%                           | \$2,311                          | 3.50%                      | 0.21%                               | 3.27%                                  | (5.45%)                  | (6.439                     |
| Allvac Savings & Credit Union North Carolina Press Association Federal Credit Union | \$7,562<br>\$8,498   | \$4,457<br>\$2,327            | \$6,412<br>\$7,309                 | 69.51%<br>31.84%                 | \$2,521<br>NA                    | 3.94%<br>2.80%             | 0.24%<br>0.76%                      | 3.72%<br>2.03%                         | (6.62%)<br>1.93%         | (5.73 <sup>9</sup><br>0.97 |
|                                                                                     |                      |                               | . ,                                |                                  |                                  |                            |                                     |                                        |                          |                            |
| Lithium Federal Credit Union                                                        | \$9,748              | \$6,975                       | \$7,924                            | 88.02%                           | \$3,249                          | 5.39%                      | 0.30%                               | 5.09%                                  | 12.75%                   | 14.21                      |
| TCP Credit Union                                                                    | \$10,741             | \$7,513                       | \$8,435                            | 89.07%                           | \$2,685                          | 6.13%                      | 0.61%                               | 5.51%                                  | 2.60%                    | 1.47                       |
| GUCO Credit Union                                                                   | \$11,395             | \$5,862                       | \$9,605                            | 61.03%                           | \$5,698                          | 3.86%                      | 0.58%                               | 3.27%                                  | (5.33%)                  | (6.849                     |
| Greater Kinston Credit Union                                                        | \$11,624             | \$7,231                       | \$9,874                            | 73.23%                           | \$2,325                          | 4.97%                      | 0.71%                               | 4.26%                                  | 1.89%                    | 2.05                       |
| Team & Wheel Federal Credit Union                                                   | \$12,088             | \$8,751                       | \$10,262                           | 85.28%                           | \$2,686                          | 4.86%                      | 0.05%                               | 4.81%                                  | 3.48%                    | 3.28                       |
| Hamlet Federal Credit Union                                                         | \$14,942             | \$7,733                       | \$14,030                           | 55.12%                           | \$2,135                          | 4.25%                      | 0.25%                               | 4.00%                                  | (6.21%)                  | (5.959                     |
| Internal Revenue Employees Federal Credit Union                                     | \$17,637             | \$4,708                       | \$14,437                           | 32.61%                           | \$5,879                          | 2.55%                      | 0.91%                               | 1.63%                                  | (9.30%)                  | (11.369                    |
| Greensboro Credit Union                                                             | \$20,781             | \$5,970                       | \$15,595                           | 38.28%                           | \$4,618                          | 2.83%                      | 0.10%                               | 2.73%                                  | (4.72%)                  | (6.479                     |
| Shuford Federal Credit Union                                                        | \$23,320             | \$18,110                      | \$20,281                           | 89.30%                           | \$2,455                          | 5.04%                      | 0.45%                               | 4.59%                                  | 1.51%                    | 1.28                       |
| Emergency Responders Credit Union                                                   | \$24,360             | \$17,763                      | \$21,273                           | 83.50%                           | \$4,060                          | 4.39%                      | 0.82%                               | 3.58%                                  | 16.11%                   | 17.77                      |
| Oteen VA Federal Credit Union                                                       | \$24,394             | \$4,156                       | \$22,435                           | 18.52%                           | \$4,879                          | 2.50%                      | 0.17%                               | 2.33%                                  | (1.93%)                  | (1.939                     |
| McDowell Cornerstone Credit Union                                                   | \$27,050             | \$10,917                      | \$21,415                           | 50.98%                           | \$3,864                          | 3.48%                      | 0.33%                               | 3.16%                                  | 3.18%                    | 2.29                       |
| First Carolina People's Credit Union                                                | \$28,902             | \$24,345                      | \$25,851                           | 94.17%                           | \$2,627                          | 4.85%                      | 0.59%                               | 4.26%                                  | (0.64%)                  | (0.979                     |
| Blue Flame Credit Union                                                             | \$29,684             | \$17,568                      | \$23,640                           | 74.31%                           | \$3,492                          | 3.92%                      | 0.44%                               | 3.48%                                  | (6.09%)                  | (7.509                     |
| CS Credit Union                                                                     | \$29,780             | \$11,852                      | \$23,947                           | 49.49%                           | \$3,309                          | 4.09%                      | 0.44%                               | 3.65%                                  | (4.21%)                  | (10.10)                    |
| HealthShare Credit Union                                                            | \$37,053             | \$22,993                      | \$31,793                           | 72.32%                           | \$2,850                          | 3.63%                      | 0.13%                               | 3.50%                                  | 3.36%                    | 3.11                       |
| Carolina Cooperative Federal Credit Union                                           | \$40,621             | \$31,035                      | \$34,997                           | 88.68%                           | \$2,539                          | 4.61%                      | 0.52%                               | 4.09%                                  | 2.95%                    | 2.04                       |
| Civic Federal Credit Union                                                          | \$42,490             | \$18,750                      | \$34,811                           | 53.86%                           | NA                               | 2.65%                      | 1.31%                               | 1.34%                                  | 628.57%                  | 6492.99                    |
| Acclaim Federal Credit Union                                                        | \$47,634             | \$34,139                      | \$43,085                           | 79.24%                           | \$2,507                          | 5.55%                      | 0.46%                               | 5.08%                                  | 7.89%                    | 8.92                       |
| Charlotte Fire Department Credit Union                                              | \$48,231             | \$23,586                      | \$41,326                           | 57.07%                           | \$4,385                          | 4.06%                      | 0.59%                               | 3.47%                                  | 0.86%                    | (0.24)                     |
| Vision Financial Federal Credit Union                                               | \$48,587             | \$22,666                      | \$42,976                           | 52.74%                           | \$2,699                          | 4.05%                      | 0.32%                               | 3.73%                                  | (1.72%)                  | (3.56)                     |
| ElecTel Cooperative Federal Credit Union                                            | \$48,700             | \$32,264                      | \$41,676                           | 77.42%                           | \$4,870                          | 4.40%                      | 0.44%                               | 3.95%                                  | (5.60%)                  | (7.71                      |
| Lion's Share Federal Credit Union                                                   | \$51,167             | \$39,422                      | \$45,419                           | 86.80%                           | \$2,558                          | 5.47%                      | 0.71%                               | 4.76%                                  | 8.79%                    | 8.00                       |
| Carolina Federal Credit Union                                                       | \$52,073             | \$40,760                      | \$46,451                           | 87.75%                           | \$3,472                          | 5.28%                      | 1.01%                               | 4.28%                                  | 1.70%                    | 1.37                       |
| Greensboro Municipal Federal Credit Union                                           | \$56,469             | \$41,801                      | \$48,933                           | 85.42%                           | \$3,529                          | 5.39%                      | 0.58%                               | 4.81%                                  | 4.67%                    | 4.65                       |
| American Partners Federal Credit Union                                              | \$56,601             | \$48,039                      | \$50,732                           | 94.69%                           | \$2,461                          | 5.19%                      | 0.59%                               | 4.60%                                  | 8.95%                    | 8.20                       |
| Winston-Salem Federal Credit Union                                                  | \$58,621             | \$38,739                      | \$50,241                           | 77.11%                           | \$2,345                          | 5.23%                      | 0.48%                               | 4.74%                                  | 0.00%                    | (0.72                      |
| Telco Credit Union                                                                  | \$59,888             | \$39,143                      | \$52,637                           | 74.36%                           | \$2,921                          | 4.03%                      | 0.93%                               | 3.10%                                  | 2.89%                    | 5.16                       |
| Ecusta Credit Union                                                                 | \$60,385             | \$26,834                      | \$53,203                           | 50.44%                           | \$4,645                          | 3.40%                      | 0.16%                               | 3.25%                                  | (2.93%)                  | (3.71                      |
| Weyco Community Credit Union                                                        | \$71,499             | \$32,314                      | \$61,465                           | 52.57%                           | \$3,763                          | 3.04%                      | 0.38%                               | 2.66%                                  | (4.52%)                  | (5.899                     |
| North Carolina Community Federal Credit Union                                       | \$72,708             | \$26,649                      | \$64,826                           | 41.11%                           | \$3,030                          | 3.42%                      | 0.06%                               | 3.35%                                  | (0.40%)                  | (0.75%                     |