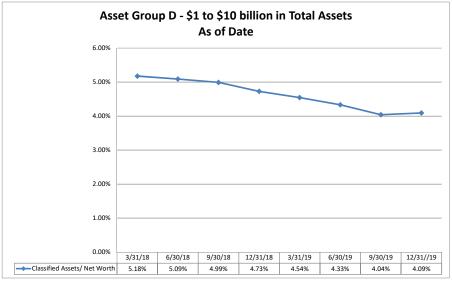

#### Summary Trends of Historical Asset Group Averages: Return on Average Assets

Source: SNL Financial

Note: Report includes only bank-level data.

#### Summary Trends of Historical Asset Group Averages: Return on Average Net Worth

Source: SNL Financial

Note: Report includes only bank-level data.

| Performance Analysis                                  |                         |                              |                             | Decembe                        | r 31, 2019                |                                       |                              |                             | Run Dat                        | e: Februa                 | ry 19, 202                          |
|-------------------------------------------------------|-------------------------|------------------------------|-----------------------------|--------------------------------|---------------------------|---------------------------------------|------------------------------|-----------------------------|--------------------------------|---------------------------|-------------------------------------|
|                                                       | As of Date              |                              |                             | Quarter to Date                |                           |                                       |                              |                             | Year to Date                   |                           |                                     |
|                                                       | Total Assets<br>(\$000) | Net Income<br>(Loss) (\$000) | Return on Avg<br>Assets (%) | Return on<br>Avg Net Worth (%) | Oper Exp/ Oper<br>Rev (%) | Salary&Benefits/<br>Employees (\$000) | Net Income (Loss)<br>(\$000) | Return on Avg<br>Assets (%) | Return on<br>Avg Net Worth (%) | Oper Exp/ Oper<br>Rev (%) | Salary&Benefits<br>Employees (\$000 |
| Region Institution Name                               | (4000)                  | (====) (+===)                |                             |                                |                           |                                       | (4111)                       |                             |                                |                           |                                     |
| Asset Group A - \$0 to \$250 million in total assets  |                         |                              |                             |                                |                           |                                       |                              |                             |                                |                           |                                     |
| Mount Vernon Baptist Church Credit Union              | \$160                   | (\$2)                        | (4.97%)                     | (13.79%)                       | NA                        |                                       | (\$2)                        | (1.24%)                     | (3.39%)                        | NA                        | N                                   |
| Shaw University Federal Credit Union                  | \$388                   | (\$3)                        | (3.15%)                     | (10.08%)                       | 83.33%                    |                                       | (\$15)                       | (3.46%)                     | (12.10%)                       | 83.33%                    | \$2                                 |
| Dill Federal Credit Union                             | \$860                   | (\$5)                        | (2.27%)                     | (5.25%)                        | 130.00%                   | \$28                                  | (\$15)                       | (1.65%)                     | (3.88%)                        | 136.84%                   | \$                                  |
| Texas Gulf Carolina Employees Credit Union            | \$2,370                 | (\$7)                        | (1.13%)                     | (2.98%)                        | 107.50%                   | \$59                                  | \$28                         | 1.11%                       | 3.00%                          | 91.02%                    | \$                                  |
| Piedmont Credit Union                                 | \$4,089                 | (\$7)                        | (0.68%)                     | (4.71%)                        | 119.15%                   |                                       | (\$18)                       | (0.42%)                     | (3.01%)                        | 111.44%                   | \$                                  |
| HSM Federal Credit Union                              | \$4,262                 | \$19                         | 1.67%                       | 11.76%                         | 67.53%                    |                                       | \$102                        | 2.06%                       | 16.67%                         | 69.63%                    | \$                                  |
| Arcade Credit Union                                   | \$6,933                 | \$2                          | 0.12%                       | 0.89%                          | 98.55%                    | \$45                                  | \$7                          | 0.10%                       | 0.78%                          | 97.45%                    | \$                                  |
| Allvac Savings & Credit Union                         | \$7,562                 | (\$7)                        | (0.36%)                     | (2.18%)                        | 96.55%                    | \$56                                  | \$18                         | 0.22%                       | 1.42%                          | 82.22%                    | \$                                  |
| North Carolina Press Association Federal Credit Union | \$8,498                 | \$32                         | 1.51%                       | 11.05%                         | 57.89%                    | NA                                    | \$86                         | 1.02%                       | 7.66%                          | 56.52%                    |                                     |
| Lithium Federal Credit Union                          | \$9,748                 | \$20                         | 0.87%                       | 4.45%                          | 67.61%                    | \$68                                  | \$116                        | 1.30%                       | 6.62%                          | 61.54%                    | \$                                  |
| TCP Credit Union                                      | \$10,741                | \$9                          | 0.34%                       | 1.59%                          | 72.44%                    | \$53                                  | \$143                        | 1.39%                       | 6.44%                          | 67.78%                    | \$                                  |
| GUCO Credit Union                                     | \$11,395                | \$12                         | 0.42%                       | 2.72%                          | 87.23%                    | \$92                                  | \$71                         | 0.60%                       | 4.09%                          | 82.41%                    | \$                                  |
| Greater Kinston Credit Union                          | \$11,624                | \$41                         | 1.38%                       | 12.46%                         | 64.76%                    | \$51                                  | \$140                        | 1.16%                       | 11.11%                         | 67.39%                    | 9                                   |
| Team & Wheel Federal Credit Union                     | \$12,088                | \$16                         | 0.53%                       | 3.60%                          | 90.06%                    | \$58                                  | \$53                         | 0.44%                       | 3.03%                          | 90.56%                    | \$                                  |
| Hamlet Federal Credit Union                           | \$14,942                | \$13                         | 0.35%                       | 5.88%                          | 92.67%                    | \$34                                  | (\$97)                       | (0.62%)                     | (10.25%)                       | 95.29%                    | \$                                  |
| Internal Revenue Employees Federal Credit Union       | \$17,637                | \$10                         | 0.23%                       | 1.27%                          | 87.50%                    | \$49                                  | \$40                         | 0.22%                       | 1.28%                          | 82.08%                    | 9                                   |
| Greensboro Credit Union                               | \$20,781                | (\$10)                       | (0.19%)                     | (0.77%)                        | 106.34%                   | \$83                                  | \$58                         | 0.27%                       | 1.13%                          | 90.57%                    | \$                                  |
| Shuford Federal Credit Union                          | \$23,320                | \$12                         | 0.20%                       | `1.62%                         | 93.52%                    | \$54                                  | \$83                         | 0.35%                       | 2.83%                          | 94.09%                    | 9                                   |
| Emergency Responders Credit Union                     | \$24,360                | (\$34)                       | (0.57%)                     | (4.74%)                        | 99.23%                    | \$94                                  | \$126                        | 0.57%                       | 4.45%                          | 81.81%                    | 9                                   |
| Oteen VA Federal Credit Union                         | \$24,394                | `\$10 <sup>°</sup>           | 0.16%                       | 2.11%                          | 88.89%                    | \$62                                  | \$15                         | 0.06%                       | 0.78%                          | 97.98%                    | 9                                   |
| McDowell Cornerstone Credit Union                     | \$27,050                | \$47                         | 0.69%                       | 3.51%                          | 80.17%                    | \$60                                  | \$240                        | 0.89%                       | 4.55%                          | 75.10%                    | 9                                   |
| First Carolina People's Credit Union                  | \$28,902                | (\$11)                       | (0.15%)                     | (1.58%)                        | 89.86%                    | \$66                                  | \$53                         | 0.19%                       | 1.91%                          | 85.07%                    | 9                                   |
| Blue Flame Credit Union                               | \$29,684                | (\$79)                       | (1.05%)                     | (5.31%)                        | 133.74%                   | \$72                                  | \$1                          | 0.00%                       | 0.02%                          | 106.80%                   | 9                                   |
| CS Credit Union                                       | \$29,780                | \$40                         | 0.53%                       | 3.34%                          | 82.80%                    | \$72                                  | \$202                        | 0.66%                       | 4.38%                          | 79.25%                    | 9                                   |
| HealthShare Credit Union                              | \$37,053                | \$66                         | 0.71%                       | 5.68%                          | 82.24%                    | \$69                                  | \$249                        | 0.66%                       | 5.49%                          | 84.71%                    | 9                                   |
| Carolina Cooperative Federal Credit Union             | \$40,621                | \$236                        | 2.31%                       | 18.15%                         | 69.59%                    | \$50                                  | \$624                        | 1.54%                       | 12.52%                         | 74.44%                    | (                                   |
| Civic Federal Credit Union                            | \$42,490                | \$82                         | 0.89%                       | 5.98%                          | 63.53%                    | NA                                    | \$381                        | 1.77%                       | 7.11%                          | 50.22%                    |                                     |
| Acclaim Federal Credit Union                          | \$47,634                | (\$159)                      | (1.36%)                     | (14.63%)                       | 71.82%                    | \$58                                  | (\$86)                       | (0.19%)                     | (1.96%)                        | 77.89%                    | 9                                   |
| Charlotte Fire Department Credit Union                | \$48,231                | (\$4)                        | (0.03%)                     | (0.24%)                        | 100.41%                   | \$96                                  | \$70                         | 0.15%                       | 1.06%                          | 95.02%                    | \$                                  |
| Vision Financial Federal Credit Union                 | \$48,587                | \$204                        | 1.68%                       |                                | 71.05%                    | \$57                                  | \$760                        | 1.55%                       | 14.77%                         | 70.94%                    | 9                                   |
| ElecTel Cooperative Federal Credit Union              | \$48,700                | \$152                        | 1.24%                       | 8.99%                          | 73.89%                    | \$104                                 | \$588                        | 1.16%                       | 8.97%                          | 74.76%                    | \$                                  |
| Lion's Share Federal Credit Union                     | \$51,167                | \$73                         | 0.57%                       | 6.48%                          | 77.93%                    | \$62                                  | \$93                         | 0.18%                       | 2.09%                          | 83.34%                    | 9                                   |
| Carolina Federal Credit Union                         | \$52,073                | (\$5)                        | (0.04%)                     | (0.38%)                        | 84.67%                    | \$68                                  | \$191                        | 0.37%                       | 3.68%                          | 75.68%                    |                                     |
| Greensboro Municipal Federal Credit Union             | \$56,469                | \$167                        | 1.19%                       | 9.82%                          | 70.83%                    |                                       | \$368                        | 0.66%                       | 5.53%                          | 76.53%                    | 9                                   |
| American Partners Federal Credit Union                | \$56,601                | \$61                         | 0.44%                       |                                | 88.79%                    |                                       | \$282                        | 0.52%                       | 5.84%                          | 86.15%                    |                                     |
| Winston-Salem Federal Credit Union                    | \$58,621                | (\$96)                       | (0.66%)                     | (5.01%)                        | 99.60%                    | \$59                                  | \$421                        | 0.71%                       | 5.67%                          | 86.84%                    |                                     |
| Telco Credit Union                                    | \$59,888                | (\$224)                      | (1.50%)                     | (12.33%)                       | 104.11%                   |                                       | (\$894)                      | (1.49%)                     |                                | 98.59%                    | 9                                   |
| Ecusta Credit Union                                   | \$60,385                | \$46                         | 0.30%                       | 2.64%                          | 72.87%                    |                                       | \$314                        | 0.51%                       |                                | 76.55%                    | 9                                   |
| Weyco Community Credit Union                          | \$71,499                | (\$28)                       | (0.16%)                     | (1.13%)                        | 96.96%                    |                                       | \$196                        | 0.27%                       |                                | 88.22%                    | \$                                  |
| North Carolina Community Endard Credit Union          | ¢70,700                 | ¢71                          | 0.200/                      | 2.760/                         | 04 EG0/                   | ድፖር                                   | ¢520                         | 0.750/                      | 7 240/                         | 00 710/                   | r.                                  |