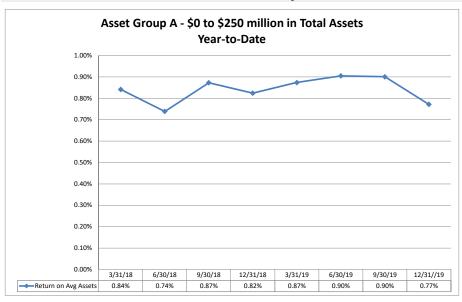

#### Summary Trends of Historical Asset Group Averages: Return on Average Assets

Source: SNL Financial

Note: Report includes only bank-level data.