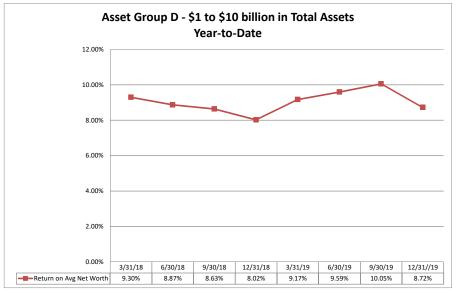

#### Summary Trends of Historical Asset Group Averages: Return on Average Net Worth

Source: SNL Financial

Note: Report includes only bank-level data.

| Performance Analysis                                  |                         |                              |                             | Decembe                        | r 31, 2019                |                                       |                              |                             | Run Dat                        | e: Februa                 | ry 19, 202                          |
|-------------------------------------------------------|-------------------------|------------------------------|-----------------------------|--------------------------------|---------------------------|---------------------------------------|------------------------------|-----------------------------|--------------------------------|---------------------------|-------------------------------------|
|                                                       | As of Date              |                              |                             | Quarter to Date                |                           |                                       |                              |                             | Year to Date                   |                           |                                     |
|                                                       | Total Assets<br>(\$000) | Net Income<br>(Loss) (\$000) | Return on Avg<br>Assets (%) | Return on<br>Avg Net Worth (%) | Oper Exp/ Oper<br>Rev (%) | Salary&Benefits/<br>Employees (\$000) | Net Income (Loss)<br>(\$000) | Return on Avg<br>Assets (%) | Return on<br>Avg Net Worth (%) | Oper Exp/ Oper<br>Rev (%) | Salary&Benefits<br>Employees (\$000 |
| Region Institution Name                               | (4000)                  | (====) (+===)                |                             |                                |                           |                                       | (4111)                       |                             |                                |                           |                                     |
| Asset Group A - \$0 to \$250 million in total assets  |                         |                              |                             |                                |                           |                                       |                              |                             |                                |                           |                                     |
| Mount Vernon Baptist Church Credit Union              | \$160                   | (\$2)                        | (4.97%)                     | (13.79%)                       | NA                        |                                       | (\$2)                        | (1.24%)                     | (3.39%)                        | NA                        | N                                   |
| Shaw University Federal Credit Union                  | \$388                   | (\$3)                        | (3.15%)                     | (10.08%)                       | 83.33%                    |                                       | (\$15)                       | (3.46%)                     | (12.10%)                       | 83.33%                    | \$2                                 |
| Dill Federal Credit Union                             | \$860                   | (\$5)                        | (2.27%)                     | (5.25%)                        | 130.00%                   | \$28                                  | (\$15)                       | (1.65%)                     | (3.88%)                        | 136.84%                   | \$                                  |
| Texas Gulf Carolina Employees Credit Union            | \$2,370                 | (\$7)                        | (1.13%)                     | (2.98%)                        | 107.50%                   | \$59                                  | \$28                         | 1.11%                       | 3.00%                          | 91.02%                    | \$                                  |
| Piedmont Credit Union                                 | \$4,089                 | (\$7)                        | (0.68%)                     | (4.71%)                        | 119.15%                   |                                       | (\$18)                       | (0.42%)                     | (3.01%)                        | 111.44%                   | \$                                  |
| HSM Federal Credit Union                              | \$4,262                 | \$19                         | 1.67%                       | 11.76%                         | 67.53%                    |                                       | \$102                        | 2.06%                       | 16.67%                         | 69.63%                    | \$                                  |
| Arcade Credit Union                                   | \$6,933                 | \$2                          | 0.12%                       | 0.89%                          | 98.55%                    | \$45                                  | \$7                          | 0.10%                       | 0.78%                          | 97.45%                    | \$                                  |
| Allvac Savings & Credit Union                         | \$7,562                 | (\$7)                        | (0.36%)                     | (2.18%)                        | 96.55%                    | \$56                                  | \$18                         | 0.22%                       | 1.42%                          | 82.22%                    | \$                                  |
| North Carolina Press Association Federal Credit Union | \$8,498                 | \$32                         | 1.51%                       | 11.05%                         | 57.89%                    | NA                                    | \$86                         | 1.02%                       | 7.66%                          | 56.52%                    |                                     |
| Lithium Federal Credit Union                          | \$9,748                 | \$20                         | 0.87%                       | 4.45%                          | 67.61%                    | \$68                                  | \$116                        | 1.30%                       | 6.62%                          | 61.54%                    | \$                                  |
| TCP Credit Union                                      | \$10,741                | \$9                          | 0.34%                       | 1.59%                          | 72.44%                    | \$53                                  | \$143                        | 1.39%                       | 6.44%                          | 67.78%                    | \$                                  |
| GUCO Credit Union                                     | \$11,395                | \$12                         | 0.42%                       | 2.72%                          | 87.23%                    | \$92                                  | \$71                         | 0.60%                       | 4.09%                          | 82.41%                    | \$                                  |
| Greater Kinston Credit Union                          | \$11,624                | \$41                         | 1.38%                       | 12.46%                         | 64.76%                    | \$51                                  | \$140                        | 1.16%                       | 11.11%                         | 67.39%                    | 9                                   |
| Team & Wheel Federal Credit Union                     | \$12,088                | \$16                         | 0.53%                       | 3.60%                          | 90.06%                    | \$58                                  | \$53                         | 0.44%                       | 3.03%                          | 90.56%                    | \$                                  |
| Hamlet Federal Credit Union                           | \$14,942                | \$13                         | 0.35%                       | 5.88%                          | 92.67%                    | \$34                                  | (\$97)                       | (0.62%)                     | (10.25%)                       | 95.29%                    | \$                                  |
| Internal Revenue Employees Federal Credit Union       | \$17,637                | \$10                         | 0.23%                       | 1.27%                          | 87.50%                    | \$49                                  | \$40                         | 0.22%                       | 1.28%                          | 82.08%                    | 9                                   |
| Greensboro Credit Union                               | \$20,781                | (\$10)                       | (0.19%)                     | (0.77%)                        | 106.34%                   | \$83                                  | \$58                         | 0.27%                       | 1.13%                          | 90.57%                    | \$                                  |
| Shuford Federal Credit Union                          | \$23,320                | \$12                         | 0.20%                       | `1.62%                         | 93.52%                    | \$54                                  | \$83                         | 0.35%                       | 2.83%                          | 94.09%                    | 9                                   |
| Emergency Responders Credit Union                     | \$24,360                | (\$34)                       | (0.57%)                     | (4.74%)                        | 99.23%                    | \$94                                  | \$126                        | 0.57%                       | 4.45%                          | 81.81%                    | 9                                   |
| Oteen VA Federal Credit Union                         | \$24,394                | `\$10 <sup>°</sup>           | 0.16%                       | 2.11%                          | 88.89%                    | \$62                                  | \$15                         | 0.06%                       | 0.78%                          | 97.98%                    | 9                                   |
| McDowell Cornerstone Credit Union                     | \$27,050                | \$47                         | 0.69%                       | 3.51%                          | 80.17%                    | \$60                                  | \$240                        | 0.89%                       | 4.55%                          | 75.10%                    | 9                                   |
| First Carolina People's Credit Union                  | \$28,902                | (\$11)                       | (0.15%)                     | (1.58%)                        | 89.86%                    | \$66                                  | \$53                         | 0.19%                       | 1.91%                          | 85.07%                    | 9                                   |
| Blue Flame Credit Union                               | \$29,684                | (\$79)                       | (1.05%)                     | (5.31%)                        | 133.74%                   | \$72                                  | \$1                          | 0.00%                       | 0.02%                          | 106.80%                   | 9                                   |
| CS Credit Union                                       | \$29,780                | \$40                         | 0.53%                       | 3.34%                          | 82.80%                    | \$72                                  | \$202                        | 0.66%                       | 4.38%                          | 79.25%                    | 9                                   |
| HealthShare Credit Union                              | \$37,053                | \$66                         | 0.71%                       | 5.68%                          | 82.24%                    | \$69                                  | \$249                        | 0.66%                       | 5.49%                          | 84.71%                    | 9                                   |
| Carolina Cooperative Federal Credit Union             | \$40,621                | \$236                        | 2.31%                       | 18.15%                         | 69.59%                    | \$50                                  | \$624                        | 1.54%                       | 12.52%                         | 74.44%                    | (                                   |
| Civic Federal Credit Union                            | \$42,490                | \$82                         | 0.89%                       | 5.98%                          | 63.53%                    | NA                                    | \$381                        | 1.77%                       | 7.11%                          | 50.22%                    |                                     |
| Acclaim Federal Credit Union                          | \$47,634                | (\$159)                      | (1.36%)                     | (14.63%)                       | 71.82%                    | \$58                                  | (\$86)                       | (0.19%)                     | (1.96%)                        | 77.89%                    | 9                                   |
| Charlotte Fire Department Credit Union                | \$48,231                | (\$4)                        | (0.03%)                     | (0.24%)                        | 100.41%                   | \$96                                  | \$70                         | 0.15%                       | 1.06%                          | 95.02%                    | \$                                  |
| Vision Financial Federal Credit Union                 | \$48,587                | \$204                        | 1.68%                       |                                | 71.05%                    | \$57                                  | \$760                        | 1.55%                       | 14.77%                         | 70.94%                    | 9                                   |
| ElecTel Cooperative Federal Credit Union              | \$48,700                | \$152                        | 1.24%                       | 8.99%                          | 73.89%                    | \$104                                 | \$588                        | 1.16%                       | 8.97%                          | 74.76%                    | \$                                  |
| Lion's Share Federal Credit Union                     | \$51,167                | \$73                         | 0.57%                       | 6.48%                          | 77.93%                    | \$62                                  | \$93                         | 0.18%                       | 2.09%                          | 83.34%                    | 9                                   |
| Carolina Federal Credit Union                         | \$52,073                | (\$5)                        | (0.04%)                     | (0.38%)                        | 84.67%                    | \$68                                  | \$191                        | 0.37%                       | 3.68%                          | 75.68%                    |                                     |
| Greensboro Municipal Federal Credit Union             | \$56,469                | \$167                        | 1.19%                       | 9.82%                          | 70.83%                    |                                       | \$368                        | 0.66%                       | 5.53%                          | 76.53%                    | 9                                   |
| American Partners Federal Credit Union                | \$56,601                | \$61                         | 0.44%                       |                                | 88.79%                    |                                       | \$282                        | 0.52%                       | 5.84%                          | 86.15%                    |                                     |
| Winston-Salem Federal Credit Union                    | \$58,621                | (\$96)                       | (0.66%)                     | (5.01%)                        | 99.60%                    | \$59                                  | \$421                        | 0.71%                       | 5.67%                          | 86.84%                    |                                     |
| Telco Credit Union                                    | \$59,888                | (\$224)                      | (1.50%)                     | (12.33%)                       | 104.11%                   |                                       | (\$894)                      | (1.49%)                     |                                | 98.59%                    | 9                                   |
| Ecusta Credit Union                                   | \$60,385                | \$46                         | 0.30%                       | 2.64%                          | 72.87%                    |                                       | \$314                        | 0.51%                       |                                | 76.55%                    | 9                                   |
| Weyco Community Credit Union                          | \$71,499                | (\$28)                       | (0.16%)                     | (1.13%)                        | 96.96%                    |                                       | \$196                        | 0.27%                       |                                | 88.22%                    | \$                                  |
| North Carolina Community Endard Credit Union          | ¢70,700                 | ¢71                          | 0.200/                      | 2.760/                         | 04 EG0/                   | ድፖር                                   | ¢520                         | 0.750/                      | 7 240/                         | 00 710/                   | r.                                  |