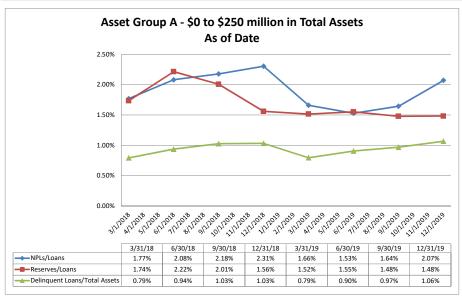

| \$5,794                          | 3.65%                      | 1.34%                               | 2.31%                                  | 6.61%                    |                           |
|                                                                |                      |                               |                                 |                                  |                                  |                            |                                     | 3.37%                                  | 8.62%                    | 9.47                      |

Note: Report includes only bank-level data.

**Asset Quality** 

#### Summary Trends of Historical Asset Group Averages: Non Performing Loans/Loans, Reserves/Loans & Delinquent Loans/Total Assets









Source: SNL Financial

Note: Report includes only bank-level data.

| set Qual  | lity                                                  | December 31, 2019 Run Date: February 19, 2 |                                         |                  |                                            |                     |                             |                              |  |  |  |
|-----------|-------------------------------------------------------|--------------------------------------------|-----------------------------------------|------------------|--------------------------------------------|---------------------|-----------------------------|------------------------------|--|--|--|
|           |                                                       |