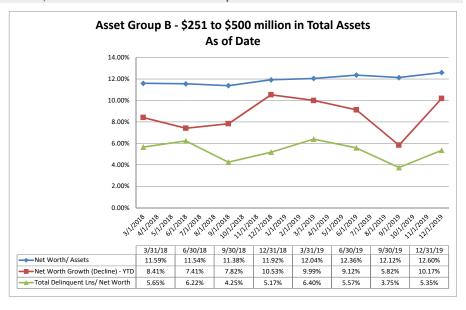

| 0.61%<br>1.89%<br>0.55% | 0.94%<br>1.18%<br>0.82%                    | 153.70%<br>62.18%<br>147.66% | 4.32%<br>15.81%<br>5.31%    | 0.4<br>1.5<br>0.4                            |
| Asset Group | Self-Help Credit Union<br>Allegacy Federal Credit Union<br>Local Government Federal Credit Union                                  | \$1,636,541<br>\$2,234,264                | \$7,369<br>\$35,269<br>\$12,253         | 0.61%<br>1.89%          | 0.94%<br>1.18%<br>0.82%<br>0.99%           | 153.70%<br>62.18%            | 4.32%<br>15.81%             | 1.14<br>0.45<br>1.58<br>0.45<br>0.63<br>1.13 |

Note: Report includes only bank-level data.

Net Worth

#### Summary Trends of Historical Asset Group Averages: Net Worth/Assets, Net Worth Growth & Total Delinquent Loans/Net Worth









Source: SNL Financial

Note: Report includes only bank-level data.

#### Summary Trends of Historical Asset Group Averages: Classified Assets/Net Worth









Source: SNL Financial

Note: Report includes only bank-level data.

| Net Worth                                            | December 31, 20      | 19                         |                          | Run Da                                     | ate: Februai                           | y 19, 202        |
|------------------------------------------------------|----------------------|----------------------------|--------------------------|--------------------------------------------|----------------------------------------|------------------|
|                                                      |                      |