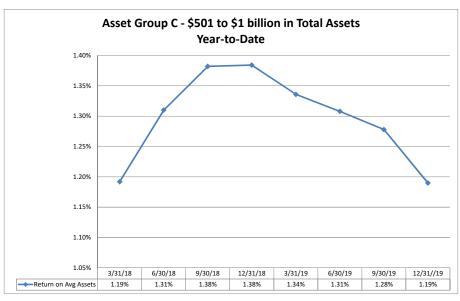

#### Summary Trends of Historical Asset Group Averages: Return on Average Assets

Source: SNL Financial

Note: Report includes only bank-level data.