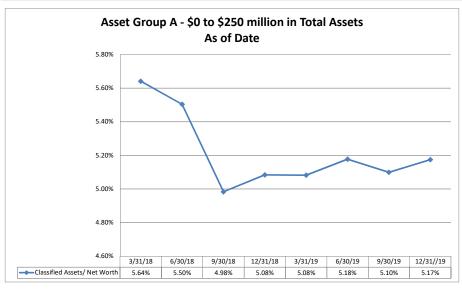

#### ASSET SIZE DEFINITION

Group A \$0-\$250 million

Group B \$251 million-\$500 million

Group C \$501 million-\$1 billion

Group D Over \$1 billion