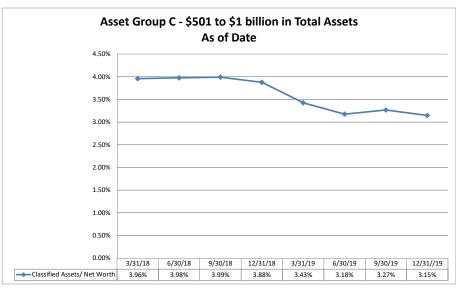

#### ASSET SIZE DEFINITION

Group A \$0-\$250 million

Group B \$251 million-\$500 million

Group C \$501 million-\$1 billion

Group D Over \$1 billion