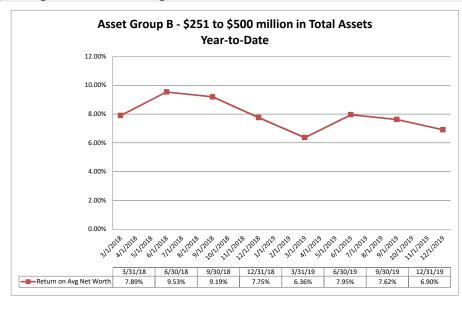

#### Summary Trends of Historical Asset Group Averages: Return on Average Net Worth

Source: SNL Financial

Note: Report includes only bank-level data.

| Performance Analysis                                  |                         |                              |                             | Decembe                        | r 31, 2019                |                                       |                              |                             | Run Dat                        | e: Februa                 | ry 19, 202                          |
|-------------------------------------------------------|-------------------------|------------------------------|-----------------------------|--------------------------------|---------------------------|---------------------------------------|------------------------------|-----------------------------|--------------------------------|---------------------------|-------------------------------------|
|                                                       | As of Date              |                              |                             | Quarter to Date                |                           |                                       |                              |                             | Year to Date                   |                           |                                     |
|                                                       | Total Assets<br>(\$000) | Net Income<br>(Loss) (\$000) | Return on Avg<br>Assets (%) | Return on<br>Avg Net Worth (%) | Oper Exp/ Oper<br>Rev (%) | Salary&Benefits/<br>Employees (\$000) | Net Income (Loss)<br>(\$000) | Return on Avg<br>Assets (%) | Return on<br>Avg Net Worth (%) | Oper Exp/ Oper<br>Rev (%) | Salary&Benefits<br>Employees (\$000 |
| Region Institution Name                               | (4000)                  | (====) (+===)                |                             |                                |                           |                                       | (4111)                       |                             |                                |                           |                                     |
| Asset Group A - \$0 to \$250 million in total assets  |                         |                              |                             |                                |                           |                                       |                              |                             |                                |                           |                                     |
| Mount Vernon Baptist Church Credit Union              | \$160                   | (\$2)                        | (4.97%)                     | (13.79%)                       | NA                        |                                       | (\$2)                        | (1.24%)                     | (3.39%)                        | NA                        | N                                   |
| Shaw University Federal Credit Union                  | \$388                   | (\$3)                        | (3.15%)                     | (10.08%)                       | 83.33%                    |                                       | (\$15)                       | (3.46%)                     | (12.10%)                       | 83.33%                    | \$2                                 |
| Dill Federal Credit Union                             | \$860                   | (\$5)                        | (2.27%)                     | (5.25%)                        | 130.00%                   | \$28                                  | (\$15)                       | (1.65%)                     | (3.88%)                        | 136.84%                   | \$                                  |
| Texas Gulf Carolina Employees Credit Union            | \$2,370                 | (\$7)                        | (1.13%)                     | (2.98%)                        | 107.50%                   | \$59                                  | \$28                         | 1.11%                       | 3.00%                          | 91.02%                    | \$                                  |
| Piedmont Credit Union                                 | \$4,089                 | (\$7)                        | (0.68%)                     | (4.71%)                        | 119.15%                   |                                       | (\$18)                       | (0.42%)                     | (3.01%)                        | 111.44%                   | \$                                  |
| HSM Federal Credit Union                              | \$4,262                 | \$19                         | 1.67%                       | 11.76%                         | 67.53%                    |                                       | \$102                        | 2.06%                       | 16.67%                         | 69.63%                    | \$                                  |
| Arcade Credit Union                                   | \$6,933                 | \$2                          | 0.12%                       | 0.89%                          | 98.55%                    | \$45                                  | \$7                          | 0.10%                       | 0.78%                          | 97.45%                    | \$                                  |
| Allvac Savings & Credit Union                         | \$7,562                 | (\$7)                        | (0.36%)                     | (2.18%)                        | 96.55%                    | \$56                                  | \$18                         | 0.22%                       | 1.42%                          | 82.22%                    | \$                                  |
| North Carolina Press Association Federal Credit Union | \$8,498                 | \$32                         | 1.51%                       | 11.05%                         | 57.89%                    | NA                                    | \$86                         | 1.02%                       | 7.66%                          | 56.52%                    |                                     |
| Lithium Federal Credit Union                          | \$9,748                 | \$20                         | 0.87%                       | 4.45%                          | 67.61%                    | \$68                                  | \$116                        | 1.30%                       | 6.62%                          | 61.54%                    | \$                                  |
| TCP Credit Union                                      | \$10,741                | \$9                          | 0.34%                       | 1.59%                          | 72.44%                    | \$53                                  | \$143                        | 1.39%                       | 6.44%                          | 67.78%                    | \$                                  |
| GUCO Credit Union                                     | \$11,395                | \$12                         | 0.42%                       | 2.72%                          | 87.23%                    | \$92                                  | \$71                         | 0.60%                       | 4.09%                          | 82.41%                    | \$                                  |
| Greater Kinston Credit Union                          | \$11,624                | \$41                         | 1.38%                       | 12.46%                         | 64.76%                    | \$51                                  | \$140                        | 1.16%                       | 11.11%                         | 67.39%                    | 9                                   |
| Team & Wheel Federal Credit Union                     | \$12,088                | \$16                         | 0.53%                       | 3.60%                          | 90.06%                    | \$58                                  | \$53                         | 0.44%                       | 3.03%                          | 90.56%                    | \$                                  |
| Hamlet Federal Credit Union                           | \$14,942                | \$13                         | 0.35%                       | 5.88%                          | 92.67%                    | \$34                                  | (\$97)                       | (0.62%)                     | (10.25%)                       | 95.29%                    | \$                                  |
| Internal Revenue Employees Federal Credit Union       | \$17,637                | \$10                         | 0.23%                       | 1.27%                          | 87.50%                    | \$49                                  | \$40                         | 0.22%                       | 1.28%                          | 82.08%                    | 9                                   |
| Greensboro Credit Union                               | \$20,781                | (\$10)                       | (0.19%)                     | (0.77%)                        | 106.34%                   | \$83                                  | \$58                         | 0.27%                       | 1.13%                          | 90.57%                    | \$                                  |
| Shuford Federal Credit Union                          | \$23,320                | \$12                         | 0.20%                       | `1.62%                         | 93.52%                    | \$54                                  | \$83                         | 0.35%                       | 2.83%                          | 94.09%                    | 9                                   |
| Emergency Responders Credit Union                     | \$24,360                | (\$34)                       | (0.57%)                     | (4.74%)                        | 99.23%                    | \$94                                  | \$126                        | 0.57%                       | 4.45%                          | 81.81%                    | 9                                   |
| Oteen VA Federal Credit Union                         | \$24,394                | `\$10 <sup>°</sup>           | 0.16%                       | 2.11%                          | 88.89%                    | \$62                                  | \$15                         | 0.06%                       | 0.78%                          | 97.98%                    | 9                                   |
| McDowell Cornerstone Credit Union                     | \$27,050                | \$47                         | 0.69%                       | 3.51%                          | 80.17%                    | \$60                                  | \$240                        | 0.89%                       | 4.55%                          | 75.10%                    | 9                                   |
| First Carolina People's Credit Union                  | \$28,902                | (\$11)                       | (0.15%)                     | (1.58%)                        | 89.86%                    | \$66                                  | \$53                         | 0.19%                       | 1.91%                          | 85.07%                    | 9                                   |
| Blue Flame Credit Union                               | \$29,684                | (\$79)                       | (1.05%)                     | (5.31%)                        | 133.74%                   | \$72                                  | \$1                          | 0.00%                       | 0.02%                          | 106.80%                   | 9                                   |
| CS Credit Union                                       | \$29,780                | \$40                         | 0.53%                       | 3.34%                          | 82.80%                    | \$72                                  | \$202                        | 0.66%                       | 4.38%                          | 79.25%                    | 9                                   |
| HealthShare Credit Union                              | \$37,053                | \$66                         | 0.71%                       | 5.68%                          | 82.24%                    | \$69                                  | \$249                        | 0.66%                       | 5.49%                          | 84.71%                    | 9                                   |
| Carolina Cooperative Federal Credit Union             | \$40,621                | \$236                        | 2.31%                       | 18.15%                         | 69.59%                    | \$50                                  | \$624                        | 1.54%                       | 12.52%                         | 74.44%                    | (                                   |
| Civic Federal Credit Union                            | \$42,490                | \$82                         | 0.89%                       | 5.98%                          | 63.53%                    | NA                                    | \$381                        | 1.77%                       | 7.11%                          | 50.22%                    |                                     |
| Acclaim Federal Credit Union                          | \$47,634                | (\$159)                      | (1.36%)                     | (14.63%)                       | 71.82%                    | \$58                                  | (\$86)                       | (0.19%)                     | (1.96%)                        | 77.89%                    | 9                                   |
| Charlotte Fire Department Credit Union                | \$48,231                | (\$4)                        | (0.03%)                     | (0.24%)                        | 100.41%                   | \$96                                  | \$70                         | 0.15%                       | 1.06%                          | 95.02%                    | \$                                  |
| Vision Financial Federal Credit Union                 | \$48,587                | \$204                        | 1.68%                       |                                | 71.05%                    | \$57                                  | \$760                        | 1.55%                       | 14.77%                         | 70.94%                    | 9                                   |
| ElecTel Cooperative Federal Credit Union              | \$48,700                | \$152                        | 1.24%                       | 8.99%                          | 73.89%                    | \$104                                 | \$588                        | 1.16%                       | 8.97%                          | 74.76%                    | \$                                  |
| Lion's Share Federal Credit Union                     | \$51,167                | \$73                         | 0.57%                       | 6.48%                          | 77.93%                    | \$62                                  | \$93                         | 0.18%                       | 2.09%                          | 83.34%                    | 9                                   |
| Carolina Federal Credit Union                         | \$52,073                | (\$5)                        | (0.04%)                     | (0.38%)                        | 84.67%                    | \$68                                  | \$191                        | 0.37%                       | 3.68%                          | 75.68%                    |                                     |
| Greensboro Municipal Federal Credit Union             | \$56,469                | \$167                        | 1.19%                       | 9.82%                          | 70.83%                    |                                       | \$368                        | 0.66%                       | 5.53%                          | 76.53%                    | 9                                   |
| American Partners Federal Credit Union                | \$56,601                | \$61                         | 0.44%                       |                                | 88.79%                    |                                       | \$282                        | 0.52%                       | 5.84%                          | 86.15%                    |                                     |
| Winston-Salem Federal Credit Union                    | \$58,621                | (\$96)                       | (0.66%)                     | (5.01%)                        | 99.60%                    | \$59                                  | \$421                        | 0.71%                       | 5.67%                          | 86.84%                    |                                     |
| Telco Credit Union                                    | \$59,888                | (\$224)                      | (1.50%)                     | (12.33%)                       | 104.11%                   |                                       | (\$894)                      | (1.49%)                     |                                | 98.59%                    | 9                                   |
| Ecusta Credit Union                                   | \$60,385                | \$46                         | 0.30%                       | 2.64%                          | 72.87%                    |                                       | \$314                        | 0.51%                       |                                | 76.55%                    | 9                                   |
| Weyco Community Credit Union                          | \$71,499                | (\$28)                       | (0.16%)                     | (1.13%)                        | 96.96%                    |                                       | \$196                        | 0.27%                       |                                | 88.22%                    | \$                                  |
| North Carolina Community Endard Credit Union          | ¢70,700                 | ¢71                          | 0.200/                      | 2.760/                         | 04 EG0/                   | ድፖር                                   | ¢520                         | 0.750/                      | 7 240/                         | 00 710/                   | r.                                  |