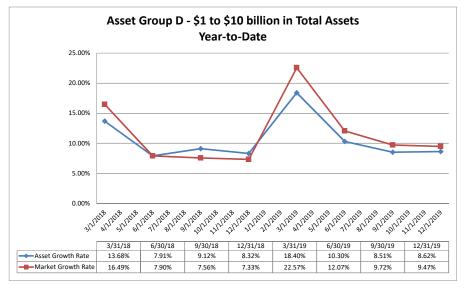

#### Summary Trends of Historical Asset Group Averages: Asset Growth Rate & Market Growth Rate

Source: SNL Financial

Note: Report includes only bank-level data.

| Balance Sheet & Net Interest Margin                                                 |                      |                               | Decem                              | ber 31, 20 <sup>.</sup>          | Run Date: February 19, 20        |                            |                                     |                                        |                          |                            |
|-------------------------------------------------------------------------------------|----------------------|-------------------------------|------------------------------------|----------------------------------|----------------------------------|----------------------------|-------------------------------------|----------------------------------------|--------------------------|----------------------------|
|                                                                                     |                      |                               | As of Date                         |                                  |                                  |                            |                                     | Year to Date                           |                          |                            |
| Region Institution Name                                                             | Total Assets (\$000) | Total Lns &<br>Leases (\$000) | Total Shares &<br>Deposits (\$000) | Total Loans/<br>Total Shares (%) | Assets/ FTE<br>Employees (\$000) | Yield on Avg<br>Assets (%) | Interest Expense/<br>Avg Assets (%) | Net Interest Income/<br>Avg Assets (%) | Asset Growth<br>Rate (%) | Market Growth<br>Rate (%)  |
| Asset Group A - \$0 to \$250 million in total assets                                |                      |                               |                                    |                                  |                                  | •                          |                                     |                                        |                          |                            |
| Mount Vernon Baptist Church Credit Union                                            | \$160                | \$7                           | \$102                              | 6.86%                            | NA                               | 0.62%                      | 0.62%                               | 0.00%                                  | (1.23%)                  | (0.97%                     |
| Shaw University Federal Credit Union                                                | \$388                | \$167                         | \$270                              | 61.85%                           | \$776                            | 5.77%                      | 0.46%                               | 5.31%                                  | (15.84%)                 | (17.689                    |
| Dill Federal Credit Union                                                           | \$860                | \$449                         | \$481                              | 93.35%                           | \$860                            | 4.28%                      | 0.40%                               | 4.06%                                  | (8.61%)                  | (11.90%                    |
|                                                                                     | \$2,370              | \$1,054                       | \$1,432                            | 73.60%                           | \$948                            | 7.10%                      | 0.48%                               | 6.62%                                  | (4.97%)                  | (9.659                     |
| Texas Gulf Carolina Employees Credit Union Piedmont Credit Union                    | \$2,370<br>\$4.089   | \$2,403                       | \$1,432<br>\$3.480                 | 69.05%                           | \$1,363                          | 4.71%                      | 0.46%                               | 4.52%                                  | (7.15%)                  | (7.869                     |
| HSM Federal Credit Union                                                            | . ,                  |                               | ,                                  | 90.92%                           |                                  | 4.71%<br>6.72%             | 0.16%                               |                                        | ,                        | `                          |
|                                                                                     | \$4,262<br>\$6.933   | \$3,223                       | \$3,545                            |                                  | \$1,218<br>\$2,211               |                            |                                     | 6.23%                                  | (15.13%)                 | (19.149                    |
| Arcade Credit Union                                                                 | ,                    | \$3,656                       | \$6,014                            | 60.79%                           | \$2,311                          | 3.50%                      | 0.21%                               | 3.27%                                  | (5.45%)                  | (6.439                     |
| Allvac Savings & Credit Union North Carolina Press Association Federal Credit Union | \$7,562<br>\$8,498   | \$4,457<br>\$2,327            | \$6,412<br>\$7,309                 | 69.51%<br>31.84%                 | \$2,521<br>NA                    | 3.94%<br>2.80%             | 0.24%<br>0.76%                      | 3.72%<br>2.03%                         | (6.62%)<br>1.93%         | (5.73 <sup>9</sup><br>0.97 |
|                                                                                     |                      |                               | . ,                                |                                  |                                  |                            |                                     |                                        |                          |                            |
| Lithium Federal Credit Union                                                        | \$9,748              | \$6,975                       | \$7,924                            | 88.02%                           | \$3,249                          | 5.39%                      | 0.30%                               | 5.09%                                  | 12.75%                   | 14.21                      |
| TCP Credit Union                                                                    | \$10,741             | \$7,513                       | \$8,435                            | 89.07%                           | \$2,685                          | 6.13%                      | 0.61%                               | 5.51%                                  | 2.60%                    | 1.47                       |
| GUCO Credit Union                                                                   | \$11,395             | \$5,862                       | \$9,605                            | 61.03%                           | \$5,698                          | 3.86%                      | 0.58%                               | 3.27%                                  | (5.33%)                  | (6.849                     |
| Greater Kinston Credit Union                                                        | \$11,624             | \$7,231                       | \$9,874                            | 73.23%                           | \$2,325                          | 4.97%                      | 0.71%                               | 4.26%                                  | 1.89%                    | 2.05                       |
| Team & Wheel Federal Credit Union                                                   | \$12,088             | \$8,751                       | \$10,262                           | 85.28%                           | \$2,686                          | 4.86%                      | 0.05%                               | 4.81%                                  | 3.48%                    | 3.28                       |
| Hamlet Federal Credit Union                                                         | \$14,942             | \$7,733                       | \$14,030                           | 55.12%                           | \$2,135                          | 4.25%                      | 0.25%                               | 4.00%                                  | (6.21%)                  | (5.959                     |
| Internal Revenue Employees Federal Credit Union                                     | \$17,637             | \$4,708                       | \$14,437                           | 32.61%                           | \$5,879                          | 2.55%                      | 0.91%                               | 1.63%                                  | (9.30%)                  | (11.369                    |
| Greensboro Credit Union                                                             | \$20,781             | \$5,970                       | \$15,595                           | 38.28%                           | \$4,618                          | 2.83%                      | 0.10%                               | 2.73%                                  | (4.72%)                  | (6.479                     |
| Shuford Federal Credit Union                                                        | \$23,320             | \$18,110                      | \$20,281                           | 89.30%                           | \$2,455                          | 5.04%                      | 0.45%                               | 4.59%                                  | 1.51%                    | 1.28                       |
| Emergency Responders Credit Union                                                   | \$24,360             | \$17,763                      | \$21,273                           | 83.50%                           | \$4,060                          | 4.39%                      | 0.82%                               | 3.58%                                  | 16.11%                   | 17.77                      |
| Oteen VA Federal Credit Union                                                       | \$24,394             | \$4,156                       | \$22,435                           | 18.52%                           | \$4,879                          | 2.50%                      | 0.17%                               | 2.33%                                  | (1.93%)                  | (1.939                     |
| McDowell Cornerstone Credit Union                                                   | \$27,050             | \$10,917                      | \$21,415                           | 50.98%                           | \$3,864                          | 3.48%                      | 0.33%                               | 3.16%                                  | 3.18%                    | 2.29                       |
| First Carolina People's Credit Union                                                | \$28,902             | \$24,345                      | \$25,851                           | 94.17%                           | \$2,627                          | 4.85%                      | 0.59%                               | 4.26%                                  | (0.64%)                  | (0.979                     |
| Blue Flame Credit Union                                                             | \$29,684             | \$17,568                      | \$23,640                           | 74.31%                           | \$3,492                          | 3.92%                      | 0.44%                               | 3.48%                                  | (6.09%)                  | (7.509                     |
| CS Credit Union                                                                     | \$29,780             | \$11,852                      | \$23,947                           | 49.49%                           | \$3,309                          | 4.09%                      | 0.44%                               | 3.65%                                  | (4.21%)                  | (10.10)                    |
| HealthShare Credit Union                                                            | \$37,053             | \$22,993                      | \$31,793                           | 72.32%                           | \$2,850                          | 3.63%                      | 0.13%                               | 3.50%                                  | 3.36%                    | 3.11                       |
| Carolina Cooperative Federal Credit Union                                           | \$40,621             | \$31,035                      | \$34,997                           | 88.68%                           | \$2,539                          | 4.61%                      | 0.52%                               | 4.09%                                  | 2.95%                    | 2.04                       |
| Civic Federal Credit Union                                                          | \$42,490             | \$18,750                      | \$34,811                           | 53.86%                           | NA                               | 2.65%                      | 1.31%                               | 1.34%                                  | 628.57%                  | 6492.99                    |
| Acclaim Federal Credit Union                                                        | \$47,634             | \$34,139                      | \$43,085                           | 79.24%                           | \$2,507                          | 5.55%                      | 0.46%                               | 5.08%                                  | 7.89%                    | 8.92                       |
| Charlotte Fire Department Credit Union                                              | \$48,231             | \$23,586                      | \$41,326                           | 57.07%                           | \$4,385                          | 4.06%                      | 0.59%                               | 3.47%                                  | 0.86%                    | (0.24)                     |
| Vision Financial Federal Credit Union                                               | \$48,587             | \$22,666                      | \$42,976                           | 52.74%                           | \$2,699                          | 4.05%                      | 0.32%                               | 3.73%                                  | (1.72%)                  | (3.56)                     |
| ElecTel Cooperative Federal Credit Union                                            | \$48,700             | \$32,264                      | \$41,676                           | 77.42%                           | \$4,870                          | 4.40%                      | 0.44%                               | 3.95%                                  | (5.60%)                  | (7.71                      |
| Lion's Share Federal Credit Union                                                   | \$51,167             | \$39,422                      | \$45,419                           | 86.80%                           | \$2,558                          | 5.47%                      | 0.71%                               | 4.76%                                  | 8.79%                    | 8.00                       |
| Carolina Federal Credit Union                                                       | \$52,073             | \$40,760                      | \$46,451                           | 87.75%                           | \$3,472                          | 5.28%                      | 1.01%                               | 4.28%                                  | 1.70%                    | 1.37                       |
| Greensboro Municipal Federal Credit Union                                           | \$56,469             | \$41,801                      | \$48,933                           | 85.42%                           | \$3,529                          | 5.39%                      | 0.58%                               | 4.81%                                  | 4.67%                    | 4.65                       |
| American Partners Federal Credit Union                                              | \$56,601             | \$48,039                      | \$50,732                           | 94.69%                           | \$2,461                          | 5.19%                      | 0.59%                               | 4.60%                                  | 8.95%                    | 8.20                       |
| Winston-Salem Federal Credit Union                                                  | \$58,621             | \$38,739                      | \$50,241                           | 77.11%                           | \$2,345                          | 5.23%                      | 0.48%                               | 4.74%                                  | 0.00%                    | (0.72                      |
| Telco Credit Union                                                                  | \$59,888             | \$39,143                      | \$52,637                           | 74.36%                           | \$2,921                          | 4.03%                      | 0.93%                               | 3.10%                                  | 2.89%                    | 5.16                       |
| Ecusta Credit Union                                                                 | \$60,385             | \$26,834                      | \$53,203                           | 50.44%                           | \$4,645                          | 3.40%                      | 0.16%                               | 3.25%                                  | (2.93%)                  | (3.71                      |
| Weyco Community Credit Union                                                        | \$71,499             | \$32,314                      | \$61,465                           | 52.57%                           | \$3,763                          | 3.04%                      | 0.38%                               | 2.66%                                  | (4.52%)                  | (5.899                     |
| North Carolina Community Federal Credit Union                                       | \$72,708             | \$26,649                      | \$64,826                           | 41.11%                           | \$3,030                          | 3.42%                      | 0.06%                               | 3.35%                                  | (0.40%)                  | (0.75%                     |