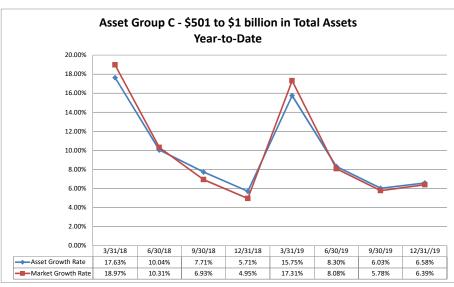

#### Summary Trends of Historical Asset Group Averages: Asset Growth Rate & Market Growth Rate

Source: SNL Financial

Note: Report includes only bank-level data.

| Balance Sheet & Net Interest Margin                                                 |                      |                               | Decem                              | ber 31, 20 <sup>.</sup>          | Run Date: February 19, 20        |                            |                                     |                                        |                          |                            |
|-------------------------------------------------------------------------------------|----------------------|-------------------------------|------------------------------------|----------------------------------|----------------------------------|----------------------------|-------------------------------------|----------------------------------------|--------------------------|----------------------------|
|                                                                                     |                      |                               | As of Date                         |                                  |                                  |                            |                                     | Year to Date                           |                          |                            |
| Region Institution Name                                                             | Total Assets (\$000) | Total Lns &<br>Leases (\$000) | Total Shares &<br>Deposits (\$000) | Total Loans/<br>Total Shares (%) | Assets/ FTE<br>Employees (\$000) | Yield on Avg<br>Assets (%) | Interest Expense/<br>Avg Assets (%) | Net Interest Income/<br>Avg Assets (%) | Asset Growth<br>Rate (%) | Market Growth<br>Rate (%)  |
| Asset Group A - \$0 to \$250 million in total assets                                |                      |                               |                                    |                                  |                                  | •                          |                                     |                                        |                          |                            |
| Mount Vernon Baptist Church Credit Union                                            | \$160                | \$7                           | \$102                              | 6.86%                            | NA                               | 0.62%                      | 0.62%                               | 0.00%                                  | (1.23%)                  | (0.97%                     |
| Shaw University Federal Credit Union                                                | \$388                | \$167                         | \$270                              | 61.85%                           | \$776                            | 5.77%                      | 0.46%                               | 5.31%                                  | (15.84%)                 | (17.689                    |
| Dill Federal Credit Union                                                           | \$860                | \$449                         | \$481                              | 93.35%                           | \$860                            | 4.28%                      | 0.40%                               | 4.06%                                  | (8.61%)                  | (11.90%                    |
|                                                                                     | \$2,370              | \$1,054                       | \$1,432                            | 73.60%                           | \$948                            | 7.10%                      | 0.48%                               | 6.62%                                  | (4.97%)                  | (9.659                     |
| Texas Gulf Carolina Employees Credit Union Piedmont Credit Union                    | \$2,370<br>\$4.089   | \$2,403                       | \$1,432<br>\$3.480                 | 69.05%                           | \$1,363                          | 4.71%                      | 0.46%                               | 4.52%                                  | (7.15%)                  | (7.869                     |
| HSM Federal Credit Union                                                            | . ,                  |                               | ,                                  | 90.92%                           |                                  | 4.71%<br>6.72%             | 0.16%                               |                                        | ,                        | `                          |
|                                                                                     | \$4,262<br>\$6.933   | \$3,223                       | \$3,545                            |                                  | \$1,218<br>\$2,211               |                            |                                     | 6.23%                                  | (15.13%)                 | (19.149                    |
| Arcade Credit Union                                                                 | ,                    | \$3,656                       | \$6,014                            | 60.79%                           | \$2,311                          | 3.50%                      | 0.21%                               | 3.27%                                  | (5.45%)                  | (6.439                     |
| Allvac Savings & Credit Union North Carolina Press Association Federal Credit Union | \$7,562<br>\$8,498   | \$4,457<br>\$2,327            | \$6,412<br>\$7,309                 | 69.51%<br>31.84%                 | \$2,521<br>NA                    | 3.94%<br>2.80%             | 0.24%<br>0.76%                      | 3.72%<br>2.03%                         | (6.62%)<br>1.93%         | (5.73 <sup>9</sup><br>0.97 |
|                                                                                     |                      |                               | . ,                                |                                  |                                  |                            |                                     |                                        |                          |                            |
| Lithium Federal Credit Union                                                        | \$9,748              | \$6,975                       | \$7,924                            | 88.02%                           | \$3,249                          | 5.39%                      | 0.30%                               | 5.09%                                  | 12.75%                   | 14.21                      |
| TCP Credit Union                                                                    | \$10,741             | \$7,513                       | \$8,435                            | 89.07%                           | \$2,685                          | 6.13%                      | 0.61%                               | 5.51%                                  | 2.60%                    | 1.47                       |
| GUCO Credit Union                                                                   | \$11,395             | \$5,862                       | \$9,605                            | 61.03%                           | \$5,698                          | 3.86%                      | 0.58%                               | 3.27%                                  | (5.33%)                  | (6.849                     |
| Greater Kinston Credit Union                                                        | \$11,624             | \$7,231                       | \$9,874                            | 73.23%                           | \$2,325                          | 4.97%                      | 0.71%                               | 4.26%                                  | 1.89%                    | 2.05                       |
| Team & Wheel Federal Credit Union                                                   | \$12,088             | \$8,751                       | \$10,262                           | 85.28%                           | \$2,686                          | 4.86%                      | 0.05%                               | 4.81%                                  | 3.48%                    | 3.28                       |
| Hamlet Federal Credit Union                                                         | \$14,942             | \$7,733                       | \$14,030                           | 55.12%                           | \$2,135                          | 4.25%                      | 0.25%                               | 4.00%                                  | (6.21%)                  | (5.959                     |
| Internal Revenue Employees Federal Credit Union                                     | \$17,637             | \$4,708                       | \$14,437                           | 32.61%                           | \$5,879                          | 2.55%                      | 0.91%                               | 1.63%                                  | (9.30%)                  | (11.369                    |
| Greensboro Credit Union                                                             | \$20,781             | \$5,970                       | \$15,595                           | 38.28%                           | \$4,618                          | 2.83%                      | 0.10%                               | 2.73%                                  | (4.72%)                  | (6.479                     |
| Shuford Federal Credit Union                                                        | \$23,320             | \$18,110                      | \$20,281                           | 89.30%                           | \$2,455                          | 5.04%                      | 0.45%                               | 4.59%                                  | 1.51%                    | 1.28                       |
| Emergency Responders Credit Union                                                   | \$24,360             | \$17,763                      | \$21,273                           | 83.50%                           | \$4,060                          | 4.39%                      | 0.82%                               | 3.58%                                  | 16.11%                   | 17.77                      |
| Oteen VA Federal Credit Union                                                       | \$24,394             | \$4,156                       | \$22,435                           | 18.52%                           | \$4,879                          | 2.50%                      | 0.17%                               | 2.33%                                  | (1.93%)                  | (1.939                     |
| McDowell Cornerstone Credit Union                                                   | \$27,050             | \$10,917                      | \$21,415                           | 50.98%                           | \$3,864                          | 3.48%                      | 0.33%                               | 3.16%                                  | 3.18%                    | 2.29                       |
| First Carolina People's Credit Union                                                | \$28,902             | \$24,345                      | \$25,851                           | 94.17%                           | \$2,627                          | 4.85%                      | 0.59%                               | 4.26%                                  | (0.64%)                  | (0.979                     |
| Blue Flame Credit Union                                                             | \$29,684             | \$17,568                      | \$23,640                           | 74.31%                           | \$3,492                          | 3.92%                      | 0.44%                               | 3.48%                                  | (6.09%)                  | (7.509                     |
| CS Credit Union                                                                     | \$29,780             | \$11,852                      | \$23,947                           | 49.49%                           | \$3,309                          | 4.09%                      | 0.44%                               | 3.65%                                  | (4.21%)                  | (10.10)                    |
| HealthShare Credit Union                                                            | \$37,053             | \$22,993                      | \$31,793                           | 72.32%                           | \$2,850                          | 3.63%                      | 0.13%                               | 3.50%                                  | 3.36%                    | 3.11                       |
| Carolina Cooperative Federal Credit Union                                           | \$40,621             | \$31,035                      | \$34,997                           | 88.68%                           | \$2,539                          | 4.61%                      | 0.52%                               | 4.09%                                  | 2.95%                    | 2.04                       |
| Civic Federal Credit Union                                                          | \$42,490             | \$18,750                      | \$34,811                           | 53.86%                           | NA                               | 2.65%                      | 1.31%                               | 1.34%                                  | 628.57%                  | 6492.99                    |
| Acclaim Federal Credit Union                                                        | \$47,634             | \$34,139                      | \$43,085                           | 79.24%                           | \$2,507                          | 5.55%                      | 0.46%                               | 5.08%                                  | 7.89%                    | 8.92                       |
| Charlotte Fire Department Credit Union                                              | \$48,231             | \$23,586                      | \$41,326                           | 57.07%                           | \$4,385                          | 4.06%                      | 0.59%                               | 3.47%                                  | 0.86%                    | (0.24)                     |
| Vision Financial Federal Credit Union                                               | \$48,587             | \$22,666                      | \$42,976                           | 52.74%                           | \$2,699                          | 4.05%                      | 0.32%                               | 3.73%                                  | (1.72%)                  | (3.56)                     |
| ElecTel Cooperative Federal Credit Union                                            | \$48,700             | \$32,264                      | \$41,676                           | 77.42%                           | \$4,870                          | 4.40%                      | 0.44%                               | 3.95%                                  | (5.60%)                  | (7.71                      |
| Lion's Share Federal Credit Union                                                   | \$51,167             | \$39,422                      | \$45,419                           | 86.80%                           | \$2,558                          | 5.47%                      | 0.71%                               | 4.76%                                  | 8.79%                    | 8.00                       |
| Carolina Federal Credit Union                                                       | \$52,073             | \$40,760                      | \$46,451                           | 87.75%                           | \$3,472                          | 5.28%                      | 1.01%                               | 4.28%                                  | 1.70%                    | 1.37                       |
| Greensboro Municipal Federal Credit Union                                           | \$56,469             | \$41,801                      | \$48,933                           | 85.42%                           | \$3,529                          | 5.39%                      | 0.58%                               | 4.81%                                  | 4.67%                    | 4.65                       |
| American Partners Federal Credit Union                                              | \$56,601             | \$48,039                      | \$50,732                           | 94.69%                           | \$2,461                          | 5.19%                      | 0.59%                               | 4.60%                                  | 8.95%                    | 8.20                       |
| Winston-Salem Federal Credit Union                                                  | \$58,621             | \$38,739                      | \$50,241                           | 77.11%                           | \$2,345                          | 5.23%                      | 0.48%                               | 4.74%                                  | 0.00%                    | (0.72                      |
| Telco Credit Union                                                                  | \$59,888             | \$39,143                      | \$52,637                           | 74.36%                           | \$2,921                          | 4.03%                      | 0.93%                               | 3.10%                                  | 2.89%                    | 5.16                       |
| Ecusta Credit Union                                                                 | \$60,385             | \$26,834                      | \$53,203                           | 50.44%                           | \$4,645                          | 3.40%                      | 0.16%                               | 3.25%                                  | (2.93%)                  | (3.71                      |
| Weyco Community Credit Union                                                        | \$71,499             | \$32,314                      | \$61,465                           | 52.57%                           | \$3,763                          | 3.04%                      | 0.38%                               | 2.66%                                  | (4.52%)                  | (5.899                     |
| North Carolina Community Federal Credit Union                                       | \$72,708             | \$26,649                      | \$64,826                           | 41.11%                           | \$3,030                          | 3.42%                      | 0.06%                               | 3.35%                                  | (0.40%)                  | (0.75%                     |