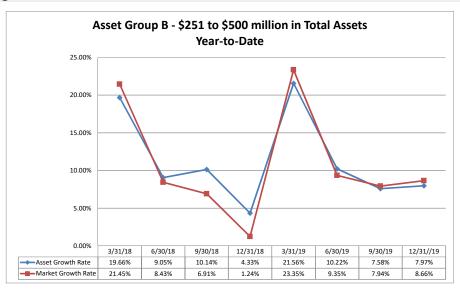

#### Summary Trends of Historical Asset Group Averages: Asset Growth Rate & Market Growth Rate

Source: SNL Financial

Note: Report includes only bank-level data.

| Balance Sheet & Net Interest Margin                                                 |                      |                               | Decem                              | ber 31, 20 <sup>.</sup>          | Run Date: February 19, 20        |                            |                                     |                                        |                          |                            |
|-------------------------------------------------------------------------------------|----------------------|-------------------------------|------------------------------------|----------------------------------|----------------------------------|----------------------------|-------------------------------------|----------------------------------------|--------------------------|----------------------------|
|                                                                                     |                      |                               | As of Date                         |                                  |                                  |                            |                                     | Year to Date                           |                          |                            |
| Region Institution Name                                                             | Total Assets (\$000) | Total Lns &<br>Leases (\$000) | Total Shares &<br>Deposits (\$000) | Total Loans/<br>Total Shares (%) | Assets/ FTE<br>Employees (\$000) | Yield on Avg<br>Assets (%) | Interest Expense/<br>Avg Assets (%) | Net Interest Income/<br>Avg Assets (%) | Asset Growth<br>Rate (%) | Market Growth<br>Rate (%)  |
| Asset Group A - \$0 to \$250 million in total assets                                |                      |                               |                                    |                                  |                                  | •                          |                                     |                                        |                          |                            |
| Mount Vernon Baptist Church Credit Union                                            | \$160                | \$7                           | \$102                              | 6.86%                            | NA                               | 0.62%                      | 0.62%                               | 0.00%                                  | (1.23%)                  | (0.97%                     |
| Shaw University Federal Credit Union                                                | \$388                | \$167                         | \$270                              | 61.85%                           | \$776                            | 5.77%                      | 0.46%                               | 5.31%                                  | (15.84%)                 | (17.689                    |
| Dill Federal Credit Union                                                           | \$860                | \$449                         | \$481                              | 93.35%                           | \$860                            | 4.28%                      | 0.40%                               | 4.06%                                  | (8.61%)                  | (11.90%                    |
|                                                                                     | \$2,370              | \$1,054                       | \$1,432                            | 73.60%                           | \$948                            | 7.10%                      | 0.48%                               | 6.62%                                  | (4.97%)                  | (9.659                     |
| Texas Gulf Carolina Employees Credit Union Piedmont Credit Union                    | \$2,370<br>\$4.089   | \$2,403                       | \$1,432<br>\$3.480                 | 69.05%                           | \$1,363                          | 4.71%                      | 0.46%                               | 4.52%                                  | (7.15%)                  | (7.869                     |
| HSM Federal Credit Union                                                            | . ,                  |                               | ,                                  | 90.92%                           |                                  | 4.71%<br>6.72%             | 0.16%                               |                                        | ,                        | `                          |
|                                                                                     | \$4,262<br>\$6.933   | \$3,223                       | \$3,545                            |                                  | \$1,218<br>\$2,211               |                            |                                     | 6.23%                                  | (15.13%)                 | (19.149                    |
| Arcade Credit Union                                                                 | ,                    | \$3,656                       | \$6,014                            | 60.79%                           | \$2,311                          | 3.50%                      | 0.21%                               | 3.27%                                  | (5.45%)                  | (6.439                     |
| Allvac Savings & Credit Union North Carolina Press Association Federal Credit Union | \$7,562<br>\$8,498   | \$4,457<br>\$2,327            | \$6,412<br>\$7,309                 | 69.51%<br>31.84%                 | \$2,521<br>NA                    | 3.94%<br>2.80%             | 0.24%<br>0.76%                      | 3.72%<br>2.03%                         | (6.62%)<br>1.93%         | (5.73 <sup>9</sup><br>0.97 |
|                                                                                     |                      |                               | . ,                                |                                  |                                  |                            |                                     |                                        |                          |                            |
| Lithium Federal Credit Union                                                        | \$9,748              | \$6,975                       | \$7,924                            | 88.02%                           | \$3,249                          | 5.39%                      | 0.30%                               | 5.09%                                  | 12.75%                   | 14.21                      |
| TCP Credit Union                                                                    | \$10,741             | \$7,513                       | \$8,435                            | 89.07%                           | \$2,685                          | 6.13%                      | 0.61%                               | 5.51%                                  | 2.60%                    | 1.47                       |
| GUCO Credit Union                                                                   | \$11,395             | \$5,862                       | \$9,605                            | 61.03%                           | \$5,698                          | 3.86%                      | 0.58%                               | 3.27%                                  | (5.33%)                  | (6.849                     |
| Greater Kinston Credit Union                                                        | \$11,624             | \$7,231                       | \$9,874                            | 73.23%                           | \$2,325                          | 4.97%                      | 0.71%                               | 4.26%                                  | 1.89%                    | 2.05                       |
| Team & Wheel Federal Credit Union                                                   | \$12,088             | \$8,751                       | \$10,262                           | 85.28%                           | \$2,686                          | 4.86%                      | 0.05%                               | 4.81%                                  | 3.48%                    | 3.28                       |
| Hamlet Federal Credit Union                                                         | \$14,942             | \$7,733                       | \$14,030                           | 55.12%                           | \$2,135                          | 4.25%                      | 0.25%                               | 4.00%                                  | (6.21%)                  | (5.959                     |
| Internal Revenue Employees Federal Credit Union                                     | \$17,637             | \$4,708                       | \$14,437                           | 32.61%                           | \$5,879                          | 2.55%                      | 0.91%                               | 1.63%                                  | (9.30%)                  | (11.369                    |
| Greensboro Credit Union                                                             | \$20,781             | \$5,970                       | \$15,595                           | 38.28%                           | \$4,618                          | 2.83%                      | 0.10%                               | 2.73%                                  | (4.72%)                  | (6.479                     |
| Shuford Federal Credit Union                                                        | \$23,320             | \$18,110                      | \$20,281                           | 89.30%                           | \$2,455                          | 5.04%                      | 0.45%                               | 4.59%                                  | 1.51%                    | 1.28                       |
| Emergency Responders Credit Union                                                   | \$24,360             | \$17,763                      | \$21,273                           | 83.50%                           | \$4,060                          | 4.39%                      | 0.82%                               | 3.58%                                  | 16.11%                   | 17.77                      |
| Oteen VA Federal Credit Union                                                       | \$24,394             | \$4,156                       | \$22,435                           | 18.52%                           | \$4,879                          | 2.50%                      | 0.17%                               | 2.33%                                  | (1.93%)                  | (1.939                     |
| McDowell Cornerstone Credit Union                                                   | \$27,050             | \$10,917                      | \$21,415                           | 50.98%                           | \$3,864                          | 3.48%                      | 0.33%                               | 3.16%                                  | 3.18%                    | 2.29                       |
| First Carolina People's Credit Union                                                | \$28,902             | \$24,345                      | \$25,851                           | 94.17%                           | \$2,627                          | 4.85%                      | 0.59%                               | 4.26%                                  | (0.64%)                  | (0.979                     |
| Blue Flame Credit Union                                                             | \$29,684             | \$17,568                      | \$23,640                           | 74.31%                           | \$3,492                          | 3.92%                      | 0.44%                               | 3.48%                                  | (6.09%)                  | (7.509                     |
| CS Credit Union                                                                     | \$29,780             | \$11,852                      | \$23,947                           | 49.49%                           | \$3,309                          | 4.09%                      | 0.44%                               | 3.65%                                  | (4.21%)                  | (10.10)                    |
| HealthShare Credit Union                                                            | \$37,053             | \$22,993                      | \$31,793                           | 72.32%                           | \$2,850                          | 3.63%                      | 0.13%                               | 3.50%                                  | 3.36%                    | 3.11                       |
| Carolina Cooperative Federal Credit Union                                           | \$40,621             | \$31,035                      | \$34,997                           | 88.68%                           | \$2,539                          | 4.61%                      | 0.52%                               | 4.09%                                  | 2.95%                    | 2.04                       |
| Civic Federal Credit Union                                                          | \$42,490             | \$18,750                      | \$34,811                           | 53.86%                           | NA                               | 2.65%                      | 1.31%                               | 1.34%                                  | 628.57%                  | 6492.99                    |
| Acclaim Federal Credit Union                                                        | \$47,634             | \$34,139                      | \$43,085                           | 79.24%                           | \$2,507                          | 5.55%                      | 0.46%                               | 5.08%                                  | 7.89%                    | 8.92                       |
| Charlotte Fire Department Credit Union                                              | \$48,231             | \$23,586                      | \$41,326                           | 57.07%                           | \$4,385                          | 4.06%                      | 0.59%                               | 3.47%                                  | 0.86%                    | (0.24)                     |
| Vision Financial Federal Credit Union                                               | \$48,587             | \$22,666                      | \$42,976                           | 52.74%                           | \$2,699                          | 4.05%                      | 0.32%                               | 3.73%                                  | (1.72%)                  | (3.56)                     |
| ElecTel Cooperative Federal Credit Union                                            | \$48,700             | \$32,264                      | \$41,676                           | 77.42%                           | \$4,870                          | 4.40%                      | 0.44%                               | 3.95%                                  | (5.60%)                  | (7.71                      |
| Lion's Share Federal Credit Union                                                   | \$51,167             | \$39,422                      | \$45,419                           | 86.80%                           | \$2,558                          | 5.47%                      | 0.71%                               | 4.76%                                  | 8.79%                    | 8.00                       |
| Carolina Federal Credit Union                                                       | \$52,073             | \$40,760                      | \$46,451                           | 87.75%                           | \$3,472                          | 5.28%                      | 1.01%                               | 4.28%                                  | 1.70%                    | 1.37                       |
| Greensboro Municipal Federal Credit Union                                           | \$56,469             | \$41,801                      | \$48,933                           | 85.42%                           | \$3,529                          | 5.39%                      | 0.58%                               | 4.81%                                  | 4.67%                    | 4.65                       |
| American Partners Federal Credit Union                                              | \$56,601             | \$48,039                      | \$50,732                           | 94.69%                           | \$2,461                          | 5.19%                      | 0.59%                               | 4.60%                                  | 8.95%                    | 8.20                       |
| Winston-Salem Federal Credit Union                                                  | \$58,621             | \$38,739                      | \$50,241                           | 77.11%                           | \$2,345                          | 5.23%                      | 0.48%                               | 4.74%                                  | 0.00%                    | (0.72                      |
| Telco Credit Union                                                                  | \$59,888             | \$39,143                      | \$52,637                           | 74.36%                           | \$2,921                          | 4.03%                      | 0.93%                               | 3.10%                                  | 2.89%                    | 5.16                       |
| Ecusta Credit Union                                                                 | \$60,385             | \$26,834                      | \$53,203                           | 50.44%                           | \$4,645                          | 3.40%                      | 0.16%                               | 3.25%                                  | (2.93%)                  | (3.71                      |
| Weyco Community Credit Union                                                        | \$71,499             | \$32,314                      | \$61,465                           | 52.57%                           | \$3,763                          | 3.04%                      | 0.38%                               | 2.66%                                  | (4.52%)                  | (5.899                     |
| North Carolina Community Federal Credit Union                                       | \$72,708             | \$26,649                      | \$64,826                           | 41.11%                           | \$3,030                          | 3.42%                      | 0.06%                               | 3.35%                                  | (0.40%)                  | (0.75%                     |