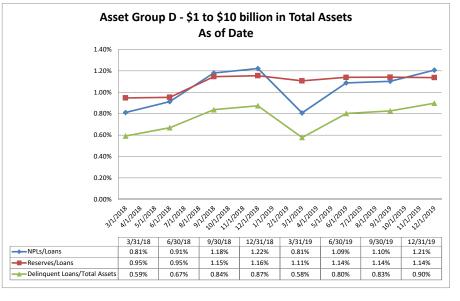

| \$5,794                          | 3.65%                      | 1.34%                               | 2.31%                                  | 6.61%                    |                           |
|                                                                |                      |                               |                                 |                                  |                                  |                            |                                     | 3.37%                                  | 8.62%                    | 9.47                      |

Note: Report includes only bank-level data.

**Asset Quality** 

#### Summary Trends of Historical Asset Group Averages: Non Performing Loans/Loans, Reserves/Loans & Delinquent Loans/Total Assets









Source: SNL Financial

Note: Report includes only bank-level data.

| set Qual  | lity                                                  | December 31, 2019 Run Date: February 19, 2 |                                         |                  |                                            |                     |                             |                              |  |  |  |
|-----------|-------------------------------------------------------|--------------------------------------------|-----------------------------------------|------------------|--------------------------------------------|---------------------|-----------------------------|------------------------------|--|--|--|
|           |                                                       |