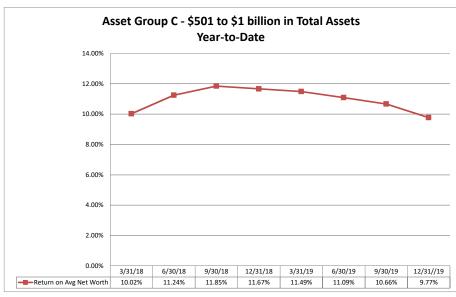

#### Summary Trends of Historical Asset Group Averages: Return on Average Net Worth

Source: SNL Financial

Note: Report includes only bank-level data.

| Performance Analysis                                  |                         |                              |                             | Decembe                        | r 31, 2019                |                                       |                              |                             | Run Dat                        | e: Februa                 | ry 19, 202                          |
|-------------------------------------------------------|-------------------------|------------------------------|-----------------------------|--------------------------------|---------------------------|---------------------------------------|------------------------------|-----------------------------|--------------------------------|---------------------------|-------------------------------------|
|                                                       | As of Date              |                              |                             | Quarter to Date                |                           |                                       |                              |                             | Year to Date                   |                           |                                     |
|                                                       | Total Assets<br>(\$000) | Net Income<br>(Loss) (\$000) | Return on Avg<br>Assets (%) | Return on<br>Avg Net Worth (%) | Oper Exp/ Oper<br>Rev (%) | Salary&Benefits/<br>Employees (\$000) | Net Income (Loss)<br>(\$000) | Return on Avg<br>Assets (%) | Return on<br>Avg Net Worth (%) | Oper Exp/ Oper<br>Rev (%) | Salary&Benefits<br>Employees (\$000 |
| Region Institution Name                               | (4000)                  | (====) (+===)                |                             |                                |                           |                                       | (4111)                       |                             |                                |                           |                                     |
| Asset Group A - \$0 to \$250 million in total assets  |                         |                              |                             |                                |                           |                                       |                              |                             |                                |                           |                                     |
| Mount Vernon Baptist Church Credit Union              | \$160                   | (\$2)                        | (4.97%)                     | (13.79%)                       | NA                        |                                       | (\$2)                        | (1.24%)                     | (3.39%)                        | NA                        | N                                   |
| Shaw University Federal Credit Union                  | \$388                   | (\$3)                        | (3.15%)                     | (10.08%)                       | 83.33%                    |                                       | (\$15)                       | (3.46%)                     | (12.10%)                       | 83.33%                    | \$2                                 |
| Dill Federal Credit Union                             | \$860                   | (\$5)                        | (2.27%)                     | (5.25%)                        | 130.00%                   | \$28                                  | (\$15)                       | (1.65%)                     | (3.88%)                        | 136.84%                   | \$                                  |
| Texas Gulf Carolina Employees Credit Union            | \$2,370                 | (\$7)                        | (1.13%)                     | (2.98%)                        | 107.50%                   | \$59                                  | \$28                         | 1.11%                       | 3.00%                          | 91.02%                    | \$                                  |
| Piedmont Credit Union                                 | \$4,089                 | (\$7)                        | (0.68%)                     | (4.71%)                        | 119.15%                   |                                       | (\$18)                       | (0.42%)                     | (3.01%)                        | 111.44%                   | \$                                  |
| HSM Federal Credit Union                              | \$4,262                 | \$19                         | 1.67%                       | 11.76%                         | 67.53%                    |                                       | \$102                        | 2.06%                       | 16.67%                         | 69.63%                    | \$                                  |
| Arcade Credit Union                                   | \$6,933                 | \$2                          | 0.12%                       | 0.89%                          | 98.55%                    | \$45                                  | \$7                          | 0.10%                       | 0.78%                          | 97.45%                    | \$                                  |
| Allvac Savings & Credit Union                         | \$7,562                 | (\$7)                        | (0.36%)                     | (2.18%)                        | 96.55%                    | \$56                                  | \$18                         | 0.22%                       | 1.42%                          | 82.22%                    | \$                                  |
| North Carolina Press Association Federal Credit Union | \$8,498                 | \$32                         | 1.51%                       | 11.05%                         | 57.89%                    | NA                                    | \$86                         | 1.02%                       | 7.66%                          | 56.52%                    |                                     |
| Lithium Federal Credit Union                          | \$9,748                 | \$20                         | 0.87%                       | 4.45%                          | 67.61%                    | \$68                                  | \$116                        | 1.30%                       | 6.62%                          | 61.54%                    | \$                                  |
| TCP Credit Union                                      | \$10,741                | \$9                          | 0.34%                       | 1.59%                          | 72.44%                    | \$53                                  | \$143                        | 1.39%                       | 6.44%                          | 67.78%                    | \$                                  |
| GUCO Credit Union                                     | \$11,395                | \$12                         | 0.42%                       | 2.72%                          | 87.23%                    | \$92                                  | \$71                         | 0.60%                       | 4.09%                          | 82.41%                    | \$                                  |
| Greater Kinston Credit Union                          | \$11,624                | \$41                         | 1.38%                       | 12.46%                         | 64.76%                    | \$51                                  | \$140                        | 1.16%                       | 11.11%                         | 67.39%                    | 9                                   |
| Team & Wheel Federal Credit Union                     | \$12,088                | \$16                         | 0.53%                       | 3.60%                          | 90.06%                    | \$58                                  | \$53                         | 0.44%                       | 3.03%                          | 90.56%                    | \$                                  |
| Hamlet Federal Credit Union                           | \$14,942                | \$13                         | 0.35%                       | 5.88%                          | 92.67%                    | \$34                                  | (\$97)                       | (0.62%)                     | (10.25%)                       | 95.29%                    | \$                                  |
| Internal Revenue Employees Federal Credit Union       | \$17,637                | \$10                         | 0.23%                       | 1.27%                          | 87.50%                    | \$49                                  | \$40                         | 0.22%                       | 1.28%                          | 82.08%                    | 9                                   |
| Greensboro Credit Union                               | \$20,781                | (\$10)                       | (0.19%)                     | (0.77%)                        | 106.34%                   | \$83                                  | \$58                         | 0.27%                       | 1.13%                          | 90.57%                    | \$                                  |
| Shuford Federal Credit Union                          | \$23,320                | \$12                         | 0.20%                       | `1.62%                         | 93.52%                    | \$54                                  | \$83                         | 0.35%                       | 2.83%                          | 94.09%                    | 9                                   |
| Emergency Responders Credit Union                     | \$24,360                | (\$34)                       | (0.57%)                     | (4.74%)                        | 99.23%                    | \$94                                  | \$126                        | 0.57%                       | 4.45%                          | 81.81%                    | 9                                   |
| Oteen VA Federal Credit Union                         | \$24,394                | `\$10 <sup>°</sup>           | 0.16%                       | 2.11%                          | 88.89%                    | \$62                                  | \$15                         | 0.06%                       | 0.78%                          | 97.98%                    | 9                                   |
| McDowell Cornerstone Credit Union                     | \$27,050                | \$47                         | 0.69%                       | 3.51%                          | 80.17%                    | \$60                                  | \$240                        | 0.89%                       | 4.55%                          | 75.10%                    | 9                                   |
| First Carolina People's Credit Union                  | \$28,902                | (\$11)                       | (0.15%)                     | (1.58%)                        | 89.86%                    | \$66                                  | \$53                         | 0.19%                       | 1.91%                          | 85.07%                    | 9                                   |
| Blue Flame Credit Union                               | \$29,684                | (\$79)                       | (1.05%)                     | (5.31%)                        | 133.74%                   | \$72                                  | \$1                          | 0.00%                       | 0.02%                          | 106.80%                   | 9                                   |
| CS Credit Union                                       | \$29,780                | \$40                         | 0.53%                       | 3.34%                          | 82.80%                    | \$72                                  | \$202                        | 0.66%                       | 4.38%                          | 79.25%                    | 9                                   |
| HealthShare Credit Union                              | \$37,053                | \$66                         | 0.71%                       | 5.68%                          | 82.24%                    | \$69                                  | \$249                        | 0.66%                       | 5.49%                          | 84.71%                    | 9                                   |
| Carolina Cooperative Federal Credit Union             | \$40,621                | \$236                        | 2.31%                       | 18.15%                         | 69.59%                    | \$50                                  | \$624                        | 1.54%                       | 12.52%                         | 74.44%                    | (                                   |
| Civic Federal Credit Union                            | \$42,490                | \$82                         | 0.89%                       | 5.98%                          | 63.53%                    | NA                                    | \$381                        | 1.77%                       | 7.11%                          | 50.22%                    |                                     |
| Acclaim Federal Credit Union                          | \$47,634                | (\$159)                      | (1.36%)                     | (14.63%)                       | 71.82%                    | \$58                                  | (\$86)                       | (0.19%)                     | (1.96%)                        | 77.89%                    | 9                                   |
| Charlotte Fire Department Credit Union                | \$48,231                | (\$4)                        | (0.03%)                     | (0.24%)                        | 100.41%                   | \$96                                  | \$70                         | 0.15%                       | 1.06%                          | 95.02%                    | \$                                  |
| Vision Financial Federal Credit Union                 | \$48,587                | \$204                        | 1.68%                       |                                | 71.05%                    | \$57                                  | \$760                        | 1.55%                       | 14.77%                         | 70.94%                    | 9                                   |
| ElecTel Cooperative Federal Credit Union              | \$48,700                | \$152                        | 1.24%                       | 8.99%                          | 73.89%                    | \$104                                 | \$588                        | 1.16%                       | 8.97%                          | 74.76%                    | \$                                  |
| Lion's Share Federal Credit Union                     | \$51,167                | \$73                         | 0.57%                       | 6.48%                          | 77.93%                    | \$62                                  | \$93                         | 0.18%                       | 2.09%                          | 83.34%                    | 9                                   |
| Carolina Federal Credit Union                         | \$52,073                | (\$5)                        | (0.04%)                     | (0.38%)                        | 84.67%                    | \$68                                  | \$191                        | 0.37%                       | 3.68%                          | 75.68%                    |                                     |
| Greensboro Municipal Federal Credit Union             | \$56,469                | \$167                        | 1.19%                       | 9.82%                          | 70.83%                    |                                       | \$368                        | 0.66%                       | 5.53%                          | 76.53%                    | 9                                   |
| American Partners Federal Credit Union                | \$56,601                | \$61                         | 0.44%                       |                                | 88.79%                    |                                       | \$282                        | 0.52%                       | 5.84%                          | 86.15%                    |                                     |
| Winston-Salem Federal Credit Union                    | \$58,621                | (\$96)                       | (0.66%)                     | (5.01%)                        | 99.60%                    | \$59                                  | \$421                        | 0.71%                       | 5.67%                          | 86.84%                    |                                     |
| Telco Credit Union                                    | \$59,888                | (\$224)                      | (1.50%)                     | (12.33%)                       | 104.11%                   |                                       | (\$894)                      | (1.49%)                     |                                | 98.59%                    | 9                                   |
| Ecusta Credit Union                                   | \$60,385                | \$46                         | 0.30%                       | 2.64%                          | 72.87%                    |                                       | \$314                        | 0.51%                       |                                | 76.55%                    | 9                                   |
| Weyco Community Credit Union                          | \$71,499                | (\$28)                       | (0.16%)                     | (1.13%)                        | 96.96%                    |                                       | \$196                        | 0.27%                       |                                | 88.22%                    | \$                                  |
| North Carolina Community Endard Credit Union          | ¢70,700                 | ¢71                          | 0.200/                      | 2.760/                         | 04 EG0/                   | ድፖር                                   | ¢520                         | 0.750/                      | 7 240/                         | 00 710/                   | r.                                  |