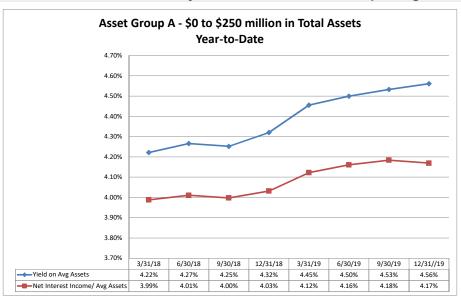

#### Summary Trends of Historical Asset Group Averages: Yield on Average Assets & Net Interest Income/Average Assets

Source: SNL Financial

Note: Report includes only bank-level data.