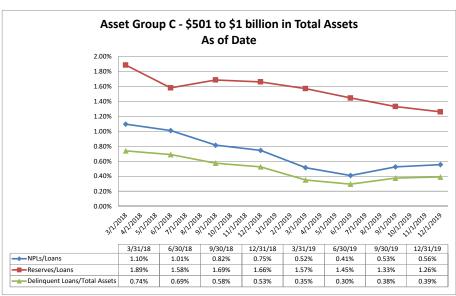

| \$5,794                          | 3.65%                      | 1.34%                               | 2.31%                                  | 6.61%                    |                           |
|                                                                |                      |                               |                                 |                                  |                                  |                            |                                     | 3.37%                                  | 8.62%                    | 9.47                      |

Note: Report includes only bank-level data.

**Asset Quality** 

#### Summary Trends of Historical Asset Group Averages: Non Performing Loans/Loans, Reserves/Loans & Delinquent Loans/Total Assets









Source: SNL Financial

Note: Report includes only bank-level data.

| set Qual  | lity                                                  | December 31, 2019 Run Date: February 19, 2 |                                         |                  |                                            |                     |                             |                              |  |  |  |
|-----------|-------------------------------------------------------|--------------------------------------------|-----------------------------------------|------------------|--------------------------------------------|---------------------|-----------------------------|------------------------------|--|--|--|
|           |                                                       |