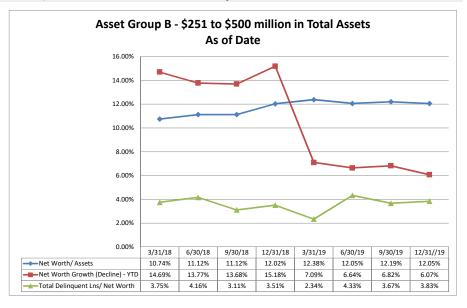

| 0.47                          |
|            | Average of Asset Group D                                | \$1,658,689          | \$6,803                                 | 0.49%            | 0.62%                                      | 123.32%             | 3.47%                       | 0.39                          |
|            |                                                         |                      |                                         |                  |                                            |                     |                             |                               |

Note: Report includes only bank-level data.

Net Worth

#### Summary Trends of Historical Asset Group Averages: Net Worth/Assets, Net Worth Growth & Total Delinquent Loans/Net Worth









Source: SNL Financial

Note: Report includes only bank-level data.

#### Summary Trends of Historical Asset Group Averages: Classified Assets/Net Worth









Source: SNL Financial

Note: Report includes only bank-level data.

| N. ( N. ( )                                                       | D 1 04 00            |                    |                  |                    |                    | 10.0000            |  |  |
|-------------------------------------------------------------------|----------------------|--------------------|------------------|--------------------|--------------------|--------------------|--|--|
| Net Worth                                                         | December 31, 20      | 19                 |                  | Run Da             | ate: Fe