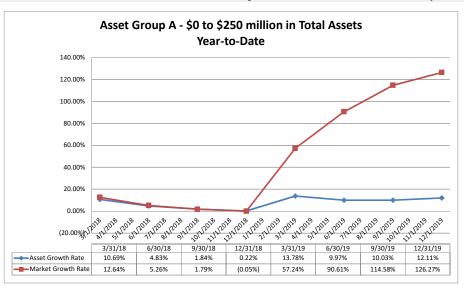

#### Summary Trends of Historical Asset Group Averages: Asset Growth Rate & Market Growth Rate

Source: SNL Financial

Note: Report includes only bank-level data.

| Balance Sheet & Net Interest Margin                                                 |                      |                               | Decem                              | ber 31, 20 <sup>.</sup>          | Run Date: February 19, 20        |                            |                                     |                                        |                          |                            |
|-------------------------------------------------------------------------------------|----------------------|-------------------------------|------------------------------------|----------------------------------|----------------------------------|----------------------------|-------------------------------------|----------------------------------------|--------------------------|----------------------------|
|                                                                                     |                      |                               | As of Date                         |                                  |                                  |                            |                                     | Year to Date                           |                          |                            |
| Region Institution Name                                                             | Total Assets (\$000) | Total Lns &<br>Leases (\$000) | Total Shares &<br>Deposits (\$000) | Total Loans/<br>Total Shares (%) | Assets/ FTE<br>Employees (\$000) | Yield on Avg<br>Assets (%) | Interest Expense/<br>Avg Assets (%) | Net Interest Income/<br>Avg Assets (%) | Asset Growth<br>Rate (%) | Market Growth<br>Rate (%)  |
| Asset Group A - \$0 to \$250 million in total assets                                |                      |                               |                                    |                                  |                                  | •                          |                                     |                                        |                          |                            |
| Mount Vernon Baptist Church Credit Union                                            | \$160                | \$7                           | \$102                              | 6.86%                            | NA                               | 0.62%                      | 0.62%                               | 0.00%                                  | (1.23%)                  | (0.97%                     |
| Shaw University Federal Credit Union                                                | \$388                | \$167                         | \$270                              | 61.85%                           | \$776                            | 5.77%                      | 0.46%                               | 5.31%                                  | (15.84%)                 | (17.689                    |
| Dill Federal Credit Union                                                           | \$860                | \$449                         | \$481                              | 93.35%                           | \$860                            | 4.28%                      | 0.40%                               | 4.06%                                  | (8.61%)                  | (11.90%                    |
|                                                                                     | \$2,370              | \$1,054                       | \$1,432                            | 73.60%                           | \$948                            | 7.10%                      | 0.48%                               | 6.62%                                  | (4.97%)                  | (9.659                     |
| Texas Gulf Carolina Employees Credit Union Piedmont Credit Union                    | \$2,370<br>\$4.089   | \$2,403                       | \$1,432<br>\$3.480                 | 69.05%                           | \$1,363                          | 4.71%                      | 0.46%                               | 4.52%                                  | (7.15%)                  | (7.869                     |
| HSM Federal Credit Union                                                            | . ,                  |                               | ,                                  | 90.92%                           |                                  | 4.71%<br>6.72%             | 0.16%                               |                                        | ,                        | `                          |
|                                                                                     | \$4,262<br>\$6.933   | \$3,223                       | \$3,545                            |                                  | \$1,218<br>\$2,211               |                            |                                     | 6.23%                                  | (15.13%)                 | (19.149                    |
| Arcade Credit Union                                                                 | ,                    | \$3,656                       | \$6,014                            | 60.79%                           | \$2,311                          | 3.50%                      | 0.21%                               | 3.27%                                  | (5.45%)                  | (6.439                     |
| Allvac Savings & Credit Union North Carolina Press Association Federal Credit Union | \$7,562<br>\$8,498   | \$4,457<br>\$2,327            | \$6,412<br>\$7,309                 | 69.51%<br>31.84%                 | \$2,521<br>NA                    | 3.94%<br>2.80%             | 0.24%<br>0.76%                      | 3.72%<br>2.03%                         | (6.62%)<br>1.93%         | (5.73 <sup>9</sup><br>0.97 |
|                                                                                     |                      |                               | . ,                                |                                  |                                  |                            |                                     |                                        |                          |                            |
| Lithium Federal Credit Union                                                        | \$9,748              | \$6,975                       | \$7,924                            | 88.02%                           | \$3,249                          | 5.39%                      | 0.30%                               | 5.09%                                  | 12.75%                   | 14.21                      |
| TCP Credit Union                                                                    | \$10,741             | \$7,513                       | \$8,435                            | 89.07%                           | \$2,685                          | 6.13%                      | 0.61%                               | 5.51%                                  | 2.60%                    | 1.47                       |
| GUCO Credit Union                                                                   | \$11,395             | \$5,862                       | \$9,605                            | 61.03%                           | \$5,698                          | 3.86%                      | 0.58%                               | 3.27%                                  | (5.33%)                  | (6.849                     |
| Greater Kinston Credit Union                                                        | \$11,624             | \$7,231                       | \$9,874                            | 73.23%                           | \$2,325                          | 4.97%                      | 0.71%                               | 4.26%                                  | 1.89%                    | 2.05                       |
| Team & Wheel Federal Credit Union                                                   | \$12,088             | \$8,751                       | \$10,262                           | 85.28%                           | \$2,686                          | 4.86%                      | 0.05%                               | 4.81%                                  | 3.48%                    | 3.28                       |
| Hamlet Federal Credit Union                                                         | \$14,942             | \$7,733                       | \$14,030                           | 55.12%                           | \$2,135                          | 4.25%                      | 0.25%                               | 4.00%                                  | (6.21%)                  | (5.959                     |
| Internal Revenue Employees Federal Credit Union                                     | \$17,637             | \$4,708                       | \$14,437                           | 32.61%                           | \$5,879                          | 2.55%                      | 0.91%                               | 1.63%                                  | (9.30%)                  | (11.369                    |
| Greensboro Credit Union                                                             | \$20,781             | \$5,970                       | \$15,595                           | 38.28%                           | \$4,618                          | 2.83%                      | 0.10%                               | 2.73%                                  | (4.72%)                  | (6.479                     |
| Shuford Federal Credit Union                                                        | \$23,320             | \$18,110                      | \$20,281                           | 89.30%                           | \$2,455                          | 5.04%                      | 0.45%                               | 4.59%                                  | 1.51%                    | 1.28                       |
| Emergency Responders Credit Union                                                   | \$24,360             | \$17,763                      | \$21,273                           | 83.50%                           | \$4,060                          | 4.39%                      | 0.82%                               | 3.58%                                  | 16.11%                   | 17.77                      |
| Oteen VA Federal Credit Union                                                       | \$24,394             | \$4,156                       | \$22,435                           | 18.52%                           | \$4,879                          | 2.50%                      | 0.17%                               | 2.33%                                  | (1.93%)                  | (1.939                     |
| McDowell Cornerstone Credit Union                                                   | \$27,050             | \$10,917                      | \$21,415                           | 50.98%                           | \$3,864                          | 3.48%                      | 0.33%                               | 3.16%                                  | 3.18%                    | 2.29                       |
| First Carolina People's Credit Union                                                | \$28,902             | \$24,345                      | \$25,851                           | 94.17%                           | \$2,627                          | 4.85%                      | 0.59%                               | 4.26%                                  | (0.64%)                  | (0.979                     |
| Blue Flame Credit Union                                                             | \$29,684             | \$17,568                      | \$23,640                           | 74.31%                           | \$3,492                          | 3.92%                      | 0.44%                               | 3.48%                                  | (6.09%)                  | (7.509                     |
| CS Credit Union                                                                     | \$29,780             | \$11,852                      | \$23,947                           | 49.49%                           | \$3,309                          | 4.09%                      | 0.44%                               | 3.65%                                  | (4.21%)                  | (10.10)                    |
| HealthShare Credit Union                                                            | \$37,053             | \$22,993                      | \$31,793                           | 72.32%                           | \$2,850                          | 3.63%                      | 0.13%                               | 3.50%                                  | 3.36%                    | 3.11                       |
| Carolina Cooperative Federal Credit Union                                           | \$40,621             | \$31,035                      | \$34,997                           | 88.68%                           | \$2,539                          | 4.61%                      | 0.52%                               | 4.09%                                  | 2.95%                    | 2.04                       |
| Civic Federal Credit Union                                                          | \$42,490             | \$18,750                      | \$34,811                           | 53.86%                           | NA                               | 2.65%                      | 1.31%                               | 1.34%                                  | 628.57%                  | 6492.99                    |
| Acclaim Federal Credit Union                                                        | \$47,634             | \$34,139                      | \$43,085                           | 79.24%                           | \$2,507                          | 5.55%                      | 0.46%                               | 5.08%                                  | 7.89%                    | 8.92                       |
| Charlotte Fire Department Credit Union                                              | \$48,231             | \$23,586                      | \$41,326                           | 57.07%                           | \$4,385                          | 4.06%                      | 0.59%                               | 3.47%                                  | 0.86%                    | (0.24)                     |
| Vision Financial Federal Credit Union                                               | \$48,587             | \$22,666                      | \$42,976                           | 52.74%                           | \$2,699                          | 4.05%                      | 0.32%                               | 3.73%                                  | (1.72%)                  | (3.56)                     |
| ElecTel Cooperative Federal Credit Union                                            | \$48,700             | \$32,264                      | \$41,676                           | 77.42%                           | \$4,870                          | 4.40%                      | 0.44%                               | 3.95%                                  | (5.60%)                  | (7.71                      |
| Lion's Share Federal Credit Union                                                   | \$51,167             | \$39,422                      | \$45,419                           | 86.80%                           | \$2,558                          | 5.47%                      | 0.71%                               | 4.76%                                  | 8.79%                    | 8.00                       |
| Carolina Federal Credit Union                                                       | \$52,073             | \$40,760                      | \$46,451                           | 87.75%                           | \$3,472                          | 5.28%                      | 1.01%                               | 4.28%                                  | 1.70%                    | 1.37                       |
| Greensboro Municipal Federal Credit Union                                           | \$56,469             | \$41,801                      | \$48,933                           | 85.42%                           | \$3,529                          | 5.39%                      | 0.58%                               | 4.81%                                  | 4.67%                    | 4.65                       |
| American Partners Federal Credit Union                                              | \$56,601             | \$48,039                      | \$50,732                           | 94.69%                           | \$2,461                          | 5.19%                      | 0.59%                               | 4.60%                                  | 8.95%                    | 8.20                       |
| Winston-Salem Federal Credit Union                                                  | \$58,621             | \$38,739                      | \$50,241                           | 77.11%                           | \$2,345                          | 5.23%                      | 0.48%                               | 4.74%                                  | 0.00%                    | (0.72                      |
| Telco Credit Union                                                                  | \$59,888             | \$39,143                      | \$52,637                           | 74.36%                           | \$2,921                          | 4.03%                      | 0.93%                               | 3.10%                                  | 2.89%                    | 5.16                       |
| Ecusta Credit Union                                                                 | \$60,385             | \$26,834                      | \$53,203                           | 50.44%                           | \$4,645                          | 3.40%                      | 0.16%                               | 3.25%                                  | (2.93%)                  | (3.71                      |
| Weyco Community Credit Union                                                        | \$71,499             | \$32,314                      | \$61,465                           | 52.57%                           | \$3,763                          | 3.04%                      | 0.38%                               | 2.66%                                  | (4.52%)                  | (5.899                     |
| North Carolina Community Federal Credit Union                                       | \$72,708             | \$26,649                      | \$64,826                           | 41.11%                           | \$3,030                          | 3.42%                      | 0.06%                               | 3.35%                                  | (0.40%)                  | (0.75%                     |