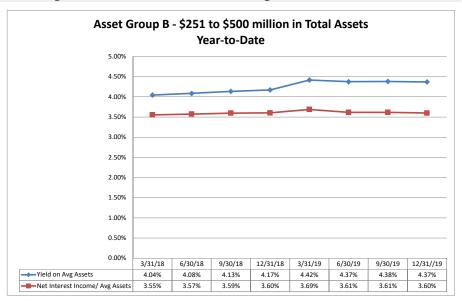

#### Summary Trends of Historical Asset Group Averages: Yield on Average Assets & Net Interest Income/Average Assets

Source: SNL Financial

Note: Report includes only bank-level data.