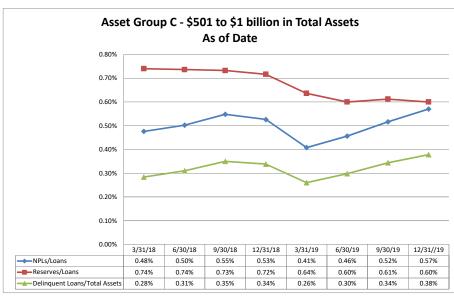

| \$3,670                          | 5.09%                      | 1.30%                               | 3.79%                                  | 10.64%                   | 9.67%                     |
| Average of Asset Group D                                      | \$1,658,689          | \$1,330,814                   | \$1,316,456                        | 99.19%                           | \$3,796                          | 4.14%                      | 0.89%                               | 3.22%                                  | 6.79%                    | 8.08%                     |

Note: Report includes only bank-level data.

**Asset Quality** 

#### Summary Trends of Historical Asset Group Averages: Non Performing Loans/Loans, Reserves/Loans & Delinquent Loans/Total Assets









Source: SNL Financial

Note: Report includes only bank-level data.

\$72,187

\$74,738

\$94,032

\$253

\$111

\$447

0.45%

0.33%

0.67%

0.45%

0.93%

0.81%

101.19%

280.18%

121.03%

3.83%

0.71%

3.33%

Source: SNL Financial

Note: Report includes only bank-level data.

**Upstate Federal Credit Union** 

**Caro Federal Credit Union** 

South Carolina National Guard Federal Credit Union

0.35%

0.15%

0.48%

| Asset Qu   | ality                                                   | December 3           | 31, 2019                                |                  |                                            | Run Dat             | te: Februa                  | ry 19, 202                    |
|------------|---------------------------------------------------------|---------------------