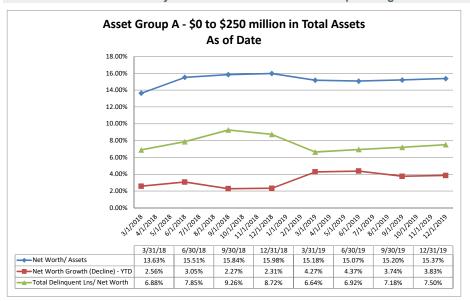

9                     | 0.61%<br>1.89%<br>0.55% | 0.94%<br>1.18%<br>0.82%                    | 153.70%<br>62.18%<br>147.66% | 4.32%<br>15.81%<br>5.31%    | 0.4<br>1.5<br>0.4                            |
| Asset Group | Self-Help Credit Union<br>Allegacy Federal Credit Union<br>Local Government Federal Credit Union                                  | \$1,636,541<br>\$2,234,264                | \$7,369<br>\$35,269<br>\$12,253         | 0.61%<br>1.89%          | 0.94%<br>1.18%<br>0.82%<br>0.99%           | 153.70%<br>62.18%            | 4.32%<br>15.81%             | 1.14<br>0.45<br>1.58<br>0.45<br>0.63<br>1.13 |

Note: Report includes only bank-level data.

Net Worth

#### Summary Trends of Historical Asset Group Averages: Net Worth/Assets, Net Worth Growth & Total Delinquent Loans/Net Worth









Source: SNL Financial

Note: Report includes only bank-level data.

#### Summary Trends of Historical Asset Group Averages: Classified Assets/Net Worth









Source: SNL Financial

Note: Report includes only bank-level data.

| Net Worth                                            | December 31, 20      | 19                         |                          | Run Da                                     | ate: Februai                           | y 19, 202        |
|------------------------------------------------------|----------------------|----------------------------|--------------------------|--------------------------------------------|----------------------------------------|------------------|
|                                                      |                      |