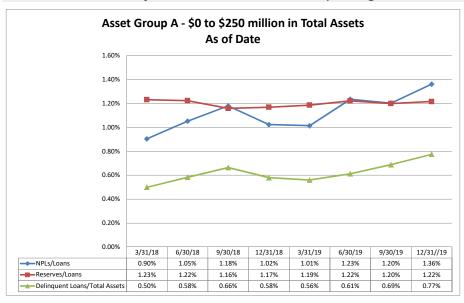

| \$3,670                          | 5.09%                      | 1.30%                               | 3.79%                                  | 10.64%                   | 9.67%                     |
| Average of Asset Group D                                      | \$1,658,689          | \$1,330,814                   | \$1,316,456                        | 99.19%                           | \$3,796                          | 4.14%                      | 0.89%                               | 3.22%                                  | 6.79%                    | 8.08%                     |

Note: Report includes only bank-level data.

**Asset Quality** 

#### Summary Trends of Historical Asset Group Averages: Non Performing Loans/Loans, Reserves/Loans & Delinquent Loans/Total Assets









Source: SNL Financial

Note: Report includes only bank-level data.

\$72,187

\$74,738

\$94,032

\$253

\$111

\$447

0.45%

0.33%

0.67%

0.45%

0.93%

0.81%

101.19%

280.18%

121.03%

3.83%

0.71%

3.33%

Source: SNL Financial

Note: Report includes only bank-level data.

**Upstate Federal Credit Union** 

**Caro Federal Credit Union** 

South Carolina National Guard Federal Credit Union

0.35%

0.15%

0.48%

| Asset Qu   | ality                                                   | December 3           | 31, 2019                                |                  |                                            | Run Dat             | te: Februa                  | ry 19, 202                    |
|------------|---------------------------------------------------------|-----------------