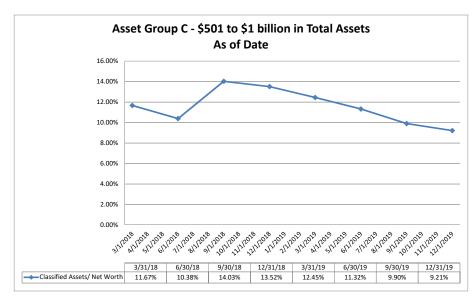

#### ASSET SIZE DEFINITION

Group A \$0-\$250 million

Group B \$251 million-\$500 million

Group C \$501 million-\$1 billion

Group D Over \$1 billion