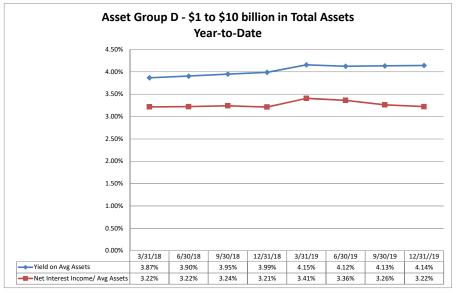

#### Summary Trends of Historical Asset Group Averages: Yield on Average Assets & Net Interest Income/Average Assets

Source: SNL Financial

Note: Report includes only bank-level data.