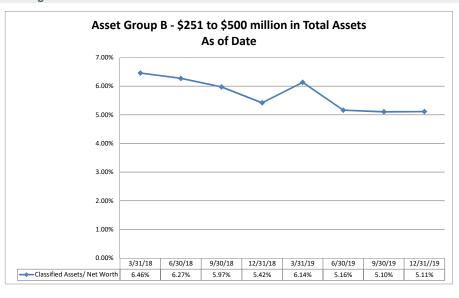

#### ASSET SIZE DEFINITION

Group A \$0-\$250 million

Group B \$251 million-\$500 million

Group C \$501 million-\$1 billion

Group D Over \$1 billion