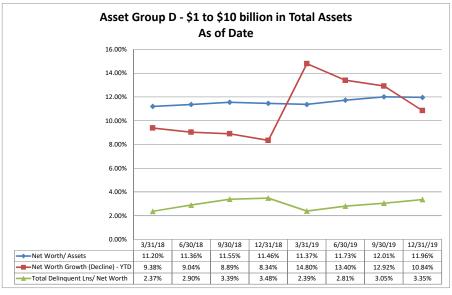

#### ASSET SIZE DEFINITION

Group A \$0-\$250 million

Group B \$251 million-\$500 million

Group C \$501 million-\$1 billion

Group D Over \$1 billion