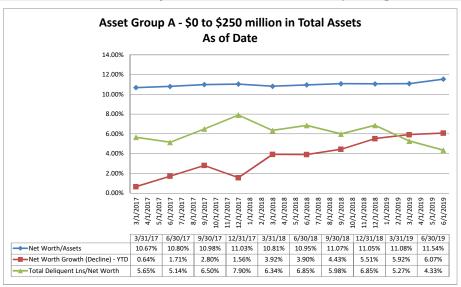

| 0.35%                           |  |  |
|             | OneAZ Credit Union Desert Financial Federal Credit Union | \$2,159,947<br>\$4,822,096 | \$6,580<br>\$4,639                      | 0.46%<br>0.21%   |                                            | 193.74%<br>327.83%     | 4.68%<br>1.15%              |                                 |  |  |
|             | Average of Asset Group D                                 | \$2,172,334                | \$4,480                                 | 0.33%            | 0.85%                                      | 276.13%                | 2.62%                       | 0.24%                           |  |  |

Net Worth

#### Summary Trends of Historical Asset Group Averages: Net Worth/Assets, Net Worth Growth & Total Delinquent Loans/Net Worth









#### Summary Trends of Historical Asset Group Averages: Classified Assets/Net Worth









|            |                                               | As of Date Net Worth |                 |            |                    |                    |                  |  |  |  |
|------------|-----------------------------------------------|----------------------|-----------------|------------|--------------------|--------------------|------------------|--|--|--|
|            |                                               | T (0000)             | Total Net Worth | Net Worth/ | Growth (Decline) - | Total Delinquent   | Classified Asset |  |  |  |
| Region     | Institution Name                              | Total Assets (\$000) | (\$000)         | Assets (%) | YTD (%)            |