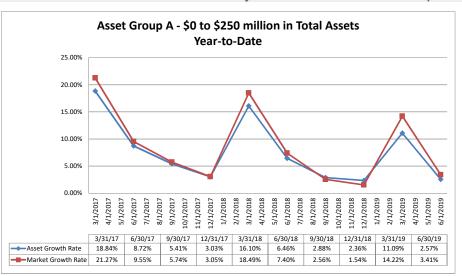

#### Summary Trends of Historical Asset Group Averages: Asset Growth Rate & Market Growth Rate

| Balance Sheet & Net Interest Margin                    |                      |                               | June 3                          | 0, 2019                          |                                  |                            |                                     | Run D                                  | ate: Augu                | st 9, 2019                |
|--------------------------------------------------------|----------------------|-------------------------------|---------------------------------|----------------------------------|----------------------------------|----------------------------|-------------------------------------|----------------------------------------|--------------------------|---------------------------|
|                                                        | As of Date           |                               |                                 |                                  |                                  |                            |                                     | Year to Date                           |                          |                           |
|                                                        | Total Assets (\$000) | Total Lns &<br>Leases (\$000) | Total Shares & Deposits (\$000) | Total Loans/<br>Total Shares (%) | Assets/ FTE<br>Employees (\$000) | Yield on Avg<br>Assets (%) | Interest Expense/<br>Avg Assets (%) | Net Interest Income/<br>Avg Assets (%) | Asset Growth<br>Rate (%) | Market Growth<br>Rate (%) |
| Region Institution Name                                |                      |                               |                                 |                                  |                                  |                            |                                     |                                        |                          |                           |
| Asset Group A - \$50 to \$250 million in total assets  |                      |                               |                                 |                                  |                                  |                            |                                     |                                        |                          |                           |
| JACL Credit Union                                      | \$488                | \$333                         | \$398                           | 83.67%                           | NA                               | 2.70                       | 6 0.39%                             | 1.93%                                  | (15.50%)                 | (16.59%)                  |
| APC Employees Federal Credit Union                     | \$1,547              | \$935                         | \$1,193                         | 78.37%                           | \$3,094                          | 5.46                       | 6 1.46%                             | 3.99%                                  | 11.05%                   | 11.52%                    |
| Winslow School Employees Federal Credit Union          | \$4,560              | \$2,650                       | \$3,803                         | 69.68%                           | \$2,280                          | 4.429                      | 6 0.18%                             | 4.24%                                  | 3.48%                    | 2.29%                     |
| Shamrock Foods Federal Credit Union                    | \$5,206              | \$4,309                       | \$4,543                         | 94.85%                           | \$1,302                          | 4.479                      | 6 0.23%                             | 4.21%                                  | (3.10%)                  | (7.91%)                   |
| U-Haul Federal Credit Union                            | \$6,319              | \$2,964                       | \$5,422                         | 54.67%                           | \$1,264                          | 3.72                       | 6 0.06%                             | 3.63%                                  | 9.93%                    | 8.94%                     |
| EM Federal Credit Union                                | \$7,988              | \$4,093                       | \$6,396                         | 63.99%                           | \$3,195                          | 3.46                       | 6 0.30%                             | 3.16%                                  | 2.90%                    | 1.35%                     |
| Prescott Federal Credit Union                          | \$8,370              | \$4,190                       | \$7,157                         | 58.54%                           | \$1,860                          | 4.36                       |                                     | 4.29%                                  | (1.12%)                  | (1.77%)                   |
| Ray Federal Credit Union                               | \$8,991              | \$5,741                       | \$7,794                         | 73.66%                           | \$899                            | 6.28                       |                                     |                                        | 12.10%                   | 5.27%                     |
| San Tan Credit Union                                   | \$9,671              | \$6,109                       | \$8,810                         | 69.34%                           | \$2,418                          | 3.74                       | 6 0.04%                             | 3.72%                                  | (3.01%)                  | 3.61%                     |
| Southwest Health Care Credit Union                     | \$15,121             | \$7,667                       | \$13,903                        | 55.15%                           | \$2,520                          | 4.30                       | 6 0.19%                             | 4.12%                                  | (11.16%)                 | (11.37%)                  |
| Winslow Santa Fe Credit Union                          | \$16,005             | \$3,465                       | \$13,993                        | 24.76%                           | \$3,201                          | 3.23                       | 6 0.37%                             | 2.87%                                  | 8.15%                    | 8.57%                     |
| Bashas' Associates Federal Credit Union                | \$18,038             | \$9,089                       | \$16,269                        | 55.87%                           | \$1,569                          | 4.80                       | 6 0.19%                             | 4.60%                                  | (10.34%)                 | 8.14%                     |
| RIM Country Federal Credit Union                       | \$18,404             | \$10,783                      | \$16,494                        | 65.38%                           | \$2,301                          | 4.26                       |                                     |                                        | (4.95%)                  | (7.04%)                   |
| Alhambra Credit Union                                  | \$25,154             | \$18,748                      | \$22,281                        | 84.14%                           | \$1,677                          | 5.719                      | 6 0.27%                             | 5.45%                                  | 1.69%                    | 16.55%                    |
| Cochise Credit Union                                   | \$35,938             | \$25,078                      | \$30,048                        | 83.46%                           | \$3,267                          | 4.19                       |                                     |                                        | 11.26%                   | 10.90%                    |
| Southeastern Arizona Federal Credit Union              | \$37,284             | \$17,530                      | \$32,898                        | 53.29%                           | \$2,983                          | 3.03                       | 6 0.06%                             | 2.97%                                  | 8.83%                    | 9.35%                     |
| Mohave Community Federal Credit Union                  | \$40,564             | \$28,188                      | \$36,613                        | 76.99%                           | \$3,245                          | 4.52                       |                                     |                                        | 5.88%                    | 3.93%                     |
| MariSol Federal Credit Union                           | \$41,961             | \$23,194                      | \$36,205                        | 64.06%                           | \$2,623                          | 4.26                       |                                     |                                        | 11.43%                   | 12.65%                    |
| Banner Federal Credit Union                            | \$60,717             | \$27,089                      | \$52,992                        | 51.12%                           | \$3,680                          | 3.169                      |                                     |                                        | 7.49%                    | 4.88%                     |
| First American Credit Union                            | \$72,879             | \$47,209                      | \$66,427                        | 71.07%                           | \$2,351                          | 4.069                      |                                     |                                        | (12.33%)                 | (15.93%)                  |
| Coconino Federal Credit Union                          | \$85,384             | \$54,875                      | \$75,698                        | 72.49%                           | \$3,881                          | 3.74                       |                                     |                                        | 8.69%                    | 6.25%                     |
| Tucson Old Pueblo Credit Union                         | \$151,983            | \$85,469                      | \$137,904                       | 61.98%                           | \$2,598                          | 3.78                       |                                     |                                        | 3.49%                    | 0.81%                     |
| Pinal County Federal Credit Union                      | \$156,118            | \$112,759                     | \$140,376                       | 80.33%                           | \$2,168                          | 4.15                       |                                     |                                        | 12.42%                   | 11.02%                    |
| Pyramid Federal Credit Union                           | \$166,697            | \$125,922                     | \$148,351                       | 84.88%                           | \$2,850                          | 4.419                      |                                     |                                        | 8.13%                    | 6.74%                     |
| Landings Credit Union                                  | \$168,899            | \$132,658                     | \$150,692                       | 88.03%                           | \$2,792                          | 4.169                      |                                     |                                        | 5.60%                    | 8.77%                     |
| Canyon State Credit Union                              | \$186,965            | \$103,474                     | \$156,371                       | 66.17%                           | \$3,065                          | 3.619                      |                                     | 3.12%                                  | (6.51%)                  | 2.94%                     |
| Aero Federal Credit Union                              | \$239,359            | \$169,554                     | \$202,849                       | 83.59%                           | \$4,023                          | 3.40                       |                                     |                                        | (0.95%)                  | 4.70%                     |
| American Southwest Credit Union                        | \$240,384            | \$134,313                     | \$214,662                       | 62.57%                           | \$3,727                          | 3.33                       |                                     |                                        | 8.35%                    | 6.90%                     |
| Average of Asset Group A                               | \$65,393             | \$41,728                      | \$57,519                        | 69.00%                           | \$2,623                          | 4.10°                      | 6 0.27%                             | 3.81%                                  | 2.57%                    | 3.41%                     |
| Asset Group B - \$251 to \$500 million in total assets |                      |                               |                                 |                                  |                                  |                            |                                     |                                        |                          |                           |
| A.E.A. Federal Credit Union                            | \$257,130            | \$189,221                     | \$228,806                       | 82.70%                           | \$2,637                          | 4.34                       | 6 0.49%                             | 3.86%                                  | 7.64%                    | 7.69%                     |
| Deer Valley Credit Union                               | \$258,567            | \$183,498                     | \$229,900                       | 79.82%                           | \$3,448                          | 3.66                       | 6 0.33%                             | 3.33%                                  | 8.20%                    | 4.32%                     |
| SunWest Federal Credit Union                           | \$385,999            | \$269,679                     | \$334,947                       | 80.51%                           | \$3,416                          | 4.169                      | 6 0.59%                             | 3.57%                                  | 12.14%                   | 11.38%                    |
| Tucson Federal Credit Union                            | \$469,882            | \$353,711                     | \$420,586                       | 84.10%                           | \$3,332                          | 4.90                       |                                     | 4.78%                                  | 6.91%                    | 5.90%                     |
| First Credit Union                                     | \$476,046            | \$345,174                     | \$428,410                       | 80.57%                           | \$3,425                          | 4.109                      | 6 0.15%                             | 3.85%                                  | 6.83%                    | 5.70%                     |
| Average of Asset Group B                               | \$369,525            | \$268,257                     | \$328,530                       | 81.54%                           | 3,252                            | 4.23                       | 6 0.34%                             | 3.88%                                  | 8.34%                    | 7.00%                     |