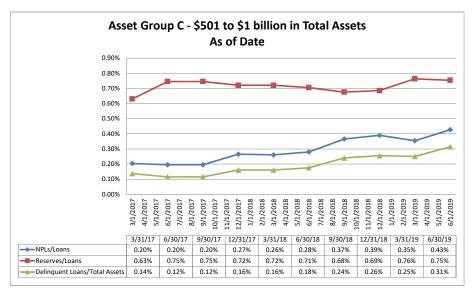

$2,172,334                                                                            | \$1,367,160                                                                          | \$1,843,720                                                                            | 81.42%                                                   | \$4,608                                                        | 4.27%                                              | 0.66%                               | 3.58%                                              | 8.59%                                                   | 6.76%                                               |

**Asset Quality** 

#### Summary Trends of Historical Asset Group Averages: Non Performing Loans/Loans, Reserve/Loans & Delinquent Loans/Total Assets









| Total Assets (3000)   **2 months (3000)   **2 months (3000)   **2 months (3000)   **Exa / Loans (%)   Loans (%)   Loans (%)   Loans (%)   Loans (%)   Loans (%)   Assets (%)