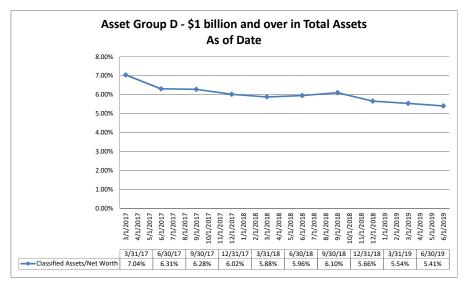

ial Federal Credit Union | \$2,159,947<br>\$4,822,096 | \$6,580<br>\$4,639                      | 0.46%<br>0.21%   |                                            | 193.74%<br>327.83%     | 4.68%<br>1.15%              |                                 |  |  |
|             | Average of Asset Group D                                 | \$2,172,334                | \$4,480                                 | 0.33%            | 0.85%                                      | 276.13%                | 2.62%                       | 0.24%                           |  |  |

Net Worth

#### Summary Trends of Historical Asset Group Averages: Net Worth/Assets, Net Worth Growth & Total Delinquent Loans/Net Worth









#### Summary Trends of Historical Asset Group Averages: Classified Assets/Net Worth









|            |                                               | As of Date Net Worth |                 |            |                    |                    |                  |  |  |  |
|------------|-----------------------------------------------|----------------------|-----------------|------------|--------------------|--------------------|------------------|--|--|--|
|            |                                               | T (0000)             | Total Net Worth | Net Worth/ | Growth (Decline) - | Total Delinquent   | Classified Asset |  |  |  |
| Region     | Institution Name                              | Total Assets (\$000) | (\$000)         | Assets (%) | YTD (%)            | Lns/ Net Worth (%) | Net Worth (%)    |  |  |  |
| Asset Grou | p A - \$50 to \$250 million in tota