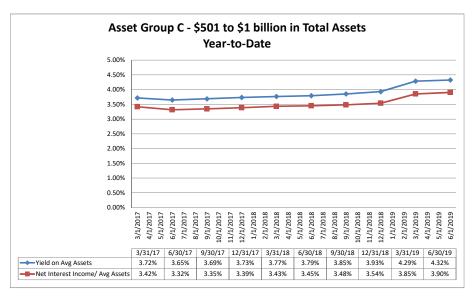

#### Summary Trends of Historical Asset Group Averages: Yield on Average Assets & Net Interest Income/Average Assets

#### Summary Trends of Historical Asset Group Averages: Asset Growth Rate & Market Growth Rate

| Balance Sheet & Net Interest Margin                    |                      |                               | June 3                          | 0, 2019                          |                                  |                            |                                     | Run D                                  | ate: Augu                | st 9, 2019                |
|--------------------------------------------------------|----------------------|-------------------------------|---------------------------------|----------------------------------|----------------------------------|----------------------------|-------------------------------------|----------------------------------------|--------------------------|---------------------------|
|                                                        | As of Date           |                               |                                 |                                  |                                  |                            |                                     | Year to Date                           |                          |                           |
|                                                        | Total Assets (\$000) | Total Lns &<br>Leases (\$000) | Total Shares & Deposits (\$000) | Total Loans/<br>Total Shares (%) | Assets/ FTE<br>Employees (\$000) | Yield on Avg<br>Assets (%) | Interest Expense/<br>Avg Assets (%) | Net Interest Income/<br>Avg Assets (%) | Asset Growth<br>Rate (%) | Market Growth<br>Rate (%) |
| Region Institution Name                                |                      |                               |                                 |                                  |                                  |                            |                                     |                                        |                          |                           |
| Asset Group A - \$50 to \$250 million in total assets  |                      |                               |                                 |                                  |                                  |                            |                                     |                                        |                          |                           |
| JACL Credit Union                                      | \$488                | \$333                         | \$398                           | 83.67%                           | NA                               | 2.70                       | 6 0.39%                             | 1.93%                                  | (15.50%)                 | (16.59%)                  |
| APC Employees Federal Credit Union                     | \$1,547              | \$935                         | \$1,193                         | 78.37%                           | \$3,094                          | 5.46                       | 6 1.46%                             | 3.99%                                  | 11.05%                   | 11.52%                    |
| Winslow School Employees Federal Credit Union          | \$4,560              | \$2,650                       | \$3,803                         | 69.68%                           | \$2,280                          | 4.429                      | 6 0.18%                             | 4.24%                                  | 3.48%                    | 2.29%                     |
| Shamrock Foods Federal Credit Union                    | \$5,206              | \$4,309                       | \$4,543                         | 94.85%                           | \$1,302                          | 4.479                      | 6 0.23%                             | 4.21%                                  | (3.10%)                  | (7.91%)                   |
| U-Haul Federal Credit Union                            | \$6,319              | \$2,964                       | \$5,422                         | 54.67%                           | \$1,264                          | 3.72                       | 6 0.06%                             | 3.63%                                  | 9.93%                    | 8.94%                     |
| EM Federal Credit Union                                | \$7,988              | \$4,093                       | \$6,396                         | 63.99%                           | \$3,195                          | 3.46                       | 6 0.30%                             | 3.16%                                  | 2.90%                    | 1.35%                     |
| Prescott Federal Credit Union                          | \$8,370              | \$4,190                       | \$7,157                         | 58.54%                           | \$1,860                          | 4.36                       |                                     | 4.29%                                  | (1.12%)                  | (1.77%)                   |
| Ray Federal Credit Union                               | \$8,991              | \$5,741                       | \$7,794                         | 73.66%                           | \$899                            | 6.28                       |                                     |                                        | 12.10%                   | 5.27%                     |
| San Tan Credit Union                                   | \$9,671              | \$6,109                       | \$8,810                         | 69.34%                           | \$2,418                          | 3.74                       | 6 0.04%                             | 3.72%                                  | (3.01%)                  | 3.61%                     |
| Southwest Health Care Credit Union                     | \$15,121             | \$7,667                       | \$13,903                        | 55.15%                           | \$2,520                          | 4.30                       | 6 0.19%                             | 4.12%                                  | (11.16%)                 | (11.37%)                  |
| Winslow Santa Fe Credit Union                          | \$16,005             | \$3,465                       | \$13,993                        | 24.76%                           | \$3,201                          | 3.23                       | 6 0.37%                             | 2.87%                                  | 8.15%                    | 8.57%                     |
| Bashas' Associates Federal Credit Union                | \$18,038             | \$9,089                       | \$16,269                        | 55.87%                           | \$1,569                          | 4.80                       | 6 0.19%                             | 4.60%                                  | (10.34%)                 | 8.14%                     |
| RIM Country Federal Credit Union                       | \$18,404             | \$10,783                      | \$16,494                        | 65.38%                           | \$2,301                          | 4.26                       |                                     |                                        | (4.95%)                  | (7.04%)                   |
| Alhambra Credit Union                                  | \$25,154             | \$18,748                      | \$22,281                        | 84.14%                           | \$1,677                          | 5.719                      | 6 0.27%                             | 5.45%                                  | 1.69%                    | 16.55%                    |
| Cochise Credit Union                                   | \$35,938             | \$25,078                      | \$30,048                        | 83.46%                           | \$3,267                          | 4.19                       |                                     |                                        | 11.26%                   | 10.90%                    |
| Southeastern Arizona Federal Credit Union              | \$37,284             | \$17,530                      | \$32,898                        | 53.29%                           | \$2,983                          | 3.03                       | 6 0.06%                             | 2.97%                                  | 8.83%                    | 9.35%                     |
| Mohave Community Federal Credit Union                  | \$40,564             | \$28,188                      | \$36,613                        | 76.99%                           | \$3,245                          | 4.52                       |                                     |                                        | 5.88%                    | 3.93%                     |
| MariSol Federal Credit Union                           | \$41,961             | \$23,194                      | \$36,205                        | 64.06%                           | \$2,623                          | 4.26                       |                                     |                                        | 11.43%                   | 12.65%                    |
| Banner Federal Credit Union                            | \$60,717             | \$27,089                      | \$52,992                        | 51.12%                           | \$3,680                          | 3.169                      |                                     |                                        | 7.49%                    | 4.88%                     |
| First American Credit Union                            | \$72,879             | \$47,209                      | \$66,427                        | 71.07%                           | \$2,351                          | 4.069                      |                                     |                                        | (12.33%)                 | (15.93%)                  |
| Coconino Federal Credit Union                          | \$85,384             | \$54,875                      | \$75,698                        | 72.49%                           | \$3,881                          | 3.74                       |                                     |                                        | 8.69%                    | 6.25%                     |
| Tucson Old Pueblo Credit Union                         | \$151,983            | \$85,469                      | \$137,904                       | 61.98%                           | \$2,598                          | 3.78                       |                                     |                                        | 3.49%                    | 0.81%                     |
| Pinal County Federal Credit Union                      | \$156,118            | \$112,759                     | \$140,376                       | 80.33%                           | \$2,168                          | 4.15                       |                                     |                                        | 12.42%                   | 11.02%                    |
| Pyramid Federal Credit Union                           | \$166,697            | \$125,922                     | \$148,351                       | 84.88%                           | \$2,850                          | 4.419                      |                                     |                                        | 8.13%                    | 6.74%                     |
| Landings Credit Union                                  | \$168,899            | \$132,658                     | \$150,692                       | 88.03%                           | \$2,792                          | 4.169                      |                                     |                                        | 5.60%                    | 8.77%                     |
| Canyon State Credit Union                              | \$186,965            | \$103,474                     | \$156,371                       | 66.17%                           | \$3,065                          | 3.619                      |                                     | 3.12%                                  | (6.51%)                  | 2.94%                     |
| Aero Federal Credit Union                              | \$239,359            | \$169,554                     | \$202,849                       | 83.59%                           | \$4,023                          | 3.40                       |                                     |                                        | (0.95%)                  | 4.70%                     |
| American Southwest Credit Union                        | \$240,384            | \$134,313                     | \$214,662                       | 62.57%                           | \$3,727                          | 3.33                       |                                     |                                        | 8.35%                    | 6.90%                     |
| Average of Asset Group A                               | \$65,393             | \$41,728                      | \$57,519                        | 69.00%                           | \$2,623                          | 4.10°                      | 6 0.27%                             | 3.81%                                  | 2.57%                    | 3.41%                     |
| Asset Group B - \$251 to \$500 million in total assets |                      |                               |                                 |                                  |                                  |                            |                                     |                                        |                          |                           |
| A.E.A. Federal Credit Union                            | \$257,130            | \$189,221                     | \$228,806                       | 82.70%                           | \$2,637                          | 4.34                       | 6 0.49%                             | 3.86%                                  | 7.64%                    | 7.69%                     |
| Deer Valley Credit Union                               | \$258,567            | \$183,498                     | \$229,900                       | 79.82%                           | \$3,448                          | 3.66                       | 6 0.33%                             | 3.33%                                  | 8.20%                    | 4.32%                     |
| SunWest Federal Credit Union                           | \$385,999            | \$269,679                     | \$334,947                       | 80.51%                           | \$3,416                          | 4.169                      | 6 0.59%                             | 3.57%                                  | 12.14%                   | 11.38%                    |
| Tucson Federal Credit Union                            | \$469,882            | \$353,711                     | \$420,586                       | 84.10%                           | \$3,332                          | 4.90                       |                                     | 4.78%                                  | 6.91%                    | 5.90%                     |
| First Credit Union                                     | \$476,046            | \$345,174                     | \$428,410                       | 80.57%                           | \$3,425                          | 4.109                      | 6 0.15%                             | 3.85%                                  | 6.83%                    | 5.70%                     |
| Average of Asset Group B                               | \$369,525            | \$268,257                     | \$328,530                       | 81.54%                           | 3,252                            | 4.23                       | 6 0.34%                             | 3.88%                                  | 8.34%                    | 7.00%                     |

| Balance Sheet & Net Interest Margin                                                                                                                                             |                                                                                        |                                                                                      | June 3                                                                                 | 0, 2019                                                  |                                                                |                                                    |                                     | Run D                                              | ate: Augu                                               | st 9, 2019                                          |
|---------------------------------------------------------------------------------------------------------------------------------------------------------------------------------|----------------------------------------------------------------------------------------|--------------------------------------------------------------------------------------|----------------------------------------------------------------------------------------|----------------------------------------------------------|----------------------------------------------------------------|----------------------------------------------------|-------------------------------------|----------------------------------------------------|---------------------------------------------------------|-----------------------------------------------------|
|                                                                                                                                                                                 |                                                                                        |                                                                                      | As of Date                                                                             |                                                          |                                                                | Year to Date                                       |                                     |                                                    |                                                         |                                                     |
| Region Institution Name                                                                                                                                                         | Total Assets (\$000)                                                                   | Total Lns &<br>Leases (\$000)                                                        | Total Shares &<br>Deposits (\$000)                                                     | Total Loans/<br>Total Shares (%)                         | Assets/ FTE<br>Employees (\$000)                               | Yield on Avg<br>Assets (%)                         | Interest Expense/<br>Avg Assets (%) | Net Interest Income/<br>Avg Assets (%)             | Asset Growth<br>Rate (%)                                | Market Growth<br>Rate (%)                           |
| Asset Group C - \$501 million to \$1 billion in total assets                                                                                                                    |                                                                                        |                                                                                      |                                                                                        |                                                          |                                                                |                                                    |                                     |                                                    |                                                         |                                                     |
| Arizona Central Credit Union<br>Pima Federal Credit Union<br>Credit Union West                                                                                                  | \$510,349<br>\$587,084<br>\$720,025                                                    | \$406,259<br>\$369,793<br>\$596,628                                                  | \$451,959<br>\$514,362<br>\$615,080                                                    | 89.89%<br>71.89%<br>97.00%                               | \$2,900<br>\$4,317<br>\$3,882                                  | 4.55%<br>4.06%<br>4.36%                            | 0.46%                               | 4.35%<br>3.52%<br>3.84%                            | 5.01%<br>12.93%<br>1.62%                                | 2.62%<br>10.54%<br>3.00%                            |
| Average of Asset Group C                                                                                                                                                        | \$605,819                                                                              | \$457,560                                                                            | \$527,134                                                                              | 86.26%                                                   | \$3,700                                                        | 4.32%                                              | 0.39%                               | 3.90%                                              | 6.52%                                                   | 5.39%                                               |
| Asset Group D - \$1 billion and over in total assets                                                                                                                            |                                                                                        |                                                                                      |                                                                                        |                                                          |                                                                |                                                    |                                     |                                                    |                                                         |                                                     |
| Hughes Federal Credit Union<br>TruWest Credit Union<br>Arizona Federal Credit Union<br>Vantage West Credit Union<br>OneAZ Credit Union<br>Desert Financial Federal Credit Union | \$1,180,849<br>\$1,201,481<br>\$1,701,149<br>\$1,968,483<br>\$2,159,947<br>\$4,822,096 | \$1,018,213<br>\$1,020,865<br>\$943,445<br>\$1,561,959<br>\$1,436,446<br>\$2,222,030 | \$1,047,623<br>\$1,063,401<br>\$1,367,827<br>\$1,690,632<br>\$1,804,135<br>\$4,088,699 | 97.19%<br>96.00%<br>68.97%<br>92.39%<br>79.62%<br>54.35% | \$4,658<br>\$4,657<br>\$3,952<br>\$4,076<br>\$4,737<br>\$5,568 | 4.89%<br>4.37%<br>4.89%<br>4.52%<br>3.69%<br>3.28% | 0.69%<br>0.64%<br>0.83%<br>0.26%    | 4.06%<br>3.68%<br>4.25%<br>3.44%<br>3.43%<br>2.60% | 6.61%<br>8.47%<br>12.32%<br>(0.55%)<br>10.73%<br>13.94% | 6.31%<br>7.85%<br>7.73%<br>3.61%<br>3.08%<br>12.00% |
| Average of Asset Group D                                                                                                                                                        | \$2,172,334                                                                            | \$1,367,160                                                                          | \$1,843,720                                                                            | 81.42%                                                   | \$4,608                                                        | 4.27%                                              | 0.66%                               | 3.58%                                              | 8.59%                                                   | 6.76%                                               |