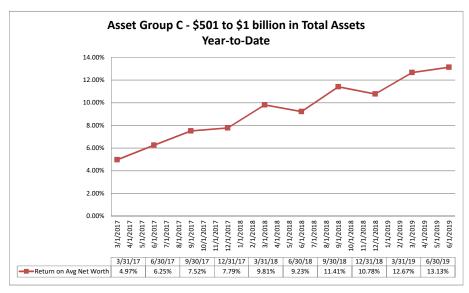

#### Summary Trends of Historical Asset Group Averages: Return on Average Net Worth

13.28%

74.31%

\$71

Average of Asset Group B

\$369.525

\$1.021

1.07%

75.70%

\$71

0.93%

\$1.713

11.87%

| Performance Analysis                                                                                                                                                            |                                                                                        | June 30, 2019                                                    |                                                    |                                   |                                      | Run Date: August 9, 201               |                                                                  |                                                    |                                   |                                                          |                                                 |
|---------------------------------------------------------------------------------------------------------------------------------------------------------------------------------|----------------------------------------------------------------------------------------|------------------------------------------------------------------|----------------------------------------------------|-----------------------------------|--------------------------------------|---------------------------------------|------------------------------------------------------------------|----------------------------------------------------|-----------------------------------|----------------------------------------------------------|-------------------------------------------------|
|                                                                                                                                                                                 | As of Date                                                                             |                                                                  |                                                    | Quarter to Date                   |                                      |                                       | Year to Date                                                     |                                                    |                                   |                                                          |                                                 |
| Region Institution Name                                                                                                                                                         | Total Assets<br>(\$000)                                                                | Net Income<br>(Loss) (\$000)                                     | Return on Avg<br>Assets (%)                        | Return on<br>Avg Net Worth (%)    | Oper Exp/ Oper<br>Rev (%)            | Salary&Benefits/<br>Employees (\$000) | Net Income (Loss)<br>(\$000)                                     | Return on Avg<br>Assets (%)                        | Return on<br>Avg Net Worth (%)    | Oper Exp/ Oper<br>Rev (%)                                | Salary&Benefits/<br>Employees (\$000)           |
| Asset Group C - \$501 million to \$1 billion in t                                                                                                                               | otal assets                                                                            |                                                                  | ·                                                  |                                   | ·                                    | 1                                     |                                                                  | ·                                                  |                                   |                                                          |                                                 |
| Arizona Central Credit Union<br>Pima Federal Credit Union<br>Credit Union West                                                                                                  | \$510,349<br>\$587,084<br>\$720,025                                                    | \$1,720<br>\$2,025<br>\$2,137                                    | 1.35%<br>1.38%<br>1.19%                            | 13.00%                            | 61.71%                               | \$63                                  | \$3,236<br>\$4,195<br>\$3,596                                    | 1.28%<br>1.46%<br>1.00%                            | 13.87%                            | 75.37%<br>62.06%<br>74.06%                               | \$71<br>\$67<br>\$82                            |
| Average of Asset Group C                                                                                                                                                        | \$605,819                                                                              | \$1,961                                                          | 1.31%                                              | 13.58%                            | 68.74%                               | \$72                                  | \$3,676                                                          | 1.25%                                              | 13.13%                            | 70.50%                                                   | \$73                                            |
| Asset Group D - \$1 billion and over in total as                                                                                                                                | ssets                                                                                  |                                                                  |                                                    |                                   |                                      |                                       |                                                                  |                                                    |                                   |                                                          |                                                 |
| Hughes Federal Credit Union<br>TruWest Credit Union<br>Arizona Federal Credit Union<br>Vantage West Credit Union<br>OneAZ Credit Union<br>Desert Financial Federal Credit Union | \$1,180,849<br>\$1,201,481<br>\$1,701,149<br>\$1,968,483<br>\$2,159,947<br>\$4,822,096 | \$1,897<br>\$2,324<br>\$16,976<br>\$4,174<br>\$3,520<br>\$17,295 | 0.64%<br>0.76%<br>4.01%<br>0.83%<br>0.66%<br>1.44% | 7.90%<br>24.37%<br>6.95%<br>6.57% | 78.78%<br>52.77%<br>74.77%<br>78.97% | \$105<br>\$100<br>\$88<br>\$88        | \$3,052<br>\$4,512<br>\$22,153<br>\$9,861<br>\$6,115<br>\$34,874 | 0.52%<br>0.75%<br>2.65%<br>0.98%<br>0.58%<br>1.48% | 7.75%<br>16.35%<br>8.31%<br>5.79% | 63.36%<br>78.79%<br>62.70%<br>72.84%<br>79.33%<br>69.51% | \$66<br>\$101<br>\$100<br>\$82<br>\$93<br>\$112 |
| Average of Asset Group D                                                                                                                                                        | \$2,172,334                                                                            | \$7,698                                                          | 1.39%                                              | 10.47%                            | 69.50%                               | \$94                                  | \$13,428                                                         | 1.16%                                              | 9.06%                             | 71.09%                                                   | \$92                                            |