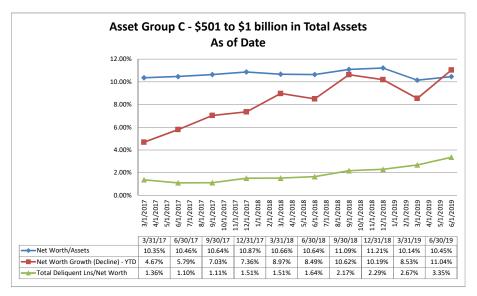

| 0.35%                           |  |  |
|             | OneAZ Credit Union Desert Financial Federal Credit Union | \$2,159,947<br>\$4,822,096 | \$6,580<br>\$4,639                      | 0.46%<br>0.21%   |                                            | 193.74%<br>327.83%     | 4.68%<br>1.15%              |                                 |  |  |
|             | Average of Asset Group D                                 | \$2,172,334                | \$4,480                                 | 0.33%            | 0.85%                                      | 276.13%                | 2.62%                       | 0.24%                           |  |  |

Net Worth

#### Summary Trends of Historical Asset Group Averages: Net Worth/Assets, Net Worth Growth & Total Delinquent Loans/Net Worth









#### Summary Trends of Historical Asset Group Averages: Classified Assets/Net Worth









|            |                                               | As of Date Net Worth |                 |            |                    |                    |                  |  |  |  |
|------------|-----------------------------------------------|----------------------|-----------------|------------|--------------------|--------------------|------------------|--|--|--|
|            |                                               | T (0000)             | Total Net Worth | Net Worth/ | Growth (Decline) - | Total Delinquent   | Classified Asset |  |  |  |
| Region     | Institution Name                              | Total Assets (\$000) | (\$000)         | Assets (%) | YTD (%)            | Lns/