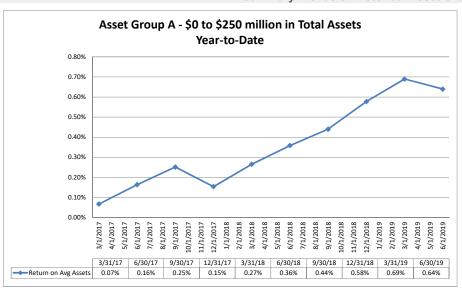

#### Summary Trends of Historical Asset Group Averages: Return on Average Assets