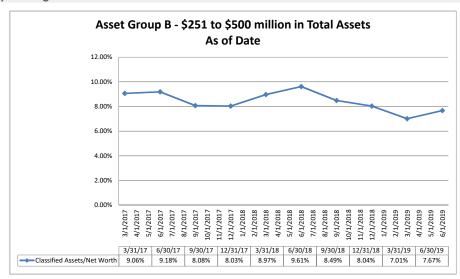

#### Summary Trends of Historical Asset Group Averages: Asset Growth Rate & Market Growth Rate

| Balance Sheet & Net Interest Margin                    |                      |                               | June 3                          | 0, 2019                          |                                  |                            |                                     | Run D                                  | ate: Augu                | st 9, 2019                |
|--------------------------------------------------------|----------------------|-------------------------------|---------------------------------|----------------------------------|----------------------------------|----------------------------|-------------------------------------|----------------------------------------|--------------------------|---------------------------|
|                                                        | As of Date           |                               |                                 |                                  |                                  |                            |                                     | Year to Date                           |                          |                           |
|                                                        | Total Assets (\$000) | Total Lns &<br>Leases (\$000) | Total Shares & Deposits (\$000) | Total Loans/<br>Total Shares (%) | Assets/ FTE<br>Employees (\$000) | Yield on Avg<br>Assets (%) | Interest Expense/<br>Avg Assets (%) | Net Interest Income/<br>Avg Assets (%) | Asset Growth<br>Rate (%) | Market Growth<br>Rate (%) |
| Region Institution Name                                |                      |                               |                                 |                                  |                                  |                            |                                     |                                        |                          |                           |
| Asset Group A - \$50 to \$250 million in total assets  |                      |                               |                                 |                                  |                                  |                            |                                     |                                        |                          |                           |
| JACL Credit Union                                      | \$488                | \$333                         | \$398                           | 83.67%                           | NA                               | 2.70                       | 6 0.39%                             | 1.93%                                  | (15.50%)                 | (16.59%)                  |
| APC Employees Federal Credit Union                     | \$1,547              | \$935                         | \$1,193                         | 78.37%                           | \$3,094                          | 5.46                       | 6 1.46%                             | 3.99%                                  | 11.05%                   | 11.52%                    |
| Winslow School Employees Federal Credit Union          | \$4,560              | \$2,650                       | \$3,803                         | 69.68%                           | \$2,280                          | 4.429                      | 6 0.18%                             | 4.24%                                  | 3.48%                    | 2.29%                     |
| Shamrock Foods Federal Credit Union                    | \$5,206              | \$4,309                       | \$4,543                         | 94.85%                           | \$1,302                          | 4.479                      | 6 0.23%                             | 4.21%                                  | (3.10%)                  | (7.91%)                   |
| U-Haul Federal Credit Union                            | \$6,319              | \$2,964                       | \$5,422                         | 54.67%                           | \$1,264                          | 3.72                       | 6 0.06%                             | 3.63%                                  | 9.93%                    | 8.94%                     |
| EM Federal Credit Union                                | \$7,988              | \$4,093                       | \$6,396                         | 63.99%                           | \$3,195                          | 3.46                       | 6 0.30%                             | 3.16%                                  | 2.90%                    | 1.35%                     |
| Prescott Federal Credit Union                          | \$8,370              | \$4,190                       | \$7,157                         | 58.54%                           | \$1,860                          | 4.36                       |                                     | 4.29%                                  | (1.12%)                  | (1.77%)                   |
| Ray Federal Credit Union                               | \$8,991              | \$5,741                       | \$7,794                         | 73.66%                           | \$899                            | 6.28                       |                                     |                                        | 12.10%                   | 5.27%                     |
| San Tan Credit Union                                   | \$9,671              | \$6,109                       | \$8,810                         | 69.34%                           | \$2,418                          | 3.74                       | 6 0.04%                             | 3.72%                                  | (3.01%)                  | 3.61%                     |
| Southwest Health Care Credit Union                     | \$15,121             | \$7,667                       | \$13,903                        | 55.15%                           | \$2,520                          | 4.30                       | 6 0.19%                             | 4.12%                                  | (11.16%)                 | (11.37%)                  |
| Winslow Santa Fe Credit Union                          | \$16,005             | \$3,465                       | \$13,993                        | 24.76%                           | \$3,201                          | 3.23                       | 6 0.37%                             | 2.87%                                  | 8.15%                    | 8.57%                     |
| Bashas' Associates Federal Credit Union                | \$18,038             | \$9,089                       | \$16,269                        | 55.87%                           | \$1,569                          | 4.80                       | 6 0.19%                             | 4.60%                                  | (10.34%)                 | 8.14%                     |
| RIM Country Federal Credit Union                       | \$18,404             | \$10,783                      | \$16,494                        | 65.38%                           | \$2,301                          | 4.26                       |                                     |                                        | (4.95%)                  | (7.04%)                   |
| Alhambra Credit Union                                  | \$25,154             | \$18,748                      | \$22,281                        | 84.14%                           | \$1,677                          | 5.719                      | 6 0.27%                             | 5.45%                                  | 1.69%                    | 16.55%                    |
| Cochise Credit Union                                   | \$35,938             | \$25,078                      | \$30,048                        | 83.46%                           | \$3,267                          | 4.19                       |                                     |                                        | 11.26%                   | 10.90%                    |
| Southeastern Arizona Federal Credit Union              | \$37,284             | \$17,530                      | \$32,898                        | 53.29%                           | \$2,983                          | 3.03                       | 6 0.06%                             | 2.97%                                  | 8.83%                    | 9.35%                     |
| Mohave Community Federal Credit Union                  | \$40,564             | \$28,188                      | \$36,613                        | 76.99%                           | \$3,245                          | 4.52                       |                                     |                                        | 5.88%                    | 3.93%                     |
| MariSol Federal Credit Union                           | \$41,961             | \$23,194                      | \$36,205                        | 64.06%                           | \$2,623                          | 4.26                       |                                     |                                        | 11.43%                   | 12.65%                    |
| Banner Federal Credit Union                            | \$60,717             | \$27,089                      | \$52,992                        | 51.12%                           | \$3,680                          | 3.169                      |                                     |                                        | 7.49%                    | 4.88%                     |
| First American Credit Union                            | \$72,879             | \$47,209                      | \$66,427                        | 71.07%                           | \$2,351                          | 4.069                      |                                     |                                        | (12.33%)                 | (15.93%)                  |
| Coconino Federal Credit Union                          | \$85,384             | \$54,875                      | \$75,698                        | 72.49%                           | \$3,881                          | 3.74                       |                                     |                                        | 8.69%                    | 6.25%                     |
| Tucson Old Pueblo Credit Union                         | \$151,983            | \$85,469                      | \$137,904                       | 61.98%                           | \$2,598                          | 3.78                       |                                     |                                        | 3.49%                    | 0.81%                     |
| Pinal County Federal Credit Union                      | \$156,118            | \$112,759                     | \$140,376                       | 80.33%                           | \$2,168                          | 4.15                       |                                     |                                        | 12.42%                   | 11.02%                    |
| Pyramid Federal Credit Union                           | \$166,697            | \$125,922                     | \$148,351                       | 84.88%                           | \$2,850                          | 4.419                      |                                     |                                        | 8.13%                    | 6.74%                     |
| Landings Credit Union                                  | \$168,899            | \$132,658                     | \$150,692                       | 88.03%                           | \$2,792                          | 4.169                      |                                     |                                        | 5.60%                    | 8.77%                     |
| Canyon State Credit Union                              | \$186,965            | \$103,474                     | \$156,371                       | 66.17%                           | \$3,065                          | 3.619                      |                                     | 3.12%                                  | (6.51%)                  | 2.94%                     |
| Aero Federal Credit Union                              | \$239,359            | \$169,554                     | \$202,849                       | 83.59%                           | \$4,023                          | 3.40                       |                                     |                                        | (0.95%)                  | 4.70%                     |
| American Southwest Credit Union                        | \$240,384            | \$134,313                     | \$214,662                       | 62.57%                           | \$3,727                          | 3.33                       |                                     |                                        | 8.35%                    | 6.90%                     |
| Average of Asset Group A                               | \$65,393             | \$41,728                      | \$57,519                        | 69.00%                           | \$2,623                          | 4.10°                      | 6 0.27%                             | 3.81%                                  | 2.57%                    | 3.41%                     |
| Asset Group B - \$251 to \$500 million in total assets |                      |                               |                                 |                                  |                                  |                            |                                     |                                        |                          |                           |
| A.E.A. Federal Credit Union                            | \$257,130            | \$189,221                     | \$228,806                       | 82.70%                           | \$2,637                          | 4.34                       | 6 0.49%                             | 3.86%                                  | 7.64%                    | 7.69%                     |
| Deer Valley Credit Union                               | \$258,567            | \$183,498                     | \$229,900                       | 79.82%                           | \$3,448                          | 3.66                       | 6 0.33%                             | 3.33%                                  | 8.20%                    | 4.32%                     |
| SunWest Federal Credit Union                           | \$385,999            | \$269,679                     | \$334,947                       | 80.51%                           | \$3,416                          | 4.169                      | 6 0.59%                             | 3.57%                                  | 12.14%                   | 11.38%                    |
| Tucson Federal Credit Union                            | \$469,882            | \$353,711                     | \$420,586                       | 84.10%                           | \$3,332                          | 4.90                       |                                     | 4.78%                                  | 6.91%                    | 5.90%                     |
| First Credit Union                                     | \$476,046            | \$345,174                     | \$428,410                       | 80.57%                           | \$3,425                          | 4.109                      | 6 0.15%                             | 3.85%                                  | 6.83%                    | 5.70%                     |
| Average of Asset Group B                               | \$369,525            | \$268,257                     | \$328,530                       | 81.54%                           | 3,252                            | 4.23                       | 6 0.34%                             | 3.88%                                  | 8.34%                    | 7.00%                     |