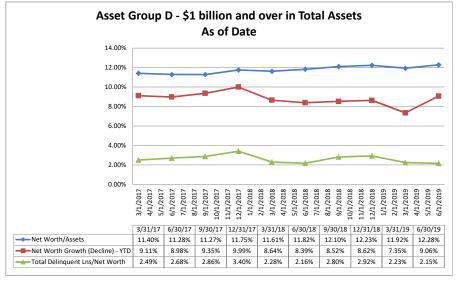

75.70%

\$71

0.93%

\$1.713

11.87%

| Performance Analysis                                                                                                                                                            |                                                                                        | June 30, 2019                                                    |                                                    |                                   |                                      | Run Date: August 9, 201               |                                                                  |                                                    |                                   |                                                          |                                                 |
|---------------------------------------------------------------------------------------------------------------------------------------------------------------------------------|----------------------------------------------------------------------------------------|------------------------------------------------------------------|----------------------------------------------------|-----------------------------------|--------------------------------------|---------------------------------------|------------------------------------------------------------------|----------------------------------------------------|-----------------------------------|----------------------------------------------------------|-------------------------------------------------|
|                                                                                                                                                                                 | As of Date                                                                             |                                                                  |                                                    | Quarter to Date                   |                                      |                                       | Year to Date                                                     |                                                    |                                   |                                                          |                                                 |
| Region Institution Name                                                                                                                                                         | Total Assets<br>(\$000)                                                                | Net Income<br>(Loss) (\$000)                                     | Return on Avg<br>Assets (%)                        | Return on<br>Avg Net Worth (%)    | Oper Exp/ Oper<br>Rev (%)            | Salary&Benefits/<br>Employees (\$000) | Net Income (Loss)<br>(\$000)                                     | Return on Avg<br>Assets (%)                        | Return on<br>Avg Net Worth (%)    | Oper Exp/ Oper<br>Rev (%)                                | Salary&Benefits/<br>Employees (\$000)           |
| Asset Group C - \$501 million to \$1 billion in t                                                                                                                               | otal assets                                                                            |                                                                  | ·                                                  |                                   | ·                                    | 1                                     |                                                                  | ·                                                  |                                   |                                                          |                                                 |
| Arizona Central Credit Union<br>Pima Federal Credit Union<br>Credit Union West                                                                                                  | \$510,349<br>\$587,084<br>\$720,025                                                    | \$1,720<br>\$2,025<br>\$2,137                                    | 1.35%<br>1.38%<br>1.19%                            | 13.00%                            | 61.71%                               | \$63                                  | \$3,236<br>\$4,195<br>\$3,596                                    | 1.28%<br>1.46%<br>1.00%                            | 13.87%                            | 75.37%<br>62.06%<br>74.06%                               | \$71<br>\$67<br>\$82                            |
| Average of Asset Group C                                                                                                                                                        | \$605,819                                                                              | \$1,961                                                          | 1.31%                                              | 13.58%                            | 68.74%                               | \$72                                  | \$3,676                                                          | 1.25%                                              | 13.13%                            | 70.50%                                                   | \$73                                            |
| Asset Group D - \$1 billion and over in total as                                                                                                                                | ssets                                                                                  |                                                                  |                                                    |                                   |                                      |                                       |                                                                  |                                                    |                                   |                                                          |                                                 |
| Hughes Federal Credit Union<br>TruWest Credit Union<br>Arizona Federal Credit Union<br>Vantage West Credit Union<br>OneAZ Credit Union<br>Desert Financial Federal Credit Union | \$1,180,849<br>\$1,201,481<br>\$1,701,149<br>\$1,968,483<br>\$2,159,947<br>\$4,822,096 | \$1,897<br>\$2,324<br>\$16,976<br>\$4,174<br>\$3,520<br>\$17,295 | 0.64%<br>0.76%<br>4.01%<br>0.83%<br>0.66%<br>1.44% | 7.90%<br>24.37%<br>6.95%<br>6.57% | 78.78%<br>52.77%<br>74.77%<br>78.97% | \$105<br>\$100<br>\$88<br>\$88        | \$3,052<br>\$4,512<br>\$22,153<br>\$9,861<br>\$6,115<br>\$34,874 | 0.52%<br>0.75%<br>2.65%<br>0.98%<br>0.58%<br>1.48% | 7.75%<br>16.35%<br>8.31%<br>5.79% | 63.36%<br>78.79%<br>62.70%<br>72.84%<br>79.33%<br>69.51% | \$66<br>\$101<br>\$100<br>\$82<br>\$93<br>\$112 |
| Average of Asset Group D                                                                                                                                                        | \$2,172,334                                                                            | \$7,698                                                          | 1.39%                                              | 10.47%                            | 69.50%                               | \$94                                  | \$13,428                                                         | 1.16%                                              | 9.06%                             | 71.09%                                                   | \$92                                            |