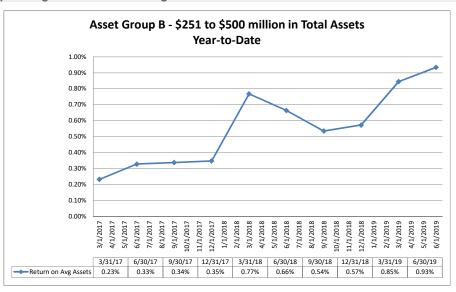

#### Summary Trends of Historical Asset Group Averages: Return on Average Assets