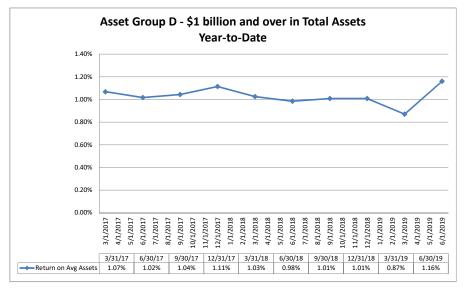

#### Summary Trends of Historical Asset Group Averages: Return on Average Assets

75.70%

\$71

0.93%

\$1.713

11.87%

| Performance Analysis                                                                                                                                                            |                                                                                        | June 30, 2019                                                    |                                                    |                                   |                                      | Run Date: August 9, 201               |                                                                  |                                                    |                                   |                                                          |                                                 |
|---------------------------------------------------------------------------------------------------------------------------------------------------------------------------------|----------------------------------------------------------------------------------------|------------------------------------------------------------------|----------------------------------------------------|-----------------------------------|--------------------------------------|---------------------------------------|------------------------------------------------------------------|----------------------------------------------------|-----------------------------------|----------------------------------------------------------|-------------------------------------------------|
|                                                                                                                                                                                 | As of Date                                                                             |                                                                  |                                                    | Quarter to Date                   |                                      |                                       | Year to Date                                                     |                                                    |                                   |                                                          |                                                 |
| Region Institution Name                                                                                                                                                         | Total Assets<br>(\$000)                                                                | Net Income<br>(Loss) (\$000)                                     | Return on Avg<br>Assets (%)                        | Return on<br>Avg Net Worth (%)    | Oper Exp/ Oper<br>Rev (%)            | Salary&Benefits/<br>Employees (\$000) | Net Income (Loss)<br>(\$000)                                     | Return on Avg<br>Assets (%)                        | Return on<br>Avg Net Worth (%)    | Oper Exp/ Oper<br>Rev (%)                                | Salary&Benefits/<br>Employees (\$000)           |
| Asset Group C - \$501 million to \$1 billion in t                                                                                                                               | otal assets                                                                            |                                                                  | ·                                                  |                                   | ·                                    | 1                                     |                                                                  | ·                                                  |                                   |                                                          |                                                 |
| Arizona Central Credit Union<br>Pima Federal Credit Union<br>Credit Union West                                                                                                  | \$510,349<br>\$587,084<br>\$720,025                                                    | \$1,720<br>\$2,025<br>\$2,137                                    | 1.35%<br>1.38%<br>1.19%                            | 13.00%                            | 61.71%                               | \$63                                  | \$3,236<br>\$4,195<br>\$3,596                                    | 1.28%<br>1.46%<br>1.00%                            | 13.87%                            | 75.37%<br>62.06%<br>74.06%                               | \$71<br>\$67<br>\$82                            |
| Average of Asset Group C                                                                                                                                                        | \$605,819                                                                              | \$1,961                                                          | 1.31%                                              | 13.58%                            | 68.74%                               | \$72                                  | \$3,676                                                          | 1.25%                                              | 13.13%                            | 70.50%                                                   | \$73                                            |
| Asset Group D - \$1 billion and over in total as                                                                                                                                | ssets                                                                                  |                                                                  |                                                    |                                   |                                      |                                       |                                                                  |                                                    |                                   |                                                          |                                                 |
| Hughes Federal Credit Union<br>TruWest Credit Union<br>Arizona Federal Credit Union<br>Vantage West Credit Union<br>OneAZ Credit Union<br>Desert Financial Federal Credit Union | \$1,180,849<br>\$1,201,481<br>\$1,701,149<br>\$1,968,483<br>\$2,159,947<br>\$4,822,096 | \$1,897<br>\$2,324<br>\$16,976<br>\$4,174<br>\$3,520<br>\$17,295 | 0.64%<br>0.76%<br>4.01%<br>0.83%<br>0.66%<br>1.44% | 7.90%<br>24.37%<br>6.95%<br>6.57% | 78.78%<br>52.77%<br>74.77%<br>78.97% | \$105<br>\$100<br>\$88<br>\$88        | \$3,052<br>\$4,512<br>\$22,153<br>\$9,861<br>\$6,115<br>\$34,874 | 0.52%<br>0.75%<br>2.65%<br>0.98%<br>0.58%<br>1.48% | 7.75%<br>16.35%<br>8.31%<br>5.79% | 63.36%<br>78.79%<br>62.70%<br>72.84%<br>79.33%<br>69.51% | \$66<br>\$101<br>\$100<br>\$82<br>\$93<br>\$112 |
| Average of Asset Group D                                                                                                                                                        | \$2,172,334                                                                            | \$7,698                                                          | 1.39%                                              | 10.47%                            | 69.50%                               | \$94                                  | \$13,428                                                         | 1.16%                                              | 9.06%                             | 71.09%                                                   | \$92                                            |