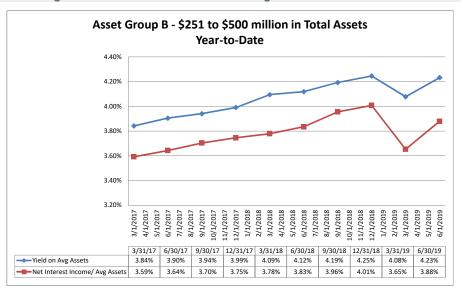

#### Summary Trends of Historical Asset Group Averages: Yield on Average Assets & Net Interest Income/Average Assets

#### Summary Trends of Historical Asset Group Averages: Asset Growth Rate & Market Growth Rate

| Balance Sheet & Net Interest Margin                    |                      |                               | June 3                          | 0, 2019                          |                                  |                            |                                     | Run D                                  | ate: Augu                | st 9, 2019                |
|--------------------------------------------------------|----------------------|-------------------------------|---------------------------------|----------------------------------|----------------------------------|----------------------------|-------------------------------------|----------------------------------------|--------------------------|---------------------------|
|                                                        | As of Date           |                               |                                 |                                  |                                  |                            |                                     | Year to Date                           |                          |                           |
|                                                        | Total Assets (\$000) | Total Lns &<br>Leases (\$000) | Total Shares & Deposits (\$000) | Total Loans/<br>Total Shares (%) | Assets/ FTE<br>Employees (\$000) | Yield on Avg<br>Assets (%) | Interest Expense/<br>Avg Assets (%) | Net Interest Income/<br>Avg Assets (%) | Asset Growth<br>Rate (%) | Market Growth<br>Rate (%) |
| Region Institution Name                                |                      |                               |                                 |                                  |                                  |                            |                                     |                                        |                          |                           |
| Asset Group A - \$50 to \$250 million in total assets  |                      |                               |                                 |                                  |                                  |                            |                                     |                                        |                          |                           |
| JACL Credit Union                                      | \$488                | \$333                         | \$398                           | 83.67%                           | NA                               | 2.70                       | 6 0.39%                             | 1.93%                                  | (15.50%)                 | (16.59%)                  |
| APC Employees Federal Credit Union                     | \$1,547              | \$935                         | \$1,193                         | 78.37%                           | \$3,094                          | 5.46                       | 6 1.46%                             | 3.99%                                  | 11.05%                   | 11.52%                    |
| Winslow School Employees Federal Credit Union          | \$4,560              | \$2,650                       | \$3,803                         | 69.68%                           | \$2,280                          | 4.429                      | 6 0.18%                             | 4.24%                                  | 3.48%                    | 2.29%                     |
| Shamrock Foods Federal Credit Union                    | \$5,206              | \$4,309                       | \$4,543                         | 94.85%                           | \$1,302                          | 4.479                      | 6 0.23%                             | 4.21%                                  | (3.10%)                  | (7.91%)                   |
| U-Haul Federal Credit Union                            | \$6,319              | \$2,964                       | \$5,422                         | 54.67%                           | \$1,264                          | 3.72                       | 6 0.06%                             | 3.63%                                  | 9.93%                    | 8.94%                     |
| EM Federal Credit Union                                | \$7,988              | \$4,093                       | \$6,396                         | 63.99%                           | \$3,195                          | 3.46                       | 6 0.30%                             | 3.16%                                  | 2.90%                    | 1.35%                     |
| Prescott Federal Credit Union                          | \$8,370              | \$4,190                       | \$7,157                         | 58.54%                           | \$1,860                          | 4.36                       |                                     | 4.29%                                  | (1.12%)                  | (1.77%)                   |
| Ray Federal Credit Union                               | \$8,991              | \$5,741                       | \$7,794                         | 73.66%                           | \$899                            | 6.28                       |                                     |                                        | 12.10%                   | 5.27%                     |
| San Tan Credit Union                                   | \$9,671              | \$6,109                       | \$8,810                         | 69.34%                           | \$2,418                          | 3.74                       | 6 0.04%                             | 3.72%                                  | (3.01%)                  | 3.61%                     |
| Southwest Health Care Credit Union                     | \$15,121             | \$7,667                       | \$13,903                        | 55.15%                           | \$2,520                          | 4.30                       | 6 0.19%                             | 4.12%                                  | (11.16%)                 | (11.37%)                  |
| Winslow Santa Fe Credit Union                          | \$16,005             | \$3,465                       | \$13,993                        | 24.76%                           | \$3,201                          | 3.23                       | 6 0.37%                             | 2.87%                                  | 8.15%                    | 8.57%                     |
| Bashas' Associates Federal Credit Union                | \$18,038             | \$9,089                       | \$16,269                        | 55.87%                           | \$1,569                          | 4.80                       | 6 0.19%                             | 4.60%                                  | (10.34%)                 | 8.14%                     |
| RIM Country Federal Credit Union                       | \$18,404             | \$10,783                      | \$16,494                        | 65.38%                           | \$2,301                          | 4.26                       |                                     |                                        | (4.95%)                  | (7.04%)                   |
| Alhambra Credit Union                                  | \$25,154             | \$18,748                      | \$22,281                        | 84.14%                           | \$1,677                          | 5.719                      | 6 0.27%                             | 5.45%                                  | 1.69%                    | 16.55%                    |
| Cochise Credit Union                                   | \$35,938             | \$25,078                      | \$30,048                        | 83.46%                           | \$3,267                          | 4.19                       |                                     |                                        | 11.26%                   | 10.90%                    |
| Southeastern Arizona Federal Credit Union              | \$37,284             | \$17,530                      | \$32,898                        | 53.29%                           | \$2,983                          | 3.03                       | 6 0.06%                             | 2.97%                                  | 8.83%                    | 9.35%                     |
| Mohave Community Federal Credit Union                  | \$40,564             | \$28,188                      | \$36,613                        | 76.99%                           | \$3,245                          | 4.52                       |                                     |                                        | 5.88%                    | 3.93%                     |
| MariSol Federal Credit Union                           | \$41,961             | \$23,194                      | \$36,205                        | 64.06%                           | \$2,623                          | 4.26                       |                                     |                                        | 11.43%                   | 12.65%                    |
| Banner Federal Credit Union                            | \$60,717             | \$27,089                      | \$52,992                        | 51.12%                           | \$3,680                          | 3.169                      |                                     |                                        | 7.49%                    | 4.88%                     |
| First American Credit Union                            | \$72,879             | \$47,209                      | \$66,427                        | 71.07%                           | \$2,351                          | 4.069                      |                                     |                                        | (12.33%)                 | (15.93%)                  |
| Coconino Federal Credit Union                          | \$85,384             | \$54,875                      | \$75,698                        | 72.49%                           | \$3,881                          | 3.74                       |                                     |                                        | 8.69%                    | 6.25%                     |
| Tucson Old Pueblo Credit Union                         | \$151,983            | \$85,469                      | \$137,904                       | 61.98%                           | \$2,598                          | 3.78                       |                                     |                                        | 3.49%                    | 0.81%                     |
| Pinal County Federal Credit Union                      | \$156,118            | \$112,759                     | \$140,376                       | 80.33%                           | \$2,168                          | 4.15                       |                                     |                                        | 12.42%                   | 11.02%                    |
| Pyramid Federal Credit Union                           | \$166,697            | \$125,922                     | \$148,351                       | 84.88%                           | \$2,850                          | 4.419                      |                                     |                                        | 8.13%                    | 6.74%                     |
| Landings Credit Union                                  | \$168,899            | \$132,658                     | \$150,692                       | 88.03%                           | \$2,792                          | 4.169                      |                                     |                                        | 5.60%                    | 8.77%                     |
| Canyon State Credit Union                              | \$186,965            | \$103,474                     | \$156,371                       | 66.17%                           | \$3,065                          | 3.619                      |                                     | 3.12%                                  | (6.51%)                  | 2.94%                     |
| Aero Federal Credit Union                              | \$239,359            | \$169,554                     | \$202,849                       | 83.59%                           | \$4,023                          | 3.40                       |                                     |                                        | (0.95%)                  | 4.70%                     |
| American Southwest Credit Union                        | \$240,384            | \$134,313                     | \$214,662                       | 62.57%                           | \$3,727                          | 3.33                       |                                     |                                        | 8.35%                    | 6.90%                     |
| Average of Asset Group A                               | \$65,393             | \$41,728                      | \$57,519                        | 69.00%                           | \$2,623                          | 4.10°                      | 6 0.27%                             | 3.81%                                  | 2.57%                    | 3.41%                     |
| Asset Group B - \$251 to \$500 million in total assets |                      |                               |                                 |                                  |                                  |                            |                                     |                                        |                          |                           |
| A.E.A. Federal Credit Union                            | \$257,130            | \$189,221                     | \$228,806                       | 82.70%                           | \$2,637                          | 4.34                       | 6 0.49%                             | 3.86%                                  | 7.64%                    | 7.69%                     |
| Deer Valley Credit Union                               | \$258,567            | \$183,498                     | \$229,900                       | 79.82%                           | \$3,448                          | 3.66                       | 6 0.33%                             | 3.33%                                  | 8.20%                    | 4.32%                     |
| SunWest Federal Credit Union                           | \$385,999            | \$269,679                     | \$334,947                       | 80.51%                           | \$3,416                          | 4.169                      | 6 0.59%                             | 3.57%                                  | 12.14%                   | 11.38%                    |
| Tucson Federal Credit Union                            | \$469,882            | \$353,711                     | \$420,586                       | 84.10%                           | \$3,332                          | 4.90                       |                                     | 4.78%                                  | 6.91%                    | 5.90%                     |
| First Credit Union                                     | \$476,046            | \$345,174                     | \$428,410                       | 80.57%                           | \$3,425                          | 4.109                      | 6 0.15%                             | 3.85%                                  | 6.83%                    | 5.70%                     |
| Average of Asset Group B                               | \$369,525            | \$268,257                     | \$328,530                       | 81.54%                           | 3,252                            | 4.23                       | 6 0.34%                             | 3.88%                                  | 8.34%                    | 7.00%                     |