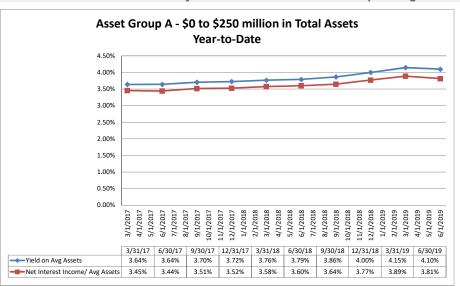

#### Summary Trends of Historical Asset Group Averages: Yield on Average Assets & Net Interest Income/Average Assets

#### Summary Trends of Historical Asset Group Averages: Asset Growth Rate & Market Growth Rate

| Balance Sheet & Net Interest Margin                    |                      |                               | June 3                          | 0, 2019                          |                                  |                            |                                     | Run D                                  | ate: Augu                | st 9, 2019                |
|--------------------------------------------------------|----------------------|-------------------------------|---------------------------------|----------------------------------|----------------------------------|----------------------------|-------------------------------------|----------------------------------------|--------------------------|---------------------------|
|                                                        | As of Date           |                               |                                 |                                  |                                  |                            |                                     | Year to Date                           |                          |                           |
|                                                        | Total Assets (\$000) | Total Lns &<br>Leases (\$000) | Total Shares & Deposits (\$000) | Total Loans/<br>Total Shares (%) | Assets/ FTE<br>Employees (\$000) | Yield on Avg<br>Assets (%) | Interest Expense/<br>Avg Assets (%) | Net Interest Income/<br>Avg Assets (%) | Asset Growth<br>Rate (%) | Market Growth<br>Rate (%) |
| Region Institution Name                                |                      |                               |                                 |                                  |                                  |                            |                                     |                                        |                          |                           |
| Asset Group A - \$50 to \$250 million in total assets  |                      |                               |                                 |                                  |                                  |                            |                                     |                                        |                          |                           |
| JACL Credit Union                                      | \$488                | \$333                         | \$398                           | 83.67%                           | NA                               | 2.70                       | 6 0.39%                             | 1.93%                                  | (15.50%)                 | (16.59%)                  |
| APC Employees Federal Credit Union                     | \$1,547              | \$935                         | \$1,193                         | 78.37%                           | \$3,094                          | 5.46                       | 6 1.46%                             | 3.99%                                  | 11.05%                   | 11.52%                    |
| Winslow School Employees Federal Credit Union          | \$4,560              | \$2,650                       | \$3,803                         | 69.68%                           | \$2,280                          | 4.429                      | 6 0.18%                             | 4.24%                                  | 3.48%                    | 2.29%                     |
| Shamrock Foods Federal Credit Union                    | \$5,206              | \$4,309                       | \$4,543                         | 94.85%                           | \$1,302                          | 4.479                      | 6 0.23%                             | 4.21%                                  | (3.10%)                  | (7.91%)                   |
| U-Haul Federal Credit Union                            | \$6,319              | \$2,964                       | \$5,422                         | 54.67%                           | \$1,264                          | 3.72                       | 6 0.06%                             | 3.63%                                  | 9.93%                    | 8.94%                     |
| EM Federal Credit Union                                | \$7,988              | \$4,093                       | \$6,396                         | 63.99%                           | \$3,195                          | 3.46                       | 6 0.30%                             | 3.16%                                  | 2.90%                    | 1.35%                     |
| Prescott Federal Credit Union                          | \$8,370              | \$4,190                       | \$7,157                         | 58.54%                           | \$1,860                          | 4.36                       |                                     | 4.29%                                  | (1.12%)                  | (1.77%)                   |
| Ray Federal Credit Union                               | \$8,991              | \$5,741                       | \$7,794                         | 73.66%                           | \$899                            | 6.28                       |                                     |                                        | 12.10%                   | 5.27%                     |
| San Tan Credit Union                                   | \$9,671              | \$6,109                       | \$8,810                         | 69.34%                           | \$2,418                          | 3.74                       | 6 0.04%                             | 3.72%                                  | (3.01%)                  | 3.61%                     |
| Southwest Health Care Credit Union                     | \$15,121             | \$7,667                       | \$13,903                        | 55.15%                           | \$2,520                          | 4.30                       | 6 0.19%                             | 4.12%                                  | (11.16%)                 | (11.37%)                  |
| Winslow Santa Fe Credit Union                          | \$16,005             | \$3,465                       | \$13,993                        | 24.76%                           | \$3,201                          | 3.23                       | 6 0.37%                             | 2.87%                                  | 8.15%                    | 8.57%                     |
| Bashas' Associates Federal Credit Union                | \$18,038             | \$9,089                       | \$16,269                        | 55.87%                           | \$1,569                          | 4.80                       | 6 0.19%                             | 4.60%                                  | (10.34%)                 | 8.14%                     |
| RIM Country Federal Credit Union                       | \$18,404             | \$10,783                      | \$16,494                        | 65.38%                           | \$2,301                          | 4.26                       |                                     |                                        | (4.95%)                  | (7.04%)                   |
| Alhambra Credit Union                                  | \$25,154             | \$18,748                      | \$22,281                        | 84.14%                           | \$1,677                          | 5.719                      | 6 0.27%                             | 5.45%                                  | 1.69%                    | 16.55%                    |
| Cochise Credit Union                                   | \$35,938             | \$25,078                      | \$30,048                        | 83.46%                           | \$3,267                          | 4.19                       |                                     |                                        | 11.26%                   | 10.90%                    |
| Southeastern Arizona Federal Credit Union              | \$37,284             | \$17,530                      | \$32,898                        | 53.29%                           | \$2,983                          | 3.03                       | 6 0.06%                             | 2.97%                                  | 8.83%                    | 9.35%                     |
| Mohave Community Federal Credit Union                  | \$40,564             | \$28,188                      | \$36,613                        | 76.99%                           | \$3,245                          | 4.52                       |                                     |                                        | 5.88%                    | 3.93%                     |
| MariSol Federal Credit Union                           | \$41,961             | \$23,194                      | \$36,205                        | 64.06%                           | \$2,623                          | 4.26                       |                                     |                                        | 11.43%                   | 12.65%                    |
| Banner Federal Credit Union                            | \$60,717             | \$27,089                      | \$52,992                        | 51.12%                           | \$3,680                          | 3.169                      |                                     |                                        | 7.49%                    | 4.88%                     |
| First American Credit Union                            | \$72,879             | \$47,209                      | \$66,427                        | 71.07%                           | \$2,351                          | 4.069                      |                                     |                                        | (12.33%)                 | (15.93%)                  |
| Coconino Federal Credit Union                          | \$85,384             | \$54,875                      | \$75,698                        | 72.49%                           | \$3,881                          | 3.74                       |                                     |                                        | 8.69%                    | 6.25%                     |
| Tucson Old Pueblo Credit Union                         | \$151,983            | \$85,469                      | \$137,904                       | 61.98%                           | \$2,598                          | 3.78                       |                                     |                                        | 3.49%                    | 0.81%                     |
| Pinal County Federal Credit Union                      | \$156,118            | \$112,759                     | \$140,376                       | 80.33%                           | \$2,168                          | 4.15                       |                                     |                                        | 12.42%                   | 11.02%                    |
| Pyramid Federal Credit Union                           | \$166,697            | \$125,922                     | \$148,351                       | 84.88%                           | \$2,850                          | 4.419                      |                                     |                                        | 8.13%                    | 6.74%                     |
| Landings Credit Union                                  | \$168,899            | \$132,658                     | \$150,692                       | 88.03%                           | \$2,792                          | 4.169                      |                                     |                                        | 5.60%                    | 8.77%                     |
| Canyon State Credit Union                              | \$186,965            | \$103,474                     | \$156,371                       | 66.17%                           | \$3,065                          | 3.619                      |                                     | 3.12%                                  | (6.51%)                  | 2.94%                     |
| Aero Federal Credit Union                              | \$239,359            | \$169,554                     | \$202,849                       | 83.59%                           | \$4,023                          | 3.40                       |                                     |                                        | (0.95%)                  | 4.70%                     |
| American Southwest Credit Union                        | \$240,384            | \$134,313                     | \$214,662                       | 62.57%                           | \$3,727                          | 3.33                       |                                     |                                        | 8.35%                    | 6.90%                     |
| Average of Asset Group A                               | \$65,393             | \$41,728                      | \$57,519                        | 69.00%                           | \$2,623                          | 4.10°                      | 6 0.27%                             | 3.81%                                  | 2.57%                    | 3.41%                     |
| Asset Group B - \$251 to \$500 million in total assets |                      |                               |                                 |                                  |                                  |                            |                                     |                                        |                          |                           |
| A.E.A. Federal Credit Union                            | \$257,130            | \$189,221                     | \$228,806                       | 82.70%                           | \$2,637                          | 4.34                       | 6 0.49%                             | 3.86%                                  | 7.64%                    | 7.69%                     |
| Deer Valley Credit Union                               | \$258,567            | \$183,498                     | \$229,900                       | 79.82%                           | \$3,448                          | 3.66                       | 6 0.33%                             | 3.33%                                  | 8.20%                    | 4.32%                     |
| SunWest Federal Credit Union                           | \$385,999            | \$269,679                     | \$334,947                       | 80.51%                           | \$3,416                          | 4.169                      | 6 0.59%                             | 3.57%                                  | 12.14%                   | 11.38%                    |
| Tucson Federal Credit Union                            | \$469,882            | \$353,711                     | \$420,586                       | 84.10%                           | \$3,332                          | 4.90                       |                                     | 4.78%                                  | 6.91%                    | 5.90%                     |
| First Credit Union                                     | \$476,046            | \$345,174                     | \$428,410                       | 80.57%                           | \$3,425                          | 4.109                      | 6 0.15%                             | 3.85%                                  | 6.83%                    | 5.70%                     |
| Average of Asset Group B                               | \$369,525            | \$268,257                     | \$328,530                       | 81.54%                           | 3,252                            | 4.23                       | 6 0.34%                             | 3.88%                                  | 8.34%                    | 7.00%                     |