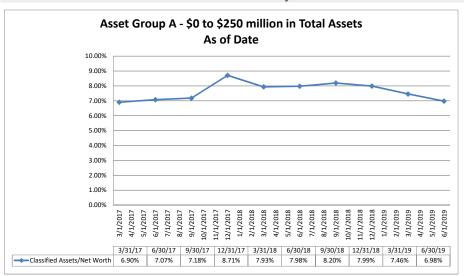

#### Summary Trends of Historical Asset Group Averages: Asset Growth Rate & Market Growth Rate

| Balance Sheet & Net Interest Margin                    |                      |                               | June 3                          | 0, 2019                          |                                  |                            |                                     | Run D                                  | ate: Augu                | st 9, 2019                |
|--------------------------------------------------------|----------------------|-------------------------------|---------------------------------|----------------------------------|----------------------------------|----------------------------|-------------------------------------|----------------------------------------|--------------------------|---------------------------|
|                                                        | As of Date           |                               |                                 |                                  |                                  |                            |                                     | Year to Date                           |                          |                           |
|                                                        | Total Assets (\$000) | Total Lns &<br>Leases (\$000) | Total Shares & Deposits (\$000) | Total Loans/<br>Total Shares (%) | Assets/ FTE<br>Employees (\$000) | Yield on Avg<br>Assets (%) | Interest Expense/<br>Avg Assets (%) | Net Interest Income/<br>Avg Assets (%) | Asset Growth<br>Rate (%) | Market Growth<br>Rate (%) |
| Region Institution Name                                |                      |                               |                                 |                                  |                                  |                            |                                     |                                        |                          |                           |
| Asset Group A - \$50 to \$250 million in total assets  |                      |                               |                                 |                                  |                                  |                            |                                     |                                        |                          |                           |
| JACL Credit Union                                      | \$488                | \$333                         | \$398                           | 83.67%                           | NA                               | 2.70                       | 6 0.39%                             | 1.93%                                  | (15.50%)                 | (16.59%)                  |
| APC Employees Federal Credit Union                     | \$1,547              | \$935                         | \$1,193                         | 78.37%                           | \$3,094                          | 5.46                       | 6 1.46%                             | 3.99%                                  | 11.05%                   | 11.52%                    |
| Winslow School Employees Federal Credit Union          | \$4,560              | \$2,650                       | \$3,803                         | 69.68%                           | \$2,280                          | 4.429                      | 6 0.18%                             | 4.24%                                  | 3.48%                    | 2.29%                     |
| Shamrock Foods Federal Credit Union                    | \$5,206              | \$4,309                       | \$4,543                         | 94.85%                           | \$1,302                          | 4.479                      | 6 0.23%                             | 4.21%                                  | (3.10%)                  | (7.91%)                   |
| U-Haul Federal Credit Union                            | \$6,319              | \$2,964                       | \$5,422                         | 54.67%                           | \$1,264                          | 3.72                       | 6 0.06%                             | 3.63%                                  | 9.93%                    | 8.94%                     |
| EM Federal Credit Union                                | \$7,988              | \$4,093                       | \$6,396                         | 63.99%                           | \$3,195                          | 3.46                       | 6 0.30%                             | 3.16%                                  | 2.90%                    | 1.35%                     |
| Prescott Federal Credit Union                          | \$8,370              | \$4,190                       | \$7,157                         | 58.54%                           | \$1,860                          | 4.36                       |                                     | 4.29%                                  | (1.12%)                  | (1.77%)                   |
| Ray Federal Credit Union                               | \$8,991              | \$5,741                       | \$7,794                         | 73.66%                           | \$899                            | 6.28                       |                                     |                                        | 12.10%                   | 5.27%                     |
| San Tan Credit Union                                   | \$9,671              | \$6,109                       | \$8,810                         | 69.34%                           | \$2,418                          | 3.74                       | 6 0.04%                             | 3.72%                                  | (3.01%)                  | 3.61%                     |
| Southwest Health Care Credit Union                     | \$15,121             | \$7,667                       | \$13,903                        | 55.15%                           | \$2,520                          | 4.30                       | 6 0.19%                             | 4.12%                                  | (11.16%)                 | (11.37%)                  |
| Winslow Santa Fe Credit Union                          | \$16,005             | \$3,465                       | \$13,993                        | 24.76%                           | \$3,201                          | 3.23                       | 6 0.37%                             | 2.87%                                  | 8.15%                    | 8.57%                     |
| Bashas' Associates Federal Credit Union                | \$18,038             | \$9,089                       | \$16,269                        | 55.87%                           | \$1,569                          | 4.80                       | 6 0.19%                             | 4.60%                                  | (10.34%)                 | 8.14%                     |
| RIM Country Federal Credit Union                       | \$18,404             | \$10,783                      | \$16,494                        | 65.38%                           | \$2,301                          | 4.26                       |                                     |                                        | (4.95%)                  | (7.04%)                   |
| Alhambra Credit Union                                  | \$25,154             | \$18,748                      | \$22,281                        | 84.14%                           | \$1,677                          | 5.719                      | 6 0.27%                             | 5.45%                                  | 1.69%                    | 16.55%                    |
| Cochise Credit Union                                   | \$35,938             | \$25,078                      | \$30,048                        | 83.46%                           | \$3,267                          | 4.19                       |                                     |                                        | 11.26%                   | 10.90%                    |
| Southeastern Arizona Federal Credit Union              | \$37,284             | \$17,530                      | \$32,898                        | 53.29%                           | \$2,983                          | 3.03                       | 6 0.06%                             | 2.97%                                  | 8.83%                    | 9.35%                     |
| Mohave Community Federal Credit Union                  | \$40,564             | \$28,188                      | \$36,613                        | 76.99%                           | \$3,245                          | 4.52                       |                                     |                                        | 5.88%                    | 3.93%                     |
| MariSol Federal Credit Union                           | \$41,961             | \$23,194                      | \$36,205                        | 64.06%                           | \$2,623                          | 4.26                       |                                     |                                        | 11.43%                   | 12.65%                    |
| Banner Federal Credit Union                            | \$60,717             | \$27,089                      | \$52,992                        | 51.12%                           | \$3,680                          | 3.169                      |                                     |                                        | 7.49%                    | 4.88%                     |
| First American Credit Union                            | \$72,879             | \$47,209                      | \$66,427                        | 71.07%                           | \$2,351                          | 4.069                      |                                     |                                        | (12.33%)                 | (15.93%)                  |
| Coconino Federal Credit Union                          | \$85,384             | \$54,875                      | \$75,698                        | 72.49%                           | \$3,881                          | 3.74                       |                                     |                                        | 8.69%                    | 6.25%                     |
| Tucson Old Pueblo Credit Union                         | \$151,983            | \$85,469                      | \$137,904                       | 61.98%                           | \$2,598                          | 3.78                       |                                     |                                        | 3.49%                    | 0.81%                     |
| Pinal County Federal Credit Union                      | \$156,118            | \$112,759                     | \$140,376                       | 80.33%                           | \$2,168                          | 4.15                       |                                     |                                        | 12.42%                   | 11.02%                    |
| Pyramid Federal Credit Union                           | \$166,697            | \$125,922                     | \$148,351                       | 84.88%                           | \$2,850                          | 4.419                      |                                     |                                        | 8.13%                    | 6.74%                     |
| Landings Credit Union                                  | \$168,899            | \$132,658                     | \$150,692                       | 88.03%                           | \$2,792                          | 4.169                      |                                     |                                        | 5.60%                    | 8.77%                     |
| Canyon State Credit Union                              | \$186,965            | \$103,474                     | \$156,371                       | 66.17%                           | \$3,065                          | 3.619                      |                                     | 3.12%                                  | (6.51%)                  | 2.94%                     |
| Aero Federal Credit Union                              | \$239,359            | \$169,554                     | \$202,849                       | 83.59%                           | \$4,023                          | 3.40                       |                                     |                                        | (0.95%)                  | 4.70%                     |
| American Southwest Credit Union                        | \$240,384            | \$134,313                     | \$214,662                       | 62.57%                           | \$3,727                          | 3.33                       |                                     |                                        | 8.35%                    | 6.90%                     |
| Average of Asset Group A                               | \$65,393             | \$41,728                      | \$57,519                        | 69.00%                           | \$2,623                          | 4.10°                      | 6 0.27%                             | 3.81%                                  | 2.57%                    | 3.41%                     |
| Asset Group B - \$251 to \$500 million in total assets |                      |                               |                                 |                                  |                                  |                            |                                     |                                        |                          |                           |
| A.E.A. Federal Credit Union                            | \$257,130            | \$189,221                     | \$228,806                       | 82.70%                           | \$2,637                          | 4.34                       | 6 0.49%                             | 3.86%                                  | 7.64%                    | 7.69%                     |
| Deer Valley Credit Union                               | \$258,567            | \$183,498                     | \$229,900                       | 79.82%                           | \$3,448                          | 3.66                       | 6 0.33%                             | 3.33%                                  | 8.20%                    | 4.32%                     |
| SunWest Federal Credit Union                           | \$385,999            | \$269,679                     | \$334,947                       | 80.51%                           | \$3,416                          | 4.169                      | 6 0.59%                             | 3.57%                                  | 12.14%                   | 11.38%                    |
| Tucson Federal Credit Union                            | \$469,882            | \$353,711                     | \$420,586                       | 84.10%                           | \$3,332                          | 4.90                       |                                     | 4.78%                                  | 6.91%                    | 5.90%                     |
| First Credit Union                                     | \$476,046            | \$345,174                     | \$428,410                       | 80.57%                           | \$3,425                          | 4.109                      | 6 0.15%                             | 3.85%                                  | 6.83%                    | 5.70%                     |
| Average of Asset Group B                               | \$369,525            | \$268,257                     | \$328,530                       | 81.54%                           | 3,252                            | 4.23                       | 6 0.34%                             | 3.88%                                  | 8.34%                    | 7.00%                     |