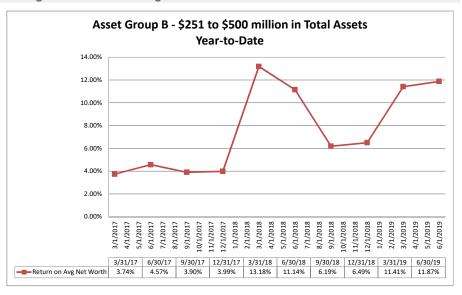

#### Summary Trends of Historical Asset Group Averages: Return on Average Net Worth

13.28%

74.31%

\$71

Average of Asset Group B

\$369.525

\$1.021

1.07%

#### Summary Trends of Historical Asset Group Averages: Asset Growth Rate & Market Growth Rate

| Balance Sheet & Net Interest Margin                    |                      |                               | June 3                          | 0, 2019                          |                                  |                            |                                     | Run D                                  | ate: Augu                | st 9, 2019                |
|--------------------------------------------------------|----------------------|-------------------------------|---------------------------------|----------------------------------|----------------------------------|----------------------------|-------------------------------------|----------------------------------------|--------------------------|---------------------------|
|                                                        | As of Date           |                               |                                 |                                  |                                  |                            |                                     | Year to Date                           |                          |                           |
|                                                        | Total Assets (\$000) | Total Lns &<br>Leases (\$000) | Total Shares & Deposits (\$000) | Total Loans/<br>Total Shares (%) | Assets/ FTE<br>Employees (\$000) | Yield on Avg<br>Assets (%) | Interest Expense/<br>Avg Assets (%) | Net Interest Income/<br>Avg Assets (%) | Asset Growth<br>Rate (%) | Market Growth<br>Rate (%) |
| Region Institution Name                                |                      |                               |                                 |                                  |                                  |                            |                                     |                                        |                          |                           |
| Asset Group A - \$50 to \$250 million in total assets  |                      |                               |                                 |                                  |                                  |                            |                                     |                                        |                          |                           |
| JACL Credit Union                                      | \$488                | \$333                         | \$398                           | 83.67%                           | NA                               | 2.70                       | 6 0.39%                             | 1.93%                                  | (15.50%)                 | (16.59%)                  |
| APC Employees Federal Credit Union                     | \$1,547              | \$935                         | \$1,193                         | 78.37%                           | \$3,094                          | 5.46                       | 6 1.46%                             | 3.99%                                  | 11.05%                   | 11.52%                    |
| Winslow School Employees Federal Credit Union          | \$4,560              | \$2,650                       | \$3,803                         | 69.68%                           | \$2,280                          | 4.429                      | 6 0.18%                             | 4.24%                                  | 3.48%                    | 2.29%                     |
| Shamrock Foods Federal Credit Union                    | \$5,206              | \$4,309                       | \$4,543                         | 94.85%                           | \$1,302                          | 4.479                      | 6 0.23%                             | 4.21%                                  | (3.10%)                  | (7.91%)                   |
| U-Haul Federal Credit Union                            | \$6,319              | \$2,964                       | \$5,422                         | 54.67%                           | \$1,264                          | 3.72                       | 6 0.06%                             | 3.63%                                  | 9.93%                    | 8.94%                     |
| EM Federal Credit Union                                | \$7,988              | \$4,093                       | \$6,396                         | 63.99%                           | \$3,195                          | 3.46                       | 6 0.30%                             | 3.16%                                  | 2.90%                    | 1.35%                     |
| Prescott Federal Credit Union                          | \$8,370              | \$4,190                       | \$7,157                         | 58.54%                           | \$1,860                          | 4.36                       |                                     | 4.29%                                  | (1.12%)                  | (1.77%)                   |
| Ray Federal Credit Union                               | \$8,991              | \$5,741                       | \$7,794                         | 73.66%                           | \$899                            | 6.28                       |                                     |                                        | 12.10%                   | 5.27%                     |
| San Tan Credit Union                                   | \$9,671              | \$6,109                       | \$8,810                         | 69.34%                           | \$2,418                          | 3.74                       | 6 0.04%                             | 3.72%                                  | (3.01%)                  | 3.61%                     |
| Southwest Health Care Credit Union                     | \$15,121             | \$7,667                       | \$13,903                        | 55.15%                           | \$2,520                          | 4.30                       | 6 0.19%                             | 4.12%                                  | (11.16%)                 | (11.37%)                  |
| Winslow Santa Fe Credit Union                          | \$16,005             | \$3,465                       | \$13,993                        | 24.76%                           | \$3,201                          | 3.23                       | 6 0.37%                             | 2.87%                                  | 8.15%                    | 8.57%                     |
| Bashas' Associates Federal Credit Union                | \$18,038             | \$9,089                       | \$16,269                        | 55.87%                           | \$1,569                          | 4.80                       | 6 0.19%                             | 4.60%                                  | (10.34%)                 | 8.14%                     |
| RIM Country Federal Credit Union                       | \$18,404             | \$10,783                      | \$16,494                        | 65.38%                           | \$2,301                          | 4.26                       |                                     |                                        | (4.95%)                  | (7.04%)                   |
| Alhambra Credit Union                                  | \$25,154             | \$18,748                      | \$22,281                        | 84.14%                           | \$1,677                          | 5.719                      | 6 0.27%                             | 5.45%                                  | 1.69%                    | 16.55%                    |
| Cochise Credit Union                                   | \$35,938             | \$25,078                      | \$30,048                        | 83.46%                           | \$3,267                          | 4.19                       |                                     |                                        | 11.26%                   | 10.90%                    |
| Southeastern Arizona Federal Credit Union              | \$37,284             | \$17,530                      | \$32,898                        | 53.29%                           | \$2,983                          | 3.03                       | 6 0.06%                             | 2.97%                                  | 8.83%                    | 9.35%                     |
| Mohave Community Federal Credit Union                  | \$40,564             | \$28,188                      | \$36,613                        | 76.99%                           | \$3,245                          | 4.52                       |                                     |                                        | 5.88%                    | 3.93%                     |
| MariSol Federal Credit Union                           | \$41,961             | \$23,194                      | \$36,205                        | 64.06%                           | \$2,623                          | 4.26                       |                                     |                                        | 11.43%                   | 12.65%                    |
| Banner Federal Credit Union                            | \$60,717             | \$27,089                      | \$52,992                        | 51.12%                           | \$3,680                          | 3.169                      |                                     |                                        | 7.49%                    | 4.88%                     |
| First American Credit Union                            | \$72,879             | \$47,209                      | \$66,427                        | 71.07%                           | \$2,351                          | 4.069                      |                                     |                                        | (12.33%)                 | (15.93%)                  |
| Coconino Federal Credit Union                          | \$85,384             | \$54,875                      | \$75,698                        | 72.49%                           | \$3,881                          | 3.74                       |                                     |                                        | 8.69%                    | 6.25%                     |
| Tucson Old Pueblo Credit Union                         | \$151,983            | \$85,469                      | \$137,904                       | 61.98%                           | \$2,598                          | 3.78                       |                                     |                                        | 3.49%                    | 0.81%                     |
| Pinal County Federal Credit Union                      | \$156,118            | \$112,759                     | \$140,376                       | 80.33%                           | \$2,168                          | 4.15                       |                                     |                                        | 12.42%                   | 11.02%                    |
| Pyramid Federal Credit Union                           | \$166,697            | \$125,922                     | \$148,351                       | 84.88%                           | \$2,850                          | 4.419                      |                                     |                                        | 8.13%                    | 6.74%                     |
| Landings Credit Union                                  | \$168,899            | \$132,658                     | \$150,692                       | 88.03%                           | \$2,792                          | 4.169                      |                                     |                                        | 5.60%                    | 8.77%                     |
| Canyon State Credit Union                              | \$186,965            | \$103,474                     | \$156,371                       | 66.17%                           | \$3,065                          | 3.619                      |                                     | 3.12%                                  | (6.51%)                  | 2.94%                     |
| Aero Federal Credit Union                              | \$239,359            | \$169,554                     | \$202,849                       | 83.59%                           | \$4,023                          | 3.40                       |                                     |                                        | (0.95%)                  | 4.70%                     |
| American Southwest Credit Union                        | \$240,384            | \$134,313                     | \$214,662                       | 62.57%                           | \$3,727                          | 3.33                       |                                     |                                        | 8.35%                    | 6.90%                     |
| Average of Asset Group A                               | \$65,393             | \$41,728                      | \$57,519                        | 69.00%                           | \$2,623                          | 4.10°                      | 6 0.27%                             | 3.81%                                  | 2.57%                    | 3.41%                     |
| Asset Group B - \$251 to \$500 million in total assets |                      |                               |                                 |                                  |                                  |                            |                                     |                                        |                          |                           |
| A.E.A. Federal Credit Union                            | \$257,130            | \$189,221                     | \$228,806                       | 82.70%                           | \$2,637                          | 4.34                       | 6 0.49%                             | 3.86%                                  | 7.64%                    | 7.69%                     |
| Deer Valley Credit Union                               | \$258,567            | \$183,498                     | \$229,900                       | 79.82%                           | \$3,448                          | 3.66                       | 6 0.33%                             | 3.33%                                  | 8.20%                    | 4.32%                     |
| SunWest Federal Credit Union                           | \$385,999            | \$269,679                     | \$334,947                       | 80.51%                           | \$3,416                          | 4.169                      | 6 0.59%                             | 3.57%                                  | 12.14%                   | 11.38%                    |
| Tucson Federal Credit Union                            | \$469,882            | \$353,711                     | \$420,586                       | 84.10%                           | \$3,332                          | 4.90                       |                                     | 4.78%                                  | 6.91%                    | 5.90%                     |
| First Credit Union                                     | \$476,046            | \$345,174                     | \$428,410                       | 80.57%                           | \$3,425                          | 4.109                      | 6 0.15%                             | 3.85%                                  | 6.83%                    | 5.70%                     |
| Average of Asset Group B                               | \$369,525            | \$268,257                     | \$328,530                       | 81.54%                           | 3,252                            | 4.23                       | 6 0.34%                             | 3.88%                                  | 8.34%                    | 7.00%                     |