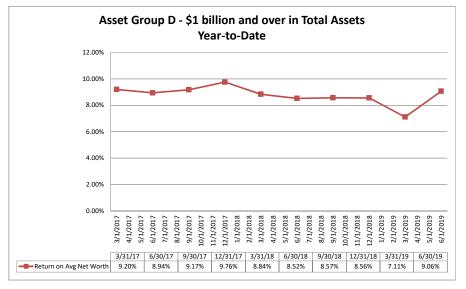

#### Summary Trends of Historical Asset Group Averages: Return on Average Net Worth

13.28%

74.31%

\$71

Average of Asset Group B

\$369.525

\$1.021

1.07%

75.70%

\$71

0.93%

\$1.713

11.87%

| Performance Analysis                                                                                                                                                            |                                                                                        | June 30, 2019                                                    |                                                    |                                   |                                      | Run Date: August 9, 201               |                                                                  |                                                    |                                   |                                                          |                                                 |
|---------------------------------------------------------------------------------------------------------------------------------------------------------------------------------|----------------------------------------------------------------------------------------|------------------------------------------------------------------|----------------------------------------------------|-----------------------------------|--------------------------------------|---------------------------------------|------------------------------------------------------------------|----------------------------------------------------|-----------------------------------|----------------------------------------------------------|-------------------------------------------------|
|                                                                                                                                                                                 | As of Date                                                                             |                                                                  |                                                    | Quarter to Date                   |                                      |                                       | Year to Date                                                     |                                                    |                                   |                                                          |                                                 |
| Region Institution Name                                                                                                                                                         | Total Assets<br>(\$000)                                                                | Net Income<br>(Loss) (\$000)                                     | Return on Avg<br>Assets (%)                        | Return on<br>Avg Net Worth (%)    | Oper Exp/ Oper<br>Rev (%)            | Salary&Benefits/<br>Employees (\$000) | Net Income (Loss)<br>(\$000)                                     | Return on Avg<br>Assets (%)                        | Return on<br>Avg Net Worth (%)    | Oper Exp/ Oper<br>Rev (%)                                | Salary&Benefits/<br>Employees (\$000)           |
| Asset Group C - \$501 million to \$1 billion in t                                                                                                                               | otal assets                                                                            |                                                                  | ·                                                  |                                   | ·                                    | 1                                     |                                                                  | ·                                                  |                                   |                                                          |                                                 |
| Arizona Central Credit Union<br>Pima Federal Credit Union<br>Credit Union West                                                                                                  | \$510,349<br>\$587,084<br>\$720,025                                                    | \$1,720<br>\$2,025<br>\$2,137                                    | 1.35%<br>1.38%<br>1.19%                            | 13.00%                            | 61.71%                               | \$63                                  | \$3,236<br>\$4,195<br>\$3,596                                    | 1.28%<br>1.46%<br>1.00%                            | 13.87%                            | 75.37%<br>62.06%<br>74.06%                               | \$71<br>\$67<br>\$82                            |
| Average of Asset Group C                                                                                                                                                        | \$605,819                                                                              | \$1,961                                                          | 1.31%                                              | 13.58%                            | 68.74%                               | \$72                                  | \$3,676                                                          | 1.25%                                              | 13.13%                            | 70.50%                                                   | \$73                                            |
| Asset Group D - \$1 billion and over in total as                                                                                                                                | ssets                                                                                  |                                                                  |                                                    |                                   |                                      |                                       |                                                                  |                                                    |                                   |                                                          |                                                 |
| Hughes Federal Credit Union<br>TruWest Credit Union<br>Arizona Federal Credit Union<br>Vantage West Credit Union<br>OneAZ Credit Union<br>Desert Financial Federal Credit Union | \$1,180,849<br>\$1,201,481<br>\$1,701,149<br>\$1,968,483<br>\$2,159,947<br>\$4,822,096 | \$1,897<br>\$2,324<br>\$16,976<br>\$4,174<br>\$3,520<br>\$17,295 | 0.64%<br>0.76%<br>4.01%<br>0.83%<br>0.66%<br>1.44% | 7.90%<br>24.37%<br>6.95%<br>6.57% | 78.78%<br>52.77%<br>74.77%<br>78.97% | \$105<br>\$100<br>\$88<br>\$88        | \$3,052<br>\$4,512<br>\$22,153<br>\$9,861<br>\$6,115<br>\$34,874 | 0.52%<br>0.75%<br>2.65%<br>0.98%<br>0.58%<br>1.48% | 7.75%<br>16.35%<br>8.31%<br>5.79% | 63.36%<br>78.79%<br>62.70%<br>72.84%<br>79.33%<br>69.51% | \$66<br>\$101<br>\$100<br>\$82<br>\$93<br>\$112 |
| Average of Asset Group D                                                                                                                                                        | \$2,172,334                                                                            | \$7,698                                                          | 1.39%                                              | 10.47%                            | 69.50%                               | \$94                                  | \$13,428                                                         | 1.16%                                              | 9.06%                             | 71.09%                                                   | \$92                                            |