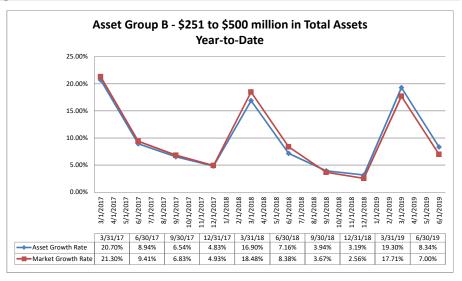

#### Summary Trends of Historical Asset Group Averages: Asset Growth Rate & Market Growth Rate

| Balance Sheet & Net Interest Margin                    |                      |                               | June 3                          | 0, 2019                          |                                  |                            |                                     | Run D                                  | ate: Augu                | st 9, 2019                |
|--------------------------------------------------------|----------------------|-------------------------------|---------------------------------|----------------------------------|----------------------------------|----------------------------|-------------------------------------|----------------------------------------|--------------------------|---------------------------|
|                                                        | As of Date           |                               |                                 |                                  |                                  |                            |                                     | Year to Date                           |                          |                           |
|                                                        | Total Assets (\$000) | Total Lns &<br>Leases (\$000) | Total Shares & Deposits (\$000) | Total Loans/<br>Total Shares (%) | Assets/ FTE<br>Employees (\$000) | Yield on Avg<br>Assets (%) | Interest Expense/<br>Avg Assets (%) | Net Interest Income/<br>Avg Assets (%) | Asset Growth<br>Rate (%) | Market Growth<br>Rate (%) |
| Region Institution Name                                |                      |                               |                                 |                                  |                                  |                            |                                     |                                        |                          |                           |
| Asset Group A - \$50 to \$250 million in total assets  |                      |                               |                                 |                                  |                                  |                            |                                     |                                        |                          |                           |
| JACL Credit Union                                      | \$488                | \$333                         | \$398                           | 83.67%                           | NA                               | 2.70                       | 6 0.39%                             | 1.93%                                  | (15.50%)                 | (16.59%)                  |
| APC Employees Federal Credit Union                     | \$1,547              | \$935                         | \$1,193                         | 78.37%                           | \$3,094                          | 5.46                       | 6 1.46%                             | 3.99%                                  | 11.05%                   | 11.52%                    |
| Winslow School Employees Federal Credit Union          | \$4,560              | \$2,650                       | \$3,803                         | 69.68%                           | \$2,280                          | 4.429                      | 6 0.18%                             | 4.24%                                  | 3.48%                    | 2.29%                     |
| Shamrock Foods Federal Credit Union                    | \$5,206              | \$4,309                       | \$4,543                         | 94.85%                           | \$1,302                          | 4.479                      | 6 0.23%                             | 4.21%                                  | (3.10%)                  | (7.91%)                   |
| U-Haul Federal Credit Union                            | \$6,319              | \$2,964                       | \$5,422                         | 54.67%                           | \$1,264                          | 3.72                       | 6 0.06%                             | 3.63%                                  | 9.93%                    | 8.94%                     |
| EM Federal Credit Union                                | \$7,988              | \$4,093                       | \$6,396                         | 63.99%                           | \$3,195                          | 3.46                       | 6 0.30%                             | 3.16%                                  | 2.90%                    | 1.35%                     |
| Prescott Federal Credit Union                          | \$8,370              | \$4,190                       | \$7,157                         | 58.54%                           | \$1,860                          | 4.36                       |                                     | 4.29%                                  | (1.12%)                  | (1.77%)                   |
| Ray Federal Credit Union                               | \$8,991              | \$5,741                       | \$7,794                         | 73.66%                           | \$899                            | 6.28                       |                                     |                                        | 12.10%                   | 5.27%                     |
| San Tan Credit Union                                   | \$9,671              | \$6,109                       | \$8,810                         | 69.34%                           | \$2,418                          | 3.74                       | 6 0.04%                             | 3.72%                                  | (3.01%)                  | 3.61%                     |
| Southwest Health Care Credit Union                     | \$15,121             | \$7,667                       | \$13,903                        | 55.15%                           | \$2,520                          | 4.30                       | 6 0.19%                             | 4.12%                                  | (11.16%)                 | (11.37%)                  |
| Winslow Santa Fe Credit Union                          | \$16,005             | \$3,465                       | \$13,993                        | 24.76%                           | \$3,201                          | 3.23                       | 6 0.37%                             | 2.87%                                  | 8.15%                    | 8.57%                     |
| Bashas' Associates Federal Credit Union                | \$18,038             | \$9,089                       | \$16,269                        | 55.87%                           | \$1,569                          | 4.80                       | 6 0.19%                             | 4.60%                                  | (10.34%)                 | 8.14%                     |
| RIM Country Federal Credit Union                       | \$18,404             | \$10,783                      | \$16,494                        | 65.38%                           | \$2,301                          | 4.26                       |                                     |                                        | (4.95%)                  | (7.04%)                   |
| Alhambra Credit Union                                  | \$25,154             | \$18,748                      | \$22,281                        | 84.14%                           | \$1,677                          | 5.719                      | 6 0.27%                             | 5.45%                                  | 1.69%                    | 16.55%                    |
| Cochise Credit Union                                   | \$35,938             | \$25,078                      | \$30,048                        | 83.46%                           | \$3,267                          | 4.19                       |                                     |                                        | 11.26%                   | 10.90%                    |
| Southeastern Arizona Federal Credit Union              | \$37,284             | \$17,530                      | \$32,898                        | 53.29%                           | \$2,983                          | 3.03                       | 6 0.06%                             | 2.97%                                  | 8.83%                    | 9.35%                     |
| Mohave Community Federal Credit Union                  | \$40,564             | \$28,188                      | \$36,613                        | 76.99%                           | \$3,245                          | 4.52                       |                                     |                                        | 5.88%                    | 3.93%                     |
| MariSol Federal Credit Union                           | \$41,961             | \$23,194                      | \$36,205                        | 64.06%                           | \$2,623                          | 4.26                       |                                     |                                        | 11.43%                   | 12.65%                    |
| Banner Federal Credit Union                            | \$60,717             | \$27,089                      | \$52,992                        | 51.12%                           | \$3,680                          | 3.169                      |                                     |                                        | 7.49%                    | 4.88%                     |
| First American Credit Union                            | \$72,879             | \$47,209                      | \$66,427                        | 71.07%                           | \$2,351                          | 4.069                      |                                     |                                        | (12.33%)                 | (15.93%)                  |
| Coconino Federal Credit Union                          | \$85,384             | \$54,875                      | \$75,698                        | 72.49%                           | \$3,881                          | 3.74                       |                                     |                                        | 8.69%                    | 6.25%                     |
| Tucson Old Pueblo Credit Union                         | \$151,983            | \$85,469                      | \$137,904                       | 61.98%                           | \$2,598                          | 3.78                       |                                     |                                        | 3.49%                    | 0.81%                     |
| Pinal County Federal Credit Union                      | \$156,118            | \$112,759                     | \$140,376                       | 80.33%                           | \$2,168                          | 4.15                       |                                     |                                        | 12.42%                   | 11.02%                    |
| Pyramid Federal Credit Union                           | \$166,697            | \$125,922                     | \$148,351                       | 84.88%                           | \$2,850                          | 4.419                      |                                     |                                        | 8.13%                    | 6.74%                     |
| Landings Credit Union                                  | \$168,899            | \$132,658                     | \$150,692                       | 88.03%                           | \$2,792                          | 4.169                      |                                     |                                        | 5.60%                    | 8.77%                     |
| Canyon State Credit Union                              | \$186,965            | \$103,474                     | \$156,371                       | 66.17%                           | \$3,065                          | 3.619                      |                                     | 3.12%                                  | (6.51%)                  | 2.94%                     |
| Aero Federal Credit Union                              | \$239,359            | \$169,554                     | \$202,849                       | 83.59%                           | \$4,023                          | 3.40                       |                                     |                                        | (0.95%)                  | 4.70%                     |
| American Southwest Credit Union                        | \$240,384            | \$134,313                     | \$214,662                       | 62.57%                           | \$3,727                          | 3.33                       |                                     |                                        | 8.35%                    | 6.90%                     |
| Average of Asset Group A                               | \$65,393             | \$41,728                      | \$57,519                        | 69.00%                           | \$2,623                          | 4.10°                      | 6 0.27%                             | 3.81%                                  | 2.57%                    | 3.41%                     |
| Asset Group B - \$251 to \$500 million in total assets |                      |                               |                                 |                                  |                                  |                            |                                     |                                        |                          |                           |
| A.E.A. Federal Credit Union                            | \$257,130            | \$189,221                     | \$228,806                       | 82.70%                           | \$2,637                          | 4.34                       | 6 0.49%                             | 3.86%                                  | 7.64%                    | 7.69%                     |
| Deer Valley Credit Union                               | \$258,567            | \$183,498                     | \$229,900                       | 79.82%                           | \$3,448                          | 3.66                       | 6 0.33%                             | 3.33%                                  | 8.20%                    | 4.32%                     |
| SunWest Federal Credit Union                           | \$385,999            | \$269,679                     | \$334,947                       | 80.51%                           | \$3,416                          | 4.169                      | 6 0.59%                             | 3.57%                                  | 12.14%                   | 11.38%                    |
| Tucson Federal Credit Union                            | \$469,882            | \$353,711                     | \$420,586                       | 84.10%                           | \$3,332                          | 4.90                       |                                     | 4.78%                                  | 6.91%                    | 5.90%                     |
| First Credit Union                                     | \$476,046            | \$345,174                     | \$428,410                       | 80.57%                           | \$3,425                          | 4.109                      | 6 0.15%                             | 3.85%                                  | 6.83%                    | 5.70%                     |
| Average of Asset Group B                               | \$369,525            | \$268,257                     | \$328,530                       | 81.54%                           | 3,252                            | 4.23                       | 6 0.34%                             | 3.88%                                  | 8.34%                    | 7.00%                     |