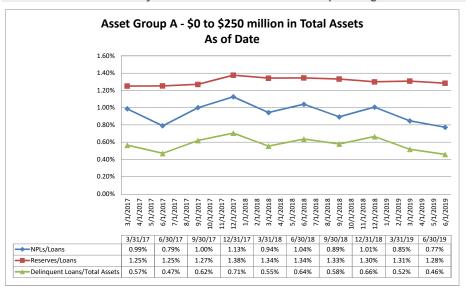

| \$2,172,334                                                                            | \$1,367,160                                                                          | \$1,843,720                                                                            | 81.42%                                                   | \$4,608                                                        | 4.27%                                              | 0.66%                               | 3.58%                                              | 8.59%                                                   | 6.76%                                               |

**Asset Quality** 

#### Summary Trends of Historical Asset Group Averages: Non Performing Loans/Loans, Reserve/Loans & Delinquent Loans/Total Assets









| Total Assets (3000)   **2 months (3000)   **2 months (3000)   **2 months (3000)   **Exa / Loans (%)   Loans (%)   Loans (%)   Loans (%)   Loans (%)   Loans (%)   Assets (%)