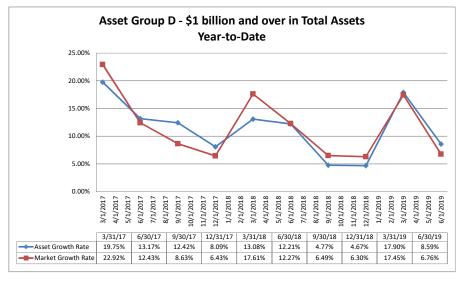

#### Summary Trends of Historical Asset Group Averages: Asset Growth Rate & Market Growth Rate

| Balance Sheet & Net Interest Margin                    |                      |                               | June 3                          | 0, 2019                          |                                  |                            |                                     | Run D                                  | ate: Augu                | st 9, 2019                |
|--------------------------------------------------------|----------------------|-------------------------------|---------------------------------|----------------------------------|----------------------------------|----------------------------|-------------------------------------|----------------------------------------|--------------------------|---------------------------|
|                                                        | As of Date           |                               |                                 |                                  |                                  |                            |                                     | Year to Date                           |                          |                           |
|                                                        | Total Assets (\$000) | Total Lns &<br>Leases (\$000) | Total Shares & Deposits (\$000) | Total Loans/<br>Total Shares (%) | Assets/ FTE<br>Employees (\$000) | Yield on Avg<br>Assets (%) | Interest Expense/<br>Avg Assets (%) | Net Interest Income/<br>Avg Assets (%) | Asset Growth<br>Rate (%) | Market Growth<br>Rate (%) |
| Region Institution Name                                |                      |                               |                                 |                                  |                                  |                            |                                     |                                        |                          |                           |
| Asset Group A - \$50 to \$250 million in total assets  |                      |                               |                                 |                                  |                                  |                            |                                     |                                        |                          |                           |
| JACL Credit Union                                      | \$488                | \$333                         | \$398                           | 83.67%                           | NA                               | 2.70                       | 6 0.39%                             | 1.93%                                  | (15.50%)                 | (16.59%)                  |
| APC Employees Federal Credit Union                     | \$1,547              | \$935                         | \$1,193                         | 78.37%                           | \$3,094                          | 5.46                       | 6 1.46%                             | 3.99%                                  | 11.05%                   | 11.52%                    |
| Winslow School Employees Federal Credit Union          | \$4,560              | \$2,650                       | \$3,803                         | 69.68%                           | \$2,280                          | 4.429                      | 6 0.18%                             | 4.24%                                  | 3.48%                    | 2.29%                     |
| Shamrock Foods Federal Credit Union                    | \$5,206              | \$4,309                       | \$4,543                         | 94.85%                           | \$1,302                          | 4.479                      | 6 0.23%                             | 4.21%                                  | (3.10%)                  | (7.91%)                   |
| U-Haul Federal Credit Union                            | \$6,319              | \$2,964                       | \$5,422                         | 54.67%                           | \$1,264                          | 3.72                       | 6 0.06%                             | 3.63%                                  | 9.93%                    | 8.94%                     |
| EM Federal Credit Union                                | \$7,988              | \$4,093                       | \$6,396                         | 63.99%                           | \$3,195                          | 3.46                       | 6 0.30%                             | 3.16%                                  | 2.90%                    | 1.35%                     |
| Prescott Federal Credit Union                          | \$8,370              | \$4,190                       | \$7,157                         | 58.54%                           | \$1,860                          | 4.36                       |                                     | 4.29%                                  | (1.12%)                  | (1.77%)                   |
| Ray Federal Credit Union                               | \$8,991              | \$5,741                       | \$7,794                         | 73.66%                           | \$899                            | 6.28                       |                                     |                                        | 12.10%                   | 5.27%                     |
| San Tan Credit Union                                   | \$9,671              | \$6,109                       | \$8,810                         | 69.34%                           | \$2,418                          | 3.74                       | 6 0.04%                             | 3.72%                                  | (3.01%)                  | 3.61%                     |
| Southwest Health Care Credit Union                     | \$15,121             | \$7,667                       | \$13,903                        | 55.15%                           | \$2,520                          | 4.30                       | 6 0.19%                             | 4.12%                                  | (11.16%)                 | (11.37%)                  |
| Winslow Santa Fe Credit Union                          | \$16,005             | \$3,465                       | \$13,993                        | 24.76%                           | \$3,201                          | 3.23                       | 6 0.37%                             | 2.87%                                  | 8.15%                    | 8.57%                     |
| Bashas' Associates Federal Credit Union                | \$18,038             | \$9,089                       | \$16,269                        | 55.87%                           | \$1,569                          | 4.80                       | 6 0.19%                             | 4.60%                                  | (10.34%)                 | 8.14%                     |
| RIM Country Federal Credit Union                       | \$18,404             | \$10,783                      | \$16,494                        | 65.38%                           | \$2,301                          | 4.26                       |                                     |                                        | (4.95%)                  | (7.04%)                   |
| Alhambra Credit Union                                  | \$25,154             | \$18,748                      | \$22,281                        | 84.14%                           | \$1,677                          | 5.719                      | 6 0.27%                             | 5.45%                                  | 1.69%                    | 16.55%                    |
| Cochise Credit Union                                   | \$35,938             | \$25,078                      | \$30,048                        | 83.46%                           | \$3,267                          | 4.19                       |                                     |                                        | 11.26%                   | 10.90%                    |
| Southeastern Arizona Federal Credit Union              | \$37,284             | \$17,530                      | \$32,898                        | 53.29%                           | \$2,983                          | 3.03                       | 6 0.06%                             | 2.97%                                  | 8.83%                    | 9.35%                     |
| Mohave Community Federal Credit Union                  | \$40,564             | \$28,188                      | \$36,613                        | 76.99%                           | \$3,245                          | 4.52                       |                                     |                                        | 5.88%                    | 3.93%                     |
| MariSol Federal Credit Union                           | \$41,961             | \$23,194                      | \$36,205                        | 64.06%                           | \$2,623                          | 4.26                       |                                     |                                        | 11.43%                   | 12.65%                    |
| Banner Federal Credit Union                            | \$60,717             | \$27,089                      | \$52,992                        | 51.12%                           | \$3,680                          | 3.169                      |                                     |                                        | 7.49%                    | 4.88%                     |
| First American Credit Union                            | \$72,879             | \$47,209                      | \$66,427                        | 71.07%                           | \$2,351                          | 4.069                      |                                     |                                        | (12.33%)                 | (15.93%)                  |
| Coconino Federal Credit Union                          | \$85,384             | \$54,875                      | \$75,698                        | 72.49%                           | \$3,881                          | 3.74                       |                                     |                                        | 8.69%                    | 6.25%                     |
| Tucson Old Pueblo Credit Union                         | \$151,983            | \$85,469                      | \$137,904                       | 61.98%                           | \$2,598                          | 3.78                       |                                     |                                        | 3.49%                    | 0.81%                     |
| Pinal County Federal Credit Union                      | \$156,118            | \$112,759                     | \$140,376                       | 80.33%                           | \$2,168                          | 4.15                       |                                     |                                        | 12.42%                   | 11.02%                    |
| Pyramid Federal Credit Union                           | \$166,697            | \$125,922                     | \$148,351                       | 84.88%                           | \$2,850                          | 4.419                      |                                     |                                        | 8.13%                    | 6.74%                     |
| Landings Credit Union                                  | \$168,899            | \$132,658                     | \$150,692                       | 88.03%                           | \$2,792                          | 4.169                      |                                     |                                        | 5.60%                    | 8.77%                     |
| Canyon State Credit Union                              | \$186,965            | \$103,474                     | \$156,371                       | 66.17%                           | \$3,065                          | 3.619                      |                                     | 3.12%                                  | (6.51%)                  | 2.94%                     |
| Aero Federal Credit Union                              | \$239,359            | \$169,554                     | \$202,849                       | 83.59%                           | \$4,023                          | 3.40                       |                                     |                                        | (0.95%)                  | 4.70%                     |
| American Southwest Credit Union                        | \$240,384            | \$134,313                     | \$214,662                       | 62.57%                           | \$3,727                          | 3.33                       |                                     |                                        | 8.35%                    | 6.90%                     |
| Average of Asset Group A                               | \$65,393             | \$41,728                      | \$57,519                        | 69.00%                           | \$2,623                          | 4.10°                      | 6 0.27%                             | 3.81%                                  | 2.57%                    | 3.41%                     |
| Asset Group B - \$251 to \$500 million in total assets |                      |                               |                                 |                                  |                                  |                            |                                     |                                        |                          |                           |
| A.E.A. Federal Credit Union                            | \$257,130            | \$189,221                     | \$228,806                       | 82.70%                           | \$2,637                          | 4.34                       | 6 0.49%                             | 3.86%                                  | 7.64%                    | 7.69%                     |
| Deer Valley Credit Union                               | \$258,567            | \$183,498                     | \$229,900                       | 79.82%                           | \$3,448                          | 3.66                       | 6 0.33%                             | 3.33%                                  | 8.20%                    | 4.32%                     |
| SunWest Federal Credit Union                           | \$385,999            | \$269,679                     | \$334,947                       | 80.51%                           | \$3,416                          | 4.169                      | 6 0.59%                             | 3.57%                                  | 12.14%                   | 11.38%                    |
| Tucson Federal Credit Union                            | \$469,882            | \$353,711                     | \$420,586                       | 84.10%                           | \$3,332                          | 4.90                       |                                     | 4.78%                                  | 6.91%                    | 5.90%                     |
| First Credit Union                                     | \$476,046            | \$345,174                     | \$428,410                       | 80.57%                           | \$3,425                          | 4.109                      | 6 0.15%                             | 3.85%                                  | 6.83%                    | 5.70%                     |
| Average of Asset Group B                               | \$369,525            | \$268,257                     | \$328,530                       | 81.54%                           | 3,252                            | 4.23                       | 6 0.34%                             | 3.88%                                  | 8.34%                    | 7.00%                     |

| Balance Sheet & Net Interest Margin                                                                                                                                             |                                                                                        |                                                                                      | June 3                                                                                 | 0, 2019                                                  |                                                                |                                                    |                                     | Run D                                              | ate: Augu                                               | st 9, 2019                                          |
|---------------------------------------------------------------------------------------------------------------------------------------------------------------------------------|----------------------------------------------------------------------------------------|--------------------------------------------------------------------------------------|----------------------------------------------------------------------------------------|----------------------------------------------------------|----------------------------------------------------------------|----------------------------------------------------|-------------------------------------|----------------------------------------------------|---------------------------------------------------------|-----------------------------------------------------|
|                                                                                                                                                                                 |                                                                                        |                                                                                      | As of Date                                                                             |                                                          |                                                                | Year to Date                                       |                                     |                                                    |                                                         |                                                     |
| Region Institution Name                                                                                                                                                         | Total Assets (\$000)                                                                   | Total Lns &<br>Leases (\$000)                                                        | Total Shares &<br>Deposits (\$000)                                                     | Total Loans/<br>Total Shares (%)                         | Assets/ FTE<br>Employees (\$000)                               | Yield on Avg<br>Assets (%)                         | Interest Expense/<br>Avg Assets (%) | Net Interest Income/<br>Avg Assets (%)             | Asset Growth<br>Rate (%)                                | Market Growth<br>Rate (%)                           |
| Asset Group C - \$501 million to \$1 billion in total assets                                                                                                                    |                                                                                        |                                                                                      |                                                                                        |                                                          |                                                                |                                                    |                                     |                                                    |                                                         |                                                     |
| Arizona Central Credit Union<br>Pima Federal Credit Union<br>Credit Union West                                                                                                  | \$510,349<br>\$587,084<br>\$720,025                                                    | \$406,259<br>\$369,793<br>\$596,628                                                  | \$451,959<br>\$514,362<br>\$615,080                                                    | 89.89%<br>71.89%<br>97.00%                               | \$2,900<br>\$4,317<br>\$3,882                                  | 4.55%<br>4.06%<br>4.36%                            | 0.46%                               | 4.35%<br>3.52%<br>3.84%                            | 5.01%<br>12.93%<br>1.62%                                | 2.62%<br>10.54%<br>3.00%                            |
| Average of Asset Group C                                                                                                                                                        | \$605,819                                                                              | \$457,560                                                                            | \$527,134                                                                              | 86.26%                                                   | \$3,700                                                        | 4.32%                                              | 0.39%                               | 3.90%                                              | 6.52%                                                   | 5.39%                                               |
| Asset Group D - \$1 billion and over in total assets                                                                                                                            |                                                                                        |                                                                                      |                                                                                        |                                                          |                                                                |                                                    |                                     |                                                    |                                                         |                                                     |
| Hughes Federal Credit Union<br>TruWest Credit Union<br>Arizona Federal Credit Union<br>Vantage West Credit Union<br>OneAZ Credit Union<br>Desert Financial Federal Credit Union | \$1,180,849<br>\$1,201,481<br>\$1,701,149<br>\$1,968,483<br>\$2,159,947<br>\$4,822,096 | \$1,018,213<br>\$1,020,865<br>\$943,445<br>\$1,561,959<br>\$1,436,446<br>\$2,222,030 | \$1,047,623<br>\$1,063,401<br>\$1,367,827<br>\$1,690,632<br>\$1,804,135<br>\$4,088,699 | 97.19%<br>96.00%<br>68.97%<br>92.39%<br>79.62%<br>54.35% | \$4,658<br>\$4,657<br>\$3,952<br>\$4,076<br>\$4,737<br>\$5,568 | 4.89%<br>4.37%<br>4.89%<br>4.52%<br>3.69%<br>3.28% | 0.69%<br>0.64%<br>0.83%<br>0.26%    | 4.06%<br>3.68%<br>4.25%<br>3.44%<br>3.43%<br>2.60% | 6.61%<br>8.47%<br>12.32%<br>(0.55%)<br>10.73%<br>13.94% | 6.31%<br>7.85%<br>7.73%<br>3.61%<br>3.08%<br>12.00% |
| Average of Asset Group D                                                                                                                                                        | \$2,172,334                                                                            | \$1,367,160                                                                          | \$1,843,720                                                                            | 81.42%                                                   | \$4,608                                                        | 4.27%                                              | 0.66%                               | 3.58%                                              | 8.59%                                                   | 6.76%                                               |