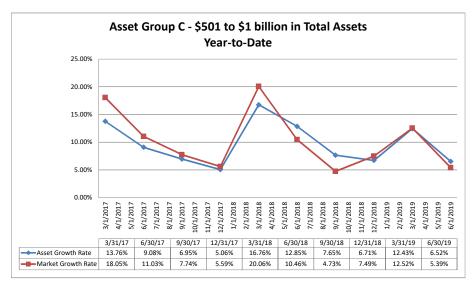

#### Summary Trends of Historical Asset Group Averages: Asset Growth Rate & Market Growth Rate

| Balance Sheet & Net Interest Margin                    |                      |                               | June 3                          | 0, 2019                          |                                  |                            |                                     | Run D                                  | ate: Augu                | st 9, 2019                |
|--------------------------------------------------------|----------------------|-------------------------------|---------------------------------|----------------------------------|----------------------------------|----------------------------|-------------------------------------|----------------------------------------|--------------------------|---------------------------|
|                                                        | As of Date           |                               |                                 |                                  |                                  |                            |                                     | Year to Date                           |                          |                           |
|                                                        | Total Assets (\$000) | Total Lns &<br>Leases (\$000) | Total Shares & Deposits (\$000) | Total Loans/<br>Total Shares (%) | Assets/ FTE<br>Employees (\$000) | Yield on Avg<br>Assets (%) | Interest Expense/<br>Avg Assets (%) | Net Interest Income/<br>Avg Assets (%) | Asset Growth<br>Rate (%) | Market Growth<br>Rate (%) |
| Region Institution Name                                |                      |                               |                                 |                                  |                                  |                            |                                     |                                        |                          |                           |
| Asset Group A - \$50 to \$250 million in total assets  |                      |                               |                                 |                                  |                                  |                            |                                     |                                        |                          |                           |
| JACL Credit Union                                      | \$488                | \$333                         | \$398                           | 83.67%                           | NA                               | 2.70                       | 6 0.39%                             | 1.93%                                  | (15.50%)                 | (16.59%)                  |
| APC Employees Federal Credit Union                     | \$1,547              | \$935                         | \$1,193                         | 78.37%                           | \$3,094                          | 5.46                       | 6 1.46%                             | 3.99%                                  | 11.05%                   | 11.52%                    |
| Winslow School Employees Federal Credit Union          | \$4,560              | \$2,650                       | \$3,803                         | 69.68%                           | \$2,280                          | 4.429                      | 6 0.18%                             | 4.24%                                  | 3.48%                    | 2.29%                     |
| Shamrock Foods Federal Credit Union                    | \$5,206              | \$4,309                       | \$4,543                         | 94.85%                           | \$1,302                          | 4.479                      | 6 0.23%                             | 4.21%                                  | (3.10%)                  | (7.91%)                   |
| U-Haul Federal Credit Union                            | \$6,319              | \$2,964                       | \$5,422                         | 54.67%                           | \$1,264                          | 3.72                       | 6 0.06%                             | 3.63%                                  | 9.93%                    | 8.94%                     |
| EM Federal Credit Union                                | \$7,988              | \$4,093                       | \$6,396                         | 63.99%                           | \$3,195                          | 3.46                       | 6 0.30%                             | 3.16%                                  | 2.90%                    | 1.35%                     |
| Prescott Federal Credit Union                          | \$8,370              | \$4,190                       | \$7,157                         | 58.54%                           | \$1,860                          | 4.36                       |                                     | 4.29%                                  | (1.12%)                  | (1.77%)                   |
| Ray Federal Credit Union                               | \$8,991              | \$5,741                       | \$7,794                         | 73.66%                           | \$899                            | 6.28                       |                                     |                                        | 12.10%                   | 5.27%                     |
| San Tan Credit Union                                   | \$9,671              | \$6,109                       | \$8,810                         | 69.34%                           | \$2,418                          | 3.74                       | 6 0.04%                             | 3.72%                                  | (3.01%)                  | 3.61%                     |
| Southwest Health Care Credit Union                     | \$15,121             | \$7,667                       | \$13,903                        | 55.15%                           | \$2,520                          | 4.30                       | 6 0.19%                             | 4.12%                                  | (11.16%)                 | (11.37%)                  |
| Winslow Santa Fe Credit Union                          | \$16,005             | \$3,465                       | \$13,993                        | 24.76%                           | \$3,201                          | 3.23                       | 6 0.37%                             | 2.87%                                  | 8.15%                    | 8.57%                     |
| Bashas' Associates Federal Credit Union                | \$18,038             | \$9,089                       | \$16,269                        | 55.87%                           | \$1,569                          | 4.80                       | 6 0.19%                             | 4.60%                                  | (10.34%)                 | 8.14%                     |
| RIM Country Federal Credit Union                       | \$18,404             | \$10,783                      | \$16,494                        | 65.38%                           | \$2,301                          | 4.26                       |                                     |                                        | (4.95%)                  | (7.04%)                   |
| Alhambra Credit Union                                  | \$25,154             | \$18,748                      | \$22,281                        | 84.14%                           | \$1,677                          | 5.719                      | 6 0.27%                             | 5.45%                                  | 1.69%                    | 16.55%                    |
| Cochise Credit Union                                   | \$35,938             | \$25,078                      | \$30,048                        | 83.46%                           | \$3,267                          | 4.19                       |                                     |                                        | 11.26%                   | 10.90%                    |
| Southeastern Arizona Federal Credit Union              | \$37,284             | \$17,530                      | \$32,898                        | 53.29%                           | \$2,983                          | 3.03                       | 6 0.06%                             | 2.97%                                  | 8.83%                    | 9.35%                     |
| Mohave Community Federal Credit Union                  | \$40,564             | \$28,188                      | \$36,613                        | 76.99%                           | \$3,245                          | 4.52                       |                                     |                                        | 5.88%                    | 3.93%                     |
| MariSol Federal Credit Union                           | \$41,961             | \$23,194                      | \$36,205                        | 64.06%                           | \$2,623                          | 4.26                       |                                     |                                        | 11.43%                   | 12.65%                    |
| Banner Federal Credit Union                            | \$60,717             | \$27,089                      | \$52,992                        | 51.12%                           | \$3,680                          | 3.169                      |                                     |                                        | 7.49%                    | 4.88%                     |
| First American Credit Union                            | \$72,879             | \$47,209                      | \$66,427                        | 71.07%                           | \$2,351                          | 4.069                      |                                     |                                        | (12.33%)                 | (15.93%)                  |
| Coconino Federal Credit Union                          | \$85,384             | \$54,875                      | \$75,698                        | 72.49%                           | \$3,881                          | 3.74                       |                                     |                                        | 8.69%                    | 6.25%                     |
| Tucson Old Pueblo Credit Union                         | \$151,983            | \$85,469                      | \$137,904                       | 61.98%                           | \$2,598                          | 3.78                       |                                     |                                        | 3.49%                    | 0.81%                     |
| Pinal County Federal Credit Union                      | \$156,118            | \$112,759                     | \$140,376                       | 80.33%                           | \$2,168                          | 4.15                       |                                     |                                        | 12.42%                   | 11.02%                    |
| Pyramid Federal Credit Union                           | \$166,697            | \$125,922                     | \$148,351                       | 84.88%                           | \$2,850                          | 4.419                      |                                     |                                        | 8.13%                    | 6.74%                     |
| Landings Credit Union                                  | \$168,899            | \$132,658                     | \$150,692                       | 88.03%                           | \$2,792                          | 4.169                      |                                     |                                        | 5.60%                    | 8.77%                     |
| Canyon State Credit Union                              | \$186,965            | \$103,474                     | \$156,371                       | 66.17%                           | \$3,065                          | 3.619                      |                                     | 3.12%                                  | (6.51%)                  | 2.94%                     |
| Aero Federal Credit Union                              | \$239,359            | \$169,554                     | \$202,849                       | 83.59%                           | \$4,023                          | 3.40                       |                                     |                                        | (0.95%)                  | 4.70%                     |
| American Southwest Credit Union                        | \$240,384            | \$134,313                     | \$214,662                       | 62.57%                           | \$3,727                          | 3.33                       |                                     |                                        | 8.35%                    | 6.90%                     |
| Average of Asset Group A                               | \$65,393             | \$41,728                      | \$57,519                        | 69.00%                           | \$2,623                          | 4.10°                      | 6 0.27%                             | 3.81%                                  | 2.57%                    | 3.41%                     |
| Asset Group B - \$251 to \$500 million in total assets |                      |                               |                                 |                                  |                                  |                            |                                     |                                        |                          |                           |
| A.E.A. Federal Credit Union                            | \$257,130            | \$189,221                     | \$228,806                       | 82.70%                           | \$2,637                          | 4.34                       | 6 0.49%                             | 3.86%                                  | 7.64%                    | 7.69%                     |
| Deer Valley Credit Union                               | \$258,567            | \$183,498                     | \$229,900                       | 79.82%                           | \$3,448                          | 3.66                       | 6 0.33%                             | 3.33%                                  | 8.20%                    | 4.32%                     |
| SunWest Federal Credit Union                           | \$385,999            | \$269,679                     | \$334,947                       | 80.51%                           | \$3,416                          | 4.169                      | 6 0.59%                             | 3.57%                                  | 12.14%                   | 11.38%                    |
| Tucson Federal Credit Union                            | \$469,882            | \$353,711                     | \$420,586                       | 84.10%                           | \$3,332                          | 4.90                       |                                     | 4.78%                                  | 6.91%                    | 5.90%                     |
| First Credit Union                                     | \$476,046            | \$345,174                     | \$428,410                       | 80.57%                           | \$3,425                          | 4.109                      | 6 0.15%                             | 3.85%                                  | 6.83%                    | 5.70%                     |
| Average of Asset Group B                               | \$369,525            | \$268,257                     | \$328,530                       | 81.54%                           | 3,252                            | 4.23                       | 6 0.34%                             | 3.88%                                  | 8.34%                    | 7.00%                     |