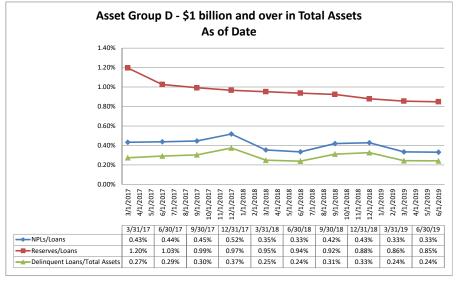

,172,334                                                                            | \$1,367,160                                                                          | \$1,843,720                                                                            | 81.42%                                                   | \$4,608                                                        | 4.27%                                              | 0.66%                               | 3.58%                                              | 8.59%                                                   | 6.76%                                               |

**Asset Quality** 

#### Summary Trends of Historical Asset Group Averages: Non Performing Loans/Loans, Reserve/Loans & Delinquent Loans/Total Assets









| Total Assets (3000)   **2 months (3000)   **2 months (3000)   **2 months (3000)   **Exa / Loans (%)   Loans (%)   Loans (%)   Loans (%)   Loans (%)   Loans (%)   Assets (%)