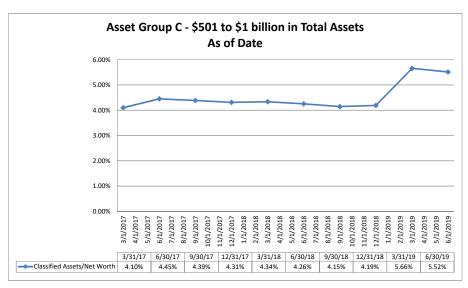

75.70%

\$71

0.93%

\$1.713

11.87%

| Performance Analysis                                                                                                                                                            |                                                                                        | June 30, 2019                                                    |                                                    |                                   |                                      | Run Date: August 9, 201               |                                                                  |                                                    |                                   |                                                          |                                                 |
|---------------------------------------------------------------------------------------------------------------------------------------------------------------------------------|----------------------------------------------------------------------------------------|------------------------------------------------------------------|----------------------------------------------------|-----------------------------------|--------------------------------------|---------------------------------------|------------------------------------------------------------------|----------------------------------------------------|-----------------------------------|----------------------------------------------------------|-------------------------------------------------|
|                                                                                                                                                                                 | As of Date                                                                             |                                                                  |                                                    | Quarter to Date                   |                                      |                                       | Year to Date                                                     |                                                    |                                   |                                                          |                                                 |
| Region Institution Name                                                                                                                                                         | Total Assets<br>(\$000)                                                                | Net Income<br>(Loss) (\$000)                                     | Return on Avg<br>Assets (%)                        | Return on<br>Avg Net Worth (%)    | Oper Exp/ Oper<br>Rev (%)            | Salary&Benefits/<br>Employees (\$000) | Net Income (Loss)<br>(\$000)                                     | Return on Avg<br>Assets (%)                        | Return on<br>Avg Net Worth (%)    | Oper Exp/ Oper<br>Rev (%)                                | Salary&Benefits/<br>Employees (\$000)           |
| Asset Group C - \$501 million to \$1 billion in t                                                                                                                               | otal assets                                                                            |                                                                  | ·                                                  |                                   | ·                                    | 1                                     |                                                                  | ·                                                  |                                   |                                                          |                                                 |
| Arizona Central Credit Union<br>Pima Federal Credit Union<br>Credit Union West                                                                                                  | \$510,349<br>\$587,084<br>\$720,025                                                    | \$1,720<br>\$2,025<br>\$2,137                                    | 1.35%<br>1.38%<br>1.19%                            | 13.00%                            | 61.71%                               | \$63                                  | \$3,236<br>\$4,195<br>\$3,596                                    | 1.28%<br>1.46%<br>1.00%                            | 13.87%                            | 75.37%<br>62.06%<br>74.06%                               | \$71<br>\$67<br>\$82                            |
| Average of Asset Group C                                                                                                                                                        | \$605,819                                                                              | \$1,961                                                          | 1.31%                                              | 13.58%                            | 68.74%                               | \$72                                  | \$3,676                                                          | 1.25%                                              | 13.13%                            | 70.50%                                                   | \$73                                            |
| Asset Group D - \$1 billion and over in total as                                                                                                                                | ssets                                                                                  |                                                                  |                                                    |                                   |                                      |                                       |                                                                  |                                                    |                                   |                                                          |                                                 |
| Hughes Federal Credit Union<br>TruWest Credit Union<br>Arizona Federal Credit Union<br>Vantage West Credit Union<br>OneAZ Credit Union<br>Desert Financial Federal Credit Union | \$1,180,849<br>\$1,201,481<br>\$1,701,149<br>\$1,968,483<br>\$2,159,947<br>\$4,822,096 | \$1,897<br>\$2,324<br>\$16,976<br>\$4,174<br>\$3,520<br>\$17,295 | 0.64%<br>0.76%<br>4.01%<br>0.83%<br>0.66%<br>1.44% | 7.90%<br>24.37%<br>6.95%<br>6.57% | 78.78%<br>52.77%<br>74.77%<br>78.97% | \$105<br>\$100<br>\$88<br>\$88        | \$3,052<br>\$4,512<br>\$22,153<br>\$9,861<br>\$6,115<br>\$34,874 | 0.52%<br>0.75%<br>2.65%<br>0.98%<br>0.58%<br>1.48% | 7.75%<br>16.35%<br>8.31%<br>5.79% | 63.36%<br>78.79%<br>62.70%<br>72.84%<br>79.33%<br>69.51% | \$66<br>\$101<br>\$100<br>\$82<br>\$93<br>\$112 |
| Average of Asset Group D                                                                                                                                                        | \$2,172,334                                                                            | \$7,698                                                          | 1.39%                                              | 10.47%                            | 69.50%                               | \$94                                  | \$13,428                                                         | 1.16%                                              | 9.06%                             | 71.09%                                                   | \$92                                            |

| Balance Sheet & Net Interest Margin                                                                                                                                             |                                                                                        |                                                                                      | June 3                                                                                 | 0, 2019                                                  |                                                                |                                                    |                                     | Run D                                              | ate: Augu                                               | st 9, 2019                                          |
|---------------------------------------------------------------------------------------------------------------------------------------------------------------------------------|----------------------------------------------------------------------------------------|--------------------------------------------------------------------------------------|----------------------------------------------------------------------------------------|----------------------------------------------------------|----------------------------------------------------------------|----------------------------------------------------|-------------------------------------|----------------------------------------------------|---------------------------------------------------------|-----------------------------------------------------|
|                                                                                                                                                                                 |                                                                                        |                                                                                      | As of Date                                                                             |                                                          |                                                                | Year to Date                                       |                                     |                                                    |                                                         |                                                     |
| Region Institution Name                                                                                                                                                         | Total Assets (\$000)                                                                   | Total Lns &<br>Leases (\$000)                                                        | Total Shares &<br>Deposits (\$000)                                                     | Total Loans/<br>Total Shares (%)                         | Assets/ FTE<br>Employees (\$000)                               | Yield on Avg<br>Assets (%)                         | Interest Expense/<br>Avg Assets (%) | Net Interest Income/<br>Avg Assets (%)             | Asset Growth<br>Rate (%)                                | Market Growth<br>Rate (%)                           |
| Asset Group C - \$501 million to \$1 billion in total assets                                                                                                                    |                                                                                        |                                                                                      |                                                                                        |                                                          |                                                                |                                                    |                                     |                                                    |                                                         |                                                     |
| Arizona Central Credit Union<br>Pima Federal Credit Union<br>Credit Union West                                                                                                  | \$510,349<br>\$587,084<br>\$720,025                                                    | \$406,259<br>\$369,793<br>\$596,628                                                  | \$451,959<br>\$514,362<br>\$615,080                                                    | 89.89%<br>71.89%<br>97.00%                               | \$2,900<br>\$4,317<br>\$3,882                                  | 4.55%<br>4.06%<br>4.36%                            | 0.46%                               | 4.35%<br>3.52%<br>3.84%                            | 5.01%<br>12.93%<br>1.62%                                | 2.62%<br>10.54%<br>3.00%                            |
| Average of Asset Group C                                                                                                                                                        | \$605,819                                                                              | \$457,560                                                                            | \$527,134                                                                              | 86.26%                                                   | \$3,700                                                        | 4.32%                                              | 0.39%                               | 3.90%                                              | 6.52%                                                   | 5.39%                                               |
| Asset Group D - \$1 billion and over in total assets                                                                                                                            |                                                                                        |                                                                                      |                                                                                        |                                                          |                                                                |                                                    |                                     |                                                    |                                                         |                                                     |
| Hughes Federal Credit Union<br>TruWest Credit Union<br>Arizona Federal Credit Union<br>Vantage West Credit Union<br>OneAZ Credit Union<br>Desert Financial Federal Credit Union | \$1,180,849<br>\$1,201,481<br>\$1,701,149<br>\$1,968,483<br>\$2,159,947<br>\$4,822,096 | \$1,018,213<br>\$1,020,865<br>\$943,445<br>\$1,561,959<br>\$1,436,446<br>\$2,222,030 | \$1,047,623<br>\$1,063,401<br>\$1,367,827<br>\$1,690,632<br>\$1,804,135<br>\$4,088,699 | 97.19%<br>96.00%<br>68.97%<br>92.39%<br>79.62%<br>54.35% | \$4,658<br>\$4,657<br>\$3,952<br>\$4,076<br>\$4,737<br>\$5,568 | 4.89%<br>4.37%<br>4.89%<br>4.52%<br>3.69%<br>3.28% | 0.69%<br>0.64%<br>0.83%<br>0.26%    | 4.06%<br>3.68%<br>4.25%<br>3.44%<br>3.43%<br>2.60% | 6.61%<br>8.47%<br>12.32%<br>(0.55%)<br>10.73%<br>13.94% | 6.31%<br>7.85%<br>7.73%<br>3.61%<br>3.08%<br>12.00% |
| Average of Asset Group D                                                                                                                                                        | \$2,172,334                                                                            | \$1,367,160                                                                          | \$1,843,720                                                                            | 81.42%                                                   | \$4,608                                                        | 4.27%                                              | 0.66%                               | 3.58%                                              | 8.59%                                                   | 6.76%                                               |