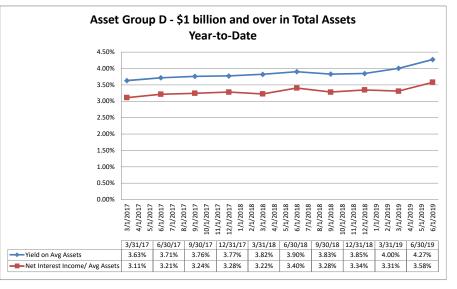

#### Summary Trends of Historical Asset Group Averages: Yield on Average Assets & Net Interest Income/Average Assets