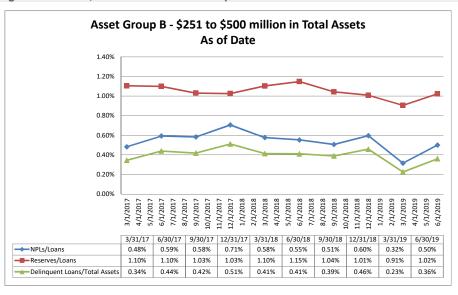

\$2,172,334                                                                            | \$1,367,160                                                                          | \$1,843,720                                                                            | 81.42%                                                   | \$4,608                                                        | 4.27%                                              | 0.66%                               | 3.58%                                              | 8.59%                                                   | 6.76%                                               |

**Asset Quality** 

#### Summary Trends of Historical Asset Group Averages: Non Performing Loans/Loans, Reserve/Loans & Delinquent Loans/Total Assets









| Total Assets (3000)   **2 months (3000)   **2 months (3000)   **2 months (3000)   **Exa / Loans (%)   Loans (%)   Loans (%)   Loans (%)   Loans (%)   Loans (%)   Assets (%)