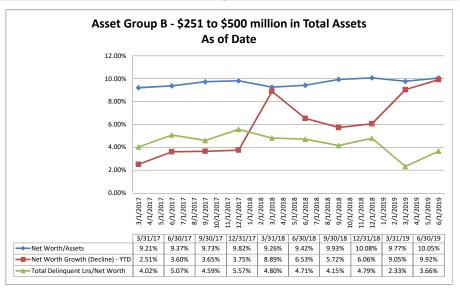

| 0.35%                           |  |  |
|             | OneAZ Credit Union Desert Financial Federal Credit Union | \$2,159,947<br>\$4,822,096 | \$6,580<br>\$4,639                      | 0.46%<br>0.21%   |                                            | 193.74%<br>327.83%     | 4.68%<br>1.15%              |                                 |  |  |
|             | Average of Asset Group D                                 | \$2,172,334                | \$4,480                                 | 0.33%            | 0.85%                                      | 276.13%                | 2.62%                       | 0.24%                           |  |  |

Net Worth

#### Summary Trends of Historical Asset Group Averages: Net Worth/Assets, Net Worth Growth & Total Delinquent Loans/Net Worth









#### Summary Trends of Historical Asset Group Averages: Classified Assets/Net Worth









|            |                                               | As of Date Net Worth |                 |            |                    |                    |                  |  |  |  |
|------------|-----------------------------------------------|----------------------|-----------------|------------|--------------------|--------------------|------------------|--|--|--|
|            |                                               | T (0000)             | Total Net Worth | Net Worth/ | Growth (Decline) - | Total Delinquent   | Classified Asset |  |  |  |
| Region     | Institution Name                              | Total Assets (\$000) | (\$000)         | Assets (%) | YTD (%)            | Ln