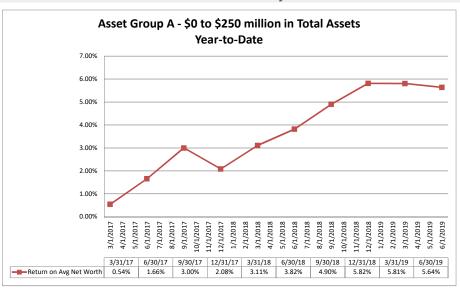

#### Summary Trends of Historical Asset Group Averages: Return on Average Net Worth

13.28%

74.31%

\$71

Average of Asset Group B

\$369.525

\$1.021

1.07%

#### Summary Trends of Historical Asset Group Averages: Asset Growth Rate & Market Growth Rate

| Balance Sheet & Net Interest Margin                    |                      |                               | June 3                          | 0, 2019                          |                                  |                            |                                     | Run D                                  | ate: Augu                | st 9, 2019                |
|--------------------------------------------------------|----------------------|-------------------------------|---------------------------------|----------------------------------|----------------------------------|----------------------------|-------------------------------------|----------------------------------------|--------------------------|---------------------------|
|                                                        | As of Date           |                               |                                 |                                  |                                  |                            |                                     | Year to Date                           |                          |                           |
|                                                        | Total Assets (\$000) | Total Lns &<br>Leases (\$000) | Total Shares & Deposits (\$000) | Total Loans/<br>Total Shares (%) | Assets/ FTE<br>Employees (\$000) | Yield on Avg<br>Assets (%) | Interest Expense/<br>Avg Assets (%) | Net Interest Income/<br>Avg Assets (%) | Asset Growth<br>Rate (%) | Market Growth<br>Rate (%) |
| Region Institution Name                                |                      |                               |                                 |                                  |                                  |                            |                                     |                                        |                          |                           |
| Asset Group A - \$50 to \$250 million in total assets  |                      |                               |                                 |                                  |                                  |                            |                                     |                                        |                          |                           |
| JACL Credit Union                                      | \$488                | \$333                         | \$398                           | 83.67%                           | NA                               | 2.70                       | 6 0.39%                             | 1.93%                                  | (15.50%)                 | (16.59%)                  |
| APC Employees Federal Credit Union                     | \$1,547              | \$935                         | \$1,193                         | 78.37%                           | \$3,094                          | 5.46                       | 6 1.46%                             | 3.99%                                  | 11.05%                   | 11.52%                    |
| Winslow School Employees Federal Credit Union          | \$4,560              | \$2,650                       | \$3,803                         | 69.68%                           | \$2,280                          | 4.429                      | 6 0.18%                             | 4.24%                                  | 3.48%                    | 2.29%                     |
| Shamrock Foods Federal Credit Union                    | \$5,206              | \$4,309                       | \$4,543                         | 94.85%                           | \$1,302                          | 4.479                      | 6 0.23%                             | 4.21%                                  | (3.10%)                  | (7.91%)                   |
| U-Haul Federal Credit Union                            | \$6,319              | \$2,964                       | \$5,422                         | 54.67%                           | \$1,264                          | 3.72                       | 6 0.06%                             | 3.63%                                  | 9.93%                    | 8.94%                     |
| EM Federal Credit Union                                | \$7,988              | \$4,093                       | \$6,396                         | 63.99%                           | \$3,195                          | 3.46                       | 6 0.30%                             | 3.16%                                  | 2.90%                    | 1.35%                     |
| Prescott Federal Credit Union                          | \$8,370              | \$4,190                       | \$7,157                         | 58.54%                           | \$1,860                          | 4.36                       |                                     | 4.29%                                  | (1.12%)                  | (1.77%)                   |
| Ray Federal Credit Union                               | \$8,991              | \$5,741                       | \$7,794                         | 73.66%                           | \$899                            | 6.28                       |                                     |                                        | 12.10%                   | 5.27%                     |
| San Tan Credit Union                                   | \$9,671              | \$6,109                       | \$8,810                         | 69.34%                           | \$2,418                          | 3.74                       | 6 0.04%                             | 3.72%                                  | (3.01%)                  | 3.61%                     |
| Southwest Health Care Credit Union                     | \$15,121             | \$7,667                       | \$13,903                        | 55.15%                           | \$2,520                          | 4.30                       | 6 0.19%                             | 4.12%                                  | (11.16%)                 | (11.37%)                  |
| Winslow Santa Fe Credit Union                          | \$16,005             | \$3,465                       | \$13,993                        | 24.76%                           | \$3,201                          | 3.23                       | 6 0.37%                             | 2.87%                                  | 8.15%                    | 8.57%                     |
| Bashas' Associates Federal Credit Union                | \$18,038             | \$9,089                       | \$16,269                        | 55.87%                           | \$1,569                          | 4.80                       | 6 0.19%                             | 4.60%                                  | (10.34%)                 | 8.14%                     |
| RIM Country Federal Credit Union                       | \$18,404             | \$10,783                      | \$16,494                        | 65.38%                           | \$2,301                          | 4.26                       |                                     |                                        | (4.95%)                  | (7.04%)                   |
| Alhambra Credit Union                                  | \$25,154             | \$18,748                      | \$22,281                        | 84.14%                           | \$1,677                          | 5.719                      | 6 0.27%                             | 5.45%                                  | 1.69%                    | 16.55%                    |
| Cochise Credit Union                                   | \$35,938             | \$25,078                      | \$30,048                        | 83.46%                           | \$3,267                          | 4.19                       |                                     |                                        | 11.26%                   | 10.90%                    |
| Southeastern Arizona Federal Credit Union              | \$37,284             | \$17,530                      | \$32,898                        | 53.29%                           | \$2,983                          | 3.03                       | 6 0.06%                             | 2.97%                                  | 8.83%                    | 9.35%                     |
| Mohave Community Federal Credit Union                  | \$40,564             | \$28,188                      | \$36,613                        | 76.99%                           | \$3,245                          | 4.52                       |                                     |                                        | 5.88%                    | 3.93%                     |
| MariSol Federal Credit Union                           | \$41,961             | \$23,194                      | \$36,205                        | 64.06%                           | \$2,623                          | 4.26                       |                                     |                                        | 11.43%                   | 12.65%                    |
| Banner Federal Credit Union                            | \$60,717             | \$27,089                      | \$52,992                        | 51.12%                           | \$3,680                          | 3.169                      |                                     |                                        | 7.49%                    | 4.88%                     |
| First American Credit Union                            | \$72,879             | \$47,209                      | \$66,427                        | 71.07%                           | \$2,351                          | 4.069                      |                                     |                                        | (12.33%)                 | (15.93%)                  |
| Coconino Federal Credit Union                          | \$85,384             | \$54,875                      | \$75,698                        | 72.49%                           | \$3,881                          | 3.74                       |                                     |                                        | 8.69%                    | 6.25%                     |
| Tucson Old Pueblo Credit Union                         | \$151,983            | \$85,469                      | \$137,904                       | 61.98%                           | \$2,598                          | 3.78                       |                                     |                                        | 3.49%                    | 0.81%                     |
| Pinal County Federal Credit Union                      | \$156,118            | \$112,759                     | \$140,376                       | 80.33%                           | \$2,168                          | 4.15                       |                                     |                                        | 12.42%                   | 11.02%                    |
| Pyramid Federal Credit Union                           | \$166,697            | \$125,922                     | \$148,351                       | 84.88%                           | \$2,850                          | 4.419                      |                                     |                                        | 8.13%                    | 6.74%                     |
| Landings Credit Union                                  | \$168,899            | \$132,658                     | \$150,692                       | 88.03%                           | \$2,792                          | 4.169                      |                                     |                                        | 5.60%                    | 8.77%                     |
| Canyon State Credit Union                              | \$186,965            | \$103,474                     | \$156,371                       | 66.17%                           | \$3,065                          | 3.619                      |                                     | 3.12%                                  | (6.51%)                  | 2.94%                     |
| Aero Federal Credit Union                              | \$239,359            | \$169,554                     | \$202,849                       | 83.59%                           | \$4,023                          | 3.40                       |                                     |                                        | (0.95%)                  | 4.70%                     |
| American Southwest Credit Union                        | \$240,384            | \$134,313                     | \$214,662                       | 62.57%                           | \$3,727                          | 3.33                       |                                     |                                        | 8.35%                    | 6.90%                     |
| Average of Asset Group A                               | \$65,393             | \$41,728                      | \$57,519                        | 69.00%                           | \$2,623                          | 4.10°                      | 6 0.27%                             | 3.81%                                  | 2.57%                    | 3.41%                     |
| Asset Group B - \$251 to \$500 million in total assets |                      |                               |                                 |                                  |                                  |                            |                                     |                                        |                          |                           |
| A.E.A. Federal Credit Union                            | \$257,130            | \$189,221                     | \$228,806                       | 82.70%                           | \$2,637                          | 4.34                       | 6 0.49%                             | 3.86%                                  | 7.64%                    | 7.69%                     |
| Deer Valley Credit Union                               | \$258,567            | \$183,498                     | \$229,900                       | 79.82%                           | \$3,448                          | 3.66                       | 6 0.33%                             | 3.33%                                  | 8.20%                    | 4.32%                     |
| SunWest Federal Credit Union                           | \$385,999            | \$269,679                     | \$334,947                       | 80.51%                           | \$3,416                          | 4.169                      | 6 0.59%                             | 3.57%                                  | 12.14%                   | 11.38%                    |
| Tucson Federal Credit Union                            | \$469,882            | \$353,711                     | \$420,586                       | 84.10%                           | \$3,332                          | 4.90                       |                                     | 4.78%                                  | 6.91%                    | 5.90%                     |
| First Credit Union                                     | \$476,046            | \$345,174                     | \$428,410                       | 80.57%                           | \$3,425                          | 4.109                      | 6 0.15%                             | 3.85%                                  | 6.83%                    | 5.70%                     |
| Average of Asset Group B                               | \$369,525            | \$268,257                     | \$328,530                       | 81.54%                           | 3,252                            | 4.23                       | 6 0.34%                             | 3.88%                                  | 8.34%                    | 7.00%                     |