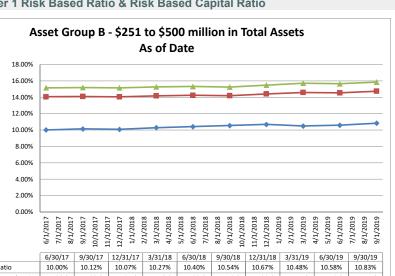

#### ASSET SIZE DEFINITION

| Group A | \$0-\$250 million           |
|---------|-----------------------------|
| Group B | \$251 million-\$500 million |
| Group C | \$501 million-\$1 billion   |

Group D Over \$1 billion