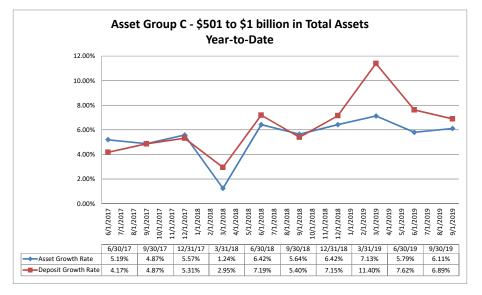

## Summary Trends of Historical Asset Group Averages: Return on Average Equity Asset Group A - \$0 to \$250 million in Total Assets Asset Group B - \$251 to \$500 million in Total Assets

September 30, 2019

Year-to-Date

9/1/2017 10/1/2017 11/1/2017 12/1/2018 2/1/2018 3/1/2018 3/1/2018 4/1/2018 6/1/2018 6/1/2018

12/31/17 3/31/18

9.11%

7.34%

9/1/2018 10/1/2018 11/1/2018 12/1/2018

9/30/18 12/31/18

9.09%