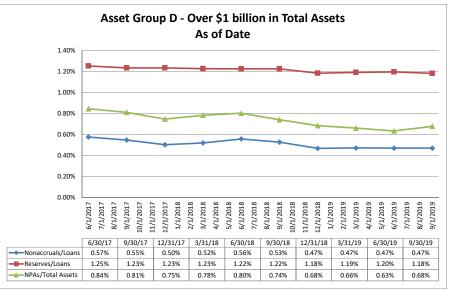

| \$7,314,544          | \$5,234,295                   | \$5,643,427               | 92.75%                | 18.12%                 | \$9,008                     | 4.92%                          | 1.27%                                | 0.89%                | 3.97%                            | 40.04%                   | 30                       |
| State Average of Asset Group D             | \$2,440,546          | \$1,738,339                   | \$1,975,802               | 89.92%                | 15.06%                 | \$6,436                     | 4.58%                          | 1.32%                                | 1.01%                | 3.59%                            | 7.58%                    | 6                        |

Note: Report includes only bank-level data.







Asset Quality

Note: Report includes only bank-level data.

NA = data was not available.

Summary Trends of Historical Asset Group Averages: Non accruals/Loans, Reserves/Loans & NPAs/Total Assets

September 30, 2019

#### September 30, 2019

#### Run Date: November 9, 2019

|                                                       |                      |                                             |                                        | As of Date            |                       |                                                               |                         |
|-------------------------------------------------------|----------------------|---------------------------------------------|----------------------------------------|-----------------------|-----------------------|--