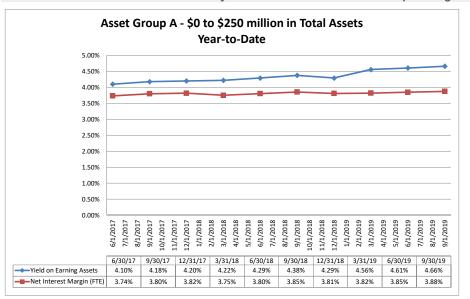

#### ASSET SIZE DEFINITION

| Group A | \$0-\$250 million           |
|---------|-----------------------------|
| Group B | \$251 million-\$500 million |
| Group C | \$501 million-\$1 billion   |

Group D Over \$1 billion