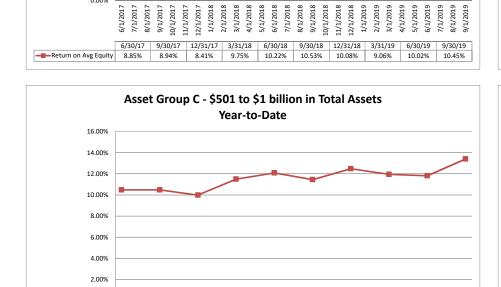

## Summary Trends of Historical Asset Group Averages: Return on Average Equity Asset Group A - \$0 to \$250 million in Total Assets Asset Group B - \$251 to \$500 million in Total Assets

September 30, 2019

Year-to-Date

9/1/2017 10/1/2017 11/1/2017 12/1/2018 2/1/2018 3/1/2018 3/1/2018 4/1/2018 6/1/2018 6/1/2018

12/31/17 3/31/18

9.11%

7.34%

9/1/2018 10/1/2018 11/1/2018 12/1/2018

9/30/18 12/31/18

9.09%

1/1/2019 2/1/2019

8/1/2018

9.23%

6/30/18

9.10%

3/1/2019 4/1/2019 5/1/2019

3/31/19

8.18%

6/1/2019 7/1/2019 8/1/2019 9/1/2019

9/30/19

7.93%

6/30/19

8.18%

Source: SNL Financial

Note: Report includes only bank-level data.

Performance Analysis