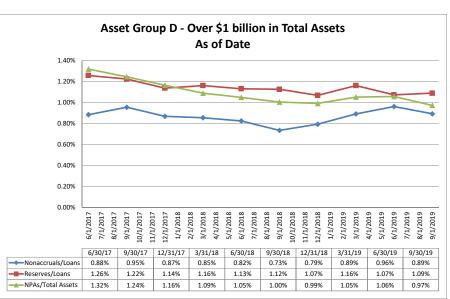

#### ASSET SIZE DEFINITION

| Group A | \$0-\$250 million           |
|---------|-----------------------------|
| Group B | \$251 million-\$500 million |
| Group C | \$501 million-\$1 billion   |

Group D Over \$1 billion