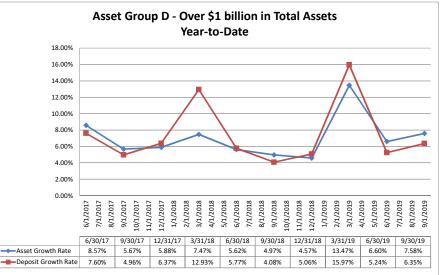

#### September 30, 2019 Summary Trends of Historical Asset Group Averages: Return on Average Assets

Source: SNL Financial

Note: Report includes only bank-level data.

0.00%

Return on Avg Assets 1.06%

7/1/2017 8/1/2017

6/1/2017

NA = data was not available.

NM = per SNL Financial, the data was not provided as the ratios are too high/low to be meaningful.

9/1/2017 10/1/2017 11/1/2017 12/1/2018 2/1/2018 3/1/2018

0.95%

0.98%

4/1/2018 5/1/2018 6/1/2018

1.05%

7/1/2018

1.14%

8/1/2018

1.18%

6/30/17 9/30/17 12/31/17 3/31/18 6/30/18 9/30/18 12/31/18 3/31/19 6/30/19 9/30/19

9/1/2018 10/1/2018 11/1/2018 1/1/2019 2/1/2019 3/1/2019 4/1/2019 5/1/2019

1.07%

12/1/2018

1.13%

7/1/2019

8/1/2019 9/1/2019

1.21%

6/1/2019

1.19%

5/1/2019 6/1/2019

1.17%

7/1/2019 8/1/2019 9/1/2019

1.20%

12/1/2018 1/1/2019

1.14%

2/1/2019

1.10%

3/1/2019 4/1/2019