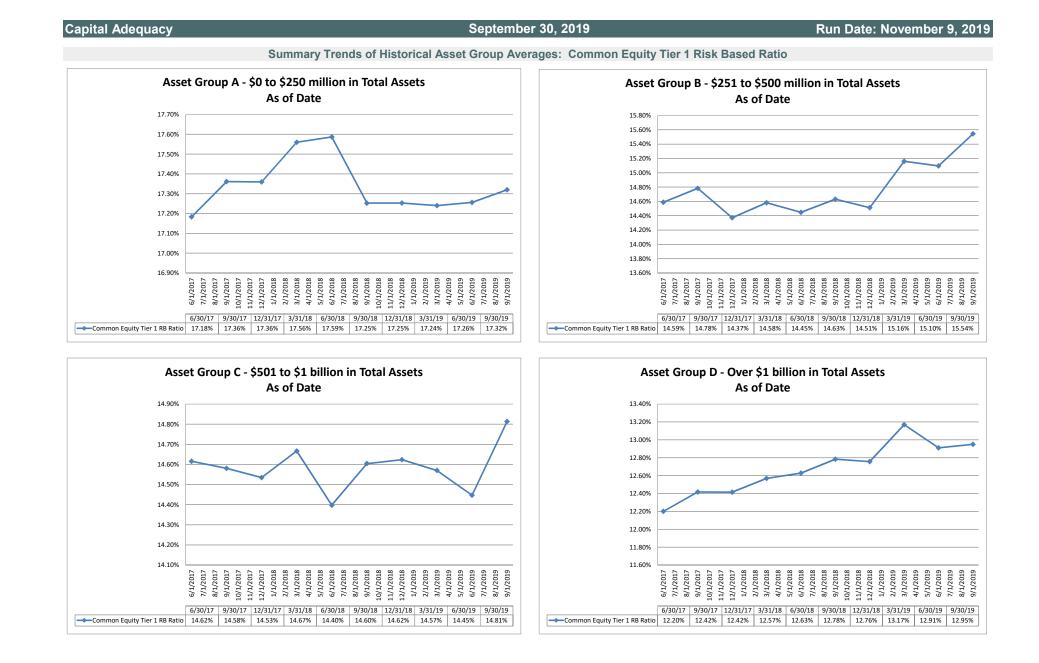

#### ASSET SIZE DEFINITION

| Group A | \$0-\$250 million           |
|---------|-----------------------------|
| Group B | \$251 million-\$500 million |
| Group C | \$501 million-\$1 billion   |

Group D Over \$1 billion