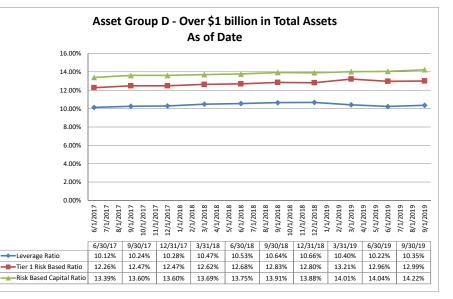

#### ASSET SIZE DEFINITION

| Group A | \$0-\$250 million           |
|---------|-----------------------------|
| Group B | \$251 million-\$500 million |
| Group C | \$501 million-\$1 billion   |

Group D Over \$1 billion