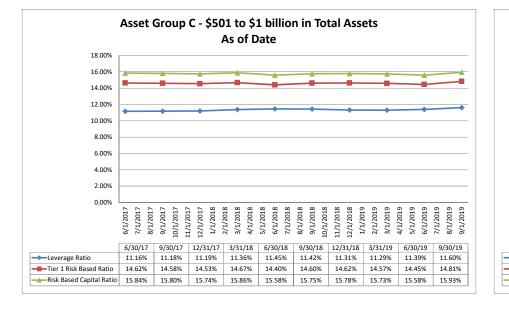

#### ASSET SIZE DEFINITION

| Group A | \$0-\$250 million           |
|---------|-----------------------------|
| Group B | \$251 million-\$500 million |
| Group C | \$501 million-\$1 billion   |

Group D Over \$1 billion