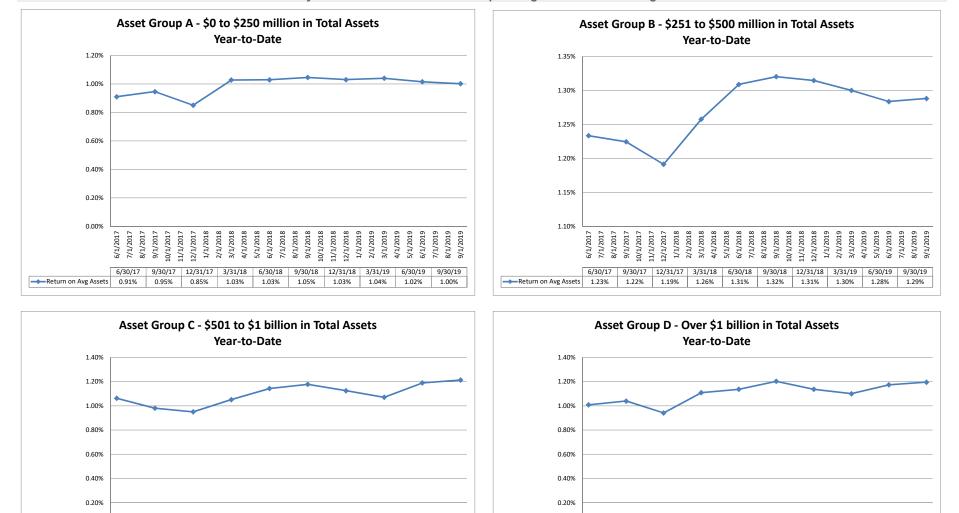

## **Performance Analysis**

0.00%

Return on Avg Assets 1.01%

6/1/2017 7/1/2017 8/1/2017

9/1/2017 10/1/2017 11/1/2017 12/1/2018 1/1/2018 2/1/2018

0.94%

1.04%

3/1/2018 4/1/2018

1.11%

5/1/2018 6/1/2018 7/1/2018 8/1/2018 9/1/2018 10/1/2018

6/30/17 9/30/17 12/31/17 3/31/18 6/30/18 9/30/18 12/31/18 3/31/19 6/30/19 9/30/19

1.20%

1.14%

#### September 30, 2019 Summary Trends of Historical Asset Group Averages: Return on Average Assets

Source: SNL Financial

Note: Report includes only bank-level data.

0.00%

Return on Avg Assets 1.06%

7/1/2017 8/1/2017

6/1/2017

NA = data was not available.

NM = per SNL Financial, the data was not provided as the ratios are too high/low to be meaningful.

9/1/2017 10/1/2017 11/1/2017 12/1/2018 2/1/2018 3/1/2018

0.95%

0.98%

4/1/2018 5/1/2018 6/1/2018

1.05%

7/1/2018

1.14%

8/1/2018

1.18%

6/30/17 9/30/17 12/31/17 3/31/18 6/30/18 9/30/18 12/31/18 3/31/19 6/30/19 9/30/19

9/1/2018 10/1/2018 11/1/2018 1/1/2019 2/1/2019 3/1/2019 4/1/2019 5/1/2019

1.07%

12/1/2018

1.13%

7/1/2019

8/1/2019 9/1/2019

1.21%

6/1/2019

1.19%

5/1/2019 6/1/2019

1.17%

7/1/2019 8/1/2019 9/1/2019

1.20%

12/1/2018 1/1/2019

1.14%

2/1/2019

1.10%

3/1/2019 4/1/2019