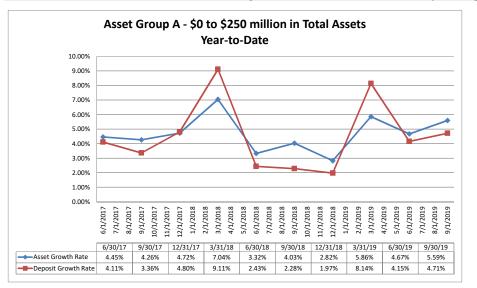

## Summary Trends of Historical Asset Group Averages: Return on Average Equity Asset Group A - \$0 to \$250 million in Total Assets Asset Group B - \$251 to \$500 million in Total Assets

September 30, 2019

Year-to-Date

9/1/2017 10/1/2017 11/1/2017 12/1/2018 2/1/2018 3/1/2018 3/1/2018 4/1/2018 6/1/2018 6/1/2018

12/31/17 3/31/18

9.11%

7.34%

9/1/2018 10/1/2018 11/1/2018 12/1/2018

9/30/18 12/31/18

9.09%