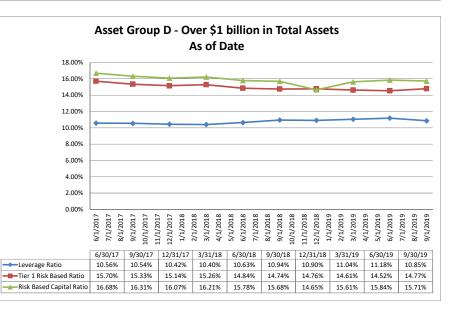

#### ASSET SIZE DEFINITION

| Group A | \$0-\$250 million           |
|---------|-----------------------------|
| Group B | \$251 million-\$500 million |
| Group C | \$501 million-\$1 billion   |

Group D Over \$1 billion