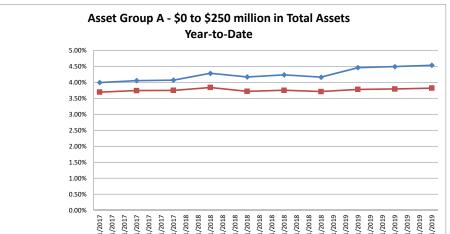

## Summary Trends of Historical Asset Group Averages: Return on Average Equity Asset Group A - \$0 to \$250 million in Total Assets Asset Group B - \$251 to \$500 million in Total Assets

September 30, 2019

Year-to-Date

9/1/2017 10/1/2017 11/1/2017 12/1/2018 2/1/2018 3/1/2018 3/1/2018 4/1/2018 6/1/2018 6/1/2018

12/31/17 3/31/18

9.11%

7.34%

9/1/2018 10/1/2018 11/1/2018 12/1/2018

9/30/18 12/31/18

9.09%

1/1/2019 2/1/2019

8/1/2018

9.23%

6/30/18

9.10%

3/1/2019 4/1/2019 5/1/2019

3/31/19

8.18%

6/1/2019 7/1/2019 8/1/2019 9/1/2019

9/30/19

7.93%

6/30/19

8.18%

Source: SNL Financial

Note: Report includes only bank-level data.

Performance Analysis