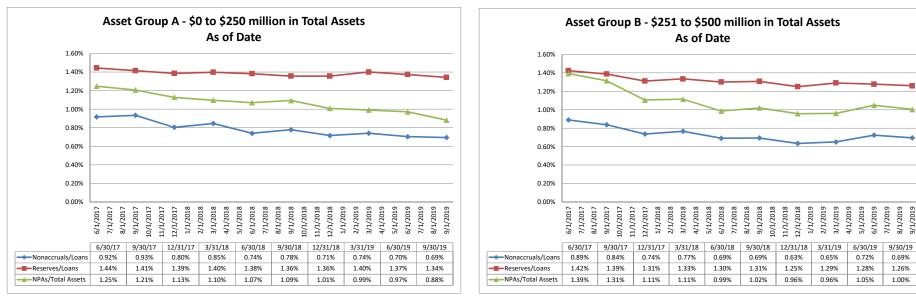

## Summary Trends of Historical Asset Group Averages: Return on Average Equity Asset Group A - \$0 to \$250 million in Total Assets Asset Group B - \$251 to \$500 million in Total Assets

September 30, 2019

Year-to-Date

9/1/2017 10/1/2017 11/1/2017 12/1/2018 2/1/2018 3/1/2018 3/1/2018 4/1/2018 6/1/2018 6/1/2018

12/31/17 3/31/18

9.11%

7.34%

9/1/2018 10/1/2018 11/1/2018 12/1/2018

9/30/18 12/31/18

9.09%

1/1/2019 2/1/2019

8/1/2018

9.23%

6/30/18

9.10%

3/1/2019 4/1/2019 5/1/2019

3/31/19

8.18%

6/1/2019 7/1/2019 8/1/2019 9/1/2019

9/30/19

7.93%

6/30/19

8.18%

Source: SNL Financial

Note: Report includes only bank-level data.

Performance Analysis