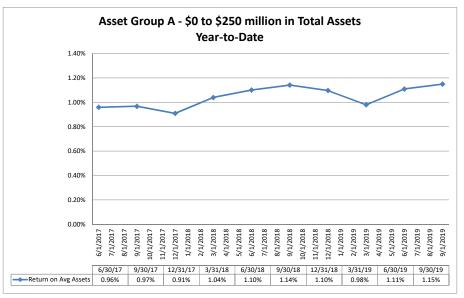

#### ASSET SIZE DEFINITION

| Group A | \$0-\$250 million           |
|---------|-----------------------------|
| Group B | \$251 million-\$500 million |
| Group C | \$501 million-\$1 billion   |

Group D Over \$1 billion

## **Performance Analysis**

0.00%

Return on Avg Assets 1.01%

6/1/2017 7/1/2017 8/1/2017

9/1/2017 10/1/2017 11/1/2017 12/1/2018 1/1/2018 2/1/2018

0.94%

1.04%

3/1/2018 4/1/2018

1.11%

5/1/2018 6/1/2018 7/1/2018 8/1/2018 9/1/2018 10/1/2018

6/30/17 9/30/17 12/31/17 3/31/18 6/30/18 9/30/18 12/31/18 3/31/19 6/30/19 9/30/19

1.20%

1.14%

#### September 30, 2019 Summary Trends of Historical Asset Group Averages: Return on Average Assets

Source: SNL Financial

Note: Report includes only bank-level data.

0.00%

Return on Avg Assets 1.06%

7/1/2017 8/1/2017

6/1/2017

NA = data was not available.

NM = per SNL Financial, the data was not provided as the ratios are too high/low to be meaningful.

9/1/2017 10/1/2017 11/1/2017 12/1/2018 2/1/2018 3/1/2018

0.95%

0.98%

4/1/2018 5/1/2018 6/1/2018

1.05%

7/1/2018

1.14%

8/1/2018

1.18%

6/30/17 9/30/17 12/31/17 3/31/18 6/30/18 9/30/18 12/31/18 3/31/19 6/30/19 9/30/19

9/1/2018 10/1/2018 11/1/2018 1/1/2019 2/1/2019 3/1/2019 4/1/2019 5/1/2019

1.07%

12/1/2018

1.13%

7/1/2019

8/1/2019 9/1/2019

1.21%

6/1/2019

1.19%

5/1/2019 6/1/2019

1.17%

7/1/2019 8/1/2019 9/1/2019

1.20%

12/1/2018 1/1/2019

1.14%

2/1/2019

1.10%

3/1/2019 4/1/2019