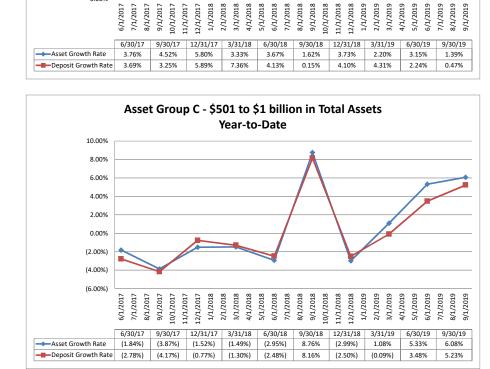

#### September 30, 2019 Summary Trends of Historical Asset Group Averages: Return on Average Assets

Source: SNL Financial

Note: Report includes only bank-level data.

0.00%

Return on Avg Assets 1.06%

7/1/2017 8/1/2017

6/1/2017

NA = data was not available.

NM = per SNL Financial, the data was not provided as the ratios are too high/low to be meaningful.

9/1/2017 10/1/2017 11/1/2017 12/1/2018 2/1/2018 3/1/2018

0.95%

0.98%

4/1/2018 5/1/2018 6/1/2018

1.05%

7/1/2018

1.14%

8/1/2018

1.18%

6/30/17 9/30/17 12/31/17 3/31/18 6/30/18 9/30/18 12/31/18 3/31/19 6/30/19 9/30/19

9/1/2018 10/1/2018 11/1/2018 1/1/2019 2/1/2019 3/1/2019 4/1/2019 5/1/2019

1.07%

12/1/2018

1.13%

7/1/2019

8/1/2019 9/1/2019

1.21%

6/1/2019

1.19%