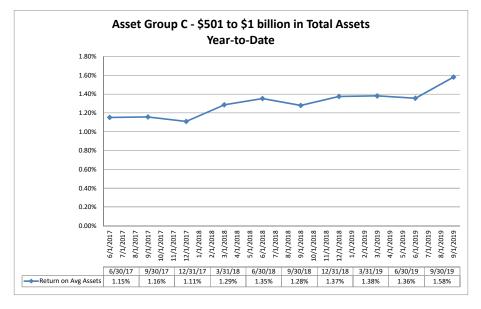

## Summary Trends of Historical Asset Group Averages: Return on Average Equity Asset Group A - \$0 to \$250 million in Total Assets Asset Group B - \$251 to \$500 million in Total Assets

September 30, 2019

Year-to-Date

9/1/2017 10/1/2017 11/1/2017 12/1/2018 2/1/2018 3/1/2018 3/1/2018 4/1/2018 6/1/2018 6/1/2018

12/31/17 3/31/18

9.11%

7.34%

9/1/2018 10/1/2018 11/1/2018 12/1/2018

9/30/18 12/31/18

9.09%

1/1/2019 2/1/2019

8/1/2018

9.23%

6/30/18

9.10%

3/1/2019 4/1/2019 5/1/2019

3/31/19

8.18%

6/1/2019 7/1/2019 8/1/2019 9/1/2019

9/30/19

7.93%

6/30/19

8.18%

Source: SNL Financial

Note: Report includes only bank-level data.

Performance Analysis