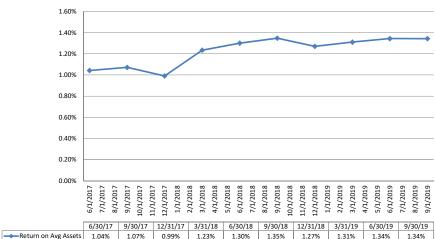

## **Performance Analysis**

0.00%

Return on Avg Assets 1.01%

6/1/2017 7/1/2017 8/1/2017

9/1/2017 10/1/2017 11/1/2017 12/1/2018 1/1/2018 2/1/2018

0.94%

1.04%

3/1/2018 4/1/2018

1.11%

5/1/2018 6/1/2018 7/1/2018 8/1/2018 9/1/2018 10/1/2018

6/30/17 9/30/17 12/31/17 3/31/18 6/30/18 9/30/18 12/31/18 3/31/19 6/30/19 9/30/19

1.20%

1.14%