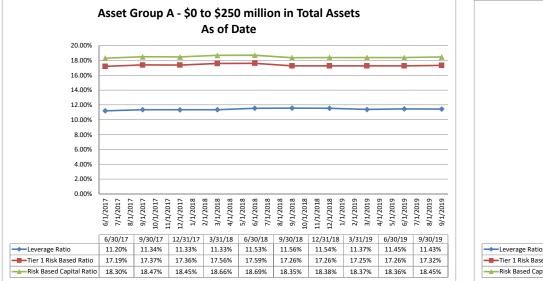

#### ASSET SIZE DEFINITION

| Group A | \$0-\$250 million           |
|---------|-----------------------------|
| Group B | \$251 million-\$500 million |
| Group C | \$501 million-\$1 billion   |

Group D Over \$1 billion