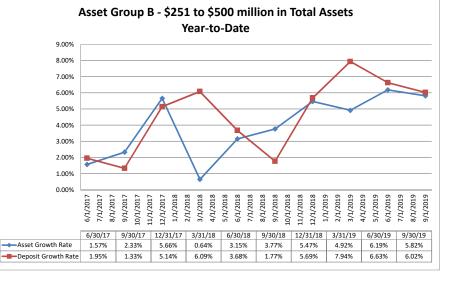

## Summary Trends of Historical Asset Group Averages: Return on Average Equity Asset Group A - \$0 to \$250 million in Total Assets Asset Group B - \$251 to \$500 million in Total Assets

September 30, 2019

Year-to-Date

9/1/2017 10/1/2017 11/1/2017 12/1/2018 2/1/2018 3/1/2018 3/1/2018 4/1/2018 6/1/2018 6/1/2018

12/31/17 3/31/18

9.11%

7.34%

9/1/2018 10/1/2018 11/1/2018 12/1/2018

9/30/18 12/31/18

9.09%