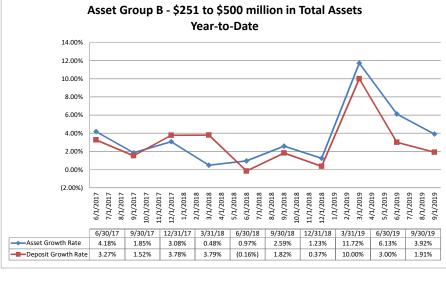

## Summary Trends of Historical Asset Group Averages: Return on Average Equity Asset Group A - \$0 to \$250 million in Total Assets Asset Group B - \$251 to \$500 million in Total Assets

September 30, 2019

Year-to-Date

9/1/2017 10/1/2017 11/1/2017 12/1/2018 2/1/2018 3/1/2018 3/1/2018 4/1/2018 6/1/2018 6/1/2018

12/31/17 3/31/18

9.11%

7.34%

9/1/2018 10/1/2018 11/1/2018 12/1/2018

9/30/18 12/31/18

9.09%

1/1/2019 2/1/2019

8/1/2018

9.23%

6/30/18

9.10%

3/1/2019 4/1/2019 5/1/2019

3/31/19

8.18%

6/1/2019 7/1/2019 8/1/2019 9/1/2019

9/30/19

7.93%

6/30/19

8.18%

Source: SNL Financial

Note: Report includes only bank-level data.

Performance Analysis