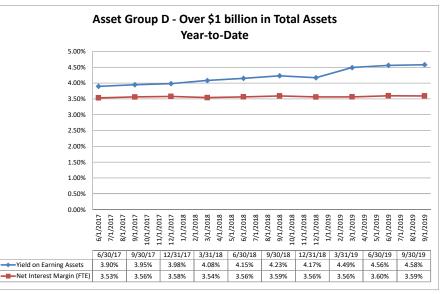

#### September 30, 2019 Summary Trends of Historical Asset Group Averages: Return on Average Assets

Source: SNL Financial

Note: Report includes only bank-level data.

0.00%

Return on Avg Assets 1.06%

7/1/2017 8/1/2017