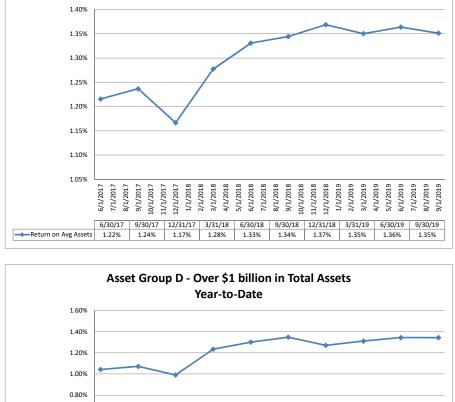

#### September 30, 2019 Summary Trends of Historical Asset Group Averages: Return on Average Assets

Source: SNL Financial

Note: Report includes only bank-level data.

0.00%

Return on Avg Assets 1.06%

7/1/2017 8/1/2017

6/1/2017

NA = data was not available.

NM = per SNL Financial, the data was not provided as the ratios are too high/low to be meaningful.

9/1/2017 10/1/2017 11/1/2017 12/1/2018 2/1/2018 3/1/2018

0.95%

0.98%

4/1/2018 5/1/2018 6/1/2018

1.05%

7/1/2018

1.14%

8/1/2018

1.18%

6/30/17 9/30/17 12/31/17 3/31/18 6/30/18 9/30/18 12/31/18 3/31/19 6/30/19 9/30/19

9/1/2018 10/1/2018 11/1/2018 1/1/2019 2/1/2019 3/1/2019 4/1/2019 5/1/2019

1.07%

12/1/2018

1.13%

7/1/2019

8/1/2019 9/1/2019

1.21%

6/1/2019

1.19%

5/1/2019 6/1/2019

1.17%

7/1/2019 8/1/2019 9/1/2019

1.20%

12/1/2018 1/1/2019

1.14%

2/1/2019

1.10%

3/1/2019 4/1/2019