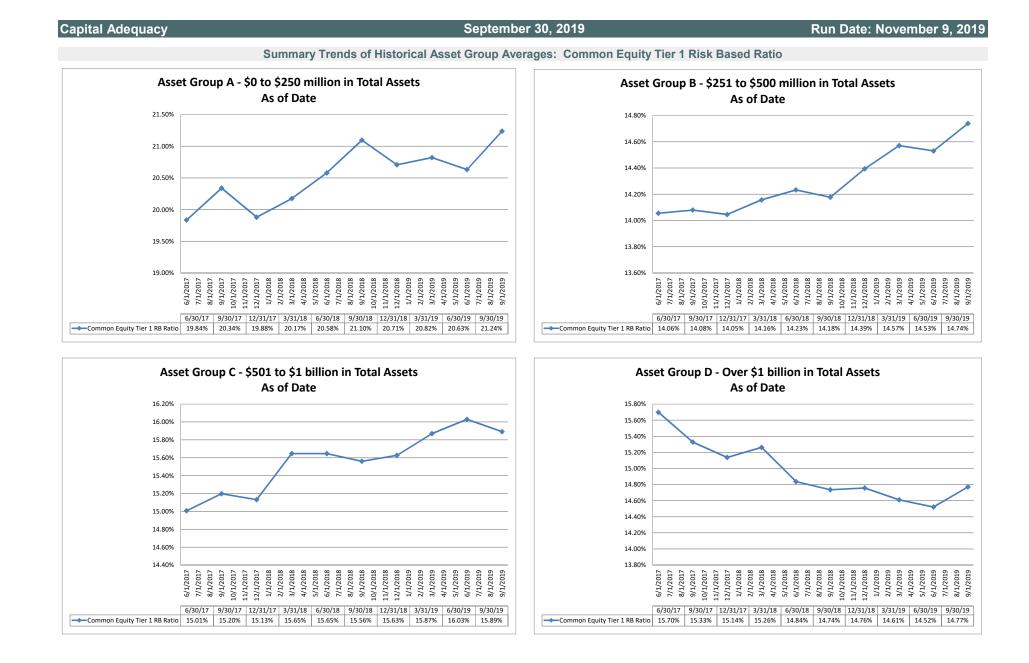

#### ASSET SIZE DEFINITION

| Group A | \$0-\$250 million           |
|---------|-----------------------------|
| Group B | \$251 million-\$500 million |
| Group C | \$501 million-\$1 billion   |

Group D Over \$1 billion