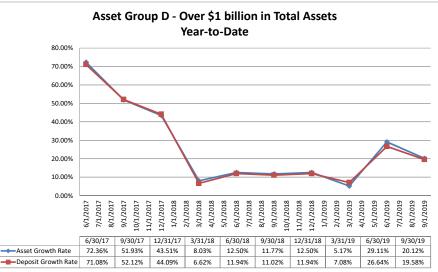

#### September 30, 2019 Summary Trends of Historical Asset Group Averages: Return on Average Assets

Source: SNL Financial

Note: Report includes only bank-level data.

0.00%

Return on Avg Assets 1.06%

7/1/2017 8/1/2017

6/1/2017

NA = data was not available.

NM = per SNL Financial, the data was not provided as the ratios are too high/low to be meaningful.

9/1/2017 10/1/2017 11/1/2017 12/1/2018 2/1/2018 3/1/2018

0.95%

0.98%

4/1/2018 5/1/2018 6/1/2018

1.05%

7/1/2018

1.14%

8/1/2018

1.18%

6/30/17 9/30/17 12/31/17 3/31/18 6/30/18 9/30/18 12/31/18 3/31/19 6/30/19 9/30/19

9/1/2018 10/1/2018 11/1/2018 1/1/2019 2/1/2019 3/1/2019 4/1/2019 5/1/2019

1.07%

12/1/2018

1.13%

7/1/2019

8/1/2019 9/1/2019

1.21%

6/1/2019

1.19%