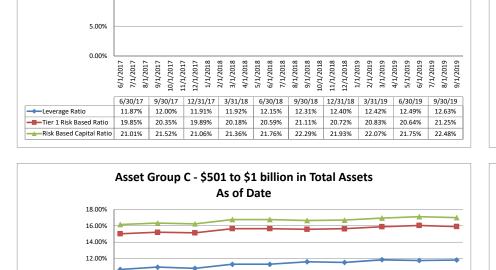

#### ASSET SIZE DEFINITION

| Group A | \$0-\$250 million           |
|---------|-----------------------------|
| Group B | \$251 million-\$500 million |
| Group C | \$501 million-\$1 billion   |

Group D Over \$1 billion