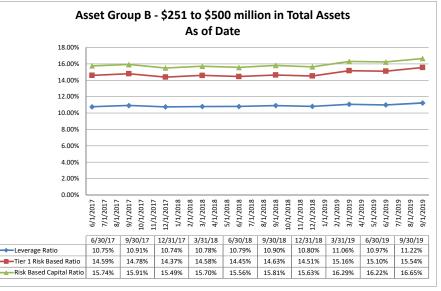

#### ASSET SIZE DEFINITION

| Group A | \$0-\$250 million           |
|---------|-----------------------------|
| Group B | \$251 million-\$500 million |
| Group C | \$501 million-\$1 billion   |

Group D Over \$1 billion