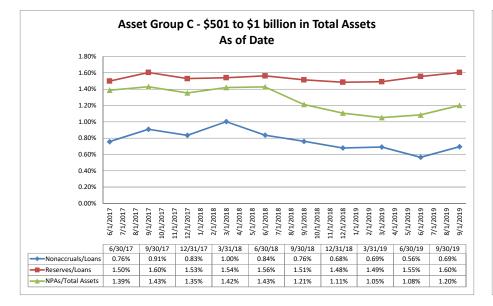

#### ASSET SIZE DEFINITION

| Group A | \$0-\$250 million           |
|---------|-----------------------------|
| Group B | \$251 million-\$500 million |
| Group C | \$501 million-\$1 billion   |

Group D Over \$1 billion

## Summary Trends of Historical Asset Group Averages: Return on Average Equity Asset Group A - \$0 to \$250 million in Total Assets Asset Group B - \$251 to \$500 million in Total Assets

September 30, 2019