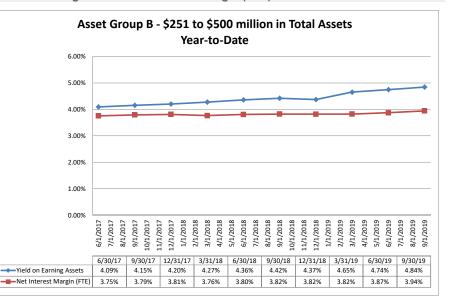

#### ASSET SIZE DEFINITION

| Group A | \$0-\$250 million           |
|---------|-----------------------------|
| Group B | \$251 million-\$500 million |
| Group C | \$501 million-\$1 billion   |

Group D Over \$1 billion

## Summary Trends of Historical Asset Group Averages: Return on Average Equity Asset Group A - \$0 to \$250 million in Total Assets Asset Group B - \$251 to \$500 million in Total Assets

September 30, 2019