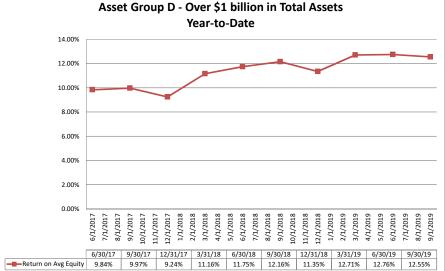

## Summary Trends of Historical Asset Group Averages: Return on Average Equity Asset Group A - \$0 to \$250 million in Total Assets Asset Group B - \$251 to \$500 million in Total Assets

September 30, 2019

6/1/2019 7/1/2019 8/1/2019 9/1/2019

9/30/19

7.93%

6/30/19

8.18%

Source: SNL Financial

Note: Report includes only bank-level data.

Performance Analysis