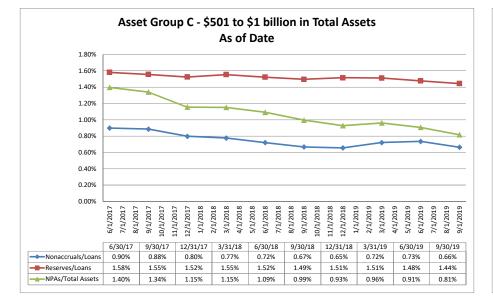

| \$7,314,544          | \$5,234,295                   | \$5,643,427               | 92.75%                | 18.12%                 | \$9,008                     | 4.92%                          | 1.27%                                | 0.89%                | 3.97%                            | 40.04%                   | 30                       |
| State Average of Asset Group D             | \$2,440,546          | \$1,738,339                   | \$1,975,802               | 89.92%                | 15.06%                 | \$6,436                     | 4.58%                          | 1.32%                                | 1.01%                | 3.59%                            | 7.58%                    | 6                        |

Note: Report includes only bank-level data.







Asset Quality

Note: Report includes only bank-level data.

NA = data was not available.

Summary Trends of Historical Asset Group Averages: Non accruals/Loans, Reserves/Loans & NPAs/Total Assets

September 30, 2019

#### September 30, 2019

#### Run Date: November 9, 2019

|                                                       |                      |                                             |                                        | As of Date            |                       |                                                               |                         |
|-------------------------------------------------------|----------------------|---------------------------------------------|----------------------------------------|-----------------------|-----------------------|