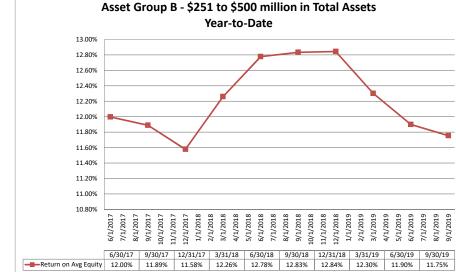

## Summary Trends of Historical Asset Group Averages: Return on Average Equity Asset Group A - \$0 to \$250 million in Total Assets Asset Group B - \$251 to \$500 million in Total Assets

September 30, 2019

Year-to-Date

9/1/2017 10/1/2017 11/1/2017 12/1/2018 2/1/2018 3/1/2018 3/1/2018 4/1/2018 6/1/2018 6/1/2018

12/31/17 3/31/18

9.11%

7.34%

9/1/2018 10/1/2018 11/1/2018 12/1/2018

9/30/18 12/31/18

9.09%

1/1/2019 2/1/2019

8/1/2018

9.23%

6/30/18

9.10%

3/1/2019 4/1/2019 5/1/2019

3/31/19

8.18%

6/1/2019 7/1/2019 8/1/2019 9/1/2019

9/30/19

7.93%

6/30/19

8.18%

Source: SNL Financial

Note: Report includes only bank-level data.

Performance Analysis

10.00%

9.00%

8.00%

7.00%

6.00%

5.00%

4.00%

3.00%

2.00%

1.00%

0.00%

-----Return on Avg Equity

6/1/2017 7/1/2017 8/1/2017

6/30/17

7.50%

9/30/17

8.22%

NA = data was not available.

NM = per SNL Financial, the data was not provided as the ratios are too high/low to be meaningful.

Run Date: November 9, 2019

| formance Analysis                               |                      |                |               | Septemb         | oer 30, 201      | 9                 |                |               | Run Date       | e: Novemb        | ber 9, 20 |
|-------------------------------------------------|----------------------|----------------|---------------|-----------------|------------------|-------------------|----------------|---------------|----------------|------------------|-----------|
|                                                 | As of Date           |                |               | Quarter to Date |                  |                   |                |               | Year to Date   |                  |           |
|                                                 |                      | Net Income     | Return on Avg | Return on       | Efficiency Ratio | Salary Exp/       | Net Income     | Return on Avg | Return on      | Efficiency Ratio | Salary E  |
| ion Institution Name                            | Total Assets (\$000) | (Loss) (\$000) | Assets (%)    | Avg Equity (%)  | (FTE) (%)        | Employees (\$000) | (Loss) (\$000) | Assets (%)    | Avg Equity (%) | (FTE) (%)        | Employees |
| set Group A - \$0 to \$250 million in total ass | ets                  | •              | L             | L               |                  |                   |                | L             |                | •                |           |
| Walton State Bank                               | \$9.016              | \$8            | 0.36%         | 4.49%           | 91.18%           | \$53              | \$18           | 0.26%         | 3.39%          | 92.09%           |           |
| Towanda State Bank                              | \$10.337             | (\$25)         | (0.98%)       |                 |                  | \$44              | (\$49)         | (0.63%)       | (7.84%)        | 107.04%          |           |
| State Bank of Burrton                           | \$10,687             | \$16           | 0.60%         |                 |                  | \$61              | \$64           | 0.79%         | 7.01%          | 79.87%           |           |
| Prescott State Bank                             | \$12,767             | \$16           | 0.50%         |                 |                  | \$58              | \$54           | 0.56%         | 3.45%          | 83.42%           |           |
| Bison State Bank                                | \$14,216             | \$112          | 3.11%         | 30.98%          |                  | \$30<br>\$71      | \$157          | 1.62%         | 15.16%         | 83.88%           |           |
| First National Bank of Harvevville              | \$14,210             | \$12           | 0.32%         |                 |                  | \$84              | \$30           | 0.26%         | 2.83%          | 90.37%           |           |
| Farmers State Bank                              | \$15,594             | \$22           | 0.56%         |                 |                  | \$04<br>\$54      | \$92           | 0.78%         | 6.25%          | 76.53%           |           |
| Dickinson County Bank                           | \$17,121             | \$22<br>\$1    | 0.02%         |                 |                  | \$54<br>\$52      | \$92           | 0.14%         | 1.55%          |                  |           |
|                                                 |                      |                | 2.52%         |                 |                  |                   |                | 2.27%         | 8.55%          | 93.04%<br>57.11% |           |
| Peoples State Bank                              | \$17,643<br>\$17,987 | \$111          | 2.52%         |                 |                  | \$69<br>\$49      | \$299<br>\$82  | 2.27%         |                | 57.11%<br>82.12% |           |
| Emerald Bank                                    |                      | \$14           |               |                 |                  |                   |                |               | 5.64%          |                  |           |
| Hillsboro State Bank                            | \$18,290             | \$24           | 0.53%         |                 |                  | \$56              | \$46           | 0.34%         | 3.53%          | 88.25%           |           |
| Bank of Denton                                  | \$18,312             | \$50           | 1.12%         | 5.97%           |                  | \$58              | \$125          | 0.93%         | 4.94%          | 66.59%           |           |
| Alden State Bank                                | \$19,984             | \$28           | 0.56%         |                 |                  | \$72              | \$64           | 0.43%         | 3.51%          |                  |           |
| Farmers State Bank                              | \$21,192             | \$42           | 0.79%         |                 |                  | \$86              | \$99           | 0.61%         | 6.34%          |                  |           |
| Lorraine State Bank                             | \$22,458             | \$62           | 1.11%         | 6.14%           |                  | \$57              | \$185          | 1.08%         | 6.21%          | 52.07%           |           |
| Marion National Bank                            | \$22,507             | \$38           | 0.67%         |                 |                  | \$55              | \$133          | 0.77%         | 4.61%          |                  |           |
| Baxter State Bank                               | \$25,447             | \$43           | 0.68%         | 2.94%           |                  | \$68              | \$136          | 0.71%         | 3.10%          | 82.84%           |           |
| Piqua State Bank                                | \$27,548             | \$111          | 1.60%         |                 |                  | \$40              | \$241          | 1.13%         | 10.51%         |                  |           |
| Gorham State Bank                               | \$28,170             | \$55           | 0.77%         | 6.27%           | 66.28%           | \$62              | \$222          | 1.01%         | 8.62%          | 61.13%           |           |
| Marguette Farmers State Bank of Marguette       | \$28,770             | \$38           | 0.53%         | 3.20%           | 92.02%           | \$71              | \$123          | 0.56%         | 3.51%          | 82.84%           |           |
| State Bank of Canton                            | \$30,348             | \$45           | 0.61%         | 2.95%           | 87.97%           | \$83              | \$146          | 0.66%         | 3.23%          | 78.33%           |           |
| Union State Bank                                | \$30,907             | (\$642)        | (8.19%)       |                 |                  | \$60              | (\$543)        | (2.28%)       | (15.14%)       | 82.33%           |           |
| Ninnescah Valley Bank                           | \$31,226             | \$76           | 0.97%         |                 |                  | \$94              | \$255          | 1.09%         | 8.63%          | 66.26%           |           |
| Liberty Savings Association, FSA                | \$31,713             | \$39           | 0.49%         |                 |                  | \$71              | \$118          | 0.48%         | 2.39%          | 78.14%           |           |
| Cottonwood Valley Bank                          | \$33.645             | \$34           | 0.41%         |                 |                  | \$58              | \$149          | 0.60%         | 4.39%          | 79.58%           |           |
| State Exchange Bank                             | \$34,560             | \$97           | 1.13%         |                 |                  | \$67              | \$291          | 1.12%         | 8.53%          | 62.28%           |           |
| Kendall State Bank                              | \$36.081             | \$4            | 0.04%         |                 |                  | \$63              | (\$240)        | (0.87%)       | (9.11%)        | 98.97%           |           |
| Farmers State Bank                              | \$36,239             | \$66           | 0.73%         |                 |                  | \$03<br>\$84      | \$186          | 0.69%         | 6.36%          | 77.74%           |           |
| Chetopa State Bank & Trust Co.                  | \$37,642             | \$167          | 1.78%         |                 |                  | \$04<br>\$57      | \$464          | 1.66%         | 16.25%         | 55.63%           |           |
| First National Bank of Spearville               | \$37,042             | \$178          | 1.90%         | 10.98%          |                  | \$57<br>\$60      | \$454          | 1.59%         | 9.52%          | 43.38%           |           |
| Bank of Greeley                                 | \$38,332             | \$132          | 1.39%         |                 |                  | \$107             | \$386          | 1.33%         | 10.31%         | 59.94%           |           |
|                                                 | \$38,742             | (\$376)        |               |                 |                  | \$81              | (\$41)         | (0.14%)       |                |                  |           |
| Ford County State Bank                          |                      | · · · /        | (3.83%)       |                 |                  |                   |                | ( )           | (1.02%)        |                  |           |
| Haviland State Bank                             | \$39,174             | \$130          | 1.33%         | 9.20%           | 58.49%           | \$82              | \$353          | 1.20%         | 8.50%          | 60.61%           |           |
| Farmers and Merchants Bank of Mound City,       |                      |                |               |                 |                  |                   |                |               |                |                  |           |
| Kansas                                          | \$39,715             | \$162          | 1.61%         | 21.23%          | 61.82%           | \$105             | \$422          | 1.41%         | 19.00%         | 65.95%           |           |
| City State Bank                                 | \$39,988             | \$112          | 1.13%         | 11.53%          | 70.23%           | \$55              | \$312          | 1.03%         | 10.84%         | 71.66%           |           |
| First State Bank of Ransom                      | \$41.008             | \$180          | 1.74%         |                 |                  | \$81              | \$440          | 1.39%         | 6.08%          |                  |           |
| Olpe State Bank                                 | \$41,129             | \$188          | 1.81%         |                 |                  | \$57              | \$410          | 1.29%         | 8.95%          | 60.36%           |           |
| Swedish-American State Bank                     | \$41,497             | \$218          | 2.09%         |                 |                  | \$80              | \$466          | 1.53%         | 12.82%         | 67.38%           |           |
| Farmers State Bank of Bucklin, Kansas           |                      |                | 1.17%         |                 |                  | \$88              |                |               |                |                  |           |
|                                                 | \$42,794             | \$127          |               |                 |                  |                   | \$229          | 0.69%         | 5.98%          |                  |           |
| Farmers State Bank of Blue Mound                | \$43,031             | \$173          | 1.61%         |                 |                  | \$63              | \$489          | 1.47%         | 8.04%          |                  |           |
| State Bank of Spring Hill                       | \$45,148             | \$102          | 0.84%         |                 |                  | \$68              | \$179          | 0.52%         | 5.39%          | 69.13%           |           |
| Bank of Palmer                                  | \$45,255             | \$100          | 0.90%         |                 |                  | \$102             | \$349          | 1.03%         | 9.69%          | 66.72%           |           |
| First National Bank in Frankfort                | \$47.382             | \$126          | 1.07%         | 10.52%          | 66.28%           | \$85              | \$385          | 1.09%         | 11.36%         | 62.53%           |           |