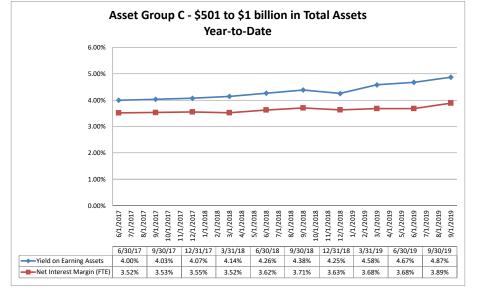

#### ASSET SIZE DEFINITION

| Group A | \$0-\$250 million           |
|---------|-----------------------------|
| Group B | \$251 million-\$500 million |
| Group C | \$501 million-\$1 billion   |

Group D Over \$1 billion