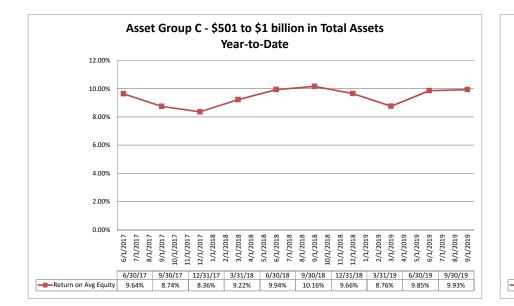

## Summary Trends of Historical Asset Group Averages: Return on Average Equity Asset Group A - \$0 to \$250 million in Total Assets Asset Group B - \$251 to \$500 million in Total Assets

September 30, 2019

Year-to-Date

9/1/2017 10/1/2017 11/1/2017 12/1/2018 2/1/2018 3/1/2018 3/1/2018 4/1/2018 6/1/2018 6/1/2018

12/31/17 3/31/18

9.11%

7.34%

9/1/2018 10/1/2018 11/1/2018 12/1/2018

9/30/18 12/31/18

9.09%

1/1/2019 2/1/2019

8/1/2018

9.23%

6/30/18

9.10%

3/1/2019 4/1/2019 5/1/2019

3/31/19

8.18%

6/1/2019 7/1/2019 8/1/2019 9/1/2019

9/30/19

7.93%

6/30/19

8.18%

Source: SNL Financial

Note: Report includes only bank-level data.

Performance Analysis

10.00%

9.00%

8.00%

7.00%

6.00%

5.00%

4.00%

3.00%

2.00%

1.00%

0.00%

-----Return on Avg Equity

6/1/2017 7/1/2017 8/1/2017

6/30/17

7.50%

9/30/17

8.22%

NA = data was not available.

NM = per SNL Financial, the data was not provided as the ratios are too high/low to be meaningful.

Run Date: November 9, 2019

| formance Analysis                               |                      |                |               | Septemb         | oer 30, 201      | 9                 |                |               | Run Date       | e: Novemb        | ber 9, 20 |
|-------------------------------------------------|----------------------|----------------|---------------|-----------------|------------------|-------------------|----------------|---------------|----------------|------------------|-----------|
|                                                 | As of Date           |                |               | Quarter to Date |                  |                   |                |               | Year to Date   |                  |           |
|                                                 |                      | Net Income     | Return on Avg | Return on       | Efficiency Ratio | Salary Exp/       | Net Income     | Return on Avg | Return on      | Efficiency Ratio | Salary E  |
| ion Institution Name                            | Total Assets (\$000) | (Loss) (\$000) | Assets (%)    | Avg Equity (%)  | (FTE) (%)        | Employees (\$000) | (Loss) (\$000) | Assets (%)    | Avg Equity (%) | (FTE) (%)        | Employees |
| set Group A - \$0 to \$250 million in total ass | ets                  | •              | L             | L               |                  |                   |                | L             |                | •                |           |
| Walton State Bank                               | \$9.016              | \$8            | 0.36%         | 4.49%           | 91.18%           | \$53              | \$18           | 0.26%         | 3.39%          | 92.09%           |           |
| Towanda State Bank                              | \$10.337             | (\$25)         | (0.98%)       |                 |                  | \$44              | (\$49)         | (0.63%)       | (7.84%)        | 107.04%          |           |
| State Bank of Burrton                           | \$10,687             | \$16           | 0.60%         |                 |                  | \$61              | \$64           | 0.79%         | 7.01%          | 79.87%           |           |
| Prescott State Bank                             | \$12,767             | \$16           | 0.50%         |                 |                  | \$58              | \$54           | 0.56%         | 3.45%          | 83.42%           |           |
| Bison State Bank                                | \$14,216             | \$112          | 3.11%         | 30.98%          |                  | \$30<br>\$71      | \$157          | 1.62%         | 15.16%         | 83.88%           |           |
| First National Bank of Harvevville              | \$14,210             | \$12           | 0.32%         |                 |                  | \$84              | \$30           | 0.26%         | 2.83%          | 90.37%           |           |
| Farmers State Bank                              | \$15,594             | \$22           | 0.56%         |                 |                  | \$04<br>\$54      | \$92           | 0.78%         | 6.25%          | 76.53%           |           |
| Dickinson County Bank                           | \$17,121             | \$22<br>\$1    | 0.02%         |                 |                  | \$54<br>\$52      | \$92           | 0.14%         | 1.55%          |                  |           |
|                                                 |                      |                | 2.52%         |                 |                  |                   |                | 2.27%         | 8.55%          | 93.04%<br>57.11% |           |
| Peoples State Bank                              | \$17,643<br>\$17,987 | \$111          | 2.52%         |                 |                  | \$69<br>\$49      | \$299<br>\$82  | 2.27%         |                | 57.11%<br>82.12% |           |
| Emerald Bank                                    |                      | \$14           |               |                 |                  |                   |                |               | 5.64%          |                  |           |
| Hillsboro State Bank                            | \$18,290             | \$24           | 0.53%         |                 |                  | \$56              | \$46           | 0.34%         | 3.53%          | 88.25%           |           |
| Bank of Denton                                  | \$18,312             | \$50           | 1.12%         | 5.97%           |                  | \$58              | \$125          | 0.93%         | 4.94%          | 66.59%           |           |
| Alden State Bank                                | \$19,984             | \$28           | 0.56%         |                 |                  | \$72              | \$64           | 0.43%         | 3.51%          |                  |           |
| Farmers State Bank                              | \$21,192             | \$42           | 0.79%         |                 |                  | \$86              | \$99           | 0.61%         | 6.34%          |                  |           |
| Lorraine State Bank                             | \$22,458             | \$62           | 1.11%         | 6.14%           |                  | \$57              | \$185          | 1.08%         | 6.21%          | 52.07%           |           |
| Marion National Bank                            | \$22,507             | \$38           | 0.67%         |                 |                  | \$55              | \$133          | 0.77%         | 4.61%          |                  |           |
| Baxter State Bank                               | \$25,447             | \$43           | 0.68%         | 2.94%           |                  | \$68              | \$136          | 0.71%         | 3.10%          | 82.84%           |           |
| Piqua State Bank                                | \$27,548             | \$111          | 1.60%         |                 |                  | \$40              | \$241          | 1.13%         | 10.51%         |                  |           |
| Gorham State Bank                               | \$28,170             | \$55           | 0.77%         | 6.27%           | 66.28%           | \$62              | \$222          | 1.01%         | 8.62%          | 61.13%           |           |
| Marguette Farmers State Bank of Marguette       | \$28,770             | \$38           | 0.53%         | 3.20%           | 92.02%           | \$71              | \$123          | 0.56%         | 3.51%          | 82.84%           |           |
| State Bank of Canton                            | \$30,348             | \$45           | 0.61%         | 2.95%           | 87.97%           | \$83              | \$146          | 0.66%         | 3.23%          | 78.33%           |           |
| Union State Bank                                | \$30,907             | (\$642)        | (8.19%)       |                 |                  | \$60              | (\$543)        | (2.28%)       | (15.14%)       | 82.33%           |           |
| Ninnescah Valley Bank                           | \$31,226             | \$76           | 0.97%         |                 |                  | \$94              | \$255          | 1.09%         | 8.63%          | 66.26%           |           |
| Liberty Savings Association, FSA                | \$31,713             | \$39           | 0.49%         |                 |                  | \$71              | \$118          | 0.48%         | 2.39%          | 78.14%           |           |
| Cottonwood Valley Bank                          | \$33.645             | \$34           | 0.41%         |                 |                  | \$58              | \$149          | 0.60%         | 4.39%          | 79.58%           |           |
| State Exchange Bank                             | \$34,560             | \$97           | 1.13%         |                 |                  | \$67              | \$291          | 1.12%         | 8.53%          | 62.28%           |           |
| Kendall State Bank                              | \$36.081             | \$4            | 0.04%         |                 |                  | \$63              | (\$240)        | (0.87%)       | (9.11%)        | 98.97%           |           |
| Farmers State Bank                              | \$36,239             | \$66           | 0.73%         |                 |                  | \$03<br>\$84      | \$186          | 0.69%         | 6.36%          | 77.74%           |           |
| Chetopa State Bank & Trust Co.                  | \$37,642             | \$167          | 1.78%         |                 |                  | \$04<br>\$57      | \$464          | 1.66%         | 16.25%         | 55.63%           |           |
| First National Bank of Spearville               | \$37,042             | \$178          | 1.90%         | 10.98%          |                  | \$57<br>\$60      | \$454          | 1.59%         | 9.52%          | 43.38%           |           |
| Bank of Greeley                                 | \$38,332             | \$132          | 1.39%         |                 |                  | \$107             | \$386          | 1.33%         | 10.31%         | 59.94%           |           |
|                                                 | \$38,742             | (\$376)        |               |                 |                  | \$81              | (\$41)         | (0.14%)       |                |                  |           |
| Ford County State Bank                          |                      | · · · /        | (3.83%)       |                 |                  |                   |                | ( )           | (1.02%)        |                  |           |
| Haviland State Bank                             | \$39,174             | \$130          | 1.33%         | 9.20%           | 58.49%           | \$82              | \$353          | 1.20%         | 8.50%          | 60.61%           |           |
| Farmers and Merchants Bank of Mound City,       |                      |                |               |                 |                  |                   |                |               |                |                  |           |
| Kansas                                          | \$39,715             | \$162          | 1.61%         | 21.23%          | 61.82%           | \$105             | \$422          | 1.41%         | 19.00%         | 65.95%           |           |
| City State Bank                                 | \$39,988             | \$112          | 1.13%         | 11.53%          | 70.23%           | \$55              | \$312          | 1.03%         | 10.84%         | 71.66%           |           |
| First State Bank of Ransom                      | \$41.008             | \$180          | 1.74%         |                 |                  | \$81              | \$440          | 1.39%         | 6.08%          |                  |           |
| Olpe State Bank                                 | \$41,129             | \$188          | 1.81%         |                 |                  | \$57              | \$410          | 1.29%         | 8.95%          | 60.36%           |           |
| Swedish-American State Bank                     | \$41,497             | \$218          | 2.09%         |                 |                  | \$80              | \$466          | 1.53%         | 12.82%         | 67.38%           |           |
| Farmers State Bank of Bucklin, Kansas           |                      |                | 1.17%         |                 |                  | \$88              |                |               |                |                  |           |
|                                                 | \$42,794             | \$127          |               |                 |                  |                   | \$229          | 0.69%         | 5.98%          |                  |           |
| Farmers State Bank of Blue Mound                | \$43,031             | \$173          | 1.61%         |                 |                  | \$63              | \$489          | 1.47%         | 8.04%          |                  |           |
| State Bank of Spring Hill                       | \$45,148             | \$102          | 0.84%         |                 |                  | \$68              | \$179          | 0.52%         | 5.39%          | 69.13%           |           |
| Bank of Palmer                                  | \$45,255             | \$100          | 0.90%         |                 |                  | \$102             | \$349          | 1.03%         | 9.69%          | 66.72%           |           |
| First National Bank in Frankfort                | \$47.382             | \$126          | 1.07%         | 10.52%          | 66.28%           | \$85              | \$385          | 1.09%         | 11.36%         | 62.53%           |           |