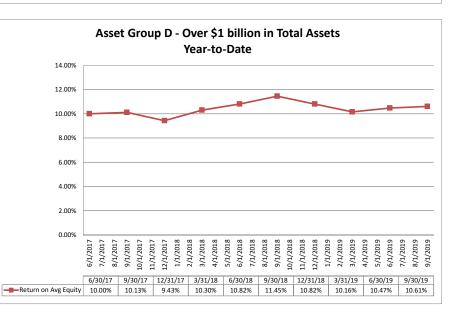

## Summary Trends of Historical Asset Group Averages: Return on Average Equity Asset Group A - \$0 to \$250 million in Total Assets Asset Group B - \$251 to \$500 million in Total Assets

September 30, 2019

Year-to-Date

9/1/2017 10/1/2017 11/1/2017 12/1/2018 2/1/2018 3/1/2018 3/1/2018 4/1/2018 6/1/2018 6/1/2018

12/31/17 3/31/18

9.11%

7.34%

9/1/2018 10/1/2018 11/1/2018 12/1/2018

9/30/18 12/31/18

9.09%

1/1/2019 2/1/2019

8/1/2018

9.23%

6/30/18

9.10%

3/1/2019 4/1/2019 5/1/2019

3/31/19

8.18%

6/1/2019 7/1/2019 8/1/2019 9/1/2019

9/30/19

7.93%

6/30/19

8.18%

Source: SNL Financial

Note: Report includes only bank-level data.

Performance Analysis