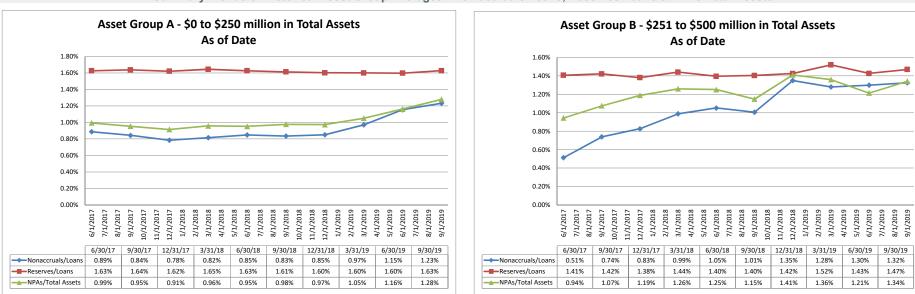

#### ASSET SIZE DEFINITION

| Group A | \$0-\$250 million           |
|---------|-----------------------------|
| Group B | \$251 million-\$500 million |
| Group C | \$501 million-\$1 billion   |

Group D Over \$1 billion

## Summary Trends of Historical Asset Group Averages: Return on Average Equity Asset Group A - \$0 to \$250 million in Total Assets Asset Group B - \$251 to \$500 million in Total Assets

September 30, 2019