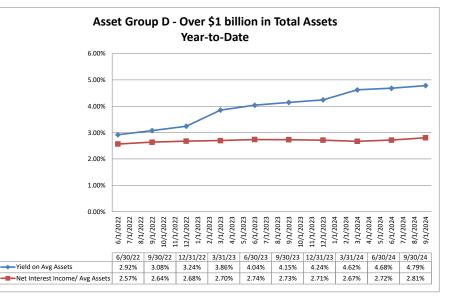

Note: Report includes only bank-level data.

September 30, 2024 Summary Trends of Historical Asset Group Averages: Yield on Average Assets & Net Interest Income/Average Assets

9/1/2024

2024

8/1/

9/30/24

4.31%

3.02%

2024

2024

6/30/24

4.24%

2.97%

3/1/2023 4/1/2023 1/2023 7/1/2023 8/1/2023

3.53%

2.89%

2023

5

6/30/23

3.64%

2.91%

11/1/2023

3.85%

2.92%

1/1/2024

3/31/24

4.14%

2.90%

2023

3.74%

2.93%

10/1/2023 2/1/2023 2024 3/1/2024 4/1/2024

9/30/23 12/31/23

2/1/2023

12/31/22 3/31/23

10/1/2022

9/30/22

2.93%

2.66%

12/1/2022 2023

3.04%

2.72%

2022 9/1/2022

6/1/2022 2022

6/30/22

2 89%

0.00%

Yield on Avg Assets

Net Interest Income/ Avg Assets 2.64%

Source: SNL Financial

Note: Report includes only bank-level data.

September 30, 2024

5/1/2024 6/1/2024

6/30/24

3.06%

4.35%

3/31/24

3.73%

6.54%

7/1/2024 8/1/2024 9/1/2024

9/30/24

1.26%

1.21%