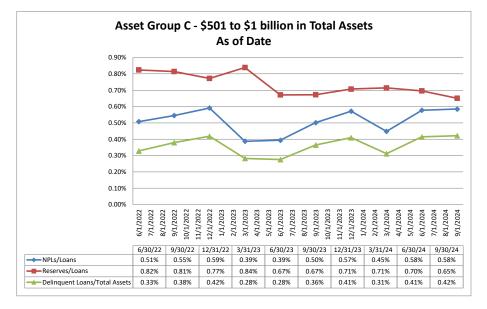

| \$15,503                         | 4.72%                      | 2.44%                               | 2.28%                                  | 4.68%                    | 8.12                      |
| Average of Asset Group D                         | \$4,208,489          | \$2,854,435                   | \$3,506,389                        | 84.72%                           | \$9,167                          | 4.79%                      | 1.98%                               | 2.81%                                  | 3.44%                    | 4.179                     |

Source: SNL Financial

Note: Report includes only bank-level data.

September 30, 2024

Summary Trends of Historical Asset Group Averages: Non Performing Loans/Loans, Reserves/Loans & Delinquent Loans/Total Assets









Source: SNL Financial

Note: Report includes only bank-level data.

#### September 30, 2024

#### Run Date: December 2, 2024

|            |                                                       |                      | T                                       |                  | As of Date                                 |                        |                             | 1                            |
|------------|-------------------------------------------------------|----------------------|-----------------------------------------|------------------|--------------------------------------------|------------------------|-----------------------------|------------------------------|
| Region     | Institution Name                                      | Total Assets (\$000) | Deli