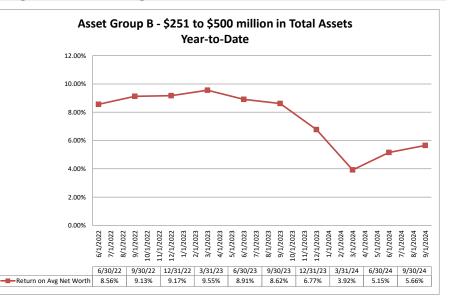

#### ASSET SIZE DEFINITION

| Group A | \$50-\$250 million          |
|---------|-----------------------------|
| Group B | \$251 million-\$500 million |
| Group C | \$501 million-\$1 billion   |
| Group D | Over \$1 billion            |

Note: Report includes only bank-level data.

| Performance Analysis                                         |                         |                              |                             | Septembe                       | er 30, 2024               | Ļ                                     |                              |                             | Run Dat                        | e: Decem                  | ber 2, 2024                           |
|--------------------------------------------------------------|-------------------------|------------------------------|-----------------------------|--------------------------------|---------------------------|---------------------------------------|------------------------------|-----------------------------|--------------------------------|---------------------------|---------------------------------------|
|                                                              | As of Date              |                              |                             | Quarter to Date                |                           |                                       |                              |                             | Year to Date                   |                           |                                       |
|                                                              | Total Assets<br>(\$000) | Net Income<br>(Loss) (\$000) | Return on Avg<br>Assets (%) | Return on<br>Avg Net Worth (%) | Oper Exp/ Oper<br>Rev (%) | Salary&Benefits/<br>Employees (\$000) | Net Income (Loss)<br>(\$000) | Return on Avg<br>Assets (%) | Return on<br>Avg Net Worth (%) | Oper Exp/ Oper<br>Rev (%) | Salary&Benefits/<br>Employees (\$000) |
| Region Institution Name                                      | (\$000)                 | (2000) (0000)                | //00010 (70)                | / tig Net Wolar (70)           | 100 (30)                  | Employees (\$000)                     | (\$000)                      | 7,650,65 (70)               | y trig free triolar (30)       | 100 (70)                  | Employees (\$666)                     |
| Asset Group B - \$251 to \$500 million in total assets       |                         |                              |                             |                                |                           |                                       |                              |                             |                                |                           |                                       |
| Niagara's Choice Federal Credit Union                        | \$251,463               | \$445                        | 0.70%                       | 9.31%                          | 81.71%                    |                                       | \$1,094                      | 0.57%                       | 8.24%                          | 82.49%                    | \$72                                  |
| Access Federal Credit Union                                  | \$265,422               | \$859                        | 1.30%                       | 14.79%                         | 68.53%                    |                                       | \$2,423                      | 1.26%                       |                                | 69.89%                    | \$72                                  |
| SECNY Federal Credit Union                                   | \$284,844               | \$364                        | 0.50%                       | 6.72%                          | 82.90%                    |                                       | \$970                        | 0.45%                       | 6.08%                          | 83.28%                    | \$83                                  |
| TCT Federal Credit Union                                     | \$295,303               | \$220                        | 0.30%                       | 4.45%                          | 87.42%                    |                                       | \$303                        | 0.14%                       |                                | 94.47%                    | \$87                                  |
| Dannemora Federal Credit Union                               | \$304,568               | \$879                        | 1.16%                       | 11.57%                         | 73.31%                    |                                       | \$2,358                      | 1.04%                       |                                | 75.80%                    | \$76                                  |
| Actors Federal Credit Union                                  | \$312,137               | \$597                        | 0.77%                       | 8.97%                          | 75.67%                    |                                       | \$1,214                      | 0.52%                       |                                | 79.69%                    | \$103                                 |
| People's Alliance Federal Credit Union                       | \$315,003               | \$113                        | 0.14%                       | 1.50%                          | 86.89%                    |                                       | \$733                        | 0.31%                       |                                | 83.45%                    | \$84                                  |
| Family First of NY Federal Credit Union                      | \$322,037               | \$359                        | 0.45%                       | 4.49%                          | 81.94%                    |                                       | \$673                        | 0.28%                       |                                | 86.03%                    | \$97                                  |
| Hudson River Community Credit Union                          | \$325,598               | \$1,020                      | 1.23%                       | 7.89%                          | 71.31%                    |                                       | \$2,808                      | 1.12%                       |                                | 74.80%                    | \$98                                  |
| Nassau Financial Federal Credit Union                        | \$334,269               | \$195                        | 0.23%                       | 8.12%                          | 94.72%                    |                                       | \$204                        | 0.08%                       |                                | 98.01%                    | \$105                                 |
| Ocean Financial Federal Credit Union                         | \$374,235               | (\$331)                      | (0.36%)                     | (7.01%)                        | 106.07%                   |                                       | (\$578)                      | (0.21%)                     |                                | 104.40%                   | \$116                                 |
| Ukrainian Federal Credit Union                               | \$389,991               | \$219                        | 0.22%                       | 2.75%                          | 93.21%                    |                                       | \$506                        | 0.17%                       |                                | 94.63%                    | \$66                                  |
| High Point Federal Credit Union                              | \$399,362               | \$325                        | 0.33%                       | 3.23%                          | 88.86%                    |                                       | \$1,065                      | 0.35%                       |                                | 90.56%                    | \$74                                  |
| Suma Yonkers Federal Credit Union                            | \$426,958               | \$198                        | 0.19%                       | 1.50%                          | 89.95%                    |                                       | \$203                        | 0.06%                       |                                | 96.18%                    | \$97                                  |
| TEG Federal Credit Union                                     | \$453,950               | \$766                        | 0.68%                       | 8.80%                          | 82.13%                    |                                       | \$2,089                      | 0.63%                       |                                | 84.19%                    | \$95                                  |
| ServU Federal Credit Union                                   | \$469,253               | \$1,696                      | 1.44%                       | 9.86%                          | 68.01%                    |                                       | \$4,866                      | 1.39%                       |                                | 68.16%                    | \$72                                  |
| Advantage Federal Credit Union                               | \$479,479               | \$766                        | 0.63%                       | 10.51%                         | 77.27%                    |                                       | \$1,843                      | 0.50%                       |                                | 80.04%                    | \$93                                  |
| First New York Federal Credit Union                          | \$488,358               | \$1,004                      | 0.82%                       | 10.67%                         | 76.64%                    | \$84                                  | \$2,057                      | 0.56%                       | 7.69%                          | 82.42%                    | \$80                                  |
| Average of Asset Group B                                     | \$360,679               | \$539                        | 0.60%                       | 6.56%                          | 82.59%                    | \$88                                  | \$1,380                      | 0.51%                       | 5.66%                          | 84.92%                    | \$87                                  |
| Asset Group C - \$501 million to \$1 billion in total assets |                         |                              |                             |                                |                           |                                       |                              |                             |                                |                           |                                       |
| Pittsford Federal Credit Union                               | \$518,213               | \$776                        | 0.59%                       | 5.25%                          | 79.06%                    | \$123                                 | \$1,458                      | 0.37%                       | 3.32%                          | 86.08%                    | \$115                                 |
| G.P.O. Federal Credit Union                                  | \$537,336               | \$2,162                      | 1.63%                       | 14.62%                         | 65.02%                    | \$87                                  | \$5,285                      | 1.35%                       | 12.29%                         | 67.52%                    | \$84                                  |
| Northern Credit Union                                        | \$622,714               | \$705                        | 0.45%                       | 4.44%                          | 88.69%                    | \$99                                  | \$1,366                      | 0.29%                       | 2.90%                          | 90.75%                    | \$95                                  |
| Cornerstone Community Federal Credit Union                   | \$652,055               | \$986                        | 0.61%                       | 11.95%                         | 84.53%                    | \$100                                 | \$2,568                      | 0.54%                       | 11.62%                         | 84.76%                    | \$96                                  |
| Reliant Community Federal Credit Union                       | \$689,754               | \$911                        | 0.53%                       | 6.25%                          | 87.42%                    |                                       | \$2,883                      | 0.56%                       |                                | 86.62%                    | \$113                                 |
| Heritage Financial Credit Union                              | \$721,218               | (\$40)                       | (0.02%)                     | (0.31%)                        | 87.49%                    |                                       | \$530                        | 0.10%                       |                                | 88.85%                    | \$87                                  |
| First Heritage Federal Credit Union                          | \$732,180               | \$1,511                      | 0.83%                       | 8.11%                          | 74.66%                    |                                       | \$3,991                      | 0.74%                       |                                | 76.38%                    | \$80                                  |
| Sea Comm Federal Credit Union                                | \$787,112               | \$1,934                      | 0.98%                       | 9.41%                          | 72.50%                    |                                       | \$5,282                      | 0.88%                       |                                | 75.36%                    | \$87                                  |
| N C P D Federal Credit Union                                 | \$905,856               | \$1,332                      | 0.59%                       | 6.89%                          | 61.81%                    | \$141                                 | \$3,265                      | 0.49%                       | 6.09%                          | 65.97%                    | \$134                                 |
| Average of Asset Group C                                     | \$685,160               | \$1.142                      | 0.69%                       | 7.40%                          | 77.91%                    | \$102                                 | \$2.959                      | 0.59%                       | 6.76%                          | 80.25%                    | \$99                                  |