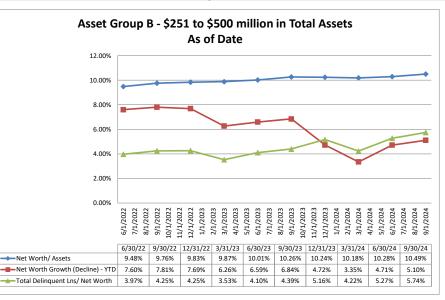

Note: Report includes only bank-level data.

| Performance Analysis                                         |                         |                              |                             | Septembe                       | er 30, 2024               | Ļ                                     |                              |                             | Run Dat                        | e: Decem                  | ber 2, 2024                           |
|--------------------------------------------------------------|-------------------------|------------------------------|-----------------------------|--------------------------------|---------------------------|---------------------------------------|------------------------------|-----------------------------|--------------------------------|---------------------------|---------------------------------------|
|                                                              | As of Date              |                              |                             | Quarter to Date                |                           |                                       |                              |                             | Year to Date                   |                           |                                       |
|                                                              | Total Assets<br>(\$000) | Net Income<br>(Loss) (\$000) | Return on Avg<br>Assets (%) | Return on<br>Avg Net Worth (%) | Oper Exp/ Oper<br>Rev (%) | Salary&Benefits/<br>Employees (\$000) | Net Income (Loss)<br>(\$000) | Return on Avg<br>Assets (%) | Return on<br>Avg Net Worth (%) | Oper Exp/ Oper<br>Rev (%) | Salary&Benefits/<br>Employees (\$000) |
| Region Institution Name                                      | (\$000)                 | (2000) (0000)                | //00010 (70)                | / tig Net Wolar (70)           | 100 (30)                  | Employees (\$000)                     | (\$000)                      | 7,650,65 (70)               | y trig free triolar (30)       | 100 (70)                  | Employees (\$666)                     |
| Asset Group B - \$251 to \$500 million in total assets       |                         |                              |                             |                                |                           |                                       |                              |                             |                                |                           |                                       |
| Niagara's Choice Federal Credit Union                        | \$251,463               | \$445                        | 0.70%                       | 9.31%                          | 81.71%                    |                                       | \$1,094                      | 0.57%                       | 8.24%                          | 82.49%                    | \$72                                  |
| Access Federal Credit Union                                  | \$265,422               | \$859                        | 1.30%                       | 14.79%                         | 68.53%                    |                                       | \$2,423                      | 1.26%                       |                                | 69.89%                    | \$72                                  |
| SECNY Federal Credit Union                                   | \$284,844               | \$364                        | 0.50%                       | 6.72%                          | 82.90%                    |                                       | \$970                        | 0.45%                       | 6.08%                          | 83.28%                    | \$83                                  |
| TCT Federal Credit Union                                     | \$295,303               | \$220                        | 0.30%                       | 4.45%                          | 87.42%                    |                                       | \$303                        | 0.14%                       |                                | 94.47%                    | \$87                                  |
| Dannemora Federal Credit Union                               | \$304,568               | \$879                        | 1.16%                       | 11.57%                         | 73.31%                    |                                       | \$2,358                      | 1.04%                       |                                | 75.80%                    | \$76                                  |
| Actors Federal Credit Union                                  | \$312,137               | \$597                        | 0.77%                       | 8.97%                          | 75.67%                    |                                       | \$1,214                      | 0.52%                       |                                | 79.69%                    | \$103                                 |
| People's Alliance Federal Credit Union                       | \$315,003               | \$113                        | 0.14%                       | 1.50%                          | 86.89%                    |                                       | \$733                        | 0.31%                       |                                | 83.45%                    | \$84                                  |
| Family First of NY Federal Credit Union                      | \$322,037               | \$359                        | 0.45%                       | 4.49%                          | 81.94%                    |                                       | \$673                        | 0.28%                       |                                | 86.03%                    | \$97                                  |
| Hudson River Community Credit Union                          | \$325,598               | \$1,020                      | 1.23%                       | 7.89%                          | 71.31%                    |                                       | \$2,808                      | 1.12%                       |                                | 74.80%                    | \$98                                  |
| Nassau Financial Federal Credit Union                        | \$334,269               | \$195                        | 0.23%                       | 8.12%                          | 94.72%                    |                                       | \$204                        | 0.08%                       |                                | 98.01%                    | \$105                                 |
| Ocean Financial Federal Credit Union                         | \$374,235               | (\$331)                      | (0.36%)                     | (7.01%)                        | 106.07%                   |                                       | (\$578)                      | (0.21%)                     |                                | 104.40%                   | \$116                                 |
| Ukrainian Federal Credit Union                               | \$389,991               | \$219                        | 0.22%                       | 2.75%                          | 93.21%                    |                                       | \$506                        | 0.17%                       |                                | 94.63%                    | \$66                                  |
| High Point Federal Credit Union                              | \$399,362               | \$325                        | 0.33%                       | 3.23%                          | 88.86%                    |                                       | \$1,065                      | 0.35%                       |                                | 90.56%                    | \$74                                  |
| Suma Yonkers Federal Credit Union                            | \$426,958               | \$198                        | 0.19%                       | 1.50%                          | 89.95%                    |                                       | \$203                        | 0.06%                       |                                | 96.18%                    | \$97                                  |
| TEG Federal Credit Union                                     | \$453,950               | \$766                        | 0.68%                       | 8.80%                          | 82.13%                    |                                       | \$2,089                      | 0.63%                       |                                | 84.19%                    | \$95                                  |
| ServU Federal Credit Union                                   | \$469,253               | \$1,696                      | 1.44%                       | 9.86%                          | 68.01%                    |                                       | \$4,866                      | 1.39%                       |                                | 68.16%                    | \$72                                  |
| Advantage Federal Credit Union                               | \$479,479               | \$766                        | 0.63%                       | 10.51%                         | 77.27%                    |                                       | \$1,843                      | 0.50%                       |                                | 80.04%                    | \$93                                  |
| First New York Federal Credit Union                          | \$488,358               | \$1,004                      | 0.82%                       | 10.67%                         | 76.64%                    | \$84                                  | \$2,057                      | 0.56%                       | 7.69%                          | 82.42%                    | \$80                                  |
| Average of Asset Group B                                     | \$360,679               | \$539                        | 0.60%                       | 6.56%                          | 82.59%                    | \$88                                  | \$1,380                      | 0.51%                       | 5.66%                          | 84.92%                    | \$87                                  |
| Asset Group C - \$501 million to \$1 billion in total assets |                         |                              |                             |                                |                           |                                       |                              |                             |                                |                           |                                       |
| Pittsford Federal Credit Union                               | \$518,213               | \$776                        | 0.59%                       | 5.25%                          | 79.06%                    | \$123                                 | \$1,458                      | 0.37%                       | 3.32%                          | 86.08%                    | \$115                                 |
| G.P.O. Federal Credit Union                                  | \$537,336               | \$2,162                      | 1.63%                       | 14.62%                         | 65.02%                    | \$87                                  | \$5,285                      | 1.35%                       | 12.29%                         | 67.52%                    | \$84                                  |
| Northern Credit Union                                        | \$622,714               | \$705                        | 0.45%                       | 4.44%                          | 88.69%                    | \$99                                  | \$1,366                      | 0.29%                       | 2.90%                          | 90.75%                    | \$95                                  |
| Cornerstone Community Federal Credit Union                   | \$652,055               | \$986                        | 0.61%                       | 11.95%                         | 84.53%                    | \$100                                 | \$2,568                      | 0.54%                       | 11.62%                         | 84.76%                    | \$96                                  |
| Reliant Community Federal Credit Union                       | \$689,754               | \$911                        | 0.53%                       | 6.25%                          | 87.42%                    |                                       | \$2,883                      | 0.56%                       |                                | 86.62%                    | \$113                                 |
| Heritage Financial Credit Union                              | \$721,218               | (\$40)                       | (0.02%)                     | (0.31%)                        | 87.49%                    |                                       | \$530                        | 0.10%                       |                                | 88.85%                    | \$87                                  |
| First Heritage Federal Credit Union                          | \$732,180               | \$1,511                      | 0.83%                       | 8.11%                          | 74.66%                    |                                       | \$3,991                      | 0.74%                       |                                | 76.38%                    | \$80                                  |
| Sea Comm Federal Credit Union                                | \$787,112               | \$1,934                      | 0.98%                       | 9.41%                          | 72.50%                    |                                       | \$5,282                      | 0.88%                       |                                | 75.36%                    | \$87                                  |
| N C P D Federal Credit Union                                 | \$905,856               | \$1,332                      | 0.59%                       | 6.89%                          | 61.81%                    | \$141                                 | \$3,265                      | 0.49%                       | 6.09%                          | 65.97%                    | \$134                                 |
| Average of Asset Group C                                     | \$685,160               | \$1.142                      | 0.69%                       | 7.40%                          | 77.91%                    | \$102                                 | \$2.959                      | 0.59%                       | 6.76%                          | 80.25%                    | \$99                                  |