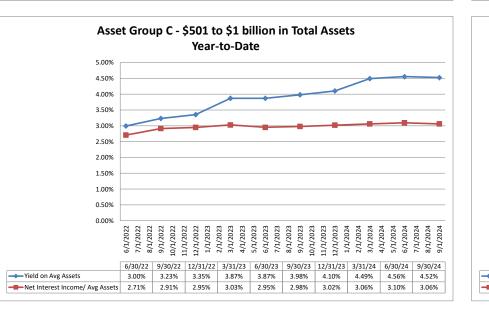

Note: Report includes only bank-level data.

September 30, 2024 Summary Trends of Historical Asset Group Averages: Yield on Average Assets & Net Interest Income/Average Assets

9/1/2024

2024

8/1/

9/30/24

4.31%

3.02%

2024

2024

6/30/24

4.24%

2.97%

3/1/2023 4/1/2023 1/2023 7/1/2023 8/1/2023

3.53%

2.89%

2023

5

6/30/23

3.64%

2.91%

11/1/2023

3.85%

2.92%

1/1/2024

3/31/24

4.14%

2.90%

2023

3.74%

2.93%

10/1/2023 2/1/2023 2024 3/1/2024 4/1/2024

9/30/23 12/31/23

2/1/2023

12/31/22 3/31/23

10/1/2022

9/30/22

2.93%

2.66%

12/1/2022 2023

3.04%

2.72%

2022 9/1/2022

6/1/2022 2022

6/30/22

2 89%

0.00%

Yield on Avg Assets

Net Interest Income/ Avg Assets 2.64%

Source: SNL Financial

Note: Report includes only bank-level data.

September 30, 2024

5/1/2024 6/1/2024

6/30/24

3.06%

4.35%

3/31/24

3.73%

6.54%

7/1/2024 8/1/2024 9/1/2024

9/30/24

1.26%

1.21%