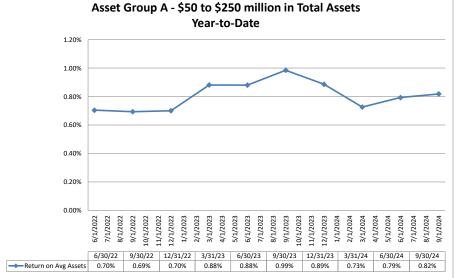

### **Credit Union Index**

AN ANALYSIS OF NEW YORK CREDIT UNIONS





### Credit Union Index

The Credit Union Index is published by Moss Adams. For more information on the data presented in this report, contact Jane Han, Senior Manager, at (858) 627-1430.

#### ASSET SIZE DEFINITION

| Group A | \$50-\$250 million          |
|---------|-----------------------------|
| Group B | \$251 million-\$500 million |
| Group C | \$501 million-\$1 billion   |
| Group D | Over \$1 billion            |

# **New York**

## **Performance Analysis**



September 30, 2024

0.80% 0 70%

0.00%

6/1/2022 7/1/2022

8/1/2022 9/1/2022

10/1/2022 11/1/2022 12/1/2022 1/1/2023

6/30/22 9/30/22 12/31/22 3/31/23

0.78%

0.87%





3/1/2023 4/1/2023

0.72%

5/1/2023 6/1/2023 7/1/2023 8/1/2023 9/1/2023 10/1/2023 11/1/2023

6/30/23

0.67%

0.64%

2/1/2023

Year-to-Date



Source: SNL Financial

Note: Report includes only bank-level data.

Performance Analysis

NA = data was not available.

NM = per SNL Financial, the data was not provided as the ratios are too high/low to be meaningful.

0.59%

8/1/2024

0.60%

12/1/2023 1/1/2024 2/1/2024

0.59%

3/1/2024 4/1/2024 5/1/2024 6/1/2024 7/1/2024 9/1/2024

9/30/23 12/31/23 3/31/24 6/30/24 9/30/24

0.62%

Run Date: December 2, 2024

#### September 30, 2024

#### Run Date: December 2, 2024

#### Performance Analysis











Source: SNL Financial

Note: Report includes only bank-level data.

| Performance Analysis                                  |