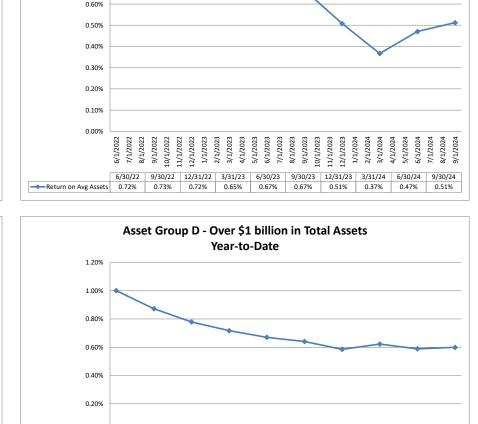

### **Credit Union Index**

AN ANALYSIS OF NEW YORK CREDIT UNIONS





### Credit Union Index

The Credit Union Index is published by Moss Adams. For more information on the data presented in this report, contact Jane Han, Senior Manager, at (858) 627-1430.

#### ASSET SIZE DEFINITION

| Group A | \$50-\$250 million          |
|---------|-----------------------------|
| Group B | \$251 million-\$500 million |
| Group C | \$501 million-\$1 billion   |
| Group D | Over \$1 billion            |

# **New York**

## **Performance Analysis**



September 30, 2024

0.80% 0 70%

0.00%

6/1/2022 7/1/2022

8/1/2022 9/1/2022

10/1/2022 11/1/2022 12/1/2022 1/1/2023

6/30/22 9/30/22 12/31/22 3/31/23

0.78%

0.87%





3/1/2023 4/1/2023

0.72%

5/1/2023 6/1/2023 7/1/2023 8/1/2023 9/1/2023 10/1/2023 11/1/2023

6/30/23

0.67%

0.64%

2/1/2023

Year-to-Date



Source: SNL Financial

Note: Report includes only bank-level data.

Performance Analysis

NA = data was not available.

NM = per SNL Financial, the data was not provided as the ratios are too high/low to be meaningful.

0.59%

8/1/2024

0.60%

12/1/2023 1/1/2024 2/1/2024

0.59%

3/1/2024 4/1/2024 5/1/2024 6/1/2024 7/1/2024 9/1/2024

9/30/23 12/31/23 3/31/24 6/30/24 9/30/24

0.62%

Run Date: December 2, 2024

#### September 30, 2024

#### Run Date: December 2, 2024

#### Performance Analysis











Source: SNL Financial

Note: Report includes only bank-level data.

| Performance Analysis                                  |