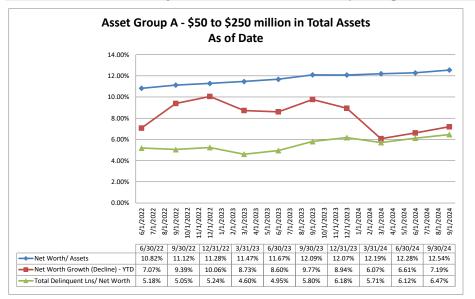

|  |
| Bethpage Federal Credit Union                    | \$13,309,613         | \$170,861                               | 1.73%            | 1.38%                                      | 79.63%                 | 16.34%                      | 1.2                           |  |
| Average of Asset Group D                         | \$4,208,489          | \$27,249                                | 0.89%            | 1.15%                                      | 150.92%                | 7.34%                       | 0.6                           |  |

Source: SNL Financial

Note: Report includes only bank-level data.

### Net Worth



September 30, 2024

Summary Trends of Historical Asset Group Averages: Net Worth/Assets, Net Worth Growth & Total Delinquent Loans/Net Worth









Source: SNL Financial

Note: Report includes only bank-level data.



Note: Report includes only bank-level data.

| let Worth  | ۱ Se                                                                            | September 30, 2024 Run Date: December 2, 202 As of Date |                            |                          |                                            |                                        |                                |  |
|------------|---------------------------------------------------------------------------------|---------------------------------------------------------|----------------------------|--------------------------|--------------------------------------------|----------------------------------------|--------------------------------|--|
|