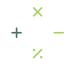

## **Performance Analysis**

September 30, 2024

0.80% 0 70%

0.00%

6/1/2022 7/1/2022

8/1/2022 9/1/2022

10/1/2022 11/1/2022 12/1/2022 1/1/2023

6/30/22 9/30/22 12/31/22 3/31/23

0.78%

0.87%

3/1/2023 4/1/2023

0.72%

5/1/2023 6/1/2023 7/1/2023 8/1/2023 9/1/2023 10/1/2023 11/1/2023

6/30/23

0.67%

0.64%

2/1/2023

Year-to-Date

Source: SNL Financial

Note: Report includes only bank-level data.

Performance Analysis

NA = data was not available.

NM = per SNL Financial, the data was not provided as the ratios are too high/low to be meaningful.

0.59%

8/1/2024

0.60%

12/1/2023 1/1/2024 2/1/2024

0.59%

3/1/2024 4/1/2024 5/1/2024 6/1/2024 7/1/2024 9/1/2024

9/30/23 12/31/23 3/31/24 6/30/24 9/30/24

0.62%