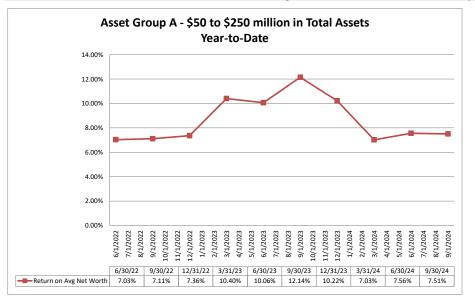

#### ASSET SIZE DEFINITION

| Group A | \$50-\$250 million          |
|---------|-----------------------------|
| Group B | \$251 million-\$500 million |
| Group C | \$501 million-\$1 billion   |
| Group D | Over \$1 billion            |

Note: Report includes only bank-level data.

| formance Analysis                                          |              |                |               | Septembe          | er 30, 2024    |                   |                   |               | Run Dat                        | e: Decem                  | ber 2, 20     |
|------------------------------------------------------------|--------------|----------------|---------------|-------------------|----------------|-------------------|-------------------|---------------|--------------------------------|---------------------------|---------------|
|                                                            | As of Date   |                |               | Quarter to Date   |                | ]                 |                   |               | Year to Date                   |                           |               |
|                                                            | Total Assets | Net Income     | Return on Avg | Return on         | Oper Exp/ Oper | Salary&Benefits/  | Net Income (Loss) | Return on Avg | Return on<br>Avg Net Worth (%) | Oper Exp/ Oper<br>Rev (%) | Salary&Benet  |
| gion Institution Name                                      | (\$000)      | (Loss) (\$000) | Assets (%)    | Avg Net Worth (%) | Rev (%)        | Employees (\$000) | (\$000)           | Assets (%)    | Avg Net Worth (%)              | Rev (%)                   | Employees (\$ |
| set Group A - \$50 to \$250 million in total assets (conti | inued)       |                |               |                   |                |                   |                   |               |                                |                           |               |
| NextStep Federal Credit Union                              | \$104,241    | \$352          | 1.33%         | 14.33%            | 55.19%         |                   | \$473             | 0.59%         |                                | 72.61%                    |               |
| American Broadcast Employees Federal Credit Union          | \$110,112    | \$266          | 0.95%         | 8.21%             | 75.50%         | \$94              | \$898             | 1.03%         | 9.47%                          | 73.85%                    |               |
| Community Resource Federal Credit Union                    | \$114,227    | \$13           | 0.05%         | 0.38%             | 91.87%         | \$85              | (\$50)            | (0.06%)       | (0.49%)                        | 95.20%                    |               |
| Utica Gas & Electric Emp Federal Credit Union              | \$114,678    | \$437          | 1.55%         | 10.43%            | 54.85%         | \$103             | \$988             | 1.20%         | 8.10%                          | 60.25%                    |               |
| Auburn Community Federal Credit Union                      | \$116,766    | \$340          | 1.14%         | 10.10%            | 73.09%         | \$78              | \$860             | 0.96%         | 8.72%                          | 75.02%                    |               |
| Meridia Community Federal Credit Union                     | \$126,032    | \$827          | 2.59%         | 19.06%            | 48.85%         | \$66              | \$2,133           | 2.24%         | 17.10%                         | 49.89%                    |               |
| Syracuse Fire Department Employees Federal Credit          |              |                |               |                   |                |                   |                   |               |                                |                           |               |
| Union                                                      | \$131,282    | \$406          | 1.24%         | 9.22%             | 57.38%         |                   | \$1,273           | 1.32%         |                                | 59.16%                    |               |
| UFirst Federal Credit Union                                | \$131,505    | \$462          | 1.41%         | 18.20%            | 74.20%         |                   | \$927             | 0.95%         |                                | 80.26%                    |               |
| Great Erie Federal Credit Union                            | \$133,724    | \$365          | 1.08%         | 9.56%             | 68.25%         |                   | \$958             | 0.95%         |                                | 70.46%                    |               |
| Oswego County Federal Credit Union                         | \$135,640    | \$307          | 0.90%         | 8.09%             | 78.26%         |                   | \$1,188           | 1.18%         |                                | 77.93%                    |               |
| Buffalo Metropolitan Federal Credit Union                  | \$140,809    | \$403          | 1.14%         | 10.80%            | 79.80%         |                   | \$1,026           | 0.96%         |                                | 78.29%                    |               |
| Inner Lakes Federal Credit Union                           | \$145,666    | \$408          | 1.13%         | 26.56%            | 66.84%         |                   | \$1,075           | 1.01%         |                                | 69.85%                    |               |
| Southern Chautauqua Federal Credit Union                   | \$148,727    | \$684          | 1.82%         | 15.57%            | 67.94%         | \$65              | \$1,968           | 1.76%         | 15.55%                         | 69.70%                    |               |
| Town of Hempstead Employees Federal Credit Union           | \$149,771    | \$26           | 0.07%         | 0.93%             | 93.64%         | \$123             | \$387             | 0.35%         | 4.89%                          | 83.07%                    |               |
| Genesee Valley Federal Credit Union                        | \$150,866    | \$1,002        | 2.66%         | 18.43%            | 52.58%         | \$83              | \$2,889           | 2.61%         | 18.55%                         | 52.19%                    |               |
| Ukrainian National Federal Credit Union                    | \$151,739    | \$48           | 0.13%         | 1.06%             | 94.38%         | \$89              | \$77              | 0.07%         | 0.58%                          | 96.93%                    |               |
| Tonawanda Valley Federal Credit Union                      | \$151,988    | \$523          | 1.36%         | 14.27%            | 68.14%         | \$67              | \$1,307           | 1.13%         | 12.29%                         | 72.15%                    |               |
| Ontario Shores Federal Credit Union                        | \$154,926    | \$352          | 0.92%         | 8.28%             | 71.55%         | \$88              | \$1,172           | 1.04%         | 9.43%                          | 70.78%                    |               |
| Ulster Federal Credit Union                                | \$156,565    | \$384          | 0.97%         | 19.36%            | 72.40%         | \$88              | \$1,500           | 1.27%         | 30.45%                         | 69.36%                    |               |
| Greater Woodlawn Federal Credit Union                      | \$157,215    | \$844          | 2.14%         | 9.67%             | 42.72%         | \$69              | \$2,467           | 2.11%         | 9.65%                          | 43.58%                    |               |
| St. Josephs Parish Buffalo Federal Credit Union            | \$163,744    | \$357          | 0.89%         | 8.44%             | 54.75%         | \$94              | \$1,116           | 0.96%         | 9.00%                          | 55.88%                    |               |
| Alternatives Federal Credit Union                          | \$166,403    | (\$108)        | (0.26%)       | (3.71%)           | 100.40%        | \$88              | \$501             | 0.42%         | 6.07%                          | 84.41%                    |               |
| TrailNorth Federal Credit Union                            | \$171,505    | \$175          | 0.41%         | 4.93%             | 86.54%         | \$90              | \$487             | 0.39%         | 4.70%                          | 84.89%                    |               |
| Financial Trust Federal Credit Union                       | \$175,410    | \$781          | 1.79%         | 12.37%            | 56.43%         | \$86              | \$2,241           | 1.74%         | 12.22%                         | 57.16%                    |               |
| First Choice Financial Federal Credit Union                | \$182,297    | \$736          | 1.66%         | 18.02%            | 60.14%         | \$86              | \$1,684           | 1.32%         | 14.76%                         | 64.81%                    |               |
| Palisades Federal Credit Union                             | \$200,977    | \$97           | 0.19%         | 2.72%             | 92.27%         | \$112             | \$29              | 0.02%         | 0.28%                          | 91.41%                    |               |
| Western Division Federal Credit Union                      | \$207,654    | \$527          | 1.02%         | 7.43%             | 71.19%         | \$86              | \$1,305           | 0.86%         | 6.24%                          | 72.45%                    |               |
| GHS Federal Credit Union                                   | \$227,464    | (\$576)        | (1.01%)       | (13.11%)          | 90.24%         | \$92              | \$666             | 0.39%         | 5.24%                          | 82.41%                    |               |
| Moog Employees Federal Credit Union                        | \$231,651    | \$1,278        | 2.22%         | 8.66%             | 33.61%         | \$104             | \$3,985           | 2.32%         | 9.21%                          | 32.49%                    |               |
| Finger Lakes Federal Credit Union                          | \$235,341    | \$1,159        | 1.96%         | 18.22%            | 63.79%         | \$86              | \$3,046           | 1.72%         | 16.99%                         | 65.53%                    |               |
| Saint Lawrence Federal Credit Union                        | \$247,823    | \$775          | 1.27%         | 16.20%            | 71.40%         | \$83              | \$1,567           | 0.86%         | 11.55%                         | 78.64%                    |               |
| Average of Asset Group A                                   | \$110,339    | \$258          | 0.87%         | 7.47%             | 76.94%         | \$88              | \$736             | 0.82%         | 7.51%                          | 78.97%                    |               |