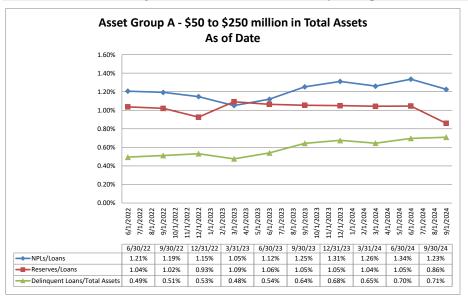

| \$15,503                         | 4.72%                      | 2.44%                               | 2.28%                                  | 4.68%                    | 8.12                      |
| Average of Asset Group D                         | \$4,208,489          | \$2,854,435                   | \$3,506,389                        | 84.72%                           | \$9,167                          | 4.79%                      | 1.98%                               | 2.81%                                  | 3.44%                    | 4.179                     |

Source: SNL Financial

Note: Report includes only bank-level data.

September 30, 2024

Summary Trends of Historical Asset Group Averages: Non Performing Loans/Loans, Reserves/Loans & Delinquent Loans/Total Assets









Source: SNL Financial

Note: Report includes only bank-level data.

#### September 30, 2024

#### Run Date: December 2, 2024

|            |                                                       |                      | T                                       |                  | As of Date                                 |                        |                             | 1                            |
|------------|-------------------------------------------------------|----------------------|-----------------------------------------|------------------|--------------------------------------------|------------------------|-----------------------------|------------------------------|
| Region     | Institution Name                                      | Total Assets (\$000) |