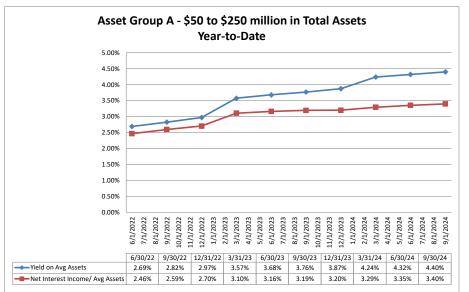

Note: Report includes only bank-level data.

September 30, 2024 Summary Trends of Historical Asset Group Averages: Yield on Average Assets & Net Interest Income/Average Assets

9/1/2024

2024

8/1/

9/30/24

4.31%

3.02%

2024

2024

6/30/24

4.24%

2.97%

3/1/2023 4/1/2023 1/2023 7/1/2023 8/1/2023

3.53%

2.89%

2023

5

6/30/23

3.64%

2.91%

11/1/2023

3.85%

2.92%

1/1/2024

3/31/24

4.14%

2.90%

2023

3.74%

2.93%

10/1/2023 2/1/2023 2024 3/1/2024 4/1/2024

9/30/23 12/31/23

2/1/2023

12/31/22 3/31/23

10/1/2022

9/30/22

2.93%

2.66%

12/1/2022 2023

3.04%

2.72%

2022 9/1/2022

6/1/2022 2022

6/30/22

2 89%

0.00%

Yield on Avg Assets

Net Interest Income/ Avg Assets 2.64%

Source: SNL Financial

Note: Report includes only bank-level data.

September 30, 2024

5/1/2024 6/1/2024

6/30/24

3.06%

4.35%

3/31/24

3.73%

6.54%

7/1/2024 8/1/2024 9/1/2024

9/30/24

1.26%

1.21%