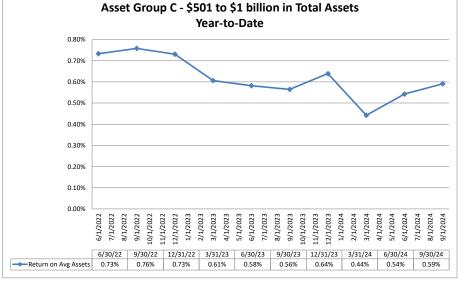

EDIT UNIONS





### Credit Union Index

The Credit Union Index is published by Moss Adams. For more information on the data presented in this report, contact Jane Han, Senior Manager, at (858) 627-1430.

#### ASSET SIZE DEFINITION

| Group A | \$50-\$250 million          |
|---------|-----------------------------|
| Group B | \$251 million-\$500 million |
| Group C | \$501 million-\$1 billion   |
| Group D | Over \$1 billion            |

# **New York**

## **Performance Analysis**



September 30, 2024

0.80% 0 70%

0.00%

6/1/2022 7/1/2022

8/1/2022 9/1/2022

10/1/2022 11/1/2022 12/1/2022 1/1/2023

6/30/22 9/30/22 12/31/22 3/31/23

0.78%

0.87%





3/1/2023 4/1/2023

0.72%

5/1/2023 6/1/2023 7/1/2023 8/1/2023 9/1/2023 10/1/2023 11/1/2023

6/30/23

0.67%

0.64%

2/1/2023

Year-to-Date



Source: SNL Financial

Note: Report includes only bank-level data.

Performance Analysis

NA = data was not available.

NM = per SNL Financial, the data was not provided as the ratios are too high/low to be meaningful.

0.59%

8/1/2024

0.60%

12/1/2023 1/1/2024 2/1/2024

0.59%

3/1/2024 4/1/2024 5/1/2024 6/1/2024 7/1/2024 9/1/2024

9/30/23 12/31/23 3/31/24 6/30/24 9/30/24

0.62%

Run Date: December 2, 2024

#### September 30, 2024

#### Run Date: December 2, 2024

#### Performance Analysis











Source: SNL Financial

Note: Report includes only bank-level data.

| Performance Analysis                                  |                         |                              |                             | Septembe                       | er 30, 2024               |