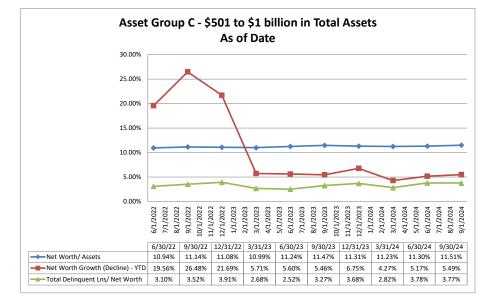

Note: Report includes only bank-level data.

| Performance Analysis                                         |                         |                              |                             | Septembe                       | er 30, 2024               | Ļ                                     |                              |                             | Run Dat                        | e: Decem                  | ber 2, 2024                           |
|--------------------------------------------------------------|-------------------------|------------------------------|-----------------------------|--------------------------------|---------------------------|---------------------------------------|------------------------------|-----------------------------|--------------------------------|---------------------------|---------------------------------------|
|                                                              | As of Date              |                              |                             | Quarter to Date                |                           |                                       |                              |                             | Year to Date                   |                           |                                       |
|                                                              | Total Assets<br>(\$000) | Net Income<br>(Loss) (\$000) | Return on Avg<br>Assets (%) | Return on<br>Avg Net Worth (%) | Oper Exp/ Oper<br>Rev (%) | Salary&Benefits/<br>Employees (\$000) | Net Income (Loss)<br>(\$000) | Return on Avg<br>Assets (%) | Return on<br>Avg Net Worth (%) | Oper Exp/ Oper<br>Rev (%) | Salary&Benefits/<br>Employees (\$000) |
| Region Institution Name                                      | (\$000)                 | (2000) (0000)                | //00010 (70)                | / tig Net Wolar (70)           | 100 (30)                  | Employees (\$000)                     | (\$000)                      | 7,650,65 (70)               | y trig free triolar (30)       | 100 (70)                  | Employees (\$666)                     |
| Asset Group B - \$251 to \$500 million in total assets       |                         |                              |                             |                                |                           |                                       |                              |                             |                                |                           |                                       |
| Niagara's Choice Federal Credit Union                        | \$251,463               | \$445                        | 0.70%                       | 9.31%                          | 81.71%                    |                                       | \$1,094                      | 0.57%                       | 8.24%                          | 82.49%                    | \$72                                  |
| Access Federal Credit Union                                  | \$265,422               | \$859                        | 1.30%                       | 14.79%                         | 68.53%                    |                                       | \$2,423                      | 1.26%                       |                                | 69.89%                    | \$72                                  |
| SECNY Federal Credit Union                                   | \$284,844               | \$364                        | 0.50%                       | 6.72%                          | 82.90%                    |                                       | \$970                        | 0.45%                       | 6.08%                          | 83.28%                    | \$83                                  |
| TCT Federal Credit Union                                     | \$295,303               | \$220                        | 0.30%                       | 4.45%                          | 87.42%                    |                                       | \$303                        | 0.14%                       |                                | 94.47%                    | \$87                                  |
| Dannemora Federal Credit Union                               | \$304,568               | \$879                        | 1.16%                       | 11.57%                         | 73.31%                    |                                       | \$2,358                      | 1.04%                       |                                | 75.80%                    | \$76                                  |
| Actors Federal Credit Union                                  | \$312,137               | \$597                        | 0.77%                       | 8.97%                          | 75.67%                    |                                       | \$1,214                      | 0.52%                       |                                | 79.69%                    | \$103                                 |
| People's Alliance Federal Credit Union                       | \$315,003               | \$113                        | 0.14%                       | 1.50%                          | 86.89%                    |                                       | \$733                        | 0.31%                       |                                | 83.45%                    | \$84                                  |
| Family First of NY Federal Credit Union                      | \$322,037               | \$359                        | 0.45%                       | 4.49%                          | 81.94%                    |                                       | \$673                        | 0.28%                       |                                | 86.03%                    | \$97                                  |
| Hudson River Community Credit Union                          | \$325,598               | \$1,020                      | 1.23%                       | 7.89%                          | 71.31%                    |                                       | \$2,808                      | 1.12%                       |                                | 74.80%                    | \$98                                  |
| Nassau Financial Federal Credit Union                        | \$334,269               | \$195                        | 0.23%                       | 8.12%                          | 94.72%                    |                                       | \$204                        | 0.08%                       |                                | 98.01%                    | \$105                                 |
| Ocean Financial Federal Credit Union                         | \$374,235               | (\$331)                      | (0.36%)                     | (7.01%)                        | 106.07%                   |                                       | (\$578)                      | (0.21%)                     |                                | 104.40%                   | \$116                                 |
| Ukrainian Federal Credit Union                               | \$389,991               | \$219                        | 0.22%                       | 2.75%                          | 93.21%                    |                                       | \$506                        | 0.17%                       |                                | 94.63%                    | \$66                                  |
| High Point Federal Credit Union                              | \$399,362               | \$325                        | 0.33%                       | 3.23%                          | 88.86%                    |                                       | \$1,065                      | 0.35%                       |                                | 90.56%                    | \$74                                  |
| Suma Yonkers Federal Credit Union                            | \$426,958               | \$198                        | 0.19%                       | 1.50%                          | 89.95%                    |                                       | \$203                        | 0.06%                       |                                | 96.18%                    | \$97                                  |
| TEG Federal Credit Union                                     | \$453,950               | \$766                        | 0.68%                       | 8.80%                          | 82.13%                    |                                       | \$2,089                      | 0.63%                       |                                | 84.19%                    | \$95                                  |
| ServU Federal Credit Union                                   | \$469,253               | \$1,696                      | 1.44%                       | 9.86%                          | 68.01%                    |                                       | \$4,866                      | 1.39%                       |                                | 68.16%                    | \$72                                  |
| Advantage Federal Credit Union                               | \$479,479               | \$766                        | 0.63%                       | 10.51%                         | 77.27%                    |                                       | \$1,843                      | 0.50%                       |                                | 80.04%                    | \$93                                  |
| First New York Federal Credit Union                          | \$488,358               | \$1,004                      | 0.82%                       | 10.67%                         | 76.64%                    | \$84                                  | \$2,057                      | 0.56%                       | 7.69%                          | 82.42%                    | \$80                                  |
| Average of Asset Group B                                     | \$360,679               | \$539                        | 0.60%                       | 6.56%                          | 82.59%                    | \$88                                  | \$1,380                      | 0.51%                       | 5.66%                          | 84.92%                    | \$87                                  |
| Asset Group C - \$501 million to \$1 billion in total assets |                         |                              |                             |                                |                           |                                       |                              |                             |                                |                           |                                       |
| Pittsford Federal Credit Union                               | \$518,213               | \$776                        | 0.59%                       | 5.25%                          | 79.06%                    | \$123                                 | \$1,458                      | 0.37%                       | 3.32%                          | 86.08%                    | \$115                                 |
| G.P.O. Federal Credit Union                                  | \$537,336               | \$2,162                      | 1.63%                       | 14.62%                         | 65.02%                    | \$87                                  | \$5,285                      | 1.35%                       | 12.29%                         | 67.52%                    | \$84                                  |
| Northern Credit Union                                        | \$622,714               | \$705                        | 0.45%                       | 4.44%                          | 88.69%                    | \$99                                  | \$1,366                      | 0.29%                       | 2.90%                          | 90.75%                    | \$95                                  |
| Cornerstone Community Federal Credit Union                   | \$652,055               | \$986                        | 0.61%                       | 11.95%                         | 84.53%                    | \$100                                 | \$2,568                      | 0.54%                       | 11.62%                         | 84.76%                    | \$96                                  |
| Reliant Community Federal Credit Union                       | \$689,754               | \$911                        | 0.53%                       | 6.25%                          | 87.42%                    |                                       | \$2,883                      | 0.56%                       |                                | 86.62%                    | \$113                                 |
| Heritage Financial Credit Union                              | \$721,218               | (\$40)                       | (0.02%)                     | (0.31%)                        | 87.49%                    |                                       | \$530                        | 0.10%                       |                                | 88.85%                    | \$87                                  |
| First Heritage Federal Credit Union                          | \$732,180               | \$1,511                      | 0.83%                       | 8.11%                          | 74.66%                    |                                       | \$3,991                      | 0.74%                       |                                | 76.38%                    | \$80                                  |
| Sea Comm Federal Credit Union                                | \$787,112               | \$1,934                      | 0.98%                       | 9.41%                          | 72.50%                    |                                       | \$5,282                      | 0.88%                       |                                | 75.36%                    | \$87                                  |
| N C P D Federal Credit Union                                 | \$905,856               | \$1,332                      | 0.59%                       | 6.89%                          | 61.81%                    | \$141                                 | \$3,265                      | 0.49%                       | 6.09%                          | 65.97%                    | \$134                                 |
| Average of Asset Group C                                     | \$685,160               | \$1.142                      | 0.69%                       | 7.40%                          | 77.91%                    | \$102                                 | \$2.959                      | 0.59%                       | 6.76%                          | 80.25%                    | \$99                                  |