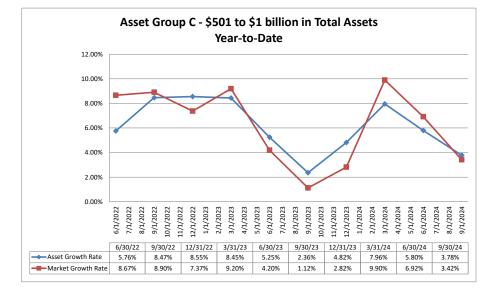

n Avg Assets

Net Interest Income/ Avg Assets 2.64%





Source: SNL Financial

Note: Report includes only bank-level data.

September 30, 2024

5/1/2024 6/1/2024

6/30/24

3.06%

4.35%

3/31/24

3.73%

6.54%

7/1/2024 8/1/2024 9/1/2024

9/30/24

1.26%

1.21%





10.00%

8.00%

6.00%

4.00%

2.00%

0.00%

(2.00%)

(4.00%)

Asset Growth Rate

6/1/2022

7/1/2022 8/1/2022

6/30/22

5.01%

7.79%

9/1/2022 10/1/2022 11/1/2022

3.14%

4.68%

12/1/2022 1/1/2023 2/1/2023 3/1/2023 4/1/2023 5/1/2023 6/1/2023 7/1/2023

9/30/22 12/31/22 3/31/23

3.24%

3.88%

3.70%

2.35%



8/1/2023 9/1/2023

0.71%

(2.53%)

6/30/23

2.57%

0.23%

10/1/2023 11/1/2023 12/1/2024 1/1/2024 2/1/2024 3/1/2024 4/1/2024

9/30/23 12/31/23

1.35%

(1.63%)

Asset Group B - \$251 to \$500 million in Total Assets

Year-to-Date



Source: SNL Financial

Note: Report includes only bank-level data.

|                                                                              |                              |                                  | As of Date                         |                                  | -                                |                            | -                                   | Year to Date                           |                          |                          |
|------------------------------------------------------------------------------|------------------------------|----------------------------------|------------------------------------|----------------------------------|----------------------------------|----------------------------|--------------------------------