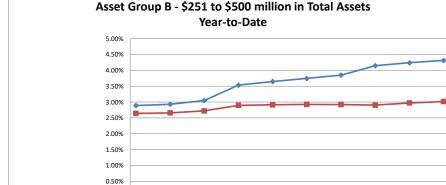

Note: Report includes only bank-level data.

September 30, 2024 Summary Trends of Historical Asset Group Averages: Yield on Average Assets & Net Interest Income/Average Assets

9/1/2024

2024

8/1/

9/30/24

4.31%

3.02%

2024

2024

6/30/24

4.24%

2.97%

3/1/2023 4/1/2023 1/2023 7/1/2023 8/1/2023

3.53%

2.89%

2023

5

6/30/23

3.64%

2.91%

11/1/2023

3.85%

2.92%

1/1/2024

3/31/24

4.14%

2.90%

2023

3.74%

2.93%

10/1/2023 2/1/2023 2024 3/1/2024 4/1/2024

9/30/23 12/31/23

2/1/2023

12/31/22 3/31/23

10/1/2022

9/30/22

2.93%

2.66%

12/1/2022 2023

3.04%

2.72%

2022 9/1/2022

6/1/2022 2022

6/30/22

2 89%

0.00%

Yield on Avg Assets

Net Interest Income/ Avg Assets 2.64%

Source: SNL Financial

Note: Report includes only bank-level data.

September 30, 2024

5/1/2024 6/1/2024

6/30/24

3.06%

4.35%

3/31/24

3.73%

6.54%

7/1/2024 8/1/2024 9/1/2024

9/30/24

1.26%

1.21%