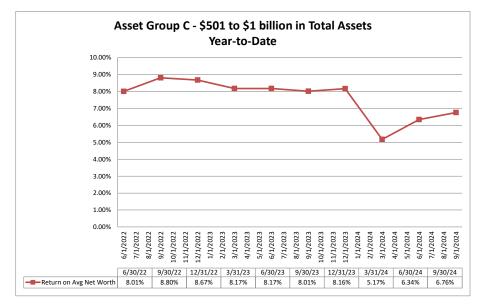

#### ASSET SIZE DEFINITION

| Group A | \$50-\$250 million          |
|---------|-----------------------------|
| Group B | \$251 million-\$500 million |
| Group C | \$501 million-\$1 billion   |
| Group D | Over \$1 billion            |

Note: Report includes only bank-level data.

| Performance Analysis                                         |                         |                              |                             | Septembe                       | er 30, 2024               | Ļ                                     |                              |                             | Run Dat                        | e: Decem                  | ber 2, 2024                           |
|--------------------------------------------------------------|-------------------------|------------------------------|-----------------------------|--------------------------------|---------------------------|---------------------------------------|------------------------------|-----------------------------|--------------------------------|---------------------------|---------------------------------------|
|                                                              | As of Date              |                              |                             | Quarter to Date                |                           |                                       |                              |                             | Year to Date                   |                           |                                       |
|                                                              | Total Assets<br>(\$000) | Net Income<br>(Loss) (\$000) | Return on Avg<br>Assets (%) | Return on<br>Avg Net Worth (%) | Oper Exp/ Oper<br>Rev (%) | Salary&Benefits/<br>Employees (\$000) | Net Income (Loss)<br>(\$000) | Return on Avg<br>Assets (%) | Return on<br>Avg Net Worth (%) | Oper Exp/ Oper<br>Rev (%) | Salary&Benefits/<br>Employees (\$000) |
| Region Institution Name                                      | (\$000)                 | (2000) (0000)                | //00010 (70)                | / tig Net Wolar (70)           | 100 (30)                  | Employees (\$000)                     | (\$000)                      | 7,650,65 (70)               | y trig free triolar (30)       | 100 (70)                  | Employees (\$666)                     |
| Asset Group B - \$251 to \$500 million in total assets       |                         |                              |                             |                                |                           |                                       |                              |                             |                                |                           |                                       |
| Niagara's Choice Federal Credit Union                        | \$251,463               | \$445                        | 0.70%                       | 9.31%                          | 81.71%                    |                                       | \$1,094                      | 0.57%                       | 8.24%                          | 82.49%                    | \$72                                  |
| Access Federal Credit Union                                  | \$265,422               | \$859                        | 1.30%                       | 14.79%                         | 68.53%                    |                                       | \$2,423                      | 1.26%                       |                                | 69.89%                    | \$72                                  |
| SECNY Federal Credit Union                                   | \$284,844               | \$364                        | 0.50%                       | 6.72%                          | 82.90%                    |                                       | \$970                        | 0.45%                       | 6.08%                          | 83.28%                    | \$83                                  |
| TCT Federal Credit Union                                     | \$295,303               | \$220                        | 0.30%                       | 4.45%                          | 87.42%                    |                                       | \$303                        | 0.14%                       |                                | 94.47%                    | \$87                                  |
| Dannemora Federal Credit Union                               | \$304,568               | \$879                        | 1.16%                       | 11.57%                         | 73.31%                    |                                       | \$2,358                      | 1.04%                       |                                | 75.80%                    | \$76                                  |
| Actors Federal Credit Union                                  | \$312,137               | \$597                        | 0.77%                       | 8.97%                          | 75.67%                    |                                       | \$1,214                      | 0.52%                       |                                | 79.69%                    | \$103                                 |
| People's Alliance Federal Credit Union                       | \$315,003               | \$113                        | 0.14%                       | 1.50%                          | 86.89%                    |                                       | \$733                        | 0.31%                       |                                | 83.45%                    | \$84                                  |
| Family First of NY Federal Credit Union                      | \$322,037               | \$359                        | 0.45%                       | 4.49%                          | 81.94%                    |                                       | \$673                        | 0.28%                       |                                | 86.03%                    | \$97                                  |
| Hudson River Community Credit Union                          | \$325,598               | \$1,020                      | 1.23%                       | 7.89%                          | 71.31%                    |                                       | \$2,808                      | 1.12%                       |                                | 74.80%                    | \$98                                  |
| Nassau Financial Federal Credit Union                        | \$334,269               | \$195                        | 0.23%                       | 8.12%                          | 94.72%                    |                                       | \$204                        | 0.08%                       |                                | 98.01%                    | \$105                                 |
| Ocean Financial Federal Credit Union                         | \$374,235               | (\$331)                      | (0.36%)                     | (7.01%)                        | 106.07%                   |                                       | (\$578)                      | (0.21%)                     |                                | 104.40%                   | \$116                                 |
| Ukrainian Federal Credit Union                               | \$389,991               | \$219                        | 0.22%                       | 2.75%                          | 93.21%                    |                                       | \$506                        | 0.17%                       |                                | 94.63%                    | \$66                                  |
| High Point Federal Credit Union                              | \$399,362               | \$325                        | 0.33%                       | 3.23%                          | 88.86%                    |                                       | \$1,065                      | 0.35%                       |                                | 90.56%                    | \$74                                  |
| Suma Yonkers Federal Credit Union                            | \$426,958               | \$198                        | 0.19%                       | 1.50%                          | 89.95%                    |                                       | \$203                        | 0.06%                       |                                | 96.18%                    | \$97                                  |
| TEG Federal Credit Union                                     | \$453,950               | \$766                        | 0.68%                       | 8.80%                          | 82.13%                    |                                       | \$2,089                      | 0.63%                       |                                | 84.19%                    | \$95                                  |
| ServU Federal Credit Union                                   | \$469,253               | \$1,696                      | 1.44%                       | 9.86%                          | 68.01%                    |                                       | \$4,866                      | 1.39%                       |                                | 68.16%                    | \$72                                  |
| Advantage Federal Credit Union                               | \$479,479               | \$766                        | 0.63%                       | 10.51%                         | 77.27%                    |                                       | \$1,843                      | 0.50%                       |                                | 80.04%                    | \$93                                  |
| First New York Federal Credit Union                          | \$488,358               | \$1,004                      | 0.82%                       | 10.67%                         | 76.64%                    | \$84                                  | \$2,057                      | 0.56%                       | 7.69%                          | 82.42%                    | \$80                                  |
| Average of Asset Group B                                     | \$360,679               | \$539                        | 0.60%                       | 6.56%                          | 82.59%                    | \$88                                  | \$1,380                      | 0.51%                       | 5.66%                          | 84.92%                    | \$87                                  |
| Asset Group C - \$501 million to \$1 billion in total assets |                         |                              |                             |                                |                           |                                       |                              |                             |                                |                           |                                       |
| Pittsford Federal Credit Union                               | \$518,213               | \$776                        | 0.59%                       | 5.25%                          | 79.06%                    | \$123                                 | \$1,458                      | 0.37%                       | 3.32%                          | 86.08%                    | \$115                                 |
| G.P.O. Federal Credit Union                                  | \$537,336               | \$2,162                      | 1.63%                       | 14.62%                         | 65.02%                    | \$87                                  | \$5,285                      | 1.35%                       | 12.29%                         | 67.52%                    | \$84                                  |
| Northern Credit Union                                        | \$622,714               | \$705                        | 0.45%                       | 4.44%                          | 88.69%                    | \$99                                  | \$1,366                      | 0.29%                       | 2.90%                          | 90.75%                    | \$95                                  |
| Cornerstone Community Federal Credit Union                   | \$652,055               | \$986                        | 0.61%                       | 11.95%                         | 84.53%                    | \$100                                 | \$2,568                      | 0.54%                       | 11.62%                         | 84.76%                    | \$96                                  |
| Reliant Community Federal Credit Union                       | \$689,754               | \$911                        | 0.53%                       | 6.25%                          | 87.42%                    |                                       | \$2,883                      | 0.56%                       |                                | 86.62%                    | \$113                                 |
| Heritage Financial Credit Union                              | \$721,218               | (\$40)                       | (0.02%)                     | (0.31%)                        | 87.49%                    |                                       | \$530                        | 0.10%                       |                                | 88.85%                    | \$87                                  |
| First Heritage Federal Credit Union                          | \$732,180               | \$1,511                      | 0.83%                       | 8.11%                          | 74.66%                    |                                       | \$3,991                      | 0.74%                       |                                | 76.38%                    | \$80                                  |
| Sea Comm Federal Credit Union                                | \$787,112               | \$1,934                      | 0.98%                       | 9.41%                          | 72.50%                    |                                       | \$5,282                      | 0.88%                       |                                | 75.36%                    | \$87                                  |
| N C P D Federal Credit Union                                 | \$905,856               | \$1,332                      | 0.59%                       | 6.89%                          | 61.81%                    | \$141                                 | \$3,265                      | 0.49%                       | 6.09%                          | 65.97%                    | \$134                                 |
| Average of Asset Group C                                     | \$685,160               | \$1.142                      | 0.69%                       | 7.40%                          | 77.91%                    | \$102                                 | \$2.959                      | 0.59%                       | 6.76%                          | 80.25%                    | \$99                                  |