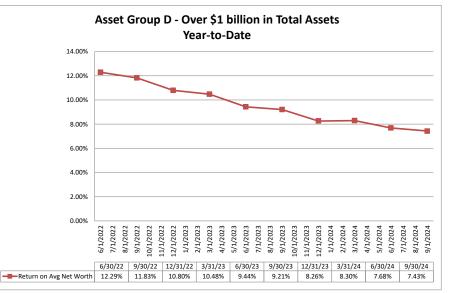

#### ASSET SIZE DEFINITION

| Group A | \$50-\$250 million          |
|---------|-----------------------------|
| Group B | \$251 million-\$500 million |
| Group C | \$501 million-\$1 billion   |
| Group D | Over \$1 billion            |

Note: Report includes only bank-level data.

| erformance Analysis                             |                         |                              |                             | Septembe                       | er 30, 2024               |                                       |                              |                             | Run Dat                        | te: Decem                 | ber 2, 202                       |
|-------------------------------------------------|-------------------------|------------------------------|-----------------------------|--------------------------------|---------------------------|---------------------------------------|------------------------------|-----------------------------|--------------------------------|---------------------------|----------------------------------|
|                                                 | As of Date              |                              |                             | Quarter to Date                |                           |                                       |                              |                             | Year to Date                   |                           |                                  |
|                                                 | Total Assets<br>(\$000) | Net Income<br>(Loss) (\$000) | Return on Avg<br>Assets (%) | Return on<br>Avg Net Worth (%) | Oper Exp/ Oper<br>Rev (%) | Salary&Benefits/<br>Employees (\$000) | Net Income (Loss)<br>(\$000) | Return on Avg<br>Assets (%) | Return on<br>Avg Net Worth (%) | Oper Exp/ Oper<br>Rev (%) | Salary&Benefi<br>Employees (\$00 |
| Region Institution Name                         |                         |                              |                             |                                |                           |                                       |                              |                             |                                |                           |                                  |
| sset Group D - Over \$1 billion in total assets |                         |                              |                             |                                |                           |                                       |                              |                             |                                |                           |                                  |
| Sidney Federal Credit Union                     | \$1,019,323             | \$1,961                      | 0.78%                       | 8.02%                          | 73.33%                    | \$95                                  | \$4,598                      | 0.62%                       | 6.45%                          | 73.77%                    | \$                               |
| First Source Federal Credit Union               | \$1,063,821             | \$3,125                      | 1.19%                       | 12.64%                         | 64.31%                    | \$88                                  | \$6,892                      | 0.89%                       | 9.52%                          | 68.84%                    | S                                |
| Quorum Federal Credit Union                     | \$1,094,945             | \$796                        | 0.29%                       | 3.77%                          | 83.76%                    | \$173                                 | \$4,536                      | 0.54%                       | 7.30%                          | 81.04%                    | \$                               |
| Sunmark Credit Union                            | \$1,142,757             | \$2,580                      | 0.90%                       | 10.97%                         | 75.18%                    | \$90                                  | \$5,378                      | 0.62%                       | 7.81%                          | 79.33%                    |                                  |
| The Summit Federal Credit Union                 | \$1,352,881             | \$3,674                      | 1.08%                       | 10.45%                         | 71.64%                    | \$89                                  | \$8,696                      | 0.86%                       | 8.44%                          | 72.27%                    |                                  |
| CFCU Community Credit Union                     | \$1,388,899             | \$3,719                      | 1.07%                       | 8.28%                          | 73.47%                    | \$130                                 | \$5,519                      | 0.52%                       | 4.18%                          | 82.28%                    |                                  |
| Self Reliance NY Federal Credit Union           | \$1,423,682             | (\$189)                      | (0.05%)                     | (0.32%)                        | 108.35%                   | \$144                                 | (\$62)                       | (0.01%)                     | (0.04%)                        | 100.82%                   |                                  |
| Mid-Hudson Valley Federal Credit Union          | \$1,510,879             | \$2,712                      | 0.72%                       | 8.23%                          | 76.35%                    | \$101                                 | \$6,335                      | 0.57%                       | 6.68%                          | 79.01%                    |                                  |
| Island Federal Credit Union                     | \$1,524,307             | (\$662)                      | (0.17%)                     | (3.47%)                        | 96.34%                    | \$128                                 | (\$3,060)                    | (0.27%)                     | (5.62%)                        | 97.81%                    | :                                |
| Suffolk Federal Credit Union                    | \$1,886,019             | \$1,900                      | 0.41%                       | 7.37%                          | 80.54%                    | \$115                                 | \$9,760                      | 0.72%                       | 13.45%                         | 73.97%                    | :                                |
| Corning Federal Credit Union                    | \$2,387,186             | \$3,010                      | 0.51%                       | 4.74%                          | 77.26%                    | \$97                                  | \$13,883                     | 0.78%                       | 7.44%                          | 73.41%                    |                                  |
| Polish & Slavic Federal Credit Union            | \$2,597,708             | \$4,979                      | 0.77%                       | 13.60%                         | 75.61%                    | \$99                                  | \$13,599                     | 0.71%                       | 13.68%                         | 77.49%                    |                                  |
| AmeriCU Credit Union                            | \$2,693,859             | \$3,679                      | 0.55%                       | 6.41%                          | 66.29%                    | \$89                                  | \$9,662                      | 0.48%                       | 5.76%                          | 65.37%                    |                                  |
| USAlliance Federal Credit Union                 | \$3,252,672             | \$1,390                      | 0.17%                       | 2.52%                          | 63.36%                    | \$124                                 | \$11,416                     | 0.48%                       | 7.00%                          | 63.52%                    |                                  |
| Empower Federal Credit Union                    | \$3,759,854             | \$8,984                      | 0.97%                       | 11.43%                         | 70.97%                    | \$113                                 | \$29,971                     | 1.10%                       | 13.33%                         | 70.42%                    |                                  |
| Municipal Credit Union                          | \$4,375,445             | \$18,814                     | 1.73%                       | 19.77%                         | 64.42%                    | \$137                                 | \$62,770                     | 1.93%                       | 24.11%                         | 62.88%                    |                                  |
| Jovia Financial Federal Credit Union            | \$4,596,442             | \$3,490                      | 0.31%                       | 4.75%                          | 72.17%                    | \$104                                 | \$12,570                     | 0.37%                       | 5.94%                          | 73.21%                    | :                                |
| Visions Federal Credit Union                    | \$5,261,855             | \$3,163                      | 0.24%                       | 3.01%                          | 85.62%                    | \$112                                 | \$4,978                      | 0.12%                       | 1.62%                          | 89.80%                    | :                                |
| Hudson Valley Credit Union                      | \$7,438,878             | \$6,266                      | 0.34%                       | 5.34%                          | 81.38%                    | \$118                                 | \$23,528                     | 0.43%                       | 7.10%                          | 78.81%                    | 5                                |
| Broadview Federal Credit Union                  | \$8,945,024             | \$4,925                      | 0.22%                       | 3.19%                          | 86.80%                    | \$120                                 | \$12,136                     | 0.18%                       | 2.68%                          | 90.48%                    | :                                |
| United Nations Federal Credit Union             | \$9,570,630             | \$22,020                     | 0.93%                       | 11.64%                         | 63.89%                    | \$159                                 | \$75,325                     | 1.09%                       | 13.96%                         | 61.32%                    | :                                |
| ESL Federal Credit Union                        | \$9,589,556             | \$33,668                     | 1.43%                       | 11.17%                         | 57.38%                    | \$122                                 | \$61,874                     | 0.89%                       | 7.25%                          | 64.26%                    | :                                |
| Teachers Federal Credit Union                   | \$9,817,494             | \$10,235                     | 0.42%                       | 4.79%                          | 67.00%                    | \$119                                 | \$21,227                     | 0.29%                       | 3.43%                          | 67.28%                    | :                                |
| Bethpage Federal Credit Union                   | \$13,309,613            | \$7,423                      | 0.23%                       | 3.15%                          | 80.12%                    | \$121                                 | \$45,917                     | 0.47%                       | 6.83%                          | 74.09%                    | 9                                |
| Average of Asset Group D                        | \$4,208,489             | \$6.319                      | 0.63%                       | 7.14%                          | 75.65%                    | \$116                                 | \$18.644                     | 0.60%                       | 7.43%                          | 75.90%                    | 9                                |