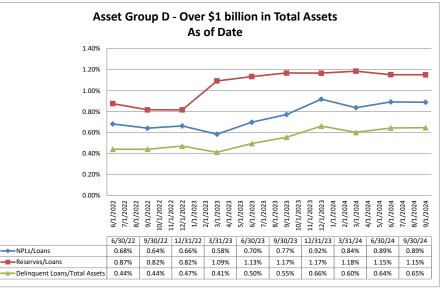

| \$15,503                         | 4.72%                      | 2.44%                               | 2.28%                                  | 4.68%                    | 8.12                      |
| Average of Asset Group D                         | \$4,208,489          | \$2,854,435                   | \$3,506,389                        | 84.72%                           | \$9,167                          | 4.79%                      | 1.98%                               | 2.81%                                  | 3.44%                    | 4.179                     |

Source: SNL Financial

Note: Report includes only bank-level data.

September 30, 2024

Summary Trends of Historical Asset Group Averages: Non Performing Loans/Loans, Reserves/Loans & Delinquent Loans/Total Assets









Source: SNL Financial

Note: Report includes only bank-level data.

#### September 30, 2024

#### Run Date: December 2, 2024

|            |                                                       |                      | T                                       |                  | As of Date                                 |                        |                             | 1                            |
|------------|-------------------------------------------------------|----------------------|-----------------------------------------|------------------|--------------------------------------------|------------------------|-----------------------------|------------------------------|
| Region     | Institution Name                                      | Total Assets (\$000) | Delinq