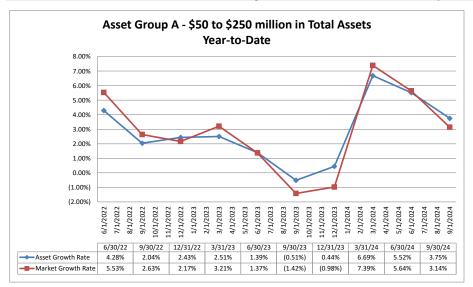

10.00%

8.00%

6.00%

4.00%

2.00%

0.00%

(2.00%)

(4.00%)

Asset Growth Rate

6/1/2022

7/1/2022 8/1/2022

6/30/22

5.01%

7.79%

9/1/2022 10/1/2022 11/1/2022

3.14%

4.68%

12/1/2022 1/1/2023 2/1/2023 3/1/2023 4/1/2023 5/1/2023 6/1/2023 7/1/2023

9/30/22 12/31/22 3/31/23

3.24%

3.88%

3.70%

2.35%

8/1/2023 9/1/2023

0.71%

(2.53%)

6/30/23

2.57%

0.23%

10/1/2023 11/1/2023 12/1/2024 1/1/2024 2/1/2024 3/1/2024 4/1/2024

9/30/23 12/31/23

1.35%