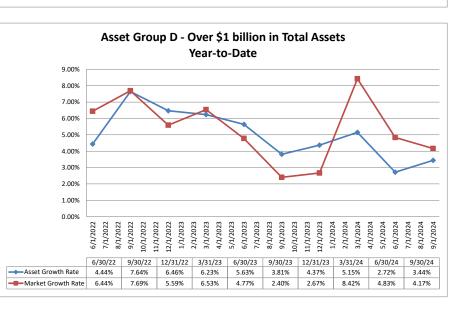

23

3.74%

2.93%

10/1/2023 2/1/2023 2024 3/1/2024 4/1/2024

9/30/23 12/31/23

2/1/2023

12/31/22 3/31/23

10/1/2022

9/30/22

2.93%

2.66%

12/1/2022 2023

3.04%

2.72%

2022 9/1/2022

6/1/2022 2022

6/30/22

2 89%

0.00%

Yield on Avg Assets

Net Interest Income/ Avg Assets 2.64%





Source: SNL Financial

Note: Report includes only bank-level data.

September 30, 2024

5/1/2024 6/1/2024

6/30/24

3.06%

4.35%

3/31/24

3.73%

6.54%

7/1/2024 8/1/2024 9/1/2024

9/30/24

1.26%

1.21%





10.00%

8.00%

6.00%

4.00%

2.00%

0.00%

(2.00%)

(4.00%)

Asset Growth Rate

6/1/2022

7/1/2022 8/1/2022

6/30/22

5.01%

7.79%

9/1/2022 10/1/2022 11/1/2022

3.14%

4.68%

12/1/2022 1/1/2023 2/1/2023 3/1/2023 4/1/2023 5/1/2023 6/1/2023 7/1/2023

9/30/22 12/31/22 3/31/23

3.24%

3.88%

3.70%

2.35%



8/1/2023 9/1/2023

0.71%

(2.53%)

6/30/23

2.57%

0.23%

10/1/2023 11/1/2023 12/1/2024 1/1/2024 2/1/2024 3/1/2024 4/1/2024

9/30/23 12/31/23

1.35%

(1.63%)

Asset Group B - \$251 to \$500 million in Total Assets

Year-to-Date



Source: SNL Financial

Note: Report includes only bank-level data.

|                                                                              |                              |                                  | As of Date                         |                                  | -                                |                            | -                                   | Year to Date                           |                          |                          |
|------------------------------------------------------------------------------|---