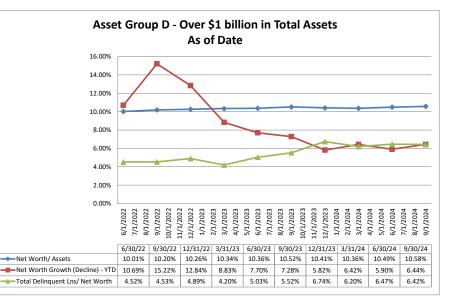

Note: Report includes only bank-level data.

| erformance Analysis                             |                         |                              |                             | Septembe                       | er 30, 2024               |                                       |                              |                             | Run Dat                        | te: Decem                 | ber 2, 202                       |
|-------------------------------------------------|-------------------------|------------------------------|-----------------------------|--------------------------------|---------------------------|---------------------------------------|------------------------------|-----------------------------|--------------------------------|---------------------------|----------------------------------|
|                                                 | As of Date              |                              |                             | Quarter to Date                |                           |                                       |                              |                             | Year to Date                   |                           |                                  |
|                                                 | Total Assets<br>(\$000) | Net Income<br>(Loss) (\$000) | Return on Avg<br>Assets (%) | Return on<br>Avg Net Worth (%) | Oper Exp/ Oper<br>Rev (%) | Salary&Benefits/<br>Employees (\$000) | Net Income (Loss)<br>(\$000) | Return on Avg<br>Assets (%) | Return on<br>Avg Net Worth (%) | Oper Exp/ Oper<br>Rev (%) | Salary&Benefi<br>Employees (\$00 |
| Region Institution Name                         |                         |                              |                             |                                |                           |                                       |                              |                             |                                |                           |                                  |
| sset Group D - Over \$1 billion in total assets |                         |                              |                             |                                |                           |                                       |                              |                             |                                |                           |                                  |
| Sidney Federal Credit Union                     | \$1,019,323             | \$1,961                      | 0.78%                       | 8.02%                          | 73.33%                    | \$95                                  | \$4,598                      | 0.62%                       | 6.45%                          | 73.77%                    | \$                               |
| First Source Federal Credit Union               | \$1,063,821             | \$3,125                      | 1.19%                       | 12.64%                         | 64.31%                    | \$88                                  | \$6,892                      | 0.89%                       | 9.52%                          | 68.84%                    | S                                |
| Quorum Federal Credit Union                     | \$1,094,945             | \$796                        | 0.29%                       | 3.77%                          | 83.76%                    | \$173                                 | \$4,536                      | 0.54%                       | 7.30%                          | 81.04%                    | \$                               |
| Sunmark Credit Union                            | \$1,142,757             | \$2,580                      | 0.90%                       | 10.97%                         | 75.18%                    | \$90                                  | \$5,378                      | 0.62%                       | 7.81%                          | 79.33%                    |                                  |
| The Summit Federal Credit Union                 | \$1,352,881             | \$3,674                      | 1.08%                       | 10.45%                         | 71.64%                    | \$89                                  | \$8,696                      | 0.86%                       | 8.44%                          | 72.27%                    |                                  |
| CFCU Community Credit Union                     | \$1,388,899             | \$3,719                      | 1.07%                       | 8.28%                          | 73.47%                    | \$130                                 | \$5,519                      | 0.52%                       | 4.18%                          | 82.28%                    |                                  |
| Self Reliance NY Federal Credit Union           | \$1,423,682             | (\$189)                      | (0.05%)                     | (0.32%)                        | 108.35%                   | \$144                                 | (\$62)                       | (0.01%)                     | (0.04%)                        | 100.82%                   |                                  |
| Mid-Hudson Valley Federal Credit Union          | \$1,510,879             | \$2,712                      | 0.72%                       | 8.23%                          | 76.35%                    | \$101                                 | \$6,335                      | 0.57%                       | 6.68%                          | 79.01%                    |                                  |
| Island Federal Credit Union                     | \$1,524,307             | (\$662)                      | (0.17%)                     | (3.47%)                        | 96.34%                    | \$128                                 | (\$3,060)                    | (0.27%)                     | (5.62%)                        | 97.81%                    | :                                |
| Suffolk Federal Credit Union                    | \$1,886,019             | \$1,900                      | 0.41%                       | 7.37%                          | 80.54%                    | \$115                                 | \$9,760                      | 0.72%                       | 13.45%                         | 73.97%                    | :                                |
| Corning Federal Credit Union                    | \$2,387,186             | \$3,010                      | 0.51%                       | 4.74%                          | 77.26%                    | \$97                                  | \$13,883                     | 0.78%                       | 7.44%                          | 73.41%                    |                                  |
| Polish & Slavic Federal Credit Union            | \$2,597,708             | \$4,979                      | 0.77%                       | 13.60%                         | 75.61%                    | \$99                                  | \$13,599                     | 0.71%                       | 13.68%                         | 77.49%                    |                                  |
| AmeriCU Credit Union                            | \$2,693,859             | \$3,679                      | 0.55%                       | 6.41%                          | 66.29%                    | \$89                                  | \$9,662                      | 0.48%                       | 5.76%                          | 65.37%                    |                                  |
| USAlliance Federal Credit Union                 | \$3,252,672             | \$1,390                      | 0.17%                       | 2.52%                          | 63.36%                    | \$124                                 | \$11,416                     | 0.48%                       | 7.00%                          | 63.52%                    |                                  |
| Empower Federal Credit Union                    | \$3,759,854             | \$8,984                      | 0.97%                       | 11.43%                         | 70.97%                    | \$113                                 | \$29,971                     | 1.10%                       | 13.33%                         | 70.42%                    |                                  |
| Municipal Credit Union                          | \$4,375,445             | \$18,814                     | 1.73%                       | 19.77%                         | 64.42%                    | \$137                                 | \$62,770                     | 1.93%                       | 24.11%                         | 62.88%                    |                                  |
| Jovia Financial Federal Credit Union            | \$4,596,442             | \$3,490                      | 0.31%                       | 4.75%                          | 72.17%                    | \$104                                 | \$12,570                     | 0.37%                       | 5.94%                          | 73.21%                    | :                                |
| Visions Federal Credit Union                    | \$5,261,855             | \$3,163                      | 0.24%                       | 3.01%                          | 85.62%                    | \$112                                 | \$4,978                      | 0.12%                       | 1.62%                          | 89.80%                    | :                                |
| Hudson Valley Credit Union                      | \$7,438,878             | \$6,266                      | 0.34%                       | 5.34%                          | 81.38%                    | \$118                                 | \$23,528                     | 0.43%                       | 7.10%                          | 78.81%                    | 5                                |
| Broadview Federal Credit Union                  | \$8,945,024             | \$4,925                      | 0.22%                       | 3.19%                          | 86.80%                    | \$120                                 | \$12,136                     | 0.18%                       | 2.68%                          | 90.48%                    | :                                |
| United Nations Federal Credit Union             | \$9,570,630             | \$22,020                     | 0.93%                       | 11.64%                         | 63.89%                    | \$159                                 | \$75,325                     | 1.09%                       | 13.96%                         | 61.32%                    | :                                |
| ESL Federal Credit Union                        | \$9,589,556             | \$33,668                     | 1.43%                       | 11.17%                         | 57.38%                    | \$122                                 | \$61,874                     | 0.89%                       | 7.25%                          | 64.26%                    | :                                |
| Teachers Federal Credit Union                   | \$9,817,494             | \$10,235                     | 0.42%                       | 4.79%                          | 67.00%                    | \$119                                 | \$21,227                     | 0.29%                       | 3.43%                          | 67.28%                    | :                                |
| Bethpage Federal Credit Union                   | \$13,309,613            | \$7,423                      | 0.23%                       | 3.15%                          | 80.12%                    | \$121                                 | \$45,917                     | 0.47%                       | 6.83%                          | 74.09%                    | 9                                |
| Average of Asset Group D                        | \$4,208,489             | \$6.319                      | 0.63%                       | 7.14%                          | 75.65%                    | \$116                                 | \$18.644                     | 0.60%                       | 7.43%                          | 75.90%                    | 9                                |