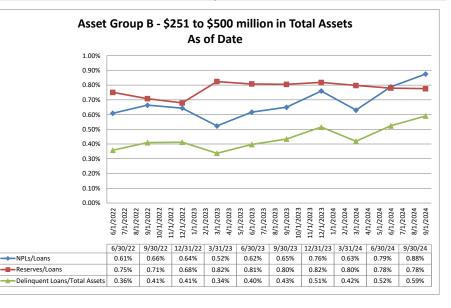

| \$15,503                         | 4.72%                      | 2.44%                               | 2.28%                                  | 4.68%                    | 8.12                      |
| Average of Asset Group D                         | \$4,208,489          | \$2,854,435                   | \$3,506,389                        | 84.72%                           | \$9,167                          | 4.79%                      | 1.98%                               | 2.81%                                  | 3.44%                    | 4.179                     |

Source: SNL Financial

Note: Report includes only bank-level data.

September 30, 2024

Summary Trends of Historical Asset Group Averages: Non Performing Loans/Loans, Reserves/Loans & Delinquent Loans/Total Assets









Source: SNL Financial

Note: Report includes only bank-level data.

#### September 30, 2024

#### Run Date: December 2, 2024

|            |                                                       |                      | T                                       |                  | As of Date                                 |                        |                             | 1                            |
|------------|-------------------------------------------------------|----------------------|-----------------------------------------|------------------|--------------------------------------------|------------------------|-----------------------------|------------------------------|
| Region     | Institution Name                                      | Total Assets (\$000) | De