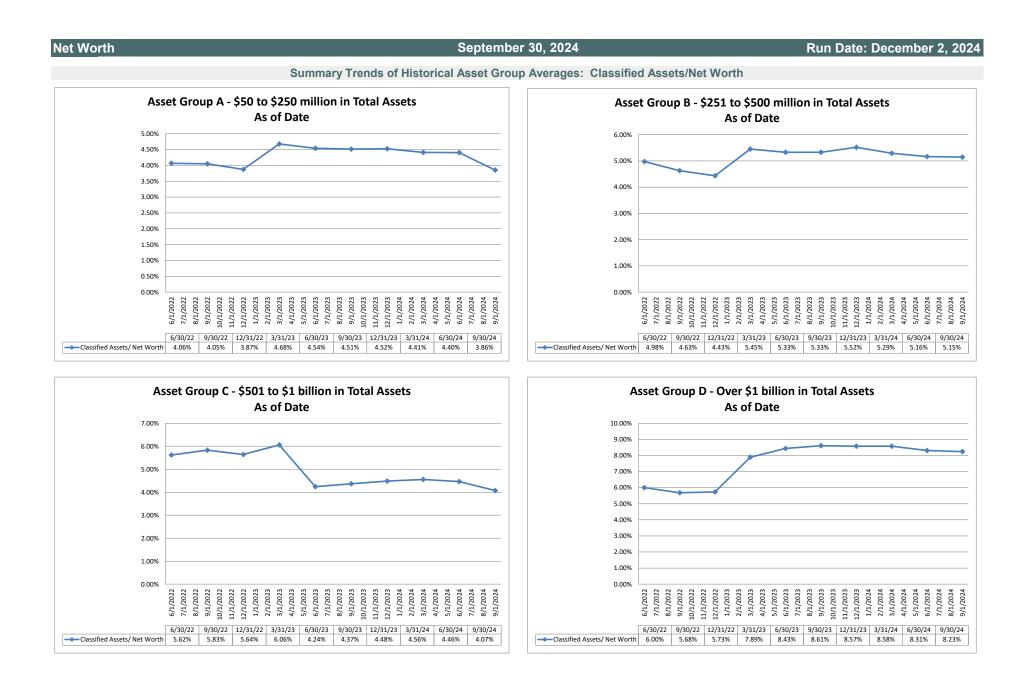

| \$13,309,613         | \$170,861                               | 1.73%            | 1.38%                                      | 79.63%                 | 16.34%                      | 1.2                           |  |
| Average of Asset Group D                         | \$4,208,489          | \$27,249                                | 0.89%            | 1.15%                                      | 150.92%                | 7.34%                       | 0.6                           |  |

Source: SNL Financial

Note: Report includes only bank-level data.

### Net Worth



September 30, 2024

Summary Trends of Historical Asset Group Averages: Net Worth/Assets, Net Worth Growth & Total Delinquent Loans/Net Worth









Source: SNL Financial

Note: Report includes only bank-level data.



Note: Report includes only bank-level data.

| let Worth  | ۱ Se                                                                            | September 30, 2024 Run Date: December 2, 202 As of Date |                            |                          |                                            |                                        |                                |  |
|------------|---------------------------------------------------------------------------------|---------------------------------------------------------|----------------------------|--------------------------|--------------------------------------------|----------------------------------------|--------------------------------|--|
|            |