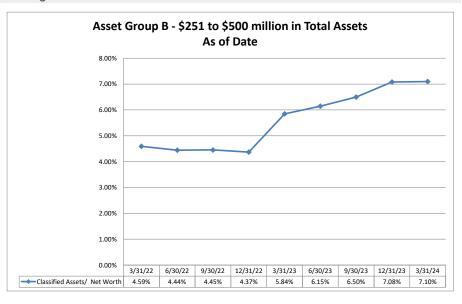

| 0.85%                                                                                           | 177.60%                                                                                                                       | 5.49%                                                                                    | 0.35%                                                                         |

Note: Report includes only bank-level data.

Net Worth

## Summary Trends of Historical Asset Group Averages: Net Worth/Assets, Net Worth Growth & Total Delinquent Loans/Net Worth









Source: SNL Financial

Note: Report includes only bank-level data.

## Summary Trends of Historical Asset Group Averages: Classified Assets/Net Worth









Source: SNL Financial

Note: Report includes only bank-level data.

|                                                       |                      | As of Date                 |                          |                                            |                                        |                                    |  |  |  |
|-------------------------------------------------------|----------------------|----------------------------|--------------------------|--------------------------------------------|----------------------------------------|------------------------------------|--|--|--|
| Institution Name                                      | Total Assets (\$000) | Total Net Worth<br>(\$000) | Net Worth/<br>Assets (%) | Net Worth<br>Growth (Decline) -<br>YTD (%) | Total