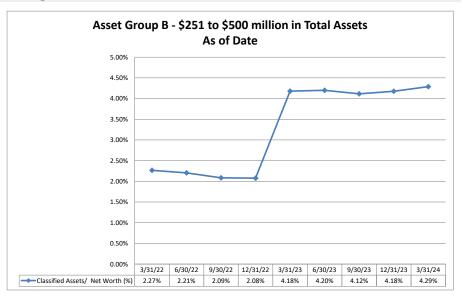

Note: Report includes only bank-level data.

| Performance Analysis                                         |                            |                              |                             | March 3                        | 31, 2024                  |                                       | Run Date: May 15             |                             |                                |                           |                                       |
|--------------------------------------------------------------|----------------------------|------------------------------|-----------------------------|--------------------------------|---------------------------|---------------------------------------|------------------------------|-----------------------------|--------------------------------|---------------------------|---------------------------------------|
|                                                              | As of Date                 |                              |                             | Quarter to Date                |                           |                                       |                              |                             | Year to Date                   |                           |                                       |
|                                                              | Total Assets<br>(\$000)    | Net Income<br>(Loss) (\$000) | Return on Avg<br>Assets (%) | Return on<br>Avg Net Worth (%) | Oper Exp/ Oper<br>Rev (%) | Salary&Benefits/<br>Employees (\$000) | Net Income (Loss)<br>(\$000) | Return on Avg<br>Assets (%) | Return on<br>Avg Net Worth (%) | Oper Exp/ Oper<br>Rev (%) | Salary&Benefits/<br>Employees (\$000) |
| Institution Name                                             | (4555)                     | (====) (+===)                | (,                          |                                | ()                        |                                       | (4555)                       | (,                          | (,                             | ()                        |                                       |
| Asset Group B - \$251 to \$500 million in total ass          | ets                        |                              |                             |                                |                           |                                       |                              |                             |                                |                           |                                       |
| Skyward Credit Union                                         | \$413,606                  | (\$285)                      | (0.28%)                     |                                | 101.21%                   |                                       | (\$285)                      | (0.28%)                     |                                |                           | \$76                                  |
| Mid-American Credit Union                                    | \$438,336                  | \$7                          | 0.01%                       | 0.07%                          | 86.32%                    | \$80                                  | \$7                          | 0.01%                       | 0.07%                          | 86.32%                    | \$80                                  |
| Average of Asset Group B                                     | \$425,971                  | (\$139)                      | (0.14%)                     | (2.54%)                        | 93.77%                    | \$78                                  | (\$139)                      | (0.14%)                     | (2.54%)                        | 93.77%                    | \$78                                  |
| Asset Group C - \$501 million to \$1 billion in total        | assets                     |                              |                             |                                |                           |                                       |                              |                             |                                |                           |                                       |
| Envista Federal Credit Union                                 | \$573,368                  | \$979                        | 0.70%                       | 7.20%                          | 80.33%                    |                                       | \$979                        | 0.70%                       | 7.20%                          | 80.33%                    | \$73                                  |
| Heartland Credit Union Mainstreet Federal Credit Union       | \$632,086                  | (\$744)                      | (0.48%)                     | (5.44%)                        | 91.40%                    | \$85                                  | (\$744)                      | (0.48%)                     |                                | 91.40%                    | \$85                                  |
| Mainstreet Federal Credit Union Azura Credit Union           | \$675,854<br>\$825,597     | \$821<br>\$12                | 0.49%<br>0.01%              | 12.00%<br>0.06%                | 81.34%<br>79.35%          | \$78<br>\$89                          | \$821<br>\$12                | 0.49%<br>0.01%              |                                | 81.34%<br>79.35%          | \$78<br>\$89                          |
| Average of Asset Group C                                     | \$676,726                  | \$267                        | 0.18%                       | 3.46%                          | 83.11%                    | \$81                                  | \$267                        | 0.18%                       | 3.46%                          | 83.11%                    | \$81                                  |
| Asset Group D - Over \$1 billion in total assets             |                            |                              |                             |                                |                           |                                       |                              |                             |                                |                           |                                       |
| Golden Plains Credit Union                                   | \$1,007,898                | \$1,680                      | 0.67%                       | 6.07%                          | 67.37%                    |                                       | \$1,680                      | 0.67%                       |                                |                           | \$61                                  |
| Mazuma Credit Union                                          | \$1,030,357                | \$322                        | 0.13%                       | 1.32%                          | 81.92%                    | \$84                                  | \$322                        | 0.13%                       |                                |                           | \$84                                  |
| Credit Union of America                                      | \$1,530,078                | \$2,480                      | 0.65%                       | 5.20%                          | 77.09%                    | \$89                                  | \$2,480                      | 0.65%                       |                                | 77.09%                    | \$89                                  |
| Millennium Corporate Credit Union                            | \$1,733,186                | \$2,914                      | 0.77%                       | 9.77%                          | 48.97%                    | \$111                                 | \$2,914                      | 0.77%                       |                                |                           | \$111                                 |
| Meritrust Federal Credit Union CommunityAmerica Credit Union | \$1,943,479<br>\$5,310,689 | \$3,952<br>\$9,714           | 0.83%<br>0.77%              | 9.60%<br>8.74%                 | 75.68%<br>80.26%          |                                       | \$3,952<br>\$9,714           | 0.83%<br>0.77%              |                                |                           | \$88<br>\$115                         |
| Average of Asset Group D                                     | \$2,092,615                | \$3,510                      | 0.64%                       | 6.78%                          | 71.88%                    | \$91                                  | \$3,510                      | 0.64%                       | 6.78%                          | 71.88%                    | \$91                                  |