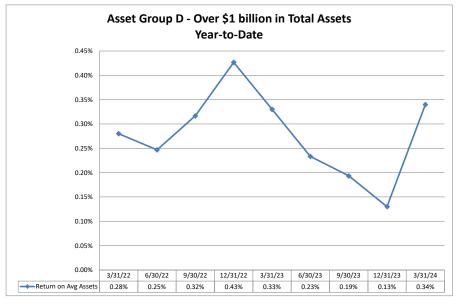

#### Summary Trends of Historical Asset Group Averages: Return on Average Assets

Source: SNL Financial

Note: Report includes only bank-level data.

Note: Report includes only bank-level data.

| Performance Analysis                                         |                            |                              |                             | March 3                        | 31, 2024                  |                                       | Run Date: May 15             |                             |                                |                           |                                       |
|--------------------------------------------------------------|----------------------------|------------------------------|-----------------------------|--------------------------------|---------------------------|---------------------------------------|------------------------------|-----------------------------|--------------------------------|---------------------------|---------------------------------------|
|                                                              | As of Date                 |                              |                             | Quarter to Date                |                           |                                       |                              |                             | Year to Date                   |                           |                                       |
|                                                              | Total Assets<br>(\$000)    | Net Income<br>(Loss) (\$000) | Return on Avg<br>Assets (%) | Return on<br>Avg Net Worth (%) | Oper Exp/ Oper<br>Rev (%) | Salary&Benefits/<br>Employees (\$000) | Net Income (Loss)<br>(\$000) | Return on Avg<br>Assets (%) | Return on<br>Avg Net Worth (%) | Oper Exp/ Oper<br>Rev (%) | Salary&Benefits/<br>Employees (\$000) |
| Institution Name                                             | (4555)                     | (====) (+===)                | (,                          |                                | ()                        |                                       | (4555)                       | (,                          | (,                             | ()                        |                                       |
| Asset Group B - \$251 to \$500 million in total ass          | ets                        |                              |                             |                                |                           |                                       |                              |                             |                                |                           |                                       |
| Skyward Credit Union                                         | \$413,606                  | (\$285)                      | (0.28%)                     |                                | 101.21%                   |                                       | (\$285)                      | (0.28%)                     |                                |                           | \$76                                  |
| Mid-American Credit Union                                    | \$438,336                  | \$7                          | 0.01%                       | 0.07%                          | 86.32%                    | \$80                                  | \$7                          | 0.01%                       | 0.07%                          | 86.32%                    | \$80                                  |
| Average of Asset Group B                                     | \$425,971                  | (\$139)                      | (0.14%)                     | (2.54%)                        | 93.77%                    | \$78                                  | (\$139)                      | (0.14%)                     | (2.54%)                        | 93.77%                    | \$78                                  |
| Asset Group C - \$501 million to \$1 billion in total        | assets                     |                              |                             |                                |                           |                                       |                              |                             |                                |                           |                                       |
| Envista Federal Credit Union                                 | \$573,368                  | \$979                        | 0.70%                       | 7.20%                          | 80.33%                    |                                       | \$979                        | 0.70%                       | 7.20%                          | 80.33%                    | \$73                                  |
| Heartland Credit Union Mainstreet Federal Credit Union       | \$632,086                  | (\$744)                      | (0.48%)                     | (5.44%)                        | 91.40%                    | \$85                                  | (\$744)                      | (0.48%)                     |                                | 91.40%                    | \$85                                  |
| Mainstreet Federal Credit Union Azura Credit Union           | \$675,854<br>\$825,597     | \$821<br>\$12                | 0.49%<br>0.01%              | 12.00%<br>0.06%                | 81.34%<br>79.35%          | \$78<br>\$89                          | \$821<br>\$12                | 0.49%<br>0.01%              |                                | 81.34%<br>79.35%          | \$78<br>\$89                          |
| Average of Asset Group C                                     | \$676,726                  | \$267                        | 0.18%                       | 3.46%                          | 83.11%                    | \$81                                  | \$267                        | 0.18%                       | 3.46%                          | 83.11%                    | \$81                                  |
| Asset Group D - Over \$1 billion in total assets             |                            |                              |                             |                                |                           |                                       |                              |                             |                                |                           |                                       |
| Golden Plains Credit Union                                   | \$1,007,898                | \$1,680                      | 0.67%                       | 6.07%                          | 67.37%                    |                                       | \$1,680                      | 0.67%                       |                                |                           | \$61                                  |
| Mazuma Credit Union                                          | \$1,030,357                | \$322                        | 0.13%                       | 1.32%                          | 81.92%                    | \$84                                  | \$322                        | 0.13%                       |                                |                           | \$84                                  |
| Credit Union of America                                      | \$1,530,078                | \$2,480                      | 0.65%                       | 5.20%                          | 77.09%                    | \$89                                  | \$2,480                      | 0.65%                       |                                | 77.09%                    | \$89                                  |
| Millennium Corporate Credit Union                            | \$1,733,186                | \$2,914                      | 0.77%                       | 9.77%                          | 48.97%                    | \$111                                 | \$2,914                      | 0.77%                       |                                |                           | \$111                                 |
| Meritrust Federal Credit Union CommunityAmerica Credit Union | \$1,943,479<br>\$5,310,689 | \$3,952<br>\$9,714           | 0.83%<br>0.77%              | 9.60%<br>8.74%                 | 75.68%<br>80.26%          |                                       | \$3,952<br>\$9,714           | 0.83%<br>0.77%              |                                |                           | \$88<br>\$115                         |
| Average of Asset Group D                                     | \$2,092,615                | \$3,510                      | 0.64%                       | 6.78%                          | 71.88%                    | \$91                                  | \$3,510                      | 0.64%                       | 6.78%                          | 71.88%                    | \$91                                  |