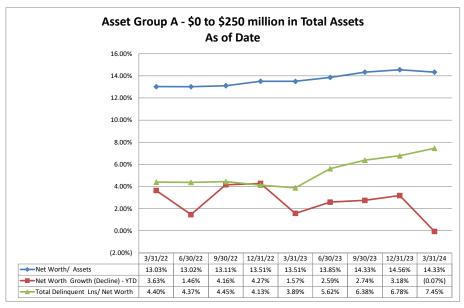

#### ASSET SIZE DEFINITION

Group A \$0-\$250 million

Group B \$251 million-\$500 million

Group C \$501 million-\$1 billion

Group D Over \$1 billion