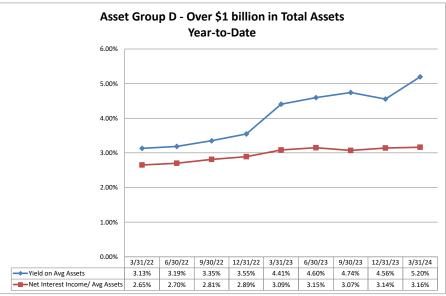

#### Summary Trends of Historical Asset Group Averages: Yield on Average Assets & Net Interest Income/Average Assets

Source: SNL Financial

Note: Report includes only bank-level data.