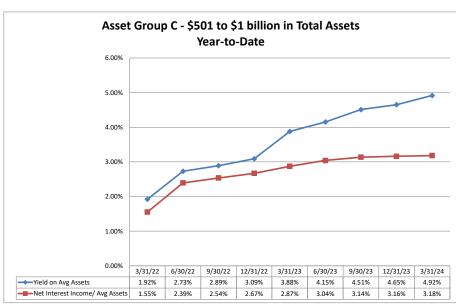

#### Summary Trends of Historical Asset Group Averages: Yield on Average Assets & Net Interest Income/Average Assets

Source: SNL Financial

Note: Report includes only bank-level data.