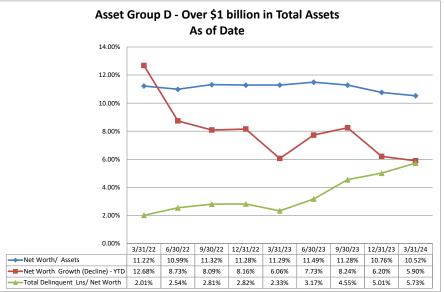

Note: Report includes only bank-level data.

| Performance Analysis                                         |                            |                              |                             | March 3                        | 31, 2024                  |                                       | Run Date: May 15             |                             |                                |                           |                                       |
|--------------------------------------------------------------|----------------------------|------------------------------|-----------------------------|--------------------------------|---------------------------|---------------------------------------|------------------------------|-----------------------------|--------------------------------|---------------------------|---------------------------------------|
|                                                              | As of Date                 |                              |                             | Quarter to Date                |                           |                                       |                              |                             | Year to Date                   |                           |                                       |
|                                                              | Total Assets<br>(\$000)    | Net Income<br>(Loss) (\$000) | Return on Avg<br>Assets (%) | Return on<br>Avg Net Worth (%) | Oper Exp/ Oper<br>Rev (%) | Salary&Benefits/<br>Employees (\$000) | Net Income (Loss)<br>(\$000) | Return on Avg<br>Assets (%) | Return on<br>Avg Net Worth (%) | Oper Exp/ Oper<br>Rev (%) | Salary&Benefits/<br>Employees (\$000) |
| Institution Name                                             | (4555)                     | (====) (+===)                | (,                          |                                | ()                        |                                       | (4555)                       | (,                          | (,                             | ()                        |                                       |
| Asset Group B - \$251 to \$500 million in total ass          | ets                        |                              |                             |                                |                           |                                       |                              |                             |                                |                           |                                       |
| Skyward Credit Union                                         | \$413,606                  | (\$285)                      | (0.28%)                     |                                | 101.21%                   |                                       | (\$285)                      | (0.28%)                     |                                |                           | \$76                                  |
| Mid-American Credit Union                                    | \$438,336                  | \$7                          | 0.01%                       | 0.07%                          | 86.32%                    | \$80                                  | \$7                          | 0.01%                       | 0.07%                          | 86.32%                    | \$80                                  |
| Average of Asset Group B                                     | \$425,971                  | (\$139)                      | (0.14%)                     | (2.54%)                        | 93.77%                    | \$78                                  | (\$139)                      | (0.14%)                     | (2.54%)                        | 93.77%                    | \$78                                  |
| Asset Group C - \$501 million to \$1 billion in total        | assets                     |                              |                             |                                |                           |                                       |                              |                             |                                |                           |                                       |
| Envista Federal Credit Union                                 | \$573,368                  | \$979                        | 0.70%                       | 7.20%                          | 80.33%                    |                                       | \$979                        | 0.70%                       | 7.20%                          | 80.33%                    | \$73                                  |
| Heartland Credit Union Mainstreet Federal Credit Union       | \$632,086                  | (\$744)                      | (0.48%)                     | (5.44%)                        | 91.40%                    | \$85                                  | (\$744)                      | (0.48%)                     |                                | 91.40%                    | \$85                                  |
| Mainstreet Federal Credit Union Azura Credit Union           | \$675,854<br>\$825,597     | \$821<br>\$12                | 0.49%<br>0.01%              | 12.00%<br>0.06%                | 81.34%<br>79.35%          | \$78<br>\$89                          | \$821<br>\$12                | 0.49%<br>0.01%              |                                | 81.34%<br>79.35%          | \$78<br>\$89                          |
| Average of Asset Group C                                     | \$676,726                  | \$267                        | 0.18%                       | 3.46%                          | 83.11%                    | \$81                                  | \$267                        | 0.18%                       | 3.46%                          | 83.11%                    | \$81                                  |
| Asset Group D - Over \$1 billion in total assets             |                            |                              |                             |                                |                           |                                       |                              |                             |                                |                           |                                       |
| Golden Plains Credit Union                                   | \$1,007,898                | \$1,680                      | 0.67%                       | 6.07%                          | 67.37%                    |                                       | \$1,680                      | 0.67%                       |                                |                           | \$61                                  |
| Mazuma Credit Union                                          | \$1,030,357                | \$322                        | 0.13%                       | 1.32%                          | 81.92%                    | \$84                                  | \$322                        | 0.13%                       |                                |                           | \$84                                  |
| Credit Union of America                                      | \$1,530,078                | \$2,480                      | 0.65%                       | 5.20%                          | 77.09%                    | \$89                                  | \$2,480                      | 0.65%                       |                                | 77.09%                    | \$89                                  |
| Millennium Corporate Credit Union                            | \$1,733,186                | \$2,914                      | 0.77%                       | 9.77%                          | 48.97%                    | \$111                                 | \$2,914                      | 0.77%                       |                                |                           | \$111                                 |
| Meritrust Federal Credit Union CommunityAmerica Credit Union | \$1,943,479<br>\$5,310,689 | \$3,952<br>\$9,714           | 0.83%<br>0.77%              | 9.60%<br>8.74%                 | 75.68%<br>80.26%          |                                       | \$3,952<br>\$9,714           | 0.83%<br>0.77%              |                                |                           | \$88<br>\$115                         |
| Average of Asset Group D                                     | \$2,092,615                | \$3,510                      | 0.64%                       | 6.78%                          | 71.88%                    | \$91                                  | \$3,510                      | 0.64%                       | 6.78%                          | 71.88%                    | \$91                                  |