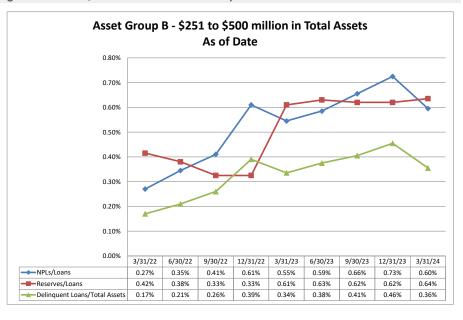

#### Summary Trends of Historical Asset Group Averages: Non Performing Loans/Loans, Reserves/Loans & Delinquent Loans/Total Assets

Source: SNL Financial

Note: Report includes only bank-level data.

| Asset Quality                                         | March 31, 2          | 024                                     |                  |                                            | Ru                     | n Date: Ma                  | ay 15, 202                    |
|-------------------------------------------------------|----------------------|-----------------------------------------|------------------|--------------------------------------------|------------------------|-----------------------------|-------------------------------|
|                                                       |                      |                                         |                  | As of Date                                 |                        |                             |                               |
| Institution Name                                      | Total Assets (\$000) | Delinquent Loans<br>=> 2 months (\$000) | NPLs / Loans (%) | Loan Loss<br>Reserves / Gross<br>Loans (%) | Reserves / NPLs<br>(%) | NPAs / Equity +<br>LLRs (%) | Delinquent Loan<br>Assets (%) |
|                                                       | <u> </u>             |                                         |                  | <u> </u>                                   |                        |                             |                               |
| Asset Group A - \$50 to \$250 million in total assets |                      |                                         |                  |                                            |                        |                             |                               |
| Catholics United Credit Union                         | \$196                | \$2                                     | 5.41%            |                                            | 200.00%                | 6.06%                       | 1.02                          |
| Sunflower Federal Credit Union                        | \$370                | \$25                                    | 7.18%            | 3.45%                                      | 48.00%                 | 43.86%                      | 6.76                          |
| Quindaro Homes Federal Credit Union                   | \$521                | \$9                                     | 2.74%            | 0.00%                                      | 0.00%                  | 3.61%                       | 1.73                          |
| Mid Plains Credit Union                               | \$1,204              | \$32                                    | 3.36%            | 2.52%                                      | 75.00%                 | 13.68%                      | 2.6                           |
| Christ the King Parish Federal Credit Union           | \$1,286              | \$0                                     | 0.00%            | 0.18%                                      | NA                     | 0.00%                       | 0.0                           |
| Kan Colo Credit Union                                 | \$1,339              | \$46                                    | 15.18%           | 7.92%                                      | 52.17%                 | 23.83%                      | 3.4                           |
| Salina Municipal Credit Union                         | \$1,700              | \$0                                     | 0.00%            | 0.32%                                      | NA                     | 0.00%                       | 0.0                           |
| Eagle Federal Credit Union                            | \$1,902              | \$12                                    | 1.03%            | 3.76%                                      | 366.67%                | 5.56%                       | 0.6                           |
| Wakarusa Valley Credit Union                          | \$2,052              | \$67                                    | 4.38%            | 3.86%                                      | 88.06%                 | 39.18%                      | 3.2                           |
| C & R Credit Union                                    | \$3,757              | \$6                                     | 0.21%            | 0.56%                                      | 266.67%                | 3.57%                       | 0.1                           |
| Central Kansas Education Credit Union                 | \$5,039              | \$3                                     | 0.08%            | 0.21%                                      | 266.67%                | 0.40%                       | 0.0                           |
| Ellis Credit Union                                    | \$5,116              | \$0                                     | 0.00%            | 4.67%                                      | NA                     | 0.00%                       | 0.0                           |
| Hutchinson Postal and Community Credit Union          | \$5,284              | \$32                                    | 0.85%            |                                            | 71.88%                 | 3.54%                       | 0.6                           |
| Morton Credit Union                                   | \$5,413              | \$36                                    | 0.85%            | 1.65%                                      | 194.44%                | 4.96%                       | 0.6                           |
| Tri-County Credit Union                               | \$5,472              | \$21                                    | 2.00%            |                                            | 190.48%                | 2.25%                       | 0.3                           |
| Topeka Police Credit Union                            | \$6.807              | \$0                                     | 0.00%            |                                            |                        | 0.00%                       | 0.0                           |
| KC Fairfax Federal Credit Union                       | \$7,540              | \$121                                   | 3.31%            |                                            |                        | 12.83%                      | 1.6                           |
| Peoples Choice Credit Union                           | \$7,559              | \$112                                   | 4.19%            |                                            |                        | 6.38%                       | 1.4                           |
| Topeka Firemen's Credit Union                         | \$9,315              | \$8                                     | 0.15%            |                                            | 387.50%                | 0.28%                       | 0.0                           |
| Crossroads Credit Union                               | \$11,322             | \$212                                   | 2.86%            |                                            |                        | 9.45%                       | 1.8                           |
| 1st Kansas Credit Union                               | \$11,354             | \$30                                    | 0.54%            |                                            | 156.67%                | 1.29%                       | 0.2                           |
| Garden City Teachers Federal Credit Union             | \$14,782             | \$12                                    | 0.14%            |                                            |                        | 1.92%                       | 0.2                           |
| Kansas City Kansas Firemen & Police Credit Union      | \$16,493             | \$136                                   | 1.48%            |                                            | 253.68%                | 4.46%                       | 3.0                           |
| Hutchinson Government Employees Credit Union          | \$20,691             | \$150<br>\$151                          | 1.47%            |                                            | 137.75%                | 11.20%                      | 0.0                           |
| Salina Interparochial Credit Union                    | \$20,691<br>\$21.196 | \$606                                   | 3.62%            |                                            |                        | 8.94%                       | 2.8                           |
| Co-Operative Credit Union                             | \$21,190             | \$53                                    | 0.45%            |                                            | 47.17%                 | 1.96%                       | 0.2                           |
| Wheat State Credit Union                              | \$22,143<br>\$23.924 |                                         | 0.45%<br>2.81%   |                                            |                        | 23.72%                      | 2.4                           |
|                                                       |                      | \$585                                   |                  |                                            |                        |                             |                               |
| Bell Credit Union                                     | \$24,393             | \$202                                   | 1.14%            |                                            |                        | 8.23%                       | 8.0                           |
| Reliance Credit Union                                 | \$27,659             | \$7                                     | 0.06%            |                                            |                        | 0.19%                       | 0.0                           |
| Sunflower Community Federal Credit Union              | \$27,936             | \$494                                   | 2.36%            |                                            |                        | 20.20%                      | 1.7                           |
| KUMC Credit Union                                     | \$28,843             | \$13                                    | 0.10%            |                                            | 269.23%                | 0.42%                       | 0.0                           |
| Campus Credit Union                                   | \$34,071             | \$714                                   | 2.91%            |                                            | 103.92%                | 20.66%                      | 2.1                           |
| Credit Union of Emporia                               | \$36,248             | \$25                                    | 0.21%            |                                            |                        | 0.67%                       | 0.0                           |
| U S P L K Employees Federal Credit Union              | \$36,432             | \$47                                    | 0.45%            |                                            |                        | 1.04%                       | 0.1                           |
| Catholic Family Federal Credit Union                  | \$39,257             | \$144                                   | 0.74%            | 1.32%                                      | 179.86%                | 4.36%                       | 0.3                           |