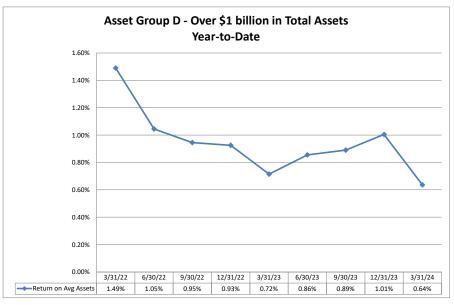

#### Summary Trends of Historical Asset Group Averages: Return on Average Assets

Source: SNL Financial

Note: Report includes only bank-level data.

Note: Report includes only bank-level data.

| Performance Analysis                                         |                            |                              |                             | March 3                        | 31, 2024                  |                                       | Run Date: May 15             |                             |                                |                           |                                       |
|--------------------------------------------------------------|----------------------------|------------------------------|-----------------------------|--------------------------------|---------------------------|---------------------------------------|------------------------------|-----------------------------|--------------------------------|---------------------------|---------------------------------------|
|                                                              | As of Date                 |                              |                             | Quarter to Date                |                           |                                       |                              |                             | Year to Date                   |                           |                                       |
|                                                              | Total Assets<br>(\$000)    | Net Income<br>(Loss) (\$000) | Return on Avg<br>Assets (%) | Return on<br>Avg Net Worth (%) | Oper Exp/ Oper<br>Rev (%) | Salary&Benefits/<br>Employees (\$000) | Net Income (Loss)<br>(\$000) | Return on Avg<br>Assets (%) | Return on<br>Avg Net Worth (%) | Oper Exp/ Oper<br>Rev (%) | Salary&Benefits/<br>Employees (\$000) |
| Institution Name                                             | (4555)                     | (====) (+===)                | (,                          |                                | ()                        |                                       | (4555)                       | (,                          | (,                             | ()                        |                                       |
| Asset Group B - \$251 to \$500 million in total ass          | ets                        |                              |                             |                                |                           |                                       |                              |                             |                                |                           |                                       |
| Skyward Credit Union                                         | \$413,606                  | (\$285)                      | (0.28%)                     |                                | 101.21%                   |                                       | (\$285)                      | (0.28%)                     |                                |                           | \$76                                  |
| Mid-American Credit Union                                    | \$438,336                  | \$7                          | 0.01%                       | 0.07%                          | 86.32%                    | \$80                                  | \$7                          | 0.01%                       | 0.07%                          | 86.32%                    | \$80                                  |
| Average of Asset Group B                                     | \$425,971                  | (\$139)                      | (0.14%)                     | (2.54%)                        | 93.77%                    | \$78                                  | (\$139)                      | (0.14%)                     | (2.54%)                        | 93.77%                    | \$78                                  |
| Asset Group C - \$501 million to \$1 billion in total        | assets                     |                              |                             |                                |                           |                                       |                              |                             |                                |                           |                                       |
| Envista Federal Credit Union                                 | \$573,368                  | \$979                        | 0.70%                       | 7.20%                          | 80.33%                    |                                       | \$979                        | 0.70%                       | 7.20%                          | 80.33%                    | \$73                                  |
| Heartland Credit Union Mainstreet Federal Credit Union       | \$632,086                  | (\$744)                      | (0.48%)                     | (5.44%)                        | 91.40%                    | \$85                                  | (\$744)                      | (0.48%)                     |                                | 91.40%                    | \$85                                  |
| Mainstreet Federal Credit Union Azura Credit Union           | \$675,854<br>\$825,597     | \$821<br>\$12                | 0.49%<br>0.01%              | 12.00%<br>0.06%                | 81.34%<br>79.35%          | \$78<br>\$89                          | \$821<br>\$12                | 0.49%<br>0.01%              |                                | 81.34%<br>79.35%          | \$78<br>\$89                          |
| Average of Asset Group C                                     | \$676,726                  | \$267                        | 0.18%                       | 3.46%                          | 83.11%                    | \$81                                  | \$267                        | 0.18%                       | 3.46%                          | 83.11%                    | \$81                                  |
| Asset Group D - Over \$1 billion in total assets             |                            |                              |                             |                                |                           |                                       |                              |                             |                                |                           |                                       |
| Golden Plains Credit Union                                   | \$1,007,898                | \$1,680                      | 0.67%                       | 6.07%                          | 67.37%                    |                                       | \$1,680                      | 0.67%                       |                                |                           | \$61                                  |
| Mazuma Credit Union                                          | \$1,030,357                | \$322                        | 0.13%                       | 1.32%                          | 81.92%                    | \$84                                  | \$322                        | 0.13%                       |                                |                           | \$84                                  |
| Credit Union of America                                      | \$1,530,078                | \$2,480                      | 0.65%                       | 5.20%                          | 77.09%                    | \$89                                  | \$2,480                      | 0.65%                       |                                | 77.09%                    | \$89                                  |
| Millennium Corporate Credit Union                            | \$1,733,186                | \$2,914                      | 0.77%                       | 9.77%                          | 48.97%                    | \$111                                 | \$2,914                      | 0.77%                       |                                |                           | \$111                                 |
| Meritrust Federal Credit Union CommunityAmerica Credit Union | \$1,943,479<br>\$5,310,689 | \$3,952<br>\$9,714           | 0.83%<br>0.77%              | 9.60%<br>8.74%                 | 75.68%<br>80.26%          |                                       | \$3,952<br>\$9,714           | 0.83%<br>0.77%              |                                |                           | \$88<br>\$115                         |
| Average of Asset Group D                                     | \$2,092,615                | \$3,510                      | 0.64%                       | 6.78%                          | 71.88%                    | \$91                                  | \$3,510                      | 0.64%                       | 6.78%                          | 71.88%                    | \$91                                  |