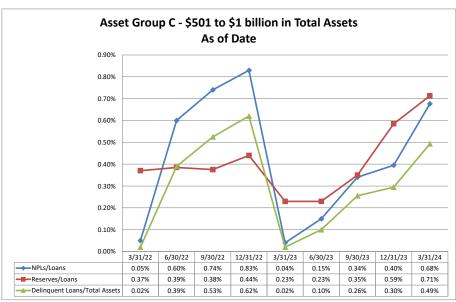

#### Summary Trends of Historical Asset Group Averages: Non Performing Loans/Loans, Reserves/Loans & Delinquent Loans/Total Assets

Source: SNL Financial

Note: Report includes only bank-level data.

| Asset Quality                                         | March 31, 2          | 024                                     |                  |                                            | Ru                     | n Date: Ma                  | ay 15, 202                    |
|-------------------------------------------------------|----------------------|-----------------------------------------|------------------|--------------------------------------------|------------------------|-----------------------------|-------------------------------|
|                                                       |                      |                                         |                  | As of Date                                 |                        |                             |                               |
| Institution Name                                      | Total Assets (\$000) | Delinquent Loans<br>=> 2 months (\$000) | NPLs / Loans (%) | Loan Loss<br>Reserves / Gross<br>Loans (%) | Reserves / NPLs<br>(%) | NPAs / Equity +<br>LLRs (%) | Delinquent Loan<br>Assets (%) |
|                                                       | <u> </u>             |                                         |                  | <u> </u>                                   |                        |                             |                               |
| Asset Group A - \$50 to \$250 million in total assets |                      |                                         |                  |                                            |                        |                             |                               |
| Catholics United Credit Union                         | \$196                | \$2                                     | 5.41%            |                                            | 200.00%                | 6.06%                       | 1.02                          |
| Sunflower Federal Credit Union                        | \$370                | \$25                                    | 7.18%            | 3.45%                                      | 48.00%                 | 43.86%                      | 6.76                          |
| Quindaro Homes Federal Credit Union                   | \$521                | \$9                                     | 2.74%            | 0.00%                                      | 0.00%                  | 3.61%                       | 1.73                          |
| Mid Plains Credit Union                               | \$1,204              | \$32                                    | 3.36%            | 2.52%                                      | 75.00%                 | 13.68%                      | 2.6                           |
| Christ the King Parish Federal Credit Union           | \$1,286              | \$0                                     | 0.00%            | 0.18%                                      | NA                     | 0.00%                       | 0.0                           |
| Kan Colo Credit Union                                 | \$1,339              | \$46                                    | 15.18%           | 7.92%                                      | 52.17%                 | 23.83%                      | 3.4                           |
| Salina Municipal Credit Union                         | \$1,700              | \$0                                     | 0.00%            | 0.32%                                      | NA                     | 0.00%                       | 0.0                           |
| Eagle Federal Credit Union                            | \$1,902              | \$12                                    | 1.03%            | 3.76%                                      | 366.67%                | 5.56%                       | 0.6                           |
| Wakarusa Valley Credit Union                          | \$2,052              | \$67                                    | 4.38%            | 3.86%                                      | 88.06%                 | 39.18%                      | 3.2                           |
| C & R Credit Union                                    | \$3,757              | \$6                                     | 0.21%            | 0.56%                                      | 266.67%                | 3.57%                       | 0.1                           |
| Central Kansas Education Credit Union                 | \$5,039              | \$3                                     | 0.08%            | 0.21%                                      | 266.67%                | 0.40%                       | 0.0                           |
| Ellis Credit Union                                    | \$5,116              | \$0                                     | 0.00%            | 4.67%                                      | NA                     | 0.00%                       | 0.0                           |
| Hutchinson Postal and Community Credit Union          | \$5,284              | \$32                                    | 0.85%            |                                            | 71.88%                 | 3.54%                       | 0.6                           |
| Morton Credit Union                                   | \$5,413              | \$36                                    | 0.85%            | 1.65%                                      | 194.44%                | 4.96%                       | 0.6                           |
| Tri-County Credit Union                               | \$5,472              | \$21                                    | 2.00%            |                                            | 190.48%                | 2.25%                       | 0.3                           |
| Topeka Police Credit Union                            | \$6.807              | \$0                                     | 0.00%            |                                            |                        | 0.00%                       | 0.0                           |
| KC Fairfax Federal Credit Union                       | \$7,540              | \$121                                   | 3.31%            |                                            |                        | 12.83%                      | 1.6                           |
| Peoples Choice Credit Union                           | \$7,559              | \$112                                   | 4.19%            |                                            |                        | 6.38%                       | 1.4                           |
| Topeka Firemen's Credit Union                         | \$9,315              | \$8                                     | 0.15%            |                                            | 387.50%                | 0.28%                       | 0.0                           |
| Crossroads Credit Union                               | \$11,322             | \$212                                   | 2.86%            |                                            |                        | 9.45%                       | 1.8                           |
| 1st Kansas Credit Union                               | \$11,354             | \$30                                    | 0.54%            |                                            | 156.67%                | 1.29%                       | 0.2                           |
| Garden City Teachers Federal Credit Union             | \$14,782             | \$12                                    | 0.14%            |                                            |                        | 1.92%                       | 0.2                           |
| Kansas City Kansas Firemen & Police Credit Union      | \$16,493             | \$136                                   | 1.48%            |                                            | 253.68%                | 4.46%                       | 3.0                           |
| Hutchinson Government Employees Credit Union          | \$20,691             | \$150<br>\$151                          | 1.47%            |                                            | 137.75%                | 11.20%                      | 0.0                           |
| Salina Interparochial Credit Union                    | \$20,691<br>\$21.196 | \$606                                   | 3.62%            |                                            |                        | 8.94%                       | 2.8                           |
| Co-Operative Credit Union                             | \$21,190             | \$53                                    | 0.45%            |                                            | 47.17%                 | 1.96%                       | 0.2                           |
| Wheat State Credit Union                              | \$22,143<br>\$23.924 |                                         | 0.45%<br>2.81%   |                                            |                        | 23.72%                      | 2.4                           |
|                                                       |                      | \$585                                   |                  |                                            |                        |                             |                               |
| Bell Credit Union                                     | \$24,393             | \$202                                   | 1.14%            |                                            |                        | 8.23%                       | 8.0                           |
| Reliance Credit Union                                 | \$27,659             | \$7                                     | 0.06%            |                                            |                        | 0.19%                       | 0.0                           |
| Sunflower Community Federal Credit Union              | \$27,936             | \$494                                   | 2.36%            |                                            |                        | 20.20%                      | 1.7                           |
| KUMC Credit Union                                     | \$28,843             | \$13                                    | 0.10%            |                                            | 269.23%                | 0.42%                       | 0.0                           |
| Campus Credit Union                                   | \$34,071             | \$714                                   | 2.91%            |                                            | 103.92%                | 20.66%                      | 2.1                           |
| Credit Union of Emporia                               | \$36,248             | \$25                                    | 0.21%            |                                            |                        | 0.67%                       | 0.0                           |
| U S P L K Employees Federal Credit Union              | \$36,432             | \$47                                    | 0.45%            |                                            |                        | 1.04%                       | 0.1                           |
| Catholic Family Federal Credit Union                  | \$39,257             | \$144                                   | 0.74%            | 1.32%                                      | 179.86%                | 4.36%                       | 0.3                           |