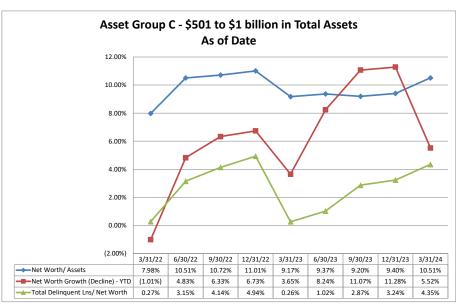

#### Summary Trends of Historical Asset Group Averages: Asset Growth Rate & Market Growth Rate

Source: SNL Financial

Note: Report includes only bank-level data.

| Balance Sheet & Net Interest Margin                      |                      |                    | March              | 31, 2024         |                    |                            |                                     | Run                                    | Date: May                | y 15, 20 <u>2</u> 4       |
|----------------------------------------------------------|----------------------|--------------------|--------------------|------------------|--------------------|----------------------------|-------------------------------------|----------------------------------------|--------------------------|---------------------------|
|                                                          |                      |                    | As of Date         |                  |                    |                            |                                     | Year to Date                           |                          |                           |
|                                                          |                      |                    | 715 OF Bate        |                  |                    |                            |                                     |                                        |                          |                           |
|                                                          | T-4-1 A4- (#000)     | Total Lns &        | Total Shares &     | Total Loans/     | Assets/ FTE        | Yield on Avg<br>Assets (%) | Interest Expense/<br>Avg Assets (%) | Net Interest Income/<br>Avg Assets (%) | Asset Growth<br>Rate (%) | Market Growth<br>Rate (%) |
| Institution Name                                         | Total Assets (\$000) | Leases (\$000)     | Deposits (\$000)   | Total Shares (%) | Employees (\$000)  | Assets (70)                | Avg Assets (70)                     | Avg Assets (70)                        | reate (70)               | reate (70)                |
|                                                          |                      |                    | I.                 | 1                | L                  |                            | L                                   |                                        |                          |                           |
| Asset Group A - \$50 to \$250 million in total asset     | ts                   |                    |                    |                  |                    |                            |                                     |                                        |                          |                           |
| Catholics United Credit Union                            | \$196                | \$37               | \$167              | 22.16%           | NA                 | 4.15%                      | 0.00%                               |                                        |                          | 17.50%                    |
| Sunflower Federal Credit Union                           | \$370                | \$348              | \$325              | 107.08%          | NA                 | 7.35%                      | 0.00%                               |                                        |                          | (17.65%)                  |
| Quindaro Homes Federal Credit Union                      | \$521                | \$328              | \$267              | 122.85%          | \$1,042            | 6.39%                      | 0.00%                               |                                        |                          | 74.67%                    |
| Mid Plains Credit Union                                  | \$1,204              | \$953              | \$986              | 96.65%           | \$1,204            | 5.27%                      | 1.32%                               |                                        | (7.18%)                  | (8.73%)                   |
| Christ the King Parish Federal Credit Union              | \$1,286              | \$556              | \$1,106            | 50.27%           | \$2,572            | 3.37%                      | 0.00%                               |                                        |                          | (10.56%)                  |
| Kan Colo Credit Union                                    | \$1,339              | \$303              | \$1,169            | 25.92%           | \$2,678            | 4.81%                      | 1.20%                               |                                        | 5.45%                    | 4.85%                     |
| Salina Municipal Credit Union                            | \$1,700              | \$935              | \$1,521            | 61.47%           | \$1,133            | 4.89%                      | 0.24%                               |                                        |                          | 37.70%                    |
| Eagle Federal Credit Union                               | \$1,902              | \$1,169            | \$1,729            | 67.61%           | \$1,268            | 5.06%                      | 0.00%                               |                                        |                          | 0.93%                     |
| Wakarusa Valley Credit Union                             | \$2,052              | \$1,529            | \$1,896            | 80.64%           | \$1,368            | 6.23%                      | 2.26%                               |                                        | (24.69%)                 | (18.70%)                  |
| C & R Credit Union                                       | \$3,757<br>\$5,039   | \$2,846<br>\$3,765 | \$3,204<br>\$4,217 | 88.83%<br>89.28% | \$1,879<br>\$2,520 | 6.54%<br>5.34%             | 0.63%<br>2.31%                      |                                        |                          | (9.98%)<br>1.43%          |
| Central Kansas Education Credit Union Ellis Credit Union | \$5,039<br>\$5,116   | \$3,765<br>\$2,076 | \$4,217<br>\$4,206 | 89.28%<br>49.36% | \$2,520<br>\$3,411 | 5.34%<br>4.02%             | 2.31%<br>1.39%                      |                                        | (8.79%)                  |                           |
| Hutchinson Postal and Community Credit Union             | \$5,116<br>\$5,284   | \$3,752            | \$4,206<br>\$4,371 | 85.84%           | \$3,411<br>\$1,761 | 6.80%                      | 1.25%                               |                                        |                          | (11.10%)<br>33.09%        |
| Morton Credit Union                                      | \$5,264<br>\$5,413   | \$4,249            | \$4,736            | 89.72%           | \$1,804            | 5.25%                      | 1.18%                               |                                        | 1.04%                    | 23.71%                    |
| Tri-County Credit Union                                  | \$5,472              | \$1,051            | \$4,736<br>\$4,576 | 22.97%           | \$3,648            | 3.40%                      | 1.55%                               |                                        |                          | 9.03%                     |
| Topeka Police Credit Union                               | \$6,807              | \$5,523            | \$5,900            | 93.61%           | \$2,723            | 5.78%                      | 0.88%                               |                                        |                          | 1.91%                     |
| KC Fairfax Federal Credit Union                          | \$7,540              | \$3,653            | \$6,656            | 54.88%           | \$1,676            | 3.36%                      | 0.43%                               |                                        |                          | 6.04%                     |
| Peoples Choice Credit Union                              | \$7,559              | \$2,674            | \$5,743            | 46.56%           | \$2,520            | 3.88%                      | 0.31%                               |                                        |                          | (11.04%)                  |
| Topeka Firemen's Credit Union                            | \$9,315              | \$5,378            | \$6,476            | 83.05%           | \$6,210            | 4.09%                      | 2.02%                               |                                        | 20.40%                   | 29.66%                    |
| Crossroads Credit Union                                  | \$11,322             | \$7,406            | \$9,105            | 81.34%           | \$4,529            | 5.94%                      | 0.52%                               |                                        | (8.88%)                  | (11.23%)                  |
| 1st Kansas Credit Union                                  | \$11,354             | \$5,524            | \$9,071            | 60.90%           | \$3,785            | 4.63%                      | 1.80%                               |                                        |                          | 19.71%                    |
| Garden City Teachers Federal Credit Union                | \$14,782             | \$8,415            | \$13,468           | 62.48%           | \$2,464            | 4.72%                      | 0.62%                               |                                        | (3.27%)                  | (3.01%)                   |
| Kansas City Kansas Firemen & Police Credit Union         | \$16,493             | \$9,194            | \$13,728           | 66.97%           | \$3,299            | 5.48%                      | 1.23%                               | 4.25%                                  | (3.25%)                  | 1.08%                     |
| Hutchinson Government Employees Credit Union             | \$20,691             | \$10,271           | \$17,967           | 57.17%           | \$2,956            | 4.77%                      | 0.53%                               | 4.24%                                  | 15.82%                   | 12.89%                    |
| Salina Interparochial Credit Union                       | \$21,196             | \$16,740           | \$14,986           | 111.70%          | \$7,065            | 7.19%                      | 2.79%                               | 4.40%                                  | 15.00%                   | 20.45%                    |
| Co-Operative Credit Union                                | \$22,143             | \$11,718           | \$19,477           | 60.16%           | \$4,026            | 3.97%                      | 0.68%                               | 3.29%                                  | (4.11%)                  | (5.77%)                   |
| Wheat State Credit Union                                 | \$23,924             | \$20,846           | \$21,349           | 97.64%           | \$2,658            | 6.71%                      | 1.53%                               |                                        | 6.70%                    | 13.88%                    |
| Bell Credit Union                                        | \$24,393             | \$17,784           | \$22,008           | 80.81%           | \$4,066            | 6.13%                      | 2.44%                               |                                        | 17.22%                   | 19.28%                    |
| Reliance Credit Union                                    | \$27,659             | \$11,879           | \$24,079           | 49.33%           | \$4,610            | 3.27%                      | 0.64%                               |                                        |                          | 2.00%                     |
| Sunflower Community Federal Credit Union                 | \$27,936             | \$20,947           | \$25,723           | 81.43%           | \$3,991            | 5.97%                      | 2.41%                               |                                        | 30.85%                   | 33.85%                    |
| KUMC Credit Union                                        | \$28,843             | \$12,675           | \$25,724           | 49.27%           | \$5,769            | 4.08%                      | 0.45%                               |                                        |                          | 1.59%                     |
| Campus Credit Union                                      | \$34,071             | \$24,533           | \$30,527           | 80.36%           | \$2,271            | 5.83%                      | 1.06%                               |                                        |                          | 26.89%                    |
| Credit Union of Emporia                                  | \$36,248             | \$11,977           | \$30,867           | 38.80%           | \$4,833            | 3.68%                      | 0.75%                               |                                        |                          | 11.23%                    |
| U S P L K Employees Federal Credit Union                 | \$36,432             | \$10,454           | \$31,728           | 32.95%           | \$9,108            | 2.22%                      | 1.30%                               |                                        | 4.04%                    | 3.92%                     |
| Catholic Family Federal Credit Union                     | \$39,257             | \$19,549           | \$35,788           | 54.62%           | \$3,926            | 3.70%                      | 0.56%                               | 3.14%                                  | 19.21%                   | 21.89%                    |