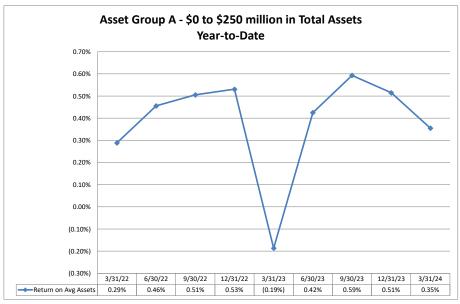

#### Summary Trends of Historical Asset Group Averages: Return on Average Assets

Source: SNL Financial

Note: Report includes only bank-level data.