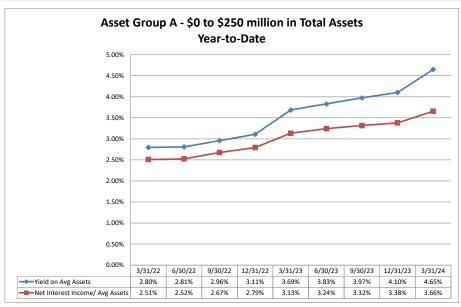

#### Summary Trends of Historical Asset Group Averages: Yield on Average Assets & Net Interest Income/Average Assets

Source: SNL Financial

Note: Report includes only bank-level data.