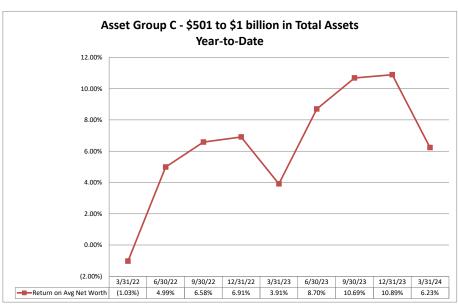

#### Summary Trends of Historical Asset Group Averages: Return on Average Net Worth

Source: SNL Financial

Note: Report includes only bank-level data.

|                                                       | As of Date  Total Assets |                   |               | Quarter to Date   |                |                   |                   |               | i dai iu Daid     | ate Quarter to Date Year to Date |                   |  |  |  |  |  |  |
|-------------------------------------------------------|--------------------------|-------------------|---------------|-------------------|----------------|-------------------|-------------------|---------------|-------------------|----------------------------------|-------------------|--|--|--|--|--|--|
|                                                       | Total Assets             | 1                 |               |                   |                | l                 |                   |               |                   |                                  |                   |  |  |  |  |  |  |
|                                                       |                          | Net Income        | Return on Avg | Return on         | Oper Exp/ Oper | Salary&Benefits/  | Net Income (Loss) | Return on Ava | Return on         | Oper Exp/ Oper                   | Salarv&Benefits/  |  |  |  |  |  |  |
|                                                       | (\$000)                  | (Loss) (\$000)    | Assets (%)    | Avg Net Worth (%) | Rev (%)        | Employees (\$000) | (\$000)           | Assets (%)    | Avg Net Worth (%) | Rev (%)                          | Employees (\$000) |  |  |  |  |  |  |
| Institution Name                                      |                          |                   |               |                   |                |                   |                   |               |                   |                                  |                   |  |  |  |  |  |  |
|                                                       |                          |                   |               |                   |                |                   |                   |               |                   |                                  |                   |  |  |  |  |  |  |
| Asset Group A - \$50 to \$250 million in total assets | 3                        |                   |               |                   |                |                   |                   |               |                   |                                  |                   |  |  |  |  |  |  |
| Catholics United Credit Union                         | \$196                    | (\$1)             | (2.07%)       | (13.33%)          | 150.00%        | NA                | (\$1)             | (2.07%)       | (13.33%)          | 150.00%                          | NA                |  |  |  |  |  |  |
| Sunflower Federal Credit Union                        | \$370                    | (\$6)             | (6.30%)       | (50.00%)          | 100.00%        | NA                | (\$6)             | (6.30%)       | (50.00%)          | 100.00%                          | NA                |  |  |  |  |  |  |
| Quindaro Homes Federal Credit Union                   | \$521                    | `\$4 <sup>´</sup> | 3.19%         | 6.48%             | 44.44%         | \$24              | <b>`\$4</b>       | 3.19%         | 6.48%             | 44.44%                           | \$24              |  |  |  |  |  |  |
| Mid Plains Credit Union                               | \$1,204                  | \$3               | 0.99%         | 5.74%             | 83.33%         | \$24              | \$3               | 0.99%         | 5.74%             | 83.33%                           | \$24              |  |  |  |  |  |  |
| Christ the King Parish Federal Credit Union           | \$1,286                  | (\$9)             | (2.76%)       | (19.78%)          | 142.11%        | \$8               | (\$9)             | (2.76%)       | (19.78%)          | 142.11%                          | \$8               |  |  |  |  |  |  |
| Kan Colo Credit Union                                 | \$1,339                  | <b>\$</b> 4       | 1.20%         | 9.58%             | 66.67%         | \$32              | \$4               | 1.20%         | 9.58%             | 66.67%                           | \$32              |  |  |  |  |  |  |
| Salina Municipal Credit Union                         | \$1,700                  | (\$3)             | (0.73%)       | (6.70%)           | 110.00%        | \$35              | (\$3)             | (0.73%)       | (6.70%)           | 110.00%                          | \$35              |  |  |  |  |  |  |
| Eagle Federal Credit Union                            | \$1,902                  | `\$8 <sup>°</sup> | 1.69%         | 19.05%            | 69.23%         | \$29              | \$8               | 1.69%         | 19.05%            | 69.23%                           | \$29              |  |  |  |  |  |  |
| Wakarusa Valley Credit Union                          | \$2,052                  | (\$51)            | (9.62%)       | (147.83%)         | 113.04%        | \$40              | (\$51)            | (9.62%)       | (147.83%)         | 113.04%                          | \$40              |  |  |  |  |  |  |
| C & R Credit Union                                    | \$3,757                  | \$8               | 0.84%         | 5.93%             | 88.71%         | \$46              | \$8               | 0.84%         | 5.93%             | 88.71%                           | \$46              |  |  |  |  |  |  |
| Central Kansas Education Credit Union                 | \$5,039                  | \$5               | 0.40%         | 2.67%             | 91.49%         | \$52              | \$5               | 0.40%         | 2.67%             | 91.49%                           | \$52              |  |  |  |  |  |  |
| Ellis Credit Union                                    | \$5,116                  | \$6               | 0.46%         | 2.70%             | 83.78%         | \$45              | \$6               | 0.46%         | 2.70%             | 83.78%                           | \$45              |  |  |  |  |  |  |
| Hutchinson Postal and Community Credit Union          | \$5,284                  | (\$11)            | (0.86%)       | (4.95%)           | 92.47%         | \$47              | (\$11)            | (0.86%)       | (4.95%)           | 92.47%                           | \$47              |  |  |  |  |  |  |
| Morton Credit Union                                   | \$5,413                  | (\$2)             | (0.15%)       | (1.22%)           | 96.30%         | \$45              | (\$2)             | (0.15%)       | (1.22%)           | 96.30%                           | \$45              |  |  |  |  |  |  |
| Tri-County Credit Union                               | \$5,472                  | \$7               | 0.52%         | 3.15%             | 69.23%         | \$32              | \$7               | 0.52%         | 3.15%             | 69.23%                           | \$32              |  |  |  |  |  |  |
| Topeka Police Credit Union                            | \$6,807                  | \$22              | 1.30%         | 10.05%            | 76.53%         | \$66              | \$22              | 1.30%         | 10.05%            | 76.53%                           | \$66              |  |  |  |  |  |  |
| KC Fairfax Federal Credit Union                       | \$7,540                  | (\$25)            | (1.33%)       | (11.21%)          | 129.63%        | \$40              | (\$25)            | (1.33%)       | (11.21%)          | 129.63%                          | \$40              |  |  |  |  |  |  |
| Peoples Choice Credit Union                           | \$7,559                  | \$4               | 0.21%         | 0.89%             | 91.76%         | \$55              | \$4               | 0.21%         | 0.89%             | 91.76%                           | \$55              |  |  |  |  |  |  |
| Topeka Firemen's Credit Union                         | \$9,315                  | \$6               | 0.26%         | 0.85%             | 85.11%         | \$45              | \$6               | 0.26%         | 0.85%             | 85.11%                           | \$45              |  |  |  |  |  |  |
| Crossroads Credit Union                               | \$11,322                 | \$50              | 1.75%         | 9.36%             | 45.78%         | \$61              | \$50              | 1.75%         | 9.36%             | 45.78%                           | \$61              |  |  |  |  |  |  |
| 1st Kansas Credit Union                               | \$11,354                 | \$17              | 0.61%         | 2.99%             | 81.72%         | \$44              | \$17              | 0.61%         | 2.99%             | 81.72%                           | \$44              |  |  |  |  |  |  |
| Garden City Teachers Federal Credit Union             | \$14,782                 | \$45              | 1.21%         | 15.20%            | 78.30%         | \$55              | \$45              | 1.21%         | 15.20%            | 78.30%                           | \$55              |  |  |  |  |  |  |
| Kansas City Kansas Firemen & Police Credit Union      | \$16,493                 | \$20              | 0.48%         | 2.97%             | 78.98%         | \$61              | \$20              | 0.48%         | 2.97%             | 78.98%                           | \$61              |  |  |  |  |  |  |
| Hutchinson Government Employees Credit Union          | \$20,691                 | \$41              | 0.81%         | 6.56%             | 85.56%         | \$67              | \$41              | 0.81%         | 6.56%             | 85.56%                           | \$67              |  |  |  |  |  |  |
| Salina Interparochial Credit Union                    | \$21,196                 | \$47              | 0.90%         | 3.12%             | 40.69%         | \$55              | \$47              | 0.90%         | 3.12%             | 40.69%                           | \$55              |  |  |  |  |  |  |
| Co-Operative Credit Union                             | \$22,143                 | \$23              | 0.41%         | 3.45%             | 88.34%         | \$57              | \$23              | 0.41%         | 3.45%             | 88.34%                           | \$57              |  |  |  |  |  |  |
| Wheat State Credit Union                              | \$23,924                 | (\$220)           | (3.71%)       | (38.94%)          | 93.63%         | \$81              | (\$220)           | (3.71%)       | (38.94%)          | 93.63%                           | \$81              |  |  |  |  |  |  |
| Bell Credit Union                                     | \$24,393                 | \$57              | 0.95%         | 10.13%            | 72.90%         | \$63              | \$57              | 0.95%         | 10.13%            | 72.90%                           | \$63              |  |  |  |  |  |  |
| Reliance Credit Union                                 | \$27,659                 | \$21              | 0.30%         | 2.42%             | 90.23%         | \$60              | \$21              | 0.30%         | 2.42%             | 90.23%                           | \$60              |  |  |  |  |  |  |
| Sunflower Community Federal Credit Union              | \$27,936                 | \$38              | 0.56%         | 6.87%             | 83.77%         | \$62              | \$38              | 0.56%         | 6.87%             | 83.77%                           | \$62              |  |  |  |  |  |  |
| KUMC Credit Union                                     | \$28,843                 | \$93              | 1.29%         | 12.35%            | 71.12%         | \$77              | \$93              | 1.29%         | 12.35%            | 71.12%                           | \$77              |  |  |  |  |  |  |
| Campus Credit Union                                   | \$34,071                 | (\$38)            | (0.46%)       | (4.50%)           | 108.50%        | \$75              | (\$38)            | (0.46%)       | (4.50%)           | 108.50%                          | \$75              |  |  |  |  |  |  |
| Credit Union of Emporia                               | \$36,248                 | \$108             | 1.21%         | 8.37%             | 62.59%         | \$53              | \$108             | 1.21%         | 8.37%             | 62.59%                           | \$53              |  |  |  |  |  |  |
| U S P L K Employees Federal Credit Union              | \$36,432                 | \$43              | 0.47%         | 3.82%             | 119.00%        | \$61              | \$43              | 0.47%         | 3.82%             | 119.00%                          | \$61              |  |  |  |  |  |  |
| Catholic Family Federal Credit Union                  | \$39,257                 | \$27              | 0.28%         | 3.56%             | 89.92%         | \$60              | \$27              | 0.28%         | 3.56%             | 89.92%                           | \$60              |  |  |  |  |  |  |

Note: Report includes only bank-level data.

| Performance Analysis                                         |                            |                              |                             | March 3                        | 31, 2024                  |                                       | Run Date: May 15             |                             |                                |                           |                                       |
|--------------------------------------------------------------|----------------------------|------------------------------|-----------------------------|--------------------------------|---------------------------|---------------------------------------|------------------------------|-----------------------------|--------------------------------|---------------------------|---------------------------------------|
|                                                              | As of Date                 |                              |                             | Quarter to Date                |                           |                                       |                              |                             | Year to Date                   |                           |                                       |
|                                                              | Total Assets<br>(\$000)    | Net Income<br>(Loss) (\$000) | Return on Avg<br>Assets (%) | Return on<br>Avg Net Worth (%) | Oper Exp/ Oper<br>Rev (%) | Salary&Benefits/<br>Employees (\$000) | Net Income (Loss)<br>(\$000) | Return on Avg<br>Assets (%) | Return on<br>Avg Net Worth (%) | Oper Exp/ Oper<br>Rev (%) | Salary&Benefits/<br>Employees (\$000) |
| Institution Name                                             | (4555)                     | (====) (+===)                | (,                          |                                | ()                        |                                       | (4555)                       | (,                          | (,                             | ()                        |                                       |
| Asset Group B - \$251 to \$500 million in total ass          | ets                        |                              |                             |                                |                           |                                       |                              |                             |                                |                           |                                       |
| Skyward Credit Union                                         | \$413,606                  | (\$285)                      | (0.28%)                     |                                | 101.21%                   |                                       | (\$285)                      | (0.28%)                     |                                |                           | \$76                                  |
| Mid-American Credit Union                                    | \$438,336                  | \$7                          | 0.01%                       | 0.07%                          | 86.32%                    | \$80                                  | \$7                          | 0.01%                       | 0.07%                          | 86.32%                    | \$80                                  |
| Average of Asset Group B                                     | \$425,971                  | (\$139)                      | (0.14%)                     | (2.54%)                        | 93.77%                    | \$78                                  | (\$139)                      | (0.14%)                     | (2.54%)                        | 93.77%                    | \$78                                  |
| Asset Group C - \$501 million to \$1 billion in total        | assets                     |                              |                             |                                |                           |                                       |                              |                             |                                |                           |                                       |
| Envista Federal Credit Union                                 | \$573,368                  | \$979                        | 0.70%                       | 7.20%                          | 80.33%                    |                                       | \$979                        | 0.70%                       | 7.20%                          | 80.33%                    | \$73                                  |
| Heartland Credit Union Mainstreet Federal Credit Union       | \$632,086                  | (\$744)                      | (0.48%)                     | (5.44%)                        | 91.40%                    | \$85                                  | (\$744)                      | (0.48%)                     |                                | 91.40%                    | \$85                                  |
| Mainstreet Federal Credit Union Azura Credit Union           | \$675,854<br>\$825,597     | \$821<br>\$12                | 0.49%<br>0.01%              | 12.00%<br>0.06%                | 81.34%<br>79.35%          | \$78<br>\$89                          | \$821<br>\$12                | 0.49%<br>0.01%              |                                | 81.34%<br>79.35%          | \$78<br>\$89                          |
| Average of Asset Group C                                     | \$676,726                  | \$267                        | 0.18%                       | 3.46%                          | 83.11%                    | \$81                                  | \$267                        | 0.18%                       | 3.46%                          | 83.11%                    | \$81                                  |
| Asset Group D - Over \$1 billion in total assets             |                            |                              |                             |                                |                           |                                       |                              |                             |                                |                           |                                       |
| Golden Plains Credit Union                                   | \$1,007,898                | \$1,680                      | 0.67%                       | 6.07%                          | 67.37%                    |                                       | \$1,680                      | 0.67%                       |                                |                           | \$61                                  |
| Mazuma Credit Union                                          | \$1,030,357                | \$322                        | 0.13%                       | 1.32%                          | 81.92%                    | \$84                                  | \$322                        | 0.13%                       |                                |                           | \$84                                  |
| Credit Union of America                                      | \$1,530,078                | \$2,480                      | 0.65%                       | 5.20%                          | 77.09%                    | \$89                                  | \$2,480                      | 0.65%                       |                                | 77.09%                    | \$89                                  |
| Millennium Corporate Credit Union                            | \$1,733,186                | \$2,914                      | 0.77%                       | 9.77%                          | 48.97%                    | \$111                                 | \$2,914                      | 0.77%                       |                                |                           | \$111                                 |
| Meritrust Federal Credit Union CommunityAmerica Credit Union | \$1,943,479<br>\$5,310,689 | \$3,952<br>\$9,714           | 0.83%<br>0.77%              | 9.60%<br>8.74%                 | 75.68%<br>80.26%          |                                       | \$3,952<br>\$9,714           | 0.83%<br>0.77%              |                                |                           | \$88<br>\$115                         |
| Average of Asset Group D                                     | \$2,092,615                | \$3,510                      | 0.64%                       | 6.78%                          | 71.88%                    | \$91                                  | \$3,510                      | 0.64%                       | 6.78%                          | 71.88%                    | \$91                                  |