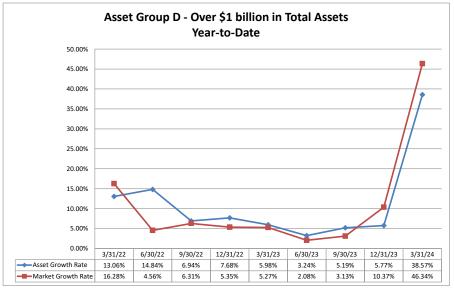

#### Summary Trends of Historical Asset Group Averages: Asset Growth Rate & Market Growth Rate

Source: SNL Financial

Note: Report includes only bank-level data.

| Balance Sheet & Net Interest Margin                      |                      |                    | March              | 31, 2024         |                    |                            |                                     | Run                                    | Date: May                | y 15, 20 <u>2</u> 4       |
|----------------------------------------------------------|----------------------|--------------------|--------------------|------------------|--------------------|----------------------------|-------------------------------------|----------------------------------------|--------------------------|---------------------------|
|                                                          |                      |                    | As of Date         |                  |                    |                            |                                     | Year to Date                           |                          |                           |
|                                                          |                      |                    | 715 OF Bate        |                  |                    |                            |                                     |                                        |                          |                           |
|                                                          | T-4-1 A4- (#000)     | Total Lns &        | Total Shares &     | Total Loans/     | Assets/ FTE        | Yield on Avg<br>Assets (%) | Interest Expense/<br>Avg Assets (%) | Net Interest Income/<br>Avg Assets (%) | Asset Growth<br>Rate (%) | Market Growth<br>Rate (%) |
| Institution Name                                         | Total Assets (\$000) | Leases (\$000)     | Deposits (\$000)   | Total Shares (%) | Employees (\$000)  | Assets (70)                | Avg Assets (70)                     | Avg Assets (70)                        | reate (70)               | reate (70)                |
|                                                          |                      |                    | I.                 | 1                | L                  |                            | L                                   |                                        |                          |                           |
| Asset Group A - \$50 to \$250 million in total asset     | ts                   |                    |                    |                  |                    |                            |                                     |                                        |                          |                           |
| Catholics United Credit Union                            | \$196                | \$37               | \$167              | 22.16%           | NA                 | 4.15%                      | 0.00%                               |                                        |                          | 17.50%                    |
| Sunflower Federal Credit Union                           | \$370                | \$348              | \$325              | 107.08%          | NA                 | 7.35%                      | 0.00%                               |                                        |                          | (17.65%)                  |
| Quindaro Homes Federal Credit Union                      | \$521                | \$328              | \$267              | 122.85%          | \$1,042            | 6.39%                      | 0.00%                               |                                        |                          | 74.67%                    |
| Mid Plains Credit Union                                  | \$1,204              | \$953              | \$986              | 96.65%           | \$1,204            | 5.27%                      | 1.32%                               |                                        | (7.18%)                  | (8.73%)                   |
| Christ the King Parish Federal Credit Union              | \$1,286              | \$556              | \$1,106            | 50.27%           | \$2,572            | 3.37%                      | 0.00%                               |                                        |                          | (10.56%)                  |
| Kan Colo Credit Union                                    | \$1,339              | \$303              | \$1,169            | 25.92%           | \$2,678            | 4.81%                      | 1.20%                               |                                        | 5.45%                    | 4.85%                     |
| Salina Municipal Credit Union                            | \$1,700              | \$935              | \$1,521            | 61.47%           | \$1,133            | 4.89%                      | 0.24%                               |                                        |                          | 37.70%                    |
| Eagle Federal Credit Union                               | \$1,902              | \$1,169            | \$1,729            | 67.61%           | \$1,268            | 5.06%                      | 0.00%                               |                                        |                          | 0.93%                     |
| Wakarusa Valley Credit Union                             | \$2,052              | \$1,529            | \$1,896            | 80.64%           | \$1,368            | 6.23%                      | 2.26%                               |                                        | (24.69%)                 | (18.70%)                  |
| C & R Credit Union                                       | \$3,757<br>\$5,039   | \$2,846<br>\$3,765 | \$3,204<br>\$4,217 | 88.83%<br>89.28% | \$1,879<br>\$2,520 | 6.54%<br>5.34%             | 0.63%<br>2.31%                      |                                        |                          | (9.98%)<br>1.43%          |
| Central Kansas Education Credit Union Ellis Credit Union | \$5,039<br>\$5,116   | \$3,765<br>\$2,076 | \$4,217<br>\$4,206 | 89.28%<br>49.36% | \$2,520<br>\$3,411 | 5.34%<br>4.02%             | 2.31%<br>1.39%                      |                                        | (8.79%)                  |                           |
| Hutchinson Postal and Community Credit Union             | \$5,116<br>\$5,284   | \$3,752            | \$4,206<br>\$4,371 | 85.84%           | \$3,411<br>\$1,761 | 6.80%                      | 1.25%                               |                                        |                          | (11.10%)<br>33.09%        |
| Morton Credit Union                                      | \$5,264<br>\$5,413   | \$4,249            | \$4,736            | 89.72%           | \$1,804            | 5.25%                      | 1.18%                               |                                        | 1.04%                    | 23.71%                    |
| Tri-County Credit Union                                  | \$5,472              | \$1,051            | \$4,736<br>\$4,576 | 22.97%           | \$3,648            | 3.40%                      | 1.55%                               |                                        |                          | 9.03%                     |
| Topeka Police Credit Union                               | \$6,807              | \$5,523            | \$5,900            | 93.61%           | \$2,723            | 5.78%                      | 0.88%                               |                                        |                          | 1.91%                     |
| KC Fairfax Federal Credit Union                          | \$7,540              | \$3,653            | \$6,656            | 54.88%           | \$1,676            | 3.36%                      | 0.43%                               |                                        |                          | 6.04%                     |
| Peoples Choice Credit Union                              | \$7,559              | \$2,674            | \$5,743            | 46.56%           | \$2,520            | 3.88%                      | 0.31%                               |                                        |                          | (11.04%)                  |
| Topeka Firemen's Credit Union                            | \$9,315              | \$5,378            | \$6,476            | 83.05%           | \$6,210            | 4.09%                      | 2.02%                               |                                        | 20.40%                   | 29.66%                    |
| Crossroads Credit Union                                  | \$11,322             | \$7,406            | \$9,105            | 81.34%           | \$4,529            | 5.94%                      | 0.52%                               |                                        | (8.88%)                  | (11.23%)                  |
| 1st Kansas Credit Union                                  | \$11,354             | \$5,524            | \$9,071            | 60.90%           | \$3,785            | 4.63%                      | 1.80%                               |                                        |                          | 19.71%                    |
| Garden City Teachers Federal Credit Union                | \$14,782             | \$8,415            | \$13,468           | 62.48%           | \$2,464            | 4.72%                      | 0.62%                               |                                        | (3.27%)                  | (3.01%)                   |
| Kansas City Kansas Firemen & Police Credit Union         | \$16,493             | \$9,194            | \$13,728           | 66.97%           | \$3,299            | 5.48%                      | 1.23%                               | 4.25%                                  | (3.25%)                  | 1.08%                     |
| Hutchinson Government Employees Credit Union             | \$20,691             | \$10,271           | \$17,967           | 57.17%           | \$2,956            | 4.77%                      | 0.53%                               | 4.24%                                  | 15.82%                   | 12.89%                    |
| Salina Interparochial Credit Union                       | \$21,196             | \$16,740           | \$14,986           | 111.70%          | \$7,065            | 7.19%                      | 2.79%                               | 4.40%                                  | 15.00%                   | 20.45%                    |
| Co-Operative Credit Union                                | \$22,143             | \$11,718           | \$19,477           | 60.16%           | \$4,026            | 3.97%                      | 0.68%                               | 3.29%                                  | (4.11%)                  | (5.77%)                   |
| Wheat State Credit Union                                 | \$23,924             | \$20,846           | \$21,349           | 97.64%           | \$2,658            | 6.71%                      | 1.53%                               |                                        | 6.70%                    | 13.88%                    |
| Bell Credit Union                                        | \$24,393             | \$17,784           | \$22,008           | 80.81%           | \$4,066            | 6.13%                      | 2.44%                               |                                        | 17.22%                   | 19.28%                    |
| Reliance Credit Union                                    | \$27,659             | \$11,879           | \$24,079           | 49.33%           | \$4,610            | 3.27%                      | 0.64%                               |                                        |                          | 2.00%                     |
| Sunflower Community Federal Credit Union                 | \$27,936             | \$20,947           | \$25,723           | 81.43%           | \$3,991            | 5.97%                      | 2.41%                               |                                        | 30.85%                   | 33.85%                    |
| KUMC Credit Union                                        | \$28,843             | \$12,675           | \$25,724           | 49.27%           | \$5,769            | 4.08%                      | 0.45%                               |                                        |                          | 1.59%                     |
| Campus Credit Union                                      | \$34,071             | \$24,533           | \$30,527           | 80.36%           | \$2,271            | 5.83%                      | 1.06%                               |                                        |                          | 26.89%                    |
| Credit Union of Emporia                                  | \$36,248             | \$11,977           | \$30,867           | 38.80%           | \$4,833            | 3.68%                      | 0.75%                               |                                        |                          | 11.23%                    |
| U S P L K Employees Federal Credit Union                 | \$36,432             | \$10,454           | \$31,728           | 32.95%           | \$9,108            | 2.22%                      | 1.30%                               |                                        | 4.04%                    | 3.92%                     |
| Catholic Family Federal Credit Union                     | \$39,257             | \$19,549           | \$35,788           | 54.62%           | \$3,926            | 3.70%                      | 0.56%                               | 3.14%                                  | 19.21%                   | 21.89%                    |

Note: Report includes only bank-level data.

|                                                       |                        |                               | IVIAI CIT                          | 31, 2024                         |                                  |                            |                                     | Run                                    | Date: May                | / 15, 2024                |
|-------------------------------------------------------|------------------------|-------------------------------|------------------------------------|----------------------------------|----------------------------------|----------------------------|-------------------------------------|----------------------------------------|--------------------------|---------------------------|
| 1                                                     |                        |                               | As of Date                         |                                  |                                  |                            |                                     | Year to Date                           |                          |                           |
| Institution Name                                      | Total Assets (\$000)   | Total Lns &<br>Leases (\$000) | Total Shares &<br>Deposits (\$000) | Total Loans/<br>Total Shares (%) | Assets/ FTE<br>Employees (\$000) | Yield on Avg<br>Assets (%) | Interest Expense/<br>Avg Assets (%) | Net Interest Income/<br>Avg Assets (%) | Asset Growth<br>Rate (%) | Market Growth<br>Rate (%) |
| Asset Group B - \$251 to \$500 million in total asse  | ets                    |                               |                                    |                                  |                                  |                            |                                     |                                        |                          |                           |
| Skyward Credit Union<br>Mid-American Credit Union     | \$413,606<br>\$438,336 | \$193,663<br>\$390,829        | \$339,783<br>\$360,130             | 57.00%<br>108.52%                | \$6,267<br>\$4,040               | 4.16%<br>5.11%             | 2.15%<br>2.00%                      |                                        | 13.16%<br>14.78%         | 18.44%<br>15.21%          |
| Average of Asset Group B                              | \$425,971              | \$292,246                     | \$349,957                          | 82.76%                           | \$5,154                          | 4.64%                      | 2.08%                               | 2.57%                                  | 13.97%                   | 16.83%                    |
| Asset Group C - \$501 million to \$1 billion in total | assets                 |                               |                                    |                                  |                                  |                            |                                     |                                        |                          |                           |
| Envista Federal Credit Union                          | \$573,368              | \$457,019                     | \$488,280                          | 93.60%                           | \$3,518                          | 4.88%                      | 1.32%                               |                                        | 19.29%                   | 19.85%                    |
| Heartland Credit Union                                | \$632,086              | \$527,630                     | \$543,430                          | 97.09%                           | \$4,597                          | 5.43%                      | 1.81%                               |                                        | 9.15%                    | 12.96%                    |
| Mainstreet Federal Credit Union Azura Credit Union    | \$675,854<br>\$825,597 | \$369,000<br>\$564,642        | \$589,567<br>\$685,245             | 62.59%<br>82.40%                 | \$4,598<br>\$4,549               | 3.87%<br>5.50%             | 0.95%<br>1.88%                      |                                        | 14.12%<br>21.04%         | 9.74%<br>17.21%           |
| Average of Asset Group C                              | \$676,726              | \$479,573                     | \$576,631                          | 83.92%                           | \$4,316                          | 4.92%                      | 1.49%                               | 3.43%                                  | 15.90%                   | 14.94%                    |
| Asset Group D - Over \$1 billion in total assets      |                        |                               |                                    |                                  |                                  |                            |                                     |                                        |                          |                           |
| Golden Plains Credit Union                            | \$1,007,898            | \$883,323                     | \$836,880                          | 105.55%                          | \$4,765                          | 5.36%                      | 2.36%                               | 3.00%                                  | 6.27%                    | 11.89%                    |
| Mazuma Credit Union                                   | \$1,030,357            | \$714,061                     | \$814,155                          | 87.71%                           | \$3,994                          | 5.39%                      | 1.84%                               |                                        | 23.19%                   | 15.14%                    |
| Credit Union of America                               | \$1,530,078            | \$1,274,739                   | \$1,215,968                        | 104.83%                          | \$5,285                          | 5.46%                      | 2.14%                               |                                        | 3.64%                    | 8.93%                     |
| Millennium Corporate Credit Union                     | \$1,733,186            | \$23,676                      | \$1,605,089                        | 1.48%                            | \$42,273                         | 4.59%                      | 3.55%                               |                                        | 138.57%                  | 205.58%                   |
| Meritrust Federal Credit Union                        | \$1,943,479            | \$1,531,017                   | \$1,563,051                        | 97.95%                           | \$5,339                          | 4.76%                      | 1.87%                               |                                        | 15.56%                   | 17.14%                    |
| CommunityAmerica Credit Union                         | \$5,310,689            | \$3,232,935                   | \$4,139,534                        | 78.10%                           | \$5,012                          | 5.61%                      | 2.58%                               | 3.03%                                  | 44.18%                   | 19.33%                    |
| Average of Asset Group D                              | \$2,092,615            | \$1,276,625                   | \$1,695,780                        | 79.27%                           | \$11,111                         | 5.20%                      | 2.39%                               | 3.16%                                  | 38.57%                   | 46.34%                    |