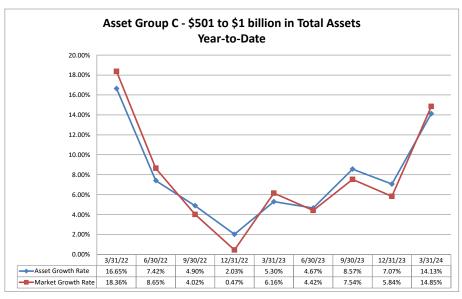

#### Summary Trends of Historical Asset Group Averages: Asset Growth Rate & Market Growth Rate

Source: SNL Financial

Note: Report includes only bank-level data.

| Balance Sheet & Net Interest Margin                      |                      |                    | March              | 31, 2024         |                    |                            |                                     | Run                                    | Date: May                | y 15, 20 <u>2</u> 4       |
|----------------------------------------------------------|----------------------|--------------------|--------------------|------------------|--------------------|----------------------------|-------------------------------------|----------------------------------------|--------------------------|---------------------------|
|                                                          |                      |                    | As of Date         |                  |                    |                            |                                     | Year to Date                           |                          |                           |
|                                                          |                      |                    | 715 OF Bate        |                  |                    |                            |                                     |                                        |                          |                           |
|                                                          | T-4-1 A4- (#000)     | Total Lns &        | Total Shares &     | Total Loans/     | Assets/ FTE        | Yield on Avg<br>Assets (%) | Interest Expense/<br>Avg Assets (%) | Net Interest Income/<br>Avg Assets (%) | Asset Growth<br>Rate (%) | Market Growth<br>Rate (%) |
| Institution Name                                         | Total Assets (\$000) | Leases (\$000)     | Deposits (\$000)   | Total Shares (%) | Employees (\$000)  | Assets (70)                | Avg Assets (70)                     | Avg Assets (70)                        | reate (70)               | reate (70)                |
|                                                          |                      |                    | I.                 | 1                | L                  |                            | L                                   |                                        |                          |                           |
| Asset Group A - \$50 to \$250 million in total asset     | ts                   |                    |                    |                  |                    |                            |                                     |                                        |                          |                           |
| Catholics United Credit Union                            | \$196                | \$37               | \$167              | 22.16%           | NA                 | 4.15%                      | 0.00%                               |                                        |                          | 17.50%                    |
| Sunflower Federal Credit Union                           | \$370                | \$348              | \$325              | 107.08%          | NA                 | 7.35%                      | 0.00%                               |                                        |                          | (17.65%)                  |
| Quindaro Homes Federal Credit Union                      | \$521                | \$328              | \$267              | 122.85%          | \$1,042            | 6.39%                      | 0.00%                               |                                        |                          | 74.67%                    |
| Mid Plains Credit Union                                  | \$1,204              | \$953              | \$986              | 96.65%           | \$1,204            | 5.27%                      | 1.32%                               |                                        | (7.18%)                  | (8.73%)                   |
| Christ the King Parish Federal Credit Union              | \$1,286              | \$556              | \$1,106            | 50.27%           | \$2,572            | 3.37%                      | 0.00%                               |                                        |                          | (10.56%)                  |
| Kan Colo Credit Union                                    | \$1,339              | \$303              | \$1,169            | 25.92%           | \$2,678            | 4.81%                      | 1.20%                               |                                        | 5.45%                    | 4.85%                     |
| Salina Municipal Credit Union                            | \$1,700              | \$935              | \$1,521            | 61.47%           | \$1,133            | 4.89%                      | 0.24%                               |                                        |                          | 37.70%                    |
| Eagle Federal Credit Union                               | \$1,902              | \$1,169            | \$1,729            | 67.61%           | \$1,268            | 5.06%                      | 0.00%                               |                                        |                          | 0.93%                     |
| Wakarusa Valley Credit Union                             | \$2,052              | \$1,529            | \$1,896            | 80.64%           | \$1,368            | 6.23%                      | 2.26%                               |                                        | (24.69%)                 | (18.70%)                  |
| C & R Credit Union                                       | \$3,757<br>\$5,039   | \$2,846<br>\$3,765 | \$3,204<br>\$4,217 | 88.83%<br>89.28% | \$1,879<br>\$2,520 | 6.54%<br>5.34%             | 0.63%<br>2.31%                      |                                        |                          | (9.98%)<br>1.43%          |
| Central Kansas Education Credit Union Ellis Credit Union | \$5,039<br>\$5,116   | \$3,765<br>\$2,076 | \$4,217<br>\$4,206 | 89.28%<br>49.36% | \$2,520<br>\$3,411 | 5.34%<br>4.02%             | 2.31%<br>1.39%                      |                                        | (8.79%)                  |                           |
| Hutchinson Postal and Community Credit Union             | \$5,116<br>\$5,284   | \$3,752            | \$4,206<br>\$4,371 | 85.84%           | \$3,411<br>\$1,761 | 6.80%                      | 1.25%                               |                                        |                          | (11.10%)<br>33.09%        |
| Morton Credit Union                                      | \$5,264<br>\$5,413   | \$4,249            | \$4,736            | 89.72%           | \$1,804            | 5.25%                      | 1.18%                               |                                        | 1.04%                    | 23.71%                    |
| Tri-County Credit Union                                  | \$5,472              | \$1,051            | \$4,736<br>\$4,576 | 22.97%           | \$3,648            | 3.40%                      | 1.55%                               |                                        |                          | 9.03%                     |
| Topeka Police Credit Union                               | \$6,807              | \$5,523            | \$5,900            | 93.61%           | \$2,723            | 5.78%                      | 0.88%                               |                                        |                          | 1.91%                     |
| KC Fairfax Federal Credit Union                          | \$7,540              | \$3,653            | \$6,656            | 54.88%           | \$1,676            | 3.36%                      | 0.43%                               |                                        |                          | 6.04%                     |
| Peoples Choice Credit Union                              | \$7,559              | \$2,674            | \$5,743            | 46.56%           | \$2,520            | 3.88%                      | 0.31%                               |                                        |                          | (11.04%)                  |
| Topeka Firemen's Credit Union                            | \$9,315              | \$5,378            | \$6,476            | 83.05%           | \$6,210            | 4.09%                      | 2.02%                               |                                        | 20.40%                   | 29.66%                    |
| Crossroads Credit Union                                  | \$11,322             | \$7,406            | \$9,105            | 81.34%           | \$4,529            | 5.94%                      | 0.52%                               |                                        | (8.88%)                  | (11.23%)                  |
| 1st Kansas Credit Union                                  | \$11,354             | \$5,524            | \$9,071            | 60.90%           | \$3,785            | 4.63%                      | 1.80%                               |                                        |                          | 19.71%                    |
| Garden City Teachers Federal Credit Union                | \$14,782             | \$8,415            | \$13,468           | 62.48%           | \$2,464            | 4.72%                      | 0.62%                               |                                        | (3.27%)                  | (3.01%)                   |
| Kansas City Kansas Firemen & Police Credit Union         | \$16,493             | \$9,194            | \$13,728           | 66.97%           | \$3,299            | 5.48%                      | 1.23%                               | 4.25%                                  | (3.25%)                  | 1.08%                     |
| Hutchinson Government Employees Credit Union             | \$20,691             | \$10,271           | \$17,967           | 57.17%           | \$2,956            | 4.77%                      | 0.53%                               | 4.24%                                  | 15.82%                   | 12.89%                    |
| Salina Interparochial Credit Union                       | \$21,196             | \$16,740           | \$14,986           | 111.70%          | \$7,065            | 7.19%                      | 2.79%                               | 4.40%                                  | 15.00%                   | 20.45%                    |
| Co-Operative Credit Union                                | \$22,143             | \$11,718           | \$19,477           | 60.16%           | \$4,026            | 3.97%                      | 0.68%                               | 3.29%                                  | (4.11%)                  | (5.77%)                   |
| Wheat State Credit Union                                 | \$23,924             | \$20,846           | \$21,349           | 97.64%           | \$2,658            | 6.71%                      | 1.53%                               |                                        | 6.70%                    | 13.88%                    |
| Bell Credit Union                                        | \$24,393             | \$17,784           | \$22,008           | 80.81%           | \$4,066            | 6.13%                      | 2.44%                               |                                        | 17.22%                   | 19.28%                    |
| Reliance Credit Union                                    | \$27,659             | \$11,879           | \$24,079           | 49.33%           | \$4,610            | 3.27%                      | 0.64%                               |                                        |                          | 2.00%                     |
| Sunflower Community Federal Credit Union                 | \$27,936             | \$20,947           | \$25,723           | 81.43%           | \$3,991            | 5.97%                      | 2.41%                               |                                        | 30.85%                   | 33.85%                    |
| KUMC Credit Union                                        | \$28,843             | \$12,675           | \$25,724           | 49.27%           | \$5,769            | 4.08%                      | 0.45%                               |                                        |                          | 1.59%                     |
| Campus Credit Union                                      | \$34,071             | \$24,533           | \$30,527           | 80.36%           | \$2,271            | 5.83%                      | 1.06%                               |                                        |                          | 26.89%                    |
| Credit Union of Emporia                                  | \$36,248             | \$11,977           | \$30,867           | 38.80%           | \$4,833            | 3.68%                      | 0.75%                               |                                        |                          | 11.23%                    |
| U S P L K Employees Federal Credit Union                 | \$36,432             | \$10,454           | \$31,728           | 32.95%           | \$9,108            | 2.22%                      | 1.30%                               |                                        | 4.04%                    | 3.92%                     |
| Catholic Family Federal Credit Union                     | \$39,257             | \$19,549           | \$35,788           | 54.62%           | \$3,926            | 3.70%                      | 0.56%                               | 3.14%                                  | 19.21%                   | 21.89%                    |