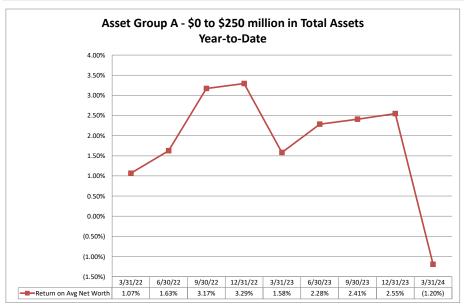

#### Summary Trends of Historical Asset Group Averages: Return on Average Net Worth

Source: SNL Financial

Note: Report includes only bank-level data.

|                                                       | As of Date  Total Assets |                   |               | Quarter to Date   |                |                   |                   |               | i dai iu Daid     | ate Quarter to Date Year to Date |                   |  |  |  |  |  |  |
|-------------------------------------------------------|--------------------------|-------------------|---------------|-------------------|----------------|-------------------|-------------------|---------------|-------------------|----------------------------------|-------------------|--|--|--|--|--|--|
|                                                       | Total Assets             | 1                 |               |                   |                | l                 |                   |               |                   |                                  |                   |  |  |  |  |  |  |
|                                                       |                          | Net Income        | Return on Avg | Return on         | Oper Exp/ Oper | Salary&Benefits/  | Net Income (Loss) | Return on Ava | Return on         | Oper Exp/ Oper                   | Salarv&Benefits/  |  |  |  |  |  |  |
|                                                       | (\$000)                  | (Loss) (\$000)    | Assets (%)    | Avg Net Worth (%) | Rev (%)        | Employees (\$000) | (\$000)           | Assets (%)    | Avg Net Worth (%) | Rev (%)                          | Employees (\$000) |  |  |  |  |  |  |
| Institution Name                                      |                          |                   |               |                   |                |                   |                   |               |                   |                                  |                   |  |  |  |  |  |  |
|                                                       |                          |                   |               |                   |                |                   |                   |               |                   |                                  |                   |  |  |  |  |  |  |
| Asset Group A - \$50 to \$250 million in total assets | 3                        |                   |               |                   |                |                   |                   |               |                   |                                  |                   |  |  |  |  |  |  |
| Catholics United Credit Union                         | \$196                    | (\$1)             | (2.07%)       | (13.33%)          | 150.00%        | NA                | (\$1)             | (2.07%)       | (13.33%)          | 150.00%                          | NA                |  |  |  |  |  |  |
| Sunflower Federal Credit Union                        | \$370                    | (\$6)             | (6.30%)       | (50.00%)          | 100.00%        | NA                | (\$6)             | (6.30%)       | (50.00%)          | 100.00%                          | NA                |  |  |  |  |  |  |
| Quindaro Homes Federal Credit Union                   | \$521                    | `\$4 <sup>´</sup> | 3.19%         | 6.48%             | 44.44%         | \$24              | <b>`\$4</b>       | 3.19%         | 6.48%             | 44.44%                           | \$24              |  |  |  |  |  |  |
| Mid Plains Credit Union                               | \$1,204                  | \$3               | 0.99%         | 5.74%             | 83.33%         | \$24              | \$3               | 0.99%         | 5.74%             | 83.33%                           | \$24              |  |  |  |  |  |  |
| Christ the King Parish Federal Credit Union           | \$1,286                  | (\$9)             | (2.76%)       | (19.78%)          | 142.11%        | \$8               | (\$9)             | (2.76%)       | (19.78%)          | 142.11%                          | \$8               |  |  |  |  |  |  |
| Kan Colo Credit Union                                 | \$1,339                  | <b>\$</b> 4       | 1.20%         | 9.58%             | 66.67%         | \$32              | \$4               | 1.20%         | 9.58%             | 66.67%                           | \$32              |  |  |  |  |  |  |
| Salina Municipal Credit Union                         | \$1,700                  | (\$3)             | (0.73%)       | (6.70%)           | 110.00%        | \$35              | (\$3)             | (0.73%)       | (6.70%)           | 110.00%                          | \$35              |  |  |  |  |  |  |
| Eagle Federal Credit Union                            | \$1,902                  | `\$8 <sup>°</sup> | 1.69%         | 19.05%            | 69.23%         | \$29              | \$8               | 1.69%         | 19.05%            | 69.23%                           | \$29              |  |  |  |  |  |  |
| Wakarusa Valley Credit Union                          | \$2,052                  | (\$51)            | (9.62%)       | (147.83%)         | 113.04%        | \$40              | (\$51)            | (9.62%)       | (147.83%)         | 113.04%                          | \$40              |  |  |  |  |  |  |
| C & R Credit Union                                    | \$3,757                  | \$8               | 0.84%         | 5.93%             | 88.71%         | \$46              | \$8               | 0.84%         | 5.93%             | 88.71%                           | \$46              |  |  |  |  |  |  |
| Central Kansas Education Credit Union                 | \$5,039                  | \$5               | 0.40%         | 2.67%             | 91.49%         | \$52              | \$5               | 0.40%         | 2.67%             | 91.49%                           | \$52              |  |  |  |  |  |  |
| Ellis Credit Union                                    | \$5,116                  | \$6               | 0.46%         | 2.70%             | 83.78%         | \$45              | \$6               | 0.46%         | 2.70%             | 83.78%                           | \$45              |  |  |  |  |  |  |
| Hutchinson Postal and Community Credit Union          | \$5,284                  | (\$11)            | (0.86%)       | (4.95%)           | 92.47%         | \$47              | (\$11)            | (0.86%)       | (4.95%)           | 92.47%                           | \$47              |  |  |  |  |  |  |
| Morton Credit Union                                   | \$5,413                  | (\$2)             | (0.15%)       | (1.22%)           | 96.30%         | \$45              | (\$2)             | (0.15%)       | (1.22%)           | 96.30%                           | \$45              |  |  |  |  |  |  |
| Tri-County Credit Union                               | \$5,472                  | \$7               | 0.52%         | 3.15%             | 69.23%         | \$32              | \$7               | 0.52%         | 3.15%             | 69.23%                           | \$32              |  |  |  |  |  |  |
| Topeka Police Credit Union                            | \$6,807                  | \$22              | 1.30%         | 10.05%            | 76.53%         | \$66              | \$22              | 1.30%         | 10.05%            | 76.53%                           | \$66              |  |  |  |  |  |  |
| KC Fairfax Federal Credit Union                       | \$7,540                  | (\$25)            | (1.33%)       | (11.21%)          | 129.63%        | \$40              | (\$25)            | (1.33%)       | (11.21%)          | 129.63%                          | \$40              |  |  |  |  |  |  |
| Peoples Choice Credit Union                           | \$7,559                  | \$4               | 0.21%         | 0.89%             | 91.76%         | \$55              | \$4               | 0.21%         | 0.89%             | 91.76%                           | \$55              |  |  |  |  |  |  |
| Topeka Firemen's Credit Union                         | \$9,315                  | \$6               | 0.26%         | 0.85%             | 85.11%         | \$45              | \$6               | 0.26%         | 0.85%             | 85.11%                           | \$45              |  |  |  |  |  |  |
| Crossroads Credit Union                               | \$11,322                 | \$50              | 1.75%         | 9.36%             | 45.78%         | \$61              | \$50              | 1.75%         | 9.36%             | 45.78%                           | \$61              |  |  |  |  |  |  |
| 1st Kansas Credit Union                               | \$11,354                 | \$17              | 0.61%         | 2.99%             | 81.72%         | \$44              | \$17              | 0.61%         | 2.99%             | 81.72%                           | \$44              |  |  |  |  |  |  |
| Garden City Teachers Federal Credit Union             | \$14,782                 | \$45              | 1.21%         | 15.20%            | 78.30%         | \$55              | \$45              | 1.21%         | 15.20%            | 78.30%                           | \$55              |  |  |  |  |  |  |
| Kansas City Kansas Firemen & Police Credit Union      | \$16,493                 | \$20              | 0.48%         | 2.97%             | 78.98%         | \$61              | \$20              | 0.48%         | 2.97%             | 78.98%                           | \$61              |  |  |  |  |  |  |
| Hutchinson Government Employees Credit Union          | \$20,691                 | \$41              | 0.81%         | 6.56%             | 85.56%         | \$67              | \$41              | 0.81%         | 6.56%             | 85.56%                           | \$67              |  |  |  |  |  |  |
| Salina Interparochial Credit Union                    | \$21,196                 | \$47              | 0.90%         | 3.12%             | 40.69%         | \$55              | \$47              | 0.90%         | 3.12%             | 40.69%                           | \$55              |  |  |  |  |  |  |
| Co-Operative Credit Union                             | \$22,143                 | \$23              | 0.41%         | 3.45%             | 88.34%         | \$57              | \$23              | 0.41%         | 3.45%             | 88.34%                           | \$57              |  |  |  |  |  |  |
| Wheat State Credit Union                              | \$23,924                 | (\$220)           | (3.71%)       | (38.94%)          | 93.63%         | \$81              | (\$220)           | (3.71%)       | (38.94%)          | 93.63%                           | \$81              |  |  |  |  |  |  |
| Bell Credit Union                                     | \$24,393                 | \$57              | 0.95%         | 10.13%            | 72.90%         | \$63              | \$57              | 0.95%         | 10.13%            | 72.90%                           | \$63              |  |  |  |  |  |  |
| Reliance Credit Union                                 | \$27,659                 | \$21              | 0.30%         | 2.42%             | 90.23%         | \$60              | \$21              | 0.30%         | 2.42%             | 90.23%                           | \$60              |  |  |  |  |  |  |
| Sunflower Community Federal Credit Union              | \$27,936                 | \$38              | 0.56%         | 6.87%             | 83.77%         | \$62              | \$38              | 0.56%         | 6.87%             | 83.77%                           | \$62              |  |  |  |  |  |  |
| KUMC Credit Union                                     | \$28,843                 | \$93              | 1.29%         | 12.35%            | 71.12%         | \$77              | \$93              | 1.29%         | 12.35%            | 71.12%                           | \$77              |  |  |  |  |  |  |
| Campus Credit Union                                   | \$34,071                 | (\$38)            | (0.46%)       | (4.50%)           | 108.50%        | \$75              | (\$38)            | (0.46%)       | (4.50%)           | 108.50%                          | \$75              |  |  |  |  |  |  |
| Credit Union of Emporia                               | \$36,248                 | \$108             | 1.21%         | 8.37%             | 62.59%         | \$53              | \$108             | 1.21%         | 8.37%             | 62.59%                           | \$53              |  |  |  |  |  |  |
| U S P L K Employees Federal Credit Union              | \$36,432                 | \$43              | 0.47%         | 3.82%             | 119.00%        | \$61              | \$43              | 0.47%         | 3.82%             | 119.00%                          | \$61              |  |  |  |  |  |  |
| Catholic Family Federal Credit Union                  | \$39,257                 | \$27              | 0.28%         | 3.56%             | 89.92%         | \$60              | \$27              | 0.28%         | 3.56%             | 89.92%                           | \$60              |  |  |  |  |  |  |

|                                                   | As of Date              |                              |                             | Quarter to Date                |                           |                                       |                              |                             | Year to Date                   | •                         |                                       |
|---------------------------------------------------|-------------------------|------------------------------|-----------------------------|--------------------------------|---------------------------|---------------------------------------|------------------------------|-----------------------------|--------------------------------|---------------------------|---------------------------------------|
|                                                   | Total Assets<br>(\$000) | Net Income<br>(Loss) (\$000) | Return on Avg<br>Assets (%) | Return on<br>Avg Net Worth (%) | Oper Exp/ Oper<br>Rev (%) | Salary&Benefits/<br>Employees (\$000) | Net Income (Loss)<br>(\$000) | Return on Avg<br>Assets (%) | Return on<br>Avg Net Worth (%) | Oper Exp/ Oper<br>Rev (%) | Salary&Benefits/<br>Employees (\$000) |
| Institution Name                                  |                         |                              |                             |                                |                           |                                       |                              |                             |                                |                           |                                       |
| Asset Group A - \$50 to \$250 million in total as | sets (continued)        |                              |                             |                                |                           |                                       |                              |                             |                                |                           |                                       |
| Freedom 1st Federal Credit Union                  | \$40,905                | \$254                        | 2.43%                       | 14.95%                         | 29.71%                    | \$8                                   | \$254                        | 2.43%                       | 14.95%                         | 29.71%                    | \$8                                   |
| McPherson Co-Op Credit Union                      | \$45,410                | \$74                         | 0.66%                       | 8.80%                          | 83.98%                    | \$72                                  | \$74                         | 0.66%                       | 8.80%                          | 83.98%                    | \$72                                  |
| B&V Credit Union                                  | \$50,539                | (\$180)                      | (1.40%)                     | (9.52%)                        | 202.46%                   | \$85                                  | (\$180)                      | (1.40%)                     | (9.52%)                        | 202.46%                   | \$85                                  |
| Kansas Blue Cross - Blue Shield Credit Union      | \$54,688                | \$100                        | 0.75%                       | 4.42%                          | 76.00%                    | \$86                                  | \$100                        | 0.75%                       | 4.42%                          | 76.00%                    | \$86                                  |
| ARK Valley Credit Union                           | \$56,850                | \$147                        | 1.05%                       | 8.41%                          | 82.67%                    | \$68                                  | \$147                        | 1.05%                       | 8.41%                          | 82.67%                    | \$68                                  |
| United Northwest Federal Credit Union             | \$57,050                | \$76                         | 0.53%                       | 3.85%                          | 79.95%                    | \$59                                  | \$76                         | 0.53%                       | 3.85%                          | 79.95%                    | \$59                                  |
| Panhandle Federal Credit Union                    | \$64,719                | \$44                         | 0.28%                       | 1.71%                          | 91.14%                    | \$58                                  | \$44                         | 0.28%                       | 1.71%                          | 91.14%                    | \$58                                  |
| Dillon Credit Union                               | \$66,861                | \$145                        | 0.88%                       | 6.37%                          | 74.61%                    | \$69                                  | \$145                        | 0.88%                       | 6.37%                          | 74.61%                    | \$69                                  |
| Midwest Regional Credit Union                     | \$72,732                | \$127                        | 0.70%                       | 7.92%                          | 73.18%                    | \$68                                  | \$127                        | 0.70%                       | 7.92%                          | 73.18%                    | \$68                                  |
| SM Federal Credit Union                           | \$76,066                | \$91                         | 0.48%                       | 2.53%                          | 61.98%                    | \$98                                  | \$91                         | 0.48%                       | 2.53%                          | 61.98%                    | \$9                                   |
| Mid-Kansas Credit Union                           | \$81,140                | (\$259)                      | (1.27%)                     | (20.33%)                       | 81.81%                    | \$80                                  | (\$259)                      | (1.27%)                     | (20.33%)                       | 81.81%                    | \$8                                   |
| Farmway Credit Union                              | \$96,161                | `\$108 <sup>°</sup>          | 0.44%                       | 1.97%                          | 90.27%                    | \$86                                  | `\$108 <sup>°</sup>          | 0.44%                       | 1.97%                          | 90.27%                    | \$8                                   |
| Credit Union of Dodge City                        | \$107,639               | \$339                        | 1.27%                       | 11.85%                         | 77.30%                    | \$73                                  | \$339                        | 1.27%                       | 11.85%                         | 77.30%                    | \$7                                   |
| Kansas Teachers Community Credit Union            | \$124,139               | \$109                        | 0.35%                       | 3.07%                          | 74.96%                    | \$46                                  | \$109                        | 0.35%                       | 3.07%                          | 74.96%                    | \$40                                  |
| Kansas State University Federal Credit Union      | \$126,007               | \$146                        | 0.47%                       | 4.52%                          | 82.56%                    | \$78                                  | \$146                        | 0.47%                       | 4.52%                          | 82.56%                    | \$78                                  |
| Emporia State Federal Credit Union                | \$134,687               | \$141                        | 0.43%                       | 4.29%                          | 85.37%                    | \$70                                  | \$141                        | 0.43%                       | 4.29%                          | 85.37%                    | \$7                                   |
| White Eagle Credit Union                          | \$149,497               | \$496                        | 1.36%                       | 9.30%                          | 69.61%                    | \$57                                  | \$496                        | 1.36%                       | 9.30%                          | 69.61%                    | \$5                                   |
| Quantum Credit Union                              | \$154,726               | \$105                        | 0.27%                       | 2.94%                          | 90.75%                    | \$80                                  | \$105                        | 0.27%                       | 2.94%                          | 90.75%                    | \$80                                  |
| Wichita Federal Credit Union                      | \$212,625               | \$484                        | 0.93%                       | 7.33%                          | 74.78%                    | \$92                                  | \$484                        | 0.93%                       | 7.33%                          | 74.78%                    | \$92                                  |
| Frontier Community Credit Union                   | \$214,658               | \$4                          | 0.01%                       | 0.09%                          | 99.61%                    | \$70                                  | \$4                          | 0.01%                       | 0.09%                          | 99.61%                    | \$70                                  |
| Average of Asset Group A                          | \$44,649                | \$53                         | 0.09%                       | (1.20%)                        | 86.50%                    | \$58                                  | \$53                         | 0.09%                       | (1.20%)                        | 86.50%                    | \$58                                  |