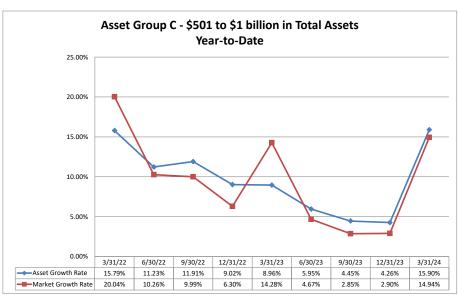

#### Summary Trends of Historical Asset Group Averages: Asset Growth Rate & Market Growth Rate

Source: SNL Financial

Note: Report includes only bank-level data.

| Balance Sheet & Net Interest Margin                      |                      |                    | March              | 31, 2024         |                    |                            |                                     | Run                                    | Date: May                | y 15, 20 <u>2</u> 4       |
|----------------------------------------------------------|----------------------|--------------------|--------------------|------------------|--------------------|----------------------------|-------------------------------------|----------------------------------------|--------------------------|---------------------------|
|                                                          |                      |                    | As of Date         |                  |                    |                            |                                     | Year to Date                           |                          |                           |
|                                                          |                      |                    | 715 OF Bate        |                  |                    |                            |                                     |                                        |                          |                           |
|                                                          | T-4-1 A4- (#000)     | Total Lns &        | Total Shares &     | Total Loans/     | Assets/ FTE        | Yield on Avg<br>Assets (%) | Interest Expense/<br>Avg Assets (%) | Net Interest Income/<br>Avg Assets (%) | Asset Growth<br>Rate (%) | Market Growth<br>Rate (%) |
| Institution Name                                         | Total Assets (\$000) | Leases (\$000)     | Deposits (\$000)   | Total Shares (%) | Employees (\$000)  | Assets (70)                | Avg Assets (70)                     | Avg Assets (70)                        | reate (70)               | reate (70)                |
|                                                          |                      |                    | I.                 | 1                | L                  |                            | L                                   |                                        |                          |                           |
| Asset Group A - \$50 to \$250 million in total asset     | ts                   |                    |                    |                  |                    |                            |                                     |                                        |                          |                           |
| Catholics United Credit Union                            | \$196                | \$37               | \$167              | 22.16%           | NA                 | 4.15%                      | 0.00%                               |                                        |                          | 17.50%                    |
| Sunflower Federal Credit Union                           | \$370                | \$348              | \$325              | 107.08%          | NA                 | 7.35%                      | 0.00%                               |                                        |                          | (17.65%)                  |
| Quindaro Homes Federal Credit Union                      | \$521                | \$328              | \$267              | 122.85%          | \$1,042            | 6.39%                      | 0.00%                               |                                        |                          | 74.67%                    |
| Mid Plains Credit Union                                  | \$1,204              | \$953              | \$986              | 96.65%           | \$1,204            | 5.27%                      | 1.32%                               |                                        | (7.18%)                  | (8.73%)                   |
| Christ the King Parish Federal Credit Union              | \$1,286              | \$556              | \$1,106            | 50.27%           | \$2,572            | 3.37%                      | 0.00%                               |                                        |                          | (10.56%)                  |
| Kan Colo Credit Union                                    | \$1,339              | \$303              | \$1,169            | 25.92%           | \$2,678            | 4.81%                      | 1.20%                               |                                        | 5.45%                    | 4.85%                     |
| Salina Municipal Credit Union                            | \$1,700              | \$935              | \$1,521            | 61.47%           | \$1,133            | 4.89%                      | 0.24%                               |                                        |                          | 37.70%                    |
| Eagle Federal Credit Union                               | \$1,902              | \$1,169            | \$1,729            | 67.61%           | \$1,268            | 5.06%                      | 0.00%                               |                                        |                          | 0.93%                     |
| Wakarusa Valley Credit Union                             | \$2,052              | \$1,529            | \$1,896            | 80.64%           | \$1,368            | 6.23%                      | 2.26%                               |                                        | (24.69%)                 | (18.70%)                  |
| C & R Credit Union                                       | \$3,757<br>\$5,039   | \$2,846<br>\$3,765 | \$3,204<br>\$4,217 | 88.83%<br>89.28% | \$1,879<br>\$2,520 | 6.54%<br>5.34%             | 0.63%<br>2.31%                      |                                        |                          | (9.98%)<br>1.43%          |
| Central Kansas Education Credit Union Ellis Credit Union | \$5,039<br>\$5,116   | \$3,765<br>\$2,076 | \$4,217<br>\$4,206 | 89.28%<br>49.36% | \$2,520<br>\$3,411 | 5.34%<br>4.02%             | 2.31%<br>1.39%                      |                                        | (8.79%)                  |                           |
| Hutchinson Postal and Community Credit Union             | \$5,116<br>\$5,284   | \$3,752            | \$4,206<br>\$4,371 | 85.84%           | \$3,411<br>\$1,761 | 6.80%                      | 1.25%                               |                                        |                          | (11.10%)<br>33.09%        |
| Morton Credit Union                                      | \$5,264<br>\$5,413   | \$4,249            | \$4,736            | 89.72%           | \$1,804            | 5.25%                      | 1.18%                               |                                        | 1.04%                    | 23.71%                    |
| Tri-County Credit Union                                  | \$5,472              | \$1,051            | \$4,736<br>\$4,576 | 22.97%           | \$3,648            | 3.40%                      | 1.55%                               |                                        |                          | 9.03%                     |
| Topeka Police Credit Union                               | \$6,807              | \$5,523            | \$5,900            | 93.61%           | \$2,723            | 5.78%                      | 0.88%                               |                                        |                          | 1.91%                     |
| KC Fairfax Federal Credit Union                          | \$7,540              | \$3,653            | \$6,656            | 54.88%           | \$1,676            | 3.36%                      | 0.43%                               |                                        |                          | 6.04%                     |
| Peoples Choice Credit Union                              | \$7,559              | \$2,674            | \$5,743            | 46.56%           | \$2,520            | 3.88%                      | 0.31%                               |                                        |                          | (11.04%)                  |
| Topeka Firemen's Credit Union                            | \$9,315              | \$5,378            | \$6,476            | 83.05%           | \$6,210            | 4.09%                      | 2.02%                               |                                        | 20.40%                   | 29.66%                    |
| Crossroads Credit Union                                  | \$11,322             | \$7,406            | \$9,105            | 81.34%           | \$4,529            | 5.94%                      | 0.52%                               |                                        | (8.88%)                  | (11.23%)                  |
| 1st Kansas Credit Union                                  | \$11,354             | \$5,524            | \$9,071            | 60.90%           | \$3,785            | 4.63%                      | 1.80%                               |                                        |                          | 19.71%                    |
| Garden City Teachers Federal Credit Union                | \$14,782             | \$8,415            | \$13,468           | 62.48%           | \$2,464            | 4.72%                      | 0.62%                               |                                        | (3.27%)                  | (3.01%)                   |
| Kansas City Kansas Firemen & Police Credit Union         | \$16,493             | \$9,194            | \$13,728           | 66.97%           | \$3,299            | 5.48%                      | 1.23%                               | 4.25%                                  | (3.25%)                  | 1.08%                     |
| Hutchinson Government Employees Credit Union             | \$20,691             | \$10,271           | \$17,967           | 57.17%           | \$2,956            | 4.77%                      | 0.53%                               | 4.24%                                  | 15.82%                   | 12.89%                    |
| Salina Interparochial Credit Union                       | \$21,196             | \$16,740           | \$14,986           | 111.70%          | \$7,065            | 7.19%                      | 2.79%                               | 4.40%                                  | 15.00%                   | 20.45%                    |
| Co-Operative Credit Union                                | \$22,143             | \$11,718           | \$19,477           | 60.16%           | \$4,026            | 3.97%                      | 0.68%                               | 3.29%                                  | (4.11%)                  | (5.77%)                   |
| Wheat State Credit Union                                 | \$23,924             | \$20,846           | \$21,349           | 97.64%           | \$2,658            | 6.71%                      | 1.53%                               |                                        | 6.70%                    | 13.88%                    |
| Bell Credit Union                                        | \$24,393             | \$17,784           | \$22,008           | 80.81%           | \$4,066            | 6.13%                      | 2.44%                               |                                        | 17.22%                   | 19.28%                    |
| Reliance Credit Union                                    | \$27,659             | \$11,879           | \$24,079           | 49.33%           | \$4,610            | 3.27%                      | 0.64%                               |                                        |                          | 2.00%                     |
| Sunflower Community Federal Credit Union                 | \$27,936             | \$20,947           | \$25,723           | 81.43%           | \$3,991            | 5.97%                      | 2.41%                               |                                        | 30.85%                   | 33.85%                    |
| KUMC Credit Union                                        | \$28,843             | \$12,675           | \$25,724           | 49.27%           | \$5,769            | 4.08%                      | 0.45%                               |                                        |                          | 1.59%                     |
| Campus Credit Union                                      | \$34,071             | \$24,533           | \$30,527           | 80.36%           | \$2,271            | 5.83%                      | 1.06%                               |                                        |                          | 26.89%                    |
| Credit Union of Emporia                                  | \$36,248             | \$11,977           | \$30,867           | 38.80%           | \$4,833            | 3.68%                      | 0.75%                               |                                        |                          | 11.23%                    |
| U S P L K Employees Federal Credit Union                 | \$36,432             | \$10,454           | \$31,728           | 32.95%           | \$9,108            | 2.22%                      | 1.30%                               |                                        | 4.04%                    | 3.92%                     |
| Catholic Family Federal Credit Union                     | \$39,257             | \$19,549           | \$35,788           | 54.62%           | \$3,926            | 3.70%                      | 0.56%                               | 3.14%                                  | 19.21%                   | 21.89%                    |