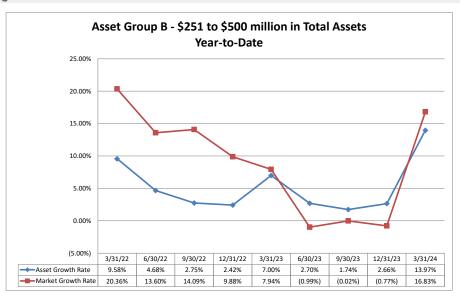

#### Summary Trends of Historical Asset Group Averages: Asset Growth Rate & Market Growth Rate

Source: SNL Financial

Note: Report includes only bank-level data.

| Balance Sheet & Net Interest Margin                      |                      |                    | March              | 31, 2024         |                    |                            |                                     | Run                                    | Date: May                | y 15, 20 <u>2</u> 4       |
|----------------------------------------------------------|----------------------|--------------------|--------------------|------------------|--------------------|----------------------------|-------------------------------------|----------------------------------------|--------------------------|---------------------------|
|                                                          |                      |                    | As of Date         |                  |                    |                            |                                     | Year to Date                           |                          |                           |
|                                                          |                      |                    | 715 OF Bate        |                  |                    |                            |                                     |                                        |                          |                           |
|                                                          | T-4-1 A4- (#000)     | Total Lns &        | Total Shares &     | Total Loans/     | Assets/ FTE        | Yield on Avg<br>Assets (%) | Interest Expense/<br>Avg Assets (%) | Net Interest Income/<br>Avg Assets (%) | Asset Growth<br>Rate (%) | Market Growth<br>Rate (%) |
| Institution Name                                         | Total Assets (\$000) | Leases (\$000)     | Deposits (\$000)   | Total Shares (%) | Employees (\$000)  | Assets (70)                | Avg Assets (70)                     | Avg Assets (70)                        | reate (70)               | reate (70)                |
|                                                          |                      |                    | I.                 | 1                | L                  |                            | L                                   |                                        |                          |                           |
| Asset Group A - \$50 to \$250 million in total asset     | ts                   |                    |                    |                  |                    |                            |                                     |                                        |                          |                           |
| Catholics United Credit Union                            | \$196                | \$37               | \$167              | 22.16%           | NA                 | 4.15%                      | 0.00%                               |                                        |                          | 17.50%                    |
| Sunflower Federal Credit Union                           | \$370                | \$348              | \$325              | 107.08%          | NA                 | 7.35%                      | 0.00%                               |                                        |                          | (17.65%)                  |
| Quindaro Homes Federal Credit Union                      | \$521                | \$328              | \$267              | 122.85%          | \$1,042            | 6.39%                      | 0.00%                               |                                        |                          | 74.67%                    |
| Mid Plains Credit Union                                  | \$1,204              | \$953              | \$986              | 96.65%           | \$1,204            | 5.27%                      | 1.32%                               |                                        | (7.18%)                  | (8.73%)                   |
| Christ the King Parish Federal Credit Union              | \$1,286              | \$556              | \$1,106            | 50.27%           | \$2,572            | 3.37%                      | 0.00%                               |                                        |                          | (10.56%)                  |
| Kan Colo Credit Union                                    | \$1,339              | \$303              | \$1,169            | 25.92%           | \$2,678            | 4.81%                      | 1.20%                               |                                        | 5.45%                    | 4.85%                     |
| Salina Municipal Credit Union                            | \$1,700              | \$935              | \$1,521            | 61.47%           | \$1,133            | 4.89%                      | 0.24%                               |                                        |                          | 37.70%                    |
| Eagle Federal Credit Union                               | \$1,902              | \$1,169            | \$1,729            | 67.61%           | \$1,268            | 5.06%                      | 0.00%                               |                                        |                          | 0.93%                     |
| Wakarusa Valley Credit Union                             | \$2,052              | \$1,529            | \$1,896            | 80.64%           | \$1,368            | 6.23%                      | 2.26%                               |                                        | (24.69%)                 | (18.70%)                  |
| C & R Credit Union                                       | \$3,757<br>\$5,039   | \$2,846<br>\$3,765 | \$3,204<br>\$4,217 | 88.83%<br>89.28% | \$1,879<br>\$2,520 | 6.54%<br>5.34%             | 0.63%<br>2.31%                      |                                        |                          | (9.98%)<br>1.43%          |
| Central Kansas Education Credit Union Ellis Credit Union | \$5,039<br>\$5,116   | \$3,765<br>\$2,076 | \$4,217<br>\$4,206 | 89.28%<br>49.36% | \$2,520<br>\$3,411 | 5.34%<br>4.02%             | 2.31%<br>1.39%                      |                                        | (8.79%)                  |                           |
| Hutchinson Postal and Community Credit Union             | \$5,116<br>\$5,284   | \$3,752            | \$4,206<br>\$4,371 | 85.84%           | \$3,411<br>\$1,761 | 6.80%                      | 1.25%                               |                                        |                          | (11.10%)<br>33.09%        |
| Morton Credit Union                                      | \$5,264<br>\$5,413   | \$4,249            | \$4,736            | 89.72%           | \$1,804            | 5.25%                      | 1.18%                               |                                        | 1.04%                    | 23.71%                    |
| Tri-County Credit Union                                  | \$5,472              | \$1,051            | \$4,736<br>\$4,576 | 22.97%           | \$3,648            | 3.40%                      | 1.55%                               |                                        |                          | 9.03%                     |
| Topeka Police Credit Union                               | \$6,807              | \$5,523            | \$5,900            | 93.61%           | \$2,723            | 5.78%                      | 0.88%                               |                                        |                          | 1.91%                     |
| KC Fairfax Federal Credit Union                          | \$7,540              | \$3,653            | \$6,656            | 54.88%           | \$1,676            | 3.36%                      | 0.43%                               |                                        |                          | 6.04%                     |
| Peoples Choice Credit Union                              | \$7,559              | \$2,674            | \$5,743            | 46.56%           | \$2,520            | 3.88%                      | 0.31%                               |                                        |                          | (11.04%)                  |
| Topeka Firemen's Credit Union                            | \$9,315              | \$5,378            | \$6,476            | 83.05%           | \$6,210            | 4.09%                      | 2.02%                               |                                        | 20.40%                   | 29.66%                    |
| Crossroads Credit Union                                  | \$11,322             | \$7,406            | \$9,105            | 81.34%           | \$4,529            | 5.94%                      | 0.52%                               |                                        | (8.88%)                  | (11.23%)                  |
| 1st Kansas Credit Union                                  | \$11,354             | \$5,524            | \$9,071            | 60.90%           | \$3,785            | 4.63%                      | 1.80%                               |                                        |                          | 19.71%                    |
| Garden City Teachers Federal Credit Union                | \$14,782             | \$8,415            | \$13,468           | 62.48%           | \$2,464            | 4.72%                      | 0.62%                               |                                        | (3.27%)                  | (3.01%)                   |
| Kansas City Kansas Firemen & Police Credit Union         | \$16,493             | \$9,194            | \$13,728           | 66.97%           | \$3,299            | 5.48%                      | 1.23%                               | 4.25%                                  | (3.25%)                  | 1.08%                     |
| Hutchinson Government Employees Credit Union             | \$20,691             | \$10,271           | \$17,967           | 57.17%           | \$2,956            | 4.77%                      | 0.53%                               | 4.24%                                  | 15.82%                   | 12.89%                    |
| Salina Interparochial Credit Union                       | \$21,196             | \$16,740           | \$14,986           | 111.70%          | \$7,065            | 7.19%                      | 2.79%                               | 4.40%                                  | 15.00%                   | 20.45%                    |
| Co-Operative Credit Union                                | \$22,143             | \$11,718           | \$19,477           | 60.16%           | \$4,026            | 3.97%                      | 0.68%                               | 3.29%                                  | (4.11%)                  | (5.77%)                   |
| Wheat State Credit Union                                 | \$23,924             | \$20,846           | \$21,349           | 97.64%           | \$2,658            | 6.71%                      | 1.53%                               |                                        | 6.70%                    | 13.88%                    |
| Bell Credit Union                                        | \$24,393             | \$17,784           | \$22,008           | 80.81%           | \$4,066            | 6.13%                      | 2.44%                               |                                        | 17.22%                   | 19.28%                    |
| Reliance Credit Union                                    | \$27,659             | \$11,879           | \$24,079           | 49.33%           | \$4,610            | 3.27%                      | 0.64%                               |                                        |                          | 2.00%                     |
| Sunflower Community Federal Credit Union                 | \$27,936             | \$20,947           | \$25,723           | 81.43%           | \$3,991            | 5.97%                      | 2.41%                               |                                        | 30.85%                   | 33.85%                    |
| KUMC Credit Union                                        | \$28,843             | \$12,675           | \$25,724           | 49.27%           | \$5,769            | 4.08%                      | 0.45%                               |                                        |                          | 1.59%                     |
| Campus Credit Union                                      | \$34,071             | \$24,533           | \$30,527           | 80.36%           | \$2,271            | 5.83%                      | 1.06%                               |                                        |                          | 26.89%                    |
| Credit Union of Emporia                                  | \$36,248             | \$11,977           | \$30,867           | 38.80%           | \$4,833            | 3.68%                      | 0.75%                               |                                        |                          | 11.23%                    |
| U S P L K Employees Federal Credit Union                 | \$36,432             | \$10,454           | \$31,728           | 32.95%           | \$9,108            | 2.22%                      | 1.30%                               |                                        | 4.04%                    | 3.92%                     |
| Catholic Family Federal Credit Union                     | \$39,257             | \$19,549           | \$35,788           | 54.62%           | \$3,926            | 3.70%                      | 0.56%                               | 3.14%                                  | 19.21%                   | 21.89%                    |