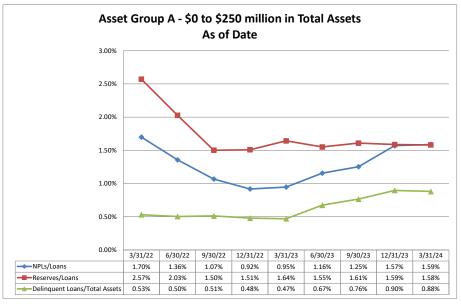

#### Summary Trends of Historical Asset Group Averages: Non Performing Loans/Loans, Reserves/Loans & Delinquent Loans/Total Assets

Source: SNL Financial

Note: Report includes only bank-level data.

| Asset Quality                                         | March 31, 2          | 024                                     |                  |                                            | Ru                     | n Date: Ma                  | ay 15, 202                    |
|-------------------------------------------------------|----------------------|-----------------------------------------|------------------|--------------------------------------------|------------------------|-----------------------------|-------------------------------|
|                                                       |                      |                                         |                  | As of Date                                 |                        |                             |                               |
| Institution Name                                      | Total Assets (\$000) | Delinquent Loans<br>=> 2 months (\$000) | NPLs / Loans (%) | Loan Loss<br>Reserves / Gross<br>Loans (%) | Reserves / NPLs<br>(%) | NPAs / Equity +<br>LLRs (%) | Delinquent Loan<br>Assets (%) |
|                                                       | <u> </u>             |                                         |                  | <u> </u>                                   |                        |                             |                               |
| Asset Group A - \$50 to \$250 million in total assets |                      |                                         |                  |                                            |                        |                             |                               |
| Catholics United Credit Union                         | \$196                | \$2                                     | 5.41%            |                                            | 200.00%                | 6.06%                       | 1.02                          |
| Sunflower Federal Credit Union                        | \$370                | \$25                                    | 7.18%            | 3.45%                                      | 48.00%                 | 43.86%                      | 6.76                          |
| Quindaro Homes Federal Credit Union                   | \$521                | \$9                                     | 2.74%            | 0.00%                                      | 0.00%                  | 3.61%                       | 1.73                          |
| Mid Plains Credit Union                               | \$1,204              | \$32                                    | 3.36%            | 2.52%                                      | 75.00%                 | 13.68%                      | 2.6                           |
| Christ the King Parish Federal Credit Union           | \$1,286              | \$0                                     | 0.00%            | 0.18%                                      | NA                     | 0.00%                       | 0.0                           |
| Kan Colo Credit Union                                 | \$1,339              | \$46                                    | 15.18%           | 7.92%                                      | 52.17%                 | 23.83%                      | 3.4                           |
| Salina Municipal Credit Union                         | \$1,700              | \$0                                     | 0.00%            | 0.32%                                      | NA                     | 0.00%                       | 0.0                           |
| Eagle Federal Credit Union                            | \$1,902              | \$12                                    | 1.03%            | 3.76%                                      | 366.67%                | 5.56%                       | 0.6                           |
| Wakarusa Valley Credit Union                          | \$2,052              | \$67                                    | 4.38%            | 3.86%                                      | 88.06%                 | 39.18%                      | 3.2                           |
| C & R Credit Union                                    | \$3,757              | \$6                                     | 0.21%            | 0.56%                                      | 266.67%                | 3.57%                       | 0.1                           |
| Central Kansas Education Credit Union                 | \$5,039              | \$3                                     | 0.08%            | 0.21%                                      | 266.67%                | 0.40%                       | 0.0                           |
| Ellis Credit Union                                    | \$5,116              | \$0                                     | 0.00%            | 4.67%                                      | NA                     | 0.00%                       | 0.0                           |
| Hutchinson Postal and Community Credit Union          | \$5,284              | \$32                                    | 0.85%            |                                            | 71.88%                 | 3.54%                       | 0.6                           |
| Morton Credit Union                                   | \$5,413              | \$36                                    | 0.85%            | 1.65%                                      | 194.44%                | 4.96%                       | 0.6                           |
| Tri-County Credit Union                               | \$5,472              | \$21                                    | 2.00%            |                                            | 190.48%                | 2.25%                       | 0.3                           |
| Topeka Police Credit Union                            | \$6.807              | \$0                                     | 0.00%            |                                            |                        | 0.00%                       | 0.0                           |
| KC Fairfax Federal Credit Union                       | \$7,540              | \$121                                   | 3.31%            |                                            |                        | 12.83%                      | 1.6                           |
| Peoples Choice Credit Union                           | \$7,559              | \$112                                   | 4.19%            |                                            |                        | 6.38%                       | 1.4                           |
| Topeka Firemen's Credit Union                         | \$9,315              | \$8                                     | 0.15%            |                                            | 387.50%                | 0.28%                       | 0.0                           |
| Crossroads Credit Union                               | \$11,322             | \$212                                   | 2.86%            |                                            |                        | 9.45%                       | 1.8                           |
| 1st Kansas Credit Union                               | \$11,354             | \$30                                    | 0.54%            |                                            | 156.67%                | 1.29%                       | 0.2                           |
| Garden City Teachers Federal Credit Union             | \$14,782             | \$12                                    | 0.14%            |                                            |                        | 1.92%                       | 0.2                           |
| Kansas City Kansas Firemen & Police Credit Union      | \$16,493             | \$136                                   | 1.48%            |                                            | 253.68%                | 4.46%                       | 3.0                           |
| Hutchinson Government Employees Credit Union          | \$20,691             | \$150<br>\$151                          | 1.47%            |                                            | 137.75%                | 11.20%                      | 0.0                           |
| Salina Interparochial Credit Union                    | \$20,691<br>\$21.196 | \$606                                   | 3.62%            |                                            |                        | 8.94%                       | 2.8                           |
| Co-Operative Credit Union                             | \$21,190             | \$53                                    | 0.45%            |                                            | 47.17%                 | 1.96%                       | 0.2                           |
| Wheat State Credit Union                              | \$22,143<br>\$23.924 |                                         | 0.45%<br>2.81%   |                                            |                        | 23.72%                      | 2.4                           |
|                                                       |                      | \$585                                   |                  |                                            |                        |                             |                               |
| Bell Credit Union                                     | \$24,393             | \$202                                   | 1.14%            |                                            |                        | 8.23%                       | 8.0                           |
| Reliance Credit Union                                 | \$27,659             | \$7                                     | 0.06%            |                                            |                        | 0.19%                       | 0.0                           |
| Sunflower Community Federal Credit Union              | \$27,936             | \$494                                   | 2.36%            |                                            |                        | 20.20%                      | 1.7                           |
| KUMC Credit Union                                     | \$28,843             | \$13                                    | 0.10%            |                                            | 269.23%                | 0.42%                       | 0.0                           |
| Campus Credit Union                                   | \$34,071             | \$714                                   | 2.91%            |                                            | 103.92%                | 20.66%                      | 2.1                           |
| Credit Union of Emporia                               | \$36,248             | \$25                                    | 0.21%            |                                            |                        | 0.67%                       | 0.0                           |
| U S P L K Employees Federal Credit Union              | \$36,432             | \$47                                    | 0.45%            |                                            |                        | 1.04%                       | 0.1                           |
| Catholic Family Federal Credit Union                  | \$39,257             | \$144                                   | 0.74%            | 1.32%                                      | 179.86%                | 4.36%                       | 0.3                           |