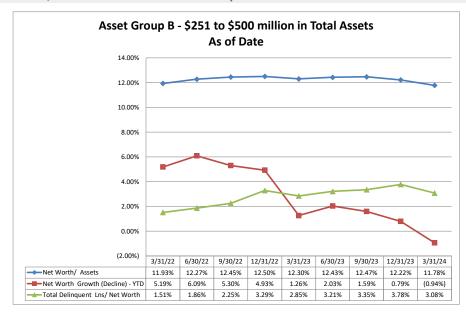

#### ASSET SIZE DEFINITION

Group A \$0-\$250 million

Group B \$251 million-\$500 million

Group C \$501 million-\$1 billion

Group D Over \$1 billion