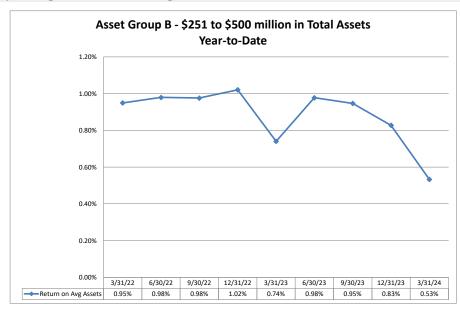

#### Summary Trends of Historical Asset Group Averages: Return on Average Assets

Source: SNL Financial

Note: Report includes only bank-level data.