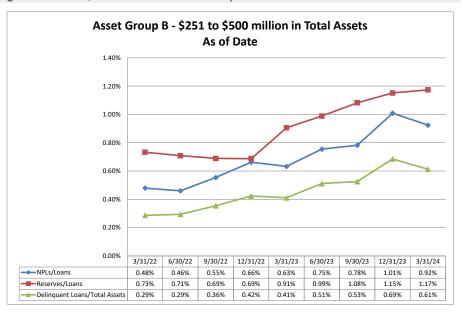

#### Summary Trends of Historical Asset Group Averages: Non Performing Loans/Loans, Reserves/Loans & Delinquent Loans/Total Assets

Source: SNL Financial

Note: Report includes only bank-level data.

| Asset Quality                                         | March 31, 2          | 024                                     |                  |                                            | Ru                     | n Date: Ma                  | ay 15, 202                    |
|-------------------------------------------------------|----------------------|-----------------------------------------|------------------|--------------------------------------------|------------------------|-----------------------------|-------------------------------|
|                                                       |                      |                                         |                  | As of Date                                 |                        |                             |                               |
| Institution Name                                      | Total Assets (\$000) | Delinquent Loans<br>=> 2 months (\$000) | NPLs / Loans (%) | Loan Loss<br>Reserves / Gross<br>Loans (%) | Reserves / NPLs<br>(%) | NPAs / Equity +<br>LLRs (%) | Delinquent Loan<br>Assets (%) |
|                                                       | <u> </u>             |                                         |                  | <u> </u>                                   |                        |                             |                               |
| Asset Group A - \$50 to \$250 million in total assets |                      |                                         |                  |                                            |                        |                             |                               |
| Catholics United Credit Union                         | \$196                | \$2                                     | 5.41%            |                                            | 200.00%                | 6.06%                       | 1.02                          |
| Sunflower Federal Credit Union                        | \$370                | \$25                                    | 7.18%            | 3.45%                                      | 48.00%                 | 43.86%                      | 6.76                          |
| Quindaro Homes Federal Credit Union                   | \$521                | \$9                                     | 2.74%            | 0.00%                                      | 0.00%                  | 3.61%                       | 1.73                          |
| Mid Plains Credit Union                               | \$1,204              | \$32                                    | 3.36%            | 2.52%                                      | 75.00%                 | 13.68%                      | 2.6                           |
| Christ the King Parish Federal Credit Union           | \$1,286              | \$0                                     | 0.00%            | 0.18%                                      | NA                     | 0.00%                       | 0.0                           |
| Kan Colo Credit Union                                 | \$1,339              | \$46                                    | 15.18%           | 7.92%                                      | 52.17%                 | 23.83%                      | 3.4                           |
| Salina Municipal Credit Union                         | \$1,700              | \$0                                     | 0.00%            | 0.32%                                      | NA                     | 0.00%                       | 0.0                           |
| Eagle Federal Credit Union                            | \$1,902              | \$12                                    | 1.03%            | 3.76%                                      | 366.67%                | 5.56%                       | 0.6                           |
| Wakarusa Valley Credit Union                          | \$2,052              | \$67                                    | 4.38%            | 3.86%                                      | 88.06%                 | 39.18%                      | 3.2                           |
| C & R Credit Union                                    | \$3,757              | \$6                                     | 0.21%            | 0.56%                                      | 266.67%                | 3.57%                       | 0.1                           |
| Central Kansas Education Credit Union                 | \$5,039              | \$3                                     | 0.08%            | 0.21%                                      | 266.67%                | 0.40%                       | 0.0                           |
| Ellis Credit Union                                    | \$5,116              | \$0                                     | 0.00%            | 4.67%                                      | NA                     | 0.00%                       | 0.0                           |
| Hutchinson Postal and Community Credit Union          | \$5,284              | \$32                                    | 0.85%            |                                            | 71.88%                 | 3.54%                       | 0.6                           |
| Morton Credit Union                                   | \$5,413              | \$36                                    | 0.85%            | 1.65%                                      | 194.44%                | 4.96%                       | 0.6                           |
| Tri-County Credit Union                               | \$5,472              | \$21                                    | 2.00%            |                                            | 190.48%                | 2.25%                       | 0.3                           |
| Topeka Police Credit Union                            | \$6.807              | \$0                                     | 0.00%            |                                            |                        | 0.00%                       | 0.0                           |
| KC Fairfax Federal Credit Union                       | \$7,540              | \$121                                   | 3.31%            |                                            |                        | 12.83%                      | 1.6                           |
| Peoples Choice Credit Union                           | \$7,559              | \$112                                   | 4.19%            |                                            |                        | 6.38%                       | 1.4                           |
| Topeka Firemen's Credit Union                         | \$9,315              | \$8                                     | 0.15%            |                                            | 387.50%                | 0.28%                       | 0.0                           |
| Crossroads Credit Union                               | \$11,322             | \$212                                   | 2.86%            |                                            |                        | 9.45%                       | 1.8                           |
| 1st Kansas Credit Union                               | \$11,354             | \$30                                    | 0.54%            |                                            | 156.67%                | 1.29%                       | 0.2                           |
| Garden City Teachers Federal Credit Union             | \$14,782             | \$12                                    | 0.14%            |                                            |                        | 1.92%                       | 0.2                           |
| Kansas City Kansas Firemen & Police Credit Union      | \$16,493             | \$136                                   | 1.48%            |                                            | 253.68%                | 4.46%                       | 3.0                           |
| Hutchinson Government Employees Credit Union          | \$20,691             | \$150<br>\$151                          | 1.47%            |                                            | 137.75%                | 11.20%                      | 0.0                           |
| Salina Interparochial Credit Union                    | \$20,691<br>\$21.196 | \$606                                   | 3.62%            |                                            |                        | 8.94%                       | 2.8                           |
| Co-Operative Credit Union                             | \$21,190             | \$53                                    | 0.45%            |                                            | 47.17%                 | 1.96%                       | 0.2                           |
| Wheat State Credit Union                              | \$22,143<br>\$23.924 |                                         | 0.45%<br>2.81%   |                                            |                        | 23.72%                      | 2.4                           |
|                                                       |                      | \$585                                   |                  |                                            |                        |                             |                               |
| Bell Credit Union                                     | \$24,393             | \$202                                   | 1.14%            |                                            |                        | 8.23%                       | 8.0                           |
| Reliance Credit Union                                 | \$27,659             | \$7                                     | 0.06%            |                                            |                        | 0.19%                       | 0.0                           |
| Sunflower Community Federal Credit Union              | \$27,936             | \$494                                   | 2.36%            |                                            |                        | 20.20%                      | 1.7                           |
| KUMC Credit Union                                     | \$28,843             | \$13                                    | 0.10%            |                                            | 269.23%                | 0.42%                       | 0.0                           |
| Campus Credit Union                                   | \$34,071             | \$714                                   | 2.91%            |                                            | 103.92%                | 20.66%                      | 2.1                           |
| Credit Union of Emporia                               | \$36,248             | \$25                                    | 0.21%            |                                            |                        | 0.67%                       | 0.0                           |
| U S P L K Employees Federal Credit Union              | \$36,432             | \$47                                    | 0.45%            |                                            |                        | 1.04%                       | 0.1                           |
| Catholic Family Federal Credit Union                  | \$39,257             | \$144                                   | 0.74%            | 1.32%                                      | 179.86%                | 4.36%                       | 0.3                           |