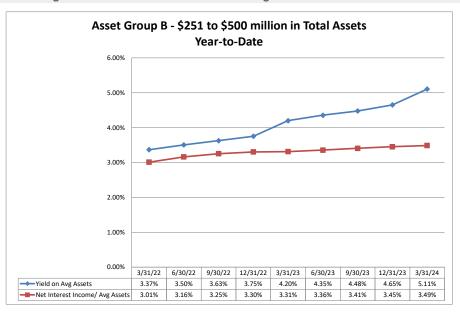

#### Summary Trends of Historical Asset Group Averages: Yield on Average Assets & Net Interest Income/Average Assets

Source: SNL Financial

Note: Report includes only bank-level data.