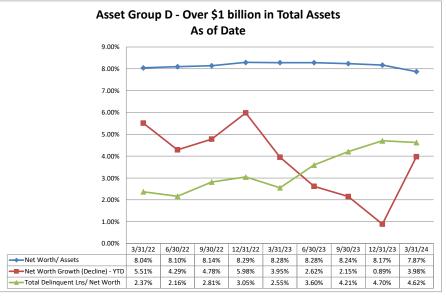

53                                                                                                                 | 0.51%                                                                                           | 0.85%                                                                                           | 177.60%                                                                                                                       | 5.49%                                                                                    | 0.35%                                                                         |

Note: Report includes only bank-level data.

Net Worth

## Summary Trends of Historical Asset Group Averages: Net Worth/Assets, Net Worth Growth & Total Delinquent Loans/Net Worth









Source: SNL Financial

Note: Report includes only bank-level data.

## Summary Trends of Historical Asset Group Averages: Classified Assets/Net Worth









Source: SNL Financial

Note: Report includes only bank-level data.

|                                                       |                      | As of Date                 |                          |                                            |                                        |                                    |  |  |  |
|-------------------------------------------------------|----------------------|----------------------------|--------------------------|--------------------------------------------|----------------------------------------|------------------------------------|--|--|--|
| Institution Name