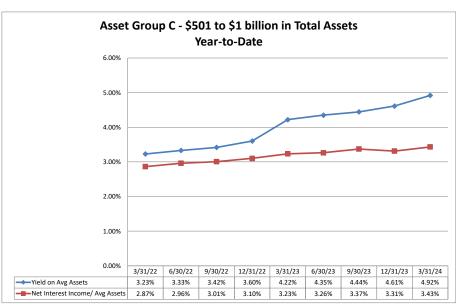

#### Summary Trends of Historical Asset Group Averages: Yield on Average Assets & Net Interest Income/Average Assets

Source: SNL Financial

Note: Report includes only bank-level data.

Note: Report includes only bank-level data.

|                                                       |                        |                               | IVIAI CIT                          | 31, 2024                         |                                  |                            |                                     | Run                                    | Date: May                | / 15, 2024                |
|-------------------------------------------------------|------------------------|-------------------------------|------------------------------------|----------------------------------|----------------------------------|----------------------------|-------------------------------------|----------------------------------------|--------------------------|---------------------------|
| 1                                                     |                        |                               | As of Date                         |                                  |                                  |                            |                                     | Year to Date                           |                          |                           |
| Institution Name                                      | Total Assets (\$000)   | Total Lns &<br>Leases (\$000) | Total Shares &<br>Deposits (\$000) | Total Loans/<br>Total Shares (%) | Assets/ FTE<br>Employees (\$000) | Yield on Avg<br>Assets (%) | Interest Expense/<br>Avg Assets (%) | Net Interest Income/<br>Avg Assets (%) | Asset Growth<br>Rate (%) | Market Growth<br>Rate (%) |
| Asset Group B - \$251 to \$500 million in total asse  | ets                    |                               |                                    |                                  |                                  |                            |                                     |                                        |                          |                           |
| Skyward Credit Union<br>Mid-American Credit Union     | \$413,606<br>\$438,336 | \$193,663<br>\$390,829        | \$339,783<br>\$360,130             | 57.00%<br>108.52%                | \$6,267<br>\$4,040               | 4.16%<br>5.11%             | 2.15%<br>2.00%                      |                                        | 13.16%<br>14.78%         | 18.44%<br>15.21%          |
| Average of Asset Group B                              | \$425,971              | \$292,246                     | \$349,957                          | 82.76%                           | \$5,154                          | 4.64%                      | 2.08%                               | 2.57%                                  | 13.97%                   | 16.83%                    |
| Asset Group C - \$501 million to \$1 billion in total | assets                 |                               |                                    |                                  |                                  |                            |                                     |                                        |                          |                           |
| Envista Federal Credit Union                          | \$573,368              | \$457,019                     | \$488,280                          | 93.60%                           | \$3,518                          | 4.88%                      | 1.32%                               |                                        | 19.29%                   | 19.85%                    |
| Heartland Credit Union                                | \$632,086              | \$527,630                     | \$543,430                          | 97.09%                           | \$4,597                          | 5.43%                      | 1.81%                               |                                        | 9.15%                    | 12.96%                    |
| Mainstreet Federal Credit Union Azura Credit Union    | \$675,854<br>\$825,597 | \$369,000<br>\$564,642        | \$589,567<br>\$685,245             | 62.59%<br>82.40%                 | \$4,598<br>\$4,549               | 3.87%<br>5.50%             | 0.95%<br>1.88%                      |                                        | 14.12%<br>21.04%         | 9.74%<br>17.21%           |
| Average of Asset Group C                              | \$676,726              | \$479,573                     | \$576,631                          | 83.92%                           | \$4,316                          | 4.92%                      | 1.49%                               | 3.43%                                  | 15.90%                   | 14.94%                    |
| Asset Group D - Over \$1 billion in total assets      |                        |                               |                                    |                                  |                                  |                            |                                     |                                        |                          |                           |
| Golden Plains Credit Union                            | \$1,007,898            | \$883,323                     | \$836,880                          | 105.55%                          | \$4,765                          | 5.36%                      | 2.36%                               | 3.00%                                  | 6.27%                    | 11.89%                    |
| Mazuma Credit Union                                   | \$1,030,357            | \$714,061                     | \$814,155                          | 87.71%                           | \$3,994                          | 5.39%                      | 1.84%                               |                                        | 23.19%                   | 15.14%                    |
| Credit Union of America                               | \$1,530,078            | \$1,274,739                   | \$1,215,968                        | 104.83%                          | \$5,285                          | 5.46%                      | 2.14%                               |                                        | 3.64%                    | 8.93%                     |
| Millennium Corporate Credit Union                     | \$1,733,186            | \$23,676                      | \$1,605,089                        | 1.48%                            | \$42,273                         | 4.59%                      | 3.55%                               |                                        | 138.57%                  | 205.58%                   |
| Meritrust Federal Credit Union                        | \$1,943,479            | \$1,531,017                   | \$1,563,051                        | 97.95%                           | \$5,339                          | 4.76%                      | 1.87%                               |                                        | 15.56%                   | 17.14%                    |
| CommunityAmerica Credit Union                         | \$5,310,689            | \$3,232,935                   | \$4,139,534                        | 78.10%                           | \$5,012                          | 5.61%                      | 2.58%                               | 3.03%                                  | 44.18%                   | 19.33%                    |
| Average of Asset Group D                              | \$2,092,615            | \$1,276,625                   | \$1,695,780                        | 79.27%                           | \$11,111                         | 5.20%                      | 2.39%                               | 3.16%                                  | 38.57%                   | 46.34%                    |