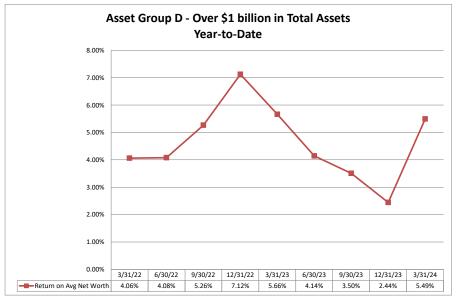

#### Summary Trends of Historical Asset Group Averages: Return on Average Net Worth

Source: SNL Financial

Note: Report includes only bank-level data.

|                                                       | As of Date  Total Assets |                   |               | Quarter to Date   |                |                   |                   |               | i dai iu Daid     | ate Quarter to Date Year to Date |                   |  |  |  |  |  |  |
|-------------------------------------------------------|--------------------------|-------------------|---------------|-------------------|----------------|-------------------|-------------------|---------------|-------------------|----------------------------------|-------------------|--|--|--|--|--|--|
|                                                       | Total Assets             | 1                 |               |                   |                | l                 |                   |               |                   |                                  |                   |  |  |  |  |  |  |
|                                                       |                          | Net Income        | Return on Avg | Return on         | Oper Exp/ Oper | Salary&Benefits/  | Net Income (Loss) | Return on Ava | Return on         | Oper Exp/ Oper                   | Salarv&Benefits/  |  |  |  |  |  |  |
|                                                       | (\$000)                  | (Loss) (\$000)    | Assets (%)    | Avg Net Worth (%) | Rev (%)        | Employees (\$000) | (\$000)           | Assets (%)    | Avg Net Worth (%) | Rev (%)                          | Employees (\$000) |  |  |  |  |  |  |
| Institution Name                                      |                          |                   |               |                   |                |                   |                   |               |                   |                                  |                   |  |  |  |  |  |  |
|                                                       |                          |                   |               |                   |                |                   |                   |               |                   |                                  |                   |  |  |  |  |  |  |
| Asset Group A - \$50 to \$250 million in total assets | 3                        |                   |               |                   |                |                   |                   |               |                   |                                  |                   |  |  |  |  |  |  |
| Catholics United Credit Union                         | \$196                    | (\$1)             | (2.07%)       | (13.33%)          | 150.00%        | NA                | (\$1)             | (2.07%)       | (13.33%)          | 150.00%                          | NA                |  |  |  |  |  |  |
| Sunflower Federal Credit Union                        | \$370                    | (\$6)             | (6.30%)       | (50.00%)          | 100.00%        | NA                | (\$6)             | (6.30%)       | (50.00%)          | 100.00%                          | NA                |  |  |  |  |  |  |
| Quindaro Homes Federal Credit Union                   | \$521                    | `\$4 <sup>´</sup> | 3.19%         | 6.48%             | 44.44%         | \$24              | <b>`\$4</b>       | 3.19%         | 6.48%             | 44.44%                           | \$24              |  |  |  |  |  |  |
| Mid Plains Credit Union                               | \$1,204                  | \$3               | 0.99%         | 5.74%             | 83.33%         | \$24              | \$3               | 0.99%         | 5.74%             | 83.33%                           | \$24              |  |  |  |  |  |  |
| Christ the King Parish Federal Credit Union           | \$1,286                  | (\$9)             | (2.76%)       | (19.78%)          | 142.11%        | \$8               | (\$9)             | (2.76%)       | (19.78%)          | 142.11%                          | \$8               |  |  |  |  |  |  |
| Kan Colo Credit Union                                 | \$1,339                  | <b>\$</b> 4       | 1.20%         | 9.58%             | 66.67%         | \$32              | \$4               | 1.20%         | 9.58%             | 66.67%                           | \$32              |  |  |  |  |  |  |
| Salina Municipal Credit Union                         | \$1,700                  | (\$3)             | (0.73%)       | (6.70%)           | 110.00%        | \$35              | (\$3)             | (0.73%)       | (6.70%)           | 110.00%                          | \$35              |  |  |  |  |  |  |
| Eagle Federal Credit Union                            | \$1,902                  | `\$8 <sup>°</sup> | 1.69%         | 19.05%            | 69.23%         | \$29              | \$8               | 1.69%         | 19.05%            | 69.23%                           | \$29              |  |  |  |  |  |  |
| Wakarusa Valley Credit Union                          | \$2,052                  | (\$51)            | (9.62%)       | (147.83%)         | 113.04%        | \$40              | (\$51)            | (9.62%)       | (147.83%)         | 113.04%                          | \$40              |  |  |  |  |  |  |
| C & R Credit Union                                    | \$3,757                  | \$8               | 0.84%         | 5.93%             | 88.71%         | \$46              | \$8               | 0.84%         | 5.93%             | 88.71%                           | \$46              |  |  |  |  |  |  |
| Central Kansas Education Credit Union                 | \$5,039                  | \$5               | 0.40%         | 2.67%             | 91.49%         | \$52              | \$5               | 0.40%         | 2.67%             | 91.49%                           | \$52              |  |  |  |  |  |  |
| Ellis Credit Union                                    | \$5,116                  | \$6               | 0.46%         | 2.70%             | 83.78%         | \$45              | \$6               | 0.46%         | 2.70%             | 83.78%                           | \$45              |  |  |  |  |  |  |
| Hutchinson Postal and Community Credit Union          | \$5,284                  | (\$11)            | (0.86%)       | (4.95%)           | 92.47%         | \$47              | (\$11)            | (0.86%)       | (4.95%)           | 92.47%                           | \$47              |  |  |  |  |  |  |
| Morton Credit Union                                   | \$5,413                  | (\$2)             | (0.15%)       | (1.22%)           | 96.30%         | \$45              | (\$2)             | (0.15%)       | (1.22%)           | 96.30%                           | \$45              |  |  |  |  |  |  |
| Tri-County Credit Union                               | \$5,472                  | \$7               | 0.52%         | 3.15%             | 69.23%         | \$32              | \$7               | 0.52%         | 3.15%             | 69.23%                           | \$32              |  |  |  |  |  |  |
| Topeka Police Credit Union                            | \$6,807                  | \$22              | 1.30%         | 10.05%            | 76.53%         | \$66              | \$22              | 1.30%         | 10.05%            | 76.53%                           | \$66              |  |  |  |  |  |  |
| KC Fairfax Federal Credit Union                       | \$7,540                  | (\$25)            | (1.33%)       | (11.21%)          | 129.63%        | \$40              | (\$25)            | (1.33%)       | (11.21%)          | 129.63%                          | \$40              |  |  |  |  |  |  |
| Peoples Choice Credit Union                           | \$7,559                  | \$4               | 0.21%         | 0.89%             | 91.76%         | \$55              | \$4               | 0.21%         | 0.89%             | 91.76%                           | \$55              |  |  |  |  |  |  |
| Topeka Firemen's Credit Union                         | \$9,315                  | \$6               | 0.26%         | 0.85%             | 85.11%         | \$45              | \$6               | 0.26%         | 0.85%             | 85.11%                           | \$45              |  |  |  |  |  |  |
| Crossroads Credit Union                               | \$11,322                 | \$50              | 1.75%         | 9.36%             | 45.78%         | \$61              | \$50              | 1.75%         | 9.36%             | 45.78%                           | \$61              |  |  |  |  |  |  |
| 1st Kansas Credit Union                               | \$11,354                 | \$17              | 0.61%         | 2.99%             | 81.72%         | \$44              | \$17              | 0.61%         | 2.99%             | 81.72%                           | \$44              |  |  |  |  |  |  |
| Garden City Teachers Federal Credit Union             | \$14,782                 | \$45              | 1.21%         | 15.20%            | 78.30%         | \$55              | \$45              | 1.21%         | 15.20%            | 78.30%                           | \$55              |  |  |  |  |  |  |
| Kansas City Kansas Firemen & Police Credit Union      | \$16,493                 | \$20              | 0.48%         | 2.97%             | 78.98%         | \$61              | \$20              | 0.48%         | 2.97%             | 78.98%                           | \$61              |  |  |  |  |  |  |
| Hutchinson Government Employees Credit Union          | \$20,691                 | \$41              | 0.81%         | 6.56%             | 85.56%         | \$67              | \$41              | 0.81%         | 6.56%             | 85.56%                           | \$67              |  |  |  |  |  |  |
| Salina Interparochial Credit Union                    | \$21,196                 | \$47              | 0.90%         | 3.12%             | 40.69%         | \$55              | \$47              | 0.90%         | 3.12%             | 40.69%                           | \$55              |  |  |  |  |  |  |
| Co-Operative Credit Union                             | \$22,143                 | \$23              | 0.41%         | 3.45%             | 88.34%         | \$57              | \$23              | 0.41%         | 3.45%             | 88.34%                           | \$57              |  |  |  |  |  |  |
| Wheat State Credit Union                              | \$23,924                 | (\$220)           | (3.71%)       | (38.94%)          | 93.63%         | \$81              | (\$220)           | (3.71%)       | (38.94%)          | 93.63%                           | \$81              |  |  |  |  |  |  |
| Bell Credit Union                                     | \$24,393                 | \$57              | 0.95%         | 10.13%            | 72.90%         | \$63              | \$57              | 0.95%         | 10.13%            | 72.90%                           | \$63              |  |  |  |  |  |  |
| Reliance Credit Union                                 | \$27,659                 | \$21              | 0.30%         | 2.42%             | 90.23%         | \$60              | \$21              | 0.30%         | 2.42%             | 90.23%                           | \$60              |  |  |  |  |  |  |
| Sunflower Community Federal Credit Union              | \$27,936                 | \$38              | 0.56%         | 6.87%             | 83.77%         | \$62              | \$38              | 0.56%         | 6.87%             | 83.77%                           | \$62              |  |  |  |  |  |  |
| KUMC Credit Union                                     | \$28,843                 | \$93              | 1.29%         | 12.35%            | 71.12%         | \$77              | \$93              | 1.29%         | 12.35%            | 71.12%                           | \$77              |  |  |  |  |  |  |
| Campus Credit Union                                   | \$34,071                 | (\$38)            | (0.46%)       | (4.50%)           | 108.50%        | \$75              | (\$38)            | (0.46%)       | (4.50%)           | 108.50%                          | \$75              |  |  |  |  |  |  |
| Credit Union of Emporia                               | \$36,248                 | \$108             | 1.21%         | 8.37%             | 62.59%         | \$53              | \$108             | 1.21%         | 8.37%             | 62.59%                           | \$53              |  |  |  |  |  |  |
| U S P L K Employees Federal Credit Union              | \$36,432                 | \$43              | 0.47%         | 3.82%             | 119.00%        | \$61              | \$43              | 0.47%         | 3.82%             | 119.00%                          | \$61              |  |  |  |  |  |  |
| Catholic Family Federal Credit Union                  | \$39,257                 | \$27              | 0.28%         | 3.56%             | 89.92%         | \$60              | \$27              | 0.28%         | 3.56%             | 89.92%                           | \$60              |  |  |  |  |  |  |