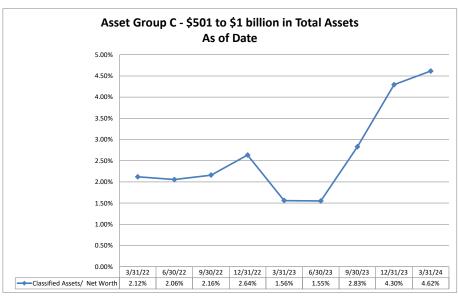

| 0.85%                                                                                           | 177.60%                                                                                                                       | 5.49%                                                                                    | 0.35%                                                                         |

Note: Report includes only bank-level data.

Net Worth

## Summary Trends of Historical Asset Group Averages: Net Worth/Assets, Net Worth Growth & Total Delinquent Loans/Net Worth









Source: SNL Financial

Note: Report includes only bank-level data.

## Summary Trends of Historical Asset Group Averages: Classified Assets/Net Worth









Source: SNL Financial

Note: Report includes only bank-level data.

|                                                       |                      | As of Date                 |                          |                                            |                                        |                                    |  |  |  |
|-------------------------------------------------------|----------------------|----------------------------|--------------------------|--------------------------------------------|----------------------------------------|------------------------------------|--|--|--|
| Institution Name                                      | Total Assets (\$000) | Total Net Worth<br>(\$000) | Net Worth/<br>Assets (%) | Net Worth<br>Growth (Decline) -<br>YTD (%) | Total De