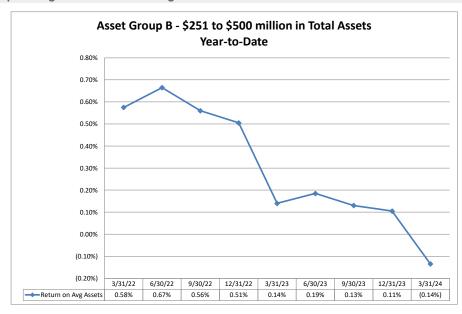

#### Summary Trends of Historical Asset Group Averages: Return on Average Assets

Source: SNL Financial

Note: Report includes only bank-level data.