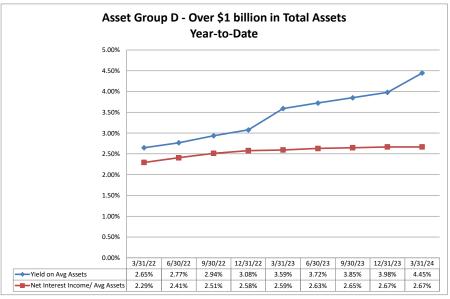

#### Summary Trends of Historical Asset Group Averages: Yield on Average Assets & Net Interest Income/Average Assets

Source: SNL Financial

Note: Report includes only bank-level data.