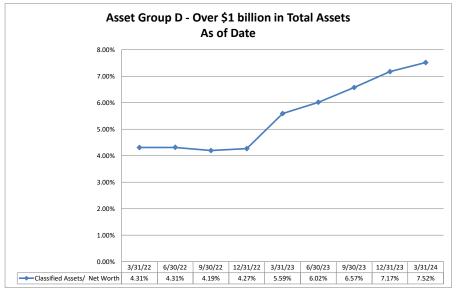

#### Summary Trends of Historical Asset Group Averages: Return on Average Net Worth

Source: SNL Financial

Note: Report includes only bank-level data.

|                                                       | As of Date  Total Assets |                   |               | Quarter to Date   |                |                   |                   |               | i dai iu Daid     | ate Quarter to Date Year to Date |                   |  |  |  |  |  |  |
|-------------------------------------------------------|--------------------------|-------------------|---------------|-------------------|----------------|-------------------|-------------------|---------------|-------------------|----------------------------------|-------------------|--|--|--|--|--|--|
|                                                       | Total Assets             | 1                 |               |                   |                | l                 |                   |               |                   |                                  |                   |  |  |  |  |  |  |
|                                                       |                          | Net Income        | Return on Avg | Return on         | Oper Exp/ Oper | Salary&Benefits/  | Net Income (Loss) | Return on Ava | Return on         | Oper Exp/ Oper                   | Salarv&Benefits/  |  |  |  |  |  |  |
|                                                       | (\$000)                  | (Loss) (\$000)    | Assets (%)    | Avg Net Worth (%) | Rev (%)        | Employees (\$000) | (\$000)           | Assets (%)    | Avg Net Worth (%) | Rev (%)                          | Employees (\$000) |  |  |  |  |  |  |
| Institution Name                                      |                          |                   |               |                   |                |                   |                   |               |                   |                                  |                   |  |  |  |  |  |  |
|                                                       |                          |                   |               |                   |                |                   |                   |               |                   |                                  |                   |  |  |  |  |  |  |
| Asset Group A - \$50 to \$250 million in total assets | 3                        |                   |               |                   |                |                   |                   |               |                   |                                  |                   |  |  |  |  |  |  |
| Catholics United Credit Union                         | \$196                    | (\$1)             | (2.07%)       | (13.33%)          | 150.00%        | NA                | (\$1)             | (2.07%)       | (13.33%)          | 150.00%                          | NA                |  |  |  |  |  |  |
| Sunflower Federal Credit Union                        | \$370                    | (\$6)             | (6.30%)       | (50.00%)          | 100.00%        | NA                | (\$6)             | (6.30%)       | (50.00%)          | 100.00%                          | NA                |  |  |  |  |  |  |
| Quindaro Homes Federal Credit Union                   | \$521                    | `\$4 <sup>´</sup> | 3.19%         | 6.48%             | 44.44%         | \$24              | <b>`\$4</b>       | 3.19%         | 6.48%             | 44.44%                           | \$24              |  |  |  |  |  |  |
| Mid Plains Credit Union                               | \$1,204                  | \$3               | 0.99%         | 5.74%             | 83.33%         | \$24              | \$3               | 0.99%         | 5.74%             | 83.33%                           | \$24              |  |  |  |  |  |  |
| Christ the King Parish Federal Credit Union           | \$1,286                  | (\$9)             | (2.76%)       | (19.78%)          | 142.11%        | \$8               | (\$9)             | (2.76%)       | (19.78%)          | 142.11%                          | \$8               |  |  |  |  |  |  |
| Kan Colo Credit Union                                 | \$1,339                  | <b>\$</b> 4       | 1.20%         | 9.58%             | 66.67%         | \$32              | \$4               | 1.20%         | 9.58%             | 66.67%                           | \$32              |  |  |  |  |  |  |
| Salina Municipal Credit Union                         | \$1,700                  | (\$3)             | (0.73%)       | (6.70%)           | 110.00%        | \$35              | (\$3)             | (0.73%)       | (6.70%)           | 110.00%                          | \$35              |  |  |  |  |  |  |
| Eagle Federal Credit Union                            | \$1,902                  | `\$8 <sup>°</sup> | 1.69%         | 19.05%            | 69.23%         | \$29              | \$8               | 1.69%         | 19.05%            | 69.23%                           | \$29              |  |  |  |  |  |  |
| Wakarusa Valley Credit Union                          | \$2,052                  | (\$51)            | (9.62%)       | (147.83%)         | 113.04%        | \$40              | (\$51)            | (9.62%)       | (147.83%)         | 113.04%                          | \$40              |  |  |  |  |  |  |
| C & R Credit Union                                    | \$3,757                  | \$8               | 0.84%         | 5.93%             | 88.71%         | \$46              | \$8               | 0.84%         | 5.93%             | 88.71%                           | \$46              |  |  |  |  |  |  |
| Central Kansas Education Credit Union                 | \$5,039                  | \$5               | 0.40%         | 2.67%             | 91.49%         | \$52              | \$5               | 0.40%         | 2.67%             | 91.49%                           | \$52              |  |  |  |  |  |  |
| Ellis Credit Union                                    | \$5,116                  | \$6               | 0.46%         | 2.70%             | 83.78%         | \$45              | \$6               | 0.46%         | 2.70%             | 83.78%                           | \$45              |  |  |  |  |  |  |
| Hutchinson Postal and Community Credit Union          | \$5,284                  | (\$11)            | (0.86%)       | (4.95%)           | 92.47%         | \$47              | (\$11)            | (0.86%)       | (4.95%)           | 92.47%                           | \$47              |  |  |  |  |  |  |
| Morton Credit Union                                   | \$5,413                  | (\$2)             | (0.15%)       | (1.22%)           | 96.30%         | \$45              | (\$2)             | (0.15%)       | (1.22%)           | 96.30%                           | \$45              |  |  |  |  |  |  |
| Tri-County Credit Union                               | \$5,472                  | \$7               | 0.52%         | 3.15%             | 69.23%         | \$32              | \$7               | 0.52%         | 3.15%             | 69.23%                           | \$32              |  |  |  |  |  |  |
| Topeka Police Credit Union                            | \$6,807                  | \$22              | 1.30%         | 10.05%            | 76.53%         | \$66              | \$22              | 1.30%         | 10.05%            | 76.53%                           | \$66              |  |  |  |  |  |  |
| KC Fairfax Federal Credit Union                       | \$7,540                  | (\$25)            | (1.33%)       | (11.21%)          | 129.63%        | \$40              | (\$25)            | (1.33%)       | (11.21%)          | 129.63%                          | \$40              |  |  |  |  |  |  |
| Peoples Choice Credit Union                           | \$7,559                  | \$4               | 0.21%         | 0.89%             | 91.76%         | \$55              | \$4               | 0.21%         | 0.89%             | 91.76%                           | \$55              |  |  |  |  |  |  |
| Topeka Firemen's Credit Union                         | \$9,315                  | \$6               | 0.26%         | 0.85%             | 85.11%         | \$45              | \$6               | 0.26%         | 0.85%             | 85.11%                           | \$45              |  |  |  |  |  |  |
| Crossroads Credit Union                               | \$11,322                 | \$50              | 1.75%         | 9.36%             | 45.78%         | \$61              | \$50              | 1.75%         | 9.36%             | 45.78%                           | \$61              |  |  |  |  |  |  |
| 1st Kansas Credit Union                               | \$11,354                 | \$17              | 0.61%         | 2.99%             | 81.72%         | \$44              | \$17              | 0.61%         | 2.99%             | 81.72%                           | \$44              |  |  |  |  |  |  |
| Garden City Teachers Federal Credit Union             | \$14,782                 | \$45              | 1.21%         | 15.20%            | 78.30%         | \$55              | \$45              | 1.21%         | 15.20%            | 78.30%                           | \$55              |  |  |  |  |  |  |
| Kansas City Kansas Firemen & Police Credit Union      | \$16,493                 | \$20              | 0.48%         | 2.97%             | 78.98%         | \$61              | \$20              | 0.48%         | 2.97%             | 78.98%                           | \$61              |  |  |  |  |  |  |
| Hutchinson Government Employees Credit Union          | \$20,691                 | \$41              | 0.81%         | 6.56%             | 85.56%         | \$67              | \$41              | 0.81%         | 6.56%             | 85.56%                           | \$67              |  |  |  |  |  |  |
| Salina Interparochial Credit Union                    | \$21,196                 | \$47              | 0.90%         | 3.12%             | 40.69%         | \$55              | \$47              | 0.90%         | 3.12%             | 40.69%                           | \$55              |  |  |  |  |  |  |
| Co-Operative Credit Union                             | \$22,143                 | \$23              | 0.41%         | 3.45%             | 88.34%         | \$57              | \$23              | 0.41%         | 3.45%             | 88.34%                           | \$57              |  |  |  |  |  |  |
| Wheat State Credit Union                              | \$23,924                 | (\$220)           | (3.71%)       | (38.94%)          | 93.63%         | \$81              | (\$220)           | (3.71%)       | (38.94%)          | 93.63%                           | \$81              |  |  |  |  |  |  |
| Bell Credit Union                                     | \$24,393                 | \$57              | 0.95%         | 10.13%            | 72.90%         | \$63              | \$57              | 0.95%         | 10.13%            | 72.90%                           | \$63              |  |  |  |  |  |  |
| Reliance Credit Union                                 | \$27,659                 | \$21              | 0.30%         | 2.42%             | 90.23%         | \$60              | \$21              | 0.30%         | 2.42%             | 90.23%                           | \$60              |  |  |  |  |  |  |
| Sunflower Community Federal Credit Union              | \$27,936                 | \$38              | 0.56%         | 6.87%             | 83.77%         | \$62              | \$38              | 0.56%         | 6.87%             | 83.77%                           | \$62              |  |  |  |  |  |  |
| KUMC Credit Union                                     | \$28,843                 | \$93              | 1.29%         | 12.35%            | 71.12%         | \$77              | \$93              | 1.29%         | 12.35%            | 71.12%                           | \$77              |  |  |  |  |  |  |
| Campus Credit Union                                   | \$34,071                 | (\$38)            | (0.46%)       | (4.50%)           | 108.50%        | \$75              | (\$38)            | (0.46%)       | (4.50%)           | 108.50%                          | \$75              |  |  |  |  |  |  |
| Credit Union of Emporia                               | \$36,248                 | \$108             | 1.21%         | 8.37%             | 62.59%         | \$53              | \$108             | 1.21%         | 8.37%             | 62.59%                           | \$53              |  |  |  |  |  |  |
| U S P L K Employees Federal Credit Union              | \$36,432                 | \$43              | 0.47%         | 3.82%             | 119.00%        | \$61              | \$43              | 0.47%         | 3.82%             | 119.00%                          | \$61              |  |  |  |  |  |  |
| Catholic Family Federal Credit Union                  | \$39,257                 | \$27              | 0.28%         | 3.56%             | 89.92%         | \$60              | \$27              | 0.28%         | 3.56%             | 89.92%                           | \$60              |  |  |  |  |  |  |