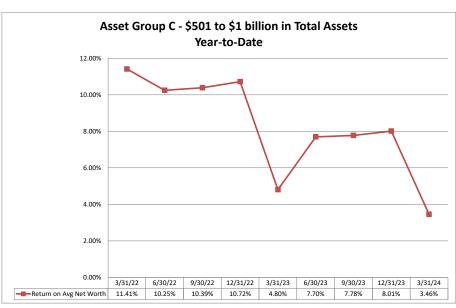

#### Summary Trends of Historical Asset Group Averages: Return on Average Net Worth

Source: SNL Financial

Note: Report includes only bank-level data.

|                                                       | As of Date  Total Assets |                   |               | Quarter to Date   |                |                   |                   |               | i dai iu Daid     | ate Quarter to Date Year to Date |                   |  |  |  |  |  |  |
|-------------------------------------------------------|--------------------------|-------------------|---------------|-------------------|----------------|-------------------|-------------------|---------------|-------------------|----------------------------------|-------------------|--|--|--|--|--|--|
|                                                       | Total Assets             | 1                 |               |                   |                | l                 |                   |               |                   |                                  |                   |  |  |  |  |  |  |
|                                                       |                          | Net Income        | Return on Avg | Return on         | Oper Exp/ Oper | Salary&Benefits/  | Net Income (Loss) | Return on Ava | Return on         | Oper Exp/ Oper                   | Salarv&Benefits/  |  |  |  |  |  |  |
|                                                       | (\$000)                  | (Loss) (\$000)    | Assets (%)    | Avg Net Worth (%) | Rev (%)        | Employees (\$000) | (\$000)           | Assets (%)    | Avg Net Worth (%) | Rev (%)                          | Employees (\$000) |  |  |  |  |  |  |
| Institution Name                                      |                          |                   |               |                   |                |                   |                   |               |                   |                                  |                   |  |  |  |  |  |  |
|                                                       |                          |                   |               |                   |                |                   |                   |               |                   |                                  |                   |  |  |  |  |  |  |
| Asset Group A - \$50 to \$250 million in total assets | 3                        |                   |               |                   |                |                   |                   |               |                   |                                  |                   |  |  |  |  |  |  |
| Catholics United Credit Union                         | \$196                    | (\$1)             | (2.07%)       | (13.33%)          | 150.00%        | NA                | (\$1)             | (2.07%)       | (13.33%)          | 150.00%                          | NA                |  |  |  |  |  |  |
| Sunflower Federal Credit Union                        | \$370                    | (\$6)             | (6.30%)       | (50.00%)          | 100.00%        | NA                | (\$6)             | (6.30%)       | (50.00%)          | 100.00%                          | NA                |  |  |  |  |  |  |
| Quindaro Homes Federal Credit Union                   | \$521                    | `\$4 <sup>´</sup> | 3.19%         | 6.48%             | 44.44%         | \$24              | <b>`\$4</b>       | 3.19%         | 6.48%             | 44.44%                           | \$24              |  |  |  |  |  |  |
| Mid Plains Credit Union                               | \$1,204                  | \$3               | 0.99%         | 5.74%             | 83.33%         | \$24              | \$3               | 0.99%         | 5.74%             | 83.33%                           | \$24              |  |  |  |  |  |  |
| Christ the King Parish Federal Credit Union           | \$1,286                  | (\$9)             | (2.76%)       | (19.78%)          | 142.11%        | \$8               | (\$9)             | (2.76%)       | (19.78%)          | 142.11%                          | \$8               |  |  |  |  |  |  |
| Kan Colo Credit Union                                 | \$1,339                  | <b>\$</b> 4       | 1.20%         | 9.58%             | 66.67%         | \$32              | \$4               | 1.20%         | 9.58%             | 66.67%                           | \$32              |  |  |  |  |  |  |
| Salina Municipal Credit Union                         | \$1,700                  | (\$3)             | (0.73%)       | (6.70%)           | 110.00%        | \$35              | (\$3)             | (0.73%)       | (6.70%)           | 110.00%                          | \$35              |  |  |  |  |  |  |
| Eagle Federal Credit Union                            | \$1,902                  | `\$8 <sup>°</sup> | 1.69%         | 19.05%            | 69.23%         | \$29              | \$8               | 1.69%         | 19.05%            | 69.23%                           | \$29              |  |  |  |  |  |  |
| Wakarusa Valley Credit Union                          | \$2,052                  | (\$51)            | (9.62%)       | (147.83%)         | 113.04%        | \$40              | (\$51)            | (9.62%)       | (147.83%)         | 113.04%                          | \$40              |  |  |  |  |  |  |
| C & R Credit Union                                    | \$3,757                  | \$8               | 0.84%         | 5.93%             | 88.71%         | \$46              | \$8               | 0.84%         | 5.93%             | 88.71%                           | \$46              |  |  |  |  |  |  |
| Central Kansas Education Credit Union                 | \$5,039                  | \$5               | 0.40%         | 2.67%             | 91.49%         | \$52              | \$5               | 0.40%         | 2.67%             | 91.49%                           | \$52              |  |  |  |  |  |  |
| Ellis Credit Union                                    | \$5,116                  | \$6               | 0.46%         | 2.70%             | 83.78%         | \$45              | \$6               | 0.46%         | 2.70%             | 83.78%                           | \$45              |  |  |  |  |  |  |
| Hutchinson Postal and Community Credit Union          | \$5,284                  | (\$11)            | (0.86%)       | (4.95%)           | 92.47%         | \$47              | (\$11)            | (0.86%)       | (4.95%)           | 92.47%                           | \$47              |  |  |  |  |  |  |
| Morton Credit Union                                   | \$5,413                  | (\$2)             | (0.15%)       | (1.22%)           | 96.30%         | \$45              | (\$2)             | (0.15%)       | (1.22%)           | 96.30%                           | \$45              |  |  |  |  |  |  |
| Tri-County Credit Union                               | \$5,472                  | \$7               | 0.52%         | 3.15%             | 69.23%         | \$32              | \$7               | 0.52%         | 3.15%             | 69.23%                           | \$32              |  |  |  |  |  |  |
| Topeka Police Credit Union                            | \$6,807                  | \$22              | 1.30%         | 10.05%            | 76.53%         | \$66              | \$22              | 1.30%         | 10.05%            | 76.53%                           | \$66              |  |  |  |  |  |  |
| KC Fairfax Federal Credit Union                       | \$7,540                  | (\$25)            | (1.33%)       | (11.21%)          | 129.63%        | \$40              | (\$25)            | (1.33%)       | (11.21%)          | 129.63%                          | \$40              |  |  |  |  |  |  |
| Peoples Choice Credit Union                           | \$7,559                  | \$4               | 0.21%         | 0.89%             | 91.76%         | \$55              | \$4               | 0.21%         | 0.89%             | 91.76%                           | \$55              |  |  |  |  |  |  |
| Topeka Firemen's Credit Union                         | \$9,315                  | \$6               | 0.26%         | 0.85%             | 85.11%         | \$45              | \$6               | 0.26%         | 0.85%             | 85.11%                           | \$45              |  |  |  |  |  |  |
| Crossroads Credit Union                               | \$11,322                 | \$50              | 1.75%         | 9.36%             | 45.78%         | \$61              | \$50              | 1.75%         | 9.36%             | 45.78%                           | \$61              |  |  |  |  |  |  |
| 1st Kansas Credit Union                               | \$11,354                 | \$17              | 0.61%         | 2.99%             | 81.72%         | \$44              | \$17              | 0.61%         | 2.99%             | 81.72%                           | \$44              |  |  |  |  |  |  |
| Garden City Teachers Federal Credit Union             | \$14,782                 | \$45              | 1.21%         | 15.20%            | 78.30%         | \$55              | \$45              | 1.21%         | 15.20%            | 78.30%                           | \$55              |  |  |  |  |  |  |
| Kansas City Kansas Firemen & Police Credit Union      | \$16,493                 | \$20              | 0.48%         | 2.97%             | 78.98%         | \$61              | \$20              | 0.48%         | 2.97%             | 78.98%                           | \$61              |  |  |  |  |  |  |
| Hutchinson Government Employees Credit Union          | \$20,691                 | \$41              | 0.81%         | 6.56%             | 85.56%         | \$67              | \$41              | 0.81%         | 6.56%             | 85.56%                           | \$67              |  |  |  |  |  |  |
| Salina Interparochial Credit Union                    | \$21,196                 | \$47              | 0.90%         | 3.12%             | 40.69%         | \$55              | \$47              | 0.90%         | 3.12%             | 40.69%                           | \$55              |  |  |  |  |  |  |
| Co-Operative Credit Union                             | \$22,143                 | \$23              | 0.41%         | 3.45%             | 88.34%         | \$57              | \$23              | 0.41%         | 3.45%             | 88.34%                           | \$57              |  |  |  |  |  |  |
| Wheat State Credit Union                              | \$23,924                 | (\$220)           | (3.71%)       | (38.94%)          | 93.63%         | \$81              | (\$220)           | (3.71%)       | (38.94%)          | 93.63%                           | \$81              |  |  |  |  |  |  |
| Bell Credit Union                                     | \$24,393                 | \$57              | 0.95%         | 10.13%            | 72.90%         | \$63              | \$57              | 0.95%         | 10.13%            | 72.90%                           | \$63              |  |  |  |  |  |  |
| Reliance Credit Union                                 | \$27,659                 | \$21              | 0.30%         | 2.42%             | 90.23%         | \$60              | \$21              | 0.30%         | 2.42%             | 90.23%                           | \$60              |  |  |  |  |  |  |
| Sunflower Community Federal Credit Union              | \$27,936                 | \$38              | 0.56%         | 6.87%             | 83.77%         | \$62              | \$38              | 0.56%         | 6.87%             | 83.77%                           | \$62              |  |  |  |  |  |  |
| KUMC Credit Union                                     | \$28,843                 | \$93              | 1.29%         | 12.35%            | 71.12%         | \$77              | \$93              | 1.29%         | 12.35%            | 71.12%                           | \$77              |  |  |  |  |  |  |
| Campus Credit Union                                   | \$34,071                 | (\$38)            | (0.46%)       | (4.50%)           | 108.50%        | \$75              | (\$38)            | (0.46%)       | (4.50%)           | 108.50%                          | \$75              |  |  |  |  |  |  |
| Credit Union of Emporia                               | \$36,248                 | \$108             | 1.21%         | 8.37%             | 62.59%         | \$53              | \$108             | 1.21%         | 8.37%             | 62.59%                           | \$53              |  |  |  |  |  |  |
| U S P L K Employees Federal Credit Union              | \$36,432                 | \$43              | 0.47%         | 3.82%             | 119.00%        | \$61              | \$43              | 0.47%         | 3.82%             | 119.00%                          | \$61              |  |  |  |  |  |  |
| Catholic Family Federal Credit Union                  | \$39,257                 | \$27              | 0.28%         | 3.56%             | 89.92%         | \$60              | \$27              | 0.28%         | 3.56%             | 89.92%                           | \$60              |  |  |  |  |  |  |

Note: Report includes only bank-level data.

| Performance Analysis                                         |                            |                              |                             | March 3                        | 31, 2024                  |                                       | Run Date: May 15             |                             |                                |                           |                                       |
|--------------------------------------------------------------|----------------------------|------------------------------|-----------------------------|--------------------------------|---------------------------|---------------------------------------|------------------------------|-----------------------------|--------------------------------|---------------------------|---------------------------------------|
|                                                              | As of Date                 |                              |                             | Quarter to Date                |                           |                                       |                              |                             | Year to Date                   |                           |                                       |
|                                                              | Total Assets<br>(\$000)    | Net Income<br>(Loss) (\$000) | Return on Avg<br>Assets (%) | Return on<br>Avg Net Worth (%) | Oper Exp/ Oper<br>Rev (%) | Salary&Benefits/<br>Employees (\$000) | Net Income (Loss)<br>(\$000) | Return on Avg<br>Assets (%) | Return on<br>Avg Net Worth (%) | Oper Exp/ Oper<br>Rev (%) | Salary&Benefits/<br>Employees (\$000) |
| Institution Name                                             | (4555)                     | (====) (+===)                | (,                          |                                | ()                        |                                       | (4555)                       | (,                          | (,                             | ()                        |                                       |
| Asset Group B - \$251 to \$500 million in total ass          | ets                        |                              |                             |                                |                           |                                       |                              |                             |                                |                           |                                       |
| Skyward Credit Union                                         | \$413,606                  | (\$285)                      | (0.28%)                     |                                | 101.21%                   |                                       | (\$285)                      | (0.28%)                     |                                |                           | \$76                                  |
| Mid-American Credit Union                                    | \$438,336                  | \$7                          | 0.01%                       | 0.07%                          | 86.32%                    | \$80                                  | \$7                          | 0.01%                       | 0.07%                          | 86.32%                    | \$80                                  |
| Average of Asset Group B                                     | \$425,971                  | (\$139)                      | (0.14%)                     | (2.54%)                        | 93.77%                    | \$78                                  | (\$139)                      | (0.14%)                     | (2.54%)                        | 93.77%                    | \$78                                  |
| Asset Group C - \$501 million to \$1 billion in total        | assets                     |                              |                             |                                |                           |                                       |                              |                             |                                |                           |                                       |
| Envista Federal Credit Union                                 | \$573,368                  | \$979                        | 0.70%                       | 7.20%                          | 80.33%                    |                                       | \$979                        | 0.70%                       | 7.20%                          | 80.33%                    | \$73                                  |
| Heartland Credit Union Mainstreet Federal Credit Union       | \$632,086                  | (\$744)                      | (0.48%)                     | (5.44%)                        | 91.40%                    | \$85                                  | (\$744)                      | (0.48%)                     |                                | 91.40%                    | \$85                                  |
| Mainstreet Federal Credit Union Azura Credit Union           | \$675,854<br>\$825,597     | \$821<br>\$12                | 0.49%<br>0.01%              | 12.00%<br>0.06%                | 81.34%<br>79.35%          | \$78<br>\$89                          | \$821<br>\$12                | 0.49%<br>0.01%              |                                | 81.34%<br>79.35%          | \$78<br>\$89                          |
| Average of Asset Group C                                     | \$676,726                  | \$267                        | 0.18%                       | 3.46%                          | 83.11%                    | \$81                                  | \$267                        | 0.18%                       | 3.46%                          | 83.11%                    | \$81                                  |
| Asset Group D - Over \$1 billion in total assets             |                            |                              |                             |                                |                           |                                       |                              |                             |                                |                           |                                       |
| Golden Plains Credit Union                                   | \$1,007,898                | \$1,680                      | 0.67%                       | 6.07%                          | 67.37%                    |                                       | \$1,680                      | 0.67%                       |                                |                           | \$61                                  |
| Mazuma Credit Union                                          | \$1,030,357                | \$322                        | 0.13%                       | 1.32%                          | 81.92%                    | \$84                                  | \$322                        | 0.13%                       |                                |                           | \$84                                  |
| Credit Union of America                                      | \$1,530,078                | \$2,480                      | 0.65%                       | 5.20%                          | 77.09%                    | \$89                                  | \$2,480                      | 0.65%                       |                                | 77.09%                    | \$89                                  |
| Millennium Corporate Credit Union                            | \$1,733,186                | \$2,914                      | 0.77%                       | 9.77%                          | 48.97%                    | \$111                                 | \$2,914                      | 0.77%                       |                                |                           | \$111                                 |
| Meritrust Federal Credit Union CommunityAmerica Credit Union | \$1,943,479<br>\$5,310,689 | \$3,952<br>\$9,714           | 0.83%<br>0.77%              | 9.60%<br>8.74%                 | 75.68%<br>80.26%          |                                       | \$3,952<br>\$9,714           | 0.83%<br>0.77%              |                                |                           | \$88<br>\$115                         |
| Average of Asset Group D                                     | \$2,092,615                | \$3,510                      | 0.64%                       | 6.78%                          | 71.88%                    | \$91                                  | \$3,510                      | 0.64%                       | 6.78%                          | 71.88%                    | \$91                                  |