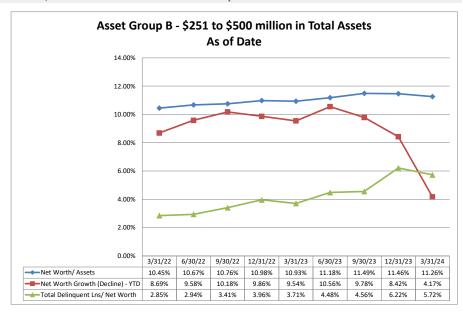

#### Summary Trends of Historical Asset Group Averages: Asset Growth Rate & Market Growth Rate

Source: SNL Financial

Note: Report includes only bank-level data.

| Balance Sheet & Net Interest Margin                      |                      |                    | March              | 31, 2024         |                    |                            |                                     | Run                                    | Date: May                | y 15, 20 <u>2</u> 4       |
|----------------------------------------------------------|----------------------|--------------------|--------------------|------------------|--------------------|----------------------------|-------------------------------------|----------------------------------------|--------------------------|---------------------------|
|                                                          |                      |                    | As of Date         |                  |                    |                            |                                     | Year to Date                           |                          |                           |
|                                                          |                      |                    | 715 OF Bate        |                  |                    |                            |                                     |                                        |                          |                           |
|                                                          | T-4-1 A4- (#000)     | Total Lns &        | Total Shares &     | Total Loans/     | Assets/ FTE        | Yield on Avg<br>Assets (%) | Interest Expense/<br>Avg Assets (%) | Net Interest Income/<br>Avg Assets (%) | Asset Growth<br>Rate (%) | Market Growth<br>Rate (%) |
| Institution Name                                         | Total Assets (\$000) | Leases (\$000)     | Deposits (\$000)   | Total Shares (%) | Employees (\$000)  | Assets (70)                | Avg Assets (70)                     | Avg Assets (70)                        | reate (70)               | reate (70)                |
|                                                          |                      |                    | I.                 | 1                | L                  |                            | L                                   |                                        |                          |                           |
| Asset Group A - \$50 to \$250 million in total asset     | ts                   |                    |                    |                  |                    |                            |                                     |                                        |                          |                           |
| Catholics United Credit Union                            | \$196                | \$37               | \$167              | 22.16%           | NA                 | 4.15%                      | 0.00%                               |                                        |                          | 17.50%                    |
| Sunflower Federal Credit Union                           | \$370                | \$348              | \$325              | 107.08%          | NA                 | 7.35%                      | 0.00%                               |                                        |                          | (17.65%)                  |
| Quindaro Homes Federal Credit Union                      | \$521                | \$328              | \$267              | 122.85%          | \$1,042            | 6.39%                      | 0.00%                               |                                        |                          | 74.67%                    |
| Mid Plains Credit Union                                  | \$1,204              | \$953              | \$986              | 96.65%           | \$1,204            | 5.27%                      | 1.32%                               |                                        | (7.18%)                  | (8.73%)                   |
| Christ the King Parish Federal Credit Union              | \$1,286              | \$556              | \$1,106            | 50.27%           | \$2,572            | 3.37%                      | 0.00%                               |                                        |                          | (10.56%)                  |
| Kan Colo Credit Union                                    | \$1,339              | \$303              | \$1,169            | 25.92%           | \$2,678            | 4.81%                      | 1.20%                               |                                        | 5.45%                    | 4.85%                     |
| Salina Municipal Credit Union                            | \$1,700              | \$935              | \$1,521            | 61.47%           | \$1,133            | 4.89%                      | 0.24%                               |                                        |                          | 37.70%                    |
| Eagle Federal Credit Union                               | \$1,902              | \$1,169            | \$1,729            | 67.61%           | \$1,268            | 5.06%                      | 0.00%                               |                                        |                          | 0.93%                     |
| Wakarusa Valley Credit Union                             | \$2,052              | \$1,529            | \$1,896            | 80.64%           | \$1,368            | 6.23%                      | 2.26%                               |                                        | (24.69%)                 | (18.70%)                  |
| C & R Credit Union                                       | \$3,757<br>\$5,039   | \$2,846<br>\$3,765 | \$3,204<br>\$4,217 | 88.83%<br>89.28% | \$1,879<br>\$2,520 | 6.54%<br>5.34%             | 0.63%<br>2.31%                      |                                        |                          | (9.98%)<br>1.43%          |
| Central Kansas Education Credit Union Ellis Credit Union | \$5,039<br>\$5,116   | \$3,765<br>\$2,076 | \$4,217<br>\$4,206 | 89.28%<br>49.36% | \$2,520<br>\$3,411 | 5.34%<br>4.02%             | 2.31%<br>1.39%                      |                                        | (8.79%)                  |                           |
| Hutchinson Postal and Community Credit Union             | \$5,116<br>\$5,284   | \$3,752            | \$4,206<br>\$4,371 | 85.84%           | \$3,411<br>\$1,761 | 6.80%                      | 1.25%                               |                                        |                          | (11.10%)<br>33.09%        |
| Morton Credit Union                                      | \$5,264<br>\$5,413   | \$4,249            | \$4,736            | 89.72%           | \$1,804            | 5.25%                      | 1.18%                               |                                        | 1.04%                    | 23.71%                    |
| Tri-County Credit Union                                  | \$5,472              | \$1,051            | \$4,736<br>\$4,576 | 22.97%           | \$3,648            | 3.40%                      | 1.55%                               |                                        |                          | 9.03%                     |
| Topeka Police Credit Union                               | \$6,807              | \$5,523            | \$5,900            | 93.61%           | \$2,723            | 5.78%                      | 0.88%                               |                                        |                          | 1.91%                     |
| KC Fairfax Federal Credit Union                          | \$7,540              | \$3,653            | \$6,656            | 54.88%           | \$1,676            | 3.36%                      | 0.43%                               |                                        |                          | 6.04%                     |
| Peoples Choice Credit Union                              | \$7,559              | \$2,674            | \$5,743            | 46.56%           | \$2,520            | 3.88%                      | 0.31%                               |                                        |                          | (11.04%)                  |
| Topeka Firemen's Credit Union                            | \$9,315              | \$5,378            | \$6,476            | 83.05%           | \$6,210            | 4.09%                      | 2.02%                               |                                        | 20.40%                   | 29.66%                    |
| Crossroads Credit Union                                  | \$11,322             | \$7,406            | \$9,105            | 81.34%           | \$4,529            | 5.94%                      | 0.52%                               |                                        | (8.88%)                  | (11.23%)                  |
| 1st Kansas Credit Union                                  | \$11,354             | \$5,524            | \$9,071            | 60.90%           | \$3,785            | 4.63%                      | 1.80%                               |                                        |                          | 19.71%                    |
| Garden City Teachers Federal Credit Union                | \$14,782             | \$8,415            | \$13,468           | 62.48%           | \$2,464            | 4.72%                      | 0.62%                               |                                        | (3.27%)                  | (3.01%)                   |
| Kansas City Kansas Firemen & Police Credit Union         | \$16,493             | \$9,194            | \$13,728           | 66.97%           | \$3,299            | 5.48%                      | 1.23%                               | 4.25%                                  | (3.25%)                  | 1.08%                     |
| Hutchinson Government Employees Credit Union             | \$20,691             | \$10,271           | \$17,967           | 57.17%           | \$2,956            | 4.77%                      | 0.53%                               | 4.24%                                  | 15.82%                   | 12.89%                    |
| Salina Interparochial Credit Union                       | \$21,196             | \$16,740           | \$14,986           | 111.70%          | \$7,065            | 7.19%                      | 2.79%                               | 4.40%                                  | 15.00%                   | 20.45%                    |
| Co-Operative Credit Union                                | \$22,143             | \$11,718           | \$19,477           | 60.16%           | \$4,026            | 3.97%                      | 0.68%                               | 3.29%                                  | (4.11%)                  | (5.77%)                   |
| Wheat State Credit Union                                 | \$23,924             | \$20,846           | \$21,349           | 97.64%           | \$2,658            | 6.71%                      | 1.53%                               |                                        | 6.70%                    | 13.88%                    |
| Bell Credit Union                                        | \$24,393             | \$17,784           | \$22,008           | 80.81%           | \$4,066            | 6.13%                      | 2.44%                               |                                        | 17.22%                   | 19.28%                    |
| Reliance Credit Union                                    | \$27,659             | \$11,879           | \$24,079           | 49.33%           | \$4,610            | 3.27%                      | 0.64%                               |                                        |                          | 2.00%                     |
| Sunflower Community Federal Credit Union                 | \$27,936             | \$20,947           | \$25,723           | 81.43%           | \$3,991            | 5.97%                      | 2.41%                               |                                        | 30.85%                   | 33.85%                    |
| KUMC Credit Union                                        | \$28,843             | \$12,675           | \$25,724           | 49.27%           | \$5,769            | 4.08%                      | 0.45%                               |                                        |                          | 1.59%                     |
| Campus Credit Union                                      | \$34,071             | \$24,533           | \$30,527           | 80.36%           | \$2,271            | 5.83%                      | 1.06%                               |                                        |                          | 26.89%                    |
| Credit Union of Emporia                                  | \$36,248             | \$11,977           | \$30,867           | 38.80%           | \$4,833            | 3.68%                      | 0.75%                               |                                        |                          | 11.23%                    |
| U S P L K Employees Federal Credit Union                 | \$36,432             | \$10,454           | \$31,728           | 32.95%           | \$9,108            | 2.22%                      | 1.30%                               |                                        | 4.04%                    | 3.92%                     |
| Catholic Family Federal Credit Union                     | \$39,257             | \$19,549           | \$35,788           | 54.62%           | \$3,926            | 3.70%                      | 0.56%                               | 3.14%                                  | 19.21%                   | 21.89%                    |