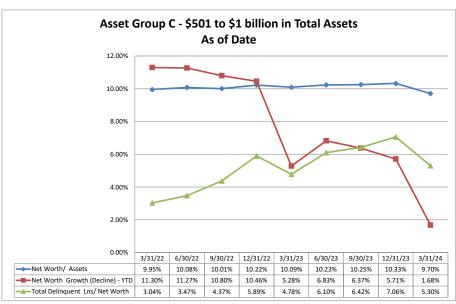

#### ASSET SIZE DEFINITION

Group A \$0-\$250 million

Group B \$251 million-\$500 million

Group C \$501 million-\$1 billion

Group D Over \$1 billion