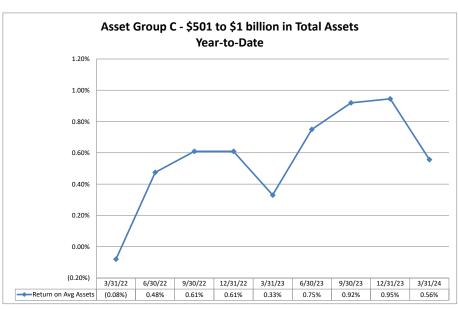

#### Summary Trends of Historical Asset Group Averages: Return on Average Assets

Source: SNL Financial

Note: Report includes only bank-level data.