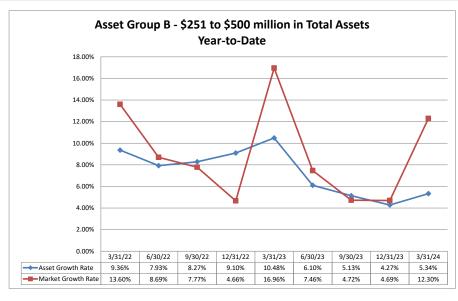

#### Summary Trends of Historical Asset Group Averages: Asset Growth Rate & Market Growth Rate

Source: SNL Financial

Note: Report includes only bank-level data.

| Balance Sheet & Net Interest Margin                      |                      |                    | March              | 31, 2024         |                    |                            |                                     | Run                                    | Date: May                | y 15, 20 <u>2</u> 4       |
|----------------------------------------------------------|----------------------|--------------------|--------------------|------------------|--------------------|----------------------------|-------------------------------------|----------------------------------------|--------------------------|---------------------------|
|                                                          |                      |                    | As of Date         |                  |                    |                            |                                     | Year to Date                           |                          |                           |
|                                                          |                      |                    | 715 OF Bate        |                  |                    |                            |                                     |                                        |                          |                           |
|                                                          | T-4-1 A4- (#000)     | Total Lns &        | Total Shares &     | Total Loans/     | Assets/ FTE        | Yield on Avg<br>Assets (%) | Interest Expense/<br>Avg Assets (%) | Net Interest Income/<br>Avg Assets (%) | Asset Growth<br>Rate (%) | Market Growth<br>Rate (%) |
| Institution Name                                         | Total Assets (\$000) | Leases (\$000)     | Deposits (\$000)   | Total Shares (%) | Employees (\$000)  | Assets (70)                | Avg Assets (70)                     | Avg Assets (70)                        | reate (70)               | reate (70)                |
|                                                          |                      |                    | I.                 | 1                | L                  |                            | L                                   |                                        |                          |                           |
| Asset Group A - \$50 to \$250 million in total asset     | ts                   |                    |                    |                  |                    |                            |                                     |                                        |                          |                           |
| Catholics United Credit Union                            | \$196                | \$37               | \$167              | 22.16%           | NA                 | 4.15%                      | 0.00%                               |                                        |                          | 17.50%                    |
| Sunflower Federal Credit Union                           | \$370                | \$348              | \$325              | 107.08%          | NA                 | 7.35%                      | 0.00%                               |                                        |                          | (17.65%)                  |
| Quindaro Homes Federal Credit Union                      | \$521                | \$328              | \$267              | 122.85%          | \$1,042            | 6.39%                      | 0.00%                               |                                        |                          | 74.67%                    |
| Mid Plains Credit Union                                  | \$1,204              | \$953              | \$986              | 96.65%           | \$1,204            | 5.27%                      | 1.32%                               |                                        | (7.18%)                  | (8.73%)                   |
| Christ the King Parish Federal Credit Union              | \$1,286              | \$556              | \$1,106            | 50.27%           | \$2,572            | 3.37%                      | 0.00%                               |                                        |                          | (10.56%)                  |
| Kan Colo Credit Union                                    | \$1,339              | \$303              | \$1,169            | 25.92%           | \$2,678            | 4.81%                      | 1.20%                               |                                        | 5.45%                    | 4.85%                     |
| Salina Municipal Credit Union                            | \$1,700              | \$935              | \$1,521            | 61.47%           | \$1,133            | 4.89%                      | 0.24%                               |                                        |                          | 37.70%                    |
| Eagle Federal Credit Union                               | \$1,902              | \$1,169            | \$1,729            | 67.61%           | \$1,268            | 5.06%                      | 0.00%                               |                                        |                          | 0.93%                     |
| Wakarusa Valley Credit Union                             | \$2,052              | \$1,529            | \$1,896            | 80.64%           | \$1,368            | 6.23%                      | 2.26%                               |                                        | (24.69%)                 | (18.70%)                  |
| C & R Credit Union                                       | \$3,757<br>\$5,039   | \$2,846<br>\$3,765 | \$3,204<br>\$4,217 | 88.83%<br>89.28% | \$1,879<br>\$2,520 | 6.54%<br>5.34%             | 0.63%<br>2.31%                      |                                        |                          | (9.98%)<br>1.43%          |
| Central Kansas Education Credit Union Ellis Credit Union | \$5,039<br>\$5,116   | \$3,765<br>\$2,076 | \$4,217<br>\$4,206 | 89.28%<br>49.36% | \$2,520<br>\$3,411 | 5.34%<br>4.02%             | 2.31%<br>1.39%                      |                                        | (8.79%)                  |                           |
| Hutchinson Postal and Community Credit Union             | \$5,116<br>\$5,284   | \$3,752            | \$4,206<br>\$4,371 | 85.84%           | \$3,411<br>\$1,761 | 6.80%                      | 1.25%                               |                                        |                          | (11.10%)<br>33.09%        |
| Morton Credit Union                                      | \$5,264<br>\$5,413   | \$4,249            | \$4,736            | 89.72%           | \$1,804            | 5.25%                      | 1.18%                               |                                        | 1.04%                    | 23.71%                    |
| Tri-County Credit Union                                  | \$5,472              | \$1,051            | \$4,736<br>\$4,576 | 22.97%           | \$3,648            | 3.40%                      | 1.55%                               |                                        |                          | 9.03%                     |
| Topeka Police Credit Union                               | \$6,807              | \$5,523            | \$5,900            | 93.61%           | \$2,723            | 5.78%                      | 0.88%                               |                                        |                          | 1.91%                     |
| KC Fairfax Federal Credit Union                          | \$7,540              | \$3,653            | \$6,656            | 54.88%           | \$1,676            | 3.36%                      | 0.43%                               |                                        |                          | 6.04%                     |
| Peoples Choice Credit Union                              | \$7,559              | \$2,674            | \$5,743            | 46.56%           | \$2,520            | 3.88%                      | 0.31%                               |                                        |                          | (11.04%)                  |
| Topeka Firemen's Credit Union                            | \$9,315              | \$5,378            | \$6,476            | 83.05%           | \$6,210            | 4.09%                      | 2.02%                               |                                        | 20.40%                   | 29.66%                    |
| Crossroads Credit Union                                  | \$11,322             | \$7,406            | \$9,105            | 81.34%           | \$4,529            | 5.94%                      | 0.52%                               |                                        | (8.88%)                  | (11.23%)                  |
| 1st Kansas Credit Union                                  | \$11,354             | \$5,524            | \$9,071            | 60.90%           | \$3,785            | 4.63%                      | 1.80%                               |                                        |                          | 19.71%                    |
| Garden City Teachers Federal Credit Union                | \$14,782             | \$8,415            | \$13,468           | 62.48%           | \$2,464            | 4.72%                      | 0.62%                               |                                        | (3.27%)                  | (3.01%)                   |
| Kansas City Kansas Firemen & Police Credit Union         | \$16,493             | \$9,194            | \$13,728           | 66.97%           | \$3,299            | 5.48%                      | 1.23%                               | 4.25%                                  | (3.25%)                  | 1.08%                     |
| Hutchinson Government Employees Credit Union             | \$20,691             | \$10,271           | \$17,967           | 57.17%           | \$2,956            | 4.77%                      | 0.53%                               | 4.24%                                  | 15.82%                   | 12.89%                    |
| Salina Interparochial Credit Union                       | \$21,196             | \$16,740           | \$14,986           | 111.70%          | \$7,065            | 7.19%                      | 2.79%                               | 4.40%                                  | 15.00%                   | 20.45%                    |
| Co-Operative Credit Union                                | \$22,143             | \$11,718           | \$19,477           | 60.16%           | \$4,026            | 3.97%                      | 0.68%                               | 3.29%                                  | (4.11%)                  | (5.77%)                   |
| Wheat State Credit Union                                 | \$23,924             | \$20,846           | \$21,349           | 97.64%           | \$2,658            | 6.71%                      | 1.53%                               |                                        | 6.70%                    | 13.88%                    |
| Bell Credit Union                                        | \$24,393             | \$17,784           | \$22,008           | 80.81%           | \$4,066            | 6.13%                      | 2.44%                               |                                        | 17.22%                   | 19.28%                    |
| Reliance Credit Union                                    | \$27,659             | \$11,879           | \$24,079           | 49.33%           | \$4,610            | 3.27%                      | 0.64%                               |                                        |                          | 2.00%                     |
| Sunflower Community Federal Credit Union                 | \$27,936             | \$20,947           | \$25,723           | 81.43%           | \$3,991            | 5.97%                      | 2.41%                               |                                        | 30.85%                   | 33.85%                    |
| KUMC Credit Union                                        | \$28,843             | \$12,675           | \$25,724           | 49.27%           | \$5,769            | 4.08%                      | 0.45%                               |                                        |                          | 1.59%                     |
| Campus Credit Union                                      | \$34,071             | \$24,533           | \$30,527           | 80.36%           | \$2,271            | 5.83%                      | 1.06%                               |                                        |                          | 26.89%                    |
| Credit Union of Emporia                                  | \$36,248             | \$11,977           | \$30,867           | 38.80%           | \$4,833            | 3.68%                      | 0.75%                               |                                        |                          | 11.23%                    |
| U S P L K Employees Federal Credit Union                 | \$36,432             | \$10,454           | \$31,728           | 32.95%           | \$9,108            | 2.22%                      | 1.30%                               |                                        | 4.04%                    | 3.92%                     |
| Catholic Family Federal Credit Union                     | \$39,257             | \$19,549           | \$35,788           | 54.62%           | \$3,926            | 3.70%                      | 0.56%                               | 3.14%                                  | 19.21%                   | 21.89%                    |