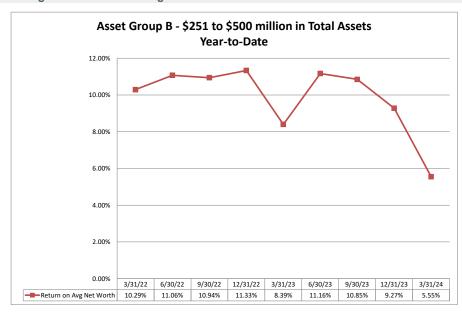

#### Summary Trends of Historical Asset Group Averages: Return on Average Net Worth

Source: SNL Financial

Note: Report includes only bank-level data.

|                                                       | As of Date  Total Assets |                   |               | Quarter to Date   |                |                   |                   |               | i dai iu Daid     | ate Quarter to Date Year to Date |                   |  |  |  |  |  |  |
|-------------------------------------------------------|--------------------------|-------------------|---------------|-------------------|----------------|-------------------|-------------------|---------------|-------------------|----------------------------------|-------------------|--|--|--|--|--|--|
|                                                       | Total Assets             | 1                 |               |                   |                | l                 |                   |               |                   |                                  |                   |  |  |  |  |  |  |
|                                                       |                          | Net Income        | Return on Avg | Return on         | Oper Exp/ Oper | Salary&Benefits/  | Net Income (Loss) | Return on Ava | Return on         | Oper Exp/ Oper                   | Salarv&Benefits/  |  |  |  |  |  |  |
|                                                       | (\$000)                  | (Loss) (\$000)    | Assets (%)    | Avg Net Worth (%) | Rev (%)        | Employees (\$000) | (\$000)           | Assets (%)    | Avg Net Worth (%) | Rev (%)                          | Employees (\$000) |  |  |  |  |  |  |
| Institution Name                                      |                          |                   |               |                   |                |                   |                   |               |                   |                                  |                   |  |  |  |  |  |  |
|                                                       |                          |                   |               |                   |                |                   |                   |               |                   |                                  |                   |  |  |  |  |  |  |
| Asset Group A - \$50 to \$250 million in total assets | 3                        |                   |               |                   |                |                   |                   |               |                   |                                  |                   |  |  |  |  |  |  |
| Catholics United Credit Union                         | \$196                    | (\$1)             | (2.07%)       | (13.33%)          | 150.00%        | NA                | (\$1)             | (2.07%)       | (13.33%)          | 150.00%                          | NA                |  |  |  |  |  |  |
| Sunflower Federal Credit Union                        | \$370                    | (\$6)             | (6.30%)       | (50.00%)          | 100.00%        | NA                | (\$6)             | (6.30%)       | (50.00%)          | 100.00%                          | NA                |  |  |  |  |  |  |
| Quindaro Homes Federal Credit Union                   | \$521                    | `\$4 <sup>´</sup> | 3.19%         | 6.48%             | 44.44%         | \$24              | <b>`\$4</b>       | 3.19%         | 6.48%             | 44.44%                           | \$24              |  |  |  |  |  |  |
| Mid Plains Credit Union                               | \$1,204                  | \$3               | 0.99%         | 5.74%             | 83.33%         | \$24              | \$3               | 0.99%         | 5.74%             | 83.33%                           | \$24              |  |  |  |  |  |  |
| Christ the King Parish Federal Credit Union           | \$1,286                  | (\$9)             | (2.76%)       | (19.78%)          | 142.11%        | \$8               | (\$9)             | (2.76%)       | (19.78%)          | 142.11%                          | \$8               |  |  |  |  |  |  |
| Kan Colo Credit Union                                 | \$1,339                  | <b>\$</b> 4       | 1.20%         | 9.58%             | 66.67%         | \$32              | \$4               | 1.20%         | 9.58%             | 66.67%                           | \$32              |  |  |  |  |  |  |
| Salina Municipal Credit Union                         | \$1,700                  | (\$3)             | (0.73%)       | (6.70%)           | 110.00%        | \$35              | (\$3)             | (0.73%)       | (6.70%)           | 110.00%                          | \$35              |  |  |  |  |  |  |
| Eagle Federal Credit Union                            | \$1,902                  | `\$8 <sup>°</sup> | 1.69%         | 19.05%            | 69.23%         | \$29              | \$8               | 1.69%         | 19.05%            | 69.23%                           | \$29              |  |  |  |  |  |  |
| Wakarusa Valley Credit Union                          | \$2,052                  | (\$51)            | (9.62%)       | (147.83%)         | 113.04%        | \$40              | (\$51)            | (9.62%)       | (147.83%)         | 113.04%                          | \$40              |  |  |  |  |  |  |
| C & R Credit Union                                    | \$3,757                  | \$8               | 0.84%         | 5.93%             | 88.71%         | \$46              | \$8               | 0.84%         | 5.93%             | 88.71%                           | \$46              |  |  |  |  |  |  |
| Central Kansas Education Credit Union                 | \$5,039                  | \$5               | 0.40%         | 2.67%             | 91.49%         | \$52              | \$5               | 0.40%         | 2.67%             | 91.49%                           | \$52              |  |  |  |  |  |  |
| Ellis Credit Union                                    | \$5,116                  | \$6               | 0.46%         | 2.70%             | 83.78%         | \$45              | \$6               | 0.46%         | 2.70%             | 83.78%                           | \$45              |  |  |  |  |  |  |
| Hutchinson Postal and Community Credit Union          | \$5,284                  | (\$11)            | (0.86%)       | (4.95%)           | 92.47%         | \$47              | (\$11)            | (0.86%)       | (4.95%)           | 92.47%                           | \$47              |  |  |  |  |  |  |
| Morton Credit Union                                   | \$5,413                  | (\$2)             | (0.15%)       | (1.22%)           | 96.30%         | \$45              | (\$2)             | (0.15%)       | (1.22%)           | 96.30%                           | \$45              |  |  |  |  |  |  |
| Tri-County Credit Union                               | \$5,472                  | \$7               | 0.52%         | 3.15%             | 69.23%         | \$32              | \$7               | 0.52%         | 3.15%             | 69.23%                           | \$32              |  |  |  |  |  |  |
| Topeka Police Credit Union                            | \$6,807                  | \$22              | 1.30%         | 10.05%            | 76.53%         | \$66              | \$22              | 1.30%         | 10.05%            | 76.53%                           | \$66              |  |  |  |  |  |  |
| KC Fairfax Federal Credit Union                       | \$7,540                  | (\$25)            | (1.33%)       | (11.21%)          | 129.63%        | \$40              | (\$25)            | (1.33%)       | (11.21%)          | 129.63%                          | \$40              |  |  |  |  |  |  |
| Peoples Choice Credit Union                           | \$7,559                  | \$4               | 0.21%         | 0.89%             | 91.76%         | \$55              | \$4               | 0.21%         | 0.89%             | 91.76%                           | \$55              |  |  |  |  |  |  |
| Topeka Firemen's Credit Union                         | \$9,315                  | \$6               | 0.26%         | 0.85%             | 85.11%         | \$45              | \$6               | 0.26%         | 0.85%             | 85.11%                           | \$45              |  |  |  |  |  |  |
| Crossroads Credit Union                               | \$11,322                 | \$50              | 1.75%         | 9.36%             | 45.78%         | \$61              | \$50              | 1.75%         | 9.36%             | 45.78%                           | \$61              |  |  |  |  |  |  |
| 1st Kansas Credit Union                               | \$11,354                 | \$17              | 0.61%         | 2.99%             | 81.72%         | \$44              | \$17              | 0.61%         | 2.99%             | 81.72%                           | \$44              |  |  |  |  |  |  |
| Garden City Teachers Federal Credit Union             | \$14,782                 | \$45              | 1.21%         | 15.20%            | 78.30%         | \$55              | \$45              | 1.21%         | 15.20%            | 78.30%                           | \$55              |  |  |  |  |  |  |
| Kansas City Kansas Firemen & Police Credit Union      | \$16,493                 | \$20              | 0.48%         | 2.97%             | 78.98%         | \$61              | \$20              | 0.48%         | 2.97%             | 78.98%                           | \$61              |  |  |  |  |  |  |
| Hutchinson Government Employees Credit Union          | \$20,691                 | \$41              | 0.81%         | 6.56%             | 85.56%         | \$67              | \$41              | 0.81%         | 6.56%             | 85.56%                           | \$67              |  |  |  |  |  |  |
| Salina Interparochial Credit Union                    | \$21,196                 | \$47              | 0.90%         | 3.12%             | 40.69%         | \$55              | \$47              | 0.90%         | 3.12%             | 40.69%                           | \$55              |  |  |  |  |  |  |
| Co-Operative Credit Union                             | \$22,143                 | \$23              | 0.41%         | 3.45%             | 88.34%         | \$57              | \$23              | 0.41%         | 3.45%             | 88.34%                           | \$57              |  |  |  |  |  |  |
| Wheat State Credit Union                              | \$23,924                 | (\$220)           | (3.71%)       | (38.94%)          | 93.63%         | \$81              | (\$220)           | (3.71%)       | (38.94%)          | 93.63%                           | \$81              |  |  |  |  |  |  |
| Bell Credit Union                                     | \$24,393                 | \$57              | 0.95%         | 10.13%            | 72.90%         | \$63              | \$57              | 0.95%         | 10.13%            | 72.90%                           | \$63              |  |  |  |  |  |  |
| Reliance Credit Union                                 | \$27,659                 | \$21              | 0.30%         | 2.42%             | 90.23%         | \$60              | \$21              | 0.30%         | 2.42%             | 90.23%                           | \$60              |  |  |  |  |  |  |
| Sunflower Community Federal Credit Union              | \$27,936                 | \$38              | 0.56%         | 6.87%             | 83.77%         | \$62              | \$38              | 0.56%         | 6.87%             | 83.77%                           | \$62              |  |  |  |  |  |  |
| KUMC Credit Union                                     | \$28,843                 | \$93              | 1.29%         | 12.35%            | 71.12%         | \$77              | \$93              | 1.29%         | 12.35%            | 71.12%                           | \$77              |  |  |  |  |  |  |
| Campus Credit Union                                   | \$34,071                 | (\$38)            | (0.46%)       | (4.50%)           | 108.50%        | \$75              | (\$38)            | (0.46%)       | (4.50%)           | 108.50%                          | \$75              |  |  |  |  |  |  |
| Credit Union of Emporia                               | \$36,248                 | \$108             | 1.21%         | 8.37%             | 62.59%         | \$53              | \$108             | 1.21%         | 8.37%             | 62.59%                           | \$53              |  |  |  |  |  |  |
| U S P L K Employees Federal Credit Union              | \$36,432                 | \$43              | 0.47%         | 3.82%             | 119.00%        | \$61              | \$43              | 0.47%         | 3.82%             | 119.00%                          | \$61              |  |  |  |  |  |  |
| Catholic Family Federal Credit Union                  | \$39,257                 | \$27              | 0.28%         | 3.56%             | 89.92%         | \$60              | \$27              | 0.28%         | 3.56%             | 89.92%                           | \$60              |  |  |  |  |  |  |

Note: Report includes only bank-level data.

| Performance Analysis                                         |                            |                              |                             | March 3                        | 31, 2024                  |                                       | Run Date: May 15             |                             |                                |                           |                                       |
|--------------------------------------------------------------|----------------------------|------------------------------|-----------------------------|--------------------------------|---------------------------|---------------------------------------|------------------------------|-----------------------------|--------------------------------|---------------------------|---------------------------------------|
|                                                              | As of Date                 |                              |                             | Quarter to Date                |                           |                                       |                              |                             | Year to Date                   |                           |                                       |
|                                                              | Total Assets<br>(\$000)    | Net Income<br>(Loss) (\$000) | Return on Avg<br>Assets (%) | Return on<br>Avg Net Worth (%) | Oper Exp/ Oper<br>Rev (%) | Salary&Benefits/<br>Employees (\$000) | Net Income (Loss)<br>(\$000) | Return on Avg<br>Assets (%) | Return on<br>Avg Net Worth (%) | Oper Exp/ Oper<br>Rev (%) | Salary&Benefits/<br>Employees (\$000) |
| Institution Name                                             | (4555)                     | (====) (+===)                | (,                          |                                | ()                        |                                       | (4555)                       | (,                          | (,                             | ()                        |                                       |
| Asset Group B - \$251 to \$500 million in total ass          | ets                        |                              |                             |                                |                           |                                       |                              |                             |                                |                           |                                       |
| Skyward Credit Union                                         | \$413,606                  | (\$285)                      | (0.28%)                     |                                | 101.21%                   |                                       | (\$285)                      | (0.28%)                     |                                |                           | \$76                                  |
| Mid-American Credit Union                                    | \$438,336                  | \$7                          | 0.01%                       | 0.07%                          | 86.32%                    | \$80                                  | \$7                          | 0.01%                       | 0.07%                          | 86.32%                    | \$80                                  |
| Average of Asset Group B                                     | \$425,971                  | (\$139)                      | (0.14%)                     | (2.54%)                        | 93.77%                    | \$78                                  | (\$139)                      | (0.14%)                     | (2.54%)                        | 93.77%                    | \$78                                  |
| Asset Group C - \$501 million to \$1 billion in total        | assets                     |                              |                             |                                |                           |                                       |                              |                             |                                |                           |                                       |
| Envista Federal Credit Union                                 | \$573,368                  | \$979                        | 0.70%                       | 7.20%                          | 80.33%                    |                                       | \$979                        | 0.70%                       | 7.20%                          | 80.33%                    | \$73                                  |
| Heartland Credit Union Mainstreet Federal Credit Union       | \$632,086                  | (\$744)                      | (0.48%)                     | (5.44%)                        | 91.40%                    | \$85                                  | (\$744)                      | (0.48%)                     |                                | 91.40%                    | \$85                                  |
| Mainstreet Federal Credit Union Azura Credit Union           | \$675,854<br>\$825,597     | \$821<br>\$12                | 0.49%<br>0.01%              | 12.00%<br>0.06%                | 81.34%<br>79.35%          | \$78<br>\$89                          | \$821<br>\$12                | 0.49%<br>0.01%              |                                | 81.34%<br>79.35%          | \$78<br>\$89                          |
| Average of Asset Group C                                     | \$676,726                  | \$267                        | 0.18%                       | 3.46%                          | 83.11%                    | \$81                                  | \$267                        | 0.18%                       | 3.46%                          | 83.11%                    | \$81                                  |
| Asset Group D - Over \$1 billion in total assets             |                            |                              |                             |                                |                           |                                       |                              |                             |                                |                           |                                       |
| Golden Plains Credit Union                                   | \$1,007,898                | \$1,680                      | 0.67%                       | 6.07%                          | 67.37%                    |                                       | \$1,680                      | 0.67%                       |                                |                           | \$61                                  |
| Mazuma Credit Union                                          | \$1,030,357                | \$322                        | 0.13%                       | 1.32%                          | 81.92%                    | \$84                                  | \$322                        | 0.13%                       |                                |                           | \$84                                  |
| Credit Union of America                                      | \$1,530,078                | \$2,480                      | 0.65%                       | 5.20%                          | 77.09%                    | \$89                                  | \$2,480                      | 0.65%                       |                                | 77.09%                    | \$89                                  |
| Millennium Corporate Credit Union                            | \$1,733,186                | \$2,914                      | 0.77%                       | 9.77%                          | 48.97%                    | \$111                                 | \$2,914                      | 0.77%                       |                                |                           | \$111                                 |
| Meritrust Federal Credit Union CommunityAmerica Credit Union | \$1,943,479<br>\$5,310,689 | \$3,952<br>\$9,714           | 0.83%<br>0.77%              | 9.60%<br>8.74%                 | 75.68%<br>80.26%          |                                       | \$3,952<br>\$9,714           | 0.83%<br>0.77%              |                                |                           | \$88<br>\$115                         |
| Average of Asset Group D                                     | \$2,092,615                | \$3,510                      | 0.64%                       | 6.78%                          | 71.88%                    | \$91                                  | \$3,510                      | 0.64%                       | 6.78%                          | 71.88%                    | \$91                                  |