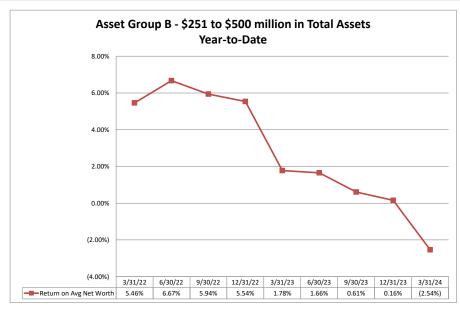

#### Summary Trends of Historical Asset Group Averages: Return on Average Net Worth

Source: SNL Financial

Note: Report includes only bank-level data.

|                                                       | As of Date  Total Assets |                   |               | Quarter to Date   |                |                   |                   |               | i dai iu Daid     | ate Quarter to Date Year to Date |                   |  |  |  |  |  |  |
|-------------------------------------------------------|--------------------------|-------------------|---------------|-------------------|----------------|-------------------|-------------------|---------------|-------------------|----------------------------------|-------------------|--|--|--|--|--|--|
|                                                       | Total Assets             | 1                 |               |                   |                | l                 |                   |               |                   |                                  |                   |  |  |  |  |  |  |
|                                                       |                          | Net Income        | Return on Avg | Return on         | Oper Exp/ Oper | Salary&Benefits/  | Net Income (Loss) | Return on Ava | Return on         | Oper Exp/ Oper                   | Salarv&Benefits/  |  |  |  |  |  |  |
|                                                       | (\$000)                  | (Loss) (\$000)    | Assets (%)    | Avg Net Worth (%) | Rev (%)        | Employees (\$000) | (\$000)           | Assets (%)    | Avg Net Worth (%) | Rev (%)                          | Employees (\$000) |  |  |  |  |  |  |
| Institution Name                                      |                          |                   |               |                   |                |                   |                   |               |                   |                                  |                   |  |  |  |  |  |  |
|                                                       |                          |                   |               |                   |                |                   |                   |               |                   |                                  |                   |  |  |  |  |  |  |
| Asset Group A - \$50 to \$250 million in total assets | 3                        |                   |               |                   |                |                   |                   |               |                   |                                  |                   |  |  |  |  |  |  |
| Catholics United Credit Union                         | \$196                    | (\$1)             | (2.07%)       | (13.33%)          | 150.00%        | NA                | (\$1)             | (2.07%)       | (13.33%)          | 150.00%                          | NA                |  |  |  |  |  |  |
| Sunflower Federal Credit Union                        | \$370                    | (\$6)             | (6.30%)       | (50.00%)          | 100.00%        | NA                | (\$6)             | (6.30%)       | (50.00%)          | 100.00%                          | NA                |  |  |  |  |  |  |
| Quindaro Homes Federal Credit Union                   | \$521                    | `\$4 <sup>´</sup> | 3.19%         | 6.48%             | 44.44%         | \$24              | <b>`\$4</b>       | 3.19%         | 6.48%             | 44.44%                           | \$24              |  |  |  |  |  |  |
| Mid Plains Credit Union                               | \$1,204                  | \$3               | 0.99%         | 5.74%             | 83.33%         | \$24              | \$3               | 0.99%         | 5.74%             | 83.33%                           | \$24              |  |  |  |  |  |  |
| Christ the King Parish Federal Credit Union           | \$1,286                  | (\$9)             | (2.76%)       | (19.78%)          | 142.11%        | \$8               | (\$9)             | (2.76%)       | (19.78%)          | 142.11%                          | \$8               |  |  |  |  |  |  |
| Kan Colo Credit Union                                 | \$1,339                  | <b>\$</b> 4       | 1.20%         | 9.58%             | 66.67%         | \$32              | \$4               | 1.20%         | 9.58%             | 66.67%                           | \$32              |  |  |  |  |  |  |
| Salina Municipal Credit Union                         | \$1,700                  | (\$3)             | (0.73%)       | (6.70%)           | 110.00%        | \$35              | (\$3)             | (0.73%)       | (6.70%)           | 110.00%                          | \$35              |  |  |  |  |  |  |
| Eagle Federal Credit Union                            | \$1,902                  | `\$8 <sup>°</sup> | 1.69%         | 19.05%            | 69.23%         | \$29              | \$8               | 1.69%         | 19.05%            | 69.23%                           | \$29              |  |  |  |  |  |  |
| Wakarusa Valley Credit Union                          | \$2,052                  | (\$51)            | (9.62%)       | (147.83%)         | 113.04%        | \$40              | (\$51)            | (9.62%)       | (147.83%)         | 113.04%                          | \$40              |  |  |  |  |  |  |
| C & R Credit Union                                    | \$3,757                  | \$8               | 0.84%         | 5.93%             | 88.71%         | \$46              | \$8               | 0.84%         | 5.93%             | 88.71%                           | \$46              |  |  |  |  |  |  |
| Central Kansas Education Credit Union                 | \$5,039                  | \$5               | 0.40%         | 2.67%             | 91.49%         | \$52              | \$5               | 0.40%         | 2.67%             | 91.49%                           | \$52              |  |  |  |  |  |  |
| Ellis Credit Union                                    | \$5,116                  | \$6               | 0.46%         | 2.70%             | 83.78%         | \$45              | \$6               | 0.46%         | 2.70%             | 83.78%                           | \$45              |  |  |  |  |  |  |
| Hutchinson Postal and Community Credit Union          | \$5,284                  | (\$11)            | (0.86%)       | (4.95%)           | 92.47%         | \$47              | (\$11)            | (0.86%)       | (4.95%)           | 92.47%                           | \$47              |  |  |  |  |  |  |
| Morton Credit Union                                   | \$5,413                  | (\$2)             | (0.15%)       | (1.22%)           | 96.30%         | \$45              | (\$2)             | (0.15%)       | (1.22%)           | 96.30%                           | \$45              |  |  |  |  |  |  |
| Tri-County Credit Union                               | \$5,472                  | \$7               | 0.52%         | 3.15%             | 69.23%         | \$32              | \$7               | 0.52%         | 3.15%             | 69.23%                           | \$32              |  |  |  |  |  |  |
| Topeka Police Credit Union                            | \$6,807                  | \$22              | 1.30%         | 10.05%            | 76.53%         | \$66              | \$22              | 1.30%         | 10.05%            | 76.53%                           | \$66              |  |  |  |  |  |  |
| KC Fairfax Federal Credit Union                       | \$7,540                  | (\$25)            | (1.33%)       | (11.21%)          | 129.63%        | \$40              | (\$25)            | (1.33%)       | (11.21%)          | 129.63%                          | \$40              |  |  |  |  |  |  |
| Peoples Choice Credit Union                           | \$7,559                  | \$4               | 0.21%         | 0.89%             | 91.76%         | \$55              | \$4               | 0.21%         | 0.89%             | 91.76%                           | \$55              |  |  |  |  |  |  |
| Topeka Firemen's Credit Union                         | \$9,315                  | \$6               | 0.26%         | 0.85%             | 85.11%         | \$45              | \$6               | 0.26%         | 0.85%             | 85.11%                           | \$45              |  |  |  |  |  |  |
| Crossroads Credit Union                               | \$11,322                 | \$50              | 1.75%         | 9.36%             | 45.78%         | \$61              | \$50              | 1.75%         | 9.36%             | 45.78%                           | \$61              |  |  |  |  |  |  |
| 1st Kansas Credit Union                               | \$11,354                 | \$17              | 0.61%         | 2.99%             | 81.72%         | \$44              | \$17              | 0.61%         | 2.99%             | 81.72%                           | \$44              |  |  |  |  |  |  |
| Garden City Teachers Federal Credit Union             | \$14,782                 | \$45              | 1.21%         | 15.20%            | 78.30%         | \$55              | \$45              | 1.21%         | 15.20%            | 78.30%                           | \$55              |  |  |  |  |  |  |
| Kansas City Kansas Firemen & Police Credit Union      | \$16,493                 | \$20              | 0.48%         | 2.97%             | 78.98%         | \$61              | \$20              | 0.48%         | 2.97%             | 78.98%                           | \$61              |  |  |  |  |  |  |
| Hutchinson Government Employees Credit Union          | \$20,691                 | \$41              | 0.81%         | 6.56%             | 85.56%         | \$67              | \$41              | 0.81%         | 6.56%             | 85.56%                           | \$67              |  |  |  |  |  |  |
| Salina Interparochial Credit Union                    | \$21,196                 | \$47              | 0.90%         | 3.12%             | 40.69%         | \$55              | \$47              | 0.90%         | 3.12%             | 40.69%                           | \$55              |  |  |  |  |  |  |
| Co-Operative Credit Union                             | \$22,143                 | \$23              | 0.41%         | 3.45%             | 88.34%         | \$57              | \$23              | 0.41%         | 3.45%             | 88.34%                           | \$57              |  |  |  |  |  |  |
| Wheat State Credit Union                              | \$23,924                 | (\$220)           | (3.71%)       | (38.94%)          | 93.63%         | \$81              | (\$220)           | (3.71%)       | (38.94%)          | 93.63%                           | \$81              |  |  |  |  |  |  |
| Bell Credit Union                                     | \$24,393                 | \$57              | 0.95%         | 10.13%            | 72.90%         | \$63              | \$57              | 0.95%         | 10.13%            | 72.90%                           | \$63              |  |  |  |  |  |  |
| Reliance Credit Union                                 | \$27,659                 | \$21              | 0.30%         | 2.42%             | 90.23%         | \$60              | \$21              | 0.30%         | 2.42%             | 90.23%                           | \$60              |  |  |  |  |  |  |
| Sunflower Community Federal Credit Union              | \$27,936                 | \$38              | 0.56%         | 6.87%             | 83.77%         | \$62              | \$38              | 0.56%         | 6.87%             | 83.77%                           | \$62              |  |  |  |  |  |  |
| KUMC Credit Union                                     | \$28,843                 | \$93              | 1.29%         | 12.35%            | 71.12%         | \$77              | \$93              | 1.29%         | 12.35%            | 71.12%                           | \$77              |  |  |  |  |  |  |
| Campus Credit Union                                   | \$34,071                 | (\$38)            | (0.46%)       | (4.50%)           | 108.50%        | \$75              | (\$38)            | (0.46%)       | (4.50%)           | 108.50%                          | \$75              |  |  |  |  |  |  |
| Credit Union of Emporia                               | \$36,248                 | \$108             | 1.21%         | 8.37%             | 62.59%         | \$53              | \$108             | 1.21%         | 8.37%             | 62.59%                           | \$53              |  |  |  |  |  |  |
| U S P L K Employees Federal Credit Union              | \$36,432                 | \$43              | 0.47%         | 3.82%             | 119.00%        | \$61              | \$43              | 0.47%         | 3.82%             | 119.00%                          | \$61              |  |  |  |  |  |  |
| Catholic Family Federal Credit Union                  | \$39,257                 | \$27              | 0.28%         | 3.56%             | 89.92%         | \$60              | \$27              | 0.28%         | 3.56%             | 89.92%                           | \$60              |  |  |  |  |  |  |

Note: Report includes only bank-level data.

| Performance Analysis                                         |                            |                              |                             | March 3                        | 31, 2024                  |                                       | Run Date: May 15             |                             |                                |                           |                                       |
|--------------------------------------------------------------|----------------------------|------------------------------|-----------------------------|--------------------------------|---------------------------|---------------------------------------|------------------------------|-----------------------------|--------------------------------|---------------------------|---------------------------------------|
|                                                              | As of Date                 |                              |                             | Quarter to Date                |                           |                                       |                              |                             | Year to Date                   |                           |                                       |
|                                                              | Total Assets<br>(\$000)    | Net Income<br>(Loss) (\$000) | Return on Avg<br>Assets (%) | Return on<br>Avg Net Worth (%) | Oper Exp/ Oper<br>Rev (%) | Salary&Benefits/<br>Employees (\$000) | Net Income (Loss)<br>(\$000) | Return on Avg<br>Assets (%) | Return on<br>Avg Net Worth (%) | Oper Exp/ Oper<br>Rev (%) | Salary&Benefits/<br>Employees (\$000) |
| Institution Name                                             | (4555)                     | (====) (+===)                | (,                          |                                | ()                        |                                       | (4555)                       | (,                          | (,                             | ()                        |                                       |
| Asset Group B - \$251 to \$500 million in total ass          | ets                        |                              |                             |                                |                           |                                       |                              |                             |                                |                           |                                       |
| Skyward Credit Union                                         | \$413,606                  | (\$285)                      | (0.28%)                     |                                | 101.21%                   |                                       | (\$285)                      | (0.28%)                     |                                |                           | \$76                                  |
| Mid-American Credit Union                                    | \$438,336                  | \$7                          | 0.01%                       | 0.07%                          | 86.32%                    | \$80                                  | \$7                          | 0.01%                       | 0.07%                          | 86.32%                    | \$80                                  |
| Average of Asset Group B                                     | \$425,971                  | (\$139)                      | (0.14%)                     | (2.54%)                        | 93.77%                    | \$78                                  | (\$139)                      | (0.14%)                     | (2.54%)                        | 93.77%                    | \$78                                  |
| Asset Group C - \$501 million to \$1 billion in total        | assets                     |                              |                             |                                |                           |                                       |                              |                             |                                |                           |                                       |
| Envista Federal Credit Union                                 | \$573,368                  | \$979                        | 0.70%                       | 7.20%                          | 80.33%                    |                                       | \$979                        | 0.70%                       | 7.20%                          | 80.33%                    | \$73                                  |
| Heartland Credit Union Mainstreet Federal Credit Union       | \$632,086                  | (\$744)                      | (0.48%)                     | (5.44%)                        | 91.40%                    | \$85                                  | (\$744)                      | (0.48%)                     |                                | 91.40%                    | \$85                                  |
| Mainstreet Federal Credit Union Azura Credit Union           | \$675,854<br>\$825,597     | \$821<br>\$12                | 0.49%<br>0.01%              | 12.00%<br>0.06%                | 81.34%<br>79.35%          | \$78<br>\$89                          | \$821<br>\$12                | 0.49%<br>0.01%              |                                | 81.34%<br>79.35%          | \$78<br>\$89                          |
| Average of Asset Group C                                     | \$676,726                  | \$267                        | 0.18%                       | 3.46%                          | 83.11%                    | \$81                                  | \$267                        | 0.18%                       | 3.46%                          | 83.11%                    | \$81                                  |
| Asset Group D - Over \$1 billion in total assets             |                            |                              |                             |                                |                           |                                       |                              |                             |                                |                           |                                       |
| Golden Plains Credit Union                                   | \$1,007,898                | \$1,680                      | 0.67%                       | 6.07%                          | 67.37%                    |                                       | \$1,680                      | 0.67%                       |                                |                           | \$61                                  |
| Mazuma Credit Union                                          | \$1,030,357                | \$322                        | 0.13%                       | 1.32%                          | 81.92%                    | \$84                                  | \$322                        | 0.13%                       |                                |                           | \$84                                  |
| Credit Union of America                                      | \$1,530,078                | \$2,480                      | 0.65%                       | 5.20%                          | 77.09%                    | \$89                                  | \$2,480                      | 0.65%                       |                                | 77.09%                    | \$89                                  |
| Millennium Corporate Credit Union                            | \$1,733,186                | \$2,914                      | 0.77%                       | 9.77%                          | 48.97%                    | \$111                                 | \$2,914                      | 0.77%                       |                                |                           | \$111                                 |
| Meritrust Federal Credit Union CommunityAmerica Credit Union | \$1,943,479<br>\$5,310,689 | \$3,952<br>\$9,714           | 0.83%<br>0.77%              | 9.60%<br>8.74%                 | 75.68%<br>80.26%          |                                       | \$3,952<br>\$9,714           | 0.83%<br>0.77%              |                                |                           | \$88<br>\$115                         |
| Average of Asset Group D                                     | \$2,092,615                | \$3,510                      | 0.64%                       | 6.78%                          | 71.88%                    | \$91                                  | \$3,510                      | 0.64%                       | 6.78%                          | 71.88%                    | \$91                                  |