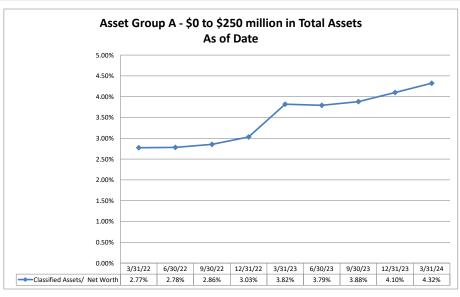

| 0.85%                                                                                           | 177.60%                                                                                                                       | 5.49%                                                                                    | 0.35%                                                                         |

Note: Report includes only bank-level data.

Net Worth

## Summary Trends of Historical Asset Group Averages: Net Worth/Assets, Net Worth Growth & Total Delinquent Loans/Net Worth









Source: SNL Financial

Note: Report includes only bank-level data.

## Summary Trends of Historical Asset Group Averages: Classified Assets/Net Worth









Source: SNL Financial

Note: Report includes only bank-level data.

|                                                       |                      | As of Date                 |                          |                                            |                                        |                                    |  |  |  |
|-------------------------------------------------------|----------------------|----------------------------|--------------------------|--------------------------------------------|----------------------------------------|------------------------------------|--|--|--|
| Institution Name                                      | Total Assets (\$000) | Total Net Worth<br>(\$000) | Net Worth/<br>Assets (%) | Net Worth<br>Growth (Decline) -<br>YTD (%) | Tota