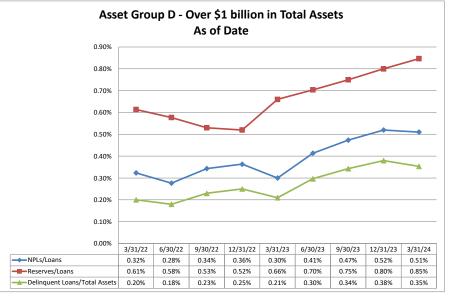

#### Summary Trends of Historical Asset Group Averages: Non Performing Loans/Loans, Reserves/Loans & Delinquent Loans/Total Assets

Source: SNL Financial

Note: Report includes only bank-level data.

| Asset Quality                                         | March 31, 2          | 024                                     |                  |                                            | Ru                     | n Date: Ma                  | ay 15, 202                    |
|-------------------------------------------------------|----------------------|-----------------------------------------|------------------|--------------------------------------------|------------------------|-----------------------------|-------------------------------|
|                                                       |                      |                                         |                  | As of Date                                 |                        |                             |                               |
| Institution Name                                      | Total Assets (\$000) | Delinquent Loans<br>=> 2 months (\$000) | NPLs / Loans (%) | Loan Loss<br>Reserves / Gross<br>Loans (%) | Reserves / NPLs<br>(%) | NPAs / Equity +<br>LLRs (%) | Delinquent Loan<br>Assets (%) |
|                                                       | <u> </u>             |                                         |                  | <u> </u>                                   |                        |                             |                               |
| Asset Group A - \$50 to \$250 million in total assets |                      |                                         |                  |                                            |                        |                             |                               |
| Catholics United Credit Union                         | \$196                | \$2                                     | 5.41%            |                                            | 200.00%                | 6.06%                       | 1.02                          |
| Sunflower Federal Credit Union                        | \$370                | \$25                                    | 7.18%            | 3.45%                                      | 48.00%                 | 43.86%                      | 6.76                          |
| Quindaro Homes Federal Credit Union                   | \$521                | \$9                                     | 2.74%            | 0.00%                                      | 0.00%                  | 3.61%                       | 1.73                          |
| Mid Plains Credit Union                               | \$1,204              | \$32                                    | 3.36%            | 2.52%                                      | 75.00%                 | 13.68%                      | 2.6                           |
| Christ the King Parish Federal Credit Union           | \$1,286              | \$0                                     | 0.00%            | 0.18%                                      | NA                     | 0.00%                       | 0.0                           |
| Kan Colo Credit Union                                 | \$1,339              | \$46                                    | 15.18%           | 7.92%                                      | 52.17%                 | 23.83%                      | 3.4                           |
| Salina Municipal Credit Union                         | \$1,700              | \$0                                     | 0.00%            | 0.32%                                      | NA                     | 0.00%                       | 0.0                           |
| Eagle Federal Credit Union                            | \$1,902              | \$12                                    | 1.03%            | 3.76%                                      | 366.67%                | 5.56%                       | 0.6                           |
| Wakarusa Valley Credit Union                          | \$2,052              | \$67                                    | 4.38%            | 3.86%                                      | 88.06%                 | 39.18%                      | 3.2                           |
| C & R Credit Union                                    | \$3,757              | \$6                                     | 0.21%            | 0.56%                                      | 266.67%                | 3.57%                       | 0.1                           |
| Central Kansas Education Credit Union                 | \$5,039              | \$3                                     | 0.08%            | 0.21%                                      | 266.67%                | 0.40%                       | 0.0                           |
| Ellis Credit Union                                    | \$5,116              | \$0                                     | 0.00%            | 4.67%                                      | NA                     | 0.00%                       | 0.0                           |
| Hutchinson Postal and Community Credit Union          | \$5,284              | \$32                                    | 0.85%            |                                            | 71.88%                 | 3.54%                       | 0.6                           |
| Morton Credit Union                                   | \$5,413              | \$36                                    | 0.85%            | 1.65%                                      | 194.44%                | 4.96%                       | 0.6                           |
| Tri-County Credit Union                               | \$5,472              | \$21                                    | 2.00%            |                                            | 190.48%                | 2.25%                       | 0.3                           |
| Topeka Police Credit Union                            | \$6.807              | \$0                                     | 0.00%            |                                            |                        | 0.00%                       | 0.0                           |
| KC Fairfax Federal Credit Union                       | \$7,540              | \$121                                   | 3.31%            |                                            |                        | 12.83%                      | 1.6                           |
| Peoples Choice Credit Union                           | \$7,559              | \$112                                   | 4.19%            |                                            |                        | 6.38%                       | 1.4                           |
| Topeka Firemen's Credit Union                         | \$9,315              | \$8                                     | 0.15%            |                                            | 387.50%                | 0.28%                       | 0.0                           |
| Crossroads Credit Union                               | \$11,322             | \$212                                   | 2.86%            |                                            |                        | 9.45%                       | 1.8                           |
| 1st Kansas Credit Union                               | \$11,354             | \$30                                    | 0.54%            |                                            | 156.67%                | 1.29%                       | 0.2                           |
| Garden City Teachers Federal Credit Union             | \$14,782             | \$12                                    | 0.14%            |                                            |                        | 1.92%                       | 0.2                           |
| Kansas City Kansas Firemen & Police Credit Union      | \$16,493             | \$136                                   | 1.48%            |                                            | 253.68%                | 4.46%                       | 3.0                           |
| Hutchinson Government Employees Credit Union          | \$20,691             | \$150<br>\$151                          | 1.47%            |                                            | 137.75%                | 11.20%                      | 0.0                           |
| Salina Interparochial Credit Union                    | \$20,691<br>\$21.196 | \$606                                   | 3.62%            |                                            |                        | 8.94%                       | 2.8                           |
| Co-Operative Credit Union                             | \$21,190             | \$53                                    | 0.45%            |                                            | 47.17%                 | 1.96%                       | 0.2                           |
| Wheat State Credit Union                              | \$22,143<br>\$23.924 |                                         | 0.45%<br>2.81%   |                                            |                        | 23.72%                      | 2.4                           |
|                                                       |                      | \$585                                   |                  |                                            |                        |                             |                               |
| Bell Credit Union                                     | \$24,393             | \$202                                   | 1.14%            |                                            |                        | 8.23%                       | 8.0                           |
| Reliance Credit Union                                 | \$27,659             | \$7                                     | 0.06%            |                                            |                        | 0.19%                       | 0.0                           |
| Sunflower Community Federal Credit Union              | \$27,936             | \$494                                   | 2.36%            |                                            |                        | 20.20%                      | 1.7                           |
| KUMC Credit Union                                     | \$28,843             | \$13                                    | 0.10%            |                                            | 269.23%                | 0.42%                       | 0.0                           |
| Campus Credit Union                                   | \$34,071             | \$714                                   | 2.91%            |                                            | 103.92%                | 20.66%                      | 2.1                           |
| Credit Union of Emporia                               | \$36,248             | \$25                                    | 0.21%            |                                            |                        | 0.67%                       | 0.0                           |
| U S P L K Employees Federal Credit Union              | \$36,432             | \$47                                    | 0.45%            |                                            |                        | 1.04%                       | 0.1                           |
| Catholic Family Federal Credit Union                  | \$39,257             | \$144                                   | 0.74%            | 1.32%                                      | 179.86%                | 4.36%                       | 0.3                           |