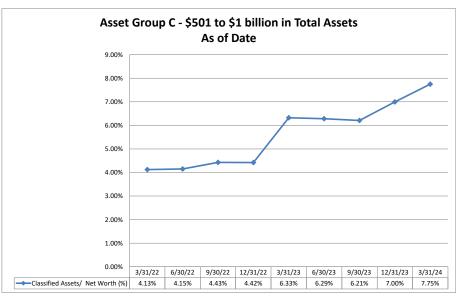

Note: Report includes only bank-level data.

| Performance Analysis                                         |                            |                              |                             | March 3                        | 31, 2024                  |                                       | Run Date: May 15             |                             |                                |                           |                                       |
|--------------------------------------------------------------|----------------------------|------------------------------|-----------------------------|--------------------------------|---------------------------|---------------------------------------|------------------------------|-----------------------------|--------------------------------|---------------------------|---------------------------------------|
|                                                              | As of Date                 |                              |                             | Quarter to Date                |                           |                                       |                              |                             | Year to Date                   |                           |                                       |
|                                                              | Total Assets<br>(\$000)    | Net Income<br>(Loss) (\$000) | Return on Avg<br>Assets (%) | Return on<br>Avg Net Worth (%) | Oper Exp/ Oper<br>Rev (%) | Salary&Benefits/<br>Employees (\$000) | Net Income (Loss)<br>(\$000) | Return on Avg<br>Assets (%) | Return on<br>Avg Net Worth (%) | Oper Exp/ Oper<br>Rev (%) | Salary&Benefits/<br>Employees (\$000) |
| Institution Name                                             | (4555)                     | (====) (+===)                | (,                          |                                | ()                        |                                       | (4555)                       | (,                          | (,                             | ()                        |                                       |
| Asset Group B - \$251 to \$500 million in total ass          | ets                        |                              |                             |                                |                           |                                       |                              |                             |                                |                           |                                       |
| Skyward Credit Union                                         | \$413,606                  | (\$285)                      | (0.28%)                     |                                | 101.21%                   |                                       | (\$285)                      | (0.28%)                     |                                |                           | \$76                                  |
| Mid-American Credit Union                                    | \$438,336                  | \$7                          | 0.01%                       | 0.07%                          | 86.32%                    | \$80                                  | \$7                          | 0.01%                       | 0.07%                          | 86.32%                    | \$80                                  |
| Average of Asset Group B                                     | \$425,971                  | (\$139)                      | (0.14%)                     | (2.54%)                        | 93.77%                    | \$78                                  | (\$139)                      | (0.14%)                     | (2.54%)                        | 93.77%                    | \$78                                  |
| Asset Group C - \$501 million to \$1 billion in total        | assets                     |                              |                             |                                |                           |                                       |                              |                             |                                |                           |                                       |
| Envista Federal Credit Union                                 | \$573,368                  | \$979                        | 0.70%                       | 7.20%                          | 80.33%                    |                                       | \$979                        | 0.70%                       | 7.20%                          | 80.33%                    | \$73                                  |
| Heartland Credit Union Mainstreet Federal Credit Union       | \$632,086                  | (\$744)                      | (0.48%)                     | (5.44%)                        | 91.40%                    | \$85                                  | (\$744)                      | (0.48%)                     |                                | 91.40%                    | \$85                                  |
| Mainstreet Federal Credit Union Azura Credit Union           | \$675,854<br>\$825,597     | \$821<br>\$12                | 0.49%<br>0.01%              | 12.00%<br>0.06%                | 81.34%<br>79.35%          | \$78<br>\$89                          | \$821<br>\$12                | 0.49%<br>0.01%              |                                | 81.34%<br>79.35%          | \$78<br>\$89                          |
| Average of Asset Group C                                     | \$676,726                  | \$267                        | 0.18%                       | 3.46%                          | 83.11%                    | \$81                                  | \$267                        | 0.18%                       | 3.46%                          | 83.11%                    | \$81                                  |
| Asset Group D - Over \$1 billion in total assets             |                            |                              |                             |                                |                           |                                       |                              |                             |                                |                           |                                       |
| Golden Plains Credit Union                                   | \$1,007,898                | \$1,680                      | 0.67%                       | 6.07%                          | 67.37%                    |                                       | \$1,680                      | 0.67%                       |                                |                           | \$61                                  |
| Mazuma Credit Union                                          | \$1,030,357                | \$322                        | 0.13%                       | 1.32%                          | 81.92%                    | \$84                                  | \$322                        | 0.13%                       |                                |                           | \$84                                  |
| Credit Union of America                                      | \$1,530,078                | \$2,480                      | 0.65%                       | 5.20%                          | 77.09%                    | \$89                                  | \$2,480                      | 0.65%                       |                                | 77.09%                    | \$89                                  |
| Millennium Corporate Credit Union                            | \$1,733,186                | \$2,914                      | 0.77%                       | 9.77%                          | 48.97%                    | \$111                                 | \$2,914                      | 0.77%                       |                                |                           | \$111                                 |
| Meritrust Federal Credit Union CommunityAmerica Credit Union | \$1,943,479<br>\$5,310,689 | \$3,952<br>\$9,714           | 0.83%<br>0.77%              | 9.60%<br>8.74%                 | 75.68%<br>80.26%          |                                       | \$3,952<br>\$9,714           | 0.83%<br>0.77%              |                                |                           | \$88<br>\$115                         |
| Average of Asset Group D                                     | \$2,092,615                | \$3,510                      | 0.64%                       | 6.78%                          | 71.88%                    | \$91                                  | \$3,510                      | 0.64%                       | 6.78%                          | 71.88%                    | \$91                                  |