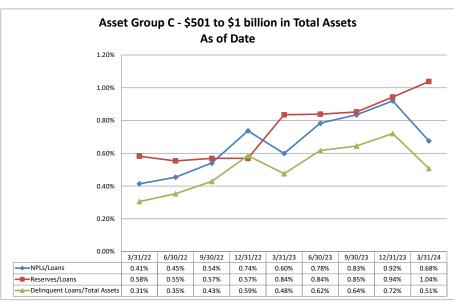

#### Summary Trends of Historical Asset Group Averages: Non Performing Loans/Loans, Reserves/Loans & Delinquent Loans/Total Assets

Source: SNL Financial

Note: Report includes only bank-level data.

| Asset Quality                                         | March 31, 2          | 024                                     |                  |                                            | Ru                     | n Date: Ma                  | ay 15, 202                    |
|-------------------------------------------------------|----------------------|-----------------------------------------|------------------|--------------------------------------------|------------------------|-----------------------------|-------------------------------|
|                                                       |                      |                                         |                  | As of Date                                 |                        |                             |                               |
| Institution Name                                      | Total Assets (\$000) | Delinquent Loans<br>=> 2 months (\$000) | NPLs / Loans (%) | Loan Loss<br>Reserves / Gross<br>Loans (%) | Reserves / NPLs<br>(%) | NPAs / Equity +<br>LLRs (%) | Delinquent Loan<br>Assets (%) |
|                                                       | <u> </u>             |                                         |                  | <u> </u>                                   |                        |                             |                               |
| Asset Group A - \$50 to \$250 million in total assets |                      |                                         |                  |                                            |                        |                             |                               |
| Catholics United Credit Union                         | \$196                | \$2                                     | 5.41%            |                                            | 200.00%                | 6.06%                       | 1.02                          |
| Sunflower Federal Credit Union                        | \$370                | \$25                                    | 7.18%            | 3.45%                                      | 48.00%                 | 43.86%                      | 6.76                          |
| Quindaro Homes Federal Credit Union                   | \$521                | \$9                                     | 2.74%            | 0.00%                                      | 0.00%                  | 3.61%                       | 1.73                          |
| Mid Plains Credit Union                               | \$1,204              | \$32                                    | 3.36%            | 2.52%                                      | 75.00%                 | 13.68%                      | 2.6                           |
| Christ the King Parish Federal Credit Union           | \$1,286              | \$0                                     | 0.00%            | 0.18%                                      | NA                     | 0.00%                       | 0.0                           |
| Kan Colo Credit Union                                 | \$1,339              | \$46                                    | 15.18%           | 7.92%                                      | 52.17%                 | 23.83%                      | 3.4                           |
| Salina Municipal Credit Union                         | \$1,700              | \$0                                     | 0.00%            | 0.32%                                      | NA                     | 0.00%                       | 0.0                           |
| Eagle Federal Credit Union                            | \$1,902              | \$12                                    | 1.03%            | 3.76%                                      | 366.67%                | 5.56%                       | 0.6                           |
| Wakarusa Valley Credit Union                          | \$2,052              | \$67                                    | 4.38%            | 3.86%                                      | 88.06%                 | 39.18%                      | 3.2                           |
| C & R Credit Union                                    | \$3,757              | \$6                                     | 0.21%            | 0.56%                                      | 266.67%                | 3.57%                       | 0.1                           |
| Central Kansas Education Credit Union                 | \$5,039              | \$3                                     | 0.08%            | 0.21%                                      | 266.67%                | 0.40%                       | 0.0                           |
| Ellis Credit Union                                    | \$5,116              | \$0                                     | 0.00%            | 4.67%                                      | NA                     | 0.00%                       | 0.0                           |
| Hutchinson Postal and Community Credit Union          | \$5,284              | \$32                                    | 0.85%            |                                            | 71.88%                 | 3.54%                       | 0.6                           |
| Morton Credit Union                                   | \$5,413              | \$36                                    | 0.85%            | 1.65%                                      | 194.44%                | 4.96%                       | 0.6                           |
| Tri-County Credit Union                               | \$5,472              | \$21                                    | 2.00%            |                                            | 190.48%                | 2.25%                       | 0.3                           |
| Topeka Police Credit Union                            | \$6.807              | \$0                                     | 0.00%            |                                            |                        | 0.00%                       | 0.0                           |
| KC Fairfax Federal Credit Union                       | \$7,540              | \$121                                   | 3.31%            |                                            |                        | 12.83%                      | 1.6                           |
| Peoples Choice Credit Union                           | \$7,559              | \$112                                   | 4.19%            |                                            |                        | 6.38%                       | 1.4                           |
| Topeka Firemen's Credit Union                         | \$9,315              | \$8                                     | 0.15%            |                                            | 387.50%                | 0.28%                       | 0.0                           |
| Crossroads Credit Union                               | \$11,322             | \$212                                   | 2.86%            |                                            |                        | 9.45%                       | 1.8                           |
| 1st Kansas Credit Union                               | \$11,354             | \$30                                    | 0.54%            |                                            | 156.67%                | 1.29%                       | 0.2                           |
| Garden City Teachers Federal Credit Union             | \$14,782             | \$12                                    | 0.14%            |                                            |                        | 1.92%                       | 0.2                           |
| Kansas City Kansas Firemen & Police Credit Union      | \$16,493             | \$136                                   | 1.48%            |                                            | 253.68%                | 4.46%                       | 3.0                           |
| Hutchinson Government Employees Credit Union          | \$20,691             | \$150<br>\$151                          | 1.47%            |                                            | 137.75%                | 11.20%                      | 0.0                           |
| Salina Interparochial Credit Union                    | \$20,691<br>\$21.196 | \$606                                   | 3.62%            |                                            |                        | 8.94%                       | 2.8                           |
| Co-Operative Credit Union                             | \$21,190             | \$53                                    | 0.45%            |                                            | 47.17%                 | 1.96%                       | 0.2                           |
| Wheat State Credit Union                              | \$22,143<br>\$23.924 |                                         | 0.45%<br>2.81%   |                                            |                        | 23.72%                      | 2.4                           |
|                                                       |                      | \$585                                   |                  |                                            |                        |                             |                               |
| Bell Credit Union                                     | \$24,393             | \$202                                   | 1.14%            |                                            |                        | 8.23%                       | 8.0                           |
| Reliance Credit Union                                 | \$27,659             | \$7                                     | 0.06%            |                                            |                        | 0.19%                       | 0.0                           |
| Sunflower Community Federal Credit Union              | \$27,936             | \$494                                   | 2.36%            |                                            |                        | 20.20%                      | 1.7                           |
| KUMC Credit Union                                     | \$28,843             | \$13                                    | 0.10%            |                                            | 269.23%                | 0.42%                       | 0.0                           |
| Campus Credit Union                                   | \$34,071             | \$714                                   | 2.91%            |                                            | 103.92%                | 20.66%                      | 2.1                           |
| Credit Union of Emporia                               | \$36,248             | \$25                                    | 0.21%            |                                            |                        | 0.67%                       | 0.0                           |
| U S P L K Employees Federal Credit Union              | \$36,432             | \$47                                    | 0.45%            |                                            |                        | 1.04%                       | 0.1                           |
| Catholic Family Federal Credit Union                  | \$39,257             | \$144                                   | 0.74%            | 1.32%                                      | 179.86%                | 4.36%                       | 0.3                           |