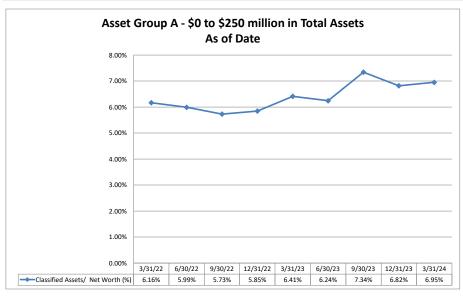

|                                                   | As of Date              |                              |                             | Quarter to Date                |                           |                                       |                              |                             | Year to Date                   | •                         |                                       |
|---------------------------------------------------|-------------------------|------------------------------|-----------------------------|--------------------------------|---------------------------|---------------------------------------|------------------------------|-----------------------------|--------------------------------|---------------------------|---------------------------------------|
|                                                   | Total Assets<br>(\$000) | Net Income<br>(Loss) (\$000) | Return on Avg<br>Assets (%) | Return on<br>Avg Net Worth (%) | Oper Exp/ Oper<br>Rev (%) | Salary&Benefits/<br>Employees (\$000) | Net Income (Loss)<br>(\$000) | Return on Avg<br>Assets (%) | Return on<br>Avg Net Worth (%) | Oper Exp/ Oper<br>Rev (%) | Salary&Benefits/<br>Employees (\$000) |
| Institution Name                                  |                         |                              |                             |                                |                           |                                       |                              |                             |                                |                           |                                       |
| Asset Group A - \$50 to \$250 million in total as | sets (continued)        |                              |                             |                                |                           |                                       |                              |                             |                                |                           |                                       |
| Freedom 1st Federal Credit Union                  | \$40,905                | \$254                        | 2.43%                       | 14.95%                         | 29.71%                    | \$8                                   | \$254                        | 2.43%                       | 14.95%                         | 29.71%                    | \$8                                   |
| McPherson Co-Op Credit Union                      | \$45,410                | \$74                         | 0.66%                       | 8.80%                          | 83.98%                    | \$72                                  | \$74                         | 0.66%                       | 8.80%                          | 83.98%                    | \$72                                  |
| B&V Credit Union                                  | \$50,539                | (\$180)                      | (1.40%)                     | (9.52%)                        | 202.46%                   | \$85                                  | (\$180)                      | (1.40%)                     | (9.52%)                        | 202.46%                   | \$85                                  |
| Kansas Blue Cross - Blue Shield Credit Union      | \$54,688                | \$100                        | 0.75%                       | 4.42%                          | 76.00%                    | \$86                                  | \$100                        | 0.75%                       | 4.42%                          | 76.00%                    | \$86                                  |
| ARK Valley Credit Union                           | \$56,850                | \$147                        | 1.05%                       | 8.41%                          | 82.67%                    | \$68                                  | \$147                        | 1.05%                       | 8.41%                          | 82.67%                    | \$68                                  |
| United Northwest Federal Credit Union             | \$57,050                | \$76                         | 0.53%                       | 3.85%                          | 79.95%                    | \$59                                  | \$76                         | 0.53%                       | 3.85%                          | 79.95%                    | \$59                                  |
| Panhandle Federal Credit Union                    | \$64,719                | \$44                         | 0.28%                       | 1.71%                          | 91.14%                    | \$58                                  | \$44                         | 0.28%                       | 1.71%                          | 91.14%                    | \$58                                  |
| Dillon Credit Union                               | \$66,861                | \$145                        | 0.88%                       | 6.37%                          | 74.61%                    | \$69                                  | \$145                        | 0.88%                       | 6.37%                          | 74.61%                    | \$69                                  |
| Midwest Regional Credit Union                     | \$72,732                | \$127                        | 0.70%                       | 7.92%                          | 73.18%                    | \$68                                  | \$127                        | 0.70%                       | 7.92%                          | 73.18%                    | \$68                                  |
| SM Federal Credit Union                           | \$76,066                | \$91                         | 0.48%                       | 2.53%                          | 61.98%                    | \$98                                  | \$91                         | 0.48%                       | 2.53%                          | 61.98%                    | \$9                                   |
| Mid-Kansas Credit Union                           | \$81,140                | (\$259)                      | (1.27%)                     | (20.33%)                       | 81.81%                    | \$80                                  | (\$259)                      | (1.27%)                     | (20.33%)                       | 81.81%                    | \$8                                   |
| Farmway Credit Union                              | \$96,161                | `\$108 <sup>°</sup>          | 0.44%                       | 1.97%                          | 90.27%                    | \$86                                  | `\$108 <sup>°</sup>          | 0.44%                       | 1.97%                          | 90.27%                    | \$8                                   |
| Credit Union of Dodge City                        | \$107,639               | \$339                        | 1.27%                       | 11.85%                         | 77.30%                    | \$73                                  | \$339                        | 1.27%                       | 11.85%                         | 77.30%                    | \$7                                   |
| Kansas Teachers Community Credit Union            | \$124,139               | \$109                        | 0.35%                       | 3.07%                          | 74.96%                    | \$46                                  | \$109                        | 0.35%                       | 3.07%                          | 74.96%                    | \$40                                  |
| Kansas State University Federal Credit Union      | \$126,007               | \$146                        | 0.47%                       | 4.52%                          | 82.56%                    | \$78                                  | \$146                        | 0.47%                       | 4.52%                          | 82.56%                    | \$78                                  |
| Emporia State Federal Credit Union                | \$134,687               | \$141                        | 0.43%                       | 4.29%                          | 85.37%                    | \$70                                  | \$141                        | 0.43%                       | 4.29%                          | 85.37%                    | \$7                                   |
| White Eagle Credit Union                          | \$149,497               | \$496                        | 1.36%                       | 9.30%                          | 69.61%                    | \$57                                  | \$496                        | 1.36%                       | 9.30%                          | 69.61%                    | \$5                                   |
| Quantum Credit Union                              | \$154,726               | \$105                        | 0.27%                       | 2.94%                          | 90.75%                    | \$80                                  | \$105                        | 0.27%                       | 2.94%                          | 90.75%                    | \$80                                  |
| Wichita Federal Credit Union                      | \$212,625               | \$484                        | 0.93%                       | 7.33%                          | 74.78%                    | \$92                                  | \$484                        | 0.93%                       | 7.33%                          | 74.78%                    | \$92                                  |
| Frontier Community Credit Union                   | \$214,658               | \$4                          | 0.01%                       | 0.09%                          | 99.61%                    | \$70                                  | \$4                          | 0.01%                       | 0.09%                          | 99.61%                    | \$70                                  |
| Average of Asset Group A                          | \$44,649                | \$53                         | 0.09%                       | (1.20%)                        | 86.50%                    | \$58                                  | \$53                         | 0.09%                       | (1.20%)                        | 86.50%                    | \$58                                  |