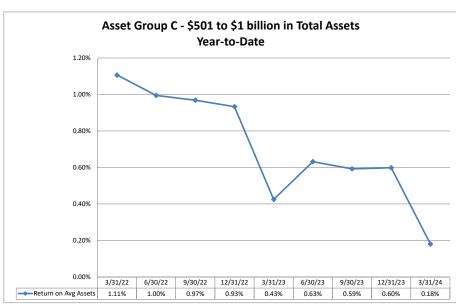

#### Summary Trends of Historical Asset Group Averages: Return on Average Assets

Source: SNL Financial

Note: Report includes only bank-level data.