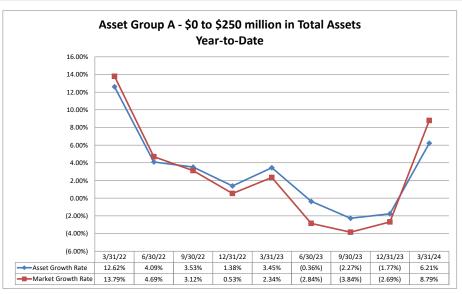

#### Summary Trends of Historical Asset Group Averages: Asset Growth Rate & Market Growth Rate

Source: SNL Financial

Note: Report includes only bank-level data.

| Balance Sheet & Net Interest Margin                      |                      |                    | March              | 31, 2024         |                    |                            |                                     | Run                                    | Date: May                | y 15, 20 <u>2</u> 4       |
|----------------------------------------------------------|----------------------|--------------------|--------------------|------------------|--------------------|----------------------------|-------------------------------------|----------------------------------------|--------------------------|---------------------------|
|                                                          |                      |                    | As of Date         |                  |                    |                            |                                     | Year to Date                           |                          |                           |
|                                                          |                      |                    | 715 OF Bate        |                  |                    |                            |                                     |                                        |                          |                           |
|                                                          | T-4-1 A4- (#000)     | Total Lns &        | Total Shares &     | Total Loans/     | Assets/ FTE        | Yield on Avg<br>Assets (%) | Interest Expense/<br>Avg Assets (%) | Net Interest Income/<br>Avg Assets (%) | Asset Growth<br>Rate (%) | Market Growth<br>Rate (%) |
| Institution Name                                         | Total Assets (\$000) | Leases (\$000)     | Deposits (\$000)   | Total Shares (%) | Employees (\$000)  | Assets (70)                | Avg Assets (70)                     | Avg Assets (70)                        | reate (70)               | reate (70)                |
|                                                          |                      |                    | I.                 | 1                | L                  |                            | L                                   |                                        |                          |                           |
| Asset Group A - \$50 to \$250 million in total asset     | ts                   |                    |                    |                  |                    |                            |                                     |                                        |                          |                           |
| Catholics United Credit Union                            | \$196                | \$37               | \$167              | 22.16%           | NA                 | 4.15%                      | 0.00%                               |                                        |                          | 17.50%                    |
| Sunflower Federal Credit Union                           | \$370                | \$348              | \$325              | 107.08%          | NA                 | 7.35%                      | 0.00%                               |                                        |                          | (17.65%)                  |
| Quindaro Homes Federal Credit Union                      | \$521                | \$328              | \$267              | 122.85%          | \$1,042            | 6.39%                      | 0.00%                               |                                        |                          | 74.67%                    |
| Mid Plains Credit Union                                  | \$1,204              | \$953              | \$986              | 96.65%           | \$1,204            | 5.27%                      | 1.32%                               |                                        | (7.18%)                  | (8.73%)                   |
| Christ the King Parish Federal Credit Union              | \$1,286              | \$556              | \$1,106            | 50.27%           | \$2,572            | 3.37%                      | 0.00%                               |                                        |                          | (10.56%)                  |
| Kan Colo Credit Union                                    | \$1,339              | \$303              | \$1,169            | 25.92%           | \$2,678            | 4.81%                      | 1.20%                               |                                        | 5.45%                    | 4.85%                     |
| Salina Municipal Credit Union                            | \$1,700              | \$935              | \$1,521            | 61.47%           | \$1,133            | 4.89%                      | 0.24%                               |                                        |                          | 37.70%                    |
| Eagle Federal Credit Union                               | \$1,902              | \$1,169            | \$1,729            | 67.61%           | \$1,268            | 5.06%                      | 0.00%                               |                                        |                          | 0.93%                     |
| Wakarusa Valley Credit Union                             | \$2,052              | \$1,529            | \$1,896            | 80.64%           | \$1,368            | 6.23%                      | 2.26%                               |                                        | (24.69%)                 | (18.70%)                  |
| C & R Credit Union                                       | \$3,757<br>\$5,039   | \$2,846<br>\$3,765 | \$3,204<br>\$4,217 | 88.83%<br>89.28% | \$1,879<br>\$2,520 | 6.54%<br>5.34%             | 0.63%<br>2.31%                      |                                        |                          | (9.98%)<br>1.43%          |
| Central Kansas Education Credit Union Ellis Credit Union | \$5,039<br>\$5,116   | \$3,765<br>\$2,076 | \$4,217<br>\$4,206 | 89.28%<br>49.36% | \$2,520<br>\$3,411 | 5.34%<br>4.02%             | 2.31%<br>1.39%                      |                                        | (8.79%)                  |                           |
| Hutchinson Postal and Community Credit Union             | \$5,116<br>\$5,284   | \$3,752            | \$4,206<br>\$4,371 | 85.84%           | \$3,411<br>\$1,761 | 6.80%                      | 1.25%                               |                                        |                          | (11.10%)<br>33.09%        |
| Morton Credit Union                                      | \$5,264<br>\$5,413   | \$4,249            | \$4,736            | 89.72%           | \$1,804            | 5.25%                      | 1.18%                               |                                        | 1.04%                    | 23.71%                    |
| Tri-County Credit Union                                  | \$5,472              | \$1,051            | \$4,736<br>\$4,576 | 22.97%           | \$3,648            | 3.40%                      | 1.55%                               |                                        |                          | 9.03%                     |
| Topeka Police Credit Union                               | \$6,807              | \$5,523            | \$5,900            | 93.61%           | \$2,723            | 5.78%                      | 0.88%                               |                                        |                          | 1.91%                     |
| KC Fairfax Federal Credit Union                          | \$7,540              | \$3,653            | \$6,656            | 54.88%           | \$1,676            | 3.36%                      | 0.43%                               |                                        |                          | 6.04%                     |
| Peoples Choice Credit Union                              | \$7,559              | \$2,674            | \$5,743            | 46.56%           | \$2,520            | 3.88%                      | 0.31%                               |                                        |                          | (11.04%)                  |
| Topeka Firemen's Credit Union                            | \$9,315              | \$5,378            | \$6,476            | 83.05%           | \$6,210            | 4.09%                      | 2.02%                               |                                        | 20.40%                   | 29.66%                    |
| Crossroads Credit Union                                  | \$11,322             | \$7,406            | \$9,105            | 81.34%           | \$4,529            | 5.94%                      | 0.52%                               |                                        | (8.88%)                  | (11.23%)                  |
| 1st Kansas Credit Union                                  | \$11,354             | \$5,524            | \$9,071            | 60.90%           | \$3,785            | 4.63%                      | 1.80%                               |                                        |                          | 19.71%                    |
| Garden City Teachers Federal Credit Union                | \$14,782             | \$8,415            | \$13,468           | 62.48%           | \$2,464            | 4.72%                      | 0.62%                               |                                        | (3.27%)                  | (3.01%)                   |
| Kansas City Kansas Firemen & Police Credit Union         | \$16,493             | \$9,194            | \$13,728           | 66.97%           | \$3,299            | 5.48%                      | 1.23%                               | 4.25%                                  | (3.25%)                  | 1.08%                     |
| Hutchinson Government Employees Credit Union             | \$20,691             | \$10,271           | \$17,967           | 57.17%           | \$2,956            | 4.77%                      | 0.53%                               | 4.24%                                  | 15.82%                   | 12.89%                    |
| Salina Interparochial Credit Union                       | \$21,196             | \$16,740           | \$14,986           | 111.70%          | \$7,065            | 7.19%                      | 2.79%                               | 4.40%                                  | 15.00%                   | 20.45%                    |
| Co-Operative Credit Union                                | \$22,143             | \$11,718           | \$19,477           | 60.16%           | \$4,026            | 3.97%                      | 0.68%                               | 3.29%                                  | (4.11%)                  | (5.77%)                   |
| Wheat State Credit Union                                 | \$23,924             | \$20,846           | \$21,349           | 97.64%           | \$2,658            | 6.71%                      | 1.53%                               |                                        | 6.70%                    | 13.88%                    |
| Bell Credit Union                                        | \$24,393             | \$17,784           | \$22,008           | 80.81%           | \$4,066            | 6.13%                      | 2.44%                               |                                        | 17.22%                   | 19.28%                    |
| Reliance Credit Union                                    | \$27,659             | \$11,879           | \$24,079           | 49.33%           | \$4,610            | 3.27%                      | 0.64%                               |                                        |                          | 2.00%                     |
| Sunflower Community Federal Credit Union                 | \$27,936             | \$20,947           | \$25,723           | 81.43%           | \$3,991            | 5.97%                      | 2.41%                               |                                        | 30.85%                   | 33.85%                    |
| KUMC Credit Union                                        | \$28,843             | \$12,675           | \$25,724           | 49.27%           | \$5,769            | 4.08%                      | 0.45%                               |                                        |                          | 1.59%                     |
| Campus Credit Union                                      | \$34,071             | \$24,533           | \$30,527           | 80.36%           | \$2,271            | 5.83%                      | 1.06%                               |                                        |                          | 26.89%                    |
| Credit Union of Emporia                                  | \$36,248             | \$11,977           | \$30,867           | 38.80%           | \$4,833            | 3.68%                      | 0.75%                               |                                        |                          | 11.23%                    |
| U S P L K Employees Federal Credit Union                 | \$36,432             | \$10,454           | \$31,728           | 32.95%           | \$9,108            | 2.22%                      | 1.30%                               |                                        | 4.04%                    | 3.92%                     |
| Catholic Family Federal Credit Union                     | \$39,257             | \$19,549           | \$35,788           | 54.62%           | \$3,926            | 3.70%                      | 0.56%                               | 3.14%                                  | 19.21%                   | 21.89%                    |