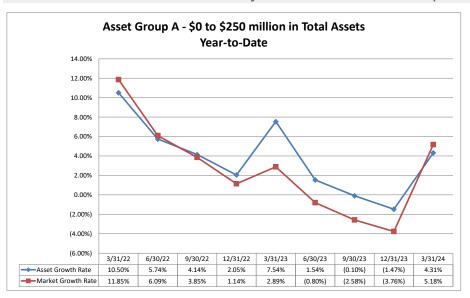

#### Summary Trends of Historical Asset Group Averages: Asset Growth Rate & Market Growth Rate

Source: SNL Financial

Note: Report includes only bank-level data.

| Balance Sheet & Net Interest Margin                      |                      |                    | March              | 31, 2024         |                    |                            |                                     | Run                                    | Date: May                | y 15, 20 <u>2</u> 4       |
|----------------------------------------------------------|----------------------|--------------------|--------------------|------------------|--------------------|----------------------------|-------------------------------------|----------------------------------------|--------------------------|---------------------------|
|                                                          |                      |                    | As of Date         |                  |                    |                            |                                     | Year to Date                           |                          |                           |
|                                                          |                      |                    | 715 OF Bate        |                  |                    |                            |                                     |                                        |                          |                           |
|                                                          | T-4-1 A4- (#000)     | Total Lns &        | Total Shares &     | Total Loans/     | Assets/ FTE        | Yield on Avg<br>Assets (%) | Interest Expense/<br>Avg Assets (%) | Net Interest Income/<br>Avg Assets (%) | Asset Growth<br>Rate (%) | Market Growth<br>Rate (%) |
| Institution Name                                         | Total Assets (\$000) | Leases (\$000)     | Deposits (\$000)   | Total Shares (%) | Employees (\$000)  | Assets (70)                | Avg Assets (70)                     | Avg Assets (70)                        | reate (70)               | reate (70)                |
|                                                          |                      |                    | I.                 | 1                | L                  |                            | L                                   |                                        |                          |                           |
| Asset Group A - \$50 to \$250 million in total asset     | ts                   |                    |                    |                  |                    |                            |                                     |                                        |                          |                           |
| Catholics United Credit Union                            | \$196                | \$37               | \$167              | 22.16%           | NA                 | 4.15%                      | 0.00%                               |                                        |                          | 17.50%                    |
| Sunflower Federal Credit Union                           | \$370                | \$348              | \$325              | 107.08%          | NA                 | 7.35%                      | 0.00%                               |                                        |                          | (17.65%)                  |
| Quindaro Homes Federal Credit Union                      | \$521                | \$328              | \$267              | 122.85%          | \$1,042            | 6.39%                      | 0.00%                               |                                        |                          | 74.67%                    |
| Mid Plains Credit Union                                  | \$1,204              | \$953              | \$986              | 96.65%           | \$1,204            | 5.27%                      | 1.32%                               |                                        | (7.18%)                  | (8.73%)                   |
| Christ the King Parish Federal Credit Union              | \$1,286              | \$556              | \$1,106            | 50.27%           | \$2,572            | 3.37%                      | 0.00%                               |                                        |                          | (10.56%)                  |
| Kan Colo Credit Union                                    | \$1,339              | \$303              | \$1,169            | 25.92%           | \$2,678            | 4.81%                      | 1.20%                               |                                        | 5.45%                    | 4.85%                     |
| Salina Municipal Credit Union                            | \$1,700              | \$935              | \$1,521            | 61.47%           | \$1,133            | 4.89%                      | 0.24%                               |                                        |                          | 37.70%                    |
| Eagle Federal Credit Union                               | \$1,902              | \$1,169            | \$1,729            | 67.61%           | \$1,268            | 5.06%                      | 0.00%                               |                                        |                          | 0.93%                     |
| Wakarusa Valley Credit Union                             | \$2,052              | \$1,529            | \$1,896            | 80.64%           | \$1,368            | 6.23%                      | 2.26%                               |                                        | (24.69%)                 | (18.70%)                  |
| C & R Credit Union                                       | \$3,757<br>\$5,039   | \$2,846<br>\$3,765 | \$3,204<br>\$4,217 | 88.83%<br>89.28% | \$1,879<br>\$2,520 | 6.54%<br>5.34%             | 0.63%<br>2.31%                      |                                        |                          | (9.98%)<br>1.43%          |
| Central Kansas Education Credit Union Ellis Credit Union | \$5,039<br>\$5,116   | \$3,765<br>\$2,076 | \$4,217<br>\$4,206 | 89.28%<br>49.36% | \$2,520<br>\$3,411 | 5.34%<br>4.02%             | 2.31%<br>1.39%                      |                                        | (8.79%)                  |                           |
| Hutchinson Postal and Community Credit Union             | \$5,116<br>\$5,284   | \$3,752            | \$4,206<br>\$4,371 | 85.84%           | \$3,411<br>\$1,761 | 6.80%                      | 1.25%                               |                                        |                          | (11.10%)<br>33.09%        |
| Morton Credit Union                                      | \$5,264<br>\$5,413   | \$4,249            | \$4,736            | 89.72%           | \$1,804            | 5.25%                      | 1.18%                               |                                        | 1.04%                    | 23.71%                    |
| Tri-County Credit Union                                  | \$5,472              | \$1,051            | \$4,736<br>\$4,576 | 22.97%           | \$3,648            | 3.40%                      | 1.55%                               |                                        |                          | 9.03%                     |
| Topeka Police Credit Union                               | \$6,807              | \$5,523            | \$5,900            | 93.61%           | \$2,723            | 5.78%                      | 0.88%                               |                                        |                          | 1.91%                     |
| KC Fairfax Federal Credit Union                          | \$7,540              | \$3,653            | \$6,656            | 54.88%           | \$1,676            | 3.36%                      | 0.43%                               |                                        |                          | 6.04%                     |
| Peoples Choice Credit Union                              | \$7,559              | \$2,674            | \$5,743            | 46.56%           | \$2,520            | 3.88%                      | 0.31%                               |                                        |                          | (11.04%)                  |
| Topeka Firemen's Credit Union                            | \$9,315              | \$5,378            | \$6,476            | 83.05%           | \$6,210            | 4.09%                      | 2.02%                               |                                        | 20.40%                   | 29.66%                    |
| Crossroads Credit Union                                  | \$11,322             | \$7,406            | \$9,105            | 81.34%           | \$4,529            | 5.94%                      | 0.52%                               |                                        | (8.88%)                  | (11.23%)                  |
| 1st Kansas Credit Union                                  | \$11,354             | \$5,524            | \$9,071            | 60.90%           | \$3,785            | 4.63%                      | 1.80%                               |                                        |                          | 19.71%                    |
| Garden City Teachers Federal Credit Union                | \$14,782             | \$8,415            | \$13,468           | 62.48%           | \$2,464            | 4.72%                      | 0.62%                               |                                        | (3.27%)                  | (3.01%)                   |
| Kansas City Kansas Firemen & Police Credit Union         | \$16,493             | \$9,194            | \$13,728           | 66.97%           | \$3,299            | 5.48%                      | 1.23%                               | 4.25%                                  | (3.25%)                  | 1.08%                     |
| Hutchinson Government Employees Credit Union             | \$20,691             | \$10,271           | \$17,967           | 57.17%           | \$2,956            | 4.77%                      | 0.53%                               | 4.24%                                  | 15.82%                   | 12.89%                    |
| Salina Interparochial Credit Union                       | \$21,196             | \$16,740           | \$14,986           | 111.70%          | \$7,065            | 7.19%                      | 2.79%                               | 4.40%                                  | 15.00%                   | 20.45%                    |
| Co-Operative Credit Union                                | \$22,143             | \$11,718           | \$19,477           | 60.16%           | \$4,026            | 3.97%                      | 0.68%                               | 3.29%                                  | (4.11%)                  | (5.77%)                   |
| Wheat State Credit Union                                 | \$23,924             | \$20,846           | \$21,349           | 97.64%           | \$2,658            | 6.71%                      | 1.53%                               |                                        | 6.70%                    | 13.88%                    |
| Bell Credit Union                                        | \$24,393             | \$17,784           | \$22,008           | 80.81%           | \$4,066            | 6.13%                      | 2.44%                               |                                        | 17.22%                   | 19.28%                    |
| Reliance Credit Union                                    | \$27,659             | \$11,879           | \$24,079           | 49.33%           | \$4,610            | 3.27%                      | 0.64%                               |                                        |                          | 2.00%                     |
| Sunflower Community Federal Credit Union                 | \$27,936             | \$20,947           | \$25,723           | 81.43%           | \$3,991            | 5.97%                      | 2.41%                               |                                        | 30.85%                   | 33.85%                    |
| KUMC Credit Union                                        | \$28,843             | \$12,675           | \$25,724           | 49.27%           | \$5,769            | 4.08%                      | 0.45%                               |                                        |                          | 1.59%                     |
| Campus Credit Union                                      | \$34,071             | \$24,533           | \$30,527           | 80.36%           | \$2,271            | 5.83%                      | 1.06%                               |                                        |                          | 26.89%                    |
| Credit Union of Emporia                                  | \$36,248             | \$11,977           | \$30,867           | 38.80%           | \$4,833            | 3.68%                      | 0.75%                               |                                        |                          | 11.23%                    |
| U S P L K Employees Federal Credit Union                 | \$36,432             | \$10,454           | \$31,728           | 32.95%           | \$9,108            | 2.22%                      | 1.30%                               |                                        | 4.04%                    | 3.92%                     |
| Catholic Family Federal Credit Union                     | \$39,257             | \$19,549           | \$35,788           | 54.62%           | \$3,926            | 3.70%                      | 0.56%                               | 3.14%                                  | 19.21%                   | 21.89%                    |