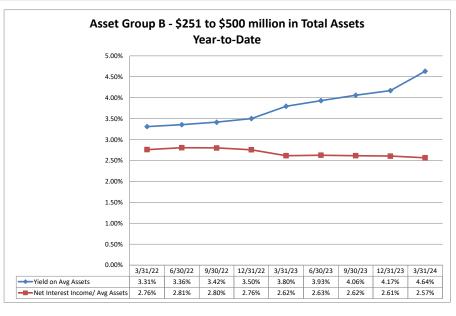

#### Summary Trends of Historical Asset Group Averages: Yield on Average Assets & Net Interest Income/Average Assets

Source: SNL Financial

Note: Report includes only bank-level data.

Note: Report includes only bank-level data.

|                                                       |                        |                               | IVIAI CIT                          | 31, 2024                         |                                  |                            |                                     | Run                                    | Date: May                | / 15, 2024                |
|-------------------------------------------------------|------------------------|-------------------------------|------------------------------------|----------------------------------|----------------------------------|----------------------------|-------------------------------------|----------------------------------------|--------------------------|---------------------------|
| 1                                                     |                        |                               | As of Date                         |                                  |                                  |                            |                                     | Year to Date                           |                          |                           |
| Institution Name                                      | Total Assets (\$000)   | Total Lns &<br>Leases (\$000) | Total Shares &<br>Deposits (\$000) | Total Loans/<br>Total Shares (%) | Assets/ FTE<br>Employees (\$000) | Yield on Avg<br>Assets (%) | Interest Expense/<br>Avg Assets (%) | Net Interest Income/<br>Avg Assets (%) | Asset Growth<br>Rate (%) | Market Growth<br>Rate (%) |
| Asset Group B - \$251 to \$500 million in total asse  | ets                    |                               |                                    |                                  |                                  |                            |                                     |                                        |                          |                           |
| Skyward Credit Union<br>Mid-American Credit Union     | \$413,606<br>\$438,336 | \$193,663<br>\$390,829        | \$339,783<br>\$360,130             | 57.00%<br>108.52%                | \$6,267<br>\$4,040               | 4.16%<br>5.11%             | 2.15%<br>2.00%                      |                                        | 13.16%<br>14.78%         | 18.44%<br>15.21%          |
| Average of Asset Group B                              | \$425,971              | \$292,246                     | \$349,957                          | 82.76%                           | \$5,154                          | 4.64%                      | 2.08%                               | 2.57%                                  | 13.97%                   | 16.83%                    |
| Asset Group C - \$501 million to \$1 billion in total | assets                 |                               |                                    |                                  |                                  |                            |                                     |                                        |                          |                           |
| Envista Federal Credit Union                          | \$573,368              | \$457,019                     | \$488,280                          | 93.60%                           | \$3,518                          | 4.88%                      | 1.32%                               |                                        | 19.29%                   | 19.85%                    |
| Heartland Credit Union                                | \$632,086              | \$527,630                     | \$543,430                          | 97.09%                           | \$4,597                          | 5.43%                      | 1.81%                               |                                        | 9.15%                    | 12.96%                    |
| Mainstreet Federal Credit Union Azura Credit Union    | \$675,854<br>\$825,597 | \$369,000<br>\$564,642        | \$589,567<br>\$685,245             | 62.59%<br>82.40%                 | \$4,598<br>\$4,549               | 3.87%<br>5.50%             | 0.95%<br>1.88%                      |                                        | 14.12%<br>21.04%         | 9.74%<br>17.21%           |
| Average of Asset Group C                              | \$676,726              | \$479,573                     | \$576,631                          | 83.92%                           | \$4,316                          | 4.92%                      | 1.49%                               | 3.43%                                  | 15.90%                   | 14.94%                    |
| Asset Group D - Over \$1 billion in total assets      |                        |                               |                                    |                                  |                                  |                            |                                     |                                        |                          |                           |
| Golden Plains Credit Union                            | \$1,007,898            | \$883,323                     | \$836,880                          | 105.55%                          | \$4,765                          | 5.36%                      | 2.36%                               | 3.00%                                  | 6.27%                    | 11.89%                    |
| Mazuma Credit Union                                   | \$1,030,357            | \$714,061                     | \$814,155                          | 87.71%                           | \$3,994                          | 5.39%                      | 1.84%                               |                                        | 23.19%                   | 15.14%                    |
| Credit Union of America                               | \$1,530,078            | \$1,274,739                   | \$1,215,968                        | 104.83%                          | \$5,285                          | 5.46%                      | 2.14%                               |                                        | 3.64%                    | 8.93%                     |
| Millennium Corporate Credit Union                     | \$1,733,186            | \$23,676                      | \$1,605,089                        | 1.48%                            | \$42,273                         | 4.59%                      | 3.55%                               |                                        | 138.57%                  | 205.58%                   |
| Meritrust Federal Credit Union                        | \$1,943,479            | \$1,531,017                   | \$1,563,051                        | 97.95%                           | \$5,339                          | 4.76%                      | 1.87%                               |                                        | 15.56%                   | 17.14%                    |
| CommunityAmerica Credit Union                         | \$5,310,689            | \$3,232,935                   | \$4,139,534                        | 78.10%                           | \$5,012                          | 5.61%                      | 2.58%                               | 3.03%                                  | 44.18%                   | 19.33%                    |
| Average of Asset Group D                              | \$2,092,615            | \$1,276,625                   | \$1,695,780                        | 79.27%                           | \$11,111                         | 5.20%                      | 2.39%                               | 3.16%                                  | 38.57%                   | 46.34%                    |