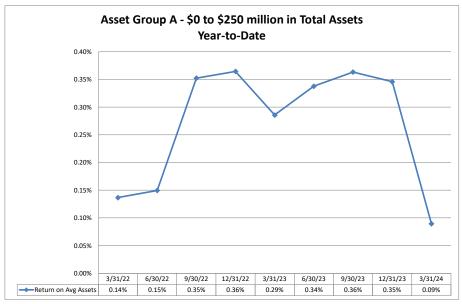

#### Summary Trends of Historical Asset Group Averages: Return on Average Assets

Source: SNL Financial

Note: Report includes only bank-level data.