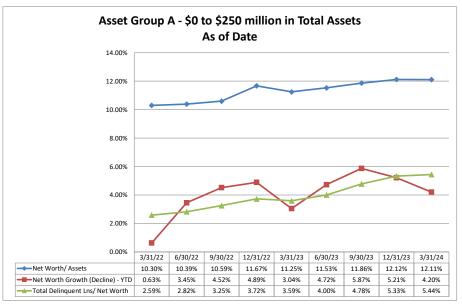

#### Summary Trends of Historical Asset Group Averages: Asset Growth Rate & Market Growth Rate

Source: SNL Financial

Note: Report includes only bank-level data.

| Balance Sheet & Net Interest Margin                      |                      |                    | March              | 31, 2024         |                    |                            |                                     | Run                                    | Date: May                | y 15, 20 <u>2</u> 4       |
|----------------------------------------------------------|----------------------|--------------------|--------------------|------------------|--------------------|----------------------------|-------------------------------------|----------------------------------------|--------------------------|---------------------------|
|                                                          |                      |                    | As of Date         |                  |                    |                            |                                     | Year to Date                           |                          |                           |
|                                                          |                      |                    | 715 OF Bate        |                  |                    |                            |                                     |                                        |                          |                           |
|                                                          | T-4-1 A4- (#000)     | Total Lns &        | Total Shares &     | Total Loans/     | Assets/ FTE        | Yield on Avg<br>Assets (%) | Interest Expense/<br>Avg Assets (%) | Net Interest Income/<br>Avg Assets (%) | Asset Growth<br>Rate (%) | Market Growth<br>Rate (%) |
| Institution Name                                         | Total Assets (\$000) | Leases (\$000)     | Deposits (\$000)   | Total Shares (%) | Employees (\$000)  | Assets (70)                | Avg Assets (70)                     | Avg Assets (70)                        | reate (70)               | reate (70)                |
|                                                          |                      |                    | I.                 | 1                | L                  |                            | L                                   |                                        |                          |                           |
| Asset Group A - \$50 to \$250 million in total asset     | ts                   |                    |                    |                  |                    |                            |                                     |                                        |                          |                           |
| Catholics United Credit Union                            | \$196                | \$37               | \$167              | 22.16%           | NA                 | 4.15%                      | 0.00%                               |                                        |                          | 17.50%                    |
| Sunflower Federal Credit Union                           | \$370                | \$348              | \$325              | 107.08%          | NA                 | 7.35%                      | 0.00%                               |                                        |                          | (17.65%)                  |
| Quindaro Homes Federal Credit Union                      | \$521                | \$328              | \$267              | 122.85%          | \$1,042            | 6.39%                      | 0.00%                               |                                        |                          | 74.67%                    |
| Mid Plains Credit Union                                  | \$1,204              | \$953              | \$986              | 96.65%           | \$1,204            | 5.27%                      | 1.32%                               |                                        | (7.18%)                  | (8.73%)                   |
| Christ the King Parish Federal Credit Union              | \$1,286              | \$556              | \$1,106            | 50.27%           | \$2,572            | 3.37%                      | 0.00%                               |                                        |                          | (10.56%)                  |
| Kan Colo Credit Union                                    | \$1,339              | \$303              | \$1,169            | 25.92%           | \$2,678            | 4.81%                      | 1.20%                               |                                        | 5.45%                    | 4.85%                     |
| Salina Municipal Credit Union                            | \$1,700              | \$935              | \$1,521            | 61.47%           | \$1,133            | 4.89%                      | 0.24%                               |                                        |                          | 37.70%                    |
| Eagle Federal Credit Union                               | \$1,902              | \$1,169            | \$1,729            | 67.61%           | \$1,268            | 5.06%                      | 0.00%                               |                                        |                          | 0.93%                     |
| Wakarusa Valley Credit Union                             | \$2,052              | \$1,529            | \$1,896            | 80.64%           | \$1,368            | 6.23%                      | 2.26%                               |                                        | (24.69%)                 | (18.70%)                  |
| C & R Credit Union                                       | \$3,757<br>\$5,039   | \$2,846<br>\$3,765 | \$3,204<br>\$4,217 | 88.83%<br>89.28% | \$1,879<br>\$2,520 | 6.54%<br>5.34%             | 0.63%<br>2.31%                      |                                        |                          | (9.98%)<br>1.43%          |
| Central Kansas Education Credit Union Ellis Credit Union | \$5,039<br>\$5,116   | \$3,765<br>\$2,076 | \$4,217<br>\$4,206 | 89.28%<br>49.36% | \$2,520<br>\$3,411 | 5.34%<br>4.02%             | 2.31%<br>1.39%                      |                                        | (8.79%)                  |                           |
| Hutchinson Postal and Community Credit Union             | \$5,116<br>\$5,284   | \$3,752            | \$4,206<br>\$4,371 | 85.84%           | \$3,411<br>\$1,761 | 6.80%                      | 1.25%                               |                                        |                          | (11.10%)<br>33.09%        |
| Morton Credit Union                                      | \$5,264<br>\$5,413   | \$4,249            | \$4,736            | 89.72%           | \$1,804            | 5.25%                      | 1.18%                               |                                        | 1.04%                    | 23.71%                    |
| Tri-County Credit Union                                  | \$5,472              | \$1,051            | \$4,736<br>\$4,576 | 22.97%           | \$3,648            | 3.40%                      | 1.55%                               |                                        |                          | 9.03%                     |
| Topeka Police Credit Union                               | \$6,807              | \$5,523            | \$5,900            | 93.61%           | \$2,723            | 5.78%                      | 0.88%                               |                                        |                          | 1.91%                     |
| KC Fairfax Federal Credit Union                          | \$7,540              | \$3,653            | \$6,656            | 54.88%           | \$1,676            | 3.36%                      | 0.43%                               |                                        |                          | 6.04%                     |
| Peoples Choice Credit Union                              | \$7,559              | \$2,674            | \$5,743            | 46.56%           | \$2,520            | 3.88%                      | 0.31%                               |                                        |                          | (11.04%)                  |
| Topeka Firemen's Credit Union                            | \$9,315              | \$5,378            | \$6,476            | 83.05%           | \$6,210            | 4.09%                      | 2.02%                               |                                        | 20.40%                   | 29.66%                    |
| Crossroads Credit Union                                  | \$11,322             | \$7,406            | \$9,105            | 81.34%           | \$4,529            | 5.94%                      | 0.52%                               |                                        | (8.88%)                  | (11.23%)                  |
| 1st Kansas Credit Union                                  | \$11,354             | \$5,524            | \$9,071            | 60.90%           | \$3,785            | 4.63%                      | 1.80%                               |                                        |                          | 19.71%                    |
| Garden City Teachers Federal Credit Union                | \$14,782             | \$8,415            | \$13,468           | 62.48%           | \$2,464            | 4.72%                      | 0.62%                               |                                        | (3.27%)                  | (3.01%)                   |
| Kansas City Kansas Firemen & Police Credit Union         | \$16,493             | \$9,194            | \$13,728           | 66.97%           | \$3,299            | 5.48%                      | 1.23%                               | 4.25%                                  | (3.25%)                  | 1.08%                     |
| Hutchinson Government Employees Credit Union             | \$20,691             | \$10,271           | \$17,967           | 57.17%           | \$2,956            | 4.77%                      | 0.53%                               | 4.24%                                  | 15.82%                   | 12.89%                    |
| Salina Interparochial Credit Union                       | \$21,196             | \$16,740           | \$14,986           | 111.70%          | \$7,065            | 7.19%                      | 2.79%                               | 4.40%                                  | 15.00%                   | 20.45%                    |
| Co-Operative Credit Union                                | \$22,143             | \$11,718           | \$19,477           | 60.16%           | \$4,026            | 3.97%                      | 0.68%                               | 3.29%                                  | (4.11%)                  | (5.77%)                   |
| Wheat State Credit Union                                 | \$23,924             | \$20,846           | \$21,349           | 97.64%           | \$2,658            | 6.71%                      | 1.53%                               |                                        | 6.70%                    | 13.88%                    |
| Bell Credit Union                                        | \$24,393             | \$17,784           | \$22,008           | 80.81%           | \$4,066            | 6.13%                      | 2.44%                               |                                        | 17.22%                   | 19.28%                    |
| Reliance Credit Union                                    | \$27,659             | \$11,879           | \$24,079           | 49.33%           | \$4,610            | 3.27%                      | 0.64%                               |                                        |                          | 2.00%                     |
| Sunflower Community Federal Credit Union                 | \$27,936             | \$20,947           | \$25,723           | 81.43%           | \$3,991            | 5.97%                      | 2.41%                               |                                        | 30.85%                   | 33.85%                    |
| KUMC Credit Union                                        | \$28,843             | \$12,675           | \$25,724           | 49.27%           | \$5,769            | 4.08%                      | 0.45%                               |                                        |                          | 1.59%                     |
| Campus Credit Union                                      | \$34,071             | \$24,533           | \$30,527           | 80.36%           | \$2,271            | 5.83%                      | 1.06%                               |                                        |                          | 26.89%                    |
| Credit Union of Emporia                                  | \$36,248             | \$11,977           | \$30,867           | 38.80%           | \$4,833            | 3.68%                      | 0.75%                               |                                        |                          | 11.23%                    |
| U S P L K Employees Federal Credit Union                 | \$36,432             | \$10,454           | \$31,728           | 32.95%           | \$9,108            | 2.22%                      | 1.30%                               |                                        | 4.04%                    | 3.92%                     |
| Catholic Family Federal Credit Union                     | \$39,257             | \$19,549           | \$35,788           | 54.62%           | \$3,926            | 3.70%                      | 0.56%                               | 3.14%                                  | 19.21%                   | 21.89%                    |