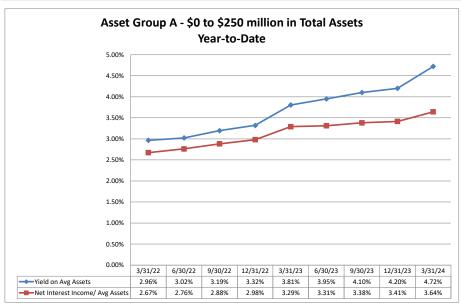

#### Summary Trends of Historical Asset Group Averages: Yield on Average Assets & Net Interest Income/Average Assets

Source: SNL Financial

Note: Report includes only bank-level data.

Note: Report includes only bank-level data.

NA = data was not available.

| Balance Sheet & Net Interest Margin                  |                      |                               | March                              | 31, 2024                         |                                  |                            |                                     | Run                                    | Date: May                | 15, 2024                  |
|------------------------------------------------------|----------------------|-------------------------------|------------------------------------|----------------------------------|----------------------------------|----------------------------|-------------------------------------|----------------------------------------|--------------------------|---------------------------|
|                                                      |                      |                               | As of Date                         |                                  |                                  |                            |                                     | Year to Date                           |                          |                           |
| Institution Name                                     | Total Assets (\$000) | Total Lns &<br>Leases (\$000) | Total Shares &<br>Deposits (\$000) | Total Loans/<br>Total Shares (%) | Assets/ FTE<br>Employees (\$000) | Yield on Avg<br>Assets (%) | Interest Expense/<br>Avg Assets (%) | Net Interest Income/<br>Avg Assets (%) | Asset Growth<br>Rate (%) | Market Growth<br>Rate (%) |
| Asset Group A - \$50 to \$250 million in total asset | ts (continued)       |                               |                                    |                                  |                                  |                            |                                     |                                        |                          |                           |
| Freedom 1st Federal Credit Union                     | \$40,905             | \$6,685                       | \$33,797                           | 19.78%                           | \$5,113                          | 3.36%                      | 0.12%                               | 3.23%                                  | (16.80%)                 | (21.43%)                  |
| McPherson Co-Op Credit Union                         | \$45,410             | \$36,286                      | \$41,957                           | 86.48%                           | \$4,541                          | 4.56%                      | 1.10%                               | 3.46%                                  | 14.70%                   | 15.36%                    |
| B&V Credit Union                                     | \$50,539             | \$19,615                      | \$42,579                           | 46.07%                           | \$11,231                         | 2.16%                      | 1.33%                               | 0.83%                                  | (15.65%)                 | (18.46%)                  |
| Kansas Blue Cross - Blue Shield Credit Union         | \$54,688             | \$29,076                      | \$45,544                           | 63.84%                           | \$6,076                          | 3.99%                      | 1.12%                               | 2.87%                                  | 18.13%                   | 22.80%                    |
| ARK Valley Credit Union                              | \$56,850             | \$34,602                      | \$49,322                           | 70.16%                           | \$3,921                          | 3.91%                      | 0.41%                               | 3.49%                                  | 8.88%                    | 7.21%                     |
| United Northwest Federal Credit Union                | \$57,050             | \$20,480                      | \$48,742                           | 42.02%                           | \$4,754                          | 3.37%                      | 1.05%                               | 2.32%                                  | (1.68%)                  | (2.34%)                   |
| Panhandle Federal Credit Union                       | \$64,719             | \$30,927                      | \$54,346                           | 56.91%                           | \$3,922                          | 4.07%                      | 1.08%                               | 2.99%                                  | 35.03%                   | 41.84%                    |
| Dillon Credit Union                                  | \$66,861             | \$43,951                      | \$57,094                           | 76.98%                           | \$5,572                          | 4.91%                      | 1.62%                               | 3.29%                                  | 8.50%                    | 18.12%                    |
| Midwest Regional Credit Union                        | \$72,732             | \$34,340                      | \$65,495                           | 52.43%                           | \$4,408                          | 3.82%                      | 0.35%                               | 3.47%                                  | 3.72%                    | 2.24%                     |
| SM Federal Credit Union                              | \$76,066             | \$46,847                      | \$61,229                           | 76.51%                           | \$21,733                         | 3.59%                      | 2.32%                               | 1.05%                                  | (0.10%)                  | (0.98%)                   |
| Mid-Kansas Credit Union                              | \$81,140             | \$60,716                      | \$73,910                           | 82.15%                           | \$4,508                          | 4.62%                      | 1.39%                               | 3.24%                                  | (7.13%)                  | (6.66%)                   |
| Farmway Credit Union                                 | \$96,161             | \$62,445                      | \$73,646                           | 84.79%                           | \$3,374                          | 4.34%                      | 0.54%                               | 3.80%                                  | (8.76%)                  | (11.67%)                  |
| Credit Union of Dodge City                           | \$107,639            | \$53,886                      | \$94,499                           | 57.02%                           | \$3,588                          | 4.55%                      | 0.45%                               | 4.11%                                  | 7.13%                    | 16.65%                    |
| Kansas Teachers Community Credit Union               | \$124,139            | \$76,261                      | \$108,494                          | 70.29%                           | \$3,547                          | 3.89%                      | 0.48%                               | 3.41%                                  | 3.77%                    | 5.19%                     |
| Kansas State University Federal Credit Union         | \$126,007            | \$63,298                      | \$110,891                          | 57.08%                           | \$3,818                          | 4.34%                      | 1.10%                               | 3.24%                                  | 17.90%                   | 18.55%                    |
| Emporia State Federal Credit Union                   | \$134,687            | \$80,861                      | \$121,139                          | 66.75%                           | \$4,988                          | 3.53%                      | 1.37%                               | 2.15%                                  | 12.18%                   | 12.99%                    |
| White Eagle Credit Union                             | \$149,497            | \$96,750                      | \$126,581                          | 76.43%                           | \$3,359                          | 5.15%                      | 1.02%                               | 4.13%                                  | 17.95%                   | 18.41%                    |
| Quantum Credit Union                                 | \$154,726            | \$118,515                     | \$132,778                          | 89.26%                           | \$4,485                          | 4.92%                      | 1.60%                               |                                        | 7.66%                    | 9.09%                     |
| Wichita Federal Credit Union                         | \$212,625            | \$172,275                     | \$184,475                          | 93.39%                           | \$3,635                          | 6.81%                      | 2.50%                               |                                        | 20.39%                   | 23.62%                    |
| Frontier Community Credit Union                      | \$214,658            | \$151,747                     | \$188,016                          | 80.71%                           | \$3,548                          | 5.51%                      | 1.95%                               | 3.55%                                  | 10.39%                   | 11.55%                    |
| Average of Asset Group A                             | \$44,649             | \$27,284                      | \$38,534                           | 68.25%                           | \$4,130                          | 4.72%                      | 1.08%                               | 3.64%                                  | 6.21%                    | 8.79%                     |