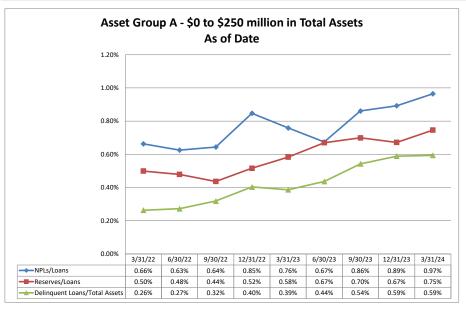

#### Summary Trends of Historical Asset Group Averages: Non Performing Loans/Loans, Reserves/Loans & Delinquent Loans/Total Assets

Source: SNL Financial

Note: Report includes only bank-level data.

| Asset Quality                                         | March 31, 2          | 024                                     |                  |                                            | Ru                     | n Date: Ma                  | ay 15, 202                    |
|-------------------------------------------------------|----------------------|-----------------------------------------|------------------|--------------------------------------------|------------------------|-----------------------------|-------------------------------|
|                                                       |                      |                                         |                  | As of Date                                 |                        |                             |                               |
| Institution Name                                      | Total Assets (\$000) | Delinquent Loans<br>=> 2 months (\$000) | NPLs / Loans (%) | Loan Loss<br>Reserves / Gross<br>Loans (%) | Reserves / NPLs<br>(%) | NPAs / Equity +<br>LLRs (%) | Delinquent Loan<br>Assets (%) |
|                                                       | <u> </u>             |                                         |                  | <u> </u>                                   |                        |                             |                               |
| Asset Group A - \$50 to \$250 million in total assets |                      |                                         |                  |                                            |                        |                             |                               |
| Catholics United Credit Union                         | \$196                | \$2                                     | 5.41%            |                                            | 200.00%                | 6.06%                       | 1.02                          |
| Sunflower Federal Credit Union                        | \$370                | \$25                                    | 7.18%            | 3.45%                                      | 48.00%                 | 43.86%                      | 6.76                          |
| Quindaro Homes Federal Credit Union                   | \$521                | \$9                                     | 2.74%            | 0.00%                                      | 0.00%                  | 3.61%                       | 1.73                          |
| Mid Plains Credit Union                               | \$1,204              | \$32                                    | 3.36%            | 2.52%                                      | 75.00%                 | 13.68%                      | 2.6                           |
| Christ the King Parish Federal Credit Union           | \$1,286              | \$0                                     | 0.00%            | 0.18%                                      | NA                     | 0.00%                       | 0.0                           |
| Kan Colo Credit Union                                 | \$1,339              | \$46                                    | 15.18%           | 7.92%                                      | 52.17%                 | 23.83%                      | 3.4                           |
| Salina Municipal Credit Union                         | \$1,700              | \$0                                     | 0.00%            | 0.32%                                      | NA                     | 0.00%                       | 0.0                           |
| Eagle Federal Credit Union                            | \$1,902              | \$12                                    | 1.03%            | 3.76%                                      | 366.67%                | 5.56%                       | 0.6                           |
| Wakarusa Valley Credit Union                          | \$2,052              | \$67                                    | 4.38%            | 3.86%                                      | 88.06%                 | 39.18%                      | 3.2                           |
| C & R Credit Union                                    | \$3,757              | \$6                                     | 0.21%            | 0.56%                                      | 266.67%                | 3.57%                       | 0.1                           |
| Central Kansas Education Credit Union                 | \$5,039              | \$3                                     | 0.08%            | 0.21%                                      | 266.67%                | 0.40%                       | 0.0                           |
| Ellis Credit Union                                    | \$5,116              | \$0                                     | 0.00%            | 4.67%                                      | NA                     | 0.00%                       | 0.0                           |
| Hutchinson Postal and Community Credit Union          | \$5,284              | \$32                                    | 0.85%            |                                            | 71.88%                 | 3.54%                       | 0.6                           |
| Morton Credit Union                                   | \$5,413              | \$36                                    | 0.85%            | 1.65%                                      | 194.44%                | 4.96%                       | 0.6                           |
| Tri-County Credit Union                               | \$5,472              | \$21                                    | 2.00%            |                                            | 190.48%                | 2.25%                       | 0.3                           |
| Topeka Police Credit Union                            | \$6.807              | \$0                                     | 0.00%            |                                            |                        | 0.00%                       | 0.0                           |
| KC Fairfax Federal Credit Union                       | \$7,540              | \$121                                   | 3.31%            |                                            |                        | 12.83%                      | 1.6                           |
| Peoples Choice Credit Union                           | \$7,559              | \$112                                   | 4.19%            |                                            |                        | 6.38%                       | 1.4                           |
| Topeka Firemen's Credit Union                         | \$9,315              | \$8                                     | 0.15%            |                                            | 387.50%                | 0.28%                       | 0.0                           |
| Crossroads Credit Union                               | \$11,322             | \$212                                   | 2.86%            |                                            |                        | 9.45%                       | 1.8                           |
| 1st Kansas Credit Union                               | \$11,354             | \$30                                    | 0.54%            |                                            | 156.67%                | 1.29%                       | 0.2                           |
| Garden City Teachers Federal Credit Union             | \$14,782             | \$12                                    | 0.14%            |                                            |                        | 1.92%                       | 0.2                           |
| Kansas City Kansas Firemen & Police Credit Union      | \$16,493             | \$136                                   | 1.48%            |                                            | 253.68%                | 4.46%                       | 3.0                           |
| Hutchinson Government Employees Credit Union          | \$20,691             | \$150<br>\$151                          | 1.47%            |                                            | 137.75%                | 11.20%                      | 0.0                           |
| Salina Interparochial Credit Union                    | \$20,691<br>\$21.196 | \$606                                   | 3.62%            |                                            |                        | 8.94%                       | 2.8                           |
| Co-Operative Credit Union                             | \$21,190             | \$53                                    | 0.45%            |                                            | 47.17%                 | 1.96%                       | 0.2                           |
| Wheat State Credit Union                              | \$22,143<br>\$23.924 |                                         | 0.45%<br>2.81%   |                                            |                        | 23.72%                      | 2.4                           |
|                                                       |                      | \$585                                   |                  |                                            |                        |                             |                               |
| Bell Credit Union                                     | \$24,393             | \$202                                   | 1.14%            |                                            |                        | 8.23%                       | 8.0                           |
| Reliance Credit Union                                 | \$27,659             | \$7                                     | 0.06%            |                                            |                        | 0.19%                       | 0.0                           |
| Sunflower Community Federal Credit Union              | \$27,936             | \$494                                   | 2.36%            |                                            |                        | 20.20%                      | 1.7                           |
| KUMC Credit Union                                     | \$28,843             | \$13                                    | 0.10%            |                                            | 269.23%                | 0.42%                       | 0.0                           |
| Campus Credit Union                                   | \$34,071             | \$714                                   | 2.91%            |                                            | 103.92%                | 20.66%                      | 2.1                           |
| Credit Union of Emporia                               | \$36,248             | \$25                                    | 0.21%            |                                            |                        | 0.67%                       | 0.0                           |
| U S P L K Employees Federal Credit Union              | \$36,432             | \$47                                    | 0.45%            |                                            |                        | 1.04%                       | 0.1                           |
| Catholic Family Federal Credit Union                  | \$39,257             | \$144                                   | 0.74%            | 1.32%                                      | 179.86%                | 4.36%                       | 0.3                           |