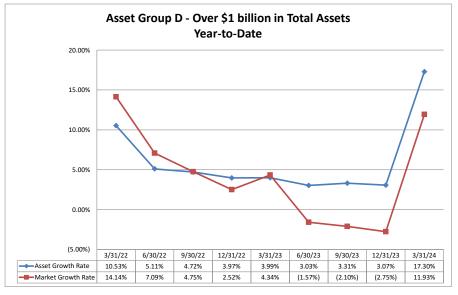

#### Summary Trends of Historical Asset Group Averages: Asset Growth Rate & Market Growth Rate

Source: SNL Financial

Note: Report includes only bank-level data.

| Balance Sheet & Net Interest Margin                      |                      |                    | March              | 31, 2024         |                    |                            |                                     | Run                                    | Date: May                | y 15, 20 <u>2</u> 4       |
|----------------------------------------------------------|----------------------|--------------------|--------------------|------------------|--------------------|----------------------------|-------------------------------------|----------------------------------------|--------------------------|---------------------------|
|                                                          |                      |                    | As of Date         |                  |                    |                            |                                     | Year to Date                           |                          |                           |
|                                                          |                      |                    | 715 OF Bate        |                  |                    |                            |                                     |                                        |                          |                           |
|                                                          | T-4-1 A4- (#000)     | Total Lns &        | Total Shares &     | Total Loans/     | Assets/ FTE        | Yield on Avg<br>Assets (%) | Interest Expense/<br>Avg Assets (%) | Net Interest Income/<br>Avg Assets (%) | Asset Growth<br>Rate (%) | Market Growth<br>Rate (%) |
| Institution Name                                         | Total Assets (\$000) | Leases (\$000)     | Deposits (\$000)   | Total Shares (%) | Employees (\$000)  | Assets (70)                | Avg Assets (70)                     | Avg Assets (70)                        | reate (70)               | reate (70)                |
|                                                          |                      |                    | I.                 | 1                | L                  |                            | L                                   |                                        |                          |                           |
| Asset Group A - \$50 to \$250 million in total asset     | ts                   |                    |                    |                  |                    |                            |                                     |                                        |                          |                           |
| Catholics United Credit Union                            | \$196                | \$37               | \$167              | 22.16%           | NA                 | 4.15%                      | 0.00%                               |                                        |                          | 17.50%                    |
| Sunflower Federal Credit Union                           | \$370                | \$348              | \$325              | 107.08%          | NA                 | 7.35%                      | 0.00%                               |                                        |                          | (17.65%)                  |
| Quindaro Homes Federal Credit Union                      | \$521                | \$328              | \$267              | 122.85%          | \$1,042            | 6.39%                      | 0.00%                               |                                        |                          | 74.67%                    |
| Mid Plains Credit Union                                  | \$1,204              | \$953              | \$986              | 96.65%           | \$1,204            | 5.27%                      | 1.32%                               |                                        | (7.18%)                  | (8.73%)                   |
| Christ the King Parish Federal Credit Union              | \$1,286              | \$556              | \$1,106            | 50.27%           | \$2,572            | 3.37%                      | 0.00%                               |                                        |                          | (10.56%)                  |
| Kan Colo Credit Union                                    | \$1,339              | \$303              | \$1,169            | 25.92%           | \$2,678            | 4.81%                      | 1.20%                               |                                        | 5.45%                    | 4.85%                     |
| Salina Municipal Credit Union                            | \$1,700              | \$935              | \$1,521            | 61.47%           | \$1,133            | 4.89%                      | 0.24%                               |                                        |                          | 37.70%                    |
| Eagle Federal Credit Union                               | \$1,902              | \$1,169            | \$1,729            | 67.61%           | \$1,268            | 5.06%                      | 0.00%                               |                                        |                          | 0.93%                     |
| Wakarusa Valley Credit Union                             | \$2,052              | \$1,529            | \$1,896            | 80.64%           | \$1,368            | 6.23%                      | 2.26%                               |                                        | (24.69%)                 | (18.70%)                  |
| C & R Credit Union                                       | \$3,757<br>\$5,039   | \$2,846<br>\$3,765 | \$3,204<br>\$4,217 | 88.83%<br>89.28% | \$1,879<br>\$2,520 | 6.54%<br>5.34%             | 0.63%<br>2.31%                      |                                        |                          | (9.98%)<br>1.43%          |
| Central Kansas Education Credit Union Ellis Credit Union | \$5,039<br>\$5,116   | \$3,765<br>\$2,076 | \$4,217<br>\$4,206 | 89.28%<br>49.36% | \$2,520<br>\$3,411 | 5.34%<br>4.02%             | 2.31%<br>1.39%                      |                                        | (8.79%)                  |                           |
| Hutchinson Postal and Community Credit Union             | \$5,116<br>\$5,284   | \$3,752            | \$4,206<br>\$4,371 | 85.84%           | \$3,411<br>\$1,761 | 6.80%                      | 1.25%                               |                                        |                          | (11.10%)<br>33.09%        |
| Morton Credit Union                                      | \$5,264<br>\$5,413   | \$4,249            | \$4,736            | 89.72%           | \$1,804            | 5.25%                      | 1.18%                               |                                        | 1.04%                    | 23.71%                    |
| Tri-County Credit Union                                  | \$5,472              | \$1,051            | \$4,736<br>\$4,576 | 22.97%           | \$3,648            | 3.40%                      | 1.55%                               |                                        |                          | 9.03%                     |
| Topeka Police Credit Union                               | \$6,807              | \$5,523            | \$5,900            | 93.61%           | \$2,723            | 5.78%                      | 0.88%                               |                                        |                          | 1.91%                     |
| KC Fairfax Federal Credit Union                          | \$7,540              | \$3,653            | \$6,656            | 54.88%           | \$1,676            | 3.36%                      | 0.43%                               |                                        |                          | 6.04%                     |
| Peoples Choice Credit Union                              | \$7,559              | \$2,674            | \$5,743            | 46.56%           | \$2,520            | 3.88%                      | 0.31%                               |                                        |                          | (11.04%)                  |
| Topeka Firemen's Credit Union                            | \$9,315              | \$5,378            | \$6,476            | 83.05%           | \$6,210            | 4.09%                      | 2.02%                               |                                        | 20.40%                   | 29.66%                    |
| Crossroads Credit Union                                  | \$11,322             | \$7,406            | \$9,105            | 81.34%           | \$4,529            | 5.94%                      | 0.52%                               |                                        | (8.88%)                  | (11.23%)                  |
| 1st Kansas Credit Union                                  | \$11,354             | \$5,524            | \$9,071            | 60.90%           | \$3,785            | 4.63%                      | 1.80%                               |                                        |                          | 19.71%                    |
| Garden City Teachers Federal Credit Union                | \$14,782             | \$8,415            | \$13,468           | 62.48%           | \$2,464            | 4.72%                      | 0.62%                               |                                        | (3.27%)                  | (3.01%)                   |
| Kansas City Kansas Firemen & Police Credit Union         | \$16,493             | \$9,194            | \$13,728           | 66.97%           | \$3,299            | 5.48%                      | 1.23%                               | 4.25%                                  | (3.25%)                  | 1.08%                     |
| Hutchinson Government Employees Credit Union             | \$20,691             | \$10,271           | \$17,967           | 57.17%           | \$2,956            | 4.77%                      | 0.53%                               | 4.24%                                  | 15.82%                   | 12.89%                    |
| Salina Interparochial Credit Union                       | \$21,196             | \$16,740           | \$14,986           | 111.70%          | \$7,065            | 7.19%                      | 2.79%                               | 4.40%                                  | 15.00%                   | 20.45%                    |
| Co-Operative Credit Union                                | \$22,143             | \$11,718           | \$19,477           | 60.16%           | \$4,026            | 3.97%                      | 0.68%                               | 3.29%                                  | (4.11%)                  | (5.77%)                   |
| Wheat State Credit Union                                 | \$23,924             | \$20,846           | \$21,349           | 97.64%           | \$2,658            | 6.71%                      | 1.53%                               |                                        | 6.70%                    | 13.88%                    |
| Bell Credit Union                                        | \$24,393             | \$17,784           | \$22,008           | 80.81%           | \$4,066            | 6.13%                      | 2.44%                               |                                        | 17.22%                   | 19.28%                    |
| Reliance Credit Union                                    | \$27,659             | \$11,879           | \$24,079           | 49.33%           | \$4,610            | 3.27%                      | 0.64%                               |                                        |                          | 2.00%                     |
| Sunflower Community Federal Credit Union                 | \$27,936             | \$20,947           | \$25,723           | 81.43%           | \$3,991            | 5.97%                      | 2.41%                               |                                        | 30.85%                   | 33.85%                    |
| KUMC Credit Union                                        | \$28,843             | \$12,675           | \$25,724           | 49.27%           | \$5,769            | 4.08%                      | 0.45%                               |                                        |                          | 1.59%                     |
| Campus Credit Union                                      | \$34,071             | \$24,533           | \$30,527           | 80.36%           | \$2,271            | 5.83%                      | 1.06%                               |                                        |                          | 26.89%                    |
| Credit Union of Emporia                                  | \$36,248             | \$11,977           | \$30,867           | 38.80%           | \$4,833            | 3.68%                      | 0.75%                               |                                        |                          | 11.23%                    |
| U S P L K Employees Federal Credit Union                 | \$36,432             | \$10,454           | \$31,728           | 32.95%           | \$9,108            | 2.22%                      | 1.30%                               |                                        | 4.04%                    | 3.92%                     |
| Catholic Family Federal Credit Union                     | \$39,257             | \$19,549           | \$35,788           | 54.62%           | \$3,926            | 3.70%                      | 0.56%                               | 3.14%                                  | 19.21%                   | 21.89%                    |