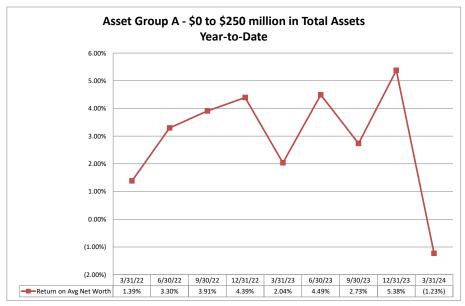

#### Summary Trends of Historical Asset Group Averages: Return on Average Net Worth

Source: SNL Financial

Note: Report includes only bank-level data.

|                                                       | As of Date  Total Assets |                   |               | Quarter to Date   |                |                   |                   |               | i dai iu Daid     | ate Quarter to Date Year to Date |                   |  |  |  |  |  |  |
|-------------------------------------------------------|--------------------------|-------------------|---------------|-------------------|----------------|-------------------|-------------------|---------------|-------------------|----------------------------------|-------------------|--|--|--|--|--|--|
|                                                       | Total Assets             | 1                 |               |                   |                | l                 |                   |               |                   |                                  |                   |  |  |  |  |  |  |
|                                                       |                          | Net Income        | Return on Avg | Return on         | Oper Exp/ Oper | Salary&Benefits/  | Net Income (Loss) | Return on Ava | Return on         | Oper Exp/ Oper                   | Salarv&Benefits/  |  |  |  |  |  |  |
|                                                       | (\$000)                  | (Loss) (\$000)    | Assets (%)    | Avg Net Worth (%) | Rev (%)        | Employees (\$000) | (\$000)           | Assets (%)    | Avg Net Worth (%) | Rev (%)                          | Employees (\$000) |  |  |  |  |  |  |
| Institution Name                                      |                          |                   |               |                   |                |                   |                   |               |                   |                                  |                   |  |  |  |  |  |  |
|                                                       |                          |                   |               |                   |                |                   |                   |               |                   |                                  |                   |  |  |  |  |  |  |
| Asset Group A - \$50 to \$250 million in total assets | 3                        |                   |               |                   |                |                   |                   |               |                   |                                  |                   |  |  |  |  |  |  |
| Catholics United Credit Union                         | \$196                    | (\$1)             | (2.07%)       | (13.33%)          | 150.00%        | NA                | (\$1)             | (2.07%)       | (13.33%)          | 150.00%                          | NA                |  |  |  |  |  |  |
| Sunflower Federal Credit Union                        | \$370                    | (\$6)             | (6.30%)       | (50.00%)          | 100.00%        | NA                | (\$6)             | (6.30%)       | (50.00%)          | 100.00%                          | NA                |  |  |  |  |  |  |
| Quindaro Homes Federal Credit Union                   | \$521                    | `\$4 <sup>´</sup> | 3.19%         | 6.48%             | 44.44%         | \$24              | <b>`\$4</b>       | 3.19%         | 6.48%             | 44.44%                           | \$24              |  |  |  |  |  |  |
| Mid Plains Credit Union                               | \$1,204                  | \$3               | 0.99%         | 5.74%             | 83.33%         | \$24              | \$3               | 0.99%         | 5.74%             | 83.33%                           | \$24              |  |  |  |  |  |  |
| Christ the King Parish Federal Credit Union           | \$1,286                  | (\$9)             | (2.76%)       | (19.78%)          | 142.11%        | \$8               | (\$9)             | (2.76%)       | (19.78%)          | 142.11%                          | \$8               |  |  |  |  |  |  |
| Kan Colo Credit Union                                 | \$1,339                  | <b>\$</b> 4       | 1.20%         | 9.58%             | 66.67%         | \$32              | \$4               | 1.20%         | 9.58%             | 66.67%                           | \$32              |  |  |  |  |  |  |
| Salina Municipal Credit Union                         | \$1,700                  | (\$3)             | (0.73%)       | (6.70%)           | 110.00%        | \$35              | (\$3)             | (0.73%)       | (6.70%)           | 110.00%                          | \$35              |  |  |  |  |  |  |
| Eagle Federal Credit Union                            | \$1,902                  | `\$8 <sup>°</sup> | 1.69%         | 19.05%            | 69.23%         | \$29              | \$8               | 1.69%         | 19.05%            | 69.23%                           | \$29              |  |  |  |  |  |  |
| Wakarusa Valley Credit Union                          | \$2,052                  | (\$51)            | (9.62%)       | (147.83%)         | 113.04%        | \$40              | (\$51)            | (9.62%)       | (147.83%)         | 113.04%                          | \$40              |  |  |  |  |  |  |
| C & R Credit Union                                    | \$3,757                  | \$8               | 0.84%         | 5.93%             | 88.71%         | \$46              | \$8               | 0.84%         | 5.93%             | 88.71%                           | \$46              |  |  |  |  |  |  |
| Central Kansas Education Credit Union                 | \$5,039                  | \$5               | 0.40%         | 2.67%             | 91.49%         | \$52              | \$5               | 0.40%         | 2.67%             | 91.49%                           | \$52              |  |  |  |  |  |  |
| Ellis Credit Union                                    | \$5,116                  | \$6               | 0.46%         | 2.70%             | 83.78%         | \$45              | \$6               | 0.46%         | 2.70%             | 83.78%                           | \$45              |  |  |  |  |  |  |
| Hutchinson Postal and Community Credit Union          | \$5,284                  | (\$11)            | (0.86%)       | (4.95%)           | 92.47%         | \$47              | (\$11)            | (0.86%)       | (4.95%)           | 92.47%                           | \$47              |  |  |  |  |  |  |
| Morton Credit Union                                   | \$5,413                  | (\$2)             | (0.15%)       | (1.22%)           | 96.30%         | \$45              | (\$2)             | (0.15%)       | (1.22%)           | 96.30%                           | \$45              |  |  |  |  |  |  |
| Tri-County Credit Union                               | \$5,472                  | \$7               | 0.52%         | 3.15%             | 69.23%         | \$32              | \$7               | 0.52%         | 3.15%             | 69.23%                           | \$32              |  |  |  |  |  |  |
| Topeka Police Credit Union                            | \$6,807                  | \$22              | 1.30%         | 10.05%            | 76.53%         | \$66              | \$22              | 1.30%         | 10.05%            | 76.53%                           | \$66              |  |  |  |  |  |  |
| KC Fairfax Federal Credit Union                       | \$7,540                  | (\$25)            | (1.33%)       | (11.21%)          | 129.63%        | \$40              | (\$25)            | (1.33%)       | (11.21%)          | 129.63%                          | \$40              |  |  |  |  |  |  |
| Peoples Choice Credit Union                           | \$7,559                  | \$4               | 0.21%         | 0.89%             | 91.76%         | \$55              | \$4               | 0.21%         | 0.89%             | 91.76%                           | \$55              |  |  |  |  |  |  |
| Topeka Firemen's Credit Union                         | \$9,315                  | \$6               | 0.26%         | 0.85%             | 85.11%         | \$45              | \$6               | 0.26%         | 0.85%             | 85.11%                           | \$45              |  |  |  |  |  |  |
| Crossroads Credit Union                               | \$11,322                 | \$50              | 1.75%         | 9.36%             | 45.78%         | \$61              | \$50              | 1.75%         | 9.36%             | 45.78%                           | \$61              |  |  |  |  |  |  |
| 1st Kansas Credit Union                               | \$11,354                 | \$17              | 0.61%         | 2.99%             | 81.72%         | \$44              | \$17              | 0.61%         | 2.99%             | 81.72%                           | \$44              |  |  |  |  |  |  |
| Garden City Teachers Federal Credit Union             | \$14,782                 | \$45              | 1.21%         | 15.20%            | 78.30%         | \$55              | \$45              | 1.21%         | 15.20%            | 78.30%                           | \$55              |  |  |  |  |  |  |
| Kansas City Kansas Firemen & Police Credit Union      | \$16,493                 | \$20              | 0.48%         | 2.97%             | 78.98%         | \$61              | \$20              | 0.48%         | 2.97%             | 78.98%                           | \$61              |  |  |  |  |  |  |
| Hutchinson Government Employees Credit Union          | \$20,691                 | \$41              | 0.81%         | 6.56%             | 85.56%         | \$67              | \$41              | 0.81%         | 6.56%             | 85.56%                           | \$67              |  |  |  |  |  |  |
| Salina Interparochial Credit Union                    | \$21,196                 | \$47              | 0.90%         | 3.12%             | 40.69%         | \$55              | \$47              | 0.90%         | 3.12%             | 40.69%                           | \$55              |  |  |  |  |  |  |
| Co-Operative Credit Union                             | \$22,143                 | \$23              | 0.41%         | 3.45%             | 88.34%         | \$57              | \$23              | 0.41%         | 3.45%             | 88.34%                           | \$57              |  |  |  |  |  |  |
| Wheat State Credit Union                              | \$23,924                 | (\$220)           | (3.71%)       | (38.94%)          | 93.63%         | \$81              | (\$220)           | (3.71%)       | (38.94%)          | 93.63%                           | \$81              |  |  |  |  |  |  |
| Bell Credit Union                                     | \$24,393                 | \$57              | 0.95%         | 10.13%            | 72.90%         | \$63              | \$57              | 0.95%         | 10.13%            | 72.90%                           | \$63              |  |  |  |  |  |  |
| Reliance Credit Union                                 | \$27,659                 | \$21              | 0.30%         | 2.42%             | 90.23%         | \$60              | \$21              | 0.30%         | 2.42%             | 90.23%                           | \$60              |  |  |  |  |  |  |
| Sunflower Community Federal Credit Union              | \$27,936                 | \$38              | 0.56%         | 6.87%             | 83.77%         | \$62              | \$38              | 0.56%         | 6.87%             | 83.77%                           | \$62              |  |  |  |  |  |  |
| KUMC Credit Union                                     | \$28,843                 | \$93              | 1.29%         | 12.35%            | 71.12%         | \$77              | \$93              | 1.29%         | 12.35%            | 71.12%                           | \$77              |  |  |  |  |  |  |
| Campus Credit Union                                   | \$34,071                 | (\$38)            | (0.46%)       | (4.50%)           | 108.50%        | \$75              | (\$38)            | (0.46%)       | (4.50%)           | 108.50%                          | \$75              |  |  |  |  |  |  |
| Credit Union of Emporia                               | \$36,248                 | \$108             | 1.21%         | 8.37%             | 62.59%         | \$53              | \$108             | 1.21%         | 8.37%             | 62.59%                           | \$53              |  |  |  |  |  |  |
| U S P L K Employees Federal Credit Union              | \$36,432                 | \$43              | 0.47%         | 3.82%             | 119.00%        | \$61              | \$43              | 0.47%         | 3.82%             | 119.00%                          | \$61              |  |  |  |  |  |  |
| Catholic Family Federal Credit Union                  | \$39,257                 | \$27              | 0.28%         | 3.56%             | 89.92%         | \$60              | \$27              | 0.28%         | 3.56%             | 89.92%                           | \$60              |  |  |  |  |  |  |

|                                                   | As of Date              |                              |                             | Quarter to Date                |                           |                                       |                              |                             | Year to Date                   | •                         |                                       |
|---------------------------------------------------|-------------------------|------------------------------|-----------------------------|--------------------------------|---------------------------|---------------------------------------|------------------------------|-----------------------------|--------------------------------|---------------------------|---------------------------------------|
|                                                   | Total Assets<br>(\$000) | Net Income<br>(Loss) (\$000) | Return on Avg<br>Assets (%) | Return on<br>Avg Net Worth (%) | Oper Exp/ Oper<br>Rev (%) | Salary&Benefits/<br>Employees (\$000) | Net Income (Loss)<br>(\$000) | Return on Avg<br>Assets (%) | Return on<br>Avg Net Worth (%) | Oper Exp/ Oper<br>Rev (%) | Salary&Benefits/<br>Employees (\$000) |
| Institution Name                                  |                         |                              |                             |                                |                           |                                       |                              |                             |                                |                           |                                       |
| Asset Group A - \$50 to \$250 million in total as | sets (continued)        |                              |                             |                                |                           |                                       |                              |                             |                                |                           |                                       |
| Freedom 1st Federal Credit Union                  | \$40,905                | \$254                        | 2.43%                       | 14.95%                         | 29.71%                    | \$8                                   | \$254                        | 2.43%                       | 14.95%                         | 29.71%                    | \$8                                   |
| McPherson Co-Op Credit Union                      | \$45,410                | \$74                         | 0.66%                       | 8.80%                          | 83.98%                    | \$72                                  | \$74                         | 0.66%                       | 8.80%                          | 83.98%                    | \$72                                  |
| B&V Credit Union                                  | \$50,539                | (\$180)                      | (1.40%)                     | (9.52%)                        | 202.46%                   | \$85                                  | (\$180)                      | (1.40%)                     | (9.52%)                        | 202.46%                   | \$85                                  |
| Kansas Blue Cross - Blue Shield Credit Union      | \$54,688                | \$100                        | 0.75%                       | 4.42%                          | 76.00%                    | \$86                                  | \$100                        | 0.75%                       | 4.42%                          | 76.00%                    | \$86                                  |
| ARK Valley Credit Union                           | \$56,850                | \$147                        | 1.05%                       | 8.41%                          | 82.67%                    | \$68                                  | \$147                        | 1.05%                       | 8.41%                          | 82.67%                    | \$68                                  |
| United Northwest Federal Credit Union             | \$57,050                | \$76                         | 0.53%                       | 3.85%                          | 79.95%                    | \$59                                  | \$76                         | 0.53%                       | 3.85%                          | 79.95%                    | \$59                                  |
| Panhandle Federal Credit Union                    | \$64,719                | \$44                         | 0.28%                       | 1.71%                          | 91.14%                    | \$58                                  | \$44                         | 0.28%                       | 1.71%                          | 91.14%                    | \$58                                  |
| Dillon Credit Union                               | \$66,861                | \$145                        | 0.88%                       | 6.37%                          | 74.61%                    | \$69                                  | \$145                        | 0.88%                       | 6.37%                          | 74.61%                    | \$69                                  |
| Midwest Regional Credit Union                     | \$72,732                | \$127                        | 0.70%                       | 7.92%                          | 73.18%                    | \$68                                  | \$127                        | 0.70%                       | 7.92%                          | 73.18%                    | \$68                                  |
| SM Federal Credit Union                           | \$76,066                | \$91                         | 0.48%                       | 2.53%                          | 61.98%                    | \$98                                  | \$91                         | 0.48%                       | 2.53%                          | 61.98%                    | \$9                                   |
| Mid-Kansas Credit Union                           | \$81,140                | (\$259)                      | (1.27%)                     | (20.33%)                       | 81.81%                    | \$80                                  | (\$259)                      | (1.27%)                     | (20.33%)                       | 81.81%                    | \$8                                   |
| Farmway Credit Union                              | \$96,161                | `\$108 <sup>°</sup>          | 0.44%                       | 1.97%                          | 90.27%                    | \$86                                  | `\$108 <sup>°</sup>          | 0.44%                       | 1.97%                          | 90.27%                    | \$8                                   |
| Credit Union of Dodge City                        | \$107,639               | \$339                        | 1.27%                       | 11.85%                         | 77.30%                    | \$73                                  | \$339                        | 1.27%                       | 11.85%                         | 77.30%                    | \$7                                   |
| Kansas Teachers Community Credit Union            | \$124,139               | \$109                        | 0.35%                       | 3.07%                          | 74.96%                    | \$46                                  | \$109                        | 0.35%                       | 3.07%                          | 74.96%                    | \$40                                  |
| Kansas State University Federal Credit Union      | \$126,007               | \$146                        | 0.47%                       | 4.52%                          | 82.56%                    | \$78                                  | \$146                        | 0.47%                       | 4.52%                          | 82.56%                    | \$78                                  |
| Emporia State Federal Credit Union                | \$134,687               | \$141                        | 0.43%                       | 4.29%                          | 85.37%                    | \$70                                  | \$141                        | 0.43%                       | 4.29%                          | 85.37%                    | \$7                                   |
| White Eagle Credit Union                          | \$149,497               | \$496                        | 1.36%                       | 9.30%                          | 69.61%                    | \$57                                  | \$496                        | 1.36%                       | 9.30%                          | 69.61%                    | \$5                                   |
| Quantum Credit Union                              | \$154,726               | \$105                        | 0.27%                       | 2.94%                          | 90.75%                    | \$80                                  | \$105                        | 0.27%                       | 2.94%                          | 90.75%                    | \$80                                  |
| Wichita Federal Credit Union                      | \$212,625               | \$484                        | 0.93%                       | 7.33%                          | 74.78%                    | \$92                                  | \$484                        | 0.93%                       | 7.33%                          | 74.78%                    | \$92                                  |
| Frontier Community Credit Union                   | \$214,658               | \$4                          | 0.01%                       | 0.09%                          | 99.61%                    | \$70                                  | \$4                          | 0.01%                       | 0.09%                          | 99.61%                    | \$70                                  |
| Average of Asset Group A                          | \$44,649                | \$53                         | 0.09%                       | (1.20%)                        | 86.50%                    | \$58                                  | \$53                         | 0.09%                       | (1.20%)                        | 86.50%                    | \$58                                  |