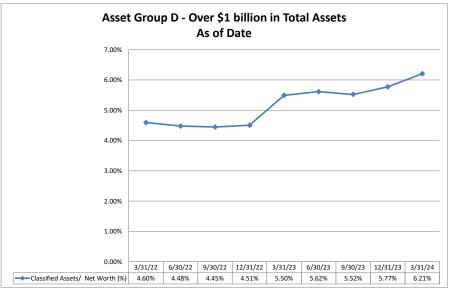

#### Summary Trends of Historical Asset Group Averages: Return on Average Net Worth

Source: SNL Financial

Note: Report includes only bank-level data.

|                                                       | As of Date  Total Assets |                   |               | Quarter to Date   |                |                   |                   |               | i dai iu Daid     | ate Quarter to Date Year to Date |                   |  |  |  |  |  |  |
|-------------------------------------------------------|--------------------------|-------------------|---------------|-------------------|----------------|-------------------|-------------------|---------------|-------------------|----------------------------------|-------------------|--|--|--|--|--|--|
|                                                       | Total Assets             | 1                 |               |                   |                | l                 |                   |               |                   |                                  |                   |  |  |  |  |  |  |
|                                                       |                          | Net Income        | Return on Avg | Return on         | Oper Exp/ Oper | Salary&Benefits/  | Net Income (Loss) | Return on Ava | Return on         | Oper Exp/ Oper                   | Salarv&Benefits/  |  |  |  |  |  |  |
|                                                       | (\$000)                  | (Loss) (\$000)    | Assets (%)    | Avg Net Worth (%) | Rev (%)        | Employees (\$000) | (\$000)           | Assets (%)    | Avg Net Worth (%) | Rev (%)                          | Employees (\$000) |  |  |  |  |  |  |
| Institution Name                                      |                          |                   |               |                   |                |                   |                   |               |                   |                                  |                   |  |  |  |  |  |  |
|                                                       |                          |                   |               |                   |                |                   |                   |               |                   |                                  |                   |  |  |  |  |  |  |
| Asset Group A - \$50 to \$250 million in total assets | 3                        |                   |               |                   |                |                   |                   |               |                   |                                  |                   |  |  |  |  |  |  |
| Catholics United Credit Union                         | \$196                    | (\$1)             | (2.07%)       | (13.33%)          | 150.00%        | NA                | (\$1)             | (2.07%)       | (13.33%)          | 150.00%                          | NA                |  |  |  |  |  |  |
| Sunflower Federal Credit Union                        | \$370                    | (\$6)             | (6.30%)       | (50.00%)          | 100.00%        | NA                | (\$6)             | (6.30%)       | (50.00%)          | 100.00%                          | NA                |  |  |  |  |  |  |
| Quindaro Homes Federal Credit Union                   | \$521                    | `\$4 <sup>´</sup> | 3.19%         | 6.48%             | 44.44%         | \$24              | <b>`\$4</b>       | 3.19%         | 6.48%             | 44.44%                           | \$24              |  |  |  |  |  |  |
| Mid Plains Credit Union                               | \$1,204                  | \$3               | 0.99%         | 5.74%             | 83.33%         | \$24              | \$3               | 0.99%         | 5.74%             | 83.33%                           | \$24              |  |  |  |  |  |  |
| Christ the King Parish Federal Credit Union           | \$1,286                  | (\$9)             | (2.76%)       | (19.78%)          | 142.11%        | \$8               | (\$9)             | (2.76%)       | (19.78%)          | 142.11%                          | \$8               |  |  |  |  |  |  |
| Kan Colo Credit Union                                 | \$1,339                  | <b>\$</b> 4       | 1.20%         | 9.58%             | 66.67%         | \$32              | \$4               | 1.20%         | 9.58%             | 66.67%                           | \$32              |  |  |  |  |  |  |
| Salina Municipal Credit Union                         | \$1,700                  | (\$3)             | (0.73%)       | (6.70%)           | 110.00%        | \$35              | (\$3)             | (0.73%)       | (6.70%)           | 110.00%                          | \$35              |  |  |  |  |  |  |
| Eagle Federal Credit Union                            | \$1,902                  | `\$8 <sup>°</sup> | 1.69%         | 19.05%            | 69.23%         | \$29              | \$8               | 1.69%         | 19.05%            | 69.23%                           | \$29              |  |  |  |  |  |  |
| Wakarusa Valley Credit Union                          | \$2,052                  | (\$51)            | (9.62%)       | (147.83%)         | 113.04%        | \$40              | (\$51)            | (9.62%)       | (147.83%)         | 113.04%                          | \$40              |  |  |  |  |  |  |
| C & R Credit Union                                    | \$3,757                  | \$8               | 0.84%         | 5.93%             | 88.71%         | \$46              | \$8               | 0.84%         | 5.93%             | 88.71%                           | \$46              |  |  |  |  |  |  |
| Central Kansas Education Credit Union                 | \$5,039                  | \$5               | 0.40%         | 2.67%             | 91.49%         | \$52              | \$5               | 0.40%         | 2.67%             | 91.49%                           | \$52              |  |  |  |  |  |  |
| Ellis Credit Union                                    | \$5,116                  | \$6               | 0.46%         | 2.70%             | 83.78%         | \$45              | \$6               | 0.46%         | 2.70%             | 83.78%                           | \$45              |  |  |  |  |  |  |
| Hutchinson Postal and Community Credit Union          | \$5,284                  | (\$11)            | (0.86%)       | (4.95%)           | 92.47%         | \$47              | (\$11)            | (0.86%)       | (4.95%)           | 92.47%                           | \$47              |  |  |  |  |  |  |
| Morton Credit Union                                   | \$5,413                  | (\$2)             | (0.15%)       | (1.22%)           | 96.30%         | \$45              | (\$2)             | (0.15%)       | (1.22%)           | 96.30%                           | \$45              |  |  |  |  |  |  |
| Tri-County Credit Union                               | \$5,472                  | \$7               | 0.52%         | 3.15%             | 69.23%         | \$32              | \$7               | 0.52%         | 3.15%             | 69.23%                           | \$32              |  |  |  |  |  |  |
| Topeka Police Credit Union                            | \$6,807                  | \$22              | 1.30%         | 10.05%            | 76.53%         | \$66              | \$22              | 1.30%         | 10.05%            | 76.53%                           | \$66              |  |  |  |  |  |  |
| KC Fairfax Federal Credit Union                       | \$7,540                  | (\$25)            | (1.33%)       | (11.21%)          | 129.63%        | \$40              | (\$25)            | (1.33%)       | (11.21%)          | 129.63%                          | \$40              |  |  |  |  |  |  |
| Peoples Choice Credit Union                           | \$7,559                  | \$4               | 0.21%         | 0.89%             | 91.76%         | \$55              | \$4               | 0.21%         | 0.89%             | 91.76%                           | \$55              |  |  |  |  |  |  |
| Topeka Firemen's Credit Union                         | \$9,315                  | \$6               | 0.26%         | 0.85%             | 85.11%         | \$45              | \$6               | 0.26%         | 0.85%             | 85.11%                           | \$45              |  |  |  |  |  |  |
| Crossroads Credit Union                               | \$11,322                 | \$50              | 1.75%         | 9.36%             | 45.78%         | \$61              | \$50              | 1.75%         | 9.36%             | 45.78%                           | \$61              |  |  |  |  |  |  |
| 1st Kansas Credit Union                               | \$11,354                 | \$17              | 0.61%         | 2.99%             | 81.72%         | \$44              | \$17              | 0.61%         | 2.99%             | 81.72%                           | \$44              |  |  |  |  |  |  |
| Garden City Teachers Federal Credit Union             | \$14,782                 | \$45              | 1.21%         | 15.20%            | 78.30%         | \$55              | \$45              | 1.21%         | 15.20%            | 78.30%                           | \$55              |  |  |  |  |  |  |
| Kansas City Kansas Firemen & Police Credit Union      | \$16,493                 | \$20              | 0.48%         | 2.97%             | 78.98%         | \$61              | \$20              | 0.48%         | 2.97%             | 78.98%                           | \$61              |  |  |  |  |  |  |
| Hutchinson Government Employees Credit Union          | \$20,691                 | \$41              | 0.81%         | 6.56%             | 85.56%         | \$67              | \$41              | 0.81%         | 6.56%             | 85.56%                           | \$67              |  |  |  |  |  |  |
| Salina Interparochial Credit Union                    | \$21,196                 | \$47              | 0.90%         | 3.12%             | 40.69%         | \$55              | \$47              | 0.90%         | 3.12%             | 40.69%                           | \$55              |  |  |  |  |  |  |
| Co-Operative Credit Union                             | \$22,143                 | \$23              | 0.41%         | 3.45%             | 88.34%         | \$57              | \$23              | 0.41%         | 3.45%             | 88.34%                           | \$57              |  |  |  |  |  |  |
| Wheat State Credit Union                              | \$23,924                 | (\$220)           | (3.71%)       | (38.94%)          | 93.63%         | \$81              | (\$220)           | (3.71%)       | (38.94%)          | 93.63%                           | \$81              |  |  |  |  |  |  |
| Bell Credit Union                                     | \$24,393                 | \$57              | 0.95%         | 10.13%            | 72.90%         | \$63              | \$57              | 0.95%         | 10.13%            | 72.90%                           | \$63              |  |  |  |  |  |  |
| Reliance Credit Union                                 | \$27,659                 | \$21              | 0.30%         | 2.42%             | 90.23%         | \$60              | \$21              | 0.30%         | 2.42%             | 90.23%                           | \$60              |  |  |  |  |  |  |
| Sunflower Community Federal Credit Union              | \$27,936                 | \$38              | 0.56%         | 6.87%             | 83.77%         | \$62              | \$38              | 0.56%         | 6.87%             | 83.77%                           | \$62              |  |  |  |  |  |  |
| KUMC Credit Union                                     | \$28,843                 | \$93              | 1.29%         | 12.35%            | 71.12%         | \$77              | \$93              | 1.29%         | 12.35%            | 71.12%                           | \$77              |  |  |  |  |  |  |
| Campus Credit Union                                   | \$34,071                 | (\$38)            | (0.46%)       | (4.50%)           | 108.50%        | \$75              | (\$38)            | (0.46%)       | (4.50%)           | 108.50%                          | \$75              |  |  |  |  |  |  |
| Credit Union of Emporia                               | \$36,248                 | \$108             | 1.21%         | 8.37%             | 62.59%         | \$53              | \$108             | 1.21%         | 8.37%             | 62.59%                           | \$53              |  |  |  |  |  |  |
| U S P L K Employees Federal Credit Union              | \$36,432                 | \$43              | 0.47%         | 3.82%             | 119.00%        | \$61              | \$43              | 0.47%         | 3.82%             | 119.00%                          | \$61              |  |  |  |  |  |  |
| Catholic Family Federal Credit Union                  | \$39,257                 | \$27              | 0.28%         | 3.56%             | 89.92%         | \$60              | \$27              | 0.28%         | 3.56%             | 89.92%                           | \$60              |  |  |  |  |  |  |