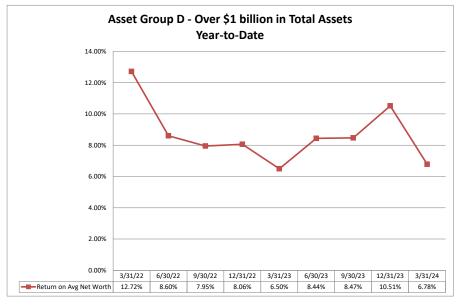

#### Summary Trends of Historical Asset Group Averages: Return on Average Net Worth

Source: SNL Financial

Note: Report includes only bank-level data.

|                                                       | As of Date  Total Assets |                   |               | Quarter to Date   |                |                   |                   |               | i dai iu Daid     | ate Quarter to Date Year to Date |                   |  |  |  |  |  |  |
|-------------------------------------------------------|--------------------------|-------------------|---------------|-------------------|----------------|-------------------|-------------------|---------------|-------------------|----------------------------------|-------------------|--|--|--|--|--|--|
|                                                       | Total Assets             | 1                 |               |                   |                | l                 |                   |               |                   |                                  |                   |  |  |  |  |  |  |
|                                                       |                          | Net Income        | Return on Avg | Return on         | Oper Exp/ Oper | Salary&Benefits/  | Net Income (Loss) | Return on Ava | Return on         | Oper Exp/ Oper                   | Salarv&Benefits/  |  |  |  |  |  |  |
|                                                       | (\$000)                  | (Loss) (\$000)    | Assets (%)    | Avg Net Worth (%) | Rev (%)        | Employees (\$000) | (\$000)           | Assets (%)    | Avg Net Worth (%) | Rev (%)                          | Employees (\$000) |  |  |  |  |  |  |
| Institution Name                                      |                          |                   |               |                   |                |                   |                   |               |                   |                                  |                   |  |  |  |  |  |  |
|                                                       |                          |                   |               |                   |                |                   |                   |               |                   |                                  |                   |  |  |  |  |  |  |
| Asset Group A - \$50 to \$250 million in total assets | 3                        |                   |               |                   |                |                   |                   |               |                   |                                  |                   |  |  |  |  |  |  |
| Catholics United Credit Union                         | \$196                    | (\$1)             | (2.07%)       | (13.33%)          | 150.00%        | NA                | (\$1)             | (2.07%)       | (13.33%)          | 150.00%                          | NA                |  |  |  |  |  |  |
| Sunflower Federal Credit Union                        | \$370                    | (\$6)             | (6.30%)       | (50.00%)          | 100.00%        | NA                | (\$6)             | (6.30%)       | (50.00%)          | 100.00%                          | NA                |  |  |  |  |  |  |
| Quindaro Homes Federal Credit Union                   | \$521                    | `\$4 <sup>´</sup> | 3.19%         | 6.48%             | 44.44%         | \$24              | <b>`\$4</b>       | 3.19%         | 6.48%             | 44.44%                           | \$24              |  |  |  |  |  |  |
| Mid Plains Credit Union                               | \$1,204                  | \$3               | 0.99%         | 5.74%             | 83.33%         | \$24              | \$3               | 0.99%         | 5.74%             | 83.33%                           | \$24              |  |  |  |  |  |  |
| Christ the King Parish Federal Credit Union           | \$1,286                  | (\$9)             | (2.76%)       | (19.78%)          | 142.11%        | \$8               | (\$9)             | (2.76%)       | (19.78%)          | 142.11%                          | \$8               |  |  |  |  |  |  |
| Kan Colo Credit Union                                 | \$1,339                  | <b>\$</b> 4       | 1.20%         | 9.58%             | 66.67%         | \$32              | \$4               | 1.20%         | 9.58%             | 66.67%                           | \$32              |  |  |  |  |  |  |
| Salina Municipal Credit Union                         | \$1,700                  | (\$3)             | (0.73%)       | (6.70%)           | 110.00%        | \$35              | (\$3)             | (0.73%)       | (6.70%)           | 110.00%                          | \$35              |  |  |  |  |  |  |
| Eagle Federal Credit Union                            | \$1,902                  | `\$8 <sup>°</sup> | 1.69%         | 19.05%            | 69.23%         | \$29              | \$8               | 1.69%         | 19.05%            | 69.23%                           | \$29              |  |  |  |  |  |  |
| Wakarusa Valley Credit Union                          | \$2,052                  | (\$51)            | (9.62%)       | (147.83%)         | 113.04%        | \$40              | (\$51)            | (9.62%)       | (147.83%)         | 113.04%                          | \$40              |  |  |  |  |  |  |
| C & R Credit Union                                    | \$3,757                  | \$8               | 0.84%         | 5.93%             | 88.71%         | \$46              | \$8               | 0.84%         | 5.93%             | 88.71%                           | \$46              |  |  |  |  |  |  |
| Central Kansas Education Credit Union                 | \$5,039                  | \$5               | 0.40%         | 2.67%             | 91.49%         | \$52              | \$5               | 0.40%         | 2.67%             | 91.49%                           | \$52              |  |  |  |  |  |  |
| Ellis Credit Union                                    | \$5,116                  | \$6               | 0.46%         | 2.70%             | 83.78%         | \$45              | \$6               | 0.46%         | 2.70%             | 83.78%                           | \$45              |  |  |  |  |  |  |
| Hutchinson Postal and Community Credit Union          | \$5,284                  | (\$11)            | (0.86%)       | (4.95%)           | 92.47%         | \$47              | (\$11)            | (0.86%)       | (4.95%)           | 92.47%                           | \$47              |  |  |  |  |  |  |
| Morton Credit Union                                   | \$5,413                  | (\$2)             | (0.15%)       | (1.22%)           | 96.30%         | \$45              | (\$2)             | (0.15%)       | (1.22%)           | 96.30%                           | \$45              |  |  |  |  |  |  |
| Tri-County Credit Union                               | \$5,472                  | \$7               | 0.52%         | 3.15%             | 69.23%         | \$32              | \$7               | 0.52%         | 3.15%             | 69.23%                           | \$32              |  |  |  |  |  |  |
| Topeka Police Credit Union                            | \$6,807                  | \$22              | 1.30%         | 10.05%            | 76.53%         | \$66              | \$22              | 1.30%         | 10.05%            | 76.53%                           | \$66              |  |  |  |  |  |  |
| KC Fairfax Federal Credit Union                       | \$7,540                  | (\$25)            | (1.33%)       | (11.21%)          | 129.63%        | \$40              | (\$25)            | (1.33%)       | (11.21%)          | 129.63%                          | \$40              |  |  |  |  |  |  |
| Peoples Choice Credit Union                           | \$7,559                  | \$4               | 0.21%         | 0.89%             | 91.76%         | \$55              | \$4               | 0.21%         | 0.89%             | 91.76%                           | \$55              |  |  |  |  |  |  |
| Topeka Firemen's Credit Union                         | \$9,315                  | \$6               | 0.26%         | 0.85%             | 85.11%         | \$45              | \$6               | 0.26%         | 0.85%             | 85.11%                           | \$45              |  |  |  |  |  |  |
| Crossroads Credit Union                               | \$11,322                 | \$50              | 1.75%         | 9.36%             | 45.78%         | \$61              | \$50              | 1.75%         | 9.36%             | 45.78%                           | \$61              |  |  |  |  |  |  |
| 1st Kansas Credit Union                               | \$11,354                 | \$17              | 0.61%         | 2.99%             | 81.72%         | \$44              | \$17              | 0.61%         | 2.99%             | 81.72%                           | \$44              |  |  |  |  |  |  |
| Garden City Teachers Federal Credit Union             | \$14,782                 | \$45              | 1.21%         | 15.20%            | 78.30%         | \$55              | \$45              | 1.21%         | 15.20%            | 78.30%                           | \$55              |  |  |  |  |  |  |
| Kansas City Kansas Firemen & Police Credit Union      | \$16,493                 | \$20              | 0.48%         | 2.97%             | 78.98%         | \$61              | \$20              | 0.48%         | 2.97%             | 78.98%                           | \$61              |  |  |  |  |  |  |
| Hutchinson Government Employees Credit Union          | \$20,691                 | \$41              | 0.81%         | 6.56%             | 85.56%         | \$67              | \$41              | 0.81%         | 6.56%             | 85.56%                           | \$67              |  |  |  |  |  |  |
| Salina Interparochial Credit Union                    | \$21,196                 | \$47              | 0.90%         | 3.12%             | 40.69%         | \$55              | \$47              | 0.90%         | 3.12%             | 40.69%                           | \$55              |  |  |  |  |  |  |
| Co-Operative Credit Union                             | \$22,143                 | \$23              | 0.41%         | 3.45%             | 88.34%         | \$57              | \$23              | 0.41%         | 3.45%             | 88.34%                           | \$57              |  |  |  |  |  |  |
| Wheat State Credit Union                              | \$23,924                 | (\$220)           | (3.71%)       | (38.94%)          | 93.63%         | \$81              | (\$220)           | (3.71%)       | (38.94%)          | 93.63%                           | \$81              |  |  |  |  |  |  |
| Bell Credit Union                                     | \$24,393                 | \$57              | 0.95%         | 10.13%            | 72.90%         | \$63              | \$57              | 0.95%         | 10.13%            | 72.90%                           | \$63              |  |  |  |  |  |  |
| Reliance Credit Union                                 | \$27,659                 | \$21              | 0.30%         | 2.42%             | 90.23%         | \$60              | \$21              | 0.30%         | 2.42%             | 90.23%                           | \$60              |  |  |  |  |  |  |
| Sunflower Community Federal Credit Union              | \$27,936                 | \$38              | 0.56%         | 6.87%             | 83.77%         | \$62              | \$38              | 0.56%         | 6.87%             | 83.77%                           | \$62              |  |  |  |  |  |  |
| KUMC Credit Union                                     | \$28,843                 | \$93              | 1.29%         | 12.35%            | 71.12%         | \$77              | \$93              | 1.29%         | 12.35%            | 71.12%                           | \$77              |  |  |  |  |  |  |
| Campus Credit Union                                   | \$34,071                 | (\$38)            | (0.46%)       | (4.50%)           | 108.50%        | \$75              | (\$38)            | (0.46%)       | (4.50%)           | 108.50%                          | \$75              |  |  |  |  |  |  |
| Credit Union of Emporia                               | \$36,248                 | \$108             | 1.21%         | 8.37%             | 62.59%         | \$53              | \$108             | 1.21%         | 8.37%             | 62.59%                           | \$53              |  |  |  |  |  |  |
| U S P L K Employees Federal Credit Union              | \$36,432                 | \$43              | 0.47%         | 3.82%             | 119.00%        | \$61              | \$43              | 0.47%         | 3.82%             | 119.00%                          | \$61              |  |  |  |  |  |  |
| Catholic Family Federal Credit Union                  | \$39,257                 | \$27              | 0.28%         | 3.56%             | 89.92%         | \$60              | \$27              | 0.28%         | 3.56%             | 89.92%                           | \$60              |  |  |  |  |  |  |

Note: Report includes only bank-level data.

| Performance Analysis                                         |                            |                              |                             | March 3                        | 31, 2024                  |                                       | Run Date: May 15             |                             |                                |                           |                                       |
|--------------------------------------------------------------|----------------------------|------------------------------|-----------------------------|--------------------------------|---------------------------|---------------------------------------|------------------------------|-----------------------------|--------------------------------|---------------------------|---------------------------------------|
|                                                              | As of Date                 |                              |                             | Quarter to Date                |                           |                                       |                              |                             | Year to Date                   |                           |                                       |
|                                                              | Total Assets<br>(\$000)    | Net Income<br>(Loss) (\$000) | Return on Avg<br>Assets (%) | Return on<br>Avg Net Worth (%) | Oper Exp/ Oper<br>Rev (%) | Salary&Benefits/<br>Employees (\$000) | Net Income (Loss)<br>(\$000) | Return on Avg<br>Assets (%) | Return on<br>Avg Net Worth (%) | Oper Exp/ Oper<br>Rev (%) | Salary&Benefits/<br>Employees (\$000) |
| Institution Name                                             | (4555)                     | (====) (+===)                | (,                          |                                | ()                        |                                       | (4555)                       | (,                          | (,                             | ()                        |                                       |
| Asset Group B - \$251 to \$500 million in total ass          | ets                        |                              |                             |                                |                           |                                       |                              |                             |                                |                           |                                       |
| Skyward Credit Union                                         | \$413,606                  | (\$285)                      | (0.28%)                     |                                | 101.21%                   |                                       | (\$285)                      | (0.28%)                     |                                |                           | \$76                                  |
| Mid-American Credit Union                                    | \$438,336                  | \$7                          | 0.01%                       | 0.07%                          | 86.32%                    | \$80                                  | \$7                          | 0.01%                       | 0.07%                          | 86.32%                    | \$80                                  |
| Average of Asset Group B                                     | \$425,971                  | (\$139)                      | (0.14%)                     | (2.54%)                        | 93.77%                    | \$78                                  | (\$139)                      | (0.14%)                     | (2.54%)                        | 93.77%                    | \$78                                  |
| Asset Group C - \$501 million to \$1 billion in total        | assets                     |                              |                             |                                |                           |                                       |                              |                             |                                |                           |                                       |
| Envista Federal Credit Union                                 | \$573,368                  | \$979                        | 0.70%                       | 7.20%                          | 80.33%                    |                                       | \$979                        | 0.70%                       | 7.20%                          | 80.33%                    | \$73                                  |
| Heartland Credit Union Mainstreet Federal Credit Union       | \$632,086                  | (\$744)                      | (0.48%)                     | (5.44%)                        | 91.40%                    | \$85                                  | (\$744)                      | (0.48%)                     |                                | 91.40%                    | \$85                                  |
| Mainstreet Federal Credit Union Azura Credit Union           | \$675,854<br>\$825,597     | \$821<br>\$12                | 0.49%<br>0.01%              | 12.00%<br>0.06%                | 81.34%<br>79.35%          | \$78<br>\$89                          | \$821<br>\$12                | 0.49%<br>0.01%              |                                | 81.34%<br>79.35%          | \$78<br>\$89                          |
| Average of Asset Group C                                     | \$676,726                  | \$267                        | 0.18%                       | 3.46%                          | 83.11%                    | \$81                                  | \$267                        | 0.18%                       | 3.46%                          | 83.11%                    | \$81                                  |
| Asset Group D - Over \$1 billion in total assets             |                            |                              |                             |                                |                           |                                       |                              |                             |                                |                           |                                       |
| Golden Plains Credit Union                                   | \$1,007,898                | \$1,680                      | 0.67%                       | 6.07%                          | 67.37%                    |                                       | \$1,680                      | 0.67%                       |                                |                           | \$61                                  |
| Mazuma Credit Union                                          | \$1,030,357                | \$322                        | 0.13%                       | 1.32%                          | 81.92%                    | \$84                                  | \$322                        | 0.13%                       |                                |                           | \$84                                  |
| Credit Union of America                                      | \$1,530,078                | \$2,480                      | 0.65%                       | 5.20%                          | 77.09%                    | \$89                                  | \$2,480                      | 0.65%                       |                                | 77.09%                    | \$89                                  |
| Millennium Corporate Credit Union                            | \$1,733,186                | \$2,914                      | 0.77%                       | 9.77%                          | 48.97%                    | \$111                                 | \$2,914                      | 0.77%                       |                                |                           | \$111                                 |
| Meritrust Federal Credit Union CommunityAmerica Credit Union | \$1,943,479<br>\$5,310,689 | \$3,952<br>\$9,714           | 0.83%<br>0.77%              | 9.60%<br>8.74%                 | 75.68%<br>80.26%          |                                       | \$3,952<br>\$9,714           | 0.83%<br>0.77%              |                                |                           | \$88<br>\$115                         |
| Average of Asset Group D                                     | \$2,092,615                | \$3,510                      | 0.64%                       | 6.78%                          | 71.88%                    | \$91                                  | \$3,510                      | 0.64%                       | 6.78%                          | 71.88%                    | \$91                                  |