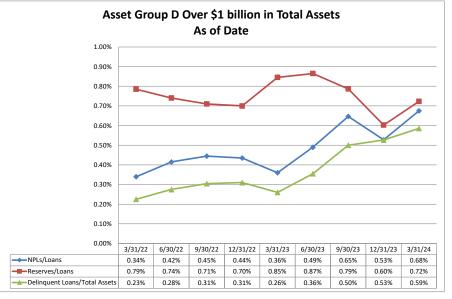

#### Summary Trends of Historical Asset Group Averages: Non Performing Loans/Loans, Reserves/Loans & Delinquent Loans/Total Assets

Source: SNL Financial

Note: Report includes only bank-level data.

| Asset Quality                                         | March 31, 2          | 024                                     |                  |                                            | Ru                     | n Date: Ma                  | ay 15, 202                    |
|-------------------------------------------------------|----------------------|-----------------------------------------|------------------|--------------------------------------------|------------------------|-----------------------------|-------------------------------|
|                                                       |                      |                                         |                  | As of Date                                 |                        |                             |                               |
| Institution Name                                      | Total Assets (\$000) | Delinquent Loans<br>=> 2 months (\$000) | NPLs / Loans (%) | Loan Loss<br>Reserves / Gross<br>Loans (%) | Reserves / NPLs<br>(%) | NPAs / Equity +<br>LLRs (%) | Delinquent Loan<br>Assets (%) |
|                                                       | <u> </u>             |                                         |                  | <u> </u>                                   |                        |                             |                               |
| Asset Group A - \$50 to \$250 million in total assets |                      |                                         |                  |                                            |                        |                             |                               |
| Catholics United Credit Union                         | \$196                | \$2                                     | 5.41%            |                                            | 200.00%                | 6.06%                       | 1.02                          |
| Sunflower Federal Credit Union                        | \$370                | \$25                                    | 7.18%            | 3.45%                                      | 48.00%                 | 43.86%                      | 6.76                          |
| Quindaro Homes Federal Credit Union                   | \$521                | \$9                                     | 2.74%            | 0.00%                                      | 0.00%                  | 3.61%                       | 1.73                          |
| Mid Plains Credit Union                               | \$1,204              | \$32                                    | 3.36%            | 2.52%                                      | 75.00%                 | 13.68%                      | 2.6                           |
| Christ the King Parish Federal Credit Union           | \$1,286              | \$0                                     | 0.00%            | 0.18%                                      | NA                     | 0.00%                       | 0.0                           |
| Kan Colo Credit Union                                 | \$1,339              | \$46                                    | 15.18%           | 7.92%                                      | 52.17%                 | 23.83%                      | 3.4                           |
| Salina Municipal Credit Union                         | \$1,700              | \$0                                     | 0.00%            | 0.32%                                      | NA                     | 0.00%                       | 0.0                           |
| Eagle Federal Credit Union                            | \$1,902              | \$12                                    | 1.03%            | 3.76%                                      | 366.67%                | 5.56%                       | 0.6                           |
| Wakarusa Valley Credit Union                          | \$2,052              | \$67                                    | 4.38%            | 3.86%                                      | 88.06%                 | 39.18%                      | 3.2                           |
| C & R Credit Union                                    | \$3,757              | \$6                                     | 0.21%            | 0.56%                                      | 266.67%                | 3.57%                       | 0.1                           |
| Central Kansas Education Credit Union                 | \$5,039              | \$3                                     | 0.08%            | 0.21%                                      | 266.67%                | 0.40%                       | 0.0                           |
| Ellis Credit Union                                    | \$5,116              | \$0                                     | 0.00%            | 4.67%                                      | NA                     | 0.00%                       | 0.0                           |
| Hutchinson Postal and Community Credit Union          | \$5,284              | \$32                                    | 0.85%            |                                            | 71.88%                 | 3.54%                       | 0.6                           |
| Morton Credit Union                                   | \$5,413              | \$36                                    | 0.85%            | 1.65%                                      | 194.44%                | 4.96%                       | 0.6                           |
| Tri-County Credit Union                               | \$5,472              | \$21                                    | 2.00%            |                                            | 190.48%                | 2.25%                       | 0.3                           |
| Topeka Police Credit Union                            | \$6.807              | \$0                                     | 0.00%            |                                            |                        | 0.00%                       | 0.0                           |
| KC Fairfax Federal Credit Union                       | \$7,540              | \$121                                   | 3.31%            |                                            |                        | 12.83%                      | 1.6                           |
| Peoples Choice Credit Union                           | \$7,559              | \$112                                   | 4.19%            |                                            |                        | 6.38%                       | 1.4                           |
| Topeka Firemen's Credit Union                         | \$9,315              | \$8                                     | 0.15%            |                                            | 387.50%                | 0.28%                       | 0.0                           |
| Crossroads Credit Union                               | \$11,322             | \$212                                   | 2.86%            |                                            |                        | 9.45%                       | 1.8                           |
| 1st Kansas Credit Union                               | \$11,354             | \$30                                    | 0.54%            |                                            | 156.67%                | 1.29%                       | 0.2                           |
| Garden City Teachers Federal Credit Union             | \$14,782             | \$12                                    | 0.14%            |                                            |                        | 1.92%                       | 0.2                           |
| Kansas City Kansas Firemen & Police Credit Union      | \$16,493             | \$136                                   | 1.48%            |                                            | 253.68%                | 4.46%                       | 3.0                           |
| Hutchinson Government Employees Credit Union          | \$20,691             | \$150<br>\$151                          | 1.47%            |                                            | 137.75%                | 11.20%                      | 0.0                           |
| Salina Interparochial Credit Union                    | \$20,691<br>\$21.196 | \$606                                   | 3.62%            |                                            |                        | 8.94%                       | 2.8                           |
| Co-Operative Credit Union                             | \$21,190             | \$53                                    | 0.45%            |                                            | 47.17%                 | 1.96%                       | 0.2                           |
| Wheat State Credit Union                              | \$22,143<br>\$23.924 |                                         | 0.45%<br>2.81%   |                                            |                        | 23.72%                      | 2.4                           |
|                                                       |                      | \$585                                   |                  |                                            |                        |                             |                               |
| Bell Credit Union                                     | \$24,393             | \$202                                   | 1.14%            |                                            |                        | 8.23%                       | 8.0                           |
| Reliance Credit Union                                 | \$27,659             | \$7                                     | 0.06%            |                                            |                        | 0.19%                       | 0.0                           |
| Sunflower Community Federal Credit Union              | \$27,936             | \$494                                   | 2.36%            |                                            |                        | 20.20%                      | 1.7                           |
| KUMC Credit Union                                     | \$28,843             | \$13                                    | 0.10%            |                                            | 269.23%                | 0.42%                       | 0.0                           |
| Campus Credit Union                                   | \$34,071             | \$714                                   | 2.91%            |                                            | 103.92%                | 20.66%                      | 2.1                           |
| Credit Union of Emporia                               | \$36,248             | \$25                                    | 0.21%            |                                            |                        | 0.67%                       | 0.0                           |
| U S P L K Employees Federal Credit Union              | \$36,432             | \$47                                    | 0.45%            |                                            |                        | 1.04%                       | 0.1                           |
| Catholic Family Federal Credit Union                  | \$39,257             | \$144                                   | 0.74%            | 1.32%                                      | 179.86%                | 4.36%                       | 0.3                           |