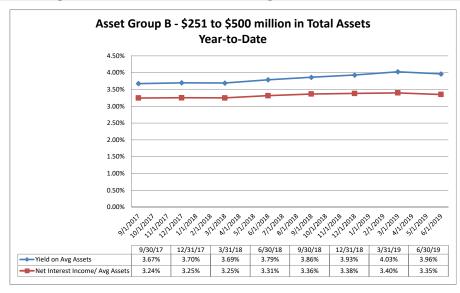

| \$39,185                     | 0.82%                       | 8.55%                          | 66.11%                    | \$76                                  |
| Average of Asset Group D                             | \$2,667,887          | \$5,637                      | 0.90%                       | 9.04%                          | 70.38%                    | \$83                                  | \$11,365                     | 0.91%                       | 9.22%                          | 70.16%                    | \$82                                  |

Note: Report includes only bank-level data.

Balance Sheet & Net Interest Margin

#### Summary Trends of Historical Asset Group Averages: Yield on Average Assets & Net Interest Income/Average Assets









Source: SNL Financial

Note: Report includes only bank-level data.

#### Summary Trends of Historical Asset Group Averages: Asset Growth Rate & Market Growth Rate









Source: SNL Financial

Note: Report includes only bank-level data.

|                                                         | As of Date Year to Date |                               |                                    |                                  |                                  |                            |                                     |                                        |                          |                           |
|---------------------------------------------------------|-------------------------|-------------------------------|------------------------------------|------------