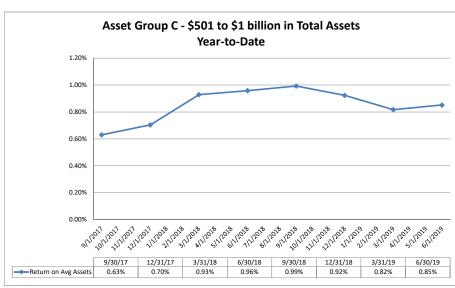

#### Summary Trends of Historical Asset Group Averages: Return on Average Assets

Source: SNL Financial

Note: Report includes only bank-level data.