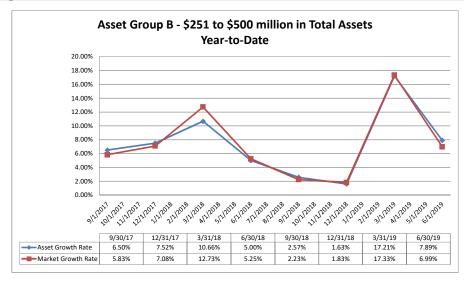

|
| Average of Asset Group D                             | \$2,667,887          | \$5,637                      | 0.90%                       | 9.04%                          | 70.38%                    | \$83                                  | \$11,365                     | 0.91%                       | 9.22%                          | 70.16%                    | \$82                                  |

Note: Report includes only bank-level data.

Balance Sheet & Net Interest Margin

#### Summary Trends of Historical Asset Group Averages: Yield on Average Assets & Net Interest Income/Average Assets









Source: SNL Financial

Note: Report includes only bank-level data.

#### Summary Trends of Historical Asset Group Averages: Asset Growth Rate & Market Growth Rate









Source: SNL Financial

Note: Report includes only bank-level data.

|                                                         | As of Date Year to Date |                               |                                    |                                  |                                  |                            |                                     |                                        |                          |                           |
|---------------------------------------------------------|-------------------------|-------------------------------|------------------------------------|----------------------------------|----------------------------------|----------------------------|-------------------------------------|----------------------------------------|------