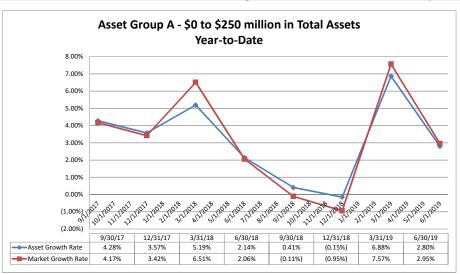

|
| Average of Asset Group D                             | \$2,667,887          | \$5,637                      | 0.90%                       | 9.04%                          | 70.38%                    | \$83                                  | \$11,365                     | 0.91%                       | 9.22%                          | 70.16%                    | \$82                                  |

Note: Report includes only bank-level data.

Balance Sheet & Net Interest Margin

#### Summary Trends of Historical Asset Group Averages: Yield on Average Assets & Net Interest Income/Average Assets









Source: SNL Financial

Note: Report includes only bank-level data.

#### Summary Trends of Historical Asset Group Averages: Asset Growth Rate & Market Growth Rate









Source: SNL Financial

Note: Report includes only bank-level data.

|                                                         | As of Date Year to Date |                               |                                    |                                  |                                  |                            |                                     |                                        |                          |                           |
|---------------------------------------------------------|-------------------------|-------------------------------|------------------------------------|----------------------------------|----------------------------------|----------------------------|-------------------------------------|----------------------------------------|----