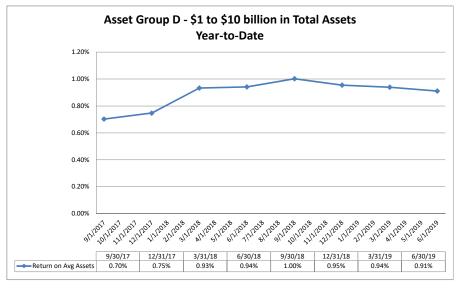

#### Summary Trends of Historical Asset Group Averages: Return on Average Net Worth

Source: SNL Financial

Note: Report includes only bank-level data.

|                                                                         | As of Date              |                              |                             | Quarter to Date                |                           |                                       | Year to Date                 |                             |                                |                           |                                       |
|-------------------------------------------------------------------------|-------------------------|------------------------------|-----------------------------|--------------------------------|---------------------------|---------------------------------------|------------------------------|-----------------------------|--------------------------------|---------------------------|---------------------------------------|
|                                                                         | AS OF Date              |                              |                             | Quarter to Date                |                           |                                       |                              |                             | rear to Date                   |                           |                                       |
|                                                                         | Total Assets<br>(\$000) | Net Income<br>(Loss) (\$000) | Return on Avg<br>Assets (%) | Return on<br>Avg Net Worth (%) | Oper Exp/ Oper<br>Rev (%) | Salary&Benefits/<br>Employees (\$000) | Net Income (Loss)<br>(\$000) | Return on Avg<br>Assets (%) | Return on<br>Avg Net Worth (%) | Oper Exp/ Oper<br>Rev (%) | Salary&Benefits/<br>Employees (\$000) |
| Region Institution Name                                                 | (,,,,,                  | ( )(()                       | . ,                         | 3 ( )                          | ` '                       | 1 3 ((****)                           | (,,,,,                       | . ,                         | 3 ( )                          | ` '                       | 1 7 ((****)                           |
| Asset Group A - \$0 to \$250 million in total assets                    |                         |                              |                             |                                |                           |                                       |                              |                             |                                |                           |                                       |
| Martin Luther King Credit Union                                         | \$268                   | (\$2)                        | (2.95%)                     |                                | 150.00%                   |                                       | (\$2)                        | (1.49%)                     |                                | 150.00%                   | NA                                    |
| Orange County Teachers Credit Union                                     | \$364                   | (\$15)                       | (15.42%)                    |                                | NA                        | * *                                   | (\$33)                       | (15.07%)                    |                                | NM                        | \$150                                 |
| Assumption Beaumont Federal Credit Union                                | \$474                   | (\$1)                        | (0.85%)                     |                                | 100.00%                   | NA                                    | \$0                          | 0.00%                       |                                | 66.67%                    | NA                                    |
| All Saints Catholic Federal Credit Union                                | \$539                   | \$1                          | 0.73%                       |                                | 85.71%                    | \$12                                  | \$1                          | 0.36%                       |                                | 85.71%                    | \$14                                  |
| Musicians Federal Credit Union                                          | \$652                   | \$1                          | 0.61%                       |                                | 77.78%                    | \$40                                  | \$1                          | 0.31%                       |                                | 87.50%                    | \$40                                  |
| Paris District Credit Union                                             | \$652                   | \$0                          | 0.00%                       |                                | 100.00%                   | \$16                                  | \$0                          | 0.00%                       |                                | 100.00%                   | \$16                                  |
| Texas Lee Federal Credit Union                                          | \$748                   | \$4                          | 2.18%                       |                                |                           | NA                                    | \$7                          | 1.92%                       |                                | 22.22%                    | NA<br>*10                             |
| I.B.E.W. Local #681 Credit Union                                        | \$849                   | \$0                          | 0.00%                       |                                |                           | \$16                                  | \$3                          | 0.69%                       |                                | 87.50%                    | \$16                                  |
| Pilgrim CUCC Federal Credit Union                                       | \$887                   | \$0<br>\$1                   | 0.00%                       |                                | 100.00%                   | \$40                                  | \$1                          | 0.21%                       |                                | 97.06%                    | \$36                                  |
| T & FS Employee Credit Union Jafari No-Interest Credit Union            | \$932<br>\$983          | \$1<br>\$15                  | 0.43%<br>6.23%              |                                | 64.29%<br>25.00%          | \$52<br>NA                            | \$1<br>\$21                  | 0.22%<br>4.48%              |                                | 77.36%<br>46.15%          | \$50<br>NA                            |
| Teachers Alliance Federal Credit Union                                  | \$989                   | \$15<br>\$3                  | 1.19%                       |                                |                           | \$14                                  | (\$8)                        | (1.57%)                     |                                | 134.62%                   | \$14                                  |
| Witco Houston Employees Credit Union                                    | \$1,063                 | (\$1)                        | (0.35%)                     |                                |                           | \$0                                   | (\$2)                        | (0.34%)                     | ,                              | 113.64%                   | \$0                                   |
| Littlefield School Employees Federal Credit Union                       | \$1,003                 | \$0                          | 0.00%                       |                                |                           | \$32                                  | (Ψ <u>2</u> )<br>\$1         | 0.19%                       |                                | 84.21%                    | \$36                                  |
| Empowerment Community Development Federal Credit                        | Ψ1,000                  | ΨΟ                           | 0.0070                      | 0.0070                         | 00.0070                   | ΨΟΣ                                   | Ψι                           | 0.1370                      | 1.2170                         | 04.2170                   | φοσ                                   |
| Union                                                                   | \$1,098                 | (\$1)                        | (0.35%)                     | (4.82%)                        | 90.91%                    | \$16                                  | \$0                          | 0.00%                       | 0.00%                          | 92.00%                    | \$16                                  |
| Faith Cooperative Federal Credit Union                                  | \$1,503                 | (\$7)                        | (1.92%)                     | (18.67%)                       | 59.26%                    | (\$8)                                 | \$0                          | 0.00%                       | 0.00%                          | 51.85%                    | \$0                                   |
| Saint Lukes Community Federal Credit Union                              | \$1,572                 | \$1                          | 0.26%                       | 3.05%                          | 75.00%                    | \$8                                   | \$1                          | 0.13%                       | 1.53%                          | 75.00%                    | \$6                                   |
| G P M Federal Credit Union                                              | \$1,593                 | \$6                          | 1.48%                       | 6.54%                          | 44.44%                    | \$0                                   | \$8                          | 0.99%                       | 4.38%                          | 57.89%                    | \$0                                   |
| Highway Employees Credit Union                                          | \$1,689                 | \$1                          | 0.24%                       |                                | 85.71%                    | \$24                                  | \$3                          | 0.37%                       |                                | 88.10%                    | \$25                                  |
| W T N M Atlantic Federal Credit Union                                   | \$1,701                 | \$6                          | 1.41%                       |                                | 78.26%                    | \$48                                  | \$10                         | 1.18%                       |                                | 75.51%                    | \$50                                  |
| Salt Employees Federal Credit Union                                     | \$1,759                 | (\$2)                        | (0.46%)                     |                                |                           | \$27                                  | (\$4)                        | (0.46%)                     |                                | 100.00%                   | \$29                                  |
| Lehrer Interests Credit Union                                           | \$2,007                 | \$3                          | 0.60%                       |                                | 71.43%                    | \$8                                   | \$3                          | 0.29%                       |                                | 84.62%                    | \$10                                  |
| American Baptist Association Credit Union                               | \$2,190                 | \$1                          | 0.18%                       |                                | 94.12%                    | \$72                                  | \$0                          | 0.00%                       |                                | 102.86%                   | \$68                                  |
| Kilgore Shell Employees Federal Credit Union                            | \$2,228                 | \$4                          | 0.72%                       |                                | 90.91%                    | \$35                                  | (\$1)                        | (0.09%)                     |                                | 85.42%                    | \$36                                  |
| Sugar Growers Federal Credit Union                                      | \$2,274                 | \$7                          | 1.20%                       |                                | 73.68%                    | \$0                                   | \$19                         | 1.62%                       |                                | 68.42%                    | \$0                                   |
| Redeemer Federal Credit Union                                           | \$2,292                 | \$27                         | 4.71%                       |                                |                           | \$0                                   | \$57                         | 5.34%                       |                                | 20.99%                    | \$0                                   |
| Sweeny Teachers Federal Credit Union                                    | \$2,431<br>\$2.602      | \$2<br>\$9                   | 0.31%<br>1.40%              |                                | 96.67%<br>57.14%          | \$46<br>\$40                          | \$2<br>\$17                  | 0.15%<br>1.34%              |                                | 96.77%<br>58.54%          | \$46<br>\$14                          |
| Goodyear San Angelo Federal Credit Union<br>Light Commerce Credit Union | \$2,602<br>\$2,728      | \$9<br>\$8                   | 1.40%                       |                                | 57.14%<br>69.14%          | \$12<br>\$60                          | \$17<br>\$30                 | 2.16%                       |                                | 58.54%<br>68.46%          | \$14<br>\$50                          |
| Navarro Credit Union                                                    | \$2,726<br>\$2,991      | ъо<br>\$14                   | 1.16%                       |                                | 64.52%                    | \$44                                  | \$30<br>\$21                 | 1.38%                       |                                | 66.10%                    | \$42                                  |
| Corpus Christi S.P. Credit Union                                        | \$3,065                 | (\$5)                        | (0.63%)                     |                                | 96.61%                    | \$32                                  | \$16                         | 1.02%                       |                                | 108.41%                   | \$33                                  |
| Galveston School Employees Federal Credit Union                         | \$3.107                 | (\$4)                        | (0.51%)                     |                                | 95.00%                    | \$78                                  | (\$14)                       | (0.89%)                     |                                | 101.71%                   | \$80                                  |
| Our Mother of Mercy Parish Houston Federal Credit Union                 | , . , .                 | \$21                         | 2.63%                       |                                | 63.49%                    | \$72                                  | \$37                         | 2.30%                       |                                | 55.74%                    | \$54                                  |
| Vidor Teachers Federal Credit Union                                     | \$3,177                 | \$3                          | 0.38%                       |                                | 78.95%                    | \$40                                  | \$8                          | 0.51%                       |                                | 79.49%                    | \$38                                  |
| Thd-6 Credit Union                                                      | \$3,187                 | (\$23)                       | (2.83%)                     |                                | 84.21%                    | \$42                                  | (\$32)                       | (1.93%)                     |                                | 94.67%                    | \$43                                  |
| SP Trainmen Federal Credit Union                                        | \$3,196                 | (\$9)                        | (1.14%)                     | (3.59%)                        | 120.69%                   | \$51                                  | (\$12)                       | (0.76%)                     | (2.39%)                        | 115.79%                   | \$48                                  |
| Pasadena Postal Credit Union                                            | \$3,384                 | \$44                         | 5.53%                       | 41.61%                         | 49.12%                    | \$27                                  | \$55                         | 3.58%                       | 26.83%                         | 71.96%                    | \$35                                  |
| T. H. D. District 17 Credit Union                                       | \$3,456                 | \$5                          | 0.59%                       | 2.73%                          | 74.07%                    | \$52                                  | \$8                          | 0.48%                       |                                | 78.85%                    | \$54                                  |
| Covenant Savings Federal Credit Union                                   | \$3,464                 | \$8                          | 0.96%                       | 11.90%                         | 83.72%                    | \$18                                  | \$13                         | 0.80%                       | 9.52%                          | 85.06%                    | \$18                                  |
| Federal Employees Credit Union                                          | \$3,511                 | (\$2)                        | (0.23%)                     |                                | 102.86%                   | \$32                                  | (\$5)                        | (0.28%)                     |                                | 104.35%                   | \$33                                  |
| Pampa Municipal Credit Union                                            | \$3,611                 | (\$2)                        | (0.22%)                     |                                | 74.42%                    | \$30                                  | \$12                         | 0.67%                       |                                | 73.56%                    | \$30                                  |
| Longview Federal Credit Union                                           | \$3,765                 | \$15                         | 1.63%                       |                                | 85.71%                    |                                       | \$6                          | 0.33%                       |                                | 93.83%                    | \$33                                  |
| Union Pacific Employees Credit Union                                    | \$3,798                 | \$1                          | 0.10%                       |                                | 72.92%                    | \$46                                  | \$43                         | 2.20%                       |                                | 48.98%                    | \$45                                  |
| B P S Federal Credit Union                                              | \$3,880                 | \$19                         | 1.98%                       |                                |                           |                                       | \$24                         | 1.25%                       |                                | 50.98%                    | \$38                                  |
| Oak Farms Employees Credit Union                                        | \$3,892                 | \$9                          | 0.86%                       | 3.45%                          | 85.54%                    | \$78                                  | \$15                         | 0.69%                       | 2.88%                          | 88.89%                    | \$80                                  |
|                                                                         |                         |                              |                             |                                |                           |                                       |                              |                             |                                |                           |                                       |