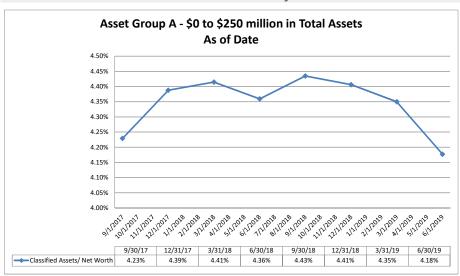

|  |  |
| Security Service Federal Credit Union                | \$9,647,538                         | \$66,853                                | 0.77%            | 0.95%                                      | 122.57%                | 7.07%                       | 0.69%                           |  |  |

\$14,354

0.55%

0.60%

139.48%

4.69%

0.46%

\$2,667,887

Source: SNL Financial

Note: Report includes only bank-level data.

Average of Asset Group D

Net Worth

## Summary Trends of Historical Asset Group Averages: Net Worth/Assets, Net Worth Growth & Total Delinquent Loans/Net Worth









Source: SNL Financial

Note: Report includes only bank-level data.

NA = data was not available.

## Summary Trends of Historical Asset Group Averages: Classified Assets/Net Worth









Source: SNL Financial

Note: Report includes only bank-level data.

NA = data was not available.

|                                                         |                      | 1               | As of      | Date               | 1                  |                    |  |  |  |
|---------------------------------------------------------|----------------------|-----------------|------------|--------------------|--------------------|--------------------|--|--|--|
|                                                         |                      |                 |            | Net Worth          |                    |                    |  |  |  |
|                                                         |                      | Total Net Worth | Net Worth/ | Growth (Decline) - | T