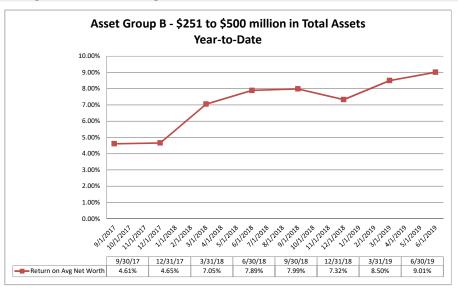

#### Summary Trends of Historical Asset Group Averages: Return on Average Net Worth

Source: SNL Financial

Note: Report includes only bank-level data.

|                                                                         | As of Date              |                              |                             | Quarter to Date                |                           |                                       | Year to Date                 |                             |                                |                           |                                       |
|-------------------------------------------------------------------------|-------------------------|------------------------------|-----------------------------|--------------------------------|---------------------------|---------------------------------------|------------------------------|-----------------------------|--------------------------------|---------------------------|---------------------------------------|
|                                                                         | AS OF Date              |                              |                             | Quarter to Date                |                           |                                       |                              |                             | rear to Date                   |                           |                                       |
|                                                                         | Total Assets<br>(\$000) | Net Income<br>(Loss) (\$000) | Return on Avg<br>Assets (%) | Return on<br>Avg Net Worth (%) | Oper Exp/ Oper<br>Rev (%) | Salary&Benefits/<br>Employees (\$000) | Net Income (Loss)<br>(\$000) | Return on Avg<br>Assets (%) | Return on<br>Avg Net Worth (%) | Oper Exp/ Oper<br>Rev (%) | Salary&Benefits/<br>Employees (\$000) |
| Region Institution Name                                                 | (,,,,,                  | ( )(()                       | . ,                         | 3 ( )                          | ` '                       | 1 3 ((****)                           | (,,,,,                       | . ,                         | 3 ( )                          | ` '                       | 1 7 ((****)                           |
| Asset Group A - \$0 to \$250 million in total assets                    |                         |                              |                             |                                |                           |                                       |                              |                             |                                |                           |                                       |
| Martin Luther King Credit Union                                         | \$268                   | (\$2)                        | (2.95%)                     |                                | 150.00%                   |                                       | (\$2)                        | (1.49%)                     |                                | 150.00%                   | NA                                    |
| Orange County Teachers Credit Union                                     | \$364                   | (\$15)                       | (15.42%)                    |                                | NA                        | * *                                   | (\$33)                       | (15.07%)                    |                                | NM                        | \$150                                 |
| Assumption Beaumont Federal Credit Union                                | \$474                   | (\$1)                        | (0.85%)                     |                                | 100.00%                   | NA                                    | \$0                          | 0.00%                       |                                | 66.67%                    | NA                                    |
| All Saints Catholic Federal Credit Union                                | \$539                   | \$1                          | 0.73%                       |                                | 85.71%                    | \$12                                  | \$1                          | 0.36%                       |                                | 85.71%                    | \$14                                  |
| Musicians Federal Credit Union                                          | \$652                   | \$1                          | 0.61%                       |                                | 77.78%                    | \$40                                  | \$1                          | 0.31%                       |                                | 87.50%                    | \$40                                  |
| Paris District Credit Union                                             | \$652                   | \$0                          | 0.00%                       |                                | 100.00%                   | \$16                                  | \$0                          | 0.00%                       |                                | 100.00%                   | \$16                                  |
| Texas Lee Federal Credit Union                                          | \$748                   | \$4                          | 2.18%                       |                                |                           | NA                                    | \$7                          | 1.92%                       |                                | 22.22%                    | NA<br>*10                             |
| I.B.E.W. Local #681 Credit Union                                        | \$849                   | \$0                          | 0.00%                       |                                |                           | \$16                                  | \$3                          | 0.69%                       |                                | 87.50%                    | \$16                                  |
| Pilgrim CUCC Federal Credit Union                                       | \$887                   | \$0<br>\$1                   | 0.00%                       |                                | 100.00%                   | \$40                                  | \$1                          | 0.21%                       |                                | 97.06%                    | \$36                                  |
| T & FS Employee Credit Union Jafari No-Interest Credit Union            | \$932<br>\$983          | \$1<br>\$15                  | 0.43%<br>6.23%              |                                | 64.29%<br>25.00%          | \$52<br>NA                            | \$1<br>\$21                  | 0.22%<br>4.48%              |                                | 77.36%<br>46.15%          | \$50<br>NA                            |
| Teachers Alliance Federal Credit Union                                  | \$989                   | \$15<br>\$3                  | 1.19%                       |                                |                           | \$14                                  | (\$8)                        | (1.57%)                     |                                | 134.62%                   | \$14                                  |
| Witco Houston Employees Credit Union                                    | \$1,063                 | (\$1)                        | (0.35%)                     |                                |                           | \$0                                   | (\$2)                        | (0.34%)                     | ,                              | 113.64%                   | \$0                                   |
| Littlefield School Employees Federal Credit Union                       | \$1,003                 | \$0                          | 0.00%                       |                                |                           | \$32                                  | (Ψ <u>2</u> )<br>\$1         | 0.19%                       |                                | 84.21%                    | \$36                                  |
| Empowerment Community Development Federal Credit                        | Ψ1,000                  | ΨΟ                           | 0.0070                      | 0.0070                         | 00.0070                   | ΨΟΣ                                   | Ψι                           | 0.1370                      | 1.2170                         | 04.2170                   | φοσ                                   |
| Union                                                                   | \$1,098                 | (\$1)                        | (0.35%)                     | (4.82%)                        | 90.91%                    | \$16                                  | \$0                          | 0.00%                       | 0.00%                          | 92.00%                    | \$16                                  |
| Faith Cooperative Federal Credit Union                                  | \$1,503                 | (\$7)                        | (1.92%)                     | (18.67%)                       | 59.26%                    | (\$8)                                 | \$0                          | 0.00%                       | 0.00%                          | 51.85%                    | \$0                                   |
| Saint Lukes Community Federal Credit Union                              | \$1,572                 | \$1                          | 0.26%                       | 3.05%                          | 75.00%                    | \$8                                   | \$1                          | 0.13%                       | 1.53%                          | 75.00%                    | \$6                                   |
| G P M Federal Credit Union                                              | \$1,593                 | \$6                          | 1.48%                       | 6.54%                          | 44.44%                    | \$0                                   | \$8                          | 0.99%                       | 4.38%                          | 57.89%                    | \$0                                   |
| Highway Employees Credit Union                                          | \$1,689                 | \$1                          | 0.24%                       |                                | 85.71%                    | \$24                                  | \$3                          | 0.37%                       |                                | 88.10%                    | \$25                                  |
| W T N M Atlantic Federal Credit Union                                   | \$1,701                 | \$6                          | 1.41%                       |                                | 78.26%                    | \$48                                  | \$10                         | 1.18%                       |                                | 75.51%                    | \$50                                  |
| Salt Employees Federal Credit Union                                     | \$1,759                 | (\$2)                        | (0.46%)                     |                                |                           | \$27                                  | (\$4)                        | (0.46%)                     |                                | 100.00%                   | \$29                                  |
| Lehrer Interests Credit Union                                           | \$2,007                 | \$3                          | 0.60%                       |                                | 71.43%                    | \$8                                   | \$3                          | 0.29%                       |                                | 84.62%                    | \$10                                  |
| American Baptist Association Credit Union                               | \$2,190                 | \$1                          | 0.18%                       |                                | 94.12%                    | \$72                                  | \$0                          | 0.00%                       |                                | 102.86%                   | \$68                                  |
| Kilgore Shell Employees Federal Credit Union                            | \$2,228                 | \$4                          | 0.72%                       |                                | 90.91%                    | \$35                                  | (\$1)                        | (0.09%)                     |                                | 85.42%                    | \$36                                  |
| Sugar Growers Federal Credit Union                                      | \$2,274                 | \$7                          | 1.20%                       |                                | 73.68%                    | \$0                                   | \$19                         | 1.62%                       |                                | 68.42%                    | \$0                                   |
| Redeemer Federal Credit Union                                           | \$2,292                 | \$27                         | 4.71%                       |                                |                           | \$0                                   | \$57                         | 5.34%                       |                                | 20.99%                    | \$0                                   |
| Sweeny Teachers Federal Credit Union                                    | \$2,431<br>\$2.602      | \$2<br>\$9                   | 0.31%<br>1.40%              |                                | 96.67%<br>57.14%          | \$46<br>\$40                          | \$2<br>\$17                  | 0.15%<br>1.34%              |                                | 96.77%<br>58.54%          | \$46<br>\$14                          |
| Goodyear San Angelo Federal Credit Union<br>Light Commerce Credit Union | \$2,602<br>\$2,728      | \$9<br>\$8                   | 1.40%                       |                                | 57.14%<br>69.14%          | \$12<br>\$60                          | \$17<br>\$30                 | 2.16%                       |                                | 58.54%<br>68.46%          | \$14<br>\$50                          |
| Navarro Credit Union                                                    | \$2,726<br>\$2,991      | ъо<br>\$14                   | 1.16%                       |                                | 64.52%                    | \$44                                  | \$30<br>\$21                 | 1.38%                       |                                | 66.10%                    | \$42                                  |
| Corpus Christi S.P. Credit Union                                        | \$3,065                 | (\$5)                        | (0.63%)                     |                                | 96.61%                    | \$32                                  | \$16                         | 1.02%                       |                                | 108.41%                   | \$33                                  |
| Galveston School Employees Federal Credit Union                         | \$3.107                 | (\$4)                        | (0.51%)                     |                                | 95.00%                    | \$78                                  | (\$14)                       | (0.89%)                     |                                | 101.71%                   | \$80                                  |
| Our Mother of Mercy Parish Houston Federal Credit Union                 | , . , .                 | \$21                         | 2.63%                       |                                | 63.49%                    | \$72                                  | \$37                         | 2.30%                       |                                | 55.74%                    | \$54                                  |
| Vidor Teachers Federal Credit Union                                     | \$3,177                 | \$3                          | 0.38%                       |                                | 78.95%                    | \$40                                  | \$8                          | 0.51%                       |                                | 79.49%                    | \$38                                  |
| Thd-6 Credit Union                                                      | \$3,187                 | (\$23)                       | (2.83%)                     |                                | 84.21%                    | \$42                                  | (\$32)                       | (1.93%)                     |                                | 94.67%                    | \$43                                  |
| SP Trainmen Federal Credit Union                                        | \$3,196                 | (\$9)                        | (1.14%)                     | (3.59%)                        | 120.69%                   | \$51                                  | (\$12)                       | (0.76%)                     | (2.39%)                        | 115.79%                   | \$48                                  |
| Pasadena Postal Credit Union                                            | \$3,384                 | \$44                         | 5.53%                       | 41.61%                         | 49.12%                    | \$27                                  | \$55                         | 3.58%                       | 26.83%                         | 71.96%                    | \$35                                  |
| T. H. D. District 17 Credit Union                                       | \$3,456                 | \$5                          | 0.59%                       | 2.73%                          | 74.07%                    | \$52                                  | \$8                          | 0.48%                       |                                | 78.85%                    | \$54                                  |
| Covenant Savings Federal Credit Union                                   | \$3,464                 | \$8                          | 0.96%                       | 11.90%                         | 83.72%                    | \$18                                  | \$13                         | 0.80%                       | 9.52%                          | 85.06%                    | \$18                                  |
| Federal Employees Credit Union                                          | \$3,511                 | (\$2)                        | (0.23%)                     |                                | 102.86%                   | \$32                                  | (\$5)                        | (0.28%)                     |                                | 104.35%                   | \$33                                  |
| Pampa Municipal Credit Union                                            | \$3,611                 | (\$2)                        | (0.22%)                     |                                | 74.42%                    | \$30                                  | \$12                         | 0.67%                       |                                | 73.56%                    | \$30                                  |
| Longview Federal Credit Union                                           | \$3,765                 | \$15                         | 1.63%                       |                                | 85.71%                    |                                       | \$6                          | 0.33%                       |                                | 93.83%                    | \$33                                  |
| Union Pacific Employees Credit Union                                    | \$3,798                 | \$1                          | 0.10%                       |                                | 72.92%                    | \$46                                  | \$43                         | 2.20%                       |                                | 48.98%                    | \$45                                  |
| B P S Federal Credit Union                                              | \$3,880                 | \$19                         | 1.98%                       |                                |                           |                                       | \$24                         | 1.25%                       |                                | 50.98%                    | \$38                                  |
| Oak Farms Employees Credit Union                                        | \$3,892                 | \$9                          | 0.86%                       | 3.45%                          | 85.54%                    | \$78                                  | \$15                         | 0.69%                       | 2.88%                          | 88.89%                    | \$80                                  |
|                                                                         |                         |                              |                             |                                |                           |                                       |                              |                             |                                |                           |                                       |