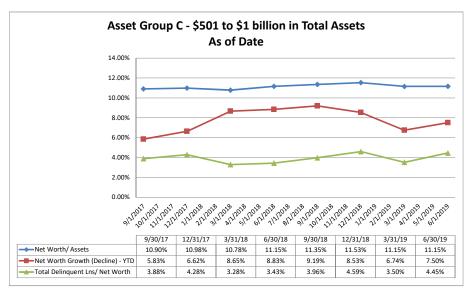

#### ASSET SIZE DEFINITION

Group A \$0-\$250 million

Group B \$251 million-\$500 million

Group C \$501 million-\$1 billion

Group D Over \$1 billion