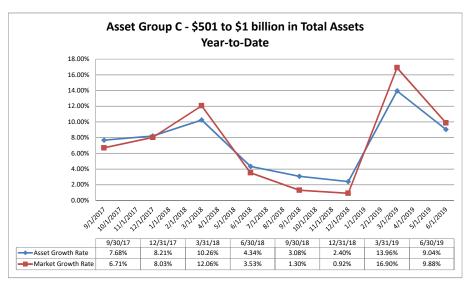

|
| Average of Asset Group D                             | \$2,667,887          | \$5,637                      | 0.90%                       | 9.04%                          | 70.38%                    | \$83                                  | \$11,365                     | 0.91%                       | 9.22%                          | 70.16%                    | \$82                                  |

Note: Report includes only bank-level data.

Balance Sheet & Net Interest Margin

#### Summary Trends of Historical Asset Group Averages: Yield on Average Assets & Net Interest Income/Average Assets









Source: SNL Financial

Note: Report includes only bank-level data.

#### Summary Trends of Historical Asset Group Averages: Asset Growth Rate & Market Growth Rate









Source: SNL Financial

Note: Report includes only bank-level data.

|                                                         | As of Date Year to Date |                               |                                    |                                  |                                  |                            |                                     |                                        |                          |                           |
|---------------------------------------------------------|-------------------------|-------------------------------|------------------------------------|----------------------------------|----------------------------------|----------------------------|-------------------------------------|----------------------------------------|--------