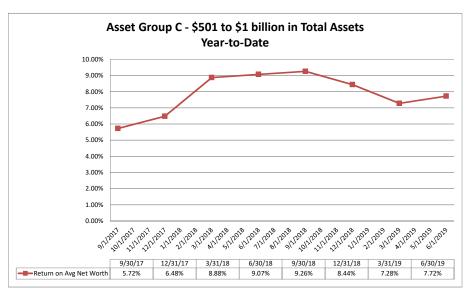

#### Summary Trends of Historical Asset Group Averages: Return on Average Assets

Source: SNL Financial

Note: Report includes only bank-level data.