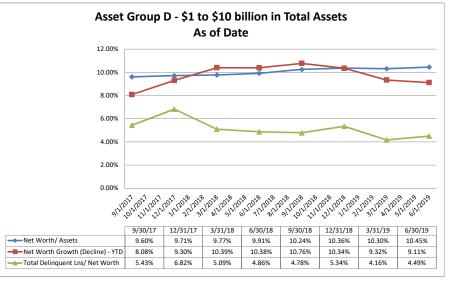

| \$18,328                                | 0.40%            |                                            |                        |                             |                                 |  |  |
| Security Service Federal Credit Union                | \$9,647,538                         | \$66,853                                | 0.77%            | 0.95%                                      | 122.57%                | 7.07%                       | 0.69%                           |  |  |

\$14,354

0.55%

0.60%

139.48%

4.69%

0.46%

\$2,667,887

Source: SNL Financial

Note: Report includes only bank-level data.

Average of Asset Group D

Net Worth

## Summary Trends of Historical Asset Group Averages: Net Worth/Assets, Net Worth Growth & Total Delinquent Loans/Net Worth









Source: SNL Financial

Note: Report includes only bank-level data.

NA = data was not available.

## Summary Trends of Historical Asset Group Averages: Classified Assets/Net Worth









Source: SNL Financial

Note: Report includes only bank-level data.

NA = data was not available.

|                                                         |                      | 1               | As of      | Date               | 1                  |                    |  |  |  |
|---------------------------------------------------------|----------------------|-----------------|------------|--------------------|--------------------|--------------------|--|--|--|
|                                                         |                      |                 |            | Net Worth          |