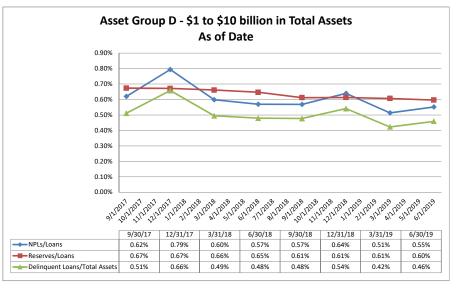

#### ASSET SIZE DEFINITION

Group A \$0-\$250 million

Group B \$251 million-\$500 million

Group C \$501 million-\$1 billion

Group D Over \$1 billion