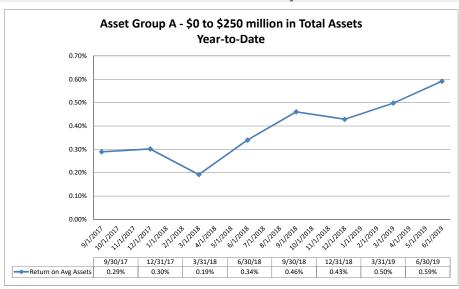

#### Summary Trends of Historical Asset Group Averages: Return on Average Assets

Source: SNL Financial

Note: Report includes only bank-level data.