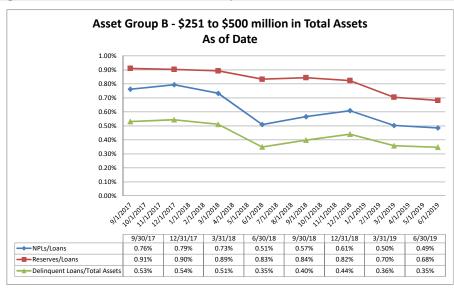

| 4.69%                    | 3.84%                     |
| Security Service Federal Credit Union                | \$9,647,538          | \$8,661,478                   | \$8,374,831                        | 103.42%                          | \$5,604                          | 3.96%                      | 1.16%                               | 2.80%                                  | 2.27%                    | 8.32%                     |

90.72%

\$5,630

3.89%

0.86%

3.02%

6.68%

8.94%

\$2,101,705 \$2,294,079

\$2,667,887

Source: SNL Financial

Note: Report includes only bank-level data.

Average of Asset Group D

**Asset Quality** 

#### Summary Trends of Historical Asset Group Averages: Non Performing Loans/Loans, Reserves/Loans & Delinquent Loans/Total Assets









Source: SNL Financial

Note: Report includes only bank-level data.

|                                      | <u></u>             | As of Date           |                                         |                  |                                            |                        |                             |                                 |  |
|--------------------------------------|---------------------|----------------------|-----------------------------------------|------------------|--------------------------------------------|------------------------|-----------------------------|---------------------------------|--|
| Region Institution Name              |                     | Total Assets (\$000) | Delinquent Loans<br>=> 2 months (\$000) | NPLs / Loans (%) | Loan Loss<b