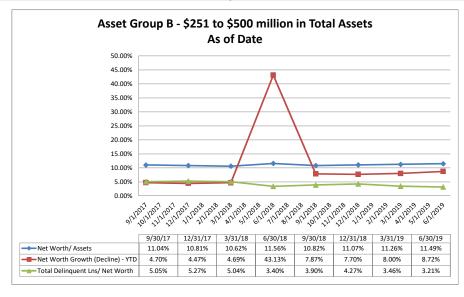

#### ASSET SIZE DEFINITION

Group A \$0-\$250 million

Group B \$251 million-\$500 million

Group C \$501 million-\$1 billion

Group D Over \$1 billion