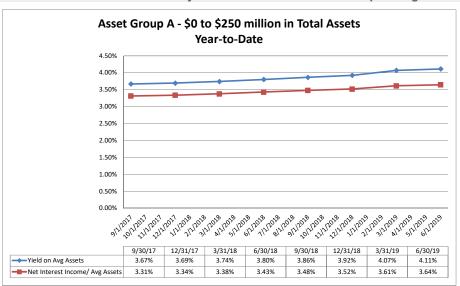

| \$39,185                     | 0.82%                       | 8.55%                          | 66.11%                    | \$76                                  |
| Average of Asset Group D                             | \$2,667,887          | \$5,637                      | 0.90%                       | 9.04%                          | 70.38%                    | \$83                                  | \$11,365                     | 0.91%                       | 9.22%                          | 70.16%                    | \$82                                  |

Note: Report includes only bank-level data.

Balance Sheet & Net Interest Margin

#### Summary Trends of Historical Asset Group Averages: Yield on Average Assets & Net Interest Income/Average Assets









Source: SNL Financial

Note: Report includes only bank-level data.

#### Summary Trends of Historical Asset Group Averages: Asset Growth Rate & Market Growth Rate









Source: SNL Financial

Note: Report includes only bank-level data.

|                                                         | As of Date Year to Date |                               |                                    |                                  |                                  |                            |                                     |                                        |                          |                           |
|---------------------------------------------------------|-------------------------|-------------------------------|------------------------------------|----------