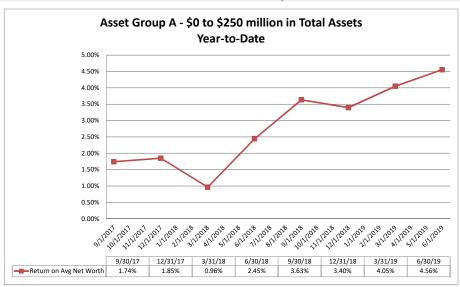

#### Summary Trends of Historical Asset Group Averages: Return on Average Net Worth

Source: SNL Financial

Note: Report includes only bank-level data.

|                                                                         | As of Date              |                              |                             | Quarter to Date                |                           |                                       | Year to Date                 |                             |                                |                           |                                       |
|-------------------------------------------------------------------------|-------------------------|------------------------------|-----------------------------|--------------------------------|---------------------------|---------------------------------------|------------------------------|-----------------------------|--------------------------------|---------------------------|---------------------------------------|
|                                                                         | AS OF Date              |                              |                             | Quarter to Date                |                           |                                       |                              |                             | rear to Date                   |                           |                                       |
|                                                                         | Total Assets<br>(\$000) | Net Income<br>(Loss) (\$000) | Return on Avg<br>Assets (%) | Return on<br>Avg Net Worth (%) | Oper Exp/ Oper<br>Rev (%) | Salary&Benefits/<br>Employees (\$000) | Net Income (Loss)<br>(\$000) | Return on Avg<br>Assets (%) | Return on<br>Avg Net Worth (%) | Oper Exp/ Oper<br>Rev (%) | Salary&Benefits/<br>Employees (\$000) |
| Region Institution Name                                                 | (,,,,,                  | ( )(()                       | . ,                         | 3 ( )                          | ` '                       | 1 3 ((****)                           | (,,,,,                       | . ,                         | 3 ( )                          | ` '                       | 1 7 ((****)                           |
| Asset Group A - \$0 to \$250 million in total assets                    |                         |                              |                             |                                |                           |                                       |                              |                             |                                |                           |                                       |
| Martin Luther King Credit Union                                         | \$268                   | (\$2)                        | (2.95%)                     |                                | 150.00%                   |                                       | (\$2)                        | (1.49%)                     |                                | 150.00%                   | NA                                    |
| Orange County Teachers Credit Union                                     | \$364                   | (\$15)                       | (15.42%)                    |                                | NA                        | * *                                   | (\$33)                       | (15.07%)                    |                                | NM                        | \$150                                 |
| Assumption Beaumont Federal Credit Union                                | \$474                   | (\$1)                        | (0.85%)                     |                                | 100.00%                   | NA                                    | \$0                          | 0.00%                       |                                | 66.67%                    | NA                                    |
| All Saints Catholic Federal Credit Union                                | \$539                   | \$1                          | 0.73%                       |                                | 85.71%                    | \$12                                  | \$1                          | 0.36%                       |                                | 85.71%                    | \$14                                  |
| Musicians Federal Credit Union                                          | \$652                   | \$1                          | 0.61%                       |                                | 77.78%                    | \$40                                  | \$1                          | 0.31%                       |                                | 87.50%                    | \$40                                  |
| Paris District Credit Union                                             | \$652                   | \$0                          | 0.00%                       |                                | 100.00%                   | \$16                                  | \$0                          | 0.00%                       |                                | 100.00%                   | \$16                                  |
| Texas Lee Federal Credit Union                                          | \$748                   | \$4                          | 2.18%                       |                                |                           | NA                                    | \$7                          | 1.92%                       |                                | 22.22%                    | NA<br>*10                             |
| I.B.E.W. Local #681 Credit Union                                        | \$849                   | \$0                          | 0.00%                       |                                |                           | \$16                                  | \$3                          | 0.69%                       |                                | 87.50%                    | \$16                                  |
| Pilgrim CUCC Federal Credit Union                                       | \$887                   | \$0<br>\$1                   | 0.00%                       |                                | 100.00%                   | \$40                                  | \$1                          | 0.21%                       |                                | 97.06%                    | \$36                                  |
| T & FS Employee Credit Union Jafari No-Interest Credit Union            | \$932<br>\$983          | \$1<br>\$15                  | 0.43%<br>6.23%              |                                | 64.29%<br>25.00%          | \$52<br>NA                            | \$1<br>\$21                  | 0.22%<br>4.48%              |                                | 77.36%<br>46.15%          | \$50<br>NA                            |
| Teachers Alliance Federal Credit Union                                  | \$989                   | \$15<br>\$3                  | 1.19%                       |                                |                           | \$14                                  | (\$8)                        | (1.57%)                     |                                | 134.62%                   | \$14                                  |
| Witco Houston Employees Credit Union                                    | \$1,063                 | (\$1)                        | (0.35%)                     |                                |                           | \$0                                   | (\$2)                        | (0.34%)                     | ,                              | 113.64%                   | \$0                                   |
| Littlefield School Employees Federal Credit Union                       | \$1,003                 | \$0                          | 0.00%                       |                                |                           | \$32                                  | (Ψ <u>2</u> )<br>\$1         | 0.19%                       |                                | 84.21%                    | \$36                                  |
| Empowerment Community Development Federal Credit                        | Ψ1,000                  | ΨΟ                           | 0.0070                      | 0.0070                         | 00.0070                   | ΨΟΣ                                   | Ψι                           | 0.1370                      | 1.2170                         | 04.2170                   | φοσ                                   |
| Union                                                                   | \$1,098                 | (\$1)                        | (0.35%)                     | (4.82%)                        | 90.91%                    | \$16                                  | \$0                          | 0.00%                       | 0.00%                          | 92.00%                    | \$16                                  |
| Faith Cooperative Federal Credit Union                                  | \$1,503                 | (\$7)                        | (1.92%)                     | (18.67%)                       | 59.26%                    | (\$8)                                 | \$0                          | 0.00%                       | 0.00%                          | 51.85%                    | \$0                                   |
| Saint Lukes Community Federal Credit Union                              | \$1,572                 | \$1                          | 0.26%                       | 3.05%                          | 75.00%                    | \$8                                   | \$1                          | 0.13%                       | 1.53%                          | 75.00%                    | \$6                                   |
| G P M Federal Credit Union                                              | \$1,593                 | \$6                          | 1.48%                       | 6.54%                          | 44.44%                    | \$0                                   | \$8                          | 0.99%                       | 4.38%                          | 57.89%                    | \$0                                   |
| Highway Employees Credit Union                                          | \$1,689                 | \$1                          | 0.24%                       |                                | 85.71%                    | \$24                                  | \$3                          | 0.37%                       |                                | 88.10%                    | \$25                                  |
| W T N M Atlantic Federal Credit Union                                   | \$1,701                 | \$6                          | 1.41%                       |                                | 78.26%                    | \$48                                  | \$10                         | 1.18%                       |                                | 75.51%                    | \$50                                  |
| Salt Employees Federal Credit Union                                     | \$1,759                 | (\$2)                        | (0.46%)                     |                                |                           | \$27                                  | (\$4)                        | (0.46%)                     |                                | 100.00%                   | \$29                                  |
| Lehrer Interests Credit Union                                           | \$2,007                 | \$3                          | 0.60%                       |                                | 71.43%                    | \$8                                   | \$3                          | 0.29%                       |                                | 84.62%                    | \$10                                  |
| American Baptist Association Credit Union                               | \$2,190                 | \$1                          | 0.18%                       |                                | 94.12%                    | \$72                                  | \$0                          | 0.00%                       |                                | 102.86%                   | \$68                                  |
| Kilgore Shell Employees Federal Credit Union                            | \$2,228                 | \$4                          | 0.72%                       |                                | 90.91%                    | \$35                                  | (\$1)                        | (0.09%)                     |                                | 85.42%                    | \$36                                  |
| Sugar Growers Federal Credit Union                                      | \$2,274                 | \$7                          | 1.20%                       |                                | 73.68%                    | \$0                                   | \$19                         | 1.62%                       |                                | 68.42%                    | \$0                                   |
| Redeemer Federal Credit Union                                           | \$2,292                 | \$27                         | 4.71%                       |                                |                           | \$0                                   | \$57                         | 5.34%                       |                                | 20.99%                    | \$0                                   |
| Sweeny Teachers Federal Credit Union                                    | \$2,431<br>\$2.602      | \$2<br>\$9                   | 0.31%<br>1.40%              |                                | 96.67%<br>57.14%          | \$46<br>\$40                          | \$2<br>\$17                  | 0.15%<br>1.34%              |                                | 96.77%<br>58.54%          | \$46<br>\$14                          |
| Goodyear San Angelo Federal Credit Union<br>Light Commerce Credit Union | \$2,602<br>\$2,728      | \$9<br>\$8                   | 1.40%                       |                                | 57.14%<br>69.14%          | \$12<br>\$60                          | \$17<br>\$30                 | 2.16%                       |                                | 58.54%<br>68.46%          | \$14<br>\$50                          |
| Navarro Credit Union                                                    | \$2,726<br>\$2,991      | ъо<br>\$14                   | 1.16%                       |                                | 64.52%                    | \$44                                  | \$30<br>\$21                 | 1.38%                       |                                | 66.10%                    | \$42                                  |
| Corpus Christi S.P. Credit Union                                        | \$3,065                 | (\$5)                        | (0.63%)                     |                                | 96.61%                    | \$32                                  | \$16                         | 1.02%                       |                                | 108.41%                   | \$33                                  |
| Galveston School Employees Federal Credit Union                         | \$3.107                 | (\$4)                        | (0.51%)                     |                                | 95.00%                    | \$78                                  | (\$14)                       | (0.89%)                     |                                | 101.71%                   | \$80                                  |
| Our Mother of Mercy Parish Houston Federal Credit Union                 | , . , .                 | \$21                         | 2.63%                       |                                | 63.49%                    | \$72                                  | \$37                         | 2.30%                       |                                | 55.74%                    | \$54                                  |
| Vidor Teachers Federal Credit Union                                     | \$3,177                 | \$3                          | 0.38%                       |                                | 78.95%                    | \$40                                  | \$8                          | 0.51%                       |                                | 79.49%                    | \$38                                  |
| Thd-6 Credit Union                                                      | \$3,187                 | (\$23)                       | (2.83%)                     |                                | 84.21%                    | \$42                                  | (\$32)                       | (1.93%)                     |                                | 94.67%                    | \$43                                  |
| SP Trainmen Federal Credit Union                                        | \$3,196                 | (\$9)                        | (1.14%)                     | (3.59%)                        | 120.69%                   | \$51                                  | (\$12)                       | (0.76%)                     | (2.39%)                        | 115.79%                   | \$48                                  |
| Pasadena Postal Credit Union                                            | \$3,384                 | \$44                         | 5.53%                       | 41.61%                         | 49.12%                    | \$27                                  | \$55                         | 3.58%                       | 26.83%                         | 71.96%                    | \$35                                  |
| T. H. D. District 17 Credit Union                                       | \$3,456                 | \$5                          | 0.59%                       | 2.73%                          | 74.07%                    | \$52                                  | \$8                          | 0.48%                       |                                | 78.85%                    | \$54                                  |
| Covenant Savings Federal Credit Union                                   | \$3,464                 | \$8                          | 0.96%                       | 11.90%                         | 83.72%                    | \$18                                  | \$13                         | 0.80%                       | 9.52%                          | 85.06%                    | \$18                                  |
| Federal Employees Credit Union                                          | \$3,511                 | (\$2)                        | (0.23%)                     |                                | 102.86%                   | \$32                                  | (\$5)                        | (0.28%)                     |                                | 104.35%                   | \$33                                  |
| Pampa Municipal Credit Union                                            | \$3,611                 | (\$2)                        | (0.22%)                     |                                | 74.42%                    | \$30                                  | \$12                         | 0.67%                       |                                | 73.56%                    | \$30                                  |
| Longview Federal Credit Union                                           | \$3,765                 | \$15                         | 1.63%                       |                                | 85.71%                    |                                       | \$6                          | 0.33%                       |                                | 93.83%                    | \$33                                  |
| Union Pacific Employees Credit Union                                    | \$3,798                 | \$1                          | 0.10%                       |                                | 72.92%                    | \$46                                  | \$43                         | 2.20%                       |                                | 48.98%                    | \$45                                  |
| B P S Federal Credit Union                                              | \$3,880                 | \$19                         | 1.98%                       |                                |                           |                                       | \$24                         | 1.25%                       |                                | 50.98%                    | \$38                                  |
| Oak Farms Employees Credit Union                                        | \$3,892                 | \$9                          | 0.86%                       | 3.45%                          | 85.54%                    | \$78                                  | \$15                         | 0.69%                       | 2.88%                          | 88.89%                    | \$80                                  |
|                                                                         |                         |                              |                             |                                |                           |                                       |                              |                             |                                |                           |                                       |