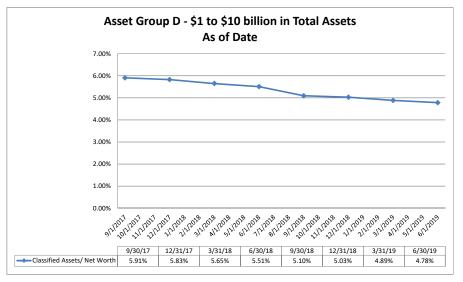

|  |  |
| Security Service Federal Credit Union                | \$9,647,538                         | \$66,853                                | 0.77%            | 0.95%                                      | 122.57%                | 7.07%                       | 0.69%                           |  |  |

\$14,354

0.55%

0.60%

139.48%

4.69%

0.46%

\$2,667,887

Source: SNL Financial

Note: Report includes only bank-level data.

Average of Asset Group D

Net Worth

## Summary Trends of Historical Asset Group Averages: Net Worth/Assets, Net Worth Growth & Total Delinquent Loans/Net Worth









Source: SNL Financial

Note: Report includes only bank-level data.

NA = data was not available.

## Summary Trends of Historical Asset Group Averages: Classified Assets/Net Worth









Source: SNL Financial

Note: Report includes only bank-level data.

NA = data was not available.

|                                                         |                      | 1               | As of      | Date               | 1                  |                    |  |  |  |
|---------------------------------------------------------|----------------------|-----------------|------------|--------------------|--------------------|--------------------|--|--|--|
|                                                         |                      |                 |            | Net Worth          |                    |                    |  |  |  |
|                                                         |                      | Total Net Worth | Net Worth/ | Growth (Decline) - | Total D