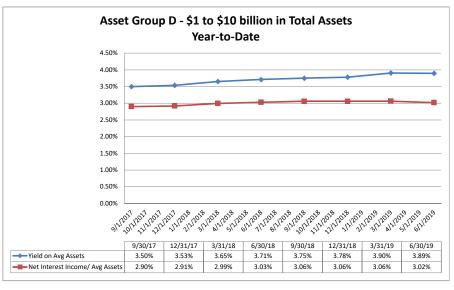

| \$39,185                     | 0.82%                       | 8.55%                          | 66.11%                    | \$76                                  |
| Average of Asset Group D                             | \$2,667,887          | \$5,637                      | 0.90%                       | 9.04%                          | 70.38%                    | \$83                                  | \$11,365                     | 0.91%                       | 9.22%                          | 70.16%                    | \$82                                  |

Note: Report includes only bank-level data.

Balance Sheet & Net Interest Margin

#### Summary Trends of Historical Asset Group Averages: Yield on Average Assets & Net Interest Income/Average Assets









Source: SNL Financial

Note: Report includes only bank-level data.

#### Summary Trends of Historical Asset Group Averages: Asset Growth Rate & Market Growth Rate









Source: SNL Financial

Note: Report includes only bank-level data.

|                                                         | As of Date Year to Date |                               |                                    |                                  |                                  |                            |                                     |                                        |                          |                           |
|---------------------------------------------------------|-------------------------|-------------------------------|------------------------------------|----------------