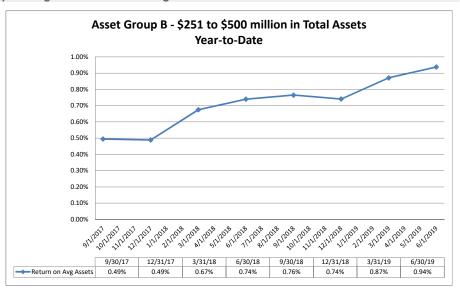

#### Summary Trends of Historical Asset Group Averages: Return on Average Assets

Source: SNL Financial

Note: Report includes only bank-level data.