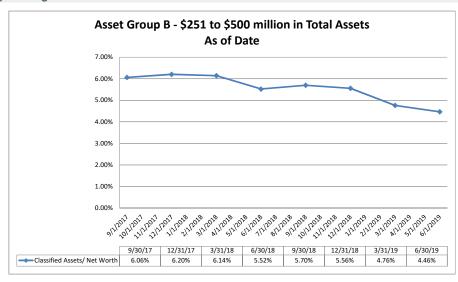

|  |  |
| Security Service Federal Credit Union                | \$9,647,538                         | \$66,853                                | 0.77%            | 0.95%                                      | 122.57%                | 7.07%                       | 0.69%                           |  |  |

\$14,354

0.55%

0.60%

139.48%

4.69%

0.46%

\$2,667,887

Source: SNL Financial

Note: Report includes only bank-level data.

Average of Asset Group D

Net Worth

## Summary Trends of Historical Asset Group Averages: Net Worth/Assets, Net Worth Growth & Total Delinquent Loans/Net Worth









Source: SNL Financial

Note: Report includes only bank-level data.

NA = data was not available.

## Summary Trends of Historical Asset Group Averages: Classified Assets/Net Worth









Source: SNL Financial

Note: Report includes only bank-level data.

NA = data was not available.

|                                                         |                      | 1               | As of      | Date               | 1                  |                    |  |  |  |
|---------------------------------------------------------|----------------------|-----------------|------------|--------------------|--------------------|--------------------|--|--|--|
|                                                         |                      |                 |            | Net Worth          |                    |                    |  |  |  |
|                                                         |                      | Total Net Worth | Net Worth/ | Growth (Decline) - | Tot