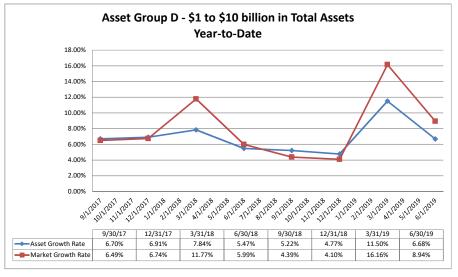

|
| Average of Asset Group D                             | \$2,667,887          | \$5,637                      | 0.90%                       | 9.04%                          | 70.38%                    | \$83                                  | \$11,365                     | 0.91%                       | 9.22%                          | 70.16%                    | \$82                                  |

Note: Report includes only bank-level data.

Balance Sheet & Net Interest Margin

#### Summary Trends of Historical Asset Group Averages: Yield on Average Assets & Net Interest Income/Average Assets









Source: SNL Financial

Note: Report includes only bank-level data.

#### Summary Trends of Historical Asset Group Averages: Asset Growth Rate & Market Growth Rate









Source: SNL Financial

Note: Report includes only bank-level data.

|                                                         | As of Date Year to Date |                               |                                    |                                  |                                  |                            |                                     |                                        |                          |                           |
|---------------------------------------------------------|-------------------------|-------------------------------|------------------------------------|----------------------------------|----------------------------------|----------------------------|-------------------------------------|----------------------------------------|----------