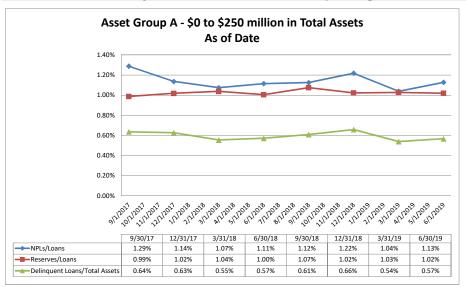

| 4.69%                    | 3.84%                     |
| Security Service Federal Credit Union                | \$9,647,538          | \$8,661,478                   | \$8,374,831                        | 103.42%                          | \$5,604                          | 3.96%                      | 1.16%                               | 2.80%                                  | 2.27%                    | 8.32%                     |

90.72%

\$5,630

3.89%

0.86%

3.02%

6.68%

8.94%

\$2,101,705 \$2,294,079

\$2,667,887

Source: SNL Financial

Note: Report includes only bank-level data.

Average of Asset Group D

**Asset Quality** 

#### Summary Trends of Historical Asset Group Averages: Non Performing Loans/Loans, Reserves/Loans & Delinquent Loans/Total Assets









Source: SNL Financial

Note: Report includes only bank-level data.

|                                      | <u></u>             | As of Date           |                                         |                  |                                            |                        |                             |                                 |  |
|--------------------------------------|---------------------|----------------------|-----------------------------------------|------------------|--------------------------------------------|------------------------|-----------------------------|---------------------------------|--|
| Region Institution Name              |                     | Total Assets (\$000) | Delinquent Loans<br>=> 2 months (\$000) | NPLs / Loans (%) | Loan Loss