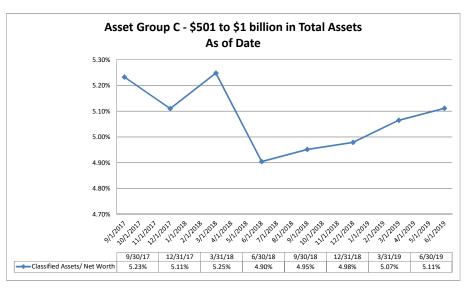

|  |  |
| Security Service Federal Credit Union                | \$9,647,538                         | \$66,853                                | 0.77%            | 0.95%                                      | 122.57%                | 7.07%                       | 0.69%                           |  |  |

\$14,354

0.55%

0.60%

139.48%

4.69%

0.46%

\$2,667,887

Source: SNL Financial

Note: Report includes only bank-level data.

Average of Asset Group D

Net Worth

## Summary Trends of Historical Asset Group Averages: Net Worth/Assets, Net Worth Growth & Total Delinquent Loans/Net Worth









Source: SNL Financial

Note: Report includes only bank-level data.

NA = data was not available.

## Summary Trends of Historical Asset Group Averages: Classified Assets/Net Worth









Source: SNL Financial

Note: Report includes only bank-level data.

NA = data was not available.

|                                                         |                      | 1               | As of      | Date               | 1                  |                    |  |  |  |
|---------------------------------------------------------|----------------------|-----------------|------------|--------------------|--------------------|--------------------|--|--|--|
|                                                         |                      |                 |            | Net Worth          |                    |                    |  |  |  |
|                                                         |                      | Total Net Worth | Net Worth/ | Growth (Decline) - | Total