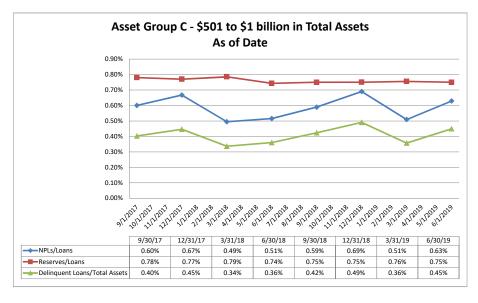

| 4.69%                    | 3.84%                     |
| Security Service Federal Credit Union                | \$9,647,538          | \$8,661,478                   | \$8,374,831                        | 103.42%                          | \$5,604                          | 3.96%                      | 1.16%                               | 2.80%                                  | 2.27%                    | 8.32%                     |

90.72%

\$5,630

3.89%

0.86%

3.02%

6.68%

8.94%

\$2,101,705 \$2,294,079

\$2,667,887

Source: SNL Financial

Note: Report includes only bank-level data.

Average of Asset Group D

**Asset Quality** 

#### Summary Trends of Historical Asset Group Averages: Non Performing Loans/Loans, Reserves/Loans & Delinquent Loans/Total Assets









Source: SNL Financial

Note: Report includes only bank-level data.

|                                      | <u></u>             | As of Date           |                                         |                  |                                            |                        |                             |                                 |  |
|--------------------------------------|---------------------|----------------------|-----------------------------------------|------------------|--------------------------------------------|------------------------|-----------------------------|---------------------------------|--|
| Region Institution Name              |                     | Total Assets (\$000) | Delinquent Loans<br>=> 2 months (\$000) | NPLs / Loans (%) | Loan Loss<br>