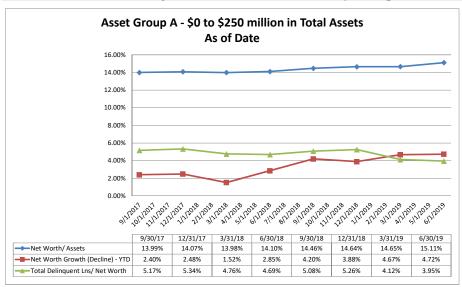

#### ASSET SIZE DEFINITION

Group A \$0-\$250 million

Group B \$251 million-\$500 million

Group C \$501 million-\$1 billion

Group D Over \$1 billion