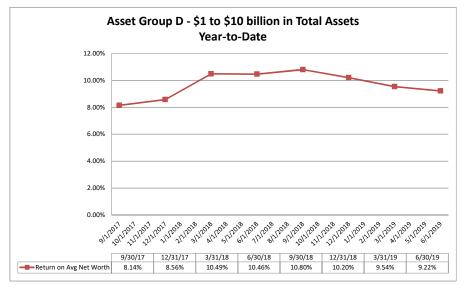

#### Summary Trends of Historical Asset Group Averages: Return on Average Net Worth

Source: SNL Financial

Note: Report includes only bank-level data.

|                                                                         | As of Date              |                              |                             | Quarter to Date                |                           |                                       | Year to Date                 |                             |                                |                           |                                       |
|-------------------------------------------------------------------------|-------------------------|------------------------------|-----------------------------|--------------------------------|---------------------------|---------------------------------------|------------------------------|-----------------------------|--------------------------------|---------------------------|---------------------------------------|
|                                                                         | AS OF Date              |                              |                             | Quarter to Date                |                           |                                       |                              |                             | rear to Date                   |                           |                                       |
|                                                                         | Total Assets<br>(\$000) | Net Income<br>(Loss) (\$000) | Return on Avg<br>Assets (%) | Return on<br>Avg Net Worth (%) | Oper Exp/ Oper<br>Rev (%) | Salary&Benefits/<br>Employees (\$000) | Net Income (Loss)<br>(\$000) | Return on Avg<br>Assets (%) | Return on<br>Avg Net Worth (%) | Oper Exp/ Oper<br>Rev (%) | Salary&Benefits/<br>Employees (\$000) |
| Region Institution Name                                                 | (,,,,,                  | ( )(()                       | . ,                         | 3 ( )                          | ` '                       | 1 3 ((****)                           | (,,,,,                       | . ,                         | 3 ( )                          | ` '                       | 1 7 ((****)                           |
| Asset Group A - \$0 to \$250 million in total assets                    |                         |                              |                             |                                |                           |                                       |                              |                             |                                |                           |                                       |
| Martin Luther King Credit Union                                         | \$268                   | (\$2)                        | (2.95%)                     |                                | 150.00%                   |                                       | (\$2)                        | (1.49%)                     |                                | 150.00%                   | NA                                    |
| Orange County Teachers Credit Union                                     | \$364                   | (\$15)                       | (15.42%)                    |                                | NA                        | * *                                   | (\$33)                       | (15.07%)                    |                                | NM                        | \$150                                 |
| Assumption Beaumont Federal Credit Union                                | \$474                   | (\$1)                        | (0.85%)                     |                                | 100.00%                   | NA                                    | \$0                          | 0.00%                       |                                | 66.67%                    | NA                                    |
| All Saints Catholic Federal Credit Union                                | \$539                   | \$1                          | 0.73%                       |                                | 85.71%                    | \$12                                  | \$1                          | 0.36%                       |                                | 85.71%                    | \$14                                  |
| Musicians Federal Credit Union                                          | \$652                   | \$1                          | 0.61%                       |                                | 77.78%                    | \$40                                  | \$1                          | 0.31%                       |                                | 87.50%                    | \$40                                  |
| Paris District Credit Union                                             | \$652                   | \$0                          | 0.00%                       |                                | 100.00%                   | \$16                                  | \$0                          | 0.00%                       |                                | 100.00%                   | \$16                                  |
| Texas Lee Federal Credit Union                                          | \$748                   | \$4                          | 2.18%                       |                                |                           | NA                                    | \$7                          | 1.92%                       |                                | 22.22%                    | NA<br>*10                             |
| I.B.E.W. Local #681 Credit Union                                        | \$849                   | \$0                          | 0.00%                       |                                |                           | \$16                                  | \$3                          | 0.69%                       |                                | 87.50%                    | \$16                                  |
| Pilgrim CUCC Federal Credit Union                                       | \$887                   | \$0<br>\$1                   | 0.00%                       |                                | 100.00%                   | \$40                                  | \$1                          | 0.21%                       |                                | 97.06%                    | \$36                                  |
| T & FS Employee Credit Union Jafari No-Interest Credit Union            | \$932<br>\$983          | \$1<br>\$15                  | 0.43%<br>6.23%              |                                | 64.29%<br>25.00%          | \$52<br>NA                            | \$1<br>\$21                  | 0.22%<br>4.48%              |                                | 77.36%<br>46.15%          | \$50<br>NA                            |
| Teachers Alliance Federal Credit Union                                  | \$989                   | \$15<br>\$3                  | 1.19%                       |                                |                           | \$14                                  | (\$8)                        | (1.57%)                     |                                | 134.62%                   | \$14                                  |
| Witco Houston Employees Credit Union                                    | \$1,063                 | (\$1)                        | (0.35%)                     |                                |                           | \$0                                   | (\$2)                        | (0.34%)                     | ,                              | 113.64%                   | \$0                                   |
| Littlefield School Employees Federal Credit Union                       | \$1,003                 | \$0                          | 0.00%                       |                                |                           | \$32                                  | (Ψ <u>2</u> )<br>\$1         | 0.19%                       |                                | 84.21%                    | \$36                                  |
| Empowerment Community Development Federal Credit                        | Ψ1,000                  | ΨΟ                           | 0.0070                      | 0.0070                         | 00.0070                   | ΨΟΣ                                   | Ψι                           | 0.1370                      | 1.2170                         | 04.2170                   | φοσ                                   |
| Union                                                                   | \$1,098                 | (\$1)                        | (0.35%)                     | (4.82%)                        | 90.91%                    | \$16                                  | \$0                          | 0.00%                       | 0.00%                          | 92.00%                    | \$16                                  |
| Faith Cooperative Federal Credit Union                                  | \$1,503                 | (\$7)                        | (1.92%)                     | (18.67%)                       | 59.26%                    | (\$8)                                 | \$0                          | 0.00%                       | 0.00%                          | 51.85%                    | \$0                                   |
| Saint Lukes Community Federal Credit Union                              | \$1,572                 | \$1                          | 0.26%                       | 3.05%                          | 75.00%                    | \$8                                   | \$1                          | 0.13%                       | 1.53%                          | 75.00%                    | \$6                                   |
| G P M Federal Credit Union                                              | \$1,593                 | \$6                          | 1.48%                       | 6.54%                          | 44.44%                    | \$0                                   | \$8                          | 0.99%                       | 4.38%                          | 57.89%                    | \$0                                   |
| Highway Employees Credit Union                                          | \$1,689                 | \$1                          | 0.24%                       |                                | 85.71%                    | \$24                                  | \$3                          | 0.37%                       |                                | 88.10%                    | \$25                                  |
| W T N M Atlantic Federal Credit Union                                   | \$1,701                 | \$6                          | 1.41%                       |                                | 78.26%                    | \$48                                  | \$10                         | 1.18%                       |                                | 75.51%                    | \$50                                  |
| Salt Employees Federal Credit Union                                     | \$1,759                 | (\$2)                        | (0.46%)                     |                                |                           | \$27                                  | (\$4)                        | (0.46%)                     |                                | 100.00%                   | \$29                                  |
| Lehrer Interests Credit Union                                           | \$2,007                 | \$3                          | 0.60%                       |                                | 71.43%                    | \$8                                   | \$3                          | 0.29%                       |                                | 84.62%                    | \$10                                  |
| American Baptist Association Credit Union                               | \$2,190                 | \$1                          | 0.18%                       |                                | 94.12%                    | \$72                                  | \$0                          | 0.00%                       |                                | 102.86%                   | \$68                                  |
| Kilgore Shell Employees Federal Credit Union                            | \$2,228                 | \$4                          | 0.72%                       |                                | 90.91%                    | \$35                                  | (\$1)                        | (0.09%)                     |                                | 85.42%                    | \$36                                  |
| Sugar Growers Federal Credit Union                                      | \$2,274                 | \$7                          | 1.20%                       |                                | 73.68%                    | \$0                                   | \$19                         | 1.62%                       |                                | 68.42%                    | \$0                                   |
| Redeemer Federal Credit Union                                           | \$2,292                 | \$27                         | 4.71%                       |                                |                           | \$0                                   | \$57                         | 5.34%                       |                                | 20.99%                    | \$0                                   |
| Sweeny Teachers Federal Credit Union                                    | \$2,431<br>\$2.602      | \$2<br>\$9                   | 0.31%<br>1.40%              |                                | 96.67%<br>57.14%          | \$46<br>\$40                          | \$2<br>\$17                  | 0.15%<br>1.34%              |                                | 96.77%<br>58.54%          | \$46<br>\$14                          |
| Goodyear San Angelo Federal Credit Union<br>Light Commerce Credit Union | \$2,602<br>\$2,728      | \$9<br>\$8                   | 1.40%                       |                                | 57.14%<br>69.14%          | \$12<br>\$60                          | \$17<br>\$30                 | 2.16%                       |                                | 58.54%<br>68.46%          | \$14<br>\$50                          |
| Navarro Credit Union                                                    | \$2,726<br>\$2,991      | ъо<br>\$14                   | 1.16%                       |                                | 64.52%                    | \$44                                  | \$30<br>\$21                 | 1.38%                       |                                | 66.10%                    | \$42                                  |
| Corpus Christi S.P. Credit Union                                        | \$3,065                 | (\$5)                        | (0.63%)                     |                                | 96.61%                    | \$32                                  | \$16                         | 1.02%                       |                                | 108.41%                   | \$33                                  |
| Galveston School Employees Federal Credit Union                         | \$3.107                 | (\$4)                        | (0.51%)                     |                                | 95.00%                    | \$78                                  | (\$14)                       | (0.89%)                     |                                | 101.71%                   | \$80                                  |
| Our Mother of Mercy Parish Houston Federal Credit Union                 | , . , .                 | \$21                         | 2.63%                       |                                | 63.49%                    | \$72                                  | \$37                         | 2.30%                       |                                | 55.74%                    | \$54                                  |
| Vidor Teachers Federal Credit Union                                     | \$3,177                 | \$3                          | 0.38%                       |                                | 78.95%                    | \$40                                  | \$8                          | 0.51%                       |                                | 79.49%                    | \$38                                  |
| Thd-6 Credit Union                                                      | \$3,187                 | (\$23)                       | (2.83%)                     |                                | 84.21%                    | \$42                                  | (\$32)                       | (1.93%)                     |                                | 94.67%                    | \$43                                  |
| SP Trainmen Federal Credit Union                                        | \$3,196                 | (\$9)                        | (1.14%)                     | (3.59%)                        | 120.69%                   | \$51                                  | (\$12)                       | (0.76%)                     | (2.39%)                        | 115.79%                   | \$48                                  |
| Pasadena Postal Credit Union                                            | \$3,384                 | \$44                         | 5.53%                       | 41.61%                         | 49.12%                    | \$27                                  | \$55                         | 3.58%                       | 26.83%                         | 71.96%                    | \$35                                  |
| T. H. D. District 17 Credit Union                                       | \$3,456                 | \$5                          | 0.59%                       | 2.73%                          | 74.07%                    | \$52                                  | \$8                          | 0.48%                       |                                | 78.85%                    | \$54                                  |
| Covenant Savings Federal Credit Union                                   | \$3,464                 | \$8                          | 0.96%                       | 11.90%                         | 83.72%                    | \$18                                  | \$13                         | 0.80%                       | 9.52%                          | 85.06%                    | \$18                                  |
| Federal Employees Credit Union                                          | \$3,511                 | (\$2)                        | (0.23%)                     |                                | 102.86%                   | \$32                                  | (\$5)                        | (0.28%)                     |                                | 104.35%                   | \$33                                  |
| Pampa Municipal Credit Union                                            | \$3,611                 | (\$2)                        | (0.22%)                     |                                | 74.42%                    | \$30                                  | \$12                         | 0.67%                       |                                | 73.56%                    | \$30                                  |
| Longview Federal Credit Union                                           | \$3,765                 | \$15                         | 1.63%                       |                                | 85.71%                    |                                       | \$6                          | 0.33%                       |                                | 93.83%                    | \$33                                  |
| Union Pacific Employees Credit Union                                    | \$3,798                 | \$1                          | 0.10%                       |                                | 72.92%                    | \$46                                  | \$43                         | 2.20%                       |                                | 48.98%                    | \$45                                  |
| B P S Federal Credit Union                                              | \$3,880                 | \$19                         | 1.98%                       |                                |                           |                                       | \$24                         | 1.25%                       |                                | 50.98%                    | \$38                                  |
| Oak Farms Employees Credit Union                                        | \$3,892                 | \$9                          | 0.86%                       | 3.45%                          | 85.54%                    | \$78                                  | \$15                         | 0.69%                       | 2.88%                          | 88.89%                    | \$80                                  |
|                                                                         |                         |                              |                             |                                |                           |                                       |                              |                             |                                |                           |                                       |