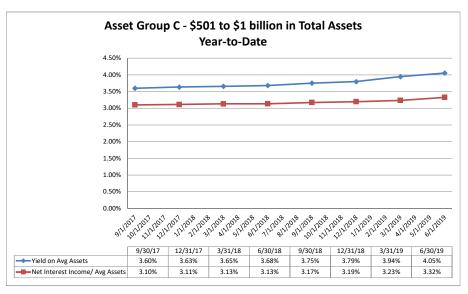

| \$39,185                     | 0.82%                       | 8.55%                          | 66.11%                    | \$76                                  |
| Average of Asset Group D                             | \$2,667,887          | \$5,637                      | 0.90%                       | 9.04%                          | 70.38%                    | \$83                                  | \$11,365                     | 0.91%                       | 9.22%                          | 70.16%                    | \$82                                  |

Note: Report includes only bank-level data.

Balance Sheet & Net Interest Margin

#### Summary Trends of Historical Asset Group Averages: Yield on Average Assets & Net Interest Income/Average Assets









Source: SNL Financial

Note: Report includes only bank-level data.

#### Summary Trends of Historical Asset Group Averages: Asset Growth Rate & Market Growth Rate









Source: SNL Financial

Note: Report includes only bank-level data.

|                                                         | As of Date Year to Date |                               |                                    |                                  |                                  |                            |                                     |                                        |                          |                           |
|---------------------------------------------------------|-------------------------|-------------------------------|------------------------------------|--------------