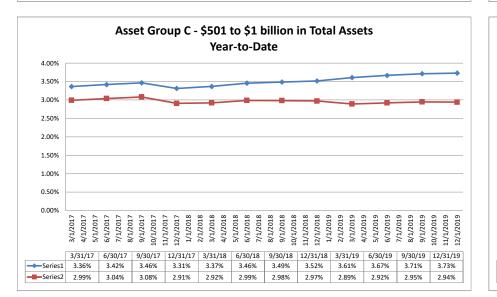

#### Summary Trends of Historical Asset Group Averages: Return on Average Net Worth Asset Group A - \$0 to \$250 million in Total Assets Asset Group B - \$251 to \$500 million in Total Assets

December 31, 2019