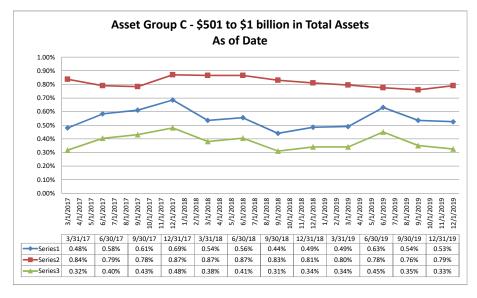

#### Summary Trends of Historical Asset Group Averages: Return on Average Net Worth Asset Group A - \$0 to \$250 million in Total Assets Asset Group B - \$251 to \$500 million in Total Assets

December 31, 2019