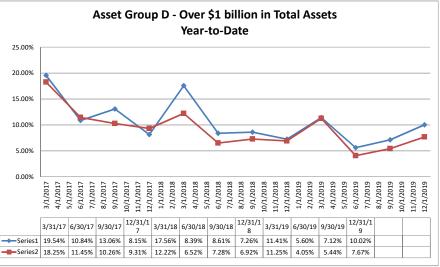

#### Summary Trends of Historical Asset Group Averages: Return on Average Net Worth Asset Group A - \$0 to \$250 million in Total Assets Asset Group B - \$251 to \$500 million in Total Assets

December 31, 2019

#### Source: SNL Financial

Note: Report includes only bank-level data.

Performance Analysis

18.00%

16.00%

14.00%

12.00%

10.00%