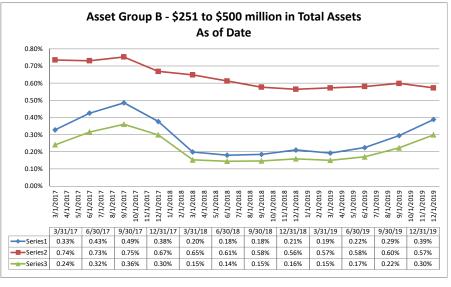

#### Summary Trends of Historical Asset Group Averages: Return on Average Net Worth Asset Group A - \$0 to \$250 million in Total Assets Asset Group B - \$251 to \$500 million in Total Assets

December 31, 2019

9/1/2018 10/1/2018 11/1/2018 1/1/2018

7.43%

4.05%

1/2018

3/31/17 6/30/17 9/30/17 12/31/17 3/31/18 6/30/18 9/30/18 12/31/18 3/31/19 6/30/19 9/30/19 12/31/19

9

7.92%

3/1/2019 4/1/2019

1/2019

3.87%

1/2019 1/2019 1/2019

8.26%

10/1/2019 11/1/2019 12/1/2019

5.86%

1/2019

1/201

7.14%

Year-to-Date