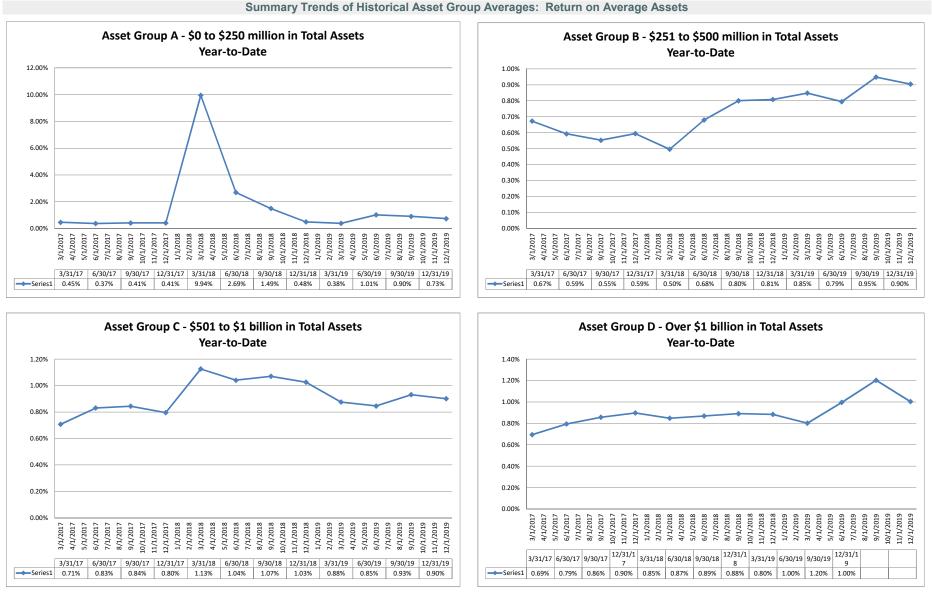

#### Summary Trends of Historical Asset Group Averages: Return on Average Net Worth Asset Group A - \$0 to \$250 million in Total Assets Asset Group B - \$251 to \$500 million in Total Assets

December 31, 2019

9/1/2018 10/1/2018 11/1/2018 1/1/2018

7.43%

4.05%

1/2018

3/31/17 6/30/17 9/30/17 12/31/17 3/31/18 6/30/18 9/30/18 12/31/18 3/31/19 6/30/19 9/30/19 12/31/19

9

7.92%

3/1/2019 4/1/2019

1/2019

3.87%

1/2019 1/2019 1/2019

8.26%

10/1/2019 11/1/2019 12/1/2019

5.86%

1/2019

1/201

7.14%

Year-to-Date

#### Source: SNL Financial

Note: Report includes only bank-level data.

Performance Analysis

18.00%

16.00%

14.00%

12.00%

10.00%

8.00%

6.00%

4 00%

2.00%

0.00%

/2017 1/2017

3/1

1/2017

1/201 1/201

3.31%

9/1/2017 10/1/2017 11/1/2017 12/1/2017 1/1/2018 2/1/2018 3/1/2018 4/1/2018 1/2018 '1/2018 '1/2018

3.69%

3.53%

16.07%

1/2017

NA = data was not available.