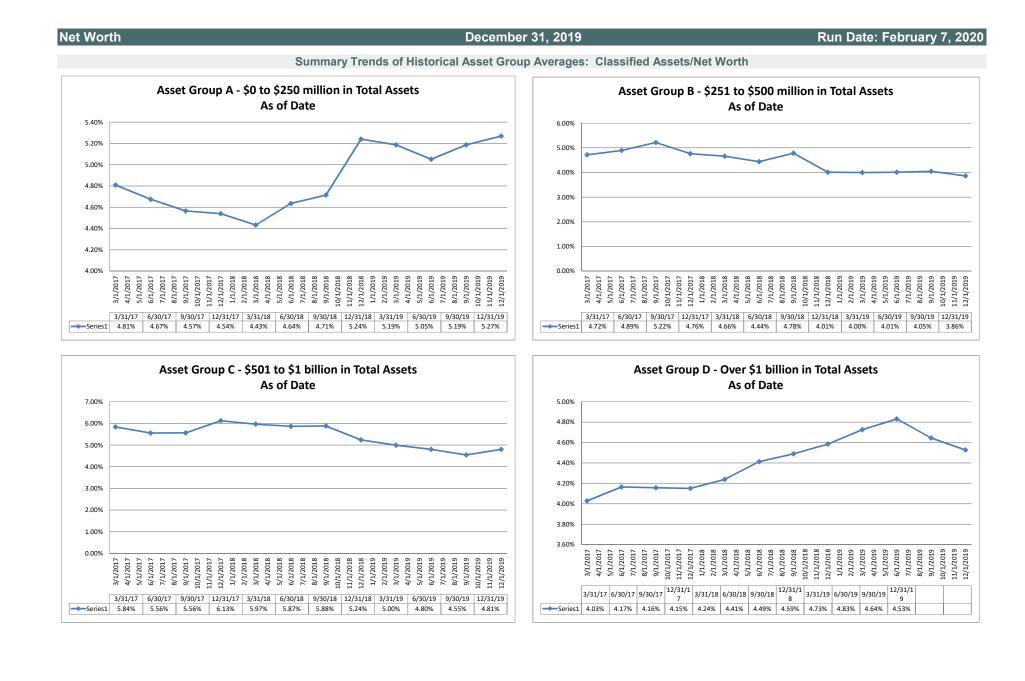

#### Summary Trends of Historical Asset Group Averages: Return on Average Net Worth Asset Group A - \$0 to \$250 million in Total Assets Asset Group B - \$251 to \$500 million in Total Assets

December 31, 2019