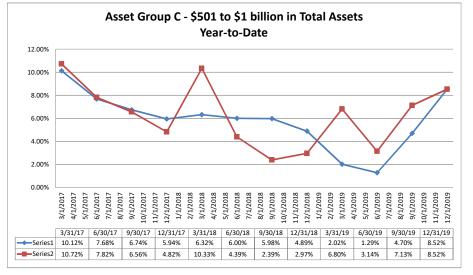

#### Summary Trends of Historical Asset Group Averages: Return on Average Net Worth Asset Group A - \$0 to \$250 million in Total Assets Asset Group B - \$251 to \$500 million in Total Assets

December 31, 2019

7.14%

Year-to-Date