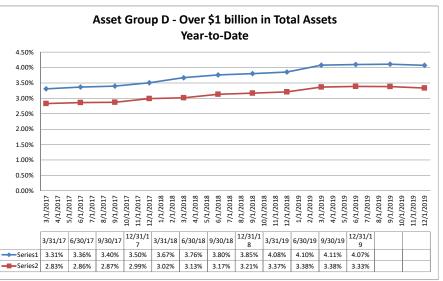

#### Summary Trends of Historical Asset Group Averages: Return on Average Net Worth Asset Group A - \$0 to \$250 million in Total Assets Asset Group B - \$251 to \$500 million in Total Assets

December 31, 2019