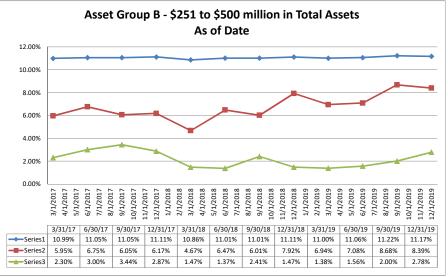

#### Summary Trends of Historical Asset Group Averages: Return on Average Net Worth Asset Group A - \$0 to \$250 million in Total Assets Asset Group B - \$251 to \$500 million in Total Assets

December 31, 2019

9/1/2018 10/1/2018 11/1/2018 1/1/2018

7.43%

4.05%

1/2018

3/31/17 6/30/17 9/30/17 12/31/17 3/31/18 6/30/18 9/30/18 12/31/18 3/31/19 6/30/19 9/30/19 12/31/19

9

7.92%

3/1/2019 4/1/2019

1/2019

3.87%

1/2019 1/2019 1/2019

8.26%

10/1/2019 11/1/2019 12/1/2019

5.86%

1/2019

1/201