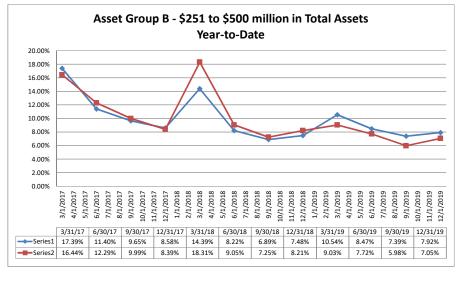

#### Source: SNL Financial

Note: Report includes only bank-level data.

Performance Analysis

18.00%

16.00%

14.00%

12.00%

10.00%