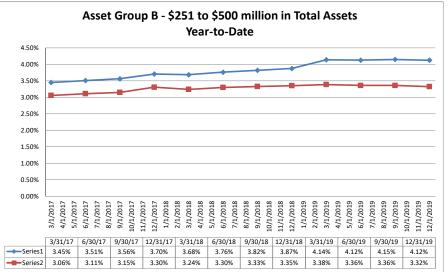

#### Summary Trends of Historical Asset Group Averages: Return on Average Net Worth Asset Group A - \$0 to \$250 million in Total Assets Asset Group B - \$251 to \$500 million in Total Assets

December 31, 2019