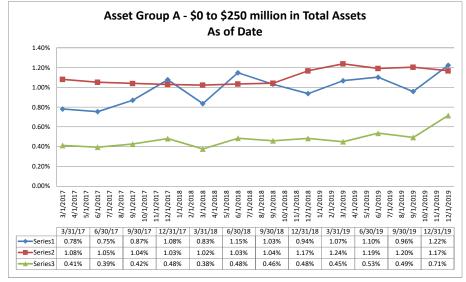

#### Summary Trends of Historical Asset Group Averages: Return on Average Net Worth Asset Group A - \$0 to \$250 million in Total Assets Asset Group B - \$251 to \$500 million in Total Assets

December 31, 2019