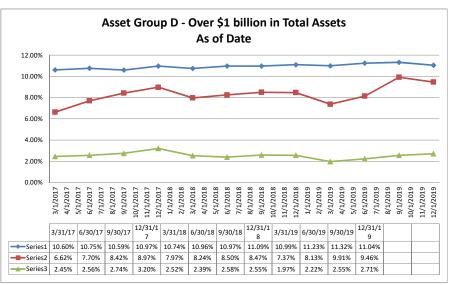

#### Summary Trends of Historical Asset Group Averages: Return on Average Net Worth Asset Group A - \$0 to \$250 million in Total Assets Asset Group B - \$251 to \$500 million in Total Assets

December 31, 2019

9/1/2018 10/1/2018 11/1/2018 1/1/2018

7.43%

4.05%

1/2018

3/31/17 6/30/17 9/30/17 12/31/17 3/31/18 6/30/18 9/30/18 12/31/18 3/31/19 6/30/19 9/30/19 12/31/19

9

7.92%

3/1/2019 4/1/2019

1/2019

3.87%

1/2019 1/2019 1/2019

8.26%

10/1/2019 11/1/2019 12/1/2019

5.86%

1/2019

1/201