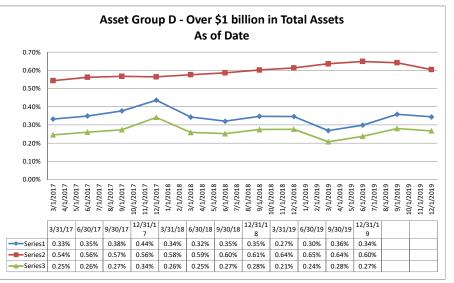

#### Summary Trends of Historical Asset Group Averages: Return on Average Net Worth Asset Group A - \$0 to \$250 million in Total Assets Asset Group B - \$251 to \$500 million in Total Assets

December 31, 2019

9/1/2018 10/1/2018 11/1/2018 1/1/2018

7.43%

4.05%

1/2018

3/31/17 6/30/17 9/30/17 12/31/17 3/31/18 6/30/18 9/30/18 12/31/18 3/31/19 6/30/19 9/30/19 12/31/19

9

7.92%

3/1/2019 4/1/2019

1/2019

3.87%

1/2019 1/2019 1/2019

8.26%

10/1/2019 11/1/2019 12/1/2019

5.86%

1/2019

1/201

7.14%

Year-to-Date