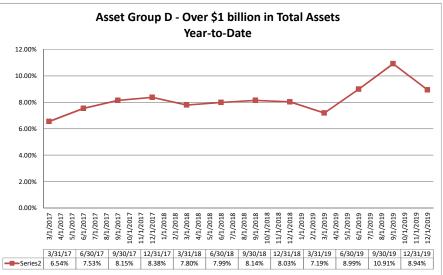

#### Summary Trends of Historical Asset Group Averages: Return on Average Net Worth Asset Group A - \$0 to \$250 million in Total Assets Asset Group B - \$251 to \$500 million in Total Assets

December 31, 2019

9/1/2018 10/1/2018 11/1/2018 1/1/2018

7.43%

4.05%

1/2018

3/31/17 6/30/17 9/30/17 12/31/17 3/31/18 6/30/18 9/30/18 12/31/18 3/31/19 6/30/19 9/30/19 12/31/19

9

7.92%

3/1/2019 4/1/2019

1/2019

3.87%

1/2019 1/2019 1/2019

8.26%

10/1/2019 11/1/2019 12/1/2019

5.86%

1/2019

1/201

7.14%

Year-to-Date