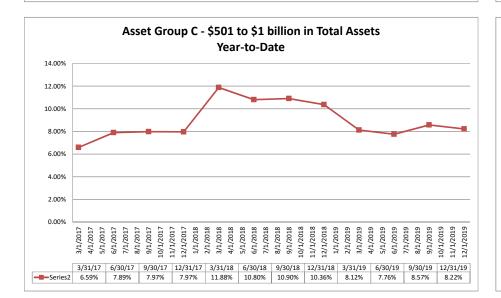

n the data presented in this report, contact Rebecca Radell, Senior Manager, at (209) 955-6136.

### Colorado

#### DENVER

1999 Broadway Suite 4000 Denver, CO 80202 (303) 298-9600

ASSET SIZE DEFINITION

| Group A | \$0-\$250 million           |
|---------|-----------------------------|
| Group B | \$251 million-\$500 million |
| Group C | \$501 million-\$1 billion   |
| Group D | Over \$1 billion            |

# **Performance Analysis**



Performance Analysis

December 31, 2019

#### Run Date: February 7, 2020

Source: SNL Financial

Note: Report includes only bank-level data.

#### Summary Trends of Historical Asset Group Averages: Return on Average Net Worth Asset Group A - \$0 to \$250 million in Total Assets Asset Group B - \$251 to \$500 million in Total Assets

December 31, 2019



9/1/2018 10/1/2018 11/1/2018 1/1/2018

7.43%

4.05%

1/2018

3/31/17 6/30/17 9/30/17 12/31/17 3/31/18 6/30/18 9/30/18 12/31/18 3/31/19 6/30/19 9/30/19 12/31/19

9

7.92%

3/1/2019 4/1/2019

1/2019

3.87%

1/2019 1/2019 1/2019

8.26%

10/1/2019 11/1/2019 12/1/2019

5.86%

1/2019

1/201

7.14%

Year-to-Date





#### Source: SNL Financial

Note: Report includes only bank-level data.

Performance Analysis

18.00%

16.00%

14.00%

12.00%

10.00%

8.00%

6.00%

4 00%

2.00%

0.00%

/2017 1/2017

3/1

1/2017

1/201 1/201

3.31%

9/1/2017 10/1/2017 11/1/2017 12/1/2017 1/1/2018 2/1/2018 3/1/2018 4/1/2018 1/2018 '1/2018 '1/2018

3.69%

3.53%

16.07%

1/2017

NA = data was not available.

Run Date: February 7, 2020

| Performance Analysis