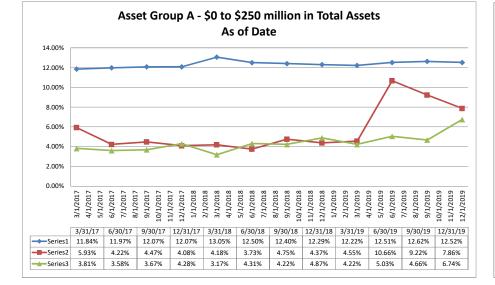

#### Summary Trends of Historical Asset Group Averages: Return on Average Net Worth Asset Group A - \$0 to \$250 million in Total Assets Asset Group B - \$251 to \$500 million in Total Assets

December 31, 2019

#### Source: SNL Financial

Note: Report includes only bank-level data.

Performance Analysis

18.00%

16.00%

14.00%

12.00%

10.00%

8.00%

6.00%

4 00%

2.00%

0.00%

/2017 1/2017

3/1

1/2017

1/201 1/201

3.31%

9/1/2017 10/1/2017 11/1/2017 12/1/2017 1/1/2018 2/1/2018 3/1/2018 4/1/2018 1/2018 '1/2018 '1/2018

3.69%

3.53%

16.07%

1/2017

NA = data was not available.