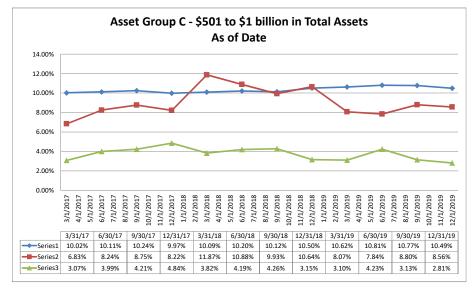

#### Summary Trends of Historical Asset Group Averages: Return on Average Net Worth Asset Group A - \$0 to \$250 million in Total Assets Asset Group B - \$251 to \$500 million in Total Assets

December 31, 2019

#### Source: SNL Financial

Note: Report includes only bank-level data.

Performance Analysis

18.00%

16.00%

14.00%

12.00%

10.00%

8.00%

6.00%

4 00%

2.00%

0.00%

/2017 1/2017

3/1

1/2017

1/201 1/201

3.31%

9/1/2017 10/1/2017 11/1/2017 12/1/2017 1/1/2018 2/1/2018 3/1/2018 4/1/2018 1/2018 '1/2018 '1/2018

3.69%

3.53%

16.07%

1/2017

NA = data was not available.