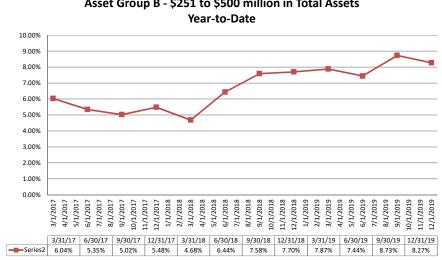

#### Summary Trends of Historical Asset Group Averages: Return on Average Net Worth Asset Group A - \$0 to \$250 million in Total Assets Asset Group B - \$251 to \$500 million in Total Assets

December 31, 2019

9/1/2018 10/1/2018 11/1/2018 1/1/2018

7.43%

4.05%

1/2018

3/31/17 6/30/17 9/30/17 12/31/17 3/31/18 6/30/18 9/30/18 12/31/18 3/31/19 6/30/19 9/30/19 12/31/19

9

7.92%

3/1/2019 4/1/2019

1/2019

3.87%

1/2019 1/2019 1/2019

8.26%

10/1/2019 11/1/2019 12/1/2019

5.86%

1/2019

1/201

7.14%

Year-to-Date