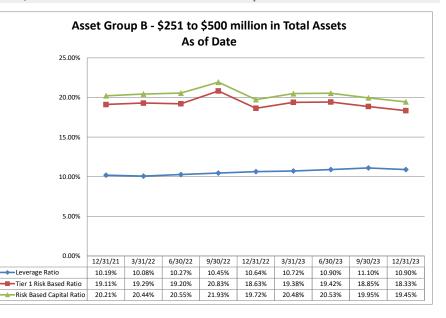

#### ASSET SIZE DEFINITION

| Group A | \$0-\$250 million           |
|---------|-----------------------------|
| Group B | \$251 million-\$500 million |
| Group C | \$501 million-\$1 billion   |

Group D Over \$1 billion