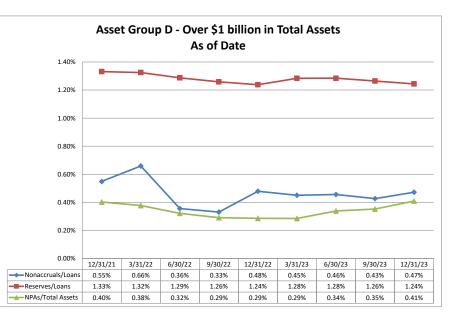

## December 31, 2023 Summary Trends of Historical Asset Group Averages: Return on Average Equity

Asset Group B - \$251 to \$500 million in Total Assets

Source: SNL Financial

Note: Report includes only bank-level data.