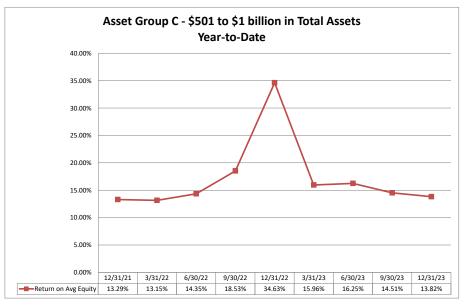

2

1.02%

6/30/22

1.11%

9/30/22

1.24%

12/31/22

1.27%

3/31/23

1.38%

6/30/23

1.43%

9/30/23

1.36%

12/31/23

1.39%

December 31, 2023





#### Source: SNL Financial

Note: Report includes only bank-level data.

0.40%

0.20%

0.00%

12/31/21

1 40%

Performance Analysis

1.20%

1.00%

0.80%

0.60%

0.40%

0.20%

#### NA = data was not available.

----Return on Avg Assets

NM = per SNL Financial, the data was not provided as the ratios are too high/low to be meaningful.

6/30/22

1.24%

9/30/22

1.38%

12/31/22

1.40%

3/31/23

1.34%

6/30/23

1.34%

9/30/23

1.23%

12/31/23

1.16%

3/31/22

1.22%

Run Date: February 19, 2023

## December 31, 2023 Summary Trends of Historical Asset Group Averages: Return on Average Equity





Asset Group B - \$251 to \$500 million in Total Assets





Source: SNL Financial

Note: Report includes only bank-level data.

#### NA = data was not available.

Run Date: February 19, 2023

#### December 31, 2023

### Run Date: February 19, 2023

|                                                      | As of Date           |                              |                             | Quarter to Date             |                               |                                  |                              |                             | Year to Date                |                               |                                  |
|------------------------------------------------------|----------------------|------------------------------|-----------------------------|-----------------------------|-------------------------------|---------