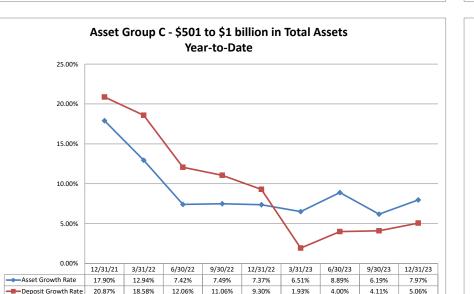

.21% 3.29% 3.47% 3.69% 4.54% 4.66% 4.80% 4.92% 3.34% 3.06% 3.12% 3.29% 3.46% 3.90% 3.91% 3.93% 3.95%









Source: SNL Financial

Note: Report includes only bank-level data.

#### NA = data was not available.

NM = per SNL Financial, the data was not provided as the ratios are too high/low to be meaningful.

argin December 31, 2023 Summary Trends of Historical Asset Group Averages: Asset Growth Rate & Deposit Growth Rate

Asset Group A - \$0 to \$250 million in Total Assets Year-to-Date 16.00% 14.00% 12.00% 10.00% 8.00% 6.00% 4.00% 2 00% 0.00% (2.00%) (4.00%) 12/31/21 3/31/22 6/30/22 9/30/22 12/31/22 3/31/23 6/30/23 9/30/23 12/31/23 Asset Growth Rate 11.35% 8.27% 3.12% 3.55% 3.54% 3.20% 0.65% 0.39% 3.35% Deposit Growth Rate 12.80% 14.15% 8.02% 7.05% 5.69% (1.54%) (2.63%) (1.31%) 1.57%







Source: SNL Financial

Note: Report includes only bank-level data.

#### December 31, 2023

### Run Date: February 19, 2023

| ]                                                    |                         |                               | As of Date                |                        |                           |                                       |                                   |                                      | Year t               | o Date                              |                             |                               |
|------------------------------------------------------|-------------------------|-------------------------------|---------------------------|------------------------|---------------------------|---------------------------------------|