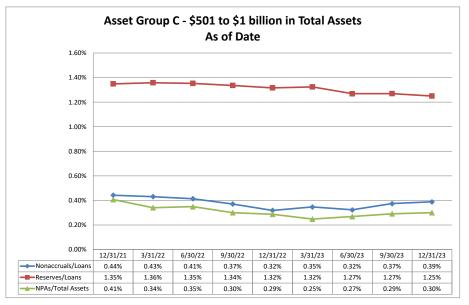

## December 31, 2023 Summary Trends of Historical Asset Group Averages: Return on Average Equity

Asset Group B - \$251 to \$500 million in Total Assets

Source: SNL Financial

Note: Report includes only bank-level data.