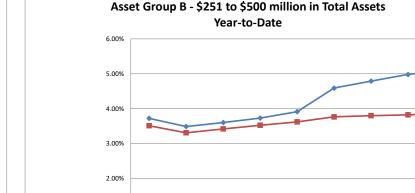

## December 31, 2023 Summary Trends of Historical Asset Group Averages: Return on Average Equity

Asset Group B - \$251 to \$500 million in Total Assets

Source: SNL Financial

Note: Report includes only bank-level data.