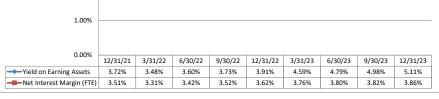

## December 31, 2023 Summary Trends of Historical Asset Group Averages: Return on Average Equity

Asset Group B - \$251 to \$500 million in Total Assets

Source: SNL Financial

Note: Report includes only bank-level data.