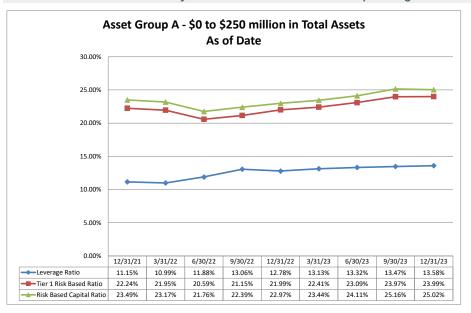

## December 31, 2023 Summary Trends of Historical Asset Group Averages: Return on Average Equity

Asset Group B - \$251 to \$500 million in Total Assets

Source: SNL Financial

Note: Report includes only bank-level data.