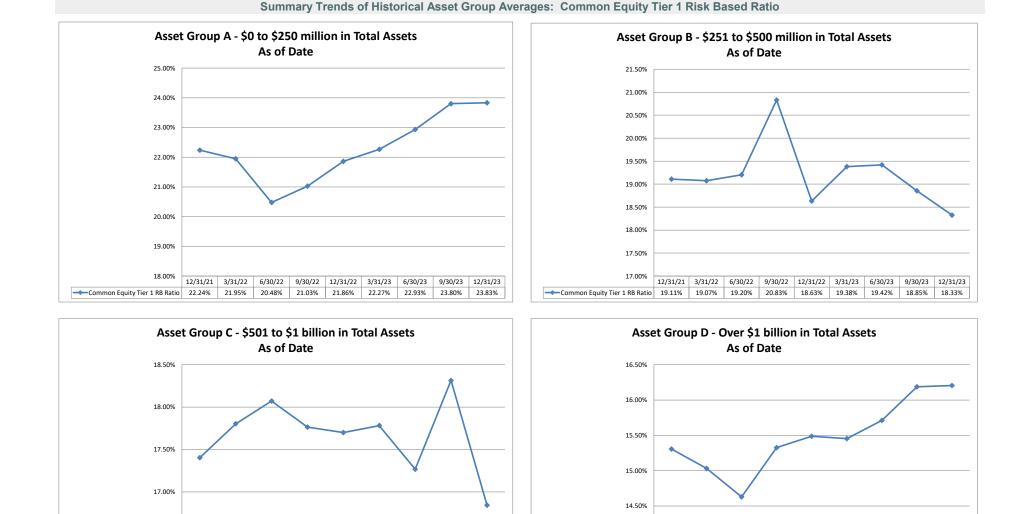

#### ASSET SIZE DEFINITION

| Group A | \$0-\$250 million           |
|---------|-----------------------------|
| Group B | \$251 million-\$500 million |
| Group C | \$501 million-\$1 billion   |

Group D Over \$1 billion

## December 31, 2023 Summary Trends of Historical Asset Group Averages: Return on Average Equity

Asset Group B - \$251 to \$500 million in Total Assets

Source: SNL Financial

Note: Report includes only bank-level data.