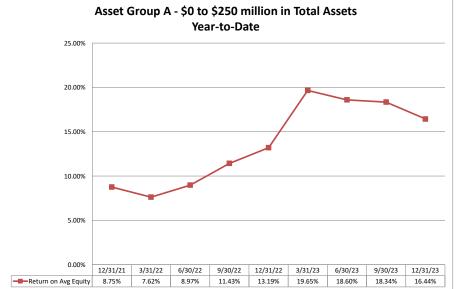

### Run Date: February 19, 2023

|                                                  | As of Date           |                              |                             | Quarter to Date             |                               | _                                |                              |                             | Year to Date                |                               |                                  |
|--------------------------------------------------|----------------------|------------------------------|-----------------------------|-----------------------------|-------------------------------|----------------------------------|------------------------------|-----------------------------|-----------------------------|-------------------------------|----------------------------------|
| Institution Name                                 | Total Assets (\$000) | Net Income<br>(Loss) (\$000) | Return on Avg<br>Assets (%) | Return on<br>Avg Equity (%) | Efficiency Ratio<br>(FTE) (%) | Salary Exp/<br>Employees (\$000) | Net Income<br>(Loss) (\$000) | Return on Avg<br>Assets (%) | Return on<br>Avg Equity (%) | Efficiency Ratio<br>(FTE) (%) | Salary Exp/<br>Employees (\$000) |
| Institution Name                                 |                      |                              |                             |                             |                               |                                  |                              |                             |                             |                               |                                  |
| Asset Group A - \$0 to \$250 million in total as | sets (continued)     |                              |                             |                             |                               |                                  |                              |                             |                             |                               |                                  |
| Pearland State Bank                              | \$196,757            | \$452                        | 0.88%                       | 26.71%                      | 59.23%                        | \$64                             | \$2,247                      | 1.05%                       | 32.55%                      | 53.52%                        | \$64                             |
| Coleman County State Bank                        | \$198,666            | \$520                        | 1.07%                       | 13.36%                      | 76.56%                        | \$96                             | \$2,737                      | 1.44%                       | 18.17%                      | 69.41%                        | \$85                             |
| First State Bank of Bedias                       | \$200,131            | \$1,372                      | 2.75%                       | 17.85%                      | 40.46%                        | \$88                             | \$6,066                      | 3.02%                       | 20.30%                      | 40.58%                        | \$93                             |
| Sanger Bank                                      | \$207,323            | \$805                        | 1.56%                       | 10.55%                      | 57.19%                        | \$100                            | \$3,010                      | 1.48%                       | 10.19%                      | 53.78%                        | \$94                             |
| First Texas Bank   Lampasas                      | \$207,767            | \$936                        | 1.82%                       | 18.70%                      | 49.90%                        | \$86                             | \$3,326                      | 1.61%                       | 17.23%                      | 49.15%                        | \$82                             |
| Unity National Bank of Houston                   | \$209,014            | \$2,003                      | 4.64%                       | 31.99%                      | 83.59%                        | \$103                            | \$5,003                      | 2.82%                       | 21.68%                      | 90.42%                        | \$132                            |
| The Citizens National Bank of Hillsboro          | \$212,676            | \$279                        | 0.54%                       | 29.46%                      | 80.53%                        | \$88                             | \$1,282                      | 0.62%                       | 30.83%                      | 76.16%                        | \$87                             |
| The First National Bank of Anderson              | \$217,342            | \$335                        | 0.64%                       | 6.21%                       | 82.03%                        | \$116                            | \$2,209                      | 1.06%                       | 10.51%                      | 67.05%                        | \$83                             |
| Muenster State Bank                              | \$217,562            | \$451                        | 0.82%                       | 9.86%                       | 71.57%                        | \$198                            | \$3,301                      | 1.52%                       | 18.07%                      | 48.86%                        | \$114                            |
| Bridge City State Bank                           | \$218,639            | \$671                        | 1.18%                       | 20.02%                      | 61.26%                        | \$72                             | \$2,101                      | 0.95%                       | 15.78%                      | 65.29%                        | \$69                             |
| One World Bank                                   | \$219,005            | \$1,132                      | 2.15%                       | 13.24%                      | 54.79%                        | \$118                            | \$3,367                      | 1.81%                       | 10.16%                      | 62.25%                        | \$117                            |
| Tejas Bank                                       | \$221,754            | \$1,732                      | 3.10%                       | 35.34%                      | 35.98%                        | \$165                            | \$6,472                      | 2.94%                       | 34.19%                      | 36.67%                        | \$143                            |
| Texas Heritage Bank                              | \$222,440            | \$480                        | 0.87%                       | 9.69%                       | 77.04%                        | \$102                            | \$2,270                      | 1.06%                       | 11.51%                      | 73.88%                        | \$103                            |
| Texas Traditions Bank                            | \$224,204            | \$252                        | 0.58%                       | 2.73%                       | 74.18%                        | \$172                            | (\$84)                       | 0.00%                       | (0.23%)                     | 88.88%                        | \$149                            |
| Spring Hill State Bank                           | \$225,133            | \$753                        | 1.32%                       | 9.46%                       | 56.27%                        | \$66                             | \$2,816                      | 1.22%                       | 9.10%                       | 58.18%                        | \$73                             |
| Bank of DeSoto, National Association             | \$230,000            | \$526                        | 0.91%                       | 8.66%                       | 73.95%                        | \$136                            | \$4,742                      | 2.04%                       | 19.61%                      | 60.85%                        | \$122                            |
| Citizens State Bank   Runnels                    | \$230,366            | \$1,315                      | 2.31%                       | 24.52%                      | 41.90%                        | \$106                            | \$5,172                      | 2.34%                       | 24.83%                      | 43.10%                        | \$112                            |
| First National Bank of Lake Jackson              | \$231,703            | (\$320)                      | 0.00%                       | NA                          | 165.97%                       | \$67                             | (\$465)                      | 0.00%                       | NA                          | 116.27%                       | \$70                             |
| National Bank & Trust                            | \$233,096            | \$197                        | 0.33%                       | 4.68%                       | 83.82%                        | \$100                            | \$628                        | 0.27%                       | 3.73%                       | 81.03%                        | \$104                            |
| Cypress Bank, SSB                                | \$234,391            | \$425                        | 0.75%                       | 7.19%                       | 75.61%                        | \$66                             | \$1,459                      | 0.66%                       | 6.26%                       | 79.08%                        | \$71                             |
| The First National Bank of Sterling City         | \$235,301            | \$670                        | 1.11%                       | 48.20%                      | 51.28%                        | \$82                             | \$3,024                      | 1.20%                       | 65.20%                      | 47.54%                        | \$75                             |
| Citizens Bank   Randall                          | \$236,135            | \$1,498                      | 2.52%                       | 26.87%                      | 46.46%                        | \$241                            | \$5,663                      | 2.49%                       | 26.64%                      | 45.60%                        | \$138                            |
| The First National Bank of Ballinger             | \$249,932            | \$1,110                      | 1.74%                       | 21.73%                      | 59.50%                        | \$94                             | \$4,265                      | 1.65%                       | 21.70%                      | 60.08%                        | \$95                             |
| Average of Asset Group A                         | \$129,487            | \$402                        | 1.28%                       | 15.44%                      | 71.24%                        | \$90                             | \$1,599                      | 1.27%                       | 16.44%                      | 67.18%                        | \$84                             |