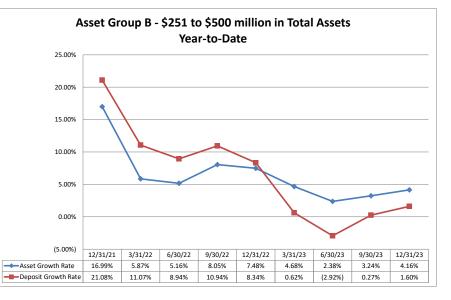

1% 3.29% 3.47% 3.69% 4.54% 4.66% 4.80% 4.92% 3.34% 3.06% 3.12% 3.29% 3.46% 3.90% 3.91% 3.93% 3.95%









Source: SNL Financial

Note: Report includes only bank-level data.

#### NA = data was not available.

NM = per SNL Financial, the data was not provided as the ratios are too high/low to be meaningful.

argin December 31, 2023 Summary Trends of Historical Asset Group Averages: Asset Growth Rate & Deposit Growth Rate

Asset Group A - \$0 to \$250 million in Total Assets Year-to-Date 16.00% 14.00% 12.00% 10.00% 8.00% 6.00% 4.00% 2 00% 0.00% (2.00%) (4.00%) 12/31/21 3/31/22 6/30/22 9/30/22 12/31/22 3/31/23 6/30/23 9/30/23 12/31/23 Asset Growth Rate 11.35% 8.27% 3.12% 3.55% 3.54% 3.20% 0.65% 0.39% 3.35% Deposit Growth Rate 12.80% 14.15% 8.02% 7.05% 5.69% (1.54%) (2.63%) (1.31%) 1.57%







Source: SNL Financial

Note: Report includes only bank-level data.

#### December 31, 2023

### Run Date: February 19, 2023

| ]                                                    |                         |                               | As of Date                |                        |                           |                                       |                                   |                                      | Year t               | o Date                              |                             |                               |
|------------------------------------------------------|-------------------------|-------------------------------|---------------------------|------------------------|---------------------------|---------------------------------------|--