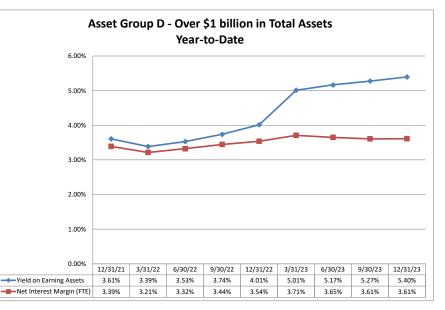

| 1.41%                       | 15.71%                      | 58.37%                        | \$123                           |

Source: SNL Financial

Note: Report includes only bank-level data.

NA = data was not available.

NM = per SNL Financial, the data was not provided as the ratios are too high/low to be meaningful.

st Margin December 31, 2023 F Summary Trends of Historical Asset Group Averages: Yield on Earning Assets & Net Interest Margin (FTE)

Asset Group A - \$0 to \$250 million in Total Assets Year-to-Date 6.00% 5.00% 4 00% 3.00% 2.00% 1.00% 0.00% 12/31/21 3/31/22 6/30/22 9/30/22 12/31/22 3/31/23 6/30/23 9/30/23 12/31/23 Yield on Earning Assets 3.54% 3.21% 3.29% 3.47% 3.69% 4.54% 4.66% 4.80% 4.92% 3.34% 3.06% 3.12% 3.29% 3.46% 3.90% 3.91% 3.93% 3.95%









Source: SNL Financial

Note: Report includes only bank-level data.

#### NA = data was not available.

NM = per SNL Financial, the data was not provided as the ratios are too high/low to be meaningful.

argin December 31, 2023 Summary Trends of Historical Asset Group Averages: Asset Growth Rate & Deposit Growth Rate

Asset Group A - \$0 to \$250 million in Total Assets Year-to-Date 16.00% 14.00% 12.00% 10.00% 8.00% 6.00% 4.00% 2 00% 0.00% (2.00%) (4.00%) 12/31/21 3/31/22 6/30/22 9/30/22 12/31/22 3/31/23 6/30/23 9/30/23 12/31/23 Asset Growth Rate 11.35% 8.27% 3.12% 3.55% 3.54% 3.20% 0.65% 0.39% 3.35% Deposit Growth Rate 12.80% 14.15% 8.02% 7.05% 5.69% (1.54%) (2.63%) (1.31%) 1.57%







Source: SNL Financial

Note: Report includes only bank-level data.

#### December 31, 2023

### Run Da