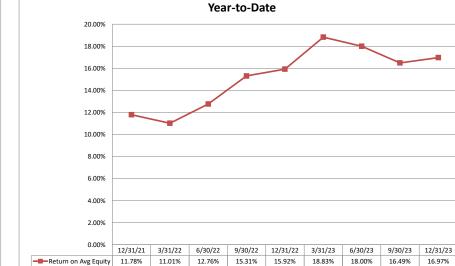

## December 31, 2023 Summary Trends of Historical Asset Group Averages: Return on Average Equity

Asset Group B - \$251 to \$500 million in Total Assets

Source: SNL Financial

Note: Report includes only bank-level data.