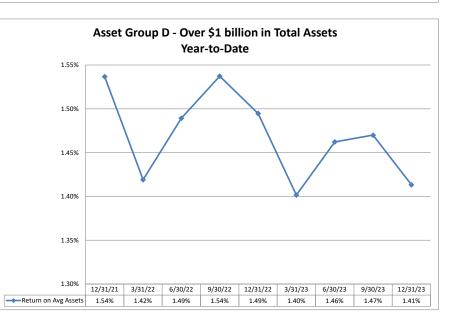

## December 31, 2023 Summary Trends of Historical Asset Group Averages: Return on Average Equity

Asset Group B - \$251 to \$500 million in Total Assets

Source: SNL Financial

Note: Report includes only bank-level data.

#### NA = data was not available.

Run Date: February 19, 2023