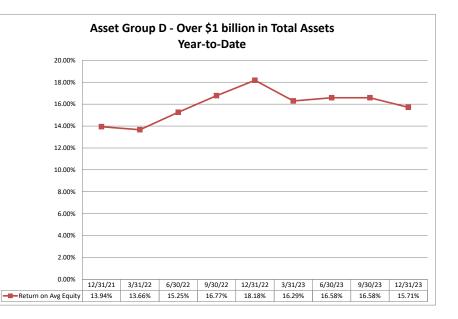

1.02%

6/30/22

1.11%

9/30/22

1.24%

12/31/22

1.27%

3/31/23

1.38%

6/30/23

1.43%

9/30/23

1.36%

12/31/23

1.39%

December 31, 2023





#### Source: SNL Financial

Note: Report includes only bank-level data.

0.40%

0.20%

0.00%

12/31/21

1 40%

Performance Analysis

1.20%

1.00%

0.80%

0.60%

0.40%

0.20%

#### NA = data was not available.

----Return on Avg Assets

NM = per SNL Financial, the data was not provided as the ratios are too high/low to be meaningful.

6/30/22

1.24%

9/30/22

1.38%

12/31/22

1.40%

3/31/23

1.34%

6/30/23

1.34%

9/30/23

1.23%

12/31/23

1.16%

3/31/22

1.22%

Run Date: February 19, 2023

## December 31, 2023 Summary Trends of Historical Asset Group Averages: Return on Average Equity





Asset Group B - \$251 to \$500 million in Total Assets





Source: SNL Financial

Note: Report includes only bank-level data.

#### NA = data was not available.

Run Date: February 19, 2023

#### December 31, 2023

### Run Date: February 19, 2023

|                                                      | As of Date           |                              |                             | Quarter to Date             |                               |                                  |                              |                             | Year to Date                |                               |                                  |
|------------------------------------------------------|----------------------|------------------------------|-----------------------------|-----------------------------|-------------------------------|-----------