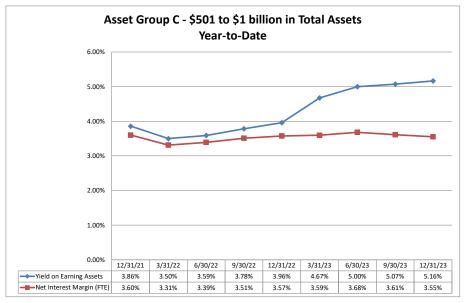

| 1.41%                       | 15.71%                      | 58.37%                        | \$123                           |

Source: SNL Financial

Note: Report includes only bank-level data.

NA = data was not available.

NM = per SNL Financial, the data was not provided as the ratios are too high/low to be meaningful.

st Margin December 31, 2023 F Summary Trends of Historical Asset Group Averages: Yield on Earning Assets & Net Interest Margin (FTE)

Asset Group A - \$0 to \$250 million in Total Assets Year-to-Date 6.00% 5.00% 4 00% 3.00% 2.00% 1.00% 0.00% 12/31/21 3/31/22 6/30/22 9/30/22 12/31/22 3/31/23 6/30/23 9/30/23 12/31/23 Yield on Earning Assets 3.54% 3.21% 3.29% 3.47% 3.69% 4.54% 4.66% 4.80% 4.92% 3.34% 3.06% 3.12% 3.29% 3.46% 3.90% 3.91% 3.93% 3.95%









Source: SNL Financial

Note: Report includes only bank-level data.

#### NA = data was not available.

NM = per SNL Financial, the data was not provided as the ratios are too high/low to be meaningful.

argin December 31, 2023 Summary Trends of Historical Asset Group Averages: Asset Growth Rate & Deposit Growth Rate

Asset Group A - \$0 to \$250 million in Total Assets Year-to-Date 16.00% 14.00% 12.00% 10.00% 8.00% 6.00% 4.00% 2 00% 0.00% (2.00%) (4.00%) 12/31/21 3/31/22 6/30/22 9/30/22 12/31/22 3/31/23 6/30/23 9/30/23 12/31/23 Asset Growth Rate 11.35% 8.27% 3.12% 3.55% 3.54% 3.20% 0.65% 0.39% 3.35% Deposit Growth Rate 12.80% 14.15% 8.02% 7.05% 5.69% (1.54%) (2.63%) (1.31%) 1.57%







Source: SNL Financial

Note: Report includes only bank-level data.

#### December 31, 2023

### Run