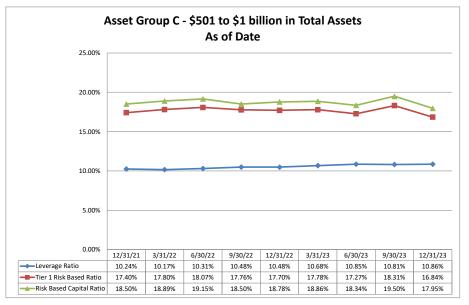

#### ASSET SIZE DEFINITION

| Group A | \$0-\$250 million           |
|---------|-----------------------------|
| Group B | \$251 million-\$500 million |
| Group C | \$501 million-\$1 billion   |

Group D Over \$1 billion