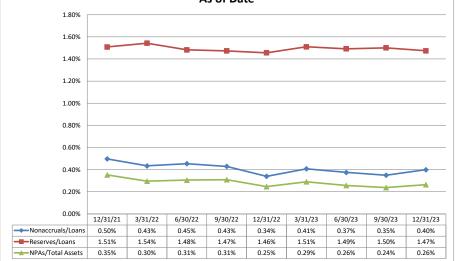

## December 31, 2023 Summary Trends of Historical Asset Group Averages: Return on Average Equity

Asset Group B - \$251 to \$500 million in Total Assets

Source: SNL Financial

Note: Report includes only bank-level data.