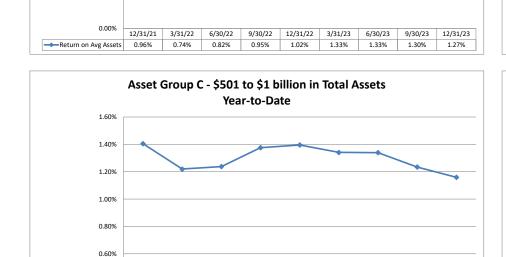

1.20%

1.00%

0.80%

0.60%

0.40%

0.20%

#### NA = data was not available.

----Return on Avg Assets

NM = per SNL Financial, the data was not provided as the ratios are too high/low to be meaningful.

6/30/22

1.24%

9/30/22

1.38%

12/31/22

1.40%

3/31/23

1.34%

6/30/23

1.34%

9/30/23

1.23%

12/31/23

1.16%

3/31/22

1.22%

Run Date: February 19, 2023