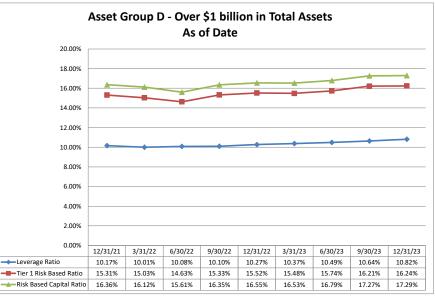

#### ASSET SIZE DEFINITION

| Group A | \$0-\$250 million           |
|---------|-----------------------------|
| Group B | \$251 million-\$500 million |
| Group C | \$501 million-\$1 billion   |

Group D Over \$1 billion