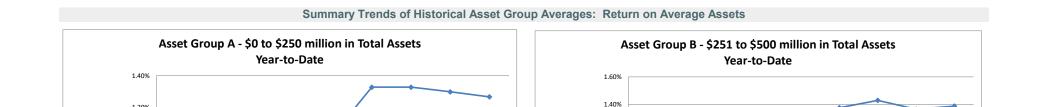

1.20%

1.00%

0.80%

0.60%

0.40%

0.20%

0.00%

12/31/21

1.20%

3/31/22

1.02%

6/30/22

1.11%

9/30/22

1.24%

12/31/22

1.27%

3/31/23

1.38%

6/30/23

1.43%

9/30/23

1.36%

12/31/23

1.39%

December 31, 2023

#### Source: SNL Financial

Note: Report includes only bank-level data.

0.40%

0.20%

0.00%

12/31/21

1 40%

Performance Analysis