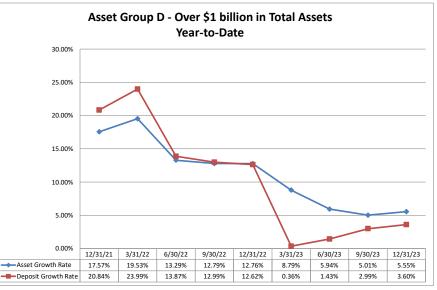

3.29% 3.47% 3.69% 4.54% 4.66% 4.80% 4.92% 3.34% 3.06% 3.12% 3.29% 3.46% 3.90% 3.91% 3.93% 3.95%









Source: SNL Financial

Note: Report includes only bank-level data.

#### NA = data was not available.

NM = per SNL Financial, the data was not provided as the ratios are too high/low to be meaningful.

argin December 31, 2023 Summary Trends of Historical Asset Group Averages: Asset Growth Rate & Deposit Growth Rate

Asset Group A - \$0 to \$250 million in Total Assets Year-to-Date 16.00% 14.00% 12.00% 10.00% 8.00% 6.00% 4.00% 2 00% 0.00% (2.00%) (4.00%) 12/31/21 3/31/22 6/30/22 9/30/22 12/31/22 3/31/23 6/30/23 9/30/23 12/31/23 Asset Growth Rate 11.35% 8.27% 3.12% 3.55% 3.54% 3.20% 0.65% 0.39% 3.35% Deposit Growth Rate 12.80% 14.15% 8.02% 7.05% 5.69% (1.54%) (2.63%) (1.31%) 1.57%







Source: SNL Financial

Note: Report includes only bank-level data.

#### December 31, 2023

### Run Date: February 19, 2023

| ]                                                    |                         |                               | As of Date                |                        |                           |                                       |                                   |                                      | Year t               | o Date                              |                             |                               |
|------------------------------------------------------|-------------------------|-------------------------------|---------------------------|------------------------|---------------------------|---------------------------------------|----