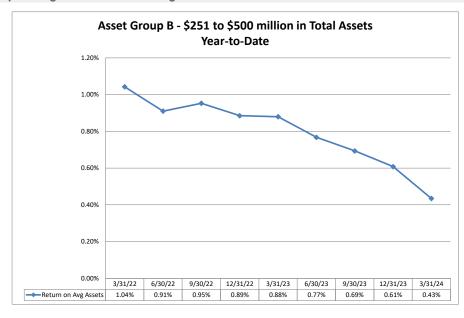

# Summary Trends of Historical Asset Group Averages: Return on Average Assets

Source: SNL Financial

Note: Report includes only bank-level data.