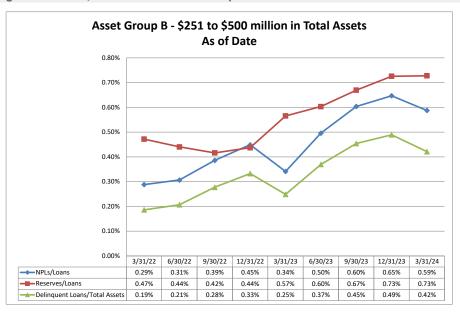

| (12.63%)                 | 11.85%                    |  |  |
| ·                                                |                                         |                               |                                    |                                  |                                  |                            |                                     |                                        |                          |                           |  |  |

Note: Report includes only bank-level data.

NA = data was not available.

NM = per SNL Financial, the data was not provided as the ratios are too high/low to be meaningful.

**Asset Quality** 

### Summary Trends of Historical Asset Group Averages: Non Performing Loans/Loans, Reserves/Loans & Delinquent Loans/Total Assets









Source: SNL Financial

Note: Report includes only bank-level data.

\$4,509

\$4,644

\$4.765

\$4,928

\$4,976

\$5,002

\$16

\$78

\$0

\$2

\$15

\$29

0.70%

2.18%

0.00%

0.11%

0.35%

1.37%

0.75%

1.01%

0.61%

0.21%

0.72%

0.52%

106.25%

46.15%

200.00%

206.67%

37.93%

NA

3.11%

11.13%

0.00%

0.15%

2.30%

3.45%

Source: SNL Financial

Note: Report includes only bank-level data.

**Peco Federal Credit Union** 

Corpus Christi S P Credit Union

**Light Commerce Credit Union** 

**Highway District 2 Credit Union** 

Pampa Municipal Credit Union

Port of Houston Warehouse Federal Credit Union

0.35%

1.68%

0.00%

0.04%

0.30%

0.58%

\$10,211

\$10.283

\$10,315

\$198

\$7

\$0

2.96%

0.09%

0.00%

1.06%

1.06%

0.06%

35.86%

NM

NA

11.72%

0.48%

0.00%

Source: SNL