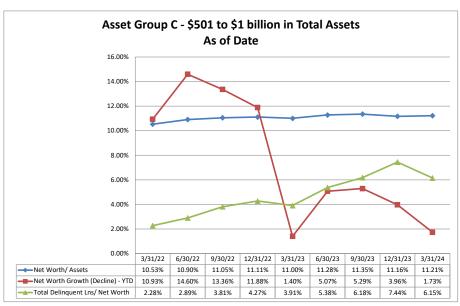

#### ASSET SIZE DEFINITION

Group A \$0-\$250 million

Group B \$251 million-\$500 million

Group C \$501 million-\$1 billion

Group D Over \$1 billion