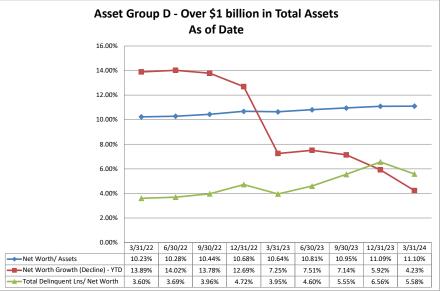

#### ASSET SIZE DEFINITION

Group A \$0-\$250 million

Group B \$251 million-\$500 million

Group C \$501 million-\$1 billion

Group D Over \$1 billion