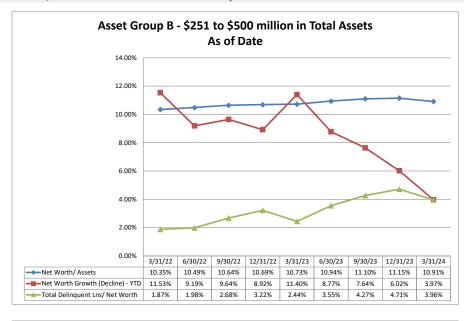

#### ASSET SIZE DEFINITION

Group A \$0-\$250 million

Group B \$251 million-\$500 million

Group C \$501 million-\$1 billion

Group D Over \$1 billion