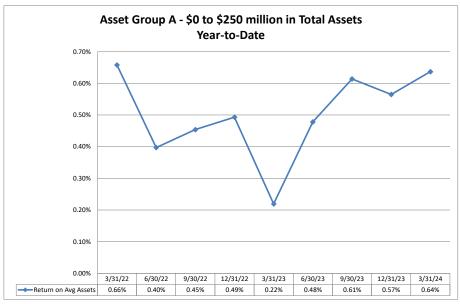

# Summary Trends of Historical Asset Group Averages: Return on Average Assets

Source: SNL Financial

Note: Report includes only bank-level data.