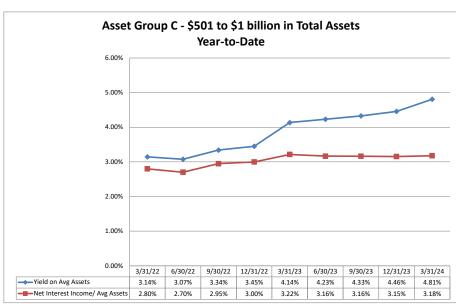

| \$1,021                      | 0.57%                          | 5.87%                             | 76.61%                       | \$89                                    |

Note: Report includes only bank-level data.

Note: Report includes only bank-level data.

Average of Asset Group D

Security Service Federal Credit Union

Randolph-Brooks Federal Credit Union

\$13,517,910

\$17,460,432

\$3,252,801

\$17.019

\$66,892

\$5,383

0.51%

1.51%

0.56%

4.87%

15.82%

5.47%

77.36%

58.09%

74.79%

\$118

\$104

\$103

\$17.019

\$66,892

\$5,383

0.51%

1.51%

0.56%

4.87%

15.82%

5.47%

77.36%

58.09%

74.79%

\$118

\$104

\$103

Balance Sheet & Net Interest Margin

# Summary Trends of Historical Asset Group Averages: Yield on Average Assets & Net Interest Income/Average Assets









Source: SNL Financial

Note: Report includes only bank-level data.

# Summary Trends of Historical Asset Group Averages: Asset Growth Rate & Market Growth Rate









Source: SNL Financial

Note: Report includes only bank-level data.

\$3,257

\$3,994

\$3.918

\$3.743

\$3,627

\$4.327

\$4.119

50.60%

56.94%

91.17%

101.23%

52.38%

99.12%

51.52%

\$2,153

\$1,503

\$1.548

\$2,383

\$2,464

\$1.990

\$3.335

4.61%

6.24%

8.21%

5.49%

4.78%

6.48%

6.07%

0.90%

0.18%

2.12%

0.50%

0.32%

2.03%

0.08%

3.70%

6.07%

6.09%

4.91%

4.46%

4.38%

5.99%

\$4,306

\$4,509

\$4.644

\$4.765

\$4,928

\$4.976

\$5.002

\$1,648

\$2,274

\$3.572

\$3,789

\$1,900

\$4.289

\$2.122

Source: SNL Financial

Note: Report includes only bank-level data.

Port of Houston Warehouse Federal C