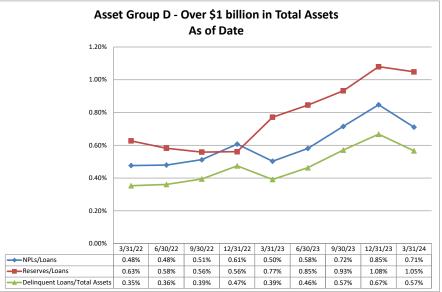

#### ASSET SIZE DEFINITION

Group A \$0-\$250 million

Group B \$251 million-\$500 million

Group C \$501 million-\$1 billion

Group D Over \$1 billion