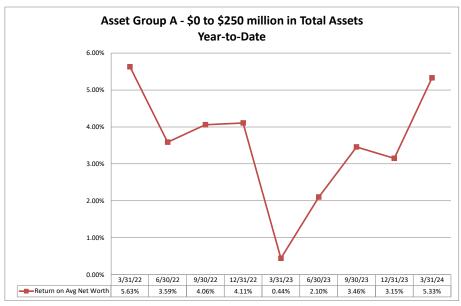

# Summary Trends of Historical Asset Group Averages: Return on Average Net Worth

Source: SNL Financial

Note: Report includes only bank-level data.

|                                                             | As of Date         |                |                    | Quarter to       | Date              |                   |                |                    | Year to Da         | te                 |                    |
|-------------------------------------------------------------|--------------------|----------------|--------------------|------------------|-------------------|-------------------|----------------|--------------------|--------------------|--------------------|--------------------|
|                                                             |                    |                |                    |                  |                   |                   |                |                    |                    |                    |                    |
|                                                             |                    |                |                    |                  |                   |                   |                |                    |                    |                    | 1                  |
|                                                             |                    |                |                    |                  |                   |                   |                |                    |                    |                    | İ                  |
|                                                             |                    |                |                    |                  |                   |                   |                |                    |                    |                    | İ                  |
|                                                             |                    |                | Return on          | Return on        |                   |                   |                | Return on          | Return on          | Oper Exp/          | İ                  |
|                                                             | Total Assets       | Net Income     | Avg Assets         | Avg Net          | Oper Exp/         | Salary&Benefits/  | Net Income     | Avg Assets         | Avg Net            | Oper Rev           | Salary & Benefits/ |
| In the time Name                                            | (\$000)            | (Loss) (\$000) | (%)                | Worth (%)        | Oper Rev (%)      | Employees (\$000) | (Loss) (\$000) | (%)                | Worth (%)          | (%)                | Employees (\$000)  |
| Institution Name                                            |                    | 1              |                    |                  |                   |                   | 1              |                    |                    |                    | 1                  |
| Asset Group A - \$0 to \$250 million in total assets        |                    |                |                    |                  |                   |                   |                |                    |                    |                    |                    |
| Paris District Credit Union                                 | \$459              | \$0            | 0.00%              | 0.00%            | 100.00%           | \$16              | \$0            | 0.00%              | 0.00%              | 100.00%            | \$16               |
| Musicians Federal Credit Union                              | \$683              | \$1            | 0.52%              | 3.88%            | 85.71%            | \$24              | \$1            | 0.52%              | 3.88%              | 85.71%             | \$24               |
| Ibew Local 681 Credit Union                                 | \$815              | \$5            | 2.51%              | 29.41%           | 80.00%            | \$40              | \$5            | 2.51%              | 29.41%             | 80.00%             | \$40               |
| Texas Lee Federal Credit Union                              | \$898              | \$11           | 5.05%              | 48.35%           | 8.33%             | NA                | \$11           | 5.05%              | 48.35%             | 8.33%              | NA                 |
| Assumption Beaumont Federal Credit Union                    | \$953              | \$5            | 1.99%              | 38.46%           |                   |                   | \$5            | 1.99%              | 38.46%             | 37.50%             | NA                 |
| Empowerment Community Development Federal Credit Union      | \$961              | \$1            | 0.41%              | 5.19%            |                   |                   | \$1            | 0.41%              | 5.19%              |                    | \$8                |
| Pear Orchard Federal Credit Union                           | \$1,113            | \$4            | 1.37%              | 7.44%            |                   |                   | \$4            | 1.37%              | 7.44%              | 66.67%             | \$6                |
| Pilgrim CUCC Federal Credit Union                           | \$1,119            | \$2            | 0.79%              | 6.56%            |                   |                   | \$2            | 0.79%              | 6.56%              | 83.33%             | \$40               |
| Littlefield School Employees Federal Credit Union           | \$1,197            | \$3            | 0.95%              | 6.49%            | 81.82%            |                   | \$3            | 0.95%              | 6.49%              | 81.82%             | \$40               |
| Brentwood Baptist Church Federal Credit Union               | \$1,380            | \$1            | 0.29%              | 3.92%            |                   |                   | \$1            | 0.29%              | 3.92%              |                    | \$10               |
| Salt Employees Federal Credit Union                         | \$1,558            | (\$3)          | (0.76%)            | (1.72%)          |                   |                   | (\$3)          |                    | (1.72%)            | 100.00%            | \$29               |
| American Baptist Association Credit Union                   | \$1,611            | \$1            | 0.25%              | 2.41%            | 90.00%            |                   | \$1            | 0.25%              | 2.41%              | 90.00%             | \$64               |
| Highway Employees Credit Union                              | \$1,712            | (\$1)          | (0.23%)            | (0.83%)          | 80.00%            |                   | (\$1)          |                    | (0.83%)            | 80.00%             | \$28               |
| Saint Lukes Community Federal Credit Union                  | \$1,755            | \$7            | 1.57%              | 15.22%           |                   |                   | \$7            | 1.57%              | 15.22%             | 40.00%             | \$8                |
| W T N M Atlantic Federal Credit Union                       | \$1,807            | \$1            | 0.23%              | 1.02%            | 89.29%            |                   | \$1            | 0.23%              | 1.02%              | 89.29%             | \$45               |
| Lehrer Interests Credit Union                               | \$2,022            | \$1            | 0.19%              | 0.82%            |                   | ,                 | \$1            | 0.19%              | 0.82%              | 100.00%            | \$12               |
| Faith Cooperative Federal Credit Union                      | \$2,190            | \$17           | 3.18%              | 15.56%           | 44.83%            |                   | \$17           | 3.18%              | 15.56%             | 44.83%             | \$0                |
| Jafari No-Interest Credit Union                             | \$2,304            | \$17           | 2.98%              | 14.78%           |                   |                   | \$17           | 2.98%              | 14.78%             | 38.71%             | NA<br>¢104         |
| Our Mother of Mercy Parish Houston Federal Credit Union     | \$2,827<br>\$3,089 | (\$9)<br>(\$2) | (1.28%)<br>(0.25%) | (6.53%)          |                   |                   | (\$9)<br>(\$2) | (1.28%)<br>(0.25%) | (6.53%)<br>(1.63%) | 136.00%<br>121.43% | \$104<br>\$40      |
| Vidor Teachers Federal Credit Union<br>Navarro Credit Union | \$3,089<br>\$3,100 | (\$2)<br>\$3   | 0.38%              | (1.63%)<br>1.08% | 121.43%<br>82.76% |                   | (\$2)<br>\$3   | 0.38%              | 1.08%              | 82.76%             | \$40<br>\$35       |
| B P S Federal Credit Union                                  | \$3,100<br>\$3,204 | \$3<br>\$8     | 1.00%              | 1.06%            | 65.22%            |                   | \$3<br>\$8     | 1.00%              | 1.87%              | 65.22%             | \$48               |
| S P Trainmen Federal Credit Union                           | \$3,204<br>\$3,243 | фо<br>(\$39)   | (4.79%)            | (20.03%)         |                   |                   | фо<br>(\$39)   |                    | (20.03%)           |                    | \$40<br>\$101      |
| Goodyear San Angelo Federal Credit Union                    | \$3,260            | (Ψ39)<br>\$9   | 1.11%              | 7.33%            |                   |                   | (\$39)<br>\$9  | 1.11%              | 7.33%              | 52.00%             | \$8                |
| Lefors Federal Credit Union                                 | \$3,353            | \$0            | 0.00%              | 0.00%            |                   |                   | \$0            | 0.00%              | 0.00%              |                    | \$36               |
| Plains Federal Credit Union                                 | \$3,447            | (\$4)          | (0.47%)            | (2.71%)          |                   |                   | (\$4)          | (0.47%)            | (2.71%)            |                    | \$42               |
| Del Rio S P Credit Union                                    | \$3,464            | (\$4)          | (0.46%)            | (1.26%)          | 110.53%           | •                 | (\$4)          | (0.46%)            | (1.26%)            | 110.53%            | \$43               |
| Federal Employees Credit Union                              | \$3,474            | \$6            | 0.68%              | 3.72%            |                   |                   | \$6            | 0.68%              | 3.72%              | 85.71%             | \$36               |
| Longview Federal Credit Union                               | \$3,524            | \$2            | 0.22%              | 1.02%            |                   |                   | \$2            | 0.22%              | 1.02%              | 95.35%             | \$38               |
| Covenant Savings Federal Credit Union                       | \$3,662            | \$13           | 1.34%              | 14.44%           |                   |                   | \$13           | 1.34%              | 14.44%             | 75.00%             | \$23               |
| T H D District 17 Credit Union                              | \$3,870            | \$7            | 0.72%              | 3.39%            |                   |                   | \$7            | 0.72%              | 3.39%              | 82.05%             | \$34               |
| Union Pacific Employees Credit Union                        | \$3,871            | \$4            | 0.42%              | 1.68%            |                   |                   | \$4            | 0.42%              | 1.68%              | 90.00%             | \$58               |
| Bivins Federal Credit Union                                 | \$3,961            | \$8            | 0.79%              | 3.40%            | 116.67%           | \$69              | \$8            | 0.79%              | 3.40%              | 116.67%            | \$69               |
| Oak Farms Employees Credit Union                            | \$4,007            | \$4            | 0.40%              | 1.45%            | 87.67%            | \$70              | \$4            | 0.40%              | 1.45%              | 87.67%             | \$70               |
| Belton Federal Credit Union                                 | \$4,164            | \$8            | 0.76%              | 4.71%            | 84.31%            | \$64              | \$8            | 0.76%              | 4.71%              | 84.31%             | \$64               |
| Houston Belt & Terminal Federal Credit Union                | \$4,209            | (\$5)          | (0.48%)            | (1.43%)          | 105.00%           | \$152             | (\$5)          | (0.48%)            | (1.43%)            | 105.00%            | \$152              |
| Everman Parkway Credit Union                                | \$4,277            | (\$8)          | (0.71%)            | (2.29%)          | 106.25%           | \$56              | (\$8)          | (0.71%)            | (2.29%)            | 106.25%            | \$56               |
| Intercorp Credit Union                                      | \$4,295            | (\$8)          | (0.74%)            | (4.00%)          | 96.88%            | ,                 | (\$8)          | (0.74%)            | (4.00%)            | 96.88%             | \$72               |
| Highway District 9 Credit Union                             | \$4,306            | \$4            | 0.36%              | 1.55%            | 83.72%            |                   | \$4            | 0.36%              | 1.55%              | 83.72%             | \$40               |
| Peco Federal Credit Union                                   | \$4,509            | \$19           | 1.67%              | 15.57%           | 72.46%            |                   | \$19           | 1.67%              | 15.57%             | 72.46%             | \$49               |
| Corpus Christi S P Credit Union                             | \$4,644            | \$6            | 0.53%              | 3.63%            |                   |                   | \$6            | 0.53%              | 3.63%              | 91.25%             | \$40               |
| Light Commerce Credit Union                                 | \$4,765            | \$15           | 1.25%              | 6.13%            |                   |                   | \$15           | 1.25%              | 6.13%              | 61.54%             | \$0                |
| Highway District 2 Credit Union                             | \$4,928            | \$8            | 0.65%              | 2.48%            | 80.70%            |                   | \$8            | 0.65%              | 2.48%              | 80.70%             | \$58               |
| Pampa Municipal Credit Union                                | \$4,976            | \$16           | 1.30%              | 10.46%           | 62.30%            |                   | \$16           | 1.30%              | 10.46%             | 62.30%             | \$40               |
| Port of Houston Warehouse Federal Credit Union              | \$5,002            | \$51           | 4.07%              | 25.34%           | 48.19%            | \$0               | \$51           | 4.07%              | 25.34%             | 48.19%             | \$0                |