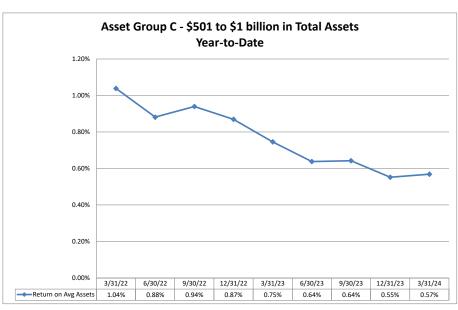

# Summary Trends of Historical Asset Group Averages: Return on Average Assets

Source: SNL Financial

Note: Report includes only bank-level data.