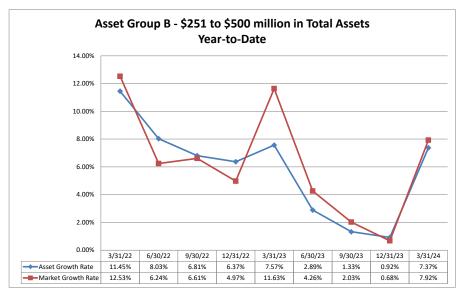

#### ASSET SIZE DEFINITION

Group A \$0-\$250 million

Group B \$251 million-\$500 million

Group C \$501 million-\$1 billion

Group D Over \$1 billion