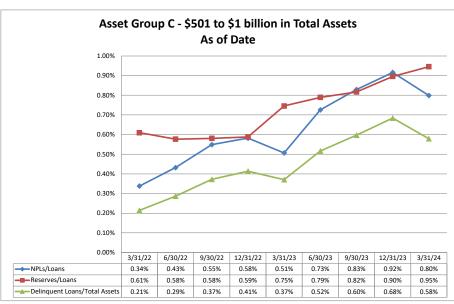

| (12.63%)                 | 11.85%                    |  |  |
| ·                                                |                                         |                               |                                    |                                  |                                  |                            |                                     |                                        |                          |                           |  |  |

Note: Report includes only bank-level data.

NA = data was not available.

NM = per SNL Financial, the data was not provided as the ratios are too high/low to be meaningful.

**Asset Quality** 

### Summary Trends of Historical Asset Group Averages: Non Performing Loans/Loans, Reserves/Loans & Delinquent Loans/Total Assets









Source: SNL Financial

Note: Report includes only bank-level data.

\$4,509

\$4,644

\$4.765

\$4,928

\$4,976

\$5,002

\$16

\$78

\$0

\$2

\$15

\$29

0.70%

2.18%

0.00%

0.11%

0.35%

1.37%

0.75%

1.01%

0.61%

0.21%

0.72%

0.52%

106.25%

46.15%

200.00%

206.67%

37.93%

NA

3.11%

11.13%

0.00%

0.15%

2.30%

3.45%

Source: SNL Financial

Note: Report includes only bank-level data.

**Peco Federal Credit Union** 

Corpus Christi S P Credit Union

**Light Commerce Credit Union** 

**Highway District 2 Credit Union** 

Pampa Municipal Credit Union

Port of Houston Warehouse Federal Credit Union

0.35%

1.68%

0.00%

0.04%

0.30%

0.58%

\$10,211

\$10.283

\$10,315

\$198

\$7

\$0

2.96%

0.09%

0.00%

1.06%

1.06%

0.06%

35.86%

NM

NA

11.72%

0.48%

0.00%

Source: SNL Fi