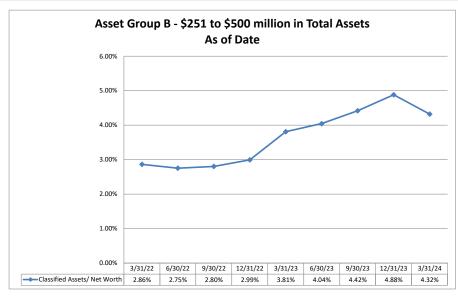

#### ASSET SIZE DEFINITION

Group A \$0-\$250 million

Group B \$251 million-\$500 million

Group C \$501 million-\$1 billion

Group D Over \$1 billion