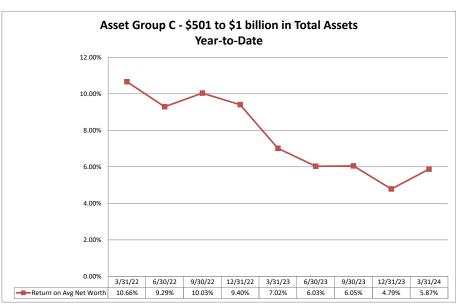

# Summary Trends of Historical Asset Group Averages: Return on Average Net Worth

Source: SNL Financial

Note: Report includes only bank-level data.

|                                                             | As of Date         |                |                    | Quarter to       | Date              |                   |                |                    | Year to Da         | te                 |                    |
|-------------------------------------------------------------|--------------------|----------------|--------------------|------------------|-------------------|-------------------|----------------|--------------------|--------------------|--------------------|--------------------|
|                                                             |                    |                |                    |                  |                   |                   |                |                    |                    |                    |                    |
|                                                             |                    |                |                    |                  |                   |                   |                |                    |                    |                    | 1                  |
|                                                             |                    |                |                    |                  |                   |                   |                |                    |                    |                    | İ                  |
|                                                             |                    |                |                    |                  |                   |                   |                |                    |                    |                    | İ                  |
|                                                             |                    |                | Return on          | Return on        |                   |                   |                | Return on          | Return on          | Oper Exp/          | İ                  |
|                                                             | Total Assets       | Net Income     | Avg Assets         | Avg Net          | Oper Exp/         | Salary&Benefits/  | Net Income     | Avg Assets         | Avg Net            | Oper Rev           | Salary & Benefits/ |
| In the time Name                                            | (\$000)            | (Loss) (\$000) | (%)                | Worth (%)        | Oper Rev (%)      | Employees (\$000) | (Loss) (\$000) | (%)                | Worth (%)          | (%)                | Employees (\$000)  |
| Institution Name                                            |                    | 1              |                    |                  |                   |                   | 1              |                    |                    |                    | 1                  |
| Asset Group A - \$0 to \$250 million in total assets        |                    |                |                    |                  |                   |                   |                |                    |                    |                    |                    |
| Paris District Credit Union                                 | \$459              | \$0            | 0.00%              | 0.00%            | 100.00%           | \$16              | \$0            | 0.00%              | 0.00%              | 100.00%            | \$16               |
| Musicians Federal Credit Union                              | \$683              | \$1            | 0.52%              | 3.88%            | 85.71%            | \$24              | \$1            | 0.52%              | 3.88%              | 85.71%             | \$24               |
| Ibew Local 681 Credit Union                                 | \$815              | \$5            | 2.51%              | 29.41%           | 80.00%            | \$40              | \$5            | 2.51%              | 29.41%             | 80.00%             | \$40               |
| Texas Lee Federal Credit Union                              | \$898              | \$11           | 5.05%              | 48.35%           | 8.33%             | NA                | \$11           | 5.05%              | 48.35%             | 8.33%              | NA                 |
| Assumption Beaumont Federal Credit Union                    | \$953              | \$5            | 1.99%              | 38.46%           |                   |                   | \$5            | 1.99%              | 38.46%             | 37.50%             | NA                 |
| Empowerment Community Development Federal Credit Union      | \$961              | \$1            | 0.41%              | 5.19%            |                   |                   | \$1            | 0.41%              | 5.19%              |                    | \$8                |
| Pear Orchard Federal Credit Union                           | \$1,113            | \$4            | 1.37%              | 7.44%            |                   |                   | \$4            | 1.37%              | 7.44%              | 66.67%             | \$6                |
| Pilgrim CUCC Federal Credit Union                           | \$1,119            | \$2            | 0.79%              | 6.56%            |                   |                   | \$2            | 0.79%              | 6.56%              | 83.33%             | \$40               |
| Littlefield School Employees Federal Credit Union           | \$1,197            | \$3            | 0.95%              | 6.49%            | 81.82%            |                   | \$3            | 0.95%              | 6.49%              | 81.82%             | \$40               |
| Brentwood Baptist Church Federal Credit Union               | \$1,380            | \$1            | 0.29%              | 3.92%            |                   |                   | \$1            | 0.29%              | 3.92%              |                    | \$10               |
| Salt Employees Federal Credit Union                         | \$1,558            | (\$3)          | (0.76%)            | (1.72%)          |                   |                   | (\$3)          |                    | (1.72%)            | 100.00%            | \$29               |
| American Baptist Association Credit Union                   | \$1,611            | \$1            | 0.25%              | 2.41%            | 90.00%            |                   | \$1            | 0.25%              | 2.41%              | 90.00%             | \$64               |
| Highway Employees Credit Union                              | \$1,712            | (\$1)          | (0.23%)            | (0.83%)          | 80.00%            |                   | (\$1)          |                    | (0.83%)            | 80.00%             | \$28               |
| Saint Lukes Community Federal Credit Union                  | \$1,755            | \$7            | 1.57%              | 15.22%           |                   |                   | \$7            | 1.57%              | 15.22%             | 40.00%             | \$8                |
| W T N M Atlantic Federal Credit Union                       | \$1,807            | \$1            | 0.23%              | 1.02%            | 89.29%            |                   | \$1            | 0.23%              | 1.02%              | 89.29%             | \$45               |
| Lehrer Interests Credit Union                               | \$2,022            | \$1            | 0.19%              | 0.82%            |                   | ,                 | \$1            | 0.19%              | 0.82%              | 100.00%            | \$12               |
| Faith Cooperative Federal Credit Union                      | \$2,190            | \$17           | 3.18%              | 15.56%           | 44.83%            |                   | \$17           | 3.18%              | 15.56%             | 44.83%             | \$0                |
| Jafari No-Interest Credit Union                             | \$2,304            | \$17           | 2.98%              | 14.78%           |                   |                   | \$17           | 2.98%              | 14.78%             | 38.71%             | NA<br>¢104         |
| Our Mother of Mercy Parish Houston Federal Credit Union     | \$2,827<br>\$3,089 | (\$9)<br>(\$2) | (1.28%)<br>(0.25%) | (6.53%)          |                   |                   | (\$9)<br>(\$2) | (1.28%)<br>(0.25%) | (6.53%)<br>(1.63%) | 136.00%<br>121.43% | \$104<br>\$40      |
| Vidor Teachers Federal Credit Union<br>Navarro Credit Union | \$3,089<br>\$3,100 | (\$2)<br>\$3   | 0.38%              | (1.63%)<br>1.08% | 121.43%<br>82.76% |                   | (\$2)<br>\$3   | 0.38%              | 1.08%              | 82.76%             | \$40<br>\$35       |
| B P S Federal Credit Union                                  | \$3,100<br>\$3,204 | \$3<br>\$8     | 1.00%              | 1.06%            | 65.22%            |                   | \$3<br>\$8     | 1.00%              | 1.87%              | 65.22%             | \$48               |
| S P Trainmen Federal Credit Union                           | \$3,204<br>\$3,243 | фо<br>(\$39)   | (4.79%)            | (20.03%)         |                   |                   | фо<br>(\$39)   |                    | (20.03%)           |                    | \$40<br>\$101      |
| Goodyear San Angelo Federal Credit Union                    | \$3,260            | (Ψ39)<br>\$9   | 1.11%              | 7.33%            |                   |                   | (\$39)<br>\$9  | 1.11%              | 7.33%              | 52.00%             | \$8                |
| Lefors Federal Credit Union                                 | \$3,353            | \$0            | 0.00%              | 0.00%            |                   |                   | \$0            | 0.00%              | 0.00%              |                    | \$36               |
| Plains Federal Credit Union                                 | \$3,447            | (\$4)          | (0.47%)            | (2.71%)          |                   |                   | (\$4)          | (0.47%)            | (2.71%)            |                    | \$42               |
| Del Rio S P Credit Union                                    | \$3,464            | (\$4)          | (0.46%)            | (1.26%)          | 110.53%           | •                 | (\$4)          | (0.46%)            | (1.26%)            | 110.53%            | \$43               |
| Federal Employees Credit Union                              | \$3,474            | \$6            | 0.68%              | 3.72%            |                   |                   | \$6            | 0.68%              | 3.72%              | 85.71%             | \$36               |
| Longview Federal Credit Union                               | \$3,524            | \$2            | 0.22%              | 1.02%            |                   |                   | \$2            | 0.22%              | 1.02%              | 95.35%             | \$38               |
| Covenant Savings Federal Credit Union                       | \$3,662            | \$13           | 1.34%              | 14.44%           |                   |                   | \$13           | 1.34%              | 14.44%             | 75.00%             | \$23               |
| T H D District 17 Credit Union                              | \$3,870            | \$7            | 0.72%              | 3.39%            |                   |                   | \$7            | 0.72%              | 3.39%              | 82.05%             | \$34               |
| Union Pacific Employees Credit Union                        | \$3,871            | \$4            | 0.42%              | 1.68%            |                   |                   | \$4            | 0.42%              | 1.68%              | 90.00%             | \$58               |
| Bivins Federal Credit Union                                 | \$3,961            | \$8            | 0.79%              | 3.40%            | 116.67%           | \$69              | \$8            | 0.79%              | 3.40%              | 116.67%            | \$69               |
| Oak Farms Employees Credit Union                            | \$4,007            | \$4            | 0.40%              | 1.45%            | 87.67%            | \$70              | \$4            | 0.40%              | 1.45%              | 87.67%             | \$70               |
| Belton Federal Credit Union                                 | \$4,164            | \$8            | 0.76%              | 4.71%            | 84.31%            | \$64              | \$8            | 0.76%              | 4.71%              | 84.31%             | \$64               |
| Houston Belt & Terminal Federal Credit Union                | \$4,209            | (\$5)          | (0.48%)            | (1.43%)          | 105.00%           | \$152             | (\$5)          | (0.48%)            | (1.43%)            | 105.00%            | \$152              |
| Everman Parkway Credit Union                                | \$4,277            | (\$8)          | (0.71%)            | (2.29%)          | 106.25%           | \$56              | (\$8)          | (0.71%)            | (2.29%)            | 106.25%            | \$56               |
| Intercorp Credit Union                                      | \$4,295            | (\$8)          | (0.74%)            | (4.00%)          | 96.88%            | ,                 | (\$8)          | (0.74%)            | (4.00%)            | 96.88%             | \$72               |
| Highway District 9 Credit Union                             | \$4,306            | \$4            | 0.36%              | 1.55%            | 83.72%            |                   | \$4            | 0.36%              | 1.55%              | 83.72%             | \$40               |
| Peco Federal Credit Union                                   | \$4,509            | \$19           | 1.67%              | 15.57%           | 72.46%            |                   | \$19           | 1.67%              | 15.57%             | 72.46%             | \$49               |
| Corpus Christi S P Credit Union                             | \$4,644            | \$6            | 0.53%              | 3.63%            |                   |                   | \$6            | 0.53%              | 3.63%              | 91.25%             | \$40               |
| Light Commerce Credit Union                                 | \$4,765            | \$15           | 1.25%              | 6.13%            |                   |                   | \$15           | 1.25%              | 6.13%              | 61.54%             | \$0                |
| Highway District 2 Credit Union                             | \$4,928            | \$8            | 0.65%              | 2.48%            | 80.70%            |                   | \$8            | 0.65%              | 2.48%              | 80.70%             | \$58               |
| Pampa Municipal Credit Union                                | \$4,976            | \$16           | 1.30%              | 10.46%           | 62.30%            |                   | \$16           | 1.30%              | 10.46%             | 62.30%             | \$40               |
| Port of Houston Warehouse Federal Credit Union              | \$5,002            | \$51           | 4.07%              | 25.34%           | 48.19%            | \$0               | \$51           | 4.07%              | 25.34%             | 48.19%             | \$0                |