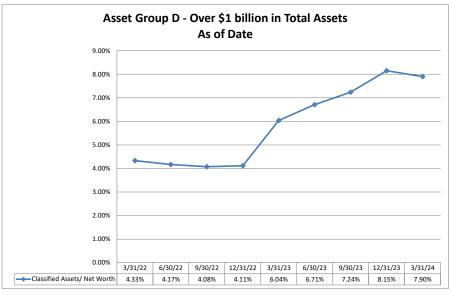

# Summary Trends of Historical Asset Group Averages: Return on Average Assets

Source: SNL Financial

Note: Report includes only bank-level data.