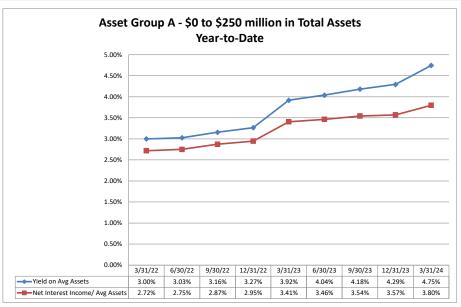

| \$1,021                      | 0.57%                          | 5.87%                             | 76.61%                       | \$89                                    |

Note: Report includes only bank-level data.

Note: Report includes only bank-level data.

Average of Asset Group D

Security Service Federal Credit Union

Randolph-Brooks Federal Credit Union

\$13,517,910

\$17,460,432

\$3,252,801

\$17.019

\$66,892

\$5,383

0.51%

1.51%

0.56%

4.87%

15.82%

5.47%

77.36%

58.09%

74.79%

\$118

\$104

\$103

\$17.019

\$66,892

\$5,383

0.51%

1.51%

0.56%

4.87%

15.82%

5.47%

77.36%

58.09%

74.79%

\$118

\$104

\$103

Balance Sheet & Net Interest Margin

# Summary Trends of Historical Asset Group Averages: Yield on Average Assets & Net Interest Income/Average Assets









Source: SNL Financial

Note: Report includes only bank-level data.

# Summary Trends of Historical Asset Group Averages: Asset Growth Rate & Market Growth Rate









Source: SNL Financial

Note: Report includes only bank-level data.

\$3,257

\$3,994

\$3.918

\$3.743

\$3,627

\$4.327

\$4.119

50.60%

56.94%

91.17%

101.23%

52.38%

99.12%

51.52%

\$2,153

\$1,503

\$1.548

\$2,383

\$2,464

\$1.990

\$3.335

4.61%

6.24%

8.21%

5.49%

4.78%

6.48%

6.07%

0.90%

0.18%

2.12%

0.50%

0.32%

2.03%

0.08%

3.70%

6.07%

6.09%

4.91%

4.46%

4.38%

5.99%

\$4,306

\$4,509

\$4.644

\$4.765

\$4,928

\$4.976

\$5.002

\$1,648

\$2,274

\$3.572

\$3,789

\$1,900

\$4.289

\$2.122

Source: SNL Financial

Note: Report includes only bank-level data.

Port of Houston Warehouse Feder