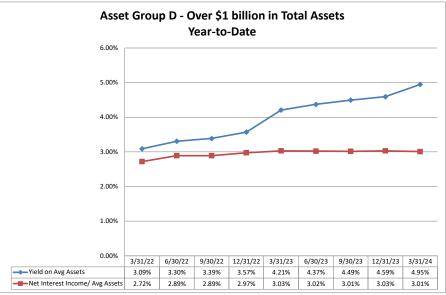

#### ASSET SIZE DEFINITION

Group A \$0-\$250 million

Group B \$251 million-\$500 million

Group C \$501 million-\$1 billion

Group D Over \$1 billion