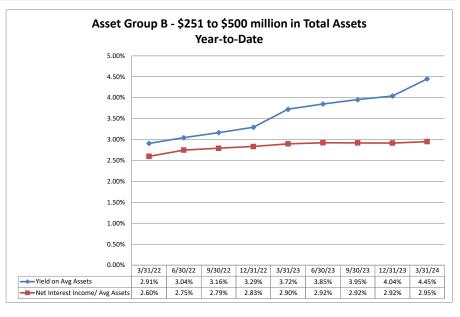

| \$1,021                      | 0.57%                          | 5.87%                             | 76.61%                       | \$89                                    |

Note: Report includes only bank-level data.

Note: Report includes only bank-level data.

Average of Asset Group D

Security Service Federal Credit Union

Randolph-Brooks Federal Credit Union

\$13,517,910

\$17,460,432

\$3,252,801

\$17.019

\$66,892

\$5,383

0.51%

1.51%

0.56%

4.87%

15.82%

5.47%

77.36%

58.09%

74.79%

\$118

\$104

\$103

\$17.019

\$66,892

\$5,383

0.51%

1.51%

0.56%

4.87%

15.82%

5.47%

77.36%

58.09%

74.79%

\$118

\$104

\$103

Balance Sheet & Net Interest Margin

# Summary Trends of Historical Asset Group Averages: Yield on Average Assets & Net Interest Income/Average Assets









Source: SNL Financial

Note: Report includes only bank-level data.

# Summary Trends of Historical Asset Group Averages: Asset Growth Rate & Market Growth Rate









Source: SNL Financial

Note: Report includes only bank-level data.

\$3,257

\$3,994

\$3.918

\$3.743

\$3,627

\$4.327

\$4.119

50.60%

56.94%

91.17%

101.23%

52.38%

99.12%

51.52%

\$2,153

\$1,503

\$1.548

\$2,383

\$2,464

\$1.990

\$3.335

4.61%

6.24%

8.21%

5.49%

4.78%

6.48%

6.07%

0.90%

0.18%

2.12%

0.50%

0.32%

2.03%

0.08%

3.70%

6.07%

6.09%

4.91%

4.46%

4.38%

5.99%

\$4,306

\$4,509

\$4.644

\$4.765

\$4,928

\$4.976

\$5.002

\$1,648

\$2,274

\$3.572

\$3,789

\$1,900

\$4.289

\$2.122

Source: SNL Financial

Note: Report includes only bank-level data.

Port of Houston Warehouse Federal