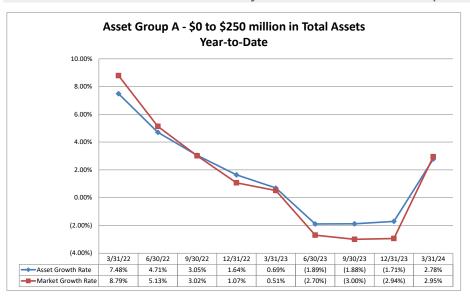

#### ASSET SIZE DEFINITION

Group A \$0-\$250 million

Group B \$251 million-\$500 million

Group C \$501 million-\$1 billion

Group D Over \$1 billion