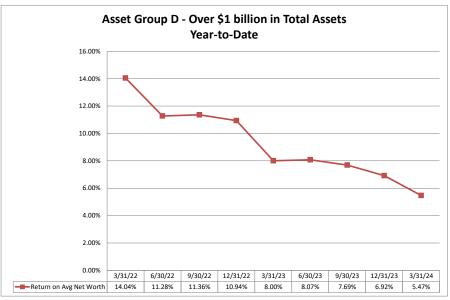

# Summary Trends of Historical Asset Group Averages: Return on Average Net Worth

Source: SNL Financial

Note: Report includes only bank-level data.

|                                                             | As of Date         |                |                    | Quarter to       | Date              |                   |                |                    | Year to Da         | te                 |                    |
|-------------------------------------------------------------|--------------------|----------------|--------------------|------------------|-------------------|-------------------|----------------|--------------------|--------------------|--------------------|--------------------|
|                                                             |                    |                |                    |                  |                   |                   |                |                    |                    |                    |                    |
|                                                             |                    |                |                    |                  |                   |                   |                |                    |                    |                    | 1                  |
|                                                             |                    |                |                    |                  |                   |                   |                |                    |                    |                    | İ                  |
|                                                             |                    |                |                    |                  |                   |                   |                |                    |                    |                    | İ                  |
|                                                             |                    |                | Return on          | Return on        |                   |                   |                | Return on          | Return on          | Oper Exp/          | İ                  |
|                                                             | Total Assets       | Net Income     | Avg Assets         | Avg Net          | Oper Exp/         | Salary&Benefits/  | Net Income     | Avg Assets         | Avg Net            | Oper Rev           | Salary & Benefits/ |
| In the time Name                                            | (\$000)            | (Loss) (\$000) | (%)                | Worth (%)        | Oper Rev (%)      | Employees (\$000) | (Loss) (\$000) | (%)                | Worth (%)          | (%)                | Employees (\$000)  |
| Institution Name                                            |                    | 1              |                    |                  |                   |                   | 1              |                    |                    |                    | 1                  |
| Asset Group A - \$0 to \$250 million in total assets        |                    |                |                    |                  |                   |                   |                |                    |                    |                    |                    |
| Paris District Credit Union                                 | \$459              | \$0            | 0.00%              | 0.00%            | 100.00%           | \$16              | \$0            | 0.00%              | 0.00%              | 100.00%            | \$16               |
| Musicians Federal Credit Union                              | \$683              | \$1            | 0.52%              | 3.88%            | 85.71%            | \$24              | \$1            | 0.52%              | 3.88%              | 85.71%             | \$24               |
| Ibew Local 681 Credit Union                                 | \$815              | \$5            | 2.51%              | 29.41%           | 80.00%            | \$40              | \$5            | 2.51%              | 29.41%             | 80.00%             | \$40               |
| Texas Lee Federal Credit Union                              | \$898              | \$11           | 5.05%              | 48.35%           | 8.33%             | NA                | \$11           | 5.05%              | 48.35%             | 8.33%              | NA                 |
| Assumption Beaumont Federal Credit Union                    | \$953              | \$5            | 1.99%              | 38.46%           |                   |                   | \$5            | 1.99%              | 38.46%             | 37.50%             | NA                 |
| Empowerment Community Development Federal Credit Union      | \$961              | \$1            | 0.41%              | 5.19%            |                   |                   | \$1            | 0.41%              | 5.19%              |                    | \$8                |
| Pear Orchard Federal Credit Union                           | \$1,113            | \$4            | 1.37%              | 7.44%            |                   |                   | \$4            | 1.37%              | 7.44%              | 66.67%             | \$6                |
| Pilgrim CUCC Federal Credit Union                           | \$1,119            | \$2            | 0.79%              | 6.56%            |                   |                   | \$2            | 0.79%              | 6.56%              | 83.33%             | \$40               |
| Littlefield School Employees Federal Credit Union           | \$1,197            | \$3            | 0.95%              | 6.49%            | 81.82%            |                   | \$3            | 0.95%              | 6.49%              | 81.82%             | \$40               |
| Brentwood Baptist Church Federal Credit Union               | \$1,380            | \$1            | 0.29%              | 3.92%            |                   |                   | \$1            | 0.29%              | 3.92%              |                    | \$10               |
| Salt Employees Federal Credit Union                         | \$1,558            | (\$3)          | (0.76%)            | (1.72%)          |                   |                   | (\$3)          |                    | (1.72%)            | 100.00%            | \$29               |
| American Baptist Association Credit Union                   | \$1,611            | \$1            | 0.25%              | 2.41%            | 90.00%            |                   | \$1            | 0.25%              | 2.41%              | 90.00%             | \$64               |
| Highway Employees Credit Union                              | \$1,712            | (\$1)          | (0.23%)            | (0.83%)          | 80.00%            |                   | (\$1)          |                    | (0.83%)            | 80.00%             | \$28               |
| Saint Lukes Community Federal Credit Union                  | \$1,755            | \$7            | 1.57%              | 15.22%           |                   |                   | \$7            | 1.57%              | 15.22%             | 40.00%             | \$8                |
| W T N M Atlantic Federal Credit Union                       | \$1,807            | \$1            | 0.23%              | 1.02%            | 89.29%            |                   | \$1            | 0.23%              | 1.02%              | 89.29%             | \$45               |
| Lehrer Interests Credit Union                               | \$2,022            | \$1            | 0.19%              | 0.82%            |                   | ,                 | \$1            | 0.19%              | 0.82%              | 100.00%            | \$12               |
| Faith Cooperative Federal Credit Union                      | \$2,190            | \$17           | 3.18%              | 15.56%           | 44.83%            |                   | \$17           | 3.18%              | 15.56%             | 44.83%             | \$0                |
| Jafari No-Interest Credit Union                             | \$2,304            | \$17           | 2.98%              | 14.78%           |                   |                   | \$17           | 2.98%              | 14.78%             | 38.71%             | NA<br>¢104         |
| Our Mother of Mercy Parish Houston Federal Credit Union     | \$2,827<br>\$3,089 | (\$9)<br>(\$2) | (1.28%)<br>(0.25%) | (6.53%)          |                   |                   | (\$9)<br>(\$2) | (1.28%)<br>(0.25%) | (6.53%)<br>(1.63%) | 136.00%<br>121.43% | \$104<br>\$40      |
| Vidor Teachers Federal Credit Union<br>Navarro Credit Union | \$3,089<br>\$3,100 | (\$2)<br>\$3   | 0.38%              | (1.63%)<br>1.08% | 121.43%<br>82.76% |                   | (\$2)<br>\$3   | 0.38%              | 1.08%              | 82.76%             | \$40<br>\$35       |
| B P S Federal Credit Union                                  | \$3,100<br>\$3,204 | \$3<br>\$8     | 1.00%              | 1.06%            | 65.22%            |                   | \$3<br>\$8     | 1.00%              | 1.87%              | 65.22%             | \$48               |
| S P Trainmen Federal Credit Union                           | \$3,204<br>\$3,243 | фо<br>(\$39)   | (4.79%)            | (20.03%)         |                   |                   | фо<br>(\$39)   |                    | (20.03%)           |                    | \$40<br>\$101      |
| Goodyear San Angelo Federal Credit Union                    | \$3,260            | (Ψ39)<br>\$9   | 1.11%              | 7.33%            |                   |                   | (\$39)<br>\$9  | 1.11%              | 7.33%              | 52.00%             | \$8                |
| Lefors Federal Credit Union                                 | \$3,353            | \$0            | 0.00%              | 0.00%            |                   |                   | \$0            | 0.00%              | 0.00%              |                    | \$36               |
| Plains Federal Credit Union                                 | \$3,447            | (\$4)          | (0.47%)            | (2.71%)          |                   |                   | (\$4)          | (0.47%)            | (2.71%)            |                    | \$42               |
| Del Rio S P Credit Union                                    | \$3,464            | (\$4)          | (0.46%)            | (1.26%)          | 110.53%           | •                 | (\$4)          | (0.46%)            | (1.26%)            | 110.53%            | \$43               |
| Federal Employees Credit Union                              | \$3,474            | \$6            | 0.68%              | 3.72%            |                   |                   | \$6            | 0.68%              | 3.72%              | 85.71%             | \$36               |
| Longview Federal Credit Union                               | \$3,524            | \$2            | 0.22%              | 1.02%            |                   |                   | \$2            | 0.22%              | 1.02%              | 95.35%             | \$38               |
| Covenant Savings Federal Credit Union                       | \$3,662            | \$13           | 1.34%              | 14.44%           |                   |                   | \$13           | 1.34%              | 14.44%             | 75.00%             | \$23               |
| T H D District 17 Credit Union                              | \$3,870            | \$7            | 0.72%              | 3.39%            |                   |                   | \$7            | 0.72%              | 3.39%              | 82.05%             | \$34               |
| Union Pacific Employees Credit Union                        | \$3,871            | \$4            | 0.42%              | 1.68%            |                   |                   | \$4            | 0.42%              | 1.68%              | 90.00%             | \$58               |
| Bivins Federal Credit Union                                 | \$3,961            | \$8            | 0.79%              | 3.40%            | 116.67%           | \$69              | \$8            | 0.79%              | 3.40%              | 116.67%            | \$69               |
| Oak Farms Employees Credit Union                            | \$4,007            | \$4            | 0.40%              | 1.45%            | 87.67%            | \$70              | \$4            | 0.40%              | 1.45%              | 87.67%             | \$70               |
| Belton Federal Credit Union                                 | \$4,164            | \$8            | 0.76%              | 4.71%            | 84.31%            | \$64              | \$8            | 0.76%              | 4.71%              | 84.31%             | \$64               |
| Houston Belt & Terminal Federal Credit Union                | \$4,209            | (\$5)          | (0.48%)            | (1.43%)          | 105.00%           | \$152             | (\$5)          | (0.48%)            | (1.43%)            | 105.00%            | \$152              |
| Everman Parkway Credit Union                                | \$4,277            | (\$8)          | (0.71%)            | (2.29%)          | 106.25%           | \$56              | (\$8)          | (0.71%)            | (2.29%)            | 106.25%            | \$56               |
| Intercorp Credit Union                                      | \$4,295            | (\$8)          | (0.74%)            | (4.00%)          | 96.88%            | ,                 | (\$8)          | (0.74%)            | (4.00%)            | 96.88%             | \$72               |
| Highway District 9 Credit Union                             | \$4,306            | \$4            | 0.36%              | 1.55%            | 83.72%            |                   | \$4            | 0.36%              | 1.55%              | 83.72%             | \$40               |
| Peco Federal Credit Union                                   | \$4,509            | \$19           | 1.67%              | 15.57%           | 72.46%            |                   | \$19           | 1.67%              | 15.57%             | 72.46%             | \$49               |
| Corpus Christi S P Credit Union                             | \$4,644            | \$6            | 0.53%              | 3.63%            |                   |                   | \$6            | 0.53%              | 3.63%              | 91.25%             | \$40               |
| Light Commerce Credit Union                                 | \$4,765            | \$15           | 1.25%              | 6.13%            |                   |                   | \$15           | 1.25%              | 6.13%              | 61.54%             | \$0                |
| Highway District 2 Credit Union                             | \$4,928            | \$8            | 0.65%              | 2.48%            | 80.70%            |                   | \$8            | 0.65%              | 2.48%              | 80.70%             | \$58               |
| Pampa Municipal Credit Union                                | \$4,976            | \$16           | 1.30%              | 10.46%           | 62.30%            |                   | \$16           | 1.30%              | 10.46%             | 62.30%             | \$40               |
| Port of Houston Warehouse Federal Credit Union              | \$5,002            | \$51           | 4.07%              | 25.34%           | 48.19%            | \$0               | \$51           | 4.07%              | 25.34%             | 48.19%             | \$0                |