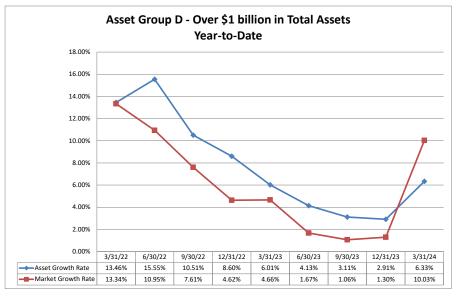

|

Note: Report includes only bank-level data.

Note: Report includes only bank-level data.

Average of Asset Group D

Security Service Federal Credit Union

Randolph-Brooks Federal Credit Union

\$13,517,910

\$17,460,432

\$3,252,801

\$17.019

\$66,892

\$5,383

0.51%

1.51%

0.56%

4.87%

15.82%

5.47%

77.36%

58.09%

74.79%

\$118

\$104

\$103

\$17.019

\$66,892

\$5,383

0.51%

1.51%

0.56%

4.87%

15.82%

5.47%

77.36%

58.09%

74.79%

\$118

\$104

\$103

Balance Sheet & Net Interest Margin

# Summary Trends of Historical Asset Group Averages: Yield on Average Assets & Net Interest Income/Average Assets









Source: SNL Financial

Note: Report includes only bank-level data.

# Summary Trends of Historical Asset Group Averages: Asset Growth Rate & Market Growth Rate









Source: SNL Financial

Note: Report includes only bank-level data.

\$3,257

\$3,994

\$3.918

\$3.743

\$3,627

\$4.327

\$4.119

50.60%

56.94%

91.17%

101.23%

52.38%

99.12%

51.52%

\$2,153

\$1,503

\$1.548

\$2,383

\$2,464

\$1.990

\$3.335

4.61%

6.24%

8.21%

5.49%

4.78%

6.48%

6.07%

0.90%

0.18%

2.12%

0.50%

0.32%

2.03%

0.08%

3.70%

6.07%

6.09%

4.91%

4.46%

4.38%

5.99%

\$4,306

\$4,509

\$4.644

\$4.765

\$4,928

\$4.976

\$5.002

\$1,648

\$2,274

\$3.572

\$3,789

\$1,900

\$4.289

\$2.122

Source: SNL Financial

Note: Report includes only bank-level data.

Port of Houston Warehouse Federal Credit Union

NA = data was not available.

**Highway District 9 Credit Union** 

Corpus Christi S P Credit Union

Light Commerce Credit Union

**Highway District 2 Credit