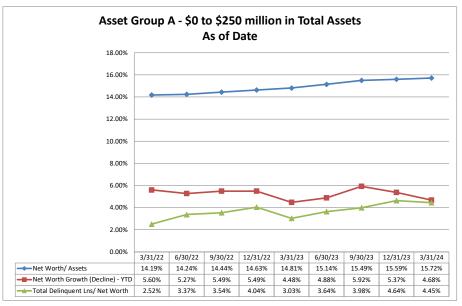

#### ASSET SIZE DEFINITION

Group A \$0-\$250 million

Group B \$251 million-\$500 million

Group C \$501 million-\$1 billion

Group D Over \$1 billion