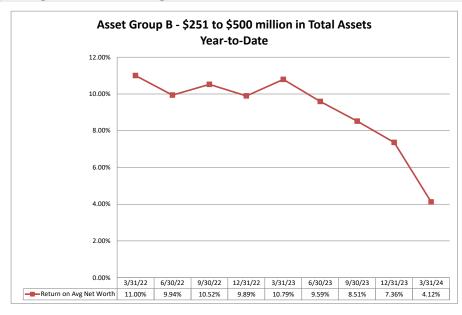

# Summary Trends of Historical Asset Group Averages: Return on Average Net Worth

Source: SNL Financial

Note: Report includes only bank-level data.

|                                                             | As of Date         |                |                    | Quarter to       | Date              |                   |                |                    | Year to Da         | te                 |                    |
|-------------------------------------------------------------|--------------------|----------------|--------------------|------------------|-------------------|-------------------|----------------|--------------------|--------------------|--------------------|--------------------|
|                                                             |                    |                |                    |                  |                   |                   |                |                    |                    |                    |                    |
|                                                             |                    |                |                    |                  |                   |                   |                |                    |                    |                    | 1                  |
|                                                             |                    |                |                    |                  |                   |                   |                |                    |                    |                    | İ                  |
|                                                             |                    |                |                    |                  |                   |                   |                |                    |                    |                    | İ                  |
|                                                             |                    |                | Return on          | Return on        |                   |                   |                | Return on          | Return on          | Oper Exp/          | İ                  |
|                                                             | Total Assets       | Net Income     | Avg Assets         | Avg Net          | Oper Exp/         | Salary&Benefits/  | Net Income     | Avg Assets         | Avg Net            | Oper Rev           | Salary & Benefits/ |
| In the time Name                                            | (\$000)            | (Loss) (\$000) | (%)                | Worth (%)        | Oper Rev (%)      | Employees (\$000) | (Loss) (\$000) | (%)                | Worth (%)          | (%)                | Employees (\$000)  |
| Institution Name                                            |                    | 1              |                    |                  |                   |                   | 1              |                    |                    |                    | 1                  |
| Asset Group A - \$0 to \$250 million in total assets        |                    |                |                    |                  |                   |                   |                |                    |                    |                    |                    |
| Paris District Credit Union                                 | \$459              | \$0            | 0.00%              | 0.00%            | 100.00%           | \$16              | \$0            | 0.00%              | 0.00%              | 100.00%            | \$16               |
| Musicians Federal Credit Union                              | \$683              | \$1            | 0.52%              | 3.88%            | 85.71%            | \$24              | \$1            | 0.52%              | 3.88%              | 85.71%             | \$24               |
| Ibew Local 681 Credit Union                                 | \$815              | \$5            | 2.51%              | 29.41%           | 80.00%            | \$40              | \$5            | 2.51%              | 29.41%             | 80.00%             | \$40               |
| Texas Lee Federal Credit Union                              | \$898              | \$11           | 5.05%              | 48.35%           | 8.33%             | NA                | \$11           | 5.05%              | 48.35%             | 8.33%              | NA                 |
| Assumption Beaumont Federal Credit Union                    | \$953              | \$5            | 1.99%              | 38.46%           |                   |                   | \$5            | 1.99%              | 38.46%             | 37.50%             | NA                 |
| Empowerment Community Development Federal Credit Union      | \$961              | \$1            | 0.41%              | 5.19%            |                   |                   | \$1            | 0.41%              | 5.19%              |                    | \$8                |
| Pear Orchard Federal Credit Union                           | \$1,113            | \$4            | 1.37%              | 7.44%            |                   |                   | \$4            | 1.37%              | 7.44%              | 66.67%             | \$6                |
| Pilgrim CUCC Federal Credit Union                           | \$1,119            | \$2            | 0.79%              | 6.56%            |                   |                   | \$2            | 0.79%              | 6.56%              | 83.33%             | \$40               |
| Littlefield School Employees Federal Credit Union           | \$1,197            | \$3            | 0.95%              | 6.49%            | 81.82%            |                   | \$3            | 0.95%              | 6.49%              | 81.82%             | \$40               |
| Brentwood Baptist Church Federal Credit Union               | \$1,380            | \$1            | 0.29%              | 3.92%            |                   |                   | \$1            | 0.29%              | 3.92%              |                    | \$10               |
| Salt Employees Federal Credit Union                         | \$1,558            | (\$3)          | (0.76%)            | (1.72%)          |                   |                   | (\$3)          |                    | (1.72%)            | 100.00%            | \$29               |
| American Baptist Association Credit Union                   | \$1,611            | \$1            | 0.25%              | 2.41%            | 90.00%            |                   | \$1            | 0.25%              | 2.41%              | 90.00%             | \$64               |
| Highway Employees Credit Union                              | \$1,712            | (\$1)          | (0.23%)            | (0.83%)          | 80.00%            |                   | (\$1)          |                    | (0.83%)            | 80.00%             | \$28               |
| Saint Lukes Community Federal Credit Union                  | \$1,755            | \$7            | 1.57%              | 15.22%           |                   |                   | \$7            | 1.57%              | 15.22%             | 40.00%             | \$8                |
| W T N M Atlantic Federal Credit Union                       | \$1,807            | \$1            | 0.23%              | 1.02%            | 89.29%            |                   | \$1            | 0.23%              | 1.02%              | 89.29%             | \$45               |
| Lehrer Interests Credit Union                               | \$2,022            | \$1            | 0.19%              | 0.82%            |                   | ,                 | \$1            | 0.19%              | 0.82%              | 100.00%            | \$12               |
| Faith Cooperative Federal Credit Union                      | \$2,190            | \$17           | 3.18%              | 15.56%           | 44.83%            |                   | \$17           | 3.18%              | 15.56%             | 44.83%             | \$0                |
| Jafari No-Interest Credit Union                             | \$2,304            | \$17           | 2.98%              | 14.78%           |                   |                   | \$17           | 2.98%              | 14.78%             | 38.71%             | NA<br>¢104         |
| Our Mother of Mercy Parish Houston Federal Credit Union     | \$2,827<br>\$3,089 | (\$9)<br>(\$2) | (1.28%)<br>(0.25%) | (6.53%)          |                   |                   | (\$9)<br>(\$2) | (1.28%)<br>(0.25%) | (6.53%)<br>(1.63%) | 136.00%<br>121.43% | \$104<br>\$40      |
| Vidor Teachers Federal Credit Union<br>Navarro Credit Union | \$3,089<br>\$3,100 | (\$2)<br>\$3   | 0.38%              | (1.63%)<br>1.08% | 121.43%<br>82.76% |                   | (\$2)<br>\$3   | 0.38%              | 1.08%              | 82.76%             | \$40<br>\$35       |
| B P S Federal Credit Union                                  | \$3,100<br>\$3,204 | \$3<br>\$8     | 1.00%              | 1.06%            | 65.22%            |                   | \$3<br>\$8     | 1.00%              | 1.87%              | 65.22%             | \$48               |
| S P Trainmen Federal Credit Union                           | \$3,204<br>\$3,243 | фо<br>(\$39)   | (4.79%)            | (20.03%)         |                   |                   | фо<br>(\$39)   |                    | (20.03%)           |                    | \$40<br>\$101      |
| Goodyear San Angelo Federal Credit Union                    | \$3,260            | (Ψ39)<br>\$9   | 1.11%              | 7.33%            |                   |                   | (\$39)<br>\$9  | 1.11%              | 7.33%              | 52.00%             | \$8                |
| Lefors Federal Credit Union                                 | \$3,353            | \$0            | 0.00%              | 0.00%            |                   |                   | \$0            | 0.00%              | 0.00%              |                    | \$36               |
| Plains Federal Credit Union                                 | \$3,447            | (\$4)          | (0.47%)            | (2.71%)          |                   |                   | (\$4)          | (0.47%)            | (2.71%)            |                    | \$42               |
| Del Rio S P Credit Union                                    | \$3,464            | (\$4)          | (0.46%)            | (1.26%)          | 110.53%           | •                 | (\$4)          | (0.46%)            | (1.26%)            | 110.53%            | \$43               |
| Federal Employees Credit Union                              | \$3,474            | \$6            | 0.68%              | 3.72%            |                   |                   | \$6            | 0.68%              | 3.72%              | 85.71%             | \$36               |
| Longview Federal Credit Union                               | \$3,524            | \$2            | 0.22%              | 1.02%            |                   |                   | \$2            | 0.22%              | 1.02%              | 95.35%             | \$38               |
| Covenant Savings Federal Credit Union                       | \$3,662            | \$13           | 1.34%              | 14.44%           |                   |                   | \$13           | 1.34%              | 14.44%             | 75.00%             | \$23               |
| T H D District 17 Credit Union                              | \$3,870            | \$7            | 0.72%              | 3.39%            |                   |                   | \$7            | 0.72%              | 3.39%              | 82.05%             | \$34               |
| Union Pacific Employees Credit Union                        | \$3,871            | \$4            | 0.42%              | 1.68%            |                   |                   | \$4            | 0.42%              | 1.68%              | 90.00%             | \$58               |
| Bivins Federal Credit Union                                 | \$3,961            | \$8            | 0.79%              | 3.40%            | 116.67%           | \$69              | \$8            | 0.79%              | 3.40%              | 116.67%            | \$69               |
| Oak Farms Employees Credit Union                            | \$4,007            | \$4            | 0.40%              | 1.45%            | 87.67%            | \$70              | \$4            | 0.40%              | 1.45%              | 87.67%             | \$70               |
| Belton Federal Credit Union                                 | \$4,164            | \$8            | 0.76%              | 4.71%            | 84.31%            | \$64              | \$8            | 0.76%              | 4.71%              | 84.31%             | \$64               |
| Houston Belt & Terminal Federal Credit Union                | \$4,209            | (\$5)          | (0.48%)            | (1.43%)          | 105.00%           | \$152             | (\$5)          | (0.48%)            | (1.43%)            | 105.00%            | \$152              |
| Everman Parkway Credit Union                                | \$4,277            | (\$8)          | (0.71%)            | (2.29%)          | 106.25%           | \$56              | (\$8)          | (0.71%)            | (2.29%)            | 106.25%            | \$56               |
| Intercorp Credit Union                                      | \$4,295            | (\$8)          | (0.74%)            | (4.00%)          | 96.88%            | ,                 | (\$8)          | (0.74%)            | (4.00%)            | 96.88%             | \$72               |
| Highway District 9 Credit Union                             | \$4,306            | \$4            | 0.36%              | 1.55%            | 83.72%            |                   | \$4            | 0.36%              | 1.55%              | 83.72%             | \$40               |
| Peco Federal Credit Union                                   | \$4,509            | \$19           | 1.67%              | 15.57%           | 72.46%            |                   | \$19           | 1.67%              | 15.57%             | 72.46%             | \$49               |
| Corpus Christi S P Credit Union                             | \$4,644            | \$6            | 0.53%              | 3.63%            |                   |                   | \$6            | 0.53%              | 3.63%              | 91.25%             | \$40               |
| Light Commerce Credit Union                                 | \$4,765            | \$15           | 1.25%              | 6.13%            |                   |                   | \$15           | 1.25%              | 6.13%              | 61.54%             | \$0                |
| Highway District 2 Credit Union                             | \$4,928            | \$8            | 0.65%              | 2.48%            | 80.70%            |                   | \$8            | 0.65%              | 2.48%              | 80.70%             | \$58               |
| Pampa Municipal Credit Union                                | \$4,976            | \$16           | 1.30%              | 10.46%           | 62.30%            |                   | \$16           | 1.30%              | 10.46%             | 62.30%             | \$40               |
| Port of Houston Warehouse Federal Credit Union              | \$5,002            | \$51           | 4.07%              | 25.34%           | 48.19%            | \$0               | \$51           | 4.07%              | 25.34%             | 48.19%             | \$0                |