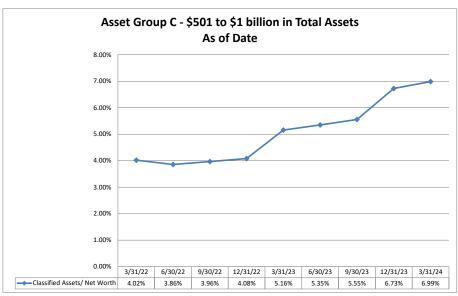

#### ASSET SIZE DEFINITION

Group A \$0-\$250 million

Group B \$251 million-\$500 million

Group C \$501 million-\$1 billion

Group D Over \$1 billion