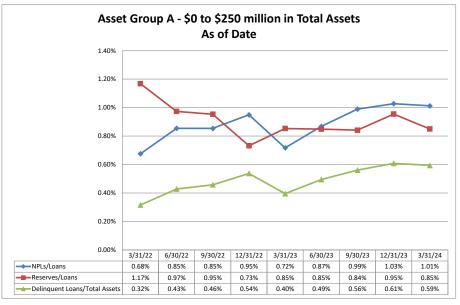

| (12.63%)                 | 11.85%                    |  |  |
| ·                                                |                                         |                               |                                    |                                  |                                  |                            |                                     |                                        |                          |                           |  |  |

Note: Report includes only bank-level data.

NA = data was not available.

NM = per SNL Financial, the data was not provided as the ratios are too high/low to be meaningful.

**Asset Quality** 

### Summary Trends of Historical Asset Group Averages: Non Performing Loans/Loans, Reserves/Loans & Delinquent Loans/Total Assets









Source: SNL Financial

Note: Report includes only bank-level data.

\$4,509

\$4,644

\$4.765

\$4,928

\$4,976

\$5,002

\$16

\$78

\$0

\$2

\$15

\$29

0.70%

2.18%

0.00%

0.11%

0.35%

1.37%

0.75%

1.01%

0.61%

0.21%

0.72%

0.52%

106.25%

46.15%

200.00%

206.67%

37.93%

NA

3.11%

11.13%

0.00%

0.15%

2.30%

3.45%

Source: SNL Financial

Note: Report includes only bank-level data.

**Peco Federal Credit Union** 

Corpus Christi S P Credit Union

**Light Commerce Credit Union** 

**Highway District 2 Credit Union** 

Pampa Municipal Credit Union

Port of Houston Warehouse Federal Credit Union

0.35%

1.68%

0.00%

0.04%

0.30%

0.58%

\$10,211

\$10.283

\$10,315

\$198

\$7

\$0

2.96%

0.09%

0.00%

1.06%

1.06%

0.06%

35.86%

NM

NA

11.72%

0.48%

0.00%

Source: SN