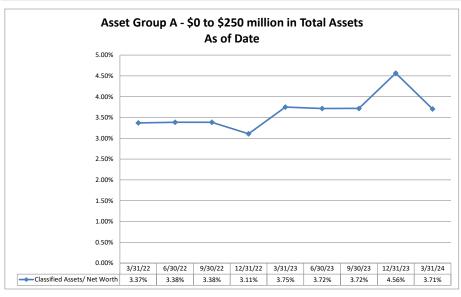

#### ASSET SIZE DEFINITION

Group A \$0-\$250 million

Group B \$251 million-\$500 million

Group C \$501 million-\$1 billion

Group D Over \$1 billion