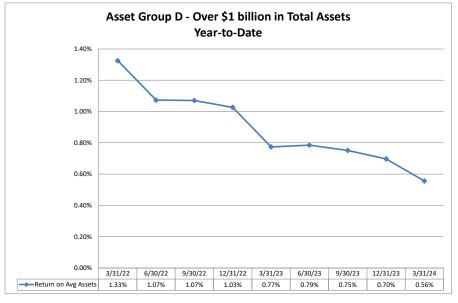

# Summary Trends of Historical Asset Group Averages: Return on Average Assets

Source: SNL Financial

Note: Report includes only bank-level data.