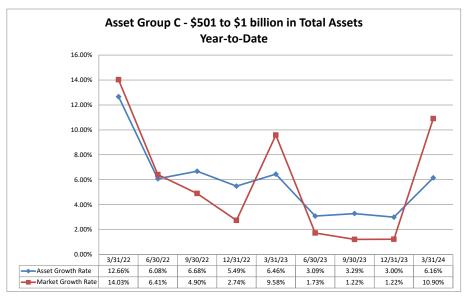

#### ASSET SIZE DEFINITION

Group A \$0-\$250 million

Group B \$251 million-\$500 million

Group C \$501 million-\$1 billion

Group D Over \$1 billion