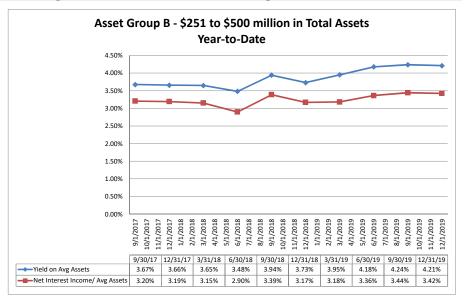

#### Summary Trends of Historical Asset Group Averages: Return on Average Assets

Source: SNL Financial

Note: Report includes only bank-level data.