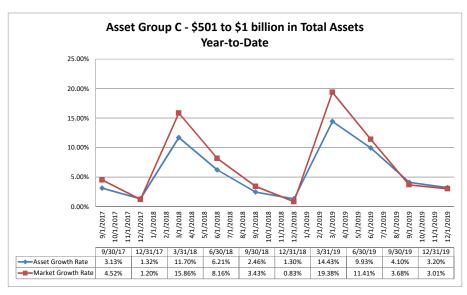

#### Summary Trends of Historical Asset Group Averages: Return on Average Assets

Source: SNL Financial

Note: Report includes only bank-level data.

#### Summary Trends of Historical Asset Group Averages: Return on Average Net Worth

Source: SNL Financial

Note: Report includes only bank-level data.

Note: Report includes only bank-level data.

NA = data was not available.