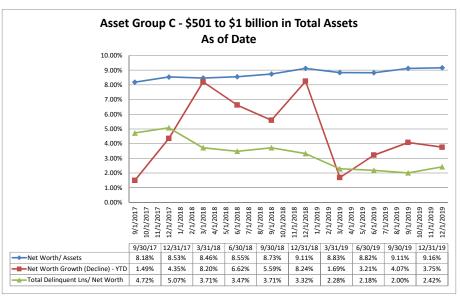

|
|             | First Community Credit Union                            | \$2,785,682          | \$8,736                                 | 0.48%                      | 0.70%                                      | 144.09%             | 4.93%                       | 0.31%                           |
|             | Average of Asset Group D                                | \$2,305,595          | \$9,420                                 | 0.57%                      | 0.76%                                      | 134.48%             | 5.02%                       | 0.43%                           |

Note: Report includes only bank-level data.

Net Worth

## Summary Trends of Historical Asset Group Averages: Net Worth/Assets, Net Worth Growth & Total Delinquent Loans/Net Worth









Source: SNL Financial

Note: Report includes only bank-level data.

## Summary Trends of Historical Asset Group Averages: Classified Assets/Net Worth









Source: SNL Financial

Note: Report includes only bank-level data.

\$12,423

\$12,642

\$13,897

\$14,174

\$14,201

\$15,014

\$15.674

\$15.879

\$15.884

\$16.972

\$17,225

\$18,160

\$1,233

\$2,364

\$2,865

\$2,371

\$1,901

\$1,769

\$1,234

\$1,488

\$1,207

\$2,429

\$1,972

\$1,533

9.93%

18.70%

20.62%

16.73%

13.39%

11.78%

7.87%

9.37%

7.60%

14.31%

11.45%

8.44%

Source: SNL Financial

Note: Report includes only bank-level data.

NA = data was not available.

**Catholic Family Credit Union** 

**Stationery Credit Union** 

**Legacy Credit Union** 

**United Labor Credit Union** 

**Summit Ridge Credit Union**