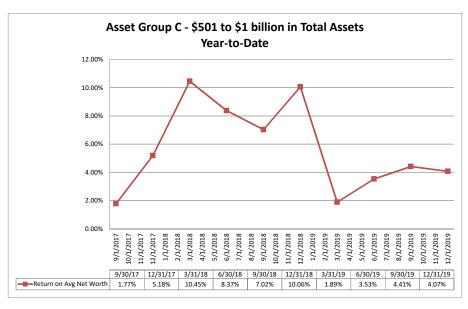

#### Summary Trends of Historical Asset Group Averages: Return on Average Net Worth

Source: SNL Financial

Note: Report includes only bank-level data.

Note: Report includes only bank-level data.

NA = data was not available.