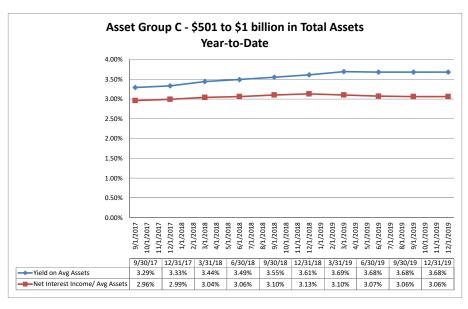

#### Summary Trends of Historical Asset Group Averages: Return on Average Assets

Source: SNL Financial

Note: Report includes only bank-level data.