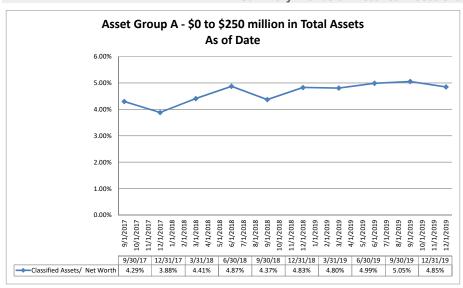

0.48%                      | 0.70%                                      | 144.09%             | 4.93%                       | 0.31%                           |
|             | Average of Asset Group D                                | \$2,305,595          | \$9,420                                 | 0.57%                      | 0.76%                                      | 134.48%             | 5.02%                       | 0.43%                           |

Note: Report includes only bank-level data.

Net Worth

## Summary Trends of Historical Asset Group Averages: Net Worth/Assets, Net Worth Growth & Total Delinquent Loans/Net Worth









Source: SNL Financial

Note: Report includes only bank-level data.

## Summary Trends of Historical Asset Group Averages: Classified Assets/Net Worth









Source: SNL Financial

Note: Report includes only bank-level data.

\$12,423

\$12,642

\$13,897

\$14,174

\$14,201

\$15,014

\$15.674

\$15.879

\$15.884

\$16.972

\$17,225

\$18,160

\$1,233

\$2,364

\$2,865

\$2,371

\$1,901

\$1,769

\$1,234

\$1,488

\$1,207

\$2,429

\$1,972

\$1,533

9.93%

18.70%

20.62%

16.73%

13.39%

11.78%

7.87%

9.37%

7.60%

14.31%

11.45%

8.44%

Source: SNL Financial

Note: Report includes only bank-level data.

NA = data was not available.

**Catholic Family Credit Union** 

**Stationery Credit Union** 

**Legacy Credit Union** 

**United Labor Credit Union** 

**Summit Ridge Credit Union** 

Cape Regional Credit Union

De Soto Mo-Pac Credit Union

**Division #6 Highway Credit Union** 

**Independence Teachers Credit Union** 

St. Louis Newsp