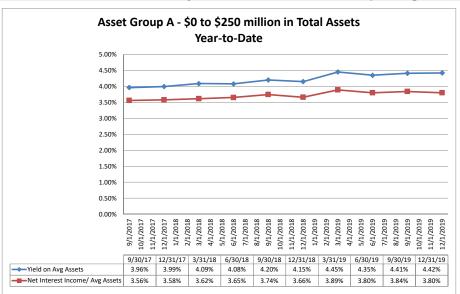

#### Summary Trends of Historical Asset Group Averages: Return on Average Assets

Source: SNL Financial

Note: Report includes only bank-level data.