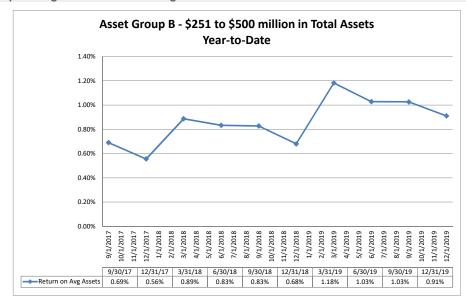

#### Summary Trends of Historical Asset Group Averages: Return on Average Assets

Source: SNL Financial

Note: Report includes only bank-level data.