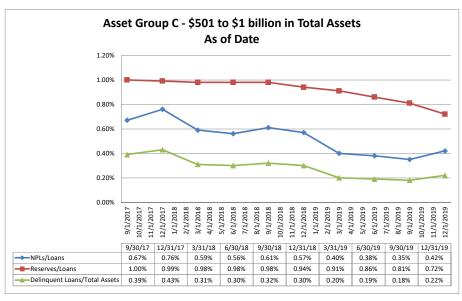

#### ASSET SIZE DEFINITION

Group A \$0-\$250 million

Group B \$251 million-\$500 million

Group C \$501 million-\$1 billion

Group D Over \$1 billion