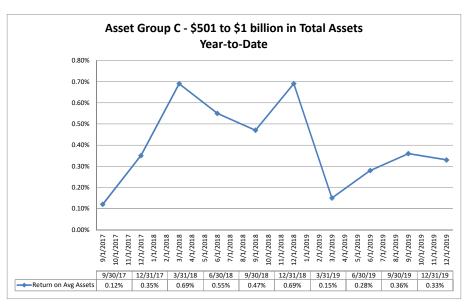

#### Summary Trends of Historical Asset Group Averages: Return on Average Assets

Source: SNL Financial

Note: Report includes only bank-level data.