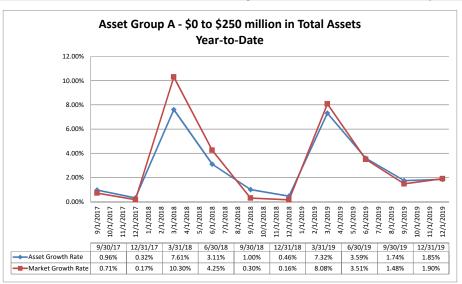

#### Summary Trends of Historical Asset Group Averages: Return on Average Assets

Source: SNL Financial

Note: Report includes only bank-level data.

#### Summary Trends of Historical Asset Group Averages: Return on Average Net Worth

Source: SNL Financial

Note: Report includes only bank-level data.

Note: Report includes only bank-level data.

NA = data was not available.