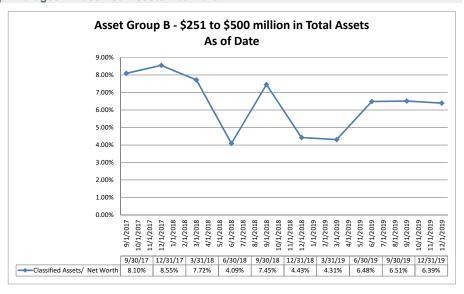

48%                      | 0.70%                                      | 144.09%             | 4.93%                       | 0.31%                           |
|             | Average of Asset Group D                                | \$2,305,595          | \$9,420                                 | 0.57%                      | 0.76%                                      | 134.48%             | 5.02%                       | 0.43%                           |

Note: Report includes only bank-level data.

Net Worth

## Summary Trends of Historical Asset Group Averages: Net Worth/Assets, Net Worth Growth & Total Delinquent Loans/Net Worth









Source: SNL Financial

Note: Report includes only bank-level data.

## Summary Trends of Historical Asset Group Averages: Classified Assets/Net Worth









Source: SNL Financial

Note: Report includes only bank-level data.

\$12,423

\$12,642

\$13,897

\$14,174

\$14,201

\$15,014

\$15.674

\$15.879

\$15.884

\$16.972

\$17,225

\$18,160

\$1,233

\$2,364

\$2,865

\$2,371

\$1,901

\$1,769

\$1,234

\$1,488

\$1,207

\$2,429

\$1,972

\$1,533

9.93%

18.70%

20.62%

16.73%

13.39%

11.78%

7.87%

9.37%

7.60%

14.31%

11.45%

8.44%

Source: SNL Financial

Note: Report includes only bank-level data.

NA = data was not available.

**Catholic Family Credit Union** 

**Stationery Credit Union** 

**Legacy Credit Union** 

**United Labor Credit Union** 

**Summit Ridge Credit Union** 

Cape Regional Credit Union

De Soto Mo-Pac Credit Union

**Division #6 Highway Credit Union** 

**Independence Teachers Credit Union** 

St. Louis Newspap