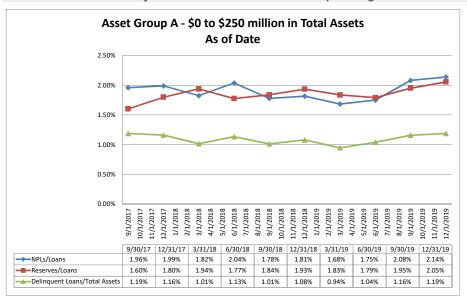

#### ASSET SIZE DEFINITION

Group A \$0-\$250 million

Group B \$251 million-\$500 million

Group C \$501 million-\$1 billion

Group D Over \$1 billion