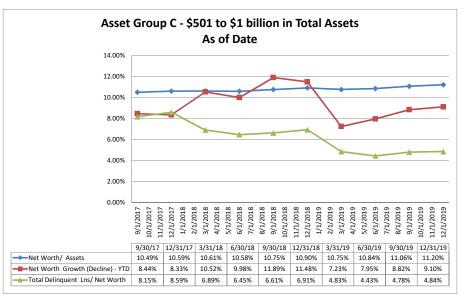

|                                            |                             |                             | 0.37%<br>0.47%                            |
| Average of Asset Group D                                                                                                               | \$2,111,618                                                   | \$9,239                                         | 0.57%                                     | 0.58%                                      | 103.38%                     | 5.11%                       | 0.42%                                     |

Note: Report includes only bank-level data.

Net Worth

#### Summary Trends of Historical Asset Group Averages: Net Worth/Assets, Net Worth Growth & Total Delinquent Loans/Net Worth









Source: SNL Financial

Note: Report includes only bank-level data.

#### Summary Trends of Historical Asset Group Averages: Classified Assets/Net Worth









Source: SNL Financial

Note: Report includes only bank-level data.

\$17,137

\$17,859

\$17,888

\$18.943

\$22,551

\$1,383

\$5,229

\$2,552

\$1.591

\$2.054

8.07%

29.28%

14.27%

8.40%

9.11%

19.84%

11.09%

16.64%

12.92%

(7.31%)

17.43%

6.77%

5.49%

31.36%

14.46%

4.48%

7.38%

6.97%

36.46%

26.29%

Source: SNL Financial

Note: Report includes only bank-level data.

NA = data was not available.

**Sunflower Community Federal Credit Union** 

**Hutchinson Government Employees Credit Union** 

Salina Interparochial Credit Union

Co-Operative Credit Union

Wheat State Credit Union

| let Worth                   |