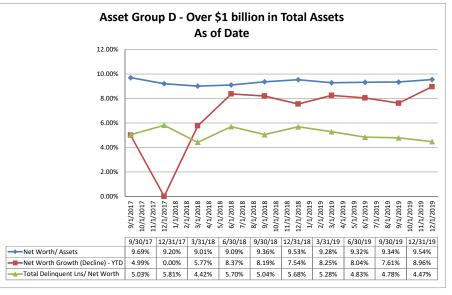

|
|             | First Community Credit Union                            | \$2,785,682          | \$8,736                                 | 0.48%                      | 0.70%                                      | 144.09%             | 4.93%                       | 0.31%                           |
|             | Average of Asset Group D                                | \$2,305,595          | \$9,420                                 | 0.57%                      | 0.76%                                      | 134.48%             | 5.02%                       | 0.43%                           |

Note: Report includes only bank-level data.

Net Worth

## Summary Trends of Historical Asset Group Averages: Net Worth/Assets, Net Worth Growth & Total Delinquent Loans/Net Worth









Source: SNL Financial

Note: Report includes only bank-level data.

## Summary Trends of Historical Asset Group Averages: Classified Assets/Net Worth









Source: SNL Financial

Note: Report includes only bank-level data.

\$12,423

\$12,642

\$13,897

\$14,174

\$14,201

\$15,014

\$15.674

\$15.879

\$15.884

\$16.972

\$17,225

\$18,160

\$1,233

\$2,364

\$2,865

\$2,371

\$1,901

\$1,769

\$1,234

\$1,488

\$1,207

\$2,429

\$1,972

\$1,533

9.93%

18.70%

20.62%

16.73%

13.39%

11.78%

7.87%

9.37%

7.60%

14.31%

11.45%

8.44%

Source: SNL Financial

Note: Report includes only bank-level data.

NA = data was not available.

**Catholic Family Credit Union** 

**Stationery Credit Union** 

**Legacy Credit Union** 

**United Labor Credit Union** 

**Summit Ridge Credit Union**