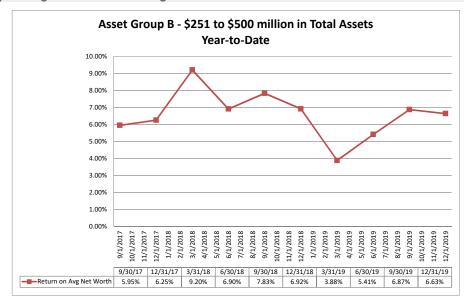

#### Summary Trends of Historical Asset Group Averages: Return on Average Net Worth

Source: SNL Financial

Note: Report includes only bank-level data.

Note: Report includes only bank-level data.

NA = data was not available.