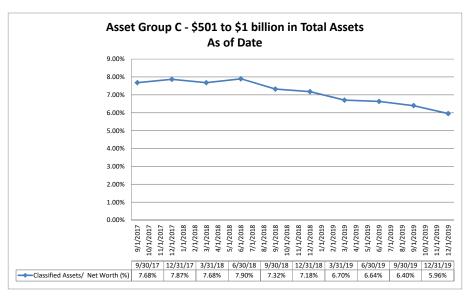

#### ASSET SIZE DEFINITION

Group A \$0-\$250 million

Group B \$251 million-\$500 million

Group C \$501 million-\$1 billion

Group D Over \$1 billion