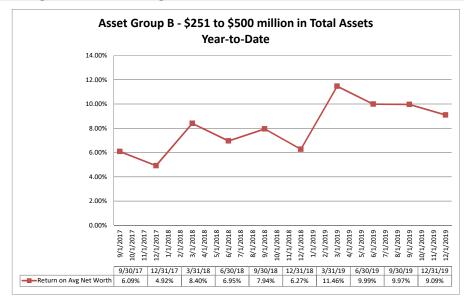

#### Summary Trends of Historical Asset Group Averages: Return on Average Net Worth

Source: SNL Financial

Note: Report includes only bank-level data.

Note: Report includes only bank-level data.

NA = data was not available.