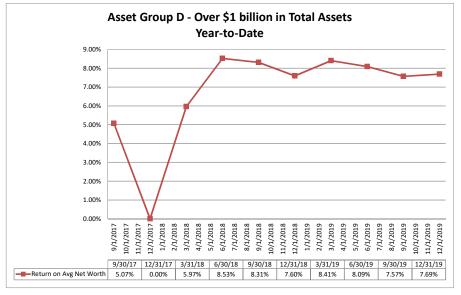

#### Summary Trends of Historical Asset Group Averages: Return on Average Net Worth

Source: SNL Financial

Note: Report includes only bank-level data.

Note: Report includes only bank-level data.

NA = data was not available.