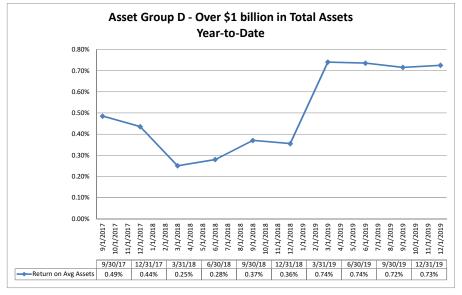

#### Summary Trends of Historical Asset Group Averages: Return on Average Assets

Source: SNL Financial

Note: Report includes only bank-level data.