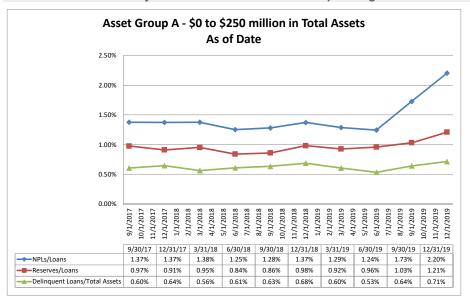

#### ASSET SIZE DEFINITION

Group A \$0-\$250 million

Group B \$251 million-\$500 million

Group C \$501 million-\$1 billion

Group D Over \$1 billion