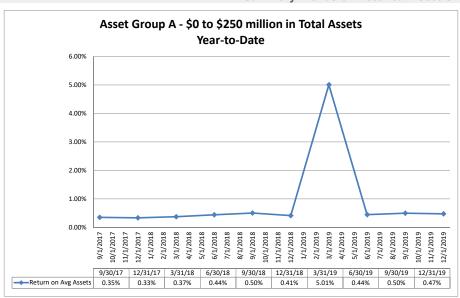

#### Summary Trends of Historical Asset Group Averages: Return on Average Assets

Source: SNL Financial

Note: Report includes only bank-level data.