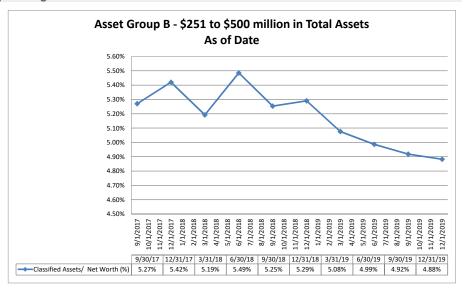

#### ASSET SIZE DEFINITION

Group A \$0-\$250 million

Group B \$251 million-\$500 million

Group C \$501 million-\$1 billion

Group D Over \$1 billion