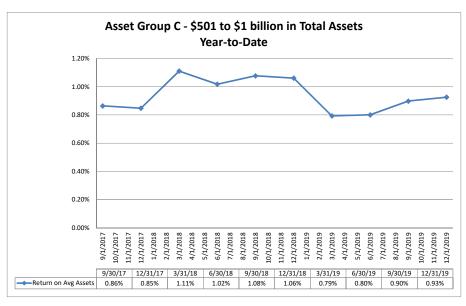

#### Summary Trends of Historical Asset Group Averages: Return on Average Assets

Source: SNL Financial

Note: Report includes only bank-level data.