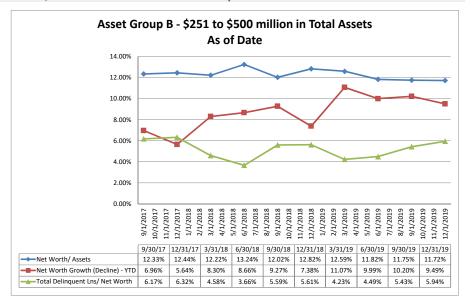

|
|             | First Community Credit Union                            | \$2,785,682          | \$8,736                                 | 0.48%                      | 0.70%                                      | 144.09%             | 4.93%                       | 0.31%                           |
|             | Average of Asset Group D                                | \$2,305,595          | \$9,420                                 | 0.57%                      | 0.76%                                      | 134.48%             | 5.02%                       | 0.43%                           |

Note: Report includes only bank-level data.

Net Worth

## Summary Trends of Historical Asset Group Averages: Net Worth/Assets, Net Worth Growth & Total Delinquent Loans/Net Worth









Source: SNL Financial

Note: Report includes only bank-level data.

## Summary Trends of Historical Asset Group Averages: Classified Assets/Net Worth









Source: SNL Financial

Note: Report includes only bank-level data.

\$12,423

\$12,642

\$13,897

\$14,174

\$14,201

\$15,014

\$15.674

\$15.879

\$15.884

\$16.972

\$17,225

\$18,160

\$1,233

\$2,364

\$2,865

\$2,371

\$1,901

\$1,769

\$1,234

\$1,488

\$1,207

\$2,429

\$1,972

\$1,533

9.93%

18.70%

20.62%

16.73%

13.39%

11.78%

7.87%

9.37%

7.60%

14.31%

11.45%

8.44%

Source: SNL Financial

Note: Report includes only bank-level data.

NA = data was not available.

**Catholic Family Credit Union** 

**Stationery Credit Union** 

**Legacy Credit Union** 

**United Labor Credit Union** 

**Summit Ridge Credit Union