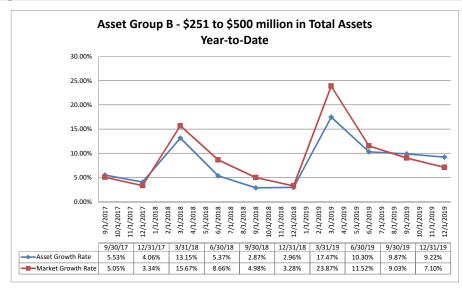

#### Summary Trends of Historical Asset Group Averages: Return on Average Assets

Source: SNL Financial

Note: Report includes only bank-level data.

#### Summary Trends of Historical Asset Group Averages: Return on Average Net Worth

Source: SNL Financial

Note: Report includes only bank-level data.

Note: Report includes only bank-level data.

NA = data was not available.