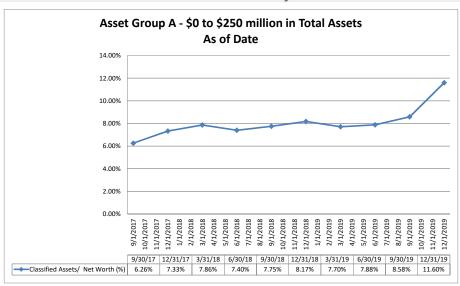

#### ASSET SIZE DEFINITION

Group A \$0-\$250 million

Group B \$251 million-\$500 million

Group C \$501 million-\$1 billion

Group D Over \$1 billion