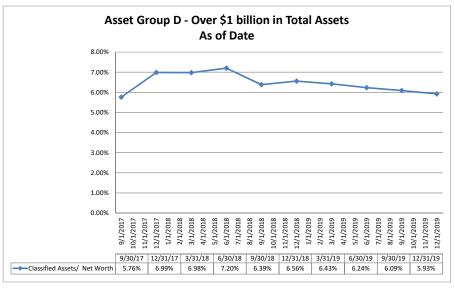

#### Summary Trends of Historical Asset Group Averages: Return on Average Net Worth

Source: SNL Financial

Note: Report includes only bank-level data.

Note: Report includes only bank-level data.

NA = data was not available.