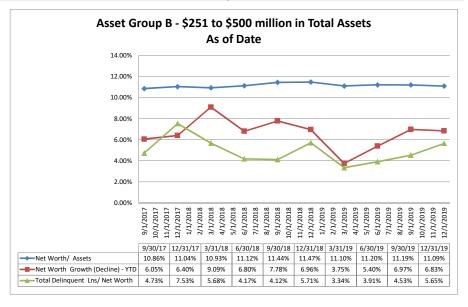

|                                            |                             |                             | 0.37%<br>0.47%                            |
| Average of Asset Group D                                                                                                               | \$2,111,618                                                   | \$9,239                                         | 0.57%                                     | 0.58%                                      | 103.38%                     | 5.11%                       | 0.42%                                     |

Note: Report includes only bank-level data.

Net Worth

#### Summary Trends of Historical Asset Group Averages: Net Worth/Assets, Net Worth Growth & Total Delinquent Loans/Net Worth









Source: SNL Financial

Note: Report includes only bank-level data.

#### Summary Trends of Historical Asset Group Averages: Classified Assets/Net Worth









Source: SNL Financial

Note: Report includes only bank-level data.

\$17,137

\$17,859

\$17,888

\$18.943

\$22,551

\$1,383

\$5,229

\$2,552

\$1.591

\$2.054

8.07%

29.28%

14.27%

8.40%

9.11%

19.84%

11.09%

16.64%

12.92%

(7.31%)

17.43%

6.77%

5.49%

31.36%

14.46%

4.48%

7.38%

6.97%

36.46%

26.29%

Source: SNL Financial

Note: Report includes only bank-level data.

NA = data was not available.

**Sunflower Community Federal Credit Union** 

**Hutchinson Government Employees Credit Union** 

Salina Interparochial Credit Union

Co-Operative Credit Union

Wheat State Credit Union

| let Worth                   |