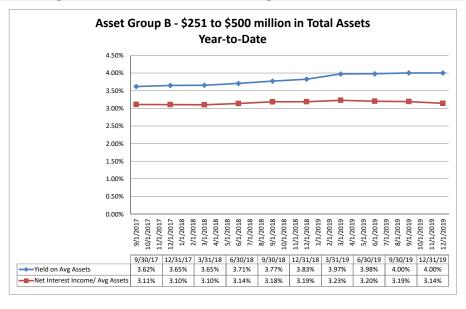

#### Summary Trends of Historical Asset Group Averages: Return on Average Assets

Source: SNL Financial

Note: Report includes only bank-level data.