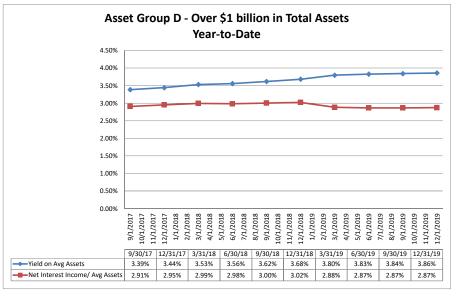

#### Summary Trends of Historical Asset Group Averages: Return on Average Assets

Source: SNL Financial

Note: Report includes only bank-level data.

#### Summary Trends of Historical Asset Group Averages: Return on Average Net Worth

Source: SNL Financial

Note: Report includes only bank-level data.

Note: Report includes only bank-level data.

NA = data was not available.