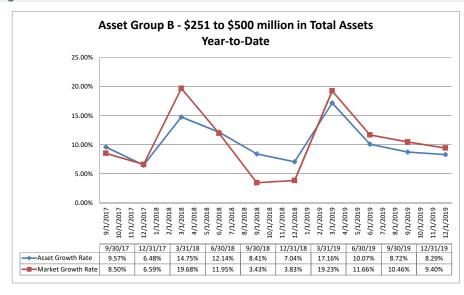

#### Summary Trends of Historical Asset Group Averages: Return on Average Assets

Source: SNL Financial

Note: Report includes only bank-level data.

#### Summary Trends of Historical Asset Group Averages: Return on Average Net Worth

Source: SNL Financial

Note: Report includes only bank-level data.

Note: Report includes only bank-level data.

NA = data was not available.