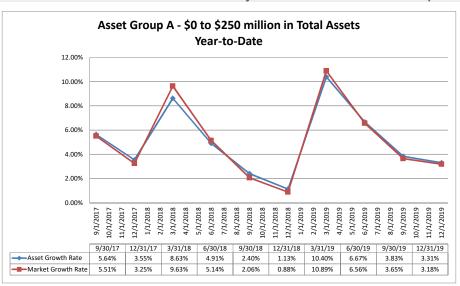

#### Summary Trends of Historical Asset Group Averages: Return on Average Assets

Source: SNL Financial

Note: Report includes only bank-level data.

#### Summary Trends of Historical Asset Group Averages: Return on Average Net Worth

Source: SNL Financial

Note: Report includes only bank-level data.

Note: Report includes only bank-level data.

NA = data was not available.