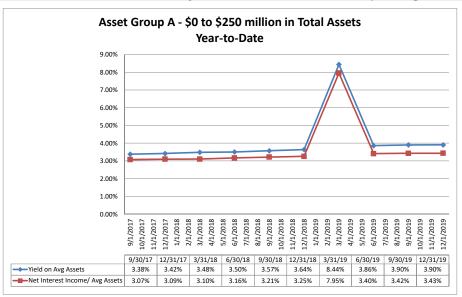

#### Summary Trends of Historical Asset Group Averages: Return on Average Assets

Source: SNL Financial

Note: Report includes only bank-level data.