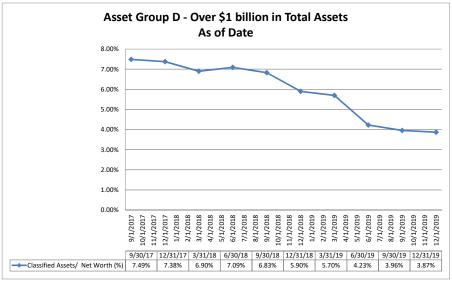

#### Summary Trends of Historical Asset Group Averages: Return on Average Assets

Source: SNL Financial

Note: Report includes only bank-level data.

#### Summary Trends of Historical Asset Group Averages: Return on Average Net Worth

Source: SNL Financial

Note: Report includes only bank-level data.

Note: Report includes only bank-level data.

NA = data was not available.