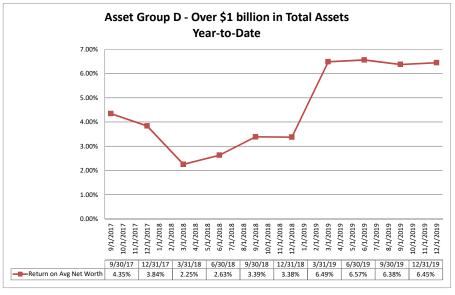

#### Summary Trends of Historical Asset Group Averages: Return on Average Net Worth

Source: SNL Financial

Note: Report includes only bank-level data.

Note: Report includes only bank-level data.

NA = data was not available.