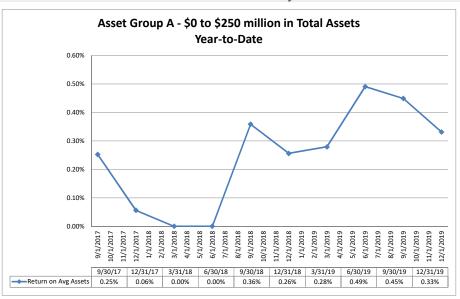

#### Summary Trends of Historical Asset Group Averages: Return on Average Assets

Source: SNL Financial

Note: Report includes only bank-level data.