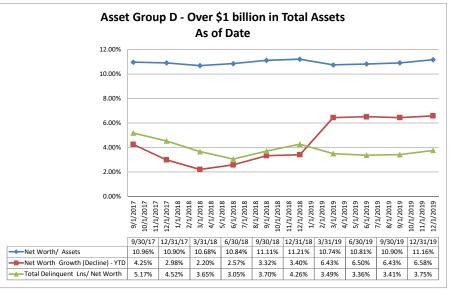

#### ASSET SIZE DEFINITION

Group A \$0-\$250 million

Group B \$251 million-\$500 million

Group C \$501 million-\$1 billion

Group D Over \$1 billion