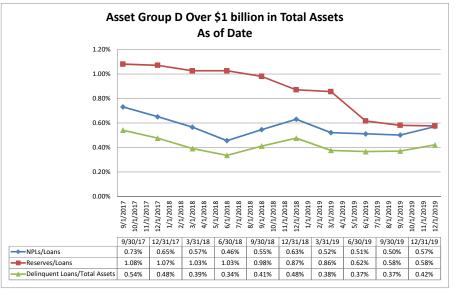

| \$3,341                          | 3.95%                      | 0.85%                               | 3.04%                                  | 10.05%                   | 10.58%                    |
| Average of Asset Group D                                     | \$2,111,618          | \$1,532,460                   | \$1,725,869                     | 91.69%                           | \$3,478                          | 4.16%                      | 0.99%                               | 3.14%                                  | 7.17%                    | 6.17%                     |

Note: Report includes only bank-level data.

**Asset Quality** 

#### Summary Trends of Historical Asset Group Averages: Non Performing Loans/Loans, Reserves/Loans & Delinquent Loans/Total Assets









Source: SNL Financial

Note: Report includes only bank-level data.

| sset Qu   | ality                                            | December 3           | 31, 2019                                |                  |                                            | Run D                  | ate: Febru                  | ary 8, 20                  |
|-----------|--------------------------------------------------|----------------------|-----------------------------------------|------------------|--------------------------------------------|------------------------|-----------------------------|----------------------------|
|           |                                                  |                      |                                         |                  | As of Date