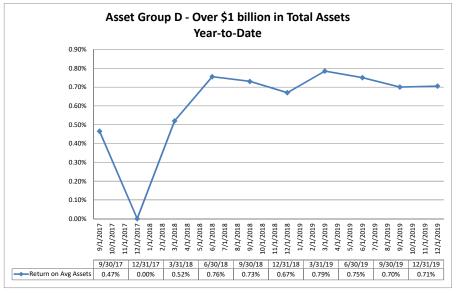

#### Summary Trends of Historical Asset Group Averages: Return on Average Assets

Source: SNL Financial

Note: Report includes only bank-level data.