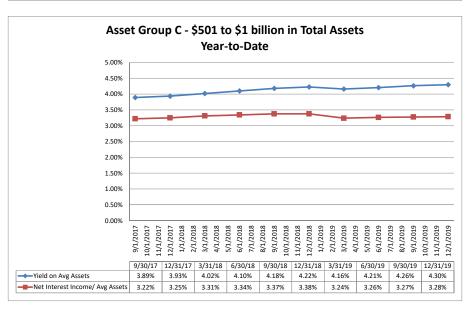

#### Summary Trends of Historical Asset Group Averages: Return on Average Assets

Source: SNL Financial

Note: Report includes only bank-level data.