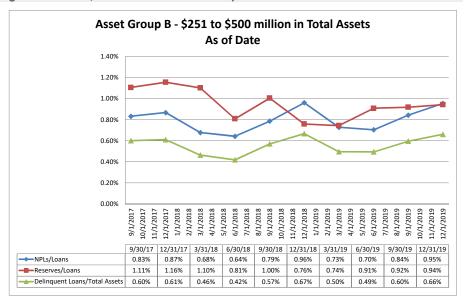

#### ASSET SIZE DEFINITION

Group A \$0-\$250 million

Group B \$251 million-\$500 million

Group C \$501 million-\$1 billion

Group D Over \$1 billion