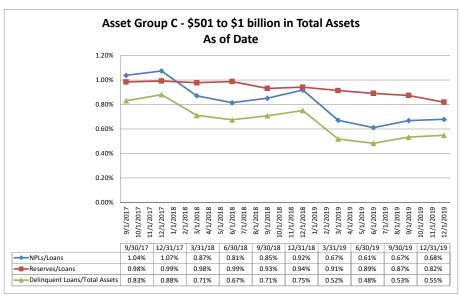

#### ASSET SIZE DEFINITION

Group A \$0-\$250 million

Group B \$251 million-\$500 million

Group C \$501 million-\$1 billion

Group D Over \$1 billion