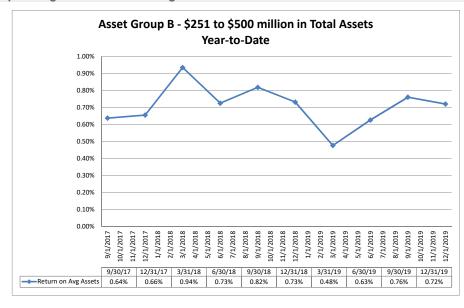

#### Summary Trends of Historical Asset Group Averages: Return on Average Assets

Source: SNL Financial

Note: Report includes only bank-level data.