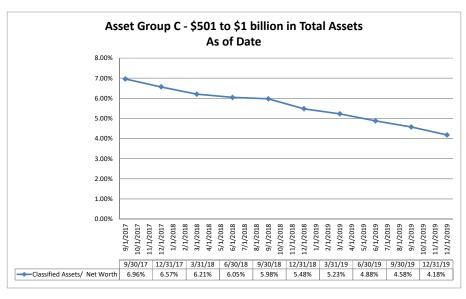

%                      | 0.70%                                      | 144.09%             | 4.93%                       | 0.31%                           |
|             | Average of Asset Group D                                | \$2,305,595          | \$9,420                                 | 0.57%                      | 0.76%                                      | 134.48%             | 5.02%                       | 0.43%                           |

Note: Report includes only bank-level data.

Net Worth

## Summary Trends of Historical Asset Group Averages: Net Worth/Assets, Net Worth Growth & Total Delinquent Loans/Net Worth









Source: SNL Financial

Note: Report includes only bank-level data.

## Summary Trends of Historical Asset Group Averages: Classified Assets/Net Worth









Source: SNL Financial

Note: Report includes only bank-level data.

\$12,423

\$12,642

\$13,897

\$14,174

\$14,201

\$15,014

\$15.674

\$15.879

\$15.884

\$16.972

\$17,225

\$18,160

\$1,233

\$2,364

\$2,865

\$2,371

\$1,901

\$1,769

\$1,234

\$1,488

\$1,207

\$2,429

\$1,972

\$1,533

9.93%

18.70%

20.62%

16.73%

13.39%

11.78%

7.87%

9.37%

7.60%

14.31%

11.45%

8.44%

Source: SNL Financial

Note: Report includes only bank-level data.

NA = data was not available.

**Catholic Family Credit Union** 

**Stationery Credit Union** 

**Legacy Credit Union** 

**United Labor Credit Union** 

**Summit Ridge Credit Union** 

Cape Regional Credit Union

De Soto Mo-Pac Credit Union

**Division #6 Highway Credit Union** 

**Independence Teachers Credit Union** 

St. Louis Newspaper