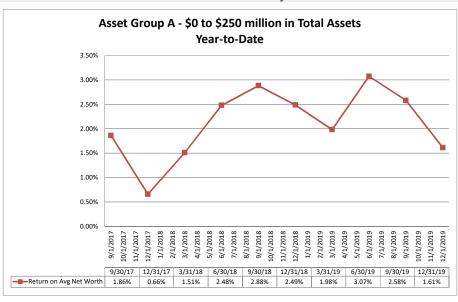

#### Summary Trends of Historical Asset Group Averages: Return on Average Net Worth

Source: SNL Financial

Note: Report includes only bank-level data.

Note: Report includes only bank-level data.

NA = data was not available.