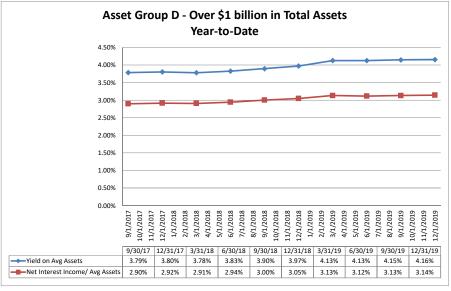

#### Summary Trends of Historical Asset Group Averages: Return on Average Assets

Source: SNL Financial

Note: Report includes only bank-level data.

#### Summary Trends of Historical Asset Group Averages: Return on Average Net Worth

Source: SNL Financial

Note: Report includes only bank-level data.

Note: Report includes only bank-level data.

NA = data was not available.