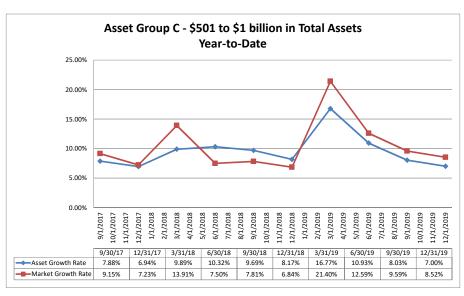

#### Summary Trends of Historical Asset Group Averages: Return on Average Assets

Source: SNL Financial

Note: Report includes only bank-level data.

#### Summary Trends of Historical Asset Group Averages: Return on Average Net Worth

Source: SNL Financial

Note: Report includes only bank-level data.

Note: Report includes only bank-level data.

NA = data was not available.