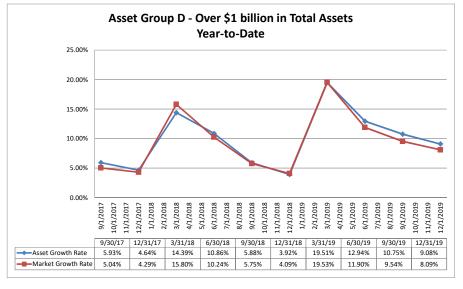

#### Summary Trends of Historical Asset Group Averages: Return on Average Assets

Source: SNL Financial

Note: Report includes only bank-level data.

#### Summary Trends of Historical Asset Group Averages: Return on Average Net Worth

Source: SNL Financial

Note: Report includes only bank-level data.

Note: Report includes only bank-level data.

NA = data was not available.