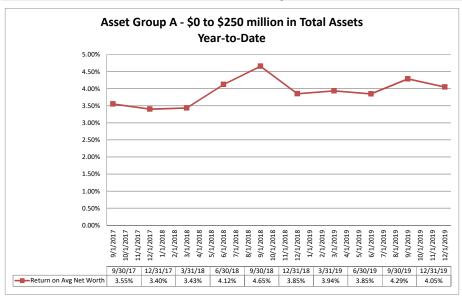

#### Summary Trends of Historical Asset Group Averages: Return on Average Net Worth

Source: SNL Financial

Note: Report includes only bank-level data.

Note: Report includes only bank-level data.

NA = data was not available.