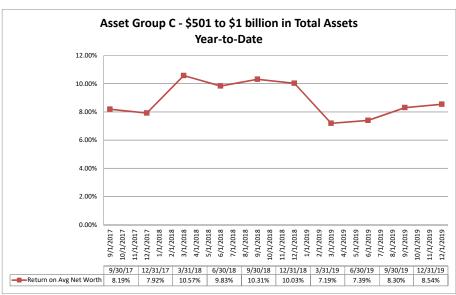

#### Summary Trends of Historical Asset Group Averages: Return on Average Net Worth

Source: SNL Financial

Note: Report includes only bank-level data.

Note: Report includes only bank-level data.

NA = data was not available.