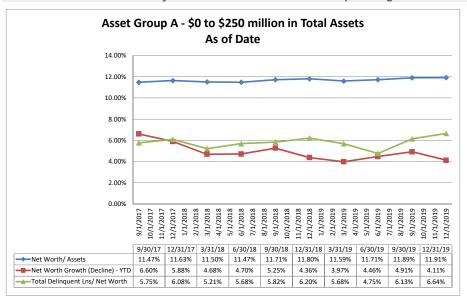

|
|             | First Community Credit Union                            | \$2,785,682          | \$8,736                                 | 0.48%                      | 0.70%                                      | 144.09%             | 4.93%                       | 0.31%                           |
|             | Average of Asset Group D                                | \$2,305,595          | \$9,420                                 | 0.57%                      | 0.76%                                      | 134.48%             | 5.02%                       | 0.43%                           |

Note: Report includes only bank-level data.

Net Worth

## Summary Trends of Historical Asset Group Averages: Net Worth/Assets, Net Worth Growth & Total Delinquent Loans/Net Worth









Source: SNL Financial

Note: Report includes only bank-level data.

## Summary Trends of Historical Asset Group Averages: Classified Assets/Net Worth









Source: SNL Financial

Note: Report includes only bank-level data.

\$12,423

\$12,642

\$13,897

\$14,174

\$14,201

\$15,014

\$15.674

\$15.879

\$15.884

\$16.972

\$17,225

\$18,160

\$1,233

\$2,364

\$2,865

\$2,371

\$1,901

\$1,769

\$1,234

\$1,488

\$1,207

\$2,429

\$1,972

\$1,533

9.93%

18.70%

20.62%

16.73%

13.39%

11.78%

7.87%

9.37%

7.60%

14.31%

11.45%

8.44%

Source: SNL Financial

Note: Report includes only bank-level data.

NA = data was not available.

**Catholic Family Credit Union** 

**Stationery Credit Union** 

**Legacy Credit Union** 

**United Labor Credit Union** 

**Summit Ridge Credit Uni