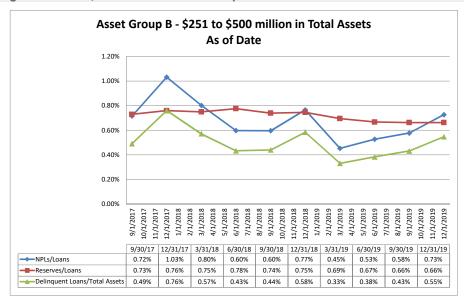

#### ASSET SIZE DEFINITION

Group A \$0-\$250 million

Group B \$251 million-\$500 million

Group C \$501 million-\$1 billion

Group D Over \$1 billion