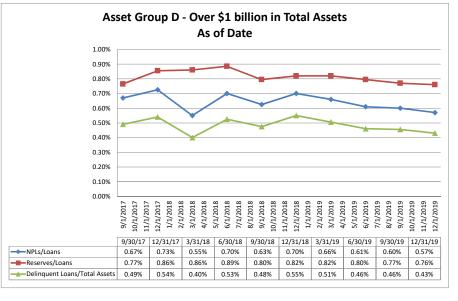

| \$4,705                                                                                         |                            | 3.86%                                                                         | 0.98%                                                                         | 2.87%                                                                         | 9.08%                                                                             | 8.09%                                                                             |

Note: Report includes only bank-level data.

**Asset Quality** 

## Summary Trends of Historical Asset Group Averages: Non Performing Loans/Loans, Reserves/Loans & Delinquent Loans/Total Assets









Source: SNL Financial

Note: Report includes only bank-level data.

| set Qua   | ality                                             | December 3           | 31, 2019                                |                  |                                            | Run Da              | ate: Febru                  | ary 8, 20                    |
|-----------|---------------------------------------------------|----------------------|-----------------------------------------|------------------|--------------------------------------------|---------------------|-----------------------------|------------------------------|
|           |                                                   |                      |                                         |                  | As of Date