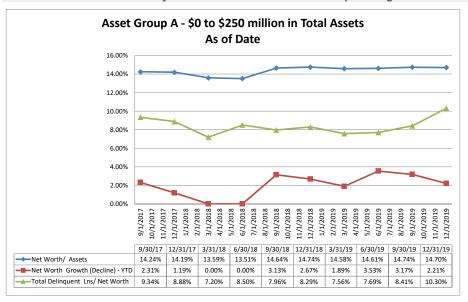

|                                            |                             |                             | 0.37%<br>0.47%                            |
| Average of Asset Group D                                                                                                               | \$2,111,618                                                   | \$9,239                                         | 0.57%                                     | 0.58%                                      | 103.38%                     | 5.11%                       | 0.42%                                     |

Note: Report includes only bank-level data.

Net Worth

#### Summary Trends of Historical Asset Group Averages: Net Worth/Assets, Net Worth Growth & Total Delinquent Loans/Net Worth









Source: SNL Financial

Note: Report includes only bank-level data.

#### Summary Trends of Historical Asset Group Averages: Classified Assets/Net Worth









Source: SNL Financial

Note: Report includes only bank-level data.

\$17,137

\$17,859

\$17,888

\$18.943

\$22,551

\$1,383

\$5,229

\$2,552

\$1.591

\$2.054

8.07%

29.28%

14.27%

8.40%

9.11%

19.84%

11.09%

16.64%

12.92%

(7.31%)

17.43%

6.77%

5.49%

31.36%

14.46%

4.48%

7.38%

6.97%

36.46%

26.29%

Source: SNL Financial

Note: Report includes only bank-level data.

NA = data was not available.

**Sunflower Community Federal Credit Union** 

**Hutchinson Government Employees Credit Union** 

Salina Interparochial Credit Union

Co-Operative Credit Union

Wheat State Credit Union

| let Worth