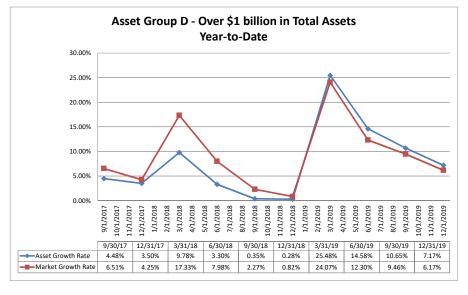

#### ASSET SIZE DEFINITION

Group A \$0-\$250 million

Group B \$251 million-\$500 million

Group C \$501 million-\$1 billion

Group D Over \$1 billion