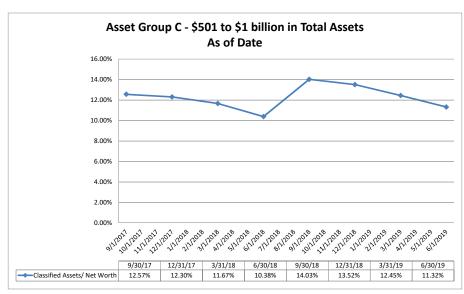

### ASSET SIZE DEFINITION

Group A \$0-\$250 million

Group B \$251 million-\$500 million

Group C \$501 million-\$1 billion

Group D Over \$1 billion