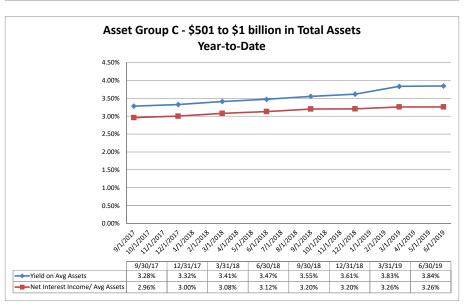

### Summary Trends of Historical Asset Group Averages: Yield on Average Assets & Net Interest Income/Average Assets

Source: SNL Financial

Note: Report includes only bank-level data.

|                                                                                                                                                                                                                                                                                                                       | 3.26%<br>4.24%<br>3.35%<br>2.98% | Interest Expense/<br>Avg Assets (%)  0.15% 0.84% | Year to Date  Net Interest Income/ Avg Assets (%)  3.10% | Asset Growth<br>Rate (%) | Market Growth<br>Rate (%) |
|-----------------------------------------------------------------------------------------------------------------------------------------------------------------------------------------------------------------------------------------------------------------------------------------------------------------------|----------------------------------|--------------------------------------------------|----------------------------------------------------------|--------------------------|---------------------------|
| Total Assets (\$000)   Leases (\$000)   Deposits (\$000)   Total Shares (\$000)   Asset Group A - \$0 to \$250 million in total assets (continued)    Ecusta Credit Union   \$61,537   \$26,145   \$54,430   48.03%   \$4,734   Bragg Mutual Federal Credit Union   \$71,943   \$36,595   \$62,848   58.23%   \$2,878 | 3.26%<br>4.24%<br>3.35%<br>2.98% | 0.15%<br>0.84%                                   | Avg Assets (%)                                           | Rate (%)                 |                           |
| Asset Group A - \$0 to \$250 million in total assets (continued)  Ecusta Credit Union \$61,537 \$26,145 \$54,430 48.03% \$4,734 Bragg Mutual Federal Credit Union \$71,943 \$36,595 \$62,848 58.23% \$2,878                                                                                                           | 4.24%<br>3.35%<br>2.98%          | 0.84%                                            | 3.10%                                                    |                          |                           |
| Bragg Mutual Federal Credit Union \$71,943 \$36,595 \$62,848 58.23% \$2,878                                                                                                                                                                                                                                           | 4.24%<br>3.35%<br>2.98%          | 0.84%                                            | 3.10%                                                    |                          |                           |
| Bragg Mutual Federal Credit Union \$71,943 \$36,595 \$62,848 58.23% \$2,878                                                                                                                                                                                                                                           | 4.24%<br>3.35%<br>2.98%          | 0.84%                                            |                                                          | (2.16%)                  | (2.97%)                   |
| North Carolina Community Federal Credit Union \$71,826 \$26,582 \$63,907 41.59% \$3,056                                                                                                                                                                                                                               | 2.98%                            |                                                  | 3.40%                                                    | 17.67%                   | 17.40%                    |
|                                                                                                                                                                                                                                                                                                                       |                                  | 0.06%                                            | 3.29%                                                    | (3.21%)                  | (4.31%)                   |
| Weyco Community Credit Union         \$73,948         \$28,043         \$63,987         43.83%         \$4,350                                                                                                                                                                                                        |                                  | 0.32%                                            |                                                          | (2.50%)                  | (4.07%)                   |
| WNC Community Credit Union         \$83,426         \$44,323         \$70,079         63.25%         \$7,584                                                                                                                                                                                                          | 3.24%                            | 0.96%                                            |                                                          | 3.99%                    | 4.12%                     |
| Welcome Federal Credit Union         \$84,021         \$53,584         \$71,892         74.53%         \$3,171                                                                                                                                                                                                        | 3.94%                            | 0.25%                                            |                                                          | 4.94%                    | 4.96%                     |
| Riegelwood Federal Credit Union \$95,914 \$62,602 \$80,820 77.46% \$3,094                                                                                                                                                                                                                                             | 4.80%                            | 0.28%                                            |                                                          | (10.87%)                 | (15.08%)                  |
| Nova Credit Union \$109,596 \$62,551 \$89,401 69.97% \$2,088                                                                                                                                                                                                                                                          | 4.41%                            | 0.23%                                            |                                                          | 3.25%                    | 0.02%                     |
| RTP Federal Credit Union \$113,685 \$75,516 \$101,524 74.38% \$3,667                                                                                                                                                                                                                                                  | 3.25%                            | 0.08%                                            |                                                          | 3.54%                    | 1.66%                     |
| Duke University Federal Credit Union         \$150,966         \$80,602         \$137,793         58.49%         \$4,253                                                                                                                                                                                              | 3.75%                            | 0.07%                                            |                                                          | 10.18%                   | 9.89%                     |
| Premier Federal Credit Union         \$189,964         \$123,969         \$157,445         78.74%         \$2,483           First Flight Federal Credit Union         \$190,464         \$117,920         \$155,393         75.89%         \$2,721                                                                    | 4.67%<br>3.85%                   | 0.49%                                            |                                                          | 5.17%                    | 5.46%<br>(4.93%)          |
| First Flight Federal Credit Union         \$190,464         \$117,920         \$155,393         75.89%         \$2,721           Telco Community Credit Union         \$193,093         \$138,663         \$169,307         81.90%         \$2,948                                                                    | 4.10%                            | 0.43%<br>0.46%                                   |                                                          | (3.23%)<br>4.64%         | 2.59%                     |
| Mountain Credit Union \$193,093 \$138,003 \$109,307 \$1.50% \$2,946 \$1.50% \$3,326                                                                                                                                                                                                                                   | 3.88%                            | 0.46%                                            |                                                          | 7.91%                    |                           |
| Average of Asset Group A \$50,311 \$30,367 \$43,301 67.11% \$3,249                                                                                                                                                                                                                                                    | 4.16%                            | 0.42%                                            | 3.72%                                                    | 9.97%                    | 90.61%                    |
| Asset Group B - \$251 to \$500 million in total assets                                                                                                                                                                                                                                                                |                                  |                                                  |                                                          |                          |                           |
| <b>Summit Credit Union</b> \$265,543 \$181,199 \$227,384 79.69% \$2,529                                                                                                                                                                                                                                               | 4.99%                            | 0.43%                                            | 4.56%                                                    | 3.90%                    | 1.97%                     |
| Champion Credit Union \$290,519 \$244,424 \$244,680 99.90% \$3,158                                                                                                                                                                                                                                                    | 4.40%                            | 0.81%                                            | 3.59%                                                    | (1.87%)                  | 18.59%                    |
| Members Credit Union         \$292,499         \$131,936         \$254,739         51.79%         \$2,840                                                                                                                                                                                                             | 3.70%                            | 0.30%                                            | 3.40%                                                    | 10.31%                   | 10.32%                    |
| Piedmont Advantage Credit Union         \$356,343         \$287,267         \$304,528         94.33%         \$3,443                                                                                                                                                                                                  | 4.10%                            | 0.46%                                            |                                                          | 0.63%                    | (0.70%)                   |
| Latino Community Credit Union         \$433,231         \$348,385         \$363,624         95.81%         \$3,385                                                                                                                                                                                                    | 6.00%                            | 1.47%                                            |                                                          | 55.05%                   | 62.67%                    |
| Fort Bragg Federal Credit Union \$413,362 \$234,637 \$360,714 65.05% \$5,135                                                                                                                                                                                                                                          | 3.31%                            | 0.31%                                            |                                                          | 7.39%                    | 6.79%                     |
| Carolinas Telco Federal Credit Union         \$437,300         \$242,253         \$364,695         66.43%         \$4,941                                                                                                                                                                                             | 3.65%                            | 0.35%                                            | 3.30%                                                    | (0.22%)                  | 3.57%                     |
| Average of Asset Group B \$355,542 \$238,586 \$302,909 79.00% \$3,633                                                                                                                                                                                                                                                 | 4.31%                            | 0.59%                                            | 3.71%                                                    | 10.74%                   | 14.74%                    |
| Asset Group C - \$501 million to \$1 billion in total assets                                                                                                                                                                                                                                                          |                                  |                                                  |                                                          |                          |                           |
| <b>Charlotte Metro Federal Credit Union</b> \$548,593 \$406,037 \$430,833 94.24% \$3,891                                                                                                                                                                                                                              | 4.07%                            | 0.86%                                            | 3.16%                                                    | 12.52%                   | 11.70%                    |
| Marine Federal Credit Union         \$735,256         \$486,128         \$663,041         73.32%         \$3,070                                                                                                                                                                                                      | 4.17%                            | 0.50%                                            | 3.66%                                                    | 0.47%                    | (2.10%)                   |
| Average of Asset Group C \$641,925 \$446,083 \$546,937 83.78% \$3,481                                                                                                                                                                                                                                                 | 4.12%                            | 0.68%                                            | 3.41%                                                    | 6.50%                    | 4.80%                     |
| Asset Group D - \$1 billion and over in total assets                                                                                                                                                                                                                                                                  |                                  |                                                  |                                                          |                          |                           |
| <b>Self-Help Credit Union</b> \$1,056,465 \$764,942 \$890,753 85.88% \$4,277                                                                                                                                                                                                                                          | 4.88%                            | 1.36%                                            | 3.53%                                                    | 8.96%                    | 10.18%                    |
| Allegacy Federal Credit Union \$1,578,111 \$1,155,477 \$1,352,321 85.44% \$4,088                                                                                                                                                                                                                                      | 4.31%                            | 0.70%                                            |                                                          | 14.65%                   | 15.87%                    |
| Local Government Federal Credit Union         \$2,196,627         \$1,840,842         \$1,982,127         92.87%         \$11,441                                                                                                                                                                                     | 4.87%                            | 0.98%                                            |                                                          | 12.44%                   | 15.88%                    |
| Truliant Federal Credit Union         \$2,588,424         \$2,096,182         \$2,267,074         \$2.46%         \$3,964                                                                                                                                                                                             | 4.27%                            | 0.75%                                            |                                                          | 9.57%                    | 9.87%                     |
| Coastal Federal Credit Union         \$3,269,570         \$2,761,404         \$2,849,938         96.89%         \$6,157                                                                                                                                                                                               | 4.25%                            | 0.92%                                            |                                                          | 6.84%                    | 11.73%                    |
| State Employees' Credit Union         \$40,621,858         \$23,620,891         \$36,855,049         64.09%         \$5,858                                                                                                                                                                                           | 3.68%                            | 1.40%                                            | 2.28%                                                    | 9.32%                    | 8.91%                     |
| Average of Asset Group D \$8,551,843 \$5,373,290 \$7,699,544 86.27% \$5,964                                                                                                                                                                                                                                           | 4.38%                            | 1.02%                                            | 3.36%                                                    | 10.30%                   | 12.07%                    |