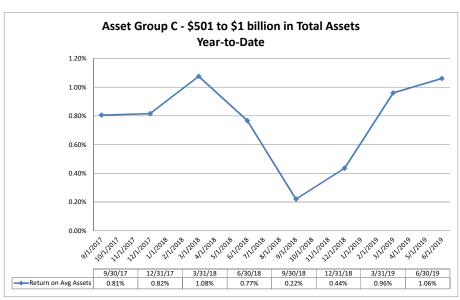

### Summary Trends of Historical Asset Group Averages: Return on Average Assets

Source: SNL Financial

Note: Report includes only bank-level data.