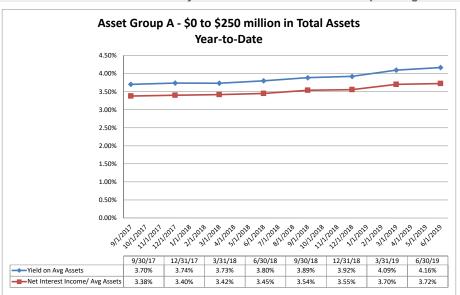

### Summary Trends of Historical Asset Group Averages: Yield on Average Assets & Net Interest Income/Average Assets

Source: SNL Financial

Note: Report includes only bank-level data.

|                                                                                                                                                                                                                                                                                                                       | 3.26%<br>4.24%<br>3.35%<br>2.98% | Interest Expense/<br>Avg Assets (%)  0.15% 0.84% | Year to Date  Net Interest Income/ Avg Assets (%)  3.10% | Asset Growth<br>Rate (%) | Market Growth<br>Rate (%) |
|-----------------------------------------------------------------------------------------------------------------------------------------------------------------------------------------------------------------------------------------------------------------------------------------------------------------------|----------------------------------|--------------------------------------------------|----------------------------------------------------------|--------------------------|---------------------------|
| Total Assets (\$000)   Leases (\$000)   Deposits (\$000)   Total Shares (\$000)   Asset Group A - \$0 to \$250 million in total assets (continued)    Ecusta Credit Union   \$61,537   \$26,145   \$54,430   48.03%   \$4,734   Bragg Mutual Federal Credit Union   \$71,943   \$36,595   \$62,848   58.23%   \$2,878 | 3.26%<br>4.24%<br>3.35%<br>2.98% | 0.15%<br>0.84%                                   | Avg Assets (%)                                           | Rate (%)                 |                           |
| Asset Group A - \$0 to \$250 million in total assets (continued)  Ecusta Credit Union \$61,537 \$26,145 \$54,430 48.03% \$4,734 Bragg Mutual Federal Credit Union \$71,943 \$36,595 \$62,848 58.23% \$2,878                                                                                                           | 4.24%<br>3.35%<br>2.98%          | 0.84%                                            | 3.10%                                                    |                          |                           |
| Bragg Mutual Federal Credit Union \$71,943 \$36,595 \$62,848 58.23% \$2,878                                                                                                                                                                                                                                           | 4.24%<br>3.35%<br>2.98%          | 0.84%                                            | 3.10%                                                    |                          |                           |
| Bragg Mutual Federal Credit Union \$71,943 \$36,595 \$62,848 58.23% \$2,878                                                                                                                                                                                                                                           | 4.24%<br>3.35%<br>2.98%          | 0.84%                                            |                                                          | (2.16%)                  | (2.97%)                   |
| North Carolina Community Federal Credit Union \$71,826 \$26,582 \$63,907 41.59% \$3,056                                                                                                                                                                                                                               | 2.98%                            |                                                  | 3.40%                                                    | 17.67%                   | 17.40%                    |
|                                                                                                                                                                                                                                                                                                                       |                                  | 0.06%                                            | 3.29%                                                    | (3.21%)                  | (4.31%)                   |
| Weyco Community Credit Union         \$73,948         \$28,043         \$63,987         43.83%         \$4,350                                                                                                                                                                                                        |                                  | 0.32%                                            |                                                          | (2.50%)                  | (4.07%)                   |
| WNC Community Credit Union         \$83,426         \$44,323         \$70,079         63.25%         \$7,584                                                                                                                                                                                                          | 3.24%                            | 0.96%                                            |                                                          | 3.99%                    | 4.12%                     |
| Welcome Federal Credit Union         \$84,021         \$53,584         \$71,892         74.53%         \$3,171                                                                                                                                                                                                        | 3.94%                            | 0.25%                                            |                                                          | 4.94%                    | 4.96%                     |
| Riegelwood Federal Credit Union \$95,914 \$62,602 \$80,820 77.46% \$3,094                                                                                                                                                                                                                                             | 4.80%                            | 0.28%                                            |                                                          | (10.87%)                 | (15.08%)                  |
| Nova Credit Union \$109,596 \$62,551 \$89,401 69.97% \$2,088                                                                                                                                                                                                                                                          | 4.41%                            | 0.23%                                            |                                                          | 3.25%                    | 0.02%                     |
| RTP Federal Credit Union \$113,685 \$75,516 \$101,524 74.38% \$3,667                                                                                                                                                                                                                                                  | 3.25%                            | 0.08%                                            |                                                          | 3.54%                    | 1.66%                     |
| Duke University Federal Credit Union         \$150,966         \$80,602         \$137,793         58.49%         \$4,253                                                                                                                                                                                              | 3.75%                            | 0.07%                                            |                                                          | 10.18%                   | 9.89%                     |
| Premier Federal Credit Union         \$189,964         \$123,969         \$157,445         78.74%         \$2,483           First Flight Federal Credit Union         \$190,464         \$117,920         \$155,393         75.89%         \$2,721                                                                    | 4.67%<br>3.85%                   | 0.49%                                            |                                                          | 5.17%                    | 5.46%<br>(4.93%)          |
| First Flight Federal Credit Union         \$190,464         \$117,920         \$155,393         75.89%         \$2,721           Telco Community Credit Union         \$193,093         \$138,663         \$169,307         81.90%         \$2,948                                                                    | 4.10%                            | 0.43%<br>0.46%                                   |                                                          | (3.23%)<br>4.64%         | 2.59%                     |
| Mountain Credit Union \$193,093 \$138,003 \$109,307 \$1.50% \$2,946 \$1.50% \$3,326                                                                                                                                                                                                                                   | 3.88%                            | 0.46%                                            |                                                          | 7.91%                    |                           |
| Average of Asset Group A \$50,311 \$30,367 \$43,301 67.11% \$3,249                                                                                                                                                                                                                                                    | 4.16%                            | 0.42%                                            | 3.72%                                                    | 9.97%                    | 90.61%                    |
| Asset Group B - \$251 to \$500 million in total assets                                                                                                                                                                                                                                                                |                                  |                                                  |                                                          |                          |                           |
| <b>Summit Credit Union</b> \$265,543 \$181,199 \$227,384 79.69% \$2,529                                                                                                                                                                                                                                               | 4.99%                            | 0.43%                                            | 4.56%                                                    | 3.90%                    | 1.97%                     |
| Champion Credit Union \$290,519 \$244,424 \$244,680 99.90% \$3,158                                                                                                                                                                                                                                                    | 4.40%                            | 0.81%                                            | 3.59%                                                    | (1.87%)                  | 18.59%                    |
| Members Credit Union         \$292,499         \$131,936         \$254,739         51.79%         \$2,840                                                                                                                                                                                                             | 3.70%                            | 0.30%                                            | 3.40%                                                    | 10.31%                   | 10.32%                    |
| Piedmont Advantage Credit Union         \$356,343         \$287,267         \$304,528         94.33%         \$3,443                                                                                                                                                                                                  | 4.10%                            | 0.46%                                            |                                                          | 0.63%                    | (0.70%)                   |
| Latino Community Credit Union         \$433,231         \$348,385         \$363,624         95.81%         \$3,385                                                                                                                                                                                                    | 6.00%                            | 1.47%                                            |                                                          | 55.05%                   | 62.67%                    |
| Fort Bragg Federal Credit Union \$413,362 \$234,637 \$360,714 65.05% \$5,135                                                                                                                                                                                                                                          | 3.31%                            | 0.31%                                            |                                                          | 7.39%                    | 6.79%                     |
| Carolinas Telco Federal Credit Union         \$437,300         \$242,253         \$364,695         66.43%         \$4,941                                                                                                                                                                                             | 3.65%                            | 0.35%                                            | 3.30%                                                    | (0.22%)                  | 3.57%                     |
| Average of Asset Group B \$355,542 \$238,586 \$302,909 79.00% \$3,633                                                                                                                                                                                                                                                 | 4.31%                            | 0.59%                                            | 3.71%                                                    | 10.74%                   | 14.74%                    |
| Asset Group C - \$501 million to \$1 billion in total assets                                                                                                                                                                                                                                                          |                                  |                                                  |                                                          |                          |                           |
| <b>Charlotte Metro Federal Credit Union</b> \$548,593 \$406,037 \$430,833 94.24% \$3,891                                                                                                                                                                                                                              | 4.07%                            | 0.86%                                            | 3.16%                                                    | 12.52%                   | 11.70%                    |
| Marine Federal Credit Union         \$735,256         \$486,128         \$663,041         73.32%         \$3,070                                                                                                                                                                                                      | 4.17%                            | 0.50%                                            | 3.66%                                                    | 0.47%                    | (2.10%)                   |
| Average of Asset Group C \$641,925 \$446,083 \$546,937 83.78% \$3,481                                                                                                                                                                                                                                                 | 4.12%                            | 0.68%                                            | 3.41%                                                    | 6.50%                    | 4.80%                     |
| Asset Group D - \$1 billion and over in total assets                                                                                                                                                                                                                                                                  |                                  |                                                  |                                                          |                          |                           |
| <b>Self-Help Credit Union</b> \$1,056,465 \$764,942 \$890,753 85.88% \$4,277                                                                                                                                                                                                                                          | 4.88%                            | 1.36%                                            | 3.53%                                                    | 8.96%                    | 10.18%                    |
| Allegacy Federal Credit Union \$1,578,111 \$1,155,477 \$1,352,321 85.44% \$4,088                                                                                                                                                                                                                                      | 4.31%                            | 0.70%                                            |                                                          | 14.65%                   | 15.87%                    |
| Local Government Federal Credit Union         \$2,196,627         \$1,840,842         \$1,982,127         92.87%         \$11,441                                                                                                                                                                                     | 4.87%                            | 0.98%                                            |                                                          | 12.44%                   | 15.88%                    |
| Truliant Federal Credit Union         \$2,588,424         \$2,096,182         \$2,267,074         \$2.46%         \$3,964                                                                                                                                                                                             | 4.27%                            | 0.75%                                            |                                                          | 9.57%                    | 9.87%                     |
| Coastal Federal Credit Union         \$3,269,570         \$2,761,404         \$2,849,938         96.89%         \$6,157                                                                                                                                                                                               | 4.25%                            | 0.92%                                            |                                                          | 6.84%                    | 11.73%                    |
| State Employees' Credit Union         \$40,621,858         \$23,620,891         \$36,855,049         64.09%         \$5,858                                                                                                                                                                                           | 3.68%                            | 1.40%                                            | 2.28%                                                    | 9.32%                    | 8.91%                     |
| Average of Asset Group D \$8,551,843 \$5,373,290 \$7,699,544 86.27% \$5,964                                                                                                                                                                                                                                           | 4.38%                            | 1.02%                                            | 3.36%                                                    | 10.30%                   | 12.07%                    |