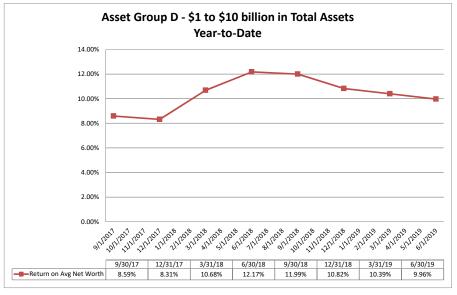

### Summary Trends of Historical Asset Group Averages: Return on Average Net Worth

Source: SNL Financial

Note: Report includes only bank-level data.

|        |                                                             | As of Date              |                              |                             | Quarter to Date                |                           |                                       | Year to Date                 |                             |                                |                           |                                       |  |
|--------|-------------------------------------------------------------|-------------------------|------------------------------|-----------------------------|--------------------------------|---------------------------|---------------------------------------|------------------------------|-----------------------------|--------------------------------|---------------------------|---------------------------------------|--|
|        |                                                             | Total Assets<br>(\$000) | Net Income<br>(Loss) (\$000) | Return on Avg<br>Assets (%) | Return on<br>Avg Net Worth (%) | Oper Exp/ Oper<br>Rev (%) | Salary&Benefits/<br>Employees (\$000) | Net Income (Loss)<br>(\$000) | Return on Avg<br>Assets (%) | Return on<br>Avg Net Worth (%) | Oper Exp/ Oper<br>Rev (%) | Salary&Benefits/<br>Employees (\$000) |  |
| Region | Institution Name                                            |                         |                              |                             |                                |                           |                                       |                              |                             |                                |                           |                                       |  |
| Asset  | Group A - \$0 to \$250 million in total assets              |                         |                              |                             |                                |                           |                                       |                              |                             |                                |                           |                                       |  |
|        | Mount Vernon Baptist Church Credit Union                    | \$161                   | \$1                          | 2.48%                       | 6.67%                          | 0.00%                     | NA                                    | \$1                          | 1.24%                       | 3.33%                          | 0.00%                     | NA                                    |  |
|        | Shaw University Federal Credit Union                        | \$471                   | (\$4)                        | (3.43%)                     | (12.70%)                       | 71.43%                    | \$24                                  | (\$8)                        | (3.45%)                     | (12.50%)                       | 84.62%                    | \$28                                  |  |
|        | Dill Federal Credit Union                                   | \$924                   | (\$3)                        | (1.30%)                     | (3.08%)                        | 118.18%                   | \$24                                  | (\$6)                        | (1.30%)                     | (3.07%)                        | 130.00%                   | \$26                                  |  |
|        | Texas Gulf Carolina Employees Credit Union                  | \$2,534                 | (\$2)                        | (0.31%)                     | (0.86%)                        | 105.13%                   | \$42                                  | \$27                         | 2.13%                       | 5.81%                          | 90.24%                    | \$39                                  |  |
|        | Piedmont Credit Union                                       | \$4,248                 | (\$5)                        | (0.47%)                     | (3.34%)                        | 109.43%                   | \$38                                  | (\$13)                       | (0.60%)                     | (4.33%)                        | 112.87%                   | \$39                                  |  |
|        | HSM Federal Credit Union                                    | \$4,984                 | \$14                         | 1.09%                       | 9.29%                          | 67.07%                    | \$66                                  | \$56                         | 2.17%                       | 19.02%                         | 69.11%                    | \$63                                  |  |
|        | Arcade Credit Union                                         | \$6,957                 | \$5                          | 0.28%                       | 2.24%                          | 94.52%                    | \$45                                  | \$4                          | 0.11%                       | 0.90%                          | 97.10%                    | \$43                                  |  |
|        | Allvac Savings & Credit Union                               | \$7,961                 | \$28                         | 1.38%                       | 8.90%                          | 72.45%                    | \$53                                  | \$8                          | 0.20%                       | 1.27%                          | 78.13%                    | \$56                                  |  |
|        | North Carolina Press Association Federal Credit Union       | \$8,479                 | \$12                         | 0.56%                       | 4.33%                          | 58.11%                    | NA                                    | \$26                         | 0.61%                       | 4.71%                          | 56.85%                    | NA                                    |  |
|        | Fayetteville Postal Credit Union                            | \$8,277                 | \$17                         | 0.81%                       | 9.03%                          | 80.00%                    | \$51                                  | \$15                         | 0.36%                       | 4.01%                          | 84.81%                    | \$51                                  |  |
|        | Lithium Federal Credit Union                                | \$8,831                 | \$50                         | 2.25%                       | 11.51%                         | 55.17%                    | \$49                                  | \$71                         | 1.61%                       | 8.26%                          | 59.86%                    | \$53                                  |  |
|        | TCP Credit Union                                            | \$9,887                 | \$28                         | 1.14%                       | 5.06%                          | 69.68%                    | \$52                                  | \$99                         | 1.98%                       | 9.05%                          | 68.83%                    | \$51                                  |  |
|        | Civic Federal Credit Union                                  | \$19,324                | \$94                         | 2.45%                       | 7.06%                          | 38.46%                    | NA                                    | \$225                        | 3.75%                       | 8.54%                          | 33.25%                    | NA                                    |  |
|        | Team & Wheel Federal Credit Union                           | \$11,898                | \$30                         | 1.01%                       | 6.93%                          | 88.24%                    | \$55                                  | \$15                         | 0.25%                       | 1.74%                          | 91.90%                    | \$54                                  |  |
|        | GUCO Credit Union                                           | \$11,944                | \$24                         | 0.80%                       | 5.56%                          | 76.19%                    | \$90                                  | \$38                         | 0.63%                       | 4.42%                          | 80.50%                    | \$89                                  |  |
|        | Greater Kinston Credit Union                                | \$12,336                | \$18                         | 0.59%                       | 5.82%                          | 69.02%                    | \$49                                  | \$51                         | 0.85%                       | 8.32%                          | 74.57%                    | \$50                                  |  |
|        | Lincoln National Federal Credit Union                       | \$13,433                | \$25                         | 0.74%                       | 4.24%                          | 70.93%                    | \$80                                  | \$26                         | 0.38%                       | 2.21%                          | 83.23%                    | \$87                                  |  |
|        | Hamlet Federal Credit Union                                 | \$15,720                | \$16                         | 0.40%                       | 6.51%                          | 92.92%                    | \$33                                  | \$2                          | 0.02%                       | 0.41%                          | 99.52%                    | \$29                                  |  |
|        | Internal Revenue Employees Federal Credit Union             | \$18,000                | \$10                         | 0.22%                       | 1.28%                          | 86.30%                    | \$47                                  | \$17                         | 0.18%                       | 1.09%                          | 85.43%                    | \$50                                  |  |
|        | Emergency Responders Credit Union                           | \$22,127                | \$40                         | 0.74%                       | 5.67%                          | 78.83%                    | \$67                                  | \$109                        | 1.02%                       | 7.80%                          | 77.06%                    | \$70                                  |  |
|        | Greensboro Credit Union                                     | \$21,310                | \$14                         | 0.26%                       | 1.09%                          | 90.45%                    | \$66                                  | \$37                         | 0.34%                       | 1.44%                          | 87.74%                    | \$63                                  |  |
|        | Shuford Federal Credit Union                                | \$23,673                | \$32                         | 0.54%                       | 4.38%                          | 92.03%                    | \$53                                  | \$60                         | 0.51%                       | 4.13%                          | 92.41%                    | \$54                                  |  |
|        | Oteen VA Federal Credit Union                               | \$25,581                | (\$21)                       | (0.33%)                     | (4.30%)                        | 109.79%                   | \$56                                  | (\$2)                        | (0.02%)                     | (0.20%)                        | 100.00%                   | \$60                                  |  |
|        | McDowell Cornerstone Credit Union                           | \$26,771                | \$64                         | 0.96%                       | 4.88%                          | 73.68%                    | \$53                                  | \$139                        | 1.04%                       | 5.33%                          | 71.31%                    | \$53                                  |  |
|        | First Carolina People's Credit Union                        | \$28,116                | \$43                         | 0.61%                       | 6.16%                          | 85.00%                    | \$64                                  | \$95                         | 0.67%                       | 6.86%                          | 84.41%                    | \$62                                  |  |
|        | CS Credit Union                                             | \$31,222                | \$52                         | 0.67%                       | 4.55%                          | 76.97%                    | \$71                                  | \$113                        | 0.73%                       | 5.04%                          | 77.42%                    | \$71                                  |  |
|        | First Legacy Community Credit Union Blue Flame Credit Union | \$31,095                | (\$132)                      | (1.67%)                     | (16.38%)                       | 123.97%                   | \$70<br>\$50                          | (\$116)                      | (0.72%)                     | (7.13%)                        | 122.67%                   | \$73<br>\$59                          |  |
|        | HealthShare Credit Union                                    | \$30,755<br>\$38,980    | \$35<br>\$60                 | 0.44%<br>0.63%              | 2.34%<br>5.34%                 | 94.26%<br>84.93%          | \$56<br>\$74                          | \$78<br>\$95                 | 0.49%<br>0.51%              | 2.62%<br>4.25%                 | 94.72%<br>88.22%          | \$59<br>\$77                          |  |
|        | Carolina Cooperative Federal Credit Union                   | \$40.513                | \$165                        | 1.62%                       | 13.39%                         | 71.55%                    | \$74<br>\$55                          | \$323                        | 1.60%                       | 13.33%                         | 72.51%                    | \$77<br>\$58                          |  |
|        | Hanesbrands Credit Union                                    | \$40,513<br>\$42.689    | \$53                         | 0.49%                       | 3.62%                          | 88.40%                    | \$53<br>\$54                          | \$99                         | 0.46%                       | 3.41%                          | 88.83%                    | \$53                                  |  |
|        | Acclaim Federal Credit Union                                | \$47,038                | (\$9)                        | (0.08%)                     | (0.82%)                        | 81.03%                    | \$70                                  | \$49                         | 0.40%                       | 2.23%                          | 81.00%                    | \$53<br>\$71                          |  |
|        | Charlotte Fire Department Credit Union                      | \$47,366                | \$0                          | 0.00%                       | 0.00%                          | 90.73%                    | \$83                                  | \$15                         | 0.06%                       | 0.47%                          | 93.00%                    | \$83                                  |  |
|        | Vision Financial Federal Credit Union                       | \$49,165                | \$218                        | 1.76%                       | 17.28%                         | 69.52%                    | \$58                                  | \$384                        | 1.55%                       | 15.51%                         | 70.89%                    | \$59                                  |  |
|        | Carolina Federal Credit Union                               | \$51,110                | \$144                        | 1.12%                       | 11.10%                         | 71.97%                    | \$57                                  | \$225                        | 0.88%                       | 8.81%                          | 71.78%                    | \$57                                  |  |
|        | ElecTel Cooperative Federal Credit Union                    | \$51,394                | \$154                        | 1.19%                       | 9.48%                          | 77.35%                    | \$97                                  | \$324                        | 1.25%                       | 10.10%                         | 75.21%                    | \$93                                  |  |
|        | Lion's Share Federal Credit Union                           | \$50,218                | \$98                         | 0.76%                       | 8.91%                          | 77.56%                    | \$66                                  | (\$4)                        | (0.02%)                     | (0.18%)                        | 86.01%                    | \$74                                  |  |
|        | American Partners Federal Credit Union                      | \$54,227                | \$150                        | 1.11%                       | 12.47%                         | 79.16%                    | \$71                                  | \$224                        | 0.83%                       | 9.42%                          | 81.58%                    | \$67                                  |  |
|        | Greensboro Municipal Federal Credit Union                   | \$55,828                | \$78                         | 0.56%                       | 4.71%                          | 77.74%                    | \$71                                  | \$178                        | 0.64%                       | 5.42%                          | 79.17%                    | \$73                                  |  |
|        | Telco Credit Union                                          | \$61,034                | (\$17)                       | (0.11%)                     | (0.82%)                        | 90.04%                    | \$55                                  | (\$421)                      | (1.39%)                     | (9.99%)                        | 92.06%                    | \$53                                  |  |
|        | Winston-Salem Federal Credit Union                          | \$60,593                | \$223                        | 1.46%                       | 12.22%                         | 84.14%                    | \$63                                  | \$233                        | 0.77%                       | 6.45%                          | 83.79%                    | \$66                                  |  |
|        |                                                             |                         |                              |                             |                                |                           |                                       |                              |                             |                                |                           |                                       |  |

Note: Report includes only bank-level data.

| Performance Analysis                                            |                         |                              |                             | June 30,                       | 2019                      |                                       |                              |                             | Run D                          | ate: Augu                 | st 20, 2019                           |
|-----------------------------------------------------------------|-------------------------|------------------------------|-----------------------------|--------------------------------|---------------------------|---------------------------------------|------------------------------|-----------------------------|--------------------------------|---------------------------|---------------------------------------|
|                                                                 | As of Date              |                              |                             | Quarter to Date                |                           |                                       |                              |                             | Year to Date                   |                           |                                       |
|                                                                 |                         |                              |                             |                                |                           |                                       |                              |                             |                                |                           |                                       |
|                                                                 | Total Assets<br>(\$000) | Net Income<br>(Loss) (\$000) | Return on Avg<br>Assets (%) | Return on<br>Avg Net Worth (%) | Oper Exp/ Oper<br>Rev (%) | Salary&Benefits/<br>Employees (\$000) | Net Income (Loss)<br>(\$000) | Return on Avg<br>Assets (%) | Return on<br>Avg Net Worth (%) | Oper Exp/ Oper<br>Rev (%) | Salary&Benefits/<br>Employees (\$000) |
| Region Institution Name                                         | (4444)                  | (====) (+===)                |                             |                                | ,                         |                                       | (4222)                       |                             |                                |                           |                                       |
| Asset Group A - \$0 to \$250 million in total assets (continu   | ued)                    |                              |                             |                                |                           |                                       |                              |                             |                                |                           |                                       |
| Ecusta Credit Union                                             | \$61,537                | \$148                        | 0.96%                       | 8.64%                          | 76.07%                    | \$53                                  | \$242                        | 0.78%                       | 7.12%                          | 79.18%                    | \$53                                  |
| Bragg Mutual Federal Credit Union                               | \$71,943                | \$135                        | 0.76%                       |                                |                           | \$49                                  | \$172                        | 0.50%                       |                                |                           | \$50                                  |
| North Carolina Community Federal Credit Union                   | \$71,826                | \$150                        | 0.84%                       |                                |                           | \$60                                  | \$297                        | 0.82%                       |                                |                           | \$59                                  |
| Weyco Community Credit Union                                    | \$73,948                | \$134                        | 0.72%                       |                                |                           | \$64                                  | \$224                        | 0.60%                       |                                |                           | \$60                                  |
| WNC Community Credit Union                                      | \$83,426                | \$118<br>\$129               | 0.57%<br>0.60%              |                                |                           | \$88<br>\$64                          | \$168                        | 0.41%<br>0.31%              |                                |                           | \$89<br>\$70                          |
| Welcome Federal Credit Union<br>Riegelwood Federal Credit Union | \$84,021<br>\$95,914    | \$129<br>\$143               | 0.58%                       |                                |                           | \$64<br>\$59                          | \$130<br>\$534               | 1.08%                       |                                |                           | \$70<br>\$57                          |
| Nova Credit Union                                               | \$109,596               | \$191                        | 0.70%                       |                                |                           | \$56                                  | \$292                        | 0.54%                       |                                |                           | \$55                                  |
| R T P Federal Credit Union                                      | \$113,685               | \$258                        | 0.90%                       |                                | 82.14%                    | \$69                                  | \$376                        | 0.66%                       |                                |                           | \$69                                  |
| Duke University Federal Credit Union                            | \$150,966               | \$414                        | 1.09%                       |                                |                           | \$72                                  | \$739                        | 0.98%                       |                                |                           | \$70                                  |
| Premier Federal Credit Union                                    | \$189,964               | \$689                        | 1.45%                       |                                |                           | \$58                                  | \$1,370                      | 1.45%                       |                                |                           | \$54                                  |
| First Flight Federal Credit Union                               | \$190,464               | \$66                         | 0.14%                       | 1.01%                          | 88.67%                    | \$67                                  | \$570                        | 0.59%                       | 4.39%                          | 84.25%                    | \$66                                  |
| Telco Community Credit Union                                    | \$193,093               | \$817                        | 1.68%                       |                                |                           | \$55                                  | \$1,565                      | 1.62%                       |                                |                           | \$55                                  |
| Mountain Credit Union                                           | \$219,531               | \$170                        | 0.31%                       | 3.09%                          | 91.28%                    | \$70                                  | \$354                        | 0.32%                       | 3.23%                          | 90.43%                    | \$70                                  |
| Average of Asset Group A                                        | \$50,311                | \$98                         | 0.63%                       | 5.04%                          | 80.17%                    | \$60                                  | \$180                        | 0.60%                       | 4.54%                          | 81.47%                    | \$60                                  |
| Asset Group B - \$251 to \$500 million in total assets          |                         |                              |                             |                                |                           |                                       |                              |                             |                                |                           |                                       |
| Summit Credit Union                                             | \$265,543               | \$689                        | 1.03%                       | 8.09%                          | 77.02%                    | \$69                                  | \$1,366                      | 1.03%                       | 8.09%                          | 77.51%                    | \$67                                  |
| Champion Credit Union                                           | \$290,519               | \$386                        | 0.53%                       |                                |                           | \$69                                  | \$703                        | 0.48%                       |                                |                           | \$69                                  |
| Members Credit Union                                            | \$292,499               | \$913                        | 1.25%                       |                                |                           | \$57                                  | \$1,386                      | 0.96%                       |                                |                           | \$56                                  |
| Piedmont Advantage Credit Union                                 | \$356,343               | \$928                        | 1.03%                       |                                |                           | \$62                                  | \$497                        | 0.28%                       |                                |                           | \$61                                  |
| Latino Community Credit Union                                   | \$433,231               | \$1,873                      | 1.81%                       |                                |                           | \$56                                  | \$3,545                      | 1.82%                       |                                |                           | \$56                                  |
| Fort Bragg Federal Credit Union                                 | \$413,362               | \$1,065                      | 1.04%                       |                                |                           | \$74<br>\$74                          | \$2,076                      | 1.02%                       |                                |                           | \$78<br>\$77                          |
| Carolinas Telco Federal Credit Union                            | \$437,300               | \$1,064                      | 0.97%                       | 6.37%                          | 73.68%                    | \$74                                  | \$2,101                      | 0.96%                       | 6.43%                          | 73.35%                    | \$77                                  |
| Average of Asset Group B                                        | \$355,542               | \$988                        | 1.09%                       | 9.52%                          | 72.30%                    | \$66                                  | \$1,668                      | 0.94%                       | 7.95%                          | 74.69%                    | \$66                                  |
| Asset Group C - \$501 million to \$1 billion in total assets    |                         |                              |                             |                                |                           |                                       |                              |                             |                                |                           |                                       |
| Charlotte Metro Federal Credit Union                            | \$548,593               | \$1,780                      | 1.30%                       | 12.33%                         | 68.28%                    | \$85                                  | \$3,439                      | 1.28%                       | 12.09%                         | 71.15%                    | \$85                                  |
| Marine Federal Credit Union                                     | \$735,256               | \$1,866                      | 1.01%                       | 12.74%                         | 79.12%                    | \$60                                  | \$3,111                      | 0.84%                       | 10.83%                         | 77.76%                    | \$57                                  |
| Average of Asset Group C                                        | \$641,925               | \$1,823                      | 1.16%                       | 12.54%                         | 73.70%                    | \$73                                  | \$3,275                      | 1.06%                       | 11.46%                         | 74.46%                    | \$71                                  |
| Asset Group D - \$1 billion and over in total assets            |                         |                              |                             |                                |                           |                                       |                              |                             |                                |                           |                                       |
| Self-Help Credit Union                                          | \$1,056,465             | \$3,449                      | 1.30%                       | 12.00%                         | 60.45%                    | \$63                                  | \$7,982                      | 1.53%                       | 13.88%                         | 61.02%                    | \$64                                  |
| Allegacy Federal Credit Union                                   | \$1,578,111             | \$3,675                      | 0.94%                       |                                |                           | \$113                                 | \$7,409                      | 0.96%                       |                                |                           | \$112                                 |
| Local Government Federal Credit Union                           | \$2,196,627             | \$3,246                      | 0.59%                       |                                |                           | \$138                                 | \$6,007                      | 0.56%                       |                                |                           | \$141                                 |
| Truliant Federal Credit Union                                   | \$2,588,424             | \$6,811                      | 1.06%                       |                                |                           | \$75                                  | \$12,400                     | 0.97%                       |                                |                           | \$75                                  |
| Coastal Federal Credit Union                                    | \$3,269,570             | \$8,185                      | 1.00%                       |                                |                           | \$109                                 | \$19,723                     | 1.22%                       |                                |                           | \$109                                 |
| State Employees' Credit Union                                   | \$40,621,858            | \$62,832                     | 0.62%                       | 7.58%                          | 69.29%                    | \$75                                  | \$120,227                    | 0.60%                       | 7.36%                          | 68.84%                    | \$76                                  |
| Average of Asset Group D                                        | \$8,551,843             | \$14,700                     | 0.92%                       | 9.52%                          | 69.88%                    | \$96                                  | \$28,958                     | 0.97%                       | 9.96%                          | 70.31%                    | \$96                                  |
| - ,                                                             |                         |                              |                             |                                |                           |                                       |                              |                             |                                |                           |                                       |