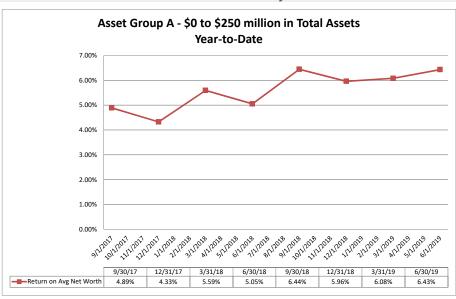

### Summary Trends of Historical Asset Group Averages: Return on Average Net Worth

Source: SNL Financial

Note: Report includes only bank-level data.

|        |                                                             | As of Date              |                              |                             | Quarter to Date                |                           |                                       | Year to Date                 |                             |                                |                           |                                       |  |
|--------|-------------------------------------------------------------|-------------------------|------------------------------|-----------------------------|--------------------------------|---------------------------|---------------------------------------|------------------------------|-----------------------------|--------------------------------|---------------------------|---------------------------------------|--|
|        |                                                             | Total Assets<br>(\$000) | Net Income<br>(Loss) (\$000) | Return on Avg<br>Assets (%) | Return on<br>Avg Net Worth (%) | Oper Exp/ Oper<br>Rev (%) | Salary&Benefits/<br>Employees (\$000) | Net Income (Loss)<br>(\$000) | Return on Avg<br>Assets (%) | Return on<br>Avg Net Worth (%) | Oper Exp/ Oper<br>Rev (%) | Salary&Benefits/<br>Employees (\$000) |  |
| Region | Institution Name                                            |                         |                              |                             |                                |                           |                                       |                              |                             |                                |                           |                                       |  |
| Asset  | Group A - \$0 to \$250 million in total assets              |                         |                              |                             |                                |                           |                                       |                              |                             |                                |                           |                                       |  |
|        | Mount Vernon Baptist Church Credit Union                    | \$161                   | \$1                          | 2.48%                       | 6.67%                          | 0.00%                     | NA                                    | \$1                          | 1.24%                       | 3.33%                          | 0.00%                     | NA                                    |  |
|        | Shaw University Federal Credit Union                        | \$471                   | (\$4)                        | (3.43%)                     | (12.70%)                       | 71.43%                    | \$24                                  | (\$8)                        | (3.45%)                     | (12.50%)                       | 84.62%                    | \$28                                  |  |
|        | Dill Federal Credit Union                                   | \$924                   | (\$3)                        | (1.30%)                     | (3.08%)                        | 118.18%                   | \$24                                  | (\$6)                        | (1.30%)                     | (3.07%)                        | 130.00%                   | \$26                                  |  |
|        | Texas Gulf Carolina Employees Credit Union                  | \$2,534                 | (\$2)                        | (0.31%)                     | (0.86%)                        | 105.13%                   | \$42                                  | \$27                         | 2.13%                       | 5.81%                          | 90.24%                    | \$39                                  |  |
|        | Piedmont Credit Union                                       | \$4,248                 | (\$5)                        | (0.47%)                     | (3.34%)                        | 109.43%                   | \$38                                  | (\$13)                       | (0.60%)                     | (4.33%)                        | 112.87%                   | \$39                                  |  |
|        | HSM Federal Credit Union                                    | \$4,984                 | \$14                         | 1.09%                       | 9.29%                          | 67.07%                    | \$66                                  | \$56                         | 2.17%                       | 19.02%                         | 69.11%                    | \$63                                  |  |
|        | Arcade Credit Union                                         | \$6,957                 | \$5                          | 0.28%                       | 2.24%                          | 94.52%                    | \$45                                  | \$4                          | 0.11%                       | 0.90%                          | 97.10%                    | \$43                                  |  |
|        | Allvac Savings & Credit Union                               | \$7,961                 | \$28                         | 1.38%                       | 8.90%                          | 72.45%                    | \$53                                  | \$8                          | 0.20%                       | 1.27%                          | 78.13%                    | \$56                                  |  |
|        | North Carolina Press Association Federal Credit Union       | \$8,479                 | \$12                         | 0.56%                       | 4.33%                          | 58.11%                    | NA                                    | \$26                         | 0.61%                       | 4.71%                          | 56.85%                    | NA                                    |  |
|        | Fayetteville Postal Credit Union                            | \$8,277                 | \$17                         | 0.81%                       | 9.03%                          | 80.00%                    | \$51                                  | \$15                         | 0.36%                       | 4.01%                          | 84.81%                    | \$51                                  |  |
|        | Lithium Federal Credit Union                                | \$8,831                 | \$50                         | 2.25%                       | 11.51%                         | 55.17%                    | \$49                                  | \$71                         | 1.61%                       | 8.26%                          | 59.86%                    | \$53                                  |  |
|        | TCP Credit Union                                            | \$9,887                 | \$28                         | 1.14%                       | 5.06%                          | 69.68%                    | \$52                                  | \$99                         | 1.98%                       | 9.05%                          | 68.83%                    | \$51                                  |  |
|        | Civic Federal Credit Union                                  | \$19,324                | \$94                         | 2.45%                       | 7.06%                          | 38.46%                    | NA                                    | \$225                        | 3.75%                       | 8.54%                          | 33.25%                    | NA                                    |  |
|        | Team & Wheel Federal Credit Union                           | \$11,898                | \$30                         | 1.01%                       | 6.93%                          | 88.24%                    | \$55                                  | \$15                         | 0.25%                       | 1.74%                          | 91.90%                    | \$54                                  |  |
|        | GUCO Credit Union                                           | \$11,944                | \$24                         | 0.80%                       | 5.56%                          | 76.19%                    | \$90                                  | \$38                         | 0.63%                       | 4.42%                          | 80.50%                    | \$89                                  |  |
|        | Greater Kinston Credit Union                                | \$12,336                | \$18                         | 0.59%                       | 5.82%                          | 69.02%                    | \$49                                  | \$51                         | 0.85%                       | 8.32%                          | 74.57%                    | \$50                                  |  |
|        | Lincoln National Federal Credit Union                       | \$13,433                | \$25                         | 0.74%                       | 4.24%                          | 70.93%                    | \$80                                  | \$26                         | 0.38%                       | 2.21%                          | 83.23%                    | \$87                                  |  |
|        | Hamlet Federal Credit Union                                 | \$15,720                | \$16                         | 0.40%                       | 6.51%                          | 92.92%                    | \$33                                  | \$2                          | 0.02%                       | 0.41%                          | 99.52%                    | \$29                                  |  |
|        | Internal Revenue Employees Federal Credit Union             | \$18,000                | \$10                         | 0.22%                       | 1.28%                          | 86.30%                    | \$47                                  | \$17                         | 0.18%                       | 1.09%                          | 85.43%                    | \$50                                  |  |
|        | Emergency Responders Credit Union                           | \$22,127                | \$40                         | 0.74%                       | 5.67%                          | 78.83%                    | \$67                                  | \$109                        | 1.02%                       | 7.80%                          | 77.06%                    | \$70                                  |  |
|        | Greensboro Credit Union                                     | \$21,310                | \$14                         | 0.26%                       | 1.09%                          | 90.45%                    | \$66                                  | \$37                         | 0.34%                       | 1.44%                          | 87.74%                    | \$63                                  |  |
|        | Shuford Federal Credit Union                                | \$23,673                | \$32                         | 0.54%                       | 4.38%                          | 92.03%                    | \$53                                  | \$60                         | 0.51%                       | 4.13%                          | 92.41%                    | \$54                                  |  |
|        | Oteen VA Federal Credit Union                               | \$25,581                | (\$21)                       | (0.33%)                     | (4.30%)                        | 109.79%                   | \$56                                  | (\$2)                        | (0.02%)                     | (0.20%)                        | 100.00%                   | \$60                                  |  |
|        | McDowell Cornerstone Credit Union                           | \$26,771                | \$64                         | 0.96%                       | 4.88%                          | 73.68%                    | \$53                                  | \$139                        | 1.04%                       | 5.33%                          | 71.31%                    | \$53                                  |  |
|        | First Carolina People's Credit Union                        | \$28,116                | \$43                         | 0.61%                       | 6.16%                          | 85.00%                    | \$64                                  | \$95                         | 0.67%                       | 6.86%                          | 84.41%                    | \$62                                  |  |
|        | CS Credit Union                                             | \$31,222                | \$52                         | 0.67%                       | 4.55%                          | 76.97%                    | \$71                                  | \$113                        | 0.73%                       | 5.04%                          | 77.42%                    | \$71                                  |  |
|        | First Legacy Community Credit Union Blue Flame Credit Union | \$31,095                | (\$132)                      | (1.67%)                     | (16.38%)                       | 123.97%                   | \$70<br>\$50                          | (\$116)                      | (0.72%)                     | (7.13%)                        | 122.67%                   | \$73<br>\$59                          |  |
|        | HealthShare Credit Union                                    | \$30,755<br>\$38,980    | \$35<br>\$60                 | 0.44%<br>0.63%              | 2.34%<br>5.34%                 | 94.26%<br>84.93%          | \$56<br>\$74                          | \$78<br>\$95                 | 0.49%<br>0.51%              | 2.62%<br>4.25%                 | 94.72%<br>88.22%          | \$59<br>\$77                          |  |
|        | Carolina Cooperative Federal Credit Union                   | \$40.513                | \$165                        | 1.62%                       | 13.39%                         | 71.55%                    | \$74<br>\$55                          | \$323                        | 1.60%                       | 13.33%                         | 72.51%                    | \$77<br>\$58                          |  |
|        | Hanesbrands Credit Union                                    | \$40,513<br>\$42.689    | \$53                         | 0.49%                       | 3.62%                          | 88.40%                    | \$53<br>\$54                          | \$99                         | 0.46%                       | 3.41%                          | 88.83%                    | \$53                                  |  |
|        | Acclaim Federal Credit Union                                | \$47,038                | (\$9)                        | (0.08%)                     | (0.82%)                        | 81.03%                    | \$70                                  | \$49                         | 0.40%                       | 2.23%                          | 81.00%                    | \$53<br>\$71                          |  |
|        | Charlotte Fire Department Credit Union                      | \$47,366                | \$0                          | 0.00%                       | 0.00%                          | 90.73%                    | \$83                                  | \$15                         | 0.06%                       | 0.47%                          | 93.00%                    | \$83                                  |  |
|        | Vision Financial Federal Credit Union                       | \$49,165                | \$218                        | 1.76%                       | 17.28%                         | 69.52%                    | \$58                                  | \$384                        | 1.55%                       | 15.51%                         | 70.89%                    | \$59                                  |  |
|        | Carolina Federal Credit Union                               | \$51,110                | \$144                        | 1.12%                       | 11.10%                         | 71.97%                    | \$57                                  | \$225                        | 0.88%                       | 8.81%                          | 71.78%                    | \$57                                  |  |
|        | ElecTel Cooperative Federal Credit Union                    | \$51,394                | \$154                        | 1.19%                       | 9.48%                          | 77.35%                    | \$97                                  | \$324                        | 1.25%                       | 10.10%                         | 75.21%                    | \$93                                  |  |
|        | Lion's Share Federal Credit Union                           | \$50,218                | \$98                         | 0.76%                       | 8.91%                          | 77.56%                    | \$66                                  | (\$4)                        | (0.02%)                     | (0.18%)                        | 86.01%                    | \$74                                  |  |
|        | American Partners Federal Credit Union                      | \$54,227                | \$150                        | 1.11%                       | 12.47%                         | 79.16%                    | \$71                                  | \$224                        | 0.83%                       | 9.42%                          | 81.58%                    | \$67                                  |  |
|        | Greensboro Municipal Federal Credit Union                   | \$55,828                | \$78                         | 0.56%                       | 4.71%                          | 77.74%                    | \$71                                  | \$178                        | 0.64%                       | 5.42%                          | 79.17%                    | \$73                                  |  |
|        | Telco Credit Union                                          | \$61,034                | (\$17)                       | (0.11%)                     | (0.82%)                        | 90.04%                    | \$55                                  | (\$421)                      | (1.39%)                     | (9.99%)                        | 92.06%                    | \$53                                  |  |
|        | Winston-Salem Federal Credit Union                          | \$60,593                | \$223                        | 1.46%                       | 12.22%                         | 84.14%                    | \$63                                  | \$233                        | 0.77%                       | 6.45%                          | 83.79%                    | \$66                                  |  |
|        |                                                             |                         |                              |                             |                                |                           |                                       |                              |                             |                                |                           |                                       |  |