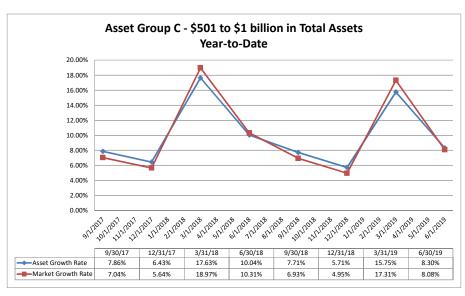

### Summary Trends of Historical Asset Group Averages: Asset Growth Rate & Market Growth Rate

Source: SNL Financial

Note: Report includes only bank-level data.

Note: Report includes only bank-level data.

|                                                                                                                                                                                                                                                                                                                       | 3.26%<br>4.24%<br>3.35%<br>2.98% | Interest Expense/<br>Avg Assets (%)  0.15% 0.84% | Year to Date  Net Interest Income/ Avg Assets (%)  3.10% | Asset Growth<br>Rate (%) | Market Growth<br>Rate (%) |
|-----------------------------------------------------------------------------------------------------------------------------------------------------------------------------------------------------------------------------------------------------------------------------------------------------------------------|----------------------------------|--------------------------------------------------|----------------------------------------------------------|--------------------------|---------------------------|
| Total Assets (\$000)   Leases (\$000)   Deposits (\$000)   Total Shares (\$000)   Asset Group A - \$0 to \$250 million in total assets (continued)    Ecusta Credit Union   \$61,537   \$26,145   \$54,430   48.03%   \$4,734   Bragg Mutual Federal Credit Union   \$71,943   \$36,595   \$62,848   58.23%   \$2,878 | 3.26%<br>4.24%<br>3.35%<br>2.98% | 0.15%<br>0.84%                                   | Avg Assets (%)                                           | Rate (%)                 |                           |
| Asset Group A - \$0 to \$250 million in total assets (continued)  Ecusta Credit Union \$61,537 \$26,145 \$54,430 48.03% \$4,734 Bragg Mutual Federal Credit Union \$71,943 \$36,595 \$62,848 58.23% \$2,878                                                                                                           | 4.24%<br>3.35%<br>2.98%          | 0.84%                                            | 3.10%                                                    |                          |                           |
| Bragg Mutual Federal Credit Union \$71,943 \$36,595 \$62,848 58.23% \$2,878                                                                                                                                                                                                                                           | 4.24%<br>3.35%<br>2.98%          | 0.84%                                            | 3.10%                                                    |                          |                           |
| Bragg Mutual Federal Credit Union \$71,943 \$36,595 \$62,848 58.23% \$2,878                                                                                                                                                                                                                                           | 4.24%<br>3.35%<br>2.98%          | 0.84%                                            |                                                          | (2.16%)                  | (2.97%)                   |
| North Carolina Community Federal Credit Union \$71,826 \$26,582 \$63,907 41.59% \$3,056                                                                                                                                                                                                                               | 2.98%                            |                                                  | 3.40%                                                    | 17.67%                   | 17.40%                    |
|                                                                                                                                                                                                                                                                                                                       |                                  | 0.06%                                            | 3.29%                                                    | (3.21%)                  | (4.31%)                   |
| Weyco Community Credit Union         \$73,948         \$28,043         \$63,987         43.83%         \$4,350                                                                                                                                                                                                        |                                  | 0.32%                                            |                                                          | (2.50%)                  | (4.07%)                   |
| WNC Community Credit Union         \$83,426         \$44,323         \$70,079         63.25%         \$7,584                                                                                                                                                                                                          | 3.24%                            | 0.96%                                            |                                                          | 3.99%                    | 4.12%                     |
| Welcome Federal Credit Union         \$84,021         \$53,584         \$71,892         74.53%         \$3,171                                                                                                                                                                                                        | 3.94%                            | 0.25%                                            |                                                          | 4.94%                    | 4.96%                     |
| Riegelwood Federal Credit Union \$95,914 \$62,602 \$80,820 77.46% \$3,094                                                                                                                                                                                                                                             | 4.80%                            | 0.28%                                            |                                                          | (10.87%)                 | (15.08%)                  |
| Nova Credit Union \$109,596 \$62,551 \$89,401 69.97% \$2,088                                                                                                                                                                                                                                                          | 4.41%                            | 0.23%                                            |                                                          | 3.25%                    | 0.02%                     |
| RTP Federal Credit Union \$113,685 \$75,516 \$101,524 74.38% \$3,667                                                                                                                                                                                                                                                  | 3.25%                            | 0.08%                                            |                                                          | 3.54%                    | 1.66%                     |
| Duke University Federal Credit Union         \$150,966         \$80,602         \$137,793         58.49%         \$4,253                                                                                                                                                                                              | 3.75%                            | 0.07%                                            |                                                          | 10.18%                   | 9.89%                     |
| Premier Federal Credit Union         \$189,964         \$123,969         \$157,445         78.74%         \$2,483           First Flight Federal Credit Union         \$190,464         \$117,920         \$155,393         75.89%         \$2,721                                                                    | 4.67%<br>3.85%                   | 0.49%                                            |                                                          | 5.17%                    | 5.46%<br>(4.93%)          |
| First Flight Federal Credit Union         \$190,464         \$117,920         \$155,393         75.89%         \$2,721           Telco Community Credit Union         \$193,093         \$138,663         \$169,307         81.90%         \$2,948                                                                    | 4.10%                            | 0.43%<br>0.46%                                   |                                                          | (3.23%)<br>4.64%         | 2.59%                     |
| Mountain Credit Union \$193,093 \$138,003 \$109,307 \$1.50% \$2,946 \$1.50% \$3,326                                                                                                                                                                                                                                   | 3.88%                            | 0.46%                                            |                                                          | 7.91%                    |                           |
| Average of Asset Group A \$50,311 \$30,367 \$43,301 67.11% \$3,249                                                                                                                                                                                                                                                    | 4.16%                            | 0.42%                                            | 3.72%                                                    | 9.97%                    | 90.61%                    |
| Asset Group B - \$251 to \$500 million in total assets                                                                                                                                                                                                                                                                |                                  |                                                  |                                                          |                          |                           |
| <b>Summit Credit Union</b> \$265,543 \$181,199 \$227,384 79.69% \$2,529                                                                                                                                                                                                                                               | 4.99%                            | 0.43%                                            | 4.56%                                                    | 3.90%                    | 1.97%                     |
| Champion Credit Union \$290,519 \$244,424 \$244,680 99.90% \$3,158                                                                                                                                                                                                                                                    | 4.40%                            | 0.81%                                            | 3.59%                                                    | (1.87%)                  | 18.59%                    |
| Members Credit Union         \$292,499         \$131,936         \$254,739         51.79%         \$2,840                                                                                                                                                                                                             | 3.70%                            | 0.30%                                            | 3.40%                                                    | 10.31%                   | 10.32%                    |
| Piedmont Advantage Credit Union         \$356,343         \$287,267         \$304,528         94.33%         \$3,443                                                                                                                                                                                                  | 4.10%                            | 0.46%                                            |                                                          | 0.63%                    | (0.70%)                   |
| Latino Community Credit Union         \$433,231         \$348,385         \$363,624         95.81%         \$3,385                                                                                                                                                                                                    | 6.00%                            | 1.47%                                            |                                                          | 55.05%                   | 62.67%                    |
| Fort Bragg Federal Credit Union \$413,362 \$234,637 \$360,714 65.05% \$5,135                                                                                                                                                                                                                                          | 3.31%                            | 0.31%                                            |                                                          | 7.39%                    | 6.79%                     |
| Carolinas Telco Federal Credit Union         \$437,300         \$242,253         \$364,695         66.43%         \$4,941                                                                                                                                                                                             | 3.65%                            | 0.35%                                            | 3.30%                                                    | (0.22%)                  | 3.57%                     |
| Average of Asset Group B \$355,542 \$238,586 \$302,909 79.00% \$3,633                                                                                                                                                                                                                                                 | 4.31%                            | 0.59%                                            | 3.71%                                                    | 10.74%                   | 14.74%                    |
| Asset Group C - \$501 million to \$1 billion in total assets                                                                                                                                                                                                                                                          |                                  |                                                  |                                                          |                          |                           |
| <b>Charlotte Metro Federal Credit Union</b> \$548,593 \$406,037 \$430,833 94.24% \$3,891                                                                                                                                                                                                                              | 4.07%                            | 0.86%                                            | 3.16%                                                    | 12.52%                   | 11.70%                    |
| Marine Federal Credit Union         \$735,256         \$486,128         \$663,041         73.32%         \$3,070                                                                                                                                                                                                      | 4.17%                            | 0.50%                                            | 3.66%                                                    | 0.47%                    | (2.10%)                   |
| Average of Asset Group C \$641,925 \$446,083 \$546,937 83.78% \$3,481                                                                                                                                                                                                                                                 | 4.12%                            | 0.68%                                            | 3.41%                                                    | 6.50%                    | 4.80%                     |
| Asset Group D - \$1 billion and over in total assets                                                                                                                                                                                                                                                                  |                                  |                                                  |                                                          |                          |                           |
| <b>Self-Help Credit Union</b> \$1,056,465 \$764,942 \$890,753 85.88% \$4,277                                                                                                                                                                                                                                          | 4.88%                            | 1.36%                                            | 3.53%                                                    | 8.96%                    | 10.18%                    |
| Allegacy Federal Credit Union \$1,578,111 \$1,155,477 \$1,352,321 85.44% \$4,088                                                                                                                                                                                                                                      | 4.31%                            | 0.70%                                            |                                                          | 14.65%                   | 15.87%                    |
| Local Government Federal Credit Union         \$2,196,627         \$1,840,842         \$1,982,127         92.87%         \$11,441                                                                                                                                                                                     | 4.87%                            | 0.98%                                            |                                                          | 12.44%                   | 15.88%                    |
| Truliant Federal Credit Union         \$2,588,424         \$2,096,182         \$2,267,074         \$2.46%         \$3,964                                                                                                                                                                                             | 4.27%                            | 0.75%                                            |                                                          | 9.57%                    | 9.87%                     |
| Coastal Federal Credit Union         \$3,269,570         \$2,761,404         \$2,849,938         96.89%         \$6,157                                                                                                                                                                                               | 4.25%                            | 0.92%                                            |                                                          | 6.84%                    | 11.73%                    |
| State Employees' Credit Union         \$40,621,858         \$23,620,891         \$36,855,049         64.09%         \$5,858                                                                                                                                                                                           | 3.68%                            | 1.40%                                            | 2.28%                                                    | 9.32%                    | 8.91%                     |
| Average of Asset Group D \$8,551,843 \$5,373,290 \$7,699,544 86.27% \$5,964                                                                                                                                                                                                                                           | 4.38%                            | 1.02%                                            | 3.36%                                                    | 10.30%                   | 12.07%                    |