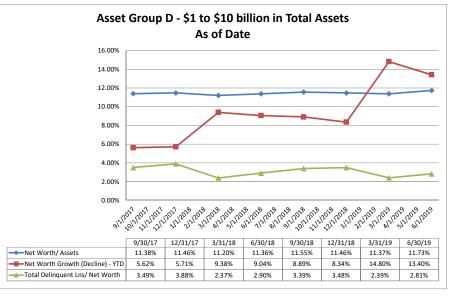

#### Summary Trends of Historical Asset Group Averages: Non Performing Loans/Loans, Reserves/Loans & Delinquent Loans/Total Assets

Source: SNL Financial

Note: Report includes only bank-level data.

| set Qua    | llity                                                 | June 30, 20          | 19                                      |                  |                                            | Run D                  | ate: Augu                   | st 20, 20                  |
|------------|-------------------------------------------------------|----------------------|-----------------------------------------|------------------|--------------------------------------------|------------------------|-----------------------------|----------------------------|
|            |                                                       |                      |                                         |                  | As of Date                                 |                        |                             |                            |
|            |                                                       | Total Assets (\$000) | Delinquent Loans<br>=> 2 months (\$000) | NPLs / Loans (%) | Loan Loss<br>Reserves / Gross<br>Loans (%) | Reserves / NPLs<br>(%) | NPAs / Equity +<br>LLRs (%) | Delinquent Lo<br>Assets (% |
| Region     | Institution Name                                      |                      |                                         |                  |                                            |                        |                             |                            |
| sset Group | p A - \$0 to \$250 million in total assets            |                      |                                         |                  |                                            |                        |                             |                            |
|            | Mount Vernon Baptist Church Credit Union              | \$161                | \$0                                     | 0.00%            | 20.00%                                     | NA                     | 0.00%                       | 0.                         |
|            | Shaw University Federal Credit Union                  | \$471                | \$13                                    | 6.57%            | 5.56%                                      | 84.62%                 | 9.70%                       | 2                          |
|            | Dill Federal Credit Union                             | \$924                | \$48                                    | 9.92%            | 0.83%                                      | 8.33%                  | 12.28%                      | 5                          |
|            | Texas Gulf Carolina Employees Credit Union            | \$2,534              | \$6                                     | 0.55%            |                                            | 150.00%                | 0.64%                       | (                          |
|            | Piedmont Credit Union                                 | \$4,248              | \$30                                    | 1.11%            | 0.63%                                      | 56.67%                 | 4.90%                       | (                          |
|            | HSM Federal Credit Union                              | \$4,984              | \$77                                    | 2.25%            |                                            | 98.70%                 | 11.24%                      |                            |
|            | Arcade Credit Union                                   | \$6,957              | \$9                                     | 0.23%            |                                            | 100.00%                | 0.99%                       | (                          |
|            | Allvac Savings & Credit Union                         | \$7,961              | \$94                                    | 2.06%            | 0.23%                                      | 43.62%                 | 7.15%                       |                            |
|            | North Carolina Press Association Federal Credit Union | \$8,479              | \$6                                     | 0.26%            |                                            | 43.02 %<br>NM          | 0.47%                       | (                          |
|            |                                                       | \$8,277              | \$156                                   | 3.41%            |                                            | 33.97%                 | 23.71%                      |                            |
|            | Fayetteville Postal Credit Union                      | \$8,831              | \$191                                   | 3.08%            | 1.10%                                      | 46.07%                 | 10.32%                      |                            |
|            | Lithium Federal Credit Union                          |                      |                                         |                  |                                            |                        |                             | 2                          |
|            | TCP Credit Union                                      | \$9,887              | \$135                                   | 1.85%            |                                            | 96.30%                 | 5.73%                       |                            |
|            | Civic Federal Credit Union                            | \$19,324             | \$0                                     | 0.00%            | 0.40%                                      | NA                     | 0.00%                       | (                          |
|            | Team & Wheel Federal Credit Union                     | \$11,898             | \$2                                     | 0.02%            | 0.15%                                      | 600.00%                | 0.11%                       | (                          |
|            | GUCO Credit Union                                     | \$11,944             | \$0                                     | 0.00%            | 0.31%                                      | NA                     | 0.00%                       | (                          |
|            | Greater Kinston Credit Union                          | \$12,336             | \$47                                    | 0.58%            | 2.07%                                      | 353.19%                | 4.60%                       | (                          |
|            | Lincoln National Federal Credit Union                 | \$13,433             | \$30                                    | 0.64%            |                                            | 40.00%                 | 1.26%                       | (                          |
|            | Hamlet Federal Credit Union                           | \$15,720             | \$483                                   | 5.53%            | 2.71%                                      | 49.07%                 | 56.56%                      | (                          |
|            | Internal Revenue Employees Federal Credit Union       | \$18,000             | \$16                                    | 0.38%            |                                            | 125.00%                | 0.51%                       | (                          |
|            | Emergency Responders Credit Union                     | \$22,127             | \$515                                   | 2.92%            | 0.57%                                      | 19.61%                 | 18.31%                      | 2                          |
|            | Greensboro Credit Union                               | \$21,310             | \$28                                    | 0.48%            | 0.14%                                      | 28.57%                 | 0.54%                       | (                          |
|            | Shuford Federal Credit Union                          | \$23,673             | \$380                                   | 2.16%            | 0.29%                                      | 13.42%                 | 18.36%                      |                            |
|            | Oteen VA Federal Credit Union                         | \$25,581             | \$0                                     | 0.00%            | 0.35%                                      | NA                     | 0.00%                       | (                          |
|            | McDowell Cornerstone Credit Union                     | \$26,771             | \$228                                   | 2.04%            | 0.65%                                      | 32.02%                 | 4.54%                       | (                          |
|            | First Carolina People's Credit Union                  | \$28,116             | \$646                                   | 2.72%            | 0.87%                                      | 32.04%                 | 21.38%                      | :                          |
|            | CS Credit Union                                       | \$31,222             | \$382                                   | 3.22%            | 0.78%                                      | 24.35%                 | 8.05%                       |                            |
|            | First Legacy Community Credit Union                   | \$31,095             | \$298                                   | 1.18%            | 3.56%                                      | 302.01%                | 7.49%                       | (                          |
|            | Blue Flame Credit Union                               | \$30,755             | \$0                                     | 0.00%            | 1.09%                                      | NA                     | 0.00%                       | (                          |
|            | HealthShare Credit Union                              | \$38,980             | \$18                                    | 0.09%            | 0.46%                                      | 522.22%                | 0.39%                       | (                          |
|            | Carolina Cooperative Federal Credit Union             | \$40,513             | \$261                                   | 0.88%            | 0.90%                                      | 102.30%                | 4.94%                       | (                          |
|            | Hanesbrands Credit Union                              | \$42,689             | \$318                                   | 2.22%            | 1.17%                                      | 52.83%                 | 5.23%                       | (                          |
|            | Acclaim Federal Credit Union                          | \$47,038             | \$752                                   | 2.19%            | 1.55%                                      | 70.88%                 | 23.14%                      |                            |
|            | Charlotte Fire Department Credit Union                | \$47,366             | \$217                                   | 0.89%            | 0.67%                                      | 76.04%                 | 3.21%                       | (                          |
|            | Vision Financial Federal Credit Union                 | \$49,165             | \$198                                   | 0.84%            | 2.48%                                      | 295.96%                | 4.44%                       | (                          |
|            | Carolina Federal Credit Union                         | \$51,110             | \$732                                   | 1.79%            |                                            | 88.52%                 | 14.71%                      | ,                          |
|            | ElecTel Cooperative Federal Credit Union              | \$51,394             | \$219                                   | 0.67%            | 0.36%                                      | 53.88%                 | 3.27%                       | (                          |
|            | Lion's Share Federal Credit Union                     | \$50,218             | \$553                                   | 1.40%            | 1.53%                                      | 109.22%                | 10.95%                      |                            |
|            | American Partners Federal Credit Union                | \$54,227             | \$282                                   | 0.65%            |                                            | 118.09%                | 6.99%                       | (                          |
|            | Greensboro Municipal Federal Credit Union             | \$55,828             | \$824                                   | 1.96%            | 1.24%                                      | 63.35%                 | 11.46%                      |                            |
|            | Telco Credit Union                                    | \$61,034             | \$1,110                                 | 2.49%            | 1.50%                                      | 60.00%                 | 12.88%                      | ,                          |
|            |                                                       |                      |                                         |                  |                                            |                        |                             |                            |