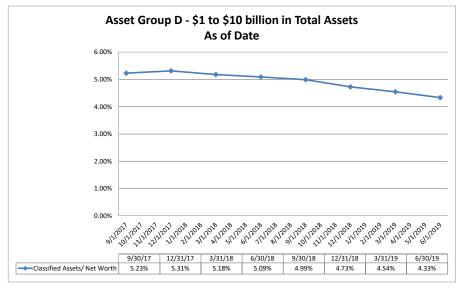

### Summary Trends of Historical Asset Group Averages: Return on Average Net Worth

Source: SNL Financial

Note: Report includes only bank-level data.

|        |                                                             | As of Date              |                              |                             | Quarter to Date                |                           |                                       | Year to Date                 |                             |                                |                           |                                       |  |
|--------|-------------------------------------------------------------|-------------------------|------------------------------|-----------------------------|--------------------------------|---------------------------|---------------------------------------|------------------------------|-----------------------------|--------------------------------|---------------------------|---------------------------------------|--|
|        |                                                             | Total Assets<br>(\$000) | Net Income<br>(Loss) (\$000) | Return on Avg<br>Assets (%) | Return on<br>Avg Net Worth (%) | Oper Exp/ Oper<br>Rev (%) | Salary&Benefits/<br>Employees (\$000) | Net Income (Loss)<br>(\$000) | Return on Avg<br>Assets (%) | Return on<br>Avg Net Worth (%) | Oper Exp/ Oper<br>Rev (%) | Salary&Benefits/<br>Employees (\$000) |  |
| Region | Institution Name                                            |                         |                              |                             |                                |                           |                                       |                              |                             |                                |                           |                                       |  |
| Asset  | Group A - \$0 to \$250 million in total assets              |                         |                              |                             |                                |                           |                                       |                              |                             |                                |                           |                                       |  |
|        | Mount Vernon Baptist Church Credit Union                    | \$161                   | \$1                          | 2.48%                       | 6.67%                          | 0.00%                     | NA                                    | \$1                          | 1.24%                       | 3.33%                          | 0.00%                     | NA                                    |  |
|        | Shaw University Federal Credit Union                        | \$471                   | (\$4)                        | (3.43%)                     | (12.70%)                       | 71.43%                    | \$24                                  | (\$8)                        | (3.45%)                     | (12.50%)                       | 84.62%                    | \$28                                  |  |
|        | Dill Federal Credit Union                                   | \$924                   | (\$3)                        | (1.30%)                     | (3.08%)                        | 118.18%                   | \$24                                  | (\$6)                        | (1.30%)                     | (3.07%)                        | 130.00%                   | \$26                                  |  |
|        | Texas Gulf Carolina Employees Credit Union                  | \$2,534                 | (\$2)                        | (0.31%)                     | (0.86%)                        | 105.13%                   | \$42                                  | \$27                         | 2.13%                       | 5.81%                          | 90.24%                    | \$39                                  |  |
|        | Piedmont Credit Union                                       | \$4,248                 | (\$5)                        | (0.47%)                     | (3.34%)                        | 109.43%                   | \$38                                  | (\$13)                       | (0.60%)                     | (4.33%)                        | 112.87%                   | \$39                                  |  |
|        | HSM Federal Credit Union                                    | \$4,984                 | \$14                         | 1.09%                       | 9.29%                          | 67.07%                    | \$66                                  | \$56                         | 2.17%                       | 19.02%                         | 69.11%                    | \$63                                  |  |
|        | Arcade Credit Union                                         | \$6,957                 | \$5                          | 0.28%                       | 2.24%                          | 94.52%                    | \$45                                  | \$4                          | 0.11%                       | 0.90%                          | 97.10%                    | \$43                                  |  |
|        | Allvac Savings & Credit Union                               | \$7,961                 | \$28                         | 1.38%                       | 8.90%                          | 72.45%                    | \$53                                  | \$8                          | 0.20%                       | 1.27%                          | 78.13%                    | \$56                                  |  |
|        | North Carolina Press Association Federal Credit Union       | \$8,479                 | \$12                         | 0.56%                       | 4.33%                          | 58.11%                    | NA                                    | \$26                         | 0.61%                       | 4.71%                          | 56.85%                    | NA                                    |  |
|        | Fayetteville Postal Credit Union                            | \$8,277                 | \$17                         | 0.81%                       | 9.03%                          | 80.00%                    | \$51                                  | \$15                         | 0.36%                       | 4.01%                          | 84.81%                    | \$51                                  |  |
|        | Lithium Federal Credit Union                                | \$8,831                 | \$50                         | 2.25%                       | 11.51%                         | 55.17%                    | \$49                                  | \$71                         | 1.61%                       | 8.26%                          | 59.86%                    | \$53                                  |  |
|        | TCP Credit Union                                            | \$9,887                 | \$28                         | 1.14%                       | 5.06%                          | 69.68%                    | \$52                                  | \$99                         | 1.98%                       | 9.05%                          | 68.83%                    | \$51                                  |  |
|        | Civic Federal Credit Union                                  | \$19,324                | \$94                         | 2.45%                       | 7.06%                          | 38.46%                    | NA                                    | \$225                        | 3.75%                       | 8.54%                          | 33.25%                    | NA                                    |  |
|        | Team & Wheel Federal Credit Union                           | \$11,898                | \$30                         | 1.01%                       | 6.93%                          | 88.24%                    | \$55                                  | \$15                         | 0.25%                       | 1.74%                          | 91.90%                    | \$54                                  |  |
|        | GUCO Credit Union                                           | \$11,944                | \$24                         | 0.80%                       | 5.56%                          | 76.19%                    | \$90                                  | \$38                         | 0.63%                       | 4.42%                          | 80.50%                    | \$89                                  |  |
|        | Greater Kinston Credit Union                                | \$12,336                | \$18                         | 0.59%                       | 5.82%                          | 69.02%                    | \$49                                  | \$51                         | 0.85%                       | 8.32%                          | 74.57%                    | \$50                                  |  |
|        | Lincoln National Federal Credit Union                       | \$13,433                | \$25                         | 0.74%                       | 4.24%                          | 70.93%                    | \$80                                  | \$26                         | 0.38%                       | 2.21%                          | 83.23%                    | \$87                                  |  |
|        | Hamlet Federal Credit Union                                 | \$15,720                | \$16                         | 0.40%                       | 6.51%                          | 92.92%                    | \$33                                  | \$2                          | 0.02%                       | 0.41%                          | 99.52%                    | \$29                                  |  |
|        | Internal Revenue Employees Federal Credit Union             | \$18,000                | \$10                         | 0.22%                       | 1.28%                          | 86.30%                    | \$47                                  | \$17                         | 0.18%                       | 1.09%                          | 85.43%                    | \$50                                  |  |
|        | Emergency Responders Credit Union                           | \$22,127                | \$40                         | 0.74%                       | 5.67%                          | 78.83%                    | \$67                                  | \$109                        | 1.02%                       | 7.80%                          | 77.06%                    | \$70                                  |  |
|        | Greensboro Credit Union                                     | \$21,310                | \$14                         | 0.26%                       | 1.09%                          | 90.45%                    | \$66                                  | \$37                         | 0.34%                       | 1.44%                          | 87.74%                    | \$63                                  |  |
|        | Shuford Federal Credit Union                                | \$23,673                | \$32                         | 0.54%                       | 4.38%                          | 92.03%                    | \$53                                  | \$60                         | 0.51%                       | 4.13%                          | 92.41%                    | \$54                                  |  |
|        | Oteen VA Federal Credit Union                               | \$25,581                | (\$21)                       | (0.33%)                     | (4.30%)                        | 109.79%                   | \$56                                  | (\$2)                        | (0.02%)                     | (0.20%)                        | 100.00%                   | \$60                                  |  |
|        | McDowell Cornerstone Credit Union                           | \$26,771                | \$64                         | 0.96%                       | 4.88%                          | 73.68%                    | \$53                                  | \$139                        | 1.04%                       | 5.33%                          | 71.31%                    | \$53                                  |  |
|        | First Carolina People's Credit Union                        | \$28,116                | \$43                         | 0.61%                       | 6.16%                          | 85.00%                    | \$64                                  | \$95                         | 0.67%                       | 6.86%                          | 84.41%                    | \$62                                  |  |
|        | CS Credit Union                                             | \$31,222                | \$52                         | 0.67%                       | 4.55%                          | 76.97%                    | \$71                                  | \$113                        | 0.73%                       | 5.04%                          | 77.42%                    | \$71                                  |  |
|        | First Legacy Community Credit Union Blue Flame Credit Union | \$31,095                | (\$132)                      | (1.67%)                     | (16.38%)                       | 123.97%                   | \$70<br>\$50                          | (\$116)                      | (0.72%)                     | (7.13%)                        | 122.67%                   | \$73<br>\$59                          |  |
|        | HealthShare Credit Union                                    | \$30,755<br>\$38,980    | \$35<br>\$60                 | 0.44%<br>0.63%              | 2.34%<br>5.34%                 | 94.26%<br>84.93%          | \$56<br>\$74                          | \$78<br>\$95                 | 0.49%<br>0.51%              | 2.62%<br>4.25%                 | 94.72%<br>88.22%          | \$59<br>\$77                          |  |
|        | Carolina Cooperative Federal Credit Union                   | \$40.513                | \$165                        | 1.62%                       | 13.39%                         | 71.55%                    | \$74<br>\$55                          | \$323                        | 1.60%                       | 13.33%                         | 72.51%                    | \$77<br>\$58                          |  |
|        | Hanesbrands Credit Union                                    | \$40,513<br>\$42.689    | \$53                         | 0.49%                       | 3.62%                          | 88.40%                    | \$53<br>\$54                          | \$99                         | 0.46%                       | 3.41%                          | 88.83%                    | \$53                                  |  |
|        | Acclaim Federal Credit Union                                | \$47,038                | (\$9)                        | (0.08%)                     | (0.82%)                        | 81.03%                    | \$70                                  | \$49                         | 0.40%                       | 2.23%                          | 81.00%                    | \$53<br>\$71                          |  |
|        | Charlotte Fire Department Credit Union                      | \$47,366                | \$0                          | 0.00%                       | 0.00%                          | 90.73%                    | \$83                                  | \$15                         | 0.06%                       | 0.47%                          | 93.00%                    | \$83                                  |  |
|        | Vision Financial Federal Credit Union                       | \$49,165                | \$218                        | 1.76%                       | 17.28%                         | 69.52%                    | \$58                                  | \$384                        | 1.55%                       | 15.51%                         | 70.89%                    | \$59                                  |  |
|        | Carolina Federal Credit Union                               | \$51,110                | \$144                        | 1.12%                       | 11.10%                         | 71.97%                    | \$57                                  | \$225                        | 0.88%                       | 8.81%                          | 71.78%                    | \$57                                  |  |
|        | ElecTel Cooperative Federal Credit Union                    | \$51,394                | \$154                        | 1.19%                       | 9.48%                          | 77.35%                    | \$97                                  | \$324                        | 1.25%                       | 10.10%                         | 75.21%                    | \$93                                  |  |
|        | Lion's Share Federal Credit Union                           | \$50,218                | \$98                         | 0.76%                       | 8.91%                          | 77.56%                    | \$66                                  | (\$4)                        | (0.02%)                     | (0.18%)                        | 86.01%                    | \$74                                  |  |
|        | American Partners Federal Credit Union                      | \$54,227                | \$150                        | 1.11%                       | 12.47%                         | 79.16%                    | \$71                                  | \$224                        | 0.83%                       | 9.42%                          | 81.58%                    | \$67                                  |  |
|        | Greensboro Municipal Federal Credit Union                   | \$55,828                | \$78                         | 0.56%                       | 4.71%                          | 77.74%                    | \$71                                  | \$178                        | 0.64%                       | 5.42%                          | 79.17%                    | \$73                                  |  |
|        | Telco Credit Union                                          | \$61,034                | (\$17)                       | (0.11%)                     | (0.82%)                        | 90.04%                    | \$55                                  | (\$421)                      | (1.39%)                     | (9.99%)                        | 92.06%                    | \$53                                  |  |
|        | Winston-Salem Federal Credit Union                          | \$60,593                | \$223                        | 1.46%                       | 12.22%                         | 84.14%                    | \$63                                  | \$233                        | 0.77%                       | 6.45%                          | 83.79%                    | \$66                                  |  |
|        |                                                             |                         |                              |                             |                                |                           |                                       |                              |                             |                                |                           |                                       |  |