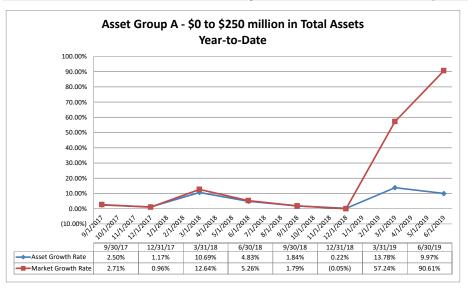

### Summary Trends of Historical Asset Group Averages: Asset Growth Rate & Market Growth Rate

Source: SNL Financial

Note: Report includes only bank-level data.

Note: Report includes only bank-level data.

|                                                                                                                                                                                                                                                                                                                       | 3.26%<br>4.24%<br>3.35%<br>2.98% | Interest Expense/<br>Avg Assets (%)  0.15% 0.84% | Year to Date  Net Interest Income/ Avg Assets (%)  3.10% | Asset Growth<br>Rate (%) | Market Growth<br>Rate (%) |
|-----------------------------------------------------------------------------------------------------------------------------------------------------------------------------------------------------------------------------------------------------------------------------------------------------------------------|----------------------------------|--------------------------------------------------|----------------------------------------------------------|--------------------------|---------------------------|
| Total Assets (\$000)   Leases (\$000)   Deposits (\$000)   Total Shares (\$000)   Asset Group A - \$0 to \$250 million in total assets (continued)    Ecusta Credit Union   \$61,537   \$26,145   \$54,430   48.03%   \$4,734   Bragg Mutual Federal Credit Union   \$71,943   \$36,595   \$62,848   58.23%   \$2,878 | 3.26%<br>4.24%<br>3.35%<br>2.98% | 0.15%<br>0.84%                                   | Avg Assets (%)                                           | Rate (%)                 |                           |
| Asset Group A - \$0 to \$250 million in total assets (continued)  Ecusta Credit Union \$61,537 \$26,145 \$54,430 48.03% \$4,734 Bragg Mutual Federal Credit Union \$71,943 \$36,595 \$62,848 58.23% \$2,878                                                                                                           | 4.24%<br>3.35%<br>2.98%          | 0.84%                                            | 3.10%                                                    |                          |                           |
| Bragg Mutual Federal Credit Union \$71,943 \$36,595 \$62,848 58.23% \$2,878                                                                                                                                                                                                                                           | 4.24%<br>3.35%<br>2.98%          | 0.84%                                            | 3.10%                                                    |                          |                           |
| Bragg Mutual Federal Credit Union \$71,943 \$36,595 \$62,848 58.23% \$2,878                                                                                                                                                                                                                                           | 4.24%<br>3.35%<br>2.98%          | 0.84%                                            |                                                          | (2.16%)                  | (2.97%)                   |
| North Carolina Community Federal Credit Union \$71,826 \$26,582 \$63,907 41.59% \$3,056                                                                                                                                                                                                                               | 2.98%                            |                                                  | 3.40%                                                    | 17.67%                   | 17.40%                    |
|                                                                                                                                                                                                                                                                                                                       |                                  | 0.06%                                            | 3.29%                                                    | (3.21%)                  | (4.31%)                   |
| Weyco Community Credit Union         \$73,948         \$28,043         \$63,987         43.83%         \$4,350                                                                                                                                                                                                        |                                  | 0.32%                                            |                                                          | (2.50%)                  | (4.07%)                   |
| WNC Community Credit Union         \$83,426         \$44,323         \$70,079         63.25%         \$7,584                                                                                                                                                                                                          | 3.24%                            | 0.96%                                            |                                                          | 3.99%                    | 4.12%                     |
| Welcome Federal Credit Union         \$84,021         \$53,584         \$71,892         74.53%         \$3,171                                                                                                                                                                                                        | 3.94%                            | 0.25%                                            |                                                          | 4.94%                    | 4.96%                     |
| Riegelwood Federal Credit Union \$95,914 \$62,602 \$80,820 77.46% \$3,094                                                                                                                                                                                                                                             | 4.80%                            | 0.28%                                            |                                                          | (10.87%)                 | (15.08%)                  |
| Nova Credit Union \$109,596 \$62,551 \$89,401 69.97% \$2,088                                                                                                                                                                                                                                                          | 4.41%                            | 0.23%                                            |                                                          | 3.25%                    | 0.02%                     |
| RTP Federal Credit Union \$113,685 \$75,516 \$101,524 74.38% \$3,667                                                                                                                                                                                                                                                  | 3.25%                            | 0.08%                                            |                                                          | 3.54%                    | 1.66%                     |
| Duke University Federal Credit Union         \$150,966         \$80,602         \$137,793         58.49%         \$4,253                                                                                                                                                                                              | 3.75%                            | 0.07%                                            |                                                          | 10.18%                   | 9.89%                     |
| Premier Federal Credit Union         \$189,964         \$123,969         \$157,445         78.74%         \$2,483           First Flight Federal Credit Union         \$190,464         \$117,920         \$155,393         75.89%         \$2,721                                                                    | 4.67%<br>3.85%                   | 0.49%                                            |                                                          | 5.17%                    | 5.46%<br>(4.93%)          |
| First Flight Federal Credit Union         \$190,464         \$117,920         \$155,393         75.89%         \$2,721           Telco Community Credit Union         \$193,093         \$138,663         \$169,307         81.90%         \$2,948                                                                    | 4.10%                            | 0.43%<br>0.46%                                   |                                                          | (3.23%)<br>4.64%         | 2.59%                     |
| Mountain Credit Union \$193,093 \$138,003 \$109,307 \$1.50% \$2,946 \$1.50% \$3,326                                                                                                                                                                                                                                   | 3.88%                            | 0.46%                                            |                                                          | 7.91%                    |                           |
| Average of Asset Group A \$50,311 \$30,367 \$43,301 67.11% \$3,249                                                                                                                                                                                                                                                    | 4.16%                            | 0.42%                                            | 3.72%                                                    | 9.97%                    | 90.61%                    |
| Asset Group B - \$251 to \$500 million in total assets                                                                                                                                                                                                                                                                |                                  |                                                  |                                                          |                          |                           |
| <b>Summit Credit Union</b> \$265,543 \$181,199 \$227,384 79.69% \$2,529                                                                                                                                                                                                                                               | 4.99%                            | 0.43%                                            | 4.56%                                                    | 3.90%                    | 1.97%                     |
| Champion Credit Union \$290,519 \$244,424 \$244,680 99.90% \$3,158                                                                                                                                                                                                                                                    | 4.40%                            | 0.81%                                            | 3.59%                                                    | (1.87%)                  | 18.59%                    |
| Members Credit Union         \$292,499         \$131,936         \$254,739         51.79%         \$2,840                                                                                                                                                                                                             | 3.70%                            | 0.30%                                            | 3.40%                                                    | 10.31%                   | 10.32%                    |
| Piedmont Advantage Credit Union         \$356,343         \$287,267         \$304,528         94.33%         \$3,443                                                                                                                                                                                                  | 4.10%                            | 0.46%                                            |                                                          | 0.63%                    | (0.70%)                   |
| Latino Community Credit Union         \$433,231         \$348,385         \$363,624         95.81%         \$3,385                                                                                                                                                                                                    | 6.00%                            | 1.47%                                            |                                                          | 55.05%                   | 62.67%                    |
| Fort Bragg Federal Credit Union \$413,362 \$234,637 \$360,714 65.05% \$5,135                                                                                                                                                                                                                                          | 3.31%                            | 0.31%                                            |                                                          | 7.39%                    | 6.79%                     |
| Carolinas Telco Federal Credit Union         \$437,300         \$242,253         \$364,695         66.43%         \$4,941                                                                                                                                                                                             | 3.65%                            | 0.35%                                            | 3.30%                                                    | (0.22%)                  | 3.57%                     |
| Average of Asset Group B \$355,542 \$238,586 \$302,909 79.00% \$3,633                                                                                                                                                                                                                                                 | 4.31%                            | 0.59%                                            | 3.71%                                                    | 10.74%                   | 14.74%                    |
| Asset Group C - \$501 million to \$1 billion in total assets                                                                                                                                                                                                                                                          |                                  |                                                  |                                                          |                          |                           |
| <b>Charlotte Metro Federal Credit Union</b> \$548,593 \$406,037 \$430,833 94.24% \$3,891                                                                                                                                                                                                                              | 4.07%                            | 0.86%                                            | 3.16%                                                    | 12.52%                   | 11.70%                    |
| Marine Federal Credit Union         \$735,256         \$486,128         \$663,041         73.32%         \$3,070                                                                                                                                                                                                      | 4.17%                            | 0.50%                                            | 3.66%                                                    | 0.47%                    | (2.10%)                   |
| Average of Asset Group C \$641,925 \$446,083 \$546,937 83.78% \$3,481                                                                                                                                                                                                                                                 | 4.12%                            | 0.68%                                            | 3.41%                                                    | 6.50%                    | 4.80%                     |
| Asset Group D - \$1 billion and over in total assets                                                                                                                                                                                                                                                                  |                                  |                                                  |                                                          |                          |                           |
| <b>Self-Help Credit Union</b> \$1,056,465 \$764,942 \$890,753 85.88% \$4,277                                                                                                                                                                                                                                          | 4.88%                            | 1.36%                                            | 3.53%                                                    | 8.96%                    | 10.18%                    |
| Allegacy Federal Credit Union \$1,578,111 \$1,155,477 \$1,352,321 85.44% \$4,088                                                                                                                                                                                                                                      | 4.31%                            | 0.70%                                            |                                                          | 14.65%                   | 15.87%                    |
| Local Government Federal Credit Union         \$2,196,627         \$1,840,842         \$1,982,127         92.87%         \$11,441                                                                                                                                                                                     | 4.87%                            | 0.98%                                            |                                                          | 12.44%                   | 15.88%                    |
| Truliant Federal Credit Union         \$2,588,424         \$2,096,182         \$2,267,074         \$2.46%         \$3,964                                                                                                                                                                                             | 4.27%                            | 0.75%                                            |                                                          | 9.57%                    | 9.87%                     |
| Coastal Federal Credit Union         \$3,269,570         \$2,761,404         \$2,849,938         96.89%         \$6,157                                                                                                                                                                                               | 4.25%                            | 0.92%                                            |                                                          | 6.84%                    | 11.73%                    |
| State Employees' Credit Union         \$40,621,858         \$23,620,891         \$36,855,049         64.09%         \$5,858                                                                                                                                                                                           | 3.68%                            | 1.40%                                            | 2.28%                                                    | 9.32%                    | 8.91%                     |
| Average of Asset Group D \$8,551,843 \$5,373,290 \$7,699,544 86.27% \$5,964                                                                                                                                                                                                                                           | 4.38%                            | 1.02%                                            | 3.36%                                                    | 10.30%                   | 12.07%                    |