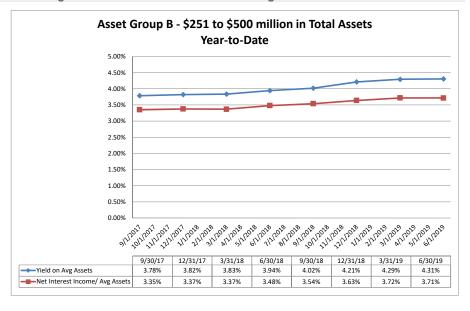

### Summary Trends of Historical Asset Group Averages: Yield on Average Assets & Net Interest Income/Average Assets

Source: SNL Financial

Note: Report includes only bank-level data.

|                                                                                                                                                                                                                                                                                                                       | 3.26%<br>4.24%<br>3.35%<br>2.98% | Interest Expense/<br>Avg Assets (%)  0.15% 0.84% | Year to Date  Net Interest Income/ Avg Assets (%)  3.10% | Asset Growth<br>Rate (%) | Market Growth<br>Rate (%) |
|-----------------------------------------------------------------------------------------------------------------------------------------------------------------------------------------------------------------------------------------------------------------------------------------------------------------------|----------------------------------|--------------------------------------------------|----------------------------------------------------------|--------------------------|---------------------------|
| Total Assets (\$000)   Leases (\$000)   Deposits (\$000)   Total Shares (\$000)   Asset Group A - \$0 to \$250 million in total assets (continued)    Ecusta Credit Union   \$61,537   \$26,145   \$54,430   48.03%   \$4,734   Bragg Mutual Federal Credit Union   \$71,943   \$36,595   \$62,848   58.23%   \$2,878 | 3.26%<br>4.24%<br>3.35%<br>2.98% | 0.15%<br>0.84%                                   | Avg Assets (%)                                           | Rate (%)                 |                           |
| Asset Group A - \$0 to \$250 million in total assets (continued)  Ecusta Credit Union \$61,537 \$26,145 \$54,430 48.03% \$4,734 Bragg Mutual Federal Credit Union \$71,943 \$36,595 \$62,848 58.23% \$2,878                                                                                                           | 4.24%<br>3.35%<br>2.98%          | 0.84%                                            | 3.10%                                                    |                          |                           |
| Bragg Mutual Federal Credit Union \$71,943 \$36,595 \$62,848 58.23% \$2,878                                                                                                                                                                                                                                           | 4.24%<br>3.35%<br>2.98%          | 0.84%                                            | 3.10%                                                    |                          |                           |
| Bragg Mutual Federal Credit Union \$71,943 \$36,595 \$62,848 58.23% \$2,878                                                                                                                                                                                                                                           | 4.24%<br>3.35%<br>2.98%          | 0.84%                                            |                                                          | (2.16%)                  | (2.97%)                   |
| North Carolina Community Federal Credit Union \$71,826 \$26,582 \$63,907 41.59% \$3,056                                                                                                                                                                                                                               | 2.98%                            |                                                  | 3.40%                                                    | 17.67%                   | 17.40%                    |
|                                                                                                                                                                                                                                                                                                                       |                                  | 0.06%                                            | 3.29%                                                    | (3.21%)                  | (4.31%)                   |
| Weyco Community Credit Union         \$73,948         \$28,043         \$63,987         43.83%         \$4,350                                                                                                                                                                                                        |                                  | 0.32%                                            |                                                          | (2.50%)                  | (4.07%)                   |
| WNC Community Credit Union         \$83,426         \$44,323         \$70,079         63.25%         \$7,584                                                                                                                                                                                                          | 3.24%                            | 0.96%                                            |                                                          | 3.99%                    | 4.12%                     |
| Welcome Federal Credit Union         \$84,021         \$53,584         \$71,892         74.53%         \$3,171                                                                                                                                                                                                        | 3.94%                            | 0.25%                                            |                                                          | 4.94%                    | 4.96%                     |
| Riegelwood Federal Credit Union \$95,914 \$62,602 \$80,820 77.46% \$3,094                                                                                                                                                                                                                                             | 4.80%                            | 0.28%                                            |                                                          | (10.87%)                 | (15.08%)                  |
| Nova Credit Union \$109,596 \$62,551 \$89,401 69.97% \$2,088                                                                                                                                                                                                                                                          | 4.41%                            | 0.23%                                            |                                                          | 3.25%                    | 0.02%                     |
| RTP Federal Credit Union \$113,685 \$75,516 \$101,524 74.38% \$3,667                                                                                                                                                                                                                                                  | 3.25%                            | 0.08%                                            |                                                          | 3.54%                    | 1.66%                     |
| Duke University Federal Credit Union         \$150,966         \$80,602         \$137,793         58.49%         \$4,253                                                                                                                                                                                              | 3.75%                            | 0.07%                                            |                                                          | 10.18%                   | 9.89%                     |
| Premier Federal Credit Union         \$189,964         \$123,969         \$157,445         78.74%         \$2,483           First Flight Federal Credit Union         \$190,464         \$117,920         \$155,393         75.89%         \$2,721                                                                    | 4.67%<br>3.85%                   | 0.49%                                            |                                                          | 5.17%                    | 5.46%<br>(4.93%)          |
| First Flight Federal Credit Union         \$190,464         \$117,920         \$155,393         75.89%         \$2,721           Telco Community Credit Union         \$193,093         \$138,663         \$169,307         81.90%         \$2,948                                                                    | 4.10%                            | 0.43%<br>0.46%                                   |                                                          | (3.23%)<br>4.64%         | 2.59%                     |
| Mountain Credit Union \$193,093 \$138,003 \$109,307 \$1.50% \$2,946 \$1.50% \$3,326                                                                                                                                                                                                                                   | 3.88%                            | 0.46%                                            |                                                          | 7.91%                    |                           |
| Average of Asset Group A \$50,311 \$30,367 \$43,301 67.11% \$3,249                                                                                                                                                                                                                                                    | 4.16%                            | 0.42%                                            | 3.72%                                                    | 9.97%                    | 90.61%                    |
| Asset Group B - \$251 to \$500 million in total assets                                                                                                                                                                                                                                                                |                                  |                                                  |                                                          |                          |                           |
| <b>Summit Credit Union</b> \$265,543 \$181,199 \$227,384 79.69% \$2,529                                                                                                                                                                                                                                               | 4.99%                            | 0.43%                                            | 4.56%                                                    | 3.90%                    | 1.97%                     |
| Champion Credit Union \$290,519 \$244,424 \$244,680 99.90% \$3,158                                                                                                                                                                                                                                                    | 4.40%                            | 0.81%                                            | 3.59%                                                    | (1.87%)                  | 18.59%                    |
| Members Credit Union         \$292,499         \$131,936         \$254,739         51.79%         \$2,840                                                                                                                                                                                                             | 3.70%                            | 0.30%                                            | 3.40%                                                    | 10.31%                   | 10.32%                    |
| Piedmont Advantage Credit Union         \$356,343         \$287,267         \$304,528         94.33%         \$3,443                                                                                                                                                                                                  | 4.10%                            | 0.46%                                            |                                                          | 0.63%                    | (0.70%)                   |
| Latino Community Credit Union         \$433,231         \$348,385         \$363,624         95.81%         \$3,385                                                                                                                                                                                                    | 6.00%                            | 1.47%                                            |                                                          | 55.05%                   | 62.67%                    |
| Fort Bragg Federal Credit Union \$413,362 \$234,637 \$360,714 65.05% \$5,135                                                                                                                                                                                                                                          | 3.31%                            | 0.31%                                            |                                                          | 7.39%                    | 6.79%                     |
| Carolinas Telco Federal Credit Union         \$437,300         \$242,253         \$364,695         66.43%         \$4,941                                                                                                                                                                                             | 3.65%                            | 0.35%                                            | 3.30%                                                    | (0.22%)                  | 3.57%                     |
| Average of Asset Group B \$355,542 \$238,586 \$302,909 79.00% \$3,633                                                                                                                                                                                                                                                 | 4.31%                            | 0.59%                                            | 3.71%                                                    | 10.74%                   | 14.74%                    |
| Asset Group C - \$501 million to \$1 billion in total assets                                                                                                                                                                                                                                                          |                                  |                                                  |                                                          |                          |                           |
| <b>Charlotte Metro Federal Credit Union</b> \$548,593 \$406,037 \$430,833 94.24% \$3,891                                                                                                                                                                                                                              | 4.07%                            | 0.86%                                            | 3.16%                                                    | 12.52%                   | 11.70%                    |
| Marine Federal Credit Union         \$735,256         \$486,128         \$663,041         73.32%         \$3,070                                                                                                                                                                                                      | 4.17%                            | 0.50%                                            | 3.66%                                                    | 0.47%                    | (2.10%)                   |
| Average of Asset Group C \$641,925 \$446,083 \$546,937 83.78% \$3,481                                                                                                                                                                                                                                                 | 4.12%                            | 0.68%                                            | 3.41%                                                    | 6.50%                    | 4.80%                     |
| Asset Group D - \$1 billion and over in total assets                                                                                                                                                                                                                                                                  |                                  |                                                  |                                                          |                          |                           |
| <b>Self-Help Credit Union</b> \$1,056,465 \$764,942 \$890,753 85.88% \$4,277                                                                                                                                                                                                                                          | 4.88%                            | 1.36%                                            | 3.53%                                                    | 8.96%                    | 10.18%                    |
| Allegacy Federal Credit Union \$1,578,111 \$1,155,477 \$1,352,321 85.44% \$4,088                                                                                                                                                                                                                                      | 4.31%                            | 0.70%                                            |                                                          | 14.65%                   | 15.87%                    |
| Local Government Federal Credit Union         \$2,196,627         \$1,840,842         \$1,982,127         92.87%         \$11,441                                                                                                                                                                                     | 4.87%                            | 0.98%                                            |                                                          | 12.44%                   | 15.88%                    |
| Truliant Federal Credit Union         \$2,588,424         \$2,096,182         \$2,267,074         \$2.46%         \$3,964                                                                                                                                                                                             | 4.27%                            | 0.75%                                            |                                                          | 9.57%                    | 9.87%                     |
| Coastal Federal Credit Union         \$3,269,570         \$2,761,404         \$2,849,938         96.89%         \$6,157                                                                                                                                                                                               | 4.25%                            | 0.92%                                            |                                                          | 6.84%                    | 11.73%                    |
| State Employees' Credit Union         \$40,621,858         \$23,620,891         \$36,855,049         64.09%         \$5,858                                                                                                                                                                                           | 3.68%                            | 1.40%                                            | 2.28%                                                    | 9.32%                    | 8.91%                     |
| Average of Asset Group D \$8,551,843 \$5,373,290 \$7,699,544 86.27% \$5,964                                                                                                                                                                                                                                           | 4.38%                            | 1.02%                                            | 3.36%                                                    | 10.30%                   | 12.07%                    |