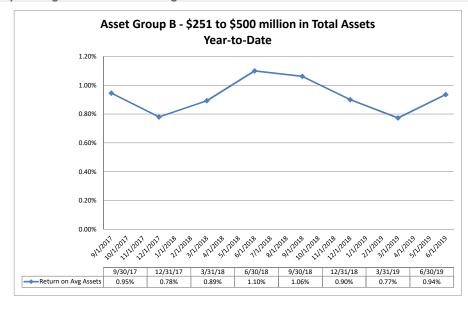

### Summary Trends of Historical Asset Group Averages: Return on Average Assets

Source: SNL Financial

Note: Report includes only bank-level data.