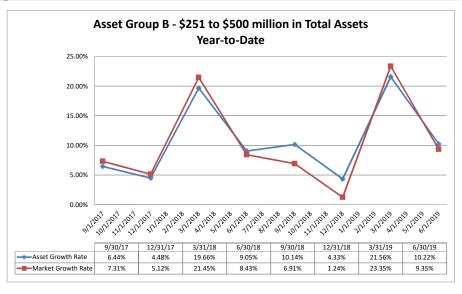

### Summary Trends of Historical Asset Group Averages: Asset Growth Rate & Market Growth Rate

Source: SNL Financial

Note: Report includes only bank-level data.

Note: Report includes only bank-level data.

|                                                                                                                                                                                                                                                                                                                       | 3.26%<br>4.24%<br>3.35%<br>2.98% | Interest Expense/<br>Avg Assets (%)  0.15% 0.84% | Year to Date  Net Interest Income/ Avg Assets (%)  3.10% | Asset Growth<br>Rate (%) | Market Growth<br>Rate (%) |
|-----------------------------------------------------------------------------------------------------------------------------------------------------------------------------------------------------------------------------------------------------------------------------------------------------------------------|----------------------------------|--------------------------------------------------|----------------------------------------------------------|--------------------------|---------------------------|
| Total Assets (\$000)   Leases (\$000)   Deposits (\$000)   Total Shares (\$000)   Asset Group A - \$0 to \$250 million in total assets (continued)    Ecusta Credit Union   \$61,537   \$26,145   \$54,430   48.03%   \$4,734   Bragg Mutual Federal Credit Union   \$71,943   \$36,595   \$62,848   58.23%   \$2,878 | 3.26%<br>4.24%<br>3.35%<br>2.98% | 0.15%<br>0.84%                                   | Avg Assets (%)                                           | Rate (%)                 |                           |
| Asset Group A - \$0 to \$250 million in total assets (continued)  Ecusta Credit Union \$61,537 \$26,145 \$54,430 48.03% \$4,734 Bragg Mutual Federal Credit Union \$71,943 \$36,595 \$62,848 58.23% \$2,878                                                                                                           | 4.24%<br>3.35%<br>2.98%          | 0.84%                                            | 3.10%                                                    |                          |                           |
| Bragg Mutual Federal Credit Union \$71,943 \$36,595 \$62,848 58.23% \$2,878                                                                                                                                                                                                                                           | 4.24%<br>3.35%<br>2.98%          | 0.84%                                            | 3.10%                                                    |                          |                           |
| Bragg Mutual Federal Credit Union \$71,943 \$36,595 \$62,848 58.23% \$2,878                                                                                                                                                                                                                                           | 4.24%<br>3.35%<br>2.98%          | 0.84%                                            |                                                          | (2.16%)                  | (2.97%)                   |
| North Carolina Community Federal Credit Union \$71,826 \$26,582 \$63,907 41.59% \$3,056                                                                                                                                                                                                                               | 2.98%                            |                                                  | 3.40%                                                    | 17.67%                   | 17.40%                    |
|                                                                                                                                                                                                                                                                                                                       |                                  | 0.06%                                            | 3.29%                                                    | (3.21%)                  | (4.31%)                   |
| Weyco Community Credit Union         \$73,948         \$28,043         \$63,987         43.83%         \$4,350                                                                                                                                                                                                        |                                  | 0.32%                                            |                                                          | (2.50%)                  | (4.07%)                   |
| WNC Community Credit Union         \$83,426         \$44,323         \$70,079         63.25%         \$7,584                                                                                                                                                                                                          | 3.24%                            | 0.96%                                            |                                                          | 3.99%                    | 4.12%                     |
| Welcome Federal Credit Union         \$84,021         \$53,584         \$71,892         74.53%         \$3,171                                                                                                                                                                                                        | 3.94%                            | 0.25%                                            |                                                          | 4.94%                    | 4.96%                     |
| Riegelwood Federal Credit Union \$95,914 \$62,602 \$80,820 77.46% \$3,094                                                                                                                                                                                                                                             | 4.80%                            | 0.28%                                            |                                                          | (10.87%)                 | (15.08%)                  |
| Nova Credit Union \$109,596 \$62,551 \$89,401 69.97% \$2,088                                                                                                                                                                                                                                                          | 4.41%                            | 0.23%                                            |                                                          | 3.25%                    | 0.02%                     |
| RTP Federal Credit Union \$113,685 \$75,516 \$101,524 74.38% \$3,667                                                                                                                                                                                                                                                  | 3.25%                            | 0.08%                                            |                                                          | 3.54%                    | 1.66%                     |
| Duke University Federal Credit Union         \$150,966         \$80,602         \$137,793         58.49%         \$4,253                                                                                                                                                                                              | 3.75%                            | 0.07%                                            |                                                          | 10.18%                   | 9.89%                     |
| Premier Federal Credit Union         \$189,964         \$123,969         \$157,445         78.74%         \$2,483           First Flight Federal Credit Union         \$190,464         \$117,920         \$155,393         75.89%         \$2,721                                                                    | 4.67%<br>3.85%                   | 0.49%                                            |                                                          | 5.17%                    | 5.46%<br>(4.93%)          |
| First Flight Federal Credit Union         \$190,464         \$117,920         \$155,393         75.89%         \$2,721           Telco Community Credit Union         \$193,093         \$138,663         \$169,307         81.90%         \$2,948                                                                    | 4.10%                            | 0.43%<br>0.46%                                   |                                                          | (3.23%)<br>4.64%         | 2.59%                     |
| Mountain Credit Union \$193,093 \$138,003 \$109,307 \$1.50% \$2,946 \$1.50% \$3,326                                                                                                                                                                                                                                   | 3.88%                            | 0.46%                                            |                                                          | 7.91%                    |                           |
| Average of Asset Group A \$50,311 \$30,367 \$43,301 67.11% \$3,249                                                                                                                                                                                                                                                    | 4.16%                            | 0.42%                                            | 3.72%                                                    | 9.97%                    | 90.61%                    |
| Asset Group B - \$251 to \$500 million in total assets                                                                                                                                                                                                                                                                |                                  |                                                  |                                                          |                          |                           |
| <b>Summit Credit Union</b> \$265,543 \$181,199 \$227,384 79.69% \$2,529                                                                                                                                                                                                                                               | 4.99%                            | 0.43%                                            | 4.56%                                                    | 3.90%                    | 1.97%                     |
| Champion Credit Union \$290,519 \$244,424 \$244,680 99.90% \$3,158                                                                                                                                                                                                                                                    | 4.40%                            | 0.81%                                            | 3.59%                                                    | (1.87%)                  | 18.59%                    |
| Members Credit Union         \$292,499         \$131,936         \$254,739         51.79%         \$2,840                                                                                                                                                                                                             | 3.70%                            | 0.30%                                            | 3.40%                                                    | 10.31%                   | 10.32%                    |
| Piedmont Advantage Credit Union         \$356,343         \$287,267         \$304,528         94.33%         \$3,443                                                                                                                                                                                                  | 4.10%                            | 0.46%                                            |                                                          | 0.63%                    | (0.70%)                   |
| Latino Community Credit Union         \$433,231         \$348,385         \$363,624         95.81%         \$3,385                                                                                                                                                                                                    | 6.00%                            | 1.47%                                            |                                                          | 55.05%                   | 62.67%                    |
| Fort Bragg Federal Credit Union \$413,362 \$234,637 \$360,714 65.05% \$5,135                                                                                                                                                                                                                                          | 3.31%                            | 0.31%                                            |                                                          | 7.39%                    | 6.79%                     |
| Carolinas Telco Federal Credit Union         \$437,300         \$242,253         \$364,695         66.43%         \$4,941                                                                                                                                                                                             | 3.65%                            | 0.35%                                            | 3.30%                                                    | (0.22%)                  | 3.57%                     |
| Average of Asset Group B \$355,542 \$238,586 \$302,909 79.00% \$3,633                                                                                                                                                                                                                                                 | 4.31%                            | 0.59%                                            | 3.71%                                                    | 10.74%                   | 14.74%                    |
| Asset Group C - \$501 million to \$1 billion in total assets                                                                                                                                                                                                                                                          |                                  |                                                  |                                                          |                          |                           |
| <b>Charlotte Metro Federal Credit Union</b> \$548,593 \$406,037 \$430,833 94.24% \$3,891                                                                                                                                                                                                                              | 4.07%                            | 0.86%                                            | 3.16%                                                    | 12.52%                   | 11.70%                    |
| Marine Federal Credit Union         \$735,256         \$486,128         \$663,041         73.32%         \$3,070                                                                                                                                                                                                      | 4.17%                            | 0.50%                                            | 3.66%                                                    | 0.47%                    | (2.10%)                   |
| Average of Asset Group C \$641,925 \$446,083 \$546,937 83.78% \$3,481                                                                                                                                                                                                                                                 | 4.12%                            | 0.68%                                            | 3.41%                                                    | 6.50%                    | 4.80%                     |
| Asset Group D - \$1 billion and over in total assets                                                                                                                                                                                                                                                                  |                                  |                                                  |                                                          |                          |                           |
| <b>Self-Help Credit Union</b> \$1,056,465 \$764,942 \$890,753 85.88% \$4,277                                                                                                                                                                                                                                          | 4.88%                            | 1.36%                                            | 3.53%                                                    | 8.96%                    | 10.18%                    |
| Allegacy Federal Credit Union \$1,578,111 \$1,155,477 \$1,352,321 85.44% \$4,088                                                                                                                                                                                                                                      | 4.31%                            | 0.70%                                            |                                                          | 14.65%                   | 15.87%                    |
| Local Government Federal Credit Union         \$2,196,627         \$1,840,842         \$1,982,127         92.87%         \$11,441                                                                                                                                                                                     | 4.87%                            | 0.98%                                            |                                                          | 12.44%                   | 15.88%                    |
| Truliant Federal Credit Union         \$2,588,424         \$2,096,182         \$2,267,074         \$2.46%         \$3,964                                                                                                                                                                                             | 4.27%                            | 0.75%                                            |                                                          | 9.57%                    | 9.87%                     |
| Coastal Federal Credit Union         \$3,269,570         \$2,761,404         \$2,849,938         96.89%         \$6,157                                                                                                                                                                                               | 4.25%                            | 0.92%                                            |                                                          | 6.84%                    | 11.73%                    |
| State Employees' Credit Union         \$40,621,858         \$23,620,891         \$36,855,049         64.09%         \$5,858                                                                                                                                                                                           | 3.68%                            | 1.40%                                            | 2.28%                                                    | 9.32%                    | 8.91%                     |
| Average of Asset Group D \$8,551,843 \$5,373,290 \$7,699,544 86.27% \$5,964                                                                                                                                                                                                                                           | 4.38%                            | 1.02%                                            | 3.36%                                                    | 10.30%                   | 12.07%                    |