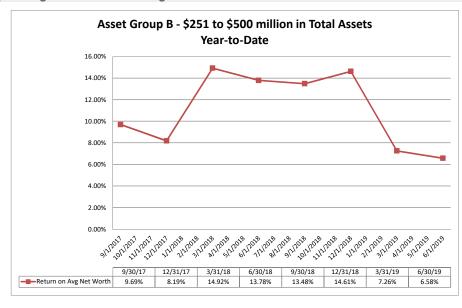

### Summary Trends of Historical Asset Group Averages: Return on Average Net Worth

Source: SNL Financial

Note: Report includes only bank-level data.

|        |                                                             | As of Date              |                              |                             | Quarter to Date                |                           |                                       | Year to Date                 |                             |                                |                           |                                       |  |
|--------|-------------------------------------------------------------|-------------------------|------------------------------|-----------------------------|--------------------------------|---------------------------|---------------------------------------|------------------------------|-----------------------------|--------------------------------|---------------------------|---------------------------------------|--|
|        |                                                             | Total Assets<br>(\$000) | Net Income<br>(Loss) (\$000) | Return on Avg<br>Assets (%) | Return on<br>Avg Net Worth (%) | Oper Exp/ Oper<br>Rev (%) | Salary&Benefits/<br>Employees (\$000) | Net Income (Loss)<br>(\$000) | Return on Avg<br>Assets (%) | Return on<br>Avg Net Worth (%) | Oper Exp/ Oper<br>Rev (%) | Salary&Benefits/<br>Employees (\$000) |  |
| Region | Institution Name                                            |                         |                              |                             |                                |                           |                                       |                              |                             |                                |                           |                                       |  |
| Asset  | Group A - \$0 to \$250 million in total assets              |                         |                              |                             |                                |                           |                                       |                              |                             |                                |                           |                                       |  |
|        | Mount Vernon Baptist Church Credit Union                    | \$161                   | \$1                          | 2.48%                       | 6.67%                          | 0.00%                     | NA                                    | \$1                          | 1.24%                       | 3.33%                          | 0.00%                     | NA                                    |  |
|        | Shaw University Federal Credit Union                        | \$471                   | (\$4)                        | (3.43%)                     | (12.70%)                       | 71.43%                    | \$24                                  | (\$8)                        | (3.45%)                     | (12.50%)                       | 84.62%                    | \$28                                  |  |
|        | Dill Federal Credit Union                                   | \$924                   | (\$3)                        | (1.30%)                     | (3.08%)                        | 118.18%                   | \$24                                  | (\$6)                        | (1.30%)                     | (3.07%)                        | 130.00%                   | \$26                                  |  |
|        | Texas Gulf Carolina Employees Credit Union                  | \$2,534                 | (\$2)                        | (0.31%)                     | (0.86%)                        | 105.13%                   | \$42                                  | \$27                         | 2.13%                       | 5.81%                          | 90.24%                    | \$39                                  |  |
|        | Piedmont Credit Union                                       | \$4,248                 | (\$5)                        | (0.47%)                     | (3.34%)                        | 109.43%                   | \$38                                  | (\$13)                       | (0.60%)                     | (4.33%)                        | 112.87%                   | \$39                                  |  |
|        | HSM Federal Credit Union                                    | \$4,984                 | \$14                         | 1.09%                       | 9.29%                          | 67.07%                    | \$66                                  | \$56                         | 2.17%                       | 19.02%                         | 69.11%                    | \$63                                  |  |
|        | Arcade Credit Union                                         | \$6,957                 | \$5                          | 0.28%                       | 2.24%                          | 94.52%                    | \$45                                  | \$4                          | 0.11%                       | 0.90%                          | 97.10%                    | \$43                                  |  |
|        | Allvac Savings & Credit Union                               | \$7,961                 | \$28                         | 1.38%                       | 8.90%                          | 72.45%                    | \$53                                  | \$8                          | 0.20%                       | 1.27%                          | 78.13%                    | \$56                                  |  |
|        | North Carolina Press Association Federal Credit Union       | \$8,479                 | \$12                         | 0.56%                       | 4.33%                          | 58.11%                    | NA                                    | \$26                         | 0.61%                       | 4.71%                          | 56.85%                    | NA                                    |  |
|        | Fayetteville Postal Credit Union                            | \$8,277                 | \$17                         | 0.81%                       | 9.03%                          | 80.00%                    | \$51                                  | \$15                         | 0.36%                       | 4.01%                          | 84.81%                    | \$51                                  |  |
|        | Lithium Federal Credit Union                                | \$8,831                 | \$50                         | 2.25%                       | 11.51%                         | 55.17%                    | \$49                                  | \$71                         | 1.61%                       | 8.26%                          | 59.86%                    | \$53                                  |  |
|        | TCP Credit Union                                            | \$9,887                 | \$28                         | 1.14%                       | 5.06%                          | 69.68%                    | \$52                                  | \$99                         | 1.98%                       | 9.05%                          | 68.83%                    | \$51                                  |  |
|        | Civic Federal Credit Union                                  | \$19,324                | \$94                         | 2.45%                       | 7.06%                          | 38.46%                    | NA                                    | \$225                        | 3.75%                       | 8.54%                          | 33.25%                    | NA                                    |  |
|        | Team & Wheel Federal Credit Union                           | \$11,898                | \$30                         | 1.01%                       | 6.93%                          | 88.24%                    | \$55                                  | \$15                         | 0.25%                       | 1.74%                          | 91.90%                    | \$54                                  |  |
|        | GUCO Credit Union                                           | \$11,944                | \$24                         | 0.80%                       | 5.56%                          | 76.19%                    | \$90                                  | \$38                         | 0.63%                       | 4.42%                          | 80.50%                    | \$89                                  |  |
|        | Greater Kinston Credit Union                                | \$12,336                | \$18                         | 0.59%                       | 5.82%                          | 69.02%                    | \$49                                  | \$51                         | 0.85%                       | 8.32%                          | 74.57%                    | \$50                                  |  |
|        | Lincoln National Federal Credit Union                       | \$13,433                | \$25                         | 0.74%                       | 4.24%                          | 70.93%                    | \$80                                  | \$26                         | 0.38%                       | 2.21%                          | 83.23%                    | \$87                                  |  |
|        | Hamlet Federal Credit Union                                 | \$15,720                | \$16                         | 0.40%                       | 6.51%                          | 92.92%                    | \$33                                  | \$2                          | 0.02%                       | 0.41%                          | 99.52%                    | \$29                                  |  |
|        | Internal Revenue Employees Federal Credit Union             | \$18,000                | \$10                         | 0.22%                       | 1.28%                          | 86.30%                    | \$47                                  | \$17                         | 0.18%                       | 1.09%                          | 85.43%                    | \$50                                  |  |
|        | Emergency Responders Credit Union                           | \$22,127                | \$40                         | 0.74%                       | 5.67%                          | 78.83%                    | \$67                                  | \$109                        | 1.02%                       | 7.80%                          | 77.06%                    | \$70                                  |  |
|        | Greensboro Credit Union                                     | \$21,310                | \$14                         | 0.26%                       | 1.09%                          | 90.45%                    | \$66                                  | \$37                         | 0.34%                       | 1.44%                          | 87.74%                    | \$63                                  |  |
|        | Shuford Federal Credit Union                                | \$23,673                | \$32                         | 0.54%                       | 4.38%                          | 92.03%                    | \$53                                  | \$60                         | 0.51%                       | 4.13%                          | 92.41%                    | \$54                                  |  |
|        | Oteen VA Federal Credit Union                               | \$25,581                | (\$21)                       | (0.33%)                     | (4.30%)                        | 109.79%                   | \$56                                  | (\$2)                        | (0.02%)                     | (0.20%)                        | 100.00%                   | \$60                                  |  |
|        | McDowell Cornerstone Credit Union                           | \$26,771                | \$64                         | 0.96%                       | 4.88%                          | 73.68%                    | \$53                                  | \$139                        | 1.04%                       | 5.33%                          | 71.31%                    | \$53                                  |  |
|        | First Carolina People's Credit Union                        | \$28,116                | \$43                         | 0.61%                       | 6.16%                          | 85.00%                    | \$64                                  | \$95                         | 0.67%                       | 6.86%                          | 84.41%                    | \$62                                  |  |
|        | CS Credit Union                                             | \$31,222                | \$52                         | 0.67%                       | 4.55%                          | 76.97%                    | \$71                                  | \$113                        | 0.73%                       | 5.04%                          | 77.42%                    | \$71                                  |  |
|        | First Legacy Community Credit Union Blue Flame Credit Union | \$31,095                | (\$132)                      | (1.67%)                     | (16.38%)                       | 123.97%                   | \$70<br>\$50                          | (\$116)                      | (0.72%)                     | (7.13%)                        | 122.67%                   | \$73<br>\$59                          |  |
|        | HealthShare Credit Union                                    | \$30,755<br>\$38,980    | \$35<br>\$60                 | 0.44%<br>0.63%              | 2.34%<br>5.34%                 | 94.26%<br>84.93%          | \$56<br>\$74                          | \$78<br>\$95                 | 0.49%<br>0.51%              | 2.62%<br>4.25%                 | 94.72%<br>88.22%          | \$59<br>\$77                          |  |
|        | Carolina Cooperative Federal Credit Union                   | \$40.513                | \$165                        | 1.62%                       | 13.39%                         | 71.55%                    | \$74<br>\$55                          | \$323                        | 1.60%                       | 13.33%                         | 72.51%                    | \$77<br>\$58                          |  |
|        | Hanesbrands Credit Union                                    | \$40,513<br>\$42.689    | \$53                         | 0.49%                       | 3.62%                          | 88.40%                    | \$53<br>\$54                          | \$99                         | 0.46%                       | 3.41%                          | 88.83%                    | \$53                                  |  |
|        | Acclaim Federal Credit Union                                | \$47,038                | (\$9)                        | (0.08%)                     | (0.82%)                        | 81.03%                    | \$70                                  | \$49                         | 0.40%                       | 2.23%                          | 81.00%                    | \$53<br>\$71                          |  |
|        | Charlotte Fire Department Credit Union                      | \$47,366                | \$0                          | 0.00%                       | 0.00%                          | 90.73%                    | \$83                                  | \$15                         | 0.06%                       | 0.47%                          | 93.00%                    | \$83                                  |  |
|        | Vision Financial Federal Credit Union                       | \$49,165                | \$218                        | 1.76%                       | 17.28%                         | 69.52%                    | \$58                                  | \$384                        | 1.55%                       | 15.51%                         | 70.89%                    | \$59                                  |  |
|        | Carolina Federal Credit Union                               | \$51,110                | \$144                        | 1.12%                       | 11.10%                         | 71.97%                    | \$57                                  | \$225                        | 0.88%                       | 8.81%                          | 71.78%                    | \$57                                  |  |
|        | ElecTel Cooperative Federal Credit Union                    | \$51,394                | \$154                        | 1.19%                       | 9.48%                          | 77.35%                    | \$97                                  | \$324                        | 1.25%                       | 10.10%                         | 75.21%                    | \$93                                  |  |
|        | Lion's Share Federal Credit Union                           | \$50,218                | \$98                         | 0.76%                       | 8.91%                          | 77.56%                    | \$66                                  | (\$4)                        | (0.02%)                     | (0.18%)                        | 86.01%                    | \$74                                  |  |
|        | American Partners Federal Credit Union                      | \$54,227                | \$150                        | 1.11%                       | 12.47%                         | 79.16%                    | \$71                                  | \$224                        | 0.83%                       | 9.42%                          | 81.58%                    | \$67                                  |  |
|        | Greensboro Municipal Federal Credit Union                   | \$55,828                | \$78                         | 0.56%                       | 4.71%                          | 77.74%                    | \$71                                  | \$178                        | 0.64%                       | 5.42%                          | 79.17%                    | \$73                                  |  |
|        | Telco Credit Union                                          | \$61,034                | (\$17)                       | (0.11%)                     | (0.82%)                        | 90.04%                    | \$55                                  | (\$421)                      | (1.39%)                     | (9.99%)                        | 92.06%                    | \$53                                  |  |
|        | Winston-Salem Federal Credit Union                          | \$60,593                | \$223                        | 1.46%                       | 12.22%                         | 84.14%                    | \$63                                  | \$233                        | 0.77%                       | 6.45%                          | 83.79%                    | \$66                                  |  |
|        |                                                             |                         |                              |                             |                                |                           |                                       |                              |                             |                                |                           |                                       |  |