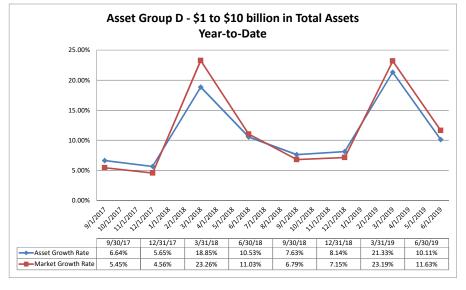

### Summary Trends of Historical Asset Group Averages: Asset Growth Rate & Market Growth Rate

Source: SNL Financial

Note: Report includes only bank-level data.

Note: Report includes only bank-level data.