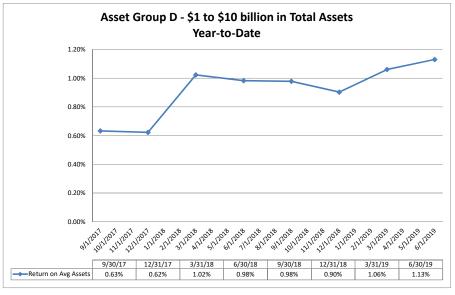

### Summary Trends of Historical Asset Group Averages: Return on Average Assets

Source: SNL Financial

Note: Report includes only bank-level data.