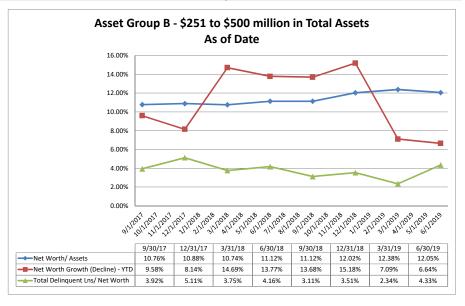

Note: Report includes only bank-level data.

| Performance Analysis                                            |                         |                              |                             | June 30,                       | 2019                      |                                       |                              |                             | Run D                          | ate: Augu                 | st 20, 2019                           |
|-----------------------------------------------------------------|-------------------------|------------------------------|-----------------------------|--------------------------------|---------------------------|---------------------------------------|------------------------------|-----------------------------|--------------------------------|---------------------------|---------------------------------------|
|                                                                 | As of Date              |                              |                             | Quarter to Date                |                           |                                       |                              |                             | Year to Date                   |                           |                                       |
|                                                                 |                         |                              |                             |                                |                           |                                       |                              |                             |                                |                           |                                       |
|                                                                 | Total Assets<br>(\$000) | Net Income<br>(Loss) (\$000) | Return on Avg<br>Assets (%) | Return on<br>Avg Net Worth (%) | Oper Exp/ Oper<br>Rev (%) | Salary&Benefits/<br>Employees (\$000) | Net Income (Loss)<br>(\$000) | Return on Avg<br>Assets (%) | Return on<br>Avg Net Worth (%) | Oper Exp/ Oper<br>Rev (%) | Salary&Benefits/<br>Employees (\$000) |
| Region Institution Name                                         | (4444)                  | (====) (+===)                |                             |                                | ,                         |                                       | (4222)                       |                             |                                |                           |                                       |
| Asset Group A - \$0 to \$250 million in total assets (continu   | ued)                    |                              |                             |                                |                           |                                       |                              |                             |                                |                           |                                       |
| Ecusta Credit Union                                             | \$61,537                | \$148                        | 0.96%                       | 8.64%                          | 76.07%                    | \$53                                  | \$242                        | 0.78%                       | 7.12%                          | 79.18%                    | \$53                                  |
| Bragg Mutual Federal Credit Union                               | \$71,943                | \$135                        | 0.76%                       |                                |                           | \$49                                  | \$172                        | 0.50%                       |                                |                           | \$50                                  |
| North Carolina Community Federal Credit Union                   | \$71,826                | \$150                        | 0.84%                       |                                |                           | \$60                                  | \$297                        | 0.82%                       |                                |                           | \$59                                  |
| Weyco Community Credit Union                                    | \$73,948                | \$134                        | 0.72%                       |                                |                           | \$64                                  | \$224                        | 0.60%                       |                                |                           | \$60                                  |
| WNC Community Credit Union                                      | \$83,426                | \$118<br>\$129               | 0.57%<br>0.60%              |                                |                           | \$88<br>\$64                          | \$168                        | 0.41%<br>0.31%              |                                |                           | \$89<br>\$70                          |
| Welcome Federal Credit Union<br>Riegelwood Federal Credit Union | \$84,021<br>\$95,914    | \$129<br>\$143               | 0.58%                       |                                |                           | \$64<br>\$59                          | \$130<br>\$534               | 1.08%                       |                                |                           | \$70<br>\$57                          |
| Nova Credit Union                                               | \$109,596               | \$191                        | 0.70%                       |                                |                           | \$56                                  | \$292                        | 0.54%                       |                                |                           | \$55                                  |
| R T P Federal Credit Union                                      | \$113,685               | \$258                        | 0.90%                       |                                | 82.14%                    | \$69                                  | \$376                        | 0.66%                       |                                |                           | \$69                                  |
| Duke University Federal Credit Union                            | \$150,966               | \$414                        | 1.09%                       |                                |                           | \$72                                  | \$739                        | 0.98%                       |                                |                           | \$70                                  |
| Premier Federal Credit Union                                    | \$189,964               | \$689                        | 1.45%                       |                                |                           | \$58                                  | \$1,370                      | 1.45%                       |                                |                           | \$54                                  |
| First Flight Federal Credit Union                               | \$190,464               | \$66                         | 0.14%                       | 1.01%                          | 88.67%                    | \$67                                  | \$570                        | 0.59%                       | 4.39%                          | 84.25%                    | \$66                                  |
| Telco Community Credit Union                                    | \$193,093               | \$817                        | 1.68%                       |                                |                           | \$55                                  | \$1,565                      | 1.62%                       |                                |                           | \$55                                  |
| Mountain Credit Union                                           | \$219,531               | \$170                        | 0.31%                       | 3.09%                          | 91.28%                    | \$70                                  | \$354                        | 0.32%                       | 3.23%                          | 90.43%                    | \$70                                  |
| Average of Asset Group A                                        | \$50,311                | \$98                         | 0.63%                       | 5.04%                          | 80.17%                    | \$60                                  | \$180                        | 0.60%                       | 4.54%                          | 81.47%                    | \$60                                  |
| Asset Group B - \$251 to \$500 million in total assets          |                         |                              |                             |                                |                           |                                       |                              |                             |                                |                           |                                       |
| Summit Credit Union                                             | \$265,543               | \$689                        | 1.03%                       | 8.09%                          | 77.02%                    | \$69                                  | \$1,366                      | 1.03%                       | 8.09%                          | 77.51%                    | \$67                                  |
| Champion Credit Union                                           | \$290,519               | \$386                        | 0.53%                       |                                |                           | \$69                                  | \$703                        | 0.48%                       |                                |                           | \$69                                  |
| Members Credit Union                                            | \$292,499               | \$913                        | 1.25%                       |                                |                           | \$57                                  | \$1,386                      | 0.96%                       |                                |                           | \$56                                  |
| Piedmont Advantage Credit Union                                 | \$356,343               | \$928                        | 1.03%                       |                                |                           | \$62                                  | \$497                        | 0.28%                       |                                |                           | \$61                                  |
| Latino Community Credit Union                                   | \$433,231               | \$1,873                      | 1.81%                       |                                |                           | \$56                                  | \$3,545                      | 1.82%                       |                                |                           | \$56                                  |
| Fort Bragg Federal Credit Union                                 | \$413,362               | \$1,065                      | 1.04%                       |                                |                           | \$74<br>\$74                          | \$2,076                      | 1.02%                       |                                |                           | \$78<br>\$77                          |
| Carolinas Telco Federal Credit Union                            | \$437,300               | \$1,064                      | 0.97%                       | 6.37%                          | 73.68%                    | \$74                                  | \$2,101                      | 0.96%                       | 6.43%                          | 73.35%                    | \$77                                  |
| Average of Asset Group B                                        | \$355,542               | \$988                        | 1.09%                       | 9.52%                          | 72.30%                    | \$66                                  | \$1,668                      | 0.94%                       | 7.95%                          | 74.69%                    | \$66                                  |
| Asset Group C - \$501 million to \$1 billion in total assets    |                         |                              |                             |                                |                           |                                       |                              |                             |                                |                           |                                       |
| Charlotte Metro Federal Credit Union                            | \$548,593               | \$1,780                      | 1.30%                       | 12.33%                         | 68.28%                    | \$85                                  | \$3,439                      | 1.28%                       | 12.09%                         | 71.15%                    | \$85                                  |
| Marine Federal Credit Union                                     | \$735,256               | \$1,866                      | 1.01%                       | 12.74%                         | 79.12%                    | \$60                                  | \$3,111                      | 0.84%                       | 10.83%                         | 77.76%                    | \$57                                  |
| Average of Asset Group C                                        | \$641,925               | \$1,823                      | 1.16%                       | 12.54%                         | 73.70%                    | \$73                                  | \$3,275                      | 1.06%                       | 11.46%                         | 74.46%                    | \$71                                  |
| Asset Group D - \$1 billion and over in total assets            |                         |                              |                             |                                |                           |                                       |                              |                             |                                |                           |                                       |
| Self-Help Credit Union                                          | \$1,056,465             | \$3,449                      | 1.30%                       | 12.00%                         | 60.45%                    | \$63                                  | \$7,982                      | 1.53%                       | 13.88%                         | 61.02%                    | \$64                                  |
| Allegacy Federal Credit Union                                   | \$1,578,111             | \$3,675                      | 0.94%                       |                                |                           | \$113                                 | \$7,409                      | 0.96%                       |                                |                           | \$112                                 |
| Local Government Federal Credit Union                           | \$2,196,627             | \$3,246                      | 0.59%                       |                                |                           | \$138                                 | \$6,007                      | 0.56%                       |                                |                           | \$141                                 |
| Truliant Federal Credit Union                                   | \$2,588,424             | \$6,811                      | 1.06%                       |                                |                           | \$75                                  | \$12,400                     | 0.97%                       |                                |                           | \$75                                  |
| Coastal Federal Credit Union                                    | \$3,269,570             | \$8,185                      | 1.00%                       |                                |                           | \$109                                 | \$19,723                     | 1.22%                       |                                |                           | \$109                                 |
| State Employees' Credit Union                                   | \$40,621,858            | \$62,832                     | 0.62%                       | 7.58%                          | 69.29%                    | \$75                                  | \$120,227                    | 0.60%                       | 7.36%                          | 68.84%                    | \$76                                  |
| Average of Asset Group D                                        | \$8,551,843             | \$14,700                     | 0.92%                       | 9.52%                          | 69.88%                    | \$96                                  | \$28,958                     | 0.97%                       | 9.96%                          | 70.31%                    | \$96                                  |
| - ,                                                             |                         |                              |                             |                                |                           |                                       |                              |                             |                                |                           |                                       |