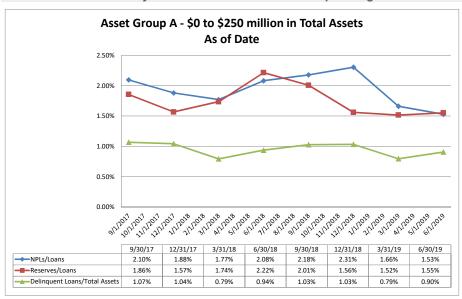

#### Summary Trends of Historical Asset Group Averages: Non Performing Loans/Loans, Reserves/Loans & Delinquent Loans/Total Assets

Source: SNL Financial

Note: Report includes only bank-level data.

| set Qua    | llity                                                 | June 30, 20          | 19                                      |                  |                                            | Run D                  | ate: Augu                   | st 20, 20                  |
|------------|-------------------------------------------------------|----------------------|-----------------------------------------|------------------|--------------------------------------------|------------------------|-----------------------------|----------------------------|
|            |                                                       |                      |                                         |                  | As of Date                                 |                        |                             |                            |
|            |                                                       | Total Assets (\$000) | Delinquent Loans<br>=> 2 months (\$000) | NPLs / Loans (%) | Loan Loss<br>Reserves / Gross<br>Loans (%) | Reserves / NPLs<br>(%) | NPAs / Equity +<br>LLRs (%) | Delinquent Lo<br>Assets (% |
| Region     | Institution Name                                      |                      |                                         |                  |                                            |                        |                             |                            |
| sset Group | p A - \$0 to \$250 million in total assets            |                      |                                         |                  |                                            |                        |                             |                            |
|            | Mount Vernon Baptist Church Credit Union              | \$161                | \$0                                     | 0.00%            | 20.00%                                     | NA                     | 0.00%                       | 0.                         |
|            | Shaw University Federal Credit Union                  | \$471                | \$13                                    | 6.57%            | 5.56%                                      | 84.62%                 | 9.70%                       | 2                          |
|            | Dill Federal Credit Union                             | \$924                | \$48                                    | 9.92%            | 0.83%                                      | 8.33%                  | 12.28%                      | 5                          |
|            | Texas Gulf Carolina Employees Credit Union            | \$2,534              | \$6                                     | 0.55%            |                                            | 150.00%                | 0.64%                       | (                          |
|            | Piedmont Credit Union                                 | \$4,248              | \$30                                    | 1.11%            | 0.63%                                      | 56.67%                 | 4.90%                       | (                          |
|            | HSM Federal Credit Union                              | \$4,984              | \$77                                    | 2.25%            |                                            | 98.70%                 | 11.24%                      |                            |
|            | Arcade Credit Union                                   | \$6,957              | \$9                                     | 0.23%            |                                            | 100.00%                | 0.99%                       | (                          |
|            | Allvac Savings & Credit Union                         | \$7,961              | \$94                                    | 2.06%            | 0.23%                                      | 43.62%                 | 7.15%                       |                            |
|            | North Carolina Press Association Federal Credit Union | \$8,479              | \$6                                     | 0.26%            |                                            | 43.02 %<br>NM          | 0.47%                       | (                          |
|            |                                                       | \$8,277              | \$156                                   | 3.41%            |                                            | 33.97%                 | 23.71%                      |                            |
|            | Fayetteville Postal Credit Union                      | \$8,831              | \$191                                   | 3.08%            | 1.10%                                      | 46.07%                 | 10.32%                      |                            |
|            | Lithium Federal Credit Union                          |                      |                                         |                  |                                            |                        |                             | 2                          |
|            | TCP Credit Union                                      | \$9,887              | \$135                                   | 1.85%            |                                            | 96.30%                 | 5.73%                       |                            |
|            | Civic Federal Credit Union                            | \$19,324             | \$0                                     | 0.00%            | 0.40%                                      | NA                     | 0.00%                       | (                          |
|            | Team & Wheel Federal Credit Union                     | \$11,898             | \$2                                     | 0.02%            | 0.15%                                      | 600.00%                | 0.11%                       | (                          |
|            | GUCO Credit Union                                     | \$11,944             | \$0                                     | 0.00%            | 0.31%                                      | NA                     | 0.00%                       | (                          |
|            | Greater Kinston Credit Union                          | \$12,336             | \$47                                    | 0.58%            | 2.07%                                      | 353.19%                | 4.60%                       | (                          |
|            | Lincoln National Federal Credit Union                 | \$13,433             | \$30                                    | 0.64%            |                                            | 40.00%                 | 1.26%                       | (                          |
|            | Hamlet Federal Credit Union                           | \$15,720             | \$483                                   | 5.53%            | 2.71%                                      | 49.07%                 | 56.56%                      | (                          |
|            | Internal Revenue Employees Federal Credit Union       | \$18,000             | \$16                                    | 0.38%            |                                            | 125.00%                | 0.51%                       | (                          |
|            | Emergency Responders Credit Union                     | \$22,127             | \$515                                   | 2.92%            | 0.57%                                      | 19.61%                 | 18.31%                      | 2                          |
|            | Greensboro Credit Union                               | \$21,310             | \$28                                    | 0.48%            | 0.14%                                      | 28.57%                 | 0.54%                       | (                          |
|            | Shuford Federal Credit Union                          | \$23,673             | \$380                                   | 2.16%            | 0.29%                                      | 13.42%                 | 18.36%                      |                            |
|            | Oteen VA Federal Credit Union                         | \$25,581             | \$0                                     | 0.00%            | 0.35%                                      | NA                     | 0.00%                       | (                          |
|            | McDowell Cornerstone Credit Union                     | \$26,771             | \$228                                   | 2.04%            | 0.65%                                      | 32.02%                 | 4.54%                       | (                          |
|            | First Carolina People's Credit Union                  | \$28,116             | \$646                                   | 2.72%            | 0.87%                                      | 32.04%                 | 21.38%                      | :                          |
|            | CS Credit Union                                       | \$31,222             | \$382                                   | 3.22%            | 0.78%                                      | 24.35%                 | 8.05%                       |                            |
|            | First Legacy Community Credit Union                   | \$31,095             | \$298                                   | 1.18%            | 3.56%                                      | 302.01%                | 7.49%                       | (                          |
|            | Blue Flame Credit Union                               | \$30,755             | \$0                                     | 0.00%            | 1.09%                                      | NA                     | 0.00%                       | (                          |
|            | HealthShare Credit Union                              | \$38,980             | \$18                                    | 0.09%            | 0.46%                                      | 522.22%                | 0.39%                       | (                          |
|            | Carolina Cooperative Federal Credit Union             | \$40,513             | \$261                                   | 0.88%            | 0.90%                                      | 102.30%                | 4.94%                       | (                          |
|            | Hanesbrands Credit Union                              | \$42,689             | \$318                                   | 2.22%            | 1.17%                                      | 52.83%                 | 5.23%                       | (                          |
|            | Acclaim Federal Credit Union                          | \$47,038             | \$752                                   | 2.19%            | 1.55%                                      | 70.88%                 | 23.14%                      |                            |
|            | Charlotte Fire Department Credit Union                | \$47,366             | \$217                                   | 0.89%            | 0.67%                                      | 76.04%                 | 3.21%                       | (                          |
|            | Vision Financial Federal Credit Union                 | \$49,165             | \$198                                   | 0.84%            | 2.48%                                      | 295.96%                | 4.44%                       | (                          |
|            | Carolina Federal Credit Union                         | \$51,110             | \$732                                   | 1.79%            |                                            | 88.52%                 | 14.71%                      | ,                          |
|            | ElecTel Cooperative Federal Credit Union              | \$51,394             | \$219                                   | 0.67%            | 0.36%                                      | 53.88%                 | 3.27%                       | (                          |
|            | Lion's Share Federal Credit Union                     | \$50,218             | \$553                                   | 1.40%            | 1.53%                                      | 109.22%                | 10.95%                      |                            |
|            | American Partners Federal Credit Union                | \$54,227             | \$282                                   | 0.65%            |                                            | 118.09%                | 6.99%                       | (                          |
|            | Greensboro Municipal Federal Credit Union             | \$55,828             | \$824                                   | 1.96%            | 1.24%                                      | 63.35%                 | 11.46%                      |                            |
|            | Telco Credit Union                                    | \$61,034             | \$1,110                                 | 2.49%            | 1.50%                                      | 60.00%                 | 12.88%                      | ,                          |
|            |                                                       |                      |                                         |                  |                                            |                        |                             |                            |