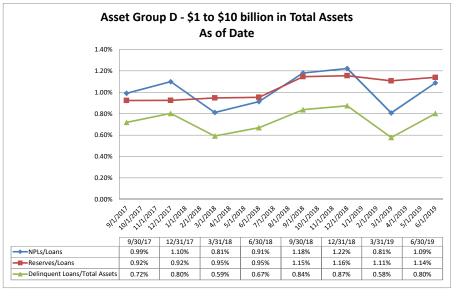

#### Summary Trends of Historical Asset Group Averages: Non Performing Loans/Loans, Reserves/Loans & Delinquent Loans/Total Assets

Source: SNL Financial

Note: Report includes only bank-level data.

| set Qua    | llity                                                 | June 30, 20          | 19                                      |                  |                                            | Run D                  | ate: Augu                   | st 20, 20                  |
|------------|-------------------------------------------------------|----------------------|-----------------------------------------|------------------|--------------------------------------------|------------------------|-----------------------------|----------------------------|
|            |                                                       |                      |                                         |                  | As of Date                                 |                        |                             |                            |
|            |                                                       | Total Assets (\$000) | Delinquent Loans<br>=> 2 months (\$000) | NPLs / Loans (%) | Loan Loss<br>Reserves / Gross<br>Loans (%) | Reserves / NPLs<br>(%) | NPAs / Equity +<br>LLRs (%) | Delinquent Lo<br>Assets (% |
| Region     | Institution Name                                      |                      |                                         |                  |                                            |                        |                             |                            |
| sset Group | p A - \$0 to \$250 million in total assets            |                      |                                         |                  |                                            |                        |                             |                            |
|            | Mount Vernon Baptist Church Credit Union              | \$161                | \$0                                     | 0.00%            | 20.00%                                     | NA                     | 0.00%                       | 0.                         |
|            | Shaw University Federal Credit Union                  | \$471                | \$13                                    | 6.57%            | 5.56%                                      | 84.62%                 | 9.70%                       | 2                          |
|            | Dill Federal Credit Union                             | \$924                | \$48                                    | 9.92%            | 0.83%                                      | 8.33%                  | 12.28%                      | 5                          |
|            | Texas Gulf Carolina Employees Credit Union            | \$2,534              | \$6                                     | 0.55%            |                                            | 150.00%                | 0.64%                       | (                          |
|            | Piedmont Credit Union                                 | \$4,248              | \$30                                    | 1.11%            | 0.63%                                      | 56.67%                 | 4.90%                       | (                          |
|            | HSM Federal Credit Union                              | \$4,984              | \$77                                    | 2.25%            |                                            | 98.70%                 | 11.24%                      |                            |
|            | Arcade Credit Union                                   | \$6,957              | \$9                                     | 0.23%            |                                            | 100.00%                | 0.99%                       | (                          |
|            | Allvac Savings & Credit Union                         | \$7,961              | \$94                                    | 2.06%            | 0.23%                                      | 43.62%                 | 7.15%                       |                            |
|            | North Carolina Press Association Federal Credit Union | \$8,479              | \$6                                     | 0.26%            |                                            | 43.02 %<br>NM          | 0.47%                       | (                          |
|            |                                                       | \$8,277              | \$156                                   | 3.41%            |                                            | 33.97%                 | 23.71%                      |                            |
|            | Fayetteville Postal Credit Union                      | \$8,831              | \$191                                   | 3.08%            | 1.10%                                      | 46.07%                 | 10.32%                      |                            |
|            | Lithium Federal Credit Union                          |                      |                                         |                  |                                            |                        |                             | 2                          |
|            | TCP Credit Union                                      | \$9,887              | \$135                                   | 1.85%            |                                            | 96.30%                 | 5.73%                       |                            |
|            | Civic Federal Credit Union                            | \$19,324             | \$0                                     | 0.00%            | 0.40%                                      | NA                     | 0.00%                       | (                          |
|            | Team & Wheel Federal Credit Union                     | \$11,898             | \$2                                     | 0.02%            | 0.15%                                      | 600.00%                | 0.11%                       | (                          |
|            | GUCO Credit Union                                     | \$11,944             | \$0                                     | 0.00%            | 0.31%                                      | NA                     | 0.00%                       | (                          |
|            | Greater Kinston Credit Union                          | \$12,336             | \$47                                    | 0.58%            | 2.07%                                      | 353.19%                | 4.60%                       | (                          |
|            | Lincoln National Federal Credit Union                 | \$13,433             | \$30                                    | 0.64%            |                                            | 40.00%                 | 1.26%                       | (                          |
|            | Hamlet Federal Credit Union                           | \$15,720             | \$483                                   | 5.53%            | 2.71%                                      | 49.07%                 | 56.56%                      | (                          |
|            | Internal Revenue Employees Federal Credit Union       | \$18,000             | \$16                                    | 0.38%            |                                            | 125.00%                | 0.51%                       | (                          |
|            | Emergency Responders Credit Union                     | \$22,127             | \$515                                   | 2.92%            | 0.57%                                      | 19.61%                 | 18.31%                      | 2                          |
|            | Greensboro Credit Union                               | \$21,310             | \$28                                    | 0.48%            | 0.14%                                      | 28.57%                 | 0.54%                       | (                          |
|            | Shuford Federal Credit Union                          | \$23,673             | \$380                                   | 2.16%            | 0.29%                                      | 13.42%                 | 18.36%                      |                            |
|            | Oteen VA Federal Credit Union                         | \$25,581             | \$0                                     | 0.00%            | 0.35%                                      | NA                     | 0.00%                       | (                          |
|            | McDowell Cornerstone Credit Union                     | \$26,771             | \$228                                   | 2.04%            | 0.65%                                      | 32.02%                 | 4.54%                       | (                          |
|            | First Carolina People's Credit Union                  | \$28,116             | \$646                                   | 2.72%            | 0.87%                                      | 32.04%                 | 21.38%                      | :                          |
|            | CS Credit Union                                       | \$31,222             | \$382                                   | 3.22%            | 0.78%                                      | 24.35%                 | 8.05%                       |                            |
|            | First Legacy Community Credit Union                   | \$31,095             | \$298                                   | 1.18%            | 3.56%                                      | 302.01%                | 7.49%                       | (                          |
|            | Blue Flame Credit Union                               | \$30,755             | \$0                                     | 0.00%            | 1.09%                                      | NA                     | 0.00%                       | (                          |
|            | HealthShare Credit Union                              | \$38,980             | \$18                                    | 0.09%            | 0.46%                                      | 522.22%                | 0.39%                       | (                          |
|            | Carolina Cooperative Federal Credit Union             | \$40,513             | \$261                                   | 0.88%            | 0.90%                                      | 102.30%                | 4.94%                       | (                          |
|            | Hanesbrands Credit Union                              | \$42,689             | \$318                                   | 2.22%            | 1.17%                                      | 52.83%                 | 5.23%                       | (                          |
|            | Acclaim Federal Credit Union                          | \$47,038             | \$752                                   | 2.19%            | 1.55%                                      | 70.88%                 | 23.14%                      |                            |
|            | Charlotte Fire Department Credit Union                | \$47,366             | \$217                                   | 0.89%            | 0.67%                                      | 76.04%                 | 3.21%                       | (                          |
|            | Vision Financial Federal Credit Union                 | \$49,165             | \$198                                   | 0.84%            | 2.48%                                      | 295.96%                | 4.44%                       | (                          |
|            | Carolina Federal Credit Union                         | \$51,110             | \$732                                   | 1.79%            |                                            | 88.52%                 | 14.71%                      | ,                          |
|            | ElecTel Cooperative Federal Credit Union              | \$51,394             | \$219                                   | 0.67%            | 0.36%                                      | 53.88%                 | 3.27%                       | (                          |
|            | Lion's Share Federal Credit Union                     | \$50,218             | \$553                                   | 1.40%            | 1.53%                                      | 109.22%                | 10.95%                      |                            |
|            | American Partners Federal Credit Union                | \$54,227             | \$282                                   | 0.65%            |                                            | 118.09%                | 6.99%                       | (                          |
|            | Greensboro Municipal Federal Credit Union             | \$55,828             | \$824                                   | 1.96%            | 1.24%                                      | 63.35%                 | 11.46%                      |                            |
|            | Telco Credit Union                                    | \$61,034             | \$1,110                                 | 2.49%            | 1.50%                                      | 60.00%                 | 12.88%                      | ,                          |
|            |                                                       |                      |                                         |                  |                                            |                        |                             |                            |