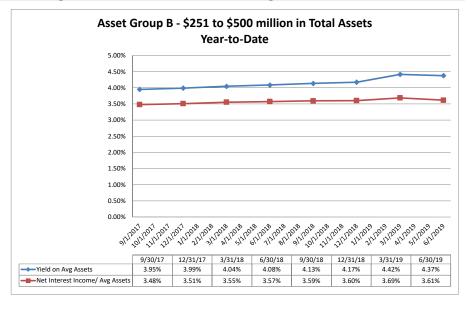

### Summary Trends of Historical Asset Group Averages: Yield on Average Assets & Net Interest Income/Average Assets

Source: SNL Financial

Note: Report includes only bank-level data.

|                                                                                                                                                                                                                                                                                                                       | 3.26%<br>4.24%<br>3.35%<br>2.98% | Interest Expense/<br>Avg Assets (%)  0.15% 0.84% | Year to Date  Net Interest Income/ Avg Assets (%)  3.10% | Asset Growth<br>Rate (%) | Market Growth<br>Rate (%) |
|-----------------------------------------------------------------------------------------------------------------------------------------------------------------------------------------------------------------------------------------------------------------------------------------------------------------------|----------------------------------|--------------------------------------------------|----------------------------------------------------------|--------------------------|---------------------------|
| Total Assets (\$000)   Leases (\$000)   Deposits (\$000)   Total Shares (\$000)   Asset Group A - \$0 to \$250 million in total assets (continued)    Ecusta Credit Union   \$61,537   \$26,145   \$54,430   48.03%   \$4,734   Bragg Mutual Federal Credit Union   \$71,943   \$36,595   \$62,848   58.23%   \$2,878 | 3.26%<br>4.24%<br>3.35%<br>2.98% | 0.15%<br>0.84%                                   | Avg Assets (%)                                           | Rate (%)                 |                           |
| Asset Group A - \$0 to \$250 million in total assets (continued)  Ecusta Credit Union \$61,537 \$26,145 \$54,430 48.03% \$4,734 Bragg Mutual Federal Credit Union \$71,943 \$36,595 \$62,848 58.23% \$2,878                                                                                                           | 4.24%<br>3.35%<br>2.98%          | 0.84%                                            | 3.10%                                                    |                          |                           |
| Bragg Mutual Federal Credit Union \$71,943 \$36,595 \$62,848 58.23% \$2,878                                                                                                                                                                                                                                           | 4.24%<br>3.35%<br>2.98%          | 0.84%                                            | 3.10%                                                    |                          |                           |
| Bragg Mutual Federal Credit Union \$71,943 \$36,595 \$62,848 58.23% \$2,878                                                                                                                                                                                                                                           | 4.24%<br>3.35%<br>2.98%          | 0.84%                                            |                                                          | (2.16%)                  | (2.97%)                   |
| North Carolina Community Federal Credit Union \$71,826 \$26,582 \$63,907 41.59% \$3,056                                                                                                                                                                                                                               | 2.98%                            |                                                  | 3.40%                                                    | 17.67%                   | 17.40%                    |
|                                                                                                                                                                                                                                                                                                                       |                                  | 0.06%                                            | 3.29%                                                    | (3.21%)                  | (4.31%)                   |
| Weyco Community Credit Union         \$73,948         \$28,043         \$63,987         43.83%         \$4,350                                                                                                                                                                                                        |                                  | 0.32%                                            |                                                          | (2.50%)                  | (4.07%)                   |
| WNC Community Credit Union         \$83,426         \$44,323         \$70,079         63.25%         \$7,584                                                                                                                                                                                                          | 3.24%                            | 0.96%                                            |                                                          | 3.99%                    | 4.12%                     |
| Welcome Federal Credit Union         \$84,021         \$53,584         \$71,892         74.53%         \$3,171                                                                                                                                                                                                        | 3.94%                            | 0.25%                                            |                                                          | 4.94%                    | 4.96%                     |
| Riegelwood Federal Credit Union \$95,914 \$62,602 \$80,820 77.46% \$3,094                                                                                                                                                                                                                                             | 4.80%                            | 0.28%                                            |                                                          | (10.87%)                 | (15.08%)                  |
| Nova Credit Union \$109,596 \$62,551 \$89,401 69.97% \$2,088                                                                                                                                                                                                                                                          | 4.41%                            | 0.23%                                            |                                                          | 3.25%                    | 0.02%                     |
| RTP Federal Credit Union \$113,685 \$75,516 \$101,524 74.38% \$3,667                                                                                                                                                                                                                                                  | 3.25%                            | 0.08%                                            |                                                          | 3.54%                    | 1.66%                     |
| Duke University Federal Credit Union         \$150,966         \$80,602         \$137,793         58.49%         \$4,253                                                                                                                                                                                              | 3.75%                            | 0.07%                                            |                                                          | 10.18%                   | 9.89%                     |
| Premier Federal Credit Union         \$189,964         \$123,969         \$157,445         78.74%         \$2,483           First Flight Federal Credit Union         \$190,464         \$117,920         \$155,393         75.89%         \$2,721                                                                    | 4.67%<br>3.85%                   | 0.49%                                            |                                                          | 5.17%                    | 5.46%<br>(4.93%)          |
| First Flight Federal Credit Union         \$190,464         \$117,920         \$155,393         75.89%         \$2,721           Telco Community Credit Union         \$193,093         \$138,663         \$169,307         81.90%         \$2,948                                                                    | 4.10%                            | 0.43%<br>0.46%                                   |                                                          | (3.23%)<br>4.64%         | 2.59%                     |
| Mountain Credit Union \$193,093 \$138,003 \$109,307 \$1.50% \$2,946 \$1.50% \$3,326                                                                                                                                                                                                                                   | 3.88%                            | 0.46%                                            |                                                          | 7.91%                    |                           |
| Average of Asset Group A \$50,311 \$30,367 \$43,301 67.11% \$3,249                                                                                                                                                                                                                                                    | 4.16%                            | 0.42%                                            | 3.72%                                                    | 9.97%                    | 90.61%                    |
| Asset Group B - \$251 to \$500 million in total assets                                                                                                                                                                                                                                                                |                                  |                                                  |                                                          |                          |                           |
| <b>Summit Credit Union</b> \$265,543 \$181,199 \$227,384 79.69% \$2,529                                                                                                                                                                                                                                               | 4.99%                            | 0.43%                                            | 4.56%                                                    | 3.90%                    | 1.97%                     |
| Champion Credit Union \$290,519 \$244,424 \$244,680 99.90% \$3,158                                                                                                                                                                                                                                                    | 4.40%                            | 0.81%                                            | 3.59%                                                    | (1.87%)                  | 18.59%                    |
| Members Credit Union         \$292,499         \$131,936         \$254,739         51.79%         \$2,840                                                                                                                                                                                                             | 3.70%                            | 0.30%                                            | 3.40%                                                    | 10.31%                   | 10.32%                    |
| Piedmont Advantage Credit Union         \$356,343         \$287,267         \$304,528         94.33%         \$3,443                                                                                                                                                                                                  | 4.10%                            | 0.46%                                            |                                                          | 0.63%                    | (0.70%)                   |
| Latino Community Credit Union         \$433,231         \$348,385         \$363,624         95.81%         \$3,385                                                                                                                                                                                                    | 6.00%                            | 1.47%                                            |                                                          | 55.05%                   | 62.67%                    |
| Fort Bragg Federal Credit Union \$413,362 \$234,637 \$360,714 65.05% \$5,135                                                                                                                                                                                                                                          | 3.31%                            | 0.31%                                            |                                                          | 7.39%                    | 6.79%                     |
| Carolinas Telco Federal Credit Union         \$437,300         \$242,253         \$364,695         66.43%         \$4,941                                                                                                                                                                                             | 3.65%                            | 0.35%                                            | 3.30%                                                    | (0.22%)                  | 3.57%                     |
| Average of Asset Group B \$355,542 \$238,586 \$302,909 79.00% \$3,633                                                                                                                                                                                                                                                 | 4.31%                            | 0.59%                                            | 3.71%                                                    | 10.74%                   | 14.74%                    |
| Asset Group C - \$501 million to \$1 billion in total assets                                                                                                                                                                                                                                                          |                                  |                                                  |                                                          |                          |                           |
| <b>Charlotte Metro Federal Credit Union</b> \$548,593 \$406,037 \$430,833 94.24% \$3,891                                                                                                                                                                                                                              | 4.07%                            | 0.86%                                            | 3.16%                                                    | 12.52%                   | 11.70%                    |
| Marine Federal Credit Union         \$735,256         \$486,128         \$663,041         73.32%         \$3,070                                                                                                                                                                                                      | 4.17%                            | 0.50%                                            | 3.66%                                                    | 0.47%                    | (2.10%)                   |
| Average of Asset Group C \$641,925 \$446,083 \$546,937 83.78% \$3,481                                                                                                                                                                                                                                                 | 4.12%                            | 0.68%                                            | 3.41%                                                    | 6.50%                    | 4.80%                     |
| Asset Group D - \$1 billion and over in total assets                                                                                                                                                                                                                                                                  |                                  |                                                  |                                                          |                          |                           |
| <b>Self-Help Credit Union</b> \$1,056,465 \$764,942 \$890,753 85.88% \$4,277                                                                                                                                                                                                                                          | 4.88%                            | 1.36%                                            | 3.53%                                                    | 8.96%                    | 10.18%                    |
| Allegacy Federal Credit Union \$1,578,111 \$1,155,477 \$1,352,321 85.44% \$4,088                                                                                                                                                                                                                                      | 4.31%                            | 0.70%                                            |                                                          | 14.65%                   | 15.87%                    |
| Local Government Federal Credit Union         \$2,196,627         \$1,840,842         \$1,982,127         92.87%         \$11,441                                                                                                                                                                                     | 4.87%                            | 0.98%                                            |                                                          | 12.44%                   | 15.88%                    |
| Truliant Federal Credit Union         \$2,588,424         \$2,096,182         \$2,267,074         \$2.46%         \$3,964                                                                                                                                                                                             | 4.27%                            | 0.75%                                            |                                                          | 9.57%                    | 9.87%                     |
| Coastal Federal Credit Union         \$3,269,570         \$2,761,404         \$2,849,938         96.89%         \$6,157                                                                                                                                                                                               | 4.25%                            | 0.92%                                            |                                                          | 6.84%                    | 11.73%                    |
| State Employees' Credit Union         \$40,621,858         \$23,620,891         \$36,855,049         64.09%         \$5,858                                                                                                                                                                                           | 3.68%                            | 1.40%                                            | 2.28%                                                    | 9.32%                    | 8.91%                     |
| Average of Asset Group D \$8,551,843 \$5,373,290 \$7,699,544 86.27% \$5,964                                                                                                                                                                                                                                           | 4.38%                            | 1.02%                                            | 3.36%                                                    | 10.30%                   | 12.07%                    |