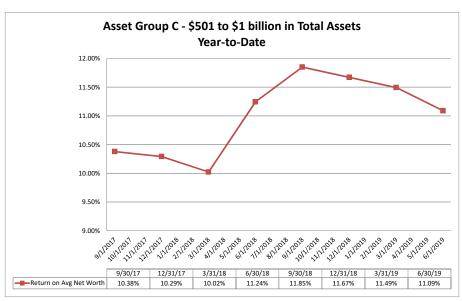

### Summary Trends of Historical Asset Group Averages: Return on Average Net Worth

Source: SNL Financial

Note: Report includes only bank-level data.

|        |                                                             | As of Date              |                              |                             | Quarter to Date                |                           |                                       | Year to Date                 |                             |                                |                           |                                       |  |
|--------|-------------------------------------------------------------|-------------------------|------------------------------|-----------------------------|--------------------------------|---------------------------|---------------------------------------|------------------------------|-----------------------------|--------------------------------|---------------------------|---------------------------------------|--|
|        |                                                             | Total Assets<br>(\$000) | Net Income<br>(Loss) (\$000) | Return on Avg<br>Assets (%) | Return on<br>Avg Net Worth (%) | Oper Exp/ Oper<br>Rev (%) | Salary&Benefits/<br>Employees (\$000) | Net Income (Loss)<br>(\$000) | Return on Avg<br>Assets (%) | Return on<br>Avg Net Worth (%) | Oper Exp/ Oper<br>Rev (%) | Salary&Benefits/<br>Employees (\$000) |  |
| Region | Institution Name                                            |                         |                              |                             |                                |                           |                                       |                              |                             |                                |                           |                                       |  |
| Asset  | Group A - \$0 to \$250 million in total assets              |                         |                              |                             |                                |                           |                                       |                              |                             |                                |                           |                                       |  |
|        | Mount Vernon Baptist Church Credit Union                    | \$161                   | \$1                          | 2.48%                       | 6.67%                          | 0.00%                     | NA                                    | \$1                          | 1.24%                       | 3.33%                          | 0.00%                     | NA                                    |  |
|        | Shaw University Federal Credit Union                        | \$471                   | (\$4)                        | (3.43%)                     | (12.70%)                       | 71.43%                    | \$24                                  | (\$8)                        | (3.45%)                     | (12.50%)                       | 84.62%                    | \$28                                  |  |
|        | Dill Federal Credit Union                                   | \$924                   | (\$3)                        | (1.30%)                     | (3.08%)                        | 118.18%                   | \$24                                  | (\$6)                        | (1.30%)                     | (3.07%)                        | 130.00%                   | \$26                                  |  |
|        | Texas Gulf Carolina Employees Credit Union                  | \$2,534                 | (\$2)                        | (0.31%)                     | (0.86%)                        | 105.13%                   | \$42                                  | \$27                         | 2.13%                       | 5.81%                          | 90.24%                    | \$39                                  |  |
|        | Piedmont Credit Union                                       | \$4,248                 | (\$5)                        | (0.47%)                     | (3.34%)                        | 109.43%                   | \$38                                  | (\$13)                       | (0.60%)                     | (4.33%)                        | 112.87%                   | \$39                                  |  |
|        | HSM Federal Credit Union                                    | \$4,984                 | \$14                         | 1.09%                       | 9.29%                          | 67.07%                    | \$66                                  | \$56                         | 2.17%                       | 19.02%                         | 69.11%                    | \$63                                  |  |
|        | Arcade Credit Union                                         | \$6,957                 | \$5                          | 0.28%                       | 2.24%                          | 94.52%                    | \$45                                  | \$4                          | 0.11%                       | 0.90%                          | 97.10%                    | \$43                                  |  |
|        | Allvac Savings & Credit Union                               | \$7,961                 | \$28                         | 1.38%                       | 8.90%                          | 72.45%                    | \$53                                  | \$8                          | 0.20%                       | 1.27%                          | 78.13%                    | \$56                                  |  |
|        | North Carolina Press Association Federal Credit Union       | \$8,479                 | \$12                         | 0.56%                       | 4.33%                          | 58.11%                    | NA                                    | \$26                         | 0.61%                       | 4.71%                          | 56.85%                    | NA                                    |  |
|        | Fayetteville Postal Credit Union                            | \$8,277                 | \$17                         | 0.81%                       | 9.03%                          | 80.00%                    | \$51                                  | \$15                         | 0.36%                       | 4.01%                          | 84.81%                    | \$51                                  |  |
|        | Lithium Federal Credit Union                                | \$8,831                 | \$50                         | 2.25%                       | 11.51%                         | 55.17%                    | \$49                                  | \$71                         | 1.61%                       | 8.26%                          | 59.86%                    | \$53                                  |  |
|        | TCP Credit Union                                            | \$9,887                 | \$28                         | 1.14%                       | 5.06%                          | 69.68%                    | \$52                                  | \$99                         | 1.98%                       | 9.05%                          | 68.83%                    | \$51                                  |  |
|        | Civic Federal Credit Union                                  | \$19,324                | \$94                         | 2.45%                       | 7.06%                          | 38.46%                    | NA                                    | \$225                        | 3.75%                       | 8.54%                          | 33.25%                    | NA                                    |  |
|        | Team & Wheel Federal Credit Union                           | \$11,898                | \$30                         | 1.01%                       | 6.93%                          | 88.24%                    | \$55                                  | \$15                         | 0.25%                       | 1.74%                          | 91.90%                    | \$54                                  |  |
|        | GUCO Credit Union                                           | \$11,944                | \$24                         | 0.80%                       | 5.56%                          | 76.19%                    | \$90                                  | \$38                         | 0.63%                       | 4.42%                          | 80.50%                    | \$89                                  |  |
|        | Greater Kinston Credit Union                                | \$12,336                | \$18                         | 0.59%                       | 5.82%                          | 69.02%                    | \$49                                  | \$51                         | 0.85%                       | 8.32%                          | 74.57%                    | \$50                                  |  |
|        | Lincoln National Federal Credit Union                       | \$13,433                | \$25                         | 0.74%                       | 4.24%                          | 70.93%                    | \$80                                  | \$26                         | 0.38%                       | 2.21%                          | 83.23%                    | \$87                                  |  |
|        | Hamlet Federal Credit Union                                 | \$15,720                | \$16                         | 0.40%                       | 6.51%                          | 92.92%                    | \$33                                  | \$2                          | 0.02%                       | 0.41%                          | 99.52%                    | \$29                                  |  |
|        | Internal Revenue Employees Federal Credit Union             | \$18,000                | \$10                         | 0.22%                       | 1.28%                          | 86.30%                    | \$47                                  | \$17                         | 0.18%                       | 1.09%                          | 85.43%                    | \$50                                  |  |
|        | Emergency Responders Credit Union                           | \$22,127                | \$40                         | 0.74%                       | 5.67%                          | 78.83%                    | \$67                                  | \$109                        | 1.02%                       | 7.80%                          | 77.06%                    | \$70                                  |  |
|        | Greensboro Credit Union                                     | \$21,310                | \$14                         | 0.26%                       | 1.09%                          | 90.45%                    | \$66                                  | \$37                         | 0.34%                       | 1.44%                          | 87.74%                    | \$63                                  |  |
|        | Shuford Federal Credit Union                                | \$23,673                | \$32                         | 0.54%                       | 4.38%                          | 92.03%                    | \$53                                  | \$60                         | 0.51%                       | 4.13%                          | 92.41%                    | \$54                                  |  |
|        | Oteen VA Federal Credit Union                               | \$25,581                | (\$21)                       | (0.33%)                     | (4.30%)                        | 109.79%                   | \$56                                  | (\$2)                        | (0.02%)                     | (0.20%)                        | 100.00%                   | \$60                                  |  |
|        | McDowell Cornerstone Credit Union                           | \$26,771                | \$64                         | 0.96%                       | 4.88%                          | 73.68%                    | \$53                                  | \$139                        | 1.04%                       | 5.33%                          | 71.31%                    | \$53                                  |  |
|        | First Carolina People's Credit Union                        | \$28,116                | \$43                         | 0.61%                       | 6.16%                          | 85.00%                    | \$64                                  | \$95                         | 0.67%                       | 6.86%                          | 84.41%                    | \$62                                  |  |
|        | CS Credit Union                                             | \$31,222                | \$52                         | 0.67%                       | 4.55%                          | 76.97%                    | \$71                                  | \$113                        | 0.73%                       | 5.04%                          | 77.42%                    | \$71                                  |  |
|        | First Legacy Community Credit Union Blue Flame Credit Union | \$31,095                | (\$132)                      | (1.67%)                     | (16.38%)                       | 123.97%                   | \$70<br>\$50                          | (\$116)                      | (0.72%)                     | (7.13%)                        | 122.67%                   | \$73<br>\$59                          |  |
|        | HealthShare Credit Union                                    | \$30,755<br>\$38,980    | \$35<br>\$60                 | 0.44%<br>0.63%              | 2.34%<br>5.34%                 | 94.26%<br>84.93%          | \$56<br>\$74                          | \$78<br>\$95                 | 0.49%<br>0.51%              | 2.62%<br>4.25%                 | 94.72%<br>88.22%          | \$59<br>\$77                          |  |
|        | Carolina Cooperative Federal Credit Union                   | \$40.513                | \$165                        | 1.62%                       | 13.39%                         | 71.55%                    | \$74<br>\$55                          | \$323                        | 1.60%                       | 13.33%                         | 72.51%                    | \$77<br>\$58                          |  |
|        | Hanesbrands Credit Union                                    | \$40,513<br>\$42.689    | \$53                         | 0.49%                       | 3.62%                          | 88.40%                    | \$53<br>\$54                          | \$99                         | 0.46%                       | 3.41%                          | 88.83%                    | \$53                                  |  |
|        | Acclaim Federal Credit Union                                | \$47,038                | (\$9)                        | (0.08%)                     | (0.82%)                        | 81.03%                    | \$70                                  | \$49                         | 0.40%                       | 2.23%                          | 81.00%                    | \$53<br>\$71                          |  |
|        | Charlotte Fire Department Credit Union                      | \$47,366                | \$0                          | 0.00%                       | 0.00%                          | 90.73%                    | \$83                                  | \$15                         | 0.06%                       | 0.47%                          | 93.00%                    | \$83                                  |  |
|        | Vision Financial Federal Credit Union                       | \$49,165                | \$218                        | 1.76%                       | 17.28%                         | 69.52%                    | \$58                                  | \$384                        | 1.55%                       | 15.51%                         | 70.89%                    | \$59                                  |  |
|        | Carolina Federal Credit Union                               | \$51,110                | \$144                        | 1.12%                       | 11.10%                         | 71.97%                    | \$57                                  | \$225                        | 0.88%                       | 8.81%                          | 71.78%                    | \$57                                  |  |
|        | ElecTel Cooperative Federal Credit Union                    | \$51,394                | \$154                        | 1.19%                       | 9.48%                          | 77.35%                    | \$97                                  | \$324                        | 1.25%                       | 10.10%                         | 75.21%                    | \$93                                  |  |
|        | Lion's Share Federal Credit Union                           | \$50,218                | \$98                         | 0.76%                       | 8.91%                          | 77.56%                    | \$66                                  | (\$4)                        | (0.02%)                     | (0.18%)                        | 86.01%                    | \$74                                  |  |
|        | American Partners Federal Credit Union                      | \$54,227                | \$150                        | 1.11%                       | 12.47%                         | 79.16%                    | \$71                                  | \$224                        | 0.83%                       | 9.42%                          | 81.58%                    | \$67                                  |  |
|        | Greensboro Municipal Federal Credit Union                   | \$55,828                | \$78                         | 0.56%                       | 4.71%                          | 77.74%                    | \$71                                  | \$178                        | 0.64%                       | 5.42%                          | 79.17%                    | \$73                                  |  |
|        | Telco Credit Union                                          | \$61,034                | (\$17)                       | (0.11%)                     | (0.82%)                        | 90.04%                    | \$55                                  | (\$421)                      | (1.39%)                     | (9.99%)                        | 92.06%                    | \$53                                  |  |
|        | Winston-Salem Federal Credit Union                          | \$60,593                | \$223                        | 1.46%                       | 12.22%                         | 84.14%                    | \$63                                  | \$233                        | 0.77%                       | 6.45%                          | 83.79%                    | \$66                                  |  |
|        |                                                             |                         |                              |                             |                                |                           |                                       |                              |                             |                                |                           |                                       |  |