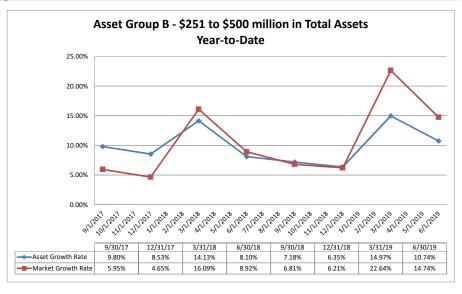

### Summary Trends of Historical Asset Group Averages: Asset Growth Rate & Market Growth Rate

Source: SNL Financial

Note: Report includes only bank-level data.

Note: Report includes only bank-level data.

|                                                                                                                                                                                                                                                                                                                       | 3.26%<br>4.24%<br>3.35%<br>2.98% | Interest Expense/<br>Avg Assets (%)  0.15% 0.84% | Year to Date  Net Interest Income/ Avg Assets (%)  3.10% | Asset Growth<br>Rate (%) | Market Growth<br>Rate (%) |
|-----------------------------------------------------------------------------------------------------------------------------------------------------------------------------------------------------------------------------------------------------------------------------------------------------------------------|----------------------------------|--------------------------------------------------|----------------------------------------------------------|--------------------------|---------------------------|
| Total Assets (\$000)   Leases (\$000)   Deposits (\$000)   Total Shares (\$000)   Asset Group A - \$0 to \$250 million in total assets (continued)    Ecusta Credit Union   \$61,537   \$26,145   \$54,430   48.03%   \$4,734   Bragg Mutual Federal Credit Union   \$71,943   \$36,595   \$62,848   58.23%   \$2,878 | 3.26%<br>4.24%<br>3.35%<br>2.98% | 0.15%<br>0.84%                                   | Avg Assets (%)                                           | Rate (%)                 |                           |
| Asset Group A - \$0 to \$250 million in total assets (continued)  Ecusta Credit Union \$61,537 \$26,145 \$54,430 48.03% \$4,734 Bragg Mutual Federal Credit Union \$71,943 \$36,595 \$62,848 58.23% \$2,878                                                                                                           | 4.24%<br>3.35%<br>2.98%          | 0.84%                                            | 3.10%                                                    |                          |                           |
| Bragg Mutual Federal Credit Union \$71,943 \$36,595 \$62,848 58.23% \$2,878                                                                                                                                                                                                                                           | 4.24%<br>3.35%<br>2.98%          | 0.84%                                            | 3.10%                                                    |                          |                           |
| Bragg Mutual Federal Credit Union \$71,943 \$36,595 \$62,848 58.23% \$2,878                                                                                                                                                                                                                                           | 4.24%<br>3.35%<br>2.98%          | 0.84%                                            |                                                          | (2.16%)                  | (2.97%)                   |
| North Carolina Community Federal Credit Union \$71,826 \$26,582 \$63,907 41.59% \$3,056                                                                                                                                                                                                                               | 2.98%                            |                                                  | 3.40%                                                    | 17.67%                   | 17.40%                    |
|                                                                                                                                                                                                                                                                                                                       |                                  | 0.06%                                            | 3.29%                                                    | (3.21%)                  | (4.31%)                   |
| Weyco Community Credit Union         \$73,948         \$28,043         \$63,987         43.83%         \$4,350                                                                                                                                                                                                        |                                  | 0.32%                                            |                                                          | (2.50%)                  | (4.07%)                   |
| WNC Community Credit Union         \$83,426         \$44,323         \$70,079         63.25%         \$7,584                                                                                                                                                                                                          | 3.24%                            | 0.96%                                            |                                                          | 3.99%                    | 4.12%                     |
| Welcome Federal Credit Union         \$84,021         \$53,584         \$71,892         74.53%         \$3,171                                                                                                                                                                                                        | 3.94%                            | 0.25%                                            |                                                          | 4.94%                    | 4.96%                     |
| Riegelwood Federal Credit Union \$95,914 \$62,602 \$80,820 77.46% \$3,094                                                                                                                                                                                                                                             | 4.80%                            | 0.28%                                            |                                                          | (10.87%)                 | (15.08%)                  |
| Nova Credit Union \$109,596 \$62,551 \$89,401 69.97% \$2,088                                                                                                                                                                                                                                                          | 4.41%                            | 0.23%                                            |                                                          | 3.25%                    | 0.02%                     |
| RTP Federal Credit Union \$113,685 \$75,516 \$101,524 74.38% \$3,667                                                                                                                                                                                                                                                  | 3.25%                            | 0.08%                                            |                                                          | 3.54%                    | 1.66%                     |
| Duke University Federal Credit Union         \$150,966         \$80,602         \$137,793         58.49%         \$4,253                                                                                                                                                                                              | 3.75%                            | 0.07%                                            |                                                          | 10.18%                   | 9.89%                     |
| Premier Federal Credit Union         \$189,964         \$123,969         \$157,445         78.74%         \$2,483           First Flight Federal Credit Union         \$190,464         \$117,920         \$155,393         75.89%         \$2,721                                                                    | 4.67%<br>3.85%                   | 0.49%                                            |                                                          | 5.17%                    | 5.46%<br>(4.93%)          |
| First Flight Federal Credit Union         \$190,464         \$117,920         \$155,393         75.89%         \$2,721           Telco Community Credit Union         \$193,093         \$138,663         \$169,307         81.90%         \$2,948                                                                    | 4.10%                            | 0.43%<br>0.46%                                   |                                                          | (3.23%)<br>4.64%         | 2.59%                     |
| Mountain Credit Union \$193,093 \$138,003 \$109,307 \$1.50% \$2,946 \$1.50% \$3,326                                                                                                                                                                                                                                   | 3.88%                            | 0.46%                                            |                                                          | 7.91%                    |                           |
| Average of Asset Group A \$50,311 \$30,367 \$43,301 67.11% \$3,249                                                                                                                                                                                                                                                    | 4.16%                            | 0.42%                                            | 3.72%                                                    | 9.97%                    | 90.61%                    |
| Asset Group B - \$251 to \$500 million in total assets                                                                                                                                                                                                                                                                |                                  |                                                  |                                                          |                          |                           |
| <b>Summit Credit Union</b> \$265,543 \$181,199 \$227,384 79.69% \$2,529                                                                                                                                                                                                                                               | 4.99%                            | 0.43%                                            | 4.56%                                                    | 3.90%                    | 1.97%                     |
| Champion Credit Union \$290,519 \$244,424 \$244,680 99.90% \$3,158                                                                                                                                                                                                                                                    | 4.40%                            | 0.81%                                            | 3.59%                                                    | (1.87%)                  | 18.59%                    |
| Members Credit Union         \$292,499         \$131,936         \$254,739         51.79%         \$2,840                                                                                                                                                                                                             | 3.70%                            | 0.30%                                            | 3.40%                                                    | 10.31%                   | 10.32%                    |
| Piedmont Advantage Credit Union         \$356,343         \$287,267         \$304,528         94.33%         \$3,443                                                                                                                                                                                                  | 4.10%                            | 0.46%                                            |                                                          | 0.63%                    | (0.70%)                   |
| Latino Community Credit Union         \$433,231         \$348,385         \$363,624         95.81%         \$3,385                                                                                                                                                                                                    | 6.00%                            | 1.47%                                            |                                                          | 55.05%                   | 62.67%                    |
| Fort Bragg Federal Credit Union \$413,362 \$234,637 \$360,714 65.05% \$5,135                                                                                                                                                                                                                                          | 3.31%                            | 0.31%                                            |                                                          | 7.39%                    | 6.79%                     |
| Carolinas Telco Federal Credit Union         \$437,300         \$242,253         \$364,695         66.43%         \$4,941                                                                                                                                                                                             | 3.65%                            | 0.35%                                            | 3.30%                                                    | (0.22%)                  | 3.57%                     |
| Average of Asset Group B \$355,542 \$238,586 \$302,909 79.00% \$3,633                                                                                                                                                                                                                                                 | 4.31%                            | 0.59%                                            | 3.71%                                                    | 10.74%                   | 14.74%                    |
| Asset Group C - \$501 million to \$1 billion in total assets                                                                                                                                                                                                                                                          |                                  |                                                  |                                                          |                          |                           |
| <b>Charlotte Metro Federal Credit Union</b> \$548,593 \$406,037 \$430,833 94.24% \$3,891                                                                                                                                                                                                                              | 4.07%                            | 0.86%                                            | 3.16%                                                    | 12.52%                   | 11.70%                    |
| Marine Federal Credit Union         \$735,256         \$486,128         \$663,041         73.32%         \$3,070                                                                                                                                                                                                      | 4.17%                            | 0.50%                                            | 3.66%                                                    | 0.47%                    | (2.10%)                   |
| Average of Asset Group C \$641,925 \$446,083 \$546,937 83.78% \$3,481                                                                                                                                                                                                                                                 | 4.12%                            | 0.68%                                            | 3.41%                                                    | 6.50%                    | 4.80%                     |
| Asset Group D - \$1 billion and over in total assets                                                                                                                                                                                                                                                                  |                                  |                                                  |                                                          |                          |                           |
| <b>Self-Help Credit Union</b> \$1,056,465 \$764,942 \$890,753 85.88% \$4,277                                                                                                                                                                                                                                          | 4.88%                            | 1.36%                                            | 3.53%                                                    | 8.96%                    | 10.18%                    |
| Allegacy Federal Credit Union \$1,578,111 \$1,155,477 \$1,352,321 85.44% \$4,088                                                                                                                                                                                                                                      | 4.31%                            | 0.70%                                            |                                                          | 14.65%                   | 15.87%                    |
| Local Government Federal Credit Union         \$2,196,627         \$1,840,842         \$1,982,127         92.87%         \$11,441                                                                                                                                                                                     | 4.87%                            | 0.98%                                            |                                                          | 12.44%                   | 15.88%                    |
| Truliant Federal Credit Union         \$2,588,424         \$2,096,182         \$2,267,074         \$2.46%         \$3,964                                                                                                                                                                                             | 4.27%                            | 0.75%                                            |                                                          | 9.57%                    | 9.87%                     |
| Coastal Federal Credit Union         \$3,269,570         \$2,761,404         \$2,849,938         96.89%         \$6,157                                                                                                                                                                                               | 4.25%                            | 0.92%                                            |                                                          | 6.84%                    | 11.73%                    |
| State Employees' Credit Union         \$40,621,858         \$23,620,891         \$36,855,049         64.09%         \$5,858                                                                                                                                                                                           | 3.68%                            | 1.40%                                            | 2.28%                                                    | 9.32%                    | 8.91%                     |
| Average of Asset Group D \$8,551,843 \$5,373,290 \$7,699,544 86.27% \$5,964                                                                                                                                                                                                                                           | 4.38%                            | 1.02%                                            | 3.36%                                                    | 10.30%                   | 12.07%                    |