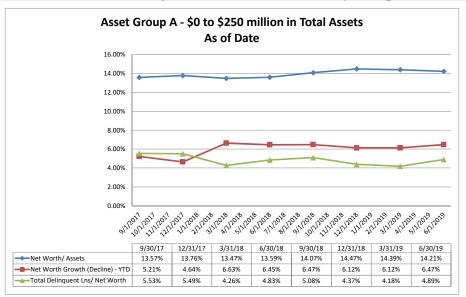

### Summary Trends of Historical Asset Group Averages: Return on Average Net Worth

Source: SNL Financial

Note: Report includes only bank-level data.

|        |                                                             | As of Date              |                              |                             | Quarter to Date                |                           |                                       | Year to Date                 |                             |                                |                           |                                       |  |
|--------|-------------------------------------------------------------|-------------------------|------------------------------|-----------------------------|--------------------------------|---------------------------|---------------------------------------|------------------------------|-----------------------------|--------------------------------|---------------------------|---------------------------------------|--|
|        |                                                             | Total Assets<br>(\$000) | Net Income<br>(Loss) (\$000) | Return on Avg<br>Assets (%) | Return on<br>Avg Net Worth (%) | Oper Exp/ Oper<br>Rev (%) | Salary&Benefits/<br>Employees (\$000) | Net Income (Loss)<br>(\$000) | Return on Avg<br>Assets (%) | Return on<br>Avg Net Worth (%) | Oper Exp/ Oper<br>Rev (%) | Salary&Benefits/<br>Employees (\$000) |  |
| Region | Institution Name                                            |                         |                              |                             |                                |                           |                                       |                              |                             |                                |                           |                                       |  |
| Asset  | Group A - \$0 to \$250 million in total assets              |                         |                              |                             |                                |                           |                                       |                              |                             |                                |                           |                                       |  |
|        | Mount Vernon Baptist Church Credit Union                    | \$161                   | \$1                          | 2.48%                       | 6.67%                          | 0.00%                     | NA                                    | \$1                          | 1.24%                       | 3.33%                          | 0.00%                     | NA                                    |  |
|        | Shaw University Federal Credit Union                        | \$471                   | (\$4)                        | (3.43%)                     | (12.70%)                       | 71.43%                    | \$24                                  | (\$8)                        | (3.45%)                     | (12.50%)                       | 84.62%                    | \$28                                  |  |
|        | Dill Federal Credit Union                                   | \$924                   | (\$3)                        | (1.30%)                     | (3.08%)                        | 118.18%                   | \$24                                  | (\$6)                        | (1.30%)                     | (3.07%)                        | 130.00%                   | \$26                                  |  |
|        | Texas Gulf Carolina Employees Credit Union                  | \$2,534                 | (\$2)                        | (0.31%)                     | (0.86%)                        | 105.13%                   | \$42                                  | \$27                         | 2.13%                       | 5.81%                          | 90.24%                    | \$39                                  |  |
|        | Piedmont Credit Union                                       | \$4,248                 | (\$5)                        | (0.47%)                     | (3.34%)                        | 109.43%                   | \$38                                  | (\$13)                       | (0.60%)                     | (4.33%)                        | 112.87%                   | \$39                                  |  |
|        | HSM Federal Credit Union                                    | \$4,984                 | \$14                         | 1.09%                       | 9.29%                          | 67.07%                    | \$66                                  | \$56                         | 2.17%                       | 19.02%                         | 69.11%                    | \$63                                  |  |
|        | Arcade Credit Union                                         | \$6,957                 | \$5                          | 0.28%                       | 2.24%                          | 94.52%                    | \$45                                  | \$4                          | 0.11%                       | 0.90%                          | 97.10%                    | \$43                                  |  |
|        | Allvac Savings & Credit Union                               | \$7,961                 | \$28                         | 1.38%                       | 8.90%                          | 72.45%                    | \$53                                  | \$8                          | 0.20%                       | 1.27%                          | 78.13%                    | \$56                                  |  |
|        | North Carolina Press Association Federal Credit Union       | \$8,479                 | \$12                         | 0.56%                       | 4.33%                          | 58.11%                    | NA                                    | \$26                         | 0.61%                       | 4.71%                          | 56.85%                    | NA                                    |  |
|        | Fayetteville Postal Credit Union                            | \$8,277                 | \$17                         | 0.81%                       | 9.03%                          | 80.00%                    | \$51                                  | \$15                         | 0.36%                       | 4.01%                          | 84.81%                    | \$51                                  |  |
|        | Lithium Federal Credit Union                                | \$8,831                 | \$50                         | 2.25%                       | 11.51%                         | 55.17%                    | \$49                                  | \$71                         | 1.61%                       | 8.26%                          | 59.86%                    | \$53                                  |  |
|        | TCP Credit Union                                            | \$9,887                 | \$28                         | 1.14%                       | 5.06%                          | 69.68%                    | \$52                                  | \$99                         | 1.98%                       | 9.05%                          | 68.83%                    | \$51                                  |  |
|        | Civic Federal Credit Union                                  | \$19,324                | \$94                         | 2.45%                       | 7.06%                          | 38.46%                    | NA                                    | \$225                        | 3.75%                       | 8.54%                          | 33.25%                    | NA                                    |  |
|        | Team & Wheel Federal Credit Union                           | \$11,898                | \$30                         | 1.01%                       | 6.93%                          | 88.24%                    | \$55                                  | \$15                         | 0.25%                       | 1.74%                          | 91.90%                    | \$54                                  |  |
|        | GUCO Credit Union                                           | \$11,944                | \$24                         | 0.80%                       | 5.56%                          | 76.19%                    | \$90                                  | \$38                         | 0.63%                       | 4.42%                          | 80.50%                    | \$89                                  |  |
|        | Greater Kinston Credit Union                                | \$12,336                | \$18                         | 0.59%                       | 5.82%                          | 69.02%                    | \$49                                  | \$51                         | 0.85%                       | 8.32%                          | 74.57%                    | \$50                                  |  |
|        | Lincoln National Federal Credit Union                       | \$13,433                | \$25                         | 0.74%                       | 4.24%                          | 70.93%                    | \$80                                  | \$26                         | 0.38%                       | 2.21%                          | 83.23%                    | \$87                                  |  |
|        | Hamlet Federal Credit Union                                 | \$15,720                | \$16                         | 0.40%                       | 6.51%                          | 92.92%                    | \$33                                  | \$2                          | 0.02%                       | 0.41%                          | 99.52%                    | \$29                                  |  |
|        | Internal Revenue Employees Federal Credit Union             | \$18,000                | \$10                         | 0.22%                       | 1.28%                          | 86.30%                    | \$47                                  | \$17                         | 0.18%                       | 1.09%                          | 85.43%                    | \$50                                  |  |
|        | Emergency Responders Credit Union                           | \$22,127                | \$40                         | 0.74%                       | 5.67%                          | 78.83%                    | \$67                                  | \$109                        | 1.02%                       | 7.80%                          | 77.06%                    | \$70                                  |  |
|        | Greensboro Credit Union                                     | \$21,310                | \$14                         | 0.26%                       | 1.09%                          | 90.45%                    | \$66                                  | \$37                         | 0.34%                       | 1.44%                          | 87.74%                    | \$63                                  |  |
|        | Shuford Federal Credit Union                                | \$23,673                | \$32                         | 0.54%                       | 4.38%                          | 92.03%                    | \$53                                  | \$60                         | 0.51%                       | 4.13%                          | 92.41%                    | \$54                                  |  |
|        | Oteen VA Federal Credit Union                               | \$25,581                | (\$21)                       | (0.33%)                     | (4.30%)                        | 109.79%                   | \$56                                  | (\$2)                        | (0.02%)                     | (0.20%)                        | 100.00%                   | \$60                                  |  |
|        | McDowell Cornerstone Credit Union                           | \$26,771                | \$64                         | 0.96%                       | 4.88%                          | 73.68%                    | \$53                                  | \$139                        | 1.04%                       | 5.33%                          | 71.31%                    | \$53                                  |  |
|        | First Carolina People's Credit Union                        | \$28,116                | \$43                         | 0.61%                       | 6.16%                          | 85.00%                    | \$64                                  | \$95                         | 0.67%                       | 6.86%                          | 84.41%                    | \$62                                  |  |
|        | CS Credit Union                                             | \$31,222                | \$52                         | 0.67%                       | 4.55%                          | 76.97%                    | \$71                                  | \$113                        | 0.73%                       | 5.04%                          | 77.42%                    | \$71                                  |  |
|        | First Legacy Community Credit Union Blue Flame Credit Union | \$31,095                | (\$132)                      | (1.67%)                     | (16.38%)                       | 123.97%                   | \$70<br>\$50                          | (\$116)                      | (0.72%)                     | (7.13%)                        | 122.67%                   | \$73<br>\$59                          |  |
|        | HealthShare Credit Union                                    | \$30,755<br>\$38,980    | \$35<br>\$60                 | 0.44%<br>0.63%              | 2.34%<br>5.34%                 | 94.26%<br>84.93%          | \$56<br>\$74                          | \$78<br>\$95                 | 0.49%<br>0.51%              | 2.62%<br>4.25%                 | 94.72%<br>88.22%          | \$59<br>\$77                          |  |
|        | Carolina Cooperative Federal Credit Union                   | \$40.513                | \$165                        | 1.62%                       | 13.39%                         | 71.55%                    | \$74<br>\$55                          | \$323                        | 1.60%                       | 13.33%                         | 72.51%                    | \$77<br>\$58                          |  |
|        | Hanesbrands Credit Union                                    | \$40,513<br>\$42.689    | \$53                         | 0.49%                       | 3.62%                          | 88.40%                    | \$53<br>\$54                          | \$99                         | 0.46%                       | 3.41%                          | 88.83%                    | \$53                                  |  |
|        | Acclaim Federal Credit Union                                | \$47,038                | (\$9)                        | (0.08%)                     | (0.82%)                        | 81.03%                    | \$70                                  | \$49                         | 0.40%                       | 2.23%                          | 81.00%                    | \$53<br>\$71                          |  |
|        | Charlotte Fire Department Credit Union                      | \$47,366                | \$0                          | 0.00%                       | 0.00%                          | 90.73%                    | \$83                                  | \$15                         | 0.06%                       | 0.47%                          | 93.00%                    | \$83                                  |  |
|        | Vision Financial Federal Credit Union                       | \$49,165                | \$218                        | 1.76%                       | 17.28%                         | 69.52%                    | \$58                                  | \$384                        | 1.55%                       | 15.51%                         | 70.89%                    | \$59                                  |  |
|        | Carolina Federal Credit Union                               | \$51,110                | \$144                        | 1.12%                       | 11.10%                         | 71.97%                    | \$57                                  | \$225                        | 0.88%                       | 8.81%                          | 71.78%                    | \$57                                  |  |
|        | ElecTel Cooperative Federal Credit Union                    | \$51,394                | \$154                        | 1.19%                       | 9.48%                          | 77.35%                    | \$97                                  | \$324                        | 1.25%                       | 10.10%                         | 75.21%                    | \$93                                  |  |
|        | Lion's Share Federal Credit Union                           | \$50,218                | \$98                         | 0.76%                       | 8.91%                          | 77.56%                    | \$66                                  | (\$4)                        | (0.02%)                     | (0.18%)                        | 86.01%                    | \$74                                  |  |
|        | American Partners Federal Credit Union                      | \$54,227                | \$150                        | 1.11%                       | 12.47%                         | 79.16%                    | \$71                                  | \$224                        | 0.83%                       | 9.42%                          | 81.58%                    | \$67                                  |  |
|        | Greensboro Municipal Federal Credit Union                   | \$55,828                | \$78                         | 0.56%                       | 4.71%                          | 77.74%                    | \$71                                  | \$178                        | 0.64%                       | 5.42%                          | 79.17%                    | \$73                                  |  |
|        | Telco Credit Union                                          | \$61,034                | (\$17)                       | (0.11%)                     | (0.82%)                        | 90.04%                    | \$55                                  | (\$421)                      | (1.39%)                     | (9.99%)                        | 92.06%                    | \$53                                  |  |
|        | Winston-Salem Federal Credit Union                          | \$60,593                | \$223                        | 1.46%                       | 12.22%                         | 84.14%                    | \$63                                  | \$233                        | 0.77%                       | 6.45%                          | 83.79%                    | \$66                                  |  |
|        |                                                             |                         |                              |                             |                                |                           |                                       |                              |                             |                                |                           |                                       |  |

Note: Report includes only bank-level data.

| Performance Analysis                                            |                         |                              |                             | June 30,                       | 2019                      |                                       |                              |                             | Run D                          | ate: Augu                 | st 20, 2019                           |
|-----------------------------------------------------------------|-------------------------|------------------------------|-----------------------------|--------------------------------|---------------------------|---------------------------------------|------------------------------|-----------------------------|--------------------------------|---------------------------|---------------------------------------|
|                                                                 | As of Date              |                              |                             | Quarter to Date                |                           |                                       |                              |                             | Year to Date                   |                           |                                       |
|                                                                 |                         |                              |                             |                                |                           |                                       |                              |                             |                                |                           |                                       |
|                                                                 | Total Assets<br>(\$000) | Net Income<br>(Loss) (\$000) | Return on Avg<br>Assets (%) | Return on<br>Avg Net Worth (%) | Oper Exp/ Oper<br>Rev (%) | Salary&Benefits/<br>Employees (\$000) | Net Income (Loss)<br>(\$000) | Return on Avg<br>Assets (%) | Return on<br>Avg Net Worth (%) | Oper Exp/ Oper<br>Rev (%) | Salary&Benefits/<br>Employees (\$000) |
| Region Institution Name                                         | (4444)                  | (====) (+===)                |                             |                                | ,                         |                                       | (4222)                       |                             |                                |                           |                                       |
| Asset Group A - \$0 to \$250 million in total assets (continu   | ued)                    |                              |                             |                                |                           |                                       |                              |                             |                                |                           |                                       |
| Ecusta Credit Union                                             | \$61,537                | \$148                        | 0.96%                       | 8.64%                          | 76.07%                    | \$53                                  | \$242                        | 0.78%                       | 7.12%                          | 79.18%                    | \$53                                  |
| Bragg Mutual Federal Credit Union                               | \$71,943                | \$135                        | 0.76%                       |                                |                           | \$49                                  | \$172                        | 0.50%                       |                                |                           | \$50                                  |
| North Carolina Community Federal Credit Union                   | \$71,826                | \$150                        | 0.84%                       |                                |                           | \$60                                  | \$297                        | 0.82%                       |                                |                           | \$59                                  |
| Weyco Community Credit Union                                    | \$73,948                | \$134                        | 0.72%                       |                                |                           | \$64                                  | \$224                        | 0.60%                       |                                |                           | \$60                                  |
| WNC Community Credit Union                                      | \$83,426                | \$118<br>\$129               | 0.57%<br>0.60%              |                                |                           | \$88<br>\$64                          | \$168                        | 0.41%<br>0.31%              |                                |                           | \$89<br>\$70                          |
| Welcome Federal Credit Union<br>Riegelwood Federal Credit Union | \$84,021<br>\$95,914    | \$129<br>\$143               | 0.58%                       |                                |                           | \$64<br>\$59                          | \$130<br>\$534               | 1.08%                       |                                |                           | \$70<br>\$57                          |
| Nova Credit Union                                               | \$109,596               | \$191                        | 0.70%                       |                                |                           | \$56                                  | \$292                        | 0.54%                       |                                |                           | \$55                                  |
| R T P Federal Credit Union                                      | \$113,685               | \$258                        | 0.90%                       |                                | 82.14%                    | \$69                                  | \$376                        | 0.66%                       |                                |                           | \$69                                  |
| Duke University Federal Credit Union                            | \$150,966               | \$414                        | 1.09%                       |                                |                           | \$72                                  | \$739                        | 0.98%                       |                                |                           | \$70                                  |
| Premier Federal Credit Union                                    | \$189,964               | \$689                        | 1.45%                       |                                |                           | \$58                                  | \$1,370                      | 1.45%                       |                                |                           | \$54                                  |
| First Flight Federal Credit Union                               | \$190,464               | \$66                         | 0.14%                       | 1.01%                          | 88.67%                    | \$67                                  | \$570                        | 0.59%                       | 4.39%                          | 84.25%                    | \$66                                  |
| Telco Community Credit Union                                    | \$193,093               | \$817                        | 1.68%                       |                                |                           | \$55                                  | \$1,565                      | 1.62%                       |                                |                           | \$55                                  |
| Mountain Credit Union                                           | \$219,531               | \$170                        | 0.31%                       | 3.09%                          | 91.28%                    | \$70                                  | \$354                        | 0.32%                       | 3.23%                          | 90.43%                    | \$70                                  |
| Average of Asset Group A                                        | \$50,311                | \$98                         | 0.63%                       | 5.04%                          | 80.17%                    | \$60                                  | \$180                        | 0.60%                       | 4.54%                          | 81.47%                    | \$60                                  |
| Asset Group B - \$251 to \$500 million in total assets          |                         |                              |                             |                                |                           |                                       |                              |                             |                                |                           |                                       |
| Summit Credit Union                                             | \$265,543               | \$689                        | 1.03%                       | 8.09%                          | 77.02%                    | \$69                                  | \$1,366                      | 1.03%                       | 8.09%                          | 77.51%                    | \$67                                  |
| Champion Credit Union                                           | \$290,519               | \$386                        | 0.53%                       |                                |                           | \$69                                  | \$703                        | 0.48%                       |                                |                           | \$69                                  |
| Members Credit Union                                            | \$292,499               | \$913                        | 1.25%                       |                                |                           | \$57                                  | \$1,386                      | 0.96%                       |                                |                           | \$56                                  |
| Piedmont Advantage Credit Union                                 | \$356,343               | \$928                        | 1.03%                       |                                |                           | \$62                                  | \$497                        | 0.28%                       |                                |                           | \$61                                  |
| Latino Community Credit Union                                   | \$433,231               | \$1,873                      | 1.81%                       |                                |                           | \$56                                  | \$3,545                      | 1.82%                       |                                |                           | \$56                                  |
| Fort Bragg Federal Credit Union                                 | \$413,362               | \$1,065                      | 1.04%                       |                                |                           | \$74<br>\$74                          | \$2,076                      | 1.02%                       |                                |                           | \$78<br>\$77                          |
| Carolinas Telco Federal Credit Union                            | \$437,300               | \$1,064                      | 0.97%                       | 6.37%                          | 73.68%                    | \$74                                  | \$2,101                      | 0.96%                       | 6.43%                          | 73.35%                    | \$77                                  |
| Average of Asset Group B                                        | \$355,542               | \$988                        | 1.09%                       | 9.52%                          | 72.30%                    | \$66                                  | \$1,668                      | 0.94%                       | 7.95%                          | 74.69%                    | \$66                                  |
| Asset Group C - \$501 million to \$1 billion in total assets    |                         |                              |                             |                                |                           |                                       |                              |                             |                                |                           |                                       |
| Charlotte Metro Federal Credit Union                            | \$548,593               | \$1,780                      | 1.30%                       | 12.33%                         | 68.28%                    | \$85                                  | \$3,439                      | 1.28%                       | 12.09%                         | 71.15%                    | \$85                                  |
| Marine Federal Credit Union                                     | \$735,256               | \$1,866                      | 1.01%                       | 12.74%                         | 79.12%                    | \$60                                  | \$3,111                      | 0.84%                       | 10.83%                         | 77.76%                    | \$57                                  |
| Average of Asset Group C                                        | \$641,925               | \$1,823                      | 1.16%                       | 12.54%                         | 73.70%                    | \$73                                  | \$3,275                      | 1.06%                       | 11.46%                         | 74.46%                    | \$71                                  |
| Asset Group D - \$1 billion and over in total assets            |                         |                              |                             |                                |                           |                                       |                              |                             |                                |                           |                                       |
| Self-Help Credit Union                                          | \$1,056,465             | \$3,449                      | 1.30%                       | 12.00%                         | 60.45%                    | \$63                                  | \$7,982                      | 1.53%                       | 13.88%                         | 61.02%                    | \$64                                  |
| Allegacy Federal Credit Union                                   | \$1,578,111             | \$3,675                      | 0.94%                       |                                |                           | \$113                                 | \$7,409                      | 0.96%                       |                                |                           | \$112                                 |
| Local Government Federal Credit Union                           | \$2,196,627             | \$3,246                      | 0.59%                       |                                |                           | \$138                                 | \$6,007                      | 0.56%                       |                                |                           | \$141                                 |
| Truliant Federal Credit Union                                   | \$2,588,424             | \$6,811                      | 1.06%                       |                                |                           | \$75                                  | \$12,400                     | 0.97%                       |                                |                           | \$75                                  |
| Coastal Federal Credit Union                                    | \$3,269,570             | \$8,185                      | 1.00%                       |                                |                           | \$109                                 | \$19,723                     | 1.22%                       |                                |                           | \$109                                 |
| State Employees' Credit Union                                   | \$40,621,858            | \$62,832                     | 0.62%                       | 7.58%                          | 69.29%                    | \$75                                  | \$120,227                    | 0.60%                       | 7.36%                          | 68.84%                    | \$76                                  |
| Average of Asset Group D                                        | \$8,551,843             | \$14,700                     | 0.92%                       | 9.52%                          | 69.88%                    | \$96                                  | \$28,958                     | 0.97%                       | 9.96%                          | 70.31%                    | \$96                                  |
| - ,                                                             |                         |                              |                             |                                |                           |                                       |                              |                             |                                |                           |                                       |