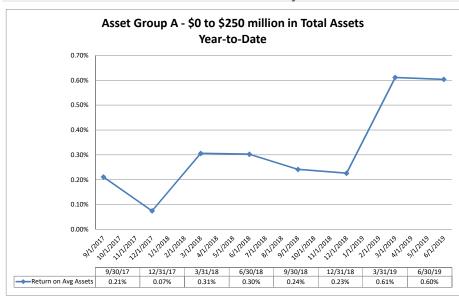

### Summary Trends of Historical Asset Group Averages: Return on Average Assets

Source: SNL Financial

Note: Report includes only bank-level data.