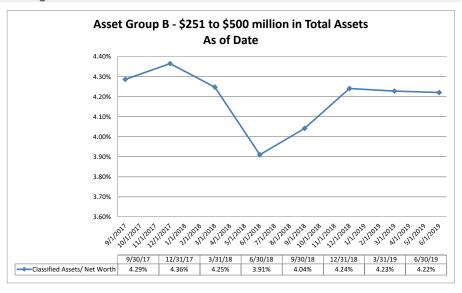

### ASSET SIZE DEFINITION

Group A \$0-\$250 million

Group B \$251 million-\$500 million

Group C \$501 million-\$1 billion

Group D Over \$1 billion