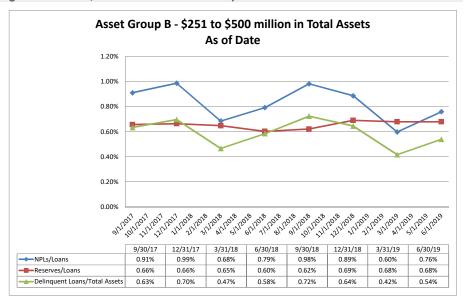

#### Summary Trends of Historical Asset Group Averages: Non Performing Loans/Loans, Reserves/Loans & Delinquent Loans/Total Assets

Source: SNL Financial

Note: Report includes only bank-level data.

| set Qua    | llity                                                 | June 30, 20          | 19                                      |                  |                                            | Run D                  | ate: Augu                   | st 20, 20                  |
|------------|-------------------------------------------------------|----------------------|-----------------------------------------|------------------|--------------------------------------------|------------------------|-----------------------------|----------------------------|
|            |                                                       |                      |                                         |                  | As of Date                                 |                        |                             |                            |
|            |                                                       | Total Assets (\$000) | Delinquent Loans<br>=> 2 months (\$000) | NPLs / Loans (%) | Loan Loss<br>Reserves / Gross<br>Loans (%) | Reserves / NPLs<br>(%) | NPAs / Equity +<br>LLRs (%) | Delinquent Lo<br>Assets (% |
| Region     | Institution Name                                      |                      |                                         |                  |                                            |                        |                             |                            |
| sset Group | p A - \$0 to \$250 million in total assets            |                      |                                         |                  |                                            |                        |                             |                            |
|            | Mount Vernon Baptist Church Credit Union              | \$161                | \$0                                     | 0.00%            | 20.00%                                     | NA                     | 0.00%                       | 0.                         |
|            | Shaw University Federal Credit Union                  | \$471                | \$13                                    | 6.57%            | 5.56%                                      | 84.62%                 | 9.70%                       | 2                          |
|            | Dill Federal Credit Union                             | \$924                | \$48                                    | 9.92%            | 0.83%                                      | 8.33%                  | 12.28%                      | 5                          |
|            | Texas Gulf Carolina Employees Credit Union            | \$2,534              | \$6                                     | 0.55%            |                                            | 150.00%                | 0.64%                       | (                          |
|            | Piedmont Credit Union                                 | \$4,248              | \$30                                    | 1.11%            | 0.63%                                      | 56.67%                 | 4.90%                       | (                          |
|            | HSM Federal Credit Union                              | \$4,984              | \$77                                    | 2.25%            |                                            | 98.70%                 | 11.24%                      |                            |
|            | Arcade Credit Union                                   | \$6,957              | \$9                                     | 0.23%            |                                            | 100.00%                | 0.99%                       | (                          |
|            | Allvac Savings & Credit Union                         | \$7,961              | \$94                                    | 2.06%            | 0.23%                                      | 43.62%                 | 7.15%                       |                            |
|            | North Carolina Press Association Federal Credit Union | \$8,479              | \$6                                     | 0.26%            |                                            | 43.02 %<br>NM          | 0.47%                       | (                          |
|            |                                                       | \$8,277              | \$156                                   | 3.41%            |                                            | 33.97%                 | 23.71%                      |                            |
|            | Fayetteville Postal Credit Union                      | \$8,831              | \$191                                   | 3.08%            | 1.10%                                      | 46.07%                 | 10.32%                      |                            |
|            | Lithium Federal Credit Union                          |                      |                                         |                  |                                            |                        |                             | 2                          |
|            | TCP Credit Union                                      | \$9,887              | \$135                                   | 1.85%            |                                            | 96.30%                 | 5.73%                       |                            |
|            | Civic Federal Credit Union                            | \$19,324             | \$0                                     | 0.00%            | 0.40%                                      | NA                     | 0.00%                       | (                          |
|            | Team & Wheel Federal Credit Union                     | \$11,898             | \$2                                     | 0.02%            | 0.15%                                      | 600.00%                | 0.11%                       | (                          |
|            | GUCO Credit Union                                     | \$11,944             | \$0                                     | 0.00%            | 0.31%                                      | NA                     | 0.00%                       | (                          |
|            | Greater Kinston Credit Union                          | \$12,336             | \$47                                    | 0.58%            | 2.07%                                      | 353.19%                | 4.60%                       | (                          |
|            | Lincoln National Federal Credit Union                 | \$13,433             | \$30                                    | 0.64%            |                                            | 40.00%                 | 1.26%                       | (                          |
|            | Hamlet Federal Credit Union                           | \$15,720             | \$483                                   | 5.53%            | 2.71%                                      | 49.07%                 | 56.56%                      | (                          |
|            | Internal Revenue Employees Federal Credit Union       | \$18,000             | \$16                                    | 0.38%            |                                            | 125.00%                | 0.51%                       | (                          |
|            | Emergency Responders Credit Union                     | \$22,127             | \$515                                   | 2.92%            | 0.57%                                      | 19.61%                 | 18.31%                      | 2                          |
|            | Greensboro Credit Union                               | \$21,310             | \$28                                    | 0.48%            | 0.14%                                      | 28.57%                 | 0.54%                       | (                          |
|            | Shuford Federal Credit Union                          | \$23,673             | \$380                                   | 2.16%            | 0.29%                                      | 13.42%                 | 18.36%                      |                            |
|            | Oteen VA Federal Credit Union                         | \$25,581             | \$0                                     | 0.00%            | 0.35%                                      | NA                     | 0.00%                       | (                          |
|            | McDowell Cornerstone Credit Union                     | \$26,771             | \$228                                   | 2.04%            | 0.65%                                      | 32.02%                 | 4.54%                       | (                          |
|            | First Carolina People's Credit Union                  | \$28,116             | \$646                                   | 2.72%            | 0.87%                                      | 32.04%                 | 21.38%                      | :                          |
|            | CS Credit Union                                       | \$31,222             | \$382                                   | 3.22%            | 0.78%                                      | 24.35%                 | 8.05%                       |                            |
|            | First Legacy Community Credit Union                   | \$31,095             | \$298                                   | 1.18%            | 3.56%                                      | 302.01%                | 7.49%                       | (                          |
|            | Blue Flame Credit Union                               | \$30,755             | \$0                                     | 0.00%            | 1.09%                                      | NA                     | 0.00%                       | (                          |
|            | HealthShare Credit Union                              | \$38,980             | \$18                                    | 0.09%            | 0.46%                                      | 522.22%                | 0.39%                       | (                          |
|            | Carolina Cooperative Federal Credit Union             | \$40,513             | \$261                                   | 0.88%            | 0.90%                                      | 102.30%                | 4.94%                       | (                          |
|            | Hanesbrands Credit Union                              | \$42,689             | \$318                                   | 2.22%            | 1.17%                                      | 52.83%                 | 5.23%                       | (                          |
|            | Acclaim Federal Credit Union                          | \$47,038             | \$752                                   | 2.19%            | 1.55%                                      | 70.88%                 | 23.14%                      |                            |
|            | Charlotte Fire Department Credit Union                | \$47,366             | \$217                                   | 0.89%            | 0.67%                                      | 76.04%                 | 3.21%                       | (                          |
|            | Vision Financial Federal Credit Union                 | \$49,165             | \$198                                   | 0.84%            | 2.48%                                      | 295.96%                | 4.44%                       | (                          |
|            | Carolina Federal Credit Union                         | \$51,110             | \$732                                   | 1.79%            |                                            | 88.52%                 | 14.71%                      | ,                          |
|            | ElecTel Cooperative Federal Credit Union              | \$51,394             | \$219                                   | 0.67%            | 0.36%                                      | 53.88%                 | 3.27%                       | (                          |
|            | Lion's Share Federal Credit Union                     | \$50,218             | \$553                                   | 1.40%            | 1.53%                                      | 109.22%                | 10.95%                      |                            |
|            | American Partners Federal Credit Union                | \$54,227             | \$282                                   | 0.65%            |                                            | 118.09%                | 6.99%                       | (                          |
|            | Greensboro Municipal Federal Credit Union             | \$55,828             | \$824                                   | 1.96%            | 1.24%                                      | 63.35%                 | 11.46%                      |                            |
|            | Telco Credit Union                                    | \$61,034             | \$1,110                                 | 2.49%            | 1.50%                                      | 60.00%                 | 12.88%                      | ,                          |
|            |                                                       |                      |                                         |                  |                                            |                        |                             |                            |