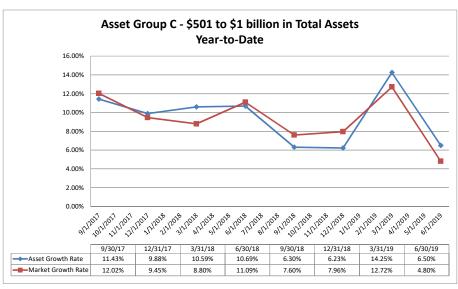

### Summary Trends of Historical Asset Group Averages: Yield on Average Assets & Net Interest Income/Average Assets

Source: SNL Financial

Note: Report includes only bank-level data.

|                                                                                                                                                                                                                                                                                                                       | 3.26%<br>4.24%<br>3.35%<br>2.98% | Interest Expense/<br>Avg Assets (%)  0.15% 0.84% | Year to Date  Net Interest Income/ Avg Assets (%)  3.10% | Asset Growth<br>Rate (%) | Market Growth<br>Rate (%) |
|-----------------------------------------------------------------------------------------------------------------------------------------------------------------------------------------------------------------------------------------------------------------------------------------------------------------------|----------------------------------|--------------------------------------------------|----------------------------------------------------------|--------------------------|---------------------------|
| Total Assets (\$000)   Leases (\$000)   Deposits (\$000)   Total Shares (\$000)   Asset Group A - \$0 to \$250 million in total assets (continued)    Ecusta Credit Union   \$61,537   \$26,145   \$54,430   48.03%   \$4,734   Bragg Mutual Federal Credit Union   \$71,943   \$36,595   \$62,848   58.23%   \$2,878 | 3.26%<br>4.24%<br>3.35%<br>2.98% | 0.15%<br>0.84%                                   | Avg Assets (%)                                           | Rate (%)                 |                           |
| Asset Group A - \$0 to \$250 million in total assets (continued)  Ecusta Credit Union \$61,537 \$26,145 \$54,430 48.03% \$4,734 Bragg Mutual Federal Credit Union \$71,943 \$36,595 \$62,848 58.23% \$2,878                                                                                                           | 4.24%<br>3.35%<br>2.98%          | 0.84%                                            | 3.10%                                                    |                          |                           |
| Bragg Mutual Federal Credit Union \$71,943 \$36,595 \$62,848 58.23% \$2,878                                                                                                                                                                                                                                           | 4.24%<br>3.35%<br>2.98%          | 0.84%                                            | 3.10%                                                    |                          |                           |
| Bragg Mutual Federal Credit Union \$71,943 \$36,595 \$62,848 58.23% \$2,878                                                                                                                                                                                                                                           | 4.24%<br>3.35%<br>2.98%          | 0.84%                                            |                                                          | (2.16%)                  | (2.97%)                   |
| North Carolina Community Federal Credit Union \$71,826 \$26,582 \$63,907 41.59% \$3,056                                                                                                                                                                                                                               | 2.98%                            |                                                  | 3.40%                                                    | 17.67%                   | 17.40%                    |
|                                                                                                                                                                                                                                                                                                                       |                                  | 0.06%                                            | 3.29%                                                    | (3.21%)                  | (4.31%)                   |
| Weyco Community Credit Union         \$73,948         \$28,043         \$63,987         43.83%         \$4,350                                                                                                                                                                                                        |                                  | 0.32%                                            |                                                          | (2.50%)                  | (4.07%)                   |
| WNC Community Credit Union         \$83,426         \$44,323         \$70,079         63.25%         \$7,584                                                                                                                                                                                                          | 3.24%                            | 0.96%                                            |                                                          | 3.99%                    | 4.12%                     |
| Welcome Federal Credit Union         \$84,021         \$53,584         \$71,892         74.53%         \$3,171                                                                                                                                                                                                        | 3.94%                            | 0.25%                                            |                                                          | 4.94%                    | 4.96%                     |
| Riegelwood Federal Credit Union \$95,914 \$62,602 \$80,820 77.46% \$3,094                                                                                                                                                                                                                                             | 4.80%                            | 0.28%                                            |                                                          | (10.87%)                 | (15.08%)                  |
| Nova Credit Union \$109,596 \$62,551 \$89,401 69.97% \$2,088                                                                                                                                                                                                                                                          | 4.41%                            | 0.23%                                            |                                                          | 3.25%                    | 0.02%                     |
| RTP Federal Credit Union \$113,685 \$75,516 \$101,524 74.38% \$3,667                                                                                                                                                                                                                                                  | 3.25%                            | 0.08%                                            |                                                          | 3.54%                    | 1.66%                     |
| Duke University Federal Credit Union         \$150,966         \$80,602         \$137,793         58.49%         \$4,253                                                                                                                                                                                              | 3.75%                            | 0.07%                                            |                                                          | 10.18%                   | 9.89%                     |
| Premier Federal Credit Union         \$189,964         \$123,969         \$157,445         78.74%         \$2,483           First Flight Federal Credit Union         \$190,464         \$117,920         \$155,393         75.89%         \$2,721                                                                    | 4.67%<br>3.85%                   | 0.49%                                            |                                                          | 5.17%                    | 5.46%<br>(4.93%)          |
| First Flight Federal Credit Union         \$190,464         \$117,920         \$155,393         75.89%         \$2,721           Telco Community Credit Union         \$193,093         \$138,663         \$169,307         81.90%         \$2,948                                                                    | 4.10%                            | 0.43%<br>0.46%                                   |                                                          | (3.23%)<br>4.64%         | 2.59%                     |
| Mountain Credit Union \$193,093 \$138,003 \$109,307 \$1.50% \$2,946 \$1.50% \$3,326                                                                                                                                                                                                                                   | 3.88%                            | 0.46%                                            |                                                          | 7.91%                    |                           |
| Average of Asset Group A \$50,311 \$30,367 \$43,301 67.11% \$3,249                                                                                                                                                                                                                                                    | 4.16%                            | 0.42%                                            | 3.72%                                                    | 9.97%                    | 90.61%                    |
| Asset Group B - \$251 to \$500 million in total assets                                                                                                                                                                                                                                                                |                                  |                                                  |                                                          |                          |                           |
| <b>Summit Credit Union</b> \$265,543 \$181,199 \$227,384 79.69% \$2,529                                                                                                                                                                                                                                               | 4.99%                            | 0.43%                                            | 4.56%                                                    | 3.90%                    | 1.97%                     |
| Champion Credit Union \$290,519 \$244,424 \$244,680 99.90% \$3,158                                                                                                                                                                                                                                                    | 4.40%                            | 0.81%                                            | 3.59%                                                    | (1.87%)                  | 18.59%                    |
| Members Credit Union         \$292,499         \$131,936         \$254,739         51.79%         \$2,840                                                                                                                                                                                                             | 3.70%                            | 0.30%                                            | 3.40%                                                    | 10.31%                   | 10.32%                    |
| Piedmont Advantage Credit Union         \$356,343         \$287,267         \$304,528         94.33%         \$3,443                                                                                                                                                                                                  | 4.10%                            | 0.46%                                            |                                                          | 0.63%                    | (0.70%)                   |
| Latino Community Credit Union         \$433,231         \$348,385         \$363,624         95.81%         \$3,385                                                                                                                                                                                                    | 6.00%                            | 1.47%                                            |                                                          | 55.05%                   | 62.67%                    |
| Fort Bragg Federal Credit Union \$413,362 \$234,637 \$360,714 65.05% \$5,135                                                                                                                                                                                                                                          | 3.31%                            | 0.31%                                            |                                                          | 7.39%                    | 6.79%                     |
| Carolinas Telco Federal Credit Union         \$437,300         \$242,253         \$364,695         66.43%         \$4,941                                                                                                                                                                                             | 3.65%                            | 0.35%                                            | 3.30%                                                    | (0.22%)                  | 3.57%                     |
| Average of Asset Group B \$355,542 \$238,586 \$302,909 79.00% \$3,633                                                                                                                                                                                                                                                 | 4.31%                            | 0.59%                                            | 3.71%                                                    | 10.74%                   | 14.74%                    |
| Asset Group C - \$501 million to \$1 billion in total assets                                                                                                                                                                                                                                                          |                                  |                                                  |                                                          |                          |                           |
| <b>Charlotte Metro Federal Credit Union</b> \$548,593 \$406,037 \$430,833 94.24% \$3,891                                                                                                                                                                                                                              | 4.07%                            | 0.86%                                            | 3.16%                                                    | 12.52%                   | 11.70%                    |
| Marine Federal Credit Union         \$735,256         \$486,128         \$663,041         73.32%         \$3,070                                                                                                                                                                                                      | 4.17%                            | 0.50%                                            | 3.66%                                                    | 0.47%                    | (2.10%)                   |
| Average of Asset Group C \$641,925 \$446,083 \$546,937 83.78% \$3,481                                                                                                                                                                                                                                                 | 4.12%                            | 0.68%                                            | 3.41%                                                    | 6.50%                    | 4.80%                     |
| Asset Group D - \$1 billion and over in total assets                                                                                                                                                                                                                                                                  |                                  |                                                  |                                                          |                          |                           |
| <b>Self-Help Credit Union</b> \$1,056,465 \$764,942 \$890,753 85.88% \$4,277                                                                                                                                                                                                                                          | 4.88%                            | 1.36%                                            | 3.53%                                                    | 8.96%                    | 10.18%                    |
| Allegacy Federal Credit Union \$1,578,111 \$1,155,477 \$1,352,321 85.44% \$4,088                                                                                                                                                                                                                                      | 4.31%                            | 0.70%                                            |                                                          | 14.65%                   | 15.87%                    |
| Local Government Federal Credit Union         \$2,196,627         \$1,840,842         \$1,982,127         92.87%         \$11,441                                                                                                                                                                                     | 4.87%                            | 0.98%                                            |                                                          | 12.44%                   | 15.88%                    |
| Truliant Federal Credit Union         \$2,588,424         \$2,096,182         \$2,267,074         \$2.46%         \$3,964                                                                                                                                                                                             | 4.27%                            | 0.75%                                            |                                                          | 9.57%                    | 9.87%                     |
| Coastal Federal Credit Union         \$3,269,570         \$2,761,404         \$2,849,938         96.89%         \$6,157                                                                                                                                                                                               | 4.25%                            | 0.92%                                            |                                                          | 6.84%                    | 11.73%                    |
| State Employees' Credit Union         \$40,621,858         \$23,620,891         \$36,855,049         64.09%         \$5,858                                                                                                                                                                                           | 3.68%                            | 1.40%                                            | 2.28%                                                    | 9.32%                    | 8.91%                     |
| Average of Asset Group D \$8,551,843 \$5,373,290 \$7,699,544 86.27% \$5,964                                                                                                                                                                                                                                           | 4.38%                            | 1.02%                                            | 3.36%                                                    | 10.30%                   | 12.07%                    |