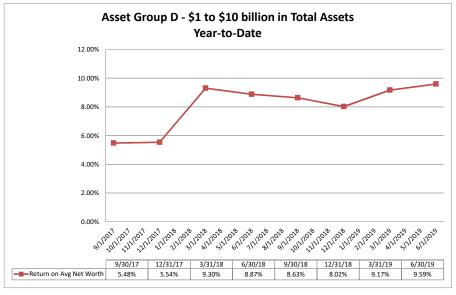

### Summary Trends of Historical Asset Group Averages: Return on Average Net Worth

Source: SNL Financial

Note: Report includes only bank-level data.

|        |                                                             | As of Date              |                              |                             | Quarter to Date                |                           |                                       | Year to Date                 |                             |                                |                           |                                       |  |
|--------|-------------------------------------------------------------|-------------------------|------------------------------|-----------------------------|--------------------------------|---------------------------|---------------------------------------|------------------------------|-----------------------------|--------------------------------|---------------------------|---------------------------------------|--|
|        |                                                             | Total Assets<br>(\$000) | Net Income<br>(Loss) (\$000) | Return on Avg<br>Assets (%) | Return on<br>Avg Net Worth (%) | Oper Exp/ Oper<br>Rev (%) | Salary&Benefits/<br>Employees (\$000) | Net Income (Loss)<br>(\$000) | Return on Avg<br>Assets (%) | Return on<br>Avg Net Worth (%) | Oper Exp/ Oper<br>Rev (%) | Salary&Benefits/<br>Employees (\$000) |  |
| Region | Institution Name                                            |                         |                              |                             |                                |                           |                                       |                              |                             |                                |                           |                                       |  |
| Asset  | Group A - \$0 to \$250 million in total assets              |                         |                              |                             |                                |                           |                                       |                              |                             |                                |                           |                                       |  |
|        | Mount Vernon Baptist Church Credit Union                    | \$161                   | \$1                          | 2.48%                       | 6.67%                          | 0.00%                     | NA                                    | \$1                          | 1.24%                       | 3.33%                          | 0.00%                     | NA                                    |  |
|        | Shaw University Federal Credit Union                        | \$471                   | (\$4)                        | (3.43%)                     | (12.70%)                       | 71.43%                    | \$24                                  | (\$8)                        | (3.45%)                     | (12.50%)                       | 84.62%                    | \$28                                  |  |
|        | Dill Federal Credit Union                                   | \$924                   | (\$3)                        | (1.30%)                     | (3.08%)                        | 118.18%                   | \$24                                  | (\$6)                        | (1.30%)                     | (3.07%)                        | 130.00%                   | \$26                                  |  |
|        | Texas Gulf Carolina Employees Credit Union                  | \$2,534                 | (\$2)                        | (0.31%)                     | (0.86%)                        | 105.13%                   | \$42                                  | \$27                         | 2.13%                       | 5.81%                          | 90.24%                    | \$39                                  |  |
|        | Piedmont Credit Union                                       | \$4,248                 | (\$5)                        | (0.47%)                     | (3.34%)                        | 109.43%                   | \$38                                  | (\$13)                       | (0.60%)                     | (4.33%)                        | 112.87%                   | \$39                                  |  |
|        | HSM Federal Credit Union                                    | \$4,984                 | \$14                         | 1.09%                       | 9.29%                          | 67.07%                    | \$66                                  | \$56                         | 2.17%                       | 19.02%                         | 69.11%                    | \$63                                  |  |
|        | Arcade Credit Union                                         | \$6,957                 | \$5                          | 0.28%                       | 2.24%                          | 94.52%                    | \$45                                  | \$4                          | 0.11%                       | 0.90%                          | 97.10%                    | \$43                                  |  |
|        | Allvac Savings & Credit Union                               | \$7,961                 | \$28                         | 1.38%                       | 8.90%                          | 72.45%                    | \$53                                  | \$8                          | 0.20%                       | 1.27%                          | 78.13%                    | \$56                                  |  |
|        | North Carolina Press Association Federal Credit Union       | \$8,479                 | \$12                         | 0.56%                       | 4.33%                          | 58.11%                    | NA                                    | \$26                         | 0.61%                       | 4.71%                          | 56.85%                    | NA                                    |  |
|        | Fayetteville Postal Credit Union                            | \$8,277                 | \$17                         | 0.81%                       | 9.03%                          | 80.00%                    | \$51                                  | \$15                         | 0.36%                       | 4.01%                          | 84.81%                    | \$51                                  |  |
|        | Lithium Federal Credit Union                                | \$8,831                 | \$50                         | 2.25%                       | 11.51%                         | 55.17%                    | \$49                                  | \$71                         | 1.61%                       | 8.26%                          | 59.86%                    | \$53                                  |  |
|        | TCP Credit Union                                            | \$9,887                 | \$28                         | 1.14%                       | 5.06%                          | 69.68%                    | \$52                                  | \$99                         | 1.98%                       | 9.05%                          | 68.83%                    | \$51                                  |  |
|        | Civic Federal Credit Union                                  | \$19,324                | \$94                         | 2.45%                       | 7.06%                          | 38.46%                    | NA                                    | \$225                        | 3.75%                       | 8.54%                          | 33.25%                    | NA                                    |  |
|        | Team & Wheel Federal Credit Union                           | \$11,898                | \$30                         | 1.01%                       | 6.93%                          | 88.24%                    | \$55                                  | \$15                         | 0.25%                       | 1.74%                          | 91.90%                    | \$54                                  |  |
|        | GUCO Credit Union                                           | \$11,944                | \$24                         | 0.80%                       | 5.56%                          | 76.19%                    | \$90                                  | \$38                         | 0.63%                       | 4.42%                          | 80.50%                    | \$89                                  |  |
|        | Greater Kinston Credit Union                                | \$12,336                | \$18                         | 0.59%                       | 5.82%                          | 69.02%                    | \$49                                  | \$51                         | 0.85%                       | 8.32%                          | 74.57%                    | \$50                                  |  |
|        | Lincoln National Federal Credit Union                       | \$13,433                | \$25                         | 0.74%                       | 4.24%                          | 70.93%                    | \$80                                  | \$26                         | 0.38%                       | 2.21%                          | 83.23%                    | \$87                                  |  |
|        | Hamlet Federal Credit Union                                 | \$15,720                | \$16                         | 0.40%                       | 6.51%                          | 92.92%                    | \$33                                  | \$2                          | 0.02%                       | 0.41%                          | 99.52%                    | \$29                                  |  |
|        | Internal Revenue Employees Federal Credit Union             | \$18,000                | \$10                         | 0.22%                       | 1.28%                          | 86.30%                    | \$47                                  | \$17                         | 0.18%                       | 1.09%                          | 85.43%                    | \$50                                  |  |
|        | Emergency Responders Credit Union                           | \$22,127                | \$40                         | 0.74%                       | 5.67%                          | 78.83%                    | \$67                                  | \$109                        | 1.02%                       | 7.80%                          | 77.06%                    | \$70                                  |  |
|        | Greensboro Credit Union                                     | \$21,310                | \$14                         | 0.26%                       | 1.09%                          | 90.45%                    | \$66                                  | \$37                         | 0.34%                       | 1.44%                          | 87.74%                    | \$63                                  |  |
|        | Shuford Federal Credit Union                                | \$23,673                | \$32                         | 0.54%                       | 4.38%                          | 92.03%                    | \$53                                  | \$60                         | 0.51%                       | 4.13%                          | 92.41%                    | \$54                                  |  |
|        | Oteen VA Federal Credit Union                               | \$25,581                | (\$21)                       | (0.33%)                     | (4.30%)                        | 109.79%                   | \$56                                  | (\$2)                        | (0.02%)                     | (0.20%)                        | 100.00%                   | \$60                                  |  |
|        | McDowell Cornerstone Credit Union                           | \$26,771                | \$64                         | 0.96%                       | 4.88%                          | 73.68%                    | \$53                                  | \$139                        | 1.04%                       | 5.33%                          | 71.31%                    | \$53                                  |  |
|        | First Carolina People's Credit Union                        | \$28,116                | \$43                         | 0.61%                       | 6.16%                          | 85.00%                    | \$64                                  | \$95                         | 0.67%                       | 6.86%                          | 84.41%                    | \$62                                  |  |
|        | CS Credit Union                                             | \$31,222                | \$52                         | 0.67%                       | 4.55%                          | 76.97%                    | \$71                                  | \$113                        | 0.73%                       | 5.04%                          | 77.42%                    | \$71                                  |  |
|        | First Legacy Community Credit Union Blue Flame Credit Union | \$31,095                | (\$132)                      | (1.67%)                     | (16.38%)                       | 123.97%                   | \$70<br>\$50                          | (\$116)                      | (0.72%)                     | (7.13%)                        | 122.67%                   | \$73<br>\$59                          |  |
|        | HealthShare Credit Union                                    | \$30,755<br>\$38,980    | \$35<br>\$60                 | 0.44%<br>0.63%              | 2.34%<br>5.34%                 | 94.26%<br>84.93%          | \$56<br>\$74                          | \$78<br>\$95                 | 0.49%<br>0.51%              | 2.62%<br>4.25%                 | 94.72%<br>88.22%          | \$59<br>\$77                          |  |
|        | Carolina Cooperative Federal Credit Union                   | \$40.513                | \$165                        | 1.62%                       | 13.39%                         | 71.55%                    | \$74<br>\$55                          | \$323                        | 1.60%                       | 13.33%                         | 72.51%                    | \$77<br>\$58                          |  |
|        | Hanesbrands Credit Union                                    | \$40,513<br>\$42.689    | \$53                         | 0.49%                       | 3.62%                          | 88.40%                    | \$53<br>\$54                          | \$99                         | 0.46%                       | 3.41%                          | 88.83%                    | \$53                                  |  |
|        | Acclaim Federal Credit Union                                | \$47,038                | (\$9)                        | (0.08%)                     | (0.82%)                        | 81.03%                    | \$70                                  | \$49                         | 0.40%                       | 2.23%                          | 81.00%                    | \$53<br>\$71                          |  |
|        | Charlotte Fire Department Credit Union                      | \$47,366                | \$0                          | 0.00%                       | 0.00%                          | 90.73%                    | \$83                                  | \$15                         | 0.06%                       | 0.47%                          | 93.00%                    | \$83                                  |  |
|        | Vision Financial Federal Credit Union                       | \$49,165                | \$218                        | 1.76%                       | 17.28%                         | 69.52%                    | \$58                                  | \$384                        | 1.55%                       | 15.51%                         | 70.89%                    | \$59                                  |  |
|        | Carolina Federal Credit Union                               | \$51,110                | \$144                        | 1.12%                       | 11.10%                         | 71.97%                    | \$57                                  | \$225                        | 0.88%                       | 8.81%                          | 71.78%                    | \$57                                  |  |
|        | ElecTel Cooperative Federal Credit Union                    | \$51,394                | \$154                        | 1.19%                       | 9.48%                          | 77.35%                    | \$97                                  | \$324                        | 1.25%                       | 10.10%                         | 75.21%                    | \$93                                  |  |
|        | Lion's Share Federal Credit Union                           | \$50,218                | \$98                         | 0.76%                       | 8.91%                          | 77.56%                    | \$66                                  | (\$4)                        | (0.02%)                     | (0.18%)                        | 86.01%                    | \$74                                  |  |
|        | American Partners Federal Credit Union                      | \$54,227                | \$150                        | 1.11%                       | 12.47%                         | 79.16%                    | \$71                                  | \$224                        | 0.83%                       | 9.42%                          | 81.58%                    | \$67                                  |  |
|        | Greensboro Municipal Federal Credit Union                   | \$55,828                | \$78                         | 0.56%                       | 4.71%                          | 77.74%                    | \$71                                  | \$178                        | 0.64%                       | 5.42%                          | 79.17%                    | \$73                                  |  |
|        | Telco Credit Union                                          | \$61,034                | (\$17)                       | (0.11%)                     | (0.82%)                        | 90.04%                    | \$55                                  | (\$421)                      | (1.39%)                     | (9.99%)                        | 92.06%                    | \$53                                  |  |
|        | Winston-Salem Federal Credit Union                          | \$60,593                | \$223                        | 1.46%                       | 12.22%                         | 84.14%                    | \$63                                  | \$233                        | 0.77%                       | 6.45%                          | 83.79%                    | \$66                                  |  |
|        |                                                             |                         |                              |                             |                                |                           |                                       |                              |                             |                                |                           |                                       |  |

Note: Report includes only bank-level data.

| Performance Analysis                                            |                         |                              |                             | June 30,                       | 2019                      |                                       |                              |                             | Run D                          | ate: Augu                 | st 20, 2019                           |
|-----------------------------------------------------------------|-------------------------|------------------------------|-----------------------------|--------------------------------|---------------------------|---------------------------------------|------------------------------|-----------------------------|--------------------------------|---------------------------|---------------------------------------|
|                                                                 | As of Date              |                              |                             | Quarter to Date                |                           |                                       |                              |                             | Year to Date                   |                           |                                       |
|                                                                 |                         |                              |                             |                                |                           |                                       |                              |                             |                                |                           |                                       |
|                                                                 | Total Assets<br>(\$000) | Net Income<br>(Loss) (\$000) | Return on Avg<br>Assets (%) | Return on<br>Avg Net Worth (%) | Oper Exp/ Oper<br>Rev (%) | Salary&Benefits/<br>Employees (\$000) | Net Income (Loss)<br>(\$000) | Return on Avg<br>Assets (%) | Return on<br>Avg Net Worth (%) | Oper Exp/ Oper<br>Rev (%) | Salary&Benefits/<br>Employees (\$000) |
| Region Institution Name                                         | (4444)                  | (====) (+===)                |                             |                                | ,                         |                                       | (4222)                       |                             |                                |                           |                                       |
| Asset Group A - \$0 to \$250 million in total assets (continu   | ued)                    |                              |                             |                                |                           |                                       |                              |                             |                                |                           |                                       |
| Ecusta Credit Union                                             | \$61,537                | \$148                        | 0.96%                       | 8.64%                          | 76.07%                    | \$53                                  | \$242                        | 0.78%                       | 7.12%                          | 79.18%                    | \$53                                  |
| Bragg Mutual Federal Credit Union                               | \$71,943                | \$135                        | 0.76%                       |                                |                           | \$49                                  | \$172                        | 0.50%                       |                                |                           | \$50                                  |
| North Carolina Community Federal Credit Union                   | \$71,826                | \$150                        | 0.84%                       |                                |                           | \$60                                  | \$297                        | 0.82%                       |                                |                           | \$59                                  |
| Weyco Community Credit Union                                    | \$73,948                | \$134                        | 0.72%                       |                                |                           | \$64                                  | \$224                        | 0.60%                       |                                |                           | \$60                                  |
| WNC Community Credit Union                                      | \$83,426                | \$118<br>\$129               | 0.57%<br>0.60%              |                                |                           | \$88<br>\$64                          | \$168                        | 0.41%<br>0.31%              |                                |                           | \$89<br>\$70                          |
| Welcome Federal Credit Union<br>Riegelwood Federal Credit Union | \$84,021<br>\$95,914    | \$129<br>\$143               | 0.58%                       |                                |                           | \$64<br>\$59                          | \$130<br>\$534               | 1.08%                       |                                |                           | \$70<br>\$57                          |
| Nova Credit Union                                               | \$109,596               | \$191                        | 0.70%                       |                                |                           | \$56                                  | \$292                        | 0.54%                       |                                |                           | \$55                                  |
| R T P Federal Credit Union                                      | \$113,685               | \$258                        | 0.90%                       |                                | 82.14%                    | \$69                                  | \$376                        | 0.66%                       |                                |                           | \$69                                  |
| Duke University Federal Credit Union                            | \$150,966               | \$414                        | 1.09%                       |                                |                           | \$72                                  | \$739                        | 0.98%                       |                                |                           | \$70                                  |
| Premier Federal Credit Union                                    | \$189,964               | \$689                        | 1.45%                       |                                |                           | \$58                                  | \$1,370                      | 1.45%                       |                                |                           | \$54                                  |
| First Flight Federal Credit Union                               | \$190,464               | \$66                         | 0.14%                       | 1.01%                          | 88.67%                    | \$67                                  | \$570                        | 0.59%                       | 4.39%                          | 84.25%                    | \$66                                  |
| Telco Community Credit Union                                    | \$193,093               | \$817                        | 1.68%                       |                                |                           | \$55                                  | \$1,565                      | 1.62%                       |                                |                           | \$55                                  |
| Mountain Credit Union                                           | \$219,531               | \$170                        | 0.31%                       | 3.09%                          | 91.28%                    | \$70                                  | \$354                        | 0.32%                       | 3.23%                          | 90.43%                    | \$70                                  |
| Average of Asset Group A                                        | \$50,311                | \$98                         | 0.63%                       | 5.04%                          | 80.17%                    | \$60                                  | \$180                        | 0.60%                       | 4.54%                          | 81.47%                    | \$60                                  |
| Asset Group B - \$251 to \$500 million in total assets          |                         |                              |                             |                                |                           |                                       |                              |                             |                                |                           |                                       |
| Summit Credit Union                                             | \$265,543               | \$689                        | 1.03%                       | 8.09%                          | 77.02%                    | \$69                                  | \$1,366                      | 1.03%                       | 8.09%                          | 77.51%                    | \$67                                  |
| Champion Credit Union                                           | \$290,519               | \$386                        | 0.53%                       |                                |                           | \$69                                  | \$703                        | 0.48%                       |                                |                           | \$69                                  |
| Members Credit Union                                            | \$292,499               | \$913                        | 1.25%                       |                                |                           | \$57                                  | \$1,386                      | 0.96%                       |                                |                           | \$56                                  |
| Piedmont Advantage Credit Union                                 | \$356,343               | \$928                        | 1.03%                       |                                |                           | \$62                                  | \$497                        | 0.28%                       |                                |                           | \$61                                  |
| Latino Community Credit Union                                   | \$433,231               | \$1,873                      | 1.81%                       |                                |                           | \$56                                  | \$3,545                      | 1.82%                       |                                |                           | \$56                                  |
| Fort Bragg Federal Credit Union                                 | \$413,362               | \$1,065                      | 1.04%                       |                                |                           | \$74<br>\$74                          | \$2,076                      | 1.02%                       |                                |                           | \$78<br>\$77                          |
| Carolinas Telco Federal Credit Union                            | \$437,300               | \$1,064                      | 0.97%                       | 6.37%                          | 73.68%                    | \$74                                  | \$2,101                      | 0.96%                       | 6.43%                          | 73.35%                    | \$77                                  |
| Average of Asset Group B                                        | \$355,542               | \$988                        | 1.09%                       | 9.52%                          | 72.30%                    | \$66                                  | \$1,668                      | 0.94%                       | 7.95%                          | 74.69%                    | \$66                                  |
| Asset Group C - \$501 million to \$1 billion in total assets    |                         |                              |                             |                                |                           |                                       |                              |                             |                                |                           |                                       |
| Charlotte Metro Federal Credit Union                            | \$548,593               | \$1,780                      | 1.30%                       | 12.33%                         | 68.28%                    | \$85                                  | \$3,439                      | 1.28%                       | 12.09%                         | 71.15%                    | \$85                                  |
| Marine Federal Credit Union                                     | \$735,256               | \$1,866                      | 1.01%                       | 12.74%                         | 79.12%                    | \$60                                  | \$3,111                      | 0.84%                       | 10.83%                         | 77.76%                    | \$57                                  |
| Average of Asset Group C                                        | \$641,925               | \$1,823                      | 1.16%                       | 12.54%                         | 73.70%                    | \$73                                  | \$3,275                      | 1.06%                       | 11.46%                         | 74.46%                    | \$71                                  |
| Asset Group D - \$1 billion and over in total assets            |                         |                              |                             |                                |                           |                                       |                              |                             |                                |                           |                                       |
| Self-Help Credit Union                                          | \$1,056,465             | \$3,449                      | 1.30%                       | 12.00%                         | 60.45%                    | \$63                                  | \$7,982                      | 1.53%                       | 13.88%                         | 61.02%                    | \$64                                  |
| Allegacy Federal Credit Union                                   | \$1,578,111             | \$3,675                      | 0.94%                       |                                |                           | \$113                                 | \$7,409                      | 0.96%                       |                                |                           | \$112                                 |
| Local Government Federal Credit Union                           | \$2,196,627             | \$3,246                      | 0.59%                       |                                |                           | \$138                                 | \$6,007                      | 0.56%                       |                                |                           | \$141                                 |
| Truliant Federal Credit Union                                   | \$2,588,424             | \$6,811                      | 1.06%                       |                                |                           | \$75                                  | \$12,400                     | 0.97%                       |                                |                           | \$75                                  |
| Coastal Federal Credit Union                                    | \$3,269,570             | \$8,185                      | 1.00%                       |                                |                           | \$109                                 | \$19,723                     | 1.22%                       |                                |                           | \$109                                 |
| State Employees' Credit Union                                   | \$40,621,858            | \$62,832                     | 0.62%                       | 7.58%                          | 69.29%                    | \$75                                  | \$120,227                    | 0.60%                       | 7.36%                          | 68.84%                    | \$76                                  |
| Average of Asset Group D                                        | \$8,551,843             | \$14,700                     | 0.92%                       | 9.52%                          | 69.88%                    | \$96                                  | \$28,958                     | 0.97%                       | 9.96%                          | 70.31%                    | \$96                                  |
| - ,                                                             |                         |                              |                             |                                |                           |                                       |                              |                             |                                |                           |                                       |