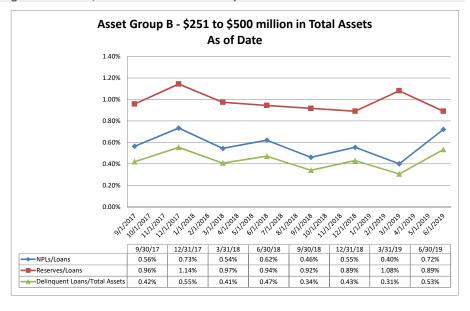

#### Summary Trends of Historical Asset Group Averages: Non Performing Loans/Loans, Reserves/Loans & Delinquent Loans/Total Assets

Source: SNL Financial

Note: Report includes only bank-level data.

| set Qua    | llity                                                 | June 30, 20          | 19                                      |                  |                                            | Run D                  | ate: Augu                   | st 20, 20                  |
|------------|-------------------------------------------------------|----------------------|-----------------------------------------|------------------|--------------------------------------------|------------------------|-----------------------------|----------------------------|
|            |                                                       |                      |                                         |                  | As of Date                                 |                        |                             |                            |
|            |                                                       | Total Assets (\$000) | Delinquent Loans<br>=> 2 months (\$000) | NPLs / Loans (%) | Loan Loss<br>Reserves / Gross<br>Loans (%) | Reserves / NPLs<br>(%) | NPAs / Equity +<br>LLRs (%) | Delinquent Lo<br>Assets (% |
| Region     | Institution Name                                      |                      |                                         |                  |                                            |                        |                             |                            |
| sset Group | p A - \$0 to \$250 million in total assets            |                      |                                         |                  |                                            |                        |                             |                            |
|            | Mount Vernon Baptist Church Credit Union              | \$161                | \$0                                     | 0.00%            | 20.00%                                     | NA                     | 0.00%                       | 0.                         |
|            | Shaw University Federal Credit Union                  | \$471                | \$13                                    | 6.57%            | 5.56%                                      | 84.62%                 | 9.70%                       | 2                          |
|            | Dill Federal Credit Union                             | \$924                | \$48                                    | 9.92%            | 0.83%                                      | 8.33%                  | 12.28%                      | 5                          |
|            | Texas Gulf Carolina Employees Credit Union            | \$2,534              | \$6                                     | 0.55%            |                                            | 150.00%                | 0.64%                       | (                          |
|            | Piedmont Credit Union                                 | \$4,248              | \$30                                    | 1.11%            | 0.63%                                      | 56.67%                 | 4.90%                       | (                          |
|            | HSM Federal Credit Union                              | \$4,984              | \$77                                    | 2.25%            |                                            | 98.70%                 | 11.24%                      |                            |
|            | Arcade Credit Union                                   | \$6,957              | \$9                                     | 0.23%            |                                            | 100.00%                | 0.99%                       | (                          |
|            | Allvac Savings & Credit Union                         | \$7,961              | \$94                                    | 2.06%            | 0.23%                                      | 43.62%                 | 7.15%                       |                            |
|            | North Carolina Press Association Federal Credit Union | \$8,479              | \$6                                     | 0.26%            |                                            | 43.02 %<br>NM          | 0.47%                       | (                          |
|            |                                                       | \$8,277              | \$156                                   | 3.41%            |                                            | 33.97%                 | 23.71%                      |                            |
|            | Fayetteville Postal Credit Union                      | \$8,831              | \$191                                   | 3.08%            | 1.10%                                      | 46.07%                 | 10.32%                      |                            |
|            | Lithium Federal Credit Union                          |                      |                                         |                  |                                            |                        |                             | 2                          |
|            | TCP Credit Union                                      | \$9,887              | \$135                                   | 1.85%            |                                            | 96.30%                 | 5.73%                       |                            |
|            | Civic Federal Credit Union                            | \$19,324             | \$0                                     | 0.00%            | 0.40%                                      | NA                     | 0.00%                       | (                          |
|            | Team & Wheel Federal Credit Union                     | \$11,898             | \$2                                     | 0.02%            | 0.15%                                      | 600.00%                | 0.11%                       | (                          |
|            | GUCO Credit Union                                     | \$11,944             | \$0                                     | 0.00%            | 0.31%                                      | NA                     | 0.00%                       | (                          |
|            | Greater Kinston Credit Union                          | \$12,336             | \$47                                    | 0.58%            | 2.07%                                      | 353.19%                | 4.60%                       | (                          |
|            | Lincoln National Federal Credit Union                 | \$13,433             | \$30                                    | 0.64%            |                                            | 40.00%                 | 1.26%                       | (                          |
|            | Hamlet Federal Credit Union                           | \$15,720             | \$483                                   | 5.53%            | 2.71%                                      | 49.07%                 | 56.56%                      | (                          |
|            | Internal Revenue Employees Federal Credit Union       | \$18,000             | \$16                                    | 0.38%            |                                            | 125.00%                | 0.51%                       | (                          |
|            | Emergency Responders Credit Union                     | \$22,127             | \$515                                   | 2.92%            | 0.57%                                      | 19.61%                 | 18.31%                      | 2                          |
|            | Greensboro Credit Union                               | \$21,310             | \$28                                    | 0.48%            | 0.14%                                      | 28.57%                 | 0.54%                       | (                          |
|            | Shuford Federal Credit Union                          | \$23,673             | \$380                                   | 2.16%            | 0.29%                                      | 13.42%                 | 18.36%                      |                            |
|            | Oteen VA Federal Credit Union                         | \$25,581             | \$0                                     | 0.00%            | 0.35%                                      | NA                     | 0.00%                       | (                          |
|            | McDowell Cornerstone Credit Union                     | \$26,771             | \$228                                   | 2.04%            | 0.65%                                      | 32.02%                 | 4.54%                       | (                          |
|            | First Carolina People's Credit Union                  | \$28,116             | \$646                                   | 2.72%            | 0.87%                                      | 32.04%                 | 21.38%                      | :                          |
|            | CS Credit Union                                       | \$31,222             | \$382                                   | 3.22%            | 0.78%                                      | 24.35%                 | 8.05%                       |                            |
|            | First Legacy Community Credit Union                   | \$31,095             | \$298                                   | 1.18%            | 3.56%                                      | 302.01%                | 7.49%                       | (                          |
|            | Blue Flame Credit Union                               | \$30,755             | \$0                                     | 0.00%            | 1.09%                                      | NA                     | 0.00%                       | (                          |
|            | HealthShare Credit Union                              | \$38,980             | \$18                                    | 0.09%            | 0.46%                                      | 522.22%                | 0.39%                       | (                          |
|            | Carolina Cooperative Federal Credit Union             | \$40,513             | \$261                                   | 0.88%            | 0.90%                                      | 102.30%                | 4.94%                       | (                          |
|            | Hanesbrands Credit Union                              | \$42,689             | \$318                                   | 2.22%            | 1.17%                                      | 52.83%                 | 5.23%                       | (                          |
|            | Acclaim Federal Credit Union                          | \$47,038             | \$752                                   | 2.19%            | 1.55%                                      | 70.88%                 | 23.14%                      |                            |
|            | Charlotte Fire Department Credit Union                | \$47,366             | \$217                                   | 0.89%            | 0.67%                                      | 76.04%                 | 3.21%                       | (                          |
|            | Vision Financial Federal Credit Union                 | \$49,165             | \$198                                   | 0.84%            | 2.48%                                      | 295.96%                | 4.44%                       | (                          |
|            | Carolina Federal Credit Union                         | \$51,110             | \$732                                   | 1.79%            |                                            | 88.52%                 | 14.71%                      | ,                          |
|            | ElecTel Cooperative Federal Credit Union              | \$51,394             | \$219                                   | 0.67%            | 0.36%                                      | 53.88%                 | 3.27%                       | (                          |
|            | Lion's Share Federal Credit Union                     | \$50,218             | \$553                                   | 1.40%            | 1.53%                                      | 109.22%                | 10.95%                      |                            |
|            | American Partners Federal Credit Union                | \$54,227             | \$282                                   | 0.65%            |                                            | 118.09%                | 6.99%                       | (                          |
|            | Greensboro Municipal Federal Credit Union             | \$55,828             | \$824                                   | 1.96%            | 1.24%                                      | 63.35%                 | 11.46%                      |                            |
|            | Telco Credit Union                                    | \$61,034             | \$1,110                                 | 2.49%            | 1.50%                                      | 60.00%                 | 12.88%                      | ,                          |
|            |                                                       |                      |                                         |                  |                                            |                        |                             |                            |