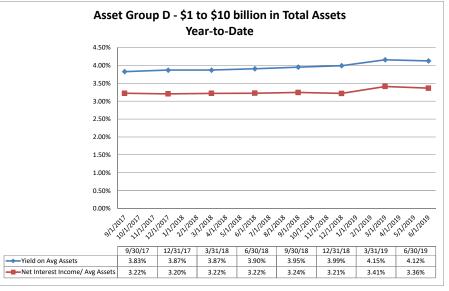

### Summary Trends of Historical Asset Group Averages: Yield on Average Assets & Net Interest Income/Average Assets

Source: SNL Financial

Note: Report includes only bank-level data.

|                                                                                                                                                                                                                                                                                                                       | 3.26%<br>4.24%<br>3.35%<br>2.98% | Interest Expense/<br>Avg Assets (%)  0.15% 0.84% | Year to Date  Net Interest Income/ Avg Assets (%)  3.10% | Asset Growth<br>Rate (%) | Market Growth<br>Rate (%) |
|-----------------------------------------------------------------------------------------------------------------------------------------------------------------------------------------------------------------------------------------------------------------------------------------------------------------------|----------------------------------|--------------------------------------------------|----------------------------------------------------------|--------------------------|---------------------------|
| Total Assets (\$000)   Leases (\$000)   Deposits (\$000)   Total Shares (\$000)   Asset Group A - \$0 to \$250 million in total assets (continued)    Ecusta Credit Union   \$61,537   \$26,145   \$54,430   48.03%   \$4,734   Bragg Mutual Federal Credit Union   \$71,943   \$36,595   \$62,848   58.23%   \$2,878 | 3.26%<br>4.24%<br>3.35%<br>2.98% | 0.15%<br>0.84%                                   | Avg Assets (%)                                           | Rate (%)                 |                           |
| Asset Group A - \$0 to \$250 million in total assets (continued)  Ecusta Credit Union \$61,537 \$26,145 \$54,430 48.03% \$4,734 Bragg Mutual Federal Credit Union \$71,943 \$36,595 \$62,848 58.23% \$2,878                                                                                                           | 4.24%<br>3.35%<br>2.98%          | 0.84%                                            | 3.10%                                                    |                          |                           |
| Bragg Mutual Federal Credit Union \$71,943 \$36,595 \$62,848 58.23% \$2,878                                                                                                                                                                                                                                           | 4.24%<br>3.35%<br>2.98%          | 0.84%                                            | 3.10%                                                    |                          |                           |
| Bragg Mutual Federal Credit Union \$71,943 \$36,595 \$62,848 58.23% \$2,878                                                                                                                                                                                                                                           | 4.24%<br>3.35%<br>2.98%          | 0.84%                                            |                                                          | (2.16%)                  | (2.97%)                   |
| North Carolina Community Federal Credit Union \$71,826 \$26,582 \$63,907 41.59% \$3,056                                                                                                                                                                                                                               | 2.98%                            |                                                  | 3.40%                                                    | 17.67%                   | 17.40%                    |
|                                                                                                                                                                                                                                                                                                                       |                                  | 0.06%                                            | 3.29%                                                    | (3.21%)                  | (4.31%)                   |
| Weyco Community Credit Union         \$73,948         \$28,043         \$63,987         43.83%         \$4,350                                                                                                                                                                                                        |                                  | 0.32%                                            |                                                          | (2.50%)                  | (4.07%)                   |
| WNC Community Credit Union         \$83,426         \$44,323         \$70,079         63.25%         \$7,584                                                                                                                                                                                                          | 3.24%                            | 0.96%                                            |                                                          | 3.99%                    | 4.12%                     |
| Welcome Federal Credit Union         \$84,021         \$53,584         \$71,892         74.53%         \$3,171                                                                                                                                                                                                        | 3.94%                            | 0.25%                                            |                                                          | 4.94%                    | 4.96%                     |
| Riegelwood Federal Credit Union \$95,914 \$62,602 \$80,820 77.46% \$3,094                                                                                                                                                                                                                                             | 4.80%                            | 0.28%                                            |                                                          | (10.87%)                 | (15.08%)                  |
| Nova Credit Union \$109,596 \$62,551 \$89,401 69.97% \$2,088                                                                                                                                                                                                                                                          | 4.41%                            | 0.23%                                            |                                                          | 3.25%                    | 0.02%                     |
| RTP Federal Credit Union \$113,685 \$75,516 \$101,524 74.38% \$3,667                                                                                                                                                                                                                                                  | 3.25%                            | 0.08%                                            |                                                          | 3.54%                    | 1.66%                     |
| Duke University Federal Credit Union         \$150,966         \$80,602         \$137,793         58.49%         \$4,253                                                                                                                                                                                              | 3.75%                            | 0.07%                                            |                                                          | 10.18%                   | 9.89%                     |
| Premier Federal Credit Union         \$189,964         \$123,969         \$157,445         78.74%         \$2,483           First Flight Federal Credit Union         \$190,464         \$117,920         \$155,393         75.89%         \$2,721                                                                    | 4.67%<br>3.85%                   | 0.49%                                            |                                                          | 5.17%                    | 5.46%<br>(4.93%)          |
| First Flight Federal Credit Union         \$190,464         \$117,920         \$155,393         75.89%         \$2,721           Telco Community Credit Union         \$193,093         \$138,663         \$169,307         81.90%         \$2,948                                                                    | 4.10%                            | 0.43%<br>0.46%                                   |                                                          | (3.23%)<br>4.64%         | 2.59%                     |
| Mountain Credit Union \$193,093 \$138,003 \$109,307 \$1.50% \$2,946 \$1.50% \$3,326                                                                                                                                                                                                                                   | 3.88%                            | 0.46%                                            |                                                          | 7.91%                    |                           |
| Average of Asset Group A \$50,311 \$30,367 \$43,301 67.11% \$3,249                                                                                                                                                                                                                                                    | 4.16%                            | 0.42%                                            | 3.72%                                                    | 9.97%                    | 90.61%                    |
| Asset Group B - \$251 to \$500 million in total assets                                                                                                                                                                                                                                                                |                                  |                                                  |                                                          |                          |                           |
| <b>Summit Credit Union</b> \$265,543 \$181,199 \$227,384 79.69% \$2,529                                                                                                                                                                                                                                               | 4.99%                            | 0.43%                                            | 4.56%                                                    | 3.90%                    | 1.97%                     |
| Champion Credit Union \$290,519 \$244,424 \$244,680 99.90% \$3,158                                                                                                                                                                                                                                                    | 4.40%                            | 0.81%                                            | 3.59%                                                    | (1.87%)                  | 18.59%                    |
| Members Credit Union         \$292,499         \$131,936         \$254,739         51.79%         \$2,840                                                                                                                                                                                                             | 3.70%                            | 0.30%                                            | 3.40%                                                    | 10.31%                   | 10.32%                    |
| Piedmont Advantage Credit Union         \$356,343         \$287,267         \$304,528         94.33%         \$3,443                                                                                                                                                                                                  | 4.10%                            | 0.46%                                            |                                                          | 0.63%                    | (0.70%)                   |
| Latino Community Credit Union         \$433,231         \$348,385         \$363,624         95.81%         \$3,385                                                                                                                                                                                                    | 6.00%                            | 1.47%                                            |                                                          | 55.05%                   | 62.67%                    |
| Fort Bragg Federal Credit Union \$413,362 \$234,637 \$360,714 65.05% \$5,135                                                                                                                                                                                                                                          | 3.31%                            | 0.31%                                            |                                                          | 7.39%                    | 6.79%                     |
| Carolinas Telco Federal Credit Union         \$437,300         \$242,253         \$364,695         66.43%         \$4,941                                                                                                                                                                                             | 3.65%                            | 0.35%                                            | 3.30%                                                    | (0.22%)                  | 3.57%                     |
| Average of Asset Group B \$355,542 \$238,586 \$302,909 79.00% \$3,633                                                                                                                                                                                                                                                 | 4.31%                            | 0.59%                                            | 3.71%                                                    | 10.74%                   | 14.74%                    |
| Asset Group C - \$501 million to \$1 billion in total assets                                                                                                                                                                                                                                                          |                                  |                                                  |                                                          |                          |                           |
| <b>Charlotte Metro Federal Credit Union</b> \$548,593 \$406,037 \$430,833 94.24% \$3,891                                                                                                                                                                                                                              | 4.07%                            | 0.86%                                            | 3.16%                                                    | 12.52%                   | 11.70%                    |
| Marine Federal Credit Union         \$735,256         \$486,128         \$663,041         73.32%         \$3,070                                                                                                                                                                                                      | 4.17%                            | 0.50%                                            | 3.66%                                                    | 0.47%                    | (2.10%)                   |
| Average of Asset Group C \$641,925 \$446,083 \$546,937 83.78% \$3,481                                                                                                                                                                                                                                                 | 4.12%                            | 0.68%                                            | 3.41%                                                    | 6.50%                    | 4.80%                     |
| Asset Group D - \$1 billion and over in total assets                                                                                                                                                                                                                                                                  |                                  |                                                  |                                                          |                          |                           |
| <b>Self-Help Credit Union</b> \$1,056,465 \$764,942 \$890,753 85.88% \$4,277                                                                                                                                                                                                                                          | 4.88%                            | 1.36%                                            | 3.53%                                                    | 8.96%                    | 10.18%                    |
| Allegacy Federal Credit Union \$1,578,111 \$1,155,477 \$1,352,321 85.44% \$4,088                                                                                                                                                                                                                                      | 4.31%                            | 0.70%                                            |                                                          | 14.65%                   | 15.87%                    |
| Local Government Federal Credit Union         \$2,196,627         \$1,840,842         \$1,982,127         92.87%         \$11,441                                                                                                                                                                                     | 4.87%                            | 0.98%                                            |                                                          | 12.44%                   | 15.88%                    |
| Truliant Federal Credit Union         \$2,588,424         \$2,096,182         \$2,267,074         \$2.46%         \$3,964                                                                                                                                                                                             | 4.27%                            | 0.75%                                            |                                                          | 9.57%                    | 9.87%                     |
| Coastal Federal Credit Union         \$3,269,570         \$2,761,404         \$2,849,938         96.89%         \$6,157                                                                                                                                                                                               | 4.25%                            | 0.92%                                            |                                                          | 6.84%                    | 11.73%                    |
| State Employees' Credit Union         \$40,621,858         \$23,620,891         \$36,855,049         64.09%         \$5,858                                                                                                                                                                                           | 3.68%                            | 1.40%                                            | 2.28%                                                    | 9.32%                    | 8.91%                     |
| Average of Asset Group D \$8,551,843 \$5,373,290 \$7,699,544 86.27% \$5,964                                                                                                                                                                                                                                           | 4.38%                            | 1.02%                                            | 3.36%                                                    | 10.30%                   | 12.07%                    |