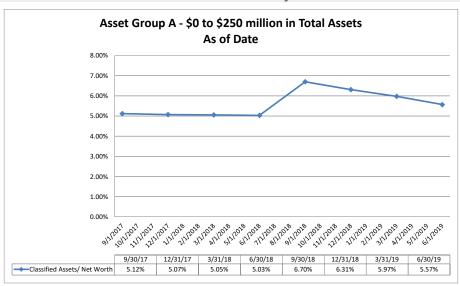

### ASSET SIZE DEFINITION

Group A \$0-\$250 million

Group B \$251 million-\$500 million

Group C \$501 million-\$1 billion

Group D Over \$1 billion