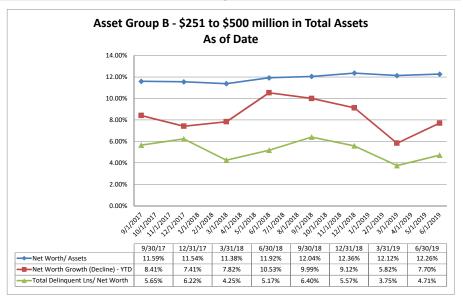

### Summary Trends of Historical Asset Group Averages: Return on Average Net Worth

Source: SNL Financial

Note: Report includes only bank-level data.

|        |                                                             | As of Date              |                              |                             | Quarter to Date                |                           |                                       | Year to Date                 |                             |                                |                           |                                       |  |
|--------|-------------------------------------------------------------|-------------------------|------------------------------|-----------------------------|--------------------------------|---------------------------|---------------------------------------|------------------------------|-----------------------------|--------------------------------|---------------------------|---------------------------------------|--|
|        |                                                             | Total Assets<br>(\$000) | Net Income<br>(Loss) (\$000) | Return on Avg<br>Assets (%) | Return on<br>Avg Net Worth (%) | Oper Exp/ Oper<br>Rev (%) | Salary&Benefits/<br>Employees (\$000) | Net Income (Loss)<br>(\$000) | Return on Avg<br>Assets (%) | Return on<br>Avg Net Worth (%) | Oper Exp/ Oper<br>Rev (%) | Salary&Benefits/<br>Employees (\$000) |  |
| Region | Institution Name                                            |                         |                              |                             |                                |                           |                                       |                              |                             |                                |                           |                                       |  |
| Asset  | Group A - \$0 to \$250 million in total assets              |                         |                              |                             |                                |                           |                                       |                              |                             |                                |                           |                                       |  |
|        | Mount Vernon Baptist Church Credit Union                    | \$161                   | \$1                          | 2.48%                       | 6.67%                          | 0.00%                     | NA                                    | \$1                          | 1.24%                       | 3.33%                          | 0.00%                     | NA                                    |  |
|        | Shaw University Federal Credit Union                        | \$471                   | (\$4)                        | (3.43%)                     | (12.70%)                       | 71.43%                    | \$24                                  | (\$8)                        | (3.45%)                     | (12.50%)                       | 84.62%                    | \$28                                  |  |
|        | Dill Federal Credit Union                                   | \$924                   | (\$3)                        | (1.30%)                     | (3.08%)                        | 118.18%                   | \$24                                  | (\$6)                        | (1.30%)                     | (3.07%)                        | 130.00%                   | \$26                                  |  |
|        | Texas Gulf Carolina Employees Credit Union                  | \$2,534                 | (\$2)                        | (0.31%)                     | (0.86%)                        | 105.13%                   | \$42                                  | \$27                         | 2.13%                       | 5.81%                          | 90.24%                    | \$39                                  |  |
|        | Piedmont Credit Union                                       | \$4,248                 | (\$5)                        | (0.47%)                     | (3.34%)                        | 109.43%                   | \$38                                  | (\$13)                       | (0.60%)                     | (4.33%)                        | 112.87%                   | \$39                                  |  |
|        | HSM Federal Credit Union                                    | \$4,984                 | \$14                         | 1.09%                       | 9.29%                          | 67.07%                    | \$66                                  | \$56                         | 2.17%                       | 19.02%                         | 69.11%                    | \$63                                  |  |
|        | Arcade Credit Union                                         | \$6,957                 | \$5                          | 0.28%                       | 2.24%                          | 94.52%                    | \$45                                  | \$4                          | 0.11%                       | 0.90%                          | 97.10%                    | \$43                                  |  |
|        | Allvac Savings & Credit Union                               | \$7,961                 | \$28                         | 1.38%                       | 8.90%                          | 72.45%                    | \$53                                  | \$8                          | 0.20%                       | 1.27%                          | 78.13%                    | \$56                                  |  |
|        | North Carolina Press Association Federal Credit Union       | \$8,479                 | \$12                         | 0.56%                       | 4.33%                          | 58.11%                    | NA                                    | \$26                         | 0.61%                       | 4.71%                          | 56.85%                    | NA                                    |  |
|        | Fayetteville Postal Credit Union                            | \$8,277                 | \$17                         | 0.81%                       | 9.03%                          | 80.00%                    | \$51                                  | \$15                         | 0.36%                       | 4.01%                          | 84.81%                    | \$51                                  |  |
|        | Lithium Federal Credit Union                                | \$8,831                 | \$50                         | 2.25%                       | 11.51%                         | 55.17%                    | \$49                                  | \$71                         | 1.61%                       | 8.26%                          | 59.86%                    | \$53                                  |  |
|        | TCP Credit Union                                            | \$9,887                 | \$28                         | 1.14%                       | 5.06%                          | 69.68%                    | \$52                                  | \$99                         | 1.98%                       | 9.05%                          | 68.83%                    | \$51                                  |  |
|        | Civic Federal Credit Union                                  | \$19,324                | \$94                         | 2.45%                       | 7.06%                          | 38.46%                    | NA                                    | \$225                        | 3.75%                       | 8.54%                          | 33.25%                    | NA                                    |  |
|        | Team & Wheel Federal Credit Union                           | \$11,898                | \$30                         | 1.01%                       | 6.93%                          | 88.24%                    | \$55                                  | \$15                         | 0.25%                       | 1.74%                          | 91.90%                    | \$54                                  |  |
|        | GUCO Credit Union                                           | \$11,944                | \$24                         | 0.80%                       | 5.56%                          | 76.19%                    | \$90                                  | \$38                         | 0.63%                       | 4.42%                          | 80.50%                    | \$89                                  |  |
|        | Greater Kinston Credit Union                                | \$12,336                | \$18                         | 0.59%                       | 5.82%                          | 69.02%                    | \$49                                  | \$51                         | 0.85%                       | 8.32%                          | 74.57%                    | \$50                                  |  |
|        | Lincoln National Federal Credit Union                       | \$13,433                | \$25                         | 0.74%                       | 4.24%                          | 70.93%                    | \$80                                  | \$26                         | 0.38%                       | 2.21%                          | 83.23%                    | \$87                                  |  |
|        | Hamlet Federal Credit Union                                 | \$15,720                | \$16                         | 0.40%                       | 6.51%                          | 92.92%                    | \$33                                  | \$2                          | 0.02%                       | 0.41%                          | 99.52%                    | \$29                                  |  |
|        | Internal Revenue Employees Federal Credit Union             | \$18,000                | \$10                         | 0.22%                       | 1.28%                          | 86.30%                    | \$47                                  | \$17                         | 0.18%                       | 1.09%                          | 85.43%                    | \$50                                  |  |
|        | Emergency Responders Credit Union                           | \$22,127                | \$40                         | 0.74%                       | 5.67%                          | 78.83%                    | \$67                                  | \$109                        | 1.02%                       | 7.80%                          | 77.06%                    | \$70                                  |  |
|        | Greensboro Credit Union                                     | \$21,310                | \$14                         | 0.26%                       | 1.09%                          | 90.45%                    | \$66                                  | \$37                         | 0.34%                       | 1.44%                          | 87.74%                    | \$63                                  |  |
|        | Shuford Federal Credit Union                                | \$23,673                | \$32                         | 0.54%                       | 4.38%                          | 92.03%                    | \$53                                  | \$60                         | 0.51%                       | 4.13%                          | 92.41%                    | \$54                                  |  |
|        | Oteen VA Federal Credit Union                               | \$25,581                | (\$21)                       | (0.33%)                     | (4.30%)                        | 109.79%                   | \$56                                  | (\$2)                        | (0.02%)                     | (0.20%)                        | 100.00%                   | \$60                                  |  |
|        | McDowell Cornerstone Credit Union                           | \$26,771                | \$64                         | 0.96%                       | 4.88%                          | 73.68%                    | \$53                                  | \$139                        | 1.04%                       | 5.33%                          | 71.31%                    | \$53                                  |  |
|        | First Carolina People's Credit Union                        | \$28,116                | \$43                         | 0.61%                       | 6.16%                          | 85.00%                    | \$64                                  | \$95                         | 0.67%                       | 6.86%                          | 84.41%                    | \$62                                  |  |
|        | CS Credit Union                                             | \$31,222                | \$52                         | 0.67%                       | 4.55%                          | 76.97%                    | \$71                                  | \$113                        | 0.73%                       | 5.04%                          | 77.42%                    | \$71                                  |  |
|        | First Legacy Community Credit Union Blue Flame Credit Union | \$31,095                | (\$132)                      | (1.67%)                     | (16.38%)                       | 123.97%                   | \$70<br>\$50                          | (\$116)                      | (0.72%)                     | (7.13%)                        | 122.67%                   | \$73<br>\$59                          |  |
|        | HealthShare Credit Union                                    | \$30,755<br>\$38,980    | \$35<br>\$60                 | 0.44%<br>0.63%              | 2.34%<br>5.34%                 | 94.26%<br>84.93%          | \$56<br>\$74                          | \$78<br>\$95                 | 0.49%<br>0.51%              | 2.62%<br>4.25%                 | 94.72%<br>88.22%          | \$59<br>\$77                          |  |
|        | Carolina Cooperative Federal Credit Union                   | \$40.513                | \$165                        | 1.62%                       | 13.39%                         | 71.55%                    | \$74<br>\$55                          | \$323                        | 1.60%                       | 13.33%                         | 72.51%                    | \$77<br>\$58                          |  |
|        | Hanesbrands Credit Union                                    | \$40,513<br>\$42.689    | \$53                         | 0.49%                       | 3.62%                          | 88.40%                    | \$53<br>\$54                          | \$99                         | 0.46%                       | 3.41%                          | 88.83%                    | \$53                                  |  |
|        | Acclaim Federal Credit Union                                | \$47,038                | (\$9)                        | (0.08%)                     | (0.82%)                        | 81.03%                    | \$70                                  | \$49                         | 0.40%                       | 2.23%                          | 81.00%                    | \$53<br>\$71                          |  |
|        | Charlotte Fire Department Credit Union                      | \$47,366                | \$0                          | 0.00%                       | 0.00%                          | 90.73%                    | \$83                                  | \$15                         | 0.06%                       | 0.47%                          | 93.00%                    | \$83                                  |  |
|        | Vision Financial Federal Credit Union                       | \$49,165                | \$218                        | 1.76%                       | 17.28%                         | 69.52%                    | \$58                                  | \$384                        | 1.55%                       | 15.51%                         | 70.89%                    | \$59                                  |  |
|        | Carolina Federal Credit Union                               | \$51,110                | \$144                        | 1.12%                       | 11.10%                         | 71.97%                    | \$57                                  | \$225                        | 0.88%                       | 8.81%                          | 71.78%                    | \$57                                  |  |
|        | ElecTel Cooperative Federal Credit Union                    | \$51,394                | \$154                        | 1.19%                       | 9.48%                          | 77.35%                    | \$97                                  | \$324                        | 1.25%                       | 10.10%                         | 75.21%                    | \$93                                  |  |
|        | Lion's Share Federal Credit Union                           | \$50,218                | \$98                         | 0.76%                       | 8.91%                          | 77.56%                    | \$66                                  | (\$4)                        | (0.02%)                     | (0.18%)                        | 86.01%                    | \$74                                  |  |
|        | American Partners Federal Credit Union                      | \$54,227                | \$150                        | 1.11%                       | 12.47%                         | 79.16%                    | \$71                                  | \$224                        | 0.83%                       | 9.42%                          | 81.58%                    | \$67                                  |  |
|        | Greensboro Municipal Federal Credit Union                   | \$55,828                | \$78                         | 0.56%                       | 4.71%                          | 77.74%                    | \$71                                  | \$178                        | 0.64%                       | 5.42%                          | 79.17%                    | \$73                                  |  |
|        | Telco Credit Union                                          | \$61,034                | (\$17)                       | (0.11%)                     | (0.82%)                        | 90.04%                    | \$55                                  | (\$421)                      | (1.39%)                     | (9.99%)                        | 92.06%                    | \$53                                  |  |
|        | Winston-Salem Federal Credit Union                          | \$60,593                | \$223                        | 1.46%                       | 12.22%                         | 84.14%                    | \$63                                  | \$233                        | 0.77%                       | 6.45%                          | 83.79%                    | \$66                                  |  |
|        |                                                             |                         |                              |                             |                                |                           |                                       |                              |                             |                                |                           |                                       |  |