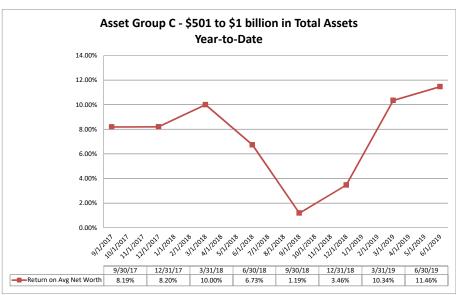

### Summary Trends of Historical Asset Group Averages: Return on Average Net Worth

Source: SNL Financial

Note: Report includes only bank-level data.

|        |                                                             | As of Date              |                              |                             | Quarter to Date                |                           |                                       | Year to Date                 |                             |                                |                           |                                       |  |
|--------|-------------------------------------------------------------|-------------------------|------------------------------|-----------------------------|--------------------------------|---------------------------|---------------------------------------|------------------------------|-----------------------------|--------------------------------|---------------------------|---------------------------------------|--|
|        |                                                             | Total Assets<br>(\$000) | Net Income<br>(Loss) (\$000) | Return on Avg<br>Assets (%) | Return on<br>Avg Net Worth (%) | Oper Exp/ Oper<br>Rev (%) | Salary&Benefits/<br>Employees (\$000) | Net Income (Loss)<br>(\$000) | Return on Avg<br>Assets (%) | Return on<br>Avg Net Worth (%) | Oper Exp/ Oper<br>Rev (%) | Salary&Benefits/<br>Employees (\$000) |  |
| Region | Institution Name                                            |                         |                              |                             |                                |                           |                                       |                              |                             |                                |                           |                                       |  |
| Asset  | Group A - \$0 to \$250 million in total assets              |                         |                              |                             |                                |                           |                                       |                              |                             |                                |                           |                                       |  |
|        | Mount Vernon Baptist Church Credit Union                    | \$161                   | \$1                          | 2.48%                       | 6.67%                          | 0.00%                     | NA                                    | \$1                          | 1.24%                       | 3.33%                          | 0.00%                     | NA                                    |  |
|        | Shaw University Federal Credit Union                        | \$471                   | (\$4)                        | (3.43%)                     | (12.70%)                       | 71.43%                    | \$24                                  | (\$8)                        | (3.45%)                     | (12.50%)                       | 84.62%                    | \$28                                  |  |
|        | Dill Federal Credit Union                                   | \$924                   | (\$3)                        | (1.30%)                     | (3.08%)                        | 118.18%                   | \$24                                  | (\$6)                        | (1.30%)                     | (3.07%)                        | 130.00%                   | \$26                                  |  |
|        | Texas Gulf Carolina Employees Credit Union                  | \$2,534                 | (\$2)                        | (0.31%)                     | (0.86%)                        | 105.13%                   | \$42                                  | \$27                         | 2.13%                       | 5.81%                          | 90.24%                    | \$39                                  |  |
|        | Piedmont Credit Union                                       | \$4,248                 | (\$5)                        | (0.47%)                     | (3.34%)                        | 109.43%                   | \$38                                  | (\$13)                       | (0.60%)                     | (4.33%)                        | 112.87%                   | \$39                                  |  |
|        | HSM Federal Credit Union                                    | \$4,984                 | \$14                         | 1.09%                       | 9.29%                          | 67.07%                    | \$66                                  | \$56                         | 2.17%                       | 19.02%                         | 69.11%                    | \$63                                  |  |
|        | Arcade Credit Union                                         | \$6,957                 | \$5                          | 0.28%                       | 2.24%                          | 94.52%                    | \$45                                  | \$4                          | 0.11%                       | 0.90%                          | 97.10%                    | \$43                                  |  |
|        | Allvac Savings & Credit Union                               | \$7,961                 | \$28                         | 1.38%                       | 8.90%                          | 72.45%                    | \$53                                  | \$8                          | 0.20%                       | 1.27%                          | 78.13%                    | \$56                                  |  |
|        | North Carolina Press Association Federal Credit Union       | \$8,479                 | \$12                         | 0.56%                       | 4.33%                          | 58.11%                    | NA                                    | \$26                         | 0.61%                       | 4.71%                          | 56.85%                    | NA                                    |  |
|        | Fayetteville Postal Credit Union                            | \$8,277                 | \$17                         | 0.81%                       | 9.03%                          | 80.00%                    | \$51                                  | \$15                         | 0.36%                       | 4.01%                          | 84.81%                    | \$51                                  |  |
|        | Lithium Federal Credit Union                                | \$8,831                 | \$50                         | 2.25%                       | 11.51%                         | 55.17%                    | \$49                                  | \$71                         | 1.61%                       | 8.26%                          | 59.86%                    | \$53                                  |  |
|        | TCP Credit Union                                            | \$9,887                 | \$28                         | 1.14%                       | 5.06%                          | 69.68%                    | \$52                                  | \$99                         | 1.98%                       | 9.05%                          | 68.83%                    | \$51                                  |  |
|        | Civic Federal Credit Union                                  | \$19,324                | \$94                         | 2.45%                       | 7.06%                          | 38.46%                    | NA                                    | \$225                        | 3.75%                       | 8.54%                          | 33.25%                    | NA                                    |  |
|        | Team & Wheel Federal Credit Union                           | \$11,898                | \$30                         | 1.01%                       | 6.93%                          | 88.24%                    | \$55                                  | \$15                         | 0.25%                       | 1.74%                          | 91.90%                    | \$54                                  |  |
|        | GUCO Credit Union                                           | \$11,944                | \$24                         | 0.80%                       | 5.56%                          | 76.19%                    | \$90                                  | \$38                         | 0.63%                       | 4.42%                          | 80.50%                    | \$89                                  |  |
|        | Greater Kinston Credit Union                                | \$12,336                | \$18                         | 0.59%                       | 5.82%                          | 69.02%                    | \$49                                  | \$51                         | 0.85%                       | 8.32%                          | 74.57%                    | \$50                                  |  |
|        | Lincoln National Federal Credit Union                       | \$13,433                | \$25                         | 0.74%                       | 4.24%                          | 70.93%                    | \$80                                  | \$26                         | 0.38%                       | 2.21%                          | 83.23%                    | \$87                                  |  |
|        | Hamlet Federal Credit Union                                 | \$15,720                | \$16                         | 0.40%                       | 6.51%                          | 92.92%                    | \$33                                  | \$2                          | 0.02%                       | 0.41%                          | 99.52%                    | \$29                                  |  |
|        | Internal Revenue Employees Federal Credit Union             | \$18,000                | \$10                         | 0.22%                       | 1.28%                          | 86.30%                    | \$47                                  | \$17                         | 0.18%                       | 1.09%                          | 85.43%                    | \$50                                  |  |
|        | Emergency Responders Credit Union                           | \$22,127                | \$40                         | 0.74%                       | 5.67%                          | 78.83%                    | \$67                                  | \$109                        | 1.02%                       | 7.80%                          | 77.06%                    | \$70                                  |  |
|        | Greensboro Credit Union                                     | \$21,310                | \$14                         | 0.26%                       | 1.09%                          | 90.45%                    | \$66                                  | \$37                         | 0.34%                       | 1.44%                          | 87.74%                    | \$63                                  |  |
|        | Shuford Federal Credit Union                                | \$23,673                | \$32                         | 0.54%                       | 4.38%                          | 92.03%                    | \$53                                  | \$60                         | 0.51%                       | 4.13%                          | 92.41%                    | \$54                                  |  |
|        | Oteen VA Federal Credit Union                               | \$25,581                | (\$21)                       | (0.33%)                     | (4.30%)                        | 109.79%                   | \$56                                  | (\$2)                        | (0.02%)                     | (0.20%)                        | 100.00%                   | \$60                                  |  |
|        | McDowell Cornerstone Credit Union                           | \$26,771                | \$64                         | 0.96%                       | 4.88%                          | 73.68%                    | \$53                                  | \$139                        | 1.04%                       | 5.33%                          | 71.31%                    | \$53                                  |  |
|        | First Carolina People's Credit Union                        | \$28,116                | \$43                         | 0.61%                       | 6.16%                          | 85.00%                    | \$64                                  | \$95                         | 0.67%                       | 6.86%                          | 84.41%                    | \$62                                  |  |
|        | CS Credit Union                                             | \$31,222                | \$52                         | 0.67%                       | 4.55%                          | 76.97%                    | \$71                                  | \$113                        | 0.73%                       | 5.04%                          | 77.42%                    | \$71                                  |  |
|        | First Legacy Community Credit Union Blue Flame Credit Union | \$31,095                | (\$132)                      | (1.67%)                     | (16.38%)                       | 123.97%                   | \$70<br>\$50                          | (\$116)                      | (0.72%)                     | (7.13%)                        | 122.67%                   | \$73<br>\$59                          |  |
|        | HealthShare Credit Union                                    | \$30,755<br>\$38,980    | \$35<br>\$60                 | 0.44%<br>0.63%              | 2.34%<br>5.34%                 | 94.26%<br>84.93%          | \$56<br>\$74                          | \$78<br>\$95                 | 0.49%<br>0.51%              | 2.62%<br>4.25%                 | 94.72%<br>88.22%          | \$59<br>\$77                          |  |
|        | Carolina Cooperative Federal Credit Union                   | \$40.513                | \$165                        | 1.62%                       | 13.39%                         | 71.55%                    | \$74<br>\$55                          | \$323                        | 1.60%                       | 13.33%                         | 72.51%                    | \$77<br>\$58                          |  |
|        | Hanesbrands Credit Union                                    | \$40,513<br>\$42.689    | \$53                         | 0.49%                       | 3.62%                          | 88.40%                    | \$53<br>\$54                          | \$99                         | 0.46%                       | 3.41%                          | 88.83%                    | \$53                                  |  |
|        | Acclaim Federal Credit Union                                | \$47,038                | (\$9)                        | (0.08%)                     | (0.82%)                        | 81.03%                    | \$70                                  | \$49                         | 0.40%                       | 2.23%                          | 81.00%                    | \$53<br>\$71                          |  |
|        | Charlotte Fire Department Credit Union                      | \$47,366                | \$0                          | 0.00%                       | 0.00%                          | 90.73%                    | \$83                                  | \$15                         | 0.06%                       | 0.47%                          | 93.00%                    | \$83                                  |  |
|        | Vision Financial Federal Credit Union                       | \$49,165                | \$218                        | 1.76%                       | 17.28%                         | 69.52%                    | \$58                                  | \$384                        | 1.55%                       | 15.51%                         | 70.89%                    | \$59                                  |  |
|        | Carolina Federal Credit Union                               | \$51,110                | \$144                        | 1.12%                       | 11.10%                         | 71.97%                    | \$57                                  | \$225                        | 0.88%                       | 8.81%                          | 71.78%                    | \$57                                  |  |
|        | ElecTel Cooperative Federal Credit Union                    | \$51,394                | \$154                        | 1.19%                       | 9.48%                          | 77.35%                    | \$97                                  | \$324                        | 1.25%                       | 10.10%                         | 75.21%                    | \$93                                  |  |
|        | Lion's Share Federal Credit Union                           | \$50,218                | \$98                         | 0.76%                       | 8.91%                          | 77.56%                    | \$66                                  | (\$4)                        | (0.02%)                     | (0.18%)                        | 86.01%                    | \$74                                  |  |
|        | American Partners Federal Credit Union                      | \$54,227                | \$150                        | 1.11%                       | 12.47%                         | 79.16%                    | \$71                                  | \$224                        | 0.83%                       | 9.42%                          | 81.58%                    | \$67                                  |  |
|        | Greensboro Municipal Federal Credit Union                   | \$55,828                | \$78                         | 0.56%                       | 4.71%                          | 77.74%                    | \$71                                  | \$178                        | 0.64%                       | 5.42%                          | 79.17%                    | \$73                                  |  |
|        | Telco Credit Union                                          | \$61,034                | (\$17)                       | (0.11%)                     | (0.82%)                        | 90.04%                    | \$55                                  | (\$421)                      | (1.39%)                     | (9.99%)                        | 92.06%                    | \$53                                  |  |
|        | Winston-Salem Federal Credit Union                          | \$60,593                | \$223                        | 1.46%                       | 12.22%                         | 84.14%                    | \$63                                  | \$233                        | 0.77%                       | 6.45%                          | 83.79%                    | \$66                                  |  |
|        |                                                             |                         |                              |                             |                                |                           |                                       |                              |                             |                                |                           |                                       |  |

Note: Report includes only bank-level data.

| Performance Analysis                                            |                         |                              |                             | June 30,                       | 2019                      |                                       |                              |                             | Run D                          | ate: Augu                 | st 20, 2019                           |
|-----------------------------------------------------------------|-------------------------|------------------------------|-----------------------------|--------------------------------|---------------------------|---------------------------------------|------------------------------|-----------------------------|--------------------------------|---------------------------|---------------------------------------|
|                                                                 | As of Date              |                              |                             | Quarter to Date                |                           |                                       |                              |                             | Year to Date                   |                           |                                       |
|                                                                 |                         |                              |                             |                                |                           |                                       |                              |                             |                                |                           |                                       |
|                                                                 | Total Assets<br>(\$000) | Net Income<br>(Loss) (\$000) | Return on Avg<br>Assets (%) | Return on<br>Avg Net Worth (%) | Oper Exp/ Oper<br>Rev (%) | Salary&Benefits/<br>Employees (\$000) | Net Income (Loss)<br>(\$000) | Return on Avg<br>Assets (%) | Return on<br>Avg Net Worth (%) | Oper Exp/ Oper<br>Rev (%) | Salary&Benefits/<br>Employees (\$000) |
| Region Institution Name                                         | (4444)                  | (====) (+===)                |                             |                                | ,                         |                                       | (4222)                       |                             |                                |                           |                                       |
| Asset Group A - \$0 to \$250 million in total assets (continu   | ued)                    |                              |                             |                                |                           |                                       |                              |                             |                                |                           |                                       |
| Ecusta Credit Union                                             | \$61,537                | \$148                        | 0.96%                       | 8.64%                          | 76.07%                    | \$53                                  | \$242                        | 0.78%                       | 7.12%                          | 79.18%                    | \$53                                  |
| Bragg Mutual Federal Credit Union                               | \$71,943                | \$135                        | 0.76%                       |                                |                           | \$49                                  | \$172                        | 0.50%                       |                                |                           | \$50                                  |
| North Carolina Community Federal Credit Union                   | \$71,826                | \$150                        | 0.84%                       |                                |                           | \$60                                  | \$297                        | 0.82%                       |                                |                           | \$59                                  |
| Weyco Community Credit Union                                    | \$73,948                | \$134                        | 0.72%                       |                                |                           | \$64                                  | \$224                        | 0.60%                       |                                |                           | \$60                                  |
| WNC Community Credit Union                                      | \$83,426                | \$118<br>\$129               | 0.57%<br>0.60%              |                                |                           | \$88<br>\$64                          | \$168                        | 0.41%<br>0.31%              |                                |                           | \$89<br>\$70                          |
| Welcome Federal Credit Union<br>Riegelwood Federal Credit Union | \$84,021<br>\$95,914    | \$129<br>\$143               | 0.58%                       |                                |                           | \$64<br>\$59                          | \$130<br>\$534               | 1.08%                       |                                |                           | \$70<br>\$57                          |
| Nova Credit Union                                               | \$109,596               | \$191                        | 0.70%                       |                                |                           | \$56                                  | \$292                        | 0.54%                       |                                |                           | \$55                                  |
| R T P Federal Credit Union                                      | \$113,685               | \$258                        | 0.90%                       |                                | 82.14%                    | \$69                                  | \$376                        | 0.66%                       |                                |                           | \$69                                  |
| Duke University Federal Credit Union                            | \$150,966               | \$414                        | 1.09%                       |                                |                           | \$72                                  | \$739                        | 0.98%                       |                                |                           | \$70                                  |
| Premier Federal Credit Union                                    | \$189,964               | \$689                        | 1.45%                       |                                |                           | \$58                                  | \$1,370                      | 1.45%                       |                                |                           | \$54                                  |
| First Flight Federal Credit Union                               | \$190,464               | \$66                         | 0.14%                       | 1.01%                          | 88.67%                    | \$67                                  | \$570                        | 0.59%                       | 4.39%                          | 84.25%                    | \$66                                  |
| Telco Community Credit Union                                    | \$193,093               | \$817                        | 1.68%                       |                                |                           | \$55                                  | \$1,565                      | 1.62%                       |                                |                           | \$55                                  |
| Mountain Credit Union                                           | \$219,531               | \$170                        | 0.31%                       | 3.09%                          | 91.28%                    | \$70                                  | \$354                        | 0.32%                       | 3.23%                          | 90.43%                    | \$70                                  |
| Average of Asset Group A                                        | \$50,311                | \$98                         | 0.63%                       | 5.04%                          | 80.17%                    | \$60                                  | \$180                        | 0.60%                       | 4.54%                          | 81.47%                    | \$60                                  |
| Asset Group B - \$251 to \$500 million in total assets          |                         |                              |                             |                                |                           |                                       |                              |                             |                                |                           |                                       |
| Summit Credit Union                                             | \$265,543               | \$689                        | 1.03%                       | 8.09%                          | 77.02%                    | \$69                                  | \$1,366                      | 1.03%                       | 8.09%                          | 77.51%                    | \$67                                  |
| Champion Credit Union                                           | \$290,519               | \$386                        | 0.53%                       |                                |                           | \$69                                  | \$703                        | 0.48%                       |                                |                           | \$69                                  |
| Members Credit Union                                            | \$292,499               | \$913                        | 1.25%                       |                                |                           | \$57                                  | \$1,386                      | 0.96%                       |                                |                           | \$56                                  |
| Piedmont Advantage Credit Union                                 | \$356,343               | \$928                        | 1.03%                       |                                |                           | \$62                                  | \$497                        | 0.28%                       |                                |                           | \$61                                  |
| Latino Community Credit Union                                   | \$433,231               | \$1,873                      | 1.81%                       |                                |                           | \$56                                  | \$3,545                      | 1.82%                       |                                |                           | \$56                                  |
| Fort Bragg Federal Credit Union                                 | \$413,362               | \$1,065                      | 1.04%                       |                                |                           | \$74<br>\$74                          | \$2,076                      | 1.02%                       |                                |                           | \$78<br>\$77                          |
| Carolinas Telco Federal Credit Union                            | \$437,300               | \$1,064                      | 0.97%                       | 6.37%                          | 73.68%                    | \$74                                  | \$2,101                      | 0.96%                       | 6.43%                          | 73.35%                    | \$77                                  |
| Average of Asset Group B                                        | \$355,542               | \$988                        | 1.09%                       | 9.52%                          | 72.30%                    | \$66                                  | \$1,668                      | 0.94%                       | 7.95%                          | 74.69%                    | \$66                                  |
| Asset Group C - \$501 million to \$1 billion in total assets    |                         |                              |                             |                                |                           |                                       |                              |                             |                                |                           |                                       |
| Charlotte Metro Federal Credit Union                            | \$548,593               | \$1,780                      | 1.30%                       | 12.33%                         | 68.28%                    | \$85                                  | \$3,439                      | 1.28%                       | 12.09%                         | 71.15%                    | \$85                                  |
| Marine Federal Credit Union                                     | \$735,256               | \$1,866                      | 1.01%                       | 12.74%                         | 79.12%                    | \$60                                  | \$3,111                      | 0.84%                       | 10.83%                         | 77.76%                    | \$57                                  |
| Average of Asset Group C                                        | \$641,925               | \$1,823                      | 1.16%                       | 12.54%                         | 73.70%                    | \$73                                  | \$3,275                      | 1.06%                       | 11.46%                         | 74.46%                    | \$71                                  |
| Asset Group D - \$1 billion and over in total assets            |                         |                              |                             |                                |                           |                                       |                              |                             |                                |                           |                                       |
| Self-Help Credit Union                                          | \$1,056,465             | \$3,449                      | 1.30%                       | 12.00%                         | 60.45%                    | \$63                                  | \$7,982                      | 1.53%                       | 13.88%                         | 61.02%                    | \$64                                  |
| Allegacy Federal Credit Union                                   | \$1,578,111             | \$3,675                      | 0.94%                       |                                |                           | \$113                                 | \$7,409                      | 0.96%                       |                                |                           | \$112                                 |
| Local Government Federal Credit Union                           | \$2,196,627             | \$3,246                      | 0.59%                       |                                |                           | \$138                                 | \$6,007                      | 0.56%                       |                                |                           | \$141                                 |
| Truliant Federal Credit Union                                   | \$2,588,424             | \$6,811                      | 1.06%                       |                                |                           | \$75                                  | \$12,400                     | 0.97%                       |                                |                           | \$75                                  |
| Coastal Federal Credit Union                                    | \$3,269,570             | \$8,185                      | 1.00%                       |                                |                           | \$109                                 | \$19,723                     | 1.22%                       |                                |                           | \$109                                 |
| State Employees' Credit Union                                   | \$40,621,858            | \$62,832                     | 0.62%                       | 7.58%                          | 69.29%                    | \$75                                  | \$120,227                    | 0.60%                       | 7.36%                          | 68.84%                    | \$76                                  |
| Average of Asset Group D                                        | \$8,551,843             | \$14,700                     | 0.92%                       | 9.52%                          | 69.88%                    | \$96                                  | \$28,958                     | 0.97%                       | 9.96%                          | 70.31%                    | \$96                                  |
| - ,                                                             |                         |                              |                             |                                |                           |                                       |                              |                             |                                |                           |                                       |