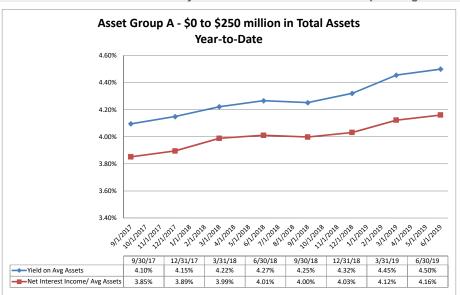

### Summary Trends of Historical Asset Group Averages: Yield on Average Assets & Net Interest Income/Average Assets

Source: SNL Financial

Note: Report includes only bank-level data.

|                                                                                                                                                                                                                                                                                                                       | 3.26%<br>4.24%<br>3.35%<br>2.98% | Interest Expense/<br>Avg Assets (%)  0.15% 0.84% | Year to Date  Net Interest Income/ Avg Assets (%)  3.10% | Asset Growth<br>Rate (%) | Market Growth<br>Rate (%) |
|-----------------------------------------------------------------------------------------------------------------------------------------------------------------------------------------------------------------------------------------------------------------------------------------------------------------------|----------------------------------|--------------------------------------------------|----------------------------------------------------------|--------------------------|---------------------------|
| Total Assets (\$000)   Leases (\$000)   Deposits (\$000)   Total Shares (\$000)   Asset Group A - \$0 to \$250 million in total assets (continued)    Ecusta Credit Union   \$61,537   \$26,145   \$54,430   48.03%   \$4,734   Bragg Mutual Federal Credit Union   \$71,943   \$36,595   \$62,848   58.23%   \$2,878 | 3.26%<br>4.24%<br>3.35%<br>2.98% | 0.15%<br>0.84%                                   | Avg Assets (%)                                           | Rate (%)                 |                           |
| Asset Group A - \$0 to \$250 million in total assets (continued)  Ecusta Credit Union \$61,537 \$26,145 \$54,430 48.03% \$4,734 Bragg Mutual Federal Credit Union \$71,943 \$36,595 \$62,848 58.23% \$2,878                                                                                                           | 4.24%<br>3.35%<br>2.98%          | 0.84%                                            | 3.10%                                                    |                          |                           |
| Bragg Mutual Federal Credit Union \$71,943 \$36,595 \$62,848 58.23% \$2,878                                                                                                                                                                                                                                           | 4.24%<br>3.35%<br>2.98%          | 0.84%                                            | 3.10%                                                    |                          |                           |
| Bragg Mutual Federal Credit Union \$71,943 \$36,595 \$62,848 58.23% \$2,878                                                                                                                                                                                                                                           | 4.24%<br>3.35%<br>2.98%          | 0.84%                                            |                                                          | (2.16%)                  | (2.97%)                   |
| North Carolina Community Federal Credit Union \$71,826 \$26,582 \$63,907 41.59% \$3,056                                                                                                                                                                                                                               | 2.98%                            |                                                  | 3.40%                                                    | 17.67%                   | 17.40%                    |
|                                                                                                                                                                                                                                                                                                                       |                                  | 0.06%                                            | 3.29%                                                    | (3.21%)                  | (4.31%)                   |
| Weyco Community Credit Union         \$73,948         \$28,043         \$63,987         43.83%         \$4,350                                                                                                                                                                                                        |                                  | 0.32%                                            |                                                          | (2.50%)                  | (4.07%)                   |
| WNC Community Credit Union         \$83,426         \$44,323         \$70,079         63.25%         \$7,584                                                                                                                                                                                                          | 3.24%                            | 0.96%                                            |                                                          | 3.99%                    | 4.12%                     |
| Welcome Federal Credit Union         \$84,021         \$53,584         \$71,892         74.53%         \$3,171                                                                                                                                                                                                        | 3.94%                            | 0.25%                                            |                                                          | 4.94%                    | 4.96%                     |
| Riegelwood Federal Credit Union \$95,914 \$62,602 \$80,820 77.46% \$3,094                                                                                                                                                                                                                                             | 4.80%                            | 0.28%                                            |                                                          | (10.87%)                 | (15.08%)                  |
| Nova Credit Union \$109,596 \$62,551 \$89,401 69.97% \$2,088                                                                                                                                                                                                                                                          | 4.41%                            | 0.23%                                            |                                                          | 3.25%                    | 0.02%                     |
| RTP Federal Credit Union \$113,685 \$75,516 \$101,524 74.38% \$3,667                                                                                                                                                                                                                                                  | 3.25%                            | 0.08%                                            |                                                          | 3.54%                    | 1.66%                     |
| Duke University Federal Credit Union         \$150,966         \$80,602         \$137,793         58.49%         \$4,253                                                                                                                                                                                              | 3.75%                            | 0.07%                                            |                                                          | 10.18%                   | 9.89%                     |
| Premier Federal Credit Union         \$189,964         \$123,969         \$157,445         78.74%         \$2,483           First Flight Federal Credit Union         \$190,464         \$117,920         \$155,393         75.89%         \$2,721                                                                    | 4.67%<br>3.85%                   | 0.49%                                            |                                                          | 5.17%                    | 5.46%<br>(4.93%)          |
| First Flight Federal Credit Union         \$190,464         \$117,920         \$155,393         75.89%         \$2,721           Telco Community Credit Union         \$193,093         \$138,663         \$169,307         81.90%         \$2,948                                                                    | 4.10%                            | 0.43%<br>0.46%                                   |                                                          | (3.23%)<br>4.64%         | 2.59%                     |
| Mountain Credit Union \$193,093 \$138,003 \$109,307 \$1.50% \$2,946 \$1.50% \$3,326                                                                                                                                                                                                                                   | 3.88%                            | 0.46%                                            |                                                          | 7.91%                    |                           |
| Average of Asset Group A \$50,311 \$30,367 \$43,301 67.11% \$3,249                                                                                                                                                                                                                                                    | 4.16%                            | 0.42%                                            | 3.72%                                                    | 9.97%                    | 90.61%                    |
| Asset Group B - \$251 to \$500 million in total assets                                                                                                                                                                                                                                                                |                                  |                                                  |                                                          |                          |                           |
| <b>Summit Credit Union</b> \$265,543 \$181,199 \$227,384 79.69% \$2,529                                                                                                                                                                                                                                               | 4.99%                            | 0.43%                                            | 4.56%                                                    | 3.90%                    | 1.97%                     |
| Champion Credit Union \$290,519 \$244,424 \$244,680 99.90% \$3,158                                                                                                                                                                                                                                                    | 4.40%                            | 0.81%                                            | 3.59%                                                    | (1.87%)                  | 18.59%                    |
| Members Credit Union         \$292,499         \$131,936         \$254,739         51.79%         \$2,840                                                                                                                                                                                                             | 3.70%                            | 0.30%                                            | 3.40%                                                    | 10.31%                   | 10.32%                    |
| Piedmont Advantage Credit Union         \$356,343         \$287,267         \$304,528         94.33%         \$3,443                                                                                                                                                                                                  | 4.10%                            | 0.46%                                            |                                                          | 0.63%                    | (0.70%)                   |
| Latino Community Credit Union         \$433,231         \$348,385         \$363,624         95.81%         \$3,385                                                                                                                                                                                                    | 6.00%                            | 1.47%                                            |                                                          | 55.05%                   | 62.67%                    |
| Fort Bragg Federal Credit Union \$413,362 \$234,637 \$360,714 65.05% \$5,135                                                                                                                                                                                                                                          | 3.31%                            | 0.31%                                            |                                                          | 7.39%                    | 6.79%                     |
| Carolinas Telco Federal Credit Union         \$437,300         \$242,253         \$364,695         66.43%         \$4,941                                                                                                                                                                                             | 3.65%                            | 0.35%                                            | 3.30%                                                    | (0.22%)                  | 3.57%                     |
| Average of Asset Group B \$355,542 \$238,586 \$302,909 79.00% \$3,633                                                                                                                                                                                                                                                 | 4.31%                            | 0.59%                                            | 3.71%                                                    | 10.74%                   | 14.74%                    |
| Asset Group C - \$501 million to \$1 billion in total assets                                                                                                                                                                                                                                                          |                                  |                                                  |                                                          |                          |                           |
| <b>Charlotte Metro Federal Credit Union</b> \$548,593 \$406,037 \$430,833 94.24% \$3,891                                                                                                                                                                                                                              | 4.07%                            | 0.86%                                            | 3.16%                                                    | 12.52%                   | 11.70%                    |
| Marine Federal Credit Union         \$735,256         \$486,128         \$663,041         73.32%         \$3,070                                                                                                                                                                                                      | 4.17%                            | 0.50%                                            | 3.66%                                                    | 0.47%                    | (2.10%)                   |
| Average of Asset Group C \$641,925 \$446,083 \$546,937 83.78% \$3,481                                                                                                                                                                                                                                                 | 4.12%                            | 0.68%                                            | 3.41%                                                    | 6.50%                    | 4.80%                     |
| Asset Group D - \$1 billion and over in total assets                                                                                                                                                                                                                                                                  |                                  |                                                  |                                                          |                          |                           |
| <b>Self-Help Credit Union</b> \$1,056,465 \$764,942 \$890,753 85.88% \$4,277                                                                                                                                                                                                                                          | 4.88%                            | 1.36%                                            | 3.53%                                                    | 8.96%                    | 10.18%                    |
| Allegacy Federal Credit Union \$1,578,111 \$1,155,477 \$1,352,321 85.44% \$4,088                                                                                                                                                                                                                                      | 4.31%                            | 0.70%                                            |                                                          | 14.65%                   | 15.87%                    |
| Local Government Federal Credit Union         \$2,196,627         \$1,840,842         \$1,982,127         92.87%         \$11,441                                                                                                                                                                                     | 4.87%                            | 0.98%                                            |                                                          | 12.44%                   | 15.88%                    |
| Truliant Federal Credit Union         \$2,588,424         \$2,096,182         \$2,267,074         \$2.46%         \$3,964                                                                                                                                                                                             | 4.27%                            | 0.75%                                            |                                                          | 9.57%                    | 9.87%                     |
| Coastal Federal Credit Union         \$3,269,570         \$2,761,404         \$2,849,938         96.89%         \$6,157                                                                                                                                                                                               | 4.25%                            | 0.92%                                            |                                                          | 6.84%                    | 11.73%                    |
| State Employees' Credit Union         \$40,621,858         \$23,620,891         \$36,855,049         64.09%         \$5,858                                                                                                                                                                                           | 3.68%                            | 1.40%                                            | 2.28%                                                    | 9.32%                    | 8.91%                     |
| Average of Asset Group D \$8,551,843 \$5,373,290 \$7,699,544 86.27% \$5,964                                                                                                                                                                                                                                           | 4.38%                            | 1.02%                                            | 3.36%                                                    | 10.30%                   | 12.07%                    |