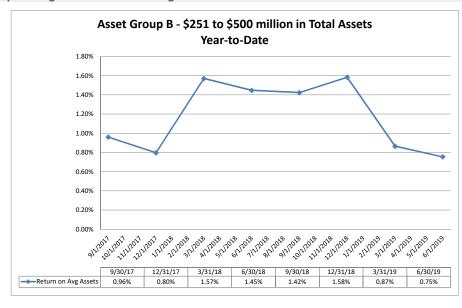

### Summary Trends of Historical Asset Group Averages: Return on Average Assets

Source: SNL Financial

Note: Report includes only bank-level data.

Note: Report includes only bank-level data.

| Performance Analysis                                            |                         |                              |                             | June 30,                       | 2019                      |                                       |                              |                             | Run D                          | ate: Augu                 | st 20, 2019                           |
|-----------------------------------------------------------------|-------------------------|------------------------------|-----------------------------|--------------------------------|---------------------------|---------------------------------------|------------------------------|-----------------------------|--------------------------------|---------------------------|---------------------------------------|
|                                                                 | As of Date              |                              |                             | Quarter to Date                |                           |                                       |                              |                             | Year to Date                   |                           |                                       |
|                                                                 |                         |                              |                             |                                |                           |                                       |                              |                             |                                |                           |                                       |
|                                                                 | Total Assets<br>(\$000) | Net Income<br>(Loss) (\$000) | Return on Avg<br>Assets (%) | Return on<br>Avg Net Worth (%) | Oper Exp/ Oper<br>Rev (%) | Salary&Benefits/<br>Employees (\$000) | Net Income (Loss)<br>(\$000) | Return on Avg<br>Assets (%) | Return on<br>Avg Net Worth (%) | Oper Exp/ Oper<br>Rev (%) | Salary&Benefits/<br>Employees (\$000) |
| Region Institution Name                                         | (4444)                  | (====) (+===)                |                             |                                | ,                         |                                       | (4222)                       |                             |                                |                           |                                       |
| Asset Group A - \$0 to \$250 million in total assets (continu   | ued)                    |                              |                             |                                |                           |                                       |                              |                             |                                |                           |                                       |
| Ecusta Credit Union                                             | \$61,537                | \$148                        | 0.96%                       | 8.64%                          | 76.07%                    | \$53                                  | \$242                        | 0.78%                       | 7.12%                          | 79.18%                    | \$53                                  |
| Bragg Mutual Federal Credit Union                               | \$71,943                | \$135                        | 0.76%                       |                                |                           | \$49                                  | \$172                        | 0.50%                       |                                |                           | \$50                                  |
| North Carolina Community Federal Credit Union                   | \$71,826                | \$150                        | 0.84%                       |                                |                           | \$60                                  | \$297                        | 0.82%                       |                                |                           | \$59                                  |
| Weyco Community Credit Union                                    | \$73,948                | \$134                        | 0.72%                       |                                |                           | \$64                                  | \$224                        | 0.60%                       |                                |                           | \$60                                  |
| WNC Community Credit Union                                      | \$83,426                | \$118<br>\$129               | 0.57%<br>0.60%              |                                |                           | \$88<br>\$64                          | \$168                        | 0.41%<br>0.31%              |                                |                           | \$89<br>\$70                          |
| Welcome Federal Credit Union<br>Riegelwood Federal Credit Union | \$84,021<br>\$95,914    | \$129<br>\$143               | 0.58%                       |                                |                           | \$64<br>\$59                          | \$130<br>\$534               | 1.08%                       |                                |                           | \$70<br>\$57                          |
| Nova Credit Union                                               | \$109,596               | \$191                        | 0.70%                       |                                |                           | \$56                                  | \$292                        | 0.54%                       |                                |                           | \$55                                  |
| R T P Federal Credit Union                                      | \$113,685               | \$258                        | 0.90%                       |                                | 82.14%                    | \$69                                  | \$376                        | 0.66%                       |                                |                           | \$69                                  |
| Duke University Federal Credit Union                            | \$150,966               | \$414                        | 1.09%                       |                                |                           | \$72                                  | \$739                        | 0.98%                       |                                |                           | \$70                                  |
| Premier Federal Credit Union                                    | \$189,964               | \$689                        | 1.45%                       |                                |                           | \$58                                  | \$1,370                      | 1.45%                       |                                |                           | \$54                                  |
| First Flight Federal Credit Union                               | \$190,464               | \$66                         | 0.14%                       | 1.01%                          | 88.67%                    | \$67                                  | \$570                        | 0.59%                       | 4.39%                          | 84.25%                    | \$66                                  |
| Telco Community Credit Union                                    | \$193,093               | \$817                        | 1.68%                       |                                |                           | \$55                                  | \$1,565                      | 1.62%                       |                                |                           | \$55                                  |
| Mountain Credit Union                                           | \$219,531               | \$170                        | 0.31%                       | 3.09%                          | 91.28%                    | \$70                                  | \$354                        | 0.32%                       | 3.23%                          | 90.43%                    | \$70                                  |
| Average of Asset Group A                                        | \$50,311                | \$98                         | 0.63%                       | 5.04%                          | 80.17%                    | \$60                                  | \$180                        | 0.60%                       | 4.54%                          | 81.47%                    | \$60                                  |
| Asset Group B - \$251 to \$500 million in total assets          |                         |                              |                             |                                |                           |                                       |                              |                             |                                |                           |                                       |
| Summit Credit Union                                             | \$265,543               | \$689                        | 1.03%                       | 8.09%                          | 77.02%                    | \$69                                  | \$1,366                      | 1.03%                       | 8.09%                          | 77.51%                    | \$67                                  |
| Champion Credit Union                                           | \$290,519               | \$386                        | 0.53%                       |                                |                           | \$69                                  | \$703                        | 0.48%                       |                                |                           | \$69                                  |
| Members Credit Union                                            | \$292,499               | \$913                        | 1.25%                       |                                |                           | \$57                                  | \$1,386                      | 0.96%                       |                                |                           | \$56                                  |
| Piedmont Advantage Credit Union                                 | \$356,343               | \$928                        | 1.03%                       |                                |                           | \$62                                  | \$497                        | 0.28%                       |                                |                           | \$61                                  |
| Latino Community Credit Union                                   | \$433,231               | \$1,873                      | 1.81%                       |                                |                           | \$56                                  | \$3,545                      | 1.82%                       |                                |                           | \$56                                  |
| Fort Bragg Federal Credit Union                                 | \$413,362               | \$1,065                      | 1.04%                       |                                |                           | \$74<br>\$74                          | \$2,076                      | 1.02%                       |                                |                           | \$78<br>\$77                          |
| Carolinas Telco Federal Credit Union                            | \$437,300               | \$1,064                      | 0.97%                       | 6.37%                          | 73.68%                    | \$74                                  | \$2,101                      | 0.96%                       | 6.43%                          | 73.35%                    | \$77                                  |
| Average of Asset Group B                                        | \$355,542               | \$988                        | 1.09%                       | 9.52%                          | 72.30%                    | \$66                                  | \$1,668                      | 0.94%                       | 7.95%                          | 74.69%                    | \$66                                  |
| Asset Group C - \$501 million to \$1 billion in total assets    |                         |                              |                             |                                |                           |                                       |                              |                             |                                |                           |                                       |
| Charlotte Metro Federal Credit Union                            | \$548,593               | \$1,780                      | 1.30%                       | 12.33%                         | 68.28%                    | \$85                                  | \$3,439                      | 1.28%                       | 12.09%                         | 71.15%                    | \$85                                  |
| Marine Federal Credit Union                                     | \$735,256               | \$1,866                      | 1.01%                       | 12.74%                         | 79.12%                    | \$60                                  | \$3,111                      | 0.84%                       | 10.83%                         | 77.76%                    | \$57                                  |
| Average of Asset Group C                                        | \$641,925               | \$1,823                      | 1.16%                       | 12.54%                         | 73.70%                    | \$73                                  | \$3,275                      | 1.06%                       | 11.46%                         | 74.46%                    | \$71                                  |
| Asset Group D - \$1 billion and over in total assets            |                         |                              |                             |                                |                           |                                       |                              |                             |                                |                           |                                       |
| Self-Help Credit Union                                          | \$1,056,465             | \$3,449                      | 1.30%                       | 12.00%                         | 60.45%                    | \$63                                  | \$7,982                      | 1.53%                       | 13.88%                         | 61.02%                    | \$64                                  |
| Allegacy Federal Credit Union                                   | \$1,578,111             | \$3,675                      | 0.94%                       |                                |                           | \$113                                 | \$7,409                      | 0.96%                       |                                |                           | \$112                                 |
| Local Government Federal Credit Union                           | \$2,196,627             | \$3,246                      | 0.59%                       |                                |                           | \$138                                 | \$6,007                      | 0.56%                       |                                |                           | \$141                                 |
| Truliant Federal Credit Union                                   | \$2,588,424             | \$6,811                      | 1.06%                       |                                |                           | \$75                                  | \$12,400                     | 0.97%                       |                                |                           | \$75                                  |
| Coastal Federal Credit Union                                    | \$3,269,570             | \$8,185                      | 1.00%                       |                                |                           | \$109                                 | \$19,723                     | 1.22%                       |                                |                           | \$109                                 |
| State Employees' Credit Union                                   | \$40,621,858            | \$62,832                     | 0.62%                       | 7.58%                          | 69.29%                    | \$75                                  | \$120,227                    | 0.60%                       | 7.36%                          | 68.84%                    | \$76                                  |
| Average of Asset Group D                                        | \$8,551,843             | \$14,700                     | 0.92%                       | 9.52%                          | 69.88%                    | \$96                                  | \$28,958                     | 0.97%                       | 9.96%                          | 70.31%                    | \$96                                  |
| - ,                                                             |                         |                              |                             |                                |                           |                                       |                              |                             |                                |                           |                                       |