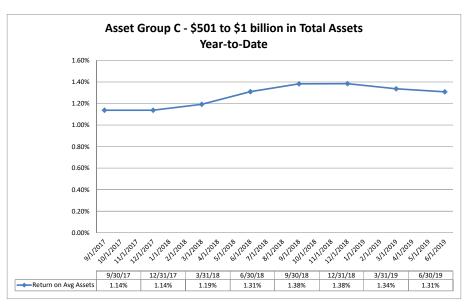

### Summary Trends of Historical Asset Group Averages: Return on Average Assets

Source: SNL Financial

Note: Report includes only bank-level data.

Note: Report includes only bank-level data.

| Performance Analysis                                            |                         |                              |                             | June 30,                       | 2019                      |                                       |                              |                             | Run D                          | ate: Augu                 | st 20, 2019                           |
|-----------------------------------------------------------------|-------------------------|------------------------------|-----------------------------|--------------------------------|---------------------------|---------------------------------------|------------------------------|-----------------------------|--------------------------------|---------------------------|---------------------------------------|
|                                                                 | As of Date              |                              |                             | Quarter to Date                |                           |                                       |                              |                             | Year to Date                   |                           |                                       |
|                                                                 |                         |                              |                             |                                |                           |                                       |                              |                             |                                |                           |                                       |
|                                                                 | Total Assets<br>(\$000) | Net Income<br>(Loss) (\$000) | Return on Avg<br>Assets (%) | Return on<br>Avg Net Worth (%) | Oper Exp/ Oper<br>Rev (%) | Salary&Benefits/<br>Employees (\$000) | Net Income (Loss)<br>(\$000) | Return on Avg<br>Assets (%) | Return on<br>Avg Net Worth (%) | Oper Exp/ Oper<br>Rev (%) | Salary&Benefits/<br>Employees (\$000) |
| Region Institution Name                                         | (4444)                  | (====) (+===)                |                             |                                | ,                         |                                       | (4222)                       |                             |                                |                           |                                       |
| Asset Group A - \$0 to \$250 million in total assets (continu   | ued)                    |                              |                             |                                |                           |                                       |                              |                             |                                |                           |                                       |
| Ecusta Credit Union                                             | \$61,537                | \$148                        | 0.96%                       | 8.64%                          | 76.07%                    | \$53                                  | \$242                        | 0.78%                       | 7.12%                          | 79.18%                    | \$53                                  |
| Bragg Mutual Federal Credit Union                               | \$71,943                | \$135                        | 0.76%                       |                                |                           | \$49                                  | \$172                        | 0.50%                       |                                |                           | \$50                                  |
| North Carolina Community Federal Credit Union                   | \$71,826                | \$150                        | 0.84%                       |                                |                           | \$60                                  | \$297                        | 0.82%                       |                                |                           | \$59                                  |
| Weyco Community Credit Union                                    | \$73,948                | \$134                        | 0.72%                       |                                |                           | \$64                                  | \$224                        | 0.60%                       |                                |                           | \$60                                  |
| WNC Community Credit Union                                      | \$83,426                | \$118<br>\$129               | 0.57%<br>0.60%              |                                |                           | \$88<br>\$64                          | \$168                        | 0.41%<br>0.31%              |                                |                           | \$89<br>\$70                          |
| Welcome Federal Credit Union<br>Riegelwood Federal Credit Union | \$84,021<br>\$95,914    | \$129<br>\$143               | 0.58%                       |                                |                           | \$64<br>\$59                          | \$130<br>\$534               | 1.08%                       |                                |                           | \$70<br>\$57                          |
| Nova Credit Union                                               | \$109,596               | \$191                        | 0.70%                       |                                |                           | \$56                                  | \$292                        | 0.54%                       |                                |                           | \$55                                  |
| R T P Federal Credit Union                                      | \$113,685               | \$258                        | 0.90%                       |                                | 82.14%                    | \$69                                  | \$376                        | 0.66%                       |                                |                           | \$69                                  |
| Duke University Federal Credit Union                            | \$150,966               | \$414                        | 1.09%                       |                                |                           | \$72                                  | \$739                        | 0.98%                       |                                |                           | \$70                                  |
| Premier Federal Credit Union                                    | \$189,964               | \$689                        | 1.45%                       |                                |                           | \$58                                  | \$1,370                      | 1.45%                       |                                |                           | \$54                                  |
| First Flight Federal Credit Union                               | \$190,464               | \$66                         | 0.14%                       | 1.01%                          | 88.67%                    | \$67                                  | \$570                        | 0.59%                       | 4.39%                          | 84.25%                    | \$66                                  |
| Telco Community Credit Union                                    | \$193,093               | \$817                        | 1.68%                       |                                |                           | \$55                                  | \$1,565                      | 1.62%                       |                                |                           | \$55                                  |
| Mountain Credit Union                                           | \$219,531               | \$170                        | 0.31%                       | 3.09%                          | 91.28%                    | \$70                                  | \$354                        | 0.32%                       | 3.23%                          | 90.43%                    | \$70                                  |
| Average of Asset Group A                                        | \$50,311                | \$98                         | 0.63%                       | 5.04%                          | 80.17%                    | \$60                                  | \$180                        | 0.60%                       | 4.54%                          | 81.47%                    | \$60                                  |
| Asset Group B - \$251 to \$500 million in total assets          |                         |                              |                             |                                |                           |                                       |                              |                             |                                |                           |                                       |
| Summit Credit Union                                             | \$265,543               | \$689                        | 1.03%                       | 8.09%                          | 77.02%                    | \$69                                  | \$1,366                      | 1.03%                       | 8.09%                          | 77.51%                    | \$67                                  |
| Champion Credit Union                                           | \$290,519               | \$386                        | 0.53%                       |                                |                           | \$69                                  | \$703                        | 0.48%                       |                                |                           | \$69                                  |
| Members Credit Union                                            | \$292,499               | \$913                        | 1.25%                       |                                |                           | \$57                                  | \$1,386                      | 0.96%                       |                                |                           | \$56                                  |
| Piedmont Advantage Credit Union                                 | \$356,343               | \$928                        | 1.03%                       |                                |                           | \$62                                  | \$497                        | 0.28%                       |                                |                           | \$61                                  |
| Latino Community Credit Union                                   | \$433,231               | \$1,873                      | 1.81%                       |                                |                           | \$56                                  | \$3,545                      | 1.82%                       |                                |                           | \$56                                  |
| Fort Bragg Federal Credit Union                                 | \$413,362               | \$1,065                      | 1.04%                       |                                |                           | \$74<br>\$74                          | \$2,076                      | 1.02%                       |                                |                           | \$78<br>\$77                          |
| Carolinas Telco Federal Credit Union                            | \$437,300               | \$1,064                      | 0.97%                       | 6.37%                          | 73.68%                    | \$74                                  | \$2,101                      | 0.96%                       | 6.43%                          | 73.35%                    | \$77                                  |
| Average of Asset Group B                                        | \$355,542               | \$988                        | 1.09%                       | 9.52%                          | 72.30%                    | \$66                                  | \$1,668                      | 0.94%                       | 7.95%                          | 74.69%                    | \$66                                  |
| Asset Group C - \$501 million to \$1 billion in total assets    |                         |                              |                             |                                |                           |                                       |                              |                             |                                |                           |                                       |
| Charlotte Metro Federal Credit Union                            | \$548,593               | \$1,780                      | 1.30%                       | 12.33%                         | 68.28%                    | \$85                                  | \$3,439                      | 1.28%                       | 12.09%                         | 71.15%                    | \$85                                  |
| Marine Federal Credit Union                                     | \$735,256               | \$1,866                      | 1.01%                       | 12.74%                         | 79.12%                    | \$60                                  | \$3,111                      | 0.84%                       | 10.83%                         | 77.76%                    | \$57                                  |
| Average of Asset Group C                                        | \$641,925               | \$1,823                      | 1.16%                       | 12.54%                         | 73.70%                    | \$73                                  | \$3,275                      | 1.06%                       | 11.46%                         | 74.46%                    | \$71                                  |
| Asset Group D - \$1 billion and over in total assets            |                         |                              |                             |                                |                           |                                       |                              |                             |                                |                           |                                       |
| Self-Help Credit Union                                          | \$1,056,465             | \$3,449                      | 1.30%                       | 12.00%                         | 60.45%                    | \$63                                  | \$7,982                      | 1.53%                       | 13.88%                         | 61.02%                    | \$64                                  |
| Allegacy Federal Credit Union                                   | \$1,578,111             | \$3,675                      | 0.94%                       |                                |                           | \$113                                 | \$7,409                      | 0.96%                       |                                |                           | \$112                                 |
| Local Government Federal Credit Union                           | \$2,196,627             | \$3,246                      | 0.59%                       |                                |                           | \$138                                 | \$6,007                      | 0.56%                       |                                |                           | \$141                                 |
| Truliant Federal Credit Union                                   | \$2,588,424             | \$6,811                      | 1.06%                       |                                |                           | \$75                                  | \$12,400                     | 0.97%                       |                                |                           | \$75                                  |
| Coastal Federal Credit Union                                    | \$3,269,570             | \$8,185                      | 1.00%                       |                                |                           | \$109                                 | \$19,723                     | 1.22%                       |                                |                           | \$109                                 |
| State Employees' Credit Union                                   | \$40,621,858            | \$62,832                     | 0.62%                       | 7.58%                          | 69.29%                    | \$75                                  | \$120,227                    | 0.60%                       | 7.36%                          | 68.84%                    | \$76                                  |
| Average of Asset Group D                                        | \$8,551,843             | \$14,700                     | 0.92%                       | 9.52%                          | 69.88%                    | \$96                                  | \$28,958                     | 0.97%                       | 9.96%                          | 70.31%                    | \$96                                  |
| - ,                                                             |                         |                              |                             |                                |                           |                                       |                              |                             |                                |                           |                                       |