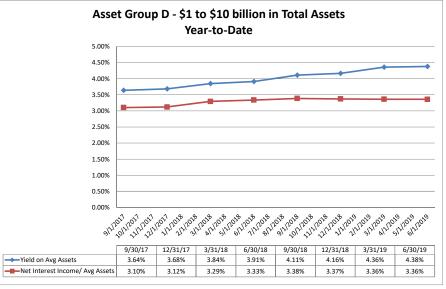

### Summary Trends of Historical Asset Group Averages: Asset Growth Rate & Market Growth Rate

Source: SNL Financial

Note: Report includes only bank-level data.

Note: Report includes only bank-level data.

|                                                                                                                                                                                                                                                                                                                       | 3.26%<br>4.24%<br>3.35%<br>2.98% | Interest Expense/<br>Avg Assets (%)  0.15% 0.84% | Year to Date  Net Interest Income/ Avg Assets (%)  3.10% | Asset Growth<br>Rate (%) | Market Growth<br>Rate (%) |
|-----------------------------------------------------------------------------------------------------------------------------------------------------------------------------------------------------------------------------------------------------------------------------------------------------------------------|----------------------------------|--------------------------------------------------|----------------------------------------------------------|--------------------------|---------------------------|
| Total Assets (\$000)   Leases (\$000)   Deposits (\$000)   Total Shares (\$000)   Asset Group A - \$0 to \$250 million in total assets (continued)    Ecusta Credit Union   \$61,537   \$26,145   \$54,430   48.03%   \$4,734   Bragg Mutual Federal Credit Union   \$71,943   \$36,595   \$62,848   58.23%   \$2,878 | 3.26%<br>4.24%<br>3.35%<br>2.98% | 0.15%<br>0.84%                                   | Avg Assets (%)                                           | Rate (%)                 |                           |
| Asset Group A - \$0 to \$250 million in total assets (continued)  Ecusta Credit Union \$61,537 \$26,145 \$54,430 48.03% \$4,734 Bragg Mutual Federal Credit Union \$71,943 \$36,595 \$62,848 58.23% \$2,878                                                                                                           | 4.24%<br>3.35%<br>2.98%          | 0.84%                                            | 3.10%                                                    |                          |                           |
| Bragg Mutual Federal Credit Union \$71,943 \$36,595 \$62,848 58.23% \$2,878                                                                                                                                                                                                                                           | 4.24%<br>3.35%<br>2.98%          | 0.84%                                            | 3.10%                                                    |                          |                           |
| Bragg Mutual Federal Credit Union \$71,943 \$36,595 \$62,848 58.23% \$2,878                                                                                                                                                                                                                                           | 4.24%<br>3.35%<br>2.98%          | 0.84%                                            |                                                          | (2.16%)                  | (2.97%)                   |
| North Carolina Community Federal Credit Union \$71,826 \$26,582 \$63,907 41.59% \$3,056                                                                                                                                                                                                                               | 2.98%                            |                                                  | 3.40%                                                    | 17.67%                   | 17.40%                    |
|                                                                                                                                                                                                                                                                                                                       |                                  | 0.06%                                            | 3.29%                                                    | (3.21%)                  | (4.31%)                   |
| Weyco Community Credit Union         \$73,948         \$28,043         \$63,987         43.83%         \$4,350                                                                                                                                                                                                        |                                  | 0.32%                                            |                                                          | (2.50%)                  | (4.07%)                   |
| WNC Community Credit Union         \$83,426         \$44,323         \$70,079         63.25%         \$7,584                                                                                                                                                                                                          | 3.24%                            | 0.96%                                            |                                                          | 3.99%                    | 4.12%                     |
| Welcome Federal Credit Union         \$84,021         \$53,584         \$71,892         74.53%         \$3,171                                                                                                                                                                                                        | 3.94%                            | 0.25%                                            |                                                          | 4.94%                    | 4.96%                     |
| Riegelwood Federal Credit Union \$95,914 \$62,602 \$80,820 77.46% \$3,094                                                                                                                                                                                                                                             | 4.80%                            | 0.28%                                            |                                                          | (10.87%)                 | (15.08%)                  |
| Nova Credit Union \$109,596 \$62,551 \$89,401 69.97% \$2,088                                                                                                                                                                                                                                                          | 4.41%                            | 0.23%                                            |                                                          | 3.25%                    | 0.02%                     |
| RTP Federal Credit Union \$113,685 \$75,516 \$101,524 74.38% \$3,667                                                                                                                                                                                                                                                  | 3.25%                            | 0.08%                                            |                                                          | 3.54%                    | 1.66%                     |
| Duke University Federal Credit Union         \$150,966         \$80,602         \$137,793         58.49%         \$4,253                                                                                                                                                                                              | 3.75%                            | 0.07%                                            |                                                          | 10.18%                   | 9.89%                     |
| Premier Federal Credit Union         \$189,964         \$123,969         \$157,445         78.74%         \$2,483           First Flight Federal Credit Union         \$190,464         \$117,920         \$155,393         75.89%         \$2,721                                                                    | 4.67%<br>3.85%                   | 0.49%                                            |                                                          | 5.17%                    | 5.46%<br>(4.93%)          |
| First Flight Federal Credit Union         \$190,464         \$117,920         \$155,393         75.89%         \$2,721           Telco Community Credit Union         \$193,093         \$138,663         \$169,307         81.90%         \$2,948                                                                    | 4.10%                            | 0.43%<br>0.46%                                   |                                                          | (3.23%)<br>4.64%         | 2.59%                     |
| Mountain Credit Union \$193,093 \$138,003 \$109,307 \$1.50% \$2,946 \$1.50% \$3,326                                                                                                                                                                                                                                   | 3.88%                            | 0.46%                                            |                                                          | 7.91%                    |                           |
| Average of Asset Group A \$50,311 \$30,367 \$43,301 67.11% \$3,249                                                                                                                                                                                                                                                    | 4.16%                            | 0.42%                                            | 3.72%                                                    | 9.97%                    | 90.61%                    |
| Asset Group B - \$251 to \$500 million in total assets                                                                                                                                                                                                                                                                |                                  |                                                  |                                                          |                          |                           |
| <b>Summit Credit Union</b> \$265,543 \$181,199 \$227,384 79.69% \$2,529                                                                                                                                                                                                                                               | 4.99%                            | 0.43%                                            | 4.56%                                                    | 3.90%                    | 1.97%                     |
| Champion Credit Union \$290,519 \$244,424 \$244,680 99.90% \$3,158                                                                                                                                                                                                                                                    | 4.40%                            | 0.81%                                            | 3.59%                                                    | (1.87%)                  | 18.59%                    |
| Members Credit Union         \$292,499         \$131,936         \$254,739         51.79%         \$2,840                                                                                                                                                                                                             | 3.70%                            | 0.30%                                            | 3.40%                                                    | 10.31%                   | 10.32%                    |
| Piedmont Advantage Credit Union         \$356,343         \$287,267         \$304,528         94.33%         \$3,443                                                                                                                                                                                                  | 4.10%                            | 0.46%                                            |                                                          | 0.63%                    | (0.70%)                   |
| Latino Community Credit Union         \$433,231         \$348,385         \$363,624         95.81%         \$3,385                                                                                                                                                                                                    | 6.00%                            | 1.47%                                            |                                                          | 55.05%                   | 62.67%                    |
| Fort Bragg Federal Credit Union \$413,362 \$234,637 \$360,714 65.05% \$5,135                                                                                                                                                                                                                                          | 3.31%                            | 0.31%                                            |                                                          | 7.39%                    | 6.79%                     |
| Carolinas Telco Federal Credit Union         \$437,300         \$242,253         \$364,695         66.43%         \$4,941                                                                                                                                                                                             | 3.65%                            | 0.35%                                            | 3.30%                                                    | (0.22%)                  | 3.57%                     |
| Average of Asset Group B \$355,542 \$238,586 \$302,909 79.00% \$3,633                                                                                                                                                                                                                                                 | 4.31%                            | 0.59%                                            | 3.71%                                                    | 10.74%                   | 14.74%                    |
| Asset Group C - \$501 million to \$1 billion in total assets                                                                                                                                                                                                                                                          |                                  |                                                  |                                                          |                          |                           |
| <b>Charlotte Metro Federal Credit Union</b> \$548,593 \$406,037 \$430,833 94.24% \$3,891                                                                                                                                                                                                                              | 4.07%                            | 0.86%                                            | 3.16%                                                    | 12.52%                   | 11.70%                    |
| Marine Federal Credit Union         \$735,256         \$486,128         \$663,041         73.32%         \$3,070                                                                                                                                                                                                      | 4.17%                            | 0.50%                                            | 3.66%                                                    | 0.47%                    | (2.10%)                   |
| Average of Asset Group C \$641,925 \$446,083 \$546,937 83.78% \$3,481                                                                                                                                                                                                                                                 | 4.12%                            | 0.68%                                            | 3.41%                                                    | 6.50%                    | 4.80%                     |
| Asset Group D - \$1 billion and over in total assets                                                                                                                                                                                                                                                                  |                                  |                                                  |                                                          |                          |                           |
| <b>Self-Help Credit Union</b> \$1,056,465 \$764,942 \$890,753 85.88% \$4,277                                                                                                                                                                                                                                          | 4.88%                            | 1.36%                                            | 3.53%                                                    | 8.96%                    | 10.18%                    |
| Allegacy Federal Credit Union \$1,578,111 \$1,155,477 \$1,352,321 85.44% \$4,088                                                                                                                                                                                                                                      | 4.31%                            | 0.70%                                            |                                                          | 14.65%                   | 15.87%                    |
| Local Government Federal Credit Union         \$2,196,627         \$1,840,842         \$1,982,127         92.87%         \$11,441                                                                                                                                                                                     | 4.87%                            | 0.98%                                            |                                                          | 12.44%                   | 15.88%                    |
| Truliant Federal Credit Union         \$2,588,424         \$2,096,182         \$2,267,074         \$2.46%         \$3,964                                                                                                                                                                                             | 4.27%                            | 0.75%                                            |                                                          | 9.57%                    | 9.87%                     |
| Coastal Federal Credit Union         \$3,269,570         \$2,761,404         \$2,849,938         96.89%         \$6,157                                                                                                                                                                                               | 4.25%                            | 0.92%                                            |                                                          | 6.84%                    | 11.73%                    |
| State Employees' Credit Union         \$40,621,858         \$23,620,891         \$36,855,049         64.09%         \$5,858                                                                                                                                                                                           | 3.68%                            | 1.40%                                            | 2.28%                                                    | 9.32%                    | 8.91%                     |
| Average of Asset Group D \$8,551,843 \$5,373,290 \$7,699,544 86.27% \$5,964                                                                                                                                                                                                                                           | 4.38%                            | 1.02%                                            | 3.36%                                                    | 10.30%                   | 12.07%                    |