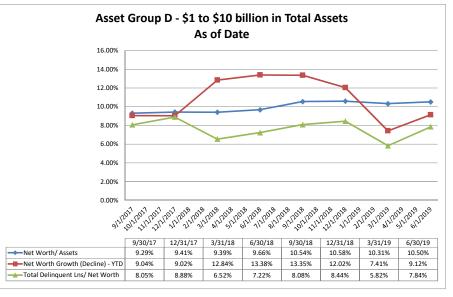

### ASSET SIZE DEFINITION

Group A \$0-\$250 million

Group B \$251 million-\$500 million

Group C \$501 million-\$1 billion

Group D Over \$1 billion