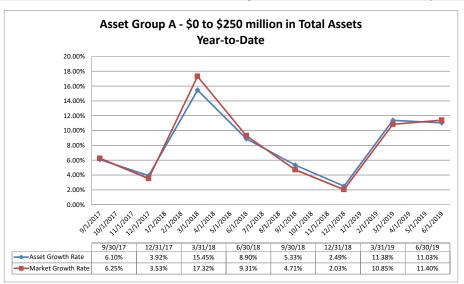

### Summary Trends of Historical Asset Group Averages: Asset Growth Rate & Market Growth Rate

Source: SNL Financial

Note: Report includes only bank-level data.

Note: Report includes only bank-level data.

|                                                                                                                                                                                                                                                                                                                       | 3.26%<br>4.24%<br>3.35%<br>2.98% | Interest Expense/<br>Avg Assets (%)  0.15% 0.84% | Year to Date  Net Interest Income/ Avg Assets (%)  3.10% | Asset Growth<br>Rate (%) | Market Growth<br>Rate (%) |
|-----------------------------------------------------------------------------------------------------------------------------------------------------------------------------------------------------------------------------------------------------------------------------------------------------------------------|----------------------------------|--------------------------------------------------|----------------------------------------------------------|--------------------------|---------------------------|
| Total Assets (\$000)   Leases (\$000)   Deposits (\$000)   Total Shares (\$000)   Asset Group A - \$0 to \$250 million in total assets (continued)    Ecusta Credit Union   \$61,537   \$26,145   \$54,430   48.03%   \$4,734   Bragg Mutual Federal Credit Union   \$71,943   \$36,595   \$62,848   58.23%   \$2,878 | 3.26%<br>4.24%<br>3.35%<br>2.98% | 0.15%<br>0.84%                                   | Avg Assets (%)                                           | Rate (%)                 |                           |
| Asset Group A - \$0 to \$250 million in total assets (continued)  Ecusta Credit Union \$61,537 \$26,145 \$54,430 48.03% \$4,734 Bragg Mutual Federal Credit Union \$71,943 \$36,595 \$62,848 58.23% \$2,878                                                                                                           | 4.24%<br>3.35%<br>2.98%          | 0.84%                                            | 3.10%                                                    |                          |                           |
| Bragg Mutual Federal Credit Union \$71,943 \$36,595 \$62,848 58.23% \$2,878                                                                                                                                                                                                                                           | 4.24%<br>3.35%<br>2.98%          | 0.84%                                            | 3.10%                                                    |                          |                           |
| Bragg Mutual Federal Credit Union \$71,943 \$36,595 \$62,848 58.23% \$2,878                                                                                                                                                                                                                                           | 4.24%<br>3.35%<br>2.98%          | 0.84%                                            |                                                          | (2.16%)                  | (2.97%)                   |
| North Carolina Community Federal Credit Union \$71,826 \$26,582 \$63,907 41.59% \$3,056                                                                                                                                                                                                                               | 2.98%                            |                                                  | 3.40%                                                    | 17.67%                   | 17.40%                    |
|                                                                                                                                                                                                                                                                                                                       |                                  | 0.06%                                            | 3.29%                                                    | (3.21%)                  | (4.31%)                   |
| Weyco Community Credit Union         \$73,948         \$28,043         \$63,987         43.83%         \$4,350                                                                                                                                                                                                        |                                  | 0.32%                                            |                                                          | (2.50%)                  | (4.07%)                   |
| WNC Community Credit Union         \$83,426         \$44,323         \$70,079         63.25%         \$7,584                                                                                                                                                                                                          | 3.24%                            | 0.96%                                            |                                                          | 3.99%                    | 4.12%                     |
| Welcome Federal Credit Union         \$84,021         \$53,584         \$71,892         74.53%         \$3,171                                                                                                                                                                                                        | 3.94%                            | 0.25%                                            |                                                          | 4.94%                    | 4.96%                     |
| Riegelwood Federal Credit Union \$95,914 \$62,602 \$80,820 77.46% \$3,094                                                                                                                                                                                                                                             | 4.80%                            | 0.28%                                            |                                                          | (10.87%)                 | (15.08%)                  |
| Nova Credit Union \$109,596 \$62,551 \$89,401 69.97% \$2,088                                                                                                                                                                                                                                                          | 4.41%                            | 0.23%                                            |                                                          | 3.25%                    | 0.02%                     |
| RTP Federal Credit Union \$113,685 \$75,516 \$101,524 74.38% \$3,667                                                                                                                                                                                                                                                  | 3.25%                            | 0.08%                                            |                                                          | 3.54%                    | 1.66%                     |
| Duke University Federal Credit Union         \$150,966         \$80,602         \$137,793         58.49%         \$4,253                                                                                                                                                                                              | 3.75%                            | 0.07%                                            |                                                          | 10.18%                   | 9.89%                     |
| Premier Federal Credit Union         \$189,964         \$123,969         \$157,445         78.74%         \$2,483           First Flight Federal Credit Union         \$190,464         \$117,920         \$155,393         75.89%         \$2,721                                                                    | 4.67%<br>3.85%                   | 0.49%                                            |                                                          | 5.17%                    | 5.46%<br>(4.93%)          |
| First Flight Federal Credit Union         \$190,464         \$117,920         \$155,393         75.89%         \$2,721           Telco Community Credit Union         \$193,093         \$138,663         \$169,307         81.90%         \$2,948                                                                    | 4.10%                            | 0.43%<br>0.46%                                   |                                                          | (3.23%)<br>4.64%         | 2.59%                     |
| Mountain Credit Union \$193,093 \$138,003 \$109,307 \$1.50% \$2,946 \$1.50% \$3,326                                                                                                                                                                                                                                   | 3.88%                            | 0.46%                                            |                                                          | 7.91%                    |                           |
| Average of Asset Group A \$50,311 \$30,367 \$43,301 67.11% \$3,249                                                                                                                                                                                                                                                    | 4.16%                            | 0.42%                                            | 3.72%                                                    | 9.97%                    | 90.61%                    |
| Asset Group B - \$251 to \$500 million in total assets                                                                                                                                                                                                                                                                |                                  |                                                  |                                                          |                          |                           |
| <b>Summit Credit Union</b> \$265,543 \$181,199 \$227,384 79.69% \$2,529                                                                                                                                                                                                                                               | 4.99%                            | 0.43%                                            | 4.56%                                                    | 3.90%                    | 1.97%                     |
| Champion Credit Union \$290,519 \$244,424 \$244,680 99.90% \$3,158                                                                                                                                                                                                                                                    | 4.40%                            | 0.81%                                            | 3.59%                                                    | (1.87%)                  | 18.59%                    |
| Members Credit Union         \$292,499         \$131,936         \$254,739         51.79%         \$2,840                                                                                                                                                                                                             | 3.70%                            | 0.30%                                            | 3.40%                                                    | 10.31%                   | 10.32%                    |
| Piedmont Advantage Credit Union         \$356,343         \$287,267         \$304,528         94.33%         \$3,443                                                                                                                                                                                                  | 4.10%                            | 0.46%                                            |                                                          | 0.63%                    | (0.70%)                   |
| Latino Community Credit Union         \$433,231         \$348,385         \$363,624         95.81%         \$3,385                                                                                                                                                                                                    | 6.00%                            | 1.47%                                            |                                                          | 55.05%                   | 62.67%                    |
| Fort Bragg Federal Credit Union \$413,362 \$234,637 \$360,714 65.05% \$5,135                                                                                                                                                                                                                                          | 3.31%                            | 0.31%                                            |                                                          | 7.39%                    | 6.79%                     |
| Carolinas Telco Federal Credit Union         \$437,300         \$242,253         \$364,695         66.43%         \$4,941                                                                                                                                                                                             | 3.65%                            | 0.35%                                            | 3.30%                                                    | (0.22%)                  | 3.57%                     |
| Average of Asset Group B \$355,542 \$238,586 \$302,909 79.00% \$3,633                                                                                                                                                                                                                                                 | 4.31%                            | 0.59%                                            | 3.71%                                                    | 10.74%                   | 14.74%                    |
| Asset Group C - \$501 million to \$1 billion in total assets                                                                                                                                                                                                                                                          |                                  |                                                  |                                                          |                          |                           |
| <b>Charlotte Metro Federal Credit Union</b> \$548,593 \$406,037 \$430,833 94.24% \$3,891                                                                                                                                                                                                                              | 4.07%                            | 0.86%                                            | 3.16%                                                    | 12.52%                   | 11.70%                    |
| Marine Federal Credit Union         \$735,256         \$486,128         \$663,041         73.32%         \$3,070                                                                                                                                                                                                      | 4.17%                            | 0.50%                                            | 3.66%                                                    | 0.47%                    | (2.10%)                   |
| Average of Asset Group C \$641,925 \$446,083 \$546,937 83.78% \$3,481                                                                                                                                                                                                                                                 | 4.12%                            | 0.68%                                            | 3.41%                                                    | 6.50%                    | 4.80%                     |
| Asset Group D - \$1 billion and over in total assets                                                                                                                                                                                                                                                                  |                                  |                                                  |                                                          |                          |                           |
| <b>Self-Help Credit Union</b> \$1,056,465 \$764,942 \$890,753 85.88% \$4,277                                                                                                                                                                                                                                          | 4.88%                            | 1.36%                                            | 3.53%                                                    | 8.96%                    | 10.18%                    |
| Allegacy Federal Credit Union \$1,578,111 \$1,155,477 \$1,352,321 85.44% \$4,088                                                                                                                                                                                                                                      | 4.31%                            | 0.70%                                            |                                                          | 14.65%                   | 15.87%                    |
| Local Government Federal Credit Union         \$2,196,627         \$1,840,842         \$1,982,127         92.87%         \$11,441                                                                                                                                                                                     | 4.87%                            | 0.98%                                            |                                                          | 12.44%                   | 15.88%                    |
| Truliant Federal Credit Union         \$2,588,424         \$2,096,182         \$2,267,074         \$2.46%         \$3,964                                                                                                                                                                                             | 4.27%                            | 0.75%                                            |                                                          | 9.57%                    | 9.87%                     |
| Coastal Federal Credit Union         \$3,269,570         \$2,761,404         \$2,849,938         96.89%         \$6,157                                                                                                                                                                                               | 4.25%                            | 0.92%                                            |                                                          | 6.84%                    | 11.73%                    |
| State Employees' Credit Union         \$40,621,858         \$23,620,891         \$36,855,049         64.09%         \$5,858                                                                                                                                                                                           | 3.68%                            | 1.40%                                            | 2.28%                                                    | 9.32%                    | 8.91%                     |
| Average of Asset Group D \$8,551,843 \$5,373,290 \$7,699,544 86.27% \$5,964                                                                                                                                                                                                                                           | 4.38%                            | 1.02%                                            | 3.36%                                                    | 10.30%                   | 12.07%                    |