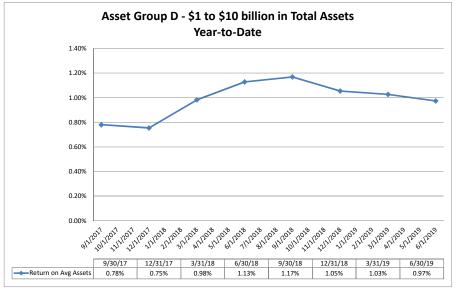

### Summary Trends of Historical Asset Group Averages: Return on Average Assets

Source: SNL Financial

Note: Report includes only bank-level data.

Note: Report includes only bank-level data.

| Performance Analysis                                            |                         |                              |                             | June 30,                       | 2019                      |                                       |                              |                             | Run D                          | ate: Augu                 | st 20, 2019                           |
|-----------------------------------------------------------------|-------------------------|------------------------------|-----------------------------|--------------------------------|---------------------------|---------------------------------------|------------------------------|-----------------------------|--------------------------------|---------------------------|---------------------------------------|
|                                                                 | As of Date              |                              |                             | Quarter to Date                |                           |                                       |                              |                             | Year to Date                   |                           |                                       |
|                                                                 |                         |                              |                             |                                |                           |                                       |                              |                             |                                |                           |                                       |
|                                                                 | Total Assets<br>(\$000) | Net Income<br>(Loss) (\$000) | Return on Avg<br>Assets (%) | Return on<br>Avg Net Worth (%) | Oper Exp/ Oper<br>Rev (%) | Salary&Benefits/<br>Employees (\$000) | Net Income (Loss)<br>(\$000) | Return on Avg<br>Assets (%) | Return on<br>Avg Net Worth (%) | Oper Exp/ Oper<br>Rev (%) | Salary&Benefits/<br>Employees (\$000) |
| Region Institution Name                                         | (4444)                  | (====) (+===)                |                             |                                | ,                         |                                       | (4222)                       |                             |                                |                           |                                       |
| Asset Group A - \$0 to \$250 million in total assets (continu   | ued)                    |                              |                             |                                |                           |                                       |                              |                             |                                |                           |                                       |
| Ecusta Credit Union                                             | \$61,537                | \$148                        | 0.96%                       | 8.64%                          | 76.07%                    | \$53                                  | \$242                        | 0.78%                       | 7.12%                          | 79.18%                    | \$53                                  |
| Bragg Mutual Federal Credit Union                               | \$71,943                | \$135                        | 0.76%                       |                                |                           | \$49                                  | \$172                        | 0.50%                       |                                |                           | \$50                                  |
| North Carolina Community Federal Credit Union                   | \$71,826                | \$150                        | 0.84%                       |                                |                           | \$60                                  | \$297                        | 0.82%                       |                                |                           | \$59                                  |
| Weyco Community Credit Union                                    | \$73,948                | \$134                        | 0.72%                       |                                |                           | \$64                                  | \$224                        | 0.60%                       |                                |                           | \$60                                  |
| WNC Community Credit Union                                      | \$83,426                | \$118<br>\$129               | 0.57%<br>0.60%              |                                |                           | \$88<br>\$64                          | \$168                        | 0.41%<br>0.31%              |                                |                           | \$89<br>\$70                          |
| Welcome Federal Credit Union<br>Riegelwood Federal Credit Union | \$84,021<br>\$95,914    | \$129<br>\$143               | 0.58%                       |                                |                           | \$64<br>\$59                          | \$130<br>\$534               | 1.08%                       |                                |                           | \$70<br>\$57                          |
| Nova Credit Union                                               | \$109,596               | \$191                        | 0.70%                       |                                |                           | \$56                                  | \$292                        | 0.54%                       |                                |                           | \$55                                  |
| R T P Federal Credit Union                                      | \$113,685               | \$258                        | 0.90%                       |                                | 82.14%                    | \$69                                  | \$376                        | 0.66%                       |                                |                           | \$69                                  |
| Duke University Federal Credit Union                            | \$150,966               | \$414                        | 1.09%                       |                                |                           | \$72                                  | \$739                        | 0.98%                       |                                |                           | \$70                                  |
| Premier Federal Credit Union                                    | \$189,964               | \$689                        | 1.45%                       |                                |                           | \$58                                  | \$1,370                      | 1.45%                       |                                |                           | \$54                                  |
| First Flight Federal Credit Union                               | \$190,464               | \$66                         | 0.14%                       | 1.01%                          | 88.67%                    | \$67                                  | \$570                        | 0.59%                       | 4.39%                          | 84.25%                    | \$66                                  |
| Telco Community Credit Union                                    | \$193,093               | \$817                        | 1.68%                       |                                |                           | \$55                                  | \$1,565                      | 1.62%                       |                                |                           | \$55                                  |
| Mountain Credit Union                                           | \$219,531               | \$170                        | 0.31%                       | 3.09%                          | 91.28%                    | \$70                                  | \$354                        | 0.32%                       | 3.23%                          | 90.43%                    | \$70                                  |
| Average of Asset Group A                                        | \$50,311                | \$98                         | 0.63%                       | 5.04%                          | 80.17%                    | \$60                                  | \$180                        | 0.60%                       | 4.54%                          | 81.47%                    | \$60                                  |
| Asset Group B - \$251 to \$500 million in total assets          |                         |                              |                             |                                |                           |                                       |                              |                             |                                |                           |                                       |
| Summit Credit Union                                             | \$265,543               | \$689                        | 1.03%                       | 8.09%                          | 77.02%                    | \$69                                  | \$1,366                      | 1.03%                       | 8.09%                          | 77.51%                    | \$67                                  |
| Champion Credit Union                                           | \$290,519               | \$386                        | 0.53%                       |                                |                           | \$69                                  | \$703                        | 0.48%                       |                                |                           | \$69                                  |
| Members Credit Union                                            | \$292,499               | \$913                        | 1.25%                       |                                |                           | \$57                                  | \$1,386                      | 0.96%                       |                                |                           | \$56                                  |
| Piedmont Advantage Credit Union                                 | \$356,343               | \$928                        | 1.03%                       |                                |                           | \$62                                  | \$497                        | 0.28%                       |                                |                           | \$61                                  |
| Latino Community Credit Union                                   | \$433,231               | \$1,873                      | 1.81%                       |                                |                           | \$56                                  | \$3,545                      | 1.82%                       |                                |                           | \$56                                  |
| Fort Bragg Federal Credit Union                                 | \$413,362               | \$1,065                      | 1.04%                       |                                |                           | \$74<br>\$74                          | \$2,076                      | 1.02%                       |                                |                           | \$78<br>\$77                          |
| Carolinas Telco Federal Credit Union                            | \$437,300               | \$1,064                      | 0.97%                       | 6.37%                          | 73.68%                    | \$74                                  | \$2,101                      | 0.96%                       | 6.43%                          | 73.35%                    | \$77                                  |
| Average of Asset Group B                                        | \$355,542               | \$988                        | 1.09%                       | 9.52%                          | 72.30%                    | \$66                                  | \$1,668                      | 0.94%                       | 7.95%                          | 74.69%                    | \$66                                  |
| Asset Group C - \$501 million to \$1 billion in total assets    |                         |                              |                             |                                |                           |                                       |                              |                             |                                |                           |                                       |
| Charlotte Metro Federal Credit Union                            | \$548,593               | \$1,780                      | 1.30%                       | 12.33%                         | 68.28%                    | \$85                                  | \$3,439                      | 1.28%                       | 12.09%                         | 71.15%                    | \$85                                  |
| Marine Federal Credit Union                                     | \$735,256               | \$1,866                      | 1.01%                       | 12.74%                         | 79.12%                    | \$60                                  | \$3,111                      | 0.84%                       | 10.83%                         | 77.76%                    | \$57                                  |
| Average of Asset Group C                                        | \$641,925               | \$1,823                      | 1.16%                       | 12.54%                         | 73.70%                    | \$73                                  | \$3,275                      | 1.06%                       | 11.46%                         | 74.46%                    | \$71                                  |
| Asset Group D - \$1 billion and over in total assets            |                         |                              |                             |                                |                           |                                       |                              |                             |                                |                           |                                       |
| Self-Help Credit Union                                          | \$1,056,465             | \$3,449                      | 1.30%                       | 12.00%                         | 60.45%                    | \$63                                  | \$7,982                      | 1.53%                       | 13.88%                         | 61.02%                    | \$64                                  |
| Allegacy Federal Credit Union                                   | \$1,578,111             | \$3,675                      | 0.94%                       |                                |                           | \$113                                 | \$7,409                      | 0.96%                       |                                |                           | \$112                                 |
| Local Government Federal Credit Union                           | \$2,196,627             | \$3,246                      | 0.59%                       |                                |                           | \$138                                 | \$6,007                      | 0.56%                       |                                |                           | \$141                                 |
| Truliant Federal Credit Union                                   | \$2,588,424             | \$6,811                      | 1.06%                       |                                |                           | \$75                                  | \$12,400                     | 0.97%                       |                                |                           | \$75                                  |
| Coastal Federal Credit Union                                    | \$3,269,570             | \$8,185                      | 1.00%                       |                                |                           | \$109                                 | \$19,723                     | 1.22%                       |                                |                           | \$109                                 |
| State Employees' Credit Union                                   | \$40,621,858            | \$62,832                     | 0.62%                       | 7.58%                          | 69.29%                    | \$75                                  | \$120,227                    | 0.60%                       | 7.36%                          | 68.84%                    | \$76                                  |
| Average of Asset Group D                                        | \$8,551,843             | \$14,700                     | 0.92%                       | 9.52%                          | 69.88%                    | \$96                                  | \$28,958                     | 0.97%                       | 9.96%                          | 70.31%                    | \$96                                  |
| - ,                                                             |                         |                              |                             |                                |                           |                                       |                              |                             |                                |                           |                                       |