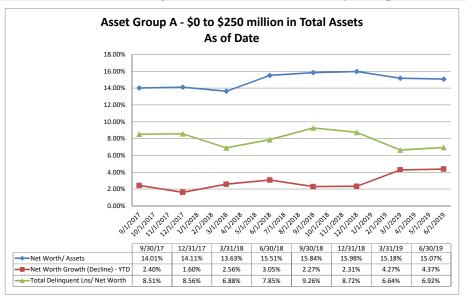

### Summary Trends of Historical Asset Group Averages: Return on Average Net Worth

Source: SNL Financial

Note: Report includes only bank-level data.

|        |                                                             | As of Date              |                              |                             | Quarter to Date                |                           |                                       | Year to Date                 |                             |                                |                           |                                       |  |
|--------|-------------------------------------------------------------|-------------------------|------------------------------|-----------------------------|--------------------------------|---------------------------|---------------------------------------|------------------------------|-----------------------------|--------------------------------|---------------------------|---------------------------------------|--|
|        |                                                             | Total Assets<br>(\$000) | Net Income<br>(Loss) (\$000) | Return on Avg<br>Assets (%) | Return on<br>Avg Net Worth (%) | Oper Exp/ Oper<br>Rev (%) | Salary&Benefits/<br>Employees (\$000) | Net Income (Loss)<br>(\$000) | Return on Avg<br>Assets (%) | Return on<br>Avg Net Worth (%) | Oper Exp/ Oper<br>Rev (%) | Salary&Benefits/<br>Employees (\$000) |  |
| Region | Institution Name                                            |                         |                              |                             |                                |                           |                                       |                              |                             |                                |                           |                                       |  |
| Asset  | Group A - \$0 to \$250 million in total assets              |                         |                              |                             |                                |                           |                                       |                              |                             |                                |                           |                                       |  |
|        | Mount Vernon Baptist Church Credit Union                    | \$161                   | \$1                          | 2.48%                       | 6.67%                          | 0.00%                     | NA                                    | \$1                          | 1.24%                       | 3.33%                          | 0.00%                     | NA                                    |  |
|        | Shaw University Federal Credit Union                        | \$471                   | (\$4)                        | (3.43%)                     | (12.70%)                       | 71.43%                    | \$24                                  | (\$8)                        | (3.45%)                     | (12.50%)                       | 84.62%                    | \$28                                  |  |
|        | Dill Federal Credit Union                                   | \$924                   | (\$3)                        | (1.30%)                     | (3.08%)                        | 118.18%                   | \$24                                  | (\$6)                        | (1.30%)                     | (3.07%)                        | 130.00%                   | \$26                                  |  |
|        | Texas Gulf Carolina Employees Credit Union                  | \$2,534                 | (\$2)                        | (0.31%)                     | (0.86%)                        | 105.13%                   | \$42                                  | \$27                         | 2.13%                       | 5.81%                          | 90.24%                    | \$39                                  |  |
|        | Piedmont Credit Union                                       | \$4,248                 | (\$5)                        | (0.47%)                     | (3.34%)                        | 109.43%                   | \$38                                  | (\$13)                       | (0.60%)                     | (4.33%)                        | 112.87%                   | \$39                                  |  |
|        | HSM Federal Credit Union                                    | \$4,984                 | \$14                         | 1.09%                       | 9.29%                          | 67.07%                    | \$66                                  | \$56                         | 2.17%                       | 19.02%                         | 69.11%                    | \$63                                  |  |
|        | Arcade Credit Union                                         | \$6,957                 | \$5                          | 0.28%                       | 2.24%                          | 94.52%                    | \$45                                  | \$4                          | 0.11%                       | 0.90%                          | 97.10%                    | \$43                                  |  |
|        | Allvac Savings & Credit Union                               | \$7,961                 | \$28                         | 1.38%                       | 8.90%                          | 72.45%                    | \$53                                  | \$8                          | 0.20%                       | 1.27%                          | 78.13%                    | \$56                                  |  |
|        | North Carolina Press Association Federal Credit Union       | \$8,479                 | \$12                         | 0.56%                       | 4.33%                          | 58.11%                    | NA                                    | \$26                         | 0.61%                       | 4.71%                          | 56.85%                    | NA                                    |  |
|        | Fayetteville Postal Credit Union                            | \$8,277                 | \$17                         | 0.81%                       | 9.03%                          | 80.00%                    | \$51                                  | \$15                         | 0.36%                       | 4.01%                          | 84.81%                    | \$51                                  |  |
|        | Lithium Federal Credit Union                                | \$8,831                 | \$50                         | 2.25%                       | 11.51%                         | 55.17%                    | \$49                                  | \$71                         | 1.61%                       | 8.26%                          | 59.86%                    | \$53                                  |  |
|        | TCP Credit Union                                            | \$9,887                 | \$28                         | 1.14%                       | 5.06%                          | 69.68%                    | \$52                                  | \$99                         | 1.98%                       | 9.05%                          | 68.83%                    | \$51                                  |  |
|        | Civic Federal Credit Union                                  | \$19,324                | \$94                         | 2.45%                       | 7.06%                          | 38.46%                    | NA                                    | \$225                        | 3.75%                       | 8.54%                          | 33.25%                    | NA                                    |  |
|        | Team & Wheel Federal Credit Union                           | \$11,898                | \$30                         | 1.01%                       | 6.93%                          | 88.24%                    | \$55                                  | \$15                         | 0.25%                       | 1.74%                          | 91.90%                    | \$54                                  |  |
|        | GUCO Credit Union                                           | \$11,944                | \$24                         | 0.80%                       | 5.56%                          | 76.19%                    | \$90                                  | \$38                         | 0.63%                       | 4.42%                          | 80.50%                    | \$89                                  |  |
|        | Greater Kinston Credit Union                                | \$12,336                | \$18                         | 0.59%                       | 5.82%                          | 69.02%                    | \$49                                  | \$51                         | 0.85%                       | 8.32%                          | 74.57%                    | \$50                                  |  |
|        | Lincoln National Federal Credit Union                       | \$13,433                | \$25                         | 0.74%                       | 4.24%                          | 70.93%                    | \$80                                  | \$26                         | 0.38%                       | 2.21%                          | 83.23%                    | \$87                                  |  |
|        | Hamlet Federal Credit Union                                 | \$15,720                | \$16                         | 0.40%                       | 6.51%                          | 92.92%                    | \$33                                  | \$2                          | 0.02%                       | 0.41%                          | 99.52%                    | \$29                                  |  |
|        | Internal Revenue Employees Federal Credit Union             | \$18,000                | \$10                         | 0.22%                       | 1.28%                          | 86.30%                    | \$47                                  | \$17                         | 0.18%                       | 1.09%                          | 85.43%                    | \$50                                  |  |
|        | Emergency Responders Credit Union                           | \$22,127                | \$40                         | 0.74%                       | 5.67%                          | 78.83%                    | \$67                                  | \$109                        | 1.02%                       | 7.80%                          | 77.06%                    | \$70                                  |  |
|        | Greensboro Credit Union                                     | \$21,310                | \$14                         | 0.26%                       | 1.09%                          | 90.45%                    | \$66                                  | \$37                         | 0.34%                       | 1.44%                          | 87.74%                    | \$63                                  |  |
|        | Shuford Federal Credit Union                                | \$23,673                | \$32                         | 0.54%                       | 4.38%                          | 92.03%                    | \$53                                  | \$60                         | 0.51%                       | 4.13%                          | 92.41%                    | \$54                                  |  |
|        | Oteen VA Federal Credit Union                               | \$25,581                | (\$21)                       | (0.33%)                     | (4.30%)                        | 109.79%                   | \$56                                  | (\$2)                        | (0.02%)                     | (0.20%)                        | 100.00%                   | \$60                                  |  |
|        | McDowell Cornerstone Credit Union                           | \$26,771                | \$64                         | 0.96%                       | 4.88%                          | 73.68%                    | \$53                                  | \$139                        | 1.04%                       | 5.33%                          | 71.31%                    | \$53                                  |  |
|        | First Carolina People's Credit Union                        | \$28,116                | \$43                         | 0.61%                       | 6.16%                          | 85.00%                    | \$64                                  | \$95                         | 0.67%                       | 6.86%                          | 84.41%                    | \$62                                  |  |
|        | CS Credit Union                                             | \$31,222                | \$52                         | 0.67%                       | 4.55%                          | 76.97%                    | \$71                                  | \$113                        | 0.73%                       | 5.04%                          | 77.42%                    | \$71                                  |  |
|        | First Legacy Community Credit Union Blue Flame Credit Union | \$31,095                | (\$132)                      | (1.67%)                     | (16.38%)                       | 123.97%                   | \$70<br>\$50                          | (\$116)                      | (0.72%)                     | (7.13%)                        | 122.67%                   | \$73<br>\$59                          |  |
|        | HealthShare Credit Union                                    | \$30,755<br>\$38,980    | \$35<br>\$60                 | 0.44%<br>0.63%              | 2.34%<br>5.34%                 | 94.26%<br>84.93%          | \$56<br>\$74                          | \$78<br>\$95                 | 0.49%<br>0.51%              | 2.62%<br>4.25%                 | 94.72%<br>88.22%          | \$59<br>\$77                          |  |
|        | Carolina Cooperative Federal Credit Union                   | \$40.513                | \$165                        | 1.62%                       | 13.39%                         | 71.55%                    | \$74<br>\$55                          | \$323                        | 1.60%                       | 13.33%                         | 72.51%                    | \$77<br>\$58                          |  |
|        | Hanesbrands Credit Union                                    | \$40,513<br>\$42.689    | \$53                         | 0.49%                       | 3.62%                          | 88.40%                    | \$53<br>\$54                          | \$99                         | 0.46%                       | 3.41%                          | 88.83%                    | \$53                                  |  |
|        | Acclaim Federal Credit Union                                | \$47,038                | (\$9)                        | (0.08%)                     | (0.82%)                        | 81.03%                    | \$70                                  | \$49                         | 0.40%                       | 2.23%                          | 81.00%                    | \$53<br>\$71                          |  |
|        | Charlotte Fire Department Credit Union                      | \$47,366                | \$0                          | 0.00%                       | 0.00%                          | 90.73%                    | \$83                                  | \$15                         | 0.06%                       | 0.47%                          | 93.00%                    | \$83                                  |  |
|        | Vision Financial Federal Credit Union                       | \$49,165                | \$218                        | 1.76%                       | 17.28%                         | 69.52%                    | \$58                                  | \$384                        | 1.55%                       | 15.51%                         | 70.89%                    | \$59                                  |  |
|        | Carolina Federal Credit Union                               | \$51,110                | \$144                        | 1.12%                       | 11.10%                         | 71.97%                    | \$57                                  | \$225                        | 0.88%                       | 8.81%                          | 71.78%                    | \$57                                  |  |
|        | ElecTel Cooperative Federal Credit Union                    | \$51,394                | \$154                        | 1.19%                       | 9.48%                          | 77.35%                    | \$97                                  | \$324                        | 1.25%                       | 10.10%                         | 75.21%                    | \$93                                  |  |
|        | Lion's Share Federal Credit Union                           | \$50,218                | \$98                         | 0.76%                       | 8.91%                          | 77.56%                    | \$66                                  | (\$4)                        | (0.02%)                     | (0.18%)                        | 86.01%                    | \$74                                  |  |
|        | American Partners Federal Credit Union                      | \$54,227                | \$150                        | 1.11%                       | 12.47%                         | 79.16%                    | \$71                                  | \$224                        | 0.83%                       | 9.42%                          | 81.58%                    | \$67                                  |  |
|        | Greensboro Municipal Federal Credit Union                   | \$55,828                | \$78                         | 0.56%                       | 4.71%                          | 77.74%                    | \$71                                  | \$178                        | 0.64%                       | 5.42%                          | 79.17%                    | \$73                                  |  |
|        | Telco Credit Union                                          | \$61,034                | (\$17)                       | (0.11%)                     | (0.82%)                        | 90.04%                    | \$55                                  | (\$421)                      | (1.39%)                     | (9.99%)                        | 92.06%                    | \$53                                  |  |
|        | Winston-Salem Federal Credit Union                          | \$60,593                | \$223                        | 1.46%                       | 12.22%                         | 84.14%                    | \$63                                  | \$233                        | 0.77%                       | 6.45%                          | 83.79%                    | \$66                                  |  |
|        |                                                             |                         |                              |                             |                                |                           |                                       |                              |                             |                                |                           |                                       |  |