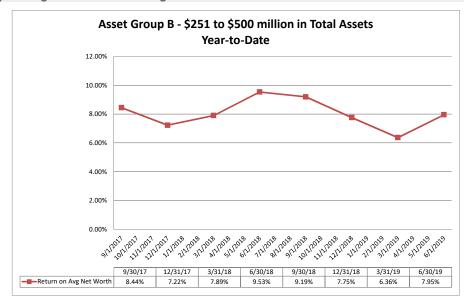

### Summary Trends of Historical Asset Group Averages: Return on Average Net Worth

Source: SNL Financial

Note: Report includes only bank-level data.

|        |                                                             | As of Date              |                              |                             | Quarter to Date                |                           |                                       | Year to Date                 |                             |                                |                           |                                       |  |
|--------|-------------------------------------------------------------|-------------------------|------------------------------|-----------------------------|--------------------------------|---------------------------|---------------------------------------|------------------------------|-----------------------------|--------------------------------|---------------------------|---------------------------------------|--|
|        |                                                             | Total Assets<br>(\$000) | Net Income<br>(Loss) (\$000) | Return on Avg<br>Assets (%) | Return on<br>Avg Net Worth (%) | Oper Exp/ Oper<br>Rev (%) | Salary&Benefits/<br>Employees (\$000) | Net Income (Loss)<br>(\$000) | Return on Avg<br>Assets (%) | Return on<br>Avg Net Worth (%) | Oper Exp/ Oper<br>Rev (%) | Salary&Benefits/<br>Employees (\$000) |  |
| Region | Institution Name                                            |                         |                              |                             |                                |                           |                                       |                              |                             |                                |                           |                                       |  |
| Asset  | Group A - \$0 to \$250 million in total assets              |                         |                              |                             |                                |                           |                                       |                              |                             |                                |                           |                                       |  |
|        | Mount Vernon Baptist Church Credit Union                    | \$161                   | \$1                          | 2.48%                       | 6.67%                          | 0.00%                     | NA                                    | \$1                          | 1.24%                       | 3.33%                          | 0.00%                     | NA                                    |  |
|        | Shaw University Federal Credit Union                        | \$471                   | (\$4)                        | (3.43%)                     | (12.70%)                       | 71.43%                    | \$24                                  | (\$8)                        | (3.45%)                     | (12.50%)                       | 84.62%                    | \$28                                  |  |
|        | Dill Federal Credit Union                                   | \$924                   | (\$3)                        | (1.30%)                     | (3.08%)                        | 118.18%                   | \$24                                  | (\$6)                        | (1.30%)                     | (3.07%)                        | 130.00%                   | \$26                                  |  |
|        | Texas Gulf Carolina Employees Credit Union                  | \$2,534                 | (\$2)                        | (0.31%)                     | (0.86%)                        | 105.13%                   | \$42                                  | \$27                         | 2.13%                       | 5.81%                          | 90.24%                    | \$39                                  |  |
|        | Piedmont Credit Union                                       | \$4,248                 | (\$5)                        | (0.47%)                     | (3.34%)                        | 109.43%                   | \$38                                  | (\$13)                       | (0.60%)                     | (4.33%)                        | 112.87%                   | \$39                                  |  |
|        | HSM Federal Credit Union                                    | \$4,984                 | \$14                         | 1.09%                       | 9.29%                          | 67.07%                    | \$66                                  | \$56                         | 2.17%                       | 19.02%                         | 69.11%                    | \$63                                  |  |
|        | Arcade Credit Union                                         | \$6,957                 | \$5                          | 0.28%                       | 2.24%                          | 94.52%                    | \$45                                  | \$4                          | 0.11%                       | 0.90%                          | 97.10%                    | \$43                                  |  |
|        | Allvac Savings & Credit Union                               | \$7,961                 | \$28                         | 1.38%                       | 8.90%                          | 72.45%                    | \$53                                  | \$8                          | 0.20%                       | 1.27%                          | 78.13%                    | \$56                                  |  |
|        | North Carolina Press Association Federal Credit Union       | \$8,479                 | \$12                         | 0.56%                       | 4.33%                          | 58.11%                    | NA                                    | \$26                         | 0.61%                       | 4.71%                          | 56.85%                    | NA                                    |  |
|        | Fayetteville Postal Credit Union                            | \$8,277                 | \$17                         | 0.81%                       | 9.03%                          | 80.00%                    | \$51                                  | \$15                         | 0.36%                       | 4.01%                          | 84.81%                    | \$51                                  |  |
|        | Lithium Federal Credit Union                                | \$8,831                 | \$50                         | 2.25%                       | 11.51%                         | 55.17%                    | \$49                                  | \$71                         | 1.61%                       | 8.26%                          | 59.86%                    | \$53                                  |  |
|        | TCP Credit Union                                            | \$9,887                 | \$28                         | 1.14%                       | 5.06%                          | 69.68%                    | \$52                                  | \$99                         | 1.98%                       | 9.05%                          | 68.83%                    | \$51                                  |  |
|        | Civic Federal Credit Union                                  | \$19,324                | \$94                         | 2.45%                       | 7.06%                          | 38.46%                    | NA                                    | \$225                        | 3.75%                       | 8.54%                          | 33.25%                    | NA                                    |  |
|        | Team & Wheel Federal Credit Union                           | \$11,898                | \$30                         | 1.01%                       | 6.93%                          | 88.24%                    | \$55                                  | \$15                         | 0.25%                       | 1.74%                          | 91.90%                    | \$54                                  |  |
|        | GUCO Credit Union                                           | \$11,944                | \$24                         | 0.80%                       | 5.56%                          | 76.19%                    | \$90                                  | \$38                         | 0.63%                       | 4.42%                          | 80.50%                    | \$89                                  |  |
|        | Greater Kinston Credit Union                                | \$12,336                | \$18                         | 0.59%                       | 5.82%                          | 69.02%                    | \$49                                  | \$51                         | 0.85%                       | 8.32%                          | 74.57%                    | \$50                                  |  |
|        | Lincoln National Federal Credit Union                       | \$13,433                | \$25                         | 0.74%                       | 4.24%                          | 70.93%                    | \$80                                  | \$26                         | 0.38%                       | 2.21%                          | 83.23%                    | \$87                                  |  |
|        | Hamlet Federal Credit Union                                 | \$15,720                | \$16                         | 0.40%                       | 6.51%                          | 92.92%                    | \$33                                  | \$2                          | 0.02%                       | 0.41%                          | 99.52%                    | \$29                                  |  |
|        | Internal Revenue Employees Federal Credit Union             | \$18,000                | \$10                         | 0.22%                       | 1.28%                          | 86.30%                    | \$47                                  | \$17                         | 0.18%                       | 1.09%                          | 85.43%                    | \$50                                  |  |
|        | Emergency Responders Credit Union                           | \$22,127                | \$40                         | 0.74%                       | 5.67%                          | 78.83%                    | \$67                                  | \$109                        | 1.02%                       | 7.80%                          | 77.06%                    | \$70                                  |  |
|        | Greensboro Credit Union                                     | \$21,310                | \$14                         | 0.26%                       | 1.09%                          | 90.45%                    | \$66                                  | \$37                         | 0.34%                       | 1.44%                          | 87.74%                    | \$63                                  |  |
|        | Shuford Federal Credit Union                                | \$23,673                | \$32                         | 0.54%                       | 4.38%                          | 92.03%                    | \$53                                  | \$60                         | 0.51%                       | 4.13%                          | 92.41%                    | \$54                                  |  |
|        | Oteen VA Federal Credit Union                               | \$25,581                | (\$21)                       | (0.33%)                     | (4.30%)                        | 109.79%                   | \$56                                  | (\$2)                        | (0.02%)                     | (0.20%)                        | 100.00%                   | \$60                                  |  |
|        | McDowell Cornerstone Credit Union                           | \$26,771                | \$64                         | 0.96%                       | 4.88%                          | 73.68%                    | \$53                                  | \$139                        | 1.04%                       | 5.33%                          | 71.31%                    | \$53                                  |  |
|        | First Carolina People's Credit Union                        | \$28,116                | \$43                         | 0.61%                       | 6.16%                          | 85.00%                    | \$64                                  | \$95                         | 0.67%                       | 6.86%                          | 84.41%                    | \$62                                  |  |
|        | CS Credit Union                                             | \$31,222                | \$52                         | 0.67%                       | 4.55%                          | 76.97%                    | \$71                                  | \$113                        | 0.73%                       | 5.04%                          | 77.42%                    | \$71                                  |  |
|        | First Legacy Community Credit Union Blue Flame Credit Union | \$31,095                | (\$132)                      | (1.67%)                     | (16.38%)                       | 123.97%                   | \$70<br>\$50                          | (\$116)                      | (0.72%)                     | (7.13%)                        | 122.67%                   | \$73<br>\$59                          |  |
|        | HealthShare Credit Union                                    | \$30,755<br>\$38,980    | \$35<br>\$60                 | 0.44%<br>0.63%              | 2.34%<br>5.34%                 | 94.26%<br>84.93%          | \$56<br>\$74                          | \$78<br>\$95                 | 0.49%<br>0.51%              | 2.62%<br>4.25%                 | 94.72%<br>88.22%          | \$59<br>\$77                          |  |
|        | Carolina Cooperative Federal Credit Union                   | \$40.513                | \$165                        | 1.62%                       | 13.39%                         | 71.55%                    | \$74<br>\$55                          | \$323                        | 1.60%                       | 13.33%                         | 72.51%                    | \$77<br>\$58                          |  |
|        | Hanesbrands Credit Union                                    | \$40,513<br>\$42.689    | \$53                         | 0.49%                       | 3.62%                          | 88.40%                    | \$53<br>\$54                          | \$99                         | 0.46%                       | 3.41%                          | 88.83%                    | \$53                                  |  |
|        | Acclaim Federal Credit Union                                | \$47,038                | (\$9)                        | (0.08%)                     | (0.82%)                        | 81.03%                    | \$70                                  | \$49                         | 0.40%                       | 2.23%                          | 81.00%                    | \$53<br>\$71                          |  |
|        | Charlotte Fire Department Credit Union                      | \$47,366                | \$0                          | 0.00%                       | 0.00%                          | 90.73%                    | \$83                                  | \$15                         | 0.06%                       | 0.47%                          | 93.00%                    | \$83                                  |  |
|        | Vision Financial Federal Credit Union                       | \$49,165                | \$218                        | 1.76%                       | 17.28%                         | 69.52%                    | \$58                                  | \$384                        | 1.55%                       | 15.51%                         | 70.89%                    | \$59                                  |  |
|        | Carolina Federal Credit Union                               | \$51,110                | \$144                        | 1.12%                       | 11.10%                         | 71.97%                    | \$57                                  | \$225                        | 0.88%                       | 8.81%                          | 71.78%                    | \$57                                  |  |
|        | ElecTel Cooperative Federal Credit Union                    | \$51,394                | \$154                        | 1.19%                       | 9.48%                          | 77.35%                    | \$97                                  | \$324                        | 1.25%                       | 10.10%                         | 75.21%                    | \$93                                  |  |
|        | Lion's Share Federal Credit Union                           | \$50,218                | \$98                         | 0.76%                       | 8.91%                          | 77.56%                    | \$66                                  | (\$4)                        | (0.02%)                     | (0.18%)                        | 86.01%                    | \$74                                  |  |
|        | American Partners Federal Credit Union                      | \$54,227                | \$150                        | 1.11%                       | 12.47%                         | 79.16%                    | \$71                                  | \$224                        | 0.83%                       | 9.42%                          | 81.58%                    | \$67                                  |  |
|        | Greensboro Municipal Federal Credit Union                   | \$55,828                | \$78                         | 0.56%                       | 4.71%                          | 77.74%                    | \$71                                  | \$178                        | 0.64%                       | 5.42%                          | 79.17%                    | \$73                                  |  |
|        | Telco Credit Union                                          | \$61,034                | (\$17)                       | (0.11%)                     | (0.82%)                        | 90.04%                    | \$55                                  | (\$421)                      | (1.39%)                     | (9.99%)                        | 92.06%                    | \$53                                  |  |
|        | Winston-Salem Federal Credit Union                          | \$60,593                | \$223                        | 1.46%                       | 12.22%                         | 84.14%                    | \$63                                  | \$233                        | 0.77%                       | 6.45%                          | 83.79%                    | \$66                                  |  |
|        |                                                             |                         |                              |                             |                                |                           |                                       |                              |                             |                                |                           |                                       |  |

Note: Report includes only bank-level data.

| Performance Analysis                                            |                         |                              |                             | June 30,                       | 2019                      |                                       |                              |                             | Run D                          | ate: Augu                 | st 20, 2019                           |
|-----------------------------------------------------------------|-------------------------|------------------------------|-----------------------------|--------------------------------|---------------------------|---------------------------------------|------------------------------|-----------------------------|--------------------------------|---------------------------|---------------------------------------|
|                                                                 | As of Date              |                              |                             | Quarter to Date                |                           |                                       |                              |                             | Year to Date                   |                           |                                       |
|                                                                 |                         |                              |                             |                                |                           |                                       |                              |                             |                                |                           |                                       |
|                                                                 | Total Assets<br>(\$000) | Net Income<br>(Loss) (\$000) | Return on Avg<br>Assets (%) | Return on<br>Avg Net Worth (%) | Oper Exp/ Oper<br>Rev (%) | Salary&Benefits/<br>Employees (\$000) | Net Income (Loss)<br>(\$000) | Return on Avg<br>Assets (%) | Return on<br>Avg Net Worth (%) | Oper Exp/ Oper<br>Rev (%) | Salary&Benefits/<br>Employees (\$000) |
| Region Institution Name                                         | (4444)                  | (====) (+===)                |                             |                                | ,                         |                                       | (4222)                       |                             |                                |                           |                                       |
| Asset Group A - \$0 to \$250 million in total assets (continu   | ued)                    |                              |                             |                                |                           |                                       |                              |                             |                                |                           |                                       |
| Ecusta Credit Union                                             | \$61,537                | \$148                        | 0.96%                       | 8.64%                          | 76.07%                    | \$53                                  | \$242                        | 0.78%                       | 7.12%                          | 79.18%                    | \$53                                  |
| Bragg Mutual Federal Credit Union                               | \$71,943                | \$135                        | 0.76%                       |                                |                           | \$49                                  | \$172                        | 0.50%                       |                                |                           | \$50                                  |
| North Carolina Community Federal Credit Union                   | \$71,826                | \$150                        | 0.84%                       |                                |                           | \$60                                  | \$297                        | 0.82%                       |                                |                           | \$59                                  |
| Weyco Community Credit Union                                    | \$73,948                | \$134                        | 0.72%                       |                                |                           | \$64                                  | \$224                        | 0.60%                       |                                |                           | \$60                                  |
| WNC Community Credit Union                                      | \$83,426                | \$118<br>\$129               | 0.57%<br>0.60%              |                                |                           | \$88<br>\$64                          | \$168                        | 0.41%<br>0.31%              |                                |                           | \$89<br>\$70                          |
| Welcome Federal Credit Union<br>Riegelwood Federal Credit Union | \$84,021<br>\$95,914    | \$129<br>\$143               | 0.58%                       |                                |                           | \$64<br>\$59                          | \$130<br>\$534               | 1.08%                       |                                |                           | \$70<br>\$57                          |
| Nova Credit Union                                               | \$109,596               | \$191                        | 0.70%                       |                                |                           | \$56                                  | \$292                        | 0.54%                       |                                |                           | \$55                                  |
| R T P Federal Credit Union                                      | \$113,685               | \$258                        | 0.90%                       |                                | 82.14%                    | \$69                                  | \$376                        | 0.66%                       |                                |                           | \$69                                  |
| Duke University Federal Credit Union                            | \$150,966               | \$414                        | 1.09%                       |                                |                           | \$72                                  | \$739                        | 0.98%                       |                                |                           | \$70                                  |
| Premier Federal Credit Union                                    | \$189,964               | \$689                        | 1.45%                       |                                |                           | \$58                                  | \$1,370                      | 1.45%                       |                                |                           | \$54                                  |
| First Flight Federal Credit Union                               | \$190,464               | \$66                         | 0.14%                       | 1.01%                          | 88.67%                    | \$67                                  | \$570                        | 0.59%                       | 4.39%                          | 84.25%                    | \$66                                  |
| Telco Community Credit Union                                    | \$193,093               | \$817                        | 1.68%                       |                                |                           | \$55                                  | \$1,565                      | 1.62%                       |                                |                           | \$55                                  |
| Mountain Credit Union                                           | \$219,531               | \$170                        | 0.31%                       | 3.09%                          | 91.28%                    | \$70                                  | \$354                        | 0.32%                       | 3.23%                          | 90.43%                    | \$70                                  |
| Average of Asset Group A                                        | \$50,311                | \$98                         | 0.63%                       | 5.04%                          | 80.17%                    | \$60                                  | \$180                        | 0.60%                       | 4.54%                          | 81.47%                    | \$60                                  |
| Asset Group B - \$251 to \$500 million in total assets          |                         |                              |                             |                                |                           |                                       |                              |                             |                                |                           |                                       |
| Summit Credit Union                                             | \$265,543               | \$689                        | 1.03%                       | 8.09%                          | 77.02%                    | \$69                                  | \$1,366                      | 1.03%                       | 8.09%                          | 77.51%                    | \$67                                  |
| Champion Credit Union                                           | \$290,519               | \$386                        | 0.53%                       |                                |                           | \$69                                  | \$703                        | 0.48%                       |                                |                           | \$69                                  |
| Members Credit Union                                            | \$292,499               | \$913                        | 1.25%                       |                                |                           | \$57                                  | \$1,386                      | 0.96%                       |                                |                           | \$56                                  |
| Piedmont Advantage Credit Union                                 | \$356,343               | \$928                        | 1.03%                       |                                |                           | \$62                                  | \$497                        | 0.28%                       |                                |                           | \$61                                  |
| Latino Community Credit Union                                   | \$433,231               | \$1,873                      | 1.81%                       |                                |                           | \$56                                  | \$3,545                      | 1.82%                       |                                |                           | \$56                                  |
| Fort Bragg Federal Credit Union                                 | \$413,362               | \$1,065                      | 1.04%                       |                                |                           | \$74<br>\$74                          | \$2,076                      | 1.02%                       |                                |                           | \$78<br>\$77                          |
| Carolinas Telco Federal Credit Union                            | \$437,300               | \$1,064                      | 0.97%                       | 6.37%                          | 73.68%                    | \$74                                  | \$2,101                      | 0.96%                       | 6.43%                          | 73.35%                    | \$77                                  |
| Average of Asset Group B                                        | \$355,542               | \$988                        | 1.09%                       | 9.52%                          | 72.30%                    | \$66                                  | \$1,668                      | 0.94%                       | 7.95%                          | 74.69%                    | \$66                                  |
| Asset Group C - \$501 million to \$1 billion in total assets    |                         |                              |                             |                                |                           |                                       |                              |                             |                                |                           |                                       |
| Charlotte Metro Federal Credit Union                            | \$548,593               | \$1,780                      | 1.30%                       | 12.33%                         | 68.28%                    | \$85                                  | \$3,439                      | 1.28%                       | 12.09%                         | 71.15%                    | \$85                                  |
| Marine Federal Credit Union                                     | \$735,256               | \$1,866                      | 1.01%                       | 12.74%                         | 79.12%                    | \$60                                  | \$3,111                      | 0.84%                       | 10.83%                         | 77.76%                    | \$57                                  |
| Average of Asset Group C                                        | \$641,925               | \$1,823                      | 1.16%                       | 12.54%                         | 73.70%                    | \$73                                  | \$3,275                      | 1.06%                       | 11.46%                         | 74.46%                    | \$71                                  |
| Asset Group D - \$1 billion and over in total assets            |                         |                              |                             |                                |                           |                                       |                              |                             |                                |                           |                                       |
| Self-Help Credit Union                                          | \$1,056,465             | \$3,449                      | 1.30%                       | 12.00%                         | 60.45%                    | \$63                                  | \$7,982                      | 1.53%                       | 13.88%                         | 61.02%                    | \$64                                  |
| Allegacy Federal Credit Union                                   | \$1,578,111             | \$3,675                      | 0.94%                       |                                |                           | \$113                                 | \$7,409                      | 0.96%                       |                                |                           | \$112                                 |
| Local Government Federal Credit Union                           | \$2,196,627             | \$3,246                      | 0.59%                       |                                |                           | \$138                                 | \$6,007                      | 0.56%                       |                                |                           | \$141                                 |
| Truliant Federal Credit Union                                   | \$2,588,424             | \$6,811                      | 1.06%                       |                                |                           | \$75                                  | \$12,400                     | 0.97%                       |                                |                           | \$75                                  |
| Coastal Federal Credit Union                                    | \$3,269,570             | \$8,185                      | 1.00%                       |                                |                           | \$109                                 | \$19,723                     | 1.22%                       |                                |                           | \$109                                 |
| State Employees' Credit Union                                   | \$40,621,858            | \$62,832                     | 0.62%                       | 7.58%                          | 69.29%                    | \$75                                  | \$120,227                    | 0.60%                       | 7.36%                          | 68.84%                    | \$76                                  |
| Average of Asset Group D                                        | \$8,551,843             | \$14,700                     | 0.92%                       | 9.52%                          | 69.88%                    | \$96                                  | \$28,958                     | 0.97%                       | 9.96%                          | 70.31%                    | \$96                                  |
| - ,                                                             |                         |                              |                             |                                |                           |                                       |                              |                             |                                |                           |                                       |