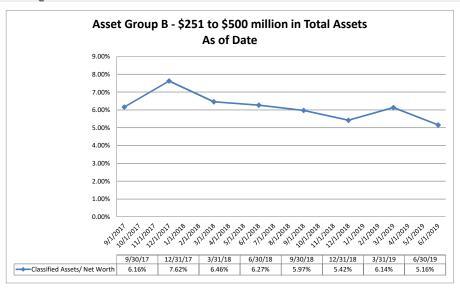

#### Summary Trends of Historical Asset Group Averages: Non Performing Loans/Loans, Reserves/Loans & Delinquent Loans/Total Assets

Source: SNL Financial

Note: Report includes only bank-level data.

| set Qua    | llity                                                 | June 30, 20          | 19                                      |                  |                                            | Run D                  | ate: Augu                   | st 20, 20                  |
|------------|-------------------------------------------------------|----------------------|-----------------------------------------|------------------|--------------------------------------------|------------------------|-----------------------------|----------------------------|
|            |                                                       |                      |                                         |                  | As of Date                                 |                        |                             |                            |
|            |                                                       | Total Assets (\$000) | Delinquent Loans<br>=> 2 months (\$000) | NPLs / Loans (%) | Loan Loss<br>Reserves / Gross<br>Loans (%) | Reserves / NPLs<br>(%) | NPAs / Equity +<br>LLRs (%) | Delinquent Lo<br>Assets (% |
| Region     | Institution Name                                      |                      |                                         |                  |                                            |                        |                             |                            |
| sset Group | p A - \$0 to \$250 million in total assets            |                      |                                         |                  |                                            |                        |                             |                            |
|            | Mount Vernon Baptist Church Credit Union              | \$161                | \$0                                     | 0.00%            | 20.00%                                     | NA                     | 0.00%                       | 0.                         |
|            | Shaw University Federal Credit Union                  | \$471                | \$13                                    | 6.57%            | 5.56%                                      | 84.62%                 | 9.70%                       | 2                          |
|            | Dill Federal Credit Union                             | \$924                | \$48                                    | 9.92%            | 0.83%                                      | 8.33%                  | 12.28%                      | 5                          |
|            | Texas Gulf Carolina Employees Credit Union            | \$2,534              | \$6                                     | 0.55%            |                                            | 150.00%                | 0.64%                       | (                          |
|            | Piedmont Credit Union                                 | \$4,248              | \$30                                    | 1.11%            | 0.63%                                      | 56.67%                 | 4.90%                       | (                          |
|            | HSM Federal Credit Union                              | \$4,984              | \$77                                    | 2.25%            |                                            | 98.70%                 | 11.24%                      |                            |
|            | Arcade Credit Union                                   | \$6,957              | \$9                                     | 0.23%            |                                            | 100.00%                | 0.99%                       | (                          |
|            | Allvac Savings & Credit Union                         | \$7,961              | \$94                                    | 2.06%            | 0.23%                                      | 43.62%                 | 7.15%                       |                            |
|            | North Carolina Press Association Federal Credit Union | \$8,479              | \$6                                     | 0.26%            |                                            | 43.02 %<br>NM          | 0.47%                       | (                          |
|            |                                                       | \$8,277              | \$156                                   | 3.41%            |                                            | 33.97%                 | 23.71%                      |                            |
|            | Fayetteville Postal Credit Union                      | \$8,831              | \$191                                   | 3.08%            | 1.10%                                      | 46.07%                 | 10.32%                      |                            |
|            | Lithium Federal Credit Union                          |                      |                                         |                  |                                            |                        |                             | 2                          |
|            | TCP Credit Union                                      | \$9,887              | \$135                                   | 1.85%            |                                            | 96.30%                 | 5.73%                       |                            |
|            | Civic Federal Credit Union                            | \$19,324             | \$0                                     | 0.00%            | 0.40%                                      | NA                     | 0.00%                       | (                          |
|            | Team & Wheel Federal Credit Union                     | \$11,898             | \$2                                     | 0.02%            | 0.15%                                      | 600.00%                | 0.11%                       | (                          |
|            | GUCO Credit Union                                     | \$11,944             | \$0                                     | 0.00%            | 0.31%                                      | NA                     | 0.00%                       | (                          |
|            | Greater Kinston Credit Union                          | \$12,336             | \$47                                    | 0.58%            | 2.07%                                      | 353.19%                | 4.60%                       | (                          |
|            | Lincoln National Federal Credit Union                 | \$13,433             | \$30                                    | 0.64%            |                                            | 40.00%                 | 1.26%                       | (                          |
|            | Hamlet Federal Credit Union                           | \$15,720             | \$483                                   | 5.53%            | 2.71%                                      | 49.07%                 | 56.56%                      | (                          |
|            | Internal Revenue Employees Federal Credit Union       | \$18,000             | \$16                                    | 0.38%            |                                            | 125.00%                | 0.51%                       | (                          |
|            | Emergency Responders Credit Union                     | \$22,127             | \$515                                   | 2.92%            | 0.57%                                      | 19.61%                 | 18.31%                      | 2                          |
|            | Greensboro Credit Union                               | \$21,310             | \$28                                    | 0.48%            | 0.14%                                      | 28.57%                 | 0.54%                       | (                          |
|            | Shuford Federal Credit Union                          | \$23,673             | \$380                                   | 2.16%            | 0.29%                                      | 13.42%                 | 18.36%                      |                            |
|            | Oteen VA Federal Credit Union                         | \$25,581             | \$0                                     | 0.00%            | 0.35%                                      | NA                     | 0.00%                       | (                          |
|            | McDowell Cornerstone Credit Union                     | \$26,771             | \$228                                   | 2.04%            | 0.65%                                      | 32.02%                 | 4.54%                       | (                          |
|            | First Carolina People's Credit Union                  | \$28,116             | \$646                                   | 2.72%            | 0.87%                                      | 32.04%                 | 21.38%                      | :                          |
|            | CS Credit Union                                       | \$31,222             | \$382                                   | 3.22%            | 0.78%                                      | 24.35%                 | 8.05%                       |                            |
|            | First Legacy Community Credit Union                   | \$31,095             | \$298                                   | 1.18%            | 3.56%                                      | 302.01%                | 7.49%                       | (                          |
|            | Blue Flame Credit Union                               | \$30,755             | \$0                                     | 0.00%            | 1.09%                                      | NA                     | 0.00%                       | (                          |
|            | HealthShare Credit Union                              | \$38,980             | \$18                                    | 0.09%            | 0.46%                                      | 522.22%                | 0.39%                       | (                          |
|            | Carolina Cooperative Federal Credit Union             | \$40,513             | \$261                                   | 0.88%            | 0.90%                                      | 102.30%                | 4.94%                       | (                          |
|            | Hanesbrands Credit Union                              | \$42,689             | \$318                                   | 2.22%            | 1.17%                                      | 52.83%                 | 5.23%                       | (                          |
|            | Acclaim Federal Credit Union                          | \$47,038             | \$752                                   | 2.19%            | 1.55%                                      | 70.88%                 | 23.14%                      |                            |
|            | Charlotte Fire Department Credit Union                | \$47,366             | \$217                                   | 0.89%            | 0.67%                                      | 76.04%                 | 3.21%                       | (                          |
|            | Vision Financial Federal Credit Union                 | \$49,165             | \$198                                   | 0.84%            | 2.48%                                      | 295.96%                | 4.44%                       | (                          |
|            | Carolina Federal Credit Union                         | \$51,110             | \$732                                   | 1.79%            |                                            | 88.52%                 | 14.71%                      | ,                          |
|            | ElecTel Cooperative Federal Credit Union              | \$51,394             | \$219                                   | 0.67%            | 0.36%                                      | 53.88%                 | 3.27%                       | (                          |
|            | Lion's Share Federal Credit Union                     | \$50,218             | \$553                                   | 1.40%            | 1.53%                                      | 109.22%                | 10.95%                      |                            |
|            | American Partners Federal Credit Union                | \$54,227             | \$282                                   | 0.65%            |                                            | 118.09%                | 6.99%                       | (                          |
|            | Greensboro Municipal Federal Credit Union             | \$55,828             | \$824                                   | 1.96%            | 1.24%                                      | 63.35%                 | 11.46%                      |                            |
|            | Telco Credit Union                                    | \$61,034             | \$1,110                                 | 2.49%            | 1.50%                                      | 60.00%                 | 12.88%                      | ,                          |
|            |                                                       |                      |                                         |                  |                                            |                        |                             |                            |