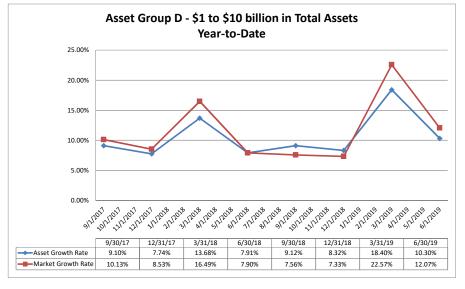

### Summary Trends of Historical Asset Group Averages: Asset Growth Rate & Market Growth Rate

Source: SNL Financial

Note: Report includes only bank-level data.

Note: Report includes only bank-level data.

|                                                                                                                                                                                                                                                                                                                       | 3.26%<br>4.24%<br>3.35%<br>2.98% | Interest Expense/<br>Avg Assets (%)  0.15% 0.84% | Year to Date  Net Interest Income/ Avg Assets (%)  3.10% | Asset Growth<br>Rate (%) | Market Growth<br>Rate (%) |
|-----------------------------------------------------------------------------------------------------------------------------------------------------------------------------------------------------------------------------------------------------------------------------------------------------------------------|----------------------------------|--------------------------------------------------|----------------------------------------------------------|--------------------------|---------------------------|
| Total Assets (\$000)   Leases (\$000)   Deposits (\$000)   Total Shares (\$000)   Asset Group A - \$0 to \$250 million in total assets (continued)    Ecusta Credit Union   \$61,537   \$26,145   \$54,430   48.03%   \$4,734   Bragg Mutual Federal Credit Union   \$71,943   \$36,595   \$62,848   58.23%   \$2,878 | 3.26%<br>4.24%<br>3.35%<br>2.98% | 0.15%<br>0.84%                                   | Avg Assets (%)                                           | Rate (%)                 |                           |
| Asset Group A - \$0 to \$250 million in total assets (continued)  Ecusta Credit Union \$61,537 \$26,145 \$54,430 48.03% \$4,734 Bragg Mutual Federal Credit Union \$71,943 \$36,595 \$62,848 58.23% \$2,878                                                                                                           | 4.24%<br>3.35%<br>2.98%          | 0.84%                                            | 3.10%                                                    |                          |                           |
| Bragg Mutual Federal Credit Union \$71,943 \$36,595 \$62,848 58.23% \$2,878                                                                                                                                                                                                                                           | 4.24%<br>3.35%<br>2.98%          | 0.84%                                            | 3.10%                                                    |                          |                           |
| Bragg Mutual Federal Credit Union \$71,943 \$36,595 \$62,848 58.23% \$2,878                                                                                                                                                                                                                                           | 4.24%<br>3.35%<br>2.98%          | 0.84%                                            |                                                          | (2.16%)                  | (2.97%)                   |
| North Carolina Community Federal Credit Union \$71,826 \$26,582 \$63,907 41.59% \$3,056                                                                                                                                                                                                                               | 2.98%                            |                                                  | 3.40%                                                    | 17.67%                   | 17.40%                    |
|                                                                                                                                                                                                                                                                                                                       |                                  | 0.06%                                            | 3.29%                                                    | (3.21%)                  | (4.31%)                   |
| Weyco Community Credit Union         \$73,948         \$28,043         \$63,987         43.83%         \$4,350                                                                                                                                                                                                        |                                  | 0.32%                                            |                                                          | (2.50%)                  | (4.07%)                   |
| WNC Community Credit Union         \$83,426         \$44,323         \$70,079         63.25%         \$7,584                                                                                                                                                                                                          | 3.24%                            | 0.96%                                            |                                                          | 3.99%                    | 4.12%                     |
| Welcome Federal Credit Union         \$84,021         \$53,584         \$71,892         74.53%         \$3,171                                                                                                                                                                                                        | 3.94%                            | 0.25%                                            |                                                          | 4.94%                    | 4.96%                     |
| Riegelwood Federal Credit Union \$95,914 \$62,602 \$80,820 77.46% \$3,094                                                                                                                                                                                                                                             | 4.80%                            | 0.28%                                            |                                                          | (10.87%)                 | (15.08%)                  |
| Nova Credit Union \$109,596 \$62,551 \$89,401 69.97% \$2,088                                                                                                                                                                                                                                                          | 4.41%                            | 0.23%                                            |                                                          | 3.25%                    | 0.02%                     |
| RTP Federal Credit Union \$113,685 \$75,516 \$101,524 74.38% \$3,667                                                                                                                                                                                                                                                  | 3.25%                            | 0.08%                                            |                                                          | 3.54%                    | 1.66%                     |
| Duke University Federal Credit Union         \$150,966         \$80,602         \$137,793         58.49%         \$4,253                                                                                                                                                                                              | 3.75%                            | 0.07%                                            |                                                          | 10.18%                   | 9.89%                     |
| Premier Federal Credit Union         \$189,964         \$123,969         \$157,445         78.74%         \$2,483           First Flight Federal Credit Union         \$190,464         \$117,920         \$155,393         75.89%         \$2,721                                                                    | 4.67%<br>3.85%                   | 0.49%                                            |                                                          | 5.17%                    | 5.46%<br>(4.93%)          |
| First Flight Federal Credit Union         \$190,464         \$117,920         \$155,393         75.89%         \$2,721           Telco Community Credit Union         \$193,093         \$138,663         \$169,307         81.90%         \$2,948                                                                    | 4.10%                            | 0.43%<br>0.46%                                   |                                                          | (3.23%)<br>4.64%         | 2.59%                     |
| Mountain Credit Union \$193,093 \$138,003 \$109,307 \$1.50% \$2,946 \$1.50% \$3,326                                                                                                                                                                                                                                   | 3.88%                            | 0.46%                                            |                                                          | 7.91%                    |                           |
| Average of Asset Group A \$50,311 \$30,367 \$43,301 67.11% \$3,249                                                                                                                                                                                                                                                    | 4.16%                            | 0.42%                                            | 3.72%                                                    | 9.97%                    | 90.61%                    |
| Asset Group B - \$251 to \$500 million in total assets                                                                                                                                                                                                                                                                |                                  |                                                  |                                                          |                          |                           |
| <b>Summit Credit Union</b> \$265,543 \$181,199 \$227,384 79.69% \$2,529                                                                                                                                                                                                                                               | 4.99%                            | 0.43%                                            | 4.56%                                                    | 3.90%                    | 1.97%                     |
| Champion Credit Union \$290,519 \$244,424 \$244,680 99.90% \$3,158                                                                                                                                                                                                                                                    | 4.40%                            | 0.81%                                            | 3.59%                                                    | (1.87%)                  | 18.59%                    |
| Members Credit Union         \$292,499         \$131,936         \$254,739         51.79%         \$2,840                                                                                                                                                                                                             | 3.70%                            | 0.30%                                            | 3.40%                                                    | 10.31%                   | 10.32%                    |
| Piedmont Advantage Credit Union         \$356,343         \$287,267         \$304,528         94.33%         \$3,443                                                                                                                                                                                                  | 4.10%                            | 0.46%                                            |                                                          | 0.63%                    | (0.70%)                   |
| Latino Community Credit Union         \$433,231         \$348,385         \$363,624         95.81%         \$3,385                                                                                                                                                                                                    | 6.00%                            | 1.47%                                            |                                                          | 55.05%                   | 62.67%                    |
| Fort Bragg Federal Credit Union \$413,362 \$234,637 \$360,714 65.05% \$5,135                                                                                                                                                                                                                                          | 3.31%                            | 0.31%                                            |                                                          | 7.39%                    | 6.79%                     |
| Carolinas Telco Federal Credit Union         \$437,300         \$242,253         \$364,695         66.43%         \$4,941                                                                                                                                                                                             | 3.65%                            | 0.35%                                            | 3.30%                                                    | (0.22%)                  | 3.57%                     |
| Average of Asset Group B \$355,542 \$238,586 \$302,909 79.00% \$3,633                                                                                                                                                                                                                                                 | 4.31%                            | 0.59%                                            | 3.71%                                                    | 10.74%                   | 14.74%                    |
| Asset Group C - \$501 million to \$1 billion in total assets                                                                                                                                                                                                                                                          |                                  |                                                  |                                                          |                          |                           |
| <b>Charlotte Metro Federal Credit Union</b> \$548,593 \$406,037 \$430,833 94.24% \$3,891                                                                                                                                                                                                                              | 4.07%                            | 0.86%                                            | 3.16%                                                    | 12.52%                   | 11.70%                    |
| Marine Federal Credit Union         \$735,256         \$486,128         \$663,041         73.32%         \$3,070                                                                                                                                                                                                      | 4.17%                            | 0.50%                                            | 3.66%                                                    | 0.47%                    | (2.10%)                   |
| Average of Asset Group C \$641,925 \$446,083 \$546,937 83.78% \$3,481                                                                                                                                                                                                                                                 | 4.12%                            | 0.68%                                            | 3.41%                                                    | 6.50%                    | 4.80%                     |
| Asset Group D - \$1 billion and over in total assets                                                                                                                                                                                                                                                                  |                                  |                                                  |                                                          |                          |                           |
| <b>Self-Help Credit Union</b> \$1,056,465 \$764,942 \$890,753 85.88% \$4,277                                                                                                                                                                                                                                          | 4.88%                            | 1.36%                                            | 3.53%                                                    | 8.96%                    | 10.18%                    |
| Allegacy Federal Credit Union \$1,578,111 \$1,155,477 \$1,352,321 85.44% \$4,088                                                                                                                                                                                                                                      | 4.31%                            | 0.70%                                            |                                                          | 14.65%                   | 15.87%                    |
| Local Government Federal Credit Union         \$2,196,627         \$1,840,842         \$1,982,127         92.87%         \$11,441                                                                                                                                                                                     | 4.87%                            | 0.98%                                            |                                                          | 12.44%                   | 15.88%                    |
| Truliant Federal Credit Union         \$2,588,424         \$2,096,182         \$2,267,074         \$2.46%         \$3,964                                                                                                                                                                                             | 4.27%                            | 0.75%                                            |                                                          | 9.57%                    | 9.87%                     |
| Coastal Federal Credit Union         \$3,269,570         \$2,761,404         \$2,849,938         96.89%         \$6,157                                                                                                                                                                                               | 4.25%                            | 0.92%                                            |                                                          | 6.84%                    | 11.73%                    |
| State Employees' Credit Union         \$40,621,858         \$23,620,891         \$36,855,049         64.09%         \$5,858                                                                                                                                                                                           | 3.68%                            | 1.40%                                            | 2.28%                                                    | 9.32%                    | 8.91%                     |
| Average of Asset Group D \$8,551,843 \$5,373,290 \$7,699,544 86.27% \$5,964                                                                                                                                                                                                                                           | 4.38%                            | 1.02%                                            | 3.36%                                                    | 10.30%                   | 12.07%                    |