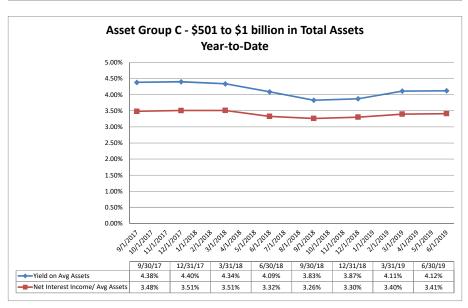

### Summary Trends of Historical Asset Group Averages: Yield on Average Assets & Net Interest Income/Average Assets

Source: SNL Financial

Note: Report includes only bank-level data.

|                                                                                                                                                                                                                                                                                                                       | 3.26%<br>4.24%<br>3.35%<br>2.98% | Interest Expense/<br>Avg Assets (%)  0.15% 0.84% | Year to Date  Net Interest Income/ Avg Assets (%)  3.10% | Asset Growth<br>Rate (%) | Market Growth<br>Rate (%) |
|-----------------------------------------------------------------------------------------------------------------------------------------------------------------------------------------------------------------------------------------------------------------------------------------------------------------------|----------------------------------|--------------------------------------------------|----------------------------------------------------------|--------------------------|---------------------------|
| Total Assets (\$000)   Leases (\$000)   Deposits (\$000)   Total Shares (\$000)   Asset Group A - \$0 to \$250 million in total assets (continued)    Ecusta Credit Union   \$61,537   \$26,145   \$54,430   48.03%   \$4,734   Bragg Mutual Federal Credit Union   \$71,943   \$36,595   \$62,848   58.23%   \$2,878 | 3.26%<br>4.24%<br>3.35%<br>2.98% | 0.15%<br>0.84%                                   | Avg Assets (%)                                           | Rate (%)                 |                           |
| Asset Group A - \$0 to \$250 million in total assets (continued)  Ecusta Credit Union \$61,537 \$26,145 \$54,430 48.03% \$4,734 Bragg Mutual Federal Credit Union \$71,943 \$36,595 \$62,848 58.23% \$2,878                                                                                                           | 4.24%<br>3.35%<br>2.98%          | 0.84%                                            | 3.10%                                                    |                          |                           |
| Bragg Mutual Federal Credit Union \$71,943 \$36,595 \$62,848 58.23% \$2,878                                                                                                                                                                                                                                           | 4.24%<br>3.35%<br>2.98%          | 0.84%                                            | 3.10%                                                    |                          |                           |
| Bragg Mutual Federal Credit Union \$71,943 \$36,595 \$62,848 58.23% \$2,878                                                                                                                                                                                                                                           | 4.24%<br>3.35%<br>2.98%          | 0.84%                                            |                                                          | (2.16%)                  | (2.97%)                   |
| North Carolina Community Federal Credit Union \$71,826 \$26,582 \$63,907 41.59% \$3,056                                                                                                                                                                                                                               | 2.98%                            |                                                  | 3.40%                                                    | 17.67%                   | 17.40%                    |
|                                                                                                                                                                                                                                                                                                                       |                                  | 0.06%                                            | 3.29%                                                    | (3.21%)                  | (4.31%)                   |
| Weyco Community Credit Union         \$73,948         \$28,043         \$63,987         43.83%         \$4,350                                                                                                                                                                                                        |                                  | 0.32%                                            |                                                          | (2.50%)                  | (4.07%)                   |
| WNC Community Credit Union         \$83,426         \$44,323         \$70,079         63.25%         \$7,584                                                                                                                                                                                                          | 3.24%                            | 0.96%                                            |                                                          | 3.99%                    | 4.12%                     |
| Welcome Federal Credit Union         \$84,021         \$53,584         \$71,892         74.53%         \$3,171                                                                                                                                                                                                        | 3.94%                            | 0.25%                                            |                                                          | 4.94%                    | 4.96%                     |
| Riegelwood Federal Credit Union \$95,914 \$62,602 \$80,820 77.46% \$3,094                                                                                                                                                                                                                                             | 4.80%                            | 0.28%                                            |                                                          | (10.87%)                 | (15.08%)                  |
| Nova Credit Union \$109,596 \$62,551 \$89,401 69.97% \$2,088                                                                                                                                                                                                                                                          | 4.41%                            | 0.23%                                            |                                                          | 3.25%                    | 0.02%                     |
| RTP Federal Credit Union \$113,685 \$75,516 \$101,524 74.38% \$3,667                                                                                                                                                                                                                                                  | 3.25%                            | 0.08%                                            |                                                          | 3.54%                    | 1.66%                     |
| Duke University Federal Credit Union         \$150,966         \$80,602         \$137,793         58.49%         \$4,253                                                                                                                                                                                              | 3.75%                            | 0.07%                                            |                                                          | 10.18%                   | 9.89%                     |
| Premier Federal Credit Union         \$189,964         \$123,969         \$157,445         78.74%         \$2,483           First Flight Federal Credit Union         \$190,464         \$117,920         \$155,393         75.89%         \$2,721                                                                    | 4.67%<br>3.85%                   | 0.49%                                            |                                                          | 5.17%                    | 5.46%<br>(4.93%)          |
| First Flight Federal Credit Union         \$190,464         \$117,920         \$155,393         75.89%         \$2,721           Telco Community Credit Union         \$193,093         \$138,663         \$169,307         81.90%         \$2,948                                                                    | 4.10%                            | 0.43%<br>0.46%                                   |                                                          | (3.23%)<br>4.64%         | 2.59%                     |
| Mountain Credit Union \$193,093 \$138,003 \$109,307 \$1.50% \$2,946 \$1.50% \$3,326                                                                                                                                                                                                                                   | 3.88%                            | 0.46%                                            |                                                          | 7.91%                    |                           |
| Average of Asset Group A \$50,311 \$30,367 \$43,301 67.11% \$3,249                                                                                                                                                                                                                                                    | 4.16%                            | 0.42%                                            | 3.72%                                                    | 9.97%                    | 90.61%                    |
| Asset Group B - \$251 to \$500 million in total assets                                                                                                                                                                                                                                                                |                                  |                                                  |                                                          |                          |                           |
| <b>Summit Credit Union</b> \$265,543 \$181,199 \$227,384 79.69% \$2,529                                                                                                                                                                                                                                               | 4.99%                            | 0.43%                                            | 4.56%                                                    | 3.90%                    | 1.97%                     |
| Champion Credit Union \$290,519 \$244,424 \$244,680 99.90% \$3,158                                                                                                                                                                                                                                                    | 4.40%                            | 0.81%                                            | 3.59%                                                    | (1.87%)                  | 18.59%                    |
| Members Credit Union         \$292,499         \$131,936         \$254,739         51.79%         \$2,840                                                                                                                                                                                                             | 3.70%                            | 0.30%                                            | 3.40%                                                    | 10.31%                   | 10.32%                    |
| Piedmont Advantage Credit Union         \$356,343         \$287,267         \$304,528         94.33%         \$3,443                                                                                                                                                                                                  | 4.10%                            | 0.46%                                            |                                                          | 0.63%                    | (0.70%)                   |
| Latino Community Credit Union         \$433,231         \$348,385         \$363,624         95.81%         \$3,385                                                                                                                                                                                                    | 6.00%                            | 1.47%                                            |                                                          | 55.05%                   | 62.67%                    |
| Fort Bragg Federal Credit Union \$413,362 \$234,637 \$360,714 65.05% \$5,135                                                                                                                                                                                                                                          | 3.31%                            | 0.31%                                            |                                                          | 7.39%                    | 6.79%                     |
| Carolinas Telco Federal Credit Union         \$437,300         \$242,253         \$364,695         66.43%         \$4,941                                                                                                                                                                                             | 3.65%                            | 0.35%                                            | 3.30%                                                    | (0.22%)                  | 3.57%                     |
| Average of Asset Group B \$355,542 \$238,586 \$302,909 79.00% \$3,633                                                                                                                                                                                                                                                 | 4.31%                            | 0.59%                                            | 3.71%                                                    | 10.74%                   | 14.74%                    |
| Asset Group C - \$501 million to \$1 billion in total assets                                                                                                                                                                                                                                                          |                                  |                                                  |                                                          |                          |                           |
| <b>Charlotte Metro Federal Credit Union</b> \$548,593 \$406,037 \$430,833 94.24% \$3,891                                                                                                                                                                                                                              | 4.07%                            | 0.86%                                            | 3.16%                                                    | 12.52%                   | 11.70%                    |
| Marine Federal Credit Union         \$735,256         \$486,128         \$663,041         73.32%         \$3,070                                                                                                                                                                                                      | 4.17%                            | 0.50%                                            | 3.66%                                                    | 0.47%                    | (2.10%)                   |
| Average of Asset Group C \$641,925 \$446,083 \$546,937 83.78% \$3,481                                                                                                                                                                                                                                                 | 4.12%                            | 0.68%                                            | 3.41%                                                    | 6.50%                    | 4.80%                     |
| Asset Group D - \$1 billion and over in total assets                                                                                                                                                                                                                                                                  |                                  |                                                  |                                                          |                          |                           |
| <b>Self-Help Credit Union</b> \$1,056,465 \$764,942 \$890,753 85.88% \$4,277                                                                                                                                                                                                                                          | 4.88%                            | 1.36%                                            | 3.53%                                                    | 8.96%                    | 10.18%                    |
| Allegacy Federal Credit Union \$1,578,111 \$1,155,477 \$1,352,321 85.44% \$4,088                                                                                                                                                                                                                                      | 4.31%                            | 0.70%                                            |                                                          | 14.65%                   | 15.87%                    |
| Local Government Federal Credit Union         \$2,196,627         \$1,840,842         \$1,982,127         92.87%         \$11,441                                                                                                                                                                                     | 4.87%                            | 0.98%                                            |                                                          | 12.44%                   | 15.88%                    |
| Truliant Federal Credit Union         \$2,588,424         \$2,096,182         \$2,267,074         \$2.46%         \$3,964                                                                                                                                                                                             | 4.27%                            | 0.75%                                            |                                                          | 9.57%                    | 9.87%                     |
| Coastal Federal Credit Union         \$3,269,570         \$2,761,404         \$2,849,938         96.89%         \$6,157                                                                                                                                                                                               | 4.25%                            | 0.92%                                            |                                                          | 6.84%                    | 11.73%                    |
| State Employees' Credit Union         \$40,621,858         \$23,620,891         \$36,855,049         64.09%         \$5,858                                                                                                                                                                                           | 3.68%                            | 1.40%                                            | 2.28%                                                    | 9.32%                    | 8.91%                     |
| Average of Asset Group D \$8,551,843 \$5,373,290 \$7,699,544 86.27% \$5,964                                                                                                                                                                                                                                           | 4.38%                            | 1.02%                                            | 3.36%                                                    | 10.30%                   | 12.07%                    |