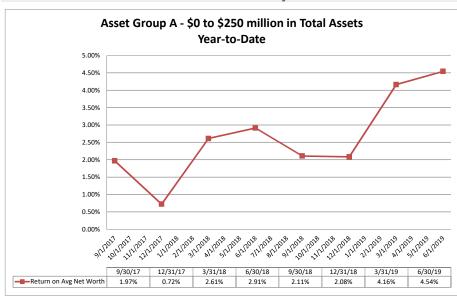

### Summary Trends of Historical Asset Group Averages: Return on Average Net Worth

Source: SNL Financial

Note: Report includes only bank-level data.

|        |                                                             | As of Date              |                              |                             | Quarter to Date                |                           |                                       | Year to Date                 |                             |                                |                           |                                       |  |
|--------|-------------------------------------------------------------|-------------------------|------------------------------|-----------------------------|--------------------------------|---------------------------|---------------------------------------|------------------------------|-----------------------------|--------------------------------|---------------------------|---------------------------------------|--|
|        |                                                             | Total Assets<br>(\$000) | Net Income<br>(Loss) (\$000) | Return on Avg<br>Assets (%) | Return on<br>Avg Net Worth (%) | Oper Exp/ Oper<br>Rev (%) | Salary&Benefits/<br>Employees (\$000) | Net Income (Loss)<br>(\$000) | Return on Avg<br>Assets (%) | Return on<br>Avg Net Worth (%) | Oper Exp/ Oper<br>Rev (%) | Salary&Benefits/<br>Employees (\$000) |  |
| Region | Institution Name                                            |                         |                              |                             |                                |                           |                                       |                              |                             |                                |                           |                                       |  |
| Asset  | Group A - \$0 to \$250 million in total assets              |                         |                              |                             |                                |                           |                                       |                              |                             |                                |                           |                                       |  |
|        | Mount Vernon Baptist Church Credit Union                    | \$161                   | \$1                          | 2.48%                       | 6.67%                          | 0.00%                     | NA                                    | \$1                          | 1.24%                       | 3.33%                          | 0.00%                     | NA                                    |  |
|        | Shaw University Federal Credit Union                        | \$471                   | (\$4)                        | (3.43%)                     | (12.70%)                       | 71.43%                    | \$24                                  | (\$8)                        | (3.45%)                     | (12.50%)                       | 84.62%                    | \$28                                  |  |
|        | Dill Federal Credit Union                                   | \$924                   | (\$3)                        | (1.30%)                     | (3.08%)                        | 118.18%                   | \$24                                  | (\$6)                        | (1.30%)                     | (3.07%)                        | 130.00%                   | \$26                                  |  |
|        | Texas Gulf Carolina Employees Credit Union                  | \$2,534                 | (\$2)                        | (0.31%)                     | (0.86%)                        | 105.13%                   | \$42                                  | \$27                         | 2.13%                       | 5.81%                          | 90.24%                    | \$39                                  |  |
|        | Piedmont Credit Union                                       | \$4,248                 | (\$5)                        | (0.47%)                     | (3.34%)                        | 109.43%                   | \$38                                  | (\$13)                       | (0.60%)                     | (4.33%)                        | 112.87%                   | \$39                                  |  |
|        | HSM Federal Credit Union                                    | \$4,984                 | \$14                         | 1.09%                       | 9.29%                          | 67.07%                    | \$66                                  | \$56                         | 2.17%                       | 19.02%                         | 69.11%                    | \$63                                  |  |
|        | Arcade Credit Union                                         | \$6,957                 | \$5                          | 0.28%                       | 2.24%                          | 94.52%                    | \$45                                  | \$4                          | 0.11%                       | 0.90%                          | 97.10%                    | \$43                                  |  |
|        | Allvac Savings & Credit Union                               | \$7,961                 | \$28                         | 1.38%                       | 8.90%                          | 72.45%                    | \$53                                  | \$8                          | 0.20%                       | 1.27%                          | 78.13%                    | \$56                                  |  |
|        | North Carolina Press Association Federal Credit Union       | \$8,479                 | \$12                         | 0.56%                       | 4.33%                          | 58.11%                    | NA                                    | \$26                         | 0.61%                       | 4.71%                          | 56.85%                    | NA                                    |  |
|        | Fayetteville Postal Credit Union                            | \$8,277                 | \$17                         | 0.81%                       | 9.03%                          | 80.00%                    | \$51                                  | \$15                         | 0.36%                       | 4.01%                          | 84.81%                    | \$51                                  |  |
|        | Lithium Federal Credit Union                                | \$8,831                 | \$50                         | 2.25%                       | 11.51%                         | 55.17%                    | \$49                                  | \$71                         | 1.61%                       | 8.26%                          | 59.86%                    | \$53                                  |  |
|        | TCP Credit Union                                            | \$9,887                 | \$28                         | 1.14%                       | 5.06%                          | 69.68%                    | \$52                                  | \$99                         | 1.98%                       | 9.05%                          | 68.83%                    | \$51                                  |  |
|        | Civic Federal Credit Union                                  | \$19,324                | \$94                         | 2.45%                       | 7.06%                          | 38.46%                    | NA                                    | \$225                        | 3.75%                       | 8.54%                          | 33.25%                    | NA                                    |  |
|        | Team & Wheel Federal Credit Union                           | \$11,898                | \$30                         | 1.01%                       | 6.93%                          | 88.24%                    | \$55                                  | \$15                         | 0.25%                       | 1.74%                          | 91.90%                    | \$54                                  |  |
|        | GUCO Credit Union                                           | \$11,944                | \$24                         | 0.80%                       | 5.56%                          | 76.19%                    | \$90                                  | \$38                         | 0.63%                       | 4.42%                          | 80.50%                    | \$89                                  |  |
|        | Greater Kinston Credit Union                                | \$12,336                | \$18                         | 0.59%                       | 5.82%                          | 69.02%                    | \$49                                  | \$51                         | 0.85%                       | 8.32%                          | 74.57%                    | \$50                                  |  |
|        | Lincoln National Federal Credit Union                       | \$13,433                | \$25                         | 0.74%                       | 4.24%                          | 70.93%                    | \$80                                  | \$26                         | 0.38%                       | 2.21%                          | 83.23%                    | \$87                                  |  |
|        | Hamlet Federal Credit Union                                 | \$15,720                | \$16                         | 0.40%                       | 6.51%                          | 92.92%                    | \$33                                  | \$2                          | 0.02%                       | 0.41%                          | 99.52%                    | \$29                                  |  |
|        | Internal Revenue Employees Federal Credit Union             | \$18,000                | \$10                         | 0.22%                       | 1.28%                          | 86.30%                    | \$47                                  | \$17                         | 0.18%                       | 1.09%                          | 85.43%                    | \$50                                  |  |
|        | Emergency Responders Credit Union                           | \$22,127                | \$40                         | 0.74%                       | 5.67%                          | 78.83%                    | \$67                                  | \$109                        | 1.02%                       | 7.80%                          | 77.06%                    | \$70                                  |  |
|        | Greensboro Credit Union                                     | \$21,310                | \$14                         | 0.26%                       | 1.09%                          | 90.45%                    | \$66                                  | \$37                         | 0.34%                       | 1.44%                          | 87.74%                    | \$63                                  |  |
|        | Shuford Federal Credit Union                                | \$23,673                | \$32                         | 0.54%                       | 4.38%                          | 92.03%                    | \$53                                  | \$60                         | 0.51%                       | 4.13%                          | 92.41%                    | \$54                                  |  |
|        | Oteen VA Federal Credit Union                               | \$25,581                | (\$21)                       | (0.33%)                     | (4.30%)                        | 109.79%                   | \$56                                  | (\$2)                        | (0.02%)                     | (0.20%)                        | 100.00%                   | \$60                                  |  |
|        | McDowell Cornerstone Credit Union                           | \$26,771                | \$64                         | 0.96%                       | 4.88%                          | 73.68%                    | \$53                                  | \$139                        | 1.04%                       | 5.33%                          | 71.31%                    | \$53                                  |  |
|        | First Carolina People's Credit Union                        | \$28,116                | \$43                         | 0.61%                       | 6.16%                          | 85.00%                    | \$64                                  | \$95                         | 0.67%                       | 6.86%                          | 84.41%                    | \$62                                  |  |
|        | CS Credit Union                                             | \$31,222                | \$52                         | 0.67%                       | 4.55%                          | 76.97%                    | \$71                                  | \$113                        | 0.73%                       | 5.04%                          | 77.42%                    | \$71                                  |  |
|        | First Legacy Community Credit Union Blue Flame Credit Union | \$31,095                | (\$132)                      | (1.67%)                     | (16.38%)                       | 123.97%                   | \$70<br>\$50                          | (\$116)                      | (0.72%)                     | (7.13%)                        | 122.67%                   | \$73<br>\$59                          |  |
|        | HealthShare Credit Union                                    | \$30,755<br>\$38,980    | \$35<br>\$60                 | 0.44%<br>0.63%              | 2.34%<br>5.34%                 | 94.26%<br>84.93%          | \$56<br>\$74                          | \$78<br>\$95                 | 0.49%<br>0.51%              | 2.62%<br>4.25%                 | 94.72%<br>88.22%          | \$59<br>\$77                          |  |
|        | Carolina Cooperative Federal Credit Union                   | \$40.513                | \$165                        | 1.62%                       | 13.39%                         | 71.55%                    | \$74<br>\$55                          | \$323                        | 1.60%                       | 13.33%                         | 72.51%                    | \$77<br>\$58                          |  |
|        | Hanesbrands Credit Union                                    | \$40,513<br>\$42.689    | \$53                         | 0.49%                       | 3.62%                          | 88.40%                    | \$53<br>\$54                          | \$99                         | 0.46%                       | 3.41%                          | 88.83%                    | \$53                                  |  |
|        | Acclaim Federal Credit Union                                | \$47,038                | (\$9)                        | (0.08%)                     | (0.82%)                        | 81.03%                    | \$70                                  | \$49                         | 0.40%                       | 2.23%                          | 81.00%                    | \$53<br>\$71                          |  |
|        | Charlotte Fire Department Credit Union                      | \$47,366                | \$0                          | 0.00%                       | 0.00%                          | 90.73%                    | \$83                                  | \$15                         | 0.06%                       | 0.47%                          | 93.00%                    | \$83                                  |  |
|        | Vision Financial Federal Credit Union                       | \$49,165                | \$218                        | 1.76%                       | 17.28%                         | 69.52%                    | \$58                                  | \$384                        | 1.55%                       | 15.51%                         | 70.89%                    | \$59                                  |  |
|        | Carolina Federal Credit Union                               | \$51,110                | \$144                        | 1.12%                       | 11.10%                         | 71.97%                    | \$57                                  | \$225                        | 0.88%                       | 8.81%                          | 71.78%                    | \$57                                  |  |
|        | ElecTel Cooperative Federal Credit Union                    | \$51,394                | \$154                        | 1.19%                       | 9.48%                          | 77.35%                    | \$97                                  | \$324                        | 1.25%                       | 10.10%                         | 75.21%                    | \$93                                  |  |
|        | Lion's Share Federal Credit Union                           | \$50,218                | \$98                         | 0.76%                       | 8.91%                          | 77.56%                    | \$66                                  | (\$4)                        | (0.02%)                     | (0.18%)                        | 86.01%                    | \$74                                  |  |
|        | American Partners Federal Credit Union                      | \$54,227                | \$150                        | 1.11%                       | 12.47%                         | 79.16%                    | \$71                                  | \$224                        | 0.83%                       | 9.42%                          | 81.58%                    | \$67                                  |  |
|        | Greensboro Municipal Federal Credit Union                   | \$55,828                | \$78                         | 0.56%                       | 4.71%                          | 77.74%                    | \$71                                  | \$178                        | 0.64%                       | 5.42%                          | 79.17%                    | \$73                                  |  |
|        | Telco Credit Union                                          | \$61,034                | (\$17)                       | (0.11%)                     | (0.82%)                        | 90.04%                    | \$55                                  | (\$421)                      | (1.39%)                     | (9.99%)                        | 92.06%                    | \$53                                  |  |
|        | Winston-Salem Federal Credit Union                          | \$60,593                | \$223                        | 1.46%                       | 12.22%                         | 84.14%                    | \$63                                  | \$233                        | 0.77%                       | 6.45%                          | 83.79%                    | \$66                                  |  |
|        |                                                             |                         |                              |                             |                                |                           |                                       |                              |                             |                                |                           |                                       |  |

Note: Report includes only bank-level data.

| Performance Analysis                                            |                         |                              |                             | June 30,                       | 2019                      |                                       |                              |                             | Run D                          | ate: Augu                 | st 20, 2019                           |
|-----------------------------------------------------------------|-------------------------|------------------------------|-----------------------------|--------------------------------|---------------------------|---------------------------------------|------------------------------|-----------------------------|--------------------------------|---------------------------|---------------------------------------|
|                                                                 | As of Date              |                              |                             | Quarter to Date                |                           |                                       |                              |                             | Year to Date                   |                           |                                       |
|                                                                 |                         |                              |                             |                                |                           |                                       |                              |                             |                                |                           |                                       |
|                                                                 | Total Assets<br>(\$000) | Net Income<br>(Loss) (\$000) | Return on Avg<br>Assets (%) | Return on<br>Avg Net Worth (%) | Oper Exp/ Oper<br>Rev (%) | Salary&Benefits/<br>Employees (\$000) | Net Income (Loss)<br>(\$000) | Return on Avg<br>Assets (%) | Return on<br>Avg Net Worth (%) | Oper Exp/ Oper<br>Rev (%) | Salary&Benefits/<br>Employees (\$000) |
| Region Institution Name                                         | (4444)                  | (====) (+===)                |                             |                                | ,                         |                                       | (4222)                       |                             |                                |                           |                                       |
| Asset Group A - \$0 to \$250 million in total assets (continu   | ued)                    |                              |                             |                                |                           |                                       |                              |                             |                                |                           |                                       |
| Ecusta Credit Union                                             | \$61,537                | \$148                        | 0.96%                       | 8.64%                          | 76.07%                    | \$53                                  | \$242                        | 0.78%                       | 7.12%                          | 79.18%                    | \$53                                  |
| Bragg Mutual Federal Credit Union                               | \$71,943                | \$135                        | 0.76%                       |                                |                           | \$49                                  | \$172                        | 0.50%                       |                                |                           | \$50                                  |
| North Carolina Community Federal Credit Union                   | \$71,826                | \$150                        | 0.84%                       |                                |                           | \$60                                  | \$297                        | 0.82%                       |                                |                           | \$59                                  |
| Weyco Community Credit Union                                    | \$73,948                | \$134                        | 0.72%                       |                                |                           | \$64                                  | \$224                        | 0.60%                       |                                |                           | \$60                                  |
| WNC Community Credit Union                                      | \$83,426                | \$118<br>\$129               | 0.57%<br>0.60%              |                                |                           | \$88<br>\$64                          | \$168                        | 0.41%<br>0.31%              |                                |                           | \$89<br>\$70                          |
| Welcome Federal Credit Union<br>Riegelwood Federal Credit Union | \$84,021<br>\$95,914    | \$129<br>\$143               | 0.58%                       |                                |                           | \$64<br>\$59                          | \$130<br>\$534               | 1.08%                       |                                |                           | \$70<br>\$57                          |
| Nova Credit Union                                               | \$109,596               | \$191                        | 0.70%                       |                                |                           | \$56                                  | \$292                        | 0.54%                       |                                |                           | \$55                                  |
| R T P Federal Credit Union                                      | \$113,685               | \$258                        | 0.90%                       |                                | 82.14%                    | \$69                                  | \$376                        | 0.66%                       |                                |                           | \$69                                  |
| Duke University Federal Credit Union                            | \$150,966               | \$414                        | 1.09%                       |                                |                           | \$72                                  | \$739                        | 0.98%                       |                                |                           | \$70                                  |
| Premier Federal Credit Union                                    | \$189,964               | \$689                        | 1.45%                       |                                |                           | \$58                                  | \$1,370                      | 1.45%                       |                                |                           | \$54                                  |
| First Flight Federal Credit Union                               | \$190,464               | \$66                         | 0.14%                       | 1.01%                          | 88.67%                    | \$67                                  | \$570                        | 0.59%                       | 4.39%                          | 84.25%                    | \$66                                  |
| Telco Community Credit Union                                    | \$193,093               | \$817                        | 1.68%                       |                                |                           | \$55                                  | \$1,565                      | 1.62%                       |                                |                           | \$55                                  |
| Mountain Credit Union                                           | \$219,531               | \$170                        | 0.31%                       | 3.09%                          | 91.28%                    | \$70                                  | \$354                        | 0.32%                       | 3.23%                          | 90.43%                    | \$70                                  |
| Average of Asset Group A                                        | \$50,311                | \$98                         | 0.63%                       | 5.04%                          | 80.17%                    | \$60                                  | \$180                        | 0.60%                       | 4.54%                          | 81.47%                    | \$60                                  |
| Asset Group B - \$251 to \$500 million in total assets          |                         |                              |                             |                                |                           |                                       |                              |                             |                                |                           |                                       |
| Summit Credit Union                                             | \$265,543               | \$689                        | 1.03%                       | 8.09%                          | 77.02%                    | \$69                                  | \$1,366                      | 1.03%                       | 8.09%                          | 77.51%                    | \$67                                  |
| Champion Credit Union                                           | \$290,519               | \$386                        | 0.53%                       |                                |                           | \$69                                  | \$703                        | 0.48%                       |                                |                           | \$69                                  |
| Members Credit Union                                            | \$292,499               | \$913                        | 1.25%                       |                                |                           | \$57                                  | \$1,386                      | 0.96%                       |                                |                           | \$56                                  |
| Piedmont Advantage Credit Union                                 | \$356,343               | \$928                        | 1.03%                       |                                |                           | \$62                                  | \$497                        | 0.28%                       |                                |                           | \$61                                  |
| Latino Community Credit Union                                   | \$433,231               | \$1,873                      | 1.81%                       |                                |                           | \$56                                  | \$3,545                      | 1.82%                       |                                |                           | \$56                                  |
| Fort Bragg Federal Credit Union                                 | \$413,362               | \$1,065                      | 1.04%                       |                                |                           | \$74<br>\$74                          | \$2,076                      | 1.02%                       |                                |                           | \$78<br>\$77                          |
| Carolinas Telco Federal Credit Union                            | \$437,300               | \$1,064                      | 0.97%                       | 6.37%                          | 73.68%                    | \$74                                  | \$2,101                      | 0.96%                       | 6.43%                          | 73.35%                    | \$77                                  |
| Average of Asset Group B                                        | \$355,542               | \$988                        | 1.09%                       | 9.52%                          | 72.30%                    | \$66                                  | \$1,668                      | 0.94%                       | 7.95%                          | 74.69%                    | \$66                                  |
| Asset Group C - \$501 million to \$1 billion in total assets    |                         |                              |                             |                                |                           |                                       |                              |                             |                                |                           |                                       |
| Charlotte Metro Federal Credit Union                            | \$548,593               | \$1,780                      | 1.30%                       | 12.33%                         | 68.28%                    | \$85                                  | \$3,439                      | 1.28%                       | 12.09%                         | 71.15%                    | \$85                                  |
| Marine Federal Credit Union                                     | \$735,256               | \$1,866                      | 1.01%                       | 12.74%                         | 79.12%                    | \$60                                  | \$3,111                      | 0.84%                       | 10.83%                         | 77.76%                    | \$57                                  |
| Average of Asset Group C                                        | \$641,925               | \$1,823                      | 1.16%                       | 12.54%                         | 73.70%                    | \$73                                  | \$3,275                      | 1.06%                       | 11.46%                         | 74.46%                    | \$71                                  |
| Asset Group D - \$1 billion and over in total assets            |                         |                              |                             |                                |                           |                                       |                              |                             |                                |                           |                                       |
| Self-Help Credit Union                                          | \$1,056,465             | \$3,449                      | 1.30%                       | 12.00%                         | 60.45%                    | \$63                                  | \$7,982                      | 1.53%                       | 13.88%                         | 61.02%                    | \$64                                  |
| Allegacy Federal Credit Union                                   | \$1,578,111             | \$3,675                      | 0.94%                       |                                |                           | \$113                                 | \$7,409                      | 0.96%                       |                                |                           | \$112                                 |
| Local Government Federal Credit Union                           | \$2,196,627             | \$3,246                      | 0.59%                       |                                |                           | \$138                                 | \$6,007                      | 0.56%                       |                                |                           | \$141                                 |
| Truliant Federal Credit Union                                   | \$2,588,424             | \$6,811                      | 1.06%                       |                                |                           | \$75                                  | \$12,400                     | 0.97%                       |                                |                           | \$75                                  |
| Coastal Federal Credit Union                                    | \$3,269,570             | \$8,185                      | 1.00%                       |                                |                           | \$109                                 | \$19,723                     | 1.22%                       |                                |                           | \$109                                 |
| State Employees' Credit Union                                   | \$40,621,858            | \$62,832                     | 0.62%                       | 7.58%                          | 69.29%                    | \$75                                  | \$120,227                    | 0.60%                       | 7.36%                          | 68.84%                    | \$76                                  |
| Average of Asset Group D                                        | \$8,551,843             | \$14,700                     | 0.92%                       | 9.52%                          | 69.88%                    | \$96                                  | \$28,958                     | 0.97%                       | 9.96%                          | 70.31%                    | \$96                                  |
| - ,                                                             |                         |                              |                             |                                |                           |                                       |                              |                             |                                |                           |                                       |