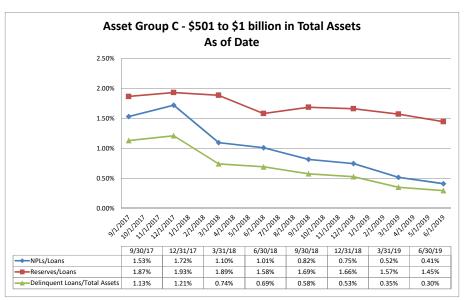

#### Summary Trends of Historical Asset Group Averages: Non Performing Loans/Loans, Reserves/Loans & Delinquent Loans/Total Assets

Source: SNL Financial

Note: Report includes only bank-level data.

| set Qua    | llity                                                 | June 30, 20          | 19                                      |                  |                                            | Run D                  | ate: Augu                   | st 20, 20                  |
|------------|-------------------------------------------------------|----------------------|-----------------------------------------|------------------|--------------------------------------------|------------------------|-----------------------------|----------------------------|
|            |                                                       |                      |                                         |                  | As of Date                                 |                        |                             |                            |
|            |                                                       | Total Assets (\$000) | Delinquent Loans<br>=> 2 months (\$000) | NPLs / Loans (%) | Loan Loss<br>Reserves / Gross<br>Loans (%) | Reserves / NPLs<br>(%) | NPAs / Equity +<br>LLRs (%) | Delinquent Lo<br>Assets (% |
| Region     | Institution Name                                      |                      |                                         |                  |                                            |                        |                             |                            |
| sset Group | p A - \$0 to \$250 million in total assets            |                      |                                         |                  |                                            |                        |                             |                            |
|            | Mount Vernon Baptist Church Credit Union              | \$161                | \$0                                     | 0.00%            | 20.00%                                     | NA                     | 0.00%                       | 0.                         |
|            | Shaw University Federal Credit Union                  | \$471                | \$13                                    | 6.57%            | 5.56%                                      | 84.62%                 | 9.70%                       | 2                          |
|            | Dill Federal Credit Union                             | \$924                | \$48                                    | 9.92%            | 0.83%                                      | 8.33%                  | 12.28%                      | 5                          |
|            | Texas Gulf Carolina Employees Credit Union            | \$2,534              | \$6                                     | 0.55%            |                                            | 150.00%                | 0.64%                       | (                          |
|            | Piedmont Credit Union                                 | \$4,248              | \$30                                    | 1.11%            | 0.63%                                      | 56.67%                 | 4.90%                       | (                          |
|            | HSM Federal Credit Union                              | \$4,984              | \$77                                    | 2.25%            |                                            | 98.70%                 | 11.24%                      |                            |
|            | Arcade Credit Union                                   | \$6,957              | \$9                                     | 0.23%            |                                            | 100.00%                | 0.99%                       | (                          |
|            | Allvac Savings & Credit Union                         | \$7,961              | \$94                                    | 2.06%            | 0.23%                                      | 43.62%                 | 7.15%                       |                            |
|            | North Carolina Press Association Federal Credit Union | \$8,479              | \$6                                     | 0.26%            |                                            | 43.02 %<br>NM          | 0.47%                       | (                          |
|            |                                                       | \$8,277              | \$156                                   | 3.41%            |                                            | 33.97%                 | 23.71%                      |                            |
|            | Fayetteville Postal Credit Union                      | \$8,831              | \$191                                   | 3.08%            | 1.10%                                      | 46.07%                 | 10.32%                      |                            |
|            | Lithium Federal Credit Union                          |                      |                                         |                  |                                            |                        |                             | 2                          |
|            | TCP Credit Union                                      | \$9,887              | \$135                                   | 1.85%            |                                            | 96.30%                 | 5.73%                       |                            |
|            | Civic Federal Credit Union                            | \$19,324             | \$0                                     | 0.00%            | 0.40%                                      | NA                     | 0.00%                       | (                          |
|            | Team & Wheel Federal Credit Union                     | \$11,898             | \$2                                     | 0.02%            | 0.15%                                      | 600.00%                | 0.11%                       | (                          |
|            | GUCO Credit Union                                     | \$11,944             | \$0                                     | 0.00%            | 0.31%                                      | NA                     | 0.00%                       | (                          |
|            | Greater Kinston Credit Union                          | \$12,336             | \$47                                    | 0.58%            | 2.07%                                      | 353.19%                | 4.60%                       | (                          |
|            | Lincoln National Federal Credit Union                 | \$13,433             | \$30                                    | 0.64%            |                                            | 40.00%                 | 1.26%                       | (                          |
|            | Hamlet Federal Credit Union                           | \$15,720             | \$483                                   | 5.53%            | 2.71%                                      | 49.07%                 | 56.56%                      | (                          |
|            | Internal Revenue Employees Federal Credit Union       | \$18,000             | \$16                                    | 0.38%            |                                            | 125.00%                | 0.51%                       | (                          |
|            | Emergency Responders Credit Union                     | \$22,127             | \$515                                   | 2.92%            | 0.57%                                      | 19.61%                 | 18.31%                      | 2                          |
|            | Greensboro Credit Union                               | \$21,310             | \$28                                    | 0.48%            | 0.14%                                      | 28.57%                 | 0.54%                       | (                          |
|            | Shuford Federal Credit Union                          | \$23,673             | \$380                                   | 2.16%            | 0.29%                                      | 13.42%                 | 18.36%                      |                            |
|            | Oteen VA Federal Credit Union                         | \$25,581             | \$0                                     | 0.00%            | 0.35%                                      | NA                     | 0.00%                       | (                          |
|            | McDowell Cornerstone Credit Union                     | \$26,771             | \$228                                   | 2.04%            | 0.65%                                      | 32.02%                 | 4.54%                       | (                          |
|            | First Carolina People's Credit Union                  | \$28,116             | \$646                                   | 2.72%            | 0.87%                                      | 32.04%                 | 21.38%                      | :                          |
|            | CS Credit Union                                       | \$31,222             | \$382                                   | 3.22%            | 0.78%                                      | 24.35%                 | 8.05%                       |                            |
|            | First Legacy Community Credit Union                   | \$31,095             | \$298                                   | 1.18%            | 3.56%                                      | 302.01%                | 7.49%                       | (                          |
|            | Blue Flame Credit Union                               | \$30,755             | \$0                                     | 0.00%            | 1.09%                                      | NA                     | 0.00%                       | (                          |
|            | HealthShare Credit Union                              | \$38,980             | \$18                                    | 0.09%            | 0.46%                                      | 522.22%                | 0.39%                       | (                          |
|            | Carolina Cooperative Federal Credit Union             | \$40,513             | \$261                                   | 0.88%            | 0.90%                                      | 102.30%                | 4.94%                       | (                          |
|            | Hanesbrands Credit Union                              | \$42,689             | \$318                                   | 2.22%            | 1.17%                                      | 52.83%                 | 5.23%                       | (                          |
|            | Acclaim Federal Credit Union                          | \$47,038             | \$752                                   | 2.19%            | 1.55%                                      | 70.88%                 | 23.14%                      |                            |
|            | Charlotte Fire Department Credit Union                | \$47,366             | \$217                                   | 0.89%            | 0.67%                                      | 76.04%                 | 3.21%                       | (                          |
|            | Vision Financial Federal Credit Union                 | \$49,165             | \$198                                   | 0.84%            | 2.48%                                      | 295.96%                | 4.44%                       | (                          |
|            | Carolina Federal Credit Union                         | \$51,110             | \$732                                   | 1.79%            |                                            | 88.52%                 | 14.71%                      | ,                          |
|            | ElecTel Cooperative Federal Credit Union              | \$51,394             | \$219                                   | 0.67%            | 0.36%                                      | 53.88%                 | 3.27%                       | (                          |
|            | Lion's Share Federal Credit Union                     | \$50,218             | \$553                                   | 1.40%            | 1.53%                                      | 109.22%                | 10.95%                      |                            |
|            | American Partners Federal Credit Union                | \$54,227             | \$282                                   | 0.65%            |                                            | 118.09%                | 6.99%                       | (                          |
|            | Greensboro Municipal Federal Credit Union             | \$55,828             | \$824                                   | 1.96%            | 1.24%                                      | 63.35%                 | 11.46%                      |                            |
|            | Telco Credit Union                                    | \$61,034             | \$1,110                                 | 2.49%            | 1.50%                                      | 60.00%                 | 12.88%                      | ,                          |
|            |                                                       |                      |                                         |                  |                                            |                        |                             |                            |