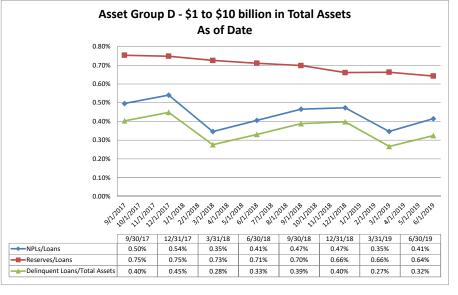

#### Summary Trends of Historical Asset Group Averages: Non Performing Loans/Loans, Reserves/Loans & Delinquent Loans/Total Assets

Source: SNL Financial

Note: Report includes only bank-level data.

| set Qua    | llity                                                 | June 30, 20          | 19                                      |                  |                                            | Run D                  | ate: Augu                   | st 20, 20                  |
|------------|-------------------------------------------------------|----------------------|-----------------------------------------|------------------|--------------------------------------------|------------------------|-----------------------------|----------------------------|
|            |                                                       |                      |                                         |                  | As of Date                                 |                        |                             |                            |
|            |                                                       | Total Assets (\$000) | Delinquent Loans<br>=> 2 months (\$000) | NPLs / Loans (%) | Loan Loss<br>Reserves / Gross<br>Loans (%) | Reserves / NPLs<br>(%) | NPAs / Equity +<br>LLRs (%) | Delinquent Lo<br>Assets (% |
| Region     | Institution Name                                      |                      |                                         |                  |                                            |                        |                             |                            |
| sset Group | p A - \$0 to \$250 million in total assets            |                      |                                         |                  |                                            |                        |                             |                            |
|            | Mount Vernon Baptist Church Credit Union              | \$161                | \$0                                     | 0.00%            | 20.00%                                     | NA                     | 0.00%                       | 0.                         |
|            | Shaw University Federal Credit Union                  | \$471                | \$13                                    | 6.57%            | 5.56%                                      | 84.62%                 | 9.70%                       | 2                          |
|            | Dill Federal Credit Union                             | \$924                | \$48                                    | 9.92%            | 0.83%                                      | 8.33%                  | 12.28%                      | 5                          |
|            | Texas Gulf Carolina Employees Credit Union            | \$2,534              | \$6                                     | 0.55%            |                                            | 150.00%                | 0.64%                       | (                          |
|            | Piedmont Credit Union                                 | \$4,248              | \$30                                    | 1.11%            | 0.63%                                      | 56.67%                 | 4.90%                       | (                          |
|            | HSM Federal Credit Union                              | \$4,984              | \$77                                    | 2.25%            |                                            | 98.70%                 | 11.24%                      |                            |
|            | Arcade Credit Union                                   | \$6,957              | \$9                                     | 0.23%            |                                            | 100.00%                | 0.99%                       | (                          |
|            | Allvac Savings & Credit Union                         | \$7,961              | \$94                                    | 2.06%            | 0.23%                                      | 43.62%                 | 7.15%                       |                            |
|            | North Carolina Press Association Federal Credit Union | \$8,479              | \$6                                     | 0.26%            |                                            | 43.02 %<br>NM          | 0.47%                       | (                          |
|            |                                                       | \$8,277              | \$156                                   | 3.41%            |                                            | 33.97%                 | 23.71%                      |                            |
|            | Fayetteville Postal Credit Union                      | \$8,831              | \$191                                   | 3.08%            | 1.10%                                      | 46.07%                 | 10.32%                      |                            |
|            | Lithium Federal Credit Union                          |                      |                                         |                  |                                            |                        |                             | 2                          |
|            | TCP Credit Union                                      | \$9,887              | \$135                                   | 1.85%            |                                            | 96.30%                 | 5.73%                       |                            |
|            | Civic Federal Credit Union                            | \$19,324             | \$0                                     | 0.00%            | 0.40%                                      | NA                     | 0.00%                       | (                          |
|            | Team & Wheel Federal Credit Union                     | \$11,898             | \$2                                     | 0.02%            | 0.15%                                      | 600.00%                | 0.11%                       | (                          |
|            | GUCO Credit Union                                     | \$11,944             | \$0                                     | 0.00%            | 0.31%                                      | NA                     | 0.00%                       | (                          |
|            | Greater Kinston Credit Union                          | \$12,336             | \$47                                    | 0.58%            | 2.07%                                      | 353.19%                | 4.60%                       | (                          |
|            | Lincoln National Federal Credit Union                 | \$13,433             | \$30                                    | 0.64%            |                                            | 40.00%                 | 1.26%                       | (                          |
|            | Hamlet Federal Credit Union                           | \$15,720             | \$483                                   | 5.53%            | 2.71%                                      | 49.07%                 | 56.56%                      | (                          |
|            | Internal Revenue Employees Federal Credit Union       | \$18,000             | \$16                                    | 0.38%            |                                            | 125.00%                | 0.51%                       | (                          |
|            | Emergency Responders Credit Union                     | \$22,127             | \$515                                   | 2.92%            | 0.57%                                      | 19.61%                 | 18.31%                      | 2                          |
|            | Greensboro Credit Union                               | \$21,310             | \$28                                    | 0.48%            | 0.14%                                      | 28.57%                 | 0.54%                       | (                          |
|            | Shuford Federal Credit Union                          | \$23,673             | \$380                                   | 2.16%            | 0.29%                                      | 13.42%                 | 18.36%                      |                            |
|            | Oteen VA Federal Credit Union                         | \$25,581             | \$0                                     | 0.00%            | 0.35%                                      | NA                     | 0.00%                       | (                          |
|            | McDowell Cornerstone Credit Union                     | \$26,771             | \$228                                   | 2.04%            | 0.65%                                      | 32.02%                 | 4.54%                       | (                          |
|            | First Carolina People's Credit Union                  | \$28,116             | \$646                                   | 2.72%            | 0.87%                                      | 32.04%                 | 21.38%                      | :                          |
|            | CS Credit Union                                       | \$31,222             | \$382                                   | 3.22%            | 0.78%                                      | 24.35%                 | 8.05%                       |                            |
|            | First Legacy Community Credit Union                   | \$31,095             | \$298                                   | 1.18%            | 3.56%                                      | 302.01%                | 7.49%                       | (                          |
|            | Blue Flame Credit Union                               | \$30,755             | \$0                                     | 0.00%            | 1.09%                                      | NA                     | 0.00%                       | (                          |
|            | HealthShare Credit Union                              | \$38,980             | \$18                                    | 0.09%            | 0.46%                                      | 522.22%                | 0.39%                       | (                          |
|            | Carolina Cooperative Federal Credit Union             | \$40,513             | \$261                                   | 0.88%            | 0.90%                                      | 102.30%                | 4.94%                       | (                          |
|            | Hanesbrands Credit Union                              | \$42,689             | \$318                                   | 2.22%            | 1.17%                                      | 52.83%                 | 5.23%                       | (                          |
|            | Acclaim Federal Credit Union                          | \$47,038             | \$752                                   | 2.19%            | 1.55%                                      | 70.88%                 | 23.14%                      |                            |
|            | Charlotte Fire Department Credit Union                | \$47,366             | \$217                                   | 0.89%            | 0.67%                                      | 76.04%                 | 3.21%                       | (                          |
|            | Vision Financial Federal Credit Union                 | \$49,165             | \$198                                   | 0.84%            | 2.48%                                      | 295.96%                | 4.44%                       | (                          |
|            | Carolina Federal Credit Union                         | \$51,110             | \$732                                   | 1.79%            |                                            | 88.52%                 | 14.71%                      | ,                          |
|            | ElecTel Cooperative Federal Credit Union              | \$51,394             | \$219                                   | 0.67%            | 0.36%                                      | 53.88%                 | 3.27%                       | (                          |
|            | Lion's Share Federal Credit Union                     | \$50,218             | \$553                                   | 1.40%            | 1.53%                                      | 109.22%                | 10.95%                      |                            |
|            | American Partners Federal Credit Union                | \$54,227             | \$282                                   | 0.65%            |                                            | 118.09%                | 6.99%                       | (                          |
|            | Greensboro Municipal Federal Credit Union             | \$55,828             | \$824                                   | 1.96%            | 1.24%                                      | 63.35%                 | 11.46%                      |                            |
|            | Telco Credit Union                                    | \$61,034             | \$1,110                                 | 2.49%            | 1.50%                                      | 60.00%                 | 12.88%                      | ,                          |
|            |                                                       |                      |                                         |                  |                                            |                        |                             |                            |