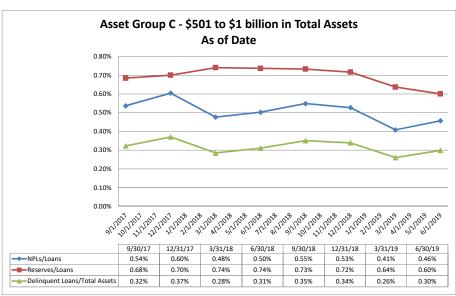

#### Summary Trends of Historical Asset Group Averages: Non Performing Loans/Loans, Reserves/Loans & Delinquent Loans/Total Assets

Source: SNL Financial

Note: Report includes only bank-level data.

| set Qua    | llity                                                 | June 30, 20          | 19                                      |                  |                                            | Run D                  | ate: Augu                   | st 20, 20                  |
|------------|-------------------------------------------------------|----------------------|-----------------------------------------|------------------|--------------------------------------------|------------------------|-----------------------------|----------------------------|
|            |                                                       |                      |                                         |                  | As of Date                                 |                        |                             |                            |
|            |                                                       | Total Assets (\$000) | Delinquent Loans<br>=> 2 months (\$000) | NPLs / Loans (%) | Loan Loss<br>Reserves / Gross<br>Loans (%) | Reserves / NPLs<br>(%) | NPAs / Equity +<br>LLRs (%) | Delinquent Lo<br>Assets (% |
| Region     | Institution Name                                      |                      |                                         |                  |                                            |                        |                             |                            |
| sset Group | p A - \$0 to \$250 million in total assets            |                      |                                         |                  |                                            |                        |                             |                            |
|            | Mount Vernon Baptist Church Credit Union              | \$161                | \$0                                     | 0.00%            | 20.00%                                     | NA                     | 0.00%                       | 0.                         |
|            | Shaw University Federal Credit Union                  | \$471                | \$13                                    | 6.57%            | 5.56%                                      | 84.62%                 | 9.70%                       | 2                          |
|            | Dill Federal Credit Union                             | \$924                | \$48                                    | 9.92%            | 0.83%                                      | 8.33%                  | 12.28%                      | 5                          |
|            | Texas Gulf Carolina Employees Credit Union            | \$2,534              | \$6                                     | 0.55%            |                                            | 150.00%                | 0.64%                       | (                          |
|            | Piedmont Credit Union                                 | \$4,248              | \$30                                    | 1.11%            | 0.63%                                      | 56.67%                 | 4.90%                       | (                          |
|            | HSM Federal Credit Union                              | \$4,984              | \$77                                    | 2.25%            |                                            | 98.70%                 | 11.24%                      |                            |
|            | Arcade Credit Union                                   | \$6,957              | \$9                                     | 0.23%            |                                            | 100.00%                | 0.99%                       | (                          |
|            | Allvac Savings & Credit Union                         | \$7,961              | \$94                                    | 2.06%            | 0.23%                                      | 43.62%                 | 7.15%                       |                            |
|            | North Carolina Press Association Federal Credit Union | \$8,479              | \$6                                     | 0.26%            |                                            | 43.02 %<br>NM          | 0.47%                       | (                          |
|            |                                                       | \$8,277              | \$156                                   | 3.41%            |                                            | 33.97%                 | 23.71%                      |                            |
|            | Fayetteville Postal Credit Union                      | \$8,831              | \$191                                   | 3.08%            | 1.10%                                      | 46.07%                 | 10.32%                      |                            |
|            | Lithium Federal Credit Union                          |                      |                                         |                  |                                            |                        |                             | 2                          |
|            | TCP Credit Union                                      | \$9,887              | \$135                                   | 1.85%            |                                            | 96.30%                 | 5.73%                       |                            |
|            | Civic Federal Credit Union                            | \$19,324             | \$0                                     | 0.00%            | 0.40%                                      | NA                     | 0.00%                       | (                          |
|            | Team & Wheel Federal Credit Union                     | \$11,898             | \$2                                     | 0.02%            | 0.15%                                      | 600.00%                | 0.11%                       | (                          |
|            | GUCO Credit Union                                     | \$11,944             | \$0                                     | 0.00%            | 0.31%                                      | NA                     | 0.00%                       | (                          |
|            | Greater Kinston Credit Union                          | \$12,336             | \$47                                    | 0.58%            | 2.07%                                      | 353.19%                | 4.60%                       | (                          |
|            | Lincoln National Federal Credit Union                 | \$13,433             | \$30                                    | 0.64%            |                                            | 40.00%                 | 1.26%                       | (                          |
|            | Hamlet Federal Credit Union                           | \$15,720             | \$483                                   | 5.53%            | 2.71%                                      | 49.07%                 | 56.56%                      | (                          |
|            | Internal Revenue Employees Federal Credit Union       | \$18,000             | \$16                                    | 0.38%            |                                            | 125.00%                | 0.51%                       | (                          |
|            | Emergency Responders Credit Union                     | \$22,127             | \$515                                   | 2.92%            | 0.57%                                      | 19.61%                 | 18.31%                      | 2                          |
|            | Greensboro Credit Union                               | \$21,310             | \$28                                    | 0.48%            | 0.14%                                      | 28.57%                 | 0.54%                       | (                          |
|            | Shuford Federal Credit Union                          | \$23,673             | \$380                                   | 2.16%            | 0.29%                                      | 13.42%                 | 18.36%                      |                            |
|            | Oteen VA Federal Credit Union                         | \$25,581             | \$0                                     | 0.00%            | 0.35%                                      | NA                     | 0.00%                       | (                          |
|            | McDowell Cornerstone Credit Union                     | \$26,771             | \$228                                   | 2.04%            | 0.65%                                      | 32.02%                 | 4.54%                       | (                          |
|            | First Carolina People's Credit Union                  | \$28,116             | \$646                                   | 2.72%            | 0.87%                                      | 32.04%                 | 21.38%                      | :                          |
|            | CS Credit Union                                       | \$31,222             | \$382                                   | 3.22%            | 0.78%                                      | 24.35%                 | 8.05%                       |                            |
|            | First Legacy Community Credit Union                   | \$31,095             | \$298                                   | 1.18%            | 3.56%                                      | 302.01%                | 7.49%                       | (                          |
|            | Blue Flame Credit Union                               | \$30,755             | \$0                                     | 0.00%            | 1.09%                                      | NA                     | 0.00%                       | (                          |
|            | HealthShare Credit Union                              | \$38,980             | \$18                                    | 0.09%            | 0.46%                                      | 522.22%                | 0.39%                       | (                          |
|            | Carolina Cooperative Federal Credit Union             | \$40,513             | \$261                                   | 0.88%            | 0.90%                                      | 102.30%                | 4.94%                       | (                          |
|            | Hanesbrands Credit Union                              | \$42,689             | \$318                                   | 2.22%            | 1.17%                                      | 52.83%                 | 5.23%                       | (                          |
|            | Acclaim Federal Credit Union                          | \$47,038             | \$752                                   | 2.19%            | 1.55%                                      | 70.88%                 | 23.14%                      |                            |
|            | Charlotte Fire Department Credit Union                | \$47,366             | \$217                                   | 0.89%            | 0.67%                                      | 76.04%                 | 3.21%                       | (                          |
|            | Vision Financial Federal Credit Union                 | \$49,165             | \$198                                   | 0.84%            | 2.48%                                      | 295.96%                | 4.44%                       | (                          |
|            | Carolina Federal Credit Union                         | \$51,110             | \$732                                   | 1.79%            |                                            | 88.52%                 | 14.71%                      | ,                          |
|            | ElecTel Cooperative Federal Credit Union              | \$51,394             | \$219                                   | 0.67%            | 0.36%                                      | 53.88%                 | 3.27%                       | (                          |
|            | Lion's Share Federal Credit Union                     | \$50,218             | \$553                                   | 1.40%            | 1.53%                                      | 109.22%                | 10.95%                      |                            |
|            | American Partners Federal Credit Union                | \$54,227             | \$282                                   | 0.65%            |                                            | 118.09%                | 6.99%                       | (                          |
|            | Greensboro Municipal Federal Credit Union             | \$55,828             | \$824                                   | 1.96%            | 1.24%                                      | 63.35%                 | 11.46%                      |                            |
|            | Telco Credit Union                                    | \$61,034             | \$1,110                                 | 2.49%            | 1.50%                                      | 60.00%                 | 12.88%                      | ,                          |
|            |                                                       |                      |                                         |                  |                                            |                        |                             |                            |