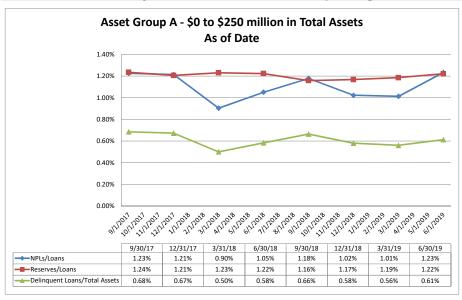

#### Summary Trends of Historical Asset Group Averages: Non Performing Loans/Loans, Reserves/Loans & Delinquent Loans/Total Assets

Source: SNL Financial

Note: Report includes only bank-level data.

| set Qua    | llity                                                 | June 30, 20          | 19                                      |                  |                                            | Run D                  | ate: Augu                   | st 20, 20                  |
|------------|-------------------------------------------------------|----------------------|-----------------------------------------|------------------|--------------------------------------------|------------------------|-----------------------------|----------------------------|
|            |                                                       |                      |                                         |                  | As of Date                                 |                        |                             |                            |
|            |                                                       | Total Assets (\$000) | Delinquent Loans<br>=> 2 months (\$000) | NPLs / Loans (%) | Loan Loss<br>Reserves / Gross<br>Loans (%) | Reserves / NPLs<br>(%) | NPAs / Equity +<br>LLRs (%) | Delinquent Lo<br>Assets (% |
| Region     | Institution Name                                      |                      |                                         |                  |                                            |                        |                             |                            |
| sset Group | p A - \$0 to \$250 million in total assets            |                      |                                         |                  |                                            |                        |                             |                            |
|            | Mount Vernon Baptist Church Credit Union              | \$161                | \$0                                     | 0.00%            | 20.00%                                     | NA                     | 0.00%                       | 0.                         |
|            | Shaw University Federal Credit Union                  | \$471                | \$13                                    | 6.57%            | 5.56%                                      | 84.62%                 | 9.70%                       | 2                          |
|            | Dill Federal Credit Union                             | \$924                | \$48                                    | 9.92%            | 0.83%                                      | 8.33%                  | 12.28%                      | 5                          |
|            | Texas Gulf Carolina Employees Credit Union            | \$2,534              | \$6                                     | 0.55%            |                                            | 150.00%                | 0.64%                       | (                          |
|            | Piedmont Credit Union                                 | \$4,248              | \$30                                    | 1.11%            | 0.63%                                      | 56.67%                 | 4.90%                       | (                          |
|            | HSM Federal Credit Union                              | \$4,984              | \$77                                    | 2.25%            |                                            | 98.70%                 | 11.24%                      |                            |
|            | Arcade Credit Union                                   | \$6,957              | \$9                                     | 0.23%            |                                            | 100.00%                | 0.99%                       | (                          |
|            | Allvac Savings & Credit Union                         | \$7,961              | \$94                                    | 2.06%            | 0.23%                                      | 43.62%                 | 7.15%                       |                            |
|            | North Carolina Press Association Federal Credit Union | \$8,479              | \$6                                     | 0.26%            |                                            | 43.02 %<br>NM          | 0.47%                       | (                          |
|            |                                                       | \$8,277              | \$156                                   | 3.41%            |                                            | 33.97%                 | 23.71%                      |                            |
|            | Fayetteville Postal Credit Union                      | \$8,831              | \$191                                   | 3.08%            | 1.10%                                      | 46.07%                 | 10.32%                      |                            |
|            | Lithium Federal Credit Union                          |                      |                                         |                  |                                            |                        |                             | 2                          |
|            | TCP Credit Union                                      | \$9,887              | \$135                                   | 1.85%            |                                            | 96.30%                 | 5.73%                       |                            |
|            | Civic Federal Credit Union                            | \$19,324             | \$0                                     | 0.00%            | 0.40%                                      | NA                     | 0.00%                       | (                          |
|            | Team & Wheel Federal Credit Union                     | \$11,898             | \$2                                     | 0.02%            | 0.15%                                      | 600.00%                | 0.11%                       | (                          |
|            | GUCO Credit Union                                     | \$11,944             | \$0                                     | 0.00%            | 0.31%                                      | NA                     | 0.00%                       | (                          |
|            | Greater Kinston Credit Union                          | \$12,336             | \$47                                    | 0.58%            | 2.07%                                      | 353.19%                | 4.60%                       | (                          |
|            | Lincoln National Federal Credit Union                 | \$13,433             | \$30                                    | 0.64%            |                                            | 40.00%                 | 1.26%                       | (                          |
|            | Hamlet Federal Credit Union                           | \$15,720             | \$483                                   | 5.53%            | 2.71%                                      | 49.07%                 | 56.56%                      | (                          |
|            | Internal Revenue Employees Federal Credit Union       | \$18,000             | \$16                                    | 0.38%            |                                            | 125.00%                | 0.51%                       | (                          |
|            | Emergency Responders Credit Union                     | \$22,127             | \$515                                   | 2.92%            | 0.57%                                      | 19.61%                 | 18.31%                      | 2                          |
|            | Greensboro Credit Union                               | \$21,310             | \$28                                    | 0.48%            | 0.14%                                      | 28.57%                 | 0.54%                       | (                          |
|            | Shuford Federal Credit Union                          | \$23,673             | \$380                                   | 2.16%            | 0.29%                                      | 13.42%                 | 18.36%                      |                            |
|            | Oteen VA Federal Credit Union                         | \$25,581             | \$0                                     | 0.00%            | 0.35%                                      | NA                     | 0.00%                       | (                          |
|            | McDowell Cornerstone Credit Union                     | \$26,771             | \$228                                   | 2.04%            | 0.65%                                      | 32.02%                 | 4.54%                       | (                          |
|            | First Carolina People's Credit Union                  | \$28,116             | \$646                                   | 2.72%            | 0.87%                                      | 32.04%                 | 21.38%                      | :                          |
|            | CS Credit Union                                       | \$31,222             | \$382                                   | 3.22%            | 0.78%                                      | 24.35%                 | 8.05%                       |                            |
|            | First Legacy Community Credit Union                   | \$31,095             | \$298                                   | 1.18%            | 3.56%                                      | 302.01%                | 7.49%                       | (                          |
|            | Blue Flame Credit Union                               | \$30,755             | \$0                                     | 0.00%            | 1.09%                                      | NA                     | 0.00%                       | (                          |
|            | HealthShare Credit Union                              | \$38,980             | \$18                                    | 0.09%            | 0.46%                                      | 522.22%                | 0.39%                       | (                          |
|            | Carolina Cooperative Federal Credit Union             | \$40,513             | \$261                                   | 0.88%            | 0.90%                                      | 102.30%                | 4.94%                       | (                          |
|            | Hanesbrands Credit Union                              | \$42,689             | \$318                                   | 2.22%            | 1.17%                                      | 52.83%                 | 5.23%                       | (                          |
|            | Acclaim Federal Credit Union                          | \$47,038             | \$752                                   | 2.19%            | 1.55%                                      | 70.88%                 | 23.14%                      |                            |
|            | Charlotte Fire Department Credit Union                | \$47,366             | \$217                                   | 0.89%            | 0.67%                                      | 76.04%                 | 3.21%                       | (                          |
|            | Vision Financial Federal Credit Union                 | \$49,165             | \$198                                   | 0.84%            | 2.48%                                      | 295.96%                | 4.44%                       | (                          |
|            | Carolina Federal Credit Union                         | \$51,110             | \$732                                   | 1.79%            |                                            | 88.52%                 | 14.71%                      | ,                          |
|            | ElecTel Cooperative Federal Credit Union              | \$51,394             | \$219                                   | 0.67%            | 0.36%                                      | 53.88%                 | 3.27%                       | (                          |
|            | Lion's Share Federal Credit Union                     | \$50,218             | \$553                                   | 1.40%            | 1.53%                                      | 109.22%                | 10.95%                      |                            |
|            | American Partners Federal Credit Union                | \$54,227             | \$282                                   | 0.65%            |                                            | 118.09%                | 6.99%                       | (                          |
|            | Greensboro Municipal Federal Credit Union             | \$55,828             | \$824                                   | 1.96%            | 1.24%                                      | 63.35%                 | 11.46%                      |                            |
|            | Telco Credit Union                                    | \$61,034             | \$1,110                                 | 2.49%            | 1.50%                                      | 60.00%                 | 12.88%                      | ,                          |
|            |                                                       |                      |                                         |                  |                                            |                        |                             |                            |