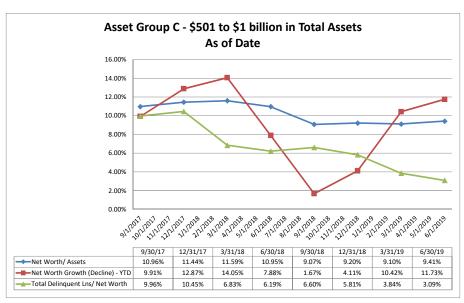

### Summary Trends of Historical Asset Group Averages: Return on Average Net Worth

Source: SNL Financial

Note: Report includes only bank-level data.

|        |                                                             | As of Date              |                              |                             | Quarter to Date                |                           |                                       | Year to Date                 |                             |                                |                           |                                       |  |
|--------|-------------------------------------------------------------|-------------------------|------------------------------|-----------------------------|--------------------------------|---------------------------|---------------------------------------|------------------------------|-----------------------------|--------------------------------|---------------------------|---------------------------------------|--|
|        |                                                             | Total Assets<br>(\$000) | Net Income<br>(Loss) (\$000) | Return on Avg<br>Assets (%) | Return on<br>Avg Net Worth (%) | Oper Exp/ Oper<br>Rev (%) | Salary&Benefits/<br>Employees (\$000) | Net Income (Loss)<br>(\$000) | Return on Avg<br>Assets (%) | Return on<br>Avg Net Worth (%) | Oper Exp/ Oper<br>Rev (%) | Salary&Benefits/<br>Employees (\$000) |  |
| Region | Institution Name                                            |                         |                              |                             |                                |                           |                                       |                              |                             |                                |                           |                                       |  |
| Asset  | Group A - \$0 to \$250 million in total assets              |                         |                              |                             |                                |                           |                                       |                              |                             |                                |                           |                                       |  |
|        | Mount Vernon Baptist Church Credit Union                    | \$161                   | \$1                          | 2.48%                       | 6.67%                          | 0.00%                     | NA                                    | \$1                          | 1.24%                       | 3.33%                          | 0.00%                     | NA                                    |  |
|        | Shaw University Federal Credit Union                        | \$471                   | (\$4)                        | (3.43%)                     | (12.70%)                       | 71.43%                    | \$24                                  | (\$8)                        | (3.45%)                     | (12.50%)                       | 84.62%                    | \$28                                  |  |
|        | Dill Federal Credit Union                                   | \$924                   | (\$3)                        | (1.30%)                     | (3.08%)                        | 118.18%                   | \$24                                  | (\$6)                        | (1.30%)                     | (3.07%)                        | 130.00%                   | \$26                                  |  |
|        | Texas Gulf Carolina Employees Credit Union                  | \$2,534                 | (\$2)                        | (0.31%)                     | (0.86%)                        | 105.13%                   | \$42                                  | \$27                         | 2.13%                       | 5.81%                          | 90.24%                    | \$39                                  |  |
|        | Piedmont Credit Union                                       | \$4,248                 | (\$5)                        | (0.47%)                     | (3.34%)                        | 109.43%                   | \$38                                  | (\$13)                       | (0.60%)                     | (4.33%)                        | 112.87%                   | \$39                                  |  |
|        | HSM Federal Credit Union                                    | \$4,984                 | \$14                         | 1.09%                       | 9.29%                          | 67.07%                    | \$66                                  | \$56                         | 2.17%                       | 19.02%                         | 69.11%                    | \$63                                  |  |
|        | Arcade Credit Union                                         | \$6,957                 | \$5                          | 0.28%                       | 2.24%                          | 94.52%                    | \$45                                  | \$4                          | 0.11%                       | 0.90%                          | 97.10%                    | \$43                                  |  |
|        | Allvac Savings & Credit Union                               | \$7,961                 | \$28                         | 1.38%                       | 8.90%                          | 72.45%                    | \$53                                  | \$8                          | 0.20%                       | 1.27%                          | 78.13%                    | \$56                                  |  |
|        | North Carolina Press Association Federal Credit Union       | \$8,479                 | \$12                         | 0.56%                       | 4.33%                          | 58.11%                    | NA                                    | \$26                         | 0.61%                       | 4.71%                          | 56.85%                    | NA                                    |  |
|        | Fayetteville Postal Credit Union                            | \$8,277                 | \$17                         | 0.81%                       | 9.03%                          | 80.00%                    | \$51                                  | \$15                         | 0.36%                       | 4.01%                          | 84.81%                    | \$51                                  |  |
|        | Lithium Federal Credit Union                                | \$8,831                 | \$50                         | 2.25%                       | 11.51%                         | 55.17%                    | \$49                                  | \$71                         | 1.61%                       | 8.26%                          | 59.86%                    | \$53                                  |  |
|        | TCP Credit Union                                            | \$9,887                 | \$28                         | 1.14%                       | 5.06%                          | 69.68%                    | \$52                                  | \$99                         | 1.98%                       | 9.05%                          | 68.83%                    | \$51                                  |  |
|        | Civic Federal Credit Union                                  | \$19,324                | \$94                         | 2.45%                       | 7.06%                          | 38.46%                    | NA                                    | \$225                        | 3.75%                       | 8.54%                          | 33.25%                    | NA                                    |  |
|        | Team & Wheel Federal Credit Union                           | \$11,898                | \$30                         | 1.01%                       | 6.93%                          | 88.24%                    | \$55                                  | \$15                         | 0.25%                       | 1.74%                          | 91.90%                    | \$54                                  |  |
|        | GUCO Credit Union                                           | \$11,944                | \$24                         | 0.80%                       | 5.56%                          | 76.19%                    | \$90                                  | \$38                         | 0.63%                       | 4.42%                          | 80.50%                    | \$89                                  |  |
|        | Greater Kinston Credit Union                                | \$12,336                | \$18                         | 0.59%                       | 5.82%                          | 69.02%                    | \$49                                  | \$51                         | 0.85%                       | 8.32%                          | 74.57%                    | \$50                                  |  |
|        | Lincoln National Federal Credit Union                       | \$13,433                | \$25                         | 0.74%                       | 4.24%                          | 70.93%                    | \$80                                  | \$26                         | 0.38%                       | 2.21%                          | 83.23%                    | \$87                                  |  |
|        | Hamlet Federal Credit Union                                 | \$15,720                | \$16                         | 0.40%                       | 6.51%                          | 92.92%                    | \$33                                  | \$2                          | 0.02%                       | 0.41%                          | 99.52%                    | \$29                                  |  |
|        | Internal Revenue Employees Federal Credit Union             | \$18,000                | \$10                         | 0.22%                       | 1.28%                          | 86.30%                    | \$47                                  | \$17                         | 0.18%                       | 1.09%                          | 85.43%                    | \$50                                  |  |
|        | Emergency Responders Credit Union                           | \$22,127                | \$40                         | 0.74%                       | 5.67%                          | 78.83%                    | \$67                                  | \$109                        | 1.02%                       | 7.80%                          | 77.06%                    | \$70                                  |  |
|        | Greensboro Credit Union                                     | \$21,310                | \$14                         | 0.26%                       | 1.09%                          | 90.45%                    | \$66                                  | \$37                         | 0.34%                       | 1.44%                          | 87.74%                    | \$63                                  |  |
|        | Shuford Federal Credit Union                                | \$23,673                | \$32                         | 0.54%                       | 4.38%                          | 92.03%                    | \$53                                  | \$60                         | 0.51%                       | 4.13%                          | 92.41%                    | \$54                                  |  |
|        | Oteen VA Federal Credit Union                               | \$25,581                | (\$21)                       | (0.33%)                     | (4.30%)                        | 109.79%                   | \$56                                  | (\$2)                        | (0.02%)                     | (0.20%)                        | 100.00%                   | \$60                                  |  |
|        | McDowell Cornerstone Credit Union                           | \$26,771                | \$64                         | 0.96%                       | 4.88%                          | 73.68%                    | \$53                                  | \$139                        | 1.04%                       | 5.33%                          | 71.31%                    | \$53                                  |  |
|        | First Carolina People's Credit Union                        | \$28,116                | \$43                         | 0.61%                       | 6.16%                          | 85.00%                    | \$64                                  | \$95                         | 0.67%                       | 6.86%                          | 84.41%                    | \$62                                  |  |
|        | CS Credit Union                                             | \$31,222                | \$52                         | 0.67%                       | 4.55%                          | 76.97%                    | \$71                                  | \$113                        | 0.73%                       | 5.04%                          | 77.42%                    | \$71                                  |  |
|        | First Legacy Community Credit Union Blue Flame Credit Union | \$31,095                | (\$132)                      | (1.67%)                     | (16.38%)                       | 123.97%                   | \$70<br>\$50                          | (\$116)                      | (0.72%)                     | (7.13%)                        | 122.67%                   | \$73<br>\$59                          |  |
|        | HealthShare Credit Union                                    | \$30,755<br>\$38,980    | \$35<br>\$60                 | 0.44%<br>0.63%              | 2.34%<br>5.34%                 | 94.26%<br>84.93%          | \$56<br>\$74                          | \$78<br>\$95                 | 0.49%<br>0.51%              | 2.62%<br>4.25%                 | 94.72%<br>88.22%          | \$59<br>\$77                          |  |
|        | Carolina Cooperative Federal Credit Union                   | \$40.513                | \$165                        | 1.62%                       | 13.39%                         | 71.55%                    | \$74<br>\$55                          | \$323                        | 1.60%                       | 13.33%                         | 72.51%                    | \$77<br>\$58                          |  |
|        | Hanesbrands Credit Union                                    | \$40,513<br>\$42.689    | \$53                         | 0.49%                       | 3.62%                          | 88.40%                    | \$53<br>\$54                          | \$99                         | 0.46%                       | 3.41%                          | 88.83%                    | \$53                                  |  |
|        | Acclaim Federal Credit Union                                | \$47,038                | (\$9)                        | (0.08%)                     | (0.82%)                        | 81.03%                    | \$70                                  | \$49                         | 0.40%                       | 2.23%                          | 81.00%                    | \$53<br>\$71                          |  |
|        | Charlotte Fire Department Credit Union                      | \$47,366                | \$0                          | 0.00%                       | 0.00%                          | 90.73%                    | \$83                                  | \$15                         | 0.06%                       | 0.47%                          | 93.00%                    | \$83                                  |  |
|        | Vision Financial Federal Credit Union                       | \$49,165                | \$218                        | 1.76%                       | 17.28%                         | 69.52%                    | \$58                                  | \$384                        | 1.55%                       | 15.51%                         | 70.89%                    | \$59                                  |  |
|        | Carolina Federal Credit Union                               | \$51,110                | \$144                        | 1.12%                       | 11.10%                         | 71.97%                    | \$57                                  | \$225                        | 0.88%                       | 8.81%                          | 71.78%                    | \$57                                  |  |
|        | ElecTel Cooperative Federal Credit Union                    | \$51,394                | \$154                        | 1.19%                       | 9.48%                          | 77.35%                    | \$97                                  | \$324                        | 1.25%                       | 10.10%                         | 75.21%                    | \$93                                  |  |
|        | Lion's Share Federal Credit Union                           | \$50,218                | \$98                         | 0.76%                       | 8.91%                          | 77.56%                    | \$66                                  | (\$4)                        | (0.02%)                     | (0.18%)                        | 86.01%                    | \$74                                  |  |
|        | American Partners Federal Credit Union                      | \$54,227                | \$150                        | 1.11%                       | 12.47%                         | 79.16%                    | \$71                                  | \$224                        | 0.83%                       | 9.42%                          | 81.58%                    | \$67                                  |  |
|        | Greensboro Municipal Federal Credit Union                   | \$55,828                | \$78                         | 0.56%                       | 4.71%                          | 77.74%                    | \$71                                  | \$178                        | 0.64%                       | 5.42%                          | 79.17%                    | \$73                                  |  |
|        | Telco Credit Union                                          | \$61,034                | (\$17)                       | (0.11%)                     | (0.82%)                        | 90.04%                    | \$55                                  | (\$421)                      | (1.39%)                     | (9.99%)                        | 92.06%                    | \$53                                  |  |
|        | Winston-Salem Federal Credit Union                          | \$60,593                | \$223                        | 1.46%                       | 12.22%                         | 84.14%                    | \$63                                  | \$233                        | 0.77%                       | 6.45%                          | 83.79%                    | \$66                                  |  |
|        |                                                             |                         |                              |                             |                                |                           |                                       |                              |                             |                                |                           |                                       |  |