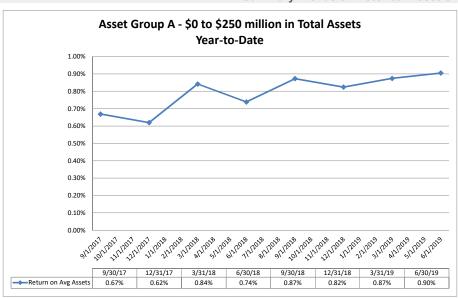

### Summary Trends of Historical Asset Group Averages: Return on Average Assets

Source: SNL Financial

Note: Report includes only bank-level data.

Note: Report includes only bank-level data.

| Performance Analysis                                            |                         |                              |                             | June 30,                       | 2019                      |                                       |                              |                             | Run D                          | ate: Augu                 | st 20, 2019                           |
|-----------------------------------------------------------------|-------------------------|------------------------------|-----------------------------|--------------------------------|---------------------------|---------------------------------------|------------------------------|-----------------------------|--------------------------------|---------------------------|---------------------------------------|
|                                                                 | As of Date              |                              |                             | Quarter to Date                |                           |                                       |                              |                             | Year to Date                   |                           |                                       |
|                                                                 |                         |                              |                             |                                |                           |                                       |                              |                             |                                |                           |                                       |
|                                                                 | Total Assets<br>(\$000) | Net Income<br>(Loss) (\$000) | Return on Avg<br>Assets (%) | Return on<br>Avg Net Worth (%) | Oper Exp/ Oper<br>Rev (%) | Salary&Benefits/<br>Employees (\$000) | Net Income (Loss)<br>(\$000) | Return on Avg<br>Assets (%) | Return on<br>Avg Net Worth (%) | Oper Exp/ Oper<br>Rev (%) | Salary&Benefits/<br>Employees (\$000) |
| Region Institution Name                                         | (4444)                  | (====) (+===)                |                             |                                | ,                         |                                       | (4222)                       |                             |                                |                           |                                       |
| Asset Group A - \$0 to \$250 million in total assets (continu   | ued)                    |                              |                             |                                |                           |                                       |                              |                             |                                |                           |                                       |
| Ecusta Credit Union                                             | \$61,537                | \$148                        | 0.96%                       | 8.64%                          | 76.07%                    | \$53                                  | \$242                        | 0.78%                       | 7.12%                          | 79.18%                    | \$53                                  |
| Bragg Mutual Federal Credit Union                               | \$71,943                | \$135                        | 0.76%                       |                                |                           | \$49                                  | \$172                        | 0.50%                       |                                |                           | \$50                                  |
| North Carolina Community Federal Credit Union                   | \$71,826                | \$150                        | 0.84%                       |                                |                           | \$60                                  | \$297                        | 0.82%                       |                                |                           | \$59                                  |
| Weyco Community Credit Union                                    | \$73,948                | \$134                        | 0.72%                       |                                |                           | \$64                                  | \$224                        | 0.60%                       |                                |                           | \$60                                  |
| WNC Community Credit Union                                      | \$83,426                | \$118<br>\$129               | 0.57%<br>0.60%              |                                |                           | \$88<br>\$64                          | \$168                        | 0.41%<br>0.31%              |                                |                           | \$89<br>\$70                          |
| Welcome Federal Credit Union<br>Riegelwood Federal Credit Union | \$84,021<br>\$95,914    | \$129<br>\$143               | 0.58%                       |                                |                           | \$64<br>\$59                          | \$130<br>\$534               | 1.08%                       |                                |                           | \$70<br>\$57                          |
| Nova Credit Union                                               | \$109,596               | \$191                        | 0.70%                       |                                |                           | \$56                                  | \$292                        | 0.54%                       |                                |                           | \$55                                  |
| R T P Federal Credit Union                                      | \$113,685               | \$258                        | 0.90%                       |                                | 82.14%                    | \$69                                  | \$376                        | 0.66%                       |                                |                           | \$69                                  |
| Duke University Federal Credit Union                            | \$150,966               | \$414                        | 1.09%                       |                                |                           | \$72                                  | \$739                        | 0.98%                       |                                |                           | \$70                                  |
| Premier Federal Credit Union                                    | \$189,964               | \$689                        | 1.45%                       |                                |                           | \$58                                  | \$1,370                      | 1.45%                       |                                |                           | \$54                                  |
| First Flight Federal Credit Union                               | \$190,464               | \$66                         | 0.14%                       | 1.01%                          | 88.67%                    | \$67                                  | \$570                        | 0.59%                       | 4.39%                          | 84.25%                    | \$66                                  |
| Telco Community Credit Union                                    | \$193,093               | \$817                        | 1.68%                       |                                |                           | \$55                                  | \$1,565                      | 1.62%                       |                                |                           | \$55                                  |
| Mountain Credit Union                                           | \$219,531               | \$170                        | 0.31%                       | 3.09%                          | 91.28%                    | \$70                                  | \$354                        | 0.32%                       | 3.23%                          | 90.43%                    | \$70                                  |
| Average of Asset Group A                                        | \$50,311                | \$98                         | 0.63%                       | 5.04%                          | 80.17%                    | \$60                                  | \$180                        | 0.60%                       | 4.54%                          | 81.47%                    | \$60                                  |
| Asset Group B - \$251 to \$500 million in total assets          |                         |                              |                             |                                |                           |                                       |                              |                             |                                |                           |                                       |
| Summit Credit Union                                             | \$265,543               | \$689                        | 1.03%                       | 8.09%                          | 77.02%                    | \$69                                  | \$1,366                      | 1.03%                       | 8.09%                          | 77.51%                    | \$67                                  |
| Champion Credit Union                                           | \$290,519               | \$386                        | 0.53%                       |                                |                           | \$69                                  | \$703                        | 0.48%                       |                                |                           | \$69                                  |
| Members Credit Union                                            | \$292,499               | \$913                        | 1.25%                       |                                |                           | \$57                                  | \$1,386                      | 0.96%                       |                                |                           | \$56                                  |
| Piedmont Advantage Credit Union                                 | \$356,343               | \$928                        | 1.03%                       |                                |                           | \$62                                  | \$497                        | 0.28%                       |                                |                           | \$61                                  |
| Latino Community Credit Union                                   | \$433,231               | \$1,873                      | 1.81%                       |                                |                           | \$56                                  | \$3,545                      | 1.82%                       |                                |                           | \$56                                  |
| Fort Bragg Federal Credit Union                                 | \$413,362               | \$1,065                      | 1.04%                       |                                |                           | \$74<br>\$74                          | \$2,076                      | 1.02%                       |                                |                           | \$78<br>\$77                          |
| Carolinas Telco Federal Credit Union                            | \$437,300               | \$1,064                      | 0.97%                       | 6.37%                          | 73.68%                    | \$74                                  | \$2,101                      | 0.96%                       | 6.43%                          | 73.35%                    | \$77                                  |
| Average of Asset Group B                                        | \$355,542               | \$988                        | 1.09%                       | 9.52%                          | 72.30%                    | \$66                                  | \$1,668                      | 0.94%                       | 7.95%                          | 74.69%                    | \$66                                  |
| Asset Group C - \$501 million to \$1 billion in total assets    |                         |                              |                             |                                |                           |                                       |                              |                             |                                |                           |                                       |
| Charlotte Metro Federal Credit Union                            | \$548,593               | \$1,780                      | 1.30%                       | 12.33%                         | 68.28%                    | \$85                                  | \$3,439                      | 1.28%                       | 12.09%                         | 71.15%                    | \$85                                  |
| Marine Federal Credit Union                                     | \$735,256               | \$1,866                      | 1.01%                       | 12.74%                         | 79.12%                    | \$60                                  | \$3,111                      | 0.84%                       | 10.83%                         | 77.76%                    | \$57                                  |
| Average of Asset Group C                                        | \$641,925               | \$1,823                      | 1.16%                       | 12.54%                         | 73.70%                    | \$73                                  | \$3,275                      | 1.06%                       | 11.46%                         | 74.46%                    | \$71                                  |
| Asset Group D - \$1 billion and over in total assets            |                         |                              |                             |                                |                           |                                       |                              |                             |                                |                           |                                       |
| Self-Help Credit Union                                          | \$1,056,465             | \$3,449                      | 1.30%                       | 12.00%                         | 60.45%                    | \$63                                  | \$7,982                      | 1.53%                       | 13.88%                         | 61.02%                    | \$64                                  |
| Allegacy Federal Credit Union                                   | \$1,578,111             | \$3,675                      | 0.94%                       |                                |                           | \$113                                 | \$7,409                      | 0.96%                       |                                |                           | \$112                                 |
| Local Government Federal Credit Union                           | \$2,196,627             | \$3,246                      | 0.59%                       |                                |                           | \$138                                 | \$6,007                      | 0.56%                       |                                |                           | \$141                                 |
| Truliant Federal Credit Union                                   | \$2,588,424             | \$6,811                      | 1.06%                       |                                |                           | \$75                                  | \$12,400                     | 0.97%                       |                                |                           | \$75                                  |
| Coastal Federal Credit Union                                    | \$3,269,570             | \$8,185                      | 1.00%                       |                                |                           | \$109                                 | \$19,723                     | 1.22%                       |                                |                           | \$109                                 |
| State Employees' Credit Union                                   | \$40,621,858            | \$62,832                     | 0.62%                       | 7.58%                          | 69.29%                    | \$75                                  | \$120,227                    | 0.60%                       | 7.36%                          | 68.84%                    | \$76                                  |
| Average of Asset Group D                                        | \$8,551,843             | \$14,700                     | 0.92%                       | 9.52%                          | 69.88%                    | \$96                                  | \$28,958                     | 0.97%                       | 9.96%                          | 70.31%                    | \$96                                  |
| - ,                                                             |                         |                              |                             |                                |                           |                                       |                              |                             |                                |                           |                                       |