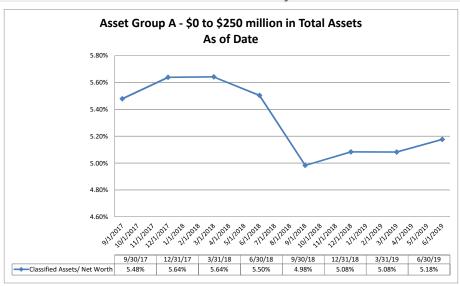

#### Summary Trends of Historical Asset Group Averages: Non Performing Loans/Loans, Reserves/Loans & Delinquent Loans/Total Assets

Source: SNL Financial

Note: Report includes only bank-level data.

| set Qua    | llity                                                 | June 30, 20          | 19                                      |                  |                                            | Run D                  | ate: Augu                   | st 20, 20                  |
|------------|-------------------------------------------------------|----------------------|-----------------------------------------|------------------|--------------------------------------------|------------------------|-----------------------------|----------------------------|
|            |                                                       |                      |                                         |                  | As of Date                                 |                        |                             |                            |
|            |                                                       | Total Assets (\$000) | Delinquent Loans<br>=> 2 months (\$000) | NPLs / Loans (%) | Loan Loss<br>Reserves / Gross<br>Loans (%) | Reserves / NPLs<br>(%) | NPAs / Equity +<br>LLRs (%) | Delinquent Lo<br>Assets (% |
| Region     | Institution Name                                      |                      |                                         |                  |                                            |                        |                             |                            |
| sset Group | p A - \$0 to \$250 million in total assets            |                      |                                         |                  |                                            |                        |                             |                            |
|            | Mount Vernon Baptist Church Credit Union              | \$161                | \$0                                     | 0.00%            | 20.00%                                     | NA                     | 0.00%                       | 0.                         |
|            | Shaw University Federal Credit Union                  | \$471                | \$13                                    | 6.57%            | 5.56%                                      | 84.62%                 | 9.70%                       | 2                          |
|            | Dill Federal Credit Union                             | \$924                | \$48                                    | 9.92%            | 0.83%                                      | 8.33%                  | 12.28%                      | 5                          |
|            | Texas Gulf Carolina Employees Credit Union            | \$2,534              | \$6                                     | 0.55%            |                                            | 150.00%                | 0.64%                       | (                          |
|            | Piedmont Credit Union                                 | \$4,248              | \$30                                    | 1.11%            | 0.63%                                      | 56.67%                 | 4.90%                       | (                          |
|            | HSM Federal Credit Union                              | \$4,984              | \$77                                    | 2.25%            |                                            | 98.70%                 | 11.24%                      |                            |
|            | Arcade Credit Union                                   | \$6,957              | \$9                                     | 0.23%            |                                            | 100.00%                | 0.99%                       | (                          |
|            | Allvac Savings & Credit Union                         | \$7,961              | \$94                                    | 2.06%            | 0.23%                                      | 43.62%                 | 7.15%                       |                            |
|            | North Carolina Press Association Federal Credit Union | \$8,479              | \$6                                     | 0.26%            |                                            | 43.02 %<br>NM          | 0.47%                       | (                          |
|            |                                                       | \$8,277              | \$156                                   | 3.41%            |                                            | 33.97%                 | 23.71%                      |                            |
|            | Fayetteville Postal Credit Union                      | \$8,831              | \$191                                   | 3.08%            | 1.10%                                      | 46.07%                 | 10.32%                      |                            |
|            | Lithium Federal Credit Union                          |                      |                                         |                  |                                            |                        |                             | 2                          |
|            | TCP Credit Union                                      | \$9,887              | \$135                                   | 1.85%            |                                            | 96.30%                 | 5.73%                       |                            |
|            | Civic Federal Credit Union                            | \$19,324             | \$0                                     | 0.00%            | 0.40%                                      | NA                     | 0.00%                       | (                          |
|            | Team & Wheel Federal Credit Union                     | \$11,898             | \$2                                     | 0.02%            | 0.15%                                      | 600.00%                | 0.11%                       | (                          |
|            | GUCO Credit Union                                     | \$11,944             | \$0                                     | 0.00%            | 0.31%                                      | NA                     | 0.00%                       | (                          |
|            | Greater Kinston Credit Union                          | \$12,336             | \$47                                    | 0.58%            | 2.07%                                      | 353.19%                | 4.60%                       | (                          |
|            | Lincoln National Federal Credit Union                 | \$13,433             | \$30                                    | 0.64%            |                                            | 40.00%                 | 1.26%                       | (                          |
|            | Hamlet Federal Credit Union                           | \$15,720             | \$483                                   | 5.53%            | 2.71%                                      | 49.07%                 | 56.56%                      | (                          |
|            | Internal Revenue Employees Federal Credit Union       | \$18,000             | \$16                                    | 0.38%            |                                            | 125.00%                | 0.51%                       | (                          |
|            | Emergency Responders Credit Union                     | \$22,127             | \$515                                   | 2.92%            | 0.57%                                      | 19.61%                 | 18.31%                      | 2                          |
|            | Greensboro Credit Union                               | \$21,310             | \$28                                    | 0.48%            | 0.14%                                      | 28.57%                 | 0.54%                       | (                          |
|            | Shuford Federal Credit Union                          | \$23,673             | \$380                                   | 2.16%            | 0.29%                                      | 13.42%                 | 18.36%                      |                            |
|            | Oteen VA Federal Credit Union                         | \$25,581             | \$0                                     | 0.00%            | 0.35%                                      | NA                     | 0.00%                       | (                          |
|            | McDowell Cornerstone Credit Union                     | \$26,771             | \$228                                   | 2.04%            | 0.65%                                      | 32.02%                 | 4.54%                       | (                          |
|            | First Carolina People's Credit Union                  | \$28,116             | \$646                                   | 2.72%            | 0.87%                                      | 32.04%                 | 21.38%                      | :                          |
|            | CS Credit Union                                       | \$31,222             | \$382                                   | 3.22%            | 0.78%                                      | 24.35%                 | 8.05%                       |                            |
|            | First Legacy Community Credit Union                   | \$31,095             | \$298                                   | 1.18%            | 3.56%                                      | 302.01%                | 7.49%                       | (                          |
|            | Blue Flame Credit Union                               | \$30,755             | \$0                                     | 0.00%            | 1.09%                                      | NA                     | 0.00%                       | (                          |
|            | HealthShare Credit Union                              | \$38,980             | \$18                                    | 0.09%            | 0.46%                                      | 522.22%                | 0.39%                       | (                          |
|            | Carolina Cooperative Federal Credit Union             | \$40,513             | \$261                                   | 0.88%            | 0.90%                                      | 102.30%                | 4.94%                       | (                          |
|            | Hanesbrands Credit Union                              | \$42,689             | \$318                                   | 2.22%            | 1.17%                                      | 52.83%                 | 5.23%                       | (                          |
|            | Acclaim Federal Credit Union                          | \$47,038             | \$752                                   | 2.19%            | 1.55%                                      | 70.88%                 | 23.14%                      |                            |
|            | Charlotte Fire Department Credit Union                | \$47,366             | \$217                                   | 0.89%            | 0.67%                                      | 76.04%                 | 3.21%                       | (                          |
|            | Vision Financial Federal Credit Union                 | \$49,165             | \$198                                   | 0.84%            | 2.48%                                      | 295.96%                | 4.44%                       | (                          |
|            | Carolina Federal Credit Union                         | \$51,110             | \$732                                   | 1.79%            |                                            | 88.52%                 | 14.71%                      | ,                          |
|            | ElecTel Cooperative Federal Credit Union              | \$51,394             | \$219                                   | 0.67%            | 0.36%                                      | 53.88%                 | 3.27%                       | (                          |
|            | Lion's Share Federal Credit Union                     | \$50,218             | \$553                                   | 1.40%            | 1.53%                                      | 109.22%                | 10.95%                      |                            |
|            | American Partners Federal Credit Union                | \$54,227             | \$282                                   | 0.65%            |                                            | 118.09%                | 6.99%                       | (                          |
|            | Greensboro Municipal Federal Credit Union             | \$55,828             | \$824                                   | 1.96%            | 1.24%                                      | 63.35%                 | 11.46%                      |                            |
|            | Telco Credit Union                                    | \$61,034             | \$1,110                                 | 2.49%            | 1.50%                                      | 60.00%                 | 12.88%                      | ,                          |
|            |                                                       |                      |                                         |                  |                                            |                        |                             |                            |