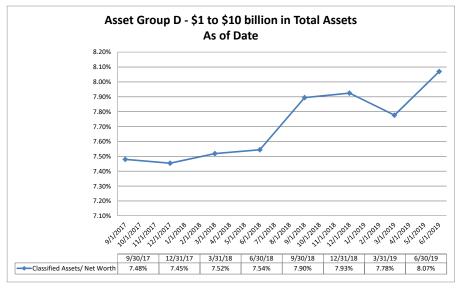

### Summary Trends of Historical Asset Group Averages: Return on Average Net Worth

Source: SNL Financial

Note: Report includes only bank-level data.

|        |                                                             | As of Date              |                              |                             | Quarter to Date                |                           |                                       | Year to Date                 |                             |                                |                           |                                       |  |
|--------|-------------------------------------------------------------|-------------------------|------------------------------|-----------------------------|--------------------------------|---------------------------|---------------------------------------|------------------------------|-----------------------------|--------------------------------|---------------------------|---------------------------------------|--|
|        |                                                             | Total Assets<br>(\$000) | Net Income<br>(Loss) (\$000) | Return on Avg<br>Assets (%) | Return on<br>Avg Net Worth (%) | Oper Exp/ Oper<br>Rev (%) | Salary&Benefits/<br>Employees (\$000) | Net Income (Loss)<br>(\$000) | Return on Avg<br>Assets (%) | Return on<br>Avg Net Worth (%) | Oper Exp/ Oper<br>Rev (%) | Salary&Benefits/<br>Employees (\$000) |  |
| Region | Institution Name                                            |                         |                              |                             |                                |                           |                                       |                              |                             |                                |                           |                                       |  |
| Asset  | Group A - \$0 to \$250 million in total assets              |                         |                              |                             |                                |                           |                                       |                              |                             |                                |                           |                                       |  |
|        | Mount Vernon Baptist Church Credit Union                    | \$161                   | \$1                          | 2.48%                       | 6.67%                          | 0.00%                     | NA                                    | \$1                          | 1.24%                       | 3.33%                          | 0.00%                     | NA                                    |  |
|        | Shaw University Federal Credit Union                        | \$471                   | (\$4)                        | (3.43%)                     | (12.70%)                       | 71.43%                    | \$24                                  | (\$8)                        | (3.45%)                     | (12.50%)                       | 84.62%                    | \$28                                  |  |
|        | Dill Federal Credit Union                                   | \$924                   | (\$3)                        | (1.30%)                     | (3.08%)                        | 118.18%                   | \$24                                  | (\$6)                        | (1.30%)                     | (3.07%)                        | 130.00%                   | \$26                                  |  |
|        | Texas Gulf Carolina Employees Credit Union                  | \$2,534                 | (\$2)                        | (0.31%)                     | (0.86%)                        | 105.13%                   | \$42                                  | \$27                         | 2.13%                       | 5.81%                          | 90.24%                    | \$39                                  |  |
|        | Piedmont Credit Union                                       | \$4,248                 | (\$5)                        | (0.47%)                     | (3.34%)                        | 109.43%                   | \$38                                  | (\$13)                       | (0.60%)                     | (4.33%)                        | 112.87%                   | \$39                                  |  |
|        | HSM Federal Credit Union                                    | \$4,984                 | \$14                         | 1.09%                       | 9.29%                          | 67.07%                    | \$66                                  | \$56                         | 2.17%                       | 19.02%                         | 69.11%                    | \$63                                  |  |
|        | Arcade Credit Union                                         | \$6,957                 | \$5                          | 0.28%                       | 2.24%                          | 94.52%                    | \$45                                  | \$4                          | 0.11%                       | 0.90%                          | 97.10%                    | \$43                                  |  |
|        | Allvac Savings & Credit Union                               | \$7,961                 | \$28                         | 1.38%                       | 8.90%                          | 72.45%                    | \$53                                  | \$8                          | 0.20%                       | 1.27%                          | 78.13%                    | \$56                                  |  |
|        | North Carolina Press Association Federal Credit Union       | \$8,479                 | \$12                         | 0.56%                       | 4.33%                          | 58.11%                    | NA                                    | \$26                         | 0.61%                       | 4.71%                          | 56.85%                    | NA                                    |  |
|        | Fayetteville Postal Credit Union                            | \$8,277                 | \$17                         | 0.81%                       | 9.03%                          | 80.00%                    | \$51                                  | \$15                         | 0.36%                       | 4.01%                          | 84.81%                    | \$51                                  |  |
|        | Lithium Federal Credit Union                                | \$8,831                 | \$50                         | 2.25%                       | 11.51%                         | 55.17%                    | \$49                                  | \$71                         | 1.61%                       | 8.26%                          | 59.86%                    | \$53                                  |  |
|        | TCP Credit Union                                            | \$9,887                 | \$28                         | 1.14%                       | 5.06%                          | 69.68%                    | \$52                                  | \$99                         | 1.98%                       | 9.05%                          | 68.83%                    | \$51                                  |  |
|        | Civic Federal Credit Union                                  | \$19,324                | \$94                         | 2.45%                       | 7.06%                          | 38.46%                    | NA                                    | \$225                        | 3.75%                       | 8.54%                          | 33.25%                    | NA                                    |  |
|        | Team & Wheel Federal Credit Union                           | \$11,898                | \$30                         | 1.01%                       | 6.93%                          | 88.24%                    | \$55                                  | \$15                         | 0.25%                       | 1.74%                          | 91.90%                    | \$54                                  |  |
|        | GUCO Credit Union                                           | \$11,944                | \$24                         | 0.80%                       | 5.56%                          | 76.19%                    | \$90                                  | \$38                         | 0.63%                       | 4.42%                          | 80.50%                    | \$89                                  |  |
|        | Greater Kinston Credit Union                                | \$12,336                | \$18                         | 0.59%                       | 5.82%                          | 69.02%                    | \$49                                  | \$51                         | 0.85%                       | 8.32%                          | 74.57%                    | \$50                                  |  |
|        | Lincoln National Federal Credit Union                       | \$13,433                | \$25                         | 0.74%                       | 4.24%                          | 70.93%                    | \$80                                  | \$26                         | 0.38%                       | 2.21%                          | 83.23%                    | \$87                                  |  |
|        | Hamlet Federal Credit Union                                 | \$15,720                | \$16                         | 0.40%                       | 6.51%                          | 92.92%                    | \$33                                  | \$2                          | 0.02%                       | 0.41%                          | 99.52%                    | \$29                                  |  |
|        | Internal Revenue Employees Federal Credit Union             | \$18,000                | \$10                         | 0.22%                       | 1.28%                          | 86.30%                    | \$47                                  | \$17                         | 0.18%                       | 1.09%                          | 85.43%                    | \$50                                  |  |
|        | Emergency Responders Credit Union                           | \$22,127                | \$40                         | 0.74%                       | 5.67%                          | 78.83%                    | \$67                                  | \$109                        | 1.02%                       | 7.80%                          | 77.06%                    | \$70                                  |  |
|        | Greensboro Credit Union                                     | \$21,310                | \$14                         | 0.26%                       | 1.09%                          | 90.45%                    | \$66                                  | \$37                         | 0.34%                       | 1.44%                          | 87.74%                    | \$63                                  |  |
|        | Shuford Federal Credit Union                                | \$23,673                | \$32                         | 0.54%                       | 4.38%                          | 92.03%                    | \$53                                  | \$60                         | 0.51%                       | 4.13%                          | 92.41%                    | \$54                                  |  |
|        | Oteen VA Federal Credit Union                               | \$25,581                | (\$21)                       | (0.33%)                     | (4.30%)                        | 109.79%                   | \$56                                  | (\$2)                        | (0.02%)                     | (0.20%)                        | 100.00%                   | \$60                                  |  |
|        | McDowell Cornerstone Credit Union                           | \$26,771                | \$64                         | 0.96%                       | 4.88%                          | 73.68%                    | \$53                                  | \$139                        | 1.04%                       | 5.33%                          | 71.31%                    | \$53                                  |  |
|        | First Carolina People's Credit Union                        | \$28,116                | \$43                         | 0.61%                       | 6.16%                          | 85.00%                    | \$64                                  | \$95                         | 0.67%                       | 6.86%                          | 84.41%                    | \$62                                  |  |
|        | CS Credit Union                                             | \$31,222                | \$52                         | 0.67%                       | 4.55%                          | 76.97%                    | \$71                                  | \$113                        | 0.73%                       | 5.04%                          | 77.42%                    | \$71                                  |  |
|        | First Legacy Community Credit Union Blue Flame Credit Union | \$31,095                | (\$132)                      | (1.67%)                     | (16.38%)                       | 123.97%                   | \$70<br>\$50                          | (\$116)                      | (0.72%)                     | (7.13%)                        | 122.67%                   | \$73<br>\$59                          |  |
|        | HealthShare Credit Union                                    | \$30,755<br>\$38,980    | \$35<br>\$60                 | 0.44%<br>0.63%              | 2.34%<br>5.34%                 | 94.26%<br>84.93%          | \$56<br>\$74                          | \$78<br>\$95                 | 0.49%<br>0.51%              | 2.62%<br>4.25%                 | 94.72%<br>88.22%          | \$59<br>\$77                          |  |
|        | Carolina Cooperative Federal Credit Union                   | \$40.513                | \$165                        | 1.62%                       | 13.39%                         | 71.55%                    | \$74<br>\$55                          | \$323                        | 1.60%                       | 13.33%                         | 72.51%                    | \$77<br>\$58                          |  |
|        | Hanesbrands Credit Union                                    | \$40,513<br>\$42.689    | \$53                         | 0.49%                       | 3.62%                          | 88.40%                    | \$53<br>\$54                          | \$99                         | 0.46%                       | 3.41%                          | 88.83%                    | \$53                                  |  |
|        | Acclaim Federal Credit Union                                | \$47,038                | (\$9)                        | (0.08%)                     | (0.82%)                        | 81.03%                    | \$70                                  | \$49                         | 0.40%                       | 2.23%                          | 81.00%                    | \$53<br>\$71                          |  |
|        | Charlotte Fire Department Credit Union                      | \$47,366                | \$0                          | 0.00%                       | 0.00%                          | 90.73%                    | \$83                                  | \$15                         | 0.06%                       | 0.47%                          | 93.00%                    | \$83                                  |  |
|        | Vision Financial Federal Credit Union                       | \$49,165                | \$218                        | 1.76%                       | 17.28%                         | 69.52%                    | \$58                                  | \$384                        | 1.55%                       | 15.51%                         | 70.89%                    | \$59                                  |  |
|        | Carolina Federal Credit Union                               | \$51,110                | \$144                        | 1.12%                       | 11.10%                         | 71.97%                    | \$57                                  | \$225                        | 0.88%                       | 8.81%                          | 71.78%                    | \$57                                  |  |
|        | ElecTel Cooperative Federal Credit Union                    | \$51,394                | \$154                        | 1.19%                       | 9.48%                          | 77.35%                    | \$97                                  | \$324                        | 1.25%                       | 10.10%                         | 75.21%                    | \$93                                  |  |
|        | Lion's Share Federal Credit Union                           | \$50,218                | \$98                         | 0.76%                       | 8.91%                          | 77.56%                    | \$66                                  | (\$4)                        | (0.02%)                     | (0.18%)                        | 86.01%                    | \$74                                  |  |
|        | American Partners Federal Credit Union                      | \$54,227                | \$150                        | 1.11%                       | 12.47%                         | 79.16%                    | \$71                                  | \$224                        | 0.83%                       | 9.42%                          | 81.58%                    | \$67                                  |  |
|        | Greensboro Municipal Federal Credit Union                   | \$55,828                | \$78                         | 0.56%                       | 4.71%                          | 77.74%                    | \$71                                  | \$178                        | 0.64%                       | 5.42%                          | 79.17%                    | \$73                                  |  |
|        | Telco Credit Union                                          | \$61,034                | (\$17)                       | (0.11%)                     | (0.82%)                        | 90.04%                    | \$55                                  | (\$421)                      | (1.39%)                     | (9.99%)                        | 92.06%                    | \$53                                  |  |
|        | Winston-Salem Federal Credit Union                          | \$60,593                | \$223                        | 1.46%                       | 12.22%                         | 84.14%                    | \$63                                  | \$233                        | 0.77%                       | 6.45%                          | 83.79%                    | \$66                                  |  |
|        |                                                             |                         |                              |                             |                                |                           |                                       |                              |                             |                                |                           |                                       |  |

Note: Report includes only bank-level data.

| Performance Analysis                                            |                         |                              |                             | June 30,                       | 2019                      |                                       |                              |                             | Run D                          | ate: Augu                 | st 20, 2019                           |
|-----------------------------------------------------------------|-------------------------|------------------------------|-----------------------------|--------------------------------|---------------------------|---------------------------------------|------------------------------|-----------------------------|--------------------------------|---------------------------|---------------------------------------|
|                                                                 | As of Date              |                              |                             | Quarter to Date                |                           |                                       |                              |                             | Year to Date                   |                           |                                       |
|                                                                 |                         |                              |                             |                                |                           |                                       |                              |                             |                                |                           |                                       |
|                                                                 | Total Assets<br>(\$000) | Net Income<br>(Loss) (\$000) | Return on Avg<br>Assets (%) | Return on<br>Avg Net Worth (%) | Oper Exp/ Oper<br>Rev (%) | Salary&Benefits/<br>Employees (\$000) | Net Income (Loss)<br>(\$000) | Return on Avg<br>Assets (%) | Return on<br>Avg Net Worth (%) | Oper Exp/ Oper<br>Rev (%) | Salary&Benefits/<br>Employees (\$000) |
| Region Institution Name                                         | (4444)                  | (====) (+===)                |                             |                                | ,                         |                                       | (4222)                       |                             |                                |                           |                                       |
| Asset Group A - \$0 to \$250 million in total assets (continu   | ued)                    |                              |                             |                                |                           |                                       |                              |                             |                                |                           |                                       |
| Ecusta Credit Union                                             | \$61,537                | \$148                        | 0.96%                       | 8.64%                          | 76.07%                    | \$53                                  | \$242                        | 0.78%                       | 7.12%                          | 79.18%                    | \$53                                  |
| Bragg Mutual Federal Credit Union                               | \$71,943                | \$135                        | 0.76%                       |                                |                           | \$49                                  | \$172                        | 0.50%                       |                                |                           | \$50                                  |
| North Carolina Community Federal Credit Union                   | \$71,826                | \$150                        | 0.84%                       |                                |                           | \$60                                  | \$297                        | 0.82%                       |                                |                           | \$59                                  |
| Weyco Community Credit Union                                    | \$73,948                | \$134                        | 0.72%                       |                                |                           | \$64                                  | \$224                        | 0.60%                       |                                |                           | \$60                                  |
| WNC Community Credit Union                                      | \$83,426                | \$118<br>\$129               | 0.57%<br>0.60%              |                                |                           | \$88<br>\$64                          | \$168                        | 0.41%<br>0.31%              |                                |                           | \$89<br>\$70                          |
| Welcome Federal Credit Union<br>Riegelwood Federal Credit Union | \$84,021<br>\$95,914    | \$129<br>\$143               | 0.58%                       |                                |                           | \$64<br>\$59                          | \$130<br>\$534               | 1.08%                       |                                |                           | \$70<br>\$57                          |
| Nova Credit Union                                               | \$109,596               | \$191                        | 0.70%                       |                                |                           | \$56                                  | \$292                        | 0.54%                       |                                |                           | \$55                                  |
| R T P Federal Credit Union                                      | \$113,685               | \$258                        | 0.90%                       |                                | 82.14%                    | \$69                                  | \$376                        | 0.66%                       |                                |                           | \$69                                  |
| Duke University Federal Credit Union                            | \$150,966               | \$414                        | 1.09%                       |                                |                           | \$72                                  | \$739                        | 0.98%                       |                                |                           | \$70                                  |
| Premier Federal Credit Union                                    | \$189,964               | \$689                        | 1.45%                       |                                |                           | \$58                                  | \$1,370                      | 1.45%                       |                                |                           | \$54                                  |
| First Flight Federal Credit Union                               | \$190,464               | \$66                         | 0.14%                       | 1.01%                          | 88.67%                    | \$67                                  | \$570                        | 0.59%                       | 4.39%                          | 84.25%                    | \$66                                  |
| Telco Community Credit Union                                    | \$193,093               | \$817                        | 1.68%                       |                                |                           | \$55                                  | \$1,565                      | 1.62%                       |                                |                           | \$55                                  |
| Mountain Credit Union                                           | \$219,531               | \$170                        | 0.31%                       | 3.09%                          | 91.28%                    | \$70                                  | \$354                        | 0.32%                       | 3.23%                          | 90.43%                    | \$70                                  |
| Average of Asset Group A                                        | \$50,311                | \$98                         | 0.63%                       | 5.04%                          | 80.17%                    | \$60                                  | \$180                        | 0.60%                       | 4.54%                          | 81.47%                    | \$60                                  |
| Asset Group B - \$251 to \$500 million in total assets          |                         |                              |                             |                                |                           |                                       |                              |                             |                                |                           |                                       |
| Summit Credit Union                                             | \$265,543               | \$689                        | 1.03%                       | 8.09%                          | 77.02%                    | \$69                                  | \$1,366                      | 1.03%                       | 8.09%                          | 77.51%                    | \$67                                  |
| Champion Credit Union                                           | \$290,519               | \$386                        | 0.53%                       |                                |                           | \$69                                  | \$703                        | 0.48%                       |                                |                           | \$69                                  |
| Members Credit Union                                            | \$292,499               | \$913                        | 1.25%                       |                                |                           | \$57                                  | \$1,386                      | 0.96%                       |                                |                           | \$56                                  |
| Piedmont Advantage Credit Union                                 | \$356,343               | \$928                        | 1.03%                       |                                |                           | \$62                                  | \$497                        | 0.28%                       |                                |                           | \$61                                  |
| Latino Community Credit Union                                   | \$433,231               | \$1,873                      | 1.81%                       |                                |                           | \$56                                  | \$3,545                      | 1.82%                       |                                |                           | \$56                                  |
| Fort Bragg Federal Credit Union                                 | \$413,362               | \$1,065                      | 1.04%                       |                                |                           | \$74<br>\$74                          | \$2,076                      | 1.02%                       |                                |                           | \$78<br>\$77                          |
| Carolinas Telco Federal Credit Union                            | \$437,300               | \$1,064                      | 0.97%                       | 6.37%                          | 73.68%                    | \$74                                  | \$2,101                      | 0.96%                       | 6.43%                          | 73.35%                    | \$77                                  |
| Average of Asset Group B                                        | \$355,542               | \$988                        | 1.09%                       | 9.52%                          | 72.30%                    | \$66                                  | \$1,668                      | 0.94%                       | 7.95%                          | 74.69%                    | \$66                                  |
| Asset Group C - \$501 million to \$1 billion in total assets    |                         |                              |                             |                                |                           |                                       |                              |                             |                                |                           |                                       |
| Charlotte Metro Federal Credit Union                            | \$548,593               | \$1,780                      | 1.30%                       | 12.33%                         | 68.28%                    | \$85                                  | \$3,439                      | 1.28%                       | 12.09%                         | 71.15%                    | \$85                                  |
| Marine Federal Credit Union                                     | \$735,256               | \$1,866                      | 1.01%                       | 12.74%                         | 79.12%                    | \$60                                  | \$3,111                      | 0.84%                       | 10.83%                         | 77.76%                    | \$57                                  |
| Average of Asset Group C                                        | \$641,925               | \$1,823                      | 1.16%                       | 12.54%                         | 73.70%                    | \$73                                  | \$3,275                      | 1.06%                       | 11.46%                         | 74.46%                    | \$71                                  |
| Asset Group D - \$1 billion and over in total assets            |                         |                              |                             |                                |                           |                                       |                              |                             |                                |                           |                                       |
| Self-Help Credit Union                                          | \$1,056,465             | \$3,449                      | 1.30%                       | 12.00%                         | 60.45%                    | \$63                                  | \$7,982                      | 1.53%                       | 13.88%                         | 61.02%                    | \$64                                  |
| Allegacy Federal Credit Union                                   | \$1,578,111             | \$3,675                      | 0.94%                       |                                |                           | \$113                                 | \$7,409                      | 0.96%                       |                                |                           | \$112                                 |
| Local Government Federal Credit Union                           | \$2,196,627             | \$3,246                      | 0.59%                       |                                |                           | \$138                                 | \$6,007                      | 0.56%                       |                                |                           | \$141                                 |
| Truliant Federal Credit Union                                   | \$2,588,424             | \$6,811                      | 1.06%                       |                                |                           | \$75                                  | \$12,400                     | 0.97%                       |                                |                           | \$75                                  |
| Coastal Federal Credit Union                                    | \$3,269,570             | \$8,185                      | 1.00%                       |                                |                           | \$109                                 | \$19,723                     | 1.22%                       |                                |                           | \$109                                 |
| State Employees' Credit Union                                   | \$40,621,858            | \$62,832                     | 0.62%                       | 7.58%                          | 69.29%                    | \$75                                  | \$120,227                    | 0.60%                       | 7.36%                          | 68.84%                    | \$76                                  |
| Average of Asset Group D                                        | \$8,551,843             | \$14,700                     | 0.92%                       | 9.52%                          | 69.88%                    | \$96                                  | \$28,958                     | 0.97%                       | 9.96%                          | 70.31%                    | \$96                                  |
| - ,                                                             |                         |                              |                             |                                |                           |                                       |                              |                             |                                |                           |                                       |