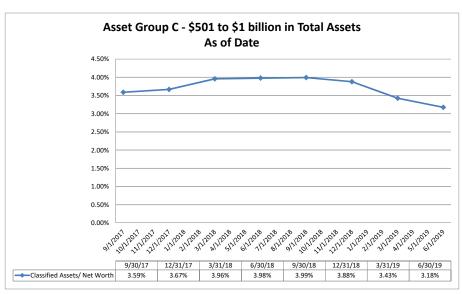

#### Summary Trends of Historical Asset Group Averages: Non Performing Loans/Loans, Reserves/Loans & Delinquent Loans/Total Assets

Source: SNL Financial

Note: Report includes only bank-level data.

| set Qua    | llity                                                 | June 30, 20          | 19                                      |                  |                                            | Run D                  | ate: Augu                   | st 20, 20                  |
|------------|-------------------------------------------------------|----------------------|-----------------------------------------|------------------|--------------------------------------------|------------------------|-----------------------------|----------------------------|
|            |                                                       |                      |                                         |                  | As of Date                                 |                        |                             |                            |
|            |                                                       | Total Assets (\$000) | Delinquent Loans<br>=> 2 months (\$000) | NPLs / Loans (%) | Loan Loss<br>Reserves / Gross<br>Loans (%) | Reserves / NPLs<br>(%) | NPAs / Equity +<br>LLRs (%) | Delinquent Lo<br>Assets (% |
| Region     | Institution Name                                      |                      |                                         |                  |                                            |                        |                             |                            |
| sset Group | p A - \$0 to \$250 million in total assets            |                      |                                         |                  |                                            |                        |                             |                            |
|            | Mount Vernon Baptist Church Credit Union              | \$161                | \$0                                     | 0.00%            | 20.00%                                     | NA                     | 0.00%                       | 0.                         |
|            | Shaw University Federal Credit Union                  | \$471                | \$13                                    | 6.57%            | 5.56%                                      | 84.62%                 | 9.70%                       | 2                          |
|            | Dill Federal Credit Union                             | \$924                | \$48                                    | 9.92%            | 0.83%                                      | 8.33%                  | 12.28%                      | 5                          |
|            | Texas Gulf Carolina Employees Credit Union            | \$2,534              | \$6                                     | 0.55%            |                                            | 150.00%                | 0.64%                       | (                          |
|            | Piedmont Credit Union                                 | \$4,248              | \$30                                    | 1.11%            | 0.63%                                      | 56.67%                 | 4.90%                       | (                          |
|            | HSM Federal Credit Union                              | \$4,984              | \$77                                    | 2.25%            |                                            | 98.70%                 | 11.24%                      |                            |
|            | Arcade Credit Union                                   | \$6,957              | \$9                                     | 0.23%            |                                            | 100.00%                | 0.99%                       | (                          |
|            | Allvac Savings & Credit Union                         | \$7,961              | \$94                                    | 2.06%            | 0.23%                                      | 43.62%                 | 7.15%                       |                            |
|            | North Carolina Press Association Federal Credit Union | \$8,479              | \$6                                     | 0.26%            |                                            | 43.02 %<br>NM          | 0.47%                       | (                          |
|            |                                                       | \$8,277              | \$156                                   | 3.41%            |                                            | 33.97%                 | 23.71%                      |                            |
|            | Fayetteville Postal Credit Union                      | \$8,831              | \$191                                   | 3.08%            | 1.10%                                      | 46.07%                 | 10.32%                      |                            |
|            | Lithium Federal Credit Union                          |                      |                                         |                  |                                            |                        |                             | 2                          |
|            | TCP Credit Union                                      | \$9,887              | \$135                                   | 1.85%            |                                            | 96.30%                 | 5.73%                       |                            |
|            | Civic Federal Credit Union                            | \$19,324             | \$0                                     | 0.00%            | 0.40%                                      | NA                     | 0.00%                       | (                          |
|            | Team & Wheel Federal Credit Union                     | \$11,898             | \$2                                     | 0.02%            | 0.15%                                      | 600.00%                | 0.11%                       | (                          |
|            | GUCO Credit Union                                     | \$11,944             | \$0                                     | 0.00%            | 0.31%                                      | NA                     | 0.00%                       | (                          |
|            | Greater Kinston Credit Union                          | \$12,336             | \$47                                    | 0.58%            | 2.07%                                      | 353.19%                | 4.60%                       | (                          |
|            | Lincoln National Federal Credit Union                 | \$13,433             | \$30                                    | 0.64%            |                                            | 40.00%                 | 1.26%                       | (                          |
|            | Hamlet Federal Credit Union                           | \$15,720             | \$483                                   | 5.53%            | 2.71%                                      | 49.07%                 | 56.56%                      | (                          |
|            | Internal Revenue Employees Federal Credit Union       | \$18,000             | \$16                                    | 0.38%            |                                            | 125.00%                | 0.51%                       | (                          |
|            | Emergency Responders Credit Union                     | \$22,127             | \$515                                   | 2.92%            | 0.57%                                      | 19.61%                 | 18.31%                      | 2                          |
|            | Greensboro Credit Union                               | \$21,310             | \$28                                    | 0.48%            | 0.14%                                      | 28.57%                 | 0.54%                       | (                          |
|            | Shuford Federal Credit Union                          | \$23,673             | \$380                                   | 2.16%            | 0.29%                                      | 13.42%                 | 18.36%                      |                            |
|            | Oteen VA Federal Credit Union                         | \$25,581             | \$0                                     | 0.00%            | 0.35%                                      | NA                     | 0.00%                       | (                          |
|            | McDowell Cornerstone Credit Union                     | \$26,771             | \$228                                   | 2.04%            | 0.65%                                      | 32.02%                 | 4.54%                       | (                          |
|            | First Carolina People's Credit Union                  | \$28,116             | \$646                                   | 2.72%            | 0.87%                                      | 32.04%                 | 21.38%                      | :                          |
|            | CS Credit Union                                       | \$31,222             | \$382                                   | 3.22%            | 0.78%                                      | 24.35%                 | 8.05%                       |                            |
|            | First Legacy Community Credit Union                   | \$31,095             | \$298                                   | 1.18%            | 3.56%                                      | 302.01%                | 7.49%                       | (                          |
|            | Blue Flame Credit Union                               | \$30,755             | \$0                                     | 0.00%            | 1.09%                                      | NA                     | 0.00%                       | (                          |
|            | HealthShare Credit Union                              | \$38,980             | \$18                                    | 0.09%            | 0.46%                                      | 522.22%                | 0.39%                       | (                          |
|            | Carolina Cooperative Federal Credit Union             | \$40,513             | \$261                                   | 0.88%            | 0.90%                                      | 102.30%                | 4.94%                       | (                          |
|            | Hanesbrands Credit Union                              | \$42,689             | \$318                                   | 2.22%            | 1.17%                                      | 52.83%                 | 5.23%                       | (                          |
|            | Acclaim Federal Credit Union                          | \$47,038             | \$752                                   | 2.19%            | 1.55%                                      | 70.88%                 | 23.14%                      |                            |
|            | Charlotte Fire Department Credit Union                | \$47,366             | \$217                                   | 0.89%            | 0.67%                                      | 76.04%                 | 3.21%                       | (                          |
|            | Vision Financial Federal Credit Union                 | \$49,165             | \$198                                   | 0.84%            | 2.48%                                      | 295.96%                | 4.44%                       | (                          |
|            | Carolina Federal Credit Union                         | \$51,110             | \$732                                   | 1.79%            |                                            | 88.52%                 | 14.71%                      | ,                          |
|            | ElecTel Cooperative Federal Credit Union              | \$51,394             | \$219                                   | 0.67%            | 0.36%                                      | 53.88%                 | 3.27%                       | (                          |
|            | Lion's Share Federal Credit Union                     | \$50,218             | \$553                                   | 1.40%            | 1.53%                                      | 109.22%                | 10.95%                      |                            |
|            | American Partners Federal Credit Union                | \$54,227             | \$282                                   | 0.65%            |                                            | 118.09%                | 6.99%                       | (                          |
|            | Greensboro Municipal Federal Credit Union             | \$55,828             | \$824                                   | 1.96%            | 1.24%                                      | 63.35%                 | 11.46%                      |                            |
|            | Telco Credit Union                                    | \$61,034             | \$1,110                                 | 2.49%            | 1.50%                                      | 60.00%                 | 12.88%                      | ,                          |
|            |                                                       |                      |                                         |                  |                                            |                        |                             |                            |