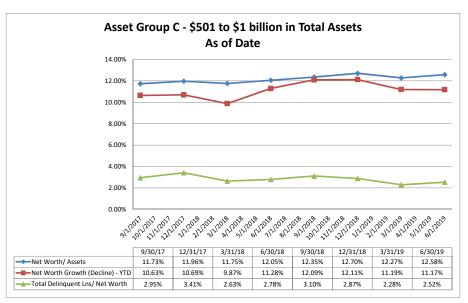

Note: Report includes only bank-level data.

| Performance Analysis                                            |                         |                              |                             | June 30,                       | 2019                      |                                       |                              |                             | Run D                          | ate: Augu                 | st 20, 2019                           |
|-----------------------------------------------------------------|-------------------------|------------------------------|-----------------------------|--------------------------------|---------------------------|---------------------------------------|------------------------------|-----------------------------|--------------------------------|---------------------------|---------------------------------------|
|                                                                 | As of Date              |                              |                             | Quarter to Date                |                           |                                       |                              |                             | Year to Date                   |                           |                                       |
|                                                                 |                         |                              |                             |                                |                           |                                       |                              |                             |                                |                           |                                       |
|                                                                 | Total Assets<br>(\$000) | Net Income<br>(Loss) (\$000) | Return on Avg<br>Assets (%) | Return on<br>Avg Net Worth (%) | Oper Exp/ Oper<br>Rev (%) | Salary&Benefits/<br>Employees (\$000) | Net Income (Loss)<br>(\$000) | Return on Avg<br>Assets (%) | Return on<br>Avg Net Worth (%) | Oper Exp/ Oper<br>Rev (%) | Salary&Benefits/<br>Employees (\$000) |
| Region Institution Name                                         | (4444)                  | (====) (+===)                |                             |                                | ,                         |                                       | (4222)                       |                             |                                |                           |                                       |
| Asset Group A - \$0 to \$250 million in total assets (continu   | ued)                    |                              |                             |                                |                           |                                       |                              |                             |                                |                           |                                       |
| Ecusta Credit Union                                             | \$61,537                | \$148                        | 0.96%                       | 8.64%                          | 76.07%                    | \$53                                  | \$242                        | 0.78%                       | 7.12%                          | 79.18%                    | \$53                                  |
| Bragg Mutual Federal Credit Union                               | \$71,943                | \$135                        | 0.76%                       |                                |                           | \$49                                  | \$172                        | 0.50%                       |                                |                           | \$50                                  |
| North Carolina Community Federal Credit Union                   | \$71,826                | \$150                        | 0.84%                       |                                |                           | \$60                                  | \$297                        | 0.82%                       |                                |                           | \$59                                  |
| Weyco Community Credit Union                                    | \$73,948                | \$134                        | 0.72%                       |                                |                           | \$64                                  | \$224                        | 0.60%                       |                                |                           | \$60                                  |
| WNC Community Credit Union                                      | \$83,426                | \$118<br>\$129               | 0.57%<br>0.60%              |                                |                           | \$88<br>\$64                          | \$168                        | 0.41%<br>0.31%              |                                |                           | \$89<br>\$70                          |
| Welcome Federal Credit Union<br>Riegelwood Federal Credit Union | \$84,021<br>\$95,914    | \$129<br>\$143               | 0.58%                       |                                |                           | \$64<br>\$59                          | \$130<br>\$534               | 1.08%                       |                                |                           | \$70<br>\$57                          |
| Nova Credit Union                                               | \$109,596               | \$191                        | 0.70%                       |                                |                           | \$56                                  | \$292                        | 0.54%                       |                                |                           | \$55                                  |
| R T P Federal Credit Union                                      | \$113,685               | \$258                        | 0.90%                       |                                | 82.14%                    | \$69                                  | \$376                        | 0.66%                       |                                |                           | \$69                                  |
| Duke University Federal Credit Union                            | \$150,966               | \$414                        | 1.09%                       |                                |                           | \$72                                  | \$739                        | 0.98%                       |                                |                           | \$70                                  |
| Premier Federal Credit Union                                    | \$189,964               | \$689                        | 1.45%                       |                                |                           | \$58                                  | \$1,370                      | 1.45%                       |                                |                           | \$54                                  |
| First Flight Federal Credit Union                               | \$190,464               | \$66                         | 0.14%                       | 1.01%                          | 88.67%                    | \$67                                  | \$570                        | 0.59%                       | 4.39%                          | 84.25%                    | \$66                                  |
| Telco Community Credit Union                                    | \$193,093               | \$817                        | 1.68%                       |                                |                           | \$55                                  | \$1,565                      | 1.62%                       |                                |                           | \$55                                  |
| Mountain Credit Union                                           | \$219,531               | \$170                        | 0.31%                       | 3.09%                          | 91.28%                    | \$70                                  | \$354                        | 0.32%                       | 3.23%                          | 90.43%                    | \$70                                  |
| Average of Asset Group A                                        | \$50,311                | \$98                         | 0.63%                       | 5.04%                          | 80.17%                    | \$60                                  | \$180                        | 0.60%                       | 4.54%                          | 81.47%                    | \$60                                  |
| Asset Group B - \$251 to \$500 million in total assets          |                         |                              |                             |                                |                           |                                       |                              |                             |                                |                           |                                       |
| Summit Credit Union                                             | \$265,543               | \$689                        | 1.03%                       | 8.09%                          | 77.02%                    | \$69                                  | \$1,366                      | 1.03%                       | 8.09%                          | 77.51%                    | \$67                                  |
| Champion Credit Union                                           | \$290,519               | \$386                        | 0.53%                       |                                |                           | \$69                                  | \$703                        | 0.48%                       |                                |                           | \$69                                  |
| Members Credit Union                                            | \$292,499               | \$913                        | 1.25%                       |                                |                           | \$57                                  | \$1,386                      | 0.96%                       |                                |                           | \$56                                  |
| Piedmont Advantage Credit Union                                 | \$356,343               | \$928                        | 1.03%                       |                                |                           | \$62                                  | \$497                        | 0.28%                       |                                |                           | \$61                                  |
| Latino Community Credit Union                                   | \$433,231               | \$1,873                      | 1.81%                       |                                |                           | \$56                                  | \$3,545                      | 1.82%                       |                                |                           | \$56                                  |
| Fort Bragg Federal Credit Union                                 | \$413,362               | \$1,065                      | 1.04%                       |                                |                           | \$74<br>\$74                          | \$2,076                      | 1.02%                       |                                |                           | \$78<br>\$77                          |
| Carolinas Telco Federal Credit Union                            | \$437,300               | \$1,064                      | 0.97%                       | 6.37%                          | 73.68%                    | \$74                                  | \$2,101                      | 0.96%                       | 6.43%                          | 73.35%                    | \$77                                  |
| Average of Asset Group B                                        | \$355,542               | \$988                        | 1.09%                       | 9.52%                          | 72.30%                    | \$66                                  | \$1,668                      | 0.94%                       | 7.95%                          | 74.69%                    | \$66                                  |
| Asset Group C - \$501 million to \$1 billion in total assets    |                         |                              |                             |                                |                           |                                       |                              |                             |                                |                           |                                       |
| Charlotte Metro Federal Credit Union                            | \$548,593               | \$1,780                      | 1.30%                       | 12.33%                         | 68.28%                    | \$85                                  | \$3,439                      | 1.28%                       | 12.09%                         | 71.15%                    | \$85                                  |
| Marine Federal Credit Union                                     | \$735,256               | \$1,866                      | 1.01%                       | 12.74%                         | 79.12%                    | \$60                                  | \$3,111                      | 0.84%                       | 10.83%                         | 77.76%                    | \$57                                  |
| Average of Asset Group C                                        | \$641,925               | \$1,823                      | 1.16%                       | 12.54%                         | 73.70%                    | \$73                                  | \$3,275                      | 1.06%                       | 11.46%                         | 74.46%                    | \$71                                  |
| Asset Group D - \$1 billion and over in total assets            |                         |                              |                             |                                |                           |                                       |                              |                             |                                |                           |                                       |
| Self-Help Credit Union                                          | \$1,056,465             | \$3,449                      | 1.30%                       | 12.00%                         | 60.45%                    | \$63                                  | \$7,982                      | 1.53%                       | 13.88%                         | 61.02%                    | \$64                                  |
| Allegacy Federal Credit Union                                   | \$1,578,111             | \$3,675                      | 0.94%                       |                                |                           | \$113                                 | \$7,409                      | 0.96%                       |                                |                           | \$112                                 |
| Local Government Federal Credit Union                           | \$2,196,627             | \$3,246                      | 0.59%                       |                                |                           | \$138                                 | \$6,007                      | 0.56%                       |                                |                           | \$141                                 |
| Truliant Federal Credit Union                                   | \$2,588,424             | \$6,811                      | 1.06%                       |                                |                           | \$75                                  | \$12,400                     | 0.97%                       |                                |                           | \$75                                  |
| Coastal Federal Credit Union                                    | \$3,269,570             | \$8,185                      | 1.00%                       |                                |                           | \$109                                 | \$19,723                     | 1.22%                       |                                |                           | \$109                                 |
| State Employees' Credit Union                                   | \$40,621,858            | \$62,832                     | 0.62%                       | 7.58%                          | 69.29%                    | \$75                                  | \$120,227                    | 0.60%                       | 7.36%                          | 68.84%                    | \$76                                  |
| Average of Asset Group D                                        | \$8,551,843             | \$14,700                     | 0.92%                       | 9.52%                          | 69.88%                    | \$96                                  | \$28,958                     | 0.97%                       | 9.96%                          | 70.31%                    | \$96                                  |
| - ,                                                             |                         |                              |                             |                                |                           |                                       |                              |                             |                                |                           |                                       |