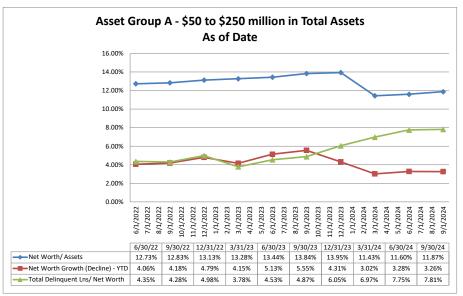

### Net Worth

September 30, 2024

Source: SNL Financial

Note: Report includes only bank-level data.

Note: Report includes only bank-level data.

NA = data was not available.

NM = per SNL Financial, the data was not provided as the ratios are too high/low to be meaningful.

| Net Worth                                  |                    | September 30, 2      | 024                        |                          | Run Dat                                    | e: Novembe                             | er 15, 2024                       |
|--------------------------------------------|--------------------|----------------------|----------------------------|--------------------------|--------------------------------------------|----------------------------------------|-----------------------------------|
|                                            |                    |                      |                            | As of                    | Date                                       |                                        |                                   |
| Region Institution Name                    |                    | Total Assets (\$000) | Total Net Worth<br>(\$000) | Net Worth/<br>Assets (%) | Net Worth<br>Growth (Decline) -<br>YTD (%) | Total Delinquent<br>Lns/ Net Worth (%) | Classified Asset<br>Net Worth (%) |
|                                            |                    |                      |                            |                          |                                            |                                        |                                   |
| Asset Group A - \$50 to \$250 million in t | otal assets        |                      |                            |                          |                                            |                                        |                                   |
| Carolina Cooperative Federal               | Credit Union       | \$50,998             | \$6,815                    | 13.36%                   | (1.85%)                                    | 13.68%                                 | 4.80                              |
| Telco Credit Union                         |                    | \$51,596             | \$7,135                    | 13.83%                   | 0.13%                                      | 9.88%                                  | 7.9                               |
| Charlotte Fire Department Cre              | dit Union          | \$52,039             | \$6,929                    | 13.32%                   | 0.17%                                      | 2.44%                                  | 1.3                               |
| HealthShare Credit Union                   |                    | \$53,341             | \$6,268                    | 11.75%                   | 4.42%                                      | 1.48%                                  | 4.3                               |
| Vision Financial Federal Credi             | t Union            | \$57,584             | \$8,821                    | 15.32%                   | 8.13%                                      | 0.11%                                  | 1.6                               |
| Acclaim Federal Credit Union               |                    | \$58,827             | \$6,886                    | 11.71%                   | 10.89%                                     | 3.33%                                  | 4.3                               |
| Winston-Salem Federal Credit               | Union              | \$60,894             | \$7,592                    | 12.47%                   | (0.70%)                                    | 6.10%                                  | 6.8                               |
| ElecTel Cooperative Federal C              | redit Union        | \$62,912             | \$8,124                    | 12.91%                   | 5.79%                                      | 2.39%                                  | 2.7                               |
| Lion's Share Federal Credit Ur             | nion               | \$70,648             | \$5,641                    | 7.98%                    | (18.17%)                                   |                                        | 22.0                              |
| Carolina Federal Credit Union              |                    | \$75,825             | \$8,161                    | 10.76%                   | 11.60%                                     | 5.27%                                  | 6.4                               |
| Revity Federal Credit Union                |                    | \$80,976             | \$8,109                    | 10.01%                   | 1.26%                                      | 14.74%                                 | 8.6                               |
| North Carolina Community Fe                | deral Credit Union | \$91,865             | \$9,750                    | 10.61%                   | 13.46%                                     | 1.93%                                  | 4.8                               |
| Welcome Federal Credit Union               | -                  | \$92,510             | \$11,609                   | 12.55%                   | 0.74%                                      |                                        | 2.9                               |
| WNC Community Credit Union                 |                    | \$93,845             | \$15,595                   | 16.62%                   | 1.57%                                      |                                        | 2.2                               |
| American Partners Federal Cre              |                    | \$98,681             | \$8,609                    | 8.72%                    | 5.03%                                      |                                        | 4.8                               |
| Weyco Community Credit Unio                |                    | \$105,804            | \$11,142                   | 10.53%                   | 3.50%                                      |                                        | 4.9                               |
| Bragg Mutual Federal Credit U              | nion               | \$114,575            | \$11,267                   | 9.83%                    | 2.32%                                      | 15.86%                                 | 9.2                               |
| Nova Credit Union                          |                    | \$119,720            | \$20,242                   | 16.91%                   | 0.78%                                      |                                        | 1.8                               |
| R T P Federal Credit Union                 |                    | \$139,332            | \$10,853                   | 7.79%                    |                                            |                                        | 10.4                              |
| Duke University Federal Credit             |                    | \$194,018            | \$18,990                   | 9.79%                    | 6.97%                                      |                                        | 5.9                               |
| First Flight Federal Credit Unio           | on                 | \$244,728            | \$30,774                   | 12.57%                   | 9.30%                                      | 2.89%                                  | 8.2                               |
| Average of Asset Group A                   |                    | \$93,844             | \$10,920                   | 11.87%                   | 3.26%                                      | 7.81%                                  | 6.0                               |

Note: Report includes only bank-level data.