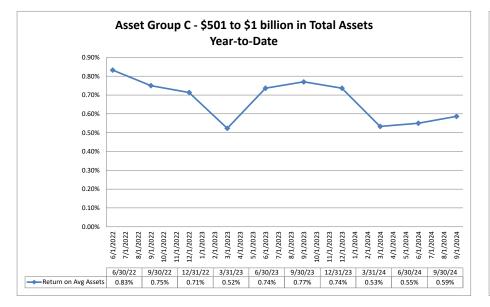

Note: Report includes only bank-level data.

| rformance Analysis                                         |                         |                              |                             | Septemb                        | er 30, 2024               |                                       |                              |                             | Run Date                       | : Novemb                  | er 15, 202                          |
|------------------------------------------------------------|-------------------------|------------------------------|-----------------------------|--------------------------------|---------------------------|---------------------------------------|------------------------------|-----------------------------|--------------------------------|---------------------------|-------------------------------------|
|                                                            | As of Date              |                              |                             | Quarter to Date                |                           |                                       |                              |                             | Year to Date                   |                           |                                     |
|                                                            | Total Assets<br>(\$000) | Net Income<br>(Loss) (\$000) | Return on Avg<br>Assets (%) | Return on<br>Avg Net Worth (%) | Oper Exp/ Oper<br>Rev (%) | Salary&Benefits/<br>Employees (\$000) | Net Income (Loss)<br>(\$000) | Return on Avg<br>Assets (%) | Return on<br>Avg Net Worth (%) | Oper Exp/ Oper<br>Rev (%) | Salary&Benefits<br>Employees (\$000 |
| egion Institution Name                                     |                         |                              |                             |                                |                           |                                       |                              |                             |                                |                           |                                     |
| set Group B - \$251 to \$500 million in total assets       |                         |                              |                             |                                |                           |                                       |                              |                             |                                |                           |                                     |
| Mountain Credit Union                                      | \$339,660               | \$641                        | 0.75%                       |                                | 76.42%                    | \$92                                  | \$2,022                      | 0.79%                       |                                |                           | \$9                                 |
| Summit Credit Union                                        | \$344,631               | \$707                        | 0.82%                       |                                | 75.53%                    | \$82                                  | \$2,616                      | 1.01%                       | 7.47%                          |                           | \$8                                 |
| Telco Community Credit Union                               | \$379,957               | \$1,393                      | 1.47%                       |                                | 68.96%                    | \$63                                  | \$3,662                      | 1.30%                       |                                | 69.89%                    | \$6                                 |
| Piedmont Advantage Credit Union                            | \$391,165               | (\$609)                      | (0.62%)                     |                                | 114.75%                   | \$86                                  | (\$1,731)                    | (0.59%)                     | (11.13%)                       |                           | \$8                                 |
| Members Credit Union                                       | \$440,106               | \$1,168                      | 1.06%                       | 7.69%                          | 65.88%                    | \$73                                  | \$3,883                      | 1.17%                       | 8.73%                          | 64.10%                    | \$7                                 |
| Average of Asset Group B                                   | \$379,104               | \$660                        | 0.70%                       | 4.47%                          | 80.31%                    | \$79                                  | \$2,090                      | 0.74%                       | 4.90%                          | 80.27%                    | \$7                                 |
| set Group C - \$501 million to \$1 billion in total assets |                         |                              |                             |                                |                           |                                       |                              |                             |                                |                           |                                     |
| Carolinas Telco Federal Credit Union                       | \$529,331               | (\$198)                      | (0.15%)                     | (1.88%)                        | 88.71%                    | \$90                                  | (\$1,954)                    | (0.48%)                     | (6.52%)                        | 89.93%                    | \$9                                 |
| Champion Credit Union                                      | \$534,016               | \$788                        | 0.58%                       | 5.34%                          | 80.35%                    | \$86                                  | \$2,576                      | 0.63%                       | 5.90%                          | 78.58%                    | \$8                                 |
| Fort Liberty Federal Credit Union                          | \$620,622               | \$1,927                      | 1.25%                       | 10.85%                         | 57.60%                    | \$88                                  | \$5,610                      | 1.23%                       | 10.93%                         | 56.71%                    | \$8                                 |
| Average of Asset Group C                                   | \$561,323               | \$839                        | 0.56%                       | 4.77%                          | 75.55%                    | \$88                                  | \$2,077                      | 0.46%                       | 3.44%                          | 75.07%                    | \$9                                 |
| set Group D - \$1 billion and over in total assets         |                         |                              |                             |                                |                           |                                       |                              |                             |                                |                           |                                     |
| Marine Federal Credit Union                                | \$1,015,724             | \$2,358                      | 0.94%                       | 10.87%                         | 63.26%                    | \$69                                  | \$5,278                      | 0.71%                       | 8.37%                          | 64.24%                    | \$6                                 |
| Latino Community Credit Union                              | \$1,075,927             | \$1,298                      | 0.49%                       | 3.86%                          | 90.06%                    | \$79                                  | \$5,735                      | 0.73%                       | 5.76%                          | 83.61%                    | \$7                                 |
| Skyla Federal Credit Union                                 | \$1,561,840             | \$2,227                      | 0.57%                       | 6.33%                          | 74.74%                    | \$112                                 | \$1,775                      | 0.15%                       | 1.69%                          | 78.01%                    | \$11                                |
| Self-Help Credit Union                                     | \$1,859,359             | \$1,534                      | 0.33%                       | 3.16%                          | 73.49%                    | \$84                                  | \$13,407                     | 1.00%                       | 9.33%                          | 66.96%                    | \$8                                 |
| Allegacy Federal Credit Union                              | \$2,319,045             | \$5,013                      | 0.87%                       |                                | 81.42%                    | \$149                                 | \$13,242                     | 0.77%                       | 7.05%                          | 83.02%                    | \$14                                |
| Local Government Federal Credit Union                      | \$4,121,173             | (\$5,658)                    | (0.56%)                     |                                | 87.97%                    | \$17                                  | \$3,568                      | 0.12%                       | 1.70%                          |                           | \$1                                 |
| Truliant Federal Credit Union                              | \$5,221,550             | \$8,110                      | 0.62%                       |                                | 64.49%                    | \$117                                 | \$26,789                     | 0.67%                       | 10.01%                         |                           | \$1                                 |
| Coastal Federal Credit Union                               | \$5,351,200             | \$14,436                     | 1.09%                       |                                | 62.72%                    | \$127                                 | \$35,367                     | 0.91%                       | 9.75%                          |                           | \$12                                |
| State Employees Credit Union                               | \$57,229,287            | \$60,417                     | 0.43%                       | 5.02%                          | 71.22%                    | \$98                                  | \$150,419                    | 0.36%                       | 4.34%                          | 72.46%                    | \$                                  |
| Average of Asset Group D                                   | \$8,861,678             | \$9,971                      | 0.53%                       | 5.52%                          | 74.37%                    | \$95                                  | \$28,398                     | 0.60%                       | 6.44%                          | 74.00%                    | \$9                                 |