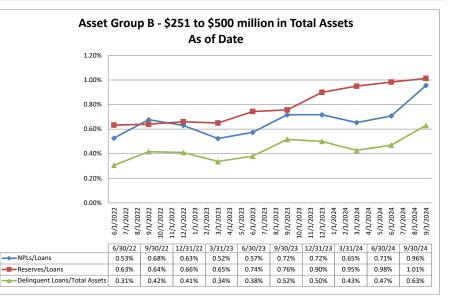

Note: Report includes only bank-level data.

September 30, 2024

0.98%

0.47%

0.49%

0.37%

0.73%

0.31%

0.85%

0.37%

0.88%

0.40%

0.97%

0.42%

0.99%

0.39%

0.95%

0.42%

Asset Group D - \$1 billion and over in Total Assets As of Date 10/1/2023 11/1/2023 12/1/2023 8/1/2022 9/1/2022 10/1/2022 11/1/2022 12/1/2022 1/1/2023 2/1/2023 3/1/2023 4/1/2023 5/1/2023 6/1/2023 7/1/2023 8/1/2023 9/1/2023 1/1/2024 2/1/2024 3/1/2024 4/1/2024 5/1/2024 6/1/2024 8/1/2024 9/1/2024 2024 17/2 9/30/22 12/31/22 3/31/23 3/31/24 6/30/24 9/30/24 6/30/23 9/30/23 12/31/23 0.83% 1.00% 0.63% 0.91% 1.03% 1.19% 1.18% 1.25% 1.44% 0.91% 0.91% 1.30% 1.31% 1.30% 1.35% 1.33% 1.35% 1.43% 0.62% 0.78% 0.49% 0.71% 0.82% 0.94% 0.91% 0.99% 1.12%

Source: SNL Financial

Reserves/Loans

Note: Report includes only bank-level data.

1.40%

1.20%

1.00%

0.80%

0.60%

0.40%

0.20%

0.00%