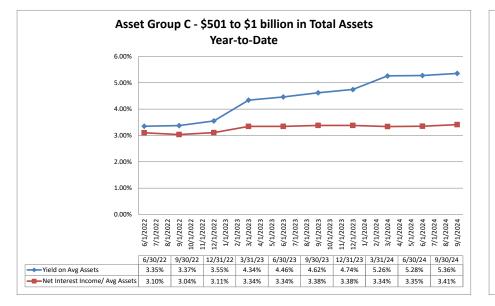

Note: Report includes only bank-level data.

September 30, 2024

Summary Trends of Historical Asset Group Averages: Yield on Average Assets & Net Interest Income/Average Assets

Source: SNL Financial

Note: Report includes only bank-level data.