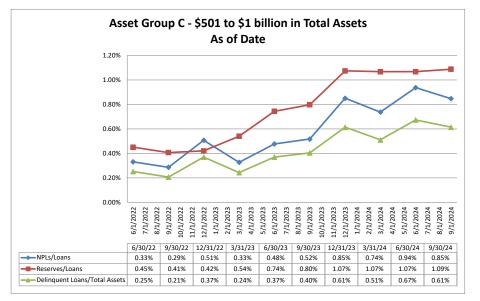

Note: Report includes only bank-level data.

September 30, 2024

0.98%

0.47%

0.49%

0.37%

0.73%

0.31%

0.85%

0.37%

0.88%

0.40%

0.97%

0.42%

0.99%

0.39%

0.95%

0.42%

Asset Group D - \$1 billion and over in Total Assets As of Date 10/1/2023 11/1/2023 12/1/2023 8/1/2022 9/1/2022 10/1/2022 11/1/2022 12/1/2022 1/1/2023 2/1/2023 3/1/2023 4/1/2023 5/1/2023 6/1/2023 7/1/2023 8/1/2023 9/1/2023 1/1/2024 2/1/2024 3/1/2024 4/1/2024 5/1/2024 6/1/2024 8/1/2024 9/1/2024 2024 17/2 9/30/22 12/31/22 3/31/23 3/31/24 6/30/24 9/30/24 6/30/23 9/30/23 12/31/23 0.83% 1.00% 0.63% 0.91% 1.03% 1.19% 1.18% 1.25% 1.44% 0.91% 0.91% 1.30% 1.31% 1.30% 1.35% 1.33% 1.35% 1.43% 0.62% 0.78% 0.49% 0.71% 0.82% 0.94% 0.91% 0.99% 1.12%

Source: SNL Financial

Reserves/Loans

Note: Report includes only bank-level data.

1.40%

1.20%

1.00%

0.80%

0.60%

0.40%

0.20%

0.00%