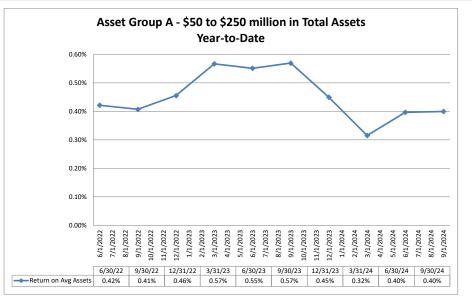

#### Summary Trends of Historical Asset Group Averages: Return on Average Net Worth

| Performance Analysis                                 |                         |                              |                             | Septembe                       | er 30, 2024               | ļ                                     |                              | Run Date: November 15, 2024 |                                |                           |                                     |  |  |
|------------------------------------------------------|-------------------------|------------------------------|-----------------------------|--------------------------------|---------------------------|---------------------------------------|------------------------------|-----------------------------|--------------------------------|---------------------------|-------------------------------------|--|--|
|                                                      | As of Date              |                              |                             | Quarter to Date                |                           |                                       |                              |                             | Year to Date                   |                           |                                     |  |  |
| Region Institution Name                              | Total Assets<br>(\$000) | Net Income<br>(Loss) (\$000) | Return on Avg<br>Assets (%) | Return on<br>Avg Net Worth (%) | Oper Exp/ Oper<br>Rev (%) | Salary&Benefits/<br>Employees (\$000) | Net Income (Loss)<br>(\$000) | Return on Avg<br>Assets (%) | Return on<br>Avg Net Worth (%) | Oper Exp/ Oper<br>Rev (%) | Salary&Benefits<br>Employees (\$000 |  |  |
| Asset Group A -\$50 to \$250 million in total assets |                         |                              |                             |                                |                           |                                       |                              |                             |                                |                           |                                     |  |  |
| Carolina Cooperative Federal Credit Union            | \$50,998                | \$10                         | 0.08%                       | 0.61%                          | 90.50%                    | \$55                                  | \$12                         | 0.03%                       | 0.24%                          | 96.36%                    | \$5                                 |  |  |
| Telco Credit Union                                   | \$51,596                | \$38                         | 0.29%                       | 2.20%                          | 87.03%                    | \$72                                  | \$6                          | 0.02%                       | 0.12%                          | 88.43%                    | \$7                                 |  |  |
| Charlotte Fire Department Credit Union               | \$52,039                | (\$34)                       | (0.26%)                     | (2.10%)                        | 107.28%                   | \$104                                 | (\$60)                       | (0.15%)                     | (1.28%)                        | 104.41%                   | \$10                                |  |  |
| HealthShare Credit Union                             | \$53,341                | \$56                         | 0.42%                       | 3.73%                          | 85.20%                    | \$93                                  | \$201                        | 0.51%                       | 4.56%                          | 87.16%                    | \$9                                 |  |  |
| Vision Financial Federal Credit Union                | \$57,584                | \$185                        | 1.29%                       | 8.50%                          | 72.27%                    | \$73                                  | \$522                        | 1.21%                       | 8.15%                          | 73.13%                    | \$6                                 |  |  |
| Acclaim Federal Credit Union                         | \$58,827                | \$146                        | 0.99%                       | 9.08%                          | 73.29%                    | \$79                                  | \$520                        | 1.18%                       | 11.14%                         | 73.40%                    | \$7                                 |  |  |
| Winston-Salem Federal Credit Union                   | \$60,894                | \$49                         | 0.32%                       | 2.92%                          | 90.23%                    | \$71                                  | (\$2)                        | 0.00%                       | (0.04%)                        | 92.20%                    | \$7                                 |  |  |
| ElecTel Cooperative Federal Credit Union             | \$62,912                | \$150                        | 0.95%                       | 7.45%                          | 74.44%                    | \$113                                 | \$338                        | 0.72%                       | 5.69%                          | 80.40%                    | \$11                                |  |  |
| Lion's Share Federal Credit Union                    | \$70,648                | (\$498)                      | (2.81%)                     | (37.93%)                       | 94.71%                    | \$63                                  | (\$889)                      | (1.65%)                     | (21.59%)                       | 83.19%                    | \$6                                 |  |  |
| Carolina Federal Credit Union                        | \$75,825                | \$222                        | 1.19%                       | 11.36%                         | 70.22%                    | \$80                                  | \$653                        | 1.17%                       | 11.47%                         | 70.86%                    | \$8                                 |  |  |
| Revity Federal Credit Union                          | \$80,976                | (\$41)                       | (0.20%)                     | (2.14%)                        | 88.72%                    | \$86                                  | \$99                         | 0.16%                       | 1.76%                          | 87.36%                    | \$                                  |  |  |
| North Carolina Community Federal Credit Union        | \$91,865                | \$328                        | 1.43%                       | 13.69%                         | 71.04%                    | \$78                                  | \$893                        | 1.31%                       | 12.83%                         | 72.76%                    | \$                                  |  |  |
| Welcome Federal Credit Union                         | \$92,510                | \$42                         | 0.18%                       | 1.47%                          | 94.78%                    | \$92                                  | \$147                        | 0.21%                       | 1.73%                          | 94.36%                    | \$                                  |  |  |
| WNC Community Credit Union                           | \$93,845                | \$49                         | 0.20%                       | 1.28%                          | 93.45%                    | \$79                                  | \$182                        | 0.25%                       | 1.59%                          | 89.88%                    | \$                                  |  |  |
| American Partners Federal Credit Union               | \$98,681                | \$74                         | 0.30%                       | 3.53%                          | 91.06%                    | \$74                                  | \$355                        | 0.49%                       | 5.75%                          | 84.24%                    | \$6                                 |  |  |
| Weyco Community Credit Union                         | \$105,804               | \$152                        | 0.58%                       | 5.57%                          | 79.76%                    | \$71                                  | \$286                        | 0.37%                       | 3.54%                          | 85.27%                    | \$                                  |  |  |
| Bragg Mutual Federal Credit Union                    | \$114,575               | \$180                        | 0.64%                       | 6.92%                          | 83.42%                    | \$93                                  | \$193                        | 0.23%                       | 2.51%                          | 87.48%                    | \$                                  |  |  |
| Nova Credit Union                                    | \$119,720               | \$100                        | 0.33%                       | 2.25%                          | 93.51%                    | \$67                                  | \$117                        | 0.13%                       | 0.90%                          | 93.14%                    | \$                                  |  |  |
| R T P Federal Credit Union                           | \$139,332               | \$101                        | 0.29%                       | 4.47%                          | 86.11%                    | \$89                                  | \$251                        | 0.24%                       | 3.89%                          | 86.06%                    | \$                                  |  |  |
| Duke University Federal Credit Union                 | \$194,018               | \$279                        | 0.58%                       | 6.65%                          | 76.96%                    | \$85                                  | \$944                        | 0.65%                       | 7.93%                          | 77.54%                    | \$                                  |  |  |
| First Flight Federal Credit Union                    | \$244,728               | \$283                        | 0.47%                       | 3.77%                          | 76.19%                    | \$94                                  | \$2,317                      | 1.31%                       | 10.58%                         | 68.42%                    | \$                                  |  |  |
| Average of Asset Group A                             | \$93,844                | \$89                         | 0.35%                       | 2.54%                          | 84.77%                    | \$81                                  | \$337                        | 0.40%                       | 3.40%                          | 84.57%                    | \$8                                 |  |  |