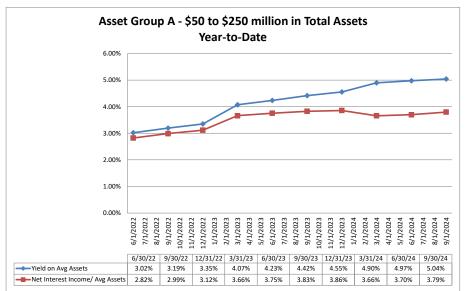

#### Source: SNL Financial

Note: Report includes only bank-level data.

| Balance Sheet & Net Interest Margin                   |                      |                               | Septem                          | ber 30, 202                      | 24                               | Run Date: November 15, 2024 |                                     |                                        |                          |                           |  |
|-------------------------------------------------------|----------------------|-------------------------------|---------------------------------|----------------------------------|----------------------------------|-----------------------------|-------------------------------------|----------------------------------------|--------------------------|---------------------------|--|
|                                                       |                      |                               | As of Date                      |                                  |                                  |                             | 1                                   | Year to Date                           |                          |                           |  |
| Region Institution Name                               | Total Assets (\$000) | Total Lns &<br>Leases (\$000) | Total Shares & Deposits (\$000) | Total Loans/<br>Total Shares (%) | Assets/ FTE<br>Employees (\$000) | Yield on Avg<br>Assets (%)  | Interest Expense/<br>Avg Assets (%) | Net Interest Income/<br>Avg Assets (%) | Asset Growth<br>Rate (%) | Market Growth<br>Rate (%) |  |
| Asset Group A - \$50 to \$250 million in total assets |                      |                               |                                 |                                  |                                  |                             |                                     |                                        |                          |                           |  |
| Carolina Cooperative Federal Credit Union             | \$50,998             | \$36,207                      | \$43,762                        | 82.74%                           | \$2,914                          | 4.10%                       | 1.31%                               | 2.79%                                  | (5.43%)                  | (6.20%                    |  |
| Telco Credit Union                                    | \$51,596             | \$38,417                      | \$44,456                        | 86.42%                           | \$2,866                          | 6.27%                       | 1.66%                               | 4.61%                                  | (1.04%)                  | (0.61%                    |  |
| Charlotte Fire Department Credit Union                | \$52,039             | \$21,122                      | \$45,167                        | 46.76%                           | \$5,204                          | 4.17%                       | 1.27%                               | 2.91%                                  | 0.86%                    | 0.61%                     |  |
| HealthShare Credit Union                              | \$53,341             | \$39,387                      | \$43,449                        | 90.65%                           | \$4,638                          | 5.23%                       | 1.78%                               | 3.46%                                  | 4.66%                    | 15.56%                    |  |
| Vision Financial Federal Credit Union                 | \$57,584             | \$20,723                      | \$48,392                        | 42.82%                           | \$3,031                          | 4.55%                       | 0.58%                               | 3.96%                                  | 0.09%                    | (0.47%                    |  |
| Acclaim Federal Credit Union                          | \$58,827             | \$42,094                      | \$51,805                        | 81.25%                           | \$3,677                          | 5.64%                       | 1.29%                               | 4.36%                                  | 2.28%                    | 1.54%                     |  |
| Winston-Salem Federal Credit Union                    | \$60,894             | \$19,165                      | \$53,343                        | 35.93%                           | \$2,768                          | 5.48%                       | 1.10%                               | 4.38%                                  | 2.88%                    | 3.94%                     |  |
| ElecTel Cooperative Federal Credit Union              | \$62,912             | \$39,485                      | \$54,505                        | 72.44%                           | \$5,033                          | 5.80%                       | 1.24%                               | 4.56%                                  | 4.97%                    | 5.16%                     |  |
| Lion's Share Federal Credit Union                     | \$70,648             | \$52,785                      | \$64,586                        | 81.73%                           | \$2,717                          | 7.09%                       | 1.41%                               | 5.68%                                  | 0.13%                    | 1.96%                     |  |
| Carolina Federal Credit Union                         | \$75,825             | \$53,365                      | \$67,493                        | 79.07%                           | \$5,055                          | 6.01%                       | 1.98%                               |                                        | 8.80%                    | 9.149                     |  |
| Revity Federal Credit Union                           | \$80,976             | \$56,664                      | \$70,460                        | 80.42%                           | \$4,763                          | 5.55%                       | 1.65%                               | 3.91%                                  | 2.67%                    | 7.24                      |  |
| North Carolina Community Federal Credit Union         | \$91,865             | \$45,913                      | \$81,680                        | 56.21%                           | \$3,533                          | 4.59%                       | 0.31%                               |                                        | 3.86%                    | 3.15%                     |  |
| Welcome Federal Credit Union                          | \$92,510             | \$51,406                      | \$79,684                        | 64.51%                           | \$4,405                          | 4.48%                       | 1.03%                               |                                        | 0.59%                    | (0.34%                    |  |
| WNC Community Credit Union                            | \$93,845             | \$55,659                      | \$75,619                        | 73.60%                           | \$7,820                          | 3.42%                       | 1.50%                               |                                        | (10.26%)                 | (2.55%                    |  |
| American Partners Federal Credit Union                | \$98,681             | \$74,345                      | \$84,193                        | 88.30%                           | \$3,183                          | 5.94%                       | 2.17%                               | 3.77%                                  | 10.94%                   | 12.87%                    |  |
| Weyco Community Credit Union                          | \$105,804            | \$57,754                      | \$94,434                        | 61.16%                           | \$5,569                          | 4.24%                       | 1.51%                               |                                        | 13.36%                   | 14.70%                    |  |
| Bragg Mutual Federal Credit Union                     | \$114,575            | \$69,977                      | \$102,398                       | 68.34%                           | \$4,493                          | 5.50%                       | 1.38%                               | 4.13%                                  | 4.95%                    | 5.55%                     |  |
| Nova Credit Union                                     | \$119,720            | \$72,046                      | \$99,810                        | 72.18%                           | \$2,721                          | 4.16%                       | 0.52%                               | 3.63%                                  | (0.93%)                  | (0.93%                    |  |
| R T P Federal Credit Union                            | \$139,332            | \$88,346                      | \$128,644                       | 68.67%                           | \$4,644                          | 4.16%                       | 0.93%                               |                                        | (1.27%)                  | (2.02%                    |  |
| Duke University Federal Credit Union                  | \$194,018            | \$106,612                     | \$173,926                       | 61.30%                           | \$5,106                          | 3.88%                       | 0.42%                               | 3.47%                                  | 0.04%                    | (1.73%                    |  |
| First Flight Federal Credit Union                     | \$244,728            | \$147,964                     | \$211,976                       | 69.80%                           | \$3,794                          | 5.61%                       | 1.19%                               | 4.42%                                  | 9.48%                    | 10.25%                    |  |
| Average of Asset Group A                              | \$93,844             | \$56,640                      | \$81,894                        | 69.73%                           | \$4,187                          | 5.04%                       | 1.25%                               | 3.79%                                  | 2.46%                    | 3.66%                     |  |