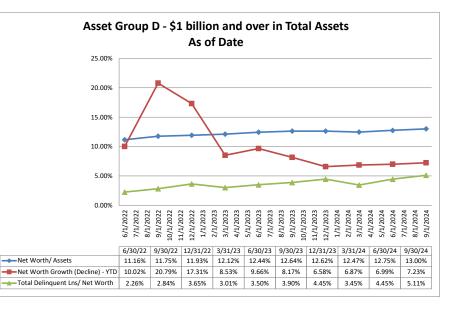

### Net Worth

September 30, 2024

Source: SNL Financial

Note: Report includes only bank-level data.

Note: Report includes only bank-level data.

NA = data was not available.

NM = per SNL Financial, the data was not provided as the ratios are too high/low to be meaningful.

### Run Date: November 15, 2024

|                          |                                        |                      |                            | As o                     | f Date                                     |                                        |                                    |
|--------------------------|----------------------------------------|----------------------|----------------------------|--------------------------|--------------------------------------------|----------------------------------------|------------------------------------|
| Region Institution Nar   | ne                                     | Total Assets (\$000) | Total Net Worth<br>(\$000) | Net Worth/<br>Assets (%) | Net Worth<br>Growth (Decline) -<br>YTD (%) | Total Delinquent<br>Lns/ Net Worth (%) | Classified Assets<br>Net Worth (%) |
| Asset Group B - \$251 te | o \$500 million in total assets        |                      |                            |                          |                                            |                                        |                                    |
| Mountain C               | redit Union                            | \$339,660            | \$37,755                   | 11.12%                   | 7.55%                                      | 4.34%                                  | 5.99                               |
| Summit Cr                | edit Union                             | \$344.631            | \$52,713                   | 15.30%                   | 6.13%                                      | 3.99%                                  | 3.79                               |
| Telco Com                | munity Credit Union                    | \$379,957            | \$43,164                   | 11.36%                   | 12.36%                                     | 5.18%                                  | 3.98                               |
| Piedmont A               | Advantage Credit Union                 | \$391,165            | \$32,816                   | 8.39%                    | (6.68%)                                    | 3.66%                                  | 1.29                               |
| Members C                | redit Union                            | \$440,106            | \$63,335                   | 14.39%                   | 8.71%                                      | 2.61%                                  | 5.99                               |
| Average of               | Asset Group B                          | \$379,104            | \$45,957                   | 12.11%                   | 5.61%                                      | 3.96%                                  | 4.21                               |
| Asset Group C - \$501 n  | nillion to \$1 billion in total assets |                      |                            |                          |                                            |                                        |                                    |
| Carolinas 1              | elco Federal Credit Union              | \$529,331            | \$76,572                   | 14.47%                   | (3.32%)                                    | 5.30%                                  | 5.619                              |
| Champion                 | Credit Union                           | \$534,016            | \$59,838                   | 11.21%                   | 6.00%                                      | 5.54%                                  | 3.70                               |
| Fort Libert              | / Federal Credit Union                 | \$620,622            | \$76,790                   | 12.37%                   | 10.51%                                     | 4.21%                                  | 4.61                               |
| Average of               | Asset Group C                          | \$561,323            | \$71,067                   | 12.68%                   | 4.40%                                      | 5.02%                                  | 4.64                               |
| Asset Group D - \$1 bill | on and over in total assets            |                      |                            |                          |                                            |                                        |                                    |
| Marine Fed               | eral Credit Union                      | \$1,015,724          | \$105,386                  | 10.38%                   | 6.21%                                      | 8.74%                                  | 14.35                              |
| Latino Con               | munity Credit Union                    | \$1,075,927          | \$234,897                  | 21.83%                   | 3.22%                                      | 6.68%                                  | 2.72                               |
| Skyla Fede               | ral Credit Union                       | \$1,561,840          | \$148,055                  | 9.48%                    | 1.62%                                      | 7.31%                                  | 11.19                              |
| Self-Help C              | redit Union                            | \$1,859,359          | \$500,823                  | 26.94%                   | 3.69%                                      | 3.46%                                  | 10.01                              |
| Allegacy Fe              | ederal Credit Union                    | \$2,319,045          | \$261,385                  | 11.27%                   | 7.12%                                      | 3.84%                                  | 6.51                               |
| Local Gove               | rnment Federal Credit Union            | \$4,121,173          | \$372,473                  | 9.04%                    | 1.98%                                      | 31.89%                                 | 12.66                              |
| Truliant Fe              | deral Credit Union                     | \$5,221,550          | \$463,584                  | 8.88%                    | 8.18%                                      | 8.48%                                  | 10.14                              |
| Coastal Fe               | deral Credit Union                     | \$5,351,200          | \$538,304                  | 10.06%                   | 9.38%                                      | 5.15%                                  | 8.84                               |
| State Empl               | oyees Credit Union                     | \$57,229,287         | \$5,446,833                | 9.52%                    | 3.32%                                      | 16.12%                                 | 7.68                               |
| Average of               | Asset Group D                          | \$8,861,678          | \$896,860                  | 13.04%                   | 4.97%                                      | 10.19%                                 | 9.349                              |