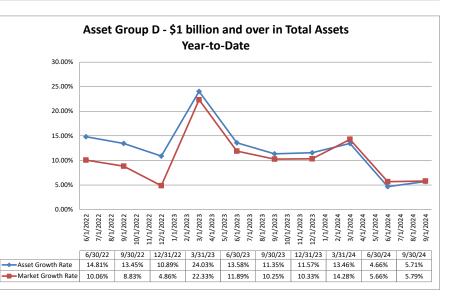

#### 6/1/2022 7/1/2022 8/1/2022 12/1/2022 1/1/2023 2/1/2023 3/1/2023 5/1/2023 5/1/2023 6/1/2023 8/1/2023 8/1/2023 9/1/2022 10/1/2022 11/1/2023 12/1/2023 10/1/2023 11/1/2022 6/30/22 9/30/22 12/31/22 3/31/23 6/30/23 9/30/23 12/31/23 3/31/24 6/30/24 9/30/24 Return on Avg Net Worth 9.34% 11.06% 10.99% 12.48% 12.05% 9.99% 8.69% Asset Group D - \$1 billion and over in Total Assets Year-to-Date 14.00%

Note: Report includes only bank-level data.

| rformance Analysis                                         |                         |                              |                             | Septemb                        | er 30, 2024               |                                       |                              |                             | Run Date                       | : Novemb                  | er 15, 202                          |
|------------------------------------------------------------|-------------------------|------------------------------|-----------------------------|--------------------------------|---------------------------|---------------------------------------|------------------------------|-----------------------------|--------------------------------|---------------------------|-------------------------------------|
|                                                            | As of Date              |                              |                             | Quarter to Date                |                           |                                       |                              |                             | Year to Date                   |                           |                                     |
|                                                            | Total Assets<br>(\$000) | Net Income<br>(Loss) (\$000) | Return on Avg<br>Assets (%) | Return on<br>Avg Net Worth (%) | Oper Exp/ Oper<br>Rev (%) | Salary&Benefits/<br>Employees (\$000) | Net Income (Loss)<br>(\$000) | Return on Avg<br>Assets (%) | Return on<br>Avg Net Worth (%) | Oper Exp/ Oper<br>Rev (%) | Salary&Benefits<br>Employees (\$000 |
| egion Institution Name                                     |                         |                              |                             |                                |                           |                                       |                              |                             |                                |                           |                                     |
| set Group B - \$251 to \$500 million in total assets       |                         |                              |                             |                                |                           |                                       |                              |                             |                                |                           |                                     |
| Mountain Credit Union                                      | \$339,660               | \$641                        | 0.75%                       |                                | 76.42%                    | \$92                                  | \$2,022                      | 0.79%                       |                                |                           | \$9                                 |
| Summit Credit Union                                        | \$344,631               | \$707                        | 0.82%                       |                                | 75.53%                    | \$82                                  | \$2,616                      | 1.01%                       | 7.47%                          |                           | \$8                                 |
| Telco Community Credit Union                               | \$379,957               | \$1,393                      | 1.47%                       |                                | 68.96%                    | \$63                                  | \$3,662                      | 1.30%                       |                                | 69.89%                    | \$6                                 |
| Piedmont Advantage Credit Union                            | \$391,165               | (\$609)                      | (0.62%)                     |                                | 114.75%                   | \$86                                  | (\$1,731)                    | (0.59%)                     | (11.13%)                       |                           | \$8                                 |
| Members Credit Union                                       | \$440,106               | \$1,168                      | 1.06%                       | 7.69%                          | 65.88%                    | \$73                                  | \$3,883                      | 1.17%                       | 8.73%                          | 64.10%                    | \$7                                 |
| Average of Asset Group B                                   | \$379,104               | \$660                        | 0.70%                       | 4.47%                          | 80.31%                    | \$79                                  | \$2,090                      | 0.74%                       | 4.90%                          | 80.27%                    | \$7                                 |
| set Group C - \$501 million to \$1 billion in total assets |                         |                              |                             |                                |                           |                                       |                              |                             |                                |                           |                                     |
| Carolinas Telco Federal Credit Union                       | \$529,331               | (\$198)                      | (0.15%)                     | (1.88%)                        | 88.71%                    | \$90                                  | (\$1,954)                    | (0.48%)                     | (6.52%)                        | 89.93%                    | \$9                                 |
| Champion Credit Union                                      | \$534,016               | \$788                        | 0.58%                       | 5.34%                          | 80.35%                    | \$86                                  | \$2,576                      | 0.63%                       | 5.90%                          | 78.58%                    | \$8                                 |
| Fort Liberty Federal Credit Union                          | \$620,622               | \$1,927                      | 1.25%                       | 10.85%                         | 57.60%                    | \$88                                  | \$5,610                      | 1.23%                       | 10.93%                         | 56.71%                    | \$8                                 |
| Average of Asset Group C                                   | \$561,323               | \$839                        | 0.56%                       | 4.77%                          | 75.55%                    | \$88                                  | \$2,077                      | 0.46%                       | 3.44%                          | 75.07%                    | \$9                                 |
| set Group D - \$1 billion and over in total assets         |                         |                              |                             |                                |                           |                                       |                              |                             |                                |                           |                                     |
| Marine Federal Credit Union                                | \$1,015,724             | \$2,358                      | 0.94%                       | 10.87%                         | 63.26%                    | \$69                                  | \$5,278                      | 0.71%                       | 8.37%                          | 64.24%                    | \$6                                 |
| Latino Community Credit Union                              | \$1,075,927             | \$1,298                      | 0.49%                       | 3.86%                          | 90.06%                    | \$79                                  | \$5,735                      | 0.73%                       | 5.76%                          | 83.61%                    | \$7                                 |
| Skyla Federal Credit Union                                 | \$1,561,840             | \$2,227                      | 0.57%                       | 6.33%                          | 74.74%                    | \$112                                 | \$1,775                      | 0.15%                       | 1.69%                          | 78.01%                    | \$11                                |
| Self-Help Credit Union                                     | \$1,859,359             | \$1,534                      | 0.33%                       | 3.16%                          | 73.49%                    | \$84                                  | \$13,407                     | 1.00%                       | 9.33%                          | 66.96%                    | \$8                                 |
| Allegacy Federal Credit Union                              | \$2,319,045             | \$5,013                      | 0.87%                       |                                | 81.42%                    | \$149                                 | \$13,242                     | 0.77%                       | 7.05%                          | 83.02%                    | \$14                                |
| Local Government Federal Credit Union                      | \$4,121,173             | (\$5,658)                    | (0.56%)                     |                                | 87.97%                    | \$17                                  | \$3,568                      | 0.12%                       | 1.70%                          |                           | \$1                                 |
| Truliant Federal Credit Union                              | \$5,221,550             | \$8,110                      | 0.62%                       |                                | 64.49%                    | \$117                                 | \$26,789                     | 0.67%                       | 10.01%                         |                           | \$1                                 |
| Coastal Federal Credit Union                               | \$5,351,200             | \$14,436                     | 1.09%                       |                                | 62.72%                    | \$127                                 | \$35,367                     | 0.91%                       | 9.75%                          |                           | \$12                                |
| State Employees Credit Union                               | \$57,229,287            | \$60,417                     | 0.43%                       | 5.02%                          | 71.22%                    | \$98                                  | \$150,419                    | 0.36%                       | 4.34%                          | 72.46%                    | \$                                  |
| Average of Asset Group D                                   | \$8,861,678             | \$9,971                      | 0.53%                       | 5.52%                          | 74.37%                    | \$95                                  | \$28,398                     | 0.60%                       | 6.44%                          | 74.00%                    | \$9                                 |

### Run Date: November 15, 2024

| Balance Sheet & Net Interest Margin                             |                      |                               | Septeml                         | ber 30, 202                      | 24                               | Run Date: November 15, 2024 |                                     |                                        |                          |                           |  |
|-----------------------------------------------------------------|----------------------|-------------------------------|---------------------------------|----------------------------------|----------------------------------|-----------------------------|-------------------------------------|----------------------------------------|--------------------------|---------------------------|--|
| Į                                                               |                      |                               | As of Date                      |                                  |                                  |                             |                                     | Year to Date                           |                          |                           |  |
| Region Institution Name                                         | Total Assets (\$000) | Total Lns &<br>Leases (\$000) | Total Shares & Deposits (\$000) | Total Loans/<br>Total Shares (%) | Assets/ FTE<br>Employees (\$000) | Yield on Avg<br>Assets (%)  | Interest Expense/<br>Avg Assets (%) | Net Interest Income/<br>Avg Assets (%) | Asset Growth<br>Rate (%) | Market Growth<br>Rate (%) |  |
| Region institution name                                         |                      |                               |                                 |                                  | 1 1                              |                             |                                     | 1                                      |                          |                           |  |
| Asset Group B - \$251 to \$500 million in total assets          |                      |                               |                                 |                                  |                                  |                             |                                     |                                        |                          |                           |  |
| Mountain Credit Union                                           | \$339,660            | \$210,720                     | \$303,485                       | 69.43%                           | \$4,469                          | 5.11%                       | 0.90%                               | 4.21%                                  | (0.51%)                  | 0.12%                     |  |
| Summit Credit Union                                             | \$344,631            | \$225,465                     | \$281,644                       | 80.05%                           | \$3,267                          | 5.17%                       | 0.91%                               | 4.27%                                  | 2.53%                    | 0.38%                     |  |
| Telco Community Credit Union                                    | \$379,957            | \$215,835                     | \$334,744                       | 64.48%                           | \$4,779                          | 4.31%                       | 1.16%                               | 3.15%                                  | 3.76%                    | 8.43%                     |  |
| Piedmont Advantage Credit Union                                 | \$391,165            | \$260,050                     | \$346,406                       | 75.07%                           | \$4,275                          | 3.93%                       | 1.11%                               | 2.81%                                  | 2.17%                    | (7.16%                    |  |
| Members Credit Union                                            | \$440,106            | \$189,083                     | \$375,841                       | 50.31%                           | \$3,778                          | 4.98%                       | 0.69%                               | 4.29%                                  | 1.45%                    | 0.39%                     |  |
| Average of Asset Group B                                        | \$379,104            | \$220,231                     | \$328,424                       | 67.87%                           | \$4,114                          | 4.70%                       | 0.95%                               | 3.75%                                  | 1.88%                    | 0.43%                     |  |
| Asset Group C $$ - \$501 million to \$1 billion in total assets |                      |                               |                                 |                                  |                                  |                             |                                     |                                        |                          |                           |  |
| Carolinas Telco Federal Credit Union                            | \$529,331            | \$290,053                     | \$418,554                       | 69.30%                           | \$4,834                          | 4.33%                       | 1.13%                               | 3.20%                                  | (7.13%)                  | (4.27%                    |  |
| Champion Credit Union                                           | \$534,016            | \$425,130                     | \$439,997                       | 96.62%                           | \$4,811                          | 5.19%                       | 1.39%                               | 3.80%                                  | (5.54%)                  | (2.15%                    |  |
| Fort Liberty Federal Credit Union                               | \$620,622            | \$431,242                     | \$531,365                       | 81.16%                           | \$8,166                          | 4.20%                       | 1.26%                               | 2.94%                                  | 9.37%                    | 13.73%                    |  |
| Average of Asset Group C                                        | \$561,323            | \$382,142                     | \$463,305                       | 82.36%                           | \$5,937                          | 4.57%                       | 1.26%                               | 3.31%                                  | (1.10%)                  | 2.44%                     |  |
| Asset Group D - \$1 billion and over in total assets            |                      |                               |                                 |                                  |                                  |                             |                                     |                                        |                          |                           |  |
| Marine Federal Credit Union                                     | \$1,015,724          | \$724,953                     | \$887,079                       | 81.72%                           | \$4,007                          | 5.81%                       | 1.28%                               | 4.53%                                  | 8.65%                    | 7.63%                     |  |
| Latino Community Credit Union                                   | \$1,075,927          | \$872,453                     | \$780,071                       | 111.84%                          | \$3,368                          | 6.44%                       | 2.28%                               | 4.16%                                  | 5.88%                    | 6.73%                     |  |
| Skyla Federal Credit Union                                      | \$1,561,840          | \$1,245,375                   | \$1,322,862                     | 94.14%                           |                                  | 5.37%                       |                                     |                                        | 3.76%                    | 1.56%                     |  |
| Self-Help Credit Union                                          | \$1,859,359          | \$1,637,134                   | \$1,334,511                     | 122.68%                          |                                  | 5.15%                       |                                     |                                        | 7.55%                    | 10.69%                    |  |
| Allegacy Federal Credit Union                                   | \$2,319,045          | \$1,842,100                   | \$1,931,404                     | 95.38%                           |                                  | 5.34%                       |                                     |                                        | 4.63%                    | 3.29%                     |  |
| Local Government Federal Credit Union                           | \$4,121,173          | \$3,599,931                   | \$3,607,355                     | 99.79%                           |                                  | 5.52%                       |                                     |                                        | 3.67%                    | 9.76%                     |  |
| Truliant Federal Credit Union                                   | \$5,221,550          | \$4,271,827                   | \$4,474,752                     | 95.47%                           |                                  | 6.34%                       |                                     |                                        | 1.26%                    | 0.33%                     |  |
| Coastal Federal Credit Union                                    | \$5,351,200          | \$4,082,665                   | \$4,561,713                     | 89.50%                           |                                  | 5.45%                       |                                     |                                        | 9.54%                    | 6.35%                     |  |
| State Employees Credit Union                                    | \$57,229,287         | \$34,904,944                  | \$46,442,144                    | 75.16%                           | \$7,159                          | 4.55%                       | 2.22%                               | 2.32%                                  | 6.48%                    | 5.78%                     |  |
| Average of Asset Group D                                        | \$8,861,678          | \$5,909,042                   | \$7,260,210                     | 96.19%                           | \$5,292                          | 5.55%                       | 2.05%                               | 3.50%                                  | 5.71%                    | 5.79%                     |  |