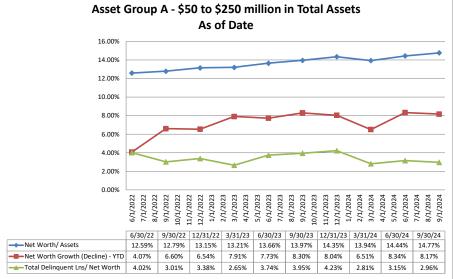

#### 6/1/2022 7/1/2022 8/1/2022 12/1/2022 1/1/2023 2/1/2023 3/1/2023 5/1/2023 5/1/2023 6/1/2023 8/1/2023 8/1/2023 9/1/2022 10/1/2022 11/1/2023 12/1/2023 10/1/2023 11/1/2022 6/30/22 9/30/22 12/31/22 3/31/23 6/30/23 9/30/23 12/31/23 3/31/24 6/30/24 9/30/24 Return on Avg Net Worth 9.34% 11.06% 10.99% 12.48% 12.05% 9.99% 8.69% Asset Group D - \$1 billion and over in Total Assets Year-to-Date 14.00%

14.00%

12.00%

10.00% 8 00%

6.00%

4 00%

2.00%

0.00%

Source: SNL Financial

Note: Report includes only bank-level data.

6.00%

4.00%

2.00% 0.00%

> 6/1/2022 7/1/2022 8/1/2022

Performance Analysis

NA = data was not available.

NM = per SNL Financial, the data was not provided as the ratios are too high/low to be meaningful.

9/1/2022 10/1/2022 11/1/2022 12/1/2023 1/1/2023 2/1/2023 3/1/2023

### Run Date: November 15, 2024

2/1/2024 3/1/2024

4.41%

1/1/2024

4/1/2024 5/1/2024 6/1/2024 7/1/2024

5.13%

9/1/2024

8/1/2024

4.90%

7.00% 6 00% 5.00% 4 00% 3.00% 2.00% 1.00% 0.00%

#### Summary Trends of Historical Asset Group Averages: Return on Average Net Worth

| Performance Analysis                                 |                         |                              |                             | Septembe                       | er 30, 2024               | ļ                                     |                              | Run Date: November 15, 2024 |                                |                           |                                     |  |  |
|------------------------------------------------------|-------------------------|------------------------------|-----------------------------|--------------------------------|---------------------------|---------------------------------------|------------------------------|-----------------------------|--------------------------------|---------------------------|-------------------------------------|--|--|
|                                                      | As of Date              |                              |                             | Quarter to Date                |                           |                                       |                              |                             | Year to Date                   |                           |                                     |  |  |
| Region Institution Name                              | Total Assets<br>(\$000) | Net Income<br>(Loss) (\$000) | Return on Avg<br>Assets (%) | Return on<br>Avg Net Worth (%) | Oper Exp/ Oper<br>Rev (%) | Salary&Benefits/<br>Employees (\$000) | Net Income (Loss)<br>(\$000) | Return on Avg<br>Assets (%) | Return on<br>Avg Net Worth (%) | Oper Exp/ Oper<br>Rev (%) | Salary&Benefits<br>Employees (\$000 |  |  |
| Asset Group A -\$50 to \$250 million in total assets |                         |                              |                             |                                |                           |                                       |                              |                             |                                |                           |                                     |  |  |
| Carolina Cooperative Federal Credit Union            | \$50,998                | \$10                         | 0.08%                       | 0.61%                          | 90.50%                    | \$55                                  | \$12                         | 0.03%                       | 0.24%                          | 96.36%                    | \$5                                 |  |  |
| Telco Credit Union                                   | \$51,596                | \$38                         | 0.29%                       | 2.20%                          | 87.03%                    | \$72                                  | \$6                          | 0.02%                       | 0.12%                          | 88.43%                    | \$7                                 |  |  |
| Charlotte Fire Department Credit Union               | \$52,039                | (\$34)                       | (0.26%)                     | (2.10%)                        | 107.28%                   | \$104                                 | (\$60)                       | (0.15%)                     | (1.28%)                        | 104.41%                   | \$10                                |  |  |
| HealthShare Credit Union                             | \$53,341                | \$56                         | 0.42%                       | 3.73%                          | 85.20%                    | \$93                                  | \$201                        | 0.51%                       | 4.56%                          | 87.16%                    | \$9                                 |  |  |
| Vision Financial Federal Credit Union                | \$57,584                | \$185                        | 1.29%                       | 8.50%                          | 72.27%                    | \$73                                  | \$522                        | 1.21%                       | 8.15%                          | 73.13%                    | \$6                                 |  |  |
| Acclaim Federal Credit Union                         | \$58,827                | \$146                        | 0.99%                       | 9.08%                          | 73.29%                    | \$79                                  | \$520                        | 1.18%                       | 11.14%                         | 73.40%                    | \$7                                 |  |  |
| Winston-Salem Federal Credit Union                   | \$60,894                | \$49                         | 0.32%                       | 2.92%                          | 90.23%                    | \$71                                  | (\$2)                        | 0.00%                       | (0.04%)                        | 92.20%                    | \$7                                 |  |  |
| ElecTel Cooperative Federal Credit Union             | \$62,912                | \$150                        | 0.95%                       | 7.45%                          | 74.44%                    | \$113                                 | \$338                        | 0.72%                       | 5.69%                          | 80.40%                    | \$11                                |  |  |
| Lion's Share Federal Credit Union                    | \$70,648                | (\$498)                      | (2.81%)                     | (37.93%)                       | 94.71%                    | \$63                                  | (\$889)                      | (1.65%)                     | (21.59%)                       | 83.19%                    | \$6                                 |  |  |
| Carolina Federal Credit Union                        | \$75,825                | \$222                        | 1.19%                       | 11.36%                         | 70.22%                    | \$80                                  | \$653                        | 1.17%                       | 11.47%                         | 70.86%                    | \$8                                 |  |  |
| Revity Federal Credit Union                          | \$80,976                | (\$41)                       | (0.20%)                     | (2.14%)                        | 88.72%                    | \$86                                  | \$99                         | 0.16%                       | 1.76%                          | 87.36%                    | \$                                  |  |  |
| North Carolina Community Federal Credit Union        | \$91,865                | \$328                        | 1.43%                       | 13.69%                         | 71.04%                    | \$78                                  | \$893                        | 1.31%                       | 12.83%                         | 72.76%                    | \$                                  |  |  |
| Welcome Federal Credit Union                         | \$92,510                | \$42                         | 0.18%                       | 1.47%                          | 94.78%                    | \$92                                  | \$147                        | 0.21%                       | 1.73%                          | 94.36%                    | \$                                  |  |  |
| WNC Community Credit Union                           | \$93,845                | \$49                         | 0.20%                       | 1.28%                          | 93.45%                    | \$79                                  | \$182                        | 0.25%                       | 1.59%                          | 89.88%                    | \$                                  |  |  |
| American Partners Federal Credit Union               | \$98,681                | \$74                         | 0.30%                       | 3.53%                          | 91.06%                    | \$74                                  | \$355                        | 0.49%                       | 5.75%                          | 84.24%                    | \$6                                 |  |  |
| Weyco Community Credit Union                         | \$105,804               | \$152                        | 0.58%                       | 5.57%                          | 79.76%                    | \$71                                  | \$286                        | 0.37%                       | 3.54%                          | 85.27%                    | \$                                  |  |  |
| Bragg Mutual Federal Credit Union                    | \$114,575               | \$180                        | 0.64%                       | 6.92%                          | 83.42%                    | \$93                                  | \$193                        | 0.23%                       | 2.51%                          | 87.48%                    | \$                                  |  |  |
| Nova Credit Union                                    | \$119,720               | \$100                        | 0.33%                       | 2.25%                          | 93.51%                    | \$67                                  | \$117                        | 0.13%                       | 0.90%                          | 93.14%                    | \$                                  |  |  |
| R T P Federal Credit Union                           | \$139,332               | \$101                        | 0.29%                       | 4.47%                          | 86.11%                    | \$89                                  | \$251                        | 0.24%                       | 3.89%                          | 86.06%                    | \$                                  |  |  |
| Duke University Federal Credit Union                 | \$194,018               | \$279                        | 0.58%                       | 6.65%                          | 76.96%                    | \$85                                  | \$944                        | 0.65%                       | 7.93%                          | 77.54%                    | \$                                  |  |  |
| First Flight Federal Credit Union                    | \$244,728               | \$283                        | 0.47%                       | 3.77%                          | 76.19%                    | \$94                                  | \$2,317                      | 1.31%                       | 10.58%                         | 68.42%                    | \$                                  |  |  |
| Average of Asset Group A                             | \$93,844                | \$89                         | 0.35%                       | 2.54%                          | 84.77%                    | \$81                                  | \$337                        | 0.40%                       | 3.40%                          | 84.57%                    | \$8                                 |  |  |