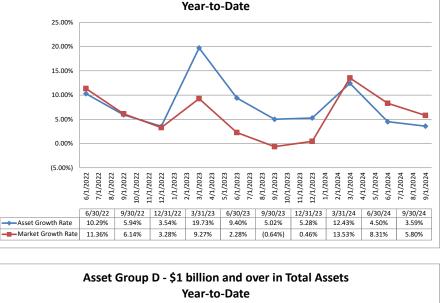

#### 6/1/2022 7/1/2022 8/1/2022 12/1/2022 1/1/2023 2/1/2023 3/1/2023 5/1/2023 5/1/2023 6/1/2023 8/1/2023 8/1/2023 9/1/2022 10/1/2022 11/1/2023 12/1/2023 10/1/2023 11/1/2022 6/30/22 9/30/22 12/31/22 3/31/23 6/30/23 9/30/23 12/31/23 3/31/24 6/30/24 9/30/24 Return on Avg Net Worth 9.34% 11.06% 10.99% 12.48% 12.05% 9.99% 8.69% Asset Group D - \$1 billion and over in Total Assets Year-to-Date 14.00%