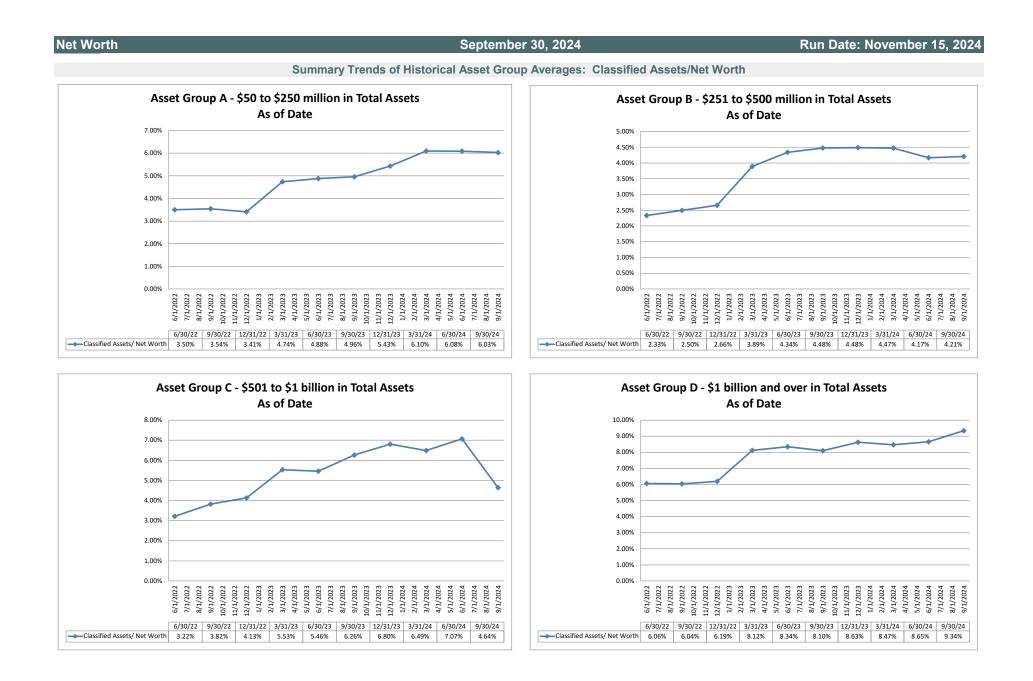

### Net Worth

September 30, 2024

Source: SNL Financial

Note: Report includes only bank-level data.

Note: Report includes only bank-level data.

NA = data was not available.

NM = per SNL Financial, the data was not provided as the ratios are too high/low to be meaningful.

| Net Worth                                  |                    | September 30, 2      | 024                        |                          | Run Dat                                    | e: Novembe                             | er 15, 2024                       |
|--------------------------------------------|--------------------|----------------------|----------------------------|--------------------------|--------------------------------------------|----------------------------------------|-----------------------------------|
|                                            |                    |                      |                            | As of                    | Date                                       |                                        |                                   |
| Region Institution Name                    |                    | Total Assets (\$000) | Total Net Worth<br>(\$000) | Net Worth/<br>Assets (%) | Net Worth<br>Growth (Decline) -<br>YTD (%) | Total Delinquent<br>Lns/ Net Worth (%) | Classified Asset<br>Net Worth (%) |
|                                            |                    |                      |                            |                          |                                            |                                        |                                   |
| Asset Group A - \$50 to \$250 million in t | otal assets        |                      |                            |                          |                                            |                                        |                                   |
| Carolina Cooperative Federal               | Credit Union       | \$50,998             | \$6,815                    | 13.36%                   | (1.85%)                                    | 13.68%                                 | 4.80                              |
| Telco Credit Union                         |                    | \$51,596             | \$7,135                    | 13.83%                   | 0.13%                                      | 9.88%                                  | 7.9                               |
| Charlotte Fire Department Cre              | dit Union          | \$52,039             | \$6,929                    | 13.32%                   | 0.17%                                      | 2.44%                                  | 1.3                               |
| HealthShare Credit Union                   |                    | \$53,341             | \$6,268                    | 11.75%                   | 4.42%                                      | 1.48%                                  | 4.3                               |
| Vision Financial Federal Credi             | t Union            | \$57,584             | \$8,821                    | 15.32%                   | 8.13%                                      | 0.11%                                  | 1.6                               |
| Acclaim Federal Credit Union               |                    | \$58,827             | \$6,886                    | 11.71%                   | 10.89%                                     | 3.33%                                  | 4.3                               |
| Winston-Salem Federal Credit               | Union              | \$60,894             | \$7,592                    | 12.47%                   | (0.70%)                                    | 6.10%                                  | 6.8                               |
| ElecTel Cooperative Federal C              | redit Union        | \$62,912             | \$8,124                    | 12.91%                   | 5.79%                                      | 2.39%                                  | 2.7                               |
| Lion's Share Federal Credit Ur             | nion               | \$70,648             | \$5,641                    | 7.98%                    | (18.17%)                                   |                                        | 22.0                              |
| Carolina Federal Credit Union              |                    | \$75,825             | \$8,161                    | 10.76%                   | 11.60%                                     | 5.27%                                  | 6.4                               |
| Revity Federal Credit Union                |                    | \$80,976             | \$8,109                    | 10.01%                   | 1.26%                                      | 14.74%                                 | 8.6                               |
| North Carolina Community Fe                | deral Credit Union | \$91,865             | \$9,750                    | 10.61%                   | 13.46%                                     | 1.93%                                  | 4.8                               |
| Welcome Federal Credit Union               | -                  | \$92,510             | \$11,609                   | 12.55%                   | 0.74%                                      |                                        | 2.9                               |
| WNC Community Credit Union                 |                    | \$93,845             | \$15,595                   | 16.62%                   | 1.57%                                      |                                        | 2.2                               |
| American Partners Federal Cre              |                    | \$98,681             | \$8,609                    | 8.72%                    | 5.03%                                      |                                        | 4.8                               |
| Weyco Community Credit Unio                |                    | \$105,804            | \$11,142                   | 10.53%                   | 3.50%                                      |                                        | 4.9                               |
| Bragg Mutual Federal Credit U              | nion               | \$114,575            | \$11,267                   | 9.83%                    | 2.32%                                      | 15.86%                                 | 9.2                               |
| Nova Credit Union                          |                    | \$119,720            | \$20,242                   | 16.91%                   | 0.78%                                      |                                        | 1.8                               |
| R T P Federal Credit Union                 |                    | \$139,332            | \$10,853                   | 7.79%                    |                                            |                                        | 10.4                              |
| Duke University Federal Credit             |                    | \$194,018            | \$18,990                   | 9.79%                    | 6.97%                                      |                                        | 5.9                               |
| First Flight Federal Credit Unio           | on                 | \$244,728            | \$30,774                   | 12.57%                   | 9.30%                                      | 2.89%                                  | 8.2                               |
| Average of Asset Group A                   |                    | \$93,844             | \$10,920                   | 11.87%                   | 3.26%                                      | 7.81%                                  | 6.0                               |

Note: Report includes only bank-level data.