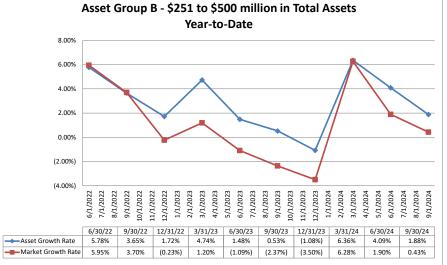

Note: Report includes only bank-level data.

| rformance Analysis                                         |                         |                              |                             | Septemb                        | er 30, 2024               |                                       |                              |                             | Run Date                       | : Novemb                  | er 15, 202                          |
|------------------------------------------------------------|-------------------------|------------------------------|-----------------------------|--------------------------------|---------------------------|---------------------------------------|------------------------------|-----------------------------|--------------------------------|---------------------------|-------------------------------------|
|                                                            | As of Date              |                              |                             | Quarter to Date                |                           |                                       |                              |                             | Year to Date                   |                           |                                     |
|                                                            | Total Assets<br>(\$000) | Net Income<br>(Loss) (\$000) | Return on Avg<br>Assets (%) | Return on<br>Avg Net Worth (%) | Oper Exp/ Oper<br>Rev (%) | Salary&Benefits/<br>Employees (\$000) | Net Income (Loss)<br>(\$000) | Return on Avg<br>Assets (%) | Return on<br>Avg Net Worth (%) | Oper Exp/ Oper<br>Rev (%) | Salary&Benefits<br>Employees (\$000 |
| egion Institution Name                                     |                         |                              |                             |                                |                           |                                       |                              |                             |                                |                           |                                     |
| set Group B - \$251 to \$500 million in total assets       |                         |                              |                             |                                |                           |                                       |                              |                             |                                |                           |                                     |
| Mountain Credit Union                                      | \$339,660               | \$641                        | 0.75%                       |                                | 76.42%                    | \$92                                  | \$2,022                      | 0.79%                       |                                |                           | \$9                                 |
| Summit Credit Union                                        | \$344,631               | \$707                        | 0.82%                       |                                | 75.53%                    | \$82                                  | \$2,616                      | 1.01%                       | 7.47%                          |                           | \$8                                 |
| Telco Community Credit Union                               | \$379,957               | \$1,393                      | 1.47%                       |                                | 68.96%                    | \$63                                  | \$3,662                      | 1.30%                       |                                | 69.89%                    | \$6                                 |
| Piedmont Advantage Credit Union                            | \$391,165               | (\$609)                      | (0.62%)                     |                                | 114.75%                   | \$86                                  | (\$1,731)                    | (0.59%)                     | (11.13%)                       |                           | \$8                                 |
| Members Credit Union                                       | \$440,106               | \$1,168                      | 1.06%                       | 7.69%                          | 65.88%                    | \$73                                  | \$3,883                      | 1.17%                       | 8.73%                          | 64.10%                    | \$7                                 |
| Average of Asset Group B                                   | \$379,104               | \$660                        | 0.70%                       | 4.47%                          | 80.31%                    | \$79                                  | \$2,090                      | 0.74%                       | 4.90%                          | 80.27%                    | \$7                                 |
| set Group C - \$501 million to \$1 billion in total assets |                         |                              |                             |                                |                           |                                       |                              |                             |                                |                           |                                     |
| Carolinas Telco Federal Credit Union                       | \$529,331               | (\$198)                      | (0.15%)                     | (1.88%)                        | 88.71%                    | \$90                                  | (\$1,954)                    | (0.48%)                     | (6.52%)                        | 89.93%                    | \$9                                 |
| Champion Credit Union                                      | \$534,016               | \$788                        | 0.58%                       | 5.34%                          | 80.35%                    | \$86                                  | \$2,576                      | 0.63%                       | 5.90%                          | 78.58%                    | \$8                                 |
| Fort Liberty Federal Credit Union                          | \$620,622               | \$1,927                      | 1.25%                       | 10.85%                         | 57.60%                    | \$88                                  | \$5,610                      | 1.23%                       | 10.93%                         | 56.71%                    | \$8                                 |
| Average of Asset Group C                                   | \$561,323               | \$839                        | 0.56%                       | 4.77%                          | 75.55%                    | \$88                                  | \$2,077                      | 0.46%                       | 3.44%                          | 75.07%                    | \$9                                 |
| set Group D - \$1 billion and over in total assets         |                         |                              |                             |                                |                           |                                       |                              |                             |                                |                           |                                     |
| Marine Federal Credit Union                                | \$1,015,724             | \$2,358                      | 0.94%                       | 10.87%                         | 63.26%                    | \$69                                  | \$5,278                      | 0.71%                       | 8.37%                          | 64.24%                    | \$6                                 |
| Latino Community Credit Union                              | \$1,075,927             | \$1,298                      | 0.49%                       | 3.86%                          | 90.06%                    | \$79                                  | \$5,735                      | 0.73%                       | 5.76%                          | 83.61%                    | \$7                                 |
| Skyla Federal Credit Union                                 | \$1,561,840             | \$2,227                      | 0.57%                       | 6.33%                          | 74.74%                    | \$112                                 | \$1,775                      | 0.15%                       | 1.69%                          | 78.01%                    | \$11                                |
| Self-Help Credit Union                                     | \$1,859,359             | \$1,534                      | 0.33%                       | 3.16%                          | 73.49%                    | \$84                                  | \$13,407                     | 1.00%                       | 9.33%                          | 66.96%                    | \$8                                 |
| Allegacy Federal Credit Union                              | \$2,319,045             | \$5,013                      | 0.87%                       |                                | 81.42%                    | \$149                                 | \$13,242                     | 0.77%                       | 7.05%                          | 83.02%                    | \$14                                |
| Local Government Federal Credit Union                      | \$4,121,173             | (\$5,658)                    | (0.56%)                     |                                | 87.97%                    | \$17                                  | \$3,568                      | 0.12%                       | 1.70%                          |                           | \$1                                 |
| Truliant Federal Credit Union                              | \$5,221,550             | \$8,110                      | 0.62%                       |                                | 64.49%                    | \$117                                 | \$26,789                     | 0.67%                       | 10.01%                         |                           | \$1                                 |
| Coastal Federal Credit Union                               | \$5,351,200             | \$14,436                     | 1.09%                       |                                | 62.72%                    | \$127                                 | \$35,367                     | 0.91%                       | 9.75%                          |                           | \$12                                |
| State Employees Credit Union                               | \$57,229,287            | \$60,417                     | 0.43%                       | 5.02%                          | 71.22%                    | \$98                                  | \$150,419                    | 0.36%                       | 4.34%                          | 72.46%                    | \$                                  |
| Average of Asset Group D                                   | \$8,861,678             | \$9,971                      | 0.53%                       | 5.52%                          | 74.37%                    | \$95                                  | \$28,398                     | 0.60%                       | 6.44%                          | 74.00%                    | \$9                                 |

### Run Date: November 15, 2024

| Balance Sheet & Net Interest Margin                             |                      |                               | Septeml                         | ber 30, 202                      | 24                               | Run Date: November 15, 2024 |                                     |                                        |                          |                           |  |
|-----------------------------------------------------------------|----------------------|-------------------------------|---------------------------------|----------------------------------|----------------------------------|-----------------------------|-------------------------------------|----------------------------------------|--------------------------|---------------------------|--|
| Į                                                               |                      |                               | As of Date                      |                                  |                                  |                             |                                     | Year to Date                           |                          |                           |  |
| Region Institution Name                                         | Total Assets (\$000) | Total Lns &<br>Leases (\$000) | Total Shares & Deposits (\$000) | Total Loans/<br>Total Shares (%) | Assets/ FTE<br>Employees (\$000) | Yield on Avg<br>Assets (%)  | Interest Expense/<br>Avg Assets (%) | Net Interest Income/<br>Avg Assets (%) | Asset Growth<br>Rate (%) | Market Growth<br>Rate (%) |  |
| Region institution name                                         |                      |                               |                                 |                                  | 1 1                              |                             |                                     | 1                                      |                          |                           |  |
| Asset Group B - \$251 to \$500 million in total assets          |                      |                               |                                 |                                  |                                  |                             |                                     |                                        |                          |                           |  |
| Mountain Credit Union                                           | \$339,660            | \$210,720                     | \$303,485                       | 69.43%                           | \$4,469                          | 5.11%                       | 0.90%                               | 4.21%                                  | (0.51%)                  | 0.12%                     |  |
| Summit Credit Union                                             | \$344,631            | \$225,465                     | \$281,644                       | 80.05%                           | \$3,267                          | 5.17%                       | 0.91%                               | 4.27%                                  | 2.53%                    | 0.38%                     |  |
| Telco Community Credit Union                                    | \$379,957            | \$215,835                     | \$334,744                       | 64.48%                           | \$4,779                          | 4.31%                       | 1.16%                               | 3.15%                                  | 3.76%                    | 8.43%                     |  |
| Piedmont Advantage Credit Union                                 | \$391,165            | \$260,050                     | \$346,406                       | 75.07%                           | \$4,275                          | 3.93%                       | 1.11%                               | 2.81%                                  | 2.17%                    | (7.16%                    |  |
| Members Credit Union                                            | \$440,106            | \$189,083                     | \$375,841                       | 50.31%                           | \$3,778                          | 4.98%                       | 0.69%                               | 4.29%                                  | 1.45%                    | 0.39%                     |  |
| Average of Asset Group B                                        | \$379,104            | \$220,231                     | \$328,424                       | 67.87%                           | \$4,114                          | 4.70%                       | 0.95%                               | 3.75%                                  | 1.88%                    | 0.43%                     |  |
| Asset Group C $$ - \$501 million to \$1 billion in total assets |                      |                               |                                 |                                  |                                  |                             |                                     |                                        |                          |                           |  |
| Carolinas Telco Federal Credit Union                            | \$529,331            | \$290,053                     | \$418,554                       | 69.30%                           | \$4,834                          | 4.33%                       | 1.13%                               | 3.20%                                  | (7.13%)                  | (4.27%                    |  |
| Champion Credit Union                                           | \$534,016            | \$425,130                     | \$439,997                       | 96.62%                           | \$4,811                          | 5.19%                       | 1.39%                               | 3.80%                                  | (5.54%)                  | (2.15%                    |  |
| Fort Liberty Federal Credit Union                               | \$620,622            | \$431,242                     | \$531,365                       | 81.16%                           | \$8,166                          | 4.20%                       | 1.26%                               | 2.94%                                  | 9.37%                    | 13.73%                    |  |
| Average of Asset Group C                                        | \$561,323            | \$382,142                     | \$463,305                       | 82.36%                           | \$5,937                          | 4.57%                       | 1.26%                               | 3.31%                                  | (1.10%)                  | 2.44%                     |  |
| Asset Group D - \$1 billion and over in total assets            |                      |                               |                                 |                                  |                                  |                             |                                     |                                        |                          |                           |  |
| Marine Federal Credit Union                                     | \$1,015,724          | \$724,953                     | \$887,079                       | 81.72%                           | \$4,007                          | 5.81%                       | 1.28%                               | 4.53%                                  | 8.65%                    | 7.63%                     |  |
| Latino Community Credit Union                                   | \$1,075,927          | \$872,453                     | \$780,071                       | 111.84%                          | \$3,368                          | 6.44%                       | 2.28%                               | 4.16%                                  | 5.88%                    | 6.73%                     |  |
| Skyla Federal Credit Union                                      | \$1,561,840          | \$1,245,375                   | \$1,322,862                     | 94.14%                           |                                  | 5.37%                       |                                     |                                        | 3.76%                    | 1.56%                     |  |
| Self-Help Credit Union                                          | \$1,859,359          | \$1,637,134                   | \$1,334,511                     | 122.68%                          |                                  | 5.15%                       |                                     |                                        | 7.55%                    | 10.69%                    |  |
| Allegacy Federal Credit Union                                   | \$2,319,045          | \$1,842,100                   | \$1,931,404                     | 95.38%                           |                                  | 5.34%                       |                                     |                                        | 4.63%                    | 3.29%                     |  |
| Local Government Federal Credit Union                           | \$4,121,173          | \$3,599,931                   | \$3,607,355                     | 99.79%                           |                                  | 5.52%                       |                                     |                                        | 3.67%                    | 9.76%                     |  |
| Truliant Federal Credit Union                                   | \$5,221,550          | \$4,271,827                   | \$4,474,752                     | 95.47%                           |                                  | 6.34%                       |                                     |                                        | 1.26%                    | 0.33%                     |  |
| Coastal Federal Credit Union                                    | \$5,351,200          | \$4,082,665                   | \$4,561,713                     | 89.50%                           |                                  | 5.45%                       |                                     |                                        | 9.54%                    | 6.35%                     |  |
| State Employees Credit Union                                    | \$57,229,287         | \$34,904,944                  | \$46,442,144                    | 75.16%                           | \$7,159                          | 4.55%                       | 2.22%                               | 2.32%                                  | 6.48%                    | 5.78%                     |  |
| Average of Asset Group D                                        | \$8,861,678          | \$5,909,042                   | \$7,260,210                     | 96.19%                           | \$5,292                          | 5.55%                       | 2.05%                               | 3.50%                                  | 5.71%                    | 5.79%                     |  |