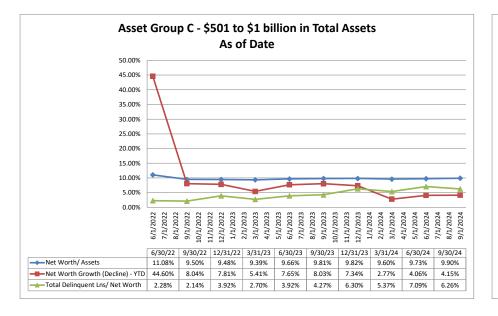

### Net Worth

September 30, 2024

Source: SNL Financial

Note: Report includes only bank-level data.

Note: Report includes only bank-level data.

NA = data was not available.

NM = per SNL Financial, the data was not provided as the ratios are too high/low to be meaningful.