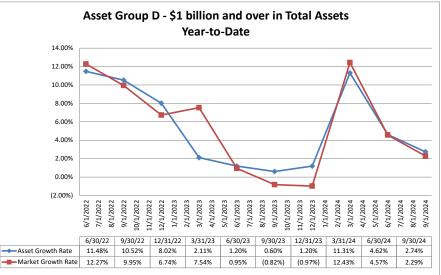

### Run Date: November 15, 2024

| Balance Sheet & Net Interest Margin                             |                      |                               | Septeml                         | ber 30, 202                      | 24                               | Run Date: November 15, 2024 |                                     |                                        |                          |                           |  |
|-----------------------------------------------------------------|----------------------|-------------------------------|---------------------------------|----------------------------------|----------------------------------|-----------------------------|-------------------------------------|----------------------------------------|--------------------------|---------------------------|--|
| Į                                                               |                      |                               | As of Date                      |                                  |                                  |                             |                                     | Year to Date                           |                          |                           |  |
| Region Institution Name                                         | Total Assets (\$000) | Total Lns &<br>Leases (\$000) | Total Shares & Deposits (\$000) | Total Loans/<br>Total Shares (%) | Assets/ FTE<br>Employees (\$000) | Yield on Avg<br>Assets (%)  | Interest Expense/<br>Avg Assets (%) | Net Interest Income/<br>Avg Assets (%) | Asset Growth<br>Rate (%) | Market Growth<br>Rate (%) |  |
| Region institution name                                         |                      |                               |                                 |                                  | 1 1                              |                             |                                     | 1                                      |                          |                           |  |
| Asset Group B - \$251 to \$500 million in total assets          |                      |                               |                                 |                                  |                                  |                             |                                     |                                        |                          |                           |  |
| Mountain Credit Union                                           | \$339,660            | \$210,720                     | \$303,485                       | 69.43%                           | \$4,469                          | 5.11%                       | 0.90%                               | 4.21%                                  | (0.51%)                  | 0.12%                     |  |
| Summit Credit Union                                             | \$344,631            | \$225,465                     | \$281,644                       | 80.05%                           | \$3,267                          | 5.17%                       | 0.91%                               | 4.27%                                  | 2.53%                    | 0.38%                     |  |
| Telco Community Credit Union                                    | \$379,957            | \$215,835                     | \$334,744                       | 64.48%                           | \$4,779                          | 4.31%                       | 1.16%                               | 3.15%                                  | 3.76%                    | 8.43%                     |  |
| Piedmont Advantage Credit Union                                 | \$391,165            | \$260,050                     | \$346,406                       | 75.07%                           | \$4,275                          | 3.93%                       | 1.11%                               | 2.81%                                  | 2.17%                    | (7.16%                    |  |
| Members Credit Union                                            | \$440,106            | \$189,083                     | \$375,841                       | 50.31%                           | \$3,778                          | 4.98%                       | 0.69%                               | 4.29%                                  | 1.45%                    | 0.39%                     |  |
| Average of Asset Group B                                        | \$379,104            | \$220,231                     | \$328,424                       | 67.87%                           | \$4,114                          | 4.70%                       | 0.95%                               | 3.75%                                  | 1.88%                    | 0.43%                     |  |
| Asset Group C $$ - \$501 million to \$1 billion in total assets |                      |                               |                                 |                                  |                                  |                             |                                     |                                        |                          |                           |  |
| Carolinas Telco Federal Credit Union                            | \$529,331            | \$290,053                     | \$418,554                       | 69.30%                           | \$4,834                          | 4.33%                       | 1.13%                               | 3.20%                                  | (7.13%)                  | (4.27%                    |  |
| Champion Credit Union                                           | \$534,016            | \$425,130                     | \$439,997                       | 96.62%                           | \$4,811                          | 5.19%                       | 1.39%                               | 3.80%                                  | (5.54%)                  | (2.15%                    |  |
| Fort Liberty Federal Credit Union                               | \$620,622            | \$431,242                     | \$531,365                       | 81.16%                           | \$8,166                          | 4.20%                       | 1.26%                               | 2.94%                                  | 9.37%                    | 13.73%                    |  |
| Average of Asset Group C                                        | \$561,323            | \$382,142                     | \$463,305                       | 82.36%                           | \$5,937                          | 4.57%                       | 1.26%                               | 3.31%                                  | (1.10%)                  | 2.44%                     |  |
| Asset Group D - \$1 billion and over in total assets            |                      |                               |                                 |                                  |                                  |                             |                                     |                                        |                          |                           |  |
| Marine Federal Credit Union                                     | \$1,015,724          | \$724,953                     | \$887,079                       | 81.72%                           | \$4,007                          | 5.81%                       | 1.28%                               | 4.53%                                  | 8.65%                    | 7.63%                     |  |
| Latino Community Credit Union                                   | \$1,075,927          | \$872,453                     | \$780,071                       | 111.84%                          | \$3,368                          | 6.44%                       | 2.28%                               | 4.16%                                  | 5.88%                    | 6.73%                     |  |
| Skyla Federal Credit Union                                      | \$1,561,840          | \$1,245,375                   | \$1,322,862                     | 94.14%                           |                                  | 5.37%                       |                                     |                                        | 3.76%                    | 1.56%                     |  |
| Self-Help Credit Union                                          | \$1,859,359          | \$1,637,134                   | \$1,334,511                     | 122.68%                          |                                  | 5.15%                       |                                     |                                        | 7.55%                    | 10.69%                    |  |
| Allegacy Federal Credit Union                                   | \$2,319,045          | \$1,842,100                   | \$1,931,404                     | 95.38%                           |                                  | 5.34%                       |                                     |                                        | 4.63%                    | 3.29%                     |  |
| Local Government Federal Credit Union                           | \$4,121,173          | \$3,599,931                   | \$3,607,355                     | 99.79%                           |                                  | 5.52%                       |                                     |                                        | 3.67%                    | 9.76%                     |  |
| Truliant Federal Credit Union                                   | \$5,221,550          | \$4,271,827                   | \$4,474,752                     | 95.47%                           |                                  | 6.34%                       |                                     |                                        | 1.26%                    | 0.33%                     |  |
| Coastal Federal Credit Union                                    | \$5,351,200          | \$4,082,665                   | \$4,561,713                     | 89.50%                           |                                  | 5.45%                       |                                     |                                        | 9.54%                    | 6.35%                     |  |
| State Employees Credit Union                                    | \$57,229,287         | \$34,904,944                  | \$46,442,144                    | 75.16%                           | \$7,159                          | 4.55%                       | 2.22%                               | 2.32%                                  | 6.48%                    | 5.78%                     |  |
| Average of Asset Group D                                        | \$8,861,678          | \$5,909,042                   | \$7,260,210                     | 96.19%                           | \$5,292                          | 5.55%                       | 2.05%                               | 3.50%                                  | 5.71%                    | 5.79%                     |  |