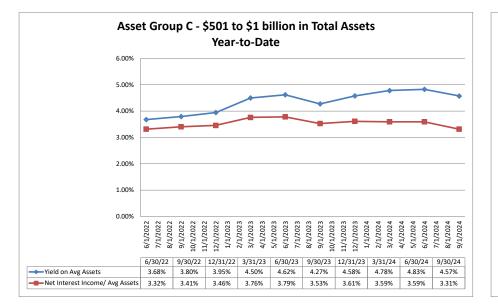

Note: Report includes only bank-level data.

September 30, 2024

Summary Trends of Historical Asset Group Averages: Yield on Average Assets & Net Interest Income/Average Assets

Source: SNL Financial

Note: Report includes only bank-level data.

### Run Date: November 15, 2024

| Balance Sheet & Net Interest Margin                             |                      |                               | Septeml                         | ber 30, 202                      | 24                               | Run Date: November 15, 2024 |                                     |                                        |                          |                           |  |
|-----------------------------------------------------------------|----------------------|-------------------------------|---------------------------------|----------------------------------|----------------------------------|-----------------------------|-------------------------------------|----------------------------------------|--------------------------|---------------------------|--|
| Į                                                               |                      |                               | As of Date                      |                                  |                                  |                             |                                     | Year to Date                           |                          |                           |  |
| Region Institution Name                                         | Total Assets (\$000) | Total Lns &<br>Leases (\$000) | Total Shares & Deposits (\$000) | Total Loans/<br>Total Shares (%) | Assets/ FTE<br>Employees (\$000) | Yield on Avg<br>Assets (%)  | Interest Expense/<br>Avg Assets (%) | Net Interest Income/<br>Avg Assets (%) | Asset Growth<br>Rate (%) | Market Growth<br>Rate (%) |  |
| Region institution name                                         |                      |                               |                                 |                                  | 1 1                              |                             |                                     | 1                                      |                          |                           |  |
| Asset Group B - \$251 to \$500 million in total assets          |                      |                               |                                 |                                  |                                  |                             |                                     |                                        |                          |                           |  |
| Mountain Credit Union                                           | \$339,660            | \$210,720                     | \$303,485                       | 69.43%                           | \$4,469                          | 5.11%                       | 0.90%                               | 4.21%                                  | (0.51%)                  | 0.12%                     |  |
| Summit Credit Union                                             | \$344,631            | \$225,465                     | \$281,644                       | 80.05%                           | \$3,267                          | 5.17%                       | 0.91%                               | 4.27%                                  | 2.53%                    | 0.38%                     |  |
| Telco Community Credit Union                                    | \$379,957            | \$215,835                     | \$334,744                       | 64.48%                           | \$4,779                          | 4.31%                       | 1.16%                               | 3.15%                                  | 3.76%                    | 8.43%                     |  |
| Piedmont Advantage Credit Union                                 | \$391,165            | \$260,050                     | \$346,406                       | 75.07%                           | \$4,275                          | 3.93%                       | 1.11%                               | 2.81%                                  | 2.17%                    | (7.16%                    |  |
| Members Credit Union                                            | \$440,106            | \$189,083                     | \$375,841                       | 50.31%                           | \$3,778                          | 4.98%                       | 0.69%                               | 4.29%                                  | 1.45%                    | 0.39%                     |  |
| Average of Asset Group B                                        | \$379,104            | \$220,231                     | \$328,424                       | 67.87%                           | \$4,114                          | 4.70%                       | 0.95%                               | 3.75%                                  | 1.88%                    | 0.43%                     |  |
| Asset Group C $$ - \$501 million to \$1 billion in total assets |                      |                               |                                 |                                  |                                  |                             |                                     |                                        |                          |                           |  |
| Carolinas Telco Federal Credit Union                            | \$529,331            | \$290,053                     | \$418,554                       | 69.30%                           | \$4,834                          | 4.33%                       | 1.13%                               | 3.20%                                  | (7.13%)                  | (4.27%                    |  |
| Champion Credit Union                                           | \$534,016            | \$425,130                     | \$439,997                       | 96.62%                           | \$4,811                          | 5.19%                       | 1.39%                               | 3.80%                                  | (5.54%)                  | (2.15%                    |  |
| Fort Liberty Federal Credit Union                               | \$620,622            | \$431,242                     | \$531,365                       | 81.16%                           | \$8,166                          | 4.20%                       | 1.26%                               | 2.94%                                  | 9.37%                    | 13.73%                    |  |
| Average of Asset Group C                                        | \$561,323            | \$382,142                     | \$463,305                       | 82.36%                           | \$5,937                          | 4.57%                       | 1.26%                               | 3.31%                                  | (1.10%)                  | 2.44%                     |  |
| Asset Group D - \$1 billion and over in total assets            |                      |                               |                                 |                                  |                                  |                             |                                     |                                        |                          |                           |  |
| Marine Federal Credit Union                                     | \$1,015,724          | \$724,953                     | \$887,079                       | 81.72%                           | \$4,007                          | 5.81%                       | 1.28%                               | 4.53%                                  | 8.65%                    | 7.63%                     |  |
| Latino Community Credit Union                                   | \$1,075,927          | \$872,453                     | \$780,071                       | 111.84%                          | \$3,368                          | 6.44%                       | 2.28%                               | 4.16%                                  | 5.88%                    | 6.73%                     |  |
| Skyla Federal Credit Union                                      | \$1,561,840          | \$1,245,375                   | \$1,322,862                     | 94.14%                           |                                  | 5.37%                       |                                     |                                        | 3.76%                    | 1.56%                     |  |
| Self-Help Credit Union                                          | \$1,859,359          | \$1,637,134                   | \$1,334,511                     | 122.68%                          |                                  | 5.15%                       |                                     |                                        | 7.55%                    | 10.69%                    |  |
| Allegacy Federal Credit Union                                   | \$2,319,045          | \$1,842,100                   | \$1,931,404                     | 95.38%                           |                                  | 5.34%                       |                                     |                                        | 4.63%                    | 3.29%                     |  |
| Local Government Federal Credit Union                           | \$4,121,173          | \$3,599,931                   | \$3,607,355                     | 99.79%                           |                                  | 5.52%                       |                                     |                                        | 3.67%                    | 9.76%                     |  |
| Truliant Federal Credit Union                                   | \$5,221,550          | \$4,271,827                   | \$4,474,752                     | 95.47%                           |                                  | 6.34%                       |                                     |                                        | 1.26%                    | 0.33%                     |  |
| Coastal Federal Credit Union                                    | \$5,351,200          | \$4,082,665                   | \$4,561,713                     | 89.50%                           |                                  | 5.45%                       |                                     |                                        | 9.54%                    | 6.35%                     |  |
| State Employees Credit Union                                    | \$57,229,287         | \$34,904,944                  | \$46,442,144                    | 75.16%                           | \$7,159                          | 4.55%                       | 2.22%                               | 2.32%                                  | 6.48%                    | 5.78%                     |  |
| Average of Asset Group D                                        | \$8,861,678          | \$5,909,042                   | \$7,260,210                     | 96.19%                           | \$5,292                          | 5.55%                       | 2.05%                               | 3.50%                                  | 5.71%                    | 5.79%                     |  |