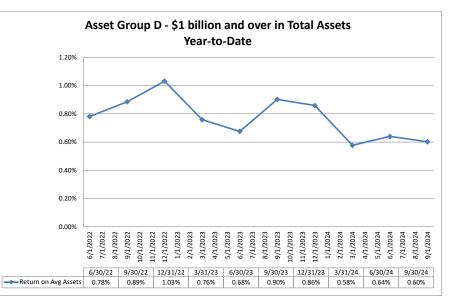

Note: Report includes only bank-level data.

| rformance Analysis                                         |                         |                              |                             | Septemb                        | er 30, 2024               |                                       |                              |                             | Run Date                       | : Novemb                  | er 15, 202                          |
|------------------------------------------------------------|-------------------------|------------------------------|-----------------------------|--------------------------------|---------------------------|---------------------------------------|------------------------------|-----------------------------|--------------------------------|---------------------------|-------------------------------------|
|                                                            | As of Date              |                              |                             | Quarter to Date                |                           |                                       |                              |                             | Year to Date                   |                           |                                     |
|                                                            | Total Assets<br>(\$000) | Net Income<br>(Loss) (\$000) | Return on Avg<br>Assets (%) | Return on<br>Avg Net Worth (%) | Oper Exp/ Oper<br>Rev (%) | Salary&Benefits/<br>Employees (\$000) | Net Income (Loss)<br>(\$000) | Return on Avg<br>Assets (%) | Return on<br>Avg Net Worth (%) | Oper Exp/ Oper<br>Rev (%) | Salary&Benefits<br>Employees (\$000 |
| egion Institution Name                                     |                         |                              |                             |                                |                           |                                       |                              |                             |                                |                           |                                     |
| set Group B - \$251 to \$500 million in total assets       |                         |                              |                             |                                |                           |                                       |                              |                             |                                |                           |                                     |
| Mountain Credit Union                                      | \$339,660               | \$641                        | 0.75%                       |                                | 76.42%                    | \$92                                  | \$2,022                      | 0.79%                       |                                |                           | \$9                                 |
| Summit Credit Union                                        | \$344,631               | \$707                        | 0.82%                       |                                | 75.53%                    | \$82                                  | \$2,616                      | 1.01%                       | 7.47%                          |                           | \$8                                 |
| Telco Community Credit Union                               | \$379,957               | \$1,393                      | 1.47%                       |                                | 68.96%                    | \$63                                  | \$3,662                      | 1.30%                       |                                | 69.89%                    | \$6                                 |
| Piedmont Advantage Credit Union                            | \$391,165               | (\$609)                      | (0.62%)                     |                                | 114.75%                   | \$86                                  | (\$1,731)                    | (0.59%)                     | (11.13%)                       |                           | \$8                                 |
| Members Credit Union                                       | \$440,106               | \$1,168                      | 1.06%                       | 7.69%                          | 65.88%                    | \$73                                  | \$3,883                      | 1.17%                       | 8.73%                          | 64.10%                    | \$7                                 |
| Average of Asset Group B                                   | \$379,104               | \$660                        | 0.70%                       | 4.47%                          | 80.31%                    | \$79                                  | \$2,090                      | 0.74%                       | 4.90%                          | 80.27%                    | \$7                                 |
| set Group C - \$501 million to \$1 billion in total assets |                         |                              |                             |                                |                           |                                       |                              |                             |                                |                           |                                     |
| Carolinas Telco Federal Credit Union                       | \$529,331               | (\$198)                      | (0.15%)                     | (1.88%)                        | 88.71%                    | \$90                                  | (\$1,954)                    | (0.48%)                     | (6.52%)                        | 89.93%                    | \$9                                 |
| Champion Credit Union                                      | \$534,016               | \$788                        | 0.58%                       | 5.34%                          | 80.35%                    | \$86                                  | \$2,576                      | 0.63%                       | 5.90%                          | 78.58%                    | \$8                                 |
| Fort Liberty Federal Credit Union                          | \$620,622               | \$1,927                      | 1.25%                       | 10.85%                         | 57.60%                    | \$88                                  | \$5,610                      | 1.23%                       | 10.93%                         | 56.71%                    | \$8                                 |
| Average of Asset Group C                                   | \$561,323               | \$839                        | 0.56%                       | 4.77%                          | 75.55%                    | \$88                                  | \$2,077                      | 0.46%                       | 3.44%                          | 75.07%                    | \$9                                 |
| set Group D - \$1 billion and over in total assets         |                         |                              |                             |                                |                           |                                       |                              |                             |                                |                           |                                     |
| Marine Federal Credit Union                                | \$1,015,724             | \$2,358                      | 0.94%                       | 10.87%                         | 63.26%                    | \$69                                  | \$5,278                      | 0.71%                       | 8.37%                          | 64.24%                    | \$6                                 |
| Latino Community Credit Union                              | \$1,075,927             | \$1,298                      | 0.49%                       | 3.86%                          | 90.06%                    | \$79                                  | \$5,735                      | 0.73%                       | 5.76%                          | 83.61%                    | \$7                                 |
| Skyla Federal Credit Union                                 | \$1,561,840             | \$2,227                      | 0.57%                       | 6.33%                          | 74.74%                    | \$112                                 | \$1,775                      | 0.15%                       | 1.69%                          | 78.01%                    | \$11                                |
| Self-Help Credit Union                                     | \$1,859,359             | \$1,534                      | 0.33%                       | 3.16%                          | 73.49%                    | \$84                                  | \$13,407                     | 1.00%                       | 9.33%                          | 66.96%                    | \$8                                 |
| Allegacy Federal Credit Union                              | \$2,319,045             | \$5,013                      | 0.87%                       |                                | 81.42%                    | \$149                                 | \$13,242                     | 0.77%                       | 7.05%                          | 83.02%                    | \$14                                |
| Local Government Federal Credit Union                      | \$4,121,173             | (\$5,658)                    | (0.56%)                     |                                | 87.97%                    | \$17                                  | \$3,568                      | 0.12%                       | 1.70%                          |                           | \$1                                 |
| Truliant Federal Credit Union                              | \$5,221,550             | \$8,110                      | 0.62%                       |                                | 64.49%                    | \$117                                 | \$26,789                     | 0.67%                       | 10.01%                         |                           | \$1                                 |
| Coastal Federal Credit Union                               | \$5,351,200             | \$14,436                     | 1.09%                       |                                | 62.72%                    | \$127                                 | \$35,367                     | 0.91%                       | 9.75%                          |                           | \$12                                |
| State Employees Credit Union                               | \$57,229,287            | \$60,417                     | 0.43%                       | 5.02%                          | 71.22%                    | \$98                                  | \$150,419                    | 0.36%                       | 4.34%                          | 72.46%                    | \$                                  |
| Average of Asset Group D                                   | \$8,861,678             | \$9,971                      | 0.53%                       | 5.52%                          | 74.37%                    | \$95                                  | \$28,398                     | 0.60%                       | 6.44%                          | 74.00%                    | \$9                                 |