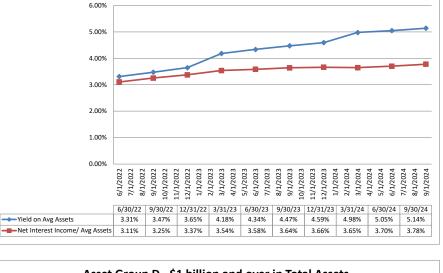

#### 6/1/2022 7/1/2022 8/1/2022 12/1/2022 1/1/2023 2/1/2023 3/1/2023 5/1/2023 5/1/2023 6/1/2023 8/1/2023 8/1/2023 9/1/2022 10/1/2022 11/1/2023 12/1/2023 10/1/2023 11/1/2022 6/30/22 9/30/22 12/31/22 3/31/23 6/30/23 9/30/23 12/31/23 3/31/24 6/30/24 9/30/24 Return on Avg Net Worth 9.34% 11.06% 10.99% 12.48% 12.05% 9.99% 8.69% Asset Group D - \$1 billion and over in Total Assets Year-to-Date 14.00%

Note: Report includes only bank-level data.

September 30, 2024

Summary Trends of Historical Asset Group Averages: Yield on Average Assets & Net Interest Income/Average Assets

Source: SNL Financial

Note: Report includes only bank-level data.