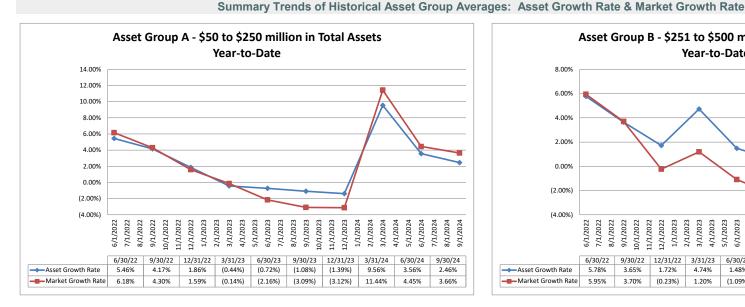

#### Source: SNL Financial

Note: Report includes only bank-level data.

| Balance Sheet & Net Interest Margin                   |                      |                               | Septem                          | ber 30, 202                      | 24                               | Run Date: November 15, 2024 |                                     |                                        |                          |                           |  |
|-------------------------------------------------------|----------------------|-------------------------------|---------------------------------|----------------------------------|----------------------------------|-----------------------------|-------------------------------------|----------------------------------------|--------------------------|---------------------------|--|
|                                                       |                      |                               | As of Date                      |                                  |                                  |                             | 1                                   | Year to Date                           |                          |                           |  |
| Region Institution Name                               | Total Assets (\$000) | Total Lns &<br>Leases (\$000) | Total Shares & Deposits (\$000) | Total Loans/<br>Total Shares (%) | Assets/ FTE<br>Employees (\$000) | Yield on Avg<br>Assets (%)  | Interest Expense/<br>Avg Assets (%) | Net Interest Income/<br>Avg Assets (%) | Asset Growth<br>Rate (%) | Market Growth<br>Rate (%) |  |
| Asset Group A - \$50 to \$250 million in total assets |                      |                               |                                 |                                  |                                  |                             |                                     |                                        |                          |                           |  |
| Carolina Cooperative Federal Credit Union             | \$50,998             | \$36,207                      | \$43,762                        | 82.74%                           | \$2,914                          | 4.10%                       | 1.31%                               | 2.79%                                  | (5.43%)                  | (6.20%                    |  |
| Telco Credit Union                                    | \$51,596             | \$38,417                      | \$44,456                        | 86.42%                           | \$2,866                          | 6.27%                       | 1.66%                               | 4.61%                                  | (1.04%)                  | (0.61%                    |  |
| Charlotte Fire Department Credit Union                | \$52,039             | \$21,122                      | \$45,167                        | 46.76%                           | \$5,204                          | 4.17%                       | 1.27%                               | 2.91%                                  | 0.86%                    | 0.61%                     |  |
| HealthShare Credit Union                              | \$53,341             | \$39,387                      | \$43,449                        | 90.65%                           | \$4,638                          | 5.23%                       | 1.78%                               | 3.46%                                  | 4.66%                    | 15.56%                    |  |
| Vision Financial Federal Credit Union                 | \$57,584             | \$20,723                      | \$48,392                        | 42.82%                           | \$3,031                          | 4.55%                       | 0.58%                               | 3.96%                                  | 0.09%                    | (0.47%                    |  |
| Acclaim Federal Credit Union                          | \$58,827             | \$42,094                      | \$51,805                        | 81.25%                           | \$3,677                          | 5.64%                       | 1.29%                               | 4.36%                                  | 2.28%                    | 1.54%                     |  |
| Winston-Salem Federal Credit Union                    | \$60,894             | \$19,165                      | \$53,343                        | 35.93%                           | \$2,768                          | 5.48%                       | 1.10%                               | 4.38%                                  | 2.88%                    | 3.94%                     |  |
| ElecTel Cooperative Federal Credit Union              | \$62,912             | \$39,485                      | \$54,505                        | 72.44%                           | \$5,033                          | 5.80%                       | 1.24%                               | 4.56%                                  | 4.97%                    | 5.16%                     |  |
| Lion's Share Federal Credit Union                     | \$70,648             | \$52,785                      | \$64,586                        | 81.73%                           | \$2,717                          | 7.09%                       | 1.41%                               | 5.68%                                  | 0.13%                    | 1.96%                     |  |
| Carolina Federal Credit Union                         | \$75,825             | \$53,365                      | \$67,493                        | 79.07%                           | \$5,055                          | 6.01%                       | 1.98%                               |                                        | 8.80%                    | 9.149                     |  |
| Revity Federal Credit Union                           | \$80,976             | \$56,664                      | \$70,460                        | 80.42%                           | \$4,763                          | 5.55%                       | 1.65%                               | 3.91%                                  | 2.67%                    | 7.24                      |  |
| North Carolina Community Federal Credit Union         | \$91,865             | \$45,913                      | \$81,680                        | 56.21%                           | \$3,533                          | 4.59%                       | 0.31%                               |                                        | 3.86%                    | 3.15%                     |  |
| Welcome Federal Credit Union                          | \$92,510             | \$51,406                      | \$79,684                        | 64.51%                           | \$4,405                          | 4.48%                       | 1.03%                               |                                        | 0.59%                    | (0.34%                    |  |
| WNC Community Credit Union                            | \$93,845             | \$55,659                      | \$75,619                        | 73.60%                           | \$7,820                          | 3.42%                       | 1.50%                               |                                        | (10.26%)                 | (2.55%                    |  |
| American Partners Federal Credit Union                | \$98,681             | \$74,345                      | \$84,193                        | 88.30%                           | \$3,183                          | 5.94%                       | 2.17%                               | 3.77%                                  | 10.94%                   | 12.87%                    |  |
| Weyco Community Credit Union                          | \$105,804            | \$57,754                      | \$94,434                        | 61.16%                           | \$5,569                          | 4.24%                       | 1.51%                               |                                        | 13.36%                   | 14.70%                    |  |
| Bragg Mutual Federal Credit Union                     | \$114,575            | \$69,977                      | \$102,398                       | 68.34%                           | \$4,493                          | 5.50%                       | 1.38%                               | 4.13%                                  | 4.95%                    | 5.55%                     |  |
| Nova Credit Union                                     | \$119,720            | \$72,046                      | \$99,810                        | 72.18%                           | \$2,721                          | 4.16%                       | 0.52%                               | 3.63%                                  | (0.93%)                  | (0.93%                    |  |
| R T P Federal Credit Union                            | \$139,332            | \$88,346                      | \$128,644                       | 68.67%                           | \$4,644                          | 4.16%                       | 0.93%                               |                                        | (1.27%)                  | (2.02%                    |  |
| Duke University Federal Credit Union                  | \$194,018            | \$106,612                     | \$173,926                       | 61.30%                           | \$5,106                          | 3.88%                       | 0.42%                               | 3.47%                                  | 0.04%                    | (1.73%                    |  |
| First Flight Federal Credit Union                     | \$244,728            | \$147,964                     | \$211,976                       | 69.80%                           | \$3,794                          | 5.61%                       | 1.19%                               | 4.42%                                  | 9.48%                    | 10.25%                    |  |
| Average of Asset Group A                              | \$93,844             | \$56,640                      | \$81,894                        | 69.73%                           | \$4,187                          | 5.04%                       | 1.25%                               | 3.79%                                  | 2.46%                    | 3.66%                     |  |