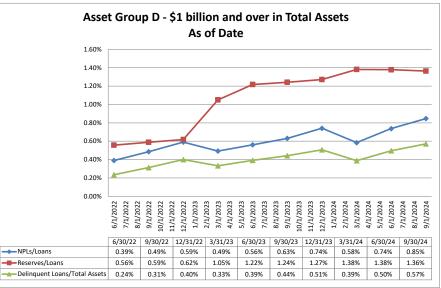

Note: Report includes only bank-level data.

September 30, 2024

0.98%

0.47%

0.49%

0.37%

0.73%

0.31%

0.85%

0.37%

0.88%

0.40%

0.97%

0.42%

0.99%

0.39%

0.95%

0.42%

Asset Group D - \$1 billion and over in Total Assets As of Date 10/1/2023 11/1/2023 12/1/2023 8/1/2022 9/1/2022 10/1/2022 11/1/2022 12/1/2022 1/1/2023 2/1/2023 3/1/2023 4/1/2023 5/1/2023 6/1/2023 7/1/2023 8/1/2023 9/1/2023 1/1/2024 2/1/2024 3/1/2024 4/1/2024 5/1/2024 6/1/2024 8/1/2024 9/1/2024 2024 17/2 9/30/22 12/31/22 3/31/23 3/31/24 6/30/24 9/30/24 6/30/23 9/30/23 12/31/23 0.83% 1.00% 0.63% 0.91% 1.03% 1.19% 1.18% 1.25% 1.44% 0.91% 0.91% 1.30% 1.31% 1.30% 1.35% 1.33% 1.35% 1.43% 0.62% 0.78% 0.49% 0.71% 0.82% 0.94% 0.91% 0.99% 1.12%

Source: SNL Financial

Reserves/Loans

Note: Report includes only bank-level data.

1.40%

1.20%

1.00%

0.80%

0.60%

0.40%

0.20%

0.00%