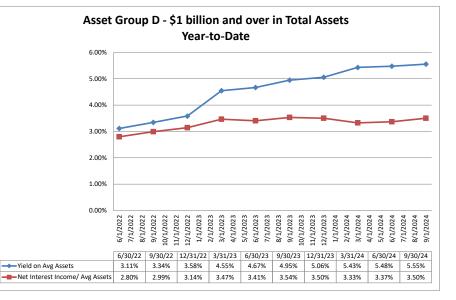

Note: Report includes only bank-level data.

September 30, 2024

Summary Trends of Historical Asset Group Averages: Yield on Average Assets & Net Interest Income/Average Assets

Source: SNL Financial

Note: Report includes only bank-level data.

### Run Date: November 15, 2024

| Balance Sheet & Net Interest Margin                             |                      |                               | Septeml                         | ber 30, 202                      | 24                               | Run Date: November 15, 2024 |                                     |                                        |                          |                           |  |
|-----------------------------------------------------------------|----------------------|-------------------------------|---------------------------------|----------------------------------|----------------------------------|-----------------------------|-------------------------------------|----------------------------------------|--------------------------|---------------------------|--|
| Į                                                               |                      |                               | As of Date                      |                                  |                                  |                             |                                     | Year to Date                           |                          |                           |  |
| Region Institution Name                                         | Total Assets (\$000) | Total Lns &<br>Leases (\$000) | Total Shares & Deposits (\$000) | Total Loans/<br>Total Shares (%) | Assets/ FTE<br>Employees (\$000) | Yield on Avg<br>Assets (%)  | Interest Expense/<br>Avg Assets (%) | Net Interest Income/<br>Avg Assets (%) | Asset Growth<br>Rate (%) | Market Growth<br>Rate (%) |  |
| Region institution name                                         |                      |                               |                                 |                                  | 1 1                              |                             |                                     | 1                                      |                          |                           |  |
| Asset Group B - \$251 to \$500 million in total assets          |                      |                               |                                 |                                  |                                  |                             |                                     |                                        |                          |                           |  |
| Mountain Credit Union                                           | \$339,660            | \$210,720                     | \$303,485                       | 69.43%                           | \$4,469                          | 5.11%                       | 0.90%                               | 4.21%                                  | (0.51%)                  | 0.12%                     |  |
| Summit Credit Union                                             | \$344,631            | \$225,465                     | \$281,644                       | 80.05%                           | \$3,267                          | 5.17%                       | 0.91%                               | 4.27%                                  | 2.53%                    | 0.38%                     |  |
| Telco Community Credit Union                                    | \$379,957            | \$215,835                     | \$334,744                       | 64.48%                           | \$4,779                          | 4.31%                       | 1.16%                               | 3.15%                                  | 3.76%                    | 8.43%                     |  |
| Piedmont Advantage Credit Union                                 | \$391,165            | \$260,050                     | \$346,406                       | 75.07%                           | \$4,275                          | 3.93%                       | 1.11%                               | 2.81%                                  | 2.17%                    | (7.16%                    |  |
| Members Credit Union                                            | \$440,106            | \$189,083                     | \$375,841                       | 50.31%                           | \$3,778                          | 4.98%                       | 0.69%                               | 4.29%                                  | 1.45%                    | 0.39%                     |  |
| Average of Asset Group B                                        | \$379,104            | \$220,231                     | \$328,424                       | 67.87%                           | \$4,114                          | 4.70%                       | 0.95%                               | 3.75%                                  | 1.88%                    | 0.43%                     |  |
| Asset Group C $$ - \$501 million to \$1 billion in total assets |                      |                               |                                 |                                  |                                  |                             |                                     |                                        |                          |                           |  |
| Carolinas Telco Federal Credit Union                            | \$529,331            | \$290,053                     | \$418,554                       | 69.30%                           | \$4,834                          | 4.33%                       | 1.13%                               | 3.20%                                  | (7.13%)                  | (4.27%                    |  |
| Champion Credit Union                                           | \$534,016            | \$425,130                     | \$439,997                       | 96.62%                           | \$4,811                          | 5.19%                       | 1.39%                               | 3.80%                                  | (5.54%)                  | (2.15%                    |  |
| Fort Liberty Federal Credit Union                               | \$620,622            | \$431,242                     | \$531,365                       | 81.16%                           | \$8,166                          | 4.20%                       | 1.26%                               | 2.94%                                  | 9.37%                    | 13.73%                    |  |
| Average of Asset Group C                                        | \$561,323            | \$382,142                     | \$463,305                       | 82.36%                           | \$5,937                          | 4.57%                       | 1.26%                               | 3.31%                                  | (1.10%)                  | 2.44%                     |  |
| Asset Group D - \$1 billion and over in total assets            |                      |                               |                                 |                                  |                                  |                             |                                     |                                        |                          |                           |  |
| Marine Federal Credit Union                                     | \$1,015,724          | \$724,953                     | \$887,079                       | 81.72%                           | \$4,007                          | 5.81%                       | 1.28%                               | 4.53%                                  | 8.65%                    | 7.63%                     |  |
| Latino Community Credit Union                                   | \$1,075,927          | \$872,453                     | \$780,071                       | 111.84%                          | \$3,368                          | 6.44%                       | 2.28%                               | 4.16%                                  | 5.88%                    | 6.73%                     |  |
| Skyla Federal Credit Union                                      | \$1,561,840          | \$1,245,375                   | \$1,322,862                     | 94.14%                           |                                  | 5.37%                       |                                     |                                        | 3.76%                    | 1.56%                     |  |
| Self-Help Credit Union                                          | \$1,859,359          | \$1,637,134                   | \$1,334,511                     | 122.68%                          |                                  | 5.15%                       |                                     |                                        | 7.55%                    | 10.69%                    |  |
| Allegacy Federal Credit Union                                   | \$2,319,045          | \$1,842,100                   | \$1,931,404                     | 95.38%                           |                                  | 5.34%                       |                                     |                                        | 4.63%                    | 3.29%                     |  |
| Local Government Federal Credit Union                           | \$4,121,173          | \$3,599,931                   | \$3,607,355                     | 99.79%                           |                                  | 5.52%                       |                                     |                                        | 3.67%                    | 9.76%                     |  |
| Truliant Federal Credit Union                                   | \$5,221,550          | \$4,271,827                   | \$4,474,752                     | 95.47%                           |                                  | 6.34%                       |                                     |                                        | 1.26%                    | 0.33%                     |  |
| Coastal Federal Credit Union                                    | \$5,351,200          | \$4,082,665                   | \$4,561,713                     | 89.50%                           |                                  | 5.45%                       |                                     |                                        | 9.54%                    | 6.35%                     |  |
| State Employees Credit Union                                    | \$57,229,287         | \$34,904,944                  | \$46,442,144                    | 75.16%                           | \$7,159                          | 4.55%                       | 2.22%                               | 2.32%                                  | 6.48%                    | 5.78%                     |  |
| Average of Asset Group D                                        | \$8,861,678          | \$5,909,042                   | \$7,260,210                     | 96.19%                           | \$5,292                          | 5.55%                       | 2.05%                               | 3.50%                                  | 5.71%                    | 5.79%                     |  |