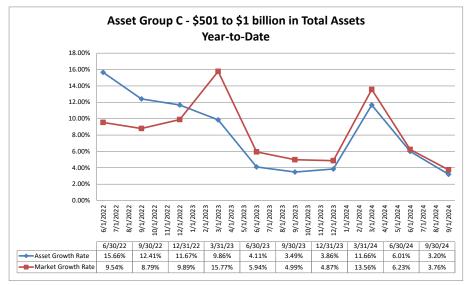

### Run Date: November 15, 2024

| Balance Sheet & Net Interest Margin                             |                      |                               | Septeml                         | ber 30, 202                      | 24                               | Run Date: November 15, 2024 |                                     |                                        |                          |                           |  |
|-----------------------------------------------------------------|----------------------|-------------------------------|---------------------------------|----------------------------------|----------------------------------|-----------------------------|-------------------------------------|----------------------------------------|--------------------------|---------------------------|--|
| Į                                                               |                      |                               | As of Date                      |                                  |                                  |                             |                                     | Year to Date                           |                          |                           |  |
| Region Institution Name                                         | Total Assets (\$000) | Total Lns &<br>Leases (\$000) | Total Shares & Deposits (\$000) | Total Loans/<br>Total Shares (%) | Assets/ FTE<br>Employees (\$000) | Yield on Avg<br>Assets (%)  | Interest Expense/<br>Avg Assets (%) | Net Interest Income/<br>Avg Assets (%) | Asset Growth<br>Rate (%) | Market Growth<br>Rate (%) |  |
| Region institution name                                         |                      |                               |                                 |                                  | 1 1                              |                             |                                     | 1                                      |                          |                           |  |
| Asset Group B - \$251 to \$500 million in total assets          |                      |                               |                                 |                                  |                                  |                             |                                     |                                        |                          |                           |  |
| Mountain Credit Union                                           | \$339,660            | \$210,720                     | \$303,485                       | 69.43%                           | \$4,469                          | 5.11%                       | 0.90%                               | 4.21%                                  | (0.51%)                  | 0.12%                     |  |
| Summit Credit Union                                             | \$344,631            | \$225,465                     | \$281,644                       | 80.05%                           | \$3,267                          | 5.17%                       | 0.91%                               | 4.27%                                  | 2.53%                    | 0.38%                     |  |
| Telco Community Credit Union                                    | \$379,957            | \$215,835                     | \$334,744                       | 64.48%                           | \$4,779                          | 4.31%                       | 1.16%                               | 3.15%                                  | 3.76%                    | 8.43%                     |  |
| Piedmont Advantage Credit Union                                 | \$391,165            | \$260,050                     | \$346,406                       | 75.07%                           | \$4,275                          | 3.93%                       | 1.11%                               | 2.81%                                  | 2.17%                    | (7.16%                    |  |
| Members Credit Union                                            | \$440,106            | \$189,083                     | \$375,841                       | 50.31%                           | \$3,778                          | 4.98%                       | 0.69%                               | 4.29%                                  | 1.45%                    | 0.39%                     |  |
| Average of Asset Group B                                        | \$379,104            | \$220,231                     | \$328,424                       | 67.87%                           | \$4,114                          | 4.70%                       | 0.95%                               | 3.75%                                  | 1.88%                    | 0.43%                     |  |
| Asset Group C $$ - \$501 million to \$1 billion in total assets |                      |                               |                                 |                                  |                                  |                             |                                     |                                        |                          |                           |  |
| Carolinas Telco Federal Credit Union                            | \$529,331            | \$290,053                     | \$418,554                       | 69.30%                           | \$4,834                          | 4.33%                       | 1.13%                               | 3.20%                                  | (7.13%)                  | (4.27%                    |  |
| Champion Credit Union                                           | \$534,016            | \$425,130                     | \$439,997                       | 96.62%                           | \$4,811                          | 5.19%                       | 1.39%                               | 3.80%                                  | (5.54%)                  | (2.15%                    |  |
| Fort Liberty Federal Credit Union                               | \$620,622            | \$431,242                     | \$531,365                       | 81.16%                           | \$8,166                          | 4.20%                       | 1.26%                               | 2.94%                                  | 9.37%                    | 13.73%                    |  |
| Average of Asset Group C                                        | \$561,323            | \$382,142                     | \$463,305                       | 82.36%                           | \$5,937                          | 4.57%                       | 1.26%                               | 3.31%                                  | (1.10%)                  | 2.44%                     |  |
| Asset Group D - \$1 billion and over in total assets            |                      |                               |                                 |                                  |                                  |                             |                                     |                                        |                          |                           |  |
| Marine Federal Credit Union                                     | \$1,015,724          | \$724,953                     | \$887,079                       | 81.72%                           | \$4,007                          | 5.81%                       | 1.28%                               | 4.53%                                  | 8.65%                    | 7.63%                     |  |
| Latino Community Credit Union                                   | \$1,075,927          | \$872,453                     | \$780,071                       | 111.84%                          | \$3,368                          | 6.44%                       | 2.28%                               | 4.16%                                  | 5.88%                    | 6.73%                     |  |
| Skyla Federal Credit Union                                      | \$1,561,840          | \$1,245,375                   | \$1,322,862                     | 94.14%                           |                                  | 5.37%                       |                                     |                                        | 3.76%                    | 1.56%                     |  |
| Self-Help Credit Union                                          | \$1,859,359          | \$1,637,134                   | \$1,334,511                     | 122.68%                          |                                  | 5.15%                       |                                     |                                        | 7.55%                    | 10.69%                    |  |
| Allegacy Federal Credit Union                                   | \$2,319,045          | \$1,842,100                   | \$1,931,404                     | 95.38%                           |                                  | 5.34%                       |                                     |                                        | 4.63%                    | 3.29%                     |  |
| Local Government Federal Credit Union                           | \$4,121,173          | \$3,599,931                   | \$3,607,355                     | 99.79%                           |                                  | 5.52%                       |                                     |                                        | 3.67%                    | 9.76%                     |  |
| Truliant Federal Credit Union                                   | \$5,221,550          | \$4,271,827                   | \$4,474,752                     | 95.47%                           |                                  | 6.34%                       |                                     |                                        | 1.26%                    | 0.33%                     |  |
| Coastal Federal Credit Union                                    | \$5,351,200          | \$4,082,665                   | \$4,561,713                     | 89.50%                           |                                  | 5.45%                       |                                     |                                        | 9.54%                    | 6.35%                     |  |
| State Employees Credit Union                                    | \$57,229,287         | \$34,904,944                  | \$46,442,144                    | 75.16%                           | \$7,159                          | 4.55%                       | 2.22%                               | 2.32%                                  | 6.48%                    | 5.78%                     |  |
| Average of Asset Group D                                        | \$8,861,678          | \$5,909,042                   | \$7,260,210                     | 96.19%                           | \$5,292                          | 5.55%                       | 2.05%                               | 3.50%                                  | 5.71%                    | 5.79%                     |  |