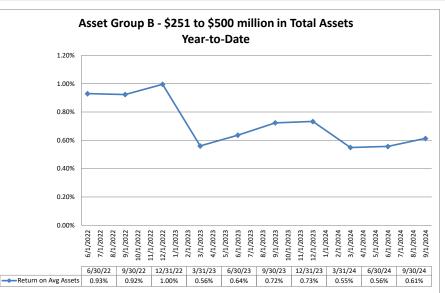

#### Summary Trends of Historical Asset Group Averages: Return on Average Net Worth

| Performance Analysis                                 |                         |                              |                             | Septembe                       | er 30, 2024               | ļ                                     |                              | Run Date: November 15, 2024 |                                |                           |                                     |  |  |
|------------------------------------------------------|-------------------------|------------------------------|-----------------------------|--------------------------------|---------------------------|---------------------------------------|------------------------------|-----------------------------|--------------------------------|---------------------------|-------------------------------------|--|--|
|                                                      | As of Date              |                              |                             | Quarter to Date                |                           |                                       |                              |                             | Year to Date                   |                           |                                     |  |  |
| Region Institution Name                              | Total Assets<br>(\$000) | Net Income<br>(Loss) (\$000) | Return on Avg<br>Assets (%) | Return on<br>Avg Net Worth (%) | Oper Exp/ Oper<br>Rev (%) | Salary&Benefits/<br>Employees (\$000) | Net Income (Loss)<br>(\$000) | Return on Avg<br>Assets (%) | Return on<br>Avg Net Worth (%) | Oper Exp/ Oper<br>Rev (%) | Salary&Benefits<br>Employees (\$000 |  |  |
| Asset Group A -\$50 to \$250 million in total assets |                         |                              |                             |                                |                           |                                       |                              |                             |                                |                           |                                     |  |  |
| Carolina Cooperative Federal Credit Union            | \$50,998                | \$10                         | 0.08%                       | 0.61%                          | 90.50%                    | \$55                                  | \$12                         | 0.03%                       | 0.24%                          | 96.36%                    | \$5                                 |  |  |
| Telco Credit Union                                   | \$51,596                | \$38                         | 0.29%                       | 2.20%                          | 87.03%                    | \$72                                  | \$6                          | 0.02%                       | 0.12%                          | 88.43%                    | \$7                                 |  |  |
| Charlotte Fire Department Credit Union               | \$52,039                | (\$34)                       | (0.26%)                     | (2.10%)                        | 107.28%                   | \$104                                 | (\$60)                       | (0.15%)                     | (1.28%)                        | 104.41%                   | \$10                                |  |  |
| HealthShare Credit Union                             | \$53,341                | \$56                         | 0.42%                       | 3.73%                          | 85.20%                    | \$93                                  | \$201                        | 0.51%                       | 4.56%                          | 87.16%                    | \$9                                 |  |  |
| Vision Financial Federal Credit Union                | \$57,584                | \$185                        | 1.29%                       | 8.50%                          | 72.27%                    | \$73                                  | \$522                        | 1.21%                       | 8.15%                          | 73.13%                    | \$6                                 |  |  |
| Acclaim Federal Credit Union                         | \$58,827                | \$146                        | 0.99%                       | 9.08%                          | 73.29%                    | \$79                                  | \$520                        | 1.18%                       | 11.14%                         | 73.40%                    | \$7                                 |  |  |
| Winston-Salem Federal Credit Union                   | \$60,894                | \$49                         | 0.32%                       | 2.92%                          | 90.23%                    | \$71                                  | (\$2)                        | 0.00%                       | (0.04%)                        | 92.20%                    | \$7                                 |  |  |
| ElecTel Cooperative Federal Credit Union             | \$62,912                | \$150                        | 0.95%                       | 7.45%                          | 74.44%                    | \$113                                 | \$338                        | 0.72%                       | 5.69%                          | 80.40%                    | \$11                                |  |  |
| Lion's Share Federal Credit Union                    | \$70,648                | (\$498)                      | (2.81%)                     | (37.93%)                       | 94.71%                    | \$63                                  | (\$889)                      | (1.65%)                     | (21.59%)                       | 83.19%                    | \$6                                 |  |  |
| Carolina Federal Credit Union                        | \$75,825                | \$222                        | 1.19%                       | 11.36%                         | 70.22%                    | \$80                                  | \$653                        | 1.17%                       | 11.47%                         | 70.86%                    | \$8                                 |  |  |
| Revity Federal Credit Union                          | \$80,976                | (\$41)                       | (0.20%)                     | (2.14%)                        | 88.72%                    | \$86                                  | \$99                         | 0.16%                       | 1.76%                          | 87.36%                    | \$                                  |  |  |
| North Carolina Community Federal Credit Union        | \$91,865                | \$328                        | 1.43%                       | 13.69%                         | 71.04%                    | \$78                                  | \$893                        | 1.31%                       | 12.83%                         | 72.76%                    | \$                                  |  |  |
| Welcome Federal Credit Union                         | \$92,510                | \$42                         | 0.18%                       | 1.47%                          | 94.78%                    | \$92                                  | \$147                        | 0.21%                       | 1.73%                          | 94.36%                    | \$                                  |  |  |
| WNC Community Credit Union                           | \$93,845                | \$49                         | 0.20%                       | 1.28%                          | 93.45%                    | \$79                                  | \$182                        | 0.25%                       | 1.59%                          | 89.88%                    | \$                                  |  |  |
| American Partners Federal Credit Union               | \$98,681                | \$74                         | 0.30%                       | 3.53%                          | 91.06%                    | \$74                                  | \$355                        | 0.49%                       | 5.75%                          | 84.24%                    | \$6                                 |  |  |
| Weyco Community Credit Union                         | \$105,804               | \$152                        | 0.58%                       | 5.57%                          | 79.76%                    | \$71                                  | \$286                        | 0.37%                       | 3.54%                          | 85.27%                    | \$                                  |  |  |
| Bragg Mutual Federal Credit Union                    | \$114,575               | \$180                        | 0.64%                       | 6.92%                          | 83.42%                    | \$93                                  | \$193                        | 0.23%                       | 2.51%                          | 87.48%                    | \$                                  |  |  |
| Nova Credit Union                                    | \$119,720               | \$100                        | 0.33%                       | 2.25%                          | 93.51%                    | \$67                                  | \$117                        | 0.13%                       | 0.90%                          | 93.14%                    | \$                                  |  |  |
| R T P Federal Credit Union                           | \$139,332               | \$101                        | 0.29%                       | 4.47%                          | 86.11%                    | \$89                                  | \$251                        | 0.24%                       | 3.89%                          | 86.06%                    | \$                                  |  |  |
| Duke University Federal Credit Union                 | \$194,018               | \$279                        | 0.58%                       | 6.65%                          | 76.96%                    | \$85                                  | \$944                        | 0.65%                       | 7.93%                          | 77.54%                    | \$                                  |  |  |
| First Flight Federal Credit Union                    | \$244,728               | \$283                        | 0.47%                       | 3.77%                          | 76.19%                    | \$94                                  | \$2,317                      | 1.31%                       | 10.58%                         | 68.42%                    | \$                                  |  |  |
| Average of Asset Group A                             | \$93,844                | \$89                         | 0.35%                       | 2.54%                          | 84.77%                    | \$81                                  | \$337                        | 0.40%                       | 3.40%                          | 84.57%                    | \$8                                 |  |  |

Note: Report includes only bank-level data.

| rformance Analysis                                         |                         |                              |                             | Septemb                        | er 30, 2024               |                                       |                              |                             | Run Date                       | : Novemb                  | er 15, 202                          |
|------------------------------------------------------------|-------------------------|------------------------------|-----------------------------|--------------------------------|---------------------------|---------------------------------------|------------------------------|-----------------------------|--------------------------------|---------------------------|-------------------------------------|
|                                                            | As of Date              |                              |                             | Quarter to Date                |                           |                                       |                              |                             | Year to Date                   |                           |                                     |
|                                                            | Total Assets<br>(\$000) | Net Income<br>(Loss) (\$000) | Return on Avg<br>Assets (%) | Return on<br>Avg Net Worth (%) | Oper Exp/ Oper<br>Rev (%) | Salary&Benefits/<br>Employees (\$000) | Net Income (Loss)<br>(\$000) | Return on Avg<br>Assets (%) | Return on<br>Avg Net Worth (%) | Oper Exp/ Oper<br>Rev (%) | Salary&Benefits<br>Employees (\$000 |
| egion Institution Name                                     |                         |                              |                             |                                |                           |                                       |                              |                             |                                |                           |                                     |
| set Group B - \$251 to \$500 million in total assets       |                         |                              |                             |                                |                           |                                       |                              |                             |                                |                           |                                     |
| Mountain Credit Union                                      | \$339,660               | \$641                        | 0.75%                       |                                | 76.42%                    | \$92                                  | \$2,022                      | 0.79%                       |                                |                           | \$9                                 |
| Summit Credit Union                                        | \$344,631               | \$707                        | 0.82%                       |                                | 75.53%                    | \$82                                  | \$2,616                      | 1.01%                       | 7.47%                          |                           | \$8                                 |
| Telco Community Credit Union                               | \$379,957               | \$1,393                      | 1.47%                       |                                | 68.96%                    | \$63                                  | \$3,662                      | 1.30%                       |                                | 69.89%                    | \$6                                 |
| Piedmont Advantage Credit Union                            | \$391,165               | (\$609)                      | (0.62%)                     |                                | 114.75%                   | \$86                                  | (\$1,731)                    | (0.59%)                     | (11.13%)                       |                           | \$8                                 |
| Members Credit Union                                       | \$440,106               | \$1,168                      | 1.06%                       | 7.69%                          | 65.88%                    | \$73                                  | \$3,883                      | 1.17%                       | 8.73%                          | 64.10%                    | \$7                                 |
| Average of Asset Group B                                   | \$379,104               | \$660                        | 0.70%                       | 4.47%                          | 80.31%                    | \$79                                  | \$2,090                      | 0.74%                       | 4.90%                          | 80.27%                    | \$7                                 |
| set Group C - \$501 million to \$1 billion in total assets |                         |                              |                             |                                |                           |                                       |                              |                             |                                |                           |                                     |
| Carolinas Telco Federal Credit Union                       | \$529,331               | (\$198)                      | (0.15%)                     | (1.88%)                        | 88.71%                    | \$90                                  | (\$1,954)                    | (0.48%)                     | (6.52%)                        | 89.93%                    | \$9                                 |
| Champion Credit Union                                      | \$534,016               | \$788                        | 0.58%                       | 5.34%                          | 80.35%                    | \$86                                  | \$2,576                      | 0.63%                       | 5.90%                          | 78.58%                    | \$8                                 |
| Fort Liberty Federal Credit Union                          | \$620,622               | \$1,927                      | 1.25%                       | 10.85%                         | 57.60%                    | \$88                                  | \$5,610                      | 1.23%                       | 10.93%                         | 56.71%                    | \$8                                 |
| Average of Asset Group C                                   | \$561,323               | \$839                        | 0.56%                       | 4.77%                          | 75.55%                    | \$88                                  | \$2,077                      | 0.46%                       | 3.44%                          | 75.07%                    | \$9                                 |
| set Group D - \$1 billion and over in total assets         |                         |                              |                             |                                |                           |                                       |                              |                             |                                |                           |                                     |
| Marine Federal Credit Union                                | \$1,015,724             | \$2,358                      | 0.94%                       | 10.87%                         | 63.26%                    | \$69                                  | \$5,278                      | 0.71%                       | 8.37%                          | 64.24%                    | \$6                                 |
| Latino Community Credit Union                              | \$1,075,927             | \$1,298                      | 0.49%                       | 3.86%                          | 90.06%                    | \$79                                  | \$5,735                      | 0.73%                       | 5.76%                          | 83.61%                    | \$7                                 |
| Skyla Federal Credit Union                                 | \$1,561,840             | \$2,227                      | 0.57%                       | 6.33%                          | 74.74%                    | \$112                                 | \$1,775                      | 0.15%                       | 1.69%                          | 78.01%                    | \$11                                |
| Self-Help Credit Union                                     | \$1,859,359             | \$1,534                      | 0.33%                       | 3.16%                          | 73.49%                    | \$84                                  | \$13,407                     | 1.00%                       | 9.33%                          | 66.96%                    | \$8                                 |
| Allegacy Federal Credit Union                              | \$2,319,045             | \$5,013                      | 0.87%                       |                                | 81.42%                    | \$149                                 | \$13,242                     | 0.77%                       | 7.05%                          | 83.02%                    | \$14                                |
| Local Government Federal Credit Union                      | \$4,121,173             | (\$5,658)                    | (0.56%)                     |                                | 87.97%                    | \$17                                  | \$3,568                      | 0.12%                       | 1.70%                          |                           | \$1                                 |
| Truliant Federal Credit Union                              | \$5,221,550             | \$8,110                      | 0.62%                       |                                | 64.49%                    | \$117                                 | \$26,789                     | 0.67%                       | 10.01%                         |                           | \$1                                 |
| Coastal Federal Credit Union                               | \$5,351,200             | \$14,436                     | 1.09%                       |                                | 62.72%                    | \$127                                 | \$35,367                     | 0.91%                       | 9.75%                          |                           | \$12                                |
| State Employees Credit Union                               | \$57,229,287            | \$60,417                     | 0.43%                       | 5.02%                          | 71.22%                    | \$98                                  | \$150,419                    | 0.36%                       | 4.34%                          | 72.46%                    | \$                                  |
| Average of Asset Group D                                   | \$8,861,678             | \$9,971                      | 0.53%                       | 5.52%                          | 74.37%                    | \$95                                  | \$28,398                     | 0.60%                       | 6.44%                          | 74.00%                    | \$9                                 |