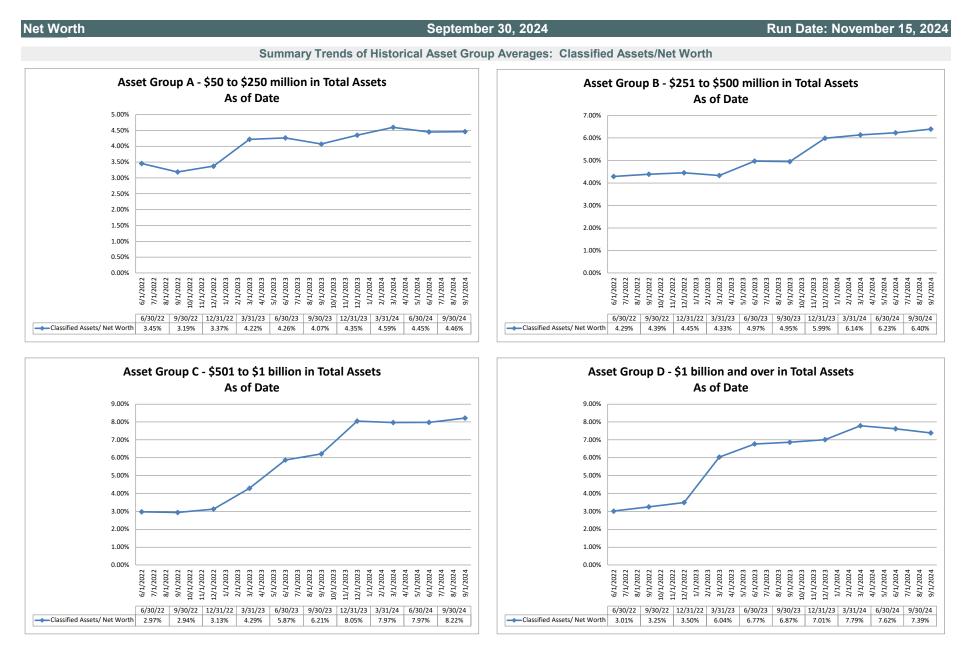

### Net Worth

September 30, 2024

Source: SNL Financial

Note: Report includes only bank-level data.

Note: Report includes only bank-level data.

NA = data was not available.

NM = per SNL Financial, the data was not provided as the ratios are too high/low to be meaningful.