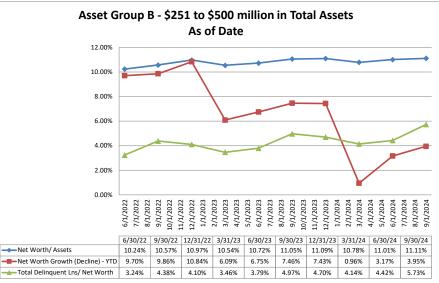

### Net Worth

September 30, 2024

Source: SNL Financial

Note: Report includes only bank-level data.

Note: Report includes only bank-level data.

NA = data was not available.

NM = per SNL Financial, the data was not provided as the ratios are too high/low to be meaningful.

| Net Worth                                  |                    | September 30, 2      | 024                        |                          | Run Dat                                    | e: Novembe                             | er 15, 2024                       |
|--------------------------------------------|--------------------|----------------------|----------------------------|--------------------------|--------------------------------------------|----------------------------------------|-----------------------------------|
|                                            |                    |                      |                            | As of                    | Date                                       |                                        |                                   |
| Region Institution Name                    |                    | Total Assets (\$000) | Total Net Worth<br>(\$000) | Net Worth/<br>Assets (%) | Net Worth<br>Growth (Decline) -<br>YTD (%) | Total Delinquent<br>Lns/ Net Worth (%) | Classified Asset<br>Net Worth (%) |
|                                            |                    |                      |                            |                          |                                            |                                        |                                   |
| Asset Group A - \$50 to \$250 million in t | otal assets        |                      |                            |                          |                                            |                                        |                                   |
| Carolina Cooperative Federal               | Credit Union       | \$50,998             | \$6,815                    | 13.36%                   | (1.85%)                                    | 13.68%                                 | 4.80                              |
| Telco Credit Union                         |                    | \$51,596             | \$7,135                    | 13.83%                   | 0.13%                                      | 9.88%                                  | 7.9                               |
| Charlotte Fire Department Cre              | dit Union          | \$52,039             | \$6,929                    | 13.32%                   | 0.17%                                      | 2.44%                                  | 1.3                               |
| HealthShare Credit Union                   |                    | \$53,341             | \$6,268                    | 11.75%                   | 4.42%                                      | 1.48%                                  | 4.3                               |
| Vision Financial Federal Credi             | t Union            | \$57,584             | \$8,821                    | 15.32%                   | 8.13%                                      | 0.11%                                  | 1.6                               |
| Acclaim Federal Credit Union               |                    | \$58,827             | \$6,886                    | 11.71%                   | 10.89%                                     | 3.33%                                  | 4.3                               |
| Winston-Salem Federal Credit               | Union              | \$60,894             | \$7,592                    | 12.47%                   | (0.70%)                                    | 6.10%                                  | 6.8                               |
| ElecTel Cooperative Federal C              | redit Union        | \$62,912             | \$8,124                    | 12.91%                   | 5.79%                                      | 2.39%                                  | 2.7                               |
| Lion's Share Federal Credit Ur             | nion               | \$70,648             | \$5,641                    | 7.98%                    | (18.17%)                                   |                                        | 22.0                              |
| Carolina Federal Credit Union              |                    | \$75,825             | \$8,161                    | 10.76%                   | 11.60%                                     | 5.27%                                  | 6.4                               |
| Revity Federal Credit Union                |                    | \$80,976             | \$8,109                    | 10.01%                   | 1.26%                                      | 14.74%                                 | 8.6                               |
| North Carolina Community Fe                | deral Credit Union | \$91,865             | \$9,750                    | 10.61%                   | 13.46%                                     | 1.93%                                  | 4.8                               |
| Welcome Federal Credit Union               | -                  | \$92,510             | \$11,609                   | 12.55%                   | 0.74%                                      |                                        | 2.9                               |
| WNC Community Credit Union                 |                    | \$93,845             | \$15,595                   | 16.62%                   | 1.57%                                      |                                        | 2.2                               |
| American Partners Federal Cre              |                    | \$98,681             | \$8,609                    | 8.72%                    | 5.03%                                      |                                        | 4.8                               |
| Weyco Community Credit Unio                |                    | \$105,804            | \$11,142                   | 10.53%                   | 3.50%                                      |                                        | 4.9                               |
| Bragg Mutual Federal Credit U              | nion               | \$114,575            | \$11,267                   | 9.83%                    | 2.32%                                      | 15.86%                                 | 9.2                               |
| Nova Credit Union                          |                    | \$119,720            | \$20,242                   | 16.91%                   | 0.78%                                      |                                        | 1.8                               |
| R T P Federal Credit Union                 |                    | \$139,332            | \$10,853                   | 7.79%                    |                                            |                                        | 10.4                              |
| Duke University Federal Credit             |                    | \$194,018            | \$18,990                   | 9.79%                    | 6.97%                                      |                                        | 5.9                               |
| First Flight Federal Credit Unio           | on                 | \$244,728            | \$30,774                   | 12.57%                   | 9.30%                                      | 2.89%                                  | 8.2                               |
| Average of Asset Group A                   |                    | \$93,844             | \$10,920                   | 11.87%                   | 3.26%                                      | 7.81%                                  | 6.0                               |