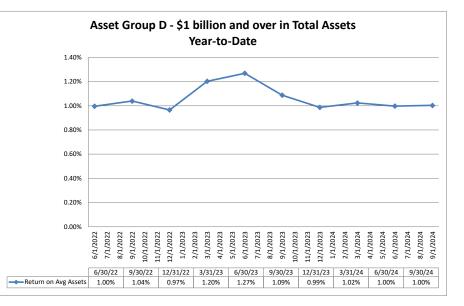

#### 6/1/2022 7/1/2022 8/1/2022 12/1/2022 1/1/2023 2/1/2023 3/1/2023 5/1/2023 5/1/2023 6/1/2023 8/1/2023 8/1/2023 9/1/2022 10/1/2022 11/1/2023 12/1/2023 10/1/2023 11/1/2022 6/30/22 9/30/22 12/31/22 3/31/23 6/30/23 9/30/23 12/31/23 3/31/24 6/30/24 9/30/24 Return on Avg Net Worth 9.34% 11.06% 10.99% 12.48% 12.05% 9.99% 8.69% Asset Group D - \$1 billion and over in Total Assets Year-to-Date 14.00%

Note: Report includes only bank-level data.

| rformance Analysis                                         |                         |                              |                             | Septemb                        | er 30, 2024               |                                       |                              |                             | Run Date                       | : Novemb                  | er 15, 202                          |
|------------------------------------------------------------|-------------------------|------------------------------|-----------------------------|--------------------------------|---------------------------|---------------------------------------|------------------------------|-----------------------------|--------------------------------|---------------------------|-------------------------------------|
|                                                            | As of Date              |                              |                             | Quarter to Date                |                           |                                       |                              |                             | Year to Date                   |                           |                                     |
|                                                            | Total Assets<br>(\$000) | Net Income<br>(Loss) (\$000) | Return on Avg<br>Assets (%) | Return on<br>Avg Net Worth (%) | Oper Exp/ Oper<br>Rev (%) | Salary&Benefits/<br>Employees (\$000) | Net Income (Loss)<br>(\$000) | Return on Avg<br>Assets (%) | Return on<br>Avg Net Worth (%) | Oper Exp/ Oper<br>Rev (%) | Salary&Benefits<br>Employees (\$000 |
| egion Institution Name                                     |                         |                              |                             |                                |                           |                                       |                              |                             |                                |                           |                                     |
| set Group B - \$251 to \$500 million in total assets       |                         |                              |                             |                                |                           |                                       |                              |                             |                                |                           |                                     |
| Mountain Credit Union                                      | \$339,660               | \$641                        | 0.75%                       |                                | 76.42%                    | \$92                                  | \$2,022                      | 0.79%                       |                                |                           | \$9                                 |
| Summit Credit Union                                        | \$344,631               | \$707                        | 0.82%                       |                                | 75.53%                    | \$82                                  | \$2,616                      | 1.01%                       | 7.47%                          |                           | \$8                                 |
| Telco Community Credit Union                               | \$379,957               | \$1,393                      | 1.47%                       |                                | 68.96%                    | \$63                                  | \$3,662                      | 1.30%                       |                                | 69.89%                    | \$6                                 |
| Piedmont Advantage Credit Union                            | \$391,165               | (\$609)                      | (0.62%)                     |                                | 114.75%                   | \$86                                  | (\$1,731)                    | (0.59%)                     | (11.13%)                       |                           | \$8                                 |
| Members Credit Union                                       | \$440,106               | \$1,168                      | 1.06%                       | 7.69%                          | 65.88%                    | \$73                                  | \$3,883                      | 1.17%                       | 8.73%                          | 64.10%                    | \$7                                 |
| Average of Asset Group B                                   | \$379,104               | \$660                        | 0.70%                       | 4.47%                          | 80.31%                    | \$79                                  | \$2,090                      | 0.74%                       | 4.90%                          | 80.27%                    | \$7                                 |
| set Group C - \$501 million to \$1 billion in total assets |                         |                              |                             |                                |                           |                                       |                              |                             |                                |                           |                                     |
| Carolinas Telco Federal Credit Union                       | \$529,331               | (\$198)                      | (0.15%)                     | (1.88%)                        | 88.71%                    | \$90                                  | (\$1,954)                    | (0.48%)                     | (6.52%)                        | 89.93%                    | \$9                                 |
| Champion Credit Union                                      | \$534,016               | \$788                        | 0.58%                       | 5.34%                          | 80.35%                    | \$86                                  | \$2,576                      | 0.63%                       | 5.90%                          | 78.58%                    | \$8                                 |
| Fort Liberty Federal Credit Union                          | \$620,622               | \$1,927                      | 1.25%                       | 10.85%                         | 57.60%                    | \$88                                  | \$5,610                      | 1.23%                       | 10.93%                         | 56.71%                    | \$8                                 |
| Average of Asset Group C                                   | \$561,323               | \$839                        | 0.56%                       | 4.77%                          | 75.55%                    | \$88                                  | \$2,077                      | 0.46%                       | 3.44%                          | 75.07%                    | \$9                                 |
| set Group D - \$1 billion and over in total assets         |                         |                              |                             |                                |                           |                                       |                              |                             |                                |                           |                                     |
| Marine Federal Credit Union                                | \$1,015,724             | \$2,358                      | 0.94%                       | 10.87%                         | 63.26%                    | \$69                                  | \$5,278                      | 0.71%                       | 8.37%                          | 64.24%                    | \$6                                 |
| Latino Community Credit Union                              | \$1,075,927             | \$1,298                      | 0.49%                       | 3.86%                          | 90.06%                    | \$79                                  | \$5,735                      | 0.73%                       | 5.76%                          | 83.61%                    | \$7                                 |
| Skyla Federal Credit Union                                 | \$1,561,840             | \$2,227                      | 0.57%                       | 6.33%                          | 74.74%                    | \$112                                 | \$1,775                      | 0.15%                       | 1.69%                          | 78.01%                    | \$11                                |
| Self-Help Credit Union                                     | \$1,859,359             | \$1,534                      | 0.33%                       | 3.16%                          | 73.49%                    | \$84                                  | \$13,407                     | 1.00%                       | 9.33%                          | 66.96%                    | \$8                                 |
| Allegacy Federal Credit Union                              | \$2,319,045             | \$5,013                      | 0.87%                       |                                | 81.42%                    | \$149                                 | \$13,242                     | 0.77%                       | 7.05%                          | 83.02%                    | \$14                                |
| Local Government Federal Credit Union                      | \$4,121,173             | (\$5,658)                    | (0.56%)                     |                                | 87.97%                    | \$17                                  | \$3,568                      | 0.12%                       | 1.70%                          |                           | \$1                                 |
| Truliant Federal Credit Union                              | \$5,221,550             | \$8,110                      | 0.62%                       |                                | 64.49%                    | \$117                                 | \$26,789                     | 0.67%                       | 10.01%                         |                           | \$1                                 |
| Coastal Federal Credit Union                               | \$5,351,200             | \$14,436                     | 1.09%                       |                                | 62.72%                    | \$127                                 | \$35,367                     | 0.91%                       | 9.75%                          |                           | \$12                                |
| State Employees Credit Union                               | \$57,229,287            | \$60,417                     | 0.43%                       | 5.02%                          | 71.22%                    | \$98                                  | \$150,419                    | 0.36%                       | 4.34%                          | 72.46%                    | \$                                  |
| Average of Asset Group D                                   | \$8,861,678             | \$9,971                      | 0.53%                       | 5.52%                          | 74.37%                    | \$95                                  | \$28,398                     | 0.60%                       | 6.44%                          | 74.00%                    | \$9                                 |