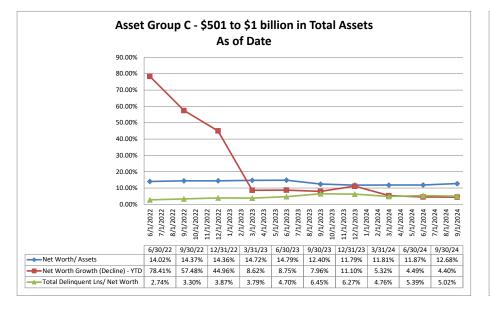

| Net Worth                                  |                    | September 30, 2      | 024                        |                          | Run Dat                                    | e: Novembe                             | er 15, 2024                       |
|--------------------------------------------|--------------------|----------------------|----------------------------|--------------------------|--------------------------------------------|----------------------------------------|-----------------------------------|
|                                            |                    |                      |                            | As of                    | Date                                       |                                        |                                   |
| Region Institution Name                    |                    | Total Assets (\$000) | Total Net Worth<br>(\$000) | Net Worth/<br>Assets (%) | Net Worth<br>Growth (Decline) -<br>YTD (%) | Total Delinquent<br>Lns/ Net Worth (%) | Classified Asset<br>Net Worth (%) |
|                                            |                    |                      |                            |                          |                                            |                                        |                                   |
| Asset Group A - \$50 to \$250 million in t | otal assets        |                      |                            |                          |                                            |                                        |                                   |
| Carolina Cooperative Federal               | Credit Union       | \$50,998             | \$6,815                    | 13.36%                   | (1.85%)                                    | 13.68%                                 | 4.80                              |
| Telco Credit Union                         |                    | \$51,596             | \$7,135                    | 13.83%                   | 0.13%                                      | 9.88%                                  | 7.9                               |
| Charlotte Fire Department Cre              | dit Union          | \$52,039             | \$6,929                    | 13.32%                   | 0.17%                                      | 2.44%                                  | 1.3                               |
| HealthShare Credit Union                   |                    | \$53,341             | \$6,268                    | 11.75%                   | 4.42%                                      | 1.48%                                  | 4.3                               |
| Vision Financial Federal Credi             | t Union            | \$57,584             | \$8,821                    | 15.32%                   | 8.13%                                      | 0.11%                                  | 1.6                               |
| Acclaim Federal Credit Union               |                    | \$58,827             | \$6,886                    | 11.71%                   | 10.89%                                     | 3.33%                                  | 4.3                               |
| Winston-Salem Federal Credit               | Union              | \$60,894             | \$7,592                    | 12.47%                   | (0.70%)                                    | 6.10%                                  | 6.8                               |
| ElecTel Cooperative Federal C              | redit Union        | \$62,912             | \$8,124                    | 12.91%                   | 5.79%                                      | 2.39%                                  | 2.7                               |
| Lion's Share Federal Credit Ur             | nion               | \$70,648             | \$5,641                    | 7.98%                    | (18.17%)                                   |                                        | 22.0                              |
| Carolina Federal Credit Union              |                    | \$75,825             | \$8,161                    | 10.76%                   | 11.60%                                     | 5.27%                                  | 6.4                               |
| Revity Federal Credit Union                |                    | \$80,976             | \$8,109                    | 10.01%                   | 1.26%                                      | 14.74%                                 | 8.6                               |
| North Carolina Community Fe                | deral Credit Union | \$91,865             | \$9,750                    | 10.61%                   | 13.46%                                     | 1.93%                                  | 4.8                               |
| Welcome Federal Credit Union               | -                  | \$92,510             | \$11,609                   | 12.55%                   | 0.74%                                      |                                        | 2.9                               |
| WNC Community Credit Union                 |                    | \$93,845             | \$15,595                   | 16.62%                   | 1.57%                                      |                                        | 2.2                               |
| American Partners Federal Cre              |                    | \$98,681             | \$8,609                    | 8.72%                    | 5.03%                                      |                                        | 4.8                               |
| Weyco Community Credit Unio                |                    | \$105,804            | \$11,142                   | 10.53%                   | 3.50%                                      |                                        | 4.9                               |
| Bragg Mutual Federal Credit U              | nion               | \$114,575            | \$11,267                   | 9.83%                    | 2.32%                                      | 15.86%                                 | 9.2                               |
| Nova Credit Union                          |                    | \$119,720            | \$20,242                   | 16.91%                   | 0.78%                                      |                                        | 1.8                               |
| R T P Federal Credit Union                 |                    | \$139,332            | \$10,853                   | 7.79%                    |                                            |                                        | 10.4                              |
| Duke University Federal Credit             |                    | \$194,018            | \$18,990                   | 9.79%                    | 6.97%                                      |                                        | 5.9                               |
| First Flight Federal Credit Unio           | on                 | \$244,728            | \$30,774                   | 12.57%                   | 9.30%                                      | 2.89%                                  | 8.2                               |
| Average of Asset Group A                   |                    | \$93,844             | \$10,920                   | 11.87%                   | 3.26%                                      | 7.81%                                  | 6.0                               |

Note: Report includes only bank-level data.

### Net Worth

### September 30, 2024

### Run Date: November 15, 2024

|                          |                                        |                      |                            | As o                     | f Date                                     |                                        |                                    |
|--------------------------|----------------------------------------|----------------------|----------------------------|--------------------------|--------------------------------------------|----------------------------------------|------------------------------------|
| Region Institution Nar   | ne                                     | Total Assets (\$000) | Total Net Worth<br>(\$000) | Net Worth/<br>Assets (%) | Net Worth<br>Growth (Decline) -<br>YTD (%) | Total Delinquent<br>Lns/ Net Worth (%) | Classified Assets<br>Net Worth (%) |
| Asset Group B - \$251 te | o \$500 million in total assets        |                      |                            |                          |                                            |                                        |                                    |
| Mountain C               | redit Union                            | \$339,660            | \$37,755                   | 11.12%                   | 7.55%                                      | 4.34%                                  | 5.99                               |
| Summit Cr                | edit Union                             | \$344.631            | \$52,713                   | 15.30%                   | 6.13%                                      | 3.99%                                  | 3.79                               |
| Telco Com                | munity Credit Union                    | \$379,957            | \$43,164                   | 11.36%                   | 12.36%                                     | 5.18%                                  | 3.98                               |
| Piedmont A               | Advantage Credit Union                 | \$391,165            | \$32,816                   | 8.39%                    | (6.68%)                                    | 3.66%                                  | 1.29                               |
| Members C                | redit Union                            | \$440,106            | \$63,335                   | 14.39%                   | 8.71%                                      | 2.61%                                  | 5.99                               |
| Average of               | Asset Group B                          | \$379,104            | \$45,957                   | 12.11%                   | 5.61%                                      | 3.96%                                  | 4.21                               |
| Asset Group C - \$501 n  | nillion to \$1 billion in total assets |                      |                            |                          |                                            |                                        |                                    |
| Carolinas 1              | elco Federal Credit Union              | \$529,331            | \$76,572                   | 14.47%                   | (3.32%)                                    | 5.30%                                  | 5.619                              |
| Champion                 | Credit Union                           | \$534,016            | \$59,838                   | 11.21%                   | 6.00%                                      | 5.54%                                  | 3.70                               |
| Fort Libert              | / Federal Credit Union                 | \$620,622            | \$76,790                   | 12.37%                   | 10.51%                                     | 4.21%                                  | 4.61                               |
| Average of               | Asset Group C                          | \$561,323            | \$71,067                   | 12.68%                   | 4.40%                                      | 5.02%                                  | 4.64                               |
| Asset Group D - \$1 bill | on and over in total assets            |                      |                            |                          |                                            |                                        |                                    |
| Marine Fed               | eral Credit Union                      | \$1,015,724          | \$105,386                  | 10.38%                   | 6.21%                                      | 8.74%                                  | 14.35                              |
| Latino Con               | munity Credit Union                    | \$1,075,927          | \$234,897                  | 21.83%                   | 3.22%                                      | 6.68%                                  | 2.72                               |
| Skyla Fede               | ral Credit Union                       | \$1,561,840          | \$148,055                  | 9.48%                    | 1.62%                                      | 7.31%                                  | 11.19                              |
| Self-Help C              | redit Union                            | \$1,859,359          | \$500,823                  | 26.94%                   | 3.69%                                      | 3.46%                                  | 10.01                              |
| Allegacy Fe              | ederal Credit Union                    | \$2,319,045          | \$261,385                  | 11.27%                   | 7.12%                                      | 3.84%                                  | 6.51                               |
| Local Gove               | rnment Federal Credit Union            | \$4,121,173          | \$372,473                  | 9.04%                    | 1.98%                                      | 31.89%                                 | 12.66                              |
| Truliant Fe              | deral Credit Union                     | \$5,221,550          | \$463,584                  | 8.88%                    | 8.18%                                      | 8.48%                                  | 10.14                              |
| Coastal Fe               | deral Credit Union                     | \$5,351,200          | \$538,304                  | 10.06%                   | 9.38%                                      | 5.15%                                  | 8.84                               |
| State Empl               | oyees Credit Union                     | \$57,229,287         | \$5,446,833                | 9.52%                    | 3.32%                                      | 16.12%                                 | 7.68                               |
| Average of               | Asset Group D                          | \$8,861,678          | \$896,860                  | 13.04%                   | 4.97%                                      | 10.19%                                 | 9.349                              |

Source: SNL Financial

Note: Report includes only bank-level data.