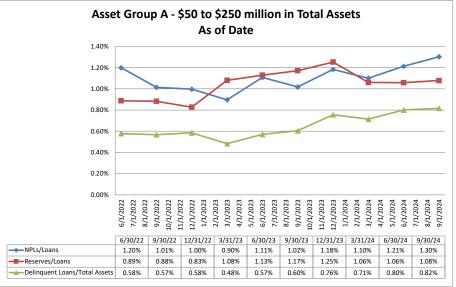

### Run Date: November 15, 2024

|            |                                               |                      |                                         |                  | As of Date                                 |                        |                             |                               |
|------------|-----------------------------------------------|----------------------|-----------------------------------------|------------------|--------------------------------------------|------------------------|-----------------------------|-------------------------------|
| Region     | Institution Name                              | Total Assets (\$000) | Delinquent Loans<br>=> 2 months (\$000) | NPLs / Loans (%) | Loan Loss<br>Reserves / Gross<br>Loans (%) | Reserves / NPLs<br>(%) | NPAs / Equity +<br>LLRs (%) | Delinquent Loan<br>Assets (%) |
| rtogion    | inditation reality                            |                      |                                         |                  |                                            |                        |                             |                               |
| sset Group | A - \$50 to \$250 million in total assets     |                      |                                         |                  |                                            |                        |                             |                               |
|            | Carolina Cooperative Federal Credit Union     | \$50,998             | \$932                                   | 2.57%            | 0.90%                                      | 35.09%                 | 14.06%                      | 1.83                          |
|            | Telco Credit Union                            | \$51,596             | \$705                                   | 1.84%            | 1.48%                                      | 80.43%                 | 9.79%                       | 1.37                          |
|            | Charlotte Fire Department Credit Union        | \$52,039             | \$169                                   | 0.80%            | 0.43%                                      | 53.25%                 | 2.51%                       | 0.32                          |
|            | HealthShare Credit Union                      | \$53,341             | \$93                                    | 0.24%            | 0.70%                                      | 294.62%                | 1.46%                       | 0.17                          |
|            | Vision Financial Federal Credit Union         | \$57,584             | \$10                                    | 0.05%            | 0.69%                                      | NM                     | 0.15%                       | 0.02                          |
|            | Acclaim Federal Credit Union                  | \$58,827             | \$229                                   | 0.54%            | 0.71%                                      | 130.57%                | 4.31%                       | 0.39                          |
|            | Winston-Salem Federal Credit Union            | \$60,894             | \$463                                   | 2.42%            | 2.71%                                      | 112.10%                | 6.34%                       | 0.7                           |
|            | ElecTel Cooperative Federal Credit Union      | \$62,912             | \$194                                   | 0.49%            | 0.57%                                      | 115.46%                | 2.32%                       | 0.3                           |
|            | Lion's Share Federal Credit Union             | \$70,648             | \$2,704                                 | 5.12%            | 2.35%                                      | 45.93%                 | 44.59%                      | 3.83                          |
|            | Carolina Federal Credit Union                 | \$75,825             | \$430                                   | 0.81%            | 0.98%                                      | 121.86%                | 5.90%                       | 0.5                           |
|            | Revity Federal Credit Union                   | \$80,976             | \$1,195                                 | 2.11%            | 1.23%                                      | 58.33%                 | 14.94%                      | 1.4                           |
|            | North Carolina Community Federal Credit Union | \$91,865             | \$188                                   | 0.41%            | 1.02%                                      | 250.00%                | 1.84%                       | 0.2                           |
|            | Welcome Federal Credit Union                  | \$92,510             | \$785                                   | 1.53%            | 0.68%                                      | 44.20%                 | 6.83%                       | 0.8                           |
|            | WNC Community Credit Union                    | \$93,845             | \$202                                   | 0.36%            | 0.62%                                      | 170.79%                | 1.71%                       | 0.2                           |
|            | American Partners Federal Credit Union        | \$98,681             | \$527                                   | 0.71%            | 0.57%                                      | 79.89%                 | 9.30%                       | 0.5                           |
|            | Weyco Community Credit Union                  | \$105,804            | \$1,404                                 | 2.43%            | 0.95%                                      | 39.17%                 | 12.15%                      | 1.3                           |
|            | Bragg Mutual Federal Credit Union             | \$114,575            | \$1,787                                 | 2.55%            | 1.49%                                      | 58.37%                 | 18.02%                      | 1.5                           |
|            | Nova Credit Union                             | \$119,720            | \$562                                   | 0.78%            | 0.51%                                      | 64.95%                 | 3.01%                       | 0.4                           |
|            | R T P Federal Credit Union                    | \$139,332            | \$269                                   | 0.30%            | 1.29%                                      | 422.68%                | 2.55%                       | 0.1                           |
|            | Duke University Federal Credit Union          | \$194,018            | \$757                                   | 0.71%            | 1.06%                                      | 148.61%                | 4.11%                       | 0.3                           |
|            | First Flight Federal Credit Union             | \$244,728            | \$888                                   | 0.60%            | 1.71%                                      | 284.35%                | 2.91%                       | 0.3                           |
|            | Average of Asset Group A                      | \$93.844             | \$690                                   | 1.30%            | 1.08%                                      | 130.53%                | 8.04%                       | 0.8                           |

### Run Date: November 15, 2024

|             |                                                   |                      |                                         |                  | As of Date                                 |                        |                             |                                 |
|-------------|---------------------------------------------------|----------------------|-----------------------------------------|------------------|--------------------------------------------|------------------------|-----------------------------|---------------------------------|
| Region      | Institution Name                                  | Total Assets (\$000) | Delinquent Loans<br>=> 2 months (\$000) | NPLs / Loans (%) | Loan Loss<br>Reserves / Gross<br>Loans (%) | Reserves / NPLs<br>(%) | NPAs / Equity +<br>LLRs (%) | Delinquent Loans/<br>Assets (%) |
| Asset Group | o B - \$251 to \$500 million in total assets      |                      |                                         |                  |                                            |                        |                             |                                 |
|             | Mountain Credit Union                             | \$339,660            | \$1,637                                 | 0.78%            | 1.07%                                      | 138.24%                | 4.50%                       | 0.48%                           |
|             | Summit Credit Union                               | \$344,631            | \$2,104                                 | 0.93%            | 0.89%                                      | 94.91%                 |                             |                                 |
|             | Telco Community Credit Union                      | \$379,957            | \$2,234                                 | 1.04%            | 0.80%                                      | 76.81%                 |                             |                                 |
|             | Piedmont Advantage Credit Union                   | \$391,165            | \$1,201                                 | 0.46%            | 0.16%                                      | 35.22%                 | 5.19%                       | 0.31%                           |
|             | Members Credit Union                              | \$440,106            | \$1,651                                 | 0.87%            | 2.00%                                      | 229.62%                | 3.27%                       | 0.38%                           |
|             | Average of Asset Group B                          | \$379,104            | \$1,765                                 | 0.82%            | 0.98%                                      | 114.96%                | 4.58%                       | 0.47%                           |
| Asset Group | o C -\$501 million to \$1 billion in total assets |                      |                                         |                  |                                            |                        |                             |                                 |
|             | Carolinas Telco Federal Credit Union              | \$529,331            | \$4,055                                 | 1.40%            | 1.48%                                      | 105.87%                | 8.61%                       | 0.77%                           |
|             | Champion Credit Union                             | \$534,016            | \$3,314                                 | 0.78%            | 0.52%                                      | 66.84%                 | 5.97%                       | 0.62%                           |
|             | Fort Liberty Federal Credit Union                 | \$620,622            | \$3,236                                 | 0.75%            | 0.82%                                      | 109.36%                | 4.96%                       | 0.52%                           |
|             | Average of Asset Group C                          | \$561,323            | \$3,535                                 | 0.98%            | 0.94%                                      | 94.02%                 | 6.51%                       | 0.64%                           |
| Asset Group | D - \$1 billion and over in total assets          |                      |                                         |                  |                                            |                        |                             |                                 |
|             | Marine Federal Credit Union                       | \$1,015,724          | \$9,208                                 | 1.27%            | 2.09%                                      | 164.29%                | 9.61%                       | 0.91%                           |
|             | Latino Community Credit Union                     | \$1,075,927          | \$15,702                                | 1.80%            | 0.73%                                      | 40.75%                 | 11.21%                      | 1.46%                           |
|             | Skyla Federal Credit Union                        | \$1,561,840          | \$10,818                                | 0.87%            | 1.33%                                      | 153.13%                | 7.06%                       | 0.69%                           |
|             | Self-Help Credit Union                            | \$1,859,359          | \$17,330                                | 1.06%            | 3.06%                                      | 289.21%                | 7.28%                       | 0.93%                           |
|             | Allegacy Federal Credit Union                     | \$2,319,045          | \$10,050                                | 0.55%            | 0.92%                                      |                        |                             | 0.43%                           |
|             | Local Government Federal Credit Union             | \$4,121,173          | \$118,793                               | 3.30%            | 1.31%                                      |                        |                             | 2.88%                           |
|             | Truliant Federal Credit Union                     | \$5,221,550          | \$39,292                                | 0.92%            | 1.10%                                      |                        |                             |                                 |
|             | Coastal Federal Credit Union                      | \$5,351,200          | \$27,727                                | 0.68%            |                                            |                        |                             |                                 |
|             | State Employees Credit Union                      | \$57,229,287         | \$878,101                               | 2.52%            | 1.20%                                      | 47.63%                 | 16.42%                      | 1.53%                           |
|             | Average of Asset Group D                          | \$8,861,678          | \$125,225                               | 1.44%            | 1.43%                                      | 132.80%                | 11.85%                      | 1.12%                           |