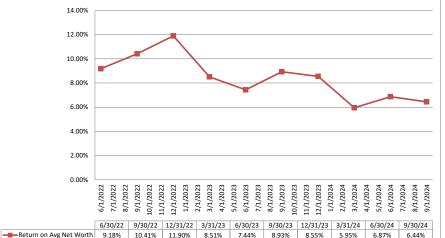

#### Summary Trends of Historical Asset Group Averages: Return on Average Net Worth

| Performance Analysis                                 |                         |                              |                             | Septembe                       | er 30, 2024               | ļ                                     |                              | Run Date: November 15, 2024 |                                |                           |                                     |  |  |
|------------------------------------------------------|-------------------------|------------------------------|-----------------------------|--------------------------------|---------------------------|---------------------------------------|------------------------------|-----------------------------|--------------------------------|---------------------------|-------------------------------------|--|--|
|                                                      | As of Date              |                              |                             | Quarter to Date                |                           |                                       |                              |                             | Year to Date                   |                           |                                     |  |  |
| Region Institution Name                              | Total Assets<br>(\$000) | Net Income<br>(Loss) (\$000) | Return on Avg<br>Assets (%) | Return on<br>Avg Net Worth (%) | Oper Exp/ Oper<br>Rev (%) | Salary&Benefits/<br>Employees (\$000) | Net Income (Loss)<br>(\$000) | Return on Avg<br>Assets (%) | Return on<br>Avg Net Worth (%) | Oper Exp/ Oper<br>Rev (%) | Salary&Benefits<br>Employees (\$000 |  |  |
| Asset Group A -\$50 to \$250 million in total assets |                         |                              |                             |                                |                           |                                       |                              |                             |                                |                           |                                     |  |  |
| Carolina Cooperative Federal Credit Union            | \$50,998                | \$10                         | 0.08%                       | 0.61%                          | 90.50%                    | \$55                                  | \$12                         | 0.03%                       | 0.24%                          | 96.36%                    | \$5                                 |  |  |
| Telco Credit Union                                   | \$51,596                | \$38                         | 0.29%                       | 2.20%                          | 87.03%                    | \$72                                  | \$6                          | 0.02%                       | 0.12%                          | 88.43%                    | \$7                                 |  |  |
| Charlotte Fire Department Credit Union               | \$52,039                | (\$34)                       | (0.26%)                     | (2.10%)                        | 107.28%                   | \$104                                 | (\$60)                       | (0.15%)                     | (1.28%)                        | 104.41%                   | \$10                                |  |  |
| HealthShare Credit Union                             | \$53,341                | \$56                         | 0.42%                       | 3.73%                          | 85.20%                    | \$93                                  | \$201                        | 0.51%                       | 4.56%                          | 87.16%                    | \$9                                 |  |  |
| Vision Financial Federal Credit Union                | \$57,584                | \$185                        | 1.29%                       | 8.50%                          | 72.27%                    | \$73                                  | \$522                        | 1.21%                       | 8.15%                          | 73.13%                    | \$6                                 |  |  |
| Acclaim Federal Credit Union                         | \$58,827                | \$146                        | 0.99%                       | 9.08%                          | 73.29%                    | \$79                                  | \$520                        | 1.18%                       | 11.14%                         | 73.40%                    | \$7                                 |  |  |
| Winston-Salem Federal Credit Union                   | \$60,894                | \$49                         | 0.32%                       | 2.92%                          | 90.23%                    | \$71                                  | (\$2)                        | 0.00%                       | (0.04%)                        | 92.20%                    | \$7                                 |  |  |
| ElecTel Cooperative Federal Credit Union             | \$62,912                | \$150                        | 0.95%                       | 7.45%                          | 74.44%                    | \$113                                 | \$338                        | 0.72%                       | 5.69%                          | 80.40%                    | \$11                                |  |  |
| Lion's Share Federal Credit Union                    | \$70,648                | (\$498)                      | (2.81%)                     | (37.93%)                       | 94.71%                    | \$63                                  | (\$889)                      | (1.65%)                     | (21.59%)                       | 83.19%                    | \$6                                 |  |  |
| Carolina Federal Credit Union                        | \$75,825                | \$222                        | 1.19%                       | 11.36%                         | 70.22%                    | \$80                                  | \$653                        | 1.17%                       | 11.47%                         | 70.86%                    | \$8                                 |  |  |
| Revity Federal Credit Union                          | \$80,976                | (\$41)                       | (0.20%)                     | (2.14%)                        | 88.72%                    | \$86                                  | \$99                         | 0.16%                       | 1.76%                          | 87.36%                    | \$                                  |  |  |
| North Carolina Community Federal Credit Union        | \$91,865                | \$328                        | 1.43%                       | 13.69%                         | 71.04%                    | \$78                                  | \$893                        | 1.31%                       | 12.83%                         | 72.76%                    | \$                                  |  |  |
| Welcome Federal Credit Union                         | \$92,510                | \$42                         | 0.18%                       | 1.47%                          | 94.78%                    | \$92                                  | \$147                        | 0.21%                       | 1.73%                          | 94.36%                    | \$                                  |  |  |
| WNC Community Credit Union                           | \$93,845                | \$49                         | 0.20%                       | 1.28%                          | 93.45%                    | \$79                                  | \$182                        | 0.25%                       | 1.59%                          | 89.88%                    | \$                                  |  |  |
| American Partners Federal Credit Union               | \$98,681                | \$74                         | 0.30%                       | 3.53%                          | 91.06%                    | \$74                                  | \$355                        | 0.49%                       | 5.75%                          | 84.24%                    | \$6                                 |  |  |
| Weyco Community Credit Union                         | \$105,804               | \$152                        | 0.58%                       | 5.57%                          | 79.76%                    | \$71                                  | \$286                        | 0.37%                       | 3.54%                          | 85.27%                    | \$                                  |  |  |
| Bragg Mutual Federal Credit Union                    | \$114,575               | \$180                        | 0.64%                       | 6.92%                          | 83.42%                    | \$93                                  | \$193                        | 0.23%                       | 2.51%                          | 87.48%                    | \$                                  |  |  |
| Nova Credit Union                                    | \$119,720               | \$100                        | 0.33%                       | 2.25%                          | 93.51%                    | \$67                                  | \$117                        | 0.13%                       | 0.90%                          | 93.14%                    | \$                                  |  |  |
| R T P Federal Credit Union                           | \$139,332               | \$101                        | 0.29%                       | 4.47%                          | 86.11%                    | \$89                                  | \$251                        | 0.24%                       | 3.89%                          | 86.06%                    | \$                                  |  |  |
| Duke University Federal Credit Union                 | \$194,018               | \$279                        | 0.58%                       | 6.65%                          | 76.96%                    | \$85                                  | \$944                        | 0.65%                       | 7.93%                          | 77.54%                    | \$                                  |  |  |
| First Flight Federal Credit Union                    | \$244,728               | \$283                        | 0.47%                       | 3.77%                          | 76.19%                    | \$94                                  | \$2,317                      | 1.31%                       | 10.58%                         | 68.42%                    | \$                                  |  |  |
| Average of Asset Group A                             | \$93,844                | \$89                         | 0.35%                       | 2.54%                          | 84.77%                    | \$81                                  | \$337                        | 0.40%                       | 3.40%                          | 84.57%                    | \$8                                 |  |  |