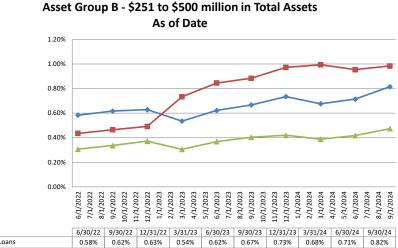

### September 30, 2024

### Run Date: November 15, 2024

|             |                                                   |                      |                                         |                  | As of Date                                 |                        |                             |                                 |
|-------------|---------------------------------------------------|----------------------|-----------------------------------------|------------------|--------------------------------------------|------------------------|-----------------------------|---------------------------------|
| Region      | Institution Name                                  | Total Assets (\$000) | Delinquent Loans<br>=> 2 months (\$000) | NPLs / Loans (%) | Loan Loss<br>Reserves / Gross<br>Loans (%) | Reserves / NPLs<br>(%) | NPAs / Equity +<br>LLRs (%) | Delinquent Loans/<br>Assets (%) |
| Asset Group | o B - \$251 to \$500 million in total assets      |                      |                                         |                  |                                            |                        |                             |                                 |
|             | Mountain Credit Union                             | \$339,660            | \$1,637                                 | 0.78%            | 1.07%                                      | 138.24%                | 4.50%                       | 0.48%                           |
|             | Summit Credit Union                               | \$344,631            | \$2,104                                 | 0.93%            | 0.89%                                      | 94.91%                 |                             |                                 |
|             | Telco Community Credit Union                      | \$379,957            | \$2,234                                 | 1.04%            | 0.80%                                      | 76.81%                 |                             |                                 |
|             | Piedmont Advantage Credit Union                   | \$391,165            | \$1,201                                 | 0.46%            | 0.16%                                      | 35.22%                 | 5.19%                       | 0.31%                           |
|             | Members Credit Union                              | \$440,106            | \$1,651                                 | 0.87%            | 2.00%                                      | 229.62%                | 3.27%                       | 0.38%                           |
|             | Average of Asset Group B                          | \$379,104            | \$1,765                                 | 0.82%            | 0.98%                                      | 114.96%                | 4.58%                       | 0.47%                           |
| Asset Group | o C -\$501 million to \$1 billion in total assets |                      |                                         |                  |                                            |                        |                             |                                 |
|             | Carolinas Telco Federal Credit Union              | \$529,331            | \$4,055                                 | 1.40%            | 1.48%                                      | 105.87%                | 8.61%                       | 0.77%                           |
|             | Champion Credit Union                             | \$534,016            | \$3,314                                 | 0.78%            | 0.52%                                      | 66.84%                 | 5.97%                       | 0.62%                           |
|             | Fort Liberty Federal Credit Union                 | \$620,622            | \$3,236                                 | 0.75%            | 0.82%                                      | 109.36%                | 4.96%                       | 0.52%                           |
|             | Average of Asset Group C                          | \$561,323            | \$3,535                                 | 0.98%            | 0.94%                                      | 94.02%                 | 6.51%                       | 0.64%                           |
| Asset Group | D - \$1 billion and over in total assets          |                      |                                         |                  |                                            |                        |                             |                                 |
|             | Marine Federal Credit Union                       | \$1,015,724          | \$9,208                                 | 1.27%            | 2.09%                                      | 164.29%                | 9.61%                       | 0.91%                           |
|             | Latino Community Credit Union                     | \$1,075,927          | \$15,702                                | 1.80%            | 0.73%                                      | 40.75%                 | 11.21%                      | 1.46%                           |
|             | Skyla Federal Credit Union                        | \$1,561,840          | \$10,818                                | 0.87%            | 1.33%                                      | 153.13%                | 7.06%                       | 0.69%                           |
|             | Self-Help Credit Union                            | \$1,859,359          | \$17,330                                | 1.06%            | 3.06%                                      | 289.21%                | 7.28%                       | 0.93%                           |
|             | Allegacy Federal Credit Union                     | \$2,319,045          | \$10,050                                | 0.55%            | 0.92%                                      |                        |                             | 0.43%                           |
|             | Local Government Federal Credit Union             | \$4,121,173          | \$118,793                               | 3.30%            | 1.31%                                      |                        |                             | 2.88%                           |
|             | Truliant Federal Credit Union                     | \$5,221,550          | \$39,292                                | 0.92%            | 1.10%                                      |                        |                             |                                 |
|             | Coastal Federal Credit Union                      | \$5,351,200          | \$27,727                                | 0.68%            |                                            |                        |                             |                                 |
|             | State Employees Credit Union                      | \$57,229,287         | \$878,101                               | 2.52%            | 1.20%                                      | 47.63%                 | 16.42%                      | 1.53%                           |
|             | Average of Asset Group D                          | \$8,861,678          | \$125,225                               | 1.44%            | 1.43%                                      | 132.80%                | 11.85%                      | 1.12%                           |

Source: SNL Financial

Note: Report includes only bank-level data.