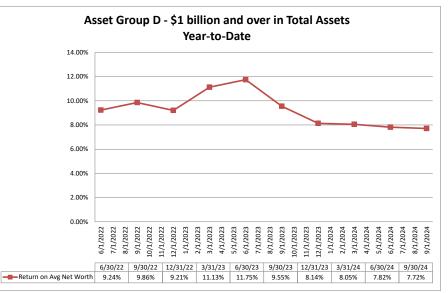

#### 6/1/2022 7/1/2022 8/1/2022 12/1/2022 1/1/2023 2/1/2023 3/1/2023 5/1/2023 5/1/2023 6/1/2023 8/1/2023 8/1/2023 9/1/2022 10/1/2022 11/1/2023 12/1/2023 10/1/2023 11/1/2022 6/30/22 9/30/22 12/31/22 3/31/23 6/30/23 9/30/23 12/31/23 3/31/24 6/30/24 9/30/24 Return on Avg Net Worth 9.34% 11.06% 10.99% 12.48% 12.05% 9.99% 8.69% Asset Group D - \$1 billion and over in Total Assets Year-to-Date 14.00%

Note: Report includes only bank-level data.

| rformance Analysis                                         |                         |                              |                             | Septemb                        | er 30, 2024               |                                       |                              |                             | Run Date                       | : Novemb                  | er 15, 202                          |
|------------------------------------------------------------|-------------------------|------------------------------|-----------------------------|--------------------------------|---------------------------|---------------------------------------|------------------------------|-----------------------------|--------------------------------|---------------------------|-------------------------------------|
|                                                            | As of Date              |                              |                             | Quarter to Date                |                           |                                       |                              |                             | Year to Date                   |                           |                                     |
|                                                            | Total Assets<br>(\$000) | Net Income<br>(Loss) (\$000) | Return on Avg<br>Assets (%) | Return on<br>Avg Net Worth (%) | Oper Exp/ Oper<br>Rev (%) | Salary&Benefits/<br>Employees (\$000) | Net Income (Loss)<br>(\$000) | Return on Avg<br>Assets (%) | Return on<br>Avg Net Worth (%) | Oper Exp/ Oper<br>Rev (%) | Salary&Benefits<br>Employees (\$000 |
| egion Institution Name                                     |                         |                              |                             |                                |                           |                                       |                              |                             |                                |                           |                                     |
| set Group B - \$251 to \$500 million in total assets       |                         |                              |                             |                                |                           |                                       |                              |                             |                                |                           |                                     |
| Mountain Credit Union                                      | \$339,660               | \$641                        | 0.75%                       |                                | 76.42%                    | \$92                                  | \$2,022                      | 0.79%                       |                                |                           | \$9                                 |
| Summit Credit Union                                        | \$344,631               | \$707                        | 0.82%                       |                                | 75.53%                    | \$82                                  | \$2,616                      | 1.01%                       | 7.47%                          |                           | \$8                                 |
| Telco Community Credit Union                               | \$379,957               | \$1,393                      | 1.47%                       |                                | 68.96%                    | \$63                                  | \$3,662                      | 1.30%                       |                                | 69.89%                    | \$6                                 |
| Piedmont Advantage Credit Union                            | \$391,165               | (\$609)                      | (0.62%)                     |                                | 114.75%                   | \$86                                  | (\$1,731)                    | (0.59%)                     | (11.13%)                       |                           | \$8                                 |
| Members Credit Union                                       | \$440,106               | \$1,168                      | 1.06%                       | 7.69%                          | 65.88%                    | \$73                                  | \$3,883                      | 1.17%                       | 8.73%                          | 64.10%                    | \$7                                 |
| Average of Asset Group B                                   | \$379,104               | \$660                        | 0.70%                       | 4.47%                          | 80.31%                    | \$79                                  | \$2,090                      | 0.74%                       | 4.90%                          | 80.27%                    | \$7                                 |
| set Group C - \$501 million to \$1 billion in total assets |                         |                              |                             |                                |                           |                                       |                              |                             |                                |                           |                                     |
| Carolinas Telco Federal Credit Union                       | \$529,331               | (\$198)                      | (0.15%)                     | (1.88%)                        | 88.71%                    | \$90                                  | (\$1,954)                    | (0.48%)                     | (6.52%)                        | 89.93%                    | \$9                                 |
| Champion Credit Union                                      | \$534,016               | \$788                        | 0.58%                       | 5.34%                          | 80.35%                    | \$86                                  | \$2,576                      | 0.63%                       | 5.90%                          | 78.58%                    | \$8                                 |
| Fort Liberty Federal Credit Union                          | \$620,622               | \$1,927                      | 1.25%                       | 10.85%                         | 57.60%                    | \$88                                  | \$5,610                      | 1.23%                       | 10.93%                         | 56.71%                    | \$8                                 |
| Average of Asset Group C                                   | \$561,323               | \$839                        | 0.56%                       | 4.77%                          | 75.55%                    | \$88                                  | \$2,077                      | 0.46%                       | 3.44%                          | 75.07%                    | \$9                                 |
| set Group D - \$1 billion and over in total assets         |                         |                              |                             |                                |                           |                                       |                              |                             |                                |                           |                                     |
| Marine Federal Credit Union                                | \$1,015,724             | \$2,358                      | 0.94%                       | 10.87%                         | 63.26%                    | \$69                                  | \$5,278                      | 0.71%                       | 8.37%                          | 64.24%                    | \$6                                 |
| Latino Community Credit Union                              | \$1,075,927             | \$1,298                      | 0.49%                       | 3.86%                          | 90.06%                    | \$79                                  | \$5,735                      | 0.73%                       | 5.76%                          | 83.61%                    | \$7                                 |
| Skyla Federal Credit Union                                 | \$1,561,840             | \$2,227                      | 0.57%                       | 6.33%                          | 74.74%                    | \$112                                 | \$1,775                      | 0.15%                       | 1.69%                          | 78.01%                    | \$11                                |
| Self-Help Credit Union                                     | \$1,859,359             | \$1,534                      | 0.33%                       | 3.16%                          | 73.49%                    | \$84                                  | \$13,407                     | 1.00%                       | 9.33%                          | 66.96%                    | \$8                                 |
| Allegacy Federal Credit Union                              | \$2,319,045             | \$5,013                      | 0.87%                       |                                | 81.42%                    | \$149                                 | \$13,242                     | 0.77%                       | 7.05%                          | 83.02%                    | \$14                                |
| Local Government Federal Credit Union                      | \$4,121,173             | (\$5,658)                    | (0.56%)                     |                                | 87.97%                    | \$17                                  | \$3,568                      | 0.12%                       | 1.70%                          |                           | \$1                                 |
| Truliant Federal Credit Union                              | \$5,221,550             | \$8,110                      | 0.62%                       |                                | 64.49%                    | \$117                                 | \$26,789                     | 0.67%                       | 10.01%                         |                           | \$1                                 |
| Coastal Federal Credit Union                               | \$5,351,200             | \$14,436                     | 1.09%                       |                                | 62.72%                    | \$127                                 | \$35,367                     | 0.91%                       | 9.75%                          |                           | \$12                                |
| State Employees Credit Union                               | \$57,229,287            | \$60,417                     | 0.43%                       | 5.02%                          | 71.22%                    | \$98                                  | \$150,419                    | 0.36%                       | 4.34%                          | 72.46%                    | \$                                  |
| Average of Asset Group D                                   | \$8,861,678             | \$9,971                      | 0.53%                       | 5.52%                          | 74.37%                    | \$95                                  | \$28,398                     | 0.60%                       | 6.44%                          | 74.00%                    | \$9                                 |