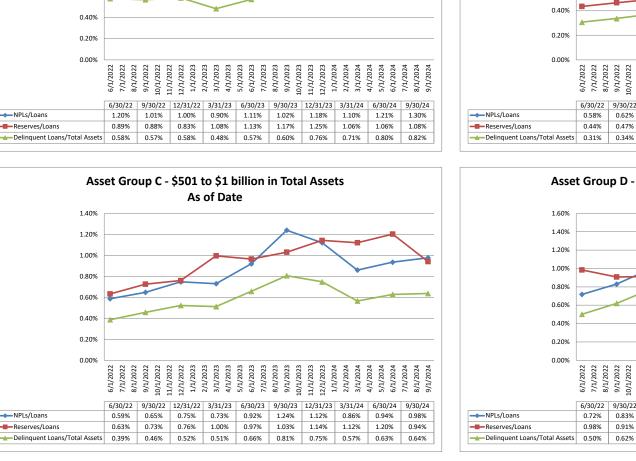

### Run Date: November 15, 2024

|            |                                               |                      |                                         |                  | As of Date                                 |                        |                             |                               |
|------------|-----------------------------------------------|----------------------|-----------------------------------------|------------------|--------------------------------------------|------------------------|-----------------------------|-------------------------------|
| Region     | Institution Name                              | Total Assets (\$000) | Delinquent Loans<br>=> 2 months (\$000) | NPLs / Loans (%) | Loan Loss<br>Reserves / Gross<br>Loans (%) | Reserves / NPLs<br>(%) | NPAs / Equity +<br>LLRs (%) | Delinquent Loan<br>Assets (%) |
| rtogion    | inditation reality                            |                      |                                         |                  |                                            |                        |                             |                               |
| sset Group | A - \$50 to \$250 million in total assets     |                      |                                         |                  |                                            |                        |                             |                               |
|            | Carolina Cooperative Federal Credit Union     | \$50,998             | \$932                                   | 2.57%            | 0.90%                                      | 35.09%                 | 14.06%                      | 1.83                          |
|            | Telco Credit Union                            | \$51,596             | \$705                                   | 1.84%            | 1.48%                                      | 80.43%                 | 9.79%                       | 1.37                          |
|            | Charlotte Fire Department Credit Union        | \$52,039             | \$169                                   | 0.80%            | 0.43%                                      | 53.25%                 | 2.51%                       | 0.32                          |
|            | HealthShare Credit Union                      | \$53,341             | \$93                                    | 0.24%            | 0.70%                                      | 294.62%                | 1.46%                       | 0.17                          |
|            | Vision Financial Federal Credit Union         | \$57,584             | \$10                                    | 0.05%            | 0.69%                                      | NM                     | 0.15%                       | 0.02                          |
|            | Acclaim Federal Credit Union                  | \$58,827             | \$229                                   | 0.54%            | 0.71%                                      | 130.57%                | 4.31%                       | 0.39                          |
|            | Winston-Salem Federal Credit Union            | \$60,894             | \$463                                   | 2.42%            | 2.71%                                      | 112.10%                | 6.34%                       | 0.7                           |
|            | ElecTel Cooperative Federal Credit Union      | \$62,912             | \$194                                   | 0.49%            | 0.57%                                      | 115.46%                | 2.32%                       | 0.3                           |
|            | Lion's Share Federal Credit Union             | \$70,648             | \$2,704                                 | 5.12%            | 2.35%                                      | 45.93%                 | 44.59%                      | 3.83                          |
|            | Carolina Federal Credit Union                 | \$75,825             | \$430                                   | 0.81%            | 0.98%                                      | 121.86%                | 5.90%                       | 0.5                           |
|            | Revity Federal Credit Union                   | \$80,976             | \$1,195                                 | 2.11%            | 1.23%                                      | 58.33%                 | 14.94%                      | 1.4                           |
|            | North Carolina Community Federal Credit Union | \$91,865             | \$188                                   | 0.41%            | 1.02%                                      | 250.00%                | 1.84%                       | 0.2                           |
|            | Welcome Federal Credit Union                  | \$92,510             | \$785                                   | 1.53%            | 0.68%                                      | 44.20%                 | 6.83%                       | 0.8                           |
|            | WNC Community Credit Union                    | \$93,845             | \$202                                   | 0.36%            | 0.62%                                      | 170.79%                | 1.71%                       | 0.2                           |
|            | American Partners Federal Credit Union        | \$98,681             | \$527                                   | 0.71%            | 0.57%                                      | 79.89%                 | 9.30%                       | 0.5                           |
|            | Weyco Community Credit Union                  | \$105,804            | \$1,404                                 | 2.43%            | 0.95%                                      | 39.17%                 | 12.15%                      | 1.3                           |
|            | Bragg Mutual Federal Credit Union             | \$114,575            | \$1,787                                 | 2.55%            | 1.49%                                      | 58.37%                 | 18.02%                      | 1.5                           |
|            | Nova Credit Union                             | \$119,720            | \$562                                   | 0.78%            | 0.51%                                      | 64.95%                 | 3.01%                       | 0.4                           |
|            | R T P Federal Credit Union                    | \$139,332            | \$269                                   | 0.30%            | 1.29%                                      | 422.68%                | 2.55%                       | 0.1                           |
|            | Duke University Federal Credit Union          | \$194,018            | \$757                                   | 0.71%            | 1.06%                                      | 148.61%                | 4.11%                       | 0.3                           |
|            | First Flight Federal Credit Union             | \$244,728            | \$888                                   | 0.60%            | 1.71%                                      | 284.35%                | 2.91%                       | 0.3                           |
|            | Average of Asset Group A                      | \$93.844             | \$690                                   | 1.30%            | 1.08%                                      | 130.53%                | 8.04%                       | 0.8                           |

Source: SNL Financial

Note: Report includes only bank-level data.

### September 30, 2024

### Run Date: November 15, 2024

|             |                                                   |                      |                                         |                  | As of Date                                 |                        |                             |                                 |
|-------------|---------------------------------------------------|----------------------|-----------------------------------------|------------------|--------------------------------------------|------------------------|-----------------------------|---------------------------------|
| Region      | Institution Name                                  | Total Assets (\$000) | Delinquent Loans<br>=> 2 months (\$000) | NPLs / Loans (%) | Loan Loss<br>Reserves / Gross<br>Loans (%) | Reserves / NPLs<br>(%) | NPAs / Equity +<br>LLRs (%) | Delinquent Loans/<br>Assets (%) |
| Asset Group | o B - \$251 to \$500 million in total assets      |                      |                                         |                  |                                            |                        |                             |                                 |
|             | Mountain Credit Union                             | \$339,660            | \$1,637                                 | 0.78%            | 1.07%                                      | 138.24%                | 4.50%                       | 0.48%                           |
|             | Summit Credit Union                               | \$344,631            | \$2,104                                 | 0.93%            | 0.89%                                      | 94.91%                 |                             |                                 |
|             | Telco Community Credit Union                      | \$379,957            | \$2,234                                 | 1.04%            | 0.80%                                      | 76.81%                 |                             |                                 |
|             | Piedmont Advantage Credit Union                   | \$391,165            | \$1,201                                 | 0.46%            | 0.16%                                      | 35.22%                 | 5.19%                       | 0.31%                           |
|             | Members Credit Union                              | \$440,106            | \$1,651                                 | 0.87%            | 2.00%                                      | 229.62%                | 3.27%                       | 0.38%                           |
|             | Average of Asset Group B                          | \$379,104            | \$1,765                                 | 0.82%            | 0.98%                                      | 114.96%                | 4.58%                       | 0.47%                           |
| Asset Group | o C -\$501 million to \$1 billion in total assets |                      |                                         |                  |                                            |                        |                             |                                 |
|             | Carolinas Telco Federal Credit Union              | \$529,331            | \$4,055                                 | 1.40%            | 1.48%                                      | 105.87%                | 8.61%                       | 0.77%                           |
|             | Champion Credit Union                             | \$534,016            | \$3,314                                 | 0.78%            | 0.52%                                      | 66.84%                 | 5.97%                       | 0.62%                           |
|             | Fort Liberty Federal Credit Union                 | \$620,622            | \$3,236                                 | 0.75%            | 0.82%                                      | 109.36%                | 4.96%                       | 0.52%                           |
|             | Average of Asset Group C                          | \$561,323            | \$3,535                                 | 0.98%            | 0.94%                                      | 94.02%                 | 6.51%                       | 0.64%                           |
| Asset Group | D - \$1 billion and over in total assets          |                      |                                         |                  |                                            |                        |                             |                                 |
|             | Marine Federal Credit Union                       | \$1,015,724          | \$9,208                                 | 1.27%            | 2.09%                                      | 164.29%                | 9.61%                       | 0.91%                           |
|             | Latino Community Credit Union                     | \$1,075,927          | \$15,702                                | 1.80%            | 0.73%                                      | 40.75%                 | 11.21%                      | 1.46%                           |
|             | Skyla Federal Credit Union                        | \$1,561,840          | \$10,818                                | 0.87%            | 1.33%                                      | 153.13%                | 7.06%                       | 0.69%                           |
|             | Self-Help Credit Union                            | \$1,859,359          | \$17,330                                | 1.06%            | 3.06%                                      | 289.21%                | 7.28%                       | 0.93%                           |
|             | Allegacy Federal Credit Union                     | \$2,319,045          | \$10,050                                | 0.55%            | 0.92%                                      |                        |                             | 0.43%                           |
|             | Local Government Federal Credit Union             | \$4,121,173          | \$118,793                               | 3.30%            | 1.31%                                      |                        |                             | 2.88%                           |
|             | Truliant Federal Credit Union                     | \$5,221,550          | \$39,292                                | 0.92%            | 1.10%                                      |                        |                             |                                 |
|             | Coastal Federal Credit Union                      | \$5,351,200          | \$27,727                                | 0.68%            |                                            |                        |                             |                                 |
|             | State Employees Credit Union                      | \$57,229,287         | \$878,101                               | 2.52%            | 1.20%                                      | 47.63%                 | 16.42%                      | 1.53%                           |
|             | Average of Asset Group D                          | \$8,861,678          | \$125,225                               | 1.44%            | 1.43%                                      | 132.80%                | 11.85%                      | 1.12%                           |