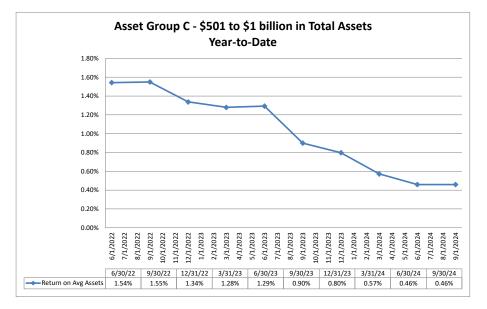

Note: Report includes only bank-level data.

| rformance Analysis                                         |                         |                              |                             | Septemb                        | er 30, 2024               |                                       |                              |                             | Run Date                       | : Novemb                  | er 15, 202                          |
|------------------------------------------------------------|-------------------------|------------------------------|-----------------------------|--------------------------------|---------------------------|---------------------------------------|------------------------------|-----------------------------|--------------------------------|---------------------------|-------------------------------------|
|                                                            | As of Date              |                              |                             | Quarter to Date                |                           |                                       |                              |                             | Year to Date                   |                           |                                     |
|                                                            | Total Assets<br>(\$000) | Net Income<br>(Loss) (\$000) | Return on Avg<br>Assets (%) | Return on<br>Avg Net Worth (%) | Oper Exp/ Oper<br>Rev (%) | Salary&Benefits/<br>Employees (\$000) | Net Income (Loss)<br>(\$000) | Return on Avg<br>Assets (%) | Return on<br>Avg Net Worth (%) | Oper Exp/ Oper<br>Rev (%) | Salary&Benefits<br>Employees (\$000 |
| egion Institution Name                                     |                         |                              |                             |                                |                           |                                       |                              |                             |                                |                           |                                     |
| set Group B - \$251 to \$500 million in total assets       |                         |                              |                             |                                |                           |                                       |                              |                             |                                |                           |                                     |
| Mountain Credit Union                                      | \$339,660               | \$641                        | 0.75%                       |                                | 76.42%                    | \$92                                  | \$2,022                      | 0.79%                       |                                |                           | \$9                                 |
| Summit Credit Union                                        | \$344,631               | \$707                        | 0.82%                       |                                | 75.53%                    | \$82                                  | \$2,616                      | 1.01%                       | 7.47%                          |                           | \$8                                 |
| Telco Community Credit Union                               | \$379,957               | \$1,393                      | 1.47%                       |                                | 68.96%                    | \$63                                  | \$3,662                      | 1.30%                       |                                | 69.89%                    | \$6                                 |
| Piedmont Advantage Credit Union                            | \$391,165               | (\$609)                      | (0.62%)                     |                                | 114.75%                   | \$86                                  | (\$1,731)                    | (0.59%)                     | (11.13%)                       |                           | \$8                                 |
| Members Credit Union                                       | \$440,106               | \$1,168                      | 1.06%                       | 7.69%                          | 65.88%                    | \$73                                  | \$3,883                      | 1.17%                       | 8.73%                          | 64.10%                    | \$7                                 |
| Average of Asset Group B                                   | \$379,104               | \$660                        | 0.70%                       | 4.47%                          | 80.31%                    | \$79                                  | \$2,090                      | 0.74%                       | 4.90%                          | 80.27%                    | \$7                                 |
| set Group C - \$501 million to \$1 billion in total assets |                         |                              |                             |                                |                           |                                       |                              |                             |                                |                           |                                     |
| Carolinas Telco Federal Credit Union                       | \$529,331               | (\$198)                      | (0.15%)                     | (1.88%)                        | 88.71%                    | \$90                                  | (\$1,954)                    | (0.48%)                     | (6.52%)                        | 89.93%                    | \$9                                 |
| Champion Credit Union                                      | \$534,016               | \$788                        | 0.58%                       | 5.34%                          | 80.35%                    | \$86                                  | \$2,576                      | 0.63%                       | 5.90%                          | 78.58%                    | \$8                                 |
| Fort Liberty Federal Credit Union                          | \$620,622               | \$1,927                      | 1.25%                       | 10.85%                         | 57.60%                    | \$88                                  | \$5,610                      | 1.23%                       | 10.93%                         | 56.71%                    | \$8                                 |
| Average of Asset Group C                                   | \$561,323               | \$839                        | 0.56%                       | 4.77%                          | 75.55%                    | \$88                                  | \$2,077                      | 0.46%                       | 3.44%                          | 75.07%                    | \$9                                 |
| set Group D - \$1 billion and over in total assets         |                         |                              |                             |                                |                           |                                       |                              |                             |                                |                           |                                     |
| Marine Federal Credit Union                                | \$1,015,724             | \$2,358                      | 0.94%                       | 10.87%                         | 63.26%                    | \$69                                  | \$5,278                      | 0.71%                       | 8.37%                          | 64.24%                    | \$6                                 |
| Latino Community Credit Union                              | \$1,075,927             | \$1,298                      | 0.49%                       | 3.86%                          | 90.06%                    | \$79                                  | \$5,735                      | 0.73%                       | 5.76%                          | 83.61%                    | \$7                                 |
| Skyla Federal Credit Union                                 | \$1,561,840             | \$2,227                      | 0.57%                       | 6.33%                          | 74.74%                    | \$112                                 | \$1,775                      | 0.15%                       | 1.69%                          | 78.01%                    | \$11                                |
| Self-Help Credit Union                                     | \$1,859,359             | \$1,534                      | 0.33%                       | 3.16%                          | 73.49%                    | \$84                                  | \$13,407                     | 1.00%                       | 9.33%                          | 66.96%                    | \$8                                 |
| Allegacy Federal Credit Union                              | \$2,319,045             | \$5,013                      | 0.87%                       |                                | 81.42%                    | \$149                                 | \$13,242                     | 0.77%                       | 7.05%                          | 83.02%                    | \$14                                |
| Local Government Federal Credit Union                      | \$4,121,173             | (\$5,658)                    | (0.56%)                     |                                | 87.97%                    | \$17                                  | \$3,568                      | 0.12%                       | 1.70%                          |                           | \$1                                 |
| Truliant Federal Credit Union                              | \$5,221,550             | \$8,110                      | 0.62%                       |                                | 64.49%                    | \$117                                 | \$26,789                     | 0.67%                       | 10.01%                         |                           | \$1                                 |
| Coastal Federal Credit Union                               | \$5,351,200             | \$14,436                     | 1.09%                       |                                | 62.72%                    | \$127                                 | \$35,367                     | 0.91%                       | 9.75%                          |                           | \$12                                |
| State Employees Credit Union                               | \$57,229,287            | \$60,417                     | 0.43%                       | 5.02%                          | 71.22%                    | \$98                                  | \$150,419                    | 0.36%                       | 4.34%                          | 72.46%                    | \$                                  |
| Average of Asset Group D                                   | \$8,861,678             | \$9,971                      | 0.53%                       | 5.52%                          | 74.37%                    | \$95                                  | \$28,398                     | 0.60%                       | 6.44%                          | 74.00%                    | \$9                                 |