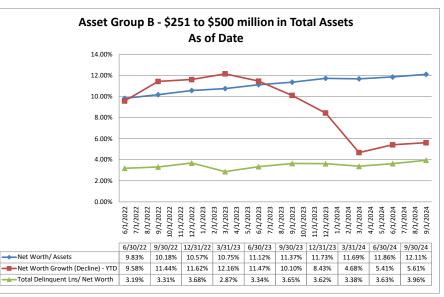

### Net Worth

### September 30, 2024

### Run Date: November 15, 2024

|                          |                                        |                      |                            | As o                     | f Date                                     |                                        |                                    |
|--------------------------|----------------------------------------|----------------------|----------------------------|--------------------------|--------------------------------------------|----------------------------------------|------------------------------------|
| Region Institution Nar   | ne                                     | Total Assets (\$000) | Total Net Worth<br>(\$000) | Net Worth/<br>Assets (%) | Net Worth<br>Growth (Decline) -<br>YTD (%) | Total Delinquent<br>Lns/ Net Worth (%) | Classified Assets<br>Net Worth (%) |
| Asset Group B - \$251 te | o \$500 million in total assets        |                      |                            |                          |                                            |                                        |                                    |
| Mountain C               | redit Union                            | \$339,660            | \$37,755                   | 11.12%                   | 7.55%                                      | 4.34%                                  | 5.99                               |
| Summit Cr                | edit Union                             | \$344.631            | \$52,713                   | 15.30%                   | 6.13%                                      | 3.99%                                  | 3.79                               |
| Telco Com                | munity Credit Union                    | \$379,957            | \$43,164                   | 11.36%                   | 12.36%                                     | 5.18%                                  | 3.98                               |
| Piedmont A               | Advantage Credit Union                 | \$391,165            | \$32,816                   | 8.39%                    | (6.68%)                                    | 3.66%                                  | 1.29                               |
| Members C                | redit Union                            | \$440,106            | \$63,335                   | 14.39%                   | 8.71%                                      | 2.61%                                  | 5.99                               |
| Average of               | Asset Group B                          | \$379,104            | \$45,957                   | 12.11%                   | 5.61%                                      | 3.96%                                  | 4.21                               |
| Asset Group C - \$501 n  | nillion to \$1 billion in total assets |                      |                            |                          |                                            |                                        |                                    |
| Carolinas 1              | elco Federal Credit Union              | \$529,331            | \$76,572                   | 14.47%                   | (3.32%)                                    | 5.30%                                  | 5.619                              |
| Champion                 | Credit Union                           | \$534,016            | \$59,838                   | 11.21%                   | 6.00%                                      | 5.54%                                  | 3.70                               |
| Fort Libert              | / Federal Credit Union                 | \$620,622            | \$76,790                   | 12.37%                   | 10.51%                                     | 4.21%                                  | 4.61                               |
| Average of               | Asset Group C                          | \$561,323            | \$71,067                   | 12.68%                   | 4.40%                                      | 5.02%                                  | 4.64                               |
| Asset Group D - \$1 bill | on and over in total assets            |                      |                            |                          |                                            |                                        |                                    |
| Marine Fed               | eral Credit Union                      | \$1,015,724          | \$105,386                  | 10.38%                   | 6.21%                                      | 8.74%                                  | 14.35                              |
| Latino Con               | munity Credit Union                    | \$1,075,927          | \$234,897                  | 21.83%                   | 3.22%                                      | 6.68%                                  | 2.72                               |
| Skyla Fede               | ral Credit Union                       | \$1,561,840          | \$148,055                  | 9.48%                    | 1.62%                                      | 7.31%                                  | 11.19                              |
| Self-Help C              | redit Union                            | \$1,859,359          | \$500,823                  | 26.94%                   | 3.69%                                      | 3.46%                                  | 10.01                              |
| Allegacy Fe              | ederal Credit Union                    | \$2,319,045          | \$261,385                  | 11.27%                   | 7.12%                                      | 3.84%                                  | 6.51                               |
| Local Gove               | rnment Federal Credit Union            | \$4,121,173          | \$372,473                  | 9.04%                    | 1.98%                                      | 31.89%                                 | 12.66                              |
| Truliant Fe              | deral Credit Union                     | \$5,221,550          | \$463,584                  | 8.88%                    | 8.18%                                      | 8.48%                                  | 10.14                              |
| Coastal Fe               | deral Credit Union                     | \$5,351,200          | \$538,304                  | 10.06%                   | 9.38%                                      | 5.15%                                  | 8.84                               |
| State Empl               | oyees Credit Union                     | \$57,229,287         | \$5,446,833                | 9.52%                    | 3.32%                                      | 16.12%                                 | 7.68                               |
| Average of               | Asset Group D                          | \$8,861,678          | \$896,860                  | 13.04%                   | 4.97%                                      | 10.19%                                 | 9.349                              |

Source: SNL Financial

Note: Report includes only bank-level data.