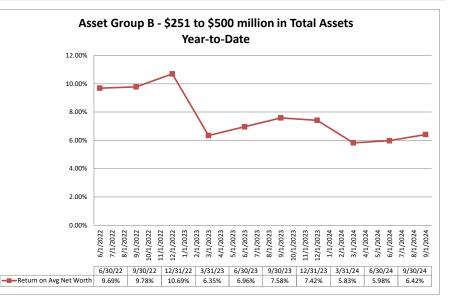

#### Summary Trends of Historical Asset Group Averages: Return on Average Net Worth

| Performance Analysis                                 |                         |                              |                             | Septembe                       | er 30, 2024               | ļ                                     |                              | Run Date: November 15, 2024 |                                |                           |                                     |  |  |
|------------------------------------------------------|-------------------------|------------------------------|-----------------------------|--------------------------------|---------------------------|---------------------------------------|------------------------------|-----------------------------|--------------------------------|---------------------------|-------------------------------------|--|--|
|                                                      | As of Date              |                              |                             | Quarter to Date                |                           |                                       |                              |                             | Year to Date                   |                           |                                     |  |  |
| Region Institution Name                              | Total Assets<br>(\$000) | Net Income<br>(Loss) (\$000) | Return on Avg<br>Assets (%) | Return on<br>Avg Net Worth (%) | Oper Exp/ Oper<br>Rev (%) | Salary&Benefits/<br>Employees (\$000) | Net Income (Loss)<br>(\$000) | Return on Avg<br>Assets (%) | Return on<br>Avg Net Worth (%) | Oper Exp/ Oper<br>Rev (%) | Salary&Benefits<br>Employees (\$000 |  |  |
| Asset Group A -\$50 to \$250 million in total assets |                         |                              |                             |                                |                           |                                       |                              |                             |                                |                           |                                     |  |  |
| Carolina Cooperative Federal Credit Union            | \$50,998                | \$10                         | 0.08%                       | 0.61%                          | 90.50%                    | \$55                                  | \$12                         | 0.03%                       | 0.24%                          | 96.36%                    | \$5                                 |  |  |
| Telco Credit Union                                   | \$51,596                | \$38                         | 0.29%                       | 2.20%                          | 87.03%                    | \$72                                  | \$6                          | 0.02%                       | 0.12%                          | 88.43%                    | \$7                                 |  |  |
| Charlotte Fire Department Credit Union               | \$52,039                | (\$34)                       | (0.26%)                     | (2.10%)                        | 107.28%                   | \$104                                 | (\$60)                       | (0.15%)                     | (1.28%)                        | 104.41%                   | \$10                                |  |  |
| HealthShare Credit Union                             | \$53,341                | \$56                         | 0.42%                       | 3.73%                          | 85.20%                    | \$93                                  | \$201                        | 0.51%                       | 4.56%                          | 87.16%                    | \$9                                 |  |  |
| Vision Financial Federal Credit Union                | \$57,584                | \$185                        | 1.29%                       | 8.50%                          | 72.27%                    | \$73                                  | \$522                        | 1.21%                       | 8.15%                          | 73.13%                    | \$6                                 |  |  |
| Acclaim Federal Credit Union                         | \$58,827                | \$146                        | 0.99%                       | 9.08%                          | 73.29%                    | \$79                                  | \$520                        | 1.18%                       | 11.14%                         | 73.40%                    | \$7                                 |  |  |
| Winston-Salem Federal Credit Union                   | \$60,894                | \$49                         | 0.32%                       | 2.92%                          | 90.23%                    | \$71                                  | (\$2)                        | 0.00%                       | (0.04%)                        | 92.20%                    | \$7                                 |  |  |
| ElecTel Cooperative Federal Credit Union             | \$62,912                | \$150                        | 0.95%                       | 7.45%                          | 74.44%                    | \$113                                 | \$338                        | 0.72%                       | 5.69%                          | 80.40%                    | \$11                                |  |  |
| Lion's Share Federal Credit Union                    | \$70,648                | (\$498)                      | (2.81%)                     | (37.93%)                       | 94.71%                    | \$63                                  | (\$889)                      | (1.65%)                     | (21.59%)                       | 83.19%                    | \$6                                 |  |  |
| Carolina Federal Credit Union                        | \$75,825                | \$222                        | 1.19%                       | 11.36%                         | 70.22%                    | \$80                                  | \$653                        | 1.17%                       | 11.47%                         | 70.86%                    | \$8                                 |  |  |
| Revity Federal Credit Union                          | \$80,976                | (\$41)                       | (0.20%)                     | (2.14%)                        | 88.72%                    | \$86                                  | \$99                         | 0.16%                       | 1.76%                          | 87.36%                    | \$                                  |  |  |
| North Carolina Community Federal Credit Union        | \$91,865                | \$328                        | 1.43%                       | 13.69%                         | 71.04%                    | \$78                                  | \$893                        | 1.31%                       | 12.83%                         | 72.76%                    | \$                                  |  |  |
| Welcome Federal Credit Union                         | \$92,510                | \$42                         | 0.18%                       | 1.47%                          | 94.78%                    | \$92                                  | \$147                        | 0.21%                       | 1.73%                          | 94.36%                    | \$                                  |  |  |
| WNC Community Credit Union                           | \$93,845                | \$49                         | 0.20%                       | 1.28%                          | 93.45%                    | \$79                                  | \$182                        | 0.25%                       | 1.59%                          | 89.88%                    | \$                                  |  |  |
| American Partners Federal Credit Union               | \$98,681                | \$74                         | 0.30%                       | 3.53%                          | 91.06%                    | \$74                                  | \$355                        | 0.49%                       | 5.75%                          | 84.24%                    | \$6                                 |  |  |
| Weyco Community Credit Union                         | \$105,804               | \$152                        | 0.58%                       | 5.57%                          | 79.76%                    | \$71                                  | \$286                        | 0.37%                       | 3.54%                          | 85.27%                    | \$                                  |  |  |
| Bragg Mutual Federal Credit Union                    | \$114,575               | \$180                        | 0.64%                       | 6.92%                          | 83.42%                    | \$93                                  | \$193                        | 0.23%                       | 2.51%                          | 87.48%                    | \$                                  |  |  |
| Nova Credit Union                                    | \$119,720               | \$100                        | 0.33%                       | 2.25%                          | 93.51%                    | \$67                                  | \$117                        | 0.13%                       | 0.90%                          | 93.14%                    | \$                                  |  |  |
| R T P Federal Credit Union                           | \$139,332               | \$101                        | 0.29%                       | 4.47%                          | 86.11%                    | \$89                                  | \$251                        | 0.24%                       | 3.89%                          | 86.06%                    | \$                                  |  |  |
| Duke University Federal Credit Union                 | \$194,018               | \$279                        | 0.58%                       | 6.65%                          | 76.96%                    | \$85                                  | \$944                        | 0.65%                       | 7.93%                          | 77.54%                    | \$                                  |  |  |
| First Flight Federal Credit Union                    | \$244,728               | \$283                        | 0.47%                       | 3.77%                          | 76.19%                    | \$94                                  | \$2,317                      | 1.31%                       | 10.58%                         | 68.42%                    | \$                                  |  |  |
| Average of Asset Group A                             | \$93,844                | \$89                         | 0.35%                       | 2.54%                          | 84.77%                    | \$81                                  | \$337                        | 0.40%                       | 3.40%                          | 84.57%                    | \$8                                 |  |  |

Note: Report includes only bank-level data.

| rformance Analysis                                         |                         |                              |                             | Septemb                        | er 30, 2024               |                                       |                              |                             | Run Date                       | : Novemb                  | er 15, 202                          |
|------------------------------------------------------------|-------------------------|------------------------------|-----------------------------|--------------------------------|---------------------------|---------------------------------------|------------------------------|-----------------------------|--------------------------------|---------------------------|-------------------------------------|
|                                                            | As of Date              |                              |                             | Quarter to Date                |                           |                                       |                              |                             | Year to Date                   |                           |                                     |
|                                                            | Total Assets<br>(\$000) | Net Income<br>(Loss) (\$000) | Return on Avg<br>Assets (%) | Return on<br>Avg Net Worth (%) | Oper Exp/ Oper<br>Rev (%) | Salary&Benefits/<br>Employees (\$000) | Net Income (Loss)<br>(\$000) | Return on Avg<br>Assets (%) | Return on<br>Avg Net Worth (%) | Oper Exp/ Oper<br>Rev (%) | Salary&Benefits<br>Employees (\$000 |
| egion Institution Name                                     |                         |                              |                             |                                |                           |                                       |                              |                             |                                |                           |                                     |
| set Group B - \$251 to \$500 million in total assets       |                         |                              |                             |                                |                           |                                       |                              |                             |                                |                           |                                     |
| Mountain Credit Union                                      | \$339,660               | \$641                        | 0.75%                       |                                | 76.42%                    | \$92                                  | \$2,022                      | 0.79%                       |                                |                           | \$9                                 |
| Summit Credit Union                                        | \$344,631               | \$707                        | 0.82%                       |                                | 75.53%                    | \$82                                  | \$2,616                      | 1.01%                       | 7.47%                          |                           | \$8                                 |
| Telco Community Credit Union                               | \$379,957               | \$1,393                      | 1.47%                       |                                | 68.96%                    | \$63                                  | \$3,662                      | 1.30%                       |                                | 69.89%                    | \$6                                 |
| Piedmont Advantage Credit Union                            | \$391,165               | (\$609)                      | (0.62%)                     |                                | 114.75%                   | \$86                                  | (\$1,731)                    | (0.59%)                     | (11.13%)                       |                           | \$8                                 |
| Members Credit Union                                       | \$440,106               | \$1,168                      | 1.06%                       | 7.69%                          | 65.88%                    | \$73                                  | \$3,883                      | 1.17%                       | 8.73%                          | 64.10%                    | \$7                                 |
| Average of Asset Group B                                   | \$379,104               | \$660                        | 0.70%                       | 4.47%                          | 80.31%                    | \$79                                  | \$2,090                      | 0.74%                       | 4.90%                          | 80.27%                    | \$7                                 |
| set Group C - \$501 million to \$1 billion in total assets |                         |                              |                             |                                |                           |                                       |                              |                             |                                |                           |                                     |
| Carolinas Telco Federal Credit Union                       | \$529,331               | (\$198)                      | (0.15%)                     | (1.88%)                        | 88.71%                    | \$90                                  | (\$1,954)                    | (0.48%)                     | (6.52%)                        | 89.93%                    | \$9                                 |
| Champion Credit Union                                      | \$534,016               | \$788                        | 0.58%                       | 5.34%                          | 80.35%                    | \$86                                  | \$2,576                      | 0.63%                       | 5.90%                          | 78.58%                    | \$8                                 |
| Fort Liberty Federal Credit Union                          | \$620,622               | \$1,927                      | 1.25%                       | 10.85%                         | 57.60%                    | \$88                                  | \$5,610                      | 1.23%                       | 10.93%                         | 56.71%                    | \$8                                 |
| Average of Asset Group C                                   | \$561,323               | \$839                        | 0.56%                       | 4.77%                          | 75.55%                    | \$88                                  | \$2,077                      | 0.46%                       | 3.44%                          | 75.07%                    | \$9                                 |
| set Group D - \$1 billion and over in total assets         |                         |                              |                             |                                |                           |                                       |                              |                             |                                |                           |                                     |
| Marine Federal Credit Union                                | \$1,015,724             | \$2,358                      | 0.94%                       | 10.87%                         | 63.26%                    | \$69                                  | \$5,278                      | 0.71%                       | 8.37%                          | 64.24%                    | \$6                                 |
| Latino Community Credit Union                              | \$1,075,927             | \$1,298                      | 0.49%                       | 3.86%                          | 90.06%                    | \$79                                  | \$5,735                      | 0.73%                       | 5.76%                          | 83.61%                    | \$7                                 |
| Skyla Federal Credit Union                                 | \$1,561,840             | \$2,227                      | 0.57%                       | 6.33%                          | 74.74%                    | \$112                                 | \$1,775                      | 0.15%                       | 1.69%                          | 78.01%                    | \$11                                |
| Self-Help Credit Union                                     | \$1,859,359             | \$1,534                      | 0.33%                       | 3.16%                          | 73.49%                    | \$84                                  | \$13,407                     | 1.00%                       | 9.33%                          | 66.96%                    | \$8                                 |
| Allegacy Federal Credit Union                              | \$2,319,045             | \$5,013                      | 0.87%                       |                                | 81.42%                    | \$149                                 | \$13,242                     | 0.77%                       | 7.05%                          | 83.02%                    | \$14                                |
| Local Government Federal Credit Union                      | \$4,121,173             | (\$5,658)                    | (0.56%)                     |                                | 87.97%                    | \$17                                  | \$3,568                      | 0.12%                       | 1.70%                          |                           | \$1                                 |
| Truliant Federal Credit Union                              | \$5,221,550             | \$8,110                      | 0.62%                       |                                | 64.49%                    | \$117                                 | \$26,789                     | 0.67%                       | 10.01%                         |                           | \$1                                 |
| Coastal Federal Credit Union                               | \$5,351,200             | \$14,436                     | 1.09%                       |                                | 62.72%                    | \$127                                 | \$35,367                     | 0.91%                       | 9.75%                          |                           | \$12                                |
| State Employees Credit Union                               | \$57,229,287            | \$60,417                     | 0.43%                       | 5.02%                          | 71.22%                    | \$98                                  | \$150,419                    | 0.36%                       | 4.34%                          | 72.46%                    | \$                                  |
| Average of Asset Group D                                   | \$8,861,678             | \$9,971                      | 0.53%                       | 5.52%                          | 74.37%                    | \$95                                  | \$28,398                     | 0.60%                       | 6.44%                          | 74.00%                    | \$9                                 |