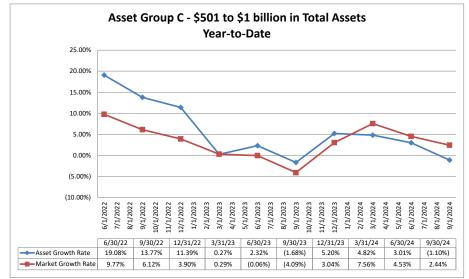

Note: Report includes only bank-level data.

| rformance Analysis                                         |                         |                              |                             | Septemb                        | er 30, 2024               |                                       |                              |                             | Run Date                       | : Novemb                  | er 15, 202                          |
|------------------------------------------------------------|-------------------------|------------------------------|-----------------------------|--------------------------------|---------------------------|---------------------------------------|------------------------------|-----------------------------|--------------------------------|---------------------------|-------------------------------------|
|                                                            | As of Date              |                              |                             | Quarter to Date                |                           |                                       |                              |                             | Year to Date                   |                           |                                     |
|                                                            | Total Assets<br>(\$000) | Net Income<br>(Loss) (\$000) | Return on Avg<br>Assets (%) | Return on<br>Avg Net Worth (%) | Oper Exp/ Oper<br>Rev (%) | Salary&Benefits/<br>Employees (\$000) | Net Income (Loss)<br>(\$000) | Return on Avg<br>Assets (%) | Return on<br>Avg Net Worth (%) | Oper Exp/ Oper<br>Rev (%) | Salary&Benefits<br>Employees (\$000 |
| egion Institution Name                                     |                         |                              |                             |                                |                           |                                       |                              |                             |                                |                           |                                     |
| set Group B - \$251 to \$500 million in total assets       |                         |                              |                             |                                |                           |                                       |                              |                             |                                |                           |                                     |
| Mountain Credit Union                                      | \$339,660               | \$641                        | 0.75%                       |                                | 76.42%                    | \$92                                  | \$2,022                      | 0.79%                       |                                |                           | \$9                                 |
| Summit Credit Union                                        | \$344,631               | \$707                        | 0.82%                       |                                | 75.53%                    | \$82                                  | \$2,616                      | 1.01%                       | 7.47%                          |                           | \$8                                 |
| Telco Community Credit Union                               | \$379,957               | \$1,393                      | 1.47%                       |                                | 68.96%                    | \$63                                  | \$3,662                      | 1.30%                       |                                | 69.89%                    | \$6                                 |
| Piedmont Advantage Credit Union                            | \$391,165               | (\$609)                      | (0.62%)                     |                                | 114.75%                   | \$86                                  | (\$1,731)                    | (0.59%)                     | (11.13%)                       |                           | \$8                                 |
| Members Credit Union                                       | \$440,106               | \$1,168                      | 1.06%                       | 7.69%                          | 65.88%                    | \$73                                  | \$3,883                      | 1.17%                       | 8.73%                          | 64.10%                    | \$7                                 |
| Average of Asset Group B                                   | \$379,104               | \$660                        | 0.70%                       | 4.47%                          | 80.31%                    | \$79                                  | \$2,090                      | 0.74%                       | 4.90%                          | 80.27%                    | \$7                                 |
| set Group C - \$501 million to \$1 billion in total assets |                         |                              |                             |                                |                           |                                       |                              |                             |                                |                           |                                     |
| Carolinas Telco Federal Credit Union                       | \$529,331               | (\$198)                      | (0.15%)                     | (1.88%)                        | 88.71%                    | \$90                                  | (\$1,954)                    | (0.48%)                     | (6.52%)                        | 89.93%                    | \$9                                 |
| Champion Credit Union                                      | \$534,016               | \$788                        | 0.58%                       | 5.34%                          | 80.35%                    | \$86                                  | \$2,576                      | 0.63%                       | 5.90%                          | 78.58%                    | \$8                                 |
| Fort Liberty Federal Credit Union                          | \$620,622               | \$1,927                      | 1.25%                       | 10.85%                         | 57.60%                    | \$88                                  | \$5,610                      | 1.23%                       | 10.93%                         | 56.71%                    | \$8                                 |
| Average of Asset Group C                                   | \$561,323               | \$839                        | 0.56%                       | 4.77%                          | 75.55%                    | \$88                                  | \$2,077                      | 0.46%                       | 3.44%                          | 75.07%                    | \$9                                 |
| set Group D - \$1 billion and over in total assets         |                         |                              |                             |                                |                           |                                       |                              |                             |                                |                           |                                     |
| Marine Federal Credit Union                                | \$1,015,724             | \$2,358                      | 0.94%                       | 10.87%                         | 63.26%                    | \$69                                  | \$5,278                      | 0.71%                       | 8.37%                          | 64.24%                    | \$6                                 |
| Latino Community Credit Union                              | \$1,075,927             | \$1,298                      | 0.49%                       | 3.86%                          | 90.06%                    | \$79                                  | \$5,735                      | 0.73%                       | 5.76%                          | 83.61%                    | \$7                                 |
| Skyla Federal Credit Union                                 | \$1,561,840             | \$2,227                      | 0.57%                       | 6.33%                          | 74.74%                    | \$112                                 | \$1,775                      | 0.15%                       | 1.69%                          | 78.01%                    | \$11                                |
| Self-Help Credit Union                                     | \$1,859,359             | \$1,534                      | 0.33%                       | 3.16%                          | 73.49%                    | \$84                                  | \$13,407                     | 1.00%                       | 9.33%                          | 66.96%                    | \$8                                 |
| Allegacy Federal Credit Union                              | \$2,319,045             | \$5,013                      | 0.87%                       |                                | 81.42%                    | \$149                                 | \$13,242                     | 0.77%                       | 7.05%                          | 83.02%                    | \$14                                |
| Local Government Federal Credit Union                      | \$4,121,173             | (\$5,658)                    | (0.56%)                     |                                | 87.97%                    | \$17                                  | \$3,568                      | 0.12%                       | 1.70%                          |                           | \$1                                 |
| Truliant Federal Credit Union                              | \$5,221,550             | \$8,110                      | 0.62%                       |                                | 64.49%                    | \$117                                 | \$26,789                     | 0.67%                       | 10.01%                         |                           | \$1                                 |
| Coastal Federal Credit Union                               | \$5,351,200             | \$14,436                     | 1.09%                       |                                | 62.72%                    | \$127                                 | \$35,367                     | 0.91%                       | 9.75%                          |                           | \$12                                |
| State Employees Credit Union                               | \$57,229,287            | \$60,417                     | 0.43%                       | 5.02%                          | 71.22%                    | \$98                                  | \$150,419                    | 0.36%                       | 4.34%                          | 72.46%                    | \$                                  |
| Average of Asset Group D                                   | \$8,861,678             | \$9,971                      | 0.53%                       | 5.52%                          | 74.37%                    | \$95                                  | \$28,398                     | 0.60%                       | 6.44%                          | 74.00%                    | \$9                                 |

### Run Date: November 15, 2024

| Balance Sheet & Net Interest Margin                             |                      |                               | Septeml                         | ber 30, 202                      | 24                               | Run Date: November 15, 2024 |                                     |                                        |                          |                           |  |
|-----------------------------------------------------------------|----------------------|-------------------------------|---------------------------------|----------------------------------|----------------------------------|-----------------------------|-------------------------------------|----------------------------------------|--------------------------|---------------------------|--|
| Į                                                               |                      |                               | As of Date                      |                                  |                                  |                             |                                     | Year to Date                           |                          |                           |  |
| Region Institution Name                                         | Total Assets (\$000) | Total Lns &<br>Leases (\$000) | Total Shares & Deposits (\$000) | Total Loans/<br>Total Shares (%) | Assets/ FTE<br>Employees (\$000) | Yield on Avg<br>Assets (%)  | Interest Expense/<br>Avg Assets (%) | Net Interest Income/<br>Avg Assets (%) | Asset Growth<br>Rate (%) | Market Growth<br>Rate (%) |  |
| Region institution name                                         |                      |                               |                                 |                                  | 1 1                              |                             |                                     | 1                                      |                          |                           |  |
| Asset Group B - \$251 to \$500 million in total assets          |                      |                               |                                 |                                  |                                  |                             |                                     |                                        |                          |                           |  |
| Mountain Credit Union                                           | \$339,660            | \$210,720                     | \$303,485                       | 69.43%                           | \$4,469                          | 5.11%                       | 0.90%                               | 4.21%                                  | (0.51%)                  | 0.12%                     |  |
| Summit Credit Union                                             | \$344,631            | \$225,465                     | \$281,644                       | 80.05%                           | \$3,267                          | 5.17%                       | 0.91%                               | 4.27%                                  | 2.53%                    | 0.38%                     |  |
| Telco Community Credit Union                                    | \$379,957            | \$215,835                     | \$334,744                       | 64.48%                           | \$4,779                          | 4.31%                       | 1.16%                               | 3.15%                                  | 3.76%                    | 8.43%                     |  |
| Piedmont Advantage Credit Union                                 | \$391,165            | \$260,050                     | \$346,406                       | 75.07%                           | \$4,275                          | 3.93%                       | 1.11%                               | 2.81%                                  | 2.17%                    | (7.16%                    |  |
| Members Credit Union                                            | \$440,106            | \$189,083                     | \$375,841                       | 50.31%                           | \$3,778                          | 4.98%                       | 0.69%                               | 4.29%                                  | 1.45%                    | 0.39%                     |  |
| Average of Asset Group B                                        | \$379,104            | \$220,231                     | \$328,424                       | 67.87%                           | \$4,114                          | 4.70%                       | 0.95%                               | 3.75%                                  | 1.88%                    | 0.43%                     |  |
| Asset Group C $$ - \$501 million to \$1 billion in total assets |                      |                               |                                 |                                  |                                  |                             |                                     |                                        |                          |                           |  |
| Carolinas Telco Federal Credit Union                            | \$529,331            | \$290,053                     | \$418,554                       | 69.30%                           | \$4,834                          | 4.33%                       | 1.13%                               | 3.20%                                  | (7.13%)                  | (4.27%                    |  |
| Champion Credit Union                                           | \$534,016            | \$425,130                     | \$439,997                       | 96.62%                           | \$4,811                          | 5.19%                       | 1.39%                               | 3.80%                                  | (5.54%)                  | (2.15%                    |  |
| Fort Liberty Federal Credit Union                               | \$620,622            | \$431,242                     | \$531,365                       | 81.16%                           | \$8,166                          | 4.20%                       | 1.26%                               | 2.94%                                  | 9.37%                    | 13.73%                    |  |
| Average of Asset Group C                                        | \$561,323            | \$382,142                     | \$463,305                       | 82.36%                           | \$5,937                          | 4.57%                       | 1.26%                               | 3.31%                                  | (1.10%)                  | 2.44%                     |  |
| Asset Group D - \$1 billion and over in total assets            |                      |                               |                                 |                                  |                                  |                             |                                     |                                        |                          |                           |  |
| Marine Federal Credit Union                                     | \$1,015,724          | \$724,953                     | \$887,079                       | 81.72%                           | \$4,007                          | 5.81%                       | 1.28%                               | 4.53%                                  | 8.65%                    | 7.63%                     |  |
| Latino Community Credit Union                                   | \$1,075,927          | \$872,453                     | \$780,071                       | 111.84%                          | \$3,368                          | 6.44%                       | 2.28%                               | 4.16%                                  | 5.88%                    | 6.73%                     |  |
| Skyla Federal Credit Union                                      | \$1,561,840          | \$1,245,375                   | \$1,322,862                     | 94.14%                           |                                  | 5.37%                       |                                     |                                        | 3.76%                    | 1.56%                     |  |
| Self-Help Credit Union                                          | \$1,859,359          | \$1,637,134                   | \$1,334,511                     | 122.68%                          |                                  | 5.15%                       |                                     |                                        | 7.55%                    | 10.69%                    |  |
| Allegacy Federal Credit Union                                   | \$2,319,045          | \$1,842,100                   | \$1,931,404                     | 95.38%                           |                                  | 5.34%                       |                                     |                                        | 4.63%                    | 3.29%                     |  |
| Local Government Federal Credit Union                           | \$4,121,173          | \$3,599,931                   | \$3,607,355                     | 99.79%                           |                                  | 5.52%                       |                                     |                                        | 3.67%                    | 9.76%                     |  |
| Truliant Federal Credit Union                                   | \$5,221,550          | \$4,271,827                   | \$4,474,752                     | 95.47%                           |                                  | 6.34%                       |                                     |                                        | 1.26%                    | 0.33%                     |  |
| Coastal Federal Credit Union                                    | \$5,351,200          | \$4,082,665                   | \$4,561,713                     | 89.50%                           |                                  | 5.45%                       |                                     |                                        | 9.54%                    | 6.35%                     |  |
| State Employees Credit Union                                    | \$57,229,287         | \$34,904,944                  | \$46,442,144                    | 75.16%                           | \$7,159                          | 4.55%                       | 2.22%                               | 2.32%                                  | 6.48%                    | 5.78%                     |  |
| Average of Asset Group D                                        | \$8,861,678          | \$5,909,042                   | \$7,260,210                     | 96.19%                           | \$5,292                          | 5.55%                       | 2.05%                               | 3.50%                                  | 5.71%                    | 5.79%                     |  |