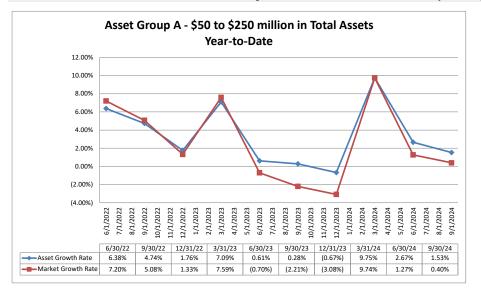

#### Source: SNL Financial

Note: Report includes only bank-level data.

| Balance Sheet & Net Interest Margin                   |                      |                               | Septem                          | ber 30, 202                      | 24                               | Run Date: November 15, 2024 |                                     |                                        |                          |                           |  |
|-------------------------------------------------------|----------------------|-------------------------------|---------------------------------|----------------------------------|----------------------------------|-----------------------------|-------------------------------------|----------------------------------------|--------------------------|---------------------------|--|
|                                                       |                      |                               | As of Date                      |                                  |                                  |                             | 1                                   | Year to Date                           |                          |                           |  |
| Region Institution Name                               | Total Assets (\$000) | Total Lns &<br>Leases (\$000) | Total Shares & Deposits (\$000) | Total Loans/<br>Total Shares (%) | Assets/ FTE<br>Employees (\$000) | Yield on Avg<br>Assets (%)  | Interest Expense/<br>Avg Assets (%) | Net Interest Income/<br>Avg Assets (%) | Asset Growth<br>Rate (%) | Market Growth<br>Rate (%) |  |
| Asset Group A - \$50 to \$250 million in total assets |                      |                               |                                 |                                  |                                  |                             |                                     |                                        |                          |                           |  |
| Carolina Cooperative Federal Credit Union             | \$50,998             | \$36,207                      | \$43,762                        | 82.74%                           | \$2,914                          | 4.10%                       | 1.31%                               | 2.79%                                  | (5.43%)                  | (6.20%                    |  |
| Telco Credit Union                                    | \$51,596             | \$38,417                      | \$44,456                        | 86.42%                           | \$2,866                          | 6.27%                       | 1.66%                               | 4.61%                                  | (1.04%)                  | (0.61%                    |  |
| Charlotte Fire Department Credit Union                | \$52,039             | \$21,122                      | \$45,167                        | 46.76%                           | \$5,204                          | 4.17%                       | 1.27%                               | 2.91%                                  | 0.86%                    | 0.61%                     |  |
| HealthShare Credit Union                              | \$53,341             | \$39,387                      | \$43,449                        | 90.65%                           | \$4,638                          | 5.23%                       | 1.78%                               | 3.46%                                  | 4.66%                    | 15.56%                    |  |
| Vision Financial Federal Credit Union                 | \$57,584             | \$20,723                      | \$48,392                        | 42.82%                           | \$3,031                          | 4.55%                       | 0.58%                               | 3.96%                                  | 0.09%                    | (0.47%                    |  |
| Acclaim Federal Credit Union                          | \$58,827             | \$42,094                      | \$51,805                        | 81.25%                           | \$3,677                          | 5.64%                       | 1.29%                               | 4.36%                                  | 2.28%                    | 1.54%                     |  |
| Winston-Salem Federal Credit Union                    | \$60,894             | \$19,165                      | \$53,343                        | 35.93%                           | \$2,768                          | 5.48%                       | 1.10%                               | 4.38%                                  | 2.88%                    | 3.94%                     |  |
| ElecTel Cooperative Federal Credit Union              | \$62,912             | \$39,485                      | \$54,505                        | 72.44%                           | \$5,033                          | 5.80%                       | 1.24%                               | 4.56%                                  | 4.97%                    | 5.16%                     |  |
| Lion's Share Federal Credit Union                     | \$70,648             | \$52,785                      | \$64,586                        | 81.73%                           | \$2,717                          | 7.09%                       | 1.41%                               | 5.68%                                  | 0.13%                    | 1.96%                     |  |
| Carolina Federal Credit Union                         | \$75,825             | \$53,365                      | \$67,493                        | 79.07%                           | \$5,055                          | 6.01%                       | 1.98%                               |                                        | 8.80%                    | 9.149                     |  |
| Revity Federal Credit Union                           | \$80,976             | \$56,664                      | \$70,460                        | 80.42%                           | \$4,763                          | 5.55%                       | 1.65%                               | 3.91%                                  | 2.67%                    | 7.24                      |  |
| North Carolina Community Federal Credit Union         | \$91,865             | \$45,913                      | \$81,680                        | 56.21%                           | \$3,533                          | 4.59%                       | 0.31%                               |                                        | 3.86%                    | 3.15%                     |  |
| Welcome Federal Credit Union                          | \$92,510             | \$51,406                      | \$79,684                        | 64.51%                           | \$4,405                          | 4.48%                       | 1.03%                               |                                        | 0.59%                    | (0.34%                    |  |
| WNC Community Credit Union                            | \$93,845             | \$55,659                      | \$75,619                        | 73.60%                           | \$7,820                          | 3.42%                       | 1.50%                               |                                        | (10.26%)                 | (2.55%                    |  |
| American Partners Federal Credit Union                | \$98,681             | \$74,345                      | \$84,193                        | 88.30%                           | \$3,183                          | 5.94%                       | 2.17%                               | 3.77%                                  | 10.94%                   | 12.87%                    |  |
| Weyco Community Credit Union                          | \$105,804            | \$57,754                      | \$94,434                        | 61.16%                           | \$5,569                          | 4.24%                       | 1.51%                               |                                        | 13.36%                   | 14.70%                    |  |
| Bragg Mutual Federal Credit Union                     | \$114,575            | \$69,977                      | \$102,398                       | 68.34%                           | \$4,493                          | 5.50%                       | 1.38%                               | 4.13%                                  | 4.95%                    | 5.55%                     |  |
| Nova Credit Union                                     | \$119,720            | \$72,046                      | \$99,810                        | 72.18%                           | \$2,721                          | 4.16%                       | 0.52%                               | 3.63%                                  | (0.93%)                  | (0.93%                    |  |
| R T P Federal Credit Union                            | \$139,332            | \$88,346                      | \$128,644                       | 68.67%                           | \$4,644                          | 4.16%                       | 0.93%                               |                                        | (1.27%)                  | (2.02%                    |  |
| Duke University Federal Credit Union                  | \$194,018            | \$106,612                     | \$173,926                       | 61.30%                           | \$5,106                          | 3.88%                       | 0.42%                               | 3.47%                                  | 0.04%                    | (1.73%                    |  |
| First Flight Federal Credit Union                     | \$244,728            | \$147,964                     | \$211,976                       | 69.80%                           | \$3,794                          | 5.61%                       | 1.19%                               | 4.42%                                  | 9.48%                    | 10.25%                    |  |
| Average of Asset Group A                              | \$93,844             | \$56,640                      | \$81,894                        | 69.73%                           | \$4,187                          | 5.04%                       | 1.25%                               | 3.79%                                  | 2.46%                    | 3.66%                     |  |