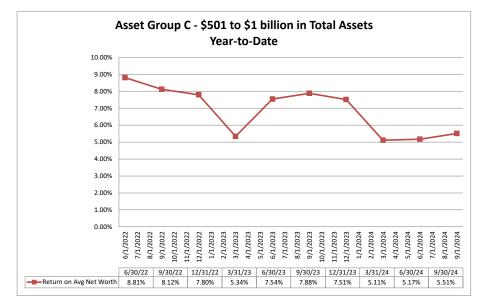

Note: Report includes only bank-level data.

| rformance Analysis                                         |                         |                              |                             | Septemb                        | er 30, 2024               |                                       |                              |                             | Run Date                       | : Novemb                  | er 15, 202                          |
|------------------------------------------------------------|-------------------------|------------------------------|-----------------------------|--------------------------------|---------------------------|---------------------------------------|------------------------------|-----------------------------|--------------------------------|---------------------------|-------------------------------------|
|                                                            | As of Date              |                              |                             | Quarter to Date                |                           |                                       |                              |                             | Year to Date                   |                           |                                     |
|                                                            | Total Assets<br>(\$000) | Net Income<br>(Loss) (\$000) | Return on Avg<br>Assets (%) | Return on<br>Avg Net Worth (%) | Oper Exp/ Oper<br>Rev (%) | Salary&Benefits/<br>Employees (\$000) | Net Income (Loss)<br>(\$000) | Return on Avg<br>Assets (%) | Return on<br>Avg Net Worth (%) | Oper Exp/ Oper<br>Rev (%) | Salary&Benefits<br>Employees (\$000 |
| egion Institution Name                                     |                         |                              |                             |                                |                           |                                       |                              |                             |                                |                           |                                     |
| set Group B - \$251 to \$500 million in total assets       |                         |                              |                             |                                |                           |                                       |                              |                             |                                |                           |                                     |
| Mountain Credit Union                                      | \$339,660               | \$641                        | 0.75%                       |                                | 76.42%                    | \$92                                  | \$2,022                      | 0.79%                       |                                |                           | \$9                                 |
| Summit Credit Union                                        | \$344,631               | \$707                        | 0.82%                       |                                | 75.53%                    | \$82                                  | \$2,616                      | 1.01%                       | 7.47%                          |                           | \$8                                 |
| Telco Community Credit Union                               | \$379,957               | \$1,393                      | 1.47%                       |                                | 68.96%                    | \$63                                  | \$3,662                      | 1.30%                       |                                | 69.89%                    | \$6                                 |
| Piedmont Advantage Credit Union                            | \$391,165               | (\$609)                      | (0.62%)                     |                                | 114.75%                   | \$86                                  | (\$1,731)                    | (0.59%)                     | (11.13%)                       |                           | \$8                                 |
| Members Credit Union                                       | \$440,106               | \$1,168                      | 1.06%                       | 7.69%                          | 65.88%                    | \$73                                  | \$3,883                      | 1.17%                       | 8.73%                          | 64.10%                    | \$7                                 |
| Average of Asset Group B                                   | \$379,104               | \$660                        | 0.70%                       | 4.47%                          | 80.31%                    | \$79                                  | \$2,090                      | 0.74%                       | 4.90%                          | 80.27%                    | \$7                                 |
| set Group C - \$501 million to \$1 billion in total assets |                         |                              |                             |                                |                           |                                       |                              |                             |                                |                           |                                     |
| Carolinas Telco Federal Credit Union                       | \$529,331               | (\$198)                      | (0.15%)                     | (1.88%)                        | 88.71%                    | \$90                                  | (\$1,954)                    | (0.48%)                     | (6.52%)                        | 89.93%                    | \$9                                 |
| Champion Credit Union                                      | \$534,016               | \$788                        | 0.58%                       | 5.34%                          | 80.35%                    | \$86                                  | \$2,576                      | 0.63%                       | 5.90%                          | 78.58%                    | \$8                                 |
| Fort Liberty Federal Credit Union                          | \$620,622               | \$1,927                      | 1.25%                       | 10.85%                         | 57.60%                    | \$88                                  | \$5,610                      | 1.23%                       | 10.93%                         | 56.71%                    | \$8                                 |
| Average of Asset Group C                                   | \$561,323               | \$839                        | 0.56%                       | 4.77%                          | 75.55%                    | \$88                                  | \$2,077                      | 0.46%                       | 3.44%                          | 75.07%                    | \$9                                 |
| set Group D - \$1 billion and over in total assets         |                         |                              |                             |                                |                           |                                       |                              |                             |                                |                           |                                     |
| Marine Federal Credit Union                                | \$1,015,724             | \$2,358                      | 0.94%                       | 10.87%                         | 63.26%                    | \$69                                  | \$5,278                      | 0.71%                       | 8.37%                          | 64.24%                    | \$6                                 |
| Latino Community Credit Union                              | \$1,075,927             | \$1,298                      | 0.49%                       | 3.86%                          | 90.06%                    | \$79                                  | \$5,735                      | 0.73%                       | 5.76%                          | 83.61%                    | \$7                                 |
| Skyla Federal Credit Union                                 | \$1,561,840             | \$2,227                      | 0.57%                       | 6.33%                          | 74.74%                    | \$112                                 | \$1,775                      | 0.15%                       | 1.69%                          | 78.01%                    | \$11                                |
| Self-Help Credit Union                                     | \$1,859,359             | \$1,534                      | 0.33%                       | 3.16%                          | 73.49%                    | \$84                                  | \$13,407                     | 1.00%                       | 9.33%                          | 66.96%                    | \$8                                 |
| Allegacy Federal Credit Union                              | \$2,319,045             | \$5,013                      | 0.87%                       |                                | 81.42%                    | \$149                                 | \$13,242                     | 0.77%                       | 7.05%                          | 83.02%                    | \$14                                |
| Local Government Federal Credit Union                      | \$4,121,173             | (\$5,658)                    | (0.56%)                     |                                | 87.97%                    | \$17                                  | \$3,568                      | 0.12%                       | 1.70%                          |                           | \$1                                 |
| Truliant Federal Credit Union                              | \$5,221,550             | \$8,110                      | 0.62%                       |                                | 64.49%                    | \$117                                 | \$26,789                     | 0.67%                       | 10.01%                         |                           | \$1                                 |
| Coastal Federal Credit Union                               | \$5,351,200             | \$14,436                     | 1.09%                       |                                | 62.72%                    | \$127                                 | \$35,367                     | 0.91%                       | 9.75%                          |                           | \$12                                |
| State Employees Credit Union                               | \$57,229,287            | \$60,417                     | 0.43%                       | 5.02%                          | 71.22%                    | \$98                                  | \$150,419                    | 0.36%                       | 4.34%                          | 72.46%                    | \$                                  |
| Average of Asset Group D                                   | \$8,861,678             | \$9,971                      | 0.53%                       | 5.52%                          | 74.37%                    | \$95                                  | \$28,398                     | 0.60%                       | 6.44%                          | 74.00%                    | \$9                                 |