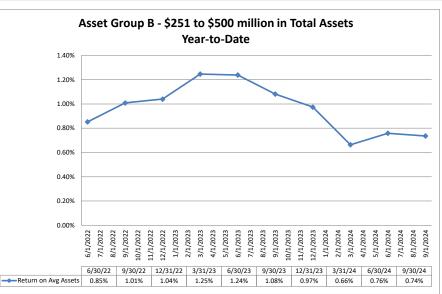

Note: Report includes only bank-level data.

| rformance Analysis                                         |                         |                              |                             | Septemb                        | er 30, 2024               |                                       |                              |                             | Run Date                       | : Novemb                  | er 15, 202                          |
|------------------------------------------------------------|-------------------------|------------------------------|-----------------------------|--------------------------------|---------------------------|---------------------------------------|------------------------------|-----------------------------|--------------------------------|---------------------------|-------------------------------------|
|                                                            | As of Date              |                              |                             | Quarter to Date                |                           |                                       |                              |                             | Year to Date                   |                           |                                     |
|                                                            | Total Assets<br>(\$000) | Net Income<br>(Loss) (\$000) | Return on Avg<br>Assets (%) | Return on<br>Avg Net Worth (%) | Oper Exp/ Oper<br>Rev (%) | Salary&Benefits/<br>Employees (\$000) | Net Income (Loss)<br>(\$000) | Return on Avg<br>Assets (%) | Return on<br>Avg Net Worth (%) | Oper Exp/ Oper<br>Rev (%) | Salary&Benefits<br>Employees (\$000 |
| egion Institution Name                                     |                         |                              |                             |                                |                           |                                       |                              |                             |                                |                           |                                     |
| set Group B - \$251 to \$500 million in total assets       |                         |                              |                             |                                |                           |                                       |                              |                             |                                |                           |                                     |
| Mountain Credit Union                                      | \$339,660               | \$641                        | 0.75%                       |                                | 76.42%                    | \$92                                  | \$2,022                      | 0.79%                       |                                |                           | \$9                                 |
| Summit Credit Union                                        | \$344,631               | \$707                        | 0.82%                       |                                | 75.53%                    | \$82                                  | \$2,616                      | 1.01%                       | 7.47%                          |                           | \$8                                 |
| Telco Community Credit Union                               | \$379,957               | \$1,393                      | 1.47%                       |                                | 68.96%                    | \$63                                  | \$3,662                      | 1.30%                       |                                | 69.89%                    | \$6                                 |
| Piedmont Advantage Credit Union                            | \$391,165               | (\$609)                      | (0.62%)                     |                                | 114.75%                   | \$86                                  | (\$1,731)                    | (0.59%)                     | (11.13%)                       |                           | \$8                                 |
| Members Credit Union                                       | \$440,106               | \$1,168                      | 1.06%                       | 7.69%                          | 65.88%                    | \$73                                  | \$3,883                      | 1.17%                       | 8.73%                          | 64.10%                    | \$7                                 |
| Average of Asset Group B                                   | \$379,104               | \$660                        | 0.70%                       | 4.47%                          | 80.31%                    | \$79                                  | \$2,090                      | 0.74%                       | 4.90%                          | 80.27%                    | \$7                                 |
| set Group C - \$501 million to \$1 billion in total assets |                         |                              |                             |                                |                           |                                       |                              |                             |                                |                           |                                     |
| Carolinas Telco Federal Credit Union                       | \$529,331               | (\$198)                      | (0.15%)                     | (1.88%)                        | 88.71%                    | \$90                                  | (\$1,954)                    | (0.48%)                     | (6.52%)                        | 89.93%                    | \$9                                 |
| Champion Credit Union                                      | \$534,016               | \$788                        | 0.58%                       | 5.34%                          | 80.35%                    | \$86                                  | \$2,576                      | 0.63%                       | 5.90%                          | 78.58%                    | \$8                                 |
| Fort Liberty Federal Credit Union                          | \$620,622               | \$1,927                      | 1.25%                       | 10.85%                         | 57.60%                    | \$88                                  | \$5,610                      | 1.23%                       | 10.93%                         | 56.71%                    | \$8                                 |
| Average of Asset Group C                                   | \$561,323               | \$839                        | 0.56%                       | 4.77%                          | 75.55%                    | \$88                                  | \$2,077                      | 0.46%                       | 3.44%                          | 75.07%                    | \$9                                 |
| set Group D - \$1 billion and over in total assets         |                         |                              |                             |                                |                           |                                       |                              |                             |                                |                           |                                     |
| Marine Federal Credit Union                                | \$1,015,724             | \$2,358                      | 0.94%                       | 10.87%                         | 63.26%                    | \$69                                  | \$5,278                      | 0.71%                       | 8.37%                          | 64.24%                    | \$6                                 |
| Latino Community Credit Union                              | \$1,075,927             | \$1,298                      | 0.49%                       | 3.86%                          | 90.06%                    | \$79                                  | \$5,735                      | 0.73%                       | 5.76%                          | 83.61%                    | \$7                                 |
| Skyla Federal Credit Union                                 | \$1,561,840             | \$2,227                      | 0.57%                       | 6.33%                          | 74.74%                    | \$112                                 | \$1,775                      | 0.15%                       | 1.69%                          | 78.01%                    | \$11                                |
| Self-Help Credit Union                                     | \$1,859,359             | \$1,534                      | 0.33%                       | 3.16%                          | 73.49%                    | \$84                                  | \$13,407                     | 1.00%                       | 9.33%                          | 66.96%                    | \$8                                 |
| Allegacy Federal Credit Union                              | \$2,319,045             | \$5,013                      | 0.87%                       |                                | 81.42%                    | \$149                                 | \$13,242                     | 0.77%                       | 7.05%                          | 83.02%                    | \$14                                |
| Local Government Federal Credit Union                      | \$4,121,173             | (\$5,658)                    | (0.56%)                     |                                | 87.97%                    | \$17                                  | \$3,568                      | 0.12%                       | 1.70%                          |                           | \$1                                 |
| Truliant Federal Credit Union                              | \$5,221,550             | \$8,110                      | 0.62%                       |                                | 64.49%                    | \$117                                 | \$26,789                     | 0.67%                       | 10.01%                         |                           | \$1                                 |
| Coastal Federal Credit Union                               | \$5,351,200             | \$14,436                     | 1.09%                       |                                | 62.72%                    | \$127                                 | \$35,367                     | 0.91%                       | 9.75%                          |                           | \$12                                |
| State Employees Credit Union                               | \$57,229,287            | \$60,417                     | 0.43%                       | 5.02%                          | 71.22%                    | \$98                                  | \$150,419                    | 0.36%                       | 4.34%                          | 72.46%                    | \$                                  |
| Average of Asset Group D                                   | \$8,861,678             | \$9,971                      | 0.53%                       | 5.52%                          | 74.37%                    | \$95                                  | \$28,398                     | 0.60%                       | 6.44%                          | 74.00%                    | \$9                                 |