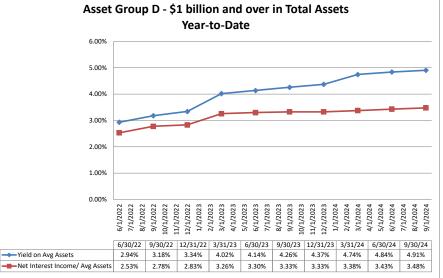

#### 6/1/2022 7/1/2022 8/1/2022 12/1/2022 1/1/2023 2/1/2023 3/1/2023 5/1/2023 5/1/2023 6/1/2023 8/1/2023 8/1/2023 9/1/2022 10/1/2022 11/1/2023 12/1/2023 10/1/2023 11/1/2022 6/30/22 9/30/22 12/31/22 3/31/23 6/30/23 9/30/23 12/31/23 3/31/24 6/30/24 9/30/24 Return on Avg Net Worth 9.34% 11.06% 10.99% 12.48% 12.05% 9.99% 8.69% Asset Group D - \$1 billion and over in Total Assets Year-to-Date 14.00%

Note: Report includes only bank-level data.

September 30, 2024

Summary Trends of Historical Asset Group Averages: Yield on Average Assets & Net Interest Income/Average Assets

Source: SNL Financial

Note: Report includes only bank-level data.