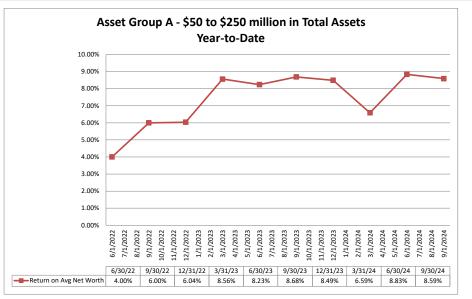

#### Summary Trends of Historical Asset Group Averages: Return on Average Net Worth

| Performance Analysis                                 |                         |                              |                             | Septembe                       | er 30, 2024               | ļ                                     |                              | Run Date: November 15, 2024 |                                |                           |                                     |  |  |
|------------------------------------------------------|-------------------------|------------------------------|-----------------------------|--------------------------------|---------------------------|---------------------------------------|------------------------------|-----------------------------|--------------------------------|---------------------------|-------------------------------------|--|--|
|                                                      | As of Date              |                              |                             | Quarter to Date                |                           |                                       |                              |                             | Year to Date                   |                           |                                     |  |  |
| Region Institution Name                              | Total Assets<br>(\$000) | Net Income<br>(Loss) (\$000) | Return on Avg<br>Assets (%) | Return on<br>Avg Net Worth (%) | Oper Exp/ Oper<br>Rev (%) | Salary&Benefits/<br>Employees (\$000) | Net Income (Loss)<br>(\$000) | Return on Avg<br>Assets (%) | Return on<br>Avg Net Worth (%) | Oper Exp/ Oper<br>Rev (%) | Salary&Benefits<br>Employees (\$000 |  |  |
| Asset Group A -\$50 to \$250 million in total assets |                         |                              |                             |                                |                           |                                       |                              |                             |                                |                           |                                     |  |  |
| Carolina Cooperative Federal Credit Union            | \$50,998                | \$10                         | 0.08%                       | 0.61%                          | 90.50%                    | \$55                                  | \$12                         | 0.03%                       | 0.24%                          | 96.36%                    | \$5                                 |  |  |
| Telco Credit Union                                   | \$51,596                | \$38                         | 0.29%                       | 2.20%                          | 87.03%                    | \$72                                  | \$6                          | 0.02%                       | 0.12%                          | 88.43%                    | \$7                                 |  |  |
| Charlotte Fire Department Credit Union               | \$52,039                | (\$34)                       | (0.26%)                     | (2.10%)                        | 107.28%                   | \$104                                 | (\$60)                       | (0.15%)                     | (1.28%)                        | 104.41%                   | \$10                                |  |  |
| HealthShare Credit Union                             | \$53,341                | \$56                         | 0.42%                       | 3.73%                          | 85.20%                    | \$93                                  | \$201                        | 0.51%                       | 4.56%                          | 87.16%                    | \$9                                 |  |  |
| Vision Financial Federal Credit Union                | \$57,584                | \$185                        | 1.29%                       | 8.50%                          | 72.27%                    | \$73                                  | \$522                        | 1.21%                       | 8.15%                          | 73.13%                    | \$6                                 |  |  |
| Acclaim Federal Credit Union                         | \$58,827                | \$146                        | 0.99%                       | 9.08%                          | 73.29%                    | \$79                                  | \$520                        | 1.18%                       | 11.14%                         | 73.40%                    | \$7                                 |  |  |
| Winston-Salem Federal Credit Union                   | \$60,894                | \$49                         | 0.32%                       | 2.92%                          | 90.23%                    | \$71                                  | (\$2)                        | 0.00%                       | (0.04%)                        | 92.20%                    | \$7                                 |  |  |
| ElecTel Cooperative Federal Credit Union             | \$62,912                | \$150                        | 0.95%                       | 7.45%                          | 74.44%                    | \$113                                 | \$338                        | 0.72%                       | 5.69%                          | 80.40%                    | \$11                                |  |  |
| Lion's Share Federal Credit Union                    | \$70,648                | (\$498)                      | (2.81%)                     | (37.93%)                       | 94.71%                    | \$63                                  | (\$889)                      | (1.65%)                     | (21.59%)                       | 83.19%                    | \$6                                 |  |  |
| Carolina Federal Credit Union                        | \$75,825                | \$222                        | 1.19%                       | 11.36%                         | 70.22%                    | \$80                                  | \$653                        | 1.17%                       | 11.47%                         | 70.86%                    | \$8                                 |  |  |
| Revity Federal Credit Union                          | \$80,976                | (\$41)                       | (0.20%)                     | (2.14%)                        | 88.72%                    | \$86                                  | \$99                         | 0.16%                       | 1.76%                          | 87.36%                    | \$                                  |  |  |
| North Carolina Community Federal Credit Union        | \$91,865                | \$328                        | 1.43%                       | 13.69%                         | 71.04%                    | \$78                                  | \$893                        | 1.31%                       | 12.83%                         | 72.76%                    | \$                                  |  |  |
| Welcome Federal Credit Union                         | \$92,510                | \$42                         | 0.18%                       | 1.47%                          | 94.78%                    | \$92                                  | \$147                        | 0.21%                       | 1.73%                          | 94.36%                    | \$                                  |  |  |
| WNC Community Credit Union                           | \$93,845                | \$49                         | 0.20%                       | 1.28%                          | 93.45%                    | \$79                                  | \$182                        | 0.25%                       | 1.59%                          | 89.88%                    | \$                                  |  |  |
| American Partners Federal Credit Union               | \$98,681                | \$74                         | 0.30%                       | 3.53%                          | 91.06%                    | \$74                                  | \$355                        | 0.49%                       | 5.75%                          | 84.24%                    | \$6                                 |  |  |
| Weyco Community Credit Union                         | \$105,804               | \$152                        | 0.58%                       | 5.57%                          | 79.76%                    | \$71                                  | \$286                        | 0.37%                       | 3.54%                          | 85.27%                    | \$                                  |  |  |
| Bragg Mutual Federal Credit Union                    | \$114,575               | \$180                        | 0.64%                       | 6.92%                          | 83.42%                    | \$93                                  | \$193                        | 0.23%                       | 2.51%                          | 87.48%                    | \$                                  |  |  |
| Nova Credit Union                                    | \$119,720               | \$100                        | 0.33%                       | 2.25%                          | 93.51%                    | \$67                                  | \$117                        | 0.13%                       | 0.90%                          | 93.14%                    | \$                                  |  |  |
| R T P Federal Credit Union                           | \$139,332               | \$101                        | 0.29%                       | 4.47%                          | 86.11%                    | \$89                                  | \$251                        | 0.24%                       | 3.89%                          | 86.06%                    | \$                                  |  |  |
| Duke University Federal Credit Union                 | \$194,018               | \$279                        | 0.58%                       | 6.65%                          | 76.96%                    | \$85                                  | \$944                        | 0.65%                       | 7.93%                          | 77.54%                    | \$                                  |  |  |
| First Flight Federal Credit Union                    | \$244,728               | \$283                        | 0.47%                       | 3.77%                          | 76.19%                    | \$94                                  | \$2,317                      | 1.31%                       | 10.58%                         | 68.42%                    | \$                                  |  |  |
| Average of Asset Group A                             | \$93,844                | \$89                         | 0.35%                       | 2.54%                          | 84.77%                    | \$81                                  | \$337                        | 0.40%                       | 3.40%                          | 84.57%                    | \$8                                 |  |  |