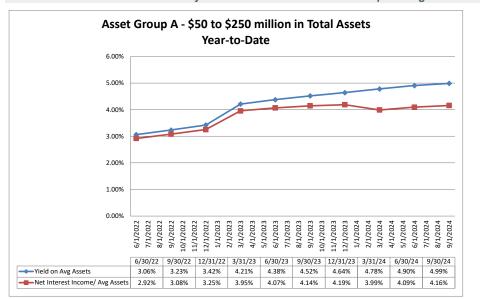

#### Source: SNL Financial

Note: Report includes only bank-level data.

| Balance Sheet & Net Interest Margin                   |                      |                               | Septem                          | ber 30, 202                      | 24                               | Run Date: November 15, 2024 |                                     |                                        |                          |                           |  |
|-------------------------------------------------------|----------------------|-------------------------------|---------------------------------|----------------------------------|----------------------------------|-----------------------------|-------------------------------------|----------------------------------------|--------------------------|---------------------------|--|
|                                                       |                      |                               | As of Date                      |                                  |                                  |                             | 1                                   | Year to Date                           |                          |                           |  |
| Region Institution Name                               | Total Assets (\$000) | Total Lns &<br>Leases (\$000) | Total Shares & Deposits (\$000) | Total Loans/<br>Total Shares (%) | Assets/ FTE<br>Employees (\$000) | Yield on Avg<br>Assets (%)  | Interest Expense/<br>Avg Assets (%) | Net Interest Income/<br>Avg Assets (%) | Asset Growth<br>Rate (%) | Market Growth<br>Rate (%) |  |
| Asset Group A - \$50 to \$250 million in total assets |                      |                               |                                 |                                  |                                  |                             |                                     |                                        |                          |                           |  |
| Carolina Cooperative Federal Credit Union             | \$50,998             | \$36,207                      | \$43,762                        | 82.74%                           | \$2,914                          | 4.10%                       | 1.31%                               | 2.79%                                  | (5.43%)                  | (6.20%                    |  |
| Telco Credit Union                                    | \$51,596             | \$38,417                      | \$44,456                        | 86.42%                           | \$2,866                          | 6.27%                       | 1.66%                               | 4.61%                                  | (1.04%)                  | (0.61%                    |  |
| Charlotte Fire Department Credit Union                | \$52,039             | \$21,122                      | \$45,167                        | 46.76%                           | \$5,204                          | 4.17%                       | 1.27%                               | 2.91%                                  | 0.86%                    | 0.61%                     |  |
| HealthShare Credit Union                              | \$53,341             | \$39,387                      | \$43,449                        | 90.65%                           | \$4,638                          | 5.23%                       | 1.78%                               | 3.46%                                  | 4.66%                    | 15.56%                    |  |
| Vision Financial Federal Credit Union                 | \$57,584             | \$20,723                      | \$48,392                        | 42.82%                           | \$3,031                          | 4.55%                       | 0.58%                               | 3.96%                                  | 0.09%                    | (0.47%                    |  |
| Acclaim Federal Credit Union                          | \$58,827             | \$42,094                      | \$51,805                        | 81.25%                           | \$3,677                          | 5.64%                       | 1.29%                               | 4.36%                                  | 2.28%                    | 1.54%                     |  |
| Winston-Salem Federal Credit Union                    | \$60,894             | \$19,165                      | \$53,343                        | 35.93%                           | \$2,768                          | 5.48%                       | 1.10%                               | 4.38%                                  | 2.88%                    | 3.94%                     |  |
| ElecTel Cooperative Federal Credit Union              | \$62,912             | \$39,485                      | \$54,505                        | 72.44%                           | \$5,033                          | 5.80%                       | 1.24%                               | 4.56%                                  | 4.97%                    | 5.16%                     |  |
| Lion's Share Federal Credit Union                     | \$70,648             | \$52,785                      | \$64,586                        | 81.73%                           | \$2,717                          | 7.09%                       | 1.41%                               | 5.68%                                  | 0.13%                    | 1.96%                     |  |
| Carolina Federal Credit Union                         | \$75,825             | \$53,365                      | \$67,493                        | 79.07%                           | \$5,055                          | 6.01%                       | 1.98%                               |                                        | 8.80%                    | 9.149                     |  |
| Revity Federal Credit Union                           | \$80,976             | \$56,664                      | \$70,460                        | 80.42%                           | \$4,763                          | 5.55%                       | 1.65%                               | 3.91%                                  | 2.67%                    | 7.24                      |  |
| North Carolina Community Federal Credit Union         | \$91,865             | \$45,913                      | \$81,680                        | 56.21%                           | \$3,533                          | 4.59%                       | 0.31%                               |                                        | 3.86%                    | 3.15%                     |  |
| Welcome Federal Credit Union                          | \$92,510             | \$51,406                      | \$79,684                        | 64.51%                           | \$4,405                          | 4.48%                       | 1.03%                               |                                        | 0.59%                    | (0.34%                    |  |
| WNC Community Credit Union                            | \$93,845             | \$55,659                      | \$75,619                        | 73.60%                           | \$7,820                          | 3.42%                       | 1.50%                               |                                        | (10.26%)                 | (2.55%                    |  |
| American Partners Federal Credit Union                | \$98,681             | \$74,345                      | \$84,193                        | 88.30%                           | \$3,183                          | 5.94%                       | 2.17%                               | 3.77%                                  | 10.94%                   | 12.87%                    |  |
| Weyco Community Credit Union                          | \$105,804            | \$57,754                      | \$94,434                        | 61.16%                           | \$5,569                          | 4.24%                       | 1.51%                               |                                        | 13.36%                   | 14.70%                    |  |
| Bragg Mutual Federal Credit Union                     | \$114,575            | \$69,977                      | \$102,398                       | 68.34%                           | \$4,493                          | 5.50%                       | 1.38%                               | 4.13%                                  | 4.95%                    | 5.55%                     |  |
| Nova Credit Union                                     | \$119,720            | \$72,046                      | \$99,810                        | 72.18%                           | \$2,721                          | 4.16%                       | 0.52%                               | 3.63%                                  | (0.93%)                  | (0.93%                    |  |
| R T P Federal Credit Union                            | \$139,332            | \$88,346                      | \$128,644                       | 68.67%                           | \$4,644                          | 4.16%                       | 0.93%                               |                                        | (1.27%)                  | (2.02%                    |  |
| Duke University Federal Credit Union                  | \$194,018            | \$106,612                     | \$173,926                       | 61.30%                           | \$5,106                          | 3.88%                       | 0.42%                               | 3.47%                                  | 0.04%                    | (1.73%                    |  |
| First Flight Federal Credit Union                     | \$244,728            | \$147,964                     | \$211,976                       | 69.80%                           | \$3,794                          | 5.61%                       | 1.19%                               | 4.42%                                  | 9.48%                    | 10.25%                    |  |
| Average of Asset Group A                              | \$93,844             | \$56,640                      | \$81,894                        | 69.73%                           | \$4,187                          | 5.04%                       | 1.25%                               | 3.79%                                  | 2.46%                    | 3.66%                     |  |