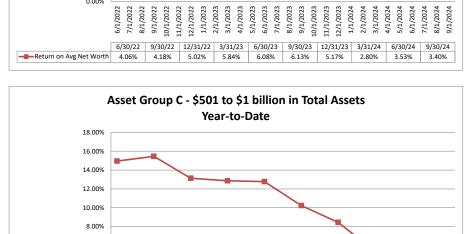

#### Summary Trends of Historical Asset Group Averages: Return on Average Net Worth

| Performance Analysis                                 |                         |                              |                             | Septembe                       | er 30, 2024               | ļ                                     |                              | Run Date: November 15, 2024 |                                |                           |                                     |  |  |
|------------------------------------------------------|-------------------------|------------------------------|-----------------------------|--------------------------------|---------------------------|---------------------------------------|------------------------------|-----------------------------|--------------------------------|---------------------------|-------------------------------------|--|--|
|                                                      | As of Date              |                              |                             | Quarter to Date                |                           |                                       |                              |                             | Year to Date                   |                           |                                     |  |  |
| Region Institution Name                              | Total Assets<br>(\$000) | Net Income<br>(Loss) (\$000) | Return on Avg<br>Assets (%) | Return on<br>Avg Net Worth (%) | Oper Exp/ Oper<br>Rev (%) | Salary&Benefits/<br>Employees (\$000) | Net Income (Loss)<br>(\$000) | Return on Avg<br>Assets (%) | Return on<br>Avg Net Worth (%) | Oper Exp/ Oper<br>Rev (%) | Salary&Benefits<br>Employees (\$000 |  |  |
| Asset Group A -\$50 to \$250 million in total assets |                         |                              |                             |                                |                           |                                       |                              |                             |                                |                           |                                     |  |  |
| Carolina Cooperative Federal Credit Union            | \$50,998                | \$10                         | 0.08%                       | 0.61%                          | 90.50%                    | \$55                                  | \$12                         | 0.03%                       | 0.24%                          | 96.36%                    | \$5                                 |  |  |
| Telco Credit Union                                   | \$51,596                | \$38                         | 0.29%                       | 2.20%                          | 87.03%                    | \$72                                  | \$6                          | 0.02%                       | 0.12%                          | 88.43%                    | \$7                                 |  |  |
| Charlotte Fire Department Credit Union               | \$52,039                | (\$34)                       | (0.26%)                     | (2.10%)                        | 107.28%                   | \$104                                 | (\$60)                       | (0.15%)                     | (1.28%)                        | 104.41%                   | \$10                                |  |  |
| HealthShare Credit Union                             | \$53,341                | \$56                         | 0.42%                       | 3.73%                          | 85.20%                    | \$93                                  | \$201                        | 0.51%                       | 4.56%                          | 87.16%                    | \$9                                 |  |  |
| Vision Financial Federal Credit Union                | \$57,584                | \$185                        | 1.29%                       | 8.50%                          | 72.27%                    | \$73                                  | \$522                        | 1.21%                       | 8.15%                          | 73.13%                    | \$6                                 |  |  |
| Acclaim Federal Credit Union                         | \$58,827                | \$146                        | 0.99%                       | 9.08%                          | 73.29%                    | \$79                                  | \$520                        | 1.18%                       | 11.14%                         | 73.40%                    | \$7                                 |  |  |
| Winston-Salem Federal Credit Union                   | \$60,894                | \$49                         | 0.32%                       | 2.92%                          | 90.23%                    | \$71                                  | (\$2)                        | 0.00%                       | (0.04%)                        | 92.20%                    | \$7                                 |  |  |
| ElecTel Cooperative Federal Credit Union             | \$62,912                | \$150                        | 0.95%                       | 7.45%                          | 74.44%                    | \$113                                 | \$338                        | 0.72%                       | 5.69%                          | 80.40%                    | \$11                                |  |  |
| Lion's Share Federal Credit Union                    | \$70,648                | (\$498)                      | (2.81%)                     | (37.93%)                       | 94.71%                    | \$63                                  | (\$889)                      | (1.65%)                     | (21.59%)                       | 83.19%                    | \$6                                 |  |  |
| Carolina Federal Credit Union                        | \$75,825                | \$222                        | 1.19%                       | 11.36%                         | 70.22%                    | \$80                                  | \$653                        | 1.17%                       | 11.47%                         | 70.86%                    | \$8                                 |  |  |
| Revity Federal Credit Union                          | \$80,976                | (\$41)                       | (0.20%)                     | (2.14%)                        | 88.72%                    | \$86                                  | \$99                         | 0.16%                       | 1.76%                          | 87.36%                    | \$                                  |  |  |
| North Carolina Community Federal Credit Union        | \$91,865                | \$328                        | 1.43%                       | 13.69%                         | 71.04%                    | \$78                                  | \$893                        | 1.31%                       | 12.83%                         | 72.76%                    | \$                                  |  |  |
| Welcome Federal Credit Union                         | \$92,510                | \$42                         | 0.18%                       | 1.47%                          | 94.78%                    | \$92                                  | \$147                        | 0.21%                       | 1.73%                          | 94.36%                    | \$                                  |  |  |
| WNC Community Credit Union                           | \$93,845                | \$49                         | 0.20%                       | 1.28%                          | 93.45%                    | \$79                                  | \$182                        | 0.25%                       | 1.59%                          | 89.88%                    | \$                                  |  |  |
| American Partners Federal Credit Union               | \$98,681                | \$74                         | 0.30%                       | 3.53%                          | 91.06%                    | \$74                                  | \$355                        | 0.49%                       | 5.75%                          | 84.24%                    | \$6                                 |  |  |
| Weyco Community Credit Union                         | \$105,804               | \$152                        | 0.58%                       | 5.57%                          | 79.76%                    | \$71                                  | \$286                        | 0.37%                       | 3.54%                          | 85.27%                    | \$                                  |  |  |
| Bragg Mutual Federal Credit Union                    | \$114,575               | \$180                        | 0.64%                       | 6.92%                          | 83.42%                    | \$93                                  | \$193                        | 0.23%                       | 2.51%                          | 87.48%                    | \$                                  |  |  |
| Nova Credit Union                                    | \$119,720               | \$100                        | 0.33%                       | 2.25%                          | 93.51%                    | \$67                                  | \$117                        | 0.13%                       | 0.90%                          | 93.14%                    | \$                                  |  |  |
| R T P Federal Credit Union                           | \$139,332               | \$101                        | 0.29%                       | 4.47%                          | 86.11%                    | \$89                                  | \$251                        | 0.24%                       | 3.89%                          | 86.06%                    | \$                                  |  |  |
| Duke University Federal Credit Union                 | \$194,018               | \$279                        | 0.58%                       | 6.65%                          | 76.96%                    | \$85                                  | \$944                        | 0.65%                       | 7.93%                          | 77.54%                    | \$                                  |  |  |
| First Flight Federal Credit Union                    | \$244,728               | \$283                        | 0.47%                       | 3.77%                          | 76.19%                    | \$94                                  | \$2,317                      | 1.31%                       | 10.58%                         | 68.42%                    | \$                                  |  |  |
| Average of Asset Group A                             | \$93,844                | \$89                         | 0.35%                       | 2.54%                          | 84.77%                    | \$81                                  | \$337                        | 0.40%                       | 3.40%                          | 84.57%                    | \$8                                 |  |  |