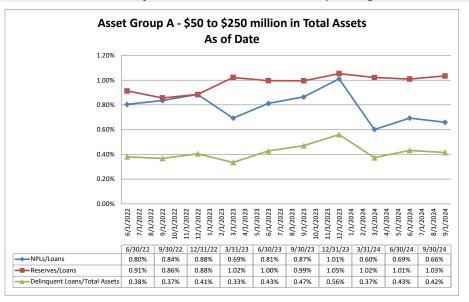

### Run Date: November 15, 2024

|            |                                               |                      |                                         |                  | As of Date                                 |                        |                             |                               |
|------------|-----------------------------------------------|----------------------|-----------------------------------------|------------------|--------------------------------------------|------------------------|-----------------------------|-------------------------------|
| Region     | Institution Name                              | Total Assets (\$000) | Delinquent Loans<br>=> 2 months (\$000) | NPLs / Loans (%) | Loan Loss<br>Reserves / Gross<br>Loans (%) | Reserves / NPLs<br>(%) | NPAs / Equity +<br>LLRs (%) | Delinquent Loan<br>Assets (%) |
| rtogion    | inditation reality                            |                      |                                         |                  |                                            |                        |                             |                               |
| sset Group | A - \$50 to \$250 million in total assets     |                      |                                         |                  |                                            |                        |                             |                               |
|            | Carolina Cooperative Federal Credit Union     | \$50,998             | \$932                                   | 2.57%            | 0.90%                                      | 35.09%                 | 14.06%                      | 1.83                          |
|            | Telco Credit Union                            | \$51,596             | \$705                                   | 1.84%            | 1.48%                                      | 80.43%                 | 9.79%                       | 1.37                          |
|            | Charlotte Fire Department Credit Union        | \$52,039             | \$169                                   | 0.80%            | 0.43%                                      | 53.25%                 | 2.51%                       | 0.32                          |
|            | HealthShare Credit Union                      | \$53,341             | \$93                                    | 0.24%            | 0.70%                                      | 294.62%                | 1.46%                       | 0.17                          |
|            | Vision Financial Federal Credit Union         | \$57,584             | \$10                                    | 0.05%            | 0.69%                                      | NM                     | 0.15%                       | 0.02                          |
|            | Acclaim Federal Credit Union                  | \$58,827             | \$229                                   | 0.54%            | 0.71%                                      | 130.57%                | 4.31%                       | 0.39                          |
|            | Winston-Salem Federal Credit Union            | \$60,894             | \$463                                   | 2.42%            | 2.71%                                      | 112.10%                | 6.34%                       | 0.7                           |
|            | ElecTel Cooperative Federal Credit Union      | \$62,912             | \$194                                   | 0.49%            | 0.57%                                      | 115.46%                | 2.32%                       | 0.3                           |
|            | Lion's Share Federal Credit Union             | \$70,648             | \$2,704                                 | 5.12%            | 2.35%                                      | 45.93%                 | 44.59%                      | 3.83                          |
|            | Carolina Federal Credit Union                 | \$75,825             | \$430                                   | 0.81%            | 0.98%                                      | 121.86%                | 5.90%                       | 0.5                           |
|            | Revity Federal Credit Union                   | \$80,976             | \$1,195                                 | 2.11%            | 1.23%                                      | 58.33%                 | 14.94%                      | 1.4                           |
|            | North Carolina Community Federal Credit Union | \$91,865             | \$188                                   | 0.41%            | 1.02%                                      | 250.00%                | 1.84%                       | 0.2                           |
|            | Welcome Federal Credit Union                  | \$92,510             | \$785                                   | 1.53%            | 0.68%                                      | 44.20%                 | 6.83%                       | 0.8                           |
|            | WNC Community Credit Union                    | \$93,845             | \$202                                   | 0.36%            | 0.62%                                      | 170.79%                | 1.71%                       | 0.2                           |
|            | American Partners Federal Credit Union        | \$98,681             | \$527                                   | 0.71%            | 0.57%                                      | 79.89%                 | 9.30%                       | 0.5                           |
|            | Weyco Community Credit Union                  | \$105,804            | \$1,404                                 | 2.43%            | 0.95%                                      | 39.17%                 | 12.15%                      | 1.3                           |
|            | Bragg Mutual Federal Credit Union             | \$114,575            | \$1,787                                 | 2.55%            | 1.49%                                      | 58.37%                 | 18.02%                      | 1.5                           |
|            | Nova Credit Union                             | \$119,720            | \$562                                   | 0.78%            | 0.51%                                      | 64.95%                 | 3.01%                       | 0.4                           |
|            | R T P Federal Credit Union                    | \$139,332            | \$269                                   | 0.30%            | 1.29%                                      | 422.68%                | 2.55%                       | 0.1                           |
|            | Duke University Federal Credit Union          | \$194,018            | \$757                                   | 0.71%            | 1.06%                                      | 148.61%                | 4.11%                       | 0.3                           |
|            | First Flight Federal Credit Union             | \$244,728            | \$888                                   | 0.60%            | 1.71%                                      | 284.35%                | 2.91%                       | 0.3                           |
|            | Average of Asset Group A                      | \$93.844             | \$690                                   | 1.30%            | 1.08%                                      | 130.53%                | 8.04%                       | 0.8                           |