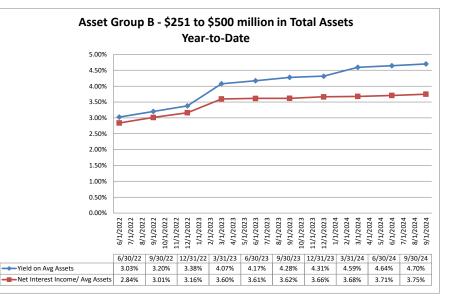

Note: Report includes only bank-level data.

September 30, 2024

Summary Trends of Historical Asset Group Averages: Yield on Average Assets & Net Interest Income/Average Assets

Source: SNL Financial

Note: Report includes only bank-level data.

### Run Date: November 15, 2024

| Balance Sheet & Net Interest Margin                             |                      |                               | Septeml                         | ber 30, 202                      | 24                               | Run Date: November 15, 2024 |                                     |                                        |                          |                           |  |
|-----------------------------------------------------------------|----------------------|-------------------------------|---------------------------------|----------------------------------|----------------------------------|-----------------------------|-------------------------------------|----------------------------------------|--------------------------|---------------------------|--|
| Į                                                               |                      |                               | As of Date                      |                                  |                                  |                             |                                     | Year to Date                           |                          |                           |  |
| Region Institution Name                                         | Total Assets (\$000) | Total Lns &<br>Leases (\$000) | Total Shares & Deposits (\$000) | Total Loans/<br>Total Shares (%) | Assets/ FTE<br>Employees (\$000) | Yield on Avg<br>Assets (%)  | Interest Expense/<br>Avg Assets (%) | Net Interest Income/<br>Avg Assets (%) | Asset Growth<br>Rate (%) | Market Growth<br>Rate (%) |  |
| Region institution name                                         |                      |                               |                                 |                                  | 1 1                              |                             |                                     | 1                                      |                          |                           |  |
| Asset Group B - \$251 to \$500 million in total assets          |                      |                               |                                 |                                  |                                  |                             |                                     |                                        |                          |                           |  |
| Mountain Credit Union                                           | \$339,660            | \$210,720                     | \$303,485                       | 69.43%                           | \$4,469                          | 5.11%                       | 0.90%                               | 4.21%                                  | (0.51%)                  | 0.12%                     |  |
| Summit Credit Union                                             | \$344,631            | \$225,465                     | \$281,644                       | 80.05%                           | \$3,267                          | 5.17%                       | 0.91%                               | 4.27%                                  | 2.53%                    | 0.38%                     |  |
| Telco Community Credit Union                                    | \$379,957            | \$215,835                     | \$334,744                       | 64.48%                           | \$4,779                          | 4.31%                       | 1.16%                               | 3.15%                                  | 3.76%                    | 8.43%                     |  |
| Piedmont Advantage Credit Union                                 | \$391,165            | \$260,050                     | \$346,406                       | 75.07%                           | \$4,275                          | 3.93%                       | 1.11%                               | 2.81%                                  | 2.17%                    | (7.16%                    |  |
| Members Credit Union                                            | \$440,106            | \$189,083                     | \$375,841                       | 50.31%                           | \$3,778                          | 4.98%                       | 0.69%                               | 4.29%                                  | 1.45%                    | 0.39%                     |  |
| Average of Asset Group B                                        | \$379,104            | \$220,231                     | \$328,424                       | 67.87%                           | \$4,114                          | 4.70%                       | 0.95%                               | 3.75%                                  | 1.88%                    | 0.43%                     |  |
| Asset Group C $$ - \$501 million to \$1 billion in total assets |                      |                               |                                 |                                  |                                  |                             |                                     |                                        |                          |                           |  |
| Carolinas Telco Federal Credit Union                            | \$529,331            | \$290,053                     | \$418,554                       | 69.30%                           | \$4,834                          | 4.33%                       | 1.13%                               | 3.20%                                  | (7.13%)                  | (4.27%                    |  |
| Champion Credit Union                                           | \$534,016            | \$425,130                     | \$439,997                       | 96.62%                           | \$4,811                          | 5.19%                       | 1.39%                               | 3.80%                                  | (5.54%)                  | (2.15%                    |  |
| Fort Liberty Federal Credit Union                               | \$620,622            | \$431,242                     | \$531,365                       | 81.16%                           | \$8,166                          | 4.20%                       | 1.26%                               | 2.94%                                  | 9.37%                    | 13.73%                    |  |
| Average of Asset Group C                                        | \$561,323            | \$382,142                     | \$463,305                       | 82.36%                           | \$5,937                          | 4.57%                       | 1.26%                               | 3.31%                                  | (1.10%)                  | 2.44%                     |  |
| Asset Group D - \$1 billion and over in total assets            |                      |                               |                                 |                                  |                                  |                             |                                     |                                        |                          |                           |  |
| Marine Federal Credit Union                                     | \$1,015,724          | \$724,953                     | \$887,079                       | 81.72%                           | \$4,007                          | 5.81%                       | 1.28%                               | 4.53%                                  | 8.65%                    | 7.63%                     |  |
| Latino Community Credit Union                                   | \$1,075,927          | \$872,453                     | \$780,071                       | 111.84%                          | \$3,368                          | 6.44%                       | 2.28%                               | 4.16%                                  | 5.88%                    | 6.73%                     |  |
| Skyla Federal Credit Union                                      | \$1,561,840          | \$1,245,375                   | \$1,322,862                     | 94.14%                           |                                  | 5.37%                       |                                     |                                        | 3.76%                    | 1.56%                     |  |
| Self-Help Credit Union                                          | \$1,859,359          | \$1,637,134                   | \$1,334,511                     | 122.68%                          |                                  | 5.15%                       |                                     |                                        | 7.55%                    | 10.69%                    |  |
| Allegacy Federal Credit Union                                   | \$2,319,045          | \$1,842,100                   | \$1,931,404                     | 95.38%                           |                                  | 5.34%                       |                                     |                                        | 4.63%                    | 3.29%                     |  |
| Local Government Federal Credit Union                           | \$4,121,173          | \$3,599,931                   | \$3,607,355                     | 99.79%                           |                                  | 5.52%                       |                                     |                                        | 3.67%                    | 9.76%                     |  |
| Truliant Federal Credit Union                                   | \$5,221,550          | \$4,271,827                   | \$4,474,752                     | 95.47%                           |                                  | 6.34%                       |                                     |                                        | 1.26%                    | 0.33%                     |  |
| Coastal Federal Credit Union                                    | \$5,351,200          | \$4,082,665                   | \$4,561,713                     | 89.50%                           |                                  | 5.45%                       |                                     |                                        | 9.54%                    | 6.35%                     |  |
| State Employees Credit Union                                    | \$57,229,287         | \$34,904,944                  | \$46,442,144                    | 75.16%                           | \$7,159                          | 4.55%                       | 2.22%                               | 2.32%                                  | 6.48%                    | 5.78%                     |  |
| Average of Asset Group D                                        | \$8,861,678          | \$5,909,042                   | \$7,260,210                     | 96.19%                           | \$5,292                          | 5.55%                       | 2.05%                               | 3.50%                                  | 5.71%                    | 5.79%                     |  |