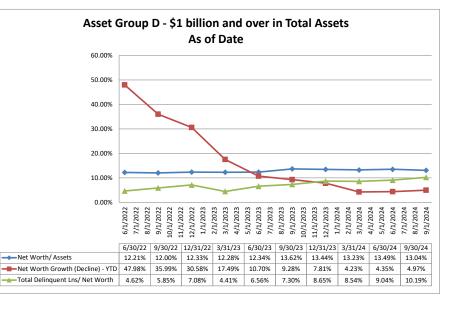

### Net Worth

### September 30, 2024

### Run Date: November 15, 2024

|                          |                                        |                      |                            | As o                     | f Date                                     |                                        |                                    |
|--------------------------|----------------------------------------|----------------------|----------------------------|--------------------------|--------------------------------------------|----------------------------------------|------------------------------------|
| Region Institution Nar   | ne                                     | Total Assets (\$000) | Total Net Worth<br>(\$000) | Net Worth/<br>Assets (%) | Net Worth<br>Growth (Decline) -<br>YTD (%) | Total Delinquent<br>Lns/ Net Worth (%) | Classified Assets<br>Net Worth (%) |
| Asset Group B - \$251 te | o \$500 million in total assets        |                      |                            |                          |                                            |                                        |                                    |
| Mountain C               | redit Union                            | \$339,660            | \$37,755                   | 11.12%                   | 7.55%                                      | 4.34%                                  | 5.99                               |
| Summit Cr                | edit Union                             | \$344.631            | \$52,713                   | 15.30%                   | 6.13%                                      | 3.99%                                  | 3.79                               |
| Telco Com                | munity Credit Union                    | \$379,957            | \$43,164                   | 11.36%                   | 12.36%                                     | 5.18%                                  | 3.98                               |
| Piedmont A               | Advantage Credit Union                 | \$391,165            | \$32,816                   | 8.39%                    | (6.68%)                                    | 3.66%                                  | 1.29                               |
| Members C                | redit Union                            | \$440,106            | \$63,335                   | 14.39%                   | 8.71%                                      | 2.61%                                  | 5.99                               |
| Average of               | Asset Group B                          | \$379,104            | \$45,957                   | 12.11%                   | 5.61%                                      | 3.96%                                  | 4.21                               |
| Asset Group C - \$501 n  | nillion to \$1 billion in total assets |                      |                            |                          |                                            |                                        |                                    |
| Carolinas 1              | elco Federal Credit Union              | \$529,331            | \$76,572                   | 14.47%                   | (3.32%)                                    | 5.30%                                  | 5.619                              |
| Champion                 | Credit Union                           | \$534,016            | \$59,838                   | 11.21%                   | 6.00%                                      | 5.54%                                  | 3.70                               |
| Fort Libert              | / Federal Credit Union                 | \$620,622            | \$76,790                   | 12.37%                   | 10.51%                                     | 4.21%                                  | 4.61                               |
| Average of               | Asset Group C                          | \$561,323            | \$71,067                   | 12.68%                   | 4.40%                                      | 5.02%                                  | 4.64                               |
| Asset Group D - \$1 bill | on and over in total assets            |                      |                            |                          |                                            |                                        |                                    |
| Marine Fed               | eral Credit Union                      | \$1,015,724          | \$105,386                  | 10.38%                   | 6.21%                                      | 8.74%                                  | 14.35                              |
| Latino Con               | munity Credit Union                    | \$1,075,927          | \$234,897                  | 21.83%                   | 3.22%                                      | 6.68%                                  | 2.72                               |
| Skyla Fede               | ral Credit Union                       | \$1,561,840          | \$148,055                  | 9.48%                    | 1.62%                                      | 7.31%                                  | 11.19                              |
| Self-Help C              | redit Union                            | \$1,859,359          | \$500,823                  | 26.94%                   | 3.69%                                      | 3.46%                                  | 10.01                              |
| Allegacy Fe              | ederal Credit Union                    | \$2,319,045          | \$261,385                  | 11.27%                   | 7.12%                                      | 3.84%                                  | 6.51                               |
| Local Gove               | rnment Federal Credit Union            | \$4,121,173          | \$372,473                  | 9.04%                    | 1.98%                                      | 31.89%                                 | 12.66                              |
| Truliant Fe              | deral Credit Union                     | \$5,221,550          | \$463,584                  | 8.88%                    | 8.18%                                      | 8.48%                                  | 10.14                              |
| Coastal Fe               | deral Credit Union                     | \$5,351,200          | \$538,304                  | 10.06%                   | 9.38%                                      | 5.15%                                  | 8.84                               |
| State Empl               | oyees Credit Union                     | \$57,229,287         | \$5,446,833                | 9.52%                    | 3.32%                                      | 16.12%                                 | 7.68                               |
| Average of               | Asset Group D                          | \$8,861,678          | \$896,860                  | 13.04%                   | 4.97%                                      | 10.19%                                 | 9.349                              |

Source: SNL Financial

Note: Report includes only bank-level data.