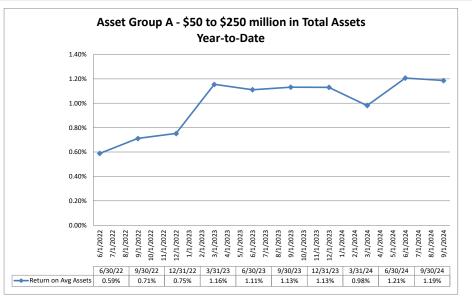

#### Summary Trends of Historical Asset Group Averages: Return on Average Net Worth

| Performance Analysis                                 |                         |                              |                             | Septembe                       | er 30, 2024               | ļ                                     |                              | Run Date: November 15, 2024 |                                |                           |                                     |  |  |
|------------------------------------------------------|-------------------------|------------------------------|-----------------------------|--------------------------------|---------------------------|---------------------------------------|------------------------------|-----------------------------|--------------------------------|---------------------------|-------------------------------------|--|--|
|                                                      | As of Date              |                              |                             | Quarter to Date                |                           |                                       |                              |                             | Year to Date                   |                           |                                     |  |  |
| Region Institution Name                              | Total Assets<br>(\$000) | Net Income<br>(Loss) (\$000) | Return on Avg<br>Assets (%) | Return on<br>Avg Net Worth (%) | Oper Exp/ Oper<br>Rev (%) | Salary&Benefits/<br>Employees (\$000) | Net Income (Loss)<br>(\$000) | Return on Avg<br>Assets (%) | Return on<br>Avg Net Worth (%) | Oper Exp/ Oper<br>Rev (%) | Salary&Benefits<br>Employees (\$000 |  |  |
| Asset Group A -\$50 to \$250 million in total assets |                         |                              |                             |                                |                           |                                       |                              |                             |                                |                           |                                     |  |  |
| Carolina Cooperative Federal Credit Union            | \$50,998                | \$10                         | 0.08%                       | 0.61%                          | 90.50%                    | \$55                                  | \$12                         | 0.03%                       | 0.24%                          | 96.36%                    | \$5                                 |  |  |
| Telco Credit Union                                   | \$51,596                | \$38                         | 0.29%                       | 2.20%                          | 87.03%                    | \$72                                  | \$6                          | 0.02%                       | 0.12%                          | 88.43%                    | \$7                                 |  |  |
| Charlotte Fire Department Credit Union               | \$52,039                | (\$34)                       | (0.26%)                     | (2.10%)                        | 107.28%                   | \$104                                 | (\$60)                       | (0.15%)                     | (1.28%)                        | 104.41%                   | \$10                                |  |  |
| HealthShare Credit Union                             | \$53,341                | \$56                         | 0.42%                       | 3.73%                          | 85.20%                    | \$93                                  | \$201                        | 0.51%                       | 4.56%                          | 87.16%                    | \$9                                 |  |  |
| Vision Financial Federal Credit Union                | \$57,584                | \$185                        | 1.29%                       | 8.50%                          | 72.27%                    | \$73                                  | \$522                        | 1.21%                       | 8.15%                          | 73.13%                    | \$6                                 |  |  |
| Acclaim Federal Credit Union                         | \$58,827                | \$146                        | 0.99%                       | 9.08%                          | 73.29%                    | \$79                                  | \$520                        | 1.18%                       | 11.14%                         | 73.40%                    | \$7                                 |  |  |
| Winston-Salem Federal Credit Union                   | \$60,894                | \$49                         | 0.32%                       | 2.92%                          | 90.23%                    | \$71                                  | (\$2)                        | 0.00%                       | (0.04%)                        | 92.20%                    | \$7                                 |  |  |
| ElecTel Cooperative Federal Credit Union             | \$62,912                | \$150                        | 0.95%                       | 7.45%                          | 74.44%                    | \$113                                 | \$338                        | 0.72%                       | 5.69%                          | 80.40%                    | \$11                                |  |  |
| Lion's Share Federal Credit Union                    | \$70,648                | (\$498)                      | (2.81%)                     | (37.93%)                       | 94.71%                    | \$63                                  | (\$889)                      | (1.65%)                     | (21.59%)                       | 83.19%                    | \$6                                 |  |  |
| Carolina Federal Credit Union                        | \$75,825                | \$222                        | 1.19%                       | 11.36%                         | 70.22%                    | \$80                                  | \$653                        | 1.17%                       | 11.47%                         | 70.86%                    | \$8                                 |  |  |
| Revity Federal Credit Union                          | \$80,976                | (\$41)                       | (0.20%)                     | (2.14%)                        | 88.72%                    | \$86                                  | \$99                         | 0.16%                       | 1.76%                          | 87.36%                    | \$                                  |  |  |
| North Carolina Community Federal Credit Union        | \$91,865                | \$328                        | 1.43%                       | 13.69%                         | 71.04%                    | \$78                                  | \$893                        | 1.31%                       | 12.83%                         | 72.76%                    | \$                                  |  |  |
| Welcome Federal Credit Union                         | \$92,510                | \$42                         | 0.18%                       | 1.47%                          | 94.78%                    | \$92                                  | \$147                        | 0.21%                       | 1.73%                          | 94.36%                    | \$                                  |  |  |
| WNC Community Credit Union                           | \$93,845                | \$49                         | 0.20%                       | 1.28%                          | 93.45%                    | \$79                                  | \$182                        | 0.25%                       | 1.59%                          | 89.88%                    | \$                                  |  |  |
| American Partners Federal Credit Union               | \$98,681                | \$74                         | 0.30%                       | 3.53%                          | 91.06%                    | \$74                                  | \$355                        | 0.49%                       | 5.75%                          | 84.24%                    | \$6                                 |  |  |
| Weyco Community Credit Union                         | \$105,804               | \$152                        | 0.58%                       | 5.57%                          | 79.76%                    | \$71                                  | \$286                        | 0.37%                       | 3.54%                          | 85.27%                    | \$                                  |  |  |
| Bragg Mutual Federal Credit Union                    | \$114,575               | \$180                        | 0.64%                       | 6.92%                          | 83.42%                    | \$93                                  | \$193                        | 0.23%                       | 2.51%                          | 87.48%                    | \$                                  |  |  |
| Nova Credit Union                                    | \$119,720               | \$100                        | 0.33%                       | 2.25%                          | 93.51%                    | \$67                                  | \$117                        | 0.13%                       | 0.90%                          | 93.14%                    | \$                                  |  |  |
| R T P Federal Credit Union                           | \$139,332               | \$101                        | 0.29%                       | 4.47%                          | 86.11%                    | \$89                                  | \$251                        | 0.24%                       | 3.89%                          | 86.06%                    | \$                                  |  |  |
| Duke University Federal Credit Union                 | \$194,018               | \$279                        | 0.58%                       | 6.65%                          | 76.96%                    | \$85                                  | \$944                        | 0.65%                       | 7.93%                          | 77.54%                    | \$                                  |  |  |
| First Flight Federal Credit Union                    | \$244,728               | \$283                        | 0.47%                       | 3.77%                          | 76.19%                    | \$94                                  | \$2,317                      | 1.31%                       | 10.58%                         | 68.42%                    | \$                                  |  |  |
| Average of Asset Group A                             | \$93,844                | \$89                         | 0.35%                       | 2.54%                          | 84.77%                    | \$81                                  | \$337                        | 0.40%                       | 3.40%                          | 84.57%                    | \$8                                 |  |  |