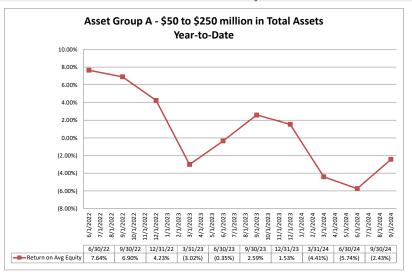

#### Summary Trends of Historical Asset Group Averages: Return on Average Assets

#### Summary Trends of Historical Asset Group Averages: Return on Average Equity

| Performance Analysis                                                                                                                                                                                                                               |                                                                                                                                             |                                                                                                                       |                                                                                                     | Septemb                                                                                                 | er 30, 202                                                                                                  | 4                                                                                              |                                                                                                                      |                                                                 | Run Date:                                                                        | Novembe                                                                                                    | er 22, 2024                                                                           |
|----------------------------------------------------------------------------------------------------------------------------------------------------------------------------------------------------------------------------------------------------|---------------------------------------------------------------------------------------------------------------------------------------------|-----------------------------------------------------------------------------------------------------------------------|-----------------------------------------------------------------------------------------------------|---------------------------------------------------------------------------------------------------------|-------------------------------------------------------------------------------------------------------------|------------------------------------------------------------------------------------------------|----------------------------------------------------------------------------------------------------------------------|-----------------------------------------------------------------|----------------------------------------------------------------------------------|------------------------------------------------------------------------------------------------------------|---------------------------------------------------------------------------------------|
| I                                                                                                                                                                                                                                                  | As of Date                                                                                                                                  |                                                                                                                       |                                                                                                     | Quarter to Date                                                                                         |                                                                                                             |                                                                                                |                                                                                                                      |                                                                 | Year to Date                                                                     |                                                                                                            |                                                                                       |
| Region Institution Name                                                                                                                                                                                                                            | Total Assets (\$000)                                                                                                                        | Net Income<br>(Loss) (\$000)                                                                                          | Return on Avg<br>Assets (%)                                                                         | Return on<br>Avg Equity (%)                                                                             | Efficiency Ratio<br>(FTE) (%)                                                                               | Salary Exp/<br>Employees (\$000)                                                               | Net Income<br>(Loss) (\$000)                                                                                         | Return on Avg<br>Assets (%)                                     | Return on<br>Avg Equity (%)                                                      | Efficiency Ratio<br>(FTE) (%)                                                                              | Salary Exp/<br>Employees (\$000)                                                      |
| Asset Group A - \$50 to \$250 million in total ass                                                                                                                                                                                                 | sets                                                                                                                                        |                                                                                                                       |                                                                                                     |                                                                                                         |                                                                                                             |                                                                                                |                                                                                                                      |                                                                 |                                                                                  |                                                                                                            |                                                                                       |
| California Pacific Bank Beacon Business Bank, National Association Mission National Bank First Federal Savings and Loan Association of San Rafael Monterey County Bank Metropolitan Bank Gateway Bank, F.S.B.                                      | \$85,120<br>\$180,193<br>\$215,180<br>\$228,639<br>\$231,486<br>\$239,436<br>\$249,593                                                      | \$671<br>\$18<br>(\$91)<br>(\$152)<br>(\$175)<br>\$326<br>(\$957)                                                     | 3.06%<br>0.04%<br>(0.16%)<br>(0.27%)<br>(0.68%)<br>0.55%<br>(1.59%)                                 | 6.59%<br>0.46%<br>(0.97%)<br>(1.42%)<br>(7.86%)<br>4.75%<br>(14.46%)                                    | 43.61%<br>107.01%<br>104.61%<br>117.69%<br>118.55%<br>76.58%<br>201.72%                                     | \$77<br>\$141<br>\$130<br>\$126<br>\$101<br>\$97<br>\$135                                      | \$2,487<br>\$53<br>(\$293<br>(\$383<br>(\$175<br>\$797<br>(\$2,521                                                   | ) (0.18%)<br>) (0.22%)<br>) (0.68%)<br>0.46%                    | 0.47%<br>(1.03%)<br>(1.20%)<br>(14.67%)                                          | 33.18%<br>104.71%<br>107.14%<br>116.37%<br>118.55%<br>77.88%<br>173.68%                                    | \$74<br>\$142<br>\$136<br>\$126<br>\$101<br>\$97<br>\$119                             |
| Average of Asset Group A                                                                                                                                                                                                                           | \$204,235                                                                                                                                   | (\$51)                                                                                                                | 0.14%                                                                                               | (1.84%)                                                                                                 | 109.97%                                                                                                     | \$115                                                                                          | (\$5                                                                                                                 | 0.24%                                                           | (2.43%)                                                                          | 104.50%                                                                                                    | \$114                                                                                 |
| Asset Group B - \$251 to \$500 million in total as                                                                                                                                                                                                 | ssets                                                                                                                                       |                                                                                                                       |                                                                                                     |                                                                                                         |                                                                                                             |                                                                                                |                                                                                                                      |                                                                 |                                                                                  |                                                                                                            |                                                                                       |
| Summit Bank<br>Murphy Bank<br>Golden Valley Bank                                                                                                                                                                                                   | \$297,741<br>\$364,539<br>\$499,630                                                                                                         | \$1,156<br>\$1,444<br>\$977                                                                                           | 1.54%<br>1.59%<br>0.76%                                                                             | 9.92%<br>11.60%<br>9.56%                                                                                | 55.70%<br>57.18%<br>66.40%                                                                                  | \$157<br>\$137<br>\$109                                                                        | \$3,528<br>\$4,062<br>\$2,701                                                                                        |                                                                 | 11.02%                                                                           | 55.08%<br>58.71%<br>68.41%                                                                                 | \$163<br>\$135<br>\$105                                                               |
| Average of Asset Group B                                                                                                                                                                                                                           | \$387,303                                                                                                                                   | \$1,192                                                                                                               | 0.49%                                                                                               | 2.96%                                                                                                   | 98.19%                                                                                                      | \$134                                                                                          | \$3,430                                                                                                              | 0.49%                                                           | 3.11%                                                                            | 92.08%                                                                                                     | \$134                                                                                 |
| Asset Group C - \$501 million to \$1 billion in tot                                                                                                                                                                                                | tal assets                                                                                                                                  |                                                                                                                       |                                                                                                     |                                                                                                         |                                                                                                             |                                                                                                |                                                                                                                      |                                                                 |                                                                                  |                                                                                                            |                                                                                       |
| Redwood Capital Bank Pacific Valley Bank River Valley Community Bank Bank of San Francisco Column National Association Cornerstone Community Bank BAC Community Bank Pinnacle Bank Pacific Coast Bankers' Bank Bank of the Orient 1st Capital Bank | \$537,014<br>\$551,151<br>\$594,663<br>\$637,101<br>\$658,593<br>\$669,193<br>\$822,914<br>\$891,405<br>\$937,586<br>\$972,892<br>\$984,277 | \$1,647<br>\$1,302<br>\$1,169<br>\$1,871<br>\$5,872<br>(\$5,300)<br>\$389<br>\$243<br>\$2,686<br>\$1,879<br>(\$1,547) | 1.23%<br>0.95%<br>0.75%<br>1.17%<br>3.71%<br>(3.11%)<br>0.19%<br>0.11%<br>1.00%<br>0.79%<br>(0.59%) | 10.98%<br>7.32%<br>9.47%<br>10.29%<br>54.58%<br>(38.79%)<br>2.46%<br>1.02%<br>7.88%<br>5.87%<br>(7.58%) | 56.89%<br>62.86%<br>65.29%<br>58.10%<br>46.73%<br>61.93%<br>78.66%<br>62.17%<br>76.14%<br>69.24%<br>173.84% | \$94<br>\$142<br>\$130<br>\$214<br>\$154<br>\$104<br>\$117<br>\$192<br>\$202<br>\$126<br>\$217 | \$4,792<br>\$3,838<br>\$3,302<br>\$4,910<br>\$7,119<br>(\$2,210<br>\$2,246<br>\$5,425<br>\$6,439<br>\$5,151<br>\$571 | 0.97%<br>0.72%<br>1.05%<br>1.75%<br>) (0.44%)<br>0.36%<br>0.85% | 7.32%<br>9.34%<br>9.23%<br>23.92%<br>(5.31%)<br>4.87%<br>7.83%<br>6.34%<br>5.34% | 58.71%<br>63.31%<br>66.72%<br>61.49%<br>65.57%<br>59.65%<br>80.84%<br>62.31%<br>79.37%<br>70.34%<br>96.86% | \$95<br>\$143<br>\$127<br>\$219<br>\$144<br>\$118<br>\$198<br>\$201<br>\$120<br>\$171 |
| Average of Asset Group C                                                                                                                                                                                                                           | \$750,617                                                                                                                                   | \$928                                                                                                                 | 0.56%                                                                                               | 5.77%                                                                                                   | 73.80%                                                                                                      | \$154                                                                                          | \$3,780                                                                                                              | 0.73%                                                           | 7.34%                                                                            | 69.56%                                                                                                     | \$150                                                                                 |