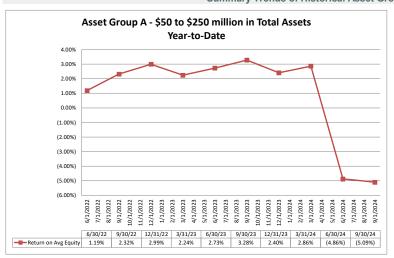

#### Summary Trends of Historical Asset Group Averages: Return on Average Equity

| Performance Analysis                                                                                                                                                                                                                               |                                                                                                                                             |                                                                                                                       |                                                                                                     | Septemb                                                                                                 | er 30, 202                                                                                                  | 4                                                                                              |                                                                                                                      |                                                                 | Run Date:                                                                        | Novembe                                                                                                    | er 22, 2024                                                                           |
|----------------------------------------------------------------------------------------------------------------------------------------------------------------------------------------------------------------------------------------------------|---------------------------------------------------------------------------------------------------------------------------------------------|-----------------------------------------------------------------------------------------------------------------------|-----------------------------------------------------------------------------------------------------|---------------------------------------------------------------------------------------------------------|-------------------------------------------------------------------------------------------------------------|------------------------------------------------------------------------------------------------|----------------------------------------------------------------------------------------------------------------------|-----------------------------------------------------------------|----------------------------------------------------------------------------------|------------------------------------------------------------------------------------------------------------|---------------------------------------------------------------------------------------|
| I                                                                                                                                                                                                                                                  | As of Date                                                                                                                                  |                                                                                                                       |                                                                                                     | Quarter to Date                                                                                         |                                                                                                             |                                                                                                |                                                                                                                      |                                                                 | Year to Date                                                                     |                                                                                                            |                                                                                       |
| Region Institution Name                                                                                                                                                                                                                            | Total Assets (\$000)                                                                                                                        | Net Income<br>(Loss) (\$000)                                                                                          | Return on Avg<br>Assets (%)                                                                         | Return on<br>Avg Equity (%)                                                                             | Efficiency Ratio<br>(FTE) (%)                                                                               | Salary Exp/<br>Employees (\$000)                                                               | Net Income<br>(Loss) (\$000)                                                                                         | Return on Avg<br>Assets (%)                                     | Return on<br>Avg Equity (%)                                                      | Efficiency Ratio<br>(FTE) (%)                                                                              | Salary Exp/<br>Employees (\$000)                                                      |
| Asset Group A - \$50 to \$250 million in total ass                                                                                                                                                                                                 | sets                                                                                                                                        |                                                                                                                       |                                                                                                     |                                                                                                         |                                                                                                             |                                                                                                |                                                                                                                      |                                                                 |                                                                                  |                                                                                                            |                                                                                       |
| California Pacific Bank Beacon Business Bank, National Association Mission National Bank First Federal Savings and Loan Association of San Rafael Monterey County Bank Metropolitan Bank Gateway Bank, F.S.B.                                      | \$85,120<br>\$180,193<br>\$215,180<br>\$228,639<br>\$231,486<br>\$239,436<br>\$249,593                                                      | \$671<br>\$18<br>(\$91)<br>(\$152)<br>(\$175)<br>\$326<br>(\$957)                                                     | 3.06%<br>0.04%<br>(0.16%)<br>(0.27%)<br>(0.68%)<br>0.55%<br>(1.59%)                                 | 6.59%<br>0.46%<br>(0.97%)<br>(1.42%)<br>(7.86%)<br>4.75%<br>(14.46%)                                    | 43.61%<br>107.01%<br>104.61%<br>117.69%<br>118.55%<br>76.58%<br>201.72%                                     | \$77<br>\$141<br>\$130<br>\$126<br>\$101<br>\$97<br>\$135                                      | \$2,487<br>\$53<br>(\$293<br>(\$383<br>(\$175<br>\$797<br>(\$2,521                                                   | ) (0.18%)<br>) (0.22%)<br>) (0.68%)<br>0.46%                    | 0.47%<br>(1.03%)<br>(1.20%)<br>(14.67%)                                          | 33.18%<br>104.71%<br>107.14%<br>116.37%<br>118.55%<br>77.88%<br>173.68%                                    | \$74<br>\$142<br>\$136<br>\$126<br>\$101<br>\$97<br>\$119                             |
| Average of Asset Group A                                                                                                                                                                                                                           | \$204,235                                                                                                                                   | (\$51)                                                                                                                | 0.14%                                                                                               | (1.84%)                                                                                                 | 109.97%                                                                                                     | \$115                                                                                          | (\$5                                                                                                                 | 0.24%                                                           | (2.43%)                                                                          | 104.50%                                                                                                    | \$114                                                                                 |
| Asset Group B - \$251 to \$500 million in total as                                                                                                                                                                                                 | ssets                                                                                                                                       |                                                                                                                       |                                                                                                     |                                                                                                         |                                                                                                             |                                                                                                |                                                                                                                      |                                                                 |                                                                                  |                                                                                                            |                                                                                       |
| Summit Bank<br>Murphy Bank<br>Golden Valley Bank                                                                                                                                                                                                   | \$297,741<br>\$364,539<br>\$499,630                                                                                                         | \$1,156<br>\$1,444<br>\$977                                                                                           | 1.54%<br>1.59%<br>0.76%                                                                             | 9.92%<br>11.60%<br>9.56%                                                                                | 55.70%<br>57.18%<br>66.40%                                                                                  | \$157<br>\$137<br>\$109                                                                        | \$3,528<br>\$4,062<br>\$2,701                                                                                        |                                                                 | 11.02%                                                                           | 55.08%<br>58.71%<br>68.41%                                                                                 | \$163<br>\$135<br>\$105                                                               |
| Average of Asset Group B                                                                                                                                                                                                                           | \$387,303                                                                                                                                   | \$1,192                                                                                                               | 0.49%                                                                                               | 2.96%                                                                                                   | 98.19%                                                                                                      | \$134                                                                                          | \$3,430                                                                                                              | 0.49%                                                           | 3.11%                                                                            | 92.08%                                                                                                     | \$134                                                                                 |
| Asset Group C - \$501 million to \$1 billion in tot                                                                                                                                                                                                | tal assets                                                                                                                                  |                                                                                                                       |                                                                                                     |                                                                                                         |                                                                                                             |                                                                                                |                                                                                                                      |                                                                 |                                                                                  |                                                                                                            |                                                                                       |
| Redwood Capital Bank Pacific Valley Bank River Valley Community Bank Bank of San Francisco Column National Association Cornerstone Community Bank BAC Community Bank Pinnacle Bank Pacific Coast Bankers' Bank Bank of the Orient 1st Capital Bank | \$537,014<br>\$551,151<br>\$594,663<br>\$637,101<br>\$658,593<br>\$669,193<br>\$822,914<br>\$891,405<br>\$937,586<br>\$972,892<br>\$984,277 | \$1,647<br>\$1,302<br>\$1,169<br>\$1,871<br>\$5,872<br>(\$5,300)<br>\$389<br>\$243<br>\$2,686<br>\$1,879<br>(\$1,547) | 1.23%<br>0.95%<br>0.75%<br>1.17%<br>3.71%<br>(3.11%)<br>0.19%<br>0.11%<br>1.00%<br>0.79%<br>(0.59%) | 10.98%<br>7.32%<br>9.47%<br>10.29%<br>54.58%<br>(38.79%)<br>2.46%<br>1.02%<br>7.88%<br>5.87%<br>(7.58%) | 56.89%<br>62.86%<br>65.29%<br>58.10%<br>46.73%<br>61.93%<br>78.66%<br>62.17%<br>76.14%<br>69.24%<br>173.84% | \$94<br>\$142<br>\$130<br>\$214<br>\$154<br>\$104<br>\$117<br>\$192<br>\$202<br>\$126<br>\$217 | \$4,792<br>\$3,838<br>\$3,302<br>\$4,910<br>\$7,119<br>(\$2,210<br>\$2,246<br>\$5,425<br>\$6,439<br>\$5,151<br>\$571 | 0.97%<br>0.72%<br>1.05%<br>1.75%<br>) (0.44%)<br>0.36%<br>0.85% | 7.32%<br>9.34%<br>9.23%<br>23.92%<br>(5.31%)<br>4.87%<br>7.83%<br>6.34%<br>5.34% | 58.71%<br>63.31%<br>66.72%<br>61.49%<br>65.57%<br>59.65%<br>80.84%<br>62.31%<br>79.37%<br>70.34%<br>96.86% | \$95<br>\$143<br>\$127<br>\$219<br>\$144<br>\$118<br>\$198<br>\$201<br>\$120<br>\$171 |
| Average of Asset Group C                                                                                                                                                                                                                           | \$750,617                                                                                                                                   | \$928                                                                                                                 | 0.56%                                                                                               | 5.77%                                                                                                   | 73.80%                                                                                                      | \$154                                                                                          | \$3,780                                                                                                              | 0.73%                                                           | 7.34%                                                                            | 69.56%                                                                                                     | \$150                                                                                 |