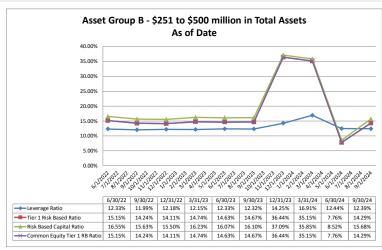

| 0.30%                                  | 0.30%                 | 51 23%                |                                                               | 0.             |  |  |  |

\$38,205

\$21,913

\$39,084

\$23,960

\$176,402

\$13,351,881

\$15,410,563

\$17,905,826

\$22,890,443

\$5,344,254

0.39%

0.26%

0.32%

0.95%

0.63%

51.23%

220.11%

463.74%

116.59%

224.26%

5.16%

2.58%

1.62%

8.43%

4.35%

0.30%

0.97%

1.51%

1.10%

1.43%

First Foundation Bank

Citizens Business Bank

Average of Asset Group D

Pacific Premier Bank

Axos Bank

0.47%

0.25%

0.22%

0.77%

0.54%

Capital Adequacy

#### Summary Trends of Historical Asset Group Averages: Leverage Ratio, Tier 1 Risk Based Ratio, Risk Based Capital Ratio & Common Equity Tier Risk Based Ratio









| Capital Adequacy                                       | September 30           | ), 2024                         |                       |                                         |                    | Run Date:                      | Novembe                         | r 22, 2024                                      |  |
|--------------------------------------------------------|------------------------|---------------------------------|-----------------------|-----------------------------------------|--------------------|--------------------------------|---------------------------------|-------------------------------------------------|--|
|                                                        | As of Date             |                                 |                       |