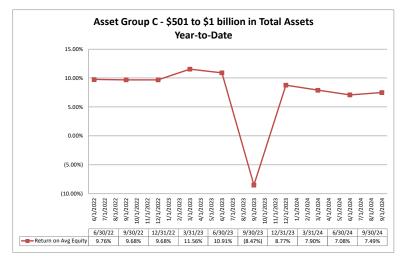

#### Summary Trends of Historical Asset Group Averages: Return on Average Equity

| Performance Analysis                                                                                                                                                                                                                               |                                                                                                                                             |                                                                                                                       |                                                                                                     | Septemb                                                                                                 | er 30, 202                                                                                                  | 4                                                                                              |                                                                                                                      |                                                                 | Run Date:                                                                        | Novembe                                                                                                    | er 22, 2024                                                                           |
|----------------------------------------------------------------------------------------------------------------------------------------------------------------------------------------------------------------------------------------------------|---------------------------------------------------------------------------------------------------------------------------------------------|-----------------------------------------------------------------------------------------------------------------------|-----------------------------------------------------------------------------------------------------|---------------------------------------------------------------------------------------------------------|-------------------------------------------------------------------------------------------------------------|------------------------------------------------------------------------------------------------|----------------------------------------------------------------------------------------------------------------------|-----------------------------------------------------------------|----------------------------------------------------------------------------------|------------------------------------------------------------------------------------------------------------|---------------------------------------------------------------------------------------|
| I                                                                                                                                                                                                                                                  | As of Date                                                                                                                                  |                                                                                                                       |                                                                                                     | Quarter to Date                                                                                         |                                                                                                             |                                                                                                |                                                                                                                      |                                                                 | Year to Date                                                                     |                                                                                                            |                                                                                       |
| Region Institution Name                                                                                                                                                                                                                            | Total Assets (\$000)                                                                                                                        | Net Income<br>(Loss) (\$000)                                                                                          | Return on Avg<br>Assets (%)                                                                         | Return on<br>Avg Equity (%)                                                                             | Efficiency Ratio<br>(FTE) (%)                                                                               | Salary Exp/<br>Employees (\$000)                                                               | Net Income<br>(Loss) (\$000)                                                                                         | Return on Avg<br>Assets (%)                                     | Return on<br>Avg Equity (%)                                                      | Efficiency Ratio<br>(FTE) (%)                                                                              | Salary Exp/<br>Employees (\$000)                                                      |
| Asset Group A - \$50 to \$250 million in total ass                                                                                                                                                                                                 | sets                                                                                                                                        |                                                                                                                       |                                                                                                     |                                                                                                         |                                                                                                             |                                                                                                |                                                                                                                      |                                                                 |                                                                                  |                                                                                                            |                                                                                       |
| California Pacific Bank Beacon Business Bank, National Association Mission National Bank First Federal Savings and Loan Association of San Rafael Monterey County Bank Metropolitan Bank Gateway Bank, F.S.B.                                      | \$85,120<br>\$180,193<br>\$215,180<br>\$228,639<br>\$231,486<br>\$239,436<br>\$249,593                                                      | \$671<br>\$18<br>(\$91)<br>(\$152)<br>(\$175)<br>\$326<br>(\$957)                                                     | 3.06%<br>0.04%<br>(0.16%)<br>(0.27%)<br>(0.68%)<br>0.55%<br>(1.59%)                                 | 6.59%<br>0.46%<br>(0.97%)<br>(1.42%)<br>(7.86%)<br>4.75%<br>(14.46%)                                    | 43.61%<br>107.01%<br>104.61%<br>117.69%<br>118.55%<br>76.58%<br>201.72%                                     | \$77<br>\$141<br>\$130<br>\$126<br>\$101<br>\$97<br>\$135                                      | \$2,487<br>\$53<br>(\$293<br>(\$383<br>(\$175<br>\$797<br>(\$2,521                                                   | ) (0.18%)<br>) (0.22%)<br>) (0.68%)<br>0.46%                    | 0.47%<br>(1.03%)<br>(1.20%)<br>(14.67%)                                          | 33.18%<br>104.71%<br>107.14%<br>116.37%<br>118.55%<br>77.88%<br>173.68%                                    | \$74<br>\$142<br>\$136<br>\$126<br>\$101<br>\$97<br>\$119                             |
| Average of Asset Group A                                                                                                                                                                                                                           | \$204,235                                                                                                                                   | (\$51)                                                                                                                | 0.14%                                                                                               | (1.84%)                                                                                                 | 109.97%                                                                                                     | \$115                                                                                          | (\$5                                                                                                                 | 0.24%                                                           | (2.43%)                                                                          | 104.50%                                                                                                    | \$114                                                                                 |
| Asset Group B - \$251 to \$500 million in total as                                                                                                                                                                                                 | ssets                                                                                                                                       |                                                                                                                       |                                                                                                     |                                                                                                         |                                                                                                             |                                                                                                |                                                                                                                      |                                                                 |                                                                                  |                                                                                                            |                                                                                       |
| Summit Bank<br>Murphy Bank<br>Golden Valley Bank                                                                                                                                                                                                   | \$297,741<br>\$364,539<br>\$499,630                                                                                                         | \$1,156<br>\$1,444<br>\$977                                                                                           | 1.54%<br>1.59%<br>0.76%                                                                             | 9.92%<br>11.60%<br>9.56%                                                                                | 55.70%<br>57.18%<br>66.40%                                                                                  | \$157<br>\$137<br>\$109                                                                        | \$3,528<br>\$4,062<br>\$2,701                                                                                        |                                                                 | 11.02%                                                                           | 55.08%<br>58.71%<br>68.41%                                                                                 | \$163<br>\$135<br>\$105                                                               |
| Average of Asset Group B                                                                                                                                                                                                                           | \$387,303                                                                                                                                   | \$1,192                                                                                                               | 0.49%                                                                                               | 2.96%                                                                                                   | 98.19%                                                                                                      | \$134                                                                                          | \$3,430                                                                                                              | 0.49%                                                           | 3.11%                                                                            | 92.08%                                                                                                     | \$134                                                                                 |
| Asset Group C - \$501 million to \$1 billion in tot                                                                                                                                                                                                | tal assets                                                                                                                                  |                                                                                                                       |                                                                                                     |                                                                                                         |                                                                                                             |                                                                                                |                                                                                                                      |                                                                 |                                                                                  |                                                                                                            |                                                                                       |
| Redwood Capital Bank Pacific Valley Bank River Valley Community Bank Bank of San Francisco Column National Association Cornerstone Community Bank BAC Community Bank Pinnacle Bank Pacific Coast Bankers' Bank Bank of the Orient 1st Capital Bank | \$537,014<br>\$551,151<br>\$594,663<br>\$637,101<br>\$658,593<br>\$669,193<br>\$822,914<br>\$891,405<br>\$937,586<br>\$972,892<br>\$984,277 | \$1,647<br>\$1,302<br>\$1,169<br>\$1,871<br>\$5,872<br>(\$5,300)<br>\$389<br>\$243<br>\$2,686<br>\$1,879<br>(\$1,547) | 1.23%<br>0.95%<br>0.75%<br>1.17%<br>3.71%<br>(3.11%)<br>0.19%<br>0.11%<br>1.00%<br>0.79%<br>(0.59%) | 10.98%<br>7.32%<br>9.47%<br>10.29%<br>54.58%<br>(38.79%)<br>2.46%<br>1.02%<br>7.88%<br>5.87%<br>(7.58%) | 56.89%<br>62.86%<br>65.29%<br>58.10%<br>46.73%<br>61.93%<br>78.66%<br>62.17%<br>76.14%<br>69.24%<br>173.84% | \$94<br>\$142<br>\$130<br>\$214<br>\$154<br>\$104<br>\$117<br>\$192<br>\$202<br>\$126<br>\$217 | \$4,792<br>\$3,838<br>\$3,302<br>\$4,910<br>\$7,119<br>(\$2,210<br>\$2,246<br>\$5,425<br>\$6,439<br>\$5,151<br>\$571 | 0.97%<br>0.72%<br>1.05%<br>1.75%<br>) (0.44%)<br>0.36%<br>0.85% | 7.32%<br>9.34%<br>9.23%<br>23.92%<br>(5.31%)<br>4.87%<br>7.83%<br>6.34%<br>5.34% | 58.71%<br>63.31%<br>66.72%<br>61.49%<br>65.57%<br>59.65%<br>80.84%<br>62.31%<br>79.37%<br>70.34%<br>96.86% | \$95<br>\$143<br>\$127<br>\$219<br>\$144<br>\$118<br>\$198<br>\$201<br>\$120<br>\$171 |
| Average of Asset Group C                                                                                                                                                                                                                           | \$750,617                                                                                                                                   | \$928                                                                                                                 | 0.56%                                                                                               | 5.77%                                                                                                   | 73.80%                                                                                                      | \$154                                                                                          | \$3,780                                                                                                              | 0.73%                                                           | 7.34%                                                                            | 69.56%                                                                                                     | \$150                                                                                 |