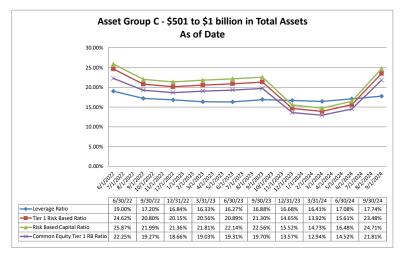

#### ASSET SIZE DEFINITION

Group A \$0-\$250 million

Group B \$251 million-\$500 million

Group C \$501 million-\$1 billion

Group D Over \$1 billion

California counties included in the data: