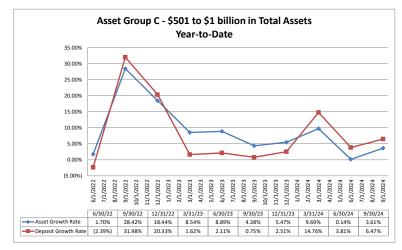

#### Summary Trends of Historical Asset Group Averages: Asset Growth Rate & Deposit Growth Rate

|                                                                                                                                                                                                                | Margin                                                                                                            |                                                                                                                   |                                                                                                      | Sep                                                                           | tember 30                                                                   | ), 2024                                                                                 |                                                             |                                                                                |                                                                      | Run Date:                                                                              | Novembe                                                                              | r 22, 2024                                                                                                        |
|----------------------------------------------------------------------------------------------------------------------------------------------------------------------------------------------------------------|-------------------------------------------------------------------------------------------------------------------|-------------------------------------------------------------------------------------------------------------------|------------------------------------------------------------------------------------------------------|-------------------------------------------------------------------------------|-----------------------------------------------------------------------------|-----------------------------------------------------------------------------------------|-------------------------------------------------------------|--------------------------------------------------------------------------------|----------------------------------------------------------------------|----------------------------------------------------------------------------------------|--------------------------------------------------------------------------------------|-------------------------------------------------------------------------------------------------------------------|
|                                                                                                                                                                                                                |                                                                                                                   |                                                                                                                   | As of Date                                                                                           | e                                                                             |                                                                             |                                                                                         |                                                             |                                                                                | Year t                                                               | to Date                                                                                |                                                                                      |                                                                                                                   |
|                                                                                                                                                                                                                | Total Assets (\$000)                                                                                              | Total Lns & Leases<br>(\$000)                                                                                     | Total Deposits<br>(\$000)                                                                            | Loans/Deposits<br>(%)                                                         | Liquidity Ratio<br>(%)                                                      | Assets/Employees<br>(\$000)                                                             | Yield on Earning<br>Assets (%)                              | Cost of Interest<br>Bearing Liab (%)                                           | Cost of Funds<br>(%)                                                 | Net Interest<br>Margin (FTE) (%)                                                       | Asset Growth<br>Rate (%)                                                             | Deposit Growth<br>Rate (%)                                                                                        |
| tegion Institution Name                                                                                                                                                                                        |                                                                                                                   | ,                                                                                                                 |                                                                                                      | ` '                                                                           | . ,                                                                         | , ,                                                                                     | ` ′                                                         |                                                                                |                                                                      | . , , ,                                                                                |                                                                                      |                                                                                                                   |
| Asset Group A - \$50 to \$250 million in                                                                                                                                                                       | ı total assets                                                                                                    |                                                                                                                   |                                                                                                      |                                                                               |                                                                             |                                                                                         |                                                             |                                                                                |                                                                      |                                                                                        |                                                                                      |                                                                                                                   |
| California Pacific Bank<br>Beacon Business Bank, National                                                                                                                                                      | \$85,120                                                                                                          | \$65,505                                                                                                          | \$45,672                                                                                             | 143.42%                                                                       | 47.24%                                                                      | \$8,512                                                                                 | 8.43%                                                       | 3.60%                                                                          | 2.19%                                                                | 7.26%                                                                                  | (2.13%)                                                                              | 3.96                                                                                                              |
| Association                                                                                                                                                                                                    | \$180,193                                                                                                         | \$98,086                                                                                                          | \$132,716                                                                                            | 73.91%                                                                        | 21.87%                                                                      | \$9,010                                                                                 | 4.60%                                                       | 3.13%                                                                          | 2.20%                                                                |                                                                                        |                                                                                      | 14.72                                                                                                             |
| Mission National Bank                                                                                                                                                                                          | \$215,180                                                                                                         | \$168,441                                                                                                         | \$165,986                                                                                            | 101.48%                                                                       | 23.45%                                                                      | \$6,329                                                                                 | 5.47%                                                       | 3.96%                                                                          | 2.87%                                                                | 3.05%                                                                                  | 9.20%                                                                                | 12.08                                                                                                             |
| First Federal Savings and Loan Association of San Rafael                                                                                                                                                       | \$228,639                                                                                                         | \$208,751                                                                                                         | \$179,593                                                                                            | 116.24%                                                                       | 4.04%                                                                       | \$7,375                                                                                 | 4.76%                                                       | 2.89%                                                                          | 2.84%                                                                | 2.37%                                                                                  | 0.04%                                                                                | 3.41                                                                                                              |
| Monterey County Bank                                                                                                                                                                                           | \$231,486                                                                                                         | \$71,561                                                                                                          | \$172,028                                                                                            | 41.60%                                                                        | 46.61%                                                                      | \$6,092                                                                                 | 5.18%                                                       | 2.74%                                                                          | 2.29%                                                                |                                                                                        |                                                                                      | 3.84                                                                                                              |
| Metropolitan Bank                                                                                                                                                                                              | \$239,436                                                                                                         | \$195,768                                                                                                         | \$198,068                                                                                            | 98.84%                                                                        | 16.81%                                                                      | \$5,568                                                                                 | 6.59%                                                       | 4.06%                                                                          | 3.53%                                                                |                                                                                        | 10.22%                                                                               | 11.11                                                                                                             |
| Gateway Bank, F.S.B.                                                                                                                                                                                           | \$249,593                                                                                                         | \$166,857                                                                                                         | \$221,431                                                                                            | 75.35%                                                                        | 34.24%                                                                      | \$8,320                                                                                 | 5.29%                                                       | 4.28%                                                                          | 4.01%                                                                | 1.78%                                                                                  | 35.03%                                                                               | 41.96                                                                                                             |
| Average of Asset Group A                                                                                                                                                                                       | \$204,235                                                                                                         | \$134,685                                                                                                         | \$149,011                                                                                            | 95.92%                                                                        | 26.67%                                                                      | \$7,148                                                                                 | 5.84%                                                       | 3.40%                                                                          | 2.65%                                                                | 3.66%                                                                                  | 8.42%                                                                                | 8.19                                                                                                              |
| Summit Bank<br>Murphy Bank<br>Golden Valley Bank                                                                                                                                                               | \$297,741<br>\$364,539<br>\$499,630                                                                               | \$199,425<br>\$306,513<br>\$241,501                                                                               | \$241,253<br>\$299,901<br>\$454,554                                                                  | 82.66%<br>102.20%<br>53.13%                                                   | 34.35%<br>13.69%<br>43.97%                                                  | \$8,507<br>\$10,126<br>\$8,327                                                          | 5.90%<br>7.34%<br>4.35%                                     | 1.57%<br>4.10%<br>2.08%                                                        | 0.75%<br>3.60%<br>1.41%                                              | 3.75%                                                                                  | (1.40%)                                                                              | (11.65%<br>(0.49%<br>1.969                                                                                        |
| Average of Asset Group B                                                                                                                                                                                       | \$387,303                                                                                                         | \$249,146                                                                                                         | \$331,903                                                                                            | 79.33%                                                                        | 30.67%                                                                      | \$8,987                                                                                 | 5.86%                                                       | 2.58%                                                                          | 1.92%                                                                | 4.00%                                                                                  |                                                                                      |                                                                                                                   |
| Asset Group C - \$501 million to \$1 bill                                                                                                                                                                      |                                                                                                                   |                                                                                                                   |                                                                                                      |                                                                               |                                                                             |                                                                                         |                                                             |                                                                                | 1.92 /0                                                              | 4.00%                                                                                  | (2.35%)                                                                              | (3.39                                                                                                             |
| Redwood Capital Bank Pacific Valley Bank River Valley Community Bank Bank of San Francisco Column National Association Cornerstone Community Bank BAC Community Bank                                           | \$537,014<br>\$551,151<br>\$594,663<br>\$637,101<br>\$658,593<br>\$669,193<br>\$822,914                           | \$380,926<br>\$470,431<br>\$323,509<br>\$519,131<br>\$209,787<br>\$487,125<br>\$448,393                           | \$470,934<br>\$473,212<br>\$539,003<br>\$555,116<br>\$590,249<br>\$589,558<br>\$707,689              | 80.89%<br>99.41%<br>60.02%<br>93.52%<br>35.54%<br>82.63%<br>63.36%            | 23.31%<br>15.38%<br>30.69%<br>19.45%<br>49.95%<br>8.01%<br>35.71%           | \$6,798<br>\$10,599<br>\$9,439<br>\$14,158<br>\$6,790<br>\$10,793<br>\$8,572            | 4.69%<br>5.54%<br>4.53%<br>5.41%<br>5.09%<br>5.31%<br>3.82% | 1.35%<br>3.58%<br>2.34%<br>2.70%<br>2.20%<br>2.71%<br>1.77%                    | 0.77%<br>2.18%<br>1.66%<br>1.71%<br>1.15%<br>2.27%<br>0.86%          | 3.80%<br>3.55%<br>3.00%<br>3.88%<br>4.04%<br>3.14%<br>2.84%                            | 4.00%<br>(7.99%)<br>3.09%<br>5.47%<br>62.60%<br>5.45%<br>1.03%                       | 3.02<br>(10.43°<br>1.60<br>4.90<br>68.26<br>5.80<br>(0.06°                                                        |
| Redwood Capital Bank Pacific Valley Bank River Valley Community Bank Bank of San Francisco Column National Association Cornerstone Community Bank                                                              | \$537,014<br>\$551,151<br>\$594,663<br>\$637,101<br>\$658,593<br>\$669,193<br>\$822,914<br>\$891,405              | \$380,926<br>\$470,431<br>\$323,509<br>\$519,131<br>\$209,787<br>\$487,125<br>\$448,393<br>\$610,199              | \$473,212<br>\$539,003<br>\$555,116<br>\$590,249<br>\$589,558<br>\$707,689<br>\$780,878              | 99.41%<br>60.02%<br>93.52%<br>35.54%<br>82.63%<br>63.36%<br>78.14%            | 15.38%<br>30.69%<br>19.45%<br>49.95%<br>8.01%<br>35.71%<br>31.98%           | \$10,599<br>\$9,439<br>\$14,158<br>\$6,790<br>\$10,793<br>\$8,572<br>\$9,585            | 5.54%<br>4.53%<br>5.41%<br>5.09%<br>5.31%<br>3.82%<br>6.32% | 1.35%<br>3.58%<br>2.34%<br>2.70%<br>2.20%<br>2.71%<br>1.77%<br>2.82%           | 0.77%<br>2.18%<br>1.66%<br>1.71%<br>1.15%<br>2.27%<br>0.86%<br>1.83% | 3.80%<br>3.55%<br>3.00%<br>3.88%<br>4.04%<br>3.14%<br>2.84%<br>4.65%                   | 4.00%<br>(7.99%)<br>3.09%<br>5.47%<br>62.60%<br>5.45%<br>1.03%<br>12.07%             | 3.02<br>(10.43°<br>1.60<br>4.90<br>68.26<br>5.80<br>(0.06°<br>12.34                                               |
| Redwood Capital Bank Pacific Valley Bank River Valley Community Bank Bank of San Francisco Column National Association Cornerstone Community Bank BAC Community Bank Pinnacle Bank                             | \$537,014<br>\$551,151<br>\$594,663<br>\$637,101<br>\$658,593<br>\$669,193<br>\$822,914                           | \$380,926<br>\$470,431<br>\$323,509<br>\$519,131<br>\$209,787<br>\$487,125<br>\$448,393                           | \$473,212<br>\$539,003<br>\$555,116<br>\$590,249<br>\$589,558<br>\$707,689                           | 99.41%<br>60.02%<br>93.52%<br>35.54%<br>82.63%<br>63.36%                      | 15.38%<br>30.69%<br>19.45%<br>49.95%<br>8.01%<br>35.71%                     | \$10,599<br>\$9,439<br>\$14,158<br>\$6,790<br>\$10,793<br>\$8,572                       | 5.54%<br>4.53%<br>5.41%<br>5.09%<br>5.31%<br>3.82%          | 1.35%<br>3.58%<br>2.34%<br>2.70%<br>2.20%<br>2.71%<br>1.77%                    | 0.77%<br>2.18%<br>1.66%<br>1.71%<br>1.15%<br>2.27%<br>0.86%          | 3.80%<br>3.55%<br>3.00%<br>3.88%<br>4.04%<br>3.14%<br>4.65%<br>2.78%                   | 4.00%<br>(7.99%)<br>3.09%<br>5.47%<br>62.60%<br>5.45%<br>1.03%<br>12.07%<br>(13.71%) | 3.02'<br>(10.43')<br>1.60'<br>4.90'<br>68.26'<br>5.80'<br>(0.06')<br>12.34'<br>(3.60')                            |
| Redwood Capital Bank Pacific Valley Bank River Valley Community Bank Bank of San Francisco Column National Association Cornerstone Community Bank BAC Community Bank Pinnacle Bank Pacific Coast Bankers' Bank | \$537,014<br>\$551,151<br>\$594,663<br>\$637,101<br>\$658,593<br>\$669,193<br>\$822,914<br>\$891,405<br>\$937,586 | \$380,926<br>\$470,431<br>\$323,509<br>\$519,131<br>\$209,787<br>\$487,125<br>\$448,393<br>\$610,199<br>\$407,475 | \$473,212<br>\$539,003<br>\$555,116<br>\$590,249<br>\$589,558<br>\$707,689<br>\$780,878<br>\$385,573 | 99.41%<br>60.02%<br>93.52%<br>35.54%<br>82.63%<br>63.36%<br>78.14%<br>105.68% | 15.38%<br>30.69%<br>19.45%<br>49.95%<br>8.01%<br>35.71%<br>31.98%<br>37.94% | \$10,599<br>\$9,439<br>\$14,158<br>\$6,790<br>\$10,793<br>\$8,572<br>\$9,585<br>\$7,813 | 5.54%<br>4.53%<br>5.41%<br>5.09%<br>5.31%<br>6.32%<br>5.73% | 1.35%<br>3.58%<br>2.34%<br>2.70%<br>2.20%<br>2.71%<br>1.77%<br>2.82%<br>18.11% | 0.77%<br>2.18%<br>1.66%<br>1.71%<br>1.15%<br>2.27%<br>0.86%<br>5.52% | 3.80%<br>3.55%<br>3.00%<br>3.88%<br>4.04%<br>3.14%<br>2.84%<br>4.65%<br>2.78%<br>3.58% | 4.00%<br>(7.99%)<br>3.09%<br>5.47%<br>62.60%<br>1.03%<br>12.07%<br>(13.71%)          | (3.39%<br>3.02'<br>(10.43%<br>1.60'<br>4.90'<br>68.26'<br>5.80'<br>(0.06%<br>12.34'<br>(3.60%)<br>19.93'<br>0.33' |