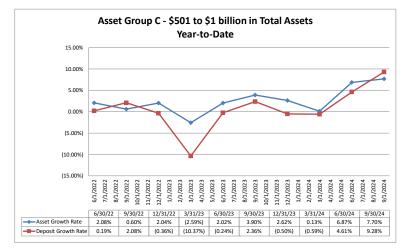

#### Summary Trends of Historical Asset Group Averages: Asset Growth Rate & Deposit Growth Rate

|                                                                                                                                                                                                                | Margin                                                                                                            |                                                                                                                   |                                                                                                      | Sep                                                                           | tember 30                                                                   | ), 2024                                                                                 |                                                             |                                                                                |                                                                      | Run Date:                                                                              | Novembe                                                                              | r 22, 2024                                                                                                        |
|----------------------------------------------------------------------------------------------------------------------------------------------------------------------------------------------------------------|-------------------------------------------------------------------------------------------------------------------|-------------------------------------------------------------------------------------------------------------------|------------------------------------------------------------------------------------------------------|-------------------------------------------------------------------------------|-----------------------------------------------------------------------------|-----------------------------------------------------------------------------------------|-------------------------------------------------------------|--------------------------------------------------------------------------------|----------------------------------------------------------------------|----------------------------------------------------------------------------------------|--------------------------------------------------------------------------------------|-------------------------------------------------------------------------------------------------------------------|
|                                                                                                                                                                                                                |                                                                                                                   |                                                                                                                   | As of Date                                                                                           | e                                                                             |                                                                             |                                                                                         |                                                             |                                                                                | Year t                                                               | to Date                                                                                |                                                                                      |                                                                                                                   |
|                                                                                                                                                                                                                | Total Assets (\$000)                                                                                              | Total Lns & Leases<br>(\$000)                                                                                     | Total Deposits<br>(\$000)                                                                            | Loans/Deposits<br>(%)                                                         | Liquidity Ratio<br>(%)                                                      | Assets/Employees<br>(\$000)                                                             | Yield on Earning<br>Assets (%)                              | Cost of Interest<br>Bearing Liab (%)                                           | Cost of Funds<br>(%)                                                 | Net Interest<br>Margin (FTE) (%)                                                       | Asset Growth<br>Rate (%)                                                             | Deposit Growth<br>Rate (%)                                                                                        |
| tegion Institution Name                                                                                                                                                                                        |                                                                                                                   | ,                                                                                                                 |                                                                                                      | ` '                                                                           | . ,                                                                         | , ,                                                                                     | ` ′                                                         |                                                                                |                                                                      | . , , ,                                                                                |                                                                                      |                                                                                                                   |
| Asset Group A - \$50 to \$250 million in                                                                                                                                                                       | ı total assets                                                                                                    |                                                                                                                   |                                                                                                      |                                                                               |                                                                             |                                                                                         |                                                             |                                                                                |                                                                      |                                                                                        |                                                                                      |                                                                                                                   |
| California Pacific Bank<br>Beacon Business Bank, National                                                                                                                                                      | \$85,120                                                                                                          | \$65,505                                                                                                          | \$45,672                                                                                             | 143.42%                                                                       | 47.24%                                                                      | \$8,512                                                                                 | 8.43%                                                       | 3.60%                                                                          | 2.19%                                                                | 7.26%                                                                                  | (2.13%)                                                                              | 3.96                                                                                                              |
| Association                                                                                                                                                                                                    | \$180,193                                                                                                         | \$98,086                                                                                                          | \$132,716                                                                                            | 73.91%                                                                        | 21.87%                                                                      | \$9,010                                                                                 | 4.60%                                                       | 3.13%                                                                          | 2.20%                                                                |                                                                                        |                                                                                      | 14.72                                                                                                             |
| Mission National Bank                                                                                                                                                                                          | \$215,180                                                                                                         | \$168,441                                                                                                         | \$165,986                                                                                            | 101.48%                                                                       | 23.45%                                                                      | \$6,329                                                                                 | 5.47%                                                       | 3.96%                                                                          | 2.87%                                                                | 3.05%                                                                                  | 9.20%                                                                                | 12.08                                                                                                             |
| First Federal Savings and Loan Association of San Rafael                                                                                                                                                       | \$228,639                                                                                                         | \$208,751                                                                                                         | \$179,593                                                                                            | 116.24%                                                                       | 4.04%                                                                       | \$7,375                                                                                 | 4.76%                                                       | 2.89%                                                                          | 2.84%                                                                | 2.37%                                                                                  | 0.04%                                                                                | 3.41                                                                                                              |
| Monterey County Bank                                                                                                                                                                                           | \$231,486                                                                                                         | \$71,561                                                                                                          | \$172,028                                                                                            | 41.60%                                                                        | 46.61%                                                                      | \$6,092                                                                                 | 5.18%                                                       | 2.74%                                                                          | 2.29%                                                                |                                                                                        |                                                                                      | 3.84                                                                                                              |
| Metropolitan Bank                                                                                                                                                                                              | \$239,436                                                                                                         | \$195,768                                                                                                         | \$198,068                                                                                            | 98.84%                                                                        | 16.81%                                                                      | \$5,568                                                                                 | 6.59%                                                       | 4.06%                                                                          | 3.53%                                                                |                                                                                        | 10.22%                                                                               | 11.11                                                                                                             |
| Gateway Bank, F.S.B.                                                                                                                                                                                           | \$249,593                                                                                                         | \$166,857                                                                                                         | \$221,431                                                                                            | 75.35%                                                                        | 34.24%                                                                      | \$8,320                                                                                 | 5.29%                                                       | 4.28%                                                                          | 4.01%                                                                | 1.78%                                                                                  | 35.03%                                                                               | 41.96                                                                                                             |
| Average of Asset Group A                                                                                                                                                                                       | \$204,235                                                                                                         | \$134,685                                                                                                         | \$149,011                                                                                            | 95.92%                                                                        | 26.67%                                                                      | \$7,148                                                                                 | 5.84%                                                       | 3.40%                                                                          | 2.65%                                                                | 3.66%                                                                                  | 8.42%                                                                                | 8.19                                                                                                              |
| Summit Bank<br>Murphy Bank<br>Golden Valley Bank                                                                                                                                                               | \$297,741<br>\$364,539<br>\$499,630                                                                               | \$199,425<br>\$306,513<br>\$241,501                                                                               | \$241,253<br>\$299,901<br>\$454,554                                                                  | 82.66%<br>102.20%<br>53.13%                                                   | 34.35%<br>13.69%<br>43.97%                                                  | \$8,507<br>\$10,126<br>\$8,327                                                          | 5.90%<br>7.34%<br>4.35%                                     | 1.57%<br>4.10%<br>2.08%                                                        | 0.75%<br>3.60%<br>1.41%                                              | 3.75%                                                                                  | (1.40%)                                                                              | (11.65%<br>(0.49%<br>1.969                                                                                        |
| Average of Asset Group B                                                                                                                                                                                       | \$387,303                                                                                                         | \$249,146                                                                                                         | \$331,903                                                                                            | 79.33%                                                                        | 30.67%                                                                      | \$8,987                                                                                 | 5.86%                                                       | 2.58%                                                                          | 1.92%                                                                | 4.00%                                                                                  |                                                                                      |                                                                                                                   |
| Asset Group C - \$501 million to \$1 bill                                                                                                                                                                      |                                                                                                                   |                                                                                                                   |                                                                                                      |                                                                               |                                                                             |                                                                                         |                                                             |                                                                                | 1.92 /0                                                              | 4.00%                                                                                  | (2.35%)                                                                              | (3.39                                                                                                             |
| Redwood Capital Bank Pacific Valley Bank River Valley Community Bank Bank of San Francisco Column National Association Cornerstone Community Bank BAC Community Bank                                           | \$537,014<br>\$551,151<br>\$594,663<br>\$637,101<br>\$658,593<br>\$669,193<br>\$822,914                           | \$380,926<br>\$470,431<br>\$323,509<br>\$519,131<br>\$209,787<br>\$487,125<br>\$448,393                           | \$470,934<br>\$473,212<br>\$539,003<br>\$555,116<br>\$590,249<br>\$589,558<br>\$707,689              | 80.89%<br>99.41%<br>60.02%<br>93.52%<br>35.54%<br>82.63%<br>63.36%            | 23.31%<br>15.38%<br>30.69%<br>19.45%<br>49.95%<br>8.01%<br>35.71%           | \$6,798<br>\$10,599<br>\$9,439<br>\$14,158<br>\$6,790<br>\$10,793<br>\$8,572            | 4.69%<br>5.54%<br>4.53%<br>5.41%<br>5.09%<br>5.31%<br>3.82% | 1.35%<br>3.58%<br>2.34%<br>2.70%<br>2.20%<br>2.71%<br>1.77%                    | 0.77%<br>2.18%<br>1.66%<br>1.71%<br>1.15%<br>2.27%<br>0.86%          | 3.80%<br>3.55%<br>3.00%<br>3.88%<br>4.04%<br>3.14%<br>2.84%                            | 4.00%<br>(7.99%)<br>3.09%<br>5.47%<br>62.60%<br>5.45%<br>1.03%                       | 3.02<br>(10.43°<br>1.60<br>4.90<br>68.26<br>5.80<br>(0.06°                                                        |
| Redwood Capital Bank Pacific Valley Bank River Valley Community Bank Bank of San Francisco Column National Association Cornerstone Community Bank                                                              | \$537,014<br>\$551,151<br>\$594,663<br>\$637,101<br>\$658,593<br>\$669,193<br>\$822,914<br>\$891,405              | \$380,926<br>\$470,431<br>\$323,509<br>\$519,131<br>\$209,787<br>\$487,125<br>\$448,393<br>\$610,199              | \$473,212<br>\$539,003<br>\$555,116<br>\$590,249<br>\$589,558<br>\$707,689<br>\$780,878              | 99.41%<br>60.02%<br>93.52%<br>35.54%<br>82.63%<br>63.36%<br>78.14%            | 15.38%<br>30.69%<br>19.45%<br>49.95%<br>8.01%<br>35.71%<br>31.98%           | \$10,599<br>\$9,439<br>\$14,158<br>\$6,790<br>\$10,793<br>\$8,572<br>\$9,585            | 5.54%<br>4.53%<br>5.41%<br>5.09%<br>5.31%<br>3.82%<br>6.32% | 1.35%<br>3.58%<br>2.34%<br>2.70%<br>2.20%<br>2.71%<br>1.77%<br>2.82%           | 0.77%<br>2.18%<br>1.66%<br>1.71%<br>1.15%<br>2.27%<br>0.86%<br>1.83% | 3.80%<br>3.55%<br>3.00%<br>3.88%<br>4.04%<br>3.14%<br>2.84%<br>4.65%                   | 4.00%<br>(7.99%)<br>3.09%<br>5.47%<br>62.60%<br>5.45%<br>1.03%<br>12.07%             | 3.02<br>(10.43°<br>1.60<br>4.90<br>68.26<br>5.80<br>(0.06°<br>12.34                                               |
| Redwood Capital Bank Pacific Valley Bank River Valley Community Bank Bank of San Francisco Column National Association Cornerstone Community Bank BAC Community Bank Pinnacle Bank                             | \$537,014<br>\$551,151<br>\$594,663<br>\$637,101<br>\$658,593<br>\$669,193<br>\$822,914                           | \$380,926<br>\$470,431<br>\$323,509<br>\$519,131<br>\$209,787<br>\$487,125<br>\$448,393                           | \$473,212<br>\$539,003<br>\$555,116<br>\$590,249<br>\$589,558<br>\$707,689                           | 99.41%<br>60.02%<br>93.52%<br>35.54%<br>82.63%<br>63.36%                      | 15.38%<br>30.69%<br>19.45%<br>49.95%<br>8.01%<br>35.71%                     | \$10,599<br>\$9,439<br>\$14,158<br>\$6,790<br>\$10,793<br>\$8,572                       | 5.54%<br>4.53%<br>5.41%<br>5.09%<br>5.31%<br>3.82%          | 1.35%<br>3.58%<br>2.34%<br>2.70%<br>2.20%<br>2.71%<br>1.77%                    | 0.77%<br>2.18%<br>1.66%<br>1.71%<br>1.15%<br>2.27%<br>0.86%          | 3.80%<br>3.55%<br>3.00%<br>3.88%<br>4.04%<br>3.14%<br>4.65%<br>2.78%                   | 4.00%<br>(7.99%)<br>3.09%<br>5.47%<br>62.60%<br>5.45%<br>1.03%<br>12.07%<br>(13.71%) | 3.02'<br>(10.43')<br>1.60'<br>4.90'<br>68.26'<br>5.80'<br>(0.06')<br>12.34'<br>(3.60')                            |
| Redwood Capital Bank Pacific Valley Bank River Valley Community Bank Bank of San Francisco Column National Association Cornerstone Community Bank BAC Community Bank Pinnacle Bank Pacific Coast Bankers' Bank | \$537,014<br>\$551,151<br>\$594,663<br>\$637,101<br>\$658,593<br>\$669,193<br>\$822,914<br>\$891,405<br>\$937,586 | \$380,926<br>\$470,431<br>\$323,509<br>\$519,131<br>\$209,787<br>\$487,125<br>\$448,393<br>\$610,199<br>\$407,475 | \$473,212<br>\$539,003<br>\$555,116<br>\$590,249<br>\$589,558<br>\$707,689<br>\$780,878<br>\$385,573 | 99.41%<br>60.02%<br>93.52%<br>35.54%<br>82.63%<br>63.36%<br>78.14%<br>105.68% | 15.38%<br>30.69%<br>19.45%<br>49.95%<br>8.01%<br>35.71%<br>31.98%<br>37.94% | \$10,599<br>\$9,439<br>\$14,158<br>\$6,790<br>\$10,793<br>\$8,572<br>\$9,585<br>\$7,813 | 5.54%<br>4.53%<br>5.41%<br>5.09%<br>5.31%<br>6.32%<br>5.73% | 1.35%<br>3.58%<br>2.34%<br>2.70%<br>2.20%<br>2.71%<br>1.77%<br>2.82%<br>18.11% | 0.77%<br>2.18%<br>1.66%<br>1.71%<br>1.15%<br>2.27%<br>0.86%<br>5.52% | 3.80%<br>3.55%<br>3.00%<br>3.88%<br>4.04%<br>3.14%<br>2.84%<br>4.65%<br>2.78%<br>3.58% | 4.00%<br>(7.99%)<br>3.09%<br>5.47%<br>62.60%<br>1.03%<br>12.07%<br>(13.71%)          | (3.39%<br>3.02'<br>(10.43%<br>1.60'<br>4.90'<br>68.26'<br>5.80'<br>(0.06%<br>12.34'<br>(3.60%)<br>19.93'<br>0.33' |