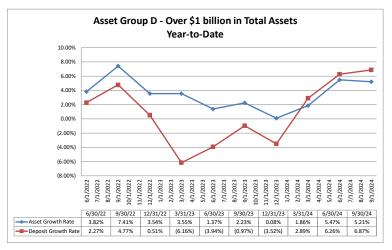

#### Summary Trends of Historical Asset Group Averages: Asset Growth Rate & Deposit Growth Rate

|                                                                                                                                                                                                                | Margin                                                                                                            |                                                                                                                   |                                                                                                      | Sep                                                                           | tember 30                                                                   | ), 2024                                                                                 |                                                             |                                                                                |                                                                      | Run Date:                                                                              | Novembe                                                                              | r 22, 2024                                                                                                        |
|----------------------------------------------------------------------------------------------------------------------------------------------------------------------------------------------------------------|-------------------------------------------------------------------------------------------------------------------|-------------------------------------------------------------------------------------------------------------------|------------------------------------------------------------------------------------------------------|-------------------------------------------------------------------------------|-----------------------------------------------------------------------------|-----------------------------------------------------------------------------------------|-------------------------------------------------------------|--------------------------------------------------------------------------------|----------------------------------------------------------------------|----------------------------------------------------------------------------------------|--------------------------------------------------------------------------------------|-------------------------------------------------------------------------------------------------------------------|
|                                                                                                                                                                                                                |                                                                                                                   |                                                                                                                   | As of Date                                                                                           | e                                                                             |                                                                             |                                                                                         |                                                             |                                                                                | Year t                                                               | to Date                                                                                |                                                                                      |                                                                                                                   |
|                                                                                                                                                                                                                | Total Assets (\$000)                                                                                              | Total Lns & Leases<br>(\$000)                                                                                     | Total Deposits<br>(\$000)                                                                            | Loans/Deposits<br>(%)                                                         | Liquidity Ratio<br>(%)                                                      | Assets/Employees<br>(\$000)                                                             | Yield on Earning<br>Assets (%)                              | Cost of Interest<br>Bearing Liab (%)                                           | Cost of Funds<br>(%)                                                 | Net Interest<br>Margin (FTE) (%)                                                       | Asset Growth<br>Rate (%)                                                             | Deposit Growth<br>Rate (%)                                                                                        |
| tegion Institution Name                                                                                                                                                                                        |                                                                                                                   | ,                                                                                                                 |                                                                                                      | ` '                                                                           | . ,                                                                         | , ,                                                                                     | ` ′                                                         |                                                                                |                                                                      | . , , ,                                                                                |                                                                                      |                                                                                                                   |
| Asset Group A - \$50 to \$250 million in                                                                                                                                                                       | ı total assets                                                                                                    |                                                                                                                   |                                                                                                      |                                                                               |                                                                             |                                                                                         |                                                             |                                                                                |                                                                      |                                                                                        |                                                                                      |                                                                                                                   |
| California Pacific Bank<br>Beacon Business Bank, National                                                                                                                                                      | \$85,120                                                                                                          | \$65,505                                                                                                          | \$45,672                                                                                             | 143.42%                                                                       | 47.24%                                                                      | \$8,512                                                                                 | 8.43%                                                       | 3.60%                                                                          | 2.19%                                                                | 7.26%                                                                                  | (2.13%)                                                                              | 3.96                                                                                                              |
| Association                                                                                                                                                                                                    | \$180,193                                                                                                         | \$98,086                                                                                                          | \$132,716                                                                                            | 73.91%                                                                        | 21.87%                                                                      | \$9,010                                                                                 | 4.60%                                                       | 3.13%                                                                          | 2.20%                                                                |                                                                                        |                                                                                      | 14.72                                                                                                             |
| Mission National Bank                                                                                                                                                                                          | \$215,180                                                                                                         | \$168,441                                                                                                         | \$165,986                                                                                            | 101.48%                                                                       | 23.45%                                                                      | \$6,329                                                                                 | 5.47%                                                       | 3.96%                                                                          | 2.87%                                                                | 3.05%                                                                                  | 9.20%                                                                                | 12.08                                                                                                             |
| First Federal Savings and Loan Association of San Rafael                                                                                                                                                       | \$228,639                                                                                                         | \$208,751                                                                                                         | \$179,593                                                                                            | 116.24%                                                                       | 4.04%                                                                       | \$7,375                                                                                 | 4.76%                                                       | 2.89%                                                                          | 2.84%                                                                | 2.37%                                                                                  | 0.04%                                                                                | 3.41                                                                                                              |
| Monterey County Bank                                                                                                                                                                                           | \$231,486                                                                                                         | \$71,561                                                                                                          | \$172,028                                                                                            | 41.60%                                                                        | 46.61%                                                                      | \$6,092                                                                                 | 5.18%                                                       | 2.74%                                                                          | 2.29%                                                                |                                                                                        |                                                                                      | 3.84                                                                                                              |
| Metropolitan Bank                                                                                                                                                                                              | \$239,436                                                                                                         | \$195,768                                                                                                         | \$198,068                                                                                            | 98.84%                                                                        | 16.81%                                                                      | \$5,568                                                                                 | 6.59%                                                       | 4.06%                                                                          | 3.53%                                                                |                                                                                        | 10.22%                                                                               | 11.11                                                                                                             |
| Gateway Bank, F.S.B.                                                                                                                                                                                           | \$249,593                                                                                                         | \$166,857                                                                                                         | \$221,431                                                                                            | 75.35%                                                                        | 34.24%                                                                      | \$8,320                                                                                 | 5.29%                                                       | 4.28%                                                                          | 4.01%                                                                | 1.78%                                                                                  | 35.03%                                                                               | 41.96                                                                                                             |
| Average of Asset Group A                                                                                                                                                                                       | \$204,235                                                                                                         | \$134,685                                                                                                         | \$149,011                                                                                            | 95.92%                                                                        | 26.67%                                                                      | \$7,148                                                                                 | 5.84%                                                       | 3.40%                                                                          | 2.65%                                                                | 3.66%                                                                                  | 8.42%                                                                                | 8.19                                                                                                              |
| Summit Bank<br>Murphy Bank<br>Golden Valley Bank                                                                                                                                                               | \$297,741<br>\$364,539<br>\$499,630                                                                               | \$199,425<br>\$306,513<br>\$241,501                                                                               | \$241,253<br>\$299,901<br>\$454,554                                                                  | 82.66%<br>102.20%<br>53.13%                                                   | 34.35%<br>13.69%<br>43.97%                                                  | \$8,507<br>\$10,126<br>\$8,327                                                          | 5.90%<br>7.34%<br>4.35%                                     | 1.57%<br>4.10%<br>2.08%                                                        | 0.75%<br>3.60%<br>1.41%                                              | 3.75%                                                                                  | (1.40%)                                                                              | (11.65%<br>(0.49%<br>1.969                                                                                        |
| Average of Asset Group B                                                                                                                                                                                       | \$387,303                                                                                                         | \$249,146                                                                                                         | \$331,903                                                                                            | 79.33%                                                                        | 30.67%                                                                      | \$8,987                                                                                 | 5.86%                                                       | 2.58%                                                                          | 1.92%                                                                | 4.00%                                                                                  |                                                                                      |                                                                                                                   |
| Asset Group C - \$501 million to \$1 bill                                                                                                                                                                      |                                                                                                                   |                                                                                                                   |                                                                                                      |                                                                               |                                                                             |                                                                                         |                                                             |                                                                                | 1.92 /0                                                              | 4.00%                                                                                  | (2.35%)                                                                              | (3.39                                                                                                             |
| Redwood Capital Bank Pacific Valley Bank River Valley Community Bank Bank of San Francisco Column National Association Cornerstone Community Bank BAC Community Bank                                           | \$537,014<br>\$551,151<br>\$594,663<br>\$637,101<br>\$658,593<br>\$669,193<br>\$822,914                           | \$380,926<br>\$470,431<br>\$323,509<br>\$519,131<br>\$209,787<br>\$487,125<br>\$448,393                           | \$470,934<br>\$473,212<br>\$539,003<br>\$555,116<br>\$590,249<br>\$589,558<br>\$707,689              | 80.89%<br>99.41%<br>60.02%<br>93.52%<br>35.54%<br>82.63%<br>63.36%            | 23.31%<br>15.38%<br>30.69%<br>19.45%<br>49.95%<br>8.01%<br>35.71%           | \$6,798<br>\$10,599<br>\$9,439<br>\$14,158<br>\$6,790<br>\$10,793<br>\$8,572            | 4.69%<br>5.54%<br>4.53%<br>5.41%<br>5.09%<br>5.31%<br>3.82% | 1.35%<br>3.58%<br>2.34%<br>2.70%<br>2.20%<br>2.71%<br>1.77%                    | 0.77%<br>2.18%<br>1.66%<br>1.71%<br>1.15%<br>2.27%<br>0.86%          | 3.80%<br>3.55%<br>3.00%<br>3.88%<br>4.04%<br>3.14%<br>2.84%                            | 4.00%<br>(7.99%)<br>3.09%<br>5.47%<br>62.60%<br>5.45%<br>1.03%                       | 3.02<br>(10.43°<br>1.60<br>4.90<br>68.26<br>5.80<br>(0.06°                                                        |
| Redwood Capital Bank Pacific Valley Bank River Valley Community Bank Bank of San Francisco Column National Association Cornerstone Community Bank                                                              | \$537,014<br>\$551,151<br>\$594,663<br>\$637,101<br>\$658,593<br>\$669,193<br>\$822,914<br>\$891,405              | \$380,926<br>\$470,431<br>\$323,509<br>\$519,131<br>\$209,787<br>\$487,125<br>\$448,393<br>\$610,199              | \$473,212<br>\$539,003<br>\$555,116<br>\$590,249<br>\$589,558<br>\$707,689<br>\$780,878              | 99.41%<br>60.02%<br>93.52%<br>35.54%<br>82.63%<br>63.36%<br>78.14%            | 15.38%<br>30.69%<br>19.45%<br>49.95%<br>8.01%<br>35.71%<br>31.98%           | \$10,599<br>\$9,439<br>\$14,158<br>\$6,790<br>\$10,793<br>\$8,572<br>\$9,585            | 5.54%<br>4.53%<br>5.41%<br>5.09%<br>5.31%<br>3.82%<br>6.32% | 1.35%<br>3.58%<br>2.34%<br>2.70%<br>2.20%<br>2.71%<br>1.77%<br>2.82%           | 0.77%<br>2.18%<br>1.66%<br>1.71%<br>1.15%<br>2.27%<br>0.86%<br>1.83% | 3.80%<br>3.55%<br>3.00%<br>3.88%<br>4.04%<br>3.14%<br>2.84%<br>4.65%                   | 4.00%<br>(7.99%)<br>3.09%<br>5.47%<br>62.60%<br>5.45%<br>1.03%<br>12.07%             | 3.02<br>(10.43°<br>1.60<br>4.90<br>68.26<br>5.80<br>(0.06°<br>12.34                                               |
| Redwood Capital Bank Pacific Valley Bank River Valley Community Bank Bank of San Francisco Column National Association Cornerstone Community Bank BAC Community Bank Pinnacle Bank                             | \$537,014<br>\$551,151<br>\$594,663<br>\$637,101<br>\$658,593<br>\$669,193<br>\$822,914                           | \$380,926<br>\$470,431<br>\$323,509<br>\$519,131<br>\$209,787<br>\$487,125<br>\$448,393                           | \$473,212<br>\$539,003<br>\$555,116<br>\$590,249<br>\$589,558<br>\$707,689                           | 99.41%<br>60.02%<br>93.52%<br>35.54%<br>82.63%<br>63.36%                      | 15.38%<br>30.69%<br>19.45%<br>49.95%<br>8.01%<br>35.71%                     | \$10,599<br>\$9,439<br>\$14,158<br>\$6,790<br>\$10,793<br>\$8,572                       | 5.54%<br>4.53%<br>5.41%<br>5.09%<br>5.31%<br>3.82%          | 1.35%<br>3.58%<br>2.34%<br>2.70%<br>2.20%<br>2.71%<br>1.77%                    | 0.77%<br>2.18%<br>1.66%<br>1.71%<br>1.15%<br>2.27%<br>0.86%          | 3.80%<br>3.55%<br>3.00%<br>3.88%<br>4.04%<br>3.14%<br>4.65%<br>2.78%                   | 4.00%<br>(7.99%)<br>3.09%<br>5.47%<br>62.60%<br>5.45%<br>1.03%<br>12.07%<br>(13.71%) | 3.02'<br>(10.43')<br>1.60'<br>4.90'<br>68.26'<br>5.80'<br>(0.06')<br>12.34'<br>(3.60')                            |
| Redwood Capital Bank Pacific Valley Bank River Valley Community Bank Bank of San Francisco Column National Association Cornerstone Community Bank BAC Community Bank Pinnacle Bank Pacific Coast Bankers' Bank | \$537,014<br>\$551,151<br>\$594,663<br>\$637,101<br>\$658,593<br>\$669,193<br>\$822,914<br>\$891,405<br>\$937,586 | \$380,926<br>\$470,431<br>\$323,509<br>\$519,131<br>\$209,787<br>\$487,125<br>\$448,393<br>\$610,199<br>\$407,475 | \$473,212<br>\$539,003<br>\$555,116<br>\$590,249<br>\$589,558<br>\$707,689<br>\$780,878<br>\$385,573 | 99.41%<br>60.02%<br>93.52%<br>35.54%<br>82.63%<br>63.36%<br>78.14%<br>105.68% | 15.38%<br>30.69%<br>19.45%<br>49.95%<br>8.01%<br>35.71%<br>31.98%<br>37.94% | \$10,599<br>\$9,439<br>\$14,158<br>\$6,790<br>\$10,793<br>\$8,572<br>\$9,585<br>\$7,813 | 5.54%<br>4.53%<br>5.41%<br>5.09%<br>5.31%<br>6.32%<br>5.73% | 1.35%<br>3.58%<br>2.34%<br>2.70%<br>2.20%<br>2.71%<br>1.77%<br>2.82%<br>18.11% | 0.77%<br>2.18%<br>1.66%<br>1.71%<br>1.15%<br>2.27%<br>0.86%<br>5.52% | 3.80%<br>3.55%<br>3.00%<br>3.88%<br>4.04%<br>3.14%<br>2.84%<br>4.65%<br>2.78%<br>3.58% | 4.00%<br>(7.99%)<br>3.09%<br>5.47%<br>62.60%<br>1.03%<br>12.07%<br>(13.71%)          | (3.39%<br>3.02'<br>(10.43%<br>1.60'<br>4.90'<br>68.26'<br>5.80'<br>(0.06%<br>12.34'<br>(3.60%)<br>19.93'<br>0.33' |

| Balance Sheet & Net Interest N                    | <i>l</i> largin      |                               |                           | Sep                | tember 30              | ), 2024                     |                                |                                      |                      | Run Date:                        | Novembe                  | r 22, 20                |
|---------------------------------------------------|----------------------|-------------------------------|---------------------------|--------------------|------------------------|-----------------------------|--------------------------------|--------------------------------------|----------------------|----------------------------------|--------------------------|-------------------------|
|                                                   |                      |                               | As of Date                | e                  |                        |                             |                                |                                      | Year                 | to Date                          |                          |                         |
| Region Institution Name                           | Total Assets (\$000) | Total Lns & Leases<br>(\$000) | Total Deposits<br>(\$000) | Loans/Deposits (%) | Liquidity Ratio<br>(%) | Assets/Employees<br>(\$000) | Yield on Earning<br>Assets (%) | Cost of Interest<br>Bearing Liab (%) | Cost of Funds<br>(%) | Net Interest<br>Margin (FTE) (%) | Asset Growth<br>Rate (%) | Deposit Gro<br>Rate (%) |
|                                                   | -                    | l                             |                           | l                  |                        | l l                         | <u> </u>                       |                                      |                      | l                                |                          |                         |
| Asset Group D - Over \$1 billion in tota          |                      |                               |                           |                    |                        |                             |                                |                                      |                      |                                  |                          |                         |
| Community Bank of the Bay                         | \$1,008,464          | \$706,928                     | \$704,073                 | 100.41%            | 28.03%                 |                             | 5.54%                          |                                      | 2.27%                |                                  | 4.63%                    | 14                      |
| Summit State Bank                                 | \$1,118,791          | \$932,832                     | \$1,002,771               | 93.03%             | 14.59%                 |                             | 5.46%                          |                                      | 2.98%                |                                  | (0.44%)                  | (0.                     |
| United Security Bank<br>Savings Bank of Mendocino | \$1,255,200          | \$975,151                     | \$1,068,839               | 91.23%             | 12.05%                 |                             | 5.34%                          |                                      | 1.29%                |                                  | 4.96%                    | 8                       |
| County                                            | \$1,313,039          | \$717,070                     | \$1,009,993               | 71.00%             | 31.30%                 | , ,                         | 4.03%                          |                                      | 1.09%                |                                  | 1.59%                    | (5.                     |
| FFB Bank                                          | \$1,509,902          | \$993,658                     | \$1,289,137               | 77.08%             | 18.01%                 |                             | 6.12%                          |                                      | 0.74%                |                                  | 14.43%                   | 16                      |
| Plumas Bank                                       | \$1,663,528          | \$1,006,676                   | \$1,362,188               | 73.90%             | 17.59%                 | \$8,802                     | 5.35%                          | 1.40%                                | 0.72%                | 4.73%                            | 4.42%                    | 2                       |
| Santa Cruz County Bank                            | \$1,800,635          | \$1,394,507                   | \$1,527,256               | 91.31%             | 17.24%                 | \$11,846                    | 6.20%                          | 2.42%                                | 1.47%                | 4.90%                            | 0.47%                    | 1                       |
| Beneficial State Bank                             | \$1,895,785          | \$1,267,333                   | \$1,617,524               | 78.35%             | 33.46%                 | \$7,264                     | 5.08%                          | 2.10%                                | 1.55%                | 3.72%                            | 6.12%                    | 6                       |
| Oak Valley Community Bank                         | \$1,900,236          | \$1,073,709                   | \$1,690,813               | 63.50%             | 23.21%                 | \$8,560                     | 4.68%                          | 1.16%                                | 0.75%                | 4.13%                            | 4.20%                    | 3                       |
| First Northern Bank of Dixon                      | \$1,930,465          | \$1,058,726                   | \$1,734,045               | 61.06%             | 43.26%                 | \$10,055                    | 4.26%                          | 1.45%                                | 0.62%                | 3.51%                            | 4.19%                    | 3                       |
| Avidbank                                          | \$2,289,725          | \$1,786,757                   | \$1,902,533               | 93.91%             | 17.82%                 | \$15,683                    | 6.56%                          | 4.22%                                | 3.29%                | 3.47%                            | 3.84%                    | 19                      |
| El Dorado Savings Bank, F.S.B.                    | \$2,405,599          | \$537,376                     | \$2,086,497               | 25.75%             | 81.00%                 | \$9,508                     | 3.08%                          | 0.84%                                | 0.70%                | 2.46%                            | (2.17%)                  | (3.                     |
| United Business Bank                              | \$2,543,655          | \$1,914,358                   | \$2,147,304               | 89.15%             | 22.74%                 | \$7,570                     | 5.31%                          | 2.32%                                | 1.65%                | 3.85%                            | 0.41%                    | . (                     |
| Exchange Bank (Santa Rosa, CA)                    | \$3,411,425          | \$1,602,583                   | \$2,817,445               | 56.88%             | 25.73%                 | \$9,529                     | 3.75%                          | 2.03%                                | 1.41%                | 2.49%                            | 1.74%                    | (0                      |
| Community West Bank                               | \$3,531,200          | \$2,297,143                   | \$2,922,480               | 78.60%             | 16.67%                 | \$9,919                     | 5.22%                          | 2.87%                                | 1.70%                | 3.74%                            | 60.29%                   | 57                      |
| Bank of the Sierra                                | \$3,693,553          | \$2,321,025                   | \$2,967,229               | 78.22%             | 20.95%                 | \$7,553                     | 5.11%                          | 2.24%                                | 1.54%                | 3.74%                            | (1.21%)                  | g                       |
| Bank of Marin                                     | \$3,792,509          | \$2,090,091                   | \$3,323,328               | 62.89%             | 16.27%                 | \$13,168                    | 3.94%                          | 2.58%                                | 1.10%                | 2.65%                            | (0.44%)                  | 1                       |
| Five Star Bank                                    | \$3,886,596          | \$3,463,475                   | \$3,408,863               | 101.60%            | 7.60%                  | \$19,729                    | 5.69%                          | 3.39%                                | 2.54%                | 3.45%                            | 11.11%                   | 16                      |
| Bank of Stockton                                  | \$4,399,517          | \$2,362,484                   | \$3,498,147               | 67.54%             | 43.37%                 | \$10,231                    | 4.08%                          | 1.85%                                | 1.32%                | 2.99%                            | (3.61%)                  | (6                      |
| River City Bank                                   | \$5,114,036          | \$4,037,002                   | \$4,449,479               | 90.73%             | 13.33%                 | \$34,094                    | 4.56%                          | 2.57%                                | 2.09%                | 2.73%                            | 4.92%                    | ` 3                     |
| Farmers & Merchants Bank of                       |                      |                               |                           |                    |                        |                             |                                |                                      |                      |                                  |                          |                         |
| Central California                                | \$5,420,748          | \$3,704,109                   | \$4,712,269               | 78.61%             | 15.65%                 | \$14,303                    | 5.32%                          | 1.97%                                | 1.13%                | 4.05%                            | 2.75%                    |                         |
| Heritage Bank of Commerce                         | \$5,548,577          | \$3,411,885                   | \$4,747,657               | 71.86%             | 21.15%                 | \$15,718                    | 4.83%                          | 2.34%                                | 1.36%                | 3.29%                            | 9.19%                    | 10                      |
| Fremont Bank                                      | \$5,908,403          | \$4,618,790                   | \$5,289,190               | 87.33%             | 15.53%                 | \$7,984                     | 5.71%                          | 3.11%                                | 1.68%                | 3.68%                            | 7.19%                    | 7                       |
| WestAmerica Bank                                  | \$6,122,740          | \$833,967                     | \$5,068,935               | 16.45%             | 50.98%                 | \$10,054                    | 4.48%                          | 0.59%                                | 0.33%                | 4.19%                            | (4.16%)                  | (9.                     |
| Poppy Bank                                        | \$6,523,031          | \$4,668,354                   | \$5,198,620               | 89.80%             | 19.45%                 | \$27,996                    | 6.13%                          | 4.34%                                | 4.19%                | 2.32%                            | 14.12%                   | 27                      |
| Tri Counties Bank                                 | \$9,822,019          | \$6,685,886                   | \$8,047,158               | 83.08%             | 19.52%                 |                             | 5.16%                          | 2.24%                                | 1.54%                | 3.75%                            | (1.15%)                  | 3                       |
| Mechanics Bank                                    | \$16,606,281         | \$9,928,472                   | \$14,112,029              | 70.35%             | 9.21%                  | \$11,597                    | 4.66%                          | 2.49%                                | 1.12%                | 3.26%                            | (6.85%)                  | (1.                     |
|                                                   |                      |                               |                           |                    |                        |                             |                                |                                      |                      |                                  |                          |                         |