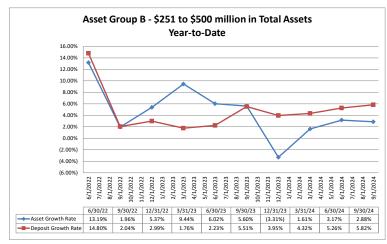

#### Summary Trends of Historical Asset Group Averages: Asset Growth Rate & Deposit Growth Rate

|                                                                                                                                                                                                                | Margin                                                                                                            |                                                                                                                   |                                                                                                      | Sep                                                                           | tember 30                                                                   | ), 2024                                                                                 |                                                             |                                                                                |                                                                      | Run Date:                                                                              | Novembe                                                                              | r 22, 2024                                                                                                        |
|----------------------------------------------------------------------------------------------------------------------------------------------------------------------------------------------------------------|-------------------------------------------------------------------------------------------------------------------|-------------------------------------------------------------------------------------------------------------------|------------------------------------------------------------------------------------------------------|-------------------------------------------------------------------------------|-----------------------------------------------------------------------------|-----------------------------------------------------------------------------------------|-------------------------------------------------------------|--------------------------------------------------------------------------------|----------------------------------------------------------------------|----------------------------------------------------------------------------------------|--------------------------------------------------------------------------------------|-------------------------------------------------------------------------------------------------------------------|
|                                                                                                                                                                                                                |                                                                                                                   |                                                                                                                   | As of Date                                                                                           | e                                                                             |                                                                             |                                                                                         |                                                             |                                                                                | Year t                                                               | to Date                                                                                |                                                                                      |                                                                                                                   |
|                                                                                                                                                                                                                | Total Assets (\$000)                                                                                              | Total Lns & Leases<br>(\$000)                                                                                     | Total Deposits<br>(\$000)                                                                            | Loans/Deposits<br>(%)                                                         | Liquidity Ratio<br>(%)                                                      | Assets/Employees<br>(\$000)                                                             | Yield on Earning<br>Assets (%)                              | Cost of Interest<br>Bearing Liab (%)                                           | Cost of Funds<br>(%)                                                 | Net Interest<br>Margin (FTE) (%)                                                       | Asset Growth<br>Rate (%)                                                             | Deposit Growth<br>Rate (%)                                                                                        |
| tegion Institution Name                                                                                                                                                                                        |                                                                                                                   | ,                                                                                                                 |                                                                                                      | ` '                                                                           | . ,                                                                         | , ,                                                                                     | ` ′                                                         |                                                                                |                                                                      | . , , ,                                                                                |                                                                                      |                                                                                                                   |
| Asset Group A - \$50 to \$250 million in                                                                                                                                                                       | ı total assets                                                                                                    |                                                                                                                   |                                                                                                      |                                                                               |                                                                             |                                                                                         |                                                             |                                                                                |                                                                      |                                                                                        |                                                                                      |                                                                                                                   |
| California Pacific Bank<br>Beacon Business Bank, National                                                                                                                                                      | \$85,120                                                                                                          | \$65,505                                                                                                          | \$45,672                                                                                             | 143.42%                                                                       | 47.24%                                                                      | \$8,512                                                                                 | 8.43%                                                       | 3.60%                                                                          | 2.19%                                                                | 7.26%                                                                                  | (2.13%)                                                                              | 3.96                                                                                                              |
| Association                                                                                                                                                                                                    | \$180,193                                                                                                         | \$98,086                                                                                                          | \$132,716                                                                                            | 73.91%                                                                        | 21.87%                                                                      | \$9,010                                                                                 | 4.60%                                                       | 3.13%                                                                          | 2.20%                                                                |                                                                                        |                                                                                      | 14.72                                                                                                             |
| Mission National Bank                                                                                                                                                                                          | \$215,180                                                                                                         | \$168,441                                                                                                         | \$165,986                                                                                            | 101.48%                                                                       | 23.45%                                                                      | \$6,329                                                                                 | 5.47%                                                       | 3.96%                                                                          | 2.87%                                                                | 3.05%                                                                                  | 9.20%                                                                                | 12.08                                                                                                             |
| First Federal Savings and Loan Association of San Rafael                                                                                                                                                       | \$228,639                                                                                                         | \$208,751                                                                                                         | \$179,593                                                                                            | 116.24%                                                                       | 4.04%                                                                       | \$7,375                                                                                 | 4.76%                                                       | 2.89%                                                                          | 2.84%                                                                | 2.37%                                                                                  | 0.04%                                                                                | 3.41                                                                                                              |
| Monterey County Bank                                                                                                                                                                                           | \$231,486                                                                                                         | \$71,561                                                                                                          | \$172,028                                                                                            | 41.60%                                                                        | 46.61%                                                                      | \$6,092                                                                                 | 5.18%                                                       | 2.74%                                                                          | 2.29%                                                                |                                                                                        |                                                                                      | 3.84                                                                                                              |
| Metropolitan Bank                                                                                                                                                                                              | \$239,436                                                                                                         | \$195,768                                                                                                         | \$198,068                                                                                            | 98.84%                                                                        | 16.81%                                                                      | \$5,568                                                                                 | 6.59%                                                       | 4.06%                                                                          | 3.53%                                                                |                                                                                        | 10.22%                                                                               | 11.11                                                                                                             |
| Gateway Bank, F.S.B.                                                                                                                                                                                           | \$249,593                                                                                                         | \$166,857                                                                                                         | \$221,431                                                                                            | 75.35%                                                                        | 34.24%                                                                      | \$8,320                                                                                 | 5.29%                                                       | 4.28%                                                                          | 4.01%                                                                | 1.78%                                                                                  | 35.03%                                                                               | 41.96                                                                                                             |
| Average of Asset Group A                                                                                                                                                                                       | \$204,235                                                                                                         | \$134,685                                                                                                         | \$149,011                                                                                            | 95.92%                                                                        | 26.67%                                                                      | \$7,148                                                                                 | 5.84%                                                       | 3.40%                                                                          | 2.65%                                                                | 3.66%                                                                                  | 8.42%                                                                                | 8.19                                                                                                              |
| Summit Bank<br>Murphy Bank<br>Golden Valley Bank                                                                                                                                                               | \$297,741<br>\$364,539<br>\$499,630                                                                               | \$199,425<br>\$306,513<br>\$241,501                                                                               | \$241,253<br>\$299,901<br>\$454,554                                                                  | 82.66%<br>102.20%<br>53.13%                                                   | 34.35%<br>13.69%<br>43.97%                                                  | \$8,507<br>\$10,126<br>\$8,327                                                          | 5.90%<br>7.34%<br>4.35%                                     | 1.57%<br>4.10%<br>2.08%                                                        | 0.75%<br>3.60%<br>1.41%                                              | 3.75%                                                                                  | (1.40%)                                                                              | (11.65%<br>(0.49%<br>1.969                                                                                        |
| Average of Asset Group B                                                                                                                                                                                       | \$387,303                                                                                                         | \$249,146                                                                                                         | \$331,903                                                                                            | 79.33%                                                                        | 30.67%                                                                      | \$8,987                                                                                 | 5.86%                                                       | 2.58%                                                                          | 1.92%                                                                | 4.00%                                                                                  |                                                                                      |                                                                                                                   |
| Asset Group C - \$501 million to \$1 bill                                                                                                                                                                      |                                                                                                                   |                                                                                                                   |                                                                                                      |                                                                               |                                                                             |                                                                                         |                                                             |                                                                                | 1.92 /0                                                              | 4.00%                                                                                  | (2.35%)                                                                              | (3.39                                                                                                             |
| Redwood Capital Bank Pacific Valley Bank River Valley Community Bank Bank of San Francisco Column National Association Cornerstone Community Bank BAC Community Bank                                           | \$537,014<br>\$551,151<br>\$594,663<br>\$637,101<br>\$658,593<br>\$669,193<br>\$822,914                           | \$380,926<br>\$470,431<br>\$323,509<br>\$519,131<br>\$209,787<br>\$487,125<br>\$448,393                           | \$470,934<br>\$473,212<br>\$539,003<br>\$555,116<br>\$590,249<br>\$589,558<br>\$707,689              | 80.89%<br>99.41%<br>60.02%<br>93.52%<br>35.54%<br>82.63%<br>63.36%            | 23.31%<br>15.38%<br>30.69%<br>19.45%<br>49.95%<br>8.01%<br>35.71%           | \$6,798<br>\$10,599<br>\$9,439<br>\$14,158<br>\$6,790<br>\$10,793<br>\$8,572            | 4.69%<br>5.54%<br>4.53%<br>5.41%<br>5.09%<br>5.31%<br>3.82% | 1.35%<br>3.58%<br>2.34%<br>2.70%<br>2.20%<br>2.71%<br>1.77%                    | 0.77%<br>2.18%<br>1.66%<br>1.71%<br>1.15%<br>2.27%<br>0.86%          | 3.80%<br>3.55%<br>3.00%<br>3.88%<br>4.04%<br>3.14%<br>2.84%                            | 4.00%<br>(7.99%)<br>3.09%<br>5.47%<br>62.60%<br>5.45%<br>1.03%                       | 3.02<br>(10.43°<br>1.60<br>4.90<br>68.26<br>5.80<br>(0.06°                                                        |
| Redwood Capital Bank Pacific Valley Bank River Valley Community Bank Bank of San Francisco Column National Association Cornerstone Community Bank                                                              | \$537,014<br>\$551,151<br>\$594,663<br>\$637,101<br>\$658,593<br>\$669,193<br>\$822,914<br>\$891,405              | \$380,926<br>\$470,431<br>\$323,509<br>\$519,131<br>\$209,787<br>\$487,125<br>\$448,393<br>\$610,199              | \$473,212<br>\$539,003<br>\$555,116<br>\$590,249<br>\$589,558<br>\$707,689<br>\$780,878              | 99.41%<br>60.02%<br>93.52%<br>35.54%<br>82.63%<br>63.36%<br>78.14%            | 15.38%<br>30.69%<br>19.45%<br>49.95%<br>8.01%<br>35.71%<br>31.98%           | \$10,599<br>\$9,439<br>\$14,158<br>\$6,790<br>\$10,793<br>\$8,572<br>\$9,585            | 5.54%<br>4.53%<br>5.41%<br>5.09%<br>5.31%<br>3.82%<br>6.32% | 1.35%<br>3.58%<br>2.34%<br>2.70%<br>2.20%<br>2.71%<br>1.77%<br>2.82%           | 0.77%<br>2.18%<br>1.66%<br>1.71%<br>1.15%<br>2.27%<br>0.86%<br>1.83% | 3.80%<br>3.55%<br>3.00%<br>3.88%<br>4.04%<br>3.14%<br>2.84%<br>4.65%                   | 4.00%<br>(7.99%)<br>3.09%<br>5.47%<br>62.60%<br>5.45%<br>1.03%<br>12.07%             | 3.02<br>(10.43°<br>1.60<br>4.90<br>68.26<br>5.80<br>(0.06°<br>12.34                                               |
| Redwood Capital Bank Pacific Valley Bank River Valley Community Bank Bank of San Francisco Column National Association Cornerstone Community Bank BAC Community Bank Pinnacle Bank                             | \$537,014<br>\$551,151<br>\$594,663<br>\$637,101<br>\$658,593<br>\$669,193<br>\$822,914                           | \$380,926<br>\$470,431<br>\$323,509<br>\$519,131<br>\$209,787<br>\$487,125<br>\$448,393                           | \$473,212<br>\$539,003<br>\$555,116<br>\$590,249<br>\$589,558<br>\$707,689                           | 99.41%<br>60.02%<br>93.52%<br>35.54%<br>82.63%<br>63.36%                      | 15.38%<br>30.69%<br>19.45%<br>49.95%<br>8.01%<br>35.71%                     | \$10,599<br>\$9,439<br>\$14,158<br>\$6,790<br>\$10,793<br>\$8,572                       | 5.54%<br>4.53%<br>5.41%<br>5.09%<br>5.31%<br>3.82%          | 1.35%<br>3.58%<br>2.34%<br>2.70%<br>2.20%<br>2.71%<br>1.77%                    | 0.77%<br>2.18%<br>1.66%<br>1.71%<br>1.15%<br>2.27%<br>0.86%          | 3.80%<br>3.55%<br>3.00%<br>3.88%<br>4.04%<br>3.14%<br>4.65%<br>2.78%                   | 4.00%<br>(7.99%)<br>3.09%<br>5.47%<br>62.60%<br>5.45%<br>1.03%<br>12.07%<br>(13.71%) | 3.02'<br>(10.43')<br>1.60'<br>4.90'<br>68.26'<br>5.80'<br>(0.06')<br>12.34'<br>(3.60')                            |
| Redwood Capital Bank Pacific Valley Bank River Valley Community Bank Bank of San Francisco Column National Association Cornerstone Community Bank BAC Community Bank Pinnacle Bank Pacific Coast Bankers' Bank | \$537,014<br>\$551,151<br>\$594,663<br>\$637,101<br>\$658,593<br>\$669,193<br>\$822,914<br>\$891,405<br>\$937,586 | \$380,926<br>\$470,431<br>\$323,509<br>\$519,131<br>\$209,787<br>\$487,125<br>\$448,393<br>\$610,199<br>\$407,475 | \$473,212<br>\$539,003<br>\$555,116<br>\$590,249<br>\$589,558<br>\$707,689<br>\$780,878<br>\$385,573 | 99.41%<br>60.02%<br>93.52%<br>35.54%<br>82.63%<br>63.36%<br>78.14%<br>105.68% | 15.38%<br>30.69%<br>19.45%<br>49.95%<br>8.01%<br>35.71%<br>31.98%<br>37.94% | \$10,599<br>\$9,439<br>\$14,158<br>\$6,790<br>\$10,793<br>\$8,572<br>\$9,585<br>\$7,813 | 5.54%<br>4.53%<br>5.41%<br>5.09%<br>5.31%<br>6.32%<br>5.73% | 1.35%<br>3.58%<br>2.34%<br>2.70%<br>2.20%<br>2.71%<br>1.77%<br>2.82%<br>18.11% | 0.77%<br>2.18%<br>1.66%<br>1.71%<br>1.15%<br>2.27%<br>0.86%<br>5.52% | 3.80%<br>3.55%<br>3.00%<br>3.88%<br>4.04%<br>3.14%<br>2.84%<br>4.65%<br>2.78%<br>3.58% | 4.00%<br>(7.99%)<br>3.09%<br>5.47%<br>62.60%<br>1.03%<br>12.07%<br>(13.71%)          | (3.39%<br>3.02'<br>(10.43%<br>1.60'<br>4.90'<br>68.26'<br>5.80'<br>(0.06%<br>12.34'<br>(3.60%)<br>19.93'<br>0.33' |