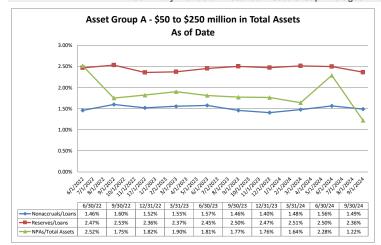

| 70.35%             | 9.21%                  | \$11,597                    | 4.66%                          | 2.49%                                | 1.12%                | 3.26%                            | (6.85%)                  | (1.                     |
|                                                   |                      |                               |                           |                    |                        |                             |                                |                                      |                      |                                  |                          |                         |

**Asset Quality** 

#### Summary Trends of Historical Asset Group Averages: Non accruals/Loans, Reserves/Loans & NPAs/Total Assets









| Asset Quality                                                                                                                                                                                                                                    | Sept                                                                                                 | ember 30, 2                                                          | 2024                                                        |                                                             | Run Date                                                             | e: Novemb                                                     | er 22, 202                   |
|----------------------------------------------------------------------------------