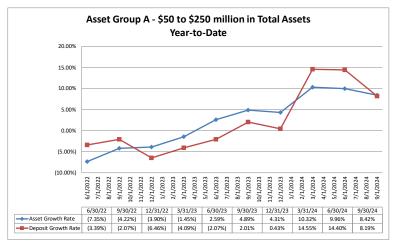

#### Summary Trends of Historical Asset Group Averages: Asset Growth Rate & Deposit Growth Rate

|                                                                                                                                                                                                                | Margin                                                                                                            |                                                                                                                   |                                                                                                      | Sep                                                                           | tember 30                                                                   | ), 2024                                                                                 |                                                             |                                                                                |                                                                      | Run Date:                                                                              | Novembe                                                                              | r 22, 2024                                                                                                        |
|----------------------------------------------------------------------------------------------------------------------------------------------------------------------------------------------------------------|-------------------------------------------------------------------------------------------------------------------|-------------------------------------------------------------------------------------------------------------------|------------------------------------------------------------------------------------------------------|-------------------------------------------------------------------------------|-----------------------------------------------------------------------------|-----------------------------------------------------------------------------------------|-------------------------------------------------------------|--------------------------------------------------------------------------------|----------------------------------------------------------------------|----------------------------------------------------------------------------------------|--------------------------------------------------------------------------------------|-------------------------------------------------------------------------------------------------------------------|
|                                                                                                                                                                                                                |                                                                                                                   |                                                                                                                   | As of Date                                                                                           | e                                                                             |                                                                             |                                                                                         |                                                             |                                                                                | Year t                                                               | to Date                                                                                |                                                                                      |                                                                                                                   |
|                                                                                                                                                                                                                | Total Assets (\$000)                                                                                              | Total Lns & Leases<br>(\$000)                                                                                     | Total Deposits<br>(\$000)                                                                            | Loans/Deposits<br>(%)                                                         | Liquidity Ratio<br>(%)                                                      | Assets/Employees<br>(\$000)                                                             | Yield on Earning<br>Assets (%)                              | Cost of Interest<br>Bearing Liab (%)                                           | Cost of Funds<br>(%)                                                 | Net Interest<br>Margin (FTE) (%)                                                       | Asset Growth<br>Rate (%)                                                             | Deposit Growth<br>Rate (%)                                                                                        |
| tegion Institution Name                                                                                                                                                                                        |                                                                                                                   | ,                                                                                                                 |                                                                                                      | ` '                                                                           | . ,                                                                         | , ,                                                                                     | ` ′                                                         |                                                                                |                                                                      | . , , ,                                                                                |                                                                                      |                                                                                                                   |
| Asset Group A - \$50 to \$250 million in                                                                                                                                                                       | ı total assets                                                                                                    |                                                                                                                   |                                                                                                      |                                                                               |                                                                             |                                                                                         |                                                             |                                                                                |                                                                      |                                                                                        |                                                                                      |                                                                                                                   |
| California Pacific Bank<br>Beacon Business Bank, National                                                                                                                                                      | \$85,120                                                                                                          | \$65,505                                                                                                          | \$45,672                                                                                             | 143.42%                                                                       | 47.24%                                                                      | \$8,512                                                                                 | 8.43%                                                       | 3.60%                                                                          | 2.19%                                                                | 7.26%                                                                                  | (2.13%)                                                                              | 3.96                                                                                                              |
| Association                                                                                                                                                                                                    | \$180,193                                                                                                         | \$98,086                                                                                                          | \$132,716                                                                                            | 73.91%                                                                        | 21.87%                                                                      | \$9,010                                                                                 | 4.60%                                                       | 3.13%                                                                          | 2.20%                                                                |                                                                                        |                                                                                      | 14.72                                                                                                             |
| Mission National Bank                                                                                                                                                                                          | \$215,180                                                                                                         | \$168,441                                                                                                         | \$165,986                                                                                            | 101.48%                                                                       | 23.45%                                                                      | \$6,329                                                                                 | 5.47%                                                       | 3.96%                                                                          | 2.87%                                                                | 3.05%                                                                                  | 9.20%                                                                                | 12.08                                                                                                             |
| First Federal Savings and Loan Association of San Rafael                                                                                                                                                       | \$228,639                                                                                                         | \$208,751                                                                                                         | \$179,593                                                                                            | 116.24%                                                                       | 4.04%                                                                       | \$7,375                                                                                 | 4.76%                                                       | 2.89%                                                                          | 2.84%                                                                | 2.37%                                                                                  | 0.04%                                                                                | 3.41                                                                                                              |
| Monterey County Bank                                                                                                                                                                                           | \$231,486                                                                                                         | \$71,561                                                                                                          | \$172,028                                                                                            | 41.60%                                                                        | 46.61%                                                                      | \$6,092                                                                                 | 5.18%                                                       | 2.74%                                                                          | 2.29%                                                                |                                                                                        |                                                                                      | 3.84                                                                                                              |
| Metropolitan Bank                                                                                                                                                                                              | \$239,436                                                                                                         | \$195,768                                                                                                         | \$198,068                                                                                            | 98.84%                                                                        | 16.81%                                                                      | \$5,568                                                                                 | 6.59%                                                       | 4.06%                                                                          | 3.53%                                                                |                                                                                        | 10.22%                                                                               | 11.11                                                                                                             |
| Gateway Bank, F.S.B.                                                                                                                                                                                           | \$249,593                                                                                                         | \$166,857                                                                                                         | \$221,431                                                                                            | 75.35%                                                                        | 34.24%                                                                      | \$8,320                                                                                 | 5.29%                                                       | 4.28%                                                                          | 4.01%                                                                | 1.78%                                                                                  | 35.03%                                                                               | 41.96                                                                                                             |
| Average of Asset Group A                                                                                                                                                                                       | \$204,235                                                                                                         | \$134,685                                                                                                         | \$149,011                                                                                            | 95.92%                                                                        | 26.67%                                                                      | \$7,148                                                                                 | 5.84%                                                       | 3.40%                                                                          | 2.65%                                                                | 3.66%                                                                                  | 8.42%                                                                                | 8.19                                                                                                              |
| Summit Bank<br>Murphy Bank<br>Golden Valley Bank                                                                                                                                                               | \$297,741<br>\$364,539<br>\$499,630                                                                               | \$199,425<br>\$306,513<br>\$241,501                                                                               | \$241,253<br>\$299,901<br>\$454,554                                                                  | 82.66%<br>102.20%<br>53.13%                                                   | 34.35%<br>13.69%<br>43.97%                                                  | \$8,507<br>\$10,126<br>\$8,327                                                          | 5.90%<br>7.34%<br>4.35%                                     | 1.57%<br>4.10%<br>2.08%                                                        | 0.75%<br>3.60%<br>1.41%                                              | 3.75%                                                                                  | (1.40%)                                                                              | (11.65%<br>(0.49%<br>1.969                                                                                        |
| Average of Asset Group B                                                                                                                                                                                       | \$387,303                                                                                                         | \$249,146                                                                                                         | \$331,903                                                                                            | 79.33%                                                                        | 30.67%                                                                      | \$8,987                                                                                 | 5.86%                                                       | 2.58%                                                                          | 1.92%                                                                | 4.00%                                                                                  |                                                                                      |                                                                                                                   |
| Asset Group C - \$501 million to \$1 bill                                                                                                                                                                      |                                                                                                                   |                                                                                                                   |                                                                                                      |                                                                               |                                                                             |                                                                                         |                                                             |                                                                                | 1.92 /0                                                              | 4.00%                                                                                  | (2.35%)                                                                              | (3.39                                                                                                             |
| Redwood Capital Bank Pacific Valley Bank River Valley Community Bank Bank of San Francisco Column National Association Cornerstone Community Bank BAC Community Bank                                           | \$537,014<br>\$551,151<br>\$594,663<br>\$637,101<br>\$658,593<br>\$669,193<br>\$822,914                           | \$380,926<br>\$470,431<br>\$323,509<br>\$519,131<br>\$209,787<br>\$487,125<br>\$448,393                           | \$470,934<br>\$473,212<br>\$539,003<br>\$555,116<br>\$590,249<br>\$589,558<br>\$707,689              | 80.89%<br>99.41%<br>60.02%<br>93.52%<br>35.54%<br>82.63%<br>63.36%            | 23.31%<br>15.38%<br>30.69%<br>19.45%<br>49.95%<br>8.01%<br>35.71%           | \$6,798<br>\$10,599<br>\$9,439<br>\$14,158<br>\$6,790<br>\$10,793<br>\$8,572            | 4.69%<br>5.54%<br>4.53%<br>5.41%<br>5.09%<br>5.31%<br>3.82% | 1.35%<br>3.58%<br>2.34%<br>2.70%<br>2.20%<br>2.71%<br>1.77%                    | 0.77%<br>2.18%<br>1.66%<br>1.71%<br>1.15%<br>2.27%<br>0.86%          | 3.80%<br>3.55%<br>3.00%<br>3.88%<br>4.04%<br>3.14%<br>2.84%                            | 4.00%<br>(7.99%)<br>3.09%<br>5.47%<br>62.60%<br>5.45%<br>1.03%                       | 3.02<br>(10.43°<br>1.60<br>4.90<br>68.26<br>5.80<br>(0.06°                                                        |
| Redwood Capital Bank Pacific Valley Bank River Valley Community Bank Bank of San Francisco Column National Association Cornerstone Community Bank                                                              | \$537,014<br>\$551,151<br>\$594,663<br>\$637,101<br>\$658,593<br>\$669,193<br>\$822,914<br>\$891,405              | \$380,926<br>\$470,431<br>\$323,509<br>\$519,131<br>\$209,787<br>\$487,125<br>\$448,393<br>\$610,199              | \$473,212<br>\$539,003<br>\$555,116<br>\$590,249<br>\$589,558<br>\$707,689<br>\$780,878              | 99.41%<br>60.02%<br>93.52%<br>35.54%<br>82.63%<br>63.36%<br>78.14%            | 15.38%<br>30.69%<br>19.45%<br>49.95%<br>8.01%<br>35.71%<br>31.98%           | \$10,599<br>\$9,439<br>\$14,158<br>\$6,790<br>\$10,793<br>\$8,572<br>\$9,585            | 5.54%<br>4.53%<br>5.41%<br>5.09%<br>5.31%<br>3.82%<br>6.32% | 1.35%<br>3.58%<br>2.34%<br>2.70%<br>2.20%<br>2.71%<br>1.77%<br>2.82%           | 0.77%<br>2.18%<br>1.66%<br>1.71%<br>1.15%<br>2.27%<br>0.86%<br>1.83% | 3.80%<br>3.55%<br>3.00%<br>3.88%<br>4.04%<br>3.14%<br>2.84%<br>4.65%                   | 4.00%<br>(7.99%)<br>3.09%<br>5.47%<br>62.60%<br>5.45%<br>1.03%<br>12.07%             | 3.02<br>(10.43°<br>1.60<br>4.90<br>68.26<br>5.80<br>(0.06°<br>12.34                                               |
| Redwood Capital Bank Pacific Valley Bank River Valley Community Bank Bank of San Francisco Column National Association Cornerstone Community Bank BAC Community Bank Pinnacle Bank                             | \$537,014<br>\$551,151<br>\$594,663<br>\$637,101<br>\$658,593<br>\$669,193<br>\$822,914                           | \$380,926<br>\$470,431<br>\$323,509<br>\$519,131<br>\$209,787<br>\$487,125<br>\$448,393                           | \$473,212<br>\$539,003<br>\$555,116<br>\$590,249<br>\$589,558<br>\$707,689                           | 99.41%<br>60.02%<br>93.52%<br>35.54%<br>82.63%<br>63.36%                      | 15.38%<br>30.69%<br>19.45%<br>49.95%<br>8.01%<br>35.71%                     | \$10,599<br>\$9,439<br>\$14,158<br>\$6,790<br>\$10,793<br>\$8,572                       | 5.54%<br>4.53%<br>5.41%<br>5.09%<br>5.31%<br>3.82%          | 1.35%<br>3.58%<br>2.34%<br>2.70%<br>2.20%<br>2.71%<br>1.77%                    | 0.77%<br>2.18%<br>1.66%<br>1.71%<br>1.15%<br>2.27%<br>0.86%          | 3.80%<br>3.55%<br>3.00%<br>3.88%<br>4.04%<br>3.14%<br>4.65%<br>2.78%                   | 4.00%<br>(7.99%)<br>3.09%<br>5.47%<br>62.60%<br>5.45%<br>1.03%<br>12.07%<br>(13.71%) | 3.02'<br>(10.43')<br>1.60'<br>4.90'<br>68.26'<br>5.80'<br>(0.06')<br>12.34'<br>(3.60')                            |
| Redwood Capital Bank Pacific Valley Bank River Valley Community Bank Bank of San Francisco Column National Association Cornerstone Community Bank BAC Community Bank Pinnacle Bank Pacific Coast Bankers' Bank | \$537,014<br>\$551,151<br>\$594,663<br>\$637,101<br>\$658,593<br>\$669,193<br>\$822,914<br>\$891,405<br>\$937,586 | \$380,926<br>\$470,431<br>\$323,509<br>\$519,131<br>\$209,787<br>\$487,125<br>\$448,393<br>\$610,199<br>\$407,475 | \$473,212<br>\$539,003<br>\$555,116<br>\$590,249<br>\$589,558<br>\$707,689<br>\$780,878<br>\$385,573 | 99.41%<br>60.02%<br>93.52%<br>35.54%<br>82.63%<br>63.36%<br>78.14%<br>105.68% | 15.38%<br>30.69%<br>19.45%<br>49.95%<br>8.01%<br>35.71%<br>31.98%<br>37.94% | \$10,599<br>\$9,439<br>\$14,158<br>\$6,790<br>\$10,793<br>\$8,572<br>\$9,585<br>\$7,813 | 5.54%<br>4.53%<br>5.41%<br>5.09%<br>5.31%<br>6.32%<br>5.73% | 1.35%<br>3.58%<br>2.34%<br>2.70%<br>2.20%<br>2.71%<br>1.77%<br>2.82%<br>18.11% | 0.77%<br>2.18%<br>1.66%<br>1.71%<br>1.15%<br>2.27%<br>0.86%<br>5.52% | 3.80%<br>3.55%<br>3.00%<br>3.88%<br>4.04%<br>3.14%<br>2.84%<br>4.65%<br>2.78%<br>3.58% | 4.00%<br>(7.99%)<br>3.09%<br>5.47%<br>62.60%<br>1.03%<br>12.07%<br>(13.71%)          | (3.39%<br>3.02'<br>(10.43%<br>1.60'<br>4.90'<br>68.26'<br>5.80'<br>(0.06%<br>12.34'<br>(3.60%)<br>19.93'<br>0.33' |