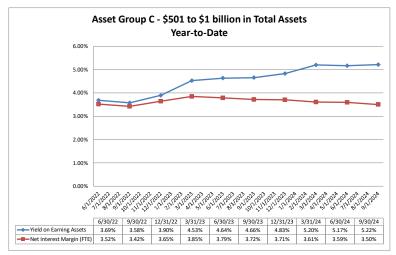

#### Summary Trends of Historical Asset Group Averages: Yield on Earning Assets & Net Interest Margin (FTE)

#### **September 30, 2024**

#### Run Date: November 22, 2024