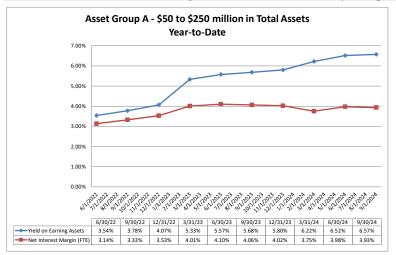

#### Summary Trends of Historical Asset Group Averages: Yield on Earning Assets & Net Interest Margin (FTE)

#### Summary Trends of Historical Asset Group Averages: Asset Growth Rate & Deposit Growth Rate

|                                                                                                                                                                                                                | Margin                                                                                                            |                                                                                                                   |                                                                                                      | Sep                                                                           | tember 30                                                                   | ), 2024                                                                                 |                                                             |                                                                                |                                                                      | Run Date:                                                                              | Novembe                                                                              | r 22, 2024                                                                                                        |
|----------------------------------------------------------------------------------------------------------------------------------------------------------------------------------------------------------------|-------------------------------------------------------------------------------------------------------------------|-------------------------------------------------------------------------------------------------------------------|------------------------------------------------------------------------------------------------------|-------------------------------------------------------------------------------|-----------------------------------------------------------------------------|-----------------------------------------------------------------------------------------|-------------------------------------------------------------|--------------------------------------------------------------------------------|----------------------------------------------------------------------|----------------------------------------------------------------------------------------|--------------------------------------------------------------------------------------|-------------------------------------------------------------------------------------------------------------------|
|                                                                                                                                                                                                                |                                                                                                                   |                                                                                                                   | As of Date                                                                                           | e                                                                             |                                                                             |                                                                                         |                                                             |                                                                                | Year t                                                               | to Date                                                                                |                                                                                      |                                                                                                                   |
|                                                                                                                                                                                                                | Total Assets (\$000)                                                                                              | Total Lns & Leases<br>(\$000)                                                                                     | Total Deposits<br>(\$000)                                                                            | Loans/Deposits<br>(%)                                                         | Liquidity Ratio<br>(%)                                                      | Assets/Employees<br>(\$000)                                                             | Yield on Earning<br>Assets (%)                              | Cost of Interest<br>Bearing Liab (%)                                           | Cost of Funds<br>(%)                                                 | Net Interest<br>Margin (FTE) (%)                                                       | Asset Growth<br>Rate (%)                                                             | Deposit Growth<br>Rate (%)                                                                                        |
| tegion Institution Name                                                                                                                                                                                        |                                                                                                                   | ,                                                                                                                 |                                                                                                      | ` '                                                                           | . ,                                                                         | , ,                                                                                     | ` ′                                                         |                                                                                |                                                                      | . , , ,                                                                                |                                                                                      |                                                                                                                   |
| Asset Group A - \$50 to \$250 million in                                                                                                                                                                       | ı total assets                                                                                                    |                                                                                                                   |                                                                                                      |                                                                               |                                                                             |                                                                                         |                                                             |                                                                                |                                                                      |                                                                                        |                                                                                      |                                                                                                                   |
| California Pacific Bank<br>Beacon Business Bank, National                                                                                                                                                      | \$85,120                                                                                                          | \$65,505                                                                                                          | \$45,672                                                                                             | 143.42%                                                                       | 47.24%                                                                      | \$8,512                                                                                 | 8.43%                                                       | 3.60%                                                                          | 2.19%                                                                | 7.26%                                                                                  | (2.13%)                                                                              | 3.96                                                                                                              |
| Association                                                                                                                                                                                                    | \$180,193                                                                                                         | \$98,086                                                                                                          | \$132,716                                                                                            | 73.91%                                                                        | 21.87%                                                                      | \$9,010                                                                                 | 4.60%                                                       | 3.13%                                                                          | 2.20%                                                                |                                                                                        |                                                                                      | 14.72                                                                                                             |
| Mission National Bank                                                                                                                                                                                          | \$215,180                                                                                                         | \$168,441                                                                                                         | \$165,986                                                                                            | 101.48%                                                                       | 23.45%                                                                      | \$6,329                                                                                 | 5.47%                                                       | 3.96%                                                                          | 2.87%                                                                | 3.05%                                                                                  | 9.20%                                                                                | 12.08                                                                                                             |
| First Federal Savings and Loan Association of San Rafael                                                                                                                                                       | \$228,639                                                                                                         | \$208,751                                                                                                         | \$179,593                                                                                            | 116.24%                                                                       | 4.04%                                                                       | \$7,375                                                                                 | 4.76%                                                       | 2.89%                                                                          | 2.84%                                                                | 2.37%                                                                                  | 0.04%                                                                                | 3.41                                                                                                              |
| Monterey County Bank                                                                                                                                                                                           | \$231,486                                                                                                         | \$71,561                                                                                                          | \$172,028                                                                                            | 41.60%                                                                        | 46.61%                                                                      | \$6,092                                                                                 | 5.18%                                                       | 2.74%                                                                          | 2.29%                                                                |                                                                                        |                                                                                      | 3.84                                                                                                              |
| Metropolitan Bank                                                                                                                                                                                              | \$239,436                                                                                                         | \$195,768                                                                                                         | \$198,068                                                                                            | 98.84%                                                                        | 16.81%                                                                      | \$5,568                                                                                 | 6.59%                                                       | 4.06%                                                                          | 3.53%                                                                |                                                                                        | 10.22%                                                                               | 11.11                                                                                                             |
| Gateway Bank, F.S.B.                                                                                                                                                                                           | \$249,593                                                                                                         | \$166,857                                                                                                         | \$221,431                                                                                            | 75.35%                                                                        | 34.24%                                                                      | \$8,320                                                                                 | 5.29%                                                       | 4.28%                                                                          | 4.01%                                                                | 1.78%                                                                                  | 35.03%                                                                               | 41.96                                                                                                             |
| Average of Asset Group A                                                                                                                                                                                       | \$204,235                                                                                                         | \$134,685                                                                                                         | \$149,011                                                                                            | 95.92%                                                                        | 26.67%                                                                      | \$7,148                                                                                 | 5.84%                                                       | 3.40%                                                                          | 2.65%                                                                | 3.66%                                                                                  | 8.42%                                                                                | 8.19                                                                                                              |
| Summit Bank<br>Murphy Bank<br>Golden Valley Bank                                                                                                                                                               | \$297,741<br>\$364,539<br>\$499,630                                                                               | \$199,425<br>\$306,513<br>\$241,501                                                                               | \$241,253<br>\$299,901<br>\$454,554                                                                  | 82.66%<br>102.20%<br>53.13%                                                   | 34.35%<br>13.69%<br>43.97%                                                  | \$8,507<br>\$10,126<br>\$8,327                                                          | 5.90%<br>7.34%<br>4.35%                                     | 1.57%<br>4.10%<br>2.08%                                                        | 0.75%<br>3.60%<br>1.41%                                              | 3.75%                                                                                  | (1.40%)                                                                              | (11.65%<br>(0.49%<br>1.969                                                                                        |
| Average of Asset Group B                                                                                                                                                                                       | \$387,303                                                                                                         | \$249,146                                                                                                         | \$331,903                                                                                            | 79.33%                                                                        | 30.67%                                                                      | \$8,987                                                                                 | 5.86%                                                       | 2.58%                                                                          | 1.92%                                                                | 4.00%                                                                                  |                                                                                      |                                                                                                                   |
| Asset Group C - \$501 million to \$1 bill                                                                                                                                                                      |                                                                                                                   |                                                                                                                   |                                                                                                      |                                                                               |                                                                             |                                                                                         |                                                             |                                                                                | 1.92 /0                                                              | 4.00%                                                                                  | (2.35%)                                                                              | (3.39                                                                                                             |
| Redwood Capital Bank Pacific Valley Bank River Valley Community Bank Bank of San Francisco Column National Association Cornerstone Community Bank BAC Community Bank                                           | \$537,014<br>\$551,151<br>\$594,663<br>\$637,101<br>\$658,593<br>\$669,193<br>\$822,914                           | \$380,926<br>\$470,431<br>\$323,509<br>\$519,131<br>\$209,787<br>\$487,125<br>\$448,393                           | \$470,934<br>\$473,212<br>\$539,003<br>\$555,116<br>\$590,249<br>\$589,558<br>\$707,689              | 80.89%<br>99.41%<br>60.02%<br>93.52%<br>35.54%<br>82.63%<br>63.36%            | 23.31%<br>15.38%<br>30.69%<br>19.45%<br>49.95%<br>8.01%<br>35.71%           | \$6,798<br>\$10,599<br>\$9,439<br>\$14,158<br>\$6,790<br>\$10,793<br>\$8,572            | 4.69%<br>5.54%<br>4.53%<br>5.41%<br>5.09%<br>5.31%<br>3.82% | 1.35%<br>3.58%<br>2.34%<br>2.70%<br>2.20%<br>2.71%<br>1.77%                    | 0.77%<br>2.18%<br>1.66%<br>1.71%<br>1.15%<br>2.27%<br>0.86%          | 3.80%<br>3.55%<br>3.00%<br>3.88%<br>4.04%<br>3.14%<br>2.84%                            | 4.00%<br>(7.99%)<br>3.09%<br>5.47%<br>62.60%<br>5.45%<br>1.03%                       | 3.02<br>(10.43°<br>1.60<br>4.90<br>68.26<br>5.80<br>(0.06°                                                        |
| Redwood Capital Bank Pacific Valley Bank River Valley Community Bank Bank of San Francisco Column National Association Cornerstone Community Bank                                                              | \$537,014<br>\$551,151<br>\$594,663<br>\$637,101<br>\$658,593<br>\$669,193<br>\$822,914<br>\$891,405              | \$380,926<br>\$470,431<br>\$323,509<br>\$519,131<br>\$209,787<br>\$487,125<br>\$448,393<br>\$610,199              | \$473,212<br>\$539,003<br>\$555,116<br>\$590,249<br>\$589,558<br>\$707,689<br>\$780,878              | 99.41%<br>60.02%<br>93.52%<br>35.54%<br>82.63%<br>63.36%<br>78.14%            | 15.38%<br>30.69%<br>19.45%<br>49.95%<br>8.01%<br>35.71%<br>31.98%           | \$10,599<br>\$9,439<br>\$14,158<br>\$6,790<br>\$10,793<br>\$8,572<br>\$9,585            | 5.54%<br>4.53%<br>5.41%<br>5.09%<br>5.31%<br>3.82%<br>6.32% | 1.35%<br>3.58%<br>2.34%<br>2.70%<br>2.20%<br>2.71%<br>1.77%<br>2.82%           | 0.77%<br>2.18%<br>1.66%<br>1.71%<br>1.15%<br>2.27%<br>0.86%<br>1.83% | 3.80%<br>3.55%<br>3.00%<br>3.88%<br>4.04%<br>3.14%<br>2.84%<br>4.65%                   | 4.00%<br>(7.99%)<br>3.09%<br>5.47%<br>62.60%<br>5.45%<br>1.03%<br>12.07%             | 3.02<br>(10.43°<br>1.60<br>4.90<br>68.26<br>5.80<br>(0.06°<br>12.34                                               |
| Redwood Capital Bank Pacific Valley Bank River Valley Community Bank Bank of San Francisco Column National Association Cornerstone Community Bank BAC Community Bank Pinnacle Bank                             | \$537,014<br>\$551,151<br>\$594,663<br>\$637,101<br>\$658,593<br>\$669,193<br>\$822,914                           | \$380,926<br>\$470,431<br>\$323,509<br>\$519,131<br>\$209,787<br>\$487,125<br>\$448,393                           | \$473,212<br>\$539,003<br>\$555,116<br>\$590,249<br>\$589,558<br>\$707,689                           | 99.41%<br>60.02%<br>93.52%<br>35.54%<br>82.63%<br>63.36%                      | 15.38%<br>30.69%<br>19.45%<br>49.95%<br>8.01%<br>35.71%                     | \$10,599<br>\$9,439<br>\$14,158<br>\$6,790<br>\$10,793<br>\$8,572                       | 5.54%<br>4.53%<br>5.41%<br>5.09%<br>5.31%<br>3.82%          | 1.35%<br>3.58%<br>2.34%<br>2.70%<br>2.20%<br>2.71%<br>1.77%                    | 0.77%<br>2.18%<br>1.66%<br>1.71%<br>1.15%<br>2.27%<br>0.86%          | 3.80%<br>3.55%<br>3.00%<br>3.88%<br>4.04%<br>3.14%<br>4.65%<br>2.78%                   | 4.00%<br>(7.99%)<br>3.09%<br>5.47%<br>62.60%<br>5.45%<br>1.03%<br>12.07%<br>(13.71%) | 3.02'<br>(10.43')<br>1.60'<br>4.90'<br>68.26'<br>5.80'<br>(0.06')<br>12.34'<br>(3.60')                            |
| Redwood Capital Bank Pacific Valley Bank River Valley Community Bank Bank of San Francisco Column National Association Cornerstone Community Bank BAC Community Bank Pinnacle Bank Pacific Coast Bankers' Bank | \$537,014<br>\$551,151<br>\$594,663<br>\$637,101<br>\$658,593<br>\$669,193<br>\$822,914<br>\$891,405<br>\$937,586 | \$380,926<br>\$470,431<br>\$323,509<br>\$519,131<br>\$209,787<br>\$487,125<br>\$448,393<br>\$610,199<br>\$407,475 | \$473,212<br>\$539,003<br>\$555,116<br>\$590,249<br>\$589,558<br>\$707,689<br>\$780,878<br>\$385,573 | 99.41%<br>60.02%<br>93.52%<br>35.54%<br>82.63%<br>63.36%<br>78.14%<br>105.68% | 15.38%<br>30.69%<br>19.45%<br>49.95%<br>8.01%<br>35.71%<br>31.98%<br>37.94% | \$10,599<br>\$9,439<br>\$14,158<br>\$6,790<br>\$10,793<br>\$8,572<br>\$9,585<br>\$7,813 | 5.54%<br>4.53%<br>5.41%<br>5.09%<br>5.31%<br>6.32%<br>5.73% | 1.35%<br>3.58%<br>2.34%<br>2.70%<br>2.20%<br>2.71%<br>1.77%<br>2.82%<br>18.11% | 0.77%<br>2.18%<br>1.66%<br>1.71%<br>1.15%<br>2.27%<br>0.86%<br>5.52% | 3.80%<br>3.55%<br>3.00%<br>3.88%<br>4.04%<br>3.14%<br>2.84%<br>4.65%<br>2.78%<br>3.58% | 4.00%<br>(7.99%)<br>3.09%<br>5.47%<br>62.60%<br>1.03%<br>12.07%<br>(13.71%)          | (3.39%<br>3.02'<br>(10.43%<br>1.60'<br>4.90'<br>68.26'<br>5.80'<br>(0.06%<br>12.34'<br>(3.60%)<br>19.93'<br>0.33' |