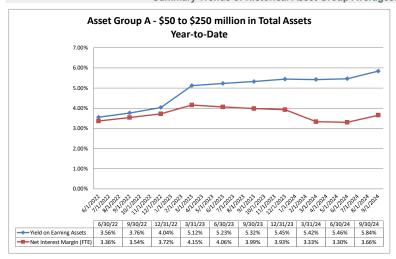

Balance Sheet & Net Interest Margin

#### Summary Trends of Historical Asset Group Averages: Yield on Earning Assets & Net Interest Margin (FTE)

#### **September 30, 2024**

#### Run Date: November 22, 2024