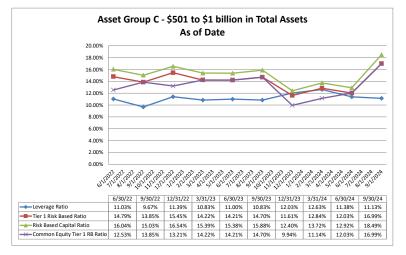

| 0.4             |
| Mechanics Bank                                   | \$16,606,281         | \$12,153                                    | 0.12%                                  | 1.04%              | 845.09%               | 2.00%                                                         | 0.1             |
|                                                  | \$3,941,321          | \$13,784                                    | 0.63%                                  |                    |                       |                                                               | 0.5             |

Capital Adequacy

### Summary Trends of Historical Asset Group Averages: Leverage Ratio, Tier 1 Risk Based Ratio, Risk Based Capital Ratio & Common Equity Tier Risk Based Ratio









| Capital Adequacy                                                                                                                                                                                                                                                                                | September 30                                                                                                                   | ), 2024                                                                                                                |                                                                                                                        |                                                                                                                        |