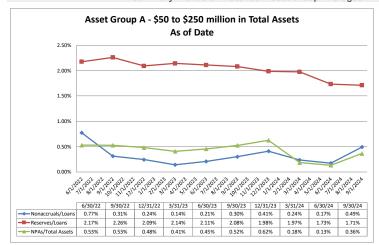

09% 4.09% 4.09% 4.09% 4.09% 4.09% 4.09% 4.09% 4.09% 4.09% 4.09% 4.09% 4.09% 4.09% | 3.92%<br>6.07%<br>3.17%<br>2.81%<br>2.78%<br>3.41%<br>2.73%<br>3.22%<br>3.74%<br>4.43%<br>4.44%<br>2.96%<br>3.15%<br>2.82%<br>2.56%<br>3.53%<br>4.06%<br>2.81%<br>2.99%                                                                 | 18.61%<br>(0.45%)<br>(12.97%)<br>(12.97%)<br>(10.43%)<br>(4.48%)<br>3.12%<br>(6.42%)<br>0.77%<br>13.75%<br>14.46%<br>14.90%<br>5.83%<br>4.79%<br>(1.10%)<br>7.42%<br>113.21%<br>0.09%<br>21.16%<br>4.27%<br>(0.21%)<br>0.53%<br>(5.13%) | 2 (15 1 1 (6 1 1 1 1 1 1 1 1 1 1 1 1 1 1 1 1                                                                     |

**Asset Quality** 

#### Summary Trends of Historical Asset Group Averages: Non accruals/Loans, Reserves/Loans & NPAs/Total Assets









| Asset Quality                                          | Sep                  | tember 30, 2                                | Run Date: November 22, 2024            |                    |                       |                                                               |                        |
|--------------------------------------------------------|----------------------|---------------------------------------------|----------------------------------------|--------------------|-----------------------|---------------------------------------------------------------|------------------------|
|                                                        |                      |                                             |                                        | As of Date