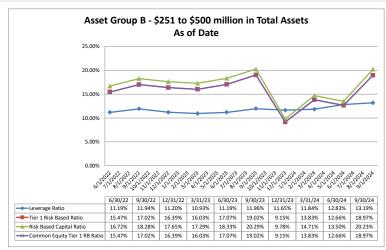

#### Summary Trends of Historical Asset Group Averages: Return on Average Assets

#### Summary Trends of Historical Asset Group Averages: Return on Average Equity

| Performance Analysis                                                                                                                                                                                                                               |                                                                                                                                             |                                                                                                                       |                                                                                                     | Septemb                                                                                                 | er 30, 202                                                                                                  | 4                                                                                              |                                                                                                                      |                                                                 | Run Date:                                                                        | Novembe                                                                                                    | er 22, 2024                                                                           |
|----------------------------------------------------------------------------------------------------------------------------------------------------------------------------------------------------------------------------------------------------|---------------------------------------------------------------------------------------------------------------------------------------------|-----------------------------------------------------------------------------------------------------------------------|-----------------------------------------------------------------------------------------------------|---------------------------------------------------------------------------------------------------------|-------------------------------------------------------------------------------------------------------------|------------------------------------------------------------------------------------------------|----------------------------------------------------------------------------------------------------------------------|-----------------------------------------------------------------|----------------------------------------------------------------------------------|------------------------------------------------------------------------------------------------------------|---------------------------------------------------------------------------------------|
| I                                                                                                                                                                                                                                                  | As of Date                                                                                                                                  |                                                                                                                       |                                                                                                     | Quarter to Date                                                                                         |                                                                                                             |                                                                                                |                                                                                                                      |                                                                 | Year to Date                                                                     |                                                                                                            |                                                                                       |
| Region Institution Name                                                                                                                                                                                                                            | Total Assets (\$000)                                                                                                                        | Net Income<br>(Loss) (\$000)                                                                                          | Return on Avg<br>Assets (%)                                                                         | Return on<br>Avg Equity (%)                                                                             | Efficiency Ratio<br>(FTE) (%)                                                                               | Salary Exp/<br>Employees (\$000)                                                               | Net Income<br>(Loss) (\$000)                                                                                         | Return on Avg<br>Assets (%)                                     | Return on<br>Avg Equity (%)                                                      | Efficiency Ratio<br>(FTE) (%)                                                                              | Salary Exp/<br>Employees (\$000)                                                      |
| Asset Group A - \$50 to \$250 million in total ass                                                                                                                                                                                                 | sets                                                                                                                                        |                                                                                                                       |                                                                                                     |                                                                                                         |                                                                                                             |                                                                                                |                                                                                                                      |                                                                 |                                                                                  |                                                                                                            |                                                                                       |
| California Pacific Bank Beacon Business Bank, National Association Mission National Bank First Federal Savings and Loan Association of San Rafael Monterey County Bank Metropolitan Bank Gateway Bank, F.S.B.                                      | \$85,120<br>\$180,193<br>\$215,180<br>\$228,639<br>\$231,486<br>\$239,436<br>\$249,593                                                      | \$671<br>\$18<br>(\$91)<br>(\$152)<br>(\$175)<br>\$326<br>(\$957)                                                     | 3.06%<br>0.04%<br>(0.16%)<br>(0.27%)<br>(0.68%)<br>0.55%<br>(1.59%)                                 | 6.59%<br>0.46%<br>(0.97%)<br>(1.42%)<br>(7.86%)<br>4.75%<br>(14.46%)                                    | 43.61%<br>107.01%<br>104.61%<br>117.69%<br>118.55%<br>76.58%<br>201.72%                                     | \$77<br>\$141<br>\$130<br>\$126<br>\$101<br>\$97<br>\$135                                      | \$2,487<br>\$53<br>(\$293<br>(\$383<br>(\$175<br>\$797<br>(\$2,521                                                   | ) (0.18%)<br>) (0.22%)<br>) (0.68%)<br>0.46%                    | 0.47%<br>(1.03%)<br>(1.20%)<br>(14.67%)                                          | 33.18%<br>104.71%<br>107.14%<br>116.37%<br>118.55%<br>77.88%<br>173.68%                                    | \$74<br>\$142<br>\$136<br>\$126<br>\$101<br>\$97<br>\$119                             |
| Average of Asset Group A                                                                                                                                                                                                                           | \$204,235                                                                                                                                   | (\$51)                                                                                                                | 0.14%                                                                                               | (1.84%)                                                                                                 | 109.97%                                                                                                     | \$115                                                                                          | (\$5                                                                                                                 | 0.24%                                                           | (2.43%)                                                                          | 104.50%                                                                                                    | \$114                                                                                 |
| Asset Group B - \$251 to \$500 million in total as                                                                                                                                                                                                 | ssets                                                                                                                                       |                                                                                                                       |                                                                                                     |                                                                                                         |                                                                                                             |                                                                                                |                                                                                                                      |                                                                 |                                                                                  |                                                                                                            |                                                                                       |
| Summit Bank<br>Murphy Bank<br>Golden Valley Bank                                                                                                                                                                                                   | \$297,741<br>\$364,539<br>\$499,630                                                                                                         | \$1,156<br>\$1,444<br>\$977                                                                                           | 1.54%<br>1.59%<br>0.76%                                                                             | 9.92%<br>11.60%<br>9.56%                                                                                | 55.70%<br>57.18%<br>66.40%                                                                                  | \$157<br>\$137<br>\$109                                                                        | \$3,528<br>\$4,062<br>\$2,701                                                                                        |                                                                 | 11.02%                                                                           | 55.08%<br>58.71%<br>68.41%                                                                                 | \$163<br>\$135<br>\$105                                                               |
| Average of Asset Group B                                                                                                                                                                                                                           | \$387,303                                                                                                                                   | \$1,192                                                                                                               | 0.49%                                                                                               | 2.96%                                                                                                   | 98.19%                                                                                                      | \$134                                                                                          | \$3,430                                                                                                              | 0.49%                                                           | 3.11%                                                                            | 92.08%                                                                                                     | \$134                                                                                 |
| Asset Group C - \$501 million to \$1 billion in tot                                                                                                                                                                                                | tal assets                                                                                                                                  |                                                                                                                       |                                                                                                     |                                                                                                         |                                                                                                             |                                                                                                |                                                                                                                      |                                                                 |                                                                                  |                                                                                                            |                                                                                       |
| Redwood Capital Bank Pacific Valley Bank River Valley Community Bank Bank of San Francisco Column National Association Cornerstone Community Bank BAC Community Bank Pinnacle Bank Pacific Coast Bankers' Bank Bank of the Orient 1st Capital Bank | \$537,014<br>\$551,151<br>\$594,663<br>\$637,101<br>\$658,593<br>\$669,193<br>\$822,914<br>\$891,405<br>\$937,586<br>\$972,892<br>\$984,277 | \$1,647<br>\$1,302<br>\$1,169<br>\$1,871<br>\$5,872<br>(\$5,300)<br>\$389<br>\$243<br>\$2,686<br>\$1,879<br>(\$1,547) | 1.23%<br>0.95%<br>0.75%<br>1.17%<br>3.71%<br>(3.11%)<br>0.19%<br>0.11%<br>1.00%<br>0.79%<br>(0.59%) | 10.98%<br>7.32%<br>9.47%<br>10.29%<br>54.58%<br>(38.79%)<br>2.46%<br>1.02%<br>7.88%<br>5.87%<br>(7.58%) | 56.89%<br>62.86%<br>65.29%<br>58.10%<br>46.73%<br>61.93%<br>78.66%<br>62.17%<br>76.14%<br>69.24%<br>173.84% | \$94<br>\$142<br>\$130<br>\$214<br>\$154<br>\$104<br>\$117<br>\$192<br>\$202<br>\$126<br>\$217 | \$4,792<br>\$3,838<br>\$3,302<br>\$4,910<br>\$7,119<br>(\$2,210<br>\$2,246<br>\$5,425<br>\$6,439<br>\$5,151<br>\$571 | 0.97%<br>0.72%<br>1.05%<br>1.75%<br>) (0.44%)<br>0.36%<br>0.85% | 7.32%<br>9.34%<br>9.23%<br>23.92%<br>(5.31%)<br>4.87%<br>7.83%<br>6.34%<br>5.34% | 58.71%<br>63.31%<br>66.72%<br>61.49%<br>65.57%<br>59.65%<br>80.84%<br>62.31%<br>79.37%<br>70.34%<br>96.86% | \$95<br>\$143<br>\$127<br>\$219<br>\$144<br>\$118<br>\$198<br>\$201<br>\$120<br>\$171 |
| Average of Asset Group C                                                                                                                                                                                                                           | \$750,617                                                                                                                                   | \$928                                                                                                                 | 0.56%                                                                                               | 5.77%                                                                                                   | 73.80%                                                                                                      | \$154                                                                                          | \$3,780                                                                                                              | 0.73%                                                           | 7.34%                                                                            | 69.56%                                                                                                     | \$150                                                                                 |