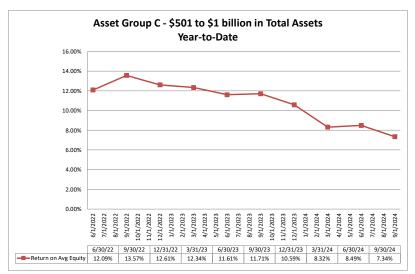

#### Summary Trends of Historical Asset Group Averages: Return on Average Assets

#### Summary Trends of Historical Asset Group Averages: Return on Average Equity

| Performance Analysis                                                                                                                                                                                                                               |                                                                                                                                             |                                                                                                                       |                                                                                                     | Septemb                                                                                                 | er 30, 202                                                                                                  | 4                                                                                              |                                                                                                                      |                                                                 | Run Date:                                                                        | Novembe                                                                                                    | er 22, 2024                                                                           |
|----------------------------------------------------------------------------------------------------------------------------------------------------------------------------------------------------------------------------------------------------|---------------------------------------------------------------------------------------------------------------------------------------------|-----------------------------------------------------------------------------------------------------------------------|-----------------------------------------------------------------------------------------------------|---------------------------------------------------------------------------------------------------------|-------------------------------------------------------------------------------------------------------------|------------------------------------------------------------------------------------------------|----------------------------------------------------------------------------------------------------------------------|-----------------------------------------------------------------|----------------------------------------------------------------------------------|------------------------------------------------------------------------------------------------------------|---------------------------------------------------------------------------------------|
| I                                                                                                                                                                                                                                                  | As of Date                                                                                                                                  |                                                                                                                       |                                                                                                     | Quarter to Date                                                                                         |                                                                                                             |                                                                                                |                                                                                                                      |                                                                 | Year to Date                                                                     |                                                                                                            |                                                                                       |
| Region Institution Name                                                                                                                                                                                                                            | Total Assets (\$000)                                                                                                                        | Net Income<br>(Loss) (\$000)                                                                                          | Return on Avg<br>Assets (%)                                                                         | Return on<br>Avg Equity (%)                                                                             | Efficiency Ratio<br>(FTE) (%)                                                                               | Salary Exp/<br>Employees (\$000)                                                               | Net Income<br>(Loss) (\$000)                                                                                         | Return on Avg<br>Assets (%)                                     | Return on<br>Avg Equity (%)                                                      | Efficiency Ratio<br>(FTE) (%)                                                                              | Salary Exp/<br>Employees (\$000)                                                      |
| Asset Group A - \$50 to \$250 million in total ass                                                                                                                                                                                                 | sets                                                                                                                                        |                                                                                                                       |                                                                                                     |                                                                                                         |                                                                                                             |                                                                                                |                                                                                                                      |                                                                 |                                                                                  |                                                                                                            |                                                                                       |
| California Pacific Bank Beacon Business Bank, National Association Mission National Bank First Federal Savings and Loan Association of San Rafael Monterey County Bank Metropolitan Bank Gateway Bank, F.S.B.                                      | \$85,120<br>\$180,193<br>\$215,180<br>\$228,639<br>\$231,486<br>\$239,436<br>\$249,593                                                      | \$671<br>\$18<br>(\$91)<br>(\$152)<br>(\$175)<br>\$326<br>(\$957)                                                     | 3.06%<br>0.04%<br>(0.16%)<br>(0.27%)<br>(0.68%)<br>0.55%<br>(1.59%)                                 | 6.59%<br>0.46%<br>(0.97%)<br>(1.42%)<br>(7.86%)<br>4.75%<br>(14.46%)                                    | 43.61%<br>107.01%<br>104.61%<br>117.69%<br>118.55%<br>76.58%<br>201.72%                                     | \$77<br>\$141<br>\$130<br>\$126<br>\$101<br>\$97<br>\$135                                      | \$2,487<br>\$53<br>(\$293<br>(\$383<br>(\$175<br>\$797<br>(\$2,521                                                   | ) (0.18%)<br>) (0.22%)<br>) (0.68%)<br>0.46%                    | 0.47%<br>(1.03%)<br>(1.20%)<br>(14.67%)                                          | 33.18%<br>104.71%<br>107.14%<br>116.37%<br>118.55%<br>77.88%<br>173.68%                                    | \$74<br>\$142<br>\$136<br>\$126<br>\$101<br>\$97<br>\$119                             |
| Average of Asset Group A                                                                                                                                                                                                                           | \$204,235                                                                                                                                   | (\$51)                                                                                                                | 0.14%                                                                                               | (1.84%)                                                                                                 | 109.97%                                                                                                     | \$115                                                                                          | (\$5                                                                                                                 | 0.24%                                                           | (2.43%)                                                                          | 104.50%                                                                                                    | \$114                                                                                 |
| Asset Group B - \$251 to \$500 million in total as                                                                                                                                                                                                 | ssets                                                                                                                                       |                                                                                                                       |                                                                                                     |                                                                                                         |                                                                                                             |                                                                                                |                                                                                                                      |                                                                 |                                                                                  |                                                                                                            |                                                                                       |
| Summit Bank<br>Murphy Bank<br>Golden Valley Bank                                                                                                                                                                                                   | \$297,741<br>\$364,539<br>\$499,630                                                                                                         | \$1,156<br>\$1,444<br>\$977                                                                                           | 1.54%<br>1.59%<br>0.76%                                                                             | 9.92%<br>11.60%<br>9.56%                                                                                | 55.70%<br>57.18%<br>66.40%                                                                                  | \$157<br>\$137<br>\$109                                                                        | \$3,528<br>\$4,062<br>\$2,701                                                                                        |                                                                 | 11.02%                                                                           | 55.08%<br>58.71%<br>68.41%                                                                                 | \$163<br>\$135<br>\$105                                                               |
| Average of Asset Group B                                                                                                                                                                                                                           | \$387,303                                                                                                                                   | \$1,192                                                                                                               | 0.49%                                                                                               | 2.96%                                                                                                   | 98.19%                                                                                                      | \$134                                                                                          | \$3,430                                                                                                              | 0.49%                                                           | 3.11%                                                                            | 92.08%                                                                                                     | \$134                                                                                 |
| Asset Group C - \$501 million to \$1 billion in tot                                                                                                                                                                                                | tal assets                                                                                                                                  |                                                                                                                       |                                                                                                     |                                                                                                         |                                                                                                             |                                                                                                |                                                                                                                      |                                                                 |                                                                                  |                                                                                                            |                                                                                       |
| Redwood Capital Bank Pacific Valley Bank River Valley Community Bank Bank of San Francisco Column National Association Cornerstone Community Bank BAC Community Bank Pinnacle Bank Pacific Coast Bankers' Bank Bank of the Orient 1st Capital Bank | \$537,014<br>\$551,151<br>\$594,663<br>\$637,101<br>\$658,593<br>\$669,193<br>\$822,914<br>\$891,405<br>\$937,586<br>\$972,892<br>\$984,277 | \$1,647<br>\$1,302<br>\$1,169<br>\$1,871<br>\$5,872<br>(\$5,300)<br>\$389<br>\$243<br>\$2,686<br>\$1,879<br>(\$1,547) | 1.23%<br>0.95%<br>0.75%<br>1.17%<br>3.71%<br>(3.11%)<br>0.19%<br>0.11%<br>1.00%<br>0.79%<br>(0.59%) | 10.98%<br>7.32%<br>9.47%<br>10.29%<br>54.58%<br>(38.79%)<br>2.46%<br>1.02%<br>7.88%<br>5.87%<br>(7.58%) | 56.89%<br>62.86%<br>65.29%<br>58.10%<br>46.73%<br>61.93%<br>78.66%<br>62.17%<br>76.14%<br>69.24%<br>173.84% | \$94<br>\$142<br>\$130<br>\$214<br>\$154<br>\$104<br>\$117<br>\$192<br>\$202<br>\$126<br>\$217 | \$4,792<br>\$3,838<br>\$3,302<br>\$4,910<br>\$7,119<br>(\$2,210<br>\$2,246<br>\$5,425<br>\$6,439<br>\$5,151<br>\$571 | 0.97%<br>0.72%<br>1.05%<br>1.75%<br>) (0.44%)<br>0.36%<br>0.85% | 7.32%<br>9.34%<br>9.23%<br>23.92%<br>(5.31%)<br>4.87%<br>7.83%<br>6.34%<br>5.34% | 58.71%<br>63.31%<br>66.72%<br>61.49%<br>65.57%<br>59.65%<br>80.84%<br>62.31%<br>79.37%<br>70.34%<br>96.86% | \$95<br>\$143<br>\$127<br>\$219<br>\$144<br>\$118<br>\$198<br>\$201<br>\$120<br>\$171 |
| Average of Asset Group C                                                                                                                                                                                                                           | \$750,617                                                                                                                                   | \$928                                                                                                                 | 0.56%                                                                                               | 5.77%                                                                                                   | 73.80%                                                                                                      | \$154                                                                                          | \$3,780                                                                                                              | 0.73%                                                           | 7.34%                                                                            | 69.56%                                                                                                     | \$150                                                                                 |