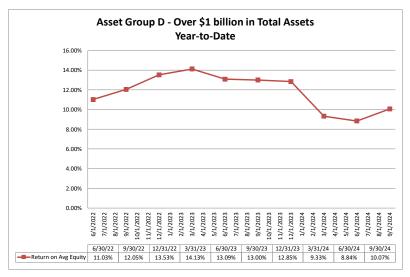

#### Summary Trends of Historical Asset Group Averages: Return on Average Assets

#### Summary Trends of Historical Asset Group Averages: Return on Average Equity

| Performance Analysis                                                                                                                                                                                                                               |                                                                                                                                             |                                                                                                                       |                                                                                                     | Septemb                                                                                                 | er 30, 202                                                                                                  | 4                                                                                              |                                                                                                                      |                                                                 | Run Date:                                                                        | Novembe                                                                                                    | er 22, 2024                                                                           |
|----------------------------------------------------------------------------------------------------------------------------------------------------------------------------------------------------------------------------------------------------|---------------------------------------------------------------------------------------------------------------------------------------------|-----------------------------------------------------------------------------------------------------------------------|-----------------------------------------------------------------------------------------------------|---------------------------------------------------------------------------------------------------------|-------------------------------------------------------------------------------------------------------------|------------------------------------------------------------------------------------------------|----------------------------------------------------------------------------------------------------------------------|-----------------------------------------------------------------|----------------------------------------------------------------------------------|------------------------------------------------------------------------------------------------------------|---------------------------------------------------------------------------------------|
| I                                                                                                                                                                                                                                                  | As of Date                                                                                                                                  |                                                                                                                       |                                                                                                     | Quarter to Date                                                                                         |                                                                                                             |                                                                                                |                                                                                                                      |                                                                 | Year to Date                                                                     |                                                                                                            |                                                                                       |
| Region Institution Name                                                                                                                                                                                                                            | Total Assets (\$000)                                                                                                                        | Net Income<br>(Loss) (\$000)                                                                                          | Return on Avg<br>Assets (%)                                                                         | Return on<br>Avg Equity (%)                                                                             | Efficiency Ratio<br>(FTE) (%)                                                                               | Salary Exp/<br>Employees (\$000)                                                               | Net Income<br>(Loss) (\$000)                                                                                         | Return on Avg<br>Assets (%)                                     | Return on<br>Avg Equity (%)                                                      | Efficiency Ratio<br>(FTE) (%)                                                                              | Salary Exp/<br>Employees (\$000)                                                      |
| Asset Group A - \$50 to \$250 million in total ass                                                                                                                                                                                                 | sets                                                                                                                                        |                                                                                                                       |                                                                                                     |                                                                                                         |                                                                                                             |                                                                                                |                                                                                                                      |                                                                 |                                                                                  |                                                                                                            |                                                                                       |
| California Pacific Bank Beacon Business Bank, National Association Mission National Bank First Federal Savings and Loan Association of San Rafael Monterey County Bank Metropolitan Bank Gateway Bank, F.S.B.                                      | \$85,120<br>\$180,193<br>\$215,180<br>\$228,639<br>\$231,486<br>\$239,436<br>\$249,593                                                      | \$671<br>\$18<br>(\$91)<br>(\$152)<br>(\$175)<br>\$326<br>(\$957)                                                     | 3.06%<br>0.04%<br>(0.16%)<br>(0.27%)<br>(0.68%)<br>0.55%<br>(1.59%)                                 | 6.59%<br>0.46%<br>(0.97%)<br>(1.42%)<br>(7.86%)<br>4.75%<br>(14.46%)                                    | 43.61%<br>107.01%<br>104.61%<br>117.69%<br>118.55%<br>76.58%<br>201.72%                                     | \$77<br>\$141<br>\$130<br>\$126<br>\$101<br>\$97<br>\$135                                      | \$2,487<br>\$53<br>(\$293<br>(\$383<br>(\$175<br>\$797<br>(\$2,521                                                   | ) (0.18%)<br>) (0.22%)<br>) (0.68%)<br>0.46%                    | 0.47%<br>(1.03%)<br>(1.20%)<br>(14.67%)                                          | 33.18%<br>104.71%<br>107.14%<br>116.37%<br>118.55%<br>77.88%<br>173.68%                                    | \$74<br>\$142<br>\$136<br>\$126<br>\$101<br>\$97<br>\$119                             |
| Average of Asset Group A                                                                                                                                                                                                                           | \$204,235                                                                                                                                   | (\$51)                                                                                                                | 0.14%                                                                                               | (1.84%)                                                                                                 | 109.97%                                                                                                     | \$115                                                                                          | (\$5                                                                                                                 | 0.24%                                                           | (2.43%)                                                                          | 104.50%                                                                                                    | \$114                                                                                 |
| Asset Group B - \$251 to \$500 million in total as                                                                                                                                                                                                 | ssets                                                                                                                                       |                                                                                                                       |                                                                                                     |                                                                                                         |                                                                                                             |                                                                                                |                                                                                                                      |                                                                 |                                                                                  |                                                                                                            |                                                                                       |
| Summit Bank<br>Murphy Bank<br>Golden Valley Bank                                                                                                                                                                                                   | \$297,741<br>\$364,539<br>\$499,630                                                                                                         | \$1,156<br>\$1,444<br>\$977                                                                                           | 1.54%<br>1.59%<br>0.76%                                                                             | 9.92%<br>11.60%<br>9.56%                                                                                | 55.70%<br>57.18%<br>66.40%                                                                                  | \$157<br>\$137<br>\$109                                                                        | \$3,528<br>\$4,062<br>\$2,701                                                                                        |                                                                 | 11.02%                                                                           | 55.08%<br>58.71%<br>68.41%                                                                                 | \$163<br>\$135<br>\$105                                                               |
| Average of Asset Group B                                                                                                                                                                                                                           | \$387,303                                                                                                                                   | \$1,192                                                                                                               | 0.49%                                                                                               | 2.96%                                                                                                   | 98.19%                                                                                                      | \$134                                                                                          | \$3,430                                                                                                              | 0.49%                                                           | 3.11%                                                                            | 92.08%                                                                                                     | \$134                                                                                 |
| Asset Group C - \$501 million to \$1 billion in tot                                                                                                                                                                                                | tal assets                                                                                                                                  |                                                                                                                       |                                                                                                     |                                                                                                         |                                                                                                             |                                                                                                |                                                                                                                      |                                                                 |                                                                                  |                                                                                                            |                                                                                       |
| Redwood Capital Bank Pacific Valley Bank River Valley Community Bank Bank of San Francisco Column National Association Cornerstone Community Bank BAC Community Bank Pinnacle Bank Pacific Coast Bankers' Bank Bank of the Orient 1st Capital Bank | \$537,014<br>\$551,151<br>\$594,663<br>\$637,101<br>\$658,593<br>\$669,193<br>\$822,914<br>\$891,405<br>\$937,586<br>\$972,892<br>\$984,277 | \$1,647<br>\$1,302<br>\$1,169<br>\$1,871<br>\$5,872<br>(\$5,300)<br>\$389<br>\$243<br>\$2,686<br>\$1,879<br>(\$1,547) | 1.23%<br>0.95%<br>0.75%<br>1.17%<br>3.71%<br>(3.11%)<br>0.19%<br>0.11%<br>1.00%<br>0.79%<br>(0.59%) | 10.98%<br>7.32%<br>9.47%<br>10.29%<br>54.58%<br>(38.79%)<br>2.46%<br>1.02%<br>7.88%<br>5.87%<br>(7.58%) | 56.89%<br>62.86%<br>65.29%<br>58.10%<br>46.73%<br>61.93%<br>78.66%<br>62.17%<br>76.14%<br>69.24%<br>173.84% | \$94<br>\$142<br>\$130<br>\$214<br>\$154<br>\$104<br>\$117<br>\$192<br>\$202<br>\$126<br>\$217 | \$4,792<br>\$3,838<br>\$3,302<br>\$4,910<br>\$7,119<br>(\$2,210<br>\$2,246<br>\$5,425<br>\$6,439<br>\$5,151<br>\$571 | 0.97%<br>0.72%<br>1.05%<br>1.75%<br>) (0.44%)<br>0.36%<br>0.85% | 7.32%<br>9.34%<br>9.23%<br>23.92%<br>(5.31%)<br>4.87%<br>7.83%<br>6.34%<br>5.34% | 58.71%<br>63.31%<br>66.72%<br>61.49%<br>65.57%<br>59.65%<br>80.84%<br>62.31%<br>79.37%<br>70.34%<br>96.86% | \$95<br>\$143<br>\$127<br>\$219<br>\$144<br>\$118<br>\$198<br>\$201<br>\$120<br>\$171 |
| Average of Asset Group C                                                                                                                                                                                                                           | \$750,617                                                                                                                                   | \$928                                                                                                                 | 0.56%                                                                                               | 5.77%                                                                                                   | 73.80%                                                                                                      | \$154                                                                                          | \$3,780                                                                                                              | 0.73%                                                           | 7.34%                                                                            | 69.56%                                                                                                     | \$150                                                                                 |