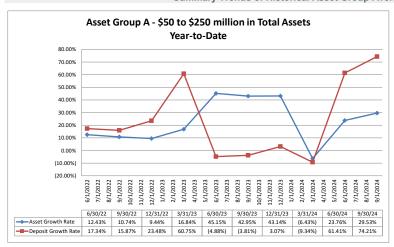

#### Summary Trends of Historical Asset Group Averages: Asset Growth Rate & Deposit Growth Rate

|                                                                                                                                                                                                                | Margin                                                                                                            |                                                                                                                   |                                                                                                      | Sep                                                                           | tember 30                                                                   | ), 2024                                                                                 |                                                             |                                                                                |                                                                      | Run Date:                                                                              | Novembe                                                                              | r 22, 2024                                                                                                        |
|----------------------------------------------------------------------------------------------------------------------------------------------------------------------------------------------------------------|-------------------------------------------------------------------------------------------------------------------|-------------------------------------------------------------------------------------------------------------------|------------------------------------------------------------------------------------------------------|-------------------------------------------------------------------------------|-----------------------------------------------------------------------------|-----------------------------------------------------------------------------------------|-------------------------------------------------------------|--------------------------------------------------------------------------------|----------------------------------------------------------------------|----------------------------------------------------------------------------------------|--------------------------------------------------------------------------------------|-------------------------------------------------------------------------------------------------------------------|
|                                                                                                                                                                                                                |                                                                                                                   |                                                                                                                   | As of Date                                                                                           | e                                                                             |                                                                             |                                                                                         |                                                             |                                                                                | Year t                                                               | to Date                                                                                |                                                                                      |                                                                                                                   |
|                                                                                                                                                                                                                | Total Assets (\$000)                                                                                              | Total Lns & Leases<br>(\$000)                                                                                     | Total Deposits<br>(\$000)                                                                            | Loans/Deposits<br>(%)                                                         | Liquidity Ratio<br>(%)                                                      | Assets/Employees<br>(\$000)                                                             | Yield on Earning<br>Assets (%)                              | Cost of Interest<br>Bearing Liab (%)                                           | Cost of Funds<br>(%)                                                 | Net Interest<br>Margin (FTE) (%)                                                       | Asset Growth<br>Rate (%)                                                             | Deposit Growth<br>Rate (%)                                                                                        |
| tegion Institution Name                                                                                                                                                                                        |                                                                                                                   | ,                                                                                                                 |                                                                                                      | ` '                                                                           | . ,                                                                         | , ,                                                                                     | ` ′                                                         |                                                                                |                                                                      | . , , ,                                                                                |                                                                                      |                                                                                                                   |
| Asset Group A - \$50 to \$250 million in                                                                                                                                                                       | ı total assets                                                                                                    |                                                                                                                   |                                                                                                      |                                                                               |                                                                             |                                                                                         |                                                             |                                                                                |                                                                      |                                                                                        |                                                                                      |                                                                                                                   |
| California Pacific Bank<br>Beacon Business Bank, National                                                                                                                                                      | \$85,120                                                                                                          | \$65,505                                                                                                          | \$45,672                                                                                             | 143.42%                                                                       | 47.24%                                                                      | \$8,512                                                                                 | 8.43%                                                       | 3.60%                                                                          | 2.19%                                                                | 7.26%                                                                                  | (2.13%)                                                                              | 3.96                                                                                                              |
| Association                                                                                                                                                                                                    | \$180,193                                                                                                         | \$98,086                                                                                                          | \$132,716                                                                                            | 73.91%                                                                        | 21.87%                                                                      | \$9,010                                                                                 | 4.60%                                                       | 3.13%                                                                          | 2.20%                                                                |                                                                                        |                                                                                      | 14.72                                                                                                             |
| Mission National Bank                                                                                                                                                                                          | \$215,180                                                                                                         | \$168,441                                                                                                         | \$165,986                                                                                            | 101.48%                                                                       | 23.45%                                                                      | \$6,329                                                                                 | 5.47%                                                       | 3.96%                                                                          | 2.87%                                                                | 3.05%                                                                                  | 9.20%                                                                                | 12.08                                                                                                             |
| First Federal Savings and Loan Association of San Rafael                                                                                                                                                       | \$228,639                                                                                                         | \$208,751                                                                                                         | \$179,593                                                                                            | 116.24%                                                                       | 4.04%                                                                       | \$7,375                                                                                 | 4.76%                                                       | 2.89%                                                                          | 2.84%                                                                | 2.37%                                                                                  | 0.04%                                                                                | 3.41                                                                                                              |
| Monterey County Bank                                                                                                                                                                                           | \$231,486                                                                                                         | \$71,561                                                                                                          | \$172,028                                                                                            | 41.60%                                                                        | 46.61%                                                                      | \$6,092                                                                                 | 5.18%                                                       | 2.74%                                                                          | 2.29%                                                                |                                                                                        |                                                                                      | 3.84                                                                                                              |
| Metropolitan Bank                                                                                                                                                                                              | \$239,436                                                                                                         | \$195,768                                                                                                         | \$198,068                                                                                            | 98.84%                                                                        | 16.81%                                                                      | \$5,568                                                                                 | 6.59%                                                       | 4.06%                                                                          | 3.53%                                                                |                                                                                        | 10.22%                                                                               | 11.11                                                                                                             |
| Gateway Bank, F.S.B.                                                                                                                                                                                           | \$249,593                                                                                                         | \$166,857                                                                                                         | \$221,431                                                                                            | 75.35%                                                                        | 34.24%                                                                      | \$8,320                                                                                 | 5.29%                                                       | 4.28%                                                                          | 4.01%                                                                | 1.78%                                                                                  | 35.03%                                                                               | 41.96                                                                                                             |
| Average of Asset Group A                                                                                                                                                                                       | \$204,235                                                                                                         | \$134,685                                                                                                         | \$149,011                                                                                            | 95.92%                                                                        | 26.67%                                                                      | \$7,148                                                                                 | 5.84%                                                       | 3.40%                                                                          | 2.65%                                                                | 3.66%                                                                                  | 8.42%                                                                                | 8.19                                                                                                              |
| Summit Bank<br>Murphy Bank<br>Golden Valley Bank                                                                                                                                                               | \$297,741<br>\$364,539<br>\$499,630                                                                               | \$199,425<br>\$306,513<br>\$241,501                                                                               | \$241,253<br>\$299,901<br>\$454,554                                                                  | 82.66%<br>102.20%<br>53.13%                                                   | 34.35%<br>13.69%<br>43.97%                                                  | \$8,507<br>\$10,126<br>\$8,327                                                          | 5.90%<br>7.34%<br>4.35%                                     | 1.57%<br>4.10%<br>2.08%                                                        | 0.75%<br>3.60%<br>1.41%                                              | 3.75%                                                                                  | (1.40%)                                                                              | (11.65%<br>(0.49%<br>1.969                                                                                        |
| Average of Asset Group B                                                                                                                                                                                       | \$387,303                                                                                                         | \$249,146                                                                                                         | \$331,903                                                                                            | 79.33%                                                                        | 30.67%                                                                      | \$8,987                                                                                 | 5.86%                                                       | 2.58%                                                                          | 1.92%                                                                | 4.00%                                                                                  |                                                                                      |                                                                                                                   |
| Asset Group C - \$501 million to \$1 bill                                                                                                                                                                      |                                                                                                                   |                                                                                                                   |                                                                                                      |                                                                               |                                                                             |                                                                                         |                                                             |                                                                                | 1.92 /0                                                              | 4.00%                                                                                  | (2.35%)                                                                              | (3.39                                                                                                             |
| Redwood Capital Bank Pacific Valley Bank River Valley Community Bank Bank of San Francisco Column National Association Cornerstone Community Bank BAC Community Bank                                           | \$537,014<br>\$551,151<br>\$594,663<br>\$637,101<br>\$658,593<br>\$669,193<br>\$822,914                           | \$380,926<br>\$470,431<br>\$323,509<br>\$519,131<br>\$209,787<br>\$487,125<br>\$448,393                           | \$470,934<br>\$473,212<br>\$539,003<br>\$555,116<br>\$590,249<br>\$589,558<br>\$707,689              | 80.89%<br>99.41%<br>60.02%<br>93.52%<br>35.54%<br>82.63%<br>63.36%            | 23.31%<br>15.38%<br>30.69%<br>19.45%<br>49.95%<br>8.01%<br>35.71%           | \$6,798<br>\$10,599<br>\$9,439<br>\$14,158<br>\$6,790<br>\$10,793<br>\$8,572            | 4.69%<br>5.54%<br>4.53%<br>5.41%<br>5.09%<br>5.31%<br>3.82% | 1.35%<br>3.58%<br>2.34%<br>2.70%<br>2.20%<br>2.71%<br>1.77%                    | 0.77%<br>2.18%<br>1.66%<br>1.71%<br>1.15%<br>2.27%<br>0.86%          | 3.80%<br>3.55%<br>3.00%<br>3.88%<br>4.04%<br>3.14%<br>2.84%                            | 4.00%<br>(7.99%)<br>3.09%<br>5.47%<br>62.60%<br>5.45%<br>1.03%                       | 3.02<br>(10.43°<br>1.60<br>4.90<br>68.26<br>5.80<br>(0.06°                                                        |
| Redwood Capital Bank Pacific Valley Bank River Valley Community Bank Bank of San Francisco Column National Association Cornerstone Community Bank                                                              | \$537,014<br>\$551,151<br>\$594,663<br>\$637,101<br>\$658,593<br>\$669,193<br>\$822,914<br>\$891,405              | \$380,926<br>\$470,431<br>\$323,509<br>\$519,131<br>\$209,787<br>\$487,125<br>\$448,393<br>\$610,199              | \$473,212<br>\$539,003<br>\$555,116<br>\$590,249<br>\$589,558<br>\$707,689<br>\$780,878              | 99.41%<br>60.02%<br>93.52%<br>35.54%<br>82.63%<br>63.36%<br>78.14%            | 15.38%<br>30.69%<br>19.45%<br>49.95%<br>8.01%<br>35.71%<br>31.98%           | \$10,599<br>\$9,439<br>\$14,158<br>\$6,790<br>\$10,793<br>\$8,572<br>\$9,585            | 5.54%<br>4.53%<br>5.41%<br>5.09%<br>5.31%<br>3.82%<br>6.32% | 1.35%<br>3.58%<br>2.34%<br>2.70%<br>2.20%<br>2.71%<br>1.77%<br>2.82%           | 0.77%<br>2.18%<br>1.66%<br>1.71%<br>1.15%<br>2.27%<br>0.86%<br>1.83% | 3.80%<br>3.55%<br>3.00%<br>3.88%<br>4.04%<br>3.14%<br>2.84%<br>4.65%                   | 4.00%<br>(7.99%)<br>3.09%<br>5.47%<br>62.60%<br>5.45%<br>1.03%<br>12.07%             | 3.02<br>(10.43°<br>1.60<br>4.90<br>68.26<br>5.80<br>(0.06°<br>12.34                                               |
| Redwood Capital Bank Pacific Valley Bank River Valley Community Bank Bank of San Francisco Column National Association Cornerstone Community Bank BAC Community Bank Pinnacle Bank                             | \$537,014<br>\$551,151<br>\$594,663<br>\$637,101<br>\$658,593<br>\$669,193<br>\$822,914                           | \$380,926<br>\$470,431<br>\$323,509<br>\$519,131<br>\$209,787<br>\$487,125<br>\$448,393                           | \$473,212<br>\$539,003<br>\$555,116<br>\$590,249<br>\$589,558<br>\$707,689                           | 99.41%<br>60.02%<br>93.52%<br>35.54%<br>82.63%<br>63.36%                      | 15.38%<br>30.69%<br>19.45%<br>49.95%<br>8.01%<br>35.71%                     | \$10,599<br>\$9,439<br>\$14,158<br>\$6,790<br>\$10,793<br>\$8,572                       | 5.54%<br>4.53%<br>5.41%<br>5.09%<br>5.31%<br>3.82%          | 1.35%<br>3.58%<br>2.34%<br>2.70%<br>2.20%<br>2.71%<br>1.77%                    | 0.77%<br>2.18%<br>1.66%<br>1.71%<br>1.15%<br>2.27%<br>0.86%          | 3.80%<br>3.55%<br>3.00%<br>3.88%<br>4.04%<br>3.14%<br>4.65%<br>2.78%                   | 4.00%<br>(7.99%)<br>3.09%<br>5.47%<br>62.60%<br>5.45%<br>1.03%<br>12.07%<br>(13.71%) | 3.02'<br>(10.43')<br>1.60'<br>4.90'<br>68.26'<br>5.80'<br>(0.06')<br>12.34'<br>(3.60')                            |
| Redwood Capital Bank Pacific Valley Bank River Valley Community Bank Bank of San Francisco Column National Association Cornerstone Community Bank BAC Community Bank Pinnacle Bank Pacific Coast Bankers' Bank | \$537,014<br>\$551,151<br>\$594,663<br>\$637,101<br>\$658,593<br>\$669,193<br>\$822,914<br>\$891,405<br>\$937,586 | \$380,926<br>\$470,431<br>\$323,509<br>\$519,131<br>\$209,787<br>\$487,125<br>\$448,393<br>\$610,199<br>\$407,475 | \$473,212<br>\$539,003<br>\$555,116<br>\$590,249<br>\$589,558<br>\$707,689<br>\$780,878<br>\$385,573 | 99.41%<br>60.02%<br>93.52%<br>35.54%<br>82.63%<br>63.36%<br>78.14%<br>105.68% | 15.38%<br>30.69%<br>19.45%<br>49.95%<br>8.01%<br>35.71%<br>31.98%<br>37.94% | \$10,599<br>\$9,439<br>\$14,158<br>\$6,790<br>\$10,793<br>\$8,572<br>\$9,585<br>\$7,813 | 5.54%<br>4.53%<br>5.41%<br>5.09%<br>5.31%<br>6.32%<br>5.73% | 1.35%<br>3.58%<br>2.34%<br>2.70%<br>2.20%<br>2.71%<br>1.77%<br>2.82%<br>18.11% | 0.77%<br>2.18%<br>1.66%<br>1.71%<br>1.15%<br>2.27%<br>0.86%<br>5.52% | 3.80%<br>3.55%<br>3.00%<br>3.88%<br>4.04%<br>3.14%<br>2.84%<br>4.65%<br>2.78%<br>3.58% | 4.00%<br>(7.99%)<br>3.09%<br>5.47%<br>62.60%<br>1.03%<br>12.07%<br>(13.71%)          | (3.39%<br>3.02'<br>(10.43%<br>1.60'<br>4.90'<br>68.26'<br>5.80'<br>(0.06%<br>12.34'<br>(3.60%)<br>19.93'<br>0.33' |