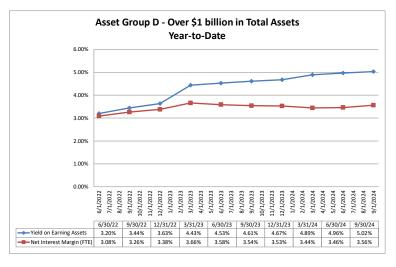

#### Summary Trends of Historical Asset Group Averages: Yield on Earning Assets & Net Interest Margin (FTE)

#### **September 30, 2024**

#### Run Date: November 22, 2024