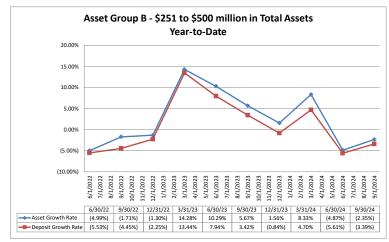

#### Summary Trends of Historical Asset Group Averages: Asset Growth Rate & Deposit Growth Rate

|                                                                                                                                                                                                                | Margin                                                                                                            |                                                                                                                   |                                                                                                      | Sep                                                                           | tember 30                                                                   | ), 2024                                                                                 |                                                             |                                                                                |                                                                      | Run Date:                                                                              | Novembe                                                                              | r 22, 2024                                                                                                        |
|----------------------------------------------------------------------------------------------------------------------------------------------------------------------------------------------------------------|-------------------------------------------------------------------------------------------------------------------|-------------------------------------------------------------------------------------------------------------------|------------------------------------------------------------------------------------------------------|-------------------------------------------------------------------------------|-----------------------------------------------------------------------------|-----------------------------------------------------------------------------------------|-------------------------------------------------------------|--------------------------------------------------------------------------------|----------------------------------------------------------------------|----------------------------------------------------------------------------------------|--------------------------------------------------------------------------------------|-------------------------------------------------------------------------------------------------------------------|
|                                                                                                                                                                                                                |                                                                                                                   |                                                                                                                   | As of Date                                                                                           | e                                                                             |                                                                             |                                                                                         |                                                             |                                                                                | Year t                                                               | to Date                                                                                |                                                                                      |                                                                                                                   |
|                                                                                                                                                                                                                | Total Assets (\$000)                                                                                              | Total Lns & Leases<br>(\$000)                                                                                     | Total Deposits<br>(\$000)                                                                            | Loans/Deposits<br>(%)                                                         | Liquidity Ratio<br>(%)                                                      | Assets/Employees<br>(\$000)                                                             | Yield on Earning<br>Assets (%)                              | Cost of Interest<br>Bearing Liab (%)                                           | Cost of Funds<br>(%)                                                 | Net Interest<br>Margin (FTE) (%)                                                       | Asset Growth<br>Rate (%)                                                             | Deposit Growth<br>Rate (%)                                                                                        |
| tegion Institution Name                                                                                                                                                                                        |                                                                                                                   | ,                                                                                                                 |                                                                                                      | ` '                                                                           | . ,                                                                         | , ,                                                                                     | ` ′                                                         |                                                                                |                                                                      | . , , ,                                                                                |                                                                                      |                                                                                                                   |
| Asset Group A - \$50 to \$250 million in                                                                                                                                                                       | ı total assets                                                                                                    |                                                                                                                   |                                                                                                      |                                                                               |                                                                             |                                                                                         |                                                             |                                                                                |                                                                      |                                                                                        |                                                                                      |                                                                                                                   |
| California Pacific Bank<br>Beacon Business Bank, National                                                                                                                                                      | \$85,120                                                                                                          | \$65,505                                                                                                          | \$45,672                                                                                             | 143.42%                                                                       | 47.24%                                                                      | \$8,512                                                                                 | 8.43%                                                       | 3.60%                                                                          | 2.19%                                                                | 7.26%                                                                                  | (2.13%)                                                                              | 3.96                                                                                                              |
| Association                                                                                                                                                                                                    | \$180,193                                                                                                         | \$98,086                                                                                                          | \$132,716                                                                                            | 73.91%                                                                        | 21.87%                                                                      | \$9,010                                                                                 | 4.60%                                                       | 3.13%                                                                          | 2.20%                                                                |                                                                                        |                                                                                      | 14.72                                                                                                             |
| Mission National Bank                                                                                                                                                                                          | \$215,180                                                                                                         | \$168,441                                                                                                         | \$165,986                                                                                            | 101.48%                                                                       | 23.45%                                                                      | \$6,329                                                                                 | 5.47%                                                       | 3.96%                                                                          | 2.87%                                                                | 3.05%                                                                                  | 9.20%                                                                                | 12.08                                                                                                             |
| First Federal Savings and Loan Association of San Rafael                                                                                                                                                       | \$228,639                                                                                                         | \$208,751                                                                                                         | \$179,593                                                                                            | 116.24%                                                                       | 4.04%                                                                       | \$7,375                                                                                 | 4.76%                                                       | 2.89%                                                                          | 2.84%                                                                | 2.37%                                                                                  | 0.04%                                                                                | 3.41                                                                                                              |
| Monterey County Bank                                                                                                                                                                                           | \$231,486                                                                                                         | \$71,561                                                                                                          | \$172,028                                                                                            | 41.60%                                                                        | 46.61%                                                                      | \$6,092                                                                                 | 5.18%                                                       | 2.74%                                                                          | 2.29%                                                                |                                                                                        |                                                                                      | 3.84                                                                                                              |
| Metropolitan Bank                                                                                                                                                                                              | \$239,436                                                                                                         | \$195,768                                                                                                         | \$198,068                                                                                            | 98.84%                                                                        | 16.81%                                                                      | \$5,568                                                                                 | 6.59%                                                       | 4.06%                                                                          | 3.53%                                                                |                                                                                        | 10.22%                                                                               | 11.11                                                                                                             |
| Gateway Bank, F.S.B.                                                                                                                                                                                           | \$249,593                                                                                                         | \$166,857                                                                                                         | \$221,431                                                                                            | 75.35%                                                                        | 34.24%                                                                      | \$8,320                                                                                 | 5.29%                                                       | 4.28%                                                                          | 4.01%                                                                | 1.78%                                                                                  | 35.03%                                                                               | 41.96                                                                                                             |
| Average of Asset Group A                                                                                                                                                                                       | \$204,235                                                                                                         | \$134,685                                                                                                         | \$149,011                                                                                            | 95.92%                                                                        | 26.67%                                                                      | \$7,148                                                                                 | 5.84%                                                       | 3.40%                                                                          | 2.65%                                                                | 3.66%                                                                                  | 8.42%                                                                                | 8.19                                                                                                              |
| Summit Bank<br>Murphy Bank<br>Golden Valley Bank                                                                                                                                                               | \$297,741<br>\$364,539<br>\$499,630                                                                               | \$199,425<br>\$306,513<br>\$241,501                                                                               | \$241,253<br>\$299,901<br>\$454,554                                                                  | 82.66%<br>102.20%<br>53.13%                                                   | 34.35%<br>13.69%<br>43.97%                                                  | \$8,507<br>\$10,126<br>\$8,327                                                          | 5.90%<br>7.34%<br>4.35%                                     | 1.57%<br>4.10%<br>2.08%                                                        | 0.75%<br>3.60%<br>1.41%                                              | 3.75%                                                                                  | (1.40%)                                                                              | (11.65%<br>(0.49%<br>1.969                                                                                        |
| Average of Asset Group B                                                                                                                                                                                       | \$387,303                                                                                                         | \$249,146                                                                                                         | \$331,903                                                                                            | 79.33%                                                                        | 30.67%                                                                      | \$8,987                                                                                 | 5.86%                                                       | 2.58%                                                                          | 1.92%                                                                | 4.00%                                                                                  |                                                                                      |                                                                                                                   |
| Asset Group C - \$501 million to \$1 bill                                                                                                                                                                      |                                                                                                                   |                                                                                                                   |                                                                                                      |                                                                               |                                                                             |                                                                                         |                                                             |                                                                                | 1.92 /0                                                              | 4.00%                                                                                  | (2.35%)                                                                              | (3.39                                                                                                             |
| Redwood Capital Bank Pacific Valley Bank River Valley Community Bank Bank of San Francisco Column National Association Cornerstone Community Bank BAC Community Bank                                           | \$537,014<br>\$551,151<br>\$594,663<br>\$637,101<br>\$658,593<br>\$669,193<br>\$822,914                           | \$380,926<br>\$470,431<br>\$323,509<br>\$519,131<br>\$209,787<br>\$487,125<br>\$448,393                           | \$470,934<br>\$473,212<br>\$539,003<br>\$555,116<br>\$590,249<br>\$589,558<br>\$707,689              | 80.89%<br>99.41%<br>60.02%<br>93.52%<br>35.54%<br>82.63%<br>63.36%            | 23.31%<br>15.38%<br>30.69%<br>19.45%<br>49.95%<br>8.01%<br>35.71%           | \$6,798<br>\$10,599<br>\$9,439<br>\$14,158<br>\$6,790<br>\$10,793<br>\$8,572            | 4.69%<br>5.54%<br>4.53%<br>5.41%<br>5.09%<br>5.31%<br>3.82% | 1.35%<br>3.58%<br>2.34%<br>2.70%<br>2.20%<br>2.71%<br>1.77%                    | 0.77%<br>2.18%<br>1.66%<br>1.71%<br>1.15%<br>2.27%<br>0.86%          | 3.80%<br>3.55%<br>3.00%<br>3.88%<br>4.04%<br>3.14%<br>2.84%                            | 4.00%<br>(7.99%)<br>3.09%<br>5.47%<br>62.60%<br>5.45%<br>1.03%                       | 3.02<br>(10.43°<br>1.60<br>4.90<br>68.26<br>5.80<br>(0.06°                                                        |
| Redwood Capital Bank Pacific Valley Bank River Valley Community Bank Bank of San Francisco Column National Association Cornerstone Community Bank                                                              | \$537,014<br>\$551,151<br>\$594,663<br>\$637,101<br>\$658,593<br>\$669,193<br>\$822,914<br>\$891,405              | \$380,926<br>\$470,431<br>\$323,509<br>\$519,131<br>\$209,787<br>\$487,125<br>\$448,393<br>\$610,199              | \$473,212<br>\$539,003<br>\$555,116<br>\$590,249<br>\$589,558<br>\$707,689<br>\$780,878              | 99.41%<br>60.02%<br>93.52%<br>35.54%<br>82.63%<br>63.36%<br>78.14%            | 15.38%<br>30.69%<br>19.45%<br>49.95%<br>8.01%<br>35.71%<br>31.98%           | \$10,599<br>\$9,439<br>\$14,158<br>\$6,790<br>\$10,793<br>\$8,572<br>\$9,585            | 5.54%<br>4.53%<br>5.41%<br>5.09%<br>5.31%<br>3.82%<br>6.32% | 1.35%<br>3.58%<br>2.34%<br>2.70%<br>2.20%<br>2.71%<br>1.77%<br>2.82%           | 0.77%<br>2.18%<br>1.66%<br>1.71%<br>1.15%<br>2.27%<br>0.86%<br>1.83% | 3.80%<br>3.55%<br>3.00%<br>3.88%<br>4.04%<br>3.14%<br>2.84%<br>4.65%                   | 4.00%<br>(7.99%)<br>3.09%<br>5.47%<br>62.60%<br>5.45%<br>1.03%<br>12.07%             | 3.02<br>(10.43°<br>1.60<br>4.90<br>68.26<br>5.80<br>(0.06°<br>12.34                                               |
| Redwood Capital Bank Pacific Valley Bank River Valley Community Bank Bank of San Francisco Column National Association Cornerstone Community Bank BAC Community Bank Pinnacle Bank                             | \$537,014<br>\$551,151<br>\$594,663<br>\$637,101<br>\$658,593<br>\$669,193<br>\$822,914                           | \$380,926<br>\$470,431<br>\$323,509<br>\$519,131<br>\$209,787<br>\$487,125<br>\$448,393                           | \$473,212<br>\$539,003<br>\$555,116<br>\$590,249<br>\$589,558<br>\$707,689                           | 99.41%<br>60.02%<br>93.52%<br>35.54%<br>82.63%<br>63.36%                      | 15.38%<br>30.69%<br>19.45%<br>49.95%<br>8.01%<br>35.71%                     | \$10,599<br>\$9,439<br>\$14,158<br>\$6,790<br>\$10,793<br>\$8,572                       | 5.54%<br>4.53%<br>5.41%<br>5.09%<br>5.31%<br>3.82%          | 1.35%<br>3.58%<br>2.34%<br>2.70%<br>2.20%<br>2.71%<br>1.77%                    | 0.77%<br>2.18%<br>1.66%<br>1.71%<br>1.15%<br>2.27%<br>0.86%          | 3.80%<br>3.55%<br>3.00%<br>3.88%<br>4.04%<br>3.14%<br>4.65%<br>2.78%                   | 4.00%<br>(7.99%)<br>3.09%<br>5.47%<br>62.60%<br>5.45%<br>1.03%<br>12.07%<br>(13.71%) | 3.02'<br>(10.43')<br>1.60'<br>4.90'<br>68.26'<br>5.80'<br>(0.06')<br>12.34'<br>(3.60')                            |
| Redwood Capital Bank Pacific Valley Bank River Valley Community Bank Bank of San Francisco Column National Association Cornerstone Community Bank BAC Community Bank Pinnacle Bank Pacific Coast Bankers' Bank | \$537,014<br>\$551,151<br>\$594,663<br>\$637,101<br>\$658,593<br>\$669,193<br>\$822,914<br>\$891,405<br>\$937,586 | \$380,926<br>\$470,431<br>\$323,509<br>\$519,131<br>\$209,787<br>\$487,125<br>\$448,393<br>\$610,199<br>\$407,475 | \$473,212<br>\$539,003<br>\$555,116<br>\$590,249<br>\$589,558<br>\$707,689<br>\$780,878<br>\$385,573 | 99.41%<br>60.02%<br>93.52%<br>35.54%<br>82.63%<br>63.36%<br>78.14%<br>105.68% | 15.38%<br>30.69%<br>19.45%<br>49.95%<br>8.01%<br>35.71%<br>31.98%<br>37.94% | \$10,599<br>\$9,439<br>\$14,158<br>\$6,790<br>\$10,793<br>\$8,572<br>\$9,585<br>\$7,813 | 5.54%<br>4.53%<br>5.41%<br>5.09%<br>5.31%<br>6.32%<br>5.73% | 1.35%<br>3.58%<br>2.34%<br>2.70%<br>2.20%<br>2.71%<br>1.77%<br>2.82%<br>18.11% | 0.77%<br>2.18%<br>1.66%<br>1.71%<br>1.15%<br>2.27%<br>0.86%<br>5.52% | 3.80%<br>3.55%<br>3.00%<br>3.88%<br>4.04%<br>3.14%<br>2.84%<br>4.65%<br>2.78%<br>3.58% | 4.00%<br>(7.99%)<br>3.09%<br>5.47%<br>62.60%<br>1.03%<br>12.07%<br>(13.71%)          | (3.39%<br>3.02'<br>(10.43%<br>1.60'<br>4.90'<br>68.26'<br>5.80'<br>(0.06%<br>12.34'<br>(3.60%)<br>19.93'<br>0.33' |