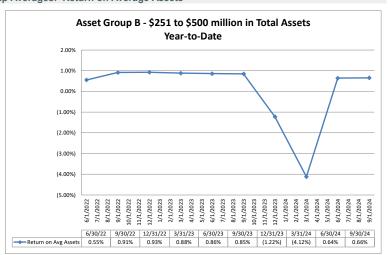

#### Summary Trends of Historical Asset Group Averages: Return on Average Assets