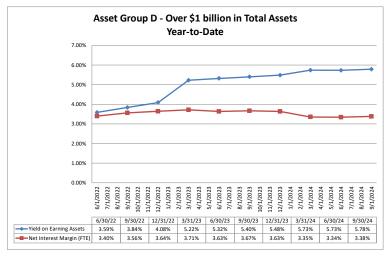

Balance Sheet & Net Interest Margin

#### Summary Trends of Historical Asset Group Averages: Yield on Earning Assets & Net Interest Margin (FTE)

#### **September 30, 2024**

#### Run Date: November 22, 2024