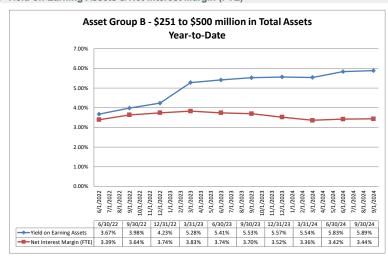

#### Summary Trends of Historical Asset Group Averages: Yield on Earning Assets & Net Interest Margin (FTE)

#### Summary Trends of Historical Asset Group Averages: Asset Growth Rate & Deposit Growth Rate

|                                                                                                                                                                                                                | Margin                                                                                                            |                                                                                                                   |                                                                                                      | Sep                                                                           | tember 30                                                                   | ), 2024                                                                                 |                                                             |                                                                                |                                                                      | Run Date:                                                                              | Novembe                                                                              | r 22, 2024                                                                                                        |
|----------------------------------------------------------------------------------------------------------------------------------------------------------------------------------------------------------------|-------------------------------------------------------------------------------------------------------------------|-------------------------------------------------------------------------------------------------------------------|------------------------------------------------------------------------------------------------------|-------------------------------------------------------------------------------|-----------------------------------------------------------------------------|-----------------------------------------------------------------------------------------|-------------------------------------------------------------|--------------------------------------------------------------------------------|----------------------------------------------------------------------|----------------------------------------------------------------------------------------|--------------------------------------------------------------------------------------|-------------------------------------------------------------------------------------------------------------------|
|                                                                                                                                                                                                                |                                                                                                                   |                                                                                                                   | As of Date                                                                                           | e                                                                             |                                                                             |                                                                                         |                                                             |                                                                                | Year t                                                               | to Date                                                                                |                                                                                      |                                                                                                                   |
|                                                                                                                                                                                                                | Total Assets (\$000)                                                                                              | Total Lns & Leases<br>(\$000)                                                                                     | Total Deposits<br>(\$000)                                                                            | Loans/Deposits<br>(%)                                                         | Liquidity Ratio<br>(%)                                                      | Assets/Employees<br>(\$000)                                                             | Yield on Earning<br>Assets (%)                              | Cost of Interest<br>Bearing Liab (%)                                           | Cost of Funds<br>(%)                                                 | Net Interest<br>Margin (FTE) (%)                                                       | Asset Growth<br>Rate (%)                                                             | Deposit Growth<br>Rate (%)                                                                                        |
| tegion Institution Name                                                                                                                                                                                        |                                                                                                                   | ,                                                                                                                 |                                                                                                      | ` '                                                                           | . ,                                                                         | , ,                                                                                     | ` ′                                                         |                                                                                |                                                                      | . , , ,                                                                                |                                                                                      |                                                                                                                   |
| Asset Group A - \$50 to \$250 million in                                                                                                                                                                       | ı total assets                                                                                                    |                                                                                                                   |                                                                                                      |                                                                               |                                                                             |                                                                                         |                                                             |                                                                                |                                                                      |                                                                                        |                                                                                      |                                                                                                                   |
| California Pacific Bank<br>Beacon Business Bank, National                                                                                                                                                      | \$85,120                                                                                                          | \$65,505                                                                                                          | \$45,672                                                                                             | 143.42%                                                                       | 47.24%                                                                      | \$8,512                                                                                 | 8.43%                                                       | 3.60%                                                                          | 2.19%                                                                | 7.26%                                                                                  | (2.13%)                                                                              | 3.96                                                                                                              |
| Association                                                                                                                                                                                                    | \$180,193                                                                                                         | \$98,086                                                                                                          | \$132,716                                                                                            | 73.91%                                                                        | 21.87%                                                                      | \$9,010                                                                                 | 4.60%                                                       | 3.13%                                                                          | 2.20%                                                                |                                                                                        |                                                                                      | 14.72                                                                                                             |
| Mission National Bank                                                                                                                                                                                          | \$215,180                                                                                                         | \$168,441                                                                                                         | \$165,986                                                                                            | 101.48%                                                                       | 23.45%                                                                      | \$6,329                                                                                 | 5.47%                                                       | 3.96%                                                                          | 2.87%                                                                | 3.05%                                                                                  | 9.20%                                                                                | 12.08                                                                                                             |
| First Federal Savings and Loan Association of San Rafael                                                                                                                                                       | \$228,639                                                                                                         | \$208,751                                                                                                         | \$179,593                                                                                            | 116.24%                                                                       | 4.04%                                                                       | \$7,375                                                                                 | 4.76%                                                       | 2.89%                                                                          | 2.84%                                                                | 2.37%                                                                                  | 0.04%                                                                                | 3.41                                                                                                              |
| Monterey County Bank                                                                                                                                                                                           | \$231,486                                                                                                         | \$71,561                                                                                                          | \$172,028                                                                                            | 41.60%                                                                        | 46.61%                                                                      | \$6,092                                                                                 | 5.18%                                                       | 2.74%                                                                          | 2.29%                                                                |                                                                                        |                                                                                      | 3.84                                                                                                              |
| Metropolitan Bank                                                                                                                                                                                              | \$239,436                                                                                                         | \$195,768                                                                                                         | \$198,068                                                                                            | 98.84%                                                                        | 16.81%                                                                      | \$5,568                                                                                 | 6.59%                                                       | 4.06%                                                                          | 3.53%                                                                |                                                                                        | 10.22%                                                                               | 11.11                                                                                                             |
| Gateway Bank, F.S.B.                                                                                                                                                                                           | \$249,593                                                                                                         | \$166,857                                                                                                         | \$221,431                                                                                            | 75.35%                                                                        | 34.24%                                                                      | \$8,320                                                                                 | 5.29%                                                       | 4.28%                                                                          | 4.01%                                                                | 1.78%                                                                                  | 35.03%                                                                               | 41.96                                                                                                             |
| Average of Asset Group A                                                                                                                                                                                       | \$204,235                                                                                                         | \$134,685                                                                                                         | \$149,011                                                                                            | 95.92%                                                                        | 26.67%                                                                      | \$7,148                                                                                 | 5.84%                                                       | 3.40%                                                                          | 2.65%                                                                | 3.66%                                                                                  | 8.42%                                                                                | 8.19                                                                                                              |
| Summit Bank<br>Murphy Bank<br>Golden Valley Bank                                                                                                                                                               | \$297,741<br>\$364,539<br>\$499,630                                                                               | \$199,425<br>\$306,513<br>\$241,501                                                                               | \$241,253<br>\$299,901<br>\$454,554                                                                  | 82.66%<br>102.20%<br>53.13%                                                   | 34.35%<br>13.69%<br>43.97%                                                  | \$8,507<br>\$10,126<br>\$8,327                                                          | 5.90%<br>7.34%<br>4.35%                                     | 1.57%<br>4.10%<br>2.08%                                                        | 0.75%<br>3.60%<br>1.41%                                              | 3.75%                                                                                  | (1.40%)                                                                              | (11.65%<br>(0.49%<br>1.969                                                                                        |
| Average of Asset Group B                                                                                                                                                                                       | \$387,303                                                                                                         | \$249,146                                                                                                         | \$331,903                                                                                            | 79.33%                                                                        | 30.67%                                                                      | \$8,987                                                                                 | 5.86%                                                       | 2.58%                                                                          | 1.92%                                                                | 4.00%                                                                                  |                                                                                      |                                                                                                                   |
| Asset Group C - \$501 million to \$1 bill                                                                                                                                                                      |                                                                                                                   |                                                                                                                   |                                                                                                      |                                                                               |                                                                             |                                                                                         |                                                             |                                                                                | 1.92 /0                                                              | 4.00%                                                                                  | (2.35%)                                                                              | (3.39                                                                                                             |
| Redwood Capital Bank Pacific Valley Bank River Valley Community Bank Bank of San Francisco Column National Association Cornerstone Community Bank BAC Community Bank                                           | \$537,014<br>\$551,151<br>\$594,663<br>\$637,101<br>\$658,593<br>\$669,193<br>\$822,914                           | \$380,926<br>\$470,431<br>\$323,509<br>\$519,131<br>\$209,787<br>\$487,125<br>\$448,393                           | \$470,934<br>\$473,212<br>\$539,003<br>\$555,116<br>\$590,249<br>\$589,558<br>\$707,689              | 80.89%<br>99.41%<br>60.02%<br>93.52%<br>35.54%<br>82.63%<br>63.36%            | 23.31%<br>15.38%<br>30.69%<br>19.45%<br>49.95%<br>8.01%<br>35.71%           | \$6,798<br>\$10,599<br>\$9,439<br>\$14,158<br>\$6,790<br>\$10,793<br>\$8,572            | 4.69%<br>5.54%<br>4.53%<br>5.41%<br>5.09%<br>5.31%<br>3.82% | 1.35%<br>3.58%<br>2.34%<br>2.70%<br>2.20%<br>2.71%<br>1.77%                    | 0.77%<br>2.18%<br>1.66%<br>1.71%<br>1.15%<br>2.27%<br>0.86%          | 3.80%<br>3.55%<br>3.00%<br>3.88%<br>4.04%<br>3.14%<br>2.84%                            | 4.00%<br>(7.99%)<br>3.09%<br>5.47%<br>62.60%<br>5.45%<br>1.03%                       | 3.02<br>(10.43°<br>1.60<br>4.90<br>68.26<br>5.80<br>(0.06°                                                        |
| Redwood Capital Bank Pacific Valley Bank River Valley Community Bank Bank of San Francisco Column National Association Cornerstone Community Bank                                                              | \$537,014<br>\$551,151<br>\$594,663<br>\$637,101<br>\$658,593<br>\$669,193<br>\$822,914<br>\$891,405              | \$380,926<br>\$470,431<br>\$323,509<br>\$519,131<br>\$209,787<br>\$487,125<br>\$448,393<br>\$610,199              | \$473,212<br>\$539,003<br>\$555,116<br>\$590,249<br>\$589,558<br>\$707,689<br>\$780,878              | 99.41%<br>60.02%<br>93.52%<br>35.54%<br>82.63%<br>63.36%<br>78.14%            | 15.38%<br>30.69%<br>19.45%<br>49.95%<br>8.01%<br>35.71%<br>31.98%           | \$10,599<br>\$9,439<br>\$14,158<br>\$6,790<br>\$10,793<br>\$8,572<br>\$9,585            | 5.54%<br>4.53%<br>5.41%<br>5.09%<br>5.31%<br>3.82%<br>6.32% | 1.35%<br>3.58%<br>2.34%<br>2.70%<br>2.20%<br>2.71%<br>1.77%<br>2.82%           | 0.77%<br>2.18%<br>1.66%<br>1.71%<br>1.15%<br>2.27%<br>0.86%<br>1.83% | 3.80%<br>3.55%<br>3.00%<br>3.88%<br>4.04%<br>3.14%<br>2.84%<br>4.65%                   | 4.00%<br>(7.99%)<br>3.09%<br>5.47%<br>62.60%<br>5.45%<br>1.03%<br>12.07%             | 3.02<br>(10.43°<br>1.60<br>4.90<br>68.26<br>5.80<br>(0.06°<br>12.34                                               |
| Redwood Capital Bank Pacific Valley Bank River Valley Community Bank Bank of San Francisco Column National Association Cornerstone Community Bank BAC Community Bank Pinnacle Bank                             | \$537,014<br>\$551,151<br>\$594,663<br>\$637,101<br>\$658,593<br>\$669,193<br>\$822,914                           | \$380,926<br>\$470,431<br>\$323,509<br>\$519,131<br>\$209,787<br>\$487,125<br>\$448,393                           | \$473,212<br>\$539,003<br>\$555,116<br>\$590,249<br>\$589,558<br>\$707,689                           | 99.41%<br>60.02%<br>93.52%<br>35.54%<br>82.63%<br>63.36%                      | 15.38%<br>30.69%<br>19.45%<br>49.95%<br>8.01%<br>35.71%                     | \$10,599<br>\$9,439<br>\$14,158<br>\$6,790<br>\$10,793<br>\$8,572                       | 5.54%<br>4.53%<br>5.41%<br>5.09%<br>5.31%<br>3.82%          | 1.35%<br>3.58%<br>2.34%<br>2.70%<br>2.20%<br>2.71%<br>1.77%                    | 0.77%<br>2.18%<br>1.66%<br>1.71%<br>1.15%<br>2.27%<br>0.86%          | 3.80%<br>3.55%<br>3.00%<br>3.88%<br>4.04%<br>3.14%<br>4.65%<br>2.78%                   | 4.00%<br>(7.99%)<br>3.09%<br>5.47%<br>62.60%<br>5.45%<br>1.03%<br>12.07%<br>(13.71%) | 3.02'<br>(10.43')<br>1.60'<br>4.90'<br>68.26'<br>5.80'<br>(0.06')<br>12.34'<br>(3.60')                            |
| Redwood Capital Bank Pacific Valley Bank River Valley Community Bank Bank of San Francisco Column National Association Cornerstone Community Bank BAC Community Bank Pinnacle Bank Pacific Coast Bankers' Bank | \$537,014<br>\$551,151<br>\$594,663<br>\$637,101<br>\$658,593<br>\$669,193<br>\$822,914<br>\$891,405<br>\$937,586 | \$380,926<br>\$470,431<br>\$323,509<br>\$519,131<br>\$209,787<br>\$487,125<br>\$448,393<br>\$610,199<br>\$407,475 | \$473,212<br>\$539,003<br>\$555,116<br>\$590,249<br>\$589,558<br>\$707,689<br>\$780,878<br>\$385,573 | 99.41%<br>60.02%<br>93.52%<br>35.54%<br>82.63%<br>63.36%<br>78.14%<br>105.68% | 15.38%<br>30.69%<br>19.45%<br>49.95%<br>8.01%<br>35.71%<br>31.98%<br>37.94% | \$10,599<br>\$9,439<br>\$14,158<br>\$6,790<br>\$10,793<br>\$8,572<br>\$9,585<br>\$7,813 | 5.54%<br>4.53%<br>5.41%<br>5.09%<br>5.31%<br>6.32%<br>5.73% | 1.35%<br>3.58%<br>2.34%<br>2.70%<br>2.20%<br>2.71%<br>1.77%<br>2.82%<br>18.11% | 0.77%<br>2.18%<br>1.66%<br>1.71%<br>1.15%<br>2.27%<br>0.86%<br>5.52% | 3.80%<br>3.55%<br>3.00%<br>3.88%<br>4.04%<br>3.14%<br>2.84%<br>4.65%<br>2.78%<br>3.58% | 4.00%<br>(7.99%)<br>3.09%<br>5.47%<br>62.60%<br>1.03%<br>12.07%<br>(13.71%)          | (3.39%<br>3.02'<br>(10.43%<br>1.60'<br>4.90'<br>68.26'<br>5.80'<br>(0.06%<br>12.34'<br>(3.60%)<br>19.93'<br>0.33' |