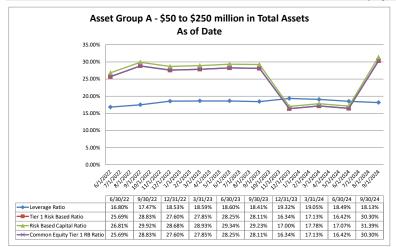

#### Summary Trends of Historical Asset Group Averages: Return on Average Assets

#### Summary Trends of Historical Asset Group Averages: Return on Average Equity

| Performance Analysis                                                                                                                                                                                                                               |                                                                                                                                             |                                                                                                                       |                                                                                                     | Septemb                                                                                                 | er 30, 202                                                                                                  | 4                                                                                              |                                                                                                                      |                                                                 | Run Date:                                                                        | Novembe                                                                                                    | er 22, 2024                                                                           |
|----------------------------------------------------------------------------------------------------------------------------------------------------------------------------------------------------------------------------------------------------|---------------------------------------------------------------------------------------------------------------------------------------------|-----------------------------------------------------------------------------------------------------------------------|-----------------------------------------------------------------------------------------------------|---------------------------------------------------------------------------------------------------------|-------------------------------------------------------------------------------------------------------------|------------------------------------------------------------------------------------------------|----------------------------------------------------------------------------------------------------------------------|-----------------------------------------------------------------|----------------------------------------------------------------------------------|------------------------------------------------------------------------------------------------------------|---------------------------------------------------------------------------------------|
| I                                                                                                                                                                                                                                                  | As of Date                                                                                                                                  |                                                                                                                       |                                                                                                     | Quarter to Date                                                                                         |                                                                                                             |                                                                                                |                                                                                                                      |                                                                 | Year to Date                                                                     |                                                                                                            |                                                                                       |
| Region Institution Name                                                                                                                                                                                                                            | Total Assets (\$000)                                                                                                                        | Net Income<br>(Loss) (\$000)                                                                                          | Return on Avg<br>Assets (%)                                                                         | Return on<br>Avg Equity (%)                                                                             | Efficiency Ratio<br>(FTE) (%)                                                                               | Salary Exp/<br>Employees (\$000)                                                               | Net Income<br>(Loss) (\$000)                                                                                         | Return on Avg<br>Assets (%)                                     | Return on<br>Avg Equity (%)                                                      | Efficiency Ratio<br>(FTE) (%)                                                                              | Salary Exp/<br>Employees (\$000)                                                      |
| Asset Group A - \$50 to \$250 million in total ass                                                                                                                                                                                                 | sets                                                                                                                                        |                                                                                                                       |                                                                                                     |                                                                                                         |                                                                                                             |                                                                                                |                                                                                                                      |                                                                 |                                                                                  |                                                                                                            |                                                                                       |
| California Pacific Bank Beacon Business Bank, National Association Mission National Bank First Federal Savings and Loan Association of San Rafael Monterey County Bank Metropolitan Bank Gateway Bank, F.S.B.                                      | \$85,120<br>\$180,193<br>\$215,180<br>\$228,639<br>\$231,486<br>\$239,436<br>\$249,593                                                      | \$671<br>\$18<br>(\$91)<br>(\$152)<br>(\$175)<br>\$326<br>(\$957)                                                     | 3.06%<br>0.04%<br>(0.16%)<br>(0.27%)<br>(0.68%)<br>0.55%<br>(1.59%)                                 | 6.59%<br>0.46%<br>(0.97%)<br>(1.42%)<br>(7.86%)<br>4.75%<br>(14.46%)                                    | 43.61%<br>107.01%<br>104.61%<br>117.69%<br>118.55%<br>76.58%<br>201.72%                                     | \$77<br>\$141<br>\$130<br>\$126<br>\$101<br>\$97<br>\$135                                      | \$2,487<br>\$53<br>(\$293<br>(\$383<br>(\$175<br>\$797<br>(\$2,521                                                   | ) (0.18%)<br>) (0.22%)<br>) (0.68%)<br>0.46%                    | 0.47%<br>(1.03%)<br>(1.20%)<br>(14.67%)                                          | 33.18%<br>104.71%<br>107.14%<br>116.37%<br>118.55%<br>77.88%<br>173.68%                                    | \$74<br>\$142<br>\$136<br>\$126<br>\$101<br>\$97<br>\$119                             |
| Average of Asset Group A                                                                                                                                                                                                                           | \$204,235                                                                                                                                   | (\$51)                                                                                                                | 0.14%                                                                                               | (1.84%)                                                                                                 | 109.97%                                                                                                     | \$115                                                                                          | (\$5                                                                                                                 | 0.24%                                                           | (2.43%)                                                                          | 104.50%                                                                                                    | \$114                                                                                 |
| Asset Group B - \$251 to \$500 million in total as                                                                                                                                                                                                 | ssets                                                                                                                                       |                                                                                                                       |                                                                                                     |                                                                                                         |                                                                                                             |                                                                                                |                                                                                                                      |                                                                 |                                                                                  |                                                                                                            |                                                                                       |
| Summit Bank<br>Murphy Bank<br>Golden Valley Bank                                                                                                                                                                                                   | \$297,741<br>\$364,539<br>\$499,630                                                                                                         | \$1,156<br>\$1,444<br>\$977                                                                                           | 1.54%<br>1.59%<br>0.76%                                                                             | 9.92%<br>11.60%<br>9.56%                                                                                | 55.70%<br>57.18%<br>66.40%                                                                                  | \$157<br>\$137<br>\$109                                                                        | \$3,528<br>\$4,062<br>\$2,701                                                                                        |                                                                 | 11.02%                                                                           | 55.08%<br>58.71%<br>68.41%                                                                                 | \$163<br>\$135<br>\$105                                                               |
| Average of Asset Group B                                                                                                                                                                                                                           | \$387,303                                                                                                                                   | \$1,192                                                                                                               | 0.49%                                                                                               | 2.96%                                                                                                   | 98.19%                                                                                                      | \$134                                                                                          | \$3,430                                                                                                              | 0.49%                                                           | 3.11%                                                                            | 92.08%                                                                                                     | \$134                                                                                 |
| Asset Group C - \$501 million to \$1 billion in tot                                                                                                                                                                                                | tal assets                                                                                                                                  |                                                                                                                       |                                                                                                     |                                                                                                         |                                                                                                             |                                                                                                |                                                                                                                      |                                                                 |                                                                                  |                                                                                                            |                                                                                       |
| Redwood Capital Bank Pacific Valley Bank River Valley Community Bank Bank of San Francisco Column National Association Cornerstone Community Bank BAC Community Bank Pinnacle Bank Pacific Coast Bankers' Bank Bank of the Orient 1st Capital Bank | \$537,014<br>\$551,151<br>\$594,663<br>\$637,101<br>\$658,593<br>\$669,193<br>\$822,914<br>\$891,405<br>\$937,586<br>\$972,892<br>\$984,277 | \$1,647<br>\$1,302<br>\$1,169<br>\$1,871<br>\$5,872<br>(\$5,300)<br>\$389<br>\$243<br>\$2,686<br>\$1,879<br>(\$1,547) | 1.23%<br>0.95%<br>0.75%<br>1.17%<br>3.71%<br>(3.11%)<br>0.19%<br>0.11%<br>1.00%<br>0.79%<br>(0.59%) | 10.98%<br>7.32%<br>9.47%<br>10.29%<br>54.58%<br>(38.79%)<br>2.46%<br>1.02%<br>7.88%<br>5.87%<br>(7.58%) | 56.89%<br>62.86%<br>65.29%<br>58.10%<br>46.73%<br>61.93%<br>78.66%<br>62.17%<br>76.14%<br>69.24%<br>173.84% | \$94<br>\$142<br>\$130<br>\$214<br>\$154<br>\$104<br>\$117<br>\$192<br>\$202<br>\$126<br>\$217 | \$4,792<br>\$3,838<br>\$3,302<br>\$4,910<br>\$7,119<br>(\$2,210<br>\$2,246<br>\$5,425<br>\$6,439<br>\$5,151<br>\$571 | 0.97%<br>0.72%<br>1.05%<br>1.75%<br>) (0.44%)<br>0.36%<br>0.85% | 7.32%<br>9.34%<br>9.23%<br>23.92%<br>(5.31%)<br>4.87%<br>7.83%<br>6.34%<br>5.34% | 58.71%<br>63.31%<br>66.72%<br>61.49%<br>65.57%<br>59.65%<br>80.84%<br>62.31%<br>79.37%<br>70.34%<br>96.86% | \$95<br>\$143<br>\$127<br>\$219<br>\$144<br>\$118<br>\$198<br>\$201<br>\$120<br>\$171 |
| Average of Asset Group C                                                                                                                                                                                                                           | \$750,617                                                                                                                                   | \$928                                                                                                                 | 0.56%                                                                                               | 5.77%                                                                                                   | 73.80%                                                                                                      | \$154                                                                                          | \$3,780                                                                                                              | 0.73%                                                           | 7.34%                                                                            | 69.56%                                                                                                     | \$150                                                                                 |