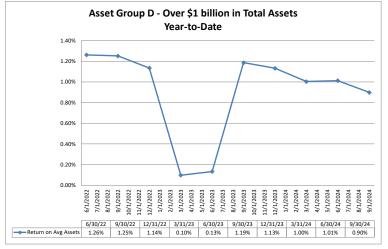

#### Summary Trends of Historical Asset Group Averages: Return on Average Assets

#### Summary Trends of Historical Asset Group Averages: Return on Average Equity

| Performance Analysis                                                                                                                                                                                                                               |                                                                                                                                             |                                                                                                                       |                                                                                                     | Septemb                                                                                                 | er 30, 202                                                                                                  | 4                                                                                              |                                                                                                                      |                                                                 | Run Date:                                                                        | Novembe                                                                                                    | er 22, 2024                                                                           |
|----------------------------------------------------------------------------------------------------------------------------------------------------------------------------------------------------------------------------------------------------|---------------------------------------------------------------------------------------------------------------------------------------------|-----------------------------------------------------------------------------------------------------------------------|-----------------------------------------------------------------------------------------------------|---------------------------------------------------------------------------------------------------------|-------------------------------------------------------------------------------------------------------------|------------------------------------------------------------------------------------------------|----------------------------------------------------------------------------------------------------------------------|-----------------------------------------------------------------|----------------------------------------------------------------------------------|------------------------------------------------------------------------------------------------------------|---------------------------------------------------------------------------------------|
| I                                                                                                                                                                                                                                                  | As of Date                                                                                                                                  |                                                                                                                       |                                                                                                     | Quarter to Date                                                                                         |                                                                                                             |                                                                                                |                                                                                                                      |                                                                 | Year to Date                                                                     |                                                                                                            |                                                                                       |
| Region Institution Name                                                                                                                                                                                                                            | Total Assets (\$000)                                                                                                                        | Net Income<br>(Loss) (\$000)                                                                                          | Return on Avg<br>Assets (%)                                                                         | Return on<br>Avg Equity (%)                                                                             | Efficiency Ratio<br>(FTE) (%)                                                                               | Salary Exp/<br>Employees (\$000)                                                               | Net Income<br>(Loss) (\$000)                                                                                         | Return on Avg<br>Assets (%)                                     | Return on<br>Avg Equity (%)                                                      | Efficiency Ratio<br>(FTE) (%)                                                                              | Salary Exp/<br>Employees (\$000)                                                      |
| Asset Group A - \$50 to \$250 million in total ass                                                                                                                                                                                                 | sets                                                                                                                                        |                                                                                                                       |                                                                                                     |                                                                                                         |                                                                                                             |                                                                                                |                                                                                                                      |                                                                 |                                                                                  |                                                                                                            |                                                                                       |
| California Pacific Bank Beacon Business Bank, National Association Mission National Bank First Federal Savings and Loan Association of San Rafael Monterey County Bank Metropolitan Bank Gateway Bank, F.S.B.                                      | \$85,120<br>\$180,193<br>\$215,180<br>\$228,639<br>\$231,486<br>\$239,436<br>\$249,593                                                      | \$671<br>\$18<br>(\$91)<br>(\$152)<br>(\$175)<br>\$326<br>(\$957)                                                     | 3.06%<br>0.04%<br>(0.16%)<br>(0.27%)<br>(0.68%)<br>0.55%<br>(1.59%)                                 | 6.59%<br>0.46%<br>(0.97%)<br>(1.42%)<br>(7.86%)<br>4.75%<br>(14.46%)                                    | 43.61%<br>107.01%<br>104.61%<br>117.69%<br>118.55%<br>76.58%<br>201.72%                                     | \$77<br>\$141<br>\$130<br>\$126<br>\$101<br>\$97<br>\$135                                      | \$2,487<br>\$53<br>(\$293<br>(\$383<br>(\$175<br>\$797<br>(\$2,521                                                   | ) (0.18%)<br>) (0.22%)<br>) (0.68%)<br>0.46%                    | 0.47%<br>(1.03%)<br>(1.20%)<br>(14.67%)                                          | 33.18%<br>104.71%<br>107.14%<br>116.37%<br>118.55%<br>77.88%<br>173.68%                                    | \$74<br>\$142<br>\$136<br>\$126<br>\$101<br>\$97<br>\$119                             |
| Average of Asset Group A                                                                                                                                                                                                                           | \$204,235                                                                                                                                   | (\$51)                                                                                                                | 0.14%                                                                                               | (1.84%)                                                                                                 | 109.97%                                                                                                     | \$115                                                                                          | (\$5                                                                                                                 | 0.24%                                                           | (2.43%)                                                                          | 104.50%                                                                                                    | \$114                                                                                 |
| Asset Group B - \$251 to \$500 million in total as                                                                                                                                                                                                 | ssets                                                                                                                                       |                                                                                                                       |                                                                                                     |                                                                                                         |                                                                                                             |                                                                                                |                                                                                                                      |                                                                 |                                                                                  |                                                                                                            |                                                                                       |
| Summit Bank<br>Murphy Bank<br>Golden Valley Bank                                                                                                                                                                                                   | \$297,741<br>\$364,539<br>\$499,630                                                                                                         | \$1,156<br>\$1,444<br>\$977                                                                                           | 1.54%<br>1.59%<br>0.76%                                                                             | 9.92%<br>11.60%<br>9.56%                                                                                | 55.70%<br>57.18%<br>66.40%                                                                                  | \$157<br>\$137<br>\$109                                                                        | \$3,528<br>\$4,062<br>\$2,701                                                                                        |                                                                 | 11.02%                                                                           | 55.08%<br>58.71%<br>68.41%                                                                                 | \$163<br>\$135<br>\$105                                                               |
| Average of Asset Group B                                                                                                                                                                                                                           | \$387,303                                                                                                                                   | \$1,192                                                                                                               | 0.49%                                                                                               | 2.96%                                                                                                   | 98.19%                                                                                                      | \$134                                                                                          | \$3,430                                                                                                              | 0.49%                                                           | 3.11%                                                                            | 92.08%                                                                                                     | \$134                                                                                 |
| Asset Group C - \$501 million to \$1 billion in tot                                                                                                                                                                                                | tal assets                                                                                                                                  |                                                                                                                       |                                                                                                     |                                                                                                         |                                                                                                             |                                                                                                |                                                                                                                      |                                                                 |                                                                                  |                                                                                                            |                                                                                       |
| Redwood Capital Bank Pacific Valley Bank River Valley Community Bank Bank of San Francisco Column National Association Cornerstone Community Bank BAC Community Bank Pinnacle Bank Pacific Coast Bankers' Bank Bank of the Orient 1st Capital Bank | \$537,014<br>\$551,151<br>\$594,663<br>\$637,101<br>\$658,593<br>\$669,193<br>\$822,914<br>\$891,405<br>\$937,586<br>\$972,892<br>\$984,277 | \$1,647<br>\$1,302<br>\$1,169<br>\$1,871<br>\$5,872<br>(\$5,300)<br>\$389<br>\$243<br>\$2,686<br>\$1,879<br>(\$1,547) | 1.23%<br>0.95%<br>0.75%<br>1.17%<br>3.71%<br>(3.11%)<br>0.19%<br>0.11%<br>1.00%<br>0.79%<br>(0.59%) | 10.98%<br>7.32%<br>9.47%<br>10.29%<br>54.58%<br>(38.79%)<br>2.46%<br>1.02%<br>7.88%<br>5.87%<br>(7.58%) | 56.89%<br>62.86%<br>65.29%<br>58.10%<br>46.73%<br>61.93%<br>78.66%<br>62.17%<br>76.14%<br>69.24%<br>173.84% | \$94<br>\$142<br>\$130<br>\$214<br>\$154<br>\$104<br>\$117<br>\$192<br>\$202<br>\$126<br>\$217 | \$4,792<br>\$3,838<br>\$3,302<br>\$4,910<br>\$7,119<br>(\$2,210<br>\$2,246<br>\$5,425<br>\$6,439<br>\$5,151<br>\$571 | 0.97%<br>0.72%<br>1.05%<br>1.75%<br>) (0.44%)<br>0.36%<br>0.85% | 7.32%<br>9.34%<br>9.23%<br>23.92%<br>(5.31%)<br>4.87%<br>7.83%<br>6.34%<br>5.34% | 58.71%<br>63.31%<br>66.72%<br>61.49%<br>65.57%<br>59.65%<br>80.84%<br>62.31%<br>79.37%<br>70.34%<br>96.86% | \$95<br>\$143<br>\$127<br>\$219<br>\$144<br>\$118<br>\$198<br>\$201<br>\$120<br>\$171 |
| Average of Asset Group C                                                                                                                                                                                                                           | \$750,617                                                                                                                                   | \$928                                                                                                                 | 0.56%                                                                                               | 5.77%                                                                                                   | 73.80%                                                                                                      | \$154                                                                                          | \$3,780                                                                                                              | 0.73%                                                           | 7.34%                                                                            | 69.56%                                                                                                     | \$150                                                                                 |