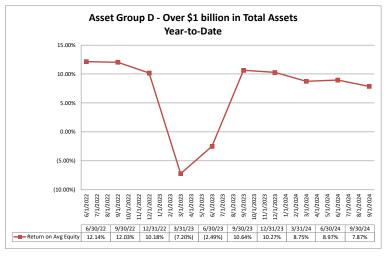

| Performance Analysis                             |                            |                              |                             | Septemb                     | er 30, 2024                   | 4                                |                    |                |                             | Run Date:                   | Novembe                       | er 22, 2024                      |
|--------------------------------------------------|----------------------------|------------------------------|-----------------------------|-----------------------------|-------------------------------|----------------------------------|--------------------|----------------|-----------------------------|-----------------------------|-------------------------------|----------------------------------|
| Ţ                                                | As of Date                 |                              |                             | Quarter to Date             |                               |                                  |                    |                | T                           | Year to Date                |                               |                                  |
| Region Institution Name                          | Total Assets (\$000)       | Net Income<br>(Loss) (\$000) | Return on Avg<br>Assets (%) | Return on<br>Avg Equity (%) | Efficiency Ratio<br>(FTE) (%) | Salary Exp/<br>Employees (\$000) | Net In<br>(Loss) ( |                | Return on Avg<br>Assets (%) | Return on<br>Avg Equity (%) | Efficiency Ratio<br>(FTE) (%) | Salary Exp/<br>Employees (\$000) |
|                                                  |                            |                              |                             |                             |                               |                                  |                    |                |                             |                             |                               | '                                |
| Asset Group D - Over \$1 billion in total assets |                            |                              |                             |                             |                               |                                  |                    |                |                             |                             |                               |                                  |
| Community Bank of the Bay                        | \$1,008,464                | \$2,084                      | 0.83%                       | 4.27%                       | 63.48%                        | \$181                            | 9                  | 6,230          | 0.83%                       | 4.30%                       | 65.82%                        | \$187                            |
| Summit State Bank                                | \$1,118,791                | \$626                        | 0.23%                       | 2.52%                       | 74.22%                        | \$139                            | \$                 | 2,949          | 0.36%                       | 4.00%                       | 78.02%                        | \$141                            |
| United Security Bank                             | \$1,255,200                | \$3,583                      | 1.17%                       | 10.29%                      | 53.28%                        | \$123                            |                    | 2,920          | 1.43%                       | 12.68%                      | 51.03%                        | \$121                            |
| Savings Bank of Mendocino County                 | \$1,313,039                | \$2,758                      | 0.80%                       | 6.89%                       | 65.27%                        | \$106                            |                    | 8,533          | 0.83%                       | 7.32%                       | 64.56%                        | \$105                            |
| FFB Bank                                         | \$1,509,902                | \$8,923                      | 2.43%                       | 18.64%                      | 48.89%                        | \$158                            |                    | 5,515          | 2.40%                       | 18.81%                      | 50.57%                        | \$161                            |
| Plumas Bank                                      | \$1,663,528                | \$8,054                      | 1.87%                       | 18.14%                      | 49.38%                        | \$116                            |                    | 1,528          | 1.70%                       | 17.02%                      | 37.59%                        | \$113                            |
| Santa Cruz County Bank                           | \$1,800,635                | \$8,273                      | 1.89%                       | 13.19%                      | 44.54%                        | \$143                            |                    | 6,043          | 1.98%                       | 14.34%                      | 43.23%                        | \$142                            |
| Beneficial State Bank                            | \$1,895,785                | \$4,373                      | 0.91%                       | 9.95%                       | 69.08%                        | \$138                            |                    | 7,943          | 0.56%                       | 6.24%                       | 74.73%                        | \$140                            |
| Oak Valley Community Bank                        | \$1,900,236                | \$7,463                      | 1.58%                       | 16.78%                      | 55.43%                        | \$125                            |                    | 9,494          | 1.39%                       | 15.21%                      | 56.95%                        | \$126                            |
| First Northern Bank of Dixon<br>Avidbank         | \$1,930,465                | \$5,530                      | 1.15%<br>1.05%              | 12.94%                      | 58.61%<br>58.15%              | \$129                            |                    | 4,367          | 1.00%                       | 11.70%                      | 59.85%<br>59.11%              | \$128<br>\$229                   |
| El Dorado Savings Bank, F.S.B.                   | \$2,289,725<br>\$2,405,599 | \$6,100<br>\$5,668           | 0.94%                       | 12.49%<br>7.45%             | 58.15%<br>58.11%              | \$228<br>\$82                    |                    | 5,313<br>5,046 | 0.89%<br>0.83%              | 10.87%<br>6.66%             | 61.18%                        | \$229<br>\$83                    |
| United Business Bank                             | \$2,405,599<br>\$2.543.655 | \$5,699                      | 0.89%                       | 6.17%                       | 62.49%                        | \$0∠<br>\$114                    |                    | 8,442          | 0.83%                       | 6.70%                       | 62.67%                        | ъоз<br>\$116                     |
| Exchange Bank (Santa Rosa, CA)                   | \$3.411.425                | \$4,946                      | 0.57%                       | 7.18%                       | 73.42%                        | \$114<br>\$119                   |                    | 5,047          | 0.58%                       | 7.68%                       | 73.41%                        | \$110<br>\$120                   |
| Community West Bank                              | \$3,531,200                | \$4,472                      | 0.52%                       | 4.21%                       | 78.52%                        | \$154                            |                    | 5,437          | 0.23%                       | 2.07%                       | 75.14%                        | \$134                            |
| Bank of the Sierra                               | \$3,693,553                | \$12,027                     | 1.30%                       | 11.41%                      | 54.32%                        | \$98                             |                    | 4,508          | 1.27%                       | 11.17%                      | 55.08%                        | \$99                             |
| Bank of Marin                                    | \$3,792,509                | \$4,852                      | 0.51%                       | 4.66%                       | 72.13%                        | \$147                            |                    | 3,413)         |                             | (4.24%)                     | 77.97%                        | \$160                            |
| Five Star Bank                                   | \$3.886.596                | \$12,230                     | 1.32%                       | 11.00%                      | 39.80%                        | \$156                            |                    | 6,226          | 1.34%                       | 12.17%                      | 40.16%                        | \$152                            |
| Bank of Stockton                                 | \$4,399,517                | \$57,498                     | 5.21%                       | 31.49%                      | 50.49%                        | \$122                            |                    | 4,663          | 2.53%                       | 16.20%                      | 52.00%                        | \$126                            |
| River City Bank                                  | \$5,114,036                | \$16,237                     | 1.24%                       | 14.21%                      | 31.56%                        | \$167                            |                    | 2,134          | 1.35%                       | 15.74%                      | 27.60%                        | \$174                            |
| Farmers & Merchants Bank of Central Californi    | \$5,420,748                | \$22,694                     | 1.68%                       | 15.13%                      | 46.66%                        | \$214                            | \$6                | 8,212          | 1.68%                       | 15.60%                      | 44.83%                        | \$202                            |
| Heritage Bank of Commerce                        | \$5.548.577                | \$11,677                     | 0.87%                       | 6.66%                       | 60.65%                        | \$173                            |                    | 3,433          | 0.85%                       | 6.40%                       | 61.32%                        | \$173                            |
| Fremont Bank                                     | \$5,908,403                | \$15,315                     | 1.04%                       | 14.41%                      | 74.60%                        | \$153                            |                    | 9,375          | 0.90%                       | 12.55%                      | 76.10%                        | \$150                            |
| WestAmerica Bank                                 | \$6,122,740                | \$33,267                     | 2.08%                       | 21.90%                      | 37.09%                        | \$74                             |                    | 4,146          | 2.15%                       | 23.72%                      | 36.10%                        | \$72                             |
| Poppy Bank                                       | \$6,523,031                | \$13,740                     | 0.88%                       | 9.60%                       | 53.04%                        | \$150                            |                    | 6,842          | 0.83%                       | 8.85%                       | 52.36%                        | \$137                            |
| Tri Counties Bank                                | \$9,822,019                | \$30,592                     | 1.25%                       | 9.44%                       | 57.47%                        | \$122                            |                    | 0,374          | 1.21%                       | 9.50%                       | 56.43%                        | \$121                            |
| Mechanics Bank                                   | \$16,606,281               | \$39,944                     | 0.93%                       | 7.03%                       | 56.08%                        | \$133                            |                    | 2,664)         |                             | (1.35%)                     | 57.20%                        | \$139                            |
| Average of Asset Group D                         | \$3,941,321                | \$12,912                     | 1.30%                       | 11.41%                      | 57.29%                        | \$139                            | \$2                | 8,098          | 1.09%                       | 10.07%                      | 57.44%                        | \$139                            |