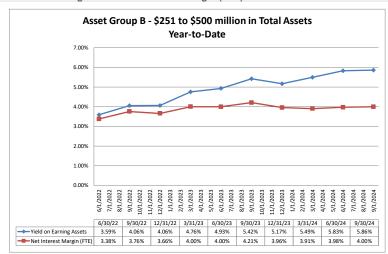

Balance Sheet & Net Interest Margin

#### Summary Trends of Historical Asset Group Averages: Yield on Earning Assets & Net Interest Margin (FTE)

#### **September 30, 2024**

#### Run Date: November 22, 2024