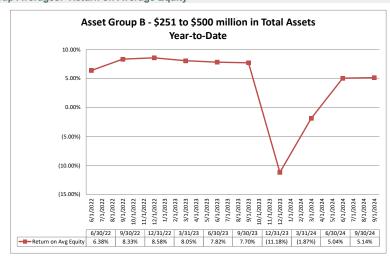

#### Summary Trends of Historical Asset Group Averages: Return on Average Equity

| Performance Analysis                                                                                                                                                                                                                               |                                                                                                                                             |                                                                                                                       |                                                                                                     | Septemb                                                                                                 | er 30, 202                                                                                                  | 4                                                                                              |                                                                                                                      |                                                                 | Run Date:                                                                        | Novembe                                                                                                    | er 22, 2024                                                                           |
|----------------------------------------------------------------------------------------------------------------------------------------------------------------------------------------------------------------------------------------------------|---------------------------------------------------------------------------------------------------------------------------------------------|-----------------------------------------------------------------------------------------------------------------------|-----------------------------------------------------------------------------------------------------|---------------------------------------------------------------------------------------------------------|-------------------------------------------------------------------------------------------------------------|------------------------------------------------------------------------------------------------|----------------------------------------------------------------------------------------------------------------------|-----------------------------------------------------------------|----------------------------------------------------------------------------------|------------------------------------------------------------------------------------------------------------|---------------------------------------------------------------------------------------|
| I                                                                                                                                                                                                                                                  | As of Date                                                                                                                                  |                                                                                                                       |                                                                                                     | Quarter to Date                                                                                         |                                                                                                             |                                                                                                |                                                                                                                      |                                                                 | Year to Date                                                                     |                                                                                                            |                                                                                       |
| Region Institution Name                                                                                                                                                                                                                            | Total Assets (\$000)                                                                                                                        | Net Income<br>(Loss) (\$000)                                                                                          | Return on Avg<br>Assets (%)                                                                         | Return on<br>Avg Equity (%)                                                                             | Efficiency Ratio<br>(FTE) (%)                                                                               | Salary Exp/<br>Employees (\$000)                                                               | Net Income<br>(Loss) (\$000)                                                                                         | Return on Avg<br>Assets (%)                                     | Return on<br>Avg Equity (%)                                                      | Efficiency Ratio<br>(FTE) (%)                                                                              | Salary Exp/<br>Employees (\$000)                                                      |
| Asset Group A - \$50 to \$250 million in total ass                                                                                                                                                                                                 | sets                                                                                                                                        |                                                                                                                       |                                                                                                     |                                                                                                         |                                                                                                             |                                                                                                |                                                                                                                      |                                                                 |                                                                                  |                                                                                                            |                                                                                       |
| California Pacific Bank Beacon Business Bank, National Association Mission National Bank First Federal Savings and Loan Association of San Rafael Monterey County Bank Metropolitan Bank Gateway Bank, F.S.B.                                      | \$85,120<br>\$180,193<br>\$215,180<br>\$228,639<br>\$231,486<br>\$239,436<br>\$249,593                                                      | \$671<br>\$18<br>(\$91)<br>(\$152)<br>(\$175)<br>\$326<br>(\$957)                                                     | 3.06%<br>0.04%<br>(0.16%)<br>(0.27%)<br>(0.68%)<br>0.55%<br>(1.59%)                                 | 6.59%<br>0.46%<br>(0.97%)<br>(1.42%)<br>(7.86%)<br>4.75%<br>(14.46%)                                    | 43.61%<br>107.01%<br>104.61%<br>117.69%<br>118.55%<br>76.58%<br>201.72%                                     | \$77<br>\$141<br>\$130<br>\$126<br>\$101<br>\$97<br>\$135                                      | \$2,487<br>\$53<br>(\$293<br>(\$383<br>(\$175<br>\$797<br>(\$2,521                                                   | ) (0.18%)<br>) (0.22%)<br>) (0.68%)<br>0.46%                    | 0.47%<br>(1.03%)<br>(1.20%)<br>(14.67%)                                          | 33.18%<br>104.71%<br>107.14%<br>116.37%<br>118.55%<br>77.88%<br>173.68%                                    | \$74<br>\$142<br>\$136<br>\$126<br>\$101<br>\$97<br>\$119                             |
| Average of Asset Group A                                                                                                                                                                                                                           | \$204,235                                                                                                                                   | (\$51)                                                                                                                | 0.14%                                                                                               | (1.84%)                                                                                                 | 109.97%                                                                                                     | \$115                                                                                          | (\$5                                                                                                                 | 0.24%                                                           | (2.43%)                                                                          | 104.50%                                                                                                    | \$114                                                                                 |
| Asset Group B - \$251 to \$500 million in total as                                                                                                                                                                                                 | ssets                                                                                                                                       |                                                                                                                       |                                                                                                     |                                                                                                         |                                                                                                             |                                                                                                |                                                                                                                      |                                                                 |                                                                                  |                                                                                                            |                                                                                       |
| Summit Bank<br>Murphy Bank<br>Golden Valley Bank                                                                                                                                                                                                   | \$297,741<br>\$364,539<br>\$499,630                                                                                                         | \$1,156<br>\$1,444<br>\$977                                                                                           | 1.54%<br>1.59%<br>0.76%                                                                             | 9.92%<br>11.60%<br>9.56%                                                                                | 55.70%<br>57.18%<br>66.40%                                                                                  | \$157<br>\$137<br>\$109                                                                        | \$3,528<br>\$4,062<br>\$2,701                                                                                        |                                                                 | 11.02%                                                                           | 55.08%<br>58.71%<br>68.41%                                                                                 | \$163<br>\$135<br>\$105                                                               |
| Average of Asset Group B                                                                                                                                                                                                                           | \$387,303                                                                                                                                   | \$1,192                                                                                                               | 0.49%                                                                                               | 2.96%                                                                                                   | 98.19%                                                                                                      | \$134                                                                                          | \$3,430                                                                                                              | 0.49%                                                           | 3.11%                                                                            | 92.08%                                                                                                     | \$134                                                                                 |
| Asset Group C - \$501 million to \$1 billion in tot                                                                                                                                                                                                | tal assets                                                                                                                                  |                                                                                                                       |                                                                                                     |                                                                                                         |                                                                                                             |                                                                                                |                                                                                                                      |                                                                 |                                                                                  |                                                                                                            |                                                                                       |
| Redwood Capital Bank Pacific Valley Bank River Valley Community Bank Bank of San Francisco Column National Association Cornerstone Community Bank BAC Community Bank Pinnacle Bank Pacific Coast Bankers' Bank Bank of the Orient 1st Capital Bank | \$537,014<br>\$551,151<br>\$594,663<br>\$637,101<br>\$658,593<br>\$669,193<br>\$822,914<br>\$891,405<br>\$937,586<br>\$972,892<br>\$984,277 | \$1,647<br>\$1,302<br>\$1,169<br>\$1,871<br>\$5,872<br>(\$5,300)<br>\$389<br>\$243<br>\$2,686<br>\$1,879<br>(\$1,547) | 1.23%<br>0.95%<br>0.75%<br>1.17%<br>3.71%<br>(3.11%)<br>0.19%<br>0.11%<br>1.00%<br>0.79%<br>(0.59%) | 10.98%<br>7.32%<br>9.47%<br>10.29%<br>54.58%<br>(38.79%)<br>2.46%<br>1.02%<br>7.88%<br>5.87%<br>(7.58%) | 56.89%<br>62.86%<br>65.29%<br>58.10%<br>46.73%<br>61.93%<br>78.66%<br>62.17%<br>76.14%<br>69.24%<br>173.84% | \$94<br>\$142<br>\$130<br>\$214<br>\$154<br>\$104<br>\$117<br>\$192<br>\$202<br>\$126<br>\$217 | \$4,792<br>\$3,838<br>\$3,302<br>\$4,910<br>\$7,119<br>(\$2,210<br>\$2,246<br>\$5,425<br>\$6,439<br>\$5,151<br>\$571 | 0.97%<br>0.72%<br>1.05%<br>1.75%<br>) (0.44%)<br>0.36%<br>0.85% | 7.32%<br>9.34%<br>9.23%<br>23.92%<br>(5.31%)<br>4.87%<br>7.83%<br>6.34%<br>5.34% | 58.71%<br>63.31%<br>66.72%<br>61.49%<br>65.57%<br>59.65%<br>80.84%<br>62.31%<br>79.37%<br>70.34%<br>96.86% | \$95<br>\$143<br>\$127<br>\$219<br>\$144<br>\$118<br>\$198<br>\$201<br>\$120<br>\$171 |
| Average of Asset Group C                                                                                                                                                                                                                           | \$750,617                                                                                                                                   | \$928                                                                                                                 | 0.56%                                                                                               | 5.77%                                                                                                   | 73.80%                                                                                                      | \$154                                                                                          | \$3,780                                                                                                              | 0.73%                                                           | 7.34%                                                                            | 69.56%                                                                                                     | \$150                                                                                 |