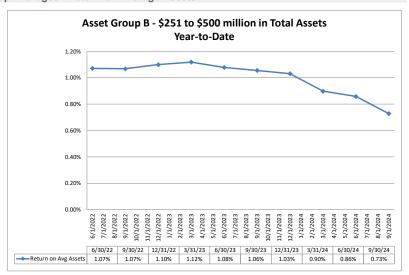

#### Summary Trends of Historical Asset Group Averages: Return on Average Assets