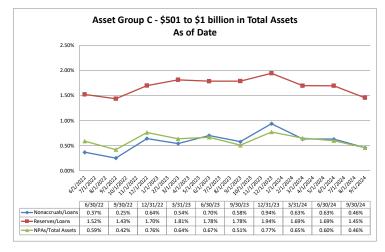

4.09% 4.09% 4.09% 4.09% 4.09% 4.09% 4.09% 4.09% 4.09% 4.09% 4.09% 4.09% 4.09% | 3.92%<br>6.07%<br>3.17%<br>2.81%<br>2.78%<br>3.41%<br>2.73%<br>3.22%<br>3.74%<br>4.43%<br>4.44%<br>2.96%<br>3.15%<br>2.82%<br>2.56%<br>3.53%<br>4.06%<br>2.81%<br>2.99%                                                                 | 18.61%<br>(0.45%)<br>(12.97%)<br>(12.97%)<br>(10.43%)<br>(4.48%)<br>3.12%<br>(6.42%)<br>0.77%<br>13.75%<br>14.46%<br>14.90%<br>5.83%<br>4.79%<br>(1.10%)<br>7.42%<br>113.21%<br>0.09%<br>21.16%<br>4.27%<br>(0.21%)<br>0.53%<br>(5.13%) | 2 (15 1 1 (6 1 1 1 1 1 1 1 1 1 1 1 1 1 1 1 1                                                                     |

**Asset Quality** 

#### Summary Trends of Historical Asset Group Averages: Non accruals/Loans, Reserves/Loans & NPAs/Total Assets









| Asset Quality                                          | Sep                  | tember 30, 2                                | Run Date: November 22, 2024            |                    |                       |                                                               |                        |
|--------------------------------------------------------|----------------------|---------------------------------------------|----------------------------------------|--------------------|-----------------------|---------------------------------------------------------------|------------------------|
|                                                        |                      |                                             |                                        | As of Date         |