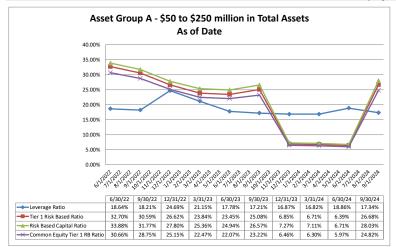

| 0.30%                                  | 0.30%                 | 51 23%                |                                                               | 0.             |  |  |  |

\$38,205

\$21,913

\$39,084

\$23,960

\$176,402

\$13,351,881

\$15,410,563

\$17,905,826

\$22,890,443

\$5,344,254

0.39%

0.26%

0.32%

0.95%

0.63%

51.23%

220.11%

463.74%

116.59%

224.26%

5.16%

2.58%

1.62%

8.43%

4.35%

0.30%

0.97%

1.51%

1.10%

1.43%

First Foundation Bank

Citizens Business Bank

Average of Asset Group D

Pacific Premier Bank

Axos Bank

0.47%

0.25%

0.22%

0.77%

0.54%

Capital Adequacy

#### Summary Trends of Historical Asset Group Averages: Leverage Ratio, Tier 1 Risk Based Ratio, Risk Based Capital Ratio & Common Equity Tier Risk Based Ratio









| Capital Adequacy                                       | September 30           | ), 2024                         |                       |                                         |                    | Run Date:                      | Novembe                         | r 22, 2024                                      |  |
|--------------------------------------------------------|------------------------|---------------------------------|-----------------------|-----------------------------------------|--------------------|--------------------------------|---------------------------------|-------------------------------------------------|--|
|                                                        | As of Date             |                                 |                       |