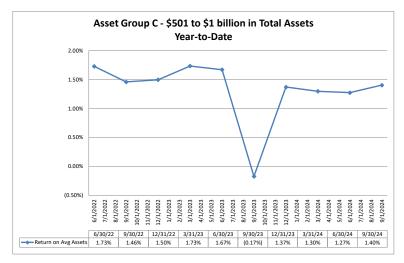

#### Summary Trends of Historical Asset Group Averages: Return on Average Assets

#### Summary Trends of Historical Asset Group Averages: Return on Average Equity

| Performance Analysis                                                                                                                                                                                                                               |                                                                                                                                             |                                                                                                                       |                                                                                                     | Septemb                                                                                                 | er 30, 202                                                                                                  | 4                                                                                              |                                                                                                                      |                                                                 | Run Date:                                                                        | Novembe                                                                                                    | er 22, 2024                                                                           |
|----------------------------------------------------------------------------------------------------------------------------------------------------------------------------------------------------------------------------------------------------|---------------------------------------------------------------------------------------------------------------------------------------------|-----------------------------------------------------------------------------------------------------------------------|-----------------------------------------------------------------------------------------------------|---------------------------------------------------------------------------------------------------------|-------------------------------------------------------------------------------------------------------------|------------------------------------------------------------------------------------------------|----------------------------------------------------------------------------------------------------------------------|-----------------------------------------------------------------|----------------------------------------------------------------------------------|------------------------------------------------------------------------------------------------------------|---------------------------------------------------------------------------------------|
| I                                                                                                                                                                                                                                                  | As of Date                                                                                                                                  |                                                                                                                       |                                                                                                     | Quarter to Date                                                                                         |                                                                                                             |                                                                                                |                                                                                                                      |                                                                 | Year to Date                                                                     |                                                                                                            |                                                                                       |
| Region Institution Name                                                                                                                                                                                                                            | Total Assets (\$000)                                                                                                                        | Net Income<br>(Loss) (\$000)                                                                                          | Return on Avg<br>Assets (%)                                                                         | Return on<br>Avg Equity (%)                                                                             | Efficiency Ratio<br>(FTE) (%)                                                                               | Salary Exp/<br>Employees (\$000)                                                               | Net Income<br>(Loss) (\$000)                                                                                         | Return on Avg<br>Assets (%)                                     | Return on<br>Avg Equity (%)                                                      | Efficiency Ratio<br>(FTE) (%)                                                                              | Salary Exp/<br>Employees (\$000)                                                      |
| Asset Group A - \$50 to \$250 million in total ass                                                                                                                                                                                                 | sets                                                                                                                                        |                                                                                                                       |                                                                                                     |                                                                                                         |                                                                                                             |                                                                                                |                                                                                                                      |                                                                 |                                                                                  |                                                                                                            |                                                                                       |
| California Pacific Bank Beacon Business Bank, National Association Mission National Bank First Federal Savings and Loan Association of San Rafael Monterey County Bank Metropolitan Bank Gateway Bank, F.S.B.                                      | \$85,120<br>\$180,193<br>\$215,180<br>\$228,639<br>\$231,486<br>\$239,436<br>\$249,593                                                      | \$671<br>\$18<br>(\$91)<br>(\$152)<br>(\$175)<br>\$326<br>(\$957)                                                     | 3.06%<br>0.04%<br>(0.16%)<br>(0.27%)<br>(0.68%)<br>0.55%<br>(1.59%)                                 | 6.59%<br>0.46%<br>(0.97%)<br>(1.42%)<br>(7.86%)<br>4.75%<br>(14.46%)                                    | 43.61%<br>107.01%<br>104.61%<br>117.69%<br>118.55%<br>76.58%<br>201.72%                                     | \$77<br>\$141<br>\$130<br>\$126<br>\$101<br>\$97<br>\$135                                      | \$2,487<br>\$53<br>(\$293<br>(\$383<br>(\$175<br>\$797<br>(\$2,521                                                   | ) (0.18%)<br>) (0.22%)<br>) (0.68%)<br>0.46%                    | 0.47%<br>(1.03%)<br>(1.20%)<br>(14.67%)                                          | 33.18%<br>104.71%<br>107.14%<br>116.37%<br>118.55%<br>77.88%<br>173.68%                                    | \$74<br>\$142<br>\$136<br>\$126<br>\$101<br>\$97<br>\$119                             |
| Average of Asset Group A                                                                                                                                                                                                                           | \$204,235                                                                                                                                   | (\$51)                                                                                                                | 0.14%                                                                                               | (1.84%)                                                                                                 | 109.97%                                                                                                     | \$115                                                                                          | (\$5                                                                                                                 | 0.24%                                                           | (2.43%)                                                                          | 104.50%                                                                                                    | \$114                                                                                 |
| Asset Group B - \$251 to \$500 million in total as                                                                                                                                                                                                 | ssets                                                                                                                                       |                                                                                                                       |                                                                                                     |                                                                                                         |                                                                                                             |                                                                                                |                                                                                                                      |                                                                 |                                                                                  |                                                                                                            |                                                                                       |
| Summit Bank<br>Murphy Bank<br>Golden Valley Bank                                                                                                                                                                                                   | \$297,741<br>\$364,539<br>\$499,630                                                                                                         | \$1,156<br>\$1,444<br>\$977                                                                                           | 1.54%<br>1.59%<br>0.76%                                                                             | 9.92%<br>11.60%<br>9.56%                                                                                | 55.70%<br>57.18%<br>66.40%                                                                                  | \$157<br>\$137<br>\$109                                                                        | \$3,528<br>\$4,062<br>\$2,701                                                                                        |                                                                 | 11.02%                                                                           | 55.08%<br>58.71%<br>68.41%                                                                                 | \$163<br>\$135<br>\$105                                                               |
| Average of Asset Group B                                                                                                                                                                                                                           | \$387,303                                                                                                                                   | \$1,192                                                                                                               | 0.49%                                                                                               | 2.96%                                                                                                   | 98.19%                                                                                                      | \$134                                                                                          | \$3,430                                                                                                              | 0.49%                                                           | 3.11%                                                                            | 92.08%                                                                                                     | \$134                                                                                 |
| Asset Group C - \$501 million to \$1 billion in tot                                                                                                                                                                                                | tal assets                                                                                                                                  |                                                                                                                       |                                                                                                     |                                                                                                         |                                                                                                             |                                                                                                |                                                                                                                      |                                                                 |                                                                                  |                                                                                                            |                                                                                       |
| Redwood Capital Bank Pacific Valley Bank River Valley Community Bank Bank of San Francisco Column National Association Cornerstone Community Bank BAC Community Bank Pinnacle Bank Pacific Coast Bankers' Bank Bank of the Orient 1st Capital Bank | \$537,014<br>\$551,151<br>\$594,663<br>\$637,101<br>\$658,593<br>\$669,193<br>\$822,914<br>\$891,405<br>\$937,586<br>\$972,892<br>\$984,277 | \$1,647<br>\$1,302<br>\$1,169<br>\$1,871<br>\$5,872<br>(\$5,300)<br>\$389<br>\$243<br>\$2,686<br>\$1,879<br>(\$1,547) | 1.23%<br>0.95%<br>0.75%<br>1.17%<br>3.71%<br>(3.11%)<br>0.19%<br>0.11%<br>1.00%<br>0.79%<br>(0.59%) | 10.98%<br>7.32%<br>9.47%<br>10.29%<br>54.58%<br>(38.79%)<br>2.46%<br>1.02%<br>7.88%<br>5.87%<br>(7.58%) | 56.89%<br>62.86%<br>65.29%<br>58.10%<br>46.73%<br>61.93%<br>78.66%<br>62.17%<br>76.14%<br>69.24%<br>173.84% | \$94<br>\$142<br>\$130<br>\$214<br>\$154<br>\$104<br>\$117<br>\$192<br>\$202<br>\$126<br>\$217 | \$4,792<br>\$3,838<br>\$3,302<br>\$4,910<br>\$7,119<br>(\$2,210<br>\$2,246<br>\$5,425<br>\$6,439<br>\$5,151<br>\$571 | 0.97%<br>0.72%<br>1.05%<br>1.75%<br>) (0.44%)<br>0.36%<br>0.85% | 7.32%<br>9.34%<br>9.23%<br>23.92%<br>(5.31%)<br>4.87%<br>7.83%<br>6.34%<br>5.34% | 58.71%<br>63.31%<br>66.72%<br>61.49%<br>65.57%<br>59.65%<br>80.84%<br>62.31%<br>79.37%<br>70.34%<br>96.86% | \$95<br>\$143<br>\$127<br>\$219<br>\$144<br>\$118<br>\$198<br>\$201<br>\$120<br>\$171 |
| Average of Asset Group C                                                                                                                                                                                                                           | \$750,617                                                                                                                                   | \$928                                                                                                                 | 0.56%                                                                                               | 5.77%                                                                                                   | 73.80%                                                                                                      | \$154                                                                                          | \$3,780                                                                                                              | 0.73%                                                           | 7.34%                                                                            | 69.56%                                                                                                     | \$150                                                                                 |