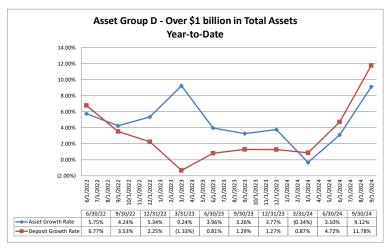

#### Summary Trends of Historical Asset Group Averages: Asset Growth Rate & Deposit Growth Rate

|                                                                                                                                                                                                                | Margin                                                                                                            |                                                                                                                   |                                                                                                      | Sep                                                                           | tember 30                                                                   | ), 2024                                                                                 |                                                             |                                                                                |                                                                      | Run Date:                                                                              | Novembe                                                                              | r 22, 2024                                                                                                        |
|----------------------------------------------------------------------------------------------------------------------------------------------------------------------------------------------------------------|-------------------------------------------------------------------------------------------------------------------|-------------------------------------------------------------------------------------------------------------------|------------------------------------------------------------------------------------------------------|-------------------------------------------------------------------------------|-----------------------------------------------------------------------------|-----------------------------------------------------------------------------------------|-------------------------------------------------------------|--------------------------------------------------------------------------------|----------------------------------------------------------------------|----------------------------------------------------------------------------------------|--------------------------------------------------------------------------------------|-------------------------------------------------------------------------------------------------------------------|
|                                                                                                                                                                                                                |                                                                                                                   |                                                                                                                   | As of Date                                                                                           | e                                                                             |                                                                             |                                                                                         |                                                             |                                                                                | Year t                                                               | to Date                                                                                |                                                                                      |                                                                                                                   |
|                                                                                                                                                                                                                | Total Assets (\$000)                                                                                              | Total Lns & Leases<br>(\$000)                                                                                     | Total Deposits<br>(\$000)                                                                            | Loans/Deposits<br>(%)                                                         | Liquidity Ratio<br>(%)                                                      | Assets/Employees<br>(\$000)                                                             | Yield on Earning<br>Assets (%)                              | Cost of Interest<br>Bearing Liab (%)                                           | Cost of Funds<br>(%)                                                 | Net Interest<br>Margin (FTE) (%)                                                       | Asset Growth<br>Rate (%)                                                             | Deposit Growth<br>Rate (%)                                                                                        |
| tegion Institution Name                                                                                                                                                                                        |                                                                                                                   | ,                                                                                                                 |                                                                                                      | ` '                                                                           | . ,                                                                         | , ,                                                                                     | ` ′                                                         |                                                                                |                                                                      | . , , ,                                                                                |                                                                                      |                                                                                                                   |
| Asset Group A - \$50 to \$250 million in                                                                                                                                                                       | ı total assets                                                                                                    |                                                                                                                   |                                                                                                      |                                                                               |                                                                             |                                                                                         |                                                             |                                                                                |                                                                      |                                                                                        |                                                                                      |                                                                                                                   |
| California Pacific Bank<br>Beacon Business Bank, National                                                                                                                                                      | \$85,120                                                                                                          | \$65,505                                                                                                          | \$45,672                                                                                             | 143.42%                                                                       | 47.24%                                                                      | \$8,512                                                                                 | 8.43%                                                       | 3.60%                                                                          | 2.19%                                                                | 7.26%                                                                                  | (2.13%)                                                                              | 3.96                                                                                                              |
| Association                                                                                                                                                                                                    | \$180,193                                                                                                         | \$98,086                                                                                                          | \$132,716                                                                                            | 73.91%                                                                        | 21.87%                                                                      | \$9,010                                                                                 | 4.60%                                                       | 3.13%                                                                          | 2.20%                                                                |                                                                                        |                                                                                      | 14.72                                                                                                             |
| Mission National Bank                                                                                                                                                                                          | \$215,180                                                                                                         | \$168,441                                                                                                         | \$165,986                                                                                            | 101.48%                                                                       | 23.45%                                                                      | \$6,329                                                                                 | 5.47%                                                       | 3.96%                                                                          | 2.87%                                                                | 3.05%                                                                                  | 9.20%                                                                                | 12.08                                                                                                             |
| First Federal Savings and Loan Association of San Rafael                                                                                                                                                       | \$228,639                                                                                                         | \$208,751                                                                                                         | \$179,593                                                                                            | 116.24%                                                                       | 4.04%                                                                       | \$7,375                                                                                 | 4.76%                                                       | 2.89%                                                                          | 2.84%                                                                | 2.37%                                                                                  | 0.04%                                                                                | 3.41                                                                                                              |
| Monterey County Bank                                                                                                                                                                                           | \$231,486                                                                                                         | \$71,561                                                                                                          | \$172,028                                                                                            | 41.60%                                                                        | 46.61%                                                                      | \$6,092                                                                                 | 5.18%                                                       | 2.74%                                                                          | 2.29%                                                                |                                                                                        |                                                                                      | 3.84                                                                                                              |
| Metropolitan Bank                                                                                                                                                                                              | \$239,436                                                                                                         | \$195,768                                                                                                         | \$198,068                                                                                            | 98.84%                                                                        | 16.81%                                                                      | \$5,568                                                                                 | 6.59%                                                       | 4.06%                                                                          | 3.53%                                                                |                                                                                        | 10.22%                                                                               | 11.11                                                                                                             |
| Gateway Bank, F.S.B.                                                                                                                                                                                           | \$249,593                                                                                                         | \$166,857                                                                                                         | \$221,431                                                                                            | 75.35%                                                                        | 34.24%                                                                      | \$8,320                                                                                 | 5.29%                                                       | 4.28%                                                                          | 4.01%                                                                | 1.78%                                                                                  | 35.03%                                                                               | 41.96                                                                                                             |
| Average of Asset Group A                                                                                                                                                                                       | \$204,235                                                                                                         | \$134,685                                                                                                         | \$149,011                                                                                            | 95.92%                                                                        | 26.67%                                                                      | \$7,148                                                                                 | 5.84%                                                       | 3.40%                                                                          | 2.65%                                                                | 3.66%                                                                                  | 8.42%                                                                                | 8.19                                                                                                              |
| Summit Bank<br>Murphy Bank<br>Golden Valley Bank                                                                                                                                                               | \$297,741<br>\$364,539<br>\$499,630                                                                               | \$199,425<br>\$306,513<br>\$241,501                                                                               | \$241,253<br>\$299,901<br>\$454,554                                                                  | 82.66%<br>102.20%<br>53.13%                                                   | 34.35%<br>13.69%<br>43.97%                                                  | \$8,507<br>\$10,126<br>\$8,327                                                          | 5.90%<br>7.34%<br>4.35%                                     | 1.57%<br>4.10%<br>2.08%                                                        | 0.75%<br>3.60%<br>1.41%                                              | 3.75%                                                                                  | (1.40%)                                                                              | (11.65%<br>(0.49%<br>1.969                                                                                        |
| Average of Asset Group B                                                                                                                                                                                       | \$387,303                                                                                                         | \$249,146                                                                                                         | \$331,903                                                                                            | 79.33%                                                                        | 30.67%                                                                      | \$8,987                                                                                 | 5.86%                                                       | 2.58%                                                                          | 1.92%                                                                | 4.00%                                                                                  |                                                                                      |                                                                                                                   |
| Asset Group C - \$501 million to \$1 bill                                                                                                                                                                      |                                                                                                                   |                                                                                                                   |                                                                                                      |                                                                               |                                                                             |                                                                                         |                                                             |                                                                                | 1.92 /0                                                              | 4.00%                                                                                  | (2.35%)                                                                              | (3.39                                                                                                             |
| Redwood Capital Bank Pacific Valley Bank River Valley Community Bank Bank of San Francisco Column National Association Cornerstone Community Bank BAC Community Bank                                           | \$537,014<br>\$551,151<br>\$594,663<br>\$637,101<br>\$658,593<br>\$669,193<br>\$822,914                           | \$380,926<br>\$470,431<br>\$323,509<br>\$519,131<br>\$209,787<br>\$487,125<br>\$448,393                           | \$470,934<br>\$473,212<br>\$539,003<br>\$555,116<br>\$590,249<br>\$589,558<br>\$707,689              | 80.89%<br>99.41%<br>60.02%<br>93.52%<br>35.54%<br>82.63%<br>63.36%            | 23.31%<br>15.38%<br>30.69%<br>19.45%<br>49.95%<br>8.01%<br>35.71%           | \$6,798<br>\$10,599<br>\$9,439<br>\$14,158<br>\$6,790<br>\$10,793<br>\$8,572            | 4.69%<br>5.54%<br>4.53%<br>5.41%<br>5.09%<br>5.31%<br>3.82% | 1.35%<br>3.58%<br>2.34%<br>2.70%<br>2.20%<br>2.71%<br>1.77%                    | 0.77%<br>2.18%<br>1.66%<br>1.71%<br>1.15%<br>2.27%<br>0.86%          | 3.80%<br>3.55%<br>3.00%<br>3.88%<br>4.04%<br>3.14%<br>2.84%                            | 4.00%<br>(7.99%)<br>3.09%<br>5.47%<br>62.60%<br>5.45%<br>1.03%                       | 3.02<br>(10.43°<br>1.60<br>4.90<br>68.26<br>5.80<br>(0.06°                                                        |
| Redwood Capital Bank Pacific Valley Bank River Valley Community Bank Bank of San Francisco Column National Association Cornerstone Community Bank                                                              | \$537,014<br>\$551,151<br>\$594,663<br>\$637,101<br>\$658,593<br>\$669,193<br>\$822,914<br>\$891,405              | \$380,926<br>\$470,431<br>\$323,509<br>\$519,131<br>\$209,787<br>\$487,125<br>\$448,393<br>\$610,199              | \$473,212<br>\$539,003<br>\$555,116<br>\$590,249<br>\$589,558<br>\$707,689<br>\$780,878              | 99.41%<br>60.02%<br>93.52%<br>35.54%<br>82.63%<br>63.36%<br>78.14%            | 15.38%<br>30.69%<br>19.45%<br>49.95%<br>8.01%<br>35.71%<br>31.98%           | \$10,599<br>\$9,439<br>\$14,158<br>\$6,790<br>\$10,793<br>\$8,572<br>\$9,585            | 5.54%<br>4.53%<br>5.41%<br>5.09%<br>5.31%<br>3.82%<br>6.32% | 1.35%<br>3.58%<br>2.34%<br>2.70%<br>2.20%<br>2.71%<br>1.77%<br>2.82%           | 0.77%<br>2.18%<br>1.66%<br>1.71%<br>1.15%<br>2.27%<br>0.86%<br>1.83% | 3.80%<br>3.55%<br>3.00%<br>3.88%<br>4.04%<br>3.14%<br>2.84%<br>4.65%                   | 4.00%<br>(7.99%)<br>3.09%<br>5.47%<br>62.60%<br>5.45%<br>1.03%<br>12.07%             | 3.02<br>(10.43°<br>1.60<br>4.90<br>68.26<br>5.80<br>(0.06°<br>12.34                                               |
| Redwood Capital Bank Pacific Valley Bank River Valley Community Bank Bank of San Francisco Column National Association Cornerstone Community Bank BAC Community Bank Pinnacle Bank                             | \$537,014<br>\$551,151<br>\$594,663<br>\$637,101<br>\$658,593<br>\$669,193<br>\$822,914                           | \$380,926<br>\$470,431<br>\$323,509<br>\$519,131<br>\$209,787<br>\$487,125<br>\$448,393                           | \$473,212<br>\$539,003<br>\$555,116<br>\$590,249<br>\$589,558<br>\$707,689                           | 99.41%<br>60.02%<br>93.52%<br>35.54%<br>82.63%<br>63.36%                      | 15.38%<br>30.69%<br>19.45%<br>49.95%<br>8.01%<br>35.71%                     | \$10,599<br>\$9,439<br>\$14,158<br>\$6,790<br>\$10,793<br>\$8,572                       | 5.54%<br>4.53%<br>5.41%<br>5.09%<br>5.31%<br>3.82%          | 1.35%<br>3.58%<br>2.34%<br>2.70%<br>2.20%<br>2.71%<br>1.77%                    | 0.77%<br>2.18%<br>1.66%<br>1.71%<br>1.15%<br>2.27%<br>0.86%          | 3.80%<br>3.55%<br>3.00%<br>3.88%<br>4.04%<br>3.14%<br>4.65%<br>2.78%                   | 4.00%<br>(7.99%)<br>3.09%<br>5.47%<br>62.60%<br>5.45%<br>1.03%<br>12.07%<br>(13.71%) | 3.02'<br>(10.43')<br>1.60'<br>4.90'<br>68.26'<br>5.80'<br>(0.06')<br>12.34'<br>(3.60')                            |
| Redwood Capital Bank Pacific Valley Bank River Valley Community Bank Bank of San Francisco Column National Association Cornerstone Community Bank BAC Community Bank Pinnacle Bank Pacific Coast Bankers' Bank | \$537,014<br>\$551,151<br>\$594,663<br>\$637,101<br>\$658,593<br>\$669,193<br>\$822,914<br>\$891,405<br>\$937,586 | \$380,926<br>\$470,431<br>\$323,509<br>\$519,131<br>\$209,787<br>\$487,125<br>\$448,393<br>\$610,199<br>\$407,475 | \$473,212<br>\$539,003<br>\$555,116<br>\$590,249<br>\$589,558<br>\$707,689<br>\$780,878<br>\$385,573 | 99.41%<br>60.02%<br>93.52%<br>35.54%<br>82.63%<br>63.36%<br>78.14%<br>105.68% | 15.38%<br>30.69%<br>19.45%<br>49.95%<br>8.01%<br>35.71%<br>31.98%<br>37.94% | \$10,599<br>\$9,439<br>\$14,158<br>\$6,790<br>\$10,793<br>\$8,572<br>\$9,585<br>\$7,813 | 5.54%<br>4.53%<br>5.41%<br>5.09%<br>5.31%<br>6.32%<br>5.73% | 1.35%<br>3.58%<br>2.34%<br>2.70%<br>2.20%<br>2.71%<br>1.77%<br>2.82%<br>18.11% | 0.77%<br>2.18%<br>1.66%<br>1.71%<br>1.15%<br>2.27%<br>0.86%<br>5.52% | 3.80%<br>3.55%<br>3.00%<br>3.88%<br>4.04%<br>3.14%<br>2.84%<br>4.65%<br>2.78%<br>3.58% | 4.00%<br>(7.99%)<br>3.09%<br>5.47%<br>62.60%<br>1.03%<br>12.07%<br>(13.71%)          | (3.39%<br>3.02'<br>(10.43%<br>1.60'<br>4.90'<br>68.26'<br>5.80'<br>(0.06%<br>12.34'<br>(3.60%)<br>19.93'<br>0.33' |

| Balance Sheet & Net Interest N                    | <i>l</i> largin      |                               |                           | Sep                | tember 30              | ), 2024                     |                                |                                      |                      | Run Date:                        | Novembe                  | r 22, 20                |
|---------------------------------------------------|----------------------|-------------------------------|---------------------------|--------------------|------------------------|-----------------------------|--------------------------------|--------------------------------------|----------------------|----------------------------------|--------------------------|-------------------------|
|                                                   |                      |                               | As of Date                | e                  |                        |                             |                                |                                      | Year                 | to Date                          |                          |                         |
| Region Institution Name                           | Total Assets (\$000) | Total Lns & Leases<br>(\$000) | Total Deposits<br>(\$000) | Loans/Deposits (%) | Liquidity Ratio<br>(%) | Assets/Employees<br>(\$000) | Yield on Earning<br>Assets (%) | Cost of Interest<br>Bearing Liab (%) | Cost of Funds<br>(%) | Net Interest<br>Margin (FTE) (%) | Asset Growth<br>Rate (%) | Deposit Gro<br>Rate (%) |
|                                                   | -                    | l                             |                           | l                  |                        | l l                         | <u> </u>                       |                                      |                      | l                                |                          |                         |
| Asset Group D - Over \$1 billion in tota          |                      |                               |                           |                    |                        |                             |                                |                                      |                      |                                  |                          |                         |
| Community Bank of the Bay                         | \$1,008,464          | \$706,928                     | \$704,073                 | 100.41%            | 28.03%                 |                             | 5.54%                          |                                      | 2.27%                |                                  | 4.63%                    | 14                      |
| Summit State Bank                                 | \$1,118,791          | \$932,832                     | \$1,002,771               | 93.03%             | 14.59%                 |                             | 5.46%                          |                                      | 2.98%                |                                  | (0.44%)                  | (0.                     |
| United Security Bank<br>Savings Bank of Mendocino | \$1,255,200          | \$975,151                     | \$1,068,839               | 91.23%             | 12.05%                 |                             | 5.34%                          |                                      | 1.29%                |                                  | 4.96%                    | 8                       |
| County                                            | \$1,313,039          | \$717,070                     | \$1,009,993               | 71.00%             | 31.30%                 | , ,                         | 4.03%                          |                                      | 1.09%                |                                  | 1.59%                    | (5.                     |
| FFB Bank                                          | \$1,509,902          | \$993,658                     | \$1,289,137               | 77.08%             | 18.01%                 |                             | 6.12%                          |                                      | 0.74%                |                                  | 14.43%                   | 16                      |
| Plumas Bank                                       | \$1,663,528          | \$1,006,676                   | \$1,362,188               | 73.90%             | 17.59%                 | \$8,802                     | 5.35%                          | 1.40%                                | 0.72%                | 4.73%                            | 4.42%                    | 2                       |
| Santa Cruz County Bank                            | \$1,800,635          | \$1,394,507                   | \$1,527,256               | 91.31%             | 17.24%                 | \$11,846                    | 6.20%                          | 2.42%                                | 1.47%                | 4.90%                            | 0.47%                    | 1                       |
| Beneficial State Bank                             | \$1,895,785          | \$1,267,333                   | \$1,617,524               | 78.35%             | 33.46%                 | \$7,264                     | 5.08%                          | 2.10%                                | 1.55%                | 3.72%                            | 6.12%                    | 6                       |
| Oak Valley Community Bank                         | \$1,900,236          | \$1,073,709                   | \$1,690,813               | 63.50%             | 23.21%                 | \$8,560                     | 4.68%                          | 1.16%                                | 0.75%                | 4.13%                            | 4.20%                    | 3                       |
| First Northern Bank of Dixon                      | \$1,930,465          | \$1,058,726                   | \$1,734,045               | 61.06%             | 43.26%                 | \$10,055                    | 4.26%                          | 1.45%                                | 0.62%                | 3.51%                            | 4.19%                    | 3                       |
| Avidbank                                          | \$2,289,725          | \$1,786,757                   | \$1,902,533               | 93.91%             | 17.82%                 | \$15,683                    | 6.56%                          | 4.22%                                | 3.29%                | 3.47%                            | 3.84%                    | 19                      |
| El Dorado Savings Bank, F.S.B.                    | \$2,405,599          | \$537,376                     | \$2,086,497               | 25.75%             | 81.00%                 | \$9,508                     | 3.08%                          | 0.84%                                | 0.70%                | 2.46%                            | (2.17%)                  | (3.                     |
| United Business Bank                              | \$2,543,655          | \$1,914,358                   | \$2,147,304               | 89.15%             | 22.74%                 | \$7,570                     | 5.31%                          | 2.32%                                | 1.65%                | 3.85%                            | 0.41%                    | . (                     |
| Exchange Bank (Santa Rosa, CA)                    | \$3,411,425          | \$1,602,583                   | \$2,817,445               | 56.88%             | 25.73%                 | \$9,529                     | 3.75%                          | 2.03%                                | 1.41%                | 2.49%                            | 1.74%                    | (0                      |
| Community West Bank                               | \$3,531,200          | \$2,297,143                   | \$2,922,480               | 78.60%             | 16.67%                 | \$9,919                     | 5.22%                          | 2.87%                                | 1.70%                | 3.74%                            | 60.29%                   | 57                      |
| Bank of the Sierra                                | \$3,693,553          | \$2,321,025                   | \$2,967,229               | 78.22%             | 20.95%                 | \$7,553                     | 5.11%                          | 2.24%                                | 1.54%                | 3.74%                            | (1.21%)                  | g                       |
| Bank of Marin                                     | \$3,792,509          | \$2,090,091                   | \$3,323,328               | 62.89%             | 16.27%                 | \$13,168                    | 3.94%                          | 2.58%                                | 1.10%                | 2.65%                            | (0.44%)                  | 1                       |
| Five Star Bank                                    | \$3,886,596          | \$3,463,475                   | \$3,408,863               | 101.60%            | 7.60%                  | \$19,729                    | 5.69%                          | 3.39%                                | 2.54%                | 3.45%                            | 11.11%                   | 16                      |
| Bank of Stockton                                  | \$4,399,517          | \$2,362,484                   | \$3,498,147               | 67.54%             | 43.37%                 | \$10,231                    | 4.08%                          | 1.85%                                | 1.32%                | 2.99%                            | (3.61%)                  | (6                      |
| River City Bank                                   | \$5,114,036          | \$4,037,002                   | \$4,449,479               | 90.73%             | 13.33%                 | \$34,094                    | 4.56%                          | 2.57%                                | 2.09%                | 2.73%                            | 4.92%                    | ` 3                     |
| Farmers & Merchants Bank of                       |                      |                               |                           |                    |                        |                             |                                |                                      |                      |                                  |                          |                         |
| Central California                                | \$5,420,748          | \$3,704,109                   | \$4,712,269               | 78.61%             | 15.65%                 | \$14,303                    | 5.32%                          | 1.97%                                | 1.13%                | 4.05%                            | 2.75%                    |                         |
| Heritage Bank of Commerce                         | \$5,548,577          | \$3,411,885                   | \$4,747,657               | 71.86%             | 21.15%                 | \$15,718                    | 4.83%                          | 2.34%                                | 1.36%                | 3.29%                            | 9.19%                    | 10                      |
| Fremont Bank                                      | \$5,908,403          | \$4,618,790                   | \$5,289,190               | 87.33%             | 15.53%                 | \$7,984                     | 5.71%                          | 3.11%                                | 1.68%                | 3.68%                            | 7.19%                    | 7                       |
| WestAmerica Bank                                  | \$6,122,740          | \$833,967                     | \$5,068,935               | 16.45%             | 50.98%                 | \$10,054                    | 4.48%                          | 0.59%                                | 0.33%                | 4.19%                            | (4.16%)                  | (9.                     |
| Poppy Bank                                        | \$6,523,031          | \$4,668,354                   | \$5,198,620               | 89.80%             | 19.45%                 | \$27,996                    | 6.13%                          | 4.34%                                | 4.19%                | 2.32%                            | 14.12%                   | 27                      |
| Tri Counties Bank                                 | \$9,822,019          | \$6,685,886                   | \$8,047,158               | 83.08%             | 19.52%                 |                             | 5.16%                          | 2.24%                                | 1.54%                | 3.75%                            | (1.15%)                  | 3                       |
| Mechanics Bank                                    | \$16,606,281         | \$9,928,472                   | \$14,112,029              | 70.35%             | 9.21%                  | \$11,597                    | 4.66%                          | 2.49%                                | 1.12%                | 3.26%                            | (6.85%)                  | (1.                     |
|                                                   |                      |                               |                           |                    |                        |                             |                                |                                      |                      |                                  |                          |                         |