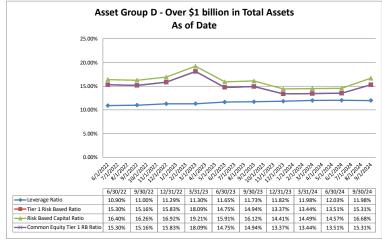

#### ASSET SIZE DEFINITION

Group A \$0-\$250 million

Group B \$251 million-\$500 million

Group C \$501 million-\$1 billion

Group D Over \$1 billion

California counties included in the data: