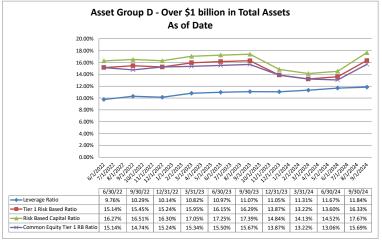

| 0.4             |
| Mechanics Bank                                   | \$16,606,281         | \$12,153                                    | 0.12%                                  | 1.04%              | 845.09%               | 2.00%                                                         | 0.1             |
|                                                  | \$3,941,321          | \$13,784                                    | 0.63%                                  |                    |                       |                                                               | 0.5             |

Capital Adequacy

### Summary Trends of Historical Asset Group Averages: Leverage Ratio, Tier 1 Risk Based Ratio, Risk Based Capital Ratio & Common Equity Tier Risk Based Ratio









| Capital Adequacy                                                                                                                                                                                                                                                                                | September 30                                                                                                                   | ), 2024                                                                                                                |                                                                                                                        |                                                                                                                        |