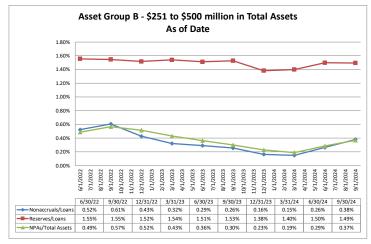

% 4.09% 4.09% 4.09% 4.09% 4.09% 4.09% 4.09% 4.09% 4.09% 4.09% 4.09% 4.09% 4.09% | 3.92%<br>6.07%<br>3.17%<br>2.81%<br>2.78%<br>3.41%<br>2.73%<br>3.22%<br>3.74%<br>4.43%<br>4.44%<br>2.96%<br>3.15%<br>2.82%<br>2.56%<br>3.53%<br>4.06%<br>2.81%<br>2.99%                                                                 | 18.61%<br>(0.45%)<br>(12.97%)<br>(12.97%)<br>(10.43%)<br>(4.48%)<br>3.12%<br>(6.42%)<br>0.77%<br>13.75%<br>14.46%<br>14.90%<br>5.83%<br>4.79%<br>(1.10%)<br>7.42%<br>113.21%<br>0.09%<br>21.16%<br>4.27%<br>(0.21%)<br>0.53%<br>(5.13%) | 2 (15 1 1 (6 1 1 1 1 1 1 1 1 1 1 1 1 1 1 1 1                                                                     |

**Asset Quality** 

#### Summary Trends of Historical Asset Group Averages: Non accruals/Loans, Reserves/Loans & NPAs/Total Assets









| Asset Quality                                          | Sep                  | tember 30, 2                                | Run Date: November 22, 2024            |                    |                       |                                                               |                        |
|--------------------------------------------------------|----------------------|---------------------------------------------|----------------------------------------|--------------------|-----------------------|---------------------------------------------------------------|------------------------|
|                                                        |                      |                                             |                                        | As of Date