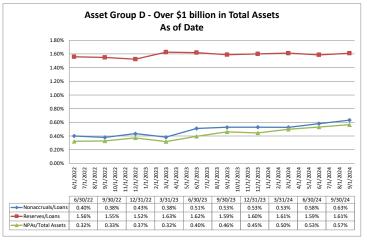

| 70.35%             | 9.21%                  | \$11,597                    | 4.66%                          | 2.49%                                | 1.12%                | 3.26%                            | (6.85%)                  | (1.                     |
|                                                   |                      |                               |                           |                    |                        |                             |                                |                                      |                      |                                  |                          |                         |

**Asset Quality** 

#### Summary Trends of Historical Asset Group Averages: Non accruals/Loans, Reserves/Loans & NPAs/Total Assets









| Asset Quality                                                                                                                                                                                                                                    | Sept                                                                                                 | ember 30, 2                                                          | 2024                                                        |                                                             | Run Date                                                             | e: Novemb                                                     | er 22, 202                   |
|----------------------------------------------------------------------------------------