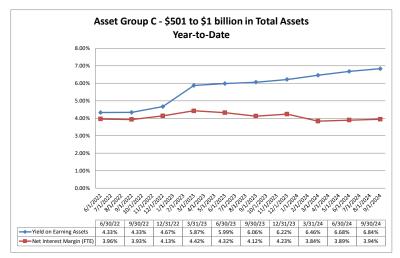

Balance Sheet & Net Interest Margin

#### Summary Trends of Historical Asset Group Averages: Yield on Earning Assets & Net Interest Margin (FTE)

#### **September 30, 2024**

#### Run Date: November 22, 2024