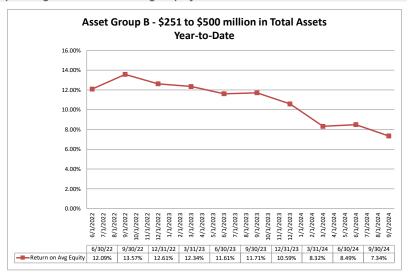

#### Summary Trends of Historical Asset Group Averages: Return on Average Assets

#### Summary Trends of Historical Asset Group Averages: Return on Average Equity

| Performance Analysis                                                                                                                                                                                                                               |                                                                                                                                             |                                                                                                                       |                                                                                                     | Septemb                                                                                                 | er 30, 202                                                                                                  | 4                                                                                              |                                                                                                                      |                                                                 | Run Date:                                                                        | Novembe                                                                                                    | er 22, 2024                                                                           |
|----------------------------------------------------------------------------------------------------------------------------------------------------------------------------------------------------------------------------------------------------|---------------------------------------------------------------------------------------------------------------------------------------------|-----------------------------------------------------------------------------------------------------------------------|-----------------------------------------------------------------------------------------------------|---------------------------------------------------------------------------------------------------------|-------------------------------------------------------------------------------------------------------------|------------------------------------------------------------------------------------------------|----------------------------------------------------------------------------------------------------------------------|-----------------------------------------------------------------|----------------------------------------------------------------------------------|------------------------------------------------------------------------------------------------------------|---------------------------------------------------------------------------------------|
| I                                                                                                                                                                                                                                                  | As of Date                                                                                                                                  |                                                                                                                       |                                                                                                     | Quarter to Date                                                                                         |                                                                                                             |                                                                                                |                                                                                                                      |                                                                 | Year to Date                                                                     |                                                                                                            |                                                                                       |
| Region Institution Name                                                                                                                                                                                                                            | Total Assets (\$000)                                                                                                                        | Net Income<br>(Loss) (\$000)                                                                                          | Return on Avg<br>Assets (%)                                                                         | Return on<br>Avg Equity (%)                                                                             | Efficiency Ratio<br>(FTE) (%)                                                                               | Salary Exp/<br>Employees (\$000)                                                               | Net Income<br>(Loss) (\$000)                                                                                         | Return on Avg<br>Assets (%)                                     | Return on<br>Avg Equity (%)                                                      | Efficiency Ratio<br>(FTE) (%)                                                                              | Salary Exp/<br>Employees (\$000)                                                      |
| Asset Group A - \$50 to \$250 million in total ass                                                                                                                                                                                                 | sets                                                                                                                                        |                                                                                                                       |                                                                                                     |                                                                                                         |                                                                                                             |                                                                                                |                                                                                                                      |                                                                 |                                                                                  |                                                                                                            |                                                                                       |
| California Pacific Bank Beacon Business Bank, National Association Mission National Bank First Federal Savings and Loan Association of San Rafael Monterey County Bank Metropolitan Bank Gateway Bank, F.S.B.                                      | \$85,120<br>\$180,193<br>\$215,180<br>\$228,639<br>\$231,486<br>\$239,436<br>\$249,593                                                      | \$671<br>\$18<br>(\$91)<br>(\$152)<br>(\$175)<br>\$326<br>(\$957)                                                     | 3.06%<br>0.04%<br>(0.16%)<br>(0.27%)<br>(0.68%)<br>0.55%<br>(1.59%)                                 | 6.59%<br>0.46%<br>(0.97%)<br>(1.42%)<br>(7.86%)<br>4.75%<br>(14.46%)                                    | 43.61%<br>107.01%<br>104.61%<br>117.69%<br>118.55%<br>76.58%<br>201.72%                                     | \$77<br>\$141<br>\$130<br>\$126<br>\$101<br>\$97<br>\$135                                      | \$2,487<br>\$53<br>(\$293<br>(\$383<br>(\$175<br>\$797<br>(\$2,521                                                   | ) (0.18%)<br>) (0.22%)<br>) (0.68%)<br>0.46%                    | 0.47%<br>(1.03%)<br>(1.20%)<br>(14.67%)                                          | 33.18%<br>104.71%<br>107.14%<br>116.37%<br>118.55%<br>77.88%<br>173.68%                                    | \$74<br>\$142<br>\$136<br>\$126<br>\$101<br>\$97<br>\$119                             |
| Average of Asset Group A                                                                                                                                                                                                                           | \$204,235                                                                                                                                   | (\$51)                                                                                                                | 0.14%                                                                                               | (1.84%)                                                                                                 | 109.97%                                                                                                     | \$115                                                                                          | (\$5                                                                                                                 | 0.24%                                                           | (2.43%)                                                                          | 104.50%                                                                                                    | \$114                                                                                 |
| Asset Group B - \$251 to \$500 million in total as                                                                                                                                                                                                 | ssets                                                                                                                                       |                                                                                                                       |                                                                                                     |                                                                                                         |                                                                                                             |                                                                                                |                                                                                                                      |                                                                 |                                                                                  |                                                                                                            |                                                                                       |
| Summit Bank<br>Murphy Bank<br>Golden Valley Bank                                                                                                                                                                                                   | \$297,741<br>\$364,539<br>\$499,630                                                                                                         | \$1,156<br>\$1,444<br>\$977                                                                                           | 1.54%<br>1.59%<br>0.76%                                                                             | 9.92%<br>11.60%<br>9.56%                                                                                | 55.70%<br>57.18%<br>66.40%                                                                                  | \$157<br>\$137<br>\$109                                                                        | \$3,528<br>\$4,062<br>\$2,701                                                                                        |                                                                 | 11.02%                                                                           | 55.08%<br>58.71%<br>68.41%                                                                                 | \$163<br>\$135<br>\$105                                                               |
| Average of Asset Group B                                                                                                                                                                                                                           | \$387,303                                                                                                                                   | \$1,192                                                                                                               | 0.49%                                                                                               | 2.96%                                                                                                   | 98.19%                                                                                                      | \$134                                                                                          | \$3,430                                                                                                              | 0.49%                                                           | 3.11%                                                                            | 92.08%                                                                                                     | \$134                                                                                 |
| Asset Group C - \$501 million to \$1 billion in tot                                                                                                                                                                                                | tal assets                                                                                                                                  |                                                                                                                       |                                                                                                     |                                                                                                         |                                                                                                             |                                                                                                |                                                                                                                      |                                                                 |                                                                                  |                                                                                                            |                                                                                       |
| Redwood Capital Bank Pacific Valley Bank River Valley Community Bank Bank of San Francisco Column National Association Cornerstone Community Bank BAC Community Bank Pinnacle Bank Pacific Coast Bankers' Bank Bank of the Orient 1st Capital Bank | \$537,014<br>\$551,151<br>\$594,663<br>\$637,101<br>\$658,593<br>\$669,193<br>\$822,914<br>\$891,405<br>\$937,586<br>\$972,892<br>\$984,277 | \$1,647<br>\$1,302<br>\$1,169<br>\$1,871<br>\$5,872<br>(\$5,300)<br>\$389<br>\$243<br>\$2,686<br>\$1,879<br>(\$1,547) | 1.23%<br>0.95%<br>0.75%<br>1.17%<br>3.71%<br>(3.11%)<br>0.19%<br>0.11%<br>1.00%<br>0.79%<br>(0.59%) | 10.98%<br>7.32%<br>9.47%<br>10.29%<br>54.58%<br>(38.79%)<br>2.46%<br>1.02%<br>7.88%<br>5.87%<br>(7.58%) | 56.89%<br>62.86%<br>65.29%<br>58.10%<br>46.73%<br>61.93%<br>78.66%<br>62.17%<br>76.14%<br>69.24%<br>173.84% | \$94<br>\$142<br>\$130<br>\$214<br>\$154<br>\$104<br>\$117<br>\$192<br>\$202<br>\$126<br>\$217 | \$4,792<br>\$3,838<br>\$3,302<br>\$4,910<br>\$7,119<br>(\$2,210<br>\$2,246<br>\$5,425<br>\$6,439<br>\$5,151<br>\$571 | 0.97%<br>0.72%<br>1.05%<br>1.75%<br>) (0.44%)<br>0.36%<br>0.85% | 7.32%<br>9.34%<br>9.23%<br>23.92%<br>(5.31%)<br>4.87%<br>7.83%<br>6.34%<br>5.34% | 58.71%<br>63.31%<br>66.72%<br>61.49%<br>65.57%<br>59.65%<br>80.84%<br>62.31%<br>79.37%<br>70.34%<br>96.86% | \$95<br>\$143<br>\$127<br>\$219<br>\$144<br>\$118<br>\$198<br>\$201<br>\$120<br>\$171 |
| Average of Asset Group C                                                                                                                                                                                                                           | \$750,617                                                                                                                                   | \$928                                                                                                                 | 0.56%                                                                                               | 5.77%                                                                                                   | 73.80%                                                                                                      | \$154                                                                                          | \$3,780                                                                                                              | 0.73%                                                           | 7.34%                                                                            | 69.56%                                                                                                     | \$150                                                                                 |