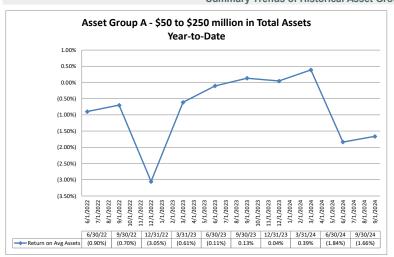

#### Summary Trends of Historical Asset Group Averages: Return on Average Assets