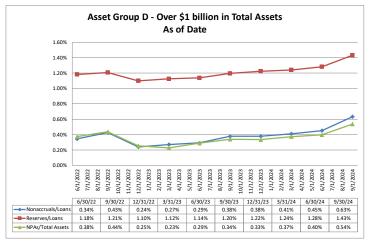

09% 4.09% 4.09% 4.09% 4.09% 4.09% 4.09% 4.09% 4.09% 4.09% 4.09% 4.09% 4.09% | 3.92%<br>6.07%<br>3.17%<br>2.81%<br>2.78%<br>3.41%<br>2.73%<br>3.22%<br>3.74%<br>4.43%<br>4.44%<br>2.96%<br>3.15%<br>2.82%<br>2.56%<br>3.53%<br>4.06%<br>2.81%<br>2.99%                                                                 | 18.61%<br>(0.45%)<br>(12.97%)<br>(12.97%)<br>(10.43%)<br>(4.48%)<br>3.12%<br>(6.42%)<br>0.77%<br>13.75%<br>14.46%<br>14.90%<br>5.83%<br>4.79%<br>(1.10%)<br>7.42%<br>113.21%<br>0.09%<br>21.16%<br>4.27%<br>(0.21%)<br>0.53%<br>(5.13%) | 2 (15 1 1 (6 1 1 1 1 1 1 1 1 1 1 1 1 1 1 1 1                                                                     |

**Asset Quality** 

#### Summary Trends of Historical Asset Group Averages: Non accruals/Loans, Reserves/Loans & NPAs/Total Assets









| Asset Quality                                          | Sep                  | tember 30, 2                                | Run Date: November 22, 2024            |                    |                       |                                                               |                        |
|--------------------------------------------------------|----------------------|---------------------------------------------|----------------------------------------|--------------------|-----------------------|---------------------------------------------------------------|------------------------|
|                                                        |                      |                                             |                                        | As of Date         |