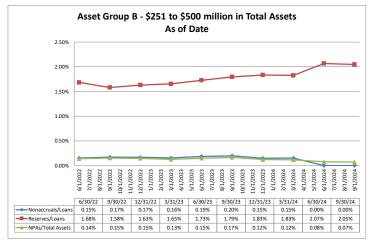

| 70.35%             | 9.21%                  | \$11,597                    | 4.66%                          | 2.49%                                | 1.12%                | 3.26%                            | (6.85%)                  | (1.                     |
|                                                   |                      |                               |                           |                    |                        |                             |                                |                                      |                      |                                  |                          |                         |

**Asset Quality** 

#### Summary Trends of Historical Asset Group Averages: Non accruals/Loans, Reserves/Loans & NPAs/Total Assets









| Asset Quality                                                                                                                                                                                                                                    | Sept                                                                                                 | ember 30, 2                                                          | 2024                                                        |                                                             | Run Date                                                             | e: Novemb                                                     | er 22, 202                   |
|------------------------------------------------------------------------------------