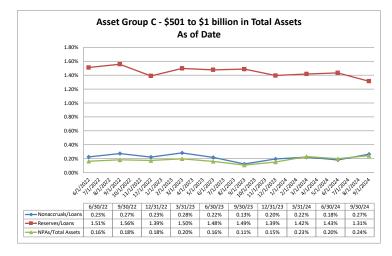

| 70.35%             | 9.21%                  | \$11,597                    | 4.66%                          | 2.49%                                | 1.12%                | 3.26%                            | (6.85%)                  | (1.                     |
|                                                   |                      |                               |                           |                    |                        |                             |                                |                                      |                      |                                  |                          |                         |

**Asset Quality** 

#### Summary Trends of Historical Asset Group Averages: Non accruals/Loans, Reserves/Loans & NPAs/Total Assets









| Asset Quality                                                                                                                                                                                                                                    | Sept                                                                                                 | ember 30, 2                                                          | 2024                                                        |                                                             | Run Date                                                             | e: Novemb                                                     | er 22, 202                   |
|--------------------------------------------------------------------------------------