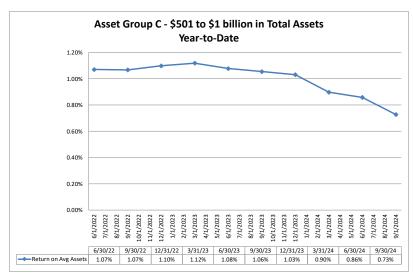

#### Summary Trends of Historical Asset Group Averages: Return on Average Assets

#### Summary Trends of Historical Asset Group Averages: Return on Average Equity

| Performance Analysis                                                                                                                                                                                                                               |                                                                                                                                             |                                                                                                                       |                                                                                                     | Septemb                                                                                                 | er 30, 202                                                                                                  | 4                                                                                              |                                                                                                                      |                                                                 | Run Date:                                                                        | Novembe                                                                                                    | er 22, 2024                                                                           |
|----------------------------------------------------------------------------------------------------------------------------------------------------------------------------------------------------------------------------------------------------|---------------------------------------------------------------------------------------------------------------------------------------------|-----------------------------------------------------------------------------------------------------------------------|-----------------------------------------------------------------------------------------------------|---------------------------------------------------------------------------------------------------------|-------------------------------------------------------------------------------------------------------------|------------------------------------------------------------------------------------------------|----------------------------------------------------------------------------------------------------------------------|-----------------------------------------------------------------|----------------------------------------------------------------------------------|------------------------------------------------------------------------------------------------------------|---------------------------------------------------------------------------------------|
| I                                                                                                                                                                                                                                                  | As of Date                                                                                                                                  |                                                                                                                       |                                                                                                     | Quarter to Date                                                                                         |                                                                                                             |                                                                                                |                                                                                                                      |                                                                 | Year to Date                                                                     |                                                                                                            |                                                                                       |
| Region Institution Name                                                                                                                                                                                                                            | Total Assets (\$000)                                                                                                                        | Net Income<br>(Loss) (\$000)                                                                                          | Return on Avg<br>Assets (%)                                                                         | Return on<br>Avg Equity (%)                                                                             | Efficiency Ratio<br>(FTE) (%)                                                                               | Salary Exp/<br>Employees (\$000)                                                               | Net Income<br>(Loss) (\$000)                                                                                         | Return on Avg<br>Assets (%)                                     | Return on<br>Avg Equity (%)                                                      | Efficiency Ratio<br>(FTE) (%)                                                                              | Salary Exp/<br>Employees (\$000)                                                      |
| Asset Group A - \$50 to \$250 million in total ass                                                                                                                                                                                                 | sets                                                                                                                                        |                                                                                                                       |                                                                                                     |                                                                                                         |                                                                                                             |                                                                                                |                                                                                                                      |                                                                 |                                                                                  |                                                                                                            |                                                                                       |
| California Pacific Bank Beacon Business Bank, National Association Mission National Bank First Federal Savings and Loan Association of San Rafael Monterey County Bank Metropolitan Bank Gateway Bank, F.S.B.                                      | \$85,120<br>\$180,193<br>\$215,180<br>\$228,639<br>\$231,486<br>\$239,436<br>\$249,593                                                      | \$671<br>\$18<br>(\$91)<br>(\$152)<br>(\$175)<br>\$326<br>(\$957)                                                     | 3.06%<br>0.04%<br>(0.16%)<br>(0.27%)<br>(0.68%)<br>0.55%<br>(1.59%)                                 | 6.59%<br>0.46%<br>(0.97%)<br>(1.42%)<br>(7.86%)<br>4.75%<br>(14.46%)                                    | 43.61%<br>107.01%<br>104.61%<br>117.69%<br>118.55%<br>76.58%<br>201.72%                                     | \$77<br>\$141<br>\$130<br>\$126<br>\$101<br>\$97<br>\$135                                      | \$2,487<br>\$53<br>(\$293<br>(\$383<br>(\$175<br>\$797<br>(\$2,521                                                   | ) (0.18%)<br>) (0.22%)<br>) (0.68%)<br>0.46%                    | 0.47%<br>(1.03%)<br>(1.20%)<br>(14.67%)                                          | 33.18%<br>104.71%<br>107.14%<br>116.37%<br>118.55%<br>77.88%<br>173.68%                                    | \$74<br>\$142<br>\$136<br>\$126<br>\$101<br>\$97<br>\$119                             |
| Average of Asset Group A                                                                                                                                                                                                                           | \$204,235                                                                                                                                   | (\$51)                                                                                                                | 0.14%                                                                                               | (1.84%)                                                                                                 | 109.97%                                                                                                     | \$115                                                                                          | (\$5                                                                                                                 | 0.24%                                                           | (2.43%)                                                                          | 104.50%                                                                                                    | \$114                                                                                 |
| Asset Group B - \$251 to \$500 million in total as                                                                                                                                                                                                 | ssets                                                                                                                                       |                                                                                                                       |                                                                                                     |                                                                                                         |                                                                                                             |                                                                                                |                                                                                                                      |                                                                 |                                                                                  |                                                                                                            |                                                                                       |
| Summit Bank<br>Murphy Bank<br>Golden Valley Bank                                                                                                                                                                                                   | \$297,741<br>\$364,539<br>\$499,630                                                                                                         | \$1,156<br>\$1,444<br>\$977                                                                                           | 1.54%<br>1.59%<br>0.76%                                                                             | 9.92%<br>11.60%<br>9.56%                                                                                | 55.70%<br>57.18%<br>66.40%                                                                                  | \$157<br>\$137<br>\$109                                                                        | \$3,528<br>\$4,062<br>\$2,701                                                                                        |                                                                 | 11.02%                                                                           | 55.08%<br>58.71%<br>68.41%                                                                                 | \$163<br>\$135<br>\$105                                                               |
| Average of Asset Group B                                                                                                                                                                                                                           | \$387,303                                                                                                                                   | \$1,192                                                                                                               | 0.49%                                                                                               | 2.96%                                                                                                   | 98.19%                                                                                                      | \$134                                                                                          | \$3,430                                                                                                              | 0.49%                                                           | 3.11%                                                                            | 92.08%                                                                                                     | \$134                                                                                 |
| Asset Group C - \$501 million to \$1 billion in tot                                                                                                                                                                                                | tal assets                                                                                                                                  |                                                                                                                       |                                                                                                     |                                                                                                         |                                                                                                             |                                                                                                |                                                                                                                      |                                                                 |                                                                                  |                                                                                                            |                                                                                       |
| Redwood Capital Bank Pacific Valley Bank River Valley Community Bank Bank of San Francisco Column National Association Cornerstone Community Bank BAC Community Bank Pinnacle Bank Pacific Coast Bankers' Bank Bank of the Orient 1st Capital Bank | \$537,014<br>\$551,151<br>\$594,663<br>\$637,101<br>\$658,593<br>\$669,193<br>\$822,914<br>\$891,405<br>\$937,586<br>\$972,892<br>\$984,277 | \$1,647<br>\$1,302<br>\$1,169<br>\$1,871<br>\$5,872<br>(\$5,300)<br>\$389<br>\$243<br>\$2,686<br>\$1,879<br>(\$1,547) | 1.23%<br>0.95%<br>0.75%<br>1.17%<br>3.71%<br>(3.11%)<br>0.19%<br>0.11%<br>1.00%<br>0.79%<br>(0.59%) | 10.98%<br>7.32%<br>9.47%<br>10.29%<br>54.58%<br>(38.79%)<br>2.46%<br>1.02%<br>7.88%<br>5.87%<br>(7.58%) | 56.89%<br>62.86%<br>65.29%<br>58.10%<br>46.73%<br>61.93%<br>78.66%<br>62.17%<br>76.14%<br>69.24%<br>173.84% | \$94<br>\$142<br>\$130<br>\$214<br>\$154<br>\$104<br>\$117<br>\$192<br>\$202<br>\$126<br>\$217 | \$4,792<br>\$3,838<br>\$3,302<br>\$4,910<br>\$7,119<br>(\$2,210<br>\$2,246<br>\$5,425<br>\$6,439<br>\$5,151<br>\$571 | 0.97%<br>0.72%<br>1.05%<br>1.75%<br>) (0.44%)<br>0.36%<br>0.85% | 7.32%<br>9.34%<br>9.23%<br>23.92%<br>(5.31%)<br>4.87%<br>7.83%<br>6.34%<br>5.34% | 58.71%<br>63.31%<br>66.72%<br>61.49%<br>65.57%<br>59.65%<br>80.84%<br>62.31%<br>79.37%<br>70.34%<br>96.86% | \$95<br>\$143<br>\$127<br>\$219<br>\$144<br>\$118<br>\$198<br>\$201<br>\$120<br>\$171 |
| Average of Asset Group C                                                                                                                                                                                                                           | \$750,617                                                                                                                                   | \$928                                                                                                                 | 0.56%                                                                                               | 5.77%                                                                                                   | 73.80%                                                                                                      | \$154                                                                                          | \$3,780                                                                                                              | 0.73%                                                           | 7.34%                                                                            | 69.56%                                                                                                     | \$150                                                                                 |