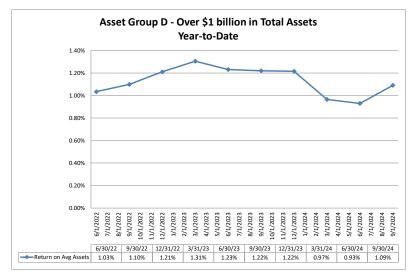

#### Summary Trends of Historical Asset Group Averages: Return on Average Assets

#### Summary Trends of Historical Asset Group Averages: Return on Average Equity

| Performance Analysis                                                                                                                                                                                                                               |                                                                                                                                             |                                                                                                                       |                                                                                                     | Septemb                                                                                                 | er 30, 202                                                                                                  | 4                                                                                              |                                                                                                                      |                                                                 | Run Date:                                                                        | Novembe                                                                                                    | er 22, 2024                                                                           |
|----------------------------------------------------------------------------------------------------------------------------------------------------------------------------------------------------------------------------------------------------|---------------------------------------------------------------------------------------------------------------------------------------------|-----------------------------------------------------------------------------------------------------------------------|-----------------------------------------------------------------------------------------------------|---------------------------------------------------------------------------------------------------------|-------------------------------------------------------------------------------------------------------------|------------------------------------------------------------------------------------------------|----------------------------------------------------------------------------------------------------------------------|-----------------------------------------------------------------|----------------------------------------------------------------------------------|------------------------------------------------------------------------------------------------------------|---------------------------------------------------------------------------------------|
| I                                                                                                                                                                                                                                                  | As of Date                                                                                                                                  |                                                                                                                       |                                                                                                     | Quarter to Date                                                                                         |                                                                                                             |                                                                                                |                                                                                                                      |                                                                 | Year to Date                                                                     |                                                                                                            |                                                                                       |
| Region Institution Name                                                                                                                                                                                                                            | Total Assets (\$000)                                                                                                                        | Net Income<br>(Loss) (\$000)                                                                                          | Return on Avg<br>Assets (%)                                                                         | Return on<br>Avg Equity (%)                                                                             | Efficiency Ratio<br>(FTE) (%)                                                                               | Salary Exp/<br>Employees (\$000)                                                               | Net Income<br>(Loss) (\$000)                                                                                         | Return on Avg<br>Assets (%)                                     | Return on<br>Avg Equity (%)                                                      | Efficiency Ratio<br>(FTE) (%)                                                                              | Salary Exp/<br>Employees (\$000)                                                      |
| Asset Group A - \$50 to \$250 million in total ass                                                                                                                                                                                                 | sets                                                                                                                                        |                                                                                                                       |                                                                                                     |                                                                                                         |                                                                                                             |                                                                                                |                                                                                                                      |                                                                 |                                                                                  |                                                                                                            |                                                                                       |
| California Pacific Bank Beacon Business Bank, National Association Mission National Bank First Federal Savings and Loan Association of San Rafael Monterey County Bank Metropolitan Bank Gateway Bank, F.S.B.                                      | \$85,120<br>\$180,193<br>\$215,180<br>\$228,639<br>\$231,486<br>\$239,436<br>\$249,593                                                      | \$671<br>\$18<br>(\$91)<br>(\$152)<br>(\$175)<br>\$326<br>(\$957)                                                     | 3.06%<br>0.04%<br>(0.16%)<br>(0.27%)<br>(0.68%)<br>0.55%<br>(1.59%)                                 | 6.59%<br>0.46%<br>(0.97%)<br>(1.42%)<br>(7.86%)<br>4.75%<br>(14.46%)                                    | 43.61%<br>107.01%<br>104.61%<br>117.69%<br>118.55%<br>76.58%<br>201.72%                                     | \$77<br>\$141<br>\$130<br>\$126<br>\$101<br>\$97<br>\$135                                      | \$2,487<br>\$53<br>(\$293<br>(\$383<br>(\$175<br>\$797<br>(\$2,521                                                   | ) (0.18%)<br>) (0.22%)<br>) (0.68%)<br>0.46%                    | 0.47%<br>(1.03%)<br>(1.20%)<br>(14.67%)                                          | 33.18%<br>104.71%<br>107.14%<br>116.37%<br>118.55%<br>77.88%<br>173.68%                                    | \$74<br>\$142<br>\$136<br>\$126<br>\$101<br>\$97<br>\$119                             |
| Average of Asset Group A                                                                                                                                                                                                                           | \$204,235                                                                                                                                   | (\$51)                                                                                                                | 0.14%                                                                                               | (1.84%)                                                                                                 | 109.97%                                                                                                     | \$115                                                                                          | (\$5                                                                                                                 | 0.24%                                                           | (2.43%)                                                                          | 104.50%                                                                                                    | \$114                                                                                 |
| Asset Group B - \$251 to \$500 million in total as                                                                                                                                                                                                 | ssets                                                                                                                                       |                                                                                                                       |                                                                                                     |                                                                                                         |                                                                                                             |                                                                                                |                                                                                                                      |                                                                 |                                                                                  |                                                                                                            |                                                                                       |
| Summit Bank<br>Murphy Bank<br>Golden Valley Bank                                                                                                                                                                                                   | \$297,741<br>\$364,539<br>\$499,630                                                                                                         | \$1,156<br>\$1,444<br>\$977                                                                                           | 1.54%<br>1.59%<br>0.76%                                                                             | 9.92%<br>11.60%<br>9.56%                                                                                | 55.70%<br>57.18%<br>66.40%                                                                                  | \$157<br>\$137<br>\$109                                                                        | \$3,528<br>\$4,062<br>\$2,701                                                                                        |                                                                 | 11.02%                                                                           | 55.08%<br>58.71%<br>68.41%                                                                                 | \$163<br>\$135<br>\$105                                                               |
| Average of Asset Group B                                                                                                                                                                                                                           | \$387,303                                                                                                                                   | \$1,192                                                                                                               | 0.49%                                                                                               | 2.96%                                                                                                   | 98.19%                                                                                                      | \$134                                                                                          | \$3,430                                                                                                              | 0.49%                                                           | 3.11%                                                                            | 92.08%                                                                                                     | \$134                                                                                 |
| Asset Group C - \$501 million to \$1 billion in tot                                                                                                                                                                                                | tal assets                                                                                                                                  |                                                                                                                       |                                                                                                     |                                                                                                         |                                                                                                             |                                                                                                |                                                                                                                      |                                                                 |                                                                                  |                                                                                                            |                                                                                       |
| Redwood Capital Bank Pacific Valley Bank River Valley Community Bank Bank of San Francisco Column National Association Cornerstone Community Bank BAC Community Bank Pinnacle Bank Pacific Coast Bankers' Bank Bank of the Orient 1st Capital Bank | \$537,014<br>\$551,151<br>\$594,663<br>\$637,101<br>\$658,593<br>\$669,193<br>\$822,914<br>\$891,405<br>\$937,586<br>\$972,892<br>\$984,277 | \$1,647<br>\$1,302<br>\$1,169<br>\$1,871<br>\$5,872<br>(\$5,300)<br>\$389<br>\$243<br>\$2,686<br>\$1,879<br>(\$1,547) | 1.23%<br>0.95%<br>0.75%<br>1.17%<br>3.71%<br>(3.11%)<br>0.19%<br>0.11%<br>1.00%<br>0.79%<br>(0.59%) | 10.98%<br>7.32%<br>9.47%<br>10.29%<br>54.58%<br>(38.79%)<br>2.46%<br>1.02%<br>7.88%<br>5.87%<br>(7.58%) | 56.89%<br>62.86%<br>65.29%<br>58.10%<br>46.73%<br>61.93%<br>78.66%<br>62.17%<br>76.14%<br>69.24%<br>173.84% | \$94<br>\$142<br>\$130<br>\$214<br>\$154<br>\$104<br>\$117<br>\$192<br>\$202<br>\$126<br>\$217 | \$4,792<br>\$3,838<br>\$3,302<br>\$4,910<br>\$7,119<br>(\$2,210<br>\$2,246<br>\$5,425<br>\$6,439<br>\$5,151<br>\$571 | 0.97%<br>0.72%<br>1.05%<br>1.75%<br>) (0.44%)<br>0.36%<br>0.85% | 7.32%<br>9.34%<br>9.23%<br>23.92%<br>(5.31%)<br>4.87%<br>7.83%<br>6.34%<br>5.34% | 58.71%<br>63.31%<br>66.72%<br>61.49%<br>65.57%<br>59.65%<br>80.84%<br>62.31%<br>79.37%<br>70.34%<br>96.86% | \$95<br>\$143<br>\$127<br>\$219<br>\$144<br>\$118<br>\$198<br>\$201<br>\$120<br>\$171 |
| Average of Asset Group C                                                                                                                                                                                                                           | \$750,617                                                                                                                                   | \$928                                                                                                                 | 0.56%                                                                                               | 5.77%                                                                                                   | 73.80%                                                                                                      | \$154                                                                                          | \$3,780                                                                                                              | 0.73%                                                           | 7.34%                                                                            | 69.56%                                                                                                     | \$150                                                                                 |