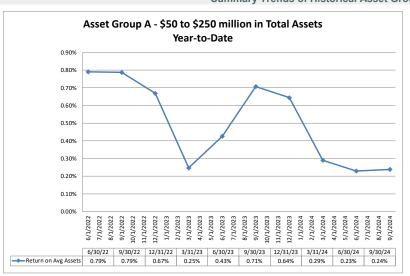

#### Summary Trends of Historical Asset Group Averages: Return on Average Assets