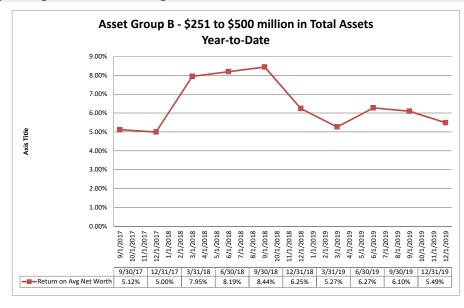

#### Summary Trends of Historical Asset Group Averages: Return on Average Net Worth

Source: SNL Financial

Note: Report includes only bank-level data.

Average of Asset Group A

\$122,947

\$307

1.02%

13.21%

| Balance Sheet & Net Interest Margin                        |                      |                | Decem            | ber 31, 20 <sup>-</sup> | Run Date: February 16, 20 |                            |                                     |                                        |                          |                           |
|------------------------------------------------------------|----------------------|----------------|------------------|-------------------------|---------------------------|----------------------------|-------------------------------------|----------------------------------------|--------------------------|---------------------------|
|                                                            |                      |                | As of Date       |                         |                           |                            |                                     | Year to Date                           |                          |                           |
|                                                            |                      |                | As of Date       | l                       |                           |                            |                                     | rear to Date                           |                          |                           |
|                                                            | T-+-! A+- (#000)     | Total Lns &    | Total Shares &   | Total Loans/            | Assets/ FTE               | Yield on Avg<br>Assets (%) | Interest Expense/<br>Avg Assets (%) | Net Interest Income/<br>Avg Assets (%) | Asset Growth<br>Rate (%) | Market Growth<br>Rate (%) |
| Region Institution Name                                    | Total Assets (\$000) | Leases (\$000) | Deposits (\$000) | Total Shares (%)        | Employees (\$000)         | 7100010 (70)               | 7 (19 7 (30 (10 (70)                | 7 (vg 7 (35)(3 (70)                    | ruic (70)                | rtate (70)                |
| Asset Group B - \$251 to \$500 million in total assets     |                      |                |                  |                         |                           |                            |                                     |                                        |                          |                           |
| Yolo Federal Credit Union                                  | \$298,619            | \$225,927      | \$258,000        | 87.57%                  | \$4,457                   | 3.74%                      | 0.09%                               | 3.66%                                  | 3.03%                    | 1.91                      |
| MOCSE Federal Credit Union                                 | \$305,994            | \$137,841      | \$275,009        | 50.12%                  | \$3,801                   | 3.14%                      | 0.02%                               | 3.13%                                  | 2.00%                    | 0.40                      |
| Sea West Coast Guard Federal Credit Union                  | \$375,013            | \$158,980      | \$299,893        | 53.01%                  | \$8,929                   | 2.97%                      | 0.95%                               | 2.02%                                  | 3.04%                    | 3.22                      |
| First U.S. Community Credit Union                          | \$409,441            | \$251,776      | \$357,417        | 70.44%                  | \$6,066                   | 3.49%                      | 0.47%                               | 3.02%                                  | 10.05%                   | 9.64                      |
| PremierOne Credit Union                                    | \$429,075            | \$302,520      | \$381,670        | 79.26%                  | \$5,078                   | 3.73%                      | 0.36%                               | 3.37%                                  | 1.51%                    | 0.67                      |
| SafeAmerica Credit Union                                   | \$471,627            | \$390,943      | \$432,075        | 90.48%                  | \$6,786                   | 3.89%                      | 0.83%                               | 3.06%                                  | 5.69%                    | 5.61                      |
| UNCLE Credit Union                                         | \$481,325            | \$396,862      | \$421,476        | 94.16%                  | \$5,289                   | 3.89%                      | 0.27%                               | 3.62%                                  | 7.40%                    | 4.38                      |
| Sacramento Credit Union                                    | \$499,031            | \$295,041      | \$420,314        | 70.20%                  | \$5,424                   | 3.14%                      | 0.34%                               | 2.81%                                  | 4.72%                    | 3.83                      |
| Average of Asset Group B                                   | \$408,766            | \$269,986      | \$355,732        | 74.41%                  | \$5,729                   | 3.50%                      | 0.42%                               | 3.09%                                  | 4.68%                    | 3.71                      |
| Asset Group C - \$501 million to \$1 billion in total asse | ts                   |                |                  |                         |                           |                            |                                     |                                        |                          |                           |
| Excite Credit Union                                        | \$513,821            | \$430,872      | \$450,407        | 95.66%                  | \$4,373                   | 4.05%                      | 0.49%                               | 3.52%                                  | 6.32%                    | 4.69                      |
| Financial Center Credit Union                              | \$518,911            | \$160,865      | \$402,668        | 39.95%                  | \$5,520                   | 3.68%                      | 0.74%                               |                                        | 4.49%                    | 3.02                      |
| Merced School Employees Federal Credit Union               | \$529,799            | \$224,833      | \$469,010        | 47.94%                  | \$4,452                   | 3.17%                      | 0.25%                               |                                        | 7.72%                    | 6.26                      |
| Commonwealth Central Credit Union                          | \$530,016            | \$413,192      | \$467,948        | 88.30%                  | \$4,818                   | 3.88%                      | 0.21%                               | 3.66%                                  | 2.90%                    | 2.35                      |
| Community First Credit Union                               | \$546,009            | \$430,121      | \$484,821        | 88.72%                  | \$3,616                   | 4.30%                      | 0.39%                               | 3.91%                                  | 9.46%                    | 7.98                      |
| Valley First Credit Union                                  | \$593,163            | \$444,526      | \$512,000        | 86.82%                  |                           | 3.61%                      | 0.17%                               |                                        | 0.39%                    | (0.539                    |
| 1st Northern California Credit Union                       | \$728,215            | \$247,217      | \$644,241        | 38.37%                  | \$9,645                   | 2.32%                      | 0.55%                               |                                        | 4.50%                    | 4.60                      |
| Noble Federal Credit Union                                 | \$777,235            | \$601,010      | \$677,561        | 88.70%                  | \$3,986                   | 4.37%                      | 0.42%                               |                                        | 5.41%                    | 5.46                      |
| Santa Clara County Federal Credit Union                    | \$807,096            | \$500,389      | \$668,425        | 74.86%                  | \$5,806                   | 3.62%                      | 0.41%                               |                                        | 9.37%                    | 0.58                      |
| Police Credit Union of California                          | \$938,859            | \$667,834      | \$796,472        | 83.85%                  | \$7,727                   | 3.47%                      | 0.45%                               | 3.02%                                  | 3.91%                    | 2.97                      |
| Average of Asset Group C                                   | \$648,312            | \$412,086      | \$557,355        | 73.32%                  | \$5,398                   | 3.65%                      | 0.41%                               | 3.23%                                  | 5.45%                    | 3.74                      |