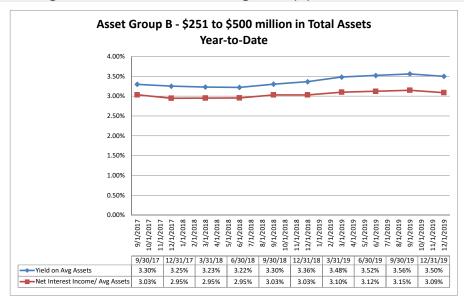

#### Summary Trends of Historical Asset Group Averages: Yield on Avg. Assets & Net Interest Income/ Avg Assets (%)

Source: SNL Financial

Note: Report includes only bank-level data.

| Balance Sheet & Net Interest Margin                        |                      |                | Decem            | ber 31, 20 <sup>-</sup> | Run Date: February 16, 20 |                            |                                     |                                        |                          |                           |
|------------------------------------------------------------|----------------------|----------------|------------------|-------------------------|---------------------------|----------------------------|-------------------------------------|----------------------------------------|--------------------------|---------------------------|
|                                                            |                      |                | As of Date       |                         |                           |                            |                                     | Year to Date                           |                          |                           |
|                                                            |                      |                | As of Date       | l                       |                           |                            |                                     | rear to Date                           |                          |                           |
|                                                            | T-+-! A+- (#000)     | Total Lns &    | Total Shares &   | Total Loans/            | Assets/ FTE               | Yield on Avg<br>Assets (%) | Interest Expense/<br>Avg Assets (%) | Net Interest Income/<br>Avg Assets (%) | Asset Growth<br>Rate (%) | Market Growth<br>Rate (%) |
| Region Institution Name                                    | Total Assets (\$000) | Leases (\$000) | Deposits (\$000) | Total Shares (%)        | Employees (\$000)         | 7100010 (70)               | 7 (19 7 (30 (10 (70)                | 7 (vg 7 (35)(3 (70)                    | ruic (70)                | rtate (70)                |
| Asset Group B - \$251 to \$500 million in total assets     |                      |                |                  |                         |                           |                            |                                     |                                        |                          |                           |
| Yolo Federal Credit Union                                  | \$298,619            | \$225,927      | \$258,000        | 87.57%                  | \$4,457                   | 3.74%                      | 0.09%                               | 3.66%                                  | 3.03%                    | 1.91                      |
| MOCSE Federal Credit Union                                 | \$305,994            | \$137,841      | \$275,009        | 50.12%                  | \$3,801                   | 3.14%                      | 0.02%                               | 3.13%                                  | 2.00%                    | 0.40                      |
| Sea West Coast Guard Federal Credit Union                  | \$375,013            | \$158,980      | \$299,893        | 53.01%                  | \$8,929                   | 2.97%                      | 0.95%                               | 2.02%                                  | 3.04%                    | 3.22                      |
| First U.S. Community Credit Union                          | \$409,441            | \$251,776      | \$357,417        | 70.44%                  | \$6,066                   | 3.49%                      | 0.47%                               | 3.02%                                  | 10.05%                   | 9.64                      |
| PremierOne Credit Union                                    | \$429,075            | \$302,520      | \$381,670        | 79.26%                  | \$5,078                   | 3.73%                      | 0.36%                               | 3.37%                                  | 1.51%                    | 0.67                      |
| SafeAmerica Credit Union                                   | \$471,627            | \$390,943      | \$432,075        | 90.48%                  | \$6,786                   | 3.89%                      | 0.83%                               | 3.06%                                  | 5.69%                    | 5.61                      |
| UNCLE Credit Union                                         | \$481,325            | \$396,862      | \$421,476        | 94.16%                  | \$5,289                   | 3.89%                      | 0.27%                               | 3.62%                                  | 7.40%                    | 4.38                      |
| Sacramento Credit Union                                    | \$499,031            | \$295,041      | \$420,314        | 70.20%                  | \$5,424                   | 3.14%                      | 0.34%                               | 2.81%                                  | 4.72%                    | 3.83                      |
| Average of Asset Group B                                   | \$408,766            | \$269,986      | \$355,732        | 74.41%                  | \$5,729                   | 3.50%                      | 0.42%                               | 3.09%                                  | 4.68%                    | 3.71                      |
| Asset Group C - \$501 million to \$1 billion in total asse | ts                   |                |                  |                         |                           |                            |                                     |                                        |                          |                           |
| Excite Credit Union                                        | \$513,821            | \$430,872      | \$450,407        | 95.66%                  | \$4,373                   | 4.05%                      | 0.49%                               | 3.52%                                  | 6.32%                    | 4.69                      |
| Financial Center Credit Union                              | \$518,911            | \$160,865      | \$402,668        | 39.95%                  | \$5,520                   | 3.68%                      | 0.74%                               |                                        | 4.49%                    | 3.02                      |
| Merced School Employees Federal Credit Union               | \$529,799            | \$224,833      | \$469,010        | 47.94%                  | \$4,452                   | 3.17%                      | 0.25%                               |                                        | 7.72%                    | 6.26                      |
| Commonwealth Central Credit Union                          | \$530,016            | \$413,192      | \$467,948        | 88.30%                  | \$4,818                   | 3.88%                      | 0.21%                               | 3.66%                                  | 2.90%                    | 2.35                      |
| Community First Credit Union                               | \$546,009            | \$430,121      | \$484,821        | 88.72%                  | \$3,616                   | 4.30%                      | 0.39%                               | 3.91%                                  | 9.46%                    | 7.98                      |
| Valley First Credit Union                                  | \$593,163            | \$444,526      | \$512,000        | 86.82%                  |                           | 3.61%                      | 0.17%                               |                                        | 0.39%                    | (0.539                    |
| 1st Northern California Credit Union                       | \$728,215            | \$247,217      | \$644,241        | 38.37%                  | \$9,645                   | 2.32%                      | 0.55%                               |                                        | 4.50%                    | 4.60                      |
| Noble Federal Credit Union                                 | \$777,235            | \$601,010      | \$677,561        | 88.70%                  | \$3,986                   | 4.37%                      | 0.42%                               |                                        | 5.41%                    | 5.46                      |
| Santa Clara County Federal Credit Union                    | \$807,096            | \$500,389      | \$668,425        | 74.86%                  | \$5,806                   | 3.62%                      | 0.41%                               |                                        | 9.37%                    | 0.58                      |
| Police Credit Union of California                          | \$938,859            | \$667,834      | \$796,472        | 83.85%                  | \$7,727                   | 3.47%                      | 0.45%                               | 3.02%                                  | 3.91%                    | 2.97                      |
| Average of Asset Group C                                   | \$648,312            | \$412,086      | \$557,355        | 73.32%                  | \$5,398                   | 3.65%                      | 0.41%                               | 3.23%                                  | 5.45%                    | 3.74                      |