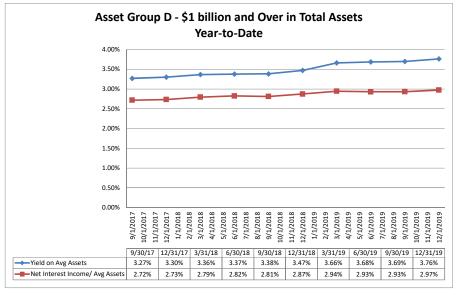

#### Summary Trends of Historical Asset Group Averages: Yield on Avg. Assets & Net Interest Income/ Avg Assets (%)

Source: SNL Financial

Note: Report includes only bank-level data.