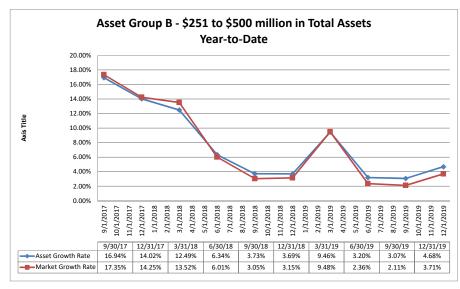

#### Summary Trends of Historical Asset Group Averages: Asset Growth Rate & Market Growth Rate

Source: SNL Financial

Note: Report includes only bank-level data.

| alance Sheet & Net Interest Margin                   |                        |                               | Decem                              | ber 31, 20 <sup>-</sup>          | 19                               | Run Date: February 16, 2020 |                                     |                                        |                          |                          |  |  |
|------------------------------------------------------|------------------------|-------------------------------|------------------------------------|----------------------------------|----------------------------------|-----------------------------|-------------------------------------|----------------------------------------|--------------------------|--------------------------|--|--|
|                                                      |                        |                               | As of Date                         |                                  |                                  |                             |                                     | Year to Date                           |                          |                          |  |  |
|                                                      | Total Assets (\$000)   | Total Lns &<br>Leases (\$000) | Total Shares &<br>Deposits (\$000) | Total Loans/<br>Total Shares (%) | Assets/ FTE<br>Employees (\$000) | Yield on Avg<br>Assets (%)  | Interest Expense/<br>Avg Assets (%) | Net Interest Income/<br>Avg Assets (%) | Asset Growth<br>Rate (%) | Market Growt<br>Rate (%) |  |  |
| egion Institution Name                               |                        |                               |                                    |                                  |                                  |                             |                                     |                                        |                          |                          |  |  |
| sset Group A - \$50 to \$250 million in total assets |                        |                               |                                    |                                  |                                  |                             |                                     |                                        |                          |                          |  |  |
| Mokelumne Federal Credit Union                       | \$50,224               | \$25,698                      | \$42,912                           | 59.89%                           | \$3,240                          | 3.15%                       | 0.13%                               | 3.02%                                  | (0.61%)                  | (1.41                    |  |  |
| Valley Oak Credit Union                              | \$51,766               | \$38,441                      | \$46,602                           | 82.49%                           | \$2,071                          | 3.96%                       | 0.18%                               | 3.78%                                  | 1.02%                    | (0.27)                   |  |  |
| Menlo Survey Federal Credit Union                    | \$64,451               | \$25,155                      | \$54,948                           | 45.78%                           | \$9,207                          | 3.07%                       | 0.26%                               | 2.81%                                  | (0.14%)                  | (1.55                    |  |  |
| California Community Credit Union                    | \$64,811               | \$25,684                      | \$56,082                           | 45.80%                           | \$4,051                          | 3.05%                       | 0.24%                               | 2.81%                                  | 2.81%                    | 2.52                     |  |  |
| Chabot Federal Credit Union                          | \$66,811               | \$18,790                      | \$56,021                           | 33.54%                           | \$8,908                          | 2.78%                       | 0.38%                               | 2.41%                                  | (3.33%)                  | (5.26                    |  |  |
| North Bay Credit Union                               | \$68,256               | \$52,031                      | \$61,367                           | 84.79%                           | \$2,202                          | 4.67%                       | 0.60%                               | 4.08%                                  | 23.42%                   | 25.4                     |  |  |
| Marin County Federal Credit Union                    | \$71,665               | \$25,251                      | \$62,954                           | 40.11%                           | \$8,958                          | 3.31%                       | 0.13%                               | 3.18%                                  | 3.24%                    | 1.3                      |  |  |
| Kaiperm Federal Credit Union                         | \$72,392               | \$55,266                      | \$62,387                           | 88.59%                           | \$4,993                          | 3.00%                       |                                     |                                        | (1.02%)                  | (1.70                    |  |  |
| Bay Cities Credit Union                              | \$73,522               | \$26,457                      | \$66,009                           | 40.08%                           | \$3,342                          | 3.76%                       | 0.02%                               | 3.75%                                  | (0.57%)                  | (1.28                    |  |  |
| Polam Federal Credit Union                           | \$74,588               | \$41,113                      | \$64,593                           | 63.65%                           | \$5,144                          | 3.10%                       | 0.40%                               | 2.69%                                  | 3.18%                    | 2.8                      |  |  |
| Siskiyou Central Credit Union                        | \$75,849               | \$58,812                      | \$67,577                           | 87.03%                           | \$3,448                          | 4.17%                       | 0.20%                               | 3.97%                                  | 6.99%                    | 6.6                      |  |  |
| Upward Credit Union                                  | \$79,000               | \$47,326                      | \$70,046                           | 67.56%                           | \$5,267                          | 3.74%                       | 0.26%                               | 3.48%                                  | 0.18%                    | (0.27                    |  |  |
| Shell Western States Federal Credit Union            | \$81,157               | \$34,138                      | \$71,602                           | 47.68%                           | \$7,729                          | 3.07%                       |                                     |                                        | (14.91%)                 | (9.19                    |  |  |
| Lassen County Federal Credit Union                   | \$82,888               | \$44,013                      | \$69,496                           | 63.33%                           | \$5,526                          | 2.89%                       |                                     |                                        | 3.56%                    | ,                        |  |  |
| Vision One Credit Union                              | \$85,907               | \$73,186                      | \$72,953                           | 100.32%                          | \$8,182                          | 4.42%                       |                                     |                                        | (2.45%)                  | (3.2                     |  |  |
| First California Federal Credit Union                | \$91,498               | \$47,663                      | \$82,302                           | 57.91%                           | \$4,692                          | 3.29%                       |                                     |                                        | 0.57%                    | (0.3                     |  |  |
| Tulare County Federal Credit Union                   | \$100,701              | \$72,840                      | \$90,293                           | 80.67%                           | \$3,302                          | 3.72%                       |                                     |                                        | 3.02%                    | 0.4                      |  |  |
| SMW 104 Federal Credit Union                         | \$105,710              | \$39,638                      | \$96,734                           | 40.98%                           | \$11,746                         | 3.11%                       |                                     |                                        | 4.91%                    |                          |  |  |
| SRI Federal Credit Union                             | \$110,598              | \$82,370                      | \$91,784                           | 89.74%                           | \$10,054                         | 3.39%                       |                                     |                                        | 19.10%                   |                          |  |  |
| United Local Credit Union                            | \$111,040              | \$71,211                      | \$90,942                           | 78.30%                           | \$4,113                          | 3.82%                       |                                     |                                        | 1.07%                    |                          |  |  |
| Mission City Federal Credit Union                    | \$111,195              | \$75,542                      | \$100,838                          | 74.91%                           | \$6,950                          | 3.81%                       |                                     |                                        | 6.43%                    |                          |  |  |
| Merco Credit Union                                   | \$118,782              | \$70,823                      | \$105,926                          | 66.86%                           | \$3,494                          | 3.80%                       |                                     |                                        | 1.96%                    |                          |  |  |
| Cooperative Center Federal Credit Union              | \$120,258              | \$67,126                      | \$108,352                          | 61.95%                           | \$4,454                          | 3.42%                       |                                     |                                        | 0.82%                    | (2.9                     |  |  |
| Kings Federal Credit Union                           | \$120,238              | \$78,824                      | \$105,332                          | 74.88%                           | \$6,384                          | 3.67%                       |                                     |                                        | 5.99%                    | 5.                       |  |  |
| Santa Cruz Community Credit Union                    | \$125,560              | \$108,550                     | \$105,204                          | 98.13%                           | \$2,730                          | 4.93%                       |                                     |                                        | 3.34%                    |                          |  |  |
| Vocality Community Credit Union                      | \$129,878              | \$100,696                     | \$110,380                          | 91.23%                           | \$3,936                          | 4.53%                       |                                     |                                        | 25.56%                   |                          |  |  |
| Solano First Federal Credit Union                    | \$141,160              | \$79,895                      | \$132,313                          | 60.38%                           | \$3,815                          | 3.91%                       |                                     |                                        | 0.58%                    |                          |  |  |
| San Joaquin Power Employees Credit Union             | \$141,100              | \$102,136                     | \$117,061                          | 87.25%                           | \$20,522                         | 3.20%                       |                                     |                                        | 1.28%                    |                          |  |  |
| Compass Community Credit Union                       | \$145,037<br>\$146,081 | \$96,042                      | \$125,339                          | 76.63%                           | \$5,512                          | 2.95%                       |                                     |                                        | 6.45%                    |                          |  |  |
| Central Coast Federal Credit Union                   | \$140,061<br>\$147,529 | \$76,390                      | \$125,339                          | 57.40%                           | \$3,987                          | 3.48%                       |                                     |                                        | 3.78%                    |                          |  |  |
|                                                      |                        |                               |                                    |                                  | \$3,98 <i>1</i><br>\$2,980       | 3.46%                       |                                     |                                        | 2.97%                    |                          |  |  |
| Premier Community Credit Union                       | \$154,951              | \$74,453                      | \$136,812                          | 54.42%                           |                                  | 4.08%                       |                                     |                                        | 7.91%                    |                          |  |  |
| Families & Schools Together Federal Credit Union     | \$176,400              | \$141,788                     | \$147,983                          | 95.81%                           | \$4,102                          |                             |                                     |                                        |                          |                          |  |  |
| Central State Credit Union                           | \$201,116              | \$96,419                      | \$182,972                          | 52.70%                           | \$3,982                          | 3.34%                       |                                     |                                        | 1.01%                    | (0.0                     |  |  |
| C.A.H.P. Credit Union                                | \$212,972              | \$175,386                     | \$189,921                          | 92.35%                           | \$7,099                          | 4.67%                       |                                     |                                        | 6.18%                    |                          |  |  |
| Heritage Community Credit Union                      | \$216,601              | \$186,393                     | \$194,948                          | 95.61%                           | \$5,348                          | 3.47%                       |                                     |                                        | 1.28%                    |                          |  |  |
| Pacific Postal Credit Union                          | \$224,203              | \$75,528                      | \$189,083                          | 39.94%                           | \$7,232                          | 3.96%                       |                                     |                                        | 1.14%                    | `                        |  |  |
| Members 1st Credit Union                             | \$230,585              | \$186,386                     | \$206,990                          | 90.05%                           | \$4,118                          | 3.29%                       |                                     |                                        | 2.16%                    |                          |  |  |
| Tucoemas Federal Credit Union Monterey Credit Union  | \$237,749<br>\$248,930 | \$161,379<br>\$152,799        | \$215,609<br>\$209,280             | 74.85%<br>73.01%                 | \$3,471<br>\$3,715               | 4.17%<br>3.77%              |                                     |                                        | 2.12%<br>2.42%           |                          |  |  |
| •                                                    |                        |                               |                                    |                                  |                                  |                             |                                     |                                        |                          |                          |  |  |
| Average of Asset Group A                             | \$122,947              | \$77,221                      | \$107,702                          | 69.66%                           | \$5,641                          | 3.62%                       | 0.38%                               | 3.24%                                  | 3.42%                    | 2.4                      |  |  |

| Balance Sheet & Net Interest Margin                        |                      |                | Decem            | ber 31, 20 <sup>-</sup> | Run Date: February 16, 20 |                            |                                     |                                        |                          |                           |
|------------------------------------------------------------|----------------------|----------------|------------------|-------------------------|---------------------------|----------------------------|-------------------------------------|----------------------------------------|--------------------------|---------------------------|
|                                                            |                      |                | As of Date       |                         |                           |                            |                                     | Year to Date                           |                          |                           |
|                                                            |                      |                | As of Date       | l                       |                           |                            |                                     | rear to Date                           |                          |                           |
|                                                            | T-+-! A+- (#000)     | Total Lns &    | Total Shares &   | Total Loans/            | Assets/ FTE               | Yield on Avg<br>Assets (%) | Interest Expense/<br>Avg Assets (%) | Net Interest Income/<br>Avg Assets (%) | Asset Growth<br>Rate (%) | Market Growth<br>Rate (%) |
| Region Institution Name                                    | Total Assets (\$000) | Leases (\$000) | Deposits (\$000) | Total Shares (%)        | Employees (\$000)         | 7100010 (70)               | 7 (19 7 (30 (10 (70)                | 7 (vg 7 (35)(3 (70)                    | ruic (70)                | rtate (70)                |
| Asset Group B - \$251 to \$500 million in total assets     |                      |                |                  |                         |                           |                            |                                     |                                        |                          |                           |
| Yolo Federal Credit Union                                  | \$298,619            | \$225,927      | \$258,000        | 87.57%                  | \$4,457                   | 3.74%                      | 0.09%                               | 3.66%                                  | 3.03%                    | 1.91                      |
| MOCSE Federal Credit Union                                 | \$305,994            | \$137,841      | \$275,009        | 50.12%                  | \$3,801                   | 3.14%                      | 0.02%                               | 3.13%                                  | 2.00%                    | 0.40                      |
| Sea West Coast Guard Federal Credit Union                  | \$375,013            | \$158,980      | \$299,893        | 53.01%                  | \$8,929                   | 2.97%                      | 0.95%                               | 2.02%                                  | 3.04%                    | 3.22                      |
| First U.S. Community Credit Union                          | \$409,441            | \$251,776      | \$357,417        | 70.44%                  | \$6,066                   | 3.49%                      | 0.47%                               | 3.02%                                  | 10.05%                   | 9.64                      |
| PremierOne Credit Union                                    | \$429,075            | \$302,520      | \$381,670        | 79.26%                  | \$5,078                   | 3.73%                      | 0.36%                               | 3.37%                                  | 1.51%                    | 0.67                      |
| SafeAmerica Credit Union                                   | \$471,627            | \$390,943      | \$432,075        | 90.48%                  | \$6,786                   | 3.89%                      | 0.83%                               | 3.06%                                  | 5.69%                    | 5.61                      |
| UNCLE Credit Union                                         | \$481,325            | \$396,862      | \$421,476        | 94.16%                  | \$5,289                   | 3.89%                      | 0.27%                               | 3.62%                                  | 7.40%                    | 4.38                      |
| Sacramento Credit Union                                    | \$499,031            | \$295,041      | \$420,314        | 70.20%                  | \$5,424                   | 3.14%                      | 0.34%                               | 2.81%                                  | 4.72%                    | 3.83                      |
| Average of Asset Group B                                   | \$408,766            | \$269,986      | \$355,732        | 74.41%                  | \$5,729                   | 3.50%                      | 0.42%                               | 3.09%                                  | 4.68%                    | 3.71                      |
| Asset Group C - \$501 million to \$1 billion in total asse | ts                   |                |                  |                         |                           |                            |                                     |                                        |                          |                           |
| Excite Credit Union                                        | \$513,821            | \$430,872      | \$450,407        | 95.66%                  | \$4,373                   | 4.05%                      | 0.49%                               | 3.52%                                  | 6.32%                    | 4.69                      |
| Financial Center Credit Union                              | \$518,911            | \$160,865      | \$402,668        | 39.95%                  | \$5,520                   | 3.68%                      | 0.74%                               |                                        | 4.49%                    | 3.02                      |
| Merced School Employees Federal Credit Union               | \$529,799            | \$224,833      | \$469,010        | 47.94%                  | \$4,452                   | 3.17%                      | 0.25%                               |                                        | 7.72%                    | 6.26                      |
| Commonwealth Central Credit Union                          | \$530,016            | \$413,192      | \$467,948        | 88.30%                  | \$4,818                   | 3.88%                      | 0.21%                               | 3.66%                                  | 2.90%                    | 2.35                      |
| Community First Credit Union                               | \$546,009            | \$430,121      | \$484,821        | 88.72%                  | \$3,616                   | 4.30%                      | 0.39%                               | 3.91%                                  | 9.46%                    | 7.98                      |
| Valley First Credit Union                                  | \$593,163            | \$444,526      | \$512,000        | 86.82%                  |                           | 3.61%                      | 0.17%                               |                                        | 0.39%                    | (0.539                    |
| 1st Northern California Credit Union                       | \$728,215            | \$247,217      | \$644,241        | 38.37%                  | \$9,645                   | 2.32%                      | 0.55%                               |                                        | 4.50%                    | 4.60                      |
| Noble Federal Credit Union                                 | \$777,235            | \$601,010      | \$677,561        | 88.70%                  | \$3,986                   | 4.37%                      | 0.42%                               |                                        | 5.41%                    | 5.46                      |
| Santa Clara County Federal Credit Union                    | \$807,096            | \$500,389      | \$668,425        | 74.86%                  | \$5,806                   | 3.62%                      | 0.41%                               |                                        | 9.37%                    | 0.58                      |
| Police Credit Union of California                          | \$938,859            | \$667,834      | \$796,472        | 83.85%                  | \$7,727                   | 3.47%                      | 0.45%                               | 3.02%                                  | 3.91%                    | 2.97                      |
| Average of Asset Group C                                   | \$648,312            | \$412,086      | \$557,355        | 73.32%                  | \$5,398                   | 3.65%                      | 0.41%                               | 3.23%                                  | 5.45%                    | 3.74                      |