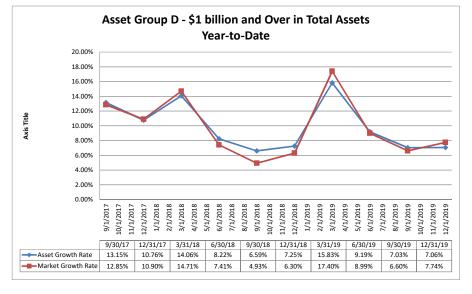

#### Summary Trends of Historical Asset Group Averages: Asset Growth Rate & Market Growth Rate

Source: SNL Financial

Note: Report includes only bank-level data.

| alance Sheet & Net Interest Margin                   |                        |                               | Decem                              | ber 31, 20 <sup>-</sup>          | 19                               | Run Date: February 16, 2020 |                                     |                                        |                          |                          |  |  |
|------------------------------------------------------|------------------------|-------------------------------|------------------------------------|----------------------------------|----------------------------------|-----------------------------|-------------------------------------|----------------------------------------|--------------------------|--------------------------|--|--|
|                                                      |                        |                               | As of Date                         |                                  |                                  |                             |                                     | Year to Date                           |                          |                          |  |  |
|                                                      | Total Assets (\$000)   | Total Lns &<br>Leases (\$000) | Total Shares &<br>Deposits (\$000) | Total Loans/<br>Total Shares (%) | Assets/ FTE<br>Employees (\$000) | Yield on Avg<br>Assets (%)  | Interest Expense/<br>Avg Assets (%) | Net Interest Income/<br>Avg Assets (%) | Asset Growth<br>Rate (%) | Market Growt<br>Rate (%) |  |  |
| egion Institution Name                               |                        |                               |                                    |                                  |                                  |                             |                                     |                                        |                          |                          |  |  |
| sset Group A - \$50 to \$250 million in total assets |                        |                               |                                    |                                  |                                  |                             |                                     |                                        |                          |                          |  |  |
| Mokelumne Federal Credit Union                       | \$50,224               | \$25,698                      | \$42,912                           | 59.89%                           | \$3,240                          | 3.15%                       | 0.13%                               | 3.02%                                  | (0.61%)                  | (1.41                    |  |  |
| Valley Oak Credit Union                              | \$51,766               | \$38,441                      | \$46,602                           | 82.49%                           | \$2,071                          | 3.96%                       | 0.18%                               | 3.78%                                  | 1.02%                    | (0.27)                   |  |  |
| Menlo Survey Federal Credit Union                    | \$64,451               | \$25,155                      | \$54,948                           | 45.78%                           | \$9,207                          | 3.07%                       | 0.26%                               | 2.81%                                  | (0.14%)                  | (1.55                    |  |  |
| California Community Credit Union                    | \$64,811               | \$25,684                      | \$56,082                           | 45.80%                           | \$4,051                          | 3.05%                       | 0.24%                               | 2.81%                                  | 2.81%                    | 2.52                     |  |  |
| Chabot Federal Credit Union                          | \$66,811               | \$18,790                      | \$56,021                           | 33.54%                           | \$8,908                          | 2.78%                       | 0.38%                               | 2.41%                                  | (3.33%)                  | (5.26                    |  |  |
| North Bay Credit Union                               | \$68,256               | \$52,031                      | \$61,367                           | 84.79%                           | \$2,202                          | 4.67%                       | 0.60%                               | 4.08%                                  | 23.42%                   | 25.4                     |  |  |
| Marin County Federal Credit Union                    | \$71,665               | \$25,251                      | \$62,954                           | 40.11%                           | \$8,958                          | 3.31%                       | 0.13%                               | 3.18%                                  | 3.24%                    | 1.3                      |  |  |
| Kaiperm Federal Credit Union                         | \$72,392               | \$55,266                      | \$62,387                           | 88.59%                           | \$4,993                          | 3.00%                       |                                     |                                        | (1.02%)                  | (1.70                    |  |  |
| Bay Cities Credit Union                              | \$73,522               | \$26,457                      | \$66,009                           | 40.08%                           | \$3,342                          | 3.76%                       | 0.02%                               | 3.75%                                  | (0.57%)                  | (1.28                    |  |  |
| Polam Federal Credit Union                           | \$74,588               | \$41,113                      | \$64,593                           | 63.65%                           | \$5,144                          | 3.10%                       | 0.40%                               | 2.69%                                  | 3.18%                    | 2.8                      |  |  |
| Siskiyou Central Credit Union                        | \$75,849               | \$58,812                      | \$67,577                           | 87.03%                           | \$3,448                          | 4.17%                       | 0.20%                               | 3.97%                                  | 6.99%                    | 6.6                      |  |  |
| Upward Credit Union                                  | \$79,000               | \$47,326                      | \$70,046                           | 67.56%                           | \$5,267                          | 3.74%                       | 0.26%                               | 3.48%                                  | 0.18%                    | (0.27                    |  |  |
| Shell Western States Federal Credit Union            | \$81,157               | \$34,138                      | \$71,602                           | 47.68%                           | \$7,729                          | 3.07%                       |                                     |                                        | (14.91%)                 | (9.19                    |  |  |
| Lassen County Federal Credit Union                   | \$82,888               | \$44,013                      | \$69,496                           | 63.33%                           | \$5,526                          | 2.89%                       |                                     |                                        | 3.56%                    | ,                        |  |  |
| Vision One Credit Union                              | \$85,907               | \$73,186                      | \$72,953                           | 100.32%                          | \$8,182                          | 4.42%                       |                                     |                                        | (2.45%)                  | (3.2                     |  |  |
| First California Federal Credit Union                | \$91,498               | \$47,663                      | \$82,302                           | 57.91%                           | \$4,692                          | 3.29%                       |                                     |                                        | 0.57%                    | (0.3                     |  |  |
| Tulare County Federal Credit Union                   | \$100,701              | \$72,840                      | \$90,293                           | 80.67%                           | \$3,302                          | 3.72%                       |                                     |                                        | 3.02%                    | 0.4                      |  |  |
| SMW 104 Federal Credit Union                         | \$105,710              | \$39,638                      | \$96,734                           | 40.98%                           | \$11,746                         | 3.11%                       |                                     |                                        | 4.91%                    |                          |  |  |
| SRI Federal Credit Union                             | \$110,598              | \$82,370                      | \$91,784                           | 89.74%                           | \$10,054                         | 3.39%                       |                                     |                                        | 19.10%                   |                          |  |  |
| United Local Credit Union                            | \$111,040              | \$71,211                      | \$90,942                           | 78.30%                           | \$4,113                          | 3.82%                       |                                     |                                        | 1.07%                    |                          |  |  |
| Mission City Federal Credit Union                    | \$111,195              | \$75,542                      | \$100,838                          | 74.91%                           | \$6,950                          | 3.81%                       |                                     |                                        | 6.43%                    |                          |  |  |
| Merco Credit Union                                   | \$118,782              | \$70,823                      | \$105,926                          | 66.86%                           | \$3,494                          | 3.80%                       |                                     |                                        | 1.96%                    |                          |  |  |
| Cooperative Center Federal Credit Union              | \$120,258              | \$67,126                      | \$108,352                          | 61.95%                           | \$4,454                          | 3.42%                       |                                     |                                        | 0.82%                    | (2.9                     |  |  |
| Kings Federal Credit Union                           | \$120,238              | \$78,824                      | \$105,332                          | 74.88%                           | \$6,384                          | 3.67%                       |                                     |                                        | 5.99%                    | 5.                       |  |  |
| Santa Cruz Community Credit Union                    | \$125,560              | \$108,550                     | \$105,204                          | 98.13%                           | \$2,730                          | 4.93%                       |                                     |                                        | 3.34%                    |                          |  |  |
| Vocality Community Credit Union                      | \$129,878              | \$100,696                     | \$110,380                          | 91.23%                           | \$3,936                          | 4.53%                       |                                     |                                        | 25.56%                   |                          |  |  |
| Solano First Federal Credit Union                    | \$141,160              | \$79,895                      | \$132,313                          | 60.38%                           | \$3,815                          | 3.91%                       |                                     |                                        | 0.58%                    |                          |  |  |
| San Joaquin Power Employees Credit Union             | \$141,100              | \$102,136                     | \$117,061                          | 87.25%                           | \$20,522                         | 3.20%                       |                                     |                                        | 1.28%                    |                          |  |  |
| Compass Community Credit Union                       | \$145,037<br>\$146,081 | \$96,042                      | \$125,339                          | 76.63%                           | \$5,512                          | 2.95%                       |                                     |                                        | 6.45%                    |                          |  |  |
| Central Coast Federal Credit Union                   | \$140,061<br>\$147,529 | \$76,390                      | \$125,339                          | 57.40%                           | \$3,987                          | 3.48%                       |                                     |                                        | 3.78%                    |                          |  |  |
|                                                      |                        |                               |                                    |                                  | \$3,98 <i>1</i><br>\$2,980       | 3.46%                       |                                     |                                        | 2.97%                    |                          |  |  |
| Premier Community Credit Union                       | \$154,951              | \$74,453                      | \$136,812                          | 54.42%                           |                                  | 4.08%                       |                                     |                                        | 7.91%                    |                          |  |  |
| Families & Schools Together Federal Credit Union     | \$176,400              | \$141,788                     | \$147,983                          | 95.81%                           | \$4,102                          |                             |                                     |                                        |                          |                          |  |  |
| Central State Credit Union                           | \$201,116              | \$96,419                      | \$182,972                          | 52.70%                           | \$3,982                          | 3.34%                       |                                     |                                        | 1.01%                    | (0.0                     |  |  |
| C.A.H.P. Credit Union                                | \$212,972              | \$175,386                     | \$189,921                          | 92.35%                           | \$7,099                          | 4.67%                       |                                     |                                        | 6.18%                    |                          |  |  |
| Heritage Community Credit Union                      | \$216,601              | \$186,393                     | \$194,948                          | 95.61%                           | \$5,348                          | 3.47%                       |                                     |                                        | 1.28%                    |                          |  |  |
| Pacific Postal Credit Union                          | \$224,203              | \$75,528                      | \$189,083                          | 39.94%                           | \$7,232                          | 3.96%                       |                                     |                                        | 1.14%                    | `                        |  |  |
| Members 1st Credit Union                             | \$230,585              | \$186,386                     | \$206,990                          | 90.05%                           | \$4,118                          | 3.29%                       |                                     |                                        | 2.16%                    |                          |  |  |
| Tucoemas Federal Credit Union Monterey Credit Union  | \$237,749<br>\$248,930 | \$161,379<br>\$152,799        | \$215,609<br>\$209,280             | 74.85%<br>73.01%                 | \$3,471<br>\$3,715               | 4.17%<br>3.77%              |                                     |                                        | 2.12%<br>2.42%           |                          |  |  |
| •                                                    |                        |                               |                                    |                                  |                                  |                             |                                     |                                        |                          |                          |  |  |
| Average of Asset Group A                             | \$122,947              | \$77,221                      | \$107,702                          | 69.66%                           | \$5,641                          | 3.62%                       | 0.38%                               | 3.24%                                  | 3.42%                    | 2.4                      |  |  |

| Balance Sheet & Net Interest Margin                     |                      |                               | Decem                              | ber 31, 20 <sup>,</sup>          | 19                               | Run Date: February 16, 2020 |                                     |                                        |                          |                           |  |
|---------------------------------------------------------|----------------------|-------------------------------|------------------------------------|----------------------------------|----------------------------------|-----------------------------|-------------------------------------|----------------------------------------|--------------------------|---------------------------|--|
| Ī                                                       |                      |                               | As of Date                         |                                  |                                  |                             |                                     | Year to Date                           |                          |                           |  |
| Decise Institution Name                                 | Total Assets (\$000) | Total Lns &<br>Leases (\$000) | Total Shares &<br>Deposits (\$000) | Total Loans/<br>Total Shares (%) | Assets/ FTE<br>Employees (\$000) | Yield on Avg<br>Assets (%)  | Interest Expense/<br>Avg Assets (%) | Net Interest Income/<br>Avg Assets (%) | Asset Growth<br>Rate (%) | Market Growth<br>Rate (%) |  |
| Region Institution Name                                 |                      |                               |                                    |                                  | <u> </u>                         |                             |                                     | <u> </u>                               |                          |                           |  |
| Asset Group D - \$1 billion and over in total assets    |                      |                               |                                    |                                  |                                  |                             |                                     |                                        |                          |                           |  |
| Bay Federal Credit Union                                | \$1,103,546          | \$736,482                     | \$985,812                          | 74.71%                           | \$4,905                          | 3.55%                       | 0.26%                               | 3.27%                                  | 10.79%                   | 10.07%                    |  |
| San Francisco Federal Credit Union                      | \$1,110,479          | \$801,416                     | \$974,894                          | 82.21%                           | \$9,915                          | 3.53%                       | 0.48%                               | 3.05%                                  | 3.79%                    | 2.83%                     |  |
| 1st United Services Credit Union                        | \$1,121,695          | \$850,230                     | \$1,004,467                        | 84.64%                           | \$7,605                          | 3.68%                       | 0.87%                               | 2.81%                                  | 5.08%                    | 4.87%                     |  |
| Sierra Central Credit Union                             | \$1,138,801          | \$794,739                     | \$1,002,277                        | 79.29%                           | \$5,962                          | 3.94%                       | 0.70%                               | 3.24%                                  | 2.08%                    | 1.19%                     |  |
| San Mateo Credit Union                                  | \$1,162,160          | \$1,025,913                   | \$1,021,679                        | 100.41%                          | \$5,753                          | 3.83%                       | 0.42%                               | 3.41%                                  | 8.46%                    | 7.73%                     |  |
| Pacific Service Credit Union                            | \$1,166,912          | \$771,973                     | \$976,884                          | 79.02%                           | \$8,908                          | 3.41%                       | 0.53%                               | 2.89%                                  | 1.16%                    | 0.14%                     |  |
| Operating Engineers Local Union #3 Federal Credit Union | \$1,181,089          | \$764,541                     | \$950,036                          | 80.47%                           | \$5,995                          | 4.00%                       | 0.64%                               | 3.36%                                  | 3.65%                    | 3.86%                     |  |
| Self-Help Federal Credit Union                          | \$1,205,558          | \$1,017,605                   | \$900,480                          | 113.01%                          | \$3,901                          | 5.49%                       | 1.36%                               | 4.13%                                  | 7.30%                    | 9.38%                     |  |
| KeyPoint Credit Union                                   | \$1,295,122          | \$1,000,781                   | \$1,045,229                        | 95.75%                           | \$7,508                          | 3.46%                       | 0.84%                               | 2.62%                                  | 0.62%                    | 1.55%                     |  |
| San Francisco Fire Credit Union                         | \$1,396,330          | \$1,115,593                   | \$1,257,417                        | 88.72%                           | \$5,806                          | 3.87%                       | 0.34%                               | 3.53%                                  | 4.74%                    | 3.76%                     |  |
| Coast Central Credit Union                              | \$1,577,083          | \$719,983                     | \$1,313,429                        | 54.82%                           | \$6,626                          | 3.18%                       | 0.97%                               | 2.21%                                  | 7.06%                    | 6.06%                     |  |
| Meriwest Credit Union                                   | \$1,678,538          | \$1,332,735                   | \$1,328,142                        | 100.35%                          | \$7,173                          | 3.73%                       | 0.80%                               | 2.93%                                  | 3.75%                    | 5.82%                     |  |
| Provident Credit Union                                  | \$2,795,784          | \$1,912,527                   | \$2,451,688                        | 78.01%                           | \$8,333                          | 3.13%                       | 0.86%                               | 2.27%                                  | 7.54%                    | 7.63%                     |  |
| Stanford Federal Credit Union                           | \$2,942,160          | \$2,008,001                   | \$2,305,268                        | 87.10%                           | \$14,674                         | 3.53%                       | 1.02%                               | 2.51%                                  | 12.46%                   | 13.76%                    |  |
| Technology Credit Union                                 | \$3,045,579          | \$2,356,062                   | \$2,706,885                        | 87.04%                           | \$12,559                         | 4.12%                       | 0.96%                               | 3.17%                                  | 11.35%                   | 15.83%                    |  |
| SAFE Credit Union                                       | \$3,097,952          | \$2,469,910                   | \$2,700,688                        | 91.45%                           | \$4,480                          | 3.54%                       | 0.62%                               |                                        | 7.00%                    | 8.76%                     |  |
| Educational Employees Credit Union                      | \$3,213,872          | \$1,603,670                   | \$2,738,993                        | 58.55%                           | \$6,075                          | 3.16%                       | 0.44%                               | 2.73%                                  | 6.26%                    | 4.52%                     |  |
| Travis Credit Union                                     | \$3,365,006          | \$2,643,531                   | \$2,930,117                        | 90.22%                           | \$4,797                          | 4.19%                       | 0.58%                               | 3.61%                                  | 7.80%                    | 7.41%                     |  |
| Chevron Federal Credit Union                            | \$3,575,301          | \$3,015,350                   | \$3,151,873                        | 95.67%                           | \$11,958                         | 3.62%                       | 1.44%                               |                                        | 7.19%                    | 7.74%                     |  |
| Redwood Credit Union                                    | \$4,989,061          | \$3,965,391                   | \$4,322,520                        | 91.74%                           | \$7,640                          | 3.87%                       | 0.52%                               | 3.35%                                  | 11.97%                   | 11.33%                    |  |
| Patelco Credit Union                                    | \$7,290,553          | \$5,594,407                   | \$6,130,386                        | 91.26%                           | \$9,892                          | 3.45%                       | 1.04%                               |                                        | 10.58%                   | 6.79%                     |  |
| Star One Credit Union                                   | \$9,073,675          | \$4,356,920                   | \$7,467,809                        | 58.34%                           | \$42,599                         | 2.80%                       | 1.63%                               | 1.17%                                  | 5.90%                    | 9.22%                     |  |
| Golden 1 Credit Union                                   | \$12,993,881         | \$8,637,200                   | \$11,338,185                       | 76.18%                           | \$7,064                          | 3.33%                       | 0.65%                               | 2.69%                                  | 6.03%                    | 5.75%                     |  |
| Average of Asset Group D                                | \$3,109,571          | \$2,151,955                   | \$2,652,398                        | 84.30%                           | \$9,136                          | 3.67%                       | 0.78%                               | 2.89%                                  | 6.63%                    | 6.78%                     |  |