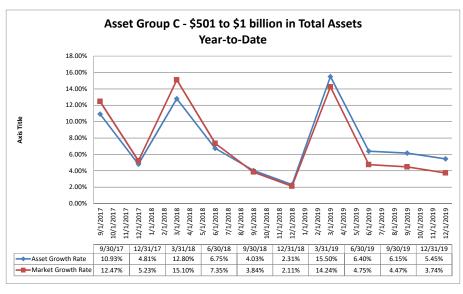

#### Summary Trends of Historical Asset Group Averages: Asset Growth Rate & Market Growth Rate

Source: SNL Financial

Note: Report includes only bank-level data.

| alance Sheet & Net Interest Margin                   |                        |                               | Decem                              | ber 31, 20 <sup>-</sup>          | 19                               | Run Date: February 16, 2020 |                                     |                                        |                          |                          |  |  |
|------------------------------------------------------|------------------------|-------------------------------|------------------------------------|----------------------------------|----------------------------------|-----------------------------|-------------------------------------|----------------------------------------|--------------------------|--------------------------|--|--|
|                                                      |                        |                               | As of Date                         |                                  |                                  |                             |                                     | Year to Date                           |                          |                          |  |  |
|                                                      | Total Assets (\$000)   | Total Lns &<br>Leases (\$000) | Total Shares &<br>Deposits (\$000) | Total Loans/<br>Total Shares (%) | Assets/ FTE<br>Employees (\$000) | Yield on Avg<br>Assets (%)  | Interest Expense/<br>Avg Assets (%) | Net Interest Income/<br>Avg Assets (%) | Asset Growth<br>Rate (%) | Market Growt<br>Rate (%) |  |  |
| egion Institution Name                               |                        |                               |                                    |                                  |                                  |                             |                                     |                                        |                          |                          |  |  |
| sset Group A - \$50 to \$250 million in total assets |                        |                               |                                    |                                  |                                  |                             |                                     |                                        |                          |                          |  |  |
| Mokelumne Federal Credit Union                       | \$50,224               | \$25,698                      | \$42,912                           | 59.89%                           | \$3,240                          | 3.15%                       | 0.13%                               | 3.02%                                  | (0.61%)                  | (1.41                    |  |  |
| Valley Oak Credit Union                              | \$51,766               | \$38,441                      | \$46,602                           | 82.49%                           | \$2,071                          | 3.96%                       | 0.18%                               | 3.78%                                  | 1.02%                    | (0.27)                   |  |  |
| Menlo Survey Federal Credit Union                    | \$64,451               | \$25,155                      | \$54,948                           | 45.78%                           | \$9,207                          | 3.07%                       | 0.26%                               | 2.81%                                  | (0.14%)                  | (1.55                    |  |  |
| California Community Credit Union                    | \$64,811               | \$25,684                      | \$56,082                           | 45.80%                           | \$4,051                          | 3.05%                       | 0.24%                               | 2.81%                                  | 2.81%                    | 2.52                     |  |  |
| Chabot Federal Credit Union                          | \$66,811               | \$18,790                      | \$56,021                           | 33.54%                           | \$8,908                          | 2.78%                       | 0.38%                               | 2.41%                                  | (3.33%)                  | (5.26                    |  |  |
| North Bay Credit Union                               | \$68,256               | \$52,031                      | \$61,367                           | 84.79%                           | \$2,202                          | 4.67%                       | 0.60%                               | 4.08%                                  | 23.42%                   | 25.4                     |  |  |
| Marin County Federal Credit Union                    | \$71,665               | \$25,251                      | \$62,954                           | 40.11%                           | \$8,958                          | 3.31%                       | 0.13%                               | 3.18%                                  | 3.24%                    | 1.3                      |  |  |
| Kaiperm Federal Credit Union                         | \$72,392               | \$55,266                      | \$62,387                           | 88.59%                           | \$4,993                          | 3.00%                       |                                     |                                        | (1.02%)                  | (1.70                    |  |  |
| Bay Cities Credit Union                              | \$73,522               | \$26,457                      | \$66,009                           | 40.08%                           | \$3,342                          | 3.76%                       | 0.02%                               | 3.75%                                  | (0.57%)                  | (1.28                    |  |  |
| Polam Federal Credit Union                           | \$74,588               | \$41,113                      | \$64,593                           | 63.65%                           | \$5,144                          | 3.10%                       | 0.40%                               | 2.69%                                  | 3.18%                    | 2.8                      |  |  |
| Siskiyou Central Credit Union                        | \$75,849               | \$58,812                      | \$67,577                           | 87.03%                           | \$3,448                          | 4.17%                       | 0.20%                               | 3.97%                                  | 6.99%                    | 6.6                      |  |  |
| Upward Credit Union                                  | \$79,000               | \$47,326                      | \$70,046                           | 67.56%                           | \$5,267                          | 3.74%                       | 0.26%                               | 3.48%                                  | 0.18%                    | (0.27                    |  |  |
| Shell Western States Federal Credit Union            | \$81,157               | \$34,138                      | \$71,602                           | 47.68%                           | \$7,729                          | 3.07%                       |                                     |                                        | (14.91%)                 | (9.19                    |  |  |
| Lassen County Federal Credit Union                   | \$82,888               | \$44,013                      | \$69,496                           | 63.33%                           | \$5,526                          | 2.89%                       |                                     |                                        | 3.56%                    | ,                        |  |  |
| Vision One Credit Union                              | \$85,907               | \$73,186                      | \$72,953                           | 100.32%                          | \$8,182                          | 4.42%                       |                                     |                                        | (2.45%)                  | (3.2                     |  |  |
| First California Federal Credit Union                | \$91,498               | \$47,663                      | \$82,302                           | 57.91%                           | \$4,692                          | 3.29%                       |                                     |                                        | 0.57%                    | (0.3                     |  |  |
| Tulare County Federal Credit Union                   | \$100,701              | \$72,840                      | \$90,293                           | 80.67%                           | \$3,302                          | 3.72%                       |                                     |                                        | 3.02%                    | 0.4                      |  |  |
| SMW 104 Federal Credit Union                         | \$105,710              | \$39,638                      | \$96,734                           | 40.98%                           | \$11,746                         | 3.11%                       |                                     |                                        | 4.91%                    |                          |  |  |
| SRI Federal Credit Union                             | \$110,598              | \$82,370                      | \$91,784                           | 89.74%                           | \$10,054                         | 3.39%                       |                                     |                                        | 19.10%                   |                          |  |  |
| United Local Credit Union                            | \$111,040              | \$71,211                      | \$90,942                           | 78.30%                           | \$4,113                          | 3.82%                       |                                     |                                        | 1.07%                    |                          |  |  |
| Mission City Federal Credit Union                    | \$111,195              | \$75,542                      | \$100,838                          | 74.91%                           | \$6,950                          | 3.81%                       |                                     |                                        | 6.43%                    |                          |  |  |
| Merco Credit Union                                   | \$118,782              | \$70,823                      | \$105,926                          | 66.86%                           | \$3,494                          | 3.80%                       |                                     |                                        | 1.96%                    |                          |  |  |
| Cooperative Center Federal Credit Union              | \$120,258              | \$67,126                      | \$108,352                          | 61.95%                           | \$4,454                          | 3.42%                       |                                     |                                        | 0.82%                    | (2.9                     |  |  |
| Kings Federal Credit Union                           | \$120,238              | \$78,824                      | \$105,332                          | 74.88%                           | \$6,384                          | 3.67%                       |                                     |                                        | 5.99%                    | 5.                       |  |  |
| Santa Cruz Community Credit Union                    | \$125,560              | \$108,550                     | \$105,204                          | 98.13%                           | \$2,730                          | 4.93%                       |                                     |                                        | 3.34%                    |                          |  |  |
| Vocality Community Credit Union                      | \$129,878              | \$100,696                     | \$110,380                          | 91.23%                           | \$3,936                          | 4.53%                       |                                     |                                        | 25.56%                   |                          |  |  |
| Solano First Federal Credit Union                    | \$141,160              | \$79,895                      | \$132,313                          | 60.38%                           | \$3,815                          | 3.91%                       |                                     |                                        | 0.58%                    |                          |  |  |
| San Joaquin Power Employees Credit Union             | \$141,100              | \$102,136                     | \$117,061                          | 87.25%                           | \$20,522                         | 3.20%                       |                                     |                                        | 1.28%                    |                          |  |  |
| Compass Community Credit Union                       | \$145,037<br>\$146,081 | \$96,042                      | \$125,339                          | 76.63%                           | \$5,512                          | 2.95%                       |                                     |                                        | 6.45%                    |                          |  |  |
| Central Coast Federal Credit Union                   | \$140,061<br>\$147,529 | \$76,390                      | \$125,339                          | 57.40%                           | \$3,987                          | 3.48%                       |                                     |                                        | 3.78%                    |                          |  |  |
|                                                      |                        |                               |                                    |                                  | \$3,98 <i>1</i><br>\$2,980       | 3.46%                       |                                     |                                        | 2.97%                    |                          |  |  |
| Premier Community Credit Union                       | \$154,951              | \$74,453                      | \$136,812                          | 54.42%                           |                                  | 4.08%                       |                                     |                                        | 7.91%                    |                          |  |  |
| Families & Schools Together Federal Credit Union     | \$176,400              | \$141,788                     | \$147,983                          | 95.81%                           | \$4,102                          |                             |                                     |                                        |                          |                          |  |  |
| Central State Credit Union                           | \$201,116              | \$96,419                      | \$182,972                          | 52.70%                           | \$3,982                          | 3.34%                       |                                     |                                        | 1.01%                    | (0.0                     |  |  |
| C.A.H.P. Credit Union                                | \$212,972              | \$175,386                     | \$189,921                          | 92.35%                           | \$7,099                          | 4.67%                       |                                     |                                        | 6.18%                    |                          |  |  |
| Heritage Community Credit Union                      | \$216,601              | \$186,393                     | \$194,948                          | 95.61%                           | \$5,348                          | 3.47%                       |                                     |                                        | 1.28%                    |                          |  |  |
| Pacific Postal Credit Union                          | \$224,203              | \$75,528                      | \$189,083                          | 39.94%                           | \$7,232                          | 3.96%                       |                                     |                                        | 1.14%                    | `                        |  |  |
| Members 1st Credit Union                             | \$230,585              | \$186,386                     | \$206,990                          | 90.05%                           | \$4,118                          | 3.29%                       |                                     |                                        | 2.16%                    |                          |  |  |
| Tucoemas Federal Credit Union Monterey Credit Union  | \$237,749<br>\$248,930 | \$161,379<br>\$152,799        | \$215,609<br>\$209,280             | 74.85%<br>73.01%                 | \$3,471<br>\$3,715               | 4.17%<br>3.77%              |                                     |                                        | 2.12%<br>2.42%           |                          |  |  |
| •                                                    |                        |                               |                                    |                                  |                                  |                             |                                     |                                        |                          |                          |  |  |
| Average of Asset Group A                             | \$122,947              | \$77,221                      | \$107,702                          | 69.66%                           | \$5,641                          | 3.62%                       | 0.38%                               | 3.24%                                  | 3.42%                    | 2.4                      |  |  |

| Balance Sheet & Net Interest Margin                        |                      |                | Decem            | ber 31, 20 <sup>-</sup> | Run Date: February 16, 20 |                            |                                     |                                        |                          |                           |
|------------------------------------------------------------|----------------------|----------------|------------------|-------------------------|---------------------------|----------------------------|-------------------------------------|----------------------------------------|--------------------------|---------------------------|
|                                                            |                      |                | As of Date       |                         |                           |                            |                                     | Year to Date                           |                          |                           |
|                                                            |                      |                | As of Date       | l                       |                           |                            |                                     | rear to Date                           |                          |                           |
|                                                            | T-+-! A+- (#000)     | Total Lns &    | Total Shares &   | Total Loans/            | Assets/ FTE               | Yield on Avg<br>Assets (%) | Interest Expense/<br>Avg Assets (%) | Net Interest Income/<br>Avg Assets (%) | Asset Growth<br>Rate (%) | Market Growth<br>Rate (%) |
| Region Institution Name                                    | Total Assets (\$000) | Leases (\$000) | Deposits (\$000) | Total Shares (%)        | Employees (\$000)         | 7100010 (70)               | 7 (19 7 (30 (10 (70)                | 7 (vg 7 (35)(3 (70)                    | ruic (70)                | rtate (70)                |
| Asset Group B - \$251 to \$500 million in total assets     |                      |                |                  |                         |                           |                            |                                     |                                        |                          |                           |
| Yolo Federal Credit Union                                  | \$298,619            | \$225,927      | \$258,000        | 87.57%                  | \$4,457                   | 3.74%                      | 0.09%                               | 3.66%                                  | 3.03%                    | 1.91                      |
| MOCSE Federal Credit Union                                 | \$305,994            | \$137,841      | \$275,009        | 50.12%                  | \$3,801                   | 3.14%                      | 0.02%                               | 3.13%                                  | 2.00%                    | 0.40                      |
| Sea West Coast Guard Federal Credit Union                  | \$375,013            | \$158,980      | \$299,893        | 53.01%                  | \$8,929                   | 2.97%                      | 0.95%                               | 2.02%                                  | 3.04%                    | 3.22                      |
| First U.S. Community Credit Union                          | \$409,441            | \$251,776      | \$357,417        | 70.44%                  | \$6,066                   | 3.49%                      | 0.47%                               | 3.02%                                  | 10.05%                   | 9.64                      |
| PremierOne Credit Union                                    | \$429,075            | \$302,520      | \$381,670        | 79.26%                  | \$5,078                   | 3.73%                      | 0.36%                               | 3.37%                                  | 1.51%                    | 0.67                      |
| SafeAmerica Credit Union                                   | \$471,627            | \$390,943      | \$432,075        | 90.48%                  | \$6,786                   | 3.89%                      | 0.83%                               | 3.06%                                  | 5.69%                    | 5.61                      |
| UNCLE Credit Union                                         | \$481,325            | \$396,862      | \$421,476        | 94.16%                  | \$5,289                   | 3.89%                      | 0.27%                               | 3.62%                                  | 7.40%                    | 4.38                      |
| Sacramento Credit Union                                    | \$499,031            | \$295,041      | \$420,314        | 70.20%                  | \$5,424                   | 3.14%                      | 0.34%                               | 2.81%                                  | 4.72%                    | 3.83                      |
| Average of Asset Group B                                   | \$408,766            | \$269,986      | \$355,732        | 74.41%                  | \$5,729                   | 3.50%                      | 0.42%                               | 3.09%                                  | 4.68%                    | 3.71                      |
| Asset Group C - \$501 million to \$1 billion in total asse | ts                   |                |                  |                         |                           |                            |                                     |                                        |                          |                           |
| Excite Credit Union                                        | \$513,821            | \$430,872      | \$450,407        | 95.66%                  | \$4,373                   | 4.05%                      | 0.49%                               | 3.52%                                  | 6.32%                    | 4.69                      |
| Financial Center Credit Union                              | \$518,911            | \$160,865      | \$402,668        | 39.95%                  | \$5,520                   | 3.68%                      | 0.74%                               |                                        | 4.49%                    | 3.02                      |
| Merced School Employees Federal Credit Union               | \$529,799            | \$224,833      | \$469,010        | 47.94%                  | \$4,452                   | 3.17%                      | 0.25%                               |                                        | 7.72%                    | 6.26                      |
| Commonwealth Central Credit Union                          | \$530,016            | \$413,192      | \$467,948        | 88.30%                  | \$4,818                   | 3.88%                      | 0.21%                               | 3.66%                                  | 2.90%                    | 2.35                      |
| Community First Credit Union                               | \$546,009            | \$430,121      | \$484,821        | 88.72%                  | \$3,616                   | 4.30%                      | 0.39%                               | 3.91%                                  | 9.46%                    | 7.98                      |
| Valley First Credit Union                                  | \$593,163            | \$444,526      | \$512,000        | 86.82%                  |                           | 3.61%                      | 0.17%                               |                                        | 0.39%                    | (0.539                    |
| 1st Northern California Credit Union                       | \$728,215            | \$247,217      | \$644,241        | 38.37%                  | \$9,645                   | 2.32%                      | 0.55%                               |                                        | 4.50%                    | 4.60                      |
| Noble Federal Credit Union                                 | \$777,235            | \$601,010      | \$677,561        | 88.70%                  | \$3,986                   | 4.37%                      | 0.42%                               |                                        | 5.41%                    | 5.46                      |
| Santa Clara County Federal Credit Union                    | \$807,096            | \$500,389      | \$668,425        | 74.86%                  | \$5,806                   | 3.62%                      | 0.41%                               |                                        | 9.37%                    | 0.58                      |
| Police Credit Union of California                          | \$938,859            | \$667,834      | \$796,472        | 83.85%                  | \$7,727                   | 3.47%                      | 0.45%                               | 3.02%                                  | 3.91%                    | 2.97                      |
| Average of Asset Group C                                   | \$648,312            | \$412,086      | \$557,355        | 73.32%                  | \$5,398                   | 3.65%                      | 0.41%                               | 3.23%                                  | 5.45%                    | 3.74                      |