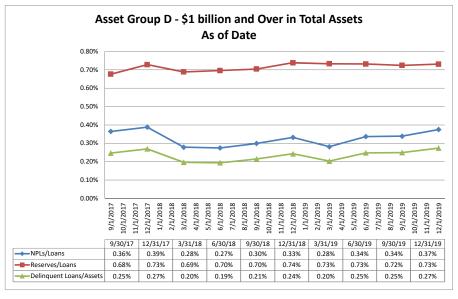

#### Summary Trends of Historical Asset Group Averages: Non-Performing Loans/Loans, Reserves/Loans & Delinquent Loans/Total Assets

Source: SNL Financial

Note: Report includes only bank-level data.

| sset Quality                                          | December 3           | 31, 2019                                |                  |                               | Run Dat                | te: Februa      | ry 16, 202                    |
|-------------------------------------------------------|----------------------|-----------------------------------------|------------------|-------------------------------|------------------------|-----------------|-------------------------------|
|                                                       |                      |                                         |                  | As of Date                    |                        |                 |                               |
|                                                       |                      |                                         |                  | Loan Loss                     |                        |                 |                               |
|                                                       | Total Assets (\$000) | Delinquent Loans<br>=> 2 months (\$000) | NPLs / Loans (%) | Reserves / Gross<br>Loans (%) | Reserves / NPLs<br>(%) | NPAs / Equity + | Delinquent Loan<br>Assets (%) |
| Region Institution Name                               | Total Assets (\$000) | -> 2 months (\$000)                     | NPLS / LOANS (%) | Loans (%)                     | (76)                   | LLRs (%)        | Assets (%)                    |
| Asset Group A - \$50 to \$250 million in total assets |                      |                                         |                  |                               |                        |                 |                               |
| Mokelumne Federal Credit Union                        | \$50,224             | \$32                                    | 0.12%            | 0.79%                         | 634.38%                | 0.43%           | 0.06                          |
| Valley Oak Credit Union                               | \$51,766             | \$128                                   | 0.33%            | 1.33%                         | 400.00%                | 3.57%           | 0.25                          |
| Menlo Survey Federal Credit Union                     | \$64,451             | \$11                                    | 0.04%            | 0.12%                         | 263.64%                | 0.12%           | 0.02                          |
| California Community Credit Union                     | \$64,811             | \$23                                    | 0.09%            | 2.08%                         | NM                     | 0.25%           | 0.04                          |
| Chabot Federal Credit Union                           | \$66,811             | \$0                                     | 0.00%            | 0.40%                         | NA                     | 0.00%           | 0.00                          |
| North Bay Credit Union                                | \$68,256             | \$29                                    | 0.06%            | 0.33%                         | 600.00%                | 0.44%           | 0.04                          |
| Marin County Federal Credit Union                     | \$71,665             | \$69                                    | 0.27%            | 0.55%                         | 200.00%                | 0.79%           | 0.10                          |
| Kaiperm Federal Credit Union                          | \$72,392             | \$83                                    | 0.15%            | 0.72%                         | 481.93%                | 1.11%           | 0.1                           |
| Bay Cities Credit Union                               | \$73,522             | \$267                                   | 1.01%            | 1.44%                         | 142.70%                | 3.55%           | 0.30                          |
| Polam Federal Credit Union                            | \$74,588             | \$94                                    | 0.23%            | 1.03%                         | 451.06%                | 7.04%           | 0.13                          |
| Siskiyou Central Credit Union                         | \$75,849             | \$582                                   | 0.99%            | 0.61%                         | 61.51%                 | 6.97%           | 0.7                           |
| Upward Credit Union                                   | \$79,000             | \$252                                   | 0.53%            | 0.23%                         | 42.46%                 | 2.92%           | 0.3                           |
| Shell Western States Federal Credit Union             | \$81,157             | \$78                                    | 0.23%            | 0.36%                         | 156.41%                | 0.85%           | 0.1                           |
| Lassen County Federal Credit Union                    | \$82,888             | \$0                                     | 0.00%            | 0.25%                         | NA                     | 0.00%           | 0.0                           |
| Vision One Credit Union                               | \$85,907             | \$186                                   | 0.25%            | 1.83%                         | 718.82%                | 1.40%           | 0.2                           |
| First California Federal Credit Union                 | \$91,498             | \$104                                   | 0.22%            | 0.70%                         | 321.15%                | 1.41%           | 0.1                           |
| Tulare County Federal Credit Union                    | \$100,701            | \$239                                   | 0.33%            | 0.48%                         | 146.86%                | 3.45%           | 0.2                           |
| SMW 104 Federal Credit Union                          | \$105,710            | \$15                                    | 0.04%            | 0.21%                         | 566.67%                | 0.17%           | 0.0                           |
| SRI Federal Credit Union                              | \$110,598            | \$101                                   | 0.12%            | 0.21%                         | 168.32%                | 1.12%           | 0.0                           |
| United Local Credit Union                             | \$111,040            | \$181                                   | 0.25%            | 1.69%                         | 662.98%                | 0.93%           | 0.1                           |
| Mission City Federal Credit Union                     | \$111,195            | \$114                                   | 0.15%            | 0.17%                         | 114.04%                | 1.21%           | 0.1                           |
| Merco Credit Union                                    | \$118,782            | \$256                                   | 0.36%            |                               | 204.69%                | 2.22%           | 0.2                           |
| Cooperative Center Federal Credit Union               | \$120,258            | \$844                                   | 1.26%            | 0.65%                         | 51.90%                 | 12.67%          | 0.7                           |
| Kings Federal Credit Union                            | \$124,484            | \$287                                   | 0.36%            |                               | 192.68%                | 1.64%           | 0.2                           |
| Santa Cruz Community Credit Union                     | \$125,560            | \$318                                   | 0.29%            |                               | 357.55%                | 3.09%           | 0.2                           |
| Vocality Community Credit Union                       | \$129,878            | \$1,993                                 | 1.98%            |                               | 22.28%                 | 13.75%          | 1.5                           |
| Solano First Federal Credit Union                     | \$141,160            | \$1,584                                 | 1.98%            | 3.39%                         | 171.15%                | 21.79%          | 1.1                           |
| San Joaquin Power Employees Credit Union              | \$143,657            | \$32                                    | 0.03%            |                               | NM                     | 0.13%           | 0.0                           |
| Compass Community Credit Union                        | \$146,081            | \$164                                   | 0.17%            |                               | 165.24%                | 0.79%           | 0.1                           |
| Central Coast Federal Credit Union                    | \$147,529            | \$1,296                                 | 1.70%            |                               | 43.29%                 | 9.77%           | 0.8                           |
| Premier Community Credit Union                        | \$154,951            | \$358                                   | 0.48%            | 1.28%                         | 265.64%                | 2.07%           | 0.2                           |
| Families & Schools Together Federal Credit Union      | \$176,400            | \$139                                   | 0.10%            |                               | NM                     | 0.54%           | 0.0                           |
| Central State Credit Union                            | \$201,116            | \$754                                   | 0.78%            |                               | 201.46%                | 4.09%           | 0.3                           |
| C.A.H.P. Credit Union                                 | \$212,972            | \$360                                   | 0.21%            |                               | 244.72%                | 1.74%           | 0.1                           |
| Heritage Community Credit Union                       | \$216,601            | \$675                                   | 0.36%            |                               | 193.33%                | 4.51%           | 0.3                           |
| Pacific Postal Credit Union                           | \$224,203            | \$529                                   | 0.70%            |                               | 114.56%                | 1.53%           | 0.2                           |
| Members 1st Credit Union                              | \$230.585            | \$689                                   | 0.37%            |                               | 122.35%                | 4.40%           | 0.3                           |
| Tucoemas Federal Credit Union                         | \$237,749            | \$1,414                                 | 0.88%            |                               | 123.41%                | 7.92%           | 0.5                           |
| Monterey Credit Union                                 | \$248,930            | \$1,123                                 | 0.73%            |                               | 158.50%                | 3.59%           | 0.4                           |
| Average of Asset Group A                              | \$122,947            | \$395                                   | 0.47%            | 0.85%                         | 257.81%                | 3.44%           | 0.28                          |