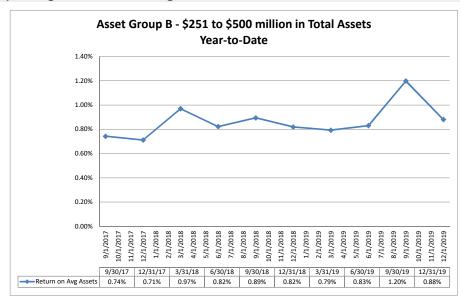

#### Summary Trends of Historical Asset Group Averages: Return on Average Assets

Source: SNL Financial

Note: Report includes only bank-level data.