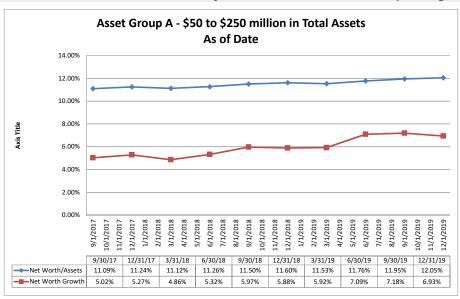

#### Summary Trends of Historical Asset Group Averages: Asset Growth Rate & Market Growth Rate

Source: SNL Financial

Note: Report includes only bank-level data.

| alance Sheet & Net Interest Margin                   |                        |                               | Decem                              | ber 31, 20 <sup>-</sup>          | 19                               | Run Date: February 16, 2020 |                                     |                                        |                          |                          |  |  |
|------------------------------------------------------|------------------------|-------------------------------|------------------------------------|----------------------------------|----------------------------------|-----------------------------|-------------------------------------|----------------------------------------|--------------------------|--------------------------|--|--|
|                                                      |                        |                               | As of Date                         |                                  |                                  |                             |                                     | Year to Date                           |                          |                          |  |  |
|                                                      | Total Assets (\$000)   | Total Lns &<br>Leases (\$000) | Total Shares &<br>Deposits (\$000) | Total Loans/<br>Total Shares (%) | Assets/ FTE<br>Employees (\$000) | Yield on Avg<br>Assets (%)  | Interest Expense/<br>Avg Assets (%) | Net Interest Income/<br>Avg Assets (%) | Asset Growth<br>Rate (%) | Market Growt<br>Rate (%) |  |  |
| egion Institution Name                               |                        |                               |                                    |                                  |                                  |                             |                                     |                                        |                          |                          |  |  |
| sset Group A - \$50 to \$250 million in total assets |                        |                               |                                    |                                  |                                  |                             |                                     |                                        |                          |                          |  |  |
| Mokelumne Federal Credit Union                       | \$50,224               | \$25,698                      | \$42,912                           | 59.89%                           | \$3,240                          | 3.15%                       | 0.13%                               | 3.02%                                  | (0.61%)                  | (1.41                    |  |  |
| Valley Oak Credit Union                              | \$51,766               | \$38,441                      | \$46,602                           | 82.49%                           | \$2,071                          | 3.96%                       | 0.18%                               | 3.78%                                  | 1.02%                    | (0.27)                   |  |  |
| Menlo Survey Federal Credit Union                    | \$64,451               | \$25,155                      | \$54,948                           | 45.78%                           | \$9,207                          | 3.07%                       | 0.26%                               | 2.81%                                  | (0.14%)                  | (1.55                    |  |  |
| California Community Credit Union                    | \$64,811               | \$25,684                      | \$56,082                           | 45.80%                           | \$4,051                          | 3.05%                       | 0.24%                               | 2.81%                                  | 2.81%                    | 2.52                     |  |  |
| Chabot Federal Credit Union                          | \$66,811               | \$18,790                      | \$56,021                           | 33.54%                           | \$8,908                          | 2.78%                       | 0.38%                               | 2.41%                                  | (3.33%)                  | (5.26                    |  |  |
| North Bay Credit Union                               | \$68,256               | \$52,031                      | \$61,367                           | 84.79%                           | \$2,202                          | 4.67%                       | 0.60%                               | 4.08%                                  | 23.42%                   | 25.4                     |  |  |
| Marin County Federal Credit Union                    | \$71,665               | \$25,251                      | \$62,954                           | 40.11%                           | \$8,958                          | 3.31%                       | 0.13%                               | 3.18%                                  | 3.24%                    | 1.3                      |  |  |
| Kaiperm Federal Credit Union                         | \$72,392               | \$55,266                      | \$62,387                           | 88.59%                           | \$4,993                          | 3.00%                       |                                     |                                        | (1.02%)                  | (1.70                    |  |  |
| Bay Cities Credit Union                              | \$73,522               | \$26,457                      | \$66,009                           | 40.08%                           | \$3,342                          | 3.76%                       | 0.02%                               | 3.75%                                  | (0.57%)                  | (1.28                    |  |  |
| Polam Federal Credit Union                           | \$74,588               | \$41,113                      | \$64,593                           | 63.65%                           | \$5,144                          | 3.10%                       | 0.40%                               | 2.69%                                  | 3.18%                    | 2.8                      |  |  |
| Siskiyou Central Credit Union                        | \$75,849               | \$58,812                      | \$67,577                           | 87.03%                           | \$3,448                          | 4.17%                       | 0.20%                               | 3.97%                                  | 6.99%                    | 6.6                      |  |  |
| Upward Credit Union                                  | \$79,000               | \$47,326                      | \$70,046                           | 67.56%                           | \$5,267                          | 3.74%                       | 0.26%                               | 3.48%                                  | 0.18%                    | (0.27                    |  |  |
| Shell Western States Federal Credit Union            | \$81,157               | \$34,138                      | \$71,602                           | 47.68%                           | \$7,729                          | 3.07%                       |                                     |                                        | (14.91%)                 | (9.19                    |  |  |
| Lassen County Federal Credit Union                   | \$82,888               | \$44,013                      | \$69,496                           | 63.33%                           | \$5,526                          | 2.89%                       |                                     |                                        | 3.56%                    | ,                        |  |  |
| Vision One Credit Union                              | \$85,907               | \$73,186                      | \$72,953                           | 100.32%                          | \$8,182                          | 4.42%                       |                                     |                                        | (2.45%)                  | (3.2                     |  |  |
| First California Federal Credit Union                | \$91,498               | \$47,663                      | \$82,302                           | 57.91%                           | \$4,692                          | 3.29%                       |                                     |                                        | 0.57%                    | (0.3                     |  |  |
| Tulare County Federal Credit Union                   | \$100,701              | \$72,840                      | \$90,293                           | 80.67%                           | \$3,302                          | 3.72%                       |                                     |                                        | 3.02%                    | 0.4                      |  |  |
| SMW 104 Federal Credit Union                         | \$105,710              | \$39,638                      | \$96,734                           | 40.98%                           | \$11,746                         | 3.11%                       |                                     |                                        | 4.91%                    |                          |  |  |
| SRI Federal Credit Union                             | \$110,598              | \$82,370                      | \$91,784                           | 89.74%                           | \$10,054                         | 3.39%                       |                                     |                                        | 19.10%                   |                          |  |  |
| United Local Credit Union                            | \$111,040              | \$71,211                      | \$90,942                           | 78.30%                           | \$4,113                          | 3.82%                       |                                     |                                        | 1.07%                    |                          |  |  |
| Mission City Federal Credit Union                    | \$111,195              | \$75,542                      | \$100,838                          | 74.91%                           | \$6,950                          | 3.81%                       |                                     |                                        | 6.43%                    |                          |  |  |
| Merco Credit Union                                   | \$118,782              | \$70,823                      | \$105,926                          | 66.86%                           | \$3,494                          | 3.80%                       |                                     |                                        | 1.96%                    |                          |  |  |
| Cooperative Center Federal Credit Union              | \$120,258              | \$67,126                      | \$108,352                          | 61.95%                           | \$4,454                          | 3.42%                       |                                     |                                        | 0.82%                    | (2.9                     |  |  |
| Kings Federal Credit Union                           | \$120,238              | \$78,824                      | \$105,332                          | 74.88%                           | \$6,384                          | 3.67%                       |                                     |                                        | 5.99%                    | 5.                       |  |  |
| Santa Cruz Community Credit Union                    | \$125,560              | \$108,550                     | \$105,204                          | 98.13%                           | \$2,730                          | 4.93%                       |                                     |                                        | 3.34%                    |                          |  |  |
| Vocality Community Credit Union                      | \$129,878              | \$100,696                     | \$110,380                          | 91.23%                           | \$3,936                          | 4.53%                       |                                     |                                        | 25.56%                   |                          |  |  |
| Solano First Federal Credit Union                    | \$141,160              | \$79,895                      | \$132,313                          | 60.38%                           | \$3,815                          | 3.91%                       |                                     |                                        | 0.58%                    |                          |  |  |
| San Joaquin Power Employees Credit Union             | \$141,100              | \$102,136                     | \$117,061                          | 87.25%                           | \$20,522                         | 3.20%                       |                                     |                                        | 1.28%                    |                          |  |  |
| Compass Community Credit Union                       | \$145,037<br>\$146,081 | \$96,042                      | \$125,339                          | 76.63%                           | \$5,512                          | 2.95%                       |                                     |                                        | 6.45%                    |                          |  |  |
| Central Coast Federal Credit Union                   | \$140,061<br>\$147,529 | \$76,390                      | \$125,339                          | 57.40%                           | \$3,987                          | 3.48%                       |                                     |                                        | 3.78%                    |                          |  |  |
|                                                      |                        |                               |                                    |                                  | \$3,98 <i>1</i><br>\$2,980       | 3.46%                       |                                     |                                        | 2.97%                    |                          |  |  |
| Premier Community Credit Union                       | \$154,951              | \$74,453                      | \$136,812                          | 54.42%                           |                                  | 4.08%                       |                                     |                                        | 7.91%                    |                          |  |  |
| Families & Schools Together Federal Credit Union     | \$176,400              | \$141,788                     | \$147,983                          | 95.81%                           | \$4,102                          |                             |                                     |                                        |                          |                          |  |  |
| Central State Credit Union                           | \$201,116              | \$96,419                      | \$182,972                          | 52.70%                           | \$3,982                          | 3.34%                       |                                     |                                        | 1.01%                    | (0.0                     |  |  |
| C.A.H.P. Credit Union                                | \$212,972              | \$175,386                     | \$189,921                          | 92.35%                           | \$7,099                          | 4.67%                       |                                     |                                        | 6.18%                    |                          |  |  |
| Heritage Community Credit Union                      | \$216,601              | \$186,393                     | \$194,948                          | 95.61%                           | \$5,348                          | 3.47%                       |                                     |                                        | 1.28%                    |                          |  |  |
| Pacific Postal Credit Union                          | \$224,203              | \$75,528                      | \$189,083                          | 39.94%                           | \$7,232                          | 3.96%                       |                                     |                                        | 1.14%                    | `                        |  |  |
| Members 1st Credit Union                             | \$230,585              | \$186,386                     | \$206,990                          | 90.05%                           | \$4,118                          | 3.29%                       |                                     |                                        | 2.16%                    |                          |  |  |
| Tucoemas Federal Credit Union Monterey Credit Union  | \$237,749<br>\$248,930 | \$161,379<br>\$152,799        | \$215,609<br>\$209,280             | 74.85%<br>73.01%                 | \$3,471<br>\$3,715               | 4.17%<br>3.77%              |                                     |                                        | 2.12%<br>2.42%           |                          |  |  |
| •                                                    |                        |                               |                                    |                                  |                                  |                             |                                     |                                        |                          |                          |  |  |
| Average of Asset Group A                             | \$122,947              | \$77,221                      | \$107,702                          | 69.66%                           | \$5,641                          | 3.62%                       | 0.38%                               | 3.24%                                  | 3.42%                    | 2.4                      |  |  |