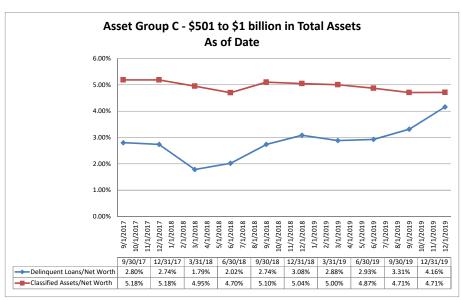

#### Summary Trends of Historical Asset Group Averages: Non-Performing Loans/Loans, Reserves/Loans & Delinquent Loans/Total Assets

Source: SNL Financial

Note: Report includes only bank-level data.

| sset Quality                                          | December 3           | 31, 2019                                |                  |                               | Run Dat                | te: Februa      | ry 16, 202                    |
|-------------------------------------------------------|----------------------|-----------------------------------------|------------------|-------------------------------|------------------------|-----------------|-------------------------------|
|                                                       |                      |                                         |                  | As of Date                    |                        |                 |                               |
|                                                       |                      |                                         |                  | Loan Loss                     |                        |                 |                               |
|                                                       | Total Assets (\$000) | Delinquent Loans<br>=> 2 months (\$000) | NPLs / Loans (%) | Reserves / Gross<br>Loans (%) | Reserves / NPLs<br>(%) | NPAs / Equity + | Delinquent Loan<br>Assets (%) |
| Region Institution Name                               | Total Assets (\$000) | -> 2 months (\$000)                     | NPLS / LOANS (%) | Loans (%)                     | (76)                   | LLRs (%)        | Assets (%)                    |
| Asset Group A - \$50 to \$250 million in total assets |                      |                                         |                  |                               |                        |                 |                               |
| Mokelumne Federal Credit Union                        | \$50,224             | \$32                                    | 0.12%            | 0.79%                         | 634.38%                | 0.43%           | 0.06                          |
| Valley Oak Credit Union                               | \$51,766             | \$128                                   | 0.33%            | 1.33%                         | 400.00%                | 3.57%           | 0.25                          |
| Menlo Survey Federal Credit Union                     | \$64,451             | \$11                                    | 0.04%            | 0.12%                         | 263.64%                | 0.12%           | 0.02                          |
| California Community Credit Union                     | \$64,811             | \$23                                    | 0.09%            | 2.08%                         | NM                     | 0.25%           | 0.04                          |
| Chabot Federal Credit Union                           | \$66,811             | \$0                                     | 0.00%            | 0.40%                         | NA                     | 0.00%           | 0.00                          |
| North Bay Credit Union                                | \$68,256             | \$29                                    | 0.06%            | 0.33%                         | 600.00%                | 0.44%           | 0.04                          |
| Marin County Federal Credit Union                     | \$71,665             | \$69                                    | 0.27%            | 0.55%                         | 200.00%                | 0.79%           | 0.10                          |
| Kaiperm Federal Credit Union                          | \$72,392             | \$83                                    | 0.15%            | 0.72%                         | 481.93%                | 1.11%           | 0.1                           |
| Bay Cities Credit Union                               | \$73,522             | \$267                                   | 1.01%            | 1.44%                         | 142.70%                | 3.55%           | 0.30                          |
| Polam Federal Credit Union                            | \$74,588             | \$94                                    | 0.23%            | 1.03%                         | 451.06%                | 7.04%           | 0.13                          |
| Siskiyou Central Credit Union                         | \$75,849             | \$582                                   | 0.99%            | 0.61%                         | 61.51%                 | 6.97%           | 0.7                           |
| Upward Credit Union                                   | \$79,000             | \$252                                   | 0.53%            | 0.23%                         | 42.46%                 | 2.92%           | 0.3                           |
| Shell Western States Federal Credit Union             | \$81,157             | \$78                                    | 0.23%            | 0.36%                         | 156.41%                | 0.85%           | 0.1                           |
| Lassen County Federal Credit Union                    | \$82,888             | \$0                                     | 0.00%            | 0.25%                         | NA                     | 0.00%           | 0.0                           |
| Vision One Credit Union                               | \$85,907             | \$186                                   | 0.25%            | 1.83%                         | 718.82%                | 1.40%           | 0.2                           |
| First California Federal Credit Union                 | \$91,498             | \$104                                   | 0.22%            | 0.70%                         | 321.15%                | 1.41%           | 0.1                           |
| Tulare County Federal Credit Union                    | \$100,701            | \$239                                   | 0.33%            | 0.48%                         | 146.86%                | 3.45%           | 0.2                           |
| SMW 104 Federal Credit Union                          | \$105,710            | \$15                                    | 0.04%            | 0.21%                         | 566.67%                | 0.17%           | 0.0                           |
| SRI Federal Credit Union                              | \$110,598            | \$101                                   | 0.12%            | 0.21%                         | 168.32%                | 1.12%           | 0.0                           |
| United Local Credit Union                             | \$111,040            | \$181                                   | 0.25%            | 1.69%                         | 662.98%                | 0.93%           | 0.1                           |
| Mission City Federal Credit Union                     | \$111,195            | \$114                                   | 0.15%            | 0.17%                         | 114.04%                | 1.21%           | 0.1                           |
| Merco Credit Union                                    | \$118,782            | \$256                                   | 0.36%            |                               | 204.69%                | 2.22%           | 0.2                           |
| Cooperative Center Federal Credit Union               | \$120,258            | \$844                                   | 1.26%            | 0.65%                         | 51.90%                 | 12.67%          | 0.7                           |
| Kings Federal Credit Union                            | \$124,484            | \$287                                   | 0.36%            |                               | 192.68%                | 1.64%           | 0.2                           |
| Santa Cruz Community Credit Union                     | \$125,560            | \$318                                   | 0.29%            |                               | 357.55%                | 3.09%           | 0.2                           |
| Vocality Community Credit Union                       | \$129,878            | \$1,993                                 | 1.98%            |                               | 22.28%                 | 13.75%          | 1.5                           |
| Solano First Federal Credit Union                     | \$141,160            | \$1,584                                 | 1.98%            | 3.39%                         | 171.15%                | 21.79%          | 1.1                           |
| San Joaquin Power Employees Credit Union              | \$143,657            | \$32                                    | 0.03%            |                               | NM                     | 0.13%           | 0.0                           |
| Compass Community Credit Union                        | \$146,081            | \$164                                   | 0.17%            |                               | 165.24%                | 0.79%           | 0.1                           |
| Central Coast Federal Credit Union                    | \$147,529            | \$1,296                                 | 1.70%            |                               | 43.29%                 | 9.77%           | 0.8                           |
| Premier Community Credit Union                        | \$154,951            | \$358                                   | 0.48%            | 1.28%                         | 265.64%                | 2.07%           | 0.2                           |
| Families & Schools Together Federal Credit Union      | \$176,400            | \$139                                   | 0.10%            |                               | NM                     | 0.54%           | 0.0                           |
| Central State Credit Union                            | \$201,116            | \$754                                   | 0.78%            |                               | 201.46%                | 4.09%           | 0.3                           |
| C.A.H.P. Credit Union                                 | \$212,972            | \$360                                   | 0.21%            |                               | 244.72%                | 1.74%           | 0.1                           |
| Heritage Community Credit Union                       | \$216,601            | \$675                                   | 0.36%            |                               | 193.33%                | 4.51%           | 0.3                           |
| Pacific Postal Credit Union                           | \$224,203            | \$529                                   | 0.70%            |                               | 114.56%                | 1.53%           | 0.2                           |
| Members 1st Credit Union                              | \$230.585            | \$689                                   | 0.37%            |                               | 122.35%                | 4.40%           | 0.3                           |
| Tucoemas Federal Credit Union                         | \$237,749            | \$1,414                                 | 0.88%            |                               | 123.41%                | 7.92%           | 0.5                           |
| Monterey Credit Union                                 | \$248,930            | \$1,123                                 | 0.73%            |                               | 158.50%                | 3.59%           | 0.4                           |
| Average of Asset Group A                              | \$122,947            | \$395                                   | 0.47%            | 0.85%                         | 257.81%                | 3.44%           | 0.28                          |