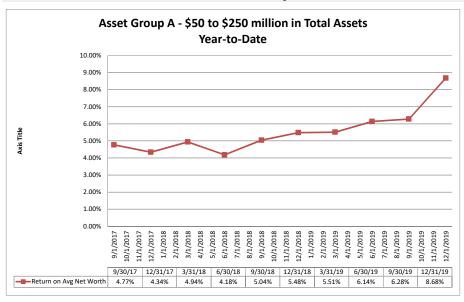

#### Summary Trends of Historical Asset Group Averages: Return on Average Net Worth

Source: SNL Financial

Note: Report includes only bank-level data.

Average of Asset Group A

\$122,947

\$307

1.02%

13.21%

#### Summary Trends of Historical Asset Group Averages: Asset Growth Rate & Market Growth Rate

Source: SNL Financial

Note: Report includes only bank-level data.

| alance Sheet & Net Interest Margin                   |                        |                               | Decem                              | ber 31, 20 <sup>-</sup>          | 19                               | Run Date: February 16, 2020 |                                     |                                        |                          |                          |  |  |
|------------------------------------------------------|------------------------|-------------------------------|------------------------------------|----------------------------------|----------------------------------|-----------------------------|-------------------------------------|----------------------------------------|--------------------------|--------------------------|--|--|
|                                                      |                        |                               | As of Date                         |                                  |                                  |                             |                                     | Year to Date                           |                          |                          |  |  |
|                                                      | Total Assets (\$000)   | Total Lns &<br>Leases (\$000) | Total Shares &<br>Deposits (\$000) | Total Loans/<br>Total Shares (%) | Assets/ FTE<br>Employees (\$000) | Yield on Avg<br>Assets (%)  | Interest Expense/<br>Avg Assets (%) | Net Interest Income/<br>Avg Assets (%) | Asset Growth<br>Rate (%) | Market Growt<br>Rate (%) |  |  |
| egion Institution Name                               |                        |                               |                                    |                                  |                                  |                             |                                     |                                        |                          |                          |  |  |
| sset Group A - \$50 to \$250 million in total assets |                        |                               |                                    |                                  |                                  |                             |                                     |                                        |                          |                          |  |  |
| Mokelumne Federal Credit Union                       | \$50,224               | \$25,698                      | \$42,912                           | 59.89%                           | \$3,240                          | 3.15%                       | 0.13%                               | 3.02%                                  | (0.61%)                  | (1.41                    |  |  |
| Valley Oak Credit Union                              | \$51,766               | \$38,441                      | \$46,602                           | 82.49%                           | \$2,071                          | 3.96%                       | 0.18%                               | 3.78%                                  | 1.02%                    | (0.27)                   |  |  |
| Menlo Survey Federal Credit Union                    | \$64,451               | \$25,155                      | \$54,948                           | 45.78%                           | \$9,207                          | 3.07%                       | 0.26%                               | 2.81%                                  | (0.14%)                  | (1.55                    |  |  |
| California Community Credit Union                    | \$64,811               | \$25,684                      | \$56,082                           | 45.80%                           | \$4,051                          | 3.05%                       | 0.24%                               | 2.81%                                  | 2.81%                    | 2.52                     |  |  |
| Chabot Federal Credit Union                          | \$66,811               | \$18,790                      | \$56,021                           | 33.54%                           | \$8,908                          | 2.78%                       | 0.38%                               | 2.41%                                  | (3.33%)                  | (5.26                    |  |  |
| North Bay Credit Union                               | \$68,256               | \$52,031                      | \$61,367                           | 84.79%                           | \$2,202                          | 4.67%                       | 0.60%                               | 4.08%                                  | 23.42%                   | 25.4                     |  |  |
| Marin County Federal Credit Union                    | \$71,665               | \$25,251                      | \$62,954                           | 40.11%                           | \$8,958                          | 3.31%                       | 0.13%                               | 3.18%                                  | 3.24%                    | 1.3                      |  |  |
| Kaiperm Federal Credit Union                         | \$72,392               | \$55,266                      | \$62,387                           | 88.59%                           | \$4,993                          | 3.00%                       |                                     |                                        | (1.02%)                  | (1.70                    |  |  |
| Bay Cities Credit Union                              | \$73,522               | \$26,457                      | \$66,009                           | 40.08%                           | \$3,342                          | 3.76%                       | 0.02%                               | 3.75%                                  | (0.57%)                  | (1.28                    |  |  |
| Polam Federal Credit Union                           | \$74,588               | \$41,113                      | \$64,593                           | 63.65%                           | \$5,144                          | 3.10%                       | 0.40%                               | 2.69%                                  | 3.18%                    | 2.8                      |  |  |
| Siskiyou Central Credit Union                        | \$75,849               | \$58,812                      | \$67,577                           | 87.03%                           | \$3,448                          | 4.17%                       | 0.20%                               | 3.97%                                  | 6.99%                    | 6.6                      |  |  |
| Upward Credit Union                                  | \$79,000               | \$47,326                      | \$70,046                           | 67.56%                           | \$5,267                          | 3.74%                       | 0.26%                               | 3.48%                                  | 0.18%                    | (0.27                    |  |  |
| Shell Western States Federal Credit Union            | \$81,157               | \$34,138                      | \$71,602                           | 47.68%                           | \$7,729                          | 3.07%                       |                                     |                                        | (14.91%)                 | (9.19                    |  |  |
| Lassen County Federal Credit Union                   | \$82,888               | \$44,013                      | \$69,496                           | 63.33%                           | \$5,526                          | 2.89%                       |                                     |                                        | 3.56%                    | ,                        |  |  |
| Vision One Credit Union                              | \$85,907               | \$73,186                      | \$72,953                           | 100.32%                          | \$8,182                          | 4.42%                       |                                     |                                        | (2.45%)                  | (3.2                     |  |  |
| First California Federal Credit Union                | \$91,498               | \$47,663                      | \$82,302                           | 57.91%                           | \$4,692                          | 3.29%                       |                                     |                                        | 0.57%                    | (0.3                     |  |  |
| Tulare County Federal Credit Union                   | \$100,701              | \$72,840                      | \$90,293                           | 80.67%                           | \$3,302                          | 3.72%                       |                                     |                                        | 3.02%                    | 0.4                      |  |  |
| SMW 104 Federal Credit Union                         | \$105,710              | \$39,638                      | \$96,734                           | 40.98%                           | \$11,746                         | 3.11%                       |                                     |                                        | 4.91%                    |                          |  |  |
| SRI Federal Credit Union                             | \$110,598              | \$82,370                      | \$91,784                           | 89.74%                           | \$10,054                         | 3.39%                       |                                     |                                        | 19.10%                   |                          |  |  |
| United Local Credit Union                            | \$111,040              | \$71,211                      | \$90,942                           | 78.30%                           | \$4,113                          | 3.82%                       |                                     |                                        | 1.07%                    |                          |  |  |
| Mission City Federal Credit Union                    | \$111,195              | \$75,542                      | \$100,838                          | 74.91%                           | \$6,950                          | 3.81%                       |                                     |                                        | 6.43%                    |                          |  |  |
| Merco Credit Union                                   | \$118,782              | \$70,823                      | \$105,926                          | 66.86%                           | \$3,494                          | 3.80%                       |                                     |                                        | 1.96%                    |                          |  |  |
| Cooperative Center Federal Credit Union              | \$120,258              | \$67,126                      | \$108,352                          | 61.95%                           | \$4,454                          | 3.42%                       |                                     |                                        | 0.82%                    | (2.9                     |  |  |
| Kings Federal Credit Union                           | \$120,238              | \$78,824                      | \$105,332                          | 74.88%                           | \$6,384                          | 3.67%                       |                                     |                                        | 5.99%                    | 5.                       |  |  |
| Santa Cruz Community Credit Union                    | \$125,560              | \$108,550                     | \$105,204                          | 98.13%                           | \$2,730                          | 4.93%                       |                                     |                                        | 3.34%                    |                          |  |  |
| Vocality Community Credit Union                      | \$129,878              | \$100,696                     | \$110,380                          | 91.23%                           | \$3,936                          | 4.53%                       |                                     |                                        | 25.56%                   |                          |  |  |
| Solano First Federal Credit Union                    | \$141,160              | \$79,895                      | \$132,313                          | 60.38%                           | \$3,815                          | 3.91%                       |                                     |                                        | 0.58%                    |                          |  |  |
| San Joaquin Power Employees Credit Union             | \$141,100              | \$102,136                     | \$117,061                          | 87.25%                           | \$20,522                         | 3.20%                       |                                     |                                        | 1.28%                    |                          |  |  |
| Compass Community Credit Union                       | \$145,037<br>\$146,081 | \$96,042                      | \$125,339                          | 76.63%                           | \$5,512                          | 2.95%                       |                                     |                                        | 6.45%                    |                          |  |  |
| Central Coast Federal Credit Union                   | \$140,061<br>\$147,529 | \$76,390                      | \$125,339                          | 57.40%                           | \$3,987                          | 3.48%                       |                                     |                                        | 3.78%                    |                          |  |  |
|                                                      |                        |                               |                                    |                                  | \$3,98 <i>1</i><br>\$2,980       | 3.46%                       |                                     |                                        | 2.97%                    |                          |  |  |
| Premier Community Credit Union                       | \$154,951              | \$74,453                      | \$136,812                          | 54.42%                           |                                  | 4.08%                       |                                     |                                        | 7.91%                    |                          |  |  |
| Families & Schools Together Federal Credit Union     | \$176,400              | \$141,788                     | \$147,983                          | 95.81%                           | \$4,102                          |                             |                                     |                                        |                          |                          |  |  |
| Central State Credit Union                           | \$201,116              | \$96,419                      | \$182,972                          | 52.70%                           | \$3,982                          | 3.34%                       |                                     |                                        | 1.01%                    | (0.0                     |  |  |
| C.A.H.P. Credit Union                                | \$212,972              | \$175,386                     | \$189,921                          | 92.35%                           | \$7,099                          | 4.67%                       |                                     |                                        | 6.18%                    |                          |  |  |
| Heritage Community Credit Union                      | \$216,601              | \$186,393                     | \$194,948                          | 95.61%                           | \$5,348                          | 3.47%                       |                                     |                                        | 1.28%                    |                          |  |  |
| Pacific Postal Credit Union                          | \$224,203              | \$75,528                      | \$189,083                          | 39.94%                           | \$7,232                          | 3.96%                       |                                     |                                        | 1.14%                    | `                        |  |  |
| Members 1st Credit Union                             | \$230,585              | \$186,386                     | \$206,990                          | 90.05%                           | \$4,118                          | 3.29%                       |                                     |                                        | 2.16%                    |                          |  |  |
| Tucoemas Federal Credit Union Monterey Credit Union  | \$237,749<br>\$248,930 | \$161,379<br>\$152,799        | \$215,609<br>\$209,280             | 74.85%<br>73.01%                 | \$3,471<br>\$3,715               | 4.17%<br>3.77%              |                                     |                                        | 2.12%<br>2.42%           |                          |  |  |
| •                                                    |                        |                               |                                    |                                  |                                  |                             |                                     |                                        |                          |                          |  |  |
| Average of Asset Group A                             | \$122,947              | \$77,221                      | \$107,702                          | 69.66%                           | \$5,641                          | 3.62%                       | 0.38%                               | 3.24%                                  | 3.42%                    | 2.4                      |  |  |