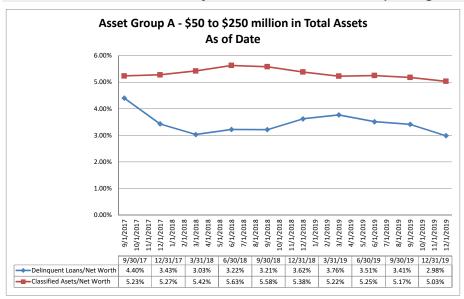

#### Summary Trends of Historical Asset Group Averages: Non-Performing Loans/Loans, Reserves/Loans & Delinquent Loans/Total Assets

Source: SNL Financial

Note: Report includes only bank-level data.

| sset Quality                                          | December 3           | 31, 2019                                |                  |                               | Run Dat                | te: Februa      | ry 16, 202                    |
|-------------------------------------------------------|----------------------|-----------------------------------------|------------------|-------------------------------|------------------------|-----------------|-------------------------------|
|                                                       |                      |                                         |                  | As of Date                    |                        |                 |                               |
|                                                       |                      |                                         |                  | Loan Loss                     |                        |                 |                               |
|                                                       | Total Assets (\$000) | Delinquent Loans<br>=> 2 months (\$000) | NPLs / Loans (%) | Reserves / Gross<br>Loans (%) | Reserves / NPLs<br>(%) | NPAs / Equity + | Delinquent Loan<br>Assets (%) |
| Region Institution Name                               | Total Assets (\$000) | -> 2 months (\$000)                     | NPLS / LOANS (%) | Loans (%)                     | (76)                   | LLRs (%)        | Assets (%)                    |
| Asset Group A - \$50 to \$250 million in total assets |                      |                                         |                  |                               |                        |                 |                               |
| Mokelumne Federal Credit Union                        | \$50,224             | \$32                                    | 0.12%            | 0.79%                         | 634.38%                | 0.43%           | 0.06                          |
| Valley Oak Credit Union                               | \$51,766             | \$128                                   | 0.33%            | 1.33%                         | 400.00%                | 3.57%           | 0.25                          |
| Menlo Survey Federal Credit Union                     | \$64,451             | \$11                                    | 0.04%            | 0.12%                         | 263.64%                | 0.12%           | 0.02                          |
| California Community Credit Union                     | \$64,811             | \$23                                    | 0.09%            | 2.08%                         | NM                     | 0.25%           | 0.04                          |
| Chabot Federal Credit Union                           | \$66,811             | \$0                                     | 0.00%            | 0.40%                         | NA                     | 0.00%           | 0.00                          |
| North Bay Credit Union                                | \$68,256             | \$29                                    | 0.06%            | 0.33%                         | 600.00%                | 0.44%           | 0.04                          |
| Marin County Federal Credit Union                     | \$71,665             | \$69                                    | 0.27%            | 0.55%                         | 200.00%                | 0.79%           | 0.10                          |
| Kaiperm Federal Credit Union                          | \$72,392             | \$83                                    | 0.15%            | 0.72%                         | 481.93%                | 1.11%           | 0.1                           |
| Bay Cities Credit Union                               | \$73,522             | \$267                                   | 1.01%            | 1.44%                         | 142.70%                | 3.55%           | 0.30                          |
| Polam Federal Credit Union                            | \$74,588             | \$94                                    | 0.23%            | 1.03%                         | 451.06%                | 7.04%           | 0.13                          |
| Siskiyou Central Credit Union                         | \$75,849             | \$582                                   | 0.99%            | 0.61%                         | 61.51%                 | 6.97%           | 0.7                           |
| Upward Credit Union                                   | \$79,000             | \$252                                   | 0.53%            | 0.23%                         | 42.46%                 | 2.92%           | 0.3                           |
| Shell Western States Federal Credit Union             | \$81,157             | \$78                                    | 0.23%            | 0.36%                         | 156.41%                | 0.85%           | 0.1                           |
| Lassen County Federal Credit Union                    | \$82,888             | \$0                                     | 0.00%            | 0.25%                         | NA                     | 0.00%           | 0.0                           |
| Vision One Credit Union                               | \$85,907             | \$186                                   | 0.25%            | 1.83%                         | 718.82%                | 1.40%           | 0.2                           |
| First California Federal Credit Union                 | \$91,498             | \$104                                   | 0.22%            | 0.70%                         | 321.15%                | 1.41%           | 0.1                           |
| Tulare County Federal Credit Union                    | \$100,701            | \$239                                   | 0.33%            | 0.48%                         | 146.86%                | 3.45%           | 0.2                           |
| SMW 104 Federal Credit Union                          | \$105,710            | \$15                                    | 0.04%            | 0.21%                         | 566.67%                | 0.17%           | 0.0                           |
| SRI Federal Credit Union                              | \$110,598            | \$101                                   | 0.12%            | 0.21%                         | 168.32%                | 1.12%           | 0.0                           |
| United Local Credit Union                             | \$111,040            | \$181                                   | 0.25%            | 1.69%                         | 662.98%                | 0.93%           | 0.1                           |
| Mission City Federal Credit Union                     | \$111,195            | \$114                                   | 0.15%            | 0.17%                         | 114.04%                | 1.21%           | 0.1                           |
| Merco Credit Union                                    | \$118,782            | \$256                                   | 0.36%            |                               | 204.69%                | 2.22%           | 0.2                           |
| Cooperative Center Federal Credit Union               | \$120,258            | \$844                                   | 1.26%            | 0.65%                         | 51.90%                 | 12.67%          | 0.7                           |
| Kings Federal Credit Union                            | \$124,484            | \$287                                   | 0.36%            |                               | 192.68%                | 1.64%           | 0.2                           |
| Santa Cruz Community Credit Union                     | \$125,560            | \$318                                   | 0.29%            |                               | 357.55%                | 3.09%           | 0.2                           |
| Vocality Community Credit Union                       | \$129,878            | \$1,993                                 | 1.98%            |                               | 22.28%                 | 13.75%          | 1.5                           |
| Solano First Federal Credit Union                     | \$141,160            | \$1,584                                 | 1.98%            | 3.39%                         | 171.15%                | 21.79%          | 1.1                           |
| San Joaquin Power Employees Credit Union              | \$143,657            | \$32                                    | 0.03%            |                               | NM                     | 0.13%           | 0.0                           |
| Compass Community Credit Union                        | \$146,081            | \$164                                   | 0.17%            |                               | 165.24%                | 0.79%           | 0.1                           |
| Central Coast Federal Credit Union                    | \$147,529            | \$1,296                                 | 1.70%            |                               | 43.29%                 | 9.77%           | 0.8                           |
| Premier Community Credit Union                        | \$154,951            | \$358                                   | 0.48%            | 1.28%                         | 265.64%                | 2.07%           | 0.2                           |
| Families & Schools Together Federal Credit Union      | \$176,400            | \$139                                   | 0.10%            |                               | NM                     | 0.54%           | 0.0                           |
| Central State Credit Union                            | \$201,116            | \$754                                   | 0.78%            |                               | 201.46%                | 4.09%           | 0.3                           |
| C.A.H.P. Credit Union                                 | \$212,972            | \$360                                   | 0.21%            |                               | 244.72%                | 1.74%           | 0.1                           |
| Heritage Community Credit Union                       | \$216,601            | \$675                                   | 0.36%            |                               | 193.33%                | 4.51%           | 0.3                           |
| Pacific Postal Credit Union                           | \$224,203            | \$529                                   | 0.70%            |                               | 114.56%                | 1.53%           | 0.2                           |
| Members 1st Credit Union                              | \$230.585            | \$689                                   | 0.37%            |                               | 122.35%                | 4.40%           | 0.3                           |
| Tucoemas Federal Credit Union                         | \$237,749            | \$1,414                                 | 0.88%            |                               | 123.41%                | 7.92%           | 0.5                           |
| Monterey Credit Union                                 | \$248,930            | \$1,123                                 | 0.73%            |                               | 158.50%                | 3.59%           | 0.4                           |
| Average of Asset Group A                              | \$122,947            | \$395                                   | 0.47%            | 0.85%                         | 257.81%                | 3.44%           | 0.28                          |