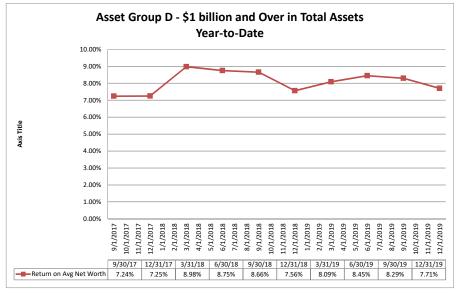

#### Summary Trends of Historical Asset Group Averages: Return on Average Net Worth

Source: SNL Financial

Note: Report includes only bank-level data.

Average of Asset Group A

\$122,947

\$307

1.02%

13.21%