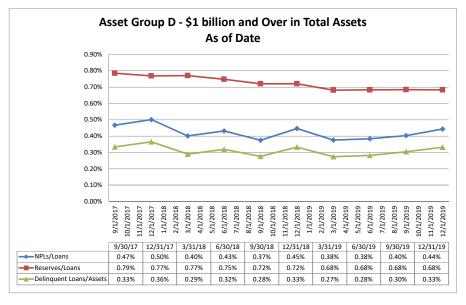

#### Summary Trends of Historical Asset Group Averages: Non-Performing Loans/Loans, Reserves/Loans & Delinquent Loans/Total Assets

Source: SNL Financial

Note: Report includes only bank-level data.

| sset Quality                                          | December 3           | 31, 2019                                |                  |                               | Run Dat                | te: Februa      | ry 16, 202                    |
|-------------------------------------------------------|----------------------|-----------------------------------------|------------------|-------------------------------|------------------------|-----------------|-------------------------------|
|                                                       |                      |                                         |                  | As of Date                    |                        |                 |                               |
|                                                       |                      |                                         |                  | Loan Loss                     |                        |                 |                               |
|                                                       | Total Assets (\$000) | Delinquent Loans<br>=> 2 months (\$000) | NPLs / Loans (%) | Reserves / Gross<br>Loans (%) | Reserves / NPLs<br>(%) | NPAs / Equity + | Delinquent Loan<br>Assets (%) |
| Region Institution Name                               | Total Assets (\$000) | -> 2 months (\$000)                     | NPLS / LOANS (%) | Loans (%)                     | (76)                   | LLRs (%)        | Assets (%)                    |
| Asset Group A - \$50 to \$250 million in total assets |                      |                                         |                  |                               |                        |                 |                               |
| Mokelumne Federal Credit Union                        | \$50,224             | \$32                                    | 0.12%            | 0.79%                         | 634.38%                | 0.43%           | 0.06                          |
| Valley Oak Credit Union                               | \$51,766             | \$128                                   | 0.33%            | 1.33%                         | 400.00%                | 3.57%           | 0.25                          |
| Menlo Survey Federal Credit Union                     | \$64,451             | \$11                                    | 0.04%            | 0.12%                         | 263.64%                | 0.12%           | 0.02                          |
| California Community Credit Union                     | \$64,811             | \$23                                    | 0.09%            | 2.08%                         | NM                     | 0.25%           | 0.04                          |
| Chabot Federal Credit Union                           | \$66,811             | \$0                                     | 0.00%            | 0.40%                         | NA                     | 0.00%           | 0.00                          |
| North Bay Credit Union                                | \$68,256             | \$29                                    | 0.06%            | 0.33%                         | 600.00%                | 0.44%           | 0.04                          |
| Marin County Federal Credit Union                     | \$71,665             | \$69                                    | 0.27%            | 0.55%                         | 200.00%                | 0.79%           | 0.10                          |
| Kaiperm Federal Credit Union                          | \$72,392             | \$83                                    | 0.15%            | 0.72%                         | 481.93%                | 1.11%           | 0.1                           |
| Bay Cities Credit Union                               | \$73,522             | \$267                                   | 1.01%            | 1.44%                         | 142.70%                | 3.55%           | 0.30                          |
| Polam Federal Credit Union                            | \$74,588             | \$94                                    | 0.23%            | 1.03%                         | 451.06%                | 7.04%           | 0.13                          |
| Siskiyou Central Credit Union                         | \$75,849             | \$582                                   | 0.99%            | 0.61%                         | 61.51%                 | 6.97%           | 0.7                           |
| Upward Credit Union                                   | \$79,000             | \$252                                   | 0.53%            | 0.23%                         | 42.46%                 | 2.92%           | 0.3                           |
| Shell Western States Federal Credit Union             | \$81,157             | \$78                                    | 0.23%            | 0.36%                         | 156.41%                | 0.85%           | 0.1                           |
| Lassen County Federal Credit Union                    | \$82,888             | \$0                                     | 0.00%            | 0.25%                         | NA                     | 0.00%           | 0.0                           |
| Vision One Credit Union                               | \$85,907             | \$186                                   | 0.25%            | 1.83%                         | 718.82%                | 1.40%           | 0.2                           |
| First California Federal Credit Union                 | \$91,498             | \$104                                   | 0.22%            | 0.70%                         | 321.15%                | 1.41%           | 0.1                           |
| Tulare County Federal Credit Union                    | \$100,701            | \$239                                   | 0.33%            | 0.48%                         | 146.86%                | 3.45%           | 0.2                           |
| SMW 104 Federal Credit Union                          | \$105,710            | \$15                                    | 0.04%            | 0.21%                         | 566.67%                | 0.17%           | 0.0                           |
| SRI Federal Credit Union                              | \$110,598            | \$101                                   | 0.12%            | 0.21%                         | 168.32%                | 1.12%           | 0.0                           |
| United Local Credit Union                             | \$111,040            | \$181                                   | 0.25%            | 1.69%                         | 662.98%                | 0.93%           | 0.1                           |
| Mission City Federal Credit Union                     | \$111,195            | \$114                                   | 0.15%            | 0.17%                         | 114.04%                | 1.21%           | 0.1                           |
| Merco Credit Union                                    | \$118,782            | \$256                                   | 0.36%            |                               | 204.69%                | 2.22%           | 0.2                           |
| Cooperative Center Federal Credit Union               | \$120,258            | \$844                                   | 1.26%            | 0.65%                         | 51.90%                 | 12.67%          | 0.7                           |
| Kings Federal Credit Union                            | \$124,484            | \$287                                   | 0.36%            |                               | 192.68%                | 1.64%           | 0.2                           |
| Santa Cruz Community Credit Union                     | \$125,560            | \$318                                   | 0.29%            |                               | 357.55%                | 3.09%           | 0.2                           |
| Vocality Community Credit Union                       | \$129,878            | \$1,993                                 | 1.98%            |                               | 22.28%                 | 13.75%          | 1.5                           |
| Solano First Federal Credit Union                     | \$141,160            | \$1,584                                 | 1.98%            | 3.39%                         | 171.15%                | 21.79%          | 1.1                           |
| San Joaquin Power Employees Credit Union              | \$143,657            | \$32                                    | 0.03%            |                               | NM                     | 0.13%           | 0.0                           |
| Compass Community Credit Union                        | \$146,081            | \$164                                   | 0.17%            |                               | 165.24%                | 0.79%           | 0.1                           |
| Central Coast Federal Credit Union                    | \$147,529            | \$1,296                                 | 1.70%            |                               | 43.29%                 | 9.77%           | 0.8                           |
| Premier Community Credit Union                        | \$154,951            | \$358                                   | 0.48%            | 1.28%                         | 265.64%                | 2.07%           | 0.2                           |
| Families & Schools Together Federal Credit Union      | \$176,400            | \$139                                   | 0.10%            |                               | NM                     | 0.54%           | 0.0                           |
| Central State Credit Union                            | \$201,116            | \$754                                   | 0.78%            |                               | 201.46%                | 4.09%           | 0.3                           |
| C.A.H.P. Credit Union                                 | \$212,972            | \$360                                   | 0.21%            |                               | 244.72%                | 1.74%           | 0.1                           |
| Heritage Community Credit Union                       | \$216,601            | \$675                                   | 0.36%            |                               | 193.33%                | 4.51%           | 0.3                           |
| Pacific Postal Credit Union                           | \$224,203            | \$529                                   | 0.70%            |                               | 114.56%                | 1.53%           | 0.2                           |
| Members 1st Credit Union                              | \$230.585            | \$689                                   | 0.37%            |                               | 122.35%                | 4.40%           | 0.3                           |
| Tucoemas Federal Credit Union                         | \$237,749            | \$1,414                                 | 0.88%            |                               | 123.41%                | 7.92%           | 0.5                           |
| Monterey Credit Union                                 | \$248,930            | \$1,123                                 | 0.73%            |                               | 158.50%                | 3.59%           | 0.4                           |
| Average of Asset Group A                              | \$122,947            | \$395                                   | 0.47%            | 0.85%                         | 257.81%                | 3.44%           | 0.28                          |