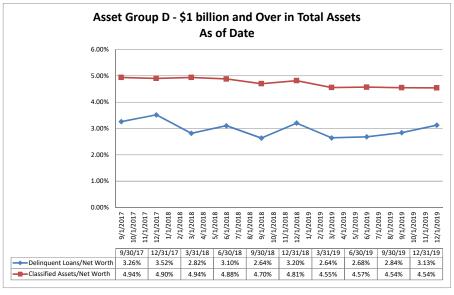

#### Summary Trends of Historical Asset Group Averages: Non-Performing Loans/Loans, Reserves/Loans & Delinquent Loans/Total Assets

Source: SNL Financial

Note: Report includes only bank-level data.

| sset Quality                                          | December 3           | 31, 2019                                |                  |                               | Run Dat                | te: Februa      | ry 16, 202                    |
|-------------------------------------------------------|----------------------|-----------------------------------------|------------------|-------------------------------|------------------------|-----------------|-------------------------------|
|                                                       |                      |                                         |                  | As of Date                    |                        |                 |                               |
|                                                       |                      |                                         |                  | Loan Loss                     |                        |                 |                               |
|                                                       | Total Assets (\$000) | Delinquent Loans<br>=> 2 months (\$000) | NPLs / Loans (%) | Reserves / Gross<br>Loans (%) | Reserves / NPLs<br>(%) | NPAs / Equity + | Delinquent Loan<br>Assets (%) |
| Region Institution Name                               | Total Assets (\$000) | -> 2 months (\$000)                     | NPLS / LOANS (%) | Loans (%)                     | (76)                   | LLRs (%)        | Assets (%)                    |
| Asset Group A - \$50 to \$250 million in total assets |                      |                                         |                  |                               |                        |                 |                               |
| Mokelumne Federal Credit Union                        | \$50,224             | \$32                                    | 0.12%            | 0.79%                         | 634.38%                | 0.43%           | 0.06                          |
| Valley Oak Credit Union                               | \$51,766             | \$128                                   | 0.33%            | 1.33%                         | 400.00%                | 3.57%           | 0.25                          |
| Menlo Survey Federal Credit Union                     | \$64,451             | \$11                                    | 0.04%            | 0.12%                         | 263.64%                | 0.12%           | 0.02                          |
| California Community Credit Union                     | \$64,811             | \$23                                    | 0.09%            | 2.08%                         | NM                     | 0.25%           | 0.04                          |
| Chabot Federal Credit Union                           | \$66,811             | \$0                                     | 0.00%            | 0.40%                         | NA                     | 0.00%           | 0.00                          |
| North Bay Credit Union                                | \$68,256             | \$29                                    | 0.06%            | 0.33%                         | 600.00%                | 0.44%           | 0.04                          |
| Marin County Federal Credit Union                     | \$71,665             | \$69                                    | 0.27%            | 0.55%                         | 200.00%                | 0.79%           | 0.10                          |
| Kaiperm Federal Credit Union                          | \$72,392             | \$83                                    | 0.15%            | 0.72%                         | 481.93%                | 1.11%           | 0.1                           |
| Bay Cities Credit Union                               | \$73,522             | \$267                                   | 1.01%            | 1.44%                         | 142.70%                | 3.55%           | 0.30                          |
| Polam Federal Credit Union                            | \$74,588             | \$94                                    | 0.23%            | 1.03%                         | 451.06%                | 7.04%           | 0.13                          |
| Siskiyou Central Credit Union                         | \$75,849             | \$582                                   | 0.99%            | 0.61%                         | 61.51%                 | 6.97%           | 0.7                           |
| Upward Credit Union                                   | \$79,000             | \$252                                   | 0.53%            | 0.23%                         | 42.46%                 | 2.92%           | 0.3                           |
| Shell Western States Federal Credit Union             | \$81,157             | \$78                                    | 0.23%            | 0.36%                         | 156.41%                | 0.85%           | 0.1                           |
| Lassen County Federal Credit Union                    | \$82,888             | \$0                                     | 0.00%            | 0.25%                         | NA                     | 0.00%           | 0.0                           |
| Vision One Credit Union                               | \$85,907             | \$186                                   | 0.25%            | 1.83%                         | 718.82%                | 1.40%           | 0.2                           |
| First California Federal Credit Union                 | \$91,498             | \$104                                   | 0.22%            | 0.70%                         | 321.15%                | 1.41%           | 0.1                           |
| Tulare County Federal Credit Union                    | \$100,701            | \$239                                   | 0.33%            | 0.48%                         | 146.86%                | 3.45%           | 0.2                           |
| SMW 104 Federal Credit Union                          | \$105,710            | \$15                                    | 0.04%            | 0.21%                         | 566.67%                | 0.17%           | 0.0                           |
| SRI Federal Credit Union                              | \$110,598            | \$101                                   | 0.12%            | 0.21%                         | 168.32%                | 1.12%           | 0.0                           |
| United Local Credit Union                             | \$111,040            | \$181                                   | 0.25%            | 1.69%                         | 662.98%                | 0.93%           | 0.1                           |
| Mission City Federal Credit Union                     | \$111,195            | \$114                                   | 0.15%            | 0.17%                         | 114.04%                | 1.21%           | 0.1                           |
| Merco Credit Union                                    | \$118,782            | \$256                                   | 0.36%            |                               | 204.69%                | 2.22%           | 0.2                           |
| Cooperative Center Federal Credit Union               | \$120,258            | \$844                                   | 1.26%            | 0.65%                         | 51.90%                 | 12.67%          | 0.7                           |
| Kings Federal Credit Union                            | \$124,484            | \$287                                   | 0.36%            |                               | 192.68%                | 1.64%           | 0.2                           |
| Santa Cruz Community Credit Union                     | \$125,560            | \$318                                   | 0.29%            |                               | 357.55%                | 3.09%           | 0.2                           |
| Vocality Community Credit Union                       | \$129,878            | \$1,993                                 | 1.98%            |                               | 22.28%                 | 13.75%          | 1.5                           |
| Solano First Federal Credit Union                     | \$141,160            | \$1,584                                 | 1.98%            | 3.39%                         | 171.15%                | 21.79%          | 1.1                           |
| San Joaquin Power Employees Credit Union              | \$143,657            | \$32                                    | 0.03%            |                               | NM                     | 0.13%           | 0.0                           |
| Compass Community Credit Union                        | \$146,081            | \$164                                   | 0.17%            |                               | 165.24%                | 0.79%           | 0.1                           |
| Central Coast Federal Credit Union                    | \$147,529            | \$1,296                                 | 1.70%            |                               | 43.29%                 | 9.77%           | 0.8                           |
| Premier Community Credit Union                        | \$154,951            | \$358                                   | 0.48%            | 1.28%                         | 265.64%                | 2.07%           | 0.2                           |
| Families & Schools Together Federal Credit Union      | \$176,400            | \$139                                   | 0.10%            |                               | NM                     | 0.54%           | 0.0                           |
| Central State Credit Union                            | \$201,116            | \$754                                   | 0.78%            |                               | 201.46%                | 4.09%           | 0.3                           |
| C.A.H.P. Credit Union                                 | \$212,972            | \$360                                   | 0.21%            |                               | 244.72%                | 1.74%           | 0.1                           |
| Heritage Community Credit Union                       | \$216,601            | \$675                                   | 0.36%            |                               | 193.33%                | 4.51%           | 0.3                           |
| Pacific Postal Credit Union                           | \$224,203            | \$529                                   | 0.70%            |                               | 114.56%                | 1.53%           | 0.2                           |
| Members 1st Credit Union                              | \$230.585            | \$689                                   | 0.37%            |                               | 122.35%                | 4.40%           | 0.3                           |
| Tucoemas Federal Credit Union                         | \$237,749            | \$1,414                                 | 0.88%            |                               | 123.41%                | 7.92%           | 0.5                           |
| Monterey Credit Union                                 | \$248,930            | \$1,123                                 | 0.73%            |                               | 158.50%                | 3.59%           | 0.4                           |
| Average of Asset Group A                              | \$122,947            | \$395                                   | 0.47%            | 0.85%                         | 257.81%                | 3.44%           | 0.28                          |