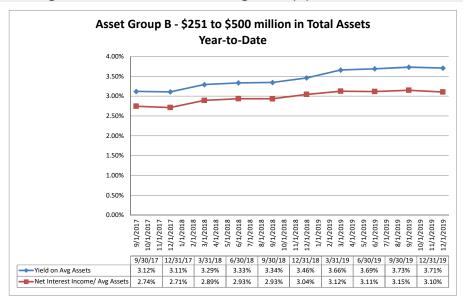

#### Summary Trends of Historical Asset Group Averages: Yield on Avg. Assets & Net Interest Income/ Avg Assets (%)

Source: SNL Financial

Note: Report includes only bank-level data.