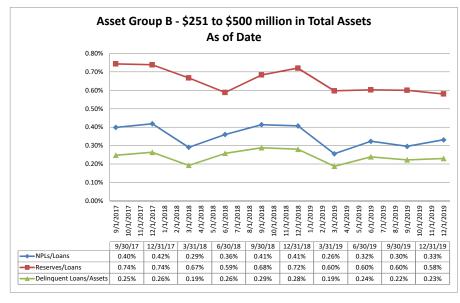

| Balance Sheet & Net Interest Margin                        |                      |                | Decem            | ber 31, 20 <sup>-</sup> | Run Date: February 16, 20 |                            |                                     |                                        |                          |                           |
|------------------------------------------------------------|----------------------|----------------|------------------|-------------------------|---------------------------|----------------------------|-------------------------------------|----------------------------------------|--------------------------|---------------------------|
|                                                            |                      |                | As of Date       |                         |                           |                            |                                     | Year to Date                           |                          |                           |
|                                                            |                      |                | As of Date       | l                       |                           |                            |                                     | rear to Date                           |                          |                           |
|                                                            | T-+-! A+- (#000)     | Total Lns &    | Total Shares &   | Total Loans/            | Assets/ FTE               | Yield on Avg<br>Assets (%) | Interest Expense/<br>Avg Assets (%) | Net Interest Income/<br>Avg Assets (%) | Asset Growth<br>Rate (%) | Market Growth<br>Rate (%) |
| Region Institution Name                                    | Total Assets (\$000) | Leases (\$000) | Deposits (\$000) | Total Shares (%)        | Employees (\$000)         | 7100010 (70)               | 7 (19 7 (30 (10 (70)                | 7 (vg 7 (35)(3 (70)                    | ruic (70)                | rtate (70)                |
| Asset Group B - \$251 to \$500 million in total assets     |                      |                |                  |                         |                           |                            |                                     |                                        |                          |                           |
| Yolo Federal Credit Union                                  | \$298,619            | \$225,927      | \$258,000        | 87.57%                  | \$4,457                   | 3.74%                      | 0.09%                               | 3.66%                                  | 3.03%                    | 1.91                      |
| MOCSE Federal Credit Union                                 | \$305,994            | \$137,841      | \$275,009        | 50.12%                  | \$3,801                   | 3.14%                      | 0.02%                               | 3.13%                                  | 2.00%                    | 0.40                      |
| Sea West Coast Guard Federal Credit Union                  | \$375,013            | \$158,980      | \$299,893        | 53.01%                  | \$8,929                   | 2.97%                      | 0.95%                               | 2.02%                                  | 3.04%                    | 3.22                      |
| First U.S. Community Credit Union                          | \$409,441            | \$251,776      | \$357,417        | 70.44%                  | \$6,066                   | 3.49%                      | 0.47%                               | 3.02%                                  | 10.05%                   | 9.64                      |
| PremierOne Credit Union                                    | \$429,075            | \$302,520      | \$381,670        | 79.26%                  | \$5,078                   | 3.73%                      | 0.36%                               | 3.37%                                  | 1.51%                    | 0.67                      |
| SafeAmerica Credit Union                                   | \$471,627            | \$390,943      | \$432,075        | 90.48%                  | \$6,786                   | 3.89%                      | 0.83%                               | 3.06%                                  | 5.69%                    | 5.61                      |
| UNCLE Credit Union                                         | \$481,325            | \$396,862      | \$421,476        | 94.16%                  | \$5,289                   | 3.89%                      | 0.27%                               | 3.62%                                  | 7.40%                    | 4.38                      |
| Sacramento Credit Union                                    | \$499,031            | \$295,041      | \$420,314        | 70.20%                  | \$5,424                   | 3.14%                      | 0.34%                               | 2.81%                                  | 4.72%                    | 3.83                      |
| Average of Asset Group B                                   | \$408,766            | \$269,986      | \$355,732        | 74.41%                  | \$5,729                   | 3.50%                      | 0.42%                               | 3.09%                                  | 4.68%                    | 3.71                      |
| Asset Group C - \$501 million to \$1 billion in total asse | ts                   |                |                  |                         |                           |                            |                                     |                                        |                          |                           |
| Excite Credit Union                                        | \$513,821            | \$430,872      | \$450,407        | 95.66%                  | \$4,373                   | 4.05%                      | 0.49%                               | 3.52%                                  | 6.32%                    | 4.69                      |
| Financial Center Credit Union                              | \$518,911            | \$160,865      | \$402,668        | 39.95%                  | \$5,520                   | 3.68%                      | 0.74%                               |                                        | 4.49%                    | 3.02                      |
| Merced School Employees Federal Credit Union               | \$529,799            | \$224,833      | \$469,010        | 47.94%                  | \$4,452                   | 3.17%                      | 0.25%                               |                                        | 7.72%                    | 6.26                      |
| Commonwealth Central Credit Union                          | \$530,016            | \$413,192      | \$467,948        | 88.30%                  | \$4,818                   | 3.88%                      | 0.21%                               | 3.66%                                  | 2.90%                    | 2.35                      |
| Community First Credit Union                               | \$546,009            | \$430,121      | \$484,821        | 88.72%                  | \$3,616                   | 4.30%                      | 0.39%                               | 3.91%                                  | 9.46%                    | 7.98                      |
| Valley First Credit Union                                  | \$593,163            | \$444,526      | \$512,000        | 86.82%                  |                           | 3.61%                      | 0.17%                               |                                        | 0.39%                    | (0.539                    |
| 1st Northern California Credit Union                       | \$728,215            | \$247,217      | \$644,241        | 38.37%                  | \$9,645                   | 2.32%                      | 0.55%                               |                                        | 4.50%                    | 4.60                      |
| Noble Federal Credit Union                                 | \$777,235            | \$601,010      | \$677,561        | 88.70%                  | \$3,986                   | 4.37%                      | 0.42%                               |                                        | 5.41%                    | 5.46                      |
| Santa Clara County Federal Credit Union                    | \$807,096            | \$500,389      | \$668,425        | 74.86%                  | \$5,806                   | 3.62%                      | 0.41%                               |                                        | 9.37%                    | 0.58                      |
| Police Credit Union of California                          | \$938,859            | \$667,834      | \$796,472        | 83.85%                  | \$7,727                   | 3.47%                      | 0.45%                               | 3.02%                                  | 3.91%                    | 2.97                      |
| Average of Asset Group C                                   | \$648,312            | \$412,086      | \$557,355        | 73.32%                  | \$5,398                   | 3.65%                      | 0.41%                               | 3.23%                                  | 5.45%                    | 3.74                      |