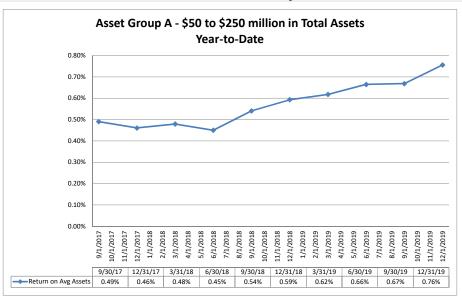

#### Summary Trends of Historical Asset Group Averages: Return on Average Assets

Source: SNL Financial

Note: Report includes only bank-level data.