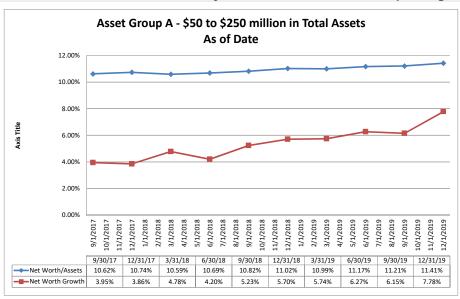

#### Summary Trends of Historical Asset Group Averages: Asset Growth Rate & Market Growth Rate

Source: SNL Financial

Note: Report includes only bank-level data.

| alance Sheet & Net Interest Margin                   |                        |                               | Decem                              | ber 31, 20 <sup>-</sup>          | 19                               | Run Date: February 16, 2020 |                                     |                                        |                          |                          |  |  |
|------------------------------------------------------|------------------------|-------------------------------|------------------------------------|----------------------------------|----------------------------------|-----------------------------|-------------------------------------|----------------------------------------|--------------------------|--------------------------|--|--|
|                                                      |                        |                               | As of Date                         |                                  |                                  |                             |                                     | Year to Date                           |                          |                          |  |  |
|                                                      | Total Assets (\$000)   | Total Lns &<br>Leases (\$000) | Total Shares &<br>Deposits (\$000) | Total Loans/<br>Total Shares (%) | Assets/ FTE<br>Employees (\$000) | Yield on Avg<br>Assets (%)  | Interest Expense/<br>Avg Assets (%) | Net Interest Income/<br>Avg Assets (%) | Asset Growth<br>Rate (%) | Market Growt<br>Rate (%) |  |  |
| egion Institution Name                               |                        |                               |                                    |                                  |                                  |                             |                                     |                                        |                          |                          |  |  |
| sset Group A - \$50 to \$250 million in total assets |                        |                               |                                    |                                  |                                  |                             |                                     |                                        |                          |                          |  |  |
| Mokelumne Federal Credit Union                       | \$50,224               | \$25,698                      | \$42,912                           | 59.89%                           | \$3,240                          | 3.15%                       | 0.13%                               | 3.02%                                  | (0.61%)                  | (1.41                    |  |  |
| Valley Oak Credit Union                              | \$51,766               | \$38,441                      | \$46,602                           | 82.49%                           | \$2,071                          | 3.96%                       | 0.18%                               | 3.78%                                  | 1.02%                    | (0.27)                   |  |  |
| Menlo Survey Federal Credit Union                    | \$64,451               | \$25,155                      | \$54,948                           | 45.78%                           | \$9,207                          | 3.07%                       | 0.26%                               | 2.81%                                  | (0.14%)                  | (1.55                    |  |  |
| California Community Credit Union                    | \$64,811               | \$25,684                      | \$56,082                           | 45.80%                           | \$4,051                          | 3.05%                       | 0.24%                               | 2.81%                                  | 2.81%                    | 2.52                     |  |  |
| Chabot Federal Credit Union                          | \$66,811               | \$18,790                      | \$56,021                           | 33.54%                           | \$8,908                          | 2.78%                       | 0.38%                               | 2.41%                                  | (3.33%)                  | (5.26                    |  |  |
| North Bay Credit Union                               | \$68,256               | \$52,031                      | \$61,367                           | 84.79%                           | \$2,202                          | 4.67%                       | 0.60%                               | 4.08%                                  | 23.42%                   | 25.4                     |  |  |
| Marin County Federal Credit Union                    | \$71,665               | \$25,251                      | \$62,954                           | 40.11%                           | \$8,958                          | 3.31%                       | 0.13%                               | 3.18%                                  | 3.24%                    | 1.3                      |  |  |
| Kaiperm Federal Credit Union                         | \$72,392               | \$55,266                      | \$62,387                           | 88.59%                           | \$4,993                          | 3.00%                       |                                     |                                        | (1.02%)                  | (1.70                    |  |  |
| Bay Cities Credit Union                              | \$73,522               | \$26,457                      | \$66,009                           | 40.08%                           | \$3,342                          | 3.76%                       | 0.02%                               | 3.75%                                  | (0.57%)                  | (1.28                    |  |  |
| Polam Federal Credit Union                           | \$74,588               | \$41,113                      | \$64,593                           | 63.65%                           | \$5,144                          | 3.10%                       | 0.40%                               | 2.69%                                  | 3.18%                    | 2.8                      |  |  |
| Siskiyou Central Credit Union                        | \$75,849               | \$58,812                      | \$67,577                           | 87.03%                           | \$3,448                          | 4.17%                       | 0.20%                               | 3.97%                                  | 6.99%                    | 6.6                      |  |  |
| Upward Credit Union                                  | \$79,000               | \$47,326                      | \$70,046                           | 67.56%                           | \$5,267                          | 3.74%                       | 0.26%                               | 3.48%                                  | 0.18%                    | (0.27                    |  |  |
| Shell Western States Federal Credit Union            | \$81,157               | \$34,138                      | \$71,602                           | 47.68%                           | \$7,729                          | 3.07%                       |                                     |                                        | (14.91%)                 | (9.19                    |  |  |
| Lassen County Federal Credit Union                   | \$82,888               | \$44,013                      | \$69,496                           | 63.33%                           | \$5,526                          | 2.89%                       |                                     |                                        | 3.56%                    | ,                        |  |  |
| Vision One Credit Union                              | \$85,907               | \$73,186                      | \$72,953                           | 100.32%                          | \$8,182                          | 4.42%                       |                                     |                                        | (2.45%)                  | (3.2                     |  |  |
| First California Federal Credit Union                | \$91,498               | \$47,663                      | \$82,302                           | 57.91%                           | \$4,692                          | 3.29%                       |                                     |                                        | 0.57%                    | (0.3                     |  |  |
| Tulare County Federal Credit Union                   | \$100,701              | \$72,840                      | \$90,293                           | 80.67%                           | \$3,302                          | 3.72%                       |                                     |                                        | 3.02%                    | 0.4                      |  |  |
| SMW 104 Federal Credit Union                         | \$105,710              | \$39,638                      | \$96,734                           | 40.98%                           | \$11,746                         | 3.11%                       |                                     |                                        | 4.91%                    |                          |  |  |
| SRI Federal Credit Union                             | \$110,598              | \$82,370                      | \$91,784                           | 89.74%                           | \$10,054                         | 3.39%                       |                                     |                                        | 19.10%                   |                          |  |  |
| United Local Credit Union                            | \$111,040              | \$71,211                      | \$90,942                           | 78.30%                           | \$4,113                          | 3.82%                       |                                     |                                        | 1.07%                    |                          |  |  |
| Mission City Federal Credit Union                    | \$111,195              | \$75,542                      | \$100,838                          | 74.91%                           | \$6,950                          | 3.81%                       |                                     |                                        | 6.43%                    |                          |  |  |
| Merco Credit Union                                   | \$118,782              | \$70,823                      | \$105,926                          | 66.86%                           | \$3,494                          | 3.80%                       |                                     |                                        | 1.96%                    |                          |  |  |
| Cooperative Center Federal Credit Union              | \$120,258              | \$67,126                      | \$108,352                          | 61.95%                           | \$4,454                          | 3.42%                       |                                     |                                        | 0.82%                    | (2.9                     |  |  |
| Kings Federal Credit Union                           | \$120,238              | \$78,824                      | \$105,332                          | 74.88%                           | \$6,384                          | 3.67%                       |                                     |                                        | 5.99%                    | 5.                       |  |  |
| Santa Cruz Community Credit Union                    | \$125,560              | \$108,550                     | \$105,204                          | 98.13%                           | \$2,730                          | 4.93%                       |                                     |                                        | 3.34%                    |                          |  |  |
| Vocality Community Credit Union                      | \$129,878              | \$100,696                     | \$110,380                          | 91.23%                           | \$3,936                          | 4.53%                       |                                     |                                        | 25.56%                   |                          |  |  |
| Solano First Federal Credit Union                    | \$141,160              | \$79,895                      | \$132,313                          | 60.38%                           | \$3,815                          | 3.91%                       |                                     |                                        | 0.58%                    |                          |  |  |
| San Joaquin Power Employees Credit Union             | \$141,100              | \$102,136                     | \$117,061                          | 87.25%                           | \$20,522                         | 3.20%                       |                                     |                                        | 1.28%                    |                          |  |  |
| Compass Community Credit Union                       | \$145,037<br>\$146,081 | \$96,042                      | \$125,339                          | 76.63%                           | \$5,512                          | 2.95%                       |                                     |                                        | 6.45%                    |                          |  |  |
| Central Coast Federal Credit Union                   | \$140,061<br>\$147,529 | \$76,390                      | \$125,339                          | 57.40%                           | \$3,987                          | 3.48%                       |                                     |                                        | 3.78%                    |                          |  |  |
|                                                      |                        |                               |                                    |                                  | \$3,98 <i>1</i><br>\$2,980       | 3.46%                       |                                     |                                        | 2.97%                    |                          |  |  |
| Premier Community Credit Union                       | \$154,951              | \$74,453                      | \$136,812                          | 54.42%                           |                                  | 4.08%                       |                                     |                                        | 7.91%                    |                          |  |  |
| Families & Schools Together Federal Credit Union     | \$176,400              | \$141,788                     | \$147,983                          | 95.81%                           | \$4,102                          |                             |                                     |                                        |                          |                          |  |  |
| Central State Credit Union                           | \$201,116              | \$96,419                      | \$182,972                          | 52.70%                           | \$3,982                          | 3.34%                       |                                     |                                        | 1.01%                    | (0.0                     |  |  |
| C.A.H.P. Credit Union                                | \$212,972              | \$175,386                     | \$189,921                          | 92.35%                           | \$7,099                          | 4.67%                       |                                     |                                        | 6.18%                    |                          |  |  |
| Heritage Community Credit Union                      | \$216,601              | \$186,393                     | \$194,948                          | 95.61%                           | \$5,348                          | 3.47%                       |                                     |                                        | 1.28%                    |                          |  |  |
| Pacific Postal Credit Union                          | \$224,203              | \$75,528                      | \$189,083                          | 39.94%                           | \$7,232                          | 3.96%                       |                                     |                                        | 1.14%                    | `                        |  |  |
| Members 1st Credit Union                             | \$230,585              | \$186,386                     | \$206,990                          | 90.05%                           | \$4,118                          | 3.29%                       |                                     |                                        | 2.16%                    |                          |  |  |
| Tucoemas Federal Credit Union Monterey Credit Union  | \$237,749<br>\$248,930 | \$161,379<br>\$152,799        | \$215,609<br>\$209,280             | 74.85%<br>73.01%                 | \$3,471<br>\$3,715               | 4.17%<br>3.77%              |                                     |                                        | 2.12%<br>2.42%           |                          |  |  |
| •                                                    |                        |                               |                                    |                                  |                                  |                             |                                     |                                        |                          |                          |  |  |
| Average of Asset Group A                             | \$122,947              | \$77,221                      | \$107,702                          | 69.66%                           | \$5,641                          | 3.62%                       | 0.38%                               | 3.24%                                  | 3.42%                    | 2.4                      |  |  |