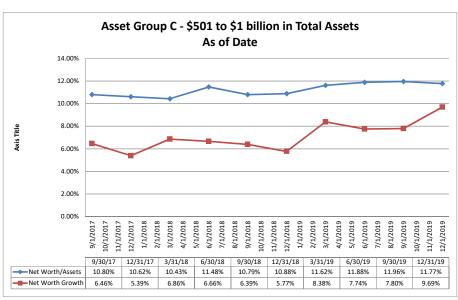

#### Summary Trends of Historical Asset Group Averages: Asset Growth Rate & Market Growth Rate

Source: SNL Financial

Note: Report includes only bank-level data.

| alance Sheet & Net Interest Margin                   |                        |                               | Decem                              | ber 31, 20 <sup>-</sup>          | 19                               | Run Date: February 16, 2020 |                                     |                                        |                          |                          |  |  |
|------------------------------------------------------|------------------------|-------------------------------|------------------------------------|----------------------------------|----------------------------------|-----------------------------|-------------------------------------|----------------------------------------|--------------------------|--------------------------|--|--|
|                                                      |                        |                               | As of Date                         |                                  |                                  |                             |                                     | Year to Date                           |                          |                          |  |  |
|                                                      | Total Assets (\$000)   | Total Lns &<br>Leases (\$000) | Total Shares &<br>Deposits (\$000) | Total Loans/<br>Total Shares (%) | Assets/ FTE<br>Employees (\$000) | Yield on Avg<br>Assets (%)  | Interest Expense/<br>Avg Assets (%) | Net Interest Income/<br>Avg Assets (%) | Asset Growth<br>Rate (%) | Market Growt<br>Rate (%) |  |  |
| egion Institution Name                               |                        |                               |                                    |                                  |                                  |                             |                                     |                                        |                          |                          |  |  |
| sset Group A - \$50 to \$250 million in total assets |                        |                               |                                    |                                  |                                  |                             |                                     |                                        |                          |                          |  |  |
| Mokelumne Federal Credit Union                       | \$50,224               | \$25,698                      | \$42,912                           | 59.89%                           | \$3,240                          | 3.15%                       | 0.13%                               | 3.02%                                  | (0.61%)                  | (1.41                    |  |  |
| Valley Oak Credit Union                              | \$51,766               | \$38,441                      | \$46,602                           | 82.49%                           | \$2,071                          | 3.96%                       | 0.18%                               | 3.78%                                  | 1.02%                    | (0.27)                   |  |  |
| Menlo Survey Federal Credit Union                    | \$64,451               | \$25,155                      | \$54,948                           | 45.78%                           | \$9,207                          | 3.07%                       | 0.26%                               | 2.81%                                  | (0.14%)                  | (1.55                    |  |  |
| California Community Credit Union                    | \$64,811               | \$25,684                      | \$56,082                           | 45.80%                           | \$4,051                          | 3.05%                       | 0.24%                               | 2.81%                                  | 2.81%                    | 2.52                     |  |  |
| Chabot Federal Credit Union                          | \$66,811               | \$18,790                      | \$56,021                           | 33.54%                           | \$8,908                          | 2.78%                       | 0.38%                               | 2.41%                                  | (3.33%)                  | (5.26                    |  |  |
| North Bay Credit Union                               | \$68,256               | \$52,031                      | \$61,367                           | 84.79%                           | \$2,202                          | 4.67%                       | 0.60%                               | 4.08%                                  | 23.42%                   | 25.4                     |  |  |
| Marin County Federal Credit Union                    | \$71,665               | \$25,251                      | \$62,954                           | 40.11%                           | \$8,958                          | 3.31%                       | 0.13%                               | 3.18%                                  | 3.24%                    | 1.3                      |  |  |
| Kaiperm Federal Credit Union                         | \$72,392               | \$55,266                      | \$62,387                           | 88.59%                           | \$4,993                          | 3.00%                       |                                     |                                        | (1.02%)                  | (1.70                    |  |  |
| Bay Cities Credit Union                              | \$73,522               | \$26,457                      | \$66,009                           | 40.08%                           | \$3,342                          | 3.76%                       | 0.02%                               | 3.75%                                  | (0.57%)                  | (1.28                    |  |  |
| Polam Federal Credit Union                           | \$74,588               | \$41,113                      | \$64,593                           | 63.65%                           | \$5,144                          | 3.10%                       | 0.40%                               | 2.69%                                  | 3.18%                    | 2.8                      |  |  |
| Siskiyou Central Credit Union                        | \$75,849               | \$58,812                      | \$67,577                           | 87.03%                           | \$3,448                          | 4.17%                       | 0.20%                               | 3.97%                                  | 6.99%                    | 6.6                      |  |  |
| Upward Credit Union                                  | \$79,000               | \$47,326                      | \$70,046                           | 67.56%                           | \$5,267                          | 3.74%                       | 0.26%                               | 3.48%                                  | 0.18%                    | (0.27                    |  |  |
| Shell Western States Federal Credit Union            | \$81,157               | \$34,138                      | \$71,602                           | 47.68%                           | \$7,729                          | 3.07%                       |                                     |                                        | (14.91%)                 | (9.19                    |  |  |
| Lassen County Federal Credit Union                   | \$82,888               | \$44,013                      | \$69,496                           | 63.33%                           | \$5,526                          | 2.89%                       |                                     |                                        | 3.56%                    | ,                        |  |  |
| Vision One Credit Union                              | \$85,907               | \$73,186                      | \$72,953                           | 100.32%                          | \$8,182                          | 4.42%                       |                                     |                                        | (2.45%)                  | (3.2                     |  |  |
| First California Federal Credit Union                | \$91,498               | \$47,663                      | \$82,302                           | 57.91%                           | \$4,692                          | 3.29%                       |                                     |                                        | 0.57%                    | (0.3                     |  |  |
| Tulare County Federal Credit Union                   | \$100,701              | \$72,840                      | \$90,293                           | 80.67%                           | \$3,302                          | 3.72%                       |                                     |                                        | 3.02%                    | 0.4                      |  |  |
| SMW 104 Federal Credit Union                         | \$105,710              | \$39,638                      | \$96,734                           | 40.98%                           | \$11,746                         | 3.11%                       |                                     |                                        | 4.91%                    |                          |  |  |
| SRI Federal Credit Union                             | \$110,598              | \$82,370                      | \$91,784                           | 89.74%                           | \$10,054                         | 3.39%                       |                                     |                                        | 19.10%                   |                          |  |  |
| United Local Credit Union                            | \$111,040              | \$71,211                      | \$90,942                           | 78.30%                           | \$4,113                          | 3.82%                       |                                     |                                        | 1.07%                    |                          |  |  |
| Mission City Federal Credit Union                    | \$111,195              | \$75,542                      | \$100,838                          | 74.91%                           | \$6,950                          | 3.81%                       |                                     |                                        | 6.43%                    |                          |  |  |
| Merco Credit Union                                   | \$118,782              | \$70,823                      | \$105,926                          | 66.86%                           | \$3,494                          | 3.80%                       |                                     |                                        | 1.96%                    |                          |  |  |
| Cooperative Center Federal Credit Union              | \$120,258              | \$67,126                      | \$108,352                          | 61.95%                           | \$4,454                          | 3.42%                       |                                     |                                        | 0.82%                    | (2.9                     |  |  |
| Kings Federal Credit Union                           | \$120,238              | \$78,824                      | \$105,332                          | 74.88%                           | \$6,384                          | 3.67%                       |                                     |                                        | 5.99%                    | 5.                       |  |  |
| Santa Cruz Community Credit Union                    | \$125,560              | \$108,550                     | \$105,204                          | 98.13%                           | \$2,730                          | 4.93%                       |                                     |                                        | 3.34%                    |                          |  |  |
| Vocality Community Credit Union                      | \$129,878              | \$100,696                     | \$110,380                          | 91.23%                           | \$3,936                          | 4.53%                       |                                     |                                        | 25.56%                   |                          |  |  |
| Solano First Federal Credit Union                    | \$141,160              | \$79,895                      | \$132,313                          | 60.38%                           | \$3,815                          | 3.91%                       |                                     |                                        | 0.58%                    |                          |  |  |
| San Joaquin Power Employees Credit Union             | \$141,100              | \$102,136                     | \$117,061                          | 87.25%                           | \$20,522                         | 3.20%                       |                                     |                                        | 1.28%                    |                          |  |  |
| Compass Community Credit Union                       | \$145,037<br>\$146,081 | \$96,042                      | \$125,339                          | 76.63%                           | \$5,512                          | 2.95%                       |                                     |                                        | 6.45%                    |                          |  |  |
| Central Coast Federal Credit Union                   | \$140,061<br>\$147,529 | \$76,390                      | \$125,339                          | 57.40%                           | \$3,987                          | 3.48%                       |                                     |                                        | 3.78%                    |                          |  |  |
|                                                      |                        |                               |                                    |                                  | \$3,98 <i>1</i><br>\$2,980       | 3.46%                       |                                     |                                        | 2.97%                    |                          |  |  |
| Premier Community Credit Union                       | \$154,951              | \$74,453                      | \$136,812                          | 54.42%                           |                                  | 4.08%                       |                                     |                                        | 7.91%                    |                          |  |  |
| Families & Schools Together Federal Credit Union     | \$176,400              | \$141,788                     | \$147,983                          | 95.81%                           | \$4,102                          |                             |                                     |                                        |                          |                          |  |  |
| Central State Credit Union                           | \$201,116              | \$96,419                      | \$182,972                          | 52.70%                           | \$3,982                          | 3.34%                       |                                     |                                        | 1.01%                    | (0.0                     |  |  |
| C.A.H.P. Credit Union                                | \$212,972              | \$175,386                     | \$189,921                          | 92.35%                           | \$7,099                          | 4.67%                       |                                     |                                        | 6.18%                    |                          |  |  |
| Heritage Community Credit Union                      | \$216,601              | \$186,393                     | \$194,948                          | 95.61%                           | \$5,348                          | 3.47%                       |                                     |                                        | 1.28%                    |                          |  |  |
| Pacific Postal Credit Union                          | \$224,203              | \$75,528                      | \$189,083                          | 39.94%                           | \$7,232                          | 3.96%                       |                                     |                                        | 1.14%                    | `                        |  |  |
| Members 1st Credit Union                             | \$230,585              | \$186,386                     | \$206,990                          | 90.05%                           | \$4,118                          | 3.29%                       |                                     |                                        | 2.16%                    |                          |  |  |
| Tucoemas Federal Credit Union Monterey Credit Union  | \$237,749<br>\$248,930 | \$161,379<br>\$152,799        | \$215,609<br>\$209,280             | 74.85%<br>73.01%                 | \$3,471<br>\$3,715               | 4.17%<br>3.77%              |                                     |                                        | 2.12%<br>2.42%           |                          |  |  |
| •                                                    |                        |                               |                                    |                                  |                                  |                             |                                     |                                        |                          |                          |  |  |
| Average of Asset Group A                             | \$122,947              | \$77,221                      | \$107,702                          | 69.66%                           | \$5,641                          | 3.62%                       | 0.38%                               | 3.24%                                  | 3.42%                    | 2.4                      |  |  |