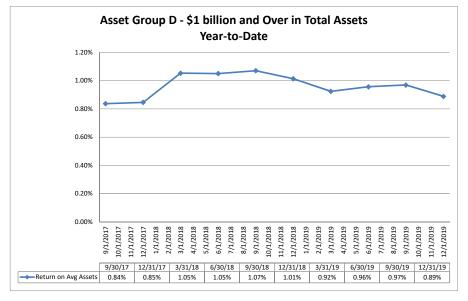

#### Summary Trends of Historical Asset Group Averages: Return on Average Assets

Source: SNL Financial

Note: Report includes only bank-level data.

Average of Asset Group D

\$3,109,571

\$5,528

0.77%

Balance Sheet & Net Interest Margin