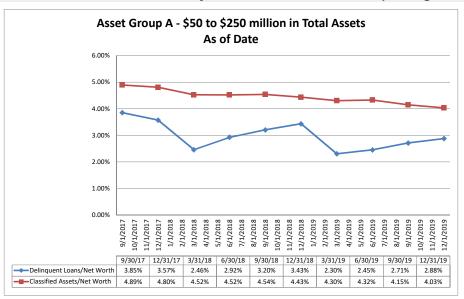

| 175.49%                |                             |                                |  |  |  |  |
| SchoolsFirst Federal Credit Union                    | \$16,761,722         | \$47,093                                | 0.47%            |                                            | 159.86%                |                             |                                |  |  |  |  |
| Average of Asset Group D                             | \$3,041,650          | \$9,892                                 | 0.44%            | 0.68%                                      | 208.08%                | 3.13%                       | 0.33                           |  |  |  |  |

Net Worth

# Summary Trends of Historical Asset Group Averages: Delinquent Loans/Net Worth & Classified Assets/Net Worth









Source: SNL Financial

Note: Report includes only bank-level data.

# Summary Trends of Historical Asset Group Averages: Net Worth/Assets & Net Worth Growth (Decline) - YTD









Source: SNL Financial

Note: Report includes only bank-level data.

| et Worth                                             | December 31, 20      | )19                        |                          | Run Da                                     | ate: Februar                           | y 16, 202                       |
|------------------------------------------------------|----------------------|----------------------------|--------------------------|--------------------------------------------|----------------------------------------|---------------------------------|
|