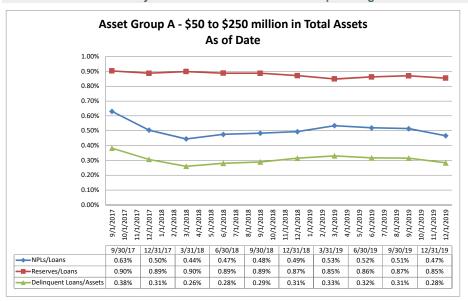

#### Summary Trends of Historical Asset Group Averages: Non-Performing Loans/Loans, Reserves/Loans & Delinquent Loans/Total Assets

Source: SNL Financial

Note: Report includes only bank-level data.

| sset Quality                                          | December 3           | 31, 2019                                |                  |                               | Run Dat                | te: Februa      | ry 16, 202                    |
|-------------------------------------------------------|----------------------|-----------------------------------------|------------------|-------------------------------|------------------------|-----------------|-------------------------------|
|                                                       |                      |                                         |                  | As of Date                    |                        |                 |                               |
|                                                       |                      |                                         |                  | Loan Loss                     |                        |                 |                               |
|                                                       | Total Assets (\$000) | Delinquent Loans<br>=> 2 months (\$000) | NPLs / Loans (%) | Reserves / Gross<br>Loans (%) | Reserves / NPLs<br>(%) | NPAs / Equity + | Delinquent Loan<br>Assets (%) |
| Region Institution Name                               | Total Assets (\$000) | -> 2 months (\$000)                     | NPLS / LOANS (%) | Loans (%)                     | (76)                   | LLRs (%)        | Assets (%)                    |
| Asset Group A - \$50 to \$250 million in total assets |                      |                                         |                  |                               |                        |                 |                               |
| Mokelumne Federal Credit Union                        | \$50,224             | \$32                                    | 0.12%            | 0.79%                         | 634.38%                | 0.43%           | 0.06                          |
| Valley Oak Credit Union                               | \$51,766             | \$128                                   | 0.33%            | 1.33%                         | 400.00%                | 3.57%           | 0.25                          |
| Menlo Survey Federal Credit Union                     | \$64,451             | \$11                                    | 0.04%            | 0.12%                         | 263.64%                | 0.12%           | 0.02                          |
| California Community Credit Union                     | \$64,811             | \$23                                    | 0.09%            | 2.08%                         | NM                     | 0.25%           | 0.04                          |
| Chabot Federal Credit Union                           | \$66,811             | \$0                                     | 0.00%            | 0.40%                         | NA                     | 0.00%           | 0.00                          |
| North Bay Credit Union                                | \$68,256             | \$29                                    | 0.06%            | 0.33%                         | 600.00%                | 0.44%           | 0.04                          |
| Marin County Federal Credit Union                     | \$71,665             | \$69                                    | 0.27%            | 0.55%                         | 200.00%                | 0.79%           | 0.10                          |
| Kaiperm Federal Credit Union                          | \$72,392             | \$83                                    | 0.15%            | 0.72%                         | 481.93%                | 1.11%           | 0.1                           |
| Bay Cities Credit Union                               | \$73,522             | \$267                                   | 1.01%            | 1.44%                         | 142.70%                | 3.55%           | 0.30                          |
| Polam Federal Credit Union                            | \$74,588             | \$94                                    | 0.23%            | 1.03%                         | 451.06%                | 7.04%           | 0.13                          |
| Siskiyou Central Credit Union                         | \$75,849             | \$582                                   | 0.99%            | 0.61%                         | 61.51%                 | 6.97%           | 0.7                           |
| Upward Credit Union                                   | \$79,000             | \$252                                   | 0.53%            | 0.23%                         | 42.46%                 | 2.92%           | 0.3                           |
| Shell Western States Federal Credit Union             | \$81,157             | \$78                                    | 0.23%            | 0.36%                         | 156.41%                | 0.85%           | 0.1                           |
| Lassen County Federal Credit Union                    | \$82,888             | \$0                                     | 0.00%            | 0.25%                         | NA                     | 0.00%           | 0.0                           |
| Vision One Credit Union                               | \$85,907             | \$186                                   | 0.25%            | 1.83%                         | 718.82%                | 1.40%           | 0.2                           |
| First California Federal Credit Union                 | \$91,498             | \$104                                   | 0.22%            | 0.70%                         | 321.15%                | 1.41%           | 0.1                           |
| Tulare County Federal Credit Union                    | \$100,701            | \$239                                   | 0.33%            | 0.48%                         | 146.86%                | 3.45%           | 0.2                           |
| SMW 104 Federal Credit Union                          | \$105,710            | \$15                                    | 0.04%            | 0.21%                         | 566.67%                | 0.17%           | 0.0                           |
| SRI Federal Credit Union                              | \$110,598            | \$101                                   | 0.12%            | 0.21%                         | 168.32%                | 1.12%           | 0.0                           |
| United Local Credit Union                             | \$111,040            | \$181                                   | 0.25%            | 1.69%                         | 662.98%                | 0.93%           | 0.1                           |
| Mission City Federal Credit Union                     | \$111,195            | \$114                                   | 0.15%            | 0.17%                         | 114.04%                | 1.21%           | 0.1                           |
| Merco Credit Union                                    | \$118,782            | \$256                                   | 0.36%            |                               | 204.69%                | 2.22%           | 0.2                           |
| Cooperative Center Federal Credit Union               | \$120,258            | \$844                                   | 1.26%            | 0.65%                         | 51.90%                 | 12.67%          | 0.7                           |
| Kings Federal Credit Union                            | \$124,484            | \$287                                   | 0.36%            |                               | 192.68%                | 1.64%           | 0.2                           |
| Santa Cruz Community Credit Union                     | \$125,560            | \$318                                   | 0.29%            |                               | 357.55%                | 3.09%           | 0.2                           |
| Vocality Community Credit Union                       | \$129,878            | \$1,993                                 | 1.98%            |                               | 22.28%                 | 13.75%          | 1.5                           |
| Solano First Federal Credit Union                     | \$141,160            | \$1,584                                 | 1.98%            | 3.39%                         | 171.15%                | 21.79%          | 1.1                           |
| San Joaquin Power Employees Credit Union              | \$143,657            | \$32                                    | 0.03%            |                               | NM                     | 0.13%           | 0.0                           |
| Compass Community Credit Union                        | \$146,081            | \$164                                   | 0.17%            |                               | 165.24%                | 0.79%           | 0.1                           |
| Central Coast Federal Credit Union                    | \$147,529            | \$1,296                                 | 1.70%            |                               | 43.29%                 | 9.77%           | 0.8                           |
| Premier Community Credit Union                        | \$154,951            | \$358                                   | 0.48%            | 1.28%                         | 265.64%                | 2.07%           | 0.2                           |
| Families & Schools Together Federal Credit Union      | \$176,400            | \$139                                   | 0.10%            |                               | NM                     | 0.54%           | 0.0                           |
| Central State Credit Union                            | \$201,116            | \$754                                   | 0.78%            |                               | 201.46%                | 4.09%           | 0.3                           |
| C.A.H.P. Credit Union                                 | \$212,972            | \$360                                   | 0.21%            |                               | 244.72%                | 1.74%           | 0.1                           |
| Heritage Community Credit Union                       | \$216,601            | \$675                                   | 0.36%            |                               | 193.33%                | 4.51%           | 0.3                           |
| Pacific Postal Credit Union                           | \$224,203            | \$529                                   | 0.70%            |                               | 114.56%                | 1.53%           | 0.2                           |
| Members 1st Credit Union                              | \$230.585            | \$689                                   | 0.37%            |                               | 122.35%                | 4.40%           | 0.3                           |
| Tucoemas Federal Credit Union                         | \$237,749            | \$1,414                                 | 0.88%            |                               | 123.41%                | 7.92%           | 0.5                           |
| Monterey Credit Union                                 | \$248,930            | \$1,123                                 | 0.73%            |                               | 158.50%                | 3.59%           | 0.4                           |
| Average of Asset Group A                              | \$122,947            | \$395                                   | 0.47%            | 0.85%                         | 257.81%                | 3.44%           | 0.28                          |