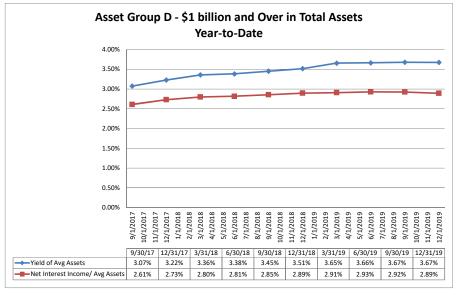

#### Summary Trends of Historical Asset Group Averages: Yield on Avg. Assets & Net Interest Income/ Avg Assets (%)

Source: SNL Financial

Note: Report includes only bank-level data.

| Balance Sheet & Net Interest Margin                     |                      |                               | Decem                              | ber 31, 20 <sup>,</sup>          | 19                               | Run Date: February 16, 2020 |                                     |                                        |                          |                           |  |
|---------------------------------------------------------|----------------------|-------------------------------|------------------------------------|----------------------------------|----------------------------------|-----------------------------|-------------------------------------|----------------------------------------|--------------------------|---------------------------|--|
| Ī                                                       |                      |                               | As of Date                         |                                  |                                  |                             |                                     | Year to Date                           |                          |                           |  |
| Decise Institution Name                                 | Total Assets (\$000) | Total Lns &<br>Leases (\$000) | Total Shares &<br>Deposits (\$000) | Total Loans/<br>Total Shares (%) | Assets/ FTE<br>Employees (\$000) | Yield on Avg<br>Assets (%)  | Interest Expense/<br>Avg Assets (%) | Net Interest Income/<br>Avg Assets (%) | Asset Growth<br>Rate (%) | Market Growth<br>Rate (%) |  |
| Region Institution Name                                 |                      |                               |                                    |                                  | <u> </u>                         |                             |                                     | <u> </u>                               |                          |                           |  |
| Asset Group D - \$1 billion and over in total assets    |                      |                               |                                    |                                  |                                  |                             |                                     |                                        |                          |                           |  |
| Bay Federal Credit Union                                | \$1,103,546          | \$736,482                     | \$985,812                          | 74.71%                           | \$4,905                          | 3.55%                       | 0.26%                               | 3.27%                                  | 10.79%                   | 10.07%                    |  |
| San Francisco Federal Credit Union                      | \$1,110,479          | \$801,416                     | \$974,894                          | 82.21%                           | \$9,915                          | 3.53%                       | 0.48%                               | 3.05%                                  | 3.79%                    | 2.83%                     |  |
| 1st United Services Credit Union                        | \$1,121,695          | \$850,230                     | \$1,004,467                        | 84.64%                           | \$7,605                          | 3.68%                       | 0.87%                               | 2.81%                                  | 5.08%                    | 4.87%                     |  |
| Sierra Central Credit Union                             | \$1,138,801          | \$794,739                     | \$1,002,277                        | 79.29%                           | \$5,962                          | 3.94%                       | 0.70%                               | 3.24%                                  | 2.08%                    | 1.19%                     |  |
| San Mateo Credit Union                                  | \$1,162,160          | \$1,025,913                   | \$1,021,679                        | 100.41%                          | \$5,753                          | 3.83%                       | 0.42%                               | 3.41%                                  | 8.46%                    | 7.73%                     |  |
| Pacific Service Credit Union                            | \$1,166,912          | \$771,973                     | \$976,884                          | 79.02%                           | \$8,908                          | 3.41%                       | 0.53%                               | 2.89%                                  | 1.16%                    | 0.14%                     |  |
| Operating Engineers Local Union #3 Federal Credit Union | \$1,181,089          | \$764,541                     | \$950,036                          | 80.47%                           | \$5,995                          | 4.00%                       | 0.64%                               | 3.36%                                  | 3.65%                    | 3.86%                     |  |
| Self-Help Federal Credit Union                          | \$1,205,558          | \$1,017,605                   | \$900,480                          | 113.01%                          | \$3,901                          | 5.49%                       | 1.36%                               | 4.13%                                  | 7.30%                    | 9.38%                     |  |
| KeyPoint Credit Union                                   | \$1,295,122          | \$1,000,781                   | \$1,045,229                        | 95.75%                           | \$7,508                          | 3.46%                       | 0.84%                               | 2.62%                                  | 0.62%                    | 1.55%                     |  |
| San Francisco Fire Credit Union                         | \$1,396,330          | \$1,115,593                   | \$1,257,417                        | 88.72%                           | \$5,806                          | 3.87%                       | 0.34%                               | 3.53%                                  | 4.74%                    | 3.76%                     |  |
| Coast Central Credit Union                              | \$1,577,083          | \$719,983                     | \$1,313,429                        | 54.82%                           | \$6,626                          | 3.18%                       | 0.97%                               | 2.21%                                  | 7.06%                    | 6.06%                     |  |
| Meriwest Credit Union                                   | \$1,678,538          | \$1,332,735                   | \$1,328,142                        | 100.35%                          | \$7,173                          | 3.73%                       | 0.80%                               | 2.93%                                  | 3.75%                    | 5.82%                     |  |
| Provident Credit Union                                  | \$2,795,784          | \$1,912,527                   | \$2,451,688                        | 78.01%                           | \$8,333                          | 3.13%                       | 0.86%                               | 2.27%                                  | 7.54%                    | 7.63%                     |  |
| Stanford Federal Credit Union                           | \$2,942,160          | \$2,008,001                   | \$2,305,268                        | 87.10%                           | \$14,674                         | 3.53%                       | 1.02%                               | 2.51%                                  | 12.46%                   | 13.76%                    |  |
| Technology Credit Union                                 | \$3,045,579          | \$2,356,062                   | \$2,706,885                        | 87.04%                           | \$12,559                         | 4.12%                       | 0.96%                               | 3.17%                                  | 11.35%                   | 15.83%                    |  |
| SAFE Credit Union                                       | \$3,097,952          | \$2,469,910                   | \$2,700,688                        | 91.45%                           | \$4,480                          | 3.54%                       | 0.62%                               |                                        | 7.00%                    | 8.76%                     |  |
| Educational Employees Credit Union                      | \$3,213,872          | \$1,603,670                   | \$2,738,993                        | 58.55%                           | \$6,075                          | 3.16%                       | 0.44%                               | 2.73%                                  | 6.26%                    | 4.52%                     |  |
| Travis Credit Union                                     | \$3,365,006          | \$2,643,531                   | \$2,930,117                        | 90.22%                           | \$4,797                          | 4.19%                       | 0.58%                               | 3.61%                                  | 7.80%                    | 7.41%                     |  |
| Chevron Federal Credit Union                            | \$3,575,301          | \$3,015,350                   | \$3,151,873                        | 95.67%                           | \$11,958                         | 3.62%                       | 1.44%                               |                                        | 7.19%                    | 7.74%                     |  |
| Redwood Credit Union                                    | \$4,989,061          | \$3,965,391                   | \$4,322,520                        | 91.74%                           | \$7,640                          | 3.87%                       | 0.52%                               | 3.35%                                  | 11.97%                   | 11.33%                    |  |
| Patelco Credit Union                                    | \$7,290,553          | \$5,594,407                   | \$6,130,386                        | 91.26%                           | \$9,892                          | 3.45%                       | 1.04%                               |                                        | 10.58%                   | 6.79%                     |  |
| Star One Credit Union                                   | \$9,073,675          | \$4,356,920                   | \$7,467,809                        | 58.34%                           | \$42,599                         | 2.80%                       | 1.63%                               | 1.17%                                  | 5.90%                    | 9.22%                     |  |
| Golden 1 Credit Union                                   | \$12,993,881         | \$8,637,200                   | \$11,338,185                       | 76.18%                           | \$7,064                          | 3.33%                       | 0.65%                               | 2.69%                                  | 6.03%                    | 5.75%                     |  |
| Average of Asset Group D                                | \$3,109,571          | \$2,151,955                   | \$2,652,398                        | 84.30%                           | \$9,136                          | 3.67%                       | 0.78%                               | 2.89%                                  | 6.63%                    | 6.78%                     |  |