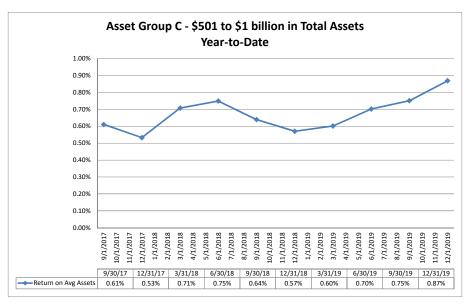

#### Summary Trends of Historical Asset Group Averages: Return on Average Assets

Source: SNL Financial

Note: Report includes only bank-level data.