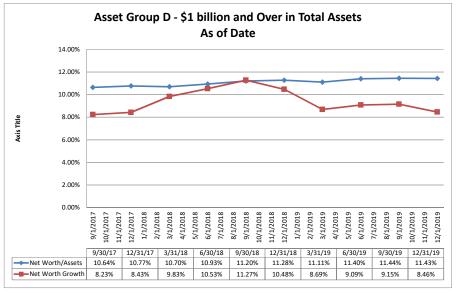

#### Summary Trends of Historical Asset Group Averages: Return on Average Net Worth

Source: SNL Financial

Note: Report includes only bank-level data.

Average of Asset Group A

\$122,947

\$307

1.02%

13.21%

Average of Asset Group D

\$3,109,571

\$5,528

0.77%

Balance Sheet & Net Interest Margin