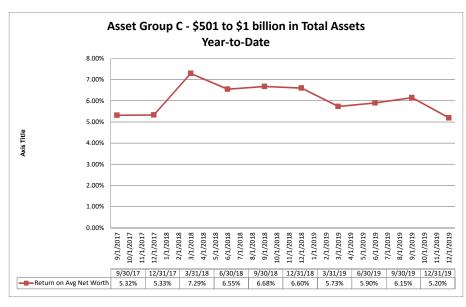

#### Summary Trends of Historical Asset Group Averages: Return on Average Net Worth

Source: SNL Financial

Note: Report includes only bank-level data.

Average of Asset Group A

\$122,947

\$307

1.02%

13.21%

| Balance Sheet & Net Interest Margin                        |                      |                | Decem            | ber 31, 20 <sup>-</sup> | Run Date: February 16, 20 |                            |                                     |                                        |                          |                           |
|------------------------------------------------------------|----------------------|----------------|------------------|-------------------------|---------------------------|----------------------------|-------------------------------------|----------------------------------------|--------------------------|---------------------------|
|                                                            |                      |                | As of Date       |                         |                           |                            |                                     | Year to Date                           |                          |                           |
|                                                            |                      |                | As of Date       | l                       |                           |                            |                                     | rear to Date                           |                          |                           |
|                                                            | T-+-! A+- (#000)     | Total Lns &    | Total Shares &   | Total Loans/            | Assets/ FTE               | Yield on Avg<br>Assets (%) | Interest Expense/<br>Avg Assets (%) | Net Interest Income/<br>Avg Assets (%) | Asset Growth<br>Rate (%) | Market Growth<br>Rate (%) |
| Region Institution Name                                    | Total Assets (\$000) | Leases (\$000) | Deposits (\$000) | Total Shares (%)        | Employees (\$000)         | 7100010 (70)               | 7 (19 7 (30 (10 (70)                | 7 (vg 7 (35)(3 (70)                    | ruic (70)                | rtate (70)                |
| Asset Group B - \$251 to \$500 million in total assets     |                      |                |                  |                         |                           |                            |                                     |                                        |                          |                           |
| Yolo Federal Credit Union                                  | \$298,619            | \$225,927      | \$258,000        | 87.57%                  | \$4,457                   | 3.74%                      | 0.09%                               | 3.66%                                  | 3.03%                    | 1.91                      |
| MOCSE Federal Credit Union                                 | \$305,994            | \$137,841      | \$275,009        | 50.12%                  | \$3,801                   | 3.14%                      | 0.02%                               | 3.13%                                  | 2.00%                    | 0.40                      |
| Sea West Coast Guard Federal Credit Union                  | \$375,013            | \$158,980      | \$299,893        | 53.01%                  | \$8,929                   | 2.97%                      | 0.95%                               | 2.02%                                  | 3.04%                    | 3.22                      |
| First U.S. Community Credit Union                          | \$409,441            | \$251,776      | \$357,417        | 70.44%                  | \$6,066                   | 3.49%                      | 0.47%                               | 3.02%                                  | 10.05%                   | 9.64                      |
| PremierOne Credit Union                                    | \$429,075            | \$302,520      | \$381,670        | 79.26%                  | \$5,078                   | 3.73%                      | 0.36%                               | 3.37%                                  | 1.51%                    | 0.67                      |
| SafeAmerica Credit Union                                   | \$471,627            | \$390,943      | \$432,075        | 90.48%                  | \$6,786                   | 3.89%                      | 0.83%                               | 3.06%                                  | 5.69%                    | 5.61                      |
| UNCLE Credit Union                                         | \$481,325            | \$396,862      | \$421,476        | 94.16%                  | \$5,289                   | 3.89%                      | 0.27%                               | 3.62%                                  | 7.40%                    | 4.38                      |
| Sacramento Credit Union                                    | \$499,031            | \$295,041      | \$420,314        | 70.20%                  | \$5,424                   | 3.14%                      | 0.34%                               | 2.81%                                  | 4.72%                    | 3.83                      |
| Average of Asset Group B                                   | \$408,766            | \$269,986      | \$355,732        | 74.41%                  | \$5,729                   | 3.50%                      | 0.42%                               | 3.09%                                  | 4.68%                    | 3.71                      |
| Asset Group C - \$501 million to \$1 billion in total asse | ts                   |                |                  |                         |                           |                            |                                     |                                        |                          |                           |
| Excite Credit Union                                        | \$513,821            | \$430,872      | \$450,407        | 95.66%                  | \$4,373                   | 4.05%                      | 0.49%                               | 3.52%                                  | 6.32%                    | 4.69                      |
| Financial Center Credit Union                              | \$518,911            | \$160,865      | \$402,668        | 39.95%                  | \$5,520                   | 3.68%                      | 0.74%                               |                                        | 4.49%                    | 3.02                      |
| Merced School Employees Federal Credit Union               | \$529,799            | \$224,833      | \$469,010        | 47.94%                  | \$4,452                   | 3.17%                      | 0.25%                               |                                        | 7.72%                    | 6.26                      |
| Commonwealth Central Credit Union                          | \$530,016            | \$413,192      | \$467,948        | 88.30%                  | \$4,818                   | 3.88%                      | 0.21%                               | 3.66%                                  | 2.90%                    | 2.35                      |
| Community First Credit Union                               | \$546,009            | \$430,121      | \$484,821        | 88.72%                  | \$3,616                   | 4.30%                      | 0.39%                               | 3.91%                                  | 9.46%                    | 7.98                      |
| Valley First Credit Union                                  | \$593,163            | \$444,526      | \$512,000        | 86.82%                  |                           | 3.61%                      | 0.17%                               |                                        | 0.39%                    | (0.539                    |
| 1st Northern California Credit Union                       | \$728,215            | \$247,217      | \$644,241        | 38.37%                  | \$9,645                   | 2.32%                      | 0.55%                               |                                        | 4.50%                    | 4.60                      |
| Noble Federal Credit Union                                 | \$777,235            | \$601,010      | \$677,561        | 88.70%                  | \$3,986                   | 4.37%                      | 0.42%                               |                                        | 5.41%                    | 5.46                      |
| Santa Clara County Federal Credit Union                    | \$807,096            | \$500,389      | \$668,425        | 74.86%                  | \$5,806                   | 3.62%                      | 0.41%                               |                                        | 9.37%                    | 0.58                      |
| Police Credit Union of California                          | \$938,859            | \$667,834      | \$796,472        | 83.85%                  | \$7,727                   | 3.47%                      | 0.45%                               | 3.02%                                  | 3.91%                    | 2.97                      |
| Average of Asset Group C                                   | \$648,312            | \$412,086      | \$557,355        | 73.32%                  | \$5,398                   | 3.65%                      | 0.41%                               | 3.23%                                  | 5.45%                    | 3.74                      |