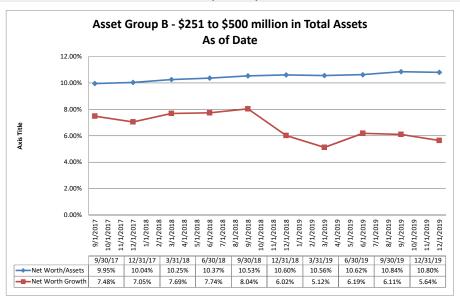

79.79%

\$88

\$922

0.76%

8.68%

78.47%

\$84

| Performance Analysis                                         |                         |                              |                             | Decembe                        | r 31, 2019                |                                       |                              |                             | Run Dat                        | e: Februa                 | ry 16, 2020                           |
|--------------------------------------------------------------|-------------------------|------------------------------|-----------------------------|--------------------------------|---------------------------|---------------------------------------|------------------------------|-----------------------------|--------------------------------|---------------------------|---------------------------------------|
|                                                              |                         |                              |                             |                                |                           | 1                                     |                              |                             |                                |                           |                                       |
|                                                              | As of Date              |                              |                             | Quarter to Date                |                           | 1                                     |                              |                             | Year to Date                   | 1                         |                                       |
|                                                              | Total Assets<br>(\$000) | Net Income<br>(Loss) (\$000) | Return on Avg<br>Assets (%) | Return on<br>Avg Net Worth (%) | Oper Exp/ Oper<br>Rev (%) | Salary&Benefits/<br>Employees (\$000) | Net Income (Loss)<br>(\$000) | Return on Avg<br>Assets (%) | Return on<br>Avg Net Worth (%) | Oper Exp/ Oper<br>Rev (%) | Salary&Benefits/<br>Employees (\$000) |
| Region Institution Name                                      | (\$000)                 | (2033) (\$000)               | A33613 (70)                 | Avg Net World (70)             | 1167 (70)                 | Employees (4000)                      | (\$000)                      | A33613 (70)                 | Avg Net Worth (70)             | Nev (70)                  | Employees (4000)                      |
| Asset Group B - \$251 to \$500 million in total assets       |                         |                              |                             |                                |                           |                                       |                              |                             |                                |                           |                                       |
| Yolo Federal Credit Union                                    | \$298,619               | \$659                        | 0.89%                       | 6.86%                          | 77.69%                    | \$75                                  | \$3,607                      | 1.22%                       | 9.75%                          | 72.65%                    | \$74                                  |
| MOCSE Federal Credit Union                                   | \$305,994               | \$642                        | 0.84%                       | 8.83%                          | 81.56%                    | \$79                                  | \$3,078                      | 0.99%                       | 11.22%                         | 74.81%                    | \$72                                  |
| Sea West Coast Guard Federal Credit Union                    | \$375,013               | \$227                        | 0.25%                       | 1.24%                          | 88.87%                    | \$100                                 | \$1,211                      | 0.33%                       | 1.66%                          | 85.43%                    | \$95                                  |
| First U.S. Community Credit Union                            | \$409,441               | \$838                        | 0.82%                       | 6.89%                          | 69.92%                    | \$89                                  | \$3,476                      | 0.89%                       | 7.60%                          | 68.83%                    | \$85                                  |
| PremierOne Credit Union                                      | \$429,075               | \$613                        | 0.58%                       | 5.45%                          | 80.88%                    | \$91                                  | \$2,353                      | 0.56%                       | 5.41%                          | 79.98%                    | \$92                                  |
| SafeAmerica Credit Union                                     | \$471,627               | \$637                        | 0.56%                       | 7.07%                          | 74.63%                    | \$103                                 | \$3,425                      | 0.75%                       | 9.82%                          | 70.90%                    | \$98                                  |
| UNCLE Credit Union                                           | \$481,325               | \$852                        | 0.72%                       | 7.71%                          | 72.32%                    |                                       | \$4,009                      | 0.87%                       |                                | 72.77%                    | \$81                                  |
| Sacramento Credit Union                                      | \$499,031               | \$1,753                      | 1.42%                       | 9.31%                          | 66.81%                    | \$79                                  | \$6,960                      | 1.43%                       | 9.59%                          | 64.31%                    | \$78                                  |
| Average of Asset Group B                                     | \$408,766               | \$778                        | 0.76%                       | 6.67%                          | 76.59%                    | \$87                                  | \$3,515                      | 0.88%                       | 8.06%                          | 73.71%                    | \$84                                  |
| Asset Group C - \$501 million to \$1 billion in total assets |                         |                              |                             |                                |                           |                                       |                              |                             |                                |                           |                                       |
| Excite Credit Union                                          | \$513,821               | (\$2)                        | 0.00%                       | (0.02%)                        | 86.68%                    | \$88                                  | \$12,489                     | 2.55%                       | 29.14%                         | 57.27%                    | \$84                                  |
| Financial Center Credit Union                                | \$518,911               | (\$1,690)                    | (1.31%)                     | (6.38%)                        | 135.09%                   | \$86                                  | \$3,495                      | 0.68%                       | 3.40%                          | 76.70%                    | \$80                                  |
| Merced School Employees Federal Credit Union                 | \$529,799               | \$1,373                      | 1.04%                       | 9.33%                          | 72.25%                    | \$64                                  | \$5,589                      | 1.07%                       | 10.14%                         | 70.80%                    | \$64                                  |
| Commonwealth Central Credit Union                            | \$530,016               | \$645                        | 0.48%                       | 4.71%                          | 83.07%                    | \$107                                 | \$3,213                      | 0.61%                       | 6.01%                          | 78.91%                    | \$104                                 |
| Community First Credit Union                                 | \$546,009               | \$1,782                      | 1.31%                       | 13.00%                         | 73.26%                    | \$79                                  | \$5,201                      | 0.99%                       |                                | 74.78%                    | \$76                                  |
| Valley First Credit Union                                    | \$593,163               | \$560                        | 0.38%                       | 3.44%                          | 83.25%                    |                                       | \$2,594                      | 0.44%                       |                                | 84.28%                    | \$84                                  |
| 1st Northern California Credit Union                         | \$728,215               | \$519                        | 0.29%                       | 2.65%                          | 86.25%                    |                                       | \$2,284                      | 0.32%                       | 2.94%                          | 84.20%                    | \$86                                  |
| Noble Federal Credit Union                                   | \$777,235               | \$1,989                      | 1.03%                       | 8.70%                          | 73.59%                    |                                       | \$7,522                      | 0.99%                       | 8.55%                          | 74.93%                    | \$91                                  |
| Santa Clara County Federal Credit Union                      | \$807,096               | (\$371)                      | (0.18%)                     | (2.04%)                        | 98.66%                    |                                       | \$2,759                      | 0.35%                       |                                | 87.22%                    | \$122                                 |
| Police Credit Union of California                            | \$938,859               | \$2,751                      | 1.18%                       | 8.21%                          | 72.68%                    | \$113                                 | \$6,238                      | 0.68%                       | 4.77%                          | 78.79%                    | \$110                                 |
| Average of Asset Group C                                     | \$648,312               | \$756                        | 0.42%                       | 4.16%                          | 86.48%                    | \$94                                  | \$5,138                      | 0.87%                       | 8.29%                          | 76.79%                    | \$90                                  |

| Balance Sheet & Net Interest Margin                        |                      |                | Decem            | ber 31, 20 <sup>-</sup> | Run Date: February 16, 20 |                            |                                     |                                        |                          |                           |
|------------------------------------------------------------|----------------------|----------------|------------------|-------------------------|---------------------------|----------------------------|-------------------------------------|----------------------------------------|--------------------------|---------------------------|
|                                                            |                      |                | As of Date       |                         |                           |                            |                                     | Year to Date                           |                          |                           |
|                                                            |                      |                | As of Date       | l                       |                           |                            |                                     | rear to Date                           |                          |                           |
|                                                            | T-+-! A+- (#000)     | Total Lns &    | Total Shares &   | Total Loans/            | Assets/ FTE               | Yield on Avg<br>Assets (%) | Interest Expense/<br>Avg Assets (%) | Net Interest Income/<br>Avg Assets (%) | Asset Growth<br>Rate (%) | Market Growth<br>Rate (%) |
| Region Institution Name                                    | Total Assets (\$000) | Leases (\$000) | Deposits (\$000) | Total Shares (%)        | Employees (\$000)         | 7100010 (70)               | 7 (19 7 (30 (10 (70)                | 7 (vg 7 (35)(3 (70)                    | ruic (70)                | rtate (70)                |
| Asset Group B - \$251 to \$500 million in total assets     |                      |                |                  |                         |                           |                            |                                     |                                        |                          |                           |
| Yolo Federal Credit Union                                  | \$298,619            | \$225,927      | \$258,000        | 87.57%                  | \$4,457                   | 3.74%                      | 0.09%                               | 3.66%                                  | 3.03%                    | 1.91                      |
| MOCSE Federal Credit Union                                 | \$305,994            | \$137,841      | \$275,009        | 50.12%                  | \$3,801                   | 3.14%                      | 0.02%                               | 3.13%                                  | 2.00%                    | 0.40                      |
| Sea West Coast Guard Federal Credit Union                  | \$375,013            | \$158,980      | \$299,893        | 53.01%                  | \$8,929                   | 2.97%                      | 0.95%                               | 2.02%                                  | 3.04%                    | 3.22                      |
| First U.S. Community Credit Union                          | \$409,441            | \$251,776      | \$357,417        | 70.44%                  | \$6,066                   | 3.49%                      | 0.47%                               | 3.02%                                  | 10.05%                   | 9.64                      |
| PremierOne Credit Union                                    | \$429,075            | \$302,520      | \$381,670        | 79.26%                  | \$5,078                   | 3.73%                      | 0.36%                               | 3.37%                                  | 1.51%                    | 0.67                      |
| SafeAmerica Credit Union                                   | \$471,627            | \$390,943      | \$432,075        | 90.48%                  | \$6,786                   | 3.89%                      | 0.83%                               | 3.06%                                  | 5.69%                    | 5.61                      |
| UNCLE Credit Union                                         | \$481,325            | \$396,862      | \$421,476        | 94.16%                  | \$5,289                   | 3.89%                      | 0.27%                               | 3.62%                                  | 7.40%                    | 4.38                      |
| Sacramento Credit Union                                    | \$499,031            | \$295,041      | \$420,314        | 70.20%                  | \$5,424                   | 3.14%                      | 0.34%                               | 2.81%                                  | 4.72%                    | 3.83                      |
| Average of Asset Group B                                   | \$408,766            | \$269,986      | \$355,732        | 74.41%                  | \$5,729                   | 3.50%                      | 0.42%                               | 3.09%                                  | 4.68%                    | 3.71                      |
| Asset Group C - \$501 million to \$1 billion in total asse | ts                   |                |                  |                         |                           |                            |                                     |                                        |                          |                           |
| Excite Credit Union                                        | \$513,821            | \$430,872      | \$450,407        | 95.66%                  | \$4,373                   | 4.05%                      | 0.49%                               | 3.52%                                  | 6.32%                    | 4.69                      |
| Financial Center Credit Union                              | \$518,911            | \$160,865      | \$402,668        | 39.95%                  | \$5,520                   | 3.68%                      | 0.74%                               |                                        | 4.49%                    | 3.02                      |
| Merced School Employees Federal Credit Union               | \$529,799            | \$224,833      | \$469,010        | 47.94%                  | \$4,452                   | 3.17%                      | 0.25%                               |                                        | 7.72%                    | 6.26                      |
| Commonwealth Central Credit Union                          | \$530,016            | \$413,192      | \$467,948        | 88.30%                  | \$4,818                   | 3.88%                      | 0.21%                               | 3.66%                                  | 2.90%                    | 2.35                      |
| Community First Credit Union                               | \$546,009            | \$430,121      | \$484,821        | 88.72%                  | \$3,616                   | 4.30%                      | 0.39%                               | 3.91%                                  | 9.46%                    | 7.98                      |
| Valley First Credit Union                                  | \$593,163            | \$444,526      | \$512,000        | 86.82%                  |                           | 3.61%                      | 0.17%                               |                                        | 0.39%                    | (0.539                    |
| 1st Northern California Credit Union                       | \$728,215            | \$247,217      | \$644,241        | 38.37%                  | \$9,645                   | 2.32%                      | 0.55%                               |                                        | 4.50%                    | 4.60                      |
| Noble Federal Credit Union                                 | \$777,235            | \$601,010      | \$677,561        | 88.70%                  | \$3,986                   | 4.37%                      | 0.42%                               |                                        | 5.41%                    | 5.46                      |
| Santa Clara County Federal Credit Union                    | \$807,096            | \$500,389      | \$668,425        | 74.86%                  | \$5,806                   | 3.62%                      | 0.41%                               |                                        | 9.37%                    | 0.58                      |
| Police Credit Union of California                          | \$938,859            | \$667,834      | \$796,472        | 83.85%                  | \$7,727                   | 3.47%                      | 0.45%                               | 3.02%                                  | 3.91%                    | 2.97                      |
| Average of Asset Group C                                   | \$648,312            | \$412,086      | \$557,355        | 73.32%                  | \$5,398                   | 3.65%                      | 0.41%                               | 3.23%                                  | 5.45%                    | 3.74                      |