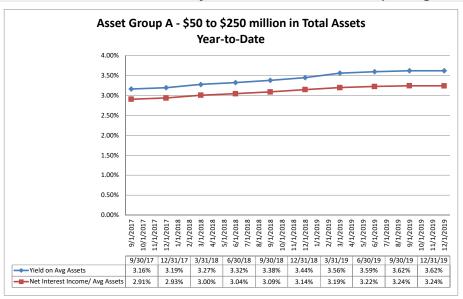

#### Summary Trends of Historical Asset Group Averages: Yield on Avg. Assets & Net Interest Income/ Avg Assets (%)

Source: SNL Financial

Note: Report includes only bank-level data.

#### Summary Trends of Historical Asset Group Averages: Asset Growth Rate & Market Growth Rate

Source: SNL Financial

Note: Report includes only bank-level data.

| alance Sheet & Net Interest Margin                   |                        |                               | Decem                              | ber 31, 20 <sup>-</sup>          | 19                               | Run Date: February 16, 2020 |                                     |                                        |                          |                          |  |  |
|------------------------------------------------------|------------------------|-------------------------------|------------------------------------|----------------------------------|----------------------------------|-----------------------------|-------------------------------------|----------------------------------------|--------------------------|--------------------------|--|--|
|                                                      |                        |                               | As of Date                         |                                  |                                  |                             |                                     | Year to Date                           |                          |                          |  |  |
|                                                      | Total Assets (\$000)   | Total Lns &<br>Leases (\$000) | Total Shares &<br>Deposits (\$000) | Total Loans/<br>Total Shares (%) | Assets/ FTE<br>Employees (\$000) | Yield on Avg<br>Assets (%)  | Interest Expense/<br>Avg Assets (%) | Net Interest Income/<br>Avg Assets (%) | Asset Growth<br>Rate (%) | Market Growt<br>Rate (%) |  |  |
| egion Institution Name                               |                        |                               |                                    |                                  |                                  |                             |                                     |                                        |                          |                          |  |  |
| sset Group A - \$50 to \$250 million in total assets |                        |                               |                                    |                                  |                                  |                             |                                     |                                        |                          |                          |  |  |
| Mokelumne Federal Credit Union                       | \$50,224               | \$25,698                      | \$42,912                           | 59.89%                           | \$3,240                          | 3.15%                       | 0.13%                               | 3.02%                                  | (0.61%)                  | (1.41                    |  |  |
| Valley Oak Credit Union                              | \$51,766               | \$38,441                      | \$46,602                           | 82.49%                           | \$2,071                          | 3.96%                       | 0.18%                               | 3.78%                                  | 1.02%                    | (0.27)                   |  |  |
| Menlo Survey Federal Credit Union                    | \$64,451               | \$25,155                      | \$54,948                           | 45.78%                           | \$9,207                          | 3.07%                       | 0.26%                               | 2.81%                                  | (0.14%)                  | (1.55                    |  |  |
| California Community Credit Union                    | \$64,811               | \$25,684                      | \$56,082                           | 45.80%                           | \$4,051                          | 3.05%                       | 0.24%                               | 2.81%                                  | 2.81%                    | 2.52                     |  |  |
| Chabot Federal Credit Union                          | \$66,811               | \$18,790                      | \$56,021                           | 33.54%                           | \$8,908                          | 2.78%                       | 0.38%                               | 2.41%                                  | (3.33%)                  | (5.26                    |  |  |
| North Bay Credit Union                               | \$68,256               | \$52,031                      | \$61,367                           | 84.79%                           | \$2,202                          | 4.67%                       | 0.60%                               | 4.08%                                  | 23.42%                   | 25.4                     |  |  |
| Marin County Federal Credit Union                    | \$71,665               | \$25,251                      | \$62,954                           | 40.11%                           | \$8,958                          | 3.31%                       | 0.13%                               | 3.18%                                  | 3.24%                    | 1.3                      |  |  |
| Kaiperm Federal Credit Union                         | \$72,392               | \$55,266                      | \$62,387                           | 88.59%                           | \$4,993                          | 3.00%                       |                                     |                                        | (1.02%)                  | (1.70                    |  |  |
| Bay Cities Credit Union                              | \$73,522               | \$26,457                      | \$66,009                           | 40.08%                           | \$3,342                          | 3.76%                       | 0.02%                               | 3.75%                                  | (0.57%)                  | (1.28                    |  |  |
| Polam Federal Credit Union                           | \$74,588               | \$41,113                      | \$64,593                           | 63.65%                           | \$5,144                          | 3.10%                       | 0.40%                               | 2.69%                                  | 3.18%                    | 2.8                      |  |  |
| Siskiyou Central Credit Union                        | \$75,849               | \$58,812                      | \$67,577                           | 87.03%                           | \$3,448                          | 4.17%                       | 0.20%                               | 3.97%                                  | 6.99%                    | 6.6                      |  |  |
| Upward Credit Union                                  | \$79,000               | \$47,326                      | \$70,046                           | 67.56%                           | \$5,267                          | 3.74%                       | 0.26%                               | 3.48%                                  | 0.18%                    | (0.27                    |  |  |
| Shell Western States Federal Credit Union            | \$81,157               | \$34,138                      | \$71,602                           | 47.68%                           | \$7,729                          | 3.07%                       |                                     |                                        | (14.91%)                 | (9.19                    |  |  |
| Lassen County Federal Credit Union                   | \$82,888               | \$44,013                      | \$69,496                           | 63.33%                           | \$5,526                          | 2.89%                       |                                     |                                        | 3.56%                    | ,                        |  |  |
| Vision One Credit Union                              | \$85,907               | \$73,186                      | \$72,953                           | 100.32%                          | \$8,182                          | 4.42%                       |                                     |                                        | (2.45%)                  | (3.2                     |  |  |
| First California Federal Credit Union                | \$91,498               | \$47,663                      | \$82,302                           | 57.91%                           | \$4,692                          | 3.29%                       |                                     |                                        | 0.57%                    | (0.3                     |  |  |
| Tulare County Federal Credit Union                   | \$100,701              | \$72,840                      | \$90,293                           | 80.67%                           | \$3,302                          | 3.72%                       |                                     |                                        | 3.02%                    | 0.4                      |  |  |
| SMW 104 Federal Credit Union                         | \$105,710              | \$39,638                      | \$96,734                           | 40.98%                           | \$11,746                         | 3.11%                       |                                     |                                        | 4.91%                    |                          |  |  |
| SRI Federal Credit Union                             | \$110,598              | \$82,370                      | \$91,784                           | 89.74%                           | \$10,054                         | 3.39%                       |                                     |                                        | 19.10%                   |                          |  |  |
| United Local Credit Union                            | \$111,040              | \$71,211                      | \$90,942                           | 78.30%                           | \$4,113                          | 3.82%                       |                                     |                                        | 1.07%                    |                          |  |  |
| Mission City Federal Credit Union                    | \$111,195              | \$75,542                      | \$100,838                          | 74.91%                           | \$6,950                          | 3.81%                       |                                     |                                        | 6.43%                    |                          |  |  |
| Merco Credit Union                                   | \$118,782              | \$70,823                      | \$105,926                          | 66.86%                           | \$3,494                          | 3.80%                       |                                     |                                        | 1.96%                    |                          |  |  |
| Cooperative Center Federal Credit Union              | \$120,258              | \$67,126                      | \$108,352                          | 61.95%                           | \$4,454                          | 3.42%                       |                                     |                                        | 0.82%                    | (2.9                     |  |  |
| Kings Federal Credit Union                           | \$120,238              | \$78,824                      | \$105,332                          | 74.88%                           | \$6,384                          | 3.67%                       |                                     |                                        | 5.99%                    | 5.                       |  |  |
| Santa Cruz Community Credit Union                    | \$125,560              | \$108,550                     | \$105,204                          | 98.13%                           | \$2,730                          | 4.93%                       |                                     |                                        | 3.34%                    |                          |  |  |
| Vocality Community Credit Union                      | \$129,878              | \$100,696                     | \$110,380                          | 91.23%                           | \$3,936                          | 4.53%                       |                                     |                                        | 25.56%                   |                          |  |  |
| Solano First Federal Credit Union                    | \$141,160              | \$79,895                      | \$132,313                          | 60.38%                           | \$3,815                          | 3.91%                       |                                     |                                        | 0.58%                    |                          |  |  |
| San Joaquin Power Employees Credit Union             | \$141,100              | \$102,136                     | \$117,061                          | 87.25%                           | \$20,522                         | 3.20%                       |                                     |                                        | 1.28%                    |                          |  |  |
| Compass Community Credit Union                       | \$145,037<br>\$146,081 | \$96,042                      | \$125,339                          | 76.63%                           | \$5,512                          | 2.95%                       |                                     |                                        | 6.45%                    |                          |  |  |
| Central Coast Federal Credit Union                   | \$140,061<br>\$147,529 | \$76,390                      | \$125,339                          | 57.40%                           | \$3,987                          | 3.48%                       |                                     |                                        | 3.78%                    |                          |  |  |
|                                                      |                        |                               |                                    |                                  | \$3,98 <i>1</i><br>\$2,980       | 3.46%                       |                                     |                                        | 2.97%                    |                          |  |  |
| Premier Community Credit Union                       | \$154,951              | \$74,453                      | \$136,812                          | 54.42%                           |                                  | 4.08%                       |                                     |                                        | 7.91%                    |                          |  |  |
| Families & Schools Together Federal Credit Union     | \$176,400              | \$141,788                     | \$147,983                          | 95.81%                           | \$4,102                          |                             |                                     |                                        |                          |                          |  |  |
| Central State Credit Union                           | \$201,116              | \$96,419                      | \$182,972                          | 52.70%                           | \$3,982                          | 3.34%                       |                                     |                                        | 1.01%                    | (0.0                     |  |  |
| C.A.H.P. Credit Union                                | \$212,972              | \$175,386                     | \$189,921                          | 92.35%                           | \$7,099                          | 4.67%                       |                                     |                                        | 6.18%                    |                          |  |  |
| Heritage Community Credit Union                      | \$216,601              | \$186,393                     | \$194,948                          | 95.61%                           | \$5,348                          | 3.47%                       |                                     |                                        | 1.28%                    |                          |  |  |
| Pacific Postal Credit Union                          | \$224,203              | \$75,528                      | \$189,083                          | 39.94%                           | \$7,232                          | 3.96%                       |                                     |                                        | 1.14%                    | `                        |  |  |
| Members 1st Credit Union                             | \$230,585              | \$186,386                     | \$206,990                          | 90.05%                           | \$4,118                          | 3.29%                       |                                     |                                        | 2.16%                    |                          |  |  |
| Tucoemas Federal Credit Union Monterey Credit Union  | \$237,749<br>\$248,930 | \$161,379<br>\$152,799        | \$215,609<br>\$209,280             | 74.85%<br>73.01%                 | \$3,471<br>\$3,715               | 4.17%<br>3.77%              |                                     |                                        | 2.12%<br>2.42%           |                          |  |  |
| •                                                    |                        |                               |                                    |                                  |                                  |                             |                                     |                                        |                          |                          |  |  |
| Average of Asset Group A                             | \$122,947              | \$77,221                      | \$107,702                          | 69.66%                           | \$5,641                          | 3.62%                       | 0.38%                               | 3.24%                                  | 3.42%                    | 2.4                      |  |  |