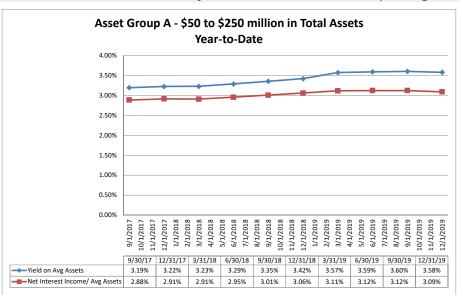

#### Summary Trends of Historical Asset Group Averages: Yield on Avg. Assets & Net Interest Income/ Avg Assets (%)

Source: SNL Financial

Note: Report includes only bank-level data.