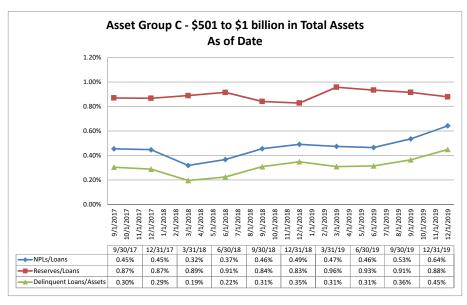

| Balance Sheet & Net Interest Margin                        |                      |                | Decem            | ber 31, 20 <sup>-</sup> | Run Date: February 16, 20 |                            |                                     |                                        |                          |                           |
|------------------------------------------------------------|----------------------|----------------|------------------|-------------------------|---------------------------|----------------------------|-------------------------------------|----------------------------------------|--------------------------|---------------------------|
|                                                            |                      |                | As of Date       |                         |                           |                            |                                     | Year to Date                           |                          |                           |
|                                                            |                      |                | As of Date       | l                       |                           |                            |                                     | rear to Date                           |                          |                           |
|                                                            | T-+-! A+- (#000)     | Total Lns &    | Total Shares &   | Total Loans/            | Assets/ FTE               | Yield on Avg<br>Assets (%) | Interest Expense/<br>Avg Assets (%) | Net Interest Income/<br>Avg Assets (%) | Asset Growth<br>Rate (%) | Market Growth<br>Rate (%) |
| Region Institution Name                                    | Total Assets (\$000) | Leases (\$000) | Deposits (\$000) | Total Shares (%)        | Employees (\$000)         | 7100010 (70)               | 7 (19 7 (30 (10 (70)                | 7 (vg 7 (35)(3 (70)                    | ruic (70)                | rtate (70)                |
| Asset Group B - \$251 to \$500 million in total assets     |                      |                |                  |                         |                           |                            |                                     |                                        |                          |                           |
| Yolo Federal Credit Union                                  | \$298,619            | \$225,927      | \$258,000        | 87.57%                  | \$4,457                   | 3.74%                      | 0.09%                               | 3.66%                                  | 3.03%                    | 1.91                      |
| MOCSE Federal Credit Union                                 | \$305,994            | \$137,841      | \$275,009        | 50.12%                  | \$3,801                   | 3.14%                      | 0.02%                               | 3.13%                                  | 2.00%                    | 0.40                      |
| Sea West Coast Guard Federal Credit Union                  | \$375,013            | \$158,980      | \$299,893        | 53.01%                  | \$8,929                   | 2.97%                      | 0.95%                               | 2.02%                                  | 3.04%                    | 3.22                      |
| First U.S. Community Credit Union                          | \$409,441            | \$251,776      | \$357,417        | 70.44%                  | \$6,066                   | 3.49%                      | 0.47%                               | 3.02%                                  | 10.05%                   | 9.64                      |
| PremierOne Credit Union                                    | \$429,075            | \$302,520      | \$381,670        | 79.26%                  | \$5,078                   | 3.73%                      | 0.36%                               | 3.37%                                  | 1.51%                    | 0.67                      |
| SafeAmerica Credit Union                                   | \$471,627            | \$390,943      | \$432,075        | 90.48%                  | \$6,786                   | 3.89%                      | 0.83%                               | 3.06%                                  | 5.69%                    | 5.61                      |
| UNCLE Credit Union                                         | \$481,325            | \$396,862      | \$421,476        | 94.16%                  | \$5,289                   | 3.89%                      | 0.27%                               | 3.62%                                  | 7.40%                    | 4.38                      |
| Sacramento Credit Union                                    | \$499,031            | \$295,041      | \$420,314        | 70.20%                  | \$5,424                   | 3.14%                      | 0.34%                               | 2.81%                                  | 4.72%                    | 3.83                      |
| Average of Asset Group B                                   | \$408,766            | \$269,986      | \$355,732        | 74.41%                  | \$5,729                   | 3.50%                      | 0.42%                               | 3.09%                                  | 4.68%                    | 3.71                      |
| Asset Group C - \$501 million to \$1 billion in total asse | ts                   |                |                  |                         |                           |                            |                                     |                                        |                          |                           |
| Excite Credit Union                                        | \$513,821            | \$430,872      | \$450,407        | 95.66%                  | \$4,373                   | 4.05%                      | 0.49%                               | 3.52%                                  | 6.32%                    | 4.69                      |
| Financial Center Credit Union                              | \$518,911            | \$160,865      | \$402,668        | 39.95%                  | \$5,520                   | 3.68%                      | 0.74%                               |                                        | 4.49%                    | 3.02                      |
| Merced School Employees Federal Credit Union               | \$529,799            | \$224,833      | \$469,010        | 47.94%                  | \$4,452                   | 3.17%                      | 0.25%                               |                                        | 7.72%                    | 6.26                      |
| Commonwealth Central Credit Union                          | \$530,016            | \$413,192      | \$467,948        | 88.30%                  | \$4,818                   | 3.88%                      | 0.21%                               | 3.66%                                  | 2.90%                    | 2.35                      |
| Community First Credit Union                               | \$546,009            | \$430,121      | \$484,821        | 88.72%                  | \$3,616                   | 4.30%                      | 0.39%                               | 3.91%                                  | 9.46%                    | 7.98                      |
| Valley First Credit Union                                  | \$593,163            | \$444,526      | \$512,000        | 86.82%                  |                           | 3.61%                      | 0.17%                               |                                        | 0.39%                    | (0.539                    |
| 1st Northern California Credit Union                       | \$728,215            | \$247,217      | \$644,241        | 38.37%                  | \$9,645                   | 2.32%                      | 0.55%                               |                                        | 4.50%                    | 4.60                      |
| Noble Federal Credit Union                                 | \$777,235            | \$601,010      | \$677,561        | 88.70%                  | \$3,986                   | 4.37%                      | 0.42%                               |                                        | 5.41%                    | 5.46                      |
| Santa Clara County Federal Credit Union                    | \$807,096            | \$500,389      | \$668,425        | 74.86%                  | \$5,806                   | 3.62%                      | 0.41%                               |                                        | 9.37%                    | 0.58                      |
| Police Credit Union of California                          | \$938,859            | \$667,834      | \$796,472        | 83.85%                  | \$7,727                   | 3.47%                      | 0.45%                               | 3.02%                                  | 3.91%                    | 2.97                      |
| Average of Asset Group C                                   | \$648,312            | \$412,086      | \$557,355        | 73.32%                  | \$5,398                   | 3.65%                      | 0.41%                               | 3.23%                                  | 5.45%                    | 3.74                      |