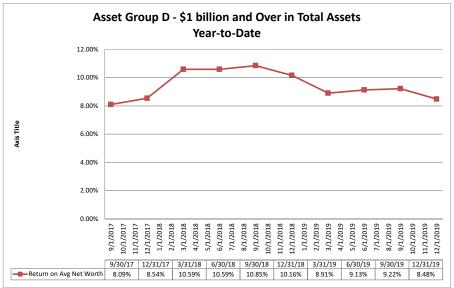

#### Summary Trends of Historical Asset Group Averages: Return on Average Net Worth

Source: SNL Financial

Note: Report includes only bank-level data.

Average of Asset Group A

\$122,947

\$307

1.02%

13.21%

Average of Asset Group D

\$3,109,571

\$5,528

0.77%

Balance Sheet & Net Interest Margin