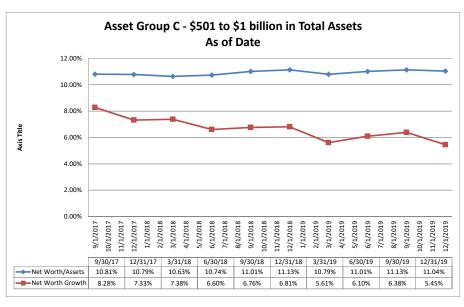

79.79%

\$88

\$922

0.76%

8.68%

78.47%

\$84

| Performance Analysis                                         |                         |                              |                             | Decembe                        | r 31, 2019                |                                       |                              |                             | Run Dat                        | e: Februa                 | ry 16, 2020                           |
|--------------------------------------------------------------|-------------------------|------------------------------|-----------------------------|--------------------------------|---------------------------|---------------------------------------|------------------------------|-----------------------------|--------------------------------|---------------------------|---------------------------------------|
|                                                              |                         |                              |                             |                                |                           | 1                                     |                              |                             |                                |                           |                                       |
|                                                              | As of Date              |                              |                             | Quarter to Date                |                           | 1                                     |                              |                             | Year to Date                   | 1                         |                                       |
|                                                              | Total Assets<br>(\$000) | Net Income<br>(Loss) (\$000) | Return on Avg<br>Assets (%) | Return on<br>Avg Net Worth (%) | Oper Exp/ Oper<br>Rev (%) | Salary&Benefits/<br>Employees (\$000) | Net Income (Loss)<br>(\$000) | Return on Avg<br>Assets (%) | Return on<br>Avg Net Worth (%) | Oper Exp/ Oper<br>Rev (%) | Salary&Benefits/<br>Employees (\$000) |
| Region Institution Name                                      | (\$000)                 | (2033) (\$000)               | A33613 (70)                 | Avg Net World (70)             | 1167 (70)                 | Employees (4000)                      | (\$000)                      | A33613 (70)                 | Avg Net Worth (70)             | Nev (70)                  | Employees (4000)                      |
| Asset Group B - \$251 to \$500 million in total assets       |                         |                              |                             |                                |                           |                                       |                              |                             |                                |                           |                                       |
| Yolo Federal Credit Union                                    | \$298,619               | \$659                        | 0.89%                       | 6.86%                          | 77.69%                    | \$75                                  | \$3,607                      | 1.22%                       | 9.75%                          | 72.65%                    | \$74                                  |
| MOCSE Federal Credit Union                                   | \$305,994               | \$642                        | 0.84%                       | 8.83%                          | 81.56%                    | \$79                                  | \$3,078                      | 0.99%                       | 11.22%                         | 74.81%                    | \$72                                  |
| Sea West Coast Guard Federal Credit Union                    | \$375,013               | \$227                        | 0.25%                       | 1.24%                          | 88.87%                    | \$100                                 | \$1,211                      | 0.33%                       | 1.66%                          | 85.43%                    | \$95                                  |
| First U.S. Community Credit Union                            | \$409,441               | \$838                        | 0.82%                       | 6.89%                          | 69.92%                    | \$89                                  | \$3,476                      | 0.89%                       | 7.60%                          | 68.83%                    | \$85                                  |
| PremierOne Credit Union                                      | \$429,075               | \$613                        | 0.58%                       | 5.45%                          | 80.88%                    | \$91                                  | \$2,353                      | 0.56%                       | 5.41%                          | 79.98%                    | \$92                                  |
| SafeAmerica Credit Union                                     | \$471,627               | \$637                        | 0.56%                       | 7.07%                          | 74.63%                    | \$103                                 | \$3,425                      | 0.75%                       | 9.82%                          | 70.90%                    | \$98                                  |
| UNCLE Credit Union                                           | \$481,325               | \$852                        | 0.72%                       | 7.71%                          | 72.32%                    |                                       | \$4,009                      | 0.87%                       |                                | 72.77%                    | \$81                                  |
| Sacramento Credit Union                                      | \$499,031               | \$1,753                      | 1.42%                       | 9.31%                          | 66.81%                    | \$79                                  | \$6,960                      | 1.43%                       | 9.59%                          | 64.31%                    | \$78                                  |
| Average of Asset Group B                                     | \$408,766               | \$778                        | 0.76%                       | 6.67%                          | 76.59%                    | \$87                                  | \$3,515                      | 0.88%                       | 8.06%                          | 73.71%                    | \$84                                  |
| Asset Group C - \$501 million to \$1 billion in total assets |                         |                              |                             |                                |                           |                                       |                              |                             |                                |                           |                                       |
| Excite Credit Union                                          | \$513,821               | (\$2)                        | 0.00%                       | (0.02%)                        | 86.68%                    | \$88                                  | \$12,489                     | 2.55%                       | 29.14%                         | 57.27%                    | \$84                                  |
| Financial Center Credit Union                                | \$518,911               | (\$1,690)                    | (1.31%)                     | (6.38%)                        | 135.09%                   | \$86                                  | \$3,495                      | 0.68%                       | 3.40%                          | 76.70%                    | \$80                                  |
| Merced School Employees Federal Credit Union                 | \$529,799               | \$1,373                      | 1.04%                       | 9.33%                          | 72.25%                    | \$64                                  | \$5,589                      | 1.07%                       | 10.14%                         | 70.80%                    | \$64                                  |
| Commonwealth Central Credit Union                            | \$530,016               | \$645                        | 0.48%                       | 4.71%                          | 83.07%                    | \$107                                 | \$3,213                      | 0.61%                       | 6.01%                          | 78.91%                    | \$104                                 |
| Community First Credit Union                                 | \$546,009               | \$1,782                      | 1.31%                       | 13.00%                         | 73.26%                    | \$79                                  | \$5,201                      | 0.99%                       |                                | 74.78%                    | \$76                                  |
| Valley First Credit Union                                    | \$593,163               | \$560                        | 0.38%                       | 3.44%                          | 83.25%                    |                                       | \$2,594                      | 0.44%                       |                                | 84.28%                    | \$84                                  |
| 1st Northern California Credit Union                         | \$728,215               | \$519                        | 0.29%                       | 2.65%                          | 86.25%                    |                                       | \$2,284                      | 0.32%                       | 2.94%                          | 84.20%                    | \$86                                  |
| Noble Federal Credit Union                                   | \$777,235               | \$1,989                      | 1.03%                       | 8.70%                          | 73.59%                    |                                       | \$7,522                      | 0.99%                       | 8.55%                          | 74.93%                    | \$91                                  |
| Santa Clara County Federal Credit Union                      | \$807,096               | (\$371)                      | (0.18%)                     | (2.04%)                        | 98.66%                    |                                       | \$2,759                      | 0.35%                       |                                | 87.22%                    | \$122                                 |
| Police Credit Union of California                            | \$938,859               | \$2,751                      | 1.18%                       | 8.21%                          | 72.68%                    | \$113                                 | \$6,238                      | 0.68%                       | 4.77%                          | 78.79%                    | \$110                                 |
| Average of Asset Group C                                     | \$648,312               | \$756                        | 0.42%                       | 4.16%                          | 86.48%                    | \$94                                  | \$5,138                      | 0.87%                       | 8.29%                          | 76.79%                    | \$90                                  |

| Balance Sheet & Net Interest Margin                        |                      |                | Decem            | ber 31, 20 <sup>-</sup> | Run Date: February 16, 20 |                            |                                     |                                        |                          |                           |
|------------------------------------------------------------|----------------------|----------------|------------------|-------------------------|---------------------------|----------------------------|-------------------------------------|----------------------------------------|--------------------------|---------------------------|
|                                                            |                      |                | As of Date       |                         |                           |                            |                                     | Year to Date                           |                          |                           |
|                                                            |                      |                | As of Date       | l                       |                           |                            |                                     | rear to Date                           |                          |                           |
|                                                            | T-+-! A+- (#000)     | Total Lns &    | Total Shares &   | Total Loans/            | Assets/ FTE               | Yield on Avg<br>Assets (%) | Interest Expense/<br>Avg Assets (%) | Net Interest Income/<br>Avg Assets (%) | Asset Growth<br>Rate (%) | Market Growth<br>Rate (%) |
| Region Institution Name                                    | Total Assets (\$000) | Leases (\$000) | Deposits (\$000) | Total Shares (%)        | Employees (\$000)         | 7100010 (70)               | 7 (19 7 (30 (10 (70)                | 7 (vg 7 (35)(3 (70)                    | ruic (70)                | rtate (70)                |
| Asset Group B - \$251 to \$500 million in total assets     |                      |                |                  |                         |                           |                            |                                     |                                        |                          |                           |
| Yolo Federal Credit Union                                  | \$298,619            | \$225,927      | \$258,000        | 87.57%                  | \$4,457                   | 3.74%                      | 0.09%                               | 3.66%                                  | 3.03%                    | 1.91                      |
| MOCSE Federal Credit Union                                 | \$305,994            | \$137,841      | \$275,009        | 50.12%                  | \$3,801                   | 3.14%                      | 0.02%                               | 3.13%                                  | 2.00%                    | 0.40                      |
| Sea West Coast Guard Federal Credit Union                  | \$375,013            | \$158,980      | \$299,893        | 53.01%                  | \$8,929                   | 2.97%                      | 0.95%                               | 2.02%                                  | 3.04%                    | 3.22                      |
| First U.S. Community Credit Union                          | \$409,441            | \$251,776      | \$357,417        | 70.44%                  | \$6,066                   | 3.49%                      | 0.47%                               | 3.02%                                  | 10.05%                   | 9.64                      |
| PremierOne Credit Union                                    | \$429,075            | \$302,520      | \$381,670        | 79.26%                  | \$5,078                   | 3.73%                      | 0.36%                               | 3.37%                                  | 1.51%                    | 0.67                      |
| SafeAmerica Credit Union                                   | \$471,627            | \$390,943      | \$432,075        | 90.48%                  | \$6,786                   | 3.89%                      | 0.83%                               | 3.06%                                  | 5.69%                    | 5.61                      |
| UNCLE Credit Union                                         | \$481,325            | \$396,862      | \$421,476        | 94.16%                  | \$5,289                   | 3.89%                      | 0.27%                               | 3.62%                                  | 7.40%                    | 4.38                      |
| Sacramento Credit Union                                    | \$499,031            | \$295,041      | \$420,314        | 70.20%                  | \$5,424                   | 3.14%                      | 0.34%                               | 2.81%                                  | 4.72%                    | 3.83                      |
| Average of Asset Group B                                   | \$408,766            | \$269,986      | \$355,732        | 74.41%                  | \$5,729                   | 3.50%                      | 0.42%                               | 3.09%                                  | 4.68%                    | 3.71                      |
| Asset Group C - \$501 million to \$1 billion in total asse | ts                   |                |                  |                         |                           |                            |                                     |                                        |                          |                           |
| Excite Credit Union                                        | \$513,821            | \$430,872      | \$450,407        | 95.66%                  | \$4,373                   | 4.05%                      | 0.49%                               | 3.52%                                  | 6.32%                    | 4.69                      |
| Financial Center Credit Union                              | \$518,911            | \$160,865      | \$402,668        | 39.95%                  | \$5,520                   | 3.68%                      | 0.74%                               |                                        | 4.49%                    | 3.02                      |
| Merced School Employees Federal Credit Union               | \$529,799            | \$224,833      | \$469,010        | 47.94%                  | \$4,452                   | 3.17%                      | 0.25%                               |                                        | 7.72%                    | 6.26                      |
| Commonwealth Central Credit Union                          | \$530,016            | \$413,192      | \$467,948        | 88.30%                  | \$4,818                   | 3.88%                      | 0.21%                               | 3.66%                                  | 2.90%                    | 2.35                      |
| Community First Credit Union                               | \$546,009            | \$430,121      | \$484,821        | 88.72%                  | \$3,616                   | 4.30%                      | 0.39%                               | 3.91%                                  | 9.46%                    | 7.98                      |
| Valley First Credit Union                                  | \$593,163            | \$444,526      | \$512,000        | 86.82%                  |                           | 3.61%                      | 0.17%                               |                                        | 0.39%                    | (0.539                    |
| 1st Northern California Credit Union                       | \$728,215            | \$247,217      | \$644,241        | 38.37%                  | \$9,645                   | 2.32%                      | 0.55%                               |                                        | 4.50%                    | 4.60                      |
| Noble Federal Credit Union                                 | \$777,235            | \$601,010      | \$677,561        | 88.70%                  | \$3,986                   | 4.37%                      | 0.42%                               |                                        | 5.41%                    | 5.46                      |
| Santa Clara County Federal Credit Union                    | \$807,096            | \$500,389      | \$668,425        | 74.86%                  | \$5,806                   | 3.62%                      | 0.41%                               |                                        | 9.37%                    | 0.58                      |
| Police Credit Union of California                          | \$938,859            | \$667,834      | \$796,472        | 83.85%                  | \$7,727                   | 3.47%                      | 0.45%                               | 3.02%                                  | 3.91%                    | 2.97                      |
| Average of Asset Group C                                   | \$648,312            | \$412,086      | \$557,355        | 73.32%                  | \$5,398                   | 3.65%                      | 0.41%                               | 3.23%                                  | 5.45%                    | 3.74                      |