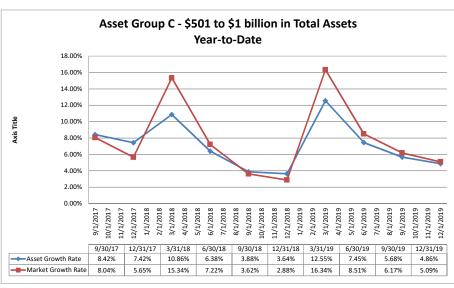

#### Summary Trends of Historical Asset Group Averages: Asset Growth Rate & Market Growth Rate

Source: SNL Financial

Note: Report includes only bank-level data.

| alance Sheet & Net Interest Margin                   |                        |                               | Decem                              | ber 31, 20 <sup>-</sup>          | 19                               | Run Date: February 16, 2020 |                                     |                                        |                          |                          |  |  |
|------------------------------------------------------|------------------------|-------------------------------|------------------------------------|----------------------------------|----------------------------------|-----------------------------|-------------------------------------|----------------------------------------|--------------------------|--------------------------|--|--|
|                                                      |                        |                               | As of Date                         |                                  |                                  |                             |                                     | Year to Date                           |                          |                          |  |  |
|                                                      | Total Assets (\$000)   | Total Lns &<br>Leases (\$000) | Total Shares &<br>Deposits (\$000) | Total Loans/<br>Total Shares (%) | Assets/ FTE<br>Employees (\$000) | Yield on Avg<br>Assets (%)  | Interest Expense/<br>Avg Assets (%) | Net Interest Income/<br>Avg Assets (%) | Asset Growth<br>Rate (%) | Market Growt<br>Rate (%) |  |  |
| egion Institution Name                               |                        |                               |                                    |                                  |                                  |                             |                                     |                                        |                          |                          |  |  |
| sset Group A - \$50 to \$250 million in total assets |                        |                               |                                    |                                  |                                  |                             |                                     |                                        |                          |                          |  |  |
| Mokelumne Federal Credit Union                       | \$50,224               | \$25,698                      | \$42,912                           | 59.89%                           | \$3,240                          | 3.15%                       | 0.13%                               | 3.02%                                  | (0.61%)                  | (1.41                    |  |  |
| Valley Oak Credit Union                              | \$51,766               | \$38,441                      | \$46,602                           | 82.49%                           | \$2,071                          | 3.96%                       | 0.18%                               | 3.78%                                  | 1.02%                    | (0.27)                   |  |  |
| Menlo Survey Federal Credit Union                    | \$64,451               | \$25,155                      | \$54,948                           | 45.78%                           | \$9,207                          | 3.07%                       | 0.26%                               | 2.81%                                  | (0.14%)                  | (1.55                    |  |  |
| California Community Credit Union                    | \$64,811               | \$25,684                      | \$56,082                           | 45.80%                           | \$4,051                          | 3.05%                       | 0.24%                               | 2.81%                                  | 2.81%                    | 2.52                     |  |  |
| Chabot Federal Credit Union                          | \$66,811               | \$18,790                      | \$56,021                           | 33.54%                           | \$8,908                          | 2.78%                       | 0.38%                               | 2.41%                                  | (3.33%)                  | (5.26                    |  |  |
| North Bay Credit Union                               | \$68,256               | \$52,031                      | \$61,367                           | 84.79%                           | \$2,202                          | 4.67%                       | 0.60%                               | 4.08%                                  | 23.42%                   | 25.4                     |  |  |
| Marin County Federal Credit Union                    | \$71,665               | \$25,251                      | \$62,954                           | 40.11%                           | \$8,958                          | 3.31%                       | 0.13%                               | 3.18%                                  | 3.24%                    | 1.3                      |  |  |
| Kaiperm Federal Credit Union                         | \$72,392               | \$55,266                      | \$62,387                           | 88.59%                           | \$4,993                          | 3.00%                       |                                     |                                        | (1.02%)                  | (1.70                    |  |  |
| Bay Cities Credit Union                              | \$73,522               | \$26,457                      | \$66,009                           | 40.08%                           | \$3,342                          | 3.76%                       | 0.02%                               | 3.75%                                  | (0.57%)                  | (1.28                    |  |  |
| Polam Federal Credit Union                           | \$74,588               | \$41,113                      | \$64,593                           | 63.65%                           | \$5,144                          | 3.10%                       | 0.40%                               | 2.69%                                  | 3.18%                    | 2.8                      |  |  |
| Siskiyou Central Credit Union                        | \$75,849               | \$58,812                      | \$67,577                           | 87.03%                           | \$3,448                          | 4.17%                       | 0.20%                               | 3.97%                                  | 6.99%                    | 6.6                      |  |  |
| Upward Credit Union                                  | \$79,000               | \$47,326                      | \$70,046                           | 67.56%                           | \$5,267                          | 3.74%                       | 0.26%                               | 3.48%                                  | 0.18%                    | (0.27                    |  |  |
| Shell Western States Federal Credit Union            | \$81,157               | \$34,138                      | \$71,602                           | 47.68%                           | \$7,729                          | 3.07%                       |                                     |                                        | (14.91%)                 | (9.19                    |  |  |
| Lassen County Federal Credit Union                   | \$82,888               | \$44,013                      | \$69,496                           | 63.33%                           | \$5,526                          | 2.89%                       |                                     |                                        | 3.56%                    | ,                        |  |  |
| Vision One Credit Union                              | \$85,907               | \$73,186                      | \$72,953                           | 100.32%                          | \$8,182                          | 4.42%                       |                                     |                                        | (2.45%)                  | (3.2                     |  |  |
| First California Federal Credit Union                | \$91,498               | \$47,663                      | \$82,302                           | 57.91%                           | \$4,692                          | 3.29%                       |                                     |                                        | 0.57%                    | (0.3                     |  |  |
| Tulare County Federal Credit Union                   | \$100,701              | \$72,840                      | \$90,293                           | 80.67%                           | \$3,302                          | 3.72%                       |                                     |                                        | 3.02%                    | 0.4                      |  |  |
| SMW 104 Federal Credit Union                         | \$105,710              | \$39,638                      | \$96,734                           | 40.98%                           | \$11,746                         | 3.11%                       |                                     |                                        | 4.91%                    |                          |  |  |
| SRI Federal Credit Union                             | \$110,598              | \$82,370                      | \$91,784                           | 89.74%                           | \$10,054                         | 3.39%                       |                                     |                                        | 19.10%                   |                          |  |  |
| United Local Credit Union                            | \$111,040              | \$71,211                      | \$90,942                           | 78.30%                           | \$4,113                          | 3.82%                       |                                     |                                        | 1.07%                    |                          |  |  |
| Mission City Federal Credit Union                    | \$111,195              | \$75,542                      | \$100,838                          | 74.91%                           | \$6,950                          | 3.81%                       |                                     |                                        | 6.43%                    |                          |  |  |
| Merco Credit Union                                   | \$118,782              | \$70,823                      | \$105,926                          | 66.86%                           | \$3,494                          | 3.80%                       |                                     |                                        | 1.96%                    |                          |  |  |
| Cooperative Center Federal Credit Union              | \$120,258              | \$67,126                      | \$108,352                          | 61.95%                           | \$4,454                          | 3.42%                       |                                     |                                        | 0.82%                    | (2.9                     |  |  |
| Kings Federal Credit Union                           | \$120,238              | \$78,824                      | \$105,332                          | 74.88%                           | \$6,384                          | 3.67%                       |                                     |                                        | 5.99%                    | 5.                       |  |  |
| Santa Cruz Community Credit Union                    | \$125,560              | \$108,550                     | \$105,204                          | 98.13%                           | \$2,730                          | 4.93%                       |                                     |                                        | 3.34%                    |                          |  |  |
| Vocality Community Credit Union                      | \$129,878              | \$100,696                     | \$110,380                          | 91.23%                           | \$3,936                          | 4.53%                       |                                     |                                        | 25.56%                   |                          |  |  |
| Solano First Federal Credit Union                    | \$141,160              | \$79,895                      | \$132,313                          | 60.38%                           | \$3,815                          | 3.91%                       |                                     |                                        | 0.58%                    |                          |  |  |
| San Joaquin Power Employees Credit Union             | \$141,100              | \$102,136                     | \$117,061                          | 87.25%                           | \$20,522                         | 3.20%                       |                                     |                                        | 1.28%                    |                          |  |  |
| Compass Community Credit Union                       | \$145,037<br>\$146,081 | \$96,042                      | \$125,339                          | 76.63%                           | \$5,512                          | 2.95%                       |                                     |                                        | 6.45%                    |                          |  |  |
| Central Coast Federal Credit Union                   | \$140,061<br>\$147,529 | \$76,390                      | \$125,339                          | 57.40%                           | \$3,987                          | 3.48%                       |                                     |                                        | 3.78%                    |                          |  |  |
|                                                      |                        |                               |                                    |                                  | \$3,98 <i>1</i><br>\$2,980       | 3.46%                       |                                     |                                        | 2.97%                    |                          |  |  |
| Premier Community Credit Union                       | \$154,951              | \$74,453                      | \$136,812                          | 54.42%                           |                                  | 4.08%                       |                                     |                                        | 7.91%                    |                          |  |  |
| Families & Schools Together Federal Credit Union     | \$176,400              | \$141,788                     | \$147,983                          | 95.81%                           | \$4,102                          |                             |                                     |                                        |                          |                          |  |  |
| Central State Credit Union                           | \$201,116              | \$96,419                      | \$182,972                          | 52.70%                           | \$3,982                          | 3.34%                       |                                     |                                        | 1.01%                    | (0.0                     |  |  |
| C.A.H.P. Credit Union                                | \$212,972              | \$175,386                     | \$189,921                          | 92.35%                           | \$7,099                          | 4.67%                       |                                     |                                        | 6.18%                    |                          |  |  |
| Heritage Community Credit Union                      | \$216,601              | \$186,393                     | \$194,948                          | 95.61%                           | \$5,348                          | 3.47%                       |                                     |                                        | 1.28%                    |                          |  |  |
| Pacific Postal Credit Union                          | \$224,203              | \$75,528                      | \$189,083                          | 39.94%                           | \$7,232                          | 3.96%                       |                                     |                                        | 1.14%                    | `                        |  |  |
| Members 1st Credit Union                             | \$230,585              | \$186,386                     | \$206,990                          | 90.05%                           | \$4,118                          | 3.29%                       |                                     |                                        | 2.16%                    |                          |  |  |
| Tucoemas Federal Credit Union Monterey Credit Union  | \$237,749<br>\$248,930 | \$161,379<br>\$152,799        | \$215,609<br>\$209,280             | 74.85%<br>73.01%                 | \$3,471<br>\$3,715               | 4.17%<br>3.77%              |                                     |                                        | 2.12%<br>2.42%           |                          |  |  |
| •                                                    |                        |                               |                                    |                                  |                                  |                             |                                     |                                        |                          |                          |  |  |
| Average of Asset Group A                             | \$122,947              | \$77,221                      | \$107,702                          | 69.66%                           | \$5,641                          | 3.62%                       | 0.38%                               | 3.24%                                  | 3.42%                    | 2.4                      |  |  |