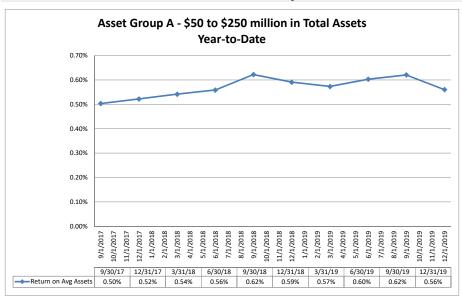

#### Summary Trends of Historical Asset Group Averages: Asset Growth Rate & Market Growth Rate

Source: SNL Financial

Note: Report includes only bank-level data.

| alance Sheet & Net Interest Margin                   |                        |                               | Decem                              | ber 31, 20 <sup>-</sup>          | 19                               | Run Date: February 16, 2020 |                                     |                                        |                          |                          |  |  |
|------------------------------------------------------|------------------------|-------------------------------|------------------------------------|----------------------------------|----------------------------------|-----------------------------|-------------------------------------|----------------------------------------|--------------------------|--------------------------|--|--|
|                                                      |                        |                               | As of Date                         |                                  |                                  |                             |                                     | Year to Date                           |                          |                          |  |  |
|                                                      | Total Assets (\$000)   | Total Lns &<br>Leases (\$000) | Total Shares &<br>Deposits (\$000) | Total Loans/<br>Total Shares (%) | Assets/ FTE<br>Employees (\$000) | Yield on Avg<br>Assets (%)  | Interest Expense/<br>Avg Assets (%) | Net Interest Income/<br>Avg Assets (%) | Asset Growth<br>Rate (%) | Market Growt<br>Rate (%) |  |  |
| egion Institution Name                               |                        |                               |                                    |                                  |                                  |                             |                                     |                                        |                          |                          |  |  |
| sset Group A - \$50 to \$250 million in total assets |                        |                               |                                    |                                  |                                  |                             |                                     |                                        |                          |                          |  |  |
| Mokelumne Federal Credit Union                       | \$50,224               | \$25,698                      | \$42,912                           | 59.89%                           | \$3,240                          | 3.15%                       | 0.13%                               | 3.02%                                  | (0.61%)                  | (1.41                    |  |  |
| Valley Oak Credit Union                              | \$51,766               | \$38,441                      | \$46,602                           | 82.49%                           | \$2,071                          | 3.96%                       | 0.18%                               | 3.78%                                  | 1.02%                    | (0.27)                   |  |  |
| Menlo Survey Federal Credit Union                    | \$64,451               | \$25,155                      | \$54,948                           | 45.78%                           | \$9,207                          | 3.07%                       | 0.26%                               | 2.81%                                  | (0.14%)                  | (1.55                    |  |  |
| California Community Credit Union                    | \$64,811               | \$25,684                      | \$56,082                           | 45.80%                           | \$4,051                          | 3.05%                       | 0.24%                               | 2.81%                                  | 2.81%                    | 2.52                     |  |  |
| Chabot Federal Credit Union                          | \$66,811               | \$18,790                      | \$56,021                           | 33.54%                           | \$8,908                          | 2.78%                       | 0.38%                               | 2.41%                                  | (3.33%)                  | (5.26                    |  |  |
| North Bay Credit Union                               | \$68,256               | \$52,031                      | \$61,367                           | 84.79%                           | \$2,202                          | 4.67%                       | 0.60%                               | 4.08%                                  | 23.42%                   | 25.4                     |  |  |
| Marin County Federal Credit Union                    | \$71,665               | \$25,251                      | \$62,954                           | 40.11%                           | \$8,958                          | 3.31%                       | 0.13%                               | 3.18%                                  | 3.24%                    | 1.3                      |  |  |
| Kaiperm Federal Credit Union                         | \$72,392               | \$55,266                      | \$62,387                           | 88.59%                           | \$4,993                          | 3.00%                       |                                     |                                        | (1.02%)                  | (1.70                    |  |  |
| Bay Cities Credit Union                              | \$73,522               | \$26,457                      | \$66,009                           | 40.08%                           | \$3,342                          | 3.76%                       | 0.02%                               | 3.75%                                  | (0.57%)                  | (1.28                    |  |  |
| Polam Federal Credit Union                           | \$74,588               | \$41,113                      | \$64,593                           | 63.65%                           | \$5,144                          | 3.10%                       | 0.40%                               | 2.69%                                  | 3.18%                    | 2.8                      |  |  |
| Siskiyou Central Credit Union                        | \$75,849               | \$58,812                      | \$67,577                           | 87.03%                           | \$3,448                          | 4.17%                       | 0.20%                               | 3.97%                                  | 6.99%                    | 6.6                      |  |  |
| Upward Credit Union                                  | \$79,000               | \$47,326                      | \$70,046                           | 67.56%                           | \$5,267                          | 3.74%                       | 0.26%                               | 3.48%                                  | 0.18%                    | (0.27                    |  |  |
| Shell Western States Federal Credit Union            | \$81,157               | \$34,138                      | \$71,602                           | 47.68%                           | \$7,729                          | 3.07%                       |                                     |                                        | (14.91%)                 | (9.19                    |  |  |
| Lassen County Federal Credit Union                   | \$82,888               | \$44,013                      | \$69,496                           | 63.33%                           | \$5,526                          | 2.89%                       |                                     |                                        | 3.56%                    | ,                        |  |  |
| Vision One Credit Union                              | \$85,907               | \$73,186                      | \$72,953                           | 100.32%                          | \$8,182                          | 4.42%                       |                                     |                                        | (2.45%)                  | (3.2                     |  |  |
| First California Federal Credit Union                | \$91,498               | \$47,663                      | \$82,302                           | 57.91%                           | \$4,692                          | 3.29%                       |                                     |                                        | 0.57%                    | (0.3                     |  |  |
| Tulare County Federal Credit Union                   | \$100,701              | \$72,840                      | \$90,293                           | 80.67%                           | \$3,302                          | 3.72%                       |                                     |                                        | 3.02%                    | 0.4                      |  |  |
| SMW 104 Federal Credit Union                         | \$105,710              | \$39,638                      | \$96,734                           | 40.98%                           | \$11,746                         | 3.11%                       |                                     |                                        | 4.91%                    |                          |  |  |
| SRI Federal Credit Union                             | \$110,598              | \$82,370                      | \$91,784                           | 89.74%                           | \$10,054                         | 3.39%                       |                                     |                                        | 19.10%                   |                          |  |  |
| United Local Credit Union                            | \$111,040              | \$71,211                      | \$90,942                           | 78.30%                           | \$4,113                          | 3.82%                       |                                     |                                        | 1.07%                    |                          |  |  |
| Mission City Federal Credit Union                    | \$111,195              | \$75,542                      | \$100,838                          | 74.91%                           | \$6,950                          | 3.81%                       |                                     |                                        | 6.43%                    |                          |  |  |
| Merco Credit Union                                   | \$118,782              | \$70,823                      | \$105,926                          | 66.86%                           | \$3,494                          | 3.80%                       |                                     |                                        | 1.96%                    |                          |  |  |
| Cooperative Center Federal Credit Union              | \$120,258              | \$67,126                      | \$108,352                          | 61.95%                           | \$4,454                          | 3.42%                       |                                     |                                        | 0.82%                    | (2.9                     |  |  |
| Kings Federal Credit Union                           | \$120,238              | \$78,824                      | \$105,332                          | 74.88%                           | \$6,384                          | 3.67%                       |                                     |                                        | 5.99%                    | 5.                       |  |  |
| Santa Cruz Community Credit Union                    | \$125,560              | \$108,550                     | \$105,204                          | 98.13%                           | \$2,730                          | 4.93%                       |                                     |                                        | 3.34%                    |                          |  |  |
| Vocality Community Credit Union                      | \$129,878              | \$100,696                     | \$110,380                          | 91.23%                           | \$3,936                          | 4.53%                       |                                     |                                        | 25.56%                   |                          |  |  |
| Solano First Federal Credit Union                    | \$141,160              | \$79,895                      | \$132,313                          | 60.38%                           | \$3,815                          | 3.91%                       |                                     |                                        | 0.58%                    |                          |  |  |
| San Joaquin Power Employees Credit Union             | \$141,100              | \$102,136                     | \$117,061                          | 87.25%                           | \$20,522                         | 3.20%                       |                                     |                                        | 1.28%                    |                          |  |  |
| Compass Community Credit Union                       | \$145,037<br>\$146,081 | \$96,042                      | \$125,339                          | 76.63%                           | \$5,512                          | 2.95%                       |                                     |                                        | 6.45%                    |                          |  |  |
| Central Coast Federal Credit Union                   | \$140,061<br>\$147,529 | \$76,390                      | \$125,339                          | 57.40%                           | \$3,987                          | 3.48%                       |                                     |                                        | 3.78%                    |                          |  |  |
|                                                      |                        |                               |                                    |                                  | \$3,98 <i>1</i><br>\$2,980       | 3.46%                       |                                     |                                        | 2.97%                    |                          |  |  |
| Premier Community Credit Union                       | \$154,951              | \$74,453                      | \$136,812                          | 54.42%                           |                                  | 4.08%                       |                                     |                                        | 7.91%                    |                          |  |  |
| Families & Schools Together Federal Credit Union     | \$176,400              | \$141,788                     | \$147,983                          | 95.81%                           | \$4,102                          |                             |                                     |                                        |                          |                          |  |  |
| Central State Credit Union                           | \$201,116              | \$96,419                      | \$182,972                          | 52.70%                           | \$3,982                          | 3.34%                       |                                     |                                        | 1.01%                    | (0.0                     |  |  |
| C.A.H.P. Credit Union                                | \$212,972              | \$175,386                     | \$189,921                          | 92.35%                           | \$7,099                          | 4.67%                       |                                     |                                        | 6.18%                    |                          |  |  |
| Heritage Community Credit Union                      | \$216,601              | \$186,393                     | \$194,948                          | 95.61%                           | \$5,348                          | 3.47%                       |                                     |                                        | 1.28%                    |                          |  |  |
| Pacific Postal Credit Union                          | \$224,203              | \$75,528                      | \$189,083                          | 39.94%                           | \$7,232                          | 3.96%                       |                                     |                                        | 1.14%                    | `                        |  |  |
| Members 1st Credit Union                             | \$230,585              | \$186,386                     | \$206,990                          | 90.05%                           | \$4,118                          | 3.29%                       |                                     |                                        | 2.16%                    |                          |  |  |
| Tucoemas Federal Credit Union Monterey Credit Union  | \$237,749<br>\$248,930 | \$161,379<br>\$152,799        | \$215,609<br>\$209,280             | 74.85%<br>73.01%                 | \$3,471<br>\$3,715               | 4.17%<br>3.77%              |                                     |                                        | 2.12%<br>2.42%           |                          |  |  |
| •                                                    |                        |                               |                                    |                                  |                                  |                             |                                     |                                        |                          |                          |  |  |
| Average of Asset Group A                             | \$122,947              | \$77,221                      | \$107,702                          | 69.66%                           | \$5,641                          | 3.62%                       | 0.38%                               | 3.24%                                  | 3.42%                    | 2.4                      |  |  |