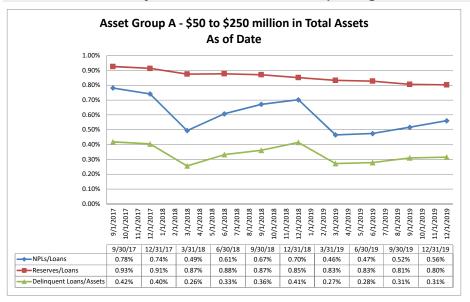

#### Summary Trends of Historical Asset Group Averages: Non-Performing Loans/Loans, Reserves/Loans & Delinquent Loans/Total Assets

Source: SNL Financial

Note: Report includes only bank-level data.

| sset Quality                                          | December 3           | 31, 2019                                |                  |                               | Run Dat                | te: Februa      | ry 16, 202                    |
|-------------------------------------------------------|----------------------|-----------------------------------------|------------------|-------------------------------|------------------------|-----------------|-------------------------------|
|                                                       |                      |                                         |                  | As of Date                    |                        |                 |                               |
|                                                       |                      |                                         |                  | Loan Loss                     |                        |                 |                               |
|                                                       | Total Assets (\$000) | Delinquent Loans<br>=> 2 months (\$000) | NPLs / Loans (%) | Reserves / Gross<br>Loans (%) | Reserves / NPLs<br>(%) | NPAs / Equity + | Delinquent Loan<br>Assets (%) |
| Region Institution Name                               | Total Assets (\$000) | -> 2 months (\$000)                     | NPLS / LOANS (%) | Loans (%)                     | (76)                   | LLRs (%)        | Assets (%)                    |
| Asset Group A - \$50 to \$250 million in total assets |                      |                                         |                  |                               |                        |                 |                               |
| Mokelumne Federal Credit Union                        | \$50,224             | \$32                                    | 0.12%            | 0.79%                         | 634.38%                | 0.43%           | 0.06                          |
| Valley Oak Credit Union                               | \$51,766             | \$128                                   | 0.33%            | 1.33%                         | 400.00%                | 3.57%           | 0.25                          |
| Menlo Survey Federal Credit Union                     | \$64,451             | \$11                                    | 0.04%            | 0.12%                         | 263.64%                | 0.12%           | 0.02                          |
| California Community Credit Union                     | \$64,811             | \$23                                    | 0.09%            | 2.08%                         | NM                     | 0.25%           | 0.04                          |
| Chabot Federal Credit Union                           | \$66,811             | \$0                                     | 0.00%            | 0.40%                         | NA                     | 0.00%           | 0.00                          |
| North Bay Credit Union                                | \$68,256             | \$29                                    | 0.06%            | 0.33%                         | 600.00%                | 0.44%           | 0.04                          |
| Marin County Federal Credit Union                     | \$71,665             | \$69                                    | 0.27%            | 0.55%                         | 200.00%                | 0.79%           | 0.10                          |
| Kaiperm Federal Credit Union                          | \$72,392             | \$83                                    | 0.15%            | 0.72%                         | 481.93%                | 1.11%           | 0.1                           |
| Bay Cities Credit Union                               | \$73,522             | \$267                                   | 1.01%            | 1.44%                         | 142.70%                | 3.55%           | 0.30                          |
| Polam Federal Credit Union                            | \$74,588             | \$94                                    | 0.23%            | 1.03%                         | 451.06%                | 7.04%           | 0.13                          |
| Siskiyou Central Credit Union                         | \$75,849             | \$582                                   | 0.99%            | 0.61%                         | 61.51%                 | 6.97%           | 0.7                           |
| Upward Credit Union                                   | \$79,000             | \$252                                   | 0.53%            | 0.23%                         | 42.46%                 | 2.92%           | 0.3                           |
| Shell Western States Federal Credit Union             | \$81,157             | \$78                                    | 0.23%            | 0.36%                         | 156.41%                | 0.85%           | 0.1                           |
| Lassen County Federal Credit Union                    | \$82,888             | \$0                                     | 0.00%            | 0.25%                         | NA                     | 0.00%           | 0.0                           |
| Vision One Credit Union                               | \$85,907             | \$186                                   | 0.25%            | 1.83%                         | 718.82%                | 1.40%           | 0.2                           |
| First California Federal Credit Union                 | \$91,498             | \$104                                   | 0.22%            | 0.70%                         | 321.15%                | 1.41%           | 0.1                           |
| Tulare County Federal Credit Union                    | \$100,701            | \$239                                   | 0.33%            | 0.48%                         | 146.86%                | 3.45%           | 0.2                           |
| SMW 104 Federal Credit Union                          | \$105,710            | \$15                                    | 0.04%            | 0.21%                         | 566.67%                | 0.17%           | 0.0                           |
| SRI Federal Credit Union                              | \$110,598            | \$101                                   | 0.12%            | 0.21%                         | 168.32%                | 1.12%           | 0.0                           |
| United Local Credit Union                             | \$111,040            | \$181                                   | 0.25%            | 1.69%                         | 662.98%                | 0.93%           | 0.1                           |
| Mission City Federal Credit Union                     | \$111,195            | \$114                                   | 0.15%            | 0.17%                         | 114.04%                | 1.21%           | 0.1                           |
| Merco Credit Union                                    | \$118,782            | \$256                                   | 0.36%            |                               | 204.69%                | 2.22%           | 0.2                           |
| Cooperative Center Federal Credit Union               | \$120,258            | \$844                                   | 1.26%            | 0.65%                         | 51.90%                 | 12.67%          | 0.7                           |
| Kings Federal Credit Union                            | \$124,484            | \$287                                   | 0.36%            |                               | 192.68%                | 1.64%           | 0.2                           |
| Santa Cruz Community Credit Union                     | \$125,560            | \$318                                   | 0.29%            |                               | 357.55%                | 3.09%           | 0.2                           |
| Vocality Community Credit Union                       | \$129,878            | \$1,993                                 | 1.98%            |                               | 22.28%                 | 13.75%          | 1.5                           |
| Solano First Federal Credit Union                     | \$141,160            | \$1,584                                 | 1.98%            | 3.39%                         | 171.15%                | 21.79%          | 1.1                           |
| San Joaquin Power Employees Credit Union              | \$143,657            | \$32                                    | 0.03%            |                               | NM                     | 0.13%           | 0.0                           |
| Compass Community Credit Union                        | \$146,081            | \$164                                   | 0.17%            |                               | 165.24%                | 0.79%           | 0.1                           |
| Central Coast Federal Credit Union                    | \$147,529            | \$1,296                                 | 1.70%            |                               | 43.29%                 | 9.77%           | 0.8                           |
| Premier Community Credit Union                        | \$154,951            | \$358                                   | 0.48%            | 1.28%                         | 265.64%                | 2.07%           | 0.2                           |
| Families & Schools Together Federal Credit Union      | \$176,400            | \$139                                   | 0.10%            |                               | NM                     | 0.54%           | 0.0                           |
| Central State Credit Union                            | \$201,116            | \$754                                   | 0.78%            |                               | 201.46%                | 4.09%           | 0.3                           |
| C.A.H.P. Credit Union                                 | \$212,972            | \$360                                   | 0.21%            |                               | 244.72%                | 1.74%           | 0.1                           |
| Heritage Community Credit Union                       | \$216,601            | \$675                                   | 0.36%            |                               | 193.33%                | 4.51%           | 0.3                           |
| Pacific Postal Credit Union                           | \$224,203            | \$529                                   | 0.70%            |                               | 114.56%                | 1.53%           | 0.2                           |
| Members 1st Credit Union                              | \$230.585            | \$689                                   | 0.37%            |                               | 122.35%                | 4.40%           | 0.3                           |
| Tucoemas Federal Credit Union                         | \$237,749            | \$1,414                                 | 0.88%            |                               | 123.41%                | 7.92%           | 0.5                           |
| Monterey Credit Union                                 | \$248,930            | \$1,123                                 | 0.73%            |                               | 158.50%                | 3.59%           | 0.4                           |
| Average of Asset Group A                              | \$122,947            | \$395                                   | 0.47%            | 0.85%                         | 257.81%                | 3.44%           | 0.28                          |