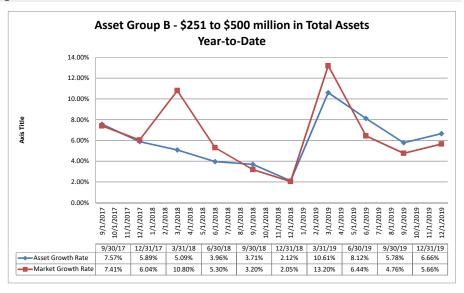

#### Summary Trends of Historical Asset Group Averages: Asset Growth Rate & Market Growth Rate

Source: SNL Financial

Note: Report includes only bank-level data.

| alance Sheet & Net Interest Margin                   |                        |                               | Decem                              | ber 31, 20 <sup>-</sup>          | 19                               | Run Date: February 16, 2020 |                                     |                                        |                          |                          |  |  |
|------------------------------------------------------|------------------------|-------------------------------|------------------------------------|----------------------------------|----------------------------------|-----------------------------|-------------------------------------|----------------------------------------|--------------------------|--------------------------|--|--|
|                                                      |                        |                               | As of Date                         |                                  |                                  |                             |                                     | Year to Date                           |                          |                          |  |  |
|                                                      | Total Assets (\$000)   | Total Lns &<br>Leases (\$000) | Total Shares &<br>Deposits (\$000) | Total Loans/<br>Total Shares (%) | Assets/ FTE<br>Employees (\$000) | Yield on Avg<br>Assets (%)  | Interest Expense/<br>Avg Assets (%) | Net Interest Income/<br>Avg Assets (%) | Asset Growth<br>Rate (%) | Market Growt<br>Rate (%) |  |  |
| egion Institution Name                               |                        |                               |                                    |                                  |                                  |                             |                                     |                                        |                          |                          |  |  |
| sset Group A - \$50 to \$250 million in total assets |                        |                               |                                    |                                  |                                  |                             |                                     |                                        |                          |                          |  |  |
| Mokelumne Federal Credit Union                       | \$50,224               | \$25,698                      | \$42,912                           | 59.89%                           | \$3,240                          | 3.15%                       | 0.13%                               | 3.02%                                  | (0.61%)                  | (1.41                    |  |  |
| Valley Oak Credit Union                              | \$51,766               | \$38,441                      | \$46,602                           | 82.49%                           | \$2,071                          | 3.96%                       | 0.18%                               | 3.78%                                  | 1.02%                    | (0.27)                   |  |  |
| Menlo Survey Federal Credit Union                    | \$64,451               | \$25,155                      | \$54,948                           | 45.78%                           | \$9,207                          | 3.07%                       | 0.26%                               | 2.81%                                  | (0.14%)                  | (1.55                    |  |  |
| California Community Credit Union                    | \$64,811               | \$25,684                      | \$56,082                           | 45.80%                           | \$4,051                          | 3.05%                       | 0.24%                               | 2.81%                                  | 2.81%                    | 2.52                     |  |  |
| Chabot Federal Credit Union                          | \$66,811               | \$18,790                      | \$56,021                           | 33.54%                           | \$8,908                          | 2.78%                       | 0.38%                               | 2.41%                                  | (3.33%)                  | (5.26                    |  |  |
| North Bay Credit Union                               | \$68,256               | \$52,031                      | \$61,367                           | 84.79%                           | \$2,202                          | 4.67%                       | 0.60%                               | 4.08%                                  | 23.42%                   | 25.4                     |  |  |
| Marin County Federal Credit Union                    | \$71,665               | \$25,251                      | \$62,954                           | 40.11%                           | \$8,958                          | 3.31%                       | 0.13%                               | 3.18%                                  | 3.24%                    | 1.3                      |  |  |
| Kaiperm Federal Credit Union                         | \$72,392               | \$55,266                      | \$62,387                           | 88.59%                           | \$4,993                          | 3.00%                       |                                     |                                        | (1.02%)                  | (1.70                    |  |  |
| Bay Cities Credit Union                              | \$73,522               | \$26,457                      | \$66,009                           | 40.08%                           | \$3,342                          | 3.76%                       | 0.02%                               | 3.75%                                  | (0.57%)                  | (1.28                    |  |  |
| Polam Federal Credit Union                           | \$74,588               | \$41,113                      | \$64,593                           | 63.65%                           | \$5,144                          | 3.10%                       | 0.40%                               | 2.69%                                  | 3.18%                    | 2.8                      |  |  |
| Siskiyou Central Credit Union                        | \$75,849               | \$58,812                      | \$67,577                           | 87.03%                           | \$3,448                          | 4.17%                       | 0.20%                               | 3.97%                                  | 6.99%                    | 6.6                      |  |  |
| Upward Credit Union                                  | \$79,000               | \$47,326                      | \$70,046                           | 67.56%                           | \$5,267                          | 3.74%                       | 0.26%                               | 3.48%                                  | 0.18%                    | (0.27                    |  |  |
| Shell Western States Federal Credit Union            | \$81,157               | \$34,138                      | \$71,602                           | 47.68%                           | \$7,729                          | 3.07%                       |                                     |                                        | (14.91%)                 | (9.19                    |  |  |
| Lassen County Federal Credit Union                   | \$82,888               | \$44,013                      | \$69,496                           | 63.33%                           | \$5,526                          | 2.89%                       |                                     |                                        | 3.56%                    | ,                        |  |  |
| Vision One Credit Union                              | \$85,907               | \$73,186                      | \$72,953                           | 100.32%                          | \$8,182                          | 4.42%                       |                                     |                                        | (2.45%)                  | (3.2                     |  |  |
| First California Federal Credit Union                | \$91,498               | \$47,663                      | \$82,302                           | 57.91%                           | \$4,692                          | 3.29%                       |                                     |                                        | 0.57%                    | (0.3                     |  |  |
| Tulare County Federal Credit Union                   | \$100,701              | \$72,840                      | \$90,293                           | 80.67%                           | \$3,302                          | 3.72%                       |                                     |                                        | 3.02%                    | 0.4                      |  |  |
| SMW 104 Federal Credit Union                         | \$105,710              | \$39,638                      | \$96,734                           | 40.98%                           | \$11,746                         | 3.11%                       |                                     |                                        | 4.91%                    |                          |  |  |
| SRI Federal Credit Union                             | \$110,598              | \$82,370                      | \$91,784                           | 89.74%                           | \$10,054                         | 3.39%                       |                                     |                                        | 19.10%                   |                          |  |  |
| United Local Credit Union                            | \$111,040              | \$71,211                      | \$90,942                           | 78.30%                           | \$4,113                          | 3.82%                       |                                     |                                        | 1.07%                    |                          |  |  |
| Mission City Federal Credit Union                    | \$111,195              | \$75,542                      | \$100,838                          | 74.91%                           | \$6,950                          | 3.81%                       |                                     |                                        | 6.43%                    |                          |  |  |
| Merco Credit Union                                   | \$118,782              | \$70,823                      | \$105,926                          | 66.86%                           | \$3,494                          | 3.80%                       |                                     |                                        | 1.96%                    |                          |  |  |
| Cooperative Center Federal Credit Union              | \$120,258              | \$67,126                      | \$108,352                          | 61.95%                           | \$4,454                          | 3.42%                       |                                     |                                        | 0.82%                    | (2.9                     |  |  |
| Kings Federal Credit Union                           | \$120,238              | \$78,824                      | \$105,332                          | 74.88%                           | \$6,384                          | 3.67%                       |                                     |                                        | 5.99%                    | 5.                       |  |  |
| Santa Cruz Community Credit Union                    | \$125,560              | \$108,550                     | \$105,204                          | 98.13%                           | \$2,730                          | 4.93%                       |                                     |                                        | 3.34%                    |                          |  |  |
| Vocality Community Credit Union                      | \$129,878              | \$100,696                     | \$110,380                          | 91.23%                           | \$3,936                          | 4.53%                       |                                     |                                        | 25.56%                   |                          |  |  |
| Solano First Federal Credit Union                    | \$141,160              | \$79,895                      | \$132,313                          | 60.38%                           | \$3,815                          | 3.91%                       |                                     |                                        | 0.58%                    |                          |  |  |
| San Joaquin Power Employees Credit Union             | \$141,100              | \$102,136                     | \$117,061                          | 87.25%                           | \$20,522                         | 3.20%                       |                                     |                                        | 1.28%                    |                          |  |  |
| Compass Community Credit Union                       | \$145,037<br>\$146,081 | \$96,042                      | \$125,339                          | 76.63%                           | \$5,512                          | 2.95%                       |                                     |                                        | 6.45%                    |                          |  |  |
| Central Coast Federal Credit Union                   | \$140,061<br>\$147,529 | \$76,390                      | \$125,339                          | 57.40%                           | \$3,987                          | 3.48%                       |                                     |                                        | 3.78%                    |                          |  |  |
|                                                      |                        |                               |                                    |                                  | \$3,98 <i>1</i><br>\$2,980       | 3.46%                       |                                     |                                        | 2.97%                    |                          |  |  |
| Premier Community Credit Union                       | \$154,951              | \$74,453                      | \$136,812                          | 54.42%                           |                                  | 4.08%                       |                                     |                                        | 7.91%                    |                          |  |  |
| Families & Schools Together Federal Credit Union     | \$176,400              | \$141,788                     | \$147,983                          | 95.81%                           | \$4,102                          |                             |                                     |                                        |                          |                          |  |  |
| Central State Credit Union                           | \$201,116              | \$96,419                      | \$182,972                          | 52.70%                           | \$3,982                          | 3.34%                       |                                     |                                        | 1.01%                    | (0.0                     |  |  |
| C.A.H.P. Credit Union                                | \$212,972              | \$175,386                     | \$189,921                          | 92.35%                           | \$7,099                          | 4.67%                       |                                     |                                        | 6.18%                    |                          |  |  |
| Heritage Community Credit Union                      | \$216,601              | \$186,393                     | \$194,948                          | 95.61%                           | \$5,348                          | 3.47%                       |                                     |                                        | 1.28%                    |                          |  |  |
| Pacific Postal Credit Union                          | \$224,203              | \$75,528                      | \$189,083                          | 39.94%                           | \$7,232                          | 3.96%                       |                                     |                                        | 1.14%                    | `                        |  |  |
| Members 1st Credit Union                             | \$230,585              | \$186,386                     | \$206,990                          | 90.05%                           | \$4,118                          | 3.29%                       |                                     |                                        | 2.16%                    |                          |  |  |
| Tucoemas Federal Credit Union Monterey Credit Union  | \$237,749<br>\$248,930 | \$161,379<br>\$152,799        | \$215,609<br>\$209,280             | 74.85%<br>73.01%                 | \$3,471<br>\$3,715               | 4.17%<br>3.77%              |                                     |                                        | 2.12%<br>2.42%           |                          |  |  |
| •                                                    |                        |                               |                                    |                                  |                                  |                             |                                     |                                        |                          |                          |  |  |
| Average of Asset Group A                             | \$122,947              | \$77,221                      | \$107,702                          | 69.66%                           | \$5,641                          | 3.62%                       | 0.38%                               | 3.24%                                  | 3.42%                    | 2.4                      |  |  |