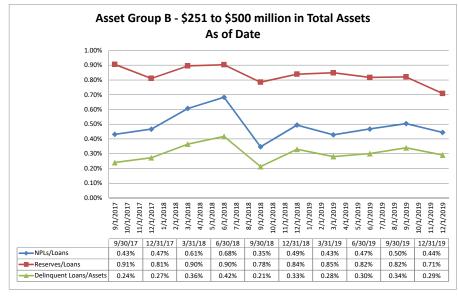

| Balance Sheet & Net Interest Margin                        |                      |                | Decem            | ber 31, 20 <sup>-</sup> | Run Date: February 16, 20 |                            |                                     |                                        |                          |                           |
|------------------------------------------------------------|----------------------|----------------|------------------|-------------------------|---------------------------|----------------------------|-------------------------------------|----------------------------------------|--------------------------|---------------------------|
|                                                            |                      |                | As of Date       |                         |                           |                            |                                     | Year to Date                           |                          |                           |
|                                                            |                      |                | As of Date       | l                       |                           |                            |                                     | rear to Date                           |                          |                           |
|                                                            | T-+-! A+- (#000)     | Total Lns &    | Total Shares &   | Total Loans/            | Assets/ FTE               | Yield on Avg<br>Assets (%) | Interest Expense/<br>Avg Assets (%) | Net Interest Income/<br>Avg Assets (%) | Asset Growth<br>Rate (%) | Market Growth<br>Rate (%) |
| Region Institution Name                                    | Total Assets (\$000) | Leases (\$000) | Deposits (\$000) | Total Shares (%)        | Employees (\$000)         | 7100010 (70)               | 7 (19 7 (30 (10 (70)                | 7 (vg 7 (35)(3 (70)                    | ruic (70)                | rtate (70)                |
| Asset Group B - \$251 to \$500 million in total assets     |                      |                |                  |                         |                           |                            |                                     |                                        |                          |                           |
| Yolo Federal Credit Union                                  | \$298,619            | \$225,927      | \$258,000        | 87.57%                  | \$4,457                   | 3.74%                      | 0.09%                               | 3.66%                                  | 3.03%                    | 1.91                      |
| MOCSE Federal Credit Union                                 | \$305,994            | \$137,841      | \$275,009        | 50.12%                  | \$3,801                   | 3.14%                      | 0.02%                               | 3.13%                                  | 2.00%                    | 0.40                      |
| Sea West Coast Guard Federal Credit Union                  | \$375,013            | \$158,980      | \$299,893        | 53.01%                  | \$8,929                   | 2.97%                      | 0.95%                               | 2.02%                                  | 3.04%                    | 3.22                      |
| First U.S. Community Credit Union                          | \$409,441            | \$251,776      | \$357,417        | 70.44%                  | \$6,066                   | 3.49%                      | 0.47%                               | 3.02%                                  | 10.05%                   | 9.64                      |
| PremierOne Credit Union                                    | \$429,075            | \$302,520      | \$381,670        | 79.26%                  | \$5,078                   | 3.73%                      | 0.36%                               | 3.37%                                  | 1.51%                    | 0.67                      |
| SafeAmerica Credit Union                                   | \$471,627            | \$390,943      | \$432,075        | 90.48%                  | \$6,786                   | 3.89%                      | 0.83%                               | 3.06%                                  | 5.69%                    | 5.61                      |
| UNCLE Credit Union                                         | \$481,325            | \$396,862      | \$421,476        | 94.16%                  | \$5,289                   | 3.89%                      | 0.27%                               | 3.62%                                  | 7.40%                    | 4.38                      |
| Sacramento Credit Union                                    | \$499,031            | \$295,041      | \$420,314        | 70.20%                  | \$5,424                   | 3.14%                      | 0.34%                               | 2.81%                                  | 4.72%                    | 3.83                      |
| Average of Asset Group B                                   | \$408,766            | \$269,986      | \$355,732        | 74.41%                  | \$5,729                   | 3.50%                      | 0.42%                               | 3.09%                                  | 4.68%                    | 3.71                      |
| Asset Group C - \$501 million to \$1 billion in total asse | ts                   |                |                  |                         |                           |                            |                                     |                                        |                          |                           |
| Excite Credit Union                                        | \$513,821            | \$430,872      | \$450,407        | 95.66%                  | \$4,373                   | 4.05%                      | 0.49%                               | 3.52%                                  | 6.32%                    | 4.69                      |
| Financial Center Credit Union                              | \$518,911            | \$160,865      | \$402,668        | 39.95%                  | \$5,520                   | 3.68%                      | 0.74%                               |                                        | 4.49%                    | 3.02                      |
| Merced School Employees Federal Credit Union               | \$529,799            | \$224,833      | \$469,010        | 47.94%                  | \$4,452                   | 3.17%                      | 0.25%                               |                                        | 7.72%                    | 6.26                      |
| Commonwealth Central Credit Union                          | \$530,016            | \$413,192      | \$467,948        | 88.30%                  | \$4,818                   | 3.88%                      | 0.21%                               | 3.66%                                  | 2.90%                    | 2.35                      |
| Community First Credit Union                               | \$546,009            | \$430,121      | \$484,821        | 88.72%                  | \$3,616                   | 4.30%                      | 0.39%                               | 3.91%                                  | 9.46%                    | 7.98                      |
| Valley First Credit Union                                  | \$593,163            | \$444,526      | \$512,000        | 86.82%                  |                           | 3.61%                      | 0.17%                               |                                        | 0.39%                    | (0.539                    |
| 1st Northern California Credit Union                       | \$728,215            | \$247,217      | \$644,241        | 38.37%                  | \$9,645                   | 2.32%                      | 0.55%                               |                                        | 4.50%                    | 4.60                      |
| Noble Federal Credit Union                                 | \$777,235            | \$601,010      | \$677,561        | 88.70%                  | \$3,986                   | 4.37%                      | 0.42%                               |                                        | 5.41%                    | 5.46                      |
| Santa Clara County Federal Credit Union                    | \$807,096            | \$500,389      | \$668,425        | 74.86%                  | \$5,806                   | 3.62%                      | 0.41%                               |                                        | 9.37%                    | 0.58                      |
| Police Credit Union of California                          | \$938,859            | \$667,834      | \$796,472        | 83.85%                  | \$7,727                   | 3.47%                      | 0.45%                               | 3.02%                                  | 3.91%                    | 2.97                      |
| Average of Asset Group C                                   | \$648,312            | \$412,086      | \$557,355        | 73.32%                  | \$5,398                   | 3.65%                      | 0.41%                               | 3.23%                                  | 5.45%                    | 3.74                      |