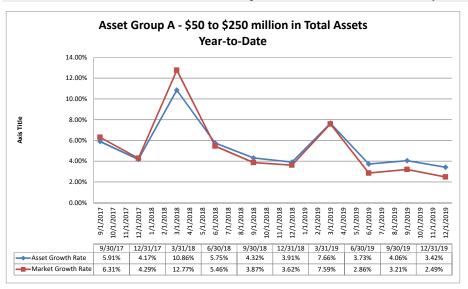

#### Summary Trends of Historical Asset Group Averages: Asset Growth Rate & Market Growth Rate

Source: SNL Financial

Note: Report includes only bank-level data.

| alance Sheet & Net Interest Margin                   |                        |                               | Decem                              | ber 31, 20 <sup>-</sup>          | 19                               | Run Date: February 16, 2020 |                                     |                                        |                          |                          |  |  |
|------------------------------------------------------|------------------------|-------------------------------|------------------------------------|----------------------------------|----------------------------------|-----------------------------|-------------------------------------|----------------------------------------|--------------------------|--------------------------|--|--|
|                                                      |                        |                               | As of Date                         |                                  |                                  |                             |                                     | Year to Date                           |                          |                          |  |  |
|                                                      | Total Assets (\$000)   | Total Lns &<br>Leases (\$000) | Total Shares &<br>Deposits (\$000) | Total Loans/<br>Total Shares (%) | Assets/ FTE<br>Employees (\$000) | Yield on Avg<br>Assets (%)  | Interest Expense/<br>Avg Assets (%) | Net Interest Income/<br>Avg Assets (%) | Asset Growth<br>Rate (%) | Market Growt<br>Rate (%) |  |  |
| egion Institution Name                               |                        |                               |                                    |                                  |                                  |                             |                                     |                                        |                          |                          |  |  |
| sset Group A - \$50 to \$250 million in total assets |                        |                               |                                    |                                  |                                  |                             |                                     |                                        |                          |                          |  |  |
| Mokelumne Federal Credit Union                       | \$50,224               | \$25,698                      | \$42,912                           | 59.89%                           | \$3,240                          | 3.15%                       | 0.13%                               | 3.02%                                  | (0.61%)                  | (1.41                    |  |  |
| Valley Oak Credit Union                              | \$51,766               | \$38,441                      | \$46,602                           | 82.49%                           | \$2,071                          | 3.96%                       | 0.18%                               | 3.78%                                  | 1.02%                    | (0.27)                   |  |  |
| Menlo Survey Federal Credit Union                    | \$64,451               | \$25,155                      | \$54,948                           | 45.78%                           | \$9,207                          | 3.07%                       | 0.26%                               | 2.81%                                  | (0.14%)                  | (1.55                    |  |  |
| California Community Credit Union                    | \$64,811               | \$25,684                      | \$56,082                           | 45.80%                           | \$4,051                          | 3.05%                       | 0.24%                               | 2.81%                                  | 2.81%                    | 2.52                     |  |  |
| Chabot Federal Credit Union                          | \$66,811               | \$18,790                      | \$56,021                           | 33.54%                           | \$8,908                          | 2.78%                       | 0.38%                               | 2.41%                                  | (3.33%)                  | (5.26                    |  |  |
| North Bay Credit Union                               | \$68,256               | \$52,031                      | \$61,367                           | 84.79%                           | \$2,202                          | 4.67%                       | 0.60%                               | 4.08%                                  | 23.42%                   | 25.4                     |  |  |
| Marin County Federal Credit Union                    | \$71,665               | \$25,251                      | \$62,954                           | 40.11%                           | \$8,958                          | 3.31%                       | 0.13%                               | 3.18%                                  | 3.24%                    | 1.3                      |  |  |
| Kaiperm Federal Credit Union                         | \$72,392               | \$55,266                      | \$62,387                           | 88.59%                           | \$4,993                          | 3.00%                       |                                     |                                        | (1.02%)                  | (1.70                    |  |  |
| Bay Cities Credit Union                              | \$73,522               | \$26,457                      | \$66,009                           | 40.08%                           | \$3,342                          | 3.76%                       | 0.02%                               | 3.75%                                  | (0.57%)                  | (1.28                    |  |  |
| Polam Federal Credit Union                           | \$74,588               | \$41,113                      | \$64,593                           | 63.65%                           | \$5,144                          | 3.10%                       | 0.40%                               | 2.69%                                  | 3.18%                    | 2.8                      |  |  |
| Siskiyou Central Credit Union                        | \$75,849               | \$58,812                      | \$67,577                           | 87.03%                           | \$3,448                          | 4.17%                       | 0.20%                               | 3.97%                                  | 6.99%                    | 6.6                      |  |  |
| Upward Credit Union                                  | \$79,000               | \$47,326                      | \$70,046                           | 67.56%                           | \$5,267                          | 3.74%                       | 0.26%                               | 3.48%                                  | 0.18%                    | (0.27                    |  |  |
| Shell Western States Federal Credit Union            | \$81,157               | \$34,138                      | \$71,602                           | 47.68%                           | \$7,729                          | 3.07%                       |                                     |                                        | (14.91%)                 | (9.19                    |  |  |
| Lassen County Federal Credit Union                   | \$82,888               | \$44,013                      | \$69,496                           | 63.33%                           | \$5,526                          | 2.89%                       |                                     |                                        | 3.56%                    | ,                        |  |  |
| Vision One Credit Union                              | \$85,907               | \$73,186                      | \$72,953                           | 100.32%                          | \$8,182                          | 4.42%                       |                                     |                                        | (2.45%)                  | (3.2                     |  |  |
| First California Federal Credit Union                | \$91,498               | \$47,663                      | \$82,302                           | 57.91%                           | \$4,692                          | 3.29%                       |                                     |                                        | 0.57%                    | (0.3                     |  |  |
| Tulare County Federal Credit Union                   | \$100,701              | \$72,840                      | \$90,293                           | 80.67%                           | \$3,302                          | 3.72%                       |                                     |                                        | 3.02%                    | 0.4                      |  |  |
| SMW 104 Federal Credit Union                         | \$105,710              | \$39,638                      | \$96,734                           | 40.98%                           | \$11,746                         | 3.11%                       |                                     |                                        | 4.91%                    |                          |  |  |
| SRI Federal Credit Union                             | \$110,598              | \$82,370                      | \$91,784                           | 89.74%                           | \$10,054                         | 3.39%                       |                                     |                                        | 19.10%                   |                          |  |  |
| United Local Credit Union                            | \$111,040              | \$71,211                      | \$90,942                           | 78.30%                           | \$4,113                          | 3.82%                       |                                     |                                        | 1.07%                    |                          |  |  |
| Mission City Federal Credit Union                    | \$111,195              | \$75,542                      | \$100,838                          | 74.91%                           | \$6,950                          | 3.81%                       |                                     |                                        | 6.43%                    |                          |  |  |
| Merco Credit Union                                   | \$118,782              | \$70,823                      | \$105,926                          | 66.86%                           | \$3,494                          | 3.80%                       |                                     |                                        | 1.96%                    |                          |  |  |
| Cooperative Center Federal Credit Union              | \$120,258              | \$67,126                      | \$108,352                          | 61.95%                           | \$4,454                          | 3.42%                       |                                     |                                        | 0.82%                    | (2.9                     |  |  |
| Kings Federal Credit Union                           | \$120,238              | \$78,824                      | \$105,332                          | 74.88%                           | \$6,384                          | 3.67%                       |                                     |                                        | 5.99%                    | 5.                       |  |  |
| Santa Cruz Community Credit Union                    | \$125,560              | \$108,550                     | \$105,204                          | 98.13%                           | \$2,730                          | 4.93%                       |                                     |                                        | 3.34%                    |                          |  |  |
| Vocality Community Credit Union                      | \$129,878              | \$100,696                     | \$110,380                          | 91.23%                           | \$3,936                          | 4.53%                       |                                     |                                        | 25.56%                   |                          |  |  |
| Solano First Federal Credit Union                    | \$141,160              | \$79,895                      | \$132,313                          | 60.38%                           | \$3,815                          | 3.91%                       |                                     |                                        | 0.58%                    |                          |  |  |
| San Joaquin Power Employees Credit Union             | \$141,100              | \$102,136                     | \$117,061                          | 87.25%                           | \$20,522                         | 3.20%                       |                                     |                                        | 1.28%                    |                          |  |  |
| Compass Community Credit Union                       | \$145,037<br>\$146,081 | \$96,042                      | \$125,339                          | 76.63%                           | \$5,512                          | 2.95%                       |                                     |                                        | 6.45%                    |                          |  |  |
| Central Coast Federal Credit Union                   | \$140,061<br>\$147,529 | \$76,390                      | \$125,339                          | 57.40%                           | \$3,987                          | 3.48%                       |                                     |                                        | 3.78%                    |                          |  |  |
|                                                      |                        |                               |                                    |                                  | \$3,98 <i>1</i><br>\$2,980       | 3.46%                       |                                     |                                        | 2.97%                    |                          |  |  |
| Premier Community Credit Union                       | \$154,951              | \$74,453                      | \$136,812                          | 54.42%                           |                                  | 4.08%                       |                                     |                                        | 7.91%                    |                          |  |  |
| Families & Schools Together Federal Credit Union     | \$176,400              | \$141,788                     | \$147,983                          | 95.81%                           | \$4,102                          |                             |                                     |                                        |                          |                          |  |  |
| Central State Credit Union                           | \$201,116              | \$96,419                      | \$182,972                          | 52.70%                           | \$3,982                          | 3.34%                       |                                     |                                        | 1.01%                    | (0.0                     |  |  |
| C.A.H.P. Credit Union                                | \$212,972              | \$175,386                     | \$189,921                          | 92.35%                           | \$7,099                          | 4.67%                       |                                     |                                        | 6.18%                    |                          |  |  |
| Heritage Community Credit Union                      | \$216,601              | \$186,393                     | \$194,948                          | 95.61%                           | \$5,348                          | 3.47%                       |                                     |                                        | 1.28%                    |                          |  |  |
| Pacific Postal Credit Union                          | \$224,203              | \$75,528                      | \$189,083                          | 39.94%                           | \$7,232                          | 3.96%                       |                                     |                                        | 1.14%                    | `                        |  |  |
| Members 1st Credit Union                             | \$230,585              | \$186,386                     | \$206,990                          | 90.05%                           | \$4,118                          | 3.29%                       |                                     |                                        | 2.16%                    |                          |  |  |
| Tucoemas Federal Credit Union Monterey Credit Union  | \$237,749<br>\$248,930 | \$161,379<br>\$152,799        | \$215,609<br>\$209,280             | 74.85%<br>73.01%                 | \$3,471<br>\$3,715               | 4.17%<br>3.77%              |                                     |                                        | 2.12%<br>2.42%           |                          |  |  |
| •                                                    |                        |                               |                                    |                                  |                                  |                             |                                     |                                        |                          |                          |  |  |
| Average of Asset Group A                             | \$122,947              | \$77,221                      | \$107,702                          | 69.66%                           | \$5,641                          | 3.62%                       | 0.38%                               | 3.24%                                  | 3.42%                    | 2.4                      |  |  |

| Balance Sheet & Net Interest Margin                        |                      |                | Decem            | ber 31, 20 <sup>-</sup> | Run Date: February 16, 20 |                            |                                     |                                        |                          |                           |
|------------------------------------------------------------|----------------------|----------------|------------------|-------------------------|---------------------------|----------------------------|-------------------------------------|----------------------------------------|--------------------------|---------------------------|
|                                                            |                      |                | As of Date       |                         |                           |                            |                                     | Year to Date                           |                          |                           |
|                                                            |                      |                | As of Date       | l                       |                           |                            |                                     | rear to Date                           |                          |                           |
|                                                            | T-+-! A+- (#000)     | Total Lns &    | Total Shares &   | Total Loans/            | Assets/ FTE               | Yield on Avg<br>Assets (%) | Interest Expense/<br>Avg Assets (%) | Net Interest Income/<br>Avg Assets (%) | Asset Growth<br>Rate (%) | Market Growth<br>Rate (%) |
| Region Institution Name                                    | Total Assets (\$000) | Leases (\$000) | Deposits (\$000) | Total Shares (%)        | Employees (\$000)         | 7100010 (70)               | 7 (19 7 (30 (10 (70)                | 7 (vg 7 (35)(3 (70)                    | ruic (70)                | rtate (70)                |
| Asset Group B - \$251 to \$500 million in total assets     |                      |                |                  |                         |                           |                            |                                     |                                        |                          |                           |
| Yolo Federal Credit Union                                  | \$298,619            | \$225,927      | \$258,000        | 87.57%                  | \$4,457                   | 3.74%                      | 0.09%                               | 3.66%                                  | 3.03%                    | 1.91                      |
| MOCSE Federal Credit Union                                 | \$305,994            | \$137,841      | \$275,009        | 50.12%                  | \$3,801                   | 3.14%                      | 0.02%                               | 3.13%                                  | 2.00%                    | 0.40                      |
| Sea West Coast Guard Federal Credit Union                  | \$375,013            | \$158,980      | \$299,893        | 53.01%                  | \$8,929                   | 2.97%                      | 0.95%                               | 2.02%                                  | 3.04%                    | 3.22                      |
| First U.S. Community Credit Union                          | \$409,441            | \$251,776      | \$357,417        | 70.44%                  | \$6,066                   | 3.49%                      | 0.47%                               | 3.02%                                  | 10.05%                   | 9.64                      |
| PremierOne Credit Union                                    | \$429,075            | \$302,520      | \$381,670        | 79.26%                  | \$5,078                   | 3.73%                      | 0.36%                               | 3.37%                                  | 1.51%                    | 0.67                      |
| SafeAmerica Credit Union                                   | \$471,627            | \$390,943      | \$432,075        | 90.48%                  | \$6,786                   | 3.89%                      | 0.83%                               | 3.06%                                  | 5.69%                    | 5.61                      |
| UNCLE Credit Union                                         | \$481,325            | \$396,862      | \$421,476        | 94.16%                  | \$5,289                   | 3.89%                      | 0.27%                               | 3.62%                                  | 7.40%                    | 4.38                      |
| Sacramento Credit Union                                    | \$499,031            | \$295,041      | \$420,314        | 70.20%                  | \$5,424                   | 3.14%                      | 0.34%                               | 2.81%                                  | 4.72%                    | 3.83                      |
| Average of Asset Group B                                   | \$408,766            | \$269,986      | \$355,732        | 74.41%                  | \$5,729                   | 3.50%                      | 0.42%                               | 3.09%                                  | 4.68%                    | 3.71                      |
| Asset Group C - \$501 million to \$1 billion in total asse | ts                   |                |                  |                         |                           |                            |                                     |                                        |                          |                           |
| Excite Credit Union                                        | \$513,821            | \$430,872      | \$450,407        | 95.66%                  | \$4,373                   | 4.05%                      | 0.49%                               | 3.52%                                  | 6.32%                    | 4.69                      |
| Financial Center Credit Union                              | \$518,911            | \$160,865      | \$402,668        | 39.95%                  | \$5,520                   | 3.68%                      | 0.74%                               |                                        | 4.49%                    | 3.02                      |
| Merced School Employees Federal Credit Union               | \$529,799            | \$224,833      | \$469,010        | 47.94%                  | \$4,452                   | 3.17%                      | 0.25%                               |                                        | 7.72%                    | 6.26                      |
| Commonwealth Central Credit Union                          | \$530,016            | \$413,192      | \$467,948        | 88.30%                  | \$4,818                   | 3.88%                      | 0.21%                               | 3.66%                                  | 2.90%                    | 2.35                      |
| Community First Credit Union                               | \$546,009            | \$430,121      | \$484,821        | 88.72%                  | \$3,616                   | 4.30%                      | 0.39%                               | 3.91%                                  | 9.46%                    | 7.98                      |
| Valley First Credit Union                                  | \$593,163            | \$444,526      | \$512,000        | 86.82%                  |                           | 3.61%                      | 0.17%                               |                                        | 0.39%                    | (0.539                    |
| 1st Northern California Credit Union                       | \$728,215            | \$247,217      | \$644,241        | 38.37%                  | \$9,645                   | 2.32%                      | 0.55%                               |                                        | 4.50%                    | 4.60                      |
| Noble Federal Credit Union                                 | \$777,235            | \$601,010      | \$677,561        | 88.70%                  | \$3,986                   | 4.37%                      | 0.42%                               |                                        | 5.41%                    | 5.46                      |
| Santa Clara County Federal Credit Union                    | \$807,096            | \$500,389      | \$668,425        | 74.86%                  | \$5,806                   | 3.62%                      | 0.41%                               |                                        | 9.37%                    | 0.58                      |
| Police Credit Union of California                          | \$938,859            | \$667,834      | \$796,472        | 83.85%                  | \$7,727                   | 3.47%                      | 0.45%                               | 3.02%                                  | 3.91%                    | 2.97                      |
| Average of Asset Group C                                   | \$648,312            | \$412,086      | \$557,355        | 73.32%                  | \$5,398                   | 3.65%                      | 0.41%                               | 3.23%                                  | 5.45%                    | 3.74                      |