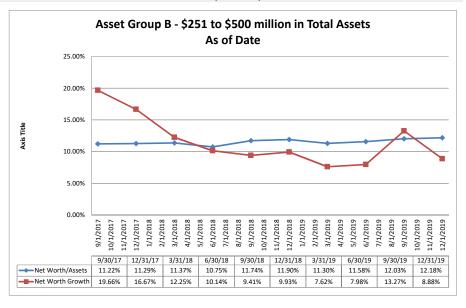

#### Summary Trends of Historical Asset Group Averages: Asset Growth Rate & Market Growth Rate

Source: SNL Financial

Note: Report includes only bank-level data.

| alance Sheet & Net Interest Margin                   |                        |                               | Decem                              | ber 31, 20 <sup>-</sup>          | 19                               | Run Date: February 16, 2020 |                                     |                                        |                          |                          |  |  |
|------------------------------------------------------|------------------------|-------------------------------|------------------------------------|----------------------------------|----------------------------------|-----------------------------|-------------------------------------|----------------------------------------|--------------------------|--------------------------|--|--|
|                                                      |                        |                               | As of Date                         |                                  |                                  |                             |                                     | Year to Date                           |                          |                          |  |  |
|                                                      | Total Assets (\$000)   | Total Lns &<br>Leases (\$000) | Total Shares &<br>Deposits (\$000) | Total Loans/<br>Total Shares (%) | Assets/ FTE<br>Employees (\$000) | Yield on Avg<br>Assets (%)  | Interest Expense/<br>Avg Assets (%) | Net Interest Income/<br>Avg Assets (%) | Asset Growth<br>Rate (%) | Market Growt<br>Rate (%) |  |  |
| egion Institution Name                               |                        |                               |                                    |                                  |                                  |                             |                                     |                                        |                          |                          |  |  |
| sset Group A - \$50 to \$250 million in total assets |                        |                               |                                    |                                  |                                  |                             |                                     |                                        |                          |                          |  |  |
| Mokelumne Federal Credit Union                       | \$50,224               | \$25,698                      | \$42,912                           | 59.89%                           | \$3,240                          | 3.15%                       | 0.13%                               | 3.02%                                  | (0.61%)                  | (1.41                    |  |  |
| Valley Oak Credit Union                              | \$51,766               | \$38,441                      | \$46,602                           | 82.49%                           | \$2,071                          | 3.96%                       | 0.18%                               | 3.78%                                  | 1.02%                    | (0.27)                   |  |  |
| Menlo Survey Federal Credit Union                    | \$64,451               | \$25,155                      | \$54,948                           | 45.78%                           | \$9,207                          | 3.07%                       | 0.26%                               | 2.81%                                  | (0.14%)                  | (1.55                    |  |  |
| California Community Credit Union                    | \$64,811               | \$25,684                      | \$56,082                           | 45.80%                           | \$4,051                          | 3.05%                       | 0.24%                               | 2.81%                                  | 2.81%                    | 2.52                     |  |  |
| Chabot Federal Credit Union                          | \$66,811               | \$18,790                      | \$56,021                           | 33.54%                           | \$8,908                          | 2.78%                       | 0.38%                               | 2.41%                                  | (3.33%)                  | (5.26                    |  |  |
| North Bay Credit Union                               | \$68,256               | \$52,031                      | \$61,367                           | 84.79%                           | \$2,202                          | 4.67%                       | 0.60%                               | 4.08%                                  | 23.42%                   | 25.4                     |  |  |
| Marin County Federal Credit Union                    | \$71,665               | \$25,251                      | \$62,954                           | 40.11%                           | \$8,958                          | 3.31%                       | 0.13%                               | 3.18%                                  | 3.24%                    | 1.3                      |  |  |
| Kaiperm Federal Credit Union                         | \$72,392               | \$55,266                      | \$62,387                           | 88.59%                           | \$4,993                          | 3.00%                       |                                     |                                        | (1.02%)                  | (1.70                    |  |  |
| Bay Cities Credit Union                              | \$73,522               | \$26,457                      | \$66,009                           | 40.08%                           | \$3,342                          | 3.76%                       | 0.02%                               | 3.75%                                  | (0.57%)                  | (1.28                    |  |  |
| Polam Federal Credit Union                           | \$74,588               | \$41,113                      | \$64,593                           | 63.65%                           | \$5,144                          | 3.10%                       | 0.40%                               | 2.69%                                  | 3.18%                    | 2.8                      |  |  |
| Siskiyou Central Credit Union                        | \$75,849               | \$58,812                      | \$67,577                           | 87.03%                           | \$3,448                          | 4.17%                       | 0.20%                               | 3.97%                                  | 6.99%                    | 6.6                      |  |  |
| Upward Credit Union                                  | \$79,000               | \$47,326                      | \$70,046                           | 67.56%                           | \$5,267                          | 3.74%                       | 0.26%                               | 3.48%                                  | 0.18%                    | (0.27                    |  |  |
| Shell Western States Federal Credit Union            | \$81,157               | \$34,138                      | \$71,602                           | 47.68%                           | \$7,729                          | 3.07%                       |                                     |                                        | (14.91%)                 | (9.19                    |  |  |
| Lassen County Federal Credit Union                   | \$82,888               | \$44,013                      | \$69,496                           | 63.33%                           | \$5,526                          | 2.89%                       |                                     |                                        | 3.56%                    | ,                        |  |  |
| Vision One Credit Union                              | \$85,907               | \$73,186                      | \$72,953                           | 100.32%                          | \$8,182                          | 4.42%                       |                                     |                                        | (2.45%)                  | (3.2                     |  |  |
| First California Federal Credit Union                | \$91,498               | \$47,663                      | \$82,302                           | 57.91%                           | \$4,692                          | 3.29%                       |                                     |                                        | 0.57%                    | (0.3                     |  |  |
| Tulare County Federal Credit Union                   | \$100,701              | \$72,840                      | \$90,293                           | 80.67%                           | \$3,302                          | 3.72%                       |                                     |                                        | 3.02%                    | 0.4                      |  |  |
| SMW 104 Federal Credit Union                         | \$105,710              | \$39,638                      | \$96,734                           | 40.98%                           | \$11,746                         | 3.11%                       |                                     |                                        | 4.91%                    |                          |  |  |
| SRI Federal Credit Union                             | \$110,598              | \$82,370                      | \$91,784                           | 89.74%                           | \$10,054                         | 3.39%                       |                                     |                                        | 19.10%                   |                          |  |  |
| United Local Credit Union                            | \$111,040              | \$71,211                      | \$90,942                           | 78.30%                           | \$4,113                          | 3.82%                       |                                     |                                        | 1.07%                    |                          |  |  |
| Mission City Federal Credit Union                    | \$111,195              | \$75,542                      | \$100,838                          | 74.91%                           | \$6,950                          | 3.81%                       |                                     |                                        | 6.43%                    |                          |  |  |
| Merco Credit Union                                   | \$118,782              | \$70,823                      | \$105,926                          | 66.86%                           | \$3,494                          | 3.80%                       |                                     |                                        | 1.96%                    |                          |  |  |
| Cooperative Center Federal Credit Union              | \$120,258              | \$67,126                      | \$108,352                          | 61.95%                           | \$4,454                          | 3.42%                       |                                     |                                        | 0.82%                    | (2.9                     |  |  |
| Kings Federal Credit Union                           | \$120,238              | \$78,824                      | \$105,332                          | 74.88%                           | \$6,384                          | 3.67%                       |                                     |                                        | 5.99%                    | 5.                       |  |  |
| Santa Cruz Community Credit Union                    | \$125,560              | \$108,550                     | \$105,204                          | 98.13%                           | \$2,730                          | 4.93%                       |                                     |                                        | 3.34%                    |                          |  |  |
| Vocality Community Credit Union                      | \$129,878              | \$100,696                     | \$110,380                          | 91.23%                           | \$3,936                          | 4.53%                       |                                     |                                        | 25.56%                   |                          |  |  |
| Solano First Federal Credit Union                    | \$141,160              | \$79,895                      | \$132,313                          | 60.38%                           | \$3,815                          | 3.91%                       |                                     |                                        | 0.58%                    |                          |  |  |
| San Joaquin Power Employees Credit Union             | \$141,100              | \$102,136                     | \$117,061                          | 87.25%                           | \$20,522                         | 3.20%                       |                                     |                                        | 1.28%                    |                          |  |  |
| Compass Community Credit Union                       | \$145,037<br>\$146,081 | \$96,042                      | \$125,339                          | 76.63%                           | \$5,512                          | 2.95%                       |                                     |                                        | 6.45%                    |                          |  |  |
| Central Coast Federal Credit Union                   | \$140,061<br>\$147,529 | \$76,390                      | \$125,339                          | 57.40%                           | \$3,987                          | 3.48%                       |                                     |                                        | 3.78%                    |                          |  |  |
|                                                      |                        |                               |                                    |                                  | \$3,98 <i>1</i><br>\$2,980       | 3.46%                       |                                     |                                        | 2.97%                    |                          |  |  |
| Premier Community Credit Union                       | \$154,951              | \$74,453                      | \$136,812                          | 54.42%                           |                                  | 4.08%                       |                                     |                                        | 7.91%                    |                          |  |  |
| Families & Schools Together Federal Credit Union     | \$176,400              | \$141,788                     | \$147,983                          | 95.81%                           | \$4,102                          |                             |                                     |                                        |                          |                          |  |  |
| Central State Credit Union                           | \$201,116              | \$96,419                      | \$182,972                          | 52.70%                           | \$3,982                          | 3.34%                       |                                     |                                        | 1.01%                    | (0.0                     |  |  |
| C.A.H.P. Credit Union                                | \$212,972              | \$175,386                     | \$189,921                          | 92.35%                           | \$7,099                          | 4.67%                       |                                     |                                        | 6.18%                    |                          |  |  |
| Heritage Community Credit Union                      | \$216,601              | \$186,393                     | \$194,948                          | 95.61%                           | \$5,348                          | 3.47%                       |                                     |                                        | 1.28%                    |                          |  |  |
| Pacific Postal Credit Union                          | \$224,203              | \$75,528                      | \$189,083                          | 39.94%                           | \$7,232                          | 3.96%                       |                                     |                                        | 1.14%                    | `                        |  |  |
| Members 1st Credit Union                             | \$230,585              | \$186,386                     | \$206,990                          | 90.05%                           | \$4,118                          | 3.29%                       |                                     |                                        | 2.16%                    |                          |  |  |
| Tucoemas Federal Credit Union Monterey Credit Union  | \$237,749<br>\$248,930 | \$161,379<br>\$152,799        | \$215,609<br>\$209,280             | 74.85%<br>73.01%                 | \$3,471<br>\$3,715               | 4.17%<br>3.77%              |                                     |                                        | 2.12%<br>2.42%           |                          |  |  |
| •                                                    |                        |                               |                                    |                                  |                                  |                             |                                     |                                        |                          |                          |  |  |
| Average of Asset Group A                             | \$122,947              | \$77,221                      | \$107,702                          | 69.66%                           | \$5,641                          | 3.62%                       | 0.38%                               | 3.24%                                  | 3.42%                    | 2.4                      |  |  |