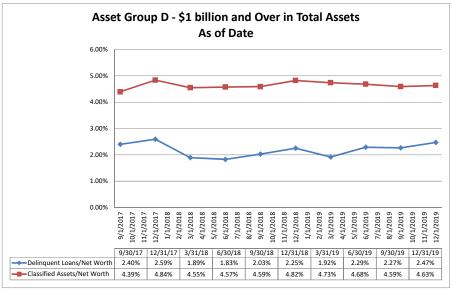

#### Summary Trends of Historical Asset Group Averages: Non-Performing Loans/Loans, Reserves/Loans & Delinquent Loans/Total Assets

Source: SNL Financial

Note: Report includes only bank-level data.

| sset Quality                                          | December 3           | 31, 2019                                |                  |                               | Run Dat                | te: Februa      | ry 16, 202                    |
|-------------------------------------------------------|----------------------|-----------------------------------------|------------------|-------------------------------|------------------------|-----------------|-------------------------------|
|                                                       |                      |                                         |                  | As of Date                    |                        |                 |                               |
|                                                       |                      |                                         |                  | Loan Loss                     |                        |                 |                               |
|                                                       | Total Assets (\$000) | Delinquent Loans<br>=> 2 months (\$000) | NPLs / Loans (%) | Reserves / Gross<br>Loans (%) | Reserves / NPLs<br>(%) | NPAs / Equity + | Delinquent Loan<br>Assets (%) |
| Region Institution Name                               | Total Assets (\$000) | -> 2 months (\$000)                     | NPLS / LOANS (%) | Loans (%)                     | (76)                   | LLRs (%)        | Assets (%)                    |
| Asset Group A - \$50 to \$250 million in total assets |                      |                                         |                  |                               |                        |                 |                               |
| Mokelumne Federal Credit Union                        | \$50,224             | \$32                                    | 0.12%            | 0.79%                         | 634.38%                | 0.43%           | 0.06                          |
| Valley Oak Credit Union                               | \$51,766             | \$128                                   | 0.33%            | 1.33%                         | 400.00%                | 3.57%           | 0.25                          |
| Menlo Survey Federal Credit Union                     | \$64,451             | \$11                                    | 0.04%            | 0.12%                         | 263.64%                | 0.12%           | 0.02                          |
| California Community Credit Union                     | \$64,811             | \$23                                    | 0.09%            | 2.08%                         | NM                     | 0.25%           | 0.04                          |
| Chabot Federal Credit Union                           | \$66,811             | \$0                                     | 0.00%            | 0.40%                         | NA                     | 0.00%           | 0.00                          |
| North Bay Credit Union                                | \$68,256             | \$29                                    | 0.06%            | 0.33%                         | 600.00%                | 0.44%           | 0.04                          |
| Marin County Federal Credit Union                     | \$71,665             | \$69                                    | 0.27%            | 0.55%                         | 200.00%                | 0.79%           | 0.10                          |
| Kaiperm Federal Credit Union                          | \$72,392             | \$83                                    | 0.15%            | 0.72%                         | 481.93%                | 1.11%           | 0.1                           |
| Bay Cities Credit Union                               | \$73,522             | \$267                                   | 1.01%            | 1.44%                         | 142.70%                | 3.55%           | 0.30                          |
| Polam Federal Credit Union                            | \$74,588             | \$94                                    | 0.23%            | 1.03%                         | 451.06%                | 7.04%           | 0.13                          |
| Siskiyou Central Credit Union                         | \$75,849             | \$582                                   | 0.99%            | 0.61%                         | 61.51%                 | 6.97%           | 0.7                           |
| Upward Credit Union                                   | \$79,000             | \$252                                   | 0.53%            | 0.23%                         | 42.46%                 | 2.92%           | 0.3                           |
| Shell Western States Federal Credit Union             | \$81,157             | \$78                                    | 0.23%            | 0.36%                         | 156.41%                | 0.85%           | 0.1                           |
| Lassen County Federal Credit Union                    | \$82,888             | \$0                                     | 0.00%            | 0.25%                         | NA                     | 0.00%           | 0.0                           |
| Vision One Credit Union                               | \$85,907             | \$186                                   | 0.25%            | 1.83%                         | 718.82%                | 1.40%           | 0.2                           |
| First California Federal Credit Union                 | \$91,498             | \$104                                   | 0.22%            | 0.70%                         | 321.15%                | 1.41%           | 0.1                           |
| Tulare County Federal Credit Union                    | \$100,701            | \$239                                   | 0.33%            | 0.48%                         | 146.86%                | 3.45%           | 0.2                           |
| SMW 104 Federal Credit Union                          | \$105,710            | \$15                                    | 0.04%            | 0.21%                         | 566.67%                | 0.17%           | 0.0                           |
| SRI Federal Credit Union                              | \$110,598            | \$101                                   | 0.12%            | 0.21%                         | 168.32%                | 1.12%           | 0.0                           |
| United Local Credit Union                             | \$111,040            | \$181                                   | 0.25%            | 1.69%                         | 662.98%                | 0.93%           | 0.1                           |
| Mission City Federal Credit Union                     | \$111,195            | \$114                                   | 0.15%            | 0.17%                         | 114.04%                | 1.21%           | 0.1                           |
| Merco Credit Union                                    | \$118,782            | \$256                                   | 0.36%            |                               | 204.69%                | 2.22%           | 0.2                           |
| Cooperative Center Federal Credit Union               | \$120,258            | \$844                                   | 1.26%            | 0.65%                         | 51.90%                 | 12.67%          | 0.7                           |
| Kings Federal Credit Union                            | \$124,484            | \$287                                   | 0.36%            |                               | 192.68%                | 1.64%           | 0.2                           |
| Santa Cruz Community Credit Union                     | \$125,560            | \$318                                   | 0.29%            |                               | 357.55%                | 3.09%           | 0.2                           |
| Vocality Community Credit Union                       | \$129,878            | \$1,993                                 | 1.98%            |                               | 22.28%                 | 13.75%          | 1.5                           |
| Solano First Federal Credit Union                     | \$141,160            | \$1,584                                 | 1.98%            | 3.39%                         | 171.15%                | 21.79%          | 1.1                           |
| San Joaquin Power Employees Credit Union              | \$143,657            | \$32                                    | 0.03%            |                               | NM                     | 0.13%           | 0.0                           |
| Compass Community Credit Union                        | \$146,081            | \$164                                   | 0.17%            |                               | 165.24%                | 0.79%           | 0.1                           |
| Central Coast Federal Credit Union                    | \$147,529            | \$1,296                                 | 1.70%            |                               | 43.29%                 | 9.77%           | 0.8                           |
| Premier Community Credit Union                        | \$154,951            | \$358                                   | 0.48%            | 1.28%                         | 265.64%                | 2.07%           | 0.2                           |
| Families & Schools Together Federal Credit Union      | \$176,400            | \$139                                   | 0.10%            |                               | NM                     | 0.54%           | 0.0                           |
| Central State Credit Union                            | \$201,116            | \$754                                   | 0.78%            |                               | 201.46%                | 4.09%           | 0.3                           |
| C.A.H.P. Credit Union                                 | \$212,972            | \$360                                   | 0.21%            |                               | 244.72%                | 1.74%           | 0.1                           |
| Heritage Community Credit Union                       | \$216,601            | \$675                                   | 0.36%            |                               | 193.33%                | 4.51%           | 0.3                           |
| Pacific Postal Credit Union                           | \$224,203            | \$529                                   | 0.70%            |                               | 114.56%                | 1.53%           | 0.2                           |
| Members 1st Credit Union                              | \$230.585            | \$689                                   | 0.37%            |                               | 122.35%                | 4.40%           | 0.3                           |
| Tucoemas Federal Credit Union                         | \$237,749            | \$1,414                                 | 0.88%            |                               | 123.41%                | 7.92%           | 0.5                           |
| Monterey Credit Union                                 | \$248,930            | \$1,123                                 | 0.73%            |                               | 158.50%                | 3.59%           | 0.4                           |
| Average of Asset Group A                              | \$122,947            | \$395                                   | 0.47%            | 0.85%                         | 257.81%                | 3.44%           | 0.28                          |