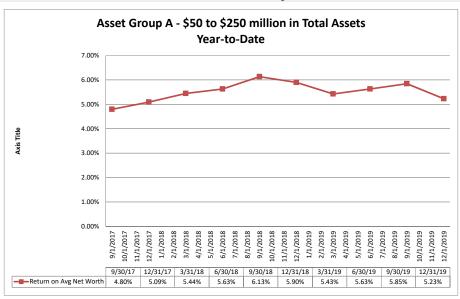

#### Summary Trends of Historical Asset Group Averages: Return on Average Net Worth

Source: SNL Financial

Note: Report includes only bank-level data.

Average of Asset Group A

\$122,947

\$307

1.02%

13.21%

#### Summary Trends of Historical Asset Group Averages: Asset Growth Rate & Market Growth Rate

Source: SNL Financial

Note: Report includes only bank-level data.

| alance Sheet & Net Interest Margin                   |                        |                               | Decem                              | ber 31, 20 <sup>-</sup>          | 19                               | Run Date: February 16, 2020 |                                     |                                        |                          |                          |  |  |
|------------------------------------------------------|------------------------|-------------------------------|------------------------------------|----------------------------------|----------------------------------|-----------------------------|-------------------------------------|----------------------------------------|--------------------------|--------------------------|--|--|
|                                                      |                        |                               | As of Date                         |                                  |                                  |                             |                                     | Year to Date                           |                          |                          |  |  |
|                                                      | Total Assets (\$000)   | Total Lns &<br>Leases (\$000) | Total Shares &<br>Deposits (\$000) | Total Loans/<br>Total Shares (%) | Assets/ FTE<br>Employees (\$000) | Yield on Avg<br>Assets (%)  | Interest Expense/<br>Avg Assets (%) | Net Interest Income/<br>Avg Assets (%) | Asset Growth<br>Rate (%) | Market Growt<br>Rate (%) |  |  |
| egion Institution Name                               |                        |                               |                                    |                                  |                                  |                             |                                     |                                        |                          |                          |  |  |
| sset Group A - \$50 to \$250 million in total assets |                        |                               |                                    |                                  |                                  |                             |                                     |                                        |                          |                          |  |  |
| Mokelumne Federal Credit Union                       | \$50,224               | \$25,698                      | \$42,912                           | 59.89%                           | \$3,240                          | 3.15%                       | 0.13%                               | 3.02%                                  | (0.61%)                  | (1.41                    |  |  |
| Valley Oak Credit Union                              | \$51,766               | \$38,441                      | \$46,602                           | 82.49%                           | \$2,071                          | 3.96%                       | 0.18%                               | 3.78%                                  | 1.02%                    | (0.27)                   |  |  |
| Menlo Survey Federal Credit Union                    | \$64,451               | \$25,155                      | \$54,948                           | 45.78%                           | \$9,207                          | 3.07%                       | 0.26%                               | 2.81%                                  | (0.14%)                  | (1.55                    |  |  |
| California Community Credit Union                    | \$64,811               | \$25,684                      | \$56,082                           | 45.80%                           | \$4,051                          | 3.05%                       | 0.24%                               | 2.81%                                  | 2.81%                    | 2.52                     |  |  |
| Chabot Federal Credit Union                          | \$66,811               | \$18,790                      | \$56,021                           | 33.54%                           | \$8,908                          | 2.78%                       | 0.38%                               | 2.41%                                  | (3.33%)                  | (5.26                    |  |  |
| North Bay Credit Union                               | \$68,256               | \$52,031                      | \$61,367                           | 84.79%                           | \$2,202                          | 4.67%                       | 0.60%                               | 4.08%                                  | 23.42%                   | 25.4                     |  |  |
| Marin County Federal Credit Union                    | \$71,665               | \$25,251                      | \$62,954                           | 40.11%                           | \$8,958                          | 3.31%                       | 0.13%                               | 3.18%                                  | 3.24%                    | 1.3                      |  |  |
| Kaiperm Federal Credit Union                         | \$72,392               | \$55,266                      | \$62,387                           | 88.59%                           | \$4,993                          | 3.00%                       |                                     |                                        | (1.02%)                  | (1.70                    |  |  |
| Bay Cities Credit Union                              | \$73,522               | \$26,457                      | \$66,009                           | 40.08%                           | \$3,342                          | 3.76%                       | 0.02%                               | 3.75%                                  | (0.57%)                  | (1.28                    |  |  |
| Polam Federal Credit Union                           | \$74,588               | \$41,113                      | \$64,593                           | 63.65%                           | \$5,144                          | 3.10%                       | 0.40%                               | 2.69%                                  | 3.18%                    | 2.8                      |  |  |
| Siskiyou Central Credit Union                        | \$75,849               | \$58,812                      | \$67,577                           | 87.03%                           | \$3,448                          | 4.17%                       | 0.20%                               | 3.97%                                  | 6.99%                    | 6.6                      |  |  |
| Upward Credit Union                                  | \$79,000               | \$47,326                      | \$70,046                           | 67.56%                           | \$5,267                          | 3.74%                       | 0.26%                               | 3.48%                                  | 0.18%                    | (0.27                    |  |  |
| Shell Western States Federal Credit Union            | \$81,157               | \$34,138                      | \$71,602                           | 47.68%                           | \$7,729                          | 3.07%                       |                                     |                                        | (14.91%)                 | (9.19                    |  |  |
| Lassen County Federal Credit Union                   | \$82,888               | \$44,013                      | \$69,496                           | 63.33%                           | \$5,526                          | 2.89%                       |                                     |                                        | 3.56%                    | ,                        |  |  |
| Vision One Credit Union                              | \$85,907               | \$73,186                      | \$72,953                           | 100.32%                          | \$8,182                          | 4.42%                       |                                     |                                        | (2.45%)                  | (3.2                     |  |  |
| First California Federal Credit Union                | \$91,498               | \$47,663                      | \$82,302                           | 57.91%                           | \$4,692                          | 3.29%                       |                                     |                                        | 0.57%                    | (0.3                     |  |  |
| Tulare County Federal Credit Union                   | \$100,701              | \$72,840                      | \$90,293                           | 80.67%                           | \$3,302                          | 3.72%                       |                                     |                                        | 3.02%                    | 0.4                      |  |  |
| SMW 104 Federal Credit Union                         | \$105,710              | \$39,638                      | \$96,734                           | 40.98%                           | \$11,746                         | 3.11%                       |                                     |                                        | 4.91%                    |                          |  |  |
| SRI Federal Credit Union                             | \$110,598              | \$82,370                      | \$91,784                           | 89.74%                           | \$10,054                         | 3.39%                       |                                     |                                        | 19.10%                   |                          |  |  |
| United Local Credit Union                            | \$111,040              | \$71,211                      | \$90,942                           | 78.30%                           | \$4,113                          | 3.82%                       |                                     |                                        | 1.07%                    |                          |  |  |
| Mission City Federal Credit Union                    | \$111,195              | \$75,542                      | \$100,838                          | 74.91%                           | \$6,950                          | 3.81%                       |                                     |                                        | 6.43%                    |                          |  |  |
| Merco Credit Union                                   | \$118,782              | \$70,823                      | \$105,926                          | 66.86%                           | \$3,494                          | 3.80%                       |                                     |                                        | 1.96%                    |                          |  |  |
| Cooperative Center Federal Credit Union              | \$120,258              | \$67,126                      | \$108,352                          | 61.95%                           | \$4,454                          | 3.42%                       |                                     |                                        | 0.82%                    | (2.9                     |  |  |
| Kings Federal Credit Union                           | \$120,238              | \$78,824                      | \$105,332                          | 74.88%                           | \$6,384                          | 3.67%                       |                                     |                                        | 5.99%                    | 5.                       |  |  |
| Santa Cruz Community Credit Union                    | \$125,560              | \$108,550                     | \$105,204                          | 98.13%                           | \$2,730                          | 4.93%                       |                                     |                                        | 3.34%                    |                          |  |  |
| Vocality Community Credit Union                      | \$129,878              | \$100,696                     | \$110,380                          | 91.23%                           | \$3,936                          | 4.53%                       |                                     |                                        | 25.56%                   |                          |  |  |
| Solano First Federal Credit Union                    | \$141,160              | \$79,895                      | \$132,313                          | 60.38%                           | \$3,815                          | 3.91%                       |                                     |                                        | 0.58%                    |                          |  |  |
| San Joaquin Power Employees Credit Union             | \$141,100              | \$102,136                     | \$117,061                          | 87.25%                           | \$20,522                         | 3.20%                       |                                     |                                        | 1.28%                    |                          |  |  |
| Compass Community Credit Union                       | \$145,037<br>\$146,081 | \$96,042                      | \$125,339                          | 76.63%                           | \$5,512                          | 2.95%                       |                                     |                                        | 6.45%                    |                          |  |  |
| Central Coast Federal Credit Union                   | \$140,061<br>\$147,529 | \$76,390                      | \$125,339                          | 57.40%                           | \$3,987                          | 3.48%                       |                                     |                                        | 3.78%                    |                          |  |  |
|                                                      |                        |                               |                                    |                                  | \$3,98 <i>1</i><br>\$2,980       | 3.46%                       |                                     |                                        | 2.97%                    |                          |  |  |
| Premier Community Credit Union                       | \$154,951              | \$74,453                      | \$136,812                          | 54.42%                           |                                  | 4.08%                       |                                     |                                        | 7.91%                    |                          |  |  |
| Families & Schools Together Federal Credit Union     | \$176,400              | \$141,788                     | \$147,983                          | 95.81%                           | \$4,102                          |                             |                                     |                                        |                          |                          |  |  |
| Central State Credit Union                           | \$201,116              | \$96,419                      | \$182,972                          | 52.70%                           | \$3,982                          | 3.34%                       |                                     |                                        | 1.01%                    | (0.0                     |  |  |
| C.A.H.P. Credit Union                                | \$212,972              | \$175,386                     | \$189,921                          | 92.35%                           | \$7,099                          | 4.67%                       |                                     |                                        | 6.18%                    |                          |  |  |
| Heritage Community Credit Union                      | \$216,601              | \$186,393                     | \$194,948                          | 95.61%                           | \$5,348                          | 3.47%                       |                                     |                                        | 1.28%                    |                          |  |  |
| Pacific Postal Credit Union                          | \$224,203              | \$75,528                      | \$189,083                          | 39.94%                           | \$7,232                          | 3.96%                       |                                     |                                        | 1.14%                    | `                        |  |  |
| Members 1st Credit Union                             | \$230,585              | \$186,386                     | \$206,990                          | 90.05%                           | \$4,118                          | 3.29%                       |                                     |                                        | 2.16%                    |                          |  |  |
| Tucoemas Federal Credit Union Monterey Credit Union  | \$237,749<br>\$248,930 | \$161,379<br>\$152,799        | \$215,609<br>\$209,280             | 74.85%<br>73.01%                 | \$3,471<br>\$3,715               | 4.17%<br>3.77%              |                                     |                                        | 2.12%<br>2.42%           |                          |  |  |
| •                                                    |                        |                               |                                    |                                  |                                  |                             |                                     |                                        |                          |                          |  |  |
| Average of Asset Group A                             | \$122,947              | \$77,221                      | \$107,702                          | 69.66%                           | \$5,641                          | 3.62%                       | 0.38%                               | 3.24%                                  | 3.42%                    | 2.4                      |  |  |