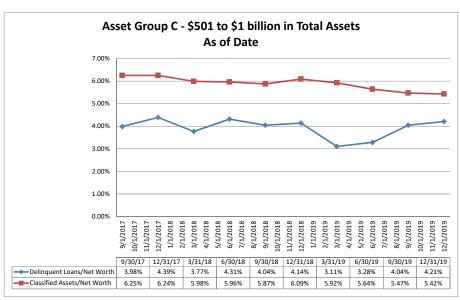

175.49%                |                             |                                |  |  |  |  |
| SchoolsFirst Federal Credit Union                    | \$16,761,722         | \$47,093                                | 0.47%            |                                            | 159.86%                |                             |                                |  |  |  |  |
| Average of Asset Group D                             | \$3,041,650          | \$9,892                                 | 0.44%            | 0.68%                                      | 208.08%                | 3.13%                       | 0.33                           |  |  |  |  |

Net Worth

# Summary Trends of Historical Asset Group Averages: Delinquent Loans/Net Worth & Classified Assets/Net Worth









Source: SNL Financial

Note: Report includes only bank-level data.

# Summary Trends of Historical Asset Group Averages: Net Worth/Assets & Net Worth Growth (Decline) - YTD









Source: SNL Financial

Note: Report includes only bank-level data.

| et Worth                                             | December 31, 20      | )19                        |                          | Run Da                                     | ate: Februar                           | y 16, 202                       |
|------------------------------------------------------|----------------------|----------------------------|--------------------------|--------------------------------------------|----------------------------------------|---------------------------------|
|