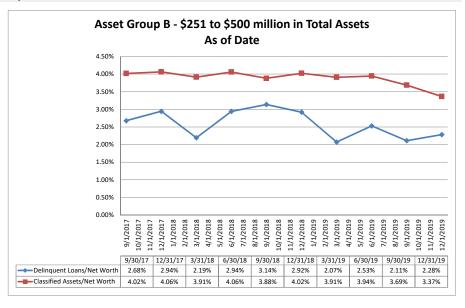

#### Summary Trends of Historical Asset Group Averages: Non-Performing Loans/Loans, Reserves/Loans & Delinquent Loans/Total Assets

Source: SNL Financial

Note: Report includes only bank-level data.

| sset Quality                                          | December 3           | 31, 2019                                |                  |                               | Run Dat                | te: Februa      | ry 16, 202                    |
|-------------------------------------------------------|----------------------|-----------------------------------------|------------------|-------------------------------|------------------------|-----------------|-------------------------------|
|                                                       |                      |                                         |                  | As of Date                    |                        |                 |                               |
|                                                       |                      |                                         |                  | Loan Loss                     |                        |                 |                               |
|                                                       | Total Assets (\$000) | Delinquent Loans<br>=> 2 months (\$000) | NPLs / Loans (%) | Reserves / Gross<br>Loans (%) | Reserves / NPLs<br>(%) | NPAs / Equity + | Delinquent Loan<br>Assets (%) |
| Region Institution Name                               | Total Assets (\$000) | -> 2 months (\$000)                     | NPLS / LOANS (%) | Loans (%)                     | (76)                   | LLRs (%)        | Assets (%)                    |
| Asset Group A - \$50 to \$250 million in total assets |                      |                                         |                  |                               |                        |                 |                               |
| Mokelumne Federal Credit Union                        | \$50,224             | \$32                                    | 0.12%            | 0.79%                         | 634.38%                | 0.43%           | 0.06                          |
| Valley Oak Credit Union                               | \$51,766             | \$128                                   | 0.33%            | 1.33%                         | 400.00%                | 3.57%           | 0.25                          |
| Menlo Survey Federal Credit Union                     | \$64,451             | \$11                                    | 0.04%            | 0.12%                         | 263.64%                | 0.12%           | 0.02                          |
| California Community Credit Union                     | \$64,811             | \$23                                    | 0.09%            | 2.08%                         | NM                     | 0.25%           | 0.04                          |
| Chabot Federal Credit Union                           | \$66,811             | \$0                                     | 0.00%            | 0.40%                         | NA                     | 0.00%           | 0.00                          |
| North Bay Credit Union                                | \$68,256             | \$29                                    | 0.06%            | 0.33%                         | 600.00%                | 0.44%           | 0.04                          |
| Marin County Federal Credit Union                     | \$71,665             | \$69                                    | 0.27%            | 0.55%                         | 200.00%                | 0.79%           | 0.10                          |
| Kaiperm Federal Credit Union                          | \$72,392             | \$83                                    | 0.15%            | 0.72%                         | 481.93%                | 1.11%           | 0.1                           |
| Bay Cities Credit Union                               | \$73,522             | \$267                                   | 1.01%            | 1.44%                         | 142.70%                | 3.55%           | 0.30                          |
| Polam Federal Credit Union                            | \$74,588             | \$94                                    | 0.23%            | 1.03%                         | 451.06%                | 7.04%           | 0.13                          |
| Siskiyou Central Credit Union                         | \$75,849             | \$582                                   | 0.99%            | 0.61%                         | 61.51%                 | 6.97%           | 0.7                           |
| Upward Credit Union                                   | \$79,000             | \$252                                   | 0.53%            | 0.23%                         | 42.46%                 | 2.92%           | 0.3                           |
| Shell Western States Federal Credit Union             | \$81,157             | \$78                                    | 0.23%            | 0.36%                         | 156.41%                | 0.85%           | 0.1                           |
| Lassen County Federal Credit Union                    | \$82,888             | \$0                                     | 0.00%            | 0.25%                         | NA                     | 0.00%           | 0.0                           |
| Vision One Credit Union                               | \$85,907             | \$186                                   | 0.25%            | 1.83%                         | 718.82%                | 1.40%           | 0.2                           |
| First California Federal Credit Union                 | \$91,498             | \$104                                   | 0.22%            | 0.70%                         | 321.15%                | 1.41%           | 0.1                           |
| Tulare County Federal Credit Union                    | \$100,701            | \$239                                   | 0.33%            | 0.48%                         | 146.86%                | 3.45%           | 0.2                           |
| SMW 104 Federal Credit Union                          | \$105,710            | \$15                                    | 0.04%            | 0.21%                         | 566.67%                | 0.17%           | 0.0                           |
| SRI Federal Credit Union                              | \$110,598            | \$101                                   | 0.12%            | 0.21%                         | 168.32%                | 1.12%           | 0.0                           |
| United Local Credit Union                             | \$111,040            | \$181                                   | 0.25%            | 1.69%                         | 662.98%                | 0.93%           | 0.1                           |
| Mission City Federal Credit Union                     | \$111,195            | \$114                                   | 0.15%            | 0.17%                         | 114.04%                | 1.21%           | 0.1                           |
| Merco Credit Union                                    | \$118,782            | \$256                                   | 0.36%            |                               | 204.69%                | 2.22%           | 0.2                           |
| Cooperative Center Federal Credit Union               | \$120,258            | \$844                                   | 1.26%            | 0.65%                         | 51.90%                 | 12.67%          | 0.7                           |
| Kings Federal Credit Union                            | \$124,484            | \$287                                   | 0.36%            |                               | 192.68%                | 1.64%           | 0.2                           |
| Santa Cruz Community Credit Union                     | \$125,560            | \$318                                   | 0.29%            |                               | 357.55%                | 3.09%           | 0.2                           |
| Vocality Community Credit Union                       | \$129,878            | \$1,993                                 | 1.98%            |                               | 22.28%                 | 13.75%          | 1.5                           |
| Solano First Federal Credit Union                     | \$141,160            | \$1,584                                 | 1.98%            | 3.39%                         | 171.15%                | 21.79%          | 1.1                           |
| San Joaquin Power Employees Credit Union              | \$143,657            | \$32                                    | 0.03%            |                               | NM                     | 0.13%           | 0.0                           |
| Compass Community Credit Union                        | \$146,081            | \$164                                   | 0.17%            |                               | 165.24%                | 0.79%           | 0.1                           |
| Central Coast Federal Credit Union                    | \$147,529            | \$1,296                                 | 1.70%            |                               | 43.29%                 | 9.77%           | 0.8                           |
| Premier Community Credit Union                        | \$154,951            | \$358                                   | 0.48%            | 1.28%                         | 265.64%                | 2.07%           | 0.2                           |
| Families & Schools Together Federal Credit Union      | \$176,400            | \$139                                   | 0.10%            |                               | NM                     | 0.54%           | 0.0                           |
| Central State Credit Union                            | \$201,116            | \$754                                   | 0.78%            |                               | 201.46%                | 4.09%           | 0.3                           |
| C.A.H.P. Credit Union                                 | \$212,972            | \$360                                   | 0.21%            |                               | 244.72%                | 1.74%           | 0.1                           |
| Heritage Community Credit Union                       | \$216,601            | \$675                                   | 0.36%            |                               | 193.33%                | 4.51%           | 0.3                           |
| Pacific Postal Credit Union                           | \$224,203            | \$529                                   | 0.70%            |                               | 114.56%                | 1.53%           | 0.2                           |
| Members 1st Credit Union                              | \$230.585            | \$689                                   | 0.37%            |                               | 122.35%                | 4.40%           | 0.3                           |
| Tucoemas Federal Credit Union                         | \$237,749            | \$1,414                                 | 0.88%            |                               | 123.41%                | 7.92%           | 0.5                           |
| Monterey Credit Union                                 | \$248,930            | \$1,123                                 | 0.73%            |                               | 158.50%                | 3.59%           | 0.4                           |
| Average of Asset Group A                              | \$122,947            | \$395                                   | 0.47%            | 0.85%                         | 257.81%                | 3.44%           | 0.28                          |