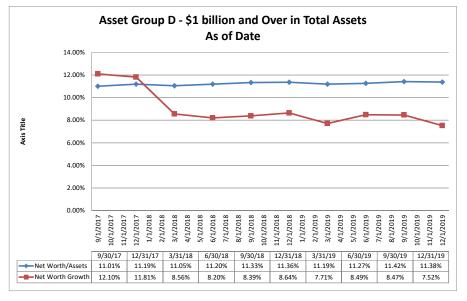

7,093                                | 0.47%            |                                            | 159.86%                |                             |                                |  |  |  |  |
| Average of Asset Group D                             | \$3,041,650          | \$9,892                                 | 0.44%            | 0.68%                                      | 208.08%                | 3.13%                       | 0.33                           |  |  |  |  |

Net Worth

# Summary Trends of Historical Asset Group Averages: Delinquent Loans/Net Worth & Classified Assets/Net Worth









Source: SNL Financial

Note: Report includes only bank-level data.

# Summary Trends of Historical Asset Group Averages: Net Worth/Assets & Net Worth Growth (Decline) - YTD









Source: SNL Financial

Note: Report includes only bank-level data.

| et Worth                                             | December 31, 20      | )19                        |                          | Run Da                                     | ate: Februar                           | y 16, 202                       |
|------------------------------------------------------|----------------------|----------------------------|--------------------------|--------------------------------------------|----------------------------------------|---------------------------------|
|                                                      |                      |                            | As of                    | Date                                       |