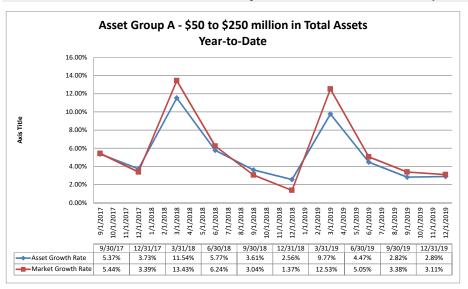

#### Summary Trends of Historical Asset Group Averages: Asset Growth Rate & Market Growth Rate

Source: SNL Financial

Note: Report includes only bank-level data.

| alance Sheet & Net Interest Margin                   |                        |                               | Decem                              | ber 31, 20 <sup>-</sup>          | 19                               | Run Date: February 16, 2020 |                                     |                                        |                          |                          |  |  |
|------------------------------------------------------|------------------------|-------------------------------|------------------------------------|----------------------------------|----------------------------------|-----------------------------|-------------------------------------|----------------------------------------|--------------------------|--------------------------|--|--|
|                                                      |                        |                               | As of Date                         |                                  |                                  |                             |                                     | Year to Date                           |                          |                          |  |  |
|                                                      | Total Assets (\$000)   | Total Lns &<br>Leases (\$000) | Total Shares &<br>Deposits (\$000) | Total Loans/<br>Total Shares (%) | Assets/ FTE<br>Employees (\$000) | Yield on Avg<br>Assets (%)  | Interest Expense/<br>Avg Assets (%) | Net Interest Income/<br>Avg Assets (%) | Asset Growth<br>Rate (%) | Market Growt<br>Rate (%) |  |  |
| egion Institution Name                               |                        |                               |                                    |                                  |                                  |                             |                                     |                                        |                          |                          |  |  |
| sset Group A - \$50 to \$250 million in total assets |                        |                               |                                    |                                  |                                  |                             |                                     |                                        |                          |                          |  |  |
| Mokelumne Federal Credit Union                       | \$50,224               | \$25,698                      | \$42,912                           | 59.89%                           | \$3,240                          | 3.15%                       | 0.13%                               | 3.02%                                  | (0.61%)                  | (1.41                    |  |  |
| Valley Oak Credit Union                              | \$51,766               | \$38,441                      | \$46,602                           | 82.49%                           | \$2,071                          | 3.96%                       | 0.18%                               | 3.78%                                  | 1.02%                    | (0.27)                   |  |  |
| Menlo Survey Federal Credit Union                    | \$64,451               | \$25,155                      | \$54,948                           | 45.78%                           | \$9,207                          | 3.07%                       | 0.26%                               | 2.81%                                  | (0.14%)                  | (1.55                    |  |  |
| California Community Credit Union                    | \$64,811               | \$25,684                      | \$56,082                           | 45.80%                           | \$4,051                          | 3.05%                       | 0.24%                               | 2.81%                                  | 2.81%                    | 2.52                     |  |  |
| Chabot Federal Credit Union                          | \$66,811               | \$18,790                      | \$56,021                           | 33.54%                           | \$8,908                          | 2.78%                       | 0.38%                               | 2.41%                                  | (3.33%)                  | (5.26                    |  |  |
| North Bay Credit Union                               | \$68,256               | \$52,031                      | \$61,367                           | 84.79%                           | \$2,202                          | 4.67%                       | 0.60%                               | 4.08%                                  | 23.42%                   | 25.4                     |  |  |
| Marin County Federal Credit Union                    | \$71,665               | \$25,251                      | \$62,954                           | 40.11%                           | \$8,958                          | 3.31%                       | 0.13%                               | 3.18%                                  | 3.24%                    | 1.3                      |  |  |
| Kaiperm Federal Credit Union                         | \$72,392               | \$55,266                      | \$62,387                           | 88.59%                           | \$4,993                          | 3.00%                       |                                     |                                        | (1.02%)                  | (1.70                    |  |  |
| Bay Cities Credit Union                              | \$73,522               | \$26,457                      | \$66,009                           | 40.08%                           | \$3,342                          | 3.76%                       | 0.02%                               | 3.75%                                  | (0.57%)                  | (1.28                    |  |  |
| Polam Federal Credit Union                           | \$74,588               | \$41,113                      | \$64,593                           | 63.65%                           | \$5,144                          | 3.10%                       | 0.40%                               | 2.69%                                  | 3.18%                    | 2.8                      |  |  |
| Siskiyou Central Credit Union                        | \$75,849               | \$58,812                      | \$67,577                           | 87.03%                           | \$3,448                          | 4.17%                       | 0.20%                               | 3.97%                                  | 6.99%                    | 6.6                      |  |  |
| Upward Credit Union                                  | \$79,000               | \$47,326                      | \$70,046                           | 67.56%                           | \$5,267                          | 3.74%                       | 0.26%                               | 3.48%                                  | 0.18%                    | (0.27                    |  |  |
| Shell Western States Federal Credit Union            | \$81,157               | \$34,138                      | \$71,602                           | 47.68%                           | \$7,729                          | 3.07%                       |                                     |                                        | (14.91%)                 | (9.19                    |  |  |
| Lassen County Federal Credit Union                   | \$82,888               | \$44,013                      | \$69,496                           | 63.33%                           | \$5,526                          | 2.89%                       |                                     |                                        | 3.56%                    | ,                        |  |  |
| Vision One Credit Union                              | \$85,907               | \$73,186                      | \$72,953                           | 100.32%                          | \$8,182                          | 4.42%                       |                                     |                                        | (2.45%)                  | (3.2                     |  |  |
| First California Federal Credit Union                | \$91,498               | \$47,663                      | \$82,302                           | 57.91%                           | \$4,692                          | 3.29%                       |                                     |                                        | 0.57%                    | (0.3                     |  |  |
| Tulare County Federal Credit Union                   | \$100,701              | \$72,840                      | \$90,293                           | 80.67%                           | \$3,302                          | 3.72%                       |                                     |                                        | 3.02%                    | 0.4                      |  |  |
| SMW 104 Federal Credit Union                         | \$105,710              | \$39,638                      | \$96,734                           | 40.98%                           | \$11,746                         | 3.11%                       |                                     |                                        | 4.91%                    |                          |  |  |
| SRI Federal Credit Union                             | \$110,598              | \$82,370                      | \$91,784                           | 89.74%                           | \$10,054                         | 3.39%                       |                                     |                                        | 19.10%                   |                          |  |  |
| United Local Credit Union                            | \$111,040              | \$71,211                      | \$90,942                           | 78.30%                           | \$4,113                          | 3.82%                       |                                     |                                        | 1.07%                    |                          |  |  |
| Mission City Federal Credit Union                    | \$111,195              | \$75,542                      | \$100,838                          | 74.91%                           | \$6,950                          | 3.81%                       |                                     |                                        | 6.43%                    |                          |  |  |
| Merco Credit Union                                   | \$118,782              | \$70,823                      | \$105,926                          | 66.86%                           | \$3,494                          | 3.80%                       |                                     |                                        | 1.96%                    |                          |  |  |
| Cooperative Center Federal Credit Union              | \$120,258              | \$67,126                      | \$108,352                          | 61.95%                           | \$4,454                          | 3.42%                       |                                     |                                        | 0.82%                    | (2.9                     |  |  |
| Kings Federal Credit Union                           | \$120,238              | \$78,824                      | \$105,332                          | 74.88%                           | \$6,384                          | 3.67%                       |                                     |                                        | 5.99%                    | 5.                       |  |  |
| Santa Cruz Community Credit Union                    | \$125,560              | \$108,550                     | \$105,204                          | 98.13%                           | \$2,730                          | 4.93%                       |                                     |                                        | 3.34%                    |                          |  |  |
| Vocality Community Credit Union                      | \$129,878              | \$100,696                     | \$110,380                          | 91.23%                           | \$3,936                          | 4.53%                       |                                     |                                        | 25.56%                   |                          |  |  |
| Solano First Federal Credit Union                    | \$141,160              | \$79,895                      | \$132,313                          | 60.38%                           | \$3,815                          | 3.91%                       |                                     |                                        | 0.58%                    |                          |  |  |
| San Joaquin Power Employees Credit Union             | \$141,100              | \$102,136                     | \$117,061                          | 87.25%                           | \$20,522                         | 3.20%                       |                                     |                                        | 1.28%                    |                          |  |  |
| Compass Community Credit Union                       | \$145,037<br>\$146,081 | \$96,042                      | \$125,339                          | 76.63%                           | \$5,512                          | 2.95%                       |                                     |                                        | 6.45%                    |                          |  |  |
| Central Coast Federal Credit Union                   | \$140,061<br>\$147,529 | \$76,390                      | \$125,339                          | 57.40%                           | \$3,987                          | 3.48%                       |                                     |                                        | 3.78%                    |                          |  |  |
|                                                      |                        |                               |                                    |                                  | \$3,98 <i>1</i><br>\$2,980       | 3.46%                       |                                     |                                        | 2.97%                    |                          |  |  |
| Premier Community Credit Union                       | \$154,951              | \$74,453                      | \$136,812                          | 54.42%                           |                                  | 4.08%                       |                                     |                                        | 7.91%                    |                          |  |  |
| Families & Schools Together Federal Credit Union     | \$176,400              | \$141,788                     | \$147,983                          | 95.81%                           | \$4,102                          |                             |                                     |                                        |                          |                          |  |  |
| Central State Credit Union                           | \$201,116              | \$96,419                      | \$182,972                          | 52.70%                           | \$3,982                          | 3.34%                       |                                     |                                        | 1.01%                    | (0.0                     |  |  |
| C.A.H.P. Credit Union                                | \$212,972              | \$175,386                     | \$189,921                          | 92.35%                           | \$7,099                          | 4.67%                       |                                     |                                        | 6.18%                    |                          |  |  |
| Heritage Community Credit Union                      | \$216,601              | \$186,393                     | \$194,948                          | 95.61%                           | \$5,348                          | 3.47%                       |                                     |                                        | 1.28%                    |                          |  |  |
| Pacific Postal Credit Union                          | \$224,203              | \$75,528                      | \$189,083                          | 39.94%                           | \$7,232                          | 3.96%                       |                                     |                                        | 1.14%                    | `                        |  |  |
| Members 1st Credit Union                             | \$230,585              | \$186,386                     | \$206,990                          | 90.05%                           | \$4,118                          | 3.29%                       |                                     |                                        | 2.16%                    |                          |  |  |
| Tucoemas Federal Credit Union Monterey Credit Union  | \$237,749<br>\$248,930 | \$161,379<br>\$152,799        | \$215,609<br>\$209,280             | 74.85%<br>73.01%                 | \$3,471<br>\$3,715               | 4.17%<br>3.77%              |                                     |                                        | 2.12%<br>2.42%           |                          |  |  |
| •                                                    |                        |                               |                                    |                                  |                                  |                             |                                     |                                        |                          |                          |  |  |
| Average of Asset Group A                             | \$122,947              | \$77,221                      | \$107,702                          | 69.66%                           | \$5,641                          | 3.62%                       | 0.38%                               | 3.24%                                  | 3.42%                    | 2.4                      |  |  |