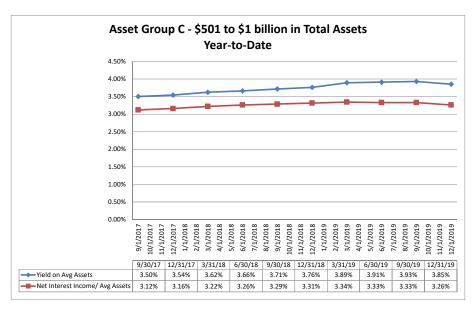

#### Summary Trends of Historical Asset Group Averages: Yield on Avg. Assets & Net Interest Income/ Avg Assets (%)

Source: SNL Financial

Note: Report includes only bank-level data.