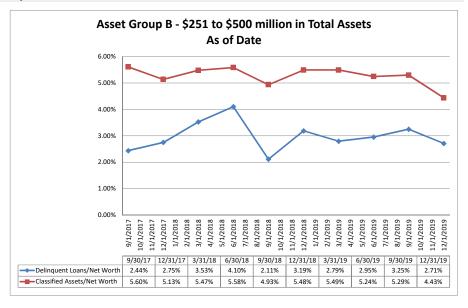

| 175.49%                |                             |                                |  |  |  |  |
| SchoolsFirst Federal Credit Union                    | \$16,761,722         | \$47,093                                | 0.47%            |                                            | 159.86%                |                             |                                |  |  |  |  |
| Average of Asset Group D                             | \$3,041,650          | \$9,892                                 | 0.44%            | 0.68%                                      | 208.08%                | 3.13%                       | 0.33                           |  |  |  |  |

Net Worth

# Summary Trends of Historical Asset Group Averages: Delinquent Loans/Net Worth & Classified Assets/Net Worth









Source: SNL Financial

Note: Report includes only bank-level data.

# Summary Trends of Historical Asset Group Averages: Net Worth/Assets & Net Worth Growth (Decline) - YTD









Source: SNL Financial

Note: Report includes only bank-level data.

| et Worth                                             | December 31, 20      | )19                        |                          | Run Da                                     | ate: Februar                           | y 16, 202                       |
|------------------------------------------------------|----------------------|----------------------------|--------------------------|--------------------------------------------|----------------------------------------|---------------------------------|
|