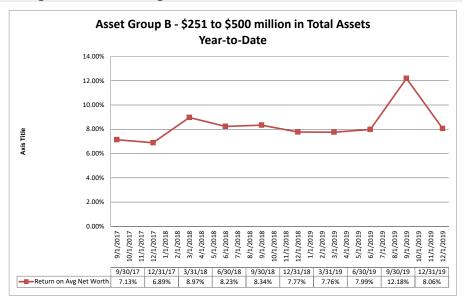

#### Summary Trends of Historical Asset Group Averages: Return on Average Net Worth

Source: SNL Financial

Note: Report includes only bank-level data.

Average of Asset Group A

\$122,947

\$307

1.02%

13.21%

79.79%

\$88

\$922

0.76%

8.68%

78.47%

\$84

| Performance Analysis                                         |                         |                              |                             | Decembe                        | r 31, 2019                |                                       |                              |                             | Run Dat                        | e: Februa                 | ry 16, 2020                           |
|--------------------------------------------------------------|-------------------------|------------------------------|-----------------------------|--------------------------------|---------------------------|---------------------------------------|------------------------------|-----------------------------|--------------------------------|---------------------------|---------------------------------------|
|                                                              |                         |                              |                             |                                |                           | 1                                     |                              |                             |                                |                           |                                       |
|                                                              | As of Date              |                              |                             | Quarter to Date                |                           | 1                                     |                              |                             | Year to Date                   | 1                         |                                       |
|                                                              | Total Assets<br>(\$000) | Net Income<br>(Loss) (\$000) | Return on Avg<br>Assets (%) | Return on<br>Avg Net Worth (%) | Oper Exp/ Oper<br>Rev (%) | Salary&Benefits/<br>Employees (\$000) | Net Income (Loss)<br>(\$000) | Return on Avg<br>Assets (%) | Return on<br>Avg Net Worth (%) | Oper Exp/ Oper<br>Rev (%) | Salary&Benefits/<br>Employees (\$000) |
| Region Institution Name                                      | (\$000)                 | (2033) (\$000)               | A33613 (70)                 | Avg Net World (70)             | 1167 (70)                 | Employees (4000)                      | (\$000)                      | A33613 (70)                 | Avg Net Worth (70)             | Nev (70)                  | Employees (4000)                      |
| Asset Group B - \$251 to \$500 million in total assets       |                         |                              |                             |                                |                           |                                       |                              |                             |                                |                           |                                       |
| Yolo Federal Credit Union                                    | \$298,619               | \$659                        | 0.89%                       | 6.86%                          | 77.69%                    | \$75                                  | \$3,607                      | 1.22%                       | 9.75%                          | 72.65%                    | \$74                                  |
| MOCSE Federal Credit Union                                   | \$305,994               | \$642                        | 0.84%                       | 8.83%                          | 81.56%                    | \$79                                  | \$3,078                      | 0.99%                       | 11.22%                         | 74.81%                    | \$72                                  |
| Sea West Coast Guard Federal Credit Union                    | \$375,013               | \$227                        | 0.25%                       | 1.24%                          | 88.87%                    | \$100                                 | \$1,211                      | 0.33%                       | 1.66%                          | 85.43%                    | \$95                                  |
| First U.S. Community Credit Union                            | \$409,441               | \$838                        | 0.82%                       | 6.89%                          | 69.92%                    | \$89                                  | \$3,476                      | 0.89%                       | 7.60%                          | 68.83%                    | \$85                                  |
| PremierOne Credit Union                                      | \$429,075               | \$613                        | 0.58%                       | 5.45%                          | 80.88%                    | \$91                                  | \$2,353                      | 0.56%                       | 5.41%                          | 79.98%                    | \$92                                  |
| SafeAmerica Credit Union                                     | \$471,627               | \$637                        | 0.56%                       | 7.07%                          | 74.63%                    | \$103                                 | \$3,425                      | 0.75%                       | 9.82%                          | 70.90%                    | \$98                                  |
| UNCLE Credit Union                                           | \$481,325               | \$852                        | 0.72%                       | 7.71%                          | 72.32%                    |                                       | \$4,009                      | 0.87%                       |                                | 72.77%                    | \$81                                  |
| Sacramento Credit Union                                      | \$499,031               | \$1,753                      | 1.42%                       | 9.31%                          | 66.81%                    | \$79                                  | \$6,960                      | 1.43%                       | 9.59%                          | 64.31%                    | \$78                                  |
| Average of Asset Group B                                     | \$408,766               | \$778                        | 0.76%                       | 6.67%                          | 76.59%                    | \$87                                  | \$3,515                      | 0.88%                       | 8.06%                          | 73.71%                    | \$84                                  |
| Asset Group C - \$501 million to \$1 billion in total assets |                         |                              |                             |                                |                           |                                       |                              |                             |                                |                           |                                       |
| Excite Credit Union                                          | \$513,821               | (\$2)                        | 0.00%                       | (0.02%)                        | 86.68%                    | \$88                                  | \$12,489                     | 2.55%                       | 29.14%                         | 57.27%                    | \$84                                  |
| Financial Center Credit Union                                | \$518,911               | (\$1,690)                    | (1.31%)                     | (6.38%)                        | 135.09%                   | \$86                                  | \$3,495                      | 0.68%                       | 3.40%                          | 76.70%                    | \$80                                  |
| Merced School Employees Federal Credit Union                 | \$529,799               | \$1,373                      | 1.04%                       | 9.33%                          | 72.25%                    | \$64                                  | \$5,589                      | 1.07%                       | 10.14%                         | 70.80%                    | \$64                                  |
| Commonwealth Central Credit Union                            | \$530,016               | \$645                        | 0.48%                       | 4.71%                          | 83.07%                    | \$107                                 | \$3,213                      | 0.61%                       | 6.01%                          | 78.91%                    | \$104                                 |
| Community First Credit Union                                 | \$546,009               | \$1,782                      | 1.31%                       | 13.00%                         | 73.26%                    | \$79                                  | \$5,201                      | 0.99%                       |                                | 74.78%                    | \$76                                  |
| Valley First Credit Union                                    | \$593,163               | \$560                        | 0.38%                       | 3.44%                          | 83.25%                    |                                       | \$2,594                      | 0.44%                       |                                | 84.28%                    | \$84                                  |
| 1st Northern California Credit Union                         | \$728,215               | \$519                        | 0.29%                       | 2.65%                          | 86.25%                    |                                       | \$2,284                      | 0.32%                       | 2.94%                          | 84.20%                    | \$86                                  |
| Noble Federal Credit Union                                   | \$777,235               | \$1,989                      | 1.03%                       | 8.70%                          | 73.59%                    |                                       | \$7,522                      | 0.99%                       | 8.55%                          | 74.93%                    | \$91                                  |
| Santa Clara County Federal Credit Union                      | \$807,096               | (\$371)                      | (0.18%)                     | (2.04%)                        | 98.66%                    |                                       | \$2,759                      | 0.35%                       |                                | 87.22%                    | \$122                                 |
| Police Credit Union of California                            | \$938,859               | \$2,751                      | 1.18%                       | 8.21%                          | 72.68%                    | \$113                                 | \$6,238                      | 0.68%                       | 4.77%                          | 78.79%                    | \$110                                 |
| Average of Asset Group C                                     | \$648,312               | \$756                        | 0.42%                       | 4.16%                          | 86.48%                    | \$94                                  | \$5,138                      | 0.87%                       | 8.29%                          | 76.79%                    | \$90                                  |

| Balance Sheet & Net Interest Margin                        |                      |                | Decem            | ber 31, 20 <sup>-</sup> | Run Date: February 16, 20 |                            |                                     |                                        |                          |                           |
|------------------------------------------------------------|----------------------|----------------|------------------|-------------------------|---------------------------|----------------------------|-------------------------------------|----------------------------------------|--------------------------|---------------------------|
|                                                            |                      |                | As of Date       |                         |                           |                            |                                     | Year to Date                           |                          |                           |
|                                                            |                      |                | As of Date       | l                       |                           |                            |                                     | rear to Date                           |                          |                           |
|                                                            | T-+-! A+- (#000)     | Total Lns &    | Total Shares &   | Total Loans/            | Assets/ FTE               | Yield on Avg<br>Assets (%) | Interest Expense/<br>Avg Assets (%) | Net Interest Income/<br>Avg Assets (%) | Asset Growth<br>Rate (%) | Market Growth<br>Rate (%) |
| Region Institution Name                                    | Total Assets (\$000) | Leases (\$000) | Deposits (\$000) | Total Shares (%)        | Employees (\$000)         | 7100010 (70)               | 7 (19 7 (30 (10 (70)                | 7 (vg 7 (35)(3 (70)                    | ruic (70)                | rtate (70)                |
| Asset Group B - \$251 to \$500 million in total assets     |                      |                |                  |                         |                           |                            |                                     |                                        |                          |                           |
| Yolo Federal Credit Union                                  | \$298,619            | \$225,927      | \$258,000        | 87.57%                  | \$4,457                   | 3.74%                      | 0.09%                               | 3.66%                                  | 3.03%                    | 1.91                      |
| MOCSE Federal Credit Union                                 | \$305,994            | \$137,841      | \$275,009        | 50.12%                  | \$3,801                   | 3.14%                      | 0.02%                               | 3.13%                                  | 2.00%                    | 0.40                      |
| Sea West Coast Guard Federal Credit Union                  | \$375,013            | \$158,980      | \$299,893        | 53.01%                  | \$8,929                   | 2.97%                      | 0.95%                               | 2.02%                                  | 3.04%                    | 3.22                      |
| First U.S. Community Credit Union                          | \$409,441            | \$251,776      | \$357,417        | 70.44%                  | \$6,066                   | 3.49%                      | 0.47%                               | 3.02%                                  | 10.05%                   | 9.64                      |
| PremierOne Credit Union                                    | \$429,075            | \$302,520      | \$381,670        | 79.26%                  | \$5,078                   | 3.73%                      | 0.36%                               | 3.37%                                  | 1.51%                    | 0.67                      |
| SafeAmerica Credit Union                                   | \$471,627            | \$390,943      | \$432,075        | 90.48%                  | \$6,786                   | 3.89%                      | 0.83%                               | 3.06%                                  | 5.69%                    | 5.61                      |
| UNCLE Credit Union                                         | \$481,325            | \$396,862      | \$421,476        | 94.16%                  | \$5,289                   | 3.89%                      | 0.27%                               | 3.62%                                  | 7.40%                    | 4.38                      |
| Sacramento Credit Union                                    | \$499,031            | \$295,041      | \$420,314        | 70.20%                  | \$5,424                   | 3.14%                      | 0.34%                               | 2.81%                                  | 4.72%                    | 3.83                      |
| Average of Asset Group B                                   | \$408,766            | \$269,986      | \$355,732        | 74.41%                  | \$5,729                   | 3.50%                      | 0.42%                               | 3.09%                                  | 4.68%                    | 3.71                      |
| Asset Group C - \$501 million to \$1 billion in total asse | ts                   |                |                  |                         |                           |                            |                                     |                                        |                          |                           |
| Excite Credit Union                                        | \$513,821            | \$430,872      | \$450,407        | 95.66%                  | \$4,373                   | 4.05%                      | 0.49%                               | 3.52%                                  | 6.32%                    | 4.69                      |
| Financial Center Credit Union                              | \$518,911            | \$160,865      | \$402,668        | 39.95%                  | \$5,520                   | 3.68%                      | 0.74%                               |                                        | 4.49%                    | 3.02                      |
| Merced School Employees Federal Credit Union               | \$529,799            | \$224,833      | \$469,010        | 47.94%                  | \$4,452                   | 3.17%                      | 0.25%                               |                                        | 7.72%                    | 6.26                      |
| Commonwealth Central Credit Union                          | \$530,016            | \$413,192      | \$467,948        | 88.30%                  | \$4,818                   | 3.88%                      | 0.21%                               | 3.66%                                  | 2.90%                    | 2.35                      |
| Community First Credit Union                               | \$546,009            | \$430,121      | \$484,821        | 88.72%                  | \$3,616                   | 4.30%                      | 0.39%                               | 3.91%                                  | 9.46%                    | 7.98                      |
| Valley First Credit Union                                  | \$593,163            | \$444,526      | \$512,000        | 86.82%                  |                           | 3.61%                      | 0.17%                               |                                        | 0.39%                    | (0.539                    |
| 1st Northern California Credit Union                       | \$728,215            | \$247,217      | \$644,241        | 38.37%                  | \$9,645                   | 2.32%                      | 0.55%                               |                                        | 4.50%                    | 4.60                      |
| Noble Federal Credit Union                                 | \$777,235            | \$601,010      | \$677,561        | 88.70%                  | \$3,986                   | 4.37%                      | 0.42%                               |                                        | 5.41%                    | 5.46                      |
| Santa Clara County Federal Credit Union                    | \$807,096            | \$500,389      | \$668,425        | 74.86%                  | \$5,806                   | 3.62%                      | 0.41%                               |                                        | 9.37%                    | 0.58                      |
| Police Credit Union of California                          | \$938,859            | \$667,834      | \$796,472        | 83.85%                  | \$7,727                   | 3.47%                      | 0.45%                               | 3.02%                                  | 3.91%                    | 2.97                      |
| Average of Asset Group C                                   | \$648,312            | \$412,086      | \$557,355        | 73.32%                  | \$5,398                   | 3.65%                      | 0.41%                               | 3.23%                                  | 5.45%                    | 3.74                      |