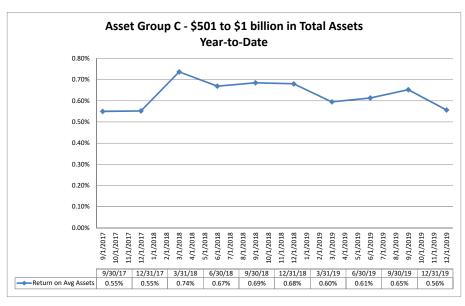

79.79%

\$88

\$922

0.76%

8.68%

78.47%

\$84

| Performance Analysis                                         |                         |                              |                             | Decembe                        | r 31, 2019                |                                       |                              |                             | Run Dat                        | e: Februa                 | ry 16, 2020                           |
|--------------------------------------------------------------|-------------------------|------------------------------|-----------------------------|--------------------------------|---------------------------|---------------------------------------|------------------------------|-----------------------------|--------------------------------|---------------------------|---------------------------------------|
|                                                              |                         |                              |                             |                                |                           | 1                                     |                              |                             |                                |                           |                                       |
|                                                              | As of Date              |                              |                             | Quarter to Date                |                           | 1                                     |                              |                             | Year to Date                   | 1                         |                                       |
|                                                              | Total Assets<br>(\$000) | Net Income<br>(Loss) (\$000) | Return on Avg<br>Assets (%) | Return on<br>Avg Net Worth (%) | Oper Exp/ Oper<br>Rev (%) | Salary&Benefits/<br>Employees (\$000) | Net Income (Loss)<br>(\$000) | Return on Avg<br>Assets (%) | Return on<br>Avg Net Worth (%) | Oper Exp/ Oper<br>Rev (%) | Salary&Benefits/<br>Employees (\$000) |
| Region Institution Name                                      | (\$000)                 | (2033) (\$000)               | A33613 (70)                 | Avg Net World (70)             | 1167 (70)                 | Employees (4000)                      | (\$000)                      | A33613 (70)                 | Avg Net Worth (70)             | Nev (70)                  | Employees (4000)                      |
| Asset Group B - \$251 to \$500 million in total assets       |                         |                              |                             |                                |                           |                                       |                              |                             |                                |                           |                                       |
| Yolo Federal Credit Union                                    | \$298,619               | \$659                        | 0.89%                       | 6.86%                          | 77.69%                    | \$75                                  | \$3,607                      | 1.22%                       | 9.75%                          | 72.65%                    | \$74                                  |
| MOCSE Federal Credit Union                                   | \$305,994               | \$642                        | 0.84%                       | 8.83%                          | 81.56%                    | \$79                                  | \$3,078                      | 0.99%                       | 11.22%                         | 74.81%                    | \$72                                  |
| Sea West Coast Guard Federal Credit Union                    | \$375,013               | \$227                        | 0.25%                       | 1.24%                          | 88.87%                    | \$100                                 | \$1,211                      | 0.33%                       | 1.66%                          | 85.43%                    | \$95                                  |
| First U.S. Community Credit Union                            | \$409,441               | \$838                        | 0.82%                       | 6.89%                          | 69.92%                    | \$89                                  | \$3,476                      | 0.89%                       | 7.60%                          | 68.83%                    | \$85                                  |
| PremierOne Credit Union                                      | \$429,075               | \$613                        | 0.58%                       | 5.45%                          | 80.88%                    | \$91                                  | \$2,353                      | 0.56%                       | 5.41%                          | 79.98%                    | \$92                                  |
| SafeAmerica Credit Union                                     | \$471,627               | \$637                        | 0.56%                       | 7.07%                          | 74.63%                    | \$103                                 | \$3,425                      | 0.75%                       | 9.82%                          | 70.90%                    | \$98                                  |
| UNCLE Credit Union                                           | \$481,325               | \$852                        | 0.72%                       | 7.71%                          | 72.32%                    |                                       | \$4,009                      | 0.87%                       |                                | 72.77%                    | \$81                                  |
| Sacramento Credit Union                                      | \$499,031               | \$1,753                      | 1.42%                       | 9.31%                          | 66.81%                    | \$79                                  | \$6,960                      | 1.43%                       | 9.59%                          | 64.31%                    | \$78                                  |
| Average of Asset Group B                                     | \$408,766               | \$778                        | 0.76%                       | 6.67%                          | 76.59%                    | \$87                                  | \$3,515                      | 0.88%                       | 8.06%                          | 73.71%                    | \$84                                  |
| Asset Group C - \$501 million to \$1 billion in total assets |                         |                              |                             |                                |                           |                                       |                              |                             |                                |                           |                                       |
| Excite Credit Union                                          | \$513,821               | (\$2)                        | 0.00%                       | (0.02%)                        | 86.68%                    | \$88                                  | \$12,489                     | 2.55%                       | 29.14%                         | 57.27%                    | \$84                                  |
| Financial Center Credit Union                                | \$518,911               | (\$1,690)                    | (1.31%)                     | (6.38%)                        | 135.09%                   | \$86                                  | \$3,495                      | 0.68%                       | 3.40%                          | 76.70%                    | \$80                                  |
| Merced School Employees Federal Credit Union                 | \$529,799               | \$1,373                      | 1.04%                       | 9.33%                          | 72.25%                    | \$64                                  | \$5,589                      | 1.07%                       | 10.14%                         | 70.80%                    | \$64                                  |
| Commonwealth Central Credit Union                            | \$530,016               | \$645                        | 0.48%                       | 4.71%                          | 83.07%                    | \$107                                 | \$3,213                      | 0.61%                       | 6.01%                          | 78.91%                    | \$104                                 |
| Community First Credit Union                                 | \$546,009               | \$1,782                      | 1.31%                       | 13.00%                         | 73.26%                    | \$79                                  | \$5,201                      | 0.99%                       |                                | 74.78%                    | \$76                                  |
| Valley First Credit Union                                    | \$593,163               | \$560                        | 0.38%                       | 3.44%                          | 83.25%                    |                                       | \$2,594                      | 0.44%                       |                                | 84.28%                    | \$84                                  |
| 1st Northern California Credit Union                         | \$728,215               | \$519                        | 0.29%                       | 2.65%                          | 86.25%                    |                                       | \$2,284                      | 0.32%                       | 2.94%                          | 84.20%                    | \$86                                  |
| Noble Federal Credit Union                                   | \$777,235               | \$1,989                      | 1.03%                       | 8.70%                          | 73.59%                    |                                       | \$7,522                      | 0.99%                       | 8.55%                          | 74.93%                    | \$91                                  |
| Santa Clara County Federal Credit Union                      | \$807,096               | (\$371)                      | (0.18%)                     | (2.04%)                        | 98.66%                    |                                       | \$2,759                      | 0.35%                       |                                | 87.22%                    | \$122                                 |
| Police Credit Union of California                            | \$938,859               | \$2,751                      | 1.18%                       | 8.21%                          | 72.68%                    | \$113                                 | \$6,238                      | 0.68%                       | 4.77%                          | 78.79%                    | \$110                                 |
| Average of Asset Group C                                     | \$648,312               | \$756                        | 0.42%                       | 4.16%                          | 86.48%                    | \$94                                  | \$5,138                      | 0.87%                       | 8.29%                          | 76.79%                    | \$90                                  |

| Balance Sheet & Net Interest Margin                        |                      |                | Decem            | ber 31, 20 <sup>-</sup> | Run Date: February 16, 20 |                            |                                     |                                        |                          |                           |
|------------------------------------------------------------|----------------------|----------------|------------------|-------------------------|---------------------------|----------------------------|-------------------------------------|----------------------------------------|--------------------------|---------------------------|
|                                                            |                      |                | As of Date       |                         |                           |                            |                                     | Year to Date                           |                          |                           |
|                                                            |                      |                | As of Date       | l                       |                           |                            |                                     | rear to Date                           |                          |                           |
|                                                            | T-+-! A+- (#000)     | Total Lns &    | Total Shares &   | Total Loans/            | Assets/ FTE               | Yield on Avg<br>Assets (%) | Interest Expense/<br>Avg Assets (%) | Net Interest Income/<br>Avg Assets (%) | Asset Growth<br>Rate (%) | Market Growth<br>Rate (%) |
| Region Institution Name                                    | Total Assets (\$000) | Leases (\$000) | Deposits (\$000) | Total Shares (%)        | Employees (\$000)         | 7100010 (70)               | 7 (19 7 (30 (10 (70)                | 7 (vg 7 (35)(3 (70)                    | ruic (70)                | rtate (70)                |
| Asset Group B - \$251 to \$500 million in total assets     |                      |                |                  |                         |                           |                            |                                     |                                        |                          |                           |
| Yolo Federal Credit Union                                  | \$298,619            | \$225,927      | \$258,000        | 87.57%                  | \$4,457                   | 3.74%                      | 0.09%                               | 3.66%                                  | 3.03%                    | 1.91                      |
| MOCSE Federal Credit Union                                 | \$305,994            | \$137,841      | \$275,009        | 50.12%                  | \$3,801                   | 3.14%                      | 0.02%                               | 3.13%                                  | 2.00%                    | 0.40                      |
| Sea West Coast Guard Federal Credit Union                  | \$375,013            | \$158,980      | \$299,893        | 53.01%                  | \$8,929                   | 2.97%                      | 0.95%                               | 2.02%                                  | 3.04%                    | 3.22                      |
| First U.S. Community Credit Union                          | \$409,441            | \$251,776      | \$357,417        | 70.44%                  | \$6,066                   | 3.49%                      | 0.47%                               | 3.02%                                  | 10.05%                   | 9.64                      |
| PremierOne Credit Union                                    | \$429,075            | \$302,520      | \$381,670        | 79.26%                  | \$5,078                   | 3.73%                      | 0.36%                               | 3.37%                                  | 1.51%                    | 0.67                      |
| SafeAmerica Credit Union                                   | \$471,627            | \$390,943      | \$432,075        | 90.48%                  | \$6,786                   | 3.89%                      | 0.83%                               | 3.06%                                  | 5.69%                    | 5.61                      |
| UNCLE Credit Union                                         | \$481,325            | \$396,862      | \$421,476        | 94.16%                  | \$5,289                   | 3.89%                      | 0.27%                               | 3.62%                                  | 7.40%                    | 4.38                      |
| Sacramento Credit Union                                    | \$499,031            | \$295,041      | \$420,314        | 70.20%                  | \$5,424                   | 3.14%                      | 0.34%                               | 2.81%                                  | 4.72%                    | 3.83                      |
| Average of Asset Group B                                   | \$408,766            | \$269,986      | \$355,732        | 74.41%                  | \$5,729                   | 3.50%                      | 0.42%                               | 3.09%                                  | 4.68%                    | 3.71                      |
| Asset Group C - \$501 million to \$1 billion in total asse | ts                   |                |                  |                         |                           |                            |                                     |                                        |                          |                           |
| Excite Credit Union                                        | \$513,821            | \$430,872      | \$450,407        | 95.66%                  | \$4,373                   | 4.05%                      | 0.49%                               | 3.52%                                  | 6.32%                    | 4.69                      |
| Financial Center Credit Union                              | \$518,911            | \$160,865      | \$402,668        | 39.95%                  | \$5,520                   | 3.68%                      | 0.74%                               |                                        | 4.49%                    | 3.02                      |
| Merced School Employees Federal Credit Union               | \$529,799            | \$224,833      | \$469,010        | 47.94%                  | \$4,452                   | 3.17%                      | 0.25%                               |                                        | 7.72%                    | 6.26                      |
| Commonwealth Central Credit Union                          | \$530,016            | \$413,192      | \$467,948        | 88.30%                  | \$4,818                   | 3.88%                      | 0.21%                               | 3.66%                                  | 2.90%                    | 2.35                      |
| Community First Credit Union                               | \$546,009            | \$430,121      | \$484,821        | 88.72%                  | \$3,616                   | 4.30%                      | 0.39%                               | 3.91%                                  | 9.46%                    | 7.98                      |
| Valley First Credit Union                                  | \$593,163            | \$444,526      | \$512,000        | 86.82%                  |                           | 3.61%                      | 0.17%                               |                                        | 0.39%                    | (0.539                    |
| 1st Northern California Credit Union                       | \$728,215            | \$247,217      | \$644,241        | 38.37%                  | \$9,645                   | 2.32%                      | 0.55%                               |                                        | 4.50%                    | 4.60                      |
| Noble Federal Credit Union                                 | \$777,235            | \$601,010      | \$677,561        | 88.70%                  | \$3,986                   | 4.37%                      | 0.42%                               |                                        | 5.41%                    | 5.46                      |
| Santa Clara County Federal Credit Union                    | \$807,096            | \$500,389      | \$668,425        | 74.86%                  | \$5,806                   | 3.62%                      | 0.41%                               |                                        | 9.37%                    | 0.58                      |
| Police Credit Union of California                          | \$938,859            | \$667,834      | \$796,472        | 83.85%                  | \$7,727                   | 3.47%                      | 0.45%                               | 3.02%                                  | 3.91%                    | 2.97                      |
| Average of Asset Group C                                   | \$648,312            | \$412,086      | \$557,355        | 73.32%                  | \$5,398                   | 3.65%                      | 0.41%                               | 3.23%                                  | 5.45%                    | 3.74                      |