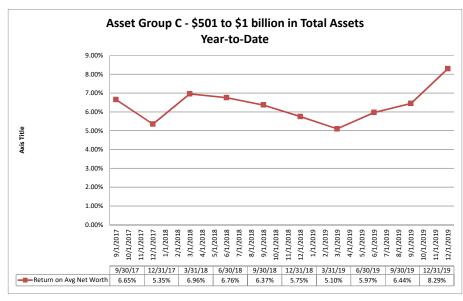

#### Summary Trends of Historical Asset Group Averages: Return on Average Net Worth

Source: SNL Financial

Note: Report includes only bank-level data.

Average of Asset Group A

\$122,947

\$307

1.02%

13.21%

79.79%

\$88

\$922

0.76%

8.68%

78.47%

\$84

| Performance Analysis                                         |                         |                              |                             | Decembe                        | r 31, 2019                |                                       |                              |                             | Run Dat                        | e: Februa                 | ry 16, 2020                           |
|--------------------------------------------------------------|-------------------------|------------------------------|-----------------------------|--------------------------------|---------------------------|---------------------------------------|------------------------------|-----------------------------|--------------------------------|---------------------------|---------------------------------------|
|                                                              |                         |                              |                             |                                |                           | 1                                     |                              |                             |                                |                           |                                       |
|                                                              | As of Date              |                              |                             | Quarter to Date                |                           | 1                                     |                              |                             | Year to Date                   | 1                         |                                       |
|                                                              | Total Assets<br>(\$000) | Net Income<br>(Loss) (\$000) | Return on Avg<br>Assets (%) | Return on<br>Avg Net Worth (%) | Oper Exp/ Oper<br>Rev (%) | Salary&Benefits/<br>Employees (\$000) | Net Income (Loss)<br>(\$000) | Return on Avg<br>Assets (%) | Return on<br>Avg Net Worth (%) | Oper Exp/ Oper<br>Rev (%) | Salary&Benefits/<br>Employees (\$000) |
| Region Institution Name                                      | (\$000)                 | (2033) (\$000)               | A33613 (70)                 | Avg Net World (70)             | 1167 (70)                 | Employees (4000)                      | (\$000)                      | A33613 (70)                 | Avg Net Worth (70)             | Nev (70)                  | Employees (4000)                      |
| Asset Group B - \$251 to \$500 million in total assets       |                         |                              |                             |                                |                           |                                       |                              |                             |                                |                           |                                       |
| Yolo Federal Credit Union                                    | \$298,619               | \$659                        | 0.89%                       | 6.86%                          | 77.69%                    | \$75                                  | \$3,607                      | 1.22%                       | 9.75%                          | 72.65%                    | \$74                                  |
| MOCSE Federal Credit Union                                   | \$305,994               | \$642                        | 0.84%                       | 8.83%                          | 81.56%                    | \$79                                  | \$3,078                      | 0.99%                       | 11.22%                         | 74.81%                    | \$72                                  |
| Sea West Coast Guard Federal Credit Union                    | \$375,013               | \$227                        | 0.25%                       | 1.24%                          | 88.87%                    | \$100                                 | \$1,211                      | 0.33%                       | 1.66%                          | 85.43%                    | \$95                                  |
| First U.S. Community Credit Union                            | \$409,441               | \$838                        | 0.82%                       | 6.89%                          | 69.92%                    | \$89                                  | \$3,476                      | 0.89%                       | 7.60%                          | 68.83%                    | \$85                                  |
| PremierOne Credit Union                                      | \$429,075               | \$613                        | 0.58%                       | 5.45%                          | 80.88%                    | \$91                                  | \$2,353                      | 0.56%                       | 5.41%                          | 79.98%                    | \$92                                  |
| SafeAmerica Credit Union                                     | \$471,627               | \$637                        | 0.56%                       | 7.07%                          | 74.63%                    | \$103                                 | \$3,425                      | 0.75%                       | 9.82%                          | 70.90%                    | \$98                                  |
| UNCLE Credit Union                                           | \$481,325               | \$852                        | 0.72%                       | 7.71%                          | 72.32%                    |                                       | \$4,009                      | 0.87%                       |                                | 72.77%                    | \$81                                  |
| Sacramento Credit Union                                      | \$499,031               | \$1,753                      | 1.42%                       | 9.31%                          | 66.81%                    | \$79                                  | \$6,960                      | 1.43%                       | 9.59%                          | 64.31%                    | \$78                                  |
| Average of Asset Group B                                     | \$408,766               | \$778                        | 0.76%                       | 6.67%                          | 76.59%                    | \$87                                  | \$3,515                      | 0.88%                       | 8.06%                          | 73.71%                    | \$84                                  |
| Asset Group C - \$501 million to \$1 billion in total assets |                         |                              |                             |                                |                           |                                       |                              |                             |                                |                           |                                       |
| Excite Credit Union                                          | \$513,821               | (\$2)                        | 0.00%                       | (0.02%)                        | 86.68%                    | \$88                                  | \$12,489                     | 2.55%                       | 29.14%                         | 57.27%                    | \$84                                  |
| Financial Center Credit Union                                | \$518,911               | (\$1,690)                    | (1.31%)                     | (6.38%)                        | 135.09%                   | \$86                                  | \$3,495                      | 0.68%                       | 3.40%                          | 76.70%                    | \$80                                  |
| Merced School Employees Federal Credit Union                 | \$529,799               | \$1,373                      | 1.04%                       | 9.33%                          | 72.25%                    | \$64                                  | \$5,589                      | 1.07%                       | 10.14%                         | 70.80%                    | \$64                                  |
| Commonwealth Central Credit Union                            | \$530,016               | \$645                        | 0.48%                       | 4.71%                          | 83.07%                    | \$107                                 | \$3,213                      | 0.61%                       | 6.01%                          | 78.91%                    | \$104                                 |
| Community First Credit Union                                 | \$546,009               | \$1,782                      | 1.31%                       | 13.00%                         | 73.26%                    | \$79                                  | \$5,201                      | 0.99%                       |                                | 74.78%                    | \$76                                  |
| Valley First Credit Union                                    | \$593,163               | \$560                        | 0.38%                       | 3.44%                          | 83.25%                    |                                       | \$2,594                      | 0.44%                       |                                | 84.28%                    | \$84                                  |
| 1st Northern California Credit Union                         | \$728,215               | \$519                        | 0.29%                       | 2.65%                          | 86.25%                    |                                       | \$2,284                      | 0.32%                       | 2.94%                          | 84.20%                    | \$86                                  |
| Noble Federal Credit Union                                   | \$777,235               | \$1,989                      | 1.03%                       | 8.70%                          | 73.59%                    |                                       | \$7,522                      | 0.99%                       | 8.55%                          | 74.93%                    | \$91                                  |
| Santa Clara County Federal Credit Union                      | \$807,096               | (\$371)                      | (0.18%)                     | (2.04%)                        | 98.66%                    |                                       | \$2,759                      | 0.35%                       |                                | 87.22%                    | \$122                                 |
| Police Credit Union of California                            | \$938,859               | \$2,751                      | 1.18%                       | 8.21%                          | 72.68%                    | \$113                                 | \$6,238                      | 0.68%                       | 4.77%                          | 78.79%                    | \$110                                 |
| Average of Asset Group C                                     | \$648,312               | \$756                        | 0.42%                       | 4.16%                          | 86.48%                    | \$94                                  | \$5,138                      | 0.87%                       | 8.29%                          | 76.79%                    | \$90                                  |

| Balance Sheet & Net Interest Margin                        |                      |                | Decem            | ber 31, 20 <sup>-</sup> | Run Date: February 16, 20 |                            |                                     |                                        |                          |                           |
|------------------------------------------------------------|----------------------|----------------|------------------|-------------------------|---------------------------|----------------------------|-------------------------------------|----------------------------------------|--------------------------|---------------------------|
|                                                            |                      |                | As of Date       |                         |                           |                            |                                     | Year to Date                           |                          |                           |
|                                                            |                      |                | As of Date       | l                       |                           |                            |                                     | rear to Date                           |                          |                           |
|                                                            | T-+-! A+- (#000)     | Total Lns &    | Total Shares &   | Total Loans/            | Assets/ FTE               | Yield on Avg<br>Assets (%) | Interest Expense/<br>Avg Assets (%) | Net Interest Income/<br>Avg Assets (%) | Asset Growth<br>Rate (%) | Market Growth<br>Rate (%) |
| Region Institution Name                                    | Total Assets (\$000) | Leases (\$000) | Deposits (\$000) | Total Shares (%)        | Employees (\$000)         | 7100010 (70)               | 7 (19 7 (30 (10 (70)                | 7 (vg 7 (35)(3 (70)                    | ruic (70)                | rtate (70)                |
| Asset Group B - \$251 to \$500 million in total assets     |                      |                |                  |                         |                           |                            |                                     |                                        |                          |                           |
| Yolo Federal Credit Union                                  | \$298,619            | \$225,927      | \$258,000        | 87.57%                  | \$4,457                   | 3.74%                      | 0.09%                               | 3.66%                                  | 3.03%                    | 1.91                      |
| MOCSE Federal Credit Union                                 | \$305,994            | \$137,841      | \$275,009        | 50.12%                  | \$3,801                   | 3.14%                      | 0.02%                               | 3.13%                                  | 2.00%                    | 0.40                      |
| Sea West Coast Guard Federal Credit Union                  | \$375,013            | \$158,980      | \$299,893        | 53.01%                  | \$8,929                   | 2.97%                      | 0.95%                               | 2.02%                                  | 3.04%                    | 3.22                      |
| First U.S. Community Credit Union                          | \$409,441            | \$251,776      | \$357,417        | 70.44%                  | \$6,066                   | 3.49%                      | 0.47%                               | 3.02%                                  | 10.05%                   | 9.64                      |
| PremierOne Credit Union                                    | \$429,075            | \$302,520      | \$381,670        | 79.26%                  | \$5,078                   | 3.73%                      | 0.36%                               | 3.37%                                  | 1.51%                    | 0.67                      |
| SafeAmerica Credit Union                                   | \$471,627            | \$390,943      | \$432,075        | 90.48%                  | \$6,786                   | 3.89%                      | 0.83%                               | 3.06%                                  | 5.69%                    | 5.61                      |
| UNCLE Credit Union                                         | \$481,325            | \$396,862      | \$421,476        | 94.16%                  | \$5,289                   | 3.89%                      | 0.27%                               | 3.62%                                  | 7.40%                    | 4.38                      |
| Sacramento Credit Union                                    | \$499,031            | \$295,041      | \$420,314        | 70.20%                  | \$5,424                   | 3.14%                      | 0.34%                               | 2.81%                                  | 4.72%                    | 3.83                      |
| Average of Asset Group B                                   | \$408,766            | \$269,986      | \$355,732        | 74.41%                  | \$5,729                   | 3.50%                      | 0.42%                               | 3.09%                                  | 4.68%                    | 3.71                      |
| Asset Group C - \$501 million to \$1 billion in total asse | ts                   |                |                  |                         |                           |                            |                                     |                                        |                          |                           |
| Excite Credit Union                                        | \$513,821            | \$430,872      | \$450,407        | 95.66%                  | \$4,373                   | 4.05%                      | 0.49%                               | 3.52%                                  | 6.32%                    | 4.69                      |
| Financial Center Credit Union                              | \$518,911            | \$160,865      | \$402,668        | 39.95%                  | \$5,520                   | 3.68%                      | 0.74%                               |                                        | 4.49%                    | 3.02                      |
| Merced School Employees Federal Credit Union               | \$529,799            | \$224,833      | \$469,010        | 47.94%                  | \$4,452                   | 3.17%                      | 0.25%                               |                                        | 7.72%                    | 6.26                      |
| Commonwealth Central Credit Union                          | \$530,016            | \$413,192      | \$467,948        | 88.30%                  | \$4,818                   | 3.88%                      | 0.21%                               | 3.66%                                  | 2.90%                    | 2.35                      |
| Community First Credit Union                               | \$546,009            | \$430,121      | \$484,821        | 88.72%                  | \$3,616                   | 4.30%                      | 0.39%                               | 3.91%                                  | 9.46%                    | 7.98                      |
| Valley First Credit Union                                  | \$593,163            | \$444,526      | \$512,000        | 86.82%                  |                           | 3.61%                      | 0.17%                               |                                        | 0.39%                    | (0.539                    |
| 1st Northern California Credit Union                       | \$728,215            | \$247,217      | \$644,241        | 38.37%                  | \$9,645                   | 2.32%                      | 0.55%                               |                                        | 4.50%                    | 4.60                      |
| Noble Federal Credit Union                                 | \$777,235            | \$601,010      | \$677,561        | 88.70%                  | \$3,986                   | 4.37%                      | 0.42%                               |                                        | 5.41%                    | 5.46                      |
| Santa Clara County Federal Credit Union                    | \$807,096            | \$500,389      | \$668,425        | 74.86%                  | \$5,806                   | 3.62%                      | 0.41%                               |                                        | 9.37%                    | 0.58                      |
| Police Credit Union of California                          | \$938,859            | \$667,834      | \$796,472        | 83.85%                  | \$7,727                   | 3.47%                      | 0.45%                               | 3.02%                                  | 3.91%                    | 2.97                      |
| Average of Asset Group C                                   | \$648,312            | \$412,086      | \$557,355        | 73.32%                  | \$5,398                   | 3.65%                      | 0.41%                               | 3.23%                                  | 5.45%                    | 3.74                      |