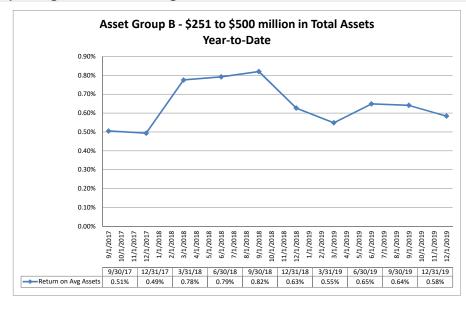

79.79%

\$88

\$922

0.76%

8.68%

78.47%

\$84

| Performance Analysis                                         |                         |                              |                             | Decembe                        | r 31, 2019                |                                       |                              |                             | Run Dat                        | e: Februa                 | ry 16, 2020                           |
|--------------------------------------------------------------|-------------------------|------------------------------|-----------------------------|--------------------------------|---------------------------|---------------------------------------|------------------------------|-----------------------------|--------------------------------|---------------------------|---------------------------------------|
|                                                              |                         |                              |                             |                                |                           | 1                                     |                              |                             |                                |                           |                                       |
|                                                              | As of Date              |                              |                             | Quarter to Date                |                           | 1                                     |                              |                             | Year to Date                   | 1                         |                                       |
|                                                              | Total Assets<br>(\$000) | Net Income<br>(Loss) (\$000) | Return on Avg<br>Assets (%) | Return on<br>Avg Net Worth (%) | Oper Exp/ Oper<br>Rev (%) | Salary&Benefits/<br>Employees (\$000) | Net Income (Loss)<br>(\$000) | Return on Avg<br>Assets (%) | Return on<br>Avg Net Worth (%) | Oper Exp/ Oper<br>Rev (%) | Salary&Benefits/<br>Employees (\$000) |
| Region Institution Name                                      | (\$000)                 | (2033) (\$000)               | A33613 (70)                 | Avg Net World (70)             | 1167 (70)                 | Employees (4000)                      | (\$000)                      | A33613 (70)                 | Avg Net Worth (70)             | Nev (70)                  | Employees (4000)                      |
| Asset Group B - \$251 to \$500 million in total assets       |                         |                              |                             |                                |                           |                                       |                              |                             |                                |                           |                                       |
| Yolo Federal Credit Union                                    | \$298,619               | \$659                        | 0.89%                       | 6.86%                          | 77.69%                    | \$75                                  | \$3,607                      | 1.22%                       | 9.75%                          | 72.65%                    | \$74                                  |
| MOCSE Federal Credit Union                                   | \$305,994               | \$642                        | 0.84%                       | 8.83%                          | 81.56%                    | \$79                                  | \$3,078                      | 0.99%                       | 11.22%                         | 74.81%                    | \$72                                  |
| Sea West Coast Guard Federal Credit Union                    | \$375,013               | \$227                        | 0.25%                       | 1.24%                          | 88.87%                    | \$100                                 | \$1,211                      | 0.33%                       | 1.66%                          | 85.43%                    | \$95                                  |
| First U.S. Community Credit Union                            | \$409,441               | \$838                        | 0.82%                       | 6.89%                          | 69.92%                    | \$89                                  | \$3,476                      | 0.89%                       | 7.60%                          | 68.83%                    | \$85                                  |
| PremierOne Credit Union                                      | \$429,075               | \$613                        | 0.58%                       | 5.45%                          | 80.88%                    | \$91                                  | \$2,353                      | 0.56%                       | 5.41%                          | 79.98%                    | \$92                                  |
| SafeAmerica Credit Union                                     | \$471,627               | \$637                        | 0.56%                       | 7.07%                          | 74.63%                    | \$103                                 | \$3,425                      | 0.75%                       | 9.82%                          | 70.90%                    | \$98                                  |
| UNCLE Credit Union                                           | \$481,325               | \$852                        | 0.72%                       | 7.71%                          | 72.32%                    |                                       | \$4,009                      | 0.87%                       |                                | 72.77%                    | \$81                                  |
| Sacramento Credit Union                                      | \$499,031               | \$1,753                      | 1.42%                       | 9.31%                          | 66.81%                    | \$79                                  | \$6,960                      | 1.43%                       | 9.59%                          | 64.31%                    | \$78                                  |
| Average of Asset Group B                                     | \$408,766               | \$778                        | 0.76%                       | 6.67%                          | 76.59%                    | \$87                                  | \$3,515                      | 0.88%                       | 8.06%                          | 73.71%                    | \$84                                  |
| Asset Group C - \$501 million to \$1 billion in total assets |                         |                              |                             |                                |                           |                                       |                              |                             |                                |                           |                                       |
| Excite Credit Union                                          | \$513,821               | (\$2)                        | 0.00%                       | (0.02%)                        | 86.68%                    | \$88                                  | \$12,489                     | 2.55%                       | 29.14%                         | 57.27%                    | \$84                                  |
| Financial Center Credit Union                                | \$518,911               | (\$1,690)                    | (1.31%)                     | (6.38%)                        | 135.09%                   | \$86                                  | \$3,495                      | 0.68%                       | 3.40%                          | 76.70%                    | \$80                                  |
| Merced School Employees Federal Credit Union                 | \$529,799               | \$1,373                      | 1.04%                       | 9.33%                          | 72.25%                    | \$64                                  | \$5,589                      | 1.07%                       | 10.14%                         | 70.80%                    | \$64                                  |
| Commonwealth Central Credit Union                            | \$530,016               | \$645                        | 0.48%                       | 4.71%                          | 83.07%                    | \$107                                 | \$3,213                      | 0.61%                       | 6.01%                          | 78.91%                    | \$104                                 |
| Community First Credit Union                                 | \$546,009               | \$1,782                      | 1.31%                       | 13.00%                         | 73.26%                    | \$79                                  | \$5,201                      | 0.99%                       |                                | 74.78%                    | \$76                                  |
| Valley First Credit Union                                    | \$593,163               | \$560                        | 0.38%                       | 3.44%                          | 83.25%                    |                                       | \$2,594                      | 0.44%                       |                                | 84.28%                    | \$84                                  |
| 1st Northern California Credit Union                         | \$728,215               | \$519                        | 0.29%                       | 2.65%                          | 86.25%                    |                                       | \$2,284                      | 0.32%                       | 2.94%                          | 84.20%                    | \$86                                  |
| Noble Federal Credit Union                                   | \$777,235               | \$1,989                      | 1.03%                       | 8.70%                          | 73.59%                    |                                       | \$7,522                      | 0.99%                       | 8.55%                          | 74.93%                    | \$91                                  |
| Santa Clara County Federal Credit Union                      | \$807,096               | (\$371)                      | (0.18%)                     | (2.04%)                        | 98.66%                    |                                       | \$2,759                      | 0.35%                       |                                | 87.22%                    | \$122                                 |
| Police Credit Union of California                            | \$938,859               | \$2,751                      | 1.18%                       | 8.21%                          | 72.68%                    | \$113                                 | \$6,238                      | 0.68%                       | 4.77%                          | 78.79%                    | \$110                                 |
| Average of Asset Group C                                     | \$648,312               | \$756                        | 0.42%                       | 4.16%                          | 86.48%                    | \$94                                  | \$5,138                      | 0.87%                       | 8.29%                          | 76.79%                    | \$90                                  |

| Balance Sheet & Net Interest Margin                        |                      |                | Decem            | ber 31, 20 <sup>-</sup> | Run Date: February 16, 20 |                            |                                     |                                        |                          |                           |
|------------------------------------------------------------|----------------------|----------------|------------------|-------------------------|---------------------------|----------------------------|-------------------------------------|----------------------------------------|--------------------------|---------------------------|
|                                                            |                      |                | As of Date       |                         |                           |                            |                                     | Year to Date                           |                          |                           |
|                                                            |                      |                | As of Date       | l                       |                           |                            |                                     | rear to Date                           |                          |                           |
|                                                            | T-+-! A+- (#000)     | Total Lns &    | Total Shares &   | Total Loans/            | Assets/ FTE               | Yield on Avg<br>Assets (%) | Interest Expense/<br>Avg Assets (%) | Net Interest Income/<br>Avg Assets (%) | Asset Growth<br>Rate (%) | Market Growth<br>Rate (%) |
| Region Institution Name                                    | Total Assets (\$000) | Leases (\$000) | Deposits (\$000) | Total Shares (%)        | Employees (\$000)         | 7100010 (70)               | 7 (19 7 (30 (10 (70)                | 7 (vg 7 (35)(3 (70)                    | ruic (70)                | rtate (70)                |
| Asset Group B - \$251 to \$500 million in total assets     |                      |                |                  |                         |                           |                            |                                     |                                        |                          |                           |
| Yolo Federal Credit Union                                  | \$298,619            | \$225,927      | \$258,000        | 87.57%                  | \$4,457                   | 3.74%                      | 0.09%                               | 3.66%                                  | 3.03%                    | 1.91                      |
| MOCSE Federal Credit Union                                 | \$305,994            | \$137,841      | \$275,009        | 50.12%                  | \$3,801                   | 3.14%                      | 0.02%                               | 3.13%                                  | 2.00%                    | 0.40                      |
| Sea West Coast Guard Federal Credit Union                  | \$375,013            | \$158,980      | \$299,893        | 53.01%                  | \$8,929                   | 2.97%                      | 0.95%                               | 2.02%                                  | 3.04%                    | 3.22                      |
| First U.S. Community Credit Union                          | \$409,441            | \$251,776      | \$357,417        | 70.44%                  | \$6,066                   | 3.49%                      | 0.47%                               | 3.02%                                  | 10.05%                   | 9.64                      |
| PremierOne Credit Union                                    | \$429,075            | \$302,520      | \$381,670        | 79.26%                  | \$5,078                   | 3.73%                      | 0.36%                               | 3.37%                                  | 1.51%                    | 0.67                      |
| SafeAmerica Credit Union                                   | \$471,627            | \$390,943      | \$432,075        | 90.48%                  | \$6,786                   | 3.89%                      | 0.83%                               | 3.06%                                  | 5.69%                    | 5.61                      |
| UNCLE Credit Union                                         | \$481,325            | \$396,862      | \$421,476        | 94.16%                  | \$5,289                   | 3.89%                      | 0.27%                               | 3.62%                                  | 7.40%                    | 4.38                      |
| Sacramento Credit Union                                    | \$499,031            | \$295,041      | \$420,314        | 70.20%                  | \$5,424                   | 3.14%                      | 0.34%                               | 2.81%                                  | 4.72%                    | 3.83                      |
| Average of Asset Group B                                   | \$408,766            | \$269,986      | \$355,732        | 74.41%                  | \$5,729                   | 3.50%                      | 0.42%                               | 3.09%                                  | 4.68%                    | 3.71                      |
| Asset Group C - \$501 million to \$1 billion in total asse | ts                   |                |                  |                         |                           |                            |                                     |                                        |                          |                           |
| Excite Credit Union                                        | \$513,821            | \$430,872      | \$450,407        | 95.66%                  | \$4,373                   | 4.05%                      | 0.49%                               | 3.52%                                  | 6.32%                    | 4.69                      |
| Financial Center Credit Union                              | \$518,911            | \$160,865      | \$402,668        | 39.95%                  | \$5,520                   | 3.68%                      | 0.74%                               |                                        | 4.49%                    | 3.02                      |
| Merced School Employees Federal Credit Union               | \$529,799            | \$224,833      | \$469,010        | 47.94%                  | \$4,452                   | 3.17%                      | 0.25%                               |                                        | 7.72%                    | 6.26                      |
| Commonwealth Central Credit Union                          | \$530,016            | \$413,192      | \$467,948        | 88.30%                  | \$4,818                   | 3.88%                      | 0.21%                               | 3.66%                                  | 2.90%                    | 2.35                      |
| Community First Credit Union                               | \$546,009            | \$430,121      | \$484,821        | 88.72%                  | \$3,616                   | 4.30%                      | 0.39%                               | 3.91%                                  | 9.46%                    | 7.98                      |
| Valley First Credit Union                                  | \$593,163            | \$444,526      | \$512,000        | 86.82%                  |                           | 3.61%                      | 0.17%                               |                                        | 0.39%                    | (0.539                    |
| 1st Northern California Credit Union                       | \$728,215            | \$247,217      | \$644,241        | 38.37%                  | \$9,645                   | 2.32%                      | 0.55%                               |                                        | 4.50%                    | 4.60                      |
| Noble Federal Credit Union                                 | \$777,235            | \$601,010      | \$677,561        | 88.70%                  | \$3,986                   | 4.37%                      | 0.42%                               |                                        | 5.41%                    | 5.46                      |
| Santa Clara County Federal Credit Union                    | \$807,096            | \$500,389      | \$668,425        | 74.86%                  | \$5,806                   | 3.62%                      | 0.41%                               |                                        | 9.37%                    | 0.58                      |
| Police Credit Union of California                          | \$938,859            | \$667,834      | \$796,472        | 83.85%                  | \$7,727                   | 3.47%                      | 0.45%                               | 3.02%                                  | 3.91%                    | 2.97                      |
| Average of Asset Group C                                   | \$648,312            | \$412,086      | \$557,355        | 73.32%                  | \$5,398                   | 3.65%                      | 0.41%                               | 3.23%                                  | 5.45%                    | 3.74                      |