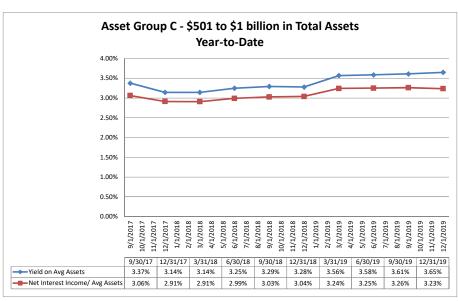

#### Summary Trends of Historical Asset Group Averages: Yield on Avg. Assets & Net Interest Income/ Avg Assets (%)

Source: SNL Financial

Note: Report includes only bank-level data.

| Balance Sheet & Net Interest Margin                        |                      |                | Decem            | ber 31, 20 <sup>-</sup> | Run Date: February 16, 20 |                            |                                     |                                        |                          |                           |
|------------------------------------------------------------|----------------------|----------------|------------------|-------------------------|---------------------------|----------------------------|-------------------------------------|----------------------------------------|--------------------------|---------------------------|
|                                                            |                      |                | As of Date       |                         |                           |                            |                                     | Year to Date                           |                          |                           |
|                                                            |                      |                | As of Date       | l                       |                           |                            |                                     | rear to Date                           |                          |                           |
|                                                            | T-+-! A+- (#000)     | Total Lns &    | Total Shares &   | Total Loans/            | Assets/ FTE               | Yield on Avg<br>Assets (%) | Interest Expense/<br>Avg Assets (%) | Net Interest Income/<br>Avg Assets (%) | Asset Growth<br>Rate (%) | Market Growth<br>Rate (%) |
| Region Institution Name                                    | Total Assets (\$000) | Leases (\$000) | Deposits (\$000) | Total Shares (%)        | Employees (\$000)         | 7100010 (70)               | 7 (19 7 (30 (10 (70)                | 7 (vg 7 (35)(3 (70)                    | ruic (70)                | rtate (70)                |
| Asset Group B - \$251 to \$500 million in total assets     |                      |                |                  |                         |                           |                            |                                     |                                        |                          |                           |
| Yolo Federal Credit Union                                  | \$298,619            | \$225,927      | \$258,000        | 87.57%                  | \$4,457                   | 3.74%                      | 0.09%                               | 3.66%                                  | 3.03%                    | 1.91                      |
| MOCSE Federal Credit Union                                 | \$305,994            | \$137,841      | \$275,009        | 50.12%                  | \$3,801                   | 3.14%                      | 0.02%                               | 3.13%                                  | 2.00%                    | 0.40                      |
| Sea West Coast Guard Federal Credit Union                  | \$375,013            | \$158,980      | \$299,893        | 53.01%                  | \$8,929                   | 2.97%                      | 0.95%                               | 2.02%                                  | 3.04%                    | 3.22                      |
| First U.S. Community Credit Union                          | \$409,441            | \$251,776      | \$357,417        | 70.44%                  | \$6,066                   | 3.49%                      | 0.47%                               | 3.02%                                  | 10.05%                   | 9.64                      |
| PremierOne Credit Union                                    | \$429,075            | \$302,520      | \$381,670        | 79.26%                  | \$5,078                   | 3.73%                      | 0.36%                               | 3.37%                                  | 1.51%                    | 0.67                      |
| SafeAmerica Credit Union                                   | \$471,627            | \$390,943      | \$432,075        | 90.48%                  | \$6,786                   | 3.89%                      | 0.83%                               | 3.06%                                  | 5.69%                    | 5.61                      |
| UNCLE Credit Union                                         | \$481,325            | \$396,862      | \$421,476        | 94.16%                  | \$5,289                   | 3.89%                      | 0.27%                               | 3.62%                                  | 7.40%                    | 4.38                      |
| Sacramento Credit Union                                    | \$499,031            | \$295,041      | \$420,314        | 70.20%                  | \$5,424                   | 3.14%                      | 0.34%                               | 2.81%                                  | 4.72%                    | 3.83                      |
| Average of Asset Group B                                   | \$408,766            | \$269,986      | \$355,732        | 74.41%                  | \$5,729                   | 3.50%                      | 0.42%                               | 3.09%                                  | 4.68%                    | 3.71                      |
| Asset Group C - \$501 million to \$1 billion in total asse | ts                   |                |                  |                         |                           |                            |                                     |                                        |                          |                           |
| Excite Credit Union                                        | \$513,821            | \$430,872      | \$450,407        | 95.66%                  | \$4,373                   | 4.05%                      | 0.49%                               | 3.52%                                  | 6.32%                    | 4.69                      |
| Financial Center Credit Union                              | \$518,911            | \$160,865      | \$402,668        | 39.95%                  | \$5,520                   | 3.68%                      | 0.74%                               |                                        | 4.49%                    | 3.02                      |
| Merced School Employees Federal Credit Union               | \$529,799            | \$224,833      | \$469,010        | 47.94%                  | \$4,452                   | 3.17%                      | 0.25%                               |                                        | 7.72%                    | 6.26                      |
| Commonwealth Central Credit Union                          | \$530,016            | \$413,192      | \$467,948        | 88.30%                  | \$4,818                   | 3.88%                      | 0.21%                               | 3.66%                                  | 2.90%                    | 2.35                      |
| Community First Credit Union                               | \$546,009            | \$430,121      | \$484,821        | 88.72%                  | \$3,616                   | 4.30%                      | 0.39%                               | 3.91%                                  | 9.46%                    | 7.98                      |
| Valley First Credit Union                                  | \$593,163            | \$444,526      | \$512,000        | 86.82%                  |                           | 3.61%                      | 0.17%                               |                                        | 0.39%                    | (0.539                    |
| 1st Northern California Credit Union                       | \$728,215            | \$247,217      | \$644,241        | 38.37%                  | \$9,645                   | 2.32%                      | 0.55%                               |                                        | 4.50%                    | 4.60                      |
| Noble Federal Credit Union                                 | \$777,235            | \$601,010      | \$677,561        | 88.70%                  | \$3,986                   | 4.37%                      | 0.42%                               |                                        | 5.41%                    | 5.46                      |
| Santa Clara County Federal Credit Union                    | \$807,096            | \$500,389      | \$668,425        | 74.86%                  | \$5,806                   | 3.62%                      | 0.41%                               |                                        | 9.37%                    | 0.58                      |
| Police Credit Union of California                          | \$938,859            | \$667,834      | \$796,472        | 83.85%                  | \$7,727                   | 3.47%                      | 0.45%                               | 3.02%                                  | 3.91%                    | 2.97                      |
| Average of Asset Group C                                   | \$648,312            | \$412,086      | \$557,355        | 73.32%                  | \$5,398                   | 3.65%                      | 0.41%                               | 3.23%                                  | 5.45%                    | 3.74                      |