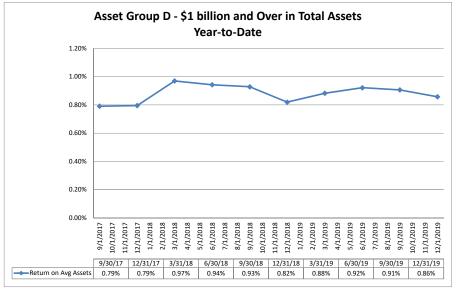

#### Summary Trends of Historical Asset Group Averages: Return on Average Assets

Source: SNL Financial

Note: Report includes only bank-level data.

Average of Asset Group D

\$3,109,571

\$5,528

0.77%

Balance Sheet & Net Interest Margin