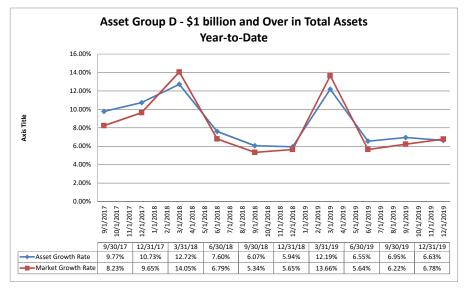

#### Summary Trends of Historical Asset Group Averages: Asset Growth Rate & Market Growth Rate

Source: SNL Financial

Note: Report includes only bank-level data.

| alance Sheet & Net Interest Margin                   |                        |                               | Decem                              | ber 31, 20 <sup>-</sup>          | 19                               | Run Date: February 16, 2020 |                                     |                                        |                          |                          |  |  |
|------------------------------------------------------|------------------------|-------------------------------|------------------------------------|----------------------------------|----------------------------------|-----------------------------|-------------------------------------|----------------------------------------|--------------------------|--------------------------|--|--|
|                                                      |                        |                               | As of Date                         |                                  |                                  |                             |                                     | Year to Date                           |                          |                          |  |  |
|                                                      | Total Assets (\$000)   | Total Lns &<br>Leases (\$000) | Total Shares &<br>Deposits (\$000) | Total Loans/<br>Total Shares (%) | Assets/ FTE<br>Employees (\$000) | Yield on Avg<br>Assets (%)  | Interest Expense/<br>Avg Assets (%) | Net Interest Income/<br>Avg Assets (%) | Asset Growth<br>Rate (%) | Market Growt<br>Rate (%) |  |  |
| egion Institution Name                               |                        |                               |                                    |                                  |                                  |                             |                                     |                                        |                          |                          |  |  |
| sset Group A - \$50 to \$250 million in total assets |                        |                               |                                    |                                  |                                  |                             |                                     |                                        |                          |                          |  |  |
| Mokelumne Federal Credit Union                       | \$50,224               | \$25,698                      | \$42,912                           | 59.89%                           | \$3,240                          | 3.15%                       | 0.13%                               | 3.02%                                  | (0.61%)                  | (1.41                    |  |  |
| Valley Oak Credit Union                              | \$51,766               | \$38,441                      | \$46,602                           | 82.49%                           | \$2,071                          | 3.96%                       | 0.18%                               | 3.78%                                  | 1.02%                    | (0.27)                   |  |  |
| Menlo Survey Federal Credit Union                    | \$64,451               | \$25,155                      | \$54,948                           | 45.78%                           | \$9,207                          | 3.07%                       | 0.26%                               | 2.81%                                  | (0.14%)                  | (1.55                    |  |  |
| California Community Credit Union                    | \$64,811               | \$25,684                      | \$56,082                           | 45.80%                           | \$4,051                          | 3.05%                       | 0.24%                               | 2.81%                                  | 2.81%                    | 2.52                     |  |  |
| Chabot Federal Credit Union                          | \$66,811               | \$18,790                      | \$56,021                           | 33.54%                           | \$8,908                          | 2.78%                       | 0.38%                               | 2.41%                                  | (3.33%)                  | (5.26                    |  |  |
| North Bay Credit Union                               | \$68,256               | \$52,031                      | \$61,367                           | 84.79%                           | \$2,202                          | 4.67%                       | 0.60%                               | 4.08%                                  | 23.42%                   | 25.4                     |  |  |
| Marin County Federal Credit Union                    | \$71,665               | \$25,251                      | \$62,954                           | 40.11%                           | \$8,958                          | 3.31%                       | 0.13%                               | 3.18%                                  | 3.24%                    | 1.3                      |  |  |
| Kaiperm Federal Credit Union                         | \$72,392               | \$55,266                      | \$62,387                           | 88.59%                           | \$4,993                          | 3.00%                       |                                     |                                        | (1.02%)                  | (1.70                    |  |  |
| Bay Cities Credit Union                              | \$73,522               | \$26,457                      | \$66,009                           | 40.08%                           | \$3,342                          | 3.76%                       | 0.02%                               | 3.75%                                  | (0.57%)                  | (1.28                    |  |  |
| Polam Federal Credit Union                           | \$74,588               | \$41,113                      | \$64,593                           | 63.65%                           | \$5,144                          | 3.10%                       | 0.40%                               | 2.69%                                  | 3.18%                    | 2.8                      |  |  |
| Siskiyou Central Credit Union                        | \$75,849               | \$58,812                      | \$67,577                           | 87.03%                           | \$3,448                          | 4.17%                       | 0.20%                               | 3.97%                                  | 6.99%                    | 6.6                      |  |  |
| Upward Credit Union                                  | \$79,000               | \$47,326                      | \$70,046                           | 67.56%                           | \$5,267                          | 3.74%                       | 0.26%                               | 3.48%                                  | 0.18%                    | (0.27                    |  |  |
| Shell Western States Federal Credit Union            | \$81,157               | \$34,138                      | \$71,602                           | 47.68%                           | \$7,729                          | 3.07%                       |                                     |                                        | (14.91%)                 | (9.19                    |  |  |
| Lassen County Federal Credit Union                   | \$82,888               | \$44,013                      | \$69,496                           | 63.33%                           | \$5,526                          | 2.89%                       |                                     |                                        | 3.56%                    | ,                        |  |  |
| Vision One Credit Union                              | \$85,907               | \$73,186                      | \$72,953                           | 100.32%                          | \$8,182                          | 4.42%                       |                                     |                                        | (2.45%)                  | (3.2                     |  |  |
| First California Federal Credit Union                | \$91,498               | \$47,663                      | \$82,302                           | 57.91%                           | \$4,692                          | 3.29%                       |                                     |                                        | 0.57%                    | (0.3                     |  |  |
| Tulare County Federal Credit Union                   | \$100,701              | \$72,840                      | \$90,293                           | 80.67%                           | \$3,302                          | 3.72%                       |                                     |                                        | 3.02%                    | 0.4                      |  |  |
| SMW 104 Federal Credit Union                         | \$105,710              | \$39,638                      | \$96,734                           | 40.98%                           | \$11,746                         | 3.11%                       |                                     |                                        | 4.91%                    |                          |  |  |
| SRI Federal Credit Union                             | \$110,598              | \$82,370                      | \$91,784                           | 89.74%                           | \$10,054                         | 3.39%                       |                                     |                                        | 19.10%                   |                          |  |  |
| United Local Credit Union                            | \$111,040              | \$71,211                      | \$90,942                           | 78.30%                           | \$4,113                          | 3.82%                       |                                     |                                        | 1.07%                    |                          |  |  |
| Mission City Federal Credit Union                    | \$111,195              | \$75,542                      | \$100,838                          | 74.91%                           | \$6,950                          | 3.81%                       |                                     |                                        | 6.43%                    |                          |  |  |
| Merco Credit Union                                   | \$118,782              | \$70,823                      | \$105,926                          | 66.86%                           | \$3,494                          | 3.80%                       |                                     |                                        | 1.96%                    |                          |  |  |
| Cooperative Center Federal Credit Union              | \$120,258              | \$67,126                      | \$108,352                          | 61.95%                           | \$4,454                          | 3.42%                       |                                     |                                        | 0.82%                    | (2.9                     |  |  |
| Kings Federal Credit Union                           | \$120,238              | \$78,824                      | \$105,332                          | 74.88%                           | \$6,384                          | 3.67%                       |                                     |                                        | 5.99%                    | 5.                       |  |  |
| Santa Cruz Community Credit Union                    | \$125,560              | \$108,550                     | \$105,204                          | 98.13%                           | \$2,730                          | 4.93%                       |                                     |                                        | 3.34%                    |                          |  |  |
| Vocality Community Credit Union                      | \$129,878              | \$100,696                     | \$110,380                          | 91.23%                           | \$3,936                          | 4.53%                       |                                     |                                        | 25.56%                   |                          |  |  |
| Solano First Federal Credit Union                    | \$141,160              | \$79,895                      | \$132,313                          | 60.38%                           | \$3,815                          | 3.91%                       |                                     |                                        | 0.58%                    |                          |  |  |
| San Joaquin Power Employees Credit Union             | \$141,100              | \$102,136                     | \$117,061                          | 87.25%                           | \$20,522                         | 3.20%                       |                                     |                                        | 1.28%                    |                          |  |  |
| Compass Community Credit Union                       | \$145,037<br>\$146,081 | \$96,042                      | \$125,339                          | 76.63%                           | \$5,512                          | 2.95%                       |                                     |                                        | 6.45%                    |                          |  |  |
| Central Coast Federal Credit Union                   | \$140,061<br>\$147,529 | \$76,390                      | \$125,339                          | 57.40%                           | \$3,987                          | 3.48%                       |                                     |                                        | 3.78%                    |                          |  |  |
|                                                      |                        |                               |                                    |                                  | \$3,98 <i>1</i><br>\$2,980       | 3.46%                       |                                     |                                        | 2.97%                    |                          |  |  |
| Premier Community Credit Union                       | \$154,951              | \$74,453                      | \$136,812                          | 54.42%                           |                                  | 4.08%                       |                                     |                                        | 7.91%                    |                          |  |  |
| Families & Schools Together Federal Credit Union     | \$176,400              | \$141,788                     | \$147,983                          | 95.81%                           | \$4,102                          |                             |                                     |                                        |                          |                          |  |  |
| Central State Credit Union                           | \$201,116              | \$96,419                      | \$182,972                          | 52.70%                           | \$3,982                          | 3.34%                       |                                     |                                        | 1.01%                    | (0.0                     |  |  |
| C.A.H.P. Credit Union                                | \$212,972              | \$175,386                     | \$189,921                          | 92.35%                           | \$7,099                          | 4.67%                       |                                     |                                        | 6.18%                    |                          |  |  |
| Heritage Community Credit Union                      | \$216,601              | \$186,393                     | \$194,948                          | 95.61%                           | \$5,348                          | 3.47%                       |                                     |                                        | 1.28%                    |                          |  |  |
| Pacific Postal Credit Union                          | \$224,203              | \$75,528                      | \$189,083                          | 39.94%                           | \$7,232                          | 3.96%                       |                                     |                                        | 1.14%                    | `                        |  |  |
| Members 1st Credit Union                             | \$230,585              | \$186,386                     | \$206,990                          | 90.05%                           | \$4,118                          | 3.29%                       |                                     |                                        | 2.16%                    |                          |  |  |
| Tucoemas Federal Credit Union Monterey Credit Union  | \$237,749<br>\$248,930 | \$161,379<br>\$152,799        | \$215,609<br>\$209,280             | 74.85%<br>73.01%                 | \$3,471<br>\$3,715               | 4.17%<br>3.77%              |                                     |                                        | 2.12%<br>2.42%           |                          |  |  |
| •                                                    |                        |                               |                                    |                                  |                                  |                             |                                     |                                        |                          |                          |  |  |
| Average of Asset Group A                             | \$122,947              | \$77,221                      | \$107,702                          | 69.66%                           | \$5,641                          | 3.62%                       | 0.38%                               | 3.24%                                  | 3.42%                    | 2.4                      |  |  |

| Balance Sheet & Net Interest Margin                     |                      |                               | Decem                              | ber 31, 20 <sup>,</sup>          | 19                               | Run Date: February 16, 2020 |                                     |                                        |                          |                           |  |
|---------------------------------------------------------|----------------------|-------------------------------|------------------------------------|----------------------------------|----------------------------------|-----------------------------|-------------------------------------|----------------------------------------|--------------------------|---------------------------|--|
| Ī                                                       |                      |                               | As of Date                         |                                  |                                  |                             |                                     | Year to Date                           |                          |                           |  |
| Decise Institution Name                                 | Total Assets (\$000) | Total Lns &<br>Leases (\$000) | Total Shares &<br>Deposits (\$000) | Total Loans/<br>Total Shares (%) | Assets/ FTE<br>Employees (\$000) | Yield on Avg<br>Assets (%)  | Interest Expense/<br>Avg Assets (%) | Net Interest Income/<br>Avg Assets (%) | Asset Growth<br>Rate (%) | Market Growth<br>Rate (%) |  |
| Region Institution Name                                 |                      |                               |                                    |                                  | <u> </u>                         |                             |                                     | <u> </u>                               |                          |                           |  |
| Asset Group D - \$1 billion and over in total assets    |                      |                               |                                    |                                  |                                  |                             |                                     |                                        |                          |                           |  |
| Bay Federal Credit Union                                | \$1,103,546          | \$736,482                     | \$985,812                          | 74.71%                           | \$4,905                          | 3.55%                       | 0.26%                               | 3.27%                                  | 10.79%                   | 10.07%                    |  |
| San Francisco Federal Credit Union                      | \$1,110,479          | \$801,416                     | \$974,894                          | 82.21%                           | \$9,915                          | 3.53%                       | 0.48%                               | 3.05%                                  | 3.79%                    | 2.83%                     |  |
| 1st United Services Credit Union                        | \$1,121,695          | \$850,230                     | \$1,004,467                        | 84.64%                           | \$7,605                          | 3.68%                       | 0.87%                               | 2.81%                                  | 5.08%                    | 4.87%                     |  |
| Sierra Central Credit Union                             | \$1,138,801          | \$794,739                     | \$1,002,277                        | 79.29%                           | \$5,962                          | 3.94%                       | 0.70%                               | 3.24%                                  | 2.08%                    | 1.19%                     |  |
| San Mateo Credit Union                                  | \$1,162,160          | \$1,025,913                   | \$1,021,679                        | 100.41%                          | \$5,753                          | 3.83%                       | 0.42%                               | 3.41%                                  | 8.46%                    | 7.73%                     |  |
| Pacific Service Credit Union                            | \$1,166,912          | \$771,973                     | \$976,884                          | 79.02%                           | \$8,908                          | 3.41%                       | 0.53%                               | 2.89%                                  | 1.16%                    | 0.14%                     |  |
| Operating Engineers Local Union #3 Federal Credit Union | \$1,181,089          | \$764,541                     | \$950,036                          | 80.47%                           | \$5,995                          | 4.00%                       | 0.64%                               | 3.36%                                  | 3.65%                    | 3.86%                     |  |
| Self-Help Federal Credit Union                          | \$1,205,558          | \$1,017,605                   | \$900,480                          | 113.01%                          | \$3,901                          | 5.49%                       | 1.36%                               | 4.13%                                  | 7.30%                    | 9.38%                     |  |
| KeyPoint Credit Union                                   | \$1,295,122          | \$1,000,781                   | \$1,045,229                        | 95.75%                           | \$7,508                          | 3.46%                       | 0.84%                               | 2.62%                                  | 0.62%                    | 1.55%                     |  |
| San Francisco Fire Credit Union                         | \$1,396,330          | \$1,115,593                   | \$1,257,417                        | 88.72%                           | \$5,806                          | 3.87%                       | 0.34%                               | 3.53%                                  | 4.74%                    | 3.76%                     |  |
| Coast Central Credit Union                              | \$1,577,083          | \$719,983                     | \$1,313,429                        | 54.82%                           | \$6,626                          | 3.18%                       | 0.97%                               | 2.21%                                  | 7.06%                    | 6.06%                     |  |
| Meriwest Credit Union                                   | \$1,678,538          | \$1,332,735                   | \$1,328,142                        | 100.35%                          | \$7,173                          | 3.73%                       | 0.80%                               | 2.93%                                  | 3.75%                    | 5.82%                     |  |
| Provident Credit Union                                  | \$2,795,784          | \$1,912,527                   | \$2,451,688                        | 78.01%                           | \$8,333                          | 3.13%                       | 0.86%                               | 2.27%                                  | 7.54%                    | 7.63%                     |  |
| Stanford Federal Credit Union                           | \$2,942,160          | \$2,008,001                   | \$2,305,268                        | 87.10%                           | \$14,674                         | 3.53%                       | 1.02%                               | 2.51%                                  | 12.46%                   | 13.76%                    |  |
| Technology Credit Union                                 | \$3,045,579          | \$2,356,062                   | \$2,706,885                        | 87.04%                           | \$12,559                         | 4.12%                       | 0.96%                               | 3.17%                                  | 11.35%                   | 15.83%                    |  |
| SAFE Credit Union                                       | \$3,097,952          | \$2,469,910                   | \$2,700,688                        | 91.45%                           | \$4,480                          | 3.54%                       | 0.62%                               |                                        | 7.00%                    | 8.76%                     |  |
| Educational Employees Credit Union                      | \$3,213,872          | \$1,603,670                   | \$2,738,993                        | 58.55%                           | \$6,075                          | 3.16%                       | 0.44%                               | 2.73%                                  | 6.26%                    | 4.52%                     |  |
| Travis Credit Union                                     | \$3,365,006          | \$2,643,531                   | \$2,930,117                        | 90.22%                           | \$4,797                          | 4.19%                       | 0.58%                               | 3.61%                                  | 7.80%                    | 7.41%                     |  |
| Chevron Federal Credit Union                            | \$3,575,301          | \$3,015,350                   | \$3,151,873                        | 95.67%                           | \$11,958                         | 3.62%                       | 1.44%                               |                                        | 7.19%                    | 7.74%                     |  |
| Redwood Credit Union                                    | \$4,989,061          | \$3,965,391                   | \$4,322,520                        | 91.74%                           | \$7,640                          | 3.87%                       | 0.52%                               | 3.35%                                  | 11.97%                   | 11.33%                    |  |
| Patelco Credit Union                                    | \$7,290,553          | \$5,594,407                   | \$6,130,386                        | 91.26%                           | \$9,892                          | 3.45%                       | 1.04%                               |                                        | 10.58%                   | 6.79%                     |  |
| Star One Credit Union                                   | \$9,073,675          | \$4,356,920                   | \$7,467,809                        | 58.34%                           | \$42,599                         | 2.80%                       | 1.63%                               | 1.17%                                  | 5.90%                    | 9.22%                     |  |
| Golden 1 Credit Union                                   | \$12,993,881         | \$8,637,200                   | \$11,338,185                       | 76.18%                           | \$7,064                          | 3.33%                       | 0.65%                               | 2.69%                                  | 6.03%                    | 5.75%                     |  |
| Average of Asset Group D                                | \$3,109,571          | \$2,151,955                   | \$2,652,398                        | 84.30%                           | \$9,136                          | 3.67%                       | 0.78%                               | 2.89%                                  | 6.63%                    | 6.78%                     |  |