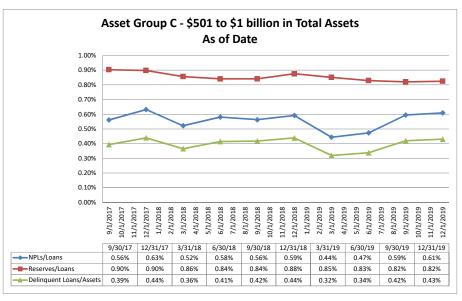

| Balance Sheet & Net Interest Margin                        |                      |                | Decem            | ber 31, 20 <sup>-</sup> | Run Date: February 16, 20 |                            |                                     |                                        |                          |                           |
|------------------------------------------------------------|----------------------|----------------|------------------|-------------------------|---------------------------|----------------------------|-------------------------------------|----------------------------------------|--------------------------|---------------------------|
|                                                            |                      |                | As of Date       |                         |                           |                            |                                     | Year to Date                           |                          |                           |
|                                                            |                      |                | As of Date       | l                       |                           |                            |                                     | rear to Date                           |                          |                           |
|                                                            | T-+-! A+- (#000)     | Total Lns &    | Total Shares &   | Total Loans/            | Assets/ FTE               | Yield on Avg<br>Assets (%) | Interest Expense/<br>Avg Assets (%) | Net Interest Income/<br>Avg Assets (%) | Asset Growth<br>Rate (%) | Market Growth<br>Rate (%) |
| Region Institution Name                                    | Total Assets (\$000) | Leases (\$000) | Deposits (\$000) | Total Shares (%)        | Employees (\$000)         | 7100010 (70)               | 7 (19 7 (30 (10 (70)                | 7 (vg 7 (35)(3 (70)                    | ruic (70)                | rtate (70)                |
| Asset Group B - \$251 to \$500 million in total assets     |                      |                |                  |                         |                           |                            |                                     |                                        |                          |                           |
| Yolo Federal Credit Union                                  | \$298,619            | \$225,927      | \$258,000        | 87.57%                  | \$4,457                   | 3.74%                      | 0.09%                               | 3.66%                                  | 3.03%                    | 1.91                      |
| MOCSE Federal Credit Union                                 | \$305,994            | \$137,841      | \$275,009        | 50.12%                  | \$3,801                   | 3.14%                      | 0.02%                               | 3.13%                                  | 2.00%                    | 0.40                      |
| Sea West Coast Guard Federal Credit Union                  | \$375,013            | \$158,980      | \$299,893        | 53.01%                  | \$8,929                   | 2.97%                      | 0.95%                               | 2.02%                                  | 3.04%                    | 3.22                      |
| First U.S. Community Credit Union                          | \$409,441            | \$251,776      | \$357,417        | 70.44%                  | \$6,066                   | 3.49%                      | 0.47%                               | 3.02%                                  | 10.05%                   | 9.64                      |
| PremierOne Credit Union                                    | \$429,075            | \$302,520      | \$381,670        | 79.26%                  | \$5,078                   | 3.73%                      | 0.36%                               | 3.37%                                  | 1.51%                    | 0.67                      |
| SafeAmerica Credit Union                                   | \$471,627            | \$390,943      | \$432,075        | 90.48%                  | \$6,786                   | 3.89%                      | 0.83%                               | 3.06%                                  | 5.69%                    | 5.61                      |
| UNCLE Credit Union                                         | \$481,325            | \$396,862      | \$421,476        | 94.16%                  | \$5,289                   | 3.89%                      | 0.27%                               | 3.62%                                  | 7.40%                    | 4.38                      |
| Sacramento Credit Union                                    | \$499,031            | \$295,041      | \$420,314        | 70.20%                  | \$5,424                   | 3.14%                      | 0.34%                               | 2.81%                                  | 4.72%                    | 3.83                      |
| Average of Asset Group B                                   | \$408,766            | \$269,986      | \$355,732        | 74.41%                  | \$5,729                   | 3.50%                      | 0.42%                               | 3.09%                                  | 4.68%                    | 3.71                      |
| Asset Group C - \$501 million to \$1 billion in total asse | ts                   |                |                  |                         |                           |                            |                                     |                                        |                          |                           |
| Excite Credit Union                                        | \$513,821            | \$430,872      | \$450,407        | 95.66%                  | \$4,373                   | 4.05%                      | 0.49%                               | 3.52%                                  | 6.32%                    | 4.69                      |
| Financial Center Credit Union                              | \$518,911            | \$160,865      | \$402,668        | 39.95%                  | \$5,520                   | 3.68%                      | 0.74%                               |                                        | 4.49%                    | 3.02                      |
| Merced School Employees Federal Credit Union               | \$529,799            | \$224,833      | \$469,010        | 47.94%                  | \$4,452                   | 3.17%                      | 0.25%                               |                                        | 7.72%                    | 6.26                      |
| Commonwealth Central Credit Union                          | \$530,016            | \$413,192      | \$467,948        | 88.30%                  | \$4,818                   | 3.88%                      | 0.21%                               | 3.66%                                  | 2.90%                    | 2.35                      |
| Community First Credit Union                               | \$546,009            | \$430,121      | \$484,821        | 88.72%                  | \$3,616                   | 4.30%                      | 0.39%                               | 3.91%                                  | 9.46%                    | 7.98                      |
| Valley First Credit Union                                  | \$593,163            | \$444,526      | \$512,000        | 86.82%                  |                           | 3.61%                      | 0.17%                               |                                        | 0.39%                    | (0.539                    |
| 1st Northern California Credit Union                       | \$728,215            | \$247,217      | \$644,241        | 38.37%                  | \$9,645                   | 2.32%                      | 0.55%                               |                                        | 4.50%                    | 4.60                      |
| Noble Federal Credit Union                                 | \$777,235            | \$601,010      | \$677,561        | 88.70%                  | \$3,986                   | 4.37%                      | 0.42%                               |                                        | 5.41%                    | 5.46                      |
| Santa Clara County Federal Credit Union                    | \$807,096            | \$500,389      | \$668,425        | 74.86%                  | \$5,806                   | 3.62%                      | 0.41%                               |                                        | 9.37%                    | 0.58                      |
| Police Credit Union of California                          | \$938,859            | \$667,834      | \$796,472        | 83.85%                  | \$7,727                   | 3.47%                      | 0.45%                               | 3.02%                                  | 3.91%                    | 2.97                      |
| Average of Asset Group C                                   | \$648,312            | \$412,086      | \$557,355        | 73.32%                  | \$5,398                   | 3.65%                      | 0.41%                               | 3.23%                                  | 5.45%                    | 3.74                      |