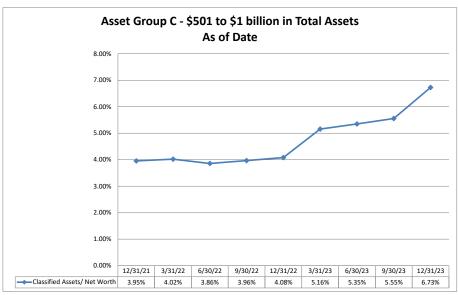

#### ASSET SIZE DEFINITION

Group A \$0-\$250 million

Group B \$251 million-\$500 million

Group C \$501 million-\$1 billion

Group D Over \$1 billion