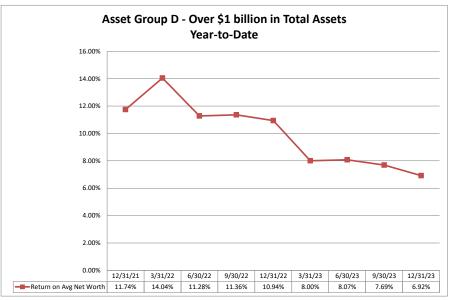

# Summary Trends of Historical Asset Group Averages: Return on Average Net Worth

Source: SNL Financial

Note: Report includes only bank-level data.

|                                                                      | As of Date              | Date Quarter to Date         |                                |                                   |                           |                                       |                              |                                | Year to Da                        | te                           |                                         |
|----------------------------------------------------------------------|-------------------------|------------------------------|--------------------------------|-----------------------------------|---------------------------|---------------------------------------|------------------------------|--------------------------------|-----------------------------------|------------------------------|-----------------------------------------|
|                                                                      | 710 01 2010             |                              |                                | Quartor to                        | 54.0                      |                                       |                              |                                | Tour to Da                        |                              |                                         |
|                                                                      | Total Assets<br>(\$000) | Net Income<br>(Loss) (\$000) | Return on<br>Avg Assets<br>(%) | Return on<br>Avg Net<br>Worth (%) | Oper Exp/<br>Oper Rev (%) | Salary&Benefits/<br>Employees (\$000) | Net Income<br>(Loss) (\$000) | Return on<br>Avg Assets<br>(%) | Return on<br>Avg Net<br>Worth (%) | Oper Exp/<br>Oper Rev<br>(%) | Salary & Benefits/<br>Employees (\$000) |
| Institution Name                                                     |                         |                              |                                |                                   |                           |                                       |                              |                                |                                   |                              | <u>I</u>                                |
| Asset Group A - \$0 to \$250 million in total assets                 |                         |                              |                                |                                   |                           |                                       |                              |                                |                                   |                              |                                         |
| Paris District Credit Union                                          | \$474                   | (\$2)                        | (1.66%)                        | (9.20%)                           | 80.00%                    | \$16                                  | (\$2)                        | (0.37%)                        | (2.27%)                           | 90.48%                       | \$14                                    |
| Ibew Local 681 Credit Union                                          | \$779                   | (\$6)                        | (3.17%)                        | (35.29%)                          | 90.00%                    | \$40                                  | (\$28)                       | (3.81%)                        | (35.44%)                          | 108.82%                      | \$42                                    |
| Texas Lee Federal Credit Union                                       | \$843                   | (\$5)                        | (2.38%)                        | (22.73%)                          | NA                        |                                       | \$12                         | 1.46%                          | 14.46%                            | 29.41%                       | NA.                                     |
| Musicians Federal Credit Union                                       | \$854                   | \$1                          | 0.47%                          | 3.92%                             |                           | \$32                                  | \$3                          | 0.36%                          | 2.97%                             | 88.46%                       | \$28                                    |
| Pilgrim CUCC Federal Credit Union                                    | \$910                   | \$1                          | 0.44%                          | 3.33%                             |                           | \$32                                  | \$5                          | 0.54%                          | 4.20%                             | 92.06%                       | \$36                                    |
| Empowerment Community Development Federal Credit Union               | \$1,003                 | (\$2)                        | (0.79%)                        | (10.26%)                          |                           | \$8                                   | (\$2)                        | (0.19%)                        | (2.53%)                           | 105.00%                      | \$8                                     |
| Assumption Beaumont Federal Credit Union                             | \$1,054                 | \$5                          | 2.50%                          | 39.22%                            |                           | NA                                    | \$9                          | 1.50%                          | 17.65%                            | 44.44%                       | N/                                      |
| Pear Orchard Federal Credit Union                                    | \$1,230                 | (\$1)                        | (0.32%)                        | (1.88%)                           | 77.78%                    | \$8                                   | \$4                          | 0.34%                          | 1.89%                             | 84.21%                       | \$7                                     |
| Littlefield School Employees Federal Credit Union                    | \$1,318                 | \$1                          | 0.31%                          | 2.19%                             |                           | \$48                                  | \$3                          | 0.23%                          | 1.65%                             | 91.89%                       | \$42                                    |
| Brentwood Baptist Church Federal Credit Union                        | \$1,382                 | (\$4)                        | (1.11%)                        | (15.53%)                          |                           | \$10                                  | (\$4)                        | (0.27%)                        | (3.85%)                           | 106.52%                      | \$10                                    |
| Salt Employees Federal Credit Union                                  | \$1,585                 | (\$1)                        | (0.25%)                        | (0.57%)                           |                           | \$29                                  | (\$10)                       | , ,                            | (1.41%)                           |                              | \$28                                    |
| American Baptist Association Credit Union                            | \$1,616<br>\$1,606      | \$3<br>¢4                    | 0.74%                          | 7.02%                             |                           | \$72                                  | \$8                          | 0.46%                          | 4.62%                             | 88.75%                       | \$68<br>\$43                            |
| W T N M Atlantic Federal Credit Union                                | \$1,696                 | \$1                          | 0.24%                          | 1.02%                             |                           |                                       | \$20                         | 1.16%                          | 5.19%                             |                              | \$43                                    |
| Highway Employees Credit Union                                       | \$1,701<br>\$1.810      | \$4<br>\$5                   | 0.94%<br>1.08%                 | 3.33%<br>11.30%                   |                           | \$32<br>\$8                           | \$21<br>\$20                 | 1.20%<br>1.03%                 | 4.44%<br>11.83%                   | 81.19%<br>36.36%             | \$29<br>\$6                             |
| Saint Lukes Community Federal Credit Union                           | . ,                     |                              |                                |                                   |                           |                                       | \$20<br>\$84                 |                                |                                   |                              |                                         |
| Faith Cooperative Federal Credit Union Lehrer Interests Credit Union | \$2,081<br>\$2,110      | \$23<br>\$0                  | 4.44%<br>0.00%                 | 22.06%<br>0.00%                   |                           | \$0<br>\$12                           | \$84<br>\$9                  | 4.29%<br>0.44%                 | 21.88%<br>1.86%                   | 33.11%<br>67.86%             | \$0<br>\$11                             |
| Priority Postal Credit Union                                         | \$2,110<br>\$2,191      | پەر<br>(\$118)               |                                | (296.86%)                         |                           | \$12<br>\$56                          | \$9<br>(\$316)               |                                | (132.77%)                         |                              | \$60                                    |
| Jafari No-Interest Credit Union                                      | \$2,191<br>\$2,262      | (\$116)<br>(\$5)             | (0.91%)                        | (4.41%)                           |                           | NA<br>NA                              | (\$316)<br>\$43              | 2.08%                          | 9.86%                             | 39.29%                       | φου<br>NA                               |
| Galveston School Employees Federal Credit Union                      | \$2,262<br>\$2,680      | (\$5)<br>(\$4)               | (0.59%)                        | (6.02%)                           |                           | \$72                                  | \$ <del>43</del><br>(\$22)   | (0.83%)                        | (8.09%)                           |                              | \$71                                    |
| Our Mother of Mercy Parish Houston Federal Credit Union              | \$2,808                 | (\$4)<br>(\$12)              | (1.66%)                        | (8.56%)                           |                           | \$152                                 | (\$33)                       | (1.12%)                        | (5.68%)                           | 124.37%                      | \$112                                   |
| Navarro Credit Union                                                 | \$2,606<br>\$3,159      | (\$12)<br>\$3                | 0.38%                          | 1.08%                             |                           | \$152<br>\$35                         | (\$33)<br>\$1                | 0.03%                          | 0.09%                             | 88.79%                       | \$112<br>\$35                           |
| Goodyear San Angelo Federal Credit Union                             | \$3,211                 | \$7                          | 0.38 %                         | 5.80%                             |                           | φ33<br>\$6                            | \$47                         | 1.43%                          | 10.06%                            |                              | \$35<br>\$7                             |
| B P S Federal Credit Union                                           | \$3,215                 | \$7<br>\$5                   | 0.62%                          | 1.17%                             |                           | \$48                                  | \$12                         | 0.37%                          | 0.71%                             |                              | \$48                                    |
| Vidor Teachers Federal Credit Union                                  | \$3,218                 | (\$6)                        | (0.73%)                        | (4.85%)                           |                           | \$40<br>\$40                          | (\$25)                       | (0.77%)                        | (4.93%)                           |                              | \$42                                    |
| S P Trainmen Federal Credit Union                                    | \$3,275                 | (\$32)                       | (3.86%)                        | (15.72%)                          |                           | \$88                                  | (\$79)                       | (- /                           | (9.35%)                           |                              | \$68                                    |
| Lefors Federal Credit Union                                          | \$3,403                 | \$3                          | 0.34%                          | 1.72%                             |                           | *                                     | (\$γ)                        | ( /                            | (1.29%)                           | 103.37%                      | \$36                                    |
| Plains Federal Credit Union                                          | \$3,404                 | (\$1)                        | (0.12%)                        | (0.67%)                           |                           | \$42                                  | (\$8)                        |                                | (1.34%)                           |                              | \$41                                    |
| Federal Employees Credit Union                                       | \$3.551                 | \$7                          | 0.79%                          | 4.38%                             | 84.09%                    | \$36                                  | \$0                          | 0.00%                          | 0.00%                             | 97.40%                       | \$36                                    |
| Longview Federal Credit Union                                        | \$3,665                 | (\$4)                        | (0.43%)                        | (2.03%)                           |                           | \$40                                  | \$12                         | 0.32%                          | 1.53%                             |                              | \$36                                    |
| Union Pacific Employees Credit Union                                 | \$3,715                 | \$9                          | 0.95%                          | 3.81%                             |                           | \$56                                  | \$34                         | 0.87%                          | 3.63%                             |                              | \$54                                    |
| T H D District 17 Credit Union                                       | \$3.856                 | (\$12)                       | (1.24%)                        | (5.80%)                           |                           | \$30                                  | \$18                         | 0.45%                          | 2.19%                             | 85.60%                       | \$28                                    |
| Mount Carmel Church Federal Credit Union                             | \$3,969                 | (\$87)                       | (8.09%)                        | (43.45%)                          | NA                        | *                                     | (\$182)                      | (3.93%)                        | (20.52%)                          |                              | \$94                                    |
| Oak Farms Employees Credit Union                                     | \$4,070                 | \$13                         | 1.29%                          | 4.76%                             | 75.64%                    | \$66                                  | \$13                         | 0.33%                          | 1.19%                             | 80.94%                       | \$65                                    |
| Houston Belt & Terminal Federal Credit Union                         | \$4,082                 | \$4                          | 0.39%                          | 1.14%                             | 92.31%                    | \$76                                  | \$31                         | 0.75%                          | 2.24%                             | 87.97%                       | \$71                                    |
| Covenant Savings Federal Credit Union                                | \$4,114                 | \$12                         | 1.18%                          | 13.83%                            | 70.83%                    | \$23                                  | \$45                         | 1.11%                          | 13.64%                            | 73.08%                       | \$22                                    |
| Bivins Federal Credit Union                                          | \$4,171                 | (\$25)                       | (2.29%)                        | (10.52%)                          | 160.00%                   | \$75                                  | (\$64)                       | (1.29%)                        | (6.54%)                           | 138.96%                      | \$70                                    |
| Belton Federal Credit Union                                          | \$4,233                 | `\$16 <sup>°</sup>           | 1.51%                          | 9.55%                             | 67.92%                    | \$44                                  | \$42                         | 0.97%                          | 6.40%                             | 79.21%                       | \$49                                    |
| Intercorp Credit Union                                               | \$4,328                 | \$4                          | 0.37%                          | 2.00%                             | 93.75%                    | \$72                                  | \$8                          | 0.18%                          | 1.01%                             | 90.49%                       | \$71                                    |
| Corpus Christi S P Credit Union                                      | \$4,418                 | \$23                         | 2.07%                          | 14.22%                            | 73.17%                    | \$39                                  | \$66                         | 1.48%                          | 10.53%                            | 82.87%                       | \$36                                    |
| Highway District 9 Credit Union                                      | \$4,550                 | \$5                          | 0.44%                          | 1.95%                             | 75.00%                    | \$36                                  | \$17                         | 0.36%                          | 1.67%                             | 82.58%                       | \$38                                    |
| Peco Federal Credit Union                                            | \$4,589                 | (\$17)                       | (1.47%)                        | (14.29%)                          | 135.85%                   | \$75                                  | \$32                         | 0.68%                          | 6.94%                             | 86.28%                       | \$48                                    |
| Everman Parkway Credit Union                                         | \$4,685                 | \$4                          | 0.34%                          | 1.14%                             | 93.10%                    | \$64                                  | \$28                         | 0.59%                          | 2.02%                             | 90.71%                       | \$57                                    |
| Light Commerce Credit Union                                          | \$4,854                 | \$38                         | 3.19%                          | 15.97%                            |                           | \$196                                 | \$116                        | 2.56%                          | 12.78%                            | 69.03%                       | \$54                                    |
| Pampa Municipal Credit Union                                         | \$4,896                 | \$16                         | 1.30%                          | 10.74%                            | 70.97%                    | \$42                                  | \$64                         | 1.31%                          | 10.94%                            | 65.24%                       | \$38                                    |
| Highway District 2 Credit Union                                      | \$4,942                 | \$8                          | 0.65%                          | 2.50%                             | 83.93%                    | \$56                                  | \$19                         | 0.38%                          | 1.49%                             | 90.31%                       | \$56                                    |
|                                                                      |                         |                              |                                |                                   |                           |                                       |                              |                                |                                   |                              |                                         |