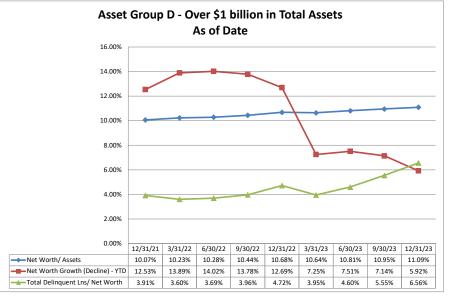

#### ASSET SIZE DEFINITION

Group A \$0-\$250 million

Group B \$251 million-\$500 million

Group C \$501 million-\$1 billion

Group D Over \$1 billion