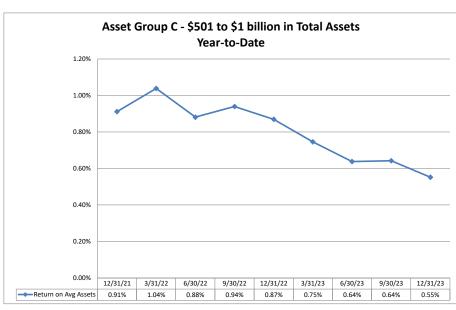

# Summary Trends of Historical Asset Group Averages: Return on Average Assets

Source: SNL Financial

Note: Report includes only bank-level data.