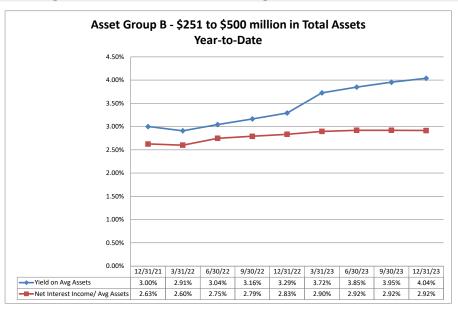

# Summary Trends of Historical Asset Group Averages: Return on Average Assets

Source: SNL Financial

Note: Report includes only bank-level data.