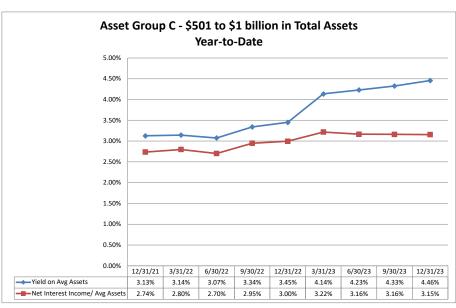

# Summary Trends of Historical Asset Group Averages: Return on Average Assets

Source: SNL Financial

Note: Report includes only bank-level data.