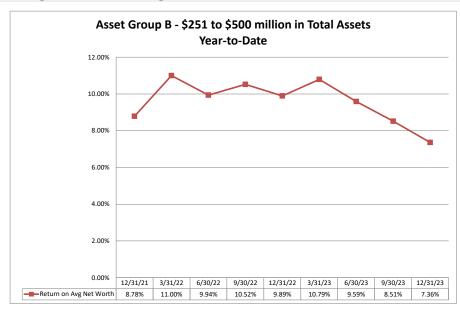

# Summary Trends of Historical Asset Group Averages: Return on Average Net Worth

Source: SNL Financial

Note: Report includes only bank-level data.

|                                                                      | As of Date              | Date Quarter to Date         |                                |                                   |                           |                                       |                              |                                | Year to Da                        | te                           |                                         |
|----------------------------------------------------------------------|-------------------------|------------------------------|--------------------------------|-----------------------------------|---------------------------|---------------------------------------|------------------------------|--------------------------------|-----------------------------------|------------------------------|-----------------------------------------|
|                                                                      | 710 01 2010             |                              |                                | Quartor to                        | 54.0                      |                                       |                              |                                | Tour to Da                        |                              |                                         |
|                                                                      | Total Assets<br>(\$000) | Net Income<br>(Loss) (\$000) | Return on<br>Avg Assets<br>(%) | Return on<br>Avg Net<br>Worth (%) | Oper Exp/<br>Oper Rev (%) | Salary&Benefits/<br>Employees (\$000) | Net Income<br>(Loss) (\$000) | Return on<br>Avg Assets<br>(%) | Return on<br>Avg Net<br>Worth (%) | Oper Exp/<br>Oper Rev<br>(%) | Salary & Benefits/<br>Employees (\$000) |
| Institution Name                                                     |                         |                              |                                |                                   |                           |                                       |                              |                                |                                   |                              | <u>I</u>                                |
| Asset Group A - \$0 to \$250 million in total assets                 |                         |                              |                                |                                   |                           |                                       |                              |                                |                                   |                              |                                         |
| Paris District Credit Union                                          | \$474                   | (\$2)                        | (1.66%)                        | (9.20%)                           | 80.00%                    | \$16                                  | (\$2)                        | (0.37%)                        | (2.27%)                           | 90.48%                       | \$14                                    |
| Ibew Local 681 Credit Union                                          | \$779                   | (\$6)                        | (3.17%)                        | (35.29%)                          | 90.00%                    | \$40                                  | (\$28)                       | (3.81%)                        | (35.44%)                          | 108.82%                      | \$42                                    |
| Texas Lee Federal Credit Union                                       | \$843                   | (\$5)                        | (2.38%)                        | (22.73%)                          | NA                        |                                       | \$12                         | 1.46%                          | 14.46%                            | 29.41%                       | NA.                                     |
| Musicians Federal Credit Union                                       | \$854                   | \$1                          | 0.47%                          | 3.92%                             |                           | \$32                                  | \$3                          | 0.36%                          | 2.97%                             | 88.46%                       | \$28                                    |
| Pilgrim CUCC Federal Credit Union                                    | \$910                   | \$1                          | 0.44%                          | 3.33%                             |                           | \$32                                  | \$5                          | 0.54%                          | 4.20%                             | 92.06%                       | \$36                                    |
| Empowerment Community Development Federal Credit Union               | \$1,003                 | (\$2)                        | (0.79%)                        | (10.26%)                          |                           | \$8                                   | (\$2)                        | (0.19%)                        | (2.53%)                           | 105.00%                      | \$8                                     |
| Assumption Beaumont Federal Credit Union                             | \$1,054                 | \$5                          | 2.50%                          | 39.22%                            |                           | NA                                    | \$9                          | 1.50%                          | 17.65%                            | 44.44%                       | N/                                      |
| Pear Orchard Federal Credit Union                                    | \$1,230                 | (\$1)                        | (0.32%)                        | (1.88%)                           | 77.78%                    | \$8                                   | \$4                          | 0.34%                          | 1.89%                             | 84.21%                       | \$7                                     |
| Littlefield School Employees Federal Credit Union                    | \$1,318                 | \$1                          | 0.31%                          | 2.19%                             |                           | \$48                                  | \$3                          | 0.23%                          | 1.65%                             | 91.89%                       | \$42                                    |
| Brentwood Baptist Church Federal Credit Union                        | \$1,382                 | (\$4)                        | (1.11%)                        | (15.53%)                          |                           | \$10                                  | (\$4)                        | (0.27%)                        | (3.85%)                           | 106.52%                      | \$10                                    |
| Salt Employees Federal Credit Union                                  | \$1,585                 | (\$1)                        | (0.25%)                        | (0.57%)                           |                           | \$29                                  | (\$10)                       | , ,                            | (1.41%)                           |                              | \$28                                    |
| American Baptist Association Credit Union                            | \$1,616<br>\$1,606      | \$3<br>¢4                    | 0.74%                          | 7.02%                             |                           | \$72                                  | \$8                          | 0.46%                          | 4.62%                             | 88.75%                       | \$68<br>\$43                            |
| W T N M Atlantic Federal Credit Union                                | \$1,696                 | \$1                          | 0.24%                          | 1.02%                             |                           |                                       | \$20                         | 1.16%                          | 5.19%                             |                              | \$43                                    |
| Highway Employees Credit Union                                       | \$1,701<br>\$1.810      | \$4<br>\$5                   | 0.94%<br>1.08%                 | 3.33%<br>11.30%                   |                           | \$32<br>\$8                           | \$21<br>\$20                 | 1.20%<br>1.03%                 | 4.44%<br>11.83%                   | 81.19%<br>36.36%             | \$29<br>\$6                             |
| Saint Lukes Community Federal Credit Union                           | . ,                     |                              |                                |                                   |                           |                                       | \$20<br>\$84                 |                                |                                   |                              |                                         |
| Faith Cooperative Federal Credit Union Lehrer Interests Credit Union | \$2,081<br>\$2,110      | \$23<br>\$0                  | 4.44%<br>0.00%                 | 22.06%<br>0.00%                   |                           | \$0<br>\$12                           | \$84<br>\$9                  | 4.29%<br>0.44%                 | 21.88%<br>1.86%                   | 33.11%<br>67.86%             | \$0<br>\$11                             |
| Priority Postal Credit Union                                         | \$2,110<br>\$2,191      | پەر<br>(\$118)               |                                | (296.86%)                         |                           | \$12<br>\$56                          | \$9<br>(\$316)               |                                | (132.77%)                         |                              | \$60                                    |
| Jafari No-Interest Credit Union                                      | \$2,191<br>\$2,262      | (\$116)<br>(\$5)             | (0.91%)                        | (4.41%)                           |                           | NA<br>NA                              | (\$316)<br>\$43              | 2.08%                          | 9.86%                             | 39.29%                       | φου<br>NA                               |
| Galveston School Employees Federal Credit Union                      | \$2,262<br>\$2,680      | (\$5)<br>(\$4)               | (0.59%)                        | (6.02%)                           |                           | \$72                                  | \$ <del>43</del><br>(\$22)   | (0.83%)                        | (8.09%)                           |                              | \$71                                    |
| Our Mother of Mercy Parish Houston Federal Credit Union              | \$2,808                 | (\$4)<br>(\$12)              | (1.66%)                        | (8.56%)                           |                           | \$152                                 | (\$33)                       | (1.12%)                        | (5.68%)                           | 124.37%                      | \$112                                   |
| Navarro Credit Union                                                 | \$2,606<br>\$3,159      | (\$12)<br>\$3                | 0.38%                          | 1.08%                             |                           | \$152<br>\$35                         | (\$33)<br>\$1                | 0.03%                          | 0.09%                             | 88.79%                       | \$112<br>\$35                           |
| Goodyear San Angelo Federal Credit Union                             | \$3,211                 | \$7                          | 0.38 %                         | 5.80%                             |                           | φ33<br>\$6                            | \$47                         | 1.43%                          | 10.06%                            |                              | \$35<br>\$7                             |
| B P S Federal Credit Union                                           | \$3,215                 | \$7<br>\$5                   | 0.62%                          | 1.17%                             |                           | \$48                                  | \$12                         | 0.37%                          | 0.71%                             |                              | \$48                                    |
| Vidor Teachers Federal Credit Union                                  | \$3,218                 | (\$6)                        | (0.73%)                        | (4.85%)                           |                           | \$40<br>\$40                          | (\$25)                       | (0.77%)                        | (4.93%)                           |                              | \$42                                    |
| S P Trainmen Federal Credit Union                                    | \$3,275                 | (\$32)                       | (3.86%)                        | (15.72%)                          |                           | \$88                                  | (\$79)                       | (- /                           | (9.35%)                           |                              | \$68                                    |
| Lefors Federal Credit Union                                          | \$3,403                 | \$3                          | 0.34%                          | 1.72%                             |                           | *                                     | (\$γ)                        | ( /                            | (1.29%)                           | 103.37%                      | \$36                                    |
| Plains Federal Credit Union                                          | \$3,404                 | (\$1)                        | (0.12%)                        | (0.67%)                           |                           | \$42                                  | (\$8)                        |                                | (1.34%)                           |                              | \$41                                    |
| Federal Employees Credit Union                                       | \$3.551                 | \$7                          | 0.79%                          | 4.38%                             | 84.09%                    | \$36                                  | \$0                          | 0.00%                          | 0.00%                             | 97.40%                       | \$36                                    |
| Longview Federal Credit Union                                        | \$3,665                 | (\$4)                        | (0.43%)                        | (2.03%)                           |                           | \$40                                  | \$12                         | 0.32%                          | 1.53%                             |                              | \$36                                    |
| Union Pacific Employees Credit Union                                 | \$3,715                 | \$9                          | 0.95%                          | 3.81%                             |                           | \$56                                  | \$34                         | 0.87%                          | 3.63%                             |                              | \$54                                    |
| T H D District 17 Credit Union                                       | \$3.856                 | (\$12)                       | (1.24%)                        | (5.80%)                           |                           | \$30                                  | \$18                         | 0.45%                          | 2.19%                             | 85.60%                       | \$28                                    |
| Mount Carmel Church Federal Credit Union                             | \$3,969                 | (\$87)                       | (8.09%)                        | (43.45%)                          | NA                        | *                                     | (\$182)                      | (3.93%)                        | (20.52%)                          |                              | \$94                                    |
| Oak Farms Employees Credit Union                                     | \$4,070                 | \$13                         | 1.29%                          | 4.76%                             | 75.64%                    | \$66                                  | \$13                         | 0.33%                          | 1.19%                             | 80.94%                       | \$65                                    |
| Houston Belt & Terminal Federal Credit Union                         | \$4,082                 | \$4                          | 0.39%                          | 1.14%                             | 92.31%                    | \$76                                  | \$31                         | 0.75%                          | 2.24%                             | 87.97%                       | \$71                                    |
| Covenant Savings Federal Credit Union                                | \$4,114                 | \$12                         | 1.18%                          | 13.83%                            | 70.83%                    | \$23                                  | \$45                         | 1.11%                          | 13.64%                            | 73.08%                       | \$22                                    |
| Bivins Federal Credit Union                                          | \$4,171                 | (\$25)                       | (2.29%)                        | (10.52%)                          | 160.00%                   | \$75                                  | (\$64)                       | (1.29%)                        | (6.54%)                           | 138.96%                      | \$70                                    |
| Belton Federal Credit Union                                          | \$4,233                 | `\$16 <sup>°</sup>           | 1.51%                          | 9.55%                             | 67.92%                    | \$44                                  | \$42                         | 0.97%                          | 6.40%                             | 79.21%                       | \$49                                    |
| Intercorp Credit Union                                               | \$4,328                 | \$4                          | 0.37%                          | 2.00%                             | 93.75%                    | \$72                                  | \$8                          | 0.18%                          | 1.01%                             | 90.49%                       | \$71                                    |
| Corpus Christi S P Credit Union                                      | \$4,418                 | \$23                         | 2.07%                          | 14.22%                            | 73.17%                    | \$39                                  | \$66                         | 1.48%                          | 10.53%                            | 82.87%                       | \$36                                    |
| Highway District 9 Credit Union                                      | \$4,550                 | \$5                          | 0.44%                          | 1.95%                             | 75.00%                    | \$36                                  | \$17                         | 0.36%                          | 1.67%                             | 82.58%                       | \$38                                    |
| Peco Federal Credit Union                                            | \$4,589                 | (\$17)                       | (1.47%)                        | (14.29%)                          | 135.85%                   | \$75                                  | \$32                         | 0.68%                          | 6.94%                             | 86.28%                       | \$48                                    |
| Everman Parkway Credit Union                                         | \$4,685                 | \$4                          | 0.34%                          | 1.14%                             | 93.10%                    | \$64                                  | \$28                         | 0.59%                          | 2.02%                             | 90.71%                       | \$57                                    |
| Light Commerce Credit Union                                          | \$4,854                 | \$38                         | 3.19%                          | 15.97%                            |                           | \$196                                 | \$116                        | 2.56%                          | 12.78%                            | 69.03%                       | \$54                                    |
| Pampa Municipal Credit Union                                         | \$4,896                 | \$16                         | 1.30%                          | 10.74%                            | 70.97%                    | \$42                                  | \$64                         | 1.31%                          | 10.94%                            | 65.24%                       | \$38                                    |
| Highway District 2 Credit Union                                      | \$4,942                 | \$8                          | 0.65%                          | 2.50%                             | 83.93%                    | \$56                                  | \$19                         | 0.38%                          | 1.49%                             | 90.31%                       | \$56                                    |
|                                                                      |                         |                              |                                |                                   |                           |                                       |                              |                                |                                   |                              |                                         |