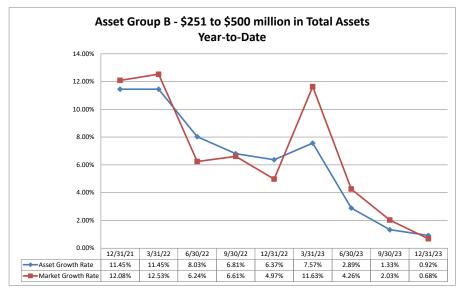

# Summary Trends of Historical Asset Group Averages: Return on Average Assets

Source: SNL Financial

Note: Report includes only bank-level data.

# Summary Trends of Historical Asset Group Averages: Return on Average Net Worth

Source: SNL Financial

Note: Report includes only bank-level data.

|                                                                      | As of Date              | Date Quarter to Date         |                                |                                   |                           |                                       |                              |                                | Year to Da                        | te                           |                                         |
|----------------------------------------------------------------------|-------------------------|------------------------------|--------------------------------|-----------------------------------|---------------------------|---------------------------------------|------------------------------|--------------------------------|-----------------------------------|------------------------------|-----------------------------------------|
|                                                                      | 710 01 2010             |                              |                                | Quartor to                        | 54.0                      |                                       |                              |                                | Tour to Da                        |                              |                                         |
|                                                                      | Total Assets<br>(\$000) | Net Income<br>(Loss) (\$000) | Return on<br>Avg Assets<br>(%) | Return on<br>Avg Net<br>Worth (%) | Oper Exp/<br>Oper Rev (%) | Salary&Benefits/<br>Employees (\$000) | Net Income<br>(Loss) (\$000) | Return on<br>Avg Assets<br>(%) | Return on<br>Avg Net<br>Worth (%) | Oper Exp/<br>Oper Rev<br>(%) | Salary & Benefits/<br>Employees (\$000) |
| Institution Name                                                     |                         |                              |                                |                                   |                           |                                       |                              |                                |                                   |                              | <u>I</u>                                |
| Asset Group A - \$0 to \$250 million in total assets                 |                         |                              |                                |                                   |                           |                                       |                              |                                |                                   |                              |                                         |
| Paris District Credit Union                                          | \$474                   | (\$2)                        | (1.66%)                        | (9.20%)                           | 80.00%                    | \$16                                  | (\$2)                        | (0.37%)                        | (2.27%)                           | 90.48%                       | \$14                                    |
| Ibew Local 681 Credit Union                                          | \$779                   | (\$6)                        | (3.17%)                        | (35.29%)                          | 90.00%                    | \$40                                  | (\$28)                       | (3.81%)                        | (35.44%)                          | 108.82%                      | \$42                                    |
| Texas Lee Federal Credit Union                                       | \$843                   | (\$5)                        | (2.38%)                        | (22.73%)                          | NA                        |                                       | \$12                         | 1.46%                          | 14.46%                            | 29.41%                       | NA.                                     |
| Musicians Federal Credit Union                                       | \$854                   | \$1                          | 0.47%                          | 3.92%                             |                           | \$32                                  | \$3                          | 0.36%                          | 2.97%                             | 88.46%                       | \$28                                    |
| Pilgrim CUCC Federal Credit Union                                    | \$910                   | \$1                          | 0.44%                          | 3.33%                             |                           | \$32                                  | \$5                          | 0.54%                          | 4.20%                             | 92.06%                       | \$36                                    |
| Empowerment Community Development Federal Credit Union               | \$1,003                 | (\$2)                        | (0.79%)                        | (10.26%)                          |                           | \$8                                   | (\$2)                        | (0.19%)                        | (2.53%)                           | 105.00%                      | \$8                                     |
| Assumption Beaumont Federal Credit Union                             | \$1,054                 | \$5                          | 2.50%                          | 39.22%                            |                           | NA                                    | \$9                          | 1.50%                          | 17.65%                            | 44.44%                       | N/                                      |
| Pear Orchard Federal Credit Union                                    | \$1,230                 | (\$1)                        | (0.32%)                        | (1.88%)                           | 77.78%                    | \$8                                   | \$4                          | 0.34%                          | 1.89%                             | 84.21%                       | \$7                                     |
| Littlefield School Employees Federal Credit Union                    | \$1,318                 | \$1                          | 0.31%                          | 2.19%                             |                           | \$48                                  | \$3                          | 0.23%                          | 1.65%                             | 91.89%                       | \$42                                    |
| Brentwood Baptist Church Federal Credit Union                        | \$1,382                 | (\$4)                        | (1.11%)                        | (15.53%)                          |                           | \$10                                  | (\$4)                        | (0.27%)                        | (3.85%)                           | 106.52%                      | \$10                                    |
| Salt Employees Federal Credit Union                                  | \$1,585                 | (\$1)                        | (0.25%)                        | (0.57%)                           |                           | \$29                                  | (\$10)                       | , ,                            | (1.41%)                           |                              | \$28                                    |
| American Baptist Association Credit Union                            | \$1,616<br>\$1,606      | \$3<br>¢4                    | 0.74%                          | 7.02%                             |                           | \$72                                  | \$8                          | 0.46%                          | 4.62%                             | 88.75%                       | \$68<br>\$43                            |
| W T N M Atlantic Federal Credit Union                                | \$1,696                 | \$1                          | 0.24%                          | 1.02%                             |                           |                                       | \$20                         | 1.16%                          | 5.19%                             |                              | \$43                                    |
| Highway Employees Credit Union                                       | \$1,701<br>\$1.810      | \$4<br>\$5                   | 0.94%<br>1.08%                 | 3.33%<br>11.30%                   |                           | \$32<br>\$8                           | \$21<br>\$20                 | 1.20%<br>1.03%                 | 4.44%<br>11.83%                   | 81.19%<br>36.36%             | \$29<br>\$6                             |
| Saint Lukes Community Federal Credit Union                           | . ,                     |                              |                                |                                   |                           |                                       | \$20<br>\$84                 |                                |                                   |                              |                                         |
| Faith Cooperative Federal Credit Union Lehrer Interests Credit Union | \$2,081<br>\$2,110      | \$23<br>\$0                  | 4.44%<br>0.00%                 | 22.06%<br>0.00%                   |                           | \$0<br>\$12                           | \$84<br>\$9                  | 4.29%<br>0.44%                 | 21.88%<br>1.86%                   | 33.11%<br>67.86%             | \$0<br>\$11                             |
| Priority Postal Credit Union                                         | \$2,110<br>\$2,191      | پەر<br>(\$118)               |                                | (296.86%)                         |                           | \$12<br>\$56                          | \$9<br>(\$316)               |                                | (132.77%)                         |                              | \$60                                    |
| Jafari No-Interest Credit Union                                      | \$2,191<br>\$2,262      | (\$116)<br>(\$5)             | (0.91%)                        | (4.41%)                           |                           | NA<br>NA                              | (\$316)<br>\$43              | 2.08%                          | 9.86%                             | 39.29%                       | φου<br>NA                               |
| Galveston School Employees Federal Credit Union                      | \$2,262<br>\$2,680      | (\$5)<br>(\$4)               | (0.59%)                        | (6.02%)                           |                           | \$72                                  | \$ <del>43</del><br>(\$22)   | (0.83%)                        | (8.09%)                           |                              | \$71                                    |
| Our Mother of Mercy Parish Houston Federal Credit Union              | \$2,808                 | (\$4)<br>(\$12)              | (1.66%)                        | (8.56%)                           |                           | \$152                                 | (\$33)                       | (1.12%)                        | (5.68%)                           | 124.37%                      | \$112                                   |
| Navarro Credit Union                                                 | \$2,606<br>\$3,159      | (\$12)<br>\$3                | 0.38%                          | 1.08%                             |                           | \$152<br>\$35                         | (\$33)<br>\$1                | 0.03%                          | 0.09%                             | 88.79%                       | \$112<br>\$35                           |
| Goodyear San Angelo Federal Credit Union                             | \$3,211                 | \$7                          | 0.38 %                         | 5.80%                             |                           | φ33<br>\$6                            | \$47                         | 1.43%                          | 10.06%                            |                              | \$35<br>\$7                             |
| B P S Federal Credit Union                                           | \$3,215                 | \$7<br>\$5                   | 0.62%                          | 1.17%                             |                           | \$48                                  | \$12                         | 0.37%                          | 0.71%                             |                              | \$48                                    |
| Vidor Teachers Federal Credit Union                                  | \$3,218                 | (\$6)                        | (0.73%)                        | (4.85%)                           |                           | \$40<br>\$40                          | (\$25)                       | (0.77%)                        | (4.93%)                           |                              | \$42                                    |
| S P Trainmen Federal Credit Union                                    | \$3,275                 | (\$32)                       | (3.86%)                        | (15.72%)                          |                           | \$88                                  | (\$79)                       | (- /                           | (9.35%)                           |                              | \$68                                    |
| Lefors Federal Credit Union                                          | \$3,403                 | \$3                          | 0.34%                          | 1.72%                             |                           | *                                     | (\$γ)                        | ( /                            | (1.29%)                           | 103.37%                      | \$36                                    |
| Plains Federal Credit Union                                          | \$3,404                 | (\$1)                        | (0.12%)                        | (0.67%)                           |                           | \$42                                  | (\$8)                        |                                | (1.34%)                           |                              | \$41                                    |
| Federal Employees Credit Union                                       | \$3.551                 | \$7                          | 0.79%                          | 4.38%                             | 84.09%                    | \$36                                  | \$0                          | 0.00%                          | 0.00%                             | 97.40%                       | \$36                                    |
| Longview Federal Credit Union                                        | \$3,665                 | (\$4)                        | (0.43%)                        | (2.03%)                           |                           | \$40                                  | \$12                         | 0.32%                          | 1.53%                             |                              | \$36                                    |
| Union Pacific Employees Credit Union                                 | \$3,715                 | \$9                          | 0.95%                          | 3.81%                             |                           | \$56                                  | \$34                         | 0.87%                          | 3.63%                             |                              | \$54                                    |
| T H D District 17 Credit Union                                       | \$3.856                 | (\$12)                       | (1.24%)                        | (5.80%)                           |                           | \$30                                  | \$18                         | 0.45%                          | 2.19%                             | 85.60%                       | \$28                                    |
| Mount Carmel Church Federal Credit Union                             | \$3,969                 | (\$87)                       | (8.09%)                        | (43.45%)                          | NA                        | *                                     | (\$182)                      | (3.93%)                        | (20.52%)                          |                              | \$94                                    |
| Oak Farms Employees Credit Union                                     | \$4,070                 | \$13                         | 1.29%                          | 4.76%                             | 75.64%                    | \$66                                  | \$13                         | 0.33%                          | 1.19%                             | 80.94%                       | \$65                                    |
| Houston Belt & Terminal Federal Credit Union                         | \$4,082                 | \$4                          | 0.39%                          | 1.14%                             | 92.31%                    | \$76                                  | \$31                         | 0.75%                          | 2.24%                             | 87.97%                       | \$71                                    |
| Covenant Savings Federal Credit Union                                | \$4,114                 | \$12                         | 1.18%                          | 13.83%                            | 70.83%                    | \$23                                  | \$45                         | 1.11%                          | 13.64%                            | 73.08%                       | \$22                                    |
| Bivins Federal Credit Union                                          | \$4,171                 | (\$25)                       | (2.29%)                        | (10.52%)                          | 160.00%                   | \$75                                  | (\$64)                       | (1.29%)                        | (6.54%)                           | 138.96%                      | \$70                                    |
| Belton Federal Credit Union                                          | \$4,233                 | `\$16 <sup>°</sup>           | 1.51%                          | 9.55%                             | 67.92%                    | \$44                                  | \$42                         | 0.97%                          | 6.40%                             | 79.21%                       | \$49                                    |
| Intercorp Credit Union                                               | \$4,328                 | \$4                          | 0.37%                          | 2.00%                             | 93.75%                    | \$72                                  | \$8                          | 0.18%                          | 1.01%                             | 90.49%                       | \$71                                    |
| Corpus Christi S P Credit Union                                      | \$4,418                 | \$23                         | 2.07%                          | 14.22%                            | 73.17%                    | \$39                                  | \$66                         | 1.48%                          | 10.53%                            | 82.87%                       | \$36                                    |
| Highway District 9 Credit Union                                      | \$4,550                 | \$5                          | 0.44%                          | 1.95%                             | 75.00%                    | \$36                                  | \$17                         | 0.36%                          | 1.67%                             | 82.58%                       | \$38                                    |
| Peco Federal Credit Union                                            | \$4,589                 | (\$17)                       | (1.47%)                        | (14.29%)                          | 135.85%                   | \$75                                  | \$32                         | 0.68%                          | 6.94%                             | 86.28%                       | \$48                                    |
| Everman Parkway Credit Union                                         | \$4,685                 | \$4                          | 0.34%                          | 1.14%                             | 93.10%                    | \$64                                  | \$28                         | 0.59%                          | 2.02%                             | 90.71%                       | \$57                                    |
| Light Commerce Credit Union                                          | \$4,854                 | \$38                         | 3.19%                          | 15.97%                            |                           | \$196                                 | \$116                        | 2.56%                          | 12.78%                            | 69.03%                       | \$54                                    |
| Pampa Municipal Credit Union                                         | \$4,896                 | \$16                         | 1.30%                          | 10.74%                            | 70.97%                    | \$42                                  | \$64                         | 1.31%                          | 10.94%                            | 65.24%                       | \$38                                    |
| Highway District 2 Credit Union                                      | \$4,942                 | \$8                          | 0.65%                          | 2.50%                             | 83.93%                    | \$56                                  | \$19                         | 0.38%                          | 1.49%                             | 90.31%                       | \$56                                    |
|                                                                      |                         |                              |                                |                                   |                           |                                       |                              |                                |                                   |                              |                                         |