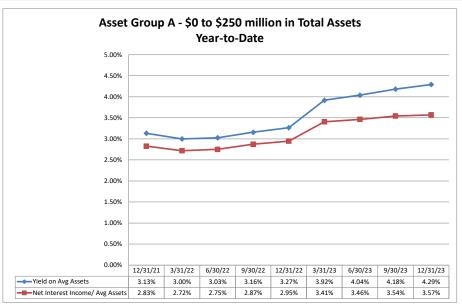

# Summary Trends of Historical Asset Group Averages: Return on Average Assets

Source: SNL Financial

Note: Report includes only bank-level data.