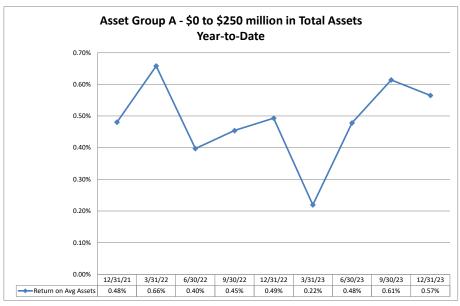

# Summary Trends of Historical Asset Group Averages: Return on Average Assets

Source: SNL Financial

Note: Report includes only bank-level data.