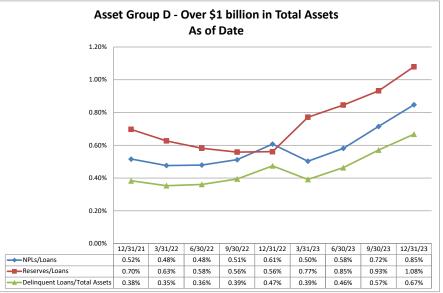

#### ASSET SIZE DEFINITION

Group A \$0-\$250 million

Group B \$251 million-\$500 million

Group C \$501 million-\$1 billion

Group D Over \$1 billion