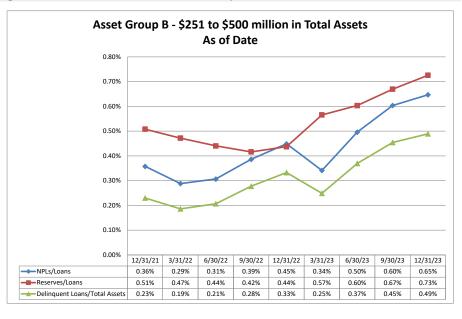

#### ASSET SIZE DEFINITION

Group A \$0-\$250 million

Group B \$251 million-\$500 million

Group C \$501 million-\$1 billion

Group D Over \$1 billion