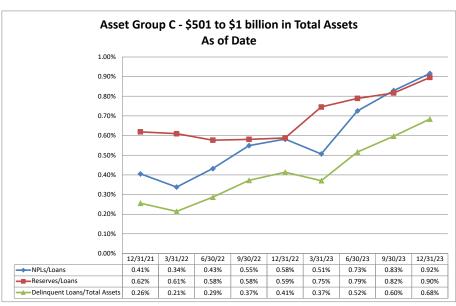

#### ASSET SIZE DEFINITION

Group A \$0-\$250 million

Group B \$251 million-\$500 million

Group C \$501 million-\$1 billion

Group D Over \$1 billion