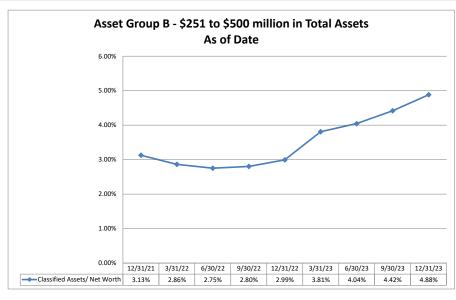

#### ASSET SIZE DEFINITION

Group A \$0-\$250 million

Group B \$251 million-\$500 million

Group C \$501 million-\$1 billion

Group D Over \$1 billion