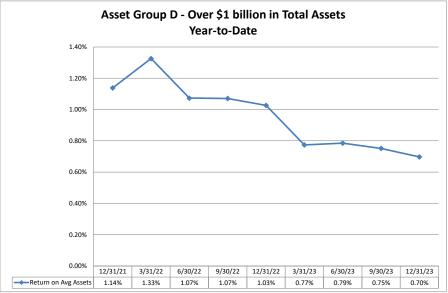

# Summary Trends of Historical Asset Group Averages: Return on Average Assets

Source: SNL Financial

Note: Report includes only bank-level data.