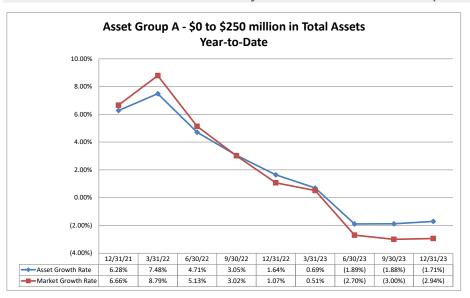

# Summary Trends of Historical Asset Group Averages: Return on Average Assets

Source: SNL Financial

Note: Report includes only bank-level data.

# Summary Trends of Historical Asset Group Averages: Return on Average Net Worth

Source: SNL Financial

Note: Report includes only bank-level data.

|                                                                      | As of Date              | Date Quarter to Date         |                                |                                   |                           |                                       |                              |                                | Year to Da                        | te                           |                                         |
|----------------------------------------------------------------------|-------------------------|------------------------------|--------------------------------|-----------------------------------|---------------------------|---------------------------------------|------------------------------|--------------------------------|-----------------------------------|------------------------------|-----------------------------------------|
|                                                                      | 710 01 2010             |                              |                                | Quartor to                        | 54.0                      |                                       |                              |                                | Tour to Da                        |                              |                                         |
|                                                                      | Total Assets<br>(\$000) | Net Income<br>(Loss) (\$000) | Return on<br>Avg Assets<br>(%) | Return on<br>Avg Net<br>Worth (%) | Oper Exp/<br>Oper Rev (%) | Salary&Benefits/<br>Employees (\$000) | Net Income<br>(Loss) (\$000) | Return on<br>Avg Assets<br>(%) | Return on<br>Avg Net<br>Worth (%) | Oper Exp/<br>Oper Rev<br>(%) | Salary & Benefits/<br>Employees (\$000) |
| Institution Name                                                     |                         |                              |                                |                                   |                           |                                       |                              |                                |                                   |                              | <u>I</u>                                |
| Asset Group A - \$0 to \$250 million in total assets                 |                         |                              |                                |                                   |                           |                                       |                              |                                |                                   |                              |                                         |
| Paris District Credit Union                                          | \$474                   | (\$2)                        | (1.66%)                        | (9.20%)                           | 80.00%                    | \$16                                  | (\$2)                        | (0.37%)                        | (2.27%)                           | 90.48%                       | \$14                                    |
| Ibew Local 681 Credit Union                                          | \$779                   | (\$6)                        | (3.17%)                        | (35.29%)                          | 90.00%                    | \$40                                  | (\$28)                       | (3.81%)                        | (35.44%)                          | 108.82%                      | \$42                                    |
| Texas Lee Federal Credit Union                                       | \$843                   | (\$5)                        | (2.38%)                        | (22.73%)                          | NA                        |                                       | \$12                         | 1.46%                          | 14.46%                            | 29.41%                       | NA.                                     |
| Musicians Federal Credit Union                                       | \$854                   | \$1                          | 0.47%                          | 3.92%                             |                           | \$32                                  | \$3                          | 0.36%                          | 2.97%                             | 88.46%                       | \$28                                    |
| Pilgrim CUCC Federal Credit Union                                    | \$910                   | \$1                          | 0.44%                          | 3.33%                             |                           | \$32                                  | \$5                          | 0.54%                          | 4.20%                             | 92.06%                       | \$36                                    |
| Empowerment Community Development Federal Credit Union               | \$1,003                 | (\$2)                        | (0.79%)                        | (10.26%)                          |                           | \$8                                   | (\$2)                        | (0.19%)                        | (2.53%)                           | 105.00%                      | \$8                                     |
| Assumption Beaumont Federal Credit Union                             | \$1,054                 | \$5                          | 2.50%                          | 39.22%                            |                           | NA                                    | \$9                          | 1.50%                          | 17.65%                            | 44.44%                       | N/                                      |
| Pear Orchard Federal Credit Union                                    | \$1,230                 | (\$1)                        | (0.32%)                        | (1.88%)                           | 77.78%                    | \$8                                   | \$4                          | 0.34%                          | 1.89%                             | 84.21%                       | \$7                                     |
| Littlefield School Employees Federal Credit Union                    | \$1,318                 | \$1                          | 0.31%                          | 2.19%                             |                           | \$48                                  | \$3                          | 0.23%                          | 1.65%                             | 91.89%                       | \$42                                    |
| Brentwood Baptist Church Federal Credit Union                        | \$1,382                 | (\$4)                        | (1.11%)                        | (15.53%)                          |                           | \$10                                  | (\$4)                        | (0.27%)                        | (3.85%)                           | 106.52%                      | \$10                                    |
| Salt Employees Federal Credit Union                                  | \$1,585                 | (\$1)                        | (0.25%)                        | (0.57%)                           |                           | \$29                                  | (\$10)                       | , ,                            | (1.41%)                           |                              | \$28                                    |
| American Baptist Association Credit Union                            | \$1,616<br>\$1,606      | \$3<br>¢4                    | 0.74%                          | 7.02%                             |                           | \$72                                  | \$8                          | 0.46%                          | 4.62%                             | 88.75%                       | \$68<br>\$43                            |
| W T N M Atlantic Federal Credit Union                                | \$1,696                 | \$1                          | 0.24%                          | 1.02%                             |                           |                                       | \$20                         | 1.16%                          | 5.19%                             |                              | \$43                                    |
| Highway Employees Credit Union                                       | \$1,701<br>\$1.810      | \$4<br>\$5                   | 0.94%<br>1.08%                 | 3.33%<br>11.30%                   |                           | \$32<br>\$8                           | \$21<br>\$20                 | 1.20%<br>1.03%                 | 4.44%<br>11.83%                   | 81.19%<br>36.36%             | \$29<br>\$6                             |
| Saint Lukes Community Federal Credit Union                           | . ,                     |                              |                                |                                   |                           |                                       | \$20<br>\$84                 |                                |                                   |                              |                                         |
| Faith Cooperative Federal Credit Union Lehrer Interests Credit Union | \$2,081<br>\$2,110      | \$23<br>\$0                  | 4.44%<br>0.00%                 | 22.06%<br>0.00%                   |                           | \$0<br>\$12                           | \$84<br>\$9                  | 4.29%<br>0.44%                 | 21.88%<br>1.86%                   | 33.11%<br>67.86%             | \$0<br>\$11                             |
| Priority Postal Credit Union                                         | \$2,110<br>\$2,191      | پەر<br>(\$118)               |                                | (296.86%)                         |                           | \$12<br>\$56                          | \$9<br>(\$316)               |                                | (132.77%)                         |                              | \$60                                    |
| Jafari No-Interest Credit Union                                      | \$2,191<br>\$2,262      | (\$116)<br>(\$5)             | (0.91%)                        | (4.41%)                           |                           | NA<br>NA                              | (\$316)<br>\$43              | 2.08%                          | 9.86%                             | 39.29%                       | φου<br>NA                               |
| Galveston School Employees Federal Credit Union                      | \$2,262<br>\$2,680      | (\$5)<br>(\$4)               | (0.59%)                        | (6.02%)                           |                           | \$72                                  | \$ <del>43</del><br>(\$22)   | (0.83%)                        | (8.09%)                           |                              | \$71                                    |
| Our Mother of Mercy Parish Houston Federal Credit Union              | \$2,808                 | (\$4)<br>(\$12)              | (1.66%)                        | (8.56%)                           |                           | \$152                                 | (\$33)                       | (1.12%)                        | (5.68%)                           | 124.37%                      | \$112                                   |
| Navarro Credit Union                                                 | \$2,606<br>\$3,159      | (\$12)<br>\$3                | 0.38%                          | 1.08%                             |                           | \$152<br>\$35                         | (\$33)<br>\$1                | 0.03%                          | 0.09%                             | 88.79%                       | \$112<br>\$35                           |
| Goodyear San Angelo Federal Credit Union                             | \$3,211                 | \$7                          | 0.38 %                         | 5.80%                             |                           | φ33<br>\$6                            | \$47                         | 1.43%                          | 10.06%                            |                              | \$35<br>\$7                             |
| B P S Federal Credit Union                                           | \$3,215                 | \$7<br>\$5                   | 0.62%                          | 1.17%                             |                           | \$48                                  | \$12                         | 0.37%                          | 0.71%                             |                              | \$48                                    |
| Vidor Teachers Federal Credit Union                                  | \$3,218                 | (\$6)                        | (0.73%)                        | (4.85%)                           |                           | \$40<br>\$40                          | (\$25)                       | (0.77%)                        | (4.93%)                           |                              | \$42                                    |
| S P Trainmen Federal Credit Union                                    | \$3,275                 | (\$32)                       | (3.86%)                        | (15.72%)                          |                           | \$88                                  | (\$79)                       | (- /                           | (9.35%)                           |                              | \$68                                    |
| Lefors Federal Credit Union                                          | \$3,403                 | \$3                          | 0.34%                          | 1.72%                             |                           | *                                     | (\$γ)                        | ( /                            | (1.29%)                           | 103.37%                      | \$36                                    |
| Plains Federal Credit Union                                          | \$3,404                 | (\$1)                        | (0.12%)                        | (0.67%)                           |                           | \$42                                  | (\$8)                        |                                | (1.34%)                           |                              | \$41                                    |
| Federal Employees Credit Union                                       | \$3.551                 | \$7                          | 0.79%                          | 4.38%                             | 84.09%                    | \$36                                  | \$0                          | 0.00%                          | 0.00%                             | 97.40%                       | \$36                                    |
| Longview Federal Credit Union                                        | \$3,665                 | (\$4)                        | (0.43%)                        | (2.03%)                           |                           | \$40                                  | \$12                         | 0.32%                          | 1.53%                             |                              | \$36                                    |
| Union Pacific Employees Credit Union                                 | \$3,715                 | \$9                          | 0.95%                          | 3.81%                             |                           | \$56                                  | \$34                         | 0.87%                          | 3.63%                             |                              | \$54                                    |
| T H D District 17 Credit Union                                       | \$3.856                 | (\$12)                       | (1.24%)                        | (5.80%)                           |                           | \$30                                  | \$18                         | 0.45%                          | 2.19%                             | 85.60%                       | \$28                                    |
| Mount Carmel Church Federal Credit Union                             | \$3,969                 | (\$87)                       | (8.09%)                        | (43.45%)                          | NA                        | *                                     | (\$182)                      | (3.93%)                        | (20.52%)                          |                              | \$94                                    |
| Oak Farms Employees Credit Union                                     | \$4,070                 | \$13                         | 1.29%                          | 4.76%                             | 75.64%                    | \$66                                  | \$13                         | 0.33%                          | 1.19%                             | 80.94%                       | \$65                                    |
| Houston Belt & Terminal Federal Credit Union                         | \$4,082                 | \$4                          | 0.39%                          | 1.14%                             | 92.31%                    | \$76                                  | \$31                         | 0.75%                          | 2.24%                             | 87.97%                       | \$71                                    |
| Covenant Savings Federal Credit Union                                | \$4,114                 | \$12                         | 1.18%                          | 13.83%                            | 70.83%                    | \$23                                  | \$45                         | 1.11%                          | 13.64%                            | 73.08%                       | \$22                                    |
| Bivins Federal Credit Union                                          | \$4,171                 | (\$25)                       | (2.29%)                        | (10.52%)                          | 160.00%                   | \$75                                  | (\$64)                       | (1.29%)                        | (6.54%)                           | 138.96%                      | \$70                                    |
| Belton Federal Credit Union                                          | \$4,233                 | `\$16 <sup>°</sup>           | 1.51%                          | 9.55%                             | 67.92%                    | \$44                                  | \$42                         | 0.97%                          | 6.40%                             | 79.21%                       | \$49                                    |
| Intercorp Credit Union                                               | \$4,328                 | \$4                          | 0.37%                          | 2.00%                             | 93.75%                    | \$72                                  | \$8                          | 0.18%                          | 1.01%                             | 90.49%                       | \$71                                    |
| Corpus Christi S P Credit Union                                      | \$4,418                 | \$23                         | 2.07%                          | 14.22%                            | 73.17%                    | \$39                                  | \$66                         | 1.48%                          | 10.53%                            | 82.87%                       | \$36                                    |
| Highway District 9 Credit Union                                      | \$4,550                 | \$5                          | 0.44%                          | 1.95%                             | 75.00%                    | \$36                                  | \$17                         | 0.36%                          | 1.67%                             | 82.58%                       | \$38                                    |
| Peco Federal Credit Union                                            | \$4,589                 | (\$17)                       | (1.47%)                        | (14.29%)                          | 135.85%                   | \$75                                  | \$32                         | 0.68%                          | 6.94%                             | 86.28%                       | \$48                                    |
| Everman Parkway Credit Union                                         | \$4,685                 | \$4                          | 0.34%                          | 1.14%                             | 93.10%                    | \$64                                  | \$28                         | 0.59%                          | 2.02%                             | 90.71%                       | \$57                                    |
| Light Commerce Credit Union                                          | \$4,854                 | \$38                         | 3.19%                          | 15.97%                            |                           | \$196                                 | \$116                        | 2.56%                          | 12.78%                            | 69.03%                       | \$54                                    |
| Pampa Municipal Credit Union                                         | \$4,896                 | \$16                         | 1.30%                          | 10.74%                            | 70.97%                    | \$42                                  | \$64                         | 1.31%                          | 10.94%                            | 65.24%                       | \$38                                    |
| Highway District 2 Credit Union                                      | \$4,942                 | \$8                          | 0.65%                          | 2.50%                             | 83.93%                    | \$56                                  | \$19                         | 0.38%                          | 1.49%                             | 90.31%                       | \$56                                    |
|                                                                      |                         |                              |                                |                                   |                           |                                       |                              |                                |                                   |                              |                                         |