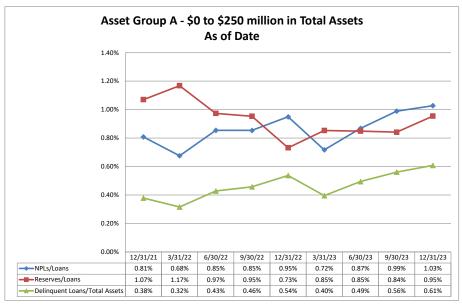

#### ASSET SIZE DEFINITION

Group A \$0-\$250 million

Group B \$251 million-\$500 million

Group C \$501 million-\$1 billion

Group D Over \$1 billion