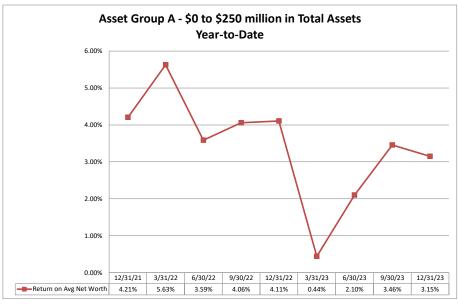

# Summary Trends of Historical Asset Group Averages: Return on Average Net Worth

Source: SNL Financial

Note: Report includes only bank-level data.

|                                                                      | As of Date              | Date Quarter to Date         |                                |                                   |                           |                                       |                              |                                | Year to Da                        | te                           |                                         |
|----------------------------------------------------------------------|-------------------------|------------------------------|--------------------------------|-----------------------------------|---------------------------|---------------------------------------|------------------------------|--------------------------------|-----------------------------------|------------------------------|-----------------------------------------|
|                                                                      | 710 01 2010             |                              |                                | Quartor to                        | 54.0                      |                                       |                              |                                | Tour to Da                        |                              |                                         |
|                                                                      | Total Assets<br>(\$000) | Net Income<br>(Loss) (\$000) | Return on<br>Avg Assets<br>(%) | Return on<br>Avg Net<br>Worth (%) | Oper Exp/<br>Oper Rev (%) | Salary&Benefits/<br>Employees (\$000) | Net Income<br>(Loss) (\$000) | Return on<br>Avg Assets<br>(%) | Return on<br>Avg Net<br>Worth (%) | Oper Exp/<br>Oper Rev<br>(%) | Salary & Benefits/<br>Employees (\$000) |
| Institution Name                                                     |                         |                              |                                |                                   |                           |                                       |                              |                                |                                   |                              | <u>I</u>                                |
| Asset Group A - \$0 to \$250 million in total assets                 |                         |                              |                                |                                   |                           |                                       |                              |                                |                                   |                              |                                         |
| Paris District Credit Union                                          | \$474                   | (\$2)                        | (1.66%)                        | (9.20%)                           | 80.00%                    | \$16                                  | (\$2)                        | (0.37%)                        | (2.27%)                           | 90.48%                       | \$14                                    |
| Ibew Local 681 Credit Union                                          | \$779                   | (\$6)                        | (3.17%)                        | (35.29%)                          | 90.00%                    | \$40                                  | (\$28)                       | (3.81%)                        | (35.44%)                          | 108.82%                      | \$42                                    |
| Texas Lee Federal Credit Union                                       | \$843                   | (\$5)                        | (2.38%)                        | (22.73%)                          | NA                        |                                       | \$12                         | 1.46%                          | 14.46%                            | 29.41%                       | NA.                                     |
| Musicians Federal Credit Union                                       | \$854                   | \$1                          | 0.47%                          | 3.92%                             |                           | \$32                                  | \$3                          | 0.36%                          | 2.97%                             | 88.46%                       | \$28                                    |
| Pilgrim CUCC Federal Credit Union                                    | \$910                   | \$1                          | 0.44%                          | 3.33%                             |                           | \$32                                  | \$5                          | 0.54%                          | 4.20%                             | 92.06%                       | \$36                                    |
| Empowerment Community Development Federal Credit Union               | \$1,003                 | (\$2)                        | (0.79%)                        | (10.26%)                          |                           | \$8                                   | (\$2)                        | (0.19%)                        | (2.53%)                           | 105.00%                      | \$8                                     |
| Assumption Beaumont Federal Credit Union                             | \$1,054                 | \$5                          | 2.50%                          | 39.22%                            |                           | NA                                    | \$9                          | 1.50%                          | 17.65%                            | 44.44%                       | N/                                      |
| Pear Orchard Federal Credit Union                                    | \$1,230                 | (\$1)                        | (0.32%)                        | (1.88%)                           | 77.78%                    | \$8                                   | \$4                          | 0.34%                          | 1.89%                             | 84.21%                       | \$7                                     |
| Littlefield School Employees Federal Credit Union                    | \$1,318                 | \$1                          | 0.31%                          | 2.19%                             |                           | \$48                                  | \$3                          | 0.23%                          | 1.65%                             | 91.89%                       | \$42                                    |
| Brentwood Baptist Church Federal Credit Union                        | \$1,382                 | (\$4)                        | (1.11%)                        | (15.53%)                          |                           | \$10                                  | (\$4)                        | (0.27%)                        | (3.85%)                           | 106.52%                      | \$10                                    |
| Salt Employees Federal Credit Union                                  | \$1,585                 | (\$1)                        | (0.25%)                        | (0.57%)                           |                           | \$29                                  | (\$10)                       | , ,                            | (1.41%)                           |                              | \$28                                    |
| American Baptist Association Credit Union                            | \$1,616<br>\$1,606      | \$3<br>¢4                    | 0.74%                          | 7.02%                             |                           | \$72                                  | \$8                          | 0.46%                          | 4.62%                             | 88.75%                       | \$68<br>\$43                            |
| W T N M Atlantic Federal Credit Union                                | \$1,696                 | \$1                          | 0.24%                          | 1.02%                             |                           |                                       | \$20                         | 1.16%                          | 5.19%                             |                              | \$43                                    |
| Highway Employees Credit Union                                       | \$1,701<br>\$1.810      | \$4<br>\$5                   | 0.94%<br>1.08%                 | 3.33%<br>11.30%                   |                           | \$32<br>\$8                           | \$21<br>\$20                 | 1.20%<br>1.03%                 | 4.44%<br>11.83%                   | 81.19%<br>36.36%             | \$29<br>\$6                             |
| Saint Lukes Community Federal Credit Union                           | . ,                     |                              |                                |                                   |                           |                                       | \$20<br>\$84                 |                                |                                   |                              |                                         |
| Faith Cooperative Federal Credit Union Lehrer Interests Credit Union | \$2,081<br>\$2,110      | \$23<br>\$0                  | 4.44%<br>0.00%                 | 22.06%<br>0.00%                   |                           | \$0<br>\$12                           | \$84<br>\$9                  | 4.29%<br>0.44%                 | 21.88%<br>1.86%                   | 33.11%<br>67.86%             | \$0<br>\$11                             |
| Priority Postal Credit Union                                         | \$2,110<br>\$2,191      | پەر<br>(\$118)               |                                | (296.86%)                         |                           | \$12<br>\$56                          | \$9<br>(\$316)               |                                | (132.77%)                         |                              | \$60                                    |
| Jafari No-Interest Credit Union                                      | \$2,191<br>\$2,262      | (\$116)<br>(\$5)             | (0.91%)                        | (4.41%)                           |                           | NA<br>NA                              | (\$316)<br>\$43              | 2.08%                          | 9.86%                             | 39.29%                       | φου<br>NA                               |
| Galveston School Employees Federal Credit Union                      | \$2,262<br>\$2,680      | (\$5)<br>(\$4)               | (0.59%)                        | (6.02%)                           |                           | \$72                                  | \$ <del>43</del><br>(\$22)   | (0.83%)                        | (8.09%)                           |                              | \$71                                    |
| Our Mother of Mercy Parish Houston Federal Credit Union              | \$2,808                 | (\$4)<br>(\$12)              | (1.66%)                        | (8.56%)                           |                           | \$152                                 | (\$33)                       | (1.12%)                        | (5.68%)                           | 124.37%                      | \$112                                   |
| Navarro Credit Union                                                 | \$2,606<br>\$3,159      | (\$12)<br>\$3                | 0.38%                          | 1.08%                             |                           | \$152<br>\$35                         | (\$33)<br>\$1                | 0.03%                          | 0.09%                             | 88.79%                       | \$112<br>\$35                           |
| Goodyear San Angelo Federal Credit Union                             | \$3,211                 | \$7                          | 0.38 %                         | 5.80%                             |                           | φ33<br>\$6                            | \$47                         | 1.43%                          | 10.06%                            |                              | \$35<br>\$7                             |
| B P S Federal Credit Union                                           | \$3,215                 | \$7<br>\$5                   | 0.62%                          | 1.17%                             |                           | \$48                                  | \$12                         | 0.37%                          | 0.71%                             |                              | \$48                                    |
| Vidor Teachers Federal Credit Union                                  | \$3,218                 | (\$6)                        | (0.73%)                        | (4.85%)                           |                           | \$40<br>\$40                          | (\$25)                       | (0.77%)                        | (4.93%)                           |                              | \$42                                    |
| S P Trainmen Federal Credit Union                                    | \$3,275                 | (\$32)                       | (3.86%)                        | (15.72%)                          |                           | \$88                                  | (\$79)                       | (- /                           | (9.35%)                           |                              | \$68                                    |
| Lefors Federal Credit Union                                          | \$3,403                 | \$3                          | 0.34%                          | 1.72%                             |                           | *                                     | (\$γ)                        | ( /                            | (1.29%)                           | 103.37%                      | \$36                                    |
| Plains Federal Credit Union                                          | \$3,404                 | (\$1)                        | (0.12%)                        | (0.67%)                           |                           | \$42                                  | (\$8)                        |                                | (1.34%)                           |                              | \$41                                    |
| Federal Employees Credit Union                                       | \$3.551                 | \$7                          | 0.79%                          | 4.38%                             | 84.09%                    | \$36                                  | \$0                          | 0.00%                          | 0.00%                             | 97.40%                       | \$36                                    |
| Longview Federal Credit Union                                        | \$3,665                 | (\$4)                        | (0.43%)                        | (2.03%)                           |                           | \$40                                  | \$12                         | 0.32%                          | 1.53%                             |                              | \$36                                    |
| Union Pacific Employees Credit Union                                 | \$3,715                 | \$9                          | 0.95%                          | 3.81%                             |                           | \$56                                  | \$34                         | 0.87%                          | 3.63%                             |                              | \$54                                    |
| T H D District 17 Credit Union                                       | \$3.856                 | (\$12)                       | (1.24%)                        | (5.80%)                           |                           | \$30                                  | \$18                         | 0.45%                          | 2.19%                             | 85.60%                       | \$28                                    |
| Mount Carmel Church Federal Credit Union                             | \$3,969                 | (\$87)                       | (8.09%)                        | (43.45%)                          | NA                        | *                                     | (\$182)                      | (3.93%)                        | (20.52%)                          |                              | \$94                                    |
| Oak Farms Employees Credit Union                                     | \$4,070                 | \$13                         | 1.29%                          | 4.76%                             | 75.64%                    | \$66                                  | \$13                         | 0.33%                          | 1.19%                             | 80.94%                       | \$65                                    |
| Houston Belt & Terminal Federal Credit Union                         | \$4,082                 | \$4                          | 0.39%                          | 1.14%                             | 92.31%                    | \$76                                  | \$31                         | 0.75%                          | 2.24%                             | 87.97%                       | \$71                                    |
| Covenant Savings Federal Credit Union                                | \$4,114                 | \$12                         | 1.18%                          | 13.83%                            | 70.83%                    | \$23                                  | \$45                         | 1.11%                          | 13.64%                            | 73.08%                       | \$22                                    |
| Bivins Federal Credit Union                                          | \$4,171                 | (\$25)                       | (2.29%)                        | (10.52%)                          | 160.00%                   | \$75                                  | (\$64)                       | (1.29%)                        | (6.54%)                           | 138.96%                      | \$70                                    |
| Belton Federal Credit Union                                          | \$4,233                 | `\$16 <sup>°</sup>           | 1.51%                          | 9.55%                             | 67.92%                    | \$44                                  | \$42                         | 0.97%                          | 6.40%                             | 79.21%                       | \$49                                    |
| Intercorp Credit Union                                               | \$4,328                 | \$4                          | 0.37%                          | 2.00%                             | 93.75%                    | \$72                                  | \$8                          | 0.18%                          | 1.01%                             | 90.49%                       | \$71                                    |
| Corpus Christi S P Credit Union                                      | \$4,418                 | \$23                         | 2.07%                          | 14.22%                            | 73.17%                    | \$39                                  | \$66                         | 1.48%                          | 10.53%                            | 82.87%                       | \$36                                    |
| Highway District 9 Credit Union                                      | \$4,550                 | \$5                          | 0.44%                          | 1.95%                             | 75.00%                    | \$36                                  | \$17                         | 0.36%                          | 1.67%                             | 82.58%                       | \$38                                    |
| Peco Federal Credit Union                                            | \$4,589                 | (\$17)                       | (1.47%)                        | (14.29%)                          | 135.85%                   | \$75                                  | \$32                         | 0.68%                          | 6.94%                             | 86.28%                       | \$48                                    |
| Everman Parkway Credit Union                                         | \$4,685                 | \$4                          | 0.34%                          | 1.14%                             | 93.10%                    | \$64                                  | \$28                         | 0.59%                          | 2.02%                             | 90.71%                       | \$57                                    |
| Light Commerce Credit Union                                          | \$4,854                 | \$38                         | 3.19%                          | 15.97%                            |                           | \$196                                 | \$116                        | 2.56%                          | 12.78%                            | 69.03%                       | \$54                                    |
| Pampa Municipal Credit Union                                         | \$4,896                 | \$16                         | 1.30%                          | 10.74%                            | 70.97%                    | \$42                                  | \$64                         | 1.31%                          | 10.94%                            | 65.24%                       | \$38                                    |
| Highway District 2 Credit Union                                      | \$4,942                 | \$8                          | 0.65%                          | 2.50%                             | 83.93%                    | \$56                                  | \$19                         | 0.38%                          | 1.49%                             | 90.31%                       | \$56                                    |
|                                                                      |                         |                              |                                |                                   |                           |                                       |                              |                                |                                   |                              |                                         |