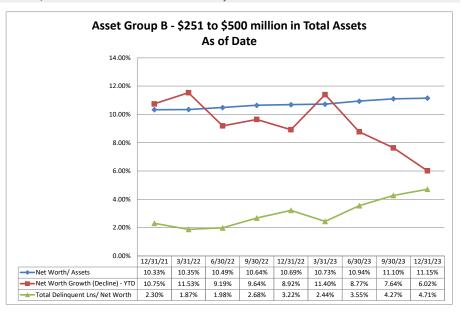

#### ASSET SIZE DEFINITION

Group A \$0-\$250 million

Group B \$251 million-\$500 million

Group C \$501 million-\$1 billion

Group D Over \$1 billion