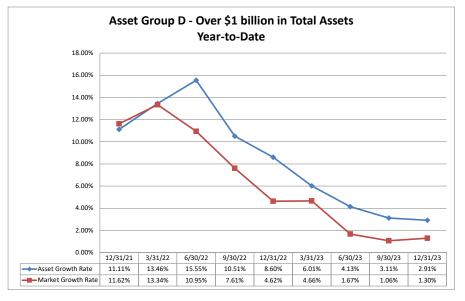

# Summary Trends of Historical Asset Group Averages: Return on Average Assets

Source: SNL Financial

Note: Report includes only bank-level data.