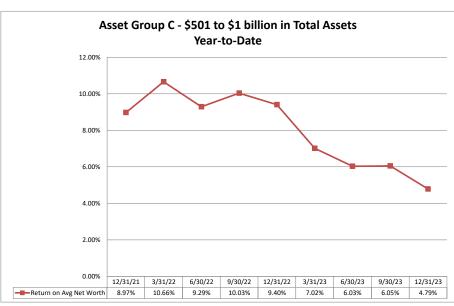

# Summary Trends of Historical Asset Group Averages: Return on Average Net Worth

Source: SNL Financial

Note: Report includes only bank-level data.

|                                                                      | As of Date              | Date Quarter to Date         |                                |                                   |                           |                                       |                              |                                | Year to Da                        | te                           |                                         |
|----------------------------------------------------------------------|-------------------------|------------------------------|--------------------------------|-----------------------------------|---------------------------|---------------------------------------|------------------------------|--------------------------------|-----------------------------------|------------------------------|-----------------------------------------|
|                                                                      | 710 01 2010             |                              |                                | Quartor to                        | 54.0                      |                                       |                              |                                | Tour to Da                        |                              |                                         |
|                                                                      | Total Assets<br>(\$000) | Net Income<br>(Loss) (\$000) | Return on<br>Avg Assets<br>(%) | Return on<br>Avg Net<br>Worth (%) | Oper Exp/<br>Oper Rev (%) | Salary&Benefits/<br>Employees (\$000) | Net Income<br>(Loss) (\$000) | Return on<br>Avg Assets<br>(%) | Return on<br>Avg Net<br>Worth (%) | Oper Exp/<br>Oper Rev<br>(%) | Salary & Benefits/<br>Employees (\$000) |
| Institution Name                                                     |                         |                              |                                |                                   |                           |                                       |                              |                                |                                   |                              | <u>I</u>                                |
| Asset Group A - \$0 to \$250 million in total assets                 |                         |                              |                                |                                   |                           |                                       |                              |                                |                                   |                              |                                         |
| Paris District Credit Union                                          | \$474                   | (\$2)                        | (1.66%)                        | (9.20%)                           | 80.00%                    | \$16                                  | (\$2)                        | (0.37%)                        | (2.27%)                           | 90.48%                       | \$14                                    |
| Ibew Local 681 Credit Union                                          | \$779                   | (\$6)                        | (3.17%)                        | (35.29%)                          | 90.00%                    | \$40                                  | (\$28)                       | (3.81%)                        | (35.44%)                          | 108.82%                      | \$42                                    |
| Texas Lee Federal Credit Union                                       | \$843                   | (\$5)                        | (2.38%)                        | (22.73%)                          | NA                        |                                       | \$12                         | 1.46%                          | 14.46%                            | 29.41%                       | NA.                                     |
| Musicians Federal Credit Union                                       | \$854                   | \$1                          | 0.47%                          | 3.92%                             |                           | \$32                                  | \$3                          | 0.36%                          | 2.97%                             | 88.46%                       | \$28                                    |
| Pilgrim CUCC Federal Credit Union                                    | \$910                   | \$1                          | 0.44%                          | 3.33%                             |                           | \$32                                  | \$5                          | 0.54%                          | 4.20%                             | 92.06%                       | \$36                                    |
| Empowerment Community Development Federal Credit Union               | \$1,003                 | (\$2)                        | (0.79%)                        | (10.26%)                          |                           | \$8                                   | (\$2)                        | (0.19%)                        | (2.53%)                           | 105.00%                      | \$8                                     |
| Assumption Beaumont Federal Credit Union                             | \$1,054                 | \$5                          | 2.50%                          | 39.22%                            |                           | NA                                    | \$9                          | 1.50%                          | 17.65%                            | 44.44%                       | N/                                      |
| Pear Orchard Federal Credit Union                                    | \$1,230                 | (\$1)                        | (0.32%)                        | (1.88%)                           | 77.78%                    | \$8                                   | \$4                          | 0.34%                          | 1.89%                             | 84.21%                       | \$7                                     |
| Littlefield School Employees Federal Credit Union                    | \$1,318                 | \$1                          | 0.31%                          | 2.19%                             |                           | \$48                                  | \$3                          | 0.23%                          | 1.65%                             | 91.89%                       | \$42                                    |
| Brentwood Baptist Church Federal Credit Union                        | \$1,382                 | (\$4)                        | (1.11%)                        | (15.53%)                          |                           | \$10                                  | (\$4)                        | (0.27%)                        | (3.85%)                           | 106.52%                      | \$10                                    |
| Salt Employees Federal Credit Union                                  | \$1,585                 | (\$1)                        | (0.25%)                        | (0.57%)                           |                           | \$29                                  | (\$10)                       | , ,                            | (1.41%)                           |                              | \$28                                    |
| American Baptist Association Credit Union                            | \$1,616<br>\$1,606      | \$3<br>¢4                    | 0.74%                          | 7.02%                             |                           | \$72                                  | \$8                          | 0.46%                          | 4.62%                             | 88.75%                       | \$68<br>\$43                            |
| W T N M Atlantic Federal Credit Union                                | \$1,696                 | \$1                          | 0.24%                          | 1.02%                             |                           |                                       | \$20                         | 1.16%                          | 5.19%                             |                              | \$43                                    |
| Highway Employees Credit Union                                       | \$1,701<br>\$1.810      | \$4<br>\$5                   | 0.94%<br>1.08%                 | 3.33%<br>11.30%                   |                           | \$32<br>\$8                           | \$21<br>\$20                 | 1.20%<br>1.03%                 | 4.44%<br>11.83%                   | 81.19%<br>36.36%             | \$29<br>\$6                             |
| Saint Lukes Community Federal Credit Union                           | . ,                     |                              |                                |                                   |                           |                                       | \$20<br>\$84                 |                                |                                   |                              |                                         |
| Faith Cooperative Federal Credit Union Lehrer Interests Credit Union | \$2,081<br>\$2,110      | \$23<br>\$0                  | 4.44%<br>0.00%                 | 22.06%<br>0.00%                   |                           | \$0<br>\$12                           | \$84<br>\$9                  | 4.29%<br>0.44%                 | 21.88%<br>1.86%                   | 33.11%<br>67.86%             | \$0<br>\$11                             |
| Priority Postal Credit Union                                         | \$2,110<br>\$2,191      | پەر<br>(\$118)               |                                | (296.86%)                         |                           | \$12<br>\$56                          | \$9<br>(\$316)               |                                | (132.77%)                         |                              | \$60                                    |
| Jafari No-Interest Credit Union                                      | \$2,191<br>\$2,262      | (\$116)<br>(\$5)             | (0.91%)                        | (4.41%)                           |                           | NA<br>NA                              | (\$316)<br>\$43              | 2.08%                          | 9.86%                             | 39.29%                       | φου<br>NA                               |
| Galveston School Employees Federal Credit Union                      | \$2,262<br>\$2,680      | (\$5)<br>(\$4)               | (0.59%)                        | (6.02%)                           |                           | \$72                                  | \$ <del>43</del><br>(\$22)   | (0.83%)                        | (8.09%)                           |                              | \$71                                    |
| Our Mother of Mercy Parish Houston Federal Credit Union              | \$2,808                 | (\$4)<br>(\$12)              | (1.66%)                        | (8.56%)                           |                           | \$152                                 | (\$33)                       | (1.12%)                        | (5.68%)                           | 124.37%                      | \$112                                   |
| Navarro Credit Union                                                 | \$2,606<br>\$3,159      | (\$12)<br>\$3                | 0.38%                          | 1.08%                             |                           | \$152<br>\$35                         | (\$33)<br>\$1                | 0.03%                          | 0.09%                             | 88.79%                       | \$112<br>\$35                           |
| Goodyear San Angelo Federal Credit Union                             | \$3,211                 | \$7                          | 0.38 %                         | 5.80%                             |                           | φ33<br>\$6                            | \$47                         | 1.43%                          | 10.06%                            |                              | \$35<br>\$7                             |
| B P S Federal Credit Union                                           | \$3,215                 | \$7<br>\$5                   | 0.62%                          | 1.17%                             |                           | \$48                                  | \$12                         | 0.37%                          | 0.71%                             |                              | \$48                                    |
| Vidor Teachers Federal Credit Union                                  | \$3,218                 | (\$6)                        | (0.73%)                        | (4.85%)                           |                           | \$40<br>\$40                          | (\$25)                       | (0.77%)                        | (4.93%)                           |                              | \$42                                    |
| S P Trainmen Federal Credit Union                                    | \$3,275                 | (\$32)                       | (3.86%)                        | (15.72%)                          |                           | \$88                                  | (\$79)                       | (- /                           | (9.35%)                           |                              | \$68                                    |
| Lefors Federal Credit Union                                          | \$3,403                 | \$3                          | 0.34%                          | 1.72%                             |                           | *                                     | (\$γ)                        | ( /                            | (1.29%)                           | 103.37%                      | \$36                                    |
| Plains Federal Credit Union                                          | \$3,404                 | (\$1)                        | (0.12%)                        | (0.67%)                           |                           | \$42                                  | (\$8)                        |                                | (1.34%)                           |                              | \$41                                    |
| Federal Employees Credit Union                                       | \$3.551                 | \$7                          | 0.79%                          | 4.38%                             | 84.09%                    | \$36                                  | \$0                          | 0.00%                          | 0.00%                             | 97.40%                       | \$36                                    |
| Longview Federal Credit Union                                        | \$3,665                 | (\$4)                        | (0.43%)                        | (2.03%)                           |                           | \$40                                  | \$12                         | 0.32%                          | 1.53%                             |                              | \$36                                    |
| Union Pacific Employees Credit Union                                 | \$3,715                 | \$9                          | 0.95%                          | 3.81%                             |                           | \$56                                  | \$34                         | 0.87%                          | 3.63%                             |                              | \$54                                    |
| T H D District 17 Credit Union                                       | \$3.856                 | (\$12)                       | (1.24%)                        | (5.80%)                           |                           | \$30                                  | \$18                         | 0.45%                          | 2.19%                             | 85.60%                       | \$28                                    |
| Mount Carmel Church Federal Credit Union                             | \$3,969                 | (\$87)                       | (8.09%)                        | (43.45%)                          | NA                        | *                                     | (\$182)                      | (3.93%)                        | (20.52%)                          |                              | \$94                                    |
| Oak Farms Employees Credit Union                                     | \$4,070                 | \$13                         | 1.29%                          | 4.76%                             | 75.64%                    | \$66                                  | \$13                         | 0.33%                          | 1.19%                             | 80.94%                       | \$65                                    |
| Houston Belt & Terminal Federal Credit Union                         | \$4,082                 | \$4                          | 0.39%                          | 1.14%                             | 92.31%                    | \$76                                  | \$31                         | 0.75%                          | 2.24%                             | 87.97%                       | \$71                                    |
| Covenant Savings Federal Credit Union                                | \$4,114                 | \$12                         | 1.18%                          | 13.83%                            | 70.83%                    | \$23                                  | \$45                         | 1.11%                          | 13.64%                            | 73.08%                       | \$22                                    |
| Bivins Federal Credit Union                                          | \$4,171                 | (\$25)                       | (2.29%)                        | (10.52%)                          | 160.00%                   | \$75                                  | (\$64)                       | (1.29%)                        | (6.54%)                           | 138.96%                      | \$70                                    |
| Belton Federal Credit Union                                          | \$4,233                 | `\$16 <sup>°</sup>           | 1.51%                          | 9.55%                             | 67.92%                    | \$44                                  | \$42                         | 0.97%                          | 6.40%                             | 79.21%                       | \$49                                    |
| Intercorp Credit Union                                               | \$4,328                 | \$4                          | 0.37%                          | 2.00%                             | 93.75%                    | \$72                                  | \$8                          | 0.18%                          | 1.01%                             | 90.49%                       | \$71                                    |
| Corpus Christi S P Credit Union                                      | \$4,418                 | \$23                         | 2.07%                          | 14.22%                            | 73.17%                    | \$39                                  | \$66                         | 1.48%                          | 10.53%                            | 82.87%                       | \$36                                    |
| Highway District 9 Credit Union                                      | \$4,550                 | \$5                          | 0.44%                          | 1.95%                             | 75.00%                    | \$36                                  | \$17                         | 0.36%                          | 1.67%                             | 82.58%                       | \$38                                    |
| Peco Federal Credit Union                                            | \$4,589                 | (\$17)                       | (1.47%)                        | (14.29%)                          | 135.85%                   | \$75                                  | \$32                         | 0.68%                          | 6.94%                             | 86.28%                       | \$48                                    |
| Everman Parkway Credit Union                                         | \$4,685                 | \$4                          | 0.34%                          | 1.14%                             | 93.10%                    | \$64                                  | \$28                         | 0.59%                          | 2.02%                             | 90.71%                       | \$57                                    |
| Light Commerce Credit Union                                          | \$4,854                 | \$38                         | 3.19%                          | 15.97%                            |                           | \$196                                 | \$116                        | 2.56%                          | 12.78%                            | 69.03%                       | \$54                                    |
| Pampa Municipal Credit Union                                         | \$4,896                 | \$16                         | 1.30%                          | 10.74%                            | 70.97%                    | \$42                                  | \$64                         | 1.31%                          | 10.94%                            | 65.24%                       | \$38                                    |
| Highway District 2 Credit Union                                      | \$4,942                 | \$8                          | 0.65%                          | 2.50%                             | 83.93%                    | \$56                                  | \$19                         | 0.38%                          | 1.49%                             | 90.31%                       | \$56                                    |
|                                                                      |                         |                              |                                |                                   |                           |                                       |                              |                                |                                   |                              |                                         |