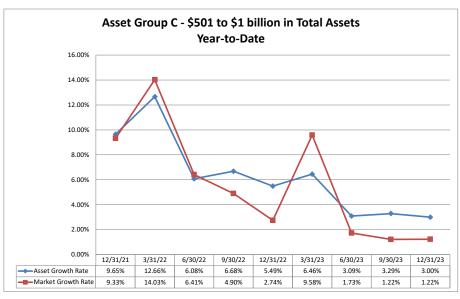

# Summary Trends of Historical Asset Group Averages: Return on Average Assets

Source: SNL Financial

Note: Report includes only bank-level data.

# Summary Trends of Historical Asset Group Averages: Return on Average Net Worth

Source: SNL Financial

Note: Report includes only bank-level data.

|                                                                      | As of Date              | Date Quarter to Date         |                                |                                   |                           |                                       |                              |                                | Year to Da                        | te                           |                                         |
|----------------------------------------------------------------------|-------------------------|------------------------------|--------------------------------|-----------------------------------|---------------------------|---------------------------------------|------------------------------|--------------------------------|-----------------------------------|------------------------------|-----------------------------------------|
|                                                                      | 710 01 2010             |                              |                                | Quartor to                        | 54.0                      |                                       |                              |                                | Tour to Da                        |                              |                                         |
|                                                                      | Total Assets<br>(\$000) | Net Income<br>(Loss) (\$000) | Return on<br>Avg Assets<br>(%) | Return on<br>Avg Net<br>Worth (%) | Oper Exp/<br>Oper Rev (%) | Salary&Benefits/<br>Employees (\$000) | Net Income<br>(Loss) (\$000) | Return on<br>Avg Assets<br>(%) | Return on<br>Avg Net<br>Worth (%) | Oper Exp/<br>Oper Rev<br>(%) | Salary & Benefits/<br>Employees (\$000) |
| Institution Name                                                     |                         |                              |                                |                                   |                           |                                       |                              |                                |                                   |                              | <u>I</u>                                |
| Asset Group A - \$0 to \$250 million in total assets                 |                         |                              |                                |                                   |                           |                                       |                              |                                |                                   |                              |                                         |
| Paris District Credit Union                                          | \$474                   | (\$2)                        | (1.66%)                        | (9.20%)                           | 80.00%                    | \$16                                  | (\$2)                        | (0.37%)                        | (2.27%)                           | 90.48%                       | \$14                                    |
| Ibew Local 681 Credit Union                                          | \$779                   | (\$6)                        | (3.17%)                        | (35.29%)                          | 90.00%                    | \$40                                  | (\$28)                       | (3.81%)                        | (35.44%)                          | 108.82%                      | \$42                                    |
| Texas Lee Federal Credit Union                                       | \$843                   | (\$5)                        | (2.38%)                        | (22.73%)                          | NA                        |                                       | \$12                         | 1.46%                          | 14.46%                            | 29.41%                       | NA.                                     |
| Musicians Federal Credit Union                                       | \$854                   | \$1                          | 0.47%                          | 3.92%                             |                           | \$32                                  | \$3                          | 0.36%                          | 2.97%                             | 88.46%                       | \$28                                    |
| Pilgrim CUCC Federal Credit Union                                    | \$910                   | \$1                          | 0.44%                          | 3.33%                             |                           | \$32                                  | \$5                          | 0.54%                          | 4.20%                             | 92.06%                       | \$36                                    |
| Empowerment Community Development Federal Credit Union               | \$1,003                 | (\$2)                        | (0.79%)                        | (10.26%)                          |                           | \$8                                   | (\$2)                        | (0.19%)                        | (2.53%)                           | 105.00%                      | \$8                                     |
| Assumption Beaumont Federal Credit Union                             | \$1,054                 | \$5                          | 2.50%                          | 39.22%                            |                           | NA                                    | \$9                          | 1.50%                          | 17.65%                            | 44.44%                       | N/                                      |
| Pear Orchard Federal Credit Union                                    | \$1,230                 | (\$1)                        | (0.32%)                        | (1.88%)                           | 77.78%                    | \$8                                   | \$4                          | 0.34%                          | 1.89%                             | 84.21%                       | \$7                                     |
| Littlefield School Employees Federal Credit Union                    | \$1,318                 | \$1                          | 0.31%                          | 2.19%                             |                           | \$48                                  | \$3                          | 0.23%                          | 1.65%                             | 91.89%                       | \$42                                    |
| Brentwood Baptist Church Federal Credit Union                        | \$1,382                 | (\$4)                        | (1.11%)                        | (15.53%)                          |                           | \$10                                  | (\$4)                        | (0.27%)                        | (3.85%)                           | 106.52%                      | \$10                                    |
| Salt Employees Federal Credit Union                                  | \$1,585                 | (\$1)                        | (0.25%)                        | (0.57%)                           |                           | \$29                                  | (\$10)                       | , ,                            | (1.41%)                           |                              | \$28                                    |
| American Baptist Association Credit Union                            | \$1,616<br>\$1,606      | \$3<br>¢4                    | 0.74%                          | 7.02%                             |                           | \$72                                  | \$8                          | 0.46%                          | 4.62%                             | 88.75%                       | \$68<br>\$43                            |
| W T N M Atlantic Federal Credit Union                                | \$1,696                 | \$1                          | 0.24%                          | 1.02%                             |                           |                                       | \$20                         | 1.16%                          | 5.19%                             |                              | \$43                                    |
| Highway Employees Credit Union                                       | \$1,701<br>\$1.810      | \$4<br>\$5                   | 0.94%<br>1.08%                 | 3.33%<br>11.30%                   |                           | \$32<br>\$8                           | \$21<br>\$20                 | 1.20%<br>1.03%                 | 4.44%<br>11.83%                   | 81.19%<br>36.36%             | \$29<br>\$6                             |
| Saint Lukes Community Federal Credit Union                           | . ,                     |                              |                                |                                   |                           |                                       | \$20<br>\$84                 |                                |                                   |                              |                                         |
| Faith Cooperative Federal Credit Union Lehrer Interests Credit Union | \$2,081<br>\$2,110      | \$23<br>\$0                  | 4.44%<br>0.00%                 | 22.06%<br>0.00%                   |                           | \$0<br>\$12                           | \$84<br>\$9                  | 4.29%<br>0.44%                 | 21.88%<br>1.86%                   | 33.11%<br>67.86%             | \$0<br>\$11                             |
| Priority Postal Credit Union                                         | \$2,110<br>\$2,191      | پەر<br>(\$118)               |                                | (296.86%)                         |                           | \$12<br>\$56                          | \$9<br>(\$316)               |                                | (132.77%)                         |                              | \$60                                    |
| Jafari No-Interest Credit Union                                      | \$2,191<br>\$2,262      | (\$116)<br>(\$5)             | (0.91%)                        | (4.41%)                           |                           | NA<br>NA                              | (\$316)<br>\$43              | 2.08%                          | 9.86%                             | 39.29%                       | φου<br>NA                               |
| Galveston School Employees Federal Credit Union                      | \$2,262<br>\$2,680      | (\$5)<br>(\$4)               | (0.59%)                        | (6.02%)                           |                           | \$72                                  | \$ <del>43</del><br>(\$22)   | (0.83%)                        | (8.09%)                           |                              | \$71                                    |
| Our Mother of Mercy Parish Houston Federal Credit Union              | \$2,808                 | (\$4)<br>(\$12)              | (1.66%)                        | (8.56%)                           |                           | \$152                                 | (\$33)                       | (1.12%)                        | (5.68%)                           | 124.37%                      | \$112                                   |
| Navarro Credit Union                                                 | \$2,606<br>\$3,159      | (\$12)<br>\$3                | 0.38%                          | 1.08%                             |                           | \$152<br>\$35                         | (\$33)<br>\$1                | 0.03%                          | 0.09%                             | 88.79%                       | \$112<br>\$35                           |
| Goodyear San Angelo Federal Credit Union                             | \$3,211                 | \$7                          | 0.38 %                         | 5.80%                             |                           | φ33<br>\$6                            | \$47                         | 1.43%                          | 10.06%                            |                              | \$35<br>\$7                             |
| B P S Federal Credit Union                                           | \$3,215                 | \$7<br>\$5                   | 0.62%                          | 1.17%                             |                           | \$48                                  | \$12                         | 0.37%                          | 0.71%                             |                              | \$48                                    |
| Vidor Teachers Federal Credit Union                                  | \$3,218                 | (\$6)                        | (0.73%)                        | (4.85%)                           |                           | \$40<br>\$40                          | (\$25)                       | (0.77%)                        | (4.93%)                           |                              | \$42                                    |
| S P Trainmen Federal Credit Union                                    | \$3,275                 | (\$32)                       | (3.86%)                        | (15.72%)                          |                           | \$88                                  | (\$79)                       | (- /                           | (9.35%)                           |                              | \$68                                    |
| Lefors Federal Credit Union                                          | \$3,403                 | \$3                          | 0.34%                          | 1.72%                             |                           | *                                     | (\$γ)                        | ( /                            | (1.29%)                           | 103.37%                      | \$36                                    |
| Plains Federal Credit Union                                          | \$3,404                 | (\$1)                        | (0.12%)                        | (0.67%)                           |                           | \$42                                  | (\$8)                        |                                | (1.34%)                           |                              | \$41                                    |
| Federal Employees Credit Union                                       | \$3.551                 | \$7                          | 0.79%                          | 4.38%                             | 84.09%                    | \$36                                  | \$0                          | 0.00%                          | 0.00%                             | 97.40%                       | \$36                                    |
| Longview Federal Credit Union                                        | \$3,665                 | (\$4)                        | (0.43%)                        | (2.03%)                           |                           | \$40                                  | \$12                         | 0.32%                          | 1.53%                             |                              | \$36                                    |
| Union Pacific Employees Credit Union                                 | \$3,715                 | \$9                          | 0.95%                          | 3.81%                             |                           | \$56                                  | \$34                         | 0.87%                          | 3.63%                             |                              | \$54                                    |
| T H D District 17 Credit Union                                       | \$3.856                 | (\$12)                       | (1.24%)                        | (5.80%)                           |                           | \$30                                  | \$18                         | 0.45%                          | 2.19%                             | 85.60%                       | \$28                                    |
| Mount Carmel Church Federal Credit Union                             | \$3,969                 | (\$87)                       | (8.09%)                        | (43.45%)                          | NA                        | *                                     | (\$182)                      | (3.93%)                        | (20.52%)                          |                              | \$94                                    |
| Oak Farms Employees Credit Union                                     | \$4,070                 | \$13                         | 1.29%                          | 4.76%                             | 75.64%                    | \$66                                  | \$13                         | 0.33%                          | 1.19%                             | 80.94%                       | \$65                                    |
| Houston Belt & Terminal Federal Credit Union                         | \$4,082                 | \$4                          | 0.39%                          | 1.14%                             | 92.31%                    | \$76                                  | \$31                         | 0.75%                          | 2.24%                             | 87.97%                       | \$71                                    |
| Covenant Savings Federal Credit Union                                | \$4,114                 | \$12                         | 1.18%                          | 13.83%                            | 70.83%                    | \$23                                  | \$45                         | 1.11%                          | 13.64%                            | 73.08%                       | \$22                                    |
| Bivins Federal Credit Union                                          | \$4,171                 | (\$25)                       | (2.29%)                        | (10.52%)                          | 160.00%                   | \$75                                  | (\$64)                       | (1.29%)                        | (6.54%)                           | 138.96%                      | \$70                                    |
| Belton Federal Credit Union                                          | \$4,233                 | `\$16 <sup>°</sup>           | 1.51%                          | 9.55%                             | 67.92%                    | \$44                                  | \$42                         | 0.97%                          | 6.40%                             | 79.21%                       | \$49                                    |
| Intercorp Credit Union                                               | \$4,328                 | \$4                          | 0.37%                          | 2.00%                             | 93.75%                    | \$72                                  | \$8                          | 0.18%                          | 1.01%                             | 90.49%                       | \$71                                    |
| Corpus Christi S P Credit Union                                      | \$4,418                 | \$23                         | 2.07%                          | 14.22%                            | 73.17%                    | \$39                                  | \$66                         | 1.48%                          | 10.53%                            | 82.87%                       | \$36                                    |
| Highway District 9 Credit Union                                      | \$4,550                 | \$5                          | 0.44%                          | 1.95%                             | 75.00%                    | \$36                                  | \$17                         | 0.36%                          | 1.67%                             | 82.58%                       | \$38                                    |
| Peco Federal Credit Union                                            | \$4,589                 | (\$17)                       | (1.47%)                        | (14.29%)                          | 135.85%                   | \$75                                  | \$32                         | 0.68%                          | 6.94%                             | 86.28%                       | \$48                                    |
| Everman Parkway Credit Union                                         | \$4,685                 | \$4                          | 0.34%                          | 1.14%                             | 93.10%                    | \$64                                  | \$28                         | 0.59%                          | 2.02%                             | 90.71%                       | \$57                                    |
| Light Commerce Credit Union                                          | \$4,854                 | \$38                         | 3.19%                          | 15.97%                            |                           | \$196                                 | \$116                        | 2.56%                          | 12.78%                            | 69.03%                       | \$54                                    |
| Pampa Municipal Credit Union                                         | \$4,896                 | \$16                         | 1.30%                          | 10.74%                            | 70.97%                    | \$42                                  | \$64                         | 1.31%                          | 10.94%                            | 65.24%                       | \$38                                    |
| Highway District 2 Credit Union                                      | \$4,942                 | \$8                          | 0.65%                          | 2.50%                             | 83.93%                    | \$56                                  | \$19                         | 0.38%                          | 1.49%                             | 90.31%                       | \$56                                    |
|                                                                      |                         |                              |                                |                                   |                           |                                       |                              |                                |                                   |                              |                                         |