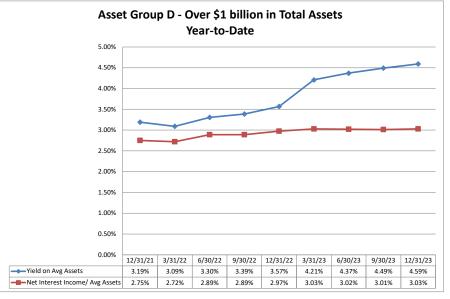

# Summary Trends of Historical Asset Group Averages: Return on Average Assets

Source: SNL Financial

Note: Report includes only bank-level data.

# Summary Trends of Historical Asset Group Averages: Return on Average Net Worth

Source: SNL Financial

Note: Report includes only bank-level data.

|                                                                      | As of Date              | Date Quarter to Date         |                                |                                   |                           |                                       |                              |                                | Year to Da                        | te                           |                                         |
|----------------------------------------------------------------------|-------------------------|------------------------------|--------------------------------|-----------------------------------|---------------------------|---------------------------------------|------------------------------|--------------------------------|-----------------------------------|------------------------------|-----------------------------------------|
|                                                                      | 710 01 2010             |                              |                                | Quartor to                        | 54.0                      |                                       |                              |                                | Tour to Da                        |                              |                                         |
|                                                                      | Total Assets<br>(\$000) | Net Income<br>(Loss) (\$000) | Return on<br>Avg Assets<br>(%) | Return on<br>Avg Net<br>Worth (%) | Oper Exp/<br>Oper Rev (%) | Salary&Benefits/<br>Employees (\$000) | Net Income<br>(Loss) (\$000) | Return on<br>Avg Assets<br>(%) | Return on<br>Avg Net<br>Worth (%) | Oper Exp/<br>Oper Rev<br>(%) | Salary & Benefits/<br>Employees (\$000) |
| Institution Name                                                     |                         |                              |                                |                                   |                           |                                       |                              |                                |                                   |                              | <u>I</u>                                |
| Asset Group A - \$0 to \$250 million in total assets                 |                         |                              |                                |                                   |                           |                                       |                              |                                |                                   |                              |                                         |
| Paris District Credit Union                                          | \$474                   | (\$2)                        | (1.66%)                        | (9.20%)                           | 80.00%                    | \$16                                  | (\$2)                        | (0.37%)                        | (2.27%)                           | 90.48%                       | \$14                                    |
| Ibew Local 681 Credit Union                                          | \$779                   | (\$6)                        | (3.17%)                        | (35.29%)                          | 90.00%                    | \$40                                  | (\$28)                       | (3.81%)                        | (35.44%)                          | 108.82%                      | \$42                                    |
| Texas Lee Federal Credit Union                                       | \$843                   | (\$5)                        | (2.38%)                        | (22.73%)                          | NA                        |                                       | \$12                         | 1.46%                          | 14.46%                            | 29.41%                       | NA.                                     |
| Musicians Federal Credit Union                                       | \$854                   | \$1                          | 0.47%                          | 3.92%                             |                           | \$32                                  | \$3                          | 0.36%                          | 2.97%                             | 88.46%                       | \$28                                    |
| Pilgrim CUCC Federal Credit Union                                    | \$910                   | \$1                          | 0.44%                          | 3.33%                             |                           | \$32                                  | \$5                          | 0.54%                          | 4.20%                             | 92.06%                       | \$36                                    |
| Empowerment Community Development Federal Credit Union               | \$1,003                 | (\$2)                        | (0.79%)                        | (10.26%)                          |                           | \$8                                   | (\$2)                        | (0.19%)                        | (2.53%)                           | 105.00%                      | \$8                                     |
| Assumption Beaumont Federal Credit Union                             | \$1,054                 | \$5                          | 2.50%                          | 39.22%                            |                           | NA                                    | \$9                          | 1.50%                          | 17.65%                            | 44.44%                       | N/                                      |
| Pear Orchard Federal Credit Union                                    | \$1,230                 | (\$1)                        | (0.32%)                        | (1.88%)                           | 77.78%                    | \$8                                   | \$4                          | 0.34%                          | 1.89%                             | 84.21%                       | \$7                                     |
| Littlefield School Employees Federal Credit Union                    | \$1,318                 | \$1                          | 0.31%                          | 2.19%                             |                           | \$48                                  | \$3                          | 0.23%                          | 1.65%                             | 91.89%                       | \$42                                    |
| Brentwood Baptist Church Federal Credit Union                        | \$1,382                 | (\$4)                        | (1.11%)                        | (15.53%)                          |                           | \$10                                  | (\$4)                        | (0.27%)                        | (3.85%)                           | 106.52%                      | \$10                                    |
| Salt Employees Federal Credit Union                                  | \$1,585                 | (\$1)                        | (0.25%)                        | (0.57%)                           |                           | \$29                                  | (\$10)                       | , ,                            | (1.41%)                           |                              | \$28                                    |
| American Baptist Association Credit Union                            | \$1,616<br>\$1,606      | \$3<br>¢4                    | 0.74%                          | 7.02%                             |                           | \$72                                  | \$8                          | 0.46%                          | 4.62%                             | 88.75%                       | \$68<br>\$43                            |
| W T N M Atlantic Federal Credit Union                                | \$1,696                 | \$1                          | 0.24%                          | 1.02%                             |                           |                                       | \$20                         | 1.16%                          | 5.19%                             |                              | \$43                                    |
| Highway Employees Credit Union                                       | \$1,701<br>\$1.810      | \$4<br>\$5                   | 0.94%<br>1.08%                 | 3.33%<br>11.30%                   |                           | \$32<br>\$8                           | \$21<br>\$20                 | 1.20%<br>1.03%                 | 4.44%<br>11.83%                   | 81.19%<br>36.36%             | \$29<br>\$6                             |
| Saint Lukes Community Federal Credit Union                           | . ,                     |                              |                                |                                   |                           |                                       | \$20<br>\$84                 |                                |                                   |                              |                                         |
| Faith Cooperative Federal Credit Union Lehrer Interests Credit Union | \$2,081<br>\$2,110      | \$23<br>\$0                  | 4.44%<br>0.00%                 | 22.06%<br>0.00%                   |                           | \$0<br>\$12                           | \$84<br>\$9                  | 4.29%<br>0.44%                 | 21.88%<br>1.86%                   | 33.11%<br>67.86%             | \$0<br>\$11                             |
| Priority Postal Credit Union                                         | \$2,110<br>\$2,191      | پەر<br>(\$118)               |                                | (296.86%)                         |                           | \$12<br>\$56                          | \$9<br>(\$316)               |                                | (132.77%)                         |                              | \$60                                    |
| Jafari No-Interest Credit Union                                      | \$2,191<br>\$2,262      | (\$116)<br>(\$5)             | (0.91%)                        | (4.41%)                           |                           | NA<br>NA                              | (\$316)<br>\$43              | 2.08%                          | 9.86%                             | 39.29%                       | φου<br>NA                               |
| Galveston School Employees Federal Credit Union                      | \$2,262<br>\$2,680      | (\$5)<br>(\$4)               | (0.59%)                        | (6.02%)                           |                           | \$72                                  | \$ <del>43</del><br>(\$22)   | (0.83%)                        | (8.09%)                           |                              | \$71                                    |
| Our Mother of Mercy Parish Houston Federal Credit Union              | \$2,808                 | (\$4)<br>(\$12)              | (1.66%)                        | (8.56%)                           |                           | \$152                                 | (\$33)                       | (1.12%)                        | (5.68%)                           | 124.37%                      | \$112                                   |
| Navarro Credit Union                                                 | \$2,606<br>\$3,159      | (\$12)<br>\$3                | 0.38%                          | 1.08%                             |                           | \$152<br>\$35                         | (\$33)<br>\$1                | 0.03%                          | 0.09%                             | 88.79%                       | \$112<br>\$35                           |
| Goodyear San Angelo Federal Credit Union                             | \$3,211                 | \$7                          | 0.38 %                         | 5.80%                             |                           | φ33<br>\$6                            | \$47                         | 1.43%                          | 10.06%                            |                              | \$35<br>\$7                             |
| B P S Federal Credit Union                                           | \$3,215                 | \$7<br>\$5                   | 0.62%                          | 1.17%                             |                           | \$48                                  | \$12                         | 0.37%                          | 0.71%                             |                              | \$48                                    |
| Vidor Teachers Federal Credit Union                                  | \$3,218                 | (\$6)                        | (0.73%)                        | (4.85%)                           |                           | \$40<br>\$40                          | (\$25)                       | (0.77%)                        | (4.93%)                           |                              | \$42                                    |
| S P Trainmen Federal Credit Union                                    | \$3,275                 | (\$32)                       | (3.86%)                        | (15.72%)                          |                           | \$88                                  | (\$79)                       | (- /                           | (9.35%)                           |                              | \$68                                    |
| Lefors Federal Credit Union                                          | \$3,403                 | \$3                          | 0.34%                          | 1.72%                             |                           | *                                     | (\$γ)                        | ( /                            | (1.29%)                           | 103.37%                      | \$36                                    |
| Plains Federal Credit Union                                          | \$3,404                 | (\$1)                        | (0.12%)                        | (0.67%)                           |                           | \$42                                  | (\$8)                        |                                | (1.34%)                           |                              | \$41                                    |
| Federal Employees Credit Union                                       | \$3.551                 | \$7                          | 0.79%                          | 4.38%                             | 84.09%                    | \$36                                  | \$0                          | 0.00%                          | 0.00%                             | 97.40%                       | \$36                                    |
| Longview Federal Credit Union                                        | \$3,665                 | (\$4)                        | (0.43%)                        | (2.03%)                           |                           | \$40                                  | \$12                         | 0.32%                          | 1.53%                             |                              | \$36                                    |
| Union Pacific Employees Credit Union                                 | \$3,715                 | \$9                          | 0.95%                          | 3.81%                             |                           | \$56                                  | \$34                         | 0.87%                          | 3.63%                             |                              | \$54                                    |
| T H D District 17 Credit Union                                       | \$3.856                 | (\$12)                       | (1.24%)                        | (5.80%)                           |                           | \$30                                  | \$18                         | 0.45%                          | 2.19%                             | 85.60%                       | \$28                                    |
| Mount Carmel Church Federal Credit Union                             | \$3,969                 | (\$87)                       | (8.09%)                        | (43.45%)                          | NA                        | *                                     | (\$182)                      | (3.93%)                        | (20.52%)                          |                              | \$94                                    |
| Oak Farms Employees Credit Union                                     | \$4,070                 | \$13                         | 1.29%                          | 4.76%                             | 75.64%                    | \$66                                  | \$13                         | 0.33%                          | 1.19%                             | 80.94%                       | \$65                                    |
| Houston Belt & Terminal Federal Credit Union                         | \$4,082                 | \$4                          | 0.39%                          | 1.14%                             | 92.31%                    | \$76                                  | \$31                         | 0.75%                          | 2.24%                             | 87.97%                       | \$71                                    |
| Covenant Savings Federal Credit Union                                | \$4,114                 | \$12                         | 1.18%                          | 13.83%                            | 70.83%                    | \$23                                  | \$45                         | 1.11%                          | 13.64%                            | 73.08%                       | \$22                                    |
| Bivins Federal Credit Union                                          | \$4,171                 | (\$25)                       | (2.29%)                        | (10.52%)                          | 160.00%                   | \$75                                  | (\$64)                       | (1.29%)                        | (6.54%)                           | 138.96%                      | \$70                                    |
| Belton Federal Credit Union                                          | \$4,233                 | `\$16 <sup>°</sup>           | 1.51%                          | 9.55%                             | 67.92%                    | \$44                                  | \$42                         | 0.97%                          | 6.40%                             | 79.21%                       | \$49                                    |
| Intercorp Credit Union                                               | \$4,328                 | \$4                          | 0.37%                          | 2.00%                             | 93.75%                    | \$72                                  | \$8                          | 0.18%                          | 1.01%                             | 90.49%                       | \$71                                    |
| Corpus Christi S P Credit Union                                      | \$4,418                 | \$23                         | 2.07%                          | 14.22%                            | 73.17%                    | \$39                                  | \$66                         | 1.48%                          | 10.53%                            | 82.87%                       | \$36                                    |
| Highway District 9 Credit Union                                      | \$4,550                 | \$5                          | 0.44%                          | 1.95%                             | 75.00%                    | \$36                                  | \$17                         | 0.36%                          | 1.67%                             | 82.58%                       | \$38                                    |
| Peco Federal Credit Union                                            | \$4,589                 | (\$17)                       | (1.47%)                        | (14.29%)                          | 135.85%                   | \$75                                  | \$32                         | 0.68%                          | 6.94%                             | 86.28%                       | \$48                                    |
| Everman Parkway Credit Union                                         | \$4,685                 | \$4                          | 0.34%                          | 1.14%                             | 93.10%                    | \$64                                  | \$28                         | 0.59%                          | 2.02%                             | 90.71%                       | \$57                                    |
| Light Commerce Credit Union                                          | \$4,854                 | \$38                         | 3.19%                          | 15.97%                            |                           | \$196                                 | \$116                        | 2.56%                          | 12.78%                            | 69.03%                       | \$54                                    |
| Pampa Municipal Credit Union                                         | \$4,896                 | \$16                         | 1.30%                          | 10.74%                            | 70.97%                    | \$42                                  | \$64                         | 1.31%                          | 10.94%                            | 65.24%                       | \$38                                    |
| Highway District 2 Credit Union                                      | \$4,942                 | \$8                          | 0.65%                          | 2.50%                             | 83.93%                    | \$56                                  | \$19                         | 0.38%                          | 1.49%                             | 90.31%                       | \$56                                    |
|                                                                      |                         |                              |                                |                                   |                           |                                       |                              |                                |                                   |                              |                                         |