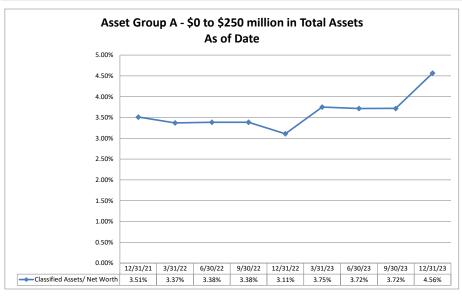

#### ASSET SIZE DEFINITION

Group A \$0-\$250 million

Group B \$251 million-\$500 million

Group C \$501 million-\$1 billion

Group D Over \$1 billion