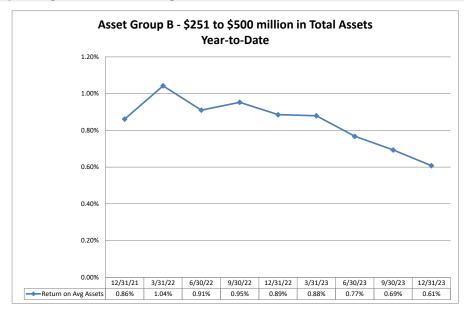

# Summary Trends of Historical Asset Group Averages: Return on Average Assets

Source: SNL Financial

Note: Report includes only bank-level data.