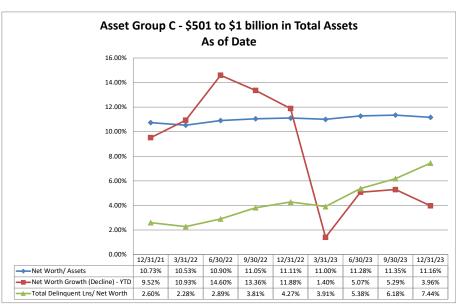

#### ASSET SIZE DEFINITION

Group A \$0-\$250 million

Group B \$251 million-\$500 million

Group C \$501 million-\$1 billion

Group D Over \$1 billion