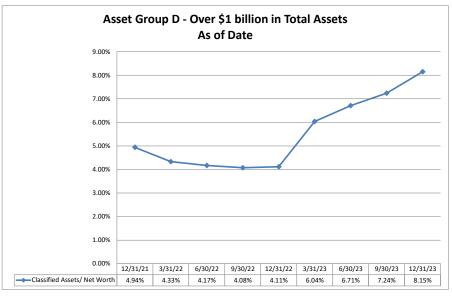

# Summary Trends of Historical Asset Group Averages: Return on Average Assets

Source: SNL Financial

Note: Report includes only bank-level data.