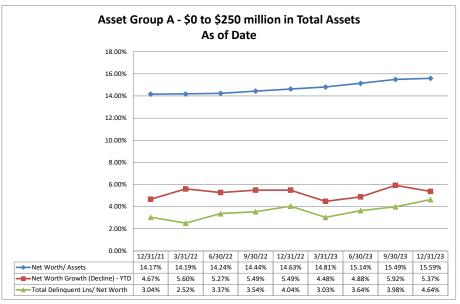

#### ASSET SIZE DEFINITION

Group A \$0-\$250 million

Group B \$251 million-\$500 million

Group C \$501 million-\$1 billion

Group D Over \$1 billion